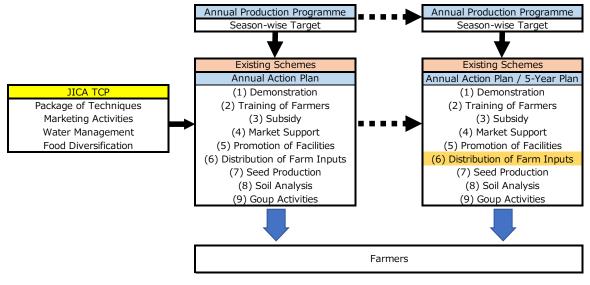

|       | IPM for Vegetable<br>Crops | IPM in major vegetable crops (summer& winter)                                                                                                                                                                                                            |
|-------|----------------------------|----------------------------------------------------------------------------------------------------------------------------------------------------------------------------------------------------------------------------------------------------------|
|       | Crops                      |                                                                                                                                                                                                                                                          |
|       | crops                      | IPM in major food crops (Kharif & Rabi)                                                                                                                                                                                                                  |
|       |                            | Use of bio agents & bio pesticides in IPM (preparation of bio pesticides & yellow, blue                                                                                                                                                                  |
|       |                            | sticky traps, water traps, light traps etc.)                                                                                                                                                                                                             |
| (5)   | Weed Management            | How to manage Jangali Bans (Brachaira spp.), Chhura (Commelina spp.) and other                                                                                                                                                                           |
|       |                            | weeds in Kharif crops and vegetables fields?                                                                                                                                                                                                             |
|       |                            | How to manage Goongla (Raphanus spp.), Jangali javi (Avena spp.) and other weeds in Rabi crops and vegetables fields?                                                                                                                                    |
|       |                            | How to manage Tipatia (Oxalis spp.) and Motha (Cyperus spp.) in Poly house and Neela Phulnu (Ageratum spp.), Tipatia (Oxalis spp.), Lamb (Bidens spp.), Lal Fulnu (Lantana spp) and Gajar ghass (Parthenium spp.) and other weeds in Crops & Grasslands? |
|       |                            | Chemical weed control and Health Hazards                                                                                                                                                                                                                 |
|       |                            | How to use organic and inorganic mulches for weed management?                                                                                                                                                                                            |
|       |                            | (Optional if not covered under 1-3 topics)                                                                                                                                                                                                               |
| (6)   | Organic Farming and        | Organic farming prospects in HP and processes under NPOP                                                                                                                                                                                                 |
|       | Certification Processes    | Guidelines for organic certification of field and vegetable crops.                                                                                                                                                                                       |
|       | (Organic fertilization     | - Formulations and Use of organic manures and pesticides in agriculture.                                                                                                                                                                                 |
|       | application).              | - List of organic manures and pesticides                                                                                                                                                                                                                 |
|       |                            | - Benefit and cost of major crops                                                                                                                                                                                                                        |
|       |                            | - Constraints (merits/demerits)                                                                                                                                                                                                                          |
|       |                            | Nutritional management / budgeting in vegetable crops under organic farming.                                                                                                                                                                             |
|       |                            | How to manage marketing of organic produce and products.                                                                                                                                                                                                 |
| (7)   | Deat howyoot               |                                                                                                                                                                                                                                                          |
|       | Post -harvest              | Pre and Post harvest management of vegetables for quality produces and high income                                                                                                                                                                       |
|       | techniques                 | Novel techniques for enhancing shelf life of vegetables                                                                                                                                                                                                  |
|       |                            | Post-harvest values addition techniques of surplus vegetables for additional income                                                                                                                                                                      |
|       |                            | generation                                                                                                                                                                                                                                               |
|       |                            | Improved packaging and marketing strategies for important vegetable crops                                                                                                                                                                                |
|       | Marketing strategies to    | Preparation of sales / Business plan                                                                                                                                                                                                                     |
|       | overcome marketing         | Promotion of direct sales and other channels for enhancing farmers income                                                                                                                                                                                |
|       | problems                   | Market oriented cultivation and farmers organization in marketing                                                                                                                                                                                        |
|       |                            | Experience sharing with progressive farmers doing marketing of vegetables                                                                                                                                                                                |
| · · · | Promotion,                 | Importance and formation of groups                                                                                                                                                                                                                       |
|       | strengthening, and         | Livelihood activities for SHGs /FGs                                                                                                                                                                                                                      |
|       | management of SHG /        | Formation of clusters and Federation at Block/ distt level.                                                                                                                                                                                              |
|       | FGs and Working            | Record keeping for group products                                                                                                                                                                                                                        |
|       | cluster                    |                                                                                                                                                                                                                                                          |
| (10)  | Innovative techniques      | Scope and importance of innovative techniques in enhancing vegetable production                                                                                                                                                                          |
|       |                            | Training, pruning, staking and cutting techniques in open and protected cultivation of high value vegetable crops                                                                                                                                        |
|       |                            | Use of different organic and inorganic mulching materials in enhancing crop production                                                                                                                                                                   |
|       |                            | Grafting techniques and seedling raising through cuttings in important vegetable crops                                                                                                                                                                   |
| (11)  | Training on planning,      | Scope and importance of planning, monitoring and evaluation in Agriculture                                                                                                                                                                               |
|       | implementation,            | Concept of crop diversification and procedure for promotion of crop diversification using                                                                                                                                                                |
|       | monitoring and             | PDCA cycle                                                                                                                                                                                                                                               |
|       | evaluation                 | Preparation of crop diversification Plan (ADP and EATP)                                                                                                                                                                                                  |
|       | e variation                | Monitoring and evaluation of crop diversification plan                                                                                                                                                                                                   |
| (12)  | E                          |                                                                                                                                                                                                                                                          |
| (12)  | Farm mechanization         | Lecture                                                                                                                                                                                                                                                  |
|       |                            | 1. Introduction and operation of small machinery for tillage & sowing.                                                                                                                                                                                   |
|       |                            | 2. Operation, maintenance and safety of agricultural machinery in different                                                                                                                                                                              |
|       |                            | operations.                                                                                                                                                                                                                                              |
|       |                            | 3. Economics of farm machinery                                                                                                                                                                                                                           |
|       |                            | Practice in field                                                                                                                                                                                                                                        |
|       |                            | Using farm machinery and equipment subsidized by HPCDP, practices as well as                                                                                                                                                                             |

# Activities to achieve Output-4: Sustainable plans of DOA to promote crop diversification in the respective 5 districts are formulated based on achievements of the Project

- 12. Annual crop diversification plan, which is consists of annual production plan (APP) and extension plan (AEP), is prepared based on priority area in each district so that both plans cover one area and extension activity for promotion of crop diversification is conducted more effectively in the area.
- 13. Through activities in Outputs-1, 2, 3, food diversification and water management/ O&M, JICA TCP prepared training and extension materials. These materials should be included for update of the Guidelines. The materials are as shown below:

16. 5-year plan is prepared based on RKVY since this is one of the limited DOA schemes related to vegetable cultivation. Preparation of 5-year Plan for Crop Diversification in Each District under RKVY is shown as follows: