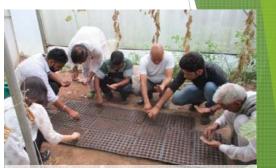

- 10. Based on pilot activities, 5 packages of techniques are prepared in picture story style so that extension officers easily use them their extension activity at site.
  - Nursery Production
  - Fertilizer Application
  - Protected Cultivation
  - Vegetative Propagation (cutting and grafting)
  - Local Specialty Production