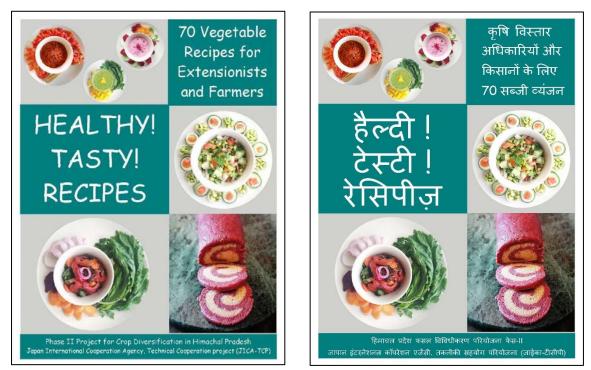

| 1) Output-1:            | - PPTs and PDFs for training materials in TCP Phase-2                 |
|-------------------------|-----------------------------------------------------------------------|
| 2) Output-2:            | - Picture story (5 categories) (Hindi)                                |
|                         | - Booklet on Exotic vegetable cultivation                             |
|                         | - Booklet on 8 Gems for Your Good Health- immunity boost and          |
|                         | Chronic Diseases Prevention                                           |
|                         | - Booklet on Exotic vegetable cultivation                             |
|                         | - Charts for insect pests and diseases                                |
| 3) Output-3             | - Brief explanation paper                                             |
|                         | - Materials for Guidelines                                            |
| 4) Food Diversification | - Flipcharts (7 crops) (English and Hindi)                            |
|                         | - Healthy! Tasty! Recipes for 70 recipes (English and Hindi)          |
|                         | - Audio visual aids (2 kinds)                                         |
|                         | - Step by step pictorial instructions for technical recipes (2 kinds) |

18. Activities and types of training conducted under food diversification are shown as follows:

- 19. Training materials used under food diversification are shown as follows:
  - Flipchart (contents are nutrition values of vegetables, simple cultivation methods in kitchen gardens, purposes of processing and postharvest handling and consumption for higher nutrition intake)
  - Healthy! Tasty! Recipes (to promote consumption of newly introduced vegetables by farmers themselves)
  - Online recipe sharing service: "Cookpad" (for effective and sustainable extension of the recipes through smartphones)
- 20. Activities conducted under food diversification were compiled as extension guidelines after sorting out extendable practices. The extension guidelines for the food diversification activities have been then compiled separately, including the materials for extension officers such as flipcharts and Healthy! Tasty! Recipes.