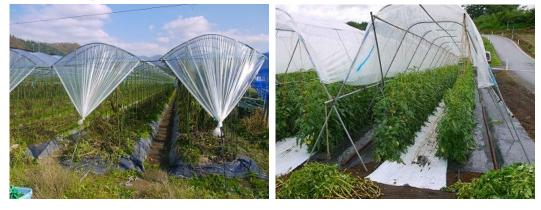

ov. and only some supplemental irrigation was required. However, irrigation is essential to start crop cultivation in May and drip irrigation is ideal for mulched beds.

//

# Execution plan of activity: Coriander cultivation in July-August under poly-sheet roof

[D-1(2)-4)] (D-1 (2) : PMU's trial - Use of cultivation control technology ) 12 April, 2018; Version 01

#### 1. Sub-projects for the trail

BPMU Hamirpur : 1 sub-project - Panjahli

#### 2. Aims

Coriander price tend to hike during rainy season in Hamirpur. This trial is to verify the effect of simple rain protection; whether it can make cultivation easier; it can increase yield / nos. of harvest or not.



Seasonal price trend of Coriander

Rain protection by poly-sheet roof used in Japan:





2) Tomato / capsicum cultivation



3. Design of rain protection to be tested

JICA TCP already explored to find the locally available materials to makea a "not expensive & easy to make" rain protection. Desing, materials and cost are as follows;



#### Materials & cost for 10m long roof (If steel frame interval is 1m)

| Items          | Quantity                                  | Unit price        | Cost |
|----------------|-------------------------------------------|-------------------|------|
| Poly-sheet     | $12m \ge 1.5m (w) = 18m2$                 | 55/m2             | 990  |
| Steel bar      | 345cm x 13pcs. (3 pcs from 40ft long bar) | 123/pc (370/40ft) | 1599 |
| PVC pipe       | 135cm x 13pcs. (2 pcs from 3m long pipe)  | 15/pc (30/3m)     | 195  |
| PVC pipe; side | 7 pcs