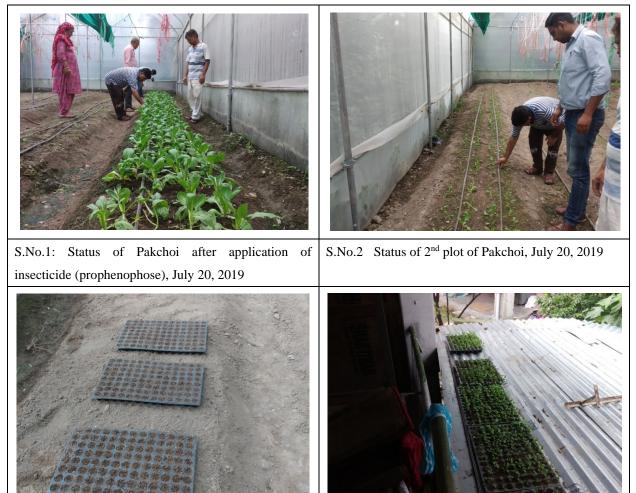

- 10. Based on pilot activities, 5 packages of techniques are prepared in picture story style so that extension officers easily use them their extension activity at site.
  - Nursery Production
  - Fertilizer Application
  - Protected Cultivation
  - Vegetative Propagation (cutting and grafting)
  - Local Specialty Production