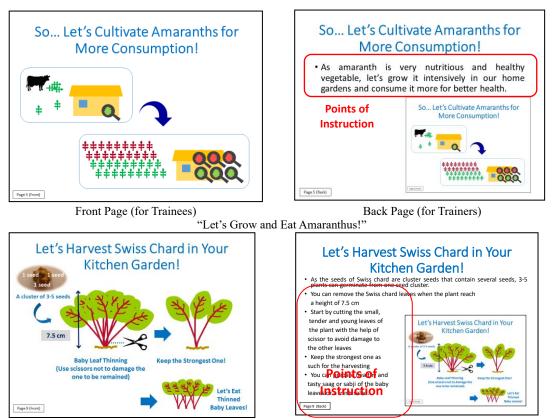

|                                                                               | Activities                                                                  |                                                                                                                                                                           |  |
|-------------------------------------------------------------------------------|-----------------------------------------------------------------------------|---------------------------------------------------------------------------------------------------------------------------------------------------------------------------|--|
| Types of training                                                             | 1) Promotion of underutilized/unknown crops                                 | Kitchen garden trials                                                                                                                                                     |  |
| Cultivation of Iron-rich<br>Leafy Vegetables in Kitchen<br>Gardens (practice) | -                                                                           | Cultivation of green leafy vegetables with<br>higher nutritional values (for example, leafy<br>vegetables rich in iron such as amaranths<br>leaves, Swiss chard and kale) |  |
| Healthy! Tasty! Cooking<br>(practice)                                         | Cooking of underutilized/unknown crops (beetroots, soybean, broccoli, etc.) | Cooking of the vegetables introduced in kitchen gardens                                                                                                                   |  |
| Healthy! Tasty! Processing<br>(practice)                                      | Soybean processing<br>Preparation of dried vegetables/vegetable<br>powders  | -                                                                                                                                                                         |  |
| Cooking competition                                                           | Competition for healthy tasty recipes suggested                             | by target farmers                                                                                                                                                         |  |