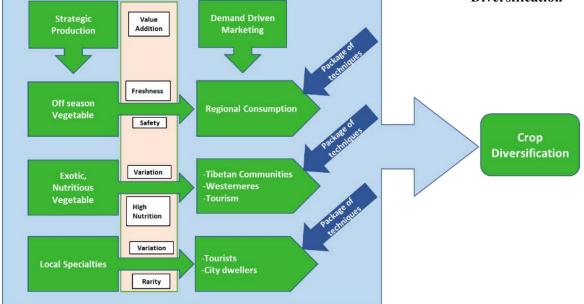

- 10. Based on pilot activities, 5 packages of techniques are prepared in picture story style so that extension officers easily use them their extension activity at site.
  - Nursery Production
  - Fertilizer Application
  - Protected Cultivation
  - Vegetative Propagation (cutting and grafting)
  - Local Specialty Production

#### 11. Effective marketing activities to be operated by DOA are shown as follows:

| Core Activity (Market-oriented production)                                                               |
|----------------------------------------------------------------------------------------------------------|
| Target area: Sub-projects at mid hill area                                                               |
| A. Promotion of vegetable production aim to sell at time of higher-price                                 |
| For Maize+ Wheat field with LIS                                                                          |
| A-1: Promotion of Cucumber & Early cauliflower cultivation by use of mulching sheet & drip irrigation    |
| For Paddy rice + Wheat field with FIS                                                                    |
| A-2: Development of Cucumber & Early cauliflower cultivation method in paddy field                       |
| A-3: Promotion of Cucumber & Early cauliflower cultivation in paddy field                                |
| B. Promotion of market-oriented production planning by farmers                                           |
| For farmers who newly participated in the Activity-A-1/A-3                                               |
| B-1: Support on production planning by farmers who are newly-participated in Activity-A.                 |
| For poly-house owners                                                                                    |
| B-2: Support on production planning by farmers who own poly-house                                        |
| B-3: Introduction of appropriate technique for Soil Disinfestation inside poly house                     |
|                                                                                                          |
| On-demand Activity (Changing a method of selling)                                                        |
| Target area: All sub-projects                                                                            |
| C. Promotion of direct sales to local consumers/retailers                                                |
| - Support the installation of collection point                                                           |
| - Fact-finding survey (project formulation) and Assistance on production to target a particular customer |
| D. Promotion of collective shipment to APMC market yards                                                 |
| Support for linkage building with buyers                                                                 |