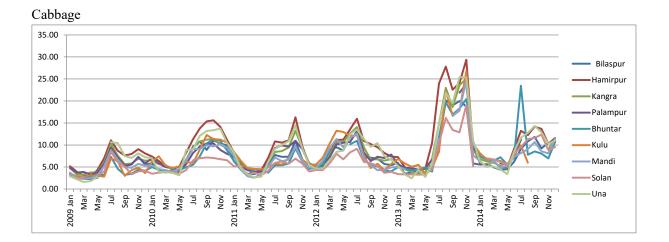

#### 11. Effective marketing activities to be operated by DOA are shown as follows:

| Core Activity (Market-oriented production)                                                               |
|----------------------------------------------------------------------------------------------------------|
| Target area: Sub-projects at mid hill area                                                               |
| A. Promotion of vegetable production aim to sell at time of higher-price                                 |
| For Maize+ Wheat field with LIS                                                                          |
| A-1: Promotion of Cucumber & Early cauliflower cultivation by use of mulching sheet & drip irrigation    |
| For Paddy rice + Wheat field with FIS                                                                    |
| A-2: Development of Cucumber & Early cauliflower cultivation method in paddy field                       |
| A-3: Promotion of Cucumber & Early cauliflower cultivation in paddy field                                |
| B. Promotion of market-oriented production planning by farmers                                           |
| For farmers who newly participated in the Activity-A-1/A-3                                               |
| B-1: Support on production planning by farmers who are newly-participated in Activity-A.                 |
| For poly-house owners                                                                                    |
| B-2: Support on production planning by farmers who own poly-house                                        |
| B-3: Introduction of appropriate technique for Soil Disinfestation inside poly house                     |
|                                                                                                          |
| On-demand Activity (Changing a method of selling)                                                        |
| Target area: All sub-projects                                                                            |
| C. Promotion of direct sales to local consumers/retailers                                                |
| - Support the installation of collection point                                                           |
| - Fact-finding survey (project formulation) and Assistance on production to target a particular customer |
| D. Promotion of collective shipment to APMC market yards                                                 |
| Support for linkage building with buyers                                                                 |