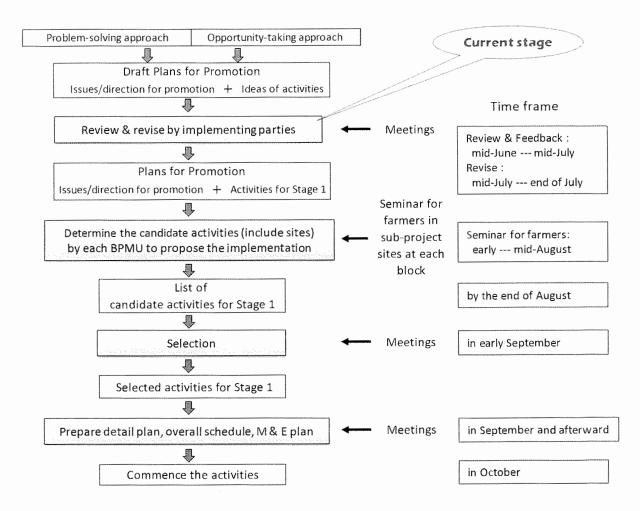

## Activities to Achieve Output 2: Through Activities in Pilot Areas, Packages of Techniques to Promote Crop Diversification Are Compiled

09. Pilot area and activities conducted in Stage 1 and Stage 2 are shown as follows:

| No.   | BPMU            | Pilot Area<br>(Sub-project) | Pilot Activity                                                       |  |  |  |  |  |  |
|-------|-----------------|-----------------------------|----------------------------------------------------------------------|--|--|--|--|--|--|
| Stage | 1               |                             |                                                                      |  |  |  |  |  |  |
| 1.    | Hamirpur        | Chelleli                    | Off-season vegetable cultivation and nursery production              |  |  |  |  |  |  |
| 2.    | Dehra           | Gela Kuhal                  | Nursery production and off-season vegetable cultivation              |  |  |  |  |  |  |
| 3.    | Baijnath        | Gabli Kuhl                  | Off-season nursery production and high-value crop cultivation        |  |  |  |  |  |  |
| 4.    | Sarkaghat       | Sandral                     | Exotic vegetables cultivation and local specialty production         |  |  |  |  |  |  |
| 5.    | Mandi           | Jail Khad<br>Dhangadhar     | Off-season vegetable cultivation and local specialty production      |  |  |  |  |  |  |
| 6.    | Nurpur          | Johar Dariya                | Improved nursery production                                          |  |  |  |  |  |  |
| 7.    | Una             | Badhera<br>Lower            | Exotic and high-value vegetable cultivation and nursery production   |  |  |  |  |  |  |
| 8.    | Bilaspur        | Balhseena                   | Off-season vegetable cultivation and nursery production              |  |  |  |  |  |  |
| Stage | 2               |                             |                                                                      |  |  |  |  |  |  |
| 1.1   | DOA<br>Hamirpur | Majhog<br>Sultani           | Off-season and exotic vegetable cultivation                          |  |  |  |  |  |  |
| 1.2   | DOA<br>Hamirpur | Dudhana                     | Off-season vegetable cultivation                                     |  |  |  |  |  |  |
| 2.    | Dehra           | Dughiari                    | Exotic vegetables cultivation                                        |  |  |  |  |  |  |
| 3.    | Baijnath        | Hartara                     | Healthy/Commercial nursery production and local specialty production |  |  |  |  |  |  |
| 4.    | Sarkaghat       | Dhamella                    | Off-season vegetable cultivation                                     |  |  |  |  |  |  |
| 5.    | Mandi           | Kataula                     | Exotic vegetable cultivation                                         |  |  |  |  |  |  |
| 6.    | Nurpur          | Minjh Gram                  | Off-season vegetable cultivation                                     |  |  |  |  |  |  |
| 7.    | Una             | Sathru                      | Off-season vegetable cultivation and nursery production              |  |  |  |  |  |  |
| 8.    | Bilaspur        | Jhamradiyan                 | Off-season vegetable cultivation                                     |  |  |  |  |  |  |

- 10. Based on pilot activities, 5 packages of techniques are prepared in picture story style so that extension officers easily use them their extension activity at site.
  - Nursery Production
  - Fertilizer Application
  - Protected Cultivation
  - Vegetative Propagation (cutting and grafting)
  - Local Specialty Production