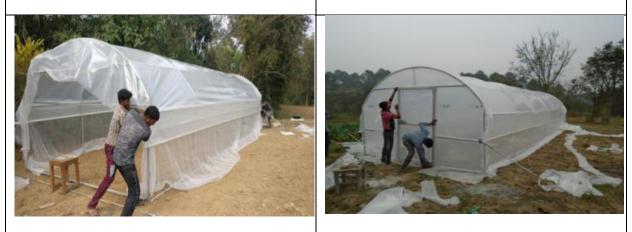

### Activities to Achieve Output 1: Technical Capacity of DOA/PMU Staff to Promote Crop Diversification Practices is Strengthened

03. Trainings conducted in Stage 1 and Stage 2 under Output-1 are shown as follows:

|      | Training Subjects     | Modules                                                                                       |
|------|-----------------------|-----------------------------------------------------------------------------------------------|
| Stag | ge 1                  |                                                                                               |
| (1)  | Micro-irrigation      | Familiarization and potential of micro-irrigation in cereal and vegetable crops of Himachal   |
|      | system & Estimation   | Pradesh.                                                                                      |
|      | of Crop water         | How to estimate the crop water requirements and irrigation efficiency of major vegetable      |
|      | requirement.          | and food crops of Himachal Pradesh?                                                           |
|      |                       | How to design drip and sprinkler irrigation systems? Familiarization with different           |
|      |                       | components, their specifications, laying etc. of drip and sprinkler irrigation systems.       |
|      |                       | How to operate and maintain the micro-irrigation systems for their efficient operations?      |
|      |                       | How to fix and collect water tariffs? (source for spare parts, service providers etc.), Focus |
|      |                       | on day to day problems which may come and how to solve/ precautions                           |
| (2)  | Nursery Raising and   | How to cultivate Rabi season exotic vegetables -Asparagus, Broccoli, Lettuce, Leek, Red       |
|      | Vegetable Cultivation | cabbage, Brussels sprouts, Celery and parsley in field.                                       |
|      | (Exotic).             | How to cultivate Kharif season exotic vegetables -Zucchini, Tree tomato, Cherry tomato,       |
|      |                       | Swiss chard, Pak Choi, coloured Capsicum etc., in field                                       |
|      |                       | How to use the Improved cultivation techniques of seed coating, priming etc. for obtaining    |
|      |                       | higher productivity of exotic vegetable crops.                                                |
|      |                       | Marketing strategies for higher profits from Exotic vegetables                                |
|      |                       | Awareness about cooking & use of exotic values                                                |
| (3)  | Protected Cultivation | Improved methods of raising healthy nursery in open & under protected conditions.             |
|      | of Vegetable Crops.   | Important tips and techniques for protected cultivation of high value vegetable crops         |
|      |                       | (tomato, capsicum, cucumber etc.)                                                             |
|      |                       | Year-round cultivation of vegetables under protected conditions.                              |
|      |                       | How to manage diseases in vegetable crops under protected poly house conditions               |
|      |                       | How to manage insects and pests of vegetable crops under protected poly house conditions.     |