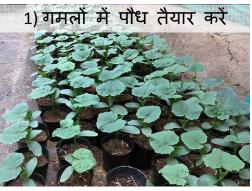

- 10. Based on pilot activities, 5 packages of techniques are prepared in picture story style so that extension officers easily use them their extension activity at site.
  - Nursery Production
  - Fertilizer Application
  - Protected Cultivation
  - Vegetative Propagation (cutting and grafting)
  - Local Specialty Production