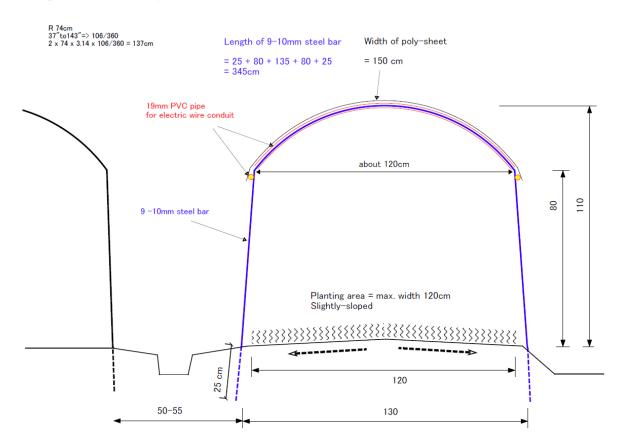

cultivation in July-August under poly-sheet roof

[D-1(2)-4)] (D-1 (2) : PMU's trial - Use of cultivation control technology ) 12 April, 2018; Version 01

#### 1. Sub-projects for the trail

BPMU Hamirpur : 1 sub-project - Panjahli

#### 2. Aims

Coriander price tend to hike during rainy season in Hamirpur. This trial is to verify the effect of simple rain protection; whether it can make cultivation easier; it can increase yield / nos. of harvest or not.



Seasonal price trend of Coriander

Rain protection by poly-sheet roof used in Japan:





2) Tomato / capsicum cultivation



3. Design of rain protection to be tested

JICA TCP already explored to find the locally available materials to makea a "not expensive & easy to make" rain protection. Desing, materials and cost are as follows;



#### Materials & cost for 10m long roof (If steel frame interval is 1m)

| Items          | Quantity                                  | Unit price        | Cost |
|----------------|-------------------------------------------|-------------------|------|
| Poly-sheet     | $12m \ge 1.5m (w) = 18m2$                 | 55/m2             | 990  |
| Steel bar      | 345cm x 13pcs. (3 pcs from 40ft long bar) | 123/pc (370/40ft) | 1599 |
| PVC pipe       | 135cm x 13pcs. (2 pcs from 3m long pipe)  | 15/pc (30/3m)     | 195  |
| PVC pipe; side | 7 pcs                                     | 30/pc             | 210  |
| Film clip      | 46pcs.                                    | 10/pc             | 460  |
|                |                                           | Total             | 3454 |

## 4