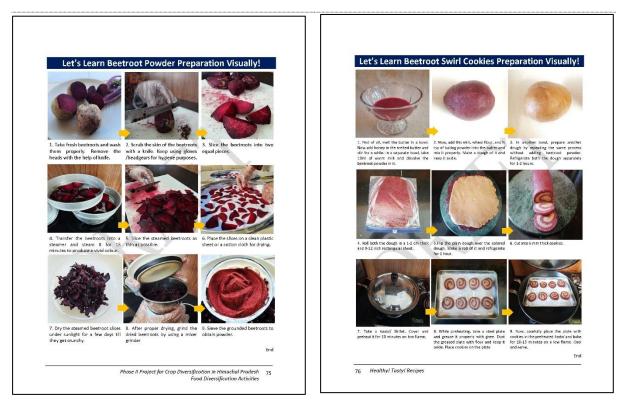

|                                                                               | Activities                                                                  |                                                                                                                                                                           |  |
|-------------------------------------------------------------------------------|-----------------------------------------------------------------------------|---------------------------------------------------------------------------------------------------------------------------------------------------------------------------|--|
| Types of training                                                             | 1) Promotion of underutilized/unknown crops                                 | Kitchen garden trials                                                                                                                                                     |  |
| Cultivation of Iron-rich<br>Leafy Vegetables in Kitchen<br>Gardens (practice) | -                                                                           | Cultivation of green leafy vegetables with<br>higher nutritional values (for example, leafy<br>vegetables rich in iron such as amaranths<br>leaves, Swiss chard and kale) |  |
| Healthy! Tasty! Cooking<br>(practice)                                         | Cooking of underutilized/unknown crops (beetroots, soybean, broccoli, etc.) | Cooking of the vegetables introduced in kitchen gardens                                                                                                                   |  |
| Healthy! Tasty! Processing<br>(practice)                                      | Soybean processing<br>Preparation of dried vegetables/vegetable<br>powders  | -                                                                                                                                                                         |  |
| Cooking competition                                                           | Competition for healthy tasty recipes suggested                             | by target farmers                                                                                                                                                         |  |

18. Activities and types of training conducted under food diversification are shown as follows:

- 19. Training materials used under food diversification are shown as follows:
  - Flipchart (contents are nutrition values of vegetables, simple cultivation methods in kitchen gardens, purposes of processing and postharvest handling and consumption for higher nutrition intake)
  - Healthy! Tasty! Recipes (to promote consumption of newly introduced vegetables by farmers themselves)
  - Online recipe sharing service: "Cookpad" (for effective and sustainable extension of the recipes through smartphones)
- 20. Activities conducted under food diversification were compiled as extension guidelines after sorting out extendable practices. The extension guidelines for the food diversification activities have been then compiled separately, including the materials for extension officers such as flipcharts and Healthy! Tasty! Recipes.