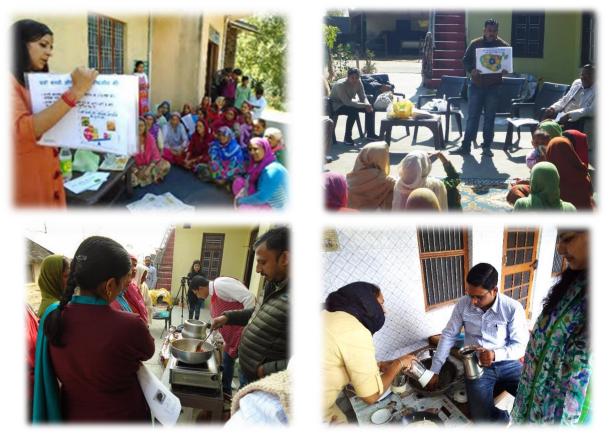

#### Activities for Food Diversification (Gender/Social Inclusion/Livelihood Improvement)

17. The purpose of this activity is to diversify types of foods and ways of consuming foods through awareness raising related to food diversification, and eventually to help promotion of crop diversification in Himachal Pradesh.

|                                                                               | Activities                                                                  |                                                                                                                                                                           |  |
|-------------------------------------------------------------------------------|-----------------------------------------------------------------------------|---------------------------------------------------------------------------------------------------------------------------------------------------------------------------|--|
| Types of training                                                             | 1) Promotion of underutilized/unknown crops                                 | Kitchen garden trials                                                                                                                                                     |  |
| Cultivation of Iron-rich<br>Leafy Vegetables in Kitchen<br>Gardens (practice) | -                                                                           | Cultivation of green leafy vegetables with<br>higher nutritional values (for example, leafy<br>vegetables rich in iron such as amaranths<br>leaves, Swiss chard and kale) |  |
| Healthy! Tasty! Cooking<br>(practice)                                         | Cooking of underutilized/unknown crops (beetroots, soybean, broccoli, etc.) | Cooking of the vegetables introduced in kitchen gardens                                                                                                                   |  |
| Healthy! Tasty! Processing<br>(practice)                                      | Soybean processing<br>Preparation of dried vegetables/vegetable<br>powders  | -                                                                                                                                                                         |  |
| Cooking competition                                                           | Competition for healthy tasty recipes suggested                             | by target farmers                                                                                                                                                         |  |

18. Activities and types of training conducted under food diversification are shown as follows:

- 19. Training materials used under food diversification are shown as follows:
  - Flipchart (contents are nutrition values of vegetables, simple cultivation methods in kitchen gardens, purposes of processing and postharvest handling and consumption for higher nutrition intake)
  - Healthy! Tasty! Recipes (to promote consumption of newly introduced vegetables by farmers themselves)
  - Online recipe sharing service: "Cookpad" (for effective and sustainable extension of the recipes through smartphones)
- 20. Activities conducted under food diversification were compiled as extension guidelines after sorting out extendable practices. The extension guidelines for the food diversification activities have been then compiled separately, including the materials for extension officers such as flipcharts and Healthy! Tasty! Recipes.