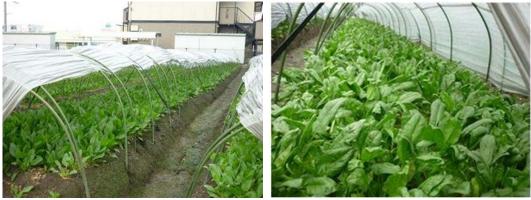

uliflower in open field was Aug to Nov. and only some supplemental irrigation was required. However, irrigation is essential to start crop cultivation in May and drip irrigation is ideal for mulched beds.

//

# Execution plan of activity: Coriander cultivation in July-August under poly-sheet roof

[D-1(2)-4)] (D-1 (2) : PMU's trial - Use of cultivation control technology ) 12 April, 2018; Version 01

#### 1. Sub-projects for the trail

BPMU Hamirpur : 1 sub-project - Panjahli

#### 2. Aims

Coriander price tend to hike during rainy season in Hamirpur. This trial is to verify the effect of simple rain protection; whether it can make cultivation easier; it can increase yield / nos. of harvest or not.



Seasonal price trend of Coriander

Rain protection by poly-sheet roof used in Japan:





2) Tomato / capsicum cultivation



3. Design of rain protection to be tested

JICA TCP already explored to find the locally available materials to makea a "not expensive & easy to make" rain protection. Desing, materials and cost are as follows;



#### Materials & cost for 10m long roof (If steel frame interval is 1m)

| Items          | Quantity                                  | Unit price        | Cost |
|----------------|-------------------------------------------|-------------------|------|
| Poly-sheet     | $12m \ge 1.5m (w) = 18m2$                 | 55/m2             | 990  |
| Steel bar      | 345cm x 13pcs. (3 pcs from 40ft long bar) | 123/pc (370/40ft) | 1599 |
| PVC pipe       | 135cm x 13pcs. (2 pcs from 3m long pipe)  | 15/pc (30/3m)     | 195  |
| PVC pipe; side | 7 pcs