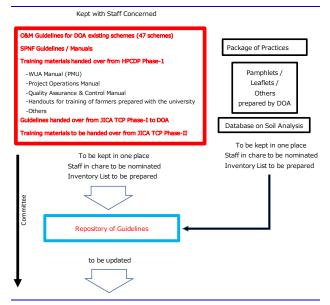

| Training Subjects                                                                           | Modules                                                                                          |
|---------------------------------------------------------------------------------------------|--------------------------------------------------------------------------------------------------|
| Stage 2                                                                                     |                                                                                                  |
| (1) Water management and O&M                                                                | O&M of irrigation facilities, MIS                                                                |
| (2) Protected cultivation of                                                                | Protected cultivation / poly house / high value crops and exotic vegetables                      |
| vegetables                                                                                  | Soil less cultivation of vegetables                                                              |
| (3) Farming practices for                                                                   | Nursery raising & diseases management of vegetables                                              |
| common vegetables                                                                           | Fertilizer management in vegetables                                                              |
|                                                                                             | Motivational techniques for adopting new agri. Techniques                                        |
|                                                                                             | Crop management practices like line sowing, irrigation, weed management                          |
|                                                                                             | Hybrid/ good quality seeds & pesticides recommended for vegetable crops.                         |
|                                                                                             | Field preparation before planting of crops to avoid water stagnation                             |
|                                                                                             | Farming practices of vegetables                                                                  |
|                                                                                             | Proper varieties                                                                                 |
| (4) Farming practices for                                                                   | Exotic vegetable production                                                                      |
| exotic vegetables                                                                           |                                                                                                  |
| (5) Nutrient management in<br>vegetables and farming<br>Practices for fodder crops          | Identification of nutrient deficiency symptoms, management of soil health                        |
| (6) Post-harvest value<br>addition, processing<br>techniques and marketing<br>of vegetables | Post-harvest and processing techniques such as Storage structures, skills, etc.                  |
| (7) Natural farming for<br>vegetables                                                       | Organic farming / natural farming / SPNF techniques, including mixed / inter cropping            |
| (8) Management of Crop<br>Plan and Crop Calendar for                                        | Minimizing cost of production in vegetables potato, Cole crops, Onion, garlic, tomato, brinjal   |
| Vegetables                                                                                  | Crop diversification towards Vegetable crops                                                     |
| (9) Coordination &<br>Management of FPO and<br>SHEP Approach                                | Coordination & management of SHGs/ FGs and Record keeping for SHG, including formation of groups |
| (10) Farm Mechanization                                                                     | O&M of farm machinery / Farm Mechanization                                                       |
|                                                                                             | New facilities, including Solar fencing, solar pump, grafting robot, etc.                        |
| (11) Training on PDCA & preparation of 5-year CD plan                                       | PDCA and Time & stress management                                                                |

- 04. Under Output-2 and Output-3 of JICA TCP, for the training of Extension officers of DOA and PMU, field activities were arranged on the farmers' fields. The main focus of these activities was capacity building of EOs and strengthening their knowledge and experience through regular visiting and practically working in these trials.
- 05. The mechanism for sharing of training materials and learning with other EOs of DOA & PMU was discussed with the DCs Committee members. It is expected that extension officers who participate in the trainings should transfer technical knowledge as well as skills to other extension officers. Further it is instructed that all training materials belong to the office, and space for keeping them should be arranged.
- 06. In terms of the above activities, it is strongly proposed that relevant extension officers should try to share their experience through regular meetings such as monthly or weekly meetings in their offices. JICA TCP monitored the situation of technical transfer and provided proper comments about the important points of extension techniques to be improved.

- Weed Management
- Micro Irrigation system
- Exotic Vegetables
- 14. New committee for updating/preparing the standard guidelines keeping in view the existing different guidelines under different schemes was established. Based on the discussion in Committee meetings, it is expected that the Committee works for updating guidelines as following procedure: