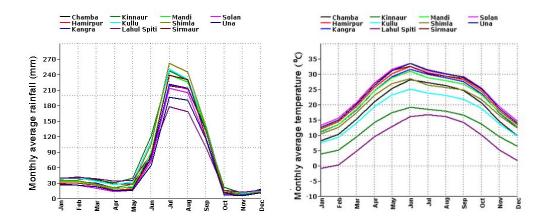

and prepared bed should be covered with mulching sheet to prevent flourishing of weed to maintain shape of bed until transplanting take place. To utilize mulched-beds, continuous cultivation of cole crop is recommended

By using mulching sheet and bed;

- Maintain (protect) shape of bed during rainy-season
- Prevent washout of manure/fertilizer components by rain
- Reduce labor cost for weeding (Rs1000/kanal x 2 times)
- Prevent excessive soil moisture; then to promote healthy growth of roots

By making seedlings in plug tray, in poly-house/poly-tunnel

- Forward the harvest time; by minimizing the roots damage occur in transplanting (minimize recovery time)

By continuous (2 times) cropping in same beds;

- Reduce labor cost for land preparation for 2<sup>nd</sup> crop (Rs1000/kanal)





#### Way of watering in October - December

There are three (3) methods. Depending on available equipment at sub-project, method to use shall be decided.

- ♦ Micro-sprinklers
- ♦ Drip tube (hole interval 30 cm)
- ✤ Furrow; between beds (\* Applicable only if the field is flat & even)

## Way of fertilizing:

Base fertilization: Apply common practice; FYM and chemical fertilizer Additional fertilization: Apply common practice (manual application)

#### Cost for covering 1 kanal (400 m2) with mulch film:

Size of film : width 1.2 m x 400m/roll Price of film : Rs4500/roll (Rs11.25/m)

Bed width : 80-90 cm, Distance between beds : 30-40cm

Land shape : 20m x 20m, 1m width pathway at two sides (both ends) ==> Bed length 18m

|                          | Less close planting (90cm; 40cm) | Mos