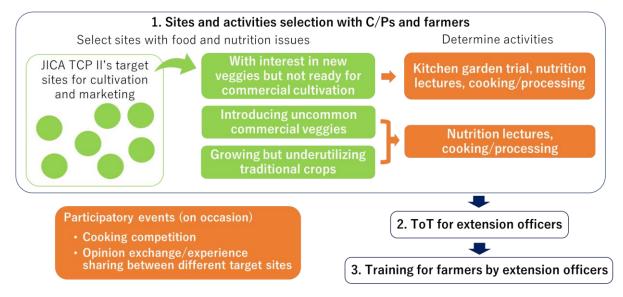

#### Activities for Food Diversification (Gender/Social Inclusion/Livelihood Improvement)

17. The purpose of this activity is to diversify types of foods and ways of consuming foods through awareness raising related to food diversification, and eventually to help promotion of crop diversification in Himachal Pradesh.

|                                                                               | Activities                                                                  |                                                                                                                                                                           |  |
|-------------------------------------------------------------------------------|-----------------------------------------------------------------------------|---------------------------------------------------------------------------------------------------------------------------------------------------------------------------|--|
| Types of training                                                             | 1) Promotion of underutilized/unknown crops                                 | Kitchen garden trials                                                                                                                                                     |  |
| Cultivation of Iron-rich<br>Leafy Vegetables in Kitchen<br>Gardens (practice) | -                                                                           | Cultivation of green leafy vegetables with<br>higher nutritional values (for example, leafy<br>vegetables rich in iron such as amaranths<br>leaves, Swiss chard and kale) |  |
| Healthy! Tasty! Cooking<br>(practice)                                         | Cooking of underutilized/unknown crops (beetroots, soybean, broccoli, etc.) | Cooking of the vegetables introduced in kitchen gardens                                                                                                                   |  |
| Healthy! Tasty! Processing<br>(practice)                                      | Soybean processing<br>Preparation of dried vegetables/vegetable<br>powders  | -                                                                                                                                                                         |  |
| Cooking competition                                                           | Competition for healthy tasty recipes suggested                             | by target farmers                                                                                                                                                         |  |

18. Activities and types of training conducted under food diversification are shown as follows:

- 19. Training materials used under food diversification are shown as follows:
  - Flipchart (contents are nutrition values of vegetables, simple cultivation methods in kitchen gardens, purposes of processing and postharvest handling and consumption for higher nutrition intake)
  - Healthy! Tasty! Recipes (to promote consumption of newly introduced vegetables by farmers themselves)
  - Online recipe sharing service: "Cookpad" (for effective and sustainable extension of the recipes through smartphones)
- 20. Activities conducted under food diversification were compiled as extension guidelines after sorting out extendable practices. The extension guidelines for the food diversification activities have been then compiled separately, including the materials for extension officers such as flipcharts and Healthy! Tasty! Recipes.