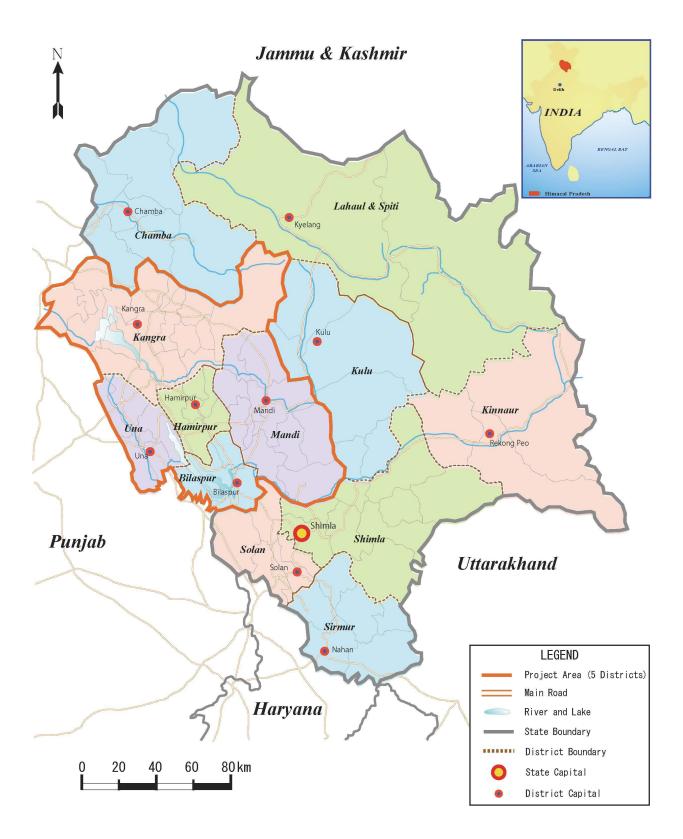

## JAPAN INTERNATIONAL COOPERATION AGENCY (JICA)

NIPPON KOEI CO., LTD.

ID JR 22-002

**Project Location Map for Phase II Project for Crop Diversification in Himachal Pradesh** 