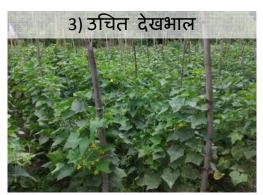

- 10. Based on pilot activities, 5 packages of techniques are prepared in picture story style so that extension officers easily use them their extension activity at site.
  - Nursery Production
  - Fertilizer Application
  - Protected Cultivation
  - Vegetative Propagation (cutting and grafting)
  - Local Specialty Production