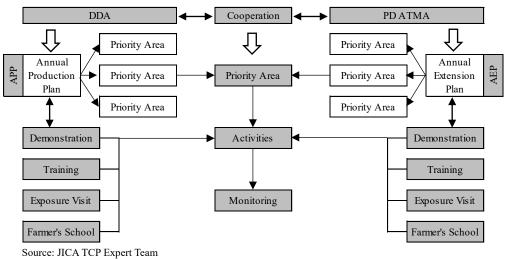

# Activities to achieve Output-4: Sustainable plans of DOA to promote crop diversification in the respective 5 districts are formulated based on achievements of the Project

- 12. Annual crop diversification plan, which is consists of annual production plan (APP) and extension plan (AEP), is prepared based on priority area in each district so that both plans cover one area and extension activity for promotion of crop diversification is conducted more effectively in the area.
- 13. Through activities in Outputs-1, 2, 3, food diversification and water management/ O&M, JICA TCP prepared training and extension materials. These materials should be included for update of the Guidelines. The materials are as shown below: