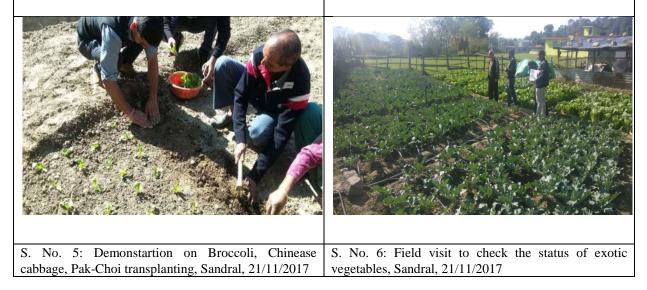

- 10. Based on pilot activities, 5 packages of techniques are prepared in picture story style so that extension officers easily use them their extension activity at site.
  - Nursery Production
  - Fertilizer Application
  - Protected Cultivation
  - Vegetative Propagation (cutting and grafting)
  - Local Specialty Production