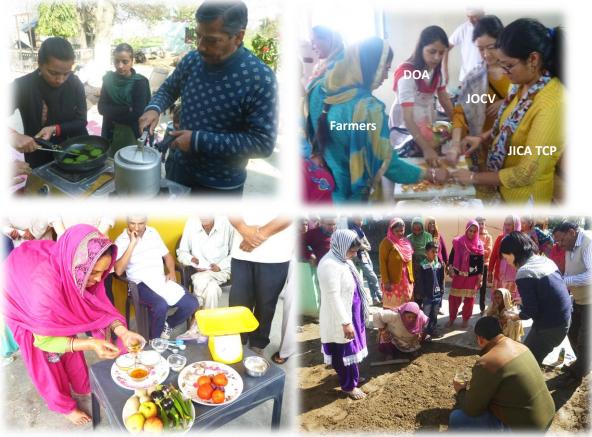

#### Activities for Food Diversification (Gender/Social Inclusion/Livelihood Improvement)

17. The purpose of this activity is to diversify types of foods and ways of consuming foods through awareness raising related to food diversification, and eventually to help promotion of crop diversification in Himachal Pradesh.

|                                                                               | Activities                                                                  |                                                                                                                                                                           |  |
|-------------------------------------------------------------------------------|-----------------------------------------------------------------------------|---------------------------------------------------------------------------------------------------------------------------------------------------------------------------|--|
| Types of training                                                             | 1) Promotion of underutilized/unknown crops                                 | Kitchen garden trials                                                                                                                                                     |  |
| Cultivation of Iron-rich<br>Leafy Vegetables in Kitchen<br>Gardens (practice) | -                                                                           | Cultivation of green leafy vegetables with<br>higher nutritional values (for example, leafy<br>vegetables rich in iron such as amaranths<br>leaves, Swiss chard and kale) |  |
| Healthy! Tasty! Cooking<br>(practice)                                         | Cooking of underutilized/unknown crops (beetroots, soybean, broccoli, etc.) | Cooking of the vegetables introduced in kitchen gardens                                                                                                                   |  |
| Healthy! Tasty! Processing<br>(practice)                                      | Soybean processing<br>Preparation of dried vegetables/vegetable<br>powders  | -                                                                                                                                                                         |  |
| Cooking competition                                                           | Competition for healthy tasty recipes suggested                             | by target farmers                                                                                                                                                         |  |

18. Activities and types of training conducted under food diversification are shown as follows:

- 19. Training materials used under food diversification are shown as follows:
  - Flipchart (contents are nutrition values of vegetables, simple cultivation methods in kitchen gardens, purposes of processing and postharvest handling and consumption for higher nutrition intake)
  - Healthy! Tasty! Recipes (to promote consumption of newly introduced vegetables by farmers themselves)
  - Online recipe sharing service: "Cookpad" (for effective and sustainable extension of the recipes through smartphones)
- 20. Activities conducted under food diversification were compiled as extension guidelines after sorting out extendable practices. The extension guidelines for the food diversification activities have been then compiled separately, including the materials for extension officers such as flipcharts and Healthy! Tasty! Recipes.