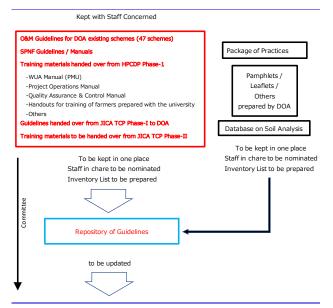

#### Activities for Water Management and O&M

- 21. The purpose of this activity is to confirm current situation of water management and irrigation facility in HP and contribute to crop diversification through conducting proper O&M.
- 22. Procedure of this activity is shown as follows:
  - Step 1: To Grasp Current Situations on WM
  - Step 2: To Raise Issues
  - Step 3: To Train Extension Officers including monitoring of EOs training
  - Step 4: To Update the Guidelines for WM.
  - Step 5: To Share the Guidelines with PMU, DOA, and SDSCO.

| No. | Contents of Trainings to EOs | Programs                                                                                                                                                                                                                                                             |
|-----|------------------------------|----------------------------------------------------------------------------------------------------------------------------------------------------------------------------------------------------------------------------------------------------------------------|
| 1   | Micro Irrigation System      | <ul> <li>Demonstration Training to EOs in some Subprojects</li> <li>Support of EOs with joining of their training to KVAs and adding supplemental comments for their instruction</li> <li>Preparation of support tool such as checklist, monitoring sheet</li> </ul> |
| 2   | Motor Pump                   | <ul> <li>Demonstration Training in some Subprojects</li> <li>Support of EOs with joining of their training to KVAs and adding supplemental comments for their instruction</li> <li>Preparation of Support tool such as checklist, Monitoring Sheet</li> </ul>        |
| 3   | Solar Pump                   | • Preparation of Support tool such as checklist, Monitoring Sheet                                                                                                                                                                                                    |

### 23. Training conducted to extension officer is shown as follows: