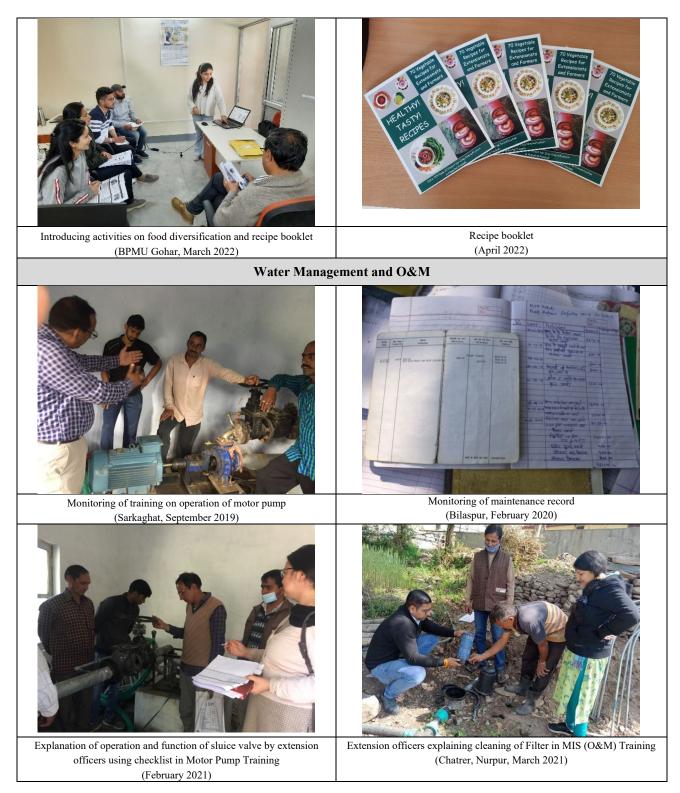

18. Activities and types of training conducted under food diversification are shown as follows:

- 19. Training materials used under food diversification are shown as follows:
  - Flipchart (contents are nutrition values of vegetables, simple cultivation methods in kitchen gardens, purposes of processing and postharvest handling and consumption for higher nutrition intake)
  - Healthy! Tasty! Recipes (to promote consumption of newly introduced vegetables by farmers themselves)
  - Online recipe sharing service: "Cookpad" (for effective and sustainable extension of the recipes through smartphones)
- 20. Activities conducted under food diversification were compiled as extension guidelines after sorting out extendable practices. The extension guidelines for the food diversification activities have been then compiled separately, including the materials for extension officers such as flipcharts and Healthy! Tasty! Recipes.