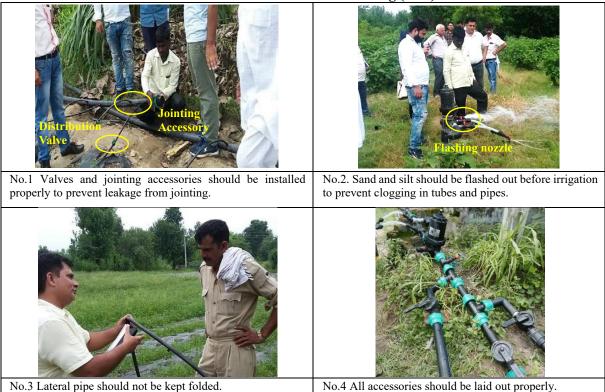

#### Activities for Water Management and O&M

- 21. The purpose of this activity is to confirm current situation of water management and irrigation facility in HP and contribute to crop diversification through conducting proper O&M.
- 22. Procedure of this activity is shown as follows:
  - Step 1: To Grasp Current Situations on WM
  - Step 2: To Raise Issues
  - Step 3: To Train Extension Officers including monitoring of EOs training
  - Step 4: To Update the Guidelines for WM.
  - Step 5: To Share the Guidelines with PMU, DOA, and SDSCO.

| No. | Contents of Trainings to EOs | Programs                                                                                                                                                                                                                                                             |
|-----|------------------------------|----------------------------------------------------------------------------------------------------------------------------------------------------------------------------------------------------------------------------------------------------------------------|
| 1   | Micro Irrigation System      | <ul> <li>Demonstration Training to EOs in some Subprojects</li> <li>Support of EOs with joining of their training to KVAs and adding supplemental comments for their instruction</li> <li>Preparation of support tool such as checklist, monitoring sheet</li> </ul> |
| 2   | Motor Pump                   | <ul> <li>Demonstration Training in some Subprojects</li> <li>Support of EOs with joining of their training to KVAs and adding supplemental comments for their instruction</li> <li>Preparation of Support tool such as checklist, Monitoring Sheet</li> </ul>        |
| 3   | Solar Pump                   | • Preparation of Support tool such as checklist, Monitoring Sheet                                                                                                                                                                                                    |