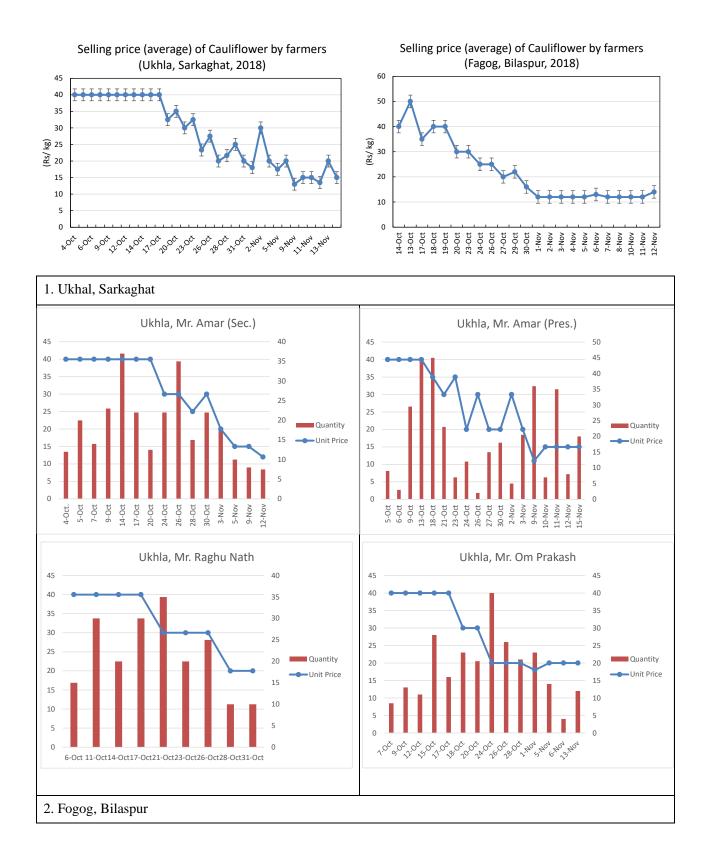

#### 11. Effective marketing activities to be operated by DOA are shown as follows:

| Core Activity (Market-oriented production)                                                               |
|----------------------------------------------------------------------------------------------------------|
| Target area: Sub-projects at mid hill area                                                               |
| A. Promotion of vegetable production aim to sell at time of higher-price                                 |
| For Maize+ Wheat field with LIS                                                                          |
| A-1: Promotion of Cucumber & Early cauliflower cultivation by use of mulching sheet & drip irrigation    |
| For Paddy rice + Wheat field with FIS                                                                    |
| A-2: Development of Cucumber & Early cauliflower cultivation method in paddy field                       |
| A-3: Promotion of Cucumber & Early cauliflower cultivation in paddy field                                |
| B. Promotion of market-oriented production planning by farmers                                           |
| For farmers who newly participated in the Activity-A-1/A-3                                               |
| B-1: Support on production planning by farmers who are newly-participated in Activity-A.                 |
| For poly-house owners                                                                                    |
| B-2: Support on production planning by farmers who own poly-house                                        |
| B-3: Introduction of appropriate technique for Soil Disinfestation inside poly house                     |
|                                                                                                          |
| On-demand Activity (Changing a method of selling)                                                        |
| Target area: All sub-projects                                                                            |
| C. Promotion of direct sales to local consumers/retailers                                                |
| - Support the installation of collection point                                                           |
| - Fact-finding survey (project formulation) and Assistance on production to target a particular customer |
| D. Promotion of collective shipment to APMC market yards                                                 |
| Support for linkage building with buyers                                                                 |