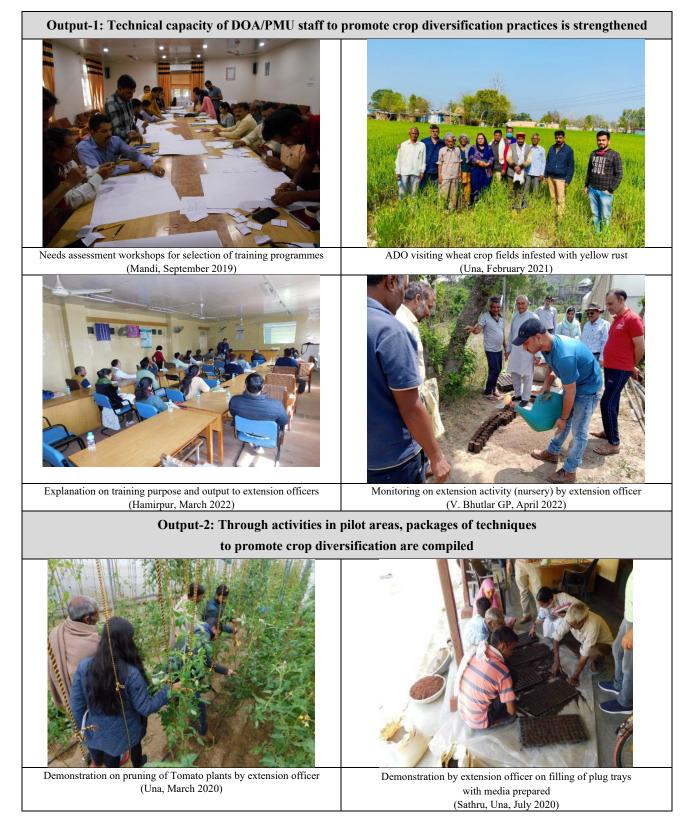

2) Project Purpose: Organizational capacity of DOA to promote crop diversification in the 5 districts is strengthened.

02. Outputs of the Project are shown as follows:

1) Output 1:Technical capacity of DOA/PMU staff to promote crop diversification practices is strengthened.

2) Output 2: Through activities in pilot areas, packages of techniques to promote crop diversification are compiled.

3) Output 3:Effective marketing activities for farm produce are identified.

4) Output 4:Sustainable plans of DOA to promote crop diversification in the respective 5 districts are formulated based on achievements of the Project.

### Activities to Achieve Output 1: Technical Capacity of DOA/PMU Staff to Promote Crop Diversification Practices is Strengthened

03. Trainings conducted in Stage 1 and Stage 2 under Output-1 are shown as follows:

## Activities to Achieve Output 2: Through Activities in Pilot Areas, Packages of Techniques to Promote Crop Diversification Are Compiled

09. Pilot area and activities conducted in Stage 1 and Stage 2 are shown as follows: