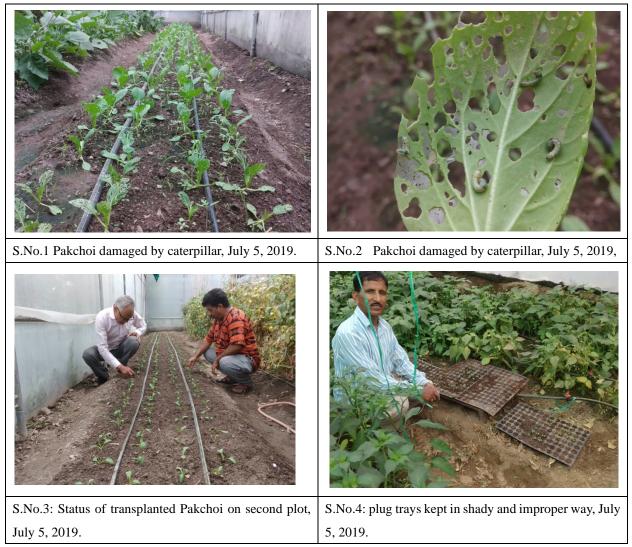

- 10. Based on pilot activities, 5 packages of techniques are prepared in picture story style so that extension officers easily use them their extension activity at site.
  - Nursery Production
  - Fertilizer Application
  - Protected Cultivation
  - Vegetative Propagation (cutting and grafting)
  - Local Specialty Production