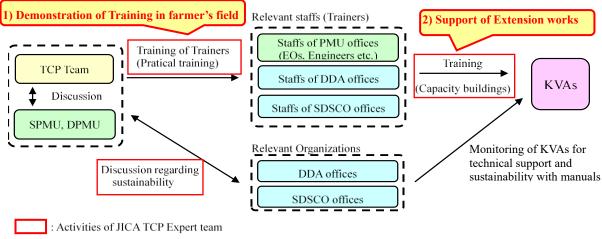

### Activities to Achieve Output 1: Technical Capacity of DOA/PMU Staff to Promote Crop Diversification Practices is Strengthened

03. Trainings conducted in Stage 1 and Stage 2 under Output-1 are shown as follows:

- 04. Under Output-2 and Output-3 of JICA TCP, for the training of Extension officers of DOA and PMU, field activities were arranged on the farmers' fields. The main focus of these activities was capacity building of EOs and strengthening their knowledge and experience through regular visiting and practically working in these trials.
- 05. The mechanism for sharing of training materials and learning with other EOs of DOA & PMU was discussed with the DCs Committee members. It is expected that extension officers who participate in the trainings should transfer technical knowledge as well as skills to other extension officers. Further it is instructed that all training materials belong to the office, and space for keeping them should be arranged.
- 06. In terms of the above activities, it is strongly proposed that relevant extension officers should try to share their experience through regular meetings such as monthly or weekly meetings in their offices. JICA TCP monitored the situation of technical transfer and provided proper comments about the important points of extension techniques to be improved.

07. Monitoring visits for extension activities were conducted and the results are summarized as follows:

| No. | Constraints                                     | Countermeasures                                                                                                        |
|-----|-------------------------------------------------|------------------------------------------------------------------------------------------------------------------------|
| 1   | Non preparation of Action Plan                  | Before arranging any extension activity, Action plan<br>clarifying Purpose of the activity, outputs to be expected and |
|     |                                                 | activity (ies) to be done should be prepared.                                                                          |
| 2   | Lack of interest by the farmers                 | Extension activity should be based on the needs of the farmers                                                         |
|     |                                                 | and suitable to the area. Interested / practicing farmers be                                                           |
|     |                                                 | given top priority.                                                                                                    |
| 3   | Non supply of tips/ key points                  | Simple handouts in Hindi highlighting key points should be                                                             |
|     |                                                 | provided to the farmers for their use during crop season.                                                              |
| 4   | Emphasis on general points (POP)                | Practices to be proposed should be highlighted in details for                                                          |
|     |                                                 | easy understanding of farmers.                                                                                         |
| 5   | No arrangement for practice session             | Activity should be demonstrated in farmer's field, and they                                                            |
|     |                                                 | should be involved to do the practice for more clarity.                                                                |
| 6   | Dominance of part time farmers                  | Whole time Progressive farmer following good practices                                                                 |
|     |                                                 | should be involved to share his experience and success points.                                                         |
| 7   | Lack of monitoring of progress of activity      | Follow up visit schedule of Extension Officer should be                                                                |
|     |                                                 | shared to monitor the progress and support the farmers at                                                              |
|     |                                                 | critical stages                                                                                                        |
| 8   | Non keeping of crop record                      | Farmers be requested to maintain simple record of main                                                                 |
|     |                                                 | event/ outputs to compare the profit loss of the activity.                                                             |
| 9   | Support for input information / supply          | Necessary support to farmers for arranging inputs, crop                                                                |
|     |                                                 | production practices and marketing of surplus should be                                                                |
|     |                                                 | provided.                                                                                                              |
| 10  | Only Production oriented extension activities   | Progressive farmers having marketable surplus should be                                                                |
|     |                                                 | supported to have linkages with Potential buyers and                                                                   |
|     |                                                 | producing the crop as per buyer's demand,                                                                              |
| 11  | Focus on skills development.                    | To have impact, General awareness extension activities                                                                 |
|     |                                                 | should be delinked from focused activities. EV / interaction                                                           |
|     |                                                 | with advance farmers should be arranged periodically.                                                                  |
| 12  | Less time to visit farmers' fields              | EOs are mostly busy in supplying of farm inputs i.e. seeds,                                                            |
|     |                                                 | agro-chemicals, implements and machines all the 7 days as                                                              |
|     |                                                 | they are to keep the Sales Centre open everyday. At least 3                                                            |
|     |                                                 | days in a week should be fixed for extension activities in the                                                         |
|     |                                                 | Fields                                                                                                                 |
| 13  | Lack of transportation                          | No local transport facility has been provided to the EOs and                                                           |
|     |                                                 | they are to visit the fields using public/ private bus facility                                                        |
|     |                                                 | which is time consuming and not convenient. Transport                                                                  |
|     |                                                 | allowance to use their own vehicles (car/ motor bikes) should                                                          |
|     |                                                 | be provided.                                                                                                           |
| 14  | Lack of technical, operational guidelines       | EOs are provided only scheme implementation instructions                                                               |
|     |                                                 | Technical operational guidelines for different extension                                                               |
|     |                                                 | activities should be provided                                                                                          |
| 15  | Lack of technical material in the Sales Centres | As number of farmers are visiting Sales Centres so technical                                                           |
|     |                                                 | material like Charts, instructions, manuals, pamphlets, etc.                                                           |
|     |                                                 | should be kept in the Sales centres for discussion and                                                                 |
|     |                                                 | reference of the farmers                                                                                               |
| 16  | On field extension activities through practice  | Extension activities like trainings, demonstrations should be                                                          |
|     |                                                 | arranged on farmers' fields by arranging practice session                                                              |
|     |                                                 | instead of verbal discussion.                                                                                          |

08. To monitor and evaluate progress and achievement of extension activities, JICA TCP arranged Questionnaire Survey by making use of smart phone application "WhatsApp". This survey was based on questions with multiple choice answer given in the WhatsApp. The question was shared with 639 related extension staff of 5 target districts as well as PMU, and 229 extension officers replied. The results of the survey are shown in section 2.2.6 and 2.2.7 in Chapter 2.