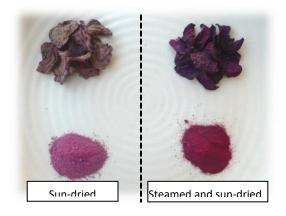

18. Activities and types of training conducted under food diversification are shown as follows:

- 19. Training materials used under food diversification are shown as follows:
  - Flipchart (contents are nutrition values of vegetables, simple cultivation methods in kitchen gardens, purposes of processing and postharvest handling and consumption for higher nutrition intake)
  - Healthy! Tasty! Recipes (to promote consumption of newly introduced vegetables by farmers themselves)
  - Online recipe sharing service: "Cookpad" (for effective and sustainable extension of the recipes through smartphones)
- 20. Activities conducted under food diversification were compiled as extension guidelines after sorting out extendable practices. The extension guidelines for the food diversification activities have been then compiled separately, including the materials for extension officers such as flipcharts and Healthy! Tasty! Recipes.