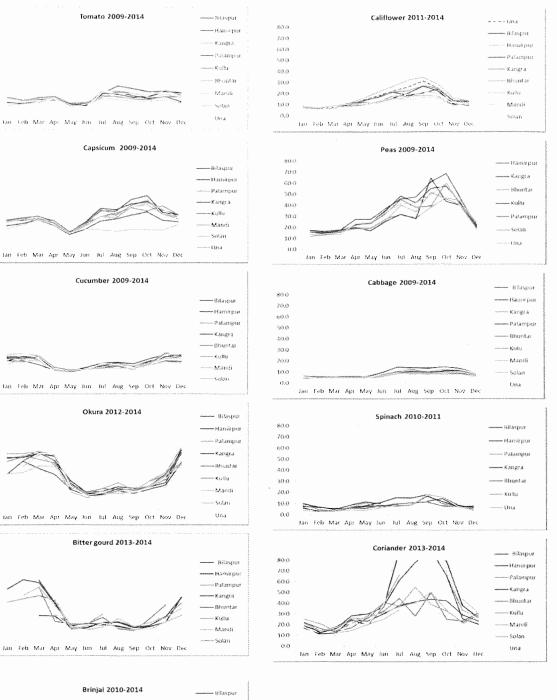

#### 11. Effective marketing activities to be operated by DOA are shown as follows:

| Core Activity (Market-oriented production)                                                               |
|----------------------------------------------------------------------------------------------------------|
| Target area: Sub-projects at mid hill area                                                               |
| A. Promotion of vegetable production aim to sell at time of higher-price                                 |
| For Maize+ Wheat field with LIS                                                                          |
| A-1: Promotion of Cucumber & Early cauliflower cultivation by use of mulching sheet & drip irrigation    |
| For Paddy rice + Wheat field with FIS                                                                    |
| A-2: Development of Cucumber & Early cauliflower cultivation method in paddy field                       |
| A-3: Promotion of Cucumber & Early cauliflower cultivation in paddy field                                |
| B. Promotion of market-oriented production planning by farmers                                           |
| For farmers who newly participated in the Activity-A-1/A-3                                               |
| B-1: Support on production planning by farmers who are newly-participated in Activity-A.                 |
| For poly-house owners                                                                                    |
| B-2: Support on production planning by farmers who own poly-house                                        |
| B-3: Introduction of appropriate technique for Soil Disinfestation inside poly house                     |
|                                                                                                          |
| On-demand Activity (Changing a method of selling)                                                        |
| Target area: All sub-projects                                                                            |
| C. Promotion of direct sales to local consumers/retailers                                                |
| - Support the installation of collection point                                                           |
| - Fact-finding survey (project formulation) and Assistance on production to target a particular customer |
| D. Promotion of collective shipment to APMC market yards                                                 |
| Support for linkage building with buyers                                                                 |