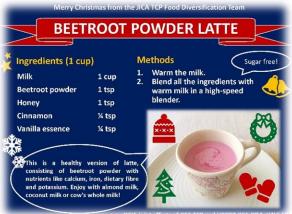

|                                                                               | Activities                                                                  |                                                                                                                                                                           |  |
|-------------------------------------------------------------------------------|-----------------------------------------------------------------------------|---------------------------------------------------------------------------------------------------------------------------------------------------------------------------|--|
| Types of training                                                             | 1) Promotion of underutilized/unknown crops                                 | Kitchen garden trials                                                                                                                                                     |  |
| Cultivation of Iron-rich<br>Leafy Vegetables in Kitchen<br>Gardens (practice) | -                                                                           | Cultivation of green leafy vegetables with<br>higher nutritional values (for example, leafy<br>vegetables rich in iron such as amaranths<br>leaves, Swiss chard and kale) |  |
| Healthy! Tasty! Cooking<br>(practice)                                         | Cooking of underutilized/unknown crops (beetroots, soybean, broccoli, etc.) | Cooking of the vegetables introduced in kitchen gardens                                                                                                                   |  |
| Healthy! Tasty! Processing<br>(practice)                                      | Soybean processing<br>Preparation of dried vegetables/vegetable<br>powders  | -                                                                                                                                                                         |  |
| Cooking competition                                                           | Competition for healthy tasty recipes suggested                             | by target farmers                                                                                                                                                         |  |

18. Activities and types of training conducted under food diversification are shown as follows:

- 19. Training materials used under food diversification are shown as follows:
  - Flipchart (contents are nutrition values of vegetables, simple cultivation methods in kitchen gardens, purposes of processing and postharvest handling and consumption for higher nutrition intake)
  - Healthy! Tasty! Recipes (to promote consumption of newly introduced vegetables by farmers themselves)
  - Online recipe sharing service: "Cookpad" (for effective and sustainable extension of the recipes through smartphones)
- 20. Activities conducted under food diversification were compiled as extension guidelines after sorting out extendable practices. The extension guidelines for the food diversification activities have been then compiled separately, including the materials for extension officers such as flipcharts and Healthy! Tasty! Recipes.