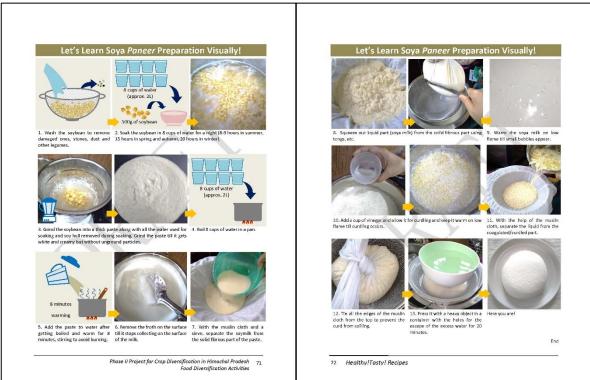

|                                                                               | Activities                                                                  |                                                                                                                                                                           |  |
|-------------------------------------------------------------------------------|-----------------------------------------------------------------------------|---------------------------------------------------------------------------------------------------------------------------------------------------------------------------|--|
| Types of training                                                             | 1) Promotion of underutilized/unknown crops                                 | Kitchen garden trials                                                                                                                                                     |  |
| Cultivation of Iron-rich<br>Leafy Vegetables in Kitchen<br>Gardens (practice) | -                                                                           | Cultivation of green leafy vegetables with<br>higher nutritional values (for example, leafy<br>vegetables rich in iron such as amaranths<br>leaves, Swiss chard and kale) |  |
| Healthy! Tasty! Cooking<br>(practice)                                         | Cooking of underutilized/unknown crops (beetroots, soybean, broccoli, etc.) | Cooking of the vegetables introduced in kitchen gardens                                                                                                                   |  |
| Healthy! Tasty! Processing<br>(practice)                                      | Soybean processing<br>Preparation of dried vegetables/vegetable<br>powders  | -                                                                                                                                                                         |  |
| Cooking competition                                                           | Competition for healthy tasty recipes suggested                             | by target farmers                                                                                                                                                         |  |

18. Activities and types of training conducted under food diversification are shown as follows:

- 19. Training materials used under food diversification are shown as follows:
  - Flipchart (contents are nutrition values of vegetables, simple cultivation methods in kitchen gardens, purposes of processing and postharvest handling and consumption for higher nutrition intake)
  - Healthy! Tasty! Recipes (to promote consumption of newly introduced vegetables by farmers themselves)
  - Online recipe sharing service: "Cookpad" (for effective and sustainable extension of the recipes through smartphones)
- 20. Activities conducted under food diversification were compiled as extension guidelines after sorting out extendable practices. The extension guidelines for the food diversification activities have been then compiled separately, including the materials for extension officers such as flipcharts and Healthy! Tasty! Recipes.