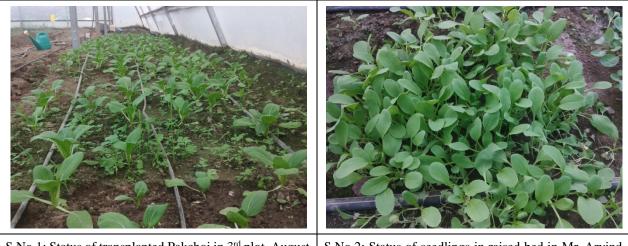

- 10. Based on pilot activities, 5 packages of techniques are prepared in picture story style so that extension officers easily use them their extension activity at site.
  - Nursery Production
  - Fertilizer Application
  - Protected Cultivation
  - Vegetative Propagation (cutting and grafting)
  - Local Specialty Production