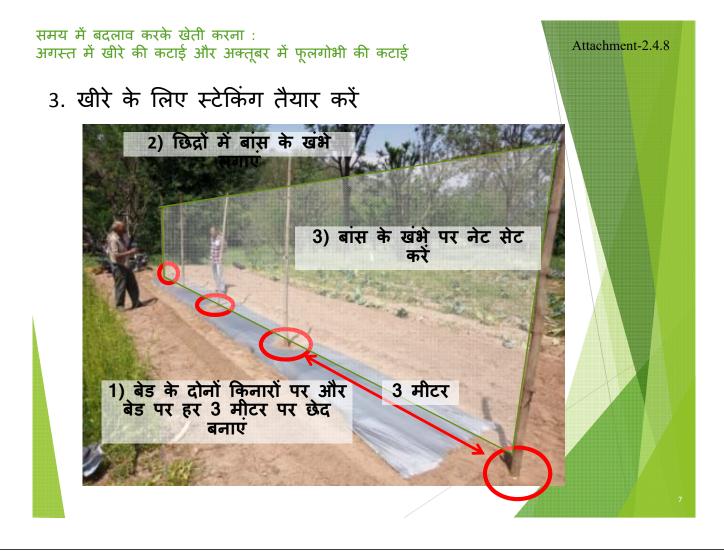

- 10. Based on pilot activities, 5 packages of techniques are prepared in picture story style so that extension officers easily use them their extension activity at site.
  - Nursery Production
  - Fertilizer Application
  - Protected Cultivation
  - Vegetative Propagation (cutting and grafting)
  - Local Specialty Production