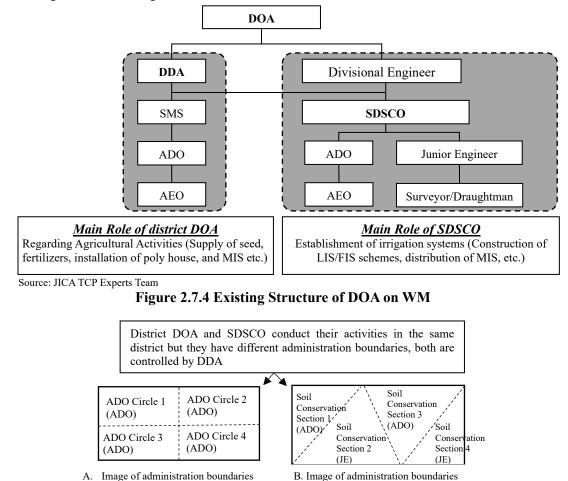

#### Activities for Water Management and O&M

- 21. The purpose of this activity is to confirm current situation of water management and irrigation facility in HP and contribute to crop diversification through conducting proper O&M.
- 22. Procedure of this activity is shown as follows:
  - Step 1: To Grasp Current Situations on WM
  - Step 2: To Raise Issues
  - Step 3: To Train Extension Officers including monitoring of EOs training
  - Step 4: To Update the Guidelines for WM.
  - Step 5: To Share the Guidelines with PMU, DOA, and SDSCO.