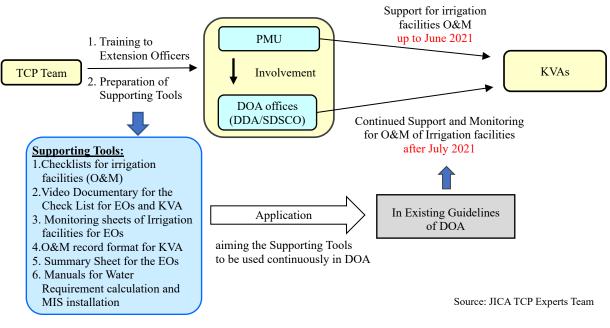

#### Activities for Water Management and O&M

- 21. The purpose of this activity is to confirm current situation of water management and irrigation facility in HP and contribute to crop diversification through conducting proper O&M.
- 22. Procedure of this activity is shown as follows:
  - Step 1: To Grasp Current Situations on WM
  - Step 2: To Raise Issues
  - Step 3: To Train Extension Officers including monitoring of EOs training
  - Step 4: To Update the Guidelines for WM.
  - Step 5: To Share the Guidelines with PMU, DOA, and SDSCO.

| No. | Contents of Trainings to EOs | Programs                                                                                                                                                                                                                                                             |
|-----|------------------------------|----------------------------------------------------------------------------------------------------------------------------------------------------------------------------------------------------------------------------------------------------------------------|
| 1   | Micro Irrigation System      | <ul> <li>Demonstration Training to EOs in some Subprojects</li> <li>Support of EOs with joining of their training to KVAs and adding supplemental comments for their instruction</li> <li>Preparation of support tool such as checklist, monitoring sheet</li> </ul> |
| 2   | Motor Pump                   | <ul> <li>Demonstration Training in some Subprojects</li> <li>Support of EOs with joining of their training to KVAs and adding supplemental comments for their instruction</li> <li>Preparation of Support tool such as checklist, Monitoring Sheet</li> </ul>        |
| 3   | Solar Pump                   | • Preparation of Support tool such as checklist, Monitoring Sheet                                                                                                                                                                                                    |