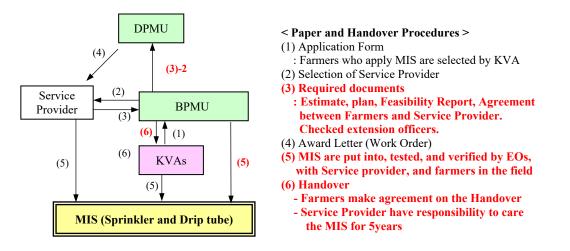

#### Activities for Water Management and O&M

- 21. The purpose of this activity is to confirm current situation of water management and irrigation facility in HP and contribute to crop diversification through conducting proper O&M.
- 22. Procedure of this activity is shown as follows:
  - Step 1: To Grasp Current Situations on WM
  - Step 2: To Raise Issues
  - Step 3: To Train Extension Officers including monitoring of EOs training
  - Step 4: To Update the Guidelines for WM.
  - Step 5: To Share the Guidelines with PMU, DOA, and SDSCO.

| No. | Contents of Trainings to EOs | Programs                                                                                                                                                                                                                                                             |
|-----|------------------------------|----------------------------------------------------------------------------------------------------------------------------------------------------------------------------------------------------------------------------------------------------------------------|
| 1   | Micro Irrigation System      | <ul> <li>Demonstration Training to EOs in some Subprojects</li> <li>Support of EOs with joining of their training to KVAs and adding supplemental comments for their instruction</li> <li>Preparation of support tool such as checklist, monitoring sheet</li> </ul> |
| 2   | Motor Pump                   | <ul> <li>Demonstration Training in some Subprojects</li> <li>Support of EOs with joining of their training to KVAs and adding supplemental comments for their instruction</li> <li>Preparation of Support tool such as checklist, Monitoring Sheet</li> </ul>        |
| 3   | Solar Pump                   | • Preparation of Support tool such as checklist, Monitoring Sheet                                                                                                                                                                                                    |