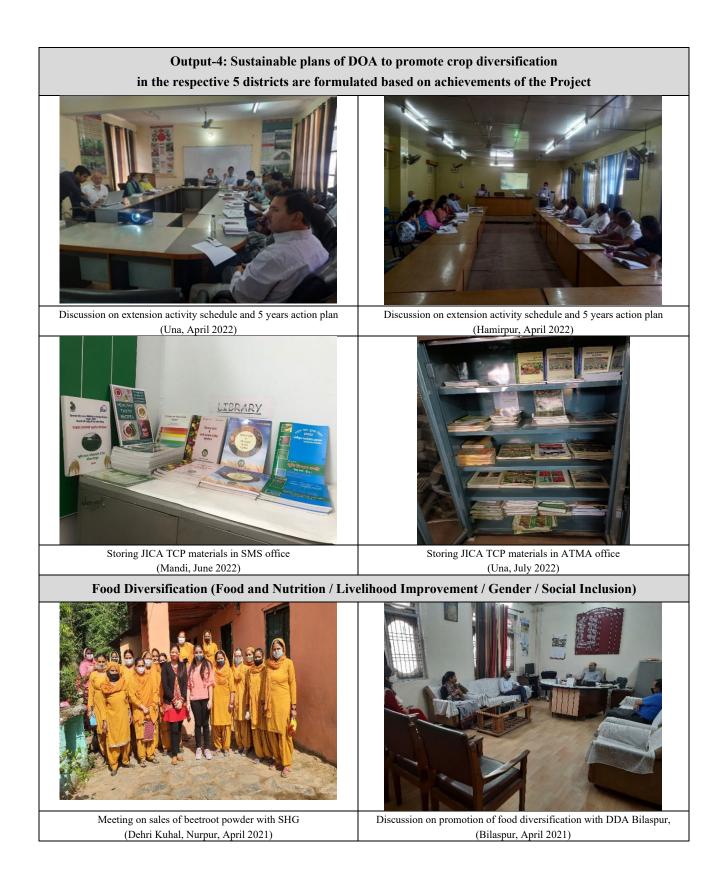

# Activities to achieve Output-4: Sustainable plans of DOA to promote crop diversification in the respective 5 districts are formulated based on achievements of the Project

- 12. Annual crop diversification plan, which is consists of annual production plan (APP) and extension plan (AEP), is prepared based on priority area in each district so that both plans cover one area and extension activity for promotion of crop diversification is conducted more effectively in the area.
- 13. Through activities in Outputs-1, 2, 3, food diversification and water management/ O&M, JICA TCP prepared training and extension materials. These materials should be included for update of the Guidelines. The materials are as shown below:

#### Activities for Food Diversification (Gender/Social Inclusion/Livelihood Improvement)

17. The purpose of this activity is to diversify types of foods and ways of consuming foods through awareness raising related to food diversification, and eventually to help promotion of crop diversification in Himachal Pradesh.