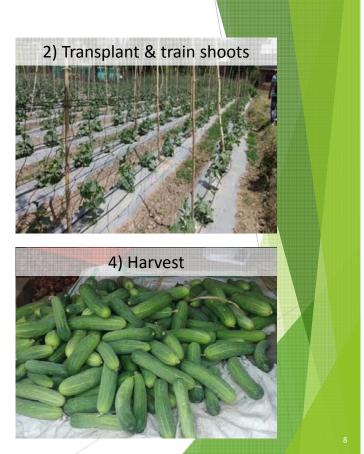

- 10. Based on pilot activities, 5 packages of techniques are prepared in picture story style so that extension officers easily use them their extension activity at site.
  - Nursery Production
  - Fertilizer Application
  - Protected Cultivation
  - Vegetative Propagation (cutting and grafting)
  - Local Specialty Production