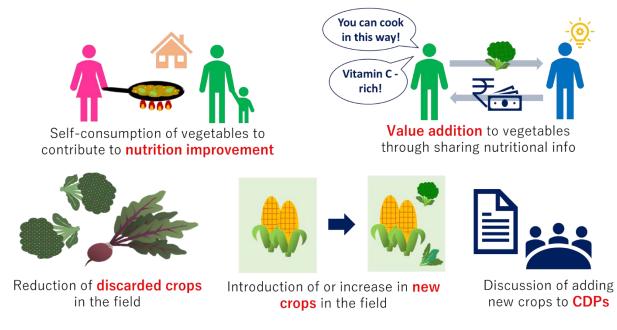

#### Activities for Food Diversification (Gender/Social Inclusion/Livelihood Improvement)

17. The purpose of this activity is to diversify types of foods and ways of consuming foods through awareness raising related to food diversification, and eventually to help promotion of crop diversification in Himachal Pradesh.

|                                                                               | Activities                                                                  |                                                                                                                                                                           |  |
|-------------------------------------------------------------------------------|-----------------------------------------------------------------------------|---------------------------------------------------------------------------------------------------------------------------------------------------------------------------|--|
| Types of training                                                             | 1) Promotion of underutilized/unknown crops                                 | Kitchen garden trials                                                                                                                                                     |  |
| Cultivation of Iron-rich<br>Leafy Vegetables in Kitchen<br>Gardens (practice) | -                                                                           | Cultivation of green leafy vegetables with<br>higher nutritional values (for example, leafy<br>vegetables rich in iron such as amaranths<br>leaves, Swiss chard and kale) |  |
| Healthy! Tasty! Cooking<br>(practice)                                         | Cooking of underutilized/unknown crops (beetroots, soybean, broccoli, etc.) | Cooking of the vegetables introduced in kitchen gardens                                                                                                                   |  |
| Healthy! Tasty! Processing<br>(practice)                                      | Soybean processing<br>Preparation of dried vegetables/vegetable<br>powders  | -                                                                                                                                                                         |  |
| Cooking competition                                                           | Competition for healthy tasty recipes suggested                             | by target farmers                                                                                                                                                         |  |

18. Activities and types of training conducted under food diversification are shown as follows:

- 19. Training materials used under food diversification are shown as follows:
  - Flipchart (contents are nutrition values of vegetables, simple cultivation methods in kitchen gardens, purposes of processing and postharvest handling and consumption for higher nutrition intake)
  - Healthy! Tasty! Recipes (to promote consumption of newly introduced vegetables by farmers themselves)
  - Online recipe sharing service: "Cookpad" (for effective and sustainable extension of the recipes through smartphones)
- 20. Activities conducted under food diversification were compiled as extension guidelines after sorting out extendable practices. The extension guidelines for the food diversification activities have been then compiled separately, including the materials for extension officers such as flipcharts and Healthy! Tasty! Recipes.