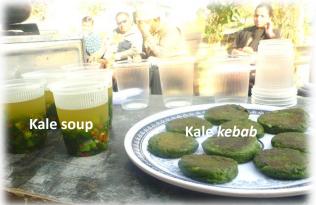

|                                                                               | Activities                                                                  |                                                                                                                                                                           |  |
|-------------------------------------------------------------------------------|-----------------------------------------------------------------------------|---------------------------------------------------------------------------------------------------------------------------------------------------------------------------|--|
| Types of training                                                             | 1) Promotion of underutilized/unknown crops                                 | Kitchen garden trials                                                                                                                                                     |  |
| Cultivation of Iron-rich<br>Leafy Vegetables in Kitchen<br>Gardens (practice) | -                                                                           | Cultivation of green leafy vegetables with<br>higher nutritional values (for example, leafy<br>vegetables rich in iron such as amaranths<br>leaves, Swiss chard and kale) |  |
| Healthy! Tasty! Cooking<br>(practice)                                         | Cooking of underutilized/unknown crops (beetroots, soybean, broccoli, etc.) | Cooking of the vegetables introduced in kitchen gardens                                                                                                                   |  |
| Healthy! Tasty! Processing<br>(practice)                                      | Soybean processing<br>Preparation of dried vegetables/vegetable<br>powders  | -                                                                                                                                                                         |  |
| Cooking competition                                                           | Competition for healthy tasty recipes suggested                             | by target farmers                                                                                                                                                         |  |

18. Activities and types of training conducted under food diversification are shown as follows:

- 19. Training materials used under food diversification are shown as follows:
  - Flipchart (contents are nutrition values of vegetables, simple cultivation methods in kitchen gardens, purposes of processing and postharvest handling and consumption for higher nutrition intake)
  - Healthy! Tasty! Recipes (to promote consumption of newly introduced vegetables by farmers themselves)
  - Online recipe sharing service: "Cookpad" (for effective and sustainable extension of the recipes through smartphones)
- 20. Activities conducted under food diversification were compiled as extension guidelines after sorting out extendable practices. The extension guidelines for the food diversification activities have been then compiled separately, including the materials for extension officers such as flipcharts and Healthy! Tasty! Recipes.