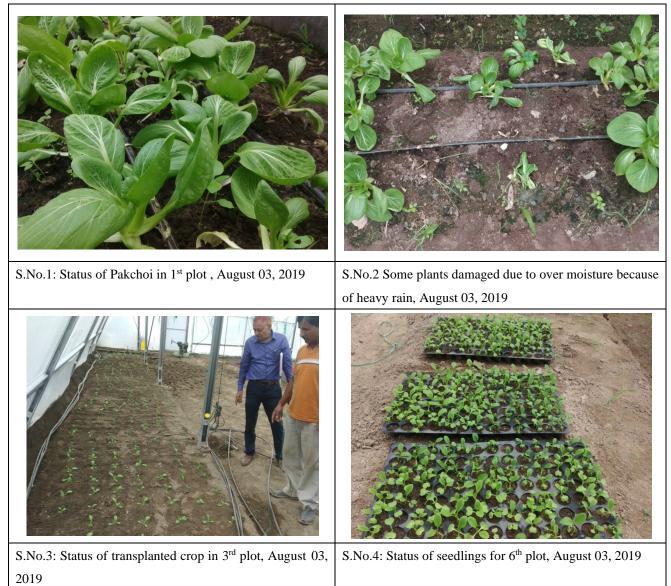

- 10. Based on pilot activities, 5 packages of techniques are prepared in picture story style so that extension officers easily use them their extension activity at site.
  - Nursery Production
  - Fertilizer Application
  - Protected Cultivation
  - Vegetative Propagation (cutting and grafting)
  - Local Specialty Production