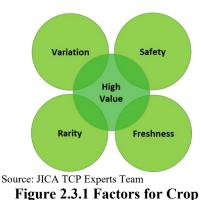

- 10. Based on pilot activities, 5 packages of techniques are prepared in picture story style so that extension officers easily use them their extension activity at site.
  - Nursery Production
  - Fertilizer Application
  - Protected Cultivation
  - Vegetative Propagation (cutting and grafting)
  - Local Specialty Production