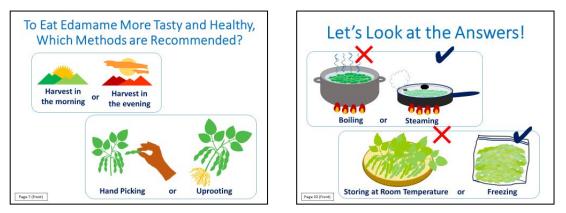

18. Activities and types of training conducted under food diversification are shown as follows:

- 19. Training materials used under food diversification are shown as follows:
  - Flipchart (contents are nutrition values of vegetables, simple cultivation methods in kitchen gardens, purposes of processing and postharvest handling and consumption for higher nutrition intake)
  - Healthy! Tasty! Recipes (to promote consumption of newly introduced vegetables by farmers themselves)
  - Online recipe sharing service: "Cookpad" (for effective and sustainable extension of the recipes through smartphones)
- 20. Activities conducted under food diversification were compiled as extension guidelines after sorting out extendable practices. The extension guidelines for the food diversification activities have been then compiled separately, including the materials for extension officers such as flipcharts and Healthy! Tasty! Recipes.