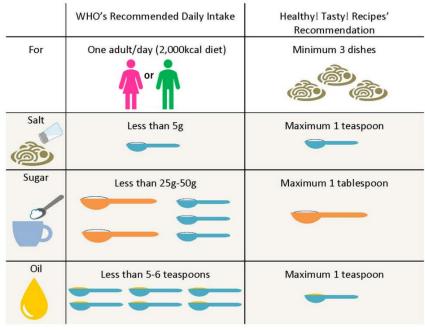

18. Activities and types of training conducted under food diversification are shown as follows:

- 19. Training materials used under food diversification are shown as follows:
  - Flipchart (contents are nutrition values of vegetables, simple cultivation methods in kitchen gardens, purposes of processing and postharvest handling and consumption for higher nutrition intake)
  - Healthy! Tasty! Recipes (to promote consumption of newly introduced vegetables by farmers themselves)
  - Online recipe sharing service: "Cookpad" (for effective and sustainable extension of the recipes through smartphones)
- 20. Activities conducted under food diversification were compiled as extension guidelines after sorting out extendable practices. The extension guidelines for the food diversification activities have been then compiled separately, including the materials for extension officers such as flipcharts and Healthy! Tasty! Recipes.