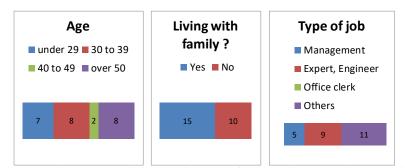

08. To monitor and evaluate progress and achievement of extension activities, JICA TCP arranged Questionnaire Survey by making use of smart phone application "WhatsApp". This survey was based on questions with multiple choice answer given in the WhatsApp. The question was shared with 639 related extension staff of 5 target districts as well as PMU, and 229 extension officers replied. The results of the survey are shown in section 2.2.6 and 2.2.7 in Chapter 2.