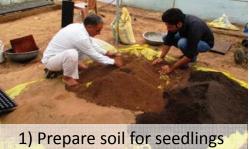

- 10. Based on pilot activities, 5 packages of techniques are prepared in picture story style so that extension officers easily use them their extension activity at site.
  - Nursery Production
  - Fertilizer Application
  - Protected Cultivation
  - Vegetative Propagation (cutting and grafting)
  - Local Specialty Production