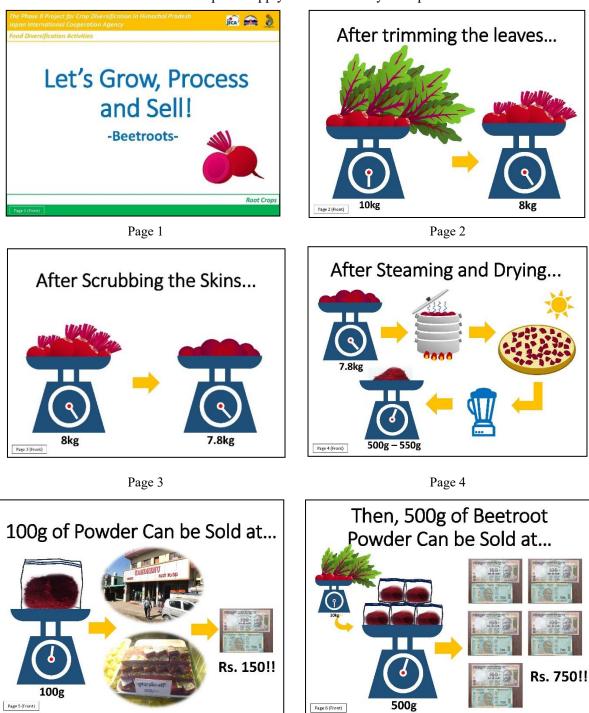

- 10. Based on pilot activities, 5 packages of techniques are prepared in picture story style so that extension officers easily use them their extension activity at site.
  - Nursery Production
  - Fertilizer Application
  - Protected Cultivation
  - Vegetative Propagation (cutting and grafting)
  - Local Specialty Production

| 1) Output-1:            | - PPTs and PDFs for training materials in TCP Phase-2                 |
|-------------------------|-----------------------------------------------------------------------|
| 2) Output-2:            | - Picture story (5 categories) (Hindi)                                |
|                         | - Booklet on Exotic vegetable cultivation                             |
|                         | - Booklet on 8 Gems for Your Good Health- immunity boost and          |
|                         | Chronic Diseases Prevention                                           |
|                         | - Booklet on Exotic vegetable cultivation                             |
|                         | - Charts for insect pests and diseases                                |
| 3) Output-3             | - Brief explanation paper                                             |
|                         | - Materials for Guidelines                                            |
| 4) Food Diversification | - Flipcharts (7 crops) (English and Hindi)                            |
|                         | - Healthy! Tasty! Recipes for 70 recipes (English and Hindi)          |
|                         | - Audio visual aids (2 kinds)                                         |
|                         | - Step by step pictorial instructions for technical recipes (2 kinds) |