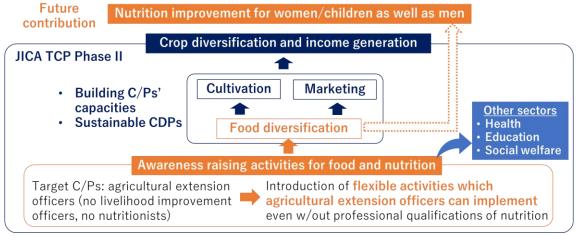

#### Activities for Food Diversification (Gender/Social Inclusion/Livelihood Improvement)

17. The purpose of this activity is to diversify types of foods and ways of consuming foods through awareness raising related to food diversification, and eventually to help promotion of crop diversification in Himachal Pradesh.

|                                                                               | Activities                                                                  |                                                                                                                                                                           |  |
|-------------------------------------------------------------------------------|-----------------------------------------------------------------------------|---------------------------------------------------------------------------------------------------------------------------------------------------------------------------|--|
| Types of training                                                             | 1) Promotion of underutilized/unknown crops                                 | Kitchen garden trials                                                                                                                                                     |  |
| Cultivation of Iron-rich<br>Leafy Vegetables in Kitchen<br>Gardens (practice) | -                                                                           | Cultivation of green leafy vegetables with<br>higher nutritional values (for example, leafy<br>vegetables rich in iron such as amaranths<br>leaves, Swiss chard and kale) |  |
| Healthy! Tasty! Cooking<br>(practice)                                         | Cooking of underutilized/unknown crops (beetroots, soybean, broccoli, etc.) | Cooking of the vegetables introduced in kitchen gardens                                                                                                                   |  |
| Healthy! Tasty! Processing<br>(practice)                                      | Soybean processing<br>Preparation of dried vegetables/vegetable<br>powders  | -                                                                                                                                                                         |  |
| Cooking competition                                                           | Competition for healthy tasty recipes suggested                             | by target farmers                                                                                                                                                         |  |

18. Activities and types of training conducted under food diversification are shown as follows:

- 19. Training materials used under food diversification are shown as follows:
  - Flipchart (contents are nutrition values of vegetables, simple cultivation methods in kitchen gardens, purposes of processing and postharvest handling and consumption for higher nutrition intake)
  - Healthy! Tasty! Recipes (to promote consumption of newly introduced vegetables by farmers themselves)
  - Online recipe sharing service: "Cookpad" (for effective and sustainable extension of the recipes through smartphones)
- 20. Activities conducted under food diversification were compiled as extension guidelines after sorting out extendable practices. The extension guidelines for the food diversification activities have been then compiled separately, including the materials for extension officers such as flipcharts and Healthy! Tasty! Recipes.