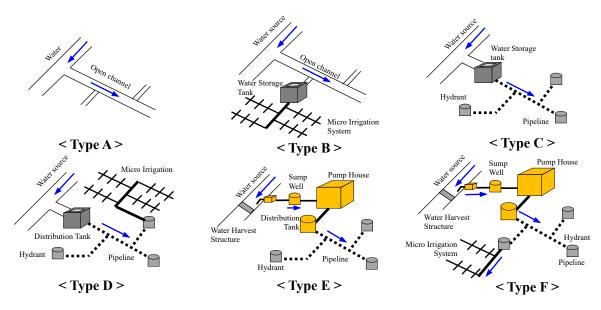

#### Activities for Water Management and O&M

- 21. The purpose of this activity is to confirm current situation of water management and irrigation facility in HP and contribute to crop diversification through conducting proper O&M.
- 22. Procedure of this activity is shown as follows:
  - Step 1: To Grasp Current Situations on WM
  - Step 2: To Raise Issues
  - Step 3: To Train Extension Officers including monitoring of EOs training
  - Step 4: To Update the Guidelines for WM.
  - Step 5: To Share the Guidelines with PMU, DOA, and SDSCO.

| No. | Contents of Trainings to EOs | Programs                                                                                                                                                                                                                                                             |
|-----|------------------------------|----------------------------------------------------------------------------------------------------------------------------------------------------------------------------------------------------------------------------------------------------------------------|
| 1   | Micro Irrigation System      | <ul> <li>Demonstration Training to EOs in some Subprojects</li> <li>Support of EOs with joining of their training to KVAs and adding supplemental comments for their instruction</li> <li>Preparation of support tool such as checklist, monitoring sheet</li> </ul> |
| 2   | Motor Pump                   | <ul> <li>Demonstration Training in some Subprojects</li> <li>Support of EOs with joining of their training to KVAs and adding supplemental comments for their instruction</li> <li>Preparation of Support tool such as checklist, Monitoring Sheet</li> </ul>        |
| 3   | Solar Pump                   | • Preparation of Support tool such as checklist, Monitoring Sheet                                                                                                                                                                                                    |