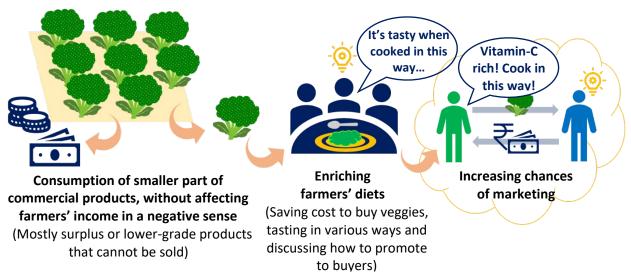

#### Activities for Food Diversification (Gender/Social Inclusion/Livelihood Improvement)

17. The purpose of this activity is to diversify types of foods and ways of consuming foods through awareness raising related to food diversification, and eventually to help promotion of crop diversification in Himachal Pradesh.

|                                                                               | Activities                                                                  |                                                                                                                                                                           |  |
|-------------------------------------------------------------------------------|-----------------------------------------------------------------------------|---------------------------------------------------------------------------------------------------------------------------------------------------------------------------|--|
| Types of training                                                             | 1) Promotion of underutilized/unknown crops                                 | Kitchen garden trials                                                                                                                                                     |  |
| Cultivation of Iron-rich<br>Leafy Vegetables in Kitchen<br>Gardens (practice) | -                                                                           | Cultivation of green leafy vegetables with<br>higher nutritional values (for example, leafy<br>vegetables rich in iron such as amaranths<br>leaves, Swiss chard and kale) |  |
| Healthy! Tasty! Cooking<br>(practice)                                         | Cooking of underutilized/unknown crops (beetroots, soybean, broccoli, etc.) | Cooking of the vegetables introduced in kitchen gardens                                                                                                                   |  |
| Healthy! Tasty! Processing<br>(practice)                                      | Soybean processing<br>Preparation of dried vegetables/vegetable<br>powders  | -                                                                                                                                                                         |  |
| Cooking competition                                                           | Competition for healthy tasty recipes suggested                             | by target farmers                                                                                                                                                         |  |

18. Activities and types of training conducted under food diversification are shown as follows:

- 19. Training materials used under food diversification are shown as follows:
  - Flipchart (contents are nutrition values of vegetables, simple cultivation methods in kitchen gardens, purposes of processing and postharvest handling and consumption for higher nutrition intake)
  - Healthy! Tasty! Recipes (to promote consumption of newly introduced vegetables by farmers themselves)
  - Online recipe sharing service: "Cookpad" (for effective and sustainable extension of the recipes through smartphones)
- 20. Activities conducted under food diversification were compiled as extension guidelines after sorting out extendable practices. The extension guidelines for the food diversification activities have been then compiled separately, including the materials for extension officers such as flipcharts and Healthy! Tasty! Recipes.