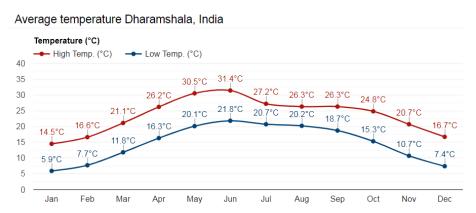

## JAPAN INTERNATIONAL COOPERATION AGENCY (JICA)

NIPPON KOEI CO., LTD.

ID JR 22-002

**Project Location Map for Phase II Project for Crop Diversification in Himachal Pradesh** 