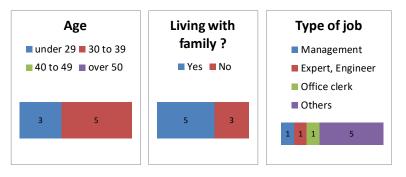

08. To monitor and evaluate progress and achievement of extension activities, JICA TCP arranged Questionnaire Survey by making use of smart phone application "WhatsApp". This survey was based on questions with multiple choice answer given in the WhatsApp. The question was shared with 639 related extension staff of 5 target districts as well as PMU, and 229 extension officers replied. The results of the survey are shown in section 2.2.6 and 2.2.7 in Chapter 2.