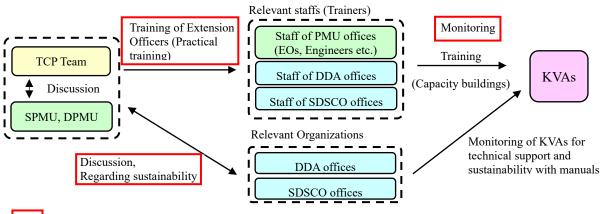

### Activities to Achieve Output 1: Technical Capacity of DOA/PMU Staff to Promote Crop Diversification Practices is Strengthened

03. Trainings conducted in Stage 1 and Stage 2 under Output-1 are shown as follows:

- 04. Under Output-2 and Output-3 of JICA TCP, for the training of Extension officers of DOA and PMU, field activities were arranged on the farmers' fields. The main focus of these activities was capacity building of EOs and strengthening their knowledge and experience through regular visiting and practically working in these trials.
- 05. The mechanism for sharing of training materials and learning with other EOs of DOA & PMU was discussed with the DCs Committee members. It is expected that extension officers who participate in the trainings should transfer technical knowledge as well as skills to other extension officers. Further it is instructed that all training materials belong to the office, and space for keeping them should be arranged.
- 06. In terms of the above activities, it is strongly proposed that relevant extension officers should try to share their experience through regular meetings such as monthly or weekly meetings in their offices. JICA TCP monitored the situation of technical transfer and provided proper comments about the important points of extension techniques to be improved.

07. Monitoring visits for extension activities were conducted and the results are summarized as follows:

| No. | Constraints                                     | Countermeasures                                                                                                        |
|-----|-------------------------------------------------|------------------------------------------------------------------------------------------------------------------------|
| 1   | Non preparation of Action Plan                  | Before arranging any extension activity, Action plan<br>clarifying Purpose of the activity, outputs to be expected and |
|     |                                                 | activity (ies) to be done should be prepared.                                                                          |
| 2   | Lack of interest by the farmers                 | Extension activity should be based on the needs of the farmers                                                         |
|     |                                                 | and suitable to the area. Interested / practicing farmers be                                                           |
|     |                                                 | given top priority.                                                                                                    |
| 3   | Non supply of tips/ key points                  | Simple handouts in Hindi highlighting key points should be                                                             |
|     |                                                 | provided to the farmers for their use during crop season.                                                              |
| 4   | Emphasis on general points (POP)                | Practices to be proposed should be highlighted in details for                                                          |
|     |                                                 | easy understanding of farmers.                                                                                         |
| 5   | No arrangement for practice session             | Activity should be demonstrated in farmer's field, and they                                                            |
|     |                                                 | should be involved to do the practice for more clarity.                                                                |
| 6   | Dominance of part time farmers                  | Whole time Progressive farmer following good practices                                                                 |
|     |                                                 | should be involved to share his experience and success points.                                                         |
| 7   | Lack of monitoring of progress of activity      | Follow up visit schedule of Extension Officer should be                                                                |
|     |                                                 | shared to monitor the progress and support the farmers at                                                              |
|     |                                                 | critical stages                                                                                                        |
| 8   | Non keeping of crop record                      | Farmers be requested to maintain simple record of main                                                                 |
|     |                                                 | event/ outputs to compare the profit loss of the activity.                                                             |
| 9   | Support for input information / supply          | Necessary support to farmers for arranging inputs, crop                                                                |
|     |                                                 | production practices and marketing of surplus should be                                                                |
|     |                                                 | provided.                                                                                                              |
| 10  | Only Production oriented extension activities   | Progressive farmers having marketable surplus should be                                                                |
|     |                                                 | supported to have linkages with Potential buyers and                                                                   |
|     |                                                 | producing the crop as per buyer's demand,                                                                              |
| 11  | Focus on skills development.                    | To have impact, General awareness extension activities                                                                 |
|     |                                                 | should be delinked from focused activities. EV / interaction                                                           |
|     |                                                 | with advance farmers should be arranged periodically.                                                                  |
| 12  | Less time to visit farmers' fields              | EOs are mostly busy in supplying of farm inputs i.e. seeds,                                                            |
|     |                                                 | agro-chemicals, implements and machines all the 7 days as                                                              |
|     |                                                 | they are to keep the Sales Centre open everyday. At least 3                                                            |
|     |                                                 | days in a week should be fixed for extension activities in the                                                         |
|     |                                                 | Fields                                                                                                                 |
| 13  | Lack of transportation                          | No local transport facility has been provided to the EOs and                                                           |
|     |                                                 | they are to visit the fields using public/ private bus facility                                                        |
|     |                                                 | which is time consuming and not convenient. Transport                                                                  |
|     |                                                 | allowance to use their own vehicles (car/ motor bikes) should                                                          |
|     |                                                 | be provided.                                                                                                           |
| 14  | Lack of technical, operational guidelines       | EOs are provided only scheme implementation instructions                                                               |
|     |                                                 | Technical operational guidelines for different extension                                                               |
|     |                                                 | activities should be provided                                                                                          |
| 15  | Lack of technical material in the Sales Centres | As number of farmers are visiting Sales Centres so technical                                                           |
|     |                                                 | material like Charts, instructions, manuals, pamphlets, etc.                                                           |
|     |                                                 | should be kept in the Sales centres for discussion and                                                                 |
|     |                                                 | reference of the farmers                                                                                               |
| 16  | On field extension activities through practice  | Extension activities like trainings, demonstrations should be                                                          |
|     |                                                 | arranged on farmers' fields by arranging practice session                                                              |
|     |                                                 | instead of verbal discussion.                                                                                          |

08. To monitor and evaluate progress and achievement of extension activities, JICA TCP arranged Questionnaire Survey by making use of smart phone application "WhatsApp". This survey was based on questions with multiple choice answer given in the WhatsApp. The question was shared with 639 related extension staff of 5 target districts as well as PMU, and 229 extension officers replied. The results of the survey are shown in section 2.2.6 and 2.2.7 in Chapter 2.