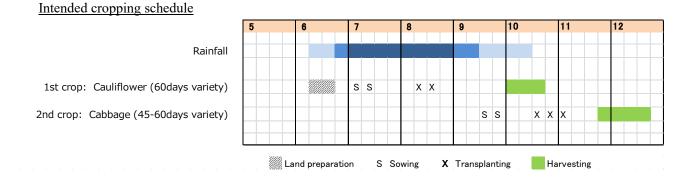

e, and prepared bed should be covered with mulching sheet to prevent flourishing of weed to maintain shape of bed until transplanting take place. To utilize mulched-beds, continuous cultivation of cole crop is recommended

By using mulching sheet and bed;

- Maintain (protect) shape of bed during rainy-season
- Prevent washout of manure/fertilizer components by rain
- Reduce labor cost for weeding (Rs1000/kanal x 2 times)
- Prevent excessive soil moisture; then to promote healthy growth of roots

By making seedlings in plug tray, in poly-house/poly-tunnel

- Forward the harvest time; by minimizing the roots damage occur in transplanting (minimize recovery time)

By continuous (2 times) cropping in same beds;

- Reduce labor cost for land preparation for 2<sup>nd</sup> crop (Rs1000/kanal)





#### Way of watering in October - December

There are three (3) methods. Depending on available equipment at sub-project, method to use shall be decided.

- ♦ Micro-sprinklers
- ♦ Drip tube (hole interval 30 cm)
- ✤ Furrow; between beds (\* Applicable only if the field is flat & even)

## Way of fertilizing:

Base fertilization: Apply common practice; FYM and chemical fertilizer Additional fertilization: Apply common practice (manual application)

#### Cost for covering 1 kanal (400 m2) with mulch film:

Size of film : width 1.2 m x 400m/roll Price of film : Rs4500/roll (Rs11.25/m)

Bed width : 80-90 cm, Distance between beds : 30-40cm

Land shape : 20m x 20m, 1m width pathway at two sides (both ends) ==> Bed length 18m

|                          | Less close planting (90cm; 40cm) | M