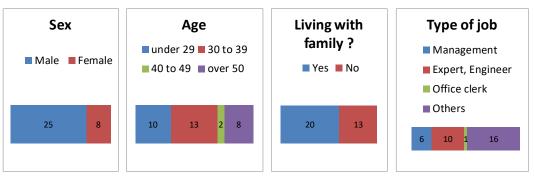

08. To monitor and evaluate progress and achievement of extension activities, JICA TCP arranged Questionnaire Survey by making use of smart phone application "WhatsApp". This survey was based on questions with multiple choice answer given in the WhatsApp. The question was shared with 639 related extension staff of 5 target districts as well as PMU, and 229 extension officers replied. The results of the survey are shown in section 2.2.6 and 2.2.7 in Chapter 2.