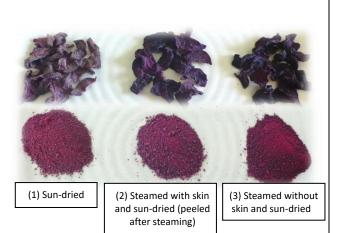

|                                                                               | Activities                                                                  |                                                                                                                                                                           |  |
|-------------------------------------------------------------------------------|-----------------------------------------------------------------------------|---------------------------------------------------------------------------------------------------------------------------------------------------------------------------|--|
| Types of training                                                             | 1) Promotion of underutilized/unknown crops                                 | Kitchen garden trials                                                                                                                                                     |  |
| Cultivation of Iron-rich<br>Leafy Vegetables in Kitchen<br>Gardens (practice) | -                                                                           | Cultivation of green leafy vegetables with<br>higher nutritional values (for example, leafy<br>vegetables rich in iron such as amaranths<br>leaves, Swiss chard and kale) |  |
| Healthy! Tasty! Cooking<br>(practice)                                         | Cooking of underutilized/unknown crops (beetroots, soybean, broccoli, etc.) | Cooking of the vegetables introduced in kitchen gardens                                                                                                                   |  |
| Healthy! Tasty! Processing<br>(practice)                                      | Soybean processing<br>Preparation of dried vegetables/vegetable<br>powders  | -                                                                                                                                                                         |  |
| Cooking competition                                                           | Competition for healthy tasty recipes suggested                             | by target farmers                                                                                                                                                         |  |

18. Activities and types of training conducted under food diversification are shown as follows:

- 19. Training materials used under food diversification are shown as follows:
  - Flipchart (contents are nutrition values of vegetables, simple cultivation methods in kitchen gardens, purposes of processing and postharvest handling and consumption for higher nutrition intake)
  - Healthy! Tasty! Recipes (to promote consumption of newly introduced vegetables by farmers themselves)
  - Online recipe sharing service: "Cookpad" (for effective and sustainable extension of the recipes through smartphones)
- 20. Activities conducted under food diversification were compiled as extension guidelines after sorting out extendable practices. The extension guidelines for the food diversification activities have been then compiled separately, including the materials for extension officers such as flipcharts and Healthy! Tasty! Recipes.