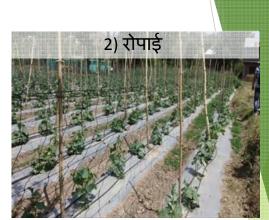

- 10. Based on pilot activities, 5 packages of techniques are prepared in picture story style so that extension officers easily use them their extension activity at site.
  - Nursery Production
  - Fertilizer Application
  - Protected Cultivation
  - Vegetative Propagation (cutting and grafting)
  - Local Specialty Production