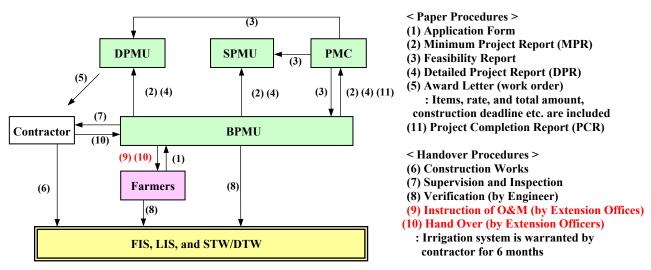

#### Activities for Water Management and O&M

- 21. The purpose of this activity is to confirm current situation of water management and irrigation facility in HP and contribute to crop diversification through conducting proper O&M.
- 22. Procedure of this activity is shown as follows:
  - Step 1: To Grasp Current Situations on WM
  - Step 2: To Raise Issues
  - Step 3: To Train Extension Officers including monitoring of EOs training
  - Step 4: To Update the Guidelines for WM.
  - Step 5: To Share the Guidelines with PMU, DOA, and SDSCO.

| No. | Contents of Trainings to EOs | Programs                                                                                                                                                                                                                                                             |
|-----|------------------------------|----------------------------------------------------------------------------------------------------------------------------------------------------------------------------------------------------------------------------------------------------------------------|
| 1   | Micro Irrigation System      | <ul> <li>Demonstration Training to EOs in some Subprojects</li> <li>Support of EOs with joining of their training to KVAs and adding supplemental comments for their instruction</li> <li>Preparation of support tool such as checklist, monitoring sheet</li> </ul> |
| 2   | Motor Pump                   | <ul> <li>Demonstration Training in some Subprojects</li> <li>Support of EOs with joining of their training to KVAs and adding supplemental comments for their instruction</li> <li>Preparation of Support tool such as checklist, Monitoring Sheet</li> </ul>        |
| 3   | Solar Pump                   | • Preparation of Support tool such as checklist, Monitoring Sheet                                                                                                                                                                                                    |

### 23. Training conducted to extension officer is shown as follows: