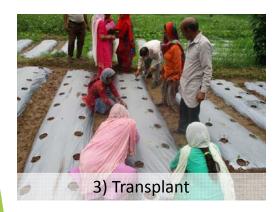

- 10. Based on pilot activities, 5 packages of techniques are prepared in picture story style so that extension officers easily use them their extension activity at site.
  - Nursery Production
  - Fertilizer Application
  - Protected Cultivation
  - Vegetative Propagation (cutting and grafting)
  - Local Specialty Production