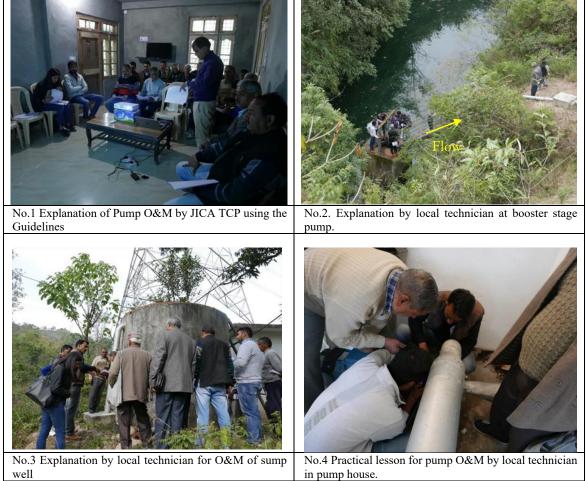

#### Activities for Water Management and O&M

- 21. The purpose of this activity is to confirm current situation of water management and irrigation facility in HP and contribute to crop diversification through conducting proper O&M.
- 22. Procedure of this activity is shown as follows:
  - Step 1: To Grasp Current Situations on WM
  - Step 2: To Raise Issues
  - Step 3: To Train Extension Officers including monitoring of EOs training
  - Step 4: To Update the Guidelines for WM.
  - Step 5: To Share the Guidelines with PMU, DOA, and SDSCO.

| No. | Contents of Trainings to EOs | Programs                                                                                                                                                                                                                                                             |
|-----|------------------------------|----------------------------------------------------------------------------------------------------------------------------------------------------------------------------------------------------------------------------------------------------------------------|
| 1   | Micro Irrigation System      | <ul> <li>Demonstration Training to EOs in some Subprojects</li> <li>Support of EOs with joining of their training to KVAs and adding supplemental comments for their instruction</li> <li>Preparation of support tool such as checklist, monitoring sheet</li> </ul> |
| 2   | Motor Pump                   | <ul> <li>Demonstration Training in some Subprojects</li> <li>Support of EOs with joining of their training to KVAs and adding supplemental comments for their instruction</li> <li>Preparation of Support tool such as checklist, Monitoring Sheet</li> </ul>        |
| 3   | Solar Pump                   | • Preparation of Support tool such as checklist, Monitoring Sheet                                                                                                                                                                                                    |

### 23. Training conducted to extension officer is shown as follows: