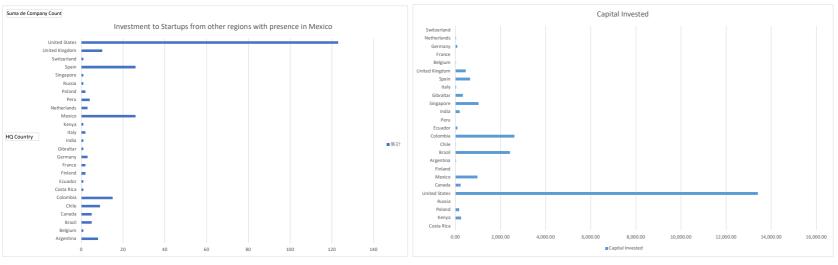

#### 1.6.3 Overview of Startups in LAC Countries

The number and the amount of startup investments reached record highs in 2020, even during the COVID-19. Brazil accounts for 60% in terms of the number of deals, followed by Mexico, Colombia, and Chile.

Source: LAVCA

Source: LAVCA

Figure 1-2: Overview of Investment in LAC Countries (Number of Deals and Capital Invested)

Similarly, exits are actively carried out during the COVID-19, and the cases are concentrated in the industrial, consumer products and services, and IT sectors. Geographically, the exits are concentrated in Brazil and Mexico and these two countries alone account for 80% of the total number of exits.

Source: LAVCA

Source: LAVCA

Source: LAVCA

Figure 1-3: Overview of Exits in LAC Countries (Number of Deals and Capital Divested)

The survey results in the six priority countries (Mexico, Argentina, Brazil, Colombia, Chile, and Peru) are as attached.