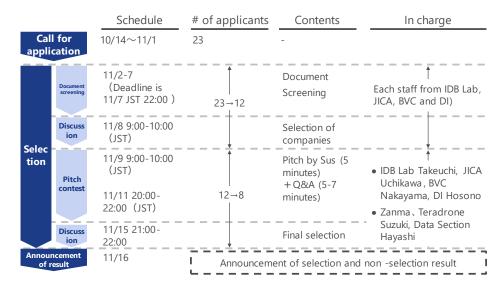

#### (1) Overview of Selection

The selection process for this challenge consisted of two stages: document selection and pitch selection. The pitch selection was conducted online, and the selection process was not disclosed publicly from the perspective of protecting the information of the startups. Also, by setting Q&A session, interaction between the judges and the applicants was ensured. The below shows the selection process for the Open Innovation Challenge and the details of the pitch selection process.

Figure 2-17: Selection Process for the Open Innovation Challenge

Figure 2-18: Details of the Pitch Selection Process