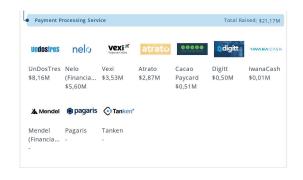

In line with this updated direction, social issues and local startups that provide solutions to the issues were exemplified as shown below so that Japanese companies can imagine the possibility of utilizing their solutions in LAC countries. The details of each social issue can be referred to in Appendix 1. Also, the following overview of each sector is not necessarily comprehensive, but rather illustrative, based on each country's budget plan, sectoral development plans, and the existence of local start-ups.

|                 | Social issues           | Product/Service examples                                                                                                                                                                                                                                                                                                                                                                                                                                   | Me     | xico     | Bra    | azil     | Colo   | mbia     |
|-----------------|-------------------------|------------------------------------------------------------------------------------------------------------------------------------------------------------------------------------------------------------------------------------------------------------------------------------------------------------------------------------------------------------------------------------------------------------------------------------------------------------|--------|----------|--------|----------|--------|----------|
| Sector          | Sub-sector              |                                                                                                                                                                                                                                                                                                                                                                                                                                                            | Issues | Local SU | Issues | Local SU | Issues | Local SU |
|                 | Deforestation           | Education to develop and implement programs aimed at changing the environmental awareness in Mexico - Grupo Promesa (Mexico) Coal production using waste from the wood industry for domestic cooking and heating in rural areas - EcoCarbon (Peru) Solar power generation using parabolic concentrators - Cosolpo (Peru) Tracking reforestation sites using satellite imagery, machine learning, and drones - Pachama (Argentina)                          | •      | •        | •      |          | •      |          |
| Environ<br>ment | Air pollution           | Solar equipment to replace combustion boilers - Inventive Power (Mexico) Filter for wood stove - MPZero (Chile) Solution to convert a diesel bus into an electric bus - Reborn Electric (Chile) Gas burner that can reduce fuel consumption by more than 20% - Quempin SpA (Chile) Using drones to monitor air pollution levels and gas emissions - Quira (Peru) Technology to produce hydrogen from sea water to replace fossil fuels - WaterPower (Peru) | •      | •        |        |          |        |          |
|                 | Water source protection | Telemetry device for water resource management (to promote water conservation in the agricultural sector) - Lynks (Colombia) Bathrooms that are self-sufficient through water reuse - InnSania (Chile) Water source management system - WapoSat (Peru) Digital platform to help manage water-intensive crops (to optimize water use) - Space AG (Peru)                                                                                                     |        |          | •      |          |        | •        |
|                 | Promotion of bioeconomy | Producing bioplastics from corn protein - GreenB (Brazil) Production of natural cosmetics based on Amazonian plant materials - Biozer (Brazil) Transforming organic waste into Biol (a natural substance that protects crops) - WanuPlant (Peru)                                                                                                                                                                                                           |        |          | •      | •        |        |          |

Figure 1-4: Sectoral Social Issues in Each Country and Examples of Local Startups

Regarding the impact of COVID-19, while economic activity in the entire region declined in 2020, startup investment has remained firm. In the first half of 2021, Venture Capital investment reached a record high of US \$ 6.4 billion, and the number of startups that raised more than \$1 million has already exceeded the number in 2019.