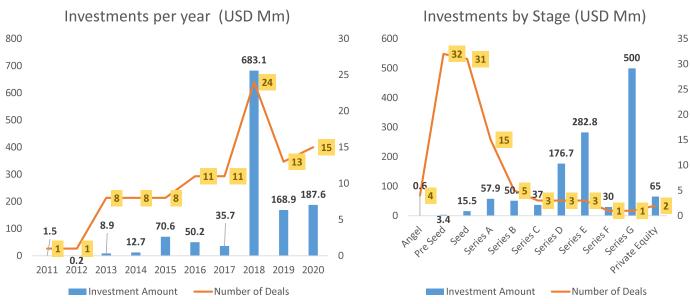

#### 1.6.3 Overview of Startups in LAC Countries

The number and the amount of startup investments reached record highs in 2020, even during the COVID-19. Brazil accounts for 60% in terms of the number of deals, followed by Mexico, Colombia, and Chile.

Source: LAVCA

Source: LAVCA

Figure 1-2: Overview of Investment in LAC Countries (Number of Deals and Capital Invested)

Similarly, exits are actively carried out during the COVID-19, and the cases are concentrated in the industrial, consumer products and services, and IT sectors. Geographically, the exits are concentrated in Brazil and Mexico and these two countries alone account for 80% of the total number of exits.

Source: LAVCA

Source: LAVCA

Source: LAVCA

Figure 1-3: Overview of Exits in LAC Countries (Number of Deals and Capital Divested)

The survey results in the six priority countries (Mexico, Argentina, Brazil, Colombia, Chile, and Peru) are as attached.