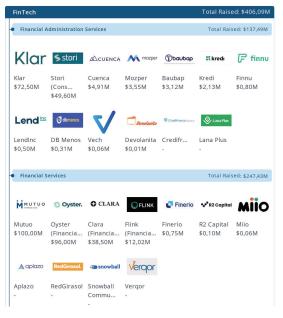

In line with this updated direction, social issues and local startups that provide solutions to the issues were exemplified as shown below so that Japanese companies can imagine the possibility of utilizing their solutions in LAC countries. The details of each social issue can be referred to in Appendix 1. Also, the following overview of each sector is not necessarily comprehensive, but rather illustrative, based on each country's budget plan, sectoral development plans, and the existence of local start-ups.

|                 | Social issues           | Product/Service examples                                                                                                                                                                                                                                                                                                                                                                                                                                   | Me     | xico     | Bra    | azil     | Colo   | mbia     |
|-----------------|-------------------------|------------------------------------------------------------------------------------------------------------------------------------------------------------------------------------------------------------------------------------------------------------------------------------------------------------------------------------------------------------------------------------------------------------------------------------------------------------|--------|----------|--------|----------|--------|----------|
| Sector          | Sub-sector              |                                                                                                                                                                                                                                                                                                                                                                                                                                                            | Issues | Local SU | Issues | Local SU | Issues | Local SU |
|                 | Deforestation           | Education to develop and implement programs aimed at changing the environmental awareness in Mexico - Grupo Promesa (Mexico) Coal production using waste from the wood industry for domestic cooking and heating in rural areas - EcoCarbon (Peru) Solar power generation using parabolic concentrators - Cosolpo (Peru) Tracking reforestation sites using satellite imagery, machine learning, and drones - Pachama (Argentina)                          | •      | •        | •      |          | •      |          |
| Environ<br>ment | Air pollution           | Solar equipment to replace combustion boilers - Inventive Power (Mexico) Filter for wood stove - MPZero (Chile) Solution to convert a diesel bus into an electric bus - Reborn Electric (Chile) Gas burner that can reduce fuel consumption by more than 20% - Quempin SpA (Chile) Using drones to monitor air pollution levels and gas emissions - Quira (Peru) Technology to produce hydrogen from sea water to replace fossil fuels - WaterPower (Peru) | •      | •        |        |          |        |          |
|                 | Water source protection | Telemetry device for water resource management (to promote water conservation in the agricultural sector) - Lynks (Colombia) Bathrooms that are self-sufficient through water reuse - InnSania (Chile) Water source management system - WapoSat (Peru) Digital platform to help manage water-intensive crops (to optimize water use) - Space AG (Peru)                                                                                                     |        |          | •      |          |        | •        |
|                 | Promotion of bioeconomy | Producing bioplastics from corn protein - GreenB (Brazil) Production of natural cosmetics based on Amazonian plant materials - Biozer (Brazil) Transforming organic waste into Biol (a natural substance that protects crops) - WanuPlant (Peru)                                                                                                                                                                                                           |        |          | •      | •        |        |          |

Figure 1-4: Sectoral Social Issues in Each Country and Examples of Local Startups

Regarding the impact of COVID-19, while economic activity in the entire region declined in 2020, startup investment has remained firm. In the first half of 2021, Venture Capital investment reached a record high of US \$ 6.4 billion, and the number of startups that raised more than \$1 million has already exceeded the number in 2019.