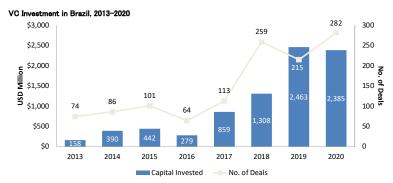

Figure 1-4: Sectoral Social Issues in Each Country and Examples of Local Startups

Regarding the impact of COVID-19, while economic activity in the entire region declined in 2020, startup investment has remained firm. In the first half of 2021, Venture Capital investment reached a record high of US \$ 6.4 billion, and the number of startups that raised more than \$1 million has already exceeded the number in 2019.

Table 1-3: VC Investments in Startups from 2019 to the 1st Quarter of 2021

|                                                                           | 2019 | 2020 | 1st half of 2021 |
|---------------------------------------------------------------------------|------|------|------------------|
| Capital Invested (US\$ 1billion)                                          | 4.8  | 4.1  | 6.4              |
| Number of startups that raised more than US\$1 million for the first time | 75   | 124  | 71               |
| Number of startups that have raised \$1 million or more                   | 93   | 195  | 135              |