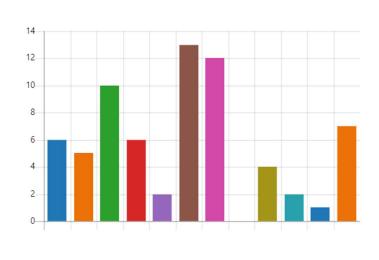

#### 2.3.5 Verification of Seminar Implementation Results

As a result, 257 people participated in the seminar, which exceeded the initial target, and of those, 33 were a start-up. The results of the questionnaire survey on the seminar are as shown in the attachment.

| Breakdown                              |     |
|----------------------------------------|-----|
| SMEs                                   | 66  |
| (Startups within SMEs)                 | 33  |
| Middle class companies                 | 6   |
| Large companies                        | 34  |
| Consultants                            | 26  |
| NGOs/NPOs                              | 3   |
| Incorporated associations/ foundations | 10  |
| Local governments/ public institutions | 42  |
| Educational institutions               | 11  |
| Individuals                            | 44  |
| Others                                 | 21  |
| Total                                  | 257 |

Figure 2-15: Number and Breakdown of the Participants in the "Latin America and Caribbean Startup Seminar"

Out of the total number of applicants, 60 participants (23% of total participants) were from SMEs including 33 participants from startups which are the target of the Open Innovation Challenge, and the total number of 103 participants from middle class companies, large companies, incorporated associations/foundations, local governments/public institutions, and educational institutions. As a result, through the promotion activities of JICA, IDB Lab, and the survey team,