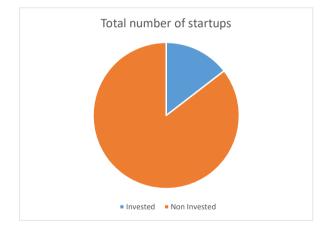

#### 1.6.3 Overview of Startups in LAC Countries

The number and the amount of startup investments reached record highs in 2020, even during the COVID-19. Brazil accounts for 60% in terms of the number of deals, followed by Mexico, Colombia, and Chile.