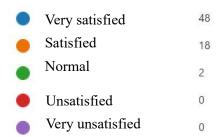

#### 2.3.5 Verification of Seminar Implementation Results

As a result, 257 people participated in the seminar, which exceeded the initial target, and of those, 33 were a start-up. The results of the questionnaire survey on the seminar are as shown in the attachment.

| Breakdown                              |     |
|----------------------------------------|-----|
| SMEs                                   | 66  |
| (Startups within SMEs)                 | 33  |
| Middle class companies                 | 6   |
| Large companies                        | 34  |
| Consultants                            | 26  |
| NGOs/NPOs                              | 3   |
| Incorporated associations/ foundations | 10  |
| Local governments/ public institutions | 42  |
| Educational institutions               | 11  |
| Individuals                            | 44  |
| Others                                 | 21  |
| Total                                  | 257 |

Figure 2-15: Number and Breakdown of the Participants in the "Latin America and Caribbean Startup Seminar"

Out of the total number of applicants, 60 participants (23% of total participants) were from SMEs including 33 participants from startups which are the target of the Open Innovation Challenge, and the total number of 103 participants from middle class companies, large companies, incorporated associations/foundations, local governments/public institutions, and educational institutions. As a result, through the promotion activities of JICA, IDB Lab, and the survey team,

Overall, round 94% of the participants who responded to the questionnaire was satisfied with the seminar content and almost all of them responded that they would participate in the next seminar with a similar theme. In addition, the ratio of male to female participants in the questionnaire shows that the number of females who answered the questionnaire was 15 out of total respondent of 67 (about 22%), which indicates that the seminar was able to attract a certain level of interest from female in terms of gender balance.