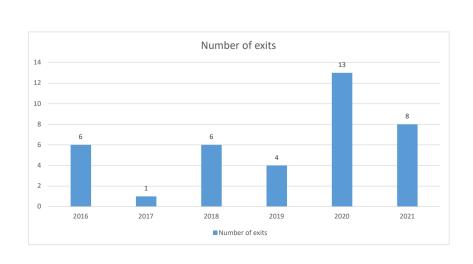

Source: LAVCA

Source: LAVCA

Figure 1-2: Overview of Investment in LAC Countries (Number of Deals and Capital Invested)

Similarly, exits are actively carried out during the COVID-19, and the cases are concentrated in the industrial, consumer products and services, and IT sectors. Geographically, the exits are concentrated in Brazil and Mexico and these two countries alone account for 80% of the total number of exits.

Source: LAVCA

Source: LAVCA

Source: LAVCA

Figure 1-3: Overview of Exits in LAC Countries (Number of Deals and Capital Divested)

The survey results in the six priority countries (Mexico, Argentina, Brazil, Colombia, Chile, and Peru) are as attached.