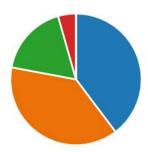

#### 2.3.5 Verification of Seminar Implementation Results

As a result, 257 people participated in the seminar, which exceeded the initial target, and of those, 33 were a start-up. The results of the questionnaire survey on the seminar are as shown in the attachment.

| Breakdown                              |     |
|----------------------------------------|-----|
| SMEs                                   | 66  |
| (Startups within SMEs)                 | 33  |
| Middle class companies                 | 6   |
| Large companies                        | 34  |
| Consultants                            | 26  |
| NGOs/NPOs                              | 3   |
| Incorporated associations/ foundations | 10  |
| Local governments/ public institutions | 42  |
| Educational institutions               | 11  |
| Individuals                            | 44  |
| Others                                 | 21  |
| Total                                  | 257 |

Figure 2-15: Number and Breakdown of the Participants in the "Latin America and Caribbean Startup Seminar"

Out of the total number of applicants, 60 participants (23% of total participants) were from SMEs including 33 participants from startups which are the target of the Open Innovation Challenge, and the total number of 103 participants from middle class companies, large companies, incorporated associations/foundations, local governments/public institutions, and educational institutions. As a result, through the promotion activities of JICA, IDB Lab, and the survey team,