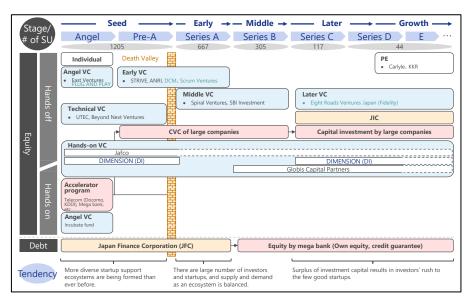

Figure 2-4: Top 10 Sectors of Startup in Japan (as of January 25, 2021)

An overview of the startup ecosystem in Japan is shown as follows. As for the investment environment, the early stage which has crossed the valley of death has a large number of investors but also has a large number of startups, and the supply-demand balance of startups matches the funds of the investors. On the other hand, in the later growth stage, there are only a limited number of good deals, and the existing investors have filled their quotas, therefore investors have too much capital to meet the demand.

In hands-off independent VCs that provide support in terms of equity, players that provide support in terms of finance are segregated by stage. In recent years, Private Equity funds have been participating in the growth stage. On the other hand, JAFCO and other hands-on equity VCs provide support to seed companies up to the later stage. In addition, it should be noted that large corporations are also present, and after providing seed acceleration programs, operating companies provide support to promising startups through CVC or main body investment depending on their stage. Financial institutions also provide loans.

Figure 2-5: Overview of Startup Ecosystem in Japan