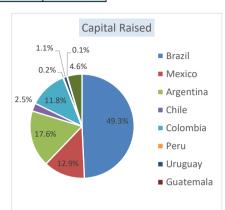

#### 1.6.3 Overview of Startups in LAC Countries

The number and the amount of startup investments reached record highs in 2020, even during the COVID-19. Brazil accounts for 60% in terms of the number of deals, followed by Mexico, Colombia, and Chile.