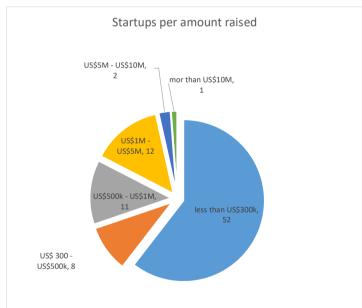

#### 1.6.3 Overview of Startups in LAC Countries

The number and the amount of startup investments reached record highs in 2020, even during the COVID-19. Brazil accounts for 60% in terms of the number of deals, followed by Mexico, Colombia, and Chile.