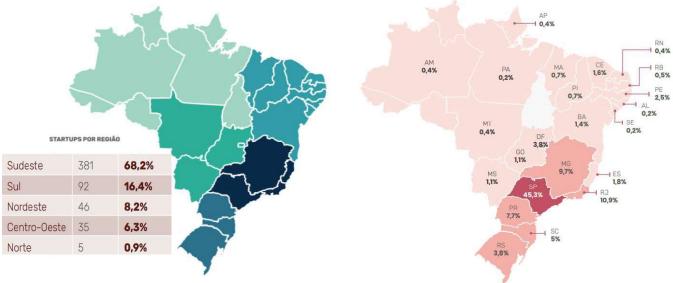

56.4 million people attended school in 2019
- Among young people between age 14-29, 20.2%
   (50 million) have not graduated High School.
- During the pandemic, the percentage of young people age 20-24 neither working nor studying ("nem-nem") increased from 28.6% to 35.2%.
- Average years of study are lowest in the Northeast region, and among black male people.
- Between 2009 and 2019, the number of applications for distance (online) learning universities grew 378.9%.

Sources: Distrito

#### 2.2 Statistics by Region/State

- Southeast Region concentrates 68.2% of edtechs, with São Paulo State accounting for 45.3%, followed by Rio de Janeiro (10.9%) and Minas Gerais (9.7%).
- The regions with the lowest average years of study (North and Northeast) also have low concentration of edtechs.



Sources: Distrito

2. Education

#### 2.3 Statistics by segment

Even though socialeconomic inequality is a huge bottleneck for education in Brazil, finance solutions account for roughly 3%.



Sources: Distrito

#### 2.4 Statistics by segment - Breakdown by Educational Stage

Most solutions are headed towards Lifelong Learning and Multiple Stages.

Higher Education students lack access to updated materials at affordable prices. As these students have higher income than other categories, promotion of educational content can be an opportunity.

There are no Finance solutions for Preschoolers, probably due to lack of investment return. In addition to that, low offer of kindergarten join the labor market, contributing to the poverty cycle.

vacancies make it difficult for low income women t