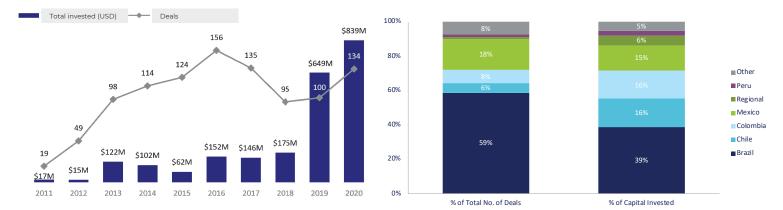

#### 1.6.3 Overview of Startups in LAC Countries

The number and the amount of startup investments reached record highs in 2020, even during the COVID-19. Brazil accounts for 60% in terms of the number of deals, followed by Mexico, Colombia, and Chile.

Source: LAVCA

Source: LAVCA

Figure 1-2: Overview of Investment in LAC Countries (Number of Deals and Capital Invested)

Similarly, exits are actively carried out during the COVID-19, and the cases are concentrated in the industrial, consumer products and services, and IT sectors. Geographically, the exits are concentrated in Brazil and Mexico and these two countries alone account for 80% of the total number of exits.