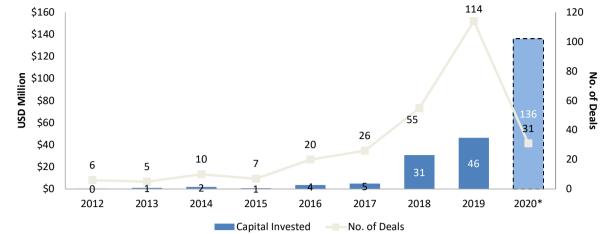

#### 1.6.3 Overview of Startups in LAC Countries

The number and the amount of startup investments reached record highs in 2020, even during the COVID-19. Brazil accounts for 60% in terms of the number of deals, followed by Mexico, Colombia, and Chile.

Source: LAVCA

Source: LAVCA

Figure 1-2: Overview of Investment in LAC Countries (Number of Deals and Capital Invested)

Similarly, exits are actively carried out during the COVID-19, and the cases are concentrated in the industrial, consumer products and services, and IT sectors. Geographically, the exits are concentrated in Brazil and Mexico and these two countries alone account for 80% of the total number of exits.