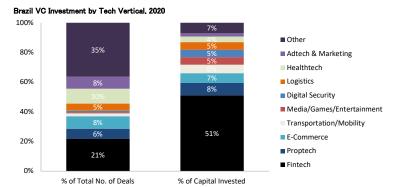

#### 1.6.3 Overview of Startups in LAC Countries

The number and the amount of startup investments reached record highs in 2020, even during the COVID-19. Brazil accounts for 60% in terms of the number of deals, followed by Mexico, Colombia, and Chile.

Source: LAVCA

Source: LAVCA

Figure 1-2: Overview of Investment in LAC Countries (Number of Deals and Capital Invested)

Similarly, exits are actively carried out during the COVID-19, and the cases are concentrated in the industrial, consumer products and services, and IT sectors. Geographically, the exits are concentrated in Brazil and Mexico and these two countries alone account for 80% of the total number of exits.