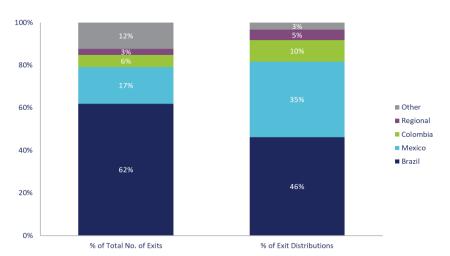

#### 1.6.3 Overview of Startups in LAC Countries

The number and the amount of startup investments reached record highs in 2020, even during the COVID-19. Brazil accounts for 60% in terms of the number of deals, followed by Mexico, Colombia, and Chile.

Source: LAVCA

Source: LAVCA

Figure 1-2: Overview of Investment in LAC Countries (Number of Deals and Capital Invested)

Similarly, exits are actively carried out during the COVID-19, and the cases are concentrated in the industrial, consumer products and services, and IT sectors. Geographically, the exits are concentrated in Brazil and Mexico and these two countries alone account for 80% of the total number of exits.

Source: LAVCA

Source: LAVCA

Source: LAVCA

Figure 1-3: Overview of Exits in LAC Countries (Number of Deals and Capital Divested)

The survey results in the six priority countries (Mexico, Argentina, Brazil, Colombia, Chile, and Peru) are as attached.