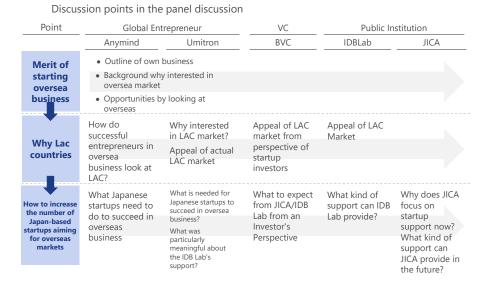

Figure 2-6: Outline of the Seminar

The program outline and panel discussion are shown in the figures below and focused on the following topics:

- 1. It should be meaningful to startups interested in expanding their business overseas.
- 2. It should convey the attractiveness of LAC countries.
- 3. It should convey JICA/IDB Lab's commitment to continuous supports to startups who are willing to expand into LAC countries.

In terms of the perspective of 2, Mr. Mitsuru Nakayama, CEO of BVC, a member of the study team and a leading figure in supporting Japanese startups in LAC countries, gave a presentation titled "Social Issues in Latin America and Key Points for Startup Expansion". Mr. Masahiko Yamada, co-founder of Umitron Pte. Ltd., was invited as an external guest to give a presentation titled "Why did Umitron enter South America?" The company has already received support from IDB Lab for its business development in LAC, and it was expected that the presentation would provide useful information from the perspective 3 above. Both speakers also took the stage for a panel discussion.

Figure 2-7: Overview of the Seminar

Figure 2-8: Contents of the Panel Discussion