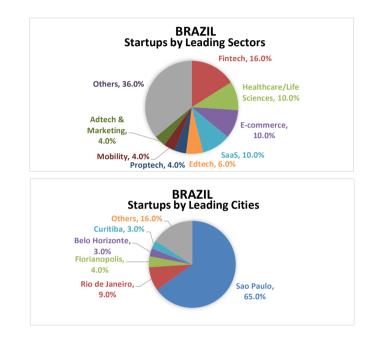

#### 2.2 Gathering Information and Analyzing the Characteristics of Startups Entering LAC Market

JETRO's Brazil Global Acceleration Hub project, for which Brazil Venture Capital (BVC) is implementing apart from this survey, provides services such as local briefings and mentoring to companies considering expansion into LAC and also provides information and technical guidance. Among those companies, the characteristics of the companies that succeeded in expanding into LAC include that the managers have experience in LAC, and that the services and products of the companies have been highly evaluated by the customers in LAC. On the other hand, it is recognized as a challenge that sales and profits are more unstable than those of companies doing business in Japan, and as a result, the internal structure can be also unstable..