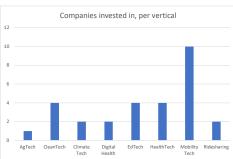

#### 1.6.3 Overview of Startups in LAC Countries

The number and the amount of startup investments reached record highs in 2020, even during the COVID-19. Brazil accounts for 60% in terms of the number of deals, followed by Mexico, Colombia, and Chile.

Source: LAVCA

Source: LAVCA

Figure 1-2: Overview of Investment in LAC Countries (Number of Deals and Capital Invested)

Similarly, exits are actively carried out during the COVID-19, and the cases are concentrated in the industrial, consumer products and services, and IT sectors. Geographically, the exits are concentrated in Brazil and Mexico and these two countries alone account for 80% of the total number of exits.