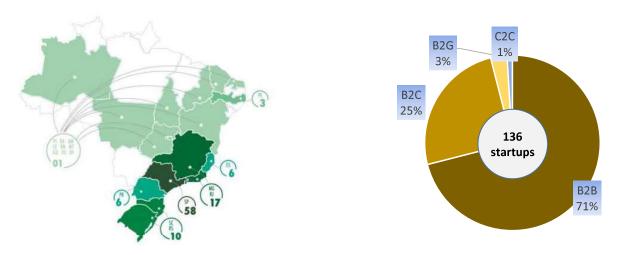

#### 1.6.3 Overview of Startups in LAC Countries

The number and the amount of startup investments reached record highs in 2020, even during the COVID-19. Brazil accounts for 60% in terms of the number of deals, followed by Mexico, Colombia, and Chile.

Source: LAVCA

Source: LAVCA

Figure 1-2: Overview of Investment in LAC Countries (Number of Deals and Capital Invested)

Similarly, exits are actively carried out during the COVID-19, and the cases are concentrated in the industrial, consumer products and services, and IT sectors. Geographically, the exits are concentrated in Brazil and Mexico and these two countries alone account for 80% of the total number of exits.

Source: LAVCA

Source: LAVCA

Source: LAVCA

Figure 1-3: Overview of Exits in LAC Countries (Number of Deals and Capital Divested)

The survey results in the six priority countries (Mexico, Argentina, Brazil, Colombia, Chile, and Peru) are as attached.