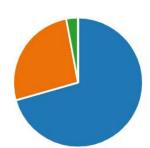

#### 2.3.5 Verification of Seminar Implementation Results

As a result, 257 people participated in the seminar, which exceeded the initial target, and of those, 33 were a start-up. The results of the questionnaire survey on the seminar are as shown in the attachment.

| Breakdown                              |     |
|----------------------------------------|-----|
| SMEs                                   | 66  |
| (Startups within SMEs)                 | 33  |
| Middle class companies                 | 6   |
| Large companies                        | 34  |
| Consultants                            | 26  |
| NGOs/NPOs                              | 3   |
| Incorporated associations/ foundations | 10  |
| Local governments/ public institutions | 42  |
| Educational institutions               | 11  |
| Individuals                            | 44  |
| Others                                 | 21  |
| Total                                  | 257 |

Figure 2-15: Number and Breakdown of the Participants in the "Latin America and Caribbean Startup Seminar"

Out of the total number of applicants, 60 participants (23% of total participants) were from SMEs including 33 participants from startups which are the target of the Open Innovation Challenge, and the total number of 103 participants from middle class companies, large companies, incorporated associations/foundations, local governments/public institutions, and educational institutions. As a result, through the promotion activities of JICA, IDB Lab, and the survey team,

the seminar was able to attract the initially targeted audience of "startups that are interested in developing countries and social issues and have solutions to contribute" and "VCs, large companies, and local governments/public institutions that have networks with startups with the potential to expand into LAC countries".

Overall, round 94% of the participants who responded to the questionnaire was satisfied with the seminar content and almost all of them responded that they would participate in the next seminar with a similar theme. In addition, the ratio of male to female participants in the questionnaire shows that the number of females who answered the questionnaire was 15 out of total respondent of 67 (about 22%), which indicates that the seminar was able to attract a certain level of interest from female in terms of gender balance.