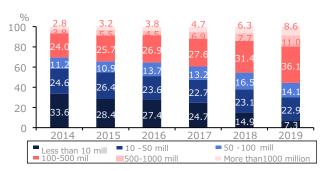

Figure 2-1: The Number of Startups and the Raised Amount in Japan

Figure 2-2: Number of Startups in Japan by Fundraising Amount

Out of 4,084 startups in Japan, the seed (1,205 companies) and the early stage (667 companies) account for 1,872 which is about half of the total, while the number of series D and above is 44 companies and it is still limited.

Figure 2-3: Number of Startups by Stage for the 4,084 Companies that Raised Capital Since 2015 (as of November 20, 2019)

In terms of sectors, startups that provide value-added to business reforms to companies using digital technologies such as artificial intelligence and SaaS are the top fundraisers, but in recent years, due to influence of SDGs and COVID-19, clean tech startups related to climate change are also increasing.

| 2019            |                                | 2020                              |                                 |
|-----------------|--------------------------------|-----------------------------------|---------------------------------|
| Sector          | Raised amount<br>(JPY100 mill) | Sector                            | Raised amount<br>(JPY 100 mill) |
| Al              | 1,012                          | Al                                | 660                             |
| SaaS            | 798                            | SaaS                              | 556                             |
| IoT             | 563                            | FinTech                           | 526                             |
| FinTech         | 511                            | CleanTech                         | 292                             |
| AdTech          | 443                            | Sharing economy                   | 290                             |
| Digital health  | 417                            | Commerce                          | 274                             |
| Robotics        | 393                            | Contents/ patent                  | 271                             |
| Contents/patent | 343                            | Pharmaceutical/<br>Drug Discovery | 239                             |
| Commerce        | 292                            | HRTech                            | 234                             |
| HRTech          | 288                            | IoT                               | 228                             |

Figure 2-4: Top 10 Sectors of Startup in Japan (as of January 25, 2021)

An overview of the startup ecosystem in Japan is shown as follows. As for the investment environment, the early stage which has crossed the valley of death has a large number of investors but also has a large number of startups, and the supply-demand balance of startups matches the funds of the investors. On the other hand, in the later growth stage, there are only a limited number of good deals, and the existing investors have filled their quotas, therefore investors have too much capital to meet the demand.