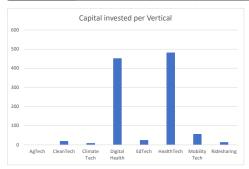

#### 1.6.3 Overview of Startups in LAC Countries

The number and the amount of startup investments reached record highs in 2020, even during the COVID-19. Brazil accounts for 60% in terms of the number of deals, followed by Mexico, Colombia, and Chile.

Source: LAVCA

Source: LAVCA

Figure 1-2: Overview of Investment in LAC Countries (Number of Deals and Capital Invested)

Similarly, exits are actively carried out during the COVID-19, and the cases are concentrated in the industrial, consumer products and services, and IT sectors. Geographically, the exits are concentrated in Brazil and Mexico and these two countries alone account for 80% of the total number of exits.