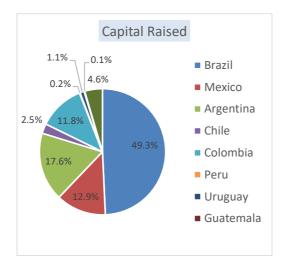

#### 1.6.3 Overview of Startups in LAC Countries

The number and the amount of startup investments reached record highs in 2020, even during the COVID-19. Brazil accounts for 60% in terms of the number of deals, followed by Mexico, Colombia, and Chile.

Source: LAVCA

Source: LAVCA

Figure 1-2: Overview of Investment in LAC Countries (Number of Deals and Capital Invested)

Similarly, exits are actively carried out during the COVID-19, and the cases are concentrated in the industrial, consumer products and services, and IT sectors. Geographically, the exits are concentrated in Brazil and Mexico and these two countries alone account for 80% of the total number of exits.