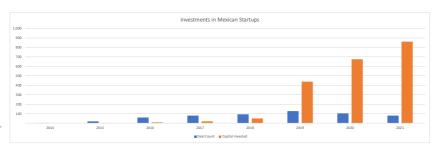

#### 1.6.3 Overview of Startups in LAC Countries

The number and the amount of startup investments reached record highs in 2020, even during the COVID-19. Brazil accounts for 60% in terms of the number of deals, followed by Mexico, Colombia, and Chile.

Source: LAVCA

Source: LAVCA

Figure 1-2: Overview of Investment in LAC Countries (Number of Deals and Capital Invested)

Similarly, exits are actively carried out during the COVID-19, and the cases are concentrated in the industrial, consumer products and services, and IT sectors. Geographically, the exits are concentrated in Brazil and Mexico and these two countries alone account for 80% of the total number of exits.