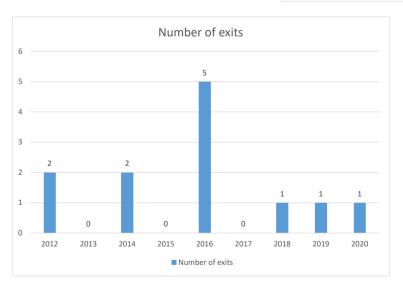

Source: LAVCA

Source: LAVCA

Figure 1-2: Overview of Investment in LAC Countries (Number of Deals and Capital Invested)

Similarly, exits are actively carried out during the COVID-19, and the cases are concentrated in the industrial, consumer products and services, and IT sectors. Geographically, the exits are concentrated in Brazil and Mexico and these two countries alone account for 80% of the total number of exits.

Source: LAVCA

Source: LAVCA

Source: LAVCA

Figure 1-3: Overview of Exits in LAC Countries (Number of Deals and Capital Divested)

The survey results in the six priority countries (Mexico, Argentina, Brazil, Colombia, Chile, and Peru) are as attached.