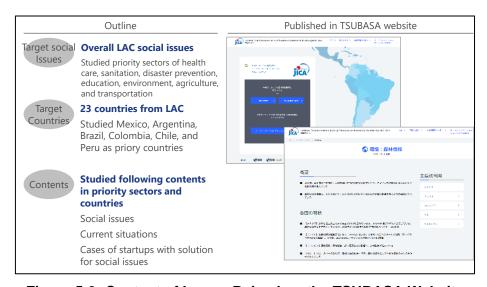

#### (1) Information Provision Page

The information provision page has been structured to enable acquisition of information on each country in the LAC region and information on social issues. For country information and social issues, a collection of links to relevant pages of IDB Lab, JETRO, and the Ministry of Foreign Affairs, etc. has been created, which have information on GDP, population scale, the state of development of telecommunications infrastructure, and local legal systems, etc. The survey conducted on the current status of the startup eco-system and environmental changes in LAC region was utilized as well. As for social issues, priority 7 sectors (environment, sanitation, health and medical care, education, transportation, agriculture and fisheries, and disasters) and other important issues obtained from the surveys in 28 countries were listed. In addition, a system for continuous update of information is planned to be considered, with a view to integration into the JICA website. The top page of the website and the detailed information of each country are shown in the figure below.

Figure 2-13: Top Page of the Information Sharing Website and Examples of Detailed Information for Each Country