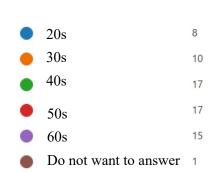

In terms of how they found out about this seminar, more than a majority (around 54%) were directly invited from JICA and IDB Lab or from information posted on JICA and it was successful to some extent to attract those who knew JICA/IDB Lab and were interested in the region. On the other hand, 30 out of 78 responses are from other sources than JICA/IDB Lab as followings: information from public institutions other than JICA (10), direct invitation from speakers (7), social media advertisements (3), referrals from family, friends, and acquaintances (6), and others (4). In order to attract the interest of startups who are not familiar with JICA, collaboration with large-scale private startup events may have to be considered in the future. Regarding participants by age group, age of 20s group was the smallest among all age groups (8 out of 67 responses (around 12%)). From the perspective of stimulating interest in the Japanese startup ecosystem, collaboration with universities and other educational institutions can be considered.