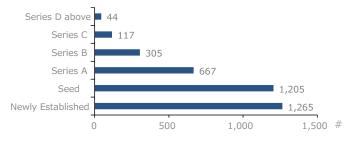

Figure 2-1: The Number of Startups and the Raised Amount in Japan

Figure 2-2: Number of Startups in Japan by Fundraising Amount

Out of 4,084 startups in Japan, the seed (1,205 companies) and the early stage (667 companies) account for 1,872 which is about half of the total, while the number of series D and above is 44 companies and it is still limited.

Figure 2-3: Number of Startups by Stage for the 4,084 Companies that Raised Capital Since 2015 (as of November 20, 2019)

In terms of sectors, startups that provide value-added to business reforms to companies using digital technologies such as artificial intelligence and SaaS are the top fundraisers, but in recent years, due to influence of SDGs and COVID-19, clean tech startups related to climate change are also increasing.