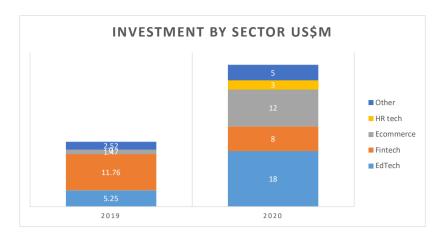

#### 1.6.3 Overview of Startups in LAC Countries

The number and the amount of startup investments reached record highs in 2020, even during the COVID-19. Brazil accounts for 60% in terms of the number of deals, followed by Mexico, Colombia, and Chile.

Source: LAVCA

Source: LAVCA

Figure 1-2: Overview of Investment in LAC Countries (Number of Deals and Capital Invested)

Similarly, exits are actively carried out during the COVID-19, and the cases are concentrated in the industrial, consumer products and services, and IT sectors. Geographically, the exits are concentrated in Brazil and Mexico and these two countries alone account for 80% of the total number of exits.