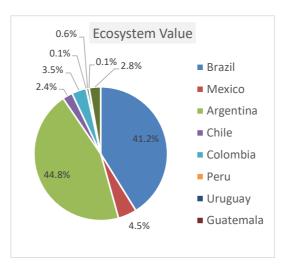

#### 1.6.3 Overview of Startups in LAC Countries

The number and the amount of startup investments reached record highs in 2020, even during the COVID-19. Brazil accounts for 60% in terms of the number of deals, followed by Mexico, Colombia, and Chile.

Source: LAVCA

Source: LAVCA

Figure 1-2: Overview of Investment in LAC Countries (Number of Deals and Capital Invested)

Similarly, exits are actively carried out during the COVID-19, and the cases are concentrated in the industrial, consumer products and services, and IT sectors. Geographically, the exits are concentrated in Brazil and Mexico and these two countries alone account for 80% of the total number of exits.