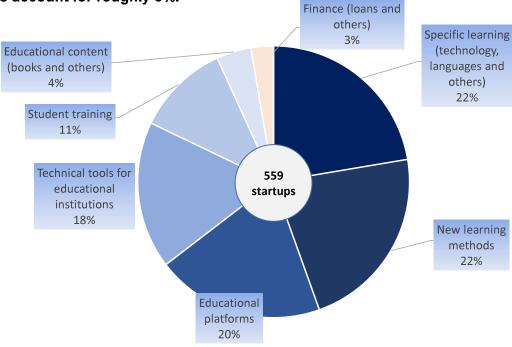

ge 20-24 neither working nor studying ("nem-nem") increased from 28.6% to 35.2%.
- Average years of study are lowest in the Northeast region, and among black male people.
- Between 2009 and 2019, the number of applications for distance (online) learning universities grew 378.9%.

Sources: Distrito

#### 2.2 Statistics by Region/State

- Southeast Region concentrates 68.2% of edtechs, with São Paulo State accounting for 45.3%, followed by Rio de Janeiro (10.9%) and Minas Gerais (9.7%).
- The regions with the lowest average years of study (North and Northeast) also have low concentration of edtechs.



Sources: Distrito

2. Education

#### 2.3 Statistics by segment

Even though socialeconomic inequality is a huge bottleneck for education in Brazil, finance solutions account for roughly 3%.



Sources: Distrito

#### 2.4 Statistics by segment - Breakdown by Educational Stage

Most solutions are headed towards Lifelong Learning and Multiple Stages.

Higher Education students lack access to updated materials at affordable prices. As these students have higher income than other categories, promotion of educational content can be an opportunity.

There are no Finance solutions for Preschoolers, probably due to lack of investment return. In addition to that, low offer of kindergarten join the labor market, contributing to the poverty cycle.

vacancies make it difficult for low income women to

|   | 559 Startups                                 | Pre-<br>school | Elementary<br>to High<br>School | Higher<br>Education | Lifelong<br>Learning | More than 1<br>stage | Total |
|---|------