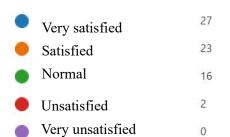

#### 2.3.5 Verification of Seminar Implementation Results

As a result, 257 people participated in the seminar, which exceeded the initial target, and of those, 33 were a start-up. The results of the questionnaire survey on the seminar are as shown in the attachment.

| Breakdown                              |     |
|----------------------------------------|-----|
| SMEs                                   | 66  |
| (Startups within SMEs)                 | 33  |
| Middle class companies                 | 6   |
| Large companies                        | 34  |
| Consultants                            | 26  |
| NGOs/NPOs                              | 3   |
| Incorporated associations/ foundations | 10  |
| Local governments/ public institutions | 42  |
| Educational institutions               | 11  |
| Individuals                            | 44  |
| Others                                 | 21  |
| Total                                  | 257 |

Figure 2-15: Number and Breakdown of the Participants in the "Latin America and Caribbean Startup Seminar"

Out of the total number of applicants, 60 participants (23% of total participants) were from SMEs including 33 participants from startups which are the target of the Open Innovation Challenge, and the total number of 103 participants from middle class companies, large companies, incorporated associations/foundations, local governments/public institutions, and educational institutions. As a result, through the promotion activities of JICA, IDB Lab, and the survey team,

Overall, round 94% of the participants who responded to the questionnaire was satisfied with the seminar content and almost all of them responded that they would participate in the next seminar with a similar theme. In addition, the ratio of male to female participants in the questionnaire shows that the number of females who answered the questionnaire was 15 out of total respondent of 67 (about 22%), which indicates that the seminar was able to attract a certain level of interest from female in terms of gender balance.