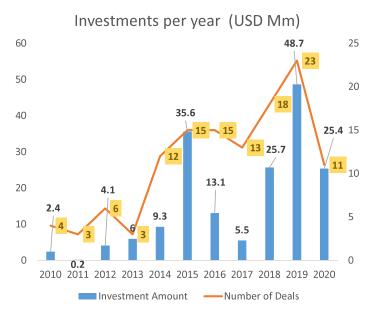

#### 1.6.3 Overview of Startups in LAC Countries

The number and the amount of startup investments reached record highs in 2020, even during the COVID-19. Brazil accounts for 60% in terms of the number of deals, followed by Mexico, Colombia, and Chile.

Source: LAVCA

Source: LAVCA

Figure 1-2: Overview of Investment in LAC Countries (Number of Deals and Capital Invested)

Similarly, exits are actively carried out during the COVID-19, and the cases are concentrated in the industrial, consumer products and services, and IT sectors. Geographically, the exits are concentrated in Brazil and Mexico and these two countries alone account for 80% of the total number of exits.