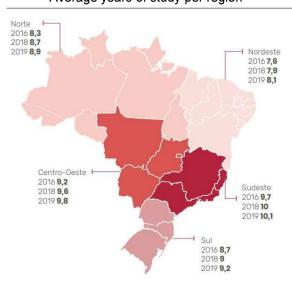

tners                                                                                |
| Alice        | 12,5M         | 2020 | Series A | Maya Capital, Canary, Kaszek                                                                        |
| Sanar        | 11,7M         | 2020 | Series B | DNA Capital, Valor Capital Group, Vox Capital, e.Bricks Ventures                                    |
| Feegow       | 5,1M          | 2018 | Series A | DNA Capital                                                                                         |

Sources: Distrito

2. Education

#### 2.1 Social Issues

Education sector can benefit from the ongoing digital transformation. In Brazil, 70% of the population has Internet access, well above the world average (57%).

Average years of study per region



- > 56.4 million people attended school in 2019
- Among young people between age 14-29, 20.2%
   (50 million) have not graduated High School.
- During the pandemic, the percentage of young people age 20-24 neither working nor studying ("nem-nem") increased from 28.6% to 35.2%.
- Average years of study are lowest in the Northeast region, and among black male people.
- Between 2009 and 2019, the number of applications for distance (online) learning universities grew 378.9%.

Sources: Distrito

#### 2.2 Statistics by Region/State

- Southeast Region concentrates 68.2% of edtechs, with São Paulo State accounting for 45.3%, followed by Rio de Janeiro (10.9%) and Minas Gerais (9.7%).
- The regions with the lowest average years of study (North and Northeast) also have low concentration of edtec