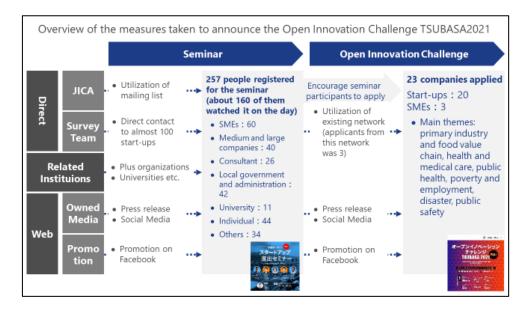

#### 2.3.5 Verification of Seminar Implementation Results

As a result, 257 people participated in the seminar, which exceeded the initial target, and of those, 33 were a start-up. The results of the questionnaire survey on the seminar are as shown in the attachment.

| Breakdown                              |     |
|----------------------------------------|-----|
| SMEs                                   | 66  |
| (Startups within SMEs)                 | 33  |
| Middle class companies                 | 6   |
| Large companies                        | 34  |
| Consultants                            | 26  |
| NGOs/NPOs                              | 3   |
| Incorporated associations/ foundations | 10  |
| Local governments/ public institutions | 42  |
| Educational institutions               | 11  |
| Individuals                            | 44  |
| Others                                 | 21  |
| Total                                  | 257 |

Figure 2-15: Number and Breakdown of the Participants in the "Latin America and Caribbean Startup Seminar"

Out of the total number of applicants, 60 participants (23% of total participants) were from SMEs including 33 participants from startups which are the target of the Open Innovation Challenge, and the total number of 103 participants from middle class companies, large companies, incorporated associations/foundations, local governments/public institutions, and educational institutions. As a result, through the promotion activities of JICA, IDB Lab, and the survey team,

the seminar was able to attract the initially targeted audience of "startups that are interested in developing countries and social issues and have solutions to contribute" and "VCs, large companies, and local governments/public institutions that have networks with startups with the potential to expand into LAC countries".

In terms of how they found out about this seminar, more than a majority (around 54%) were directly invited from JICA and IDB Lab or from information posted on JICA and it was successful to some extent to attract those who knew JICA/IDB Lab and were interested in the region. On the other hand, 30 out of 78 responses are from other sources than JICA/IDB Lab as followings: information from public institutions other than JICA (10), direct invitation from speakers (7), social media advertisements (3), referrals from family, friends, and acquaintances (6), and others (4). In order to attract the interest of startups who are not familiar with JICA, collaboration with large-scale private startup events may have to be considered in the future. Regarding participants by age group, age of 20s group was the smallest among all age groups (8 out of 67 responses (around 12%)). From the perspective of stimulating interest in the Japanese startup ecosystem, collaboration with universities and other educational institutions can be considered.

As for the Open Innovation Challenge, 8 out of 20 companies (40%) decided not to apply for it, which resulted in 23 applicants and being a short of the initial target of 30 applicants. One of the reasons was that the incentives for the selected companies were not clear at the time of the seminar. Normally, incentives include funding, technical support, and matching support, but in this survey, funding was not provided, and the content of technical support and matching support had not been established by the time when the seminar was held. As a lesson for the future, it is necessary to explain the contents of technical support and matching support which was established through this series of survey processes (brushing up the business model and finding/matching potential partners to obtain IDB Lab's financial support (mainly "Prototype" and "Spark")), and also to consider the possibility of providing funding.