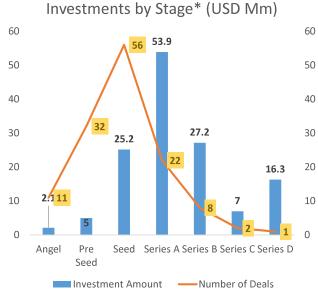

#### 1.6.3 Overview of Startups in LAC Countries

The number and the amount of startup investments reached record highs in 2020, even during the COVID-19. Brazil accounts for 60% in terms of the number of deals, followed by Mexico, Colombia, and Chile.

Source: LAVCA

Source: LAVCA

Figure 1-2: Overview of Investment in LAC Countries (Number of Deals and Capital Invested)

Similarly, exits are actively carried out during the COVID-19, and the cases are concentrated in the industrial, consumer products and services, and IT sectors. Geographically, the exits are concentrated in Brazil and Mexico and these two countries alone account for 80% of the total number of exits.

Source: LAVCA

Source: LAVCA

Source: LAVCA

Figure 1-3: Overview of Exits in LAC Countries (Number of Deals and Capital Divested)

The survey results in the six priority countries (Mexico, Argentina, Brazil, Colombia, Chile, and Peru) are as attached.