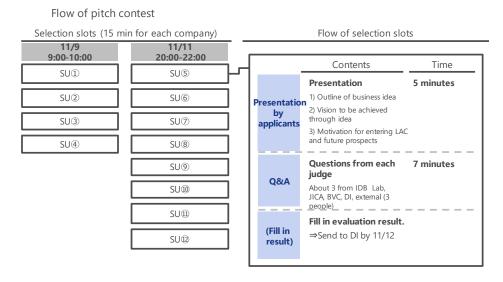

#### (1) Overview of Selection

The selection process for this challenge consisted of two stages: document selection and pitch selection. The pitch selection was conducted online, and the selection process was not disclosed publicly from the perspective of protecting the information of the startups. Also, by setting Q&A session, interaction between the judges and the applicants was ensured. The below shows the selection process for the Open Innovation Challenge and the details of the pitch selection process.

Figure 2-17: Selection Process for the Open Innovation Challenge

Figure 2-18: Details of the Pitch Selection Process