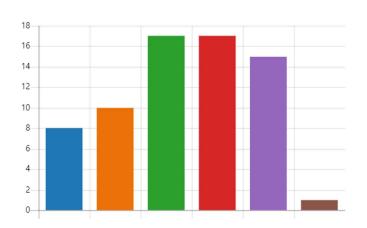

In terms of how they found out about this seminar, more than a majority (around 54%) were directly invited from JICA and IDB Lab or from information posted on JICA and it was successful to some extent to attract those who knew JICA/IDB Lab and were interested in the region. On the other hand, 30 out of 78 responses are from other sources than JICA/IDB Lab as followings: information from public institutions other than JICA (10), direct invitation from speakers (7), social media advertisements (3), referrals from family, friends, and acquaintances (6), and others (4). In order to attract the interest of startups who are not familiar with JICA, collaboration with large-scale private startup events may have to be considered in the future. Regarding participants by age group, age of 20s group was the smallest among all age groups (8 out of 67 responses (around 12%)). From the perspective of stimulating interest in the Japanese startup ecosystem, collaboration with universities and other educational institutions can be considered.