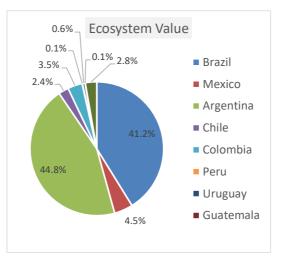

#### 1.6.3 Overview of Startups in LAC Countries

The number and the amount of startup investments reached record highs in 2020, even during the COVID-19. Brazil accounts for 60% in terms of the number of deals, followed by Mexico, Colombia, and Chile.

Source: LAVCA

Source: LAVCA

Figure 1-2: Overview of Investment in LAC Countries (Number of Deals and Capital Invested)

Similarly, exits are actively carried out during the COVID-19, and the cases are concentrated in the industrial, consumer products and services, and IT sectors. Geographically, the exits are concentrated in Brazil and Mexico and these two countries alone account for 80% of the total number of exits.