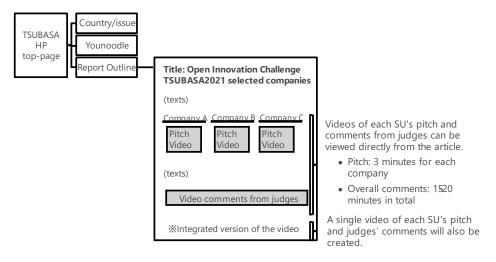

Figure 2-12: Structure of Open Innovation Challenge Website

#### (1) Information Provision Page

The information provision page has been structured to enable acquisition of information on each country in the LAC region and information on social issues. For country information and social issues, a collection of links to relevant pages of IDB Lab, JETRO, and the Ministry of Foreign Affairs, etc. has been created, which have information on GDP, population scale, the state of development of telecommunications infrastructure, and local legal systems, etc. The survey conducted on the current status of the startup eco-system and environmental changes in LAC region was utilized as well. As for social issues, priority 7 sectors (environment, sanitation, health and medical care, education, transportation, agriculture and fisheries, and disasters) and other important issues obtained from the surveys in 28 countries were listed. In addition, a system for continuous update of information is planned to be considered, with a view to integration into the JICA website. The top page of the website and the detailed information of each country are shown in the figure below.

Figure 2-13: Top Page of the Information Sharing Website and Examples of Detailed Information for Each Country