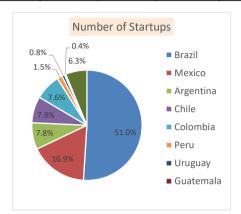

#### 1.6.3 Overview of Startups in LAC Countries

The number and the amount of startup investments reached record highs in 2020, even during the COVID-19. Brazil accounts for 60% in terms of the number of deals, followed by Mexico, Colombia, and Chile.