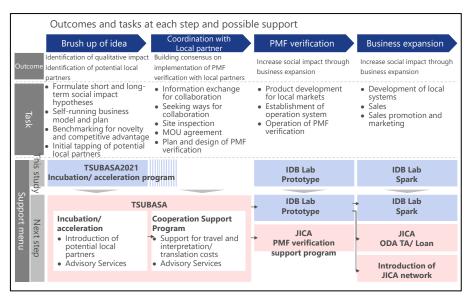

As for the Open Innovation Challenge, 8 out of 20 companies (40%) decided not to apply for it, which resulted in 23 applicants and being a short of the initial target of 30 applicants. One of the reasons was that the incentives for the selected companies were not clear at the time of the seminar. Normally, incentives include funding, technical support, and matching support, but in this survey, funding was not provided, and the content of technical support and matching support had not been established by the time when the seminar was held. As a lesson for the future, it is necessary to explain the contents of technical support and matching support which was established through this series of survey processes (brushing up the business model and finding/matching potential partners to obtain IDB Lab's financial support (mainly "Prototype" and "Spark")), and also to consider the possibility of providing funding.