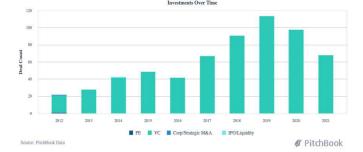

#### 1.6.3 Overview of Startups in LAC Countries

The number and the amount of startup investments reached record highs in 2020, even during the COVID-19. Brazil accounts for 60% in terms of the number of deals, followed by Mexico, Colombia, and Chile.

Source: LAVCA

Source: LAVCA

Figure 1-2: Overview of Investment in LAC Countries (Number of Deals and Capital Invested)

Similarly, exits are actively carried out during the COVID-19, and the cases are concentrated in the industrial, consumer products and services, and IT sectors. Geographically, the exits are concentrated in Brazil and Mexico and these two countries alone account for 80% of the total number of exits.

Source: LAVCA

Source: LAVCA

Source: LAVCA

Figure 1-3: Overview of Exits in LAC Countries (Number of Deals and Capital Divested)

The survey results in the six priority countries (Mexico, Argentina, Brazil, Colombia, Chile, and Peru) are as attached.