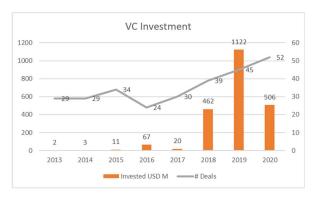

Figure 1-4: Sectoral Social Issues in Each Country and Examples of Local Startups

Regarding the impact of COVID-19, while economic activity in the entire region declined in 2020, startup investment has remained firm. In the first half of 2021, Venture Capital investment reached a record high of US \$ 6.4 billion, and the number of startups that raised more than \$1 million has already exceeded the number in 2019.

Table 1-3: VC Investments in Startups from 2019 to the 1st Quarter of 2021

|                                                                           | 2019 | 2020 | 1st half of 2021 |
|---------------------------------------------------------------------------|------|------|------------------|
| Capital Invested (US\$ 1billion)                                          | 4.8  | 4.1  | 6.4              |
| Number of startups that raised more than US\$1 million for the first time | 75   | 124  | 71               |
| Number of startups that have raised \$1 million or more                   | 93   | 195  | 135              |