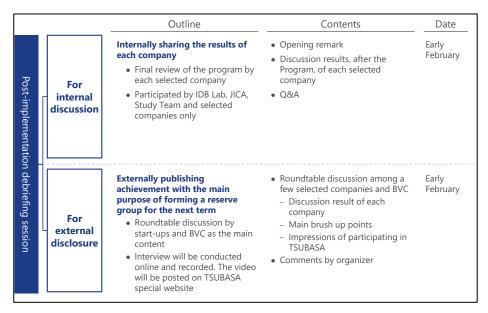

| 3.2.2      | Posting to External Article                                               | 36 |
|------------|---------------------------------------------------------------------------|----|
| Chapter 4. | Proposal for the Concept of LAC-Japan Innovation Platform                 | 38 |
| 4.1 Ov     | verview and Purpose of the Platform                                       | 38 |
|            | velopment of the Beta Version of the Platform                             |    |
| 4.2.1      |                                                                           |    |
| 4.2.2      | -                                                                         |    |
| 4.2.3      | Module for Business Contest Management                                    | 39 |
| 4.3 Pro    | oposal for Next Actions                                                   |    |
| 4.3.1      | Update and Management of Existing Functions of the Beta Version           | 39 |
| 4.3.2      | Building a Database for Business Matching                                 | 40 |
| 4.3.3      | Summary of Actions in the Next Phase                                      | 41 |
| Chapter 5. | Summary                                                                   | 42 |
|            | jectives of the Study                                                     |    |
| 5.1.1      | The Value of Domestic Start-ups' Contribution to Solving Social Issues in |    |
|            | Developing Countries                                                      | 42 |
| 5.1.2      | Attractiveness and Hurdles of the LAC Market for Japanese Start-ups       | 42 |
| 5.1.3      | Significance and Value of Support Provided by Development Cooperation     |    |
|            | Agencies to Domestic Start-ups for Business Development in Developing     |    |
|            | Countries                                                                 |    |
| 5.1.4      | <b>3</b>                                                                  |    |
| 5.2 Pro    | oposal for the Next Term                                                  |    |
| 5.2.1      | 6                                                                         |    |
|            | Issues Obtained from the Trial of This Survey                             |    |
| 5.2.3      | What to Do Next Year and Beyond                                           | 54 |