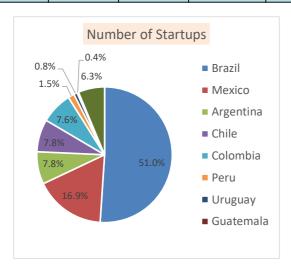

#### 1.6.3 Overview of Startups in LAC Countries

The number and the amount of startup investments reached record highs in 2020, even during the COVID-19. Brazil accounts for 60% in terms of the number of deals, followed by Mexico, Colombia, and Chile.