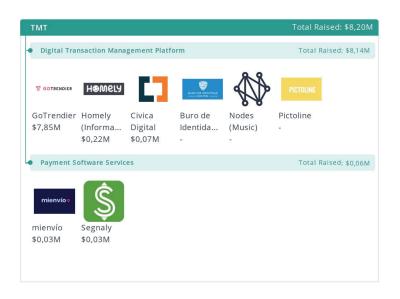

In line with this updated direction, social issues and local startups that provide solutions to the issues were exemplified as shown below so that Japanese companies can imagine the possibility of utilizing their solutions in LAC countries. The details of each social issue can be referred to in Appendix 1. Also, the following overview of each sector is not necessarily comprehensive, but rather illustrative, based on each country's budget plan, sectoral development plans, and the existence of local start-ups.

|                 | Social issues           | Product/Service examples                                                                                                                                                                                                                                                                                                                                                                                                                                   | Me     | xico     | Bra    | azil     | Colo   | mbia     |
|-----------------|-------------------------|------------------------------------------------------------------------------------------------------------------------------------------------------------------------------------------------------------------------------------------------------------------------------------------------------------------------------------------------------------------------------------------------------------------------------------------------------------|--------|----------|--------|----------|--------|----------|
| Sector          | Sub-sector              |                                                                                                                                                                                                                                                                                                                                                                                                                                                            | Issues | Local SU | Issues | Local SU | Issues | Local SU |
|                 | Deforestation           | Education to develop and implement programs aimed at changing the environmental awareness in Mexico - Grupo Promesa (Mexico) Coal production using waste from the wood industry for domestic cooking and heating in rural areas - EcoCarbon (Peru) Solar power generation using parabolic concentrators - Cosolpo (Peru) Tracking reforestation sites using satellite imagery, machine learning, and drones - Pachama (Argentina)                          | •      | •        | •      |          | •      |          |
| Environ<br>ment | Air pollution           | Solar equipment to replace combustion boilers - Inventive Power (Mexico) Filter for wood stove - MPZero (Chile) Solution to convert a diesel bus into an electric bus - Reborn Electric (Chile) Gas burner that can reduce fuel consumption by more than 20% - Quempin SpA (Chile) Using drones to monitor air pollution levels and gas emissions - Quira (Peru) Technology to produce hydrogen from sea water to replace fossil fuels - WaterPower (Peru) | •      | •        |        |          |        |          |
|                 | Water source protection | Telemetry device for water resource management (to promote water conservation in the agricultural sector) - Lynks (Colombia) Bathrooms that are self-sufficient through water reuse - InnSania (Chile) Water source management system - WapoSat (Peru) Digital platform to help manage water-intensive crops (to optimize water use) - Space AG (Peru)                                                                                                     |        |          | •      |          |        | •        |
|                 | Promotion of bioeconomy | Producing bioplastics from corn protein - GreenB (Brazil) Production of natural cosmetics based on Amazonian plant materials - Biozer (Brazil) Transforming organic waste into Biol (a natural substance that protects crops) - WanuPlant (Peru)                                                                                                                                                                                                           |        |          | •      | •        |        |          |

Figure 1-4: Sectoral Social Issues in Each Country and Examples of Local Startups

Regarding the impact of COVID-19, while economic activity in the entire region declined in 2020, startup investment has remained firm. In the first half of 2021, Venture Capital investment reached a record high of US \$ 6.4 billion, and the number of startups that raised more than \$1 million has already exceeded the number in 2019.