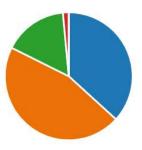

#### 2.3.5 Verification of Seminar Implementation Results

As a result, 257 people participated in the seminar, which exceeded the initial target, and of those, 33 were a start-up. The results of the questionnaire survey on the seminar are as shown in the attachment.

| Breakdown                              |     |
|----------------------------------------|-----|
| SMEs                                   | 66  |
| (Startups within SMEs)                 | 33  |
| Middle class companies                 | 6   |
| Large companies                        | 34  |
| Consultants                            | 26  |
| NGOs/NPOs                              | 3   |
| Incorporated associations/ foundations | 10  |
| Local governments/ public institutions | 42  |
| Educational institutions               | 11  |
| Individuals                            | 44  |
| Others                                 | 21  |
| Total                                  | 257 |

Figure 2-15: Number and Breakdown of the Participants in the "Latin America and Caribbean Startup Seminar"

Out of the total number of applicants, 60 participants (23% of total participants) were from SMEs including 33 participants from startups which are the target of the Open Innovation Challenge, and the total number of 103 participants from middle class companies, large companies, incorporated associations/foundations, local governments/public institutions, and educational institutions. As a result, through the promotion activities of JICA, IDB Lab, and the survey team,

the seminar was able to attract the initially targeted audience of "startups that are interested in developing countries and social issues and have solutions to contribute" and "VCs, large companies, and local governments/public institutions that have networks with startups with the potential to expand into LAC countries".

Overall, round 94% of the participants who responded to the questionnaire was satisfied with the seminar content and almost all of them responded that they would participate in the next seminar with a similar theme. In addition, the ratio of male to female participants in the questionnaire shows that the number of females who answered the questionnaire was 15 out of total respondent of 67 (about 22%), which indicates that the seminar was able to attract a certain level of interest from female in terms of gender balance.