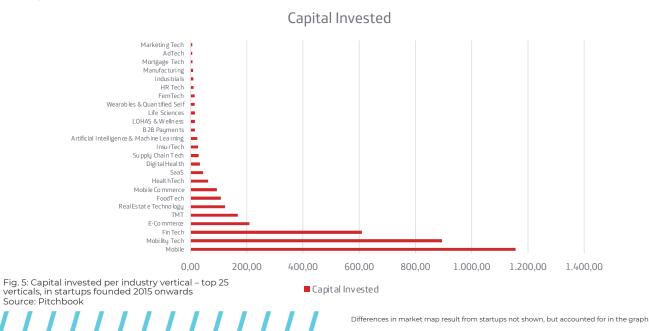

Figure 2-3: Number of Startups by Stage for the 4,084 Companies that Raised Capital Since 2015 (as of November 20, 2019)

In terms of sectors, startups that provide value-added to business reforms to companies using digital technologies such as artificial intelligence and SaaS are the top fundraisers, but in recent years, due to influence of SDGs and COVID-19, clean tech startups related to climate change are also increasing.

| 2019            |                                | 2020                              |                                 |
|-----------------|--------------------------------|-----------------------------------|---------------------------------|
| Sector          | Raised amount<br>(JPY100 mill) | Sector                            | Raised amount<br>(JPY 100 mill) |
| Al              | 1,012                          | Al                                | 660                             |
| SaaS            | 798                            | SaaS                              | 556                             |
| IoT             | 563                            | FinTech                           | 526                             |
| FinTech         | 511                            | CleanTech                         | 292                             |
| AdTech          | 443                            | Sharing economy                   | 290                             |
| Digital health  | 417                            | Commerce                          | 274                             |
| Robotics        | 393                            | Contents/ patent                  | 271                             |
| Contents/patent | 343                            | Pharmaceutical/<br>Drug Discovery | 239                             |
| Commerce        | 292                            | HRTech                            | 234                             |
| HRTech          | 288                            | IoT                               | 228                             |

Figure 2-4: Top 10 Sectors of Startup in Japan (as of January 25, 2021)

An overview of the startup ecosystem in Japan is shown as follows. As for the investment environment, the early stage which has crossed the valley of death has a large number of investors but also has a large number of startups, and the supply-demand balance of startups matches the funds of the investors. On the other hand, in the later growth stage, there are only a limited number of good deals, and the existing investors have filled their quotas, therefore investors have too much capital to meet the demand.