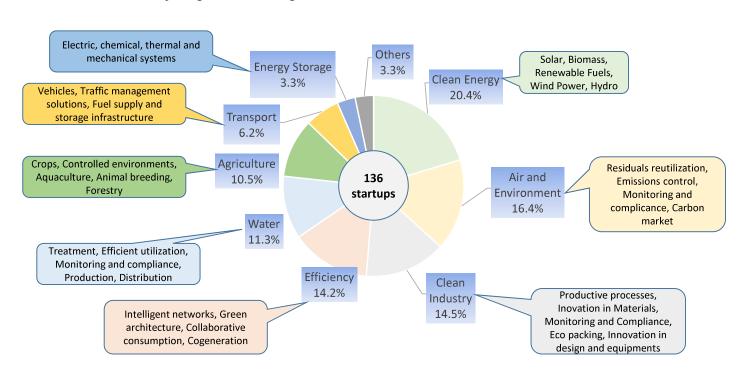

In line with this updated direction, social issues and local startups that provide solutions to the issues were exemplified as shown below so that Japanese companies can imagine the possibility of utilizing their solutions in LAC countries. The details of each social issue can be referred to in Appendix 1. Also, the following overview of each sector is not necessarily comprehensive, but rather illustrative, based on each country's budget plan, sectoral development plans, and the existence of local start-ups.

|                 | Social issues           | Product/Service examples                                                                                                                                                                                                                                                                                                                                                                                                                                   | Me     | xico     | Bra    | azil     | Colo   | mbia     |
|-----------------|-------------------------|------------------------------------------------------------------------------------------------------------------------------------------------------------------------------------------------------------------------------------------------------------------------------------------------------------------------------------------------------------------------------------------------------------------------------------------------------------|--------|----------|--------|----------|--------|----------|
| Sector          | Sub-sector              |                                                                                                                                                                                                                                                                                                                                                                                                                                                            | Issues | Local SU | Issues | Local SU | Issues | Local SU |
|                 | Deforestation           | Education to develop and implement programs aimed at changing the environmental awareness in Mexico - Grupo Promesa (Mexico) Coal production using waste from the wood industry for domestic cooking and heating in rural areas - EcoCarbon (Peru) Solar power generation using parabolic concentrators - Cosolpo (Peru) Tracking reforestation sites using satellite imagery, machine learning, and drones - Pachama (Argentina)                          | •      | •        | •      |          | •      |          |
| Environ<br>ment | Air pollution           | Solar equipment to replace combustion boilers - Inventive Power (Mexico) Filter for wood stove - MPZero (Chile) Solution to convert a diesel bus into an electric bus - Reborn Electric (Chile) Gas burner that can reduce fuel consumption by more than 20% - Quempin SpA (Chile) Using drones to monitor air pollution levels and gas emissions - Quira (Peru) Technology to produce hydrogen from sea water to replace fossil fuels - WaterPower (Peru) | •      | •        |        |          |        |          |
|                 | Water source protection | Telemetry device for water resource management (to promote water conservation in the agricultural sector) - Lynks (Colombia) Bathrooms that are self-sufficient through water reuse - InnSania (Chile) Water source management system - WapoSat (Peru) Digital platform to help manage water-intensive crops (to optimize water use) - Space AG (Peru)                                                                                                     |        |          | •      |          |        | •        |
|                 | Promotion of bioeconomy | Producing bioplastics from corn protein - GreenB (Brazil) Production of natural cosmetics based on Amazonian plant materials - Biozer (Brazil) Transforming organic waste into Biol (a natural substance that protects crops) - WanuPlant (Peru)                                                                                                                                                                                                           |        |          | •      | •        |        |          |

Figure 1-4: Sectoral Social Issues in Each Country and Examples of Local Startups

Regarding the impact of COVID-19, while economic activity in the entire region declined in 2020, startup investment has remained firm. In the first half of 2021, Venture Capital investment reached a record high of US \$ 6.4 billion, and the number of startups that raised more than \$1 million has already exceeded the number in 2019.