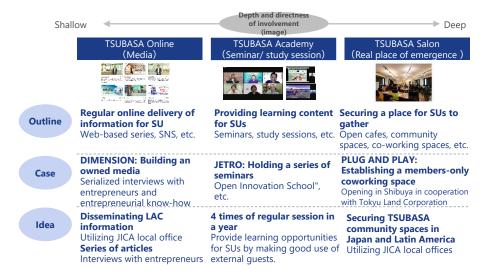

#### 2.3.4 Development and Operation of the Platform Beta Version

One of the objectives of this survey was to examine the open platform, and it was decided that a beta version the open platform would be developed and released in conjunction with the timing of the above-mentioned seminar. The open platform was specifically defined as a web platform with the functions of providing information that Japanese startups would need when considering overseas markets and matching stakeholders that may contribute to solving social issues in LAC countries.

The information provision function requires a collection of links to a wide variety of websites and a highly referential information that allows cross-search and sorting of information on social issues, while the matching function requires integrated management of relevant company information and efficient operations through a system.

On the other hand, the matching function requires a large cost for development and requires the establishment of a specific unit within JICA to update frequently information such as company information. Also, IDB Lab, which has a precedent in this area, pointed out that building a platform on its own would become a mere shell therefore it would be better to use an existing SaaS platform.

Based on such discussion, a website has been developed for the Open Innovation Challenge (URL: <a href="https://tsubasa-jica.jp/">https://tsubasa-jica.jp/</a>). This website is divided into two modules: (1) information provision page and (2) application page for the Open Innovation Challenge. The structure is shown in the figure below.