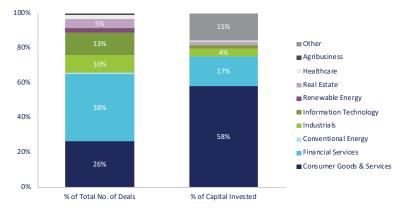

Source: LAVCA

Source: LAVCA

Figure 1-2: Overview of Investment in LAC Countries (Number of Deals and Capital Invested)

Similarly, exits are actively carried out during the COVID-19, and the cases are concentrated in the industrial, consumer products and services, and IT sectors. Geographically, the exits are concentrated in Brazil and Mexico and these two countries alone account for 80% of the total number of exits.

Source: LAVCA

Source: LAVCA

Source: LAVCA

Figure 1-3: Overview of Exits in LAC Countries (Number of Deals and Capital Divested)

The survey results in the six priority countries (Mexico, Argentina, Brazil, Colombia, Chile, and Peru) are as attached.