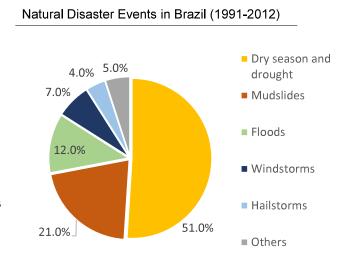

#### 6.1 Social economic Issues

- Most natural disasters in Brazil are consequences of both water excess (mudslides, floods, etc.) and water shortage (collapse of harvests and water supply systems due to drought, mainly in Northeast region).
- ▶ Urbanization process in Brazil was not followed by public policies that could provide housing to all the population. As a consequence, the lower income population occupied less sought after lands, in high slopes and closer to river banks, prone to mudsides and floods. According to SNIS, 3.5% of households in Brazil have risk of flooding.
- Other than that, in rural areas the gradual change of vegetation due to human activities has caused modification of water supply dynamics and hydrologic cycles, affecting quality and quantity of river waters.



Sources: CEMADEN (National Center for Natural Disasters Monitoring), SNIS (National Sanitation Information System)

33

# 6. Disaster Prevention

#### 6.2 Identified Startups

> Startups selected from BrazilLab\* portfolio

| Segment                                      | Startup   | Solution                                                                                    |
|----------------------------------------------|-----------|---------------------------------------------------------------------------------------------|
| Natural Disasters<br>Prevention<br>(Overall) | Sipremo   | Al system monitoring natural disasters location and timing within several hours in advance. |
| Fire Prevention                              | Sintecsys | Camera system network monitoring and detecting f