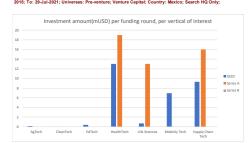

Figure 1-4: Sectoral Social Issues in Each Country and Examples of Local Startups

Regarding the impact of COVID-19, while economic activity in the entire region declined in 2020, startup investment has remained firm. In the first half of 2021, Venture Capital investment reached a record high of US \$ 6.4 billion, and the number of startups that raised more than \$1 million has already exceeded the number in 2019.