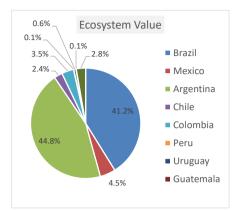

#### 1.6.3 Overview of Startups in LAC Countries

The number and the amount of startup investments reached record highs in 2020, even during the COVID-19. Brazil accounts for 60% in terms of the number of deals, followed by Mexico, Colombia, and Chile.