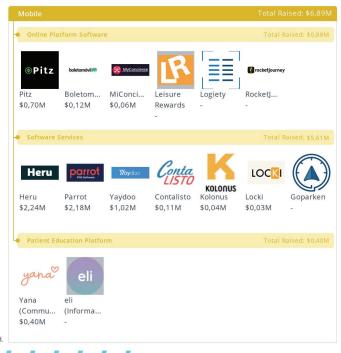

#### 1.6.3 Overview of Startups in LAC Countries

The number and the amount of startup investments reached record highs in 2020, even during the COVID-19. Brazil accounts for 60% in terms of the number of deals, followed by Mexico, Colombia, and Chile.

Source: LAVCA

Source: LAVCA

Figure 1-2: Overview of Investment in LAC Countries (Number of Deals and Capital Invested)

Similarly, exits are actively carried out during the COVID-19, and the cases are concentrated in the industrial, consumer products and services, and IT sectors. Geographically, the exits are concentrated in Brazil and Mexico and these two countries alone account for 80% of the total number of exits.

Source: LAVCA

Source: LAVCA

Source: LAVCA

Figure 1-3: Overview of Exits in LAC Countries (Number of Deals and Capital Divested)

The survey results in the six priority countries (Mexico, Argentina, Brazil, Colombia, Chile, and Peru) are as attached.