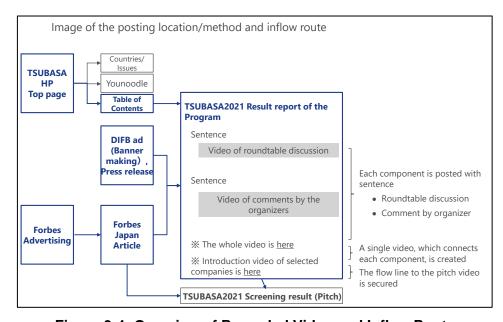

Based on such discussion, a website has been developed for the Open Innovation Challenge (URL: <a href="https://tsubasa-jica.jp/">https://tsubasa-jica.jp/</a>). This website is divided into two modules: (1) information provision page and (2) application page for the Open Innovation Challenge. The structure is shown in the figure below.

Figure 2-12: Structure of Open Innovation Challenge Website

#### (1) Information Provision Page

The information provision page has been structured to enable acquisition of information on each country in the LAC region and information on social issues. For country information and social issues, a collection of links to relevant pages of IDB Lab, JETRO, and the Ministry of Foreign Affairs, etc. has been created, which have information on GDP, population scale, the state of development of telecommunications infrastructure, and local legal systems, etc. The survey conducted on the current status of the startup eco-system and environmental changes in LAC region was utilized as well. As for social issues, priority 7 sectors (environment, sanitation, health and medical care, education, transportation, agriculture and fisheries, and disasters) and other important issues obtained from the surveys in 28 countries were listed. In addition, a system for continuous update of information is planned to be considered, with a view to integration into the JICA website. The top page of the website and the detailed information of each country are shown in the figure below.

Figure 2-13: Top Page of the Information Sharing Website and Examples of Detailed Information for Each Country

#### (2) Open Innovation Challenge Application Page

For the Open Innovation Challenge application site, we used YouNoodle, a highly versatile SaaS system that has also been used by IDB Lab, as mentioned above.

(URL: https://platform.younoodle.com/competition/tsubasa\_2021).

Figure 2-14: TSUBASA2021 Application Page on YouNoodle