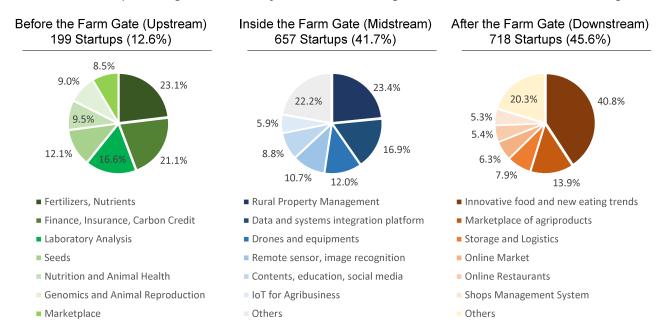

In line with this updated direction, social issues and local startups that provide solutions to the issues were exemplified as shown below so that Japanese companies can imagine the possibility of utilizing their solutions in LAC countries. The details of each social issue can be referred to in Appendix 1. Also, the following overview of each sector is not necessarily comprehensive, but rather illustrative, based on each country's budget plan, sectoral development plans, and the existence of local start-ups.

|                 | Social issues           | Product/Service examples                                                                                                                                                                                                                                                                                                                                                                                                                                   | Me     | xico     | Bra    | azil     | Colo   | mbia     |
|-----------------|-------------------------|------------------------------------------------------------------------------------------------------------------------------------------------------------------------------------------------------------------------------------------------------------------------------------------------------------------------------------------------------------------------------------------------------------------------------------------------------------|--------|----------|--------|----------|--------|----------|
| Sector          | Sub-sector              |                                                                                                                                                                                                                                                                                                                                                                                                                                                            | Issues | Local SU | Issues | Local SU | Issues | Local SU |
|                 | Deforestation           | Education to develop and implement programs aimed at changing the environmental awareness in Mexico - Grupo Promesa (Mexico) Coal production using waste from the wood industry for domestic cooking and heating in rural areas - EcoCarbon (Peru) Solar power generation using parabolic concentrators - Cosolpo (Peru) Tracking reforestation sites using satellite imagery, machine learning, and drones - Pachama (Argentina)                          | •      | •        | •      |          | •      |          |
| Environ<br>ment | Air pollution           | Solar equipment to replace combustion boilers - Inventive Power (Mexico) Filter for wood stove - MPZero (Chile) Solution to convert a diesel bus into an electric bus - Reborn Electric (Chile) Gas burner that can reduce fuel consumption by more than 20% - Quempin SpA (Chile) Using drones to monitor air pollution levels and gas emissions - Quira (Peru) Technology to produce hydrogen from sea water to replace fossil fuels - WaterPower (Peru) | •      | •        |        |          |        |          |
|                 | Water source protection | Telemetry device for water resource management (to promote water conservation in the agricultural sector) - Lynks (Colombia) Bathrooms that are self-sufficient through water reuse - InnSania (Chile) Water source management system - WapoSat (Peru) Digital platform to help manage water-intensive crops (to optimize water use) - Space AG (Peru)                                                                                                     |        |          | •      |          |        | •        |
|                 | Promotion of bioeconomy | Producing bioplastics from corn protein - GreenB (Brazil) Production of natural cosmetics based on Amazonian plant materials - Biozer (Brazil) Transforming organic waste into Biol (a natural substance that protects crops) - WanuPlant (Peru)                                                                                                                                                                                                           |        |          | •      | •        |        |          |

Figure 1-4: Sectoral Social Issues in Each Country and Examples of Local Startups

Regarding the impact of COVID-19, while economic activity in the entire region declined in 2020, startup investment has remained firm. In the first half of 2021, Venture Capital investment reached a record high of US \$ 6.4 billion, and the number of startups that raised more than \$1 million has already exceeded the number in 2019.