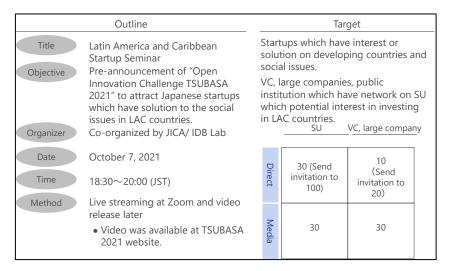

#### 2.3.2 Outline of the Latin America and Caribbean Startup Seminar

The "Latin America and Caribbean Startup Seminar" was organized as a prior event to the open innovation challenge described hereinbelow. The Open Innovation Challenge was implemented jointly with JICA and IDB Lab, and through the joint implementation, it was expected to gain the knowledge of IDB Lab, which has precedence in supporting startups, and to connect the ecosystem of Japan and LAC region in the future.

This seminar was held from 6:30 p.m. to 8:00 p.m. on October 7, 2021. From the perspective of attracting Japanese startups and other related organizations, the schedule and time frame were set after business hours on weekdays, and in consideration of the situation of COVID-19 and participants overseas, the seminar was conducted online. Below is the overview of the seminar.

Figure 2-6: Outline of the Seminar

The program outline and panel discussion are shown in the figures below and focused on the following topics:

- 1. It should be meaningful to startups interested in expanding their business overseas.
- 2. It should convey the attractiveness of LAC countries.
- 3. It should convey JICA/IDB Lab's commitment to continuous supports to startups who are willing to expand into LAC countries.