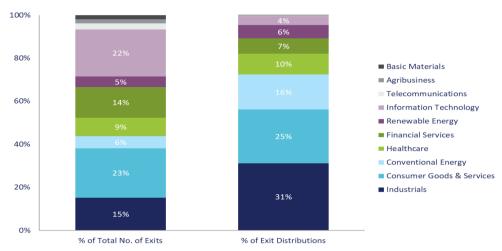

#### 1.6.3 Overview of Startups in LAC Countries

The number and the amount of startup investments reached record highs in 2020, even during the COVID-19. Brazil accounts for 60% in terms of the number of deals, followed by Mexico, Colombia, and Chile.

Source: LAVCA

Source: LAVCA

Figure 1-2: Overview of Investment in LAC Countries (Number of Deals and Capital Invested)

Similarly, exits are actively carried out during the COVID-19, and the cases are concentrated in the industrial, consumer products and services, and IT sectors. Geographically, the exits are concentrated in Brazil and Mexico and these two countries alone account for 80% of the total number of exits.

Source: LAVCA

Source: LAVCA

Source: LAVCA

Figure 1-3: Overview of Exits in LAC Countries (Number of Deals and Capital Divested)

The survey results in the six priority countries (Mexico, Argentina, Brazil, Colombia, Chile, and Peru) are as attached.