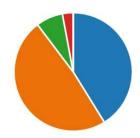

#### 2.3.5 Verification of Seminar Implementation Results

As a result, 257 people participated in the seminar, which exceeded the initial target, and of those, 33 were a start-up. The results of the questionnaire survey on the seminar are as shown in the attachment.

| Breakdown                              |     |
|----------------------------------------|-----|
| SMEs                                   | 66  |
| (Startups within SMEs)                 | 33  |
| Middle class companies                 | 6   |
| Large companies                        | 34  |
| Consultants                            | 26  |
| NGOs/NPOs                              | 3   |
| Incorporated associations/ foundations | 10  |
| Local governments/ public institutions | 42  |
| Educational institutions               | 11  |
| Individuals                            | 44  |
| Others                                 | 21  |
| Total                                  | 257 |

Figure 2-15: Number and Breakdown of the Participants in the "Latin America and Caribbean Startup Seminar"

Out of the total number of applicants, 60 participants (23% of total participants) were from SMEs including 33 participants from startups which are the target of the Open Innovation Challenge, and the total number of 103 participants from middle class companies, large companies, incorporated associations/foundations, local governments/public institutions, and educational institutions. As a result, through the promotion activities of JICA, IDB Lab, and the survey team,

the seminar was able to attract the initially targeted audience of "startups that are interested in developing countries and social issues and have solutions to contribute" and "VCs, large companies, and local governments/public institutions that have networks with startups with the potential to expand into LAC countries".

Overall, round 94% of the participants who responded to the questionnaire was satisfied with the seminar content and almost all of them responded that they would participate in the next seminar with a similar theme. In addition, the ratio of male to female participants in the questionnaire shows that the number of females who answered the questionnaire was 15 out of total respondent of 67 (about 22%), which indicates that the seminar was able to attract a certain level of interest from female in terms of gender balance.