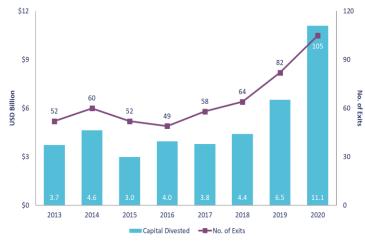

Source: LAVCA

Source: LAVCA

Figure 1-2: Overview of Investment in LAC Countries (Number of Deals and Capital Invested)

Similarly, exits are actively carried out during the COVID-19, and the cases are concentrated in the industrial, consumer products and services, and IT sectors. Geographically, the exits are concentrated in Brazil and Mexico and these two countries alone account for 80% of the total number of exits.

Source: LAVCA

Source: LAVCA

Source: LAVCA

Figure 1-3: Overview of Exits in LAC Countries (Number of Deals and Capital Divested)

The survey results in the six priority countries (Mexico, Argentina, Brazil, Colombia, Chile, and Peru) are as attached.