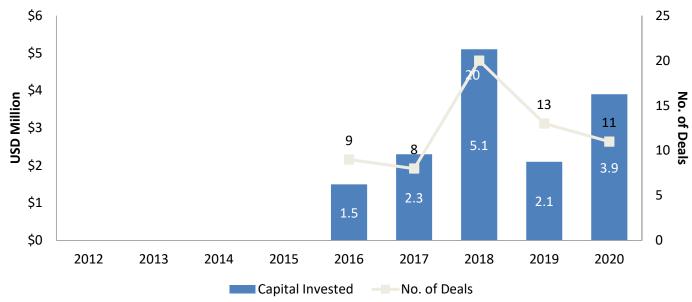

#### 1.6.3 Overview of Startups in LAC Countries

The number and the amount of startup investments reached record highs in 2020, even during the COVID-19. Brazil accounts for 60% in terms of the number of deals, followed by Mexico, Colombia, and Chile.

Source: LAVCA

Source: LAVCA

Figure 1-2: Overview of Investment in LAC Countries (Number of Deals and Capital Invested)

Similarly, exits are actively carried out during the COVID-19, and the cases are concentrated in the industrial, consumer products and services, and IT sectors. Geographically, the exits are concentrated in Brazil and Mexico and these two countries alone account for 80% of the total number of exits.