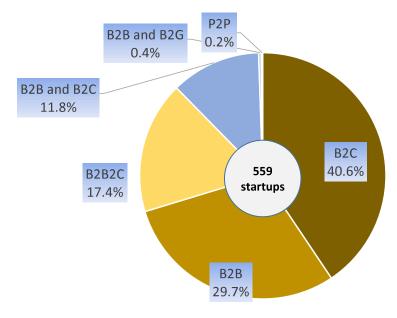

| 0              | 5                               | 6                   | 1                    | 3                    | 15    |
|   | Student training                             | 2              | 21                              | 11                  | 20                   | 8                    | 62    |
|   | New learning methods                         | 15             | 21                              | 2                   | 41                   | 45                   | 124   |
|   | Educational Platforms                        | 2              | 11                              | 2                   | 49                   | 48                   | 112   |

Sources: Distrito

# 2. Education

#### 2.5 Statistics by business model

Self-learning solutions take the lead.



- More than 40% are B2C solutions, showing the strong presence of selflearning solutions, such as online courses, digital institutions, etc.
- B2B solutions account for almost 30%, indicating the demand of digital solutions for business institutions such as schools, universities and corporations.
- However, the amount of educational solutions for governamental institutions (B2B and B2G) is almost zero, reflecting the lack of public-private partnerships in the education sector.

Sources: Distrito

#### 2.6 Top 10 Startups\*

| Segment                          | Startup          |
|----------------------------------|------------------|
| Specific Learning                | Alura            |
| New Learning Methods             | Trybe            |
| Education of Distforms           | Hotmart