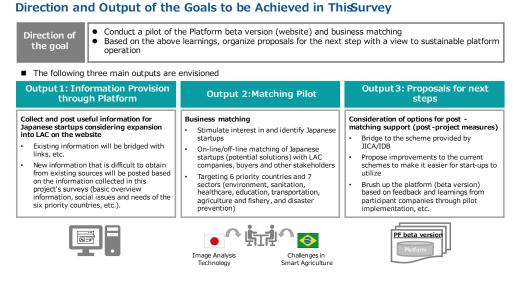

#### 1.5 Direction of the Survey

This survey originally focused on investigating the status of startups and start-up ecosystem in LAC countries. However, with the fact that this is a joint survey with IDB Lab, a member of the Inter-American Development Bank (hereinafter IDB) group, that provides technical cooperation and fosters micro, small, and medium-sized enterprises for the purpose of promoting private sector investment and realizing innovative approaches to improve the living standards of people in LAC region, it was decided, through discussion on the direction of this survey with IDB Lab, to focus on trying out pilot activities towards the establishment of the platform to connect start-up ecosystem in Japan and LAC countries.

In relation to this, as one of the functions of the platform (Output 1 in the figure below), it was determined to develop a website as a beta version where necessary information for startups are

available when entering LAC market and to refine the listing information based on the feedback from the startups.

Figure 1-1: Direction and Output of the Survey