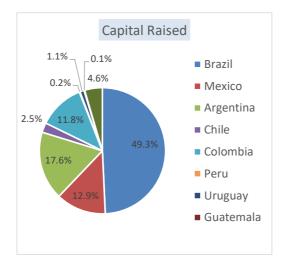

#### 1.6.3 Overview of Startups in LAC Countries

The number and the amount of startup investments reached record highs in 2020, even during the COVID-19. Brazil accounts for 60% in terms of the number of deals, followed by Mexico, Colombia, and Chile.

Source: LAVCA

Source: LAVCA

Figure 1-2: Overview of Investment in LAC Countries (Number of Deals and Capital Invested)

Similarly, exits are actively carried out during the COVID-19, and the cases are concentrated in the industrial, consumer products and services, and IT sectors. Geographically, the exits are concentrated in Brazil and Mexico and these two countries alone account for 80% of the total number of exits.