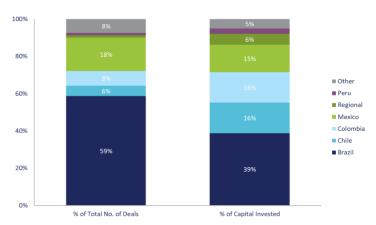

#### 1.6.3 Overview of Startups in LAC Countries

The number and the amount of startup investments reached record highs in 2020, even during the COVID-19. Brazil accounts for 60% in terms of the number of deals, followed by Mexico, Colombia, and Chile.

Source: LAVCA

Source: LAVCA

Figure 1-2: Overview of Investment in LAC Countries (Number of Deals and Capital Invested)

Similarly, exits are actively carried out during the COVID-19, and the cases are concentrated in the industrial, consumer products and services, and IT sectors. Geographically, the exits are concentrated in Brazil and Mexico and these two countries alone account for 80% of the total number of exits.