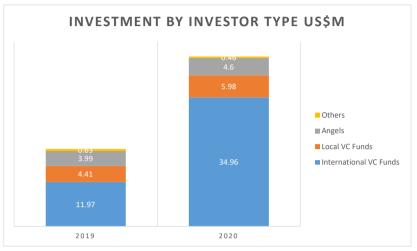

#### 1.6.3 Overview of Startups in LAC Countries

The number and the amount of startup investments reached record highs in 2020, even during the COVID-19. Brazil accounts for 60% in terms of the number of deals, followed by Mexico, Colombia, and Chile.

Source: LAVCA

Source: LAVCA

Figure 1-2: Overview of Investment in LAC Countries (Number of Deals and Capital Invested)

Similarly, exits are actively carried out during the COVID-19, and the cases are concentrated in the industrial, consumer products and services, and IT sectors. Geographically, the exits are concentrated in Brazil and Mexico and these two countries alone account for 80% of the total number of exits.