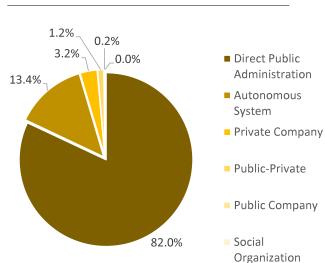

#### 5.2 Water Supply - Statistics and Issues (as of 2019)

- Average consumption per capita is 153.9 liters/day, in 59.1 million households.
- BRL 5.76 billion (around USD 1.12 billion) of investments per year in water systems.
- 39.2% of all drinking water collected is wasted during distribution, not reaching the consumer.





Service Provider



Sources: SNIS database, monitoring 5,191 cities, 97.1% of total population.

Exchange Rate 1 USD = BRL 5.16

29

# 5. Sanitation

#### 5.3 Sewer Supply - Statistics and Issues (as of 2019)

- Service provided to 34.6 million households.
- BRL 5.33 billion (around USD 1.03 billion) of investments during 2019 in sewer systems.
- Out of the collected sewer, 49.1% received treatment.

Percentage of Population with Sewer Supply



Service Provider



Sources: SNIS database, monitoring 4,226 cities, 89.9% of total population.

Exchange Rate 1 USD = BRL 5.16

### 5. Sanitation

#### 5.4 Solid Wastes - Statistics and Issues (as of 2019)

- ➤ The estimated total collected waste is 65.1 million tons/year (0.99 kg/person/day)
- However, only 1.61 million tons collected are recyclable waste (3.74% of total), indicating the low level of selective waste collection is a challenge.





Open dumps and controlled landfills account for almost 25% of total disposal destinations

**Final Disposal Destination** 



Sources: SNIS database, monitoring 3,712 cities, 82.7% of total population.

31

# 5. Sanitation

#### 5.5 Identified Startups

Startups selected from BrazilLab\* portfolio

| Segment      | Startup | Solution