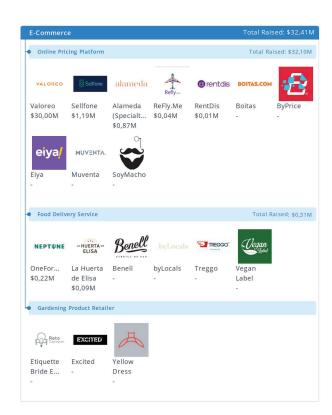

In line with this updated direction, social issues and local startups that provide solutions to the issues were exemplified as shown below so that Japanese companies can imagine the possibility of utilizing their solutions in LAC countries. The details of each social issue can be referred to in Appendix 1. Also, the following overview of each sector is not necessarily comprehensive, but rather illustrative, based on each country's budget plan, sectoral development plans, and the existence of local start-ups.

|                 | Social issues           | Product/Service examples                                                                                                                                                                                                                                                                                                                                                                                                                                   | Me     | xico     | Bra    | azil     | Colo   | mbia     |
|-----------------|-------------------------|------------------------------------------------------------------------------------------------------------------------------------------------------------------------------------------------------------------------------------------------------------------------------------------------------------------------------------------------------------------------------------------------------------------------------------------------------------|--------|----------|--------|----------|--------|----------|
| Sector          | Sub-sector              |                                                                                                                                                                                                                                                                                                                                                                                                                                                            | Issues | Local SU | Issues | Local SU | Issues | Local SU |
|                 | Deforestation           | Education to develop and implement programs aimed at changing the environmental awareness in Mexico - Grupo Promesa (Mexico) Coal production using waste from the wood industry for domestic cooking and heating in rural areas - EcoCarbon (Peru) Solar power generation using parabolic concentrators - Cosolpo (Peru) Tracking reforestation sites using satellite imagery, machine learning, and drones - Pachama (Argentina)                          | •      | •        | •      |          | •      |          |
| Environ<br>ment | Air pollution           | Solar equipment to replace combustion boilers - Inventive Power (Mexico) Filter for wood stove - MPZero (Chile) Solution to convert a diesel bus into an electric bus - Reborn Electric (Chile) Gas burner that can reduce fuel consumption by more than 20% - Quempin SpA (Chile) Using drones to monitor air pollution levels and gas emissions - Quira (Peru) Technology to produce hydrogen from sea water to replace fossil fuels - WaterPower (Peru) | •      | •        |        |          |        |          |
|                 | Water source protection | Telemetry device for water resource management (to promote water conservation in the agricultural sector) - Lynks (Colombia) Bathrooms that are self-sufficient through water reuse - InnSania (Chile) Water source management system - WapoSat (Peru) Digital platform to help manage water-intensive crops (to optimize water use) - Space AG (Peru)                                                                                                     |        |          | •      |          |        | •        |
|                 | Promotion of bioeconomy | Producing bioplastics from corn protein - GreenB (Brazil) Production of natural cosmetics based on Amazonian plant materials - Biozer (Brazil) Transforming organic waste into Biol (a natural substance that protects crops) - WanuPlant (Peru)                                                                                                                                                                                                           |        |          | •      | •        |        |          |

Figure 1-4: Sectoral Social Issues in Each Country and Examples of Local Startups

Regarding the impact of COVID-19, while economic activity in the entire region declined in 2020, startup investment has remained firm. In the first half of 2021, Venture Capital investment reached a record high of US \$ 6.4 billion, and the number of startups that raised more than \$1 million has already exceeded the number in 2019.