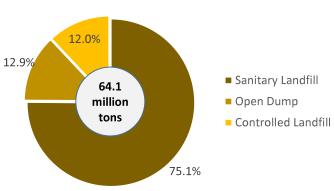

to 34.6 million households.
- BRL 5.33 billion (around USD 1.03 billion) of investments during 2019 in sewer systems.
- Out of the collected sewer, 49.1% received treatment.

Percentage of Population with Sewer Supply



Service Provider



Sources: SNIS database, monitoring 4,226 cities, 89.9% of total population.

Exchange Rate 1 USD = BRL 5.16

### 5. Sanitation

#### 5.4 Solid Wastes - Statistics and Issues (as of 2019)

- ➤ The estimated total collected waste is 65.1 million tons/year (0.99 kg/person/day)
- However, only 1.61 million tons collected are recyclable waste (3.74% of total), indicating the low level of selective waste collection is a challenge.





Open dumps and controlled landfills account for almost 25% of total disposal destinations

**Final Disposal Destination** 



Sources: SNIS database, monitoring 3,712 cities, 82.7% of total population.

31

# 5. Sanitation

#### 5.5 Identified Startups

Startups selected from BrazilLab\* portfolio

| Segment      | Startup | Solution                                                               |
|--------------|---------|------------------------------------------------------------------------|
| Solid Wastes | Reverse | B2G solution for municipalities to integrate waste management data     |
| Water Supply | OnCase  | Al solution to analyze Water Meters failures, and identify replacement |

Startups selected in Sabesp public call (PitchSabesp) on innovative solutions for sanitation

| Segment      | Startup       | Solution                                            |
|--------------|---------------|----------