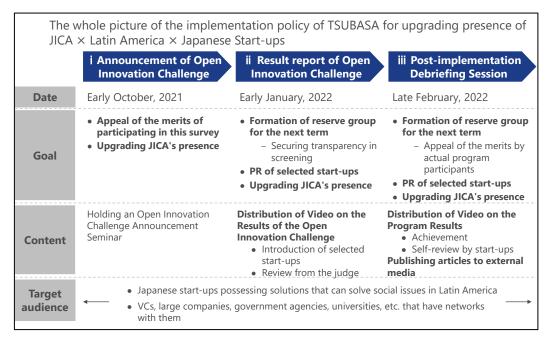

## 1.4 Establishment of a Platform That Connects Japan with LAC Region and Supports Japanese Companies

In order to encourage Japanese companies to expand their business to LAC region, it is important to provide necessary information when considering the expansion and to build a platform that connects the Japanese startup ecosystem with that in LAC countries and enables institutes willing to support startups to share information and collaborate with each other. In other words, such framework is essential that Japanese startups can share the issues when expanding into LAC countries while the stakeholders in the LAC startup ecosystem can share social issues in the region and open innovation is promoted through the platform. The basic concept of the platform is as follows.

Table 1-2: Basic Concept of the Platform

In July 2020, JICA signed the Agreement on Support for the Formation of a Startup Ecosystem with the aim of supporting Japanese start-up companies in collaboration with eight government-affiliated organizations and established a platform called "Platform for unified support for startups (hereinafter Plus)". As with the platform proposed in this survey, Plus aims to contribute to the establishment of a startup ecosystem in Japan and the resolution of economic and social issues including overseas, therefore during this survey, the information of initiatives and the concept of the platform will be shared from time to time to encourage mutual cooperation among the organizations.