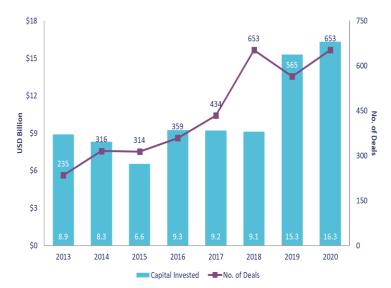

#### 1.6.3 Overview of Startups in LAC Countries

The number and the amount of startup investments reached record highs in 2020, even during the COVID-19. Brazil accounts for 60% in terms of the number of deals, followed by Mexico, Colombia, and Chile.

Source: LAVCA

Source: LAVCA

Figure 1-2: Overview of Investment in LAC Countries (Number of Deals and Capital Invested)

Similarly, exits are actively carried out during the COVID-19, and the cases are concentrated in the industrial, consumer products and services, and IT sectors. Geographically, the exits are concentrated in Brazil and Mexico and these two countries alone account for 80% of the total number of exits.