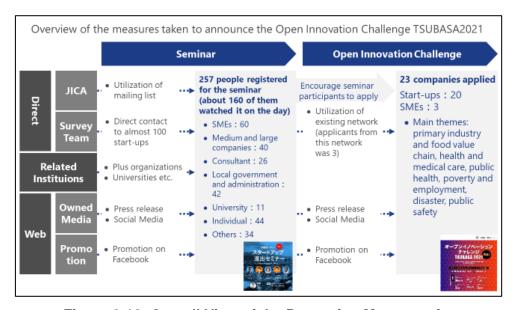

#### 2.3.3 Details for Promotion of the Seminar

The seminar was announced through a combination of direct contacts via e-mail and media. For the direct contacts, JICA, IDB Lab, and the survey team sent the invitation to the target companies respectively. Additionally, an advertising company was appointed to create banners for social media to increase attention.

|                        |                                                 | JICA                                                                                                                                               | Survey Team                                                                                                                                                                        |
|------------------------|-------------------------------------------------|----------------------------------------------------------------------------------------------------------------------------------------------------|------------------------------------------------------------------------------------------------------------------------------------------------------------------------------------|
| Direct<br>announcement | Startups and SMEs                               | <ul> <li>Announcement to mailing list of<br/>Private Sector Partnership and<br/>Finance Dept of JICA</li> <li>Announcement through Plus</li> </ul> | <ul> <li>Invitation to around 100 startups which have solutions to social issues through their website</li> <li>Invitation to startups which have connection previously</li> </ul> |
|                        | VCs, large<br>companies, public<br>institutions | Request dissemination of invitation through chamber of commerce and public institutions.                                                           | <ul> <li>Invitation to startups which have connection previously</li> </ul>                                                                                                        |
|                        | Press release                                   | <b>✓</b>                                                                                                                                           | <ul> <li>Press release from DI and BVC</li> <li>Use of press release distribution services</li> </ul>                                                                              |
| Web<br>announcement    | Posting to SNS                                  | ✓                                                                                                                                                  | <ul> <li>Posts on social media account of DI (Facebook and LinkedIn)</li> <li>Promotion through Mr.         Nakayama, CEO of BVC and Mr. Hosono, COO of DI.     </li> </ul>        |
|                        | Facebook<br>advertisement                       | N/A                                                                                                                                                | Facebook advertisement using 5 types of banners                                                                                                                                    |

Figure 2-9: Promotion by JICA and Survey Team

Figure 2-10: Social Media Banners for the Seminar Promotion

For the landing page, an advertising production company was appointed to design and develop the page in such a way that the information is easily conveyed and encourages viewers to apply.

#### 2.3.5 Verification of Seminar Implementation Results

As a result, 257 people participated in the seminar, which exceeded the initial target, and of those, 33 were a start-up. The results of the questionnaire survey on the seminar are as shown in the attachment.

| Breakdown                              |     |
|----------------------------------------|-----|
| SMEs                                   | 66  |
| (Startups within SMEs)                 | 33  |
| Middle class companies                 | 6   |
| Large companies                        | 34  |
| Consultants                            | 26  |
| NGOs/NPOs                              | 3   |
| Incorporated associations/ foundations | 10  |
| Local governments/ public institutions | 42  |
| Educational institutions               | 11  |
| Individuals                            | 44  |
| Others                                 | 21  |
| Total                                  | 257 |

Figure 2-15: Number and Breakdown of the Participants in the "Latin America and Caribbean Startup Seminar"

Out of the total number of applicants, 60 participants (23% of total participants) were from SMEs including 33 participants from startups which are the target of the Open Innovation Challenge, and the total number of 103 participants from middle class companies, large companies, incorporated associations/foundations, local governments/public institutions, and educational institutions. As a result, through the promotion activities of JICA, IDB Lab, and the survey team,