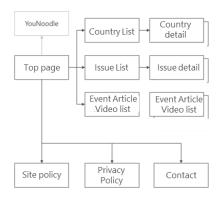

Based on such discussion, a website has been developed for the Open Innovation Challenge (URL: <a href="https://tsubasa-jica.jp/">https://tsubasa-jica.jp/</a>). This website is divided into two modules: (1) information provision page and (2) application page for the Open Innovation Challenge. The structure is shown in the figure below.

Figure 2-12: Structure of Open Innovation Challenge Website

#### (1) Information Provision Page

The information provision page has been structured to enable acquisition of information on each country in the LAC region and information on social issues. For country information and social issues, a collection of links to relevant pages of IDB Lab, JETRO, and the Ministry of Foreign Affairs, etc. has been created, which have information on GDP, population scale, the state of development of telecommunications infrastructure, and local legal systems, etc. The survey conducted on the current status of the startup eco-system and environmental changes in LAC region was utilized as well. As for social issues, priority 7 sectors (environment, sanitation, health and medical care, education, transportation, agriculture and fisheries, and disasters) and other important issues obtained from the surveys in 28 countries were listed. In addition, a system for continuous update of information is planned to be considered, with a view to integration into the JICA website. The top page of the website and the detailed information of each country are shown in the figure below.