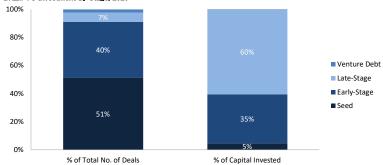

Figure 1-4: Sectoral Social Issues in Each Country and Examples of Local Startups

Regarding the impact of COVID-19, while economic activity in the entire region declined in 2020, startup investment has remained firm. In the first half of 2021, Venture Capital investment reached a record high of US \$ 6.4 billion, and the number of startups that raised more than \$1 million has already exceeded the number in 2019.

Table 1-3: VC Investments in Startups from 2019 to the 1st Quarter of 2021

|                                                                           | 2019 | 2020 | 1st half of 2021 |
|---------------------------------------------------------------------------|------|------|------------------|
| Capital Invested (US\$ 1billion)                                          | 4.8  | 4.1  | 6.4              |
| Number of startups that raised more than US\$1 million for the first time | 75   | 124  | 71               |
| Number of startups that have raised \$1 million or more                   | 93   | 195  | 135              |