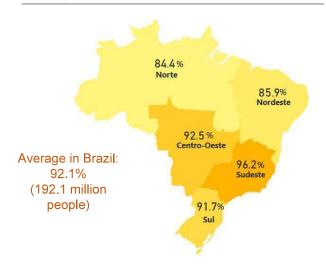

nge Rate 1 USD = BRL 5.16

29

# 5. Sanitation

#### 5.3 Sewer Supply - Statistics and Issues (as of 2019)

- Service provided to 34.6 million households.
- BRL 5.33 billion (around USD 1.03 billion) of investments during 2019 in sewer systems.
- Out of the collected sewer, 49.1% received treatment.

Percentage of Population with Sewer Supply



Service Provider



Sources: SNIS database, monitoring 4,226 cities, 89.9% of total population.

Exchange Rate 1 USD = BRL 5.16

### 5. Sanitation

#### 5.4 Solid Wastes - Statistics and Issues (as of 2019)

- ➤ The estimated total collected waste is 65.1 million tons/year (0.99 kg/person/day)
- However, only 1.61 million tons collected are recyclable waste (3.74% of total), indicating the low level of selective waste collection is a challenge.





Open dumps and controlled landfills account for almost 25% of total disposal destinations

**Final Disposal Destination** 



Sources: SNIS database, monitoring 3,712 cities, 82.7% of total population.

31

# 5. Sanitation

#### 5.5 Identified Startups

Startups selected from BrazilLab\* portfolio

| Segment      | Startup | Solution                                                               |
|--------------|---------|------------------------------------------------------------------------|
| Solid Wastes | Reverse | B2G solution for municipalities to integrate waste management data     |
| Water Supply | OnCase  | Al solution to analyze Water Meters failures, and identify replacement |

Startups selected in Sabesp public call (PitchSabesp) on innovative solutions for sanitation

| S