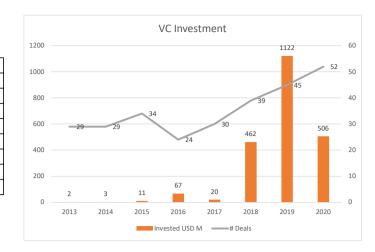

#### 1.6.3 Overview of Startups in LAC Countries

The number and the amount of startup investments reached record highs in 2020, even during the COVID-19. Brazil accounts for 60% in terms of the number of deals, followed by Mexico, Colombia, and Chile.

Source: LAVCA

Source: LAVCA

Figure 1-2: Overview of Investment in LAC Countries (Number of Deals and Capital Invested)

Similarly, exits are actively carried out during the COVID-19, and the cases are concentrated in the industrial, consumer products and services, and IT sectors. Geographically, the exits are concentrated in Brazil and Mexico and these two countries alone account for 80% of the total number of exits.