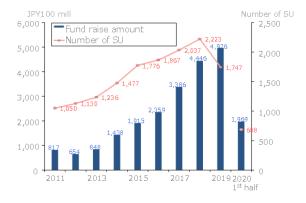

#### 2.1.1 Overview of Startup Ecosystem in Japan

In Japan, the startup ecosystem is expanding, and the amount of funds raised for the startups has been increasing year by year. Especially, there are growing number of startups which raised more than JPY100 million.

Figure 2-1: The Number of Startups and the Raised Amount in Japan

Figure 2-2: Number of Startups in Japan by Fundraising Amount

Out of 4,084 startups in Japan, the seed (1,205 companies) and the early stage (667 companies) account for 1,872 which is about half of the total, while the number of series D and above is 44 companies and it is still limited.