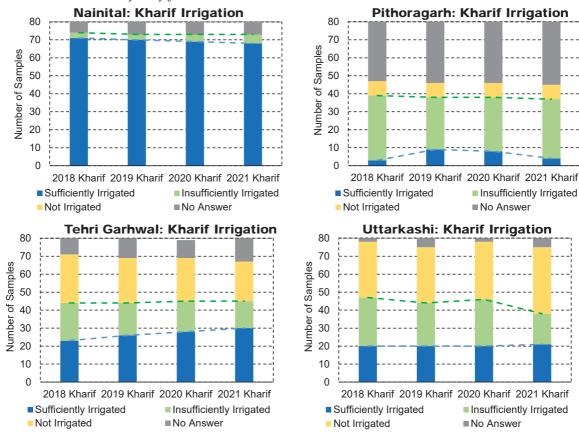

#### Attachment 2.1.3 Observation of Line Chart

Figure 1 Long-term Weather Data at Nainital Observatory

Figure 2 Long-term Weather Data at Pithoragarh Observatory

Figure 3 Long-term Weather Data at Ranichauri Observatory