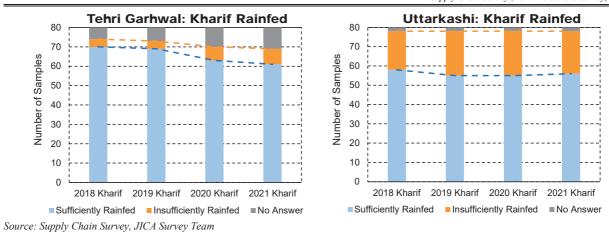

#### Attachment 2.1.3 Observation of Line Chart

Figure 1 Long-term Weather Data at Nainital Observatory

Figure 2 Long-term Weather Data at Pithoragarh Observatory

Figure 3 Long-term Weather Data at Ranichauri Observatory