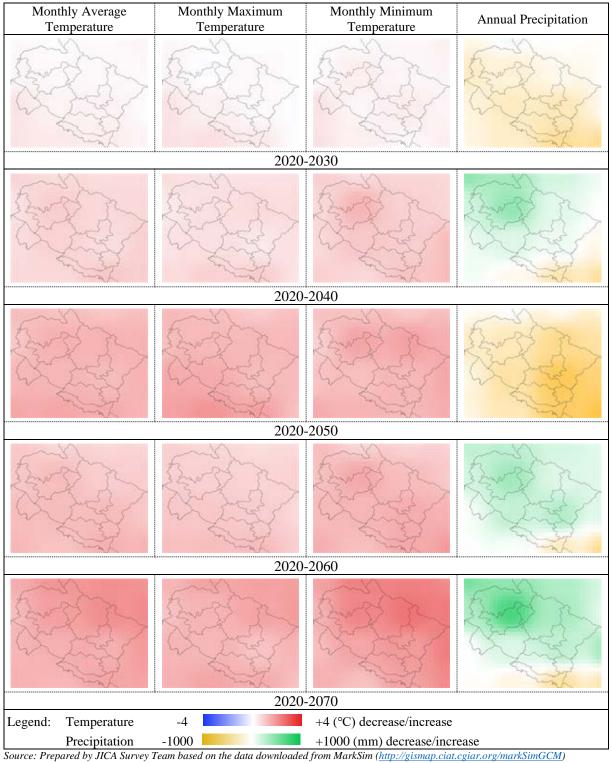

Figure 4 Long-term Weather Data at Uttarkashi Observatory

Attachment 2.1.4 Projected Climate Change, Temperature and Precipitation

Figure 1 Projected Climate Change in 50 years under RCP2.6

Figure 2 Projected Climate Change in 50 years under RCP4.5

Figure 3 Projected Climate Change in 50 years under RCP6.0

Figure 4 Projected Climate Change in 50 years under RCP8.5

Figure 5 Projected Variation of Temperature and Precipitation in 50 years under RCP2.6

Figure 6 Projected Variation of Temperature and Precipitation in 50 years under RCP4.5

Figure 7 Projected Variation of Temperature and Precipitation in 50 years under RCP6.0

Figure 8 Projected Variation of Temperature and Precipitation in 50 years under RCP8.5