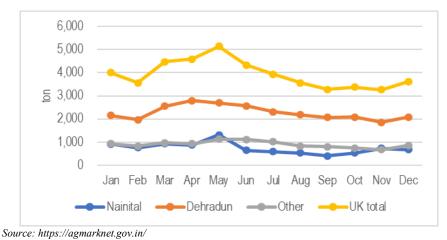

#### Attachment 2.1.3 Observation of Line Chart

Figure 1 Long-term Weather Data at Nainital Observatory

Figure 2 Long-term Weather Data at Pithoragarh Observatory

Figure 3 Long-term Weather Data at Ranichauri Observatory