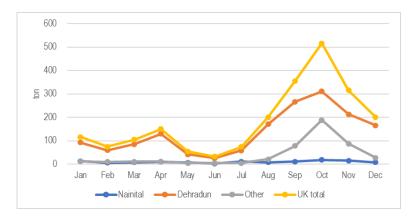

#### Attachment 2.1.3 Observation of Line Chart

Figure 1 Long-term Weather Data at Nainital Observatory

Figure 2 Long-term Weather Data at Pithoragarh Observatory

Figure 3 Long-term Weather Data at Ranichauri Observatory