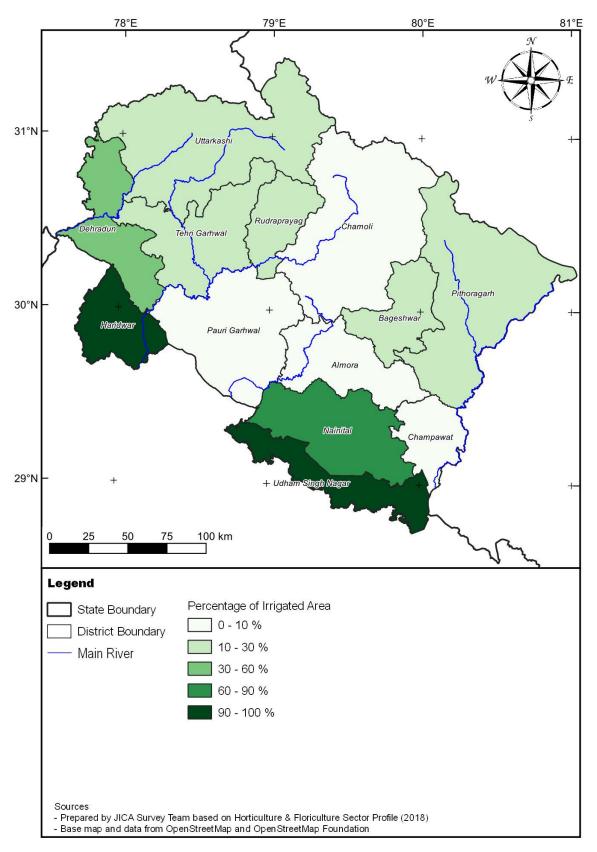

Attachment 2.1.1 Mapping of Irrigated Area

Attachment 2.1.2 Location of Observatory in Uttarakhand

Source: India Meteorological Department