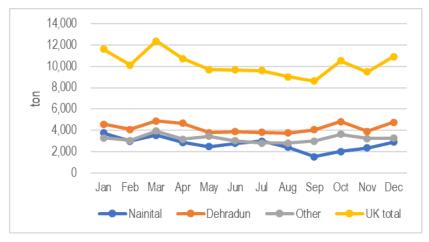

#### Attachment 2.1.3 Observation of Line Chart

Figure 1 Long-term Weather Data at Nainital Observatory

Figure 2 Long-term Weather Data at Pithoragarh Observatory

Figure 3 Long-term Weather Data at Ranichauri Observatory