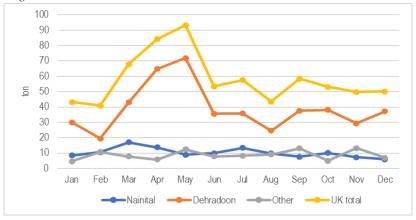

#### Attachment 2.1.3 Observation of Line Chart

Figure 1 Long-term Weather Data at Nainital Observatory

Figure 2 Long-term Weather Data at Pithoragarh Observatory

Figure 3 Long-term Weather Data at Ranichauri Observatory