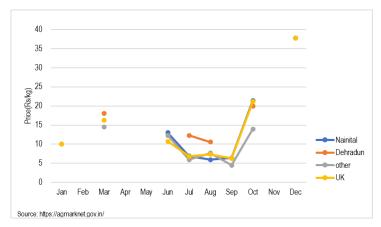

#### **Attachment 3.3.1** Key Interventions by Concerned Departments

| Department/<br>Organisation/<br>Institute | Key Interventions                                                                                                                                                                                                                                                                                                                                                                                                                                                                                                                                                                                                                                                                                                                                                                                                                                                                                                                                                                                                                                                                                                                                                                                                                                                                                                                                                                                                                                                                                                                                                                                                                                                                                                                                                                                                                                                                                                                                                                                                                                                                                                              |
|-------------------------------------------|--------------------------------------------------------------------------------------------------------------------------------------------------------------------------------------------------------------------------------------------------------------------------------------------------------------------------------------------------------------------------------------------------------------------------------------------------------------------------------------------------------------------------------------------------------------------------------------------------------------------------------------------------------------------------------------------------------------------------------------------------------------------------------------------------------------------------------------------------------------------------------------------------------------------------------------------------------------------------------------------------------------------------------------------------------------------------------------------------------------------------------------------------------------------------------------------------------------------------------------------------------------------------------------------------------------------------------------------------------------------------------------------------------------------------------------------------------------------------------------------------------------------------------------------------------------------------------------------------------------------------------------------------------------------------------------------------------------------------------------------------------------------------------------------------------------------------------------------------------------------------------------------------------------------------------------------------------------------------------------------------------------------------------------------------------------------------------------------------------------------------------|
| Agriculture Department                    | Central Schemes: National Agriculture Development Programme (NADP); National Food Security Mission (NFSM); Pradhan Mantri Krishi Sinchayee Yojana (PMKSY); Rainfed Area Development Programme; Soil Health Card scheme; Paramparagat Krishi Vikas Yojna (PKVY); National Bamboo Mission; SubMissionon Agriculture Mechanisation (SMAM); Sub Mission on Seed and Planting Material; NeGPA (National E- Governance Plan in Agriculture); Support to State Extension Programmes for Extension Reforms (ATMA); Pradhan Mantri Fasal Bima Yojana (PMFBY) (PM crop insurance scheme); Timely reporting Scheme (TRS); Improvement in Crop Statistics (ICS); Pradhan Mantri Kisan Samman Nidhi Yojana (PM-Kisan Yojana); Pradhan Mantri Kisan Mandhan Yojana PMKMY; Agriculture Infrastructure Fund (Not availed in 2020-21); FPO Scheme – (Proposed 20 by NABARD, 15 by SFAC and 6 by NCDC in 2021-22). State Schemes: Strengthening of Agriculture inputs Storage and Training centres; Conduct of Various Laboratories; State Farmers Commision; water pump, Sprinkler Sets Poly House Diversification; Integrated deal agriculture Village scheme (Akikrat Adarsh Krishi Gram Yojna); CM Krishi Vikas Yojna; Farm Machinery Bank Establishment; Doubling Farmers income Jaivik Mandua Utpadan                                                                                                                                                                                                                                                                                                                                                                                                                                                                                                                                                                                                                                                                                                                                                                                                                                      |
|                                           | Karyakram, and other departmenatl initiatives.  Kisan Call Center: In order to harness the potential of ICT in Agriculture, Ministry of Agriculture & Farmers Welfare launched the scheme "Kisan Call Centres" (KCCs) on January 21, 2004. Main aim of the scheme is to answer farmers' queries on a telephone call in their own language.  In Uttarakhand, G B Pant University of Agriculture & Technology, Pantnagar (Hindi Language), Udham Singh Nagar is running the kisan call center. It is closely linked with Nainital District especially Haldwani and Ram Nagar area of Nainital. A Kisan Knowledge Management System (KKMS) has been developed to capture all the details of the caller and sending gist of answer given through SMS. KKMS has its independent website: - <a href="http://dackkms.gov.in">http://dackkms.gov.in</a> Soil Testing Centers: Uttarakhand has 13 Soil testing centers in Uttarakhand. These are in every district including 4 project districts also. Details of the Soil testing labs are avaibale at: <a href="https://agriculture.uk.gov.in/files/contact_details_soil_labs.pdf">https://agriculture.uk.gov.in/files/contact_details_soil_labs.pdf</a>                                                                                                                                                                                                                                                                                                                                                                                                                                                                                                                                                                                                                                                                                                                                                                                                                                                                                                                              |
| Krishi Vigyan<br>Kendras<br>(KVKs)        | Key Inteventions of KVKs in Uttarakhand include - Organising of On and Off campus training programmes for Farmers, Rural Women, Rural Youth, and Extension personnel to make them aware about the latest technologies in agriculture; Conduting short and long term vocational training courses on cereals, pulses, vegetable, floriculture, beekeeping, dairying, mushroom, organic farming, protective cultivation and Soil Testing etc for farmers, rural woman, rural youth for self-employment; Conducting Front Line Demonstrations (FLD) and On Farm Trials (OFT) at farmer's fields on improved technologies and refinement of existing technology so as to suit the need of the farmer; undertaking Soil Testing and distribution of Soil Health Card to the farmers; and guiding on Post harvest technology with value addition of hills crop.  Specific Activities of KVKs in Uttarakhand:  On-Farm Testing: Each KVK operates a small farm to test new technologies, such as seed varieties or innovative farming methods, developed by ICAR institutes. This allows new technologies to be tested at the local level before being transferred to farmers.  Front-line Demonstration: Due to the KVK's farm and its proximity to nearby villages, it organizes programs to show the efficacy of new technologies on farmer fields.  Capacity Building: In addition to demonstrating new technologies, the KVK also hosts capacity building exercises and workshops to discuss modern farming techniques with groups of farmers.  Multi-sector Support: Offer support to various private and public initiatives through its local network and expertise. It is very common for government research institutes to leverage the network of KVKs when performing surveys with a wide range of farmers.  Advisory Services: Due to the growing use of ICT, KVKs have implemented technologies to provide farmers information, such as weather advisories or market pricing, through radio and mobile phones. In each of these activities, the KVK focuses on crops and methods specific to the local climate and indust |