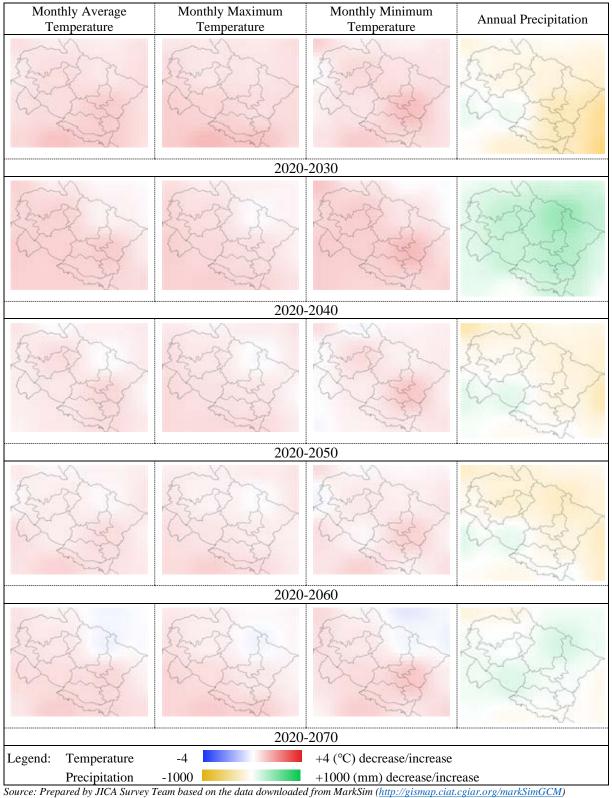

Attachment 2.1.5 Line Chart of Climate Change

Figure 1 Climate Change from 2020 in each Agro-climate Zone under each Emission Scenario

Figure 2 Difference of Climate Change from 2020 among Agro-climate Zones