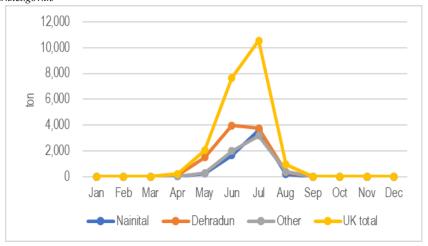

#### Attachment 2.1.3 Observation of Line Chart

Figure 1 Long-term Weather Data at Nainital Observatory

Figure 2 Long-term Weather Data at Pithoragarh Observatory

Figure 3 Long-term Weather Data at Ranichauri Observatory