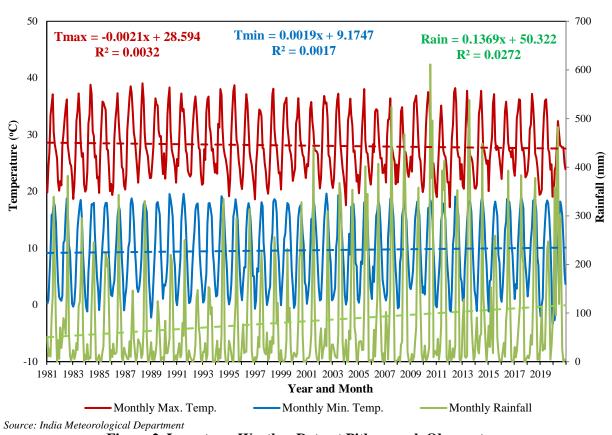

#### Attachment 2.1.3 Observation of Line Chart

Figure 1 Long-term Weather Data at Nainital Observatory

Figure 2 Long-term Weather Data at Pithoragarh Observatory

Figure 3 Long-term Weather Data at Ranichauri Observatory