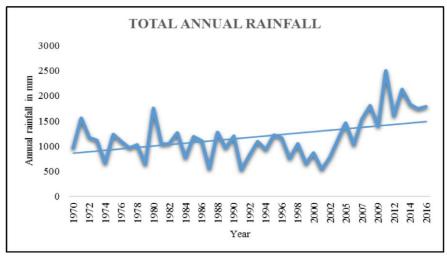

ural land was washed out due to extreme events of 2010, 2012 and 2013, instigated by high monsoonal rainfall. One farmer of Quiri, Pithoragarh blamed the rainfall for laundry away the fertile topsoil of his land in following words; "for last four to 5 years we witness sharp decrease in agricultural production. We work hard in farms but production remains at low end. Earlier our production was very good but now it is nothing. When the fertility of our land has been washed away then how productivity can would be improved."

The following figure is showing annual rainfall trend from 1970 to 2016 in the Nainital district. As we can see from this graph there is fluctuations in precipitation pattern in last 30 yrs. From 2009 rainfall started increasing and in 2016 there is decline in rainfall.



Source: Indian Water Portal and Indian Meteorological Department

Figure 1 Annual Rainfall in the Nainital District (1979-2016)

## 3. Impact on phenology:

Time changes of different physiological activities i.e. phenology is one of the most pronounced effect of climate change (Cleland *et al.*, 2007). In temperate fruits, flower induction is deeply influenced by temperature, especially low temperature, however, strong interaction between genotype, photoperiod and temperature interactively control flowering. As per study conducted by Wolfe *et al.* (2005) there was an advance in spring phenology ranging from 2 to 8 days for the woody perennials in north-eastern USA during period 1965 to 2001 and a qualitatively consistent and similar phenology shifts with a warming trend have been report