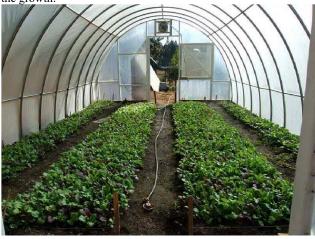

almost all temperate crops. Activity and duration of pests like DBM in cauliflower and *Heliothis* borer in tomato increase with increase in temperature. The pest- predator dynamics may alter.

### Attachment 3.7.4 Collected Photos of Existing Countermeasures for Climate Change

These photos are collected by JICA Survey Team as existing countermeasures for climate change in Uttarakhand or adjacent area.



Widely provided hail net for apple on the slope in Himachal Pradesh



Traditional counter measures for frost or cold damages after Papaya germination or transplantation in the beginning stage of the growth.



Bottom heating system: In India it is innovative equipment for germination, grafting or growing of seedlings for fruits and vegetables after germination under cold temperature.



Small size poly house is one of essential tools not only for individual farmer / group of farmers for crop and seedling production also.



Countermeasure for late frost during flowering time. Late frost makes damage on blooming and causes less yield and poor quality.



Drip irrigation is essential for proper watering and saving irrigation water.

Source: JICA Survey Team

### **Attachment 3.7.5 Candidate Varieties to be Compared for Promotion**

Some important cultivars of temperate fruit crops which have been recommended for subtropical conditions or in areas experiencing mild winter and low chilling (Uppal, *et al.*,1993; Chadha, 1998; Chanana, 2001; Seth et al., 1984) are given as follows.

Table Suggested low chill cultivars of temperate fruits for areas experiencing mild winter an