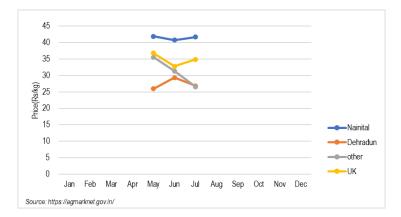

#### Attachment 2.1.3 Observation of Line Chart

Figure 1 Long-term Weather Data at Nainital Observatory

Figure 2 Long-term Weather Data at Pithoragarh Observatory

Figure 3 Long-term Weather Data at Ranichauri Observatory