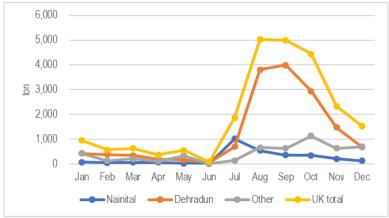

#### Attachment 2.1.3 Observation of Line Chart

Figure 1 Long-term Weather Data at Nainital Observatory

Figure 2 Long-term Weather Data at Pithoragarh Observatory

Figure 3 Long-term Weather Data at Ranichauri Observatory