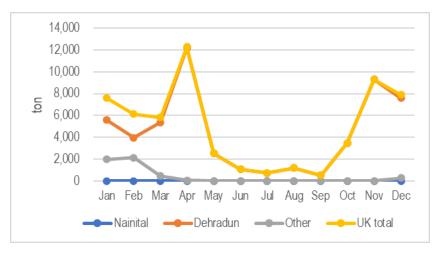

#### Attachment 2.1.3 Observation of Line Chart

Figure 1 Long-term Weather Data at Nainital Observatory

Figure 2 Long-term Weather Data at Pithoragarh Observatory

Figure 3 Long-term Weather Data at Ranichauri Observatory