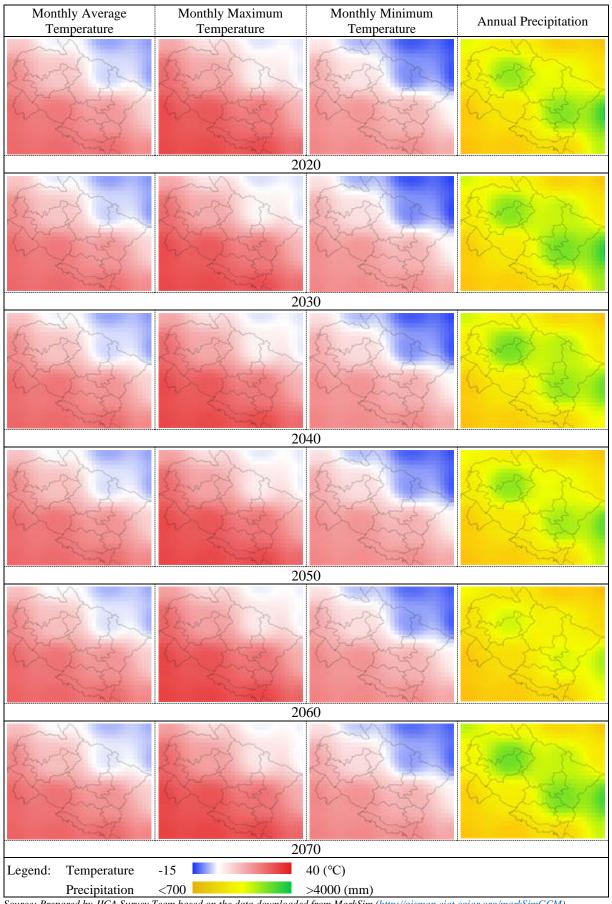

Figure 4 Long-term Weather Data at Uttarkashi Observatory

Attachment 2.1.4 Projected Climate Change, Temperature and Precipitation

Figure 1 Projected Climate Change in 50 years under RCP2.6

Figure 2 Projected Climate Change in 50 years under RCP4.5

Figure 3 Projected Climate Change in 50 years under RCP6.0

Figure 4 Projected Climate Change in 50 years under RCP8.5

Figure 5 Projected Variation of Temperature and Precipitation in 50 years under RCP2.6

Figure 6 Projected Variation of Temperature and Precipitation in 50 years under RCP4.5

Figure 7 Projected Variation of Temperature and Precipitation in 50 years under RCP6.0

Figure 8 Projected Variation of Temperature and Precipitation in 50 years under RCP8.5