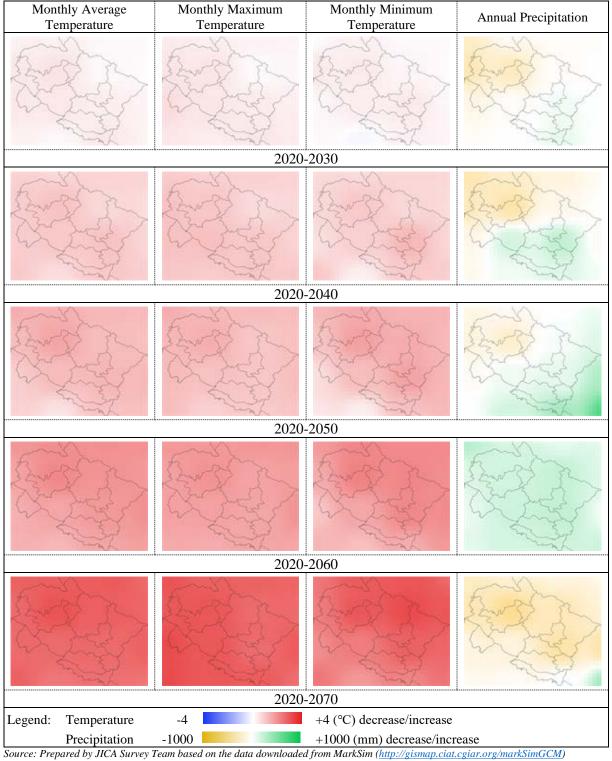

Figure 4 Long-term Weather Data at Uttarkashi Observatory

Attachment 2.1.4 Projected Climate Change, Temperature and Precipitation

Figure 1 Projected Climate Change in 50 years under RCP2.6

Figure 2 Projected Climate Change in 50 years under RCP4.5

Figure 3 Projected Climate Change in 50 years under RCP6.0

Figure 4 Projected Climate Change in 50 years under RCP8.5

Figure 5 Projected Variation of Temperature and Precipitation in 50 years under RCP2.6

Figure 6 Projected Variation of Temperature and Precipitation in 50 years under RCP4.5

Figure 7 Projected Variation of Temperature and Precipitation in 50 years under RCP6.0

Figure 8 Projected Variation of Temperature and Precipitation in 50 years under RCP8.5