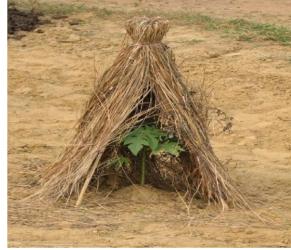

perature (15-20°C), RH (8590%) and positively with bright sunshine hours (9-10 hours). Bright sunshine hours less than two hours per day triggers incidence of inflorescence blight in cashew. Changes in rainfall and temperature patterns caused increased incidence of apple scab, powdery mildew in apple and flee beetle in almost all temperate crops. Activity and duration of pests like DBM in cauliflower and *Heliothis* borer in tomato increase with increase in temperature. The pest- predator dynamics may alter.

### Attachment 3.7.4 Collected Photos of Existing Countermeasures for Climate Change

These photos are collected by JICA Survey Team as existing countermeasures for climate change in Uttarakhand or adjacent area.



Widely provided hail net for apple on the slope in Himachal Pradesh



Traditional counter measures for frost or cold damages after Papaya germination or transplantation in the beginning stage of the growth.



Bottom heating system: In India it is innovative equipment for germination, grafting or growing of seedlings for fruits and vegetables after germination under cold temperature.



Small size poly house is one of essential tools not only for individual farmer / group of farmers for crop and seedling production also.



Countermeasure for late frost during flowering time. Late frost makes damage on blooming and causes less yield and poor quality.



Drip irrigation is essential for proper watering and saving irrigation water.

Source: JICA Survey Team

### **Attachment 3.7.5 Candidate Varieties to be Compared for Promotion**

Some important cultivars o