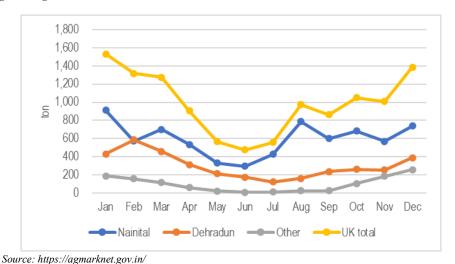

| TOTAL    | (%)     |
| Nainital | 913.8   | 573.0   | 701.4   | 533.8 | 330.2 | 295.4 | 426.6 | 788.9 | 602.1 | 683.7   | 569.5   | 737.9   | 7,156.4  | (60.1)  |
| Dehradun | 429.1   | 585.7   | 459.7   | 312.6 | 213.1 | 173.1 | 122.0 | 159.4 | 235.8 | 261.1   | 254.4   | 389.8   | 3,595.8  | (30.2)  |
| Other    | 188.9   | 158.2   | 114.5   | 59.2  | 21.6  | 8.3   | 10.8  | 26.0  | 24.9  | 105.1   | 186.4   | 258.1   | 1,162.0  | (9.8)   |
| UK total | 1,531.8 | 1,316.9 | 1,275.6 | 905.5 | 564.9 | 476.8 | 559.5 | 974.3 | 862.8 | 1,050.0 | 1,010.3 | 1,385.8 | 11,914.3 | (100.0) |
| (%)      | (12.9)  | (11.1)  | (10.7)  | (7.6) | (4.7) | (4.0) | (4.7) | (8.2) | (7.2) | (8.8)   | (8.5)   | (11.6)  | (100.0)  |         |

Note: Coloured cell: ≥ 10% Source: https://agmarknet.gov.in/



Figure 1 Monthly Arrival of Cabbage to the *Mandi* in Uttarakhand (Average: 2015-19)

The annual arrival in Uttarakhand is about 12,000 tons, while the arrival is about 7,200 tons (60.1%), 3, 600 tons (30.2%) and 1,200 tons (9.8%) in Nainital District, Dehradun District and other districts, respectively. The peaks of the monthly arrival in all Uttarakhand have been recorded in December - March, corresponding with the main harvesting season of cabbage in plain regions. There is another small peak in Nainital in August - September when is the harvesting season in hilly regions. A certain volume of arrival is recorded even during the off-harvesting season in Uttarakhand. It implies that cabbage is commonly supplied from other states during the off-harvesting season, while a part of the harv