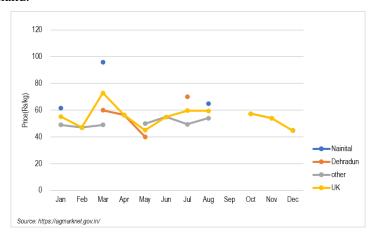

#### **Attachment 3.3.1** Key Interventions by Concerned Departments

| Department/<br>Organisation/<br>Institute | Key Interventions                                                                                                                                                                                                                                                                                                                                                                                                                                                                                                                                                                                                                                                                                                                                                                                                                                                                                                                                                                                                                                                                                                                                                                                                                                                                                                                                                                                                                                                                                                                                                                                                                                                                                                                                                                                                                                                                                                                                                                                                                                                                                                              |
|-------------------------------------------|--------------------------------------------------------------------------------------------------------------------------------------------------------------------------------------------------------------------------------------------------------------------------------------------------------------------------------------------------------------------------------------------------------------------------------------------------------------------------------------------------------------------------------------------------------------------------------------------------------------------------------------------------------------------------------------------------------------------------------------------------------------------------------------------------------------------------------------------------------------------------------------------------------------------------------------------------------------------------------------------------------------------------------------------------------------------------------------------------------------------------------------------------------------------------------------------------------------------------------------------------------------------------------------------------------------------------------------------------------------------------------------------------------------------------------------------------------------------------------------------------------------------------------------------------------------------------------------------------------------------------------------------------------------------------------------------------------------------------------------------------------------------------------------------------------------------------------------------------------------------------------------------------------------------------------------------------------------------------------------------------------------------------------------------------------------------------------------------------------------------------------|
| Agriculture Department                    | Central Schemes: National Agriculture Development Programme (NADP); National Food Security Mission (NFSM); Pradhan Mantri Krishi Sinchayee Yojana (PMKSY); Rainfed Area Development Programme; Soil Health Card scheme; Paramparagat Krishi Vikas Yojna (PKVY); National Bamboo Mission; SubMissionon Agriculture Mechanisation (SMAM); Sub Mission on Seed and Planting Material; NeGPA (National E- Governance Plan in Agriculture); Support to State Extension Programmes for Extension Reforms (ATMA); Pradhan Mantri Fasal Bima Yojana (PMFBY) (PM crop insurance scheme); Timely reporting Scheme (TRS); Improvement in Crop Statistics (ICS); Pradhan Mantri Kisan Samman Nidhi Yojana (PM-Kisan Yojana); Pradhan Mantri Kisan Mandhan Yojana PMKMY; Agriculture Infrastructure Fund (Not availed in 2020-21); FPO Scheme – (Proposed 20 by NABARD, 15 by SFAC and 6 by NCDC in 2021-22). State Schemes: Strengthening of Agriculture inputs Storage and Training centres; Conduct of Various Laboratories; State Farmers Commision; water pump, Sprinkler Sets Poly House Diversification; Integrated deal agriculture Village scheme (Akikrat Adarsh Krishi Gram Yojna); CM Krishi Vikas Yojna; Farm Machinery Bank Establishment; Doubling Farmers income Jaivik Mandua Utpadan                                                                                                                                                                                                                                                                                                                                                                                                                                                                                                                                                                                                                                                                                                                                                                                                                                      |
|                                           | Karyakram, and other departmenatl initiatives.  Kisan Call Center: In order to harness the potential of ICT in Agriculture, Ministry of Agriculture & Farmers Welfare launched the scheme "Kisan Call Centres" (KCCs) on January 21, 2004. Main aim of the scheme is to answer farmers' queries on a telephone call in their own language.  In Uttarakhand, G B Pant University of Agriculture & Technology, Pantnagar (Hindi Language), Udham Singh Nagar is running the kisan call center. It is closely linked with Nainital District especially Haldwani and Ram Nagar area of Nainital. A Kisan Knowledge Management System (KKMS) has been developed to capture all the details of the caller and sending gist of answer given through SMS. KKMS has its independent website: - <a href="http://dackkms.gov.in">http://dackkms.gov.in</a> Soil Testing Centers: Uttarakhand has 13 Soil testing centers in Uttarakhand. These are in every district including 4 project districts also. Details of the Soil testing labs are avaibale at: <a href="https://agriculture.uk.gov.in/files/contact_details_soil_labs.pdf">https://agriculture.uk.gov.in/files/contact_details_soil_labs.pdf</a>                                                                                                                                                                                                                                                                                                                                                                                                                                                                                                                                                                                                                                                                                                                                                                                                                                                                                                                              |
| Krishi Vigyan<br>Kendras<br>(KVKs)        | Key Inteventions of KVKs in Uttarakhand include - Organising of On and Off campus training programmes for Farmers, Rural Women, Rural Youth, and Extension personnel to make them aware about the latest technologies in agriculture; Conduting short and long term vocational training courses on cereals, pulses, vegetable, floriculture, beekeeping, dairying, mushroom, organic farming, protective cultivation and Soil Testing etc for farmers, rural woman, rural youth for self-employment; Conducting Front Line Demonstrations (FLD) and On Farm Trials (OFT) at farmer's fields on improved technologies and refinement of existing technology so as to suit the need of the farmer; undertaking Soil Testing and distribution of Soil Health Card to the farmers; and guiding on Post harvest technology with value addition of hills crop.  Specific Activities of KVKs in Uttarakhand:  On-Farm Testing: Each KVK operates a small farm to test new technologies, such as seed varieties or innovative farming methods, developed by ICAR institutes. This allows new technologies to be tested at the local level before being transferred to farmers.  Front-line Demonstration: Due to the KVK's farm and its proximity to nearby villages, it organizes programs to show the efficacy of new technologies on farmer fields.  Capacity Building: In addition to demonstrating new technologies, the KVK also hosts capacity building exercises and workshops to discuss modern farming techniques with groups of farmers.  Multi-sector Support: Offer support to various private and public initiatives through its local network and expertise. It is very common for government research institutes to leverage the network of KVKs when performing surveys with a wide range of farmers.  Advisory Services: Due to the growing use of ICT, KVKs have implemented technologies to provide farmers information, such as weather advisories or market pricing, through radio and mobile phones. In each of these activities, the KVK focuses on crops and methods specific to the local climate and indust |