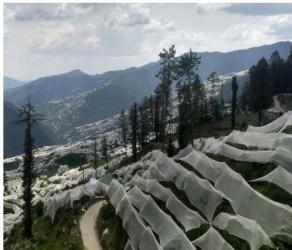

and damage score in cashew were negatively correlated with minimum temperature (15-20°C), RH (8590%) and positively with bright sunshine hours (9-10 hours). Bright sunshine hours less than two hours per day triggers incidence of inflorescence blight in cashew. Changes in rainfall and temperature patterns caused increased incidence of apple scab, powdery mildew in apple and flee beetle in almost all temperate crops. Activity and duration of pests like DBM in cauliflower and *Heliothis* borer in tomato increase with increase in temperature. The pest- predator dynamics may alter.

### Attachment 3.7.4 Collected Photos of Existing Countermeasures for Climate Change

These photos are collected by JICA Survey Team as existing countermeasures for climate change in Uttarakhand or adjacent area.



Widely provided hail net for apple on the slope in Himachal Pradesh



Traditional counter measures for frost or cold damages after Papaya germination or transplantation in the beginning stage of the growth.



Bottom heating system: In India it is innovative equipment for germination, grafting or growing of seedlings for fruits and vegetables after germination under cold temperature.



Small size poly house is one of essential tools not only for individual farmer / group of farmers for crop and seedling production also.



Countermeasure for late frost during flowering time. Late frost makes damage on blooming and causes less yield and poor quality.



Drip irrigation is essential for proper watering and saving irrigation water.

Source: JICA Survey Team

### **Attachment 3.7.5 Candida