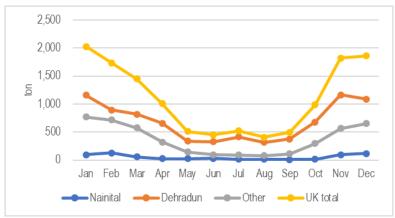

| Total    | (%)     |
| Nainital | 97.1    | 125.5   | 55.9    | 26.0    | 26.9  | 30.1  | 14.2  | 12.2  | 8.7   | 12.4  | 93.0    | 116.8   | 618.8    | (4.7)   |
| Dehradun | 1,160.9 | 895.9   | 819.1   | 656.5   | 336.0 | 328.9 | 414.7 | 315.6 | 376.6 | 679.3 | 1,161.6 | 1,090.0 | 8,235.1  | (62.1)  |
| Other    | 769.4   | 715.4   | 577.6   | 322.9   | 145.8 | 92.8  | 90.1  | 78.5  | 111.5 | 296.2 | 565.7   | 651.5   | 4,417.5  | (33.3)  |
| UK total | 2,027.4 | 1,736.9 | 1,452.6 | 1,005.4 | 508.7 | 451.8 | 519.0 | 406.3 | 496.8 | 987.9 | 1,820.2 | 1,858.4 | 13,271.4 | (100.0) |
| (%)      | (15.3)  | (13.1)  | (10.9)  | (7.6)   | (3.8) | (3.4) | (3.9) | (3.1) | (3.7) | (7.4) | (13.7)  | (14.0)  | (100.0)  |         |

Note: Coloured cell: ≥ 10% Source: https://agmarknet.gov.in/



Source: https://agmarknet.gov.in/

Figure 2 Monthly Arrival of Cauliflower to the *Mandi* in Uttarakhand (Average: 2015-19)

The annual arrival in Uttarakhand is about 13,000 tons, while the arrival is about 600 tons (4.7%), 8, 200 tons (62.1%) and 4,400 tons (33.3%) in Nainital District, Dehradun District and other districts, respectively. The peaks of the monthly arrival in all Uttarakhand have been recorded in November - March, corresponding with the main harvesting season of cauliflower in plain regions. There is another exceedingly small peak in Dehradun in August when is the harvesting season in hilly regions. As well as cabbage, a certain volume of arrival is recorded even during the off-harvesting season, especially in Dehradun. It implies that cauliflower is commonly supplied fr