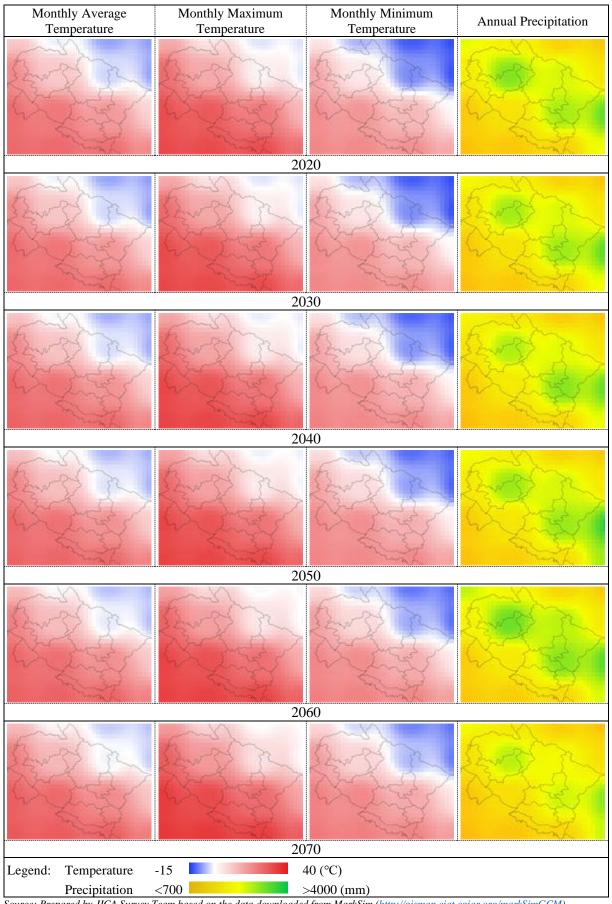

Figure 4 Long-term Weather Data at Uttarkashi Observatory

Attachment 2.1.4 Projected Climate Change, Temperature and Precipitation

Figure 1 Projected Climate Change in 50 years under RCP2.6

Figure 2 Projected Climate Change in 50 years under RCP4.5

Figure 3 Projected Climate Change in 50 years under RCP6.0

Figure 4 Projected Climate Change in 50 years under RCP8.5

Figure 5 Projected Variation of Temperature and Precipitation in 50 years under RCP2.6

Figure 6 Projected Variation of Temperature and Precipitation in 50 years under RCP4.5

Figure 7 Projected Variation of Temperature and Precipitation in 50 years under RCP6.0

Figure 8 Projected Variation of Temperature and Precipitation in 50 years under RCP8.5