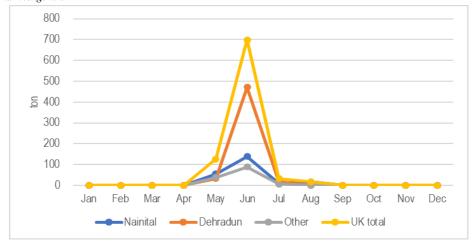

Figure 4 Long-term Weather Data at Uttarkashi Observatory

Attachment 2.1.4 Projected Climate Change, Temperature and Precipitation

Figure 1 Projected Climate Change in 50 years under RCP2.6

Figure 2 Projected Climate Change in 50 years under RCP4.5