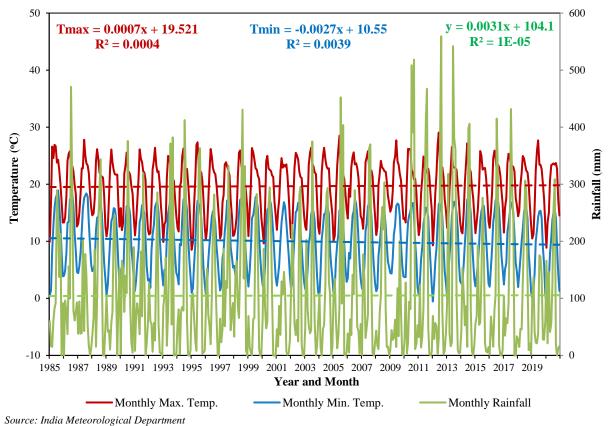

#### Attachment 2.1.3 Observation of Line Chart

Figure 1 Long-term Weather Data at Nainital Observatory

Figure 2 Long-term Weather Data at Pithoragarh Observatory

Figure 3 Long-term Weather Data at Ranichauri Observatory

Figure 4 Long-term Weather Data at Uttarkashi Observatory

Attachment 2.1.4 Projected Climate Change, Temperature and Precipitation

Figure 1 Projected Climate Change in 50 years under RCP2.6

Figure 2 Projected Climate Change in 50 years under RCP4.5