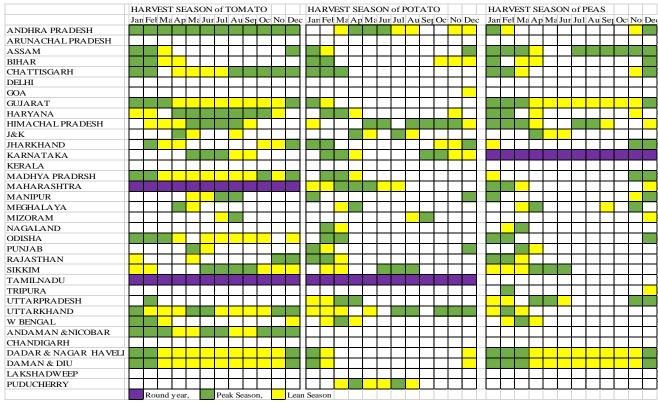

| PUDUCHERRY          |     |       |      |      |      |      |     |     |     |     |     |     |              |     |      |      |      |      | Ì   | 1        |     |     |     |          |

Source: Indian Horticulture Database 2013

Note: Peak season is drawn in green, Lean season is drawn in yellow.

## Table Typical Harvest Months of Tomato, Potato and Peas at the states in India



Source: Indian Horticulture Database 2013

Note: Peak season is drawn in green, Lean season is drawn in yellow, and Round year is drawn in purple.

#### Attachment 3.5.1 Traders in APMC *Mandies* in Uttarakhand

The JICA Survey Team, through its Indian staff, carried out an interview survey to market traders who are doing business in public markets (APMC Mandies) in Uttarakhand in July 2021. The survey was made in Nainital district and Dehradun district where are leading hubs of horticultural produce distribution in Uttarakhand. This report discusses survey findings as shown below.

#### 1. Market Traders Interviewed (Informants)

A series of interviews was made to 10 informants, 5 from each district, as shown in Table 1.

Table 1 Market Traders Interviewed

| No | Name of Company