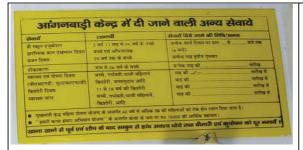

with the School staff. Meeting

Geo tag location of the School's Kitchen



Interior of the kitchen used for Mid-day meal preparation.



School wall displaying day wise food menu chart of Mid-day meal.

(10) Name of School: State Girls Intermediate college, Haldwani Cluster: Haldwani Block: Haldwani

District: Nainital Date visited: 04.09.2021





Enumerator with the Principal at School's premise.

Schedule interview with the School's Principal



Chart displaying day wise food menu of Mid-day

School's kitchen and utensils use for Mid-day meal

(11) Name of Anganwadi: Anganwadi center, Devalmalla Block: Haldwani Cluster: Kunwarpur

GP: Devalmalla Village: Devalmalla District: Nainital





Geo tag location of the Anganwadi center.

Anganwadi worker with Mukhyamantri mahalaxmi kit







Block: Ramgarh

Information board with detail of the targeted beneficiary and food materials distributed through Anganwadi center.

- . In the right, Different Generic medicine distribute through Anganwadi.
- 2. In the left, Chart papers having basic education content and details of the various schemes.

(12) Name of Anganwadi: Anganwadi Center, Jhutiya

Cluster: Ramgarh

GP: Jhutiya Village: Jhutiya Date visited: 06.09.2021

District: Nainital





Schedule interview with the Anganwadi worker

Information board with details of various schemes and Programs implemented by women and Child development department.





Anganwadi worker with food material and medicine kit distributed through the center

Geo tag location of the Anganwadi center

(13) Name of School : State primary school,