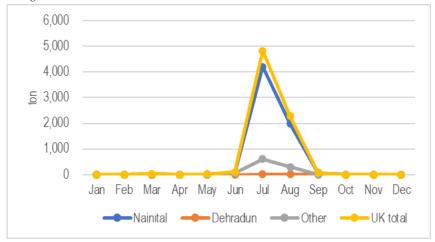

#### Attachment 2.1.3 Observation of Line Chart

Figure 1 Long-term Weather Data at Nainital Observatory

Figure 2 Long-term Weather Data at Pithoragarh Observatory

Figure 3 Long-term Weather Data at Ranichauri Observatory