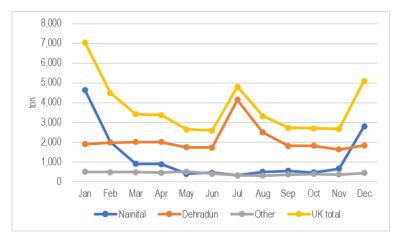

#### Attachment 2.1.3 Observation of Line Chart

Figure 1 Long-term Weather Data at Nainital Observatory

Figure 2 Long-term Weather Data at Pithoragarh Observatory

Figure 3 Long-term Weather Data at Ranichauri Observatory

Figure 4 Long-term Weather Data at Uttarkashi Observatory

Attachment 2.1.4 Projected Climate Change, Temperature and Precipitation

Figure 1 Projected Climate Change in 50 years under RCP2.6

Figure 2 Projected Climate Change in 50 years under RCP4.5