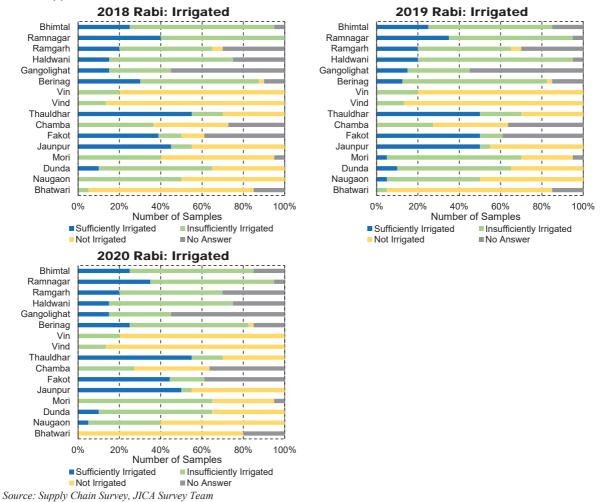

#### Attachment 2.1.3 Observation of Line Chart

Figure 1 Long-term Weather Data at Nainital Observatory

Figure 2 Long-term Weather Data at Pithoragarh Observatory

Figure 3 Long-term Weather Data at Ranichauri Observatory