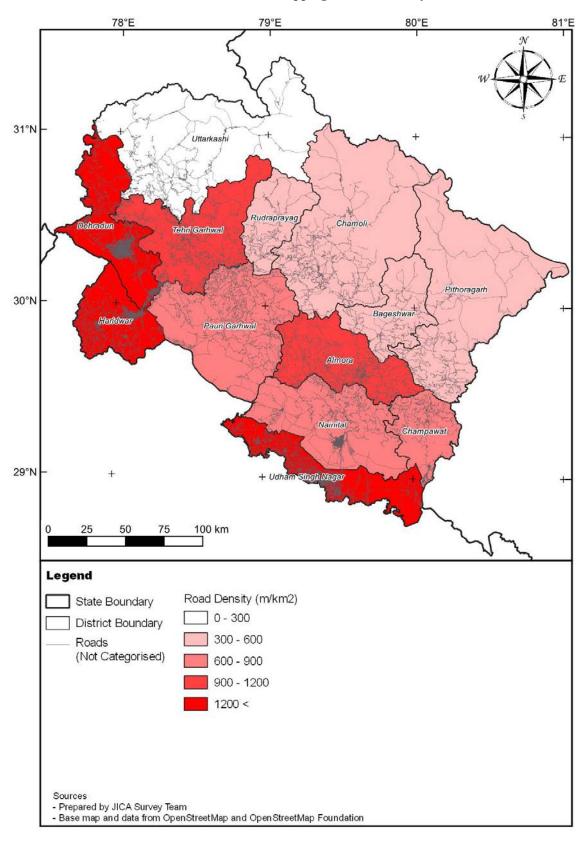

Source: NITI Aayog (https://sdgindiaindex.niti.gov.in/#/ranking)

Attachment 2.3.1 Mapping of Land Utilization

Attachment 3.2.1 List of Blocks Covered by IFAD assisted Projects

| District    | REAP (under               | ILSP (completed in 2021)                                                                                                         | ULIPH (completed in 2012)                                               |
|-------------|---------------------------|----------------------------------------------------------------------------------------------------------------------------------|-------------------------------------------------------------------------|
|             | preparation)              |                                                                                                                                  |                                                                         |
| Almora      |                           | <ol> <li>Syaldeh</li> <li>Salt</li> <li>Bhikiasain</li> <li>Chaukhutia</li> <li>Hawalbagh</li> <li>Tarikhet, Dwarahat</li> </ol> | <ol> <li>Bhainsiyachana</li> <li>Lamgara</li> <li>Dhauladevi</li> </ol> |
| Bageshwar   |                           | 7. Garur                                                                                                                         | 4. Bageshwar<br>5. Kapkot                                               |
| Chamoli     |                           | 8. Tharali<br>9. Pokhri                                                                                                          | 6. Ghat 7. Deval 8. Narayanbagad 9. Dasholi                             |
| Tehri       | All Blocks in Uttarakhand | 10. Chamba<br>11. Jaunpur                                                                                                        | 10. Bhilangana, 11. Jaunpur (common) 12. Devprayag 13. Pratapnagar      |
| Uttarkashi  |                           | 12. Bhatwari                                                                                                                     | 14. Naugaon<br>15. Mori<br>16. Purola,<br>17. Dunda                     |
| Rudraprayag |                           | 13. Jakholi<br>14. Augustmuni                                                                                                    | -                                                                       |
| Pithoragarh |                           | 15. Kanalichina<br>16. Pithoragarh (Bin)<br>17. Munakot                                                                          | -                                                                       |
| Pauri       | 7                         | 18. Kaljikhal                                                                                                                    | -                                                                       |
| Dehradun    |                           | 19. Kalsi<br>20. Chakarata                                                                                                       | -                                                                       |
| Nainital    |                           |                                                                                                                                  |                                                                         |
| Champawat   |                           |                                                                                                                                  |                                                                         |
| Total       | 95 Blocks                 | 20 Blocks                                                                                                                        | 17 Blocks                                                               |