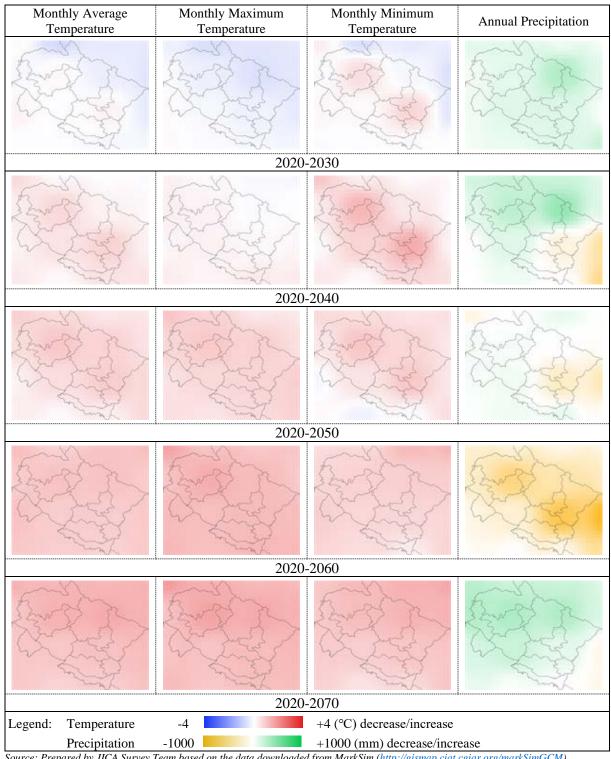

Attachment 2.1.5 Line Chart of Climate Change

Figure 1 Climate Change from 2020 in each Agro-climate Zone under each Emission Scenario

Figure 2 Difference of Climate Change from 2020 among Agro-climate Zones