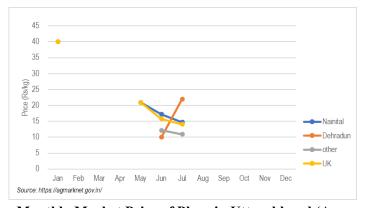

#### Attachment 2.1.3 Observation of Line Chart

Figure 1 Long-term Weather Data at Nainital Observatory

Figure 2 Long-term Weather Data at Pithoragarh Observatory

Figure 3 Long-term Weather Data at Ranichauri Observatory