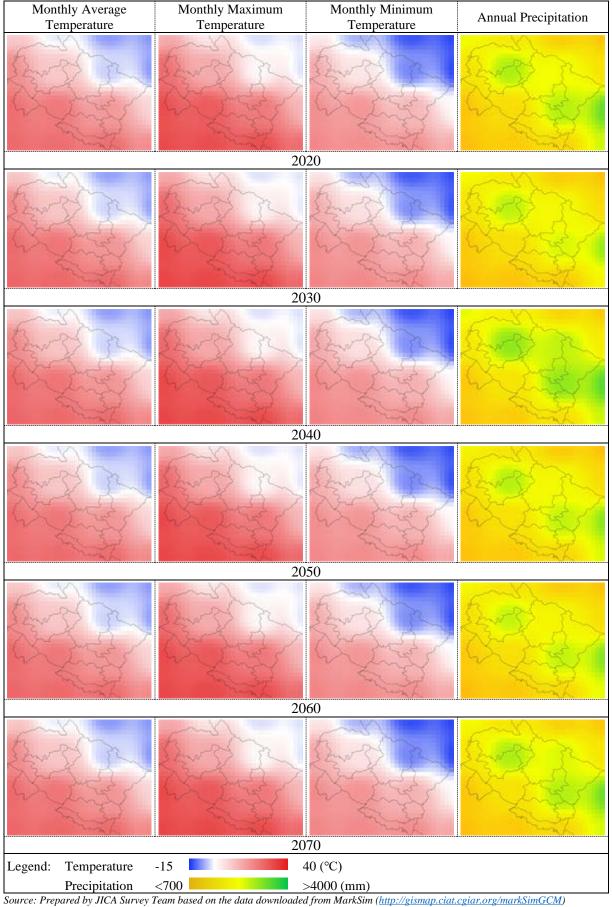

Figure 4 Long-term Weather Data at Uttarkashi Observatory

Attachment 2.1.4 Projected Climate Change, Temperature and Precipitation

Figure 1 Projected Climate Change in 50 years under RCP2.6

Figure 2 Projected Climate Change in 50 years under RCP4.5

Figure 3 Projected Climate Change in 50 years under RCP6.0

Figure 4 Projected Climate Change in 50 years under RCP8.5

Figure 5 Projected Variation of Temperature and Precipitation in 50 years under RCP2.6

Figure 6 Projected Variation of Temperature and Precipitation in 50 years under RCP4.5

Figure 7 Projected Variation of Temperature and Precipitation in 50 years under RCP6.0

Figure 8 Projected Variation of Temperature and Precipitation in 50 years under RCP8.5