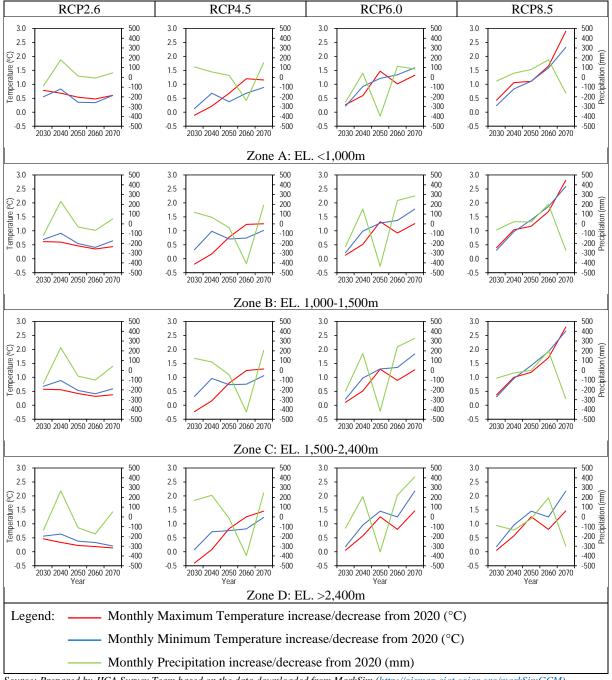

Attachment 2.1.5 Line Chart of Climate Change

Figure 1 Climate Change from 2020 in each Agro-climate Zone under each Emission Scenario

Figure 2 Difference of Climate Change from 2020 among Agro-climate Zones