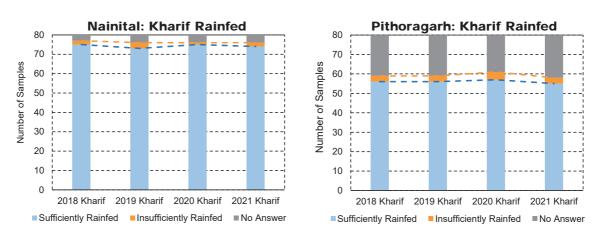

#### Attachment 2.1.3 Observation of Line Chart

Figure 1 Long-term Weather Data at Nainital Observatory

Figure 2 Long-term Weather Data at Pithoragarh Observatory

Figure 3 Long-term Weather Data at Ranichauri Observatory