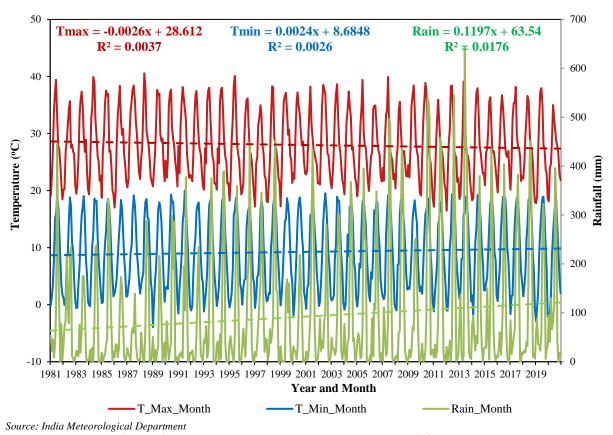

#### Attachment 2.1.3 Observation of Line Chart

Figure 1 Long-term Weather Data at Nainital Observatory

Figure 2 Long-term Weather Data at Pithoragarh Observatory

Figure 3 Long-term Weather Data at Ranichauri Observatory

Figure 4 Long-term Weather Data at Uttarkashi Observatory

Attachment 2.1.4 Projected Climate Change, Temperature and Precipitation

Figure 1 Projected Climate Change in 50 years under RCP2.6

Figure 2 Projected Climate Change in 50 years under RCP4.5