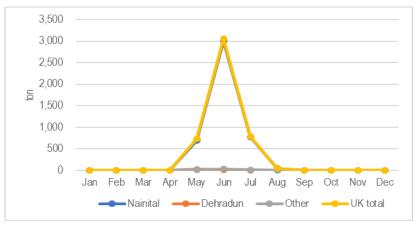

#### Attachment 2.1.3 Observation of Line Chart

Figure 1 Long-term Weather Data at Nainital Observatory

Figure 2 Long-term Weather Data at Pithoragarh Observatory

Figure 3 Long-term Weather Data at Ranichauri Observatory