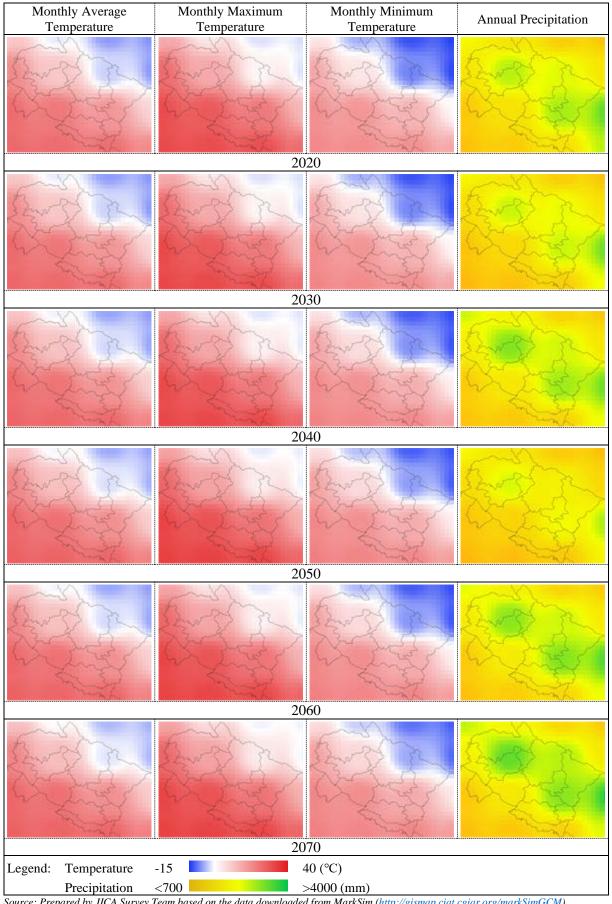

Figure 4 Long-term Weather Data at Uttarkashi Observatory

Attachment 2.1.4 Projected Climate Change, Temperature and Precipitation

Figure 1 Projected Climate Change in 50 years under RCP2.6

Figure 2 Projected Climate Change in 50 years under RCP4.5

Figure 3 Projected Climate Change in 50 years under RCP6.0

Figure 4 Projected Climate Change in 50 years under RCP8.5

Figure 5 Projected Variation of Temperature and Precipitation in 50 years under RCP2.6

Figure 6 Projected Variation of Temperature and Precipitation in 50 years under RCP4.5

Figure 7 Projected Variation of Temperature and Precipitation in 50 years under RCP6.0

Figure 8 Projected Variation of Temperature and Precipitation in 50 years under RCP8.5