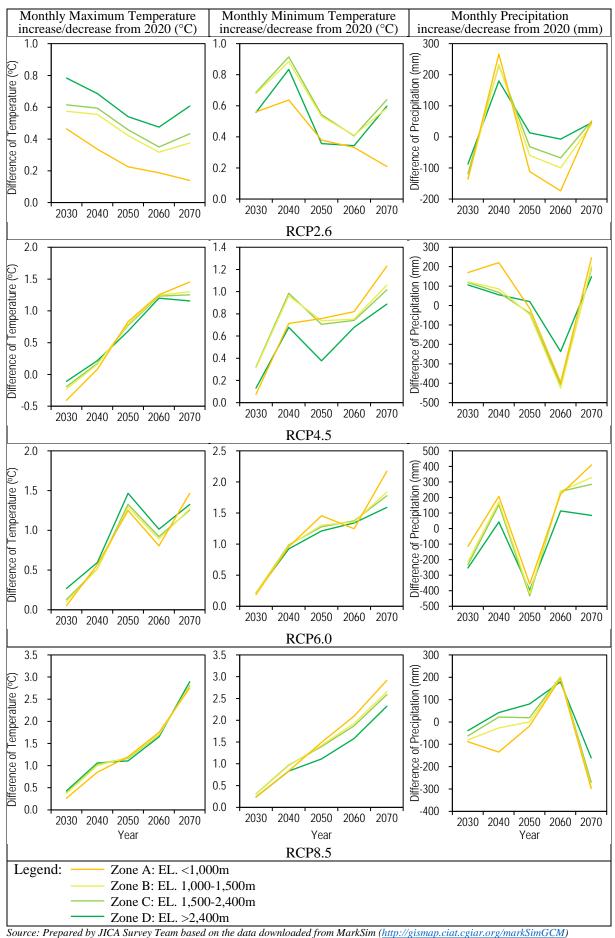

Attachment 2.1.5 Line Chart of Climate Change

Figure 1 Climate Change from 2020 in each Agro-climate Zone under each Emission Scenario

Figure 2 Difference of Climate Change from 2020 among Agro-climate Zones