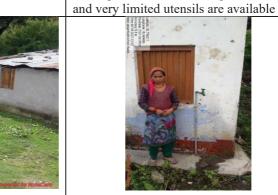

ises

Description: Kitchen setup of school





Description: Mid-day meal menu of the school

Description: Separate toilets for girls and boys in school

(4) Name of School/Anganwadi: Rajkiye Prathmik Vidhalaya, Kyolangi

Cluster: Jwarna Block: Thauldhar GP :Kyolangi

Village: Kyolangi District: Tehri Garhwal

Date visited:07-09-2021





Description: Area around school premises



Description: Kitchen setup of school



Description: Kitchen location of school showing very less availability of utensils

Description: Mid-day meal menu of school

(5) Name of School/Anganwadi: Anganwadi Center, Dwari

Cluster: Gorsali Block: Bhatwari GP: Dwari

Village: Dwari District: Uttarkashi

Date visited: 07-09-2021



Description: Anganwadi location in Dwari Description: Kitchen in Anganwadi, Dwari





Latitude 30.795309
Longinde 78.595322
Longinde 78.595322
Longinde 78.595320
Accuracy 38 m
Firme 07.09202113.31
Molte angelose shool dwell.

Description: Source of water in Anganwadi

(6) Name of School/Anganwadi:

Description: Area around Anganwadi

Cluster: Gangtad Block: Naugaon GP: Nagadgaon

Village: Nagadgaon District: Uttarkashi

Date visited: 10-09-2021





Description: Picture showing school entrance area

Description: Classroom location of the School





Description: Mid-day meal Menu

Description: Kitchen location of the School

(7) Name of School/Anganwadi: Central Primary School, Kamadh

Cluster: Dunda Block: Dunda GP: Kamadh

Village: Kamadh District: Uttarkashi

Date visited: 06-09-2021





Description: Location and area around Primary School in Kamadh

Description: Cook