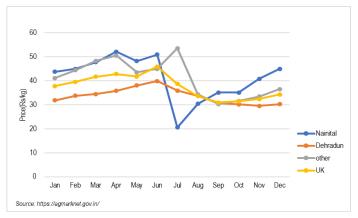

#### **Attachment 3.3.1** Key Interventions by Concerned Departments

| Department/<br>Organisation/<br>Institute | Key Interventions                                                                                                                                                                                                                                                                                                                                                                                                                                                                                                                                                                                                                                                                                                                                                                                                                                                                                                                                                                                                                                                                                                                                                                                                                                                                                                                                                                                                                                                                                                                                                                                                                                                                                                                                                                                                                                                                                                                                                                                                                                                                                                              |
|-------------------------------------------|--------------------------------------------------------------------------------------------------------------------------------------------------------------------------------------------------------------------------------------------------------------------------------------------------------------------------------------------------------------------------------------------------------------------------------------------------------------------------------------------------------------------------------------------------------------------------------------------------------------------------------------------------------------------------------------------------------------------------------------------------------------------------------------------------------------------------------------------------------------------------------------------------------------------------------------------------------------------------------------------------------------------------------------------------------------------------------------------------------------------------------------------------------------------------------------------------------------------------------------------------------------------------------------------------------------------------------------------------------------------------------------------------------------------------------------------------------------------------------------------------------------------------------------------------------------------------------------------------------------------------------------------------------------------------------------------------------------------------------------------------------------------------------------------------------------------------------------------------------------------------------------------------------------------------------------------------------------------------------------------------------------------------------------------------------------------------------------------------------------------------------|
| Agriculture Department                    | Central Schemes: National Agriculture Development Programme (NADP); National Food Security Mission (NFSM); Pradhan Mantri Krishi Sinchayee Yojana (PMKSY); Rainfed Area Development Programme; Soil Health Card scheme; Paramparagat Krishi Vikas Yojna (PKVY); National Bamboo Mission; SubMissionon Agriculture Mechanisation (SMAM); Sub Mission on Seed and Planting Material; NeGPA (National E- Governance Plan in Agriculture); Support to State Extension Programmes for Extension Reforms (ATMA); Pradhan Mantri Fasal Bima Yojana (PMFBY) (PM crop insurance scheme); Timely reporting Scheme (TRS); Improvement in Crop Statistics (ICS); Pradhan Mantri Kisan Samman Nidhi Yojana (PM-Kisan Yojana); Pradhan Mantri Kisan Mandhan Yojana PMKMY; Agriculture Infrastructure Fund (Not availed in 2020-21); FPO Scheme – (Proposed 20 by NABARD, 15 by SFAC and 6 by NCDC in 2021-22). State Schemes: Strengthening of Agriculture inputs Storage and Training centres; Conduct of Various Laboratories; State Farmers Commision; water pump, Sprinkler Sets Poly House Diversification; Integrated deal agriculture Village scheme (Akikrat Adarsh Krishi Gram Yojna); CM Krishi Vikas Yojna; Farm Machinery Bank Establishment; Doubling Farmers income Jaivik Mandua Utpadan                                                                                                                                                                                                                                                                                                                                                                                                                                                                                                                                                                                                                                                                                                                                                                                                                                      |
|                                           | Karyakram, and other departmenatl initiatives.  Kisan Call Center: In order to harness the potential of ICT in Agriculture, Ministry of Agriculture & Farmers Welfare launched the scheme "Kisan Call Centres" (KCCs) on January 21, 2004. Main aim of the scheme is to answer farmers' queries on a telephone call in their own language.  In Uttarakhand, G B Pant University of Agriculture & Technology, Pantnagar (Hindi Language), Udham Singh Nagar is running the kisan call center. It is closely linked with Nainital District especially Haldwani and Ram Nagar area of Nainital. A Kisan Knowledge Management System (KKMS) has been developed to capture all the details of the caller and sending gist of answer given through SMS. KKMS has its independent website: - <a href="http://dackkms.gov.in">http://dackkms.gov.in</a> Soil Testing Centers: Uttarakhand has 13 Soil testing centers in Uttarakhand. These are in every district including 4 project districts also. Details of the Soil testing labs are avaibale at: <a href="https://agriculture.uk.gov.in/files/contact_details_soil_labs.pdf">https://agriculture.uk.gov.in/files/contact_details_soil_labs.pdf</a>                                                                                                                                                                                                                                                                                                                                                                                                                                                                                                                                                                                                                                                                                                                                                                                                                                                                                                                              |
| Krishi Vigyan<br>Kendras<br>(KVKs)        | Key Inteventions of KVKs in Uttarakhand include - Organising of On and Off campus training programmes for Farmers, Rural Women, Rural Youth, and Extension personnel to make them aware about the latest technologies in agriculture; Conduting short and long term vocational training courses on cereals, pulses, vegetable, floriculture, beekeeping, dairying, mushroom, organic farming, protective cultivation and Soil Testing etc for farmers, rural woman, rural youth for self-employment; Conducting Front Line Demonstrations (FLD) and On Farm Trials (OFT) at farmer's fields on improved technologies and refinement of existing technology so as to suit the need of the farmer; undertaking Soil Testing and distribution of Soil Health Card to the farmers; and guiding on Post harvest technology with value addition of hills crop.  Specific Activities of KVKs in Uttarakhand:  On-Farm Testing: Each KVK operates a small farm to test new technologies, such as seed varieties or innovative farming methods, developed by ICAR institutes. This allows new technologies to be tested at the local level before being transferred to farmers.  Front-line Demonstration: Due to the KVK's farm and its proximity to nearby villages, it organizes programs to show the efficacy of new technologies on farmer fields.  Capacity Building: In addition to demonstrating new technologies, the KVK also hosts capacity building exercises and workshops to discuss modern farming techniques with groups of farmers.  Multi-sector Support: Offer support to various private and public initiatives through its local network and expertise. It is very common for government research institutes to leverage the network of KVKs when performing surveys with a wide range of farmers.  Advisory Services: Due to the growing use of ICT, KVKs have implemented technologies to provide farmers information, such as weather advisories or market pricing, through radio and mobile phones. In each of these activities, the KVK focuses on crops and methods specific to the local climate and indust |