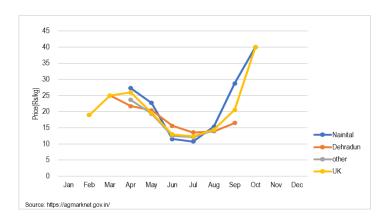

#### **Attachment 3.3.1** Key Interventions by Concerned Departments

| Department/<br>Organisation/<br>Institute | Key Interventions                                                                                                                                                                                                                                                                                                                                                                                                                                                                                                                                                                                                                                                                                                                                                                                                                                                                                                                                                                                                                                                                                                                                                                                                                                                                                                                                                                                                                                                                                                                                                                                                                                                                                                                                                                                                                                                                                                                                                                                                                                                                                                              |
|-------------------------------------------|--------------------------------------------------------------------------------------------------------------------------------------------------------------------------------------------------------------------------------------------------------------------------------------------------------------------------------------------------------------------------------------------------------------------------------------------------------------------------------------------------------------------------------------------------------------------------------------------------------------------------------------------------------------------------------------------------------------------------------------------------------------------------------------------------------------------------------------------------------------------------------------------------------------------------------------------------------------------------------------------------------------------------------------------------------------------------------------------------------------------------------------------------------------------------------------------------------------------------------------------------------------------------------------------------------------------------------------------------------------------------------------------------------------------------------------------------------------------------------------------------------------------------------------------------------------------------------------------------------------------------------------------------------------------------------------------------------------------------------------------------------------------------------------------------------------------------------------------------------------------------------------------------------------------------------------------------------------------------------------------------------------------------------------------------------------------------------------------------------------------------------|
| Agriculture Department                    | Central Schemes: National Agriculture Development Programme (NADP); National Food Security Mission (NFSM); Pradhan Mantri Krishi Sinchayee Yojana (PMKSY); Rainfed Area Development Programme; Soil Health Card scheme; Paramparagat Krishi Vikas Yojna (PKVY); National Bamboo Mission; SubMissionon Agriculture Mechanisation (SMAM); Sub Mission on Seed and Planting Material; NeGPA (National E- Governance Plan in Agriculture); Support to State Extension Programmes for Extension Reforms (ATMA); Pradhan Mantri Fasal Bima Yojana (PMFBY) (PM crop insurance scheme); Timely reporting Scheme (TRS); Improvement in Crop Statistics (ICS); Pradhan Mantri Kisan Samman Nidhi Yojana (PM-Kisan Yojana); Pradhan Mantri Kisan Mandhan Yojana PMKMY; Agriculture Infrastructure Fund (Not availed in 2020-21); FPO Scheme – (Proposed 20 by NABARD, 15 by SFAC and 6 by NCDC in 2021-22). State Schemes: Strengthening of Agriculture inputs Storage and Training centres; Conduct of Various Laboratories; State Farmers Commision; water pump, Sprinkler Sets Poly House Diversification; Integrated deal agriculture Village scheme (Akikrat Adarsh Krishi Gram Yojna); CM Krishi Vikas Yojna; Farm Machinery Bank Establishment; Doubling Farmers income Jaivik Mandua Utpadan                                                                                                                                                                                                                                                                                                                                                                                                                                                                                                                                                                                                                                                                                                                                                                                                                                      |
|                                           | Karyakram, and other departmenatl initiatives.  Kisan Call Center: In order to harness the potential of ICT in Agriculture, Ministry of Agriculture & Farmers Welfare launched the scheme "Kisan Call Centres" (KCCs) on January 21, 2004. Main aim of the scheme is to answer farmers' queries on a telephone call in their own language.  In Uttarakhand, G B Pant University of Agriculture & Technology, Pantnagar (Hindi Language), Udham Singh Nagar is running the kisan call center. It is closely linked with Nainital District especially Haldwani and Ram Nagar area of Nainital. A Kisan Knowledge Management System (KKMS) has been developed to capture all the details of the caller and sending gist of answer given through SMS. KKMS has its independent website: - <a href="http://dackkms.gov.in">http://dackkms.gov.in</a> Soil Testing Centers: Uttarakhand has 13 Soil testing centers in Uttarakhand. These are in every district including 4 project districts also. Details of the Soil testing labs are avaibale at: <a href="https://agriculture.uk.gov.in/files/contact_details_soil_labs.pdf">https://agriculture.uk.gov.in/files/contact_details_soil_labs.pdf</a>                                                                                                                                                                                                                                                                                                                                                                                                                                                                                                                                                                                                                                                                                                                                                                                                                                                                                                                              |
| Krishi Vigyan<br>Kendras<br>(KVKs)        | Key Inteventions of KVKs in Uttarakhand include - Organising of On and Off campus training programmes for Farmers, Rural Women, Rural Youth, and Extension personnel to make them aware about the latest technologies in agriculture; Conduting short and long term vocational training courses on cereals, pulses, vegetable, floriculture, beekeeping, dairying, mushroom, organic farming, protective cultivation and Soil Testing etc for farmers, rural woman, rural youth for self-employment; Conducting Front Line Demonstrations (FLD) and On Farm Trials (OFT) at farmer's fields on improved technologies and refinement of existing technology so as to suit the need of the farmer; undertaking Soil Testing and distribution of Soil Health Card to the farmers; and guiding on Post harvest technology with value addition of hills crop.  Specific Activities of KVKs in Uttarakhand:  On-Farm Testing: Each KVK operates a small farm to test new technologies, such as seed varieties or innovative farming methods, developed by ICAR institutes. This allows new technologies to be tested at the local level before being transferred to farmers.  Front-line Demonstration: Due to the KVK's farm and its proximity to nearby villages, it organizes programs to show the efficacy of new technologies on farmer fields.  Capacity Building: In addition to demonstrating new technologies, the KVK also hosts capacity building exercises and workshops to discuss modern farming techniques with groups of farmers.  Multi-sector Support: Offer support to various private and public initiatives through its local network and expertise. It is very common for government research institutes to leverage the network of KVKs when performing surveys with a wide range of farmers.  Advisory Services: Due to the growing use of ICT, KVKs have implemented technologies to provide farmers information, such as weather advisories or market pricing, through radio and mobile phones. In each of these activities, the KVK focuses on crops and methods specific to the local climate and indust |