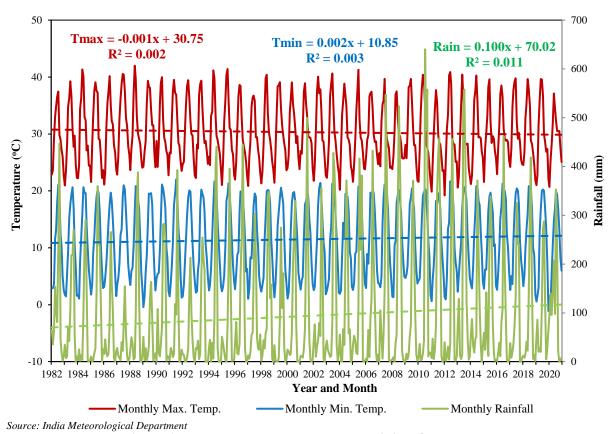

#### Attachment 2.1.3 Observation of Line Chart

Figure 1 Long-term Weather Data at Nainital Observatory

Figure 2 Long-term Weather Data at Pithoragarh Observatory

Figure 3 Long-term Weather Data at Ranichauri Observatory