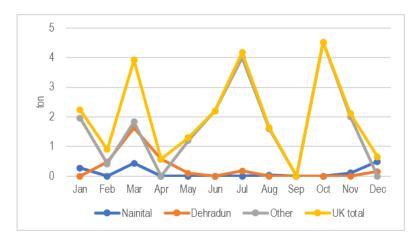

#### Attachment 2.1.3 Observation of Line Chart

Figure 1 Long-term Weather Data at Nainital Observatory

Figure 2 Long-term Weather Data at Pithoragarh Observatory

Figure 3 Long-term Weather Data at Ranichauri Observatory