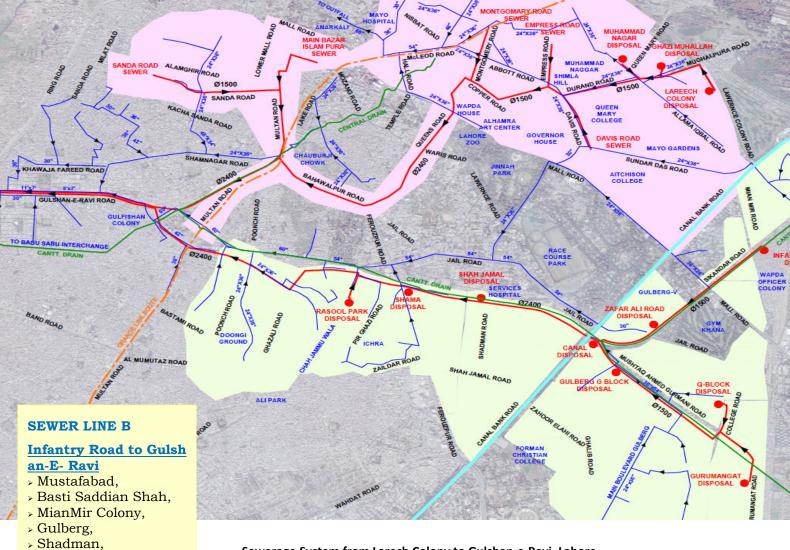

ision of trunk sewer infrastructure for improvement of sewage system in the Central zone of Lahore.

The project PC-I has been approved by PDWP, CDWP and ECNEC on 16.07.2019, 25.09.2019 and 16.03.2020 respectively.

The proposed project will eliminate twelve (12) Intermediate Sewerage Lift Stations which are disposing off the sewerage into the open storm water channel. The storm water carrying capacity of Central and Cantonment Drain will be enhanced due to elimination of sewage and wastewater flows.

The project will be executed by utilizing the Trenchless Technology. Trenchless technology will cause minimum disruption to city life in project area during execution in comparison to open-cut method.

The project area is served by two routes of the sewerage system namely Line-A and Line-B.



Sewerage System from Larech Colony to Gulshan-e-Ravi, Lahore (Through Trenchless Technolog

> Shah Jamal,

Ichhra Shama,Rasool Park,Samnabad, andAdjoining localities.

#### Construction of storage and infiltration facilities (Storage water tanks)

**Reply:** One underground storage tank at Lawrence Road is complete and execution of two underground storage tanks at Sheranwala Gate and Kashmir Road is in progress.

#### Budget for implementation of Drainage M/P (Annual budget and mid-term budget)

**Reply:** Depending upon the Short Term and Long Term Investment Plans as proposed by consultants, Rs. 16.9 Billion required for improvement / rehabilitation of existing drainage system of Lahore and Rs. 17 Billion required for future extensions / developments in new proposed zones. All the fund