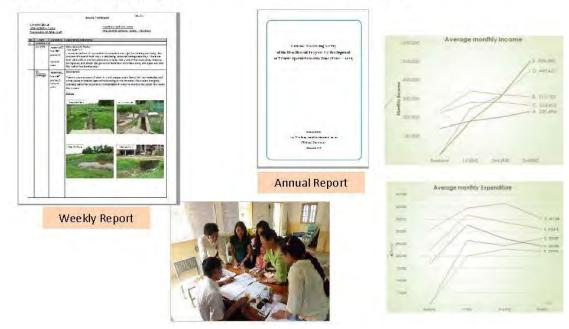

## **Internal & External Monitoring**

**Internal Monitoring:** Check the issue at relocation site through the year

External Monitoring: Check the degree of livelihood restoration