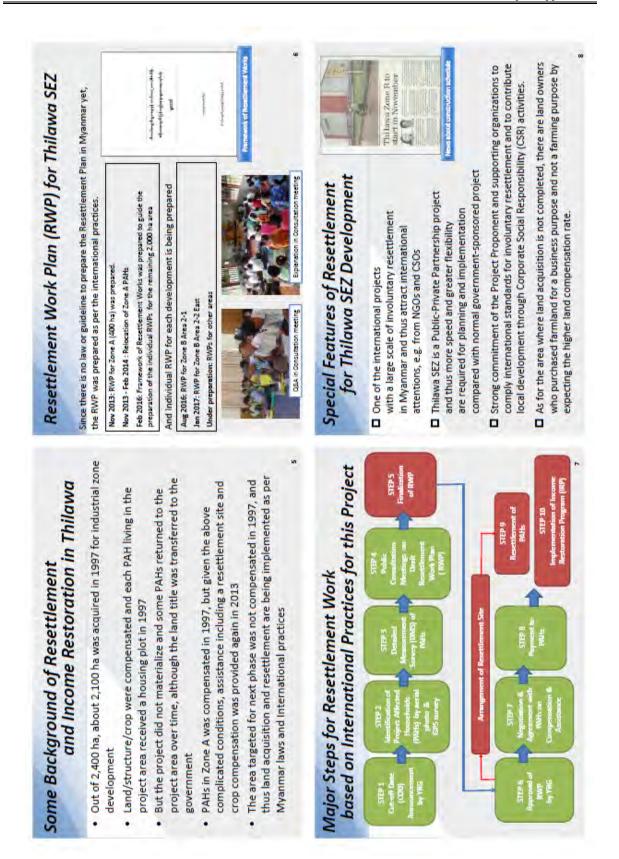

## II. Special Features of Resettlement for Thilawa SEZ Development

- One of the international projects which require a large scale of involuntary resettlement in Myanmar and attract international attentions
- Since it is a Public-Private Partnership project, further speed is required for planning and implementation compared with normal government projects.
- Strong commitment of the Project Proponent and supporting organizations to comply with the international standards for involuntary resettlement through RWP implementation and to contribute to local development through Corporate Social Responsibility (CSR) activities.