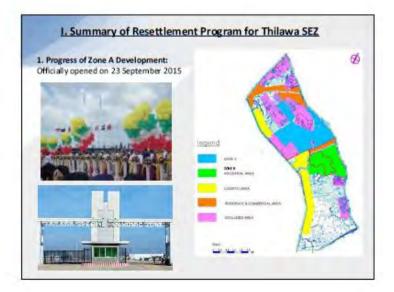

## II. Special Features of Resettlement for Thilawa SEZ Development

- One of the international projects which require a large scale of involuntary resettlement in Myanmar and attract international attentions
- Since it is a Public-Private Partnership project, further speed is required for planning and implementation compared with normal government projects.
- Strong commitment of the Project Proponent and supporting organizations to comply with the international standards for involuntary resettlement through RWP implementation and to contribute to local development through Corporate Social Responsibility (CSR) activities.