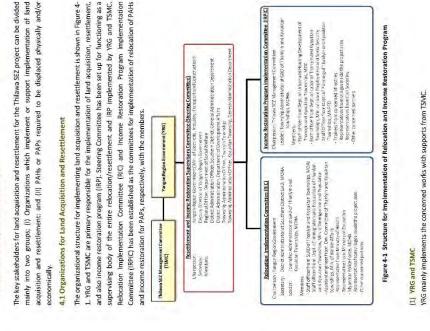

ment Work Plan (RWP), the official land acquisition procedure needs 00

to be completed after finalization of the final RWP

### 3.3 Gap Analysis and Gap Filling Measures

Land acquisition and resettlement for the Thilawa ST2 project have been realized in accordance with international standards (i.e. the JCA Guidelines) and Mayamar legislation (seg. Land Acquisition Act, 1994) by means of several measures to fill the gaps between the national legislation and international practices. The gaps among these international practices and Myammar legislations as well as their practices. The gaps among these international practices and Myammar legislations as well as their practices. requirements are described in detail in Attachment 3-1.



~

Technical Assistance for Enhancing Capabilities of





CHAPTER 4 KEY STAKEHOLDERS FOR

**RESETTLEMENT IN THILAWA SEZ** 

co

# 4.2 Project Affected Household

A PAH refers to a household affected physically displaced PAHs (their house displaced PAHs (their livelihood activ while others live/cultivate the land w

Compensation and assistance will be affected by the Project. PAHs could L own land or not, in whether they re Regarding landowine PAHs, they are Regarding and by they are local landowir types of PAHs are shown in Figure 4.3

Assistance for wellhood including



Figure 4-3 Type of PAHs in th

Assistance for loss of Compensation for <u>owner</u> assets and livelihood <u>house</u> and assistance for resettlement

required and compensation Figure 4-4 Type of PAHs in the area where land acquisition is NOT



10



11

| Guideline for Lond