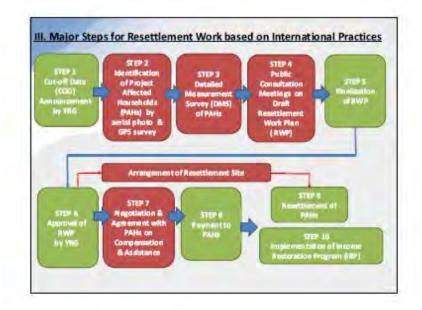

## II. Special Features of Resettlement for Thilawa SEZ Development

- One of the international projects which require a large scale of involuntary resettlement in Myanmar and attract international attentions
- Since it is a Public-Private Partnership project, further speed is required for planning and implementation compared with normal government projects.
- Strong commitment of the Project Proponent and supporting organizations to comply with the international standards for involuntary resettlement through RWP implementation and to contribute to local development through Corporate Social Responsibility (CSR) activities.

Thilawa SEZ Management Committee JICA RWP Expert Team

Thilawa SEZ Management Committee JICA RWP Expert Team

Thilawa SEZ Management Committee JICA RWP Expert Team