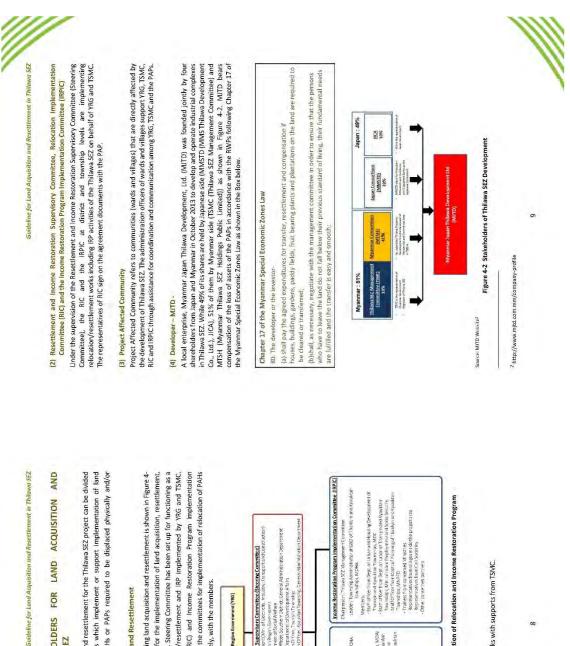

## II. Special Features of Resettlement for Thilawa SEZ Development

- One of the international projects which require a large scale of involuntary resettlement in Myanmar and attract international attentions
- Since it is a Public-Private Partnership project, further speed is required for planning and implementation compared with normal government projects.
- Strong commitment of the Project Proponent and supporting organizations to comply with the international standards for involuntary resettlement through RWP implementation and to contribute to local development through Corporate Social Responsibility (CSR) activities.

Thilawa SEZ Management Committee JICA RWP Expert Team

Thilawa SEZ Management Committee JICA RWP Expert Team

Thilawa SEZ Management Committee JICA RWP Expert Team