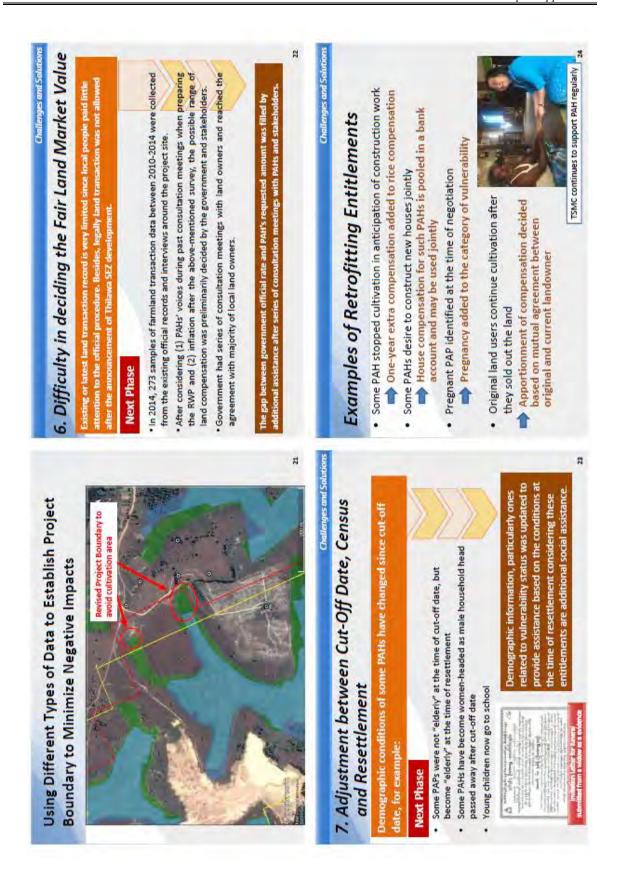

an have home parden at their own plot.                                                                           | <ul> <li>As a total, 29 PAPs are currently working at companies in Thilawa SEZ,<br/>and 19 PAPs used to work.</li> </ul>                                                                                                              |
|                                                     |                                                                                                                                                          |                                                                                                                                                                                                                                       |

91

1





Resettlement and Income Restoration in Thilawa SEZ – Lessons from the first & second phases development and emerging good practices – Dr. Than Than Thwe<sup>1</sup>, U Tun Naing Ko<sup>2</sup> and Daw Ai Ai Khaing<sup>3</sup>

- Thilawa SEZ is one of the national flagship projects in Myanmar to attract Foreign Direct Investment. Out of the total area of 2,400 ha, 400 ha industrial area (Zone A) was inaugurated in September 2015. In remaining 2000 ha, which is divided into smaller development areas, development proceeds in a step-by-step manner. An area covering 101 ha has been earmarked for the next phase of development, and land acquisition, resettlement and livelihood restoration works are currently underway.
- For most part of Thilawa SEZ including Zone A, land acquisition was complet