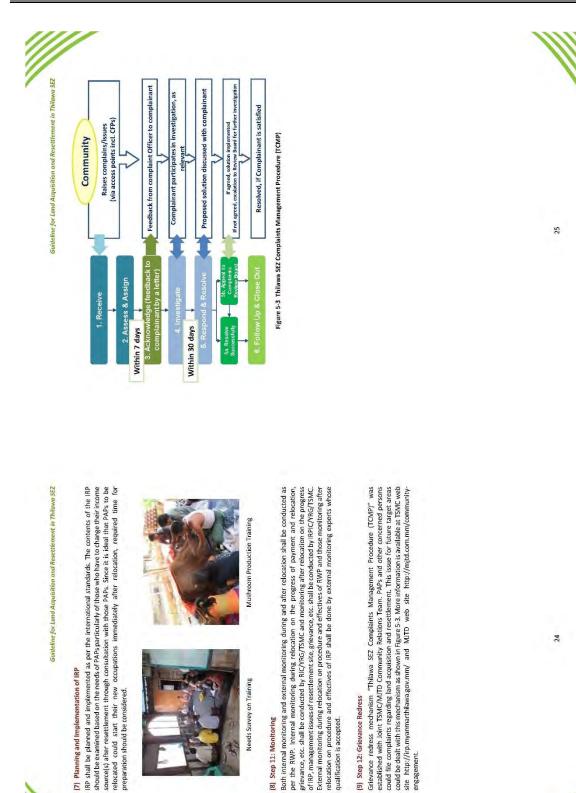

## **Internal & External Monitoring**

**Internal Monitoring:** Check the issue at relocation site through the year

External Monitoring: Check the degree of livelihood restoration