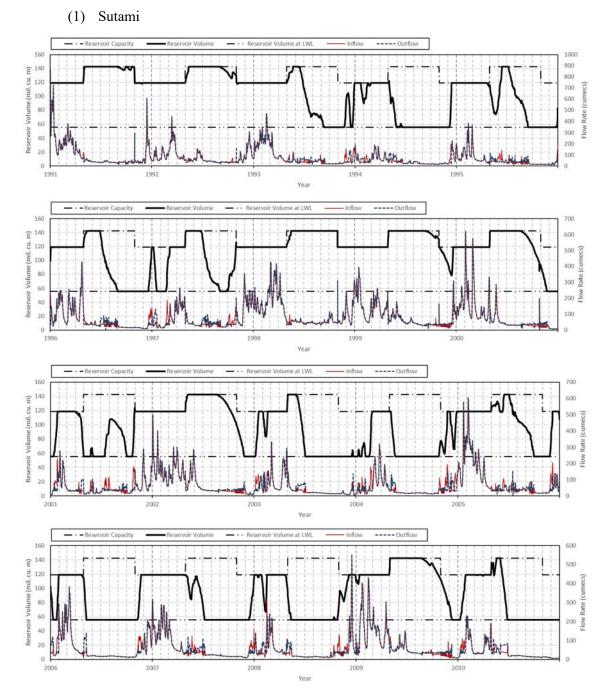

# A4.3 Reservoir Volume

(1) Sutami

Source: JICA Project Team 2

Source: JICA Project Team 2

Source: JICA Project Team 2

Source: JICA Project Team 2