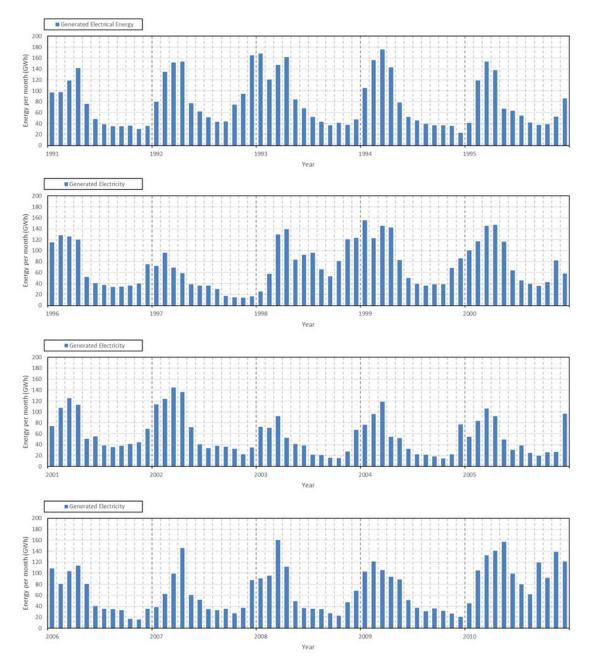

### A4.2 Hydropower Generation

# A4.2.1 Scenario 1

Source: JICA Project Team 2

Source: JICA Project Team 2