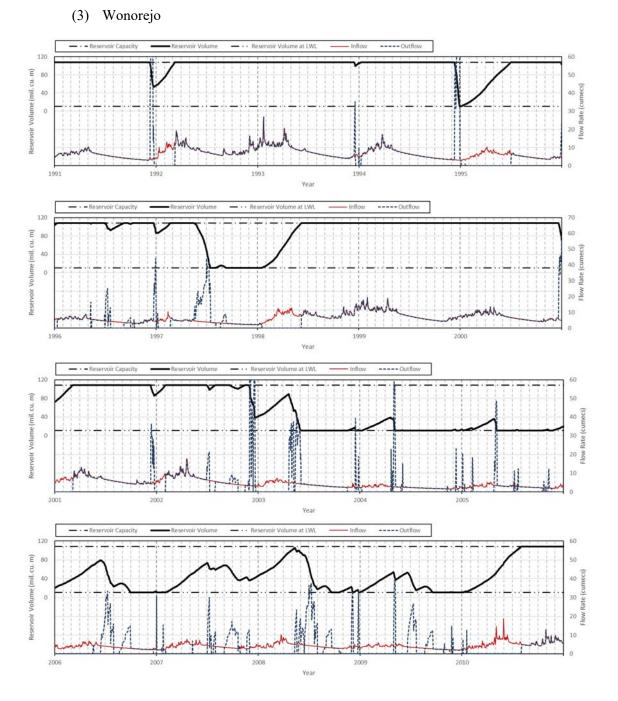

# A4.3 Reservoir Volume

(1) Sutami

Source: JICA Project Team 2

Source: JICA Project Team 2

Source: JICA Project Team 2

Source: JICA Project Team 2