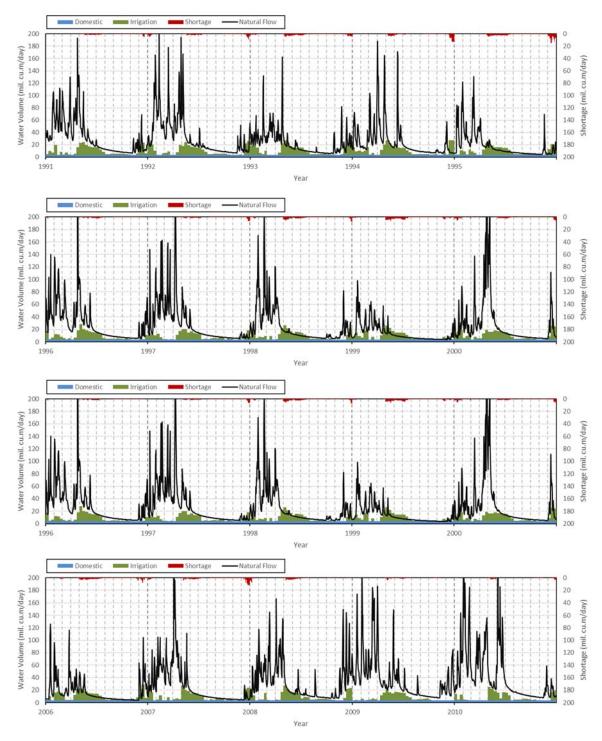

# CHAPTER A4 RESULT OF WATER BALANCE SIMULATION

After the developing the water balance mode through the above described procedure, the water balance analysis conducted, and the results are summarized in the main report.





Source: JICA Project Team 2

# A4.1.2 Scenario 2



Source: JICA Project Team 2

#### A4.1.3 Scenario 3



Source: JICA Project Team 2

#### A4.1.4 Scenario 4



Source: JICA Project Team 2

# A4.1.5 Scenario 5



Source: JICA Project Team 2

#### A4.1.6 Scenario 6



Source: JICA Project Team 2

#### A4.1.7 Scenario 7



Source: JICA Project Team 2

#### A4.1.8 Scenario 8



Source: JICA Project Team 2

### A4.2 Hydropower Generation

# A4.2.1 Scenario 1



Source: JICA Project Team 2





Source: JICA Project Team 2

# A4.2.3 Scenario 3



Source: JICA Project Team 2

# A4.2.4 Scenario 4



Source: JICA Project Team 2

### A4.2.5 Scenario 5



Source: JICA Project Team 2

# A4.2.6 Scenario 6



Source: JICA Project Team 2

#### A4.2.7 Scenario 7



Source: JICA Project Team 2

# A4.2.8 Scenario 8



Source: JICA Project Team 2

# A4.3 Reservoir Volume



(1) Sutami



Source: JICA Project Team 2



Source: JICA Project Team 2



Source: JICA Project Team 2



Source: JICA Project Team 2

# A4.3.