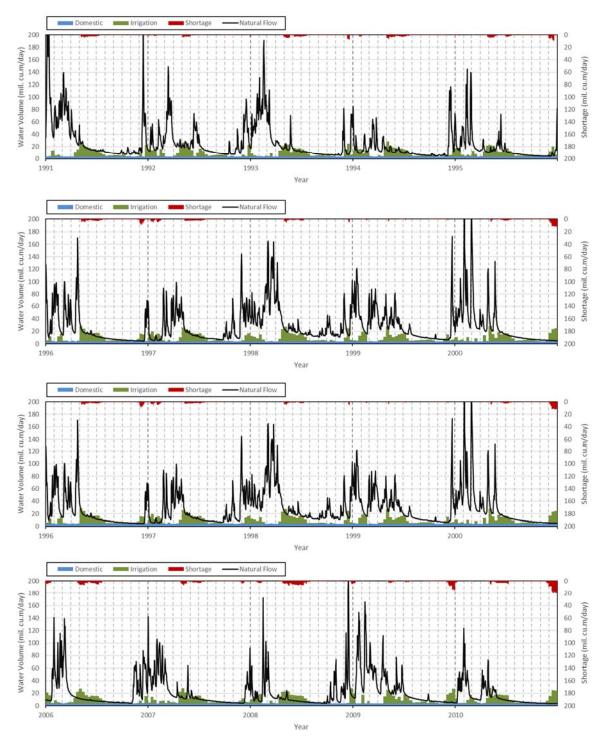

# CHAPTER A4 RESULT OF WATER BALANCE SIMULATION

After the developing the water balance mode through the above described procedure, the water balance analysis conducted, and the results are summarized in the main report.





Source: JICA Project Team 2

# A4.1.2 Scenario 2



Source: JICA Project Team 2

#### A4.1.3 Scenario 3



Source: JICA Project Team 2

#### A4.1.4 Scenario 4



Source: JICA Project Team 2

# A4.1.5 Scenario 5



Source: JICA Project Team 2

#### A4.1.6 Scenario 6



Source: JICA Project Team 2

#### A4.1.7 Scenario 7



Source: JICA Project Team 2

#### A4.1.8 Scenario 8



Source: JICA Project Team 2

### A4.2 Hydropower Generation

# A4.2.1 Scenario 1



Source: JICA Project Team 2





Source: JICA Project Team 2

# A4.2.3 Scenario 3



Source: JICA Project Team 2

# A4.2.4 Scenario 4



Source: JICA Project Team 2

### A4.2.5 Scenario 5



Source: JICA Project Team 2

# A4.2.6 Scenario 6



Source: JICA Project Team 2

#### A4.2.7 Scenario 7



Source: JICA Project Team 2

# A4.2.8 Scenario 8



Source: JICA Project Team 2

# A4.3 Reservoir Volume



(1) Sutami



Source: JICA Project Team 2



Source: JICA Project Team 2



Source: JICA Pr