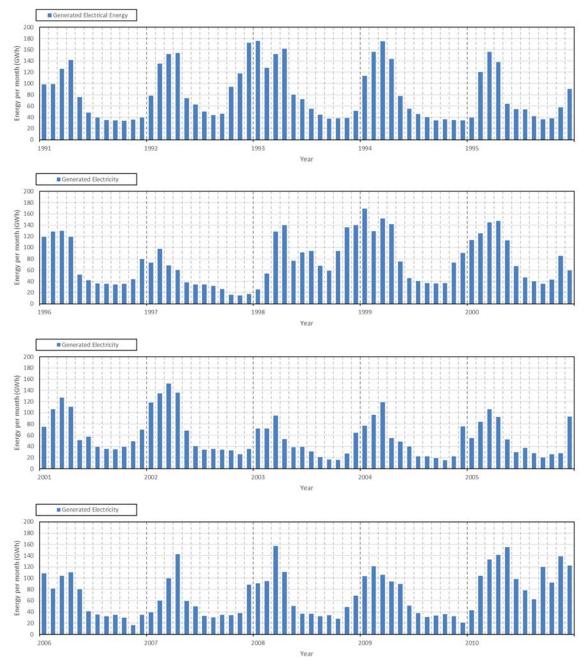

# CHAPTER A4 RESULT OF WATER BALANCE SIMULATION

After the developing the water balance mode through the above described procedure, the water balance analysis conducted, and the results are summarized in the main report.





Source: JICA Project Team 2

# A4.1.2 Scenario 2



Source: JICA Project Team 2

#### A4.1.3 Scenario 3



Source: JICA Project Team 2

#### A4.1.4 Scenario 4



Source: JICA Project Team 2

# A4.1.5 Scenario 5



Source: JICA Project Team 2

#### A4.1.6 Scenario 6



Source: JICA Project Team 2

#### A4.1.7 Scenario 7



Source: JICA Project Team 2

#### A4.1.8 Scenario 8



Source: JICA Project Team 2

### A4.2 Hydropower Generation

# A4.2.1 Scenario 1



Source: JICA Project Team 2





Source: JICA Project Team 2

# A4.2.3 Scenario 3



Source: JICA Project Team 2

# A4.2.4 Scenario 4



Source: JICA Project Team 2

### A4.2.5 Scenario 5



Source: JICA Project Team 2

# A4.2.6 Scenario 6



Source: JICA Project Team 2

#### A4.2.7 Scenario 7



Source: JICA Project Team 2

# A4.2.8 Scenario 8



Source: JICA Project Team 2

# A4.3 Reservoir Volume



(1) Sutami



Source: JICA Project Team 2



Source: JICA Project Team 2



Source: JICA Project Team 2



Source: JICA Project Team 2

# A4.3.2 Scenario 2



Source: JICA Project Team 2



Source: JICA Project Team 2



Source: JICA Project Team 2



Source: JICA Project Team 2

# A4.3.3 Scenario 3



Source: JICA Project Team 2



Source: JICA Project Team 2



Source: JICA Project Team 2



Source: JICA Project Team 2