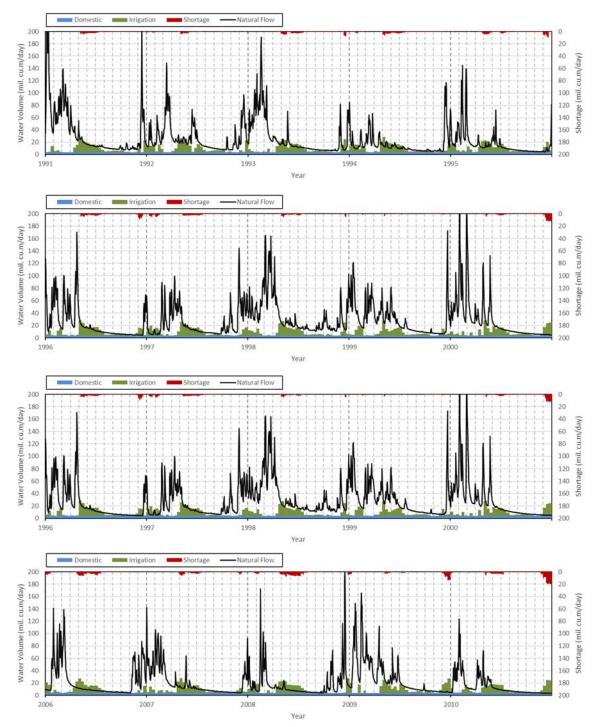

# CHAPTER A4 RESULT OF WATER BALANCE SIMULATION

After the developing the water balance mode through the above described procedure, the water balance analysis conducted, and the results are summarized in the main report.





Source: JICA Project Team 2

# A4.1.2 Scenario 2



Source: JICA Project Team 2

#### A4.1.3 Scenario 3



Source: JICA Project Team 2

#### A4.1.4 Scenario 4



Source: JICA Project Team 2

# A4.1.5 Scenario 5



Source: JICA Project Team 2

#### A4.1.6 Scenario 6



Source: JICA Project Team 2

#### A4.1.7 Scenario 7



Source: JICA Project Team 2

#### A4.1.8 Scenario 8



Source: JICA Project Team 2

### A4.2 Hydropower Generation

# A4.2.1 Scenario 1



Source: JICA Project Team 2





Source: JICA Project Team 2

# A4.2.3 Scenario 3



Source: JICA Project Team 2

# A4.2.4 Scenario 4



Source: JICA Project Team 2

### A4.2.5 Scenario 5



Source: JICA Project Team 2

# A4.2.6 Scenario 6



Source: JICA Project Team 2

#### A4.2.7 Scenario 7



Source: JICA Project Team 2

# A4.2.8 Scenario 8



Source: JICA Project Team 2

# A4.3 Reservoir Volume



(1) Sutami



Source: JICA Project Team 2



Source: JICA Project Team 2



Source: JICA Project Team 2



Source: JICA Project Team 2

# A4.3.2 Scenario 2



Source: JICA Project Team 2



Source: JICA Project Team 2



Source: JICA Project Team 2



S