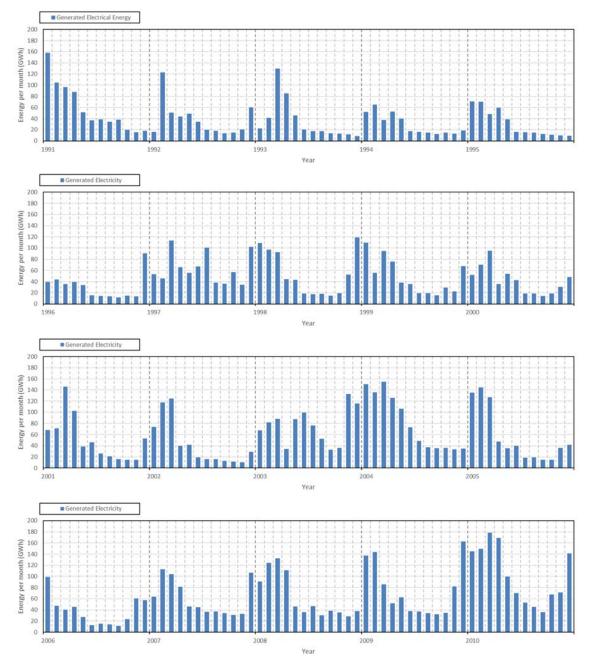

, the water balance analysis conducted, and the results are summarized in the main report.





Source: JICA Project Team 2

# A4.1.2 Scenario 2



Source: JICA Project Team 2

#### A4.1.3 Scenario 3



Source: JICA Project Team 2

#### A4.1.4 Scenario 4



Source: JICA Project Team 2

# A4.1.5 Scenario 5



Source: JICA Project Team 2

#### A4.1.6 Scenario 6



Source: JICA Project Team 2

#### A4.1.7 Scenario 7



Source: JICA Project Team 2

#### A4.1.8 Scenario 8



Source: JICA Project Team 2

### A4.2 Hydropower Generation

# A4.2.1 Scenario 1



Source: JICA Project Team 2





Source: JICA Project Team 2

# A4.2.3 Scenario 3



Source: JICA Project Team 2

# A4.2.4 Scenario 4



Source: JICA Project Team 2

### A4.2.5 Scenario 5



Source: JICA Project Team 2

# A4.2.6 Scenario 6



Source: JICA Project Team 2

#### A4.2.7 Scenario 7



Source: JICA Project Team 2

# A4.2.8 Scenario 8



Source: JICA Project Team 2

# A4.3 Reservoir Volume



(1) Sutami



Source: JICA Project Team 2



Source: JICA Project Team 2



Source: JICA Project Team 2



Source: JICA Project Team 2

# A4.3.2 Scenario 2



Source: JICA Project Team 2



Source: JICA Project Team 2



Source: JICA Project Team 2



Source: JICA Project Team 2

# A4.3.3 Scenario 3



Source: JICA Project Team 2



Source: JICA Project Team 2



Source: JICA Project Team 2



Source: JICA Project Team 2





Source: JICA Project Team 2



Source: JICA Project Team 2



Source: JICA Project Team 2



Source: JICA Project Team 2

# A4.3.5 Scenario 5



Source: JICA Project Team 2



Source: JICA Project Team 2