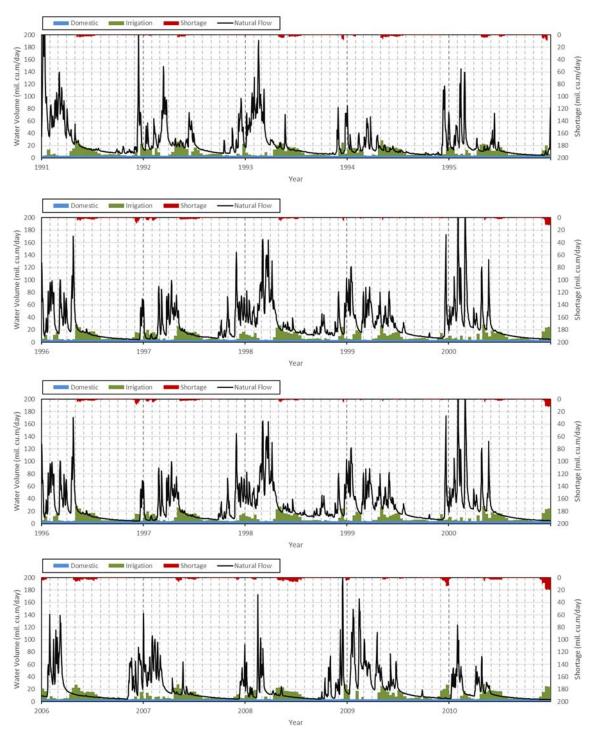

# CHAPTER A4 RESULT OF WATER BALANCE SIMULATION

After the developing the water balance mode through the above described procedure, the water balance analysis conducted, and the results are summarized in the main report.