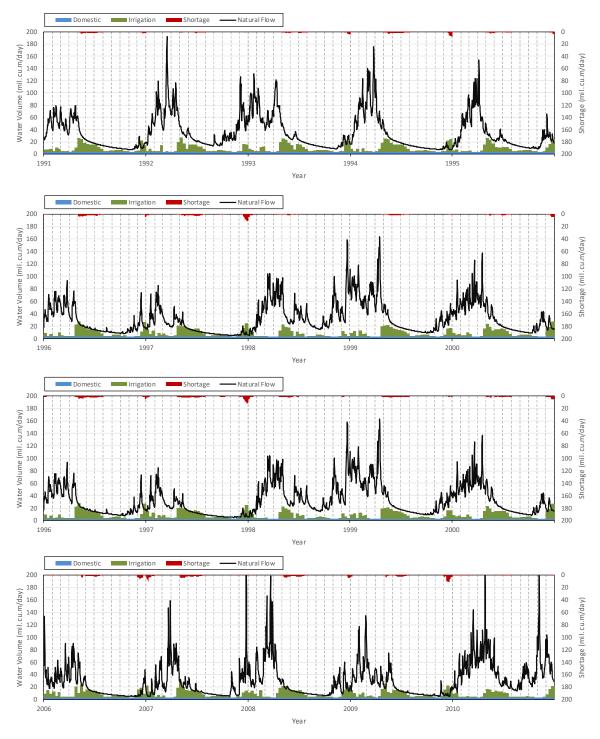

# CHAPTER A4 RESULT OF WATER BALANCE SIMULATION

After the developing the water balance mode through the above described procedure, the water balance analysis conducted, and the results are summarized in the main report.





Source: JICA Project Team 2

# A4.1.2 Scenario 2



Source: JICA Project Team 2

#### A4.1.3 Scenario 3



Source: JICA Project Team 2

#### A4.1.4 Scenario 4



Source: JICA Project Team 2

# A4.1.5 Scenario 5



Source: JICA Project Team 2

#### A4.1.6 Scenario 6



Source: JICA Project Team 2

#### A4.1.7 Scenario 7



Source: JICA Project Team 2

#### A4.1.8 Scenario 8



Source: JICA Project Team 2

### A4.2 Hydropower Generation

# A4.2.1 Scenario 1



Source: JICA Project Team 2





Source: JICA Project Team 2

# A4.2.3 Scenario 3



Source: JICA Project Team 2

# A4.2.4 Scenario 4



Source: JICA Project Team 2

### A4.2.5 Scenario 5



Source: JICA Project Team 2

# A4.2.6 Scenario 6



Source: JICA Project Team 2

#### A4.2.7 Scenario 7



Source: JICA Project Team 2

# A4.2.8 Scenario 8



Source: JICA Project Team 2

# A4.3 R