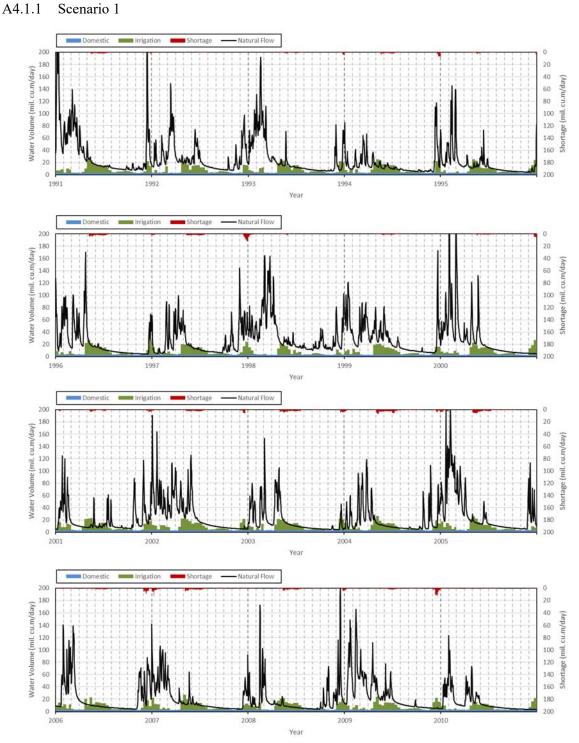

# CHAPTER A4 RESULT OF WATER BALANCE SIMULATION

After the developing the water balance mode through the above described procedure, the water balance analysis conducted, and the results are summarized in the main report.





Source: JICA Project Team 2

# A4.1.2 Scenario 2



Source: JICA Project Team 2

#### A4.1.3 Scenario 3



Source: JICA Project Team 2

#### A4.1.4 Scenario 4



Source: JICA Project Team 2

# A4.1.5 Scenario 5



Source: JICA Project Team 2

#### A4.1.6 Scenario 6



Source: JICA Project Team 2

#### A4.1.7 Scenario 7



Source: JICA Project Team 2

#### A4.1.8 Scenario 8



Source: JICA Project Team 2

### A4.2 Hydropower Generation

# A4.2.1 Scenario 1



Source: JICA Project Team 2





Source: JICA Project Team 2

# A4.2.3 Scenario 3



Source: JICA Project Team 2

# A4.2.4 Scenario 4



Source: JICA Project Team 2

### A4.2.5 Scenario 5



Source: JICA Project Team 2

# A4.2.6 Scenario 6



Source: JICA Project Team 2

#### A4.2.7 Scenario 7



Source: JICA Project Team 2

# A4.2.8