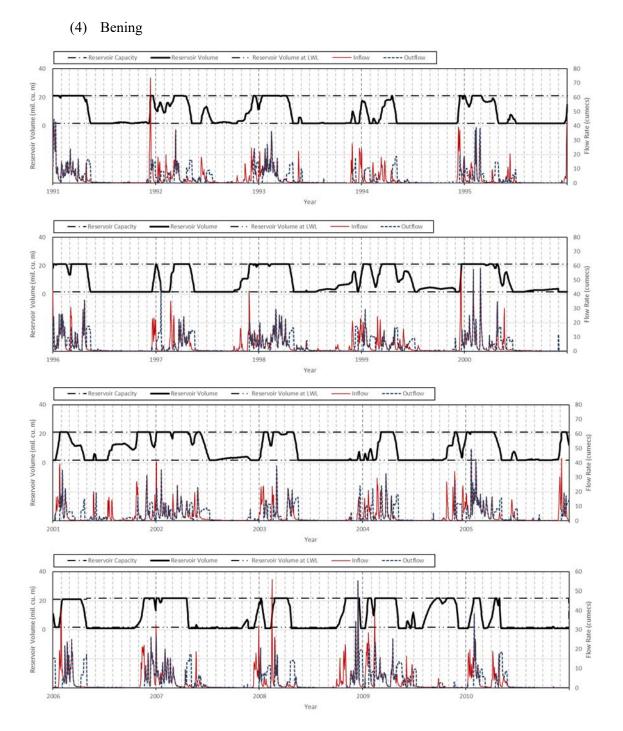

# A4.3 Reservoir Volume

(1) Sutami

Source: JICA Project Team 2

Source: JICA Project Team 2

Source: JICA Project Team 2

Source: JICA Project Team 2