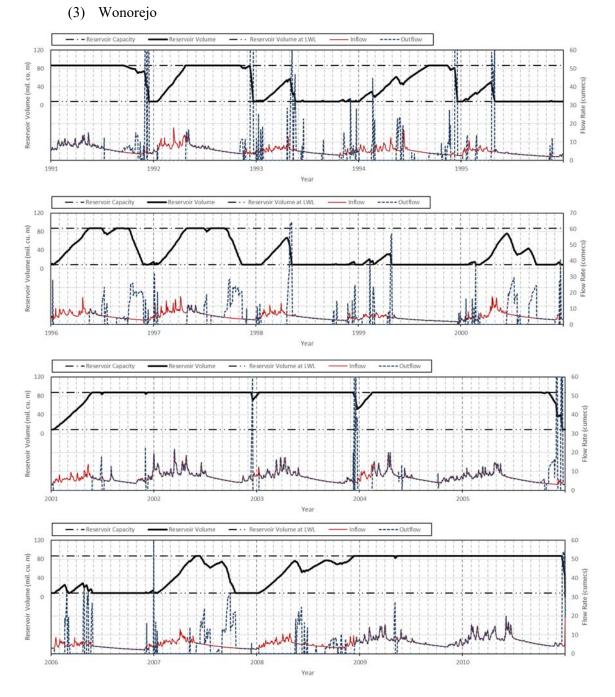

# A4.3 Reservoir Volume

(1) Sutami

Source: JICA Project Team 2

Source: JICA Project Team 2

Source: JICA Project Team 2

Source: JICA Project Team 2