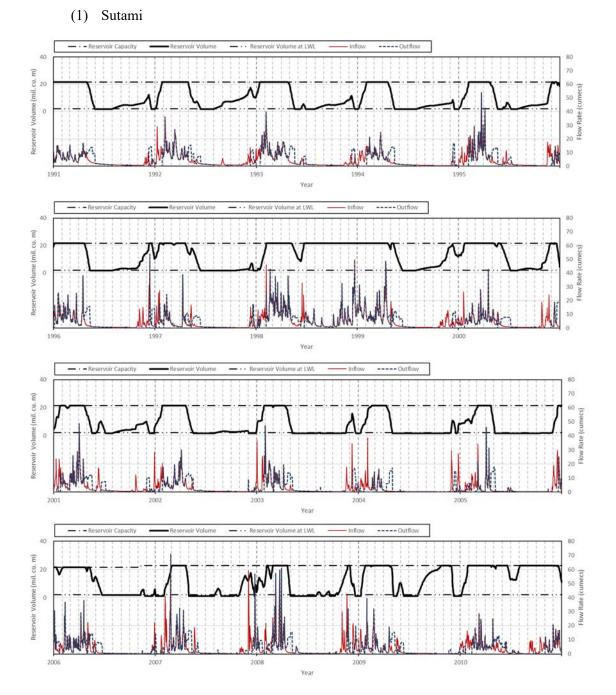

# A4.3 Reservoir Volume

(1) Sutami

Source: JICA Project Team 2

Source: JICA Project Team 2

Source: JICA Project Team 2

Source: JICA Project Team 2