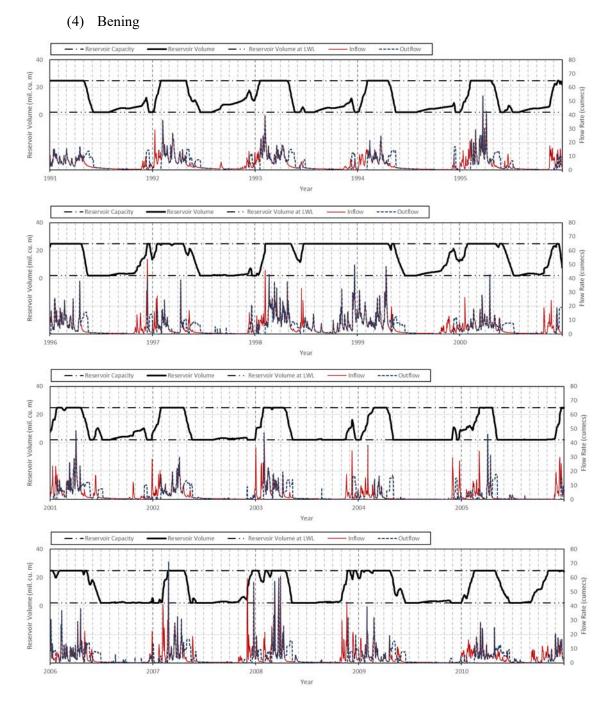

# A4.3 Reservoir Volume

(1) Sutami

Source: JICA Project Team 2

Source: JICA Project Team 2

Source: JICA Project Team 2

Source: JICA Project Team 2