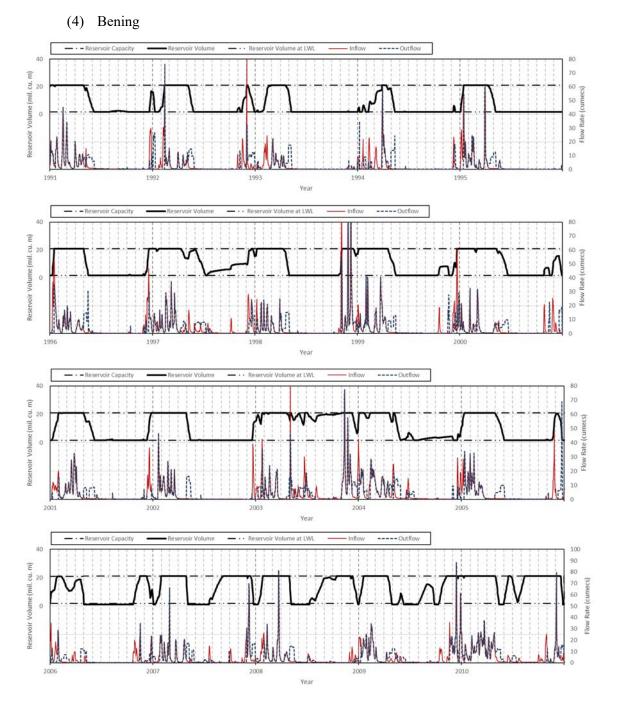

# A4.3 Reservoir Volume

(1) Sutami

Source: JICA Project Team 2

Source: JICA Project Team 2

Source: JICA Project Team 2

Source: JICA Project Team 2