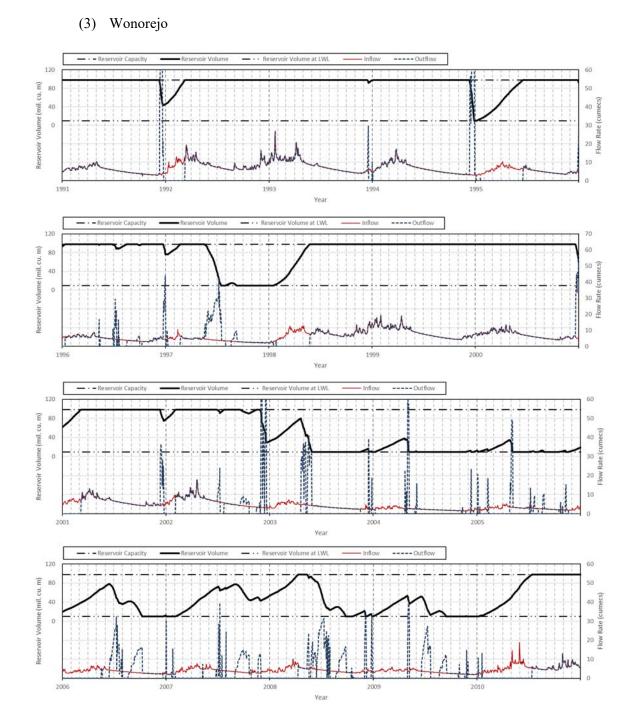

# A4.3 Reservoir Volume

(1) Sutami

Source: JICA Project Team 2

Source: JICA Project Team 2

Source: JICA Project Team 2

Source: JICA Project Team 2