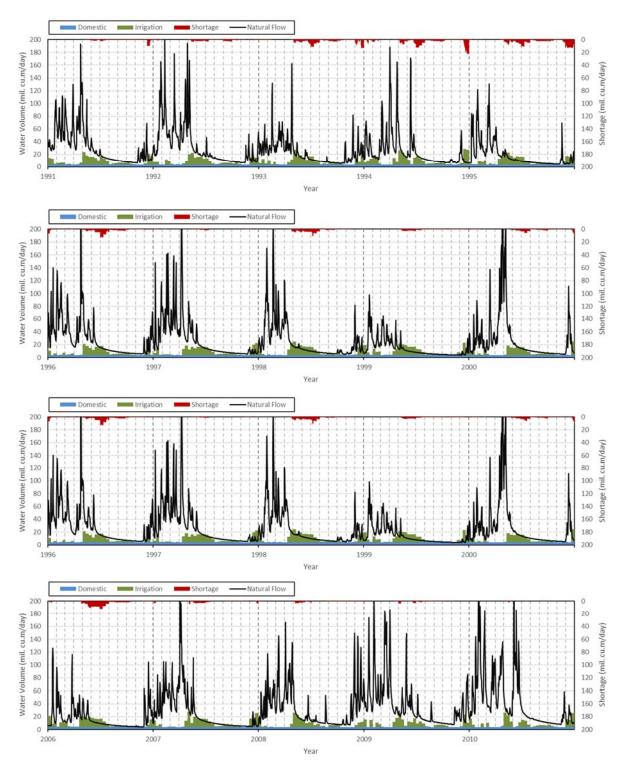

# CHAPTER A4 RESULT OF WATER BALANCE SIMULATION

After the developing the water balance mode through the above described procedure, the water balance analysis conducted, and the results are summarized in the main report.





Source: JICA Project Team 2

# A4.1.2 Scenario 2



Source: JICA Project Team 2

#### A4.1.3 Scenario 3



Source: JICA Project Team 2

#### A4.1.4 Scenario 4



Source: JICA Project Team 2

# A4.1.5 Scenario 5



Source: JICA Project Team 2

#### A4.1.6 Scenario 6



Source: JICA Project Team 2

#### A4.1.7 Scenario 7



Source: JICA Project Team 2

#### A4.1.8 Scenario 8



Source: JICA Project Team 2

### A4.2 Hydropower Generation

# A4.2.1 Scenario 1



Source: JICA Project Team 2





Source: JICA Project Team 2

# A4.2.3 Scenario 3



Source: JICA Project Team 2

# A4.2.4 Scenario 4



Source: JICA Project Team 2

### A4.2.5 Scenario 5



Source: JICA Project Team 2

# A4.2.6 Scenario 6



Source: JICA Project Team 2

#### A4.2.7 Scenario 7



Source: JICA Project Team 2

# A4.2.8 Scenario 8



Source: JICA Project Team 2

# A4.3 Reservoir Volume



(1) Sutami



Source: JICA Project Team 2



Source: JICA Project Team 2



Source: JICA Project Team 2



Source: JICA Project Team 2

# A4.3.2 Scenario 2



Source: JICA Project Team 2



Source: