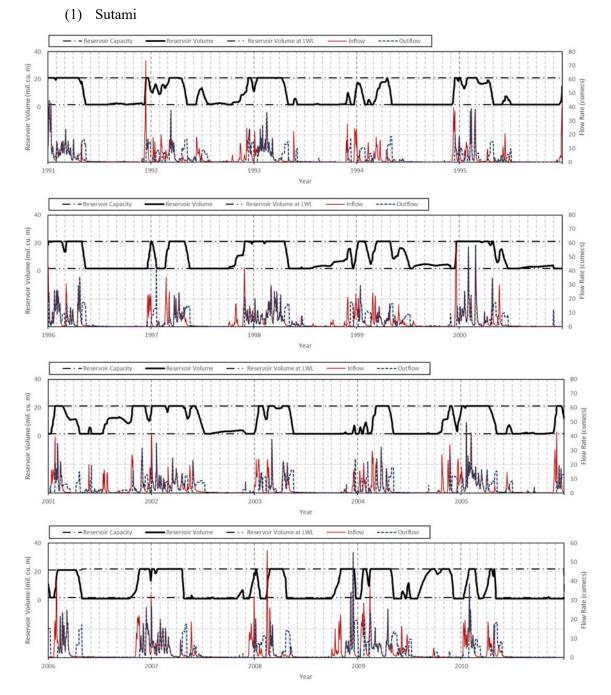

# A4.3 Reservoir Volume

(1) Sutami

Source: JICA Project Team 2

Source: JICA Project Team 2

Source: JICA Project Team 2

Source: JICA Project Team 2