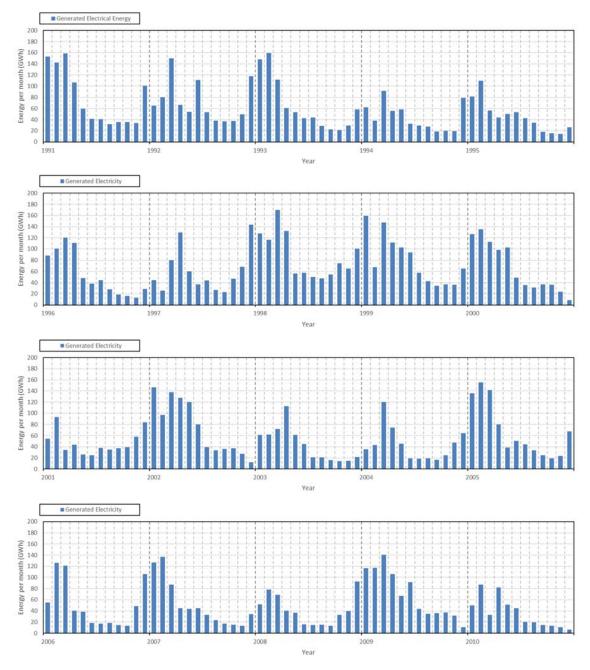

ATER BALANCE SIMULATION

After the developing the water balance mode through the above described procedure, the water balance analysis conducted, and the results are summarized in the main report.





Source: JICA Project Team 2

# A4.1.2 Scenario 2



Source: JICA Project Team 2

#### A4.1.3 Scenario 3



Source: JICA Project Team 2

#### A4.1.4 Scenario 4



Source: JICA Project Team 2

# A4.1.5 Scenario 5



Source: JICA Project Team 2

#### A4.1.6 Scenario 6



Source: JICA Project Team 2

#### A4.1.7 Scenario 7



Source: JICA Project Team 2

#### A4.1.8 Scenario 8



Source: JICA Project Team 2

### A4.2 Hydropower Generation

# A4.2.1 Scenario 1



Source: JICA Project Team 2





Source: JICA Project Team 2

# A4.2.3 Scenario 3



Source: JICA Project Team 2

# A4.2.4 Scenario 4



Source: JICA Project Team 2

### A4.2.5 Scenario 5



Source: JICA Project Team 2

# A4.2.6 Scenario 6



Source: JICA Project Team 2

#### A4.2.7 Scenario 7



Source: JICA Project Team 2

# A4.2.8 Scenario 8



Source: JICA Project Team 2

# A4.3 Reservoir Volume



(1) Sutami



Source: JICA Project Team 2



Source: JICA Project Team 2



Source: JICA Project Team 2



Source: JICA Project Team 2

# A4.3.2 Scenario 2



Source: JICA Project Team 2



Source: JICA Project Team 2



Source: JICA Project Team 2



Source: JICA Project Team 2

# A4.3.3 Scenario 3



Source: JICA Project Team 2



Source: JICA Project Team 2



Source: JICA Project Team 2



Source: JICA Project Team 2





Source: JICA Project Team 2



Source: JICA Project Team 2



Source: JICA Project Team 2



Source