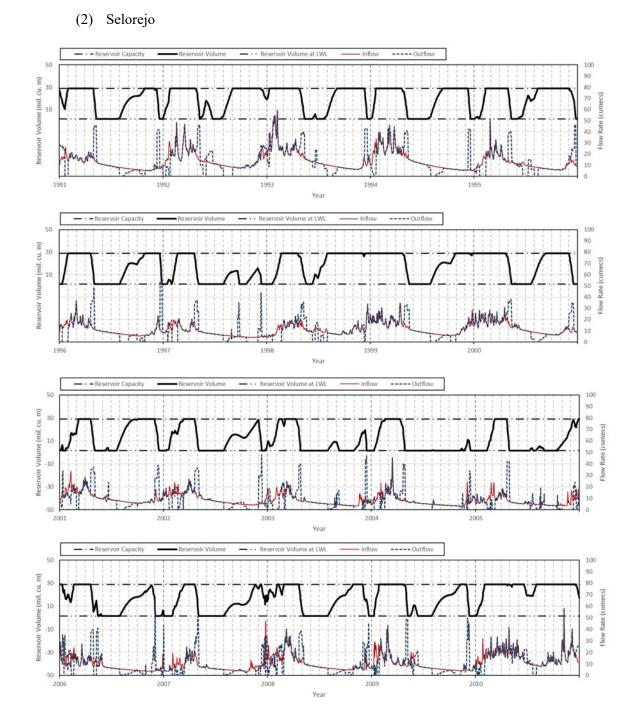

# A4.3 Reservoir Volume

(1) Sutami

Source: JICA Project Team 2

Source: JICA Project Team 2

Source: JICA Project Team 2

Source: JICA Project Team 2