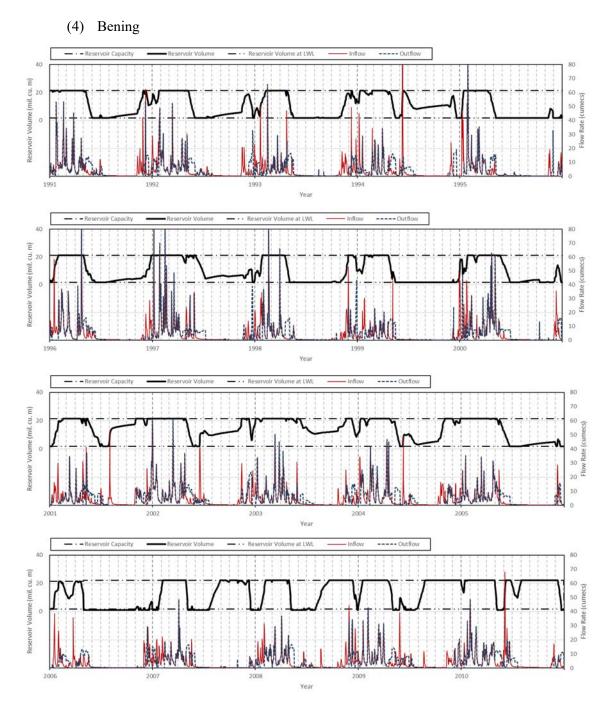

# A4.3 Reservoir Volume

(1) Sutami

Source: JICA Project Team 2

Source: JICA Project Team 2

Source: JICA Project Team 2

Source: JICA Project Team 2