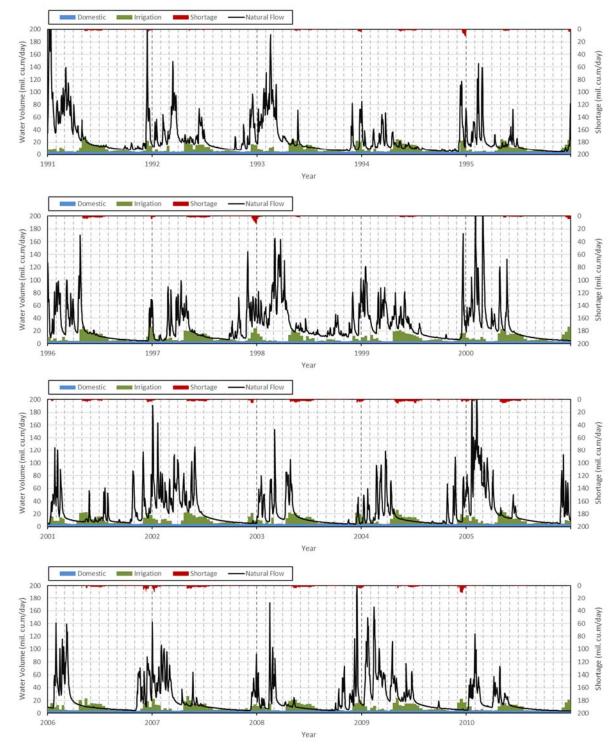

# CHAPTER A4 RESULT OF WATER BALANCE SIMULATION

After the developing the water balance mode through the above described procedure, the water balance analysis conducted, and the results are summarized in the main report.





Source: JICA Project Team 2

# A4.1.2 Scenario 2



Source: JICA Project Team 2

#### A4.1.3 Scenario 3



Source: JICA Project Team 2

#### A4.1.4 Scenario 4



Source: JICA Project Team 2

# A4.1.5 Scenario 5



Source: JICA Project Team 2

#### A4.1.6 Scenario 6



Source: JICA Project Team 2

#### A4.1.7 Scenario 7



Source: JICA Project Team 2

#### A4.1.8 Scenario 8



Source: JICA Project Team 2

### A4.2 Hydropower Generation

# A4.2.1 Scenario 1



Source: JICA Project Team 2





Source: JICA Project Team 2

# A4.2.3 Scenario 3



Source: JICA Project Team 2

# A4.2.4 Scenario 4



Source: JICA Project Team 2

### A4.2.5 Scenario 5



Source: JICA Project Team 2

# A4.2.6 Scenario 6



Source: JICA Project Team 2

#### A4.2.7 Scenario 7



Source: JICA Project Team 2

# A4.2.8 Scenario 8



Source: JICA Project Team 2

# A4.3 Reservoir Volume



(1) Sutami



Source: JICA Project T