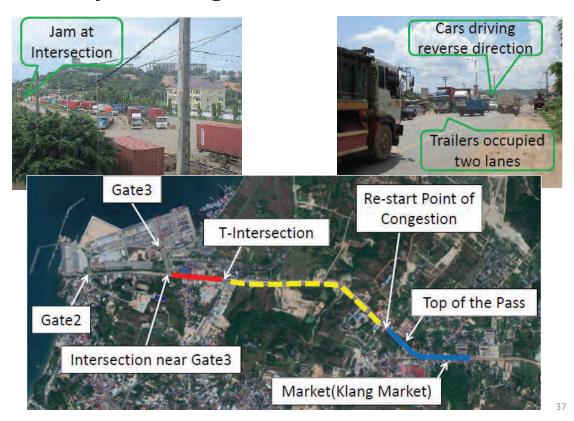

## **Activity 4-1: Congestion Alleviation Measures**

## Activity 4-1: Congestion Alleviation Measures