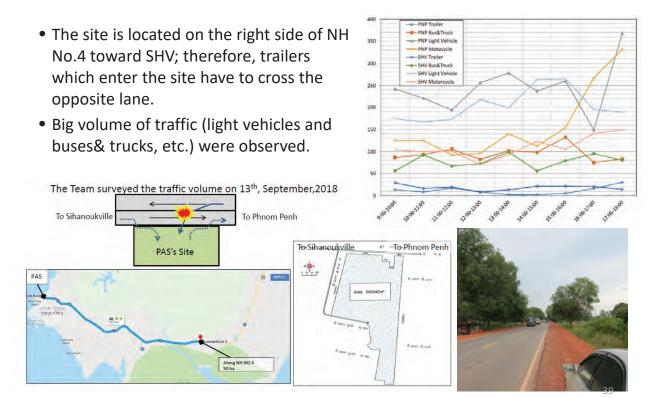

## **Activity 4-1: Congestion Alleviation Measures**



## Activity 4-1: Congestion Alleviation Measures



## **Activity 4-3: PAS's Property 25km away**



## **8. Output 5:** Vessel arrival/departure procedure will be improved via Port EDI.

**Activity 5-1:** Assist Port EDI task force (PAS, MPWT and KAMSAB) to appropriately introduce and operate Port EDI for vessel arrival/departure procedure.

The progress of the Port EDI project which is being carried out simultaneously was reported to PAS staff

**Activity 5-2:** Document procedure of vessel arrival/departure will be eliminated soon after Port EDI is introduced.

An outline of the Port EDI system which would be introduced was explained to PAS and CIQ staff for better their understandings of the new system.

**Activity 5-3:** Develop guidance to compile calling vessel statistics via Port EDI data.

Present status of statistics works in PAS was grasped.