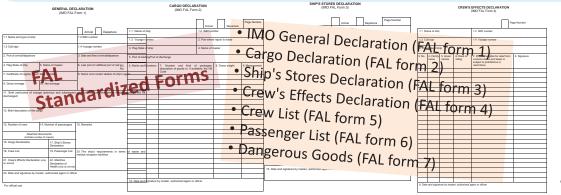

## **8. Output 5:** Vessel arrival/departure procedure will be improved via Port EDI.

**Activity 5-1:** Assist Port EDI task force (PAS, MPWT and KAMSAB) to appropriately introduce and operate Port EDI for vessel arrival/departure procedure.

The progress of the Port EDI project which is being carried out simultaneously was reported to PAS staff

**Activity 5-2:** Document procedure of vessel arrival/departure will be eliminated soon after Port EDI is introduced.

An outline of the Port EDI system which would be introduced was explained to PAS and CIQ staff for better their understandings of the new system.

**Activity 5-3:** Develop guidance to compile calling vessel statistics via Port EDI data.