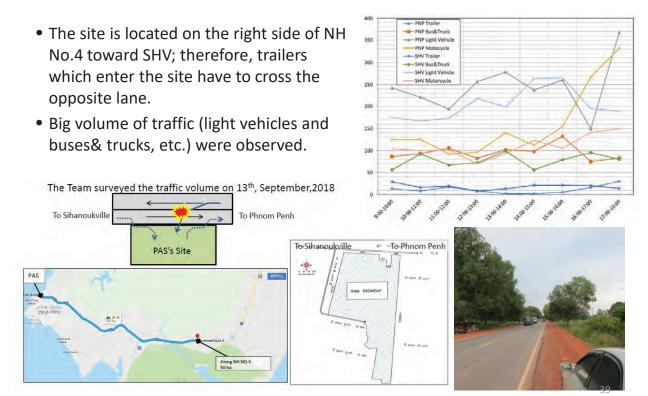

## **Activity 4-1: Congestion Alleviation Measures**



## Activity 4-1: Congestion Alleviation Measures



## Activity 4-3: PAS's Property 25km away



## **8. Output 5:** Vessel arrival/departure procedure will be improved via Port EDI.

**Activity 5-1:** Assist Port EDI task force (PAS, MPWT and KAMSAB) to appropriately introduce and operate Port EDI for vessel arrival/departure procedure.

The progress of the Port EDI project which is being carried out simultaneously was reported to PAS staff

Activity 5-2: Document procedure of vessel arrival/departure will be eliminated soon after Port EDI is introduced.

An outline of the Port EDI system which would be introduced was explained to PAS and CIQ staff for better their understandings of the new system.

Activity 5-3: Develop guidance to compile calling vessel statistics via Port EDI data.

Present status of statistics works in PAS was grasped.



40