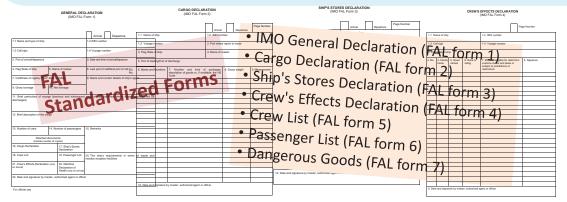

## **8. Output 5:** Vessel arrival/departure procedure will be improved via Port EDI.

**Activity 5-1:** Assist Port EDI task force (PAS, MPWT and KAMSAB) to appropriately introduce and operate Port EDI for vessel arrival/departure procedure.

The progress of the Port EDI project which is being carried out simultaneously was reported to PAS staff

Activity 5-2: Document procedure of vessel arrival/departure will be eliminated soon after Port EDI is introduced.

An outline of the Port EDI system which would be introduced was explained to PAS and CIQ staff for better their understandings of the new system.

Activity 5-3: Develop guidance to compile calling vessel statistics via Port EDI data.