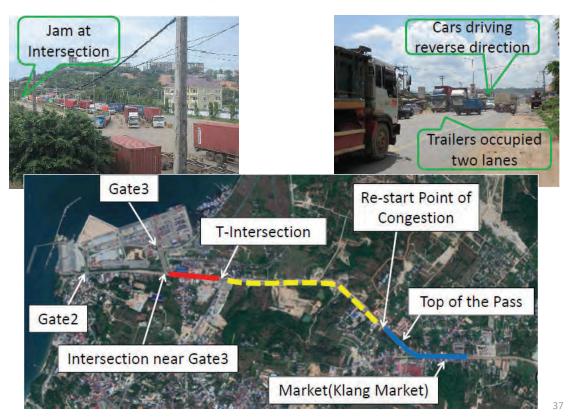

## **Activity 4-1: Congestion Alleviation Measures**



## Activity 4-1: Congestion Alleviation Measures



## Activity 4-3: PAS's Property 25km away



## **8. Output 5:** Vessel arrival/departure procedure will be improved via Port EDI.

**Activity 5-1:** Assist Port EDI task force (PAS, MPWT and KAMSAB) to appropriately introduce and operate Port EDI for vessel arrival/departure procedure.

The progress of the Port EDI project which is being carried out simultaneously was reported to PAS staff

Activity 5-2: Document procedure of vessel arrival/departure will be eliminated soon after Port EDI is introduced.

An outline of the Port EDI system which would be introduced was explained to PAS and CIQ staff for better their understandings of the new system.

Activity 5-3: Develop guidance to compile calling vessel statistics via Port EDI data.