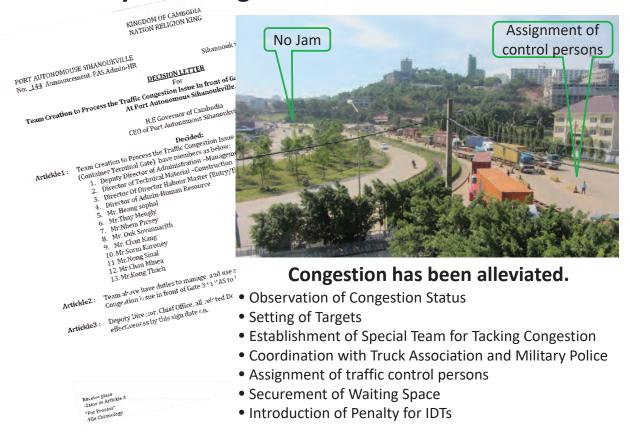

## **Activity 4-1: Congestion Alleviation Measures**



## Activity 4-1: Congestion Alleviation Measures



## Activity 4-3: PAS's Property 25km away



## **8. Output 5:** Vessel arrival/departure procedure will be improved via Port EDI.

**Activity 5-1:** Assist Port EDI task force (PAS, MPWT and KAMSAB) to appropriately introduce and operate Port EDI for vessel arrival/departure procedure.

The progress of the Port EDI project which is being carried out simultaneously was reported to PAS staff

Activity 5-2: Document procedure of vessel arrival/departure will be eliminated soon after Port EDI is introduced.

An outline of the Port EDI system which would be introduced was explained to PAS and CIQ staff for better their understandings of the new system.

Activity 5-3: Develop guidance to compile calling vessel statistics via Port EDI data.

Present status of statistics works in PAS was graspe