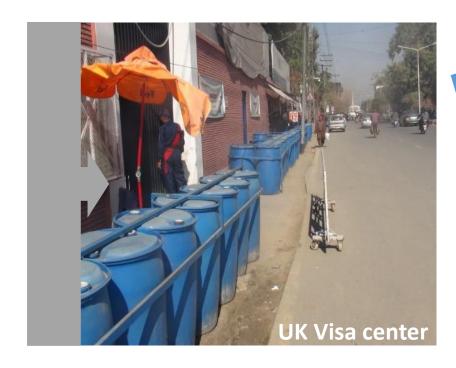

## 3. Current Issues & Proposed Action Plan (2)

| Improvement<br>by TEPA/JICA<br>Team     |                                              | Current Issues                                                                                                                                                                                                                                                                                                                                                          |          | Proposed Action by TEPA/JICA Team                                                                                                |                | Agencies to be involved                                           |
|-----------------------------------------|----------------------------------------------|-------------------------------------------------------------------------------------------------------------------------------------------------------------------------------------------------------------------------------------------------------------------------------------------------------------------------------------------------------------------------|----------|----------------------------------------------------------------------------------------------------------------------------------|----------------|-------------------------------------------------------------------|
| Installation of Mount- up Type sidewalk | • (c) (d) (d) (d) (d) (d) (d) (d) (d) (d) (d | The number of pedestrians walking on the sidewalks increased from pre to post survey in the section where the Mount- up Type sidewalks were installed. On the other hand, the number of pedestrians walking on the sidewalk didn't change from pre to post survey in the section (Location E, UK Visa) where many illegal parked vehicles were parked on the sidewalks. | 1) 2) 3) | Continued control by Traffic Police to illegal parking Sign board indicating the parking prohibited area Installation of marking | 1)<br>2)<br>3) | City Traffic Police TEPA/JICA Project Team TEPA/JICA Project Team |