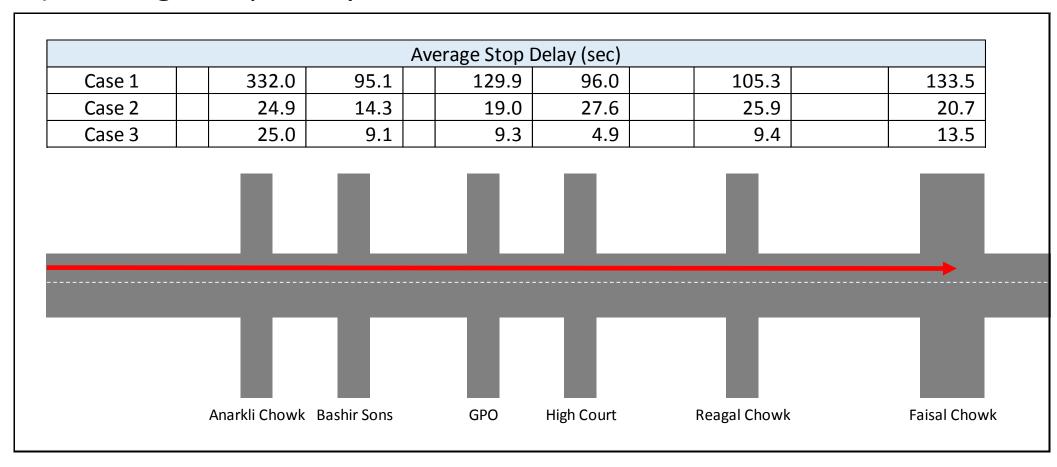

#### (1) Simulation Case and Evaluation

- In this simulation case, TEPA/JICA Study Team tried to modify the signal pattern of Ganga Ram and Plaza Cinema.
- Impact of the proposed New Traffic Signal Pattern is evaluated using VISSIM Simulation
- Vehicle Flows of the two intersections (Capacity of Intersection) increase by about 142 % in average and Average queue length per leg is short to 20 – 33 m (55 %) from 50 m.

#### Improvement Signal Pattern proposed by JICA

Prohibit right turn from QueensRD.

Queue defines as the vehicle speed is below 5 km/h.