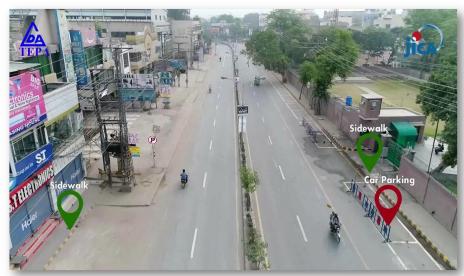

# 3. Lessons Learned from the Pilot Project (2)

| Improvemen              | nt Works                                            | Observed Outcome                                                                                                                                                                                                                                                                                                         |  |  |  |  |
|-------------------------|-----------------------------------------------------|--------------------------------------------------------------------------------------------------------------------------------------------------------------------------------------------------------------------------------------------------------------------------------------------------------------------------|--|--|--|--|
| Corridor                | Widening of the road lane                           | <ul> <li>Deviation from lane of large vehicles decreased due to widening of the road lane</li> </ul>                                                                                                                                                                                                                     |  |  |  |  |
| Management              | Installation of on-street parking space for cars    | <ul> <li>The number of parked cars on the street decreased during traffic safety campaign<br/>because of the following reasons: (i) Demarcation of on-street parking space, (ii)<br/>Parking control by traffic police</li> </ul>                                                                                        |  |  |  |  |
|                         | On-street parking space for motorbikes              | Due to low recognition, this has not been utilized properly                                                                                                                                                                                                                                                              |  |  |  |  |
|                         | Mount- up Type sidewalk                             | <ul> <li>Increased number of pedestrians walking on the sidewalks is observed</li> </ul>                                                                                                                                                                                                                                 |  |  |  |  |
|                         | Visual separation sidewalk                          | <ul> <li>Visual separation sidewalks are not very effective due to: (i) Dust affects the visibility of<br/>the colored pavement surface, (ii) Lack of information signs</li> </ul>                                                                                                                                       |  |  |  |  |
|                         | Installation of Crosswalk, planters and small trees | <ul> <li>Rate of walking inside the cross walk has increased at most locations (Except for Ganga<br/>Ram Intersection).</li> </ul>                                                                                                                                                                                       |  |  |  |  |
|                         | Intersection Improvement                            | <ul> <li>Queue length at Gamga ram became short due to signal coordination by PSCA.</li> <li>Right turn lanes in Gamga ram intersection has not worked well due to low recognition.</li> <li>Changing the signal phase in Gamga ram from one-direction control to both direction control has not worked well.</li> </ul> |  |  |  |  |
| Mobility Mana           | gement                                              | <ul> <li>Awareness of the students on general transport problem of Lahore and traffic safety is greatly enhanced</li> <li>Capacity of TEPA to organize such campaign is enhanced as well</li> </ul>                                                                                                                      |  |  |  |  |
| Traffic Safety Campaign |                                                     | <ul> <li>The following tools found to be effective: (i) Traffic safety guidance by the Traffic Police,</li> <li>(ii) Campaign Poster, (iii) Traffic Enforcement, (iv) Streamer along Queens Road</li> </ul>                                                                                                              |  |  |  |  |

## 3. Current Issues & Proposed Action Plan (2)

| Improvement<br>by TEPA/JICA<br>Team     |                                              | Current Issues                                                                                                                                                                                                                                                                                                                                                          |          | Proposed Action by TEPA/JICA Team                                                                                                |                | Agencies to be involved                                           |
|-----------------------------------------|----------------------------------------------|-------------------------------------------------------------------------------------------------------------------------------------------------------------------------------------------------------------------------------------------------------------------------------------------------------------------------------------------------------------------------|----------|----------------------------------------------------------------------------------------------------------------------------------|----------------|-------------------------------------------------------------------|
| Installation of Mount- up Type sidewalk | • (c) (d) (d) (d) (d) (d) (d) (d) (d) (d) (d | The number of pedestrians walking on the sidewalks increased from pre to post survey in the section where the Mount- up Type sidewalks were installed. On the other hand, the number of pedestrians walking on the sidewalk didn't change from pre to post survey in the section (Location E, UK Visa) where many illegal parked vehicles were parked on the sidewalks. | 1) 2) 3) | Continued control by Traffic Police to illegal parking Sign board indicating the parking prohibited area Installation of marking | 1)<br>2)<br>3) | City Traffic Police TEPA/JICA Project Team TEPA/JICA Project Team |