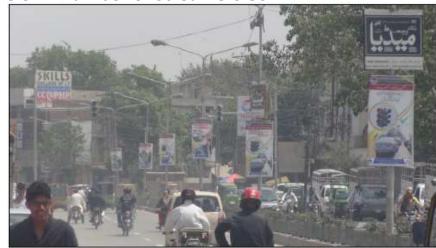

#### Implementation status and issues (2)

• Streamers along Queens Road.

Size:5\*2 Number of Streamers:80

Semminar at Fatimah Jinnah Medical College with City Traffic Police

Awareness camps along Queens road each intersection