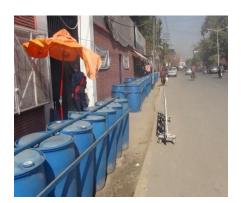

## 3. Current Issues & Proposed Action Plan (1)

| Improvement<br>by TEPA/JICA<br>Team               |   | Current Issues                                                                                                                                                                                                               |                      | Proposed Action by TEPA/JICA<br>Team                                                                                                                                                       |                      | Agencies to be involved                                                                      |
|---------------------------------------------------|---|------------------------------------------------------------------------------------------------------------------------------------------------------------------------------------------------------------------------------|----------------------|--------------------------------------------------------------------------------------------------------------------------------------------------------------------------------------------|----------------------|----------------------------------------------------------------------------------------------|
| Installation of on-street parking space for cars  | • | Number of parked cars on the street increased after the end of the traffic safety campaign at Queens Road due to the end of parking control by the traffic police. Parked cars were parked at not designated parking spaces. | 1)<br>2)<br>3)<br>4) | Transfer parking management to Lahore Parking Company Continued control to illegal parking by traffic police and MCL Sign board indicating the parking space Marking showing parking space | 1)<br>2)<br>3)<br>4) | Lahore Parking Company City Traffic Police/MCL TEPA/JICA Project Team TEPA/JICA Project Team |
| Installation of on-street parking space for bikes | • | Designated motorbike parking lots are not well utilized due to low visibility.                                                                                                                                               | 1)<br>2)             | Sign board indicating the parking space Installation of marking showing parking space                                                                                                      | 1)<br>2)             | TEPA/JICA Project Team<br>TEPA/JICA Project Team                                             |