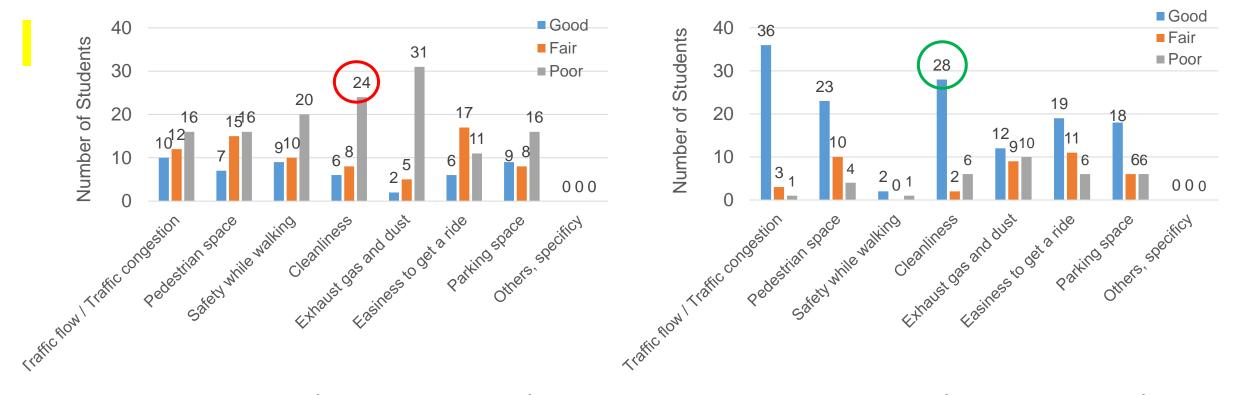

#### Do you know?

Traffic safety guidance,
Poster, Traffic
Enforcement and
Streamer were
recognized to a majority.
They were effective.

#### How do you evaluate?

Campaign on site with high recognize is highly evaluate.