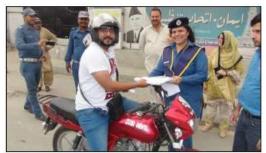

# 1. Current Status of Mobility Management (5)

Traffic Police Officer, Mr. Moozam Ali, explaining to the students the meaning of green painted pedestrian lane and other markings useful for their safety

#### What we taught the students?

- Explain to them the meaning of road markings and traffic signs
- Identify safe route while walking (e.g. by observing the pedestrian lane and designated zebra crossing with push button)
- Tech them how to behave in the public space (e.g. raise your hand when crossing to increase your visibility to the driver or walking and crossing as a group will increase their visibility)
- Tell them to influence their family members who drive to follow traffic rules