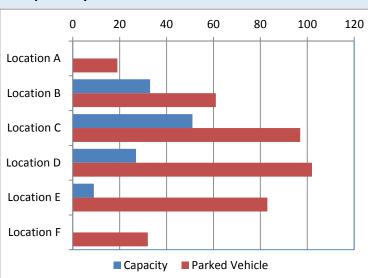

# 3. Lessons Learned from the Pilot Project (2)

| Improvemen              | nt Works                                            | Observed Outcome                                                                                                                                                                                                                                                                                                         |  |  |  |  |
|-------------------------|-----------------------------------------------------|--------------------------------------------------------------------------------------------------------------------------------------------------------------------------------------------------------------------------------------------------------------------------------------------------------------------------|--|--|--|--|
| Corridor                | Widening of the road lane                           | <ul> <li>Deviation from lane of large vehicles decreased due to widening of the road lane</li> </ul>                                                                                                                                                                                                                     |  |  |  |  |
| Management              | Installation of on-street parking space for cars    | <ul> <li>The number of parked cars on the street decreased during traffic safety campaign<br/>because of the following reasons: (i) Demarcation of on-street parking space, (ii)<br/>Parking control by traffic police</li> </ul>                                                                                        |  |  |  |  |
|                         | On-street parking space for motorbikes              | Due to low recognition, this has not been utilized properly                                                                                                                                                                                                                                                              |  |  |  |  |
|                         | Mount- up Type sidewalk                             | <ul> <li>Increased number of pedestrians walking on the sidewalks is observed</li> </ul>                                                                                                                                                                                                                                 |  |  |  |  |
|                         | Visual separation sidewalk                          | <ul> <li>Visual separation sidewalks are not very effective due to: (i) Dust affects the visibility of<br/>the colored pavement surface, (ii) Lack of information signs</li> </ul>                                                                                                                                       |  |  |  |  |
|                         | Installation of Crosswalk, planters and small trees | <ul> <li>Rate of walking inside the cross walk has increased at most locations (Except for Ganga<br/>Ram Intersection).</li> </ul>                                                                                                                                                                                       |  |  |  |  |
|                         | Intersection Improvement                            | <ul> <li>Queue length at Gamga ram became short due to signal coordination by PSCA.</li> <li>Right turn lanes in Gamga ram intersection has not worked well due to low recognition.</li> <li>Changing the signal phase in Gamga ram from one-direction control to both direction control has not worked well.</li> </ul> |  |  |  |  |
| Mobility Mana           | gement                                              | <ul> <li>Awareness of the students on general transport problem of Lahore and traffic safety is greatly enhanced</li> <li>Capacity of TEPA to organize such campaign is enhanced as well</li> </ul>                                                                                                                      |  |  |  |  |
| Traffic Safety Campaign |                                                     | <ul> <li>The following tools found to be effective: (i) Traffic safety guidance by the Traffic Police,</li> <li>(ii) Campaign Poster, (iii) Traffic Enforcement, (iv) Streamer along Queens Road</li> </ul>                                                                                                              |  |  |  |  |

## 3. Current Issues & Proposed Action Plan (1)

| Improvement<br>by TEPA/JICA<br>Team               |   | Current Issues                                                                                                                                                                                                               |                      | Proposed Action by TEPA/JICA<br>Team                                                                                                                                                       |                      | Agencies to be involved                                                                      |
|---------------------------------------------------|---|------------------------------------------------------------------------------------------------------------------------------------------------------------------------------------------------------------------------------|----------------------|--------------------------------------------------------------------------------------------------------------------------------------------------------------------------------------------|----------------------|----------------------------------------------------------------------------------------------|
| Installation of on-street parking space for cars  | • | Number of parked cars on the street increased after the end of the traffic safety campaign at Queens Road due to the end of parking control by the traffic police. Parked cars were parked at not designated parking spaces. | 1)<br>2)<br>3)<br>4) | Transfer parking management to Lahore Parking Company Continued control to illegal parking by traffic police and MCL Sign board indicating the parking space Marking showing parking space | 1)<br>2)<br>3)<br>4) | Lahore Parking Company City Traffic Police/MCL TEPA/JICA Project Team TEPA/JICA Project Team |
| Installation of on-street parking space for bikes | • | Designated motorbike parking lots are not well utilized due to low visibility.                                                                                                                                               | 1)<br>2)             | Sign board indicating the parking space Installation of marking showing parking space                                                                                                      | 1)<br>2)             | TEPA/JICA Project Team<br>TEPA/JICA Project Team                                             |