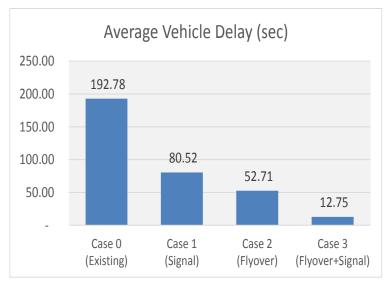

#### (1) Simulation Case and Evaluation

- In this simulation case, TEPA/JICA Study Team tried to modify the signal pattern of Ganga Ram and Plaza Cinema.
- Impact of the proposed New Traffic Signal Pattern is evaluated using VISSIM Simulation
- Vehicle Flows of the two intersections (Capacity of Intersection) increase by about 142 % in average and Average queue length per leg is short to 20 – 33 m (55 %) from 50 m.