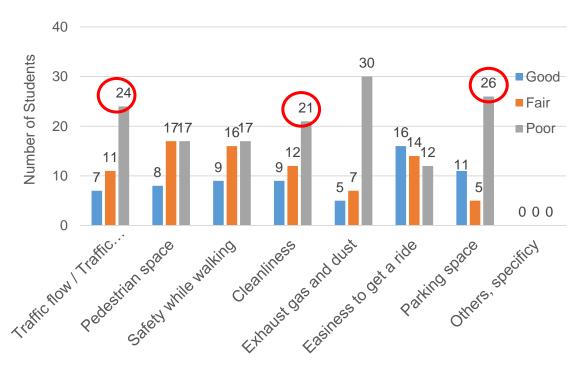

#### Do you know?

Traffic safety guidance,
Poster, Traffic
Enforcement and
Streamer were
recognized to a majority.
They were effective.

#### How do you evaluate?

Campaign on site with high recognize is highly evaluate.