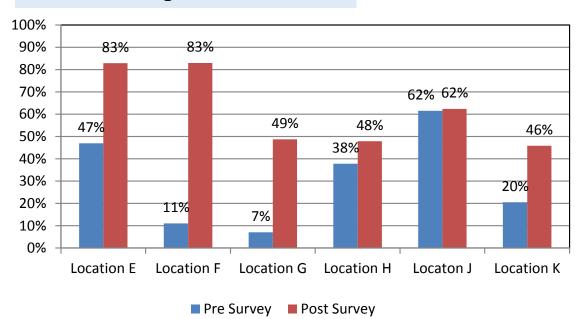

# 3. Lessons Learned from the Pilot Project (2)

| Improvemen              | nt Works                                            | Observed Outcome                                                                                                                                                                                                                                                                                                         |  |  |  |  |
|-------------------------|-----------------------------------------------------|--------------------------------------------------------------------------------------------------------------------------------------------------------------------------------------------------------------------------------------------------------------------------------------------------------------------------|--|--|--|--|
| Corridor                | Widening of the road lane                           | <ul> <li>Deviation from lane of large vehicles decreased due to widening of the road lane</li> </ul>                                                                                                                                                                                                                     |  |  |  |  |
| Management              | Installation of on-street parking space for cars    | <ul> <li>The number of parked cars on the street decreased during traffic safety campaign<br/>because of the following reasons: (i) Demarcation of on-street parking space, (ii)<br/>Parking control by traffic police</li> </ul>                                                                                        |  |  |  |  |
|                         | On-street parking space for motorbikes              | Due to low recognition, this has not been utilized properly                                                                                                                                                                                                                                                              |  |  |  |  |
|                         | Mount- up Type sidewalk                             | <ul> <li>Increased number of pedestrians walking on the sidewalks is observed</li> </ul>                                                                                                                                                                                                                                 |  |  |  |  |
|                         | Visual separation sidewalk                          | <ul> <li>Visual separation sidewalks are not very effective due to: (i) Dust affects the visibility of<br/>the colored pavement surface, (ii) Lack of information signs</li> </ul>                                                                                                                                       |  |  |  |  |
|                         | Installation of Crosswalk, planters and small trees | <ul> <li>Rate of walking inside the cross walk has increased at most locations (Except for Ganga<br/>Ram Intersection).</li> </ul>                                                                                                                                                                                       |  |  |  |  |
|                         | Intersection Improvement                            | <ul> <li>Queue length at Gamga ram became short due to signal coordination by PSCA.</li> <li>Right turn lanes in Gamga ram intersection has not worked well due to low recognition.</li> <li>Changing the signal phase in Gamga ram from one-direction control to both direction control has not worked well.</li> </ul> |  |  |  |  |
| Mobility Mana           | gement                                              | <ul> <li>Awareness of the students on general transport problem of Lahore and traffic safety is greatly enhanced</li> <li>Capacity of TEPA to organize such campaign is enhanced as well</li> </ul>                                                                                                                      |  |  |  |  |
| Traffic Safety Campaign |                                                     | <ul> <li>The following tools found to be effective: (i) Traffic safety guidance by the Traffic Police,</li> <li>(ii) Campaign Poster, (iii) Traffic Enforcement, (iv) Streamer along Queens Road</li> </ul>                                                                                                              |  |  |  |  |

## 3. Current Issues & Proposed Action Plan (2)

| Improvement<br>by TEPA/JICA<br>Team     |                                              | Current Issues                                                                                                                                                                                                                                                                                                                                                          |          | Proposed Action by TEPA/JICA Team                                                                                                |                | Agencies to be involved                                           |
|-----------------------------------------|----------------------------------------------|-------------------------------------------------------------------------------------------------------------------------------------------------------------------------------------------------------------------------------------------------------------------------------------------------------------------------------------------------------------------------|----------|----------------------------------------------------------------------------------------------------------------------------------|----------------|-------------------------------------------------------------------|
| Installation of Mount- up Type sidewalk | • (c) (d) (d) (d) (d) (d) (d) (d) (d) (d) (d | The number of pedestrians walking on the sidewalks increased from pre to post survey in the section where the Mount- up Type sidewalks were installed. On the other hand, the number of pedestrians walking on the sidewalk didn't change from pre to post survey in the section (Location E, UK Visa) where many illegal parked vehicles were parked on the sidewalks. | 1) 2) 3) | Continued control by Traffic Police to illegal parking Sign board indicating the parking prohibited area Installation of marking | 1)<br>2)<br>3) | City Traffic Police TEPA/JICA Project Team TEPA/JICA Project Team |