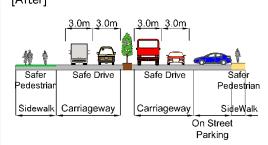

# 3. Lessons Learned from the Pilot Project (2)

| Improvemen              | nt Works                                            | Observed Outcome                                                                                                                                                                                                                                                                                                         |  |  |  |  |
|-------------------------|-----------------------------------------------------|--------------------------------------------------------------------------------------------------------------------------------------------------------------------------------------------------------------------------------------------------------------------------------------------------------------------------|--|--|--|--|
| Corridor                | Widening of the road lane                           | <ul> <li>Deviation from lane of large vehicles decreased due to widening of the road lane</li> </ul>                                                                                                                                                                                                                     |  |  |  |  |
| Management              | Installation of on-street parking space for cars    | <ul> <li>The number of parked cars on the street decreased during traffic safety campaign<br/>because of the following reasons: (i) Demarcation of on-street parking space, (ii)<br/>Parking control by traffic police</li> </ul>                                                                                        |  |  |  |  |
|                         | On-street parking space for motorbikes              | Due to low recognition, this has not been utilized properly                                                                                                                                                                                                                                                              |  |  |  |  |
|                         | Mount- up Type sidewalk                             | <ul> <li>Increased number of pedestrians walking on the sidewalks is observed</li> </ul>                                                                                                                                                                                                                                 |  |  |  |  |
|                         | Visual separation sidewalk                          | <ul> <li>Visual separation sidewalks are not very effective due to: (i) Dust affects the visibility of<br/>the colored pavement surface, (ii) Lack of information signs</li> </ul>                                                                                                                                       |  |  |  |  |
|                         | Installation of Crosswalk, planters and small trees | <ul> <li>Rate of walking inside the cross walk has increased at most locations (Except for Ganga<br/>Ram Intersection).</li> </ul>                                                                                                                                                                                       |  |  |  |  |
|                         | Intersection Improvement                            | <ul> <li>Queue length at Gamga ram became short due to signal coordination by PSCA.</li> <li>Right turn lanes in Gamga ram intersection has not worked well due to low recognition.</li> <li>Changing the signal phase in Gamga ram from one-direction control to both direction control has not worked well.</li> </ul> |  |  |  |  |
| Mobility Mana           | gement                                              | <ul> <li>Awareness of the students on general transport problem of Lahore and traffic safety is greatly enhanced</li> <li>Capacity of TEPA to organize such campaign is enhanced as well</li> </ul>                                                                                                                      |  |  |  |  |
| Traffic Safety Campaign |                                                     | <ul> <li>The following tools found to be effective: (i) Traffic safety guidance by the Traffic Police,</li> <li>(ii) Campaign Poster, (iii) Traffic Enforcement, (iv) Streamer along Queens Road</li> </ul>                                                                                                              |  |  |  |  |