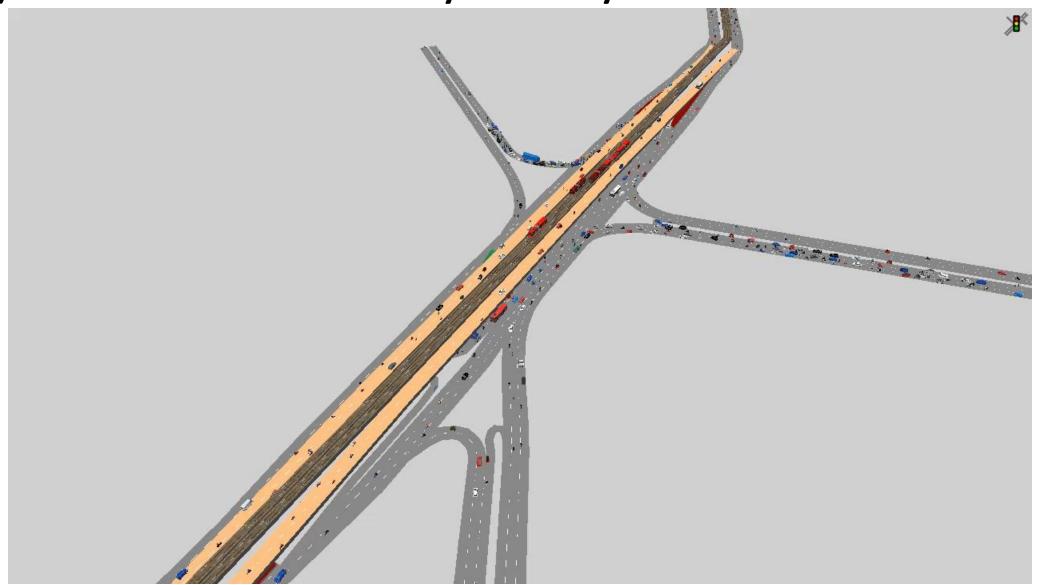

# **Traffic Simulation (2)**

(Present situation as of 2018.05)

**Traffic Simulation (3)** 

(Proposed Signal Phasing)