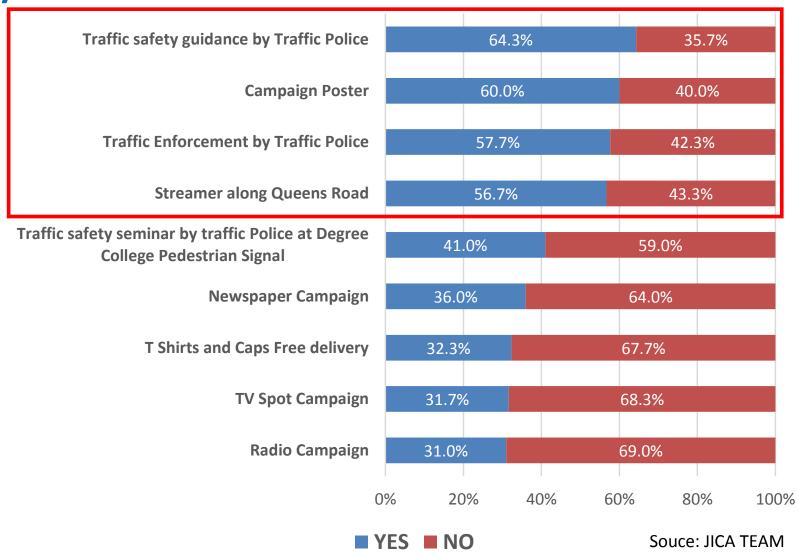

#### Do you know?

Traffic safety guidance,
Poster, Traffic
Enforcement and
Streamer were
recognized to a majority.
They were effective.

#### How do you evaluate?

Campaign on site with high recognize is highly evaluate.

# 3. Lessons Learned from the Pilot Project (2)

| Improvemen              | nt Works                                            | Observed Outcome                                                                                                                                                                                                                                                                                                         |  |  |  |  |
|-------------------------|-----------------------------------------------------|--------------------------------------------------------------------------------------------------------------------------------------------------------------------------------------------------------------------------------------------------------------------------------------------------------------------------|--|--|--|--|
| Corridor                | Widening of the road lane                           | <ul> <li>Deviation from lane of large vehicles decreased due to widening of the road lane</li> </ul>                                                                                                                                                                                                                     |  |  |  |  |
| Management              | Installation of on-street parking space for cars    | <ul> <li>The number of parked cars on the street decreased during traffic safety campaign<br/>because of the following reasons: (i) Demarcation of on-street parking space, (ii)<br/>Parking control by traffic police</li> </ul>                                                                                        |  |  |  |  |
|                         | On-street parking space for motorbikes              | Due to low recognition, this has not been utilized properly                                                                                                                                                                                                                                                              |  |  |  |  |
|                         | Mount- up Type sidewalk                             | <ul> <li>Increased number of pedestrians walking on the sidewalks is observed</li> </ul>                                                                                                                                                                                                                                 |  |  |  |  |
|                         | Visual separation sidewalk                          | <ul> <li>Visual separation sidewalks are not very effective due to: (i) Dust affects the visibility of<br/>the colored pavement surface, (ii) Lack of information signs</li> </ul>                                                                                                                                       |  |  |  |  |
|                         | Installation of Crosswalk, planters and small trees | <ul> <li>Rate of walking inside the cross walk has increased at most locations (Except for Ganga<br/>Ram Intersection).</li> </ul>                                                                                                                                                                                       |  |  |  |  |
|                         | Intersection Improvement                            | <ul> <li>Queue length at Gamga ram became short due to signal coordination by PSCA.</li> <li>Right turn lanes in Gamga ram intersection has not worked well due to low recognition.</li> <li>Changing the signal phase in Gamga ram from one-direction control to both direction control has not worked well.</li> </ul> |  |  |  |  |
| Mobility Mana           | gement                                              | <ul> <li>Awareness of the students on general transport problem of Lahore and traffic safety is greatly enhanced</li> <li>Capacity of TEPA to organize such campaign is enhanced as well</li> </ul>                                                                                                                      |  |  |  |  |
| Traffic Safety Campaign |                                                     | <ul> <li>The following tools found to be effective: (i) Traffic safety guidance by the Traffic Police,</li> <li>(ii) Campaign Poster, (iii) Traffic Enforcement, (iv) Streamer along Queens Road</li> </ul>                                                                                                              |  |  |  |  |