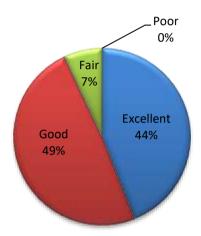

Yeah, it is a very useful campaign and this should be continued to make Pakistan more safer.

Note: 2 students said not useful. Other 82 students said "useful"

Yes, but not all people are aware of this so it should be continued further to all area of Lahore

Note: 2 students said not useful. Other 82 students said "useful"

Yes, but it is not visible in day time - be more prominent and visible

The improvements
that are made of
Queen's road are
very useful specially
for college students
so that they can cross
the road easily and
safely.