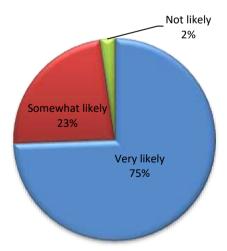

Yeah, it is a very useful campaign and this should be continued to make Pakistan more safer.

Note: 2 students said not useful. Other 82 students said "useful"

Yes, but not all people are aware of this so it should be continued further to all area of Lahore

Note: 2 students said not useful. Other 82 students said "useful"

Yes, but it is not visible in day time - be more prominent and visible

The improvements
that are made of
Queen's road are
very useful specially
for college students
so that they can cross
the road easily and
safely.