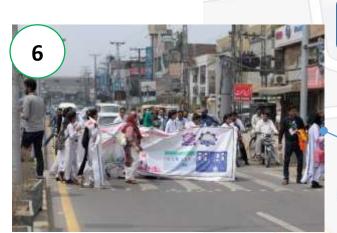

#### Presence of the Seminar in Social Media

Aside from the physical improvement of Queens Road, Traffic Safety Campaign was conducted.

Safety Campaign

- a. TV Spot Campaign
- b. Radio Campaign
- c. Newspaper Campaign
- d. SNS/ Website Campaign
- e. Streamer along Queens Road
- f. Campaign Poster
- g. T-shirt and Cap Free delivery
- h. Traffic safety seminar by traffic Police at Degree College Pedestrian Signal
- Traffic Enforcement by Traffic Police
- j. Traffic safety guidance by Traffic Police

#### Implementation status and issues (2)

• Streamers along Queens Road.

Size:5\*2 Number of Streamers:80

Semminar at Fatimah Jinnah Medical College with City Traffic Police

Awareness camps along Queens road each intersection