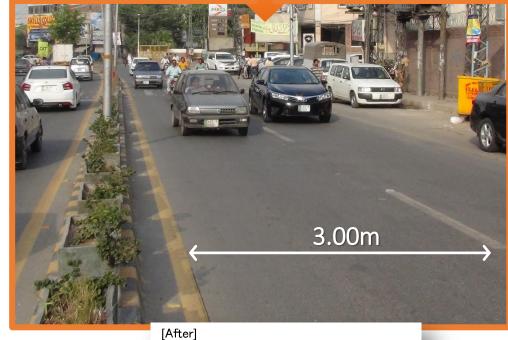

# 3. Lessons Learned from the Pilot Project (2)

| Improvemen              | nt Works                                            | Observed Outcome                                                                                                                                                                                                                                                                                                         |  |  |  |  |
|-------------------------|-----------------------------------------------------|--------------------------------------------------------------------------------------------------------------------------------------------------------------------------------------------------------------------------------------------------------------------------------------------------------------------------|--|--|--|--|
| Corridor                | Widening of the road lane                           | <ul> <li>Deviation from lane of large vehicles decreased due to widening of the road lane</li> </ul>                                                                                                                                                                                                                     |  |  |  |  |
| Management              | Installation of on-street parking space for cars    | <ul> <li>The number of parked cars on the street decreased during traffic safety campaign<br/>because of the following reasons: (i) Demarcation of on-street parking space, (ii)<br/>Parking control by traffic police</li> </ul>                                                                                        |  |  |  |  |
|                         | On-street parking space for motorbikes              | Due to low recognition, this has not been utilized properly                                                                                                                                                                                                                                                              |  |  |  |  |
|                         | Mount- up Type sidewalk                             | <ul> <li>Increased number of pedestrians walking on the sidewalks is observed</li> </ul>                                                                                                                                                                                                                                 |  |  |  |  |
|                         | Visual separation sidewalk                          | <ul> <li>Visual separation sidewalks are not very effective due to: (i) Dust affects the visibility of<br/>the colored pavement surface, (ii) Lack of information signs</li> </ul>                                                                                                                                       |  |  |  |  |
|                         | Installation of Crosswalk, planters and small trees | <ul> <li>Rate of walking inside the cross walk has increased at most locations (Except for Ganga<br/>Ram Intersection).</li> </ul>                                                                                                                                                                                       |  |  |  |  |
|                         | Intersection Improvement                            | <ul> <li>Queue length at Gamga ram became short due to signal coordination by PSCA.</li> <li>Right turn lanes in Gamga ram intersection has not worked well due to low recognition.</li> <li>Changing the signal phase in Gamga ram from one-direction control to both direction control has not worked well.</li> </ul> |  |  |  |  |
| Mobility Mana           | gement                                              | <ul> <li>Awareness of the students on general transport problem of Lahore and traffic safety is greatly enhanced</li> <li>Capacity of TEPA to organize such campaign is enhanced as well</li> </ul>                                                                                                                      |  |  |  |  |
| Traffic Safety Campaign |                                                     | <ul> <li>The following tools found to be effective: (i) Traffic safety guidance by the Traffic Police,</li> <li>(ii) Campaign Poster, (iii) Traffic Enforcement, (iv) Streamer along Queens Road</li> </ul>                                                                                                              |  |  |  |  |