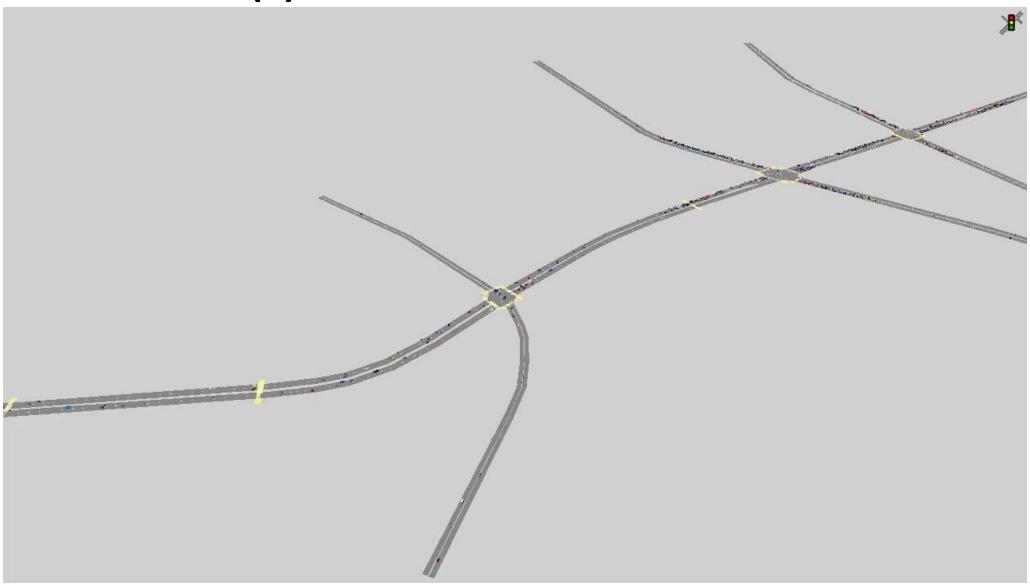

# **Traffic Simulation (2)**

(Present situation as of 2018.05)

**Traffic Simulation (3)** 

(Proposed Signal Phasing)