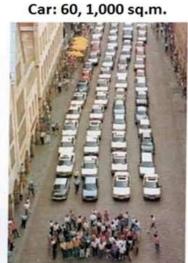

Bike: 72, 90 sq.m.

TRANSPORTING 72 PEOPLE

But to realize the above, we have to give them the right environment (unobstructed pedestrian space, safe environment, etc.). The Pilot Project (Queen's Road) is planned to be such a place.