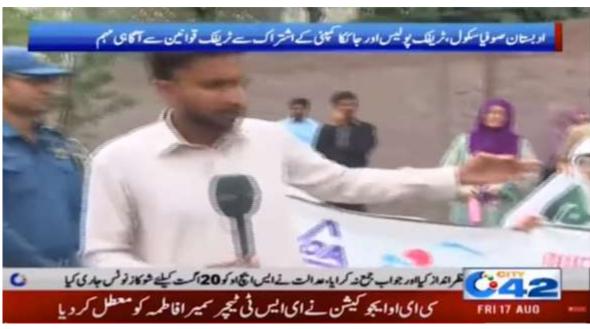

## Road Safety Tour at Queens Road Adabistan-e-Soophia

Media cov

**Adabistan** 

Media covered the activity which enhances the program's reach

**Selected Feedbacks from the Students** 

How's the Traffic Safety and Road Safety Tour, are they useful to you? Should these be continued?

**Selected Feedbacks from the Students** 

How about the improvement of Queens Road, are they useful to you? Should these be continued?

Yes, they are very useful to specially the people who cross the road without any vehicle and it could also save so many lives

Note: 2 students said not useful. Other 82 students said "useful"

Yes, but it is not visible in day time - be more prominent and visible

The improvements
that are made of
Queen's road are
very useful specially
for college students
so that they can cross
the road easily and
safely.