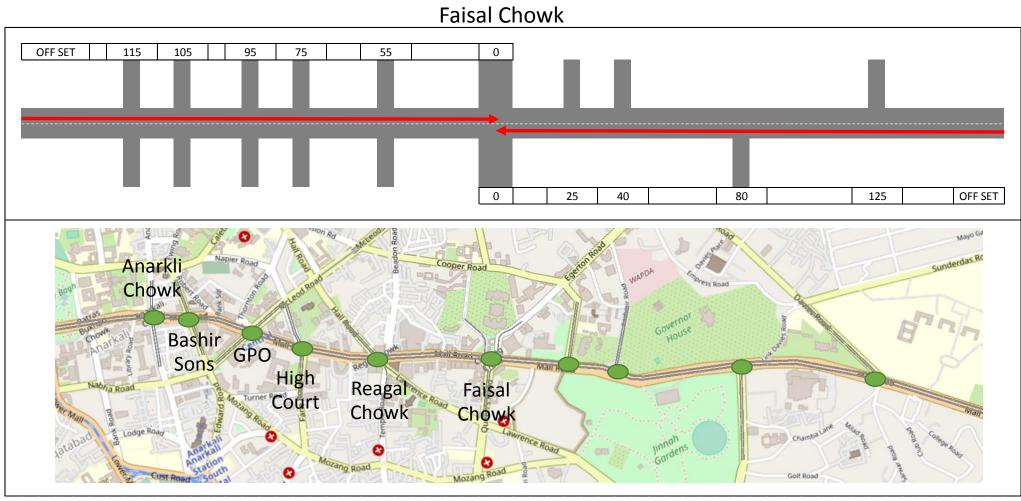

# 3. Current Issues & Proposed Action Plan (3)

| Improvement<br>by TEPA/JICA<br>Team                          |               | Current Issues                                                                                                                                                                              |                | Proposed Action by TEPA/JICA Team                                                                                                               |                | Agencies to be involved                                                 |
|--------------------------------------------------------------|---------------|---------------------------------------------------------------------------------------------------------------------------------------------------------------------------------------------|----------------|-------------------------------------------------------------------------------------------------------------------------------------------------|----------------|-------------------------------------------------------------------------|
| Installation of<br>Visual<br>separation<br>sidewalk          | •<br>a.<br>b. | pavement surface marking                                                                                                                                                                    | 1)             | Periodic cleaning of the road surface<br>Marking showing sidewalk area                                                                          | 1) 2)          | Lahore Waste Company<br>TEPA/JICA Project Team                          |
| Installation of<br>Crosswalk,<br>planters and<br>small trees | •             | Push Bottom Pelican Signal for pedestrians is not very effective due to low recognition of road users (drivers and pedestrians) and vehicles are not stopping even traffic signal is "red". | 1)<br>2)<br>3) | Assigning Traffic Police<br>to enforce traffic rules<br>Sign board indicating<br>that crosswalk is ahead<br>Marking that the signal<br>is ahead | 1)<br>2)<br>3) | City Traffic Police<br>TEPA/JICA Project Team<br>TEPA/JICA Project Team |
| Installation of bus stop                                     | •             | Buses do not stop at the designated stop indicated by a painted box.                                                                                                                        | 2)             | Relocation of bus stop<br>sign of Waris<br>Intersection Bus Stop<br>(North direction)<br>Education for bus<br>drivers                           | 1) 2)          | TEPA/JICA Project Team<br>Lahore Transport Company                      |

# 3. Current Issues & Proposed Action Plan (4)

| Improvement<br>by TEPA/JICA<br>Team |   | Current Issues                                                                                                                                                                                                                                                |    | Proposed Action by TEPA/JICA<br>Team                                                                                                                            |       | Agencies to be involved                                                                         |
|-------------------------------------|---|---------------------------------------------------------------------------------------------------------------------------------------------------------------------------------------------------------------------------------------------------------------|----|-----------------------------------------------------------------------------------------------------------------------------------------------------------------|-------|-------------------------------------------------------------------------------------------------|
| Intersection<br>Improvement         | • | The right turn lanes in Gamga ram intersection were not worked well due to low recognition. Changing the signal phase in Gamga ram intersection from one-direction control to both direction control were not worked well. (See Simulation in the next slide) | 2) | Addition of Notice arrow marking  Source: Google map Need to conduct more field trial on signal phase                                                           | 1) 2) | TEPA/JICA Project Team Punjab Safe City Authority                                               |
| Mobility<br>Management<br>Campaign  | • | During the campaign, there's a call by teachers to (i) expand the scope of the Mobility Management Campaign (MMC) to all schools in Lahore and (ii) to become MMC as regular part of school curriculum.                                                       | 2) | Need to enlarge the scope to cover all primary schools (from 5 to 12 yrs old kids) Need to regularize the campaign as part of educational system of the country | 1)    | TEPA/City Traffic Police/Educational Deportment TEPA/City Traffic Police/Educational Deportment |