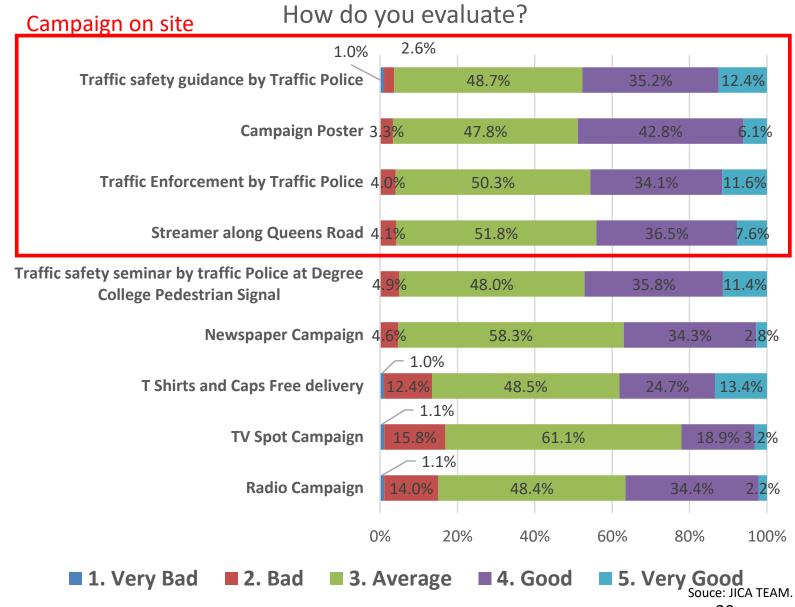

#### How do you evaluate?

Campaign on site with high recognize is highly evaluate.