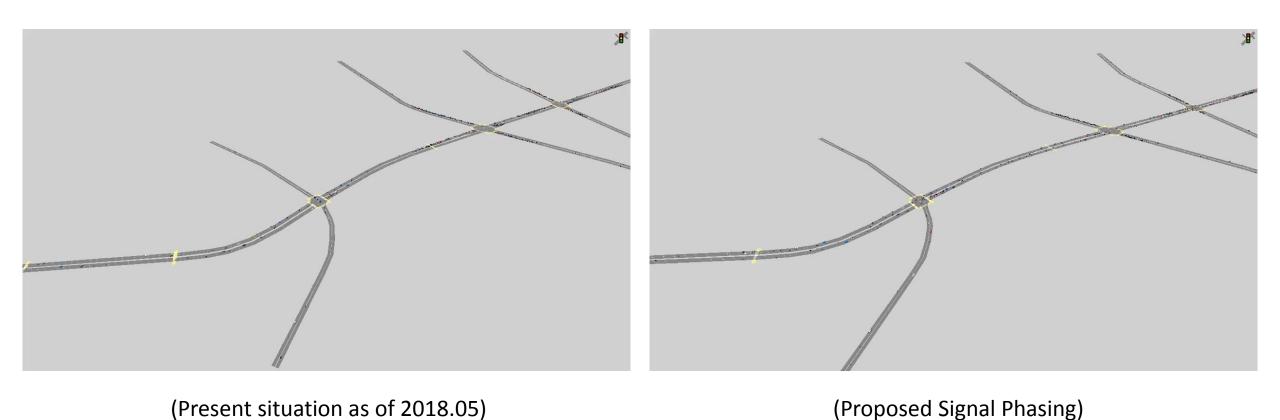

# **Traffic Simulation (2)**

(Present situation as of 2018.05)

**Traffic Simulation (3)** 

(Proposed Signal Phasing)