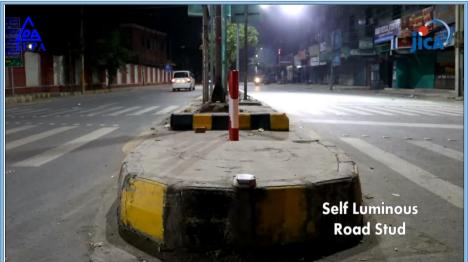

cross the road safely and comfortably, Center median (part of the pedestrian crossing) was removed.
- To reduce the vehicle speed at the signal section, road studs were set in front of the cross-walk marking.





**Push Button Pelican Signal** 



Non Signalized Crosswalk

- > To stop the bus near the sidewalk, marking was installed to clearly show the stop position.
- To improve comfort of bus users, the bus shelter was rehabilitated.





Plaza Cinema intersection





To prevent reverse lane running of the vehicle at the intersection, extension of the center median and installation of the sign board were conducted.

To prevent vehicle collision to the center median at night time, Self-luminous Road Studs were installed on the edge of the center median at the Gangaram Intersection.





To prompt speed reduction of vehicles that enter the non-signalized intersection (Waris Chowk intersection) Self-luminous Road Studs were installed at the boundary of each lane.







To prevent pedestrian jaywalking, planters and trees were installed in the Center Median.



## **Queens Road**



Car Parking, Sidewalk, 3.0m Carriageway



**UK Visa center** 



The visual separation sidewalk

## Other Road in the Lahore Central Area



Data Darbar Road Pedestrian space is not clearly separated



Begum Road
Parked vehicles blocked traffic



G.T. Road Sidewalk used for Motorbike shop



Lytton Road Sidewalk used for Maintenance of rigkshaw

## [Type of Traffic Survey]

- (1) Intersection Traffic Flow Survey
- (2) Congestion Length Survey
- (3) Pedestrian Traffic Survey
- (4) Parking Su