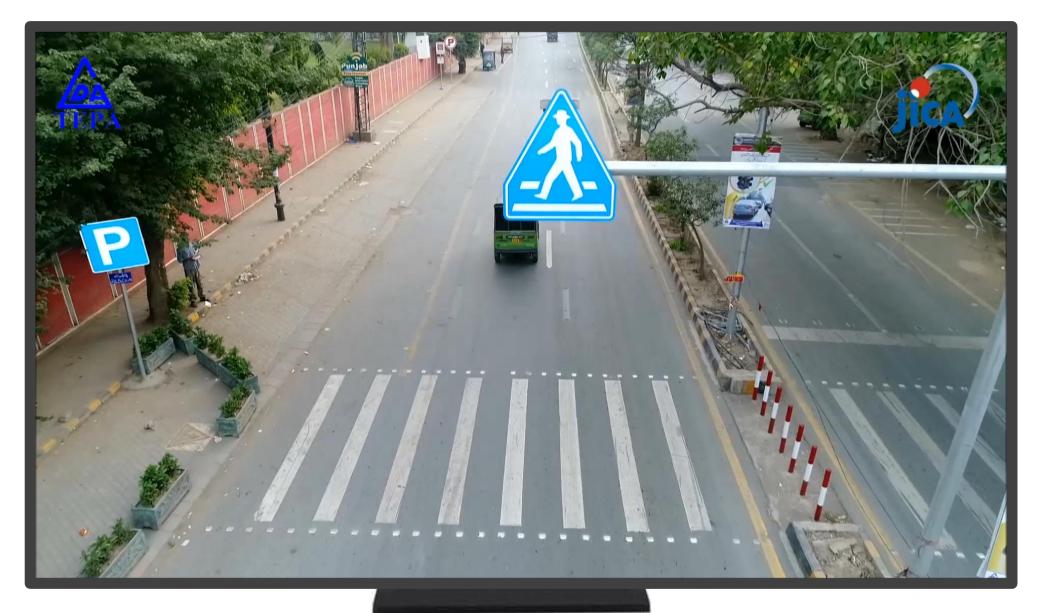

be installed due to safety reasons such as the UK Visa center and gas stations.

To improve pedestrian safety at night, Self-luminous Road Studs was installed at the boundary of the

carriageway and the sidewalk.











W K

To make an environment where pedestrians can cross the roads safely, Crosswalk facilities were installed at regular intervals (Every 200 m).



- To make conditions where pedestrians can cross the roads safely, Push Button Pelican Signal was installed in front of Jinnah Degree collage for Women.
- To allow pedestrians to cross the road safely and comfortably, Center median (part of the pedestrian crossing) was removed.
- To reduce the vehicle speed at the signal section, road studs were set in front of the cross-walk marking.





**Push Button Pelican Signal** 



Non Signalized Crosswalk

- > To stop the bus near the sidewalk, marking was installed to clearly show the stop position.
- To improve comfort of bus users, the bus shelter was rehabilitated.





Plaza Cinema intersection





To prevent reverse lane running of the vehicle at the intersection, extension of the center median and installation of the sign board were conducted.

To prevent vehicle collision to the center median at night time, Self-luminous Road Studs were installed on the edge of the center median at the Gangaram Intersection.





To prompt speed reduction of vehicles that enter the non-signalized intersection (Waris Chowk intersection) Self-luminous Road Studs were installed at the boundary of each lane.







To prevent pedestrian jaywalking, planters and trees were ins