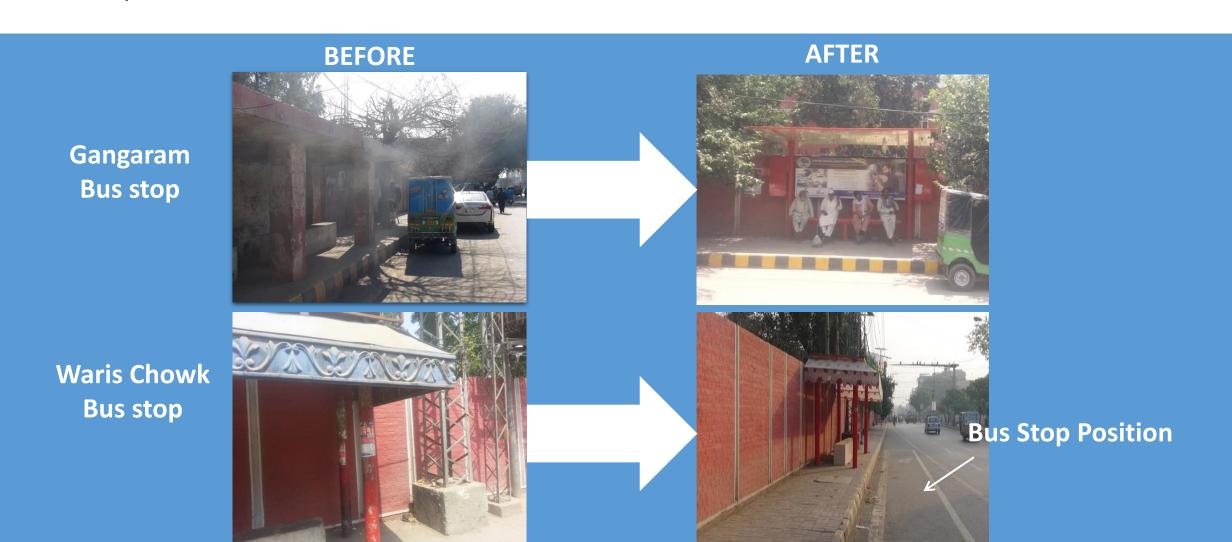

# 3. Current Issues & Proposed Action Plan (3)

| Improvement<br>by TEPA/JICA<br>Team                          |               | Current Issues                                                                                                                                                                              |                | Proposed Action by TEPA/JICA Team                                                                                                               |                | Agencies to be involved                                                 |
|--------------------------------------------------------------|---------------|---------------------------------------------------------------------------------------------------------------------------------------------------------------------------------------------|----------------|-------------------------------------------------------------------------------------------------------------------------------------------------|----------------|-------------------------------------------------------------------------|
| Installation of<br>Visual<br>separation<br>sidewalk          | •<br>a.<br>b. | pavement surface marking                                                                                                                                                                    | 1)             | Periodic cleaning of the road surface<br>Marking showing sidewalk area                                                                          | 1) 2)          | Lahore Waste Company<br>TEPA/JICA Project Team                          |
| Installation of<br>Crosswalk,<br>planters and<br>small trees | •             | Push Bottom Pelican Signal for pedestrians is not very effective due to low recognition of road users (drivers and pedestrians) and vehicles are not stopping even traffic signal is "red". | 1)<br>2)<br>3) | Assigning Traffic Police<br>to enforce traffic rules<br>Sign board indicating<br>that crosswalk is ahead<br>Marking that the signal<br>is ahead | 1)<br>2)<br>3) | City Traffic Police<br>TEPA/JICA Project Team<br>TEPA/JICA Project Team |
| Installation of bus stop                                     | •             | Buses do not stop at the designated stop indicated by a painted box.                                                                                                                        | 2)             | Relocation of bus stop<br>sign of Waris<br>Intersection Bus Stop<br>(North direction)<br>Education for bus<br>drivers                           | 1) 2)          | TEPA/JICA Project Team<br>Lahore Transport Company                      |