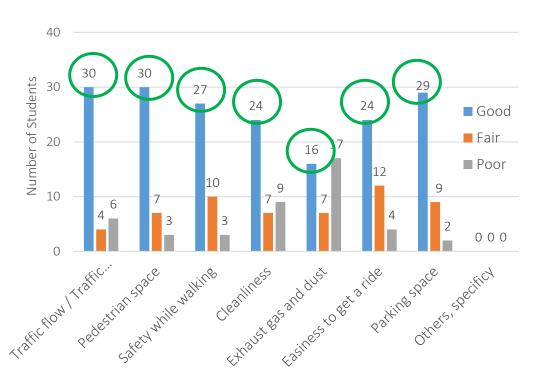

#### Do you know?

Traffic safety guidance,
Poster, Traffic
Enforcement and
Streamer were
recognized to a majority.
They were effective.

#### How do you evaluate?

Campaign on site with high recognize is highly evaluate.