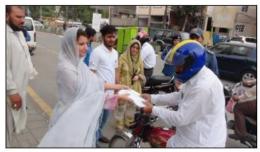

Newspaper.4 days, Every FrydayDown (English)

Nawa-e-Waqt (Urdu)

T-Shirt & Cap Distribution
 Number of T-Shirt and Cap: 170
 Distribution destination:

Roadside Residents and Shopkeepers

Souce: JICA TEAM.

#### Implementation status and issues (2)

• Streamers along Queens Road.

Size:5\*2 Number of Streamers:80

Semminar at Fatimah Jinnah Medical College with City Traffic Police

Awareness camps along Queens road each intersection