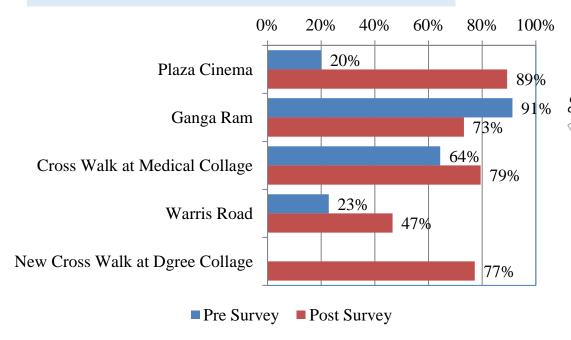

# 3. Lessons Learned from the Pilot Project (2)

| Improvemen              | nt Works                                            | Observed Outcome                                                                                                                                                                                                                                                                                                         |  |  |  |  |
|-------------------------|-----------------------------------------------------|--------------------------------------------------------------------------------------------------------------------------------------------------------------------------------------------------------------------------------------------------------------------------------------------------------------------------|--|--|--|--|
| Corridor                | Widening of the road lane                           | <ul> <li>Deviation from lane of large vehicles decreased due to widening of the road lane</li> </ul>                                                                                                                                                                                                                     |  |  |  |  |
| Management              | Installation of on-street parking space for cars    | <ul> <li>The number of parked cars on the street decreased during traffic safety campaign<br/>because of the following reasons: (i) Demarcation of on-street parking space, (ii)<br/>Parking control by traffic police</li> </ul>                                                                                        |  |  |  |  |
|                         | On-street parking space for motorbikes              | Due to low recognition, this has not been utilized properly                                                                                                                                                                                                                                                              |  |  |  |  |
|                         | Mount- up Type sidewalk                             | <ul> <li>Increased number of pedestrians walking on the sidewalks is observed</li> </ul>                                                                                                                                                                                                                                 |  |  |  |  |
|                         | Visual separation sidewalk                          | <ul> <li>Visual separation sidewalks are not very effective due to: (i) Dust affects the visibility of<br/>the colored pavement surface, (ii) Lack of information signs</li> </ul>                                                                                                                                       |  |  |  |  |
|                         | Installation of Crosswalk, planters and small trees | <ul> <li>Rate of walking inside the cross walk has increased at most locations (Except for Ganga<br/>Ram Intersection).</li> </ul>                                                                                                                                                                                       |  |  |  |  |
|                         | Intersection Improvement                            | <ul> <li>Queue length at Gamga ram became short due to signal coordination by PSCA.</li> <li>Right turn lanes in Gamga ram intersection has not worked well due to low recognition.</li> <li>Changing the signal phase in Gamga ram from one-direction control to both direction control has not worked well.</li> </ul> |  |  |  |  |
| Mobility Mana           | gement                                              | <ul> <li>Awareness of the students on general transport problem of Lahore and traffic safety is greatly enhanced</li> <li>Capacity of TEPA to organize such campaign is enhanced as well</li> </ul>                                                                                                                      |  |  |  |  |
| Traffic Safety Campaign |                                                     | <ul> <li>The following tools found to be effective: (i) Traffic safety guidance by the Traffic Police,</li> <li>(ii) Campaign Poster, (iii) Traffic Enforcement, (iv) Streamer along Queens Road</li> </ul>                                                                                                              |  |  |  |  |