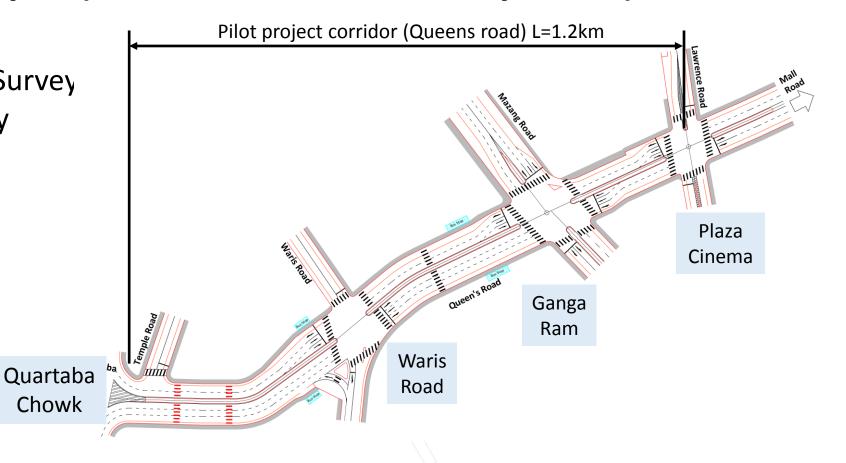

#### 3. Lessons Learned from the Pilot Project (1)

To improve the traffic situation in Lahore Central Area, TEPA counterparts and the JICA Project Team conducted Corridor Management along Queens Road together with the Mobility Management and Traffic Safety Campaign as the Pilot Project.

This is the first experiment of the Comprehensive Traffic Management scheme's implementation in Lahore.

Before, during and after the Pilot Project, TEPA counterparts and the JICA Project Team conducted traffic surveys and received various comments from stakeholders.

The following are results of the pilot project and draft additional improvement plan for each work item. Draft additional improvement plan was made based on various comments from stakeholders.