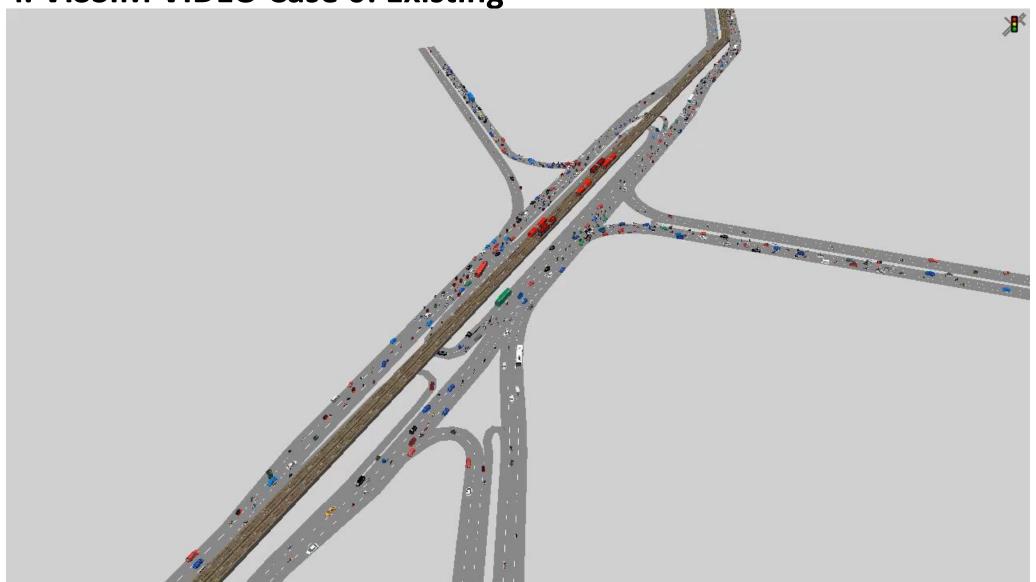

# **Traffic Simulation (2)**

(Present situation as of 2018.05)

**Traffic Simulation (3)** 

(Proposed Signal Phasing)