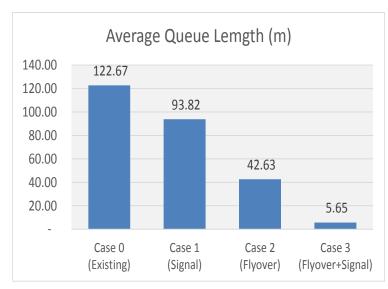

#### (1) Simulation Case and Evaluation

- In this simulation case, TEPA/JICA Study Team tried to modify the signal pattern of Ganga Ram and Plaza Cinema.
- Impact of the proposed New Traffic Signal Pattern is evaluated using VISSIM Simulation
- Vehicle Flows of the two intersections (Capacity of Intersection) increase by about 142 % in average and Average queue length per leg is short to 20 – 33 m (55 %) from 50 m.