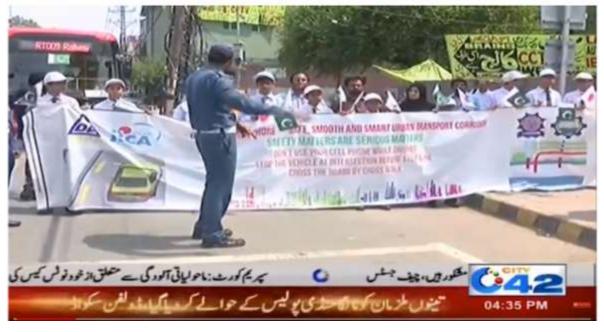

# 1. Current Status of Mobility Management (5)

Traffic Police Officer, Mr. Moozam Ali, explaining to the students the meaning of green painted pedestrian lane and other markings useful for their safety

#### What we taught the students?

- Explain to them the meaning of road markings and traffic signs
- Identify safe route while walking (e.g. by observing the pedestrian lane and designated zebra crossing with push button)
- Tech them how to behave in the public space (e.g. raise your hand when crossing to increase your visibility to the driver or walking and crossing as a group will increase their visibility)
- Tell them to influence their family members who drive to follow traffic rules

# Road Safety Tour at Queens Road Government Jinnah Degree College

Students are grouped into four groups

Testing the installed Push Button for White pedestrians

Mehak Banquet (عدم المحافظ ال

Explaining the meaning of traffic signs