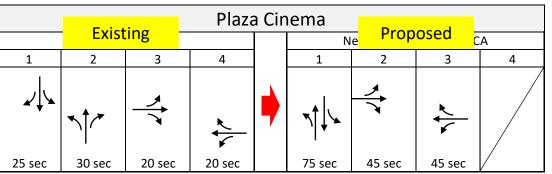

#### (1) Simulation Case and Evaluation

- In this simulation case, TEPA/JICA Study Team tried to modify the signal pattern of Ganga Ram and Plaza Cinema.
- Impact of the proposed New Traffic Signal Pattern is evaluated using VISSIM Simulation
- Vehicle Flows of the two intersections (Capacity of Intersection) increase by about 142 % in average and Average queue length per leg is short to 20 – 33 m (55 %) from 50 m.

#### Improvement Signal Pattern proposed by JICA

Prohibit right turn from QueensRD.

Queue defines as the vehicle speed is below 5 km/h.