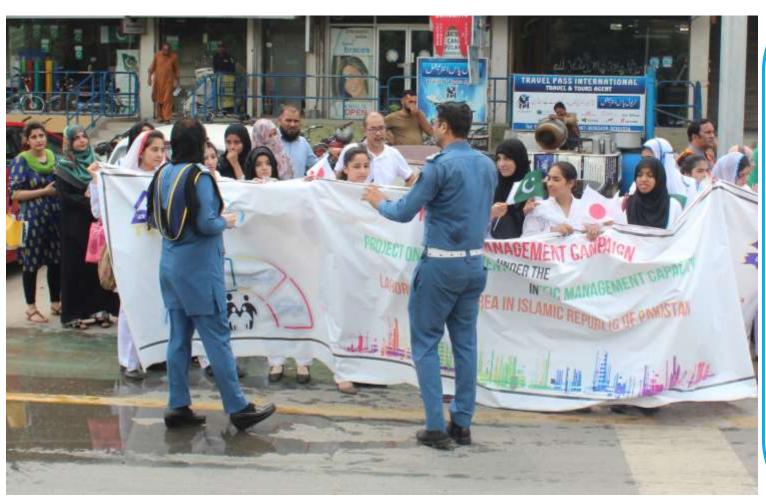

## Road Safety Tour at Queens Road Adabistan-e-Soophia

Media cov

**Adabistan** 

Media covered the activity which enhances the program's reach

**Selected Feedbacks from the Students** 

How's the Traffic Safety and Road Safety Tour, are they useful to you? Should these be continued?