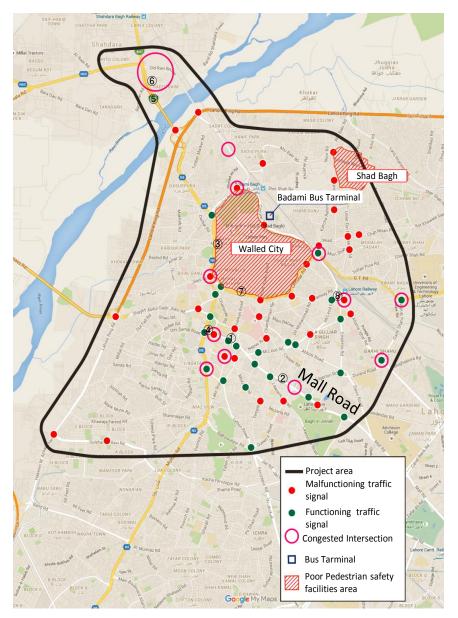

#### 1. Current Status of Mobility Management (1)

1. Mobility
Management
Campaign / Survey

Pilot Project at
Queens Road
Corridor
Management

#### 3. Lessons Learned from the Pilot Project (1)

To improve the traffic situation in Lahore Central Area, TEPA counterparts and the JICA Project Team conducted Corridor Management along Queens Road together with the Mobility Management and Traffic Safety Campaign as the Pilot Project.

This is the first experiment of the Comprehensive Traffic Management scheme's implementation in Lahore.

Before, during and after the Pilot Project, TEPA counterparts and the JICA Project Team conducted traffic surveys and received various comments from stakeholders.

The following are results of the pilot project and draft additional improvement plan for each work item. Draft additional improvement plan was made based on various comments from stakeholders.