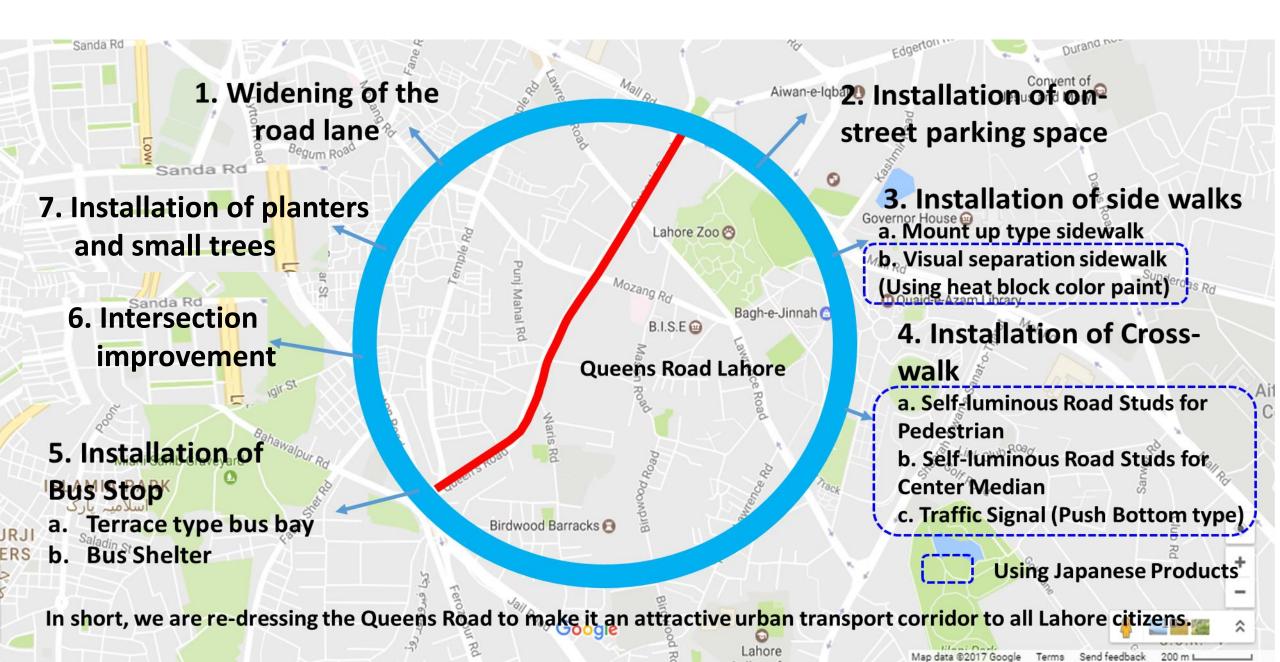

# 3. Lessons Learned from the Pilot Project (2)

| Improvemen              | nt Works                                            | Observed Outcome                                                                                                                                                                                                                                                                                                         |  |  |  |  |
|-------------------------|-----------------------------------------------------|--------------------------------------------------------------------------------------------------------------------------------------------------------------------------------------------------------------------------------------------------------------------------------------------------------------------------|--|--|--|--|
| Corridor                | Widening of the road lane                           | <ul> <li>Deviation from lane of large vehicles decreased due to widening of the road lane</li> </ul>                                                                                                                                                                                                                     |  |  |  |  |
| Management              | Installation of on-street parking space for cars    | <ul> <li>The number of parked cars on the street decreased during traffic safety campaign<br/>because of the following reasons: (i) Demarcation of on-street parking space, (ii)<br/>Parking control by traffic police</li> </ul>                                                                                        |  |  |  |  |
|                         | On-street parking space for motorbikes              | Due to low recognition, this has not been utilized properly                                                                                                                                                                                                                                                              |  |  |  |  |
|                         | Mount- up Type sidewalk                             | <ul> <li>Increased number of pedestrians walking on the sidewalks is observed</li> </ul>                                                                                                                                                                                                                                 |  |  |  |  |
|                         | Visual separation sidewalk                          | <ul> <li>Visual separation sidewalks are not very effective due to: (i) Dust affects the visibility of<br/>the colored pavement surface, (ii) Lack of information signs</li> </ul>                                                                                                                                       |  |  |  |  |
|                         | Installation of Crosswalk, planters and small trees | <ul> <li>Rate of walking inside the cross walk has increased at most locations (Except for Ganga<br/>Ram Intersection).</li> </ul>                                                                                                                                                                                       |  |  |  |  |
|                         | Intersection Improvement                            | <ul> <li>Queue length at Gamga ram became short due to signal coordination by PSCA.</li> <li>Right turn lanes in Gamga ram intersection has not worked well due to low recognition.</li> <li>Changing the signal phase in Gamga ram from one-direction control to both direction control has not worked well.</li> </ul> |  |  |  |  |
| Mobility Mana           | gement                                              | <ul> <li>Awareness of the students on general transport problem of Lahore and traffic safety is greatly enhanced</li> <li>Capacity of TEPA to organize such campaign is enhanced as well</li> </ul>                                                                                                                      |  |  |  |  |
| Traffic Safety Campaign |                                                     | <ul> <li>The following tools found to be effective: (i) Traffic safety guidance by the Traffic Police,</li> <li>(ii) Campaign Poster, (iii) Traffic Enforcement, (iv) Streamer along Queens Road</li> </ul>                                                                                                              |  |  |  |  |