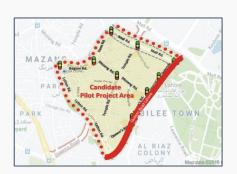

#### 1. Current Status of Mobility Management (1)

1. Mobility
Management
Campaign / Survey

Pilot Project at
Queens Road
Corridor
Management

Bike: 72, 90 sq.m.

TRANSPORTING 72 PEOPLE

But to realize the above, we have to give them the right environment (unobstructed pedestrian space, safe environment, etc.). The Pilot Project (Queen's Road) is planned to be such a place.

#### 3. Lessons Learned from the Pilot Project (1)

To improve the traffic situation in Lahore Central Area, TEPA counterparts and the JICA Project Team conducted Corridor Management along Queens Road together with the Mobility Management and Traffic Safety Campaign as the Pilot Project.

This is the first experiment of the Comprehensive Traffic Management scheme's implementation in Lahore.

Before, during and after the Pilot Project, TEPA counterparts and the JICA Project Team conducted traffic surveys and received various comments from stakeholders.