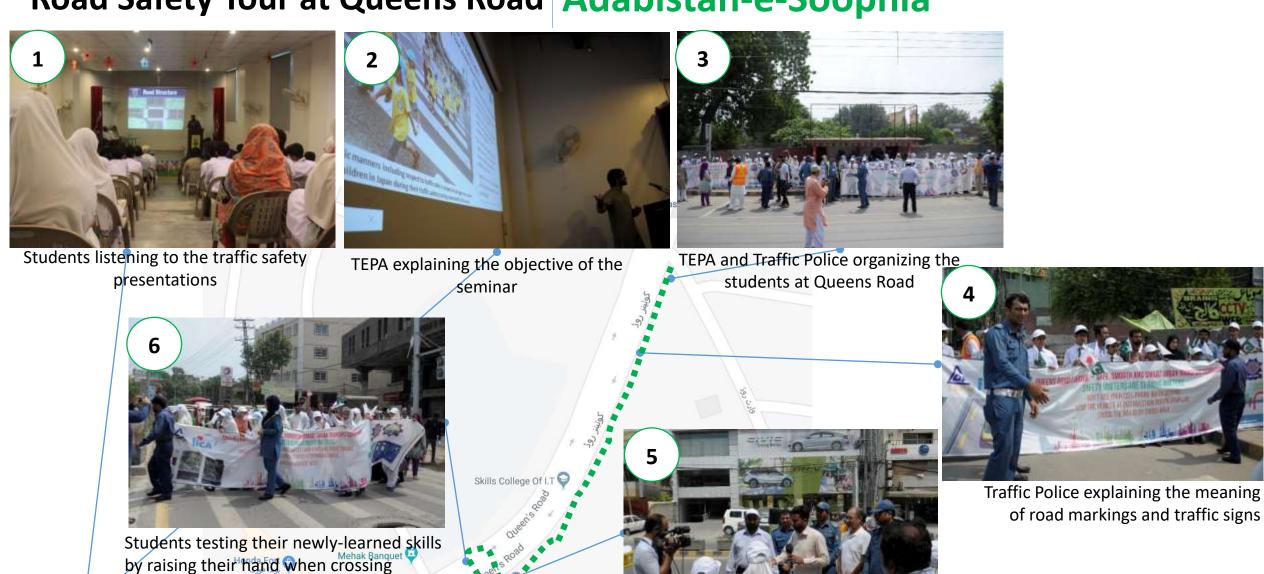

# Road Safety Tour at Queens Road Government Jinnah Degree College

Students are grouped into four groups

Testing the installed Push Button for White pedestrians

Mehak Banquet (عدم المحافظ ال

Explaining the meaning of traffic signs

Students were then guided at Queens Road