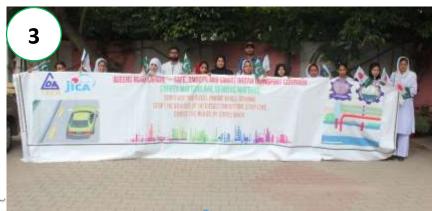

# Road Safety Tour at Queens Road Government Jinnah Degree College

Students are grouped into four groups

Testing the installed Push Button for White pedestrians

Mehak Banquet (عدم المحافظ ال

Explaining the meaning of traffic signs

Students were then guided at Queens Road

## Road Safety Tour at Queens Road Adabistan-e-Soophia

Media cov

**Adabistan** 

Media covered the activity which enhances the program's reach

**Selected Feedbacks from the Students** 

How's the Traffic Safety and Road Safety Tour, are they useful to you? Should these be continued?