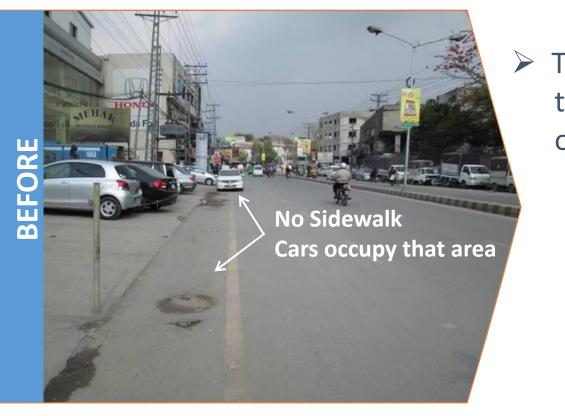

## 3. Current Issues & Proposed Action Plan (2)

| Improvement<br>by TEPA/JICA<br>Team     |                                              | Current Issues                                                                                                                                                                                                                                                                                                                                                          |          | Proposed Action by TEPA/JICA Team                                                                                                |                | Agencies to be involved                                           |
|-----------------------------------------|----------------------------------------------|-------------------------------------------------------------------------------------------------------------------------------------------------------------------------------------------------------------------------------------------------------------------------------------------------------------------------------------------------------------------------|----------|----------------------------------------------------------------------------------------------------------------------------------|----------------|-------------------------------------------------------------------|
| Installation of Mount- up Type sidewalk | • (c) (d) (d) (d) (d) (d) (d) (d) (d) (d) (d | The number of pedestrians walking on the sidewalks increased from pre to post survey in the section where the Mount- up Type sidewalks were installed. On the other hand, the number of pedestrians walking on the sidewalk didn't change from pre to post survey in the section (Location E, UK Visa) where many illegal parked vehicles were parked on the sidewalks. | 1) 2) 3) | Continued control by Traffic Police to illegal parking Sign board indicating the parking prohibited area Installation of marking | 1)<br>2)<br>3) | City Traffic Police TEPA/JICA Project Team TEPA/JICA Project Team |