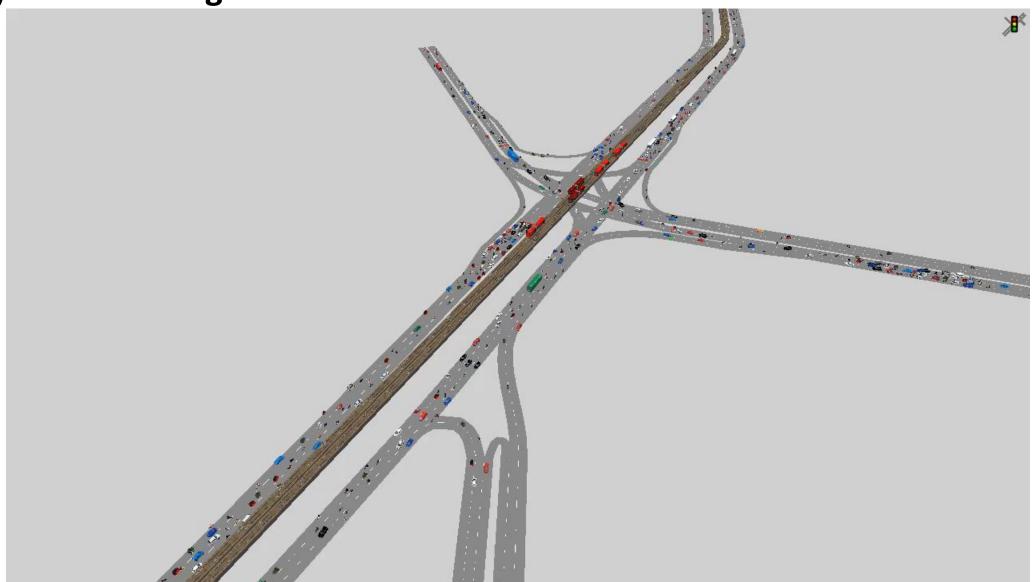

# **Traffic Simulation (2)**

(Present situation as of 2018.05)

**Traffic Simulation (3)** 

(Proposed Signal Phasing)