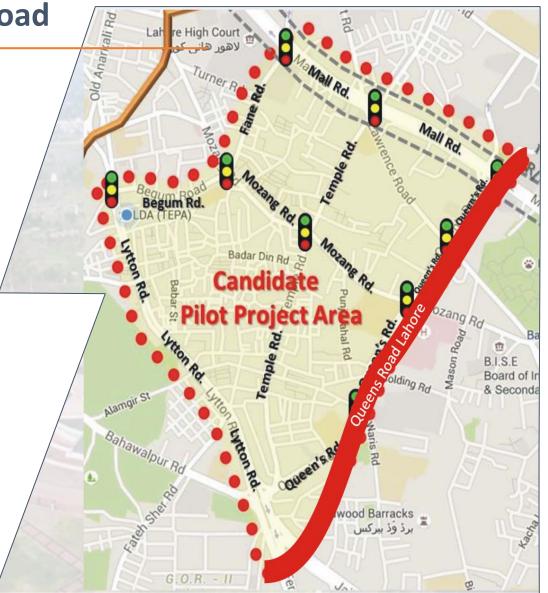

#### 3. Lessons Learned from the Pilot Project (1)

To improve the traffic situation in Lahore Central Area, TEPA counterparts and the JICA Project Team conducted Corridor Management along Queens Road together with the Mobility Management and Traffic Safety Campaign as the Pilot Project.

This is the first experiment of the Comprehensive Traffic Management scheme's implementation in Lahore.

Before, during and after the Pilot Project, TEPA counterparts and the JICA Project Team conducted traffic surveys and received various comments from stakeholders.

The following are results of the pilot project and draft additional improvement plan for each work item. Draft additional improvement plan was made based on various comments from stakeholders.