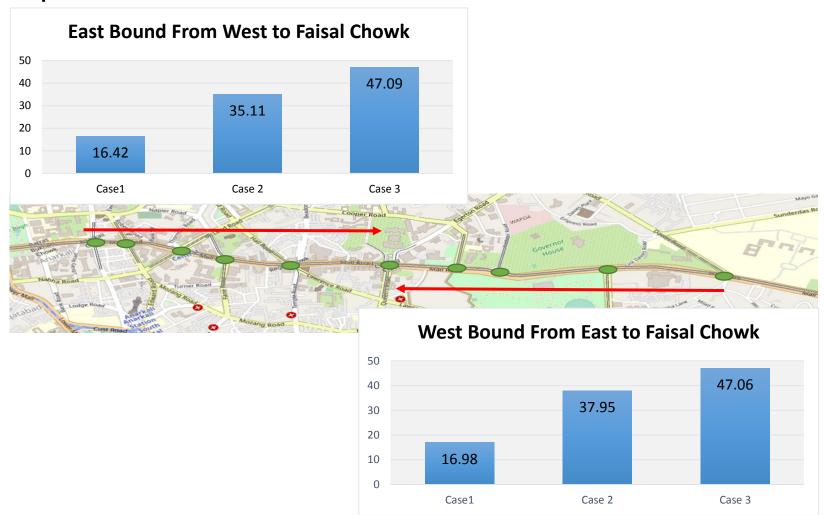

#### (1) Simulation Case and Evaluation

- In this simulation case, TEPA/JICA Study Team tried to modify the signal pattern of Ganga Ram and Plaza Cinema.
- Impact of the proposed New Traffic Signal Pattern is evaluated using VISSIM Simulation
- Vehicle Flows of the two intersections (Capacity of Intersection) increase by about 142 % in average and Average queue length per leg is short to 20 – 33 m (55 %) from 50 m.