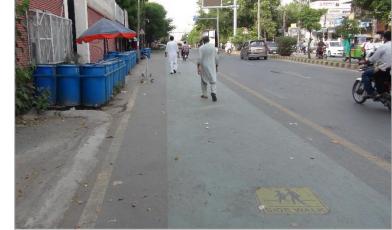

# 3. Lessons Learned from the Pilot Project (2)

| Improvemen              | nt Works                                            | Observed Outcome                                                                                                                                                                                                                                                                                                         |  |  |  |  |
|-------------------------|-----------------------------------------------------|--------------------------------------------------------------------------------------------------------------------------------------------------------------------------------------------------------------------------------------------------------------------------------------------------------------------------|--|--|--|--|
| Corridor                | Widening of the road lane                           | <ul> <li>Deviation from lane of large vehicles decreased due to widening of the road lane</li> </ul>                                                                                                                                                                                                                     |  |  |  |  |
| Management              | Installation of on-street parking space for cars    | <ul> <li>The number of parked cars on the street decreased during traffic safety campaign<br/>because of the following reasons: (i) Demarcation of on-street parking space, (ii)<br/>Parking control by traffic police</li> </ul>                                                                                        |  |  |  |  |
|                         | On-street parking space for motorbikes              | Due to low recognition, this has not been utilized properly                                                                                                                                                                                                                                                              |  |  |  |  |
|                         | Mount- up Type sidewalk                             | <ul> <li>Increased number of pedestrians walking on the sidewalks is observed</li> </ul>                                                                                                                                                                                                                                 |  |  |  |  |
|                         | Visual separation sidewalk                          | <ul> <li>Visual separation sidewalks are not very effective due to: (i) Dust affects the visibility of<br/>the colored pavement surface, (ii) Lack of information signs</li> </ul>                                                                                                                                       |  |  |  |  |
|                         | Installation of Crosswalk, planters and small trees | <ul> <li>Rate of walking inside the cross walk has increased at most locations (Except for Ganga<br/>Ram Intersection).</li> </ul>                                                                                                                                                                                       |  |  |  |  |
|                         | Intersection Improvement                            | <ul> <li>Queue length at Gamga ram became short due to signal coordination by PSCA.</li> <li>Right turn lanes in Gamga ram intersection has not worked well due to low recognition.</li> <li>Changing the signal phase in Gamga ram from one-direction control to both direction control has not worked well.</li> </ul> |  |  |  |  |
| Mobility Mana           | gement                                              | <ul> <li>Awareness of the students on general transport problem of Lahore and traffic safety is greatly enhanced</li> <li>Capacity of TEPA to organize such campaign is enhanced as well</li> </ul>                                                                                                                      |  |  |  |  |
| Traffic Safety Campaign |                                                     | <ul> <li>The following tools found to be effective: (i) Traffic safety guidance by the Traffic Police,</li> <li>(ii) Campaign Poster, (iii) Traffic Enforcement, (iv) Streamer along Queens Road</li> </ul>                                                                                                              |  |  |  |  |

## 3. Current Issues & Proposed Action Plan (2)

| Improvement<br>by TEPA/JICA<br>Team     |                                              | Current Issues                                                                                                                                                                                                                                                                                                                                                          |          | Proposed Action by TEPA/JICA Team                                                                                                |                | Agencies to be involved                                           |
|-----------------------------------------|----------------------------------------------|-------------------------------------------------------------------------------------------------------------------------------------------------------------------------------------------------------------------------------------------------------------------------------------------------------------------------------------------------------------------------|----------|----------------------------------------------------------------------------------------------------------------------------------|----------------|-------------------------------------------------------------------|
| Installation of Mount- up Type sidewalk | • (c) (d) (d) (d) (d) (d) (d) (d) (d) (d) (d | The number of pedestrians walking on the sidewalks increased from pre to post survey in the section where the Mount- up Type sidewalks were installed. On the other hand, the number of pedestrians walking on the sidewalk didn't change from pre to post survey in the section (Location E, UK Visa) where many illegal parked vehicles were parked on the sidewalks. | 1) 2) 3) | Continued control by Traffic Police to illegal parking Sign board indicating the parking prohibited area Installation of marking | 1)<br>2)<br>3) | City Traffic Police TEPA/JICA Project Team TEPA/JICA Project Team |