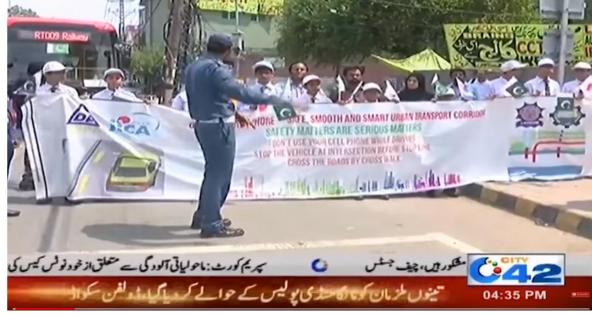

# Road Safety Tour at Queens Road Government Jinnah Degree College

Students are grouped into four groups

Testing the installed Push Button for White pedestrians

Mehak Banquet (عدم المحافظ ال

Explaining the meaning of traffic signs

Students were then guided at Queens Road