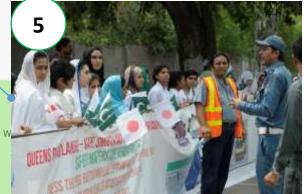

## Road Safety Tour at Queens Road Adabistan-e-Soophia

Media cov

**Adabistan** 

Media covered the activity which enhances the program's reach

**Selected Feedbacks from the Students** 

How's the Traffic Safety and Road Safety Tour, are they useful to you? Should these be continued?

**Selected Feedbacks from the Students** 

How about the improvement of Queens Road, are they useful to you? Should these be continued?

Yes, they are very useful to specially the people who cross the road without any vehicle and it could also save so many lives

Note: 2 students said not useful. Other 82 students said "useful"

Yes, but it is not visible in day time - be more prominent and visible

The improvements
that are made of
Queen's road are
very useful specially
for college students
so that they can cross
the road easily and
safely.