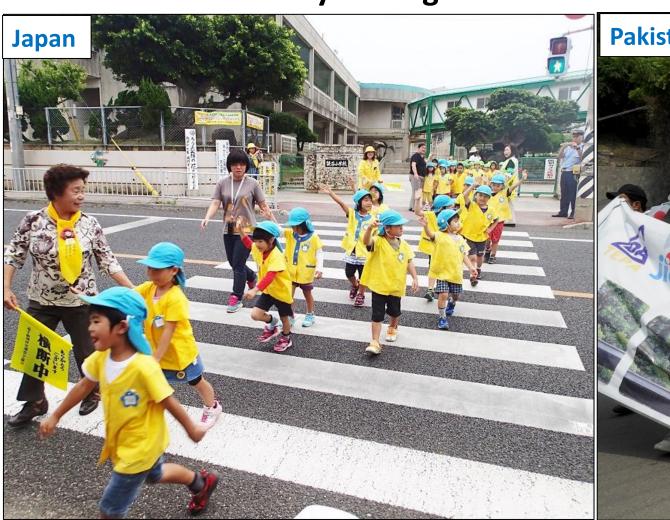

# 1. Current Status of Mobility Management (4)

Public manners including respect to traffic rules is shaped at early age. Here, school children in Japan and Pakistan during their traffic safety training