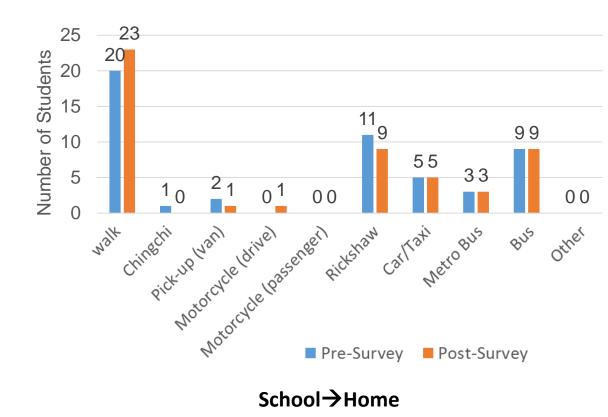

# 3. Current Issues & Proposed Action Plan (3)

| Improvement<br>by TEPA/JICA<br>Team                          |               | Current Issues                                                                                                                                                                              |                | Proposed Action by TEPA/JICA Team                                                                                                               |                | Agencies to be involved                                                 |
|--------------------------------------------------------------|---------------|---------------------------------------------------------------------------------------------------------------------------------------------------------------------------------------------|----------------|-------------------------------------------------------------------------------------------------------------------------------------------------|----------------|-------------------------------------------------------------------------|
| Installation of<br>Visual<br>separation<br>sidewalk          | •<br>a.<br>b. | pavement surface marking                                                                                                                                                                    | 1)             | Periodic cleaning of the road surface<br>Marking showing sidewalk area                                                                          | 1) 2)          | Lahore Waste Company<br>TEPA/JICA Project Team                          |
| Installation of<br>Crosswalk,<br>planters and<br>small trees | •             | Push Bottom Pelican Signal for pedestrians is not very effective due to low recognition of road users (drivers and pedestrians) and vehicles are not stopping even traffic signal is "red". | 1)<br>2)<br>3) | Assigning Traffic Police<br>to enforce traffic rules<br>Sign board indicating<br>that crosswalk is ahead<br>Marking that the signal<br>is ahead | 1)<br>2)<br>3) | City Traffic Police<br>TEPA/JICA Project Team<br>TEPA/JICA Project Team |
| Installation of bus stop                                     | •             | Buses do not stop at the designated stop indicated by a painted box.                                                                                                                        | 2)             | Relocation of bus stop<br>sign of Waris<br>Intersection Bus Stop<br>(North direction)<br>Education for bus<br>drivers                           | 1) 2)          | TEPA/JICA Project Team<br>Lahore Transport Company                      |