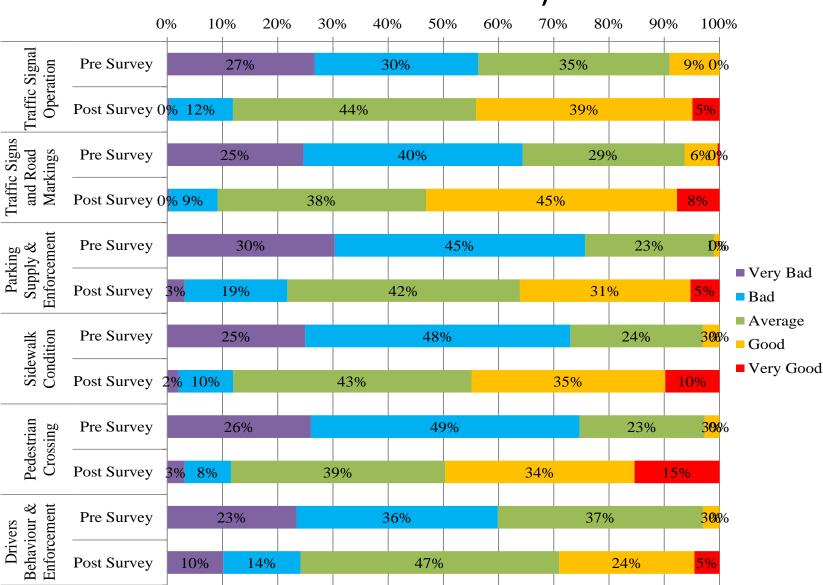

# 3. Lessons Learned from the Pilot Project (2)

| Improvemen              | nt Works                                            | Observed Outcome                                                                                                                                                                                                                                                                                                         |  |  |  |  |
|-------------------------|-----------------------------------------------------|--------------------------------------------------------------------------------------------------------------------------------------------------------------------------------------------------------------------------------------------------------------------------------------------------------------------------|--|--|--|--|
| Corridor                | Widening of the road lane                           | <ul> <li>Deviation from lane of large vehicles decreased due to widening of the road lane</li> </ul>                                                                                                                                                                                                                     |  |  |  |  |
| Management              | Installation of on-street parking space for cars    | <ul> <li>The number of parked cars on the street decreased during traffic safety campaign<br/>because of the following reasons: (i) Demarcation of on-street parking space, (ii)<br/>Parking control by traffic police</li> </ul>                                                                                        |  |  |  |  |
|                         | On-street parking space for motorbikes              | Due to low recognition, this has not been utilized properly                                                                                                                                                                                                                                                              |  |  |  |  |
|                         | Mount- up Type sidewalk                             | <ul> <li>Increased number of pedestrians walking on the sidewalks is observed</li> </ul>                                                                                                                                                                                                                                 |  |  |  |  |
|                         | Visual separation sidewalk                          | <ul> <li>Visual separation sidewalks are not very effective due to: (i) Dust affects the visibility of<br/>the colored pavement surface, (ii) Lack of information signs</li> </ul>                                                                                                                                       |  |  |  |  |
|                         | Installation of Crosswalk, planters and small trees | <ul> <li>Rate of walking inside the cross walk has increased at most locations (Except for Ganga<br/>Ram Intersection).</li> </ul>                                                                                                                                                                                       |  |  |  |  |
|                         | Intersection Improvement                            | <ul> <li>Queue length at Gamga ram became short due to signal coordination by PSCA.</li> <li>Right turn lanes in Gamga ram intersection has not worked well due to low recognition.</li> <li>Changing the signal phase in Gamga ram from one-direction control to both direction control has not worked well.</li> </ul> |  |  |  |  |
| Mobility Mana           | gement                                              | <ul> <li>Awareness of the students on general transport problem of Lahore and traffic safety is greatly enhanced</li> <li>Capacity of TEPA to organize such campaign is enhanced as well</li> </ul>                                                                                                                      |  |  |  |  |
| Traffic Safety Campaign |                                                     | <ul> <li>The following tools found to be effective: (i) Traffic safety guidance by the Traffic Police,</li> <li>(ii) Campaign Poster, (iii) Traffic Enforcement, (iv) Streamer along Queens Road</li> </ul>                                                                                                              |  |  |  |  |