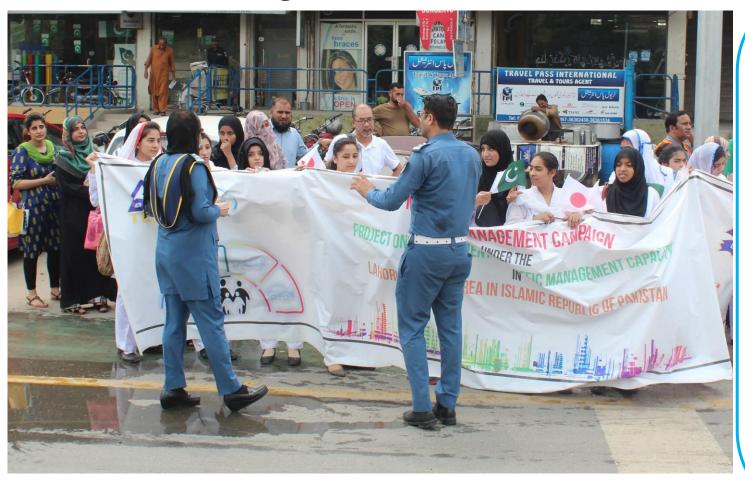

# Road Safety Tour at Queens Road Government Jinnah Degree College

Students are grouped into four groups

Testing the installed Push Button for White pedestrians

Mehak Banquet (عدم المحافظ ال

Explaining the meaning of traffic signs

Students were then guided at Queens Road