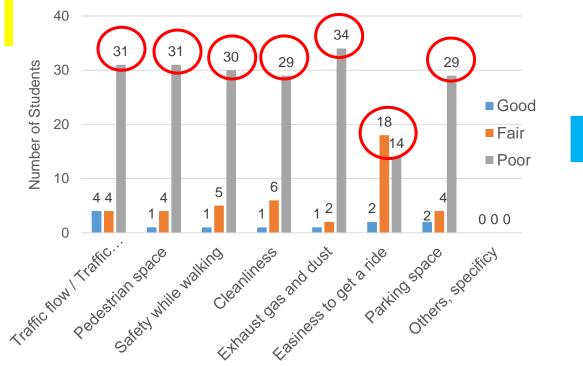

#### Do you know?

Traffic safety guidance,
Poster, Traffic
Enforcement and
Streamer were
recognized to a majority.
They were effective.

#### How do you evaluate?

Campaign on site with high recognize is highly evaluate.