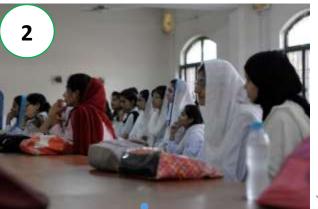

# 1. Current Status of Mobility Management (3)

For the Mobility Management Campaign under this TEPA/JICA Project, we are covering the following:

- Classroom campaign on the importance of using public transportation, obeying traffic rules and students contribution to improve the transport system of Lahore (e.g. walking for short distances, proper parking, etc.)
- Class room seminar for the students (with traffic police)
- 3. Traffic Safety Tour Campaign

# 1. Current Status of Mobility Management (4)

Public manners including respect to traffic rules is shaped at early age. Here, school children in Japan and Pakistan during their traffic safety training

# 1. Current Status of Mobility Management (5)

Traffic Police Officer, Mr. Moozam Ali, explaining to the students the meaning of green painted pedestrian lane and other markings useful for their safety

#### What we taught the students?

- Explain to them the meaning of road markings and traffic signs
- Identify safe route while walking (e.g. by observing the pedestrian lane and designated zebra crossing with push button)
- Tech them how to behave in the public space (e.g. raise your hand when crossing to increase your visibility to the driver or walking and crossing as a group will increase their visibility)
- Tell them to influence their family members who drive to follow traffic rules