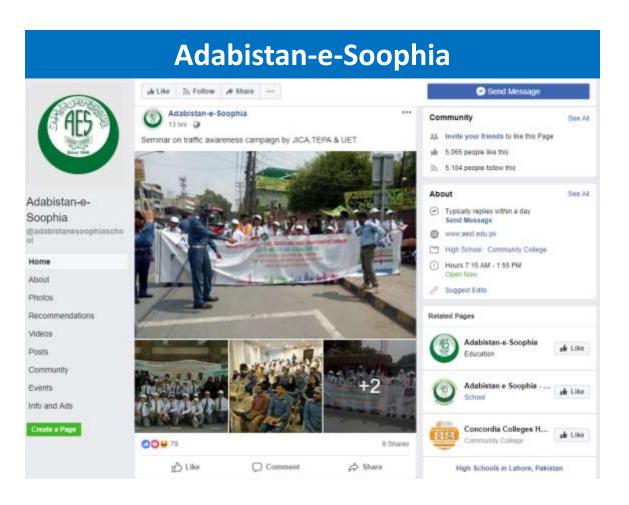

## Road Safety Tour at Queens Road Adabistan-e-Soophia

Media cov

**Adabistan** 

Media covered the activity which enhances the program's reach

**Selected Feedbacks from the Students** 

How's the Traffic Safety and Road Safety Tour, are they useful to you? Should these be continued?

#### Media coverage of the Mobility Management Activity

#### Presence of the Seminar in Social Media

Aside from the physical improvement of Queens Road, Traffic Safety Campaign was conducted.

Safety Campaign

- a. TV Spot Campaign
- b. Radio Campaign
- c. Newspaper Campaign
- d. SNS/ Website Campaign
- e. Streamer along Queens Road
- f. Campaign Poster
- g. T-shirt and Cap Free delivery
- h. Traffic safety seminar by traffic Police at Degree College Pedestrian Signal
- Traffic Enforcement by Traffic Police
- j. Traffic safety guidance by Traffic Police