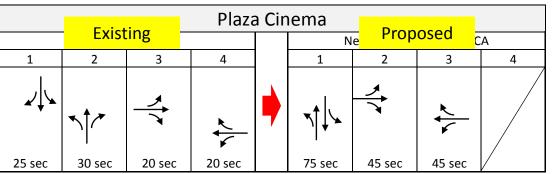

# 3. Current Issues & Proposed Action Plan (3)

| Improvement<br>by TEPA/JICA<br>Team                          |               | Current Issues                                                                                                                                                                              |                | Proposed Action by TEPA/JICA Team                                                                                                               |                | Agencies to be involved                                                 |
|--------------------------------------------------------------|---------------|---------------------------------------------------------------------------------------------------------------------------------------------------------------------------------------------|----------------|-------------------------------------------------------------------------------------------------------------------------------------------------|----------------|-------------------------------------------------------------------------|
| Installation of<br>Visual<br>separation<br>sidewalk          | •<br>a.<br>b. | pavement surface marking                                                                                                                                                                    | 1)             | Periodic cleaning of the road surface<br>Marking showing sidewalk area                                                                          | 1) 2)          | Lahore Waste Company<br>TEPA/JICA Project Team                          |
| Installation of<br>Crosswalk,<br>planters and<br>small trees | •             | Push Bottom Pelican Signal for pedestrians is not very effective due to low recognition of road users (drivers and pedestrians) and vehicles are not stopping even traffic signal is "red". | 1)<br>2)<br>3) | Assigning Traffic Police<br>to enforce traffic rules<br>Sign board indicating<br>that crosswalk is ahead<br>Marking that the signal<br>is ahead | 1)<br>2)<br>3) | City Traffic Police<br>TEPA/JICA Project Team<br>TEPA/JICA Project Team |
| Installation of bus stop                                     | •             | Buses do not stop at the designated stop indicated by a painted box.                                                                                                                        | 2)             | Relocation of bus stop<br>sign of Waris<br>Intersection Bus Stop<br>(North direction)<br>Education for bus<br>drivers                           | 1) 2)          | TEPA/JICA Project Team<br>Lahore Transport Company                      |

# **Traffic Simulation (2)**

(Present situation as of 2018.05)

**Traffic Simulation (3)** 

(Proposed Signal Phasing)