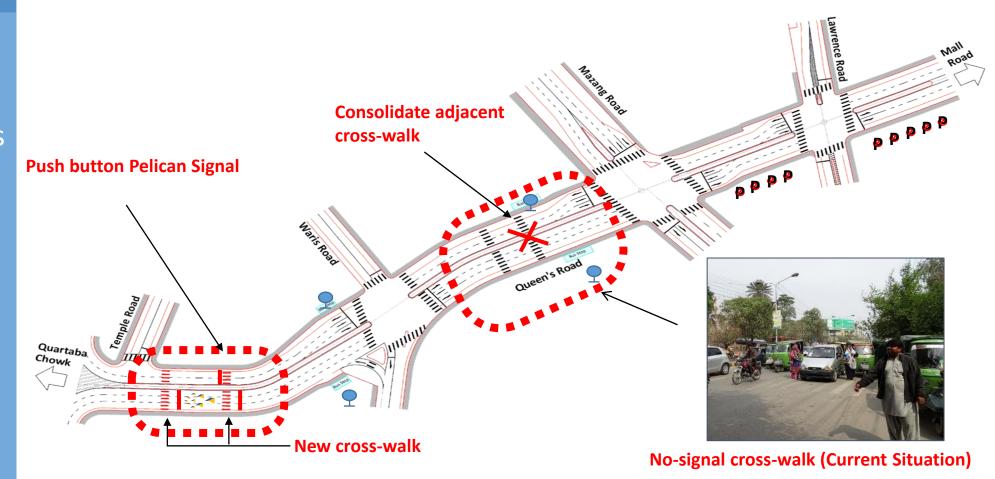

# 3. Current Issues & Proposed Action Plan (3)

| Improvement<br>by TEPA/JICA<br>Team                          |               | Current Issues                                                                                                                                                                              |                | Proposed Action by TEPA/JICA Team                                                                                                               |                | Agencies to be involved                                                 |
|--------------------------------------------------------------|---------------|---------------------------------------------------------------------------------------------------------------------------------------------------------------------------------------------|----------------|-------------------------------------------------------------------------------------------------------------------------------------------------|----------------|-------------------------------------------------------------------------|
| Installation of<br>Visual<br>separation<br>sidewalk          | •<br>a.<br>b. | pavement surface marking                                                                                                                                                                    | 1)             | Periodic cleaning of the road surface<br>Marking showing sidewalk area                                                                          | 1) 2)          | Lahore Waste Company<br>TEPA/JICA Project Team                          |
| Installation of<br>Crosswalk,<br>planters and<br>small trees | •             | Push Bottom Pelican Signal for pedestrians is not very effective due to low recognition of road users (drivers and pedestrians) and vehicles are not stopping even traffic signal is "red". | 1)<br>2)<br>3) | Assigning Traffic Police<br>to enforce traffic rules<br>Sign board indicating<br>that crosswalk is ahead<br>Marking that the signal<br>is ahead | 1)<br>2)<br>3) | City Traffic Police<br>TEPA/JICA Project Team<br>TEPA/JICA Project Team |
| Installation of bus stop                                     | •             | Buses do not stop at the designated stop indicated by a painted box.                                                                                                                        | 2)             | Relocation of bus stop<br>sign of Waris<br>Intersection Bus Stop<br>(North direction)<br>Education for bus<br>drivers                           | 1) 2)          | TEPA/JICA Project Team<br>Lahore Transport Company                      |

# 3. Current Issues & Proposed Action Plan (4)

| Improvement<br>by TEPA/JICA<br>Team |   | Current Issues                                                                                                                                                                                                                                                |    | Proposed Action by TEPA/JICA<br>Team                                                                                                                            |       | Agencies to be involved                                                                         |
|-------------------------------------|---|---------------------------------------------------------------------------------------------------------------------------------------------------------------------------------------------------------------------------------------------------------------|----|-----------------------------------------------------------------------------------------------------------------------------------------------------------------|-------|-------------------------------------------------------------------------------------------------|
| Intersection<br>Improvement         | • | The right turn lanes in Gamga ram intersection were not worked well due to low recognition. Changing the signal phase in Gamga ram intersection from one-direction control to both direction control were not worked well. (See Simulation in the next slide) | 2) | Addition of Notice arrow marking  Source: Google map Need to conduct more field trial on signal phase                                                           | 1) 2) | TEPA/JICA Project Team Punjab Safe City Authority                                               |
| Mobility<br>Management<br>Campaign  | • | During the campaign, there's a call by teachers to (i) expand the scope of the Mobility Management Campaign (MMC) to all schools in Lahore and (ii) to become MMC as regular part of school curriculum.                                                       | 2) | Need to enlarge the scope to cover all primary schools (from 5 to 12 yrs old kids) Need to regularize the campaign as part of educational system of the country | 1)    | TEPA/City Traffic Police/Educational Deportment TEPA/City Traffic Police/Educational Deportment |