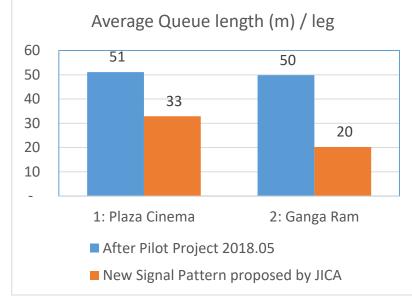

#### (1) Simulation Case and Evaluation

- In this simulation case, TEPA/JICA Study Team tried to modify the signal pattern of Ganga Ram and Plaza Cinema.
- Impact of the proposed New Traffic Signal Pattern is evaluated using VISSIM Simulation
- Vehicle Flows of the two intersections (Capacity of Intersection) increase by about 142 % in average and Average queue length per leg is short to 20 – 33 m (55 %) from 50 m.