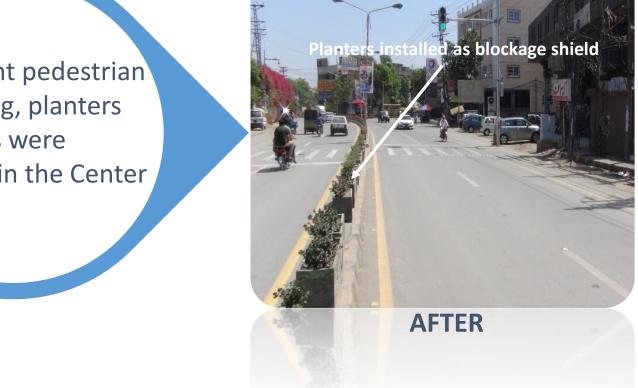

# 3. Lessons Learned from the Pilot Project (2)

| Improvemen              | nt Works                                            | Observed Outcome                                                                                                                                                                                                                                                                                                         |  |  |  |  |
|-------------------------|-----------------------------------------------------|--------------------------------------------------------------------------------------------------------------------------------------------------------------------------------------------------------------------------------------------------------------------------------------------------------------------------|--|--|--|--|
| Corridor                | Widening of the road lane                           | <ul> <li>Deviation from lane of large vehicles decreased due to widening of the road lane</li> </ul>                                                                                                                                                                                                                     |  |  |  |  |
| Management              | Installation of on-street parking space for cars    | <ul> <li>The number of parked cars on the street decreased during traffic safety campaign<br/>because of the following reasons: (i) Demarcation of on-street parking space, (ii)<br/>Parking control by traffic police</li> </ul>                                                                                        |  |  |  |  |
|                         | On-street parking space for motorbikes              | Due to low recognition, this has not been utilized properly                                                                                                                                                                                                                                                              |  |  |  |  |
|                         | Mount- up Type sidewalk                             | <ul> <li>Increased number of pedestrians walking on the sidewalks is observed</li> </ul>                                                                                                                                                                                                                                 |  |  |  |  |
|                         | Visual separation sidewalk                          | <ul> <li>Visual separation sidewalks are not very effective due to: (i) Dust affects the visibility of<br/>the colored pavement surface, (ii) Lack of information signs</li> </ul>                                                                                                                                       |  |  |  |  |
|                         | Installation of Crosswalk, planters and small trees | <ul> <li>Rate of walking inside the cross walk has increased at most locations (Except for Ganga<br/>Ram Intersection).</li> </ul>                                                                                                                                                                                       |  |  |  |  |
|                         | Intersection Improvement                            | <ul> <li>Queue length at Gamga ram became short due to signal coordination by PSCA.</li> <li>Right turn lanes in Gamga ram intersection has not worked well due to low recognition.</li> <li>Changing the signal phase in Gamga ram from one-direction control to both direction control has not worked well.</li> </ul> |  |  |  |  |
| Mobility Mana           | gement                                              | <ul> <li>Awareness of the students on general transport problem of Lahore and traffic safety is greatly enhanced</li> <li>Capacity of TEPA to organize such campaign is enhanced as well</li> </ul>                                                                                                                      |  |  |  |  |
| Traffic Safety Campaign |                                                     | <ul> <li>The following tools found to be effective: (i) Traffic safety guidance by the Traffic Police,</li> <li>(ii) Campaign Poster, (iii) Traffic Enforcement, (iv) Streamer along Queens Road</li> </ul>                                                                                                              |  |  |  |  |