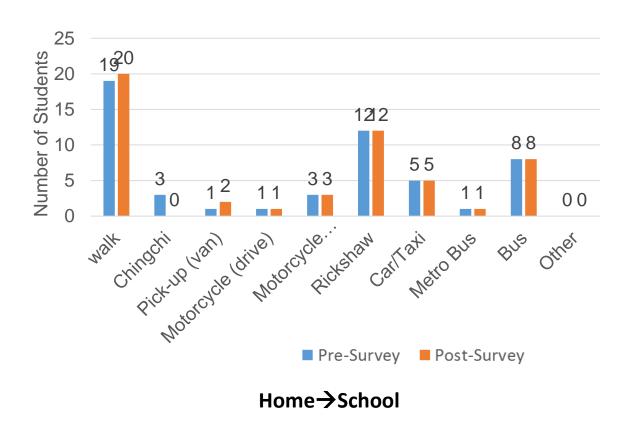

## 3. Current Issues & Proposed Action Plan (1)

| Improvement<br>by TEPA/JICA<br>Team               |   | Current Issues                                                                                                                                                                                                               |                      | Proposed Action by TEPA/JICA<br>Team                                                                                                                                                       |                      | Agencies to be involved                                                                      |
|---------------------------------------------------|---|------------------------------------------------------------------------------------------------------------------------------------------------------------------------------------------------------------------------------|----------------------|--------------------------------------------------------------------------------------------------------------------------------------------------------------------------------------------|----------------------|----------------------------------------------------------------------------------------------|
| Installation of on-street parking space for cars  | • | Number of parked cars on the street increased after the end of the traffic safety campaign at Queens Road due to the end of parking control by the traffic police. Parked cars were parked at not designated parking spaces. | 1)<br>2)<br>3)<br>4) | Transfer parking management to Lahore Parking Company Continued control to illegal parking by traffic police and MCL Sign board indicating the parking space Marking showing parking space | 1)<br>2)<br>3)<br>4) | Lahore Parking Company City Traffic Police/MCL TEPA/JICA Project Team TEPA/JICA Project Team |
| Installation of on-street parking space for bikes | • | Designated motorbike parking lots are not well utilized due to low visibility.                                                                                                                                               | 1)<br>2)             | Sign board indicating the parking space Installation of marking showing parking space                                                                                                      | 1)<br>2)             | TEPA/JICA Project Team<br>TEPA/JICA Project Team                                             |