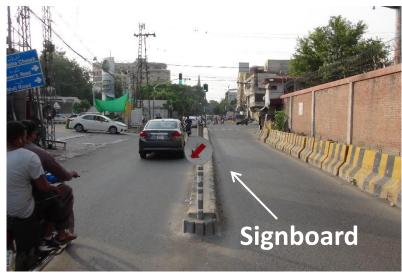

#### 3. Lessons Learned from the Pilot Project (3)

Garbage is not properly disposed

Sidewalk is illegally occupied by parked motorbikes

PTCL installed cable and did not put back to its original form

Some planters are already damaged

## 3. Lessons Learned from the Pilot Project (4)

Push Button Pelican Signal