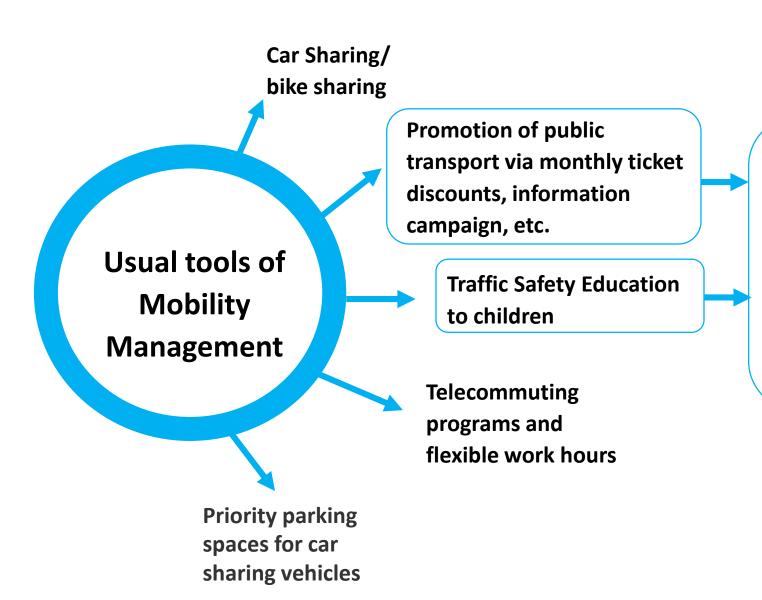

#### What is Mobility Management?

"Mobility Management (MM) is a concept which promotes the use of sustainable transport (like walking for short trips, use of public transport) by changing travelers' attitudes and behavior. The ultimate goal is to create a new mobility culture."

Bike: 72, 90 sq.m.

TRANSPORTING 72 PEOPLE

But to realize the above, we have to give them the right environment (unobstructed pedestrian space, safe environment, etc.). The Pilot Project (Queen's Road) is planned to be such a place.

# 1. Current Status of Mobility Management (3)

For the Mobility Management Campaign under this TEPA/JICA Project, we are covering the following:

- Classroom campaign on the importance of using public transportation, obeying traffic rules and students contribution to improve the transport system of Lahore (e.g. walking for short distances, proper parking, etc.)
- Class room seminar for the students (with traffic police)
- 3. Traffic Safety Tour Campaign