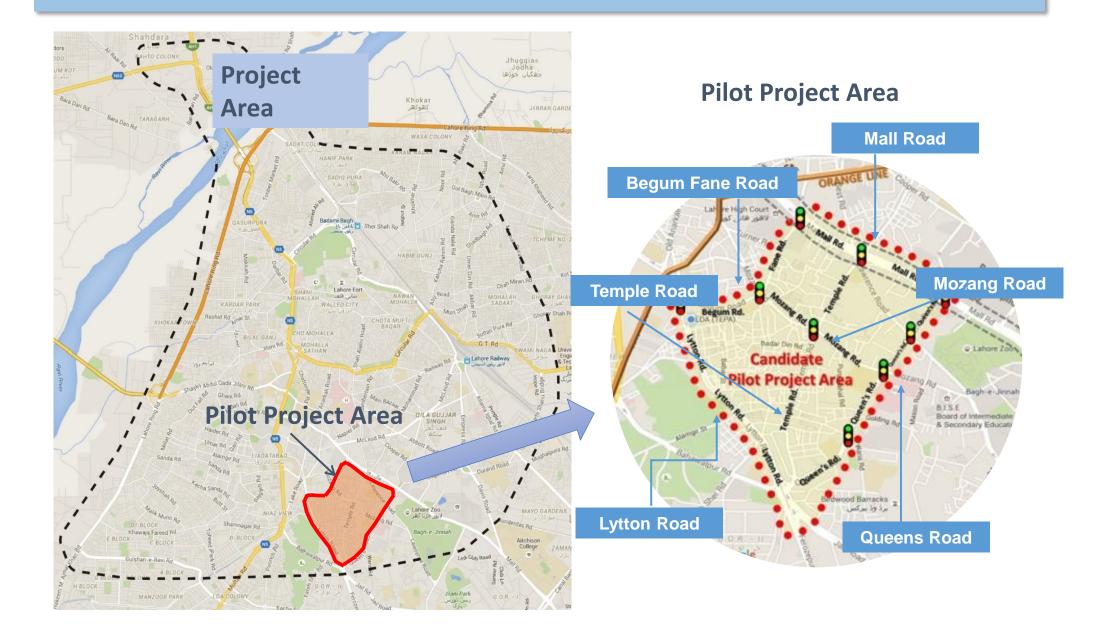

#### 1. Current Status of Mobility Management (1)

1. Mobility
Management
Campaign / Survey

Pilot Project at
Queens Road
Corridor
Management

#### 3. Lessons Learned from the Pilot Project (1)

To improve the traffic situation in Lahore Central Area, TEPA counterparts and the JICA Project Team conducted Corridor Management along Queens Road together with the Mobility Management and Traffic Safety Campaign as the Pilot Project.

This is the first experiment of the Comprehensive Traffic Management scheme's implementation in Lahore.

Before, during and after the Pilot Project, TEPA counterparts and the JICA Project Team conducted traffic surveys and received various comments from stakeholders.

The following are results of the pilot project and draft additional improvement plan for each work item. Draft additional improvement plan was made based on various comments from stakeholders.