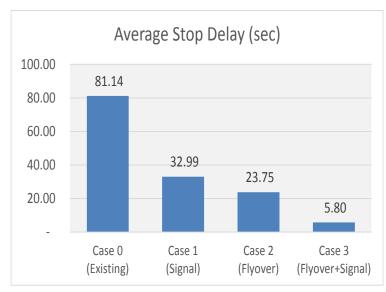

#### (1) Simulation Case and Evaluation

- In this simulation case, TEPA/JICA Study Team tried to modify the signal pattern of Ganga Ram and Plaza Cinema.
- Impact of the proposed New Traffic Signal Pattern is evaluated using VISSIM Simulation
- Vehicle Flows of the two intersections (Capacity of Intersection) increase by about 142 % in average and Average queue length per leg is short to 20 – 33 m (55 %) from 50 m.