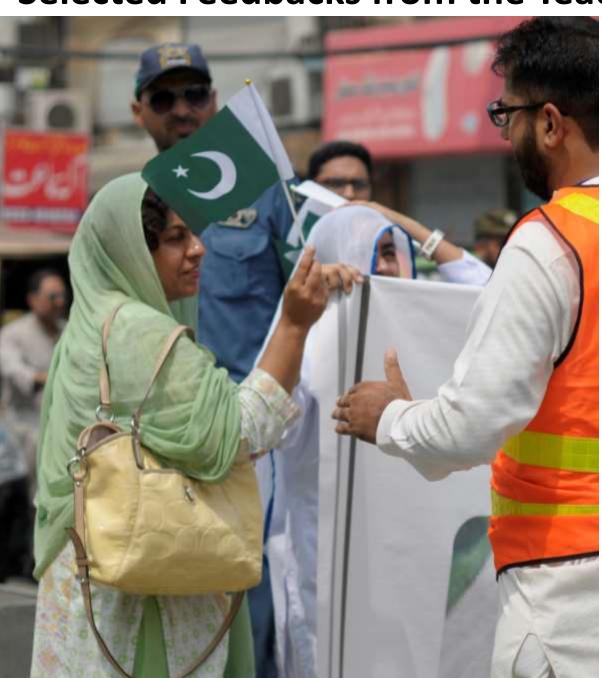

**Selected Feedbacks from the Students** 

How about the improvement of Queens Road, are they useful to you? Should these be continued?

Yes, they are very useful to specially the people who cross the road without any vehicle and it could also save so many lives

Note: 2 students said not useful. Other 82 students said "useful"

Yes, but it is not visible in day time - be more prominent and visible

The improvements
that are made of
Queen's road are
very useful specially
for college students
so that they can cross
the road easily and
safely.

Yes, the zebra crossing really helps people but I wan to say please make aware people using vehicles to stop for the person crossing the road.