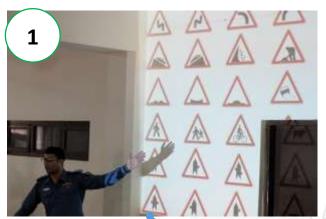

#### What we taught the students?

- Explain to them the meaning of road markings and traffic signs
- Identify safe route while walking (e.g. by observing the pedestrian lane and designated zebra crossing with push button)
- Tech them how to behave in the public space (e.g. raise your hand when crossing to increase your visibility to the driver or walking and crossing as a group will increase their visibility)
- Tell them to influence their family members who drive to follow traffic rules