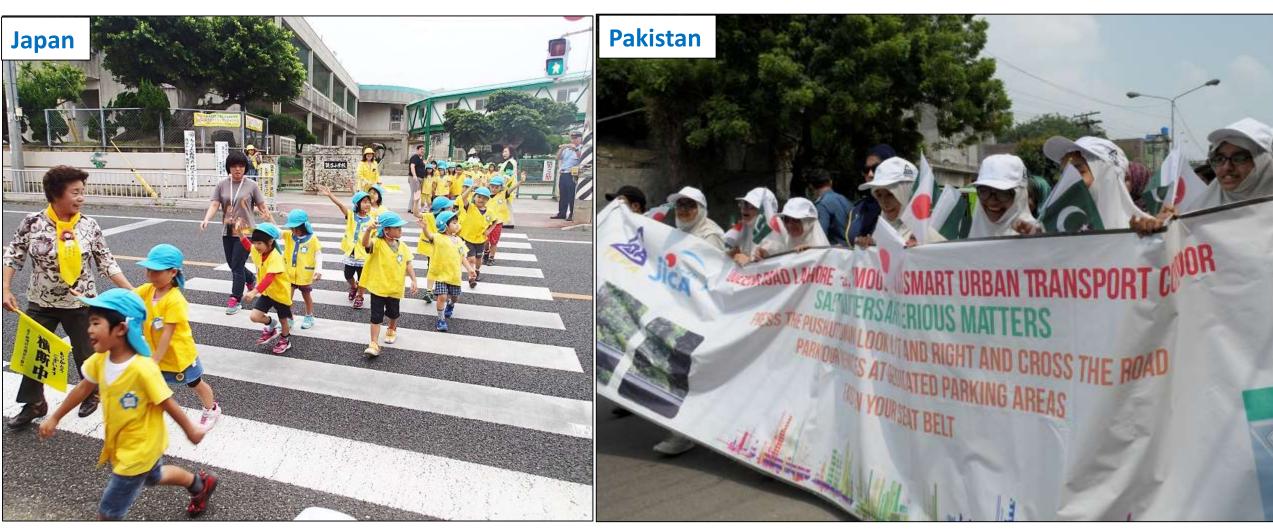

# 1. Current Status of Mobility Management (4)

Public manners including respect to traffic rules is shaped at early age. Here, school children in Japan and Pakistan during their traffic safety training