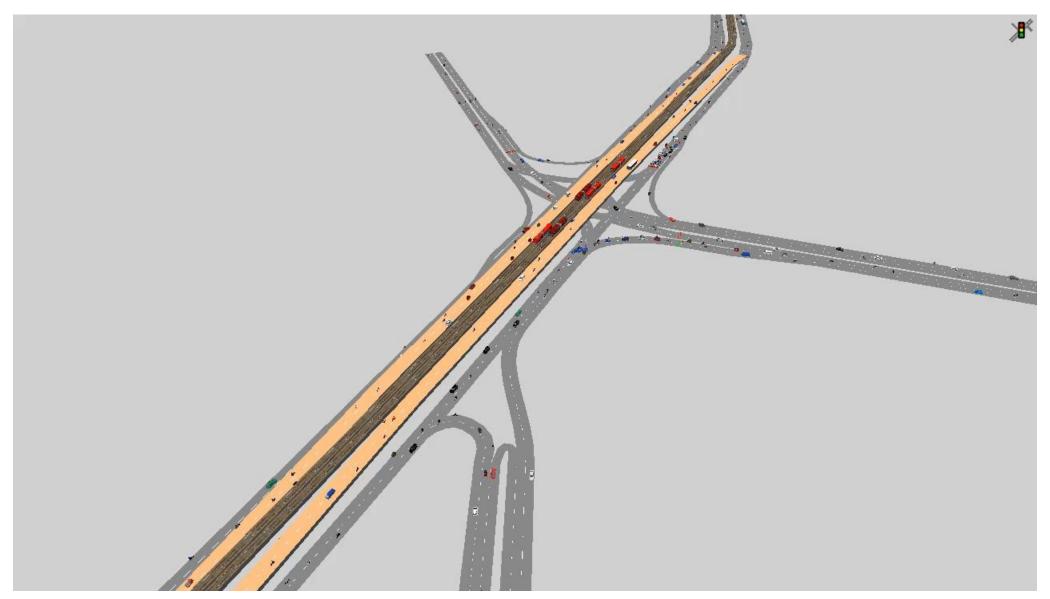

#### Improvement Signal Pattern proposed by JICA

Prohibit right turn from QueensRD.

Queue defines as the vehicle speed is below 5 km/h.