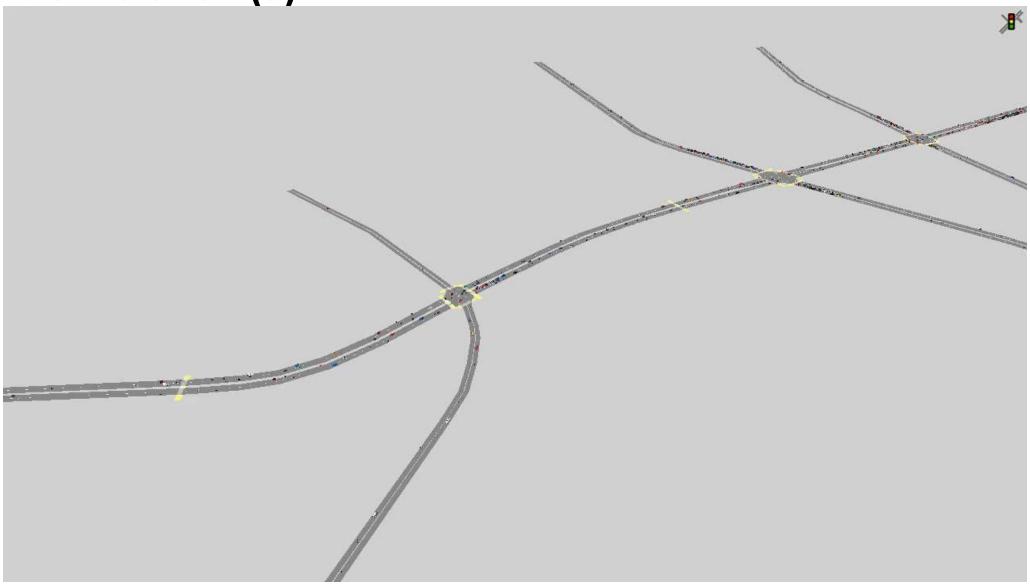

# **Traffic Simulation (2)**

(Present situation as of 2018.05)

**Traffic Simulation (3)** 

(Proposed Signal Phasing)