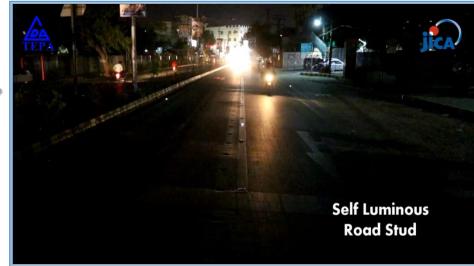

of the cross-walk marking.





**Push Button Pelican Signal** 



Non Signalized Crosswalk

- > To stop the bus near the sidewalk, marking was installed to clearly show the stop position.
- To improve comfort of bus users, the bus shelter was rehabilitated.





Plaza Cinema intersection





To prevent reverse lane running of the vehicle at the intersection, extension of the center median and installation of the sign board were conducted.

To prevent vehicle collision to the center median at night time, Self-luminous Road Studs were installed on the edge of the center median at the Gangaram Intersection.





To prompt speed reduction of vehicles that enter the non-signalized intersection (Waris Chowk intersection) Self-luminous Road Studs were installed at the boundary of each lane.







To prevent pedestrian jaywalking, planters and trees were installed in the Center Median.



## **Queens Road**



Car Parking, Sidewalk, 3.0m Carriageway



**UK Visa center** 



The visual separation sidewalk

## Other Road in the Lahore Central Area



Data Darbar Road Pedestrian space is not clearly separated



Begum Road
Parked vehicles blocked traffic



G.T. Road Sidewalk used for Motorbike shop



Lytton Road Sidewalk used for Maintenance of rigkshaw

## [Type of Traffic Survey]

- (1) Intersection Traffic Flow Survey
- (2) Congestion Length Survey
- (3) Pedestrian Traffic Survey
- (4) Parking Survey
- (5) Interview Survey

## [Survey Day]

- Pre Survey: Oct 2017
- Post Survey: May 2018



## [Traffic condition]

- Traffic volume along Queens Road is about 6,200 veh./hour
- V