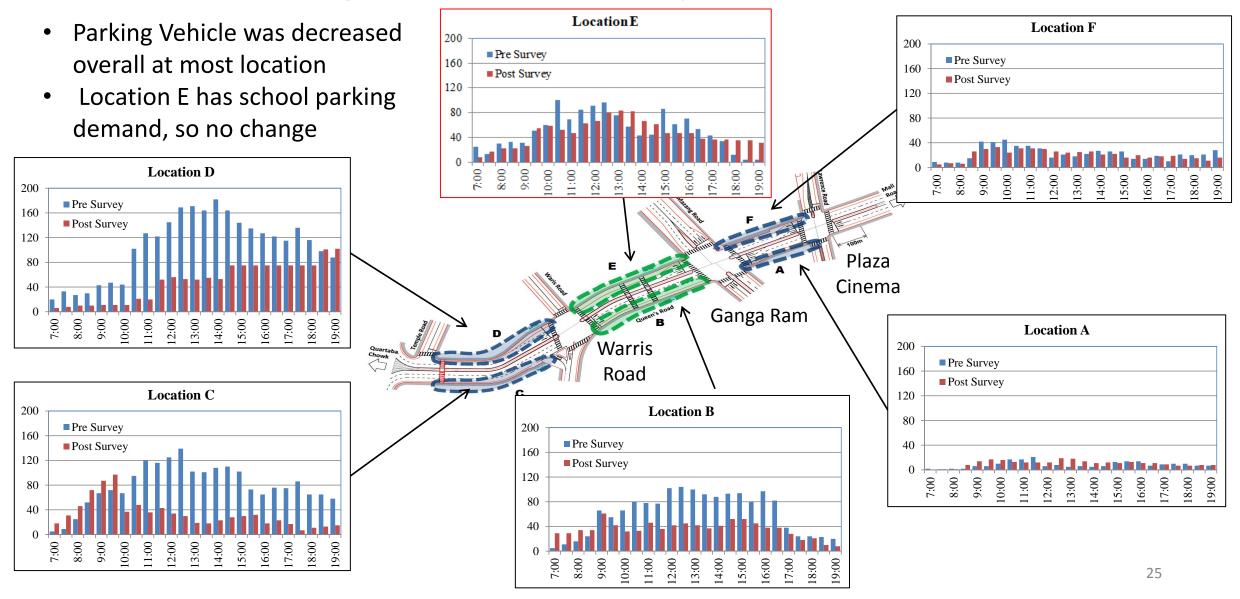

# 3. Lessons Learned from the Pilot Project (2)

| Improvemen              | nt Works                                            | Observed Outcome                                                                                                                                                                                                                                                                                                         |  |  |  |  |
|-------------------------|-----------------------------------------------------|--------------------------------------------------------------------------------------------------------------------------------------------------------------------------------------------------------------------------------------------------------------------------------------------------------------------------|--|--|--|--|
| Corridor                | Widening of the road lane                           | <ul> <li>Deviation from lane of large vehicles decreased due to widening of the road lane</li> </ul>                                                                                                                                                                                                                     |  |  |  |  |
| Management              | Installation of on-street parking space for cars    | <ul> <li>The number of parked cars on the street decreased during traffic safety campaign<br/>because of the following reasons: (i) Demarcation of on-street parking space, (ii)<br/>Parking control by traffic police</li> </ul>                                                                                        |  |  |  |  |
|                         | On-street parking space for motorbikes              | Due to low recognition, this has not been utilized properly                                                                                                                                                                                                                                                              |  |  |  |  |
|                         | Mount- up Type sidewalk                             | <ul> <li>Increased number of pedestrians walking on the sidewalks is observed</li> </ul>                                                                                                                                                                                                                                 |  |  |  |  |
|                         | Visual separation sidewalk                          | <ul> <li>Visual separation sidewalks are not very effective due to: (i) Dust affects the visibility of<br/>the colored pavement surface, (ii) Lack of information signs</li> </ul>                                                                                                                                       |  |  |  |  |
|                         | Installation of Crosswalk, planters and small trees | <ul> <li>Rate of walking inside the cross walk has increased at most locations (Except for Ganga<br/>Ram Intersection).</li> </ul>                                                                                                                                                                                       |  |  |  |  |
|                         | Intersection Improvement                            | <ul> <li>Queue length at Gamga ram became short due to signal coordination by PSCA.</li> <li>Right turn lanes in Gamga ram intersection has not worked well due to low recognition.</li> <li>Changing the signal phase in Gamga ram from one-direction control to both direction control has not worked well.</li> </ul> |  |  |  |  |
| Mobility Mana           | gement                                              | <ul> <li>Awareness of the students on general transport problem of Lahore and traffic safety is greatly enhanced</li> <li>Capacity of TEPA to organize such campaign is enhanced as well</li> </ul>                                                                                                                      |  |  |  |  |
| Traffic Safety Campaign |                                                     | <ul> <li>The following tools found to be effective: (i) Traffic safety guidance by the Traffic Police,</li> <li>(ii) Campaign Poster, (iii) Traffic Enforcement, (iv) Streamer along Queens Road</li> </ul>                                                                                                              |  |  |  |  |

## 3. Current Issues & Proposed Action Plan (1)

| Improvement<br>by TEPA/JICA<br>Team               |   | Current Issues                                                                                                                                                                                                               |                      | Proposed Action by TEPA/JICA<br>Team                                                                                                                                                       |                      | Agencies to be involved                                                                      |
|---------------------------------------------------|---|------------------------------------------------------------------------------------------------------------------------------------------------------------------------------------------------------------------------------|----------------------|--------------------------------------------------------------------------------------------------------------------------------------------------------------------------------------------|----------------------|----------------------------------------------------------------------------------------------|
| Installation of on-street parking space for cars  | • | Number of parked cars on the street increased after the end of the traffic safety campaign at Queens Road due to the end of parking control by the traffic police. Parked cars were parked at not designated parking spaces. | 1)<br>2)<br>3)<br>4) | Transfer parking management to Lahore Parking Company Continued control to illegal parking by traffic police and MCL Sign board indicating the parking space Marking showing parking space | 1)<br>2)<br>3)<br>4) | Lahore Parking Company City Traffic Police/MCL TEPA/JICA Project Team TEPA/JICA Project Team |
| Installation of on-street parking space for bikes | • | Designated motorbike parking lots are not well utilized due to low visibility.                                                                                                                                               | 1)<br>2)             | Sign board indicating the parking space Installation of marking showing parking space                                                                                                      | 1)<br>2)             | TEPA/JICA Project Team<br>TEPA/JICA Project Team                                             |

## 3. Current Issues & Proposed Action Plan (2)

| Improvement<br>by TEPA/JICA<br>Team     |                                              | Current Issues                                                                                                                                                                                                                                                                                                                                                          |          | Proposed Action by TEPA/JICA Team                                                                                                |                | Agencies to be involved                                           |
|-----------------------------------------|----------------------------------------------|-------------------------------------------------------------------------------------------------------------------------------------------------------------------------------------------------------------------------------------------------------------------------------------------------------------------------------------------------------------------------|----------|----------------------------------------------------------------------------------------------------------------------------------|----------------|-------------------------------------------------------------------|
| Installation of Mount- up Type sidewalk | • (c) (d) (d) (d) (d) (d) (d) (d) (d) (d) (d | The number of pedestrians walking on the sidewalks increased from pre to post survey in the section where the Mount- up Type sidewalks were installed. On the other hand, the number of pedestrians walking on the sidewalk didn't change from pre to post survey in the section (Location E, UK Visa) where many illegal parked vehicles were parked on the sidewalks. | 1) 2) 3) | Continued control by Traffic Police to illegal parking Sign board indicating the parking prohibited area Installation of marking | 1)<br>2)<br>3) | City Traffic Police TEPA/JICA Project Team TEPA/JICA Project Team |