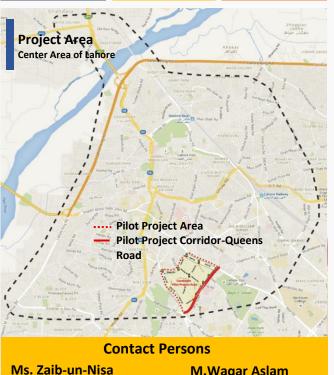

#### 1. Current Status of Mobility Management (1)

1. Mobility
Management
Campaign / Survey

Pilot Project at
Queens Road
Corridor
Management

#### 3. Lessons Learned from the Pilot Project (1)

To improve the traffic situation in Lahore Central Area, TEPA counterparts and the JICA Project Team conducted Corridor Management along Queens Road together with the Mobility Management and Traffic Safety Campaign as the Pilot Project.