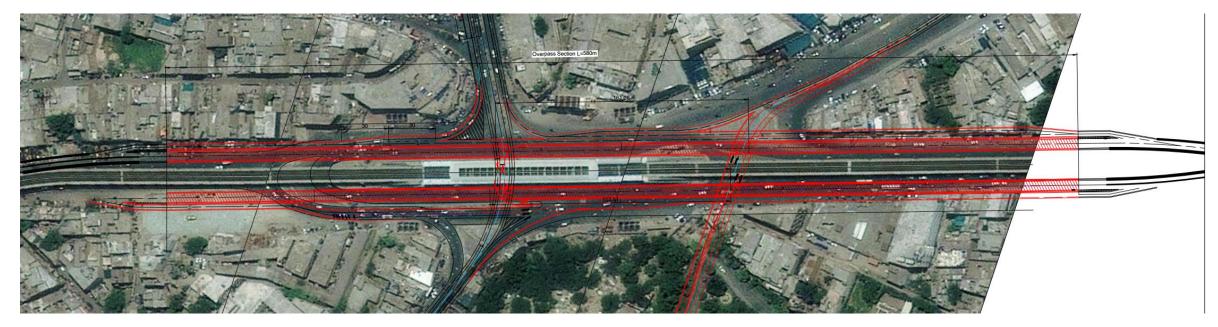

#### (1) Simulation Case and Evaluation

- In this simulation case, TEPA/JICA Study Team tried to modify the signal pattern of Ganga Ram and Plaza Cinema.
- Impact of the proposed New Traffic Signal Pattern is evaluated using VISSIM Simulation
- Vehicle Flows of the two intersections (Capacity of Intersection) increase by about 142 % in average and Average queue length per leg is short to 20 – 33 m (55 %) from 50 m.

#### Improvement Signal Pattern proposed by JICA

Prohibit right turn from QueensRD.

Queue defines as the vehicle speed is below 5 km/h.

# **Traffic Simulation (2)**

(Present situation as of 2018.05)

**Traffic Simulation (3)** 

(Proposed Signal Phasing)