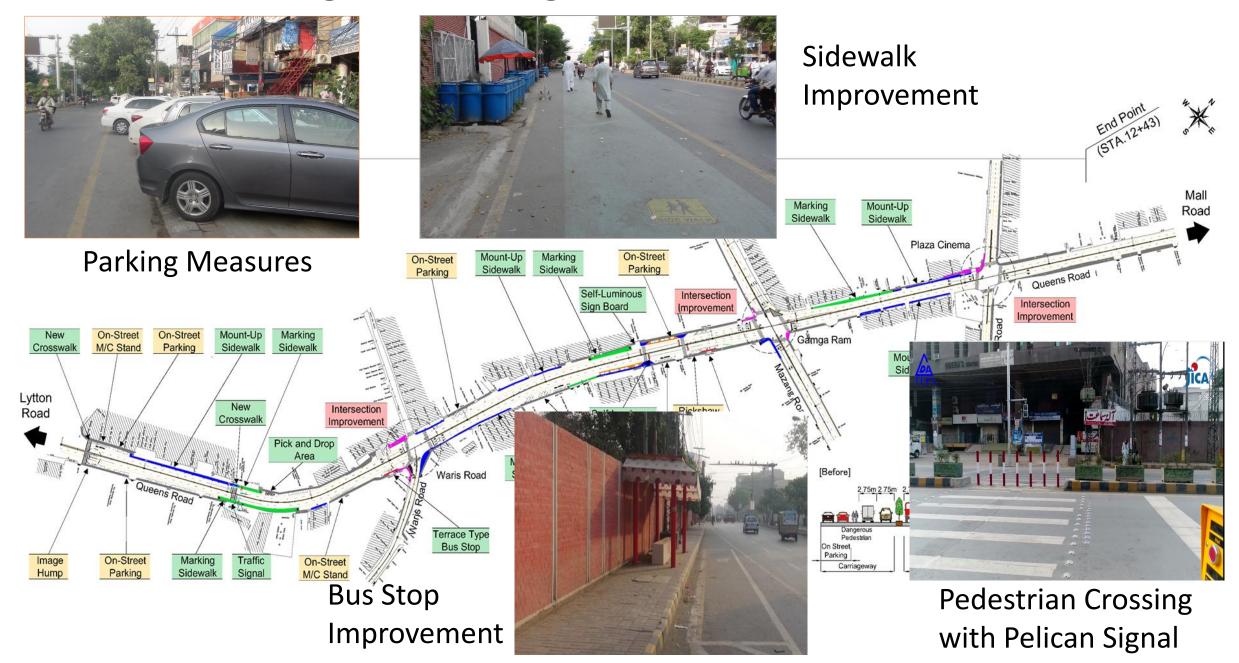

# 3. Lessons Learned from the Pilot Project (2)

| Improvemen              | nt Works                                            | Observed Outcome                                                                                                                                                                                                                                                                                                         |  |  |  |  |
|-------------------------|-----------------------------------------------------|--------------------------------------------------------------------------------------------------------------------------------------------------------------------------------------------------------------------------------------------------------------------------------------------------------------------------|--|--|--|--|
| Corridor                | Widening of the road lane                           | <ul> <li>Deviation from lane of large vehicles decreased due to widening of the road lane</li> </ul>                                                                                                                                                                                                                     |  |  |  |  |
| Management              | Installation of on-street parking space for cars    | <ul> <li>The number of parked cars on the street decreased during traffic safety campaign<br/>because of the following reasons: (i) Demarcation of on-street parking space, (ii)<br/>Parking control by traffic police</li> </ul>                                                                                        |  |  |  |  |
|                         | On-street parking space for motorbikes              | Due to low recognition, this has not been utilized properly                                                                                                                                                                                                                                                              |  |  |  |  |
|                         | Mount- up Type sidewalk                             | <ul> <li>Increased number of pedestrians walking on the sidewalks is observed</li> </ul>                                                                                                                                                                                                                                 |  |  |  |  |
|                         | Visual separation sidewalk                          | <ul> <li>Visual separation sidewalks are not very effective due to: (i) Dust affects the visibility of<br/>the colored pavement surface, (ii) Lack of information signs</li> </ul>                                                                                                                                       |  |  |  |  |
|                         | Installation of Crosswalk, planters and small trees | <ul> <li>Rate of walking inside the cross walk has increased at most locations (Except for Ganga<br/>Ram Intersection).</li> </ul>                                                                                                                                                                                       |  |  |  |  |
|                         | Intersection Improvement                            | <ul> <li>Queue length at Gamga ram became short due to signal coordination by PSCA.</li> <li>Right turn lanes in Gamga ram intersection has not worked well due to low recognition.</li> <li>Changing the signal phase in Gamga ram from one-direction control to both direction control has not worked well.</li> </ul> |  |  |  |  |
| Mobility Mana           | gement                                              | <ul> <li>Awareness of the students on general transport problem of Lahore and traffic safety is greatly enhanced</li> <li>Capacity of TEPA to organize such campaign is enhanced as well</li> </ul>                                                                                                                      |  |  |  |  |
| Traffic Safety Campaign |                                                     | <ul> <li>The following tools found to be effective: (i) Traffic safety guidance by the Traffic Police,</li> <li>(ii) Campaign Poster, (iii) Traffic Enforcement, (iv) Streamer along Queens Road</li> </ul>                                                                                                              |  |  |  |  |

## 3. Current Issues & Proposed Action Plan (2)

| Improvement<br>by TEPA/JICA<br>Team     |                                              | Current Issues                                                                                                                                                                                                                                                                                                                                                          |          | Proposed Action by TEPA/JICA Team                                                                                                |                | Agencies to be involved                                           |
|-----------------------------------------|----------------------------------------------|-------------------------------------------------------------------------------------------------------------------------------------------------------------------------------------------------------------------------------------------------------------------------------------------------------------------------------------------------------------------------|----------|----------------------------------------------------------------------------------------------------------------------------------|----------------|-------------------------------------------------------------------|
| Installation of Mount- up Type sidewalk | • (c) (d) (d) (d) (d) (d) (d) (d) (d) (d) (d | The number of pedestrians walking on the sidewalks increased from pre to post survey in the section where the Mount- up Type sidewalks were installed. On the other hand, the number of pedestrians walking on the sidewalk didn't change from pre to post survey in the section (Location E, UK Visa) where many illegal parked vehicles were parked on the sidewalks. | 1) 2) 3) | Continued control by Traffic Police to illegal parking Sign board indicating the parking prohibited area Installation of marking | 1)<br>2)<br>3) | City Traffic Police TEPA/JICA Project Team TEPA/JICA Project Team |

# 3. Current Issues & Proposed Action Plan (3)

| Improvement<br>by TEPA/JICA<br>Team                          |               | Current Issues                                                                                                                                                                              |                | Proposed Action by TEPA/JICA Team                                                                                                               |                | Agencies to be involved                                                 |
|--------------------------------------------------------------|---------------|---------------------------------------------------------------------------------------------------------------------------------------------------------------------------------------------|----------------|-------------------------------------------------------------------------------------------------------------------------------------------------|----------------|-------------------------------------------------------------------------|
| Installation of<br>Visual<br>separation<br>sidewalk          | •<br>a.<br>b. | pavement surface marking                                                                                                                                                                    | 1)             | Periodic cleaning of the road surface<br>Marking showing sidewalk area                                                                          | 1) 2)          | Lahore Waste Company<br>TEPA/JICA Project Team                          |
| Installation of<br>Crosswalk,<br>planters and<br>small trees | •             | Push Bottom Pelican Signal for pedestrians is not very effective due to low recognition of road users (drivers and pedestrians) and vehicles are not stopping even traffic signal is "red". | 1)<br>2)<br>3) | Assigning Traffic Police<br>to enforce traffic rules<br>Sign board indicating<br>that crosswalk is ahead<br>Marking that the signal<br>is ahead | 1)<br>2)<br>3) | City Traffic Police<br>TEPA/JICA Project Team<br>TEPA/JICA Project Team |
| Installation of bus stop                                     | •             | Buses do not stop at the designated stop indicated by a painted box.                                                                                                                        | 2)             | Relocation of bus stop<br>sign of Waris<br>Intersection Bus Stop<br>(North direction)<br>Education for bus<br>drivers                           | 1) 2)          | TEPA/JICA Project Team<br>Lahore Transport Company                      |

# 3. Current Issues & Proposed Action Plan (4)

| Improvement<br>by TEPA/JICA<br>Team |   | Current Issues                                                                                                                                                                                                                                                |    | Proposed Action by TEPA/JICA<br>Team                                                                                                                            |       | Agencies to be involved                                                                         |
|-------------------------------------|---|---------------------------------------------------------------------------------------------------------------------------------------------------------------------------------------------------------------------------------------------------------------|----|-----------------------------------------------------------------------------------------------------------------------------------------------------------------|-------|-------------------------------------------------------------------------------------------------|
| Intersection<br>Improvement         | • | The right turn lanes in Gamga ram intersection were not worked well due to low recognition. Changing the signal phase in Gamga ram intersection from one-direction control to both direction control were not worked well. (See Simulation in the next slide) | 2) | Addition of Notice arrow marking  Source: Google map Need to conduct more field trial on signal phase                                                           | 1) 2) | TEPA/JICA Project Team Punjab Safe City Authority                                               |
| Mobility<br>Management<br>Campaign  | • | During the campaign, there's a call by teachers to (i) expand the scope of the Mobility Management Campaign (MMC) to all schools in Lahore and (ii) to become MMC as regular part of school curriculum.                                                       | 2) | Need to enlarge the scope to cover all primary schools (from 5 to 12 yrs old kids) Need to regularize the campaign as part of educational system of the country | 1)    | TEPA/City Traffic Police/Educational Deportment TEPA/City Traffic Police/Educational Deportment |