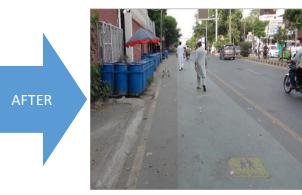

Bike: 72, 90 sq.m.

TRANSPORTING 72 PEOPLE

But to realize the above, we have to give them the right environment (unobstructed pedestrian space, safe environment, etc.). The Pilot Project (Queen's Road) is planned to be such a place.

# 3. Lessons Learned from the Pilot Project (2)

| Improvemen              | nt Works                                            | Observed Outcome                                                                                                                                                                                                                                                                                                         |  |  |  |  |
|-------------------------|-----------------------------------------------------|--------------------------------------------------------------------------------------------------------------------------------------------------------------------------------------------------------------------------------------------------------------------------------------------------------------------------|--|--|--|--|
| Corridor                | Widening of the road lane                           | <ul> <li>Deviation from lane of large vehicles decreased due to widening of the road lane</li> </ul>                                                                                                                                                                                                                     |  |  |  |  |
| Management              | Installation of on-street parking space for cars    | <ul> <li>The number of parked cars on the street decreased during traffic safety campaign<br/>because of the following reasons: (i) Demarcation of on-street parking space, (ii)<br/>Parking control by traffic police</li> </ul>                                                                                        |  |  |  |  |
|                         | On-street parking space for motorbikes              | Due to low recognition, this has not been utilized properly                                                                                                                                                                                                                                                              |  |  |  |  |
|                         | Mount- up Type sidewalk                             | <ul> <li>Increased number of pedestrians walking on the sidewalks is observed</li> </ul>                                                                                                                                                                                                                                 |  |  |  |  |
|                         | Visual separation sidewalk                          | <ul> <li>Visual separation sidewalks are not very effective due to: (i) Dust affects the visibility of<br/>the colored pavement surface, (ii) Lack of information signs</li> </ul>                                                                                                                                       |  |  |  |  |
|                         | Installation of Crosswalk, planters and small trees | <ul> <li>Rate of walking inside the cross walk has increased at most locations (Except for Ganga<br/>Ram Intersection).</li> </ul>                                                                                                                                                                                       |  |  |  |  |
|                         | Intersection Improvement                            | <ul> <li>Queue length at Gamga ram became short due to signal coordination by PSCA.</li> <li>Right turn lanes in Gamga ram intersection has not worked well due to low recognition.</li> <li>Changing the signal phase in Gamga ram from one-direction control to both direction control has not worked well.</li> </ul> |  |  |  |  |
| Mobility Mana           | gement                                              | <ul> <li>Awareness of the students on general transport problem of Lahore and traffic safety is greatly enhanced</li> <li>Capacity of TEPA to organize such campaign is enhanced as well</li> </ul>                                                                                                                      |  |  |  |  |
| Traffic Safety Campaign |                                                     | <ul> <li>The following tools found to be effective: (i) Traffic safety guidance by the Traffic Police,</li> <li>(ii) Campaign Poster, (iii) Traffic Enforcement, (iv) Streamer along Queens Road</li> </ul>                                                                                                              |  |  |  |  |