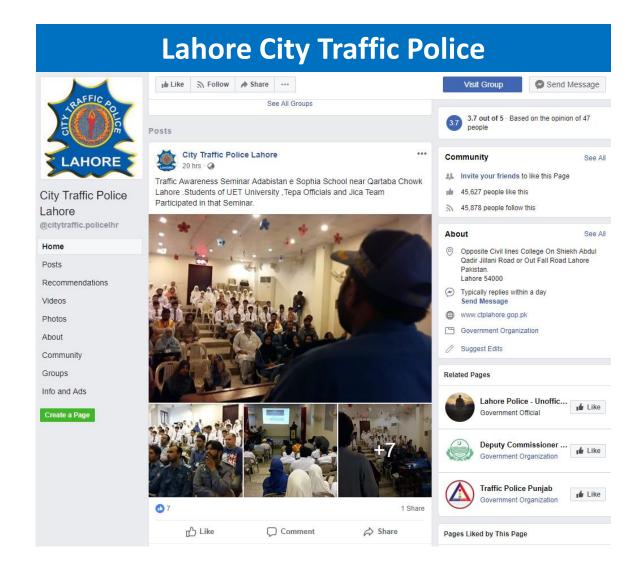

# 1. Current Status of Mobility Management (5)

Traffic Police Officer, Mr. Moozam Ali, explaining to the students the meaning of green painted pedestrian lane and other markings useful for their safety

#### Implementation status and issues (2)

• Streamers along Queens Road.

Size:5\*2 Number of Streamers:80

Semminar at Fatimah Jinnah Medical College with City Traffic Police

Awareness camps along Queens road each intersection