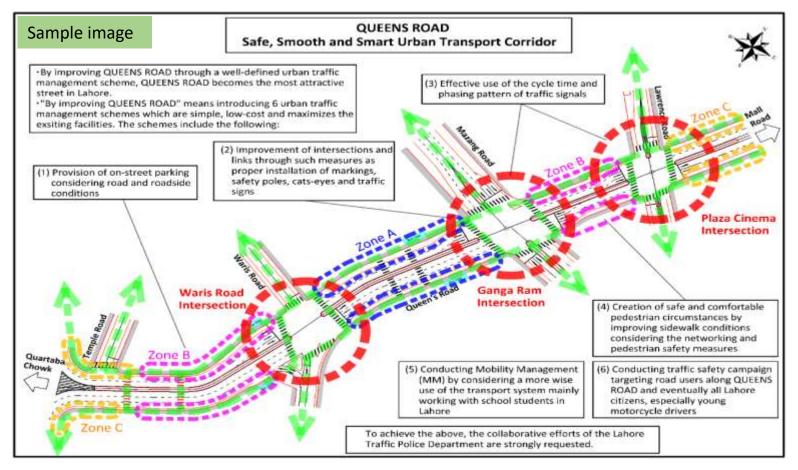

**Traffic Simulation**

#### (1) Simulation Case and Evaluation

- In this simulation case, TEPA/JICA Study Team tried to modify the signal pattern of Ganga Ram and Plaza Cinema.
- Impact of the proposed New Traffic Signal Pattern is evaluated using VISSIM Simulation
- Vehicle Flows of the two intersections (Capacity of Intersection) increase by about 142 % in average and Average queue length per leg is short to 20 – 33 m (55 %) from 50 m.

#### Improvement Signal Pattern proposed by JICA





Prohibit right turn from QueensRD.





Queue defines as the vehicle speed is below 5 km/h.

# **Traffic Simulation (2)**



(Present situation as of 2018.05)

**Traffic Simulation (3)** 



(Proposed Signal Phasing)

#### 4. Way Forward to the next Seminar



a. Development of Handbook and Manuals



- b. Preparation of Traffic Management Plan
- c. Next seminar is expected to be on the middle of November 2018

# Thank you for your attention



#### Project for Improvement of Traffic Management Capacity in Lahore



#### 3<sup>rd</sup> One Day Seminar on

#### Improvement of Traffic Management Capacity in Lahore

Venue: Summit Hall, Royal Palm Golf & Country Club, Lahore

Date: 5th September, 2018

Time: 10:00am to 13:30 pm

#### **Attendance List**

|     | Attendance List     |                |                                    |