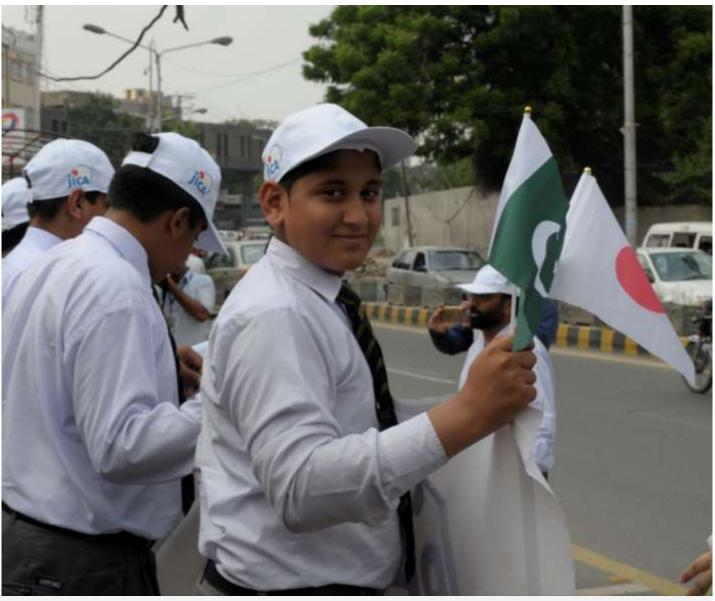

# Road Safety Tour at Queens Road Government Jinnah Degree College

Students are grouped into four groups

Testing the installed Push Button for White pedestrians

Mehak Banquet (عدم المحافظ ال

Explaining the meaning of traffic signs

Students were then guided at Queens Road

## Road Safety Tour at Queens Road Adabistan-e-Soophia

Media cov

**Adabistan** 

Media covered the activity which enhances the program's reach

**Selected Feedbacks from the Students** 

How's the Traffic Safety and Road Safety Tour, are they useful to you? Should these be continued?