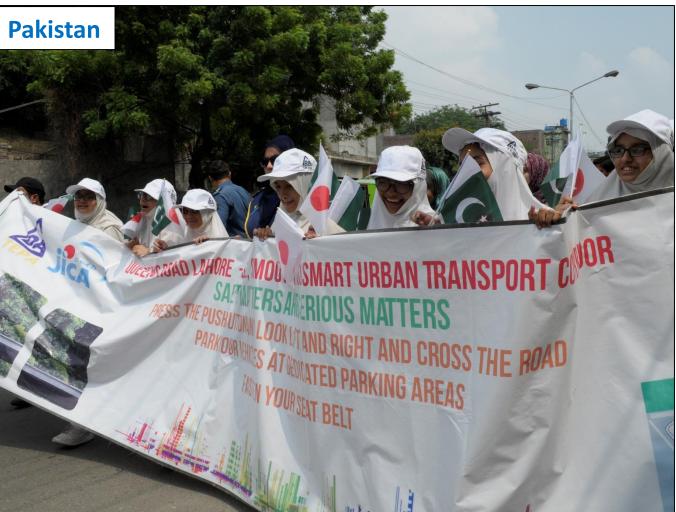

# 1. Current Status of Mobility Management (4)

Public manners including respect to traffic rules is shaped at early age. Here, school children in Japan and Pakistan during their traffic safety training