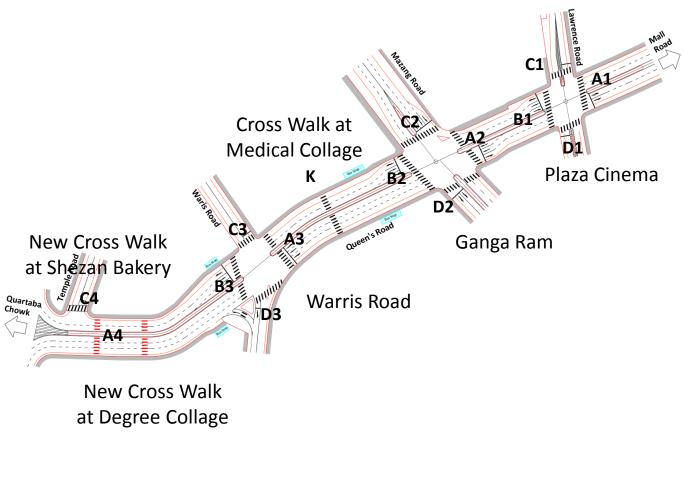

# 3. Current Issues & Proposed Action Plan (4)

| Improvement<br>by TEPA/JICA<br>Team |   | Current Issues                                                                                                                                                                                                                                                |    | Proposed Action by TEPA/JICA<br>Team                                                                                                                            |       | Agencies to be involved                                                                         |
|-------------------------------------|---|---------------------------------------------------------------------------------------------------------------------------------------------------------------------------------------------------------------------------------------------------------------|----|-----------------------------------------------------------------------------------------------------------------------------------------------------------------|-------|-------------------------------------------------------------------------------------------------|
| Intersection<br>Improvement         | • | The right turn lanes in Gamga ram intersection were not worked well due to low recognition. Changing the signal phase in Gamga ram intersection from one-direction control to both direction control were not worked well. (See Simulation in the next slide) | 2) | Addition of Notice arrow marking  Source: Google map Need to conduct more field trial on signal phase                                                           | 1) 2) | TEPA/JICA Project Team Punjab Safe City Authority                                               |
| Mobility<br>Management<br>Campaign  | • | During the campaign, there's a call by teachers to (i) expand the scope of the Mobility Management Campaign (MMC) to all schools in Lahore and (ii) to become MMC as regular part of school curriculum.                                                       | 2) | Need to enlarge the scope to cover all primary schools (from 5 to 12 yrs old kids) Need to regularize the campaign as part of educational system of the country | 1)    | TEPA/City Traffic Police/Educational Deportment TEPA/City Traffic Police/Educational Deportment |

#### (1) Simulation Case and Evaluation

- In this simulation case, TEPA/JICA Study Team tried to modify the signal pattern of Ganga Ram and Plaza Cinema.
- Impact of the proposed New Traffic Signal Pattern is evaluated using VISSIM Simulation
- Vehicle Flows of the two intersections (Capacity of Intersection) increase by about 142 % in average and Average queue length per leg is short to 20 – 33 m (55 %) from 50 m.

#### Improvement Signal Pattern proposed by JICA

Prohibit right turn from QueensRD.

Queue defines as the vehicle speed is below 5 km/h.