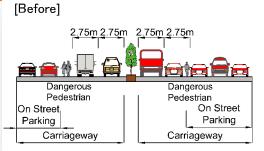

# 3. Lessons Learned from the Pilot Project (2)

| Improvemen              | nt Works                                            | Observed Outcome                                                                                                                                                                                                                                                                                                         |  |  |  |  |
|-------------------------|-----------------------------------------------------|--------------------------------------------------------------------------------------------------------------------------------------------------------------------------------------------------------------------------------------------------------------------------------------------------------------------------|--|--|--|--|
| Corridor                | Widening of the road lane                           | <ul> <li>Deviation from lane of large vehicles decreased due to widening of the road lane</li> </ul>                                                                                                                                                                                                                     |  |  |  |  |
| Management              | Installation of on-street parking space for cars    | <ul> <li>The number of parked cars on the street decreased during traffic safety campaign<br/>because of the following reasons: (i) Demarcation of on-street parking space, (ii)<br/>Parking control by traffic police</li> </ul>                                                                                        |  |  |  |  |
|                         | On-street parking space for motorbikes              | Due to low recognition, this has not been utilized properly                                                                                                                                                                                                                                                              |  |  |  |  |
|                         | Mount- up Type sidewalk                             | <ul> <li>Increased number of pedestrians walking on the sidewalks is observed</li> </ul>                                                                                                                                                                                                                                 |  |  |  |  |
|                         | Visual separation sidewalk                          | <ul> <li>Visual separation sidewalks are not very effective due to: (i) Dust affects the visibility of<br/>the colored pavement surface, (ii) Lack of information signs</li> </ul>                                                                                                                                       |  |  |  |  |
|                         | Installation of Crosswalk, planters and small trees | <ul> <li>Rate of walking inside the cross walk has increased at most locations (Except for Ganga<br/>Ram Intersection).</li> </ul>                                                                                                                                                                                       |  |  |  |  |
|                         | Intersection Improvement                            | <ul> <li>Queue length at Gamga ram became short due to signal coordination by PSCA.</li> <li>Right turn lanes in Gamga ram intersection has not worked well due to low recognition.</li> <li>Changing the signal phase in Gamga ram from one-direction control to both direction control has not worked well.</li> </ul> |  |  |  |  |
| Mobility Mana           | gement                                              | <ul> <li>Awareness of the students on general transport problem of Lahore and traffic safety is greatly enhanced</li> <li>Capacity of TEPA to organize such campaign is enhanced as well</li> </ul>                                                                                                                      |  |  |  |  |
| Traffic Safety Campaign |                                                     | <ul> <li>The following tools found to be effective: (i) Traffic safety guidance by the Traffic Police,</li> <li>(ii) Campaign Poster, (iii) Traffic Enforcement, (iv) Streamer along Queens Road</li> </ul>                                                                                                              |  |  |  |  |