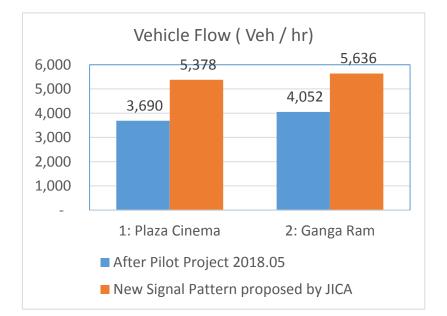

#### (1) Simulation Case and Evaluation

- In this simulation case, TEPA/JICA Study Team tried to modify the signal pattern of Ganga Ram and Plaza Cinema.
- Impact of the proposed New Traffic Signal Pattern is evaluated using VISSIM Simulation
- Vehicle Flows of the two intersections (Capacity of Intersection) increase by about 142 % in average and Average queue length per leg is short to 20 – 33 m (55 %) from 50 m.