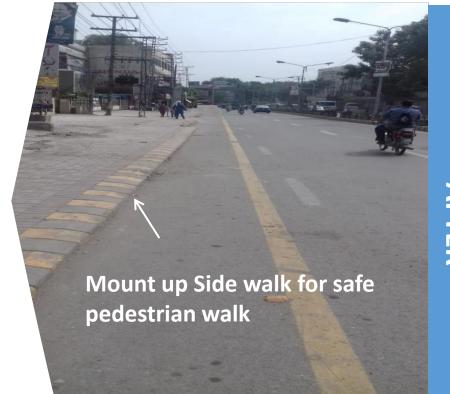

# 3. Lessons Learned from the Pilot Project (2)

| Improvemen              | nt Works                                            | Observed Outcome                                                                                                                                                                                                                                                                                                         |  |  |  |  |
|-------------------------|-----------------------------------------------------|--------------------------------------------------------------------------------------------------------------------------------------------------------------------------------------------------------------------------------------------------------------------------------------------------------------------------|--|--|--|--|
| Corridor                | Widening of the road lane                           | <ul> <li>Deviation from lane of large vehicles decreased due to widening of the road lane</li> </ul>                                                                                                                                                                                                                     |  |  |  |  |
| Management              | Installation of on-street parking space for cars    | <ul> <li>The number of parked cars on the street decreased during traffic safety campaign<br/>because of the following reasons: (i) Demarcation of on-street parking space, (ii)<br/>Parking control by traffic police</li> </ul>                                                                                        |  |  |  |  |
|                         | On-street parking space for motorbikes              | Due to low recognition, this has not been utilized properly                                                                                                                                                                                                                                                              |  |  |  |  |
|                         | Mount- up Type sidewalk                             | <ul> <li>Increased number of pedestrians walking on the sidewalks is observed</li> </ul>                                                                                                                                                                                                                                 |  |  |  |  |
|                         | Visual separation sidewalk                          | <ul> <li>Visual separation sidewalks are not very effective due to: (i) Dust affects the visibility of<br/>the colored pavement surface, (ii) Lack of information signs</li> </ul>                                                                                                                                       |  |  |  |  |
|                         | Installation of Crosswalk, planters and small trees | <ul> <li>Rate of walking inside the cross walk has increased at most locations (Except for Ganga<br/>Ram Intersection).</li> </ul>                                                                                                                                                                                       |  |  |  |  |
|                         | Intersection Improvement                            | <ul> <li>Queue length at Gamga ram became short due to signal coordination by PSCA.</li> <li>Right turn lanes in Gamga ram intersection has not worked well due to low recognition.</li> <li>Changing the signal phase in Gamga ram from one-direction control to both direction control has not worked well.</li> </ul> |  |  |  |  |
| Mobility Mana           | gement                                              | <ul> <li>Awareness of the students on general transport problem of Lahore and traffic safety is greatly enhanced</li> <li>Capacity of TEPA to organize such campaign is enhanced as well</li> </ul>                                                                                                                      |  |  |  |  |
| Traffic Safety Campaign |                                                     | <ul> <li>The following tools found to be effective: (i) Traffic safety guidance by the Traffic Police,</li> <li>(ii) Campaign Poster, (iii) Traffic Enforcement, (iv) Streamer along Queens Road</li> </ul>                                                                                                              |  |  |  |  |

## 3. Current Issues & Proposed Action Plan (2)

| Improvement<br>by TEPA/JICA<br>Team     |                                              | Current Issues                                                                                                                                                                                                                                                                                                                                                          |          | Proposed Action by TEPA/JICA Team                                                                                                |                | Agencies to be involved                                           |
|-----------------------------------------|----------------------------------------------|-------------------------------------------------------------------------------------------------------------------------------------------------------------------------------------------------------------------------------------------------------------------------------------------------------------------------------------------------------------------------|----------|----------------------------------------------------------------------------------------------------------------------------------|----------------|-------------------------------------------------------------------|
| Installation of Mount- up Type sidewalk | • (c) (d) (d) (d) (d) (d) (d) (d) (d) (d) (d | The number of pedestrians walking on the sidewalks increased from pre to post survey in the section where the Mount- up Type sidewalks were installed. On the other hand, the number of pedestrians walking on the sidewalk didn't change from pre to post survey in the section (Location E, UK Visa) where many illegal parked vehicles were parked on the sidewalks. | 1) 2) 3) | Continued control by Traffic Police to illegal parking Sign board indicating the parking prohibited area Installation of marking | 1)<br>2)<br>3) | City Traffic Police TEPA/JICA Project Team TEPA/JICA Project Team |