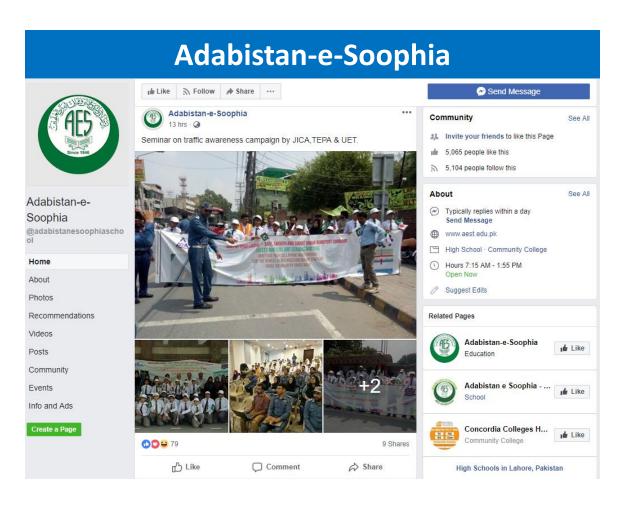

## Road Safety Tour at Queens Road Adabistan-e-Soophia

Media cov

**Adabistan** 

Media covered the activity which enhances the program's reach

**Selected Feedbacks from the Students** 

How's the Traffic Safety and Road Safety Tour, are they useful to you? Should these be continued?

Yeah, it is a very useful campaign and this should be continued to make Pakistan more safer.

Note: 2 students said not useful. Other 82 students said "useful"

Yes, but not all people are aware of this so it should be continued further to all area of Lahore

Yes, this seminar and safety campaign is very useful. This seminar gave us a lot of information about traffic laws. Please continue seminars like this, all over Pakistan.

Yes, this seminar is very useful and about safety for our children and families and this safety is most important for the students. Students were given information for this. Thank you so much for this information.