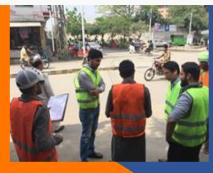

# Road Safety Tour at Queens Road Government Jinnah Degree College

Students are grouped into four groups

Testing the installed Push Button for White pedestrians

Mehak Banquet (عدم المحافظ ال

Explaining the meaning of traffic signs

Students were then guided at Queens Road