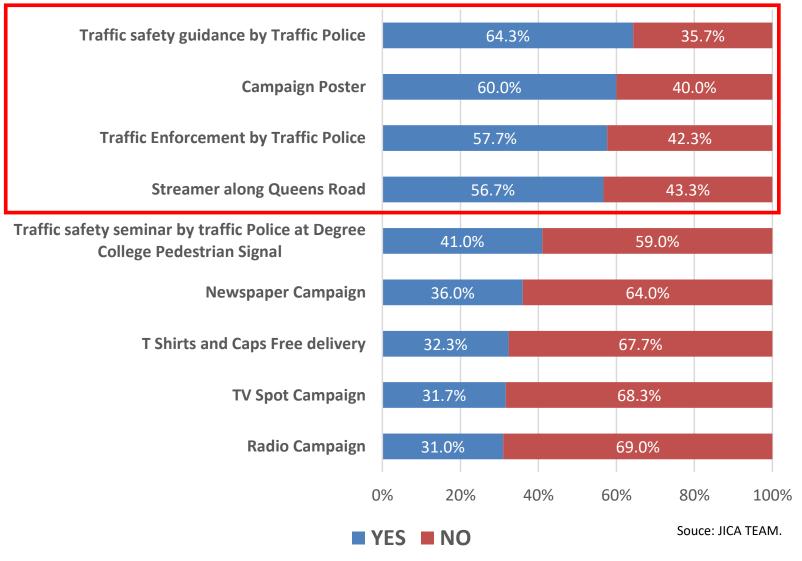

#### Do you know?

Traffic safety guidance,
Poster, Traffic
Enforcement and
Streamer were
recognized to a majority.
They were effective.