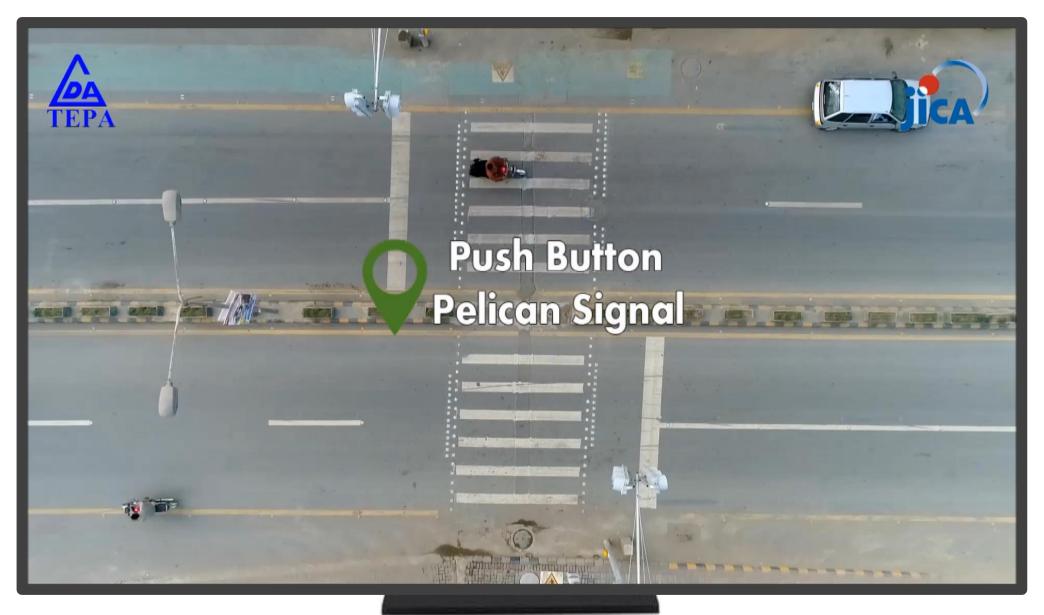

## 3. Lessons Learned from the Pilot Project (4)

Push Button Pelican Signal

# 3. Current Issues & Proposed Action Plan (3)

| Improvement<br>by TEPA/JICA<br>Team                          |               | Current Issues                                                                                                                                                                              |                | Proposed Action by TEPA/JICA Team                                                                                                               |                | Agencies to be involved                                                 |
|--------------------------------------------------------------|---------------|---------------------------------------------------------------------------------------------------------------------------------------------------------------------------------------------|----------------|-------------------------------------------------------------------------------------------------------------------------------------------------|----------------|-------------------------------------------------------------------------|
| Installation of<br>Visual<br>separation<br>sidewalk          | •<br>a.<br>b. | pavement surface marking                                                                                                                                                                    | 1)             | Periodic cleaning of the road surface<br>Marking showing sidewalk area                                                                          | 1) 2)          | Lahore Waste Company<br>TEPA/JICA Project Team                          |
| Installation of<br>Crosswalk,<br>planters and<br>small trees | •             | Push Bottom Pelican Signal for pedestrians is not very effective due to low recognition of road users (drivers and pedestrians) and vehicles are not stopping even traffic signal is "red". | 1)<br>2)<br>3) | Assigning Traffic Police<br>to enforce traffic rules<br>Sign board indicating<br>that crosswalk is ahead<br>Marking that the signal<br>is ahead | 1)<br>2)<br>3) | City Traffic Police<br>TEPA/JICA Project Team<br>TEPA/JICA Project Team |
| Installation of bus stop                                     | •             | Buses do not stop at the designated stop indicated by a painted box.                                                                                                                        | 2)             | Relocation of bus stop<br>sign of Waris<br>Intersection Bus Stop<br>(North direction)<br>Education for bus<br>drivers                           | 1) 2)          | TEPA/JICA Project Team<br>Lahore Transport Company                      |