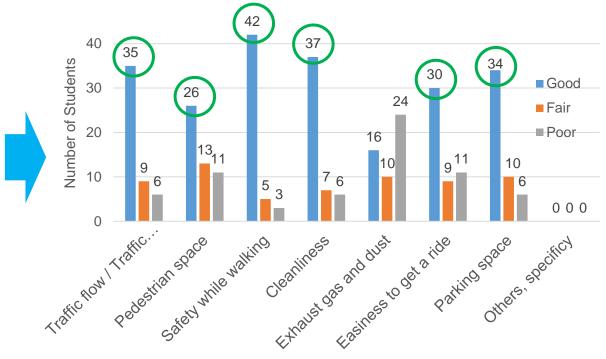

#### Do you know?

Traffic safety guidance,
Poster, Traffic
Enforcement and
Streamer were
recognized to a majority.
They were effective.

#### How do you evaluate?

Campaign on site with high recognize is highly evaluate.