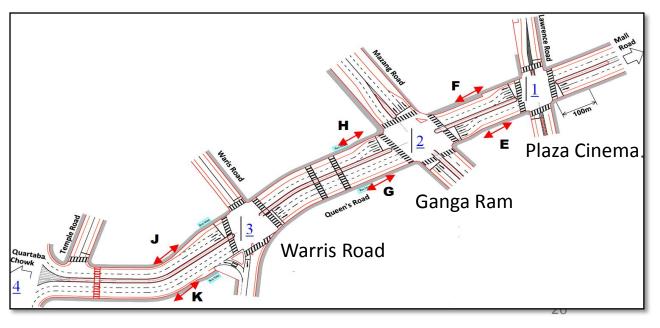

# 3. Current Issues & Proposed Action Plan (4)

| Improvement<br>by TEPA/JICA<br>Team |   | Current Issues                                                                                                                                                                                                                                                |    | Proposed Action by TEPA/JICA<br>Team                                                                                                                            |       | Agencies to be involved                                                                         |
|-------------------------------------|---|---------------------------------------------------------------------------------------------------------------------------------------------------------------------------------------------------------------------------------------------------------------|----|-----------------------------------------------------------------------------------------------------------------------------------------------------------------|-------|-------------------------------------------------------------------------------------------------|
| Intersection<br>Improvement         | • | The right turn lanes in Gamga ram intersection were not worked well due to low recognition. Changing the signal phase in Gamga ram intersection from one-direction control to both direction control were not worked well. (See Simulation in the next slide) | 2) | Addition of Notice arrow marking  Source: Google map Need to conduct more field trial on signal phase                                                           | 1) 2) | TEPA/JICA Project Team Punjab Safe City Authority                                               |
| Mobility<br>Management<br>Campaign  | • | During the campaign, there's a call by teachers to (i) expand the scope of the Mobility Management Campaign (MMC) to all schools in Lahore and (ii) to become MMC as regular part of school curriculum.                                                       | 2) | Need to enlarge the scope to cover all primary schools (from 5 to 12 yrs old kids) Need to regularize the campaign as part of educational system of the country | 1)    | TEPA/City Traffic Police/Educational Deportment TEPA/City Traffic Police/Educational Deportment |

#### (1) Simulation Case and Evaluation

- In this simulation case, TEPA/JICA Study Team tried to modify the signal pattern of Ganga Ram and Plaza Cinema.
- Impact of the proposed New Traffic Signal Pattern is evaluated using VISSIM Simulation
- Vehicle Flows of the two intersections (Capacity of Intersection) increase by about 142 % in average and Average queue length per leg is short to 20 – 33 m (55 %) from 50 m.

#### Improvement Signal Pattern proposed by JICA

Prohibit right turn from QueensRD.

Queue defines as the vehicle speed is below 5 km/h.