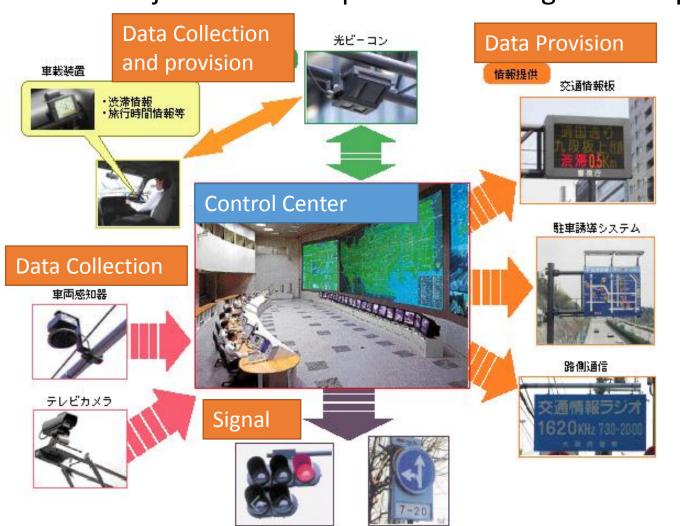

an, particularly in Punjab, should also find this handbook useful.

## (3) Traffic Management Plan

Generally, the traffic management implementation plan is designed in the short-term plan (mainly within 5 years) in urban transport planning. However, this Project's main theme is the Traffic Management Plan (TMP). Therefore, TMP's period, area, etc. are subdivided as shown in Table.



# 10. Way Forward

- Sustainability of the Pilot Project
- Future Project
  - The Project for Development of Intelligent Transportation System (ITS) in Lahore
  - The Project for Traffic Improvement in Lahore Central Area (Qartaba Chowk Improvement)
- Collaboration with Related Agencies

## 10. Way Forward

- Future Project
  - The Project for Development of Intelligent Transportation System (ITS) in Lahore



信号機

- Optimization of Traffic Signal by Traffic Control Center
- Traffic Information Collection and Provision System on real-time basis
- Monitoring the security in the city
- Traffic Control & Emergency Call Center
- Bus priority system

## 10. Way Forward

- Future Project
  - The Project for Traffic Improvement in Lahore Central Area (Qartaba Chowk Improvement)



Thank you for your attention



#### Project for Improvement of Traffic Management Capacity in Lahore



METS Research & Planning, INC. CTI Engineering International Co. Ltd. Tokyo, Japan

## 4<sup>th</sup> One Day Seminar on

## Improvement of Traffic Management Capacity in Lahore

Venue: Summit Hall, Royal Palm Golf & Country Club, Lahore

Date: 12th February, 2019

Time: 10:00am to 13:30 pm

| Attendance List |