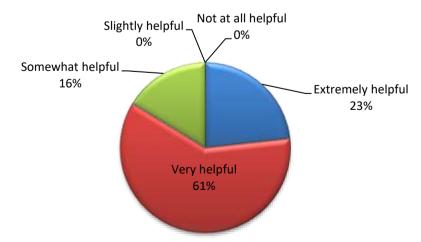

Yeah, it is a very useful campaign and this should be continued to make Pakistan more safer.

Note: 2 students said not useful. Other 82 students said "useful"

Yes, but not all people are aware of this so it should be continued further to all area of Lahore

Note: 2 students said not useful. Other 82 students said "useful"

Yes, but it is not visible in day time - be more prominent and visible

The improvements
that are made of
Queen's road are
very useful specially
for college students
so that they can cross
the road easily and
safely.