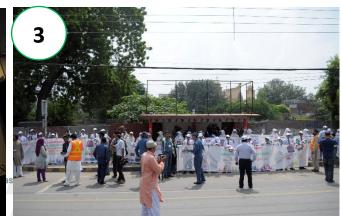

# Road Safety Tour at Queens Road Government Jinnah Degree College

Students are grouped into four groups

Testing the installed Push Button for White pedestrians

Mehak Banquet (عدم المحافظ ال

Explaining the meaning of traffic signs

Students were then guided at Queens Road