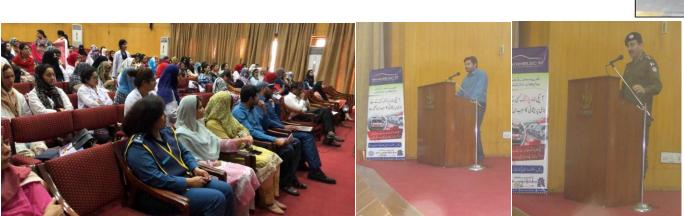

# 1. Current Status of Mobility Management (3)

For the Mobility Management Campaign under this TEPA/JICA Project, we are covering the following:

- Classroom campaign on the importance of using public transportation, obeying traffic rules and students contribution to improve the transport system of Lahore (e.g. walking for short distances, proper parking, etc.)
- Class room seminar for the students (with traffic police)
- 3. Traffic Safety Tour Campaign

# 1. Current Status of Mobility Management (5)

Traffic Police Officer, Mr. Moozam Ali, explaining to the students the meaning of green painted pedestrian lane and other markings useful for their safety

#### What we taught the students?

- Explain to them the meaning of road markings and traffic signs
- Identify safe route while walking (e.g. by observing the pedestrian lane and designated zebra crossing with push button)
- Tech them how to behave in the public space (e.g. raise your hand when crossing to increase your visibility to the driver or walking and crossing as a group will increase their visibility)
- Tell them to influence their family members who drive to follow traffic rules