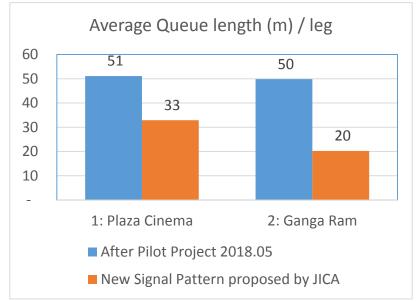

#### (1) Simulation Case and Evaluation

- In this simulation case, TEPA/JICA Study Team tried to modify the signal pattern of Ganga Ram and Plaza Cinema.
- Impact of the proposed New Traffic Signal Pattern is evaluated using VISSIM Simulation
- Vehicle Flows of the two intersections (Capacity of Intersection) increase by about 142 % in average and Average queue length per leg is short to 20 – 33 m (55 %) from 50 m.

#### Improvement Signal Pattern proposed by JICA

Prohibit right turn from QueensRD.

Queue defines as the vehicle speed is below 5 km/h.