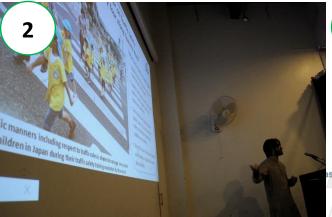

# 1. Current Status of Mobility Management (4)

Public manners including respect to traffic rules is shaped at early age. Here, school children in Japan and Pakistan during their traffic safety training