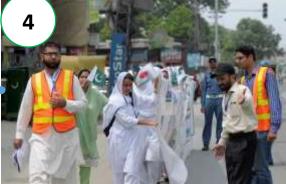

# 1. Current Status of Mobility Management (4)

Public manners including respect to traffic rules is shaped at early age. Here, school children in Japan and Pakistan during their traffic safety training

# 1. Current Status of Mobility Management (5)

Traffic Police Officer, Mr. Moozam Ali, explaining to the students the meaning of green painted pedestrian lane and other markings useful for their safety