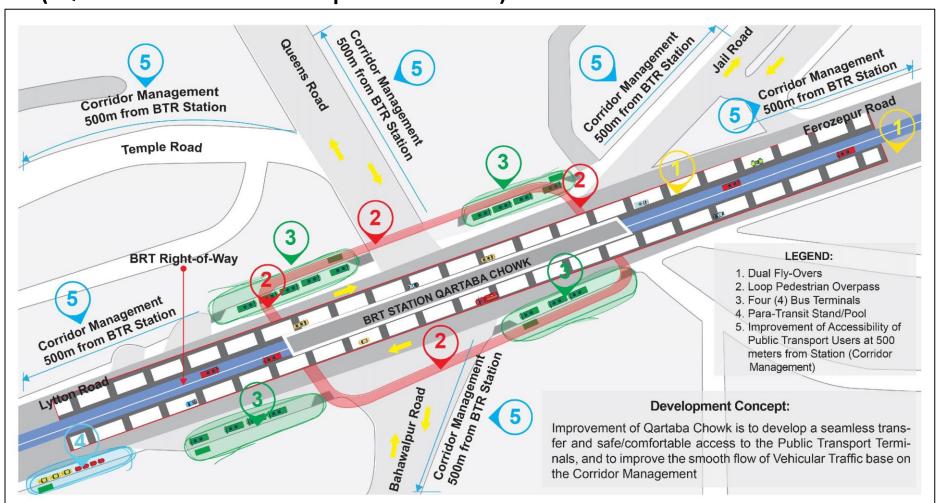

own in Table.



# 10. Way Forward

- Sustainability of the Pilot Project
- Future Project
  - The Project for Development of Intelligent Transportation System (ITS) in Lahore
  - The Project for Traffic Improvement in Lahore Central Area (Qartaba Chowk Improvement)
- Collaboration with Related Agencies

## 10. Way Forward

- Future Project
  - The Project for Development of Intelligent Transportation System (ITS) in Lahore



信号機

- Optimization of Traffic Signal by Traffic Control Center
- Traffic Information Collection and Provision System on real-time basis
- Monitoring the security in the city
- Traffic Control & Emergency Call Center
- Bus priority system

## 10. Way Forward

- Future Project
  - The Project for Traffic Improvement in Lahore Central Area (Qartaba Chowk Improvement)



Thank you for your attention



#### Project for Improvement of Traffic Management Capacity in Lahore



METS Research & Planning, INC. CTI Engineering International Co. Ltd. Tokyo, Japan

## 4<sup>th</sup> One Day Seminar on

## Improvement of Traffic Management Capacity in Lahore

Venue: Summit Hall, Royal Palm Golf & Country Club, Lahore

Date: 12th February, 2019

Time: 10:00am to 13:30 pm

| Attendance List |                        |                |                     |                           |  |  |
|-----------------|------------------------|----------------|---------------------|---------------------------|--|--|
| No.             | Name                   | Organization   | Designation         | Email Signature Signature |  |  |
| 1.              | MUBBEN<br>ASSIHER KHAN | T