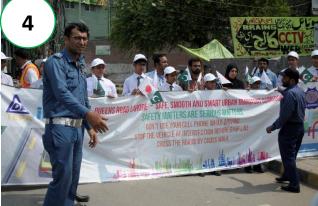

#### Presence of the Seminar in Social Media

Aside from the physical improvement of Queens Road, Traffic Safety Campaign was conducted.

Safety Campaign

- a. TV Spot Campaign
- b. Radio Campaign
- c. Newspaper Campaign
- d. SNS/ Website Campaign
- e. Streamer along Queens Road
- f. Campaign Poster
- g. T-shirt and Cap Free delivery
- h. Traffic safety seminar by traffic Police at Degree College Pedestrian Signal
- Traffic Enforcement by Traffic Police
- j. Traffic safety guidance by Traffic Police

#### Implementation status and issues (2)

• Streamers along Queens Road.

Size:5\*2 Number of Streamers:80

Semminar at Fatimah Jinnah Medical College with City Traffic Police

Awareness camps along Queens road each intersection