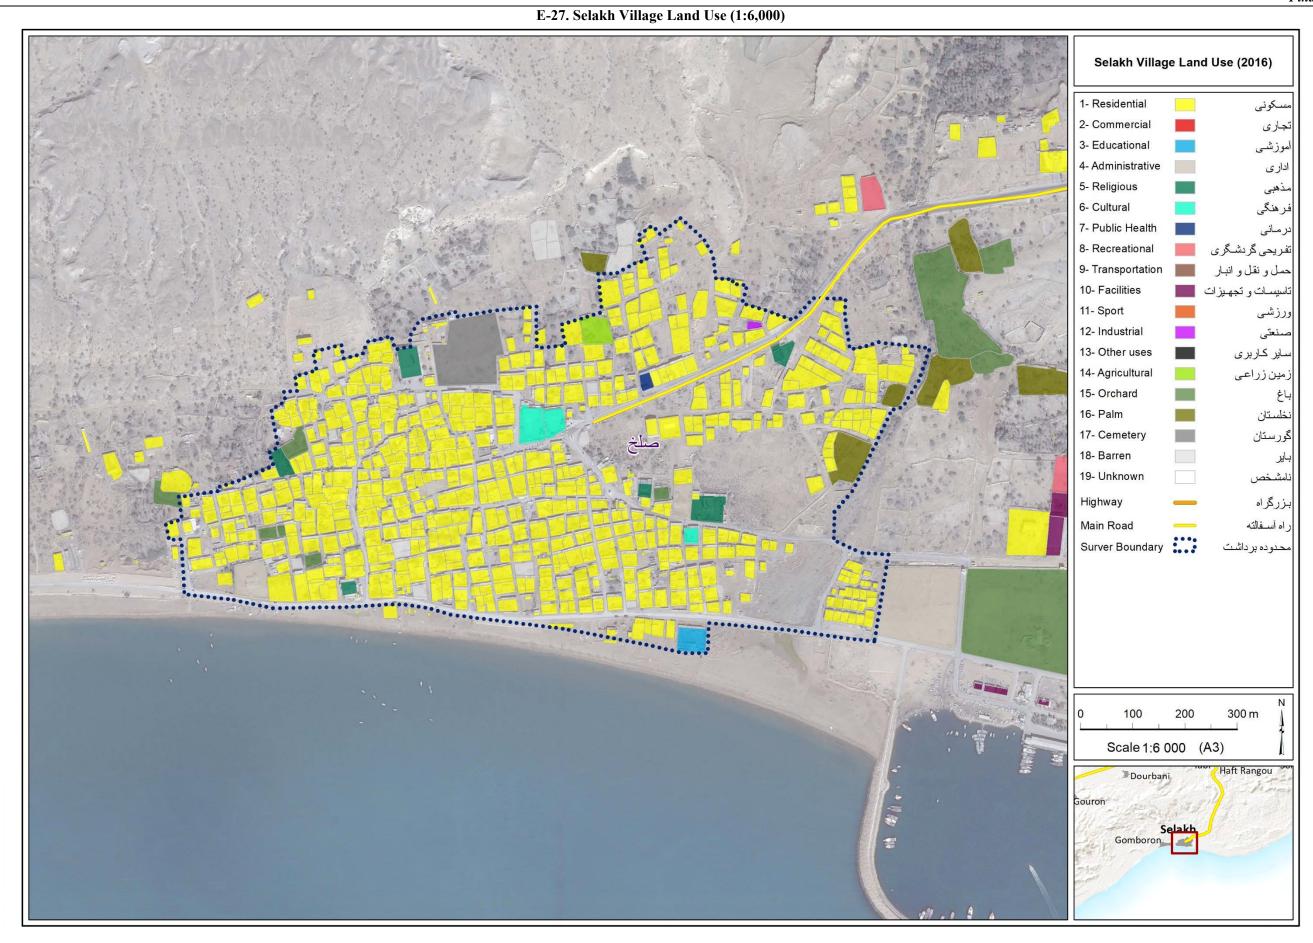

\*\*\*\*

.

E-23. Haft Rangou Village Land Use (1:6,000)

E-24. Dourbani Village Land Use (1:6,000)