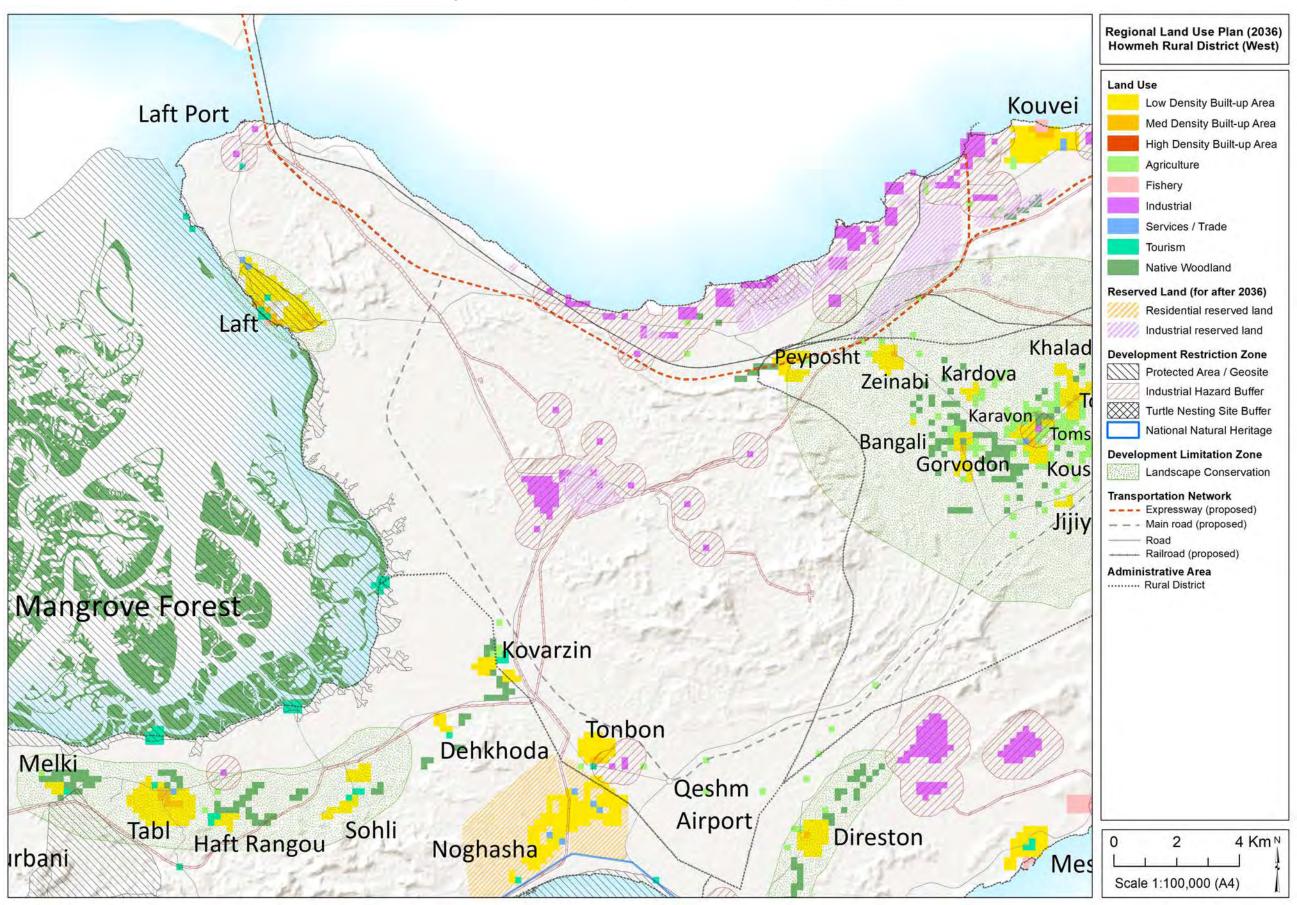

# G-07. Regional Land Use Plan (2036) – Qeshm Island (1:300,000)

| Γ | Land Use                                                                                                                                                                                                                                                         |
|---|------------------------------------------------------------------------------------------------------------------------------------------------------------------------------------------------------------------------------------------------------------------|
|   | Low Density Built-up Area                                                                                                                                                                                                                                        |
|   | Med Density Built-up Area                                                                                                                                                                                                                                        |
|   | High Density Built-up Area                                                                                                                                                                                                                                       |
|   | Agriculture                                                                                                                                                                                                                                                      |
|   | Fishery                                                                                                                                                                                                                                                          |
|   | Industrial                                                                                                                                                                                                                                                       |
|   | Services / Trade                                                                                                                                                                                                                                                 |
|   | Tourism                                                                                                                                                                                                                                                          |
|   | Native Woodland                                                                                                                                                                                                                                                  |
|   | Reserved Land (for after 2036)                                                                                                                                                                                                                                   |
|   | Residential reserved land                                                                                                                                                                                                                                        |
|   | Industrial reserved land                                                                                                                                                                                                                                         |
|   | Industrial Hazard Buffer<br>Turtle Nesting Site Buffer<br>National Natural Heritage<br>Development Limitation Zone<br>Landscape Conservation<br>Transportation Network<br>Expressway (proposed)<br>— — Main road (proposed)<br>— Road<br>— — Railroad (proposed) |
|   | 0 5 10 Km<br>L<br>Scale 1:600,000 (A4)                                                                                                                                                                                                                           |