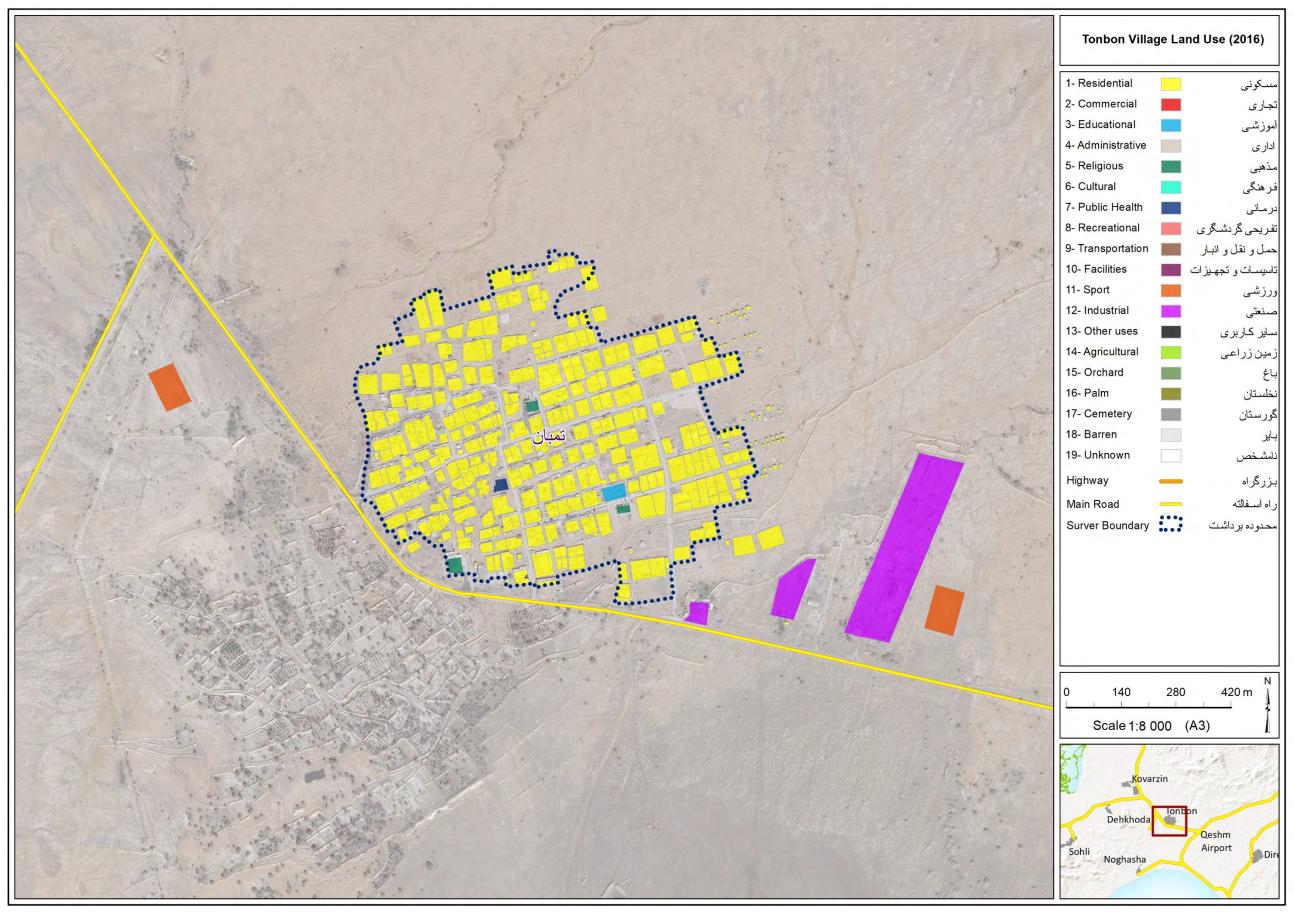

## E-25. Gomboron Village Land Use (1:6,000)

E-34. Giadon Village Land Use (1:8,000)