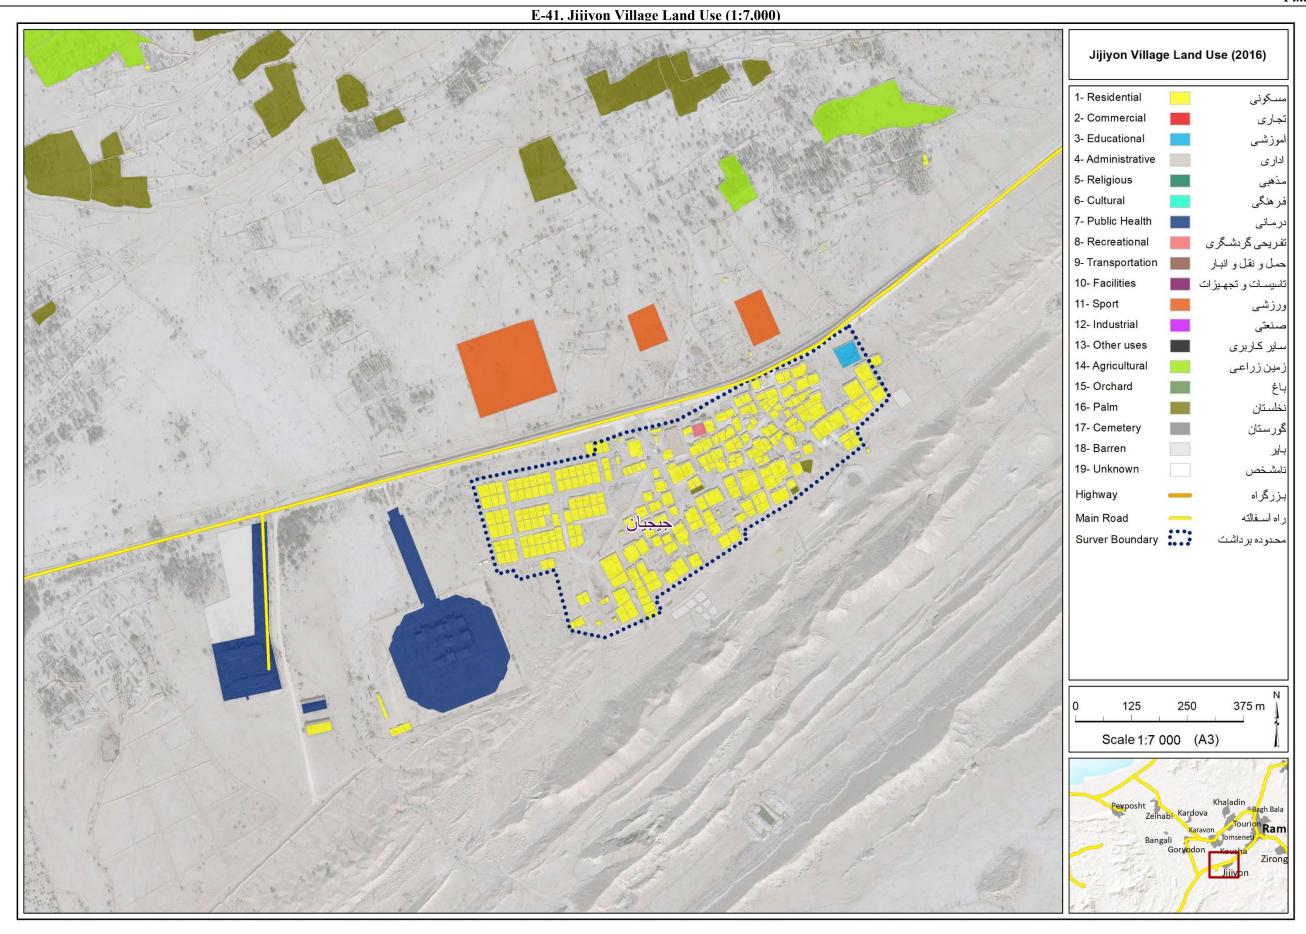

\*\*\*\*

.

E-23. Haft Rangou Village Land Use (1:6,000)



E-24. Dourbani Village Land Use (1:6,000)



## E-25. Gomboron Village Land Use (1:6,000)



























E-34. Giadon Village Land Use (1:8,000)













## E-37















E-42. Pevposht Village Land Use (1:6.000)











### F-01. Accessibility analysis from Qeshm City (1:300,000)













## F-06. Accessibility analysis from Hengam island (1:300,000)



F-07. Comparative analysis of SWECO land use plan (1994) and current situation (1:300,000)

#### F-08. Analysis of land and coastal uses conflicts (1:300,000)





#### G-01. Strategic Alternative A: Economic Growth Oriented Alternative (1:300,000)





#### G-03. Strategic Alternative C: Minimum Environmental Impact Alternative (1:300,000)







#### G-05. Future urban growth patterns (1:300,000)







# G-07. Regional Land Use Plan (2036) – Qeshm Island (1:300,000)

| Γ | Land Use