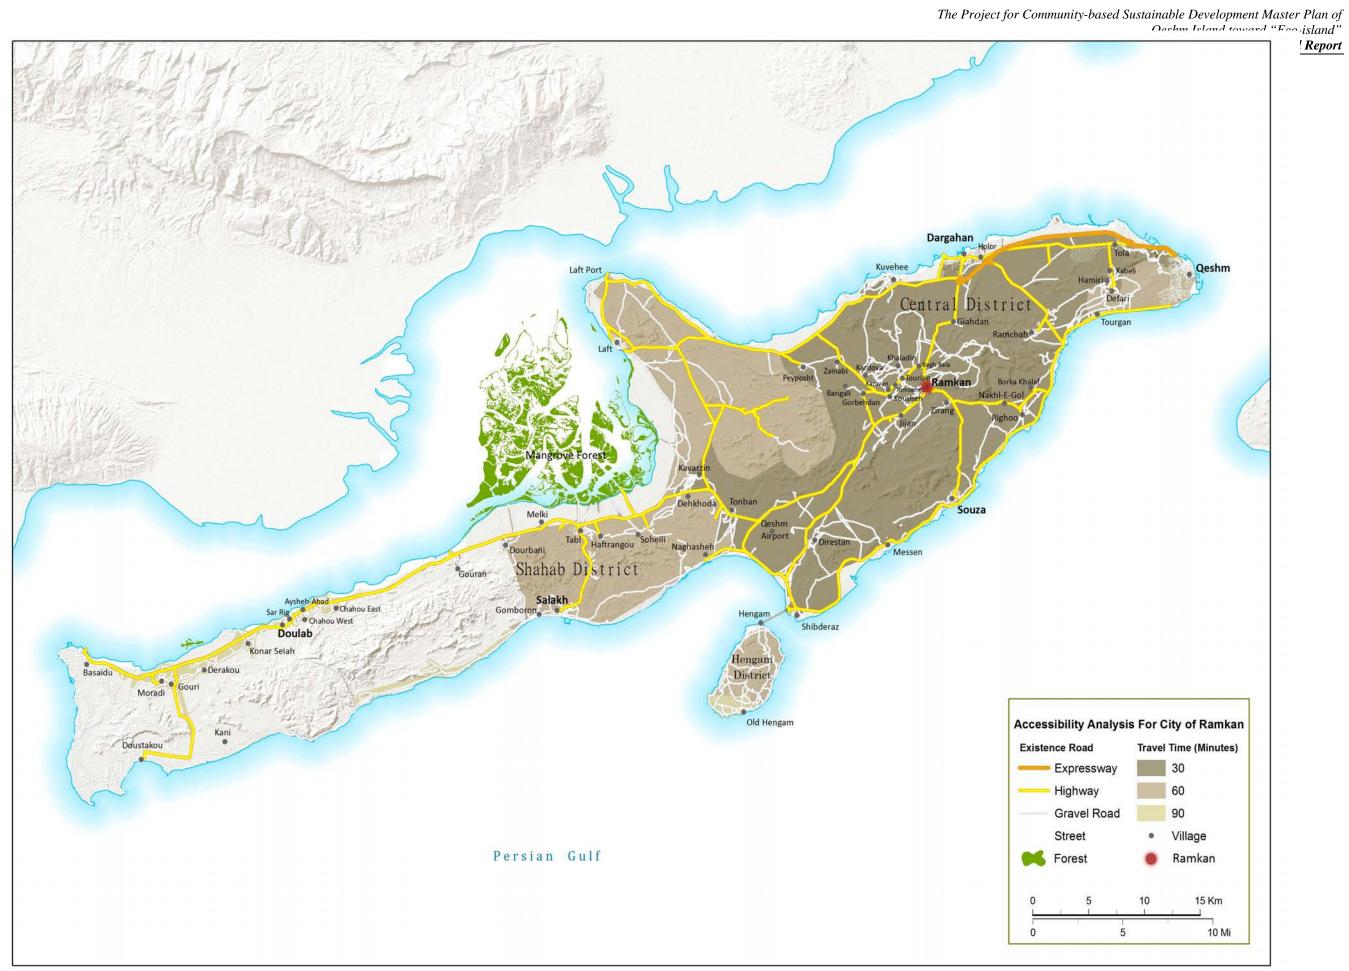

\*\*\*\*

.

E-23. Haft Rangou Village Land Use (1:6,000)



E-24. Dourbani Village Land Use (1:6,000)



## E-25. Gomboron Village Land Use (1:6,000)



























E-34. Giadon Village Land Use (1:8,000)













## E-37















E-42. Pevposht Village Land Use (1:6.000)











### F-01. Accessibility analysis from Qeshm City (1:300,000)













## F-06. Accessibility analysis from Hengam island (1:300,000)



F-07. Comparative analysis of SWECO land use plan (1994) and current situation (1:300,000)

#### F-08. Analysis of land and coastal uses conflicts (1:300,000)





#### G-01. Strategic Alternative A: Economic Growth Oriented Alternative (1:300,000)





#### G-03. Strategic Alternative C: Minimum Environmental Impact Alternative (1:300,000)







#### G-05. Future urban growth patterns (1:300,000)







# G-07. Regional Land Use Plan (2036) – Qeshm Island (1:300,000)

| Γ | Land Use