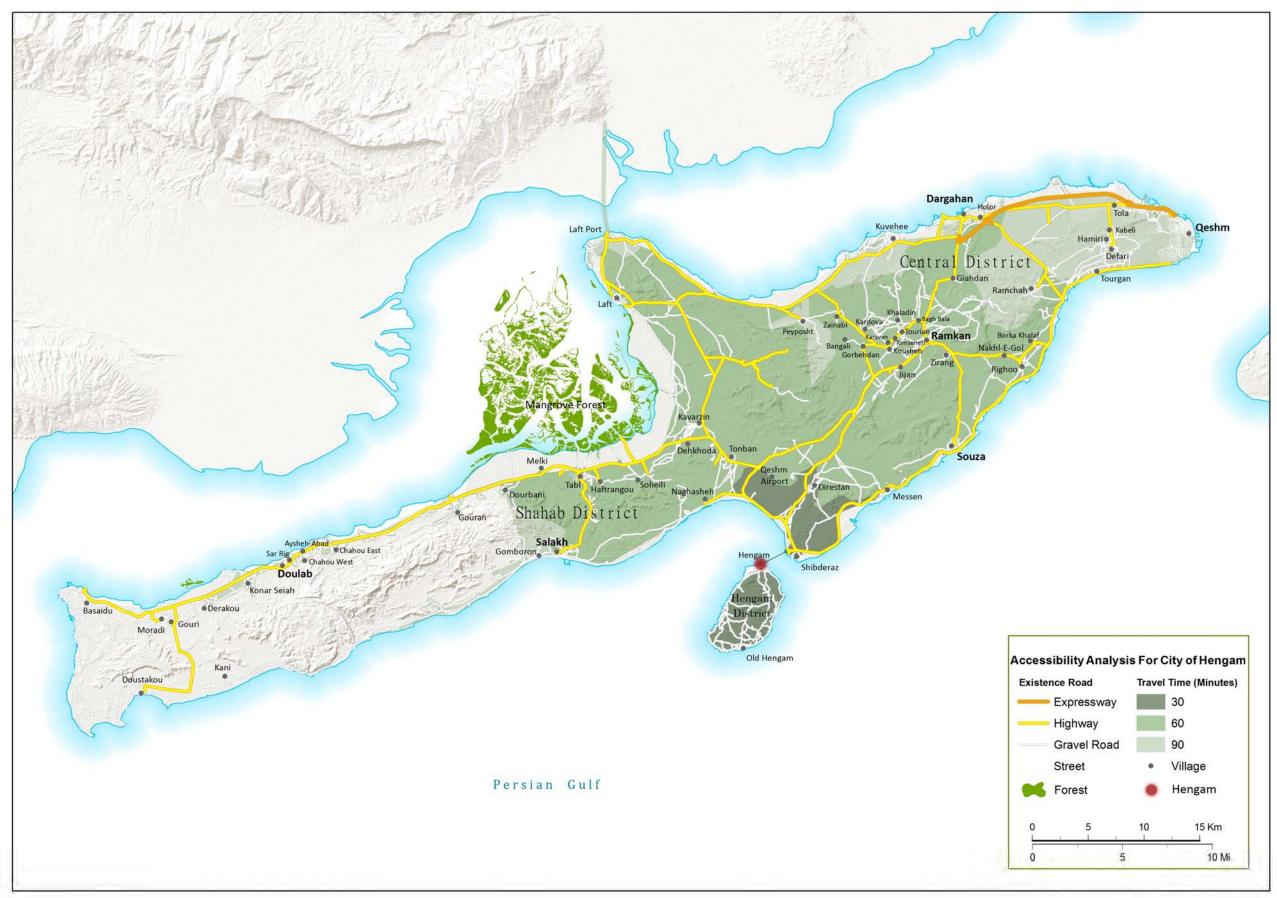

## F-06. Accessibility analysis from Hengam island (1:300,000)

F-07. Comparative analysis of SWECO land use plan (1994) and current situation (1:300,000)