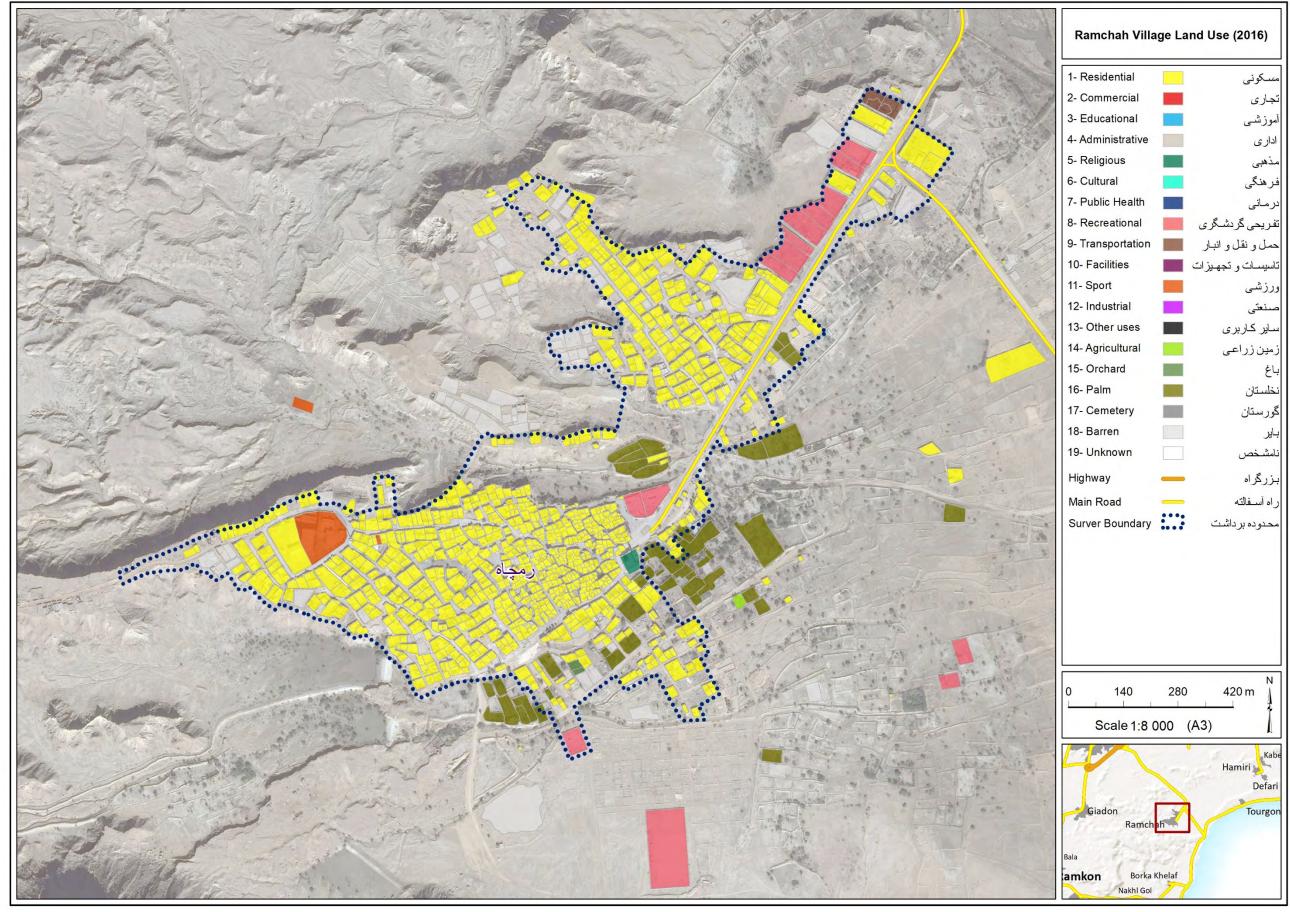

\*\*\*\*

.

E-23. Haft Rangou Village Land Use (1:6,000)



E-24. Dourbani Village Land Use (1:6,000)



## E-25. Gomboron Village Land Use (1:6,000)



























E-34. Giadon Village Land Use (1:8,000)













## E-37















E-42. Pevposht Village Land Use (1:6.000)











### F-01. Accessibility analysis from Qeshm City (1:300,000)













## F-06. Accessibility analysis from Hengam island (1:300,000)



F-07. Comparative analysis of SWECO land use plan (1994) and current situation (1:300,000)

#### F-08. Analysis of land and coastal uses conflicts (1:300,000)





#### G-01. Strategic Alternative A: Economic Growth Oriented Alternative (1:300,000)





#### G-03. Strategic Alternative C: Minimum Environmental Impact Alternative (1:300,000)







#### G-05. Future urban growth patterns (1:300,000)







# G-07. Regional Land Use Plan (2036) – Qeshm Island (1:300,000)

| Γ | Land Use