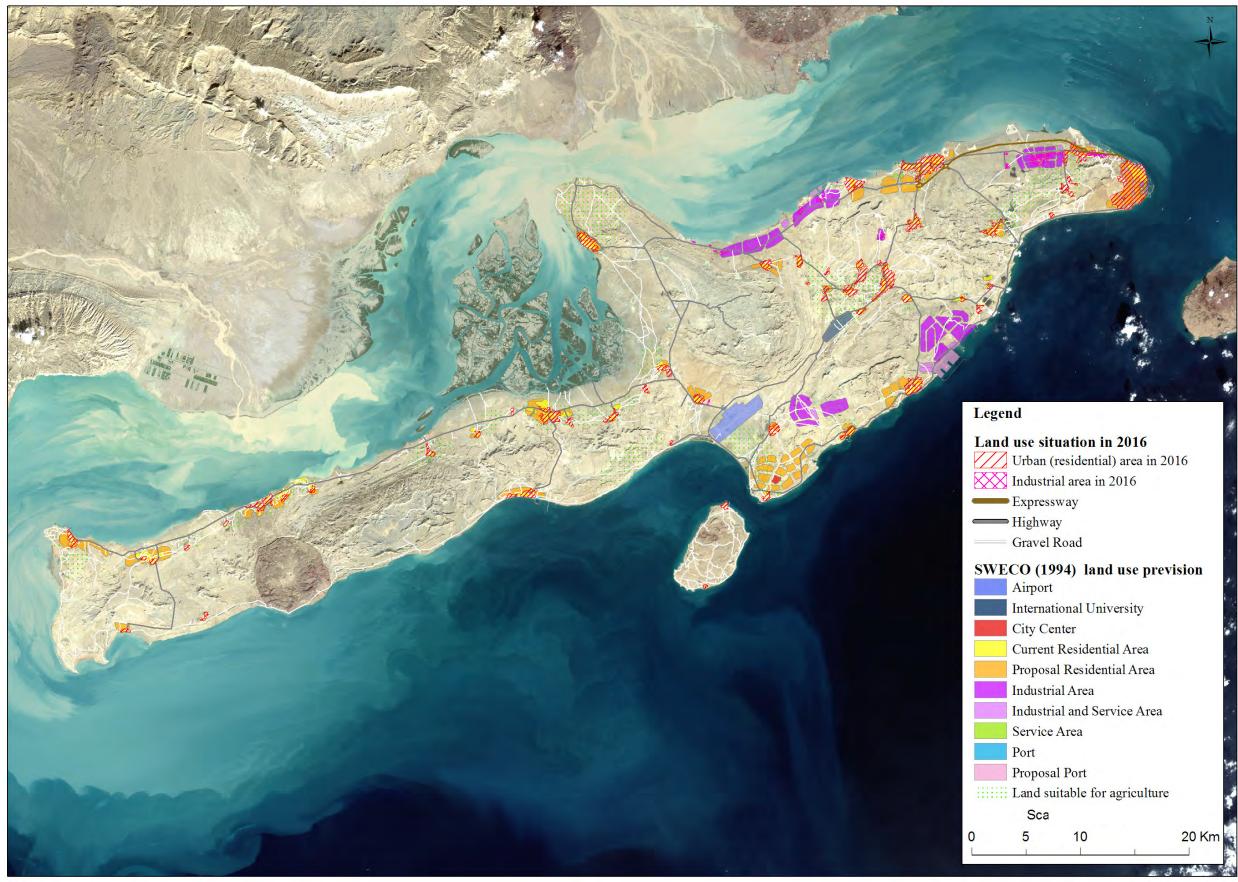

## F-06. Accessibility analysis from Hengam island (1:300,000)

F-07. Comparative analysis of SWECO land use plan (1994) and current situation (1:300,000)