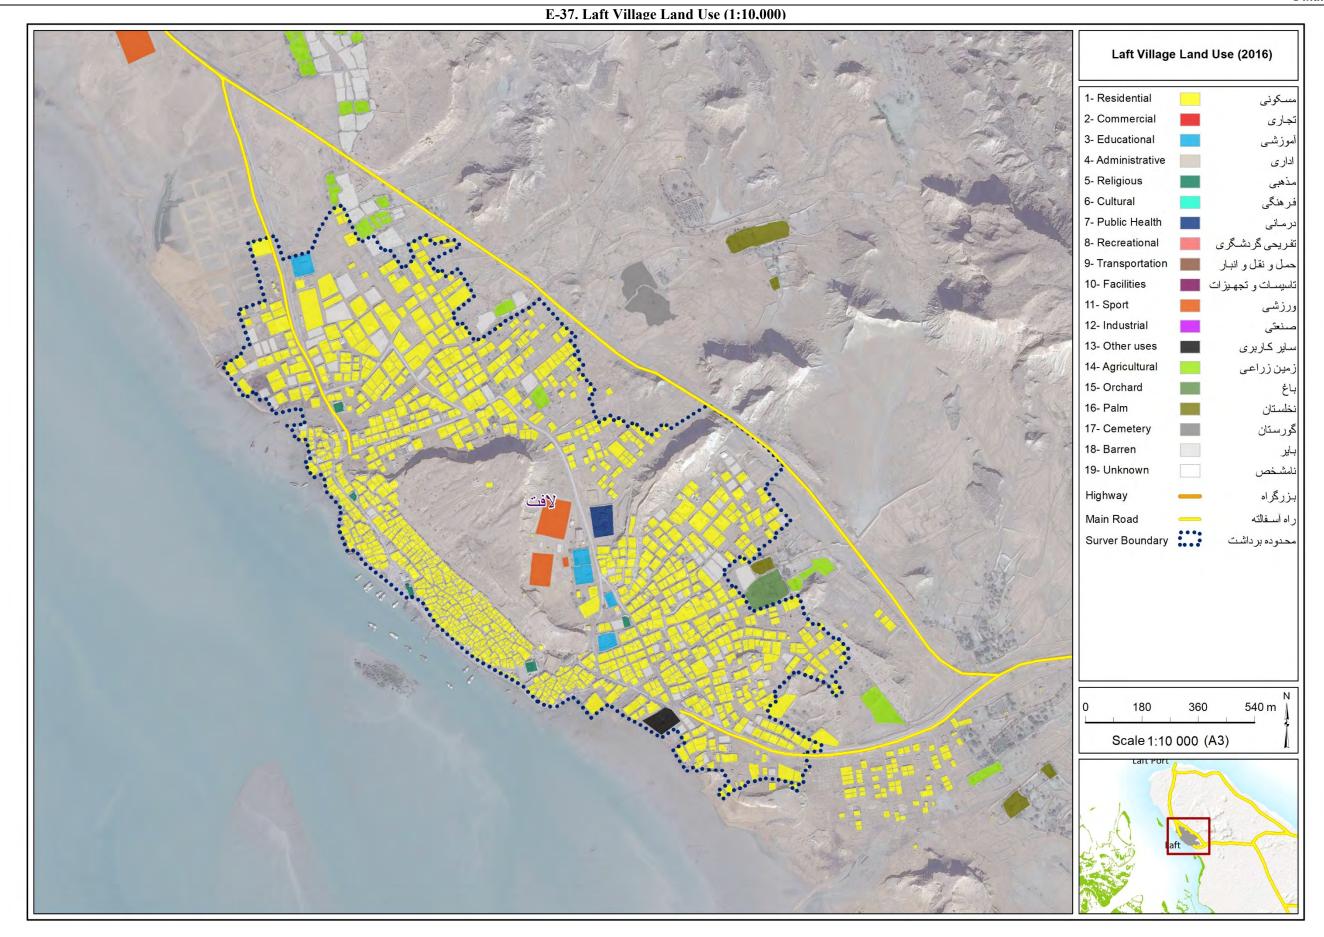

\*\*\*\*

.

E-23. Haft Rangou Village Land Use (1:6,000)



E-24. Dourbani Village Land Use (1:6,000)



## E-25. Gomboron Village Land Use (1:6,000)



























E-34. Giadon Village Land Use (1:8,000)













## E-37















E-42. Pevposht Village Land Use (1:6.000)











### F-01. Accessibility analysis from Qeshm City (1:300,000)













## F-06. Accessibility analysis from Hengam island (1:300,000)



F-07. Comparative analysis of SWECO land use plan (1994) and current situation (1:300,000)

#### F-08. Analysis of land and coastal uses conflicts (1:300,000)





#### G-01. Strategic Alternative A: Economic Growth Oriented Alternative (1:300,000)





#### G-03. Strategic Alternative C: Minimum Environmental Impact Alternative (1:300,000)







#### G-05. Future urban growth patterns (1:300,000)







# G-07. Regional Land Use Plan (2036) – Qeshm Island (1:300,000)

| Γ | Land Use