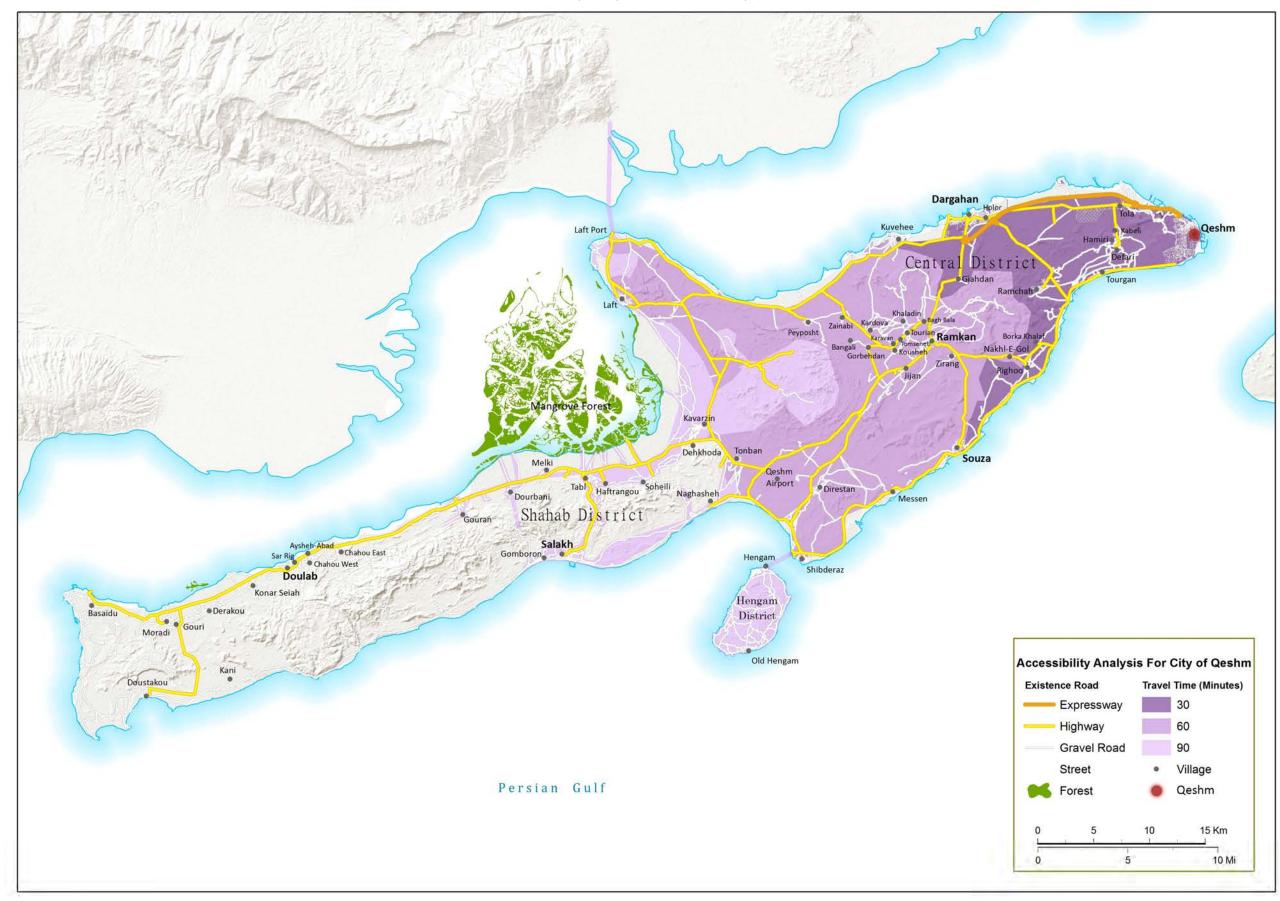

\*\*\*\*

.

E-23. Haft Rangou Village Land Use (1:6,000)



E-24. Dourbani Village Land Use (1:6,000)



## E-25. Gomboron Village Land Use (1:6,000)



























E-34. Giadon Village Land Use (1:8,000)













## E-37















E-42. Pevposht Village Land Use (1:6.000)











### F-01. Accessibility analysis from Qeshm City (1:300,000)













## F-06. Accessibility analysis from Hengam island (1:300,000)



F-07. Comparative analysis of SWECO land use plan (1994) and current situation (1:300,000)

#### F-08. Analysis of land and coastal uses conflicts (1:300,000)





#### G-01. Strategic Alternative A: Economic Growth Oriented Alternative (1:300,000)





#### G-03. Strategic Alternative C: Minimum Environmental Impact Alternative (1:300,000)







#### G-05. Future urban growth patterns (1:300,000)







# G-07. Regional Land Use Plan (2036) – Qeshm Island (1:300,000)

| Γ | Land Use