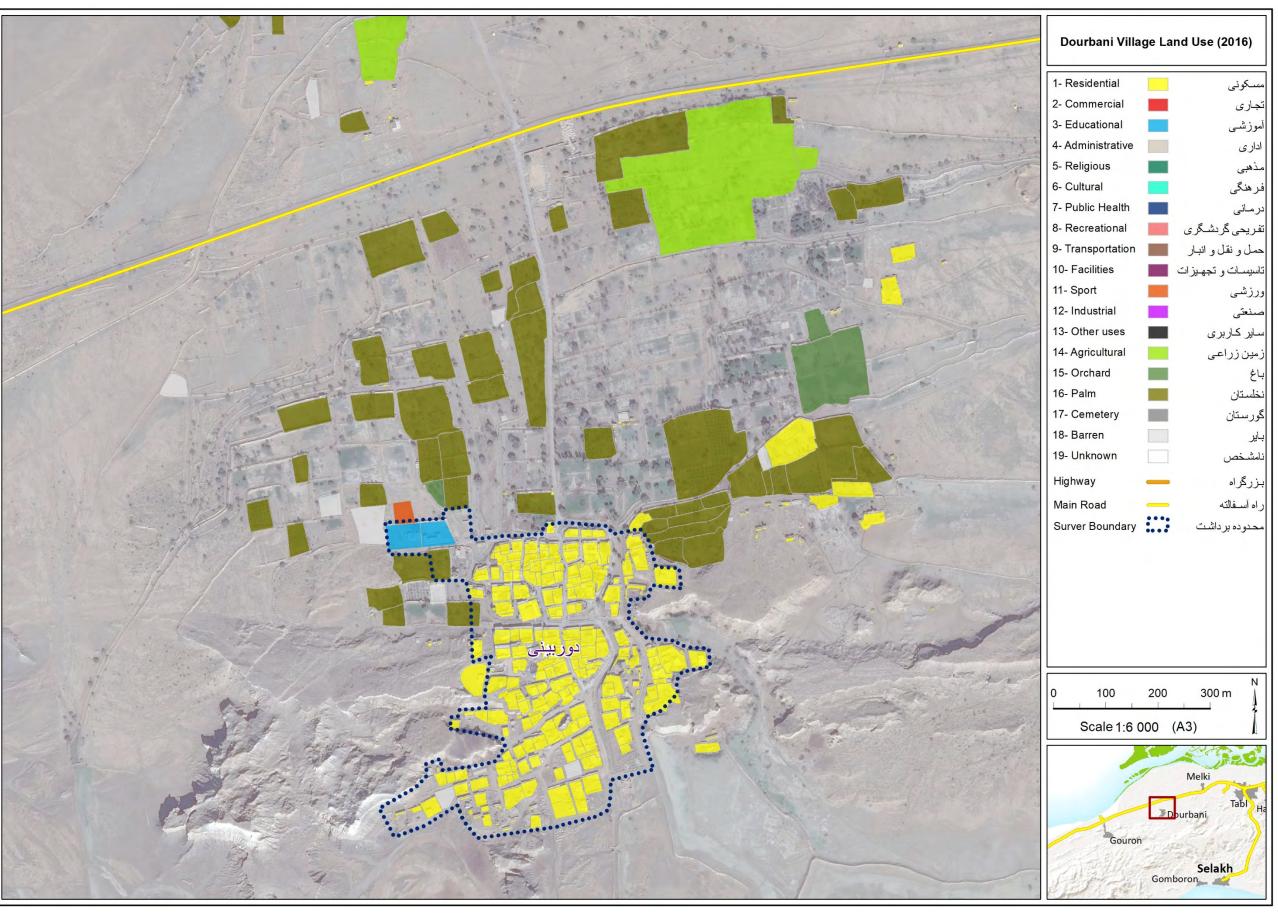

\*\*\*\*

.

E-23. Haft Rangou Village Land Use (1:6,000)

E-24. Dourbani Village Land Use (1:6,000)