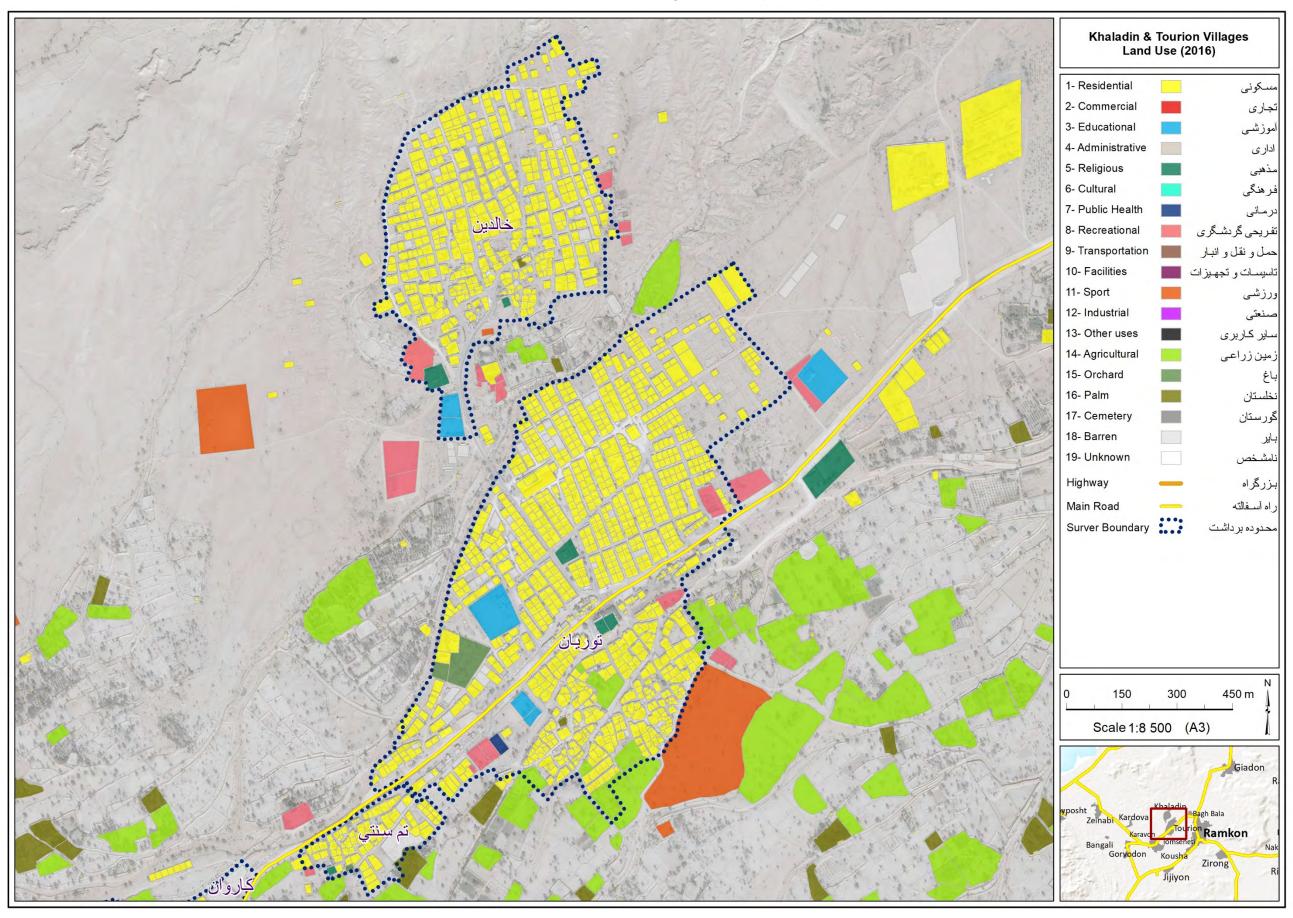

\*\*\*\*

.

E-23. Haft Rangou Village Land Use (1:6,000)



E-24. Dourbani Village Land Use (1:6,000)



## E-25. Gomboron Village Land Use (1:6,000)



























E-34. Giadon Village Land Use (1:8,000)













## E-37















E-42. Pevposht Village Land Use (1:6.000)











### F-01. Accessibility analysis from Qeshm City (1:300,000)













## F-06. Accessibility analysis from Hengam island (1:300,000)



F-07. Comparative analysis of SWECO land use plan (1994) and current situation (1:300,000)

#### F-08. Analysis of land and coastal uses conflicts (1:300,000)





#### G-01. Strategic Alternative A: Economic Growth Oriented Alternative (1:300,000)





#### G-03. Strategic Alternative C: Minimum Environmental Impact Alternative (1:300,000)







#### G-05. Future urban growth patterns (1:300,000)







# G-07. Regional Land Use Plan (2036) – Qeshm Island (1:300,000)

| Γ | Land Use