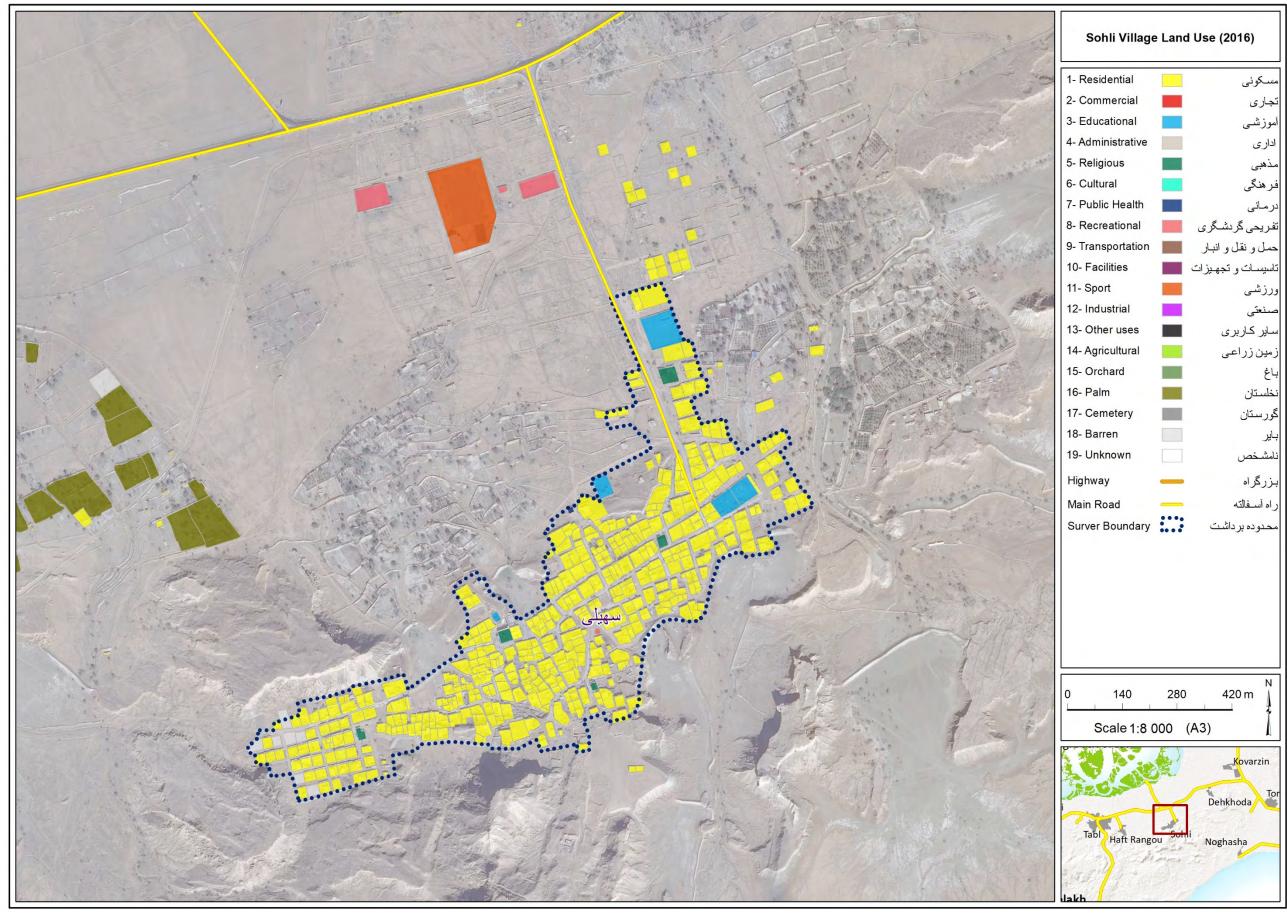

\*\*\*\*

.

E-23. Haft Rangou Village Land Use (1:6,000)

E-24. Dourbani Village Land Use (1:6,000)