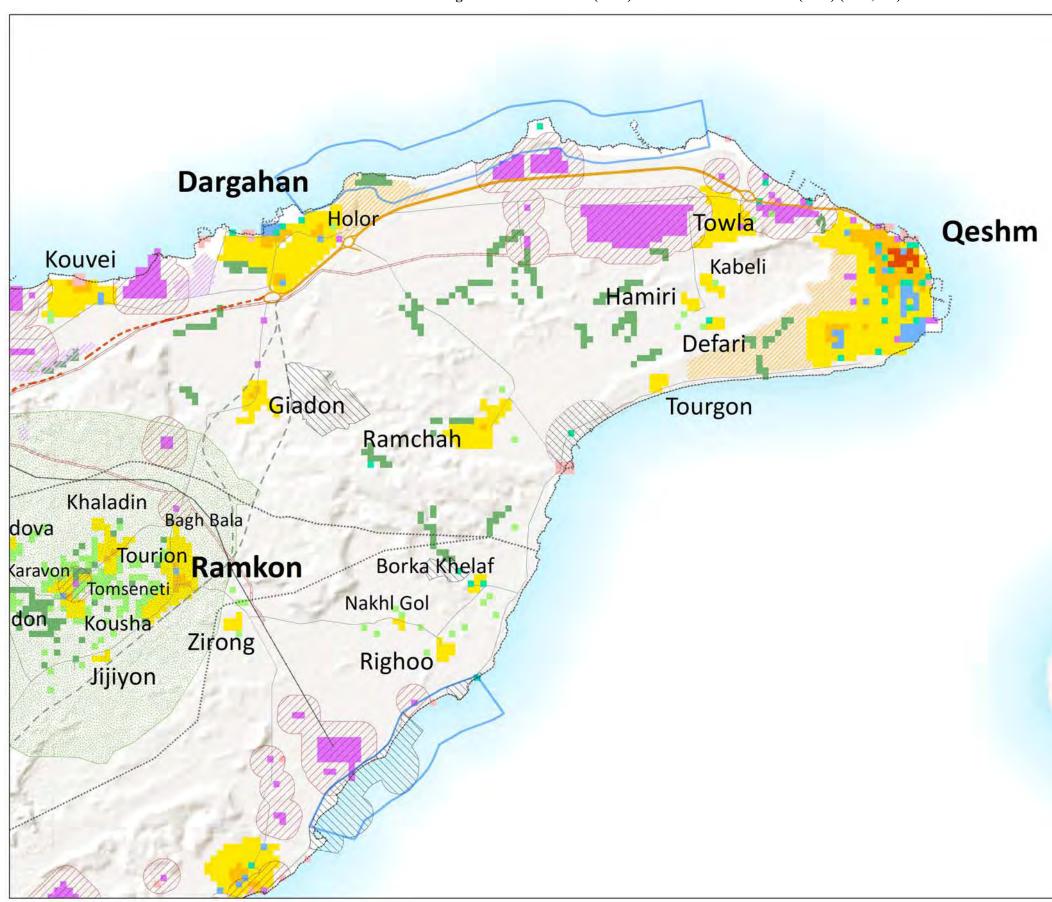

G-10. Regional Land Use Plan (2036) – Ramkon & Souza Rural Districts (1:50,000)

|       | Low Density Built-up Area                                               |
|-------|-------------------------------------------------------------------------|
|       | Med Density Built-up Area                                               |
|       | High Density Built-up Area                                              |
|       | Agriculture                                                             |
|       | Fishery                                                                 |
| ·     | Industrial                                                              |
| 1     | Services / Trade                                                        |
|       | Tourism                                                                 |
|       | Native Woodland                                                         |
| Reser | ved Land (for after 2036)                                               |
| 1110  | Residential reserved land                                               |
| 1111  | Industrial reserved land                                                |
| Devel | opment Restriction Zone                                                 |
| UII.  | Protected Area / Geosite                                                |
| 111   | Industrial Hazard Buffer                                                |
|       | Turtle Nesting Site Buffer                                              |
|       | National Natural Heritage                                               |
| Devel | opment Limitation Zone                                                  |
|       | Landscape Conservation                                                  |
| Trans | portation Network                                                       |
|       | <ul> <li>Expressway (proposed)</li> <li>Main road (proposed)</li> </ul> |
| _     | Road                                                                    |
| * *** | Railroad (proposed)                                                     |
|       | nistrative Area<br>Rural District                                       |
|       | Rulai District                                                          |
|       |                                                                         |
|       |                                                                         |
|       |                                                                         |
|       |                                                                         |
|       |                                                                         |
|       |                                                                         |
|       |                                                                         |
|       |                                                                         |
|       |                                                                         |
|       |                                                                         |
|       |                                                                         |
| 0     | 2 4 Km                                                                  |
| I     | 2 4 Km                                                                  |