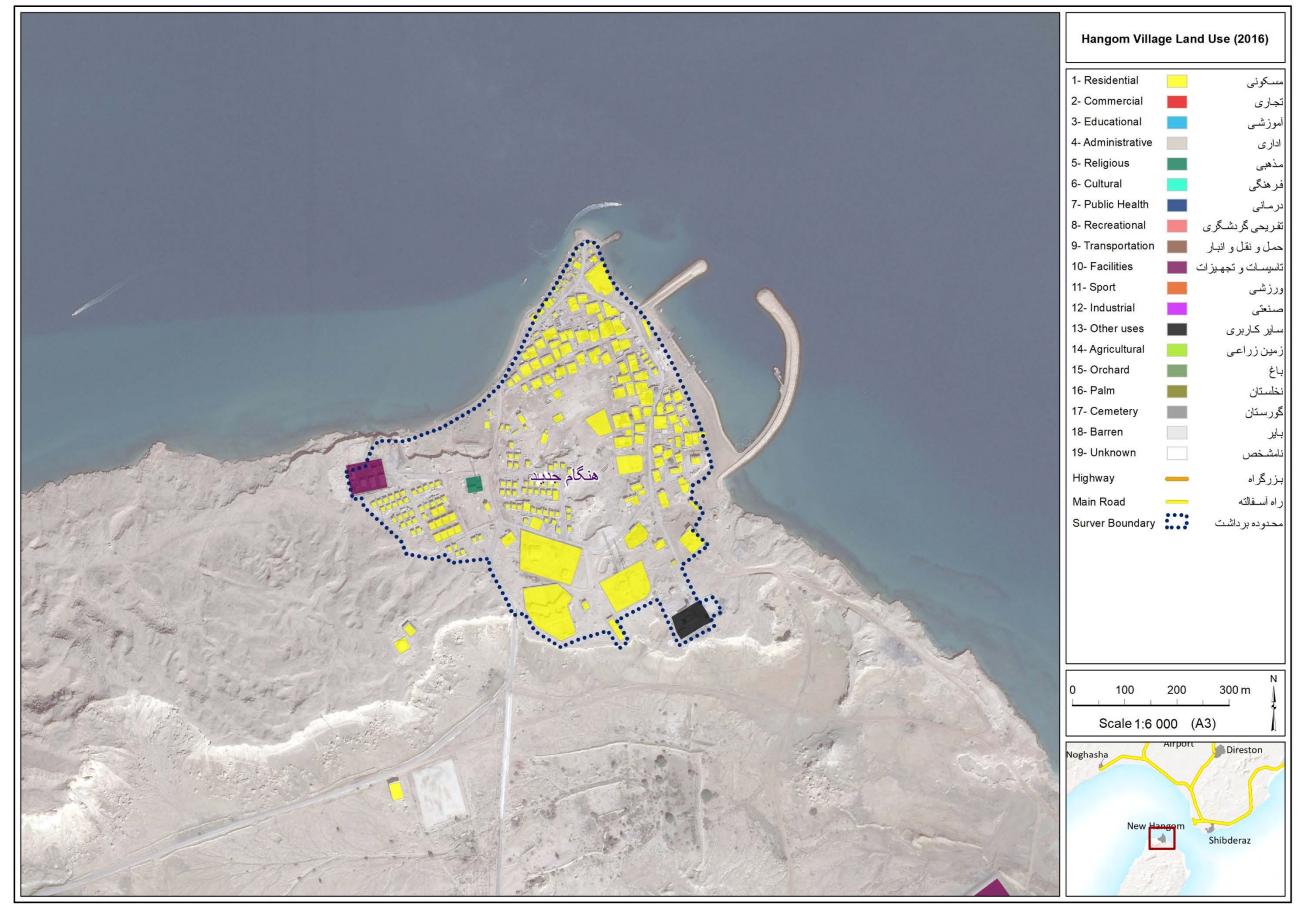

\*\*\*\*

.

E-23. Haft Rangou Village Land Use (1:6,000)



E-24. Dourbani Village Land Use (1:6,000)



## E-25. Gomboron Village Land Use (1:6,000)



























E-34. Giadon Village Land Use (1:8,000)













## E-37















E-42. Pevposht Village Land Use (1:6.000)











### F-01. Accessibility analysis from Qeshm City (1:300,000)













## F-06. Accessibility analysis from Hengam island (1:300,000)



F-07. Comparative analysis of SWECO land use plan (1994) and current situation (1:300,000)

#### F-08. Analysis of land and coastal uses conflicts (1:300,000)





#### G-01. Strategic Alternative A: Economic Growth Oriented Alternative (1:300,000)





#### G-03. Strategic Alternative C: Minimum Environmental Impact Alternative (1:300,000)







#### G-05. Future urban growth patterns (1:300,000)







# G-07. Regional Land Use Plan (2036) – Qeshm Island (1:300,000)

| Γ | Land Use