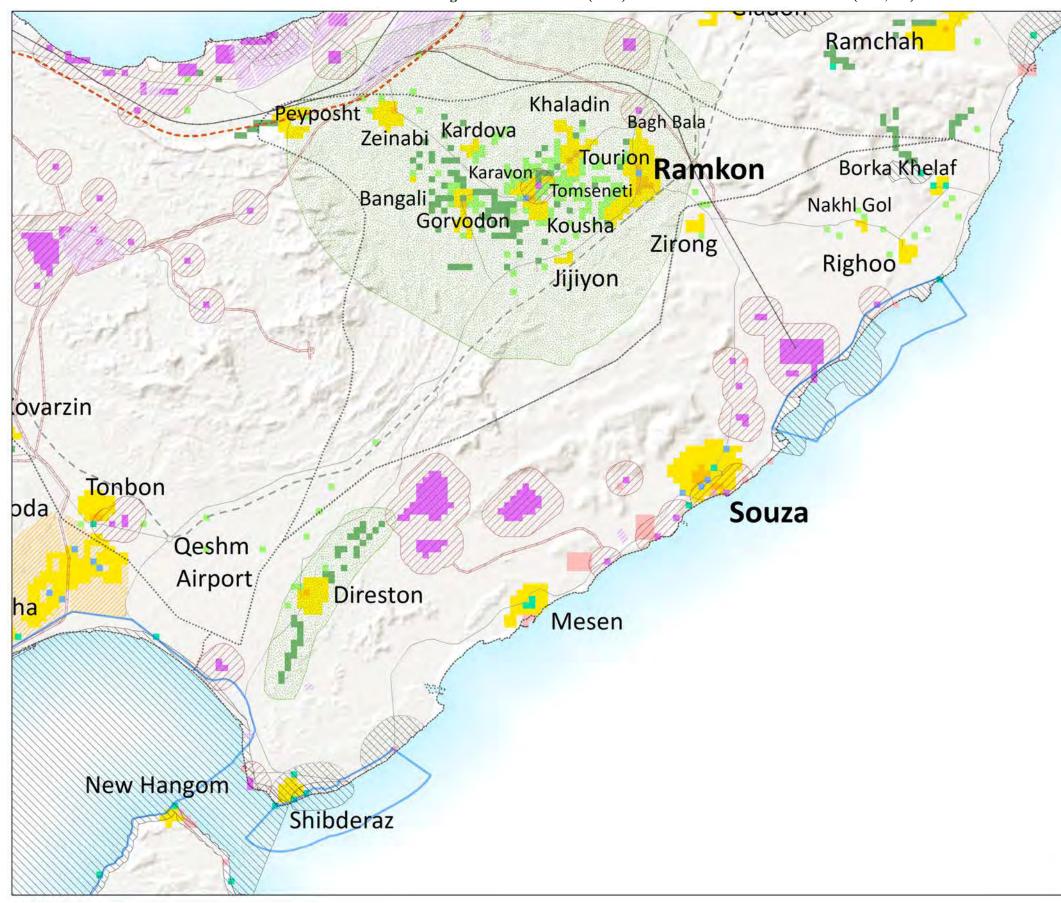

G-10. Regional Land Use Plan (2036) – Ramkon & Souza Rural Districts (1:50,000)

|       | Low Density Built-up Area                                               |
|-------|-------------------------------------------------------------------------|
|       | Med Density Built-up Area                                               |
|       | High Density Built-up Area                                              |
|       | Agriculture                                                             |
|       | Fishery                                                                 |
| ·     | Industrial                                                              |
| 1     | Services / Trade                                                        |
|       | Tourism                                                                 |
|       | Native Woodland                                                         |
| Reser | ved Land (for after 2036)                                               |
| 1110  | Residential reserved land                                               |
| 1111  | Industrial reserved land                                                |
| Devel | opment Restriction Zone                                                 |
| UII.  | Protected Area / Geosite                                                |
| 111   | Industrial Hazard Buffer                                                |
|       | Turtle Nesting Site Buffer                                              |
|       | National Natural Heritage                                               |
| Devel | opment Limitation Zone                                                  |
|       | Landscape Conservation                                                  |
| Trans | portation Network                                                       |
|       | <ul> <li>Expressway (proposed)</li> <li>Main road (proposed)</li> </ul> |
| _     | Road                                                                    |
| * *** | Railroad (proposed)                                                     |
|       | nistrative Area<br>Rural District                                       |
|       | Rulai District                                                          |
|       |                                                                         |
|       |                                                                         |
|       |                                                                         |
|       |                                                                         |
|       |                                                                         |
|       |                                                                         |
|       |                                                                         |
|       |                                                                         |
|       |                                                                         |
|       |                                                                         |
|       |                                                                         |
| 0     | 2 4 Km                                                                  |
| I     | 2 4 Km                                                                  |