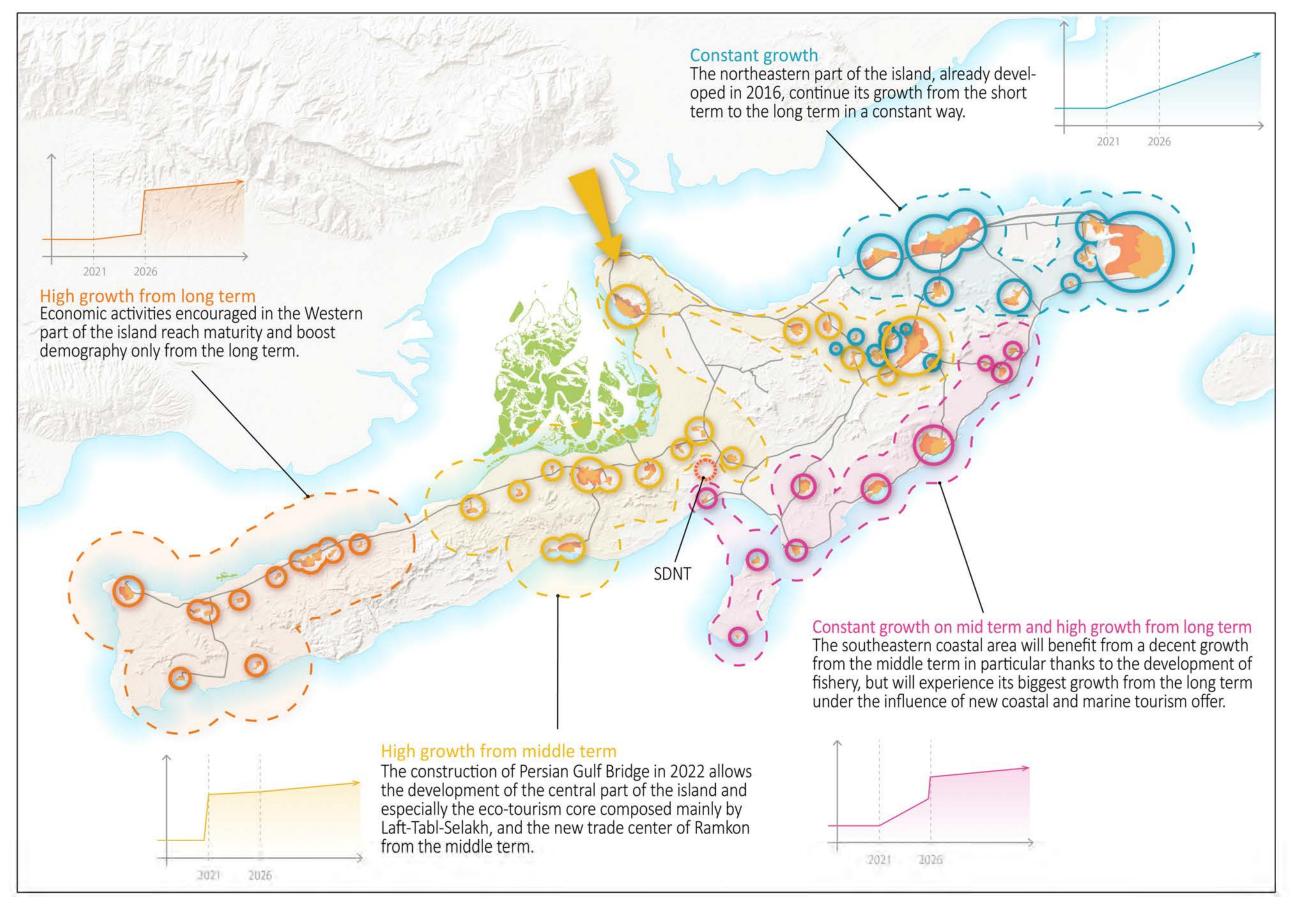

:6,000)



E-24. Dourbani Village Land Use (1:6,000)



## E-25. Gomboron Village Land Use (1:6,000)



























E-34. Giadon Village Land Use (1:8,000)













## E-37















E-42. Pevposht Village Land Use (1:6.000)











### F-01. Accessibility analysis from Qeshm City (1:300,000)













## F-06. Accessibility analysis from Hengam island (1:300,000)



F-07. Comparative analysis of SWECO land use plan (1994) and current situation (1:300,000)

#### F-08. Analysis of land and coastal uses conflicts (1:300,000)





#### G-01. Strategic Alternative A: Economic Growth Oriented Alternative (1:300,000)





#### G-03. Strategic Alternative C: Minimum Environmental Impact Alternative (1:300,000)







#### G-05. Future urban growth patterns (1:300,000)







# G-07. Regional Land Use Plan (2036) – Qeshm Island (1:300,000)

| Γ | Land Use                                                                                                                                                                                                                                                         |
|---|------------------------------------------------------------------------------------------------------------------------------------------------------------------------------------------------------------------------------------------------------------------|
|   | Low Density Built-up Area