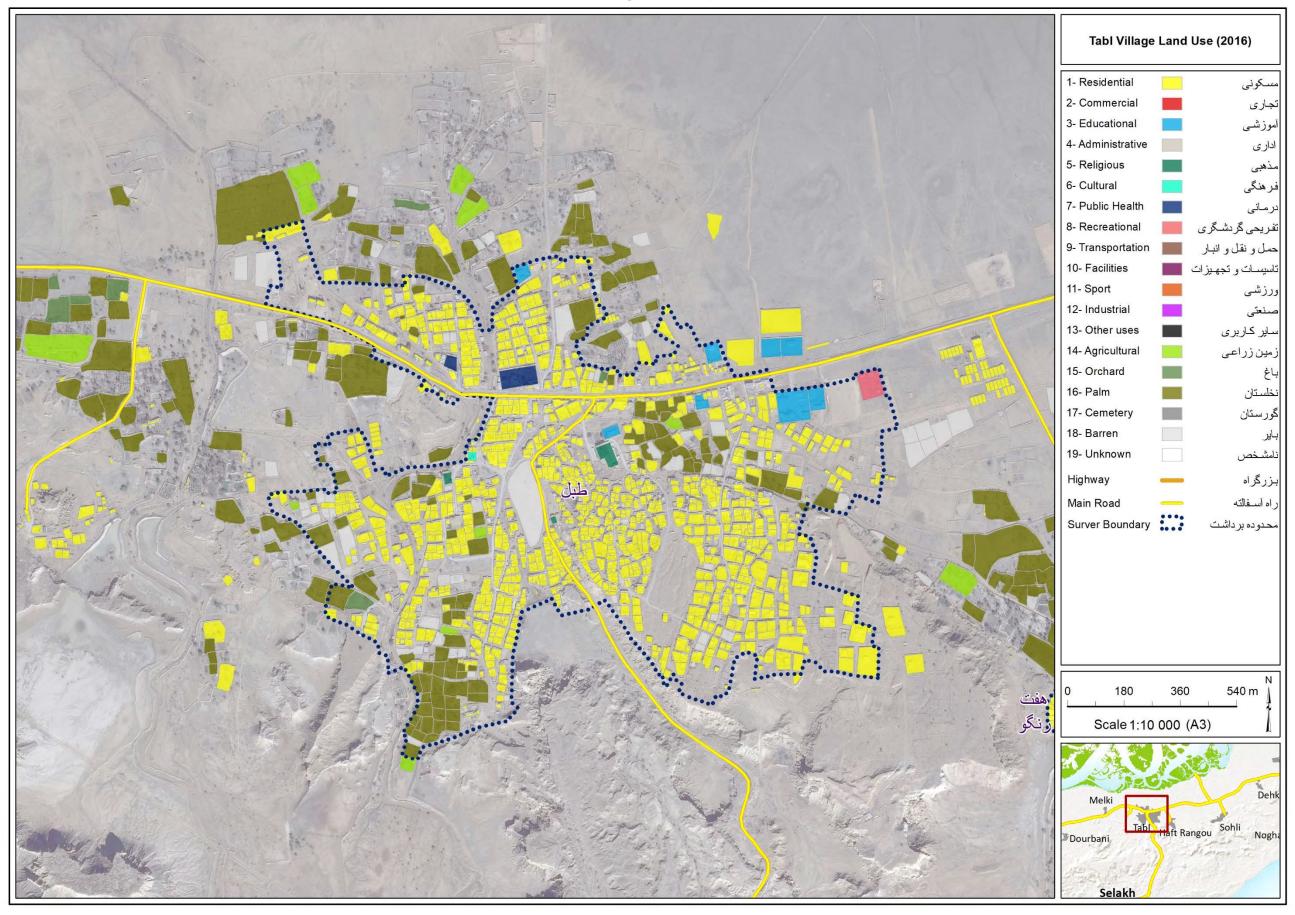

\*\*\*\*

.

E-23. Haft Rangou Village Land Use (1:6,000)

E-24. Dourbani Village Land Use (1:6,000)