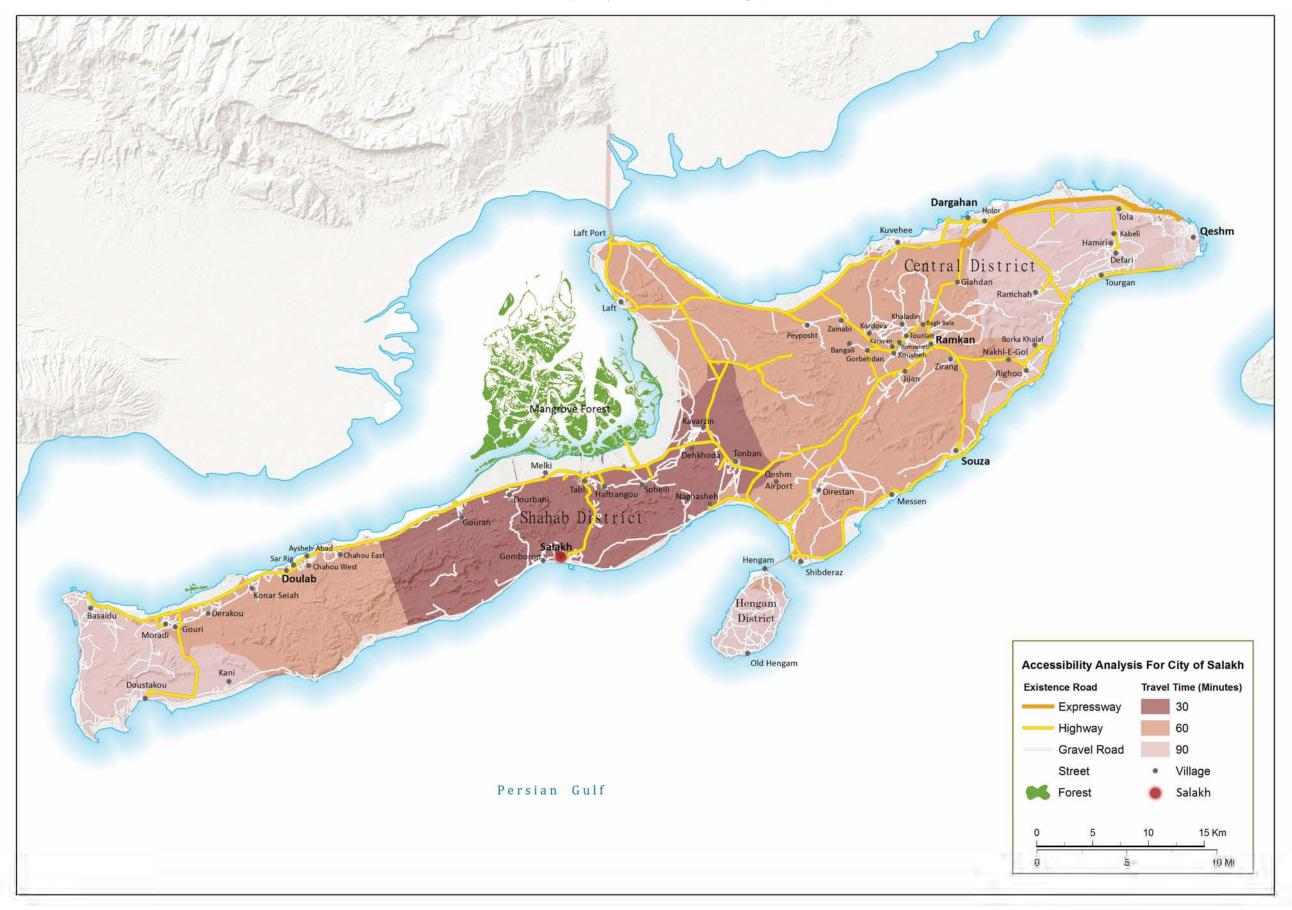

\*\*\*\*

.

E-23. Haft Rangou Village Land Use (1:6,000)



E-24. Dourbani Village Land Use (1:6,000)



## E-25. Gomboron Village Land Use (1:6,000)



























E-34. Giadon Village Land Use (1:8,000)













## E-37















E-42. Pevposht Village Land Use (1:6.000)











### F-01. Accessibility analysis from Qeshm City (1:300,000)













## F-06. Accessibility analysis from Hengam island (1:300,000)



F-07. Comparative analysis of SWECO land use plan (1994) and current situation (1:300,000)

#### F-08. Analysis of land and coastal uses conflicts (1:300,000)





#### G-01. Strategic Alternative A: Economic Growth Oriented Alternative (1:300,000)





#### G-03. Strategic Alternative C: Minimum Environmental Impact Alternative (1:300,000)







#### G-05. Future urban growth patterns (1:300,000)







# G-07. Regional Land Use Plan (2036) – Qeshm Island (1:300,000)

| Γ | Land Use