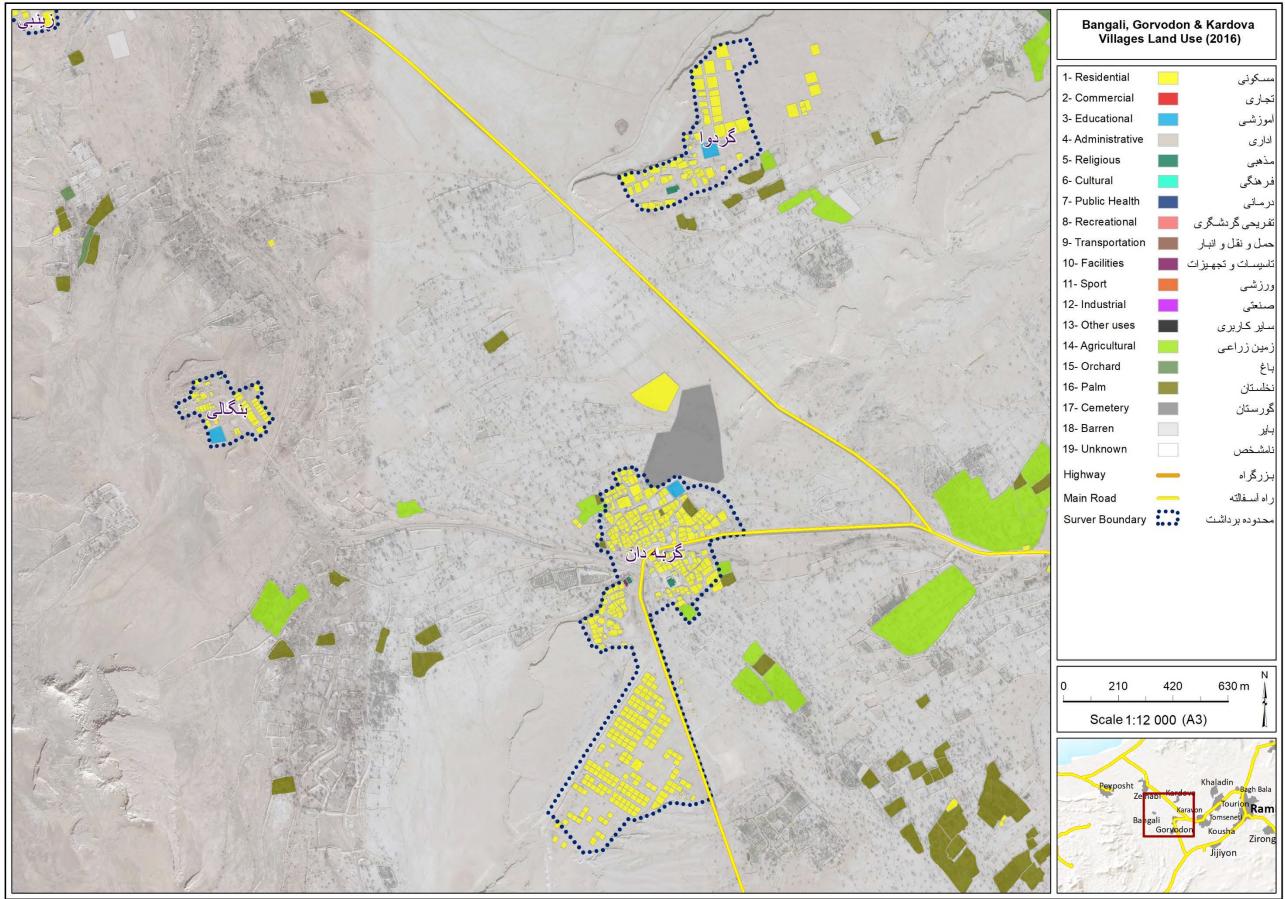

\*\*\*\*

.

E-23. Haft Rangou Village Land Use (1:6,000)



E-24. Dourbani Village Land Use (1:6,000)



## E-25. Gomboron Village Land Use (1:6,000)



























E-34. Giadon Village Land Use (1:8,000)













## E-37















E-42. Pevposht Village Land Use (1:6.000)











### F-01. Accessibility analysis from Qeshm City (1:300,000)













## F-06. Accessibility analysis from Hengam island (1:300,000)



F-07. Comparative analysis of SWECO land use plan (1994) and current situation (1:300,000)

#### F-08. Analysis of land and coastal uses conflicts (1:300,000)





#### G-01. Strategic Alternative A: Economic Growth Oriented Alternative (1:300,000)





#### G-03. Strategic Alternative C: Minimum Environmental Impact Alternative (1:300,000)







#### G-05. Future urban growth patterns (1:300,000)







# G-07. Regional Land Use Plan (2036) – Qeshm Island (1:300,000)

| Γ | Land Use