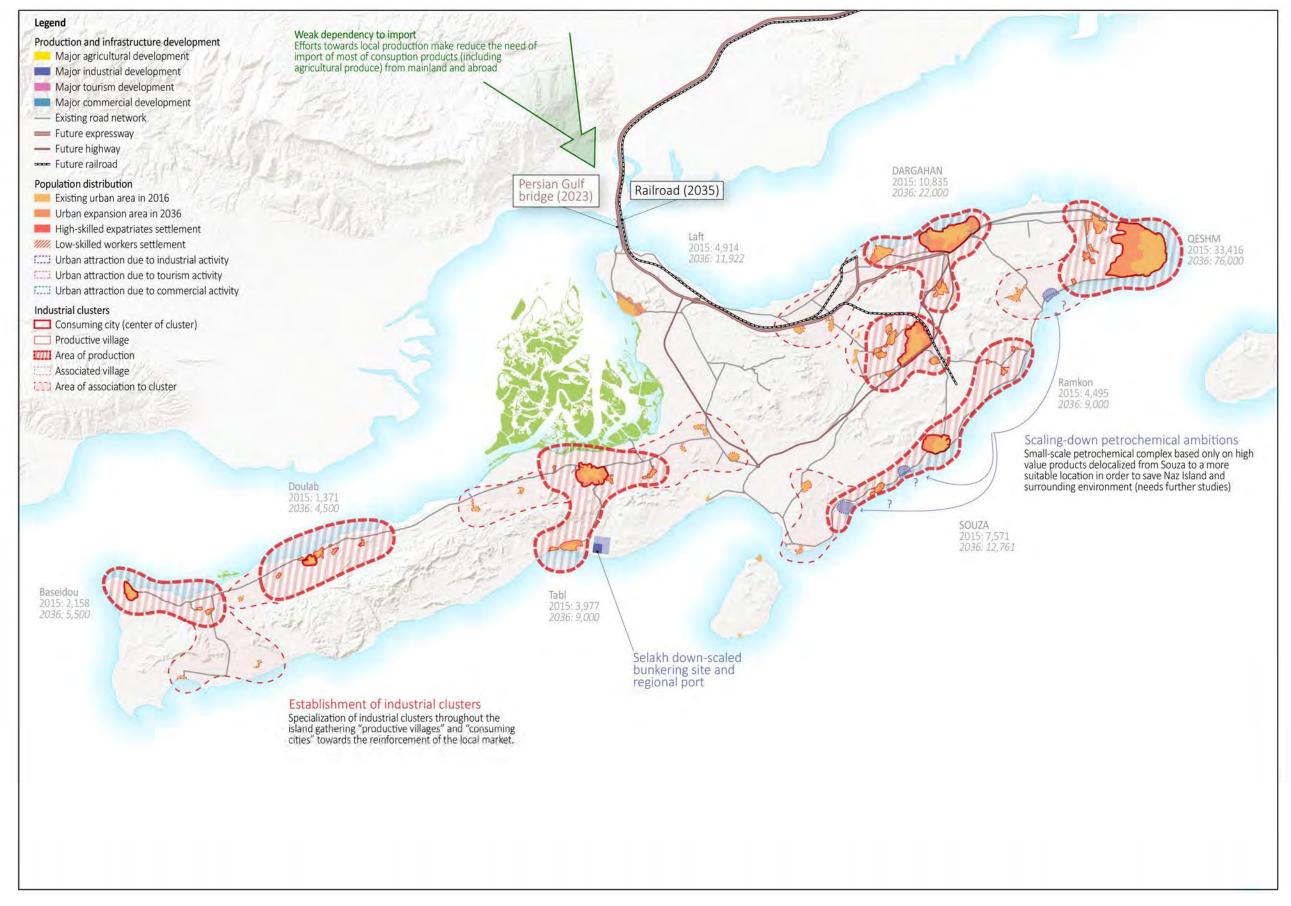

#### G-03. Strategic Alternative C: Minimum Environmental Impact Alternative (1:300,000)