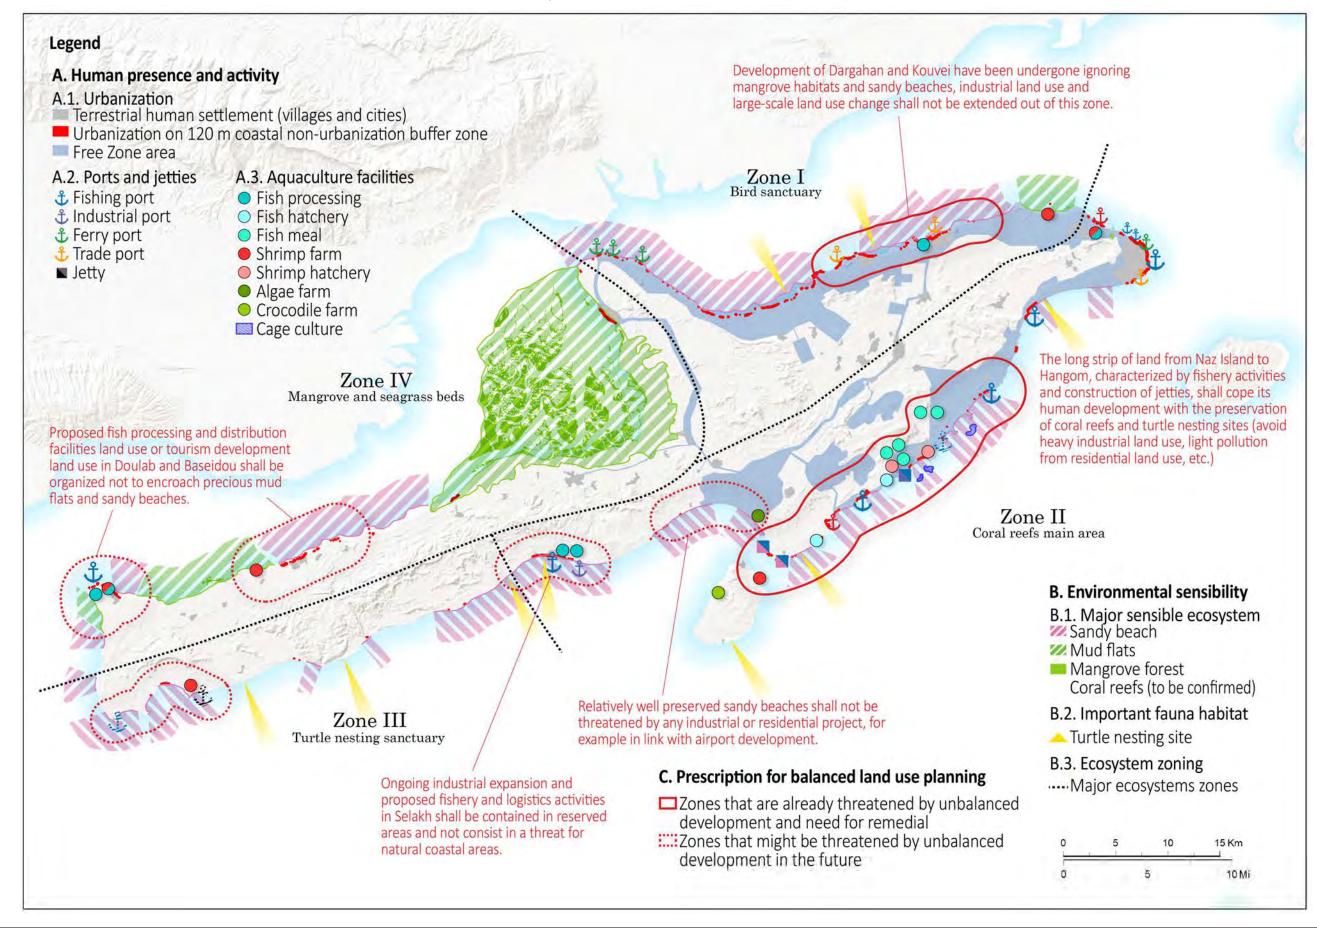

\*\*\*\*

.

E-23. Haft Rangou Village Land Use (1:6,000)



E-24. Dourbani Village Land Use (1:6,000)



## E-25. Gomboron Village Land Use (1:6,000)



























E-34. Giadon Village Land Use (1:8,000)













## E-37















E-42. Pevposht Village Land Use (1:6.000)











### F-01. Accessibility analysis from Qeshm City (1:300,000)













## F-06. Accessibility analysis from Hengam island (1:300,000)



F-07. Comparative analysis of SWECO land use plan (1994) and current situation (1:300,000)

#### F-08. Analysis of land and coastal uses conflicts (1:300,000)





#### G-01. Strategic Alternative A: Economic Growth Oriented Alternative (1:300,000)





#### G-03. Strategic Alternative C: Minimum Environmental Impact Alternative (1:300,000)







#### G-05. Future urban growth patterns (1:300,000)







# G-07. Regional Land Use Plan (2036) – Qeshm Island (1:300,000)

| Γ | Land Use                                                                                                                                                                                                                                                         |
|---|-----------------------------------------------------------------------------------------------------------------------------------------------------------------------------------------------------------------------