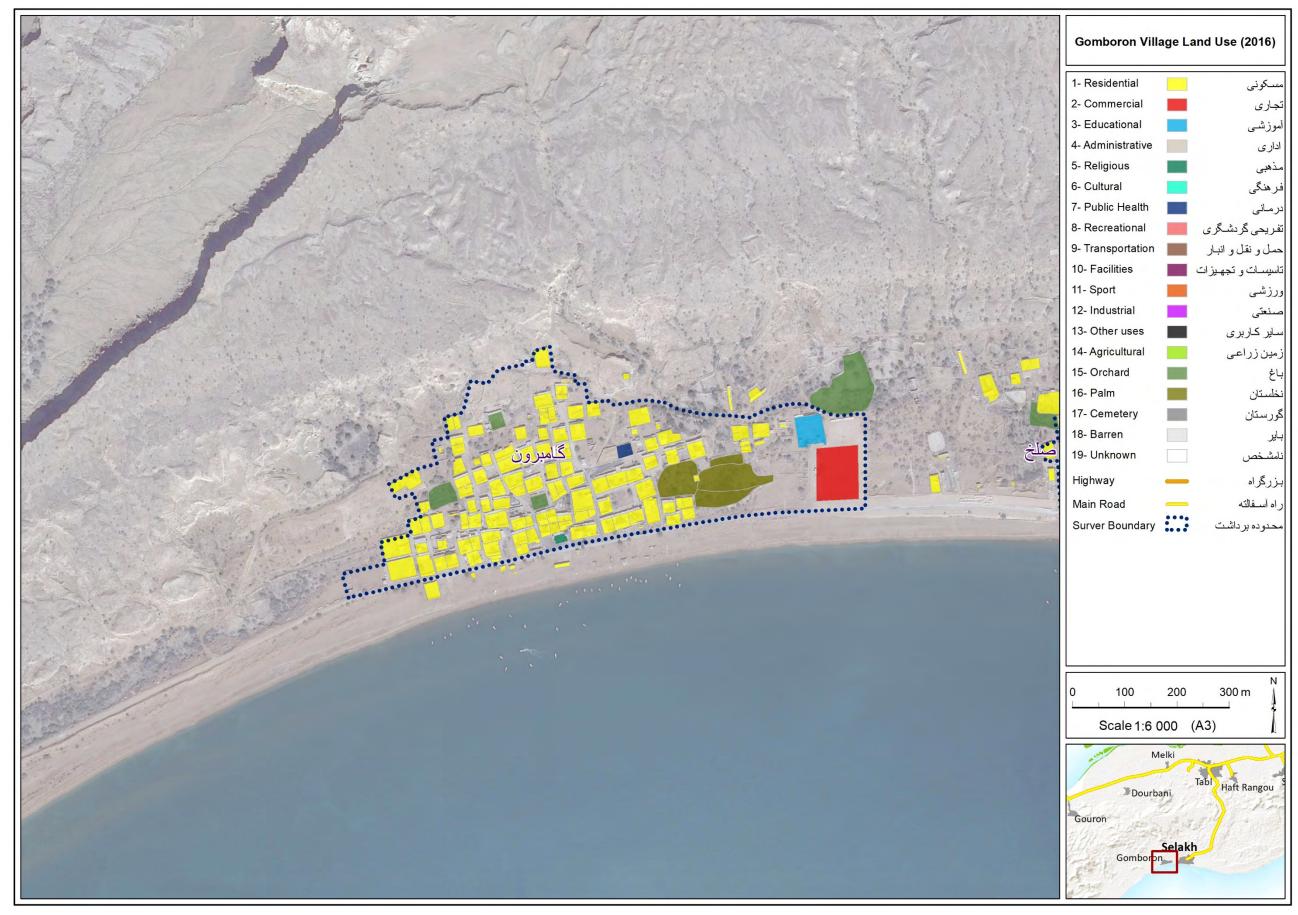

## E-25. Gomboron Village Land Use (1:6,000)

E-34. Giadon Village Land Use (1:8,000)