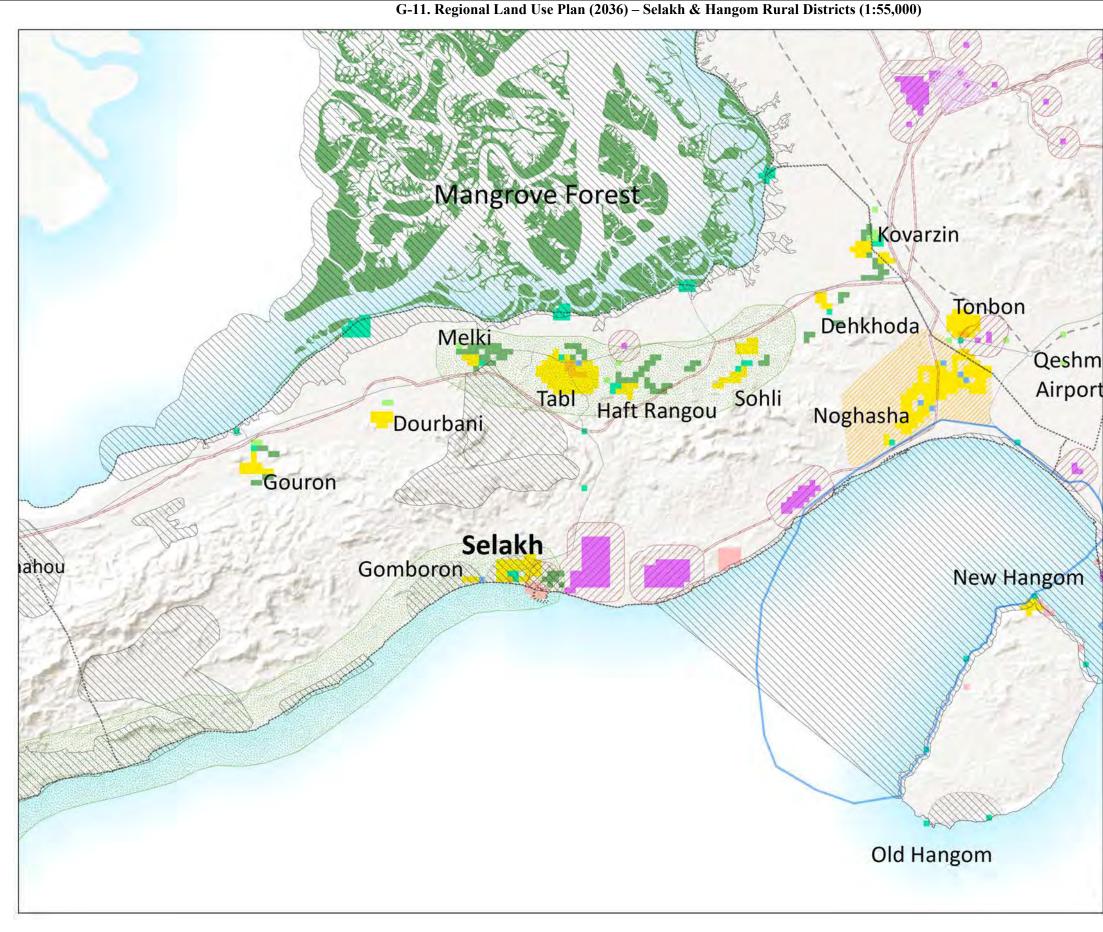

\*\*\*\*

.

E-23. Haft Rangou Village Land Use (1:6,000)

E-24. Dourbani Village Land Use (1:6,000)

## E-25. Gomboron Village Land Use (1:6,000)

E-34. Giadon Village Land Use (1:8,000)

## E-37

E-42. Pevposht Village Land Use (1:6.000)