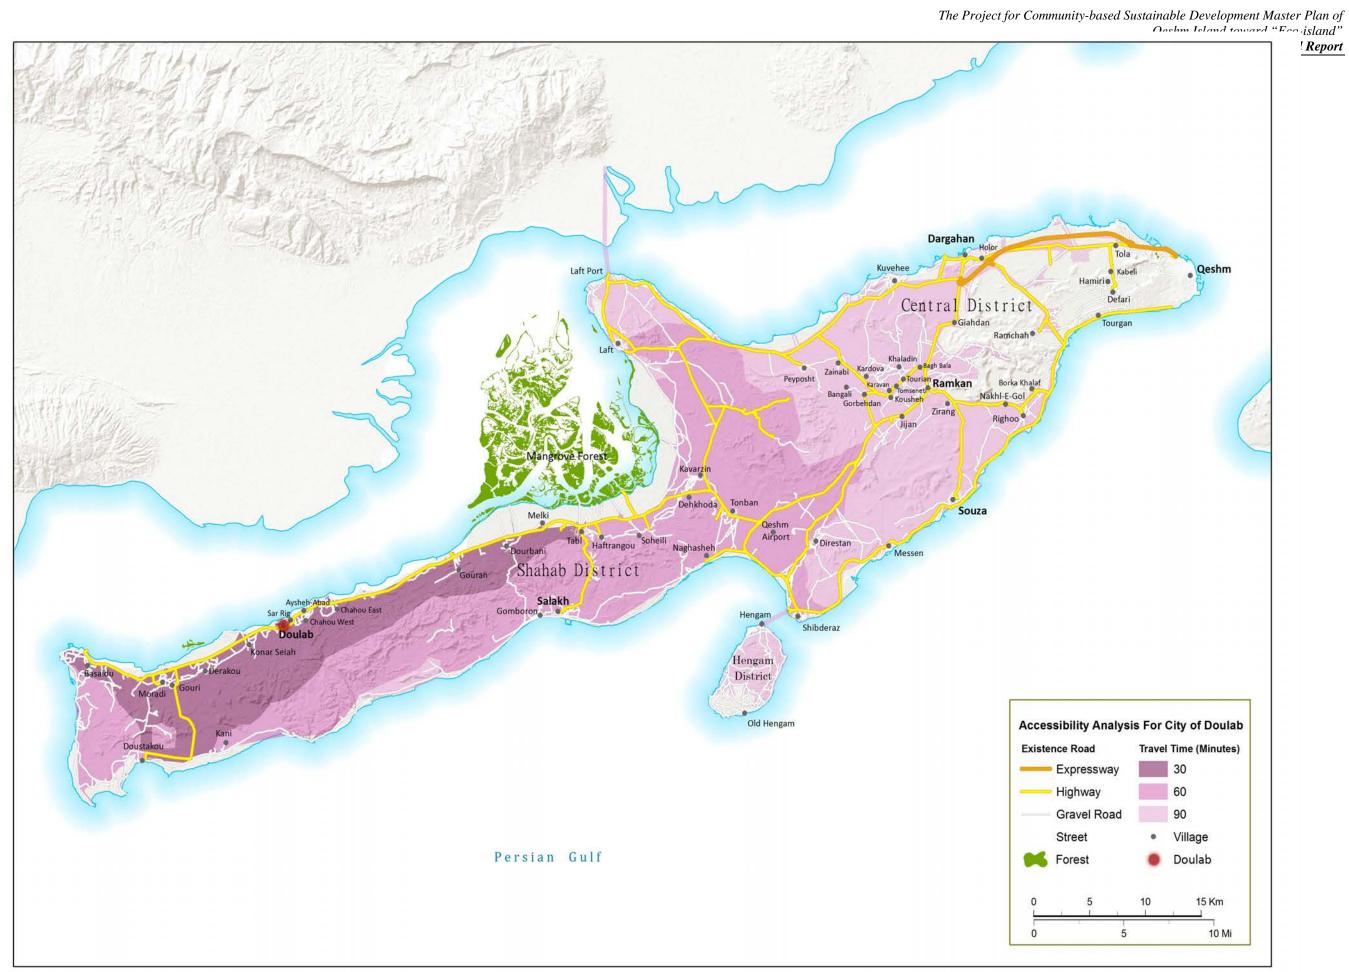

\*\*\*\*

.

E-23. Haft Rangou Village Land Use (1:6,000)



E-24. Dourbani Village Land Use (1:6,000)



## E-25. Gomboron Village Land Use (1:6,000)



























E-34. Giadon Village Land Use (1:8,000)













## E-37















E-42. Pevposht Village Land Use (1:6.000)











### F-01. Accessibility analysis from Qeshm City (1:300,000)













## F-06. Accessibility analysis from Hengam island (1:300,000)



F-07. Comparative analysis of SWECO land use plan (1994) and current situation (1:300,000)

#### F-08. Analysis of land and coastal uses conflicts (1:300,000)





#### G-01. Strategic Alternative A: Economic Growth Oriented Alternative (1:300,000)





#### G-03. Strategic Alternative C: Minimum Environmental Impact Alternative (1:300,000)







#### G-05. Future urban growth patterns (1:300,000)







# G-07. Regional Land Use Plan (2036) – Qeshm Island (1:300,000)

| Γ | Land Use