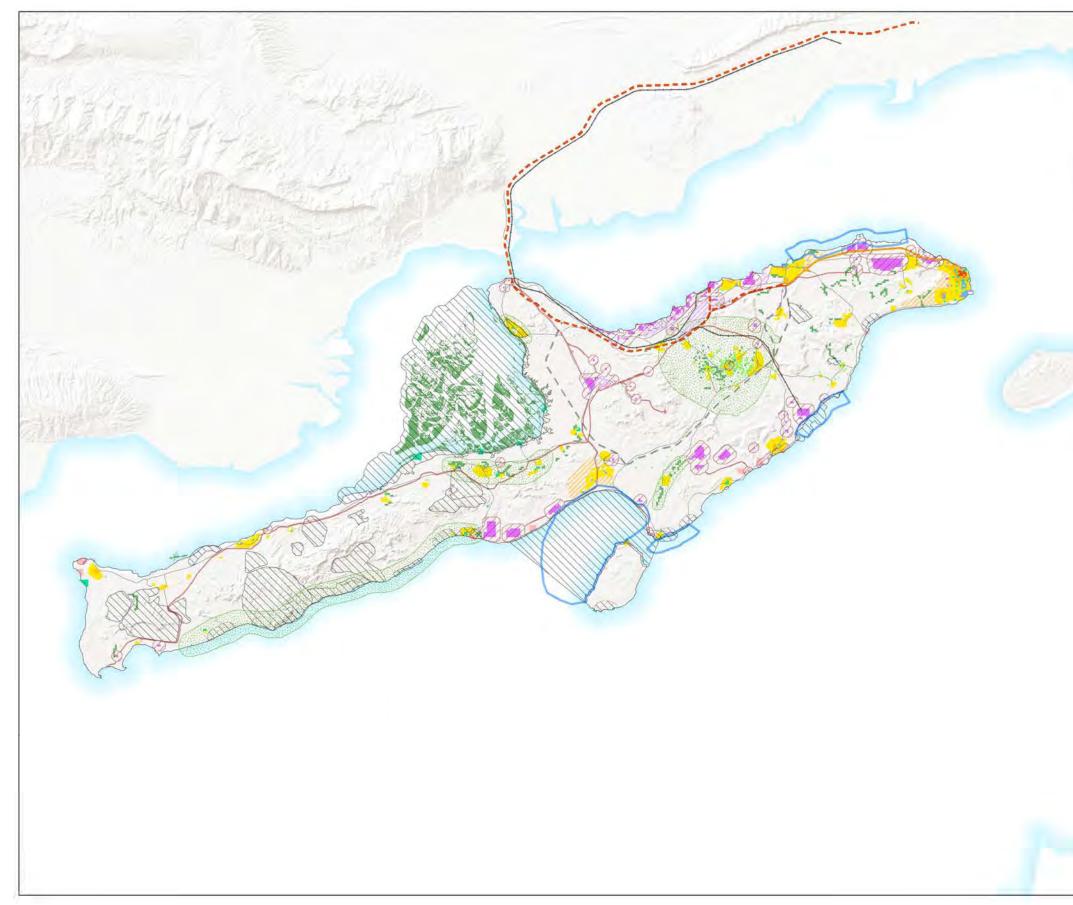

# G-07. Regional Land Use Plan (2036) – Qeshm Island (1:300,000)

| Γ | Land Use                                                                                                                                                                                                                                                         |
|---|------------------------------------------------------------------------------------------------------------------------------------------------------------------------------------------------------------------------------------------------------------------|
|   | Low Density Built-up Area                                                                                                                                                                                                                                        |
|   | Med Density Built-up Area                                                                                                                                                                                                                                        |
|   | High Density Built-up Area                                                                                                                                                                                                                                       |
|   | Agriculture                                                                                                                                                                                                                                                      |
|   | Fishery                                                                                                                                                                                                                                                          |
|   | Industrial                                                                                                                                                                                                                                                       |
|   | Services / Trade                                                                                                                                                                                                                                                 |
|   | Tourism                                                                                                                                                                                                                                                          |
|   | Native Woodland                                                                                                                                                                                                                                                  |
|   | Reserved Land (for after 2036)                                                                                                                                                                                                                                   |
|   | Residential reserved land                                                                                                                                                                                                                                        |
|   | Industrial reserved land                                                                                                                                                                                                                                         |
|   | Industrial Hazard Buffer<br>Turtle Nesting Site Buffer<br>National Natural Heritage<br>Development Limitation Zone<br>Landscape Conservation<br>Transportation Network<br>Expressway (proposed)<br>— — Main road (proposed)<br>— Road<br>— — Railroad (proposed) |
|   | 0 5 10 Km<br>L<br>Scale 1:600,000 (A4)                                                                                                                                                                                                                           |