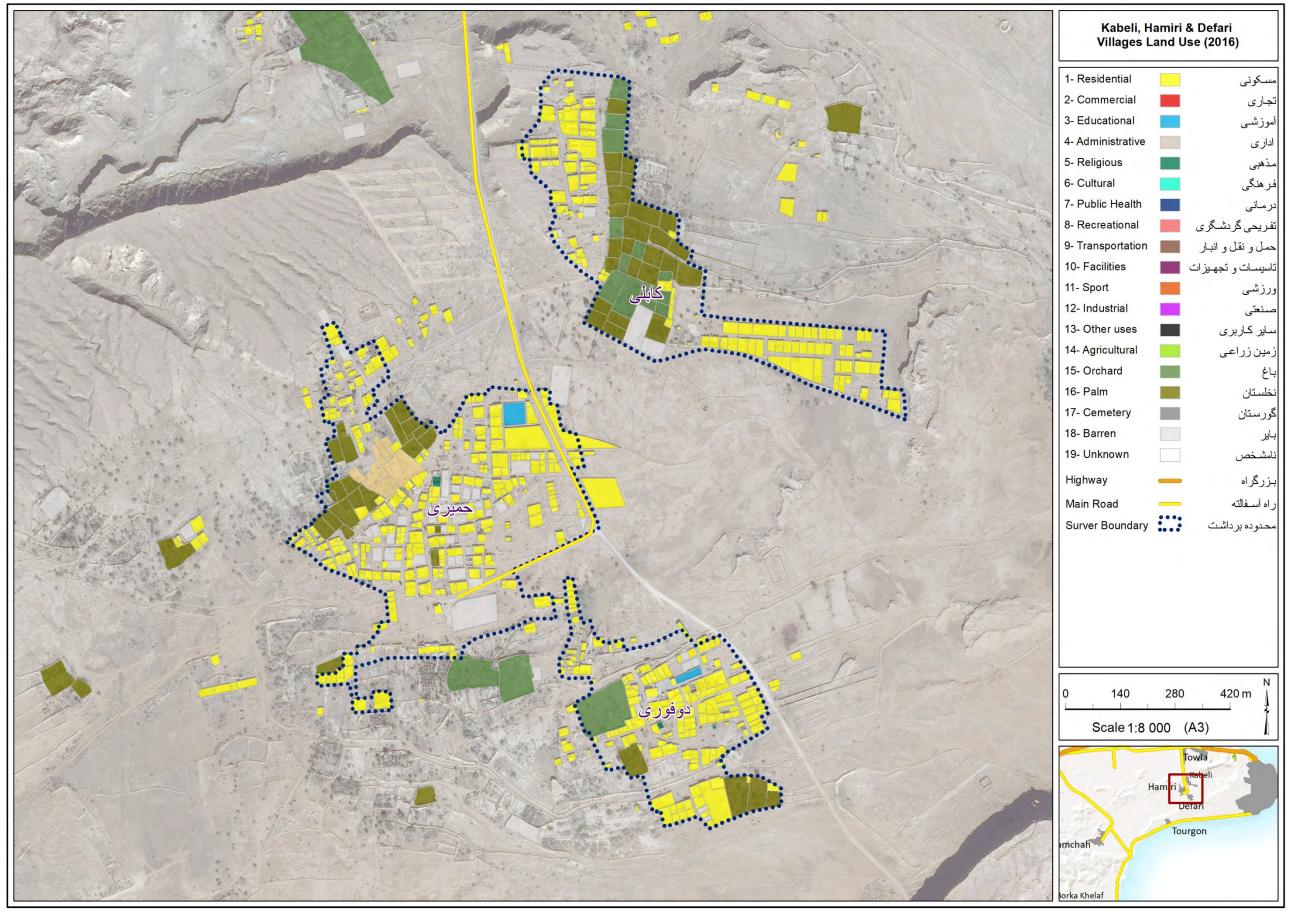

\*\*\*\*

.

E-23. Haft Rangou Village Land Use (1:6,000)

E-24. Dourbani Village Land Use (1:6,000)