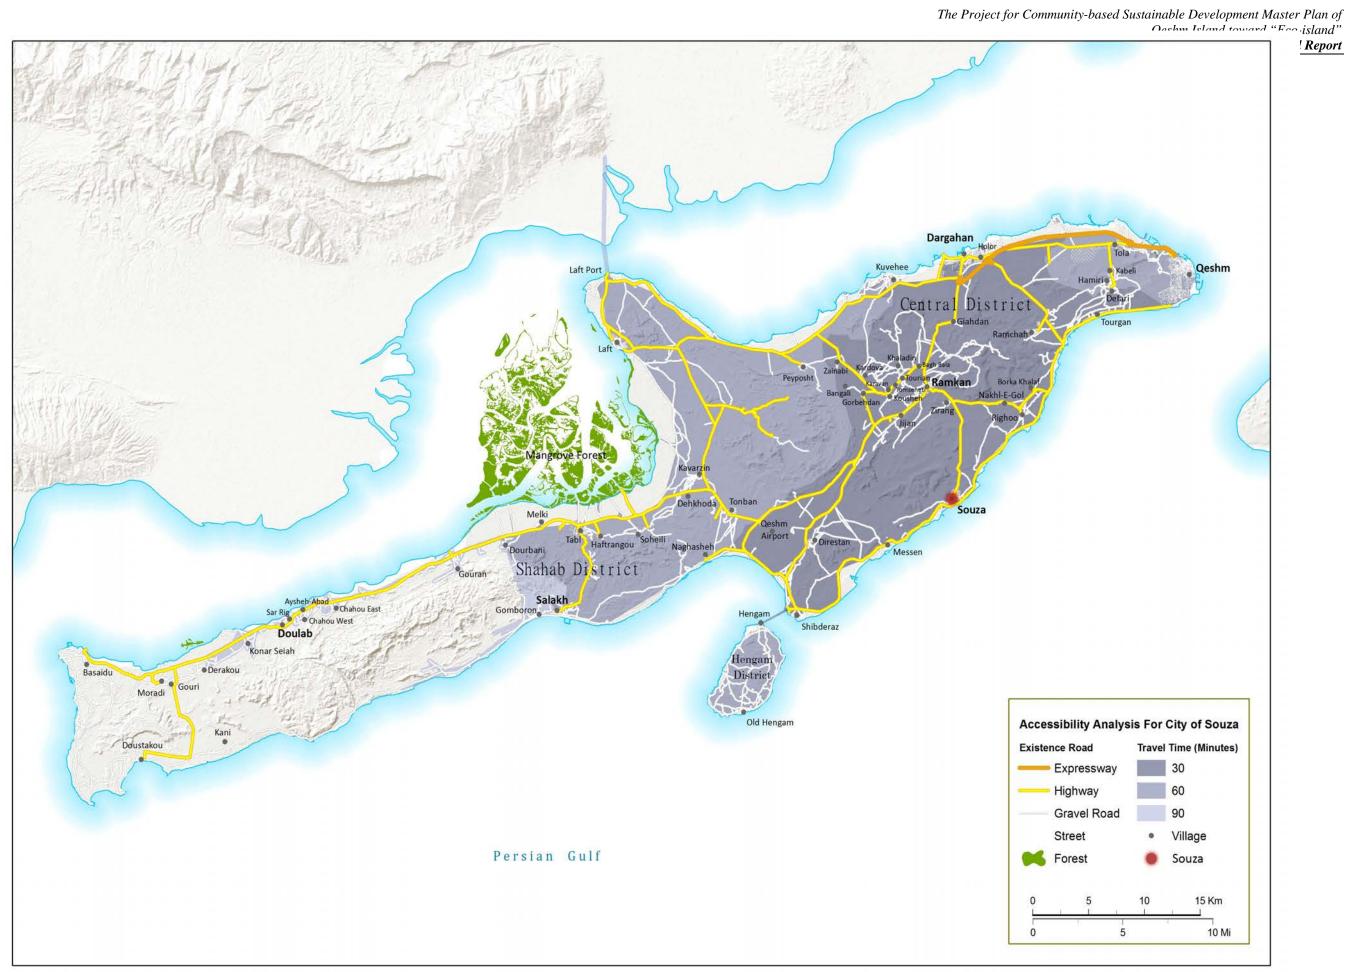

\*\*\*\*

.

E-23. Haft Rangou Village Land Use (1:6,000)



E-24. Dourbani Village Land Use (1:6,000)



## E-25. Gomboron Village Land Use (1:6,000)



























E-34. Giadon Village Land Use (1:8,000)













## E-37















E-42. Pevposht Village Land Use (1:6.000)











### F-01. Accessibility analysis from Qeshm City (1:300,000)













## F-06. Accessibility analysis from Hengam island (1:300,000)



F-07. Comparative analysis of SWECO land use plan (1994) and current situation (1:300,000)

#### F-08. Analysis of land and coastal uses conflicts (1:300,000)





#### G-01. Strategic Alternative A: Economic Growth Oriented Alternative (1:300,000)





#### G-03. Strategic Alternative C: Minimum Environmental Impact Alternative (1:300,000)







#### G-05. Future urban growth patterns (1:300,000)







# G-07. Regional Land Use Plan (2036) – Qeshm Island (1:300,000)

| Γ | Land Use