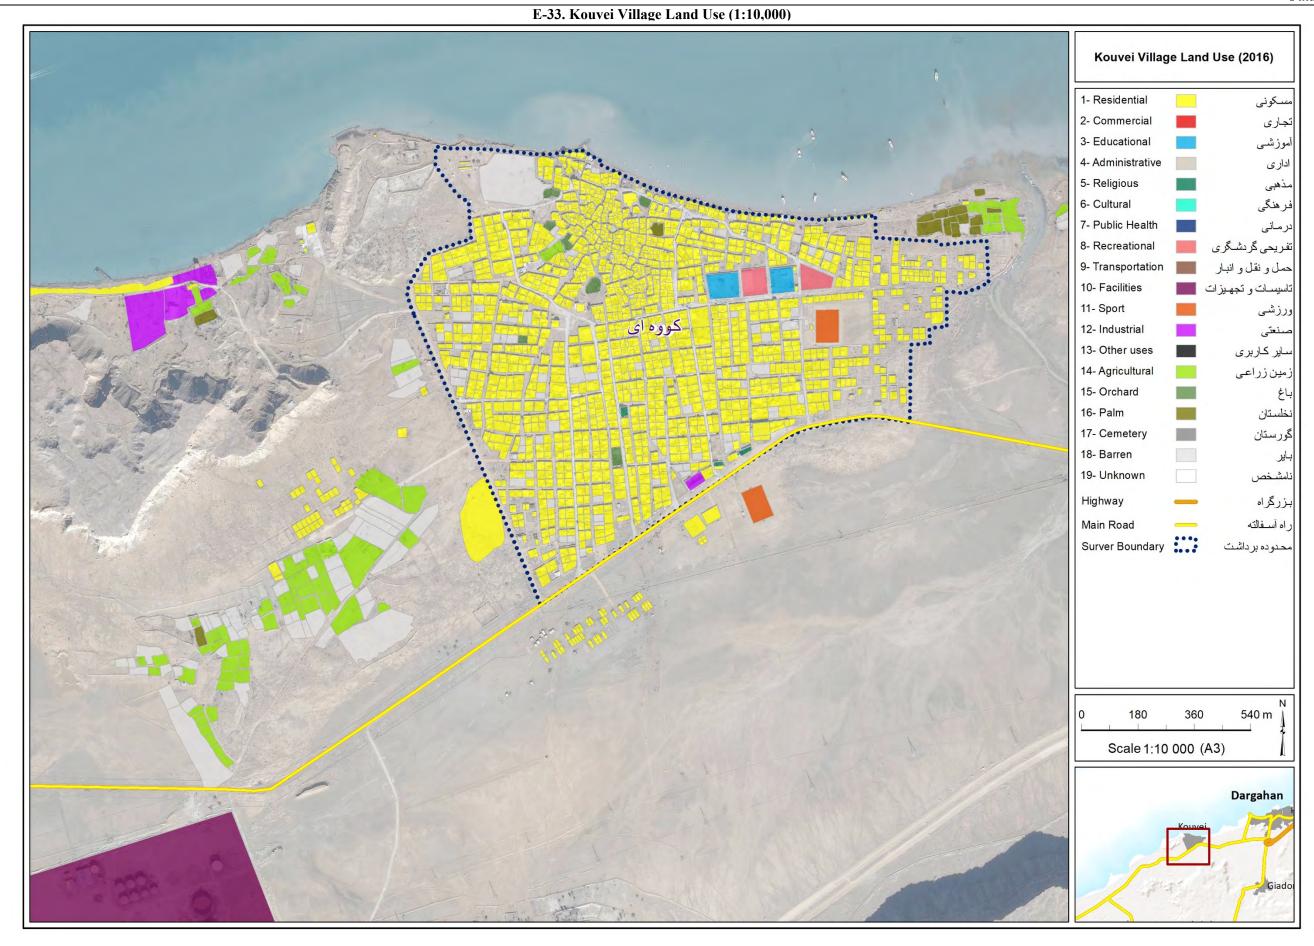

\*\*\*\*

.

E-23. Haft Rangou Village Land Use (1:6,000)



E-24. Dourbani Village Land Use (1:6,000)



## E-25. Gomboron Village Land Use (1:6,000)



























E-34. Giadon Village Land Use (1:8,000)













## E-37















E-42. Pevposht Village Land Use (1:6.000)











### F-01. Accessibility analysis from Qeshm City (1:300,000)













## F-06. Accessibility analysis from Hengam island (1:300,000)



F-07. Comparative analysis of SWECO land use plan (1994) and current situation (1:300,000)

#### F-08. Analysis of land and coastal uses conflicts (1:300,000)





#### G-01. Strategic Alternative A: Economic Growth Oriented Alternative (1:300,000)





#### G-03. Strategic Alternative C: Minimum Environmental Impact Alternative (1:300,000)







#### G-05. Future urban growth patterns (1:300,000)







# G-07. Regional Land Use Plan (2036) – Qeshm Island (1:300,000)

| Γ | Land Use