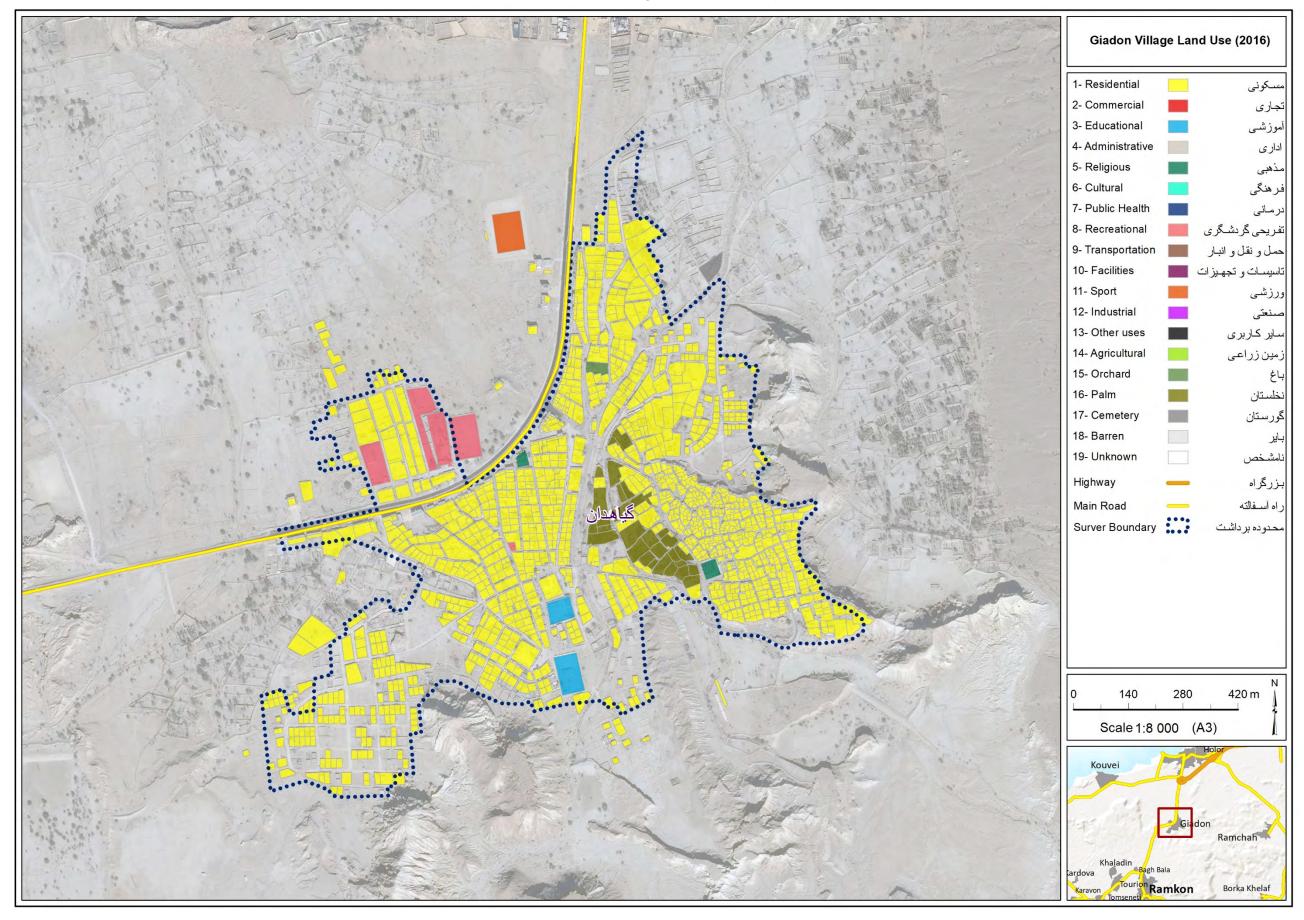

## E-25. Gomboron Village Land Use (1:6,000)

E-34. Giadon Village Land Use (1:8,000)