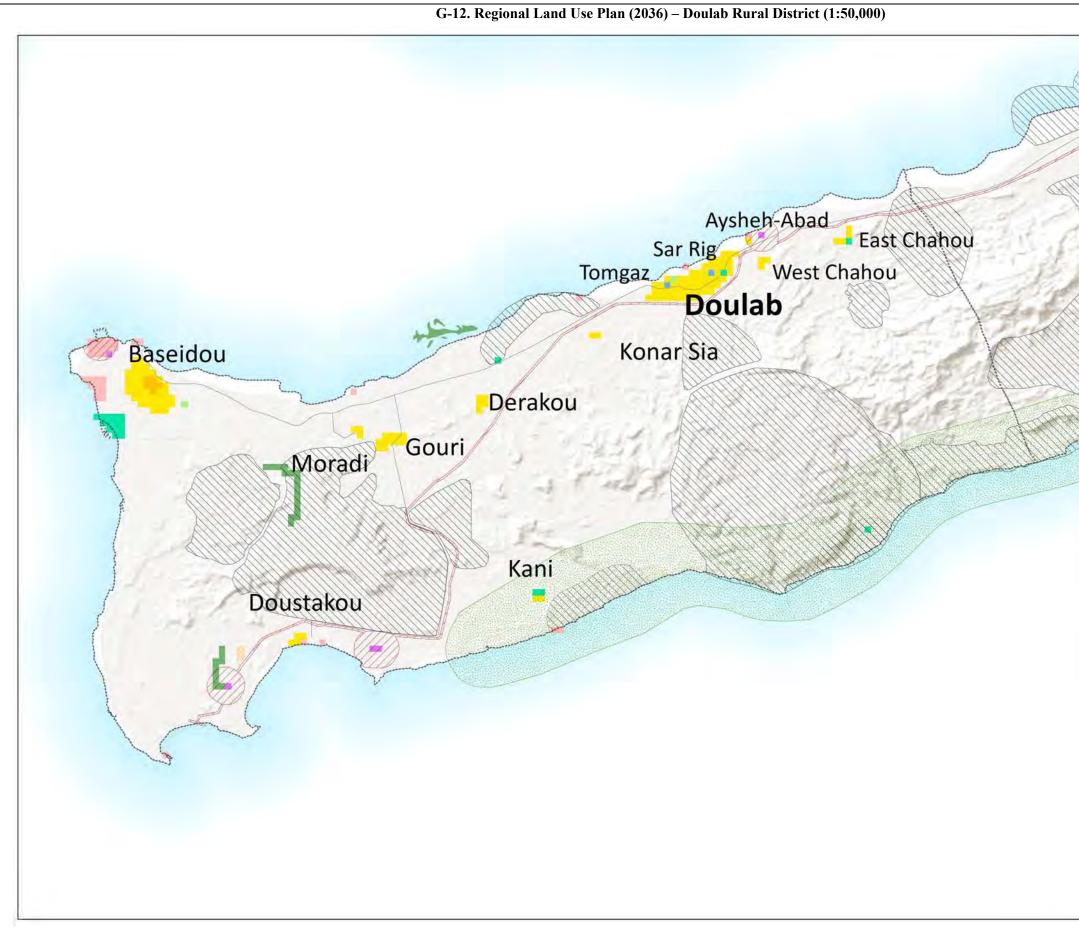

# G-07. Regional Land Use Plan (2036) – Qeshm Island (1:300,000)

| Γ | Land Use                                                                                                                                                                                                                                                         |
|---|------------------------------------------------------------------------------------------------------------------------------------------------------------------------------------------------------------------------------------------------------------------|
|   | Low Density Built-up Area                                                                                                                                                                                                                                        |
|   | Med Density Built-up Area                                                                                                                                                                                                                                        |
|   | High Density Built-up Area                                                                                                                                                                                                                                       |
|   | Agriculture                                                                                                                                                                                                                                                      |
|   | Fishery                                                                                                                                                                                                                                                          |
|   | Industrial                                                                                                                                                                                                                                                       |
|   | Services / Trade                                                                                                                                                                                                                                                 |
|   | Tourism                                                                                                                                                                                                                                                          |
|   | Native Woodland                                                                                                                                                                                                                                                  |
|   | Reserved Land (for after 2036)                                                                                                                                                                                                                                   |
|   | Residential reserved land                                                                                                                                                                                                                                        |
|   | Industrial reserved land                                                                                                                                                                                                                                         |
|   | Industrial Hazard Buffer<br>Turtle Nesting Site Buffer<br>National Natural Heritage<br>Development Limitation Zone<br>Landscape Conservation<br>Transportation Network<br>Expressway (proposed)<br>— — Main road (proposed)<br>— Road<br>— — Railroad (proposed) |
|   | 0 5 10 Km<br>L<br>Scale 1:600,000 (A4)                                                                                                                                                                                                                           |