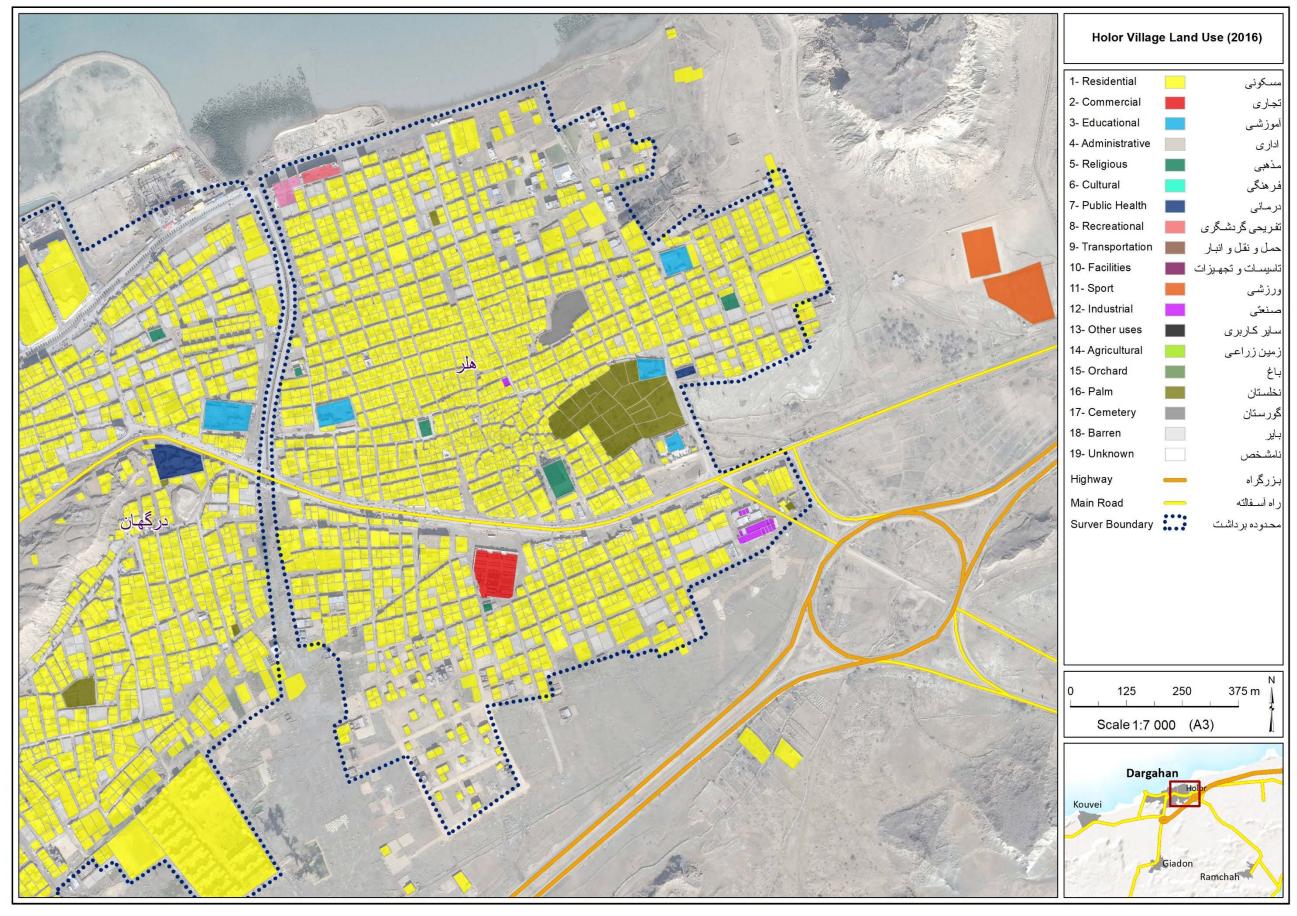

\*\*\*\*

.

E-23. Haft Rangou Village Land Use (1:6,000)



E-24. Dourbani Village Land Use (1:6,000)



## E-25. Gomboron Village Land Use (1:6,000)



























E-34. Giadon Village Land Use (1:8,000)













## E-37















E-42. Pevposht Village Land Use (1:6.000)











### F-01. Accessibility analysis from Qeshm City (1:300,000)













## F-06. Accessibility analysis from Hengam island (1:300,000)



F-07. Comparative analysis of SWECO land use plan (1994) and current situation (1:300,000)

#### F-08. Analysis of land and coastal uses conflicts (1:300,000)





#### G-01. Strategic Alternative A: Economic Growth Oriented Alternative (1:300,000)





#### G-03. Strategic Alternative C: Minimum Environmental Impact Alternative (1:300,000)







#### G-05. Future urban growth patterns (1:300,000)







# G-07. Regional Land Use Plan (2036) – Qeshm Island (1:300,000)

| Γ | Land Use