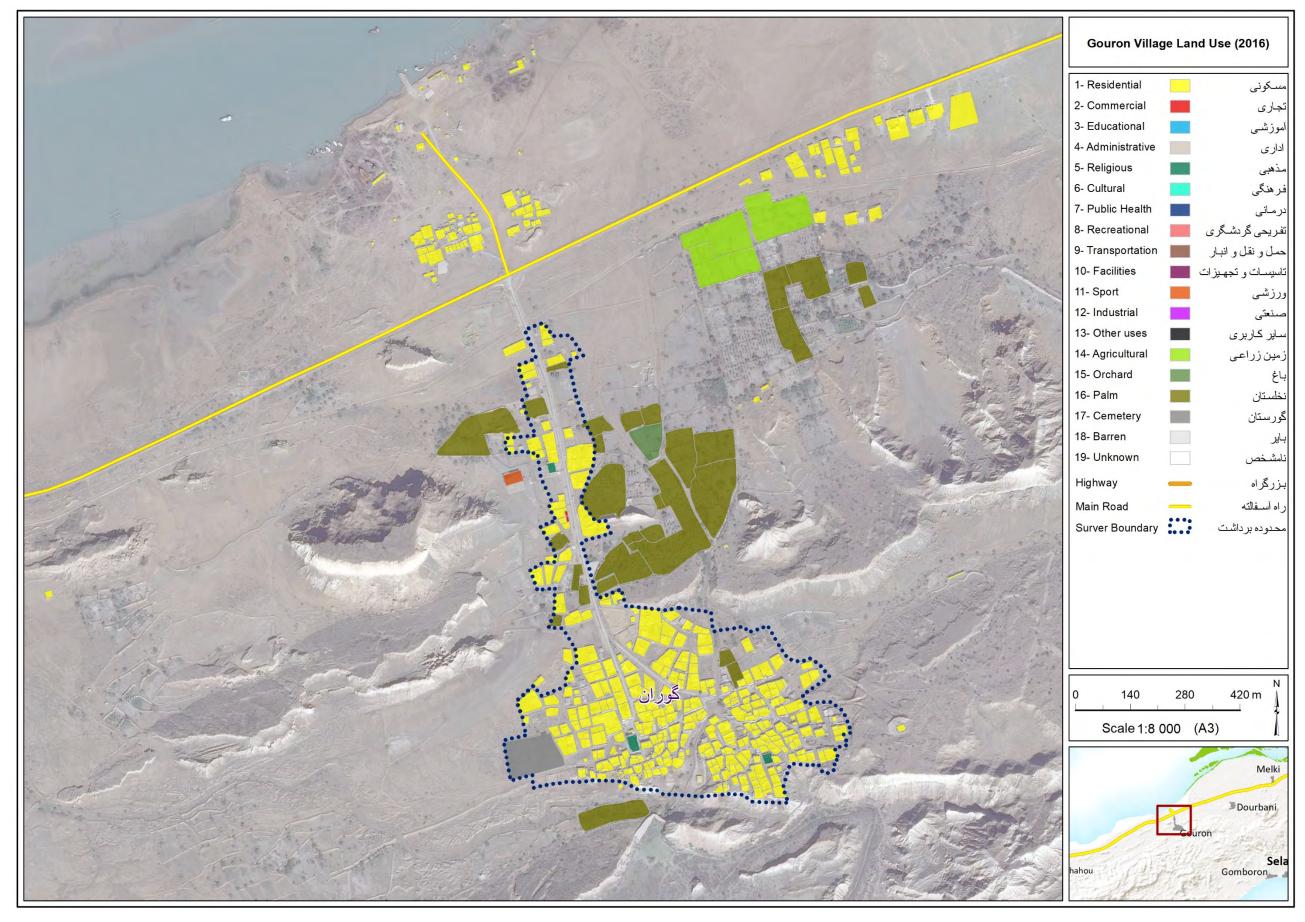

\*\*\*\*

.

E-23. Haft Rangou Village Land Use (1:6,000)



E-24. Dourbani Village Land Use (1:6,000)



## E-25. Gomboron Village Land Use (1:6,000)



























E-34. Giadon Village Land Use (1:8,000)













## E-37















E-42. Pevposht Village Land Use (1:6.000)











### F-01. Accessibility analysis from Qeshm City (1:300,000)













## F-06. Accessibility analysis from Hengam island (1:300,000)



F-07. Comparative analysis of SWECO land use plan (1994) and current situation (1:300,000)

#### F-08. Analysis of land and coastal uses conflicts (1:300,000)





#### G-01. Strategic Alternative A: Economic Growth Oriented Alternative (1:300,000)





#### G-03. Strategic Alternative C: Minimum Environmental Impact Alternative (1:300,000)







#### G-05. Future urban growth patterns (1:300,000)







# G-07. Regional Land Use Plan (2036) – Qeshm Island (1:300,000)

| Γ | Land Use