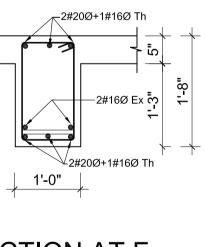

### . ALL DIMENSIONS ARE IN INCH UNLESS NOTED OTHERWISE WRITTEN DIMENSIONS SHALL BE FOLLOWED. DRAWINGS ARE NOT TO BE SCALED. 3. GRADE OF CONCRETE MIX SHALL BE M-20 CONFORMING TO I.S.:456-2000 UNLESS NOTED OTHERWISE. REINFORCEMENT SHALL BE HIGH STRENGTH DEFORMED BARS OF GRADE Fe500 FOR MAIN REINFORCEMENT AND SHEAR REINFORCEMENTS 5. CLEAR COVER TO REINFORCEMENT SHALL BE AS FOLLOWS BEAMS = 25MM , SLABS = 20MM AND COLUMNS = 40MM ANY DISCREPANCIES FOUND IN DIMENSIONS IN ANY OF THE DRAWINGS SHALL BE CLARIFIED WITH THE ENGINEER IN CHARGE BEFORE EXECUTION OF WORK AT SITE. THE CONTRACTOR SHALL INSPECT & VERIFY ALL DIMENSIONS & LEVELS IN THE DRAWINGS AND SHALL COORDINATE WITH ACTUAL SITE CONDITIONS. ANY DISCREPANCY FOUND SHALL BE BROUGHT TO NOTICE OF THE ENGINEER IN CHARGE BEFORE EXECUTION OF WORK AT SITE. 8. ALL THE DETAILING SHALL BE AS PER INDIAN STANDARD. 9. THIS DRAWING SHALL BE READ IN CONJUCATION WITH ALL OTHER STRUCTURAL, ARCHITECTURAL, ELECTRICAL, PLUMBING & WATER SUPPLY DRAWINGS AND ALL OTHER SERVICES DRAWINGS AND THE TENDER DOCUMENT. DOWNTOWN HOUSING CO. PVT.LTD DESIGNATION:: LOCATION: DHAPAKHEL, LALITPUR, NEPAL AREA: <u>11-12-0-1</u> CHECKED BY: EIGTH/NINETH FLOOR BEAM DETAILS REGISTRATION NO: SCALE: Drawing No. STR/B-EN-01 NOV 2014 As Mentioned 13LSMC