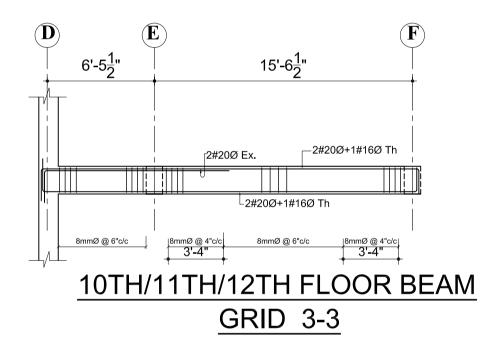

### . ALL DIMENSIONS ARE IN INCH UNLESS NOTED OTHERWISE WRITTEN DIMENSIONS SHALL BE FOLLOWED. DRAWINGS ARE NOT TO BE SCALED. 3. GRADE OF CONCRETE MIX SHALL BE M-20 CONFORMING TO I.S.:456-2000 UNLESS NOTED OTHERWISE. REINFORCEMENT SHALL BE HIGH STRENGTH DEFORMED BARS OF GRADE Fe500 FOR MAIN REINFORCEMENT AND SHEAR REINFORCEMENTS 5. CLEAR COVER TO REINFORCEMENT SHALL BE AS FOLLOWS BEAMS = 25MM , SLABS = 20MM AND COLUMNS = 40MM ANY DISCREPANCIES FOUND IN DIMENSIONS IN ANY OF THE DRAWINGS SHALL BE CLARIFIED WITH THE ENGINEER IN CHARGE BEFORE EXECUTION OF WORK AT SITE. THE CONTRACTOR SHALL INSPECT & VERIFY ALL DIMENSIONS & LEVELS IN THE DRAWINGS AND SHALL COORDINATE WITH ACTUAL SITE CONDITIONS. ANY DISCREPANCY FOUND SHALL BE BROUGHT TO NOTICE OF THE ENGINEER IN CHARGE BEFORE EXECUTION OF WORK AT SITE. 8. ALL THE DETAILING SHALL BE AS PER INDIAN STANDARD. 9. THIS DRAWING SHALL BE READ IN CONJUCATION WITH ALL OTHER STRUCTURAL, ARCHITECTURAL, ELECTRICAL, PLUMBING & WATER SUPPLY DRAWINGS AND ALL OTHER SERVICES DRAWINGS AND THE TENDER DOCUMENT. DOWNTOWN HOUSING CO. PVT.LTD DESIGNATION:: LOCATION: DHAPAKHEL, LALITPUR, NEPAL AREA: <u>11-12-0-1</u> CHECKED BY: EIGTH/NINETH FLOOR BEAM DETAILS REGISTRATION NO: SCALE: Drawing No. STR/B-EN-01 NOV 2014 As Mentioned 13LSMC