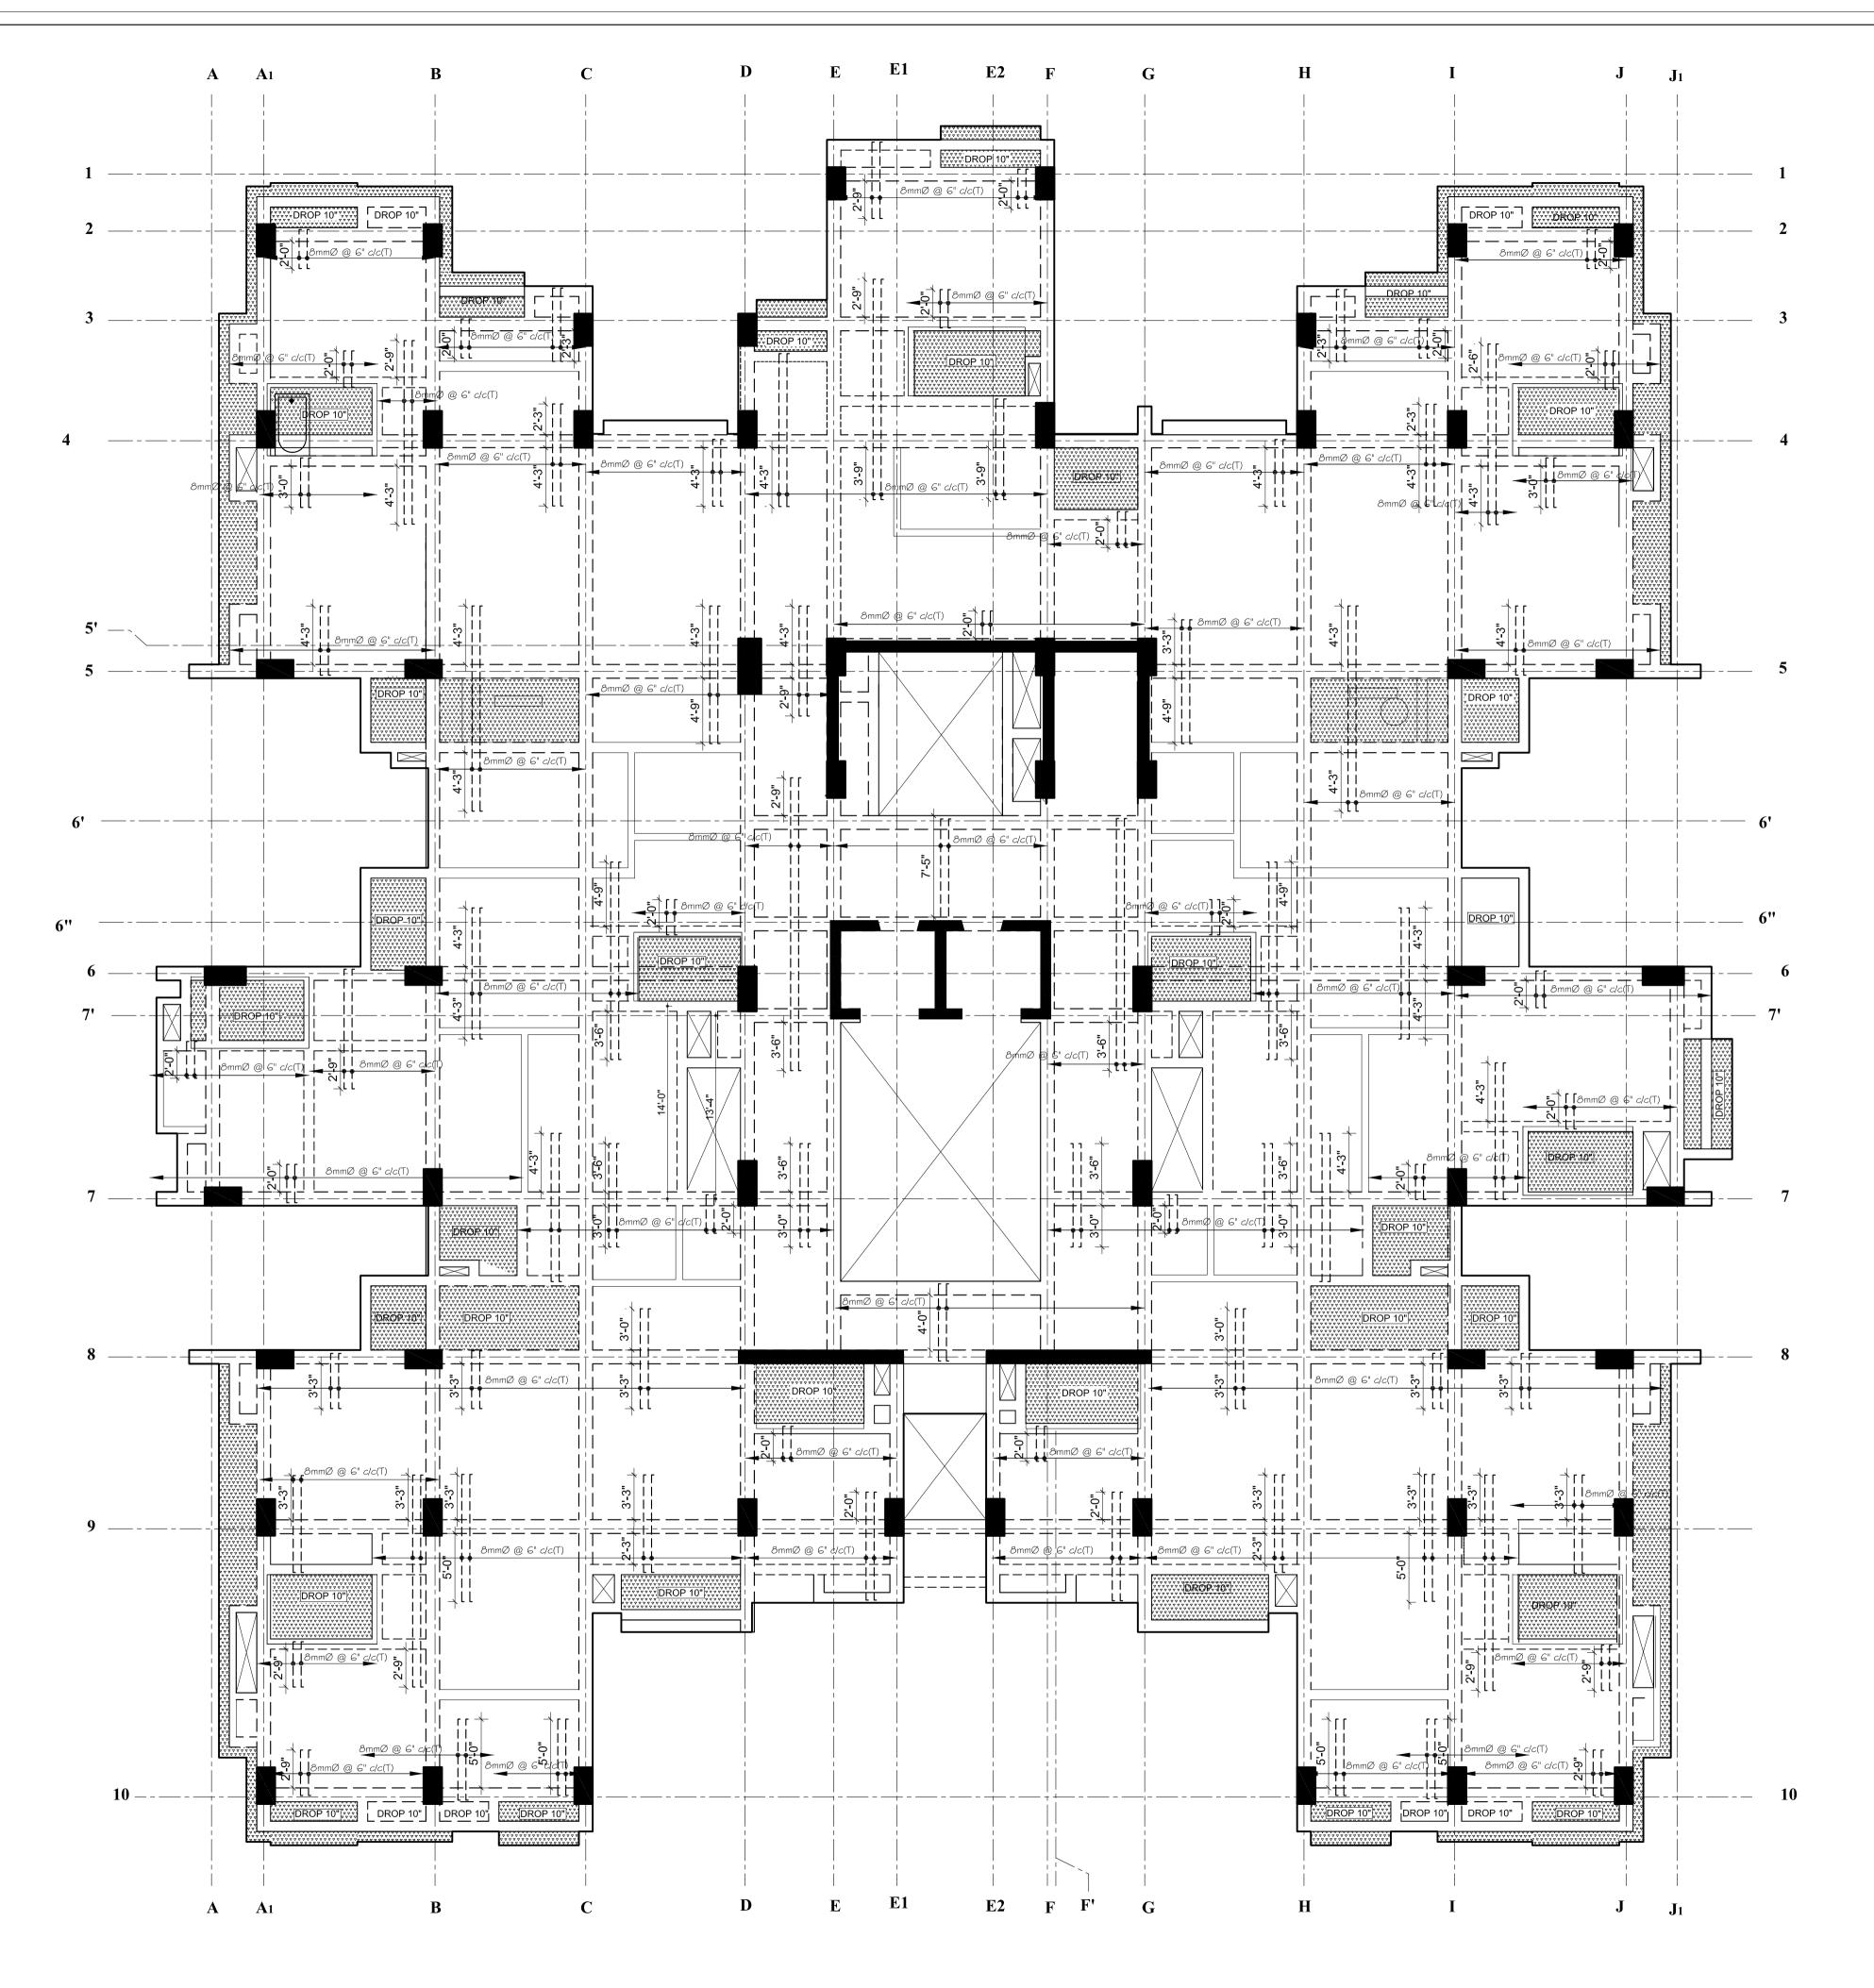

### . ALL DIMENSIONS ARE IN INCH UNLESS NOTED OTHERWISE WRITTEN DIMENSIONS SHALL BE FOLLOWED. DRAWINGS ARE NOT TO BE SCALED. 3. GRADE OF CONCRETE MIX SHALL BE M-20 CONFORMING TO I.S.:456-2000 UNLESS NOTED OTHERWISE. REINFORCEMENT SHALL BE HIGH STRENGTH DEFORMED BARS OF GRADE Fe500 FOR MAIN REINFORCEMENT AND SHEAR REINFORCEMENTS 5. CLEAR COVER TO REINFORCEMENT SHALL BE AS FOLLOWS BEAMS = 25MM , SLABS = 20MM AND COLUMNS = 40MM ANY DISCREPANCIES FOUND IN DIMENSIONS IN ANY OF THE DRAWINGS SHALL BE CLARIFIED WITH THE ENGINEER IN CHARGE BEFORE EXECUTION OF WORK AT SITE. THE CONTRACTOR SHALL INSPECT & VERIFY ALL DIMENSIONS & LEVELS IN THE DRAWINGS AND SHALL COORDINATE WITH ACTUAL SITE CONDITIONS. ANY DISCREPANCY FOUND SHALL BE BROUGHT TO NOTICE OF THE ENGINEER IN CHARGE BEFORE EXECUTION OF WORK AT SITE. 8. ALL THE DETAILING SHALL BE AS PER INDIAN STANDARD. 9. THIS DRAWING SHALL BE READ IN CONJUCATION WITH ALL OTHER STRUCTURAL, ARCHITECTURAL, ELECTRICAL, PLUMBING & WATER SUPPLY DRAWINGS AND ALL OTHER SERVICES DRAWINGS AND THE TENDER DOCUMENT. DOWNTOWN HOUSING CO. PVT.LTD DESIGNATION:: LOCATION: DHAPAKHEL, LALITPUR, NEPAL AREA: <u>11-12-0-1</u> CHECKED BY: EIGTH/NINETH FLOOR BEAM DETAILS REGISTRATION NO: SCALE: Drawing No. STR/B-EN-01 NOV 2014 As Mentioned 13LSMC