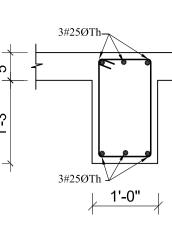

### . ALL DIMENSIONS ARE IN INCH UNLESS NOTED OTHERWISE WRITTEN DIMENSIONS SHALL BE FOLLOWED. DRAWINGS ARE NOT TO BE SCALED. 3. GRADE OF CONCRETE MIX SHALL BE M-20 CONFORMING TO I.S.:456-2000 UNLESS NOTED OTHERWISE. REINFORCEMENT SHALL BE HIGH STRENGTH DEFORMED BARS OF GRADE Fe500 FOR MAIN REINFORCEMENT AND SHEAR REINFORCEMENTS 5. CLEAR COVER TO REINFORCEMENT SHALL BE AS FOLLOWS BEAMS = 25MM , SLABS = 20MM AND COLUMNS = 40MM ANY DISCREPANCIES FOUND IN DIMENSIONS IN ANY OF THE DRAWINGS SHALL BE CLARIFIED WITH THE ENGINEER IN CHARGE BEFORE EXECUTION OF WORK AT SITE. THE CONTRACTOR SHALL INSPECT & VERIFY ALL DIMENSIONS & LEVELS IN THE DRAWINGS AND SHALL COORDINATE WITH ACTUAL SITE CONDITIONS. ANY DISCREPANCY FOUND SHALL BE BROUGHT TO NOTICE OF THE ENGINEER IN CHARGE BEFORE EXECUTION OF WORK AT SITE. 8. ALL THE DETAILING SHALL BE AS PER INDIAN STANDARD. 9. THIS DRAWING SHALL BE READ IN CONJUCATION WITH ALL OTHER STRUCTURAL, ARCHITECTURAL, ELECTRICAL, PLUMBING & WATER SUPPLY DRAWINGS AND ALL OTHER SERVICES DRAWINGS AND THE TENDER DOCUMENT. DOWNTOWN HOUSING CO. PVT.LTD DESIGNATION:: LOCATION: DHAPAKHEL, LALITPUR, NEPAL AREA: <u>11-12-0-1</u> CHECKED BY: EIGTH/NINETH FLOOR BEAM DETAILS REGISTRATION NO: SCALE: Drawing No. STR/B-EN-01 NOV 2014 As Mentioned 13LSMC