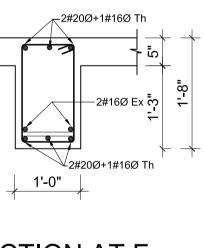

8TH/9TH FLOOR BEAM GRID 2-2 SCALE :1/8" = 1'-0"

8TH/9TH FLOOR BEAM GRID 5-5 SCALE :1/8" = 1'-0"

| NOTES<br>1. ALL DIMENSIONS ARE IN INCH UNLESS NOTED OTHERWISE<br>2. WRITTEN DIMENSIONS SHALL BE FOLLOWED. DRAWINGS<br>ARE NOT TO BE SCALED.<br>3. GRADE OF CONCRETE MIX SHALL BE M-20 CONFORM<br>TO I.S.:456-2000 UNLESS NOTED OTHERWISE.<br>4. REINFORCEMENT SHALL BE HIGH STRENGTH DEFORMET<br>BARS OF GRADE F6500 FOR MAIN REINFORCEMENT AN<br>SHEAR REINFORCEMENTS<br>5. CLEAR COVER TO REINFORCEMENT SHALL BE AS FOLL<br>BEAMS = 25MM , SLABS = 20MM AND COLUMNS =4<br>6. ANY DISCREPANCIES FOUND IN DIMENSIONS IN ANY O<br>THE DRAWINGS SHALL BE CLARIFIED WITH THE ENGINE<br>IN CHARGE BEFORE EXECUTION OF WORK AT SITE.<br>7. THE CONTRACTOR SHALL INSPECT & VERIFY ALL<br>DIMENSIONS & LEVELS IN THE DRAWINGS AND SHALL<br>COORDINATE WITH ACTUAL SITE CONDITIONS. ANY<br>DISCREPANCY FOUND SHALL BE BROUGHT TO NOTICE<br>OF THE ENGINEER IN CHARGE BEFORE EXECUTION OF<br>WORK AT SITE.<br>8. ALL THE DETAILING SHALL BE AS PER INDIAN STANDA<br>9. THIS DRAWING SHALL BE READ IN CONJUCATION WITH<br>ALL OTHER STRUCTURAL, ARCHITECTURAL, ELECTRICAL<br>PLUMBING & WATER SLPPLY DRAWINGS AND ALL OTHER<br>SERVICES DRAWINGS AND THE TENDER DOCUMENT. | <ol> <li>ALL DIMENSIONS ARE IN INCH UNLESS NOTED OTHERW</li> <li>WRITTEN DIMENSIONS SHALL BE FOLLOWED. DRAWINGS<br/>ARE NOT TO BE SCALED.</li> <li>GRADE OF CONCRETE MIX SHALL BE M-20 CONFORM<br/>TO I.S.:456-2000 UNLESS NOTED OTHERWISE.</li> <li>REINFORCEMENT SHALL BE HIGH STRENGTH DEFORMED<br/>BARS OF GRADE Fe500 FOR MAIN REINFORCEMENT AN<br/>SHEAR REINFORCEMENTS</li> <li>CLEAR COVER TO REINFORCEMENT SHALL BE AS FOLL<br/>BEAMS = 25MM , SLABS = 20MM AND COLUMNS =4</li> <li>ANY DISCREPANCIES FOUND IN DIMENSIONS IN ANY O<br/>THE DRAWINGS SHALL BE CLARIFIED WITH THE ENGINE<br/>IN CHARGE BEFORE EXECUTION OF WORK AT SITE.</li> <li>THE CONTRACTOR SHALL INSPECT &amp; VERIFY ALL<br/>DIMENSIONS &amp; LEVELS IN THE DRAWINGS AND SHALL<br/>COORDINATE WITH ACTUAL SITE CONDITIONS. ANY<br/>DISCREPANCY FOUND SHALL BE BROUGHT TO NOTICE<br/>OF THE ENGINEER IN CHARGE BEFORE EXECUTION OF<br/>WORK AT SITE.</li> <li>ALL THE DETAILING SHALL BE AS PER INDIAN STANDA</li> <li>THIS DRAWING SHALL BE READ IN CONJUCATION WITH<br/>ALL OTHER STRUCTURAL, ARCHITECTURAL, ELECTRICAL<br/>PLUMBING &amp; WATER SUPPLY DRAWINGS AND ALL OTH</li> </ol> | <ol> <li>ALL DIMENSIONS ARE IN INCH UNLESS NOTED OTHERW</li> <li>WRITTEN DIMENSIONS SHALL BE FOLLOWED. DRAWINGS<br/>ARE NOT TO BE SCALED.</li> <li>GRADE OF CONCRETE MIX SHALL BE M-20 CONFORM<br/>TO I.S.:456-2000 UNLESS NOTED OTHERWISE.</li> <li>REINFORCEMENT SHALL BE HIGH STRENGTH DEFORMED<br/>BARS OF GRADE Fe500 FOR MAIN REINFORCEMENT AN<br/>SHEAR REINFORCEMENTS</li> <li>CLEAR COVER TO REINFORCEMENT SHALL BE AS FOLL<br/>BEAMS = 25MM , SLABS = 20MM AND COLUMNS =4</li> <li>ANY DISCREPANCIES FOUND IN DIMENSIONS IN ANY O<br/>THE DRAWINGS SHALL BE CLARIFIED WITH THE ENGINE<br/>IN CHARGE BEFORE EXECUTION OF WORK AT SITE.</li> <li>THE CONTRACTOR SHALL INSPECT &amp; VERIFY ALL<br/>DIMENSIONS &amp; LEVELS IN THE DRAWINGS AND SHALL<br/>COORDINATE WITH ACTUAL SITE CONDITIONS. ANY<br/>DISCREPANCY FOUND SHALL BE BROUGHT TO NOTICE<br/>OF THE ENGINEER IN CHARGE BEFORE EXECUTION OF<br/>WORK AT SITE.</li> <li>ALL THE DETAILING SHALL BE AS PER INDIAN STANDA</li> <li>THIS DRAWING SHALL BE READ IN CONJUCATION WITH<br/>ALL OTHER STRUCTURAL, ARCHITECTURAL, ELECTRICAL<br/>PLUMBING &amp; WATER SUPPLY DRAWINGS AND ALL OTH</li> </ol> | 1. ALL DIMENSIONS ARE N INCH UNLESS NOTED OTHERS       2. WRITTEN DIMENSIONS SHALL BE FOLLOWED, DRAWINGS<br>ARE NOT TO BE SCALED.       3. GRADE OF CONCRETE MIX SHALL BE V-20 CONFORM<br>TO LSUAGE-2000 UNLESS NOTED OTHERWIST.       4. REINFORCEMENT SHALL BE HIGH STRENCTH DEPORMET<br>BARS OF CRACE F0500 FOR WAIN REINFORCEMENT AN<br>EAR REINFORCEMENTS.       5. CLEAR COVER TO REINFORCEMENT SHALL BE AS FOLL<br>DEAMS = 25MW, SLABS = 20MM AND COLUMNS = 4       6. ANY DISCREPANCISS FOLUND IN DIMENSIONS IN ANY O<br>THE DRAWINGS SHALL INSPECT & VERIFY ALL<br>DIMENSIONS & LEVELS IN THE DRAWINGS AND SHALL<br>COORDINATE WITH ACTUAL SITE CONDITIONS ANY<br>DISCREPANCY FOUND SHALL DE BOUCHT TO NOTICE<br>OF T-E ENGINEER IN CHARGE DEFORE EXECUTION OF<br>WORK AT SITE.       8. ALL THE DETAILING SHALL BE AS PER INDIAN STANDA<br>UNDERGE WARD SHALL BE READ IN CONJUCCATION WITH<br>ALL OTHER STRUCTURAL, ARCHITECTURAL, ELECTRICAL<br>PLUMBING & WATER SUPPLY DRAWINGS AND ALL<br>DEBROW SHALL BE READ IN CONJUCCATION WITH<br>ALL OTHER STRUCTURAL, ARCHITECTURAL, ELECTRICAL<br>PLUMBING & WATER SUPPLY DRAWINGS AND THE TENDER DOCUMENT.       SERVICES DRAWINGS AND THE TENDER DOCUMENT.       BULDING TYPEL       BULDING TYPEL | 1. ALL DIMENSIONS ARE IN INCH JALESS NOTED OTHERS       2. WRITEN DIMENSIONS SHALL BE FOLLOWED, DRAWINGS<br>ARE NOTIO DE SCALEJ.       3. GRADE OF CONCRETE MIX SHALL BE MCH STENSET.       4. REIVFORCEMENT SHALL BE HICH STENSET.       5. ARE NOT CRACE FESSO FOR WAN REINFORCEMENT AN<br>SHEAR REINFORCEMENTS       5. CLEAR COVER TO REINFORCEMENT SHALL BE AS FOLL<br>BRANKS SHALL, BE LOARFIED WITH THE EXCIN<br>DIMENSIONS & LEVELS IN THE DRAWINGS AND SHALL<br>COORD NATE WITH ACTUAL SIZE CONDITION OF<br>WORK AT STE.       6. ANY DISCREPANCIES FOLDOW OF WORK AT STE.       7. THE CONTRACTOR SHALL BE DEARFIED WITH THE EXCIN<br>DIMENSIONS & LEVELS IN THE DRAWINGS AND SHALL<br>COORD NATE WITH ACTUAL SIZE CONDITION OF<br>WORK AT STE.       8. ALL THE STAILING SHALL BE REPORT TO NOTICE<br>OF THE ENGINEER IN CHARGE BEFORE EXECUTION OF<br>WORK AT STE.       8. ALL THE STAILING SHALL BE AS PER INDIAN STANDA<br>STRUCES DRAWINGS AND THE TENDER DOCUMENT.       9. THIS DRAWINGS ON PROVE       9. THIS DRAWINGS ON THE TENDER DOCUMENT.       9. THIS DRAWINGS ON THE TENDER       9. THIS DRAWING ON PROVE       9. THIS DRAWING DOCUMENT       9. THIS DRAWING DOCUMENT       9. THIS DRAWING THE STANDARD DOCUMENT. |                                                                                                                                                                                                                                                                                                                                                                                                               |                                                                                                                                                                                                                                                                                                                                                                                                                                                                           |                                                                                                                                                                         |                                                                                                                                                                                                                                                                                                        |                                                                                                                                                       |
|-----------------------------------------------------------------------------------------------------------------------------------------------------------------------------------------------------------------------------------------------------------------------------------------------------------------------------------------------------------------------------------------------------------------------------------------------------------------------------------------------------------------------------------------------------------------------------------------------------------------------------------------------------------------------------------------------------------------------------------------------------------------------------------------------------------------------------------------------------------------------------------------------------------------------------------------------------------------------------------------------------------------------------------------------------------------------------------------------------------------------------------------------------------------|------------------------------------------------------------------------------------------------------------------------------------------------------------------------------------------------------------------------------------------------------------------------------------------------------------------------------------------------------------------------------------------------------------------------------------------------------------------------------------------------------------------------------------------------------------------------------------------------------------------------------------------------------------------------------------------------------------------------------------------------------------------------------------------------------------------------------------------------------------------------------------------------------------------------------------------------------------------------------------------------------------------------------------------------------------------------------------------------------------------------------------------------------------------------|------------------------------------------------------------------------------------------------------------------------------------------------------------------------------------------------------------------------------------------------------------------------------------------------------------------------------------------------------------------------------------------------------------------------------------------------------------------------------------------------------------------------------------------------------------------------------------------------------------------------------------------------------------------------------------------------------------------------------------------------------------------------------------------------------------------------------------------------------------------------------------------------------------------------------------------------------------------------------------------------------------------------------------------------------------------------------------------------------------------------------------------------------------------------|-----------------------------------------------------------------------------------------------------------------------------------------------------------------------------------------------------------------------------------------------------------------------------------------------------------------------------------------------------------------------------------------------------------------------------------------------------------------------------------------------------------------------------------------------------------------------------------------------------------------------------------------------------------------------------------------------------------------------------------------------------------------------------------------------------------------------------------------------------------------------------------------------------------------------------------------------------------------------------------------------------------------------------------------------------------------------------------------------------------------------------------------------------------------------------------------------------------------------------------------------------------|---------------------------------------------------------------------------------------------------------------------------------------------------------------------------------------------------------------------------------------------------------------------------------------------------------------------------------------------------------------------------------------------------------------------------------------------------------------------------------------------------------------------------------------------------------------------------------------------------------------------------------------------------------------------------------------------------------------------------------------------------------------------------------------------------------------------------------------------------------------------------------------------------------------------------------------------------------------------------------------------------------------------------------------------------------------------------------------------------------------------------------------------------------------------------------------------------------------------------------------------------------------------------------------------------------------------------------------------------------------------------------------------------------------------------------------------------------------------------------------------------------------------------------------------------------------------------------------------------|---------------------------------------------------------------------------------------------------------------------------------------------------------------------------------------------------------------------------------------------------------------------------------------------------------------------------------------------------------------------------------------------------------------|---------------------------------------------------------------------------------------------------------------------------------------------------------------------------------------------------------------------------------------------------------------------------------------------------------------------------------------------------------------------------------------------------------------------------------------------------------------------------|-------------------------------------------------------------------------------------------------------------------------------------------------------------------------|--------------------------------------------------------------------------------------------------------------------------------------------------------------------------------------------------------------------------------------------------------------------------------------------------------|-------------------------------------------------------------------------------------------------------------------------------------------------------|
|                                                                                                                                                                                                                                                                                                                                                                                                                                                                                                                                                                                                                                                                                                                                                                                                                                                                                                                                                                                                                                                                                                                                                                 |                                                                                                                                                                                                                                                                                                                                                                                                                                                                                                                                                                                                                                                                                                                                                                                                                                                                                                                                                                                                                                                                                                                                                                        | DOWNTOWN HOUSING CO. PVT.LTD         SIGNATURE:         BUILDING TYPE:         ADADTMENT                                                                                                                                                                                                                                                                                                                                                                                                                                                                                                                                                                                                                                                                                                                                                                                                                                                                                                                                                                                                                                                                               | DOWNTOWN HOUSING CO. PVT.LTD         SIGNATURE:         BUILDING TYPE:         APARTMENT         PLOT NO.:         1242         1243         1244         574         600         603         605                                                                                                                                                                                                                                                                                                                                                                                                                                                                                                                                                                                                                                                                                                                                                                                                                                                                                                                                                                                                                                                         | DOWNTOWN HOUSING CO. PVT.LTD         SIGNATURE:       DESIGNATION::         BUILDING TYPE:       LOCATION:         APARTMENT       DHAPAKHEL, LALITPUR, NEPAL         PLOT NO.:       AREA:         1242, 1243, 1244, 574, 600, 603, 605, 8       11-12-0-1                                                                                                                                                                                                                                                                                                                                                                                                                                                                                                                                                                                                                                                                                                                                                                                                                                                                                                                                                                                                                                                                                                                                                                                                                                                                                                                                       | <ol> <li>ALL DIMENSIONARE NOT TO<br/>ARE NOT TO</li> <li>GRADE OF C<br/>TO I.S.:456–</li> <li>REINFORCEMI<br/>BARS OF GR<br/>SHEAR REINF</li> <li>CLEAR COVE<br/>BEAMS = 25</li> <li>ANY DISCREF<br/>THE DRAWING<br/>IN CHARGE IN<br/>COARDINATE<br/>DIMENSIONS<br/>COORDINATE<br/>DISCREPANCY<br/>OF THE ENG<br/>WORK AT SI<br/>8. ALL THE DE<br/>9. THIS DRAWIN<br/>ALL OTHER<br/>PLUMBING &amp;</li> </ol> | ENSIONS SHALL E<br>BE SCALED.<br>CONCRETE MIX SH.<br>2000 UNLESS NO<br>ENT SHALL BE HI<br>CADE Fe500 FOR<br>FORCEMENTS<br>R TO REINFORCEN<br>SMM , SLABS = 2<br>PANCIES FOUND IN<br>GS SHALL BE CLA<br>BEFORE EXECUTIO<br>CTOR SHALL BE CLA<br>BEFORE EXECUTIO<br>CTOR SHALL BE CLA<br>BEFORE EXECUTIO<br>CTOR SHALL INSP<br>& LEVELS IN THE<br>WITH ACTUAL SIT<br>Y FOUND SHALL BE<br>DINEER IN CHARGE<br>TE.<br>TAILING SHALL BE REA<br>STRUCTURAL, ARC<br>WATER SUPPLY | BE F<br>ALL<br>TED<br>GH S<br>MAIN<br>AENT<br>20MM<br>AIN<br>20MM<br>RIFIE<br>N O<br>ECT<br>E DF<br>E CC<br>BE B<br>C DF<br>E CC<br>BE B<br>C AS<br>D IN<br>HITE<br>DRA | OLLOWED. DRA<br>BE M-20 CON<br>OTHERWISE.<br>STRENGTH DEFA<br>I REINFORCEME<br>SHALL BE AS<br>M AND COLUMN<br>MENSIONS IN A<br>ED WITH THE E<br>F WORK AT SI<br>& VERIFY ALL<br>RAWINGS AND S<br>DNDITIONS. ANY<br>BROUGHT TO NO<br>FORE EXECUTION<br>FORE EXECUTION<br>CTURAL, ELECT<br>WINGS AND ALL | WINGS<br>IFORM<br>ORMEL<br>INT AN<br>FOLL<br>SFOLL<br>SFOLL<br>STOLL<br>STOLL<br>STOLL<br>OTICE<br>OTICE<br>ON OF<br>TANDA<br>WITH<br>TRICAL<br>L OTH |
|                                                                                                                                                                                                                                                                                                                                                                                                                                                                                                                                                                                                                                                                                                                                                                                                                                                                                                                                                                                                                                                                                                                                                                 |                                                                                                                                                                                                                                                                                                                                                                                                                                                                                                                                                                                                                                                                                                                                                                                                                                                                                                                                                                                                                                                                                                                                                                        | DOWNTOWN HOUSING CO. PVT.LTD         SIGNATURE:         BUILDING TYPE:         ADADTMENT                                                                                                                                                                                                                                                                                                                                                                                                                                                                                                                                                                                                                                                                                                                                                                                                                                                                                                                                                                                                                                                                               | DOWNTOWN HOUSING CO. PVT.LTD         SIGNATURE:         BUILDING TYPE:         APARTMENT         PLOT NO.:         1242         1243         1244         574         600         603         605                                                                                                                                                                                                                                                                                                                                                                                                                                                                                                                                                                                                                                                                                                                                                                                                                                                                                                                                                                                                                                                         | DOWNTOWN HOUSING CO. PVT.LTD         SIGNATURE:       DESIGNATION::         BUILDING TYPE:       LOCATION:         APARTMENT       DHAPAKHEL, LALITPUR, NEPAL         PLOT NO.:       AREA:         1242, 1243, 1244, 574, 600, 603, 605, 8       11-12-0-1                                                                                                                                                                                                                                                                                                                                                                                                                                                                                                                                                                                                                                                                                                                                                                                                                                                                                                                                                                                                                                                                                                                                                                                                                                                                                                                                       |                                                                                                                                                                                                                                                                                                                                                                                                               |                                                                                                                                                                                                                                                                                                                                                                                                                                                                           |                                                                                                                                                                         |                                                                                                                                                                                                                                                                                                        |                                                                                                                                                       |
| DOWNTOWN HOUSING CO. PVT.LTD         SIGNATURE:       DESIGNATION::         BUILDING TYPE:       LOCATION:         APARTMENT       DHAPAKHEL, LALITPUR, NEPAL         PLOT NO.:       1242, 1243, 1244, 574, 600, 603, 605,8         Image: PLOT NO.:       AREA:         1242, 1243, 1244, 574, 600, 603, 605,8       11-12-0-1                                                                                                                                                                                                                                                                                                                                                                                                                                                                                                                                                                                                                                                                                                                                                                                                                                | 1242, 1243, 1244, 574, 600, 603, 605,8     11-12-0-1       DEALT BY:     000000000000000000000000000000000000                                                                                                                                                                                                                                                                                                                                                                                                                                                                                                                                                                                                                                                                                                                                                                                                                                                                                                                                                                                                                                                          |                                                                                                                                                                                                                                                                                                                                                                                                                                                                                                                                                                                                                                                                                                                                                                                                                                                                                                                                                                                                                                                                                                                                                                        | DRAWN BY: CHECKED BY:                                                                                                                                                                                                                                                                                                                                                                                                                                                                                                                                                                                                                                                                                                                                                                                                                                                                                                                                                                                                                                                                                                                                                                                                                                     |                                                                                                                                                                                                                                                                                                                                                                                                                                                                                                                                                                                                                                                                                                                                                                                                                                                                                                                                                                                                                                                                                                                                                                                                                                                                                                                                                                                                                                                                                                                                                                                                   | DOWNTOWN HOUS<br>SIGNATURE:<br>BUILDING TYPE:<br>APARTMENT<br>PLOT NO.:<br>1242, 1243, 1244, .<br>DEALT BY:                                                                                                                                                                                                                                                                                                   |                                                                                                                                                                                                                                                                                                                                                                                                                                                                           |                                                                                                                                                                         | CATION:<br>Pakhel, lalitpur, nepal<br>REA:<br><u>11-12-0-1</u>                                                                                                                                                                                                                                         |                                                                                                                                                       |
| DOWNTOWN HOUSING CO. PVT.LTD         SIGNATURE:       DESIGNATION::         BUILDING TYPE:       LOCATION:         APARTMENT       DHAPAKHEL, LALITPUR, NEPAL         PLOT NO.:       1242, 1243, 1244, 574, 600, 603, 605,8         1242, 1243, 1244, 574, 600, 603, 605,8       11-12-0-1         DEALT BY:       CHECKED BY:         DRAWIN BY:       CHECKED BY:                                                                                                                                                                                                                                                                                                                                                                                                                                                                                                                                                                                                                                                                                                                                                                                            | <u>1242, 1243, 1244, 574, 600, 603, 605,8</u> <u>11-12-0-1</u> <u>DEALT BY:</u>                                                                                                                                                                                                                                                                                                                                                                                                                                                                                                                                                                                                                                                                                                                                                                                                                                                                                                                                                                                                                                                                                        | DRAWN BY: CHECKED BY: DRAWING TITLE:                                                                                                                                                                                                                                                                                                                                                                                                                                                                                                                                                                                                                                                                                                                                                                                                                                                                                                                                                                                                                                                                                                                                   | DRAWING TITLE:                                                                                                                                                                                                                                                                                                                                                                                                                                                                                                                                                                                                                                                                                                                                                                                                                                                                                                                                                                                                                                                                                                                                                                                                                                            |                                                                                                                                                                                                                                                                                                                                                                                                                                                                                                                                                                                                                                                                                                                                                                                                                                                                                                                                                                                                                                                                                                                                                                                                                                                                                                                                                                                                                                                                                                                                                                                                   | DOWNTOWN HOUS<br>SIGNATURE:<br>BUILDING TYPE:<br>APARTMENT<br>PLOT NO.:<br>1242, 1243, 1244, .<br>DEALT BY:<br>DRAWN BY:<br>DRAWING TITLE:                                                                                                                                                                                                                                                                    | 574, 600, 603, 605,8                                                                                                                                                                                                                                                                                                                                                                                                                                                      |                                                                                                                                                                         | CATION:<br>Pakhel, lalitpur, nepal<br>REA:<br><u>11-12-0-1</u>                                                                                                                                                                                                                                         |                                                                                                                                                       |
| DOWNTOWN HOUSING CO. PVT.LTD         SIGNATURE:       DESIGNATION::         BUILDING TYPE:       LOCATION:         APARTMENT       DHAPAKHEL, LALITPUR, NEPAL         PLOT NO.:       1242, 1243, 1244, 574, 600, 603, 605,8         I242, 1243, 1244, 574, 600, 603, 605,8       AREA:         DEALT BY:       CHECKED BY:                                                                                                                                                                                                                                                                                                                                                                                                                                                                                                                                                                                                                                                                                                                                                                                                                                     | 1242, 1243, 1244, 574, 600, 603, 605,8       11-12-0-1         DEALT BY:          DRAWN BY:       CHECKED BY:         DRAWING TITLE:                                                                                                                                                                                                                                                                                                                                                                                                                                                                                                                                                                                                                                                                                                                                                                                                                                                                                                                                                                                                                                   | DRAWN BY: CHECKED BY: DRAWING TITLE:                                                                                                                                                                                                                                                                                                                                                                                                                                                                                                                                                                                                                                                                                                                                                                                                                                                                                                                                                                                                                                                                                                                                   | DRAWING TITLE:                                                                                                                                                                                                                                                                                                                                                                                                                                                                                                                                                                                                                                                                                                                                                                                                                                                                                                                                                                                                                                                                                                                                                                                                                                            |                                                                                                                                                                                                                                                                                                                                                                                                                                                                                                                                                                                                                                                                                                                                                                                                                                                                                                                                                                                                                                                                                                                                                                                                                                                                                                                                                                                                                                                                                                                                                                                                   | DOWNTOWN HOUS<br>SIGNATURE:<br>BUILDING TYPE:<br>APARTMENT<br>PLOT NO.:<br>1242, 1243, 1244, .<br>DEALT BY:<br>DRAWN BY:<br>DRAWING TITLE:                                                                                                                                                                                                                                                                    | 574, 600, 603, 605,8                                                                                                                                                                                                                                                                                                                                                                                                                                                      |                                                                                                                                                                         | CATION:<br>Pakhel, lalitpur, nepal<br>REA:<br><u>11-12-0-1</u>                                                                                                                                                                                                                                         |                                                                                                                                                       |