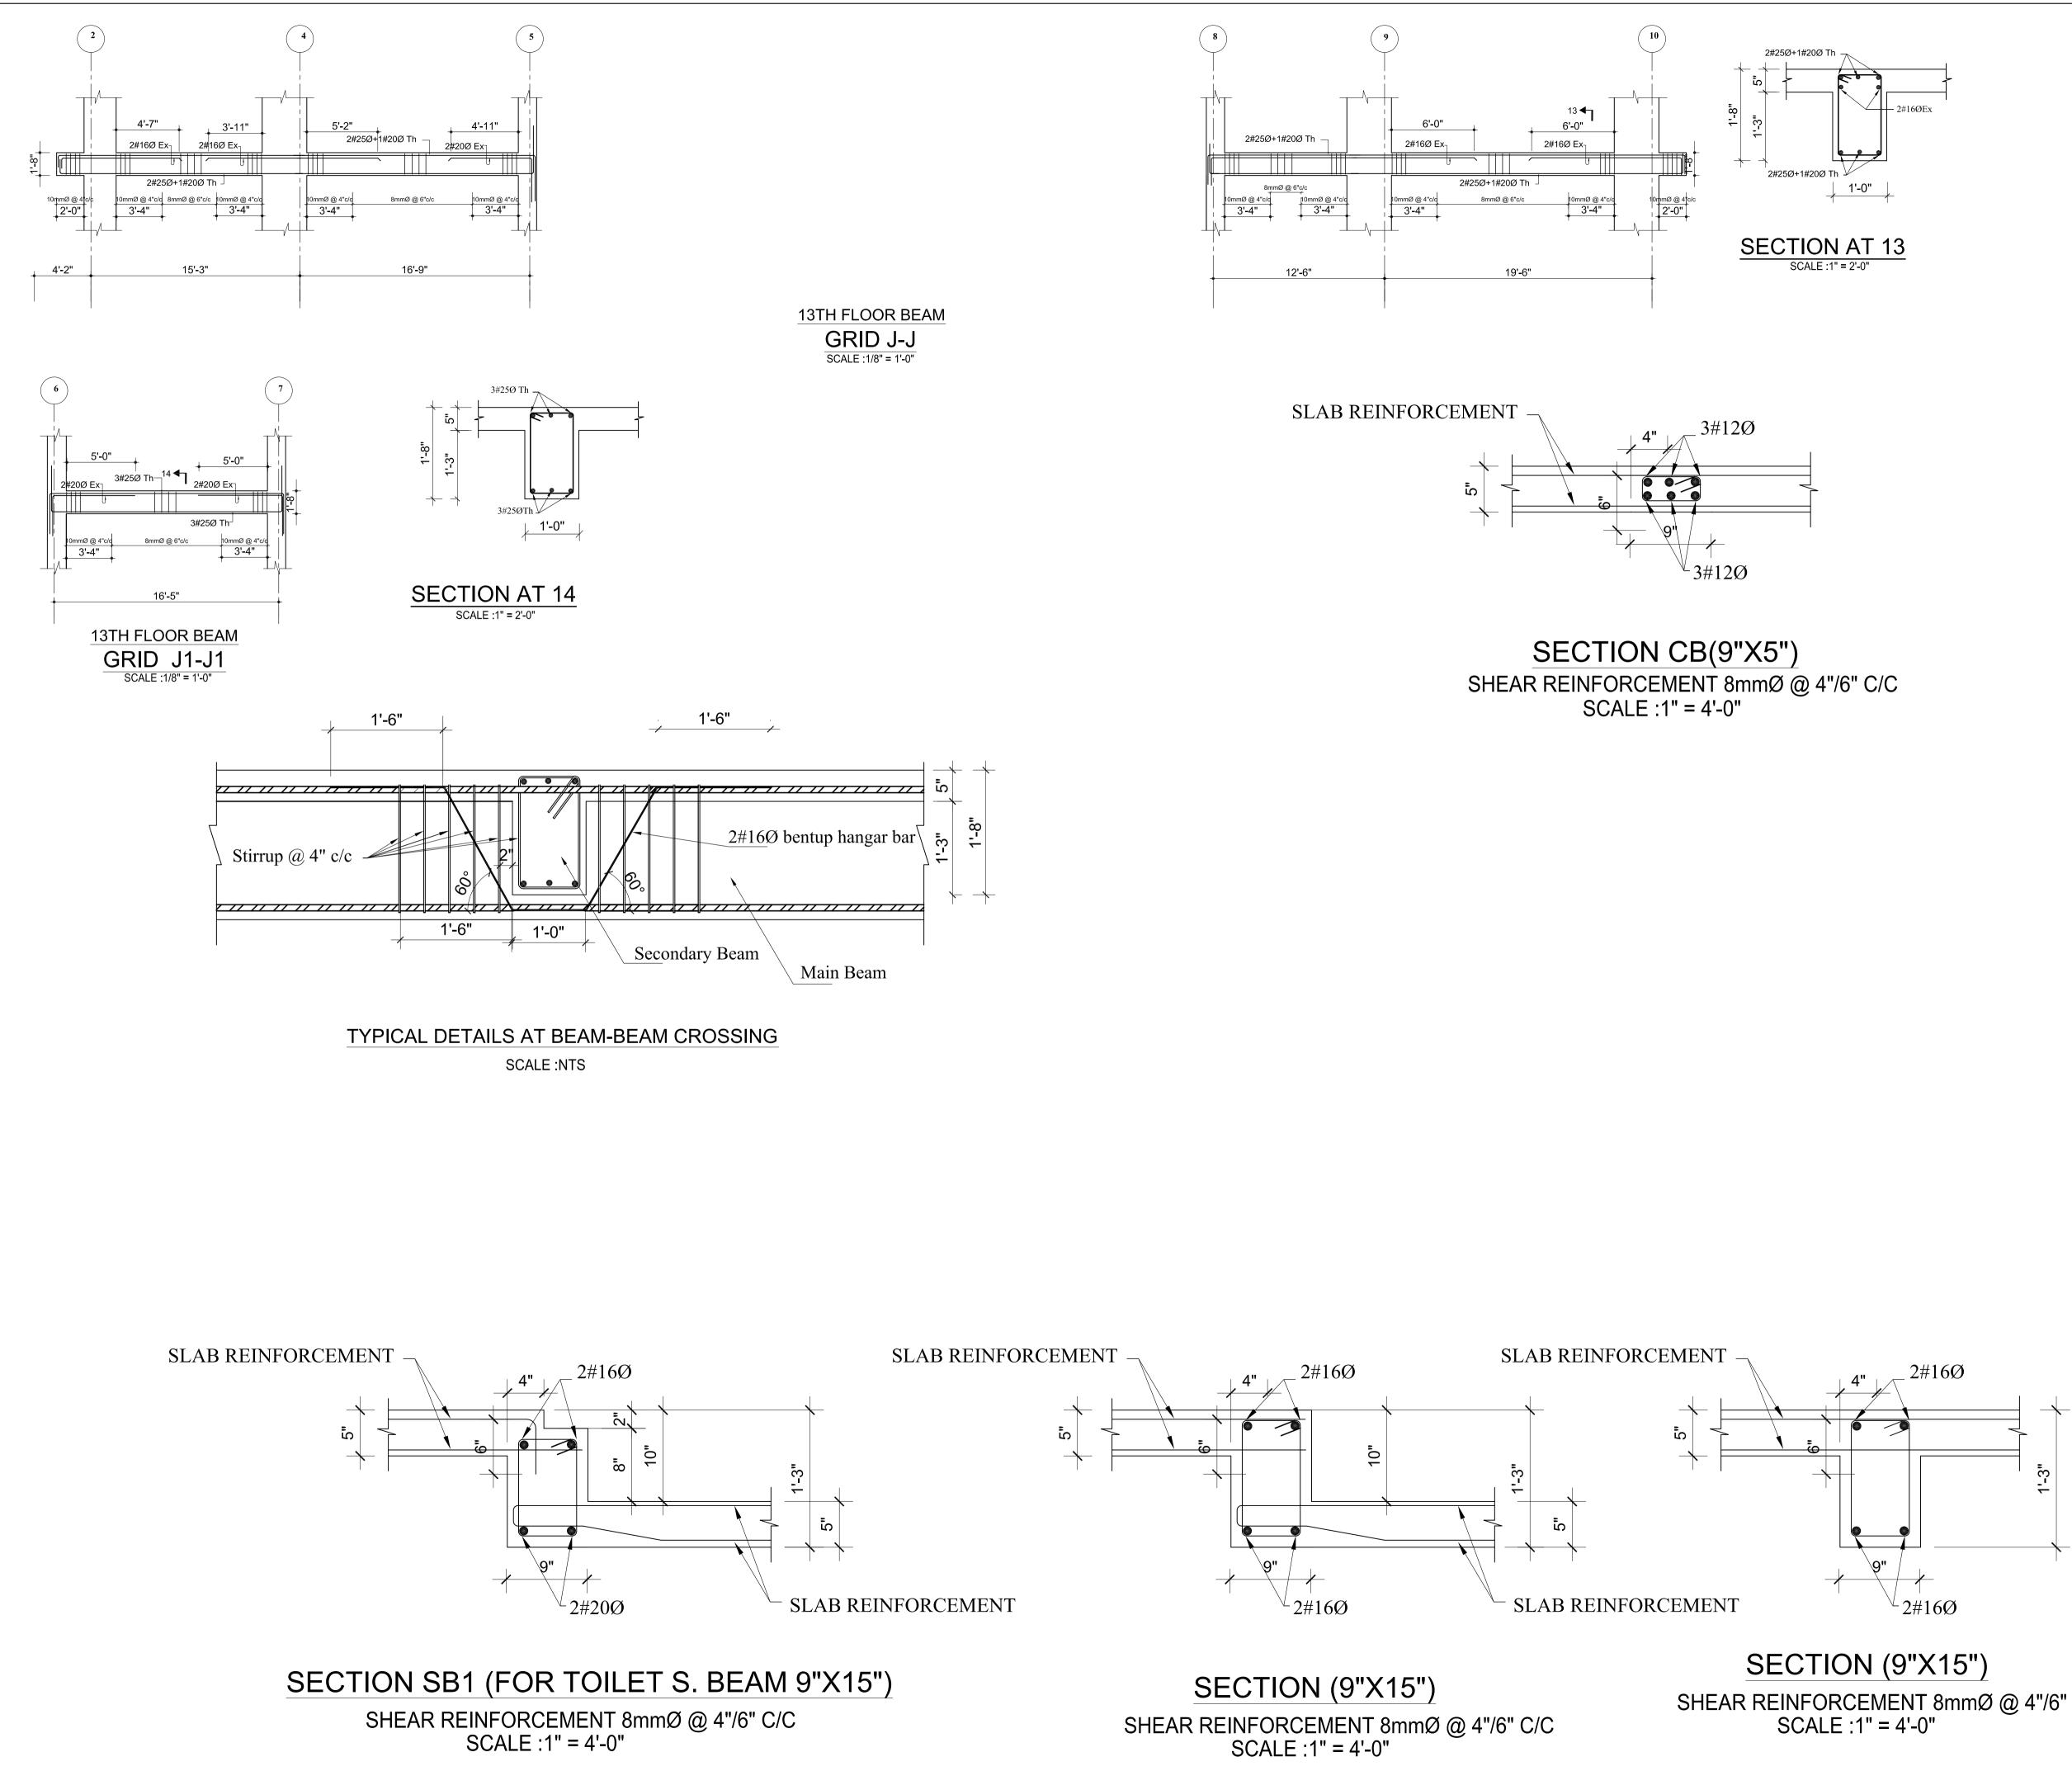

### . ALL DIMENSIONS ARE IN INCH UNLESS NOTED OTHERWISE WRITTEN DIMENSIONS SHALL BE FOLLOWED. DRAWINGS ARE NOT TO BE SCALED. 3. GRADE OF CONCRETE MIX SHALL BE M-20 CONFORMING TO I.S.:456-2000 UNLESS NOTED OTHERWISE. REINFORCEMENT SHALL BE HIGH STRENGTH DEFORMED BARS OF GRADE Fe500 FOR MAIN REINFORCEMENT AND SHEAR REINFORCEMENTS 5. CLEAR COVER TO REINFORCEMENT SHALL BE AS FOLLOWS BEAMS = 25MM , SLABS = 20MM AND COLUMNS = 40MM ANY DISCREPANCIES FOUND IN DIMENSIONS IN ANY OF THE DRAWINGS SHALL BE CLARIFIED WITH THE ENGINEER IN CHARGE BEFORE EXECUTION OF WORK AT SITE. THE CONTRACTOR SHALL INSPECT & VERIFY ALL DIMENSIONS & LEVELS IN THE DRAWINGS AND SHALL COORDINATE WITH ACTUAL SITE CONDITIONS. ANY DISCREPANCY FOUND SHALL BE BROUGHT TO NOTICE OF THE ENGINEER IN CHARGE BEFORE EXECUTION OF WORK AT SITE. 8. ALL THE DETAILING SHALL BE AS PER INDIAN STANDARD. 9. THIS DRAWING SHALL BE READ IN CONJUCATION WITH ALL OTHER STRUCTURAL, ARCHITECTURAL, ELECTRICAL, PLUMBING & WATER SUPPLY DRAWINGS AND ALL OTHER SERVICES DRAWINGS AND THE TENDER DOCUMENT. DOWNTOWN HOUSING CO. PVT.LTD DESIGNATION:: LOCATION: DHAPAKHEL, LALITPUR, NEPAL AREA: <u>11-12-0-1</u> CHECKED BY: EIGTH/NINETH FLOOR BEAM DETAILS REGISTRATION NO: SCALE: Drawing No. STR/B-EN-01 NOV 2014 As Mentioned 13LSMC