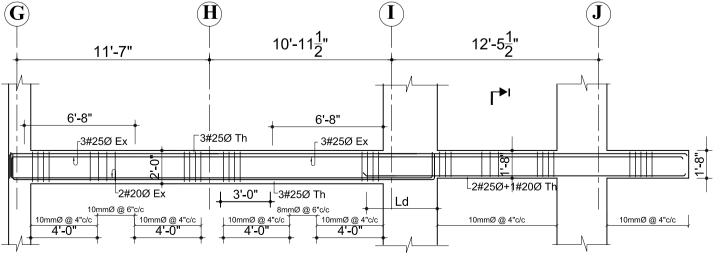

GRID J1-J1 SCALE :1/8" = 1'-0"

|                                         |                                                       |           | LECC NATES A                       |                            |
|-----------------------------------------|-------------------------------------------------------|-----------|------------------------------------|----------------------------|
|                                         | DNS ARE IN INCH<br>ENSIONS SHALL B<br>BE SCALED       |           |                                    |                            |
| 3. GRADE OF C                           | BE SCALED.<br>ONCRETE MIX SHA<br>2000 UNLESS NO       |           |                                    | IFORMING                   |
| 4. REINFORCEME                          | ENT SHALL BE HIG<br>ADE Fe500 FOR I                   | GH :      | STRENGTH DEF                       |                            |
| SHEAR REINF                             |                                                       |           |                                    |                            |
| BEAMS = 25                              | 5MM , SLABS = 2<br>Pancies found in                   | 20MI      | M AND COLUMN                       | NS = 40 MM                 |
| THE DRAWING                             | S SHALL BE CLA<br>BEFORE EXECUTIO                     | rifie     | ED WITH THE E                      | ENGINEER                   |
| DIMENSIONS                              | CTOR SHALL INSP<br>& LEVELS IN THE                    | E DF      | RAWINGS AND S                      | SHALL                      |
| DISCREPANCY                             | WITH ACTUAL SITE<br>'FOUND SHALL E<br>INEER IN CHARGE | BE E      | ROUGHT TO N                        | OTICE                      |
| WORK AT SIT                             | E.                                                    |           |                                    |                            |
| 9. THIS DRAWIN                          | AILING SHALL BE<br>G SHALL BE REAI                    | AI C      | CONJUCATION                        | WITH                       |
| PLUMBING &                              | STRUCTURAL, ARC<br>WATER SUPPLY<br>RAWINGS AND THE    | DRA       | WINGS AND AL                       | L OTHER                    |
| SERVICES DI                             | AWINGS AND THE                                        |           | NDER DOCOME                        | NT.                        |
|                                         |                                                       |           |                                    |                            |
|                                         |                                                       |           |                                    |                            |
|                                         |                                                       |           |                                    |                            |
|                                         |                                                       |           |                                    |                            |
|                                         |                                                       |           |                                    |                            |
|                                         |                                                       |           |                                    |                            |
|                                         |                                                       |           |                                    |                            |
|                                         |                                                       |           |                                    |                            |
|                                         |                                                       |           |                                    |                            |
|                                         |                                                       |           |                                    |                            |
|                                         |                                                       |           |                                    |                            |
|                                         |                                                       |           |                                    |                            |
|                                         |                                                       |           |                                    |                            |
|                                         |                                                       |           |                                    |                            |
|                                         |                                                       |           |                                    |                            |
|                                         |                                                       |           |                                    |                            |
|                                         |                                                       |           |                                    |                            |
|                                         |                                                       |           |                                    |                            |
|                                         |                                                       |           |                                    |                            |
|                                         |                                                       |           |                                    |                            |
|                                         |                                                       |           |                                    |                            |
|                                         |                                                       |           |                                    |                            |
|                                         |                                                       |           |                                    |                            |
|                                         |                                                       |           |                                    |                            |
| OWNER:                                  |                                                       |           |                                    |                            |
|                                         | SING CO. PVT.LTD                                      |           |                                    |                            |
| SIGNATURE:                              |                                                       | DES       | IGNATION::                         |                            |
| BUILDING TYPE:                          |                                                       |           | CATION:<br>pakhel, lalitpur, nepal |                            |
| PLOT NO.:                               | 574 600 602 605 9                                     |           | REA:                               |                            |
| <u>1242, 1243, 1244, 5</u><br>DEALT BY: | 574, 600, 603, 605, <u>8</u>                          |           | <u>11-12-0-1</u>                   |                            |
|                                         |                                                       |           |                                    |                            |
| DRAWN BY:                               |                                                       | <u>СН</u> | ECKED BY:                          |                            |
| DRAWING TITLE:                          |                                                       | L         |                                    |                            |
| EIGHT/NINETH FLOO                       | OR BEAM DETAILS                                       |           |                                    |                            |
| DATE:                                   | SCALE:                                                |           | REGISTRATION NO:                   | Drawing No.<br>STR/B-EN-04 |
| <u>NOV 2014</u>                         | As Mentioned                                          |           | <u>13 LSMC</u>                     | 5 IT/D-EN-04               |