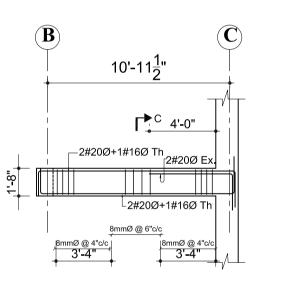

### . ALL DIMENSIONS ARE IN INCH UNLESS NOTED OTHERWISE WRITTEN DIMENSIONS SHALL BE FOLLOWED. DRAWINGS ARE NOT TO BE SCALED. 3. GRADE OF CONCRETE MIX SHALL BE M-20 CONFORMING TO I.S.:456-2000 UNLESS NOTED OTHERWISE. REINFORCEMENT SHALL BE HIGH STRENGTH DEFORMED BARS OF GRADE Fe500 FOR MAIN REINFORCEMENT AND SHEAR REINFORCEMENTS 5. CLEAR COVER TO REINFORCEMENT SHALL BE AS FOLLOWS BEAMS = 25MM , SLABS = 20MM AND COLUMNS = 40MM ANY DISCREPANCIES FOUND IN DIMENSIONS IN ANY OF THE DRAWINGS SHALL BE CLARIFIED WITH THE ENGINEER IN CHARGE BEFORE EXECUTION OF WORK AT SITE. THE CONTRACTOR SHALL INSPECT & VERIFY ALL DIMENSIONS & LEVELS IN THE DRAWINGS AND SHALL COORDINATE WITH ACTUAL SITE CONDITIONS. ANY DISCREPANCY FOUND SHALL BE BROUGHT TO NOTICE OF THE ENGINEER IN CHARGE BEFORE EXECUTION OF WORK AT SITE. 8. ALL THE DETAILING SHALL BE AS PER INDIAN STANDARD. 9. THIS DRAWING SHALL BE READ IN CONJUCATION WITH ALL OTHER STRUCTURAL, ARCHITECTURAL, ELECTRICAL, PLUMBING & WATER SUPPLY DRAWINGS AND ALL OTHER SERVICES DRAWINGS AND THE TENDER DOCUMENT. DOWNTOWN HOUSING CO. PVT.LTD DESIGNATION:: LOCATION: DHAPAKHEL, LALITPUR, NEPAL AREA: <u>11-12-0-1</u> CHECKED BY: EIGTH/NINETH FLOOR BEAM DETAILS REGISTRATION NO: SCALE: Drawing No. STR/B-EN-01 NOV 2014 As Mentioned 13LSMC