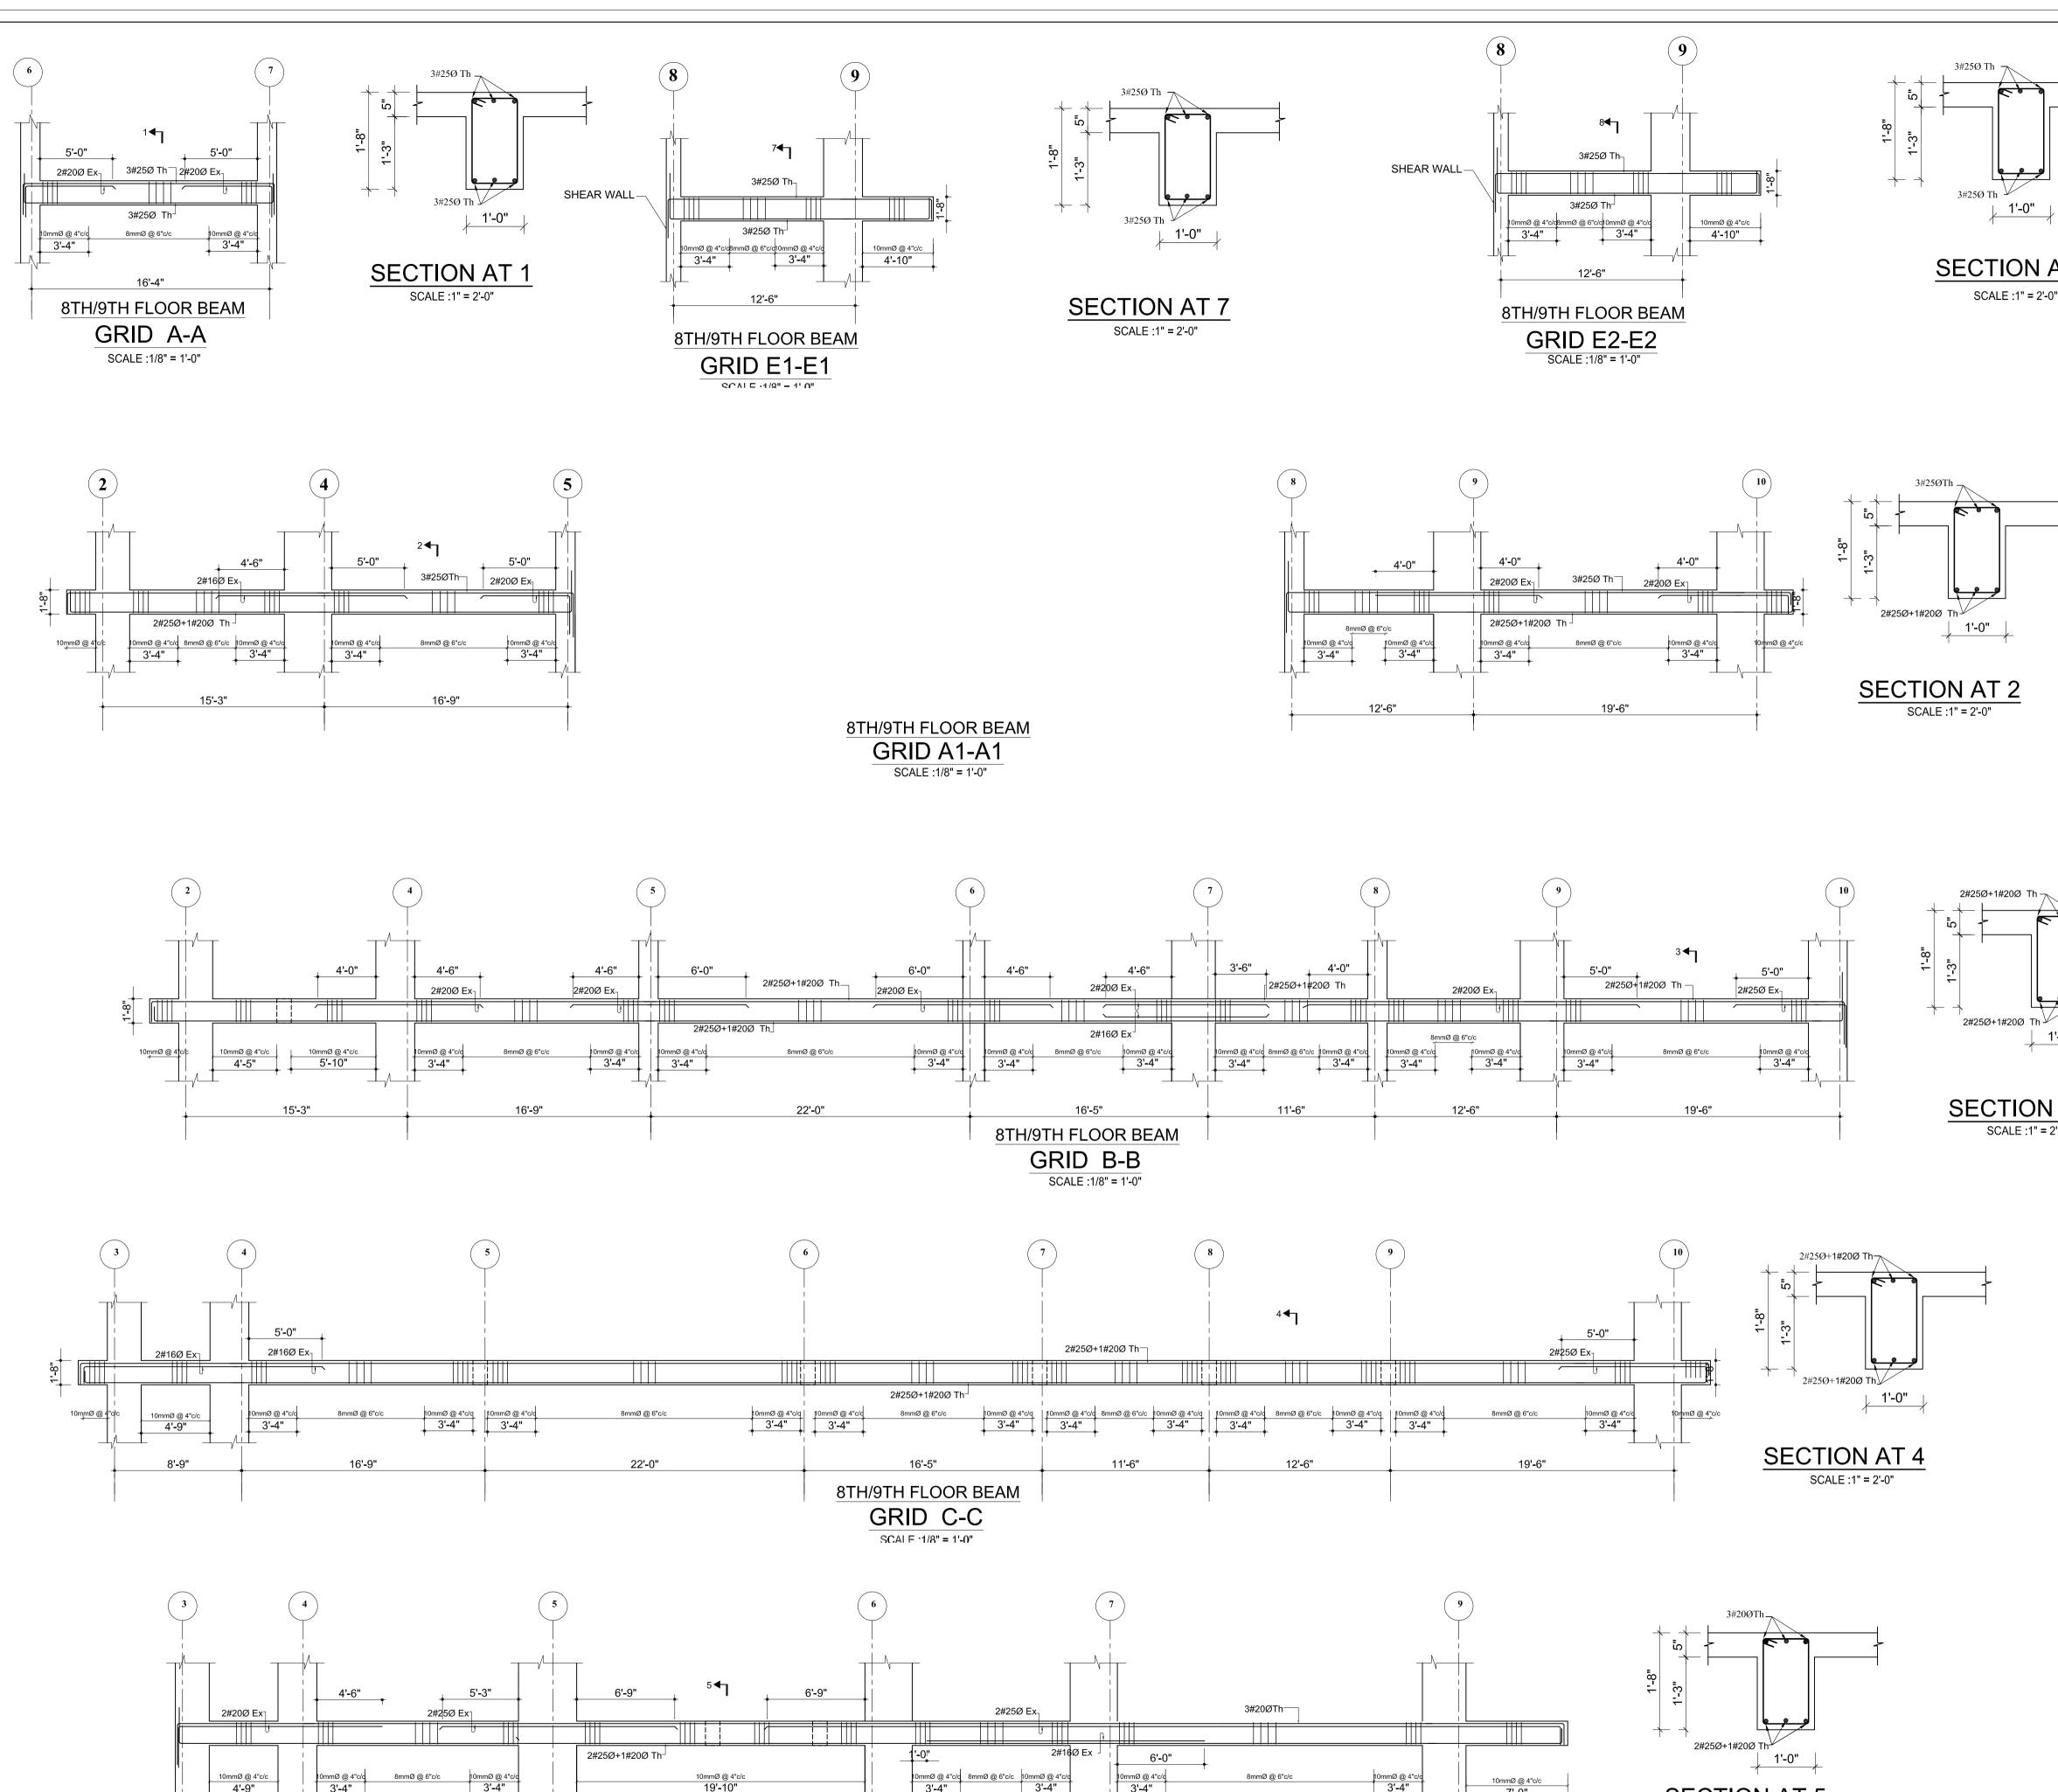

### . ALL DIMENSIONS ARE IN INCH UNLESS NOTED OTHERWISE WRITTEN DIMENSIONS SHALL BE FOLLOWED. DRAWINGS ARE NOT TO BE SCALED. 3. GRADE OF CONCRETE MIX SHALL BE M-20 CONFORMING TO I.S.:456-2000 UNLESS NOTED OTHERWISE. REINFORCEMENT SHALL BE HIGH STRENGTH DEFORMED BARS OF GRADE Fe500 FOR MAIN REINFORCEMENT AND SHEAR REINFORCEMENTS 5. CLEAR COVER TO REINFORCEMENT SHALL BE AS FOLLOWS BEAMS = 25MM , SLABS = 20MM AND COLUMNS = 40MM ANY DISCREPANCIES FOUND IN DIMENSIONS IN ANY OF THE DRAWINGS SHALL BE CLARIFIED WITH THE ENGINEER IN CHARGE BEFORE EXECUTION OF WORK AT SITE. THE CONTRACTOR SHALL INSPECT & VERIFY ALL DIMENSIONS & LEVELS IN THE DRAWINGS AND SHALL COORDINATE WITH ACTUAL SITE CONDITIONS. ANY DISCREPANCY FOUND SHALL BE BROUGHT TO NOTICE OF THE ENGINEER IN CHARGE BEFORE EXECUTION OF WORK AT SITE. 8. ALL THE DETAILING SHALL BE AS PER INDIAN STANDARD. 9. THIS DRAWING SHALL BE READ IN CONJUCATION WITH ALL OTHER STRUCTURAL, ARCHITECTURAL, ELECTRICAL, PLUMBING & WATER SUPPLY DRAWINGS AND ALL OTHER SERVICES DRAWINGS AND THE TENDER DOCUMENT. DOWNTOWN HOUSING CO. PVT.LTD DESIGNATION:: LOCATION: DHAPAKHEL, LALITPUR, NEPAL AREA: <u>11-12-0-1</u> CHECKED BY: EIGTH/NINETH FLOOR BEAM DETAILS REGISTRATION NO: SCALE: Drawing No. STR/B-EN-01 NOV 2014 As Mentioned 13LSMC