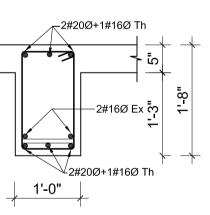

### . ALL DIMENSIONS ARE IN INCH UNLESS NOTED OTHERWISE WRITTEN DIMENSIONS SHALL BE FOLLOWED. DRAWINGS ARE NOT TO BE SCALED. 3. GRADE OF CONCRETE MIX SHALL BE M-20 CONFORMING TO I.S.:456-2000 UNLESS NOTED OTHERWISE. REINFORCEMENT SHALL BE HIGH STRENGTH DEFORMED BARS OF GRADE Fe500 FOR MAIN REINFORCEMENT AND SHEAR REINFORCEMENTS 5. CLEAR COVER TO REINFORCEMENT SHALL BE AS FOLLOWS BEAMS = 25MM , SLABS = 20MM AND COLUMNS = 40MM ANY DISCREPANCIES FOUND IN DIMENSIONS IN ANY OF THE DRAWINGS SHALL BE CLARIFIED WITH THE ENGINEER IN CHARGE BEFORE EXECUTION OF WORK AT SITE. THE CONTRACTOR SHALL INSPECT & VERIFY ALL DIMENSIONS & LEVELS IN THE DRAWINGS AND SHALL COORDINATE WITH ACTUAL SITE CONDITIONS. ANY DISCREPANCY FOUND SHALL BE BROUGHT TO NOTICE OF THE ENGINEER IN CHARGE BEFORE EXECUTION OF WORK AT SITE. 8. ALL THE DETAILING SHALL BE AS PER INDIAN STANDARD. 9. THIS DRAWING SHALL BE READ IN CONJUCATION WITH ALL OTHER STRUCTURAL, ARCHITECTURAL, ELECTRICAL, PLUMBING & WATER SUPPLY DRAWINGS AND ALL OTHER SERVICES DRAWINGS AND THE TENDER DOCUMENT. DOWNTOWN HOUSING CO. PVT.LTD DESIGNATION:: LOCATION: DHAPAKHEL, LALITPUR, NEPAL AREA: <u>11-12-0-1</u> CHECKED BY: EIGTH/NINETH FLOOR BEAM DETAILS REGISTRATION NO: SCALE: Drawing No. STR/B-EN-01 NOV 2014 As Mentioned 13LSMC