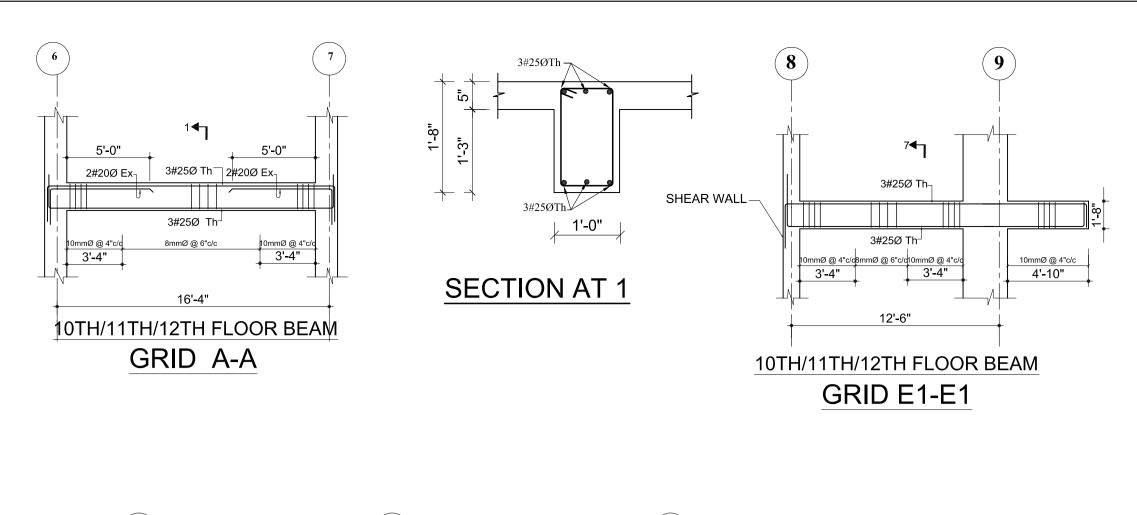

|
| DEALT BY:                               |                                                                                    |
| DRAWN BY:                               | CHECKED BY:                                                                        |
| DRAWING TITLE:                          |                                                                                    |
| TENTH/ELEVENTH AND TWELFTH              | FLOOR BEAM DETAILS                                                                 |
| DATE: SCALE:                            | REGISTRATION NO: Drawing No                                                        |
| NOV 2014 As Mentioned                   | <u>13 LSMC</u> STR/B-TET-04                                                        |

NOV 2014















2#25Ø+1**#20Ø** 

2#25Ø+1**#20**Ø

1'-0"



10TH/11TH/12TH FLOOR BEAM

GRID E2-E2

## SECTION AT 7

2

1<mark>-</mark>3"





| 3#25ØTh                                   | FOR OFFICIAL