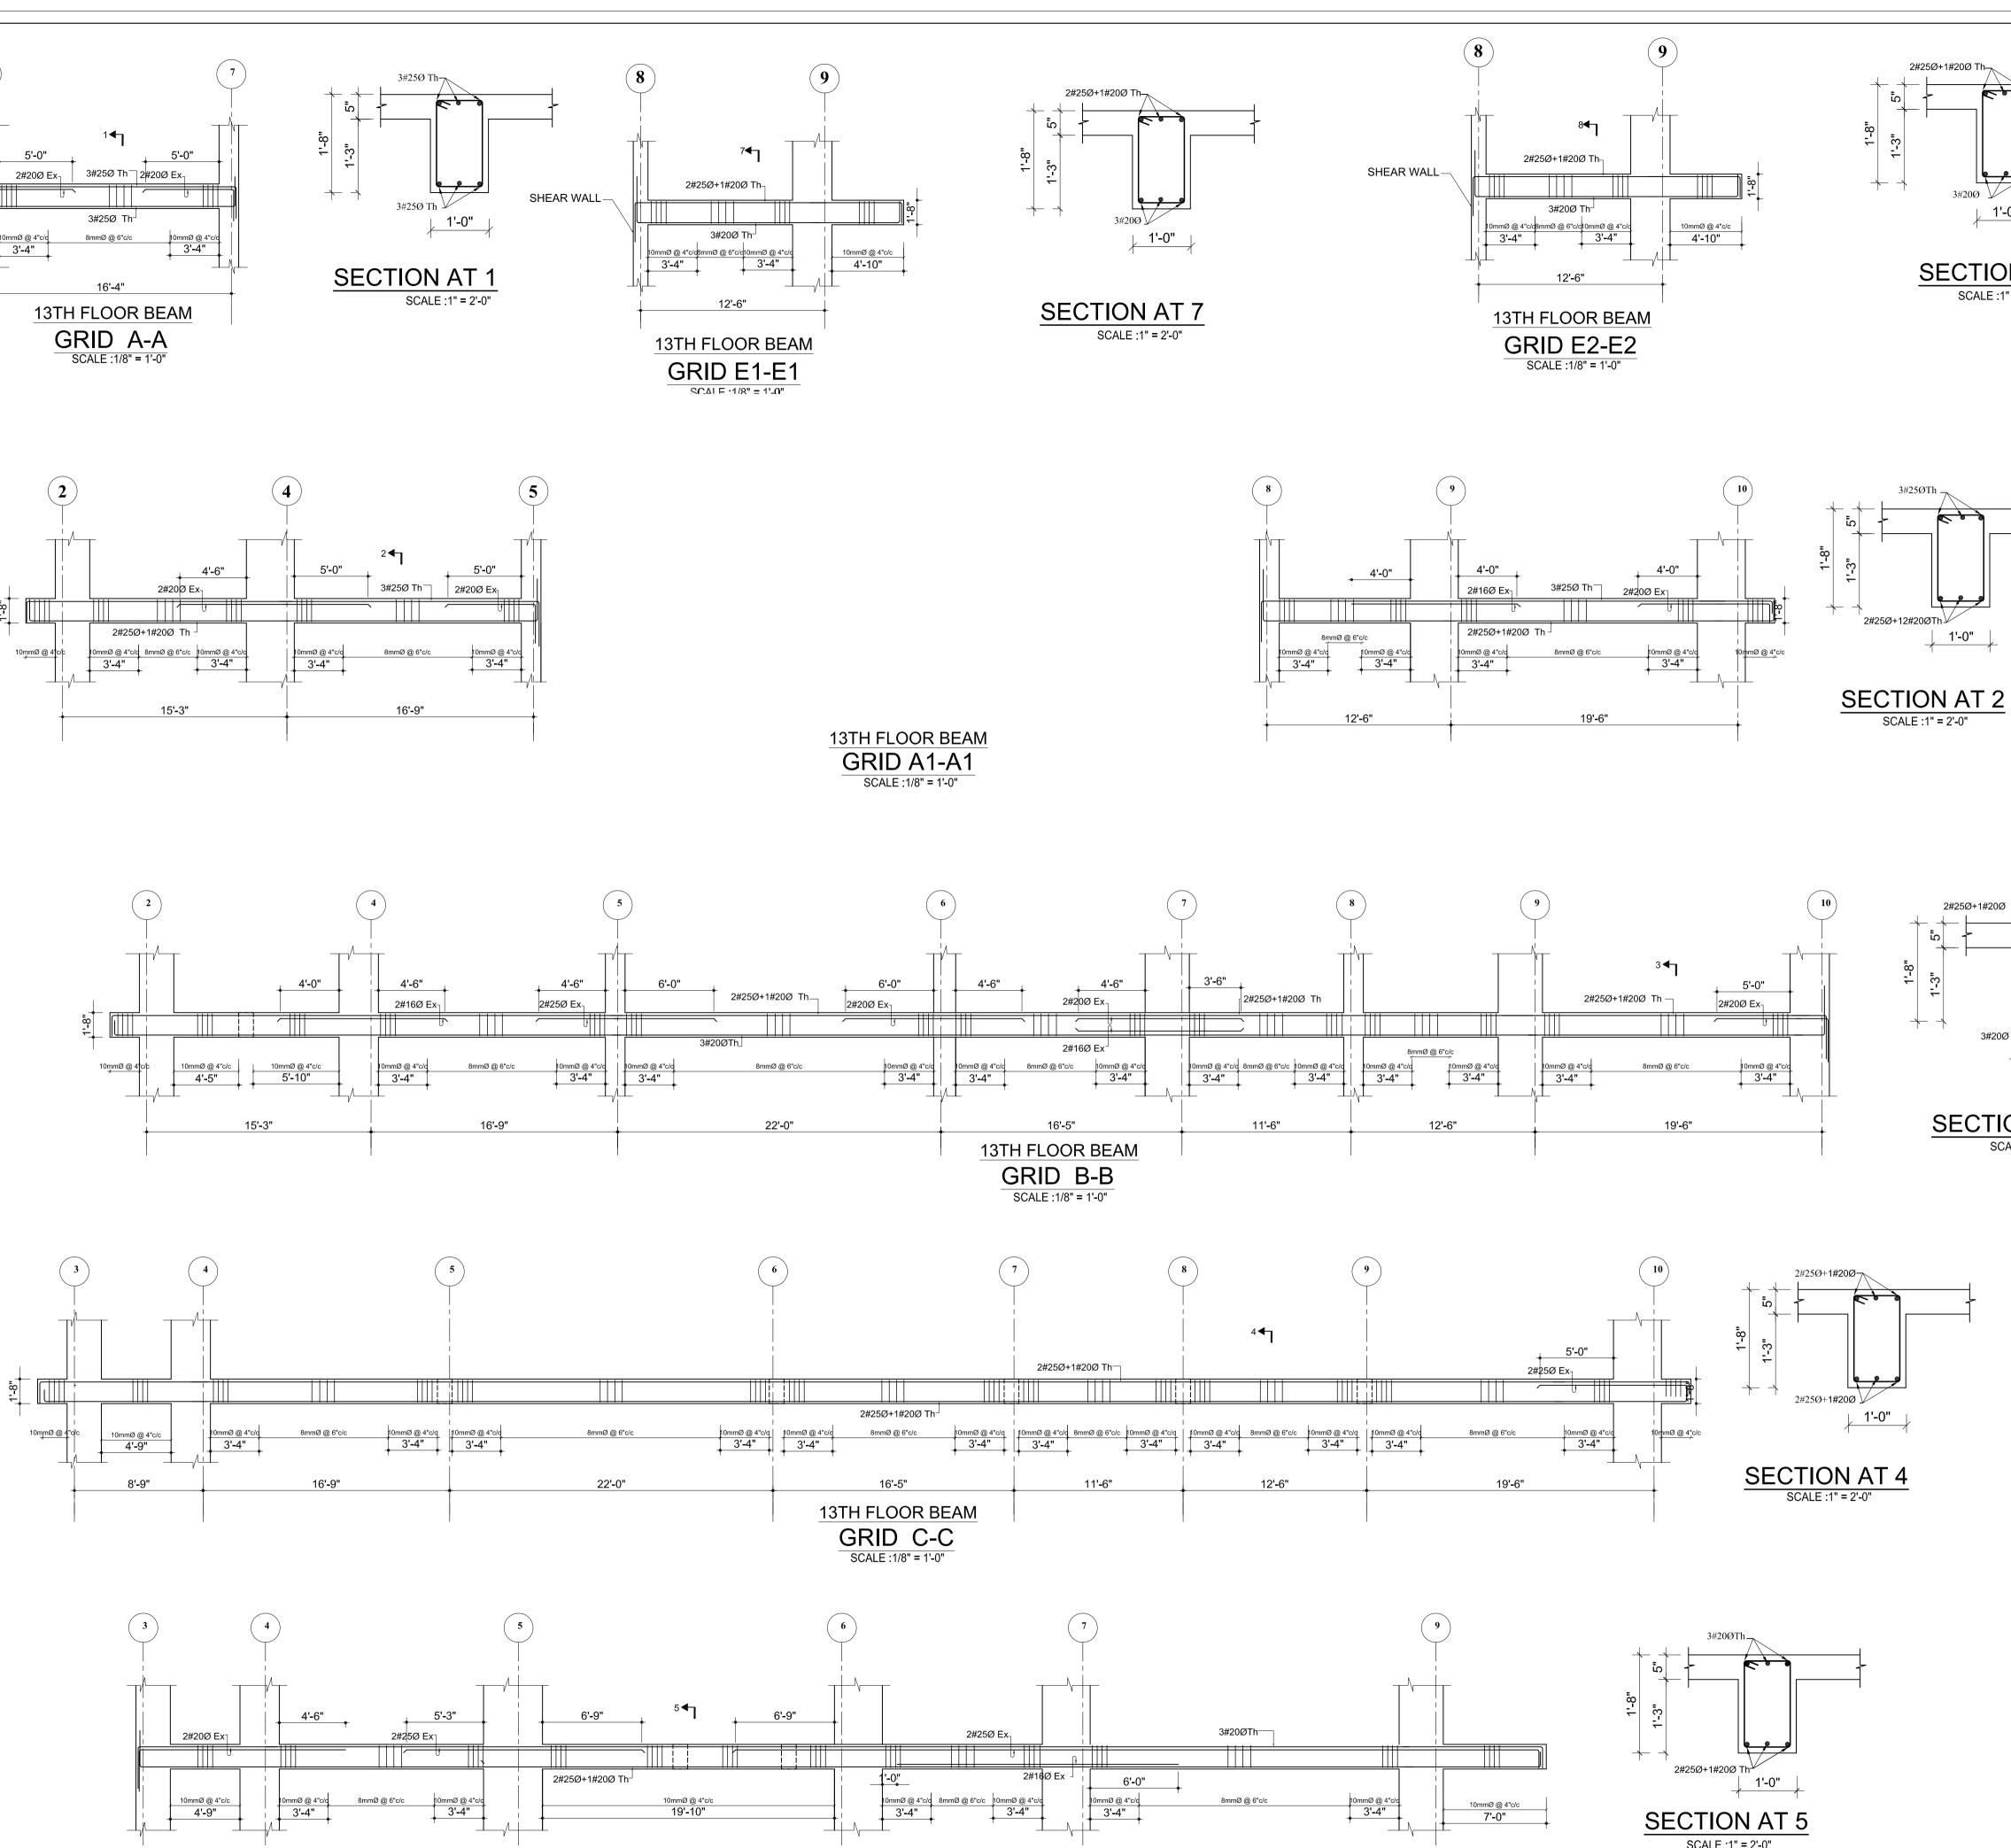

### . ALL DIMENSIONS ARE IN INCH UNLESS NOTED OTHERWISE WRITTEN DIMENSIONS SHALL BE FOLLOWED. DRAWINGS ARE NOT TO BE SCALED. 3. GRADE OF CONCRETE MIX SHALL BE M-20 CONFORMING TO I.S.:456-2000 UNLESS NOTED OTHERWISE. REINFORCEMENT SHALL BE HIGH STRENGTH DEFORMED BARS OF GRADE Fe500 FOR MAIN REINFORCEMENT AND SHEAR REINFORCEMENTS 5. CLEAR COVER TO REINFORCEMENT SHALL BE AS FOLLOWS BEAMS = 25MM , SLABS = 20MM AND COLUMNS = 40MM ANY DISCREPANCIES FOUND IN DIMENSIONS IN ANY OF THE DRAWINGS SHALL BE CLARIFIED WITH THE ENGINEER IN CHARGE BEFORE EXECUTION OF WORK AT SITE. THE CONTRACTOR SHALL INSPECT & VERIFY ALL DIMENSIONS & LEVELS IN THE DRAWINGS AND SHALL COORDINATE WITH ACTUAL SITE CONDITIONS. ANY DISCREPANCY FOUND SHALL BE BROUGHT TO NOTICE OF THE ENGINEER IN CHARGE BEFORE EXECUTION OF WORK AT SITE. 8. ALL THE DETAILING SHALL BE AS PER INDIAN STANDARD. 9. THIS DRAWING SHALL BE READ IN CONJUCATION WITH ALL OTHER STRUCTURAL, ARCHITECTURAL, ELECTRICAL, PLUMBING & WATER SUPPLY DRAWINGS AND ALL OTHER SERVICES DRAWINGS AND THE TENDER DOCUMENT. DOWNTOWN HOUSING CO. PVT.LTD DESIGNATION:: LOCATION: DHAPAKHEL, LALITPUR, NEPAL AREA: <u>11-12-0-1</u> CHECKED BY: EIGTH/NINETH FLOOR BEAM DETAILS REGISTRATION NO: SCALE: Drawing No. STR/B-EN-01 NOV 2014 As Mentioned 13LSMC