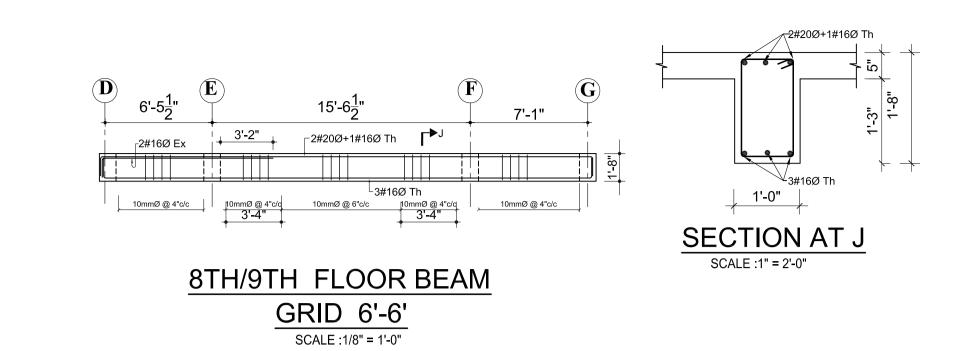

GRID 6-6 SCALE :1/8" = 1'-0"

8TH/9TH FLOOR BEAM GRID 7-7

|                               |                                                                                                                                                                                                                                                                                                                                                                                                                                       | <u>FOR OFFICIAL L</u>                                                                                                                                                                                                                                                                                         | <u>USE ONLY</u>                                                                                                                                                                                                                                                                                                                                                           |                                                                      |
|-------------------------------|---------------------------------------------------------------------------------------------------------------------------------------------------------------------------------------------------------------------------------------------------------------------------------------------------------------------------------------------------------------------------------------------------------------------------------------|---------------------------------------------------------------------------------------------------------------------------------------------------------------------------------------------------------------------------------------------------------------------------------------------------------------|---------------------------------------------------------------------------------------------------------------------------------------------------------------------------------------------------------------------------------------------------------------------------------------------------------------------------------------------------------------------------|----------------------------------------------------------------------|
|                               | <ol> <li>WRITTEN DIMENARE NOT TO</li> <li>GRADE OF CO<br/>TO I.S.:456-24</li> <li>REINFORCEMEN<br/>BARS OF GRAN<br/>SHEAR REINFO</li> <li>CLEAR COVER<br/>BEAMS = 25M</li> <li>ANY DISCREPA<br/>THE DRAWINGS<br/>IN CHARGE BE</li> <li>THE CONTRACT<br/>DIMENSIONS &amp;<br/>COORDINATE W<br/>DISCREPANCY<br/>OF THE ENGIN<br/>WORK AT SITE</li> <li>ALL THE DETA</li> <li>THIS DRAWING<br/>ALL OTHER S<br/>PLUMBING &amp;</li> </ol> | NCRETE MIX SHALL<br>200 UNLESS NOTED<br>IT SHALL BE HIGH S<br>DE Fe500 FOR MAIN<br>RCEMENTS<br>TO REINFORCEMENT<br>IM , SLABS = 20M<br>NCIES FOUND IN DI<br>S SHALL BE CLARIFIE<br>FORE EXECUTION O<br>TOR SHALL INSPECT<br>: LEVELS IN THE DF<br>ITH ACTUAL SITE CO<br>FOUND SHALL BE E<br>IEER IN CHARGE BE | OLLOWED. DRAWING<br>BE M-20 CONFOR<br>OTHERWISE.<br>STRENGTH DEFORMI<br>REINFORCEMENT /<br>SHALL BE AS FOI<br>M AND COLUMNS =<br>MENSIONS IN ANY<br>ED WITH THE ENGIN<br>F WORK AT SITE.<br>& VERIFY ALL<br>RAWINGS AND SHAL<br>ONDITIONS. ANY<br>BROUGHT TO NOTICI<br>FORE EXECUTION OF<br>FORE EXECUTION OF<br>CONJUCATION WIT<br>CTURAL, ELECTRICA<br>WINGS AND ALL OT | S<br>MING<br>ED<br>AND<br>LOWS<br>40MM<br>OF<br>IEER<br>L<br>E<br>DF |
| $\frac{1}{1-0"}$              |                                                                                                                                                                                                                                                                                                                                                                                                                                       |                                                                                                                                                                                                                                                                                                               |                                                                                                                                                                                                                                                                                                                                                                           |                                                                      |
| $\frac{1}{1}$                 |                                                                                                                                                                                                                                                                                                                                                                                                                                       |                                                                                                                                                                                                                                                                                                               |                                                                                                                                                                                                                                                                                                                                                                           |                                                                      |
| $\frac{3\#250\text{Th}}{100}$ | OWNER:<br>DOWNTOWN HOUS<br>SIGNATURE:<br>BUILDING TYPE:<br>APARTMENT<br>PLOT NO.:<br>1242, 1243, 1244, 3                                                                                                                                                                                                                                                                                                                              | SING CO. PVT.LTD                                                                                                                                                                                                                                                                                              | DESIGNATION::<br>LOCATION:<br>DHAPAKHEL, LALITPUR, NEPAL<br>AREA:<br><u>11-12-0-1</u>                                                                                                                                                                                                                                                                                     |                                                                      |
|                               | DEALT BY:<br>DRAWN BY:<br>DRAWING TITLE:                                                                                                                                                                                                                                                                                                                                                                                              |                                                                                                                                                                                                                                                                                                               | CHECKED BY:                                                                                                                                                                                                                                                                                                                                                               |                                                                      |
|                               | EIGTH/NINETH FL                                                                                                                                                                                                                                                                                                                                                                                                                       | DOR BEAM DETAILS                                                                                                                                                                                                                                                                                              | REGISTRATION NO:                                                                                                                                                                                                                                                                                                                                                          | Drawing No.                                                          |
|                               | <u>NOV 2014</u>                                                                                                                                                                                                                                                                                                                                                                                                                       | As Mentioned                                                                                                                                                                                                                                                                                                  |                                                                                                                                                                                                                                                                                                                                                                           | STR/B-EN-03                                                          |