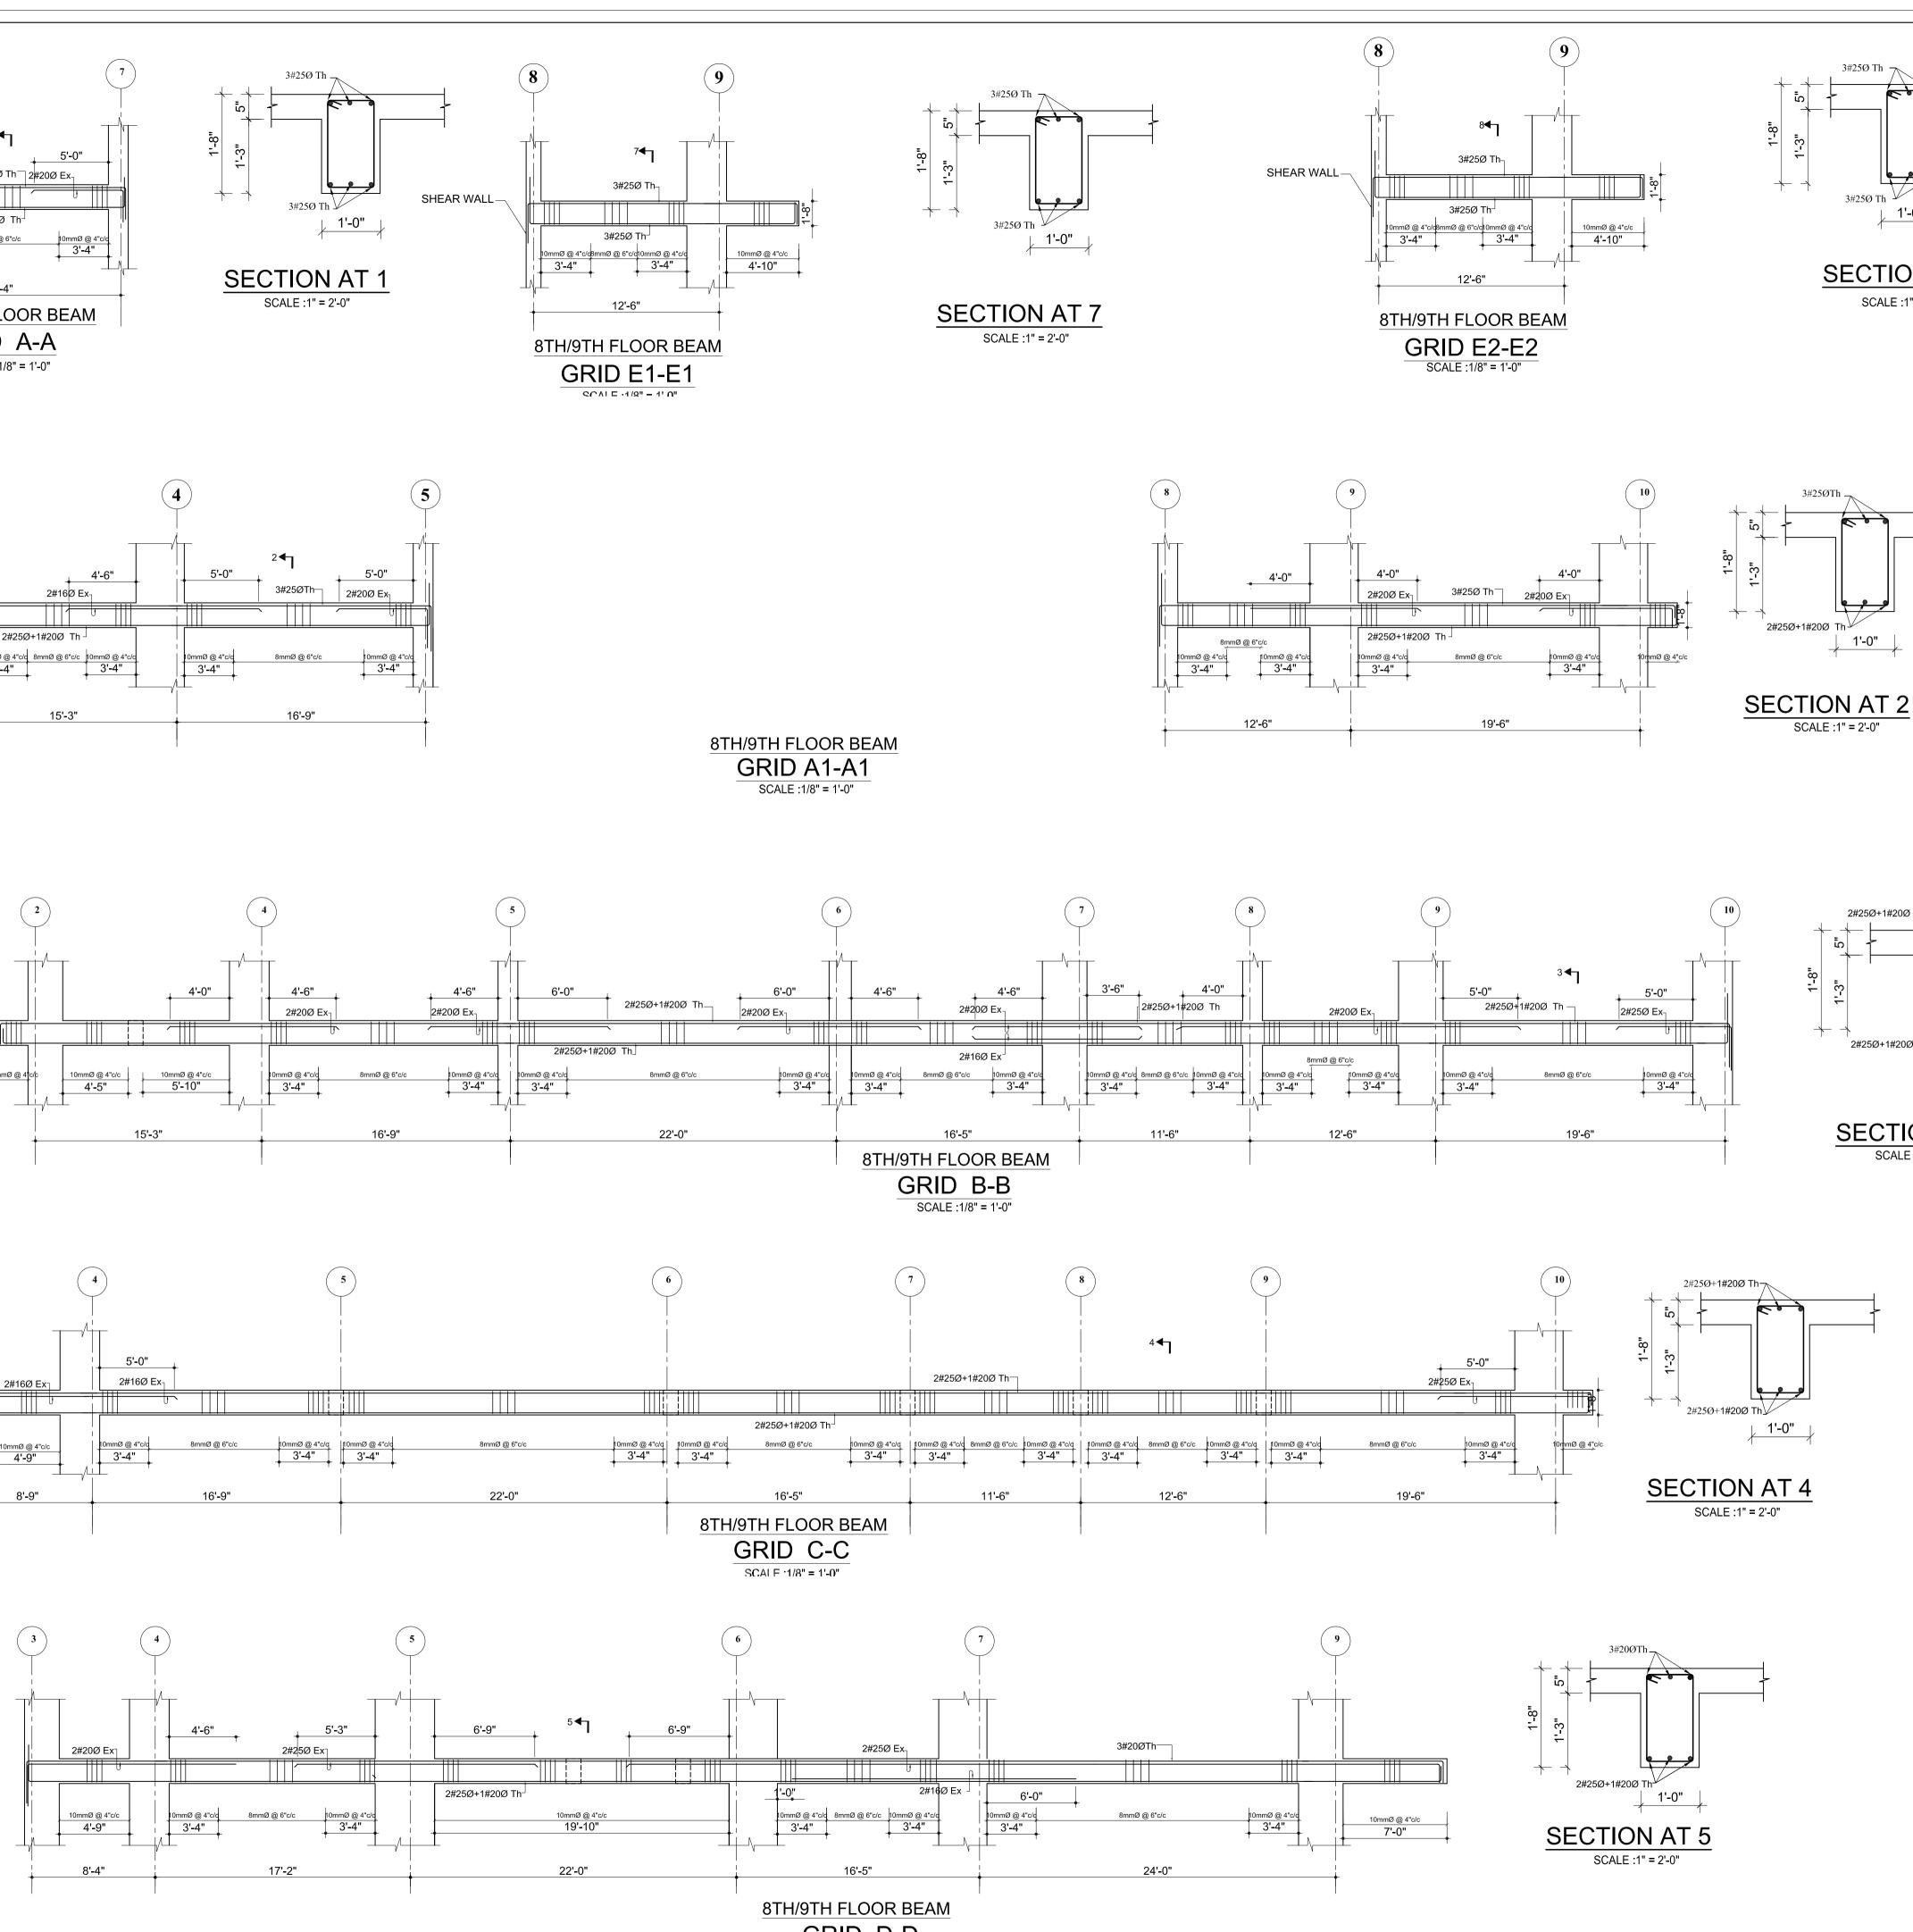

### . ALL DIMENSIONS ARE IN INCH UNLESS NOTED OTHERWISE WRITTEN DIMENSIONS SHALL BE FOLLOWED. DRAWINGS ARE NOT TO BE SCALED. 3. GRADE OF CONCRETE MIX SHALL BE M-20 CONFORMING TO I.S.:456-2000 UNLESS NOTED OTHERWISE. REINFORCEMENT SHALL BE HIGH STRENGTH DEFORMED BARS OF GRADE Fe500 FOR MAIN REINFORCEMENT AND SHEAR REINFORCEMENTS 5. CLEAR COVER TO REINFORCEMENT SHALL BE AS FOLLOWS BEAMS = 25MM , SLABS = 20MM AND COLUMNS = 40MM ANY DISCREPANCIES FOUND IN DIMENSIONS IN ANY OF THE DRAWINGS SHALL BE CLARIFIED WITH THE ENGINEER IN CHARGE BEFORE EXECUTION OF WORK AT SITE. THE CONTRACTOR SHALL INSPECT & VERIFY ALL DIMENSIONS & LEVELS IN THE DRAWINGS AND SHALL COORDINATE WITH ACTUAL SITE CONDITIONS. ANY DISCREPANCY FOUND SHALL BE BROUGHT TO NOTICE OF THE ENGINEER IN CHARGE BEFORE EXECUTION OF WORK AT SITE. 8. ALL THE DETAILING SHALL BE AS PER INDIAN STANDARD. 9. THIS DRAWING SHALL BE READ IN CONJUCATION WITH ALL OTHER STRUCTURAL, ARCHITECTURAL, ELECTRICAL, PLUMBING & WATER SUPPLY DRAWINGS AND ALL OTHER SERVICES DRAWINGS AND THE TENDER DOCUMENT. DOWNTOWN HOUSING CO. PVT.LTD DESIGNATION:: LOCATION: DHAPAKHEL, LALITPUR, NEPAL AREA: <u>11-12-0-1</u> CHECKED BY: EIGTH/NINETH FLOOR BEAM DETAILS REGISTRATION NO: SCALE: Drawing No. STR/B-EN-01 NOV 2014 As Mentioned 13LSMC