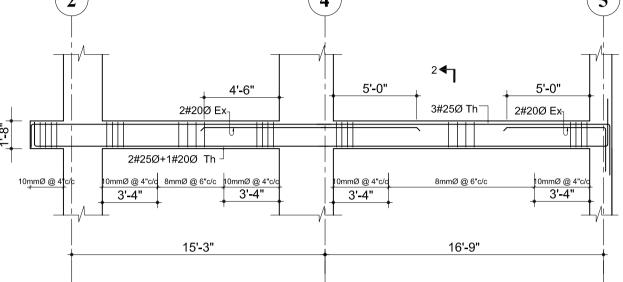

### . ALL DIMENSIONS ARE IN INCH UNLESS NOTED OTHERWISE WRITTEN DIMENSIONS SHALL BE FOLLOWED. DRAWINGS ARE NOT TO BE SCALED. 3. GRADE OF CONCRETE MIX SHALL BE M-20 CONFORMING TO I.S.:456-2000 UNLESS NOTED OTHERWISE. REINFORCEMENT SHALL BE HIGH STRENGTH DEFORMED BARS OF GRADE Fe500 FOR MAIN REINFORCEMENT AND SHEAR REINFORCEMENTS 5. CLEAR COVER TO REINFORCEMENT SHALL BE AS FOLLOWS BEAMS = 25MM , SLABS = 20MM AND COLUMNS = 40MM ANY DISCREPANCIES FOUND IN DIMENSIONS IN ANY OF THE DRAWINGS SHALL BE CLARIFIED WITH THE ENGINEER IN CHARGE BEFORE EXECUTION OF WORK AT SITE. THE CONTRACTOR SHALL INSPECT & VERIFY ALL DIMENSIONS & LEVELS IN THE DRAWINGS AND SHALL COORDINATE WITH ACTUAL SITE CONDITIONS. ANY DISCREPANCY FOUND SHALL BE BROUGHT TO NOTICE OF THE ENGINEER IN CHARGE BEFORE EXECUTION OF WORK AT SITE. 8. ALL THE DETAILING SHALL BE AS PER INDIAN STANDARD. 9. THIS DRAWING SHALL BE READ IN CONJUCATION WITH ALL OTHER STRUCTURAL, ARCHITECTURAL, ELECTRICAL, PLUMBING & WATER SUPPLY DRAWINGS AND ALL OTHER SERVICES DRAWINGS AND THE TENDER DOCUMENT. DOWNTOWN HOUSING CO. PVT.LTD DESIGNATION:: LOCATION: DHAPAKHEL, LALITPUR, NEPAL AREA: <u>11-12-0-1</u> CHECKED BY: EIGTH/NINETH FLOOR BEAM DETAILS REGISTRATION NO: SCALE: Drawing No. STR/B-EN-01 NOV 2014 As Mentioned 13LSMC