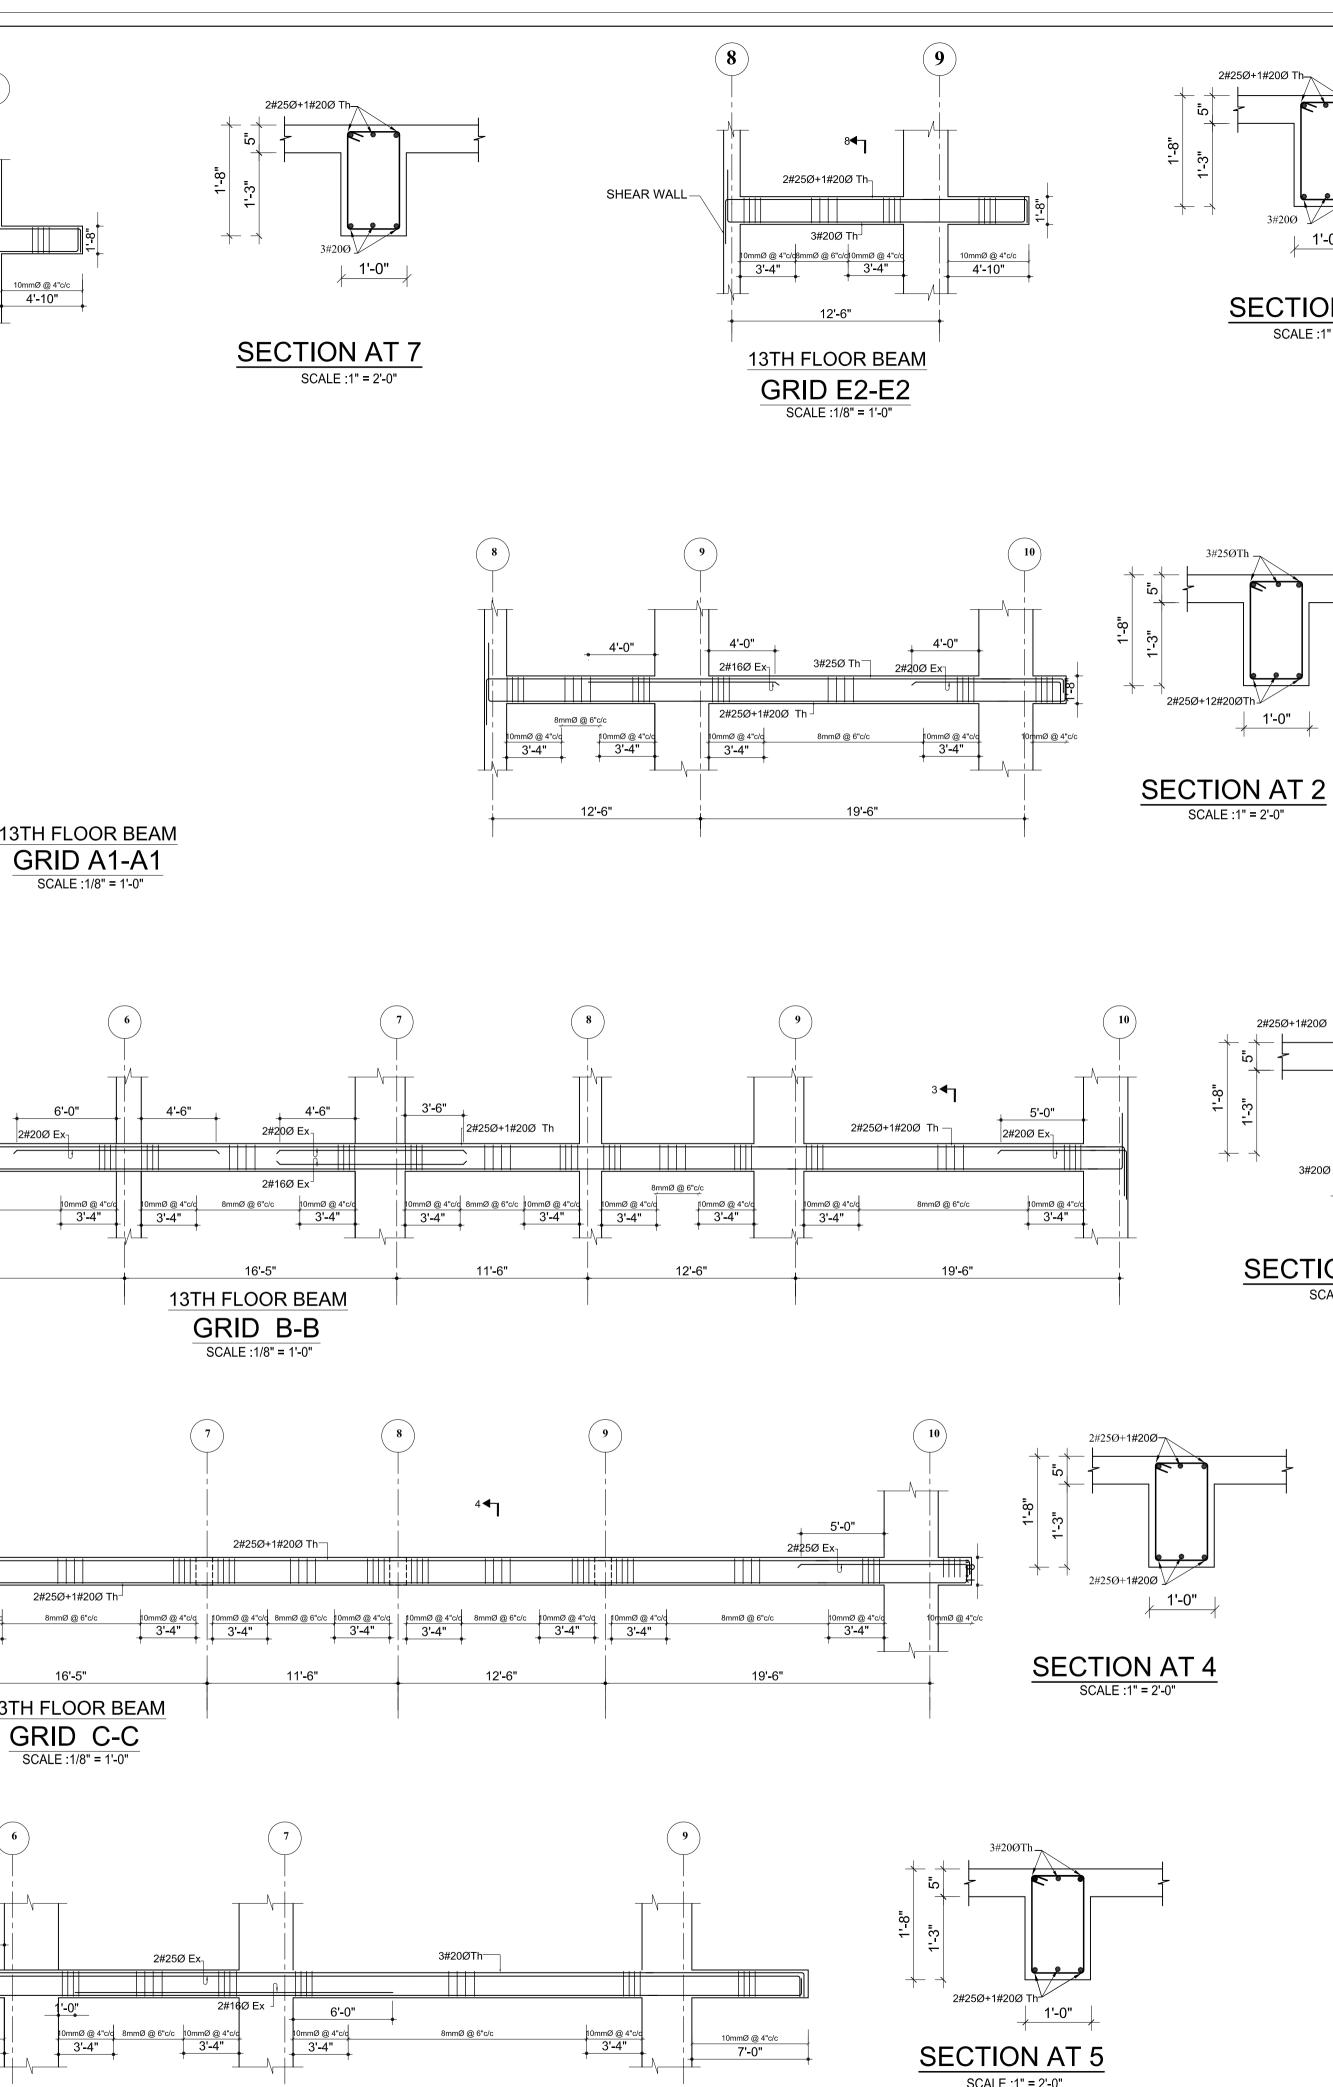

### . ALL DIMENSIONS ARE IN INCH UNLESS NOTED OTHERWISE WRITTEN DIMENSIONS SHALL BE FOLLOWED. DRAWINGS ARE NOT TO BE SCALED. 3. GRADE OF CONCRETE MIX SHALL BE M-20 CONFORMING TO I.S.:456-2000 UNLESS NOTED OTHERWISE. REINFORCEMENT SHALL BE HIGH STRENGTH DEFORMED BARS OF GRADE Fe500 FOR MAIN REINFORCEMENT AND SHEAR REINFORCEMENTS 5. CLEAR COVER TO REINFORCEMENT SHALL BE AS FOLLOWS BEAMS = 25MM , SLABS = 20MM AND COLUMNS = 40MM ANY DISCREPANCIES FOUND IN DIMENSIONS IN ANY OF THE DRAWINGS SHALL BE CLARIFIED WITH THE ENGINEER IN CHARGE BEFORE EXECUTION OF WORK AT SITE. THE CONTRACTOR SHALL INSPECT & VERIFY ALL DIMENSIONS & LEVELS IN THE DRAWINGS AND SHALL COORDINATE WITH ACTUAL SITE CONDITIONS. ANY DISCREPANCY FOUND SHALL BE BROUGHT TO NOTICE OF THE ENGINEER IN CHARGE BEFORE EXECUTION OF WORK AT SITE. 8. ALL THE DETAILING SHALL BE AS PER INDIAN STANDARD. 9. THIS DRAWING SHALL BE READ IN CONJUCATION WITH ALL OTHER STRUCTURAL, ARCHITECTURAL, ELECTRICAL, PLUMBING & WATER SUPPLY DRAWINGS AND ALL OTHER SERVICES DRAWINGS AND THE TENDER DOCUMENT. DOWNTOWN HOUSING CO. PVT.LTD DESIGNATION:: LOCATION: DHAPAKHEL, LALITPUR, NEPAL AREA: <u>11-12-0-1</u> CHECKED BY: EIGTH/NINETH FLOOR BEAM DETAILS REGISTRATION NO: SCALE: Drawing No. STR/B-EN-01 NOV 2014 As Mentioned 13LSMC