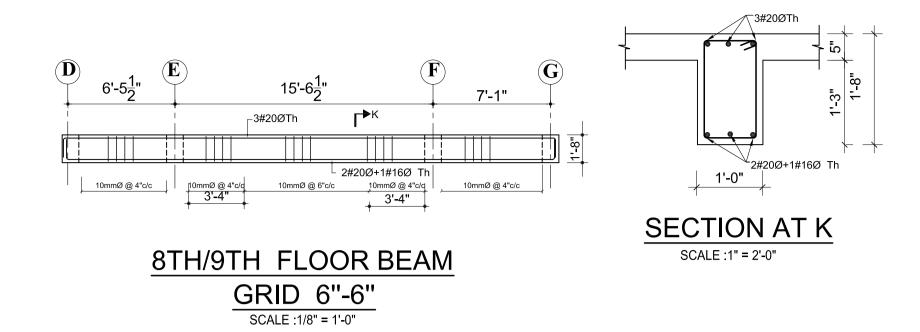

GRID 6-6 SCALE :1/8" = 1'-0"

8TH/9TH FLOOR BEAM GRID 7-7

|                               |                                                                                                                                                                                                                                                                                                                                                                                                                                       | <u>FOR OFFICIAL L</u>                                                                                                                                                                                                                                                                                         | <u>USE ONLY</u>                                                                                                                                                                                                                                                                                                                                                           |                                                                      |
|-------------------------------|---------------------------------------------------------------------------------------------------------------------------------------------------------------------------------------------------------------------------------------------------------------------------------------------------------------------------------------------------------------------------------------------------------------------------------------|---------------------------------------------------------------------------------------------------------------------------------------------------------------------------------------------------------------------------------------------------------------------------------------------------------------|---------------------------------------------------------------------------------------------------------------------------------------------------------------------------------------------------------------------------------------------------------------------------------------------------------------------------------------------------------------------------|----------------------------------------------------------------------|
|                               | <ol> <li>WRITTEN DIMENARE NOT TO</li> <li>GRADE OF CO<br/>TO I.S.:456-24</li> <li>REINFORCEMEN<br/>BARS OF GRAN<br/>SHEAR REINFO</li> <li>CLEAR COVER<br/>BEAMS = 25M</li> <li>ANY DISCREPA<br/>THE DRAWINGS<br/>IN CHARGE BE</li> <li>THE CONTRACT<br/>DIMENSIONS &amp;<br/>COORDINATE W<br/>DISCREPANCY<br/>OF THE ENGIN<br/>WORK AT SITE</li> <li>ALL THE DETA</li> <li>THIS DRAWING<br/>ALL OTHER S<br/>PLUMBING &amp;</li> </ol> | NCRETE MIX SHALL<br>200 UNLESS NOTED<br>IT SHALL BE HIGH S<br>DE Fe500 FOR MAIN<br>RCEMENTS<br>TO REINFORCEMENT<br>IM , SLABS = 20M<br>NCIES FOUND IN DI<br>S SHALL BE CLARIFIE<br>FORE EXECUTION O<br>TOR SHALL INSPECT<br>: LEVELS IN THE DF<br>ITH ACTUAL SITE CO<br>FOUND SHALL BE E<br>IEER IN CHARGE BE | OLLOWED. DRAWING<br>BE M-20 CONFOR<br>OTHERWISE.<br>STRENGTH DEFORMI<br>REINFORCEMENT /<br>SHALL BE AS FOI<br>M AND COLUMNS =<br>MENSIONS IN ANY<br>ED WITH THE ENGIN<br>F WORK AT SITE.<br>& VERIFY ALL<br>RAWINGS AND SHAL<br>ONDITIONS. ANY<br>BROUGHT TO NOTICI<br>FORE EXECUTION OF<br>FORE EXECUTION OF<br>CONJUCATION WIT<br>CTURAL, ELECTRICA<br>WINGS AND ALL OT | S<br>MING<br>ED<br>AND<br>LOWS<br>40MM<br>OF<br>IEER<br>L<br>E<br>DF |
| $\frac{1}{1-0"}$              |                                                                                                                                                                                                                                                                                                                                                                                                                                       |                                                                                                                                                                                                                                                                                                               |                                                                                                                                                                                                                                                                                                                                                                           |                                                                      |
| $\frac{1}{1}$                 |                                                                                                                                                                                                                                                                                                                                                                                                                                       |                                                                                                                                                                                                                                                                                                               |                                                                                                                                                                                                                                                                                                                                                                           |                                                                      |
| $\frac{3\#250\text{Th}}{100}$ | OWNER:<br>DOWNTOWN HOUS<br>SIGNATURE:<br>BUILDING TYPE:<br>APARTMENT<br>PLOT NO.:<br>1242, 1243, 1244, 3                                                                                                                                                                                                                                                                                                                              | SING CO. PVT.LTD                                                                                                                                                                                                                                                                                              | DESIGNATION::<br>LOCATION:<br>DHAPAKHEL, LALITPUR, NEPAL<br>AREA:<br><u>11-12-0-1</u>                                                                                                                                                                                                                                                                                     |                                                                      |
|                               | DEALT BY:<br>DRAWN BY:<br>DRAWING TITLE:                                                                                                                                                                                                                                                                                                                                                                                              |                                                                                                                                                                                                                                                                                                               | CHECKED BY:                                                                                                                                                                                                                                                                                                                                                               |                                                                      |
|                               | EIGTH/NINETH FL                                                                                                                                                                                                                                                                                                                                                                                                                       | DOR BEAM DETAILS                                                                                                                                                                                                                                                                                              | REGISTRATION NO:                                                                                                                                                                                                                                                                                                                                                          | Drawing No.                                                          |
|                               | <u>NOV 2014</u>                                                                                                                                                                                                                                                                                                                                                                                                                       | As Mentioned                                                                                                                                                                                                                                                                                                  |                                                                                                                                                                                                                                                                                                                                                                           | STR/B-EN-03                                                          |