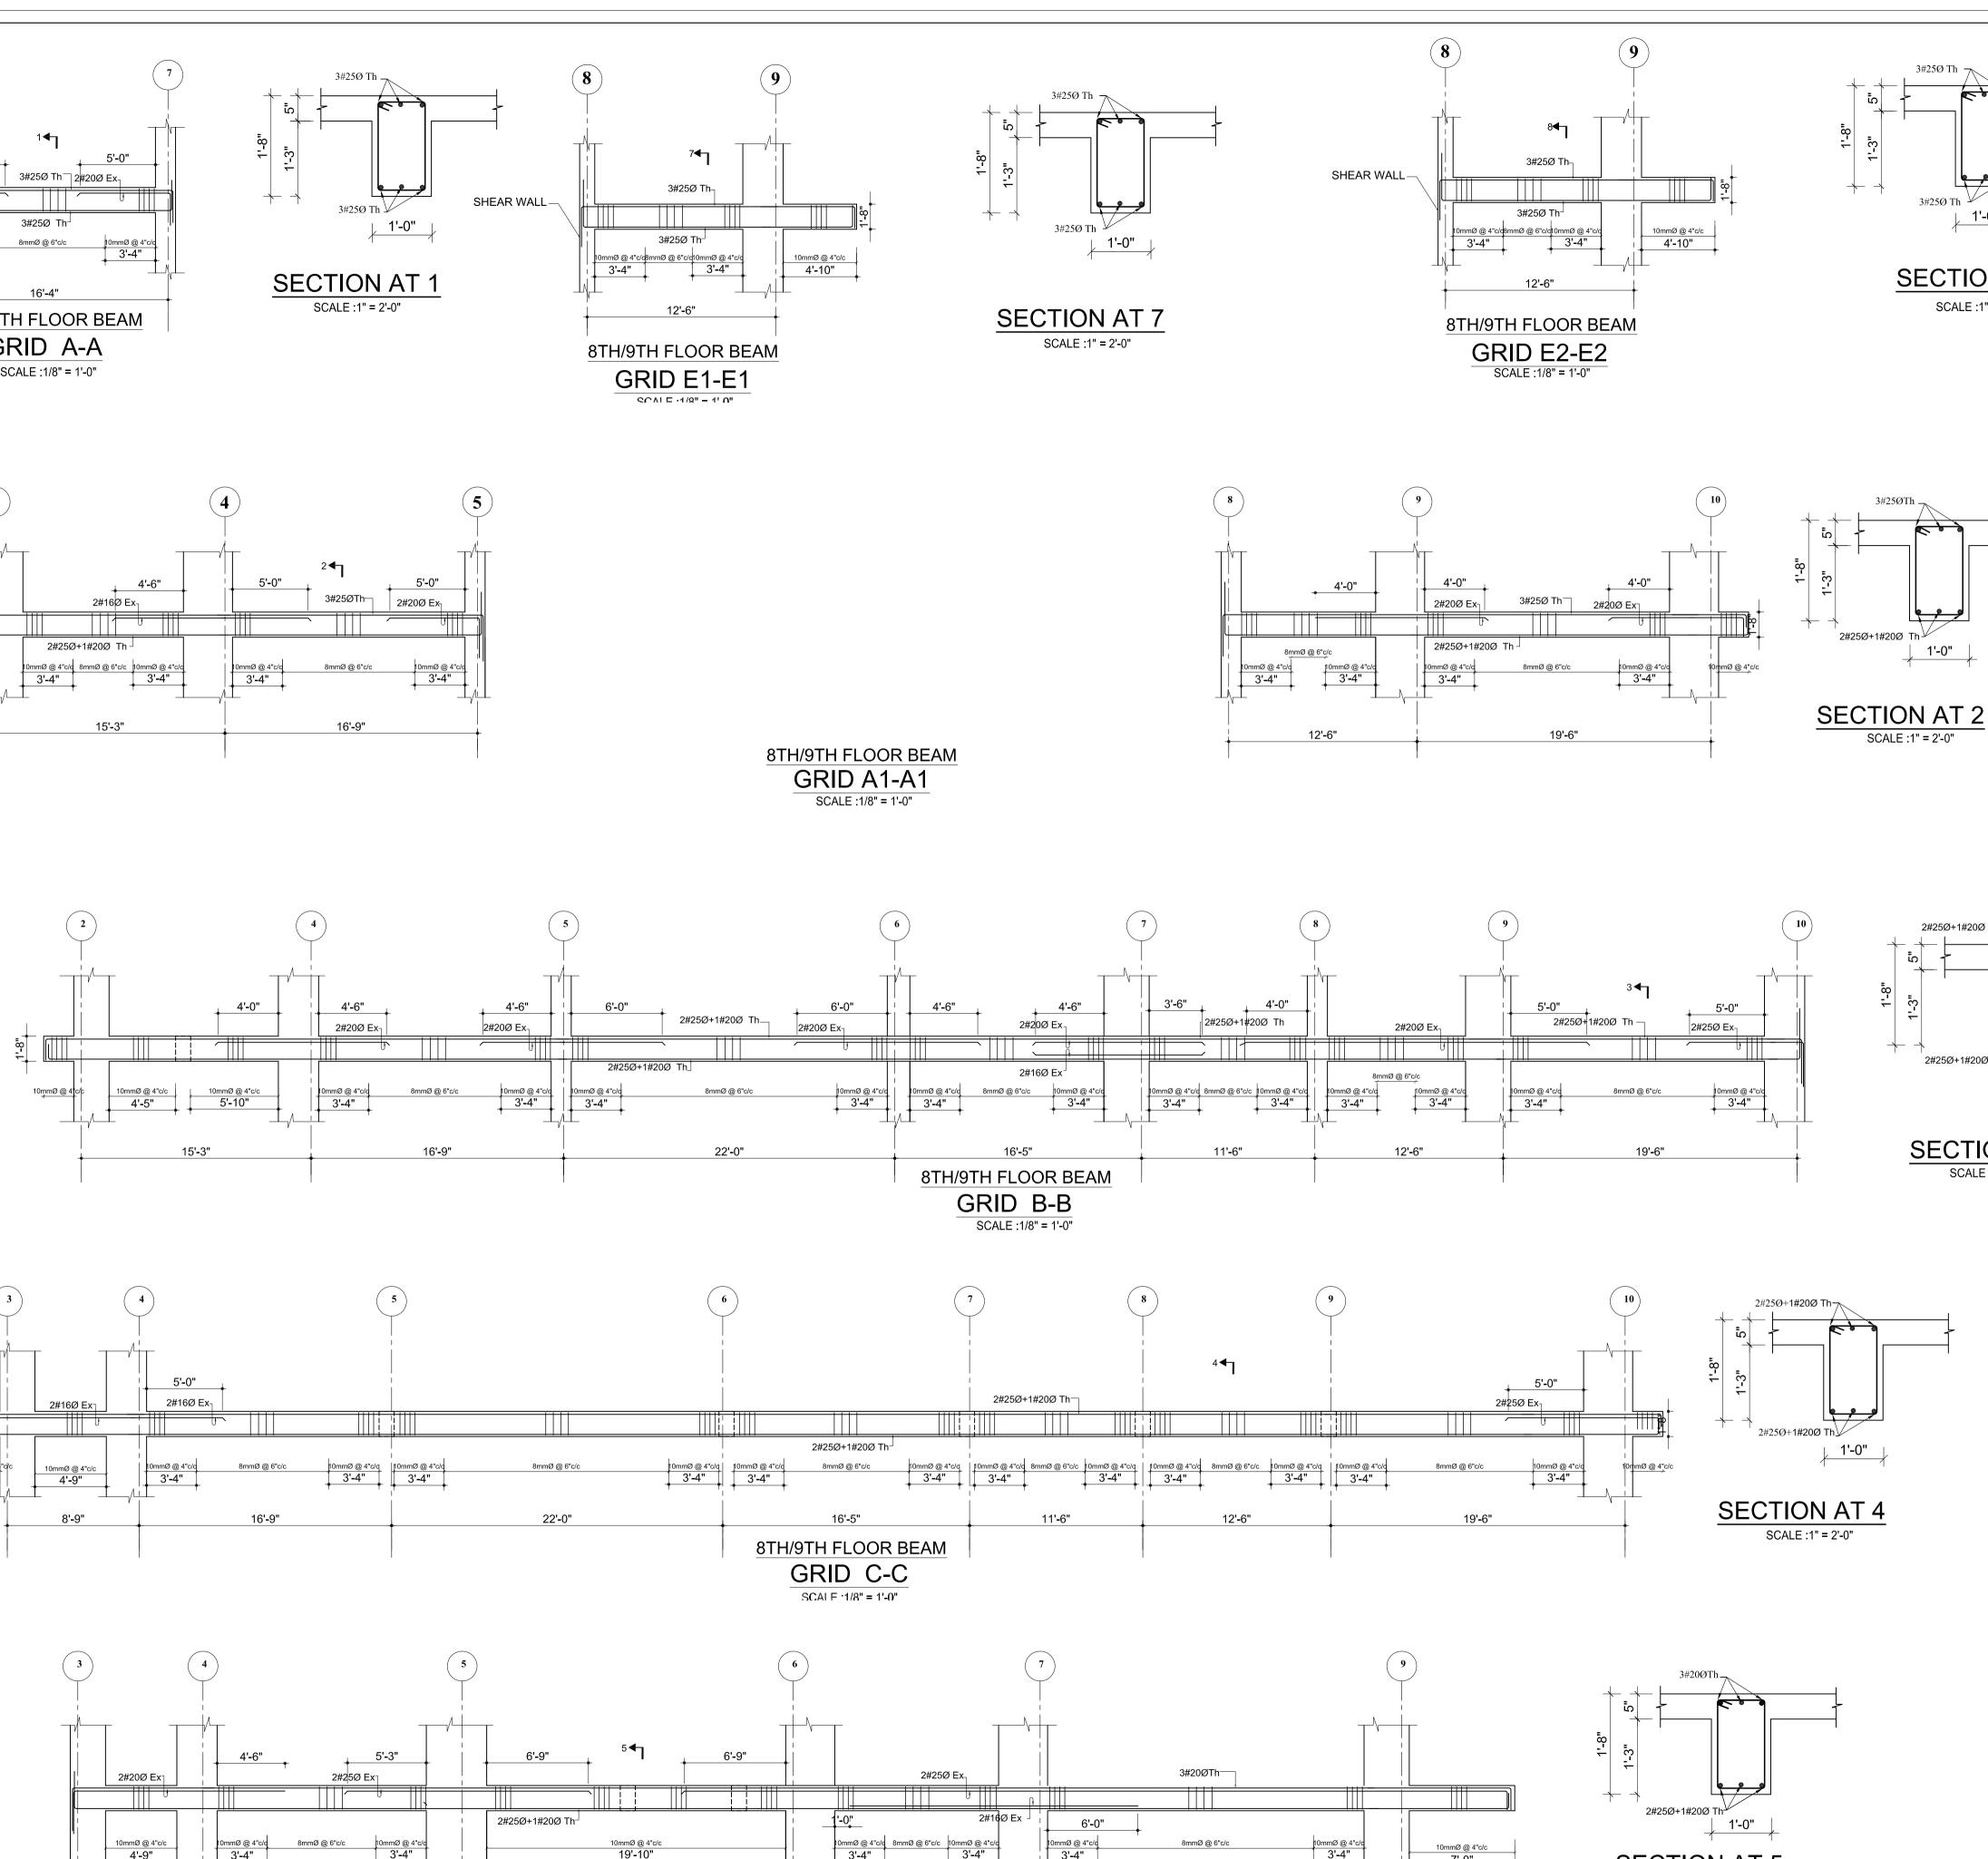

### . ALL DIMENSIONS ARE IN INCH UNLESS NOTED OTHERWISE WRITTEN DIMENSIONS SHALL BE FOLLOWED. DRAWINGS ARE NOT TO BE SCALED. 3. GRADE OF CONCRETE MIX SHALL BE M-20 CONFORMING TO I.S.:456-2000 UNLESS NOTED OTHERWISE. REINFORCEMENT SHALL BE HIGH STRENGTH DEFORMED BARS OF GRADE Fe500 FOR MAIN REINFORCEMENT AND SHEAR REINFORCEMENTS 5. CLEAR COVER TO REINFORCEMENT SHALL BE AS FOLLOWS BEAMS = 25MM , SLABS = 20MM AND COLUMNS = 40MM ANY DISCREPANCIES FOUND IN DIMENSIONS IN ANY OF THE DRAWINGS SHALL BE CLARIFIED WITH THE ENGINEER IN CHARGE BEFORE EXECUTION OF WORK AT SITE. THE CONTRACTOR SHALL INSPECT & VERIFY ALL DIMENSIONS & LEVELS IN THE DRAWINGS AND SHALL COORDINATE WITH ACTUAL SITE CONDITIONS. ANY DISCREPANCY FOUND SHALL BE BROUGHT TO NOTICE OF THE ENGINEER IN CHARGE BEFORE EXECUTION OF WORK AT SITE. 8. ALL THE DETAILING SHALL BE AS PER INDIAN STANDARD. 9. THIS DRAWING SHALL BE READ IN CONJUCATION WITH ALL OTHER STRUCTURAL, ARCHITECTURAL, ELECTRICAL, PLUMBING & WATER SUPPLY DRAWINGS AND ALL OTHER SERVICES DRAWINGS AND THE TENDER DOCUMENT. DOWNTOWN HOUSING CO. PVT.LTD DESIGNATION:: LOCATION: DHAPAKHEL, LALITPUR, NEPAL AREA: <u>11-12-0-1</u> CHECKED BY: EIGTH/NINETH FLOOR BEAM DETAILS REGISTRATION NO: SCALE: Drawing No. STR/B-EN-01 NOV 2014 As Mentioned 13LSMC