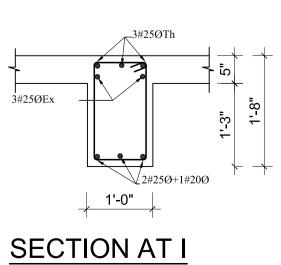

### . ALL DIMENSIONS ARE IN INCH UNLESS NOTED OTHERWISE WRITTEN DIMENSIONS SHALL BE FOLLOWED. DRAWINGS ARE NOT TO BE SCALED. 3. GRADE OF CONCRETE MIX SHALL BE M-20 CONFORMING TO I.S.:456-2000 UNLESS NOTED OTHERWISE. REINFORCEMENT SHALL BE HIGH STRENGTH DEFORMED BARS OF GRADE Fe500 FOR MAIN REINFORCEMENT AND SHEAR REINFORCEMENTS 5. CLEAR COVER TO REINFORCEMENT SHALL BE AS FOLLOWS BEAMS = 25MM , SLABS = 20MM AND COLUMNS = 40MM ANY DISCREPANCIES FOUND IN DIMENSIONS IN ANY OF THE DRAWINGS SHALL BE CLARIFIED WITH THE ENGINEER IN CHARGE BEFORE EXECUTION OF WORK AT SITE. THE CONTRACTOR SHALL INSPECT & VERIFY ALL DIMENSIONS & LEVELS IN THE DRAWINGS AND SHALL COORDINATE WITH ACTUAL SITE CONDITIONS. ANY DISCREPANCY FOUND SHALL BE BROUGHT TO NOTICE OF THE ENGINEER IN CHARGE BEFORE EXECUTION OF WORK AT SITE. 8. ALL THE DETAILING SHALL BE AS PER INDIAN STANDARD. 9. THIS DRAWING SHALL BE READ IN CONJUCATION WITH ALL OTHER STRUCTURAL, ARCHITECTURAL, ELECTRICAL, PLUMBING & WATER SUPPLY DRAWINGS AND ALL OTHER SERVICES DRAWINGS AND THE TENDER DOCUMENT. DOWNTOWN HOUSING CO. PVT.LTD DESIGNATION:: LOCATION: DHAPAKHEL, LALITPUR, NEPAL AREA: <u>11-12-0-1</u> CHECKED BY: EIGTH/NINETH FLOOR BEAM DETAILS REGISTRATION NO: SCALE: Drawing No. STR/B-EN-01 NOV 2014 As Mentioned 13LSMC