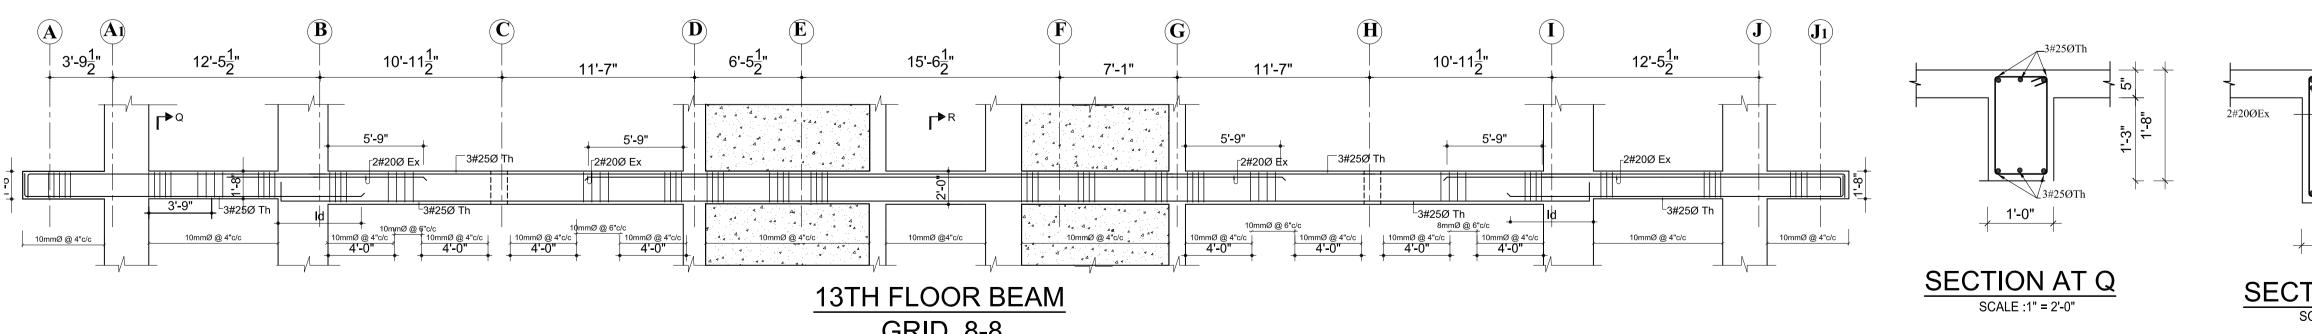

GRID J1-J1 SCALE :1/8" = 1'-0"

|                                         |                                                       |           | LECC NATES A                       |                            |
|-----------------------------------------|-------------------------------------------------------|-----------|------------------------------------|----------------------------|
|                                         | DNS ARE IN INCH<br>ENSIONS SHALL B<br>BE SCALED       |           |                                    |                            |
| 3. GRADE OF C                           | BE SCALED.<br>ONCRETE MIX SHA<br>2000 UNLESS NO       |           |                                    | IFORMING                   |
| 4. REINFORCEME                          | ENT SHALL BE HIG<br>ADE Fe500 FOR I                   | GH :      | STRENGTH DEF                       |                            |
| SHEAR REINF                             |                                                       |           |                                    |                            |
| BEAMS = 25                              | 5MM , SLABS = 2<br>Pancies found in                   | 20MI      | M AND COLUMN                       | NS = 40 MM                 |
| THE DRAWING                             | S SHALL BE CLA<br>BEFORE EXECUTIO                     | rifie     | ED WITH THE E                      | ENGINEER                   |
| DIMENSIONS                              | CTOR SHALL INSP<br>& LEVELS IN THE                    | E DF      | RAWINGS AND S                      | SHALL                      |
| DISCREPANCY                             | WITH ACTUAL SITE<br>'FOUND SHALL E<br>INEER IN CHARGE | BE E      | ROUGHT TO N                        | OTICE                      |
| WORK AT SIT                             | E.                                                    |           |                                    |                            |
| 9. THIS DRAWIN                          | AILING SHALL BE<br>G SHALL BE REAI                    | AI C      | CONJUCATION                        | WITH                       |
| PLUMBING &                              | STRUCTURAL, ARC<br>WATER SUPPLY<br>RAWINGS AND THE    | DRA       | WINGS AND AL                       | L OTHER                    |
| SERVICES DI                             | AWINGS AND THE                                        |           | NDER DOCOME                        | NT.                        |
|                                         |                                                       |           |                                    |                            |
|                                         |                                                       |           |                                    |                            |
|                                         |                                                       |           |                                    |                            |
|                                         |                                                       |           |                                    |                            |
|                                         |                                                       |           |                                    |                            |
|                                         |                                                       |           |                                    |                            |
|                                         |                                                       |           |                                    |                            |
|                                         |                                                       |           |                                    |                            |
|                                         |                                                       |           |                                    |                            |
|                                         |                                                       |           |                                    |                            |
|                                         |                                                       |           |                                    |                            |
|                                         |                                                       |           |                                    |                            |
|                                         |                                                       |           |                                    |                            |
|                                         |                                                       |           |                                    |                            |
|                                         |                                                       |           |                                    |                            |
|                                         |                                                       |           |                                    |                            |
|                                         |                                                       |           |                                    |                            |
|                                         |                                                       |           |                                    |                            |
|                                         |                                                       |           |                                    |                            |
|                                         |                                                       |           |                                    |                            |
|                                         |                                                       |           |                                    |                            |
|                                         |                                                       |           |                                    |                            |
|                                         |                                                       |           |                                    |                            |
|                                         |                                                       |           |                                    |                            |
| OWNER:                                  |                                                       |           |                                    |                            |
|                                         | SING CO. PVT.LTD                                      |           |                                    |                            |
| SIGNATURE:                              |                                                       | DES       | IGNATION::                         |                            |
| BUILDING TYPE:                          |                                                       |           | CATION:<br>pakhel, lalitpur, nepal |                            |
| PLOT NO.:                               | 574 600 602 605 9                                     |           | REA:                               |                            |
| <u>1242, 1243, 1244, 5</u><br>DEALT BY: | 574, 600, 603, 605, <u>8</u>                          |           | <u>11-12-0-1</u>                   |                            |
|                                         |                                                       |           |                                    |                            |
| DRAWN BY:                               |                                                       | <u>СН</u> | ECKED BY:                          |                            |
| DRAWING TITLE:                          |                                                       | L         |                                    |                            |
| EIGHT/NINETH FLOO                       | OR BEAM DETAILS                                       |           |                                    |                            |
| DATE:                                   | SCALE:                                                |           | REGISTRATION NO:                   | Drawing No.<br>STR/B-EN-04 |
| <u>NOV 2014</u>                         | As Mentioned                                          |           | <u>13 LSMC</u>                     | 5 IT/D-EN-04               |