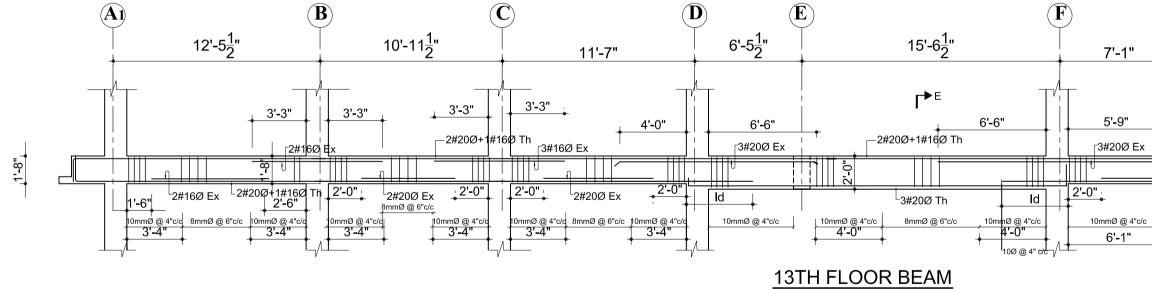

### . ALL DIMENSIONS ARE IN INCH UNLESS NOTED OTHERWISE WRITTEN DIMENSIONS SHALL BE FOLLOWED. DRAWINGS ARE NOT TO BE SCALED. 3. GRADE OF CONCRETE MIX SHALL BE M-20 CONFORMING TO I.S.:456-2000 UNLESS NOTED OTHERWISE. REINFORCEMENT SHALL BE HIGH STRENGTH DEFORMED BARS OF GRADE Fe500 FOR MAIN REINFORCEMENT AND SHEAR REINFORCEMENTS 5. CLEAR COVER TO REINFORCEMENT SHALL BE AS FOLLOWS BEAMS = 25MM , SLABS = 20MM AND COLUMNS = 40MM ANY DISCREPANCIES FOUND IN DIMENSIONS IN ANY OF THE DRAWINGS SHALL BE CLARIFIED WITH THE ENGINEER IN CHARGE BEFORE EXECUTION OF WORK AT SITE. THE CONTRACTOR SHALL INSPECT & VERIFY ALL DIMENSIONS & LEVELS IN THE DRAWINGS AND SHALL COORDINATE WITH ACTUAL SITE CONDITIONS. ANY DISCREPANCY FOUND SHALL BE BROUGHT TO NOTICE OF THE ENGINEER IN CHARGE BEFORE EXECUTION OF WORK AT SITE. 8. ALL THE DETAILING SHALL BE AS PER INDIAN STANDARD. 9. THIS DRAWING SHALL BE READ IN CONJUCATION WITH ALL OTHER STRUCTURAL, ARCHITECTURAL, ELECTRICAL, PLUMBING & WATER SUPPLY DRAWINGS AND ALL OTHER SERVICES DRAWINGS AND THE TENDER DOCUMENT. DOWNTOWN HOUSING CO. PVT.LTD DESIGNATION:: LOCATION: DHAPAKHEL, LALITPUR, NEPAL AREA: <u>11-12-0-1</u> CHECKED BY: EIGTH/NINETH FLOOR BEAM DETAILS REGISTRATION NO: SCALE: Drawing No. STR/B-EN-01 NOV 2014 As Mentioned 13LSMC