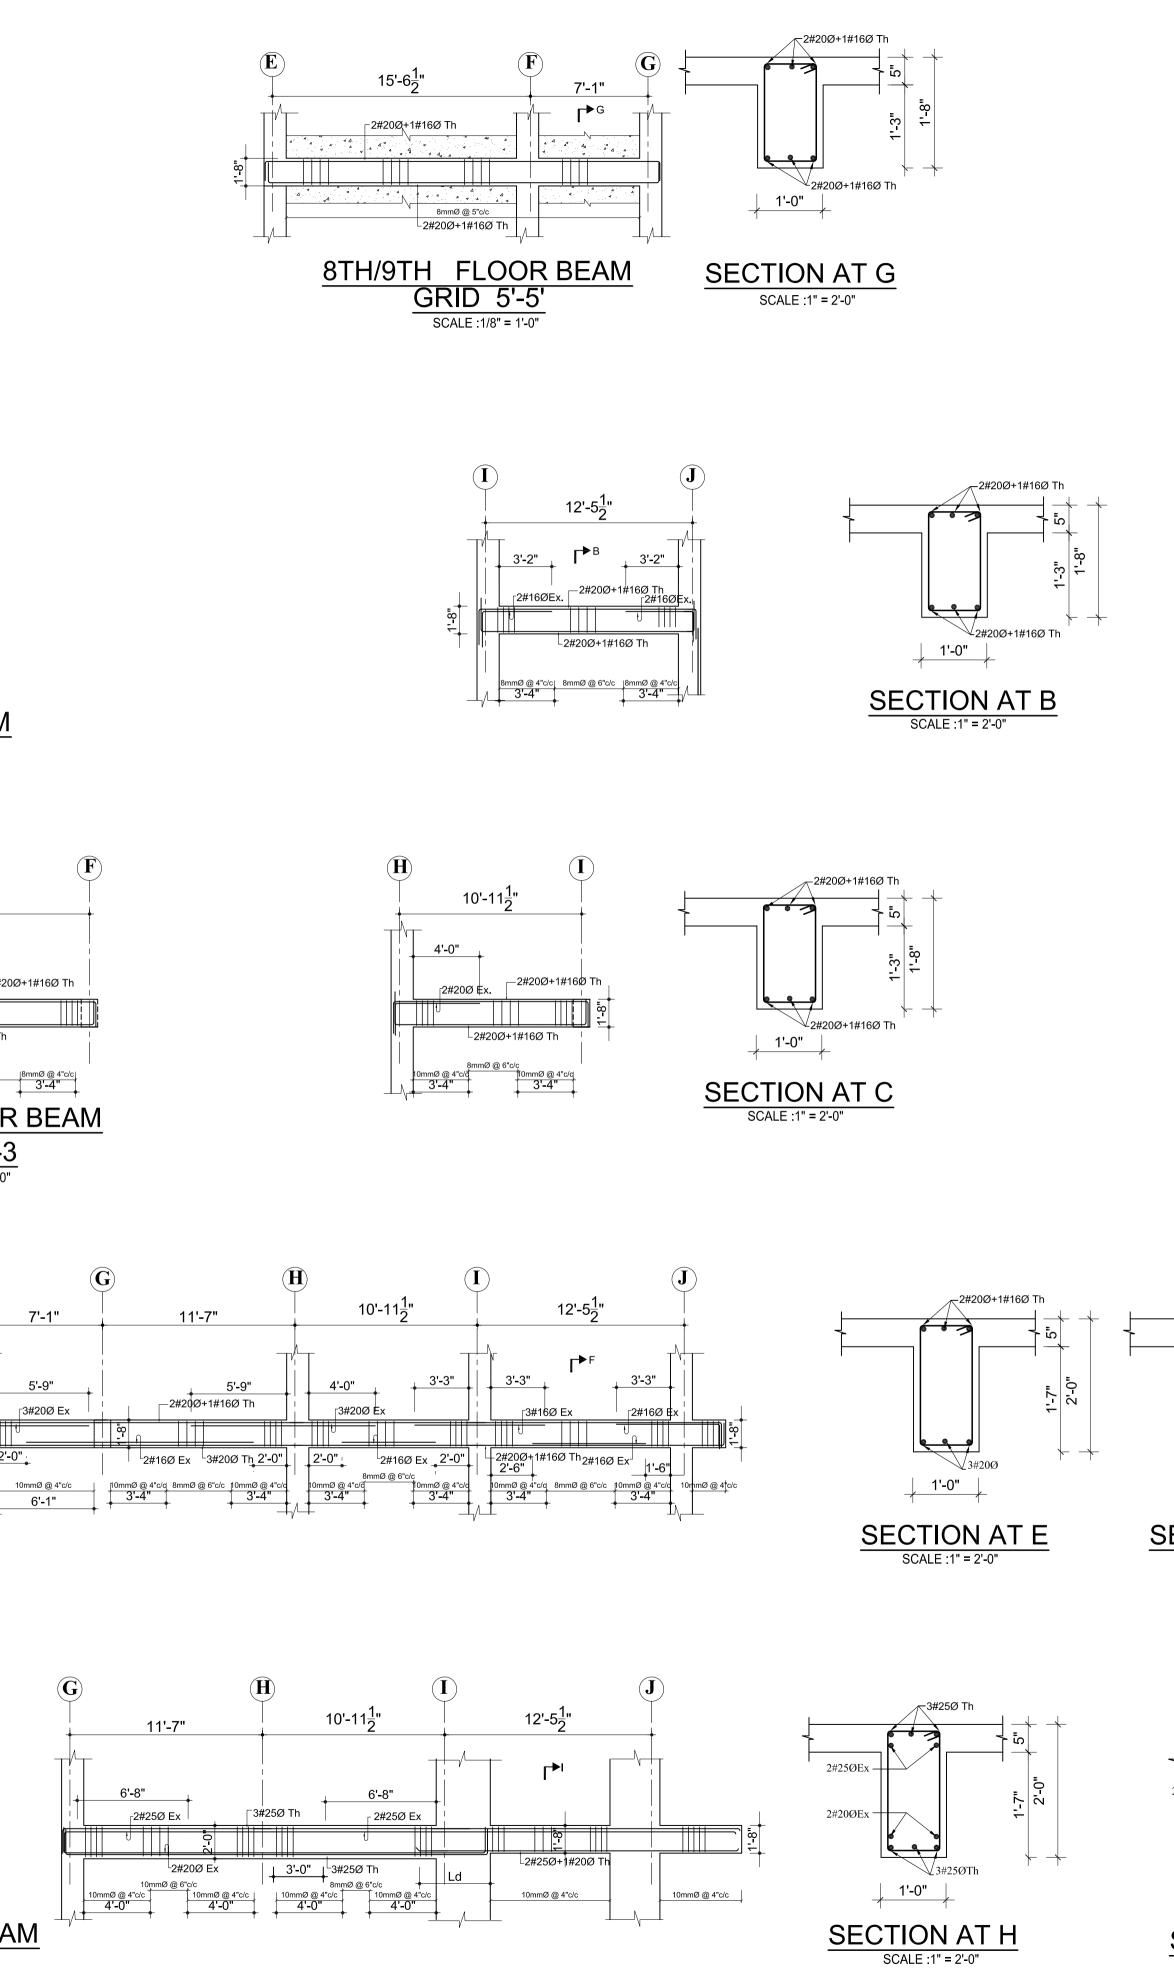

8TH/9TH FLOOR BEAM GRID 2-2 SCALE :1/8" = 1'-0"

8TH/9TH FLOOR BEAM GRID 5-5 SCALE :1/8" = 1'-0"

| NOTES<br>1. ALL DIMENSIONS ARE IN INCH UNLESS NOTED OTHERWISE<br>2. WRITTEN DIMENSIONS SHALL BE FOLLOWED. DRAWINGS<br>ARE NOT TO BE SCALED.<br>3. GRADE OF CONCRETE MIX SHALL BE M-20 CONFORM<br>TO I.S.:456-2000 UNLESS NOTED OTHERWISE.<br>4. REINFORCEMENT SHALL BE HIGH STRENGTH DEFORMET<br>BARS OF GRADE F6500 FOR MAIN REINFORCEMENT AN<br>SHEAR REINFORCEMENTS<br>5. CLEAR COVER TO REINFORCEMENT SHALL BE AS FOLL<br>BEAMS = 25MM , SLABS = 20MM AND COLUMNS =4<br>6. ANY DISCREPANCIES FOUND IN DIMENSIONS IN ANY O<br>THE DRAWINGS SHALL BE CLARIFIED WITH THE ENGINE<br>IN CHARGE BEFORE EXECUTION OF WORK AT SITE.<br>7. THE CONTRACTOR SHALL INSPECT & VERIFY ALL<br>DIMENSIONS & LEVELS IN THE DRAWINGS AND SHALL<br>COORDINATE WITH ACTUAL SITE CONDITIONS. ANY<br>DISCREPANCY FOUND SHALL BE BROUGHT TO NOTICE<br>OF THE ENGINEER IN CHARGE BEFORE EXECUTION OF<br>WORK AT SITE.<br>8. ALL THE DETAILING SHALL BE AS PER INDIAN STANDA<br>9. THIS DRAWING SHALL BE READ IN CONJUCATION WITH<br>ALL OTHER STRUCTURAL, ARCHITECTURAL, ELECTRICAL<br>PLUMBING & WATER SLPPLY DRAWINGS AND ALL OTHER<br>SERVICES DRAWINGS AND THE TENDER DOCUMENT. | <ol> <li>ALL DIMENSIONS ARE IN INCH UNLESS NOTED OTHERW</li> <li>WRITTEN DIMENSIONS SHALL BE FOLLOWED. DRAWINGS<br/>ARE NOT TO BE SCALED.</li> <li>GRADE OF CONCRETE MIX SHALL BE M-20 CONFORM<br/>TO I.S.:456-2000 UNLESS NOTED OTHERWISE.</li> <li>REINFORCEMENT SHALL BE HIGH STRENGTH DEFORMED<br/>BARS OF GRADE Fe500 FOR MAIN REINFORCEMENT AN<br/>SHEAR REINFORCEMENTS</li> <li>CLEAR COVER TO REINFORCEMENT SHALL BE AS FOLL<br/>BEAMS = 25MM , SLABS = 20MM AND COLUMNS =4</li> <li>ANY DISCREPANCIES FOUND IN DIMENSIONS IN ANY O<br/>THE DRAWINGS SHALL BE CLARIFIED WITH THE ENGINE<br/>IN CHARGE BEFORE EXECUTION OF WORK AT SITE.</li> <li>THE CONTRACTOR SHALL INSPECT &amp; VERIFY ALL<br/>DIMENSIONS &amp; LEVELS IN THE DRAWINGS AND SHALL<br/>COORDINATE WITH ACTUAL SITE CONDITIONS. ANY<br/>DISCREPANCY FOUND SHALL BE BROUGHT TO NOTICE<br/>OF THE ENGINEER IN CHARGE BEFORE EXECUTION OF<br/>WORK AT SITE.</li> <li>ALL THE DETAILING SHALL BE AS PER INDIAN STANDA</li> <li>THIS DRAWING SHALL BE READ IN CONJUCATION WITH<br/>ALL OTHER STRUCTURAL, ARCHITECTURAL, ELECTRICAL<br/>PLUMBING &amp; WATER SUPPLY DRAWINGS AND ALL OTH</li> </ol> | <ol> <li>ALL DIMENSIONS ARE IN INCH UNLESS NOTED OTHERW</li> <li>WRITTEN DIMENSIONS SHALL BE FOLLOWED. DRAWINGS<br/>ARE NOT TO BE SCALED.</li> <li>GRADE OF CONCRETE MIX SHALL BE M-20 CONFORM<br/>TO I.S.:456-2000 UNLESS NOTED OTHERWISE.</li> <li>REINFORCEMENT SHALL BE HIGH STRENGTH DEFORMED<br/>BARS OF GRADE Fe500 FOR MAIN REINFORCEMENT AN<br/>SHEAR REINFORCEMENTS</li> <li>CLEAR COVER TO REINFORCEMENT SHALL BE AS FOLL<br/>BEAMS = 25MM , SLABS = 20MM AND COLUMNS =4</li> <li>ANY DISCREPANCIES FOUND IN DIMENSIONS IN ANY O<br/>THE DRAWINGS SHALL BE CLARIFIED WITH THE ENGINE<br/>IN CHARGE BEFORE EXECUTION OF WORK AT SITE.</li> <li>THE CONTRACTOR SHALL INSPECT &amp; VERIFY ALL<br/>DIMENSIONS &amp; LEVELS IN THE DRAWINGS AND SHALL<br/>COORDINATE WITH ACTUAL SITE CONDITIONS. ANY<br/>DISCREPANCY FOUND SHALL BE BROUGHT TO NOTICE<br/>OF THE ENGINEER IN CHARGE BEFORE EXECUTION OF<br/>WORK AT SITE.</li> <li>ALL THE DETAILING SHALL BE AS PER INDIAN STANDA</li> <li>THIS DRAWING SHALL BE READ IN CONJUCATION WITH<br/>ALL OTHER STRUCTURAL, ARCHITECTURAL, ELECTRICAL<br/>PLUMBING &amp; WATER SUPPLY DRAWINGS AND ALL OTH</li> </ol> | 1. ALL DIMENSIONS ARE N INCH UNLESS NOTED OTHERS       2. WRITTEN DIMENSIONS SHALL BE FOLLOWED, DRAWINGS<br>ARE NOT TO BE SCALED.       3. GRADE OF CONCRETE MIX SHALL BE V-20 CONFORM<br>TO LSUAGE-2000 UNLESS NOTED OTHERWIST.       4. REINFORCEMENT SHALL BE HIGH STRENCTH DEPORMET<br>BARS OF CRACE F0500 FOR WAIN REINFORCEMENT AN<br>EAR REINFORCEMENTS.       5. CLEAR COVER TO REINFORCEMENT SHALL BE AS FOLL<br>DEAMS = 25MW, SLABS = 20MM AND COLUMNS = 4       6. ANY DISCREPANCISS FOLUND IN DIMENSIONS IN ANY O<br>THE DRAWINGS SHALL INSPECT & VERIFY ALL<br>DIMENSIONS & LEVELS IN THE DRAWINGS AND SHALL<br>COORDINATE WITH ACTUAL SITE CONDITIONS ANY<br>DISCREPANCY FOUND SHALL DE BOUCHT TO NOTICE<br>OF T-E ENGINEER IN CHARGE DEFORE EXECUTION OF<br>WORK AT SITE.       8. ALL THE DETAILING SHALL BE AS PER INDIAN STANDA<br>UNDERGE WARD SHALL BE READ IN CONJUCCATION WITH<br>ALL OTHER STRUCTURAL, ARCHITECTURAL, ELECTRICAL<br>PLUMBING & WATER SUPPLY DRAWINGS AND ALL<br>DEBROW SHALL BE READ IN CONJUCCATION WITH<br>ALL OTHER STRUCTURAL, ARCHITECTURAL, ELECTRICAL<br>PLUMBING & WATER SUPPLY DRAWINGS AND THE TENDER DOCUMENT.       SERVICES DRAWINGS AND THE TENDER DOCUMENT.       BULDING TYPEL       BULDING TYPEL | 1. ALL DIMENSIONS ARE IN INCH JALESS NOTED OTHERS       2. WRITEN DIMENSIONS SHALL BE FOLLOWED, DRAWINGS<br>ARE NOTIO DE SCALEJ.       3. GRADE OF CONCRETE MIX SHALL BE MCH STENSET.       4. REIVFORCEMENT SHALL BE HICH STENSET.       5. ARE NOT CRACE FESSO FOR WAN REINFORCEMENT AN<br>SHEAR REINFORCEMENTS       5. CLEAR COVER TO REINFORCEMENT SHALL BE AS FOLL<br>BRANKS SHALL, BE LOARFIED WITH THE EXCIN<br>DIMENSIONS & LEVELS IN THE DRAWINGS AND SHALL<br>COORD NATE WITH ACTUAL SIZE CONDITION OF<br>WORK AT STE.       6. ANY DISCREPANCIES FOLDOW OF WORK AT STE.       7. THE CONTRACTOR SHALL BE DEARFIED WITH THE EXCIN<br>DIMENSIONS & LEVELS IN THE DRAWINGS AND SHALL<br>COORD NATE WITH ACTUAL SIZE CONDITION OF<br>WORK AT STE.       8. ALL THE STAILING SHALL BE REPORT TO NOTICE<br>OF THE ENGINEER IN CHARGE BEFORE EXECUTION OF<br>WORK AT STE.       8. ALL THE STAILING SHALL BE AS PER INDIAN STANDA<br>STRUCES DRAWINGS AND THE TENDER DOCUMENT.       9. THIS DRAWINGS ON PROVE       9. THIS DRAWINGS ON THE TENDER DOCUMENT.       9. THIS DRAWINGS ON THE TENDER       9. THIS DRAWING ON PROVE       9. THIS DRAWING DOCUMENT       9. THIS DRAWING DOCUMENT       9. THIS DRAWING THE STANDARD DOCUMENT. |                                                                                                                                                                                                                                                                                                                                                                                                               |                                                                                                                                                                                                                                                                                                                                                                                                                                                                           |                                                                                                                                                                         |                                                                                                                                                                                                                                                                                                        |                                                                                                                                                       |
|-----------------------------------------------------------------------------------------------------------------------------------------------------------------------------------------------------------------------------------------------------------------------------------------------------------------------------------------------------------------------------------------------------------------------------------------------------------------------------------------------------------------------------------------------------------------------------------------------------------------------------------------------------------------------------------------------------------------------------------------------------------------------------------------------------------------------------------------------------------------------------------------------------------------------------------------------------------------------------------------------------------------------------------------------------------------------------------------------------------------------------------------------------------------|------------------------------------------------------------------------------------------------------------------------------------------------------------------------------------------------------------------------------------------------------------------------------------------------------------------------------------------------------------------------------------------------------------------------------------------------------------------------------------------------------------------------------------------------------------------------------------------------------------------------------------------------------------------------------------------------------------------------------------------------------------------------------------------------------------------------------------------------------------------------------------------------------------------------------------------------------------------------------------------------------------------------------------------------------------------------------------------------------------------------------------------------------------------------|------------------------------------------------------------------------------------------------------------------------------------------------------------------------------------------------------------------------------------------------------------------------------------------------------------------------------------------------------------------------------------------------------------------------------------------------------------------------------------------------------------------------------------------------------------------------------------------------------------------------------------------------------------------------------------------------------------------------------------------------------------------------------------------------------------------------------------------------------------------------------------------------------------------------------------------------------------------------------------------------------------------------------------------------------------------------------------------------------------------------------------------------------------------------|-----------------------------------------------------------------------------------------------------------------------------------------------------------------------------------------------------------------------------------------------------------------------------------------------------------------------------------------------------------------------------------------------------------------------------------------------------------------------------------------------------------------------------------------------------------------------------------------------------------------------------------------------------------------------------------------------------------------------------------------------------------------------------------------------------------------------------------------------------------------------------------------------------------------------------------------------------------------------------------------------------------------------------------------------------------------------------------------------------------------------------------------------------------------------------------------------------------------------------------------------------------|---------------------------------------------------------------------------------------------------------------------------------------------------------------------------------------------------------------------------------------------------------------------------------------------------------------------------------------------------------------------------------------------------------------------------------------------------------------------------------------------------------------------------------------------------------------------------------------------------------------------------------------------------------------------------------------------------------------------------------------------------------------------------------------------------------------------------------------------------------------------------------------------------------------------------------------------------------------------------------------------------------------------------------------------------------------------------------------------------------------------------------------------------------------------------------------------------------------------------------------------------------------------------------------------------------------------------------------------------------------------------------------------------------------------------------------------------------------------------------------------------------------------------------------------------------------------------------------------------|---------------------------------------------------------------------------------------------------------------------------------------------------------------------------------------------------------------------------------------------------------------------------------------------------------------------------------------------------------------------------------------------------------------|---------------------------------------------------------------------------------------------------------------------------------------------------------------------------------------------------------------------------------------------------------------------------------------------------------------------------------------------------------------------------------------------------------------------------------------------------------------------------|-------------------------------------------------------------------------------------------------------------------------------------------------------------------------|--------------------------------------------------------------------------------------------------------------------------------------------------------------------------------------------------------------------------------------------------------------------------------------------------------|-------------------------------------------------------------------------------------------------------------------------------------------------------|
|                                                                                                                                                                                                                                                                                                                                                                                                                                                                                                                                                                                                                                                                                                                                                                                                                                                                                                                                                                                                                                                                                                                                                                 |                                                                                                                                                                                                                                                                                                                                                                                                                                                                                                                                                                                                                                                                                                                                                                                                                                                                                                                                                                                                                                                                                                                                                                        | DOWNTOWN HOUSING CO. PVT.LTD         SIGNATURE:         BUILDING TYPE:         ADADTMENT                                                                                                                                                                                                                                                                                                                                                                                                                                                                                                                                                                                                                                                                                                                                                                                                                                                                                                                                                                                                                                                                               | DOWNTOWN HOUSING CO. PVT.LTD         SIGNATURE:         BUILDING TYPE:         APARTMENT         PLOT NO.:         1242         1243         1244         574         600         603         605                                                                                                                                                                                                                                                                                                                                                                                                                                                                                                                                                                                                                                                                                                                                                                                                                                                                                                                                                                                                                                                         | DOWNTOWN HOUSING CO. PVT.LTD         SIGNATURE:       DESIGNATION::         BUILDING TYPE:       LOCATION:         APARTMENT       DHAPAKHEL, LALITPUR, NEPAL         PLOT NO.:       AREA:         1242, 1243, 1244, 574, 600, 603, 605, 8       11-12-0-1                                                                                                                                                                                                                                                                                                                                                                                                                                                                                                                                                                                                                                                                                                                                                                                                                                                                                                                                                                                                                                                                                                                                                                                                                                                                                                                                       | <ol> <li>ALL DIMENSIONARE NOT TO<br/>ARE NOT TO</li> <li>GRADE OF C<br/>TO I.S.:456–</li> <li>REINFORCEMI<br/>BARS OF GR<br/>SHEAR REINF</li> <li>CLEAR COVE<br/>BEAMS = 25</li> <li>ANY DISCREF<br/>THE DRAWING<br/>IN CHARGE IN<br/>COARDINATE<br/>DIMENSIONS<br/>COORDINATE<br/>DISCREPANCY<br/>OF THE ENG<br/>WORK AT SI<br/>8. ALL THE DE<br/>9. THIS DRAWIN<br/>ALL OTHER<br/>PLUMBING &amp;</li> </ol> | ENSIONS SHALL E<br>BE SCALED.<br>CONCRETE MIX SH.<br>2000 UNLESS NO<br>ENT SHALL BE HI<br>CADE Fe500 FOR<br>FORCEMENTS<br>R TO REINFORCEN<br>SMM , SLABS = 2<br>PANCIES FOUND IN<br>GS SHALL BE CLA<br>BEFORE EXECUTIO<br>CTOR SHALL BE CLA<br>BEFORE EXECUTIO<br>CTOR SHALL BE CLA<br>BEFORE EXECUTIO<br>CTOR SHALL INSP<br>& LEVELS IN THE<br>WITH ACTUAL SIT<br>Y FOUND SHALL BE<br>DINEER IN CHARGE<br>TE.<br>TAILING SHALL BE REA<br>STRUCTURAL, ARC<br>WATER SUPPLY | BE F<br>ALL<br>TED<br>GH S<br>MAIN<br>AENT<br>20MM<br>AIN<br>20MM<br>RIFIE<br>N O<br>ECT<br>E DF<br>E CC<br>BE B<br>C DF<br>E CC<br>BE B<br>C AS<br>D IN<br>HITE<br>DRA | OLLOWED. DRA<br>BE M-20 CON<br>OTHERWISE.<br>STRENGTH DEFA<br>I REINFORCEME<br>SHALL BE AS<br>M AND COLUMN<br>MENSIONS IN A<br>ED WITH THE E<br>F WORK AT SI<br>& VERIFY ALL<br>RAWINGS AND S<br>DNDITIONS. ANY<br>BROUGHT TO NO<br>FORE EXECUTION<br>FORE EXECUTION<br>CTURAL, ELECT<br>WINGS AND ALL | WINGS<br>IFORM<br>ORMEL<br>INT AN<br>FOLL<br>SFOLL<br>SFOLL<br>STOLL<br>STOLL<br>STOLL<br>OTICE<br>OTICE<br>ON OF<br>TANDA<br>WITH<br>TRICAL<br>L OTH |
|                                                                                                                                                                                                                                                                                                                                                                                                                                                                                                                                                                                                                                                                                                                                                                                                                                                                                                                                                                                                                                                                                                                                                                 |                                                                                                                                                                                                                                                                                                                                                                                                                                                                                                                                                                                                                                                                                                                                                                                                                                                                                                                                                                                                                                                                                                                                                                        | DOWNTOWN HOUSING CO. PVT.LTD         SIGNATURE:         BUILDING TYPE:         ADADTMENT                                                                                                                                                                                                                                                                                                                                                                                                                                                                                                                                                                                                                                                                                                                                                                                                                                                                                                                                                                                                                                                                               | DOWNTOWN HOUSING CO. PVT.LTD         SIGNATURE:         BUILDING TYPE:         APARTMENT         PLOT NO.:         1242         1243         1244         574         600         603         605                                                                                                                                                                                                                                                                                                                                                                                                                                                                                                                                                                                                                                                                                                                                                                                                                                                                                                                                                                                                                                                         | DOWNTOWN HOUSING CO. PVT.LTD         SIGNATURE:       DESIGNATION::         BUILDING TYPE:       LOCATION:         APARTMENT       DHAPAKHEL, LALITPUR, NEPAL         PLOT NO.:       AREA:         1242, 1243, 1244, 574, 600, 603, 605, 8       11-12-0-1                                                                                                                                                                                                                                                                                                                                                                                                                                                                                                                                                                                                                                                                                                                                                                                                                                                                                                                                                                                                                                                                                                                                                                                                                                                                                                                                       |                                                                                                                                                                                                                                                                                                                                                                                                               |                                                                                                                                                                                                                                                                                                                                                                                                                                                                           |                                                                                                                                                                         |                                                                                                                                                                                                                                                                                                        |                                                                                                                                                       |
| DOWNTOWN HOUSING CO. PVT.LTD         SIGNATURE:       DESIGNATION::         BUILDING TYPE:       LOCATION:         APARTMENT       DHAPAKHEL, LALITPUR, NEPAL         PLOT NO.:       1242, 1243, 1244, 574, 600, 603, 605,8         Image: PLOT NO.:       AREA:         1242, 1243, 1244, 574, 600, 603, 605,8       11-12-0-1                                                                                                                                                                                                                                                                                                                                                                                                                                                                                                                                                                                                                                                                                                                                                                                                                                | 1242, 1243, 1244, 574, 600, 603, 605,8     11-12-0-1       DEALT BY:     000000000000000000000000000000000000                                                                                                                                                                                                                                                                                                                                                                                                                                                                                                                                                                                                                                                                                                                                                                                                                                                                                                                                                                                                                                                          |                                                                                                                                                                                                                                                                                                                                                                                                                                                                                                                                                                                                                                                                                                                                                                                                                                                                                                                                                                                                                                                                                                                                                                        | DRAWN BY: CHECKED BY:                                                                                                                                                                                                                                                                                                                                                                                                                                                                                                                                                                                                                                                                                                                                                                                                                                                                                                                                                                                                                                                                                                                                                                                                                                     |                                                                                                                                                                                                                                                                                                                                                                                                                                                                                                                                                                                                                                                                                                                                                                                                                                                                                                                                                                                                                                                                                                                                                                                                                                                                                                                                                                                                                                                                                                                                                                                                   | DOWNTOWN HOUS<br>SIGNATURE:<br>BUILDING TYPE:<br>APARTMENT<br>PLOT NO.:<br>1242, 1243, 1244, .<br>DEALT BY:                                                                                                                                                                                                                                                                                                   |                                                                                                                                                                                                                                                                                                                                                                                                                                                                           |                                                                                                                                                                         | CATION:<br>Pakhel, lalitpur, nepal<br>REA:<br><u>11-12-0-1</u>                                                                                                                                                                                                                                         |                                                                                                                                                       |
| DOWNTOWN HOUSING CO. PVT.LTD         SIGNATURE:       DESIGNATION::         BUILDING TYPE:       LOCATION:         APARTMENT       DHAPAKHEL, LALITPUR, NEPAL         PLOT NO.:       1242, 1243, 1244, 574, 600, 603, 605,8         1242, 1243, 1244, 574, 600, 603, 605,8       11-12-0-1         DEALT BY:       CHECKED BY:         DRAWIN BY:       CHECKED BY:                                                                                                                                                                                                                                                                                                                                                                                                                                                                                                                                                                                                                                                                                                                                                                                            | <u>1242, 1243, 1244, 574, 600, 603, 605,8</u> <u>11-12-0-1</u> <u>DEALT BY:</u>                                                                                                                                                                                                                                                                                                                                                                                                                                                                                                                                                                                                                                                                                                                                                                                                                                                                                                                                                                                                                                                                                        | DRAWN BY: CHECKED BY: DRAWING TITLE:                                                                                                                                                                                                                                                                                                                                                                                                                                                                                                                                                                                                                                                                                                                                                                                                                                                                                                                                                                                                                                                                                                                                   | DRAWING TITLE:                                                                                                                                                                                                                                                                                                                                                                                                                                                                                                                                                                                                                                                                                                                                                                                                                                                                                                                                                                                                                                                                                                                                                                                                                                            |                                                                                                                                                                                                                                                                                                                                                                                                                                                                                                                                                                                                                                                                                                                                                                                                                                                                                                                                                                                                                                                                                                                                                                                                                                                                                                                                                                                                                                                                                                                                                                                                   | DOWNTOWN HOUS<br>SIGNATURE:<br>BUILDING TYPE:<br>APARTMENT<br>PLOT NO.:<br>1242, 1243, 1244, .<br>DEALT BY:<br>DRAWN BY:<br>DRAWING TITLE:                                                                                                                                                                                                                                                                    | 574, 600, 603, 605,8                                                                                                                                                                                                                                                                                                                                                                                                                                                      |                                                                                                                                                                         | CATION:<br>Pakhel, lalitpur, nepal<br>REA:<br><u>11-12-0-1</u>                                                                                                                                                                                                                                         |                                                                                                                                                       |
| DOWNTOWN HOUSING CO. PVT.LTD         SIGNATURE:       DESIGNATION::         BUILDING TYPE:       LOCATION:         APARTMENT       DHAPAKHEL, LALITPUR, NEPAL         PLOT NO.:       1242, 1243, 1244, 574, 600, 603, 605,8         I242, 1243, 1244, 574, 600, 603, 605,8       AREA:         DEALT BY:       CHECKED BY:                                                                                                                                                                                                                                                                                                                                                                                                                                                                                                                                                                                                                                                                                                                                                                                                                                     | 1242, 1243, 1244, 574, 600, 603, 605,8       11-12-0-1         DEALT BY:          DRAWN BY:       CHECKED BY:         DRAWING TITLE:                                                                                                                                                                                                                                                                                                                                                                                                                                                                                                                                                                                                                                                                                                                                                                                                                                                                                                                                                                                                                                   | DRAWN BY: CHECKED BY: DRAWING TITLE:                                                                                                                                                                                                                                                                                                                                                                                                                                                                                                                                                                                                                                                                                                                                                                                                                                                                                                                                                                                                                                                                                                                                   | DRAWING TITLE:                                                                                                                                                                                                                                                                                                                                                                                                                                                                                                                                                                                                                                                                                                                                                                                                                                                                                                                                                                                                                                                                                                                                                                                                                                            |                                                                                                                                                                                                                                                                                                                                                                                                                                                                                                                                                                                                                                                                                                                                                                                                                                                                                                                                                                                                                                                                                                                                                                                                                                                                                                                                                                                                                                                                                                                                                                                                   | DOWNTOWN HOUS<br>SIGNATURE:<br>BUILDING TYPE:<br>APARTMENT<br>PLOT NO.:<br>1242, 1243, 1244, .<br>DEALT BY:<br>DRAWN BY:<br>DRAWING TITLE:                                                                                                                                                                                                                                                                    | 574, 600, 603, 605,8                                                                                                                                                                                                                                                                                                                                                                                                                                                      |                                                                                                                                                                         | CATION:<br>Pakhel, lalitpur, nepal<br>REA:<br><u>11-12-0-1</u>                                                                                                                                                                                                                                         |                                                                                                                                                       |