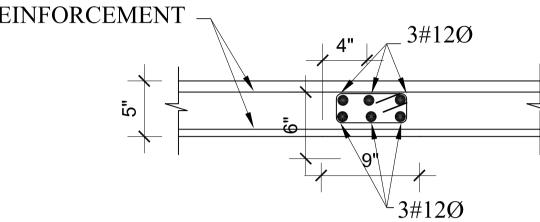

### . ALL DIMENSIONS ARE IN INCH UNLESS NOTED OTHERWISE WRITTEN DIMENSIONS SHALL BE FOLLOWED. DRAWINGS ARE NOT TO BE SCALED. 3. GRADE OF CONCRETE MIX SHALL BE M-20 CONFORMING TO I.S.:456-2000 UNLESS NOTED OTHERWISE. REINFORCEMENT SHALL BE HIGH STRENGTH DEFORMED BARS OF GRADE Fe500 FOR MAIN REINFORCEMENT AND SHEAR REINFORCEMENTS 5. CLEAR COVER TO REINFORCEMENT SHALL BE AS FOLLOWS BEAMS = 25MM , SLABS = 20MM AND COLUMNS = 40MM ANY DISCREPANCIES FOUND IN DIMENSIONS IN ANY OF THE DRAWINGS SHALL BE CLARIFIED WITH THE ENGINEER IN CHARGE BEFORE EXECUTION OF WORK AT SITE. THE CONTRACTOR SHALL INSPECT & VERIFY ALL DIMENSIONS & LEVELS IN THE DRAWINGS AND SHALL COORDINATE WITH ACTUAL SITE CONDITIONS. ANY DISCREPANCY FOUND SHALL BE BROUGHT TO NOTICE OF THE ENGINEER IN CHARGE BEFORE EXECUTION OF WORK AT SITE. 8. ALL THE DETAILING SHALL BE AS PER INDIAN STANDARD. 9. THIS DRAWING SHALL BE READ IN CONJUCATION WITH ALL OTHER STRUCTURAL, ARCHITECTURAL, ELECTRICAL, PLUMBING & WATER SUPPLY DRAWINGS AND ALL OTHER SERVICES DRAWINGS AND THE TENDER DOCUMENT. DOWNTOWN HOUSING CO. PVT.LTD DESIGNATION:: LOCATION: DHAPAKHEL, LALITPUR, NEPAL AREA: <u>11-12-0-1</u> CHECKED BY: EIGTH/NINETH FLOOR BEAM DETAILS REGISTRATION NO: SCALE: Drawing No. STR/B-EN-01 NOV 2014 As Mentioned 13LSMC