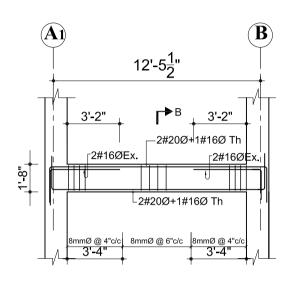

### . ALL DIMENSIONS ARE IN INCH UNLESS NOTED OTHERWISE WRITTEN DIMENSIONS SHALL BE FOLLOWED. DRAWINGS ARE NOT TO BE SCALED. 3. GRADE OF CONCRETE MIX SHALL BE M-20 CONFORMING TO I.S.:456-2000 UNLESS NOTED OTHERWISE. REINFORCEMENT SHALL BE HIGH STRENGTH DEFORMED BARS OF GRADE Fe500 FOR MAIN REINFORCEMENT AND SHEAR REINFORCEMENTS 5. CLEAR COVER TO REINFORCEMENT SHALL BE AS FOLLOWS BEAMS = 25MM , SLABS = 20MM AND COLUMNS = 40MM ANY DISCREPANCIES FOUND IN DIMENSIONS IN ANY OF THE DRAWINGS SHALL BE CLARIFIED WITH THE ENGINEER IN CHARGE BEFORE EXECUTION OF WORK AT SITE. THE CONTRACTOR SHALL INSPECT & VERIFY ALL DIMENSIONS & LEVELS IN THE DRAWINGS AND SHALL COORDINATE WITH ACTUAL SITE CONDITIONS. ANY DISCREPANCY FOUND SHALL BE BROUGHT TO NOTICE OF THE ENGINEER IN CHARGE BEFORE EXECUTION OF WORK AT SITE. 8. ALL THE DETAILING SHALL BE AS PER INDIAN STANDARD. 9. THIS DRAWING SHALL BE READ IN CONJUCATION WITH ALL OTHER STRUCTURAL, ARCHITECTURAL, ELECTRICAL, PLUMBING & WATER SUPPLY DRAWINGS AND ALL OTHER SERVICES DRAWINGS AND THE TENDER DOCUMENT. DOWNTOWN HOUSING CO. PVT.LTD DESIGNATION:: LOCATION: DHAPAKHEL, LALITPUR, NEPAL AREA: <u>11-12-0-1</u> CHECKED BY: EIGTH/NINETH FLOOR BEAM DETAILS REGISTRATION NO: SCALE: Drawing No. STR/B-EN-01 NOV 2014 As Mentioned 13LSMC