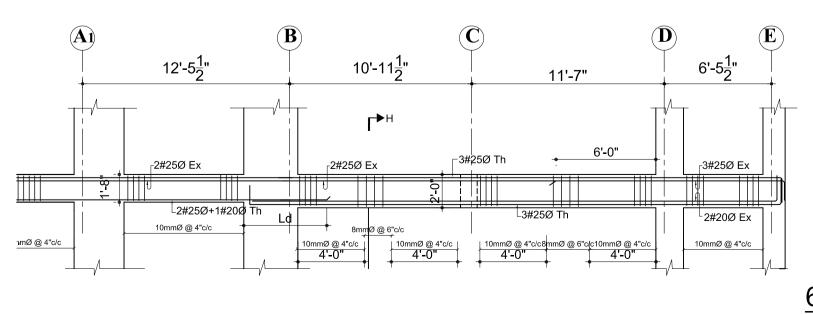

8TH/9TH FLOOR BEAM GRID 2-2 SCALE :1/8" = 1'-0"

8TH/9TH FLOOR BEAM GRID 5-5 SCALE :1/8" = 1'-0"

| NOTES<br>1. ALL DIMENSIONS ARE IN INCH UNLESS NOTED OTHERWISE<br>2. WRITTEN DIMENSIONS SHALL BE FOLLOWED. DRAWINGS<br>ARE NOT TO BE SCALED.<br>3. GRADE OF CONCRETE MIX SHALL BE M-20 CONFORM<br>TO I.S.:456-2000 UNLESS NOTED OTHERWISE.<br>4. REINFORCEMENT SHALL BE HIGH STRENGTH DEFORMET<br>BARS OF GRADE F6500 FOR MAIN REINFORCEMENT AN<br>SHEAR REINFORCEMENTS<br>5. CLEAR COVER TO REINFORCEMENT SHALL BE AS FOLL<br>BEAMS = 25MM , SLABS = 20MM AND COLUMNS =4<br>6. ANY DISCREPANCIES FOUND IN DIMENSIONS IN ANY O<br>THE DRAWINGS SHALL BE CLARIFIED WITH THE ENGINE<br>IN CHARGE BEFORE EXECUTION OF WORK AT SITE.<br>7. THE CONTRACTOR SHALL INSPECT & VERIFY ALL<br>DIMENSIONS & LEVELS IN THE DRAWINGS AND SHALL<br>COORDINATE WITH ACTUAL SITE CONDITIONS. ANY<br>DISCREPANCY FOUND SHALL BE BROUGHT TO NOTICE<br>OF THE ENGINEER IN CHARGE BEFORE EXECUTION OF<br>WORK AT SITE.<br>8. ALL THE DETAILING SHALL BE AS PER INDIAN STANDA<br>9. THIS DRAWING SHALL BE READ IN CONJUCATION WITH<br>ALL OTHER STRUCTURAL, ARCHITECTURAL, ELECTRICAL<br>PLUMBING & WATER SLPPLY DRAWINGS AND ALL OTHER<br>SERVICES DRAWINGS AND THE TENDER DOCUMENT. | <ol> <li>ALL DIMENSIONS ARE IN INCH UNLESS NOTED OTHERW</li> <li>WRITTEN DIMENSIONS SHALL BE FOLLOWED. DRAWINGS<br/>ARE NOT TO BE SCALED.</li> <li>GRADE OF CONCRETE MIX SHALL BE M-20 CONFORM<br/>TO I.S.:456-2000 UNLESS NOTED OTHERWISE.</li> <li>REINFORCEMENT SHALL BE HIGH STRENGTH DEFORMED<br/>BARS OF GRADE Fe500 FOR MAIN REINFORCEMENT AN<br/>SHEAR REINFORCEMENTS</li> <li>CLEAR COVER TO REINFORCEMENT SHALL BE AS FOLL<br/>BEAMS = 25MM , SLABS = 20MM AND COLUMNS =4</li> <li>ANY DISCREPANCIES FOUND IN DIMENSIONS IN ANY O<br/>THE DRAWINGS SHALL BE CLARIFIED WITH THE ENGINE<br/>IN CHARGE BEFORE EXECUTION OF WORK AT SITE.</li> <li>THE CONTRACTOR SHALL INSPECT &amp; VERIFY ALL<br/>DIMENSIONS &amp; LEVELS IN THE DRAWINGS AND SHALL<br/>COORDINATE WITH ACTUAL SITE CONDITIONS. ANY<br/>DISCREPANCY FOUND SHALL BE BROUGHT TO NOTICE<br/>OF THE ENGINEER IN CHARGE BEFORE EXECUTION OF<br/>WORK AT SITE.</li> <li>ALL THE DETAILING SHALL BE AS PER INDIAN STANDA</li> <li>THIS DRAWING SHALL BE READ IN CONJUCATION WITH<br/>ALL OTHER STRUCTURAL, ARCHITECTURAL, ELECTRICAL<br/>PLUMBING &amp; WATER SUPPLY DRAWINGS AND ALL OTH</li> </ol> | <ol> <li>ALL DIMENSIONS ARE IN INCH UNLESS NOTED OTHERW</li> <li>WRITTEN DIMENSIONS SHALL BE FOLLOWED. DRAWINGS<br/>ARE NOT TO BE SCALED.</li> <li>GRADE OF CONCRETE MIX SHALL BE M-20 CONFORM<br/>TO I.S.:456-2000 UNLESS NOTED OTHERWISE.</li> <li>REINFORCEMENT SHALL BE HIGH STRENGTH DEFORMED<br/>BARS OF GRADE Fe500 FOR MAIN REINFORCEMENT AN<br/>SHEAR REINFORCEMENTS</li> <li>CLEAR COVER TO REINFORCEMENT SHALL BE AS FOLL<br/>BEAMS = 25MM , SLABS = 20MM AND COLUMNS =4</li> <li>ANY DISCREPANCIES FOUND IN DIMENSIONS IN ANY O<br/>THE DRAWINGS SHALL BE CLARIFIED WITH THE ENGINE<br/>IN CHARGE BEFORE EXECUTION OF WORK AT SITE.</li> <li>THE CONTRACTOR SHALL INSPECT &amp; VERIFY ALL<br/>DIMENSIONS &amp; LEVELS IN THE DRAWINGS AND SHALL<br/>COORDINATE WITH ACTUAL SITE CONDITIONS. ANY<br/>DISCREPANCY FOUND SHALL BE BROUGHT TO NOTICE<br/>OF THE ENGINEER IN CHARGE BEFORE EXECUTION OF<br/>WORK AT SITE.</li> <li>ALL THE DETAILING SHALL BE AS PER INDIAN STANDA</li> <li>THIS DRAWING SHALL BE READ IN CONJUCATION WITH<br/>ALL OTHER STRUCTURAL, ARCHITECTURAL, ELECTRICAL<br/>PLUMBING &amp; WATER SUPPLY DRAWINGS AND ALL OTH</li> </ol> | 1. ALL DIMENSIONS ARE N INCH UNLESS NOTED OTHERS       2. WRITTEN DIMENSIONS SHALL BE FOLLOWED, DRAWINGS<br>ARE NOT TO BE SCALED.       3. GRADE OF CONCRETE MIX SHALL BE V-20 CONFORM<br>TO LSUAGE-2000 UNLESS NOTED OTHERWIST.       4. REINFORCEMENT SHALL BE HIGH STRENCTH DEPORMET<br>BARS OF CRACE F0500 FOR WAIN REINFORCEMENT AN<br>EAR REINFORCEMENTS.       5. CLEAR COVER TO REINFORCEMENT SHALL BE AS FOLL<br>DEAMS = 25MW, SLABS = 20MM AND COLUMNS = 4       6. ANY DISCREPANCISS FOLUND IN DIMENSIONS IN ANY O<br>THE DRAWINGS SHALL INSPECT & VERIFY ALL<br>DIMENSIONS & LEVELS IN THE DRAWINGS AND SHALL<br>COORDINATE WITH ACTUAL SITE CONDITIONS ANY<br>DISCREPANCY FOUND SHALL DE BOUCHT TO NOTICE<br>OF T-E ENGINEER IN CHARGE DEFORE EXECUTION OF<br>WORK AT SITE.       8. ALL THE DETAILING SHALL BE AS PER INDIAN STANDA<br>UNDERGE WARD SHALL BE READ IN CONJUCCATION WITH<br>ALL OTHER STRUCTURAL, ARCHITECTURAL, ELECTRICAL<br>PLUMBING & WATER SUPPLY DRAWINGS AND ALL<br>DEBROW SHALL BE READ IN CONJUCCATION WITH<br>ALL OTHER STRUCTURAL, ARCHITECTURAL, ELECTRICAL<br>PLUMBING & WATER SUPPLY DRAWINGS AND THE TENDER DOCUMENT.       SERVICES DRAWINGS AND THE TENDER DOCUMENT.       BULDING TYPEL       BULDING TYPEL | 1. ALL DIMENSIONS ARE IN INCH JALESS NOTED OTHERS       2. WRITEN DIMENSIONS SHALL BE FOLLOWED, DRAWINGS<br>ARE NOTIO DE SCALEJ.       3. GRADE OF CONCRETE MIX SHALL BE MCH STENSET.       4. REIVFORCEMENT SHALL BE HICH STENSET.       5. ARE NOT CRACE FESSO FOR WAN REINFORCEMENT AN<br>SHEAR REINFORCEMENTS       5. CLEAR COVER TO REINFORCEMENT SHALL BE AS FOLL<br>BRANKS SHALL, BE LOARFIED WITH THE EXCIN<br>DIMENSIONS & LEVELS IN THE DRAWINGS AND SHALL<br>COORD NATE WITH ACTUAL SIZE CONDITION OF<br>WORK AT STE.       6. ANY DISCREPANCIES FOLDOW OF WORK AT STE.       7. THE CONTRACTOR SHALL BE DEARFIED WITH THE EXCIN<br>DIMENSIONS & LEVELS IN THE DRAWINGS AND SHALL<br>COORD NATE WITH ACTUAL SIZE CONDITION OF<br>WORK AT STE.       8. ALL THE STAILING SHALL BE REPORT TO NOTICE<br>OF THE ENGINEER IN CHARGE BEFORE EXECUTION OF<br>WORK AT STE.       8. ALL THE STAILING SHALL BE AS PER INDIAN STANDA<br>STRUCES DRAWINGS AND THE TENDER DOCUMENT.       9. THIS DRAWINGS ON PROVE       9. THIS DRAWINGS ON THE TENDER DOCUMENT.       9. THIS DRAWINGS ON THE TENDER       9. THIS DRAWING ON PROVE       9. THIS DRAWING DOCUMENT       9. THIS DRAWING DOCUMENT       9. THIS DRAWING THE STANDARD DOCUMENT. |                                                                                                                                                                                                                                                                                                                                                                                                               |                                                                                                                                                                                                                                                                                                                                                                                                                                                                           |                                                                                                                                                                         |                                                                                                                                                                                                                                                                                                        |                                                                                                                                                       |
|-----------------------------------------------------------------------------------------------------------------------------------------------------------------------------------------------------------------------------------------------------------------------------------------------------------------------------------------------------------------------------------------------------------------------------------------------------------------------------------------------------------------------------------------------------------------------------------------------------------------------------------------------------------------------------------------------------------------------------------------------------------------------------------------------------------------------------------------------------------------------------------------------------------------------------------------------------------------------------------------------------------------------------------------------------------------------------------------------------------------------------------------------------------------|------------------------------------------------------------------------------------------------------------------------------------------------------------------------------------------------------------------------------------------------------------------------------------------------------------------------------------------------------------------------------------------------------------------------------------------------------------------------------------------------------------------------------------------------------------------------------------------------------------------------------------------------------------------------------------------------------------------------------------------------------------------------------------------------------------------------------------------------------------------------------------------------------------------------------------------------------------------------------------------------------------------------------------------------------------------------------------------------------------------------------------------------------------------------|------------------------------------------------------------------------------------------------------------------------------------------------------------------------------------------------------------------------------------------------------------------------------------------------------------------------------------------------------------------------------------------------------------------------------------------------------------------------------------------------------------------------------------------------------------------------------------------------------------------------------------------------------------------------------------------------------------------------------------------------------------------------------------------------------------------------------------------------------------------------------------------------------------------------------------------------------------------------------------------------------------------------------------------------------------------------------------------------------------------------------------------------------------------------|-----------------------------------------------------------------------------------------------------------------------------------------------------------------------------------------------------------------------------------------------------------------------------------------------------------------------------------------------------------------------------------------------------------------------------------------------------------------------------------------------------------------------------------------------------------------------------------------------------------------------------------------------------------------------------------------------------------------------------------------------------------------------------------------------------------------------------------------------------------------------------------------------------------------------------------------------------------------------------------------------------------------------------------------------------------------------------------------------------------------------------------------------------------------------------------------------------------------------------------------------------------|---------------------------------------------------------------------------------------------------------------------------------------------------------------------------------------------------------------------------------------------------------------------------------------------------------------------------------------------------------------------------------------------------------------------------------------------------------------------------------------------------------------------------------------------------------------------------------------------------------------------------------------------------------------------------------------------------------------------------------------------------------------------------------------------------------------------------------------------------------------------------------------------------------------------------------------------------------------------------------------------------------------------------------------------------------------------------------------------------------------------------------------------------------------------------------------------------------------------------------------------------------------------------------------------------------------------------------------------------------------------------------------------------------------------------------------------------------------------------------------------------------------------------------------------------------------------------------------------------|---------------------------------------------------------------------------------------------------------------------------------------------------------------------------------------------------------------------------------------------------------------------------------------------------------------------------------------------------------------------------------------------------------------|---------------------------------------------------------------------------------------------------------------------------------------------------------------------------------------------------------------------------------------------------------------------------------------------------------------------------------------------------------------------------------------------------------------------------------------------------------------------------|-------------------------------------------------------------------------------------------------------------------------------------------------------------------------|--------------------------------------------------------------------------------------------------------------------------------------------------------------------------------------------------------------------------------------------------------------------------------------------------------|-------------------------------------------------------------------------------------------------------------------------------------------------------|
|                                                                                                                                                                                                                                                                                                                                                                                                                                                                                                                                                                                                                                                                                                                                                                                                                                                                                                                                                                                                                                                                                                                                                                 |                                                                                                                                                                                                                                                                                                                                                                                                                                                                                                                                                                                                                                                                                                                                                                                                                                                                                                                                                                                                                                                                                                                                                                        | DOWNTOWN HOUSING CO. PVT.LTD         SIGNATURE:         BUILDING TYPE:         ADADTMENT                                                                                                                                                                                                                                                                                                                                                                                                                                                                                                                                                                                                                                                                                                                                                                                                                                                                                                                                                                                                                                                                               | DOWNTOWN HOUSING CO. PVT.LTD         SIGNATURE:         BUILDING TYPE:         APARTMENT         PLOT NO.:         1242         1243         1244         574         600         603         605                                                                                                                                                                                                                                                                                                                                                                                                                                                                                                                                                                                                                                                                                                                                                                                                                                                                                                                                                                                                                                                         | DOWNTOWN HOUSING CO. PVT.LTD         SIGNATURE:       DESIGNATION::         BUILDING TYPE:       LOCATION:         APARTMENT       DHAPAKHEL, LALITPUR, NEPAL         PLOT NO.:       AREA:         1242, 1243, 1244, 574, 600, 603, 605, 8       11-12-0-1                                                                                                                                                                                                                                                                                                                                                                                                                                                                                                                                                                                                                                                                                                                                                                                                                                                                                                                                                                                                                                                                                                                                                                                                                                                                                                                                       | <ol> <li>ALL DIMENSIONARE NOT TO<br/>ARE NOT TO</li> <li>GRADE OF C<br/>TO I.S.:456–</li> <li>REINFORCEMI<br/>BARS OF GR<br/>SHEAR REINF</li> <li>CLEAR COVE<br/>BEAMS = 25</li> <li>ANY DISCREF<br/>THE DRAWING<br/>IN CHARGE IN<br/>COARDINATE<br/>DIMENSIONS<br/>COORDINATE<br/>DISCREPANCY<br/>OF THE ENG<br/>WORK AT SI<br/>8. ALL THE DE<br/>9. THIS DRAWIN<br/>ALL OTHER<br/>PLUMBING &amp;</li> </ol> | ENSIONS SHALL E<br>BE SCALED.<br>CONCRETE MIX SH.<br>2000 UNLESS NO<br>ENT SHALL BE HI<br>CADE Fe500 FOR<br>FORCEMENTS<br>R TO REINFORCEN<br>SMM , SLABS = 2<br>PANCIES FOUND IN<br>GS SHALL BE CLA<br>BEFORE EXECUTIO<br>CTOR SHALL BE CLA<br>BEFORE EXECUTIO<br>CTOR SHALL BE CLA<br>BEFORE EXECUTIO<br>CTOR SHALL INSP<br>& LEVELS IN THE<br>WITH ACTUAL SIT<br>Y FOUND SHALL BE<br>DINEER IN CHARGE<br>TE.<br>TAILING SHALL BE REA<br>STRUCTURAL, ARC<br>WATER SUPPLY | BE F<br>ALL<br>TED<br>GH S<br>MAIN<br>AENT<br>20MM<br>AIN<br>20MM<br>RIFIE<br>N O<br>ECT<br>E DF<br>E CC<br>BE B<br>C DF<br>E CC<br>BE B<br>C AS<br>D IN<br>HITE<br>DRA | OLLOWED. DRA<br>BE M-20 CON<br>OTHERWISE.<br>STRENGTH DEFA<br>I REINFORCEME<br>SHALL BE AS<br>M AND COLUMN<br>MENSIONS IN A<br>ED WITH THE E<br>F WORK AT SI<br>& VERIFY ALL<br>RAWINGS AND S<br>DNDITIONS. ANY<br>BROUGHT TO NO<br>FORE EXECUTION<br>FORE EXECUTION<br>CTURAL, ELECT<br>WINGS AND ALL | WINGS<br>IFORM<br>ORMEL<br>INT AN<br>FOLL<br>SFOLL<br>SFOLL<br>STOLL<br>STOLL<br>STOLL<br>OTICE<br>OTICE<br>ON OF<br>TANDA<br>WITH<br>TRICAL<br>L OTH |
|                                                                                                                                                                                                                                                                                                                                                                                                                                                                                                                                                                                                                                                                                                                                                                                                                                                                                                                                                                                                                                                                                                                                                                 |                                                                                                                                                                                                                                                                                                                                                                                                                                                                                                                                                                                                                                                                                                                                                                                                                                                                                                                                                                                                                                                                                                                                                                        | DOWNTOWN HOUSING CO. PVT.LTD         SIGNATURE:         BUILDING TYPE:         ADADTMENT                                                                                                                                                                                                                                                                                                                                                                                                                                                                                                                                                                                                                                                                                                                                                                                                                                                                                                                                                                                                                                                                               | DOWNTOWN HOUSING CO. PVT.LTD         SIGNATURE:         BUILDING TYPE:         APARTMENT         PLOT NO.:         1242         1243         1244         574         600         603         605                                                                                                                                                                                                                                                                                                                                                                                                                                                                                                                                                                                                                                                                                                                                                                                                                                                                                                                                                                                                                                                         | DOWNTOWN HOUSING CO. PVT.LTD         SIGNATURE:       DESIGNATION::         BUILDING TYPE:       LOCATION:         APARTMENT       DHAPAKHEL, LALITPUR, NEPAL         PLOT NO.:       AREA:         1242, 1243, 1244, 574, 600, 603, 605, 8       11-12-0-1                                                                                                                                                                                                                                                                                                                                                                                                                                                                                                                                                                                                                                                                                                                                                                                                                                                                                                                                                                                                                                                                                                                                                                                                                                                                                                                                       |                                                                                                                                                                                                                                                                                                                                                                                                               |                                                                                                                                                                                                                                                                                                                                                                                                                                                                           |                                                                                                                                                                         |                                                                                                                                                                                                                                                                                                        |                                                                                                                                                       |
| DOWNTOWN HOUSING CO. PVT.LTD         SIGNATURE:       DESIGNATION::         BUILDING TYPE:       LOCATION:         APARTMENT       DHAPAKHEL, LALITPUR, NEPAL         PLOT NO.:       1242, 1243, 1244, 574, 600, 603, 605,8         Image: PLOT NO.:       AREA:         1242, 1243, 1244, 574, 600, 603, 605,8       11-12-0-1                                                                                                                                                                                                                                                                                                                                                                                                                                                                                                                                                                                                                                                                                                                                                                                                                                | 1242, 1243, 1244, 574, 600, 603, 605,8     11-12-0-1       DEALT BY:     000000000000000000000000000000000000                                                                                                                                                                                                                                                                                                                                                                                                                                                                                                                                                                                                                                                                                                                                                                                                                                                                                                                                                                                                                                                          |                                                                                                                                                                                                                                                                                                                                                                                                                                                                                                                                                                                                                                                                                                                                                                                                                                                                                                                                                                                                                                                                                                                                                                        | DRAWN BY: CHECKED BY:                                                                                                                                                                                                                                                                                                                                                                                                                                                                                                                                                                                                                                                                                                                                                                                                                                                                                                                                                                                                                                                                                                                                                                                                                                     |                                                                                                                                                                                                                                                                                                                                                                                                                                                                                                                                                                                                                                                                                                                                                                                                                                                                                                                                                                                                                                                                                                                                                                                                                                                                                                                                                                                                                                                                                                                                                                                                   | DOWNTOWN HOUS<br>SIGNATURE:<br>BUILDING TYPE:<br>APARTMENT<br>PLOT NO.:<br>1242, 1243, 1244, .<br>DEALT BY:                                                                                                                                                                                                                                                                                                   |                                                                                                                                                                                                                                                                                                                                                                                                                                                                           |                                                                                                                                                                         | CATION:<br>Pakhel, lalitpur, nepal<br>REA:<br><u>11-12-0-1</u>                                                                                                                                                                                                                                         |                                                                                                                                                       |
| DOWNTOWN HOUSING CO. PVT.LTD         SIGNATURE:       DESIGNATION::         BUILDING TYPE:       LOCATION:         APARTMENT       DHAPAKHEL, LALITPUR, NEPAL         PLOT NO.:       1242, 1243, 1244, 574, 600, 603, 605,8         1242, 1243, 1244, 574, 600, 603, 605,8       11-12-0-1         DEALT BY:       CHECKED BY:         DRAWIN BY:       CHECKED BY:                                                                                                                                                                                                                                                                                                                                                                                                                                                                                                                                                                                                                                                                                                                                                                                            | <u>1242, 1243, 1244, 574, 600, 603, 605,8</u> <u>11-12-0-1</u> <u>DEALT BY:</u>                                                                                                                                                                                                                                                                                                                                                                                                                                                                                                                                                                                                                                                                                                                                                                                                                                                                                                                                                                                                                                                                                        | DRAWN BY: CHECKED BY: DRAWING TITLE:                                                                                                                                                                                                                                                                                                                                                                                                                                                                                                                                                                                                                                                                                                                                                                                                                                                                                                                                                                                                                                                                                                                                   | DRAWING TITLE:                                                                                                                                                                                                                                                                                                                                                                                                                                                                                                                                                                                                                                                                                                                                                                                                                                                                                                                                                                                                                                                                                                                                                                                                                                            |                                                                                                                                                                                                                                                                                                                                                                                                                                                                                                                                                                                                                                                                                                                                                                                                                                                                                                                                                                                                                                                                                                                                                                                                                                                                                                                                                                                                                                                                                                                                                                                                   | DOWNTOWN HOUS<br>SIGNATURE:<br>BUILDING TYPE:<br>APARTMENT<br>PLOT NO.:<br>1242, 1243, 1244, .<br>DEALT BY:<br>DRAWN BY:<br>DRAWING TITLE:                                                                                                                                                                                                                                                                    | 574, 600, 603, 605,8                                                                                                                                                                                                                                                                                                                                                                                                                                                      |                                                                                                                                                                         | CATION:<br>Pakhel, lalitpur, nepal<br>REA:<br><u>11-12-0-1</u>                                                                                                                                                                                                                                         |                                                                                                                                                       |
| DOWNTOWN HOUSING CO. PVT.LTD         SIGNATURE:       DESIGNATION::         BUILDING TYPE:       LOCATION:         APARTMENT       DHAPAKHEL, LALITPUR, NEPAL         PLOT NO.:       1242, 1243, 1244, 574, 600, 603, 605,8         I242, 1243, 1244, 574, 600, 603, 605,8       AREA:         DEALT BY:       CHECKED BY:                                                                                                                                                                                                                                                                                                                                                                                                                                                                                                                                                                                                                                                                                                                                                                                                                                     | 1242, 1243, 1244, 574, 600, 603, 605,8       11-12-0-1         DEALT BY:          DRAWN BY:       CHECKED BY:         DRAWING TITLE:                                                                                                                                                                                                                                                                                                                                                                                                                                                                                                                                                                                                                                                                                                                                                                                                                                                                                                                                                                                                                                   | DRAWN BY: CHECKED BY: DRAWING TITLE:                                                                                                                                                                                                                                                                                                                                                                                                                                                                                                                                                                                                                                                                                                                                                                                                                                                                                                                                                                                                                                                                                                                                   | DRAWING TITLE:                                                                                                                                                                                                                                                                                                                                                                                                                                                                                                                                                                                                                                                                                                                                                                                                                                                                                                                                                                                                                                                                                                                                                                                                                                            |                                                                                                                                                                                                                                                                                                                                                                                                                                                                                                                                                                                                                                                                                                                                                                                                                                                                                                                                                                                                                                                                                                                                                                                                                                                                                                                                                                                                                                                                                                                                                                                                   | DOWNTOWN HOUS<br>SIGNATURE:<br>BUILDING TYPE:<br>APARTMENT<br>PLOT NO.:<br>1242, 1243, 1244, .<br>DEALT BY:<br>DRAWN BY:<br>DRAWING TITLE:                                                                                                                                                                                                                                                                    | 574, 600, 603, 605,8                                                                                                                                                                                                                                                                                                                                                                                                                                                      |                                                                                                                                                                         | CATION:<br>Pakhel, lalitpur, nepal<br>REA:<br><u>11-12-0-1</u>                                                                                                                                                                                                                                         |                                                                                                                                                       |