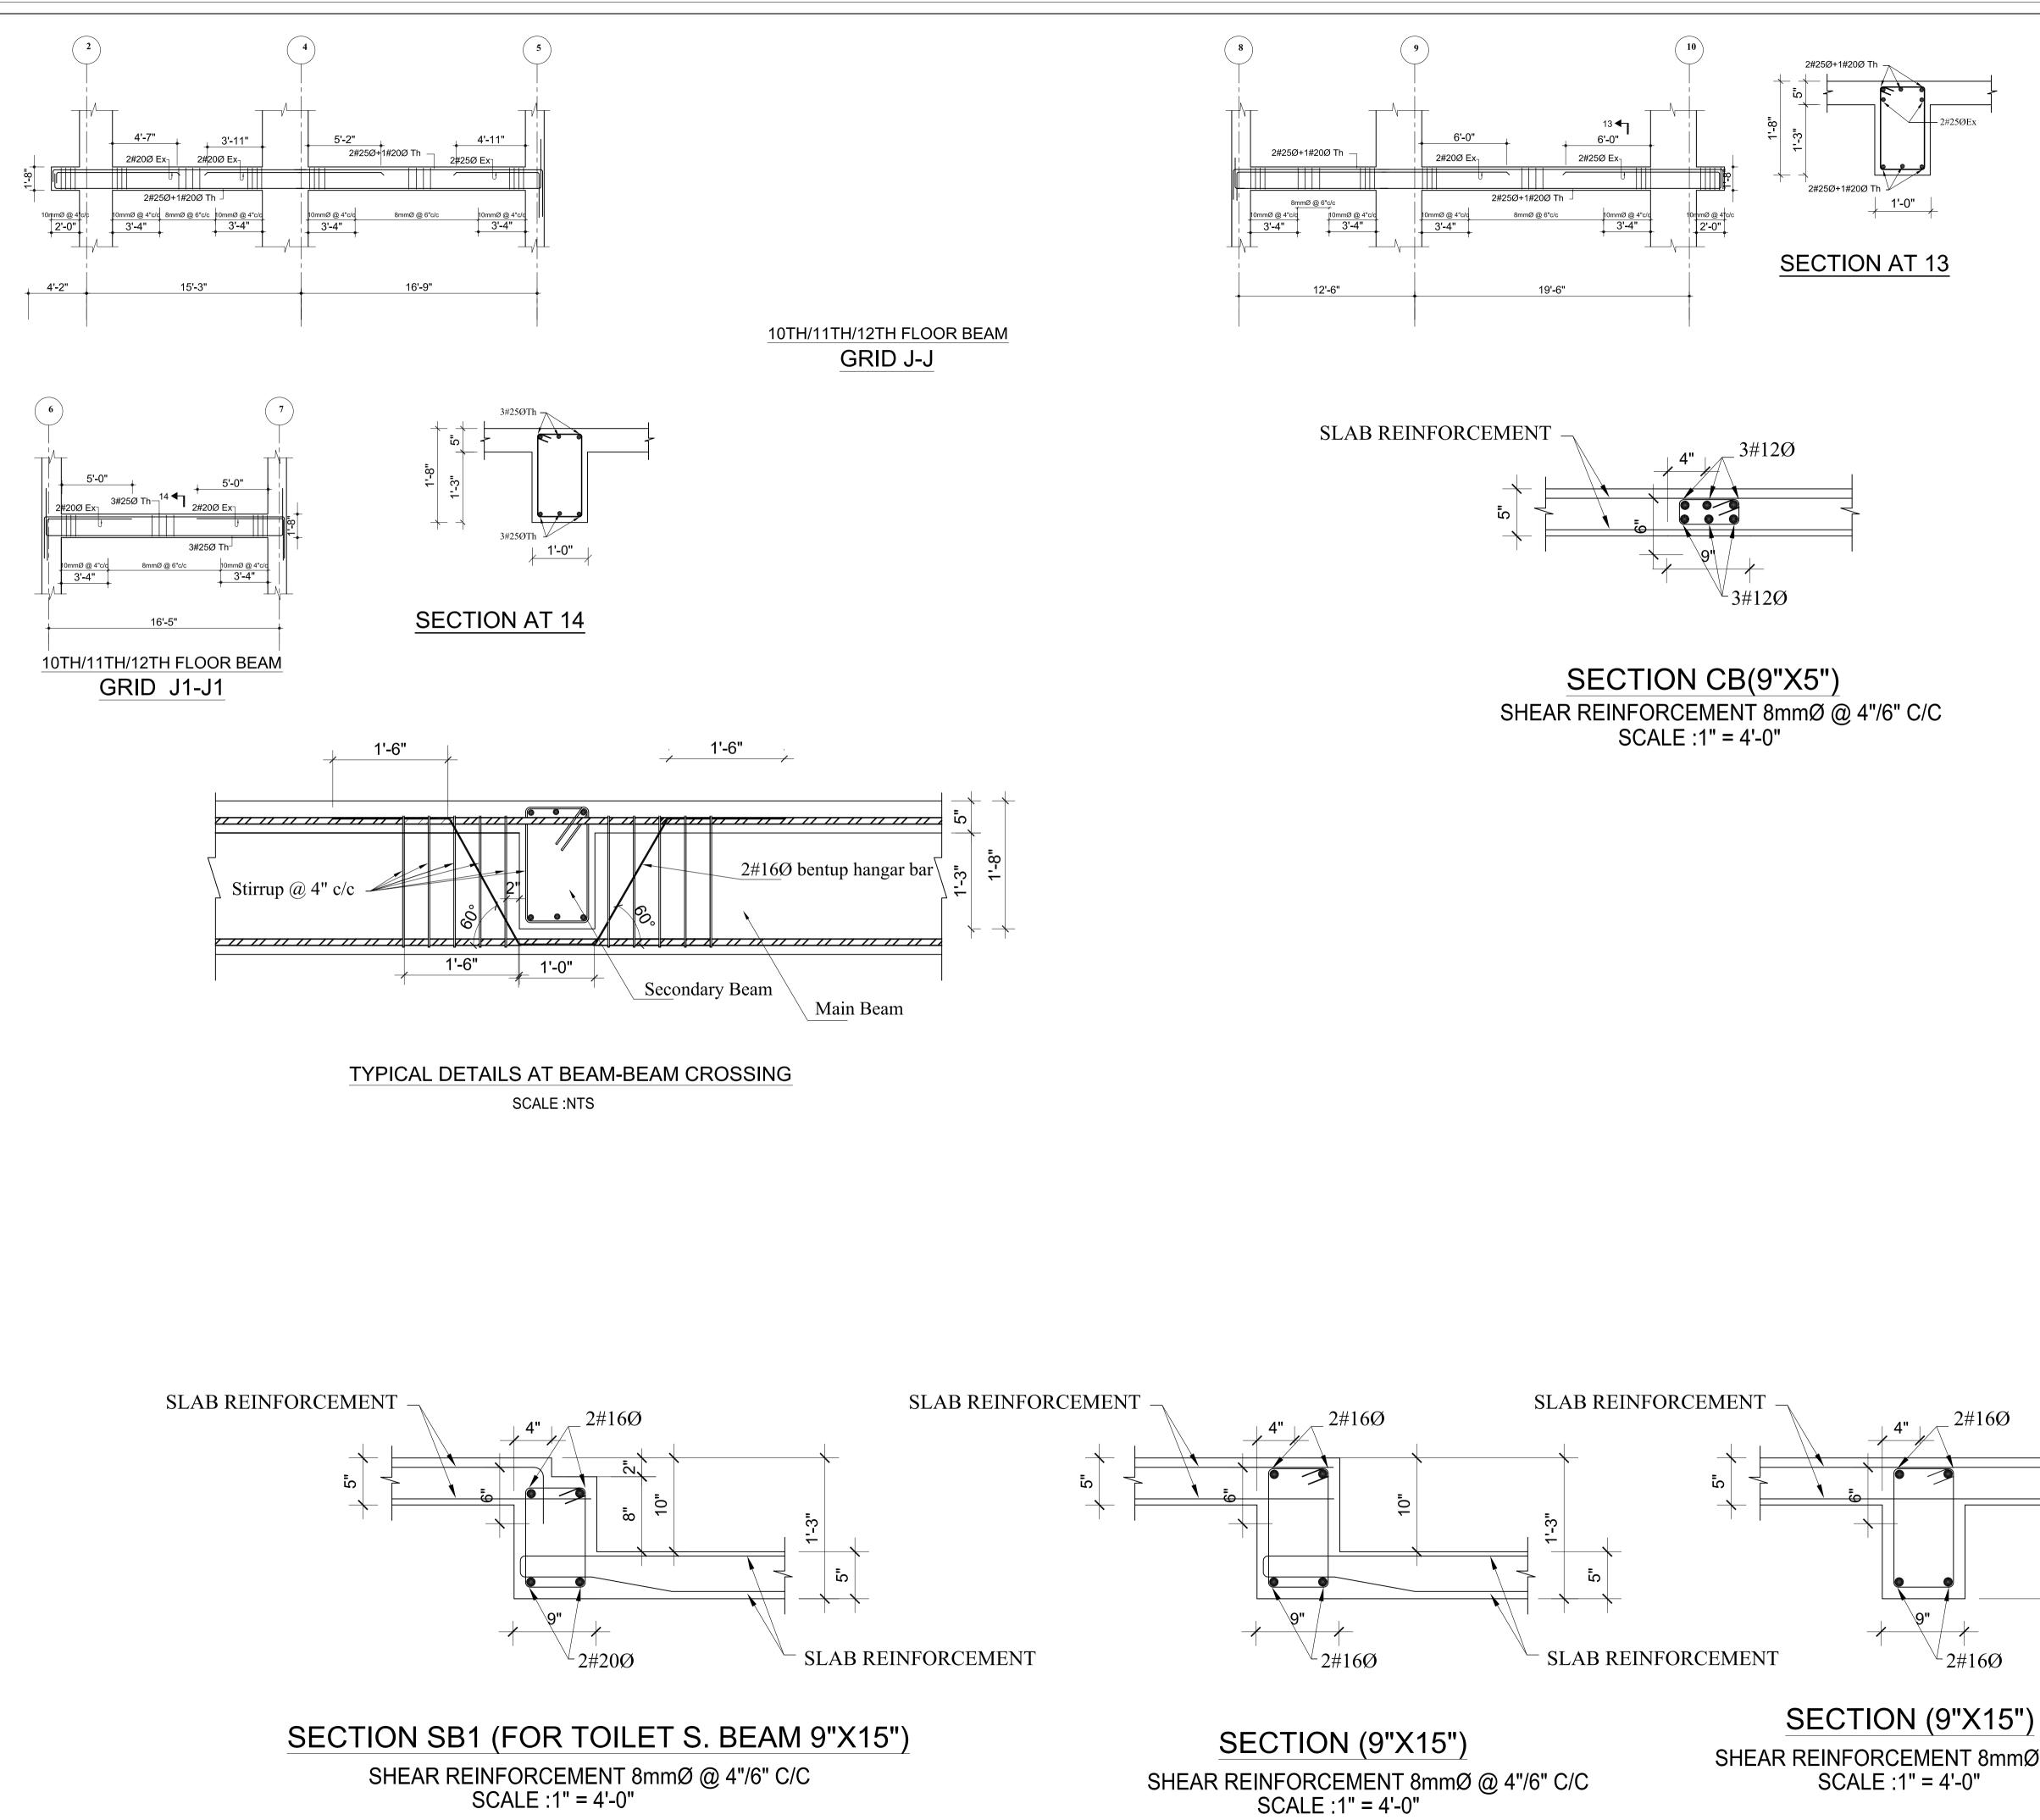

### . ALL DIMENSIONS ARE IN INCH UNLESS NOTED OTHERWISE WRITTEN DIMENSIONS SHALL BE FOLLOWED. DRAWINGS ARE NOT TO BE SCALED. 3. GRADE OF CONCRETE MIX SHALL BE M-20 CONFORMING TO I.S.:456-2000 UNLESS NOTED OTHERWISE. REINFORCEMENT SHALL BE HIGH STRENGTH DEFORMED BARS OF GRADE Fe500 FOR MAIN REINFORCEMENT AND SHEAR REINFORCEMENTS 5. CLEAR COVER TO REINFORCEMENT SHALL BE AS FOLLOWS BEAMS = 25MM , SLABS = 20MM AND COLUMNS = 40MM ANY DISCREPANCIES FOUND IN DIMENSIONS IN ANY OF THE DRAWINGS SHALL BE CLARIFIED WITH THE ENGINEER IN CHARGE BEFORE EXECUTION OF WORK AT SITE. THE CONTRACTOR SHALL INSPECT & VERIFY ALL DIMENSIONS & LEVELS IN THE DRAWINGS AND SHALL COORDINATE WITH ACTUAL SITE CONDITIONS. ANY DISCREPANCY FOUND SHALL BE BROUGHT TO NOTICE OF THE ENGINEER IN CHARGE BEFORE EXECUTION OF WORK AT SITE. 8. ALL THE DETAILING SHALL BE AS PER INDIAN STANDARD. 9. THIS DRAWING SHALL BE READ IN CONJUCATION WITH ALL OTHER STRUCTURAL, ARCHITECTURAL, ELECTRICAL, PLUMBING & WATER SUPPLY DRAWINGS AND ALL OTHER SERVICES DRAWINGS AND THE TENDER DOCUMENT. DOWNTOWN HOUSING CO. PVT.LTD DESIGNATION:: LOCATION: DHAPAKHEL, LALITPUR, NEPAL AREA: <u>11-12-0-1</u> CHECKED BY: EIGTH/NINETH FLOOR BEAM DETAILS REGISTRATION NO: SCALE: Drawing No. STR/B-EN-01 NOV 2014 As Mentioned 13LSMC