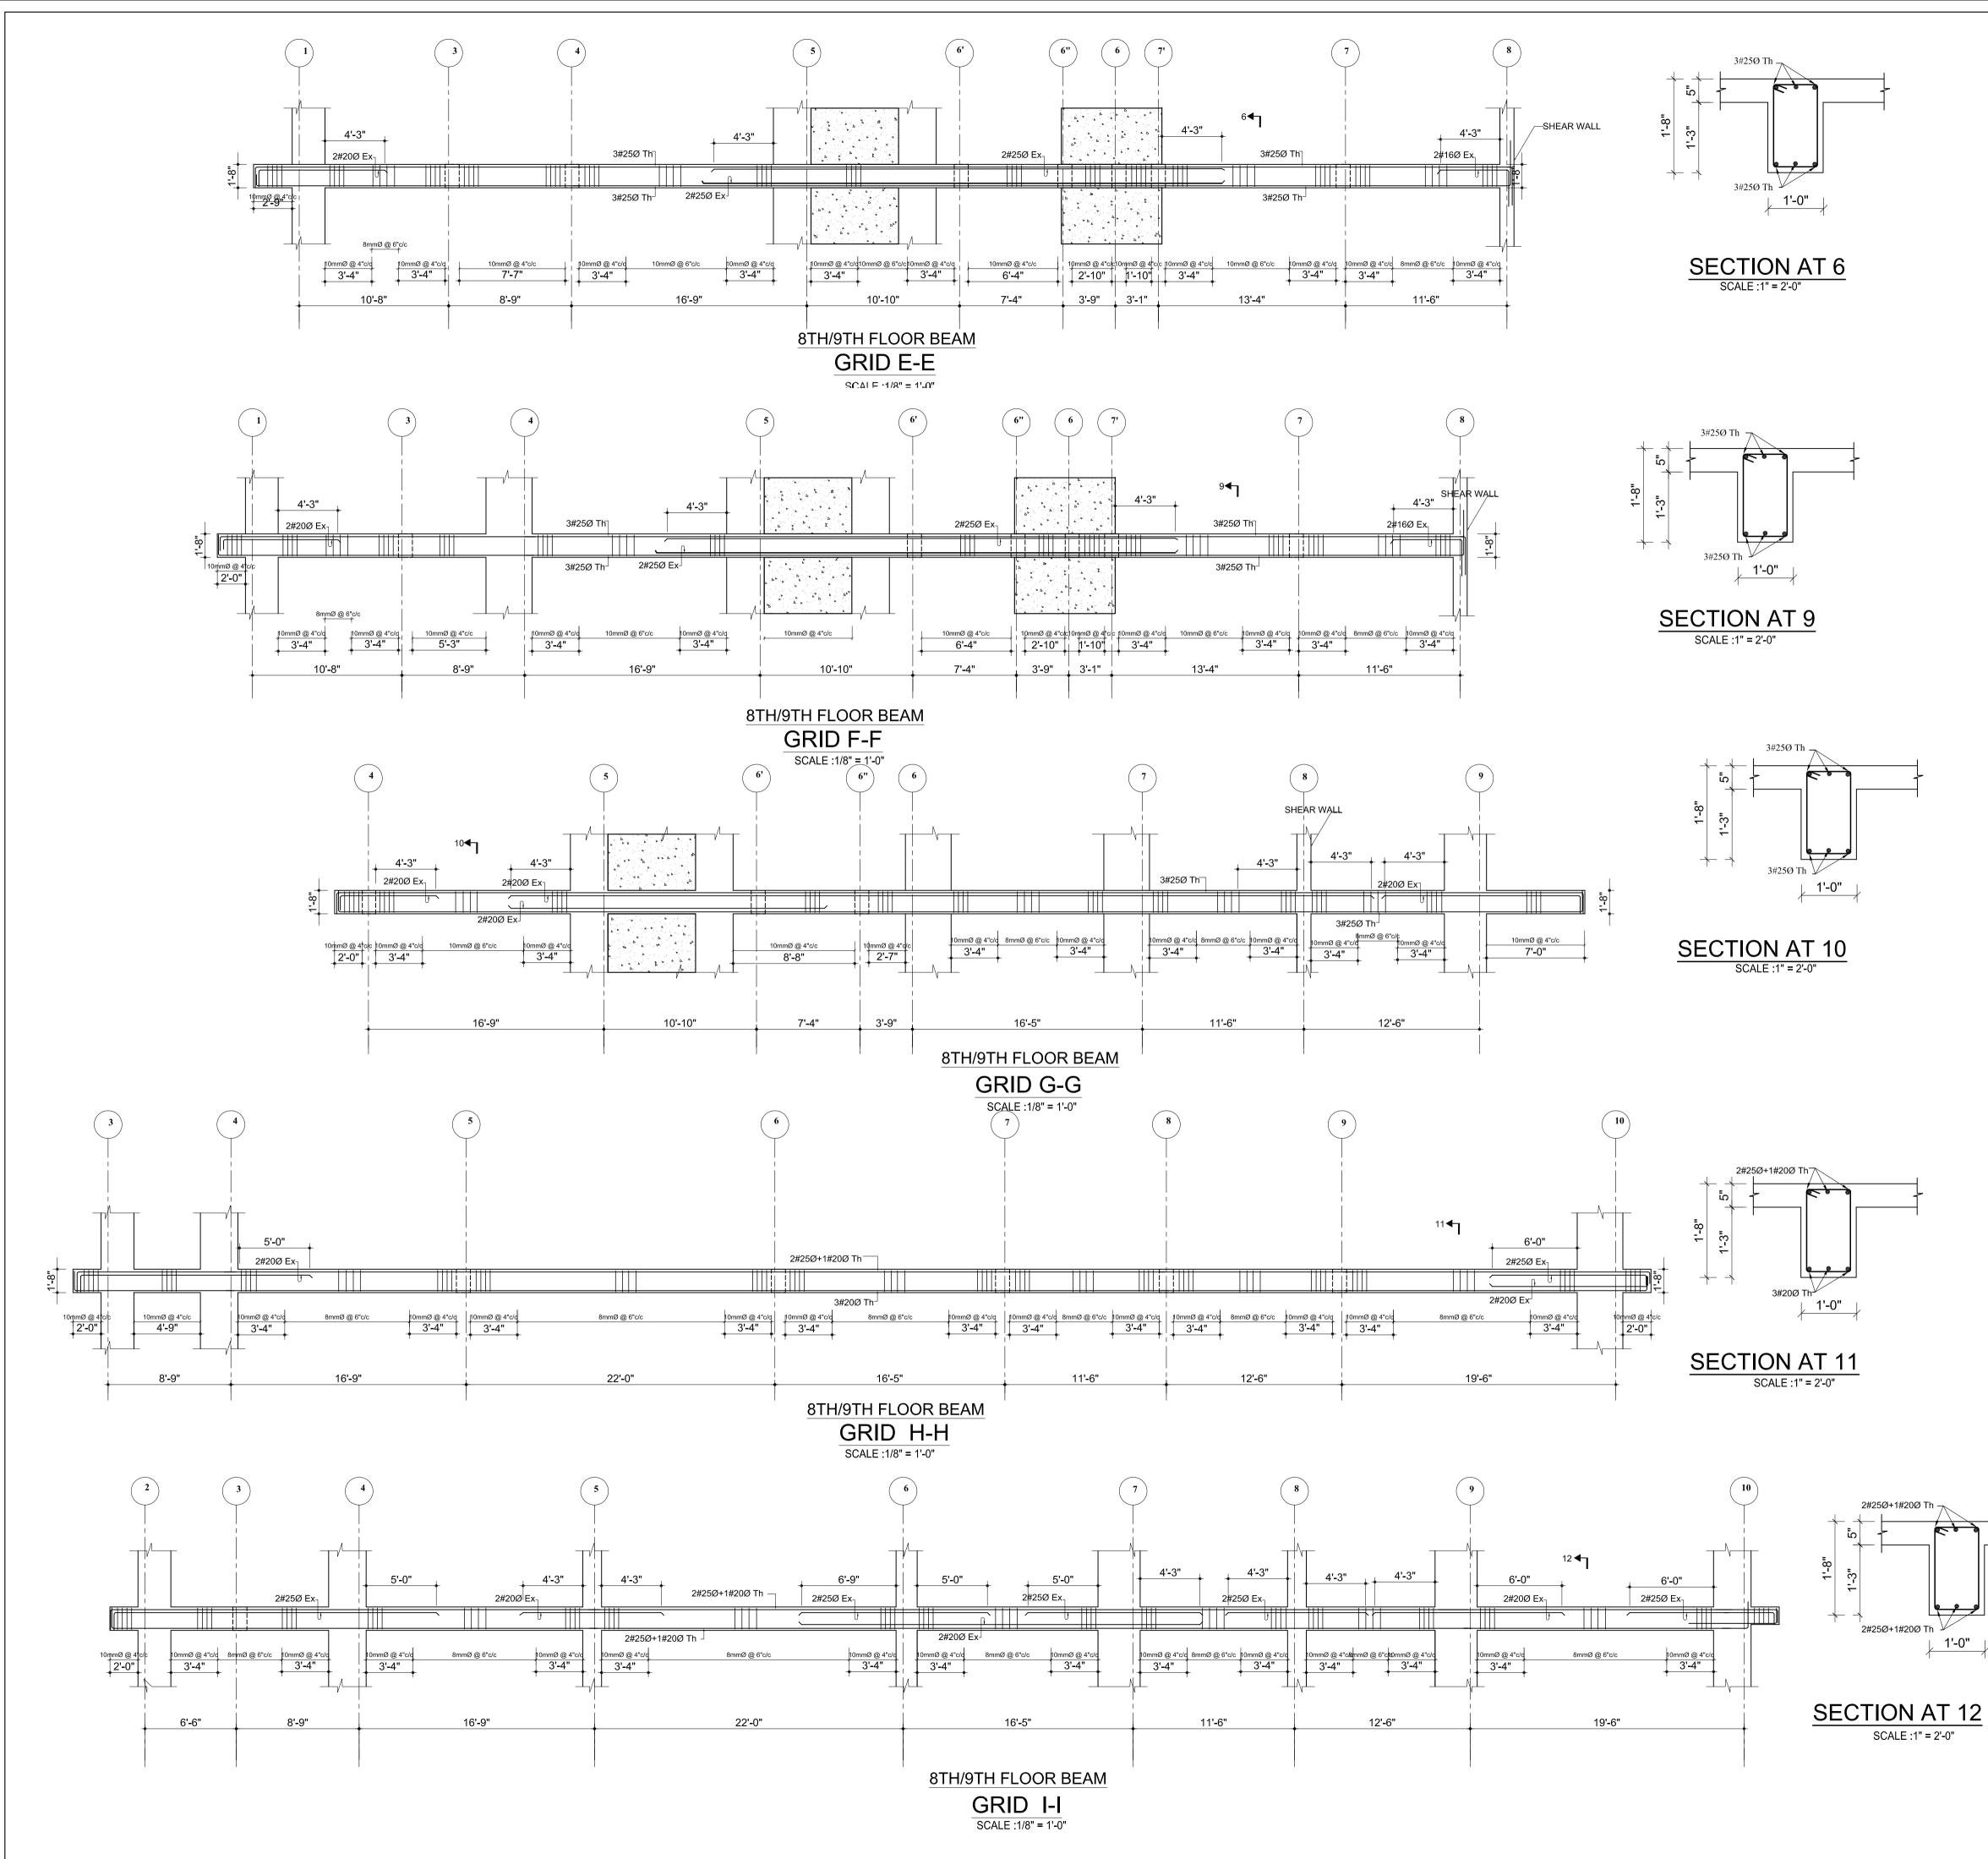

### . ALL DIMENSIONS ARE IN INCH UNLESS NOTED OTHERWISE WRITTEN DIMENSIONS SHALL BE FOLLOWED. DRAWINGS ARE NOT TO BE SCALED. 3. GRADE OF CONCRETE MIX SHALL BE M-20 CONFORMING TO I.S.:456-2000 UNLESS NOTED OTHERWISE. REINFORCEMENT SHALL BE HIGH STRENGTH DEFORMED BARS OF GRADE Fe500 FOR MAIN REINFORCEMENT AND SHEAR REINFORCEMENTS 5. CLEAR COVER TO REINFORCEMENT SHALL BE AS FOLLOWS BEAMS = 25MM , SLABS = 20MM AND COLUMNS = 40MM ANY DISCREPANCIES FOUND IN DIMENSIONS IN ANY OF THE DRAWINGS SHALL BE CLARIFIED WITH THE ENGINEER IN CHARGE BEFORE EXECUTION OF WORK AT SITE. THE CONTRACTOR SHALL INSPECT & VERIFY ALL DIMENSIONS & LEVELS IN THE DRAWINGS AND SHALL COORDINATE WITH ACTUAL SITE CONDITIONS. ANY DISCREPANCY FOUND SHALL BE BROUGHT TO NOTICE OF THE ENGINEER IN CHARGE BEFORE EXECUTION OF WORK AT SITE. 8. ALL THE DETAILING SHALL BE AS PER INDIAN STANDARD. 9. THIS DRAWING SHALL BE READ IN CONJUCATION WITH ALL OTHER STRUCTURAL, ARCHITECTURAL, ELECTRICAL, PLUMBING & WATER SUPPLY DRAWINGS AND ALL OTHER SERVICES DRAWINGS AND THE TENDER DOCUMENT. DOWNTOWN HOUSING CO. PVT.LTD DESIGNATION:: LOCATION: DHAPAKHEL, LALITPUR, NEPAL AREA: <u>11-12-0-1</u> CHECKED BY: EIGTH/NINETH FLOOR BEAM DETAILS REGISTRATION NO: SCALE: Drawing No. STR/B-EN-01 NOV 2014 As Mentioned 13LSMC