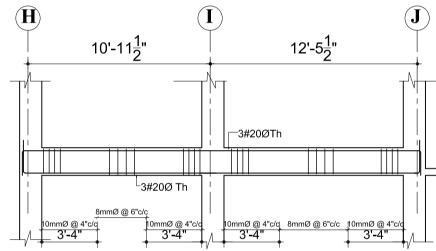

| OR BEAM DETAILS SCALE: As Mentioned                                                                                                                                                                                                                                                                                                                                                                      | CHECKED BY:         REGISTRATION NO:         13 LSMC    STR/B-TH-0                                                                                                                                                                                                                                                                 |





13TH FLOOR BEAM GRID 10-10 SCALE :1/8" = 1'-0"





SCALE :1" = 2'-0"





| DOWNTOWN HOUSING CO. PVT.LTD         SIGNATURE:       DESIGNATION::         BUILDING TYPE:       LOCATION:         APARTMENT       DHAPAKHEL, LALITPUR, NEPAL         PLOT NO.:       1242, 1243, 1244, 574, 600, 603, 605,8         1242. 1243, 1244, 574, 600, 603, 605,8       11-12-0-1         DEALT BY:       DUIDING TYPE: | DOWNTOWN HOUSING CO. PVT.LTD         SIGNATURE:       DESIGNATION::         BUILDING TYPE:       LOCATION:         APARTMENT       DHAPAKHEL, LALITPUR, NEPAL         PLOT NO.:       1242, 1243, 1244, 574, 600, 603, 605,8         1242. 1243, 1244, 574, 600, 603, 605,8       11-12-0-1         DEALT BY:       DUIDING TYPE: | <ul> <li>ARE NOT TO BE SCALED.</li> <li>3. GRADE OF CONCRETE MIX SH<br/>TO I.S.:456–2000 UNLESS N/4</li> <li>4. REINFORCEME