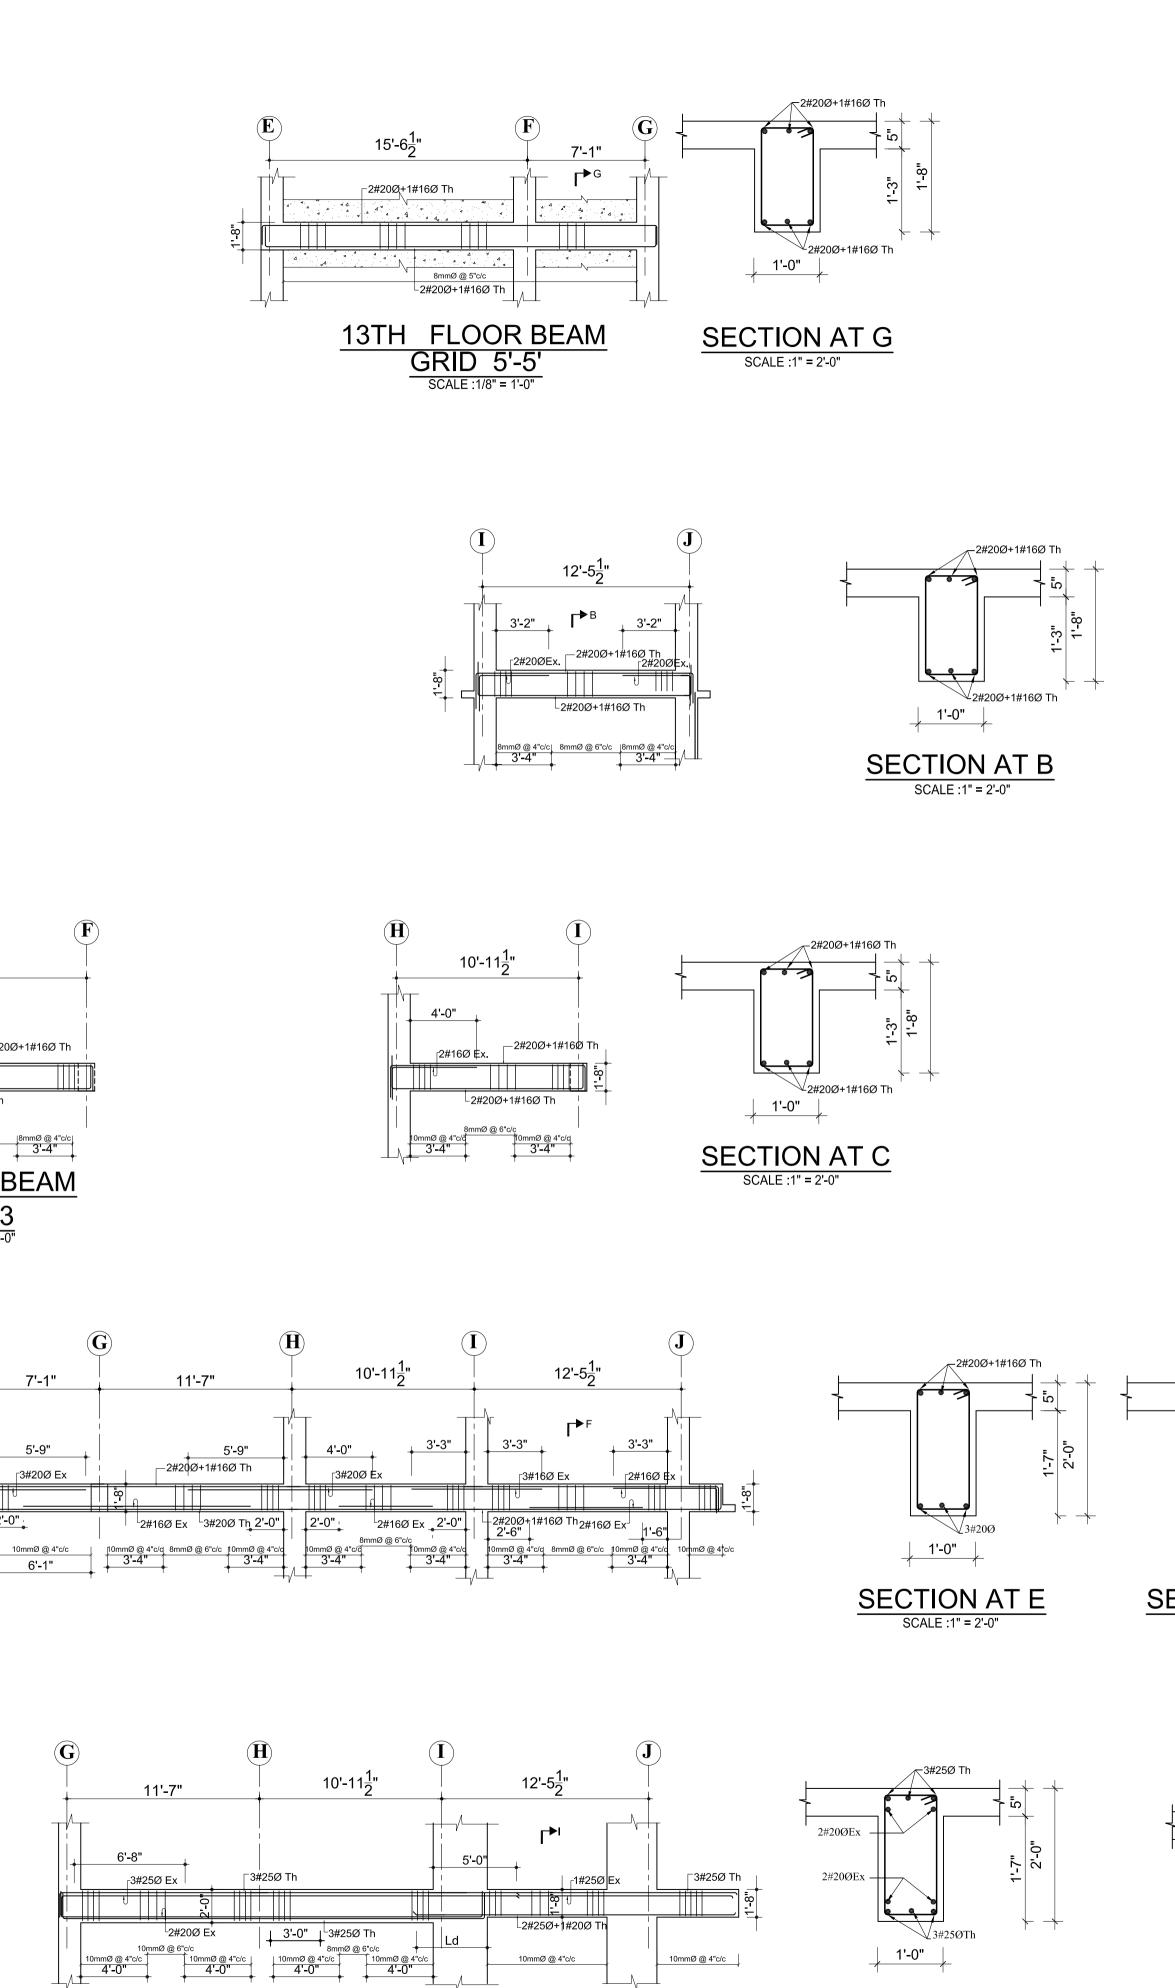

### . ALL DIMENSIONS ARE IN INCH UNLESS NOTED OTHERWISE WRITTEN DIMENSIONS SHALL BE FOLLOWED. DRAWINGS ARE NOT TO BE SCALED. 3. GRADE OF CONCRETE MIX SHALL BE M-20 CONFORMING TO I.S.:456-2000 UNLESS NOTED OTHERWISE. REINFORCEMENT SHALL BE HIGH STRENGTH DEFORMED BARS OF GRADE Fe500 FOR MAIN REINFORCEMENT AND SHEAR REINFORCEMENTS 5. CLEAR COVER TO REINFORCEMENT SHALL BE AS FOLLOWS BEAMS = 25MM , SLABS = 20MM AND COLUMNS = 40MM ANY DISCREPANCIES FOUND IN DIMENSIONS IN ANY OF THE DRAWINGS SHALL BE CLARIFIED WITH THE ENGINEER IN CHARGE BEFORE EXECUTION OF WORK AT SITE. THE CONTRACTOR SHALL INSPECT & VERIFY ALL DIMENSIONS & LEVELS IN THE DRAWINGS AND SHALL COORDINATE WITH ACTUAL SITE CONDITIONS. ANY DISCREPANCY FOUND SHALL BE BROUGHT TO NOTICE OF THE ENGINEER IN CHARGE BEFORE EXECUTION OF WORK AT SITE. 8. ALL THE DETAILING SHALL BE AS PER INDIAN STANDARD. 9. THIS DRAWING SHALL BE READ IN CONJUCATION WITH ALL OTHER STRUCTURAL, ARCHITECTURAL, ELECTRICAL, PLUMBING & WATER SUPPLY DRAWINGS AND ALL OTHER SERVICES DRAWINGS AND THE TENDER DOCUMENT. DOWNTOWN HOUSING CO. PVT.LTD DESIGNATION:: LOCATION: DHAPAKHEL, LALITPUR, NEPAL AREA: <u>11-12-0-1</u> CHECKED BY: EIGTH/NINETH FLOOR BEAM DETAILS REGISTRATION NO: SCALE: Drawing No. STR/B-EN-01 NOV 2014 As Mentioned 13LSMC