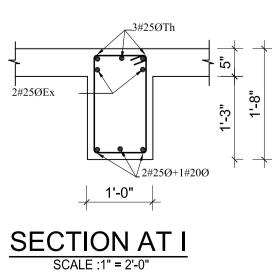

GRID 6-6 SCALE :1/8" = 1'-0"

8TH/9TH FLOOR BEAM GRID 7-7

|                               |                                                                                                                                                                                                                                                                                                                                                                                                                                       | <u>FOR OFFICIAL L</u>                                                                                                                                                                                                                                                                                         | <u>USE ONLY</u>                                                                                                                                                                                                                                                                                                                                                           |                                                                      |
|-------------------------------|---------------------------------------------------------------------------------------------------------------------------------------------------------------------------------------------------------------------------------------------------------------------------------------------------------------------------------------------------------------------------------------------------------------------------------------|---------------------------------------------------------------------------------------------------------------------------------------------------------------------------------------------------------------------------------------------------------------------------------------------------------------|---------------------------------------------------------------------------------------------------------------------------------------------------------------------------------------------------------------------------------------------------------------------------------------------------------------------------------------------------------------------------|----------------------------------------------------------------------|
|                               | <ol> <li>WRITTEN DIMENARE NOT TO</li> <li>GRADE OF CO<br/>TO I.S.:456-24</li> <li>REINFORCEMEN<br/>BARS OF GRAN<br/>SHEAR REINFO</li> <li>CLEAR COVER<br/>BEAMS = 25M</li> <li>ANY DISCREPA<br/>THE DRAWINGS<br/>IN CHARGE BE</li> <li>THE CONTRACT<br/>DIMENSIONS &amp;<br/>COORDINATE W<br/>DISCREPANCY<br/>OF THE ENGIN<br/>WORK AT SITE</li> <li>ALL THE DETA</li> <li>THIS DRAWING<br/>ALL OTHER S<br/>PLUMBING &amp;</li> </ol> | NCRETE MIX SHALL<br>200 UNLESS NOTED<br>IT SHALL BE HIGH S<br>DE Fe500 FOR MAIN<br>RCEMENTS<br>TO REINFORCEMENT<br>IM , SLABS = 20M<br>NCIES FOUND IN DI<br>S SHALL BE CLARIFIE<br>FORE EXECUTION O<br>TOR SHALL INSPECT<br>: LEVELS IN THE DF<br>ITH ACTUAL SITE CO<br>FOUND SHALL BE E<br>IEER IN CHARGE BE | OLLOWED. DRAWING<br>BE M-20 CONFOR<br>OTHERWISE.<br>STRENGTH DEFORMI<br>REINFORCEMENT /<br>SHALL BE AS FOI<br>M AND COLUMNS =<br>MENSIONS IN ANY<br>ED WITH THE ENGIN<br>F WORK AT SITE.<br>& VERIFY ALL<br>RAWINGS AND SHAL<br>ONDITIONS. ANY<br>BROUGHT TO NOTICI<br>FORE EXECUTION OF<br>FORE EXECUTION OF<br>CONJUCATION WIT<br>CTURAL, ELECTRICA<br>WINGS AND ALL OT | S<br>MING<br>ED<br>AND<br>LOWS<br>40MM<br>OF<br>IEER<br>L<br>E<br>DF |
| $\frac{1}{1-0"}$              |                                                                                                                                                                                                                                                                                                                                                                                                                                       |                                                                                                                                                                                                                                                                                                               |                                                                                                                                                                                                                                                                                                                                                                           |                                                                      |
| $\frac{1}{1}$                 |                                                                                                                                                                                                                                                                                                                                                                                                                                       |                                                                                                                                                                                                                                                                                                               |                                                                                                                                                                                                                                                                                                                                                                           |                                                                      |
| $\frac{3\#250\text{Th}}{100}$ | OWNER:<br>DOWNTOWN HOUS<br>SIGNATURE:<br>BUILDING TYPE:<br>APARTMENT<br>PLOT NO.:<br>1242, 1243, 1244, 3                                                                                                                                                                                                                                                                                                                              | SING CO. PVT.LTD                                                                                                                                                                                                                                                                                              | DESIGNATION::<br>LOCATION:<br>DHAPAKHEL, LALITPUR, NEPAL<br>AREA:<br><u>11-12-0-1</u>                                                                                                                                                                                                                                                                                     |                                                                      |
|                               | DEALT BY:<br>DRAWN BY:<br>DRAWING TITLE:                                                                                                                                                                                                                                                                                                                                                                                              |                                                                                                                                                                                                                                                                                                               | CHECKED BY:                                                                                                                                                                                                                                                                                                                                                               |                                                                      |
|                               | EIGTH/NINETH FL                                                                                                                                                                                                                                                                                                                                                                                                                       | DOR BEAM DETAILS                                                                                                                                                                                                                                                                                              | REGISTRATION NO:                                                                                                                                                                                                                                                                                                                                                          | Drawing No.                                                          |
|                               | <u>NOV 2014</u>                                                                                                                                                                                                                                                                                                                                                                                                                       | As Mentioned                                                                                                                                                                                                                                                                                                  |                                                                                                                                                                                                                                                                                                                                                                           | STR/B-EN-03                                                          |