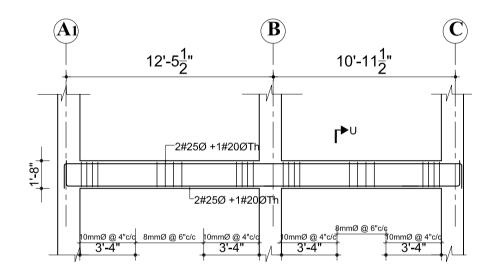

| DR BEAM DETAILS           REGISTRATION NO:           13 LSMC                                                                                                                                                                                                                                                                                        | Drawing No.<br>STR/B-TET-03                                                         |

4#25ØTh

\_3#25ØTh

<sup>√</sup>2#25Ø+1

 $\leftrightarrow$ 

1'-0"

∕√4#25ØTh





10TH/11TH/12TH FLOOR BEAM GRID 10-10









| 2. WRITTEN DIMENSIONS SHAL              | NCH UNLESS NOTED OTHERWISE<br>_L BE FOLLOWED. DRAWINGS                             |
|-----------------------------------------|------------------------------------------------------------------------------------|
|                                         | SHALL BE M-20 CONFORMING                                                           |
|                                         | E HIGH STRENGTH DEFORMED                                                           |
| SHEAR REINFORCEMENTS                    | OR MAIN REINFORCEMENT AND                                                          |
| BEAMS = 25MM , SLABS                    | =20MM AND COLUMNS =40MM