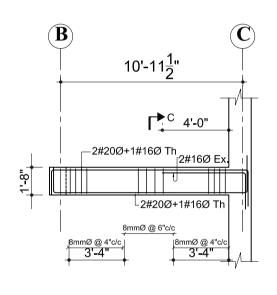

|                                                                                                                                              | <u>13 LSMC</u>                                                                                                                                                                                                                                                                                                      | STR/B-TH-0                                                                                                                                                           |



13TH FLOOR BEAM GRID 1-1 SCALE :1/8" = 1'-0"

















13TH FLOOR BEAM GRID 5-5 SCALE : 1/8" = 1'-0"



SECTION AT H

 $\bigcirc$ 

| NOTES<br>1. ALL DIMENSIONS ARE IN INCH UNLESS NOTED OTHERWIS<br>2. WRITTEN DIMENSIONS SHALL BE FOLLOWED, DRAWINGS<br>ARE NGT TO BE SCALED.<br>3. GRADE OF CONCRETE MIX SHALL BE MG-20 CONFIRMING<br>TO ISJ.458-2000 UNLESS NOTED OTHERWISE.<br>4. REINFORCEMENT SHALL BE HGH STERNOTH DEFORMED<br>BARS OF GRADE F6500 FOR MAIN REINFORCEMENT AND<br>SHEAR REINFORCEMENTS<br>5. CLEAR COVER TO REINFORCEMENT SHALL BE AS FOLLOW<br>SLAGS = 20MM, BEANS =25MM AND COLUMNS =4/CMM<br>6. ANY DISCREPANCIES FOUND IN DIMENSIONS IN ANY OF<br>THE DRAWINGS SHALL BE CLARIFIED WITH THE ENGINEEN<br>IN CHARGE BEFORE EXECUTION OF WORK AT SITE.<br>7. THE CONTRACTOR SHALL INSPECT & VERIFY ALL<br>DIMENSIONS & LEVELS IN THE DRAWINGS AND SHA