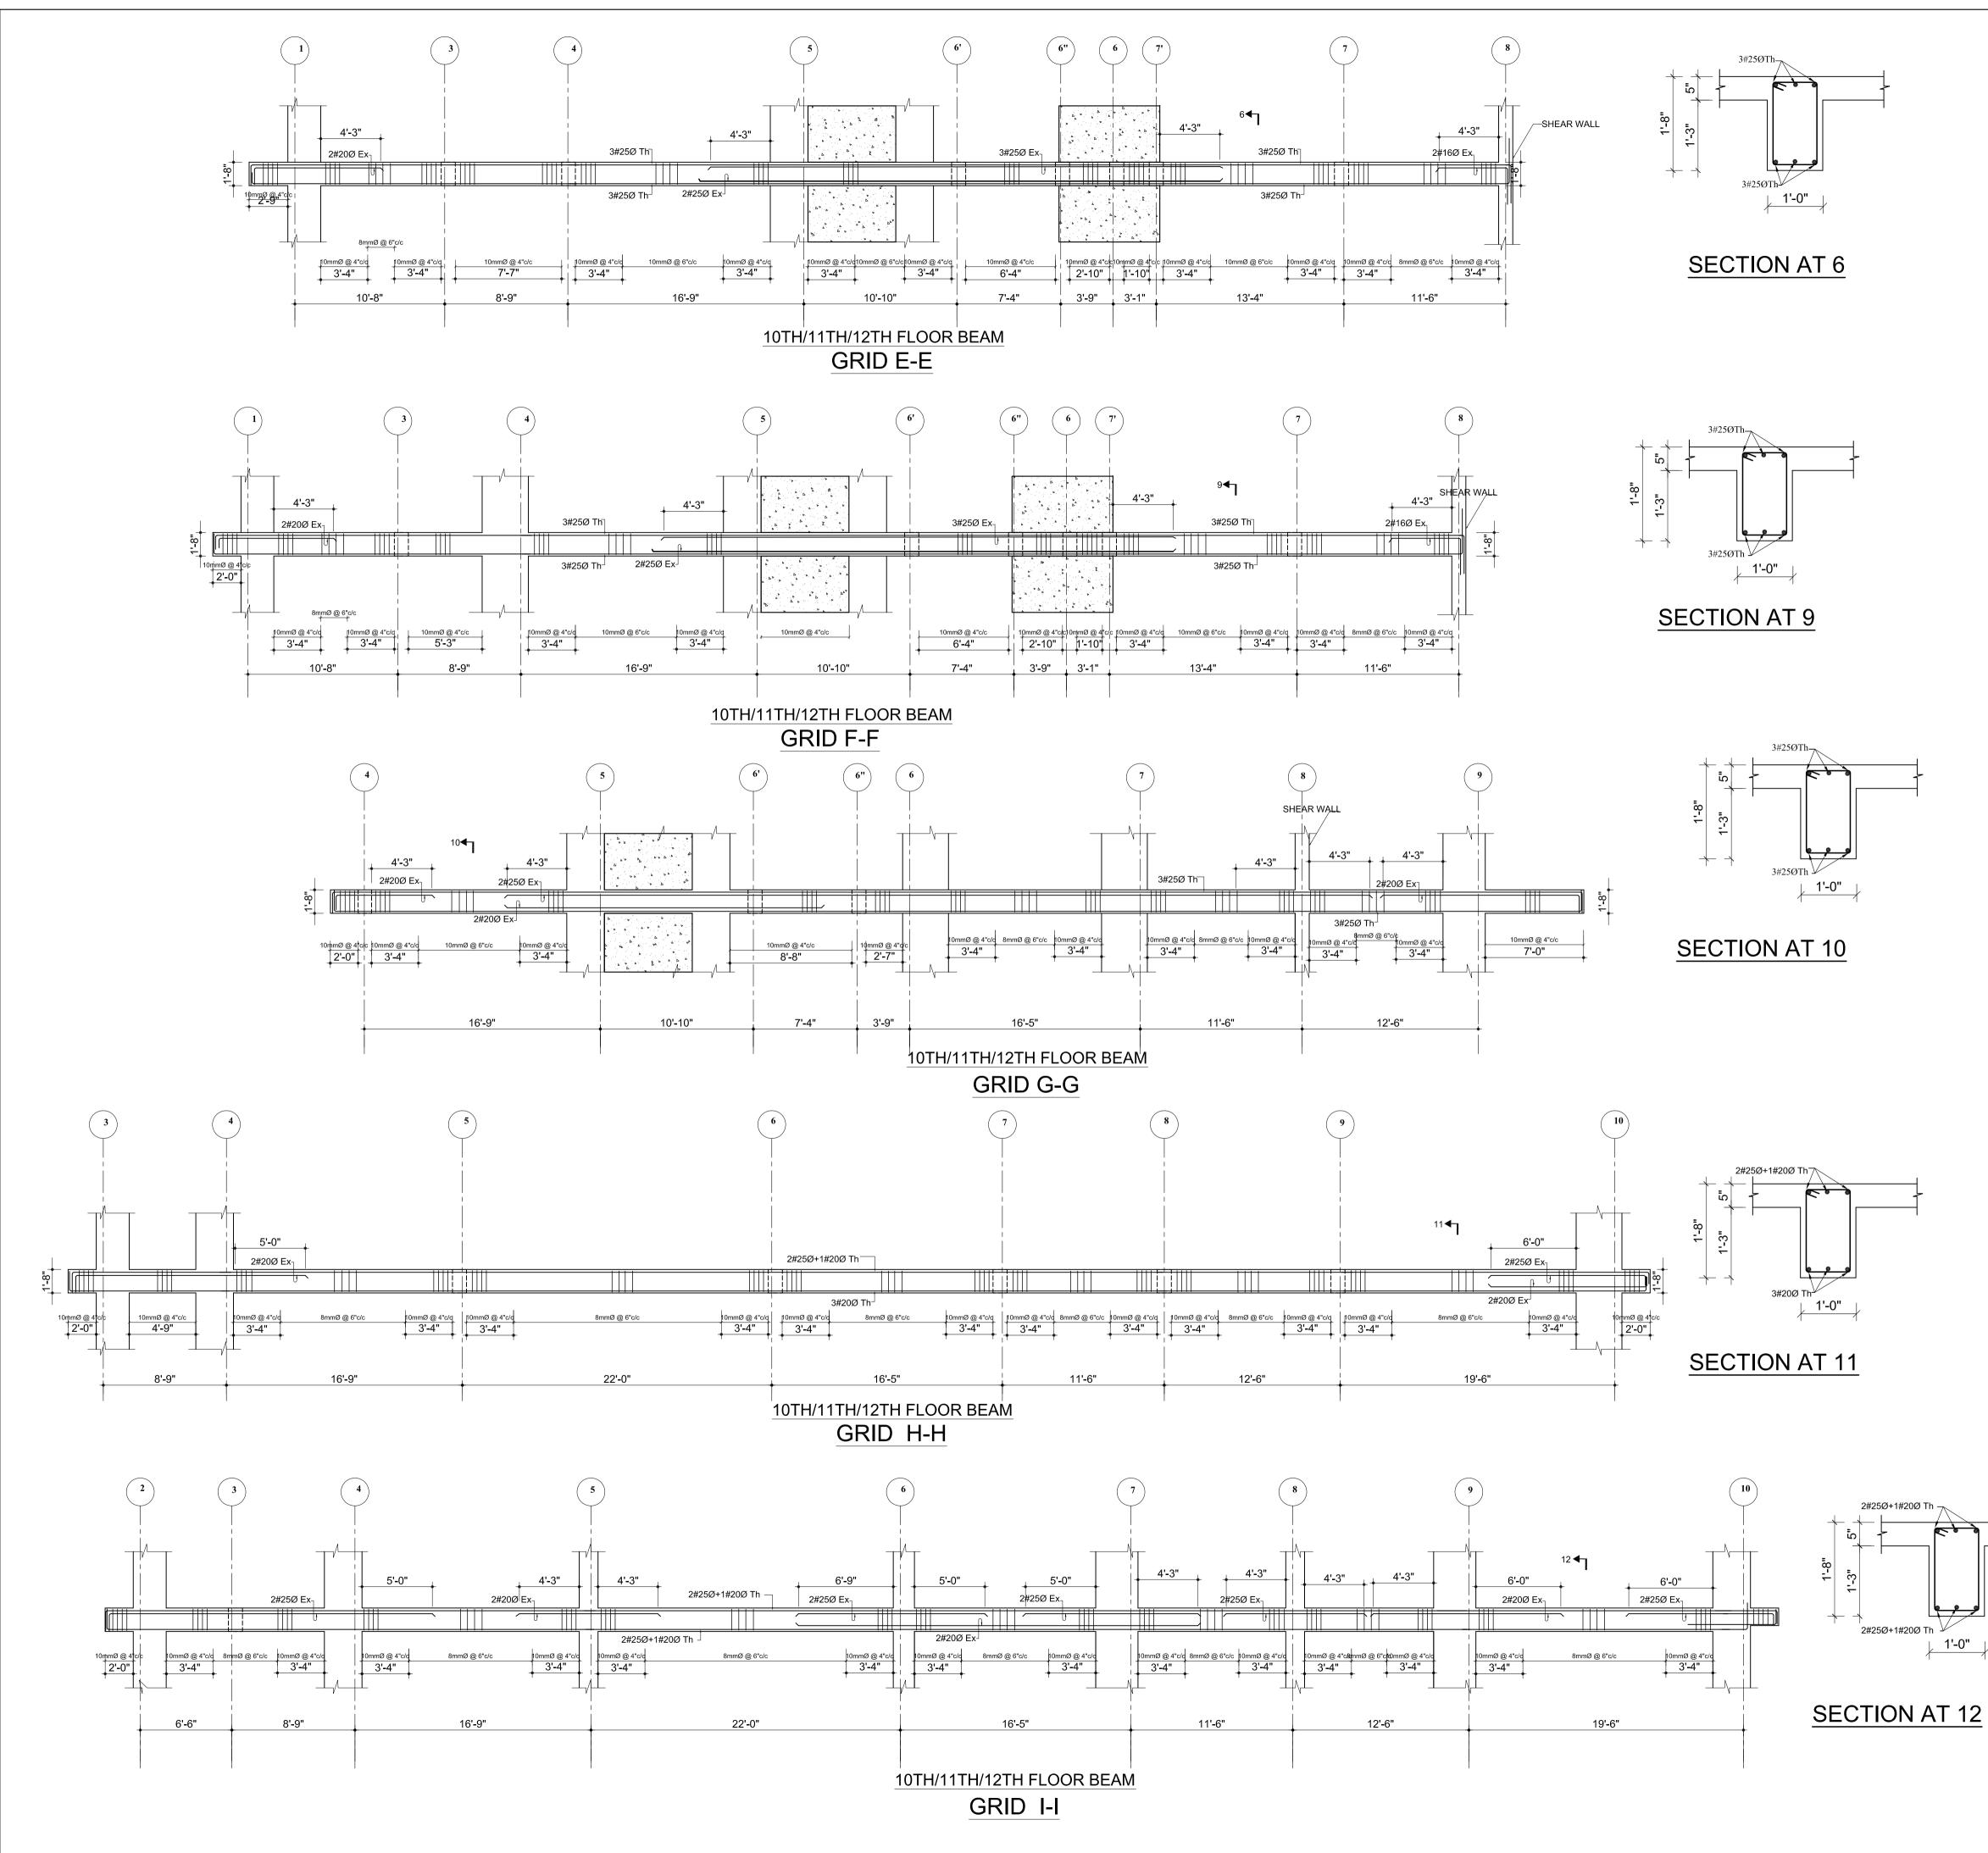

### . ALL DIMENSIONS ARE IN INCH UNLESS NOTED OTHERWISE WRITTEN DIMENSIONS SHALL BE FOLLOWED. DRAWINGS ARE NOT TO BE SCALED. 3. GRADE OF CONCRETE MIX SHALL BE M-20 CONFORMING TO I.S.:456-2000 UNLESS NOTED OTHERWISE. REINFORCEMENT SHALL BE HIGH STRENGTH DEFORMED BARS OF GRADE Fe500 FOR MAIN REINFORCEMENT AND SHEAR REINFORCEMENTS 5. CLEAR COVER TO REINFORCEMENT SHALL BE AS FOLLOWS BEAMS = 25MM , SLABS = 20MM AND COLUMNS = 40MM ANY DISCREPANCIES FOUND IN DIMENSIONS IN ANY OF THE DRAWINGS SHALL BE CLARIFIED WITH THE ENGINEER IN CHARGE BEFORE EXECUTION OF WORK AT SITE. THE CONTRACTOR SHALL INSPECT & VERIFY ALL DIMENSIONS & LEVELS IN THE DRAWINGS AND SHALL COORDINATE WITH ACTUAL SITE CONDITIONS. ANY DISCREPANCY FOUND SHALL BE BROUGHT TO NOTICE OF THE ENGINEER IN CHARGE BEFORE EXECUTION OF WORK AT SITE. 8. ALL THE DETAILING SHALL BE AS PER INDIAN STANDARD. 9. THIS DRAWING SHALL BE READ IN CONJUCATION WITH ALL OTHER STRUCTURAL, ARCHITECTURAL, ELECTRICAL, PLUMBING & WATER SUPPLY DRAWINGS AND ALL OTHER SERVICES DRAWINGS AND THE TENDER DOCUMENT. DOWNTOWN HOUSING CO. PVT.LTD DESIGNATION:: LOCATION: DHAPAKHEL, LALITPUR, NEPAL AREA: <u>11-12-0-1</u> CHECKED BY: EIGTH/NINETH FLOOR BEAM DETAILS REGISTRATION NO: SCALE: Drawing No. STR/B-EN-01 NOV 2014 As Mentioned 13LSMC