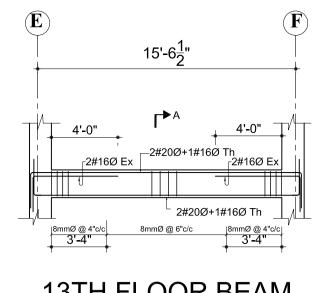

### . ALL DIMENSIONS ARE IN INCH UNLESS NOTED OTHERWISE WRITTEN DIMENSIONS SHALL BE FOLLOWED. DRAWINGS ARE NOT TO BE SCALED. 3. GRADE OF CONCRETE MIX SHALL BE M-20 CONFORMING TO I.S.:456-2000 UNLESS NOTED OTHERWISE. REINFORCEMENT SHALL BE HIGH STRENGTH DEFORMED BARS OF GRADE Fe500 FOR MAIN REINFORCEMENT AND SHEAR REINFORCEMENTS 5. CLEAR COVER TO REINFORCEMENT SHALL BE AS FOLLOWS BEAMS = 25MM , SLABS = 20MM AND COLUMNS = 40MM ANY DISCREPANCIES FOUND IN DIMENSIONS IN ANY OF THE DRAWINGS SHALL BE CLARIFIED WITH THE ENGINEER IN CHARGE BEFORE EXECUTION OF WORK AT SITE. THE CONTRACTOR SHALL INSPECT & VERIFY ALL DIMENSIONS & LEVELS IN THE DRAWINGS AND SHALL COORDINATE WITH ACTUAL SITE CONDITIONS. ANY DISCREPANCY FOUND SHALL BE BROUGHT TO NOTICE OF THE ENGINEER IN CHARGE BEFORE EXECUTION OF WORK AT SITE. 8. ALL THE DETAILING SHALL BE AS PER INDIAN STANDARD. 9. THIS DRAWING SHALL BE READ IN CONJUCATION WITH ALL OTHER STRUCTURAL, ARCHITECTURAL, ELECTRICAL, PLUMBING & WATER SUPPLY DRAWINGS AND ALL OTHER SERVICES DRAWINGS AND THE TENDER DOCUMENT. DOWNTOWN HOUSING CO. PVT.LTD DESIGNATION:: LOCATION: DHAPAKHEL, LALITPUR, NEPAL AREA: <u>11-12-0-1</u> CHECKED BY: EIGTH/NINETH FLOOR BEAM DETAILS REGISTRATION NO: SCALE: Drawing No. STR/B-EN-01 NOV 2014 As Mentioned 13LSMC