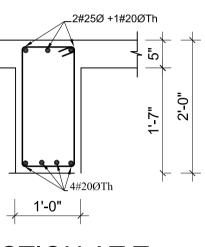

| DR BEAM DETAILS           REGISTRATION NO:           13 LSMC                                                                                                                                                                                                                                                                                        | Drawing No.<br>STR/B-TET-03                                                         |

4#25ØTh

\_3#25ØTh

<sup>√</sup>2#25Ø+1

 $\leftrightarrow$ 

1'-0"

∕√4#25ØTh





10TH/11TH/12TH FLOOR BEAM GRID 10-10









| 2. WRITTEN DIMENSIONS SHAL              | NCH UNLESS NOTED OTHERWISE<br>_L BE FOLLOWED. DRAWINGS                             |
|-----------------------------------------|------------------------------------------------------------------------------------|
|                                         | SHALL BE M-20 CONFORMING                                                           |
|                                         | E HIGH STRENGTH DEFORMED                                                           |
| SHEAR REINFORCEMENTS                    | OR MAIN REINFORCEMENT AND                                                          |
| BEAMS = 25MM , SLABS                    | =20MM AND COLUMNS =40MM                                                            |
|