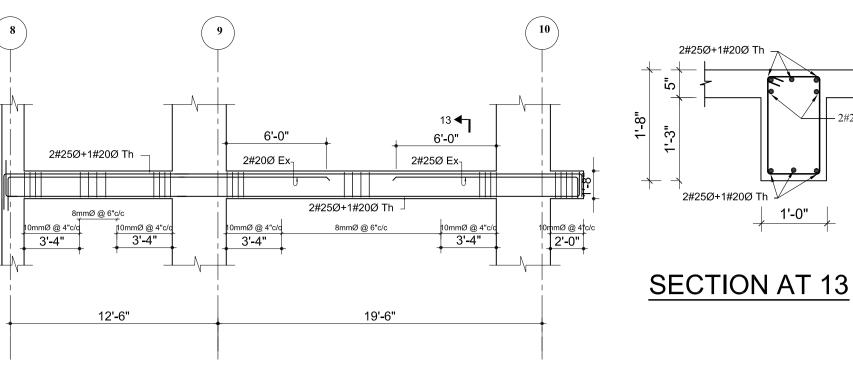

### . ALL DIMENSIONS ARE IN INCH UNLESS NOTED OTHERWISE WRITTEN DIMENSIONS SHALL BE FOLLOWED. DRAWINGS ARE NOT TO BE SCALED. 3. GRADE OF CONCRETE MIX SHALL BE M-20 CONFORMING TO I.S.:456-2000 UNLESS NOTED OTHERWISE. REINFORCEMENT SHALL BE HIGH STRENGTH DEFORMED BARS OF GRADE Fe500 FOR MAIN REINFORCEMENT AND SHEAR REINFORCEMENTS 5. CLEAR COVER TO REINFORCEMENT SHALL BE AS FOLLOWS BEAMS = 25MM , SLABS = 20MM AND COLUMNS = 40MM ANY DISCREPANCIES FOUND IN DIMENSIONS IN ANY OF THE DRAWINGS SHALL BE CLARIFIED WITH THE ENGINEER IN CHARGE BEFORE EXECUTION OF WORK AT SITE. THE CONTRACTOR SHALL INSPECT & VERIFY ALL DIMENSIONS & LEVELS IN THE DRAWINGS AND SHALL COORDINATE WITH ACTUAL SITE CONDITIONS. ANY DISCREPANCY FOUND SHALL BE BROUGHT TO NOTICE OF THE ENGINEER IN CHARGE BEFORE EXECUTION OF WORK AT SITE. 8. ALL THE DETAILING SHALL BE AS PER INDIAN STANDARD. 9. THIS DRAWING SHALL BE READ IN CONJUCATION WITH ALL OTHER STRUCTURAL, ARCHITECTURAL, ELECTRICAL, PLUMBING & WATER SUPPLY DRAWINGS AND ALL OTHER SERVICES DRAWINGS AND THE TENDER DOCUMENT. DOWNTOWN HOUSING CO. PVT.LTD DESIGNATION:: LOCATION: DHAPAKHEL, LALITPUR, NEPAL AREA: <u>11-12-0-1</u> CHECKED BY: EIGTH/NINETH FLOOR BEAM DETAILS REGISTRATION NO: SCALE: Drawing No. STR/B-EN-01 NOV 2014 As Mentioned 13LSMC