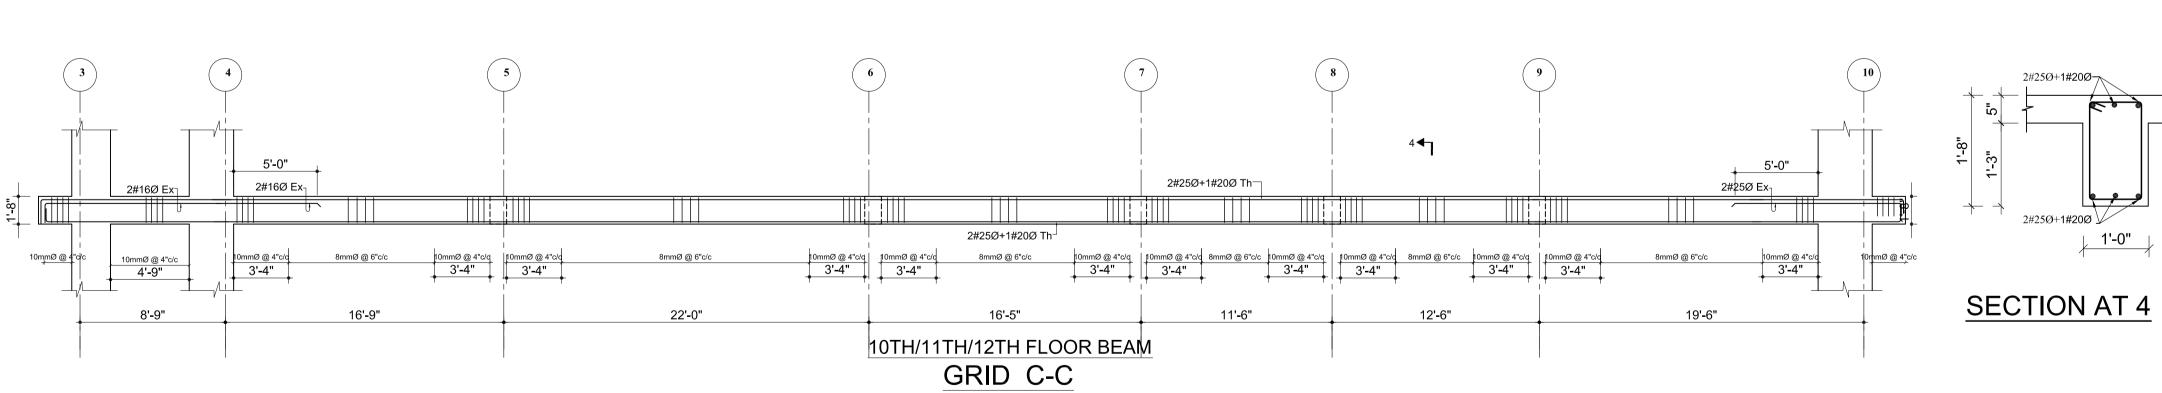

### . ALL DIMENSIONS ARE IN INCH UNLESS NOTED OTHERWISE WRITTEN DIMENSIONS SHALL BE FOLLOWED. DRAWINGS ARE NOT TO BE SCALED. 3. GRADE OF CONCRETE MIX SHALL BE M-20 CONFORMING TO I.S.:456-2000 UNLESS NOTED OTHERWISE. REINFORCEMENT SHALL BE HIGH STRENGTH DEFORMED BARS OF GRADE Fe500 FOR MAIN REINFORCEMENT AND SHEAR REINFORCEMENTS 5. CLEAR COVER TO REINFORCEMENT SHALL BE AS FOLLOWS BEAMS = 25MM , SLABS = 20MM AND COLUMNS = 40MM ANY DISCREPANCIES FOUND IN DIMENSIONS IN ANY OF THE DRAWINGS SHALL BE CLARIFIED WITH THE ENGINEER IN CHARGE BEFORE EXECUTION OF WORK AT SITE. THE CONTRACTOR SHALL INSPECT & VERIFY ALL DIMENSIONS & LEVELS IN THE DRAWINGS AND SHALL COORDINATE WITH ACTUAL SITE CONDITIONS. ANY DISCREPANCY FOUND SHALL BE BROUGHT TO NOTICE OF THE ENGINEER IN CHARGE BEFORE EXECUTION OF WORK AT SITE. 8. ALL THE DETAILING SHALL BE AS PER INDIAN STANDARD. 9. THIS DRAWING SHALL BE READ IN CONJUCATION WITH ALL OTHER STRUCTURAL, ARCHITECTURAL, ELECTRICAL, PLUMBING & WATER SUPPLY DRAWINGS AND ALL OTHER SERVICES DRAWINGS AND THE TENDER DOCUMENT. DOWNTOWN HOUSING CO. PVT.LTD DESIGNATION:: LOCATION: DHAPAKHEL, LALITPUR, NEPAL AREA: <u>11-12-0-1</u> CHECKED BY: EIGTH/NINETH FLOOR BEAM DETAILS REGISTRATION NO: SCALE: Drawing No. STR/B-EN-01 NOV 2014 As Mentioned 13LSMC