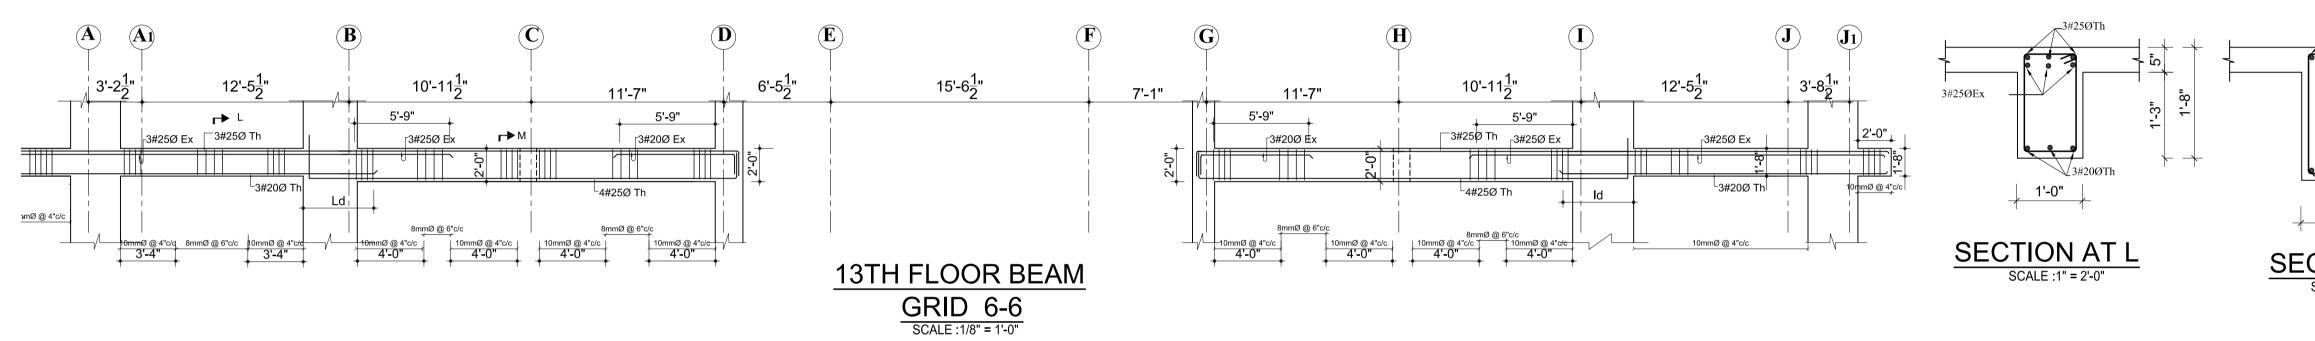

### . ALL DIMENSIONS ARE IN INCH UNLESS NOTED OTHERWISE WRITTEN DIMENSIONS SHALL BE FOLLOWED. DRAWINGS ARE NOT TO BE SCALED. 3. GRADE OF CONCRETE MIX SHALL BE M-20 CONFORMING TO I.S.:456-2000 UNLESS NOTED OTHERWISE. REINFORCEMENT SHALL BE HIGH STRENGTH DEFORMED BARS OF GRADE Fe500 FOR MAIN REINFORCEMENT AND SHEAR REINFORCEMENTS 5. CLEAR COVER TO REINFORCEMENT SHALL BE AS FOLLOWS BEAMS = 25MM , SLABS = 20MM AND COLUMNS = 40MM ANY DISCREPANCIES FOUND IN DIMENSIONS IN ANY OF THE DRAWINGS SHALL BE CLARIFIED WITH THE ENGINEER IN CHARGE BEFORE EXECUTION OF WORK AT SITE. THE CONTRACTOR SHALL INSPECT & VERIFY ALL DIMENSIONS & LEVELS IN THE DRAWINGS AND SHALL COORDINATE WITH ACTUAL SITE CONDITIONS. ANY DISCREPANCY FOUND SHALL BE BROUGHT TO NOTICE OF THE ENGINEER IN CHARGE BEFORE EXECUTION OF WORK AT SITE. 8. ALL THE DETAILING SHALL BE AS PER INDIAN STANDARD. 9. THIS DRAWING SHALL BE READ IN CONJUCATION WITH ALL OTHER STRUCTURAL, ARCHITECTURAL, ELECTRICAL, PLUMBING & WATER SUPPLY DRAWINGS AND ALL OTHER SERVICES DRAWINGS AND THE TENDER DOCUMENT. DOWNTOWN HOUSING CO. PVT.LTD DESIGNATION:: LOCATION: DHAPAKHEL, LALITPUR, NEPAL AREA: <u>11-12-0-1</u> CHECKED BY: EIGTH/NINETH FLOOR BEAM DETAILS REGISTRATION NO: SCALE: Drawing No. STR/B-EN-01 NOV 2014 As Mentioned 13LSMC