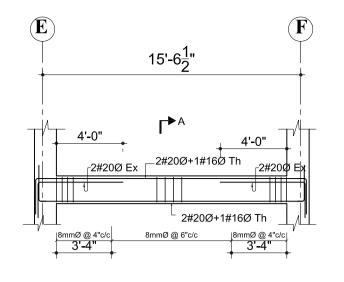

### . ALL DIMENSIONS ARE IN INCH UNLESS NOTED OTHERWISE WRITTEN DIMENSIONS SHALL BE FOLLOWED. DRAWINGS ARE NOT TO BE SCALED. 3. GRADE OF CONCRETE MIX SHALL BE M-20 CONFORMING TO I.S.:456-2000 UNLESS NOTED OTHERWISE. REINFORCEMENT SHALL BE HIGH STRENGTH DEFORMED BARS OF GRADE Fe500 FOR MAIN REINFORCEMENT AND SHEAR REINFORCEMENTS 5. CLEAR COVER TO REINFORCEMENT SHALL BE AS FOLLOWS BEAMS = 25MM , SLABS = 20MM AND COLUMNS = 40MM ANY DISCREPANCIES FOUND IN DIMENSIONS IN ANY OF THE DRAWINGS SHALL BE CLARIFIED WITH THE ENGINEER IN CHARGE BEFORE EXECUTION OF WORK AT SITE. THE CONTRACTOR SHALL INSPECT & VERIFY ALL DIMENSIONS & LEVELS IN THE DRAWINGS AND SHALL COORDINATE WITH ACTUAL SITE CONDITIONS. ANY DISCREPANCY FOUND SHALL BE BROUGHT TO NOTICE OF THE ENGINEER IN CHARGE BEFORE EXECUTION OF WORK AT SITE. 8. ALL THE DETAILING SHALL BE AS PER INDIAN STANDARD. 9. THIS DRAWING SHALL BE READ IN CONJUCATION WITH ALL OTHER STRUCTURAL, ARCHITECTURAL, ELECTRICAL, PLUMBING & WATER SUPPLY DRAWINGS AND ALL OTHER SERVICES DRAWINGS AND THE TENDER DOCUMENT. DOWNTOWN HOUSING CO. PVT.LTD DESIGNATION:: LOCATION: DHAPAKHEL, LALITPUR, NEPAL AREA: <u>11-12-0-1</u> CHECKED BY: EIGTH/NINETH FLOOR BEAM DETAILS REGISTRATION NO: SCALE: Drawing No. STR/B-EN-01 NOV 2014 As Mentioned 13LSMC