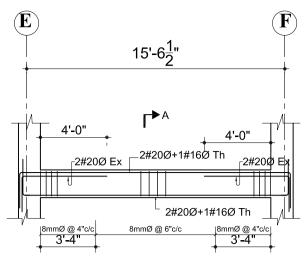

### . ALL DIMENSIONS ARE IN INCH UNLESS NOTED OTHERWISE WRITTEN DIMENSIONS SHALL BE FOLLOWED. DRAWINGS ARE NOT TO BE SCALED. 3. GRADE OF CONCRETE MIX SHALL BE M-20 CONFORMING TO I.S.:456-2000 UNLESS NOTED OTHERWISE. REINFORCEMENT SHALL BE HIGH STRENGTH DEFORMED BARS OF GRADE Fe500 FOR MAIN REINFORCEMENT AND SHEAR REINFORCEMENTS 5. CLEAR COVER TO REINFORCEMENT SHALL BE AS FOLLOWS BEAMS = 25MM , SLABS = 20MM AND COLUMNS = 40MM ANY DISCREPANCIES FOUND IN DIMENSIONS IN ANY OF THE DRAWINGS SHALL BE CLARIFIED WITH THE ENGINEER IN CHARGE BEFORE EXECUTION OF WORK AT SITE. THE CONTRACTOR SHALL INSPECT & VERIFY ALL DIMENSIONS & LEVELS IN THE DRAWINGS AND SHALL COORDINATE WITH ACTUAL SITE CONDITIONS. ANY DISCREPANCY FOUND SHALL BE BROUGHT TO NOTICE OF THE ENGINEER IN CHARGE BEFORE EXECUTION OF WORK AT SITE. 8. ALL THE DETAILING SHALL BE AS PER INDIAN STANDARD. 9. THIS DRAWING SHALL BE READ IN CONJUCATION WITH ALL OTHER STRUCTURAL, ARCHITECTURAL, ELECTRICAL, PLUMBING & WATER SUPPLY DRAWINGS AND ALL OTHER SERVICES DRAWINGS AND THE TENDER DOCUMENT. DOWNTOWN HOUSING CO. PVT.LTD DESIGNATION:: LOCATION: DHAPAKHEL, LALITPUR, NEPAL AREA: <u>11-12-0-1</u> CHECKED BY: EIGTH/NINETH FLOOR BEAM DETAILS REGISTRATION NO: SCALE: Drawing No. STR/B-EN-01 NOV 2014 As Mentioned 13LSMC