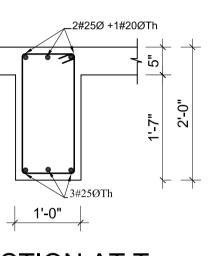

### . ALL DIMENSIONS ARE IN INCH UNLESS NOTED OTHERWISE WRITTEN DIMENSIONS SHALL BE FOLLOWED. DRAWINGS ARE NOT TO BE SCALED. 3. GRADE OF CONCRETE MIX SHALL BE M-20 CONFORMING TO I.S.:456-2000 UNLESS NOTED OTHERWISE. REINFORCEMENT SHALL BE HIGH STRENGTH DEFORMED BARS OF GRADE Fe500 FOR MAIN REINFORCEMENT AND SHEAR REINFORCEMENTS 5. CLEAR COVER TO REINFORCEMENT SHALL BE AS FOLLOWS BEAMS = 25MM , SLABS = 20MM AND COLUMNS = 40MM ANY DISCREPANCIES FOUND IN DIMENSIONS IN ANY OF THE DRAWINGS SHALL BE CLARIFIED WITH THE ENGINEER IN CHARGE BEFORE EXECUTION OF WORK AT SITE. THE CONTRACTOR SHALL INSPECT & VERIFY ALL DIMENSIONS & LEVELS IN THE DRAWINGS AND SHALL COORDINATE WITH ACTUAL SITE CONDITIONS. ANY DISCREPANCY FOUND SHALL BE BROUGHT TO NOTICE OF THE ENGINEER IN CHARGE BEFORE EXECUTION OF WORK AT SITE. 8. ALL THE DETAILING SHALL BE AS PER INDIAN STANDARD. 9. THIS DRAWING SHALL BE READ IN CONJUCATION WITH ALL OTHER STRUCTURAL, ARCHITECTURAL, ELECTRICAL, PLUMBING & WATER SUPPLY DRAWINGS AND ALL OTHER SERVICES DRAWINGS AND THE TENDER DOCUMENT. DOWNTOWN HOUSING CO. PVT.LTD DESIGNATION:: LOCATION: DHAPAKHEL, LALITPUR, NEPAL AREA: <u>11-12-0-1</u> CHECKED BY: EIGTH/NINETH FLOOR BEAM DETAILS REGISTRATION NO: SCALE: Drawing No. STR/B-EN-01 NOV 2014 As Mentioned 13LSMC