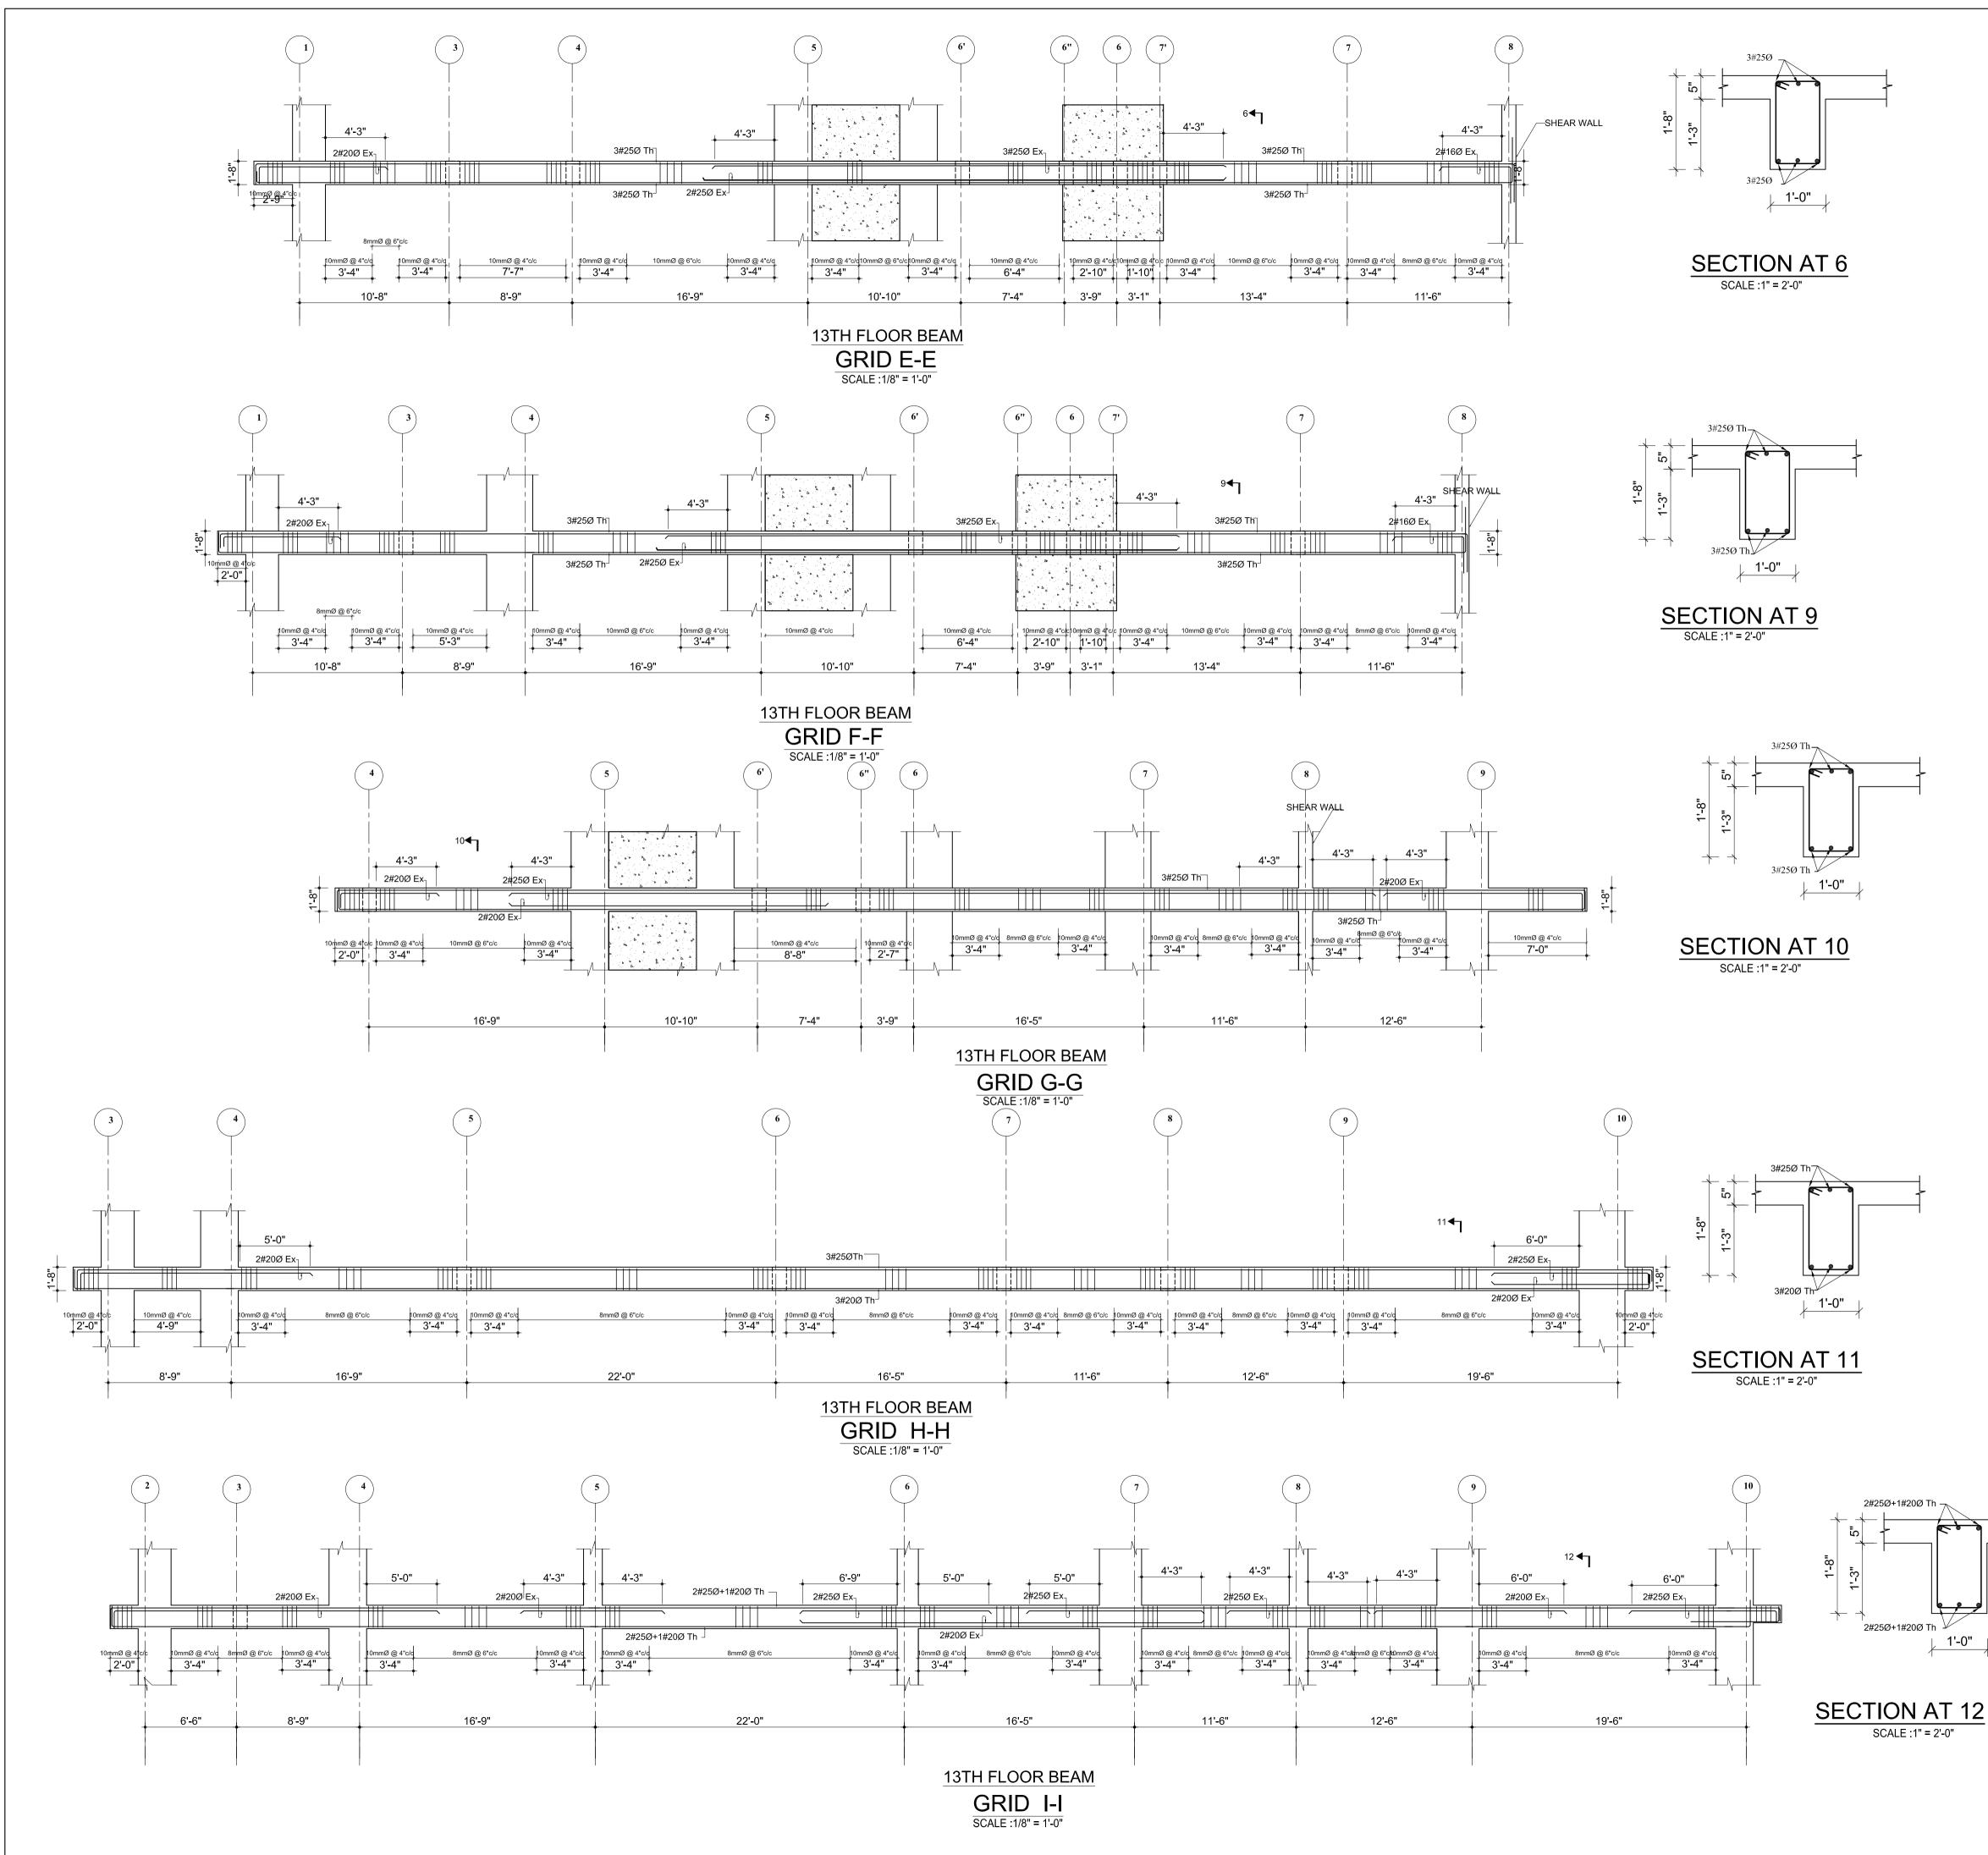

### . ALL DIMENSIONS ARE IN INCH UNLESS NOTED OTHERWISE WRITTEN DIMENSIONS SHALL BE FOLLOWED. DRAWINGS ARE NOT TO BE SCALED. 3. GRADE OF CONCRETE MIX SHALL BE M-20 CONFORMING TO I.S.:456-2000 UNLESS NOTED OTHERWISE. REINFORCEMENT SHALL BE HIGH STRENGTH DEFORMED BARS OF GRADE Fe500 FOR MAIN REINFORCEMENT AND SHEAR REINFORCEMENTS 5. CLEAR COVER TO REINFORCEMENT SHALL BE AS FOLLOWS BEAMS = 25MM , SLABS = 20MM AND COLUMNS = 40MM ANY DISCREPANCIES FOUND IN DIMENSIONS IN ANY OF THE DRAWINGS SHALL BE CLARIFIED WITH THE ENGINEER IN CHARGE BEFORE EXECUTION OF WORK AT SITE. THE CONTRACTOR SHALL INSPECT & VERIFY ALL DIMENSIONS & LEVELS IN THE DRAWINGS AND SHALL COORDINATE WITH ACTUAL SITE CONDITIONS. ANY DISCREPANCY FOUND SHALL BE BROUGHT TO NOTICE OF THE ENGINEER IN CHARGE BEFORE EXECUTION OF WORK AT SITE. 8. ALL THE DETAILING SHALL BE AS PER INDIAN STANDARD. 9. THIS DRAWING SHALL BE READ IN CONJUCATION WITH ALL OTHER STRUCTURAL, ARCHITECTURAL, ELECTRICAL, PLUMBING & WATER SUPPLY DRAWINGS AND ALL OTHER SERVICES DRAWINGS AND THE TENDER DOCUMENT. DOWNTOWN HOUSING CO. PVT.LTD DESIGNATION:: LOCATION: DHAPAKHEL, LALITPUR, NEPAL AREA: <u>11-12-0-1</u> CHECKED BY: EIGTH/NINETH FLOOR BEAM DETAILS REGISTRATION NO: SCALE: Drawing No. STR/B-EN-01 NOV 2014 As Mentioned 13LSMC