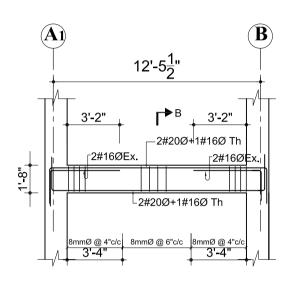

8TH/9TH FLOOR BEAM GRID 2-2 SCALE :1/8" = 1'-0"

8TH/9TH FLOOR BEAM GRID 5-5 SCALE :1/8" = 1'-0"

| NOTES<br>1. ALL DIMENSIONS ARE IN INCH UNLESS NOTED OTHERWISE<br>2. WRITTEN DIMENSIONS SHALL BE FOLLOWED. DRAWINGS<br>ARE NOT TO BE SCALED.<br>3. GRADE OF CONCRETE MIX SHALL BE M-20 CONFORM<br>TO I.S.:456-2000 UNLESS NOTED OTHERWISE.<br>4. REINFORCEMENT SHALL BE HIGH STRENGTH DEFORMET<br>BARS OF GRADE F6500 FOR MAIN REINFORCEMENT AN<br>SHEAR REINFORCEMENTS<br>5. CLEAR COVER TO REINFORCEMENT SHALL BE AS FOLL<br>BEAMS = 25MM , SLABS = 20MM AND COLUMNS =4<br>6. ANY DISCREPANCIES FOUND IN DIMENSIONS IN ANY O<br>THE DRAWINGS SHALL BE CLARIFIED WITH THE ENGINE<br>IN CHARGE BEFORE EXECUTION OF WORK AT SITE.<br>7. THE CONTRACTOR SHALL INSPECT & VERIFY ALL<br>DIMENSIONS & LEVELS IN THE DRAWINGS AND SHALL<br>COORDINATE WITH ACTUAL SITE CONDITIONS. ANY<br>DISCREPANCY FOUND SHALL BE BROUGHT TO NOTICE<br>OF THE ENGINEER IN CHARGE BEFORE EXECUTION OF<br>WORK AT SITE.<br>8. ALL THE DETAILING SHALL BE AS PER INDIAN STANDA<br>9. THIS DRAWING SHALL BE READ IN CONJUCATION WITH<br>ALL OTHER STRUCTURAL, ARCHITECTURAL, ELECTRICAL<br>PLUMBING & WATER SLPPLY DRAWINGS AND ALL OTHER<br>SERVICES DRAWINGS AND THE TENDER DOCUMENT. | <ol> <li>ALL DIMENSIONS ARE IN INCH UNLESS NOTED OTHERW</li> <li>WRITTEN DIMENSIONS SHALL BE FOLLOWED. DRAWINGS<br/>ARE NOT TO BE SCALED.</li> <li>GRADE OF CONCRETE MIX SHALL BE M-20 CONFORM<br/>TO I.S.:456-2000 UNLESS NOTED OTHERWISE.</li> <li>REINFORCEMENT SHALL BE HIGH STRENGTH DEFORMED<br/>BARS OF GRADE Fe500 FOR MAIN REINFORCEMENT AN<br/>SHEAR REINFORCEMENTS</li> <li>CLEAR COVER TO REINFORCEMENT SHALL BE AS FOLL<br/>BEAMS = 25MM , SLABS = 20MM AND COLUMNS =4</li> <li>ANY DISCREPANCIES FOUND IN DIMENSIONS IN ANY O<br/>THE DRAWINGS SHALL BE CLARIFIED WITH THE ENGINE<br/>IN CHARGE BEFORE EXECUTION OF WORK AT SITE.</li> <li>THE CONTRACTOR SHALL INSPECT &amp; VERIFY ALL<br/>DIMENSIONS &amp; LEVELS IN THE DRAWINGS AND SHALL<br/>COORDINATE WITH ACTUAL SITE CONDITIONS. ANY<br/>DISCREPANCY FOUND SHALL BE BROUGHT TO NOTICE<br/>OF THE ENGINEER IN CHARGE BEFORE EXECUTION OF<br/>WORK AT SITE.</li> <li>ALL THE DETAILING SHALL BE AS PER INDIAN STANDA</li> <li>THIS DRAWING SHALL BE READ IN CONJUCATION WITH<br/>ALL OTHER STRUCTURAL, ARCHITECTURAL, ELECTRICAL<br/>PLUMBING &amp; WATER SUPPLY DRAWINGS AND ALL OTH</li> </ol> | <ol> <li>ALL DIMENSIONS ARE IN INCH UNLESS NOTED OTHERW</li> <li>WRITTEN DIMENSIONS SHALL BE FOLLOWED. DRAWINGS<br/>ARE NOT TO BE SCALED.</li> <li>GRADE OF CONCRETE MIX SHALL BE M-20 CONFORM<br/>TO I.S.:456-2000 UNLESS NOTED OTHERWISE.</li> <li>REINFORCEMENT SHALL BE HIGH STRENGTH DEFORMED<br/>BARS OF GRADE Fe500 FOR MAIN REINFORCEMENT AN<br/>SHEAR REINFORCEMENTS</li> <li>CLEAR COVER TO REINFORCEMENT SHALL BE AS FOLL<br/>BEAMS = 25MM , SLABS = 20MM AND COLUMNS =4</li> <li>ANY DISCREPANCIES FOUND IN DIMENSIONS IN ANY O<br/>THE DRAWINGS SHALL BE CLARIFIED WITH THE ENGINE<br/>IN CHARGE BEFORE EXECUTION OF WORK AT SITE.</li> <li>THE CONTRACTOR SHALL INSPECT &amp; VERIFY ALL<br/>DIMENSIONS &amp; LEVELS IN THE DRAWINGS AND SHALL<br/>COORDINATE WITH ACTUAL SITE CONDITIONS. ANY<br/>DISCREPANCY FOUND SHALL BE BROUGHT TO NOTICE<br/>OF THE ENGINEER IN CHARGE BEFORE EXECUTION OF<br/>WORK AT SITE.</li> <li>ALL THE DETAILING SHALL BE AS PER INDIAN STANDA</li> <li>THIS DRAWING SHALL BE READ IN CONJUCATION WITH<br/>ALL OTHER STRUCTURAL, ARCHITECTURAL, ELECTRICAL<br/>PLUMBING &amp; WATER SUPPLY DRAWINGS AND ALL OTH</li> </ol> | 1. ALL DIMENSIONS ARE N INCH UNLESS NOTED OTHERS       2. WRITTEN DIMENSIONS SHALL BE FOLLOWED, DRAWINGS<br>ARE NOT TO BE SCALED.       3. GRADE OF CONCRETE MIX SHALL BE V-20 CONFORM<br>TO LSUAGE-2000 UNLESS NOTED OTHERWIST.       4. REINFORCEMENT SHALL BE HIGH STRENCTH DEPORMET<br>BARS OF CRACE F0500 FOR WAIN REINFORCEMENT AN<br>EAR REINFORCEMENTS.       5. CLEAR COVER TO REINFORCEMENT SHALL BE AS FOLL<br>DEAMS = 25MW, SLABS = 20MM AND COLUMNS = 4       6. ANY DISCREPANCISS FOLUND IN DIMENSIONS IN ANY O<br>THE DRAWINGS SHALL INSPECT & VERIFY ALL<br>DIMENSIONS & LEVELS IN THE DRAWINGS AND SHALL<br>COORDINATE WITH ACTUAL SITE CONDITIONS ANY<br>DISCREPANCY FOUND SHALL DE BOUCHT TO NOTICE<br>OF T-E ENGINEER IN CHARGE DEFORE EXECUTION OF<br>WORK AT SITE.       8. ALL THE DETAILING SHALL BE AS PER INDIAN STANDA<br>UNDERGE WARD SHALL BE READ IN CONJUCCATION WITH<br>ALL OTHER STRUCTURAL, ARCHITECTURAL, ELECTRICAL<br>PLUMBING & WATER SUPPLY DRAWINGS AND ALL<br>DEBROW SHALL BE READ IN CONJUCCATION WITH<br>ALL OTHER STRUCTURAL, ARCHITECTURAL, ELECTRICAL<br>PLUMBING & WATER SUPPLY DRAWINGS AND THE TENDER DOCUMENT.       SERVICES DRAWINGS AND THE TENDER DOCUMENT.       BULDING TYPEL       BULDING TYPEL | 1. ALL DIMENSIONS ARE IN INCH JALESS NOTED OTHERS       2. WRITEN DIMENSIONS SHALL BE FOLLOWED, DRAWINGS<br>ARE NOTIO DE SCALEJ.       3. GRADE OF CONCRETE MIX SHALL BE MCH STENSET.       4. REIVFORCEMENT SHALL BE HICH STENSET.       5. ARE NOT CRACE FESSO FOR WAN REINFORCEMENT AN<br>SHEAR REINFORCEMENTS       5. CLEAR COVER TO REINFORCEMENT SHALL BE AS FOLL<br>BRANKS SHALL, BE LOARFIED WITH THE EXCIN<br>DIMENSIONS & LEVELS IN THE DRAWINGS AND SHALL<br>COORD NATE WITH ACTUAL SIZE CONDITION OF<br>WORK AT STE.       6. ANY DISCREPANCIES FOLDOW OF WORK AT STE.       7. THE CONTRACTOR SHALL BE DEARFIED WITH THE EXCIN<br>DIMENSIONS & LEVELS IN THE DRAWINGS AND SHALL<br>COORD NATE WITH ACTUAL SIZE CONDITION OF<br>WORK AT STE.       8. ALL THE STAILING SHALL BE REPORT TO NOTICE<br>OF THE ENGINEER IN CHARGE BEFORE EXECUTION OF<br>WORK AT STE.       8. ALL THE STAILING SHALL BE AS PER INDIAN STANDA<br>STRUCES DRAWINGS AND THE TENDER DOCUMENT.       9. THIS DRAWINGS ON PROVE       9. THIS DRAWINGS ON THE TENDER DOCUMENT.       9. THIS DRAWINGS ON THE TENDER       9. THIS DRAWING ON PROVE       9. THIS DRAWING DOCUMENT       9. THIS DRAWING DOCUMENT       9. THIS DRAWING THE STANDARD DOCUMENT. |                                                                                                                                                                                                                                                                                                                                                                                                               |                                                                                                                                                                                                                                                                                                                                                                                                                                                                           |                                                                                                                                                                         |                                                                                                                                                                                                                                                                                                        |                                                                                                                                                       |
|-----------------------------------------------------------------------------------------------------------------------------------------------------------------------------------------------------------------------------------------------------------------------------------------------------------------------------------------------------------------------------------------------------------------------------------------------------------------------------------------------------------------------------------------------------------------------------------------------------------------------------------------------------------------------------------------------------------------------------------------------------------------------------------------------------------------------------------------------------------------------------------------------------------------------------------------------------------------------------------------------------------------------------------------------------------------------------------------------------------------------------------------------------------------|------------------------------------------------------------------------------------------------------------------------------------------------------------------------------------------------------------------------------------------------------------------------------------------------------------------------------------------------------------------------------------------------------------------------------------------------------------------------------------------------------------------------------------------------------------------------------------------------------------------------------------------------------------------------------------------------------------------------------------------------------------------------------------------------------------------------------------------------------------------------------------------------------------------------------------------------------------------------------------------------------------------------------------------------------------------------------------------------------------------------------------------------------------------------|------------------------------------------------------------------------------------------------------------------------------------------------------------------------------------------------------------------------------------------------------------------------------------------------------------------------------------------------------------------------------------------------------------------------------------------------------------------------------------------------------------------------------------------------------------------------------------------------------------------------------------------------------------------------------------------------------------------------------------------------------------------------------------------------------------------------------------------------------------------------------------------------------------------------------------------------------------------------------------------------------------------------------------------------------------------------------------------------------------------------------------------------------------------------|-----------------------------------------------------------------------------------------------------------------------------------------------------------------------------------------------------------------------------------------------------------------------------------------------------------------------------------------------------------------------------------------------------------------------------------------------------------------------------------------------------------------------------------------------------------------------------------------------------------------------------------------------------------------------------------------------------------------------------------------------------------------------------------------------------------------------------------------------------------------------------------------------------------------------------------------------------------------------------------------------------------------------------------------------------------------------------------------------------------------------------------------------------------------------------------------------------------------------------------------------------------|---------------------------------------------------------------------------------------------------------------------------------------------------------------------------------------------------------------------------------------------------------------------------------------------------------------------------------------------------------------------------------------------------------------------------------------------------------------------------------------------------------------------------------------------------------------------------------------------------------------------------------------------------------------------------------------------------------------------------------------------------------------------------------------------------------------------------------------------------------------------------------------------------------------------------------------------------------------------------------------------------------------------------------------------------------------------------------------------------------------------------------------------------------------------------------------------------------------------------------------------------------------------------------------------------------------------------------------------------------------------------------------------------------------------------------------------------------------------------------------------------------------------------------------------------------------------------------------------------|---------------------------------------------------------------------------------------------------------------------------------------------------------------------------------------------------------------------------------------------------------------------------------------------------------------------------------------------------------------------------------------------------------------|---------------------------------------------------------------------------------------------------------------------------------------------------------------------------------------------------------------------------------------------------------------------------------------------------------------------------------------------------------------------------------------------------------------------------------------------------------------------------|-------------------------------------------------------------------------------------------------------------------------------------------------------------------------|--------------------------------------------------------------------------------------------------------------------------------------------------------------------------------------------------------------------------------------------------------------------------------------------------------|-------------------------------------------------------------------------------------------------------------------------------------------------------|
|                                                                                                                                                                                                                                                                                                                                                                                                                                                                                                                                                                                                                                                                                                                                                                                                                                                                                                                                                                                                                                                                                                                                                                 |                                                                                                                                                                                                                                                                                                                                                                                                                                                                                                                                                                                                                                                                                                                                                                                                                                                                                                                                                                                                                                                                                                                                                                        | DOWNTOWN HOUSING CO. PVT.LTD         SIGNATURE:         BUILDING TYPE:         ADADTMENT                                                                                                                                                                                                                                                                                                                                                                                                                                                                                                                                                                                                                                                                                                                                                                                                                                                                                                                                                                                                                                                                               | DOWNTOWN HOUSING CO. PVT.LTD         SIGNATURE:         BUILDING TYPE:         APARTMENT         PLOT NO.:         1242         1243         1244         574         600         603         605                                                                                                                                                                                                                                                                                                                                                                                                                                                                                                                                                                                                                                                                                                                                                                                                                                                                                                                                                                                                                                                         | DOWNTOWN HOUSING CO. PVT.LTD         SIGNATURE:       DESIGNATION::         BUILDING TYPE:       LOCATION:         APARTMENT       DHAPAKHEL, LALITPUR, NEPAL         PLOT NO.:       AREA:         1242, 1243, 1244, 574, 600, 603, 605, 8       11-12-0-1                                                                                                                                                                                                                                                                                                                                                                                                                                                                                                                                                                                                                                                                                                                                                                                                                                                                                                                                                                                                                                                                                                                                                                                                                                                                                                                                       | <ol> <li>ALL DIMENSIONARE NOT TO<br/>ARE NOT TO</li> <li>GRADE OF C<br/>TO I.S.:456–</li> <li>REINFORCEMI<br/>BARS OF GR<br/>SHEAR REINF</li> <li>CLEAR COVE<br/>BEAMS = 25</li> <li>ANY DISCREF<br/>THE DRAWING<br/>IN CHARGE IN<br/>COARDINATE<br/>DIMENSIONS<br/>COORDINATE<br/>DISCREPANCY<br/>OF THE ENG<br/>WORK AT SI<br/>8. ALL THE DE<br/>9. THIS DRAWIN<br/>ALL OTHER<br/>PLUMBING &amp;</li> </ol> | ENSIONS SHALL E<br>BE SCALED.<br>CONCRETE MIX SH.<br>2000 UNLESS NO<br>ENT SHALL BE HI<br>CADE Fe500 FOR<br>FORCEMENTS<br>R TO REINFORCEN<br>SMM , SLABS = 2<br>PANCIES FOUND IN<br>GS SHALL BE CLA<br>BEFORE EXECUTIO<br>CTOR SHALL BE CLA<br>BEFORE EXECUTIO<br>CTOR SHALL BE CLA<br>BEFORE EXECUTIO<br>CTOR SHALL INSP<br>& LEVELS IN THE<br>WITH ACTUAL SIT<br>Y FOUND SHALL BE<br>DINEER IN CHARGE<br>TE.<br>TAILING SHALL BE REA<br>STRUCTURAL, ARC<br>WATER SUPPLY | BE F<br>ALL<br>TED<br>GH S<br>MAIN<br>AENT<br>20MM<br>AIN<br>20MM<br>RIFIE<br>N O<br>ECT<br>E DF<br>E CC<br>BE B<br>C DF<br>E CC<br>BE B<br>C AS<br>D IN<br>HITE<br>DRA | OLLOWED. DRA<br>BE M-20 CON<br>OTHERWISE.<br>STRENGTH DEFA<br>I REINFORCEME<br>SHALL BE AS<br>M AND COLUMN<br>MENSIONS IN A<br>ED WITH THE E<br>F WORK AT SI<br>& VERIFY ALL<br>RAWINGS AND S<br>DNDITIONS. ANY<br>BROUGHT TO NO<br>FORE EXECUTION<br>FORE EXECUTION<br>CTURAL, ELECT<br>WINGS AND ALL | WINGS<br>IFORM<br>ORMEL<br>INT AN<br>FOLL<br>SFOLL<br>SFOLL<br>STOLL<br>STOLL<br>STOLL<br>OTICE<br>OTICE<br>ON OF<br>TANDA<br>WITH<br>TRICAL<br>L OTH |
|                                                                                                                                                                                                                                                                                                                                                                                                                                                                                                                                                                                                                                                                                                                                                                                                                                                                                                                                                                                                                                                                                                                                                                 |                                                                                                                                                                                                                                                                                                                                                                                                                                                                                                                                                                                                                                                                                                                                                                                                                                                                                                                                                                                                                                                                                                                                                                        | DOWNTOWN HOUSING CO. PVT.LTD         SIGNATURE:         BUILDING TYPE:         ADADTMENT                                                                                                                                                                                                                                                                                                                                                                                                                                                                                                                                                                                                                                                                                                                                                                                                                                                                                                                                                                                                                                                                               | DOWNTOWN HOUSING CO. PVT.LTD         SIGNATURE:         BUILDING TYPE:         APARTMENT         PLOT NO.:         1242         1243         1244         574         600         603         605                                                                                                                                                                                                                                                                                                                                                                                                                                                                                                                                                                                                                                                                                                                                                                                                                                                                                                                                                                                                                                                         | DOWNTOWN HOUSING CO. PVT.LTD         SIGNATURE:       DESIGNATION::         BUILDING TYPE:       LOCATION:         APARTMENT       DHAPAKHEL, LALITPUR, NEPAL         PLOT NO.:       AREA:         1242, 1243, 1244, 574, 600, 603, 605, 8       11-12-0-1                                                                                                                                                                                                                                                                                                                                                                                                                                                                                                                                                                                                                                                                                                                                                                                                                                                                                                                                                                                                                                                                                                                                                                                                                                                                                                                                       |                                                                                                                                                                                                                                                                                                                                                                                                               |                                                                                                                                                                                                                                                                                                                                                                                                                                                                           |                                                                                                                                                                         |                                                                                                                                                                                                                                                                                                        |                                                                                                                                                       |
| DOWNTOWN HOUSING CO. PVT.LTD         SIGNATURE:       DESIGNATION::         BUILDING TYPE:       LOCATION:         APARTMENT       DHAPAKHEL, LALITPUR, NEPAL         PLOT NO.:       1242, 1243, 1244, 574, 600, 603, 605,8         Image: PLOT NO.:       AREA:         1242, 1243, 1244, 574, 600, 603, 605,8       11-12-0-1                                                                                                                                                                                                                                                                                                                                                                                                                                                                                                                                                                                                                                                                                                                                                                                                                                | 1242, 1243, 1244, 574, 600, 603, 605,8     11-12-0-1       DEALT BY:     000000000000000000000000000000000000                                                                                                                                                                                                                                                                                                                                                                                                                                                                                                                                                                                                                                                                                                                                                                                                                                                                                                                                                                                                                                                          |                                                                                                                                                                                                                                                                                                                                                                                                                                                                                                                                                                                                                                                                                                                                                                                                                                                                                                                                                                                                                                                                                                                                                                        | DRAWN BY: CHECKED BY:                                                                                                                                                                                                                                                                                                                                                                                                                                                                                                                                                                                                                                                                                                                                                                                                                                                                                                                                                                                                                                                                                                                                                                                                                                     |                                                                                                                                                                                                                                                                                                                                                                                                                                                                                                                                                                                                                                                                                                                                                                                                                                                                                                                                                                                                                                                                                                                                                                                                                                                                                                                                                                                                                                                                                                                                                                                                   | DOWNTOWN HOUS<br>SIGNATURE:<br>BUILDING TYPE:<br>APARTMENT<br>PLOT NO.:<br>1242, 1243, 1244, .<br>DEALT BY:                                                                                                                                                                                                                                                                                                   |                                                                                                                                                                                                                                                                                                                                                                                                                                                                           |                                                                                                                                                                         | CATION:<br>Pakhel, lalitpur, nepal<br>REA:<br><u>11-12-0-1</u>                                                                                                                                                                                                                                         |                                                                                                                                                       |
| DOWNTOWN HOUSING CO. PVT.LTD         SIGNATURE:       DESIGNATION::         BUILDING TYPE:       LOCATION:         APARTMENT       DHAPAKHEL, LALITPUR, NEPAL         PLOT NO.:       1242, 1243, 1244, 574, 600, 603, 605,8         1242, 1243, 1244, 574, 600, 603, 605,8       11-12-0-1         DEALT BY:       CHECKED BY:         DRAWIN BY:       CHECKED BY:                                                                                                                                                                                                                                                                                                                                                                                                                                                                                                                                                                                                                                                                                                                                                                                            | <u>1242, 1243, 1244, 574, 600, 603, 605,8</u> <u>11-12-0-1</u> <u>DEALT BY:</u>                                                                                                                                                                                                                                                                                                                                                                                                                                                                                                                                                                                                                                                                                                                                                                                                                                                                                                                                                                                                                                                                                        | DRAWN BY: CHECKED BY: DRAWING TITLE:                                                                                                                                                                                                                                                                                                                                                                                                                                                                                                                                                                                                                                                                                                                                                                                                                                                                                                                                                                                                                                                                                                                                   | DRAWING TITLE:                                                                                                                                                                                                                                                                                                                                                                                                                                                                                                                                                                                                                                                                                                                                                                                                                                                                                                                                                                                                                                                                                                                                                                                                                                            |                                                                                                                                                                                                                                                                                                                                                                                                                                                                                                                                                                                                                                                                                                                                                                                                                                                                                                                                                                                                                                                                                                                                                                                                                                                                                                                                                                                                                                                                                                                                                                                                   | DOWNTOWN HOUS<br>SIGNATURE:<br>BUILDING TYPE:<br>APARTMENT<br>PLOT NO.:<br>1242, 1243, 1244, .<br>DEALT BY:<br>DRAWN BY:<br>DRAWING TITLE:                                                                                                                                                                                                                                                                    | 574, 600, 603, 605,8                                                                                                                                                                                                                                                                                                                                                                                                                                                      |                                                                                                                                                                         | CATION:<br>Pakhel, lalitpur, nepal<br>REA:<br><u>11-12-0-1</u>                                                                                                                                                                                                                                         |                                                                                                                                                       |
| DOWNTOWN HOUSING CO. PVT.LTD         SIGNATURE:       DESIGNATION::         BUILDING TYPE:       LOCATION:         APARTMENT       DHAPAKHEL, LALITPUR, NEPAL         PLOT NO.:       1242, 1243, 1244, 574, 600, 603, 605,8         I242, 1243, 1244, 574, 600, 603, 605,8       AREA:         DEALT BY:       CHECKED BY:                                                                                                                                                                                                                                                                                                                                                                                                                                                                                                                                                                                                                                                                                                                                                                                                                                     | 1242, 1243, 1244, 574, 600, 603, 605,8       11-12-0-1         DEALT BY:          DRAWN BY:       CHECKED BY:         DRAWING TITLE:                                                                                                                                                                                                                                                                                                                                                                                                                                                                                                                                                                                                                                                                                                                                                                                                                                                                                                                                                                                                                                   | DRAWN BY: CHECKED BY: DRAWING TITLE:                                                                                                                                                                                                                                                                                                                                                                                                                                                                                                                                                                                                                                                                                                                                                                                                                                                                                                                                                                                                                                                                                                                                   | DRAWING TITLE:                                                                                                                                                                                                                                                                                                                                                                                                                                                                                                                                                                                                                                                                                                                                                                                                                                                                                                                                                                                                                                                                                                                                                                                                                                            |                                                                                                                                                                                                                                                                                                                                                                                                                                                                                                                                                                                                                                                                                                                                                                                                                                                                                                                                                                                                                                                                                                                                                                                                                                                                                                                                                                                                                                                                                                                                                                                                   | DOWNTOWN HOUS<br>SIGNATURE:<br>BUILDING TYPE:<br>APARTMENT<br>PLOT NO.:<br>1242, 1243, 1244, .<br>DEALT BY:<br>DRAWN BY:<br>DRAWING TITLE:                                                                                                                                                                                                                                                                    | 574, 600, 603, 605,8                                                                                                                                                                                                                                                                                                                                                                                                                                                      |                                                                                                                                                                         | CATION:<br>Pakhel, lalitpur, nepal<br>REA:<br><u>11-12-0-1</u>                                                                                                                                                                                                                                         |                                                                                                                                                       |