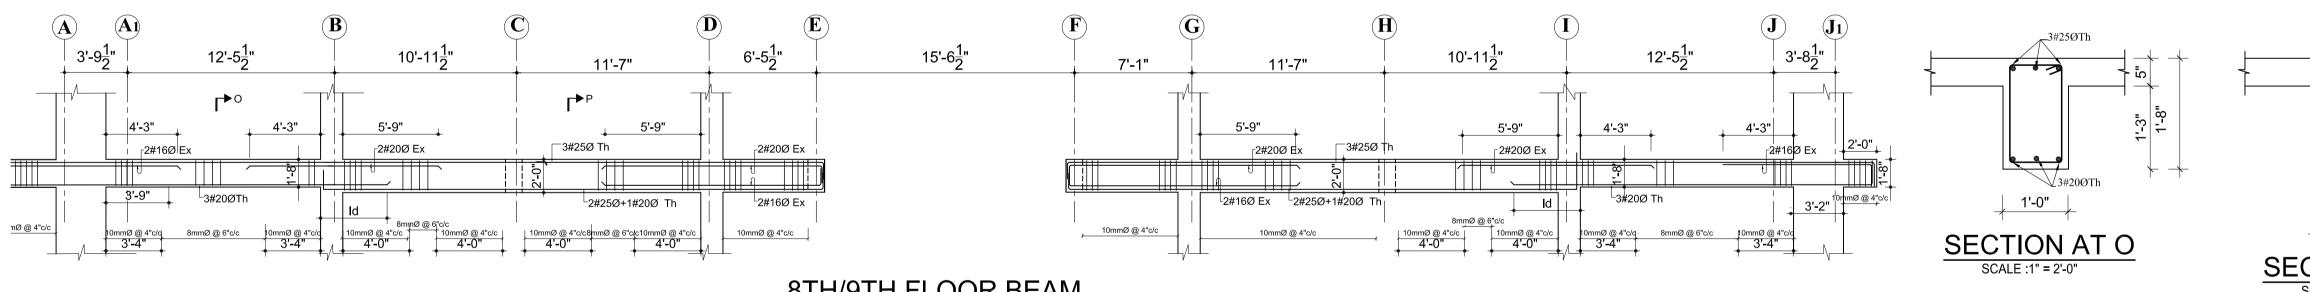

### . ALL DIMENSIONS ARE IN INCH UNLESS NOTED OTHERWISE WRITTEN DIMENSIONS SHALL BE FOLLOWED. DRAWINGS ARE NOT TO BE SCALED. 3. GRADE OF CONCRETE MIX SHALL BE M-20 CONFORMING TO I.S.:456-2000 UNLESS NOTED OTHERWISE. REINFORCEMENT SHALL BE HIGH STRENGTH DEFORMED BARS OF GRADE Fe500 FOR MAIN REINFORCEMENT AND SHEAR REINFORCEMENTS 5. CLEAR COVER TO REINFORCEMENT SHALL BE AS FOLLOWS BEAMS = 25MM , SLABS = 20MM AND COLUMNS = 40MM ANY DISCREPANCIES FOUND IN DIMENSIONS IN ANY OF THE DRAWINGS SHALL BE CLARIFIED WITH THE ENGINEER IN CHARGE BEFORE EXECUTION OF WORK AT SITE. THE CONTRACTOR SHALL INSPECT & VERIFY ALL DIMENSIONS & LEVELS IN THE DRAWINGS AND SHALL COORDINATE WITH ACTUAL SITE CONDITIONS. ANY DISCREPANCY FOUND SHALL BE BROUGHT TO NOTICE OF THE ENGINEER IN CHARGE BEFORE EXECUTION OF WORK AT SITE. 8. ALL THE DETAILING SHALL BE AS PER INDIAN STANDARD. 9. THIS DRAWING SHALL BE READ IN CONJUCATION WITH ALL OTHER STRUCTURAL, ARCHITECTURAL, ELECTRICAL, PLUMBING & WATER SUPPLY DRAWINGS AND ALL OTHER SERVICES DRAWINGS AND THE TENDER DOCUMENT. DOWNTOWN HOUSING CO. PVT.LTD DESIGNATION:: LOCATION: DHAPAKHEL, LALITPUR, NEPAL AREA: <u>11-12-0-1</u> CHECKED BY: EIGTH/NINETH FLOOR BEAM DETAILS REGISTRATION NO: SCALE: Drawing No. STR/B-EN-01 NOV 2014 As Mentioned 13LSMC