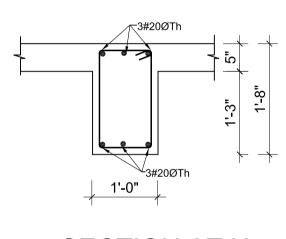

### . ALL DIMENSIONS ARE IN INCH UNLESS NOTED OTHERWISE WRITTEN DIMENSIONS SHALL BE FOLLOWED. DRAWINGS ARE NOT TO BE SCALED. 3. GRADE OF CONCRETE MIX SHALL BE M-20 CONFORMING TO I.S.:456-2000 UNLESS NOTED OTHERWISE. REINFORCEMENT SHALL BE HIGH STRENGTH DEFORMED BARS OF GRADE Fe500 FOR MAIN REINFORCEMENT AND SHEAR REINFORCEMENTS 5. CLEAR COVER TO REINFORCEMENT SHALL BE AS FOLLOWS BEAMS = 25MM , SLABS = 20MM AND COLUMNS = 40MM ANY DISCREPANCIES FOUND IN DIMENSIONS IN ANY OF THE DRAWINGS SHALL BE CLARIFIED WITH THE ENGINEER IN CHARGE BEFORE EXECUTION OF WORK AT SITE. THE CONTRACTOR SHALL INSPECT & VERIFY ALL DIMENSIONS & LEVELS IN THE DRAWINGS AND SHALL COORDINATE WITH ACTUAL SITE CONDITIONS. ANY DISCREPANCY FOUND SHALL BE BROUGHT TO NOTICE OF THE ENGINEER IN CHARGE BEFORE EXECUTION OF WORK AT SITE. 8. ALL THE DETAILING SHALL BE AS PER INDIAN STANDARD. 9. THIS DRAWING SHALL BE READ IN CONJUCATION WITH ALL OTHER STRUCTURAL, ARCHITECTURAL, ELECTRICAL, PLUMBING & WATER SUPPLY DRAWINGS AND ALL OTHER SERVICES DRAWINGS AND THE TENDER DOCUMENT. DOWNTOWN HOUSING CO. PVT.LTD DESIGNATION:: LOCATION: DHAPAKHEL, LALITPUR, NEPAL AREA: <u>11-12-0-1</u> CHECKED BY: EIGTH/NINETH FLOOR BEAM DETAILS REGISTRATION NO: SCALE: Drawing No. STR/B-EN-01 NOV 2014 As Mentioned 13LSMC