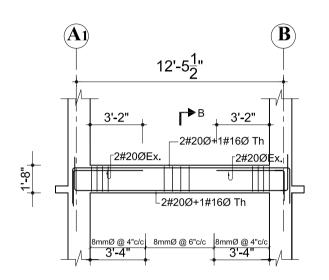

### . ALL DIMENSIONS ARE IN INCH UNLESS NOTED OTHERWISE WRITTEN DIMENSIONS SHALL BE FOLLOWED. DRAWINGS ARE NOT TO BE SCALED. 3. GRADE OF CONCRETE MIX SHALL BE M-20 CONFORMING TO I.S.:456-2000 UNLESS NOTED OTHERWISE. REINFORCEMENT SHALL BE HIGH STRENGTH DEFORMED BARS OF GRADE Fe500 FOR MAIN REINFORCEMENT AND SHEAR REINFORCEMENTS 5. CLEAR COVER TO REINFORCEMENT SHALL BE AS FOLLOWS BEAMS = 25MM , SLABS = 20MM AND COLUMNS = 40MM ANY DISCREPANCIES FOUND IN DIMENSIONS IN ANY OF THE DRAWINGS SHALL BE CLARIFIED WITH THE ENGINEER IN CHARGE BEFORE EXECUTION OF WORK AT SITE. THE CONTRACTOR SHALL INSPECT & VERIFY ALL DIMENSIONS & LEVELS IN THE DRAWINGS AND SHALL COORDINATE WITH ACTUAL SITE CONDITIONS. ANY DISCREPANCY FOUND SHALL BE BROUGHT TO NOTICE OF THE ENGINEER IN CHARGE BEFORE EXECUTION OF WORK AT SITE. 8. ALL THE DETAILING SHALL BE AS PER INDIAN STANDARD. 9. THIS DRAWING SHALL BE READ IN CONJUCATION WITH ALL OTHER STRUCTURAL, ARCHITECTURAL, ELECTRICAL, PLUMBING & WATER SUPPLY DRAWINGS AND ALL OTHER SERVICES DRAWINGS AND THE TENDER DOCUMENT. DOWNTOWN HOUSING CO. PVT.LTD DESIGNATION:: LOCATION: DHAPAKHEL, LALITPUR, NEPAL AREA: <u>11-12-0-1</u> CHECKED BY: EIGTH/NINETH FLOOR BEAM DETAILS REGISTRATION NO: SCALE: Drawing No. STR/B-EN-01 NOV 2014 As Mentioned 13LSMC