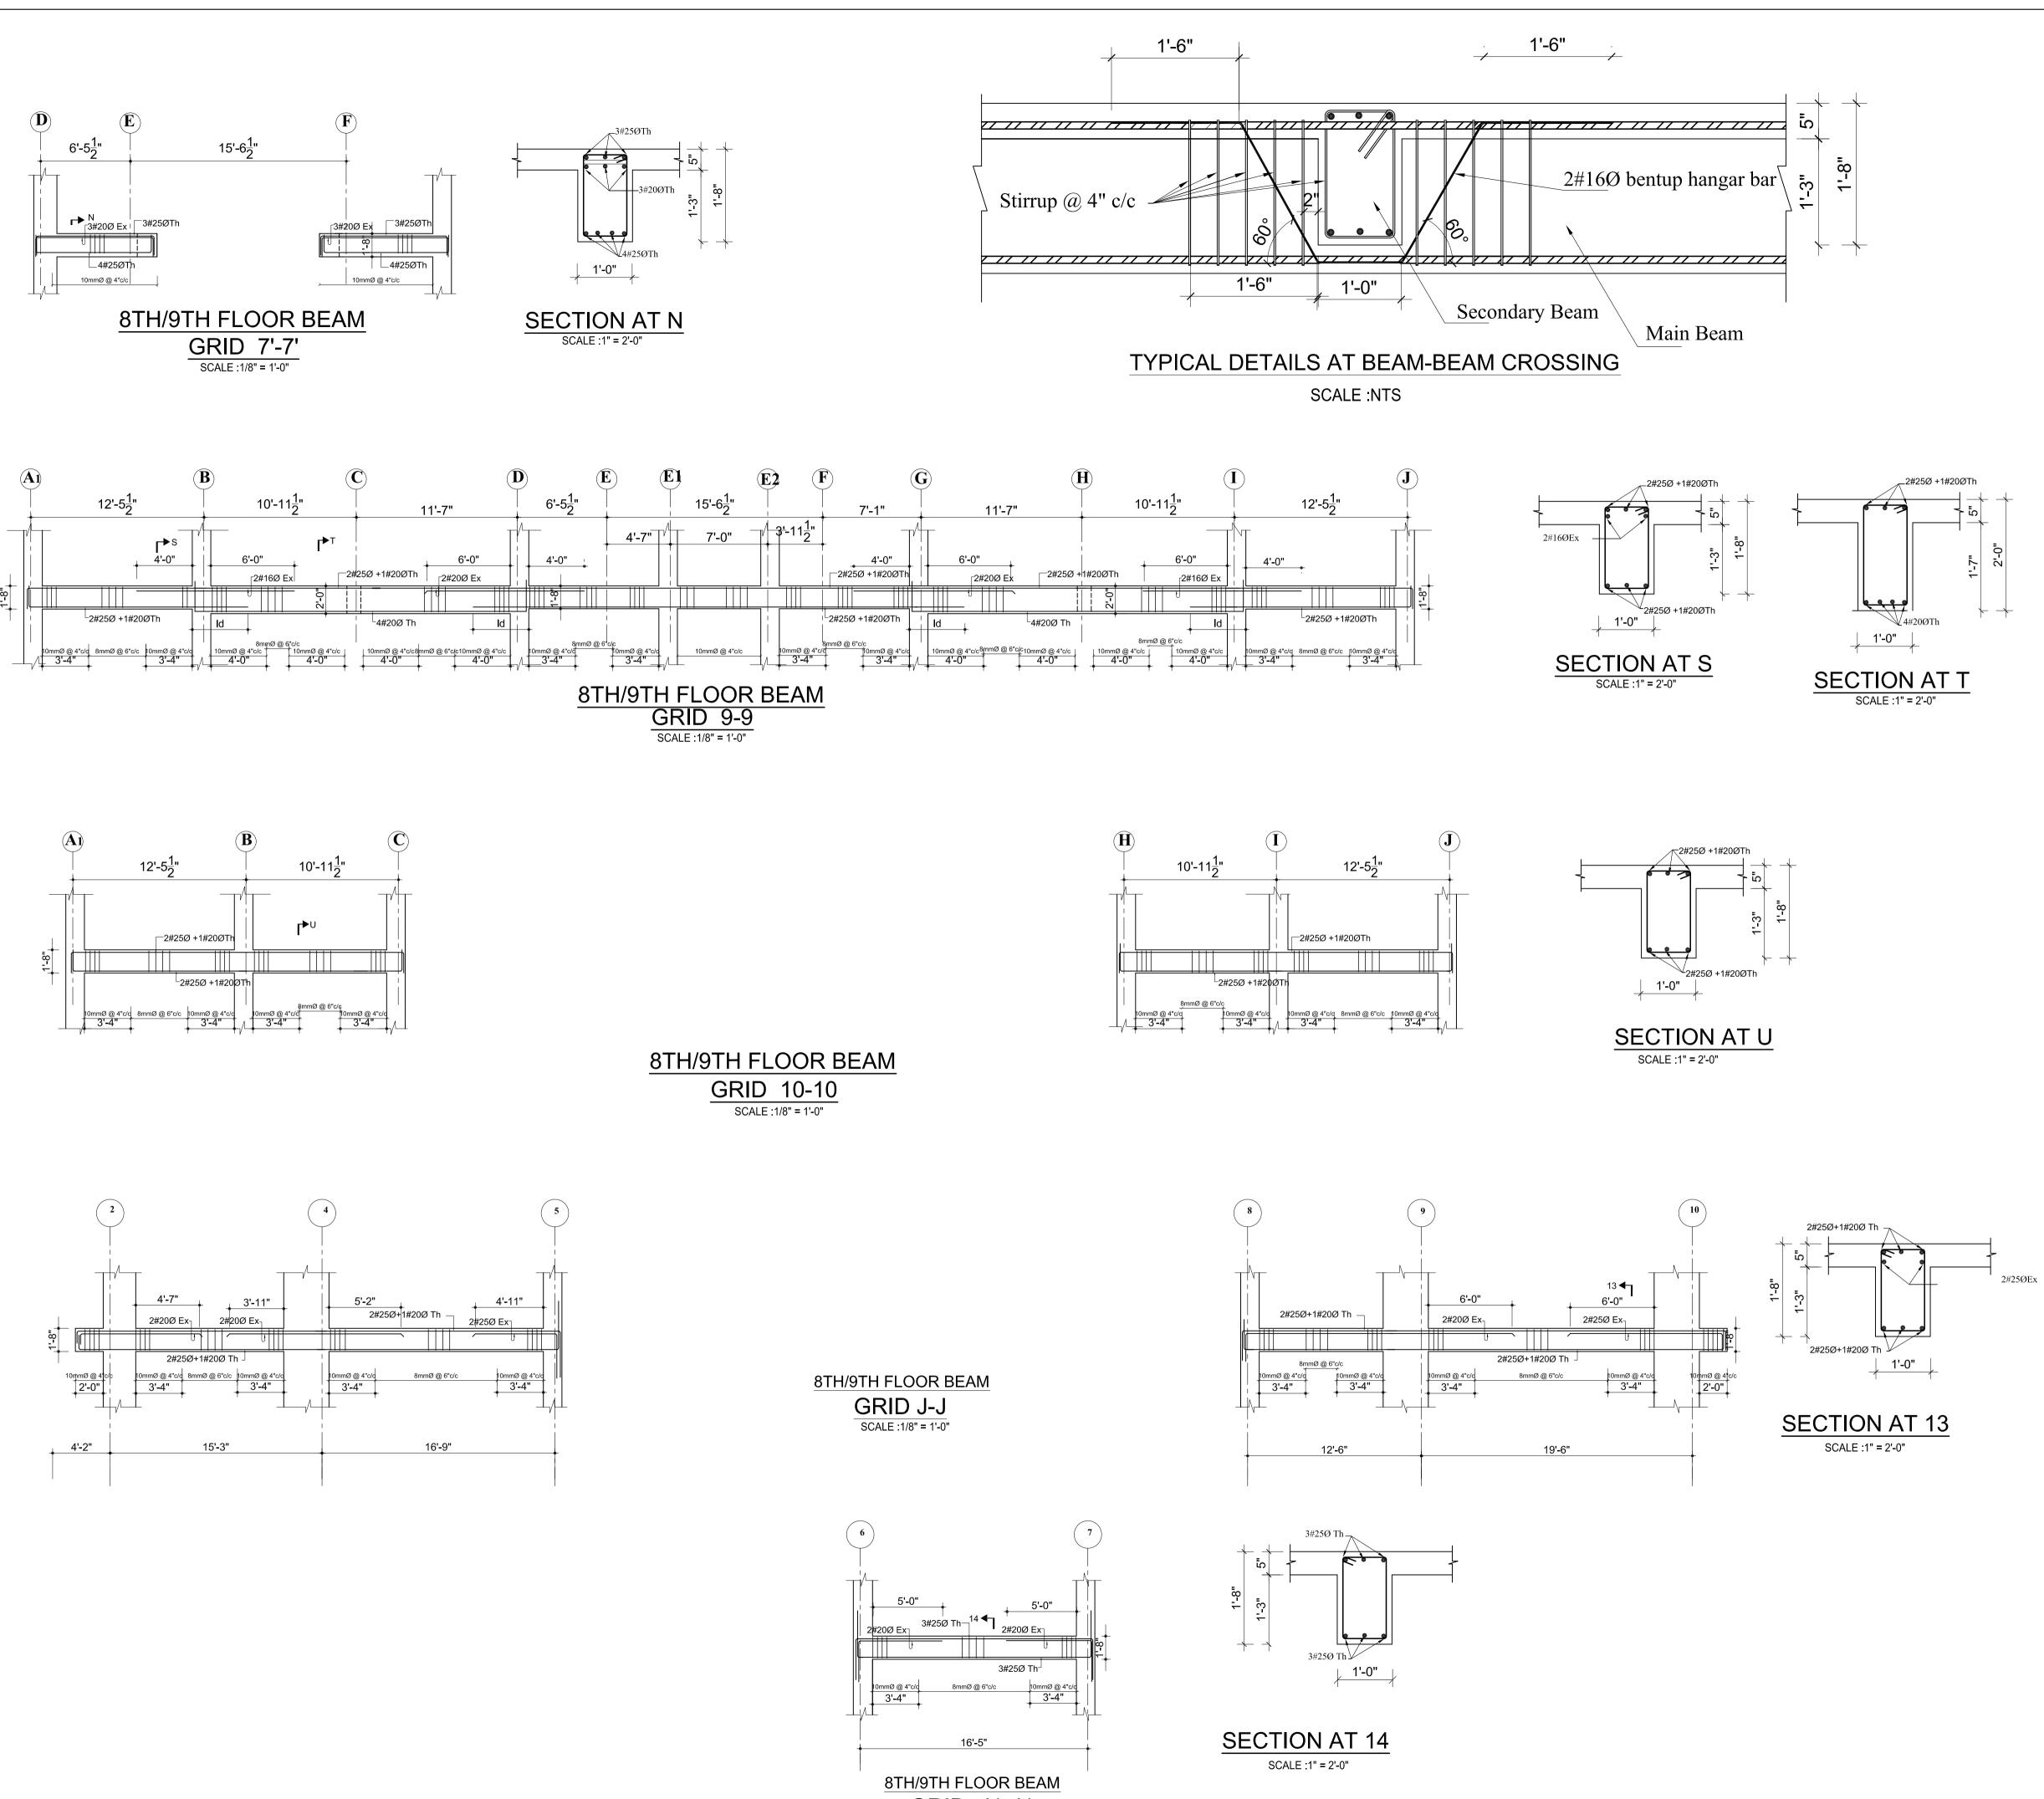

### . ALL DIMENSIONS ARE IN INCH UNLESS NOTED OTHERWISE WRITTEN DIMENSIONS SHALL BE FOLLOWED. DRAWINGS ARE NOT TO BE SCALED. 3. GRADE OF CONCRETE MIX SHALL BE M-20 CONFORMING TO I.S.:456-2000 UNLESS NOTED OTHERWISE. REINFORCEMENT SHALL BE HIGH STRENGTH DEFORMED BARS OF GRADE Fe500 FOR MAIN REINFORCEMENT AND SHEAR REINFORCEMENTS 5. CLEAR COVER TO REINFORCEMENT SHALL BE AS FOLLOWS BEAMS = 25MM , SLABS = 20MM AND COLUMNS = 40MM ANY DISCREPANCIES FOUND IN DIMENSIONS IN ANY OF THE DRAWINGS SHALL BE CLARIFIED WITH THE ENGINEER IN CHARGE BEFORE EXECUTION OF WORK AT SITE. THE CONTRACTOR SHALL INSPECT & VERIFY ALL DIMENSIONS & LEVELS IN THE DRAWINGS AND SHALL COORDINATE WITH ACTUAL SITE CONDITIONS. ANY DISCREPANCY FOUND SHALL BE BROUGHT TO NOTICE OF THE ENGINEER IN CHARGE BEFORE EXECUTION OF WORK AT SITE. 8. ALL THE DETAILING SHALL BE AS PER INDIAN STANDARD. 9. THIS DRAWING SHALL BE READ IN CONJUCATION WITH ALL OTHER STRUCTURAL, ARCHITECTURAL, ELECTRICAL, PLUMBING & WATER SUPPLY DRAWINGS AND ALL OTHER SERVICES DRAWINGS AND THE TENDER DOCUMENT. DOWNTOWN HOUSING CO. PVT.LTD DESIGNATION:: LOCATION: DHAPAKHEL, LALITPUR, NEPAL AREA: <u>11-12-0-1</u> CHECKED BY: EIGTH/NINETH FLOOR BEAM DETAILS REGISTRATION NO: SCALE: Drawing No. STR/B-EN-01 NOV 2014 As Mentioned 13LSMC