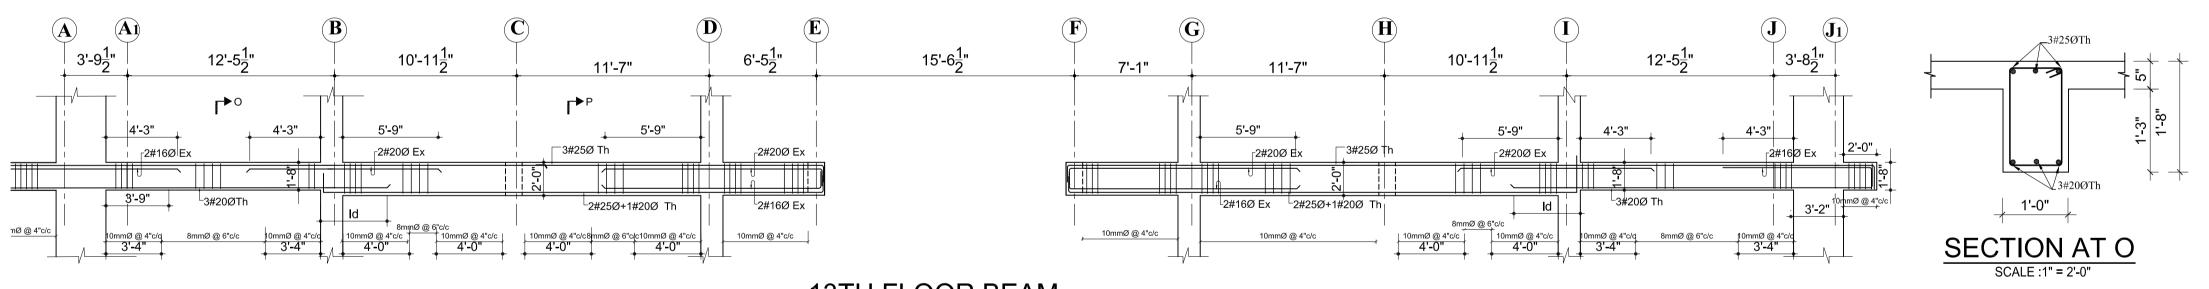

8TH/9TH FLOOR BEAM GRID 2-2 SCALE :1/8" = 1'-0"

8TH/9TH FLOOR BEAM GRID 5-5 SCALE :1/8" = 1'-0"

| NOTES<br>1. ALL DIMENSIONS ARE IN INCH UNLESS NOTED OTHERWISE<br>2. WRITTEN DIMENSIONS SHALL BE FOLLOWED. DRAWINGS<br>ARE NOT TO BE SCALED.<br>3. GRADE OF CONCRETE MIX SHALL BE M-20 CONFORM<br>TO I.S.:456-2000 UNLESS NOTED OTHERWISE.<br>4. REINFORCEMENT SHALL BE HIGH STRENGTH DEFORMET<br>BARS OF GRADE F6500 FOR MAIN REINFORCEMENT AN<br>SHEAR REINFORCEMENTS<br>5. CLEAR COVER TO REINFORCEMENT SHALL BE AS FOLL<br>BEAMS = 25MM , SLABS = 20MM AND COLUMNS =4<br>6. ANY DISCREPANCIES FOUND IN DIMENSIONS IN ANY O<br>THE DRAWINGS SHALL BE CLARIFIED WITH THE ENGINE<br>IN CHARGE BEFORE EXECUTION OF WORK AT SITE.<br>7. THE CONTRACTOR SHALL INSPECT & VERIFY ALL<br>DIMENSIONS & LEVELS IN THE DRAWINGS AND SHALL<br>COORDINATE WITH ACTUAL SITE CONDITIONS. ANY<br>DISCREPANCY FOUND SHALL BE BROUGHT TO NOTICE<br>OF THE ENGINEER IN CHARGE BEFORE EXECUTION OF<br>WORK AT SITE.<br>8. ALL THE DETAILING SHALL BE AS PER INDIAN STANDA<br>9. THIS DRAWING SHALL BE READ IN CONJUCATION WITH<br>ALL OTHER STRUCTURAL, ARCHITECTURAL, ELECTRICAL<br>PLUMBING & WATER SLPPLY DRAWINGS AND ALL OTHER<br>SERVICES DRAWINGS AND THE TENDER DOCUMENT. | <ol> <li>ALL DIMENSIONS ARE IN INCH UNLESS NOTED OTHERW</li> <li>WRITTEN DIMENSIONS SHALL BE FOLLOWED. DRAWINGS<br/>ARE NOT TO BE SCALED.</li> <li>GRADE OF CONCRETE MIX SHALL BE M-20 CONFORM<br/>TO I.S.:456-2000 UNLESS NOTED OTHERWISE.</li> <li>REINFORCEMENT SHALL BE HIGH STRENGTH DEFORMED<br/>BARS OF GRADE Fe500 FOR MAIN REINFORCEMENT AN<br/>SHEAR REINFORCEMENTS</li> <li>CLEAR COVER TO REINFORCEMENT SHALL BE AS FOLL<br/>BEAMS = 25MM , SLABS = 20MM AND COLUMNS =4</li> <li>ANY DISCREPANCIES FOUND IN DIMENSIONS IN ANY O<br/>THE DRAWINGS SHALL BE CLARIFIED WITH THE ENGINE<br/>IN CHARGE BEFORE EXECUTION OF WORK AT SITE.</li> <li>THE CONTRACTOR SHALL INSPECT &amp; VERIFY ALL<br/>DIMENSIONS &amp; LEVELS IN THE DRAWINGS AND SHALL<br/>COORDINATE WITH ACTUAL SITE CONDITIONS. ANY<br/>DISCREPANCY FOUND SHALL BE BROUGHT TO NOTICE<br/>OF THE ENGINEER IN CHARGE BEFORE EXECUTION OF<br/>WORK AT SITE.</li> <li>ALL THE DETAILING SHALL BE AS PER INDIAN STANDA</li> <li>THIS DRAWING SHALL BE READ IN CONJUCATION WITH<br/>ALL OTHER STRUCTURAL, ARCHITECTURAL, ELECTRICAL<br/>PLUMBING &amp; WATER SUPPLY DRAWINGS AND ALL OTH</li> </ol> | <ol> <li>ALL DIMENSIONS ARE IN INCH UNLESS NOTED OTHERW</li> <li>WRITTEN DIMENSIONS SHALL BE FOLLOWED. DRAWINGS<br/>ARE NOT TO BE SCALED.</li> <li>GRADE OF CONCRETE MIX SHALL BE M-20 CONFORM<br/>TO I.S.:456-2000 UNLESS NOTED OTHERWISE.</li> <li>REINFORCEMENT SHALL BE HIGH STRENGTH DEFORMED<br/>BARS OF GRADE Fe500 FOR MAIN REINFORCEMENT AN<br/>SHEAR REINFORCEMENTS</li> <li>CLEAR COVER TO REINFORCEMENT SHALL BE AS FOLL<br/>BEAMS = 25MM , SLABS = 20MM AND COLUMNS =4</li> <li>ANY DISCREPANCIES FOUND IN DIMENSIONS IN ANY O<br/>THE DRAWINGS SHALL BE CLARIFIED WITH THE ENGINE<br/>IN CHARGE BEFORE EXECUTION OF WORK AT SITE.</li> <li>THE CONTRACTOR SHALL INSPECT &amp; VERIFY ALL<br/>DIMENSIONS &amp; LEVELS IN THE DRAWINGS AND SHALL<br/>COORDINATE WITH ACTUAL SITE CONDITIONS. ANY<br/>DISCREPANCY FOUND SHALL BE BROUGHT TO NOTICE<br/>OF THE ENGINEER IN CHARGE BEFORE EXECUTION OF<br/>WORK AT SITE.</li> <li>ALL THE DETAILING SHALL BE AS PER INDIAN STANDA</li> <li>THIS DRAWING SHALL BE READ IN CONJUCATION WITH<br/>ALL OTHER STRUCTURAL, ARCHITECTURAL, ELECTRICAL<br/>PLUMBING &amp; WATER SUPPLY DRAWINGS AND ALL OTH</li> </ol> | 1. ALL DIMENSIONS ARE N INCH UNLESS NOTED OTHERS       2. WRITTEN DIMENSIONS SHALL BE FOLLOWED, DRAWINGS<br>ARE NOT TO BE SCALED.       3. GRADE OF CONCRETE MIX SHALL BE V-20 CONFORM<br>TO LSUAGE-2000 UNLESS NOTED OTHERWIST.       4. REINFORCEMENT SHALL BE HIGH STRENCTH DEPORMET<br>BARS OF CRACE F0500 FOR WAIN REINFORCEMENT AN<br>EAR REINFORCEMENTS.       5. CLEAR COVER TO REINFORCEMENT SHALL BE AS FOLL<br>DEAMS = 25MW, SLABS = 20MM AND COLUMNS = 4       6. ANY DISCREPANCISS FOLUND IN DIMENSIONS IN ANY O<br>THE DRAWINGS SHALL INSPECT & VERIFY ALL<br>DIMENSIONS & LEVELS IN THE DRAWINGS AND SHALL<br>COORDINATE WITH ACTUAL SITE CONDITIONS ANY<br>DISCREPANCY FOUND SHALL DE BOUCHT TO NOTICE<br>OF T-E ENGINEER IN CHARGE DEFORE EXECUTION OF<br>WORK AT SITE.       8. ALL THE DETAILING SHALL BE AS PER INDIAN STANDA<br>UNDERGE WARD SHALL BE READ IN CONJUCCATION WITH<br>ALL OTHER STRUCTURAL, ARCHITECTURAL, ELECTRICAL<br>PLUMBING & WATER SUPPLY DRAWINGS AND ALL<br>DEBROW SHALL BE READ IN CONJUCCATION WITH<br>ALL OTHER STRUCTURAL, ARCHITECTURAL, ELECTRICAL<br>PLUMBING & WATER SUPPLY DRAWINGS AND THE TENDER DOCUMENT.       SERVICES DRAWINGS AND THE TENDER DOCUMENT.       BULDING TYPEL       BULDING TYPEL | 1. ALL DIMENSIONS ARE IN INCH JALESS NOTED OTHERS       2. WRITEN DIMENSIONS SHALL BE FOLLOWED, DRAWINGS<br>ARE NOTIO DE SCALEJ.       3. GRADE OF CONCRETE MIX SHALL BE MCH STENSET.       4. REIVFORCEMENT SHALL BE HICH STENSET.       5. ARE NOT CRACE FESSO FOR WAN REINFORCEMENT AN<br>SHEAR REINFORCEMENTS       5. CLEAR COVER TO REINFORCEMENT SHALL BE AS FOLL<br>BRANKS SHALL, BE LOARFIED WITH THE EXCIN<br>DIMENSIONS & LEVELS IN THE DRAWINGS AND SHALL<br>COORD NATE WITH ACTUAL SIZE CONDITION OF<br>WORK AT STE.       6. ANY DISCREPANCIES FOLDOW OF WORK AT STE.       7. THE CONTRACTOR SHALL BE DEARFIED WITH THE EXCIN<br>DIMENSIONS & LEVELS IN THE DRAWINGS AND SHALL<br>COORD NATE WITH ACTUAL SIZE CONDITION OF<br>WORK AT STE.       8. ALL THE STAILING SHALL BE REPORT TO NOTICE<br>OF THE ENGINEER IN CHARGE BEFORE EXECUTION OF<br>WORK AT STE.       8. ALL THE STAILING SHALL BE AS PER INDIAN STANDA<br>STRUCES DRAWINGS AND THE TENDER DOCUMENT.       9. THIS DRAWINGS ON PROVE       9. THIS DRAWINGS ON THE TENDER DOCUMENT.       9. THIS DRAWINGS ON THE TENDER       9. THIS DRAWING ON PROVE       9. THIS DRAWING DOCUMENT       9. THIS DRAWING DOCUMENT       9. THIS DRAWING THE STANDARD DOCUMENT. |                                                                                                                                                                                                                                                                                                                                                                                                               |                                                                                                                                                                                                                                                                                                                                                                                                                                                                           |                                                                                                                                                                         |                                                                                                                                                                                                                                                                                                        |                                                                                                                                                       |
|-----------------------------------------------------------------------------------------------------------------------------------------------------------------------------------------------------------------------------------------------------------------------------------------------------------------------------------------------------------------------------------------------------------------------------------------------------------------------------------------------------------------------------------------------------------------------------------------------------------------------------------------------------------------------------------------------------------------------------------------------------------------------------------------------------------------------------------------------------------------------------------------------------------------------------------------------------------------------------------------------------------------------------------------------------------------------------------------------------------------------------------------------------------------|------------------------------------------------------------------------------------------------------------------------------------------------------------------------------------------------------------------------------------------------------------------------------------------------------------------------------------------------------------------------------------------------------------------------------------------------------------------------------------------------------------------------------------------------------------------------------------------------------------------------------------------------------------------------------------------------------------------------------------------------------------------------------------------------------------------------------------------------------------------------------------------------------------------------------------------------------------------------------------------------------------------------------------------------------------------------------------------------------------------------------------------------------------------------|------------------------------------------------------------------------------------------------------------------------------------------------------------------------------------------------------------------------------------------------------------------------------------------------------------------------------------------------------------------------------------------------------------------------------------------------------------------------------------------------------------------------------------------------------------------------------------------------------------------------------------------------------------------------------------------------------------------------------------------------------------------------------------------------------------------------------------------------------------------------------------------------------------------------------------------------------------------------------------------------------------------------------------------------------------------------------------------------------------------------------------------------------------------------|-----------------------------------------------------------------------------------------------------------------------------------------------------------------------------------------------------------------------------------------------------------------------------------------------------------------------------------------------------------------------------------------------------------------------------------------------------------------------------------------------------------------------------------------------------------------------------------------------------------------------------------------------------------------------------------------------------------------------------------------------------------------------------------------------------------------------------------------------------------------------------------------------------------------------------------------------------------------------------------------------------------------------------------------------------------------------------------------------------------------------------------------------------------------------------------------------------------------------------------------------------------|---------------------------------------------------------------------------------------------------------------------------------------------------------------------------------------------------------------------------------------------------------------------------------------------------------------------------------------------------------------------------------------------------------------------------------------------------------------------------------------------------------------------------------------------------------------------------------------------------------------------------------------------------------------------------------------------------------------------------------------------------------------------------------------------------------------------------------------------------------------------------------------------------------------------------------------------------------------------------------------------------------------------------------------------------------------------------------------------------------------------------------------------------------------------------------------------------------------------------------------------------------------------------------------------------------------------------------------------------------------------------------------------------------------------------------------------------------------------------------------------------------------------------------------------------------------------------------------------------|---------------------------------------------------------------------------------------------------------------------------------------------------------------------------------------------------------------------------------------------------------------------------------------------------------------------------------------------------------------------------------------------------------------|---------------------------------------------------------------------------------------------------------------------------------------------------------------------------------------------------------------------------------------------------------------------------------------------------------------------------------------------------------------------------------------------------------------------------------------------------------------------------|-------------------------------------------------------------------------------------------------------------------------------------------------------------------------|--------------------------------------------------------------------------------------------------------------------------------------------------------------------------------------------------------------------------------------------------------------------------------------------------------|-------------------------------------------------------------------------------------------------------------------------------------------------------|
|                                                                                                                                                                                                                                                                                                                                                                                                                                                                                                                                                                                                                                                                                                                                                                                                                                                                                                                                                                                                                                                                                                                                                                 |                                                                                                                                                                                                                                                                                                                                                                                                                                                                                                                                                                                                                                                                                                                                                                                                                                                                                                                                                                                                                                                                                                                                                                        | DOWNTOWN HOUSING CO. PVT.LTD         SIGNATURE:         BUILDING TYPE:         ADADTMENT                                                                                                                                                                                                                                                                                                                                                                                                                                                                                                                                                                                                                                                                                                                                                                                                                                                                                                                                                                                                                                                                               | DOWNTOWN HOUSING CO. PVT.LTD         SIGNATURE:         BUILDING TYPE:         APARTMENT         PLOT NO.:         1242         1243         1244         574         600         603         605                                                                                                                                                                                                                                                                                                                                                                                                                                                                                                                                                                                                                                                                                                                                                                                                                                                                                                                                                                                                                                                         | DOWNTOWN HOUSING CO. PVT.LTD         SIGNATURE:       DESIGNATION::         BUILDING TYPE:       LOCATION:         APARTMENT       DHAPAKHEL, LALITPUR, NEPAL         PLOT NO.:       AREA:         1242, 1243, 1244, 574, 600, 603, 605, 8       11-12-0-1                                                                                                                                                                                                                                                                                                                                                                                                                                                                                                                                                                                                                                                                                                                                                                                                                                                                                                                                                                                                                                                                                                                                                                                                                                                                                                                                       | <ol> <li>ALL DIMENSIONARE NOT TO<br/>ARE NOT TO</li> <li>GRADE OF C<br/>TO I.S.:456–</li> <li>REINFORCEMI<br/>BARS OF GR<br/>SHEAR REINF</li> <li>CLEAR COVE<br/>BEAMS = 25</li> <li>ANY DISCREF<br/>THE DRAWING<br/>IN CHARGE IN<br/>COARDINATE<br/>DIMENSIONS<br/>COORDINATE<br/>DISCREPANCY<br/>OF THE ENG<br/>WORK AT SI<br/>8. ALL THE DE<br/>9. THIS DRAWIN<br/>ALL OTHER<br/>PLUMBING &amp;</li> </ol> | ENSIONS SHALL E<br>BE SCALED.<br>CONCRETE MIX SH.<br>2000 UNLESS NO<br>ENT SHALL BE HI<br>CADE Fe500 FOR<br>FORCEMENTS<br>R TO REINFORCEN<br>SMM , SLABS = 2<br>PANCIES FOUND IN<br>GS SHALL BE CLA<br>BEFORE EXECUTIO<br>CTOR SHALL BE CLA<br>BEFORE EXECUTIO<br>CTOR SHALL BE CLA<br>BEFORE EXECUTIO<br>CTOR SHALL INSP<br>& LEVELS IN THE<br>WITH ACTUAL SIT<br>Y FOUND SHALL BE<br>DINEER IN CHARGE<br>TE.<br>TAILING SHALL BE REA<br>STRUCTURAL, ARC<br>WATER SUPPLY | BE F<br>ALL<br>TED<br>GH S<br>MAIN<br>AENT<br>20MM<br>AIN<br>20MM<br>RIFIE<br>N O<br>ECT<br>E DF<br>E CC<br>BE B<br>C DF<br>E CC<br>BE B<br>C AS<br>D IN<br>HITE<br>DRA | OLLOWED. DRA<br>BE M-20 CON<br>OTHERWISE.<br>STRENGTH DEFA<br>I REINFORCEME<br>SHALL BE AS<br>M AND COLUMN<br>MENSIONS IN A<br>ED WITH THE E<br>F WORK AT SI<br>& VERIFY ALL<br>RAWINGS AND S<br>DNDITIONS. ANY<br>BROUGHT TO NO<br>FORE EXECUTION<br>FORE EXECUTION<br>CTURAL, ELECT<br>WINGS AND ALL | WINGS<br>IFORM<br>ORMEL<br>INT AN<br>FOLL<br>SFOLL<br>SFOLL<br>STOLL<br>STOLL<br>STOLL<br>OTICE<br>OTICE<br>ON OF<br>TANDA<br>WITH<br>TRICAL<br>L OTH |
|                                                                                                                                                                                                                                                                                                                                                                                                                                                                                                                                                                                                                                                                                                                                                                                                                                                                                                                                                                                                                                                                                                                                                                 |                                                                                                                                                                                                                                                                                                                                                                                                                                                                                                                                                                                                                                                                                                                                                                                                                                                                                                                                                                                                                                                                                                                                                                        | DOWNTOWN HOUSING CO. PVT.LTD         SIGNATURE:         BUILDING TYPE:         ADADTMENT                                                                                                                                                                                                                                                                                                                                                                                                                                                                                                                                                                                                                                                                                                                                                                                                                                                                                                                                                                                                                                                                               | DOWNTOWN HOUSING CO. PVT.LTD         SIGNATURE:         BUILDING TYPE:         APARTMENT         PLOT NO.:         1242         1243         1244         574         600         603         605                                                                                                                                                                                                                                                                                                                                                                                                                                                                                                                                                                                                                                                                                                                                                                                                                                                                                                                                                                                                                                                         | DOWNTOWN HOUSING CO. PVT.LTD         SIGNATURE:       DESIGNATION::         BUILDING TYPE:       LOCATION:         APARTMENT       DHAPAKHEL, LALITPUR, NEPAL         PLOT NO.:       AREA:         1242, 1243, 1244, 574, 600, 603, 605, 8       11-12-0-1                                                                                                                                                                                                                                                                                                                                                                                                                                                                                                                                                                                                                                                                                                                                                                                                                                                                                                                                                                                                                                                                                                                                                                                                                                                                                                                                       |                                                                                                                                                                                                                                                                                                                                                                                                               |                                                                                                                                                                                                                                                                                                                                                                                                                                                                           |                                                                                                                                                                         |                                                                                                                                                                                                                                                                                                        |                                                                                                                                                       |
| DOWNTOWN HOUSING CO. PVT.LTD         SIGNATURE:       DESIGNATION::         BUILDING TYPE:       LOCATION:         APARTMENT       DHAPAKHEL, LALITPUR, NEPAL         PLOT NO.:       1242, 1243, 1244, 574, 600, 603, 605,8         Image: PLOT NO.:       AREA:         1242, 1243, 1244, 574, 600, 603, 605,8       11-12-0-1                                                                                                                                                                                                                                                                                                                                                                                                                                                                                                                                                                                                                                                                                                                                                                                                                                | 1242, 1243, 1244, 574, 600, 603, 605,8     11-12-0-1       DEALT BY:     000000000000000000000000000000000000                                                                                                                                                                                                                                                                                                                                                                                                                                                                                                                                                                                                                                                                                                                                                                                                                                                                                                                                                                                                                                                          |                                                                                                                                                                                                                                                                                                                                                                                                                                                                                                                                                                                                                                                                                                                                                                                                                                                                                                                                                                                                                                                                                                                                                                        | DRAWN BY: CHECKED BY:                                                                                                                                                                                                                                                                                                                                                                                                                                                                                                                                                                                                                                                                                                                                                                                                                                                                                                                                                                                                                                                                                                                                                                                                                                     |                                                                                                                                                                                                                                                                                                                                                                                                                                                                                                                                                                                                                                                                                                                                                                                                                                                                                                                                                                                                                                                                                                                                                                                                                                                                                                                                                                                                                                                                                                                                                                                                   | DOWNTOWN HOUS<br>SIGNATURE:<br>BUILDING TYPE:<br>APARTMENT<br>PLOT NO.:<br>1242, 1243, 1244, .<br>DEALT BY:                                                                                                                                                                                                                                                                                                   |                                                                                                                                                                                                                                                                                                                                                                                                                                                                           |                                                                                                                                                                         | CATION:<br>Pakhel, lalitpur, nepal<br>REA:<br><u>11-12-0-1</u>                                                                                                                                                                                                                                         |                                                                                                                                                       |
| DOWNTOWN HOUSING CO. PVT.LTD         SIGNATURE:       DESIGNATION::         BUILDING TYPE:       LOCATION:         APARTMENT       DHAPAKHEL, LALITPUR, NEPAL         PLOT NO.:       1242, 1243, 1244, 574, 600, 603, 605,8         1242, 1243, 1244, 574, 600, 603, 605,8       11-12-0-1         DEALT BY:       CHECKED BY:         DRAWIN BY:       CHECKED BY:                                                                                                                                                                                                                                                                                                                                                                                                                                                                                                                                                                                                                                                                                                                                                                                            | <u>1242, 1243, 1244, 574, 600, 603, 605,8</u> <u>11-12-0-1</u> <u>DEALT BY:</u>                                                                                                                                                                                                                                                                                                                                                                                                                                                                                                                                                                                                                                                                                                                                                                                                                                                                                                                                                                                                                                                                                        | DRAWN BY: CHECKED BY: DRAWING TITLE:                                                                                                                                                                                                                                                                                                                                                                                                                                                                                                                                                                                                                                                                                                                                                                                                                                                                                                                                                                                                                                                                                                                                   | DRAWING TITLE:                                                                                                                                                                                                                                                                                                                                                                                                                                                                                                                                                                                                                                                                                                                                                                                                                                                                                                                                                                                                                                                                                                                                                                                                                                            |                                                                                                                                                                                                                                                                                                                                                                                                                                                                                                                                                                                                                                                                                                                                                                                                                                                                                                                                                                                                                                                                                                                                                                                                                                                                                                                                                                                                                                                                                                                                                                                                   | DOWNTOWN HOUS<br>SIGNATURE:<br>BUILDING TYPE:<br>APARTMENT<br>PLOT NO.:<br>1242, 1243, 1244, .<br>DEALT BY:<br>DRAWN BY:<br>DRAWING TITLE:                                                                                                                                                                                                                                                                    | 574, 600, 603, 605,8                                                                                                                                                                                                                                                                                                                                                                                                                                                      |                                                                                                                                                                         | CATION:<br>Pakhel, lalitpur, nepal<br>REA:<br><u>11-12-0-1</u>                                                                                                                                                                                                                                         |                                                                                                                                                       |
| DOWNTOWN HOUSING CO. PVT.LTD         SIGNATURE:       DESIGNATION::         BUILDING TYPE:       LOCATION:         APARTMENT       DHAPAKHEL, LALITPUR, NEPAL         PLOT NO.:       1242, 1243, 1244, 574, 600, 603, 605,8         I242, 1243, 1244, 574, 600, 603, 605,8       AREA:         DEALT BY:       CHECKED BY:                                                                                                                                                                                                                                                                                                                                                                                                                                                                                                                                                                                                                                                                                                                                                                                                                                     | 1242, 1243, 1244, 574, 600, 603, 605,8       11-12-0-1         DEALT BY:          DRAWN BY:       CHECKED BY:         DRAWING TITLE:                                                                                                                                                                                                                                                                                                                                                                                                                                                                                                                                                                                                                                                                                                                                                                                                                                                                                                                                                                                                                                   | DRAWN BY: CHECKED BY: DRAWING TITLE:                                                                                                                                                                                                                                                                                                                                                                                                                                                                                                                                                                                                                                                                                                                                                                                                                                                                                                                                                                                                                                                                                                                                   | DRAWING TITLE:                                                                                                                                                                                                                                                                                                                                                                                                                                                                                                                                                                                                                                                                                                                                                                                                                                                                                                                                                                                                                                                                                                                                                                                                                                            |                                                                                                                                                                                                                                                                                                                                                                                                                                                                                                                                                                                                                                                                                                                                                                                                                                                                                                                                                                                                                                                                                                                                                                                                                                                                                                                                                                                                                                                                                                                                                                                                   | DOWNTOWN HOUS<br>SIGNATURE:<br>BUILDING TYPE:<br>APARTMENT<br>PLOT NO.:<br>1242, 1243, 1244, .<br>DEALT BY:<br>DRAWN BY:<br>DRAWING TITLE:                                                                                                                                                                                                                                                                    | 574, 600, 603, 605,8                                                                                                                                                                                                                                                                                                                                                                                                                                                      |                                                                                                                                                                         | CATION:<br>Pakhel, lalitpur, nepal<br>REA:<br><u>11-12-0-1</u>                                                                                                                                                                                                                                         |                                                                                                                                                       |