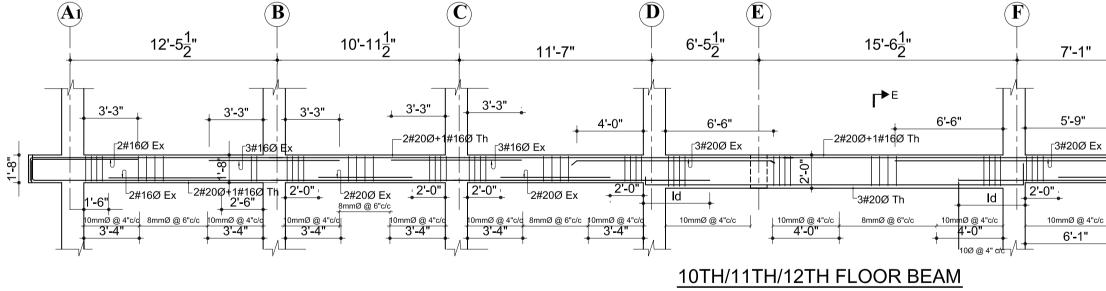

### . ALL DIMENSIONS ARE IN INCH UNLESS NOTED OTHERWISE WRITTEN DIMENSIONS SHALL BE FOLLOWED. DRAWINGS ARE NOT TO BE SCALED. 3. GRADE OF CONCRETE MIX SHALL BE M-20 CONFORMING TO I.S.:456-2000 UNLESS NOTED OTHERWISE. REINFORCEMENT SHALL BE HIGH STRENGTH DEFORMED BARS OF GRADE Fe500 FOR MAIN REINFORCEMENT AND SHEAR REINFORCEMENTS 5. CLEAR COVER TO REINFORCEMENT SHALL BE AS FOLLOWS BEAMS = 25MM , SLABS = 20MM AND COLUMNS = 40MM ANY DISCREPANCIES FOUND IN DIMENSIONS IN ANY OF THE DRAWINGS SHALL BE CLARIFIED WITH THE ENGINEER IN CHARGE BEFORE EXECUTION OF WORK AT SITE. THE CONTRACTOR SHALL INSPECT & VERIFY ALL DIMENSIONS & LEVELS IN THE DRAWINGS AND SHALL COORDINATE WITH ACTUAL SITE CONDITIONS. ANY DISCREPANCY FOUND SHALL BE BROUGHT TO NOTICE OF THE ENGINEER IN CHARGE BEFORE EXECUTION OF WORK AT SITE. 8. ALL THE DETAILING SHALL BE AS PER INDIAN STANDARD. 9. THIS DRAWING SHALL BE READ IN CONJUCATION WITH ALL OTHER STRUCTURAL, ARCHITECTURAL, ELECTRICAL, PLUMBING & WATER SUPPLY DRAWINGS AND ALL OTHER SERVICES DRAWINGS AND THE TENDER DOCUMENT. DOWNTOWN HOUSING CO. PVT.LTD DESIGNATION:: LOCATION: DHAPAKHEL, LALITPUR, NEPAL AREA: <u>11-12-0-1</u> CHECKED BY: EIGTH/NINETH FLOOR BEAM DETAILS REGISTRATION NO: SCALE: Drawing No. STR/B-EN-01 NOV 2014 As Mentioned 13LSMC