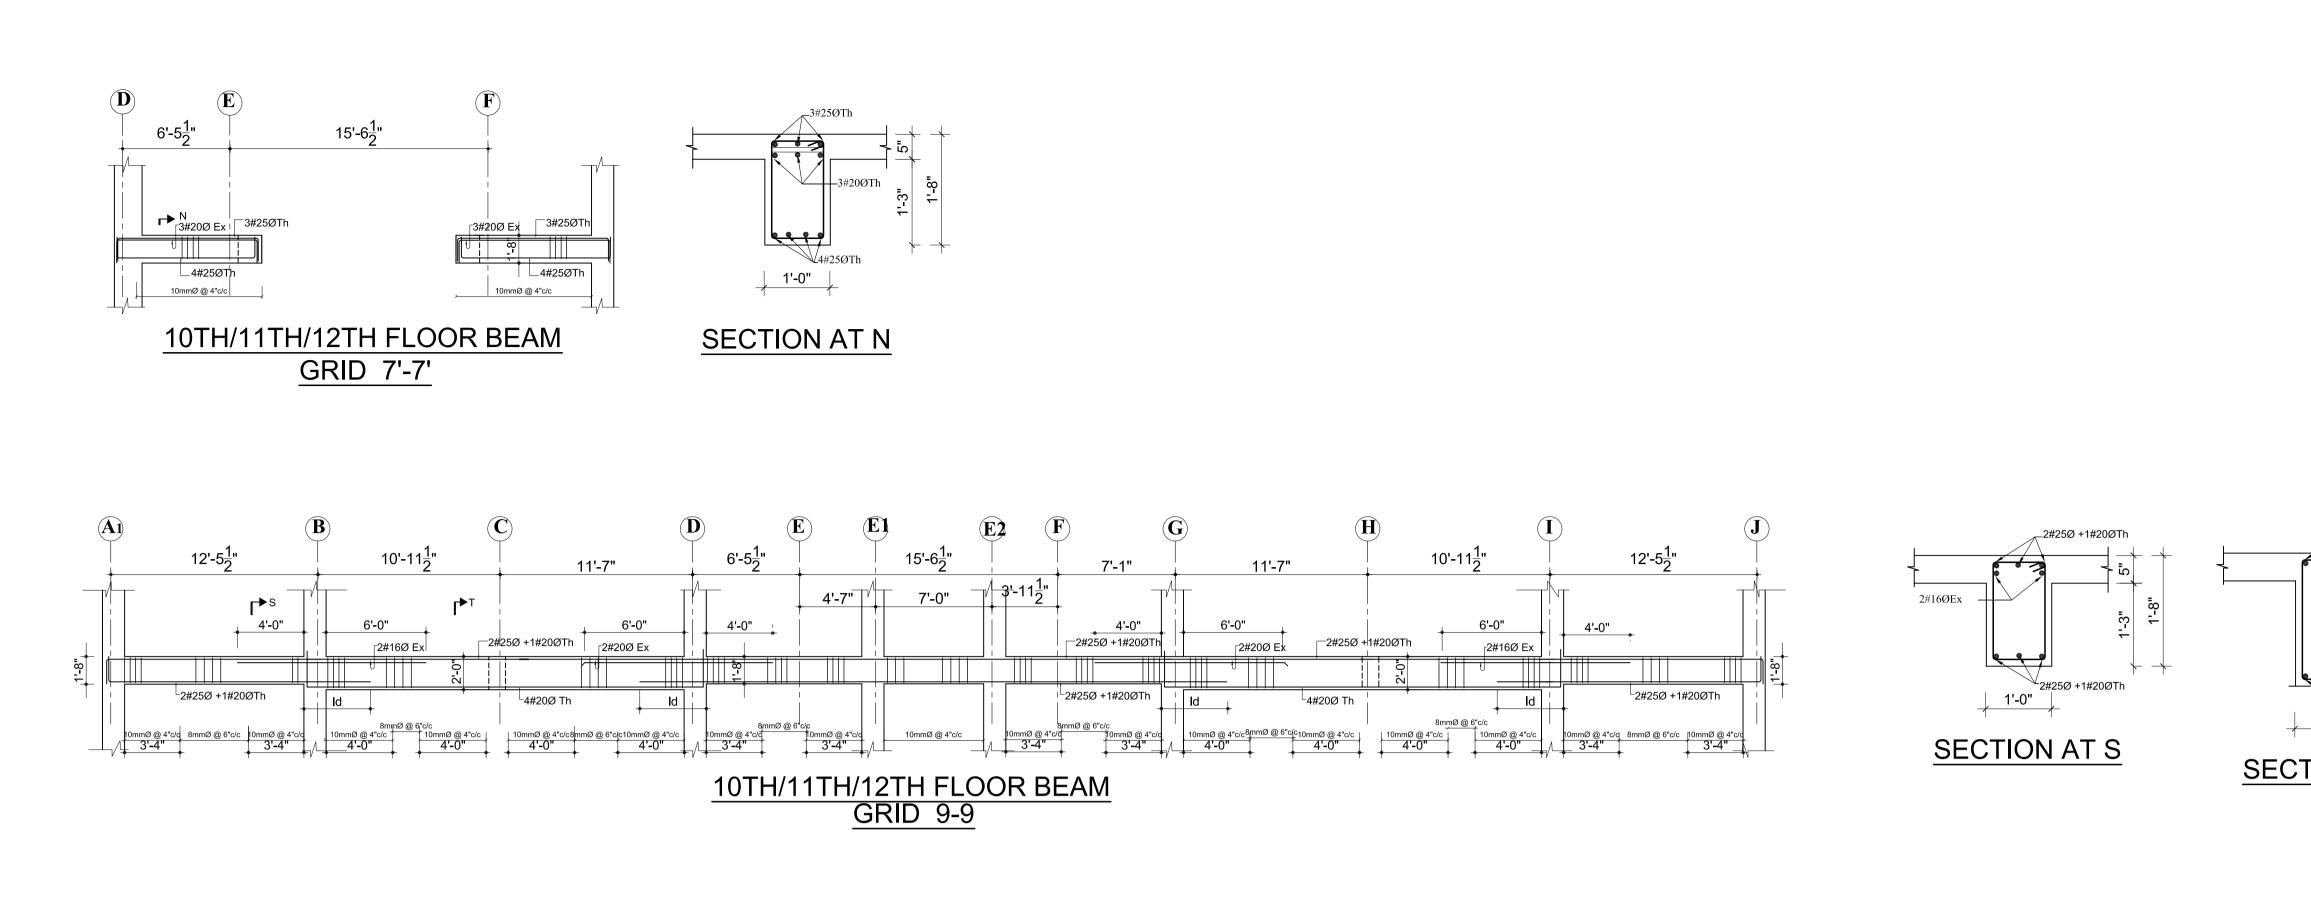

| DR BEAM DETAILS           REGISTRATION NO:           13 LSMC                                                                                                                                                                                                                                                                                        | Drawing No.<br>STR/B-TET-03                                                         |

4#25ØTh

\_3#25ØTh

<sup>√</sup>2#25Ø+1

 $\leftrightarrow$ 

1'-0"

∕√4#25ØTh





10TH/11TH/12TH FLOOR BEAM GRID 10-10









| 2. WRITTEN DIMENSIONS SHAL              | NCH UNLESS NOTED OTHERWISE<br>_L BE FOLLOWED. DRAWINGS                             |
|-----------------------------------------|------------------------------------------------------------------------------------|
|                                         | SHALL BE M-20 CONFORMING                                                           |
|                                         | E HIGH STRENGTH DEFORMED                                                           |
| SHEAR REINFORCEMENTS                    | OR MAIN REINFORCEMENT AND                                                          |
| BEAMS = 25MM , SLABS                    | =20MM AND COLUMNS =40MM