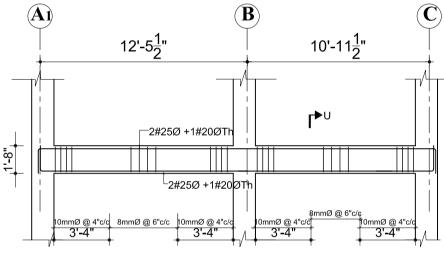

### . ALL DIMENSIONS ARE IN INCH UNLESS NOTED OTHERWISE WRITTEN DIMENSIONS SHALL BE FOLLOWED. DRAWINGS ARE NOT TO BE SCALED. 3. GRADE OF CONCRETE MIX SHALL BE M-20 CONFORMING TO I.S.:456-2000 UNLESS NOTED OTHERWISE. REINFORCEMENT SHALL BE HIGH STRENGTH DEFORMED BARS OF GRADE Fe500 FOR MAIN REINFORCEMENT AND SHEAR REINFORCEMENTS 5. CLEAR COVER TO REINFORCEMENT SHALL BE AS FOLLOWS BEAMS = 25MM , SLABS = 20MM AND COLUMNS = 40MM ANY DISCREPANCIES FOUND IN DIMENSIONS IN ANY OF THE DRAWINGS SHALL BE CLARIFIED WITH THE ENGINEER IN CHARGE BEFORE EXECUTION OF WORK AT SITE. THE CONTRACTOR SHALL INSPECT & VERIFY ALL DIMENSIONS & LEVELS IN THE DRAWINGS AND SHALL COORDINATE WITH ACTUAL SITE CONDITIONS. ANY DISCREPANCY FOUND SHALL BE BROUGHT TO NOTICE OF THE ENGINEER IN CHARGE BEFORE EXECUTION OF WORK AT SITE. 8. ALL THE DETAILING SHALL BE AS PER INDIAN STANDARD. 9. THIS DRAWING SHALL BE READ IN CONJUCATION WITH ALL OTHER STRUCTURAL, ARCHITECTURAL, ELECTRICAL, PLUMBING & WATER SUPPLY DRAWINGS AND ALL OTHER SERVICES DRAWINGS AND THE TENDER DOCUMENT. DOWNTOWN HOUSING CO. PVT.LTD DESIGNATION:: LOCATION: DHAPAKHEL, LALITPUR, NEPAL AREA: <u>11-12-0-1</u> CHECKED BY: EIGTH/NINETH FLOOR BEAM DETAILS REGISTRATION NO: SCALE: Drawing No. STR/B-EN-01 NOV 2014 As Mentioned 13LSMC