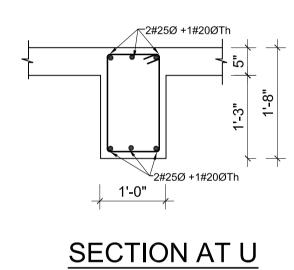

### . ALL DIMENSIONS ARE IN INCH UNLESS NOTED OTHERWISE WRITTEN DIMENSIONS SHALL BE FOLLOWED. DRAWINGS ARE NOT TO BE SCALED. 3. GRADE OF CONCRETE MIX SHALL BE M-20 CONFORMING TO I.S.:456-2000 UNLESS NOTED OTHERWISE. REINFORCEMENT SHALL BE HIGH STRENGTH DEFORMED BARS OF GRADE Fe500 FOR MAIN REINFORCEMENT AND SHEAR REINFORCEMENTS 5. CLEAR COVER TO REINFORCEMENT SHALL BE AS FOLLOWS BEAMS = 25MM , SLABS = 20MM AND COLUMNS = 40MM ANY DISCREPANCIES FOUND IN DIMENSIONS IN ANY OF THE DRAWINGS SHALL BE CLARIFIED WITH THE ENGINEER IN CHARGE BEFORE EXECUTION OF WORK AT SITE. THE CONTRACTOR SHALL INSPECT & VERIFY ALL DIMENSIONS & LEVELS IN THE DRAWINGS AND SHALL COORDINATE WITH ACTUAL SITE CONDITIONS. ANY DISCREPANCY FOUND SHALL BE BROUGHT TO NOTICE OF THE ENGINEER IN CHARGE BEFORE EXECUTION OF WORK AT SITE. 8. ALL THE DETAILING SHALL BE AS PER INDIAN STANDARD. 9. THIS DRAWING SHALL BE READ IN CONJUCATION WITH ALL OTHER STRUCTURAL, ARCHITECTURAL, ELECTRICAL, PLUMBING & WATER SUPPLY DRAWINGS AND ALL OTHER SERVICES DRAWINGS AND THE TENDER DOCUMENT. DOWNTOWN HOUSING CO. PVT.LTD DESIGNATION:: LOCATION: DHAPAKHEL, LALITPUR, NEPAL AREA: <u>11-12-0-1</u> CHECKED BY: EIGTH/NINETH FLOOR BEAM DETAILS REGISTRATION NO: SCALE: Drawing No. STR/B-EN-01 NOV 2014 As Mentioned 13LSMC