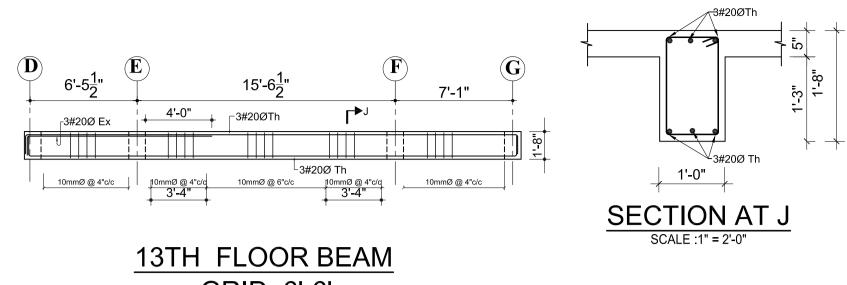

GRID J1-J1 SCALE :1/8" = 1'-0"

|                                         |                                                       |           | LECC NATES A                       |                            |
|-----------------------------------------|-------------------------------------------------------|-----------|------------------------------------|----------------------------|
|                                         | DNS ARE IN INCH<br>ENSIONS SHALL B<br>BE SCALED       |           |                                    |                            |
| 3. GRADE OF C                           | BE SCALED.<br>ONCRETE MIX SHA<br>2000 UNLESS NO       |           |                                    | IFORMING                   |
| 4. REINFORCEME                          | ENT SHALL BE HIG<br>ADE Fe500 FOR I                   | GH :      | STRENGTH DEF                       |                            |
| SHEAR REINF                             |                                                       |           |                                    |                            |
| BEAMS = 25                              | 5MM , SLABS = 2<br>Pancies found in                   | 20MI      | M AND COLUMN                       | NS = 40 MM                 |
| THE DRAWING                             | S SHALL BE CLA<br>BEFORE EXECUTIO                     | rifie     | ED WITH THE E                      | ENGINEER                   |
| DIMENSIONS                              | CTOR SHALL INSP<br>& LEVELS IN THE                    | E DF      | RAWINGS AND S                      | SHALL                      |
| DISCREPANCY                             | WITH ACTUAL SITE<br>'FOUND SHALL E<br>INEER IN CHARGE | BE E      | ROUGHT TO N                        | OTICE                      |
| WORK AT SIT                             | E.                                                    |           |                                    |                            |
| 9. THIS DRAWIN                          | AILING SHALL BE<br>G SHALL BE REAI                    | AI C      | CONJUCATION                        | WITH                       |
| PLUMBING &                              | STRUCTURAL, ARC<br>WATER SUPPLY<br>RAWINGS AND THE    | DRA       | WINGS AND AL                       | L OTHER                    |
| SERVICES DI                             | AWINGS AND THE                                        |           | NDER DOCOME                        | NT.                        |
|                                         |                                                       |           |                                    |                            |
|                                         |                                                       |           |                                    |                            |
|                                         |                                                       |           |                                    |                            |
|                                         |                                                       |           |                                    |                            |
|                                         |                                                       |           |                                    |                            |
|                                         |                                                       |           |                                    |                            |
|                                         |                                                       |           |                                    |                            |
|                                         |                                                       |           |                                    |                            |
|                                         |                                                       |           |                                    |                            |
|                                         |                                                       |           |                                    |                            |
|                                         |                                                       |           |                                    |                            |
|                                         |                                                       |           |                                    |                            |
|                                         |                                                       |           |                                    |                            |
|                                         |                                                       |           |                                    |                            |
|                                         |                                                       |           |                                    |                            |
|                                         |                                                       |           |                                    |                            |
|                                         |                                                       |           |                                    |                            |
|                                         |                                                       |           |                                    |                            |
|                                         |                                                       |           |                                    |                            |
|                                         |                                                       |           |                                    |                            |
|                                         |                                                       |           |                                    |                            |
|                                         |                                                       |           |                                    |                            |
|                                         |                                                       |           |                                    |                            |
|                                         |                                                       |           |                                    |                            |
| OWNER:                                  |                                                       |           |                                    |                            |
|                                         | SING CO. PVT.LTD                                      |           |                                    |                            |
| SIGNATURE:                              |                                                       | DES       | IGNATION::                         |                            |
| BUILDING TYPE:                          |                                                       |           | CATION:<br>pakhel, lalitpur, nepal |                            |
| PLOT NO.:                               | 574 600 602 605 9                                     |           | REA:                               |                            |
| <u>1242, 1243, 1244, 5</u><br>DEALT BY: | 574, 600, 603, 605, <u>8</u>                          |           | <u>11-12-0-1</u>                   |                            |
|                                         |                                                       |           |                                    |                            |
| DRAWN BY:                               |                                                       | <u>СН</u> | ECKED BY:                          |                            |
| DRAWING TITLE:                          |                                                       | L         |                                    |                            |
| EIGHT/NINETH FLOO                       | OR BEAM DETAILS                                       |           |                                    |                            |
| DATE:                                   | SCALE:                                                |           | REGISTRATION NO:                   | Drawing No.<br>STR/B-EN-04 |
| <u>NOV 2014</u>                         | As Mentioned                                          |           | <u>13 LSMC</u>                     | 5 IT/D-EN-04               |