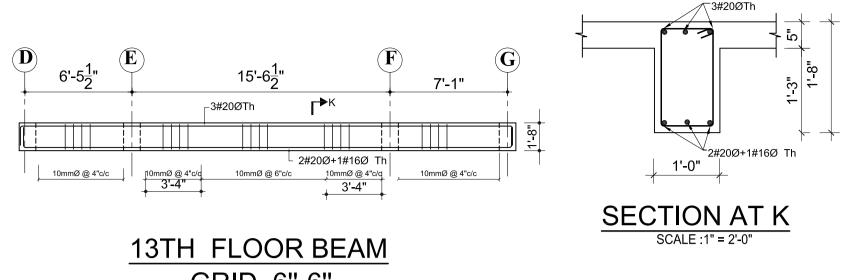

|                                                                                                                         |                                                                                                                                                                                                                                                                                                                                                              |                                                                                                                                                     |



















GRID 8-8 SCALE :1/8" = 1'-0"



GRID 6"-6" SCALE :1/8" = 1'-0"

|                                         | <ol> <li>WRITTEN DIMENARE NOT TO</li> <li>GRADE OF CO<br/>TO I.S.:456-2</li> <li>REINFORCEMEN<br/>BARS OF GRA<br/>SHEAR REINFO</li> <li>CLEAR COVER<br/>SLABS = 20W</li> <li>ANY DISCREPA<br/>THE DRAWINGS<br/>IN CHARGE BE</li> <li>THE CONTRAC<br/>DIMENSIONS &amp;<br/>COORDINATE W<br/>DISCREPANCY<br/>OF THE ENGIN<br/>WORK AT SITE</li> <li>ALL THE DETA</li> <li>THIS DRAWING<br/>ALL OTHER S<br/>PLUMBING &amp;</li> </ol> | NSIONS SHALL BE F<br>BE SCALED.<br>NCRETE MIX SHALL<br>000 UNLESS NOTED<br>NT SHALL BE HIGH<br>DE Fe500 FOR MAIL<br>PRCEMENTS<br>TO REINFORCEMENT<br>IM, BEAMS =25MM<br>NCIES FOUND IN D<br>S SHALL BE CLARIFI<br>FORE EXECUTION C<br>SHALL BE CLARIFI<br>COR SHALL INSPECT<br>LEVELS IN THE D<br>NTH ACTUAL