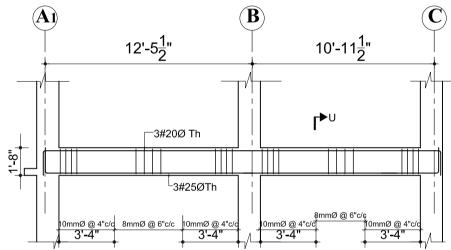

| OR BEAM DETAILS SCALE: As Mentioned                                                                                                                                                                                                                                                                                                                                                                      | CHECKED BY:         REGISTRATION NO:         13 LSMC    STR/B-TH-0                                                                                                                                                                                                                                                                 |





13TH FLOOR BEAM GRID 10-10 SCALE :1/8" = 1'-0"





SCALE :1" = 2'-0"





| DOWNTOWN HOUSING CO. PVT.LTD         SIGNATURE:       DESIGNATION::         BUILDING TYPE:       LOCATION:         APARTMENT       DHAPAKHEL, LALITPUR, NEPAL         PLOT NO.:       1242, 1243, 1244, 574, 600, 603, 605,8         1242. 1243, 1244, 574, 600, 603, 605,8       11-12-0-1         DEALT BY:       DUIDING TYPE: | DOWNTOWN HOUSING CO. PVT.LTD         SIGNATURE:       DESIGNATION::         BUILDING TYPE:       LOCATION:         APARTMENT       DHAPAKHEL, LALITPUR, NEPAL         PLOT NO.:       1242, 1243, 1244, 574, 600, 603, 605,8         1242. 1243, 1244, 574, 600, 603, 605,8       11-12-0-1         DEALT BY:       DUIDING TYPE: | <ul> <li>ARE NOT TO BE SCALED.</li> <li>3. GRADE OF CONCRETE MIX SH<br/>T