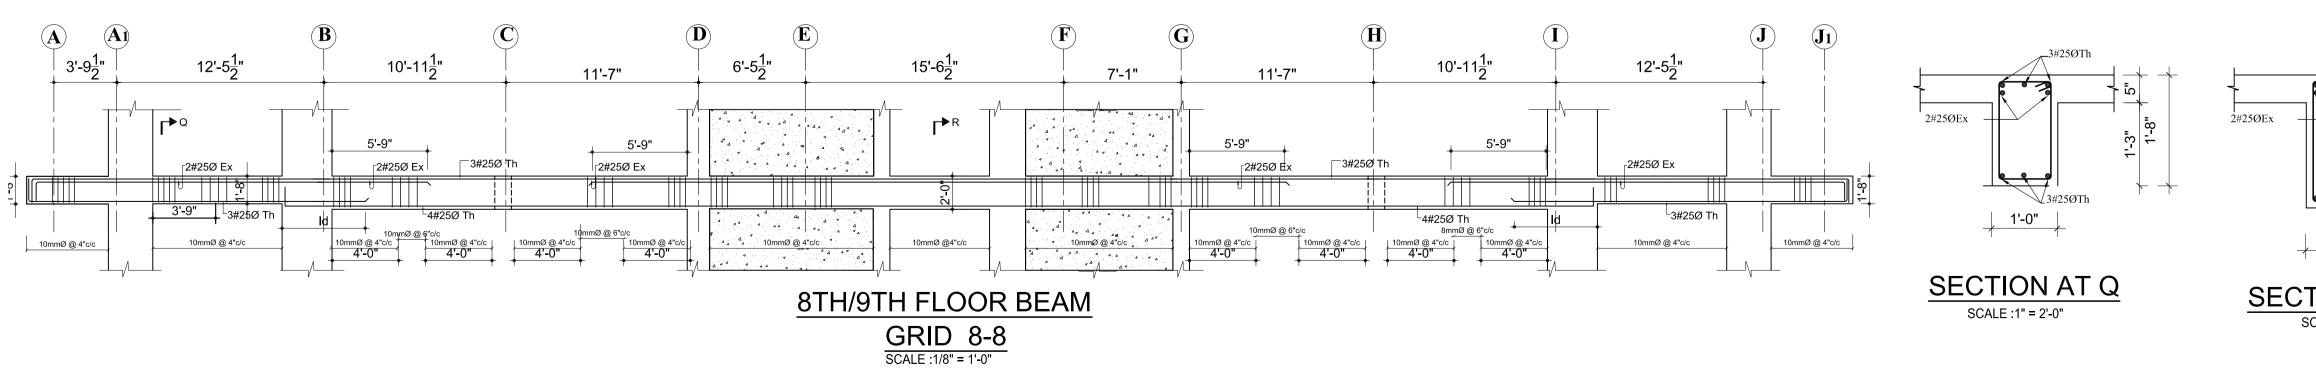

GRID 6-6 SCALE :1/8" = 1'-0"

8TH/9TH FLOOR BEAM GRID 7-7

|                               |                                                                                                                                                                                                                                                                                                                                                                                                                                       | <u>FOR OFFICIAL L</u>                                                                                                                                                                                                                                                                                         | <u>USE ONLY</u>                                                                                                                                                                                                                                                                                                                                                           |                                                                      |
|-------------------------------|---------------------------------------------------------------------------------------------------------------------------------------------------------------------------------------------------------------------------------------------------------------------------------------------------------------------------------------------------------------------------------------------------------------------------------------|---------------------------------------------------------------------------------------------------------------------------------------------------------------------------------------------------------------------------------------------------------------------------------------------------------------|---------------------------------------------------------------------------------------------------------------------------------------------------------------------------------------------------------------------------------------------------------------------------------------------------------------------------------------------------------------------------|----------------------------------------------------------------------|
|                               | <ol> <li>WRITTEN DIMENARE NOT TO</li> <li>GRADE OF CO<br/>TO I.S.:456-24</li> <li>REINFORCEMEN<br/>BARS OF GRAN<br/>SHEAR REINFO</li> <li>CLEAR COVER<br/>BEAMS = 25M</li> <li>ANY DISCREPA<br/>THE DRAWINGS<br/>IN CHARGE BE</li> <li>THE CONTRACT<br/>DIMENSIONS &amp;<br/>COORDINATE W<br/>DISCREPANCY<br/>OF THE ENGIN<br/>WORK AT SITE</li> <li>ALL THE DETA</li> <li>THIS DRAWING<br/>ALL OTHER S<br/>PLUMBING &amp;</li> </ol> | NCRETE MIX SHALL<br>200 UNLESS NOTED<br>IT SHALL BE HIGH S<br>DE Fe500 FOR MAIN<br>RCEMENTS<br>TO REINFORCEMENT<br>IM , SLABS = 20M<br>NCIES FOUND IN DI<br>S SHALL BE CLARIFIE<br>FORE EXECUTION O<br>TOR SHALL INSPECT<br>: LEVELS IN THE DF<br>ITH ACTUAL SITE CO<br>FOUND SHALL BE E<br>IEER IN CHARGE BE | OLLOWED. DRAWING<br>BE M-20 CONFOR<br>OTHERWISE.<br>STRENGTH DEFORMI<br>REINFORCEMENT /<br>SHALL BE AS FOI<br>M AND COLUMNS =<br>MENSIONS IN ANY<br>ED WITH THE ENGIN<br>F WORK AT SITE.<br>& VERIFY ALL<br>RAWINGS AND SHAL<br>ONDITIONS. ANY<br>BROUGHT TO NOTICI<br>FORE EXECUTION OF<br>FORE EXECUTION OF<br>CONJUCATION WIT<br>CTURAL, ELECTRICA<br>WINGS AND ALL OT | S<br>MING<br>ED<br>AND<br>LOWS<br>40MM<br>OF<br>IEER<br>L<br>E<br>DF |
| $\frac{1}{1-0"}$              |                                                                                                                                                                                                                                                                                                                                                                                                                                       |                                                                                                                                                                                                                                                                                                               |                                                                                                                                                                                                                                                                                                                                                                           |                                                                      |
| $\frac{1}{1}$                 |                                                                                                                                                                                                                                                                                                                                                                                                                                       |                                                                                                                                                                                                                                                                                                               |                                                                                                                                                                                                                                                                                                                                                                           |                                                                      |
| $\frac{3\#250\text{Th}}{100}$ | OWNER:<br>DOWNTOWN HOUS<br>SIGNATURE:<br>BUILDING TYPE:<br>APARTMENT<br>PLOT NO.:<br>1242, 1243, 1244, 3                                                                                                                                                                                                                                                                                                                              | SING CO. PVT.LTD                                                                                                                                                                                                                                                                                              | DESIGNATION::<br>LOCATION:<br>DHAPAKHEL, LALITPUR, NEPAL<br>AREA:<br><u>11-12-0-1</u>                                                                                                                                                                                                                                                                                     |                                                                      |
|                               | DEALT BY:<br>DRAWN BY:<br>DRAWING TITLE:                                                                                                                                                                                                                                                                                                                                                                                              |                                                                                                                                                                                                                                                                                                               | CHECKED BY:                                                                                                                                                                                                                                                                                                                                                               |                                                                      |
|                               | EIGTH/NINETH FL                                                                                                                                                                                                                                                                                                                                                                                                                       | DOR BEAM DETAILS                                                                                                                                                                                                                                                                                              | REGISTRATION NO:                                                                                                                                                                                                                                                                                                                                                          | Drawing No.                                                          |
|                               | <u>NOV 2014</u>                                                                                                                                                                                                                                                                                                                                                                                                                       | As Mentioned                                                                                                                                                                                                                                                                                                  |                                                                                                                                                                                                                                                                                                                                                                           | STR/B-EN-03                                                          |