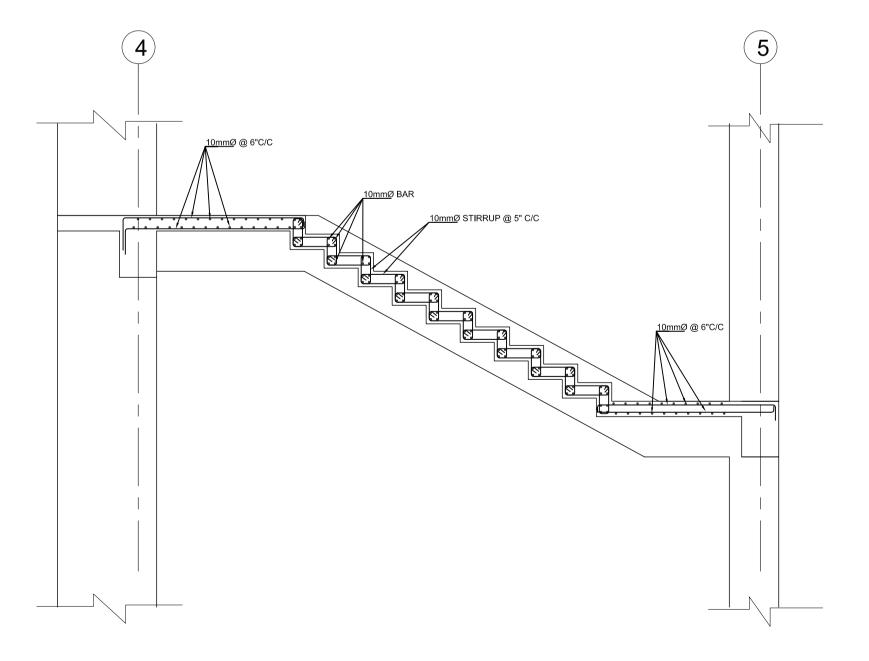

### . ALL DIMENSIONS ARE IN INCH UNLESS NOTED OTHERWISE WRITTEN DIMENSIONS SHALL BE FOLLOWED. DRAWINGS ARE NOT TO BE SCALED. 3. GRADE OF CONCRETE MIX SHALL BE M-20 CONFORMING TO I.S.:456-2000 UNLESS NOTED OTHERWISE. REINFORCEMENT SHALL BE HIGH STRENGTH DEFORMED BARS OF GRADE Fe500 FOR MAIN REINFORCEMENT AND SHEAR REINFORCEMENTS 5. CLEAR COVER TO REINFORCEMENT SHALL BE AS FOLLOWS BEAMS = 25MM , SLABS = 20MM AND COLUMNS = 40MM ANY DISCREPANCIES FOUND IN DIMENSIONS IN ANY OF THE DRAWINGS SHALL BE CLARIFIED WITH THE ENGINEER IN CHARGE BEFORE EXECUTION OF WORK AT SITE. THE CONTRACTOR SHALL INSPECT & VERIFY ALL DIMENSIONS & LEVELS IN THE DRAWINGS AND SHALL COORDINATE WITH ACTUAL SITE CONDITIONS. ANY DISCREPANCY FOUND SHALL BE BROUGHT TO NOTICE OF THE ENGINEER IN CHARGE BEFORE EXECUTION OF WORK AT SITE. 8. ALL THE DETAILING SHALL BE AS PER INDIAN STANDARD. 9. THIS DRAWING SHALL BE READ IN CONJUCATION WITH ALL OTHER STRUCTURAL, ARCHITECTURAL, ELECTRICAL, PLUMBING & WATER SUPPLY DRAWINGS AND ALL OTHER SERVICES DRAWINGS AND THE TENDER DOCUMENT. DOWNTOWN HOUSING CO. PVT.LTD DESIGNATION:: LOCATION: DHAPAKHEL, LALITPUR, NEPAL AREA: <u>11-12-0-1</u> CHECKED BY: EIGTH/NINETH FLOOR BEAM DETAILS REGISTRATION NO: SCALE: Drawing No. STR/B-EN-01 NOV 2014 As Mentioned 13LSMC