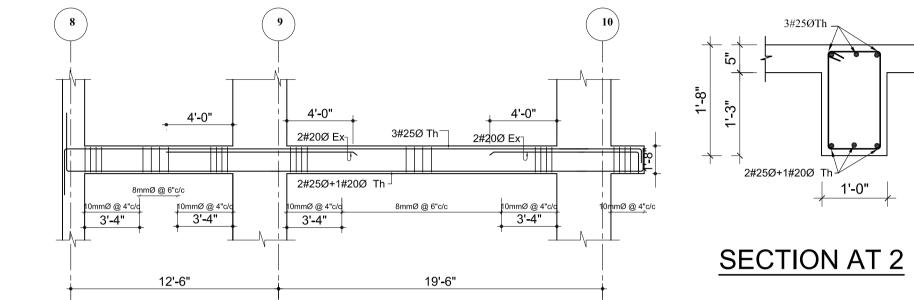

### . ALL DIMENSIONS ARE IN INCH UNLESS NOTED OTHERWISE WRITTEN DIMENSIONS SHALL BE FOLLOWED. DRAWINGS ARE NOT TO BE SCALED. 3. GRADE OF CONCRETE MIX SHALL BE M-20 CONFORMING TO I.S.:456-2000 UNLESS NOTED OTHERWISE. REINFORCEMENT SHALL BE HIGH STRENGTH DEFORMED BARS OF GRADE Fe500 FOR MAIN REINFORCEMENT AND SHEAR REINFORCEMENTS 5. CLEAR COVER TO REINFORCEMENT SHALL BE AS FOLLOWS BEAMS = 25MM , SLABS = 20MM AND COLUMNS = 40MM ANY DISCREPANCIES FOUND IN DIMENSIONS IN ANY OF THE DRAWINGS SHALL BE CLARIFIED WITH THE ENGINEER IN CHARGE BEFORE EXECUTION OF WORK AT SITE. THE CONTRACTOR SHALL INSPECT & VERIFY ALL DIMENSIONS & LEVELS IN THE DRAWINGS AND SHALL COORDINATE WITH ACTUAL SITE CONDITIONS. ANY DISCREPANCY FOUND SHALL BE BROUGHT TO NOTICE OF THE ENGINEER IN CHARGE BEFORE EXECUTION OF WORK AT SITE. 8. ALL THE DETAILING SHALL BE AS PER INDIAN STANDARD. 9. THIS DRAWING SHALL BE READ IN CONJUCATION WITH ALL OTHER STRUCTURAL, ARCHITECTURAL, ELECTRICAL, PLUMBING & WATER SUPPLY DRAWINGS AND ALL OTHER SERVICES DRAWINGS AND THE TENDER DOCUMENT. DOWNTOWN HOUSING CO. PVT.LTD DESIGNATION:: LOCATION: DHAPAKHEL, LALITPUR, NEPAL AREA: <u>11-12-0-1</u> CHECKED BY: EIGTH/NINETH FLOOR BEAM DETAILS REGISTRATION NO: SCALE: Drawing No. STR/B-EN-01 NOV 2014 As Mentioned 13LSMC