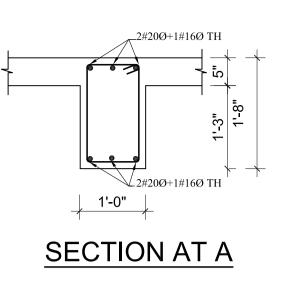

### . ALL DIMENSIONS ARE IN INCH UNLESS NOTED OTHERWISE WRITTEN DIMENSIONS SHALL BE FOLLOWED. DRAWINGS ARE NOT TO BE SCALED. 3. GRADE OF CONCRETE MIX SHALL BE M-20 CONFORMING TO I.S.:456-2000 UNLESS NOTED OTHERWISE. REINFORCEMENT SHALL BE HIGH STRENGTH DEFORMED BARS OF GRADE Fe500 FOR MAIN REINFORCEMENT AND SHEAR REINFORCEMENTS 5. CLEAR COVER TO REINFORCEMENT SHALL BE AS FOLLOWS BEAMS = 25MM , SLABS = 20MM AND COLUMNS = 40MM ANY DISCREPANCIES FOUND IN DIMENSIONS IN ANY OF THE DRAWINGS SHALL BE CLARIFIED WITH THE ENGINEER IN CHARGE BEFORE EXECUTION OF WORK AT SITE. THE CONTRACTOR SHALL INSPECT & VERIFY ALL DIMENSIONS & LEVELS IN THE DRAWINGS AND SHALL COORDINATE WITH ACTUAL SITE CONDITIONS. ANY DISCREPANCY FOUND SHALL BE BROUGHT TO NOTICE OF THE ENGINEER IN CHARGE BEFORE EXECUTION OF WORK AT SITE. 8. ALL THE DETAILING SHALL BE AS PER INDIAN STANDARD. 9. THIS DRAWING SHALL BE READ IN CONJUCATION WITH ALL OTHER STRUCTURAL, ARCHITECTURAL, ELECTRICAL, PLUMBING & WATER SUPPLY DRAWINGS AND ALL OTHER SERVICES DRAWINGS AND THE TENDER DOCUMENT. DOWNTOWN HOUSING CO. PVT.LTD DESIGNATION:: LOCATION: DHAPAKHEL, LALITPUR, NEPAL AREA: <u>11-12-0-1</u> CHECKED BY: EIGTH/NINETH FLOOR BEAM DETAILS REGISTRATION NO: SCALE: Drawing No. STR/B-EN-01 NOV 2014 As Mentioned 13LSMC