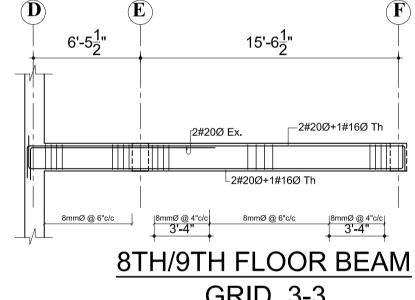

### . ALL DIMENSIONS ARE IN INCH UNLESS NOTED OTHERWISE WRITTEN DIMENSIONS SHALL BE FOLLOWED. DRAWINGS ARE NOT TO BE SCALED. 3. GRADE OF CONCRETE MIX SHALL BE M-20 CONFORMING TO I.S.:456-2000 UNLESS NOTED OTHERWISE. REINFORCEMENT SHALL BE HIGH STRENGTH DEFORMED BARS OF GRADE Fe500 FOR MAIN REINFORCEMENT AND SHEAR REINFORCEMENTS 5. CLEAR COVER TO REINFORCEMENT SHALL BE AS FOLLOWS BEAMS = 25MM , SLABS = 20MM AND COLUMNS = 40MM ANY DISCREPANCIES FOUND IN DIMENSIONS IN ANY OF THE DRAWINGS SHALL BE CLARIFIED WITH THE ENGINEER IN CHARGE BEFORE EXECUTION OF WORK AT SITE. THE CONTRACTOR SHALL INSPECT & VERIFY ALL DIMENSIONS & LEVELS IN THE DRAWINGS AND SHALL COORDINATE WITH ACTUAL SITE CONDITIONS. ANY DISCREPANCY FOUND SHALL BE BROUGHT TO NOTICE OF THE ENGINEER IN CHARGE BEFORE EXECUTION OF WORK AT SITE. 8. ALL THE DETAILING SHALL BE AS PER INDIAN STANDARD. 9. THIS DRAWING SHALL BE READ IN CONJUCATION WITH ALL OTHER STRUCTURAL, ARCHITECTURAL, ELECTRICAL, PLUMBING & WATER SUPPLY DRAWINGS AND ALL OTHER SERVICES DRAWINGS AND THE TENDER DOCUMENT. DOWNTOWN HOUSING CO. PVT.LTD DESIGNATION:: LOCATION: DHAPAKHEL, LALITPUR, NEPAL AREA: <u>11-12-0-1</u> CHECKED BY: EIGTH/NINETH FLOOR BEAM DETAILS REGISTRATION NO: SCALE: Drawing No. STR/B-EN-01 NOV 2014 As Mentioned 13LSMC