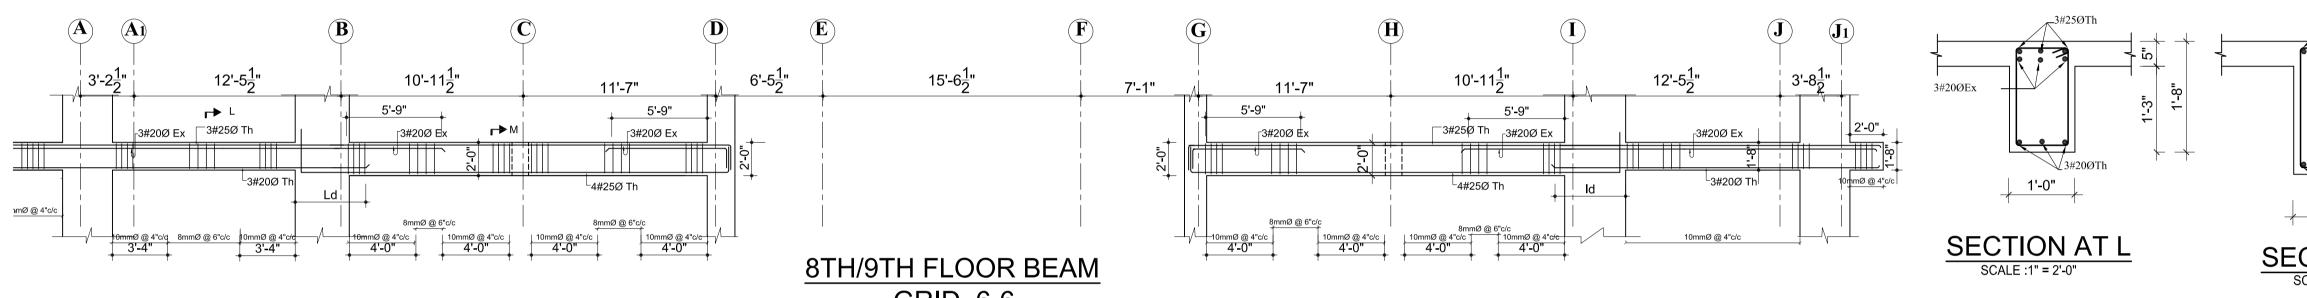

### . ALL DIMENSIONS ARE IN INCH UNLESS NOTED OTHERWISE WRITTEN DIMENSIONS SHALL BE FOLLOWED. DRAWINGS ARE NOT TO BE SCALED. 3. GRADE OF CONCRETE MIX SHALL BE M-20 CONFORMING TO I.S.:456-2000 UNLESS NOTED OTHERWISE. REINFORCEMENT SHALL BE HIGH STRENGTH DEFORMED BARS OF GRADE Fe500 FOR MAIN REINFORCEMENT AND SHEAR REINFORCEMENTS 5. CLEAR COVER TO REINFORCEMENT SHALL BE AS FOLLOWS BEAMS = 25MM , SLABS = 20MM AND COLUMNS = 40MM ANY DISCREPANCIES FOUND IN DIMENSIONS IN ANY OF THE DRAWINGS SHALL BE CLARIFIED WITH THE ENGINEER IN CHARGE BEFORE EXECUTION OF WORK AT SITE. THE CONTRACTOR SHALL INSPECT & VERIFY ALL DIMENSIONS & LEVELS IN THE DRAWINGS AND SHALL COORDINATE WITH ACTUAL SITE CONDITIONS. ANY DISCREPANCY FOUND SHALL BE BROUGHT TO NOTICE OF THE ENGINEER IN CHARGE BEFORE EXECUTION OF WORK AT SITE. 8. ALL THE DETAILING SHALL BE AS PER INDIAN STANDARD. 9. THIS DRAWING SHALL BE READ IN CONJUCATION WITH ALL OTHER STRUCTURAL, ARCHITECTURAL, ELECTRICAL, PLUMBING & WATER SUPPLY DRAWINGS AND ALL OTHER SERVICES DRAWINGS AND THE TENDER DOCUMENT. DOWNTOWN HOUSING CO. PVT.LTD DESIGNATION:: LOCATION: DHAPAKHEL, LALITPUR, NEPAL AREA: <u>11-12-0-1</u> CHECKED BY: EIGTH/NINETH FLOOR BEAM DETAILS REGISTRATION NO: SCALE: Drawing No. STR/B-EN-01 NOV 2014 As Mentioned 13LSMC