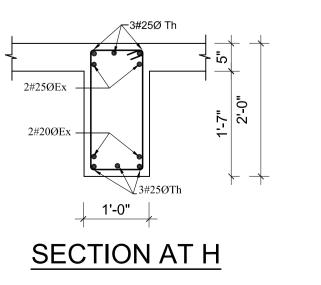

### . ALL DIMENSIONS ARE IN INCH UNLESS NOTED OTHERWISE WRITTEN DIMENSIONS SHALL BE FOLLOWED. DRAWINGS ARE NOT TO BE SCALED. 3. GRADE OF CONCRETE MIX SHALL BE M-20 CONFORMING TO I.S.:456-2000 UNLESS NOTED OTHERWISE. REINFORCEMENT SHALL BE HIGH STRENGTH DEFORMED BARS OF GRADE Fe500 FOR MAIN REINFORCEMENT AND SHEAR REINFORCEMENTS 5. CLEAR COVER TO REINFORCEMENT SHALL BE AS FOLLOWS BEAMS = 25MM , SLABS = 20MM AND COLUMNS = 40MM ANY DISCREPANCIES FOUND IN DIMENSIONS IN ANY OF THE DRAWINGS SHALL BE CLARIFIED WITH THE ENGINEER IN CHARGE BEFORE EXECUTION OF WORK AT SITE. THE CONTRACTOR SHALL INSPECT & VERIFY ALL DIMENSIONS & LEVELS IN THE DRAWINGS AND SHALL COORDINATE WITH ACTUAL SITE CONDITIONS. ANY DISCREPANCY FOUND SHALL BE BROUGHT TO NOTICE OF THE ENGINEER IN CHARGE BEFORE EXECUTION OF WORK AT SITE. 8. ALL THE DETAILING SHALL BE AS PER INDIAN STANDARD. 9. THIS DRAWING SHALL BE READ IN CONJUCATION WITH ALL OTHER STRUCTURAL, ARCHITECTURAL, ELECTRICAL, PLUMBING & WATER SUPPLY DRAWINGS AND ALL OTHER SERVICES DRAWINGS AND THE TENDER DOCUMENT. DOWNTOWN HOUSING CO. PVT.LTD DESIGNATION:: LOCATION: DHAPAKHEL, LALITPUR, NEPAL AREA: <u>11-12-0-1</u> CHECKED BY: EIGTH/NINETH FLOOR BEAM DETAILS REGISTRATION NO: SCALE: Drawing No. STR/B-EN-01 NOV 2014 As Mentioned 13LSMC