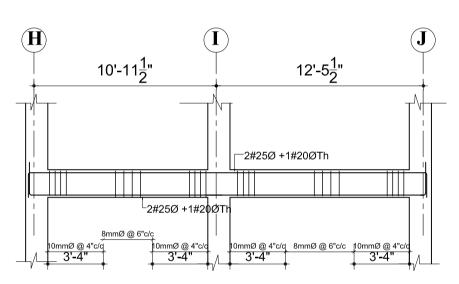

### . ALL DIMENSIONS ARE IN INCH UNLESS NOTED OTHERWISE WRITTEN DIMENSIONS SHALL BE FOLLOWED. DRAWINGS ARE NOT TO BE SCALED. 3. GRADE OF CONCRETE MIX SHALL BE M-20 CONFORMING TO I.S.:456-2000 UNLESS NOTED OTHERWISE. REINFORCEMENT SHALL BE HIGH STRENGTH DEFORMED BARS OF GRADE Fe500 FOR MAIN REINFORCEMENT AND SHEAR REINFORCEMENTS 5. CLEAR COVER TO REINFORCEMENT SHALL BE AS FOLLOWS BEAMS = 25MM , SLABS = 20MM AND COLUMNS = 40MM ANY DISCREPANCIES FOUND IN DIMENSIONS IN ANY OF THE DRAWINGS SHALL BE CLARIFIED WITH THE ENGINEER IN CHARGE BEFORE EXECUTION OF WORK AT SITE. THE CONTRACTOR SHALL INSPECT & VERIFY ALL DIMENSIONS & LEVELS IN THE DRAWINGS AND SHALL COORDINATE WITH ACTUAL SITE CONDITIONS. ANY DISCREPANCY FOUND SHALL BE BROUGHT TO NOTICE OF THE ENGINEER IN CHARGE BEFORE EXECUTION OF WORK AT SITE. 8. ALL THE DETAILING SHALL BE AS PER INDIAN STANDARD. 9. THIS DRAWING SHALL BE READ IN CONJUCATION WITH ALL OTHER STRUCTURAL, ARCHITECTURAL, ELECTRICAL, PLUMBING & WATER SUPPLY DRAWINGS AND ALL OTHER SERVICES DRAWINGS AND THE TENDER DOCUMENT. DOWNTOWN HOUSING CO. PVT.LTD DESIGNATION:: LOCATION: DHAPAKHEL, LALITPUR, NEPAL AREA: <u>11-12-0-1</u> CHECKED BY: EIGTH/NINETH FLOOR BEAM DETAILS REGISTRATION NO: SCALE: Drawing No. STR/B-EN-01 NOV 2014 As Mentioned 13LSMC