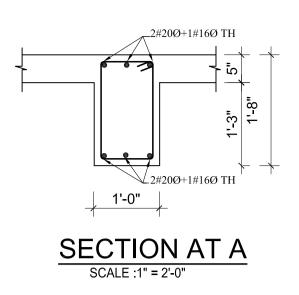

### . ALL DIMENSIONS ARE IN INCH UNLESS NOTED OTHERWISE WRITTEN DIMENSIONS SHALL BE FOLLOWED. DRAWINGS ARE NOT TO BE SCALED. 3. GRADE OF CONCRETE MIX SHALL BE M-20 CONFORMING TO I.S.:456-2000 UNLESS NOTED OTHERWISE. REINFORCEMENT SHALL BE HIGH STRENGTH DEFORMED BARS OF GRADE Fe500 FOR MAIN REINFORCEMENT AND SHEAR REINFORCEMENTS 5. CLEAR COVER TO REINFORCEMENT SHALL BE AS FOLLOWS BEAMS = 25MM , SLABS = 20MM AND COLUMNS = 40MM ANY DISCREPANCIES FOUND IN DIMENSIONS IN ANY OF THE DRAWINGS SHALL BE CLARIFIED WITH THE ENGINEER IN CHARGE BEFORE EXECUTION OF WORK AT SITE. THE CONTRACTOR SHALL INSPECT & VERIFY ALL DIMENSIONS & LEVELS IN THE DRAWINGS AND SHALL COORDINATE WITH ACTUAL SITE CONDITIONS. ANY DISCREPANCY FOUND SHALL BE BROUGHT TO NOTICE OF THE ENGINEER IN CHARGE BEFORE EXECUTION OF WORK AT SITE. 8. ALL THE DETAILING SHALL BE AS PER INDIAN STANDARD. 9. THIS DRAWING SHALL BE READ IN CONJUCATION WITH ALL OTHER STRUCTURAL, ARCHITECTURAL, ELECTRICAL, PLUMBING & WATER SUPPLY DRAWINGS AND ALL OTHER SERVICES DRAWINGS AND THE TENDER DOCUMENT. DOWNTOWN HOUSING CO. PVT.LTD DESIGNATION:: LOCATION: DHAPAKHEL, LALITPUR, NEPAL AREA: <u>11-12-0-1</u> CHECKED BY: EIGTH/NINETH FLOOR BEAM DETAILS REGISTRATION NO: SCALE: Drawing No. STR/B-EN-01 NOV 2014 As Mentioned 13LSMC