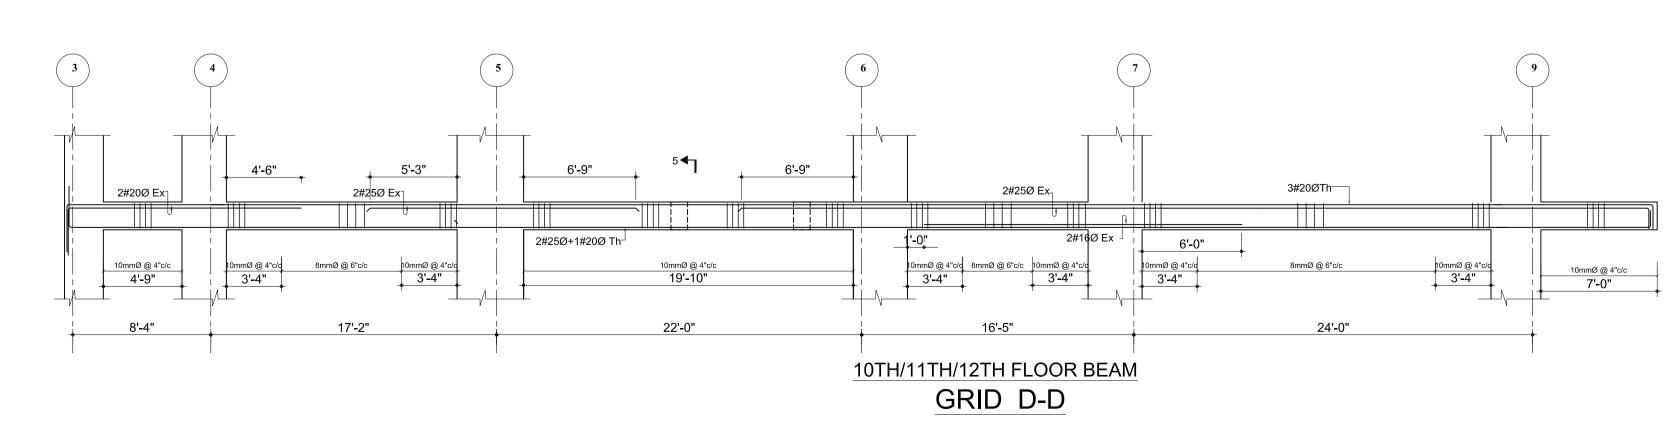

### . ALL DIMENSIONS ARE IN INCH UNLESS NOTED OTHERWISE WRITTEN DIMENSIONS SHALL BE FOLLOWED. DRAWINGS ARE NOT TO BE SCALED. 3. GRADE OF CONCRETE MIX SHALL BE M-20 CONFORMING TO I.S.:456-2000 UNLESS NOTED OTHERWISE. REINFORCEMENT SHALL BE HIGH STRENGTH DEFORMED BARS OF GRADE Fe500 FOR MAIN REINFORCEMENT AND SHEAR REINFORCEMENTS 5. CLEAR COVER TO REINFORCEMENT SHALL BE AS FOLLOWS BEAMS = 25MM , SLABS = 20MM AND COLUMNS = 40MM ANY DISCREPANCIES FOUND IN DIMENSIONS IN ANY OF THE DRAWINGS SHALL BE CLARIFIED WITH THE ENGINEER IN CHARGE BEFORE EXECUTION OF WORK AT SITE. THE CONTRACTOR SHALL INSPECT & VERIFY ALL DIMENSIONS & LEVELS IN THE DRAWINGS AND SHALL COORDINATE WITH ACTUAL SITE CONDITIONS. ANY DISCREPANCY FOUND SHALL BE BROUGHT TO NOTICE OF THE ENGINEER IN CHARGE BEFORE EXECUTION OF WORK AT SITE. 8. ALL THE DETAILING SHALL BE AS PER INDIAN STANDARD. 9. THIS DRAWING SHALL BE READ IN CONJUCATION WITH ALL OTHER STRUCTURAL, ARCHITECTURAL, ELECTRICAL, PLUMBING & WATER SUPPLY DRAWINGS AND ALL OTHER SERVICES DRAWINGS AND THE TENDER DOCUMENT. DOWNTOWN HOUSING CO. PVT.LTD DESIGNATION:: LOCATION: DHAPAKHEL, LALITPUR, NEPAL AREA: <u>11-12-0-1</u> CHECKED BY: EIGTH/NINETH FLOOR BEAM DETAILS REGISTRATION NO: SCALE: Drawing No. STR/B-EN-01 NOV 2014 As Mentioned 13LSMC