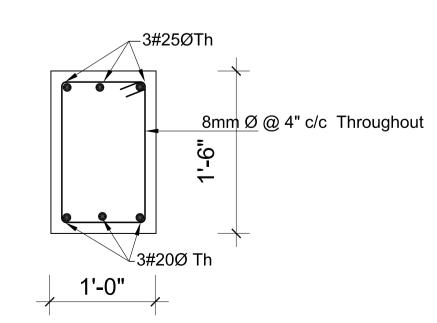

GRID 6-6 SCALE :1/8" = 1'-0"

8TH/9TH FLOOR BEAM GRID 7-7

|                               |                                                                                                                                                                                                                                                                                                                                                                                                                                       | <u>FOR OFFICIAL L</u>                                                                                                                                                                                                                                                                                         | <u>USE ONLY</u>                                                                                                                                                                                                                                                                                                                                                           |                                                                      |
|-------------------------------|---------------------------------------------------------------------------------------------------------------------------------------------------------------------------------------------------------------------------------------------------------------------------------------------------------------------------------------------------------------------------------------------------------------------------------------|---------------------------------------------------------------------------------------------------------------------------------------------------------------------------------------------------------------------------------------------------------------------------------------------------------------|---------------------------------------------------------------------------------------------------------------------------------------------------------------------------------------------------------------------------------------------------------------------------------------------------------------------------------------------------------------------------|----------------------------------------------------------------------|
|                               | <ol> <li>WRITTEN DIMENARE NOT TO</li> <li>GRADE OF CO<br/>TO I.S.:456-24</li> <li>REINFORCEMEN<br/>BARS OF GRAN<br/>SHEAR REINFO</li> <li>CLEAR COVER<br/>BEAMS = 25M</li> <li>ANY DISCREPA<br/>THE DRAWINGS<br/>IN CHARGE BE</li> <li>THE CONTRACT<br/>DIMENSIONS &amp;<br/>COORDINATE W<br/>DISCREPANCY<br/>OF THE ENGIN<br/>WORK AT SITE</li> <li>ALL THE DETA</li> <li>THIS DRAWING<br/>ALL OTHER S<br/>PLUMBING &amp;</li> </ol> | NCRETE MIX SHALL<br>200 UNLESS NOTED<br>IT SHALL BE HIGH S<br>DE Fe500 FOR MAIN<br>RCEMENTS<br>TO REINFORCEMENT<br>IM , SLABS = 20M<br>NCIES FOUND IN DI<br>S SHALL BE CLARIFIE<br>FORE EXECUTION O<br>TOR SHALL INSPECT<br>: LEVELS IN THE DF<br>ITH ACTUAL SITE CO<br>FOUND SHALL BE E<br>IEER IN CHARGE BE | OLLOWED. DRAWING<br>BE M-20 CONFOR<br>OTHERWISE.<br>STRENGTH DEFORMI<br>REINFORCEMENT /<br>SHALL BE AS FOI<br>M AND COLUMNS =<br>MENSIONS IN ANY<br>ED WITH THE ENGIN<br>F WORK AT SITE.<br>& VERIFY ALL<br>RAWINGS AND SHAL<br>ONDITIONS. ANY<br>BROUGHT TO NOTICI<br>FORE EXECUTION OF<br>FORE EXECUTION OF<br>CONJUCATION WIT<br>CTURAL, ELECTRICA<br>WINGS AND ALL OT | S<br>MING<br>ED<br>AND<br>LOWS<br>40MM<br>OF<br>IEER<br>L<br>E<br>DF |
| $\frac{1}{1-0"}$              |                                                                                                                                                                                                                                                                                                                                                                                                                                       |                                                                                                                                                                                                                                                                                                               |                                                                                                                                                                                                                                                                                                                                                                           |                                                                      |
| $\frac{1}{1}$                 |                                                                                                                                                                                                                                                                                                                                                                                                                                       |                                                                                                                                                                                                                                                                                                               |                                                                                                                                                                                                                                                                                                                                                                           |                                                                      |
| $\frac{3\#250\text{Th}}{100}$ | OWNER:<br>DOWNTOWN HOUS<br>SIGNATURE:<br>BUILDING TYPE:<br>APARTMENT<br>PLOT NO.:<br>1242, 1243, 1244, 3                                                                                                                                                                                                                                                                                                                              | SING CO. PVT.LTD                                                                                                                                                                                                                                                                                              | DESIGNATION::<br>LOCATION:<br>DHAPAKHEL, LALITPUR, NEPAL<br>AREA:<br><u>11-12-0-1</u>                                                                                                                                                                                                                                                                                     |                                                                      |
|                               | DEALT BY:<br>DRAWN BY:<br>DRAWING TITLE:                                                                                                                                                                                                                                                                                                                                                                                              |                                                                                                                                                                                                                                                                                                               | CHECKED BY:                                                                                                                                                                                                                                                                                                                                                               |                                                                      |
|                               | EIGTH/NINETH FL                                                                                                                                                                                                                                                                                                                                                                                                                       | DOR BEAM DETAILS                                                                                                                                                                                                                                                                                              | REGISTRATION NO:                                                                                                                                                                                                                                                                                                                                                          | Drawing No.                                                          |
|                               | <u>NOV 2014</u>                                                                                                                                                                                                                                                                                                                                                                                                                       | As Mentioned                                                                                                                                                                                                                                                                                                  |                                                                                                                                                                                                                                                                                                                                                                           | STR/B-EN-03                                                          |