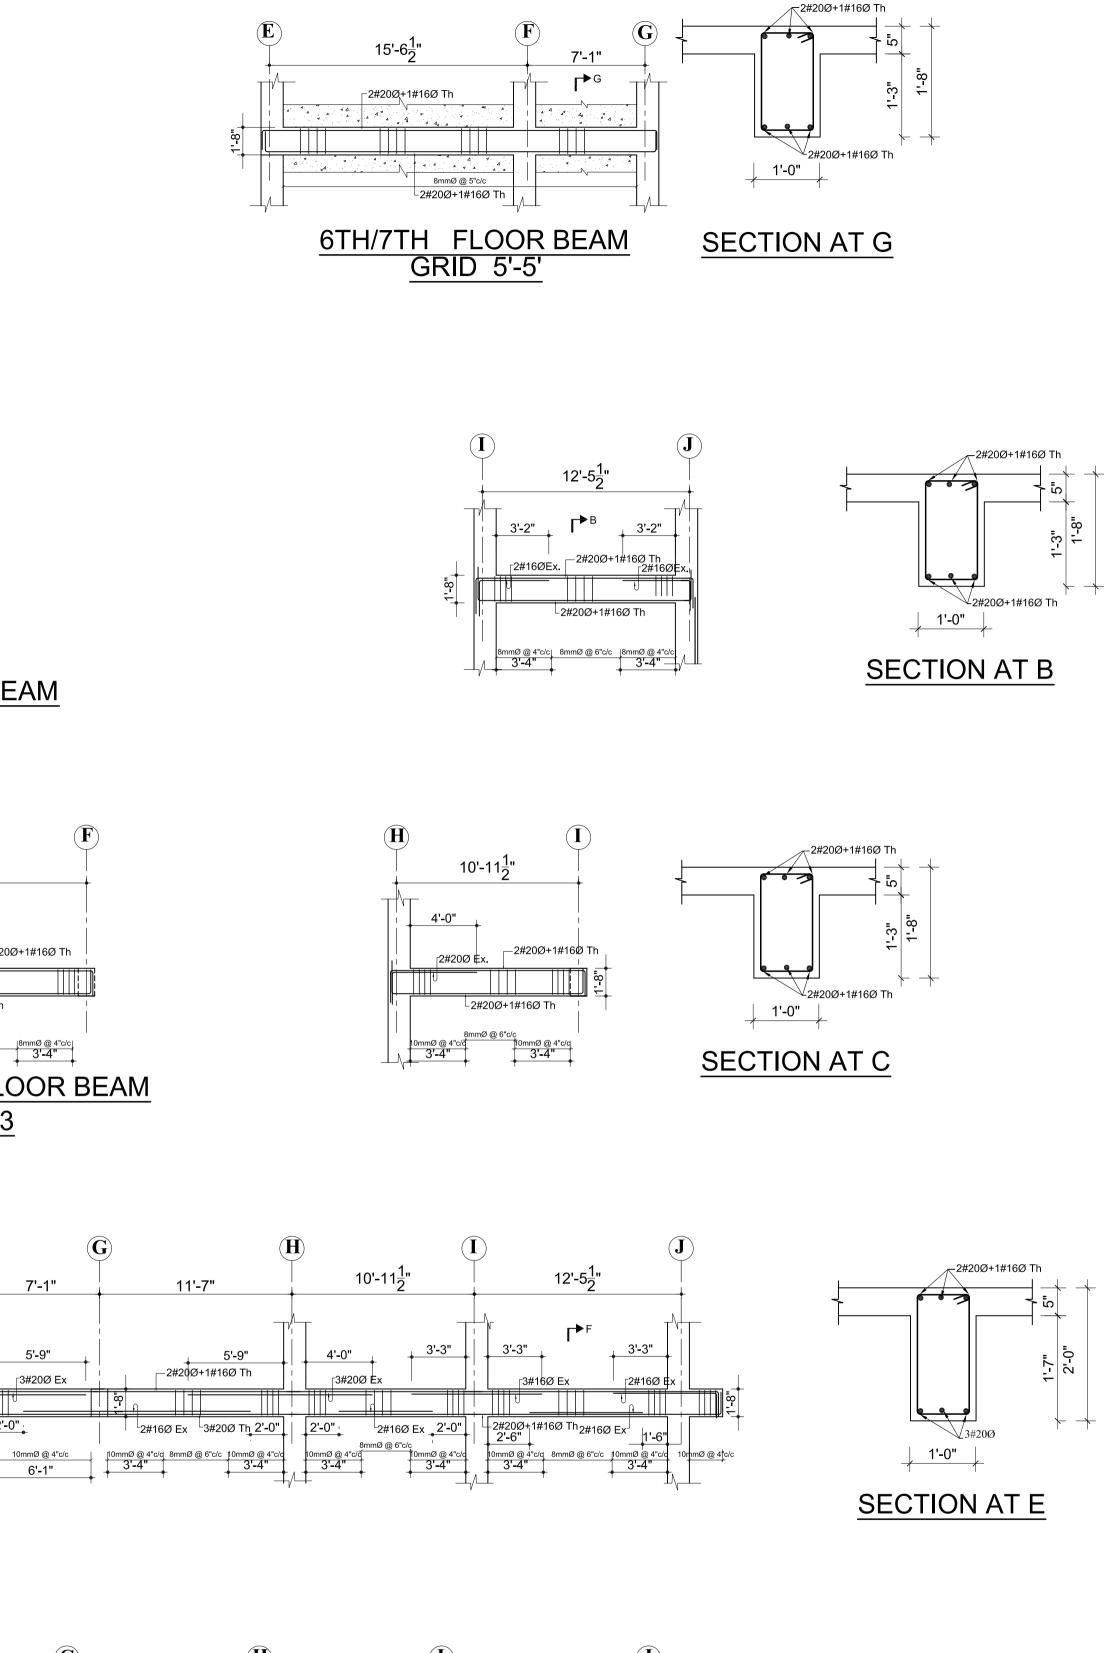

GRID 6-6 SCALE :1/8" = 1'-0"

8TH/9TH FLOOR BEAM GRID 7-7

|                               |                                                                                                                                                                                                                                                                                                                                                                                                                                       | <u>FOR OFFICIAL L</u>                                                                                                                                                                                                                                                                                         | <u>USE ONLY</u>                                                                                                                                                                                                                                                                                                                                                           |                                                                      |
|-------------------------------|---------------------------------------------------------------------------------------------------------------------------------------------------------------------------------------------------------------------------------------------------------------------------------------------------------------------------------------------------------------------------------------------------------------------------------------|---------------------------------------------------------------------------------------------------------------------------------------------------------------------------------------------------------------------------------------------------------------------------------------------------------------|---------------------------------------------------------------------------------------------------------------------------------------------------------------------------------------------------------------------------------------------------------------------------------------------------------------------------------------------------------------------------|----------------------------------------------------------------------|
|                               | <ol> <li>WRITTEN DIMENARE NOT TO</li> <li>GRADE OF CO<br/>TO I.S.:456-24</li> <li>REINFORCEMEN<br/>BARS OF GRAN<br/>SHEAR REINFO</li> <li>CLEAR COVER<br/>BEAMS = 25M</li> <li>ANY DISCREPA<br/>THE DRAWINGS<br/>IN CHARGE BE</li> <li>THE CONTRACT<br/>DIMENSIONS &amp;<br/>COORDINATE W<br/>DISCREPANCY<br/>OF THE ENGIN<br/>WORK AT SITE</li> <li>ALL THE DETA</li> <li>THIS DRAWING<br/>ALL OTHER S<br/>PLUMBING &amp;</li> </ol> | NCRETE MIX SHALL<br>200 UNLESS NOTED<br>IT SHALL BE HIGH S<br>DE Fe500 FOR MAIN<br>RCEMENTS<br>TO REINFORCEMENT<br>IM , SLABS = 20M<br>NCIES FOUND IN DI<br>S SHALL BE CLARIFIE<br>FORE EXECUTION O<br>TOR SHALL INSPECT<br>: LEVELS IN THE DF<br>ITH ACTUAL SITE CO<br>FOUND SHALL BE E<br>IEER IN CHARGE BE | OLLOWED. DRAWING<br>BE M-20 CONFOR<br>OTHERWISE.<br>STRENGTH DEFORMI<br>REINFORCEMENT /<br>SHALL BE AS FOI<br>M AND COLUMNS =<br>MENSIONS IN ANY<br>ED WITH THE ENGIN<br>F WORK AT SITE.<br>& VERIFY ALL<br>RAWINGS AND SHAL<br>ONDITIONS. ANY<br>BROUGHT TO NOTICI<br>FORE EXECUTION OF<br>FORE EXECUTION OF<br>CONJUCATION WIT<br>CTURAL, ELECTRICA<br>WINGS AND ALL OT | S<br>MING<br>ED<br>AND<br>LOWS<br>40MM<br>OF<br>IEER<br>L<br>E<br>DF |
| $\frac{1}{1-0"}$              |                                                                                                                                                                                                                                                                                                                                                                                                                                       |                                                                                                                                                                                                                                                                                                               |                                                                                                                                                                                                                                                                                                                                                                           |                                                                      |
| $\frac{1}{1}$                 |                                                                                                                                                                                                                                                                                                                                                                                                                                       |                                                                                                                                                                                                                                                                                                               |                                                                                                                                                                                                                                                                                                                                                                           |                                                                      |
| $\frac{3\#250\text{Th}}{100}$ | OWNER:<br>DOWNTOWN HOUS<br>SIGNATURE:<br>BUILDING TYPE:<br>APARTMENT<br>PLOT NO.:<br>1242, 1243, 1244, 3                                                                                                                                                                                                                                                                                                                              | SING CO. PVT.LTD                                                                                                                                                                                                                                                                                              | DESIGNATION::<br>LOCATION:<br>DHAPAKHEL, LALITPUR, NEPAL<br>AREA:<br><u>11-12-0-1</u>                                                                                                                                                                                                                                                                                     |                                                                      |
|                               | DEALT BY:<br>DRAWN BY:<br>DRAWING TITLE:                                                                                                                                                                                                                                                                                                                                                                                              |                                                                                                                                                                                                                                                                                                               | CHECKED BY:                                                                                                                                                                                                                                                                                                                                                               |                                                                      |
|                               | EIGTH/NINETH FL                                                                                                                                                                                                                                                                                                                                                                                                                       | DOR BEAM DETAILS                                                                                                                                                                                                                                                                                              | REGISTRATION NO:                                                                                                                                                                                                                                                                                                                                                          | Drawing No.                                                          |
|                               | <u>NOV 2014</u>                                                                                                                                                                                                                                                                                                                                                                                                                       | As Mentioned                                                                                                                                                                                                                                                                                                  |                                                                                                                                                                                                                                                                                                                                                                           | STR/B-EN-03                                                          |