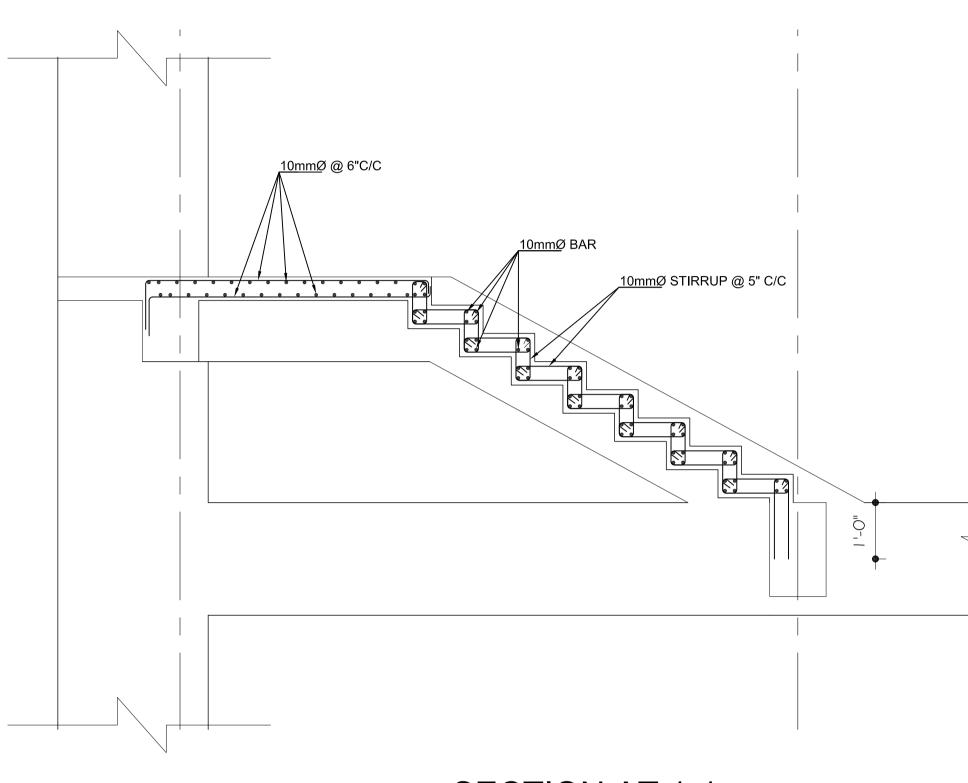

### . ALL DIMENSIONS ARE IN INCH UNLESS NOTED OTHERWISE WRITTEN DIMENSIONS SHALL BE FOLLOWED. DRAWINGS ARE NOT TO BE SCALED. 3. GRADE OF CONCRETE MIX SHALL BE M-20 CONFORMING TO I.S.:456-2000 UNLESS NOTED OTHERWISE. REINFORCEMENT SHALL BE HIGH STRENGTH DEFORMED BARS OF GRADE Fe500 FOR MAIN REINFORCEMENT AND SHEAR REINFORCEMENTS 5. CLEAR COVER TO REINFORCEMENT SHALL BE AS FOLLOWS BEAMS = 25MM , SLABS = 20MM AND COLUMNS = 40MM ANY DISCREPANCIES FOUND IN DIMENSIONS IN ANY OF THE DRAWINGS SHALL BE CLARIFIED WITH THE ENGINEER IN CHARGE BEFORE EXECUTION OF WORK AT SITE. THE CONTRACTOR SHALL INSPECT & VERIFY ALL DIMENSIONS & LEVELS IN THE DRAWINGS AND SHALL COORDINATE WITH ACTUAL SITE CONDITIONS. ANY DISCREPANCY FOUND SHALL BE BROUGHT TO NOTICE OF THE ENGINEER IN CHARGE BEFORE EXECUTION OF WORK AT SITE. 8. ALL THE DETAILING SHALL BE AS PER INDIAN STANDARD. 9. THIS DRAWING SHALL BE READ IN CONJUCATION WITH ALL OTHER STRUCTURAL, ARCHITECTURAL, ELECTRICAL, PLUMBING & WATER SUPPLY DRAWINGS AND ALL OTHER SERVICES DRAWINGS AND THE TENDER DOCUMENT. DOWNTOWN HOUSING CO. PVT.LTD DESIGNATION:: LOCATION: DHAPAKHEL, LALITPUR, NEPAL AREA: <u>11-12-0-1</u> CHECKED BY: EIGTH/NINETH FLOOR BEAM DETAILS REGISTRATION NO: SCALE: Drawing No. STR/B-EN-01 NOV 2014 As Mentioned 13LSMC