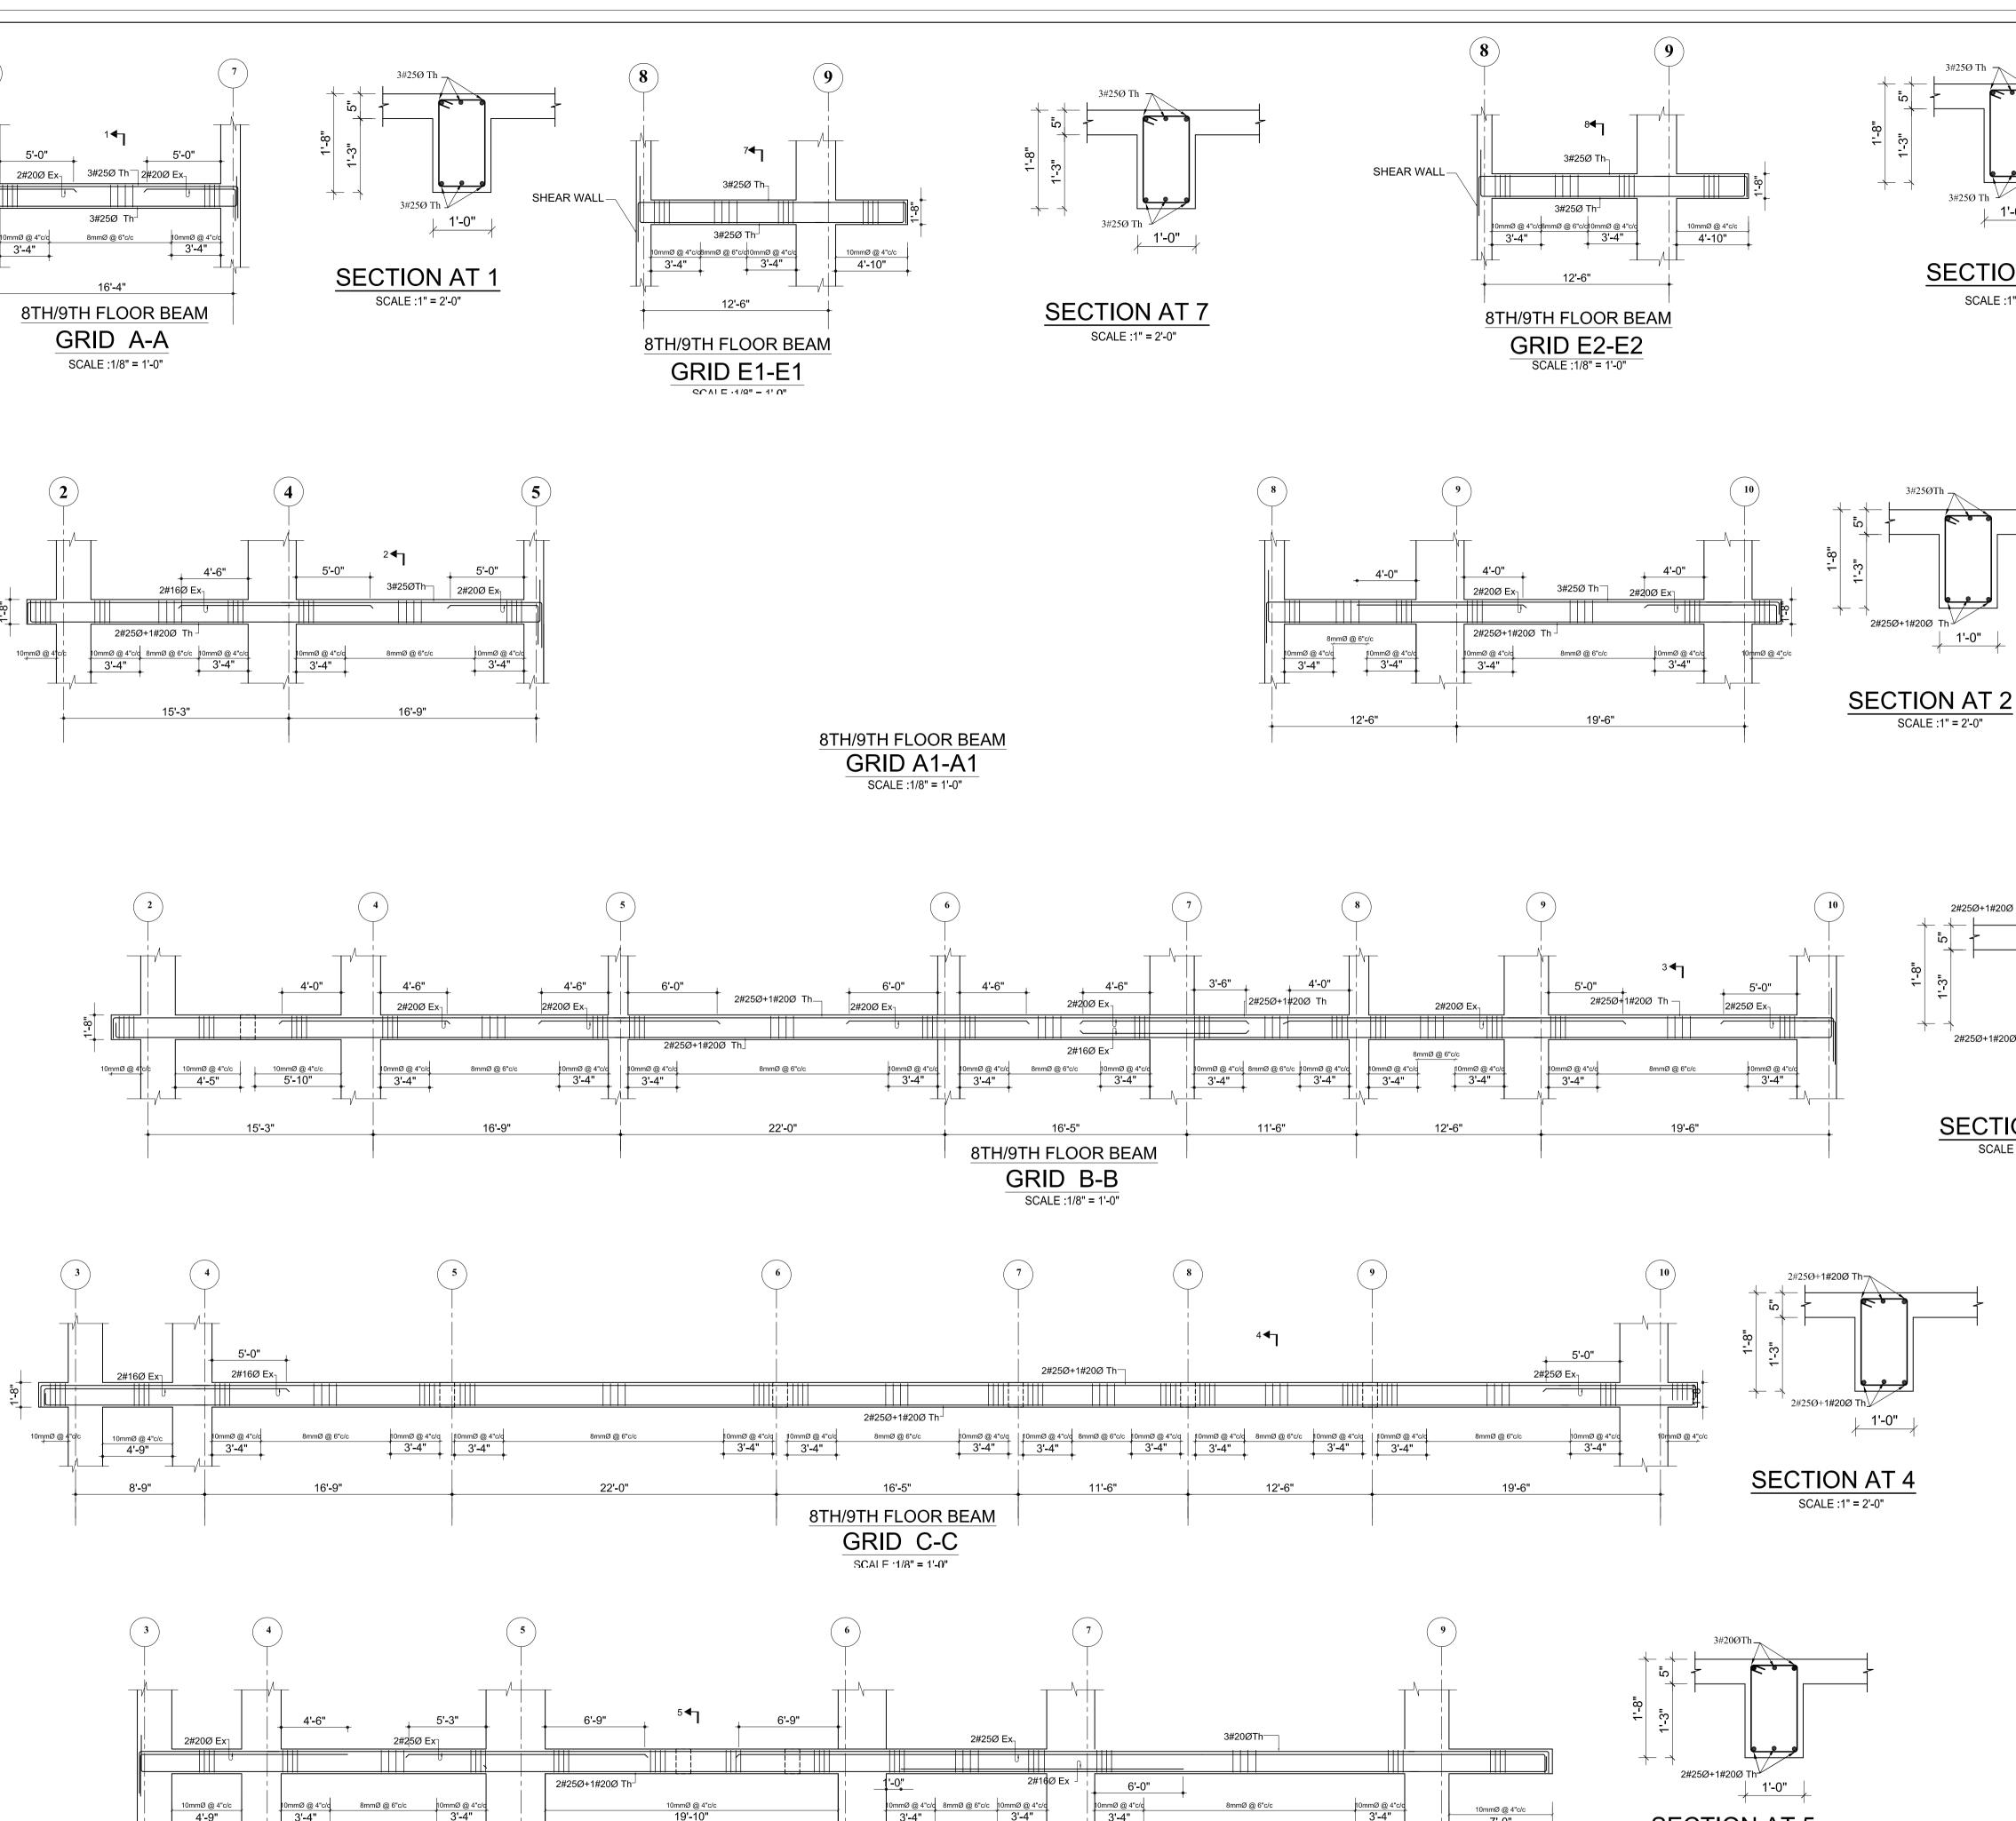

### . ALL DIMENSIONS ARE IN INCH UNLESS NOTED OTHERWISE WRITTEN DIMENSIONS SHALL BE FOLLOWED. DRAWINGS ARE NOT TO BE SCALED. 3. GRADE OF CONCRETE MIX SHALL BE M-20 CONFORMING TO I.S.:456-2000 UNLESS NOTED OTHERWISE. REINFORCEMENT SHALL BE HIGH STRENGTH DEFORMED BARS OF GRADE Fe500 FOR MAIN REINFORCEMENT AND SHEAR REINFORCEMENTS 5. CLEAR COVER TO REINFORCEMENT SHALL BE AS FOLLOWS BEAMS = 25MM , SLABS = 20MM AND COLUMNS = 40MM ANY DISCREPANCIES FOUND IN DIMENSIONS IN ANY OF THE DRAWINGS SHALL BE CLARIFIED WITH THE ENGINEER IN CHARGE BEFORE EXECUTION OF WORK AT SITE. THE CONTRACTOR SHALL INSPECT & VERIFY ALL DIMENSIONS & LEVELS IN THE DRAWINGS AND SHALL COORDINATE WITH ACTUAL SITE CONDITIONS. ANY DISCREPANCY FOUND SHALL BE BROUGHT TO NOTICE OF THE ENGINEER IN CHARGE BEFORE EXECUTION OF WORK AT SITE. 8. ALL THE DETAILING SHALL BE AS PER INDIAN STANDARD. 9. THIS DRAWING SHALL BE READ IN CONJUCATION WITH ALL OTHER STRUCTURAL, ARCHITECTURAL, ELECTRICAL, PLUMBING & WATER SUPPLY DRAWINGS AND ALL OTHER SERVICES DRAWINGS AND THE TENDER DOCUMENT. DOWNTOWN HOUSING CO. PVT.LTD DESIGNATION:: LOCATION: DHAPAKHEL, LALITPUR, NEPAL AREA: <u>11-12-0-1</u> CHECKED BY: EIGTH/NINETH FLOOR BEAM DETAILS REGISTRATION NO: SCALE: Drawing No. STR/B-EN-01 NOV 2014 As Mentioned 13LSMC