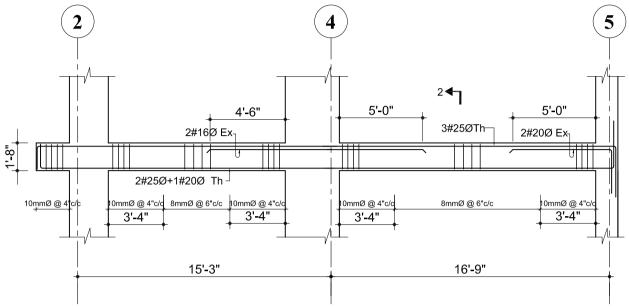

### . ALL DIMENSIONS ARE IN INCH UNLESS NOTED OTHERWISE WRITTEN DIMENSIONS SHALL BE FOLLOWED. DRAWINGS ARE NOT TO BE SCALED. 3. GRADE OF CONCRETE MIX SHALL BE M-20 CONFORMING TO I.S.:456-2000 UNLESS NOTED OTHERWISE. REINFORCEMENT SHALL BE HIGH STRENGTH DEFORMED BARS OF GRADE Fe500 FOR MAIN REINFORCEMENT AND SHEAR REINFORCEMENTS 5. CLEAR COVER TO REINFORCEMENT SHALL BE AS FOLLOWS BEAMS = 25MM , SLABS = 20MM AND COLUMNS = 40MM ANY DISCREPANCIES FOUND IN DIMENSIONS IN ANY OF THE DRAWINGS SHALL BE CLARIFIED WITH THE ENGINEER IN CHARGE BEFORE EXECUTION OF WORK AT SITE. THE CONTRACTOR SHALL INSPECT & VERIFY ALL DIMENSIONS & LEVELS IN THE DRAWINGS AND SHALL COORDINATE WITH ACTUAL SITE CONDITIONS. ANY DISCREPANCY FOUND SHALL BE BROUGHT TO NOTICE OF THE ENGINEER IN CHARGE BEFORE EXECUTION OF WORK AT SITE. 8. ALL THE DETAILING SHALL BE AS PER INDIAN STANDARD. 9. THIS DRAWING SHALL BE READ IN CONJUCATION WITH ALL OTHER STRUCTURAL, ARCHITECTURAL, ELECTRICAL, PLUMBING & WATER SUPPLY DRAWINGS AND ALL OTHER SERVICES DRAWINGS AND THE TENDER DOCUMENT. DOWNTOWN HOUSING CO. PVT.LTD DESIGNATION:: LOCATION: DHAPAKHEL, LALITPUR, NEPAL AREA: <u>11-12-0-1</u> CHECKED BY: EIGTH/NINETH FLOOR BEAM DETAILS REGISTRATION NO: SCALE: Drawing No. STR/B-EN-01 NOV 2014 As Mentioned 13LSMC