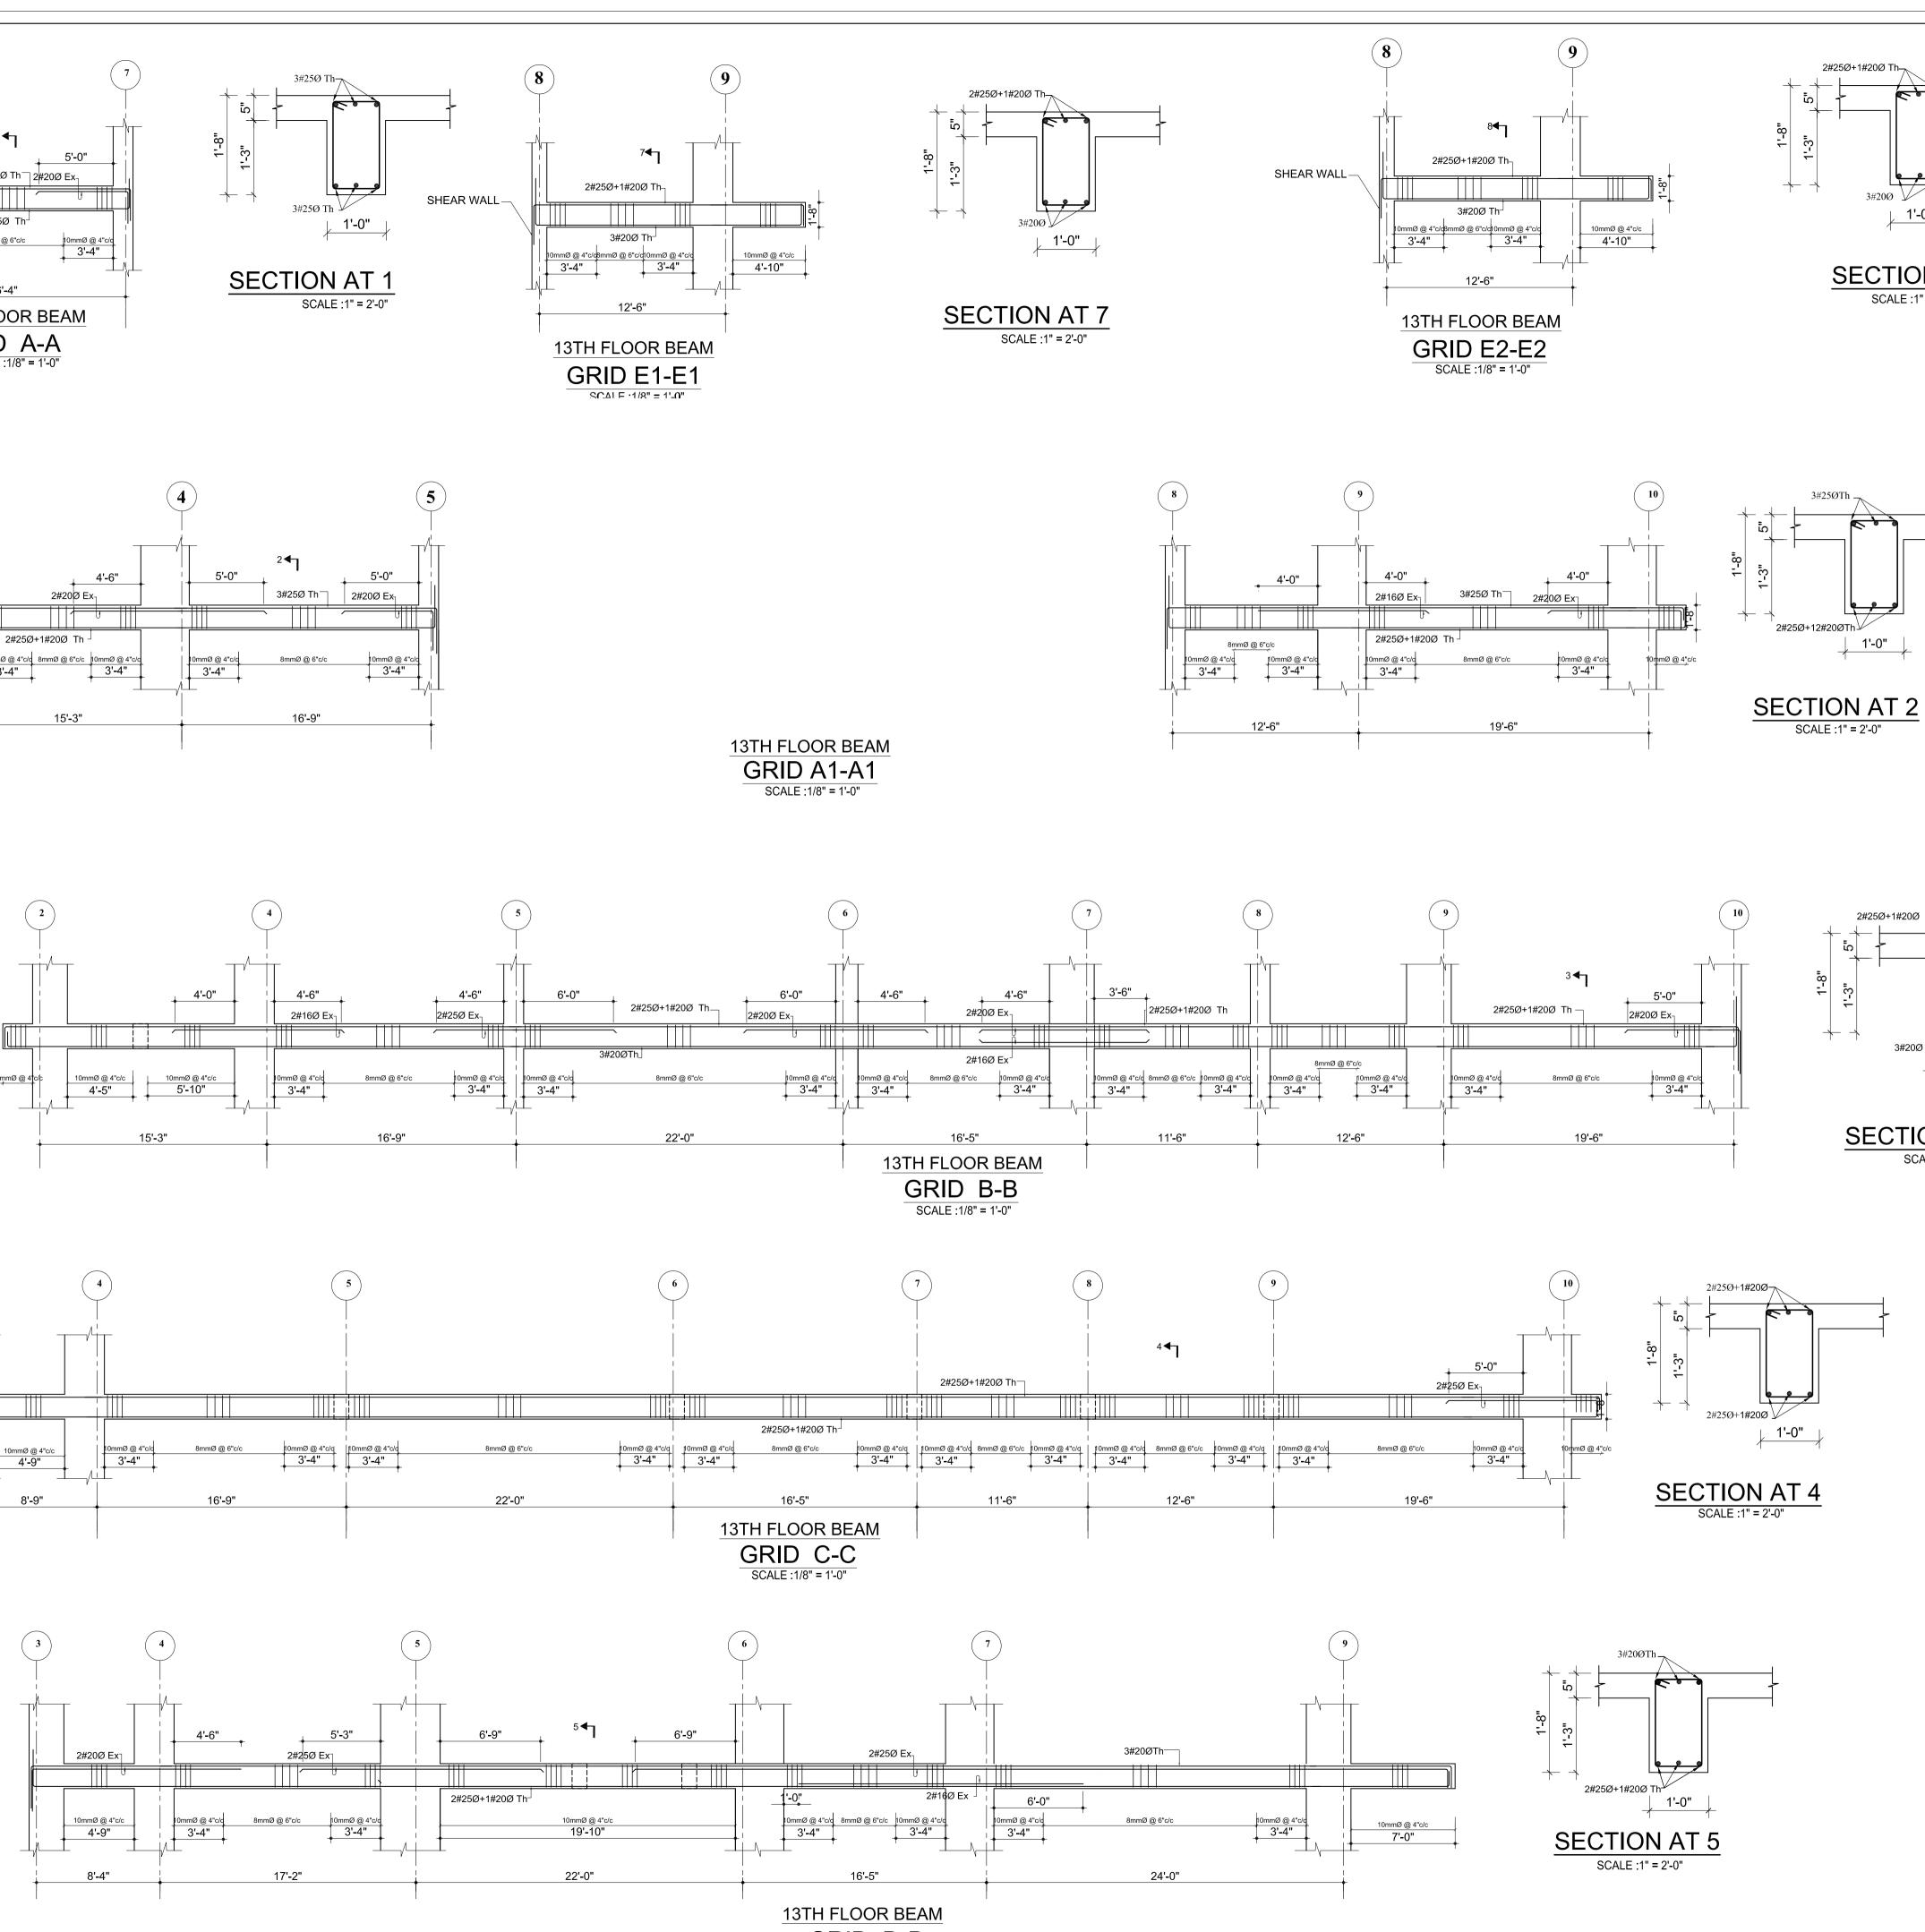

### . ALL DIMENSIONS ARE IN INCH UNLESS NOTED OTHERWISE WRITTEN DIMENSIONS SHALL BE FOLLOWED. DRAWINGS ARE NOT TO BE SCALED. 3. GRADE OF CONCRETE MIX SHALL BE M-20 CONFORMING TO I.S.:456-2000 UNLESS NOTED OTHERWISE. REINFORCEMENT SHALL BE HIGH STRENGTH DEFORMED BARS OF GRADE Fe500 FOR MAIN REINFORCEMENT AND SHEAR REINFORCEMENTS 5. CLEAR COVER TO REINFORCEMENT SHALL BE AS FOLLOWS BEAMS = 25MM , SLABS = 20MM AND COLUMNS = 40MM ANY DISCREPANCIES FOUND IN DIMENSIONS IN ANY OF THE DRAWINGS SHALL BE CLARIFIED WITH THE ENGINEER IN CHARGE BEFORE EXECUTION OF WORK AT SITE. THE CONTRACTOR SHALL INSPECT & VERIFY ALL DIMENSIONS & LEVELS IN THE DRAWINGS AND SHALL COORDINATE WITH ACTUAL SITE CONDITIONS. ANY DISCREPANCY FOUND SHALL BE BROUGHT TO NOTICE OF THE ENGINEER IN CHARGE BEFORE EXECUTION OF WORK AT SITE. 8. ALL THE DETAILING SHALL BE AS PER INDIAN STANDARD. 9. THIS DRAWING SHALL BE READ IN CONJUCATION WITH ALL OTHER STRUCTURAL, ARCHITECTURAL, ELECTRICAL, PLUMBING & WATER SUPPLY DRAWINGS AND ALL OTHER SERVICES DRAWINGS AND THE TENDER DOCUMENT. DOWNTOWN HOUSING CO. PVT.LTD DESIGNATION:: LOCATION: DHAPAKHEL, LALITPUR, NEPAL AREA: <u>11-12-0-1</u> CHECKED BY: EIGTH/NINETH FLOOR BEAM DETAILS REGISTRATION NO: SCALE: Drawing No. STR/B-EN-01 NOV 2014 As Mentioned 13LSMC