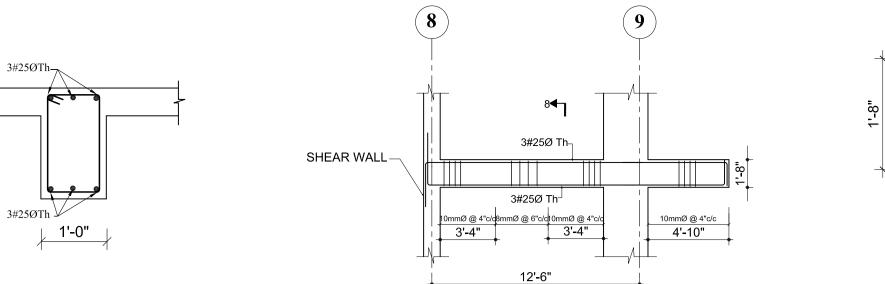

### . ALL DIMENSIONS ARE IN INCH UNLESS NOTED OTHERWISE WRITTEN DIMENSIONS SHALL BE FOLLOWED. DRAWINGS ARE NOT TO BE SCALED. 3. GRADE OF CONCRETE MIX SHALL BE M-20 CONFORMING TO I.S.:456-2000 UNLESS NOTED OTHERWISE. REINFORCEMENT SHALL BE HIGH STRENGTH DEFORMED BARS OF GRADE Fe500 FOR MAIN REINFORCEMENT AND SHEAR REINFORCEMENTS 5. CLEAR COVER TO REINFORCEMENT SHALL BE AS FOLLOWS BEAMS = 25MM , SLABS = 20MM AND COLUMNS = 40MM ANY DISCREPANCIES FOUND IN DIMENSIONS IN ANY OF THE DRAWINGS SHALL BE CLARIFIED WITH THE ENGINEER IN CHARGE BEFORE EXECUTION OF WORK AT SITE. THE CONTRACTOR SHALL INSPECT & VERIFY ALL DIMENSIONS & LEVELS IN THE DRAWINGS AND SHALL COORDINATE WITH ACTUAL SITE CONDITIONS. ANY DISCREPANCY FOUND SHALL BE BROUGHT TO NOTICE OF THE ENGINEER IN CHARGE BEFORE EXECUTION OF WORK AT SITE. 8. ALL THE DETAILING SHALL BE AS PER INDIAN STANDARD. 9. THIS DRAWING SHALL BE READ IN CONJUCATION WITH ALL OTHER STRUCTURAL, ARCHITECTURAL, ELECTRICAL, PLUMBING & WATER SUPPLY DRAWINGS AND ALL OTHER SERVICES DRAWINGS AND THE TENDER DOCUMENT. DOWNTOWN HOUSING CO. PVT.LTD DESIGNATION:: LOCATION: DHAPAKHEL, LALITPUR, NEPAL AREA: <u>11-12-0-1</u> CHECKED BY: EIGTH/NINETH FLOOR BEAM DETAILS REGISTRATION NO: SCALE: Drawing No. STR/B-EN-01 NOV 2014 As Mentioned 13LSMC