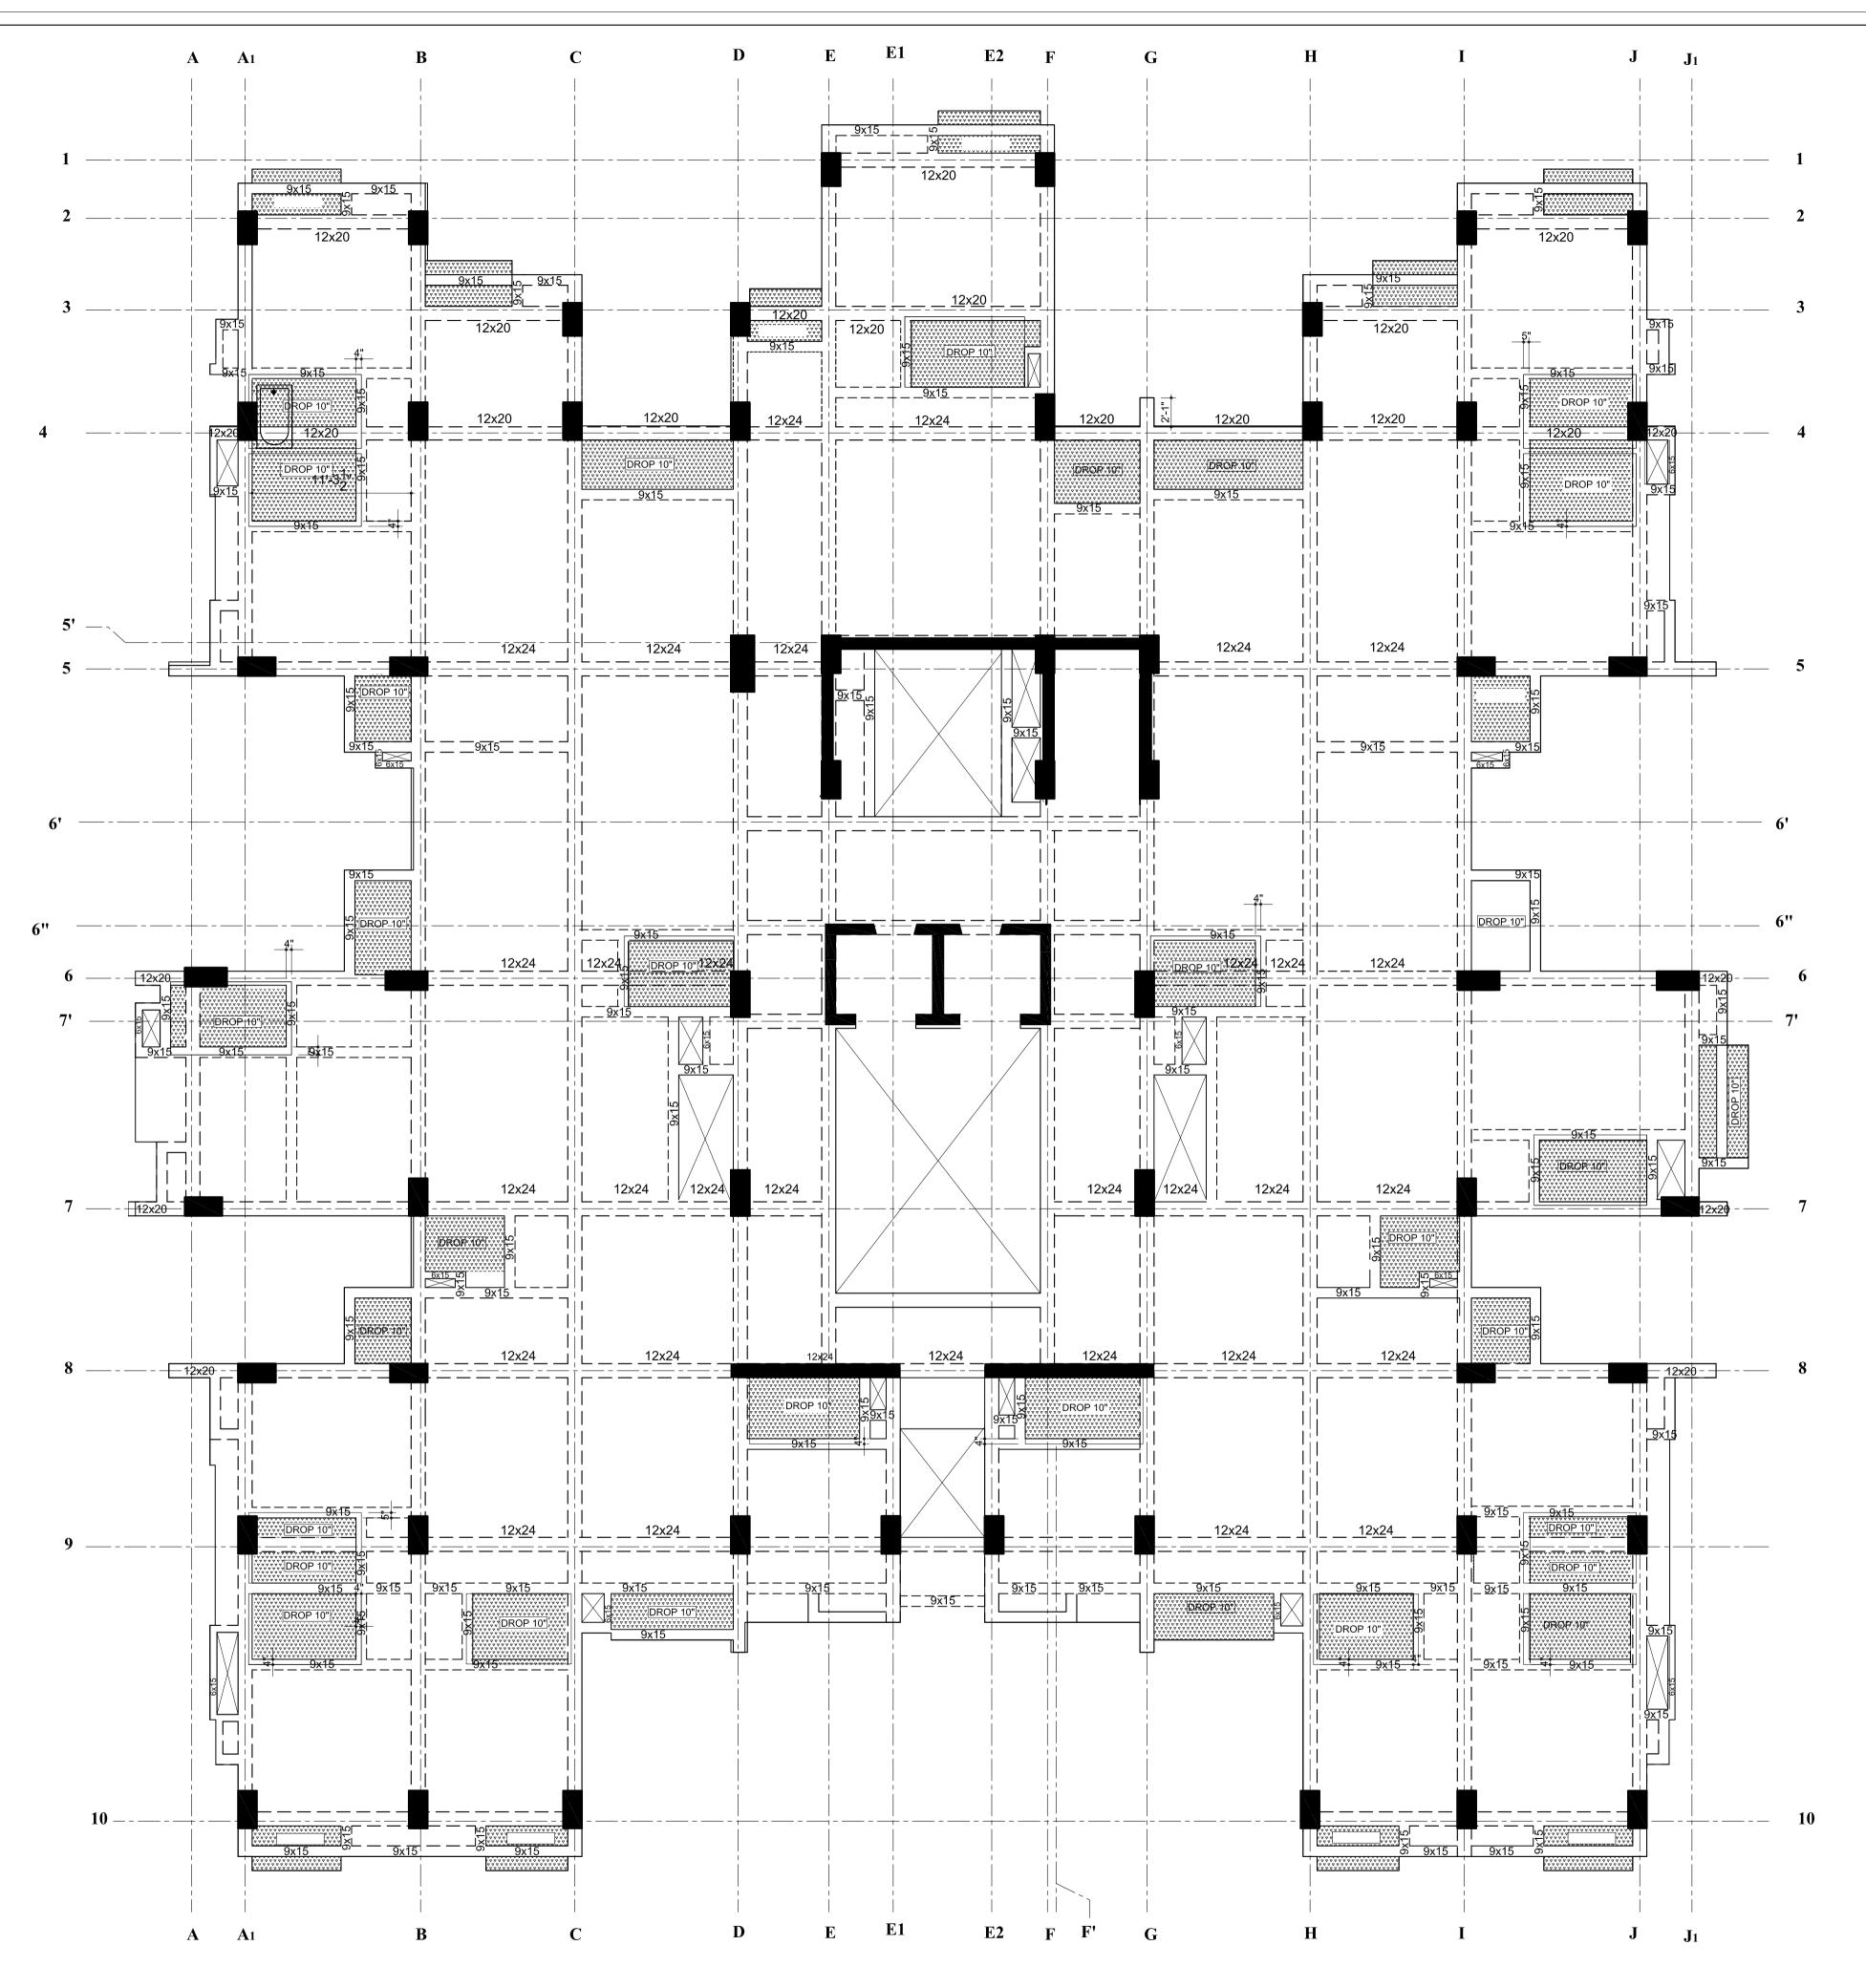

### . ALL DIMENSIONS ARE IN INCH UNLESS NOTED OTHERWISE WRITTEN DIMENSIONS SHALL BE FOLLOWED. DRAWINGS ARE NOT TO BE SCALED. 3. GRADE OF CONCRETE MIX SHALL BE M-20 CONFORMING TO I.S.:456-2000 UNLESS NOTED OTHERWISE. REINFORCEMENT SHALL BE HIGH STRENGTH DEFORMED BARS OF GRADE Fe500 FOR MAIN REINFORCEMENT AND SHEAR REINFORCEMENTS 5. CLEAR COVER TO REINFORCEMENT SHALL BE AS FOLLOWS BEAMS = 25MM , SLABS = 20MM AND COLUMNS = 40MM ANY DISCREPANCIES FOUND IN DIMENSIONS IN ANY OF THE DRAWINGS SHALL BE CLARIFIED WITH THE ENGINEER IN CHARGE BEFORE EXECUTION OF WORK AT SITE. THE CONTRACTOR SHALL INSPECT & VERIFY ALL DIMENSIONS & LEVELS IN THE DRAWINGS AND SHALL COORDINATE WITH ACTUAL SITE CONDITIONS. ANY DISCREPANCY FOUND SHALL BE BROUGHT TO NOTICE OF THE ENGINEER IN CHARGE BEFORE EXECUTION OF WORK AT SITE. 8. ALL THE DETAILING SHALL BE AS PER INDIAN STANDARD. 9. THIS DRAWING SHALL BE READ IN CONJUCATION WITH ALL OTHER STRUCTURAL, ARCHITECTURAL, ELECTRICAL, PLUMBING & WATER SUPPLY DRAWINGS AND ALL OTHER SERVICES DRAWINGS AND THE TENDER DOCUMENT. DOWNTOWN HOUSING CO. PVT.LTD DESIGNATION:: LOCATION: DHAPAKHEL, LALITPUR, NEPAL AREA: <u>11-12-0-1</u> CHECKED BY: EIGTH/NINETH FLOOR BEAM DETAILS REGISTRATION NO: SCALE: Drawing No. STR/B-EN-01 NOV 2014 As Mentioned 13LSMC