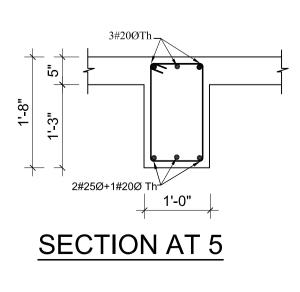

### . ALL DIMENSIONS ARE IN INCH UNLESS NOTED OTHERWISE WRITTEN DIMENSIONS SHALL BE FOLLOWED. DRAWINGS ARE NOT TO BE SCALED. 3. GRADE OF CONCRETE MIX SHALL BE M-20 CONFORMING TO I.S.:456-2000 UNLESS NOTED OTHERWISE. REINFORCEMENT SHALL BE HIGH STRENGTH DEFORMED BARS OF GRADE Fe500 FOR MAIN REINFORCEMENT AND SHEAR REINFORCEMENTS 5. CLEAR COVER TO REINFORCEMENT SHALL BE AS FOLLOWS BEAMS = 25MM , SLABS = 20MM AND COLUMNS = 40MM ANY DISCREPANCIES FOUND IN DIMENSIONS IN ANY OF THE DRAWINGS SHALL BE CLARIFIED WITH THE ENGINEER IN CHARGE BEFORE EXECUTION OF WORK AT SITE. THE CONTRACTOR SHALL INSPECT & VERIFY ALL DIMENSIONS & LEVELS IN THE DRAWINGS AND SHALL COORDINATE WITH ACTUAL SITE CONDITIONS. ANY DISCREPANCY FOUND SHALL BE BROUGHT TO NOTICE OF THE ENGINEER IN CHARGE BEFORE EXECUTION OF WORK AT SITE. 8. ALL THE DETAILING SHALL BE AS PER INDIAN STANDARD. 9. THIS DRAWING SHALL BE READ IN CONJUCATION WITH ALL OTHER STRUCTURAL, ARCHITECTURAL, ELECTRICAL, PLUMBING & WATER SUPPLY DRAWINGS AND ALL OTHER SERVICES DRAWINGS AND THE TENDER DOCUMENT. DOWNTOWN HOUSING CO. PVT.LTD DESIGNATION:: LOCATION: DHAPAKHEL, LALITPUR, NEPAL AREA: <u>11-12-0-1</u> CHECKED BY: EIGTH/NINETH FLOOR BEAM DETAILS REGISTRATION NO: SCALE: Drawing No. STR/B-EN-01 NOV 2014 As Mentioned 13LSMC