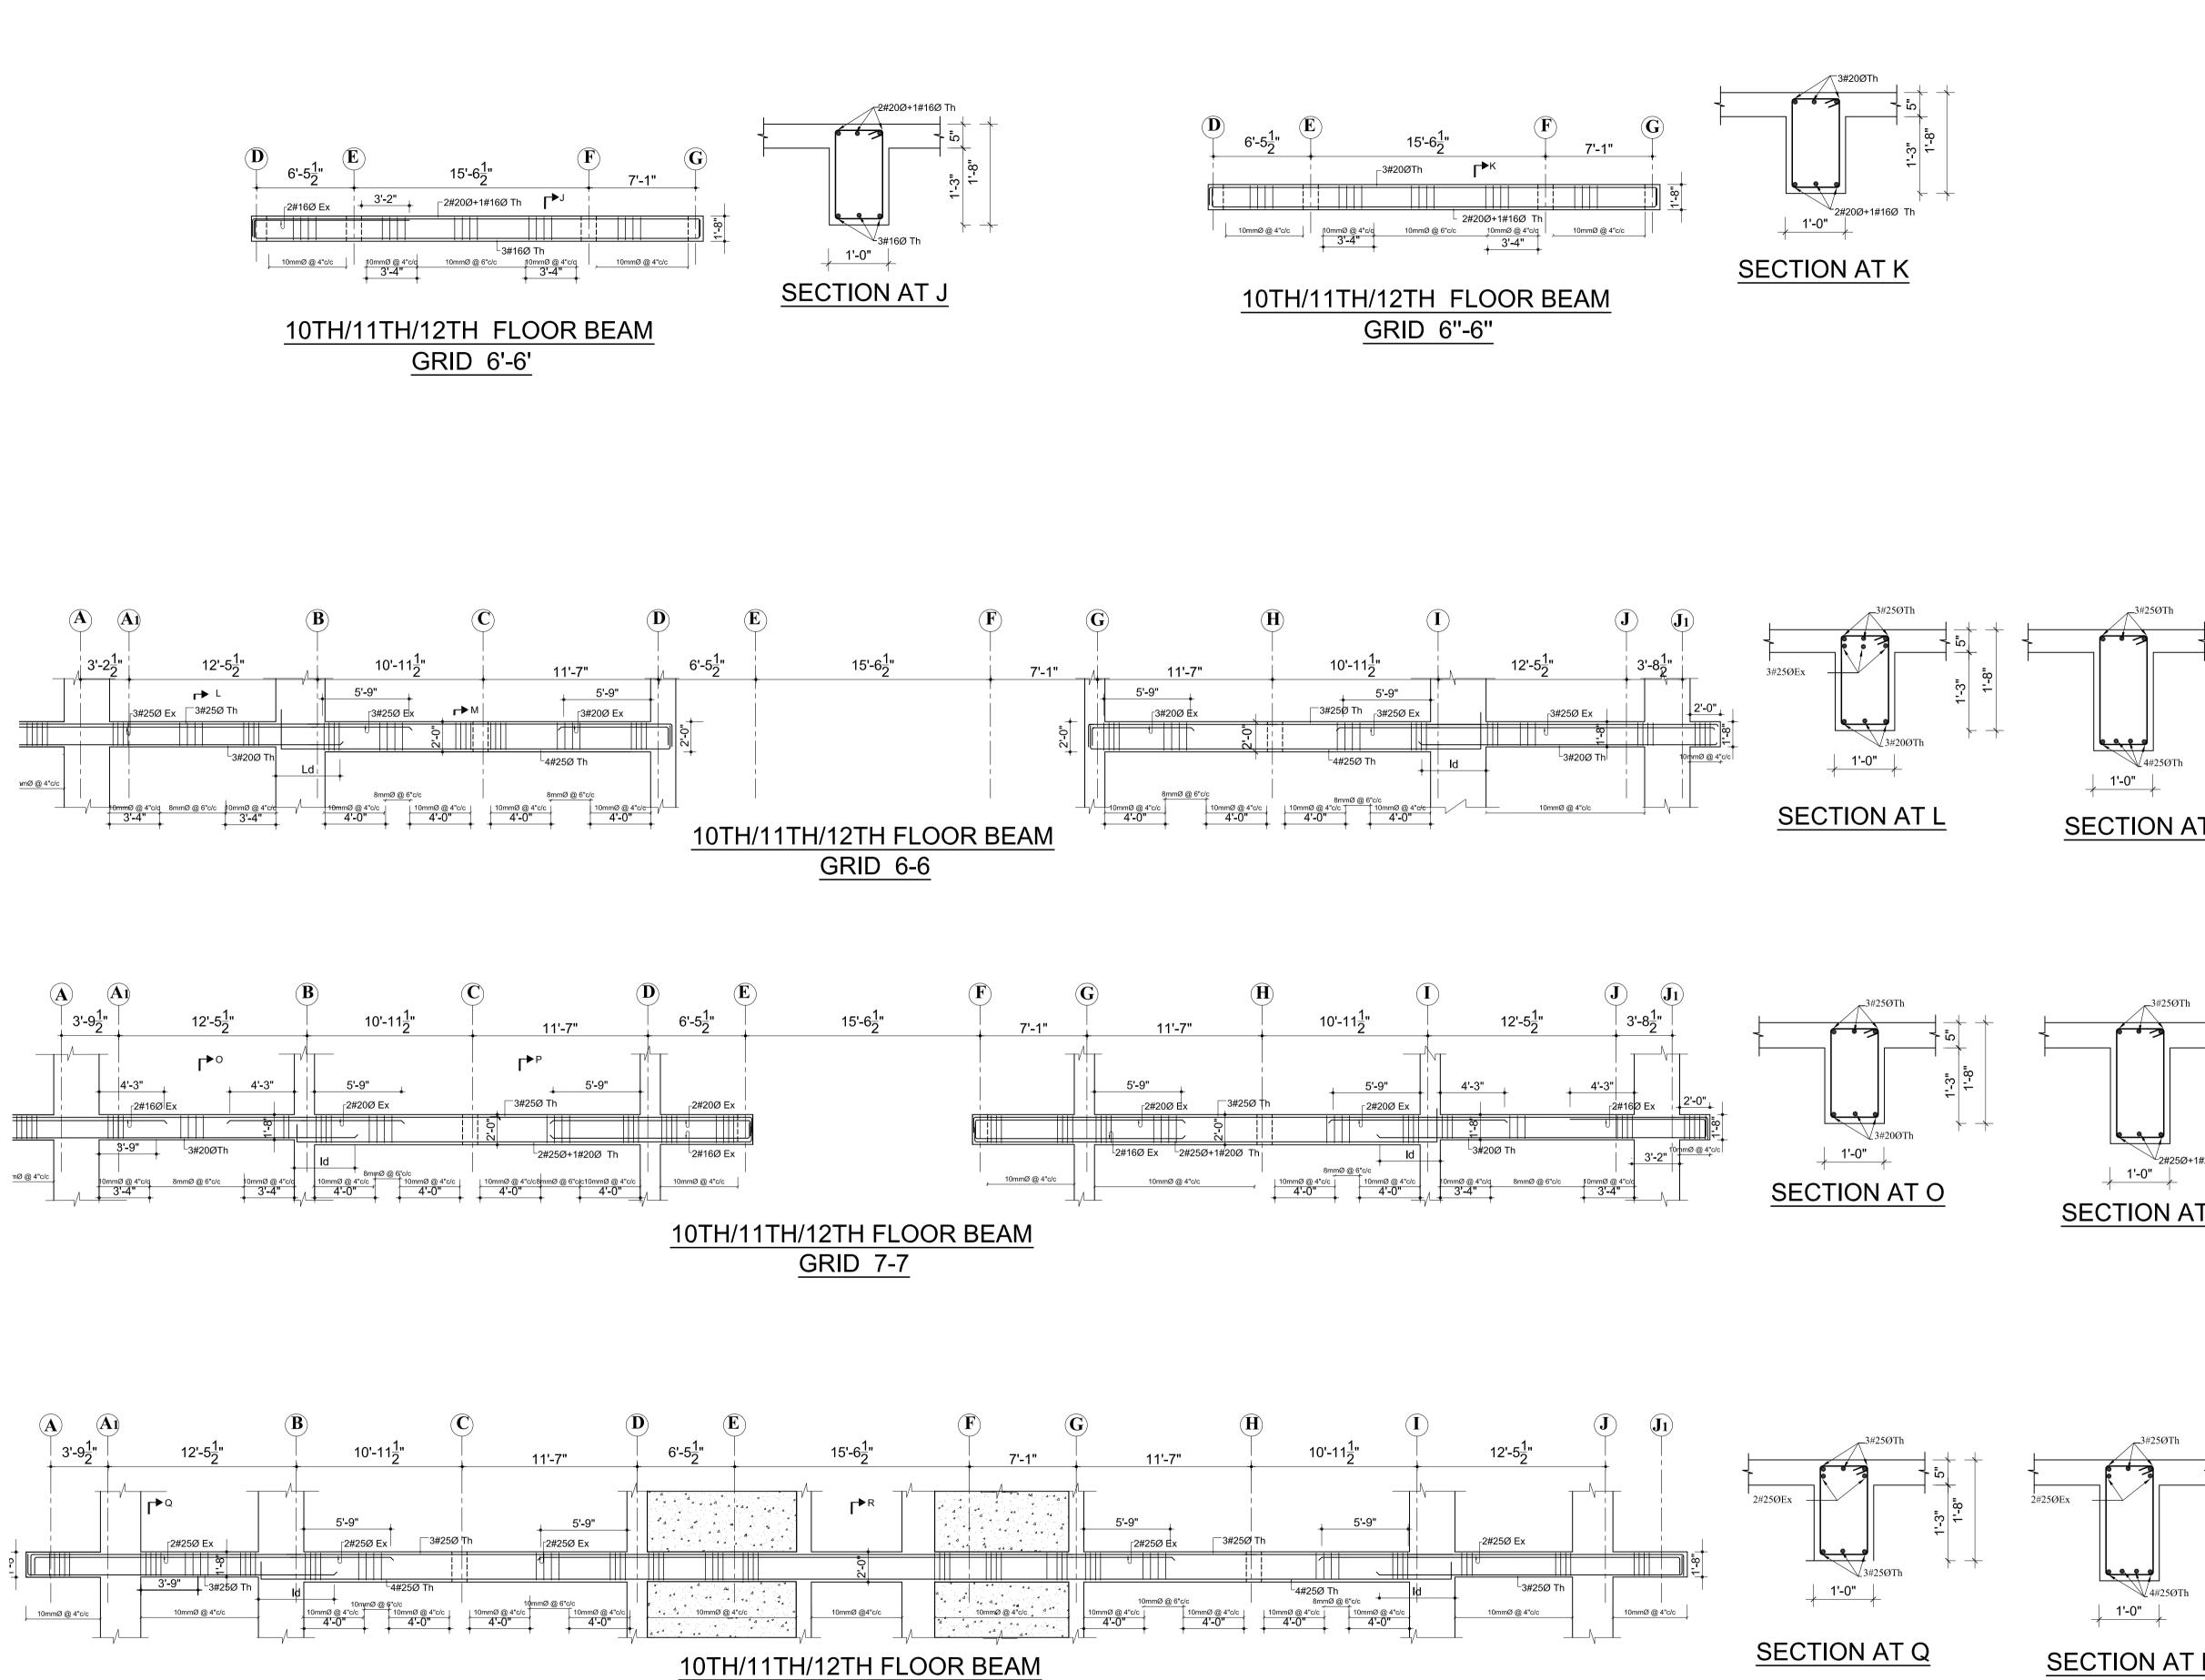

### . ALL DIMENSIONS ARE IN INCH UNLESS NOTED OTHERWISE WRITTEN DIMENSIONS SHALL BE FOLLOWED. DRAWINGS ARE NOT TO BE SCALED. 3. GRADE OF CONCRETE MIX SHALL BE M-20 CONFORMING TO I.S.:456-2000 UNLESS NOTED OTHERWISE. REINFORCEMENT SHALL BE HIGH STRENGTH DEFORMED BARS OF GRADE Fe500 FOR MAIN REINFORCEMENT AND SHEAR REINFORCEMENTS 5. CLEAR COVER TO REINFORCEMENT SHALL BE AS FOLLOWS BEAMS = 25MM , SLABS = 20MM AND COLUMNS = 40MM ANY DISCREPANCIES FOUND IN DIMENSIONS IN ANY OF THE DRAWINGS SHALL BE CLARIFIED WITH THE ENGINEER IN CHARGE BEFORE EXECUTION OF WORK AT SITE. THE CONTRACTOR SHALL INSPECT & VERIFY ALL DIMENSIONS & LEVELS IN THE DRAWINGS AND SHALL COORDINATE WITH ACTUAL SITE CONDITIONS. ANY DISCREPANCY FOUND SHALL BE BROUGHT TO NOTICE OF THE ENGINEER IN CHARGE BEFORE EXECUTION OF WORK AT SITE. 8. ALL THE DETAILING SHALL BE AS PER INDIAN STANDARD. 9. THIS DRAWING SHALL BE READ IN CONJUCATION WITH ALL OTHER STRUCTURAL, ARCHITECTURAL, ELECTRICAL, PLUMBING & WATER SUPPLY DRAWINGS AND ALL OTHER SERVICES DRAWINGS AND THE TENDER DOCUMENT. DOWNTOWN HOUSING CO. PVT.LTD DESIGNATION:: LOCATION: DHAPAKHEL, LALITPUR, NEPAL AREA: <u>11-12-0-1</u> CHECKED BY: EIGTH/NINETH FLOOR BEAM DETAILS REGISTRATION NO: SCALE: Drawing No. STR/B-EN-01 NOV 2014 As Mentioned 13LSMC

8TH/9TH FLOOR BEAM GRID 2-2 SCALE :1/8" = 1'-0"

8TH/9TH FLOOR BEAM GRID 5-5 SCALE :1/8" = 1'-0"

| NOTES<br>1. ALL DIMENSIONS ARE IN INCH UNLESS NOTED OTHERWISE<br>2. WRITTEN DIMENSIONS SHALL BE FOLLOWED. DRAWINGS<br>ARE NOT TO BE SCALED.<br>3. GRADE OF CONCRETE MIX SHALL BE M-20 CONFORM<br>TO I.S.:456-2000 UNLESS NOTED OTHERWISE.<br>4. REINFORCEMENT SHALL BE HIGH STRENGTH DEFORMET<br>BARS OF GRADE F6500 FOR MAIN REINFORCEMENT AN<br>SHEAR REINFORCEMENTS<br>5. CLEAR COVER TO REINFORCEMENT SHALL BE AS FOLL<br>BEAMS = 25MM , SLABS = 20MM AND COLUMNS =4<br>6. ANY DISCREPANCIES FOUND IN DIMENSIONS IN ANY O<br>THE DRAWINGS SHALL BE CLARIFIED WITH THE ENGINE<br>IN CHARGE BEFORE EXECUTION OF WORK AT SITE.<br>7. THE CONTRACTOR SHALL INSPECT & VERIFY ALL<br>DIMENSIONS & LEVELS IN THE DRAWINGS AND SHALL<br>COORDINATE WITH ACTUAL SITE CONDITIONS. ANY<br>DISCREPANCY FOUND SHALL BE BROUGHT TO NOTICE<br>OF THE ENGINEER IN CHARGE BEFORE EXECUTION OF<br>WORK AT SITE.<br>8. ALL THE DETAILING SHALL BE AS PER INDIAN STANDA<br>9. THIS DRAWING SHALL BE READ IN CONJUCATION WITH<br>ALL OTHER STRUCTURAL, ARCHITECTURAL, ELECTRICAL<br>PLUMBING & WATER SLPPLY DRAWINGS AND ALL OTHER<br>SERVICES DRAWINGS AND THE TENDER DOCUMENT. | <ol> <li>ALL DIMENSIONS ARE IN INCH UNLESS NOTED OTHERW</li> <li>WRITTEN DIMENSIONS SHALL BE FOLLOWED. DRAWINGS<br/>ARE NOT TO BE SCALED.</li> <li>GRADE OF CONCRETE MIX SHALL BE M-20 CONFORM<br/>TO I.S.:456-2000 UNLESS NOTED OTHERWISE.</li> <li>REINFORCEMENT SHALL BE HIGH STRENGTH DEFORMED<br/>BARS OF GRADE Fe500 FOR MAIN REINFORCEMENT AN<br/>SHEAR REINFORCEMENTS</li> <li>CLEAR COVER TO REINFORCEMENT SHALL BE AS FOLL<br/>BEAMS = 25MM , SLABS = 20MM AND COLUMNS =4</li> <li>ANY DISCREPANCIES FOUND IN DIMENSIONS IN ANY O<br/>THE DRAWINGS SHALL BE CLARIFIED WITH THE ENGINE<br/>IN CHARGE BEFORE EXECUTION OF WORK AT SITE.</li> <li>THE CONTRACTOR SHALL INSPECT &amp; VERIFY ALL<br/>DIMENSIONS &amp; LEVELS IN THE DRAWINGS AND SHALL<br/>COORDINATE WITH ACTUAL SITE CONDITIONS. ANY<br/>DISCREPANCY FOUND SHALL BE BROUGHT TO NOTICE<br/>OF THE ENGINEER IN CHARGE BEFORE EXECUTION OF<br/>WORK AT SITE.</li> <li>ALL THE DETAILING SHALL BE AS PER INDIAN STANDA</li> <li>THIS DRAWING SHALL BE READ IN CONJUCATION WITH<br/>ALL OTHER STRUCTURAL, ARCHITECTURAL, ELECTRICAL<br/>PLUMBING &amp; WATER SUPPLY DRAWINGS AND ALL OTH</li> </ol> | <ol> <li>ALL DIMENSIONS ARE IN INCH UNLESS NOTED OTHERW</li> <li>WRITTEN DIMENSIONS SHALL BE FOLLOWED. DRAWINGS<br/>ARE NOT TO BE SCALED.</li> <li>GRADE OF CONCRETE MIX SHALL BE M-20 CONFORM<br/>TO I.S.:456-2000 UNLESS NOTED OTHERWISE.</li> <li>REINFORCEMENT SHALL BE HIGH STRENGTH DEFORMED<br/>BARS OF GRADE Fe500 FOR MAIN REINFORCEMENT AN<br/>SHEAR REINFORCEMENTS</li> <li>CLEAR COVER TO REINFORCEMENT SHALL BE AS FOLL<br/>BEAMS = 25MM , SLABS = 20MM AND COLUMNS =4</li> <li>ANY DISCREPANCIES FOUND IN DIMENSIONS IN ANY O<br/>THE DRAWINGS SHALL BE CLARIFIED WITH THE ENGINE<br/>IN CHARGE BEFORE EXECUTION OF WORK AT SITE.</li> <li>THE CONTRACTOR SHALL INSPECT &amp; VERIFY ALL<br/>DIMENSIONS &amp; LEVELS IN THE DRAWINGS AND SHALL<br/>COORDINATE WITH ACTUAL SITE CONDITIONS. ANY<br/>DISCREPANCY FOUND SHALL BE BROUGHT TO NOTICE<br/>OF THE ENGINEER IN CHARGE BEFORE EXECUTION OF<br/>WORK AT SITE.</li> <li>ALL THE DETAILING SHALL BE AS PER INDIAN STANDA</li> <li>THIS DRAWING SHALL BE READ IN CONJUCATION WITH<br/>ALL OTHER STRUCTURAL, ARCHITECTURAL, ELECTRICAL<br/>PLUMBING &amp; WATER SUPPLY DRAWINGS AND ALL OTH</li> </ol> | 1. ALL DIMENSIONS ARE N INCH UNLESS NOTED OTHERS       2. WRITTEN DIMENSIONS SHALL BE FOLLOWED, DRAWINGS<br>ARE NOT TO BE SCALED.       3. GRADE OF CONCRETE MIX SHALL BE V-20 CONFORM<br>TO LSUAGE-2000 UNLESS NOTED OTHERWIST.       4. REINFORCEMENT SHALL BE HIGH STRENCTH DEPORMET<br>BARS OF CRACE F0500 FOR WAIN REINFORCEMENT AN<br>EAR REINFORCEMENTS.       5. CLEAR COVER TO REINFORCEMENT SHALL BE AS FOLL<br>DEAMS = 25MW, SLABS = 20MM AND COLUMNS = 4       6. ANY DISCREPANCISS FOLUND IN DIMENSIONS IN ANY O<br>THE DRAWINGS SHALL INSPECT & VERIFY ALL<br>DIMENSIONS & LEVELS IN THE DRAWINGS AND SHALL<br>COORDINATE WITH ACTUAL SITE CONDITIONS ANY<br>DISCREPANCY FOUND SHALL DE BOUCHT TO NOTICE<br>OF T-E ENGINEER IN CHARGE DEFORE EXECUTION OF<br>WORK AT SITE.       8. ALL THE DETAILING SHALL BE AS PER INDIAN STANDA<br>UNDERGE WARD SHALL BE READ IN CONJUCCATION WITH<br>ALL OTHER STRUCTURAL, ARCHITECTURAL, ELECTRICAL<br>PLUMBING & WATER SUPPLY DRAWINGS AND ALL<br>DEBROW SHALL BE READ IN CONJUCCATION WITH<br>ALL OTHER STRUCTURAL, ARCHITECTURAL, ELECTRICAL<br>PLUMBING & WATER SUPPLY DRAWINGS AND THE TENDER DOCUMENT.       SERVICES DRAWINGS AND THE TENDER DOCUMENT.       BULDING TYPEL       BULDING TYPEL | 1. ALL DIMENSIONS ARE IN INCH JALESS NOTED OTHERS       2. WRITEN DIMENSIONS SHALL BE FOLLOWED, DRAWINGS<br>ARE NOTIO DE SCALEJ.       3. GRADE OF CONCRETE MIX SHALL BE MCH STENSET.       4. REIVFORCEMENT SHALL BE HICH STENSET.       5. ARE NOT CRACE FESSO FOR WAN REINFORCEMENT AN<br>SHEAR REINFORCEMENTS       5. CLEAR COVER TO REINFORCEMENT SHALL BE AS FOLL<br>BRANKS SHALL, BE LOARFIED WITH THE EXCIN<br>DIMENSIONS & LEVELS IN THE DRAWINGS AND SHALL<br>COORD NATE WITH ACTUAL SIZE CONDITION OF<br>WORK AT STE.       6. ANY DISCREPANCIES FOLDOW OF WORK AT STE.       7. THE CONTRACTOR SHALL BE DEARFIED WITH THE EXCIN<br>DIMENSIONS & LEVELS IN THE DRAWINGS AND SHALL<br>COORD NATE WITH ACTUAL SIZE CONDITION OF<br>WORK AT STE.       8. ALL THE STAILING SHALL BE REPORT TO NOTICE<br>OF THE ENGINEER IN CHARGE BEFORE EXECUTION OF<br>WORK AT STE.       8. ALL THE STAILING SHALL BE AS PER INDIAN STANDA<br>STRUCES DRAWINGS AND THE TENDER DOCUMENT.       9. THIS DRAWINGS ON PROVE       9. THIS DRAWINGS ON THE TENDER DOCUMENT.       9. THIS DRAWINGS ON THE TENDER       9. THIS DRAWING ON PROVE       9. THIS DRAWING DOCUMENT       9. THIS DRAWING DOCUMENT       9. THIS DRAWING THE STANDARD DOCUMENT. |                                                                                                                                                                                                                                                                                                                                                                                                               |                                                                                                                                                                                                                                                                                                                                                                                                                                                                           |                                                                                                                                                                         |                                                                                                                                                                                                                                                                                                        |                                                                                                                                                       |
|-----------------------------------------------------------------------------------------------------------------------------------------------------------------------------------------------------------------------------------------------------------------------------------------------------------------------------------------------------------------------------------------------------------------------------------------------------------------------------------------------------------------------------------------------------------------------------------------------------------------------------------------------------------------------------------------------------------------------------------------------------------------------------------------------------------------------------------------------------------------------------------------------------------------------------------------------------------------------------------------------------------------------------------------------------------------------------------------------------------------------------------------------------------------|------------------------------------------------------------------------------------------------------------------------------------------------------------------------------------------------------------------------------------------------------------------------------------------------------------------------------------------------------------------------------------------------------------------------------------------------------------------------------------------------------------------------------------------------------------------------------------------------------------------------------------------------------------------------------------------------------------------------------------------------------------------------------------------------------------------------------------------------------------------------------------------------------------------------------------------------------------------------------------------------------------------------------------------------------------------------------------------------------------------------------------------------------------------------|------------------------------------------------------------------------------------------------------------------------------------------------------------------------------------------------------------------------------------------------------------------------------------------------------------------------------------------------------------------------------------------------------------------------------------------------------------------------------------------------------------------------------------------------------------------------------------------------------------------------------------------------------------------------------------------------------------------------------------------------------------------------------------------------------------------------------------------------------------------------------------------------------------------------------------------------------------------------------------------------------------------------------------------------------------------------------------------------------------------------------------------------------------------------|-----------------------------------------------------------------------------------------------------------------------------------------------------------------------------------------------------------------------------------------------------------------------------------------------------------------------------------------------------------------------------------------------------------------------------------------------------------------------------------------------------------------------------------------------------------------------------------------------------------------------------------------------------------------------------------------------------------------------------------------------------------------------------------------------------------------------------------------------------------------------------------------------------------------------------------------------------------------------------------------------------------------------------------------------------------------------------------------------------------------------------------------------------------------------------------------------------------------------------------------------------------|---------------------------------------------------------------------------------------------------------------------------------------------------------------------------------------------------------------------------------------------------------------------------------------------------------------------------------------------------------------------------------------------------------------------------------------------------------------------------------------------------------------------------------------------------------------------------------------------------------------------------------------------------------------------------------------------------------------------------------------------------------------------------------------------------------------------------------------------------------------------------------------------------------------------------------------------------------------------------------------------------------------------------------------------------------------------------------------------------------------------------------------------------------------------------------------------------------------------------------------------------------------------------------------------------------------------------------------------------------------------------------------------------------------------------------------------------------------------------------------------------------------------------------------------------------------------------------------------------|---------------------------------------------------------------------------------------------------------------------------------------------------------------------------------------------------------------------------------------------------------------------------------------------------------------------------------------------------------------------------------------------------------------|---------------------------------------------------------------------------------------------------------------------------------------------------------------------------------------------------------------------------------------------------------------------------------------------------------------------------------------------------------------------------------------------------------------------------------------------------------------------------|-------------------------------------------------------------------------------------------------------------------------------------------------------------------------|--------------------------------------------------------------------------------------------------------------------------------------------------------------------------------------------------------------------------------------------------------------------------------------------------------|-------------------------------------------------------------------------------------------------------------------------------------------------------|
|                                                                                                                                                                                                                                                                                                                                                                                                                                                                                                                                                                                                                                                                                                                                                                                                                                                                                                                                                                                                                                                                                                                                                                 |                                                                                                                                                                                                                                                                                                                                                                                                                                                                                                                                                                                                                                                                                                                                                                                                                                                                                                                                                                                                                                                                                                                                                                        | DOWNTOWN HOUSING CO. PVT.LTD         SIGNATURE:         BUILDING TYPE:         ADADTMENT                                                                                                                                                                                                                                                                                                                                                                                                                                                                                                                                                                                                                                                                                                                                                                                                                                                                                                                                                                                                                                                                               | DOWNTOWN HOUSING CO. PVT.LTD         SIGNATURE:         BUILDING TYPE:         APARTMENT         PLOT NO.:         1242         1243         1244         574         600         603         605                                                                                                                                                                                                                                                                                                                                                                                                                                                                                                                                                                                                                                                                                                                                                                                                                                                                                                                                                                                                                                                         | DOWNTOWN HOUSING CO. PVT.LTD         SIGNATURE:       DESIGNATION::         BUILDING TYPE:       LOCATION:         APARTMENT       DHAPAKHEL, LALITPUR, NEPAL         PLOT NO.:       AREA:         1242, 1243, 1244, 574, 600, 603, 605, 8       11-12-0-1                                                                                                                                                                                                                                                                                                                                                                                                                                                                                                                                                                                                                                                                                                                                                                                                                                                                                                                                                                                                                                                                                                                                                                                                                                                                                                                                       | <ol> <li>ALL DIMENSIONARE NOT TO<br/>ARE NOT TO</li> <li>GRADE OF C<br/>TO I.S.:456–</li> <li>REINFORCEMI<br/>BARS OF GR<br/>SHEAR REINF</li> <li>CLEAR COVE<br/>BEAMS = 25</li> <li>ANY DISCREF<br/>THE DRAWING<br/>IN CHARGE IN<br/>COARDINATE<br/>DIMENSIONS<br/>COORDINATE<br/>DISCREPANCY<br/>OF THE ENG<br/>WORK AT SI<br/>8. ALL THE DE<br/>9. THIS DRAWIN<br/>ALL OTHER<br/>PLUMBING &amp;</li> </ol> | ENSIONS SHALL E<br>BE SCALED.<br>CONCRETE MIX SH.<br>2000 UNLESS NO<br>ENT SHALL BE HI<br>CADE Fe500 FOR<br>FORCEMENTS<br>R TO REINFORCEN<br>SMM , SLABS = 2<br>PANCIES FOUND IN<br>GS SHALL BE CLA<br>BEFORE EXECUTIO<br>CTOR SHALL BE CLA<br>BEFORE EXECUTIO<br>CTOR SHALL BE CLA<br>BEFORE EXECUTIO<br>CTOR SHALL INSP<br>& LEVELS IN THE<br>WITH ACTUAL SIT<br>Y FOUND SHALL BE<br>DINEER IN CHARGE<br>TE.<br>TAILING SHALL BE REA<br>STRUCTURAL, ARC<br>WATER SUPPLY | BE F<br>ALL<br>TED<br>GH S<br>MAIN<br>AENT<br>20MM<br>AIN<br>20MM<br>RIFIE<br>N O<br>ECT<br>E DF<br>E CC<br>BE B<br>C DF<br>E CC<br>BE B<br>C AS<br>D IN<br>HITE<br>DRA | OLLOWED. DRA<br>BE M-20 CON<br>OTHERWISE.<br>STRENGTH DEFA<br>I REINFORCEME<br>SHALL BE AS<br>M AND COLUMN<br>MENSIONS IN A<br>ED WITH THE E<br>F WORK AT SI<br>& VERIFY ALL<br>RAWINGS AND S<br>DNDITIONS. ANY<br>BROUGHT TO NO<br>FORE EXECUTION<br>FORE EXECUTION<br>CTURAL, ELECT<br>WINGS AND ALL | WINGS<br>IFORM<br>ORMEL<br>INT AN<br>FOLL<br>SFOLL<br>SFOLL<br>STOLL<br>STOLL<br>STOLL<br>OTICE<br>OTICE<br>ON OF<br>TANDA<br>WITH<br>TRICAL<br>L OTH |
|                                                                                                                                                                                                                                                                                                                                                                                                                                                                                                                                                                                                                                                                                                                                                                                                                                                                                                                                                                                                                                                                                                                                                                 |                                                                                                                                                                                                                                                                                                                                                                                                                                                                                                                                                                                                                                                                                                                                                                                                                                                                                                                                                                                                                                                                                                                                                                        | DOWNTOWN HOUSING CO. PVT.LTD         SIGNATURE:         BUILDING TYPE:         ADADTMENT                                                                                                                                                                                                                                                                                                                                                                                                                                                                                                                                                                                                                                                                                                                                                                                                                                                                                                                                                                                                                                                                               | DOWNTOWN HOUSING CO. PVT.LTD         SIGNATURE:         BUILDING TYPE:         APARTMENT         PLOT NO.:         1242         1243         1244         574         600         603         605                                                                                                                                                                                                                                                                                                                                                                                                                                                                                                                                                                                                                                                                                                                                                                                                                                                                                                                                                                                                                                                         | DOWNTOWN HOUSING CO. PVT.LTD         SIGNATURE:       DESIGNATION::         BUILDING TYPE:       LOCATION:         APARTMENT       DHAPAKHEL, LALITPUR, NEPAL         PLOT NO.:       AREA:         1242, 1243, 1244, 574, 600, 603, 605, 8       11-12-0-1                                                                                                                                                                                                                                                                                                                                                                                                                                                                                                                                                                                                                                                                                                                                                                                                                                                                                                                                                                                                                                                                                                                                                                                                                                                                                                                                       |                                                                                                                                                                                                                                                                                                                                                                                                               |                                                                                                                                                                                                                                                                                                                                                                                                                                                                           |                                                                                                                                                                         |                                                                                                                                                                                                                                                                                                        |                                                                                                                                                       |
| DOWNTOWN HOUSING CO. PVT.LTD         SIGNATURE:       DESIGNATION::         BUILDING TYPE:       LOCATION:         APARTMENT       DHAPAKHEL, LALITPUR, NEPAL         PLOT NO.:       1242, 1243, 1244, 574, 600, 603, 605,8         Image: PLOT NO.:       AREA:         1242, 1243, 1244, 574, 600, 603, 605,8       11-12-0-1                                                                                                                                                                                                                                                                                                                                                                                                                                                                                                                                                                                                                                                                                                                                                                                                                                | 1242, 1243, 1244, 574, 600, 603, 605,8     11-12-0-1       DEALT BY:     000000000000000000000000000000000000                                                                                                                                                                                                                                                                                                                                                                                                                                                                                                                                                                                                                                                                                                                                                                                                                                                                                                                                                                                                                                                          |                                                                                                                                                                                                                                                                                                                                                                                                                                                                                                                                                                                                                                                                                                                                                                                                                                                                                                                                                                                                                                                                                                                                                                        | DRAWN BY: CHECKED BY:                                                                                                                                                                                                                                                                                                                                                                                                                                                                                                                                                                                                                                                                                                                                                                                                                                                                                                                                                                                                                                                                                                                                                                                                                                     |                                                                                                                                                                                                                                                                                                                                                                                                                                                                                                                                                                                                                                                                                                                                                                                                                                                                                                                                                                                                                                                                                                                                                                                                                                                                                                                                                                                                                                                                                                                                                                                                   | DOWNTOWN HOUS<br>SIGNATURE:<br>BUILDING TYPE:<br>APARTMENT<br>PLOT NO.:<br>1242, 1243, 1244, .<br>DEALT BY:                                                                                                                                                                                                                                                                                                   |                                                                                                                                                                                                                                                                                                                                                                                                                                                                           |                                                                                                                                                                         | CATION:<br>Pakhel, lalitpur, nepal<br>REA:<br><u>11-12-0-1</u>                                                                                                                                                                                                                                         |                                                                                                                                                       |
| DOWNTOWN HOUSING CO. PVT.LTD         SIGNATURE:       DESIGNATION::         BUILDING TYPE:       LOCATION:         APARTMENT       DHAPAKHEL, LALITPUR, NEPAL         PLOT NO.:       1242, 1243, 1244, 574, 600, 603, 605,8         1242, 1243, 1244, 574, 600, 603, 605,8       11-12-0-1         DEALT BY:       CHECKED BY:         DRAWIN BY:       CHECKED BY:                                                                                                                                                                                                                                                                                                                                                                                                                                                                                                                                                                                                                                                                                                                                                                                            | <u>1242, 1243, 1244, 574, 600, 603, 605,8</u> <u>11-12-0-1</u> <u>DEALT BY:</u>                                                                                                                                                                                                                                                                                                                                                                                                                                                                                                                                                                                                                                                                                                                                                                                                                                                                                                                                                                                                                                                                                        | DRAWN BY: CHECKED BY: DRAWING TITLE:                                                                                                                                                                                                                                                                                                                                                                                                                                                                                                                                                                                                                                                                                                                                                                                                                                                                                                                                                                                                                                                                                                                                   | DRAWING TITLE:                                                                                                                                                                                                                                                                                                                                                                                                                                                                                                                                                                                                                                                                                                                                                                                                                                                                                                                                                                                                                                                                                                                                                                                                                                            |                                                                                                                                                                                                                                                                                                                                                                                                                                                                                                                                                                                                                                                                                                                                                                                                                                                                                                                                                                                                                                                                                                                                                                                                                                                                                                                                                                                                                                                                                                                                                                                                   | DOWNTOWN HOUS<br>SIGNATURE:<br>BUILDING TYPE:<br>APARTMENT<br>PLOT NO.:<br>1242, 1243, 1244, .<br>DEALT BY:<br>DRAWN BY:<br>DRAWING TITLE:                                                                                                                                                                                                                                                                    | 574, 600, 603, 605,8                                                                                                                                                                                                                                                                                                                                                                                                                                                      |                                                                                                                                                                         | CATION:<br>Pakhel, lalitpur, nepal<br>REA:<br><u>11-12-0-1</u>                                                                                                                                                                                                                                         |                                                                                                                                                       |
| DOWNTOWN HOUSING CO. PVT.LTD         SIGNATURE:       DESIGNATION::         BUILDING TYPE:       LOCATION:         APARTMENT       DHAPAKHEL, LALITPUR, NEPAL         PLOT NO.:       1242, 1243, 1244, 574, 600, 603, 605,8         I242, 1243, 1244, 574, 600, 603, 605,8       AREA:         DEALT BY:       CHECKED BY:                                                                                                                                                                                                                                                                                                                                                                                                                                                                                                                                                                                                                                                                                                                                                                                                                                     | 1242, 1243, 1244, 574, 600, 603, 605,8       11-12-0-1         DEALT BY:          DRAWN BY:       CHECKED BY:         DRAWING TITLE:                                                                                                                                                                                                                                                                                                                                                                                                                                                                                                                                                                                                                                                                                                                                                                                                                                                                                                                                                                                                                                   | DRAWN BY: CHECKED BY: DRAWING TITLE:                                                                                                                                                                                                                                                                                                                                                                                                                                                                                                                                                                                                                                                                                                                                                                                                                                                                                                                                                                                                                                                                                                                                   | DRAWING TITLE:                                                                                                                                                                                                                                                                                                                                                                                                                                                                                                                                                                                                                                                                                                                                                                                                                                                                                                                                                                                                                                                                                                                                                                                                                                            |                                                                                                                                                                                                                                                                                                                                                                                                                                                                                                                                                                                                                                                                                                                                                                                                                                                                                                                                                                                                                                                                                                                                                                                                                                                                                                                                                                                                                                                                                                                                                                                                   | DOWNTOWN HOUS<br>SIGNATURE:<br>BUILDING TYPE:<br>APARTMENT<br>PLOT NO.:<br>1242, 1243, 1244, .<br>DEALT BY:<br>DRAWN BY:<br>DRAWING TITLE:                                                                                                                                                                                                                                                                    | 574, 600, 603, 605,8                                                                                                                                                                                                                                                                                                                                                                                                                                                      |                                                                                                                                                                         | CATION:<br>Pakhel, lalitpur, nepal<br>REA:<br><u>11-12-0-1</u>                                                                                                                                                                                                                                         |                                                                                                                                                       |

GRID 6-6 SCALE :1/8" = 1'-0"

8TH/9TH FLOOR BEAM GRID 7-7

|                               |                                                                                                                                                                                                                                                                                                                                                                                                                                       | <u>FOR OFFICIAL L</u>                                                                                                                                                                                                                                                                                         | <u>USE ONLY</u>                                                                                                                                                                                                                                                                                                                                                           |                                                                      |
|-------------------------------|---------------------------------------------------------------------------------------------------------------------------------------------------------------------------------------------------------------------------------------------------------------------------------------------------------------------------------------------------------------------------------------------------------------------------------------|---------------------------------------------------------------------------------------------------------------------------------------------------------------------------------------------------------------------------------------------------------------------------------------------------------------|---------------------------------------------------------------------------------------------------------------------------------------------------------------------------------------------------------------------------------------------------------------------------------------------------------------------------------------------------------------------------|----------------------------------------------------------------------|
|                               | <ol> <li>WRITTEN DIMENARE NOT TO</li> <li>GRADE OF CO<br/>TO I.S.:456-24</li> <li>REINFORCEMEN<br/>BARS OF GRAN<br/>SHEAR REINFO</li> <li>CLEAR COVER<br/>BEAMS = 25M</li> <li>ANY DISCREPA<br/>THE DRAWINGS<br/>IN CHARGE BE</li> <li>THE CONTRACT<br/>DIMENSIONS &amp;<br/>COORDINATE W<br/>DISCREPANCY<br/>OF THE ENGIN<br/>WORK AT SITE</li> <li>ALL THE DETA</li> <li>THIS DRAWING<br/>ALL OTHER S<br/>PLUMBING &amp;</li> </ol> | NCRETE MIX SHALL<br>200 UNLESS NOTED<br>IT SHALL BE HIGH S<br>DE Fe500 FOR MAIN<br>RCEMENTS<br>TO REINFORCEMENT<br>IM , SLABS = 20M<br>NCIES FOUND IN DI<br>S SHALL BE CLARIFIE<br>FORE EXECUTION O<br>TOR SHALL INSPECT<br>: LEVELS IN THE DF<br>ITH ACTUAL SITE CO<br>FOUND SHALL BE E<br>IEER IN CHARGE BE | OLLOWED. DRAWING<br>BE M-20 CONFOR<br>OTHERWISE.<br>STRENGTH DEFORMI<br>REINFORCEMENT /<br>SHALL BE AS FOI<br>M AND COLUMNS =<br>MENSIONS IN ANY<br>ED WITH THE ENGIN<br>F WORK AT SITE.<br>& VERIFY ALL<br>RAWINGS AND SHAL<br>ONDITIONS. ANY<br>BROUGHT TO NOTICI<br>FORE EXECUTION OF<br>FORE EXECUTION OF<br>CONJUCATION WIT<br>CTURAL, ELECTRICA<br>WINGS AND ALL OT | S<br>MING<br>ED<br>AND<br>LOWS<br>40MM<br>OF<br>IEER<br>L<br>E<br>DF |
| $\frac{1}{1-0"}$              |                                                                                                                                                                                                                                                                                                                                                                                                                                       |                                                                                                                                                                                                                                                                                                               |                                                                                                                                                                                                                                                                                                                                                                           |                                                                      |
| $\frac{1}{1}$                 |                                                                                                                                                                                                                                                                                                                                                                                                                                       |                                                                                                                                                                                                                                                                                                               |                                                                                                                                                                                                                                                                                                                                                                           |                                                                      |
| $\frac{3\#250\text{Th}}{100}$ | OWNER:<br>DOWNTOWN HOUS<br>SIGNATURE:<br>BUILDING TYPE:<br>APARTMENT<br>PLOT NO.:<br>1242, 1243, 1244, 3                                                                                                                                                                                                                                                                                                                              | SING CO. PVT.LTD                                                                                                                                                                                                                                                                                              | DESIGNATION::<br>LOCATION:<br>DHAPAKHEL, LALITPUR, NEPAL<br>AREA:<br><u>11-12-0-1</u>                                                                                                                                                                                                                                                                                     |                                                                      |
|                               | DEALT BY:<br>DRAWN BY:<br>DRAWING TITLE:                                                                                                                                                                                                                                                                                                                                                                                              |                                                                                                                                                                                                                                                                                                               | CHECKED BY:                                                                                                                                                                                                                                                                                                                                                               |                                                                      |
|                               | EIGTH/NINETH FL                                                                                                                                                                                                                                                                                                                                                                                                                       | DOR BEAM DETAILS                                                                                                                                                                                                                                                                                              | REGISTRATION NO:                                                                                                                                                                                                                                                                                                                                                          | Drawing No.                                                          |
|                               | <u>NOV 2014</u>                                                                                                                                                                                                                                                                                                                                                                                                                       | As Mentioned                                                                                                                                                                                                                                                                                                  |                                                                                                                                                                                                                                                                                                                                                                           | STR/B-EN-03                                                          |

GRID J1-J1 SCALE :1/8" = 1'-0"

|                                         |                                                       |           | LECC NATES A                       |                            |
|-----------------------------------------|-------------------------------------------------------|-----------|------------------------------------|----------------------------|
|                                         | DNS ARE IN INCH<br>ENSIONS SHALL B<br>BE SCALED       |           |                                    |                            |
| 3. GRADE OF C                           | BE SCALED.<br>ONCRETE MIX SHA<br>2000 UNLESS NO       |           |                                    | IFORMING                   |
| 4. REINFORCEME                          | ENT SHALL BE HIG<br>ADE Fe500 FOR I                   | GH :      | STRENGTH DEF                       |                            |
| SHEAR REINF                             |                                                       |           |                                    |                            |
| BEAMS = 25                              | 5MM , SLABS = 2<br>Pancies found in                   | 20MI      | M AND COLUMN                       | NS = 40 MM                 |
| THE DRAWING                             | S SHALL BE CLA<br>BEFORE EXECUTIO                     | rifie     | ED WITH THE E                      | ENGINEER                   |
| DIMENSIONS                              | CTOR SHALL INSP<br>& LEVELS IN THE                    | E DF      | RAWINGS AND S                      | SHALL                      |
| DISCREPANCY                             | WITH ACTUAL SITE<br>'FOUND SHALL E<br>INEER IN CHARGE | BE E      | ROUGHT TO N                        | OTICE                      |
| WORK AT SIT                             | E.                                                    |           |                                    |                            |
| 9. THIS DRAWIN                          | AILING SHALL BE<br>G SHALL BE REAI                    | AI C      | CONJUCATION                        | WITH                       |
| PLUMBING &                              | STRUCTURAL, ARC<br>WATER SUPPLY<br>RAWINGS AND THE    | DRA       | WINGS AND AL                       | L OTHER                    |
| SERVICES DI                             | AWINGS AND THE                                        |           | NDER DOCOME                        | NT.                        |
|                                         |                                                       |           |                                    |                            |
|                                         |                                                       |           |                                    |                            |
|                                         |                                                       |           |                                    |                            |
|                                         |                                                       |           |                                    |                            |
|                                         |                                                       |           |                                    |                            |
|                                         |                                                       |           |                                    |                            |
|                                         |                                                       |           |                                    |                            |
|                                         |                                                       |           |                                    |                            |
|                                         |                                                       |           |                                    |                            |
|                                         |                                                       |           |                                    |                            |
|                                         |                                                       |           |                                    |                            |
|                                         |                                                       |           |                                    |                            |
|                                         |                                                       |           |                                    |                            |
|                                         |                                                       |           |                                    |                            |
|                                         |                                                       |           |                                    |                            |
|                                         |                                                       |           |                                    |                            |
|                                         |                                                       |           |                                    |                            |
|                                         |                                                       |           |                                    |                            |
|                                         |                                                       |           |                                    |                            |
|                                         |                                                       |           |                                    |                            |
|                                         |                                                       |           |                                    |                            |
|                                         |                                                       |           |                                    |                            |
|                                         |                                                       |           |                                    |                            |
|                                         |                                                       |           |                                    |                            |
| OWNER:                                  |                                                       |           |                                    |                            |
|                                         | SING CO. PVT.LTD                                      |           |                                    |                            |
| SIGNATURE:                              |                                                       | DES       | IGNATION::                         |                            |
| BUILDING TYPE:                          |                                                       |           | CATION:<br>pakhel, lalitpur, nepal |                            |
| PLOT NO.:                               | 574 600 602 605 9                                     |           | REA:                               |                            |
| <u>1242, 1243, 1244, 5</u><br>DEALT BY: | 574, 600, 603, 605, <u>8</u>                          |           | <u>11-12-0-1</u>                   |                            |
|                                         |                                                       |           |                                    |                            |
| DRAWN BY:                               |                                                       | <u>СН</u> | ECKED BY:                          |                            |
| DRAWING TITLE:                          |                                                       | L         |                                    |                            |
| EIGHT/NINETH FLOO                       | OR BEAM DETAILS                                       |           |                                    |                            |
| DATE:                                   | SCALE:                                                |           | REGISTRATION NO:                   | Drawing No.<br>STR/B-EN-04 |
| <u>NOV 2014</u>                         | As Mentioned                                          |           | <u>13 LSMC</u>                     | 5 IT/D-EN-04               |