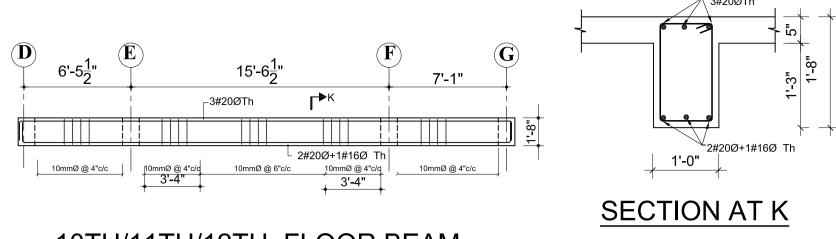

|                                                                                                                                                                           | CATION:<br>PAKHEL, LALITPUR, NEPAL<br>EA:<br><u>11-12-0-1</u><br>ECKED BY:                                                                                                                                                                                                                                                          |                                                                                                                                              |









GRID 8-8





|