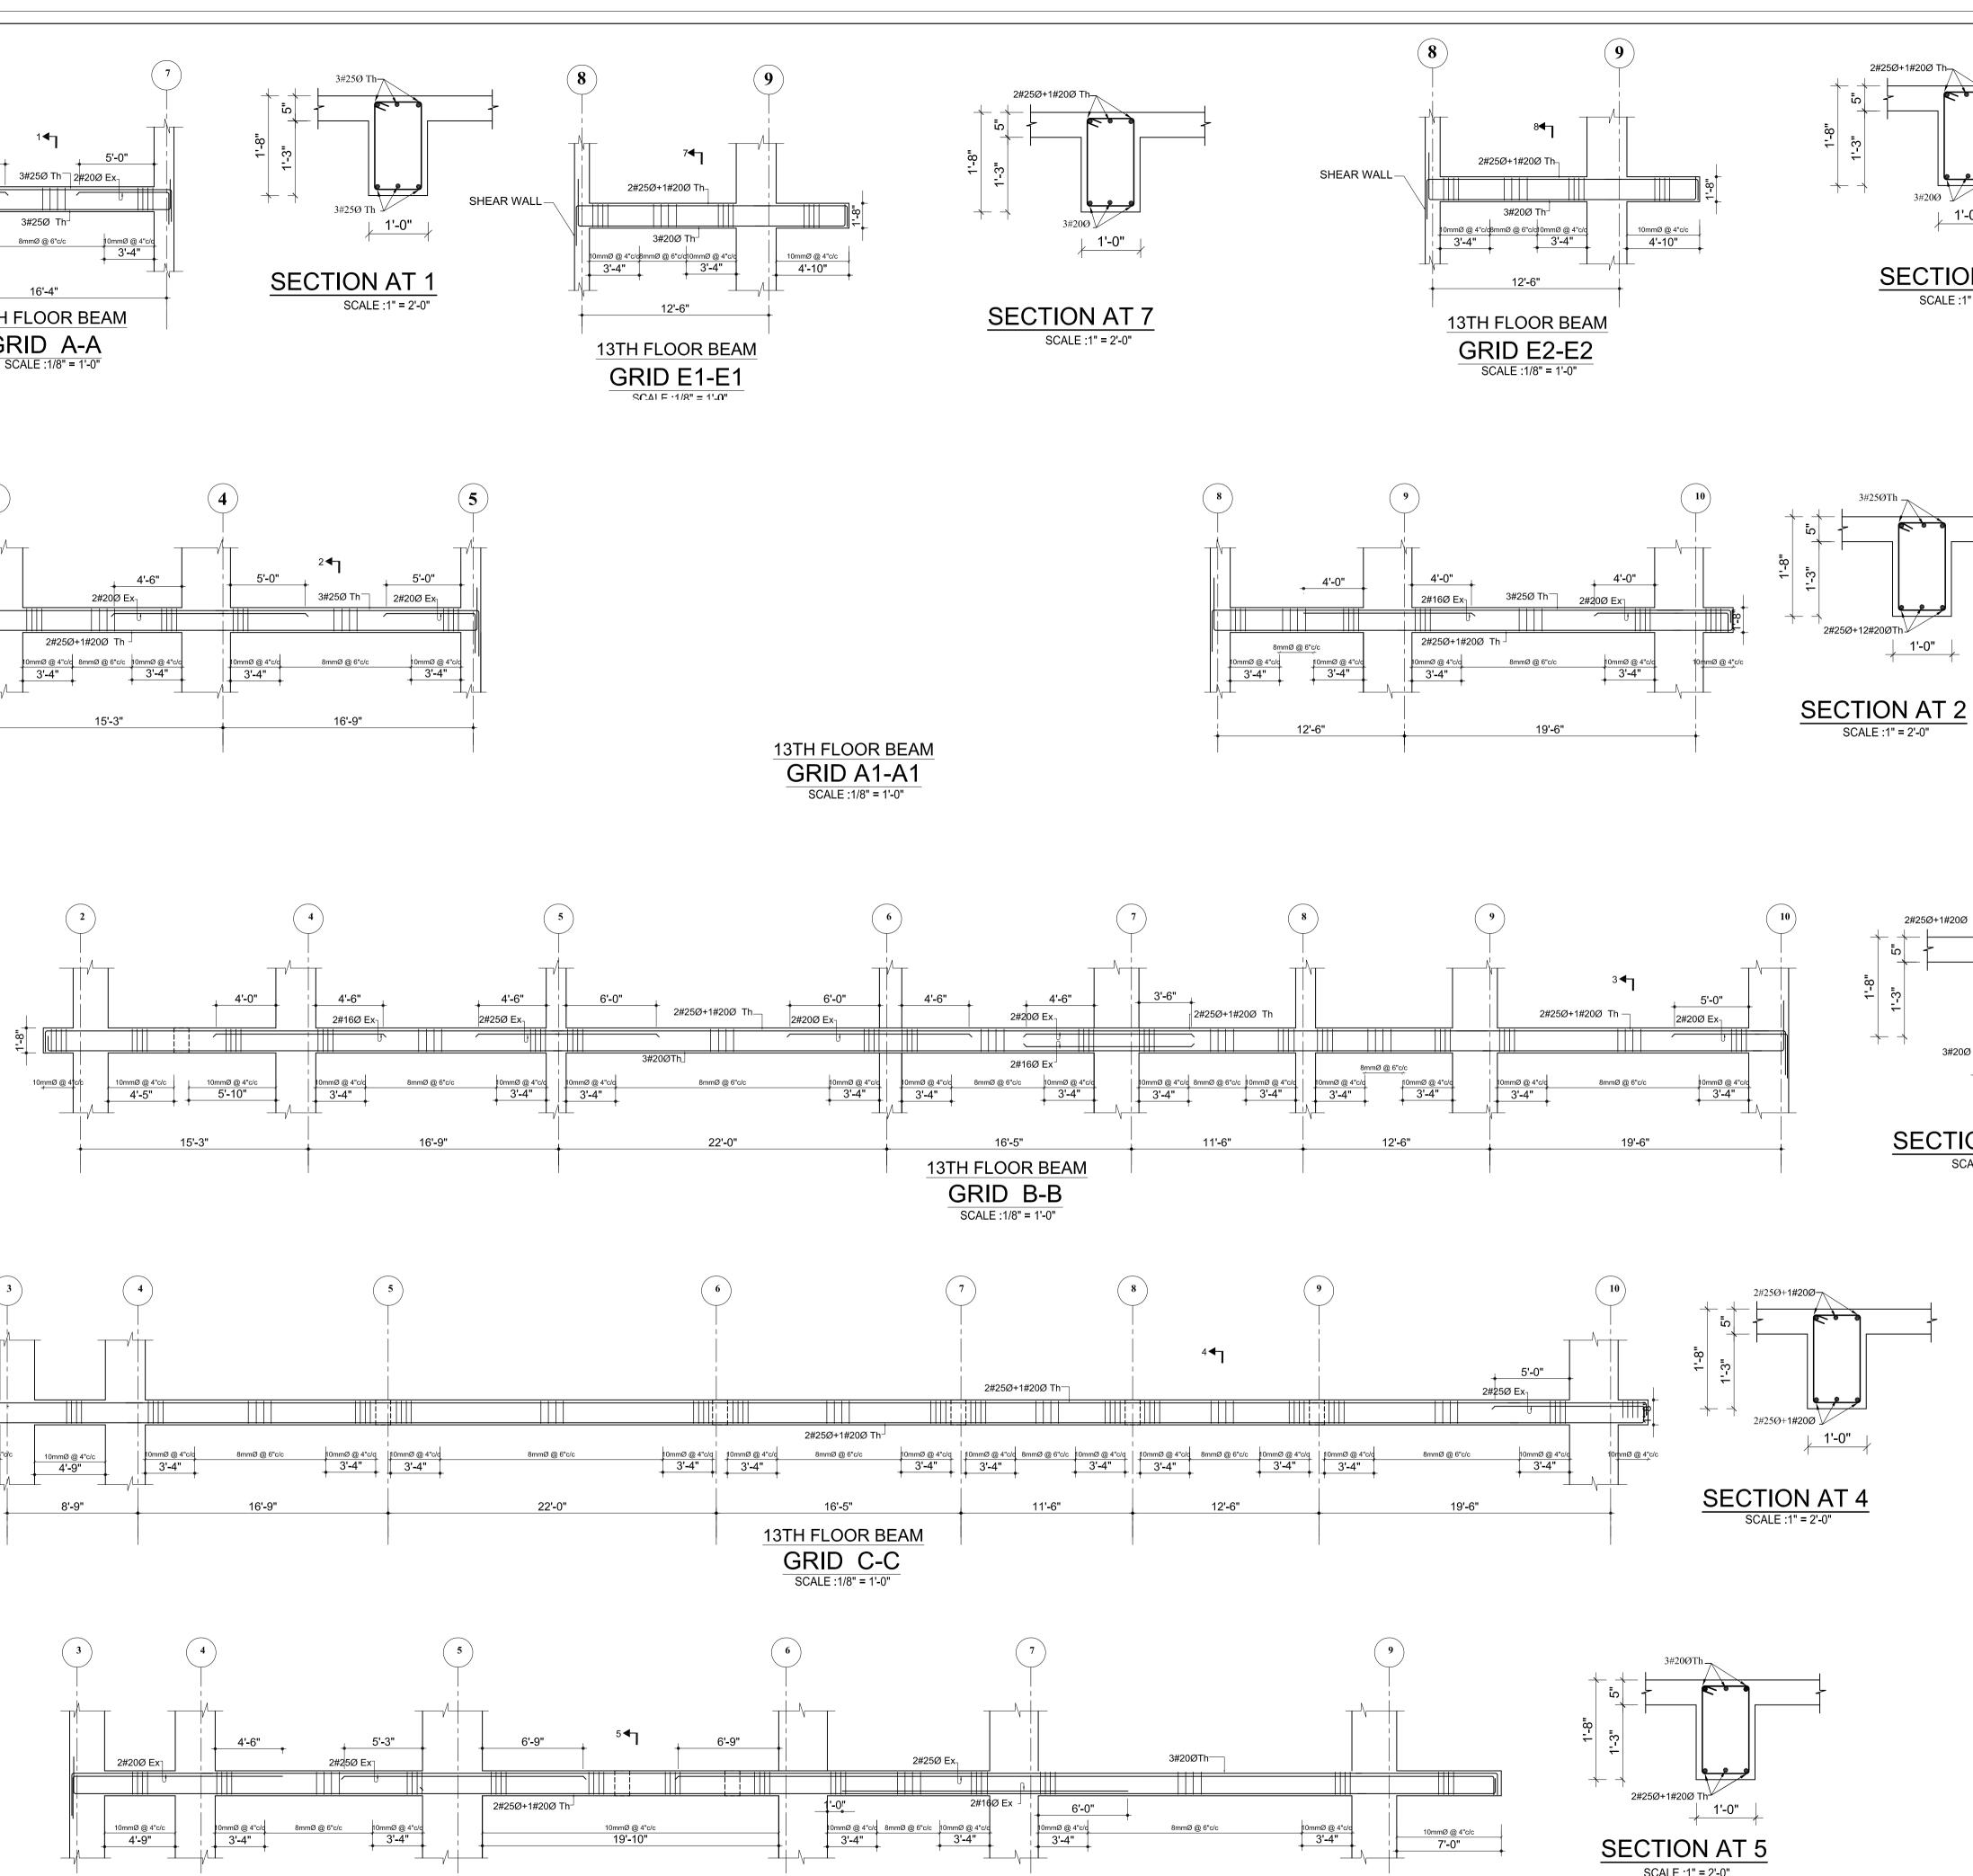

### . ALL DIMENSIONS ARE IN INCH UNLESS NOTED OTHERWISE WRITTEN DIMENSIONS SHALL BE FOLLOWED. DRAWINGS ARE NOT TO BE SCALED. 3. GRADE OF CONCRETE MIX SHALL BE M-20 CONFORMING TO I.S.:456-2000 UNLESS NOTED OTHERWISE. REINFORCEMENT SHALL BE HIGH STRENGTH DEFORMED BARS OF GRADE Fe500 FOR MAIN REINFORCEMENT AND SHEAR REINFORCEMENTS 5. CLEAR COVER TO REINFORCEMENT SHALL BE AS FOLLOWS BEAMS = 25MM , SLABS = 20MM AND COLUMNS = 40MM ANY DISCREPANCIES FOUND IN DIMENSIONS IN ANY OF THE DRAWINGS SHALL BE CLARIFIED WITH THE ENGINEER IN CHARGE BEFORE EXECUTION OF WORK AT SITE. THE CONTRACTOR SHALL INSPECT & VERIFY ALL DIMENSIONS & LEVELS IN THE DRAWINGS AND SHALL COORDINATE WITH ACTUAL SITE CONDITIONS. ANY DISCREPANCY FOUND SHALL BE BROUGHT TO NOTICE OF THE ENGINEER IN CHARGE BEFORE EXECUTION OF WORK AT SITE. 8. ALL THE DETAILING SHALL BE AS PER INDIAN STANDARD. 9. THIS DRAWING SHALL BE READ IN CONJUCATION WITH ALL OTHER STRUCTURAL, ARCHITECTURAL, ELECTRICAL, PLUMBING & WATER SUPPLY DRAWINGS AND ALL OTHER SERVICES DRAWINGS AND THE TENDER DOCUMENT. DOWNTOWN HOUSING CO. PVT.LTD DESIGNATION:: LOCATION: DHAPAKHEL, LALITPUR, NEPAL AREA: <u>11-12-0-1</u> CHECKED BY: EIGTH/NINETH FLOOR BEAM DETAILS REGISTRATION NO: SCALE: Drawing No. STR/B-EN-01 NOV 2014 As Mentioned 13LSMC