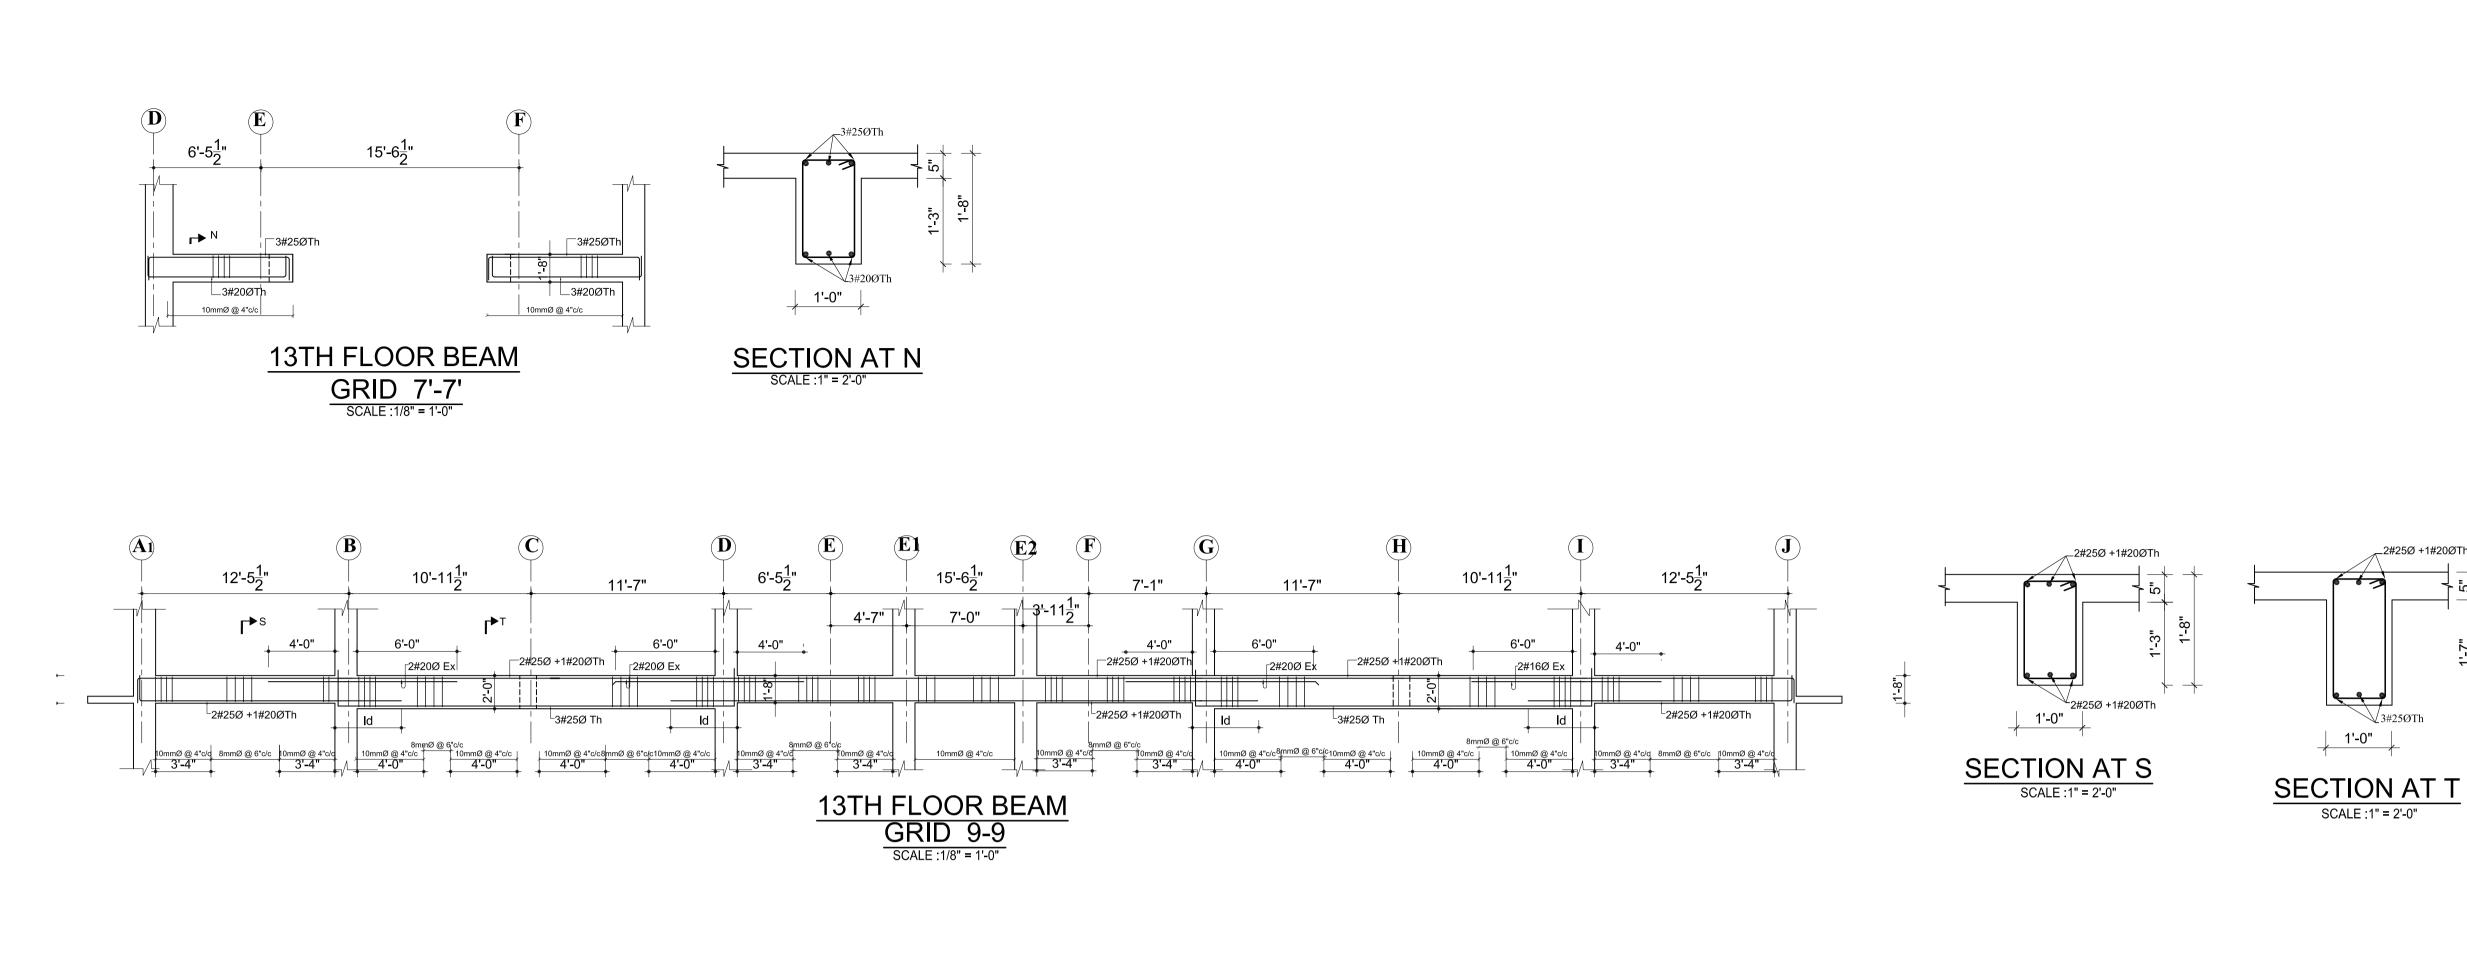

| OR BEAM DETAILS SCALE: As Mentioned                                                                                                                                                                                                                                                                                                                                                                      | CHECKED BY:         REGISTRATION NO:         13 LSMC    STR/B-TH-0                                                                                                                                                                                                                                                                 |





13TH FLOOR BEAM GRID 10-10 SCALE :1/8" = 1'-0"





SCALE :1" = 2'-0"





| DOWNTOWN HOUSING CO. PVT.LTD         SIGNATURE:       DESIGNATION::         BUILDING TYPE:       LOCATION:         APARTMENT       DHAPAKHEL, LALITPUR, NEPAL         PLOT NO.:       1242, 1243, 1244, 574, 600, 603, 605,8         1242. 1243, 1244, 574, 600, 603, 605,8       11-12-0-1         DEALT BY:       DUIDING TYPE: | DOWNTOWN HOUSING CO. PVT.LTD         SIGNATURE:       DESIGNATION::         BUILDING TYPE:       LOCATION:         APARTMENT       DHAPAKHEL, LALITPUR, NEPAL         PLOT NO.:       1242, 1243, 1244, 574, 600, 603, 605,8         1242. 1243, 1244, 574, 600, 603, 605,8       11-12-0-1         DEALT BY:       DUIDING TYPE: | <ul> <li>ARE NOT TO BE SCALED.</li> <li>3. GRADE OF CONCRETE MIX SH<br/