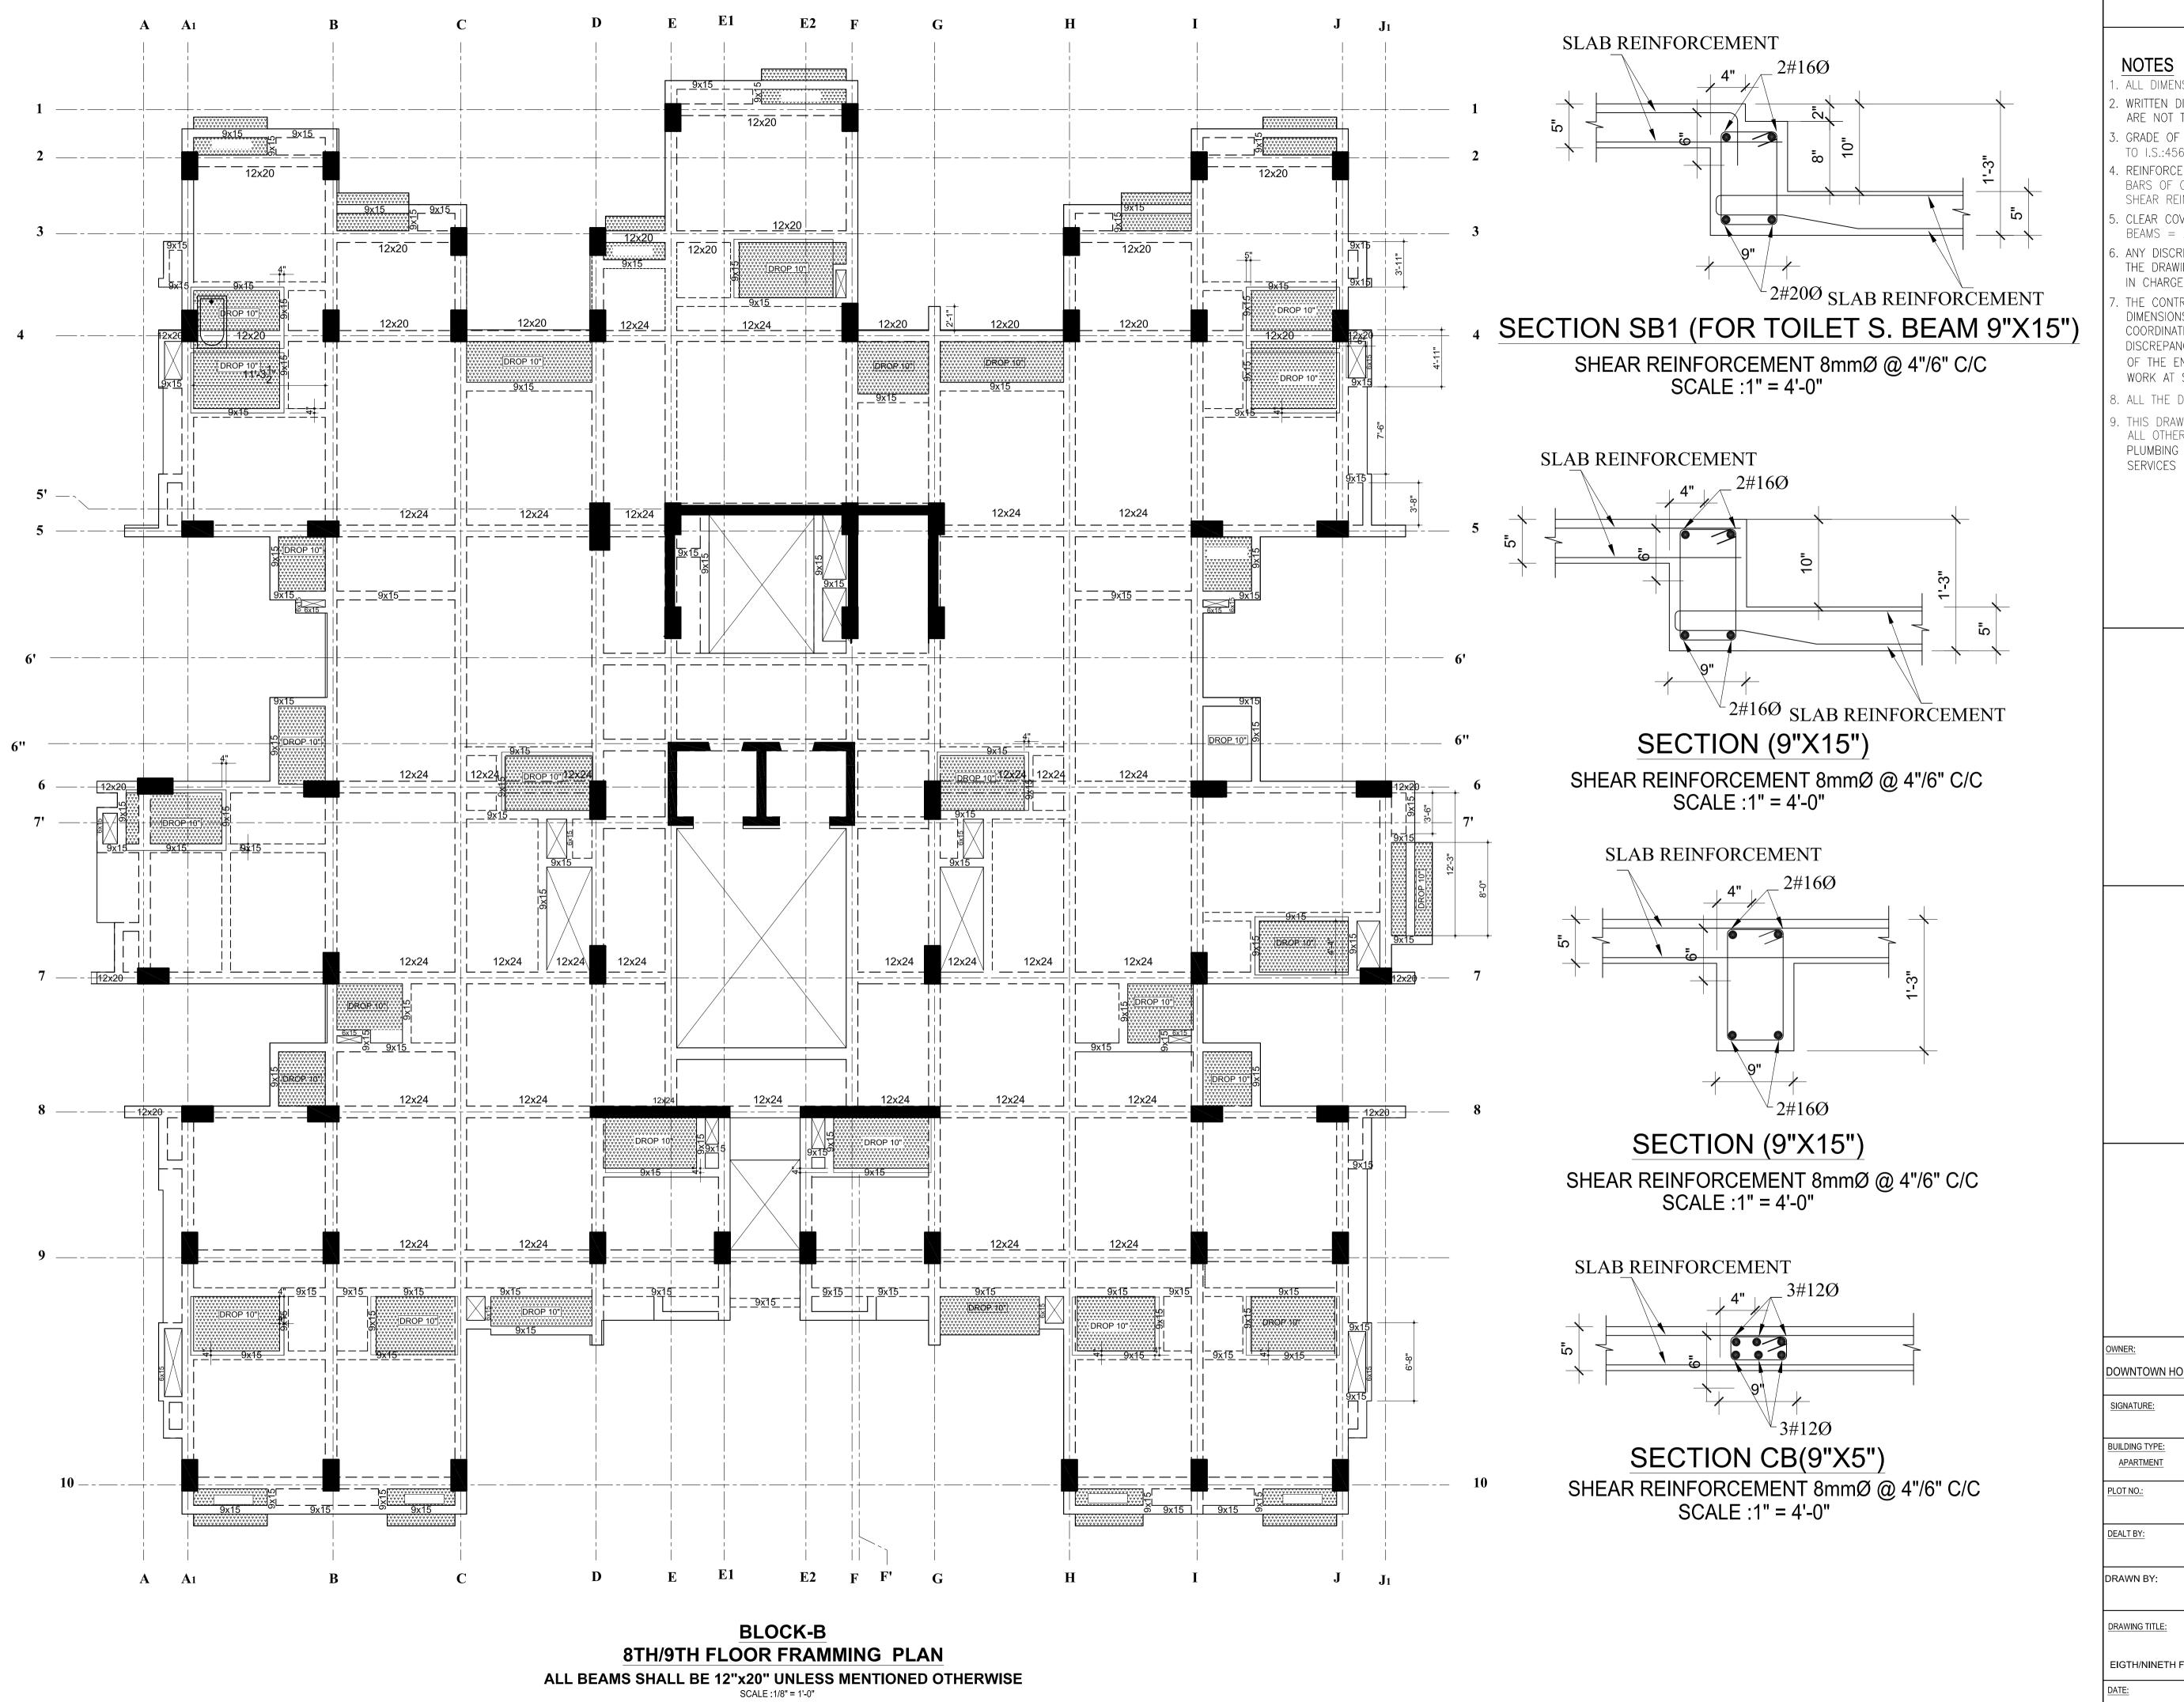

### . ALL DIMENSIONS ARE IN INCH UNLESS NOTED OTHERWISE WRITTEN DIMENSIONS SHALL BE FOLLOWED. DRAWINGS ARE NOT TO BE SCALED. 3. GRADE OF CONCRETE MIX SHALL BE M-20 CONFORMING TO I.S.:456-2000 UNLESS NOTED OTHERWISE. REINFORCEMENT SHALL BE HIGH STRENGTH DEFORMED BARS OF GRADE Fe500 FOR MAIN REINFORCEMENT AND SHEAR REINFORCEMENTS 5. CLEAR COVER TO REINFORCEMENT SHALL BE AS FOLLOWS BEAMS = 25MM , SLABS = 20MM AND COLUMNS = 40MM ANY DISCREPANCIES FOUND IN DIMENSIONS IN ANY OF THE DRAWINGS SHALL BE CLARIFIED WITH THE ENGINEER IN CHARGE BEFORE EXECUTION OF WORK AT SITE. THE CONTRACTOR SHALL INSPECT & VERIFY ALL DIMENSIONS & LEVELS IN THE DRAWINGS AND SHALL COORDINATE WITH ACTUAL SITE CONDITIONS. ANY DISCREPANCY FOUND SHALL BE BROUGHT TO NOTICE OF THE ENGINEER IN CHARGE BEFORE EXECUTION OF WORK AT SITE. 8. ALL THE DETAILING SHALL BE AS PER INDIAN STANDARD. 9. THIS DRAWING SHALL BE READ IN CONJUCATION WITH ALL OTHER STRUCTURAL, ARCHITECTURAL, ELECTRICAL, PLUMBING & WATER SUPPLY DRAWINGS AND ALL OTHER SERVICES DRAWINGS AND THE TENDER DOCUMENT. DOWNTOWN HOUSING CO. PVT.LTD DESIGNATION:: LOCATION: DHAPAKHEL, LALITPUR, NEPAL AREA: <u>11-12-0-1</u> CHECKED BY: EIGTH/NINETH FLOOR BEAM DETAILS REGISTRATION NO: SCALE: Drawing No. STR/B-EN-01 NOV 2014 As Mentioned 13LSMC