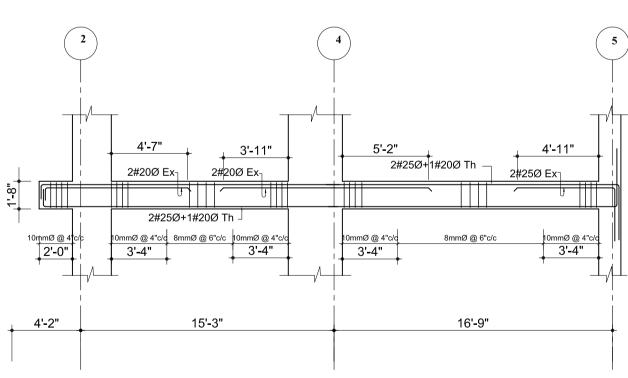

### . ALL DIMENSIONS ARE IN INCH UNLESS NOTED OTHERWISE WRITTEN DIMENSIONS SHALL BE FOLLOWED. DRAWINGS ARE NOT TO BE SCALED. 3. GRADE OF CONCRETE MIX SHALL BE M-20 CONFORMING TO I.S.:456-2000 UNLESS NOTED OTHERWISE. REINFORCEMENT SHALL BE HIGH STRENGTH DEFORMED BARS OF GRADE Fe500 FOR MAIN REINFORCEMENT AND SHEAR REINFORCEMENTS 5. CLEAR COVER TO REINFORCEMENT SHALL BE AS FOLLOWS BEAMS = 25MM , SLABS = 20MM AND COLUMNS = 40MM ANY DISCREPANCIES FOUND IN DIMENSIONS IN ANY OF THE DRAWINGS SHALL BE CLARIFIED WITH THE ENGINEER IN CHARGE BEFORE EXECUTION OF WORK AT SITE. THE CONTRACTOR SHALL INSPECT & VERIFY ALL DIMENSIONS & LEVELS IN THE DRAWINGS AND SHALL COORDINATE WITH ACTUAL SITE CONDITIONS. ANY DISCREPANCY FOUND SHALL BE BROUGHT TO NOTICE OF THE ENGINEER IN CHARGE BEFORE EXECUTION OF WORK AT SITE. 8. ALL THE DETAILING SHALL BE AS PER INDIAN STANDARD. 9. THIS DRAWING SHALL BE READ IN CONJUCATION WITH ALL OTHER STRUCTURAL, ARCHITECTURAL, ELECTRICAL, PLUMBING & WATER SUPPLY DRAWINGS AND ALL OTHER SERVICES DRAWINGS AND THE TENDER DOCUMENT. DOWNTOWN HOUSING CO. PVT.LTD DESIGNATION:: LOCATION: DHAPAKHEL, LALITPUR, NEPAL AREA: <u>11-12-0-1</u> CHECKED BY: EIGTH/NINETH FLOOR BEAM DETAILS REGISTRATION NO: SCALE: Drawing No. STR/B-EN-01 NOV 2014 As Mentioned 13LSMC