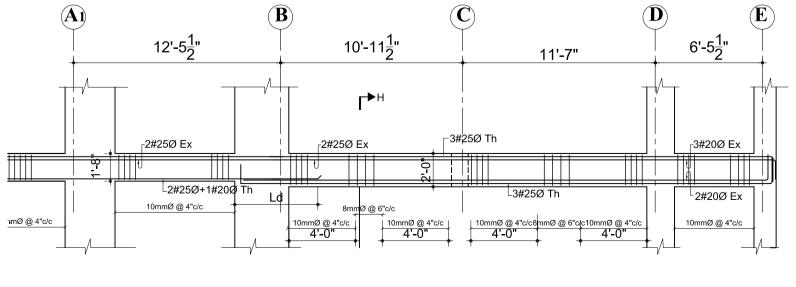

GRID 6-6 SCALE :1/8" = 1'-0"

8TH/9TH FLOOR BEAM GRID 7-7

|                               |                                                                                                                                                                                                                                                                                                                                                                                                                                       | <u>FOR OFFICIAL L</u>                                                                                                                                                                                                                                                                                         | <u>USE ONLY</u>                                                                                                                                                                                                                                                                                                                                                           |                                                                      |
|-------------------------------|---------------------------------------------------------------------------------------------------------------------------------------------------------------------------------------------------------------------------------------------------------------------------------------------------------------------------------------------------------------------------------------------------------------------------------------|---------------------------------------------------------------------------------------------------------------------------------------------------------------------------------------------------------------------------------------------------------------------------------------------------------------|---------------------------------------------------------------------------------------------------------------------------------------------------------------------------------------------------------------------------------------------------------------------------------------------------------------------------------------------------------------------------|----------------------------------------------------------------------|
|                               | <ol> <li>WRITTEN DIMENARE NOT TO</li> <li>GRADE OF CO<br/>TO I.S.:456-24</li> <li>REINFORCEMEN<br/>BARS OF GRAN<br/>SHEAR REINFO</li> <li>CLEAR COVER<br/>BEAMS = 25M</li> <li>ANY DISCREPA<br/>THE DRAWINGS<br/>IN CHARGE BE</li> <li>THE CONTRACT<br/>DIMENSIONS &amp;<br/>COORDINATE W<br/>DISCREPANCY<br/>OF THE ENGIN<br/>WORK AT SITE</li> <li>ALL THE DETA</li> <li>THIS DRAWING<br/>ALL OTHER S<br/>PLUMBING &amp;</li> </ol> | NCRETE MIX SHALL<br>200 UNLESS NOTED<br>IT SHALL BE HIGH S<br>DE Fe500 FOR MAIN<br>RCEMENTS<br>TO REINFORCEMENT<br>IM , SLABS = 20M<br>NCIES FOUND IN DI<br>S SHALL BE CLARIFIE<br>FORE EXECUTION O<br>TOR SHALL INSPECT<br>: LEVELS IN THE DF<br>ITH ACTUAL SITE CO<br>FOUND SHALL BE E<br>IEER IN CHARGE BE | OLLOWED. DRAWING<br>BE M-20 CONFOR<br>OTHERWISE.<br>STRENGTH DEFORMI<br>REINFORCEMENT /<br>SHALL BE AS FOI<br>M AND COLUMNS =<br>MENSIONS IN ANY<br>ED WITH THE ENGIN<br>F WORK AT SITE.<br>& VERIFY ALL<br>RAWINGS AND SHAL<br>ONDITIONS. ANY<br>BROUGHT TO NOTICI<br>FORE EXECUTION OF<br>FORE EXECUTION OF<br>CONJUCATION WIT<br>CTURAL, ELECTRICA<br>WINGS AND ALL OT | S<br>MING<br>ED<br>AND<br>LOWS<br>40MM<br>OF<br>IEER<br>L<br>E<br>DF |
| $\frac{1}{1-0"}$              |                                                                                                                                                                                                                                                                                                                                                                                                                                       |                                                                                                                                                                                                                                                                                                               |                                                                                                                                                                                                                                                                                                                                                                           |                                                                      |
| $\frac{1}{1}$                 |                                                                                                                                                                                                                                                                                                                                                                                                                                       |                                                                                                                                                                                                                                                                                                               |                                                                                                                                                                                                                                                                                                                                                                           |                                                                      |
| $\frac{3\#250\text{Th}}{100}$ | OWNER:<br>DOWNTOWN HOUS<br>SIGNATURE:<br>BUILDING TYPE:<br>APARTMENT<br>PLOT NO.:<br>1242, 1243, 1244, 3                                                                                                                                                                                                                                                                                                                              | SING CO. PVT.LTD                                                                                                                                                                                                                                                                                              | DESIGNATION::<br>LOCATION:<br>DHAPAKHEL, LALITPUR, NEPAL<br>AREA:<br><u>11-12-0-1</u>                                                                                                                                                                                                                                                                                     |                                                                      |
|                               | DEALT BY:<br>DRAWN BY:<br>DRAWING TITLE:                                                                                                                                                                                                                                                                                                                                                                                              |                                                                                                                                                                                                                                                                                                               | CHECKED BY:                                                                                                                                                                                                                                                                                                                                                               |                                                                      |
|                               | EIGTH/NINETH FL                                                                                                                                                                                                                                                                                                                                                                                                                       | DOR BEAM DETAILS                                                                                                                                                                                                                                                                                              | REGISTRATION NO:                                                                                                                                                                                                                                                                                                                                                          | Drawing No.                                                          |
|                               | <u>NOV 2014</u>                                                                                                                                                                                                                                                                                                                                                                                                                       | As Mentioned                                                                                                                                                                                                                                                                                                  |                                                                                                                                                                                                                                                                                                                                                                           | STR/B-EN-03                                                          |