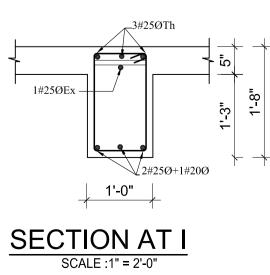

GRID 6-6 SCALE :1/8" = 1'-0"

8TH/9TH FLOOR BEAM GRID 7-7

|                               |                                                                                                                                                                                                                                                                                                                                                                                                                                       | <u>FOR OFFICIAL L</u>                                                                                                                                                                                                                                                                                         | <u>USE ONLY</u>                                                                                                                                                                                                                                                                                                                                                           |                                                                      |
|-------------------------------|---------------------------------------------------------------------------------------------------------------------------------------------------------------------------------------------------------------------------------------------------------------------------------------------------------------------------------------------------------------------------------------------------------------------------------------|---------------------------------------------------------------------------------------------------------------------------------------------------------------------------------------------------------------------------------------------------------------------------------------------------------------|---------------------------------------------------------------------------------------------------------------------------------------------------------------------------------------------------------------------------------------------------------------------------------------------------------------------------------------------------------------------------|----------------------------------------------------------------------|
|                               | <ol> <li>WRITTEN DIMENARE NOT TO</li> <li>GRADE OF CO<br/>TO I.S.:456-24</li> <li>REINFORCEMEN<br/>BARS OF GRAN<br/>SHEAR REINFO</li> <li>CLEAR COVER<br/>BEAMS = 25M</li> <li>ANY DISCREPA<br/>THE DRAWINGS<br/>IN CHARGE BE</li> <li>THE CONTRACT<br/>DIMENSIONS &amp;<br/>COORDINATE W<br/>DISCREPANCY<br/>OF THE ENGIN<br/>WORK AT SITE</li> <li>ALL THE DETA</li> <li>THIS DRAWING<br/>ALL OTHER S<br/>PLUMBING &amp;</li> </ol> | NCRETE MIX SHALL<br>200 UNLESS NOTED<br>IT SHALL BE HIGH S<br>DE Fe500 FOR MAIN<br>RCEMENTS<br>TO REINFORCEMENT<br>IM , SLABS = 20M<br>NCIES FOUND IN DI<br>S SHALL BE CLARIFIE<br>FORE EXECUTION O<br>TOR SHALL INSPECT<br>: LEVELS IN THE DF<br>ITH ACTUAL SITE CO<br>FOUND SHALL BE E<br>IEER IN CHARGE BE | OLLOWED. DRAWING<br>BE M-20 CONFOR<br>OTHERWISE.<br>STRENGTH DEFORMI<br>REINFORCEMENT /<br>SHALL BE AS FOI<br>M AND COLUMNS =<br>MENSIONS IN ANY<br>ED WITH THE ENGIN<br>F WORK AT SITE.<br>& VERIFY ALL<br>RAWINGS AND SHAL<br>ONDITIONS. ANY<br>BROUGHT TO NOTICI<br>FORE EXECUTION OF<br>FORE EXECUTION OF<br>CONJUCATION WIT<br>CTURAL, ELECTRICA<br>WINGS AND ALL OT | S<br>MING<br>ED<br>AND<br>LOWS<br>40MM<br>OF<br>IEER<br>L<br>E<br>DF |
| $\frac{1}{1-0"}$              |                                                                                                                                                                                                                                                                                                                                                                                                                                       |                                                                                                                                                                                                                                                                                                               |                                                                                                                                                                                                                                                                                                                                                                           |                                                                      |
| $\frac{1}{1}$                 |                                                                                                                                                                                                                                                                                                                                                                                                                                       |                                                                                                                                                                                                                                                                                                               |                                                                                                                                                                                                                                                                                                                                                                           |                                                                      |
| $\frac{3\#250\text{Th}}{100}$ | OWNER:<br>DOWNTOWN HOUS<br>SIGNATURE:<br>BUILDING TYPE:<br>APARTMENT<br>PLOT NO.:<br>1242, 1243, 1244, 3                                                                                                                                                                                                                                                                                                                              | SING CO. PVT.LTD                                                                                                                                                                                                                                                                                              | DESIGNATION::<br>LOCATION:<br>DHAPAKHEL, LALITPUR, NEPAL<br>AREA:<br><u>11-12-0-1</u>                                                                                                                                                                                                                                                                                     |                                                                      |
|                               | DEALT BY:<br>DRAWN BY:<br>DRAWING TITLE:                                                                                                                                                                                                                                                                                                                                                                                              |                                                                                                                                                                                                                                                                                                               | CHECKED BY:                                                                                                                                                                                                                                                                                                                                                               |                                                                      |
|                               | EIGTH/NINETH FL                                                                                                                                                                                                                                                                                                                                                                                                                       | DOR BEAM DETAILS                                                                                                                                                                                                                                                                                              | REGISTRATION NO:                                                                                                                                                                                                                                                                                                                                                          | Drawing No.                                                          |
|                               | <u>NOV 2014</u>                                                                                                                                                                                                                                                                                                                                                                                                                       | As Mentioned                                                                                                                                                                                                                                                                                                  |                                                                                                                                                                                                                                                                                                                                                                           | STR/B-EN-03                                                          |