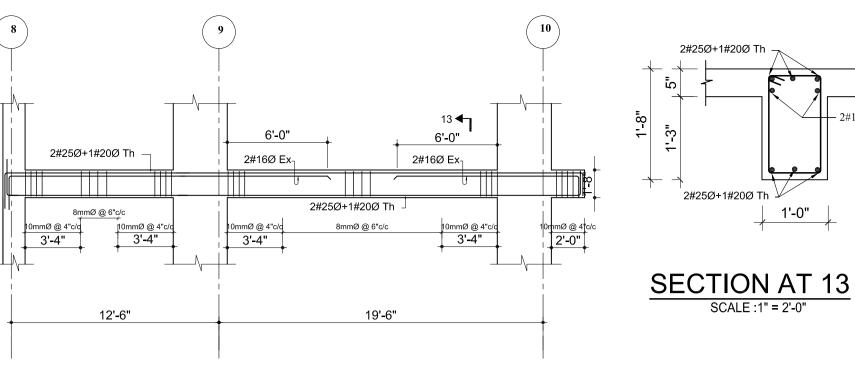

### . ALL DIMENSIONS ARE IN INCH UNLESS NOTED OTHERWISE WRITTEN DIMENSIONS SHALL BE FOLLOWED. DRAWINGS ARE NOT TO BE SCALED. 3. GRADE OF CONCRETE MIX SHALL BE M-20 CONFORMING TO I.S.:456-2000 UNLESS NOTED OTHERWISE. REINFORCEMENT SHALL BE HIGH STRENGTH DEFORMED BARS OF GRADE Fe500 FOR MAIN REINFORCEMENT AND SHEAR REINFORCEMENTS 5. CLEAR COVER TO REINFORCEMENT SHALL BE AS FOLLOWS BEAMS = 25MM , SLABS = 20MM AND COLUMNS = 40MM ANY DISCREPANCIES FOUND IN DIMENSIONS IN ANY OF THE DRAWINGS SHALL BE CLARIFIED WITH THE ENGINEER IN CHARGE BEFORE EXECUTION OF WORK AT SITE. THE CONTRACTOR SHALL INSPECT & VERIFY ALL DIMENSIONS & LEVELS IN THE DRAWINGS AND SHALL COORDINATE WITH ACTUAL SITE CONDITIONS. ANY DISCREPANCY FOUND SHALL BE BROUGHT TO NOTICE OF THE ENGINEER IN CHARGE BEFORE EXECUTION OF WORK AT SITE. 8. ALL THE DETAILING SHALL BE AS PER INDIAN STANDARD. 9. THIS DRAWING SHALL BE READ IN CONJUCATION WITH ALL OTHER STRUCTURAL, ARCHITECTURAL, ELECTRICAL, PLUMBING & WATER SUPPLY DRAWINGS AND ALL OTHER SERVICES DRAWINGS AND THE TENDER DOCUMENT. DOWNTOWN HOUSING CO. PVT.LTD DESIGNATION:: LOCATION: DHAPAKHEL, LALITPUR, NEPAL AREA: <u>11-12-0-1</u> CHECKED BY: EIGTH/NINETH FLOOR BEAM DETAILS REGISTRATION NO: SCALE: Drawing No. STR/B-EN-01 NOV 2014 As Mentioned 13LSMC