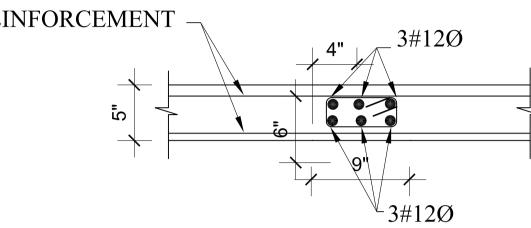

### . ALL DIMENSIONS ARE IN INCH UNLESS NOTED OTHERWISE WRITTEN DIMENSIONS SHALL BE FOLLOWED. DRAWINGS ARE NOT TO BE SCALED. 3. GRADE OF CONCRETE MIX SHALL BE M-20 CONFORMING TO I.S.:456-2000 UNLESS NOTED OTHERWISE. REINFORCEMENT SHALL BE HIGH STRENGTH DEFORMED BARS OF GRADE Fe500 FOR MAIN REINFORCEMENT AND SHEAR REINFORCEMENTS 5. CLEAR COVER TO REINFORCEMENT SHALL BE AS FOLLOWS BEAMS = 25MM , SLABS = 20MM AND COLUMNS = 40MM ANY DISCREPANCIES FOUND IN DIMENSIONS IN ANY OF THE DRAWINGS SHALL BE CLARIFIED WITH THE ENGINEER IN CHARGE BEFORE EXECUTION OF WORK AT SITE. THE CONTRACTOR SHALL INSPECT & VERIFY ALL DIMENSIONS & LEVELS IN THE DRAWINGS AND SHALL COORDINATE WITH ACTUAL SITE CONDITIONS. ANY DISCREPANCY FOUND SHALL BE BROUGHT TO NOTICE OF THE ENGINEER IN CHARGE BEFORE EXECUTION OF WORK AT SITE. 8. ALL THE DETAILING SHALL BE AS PER INDIAN STANDARD. 9. THIS DRAWING SHALL BE READ IN CONJUCATION WITH ALL OTHER STRUCTURAL, ARCHITECTURAL, ELECTRICAL, PLUMBING & WATER SUPPLY DRAWINGS AND ALL OTHER SERVICES DRAWINGS AND THE TENDER DOCUMENT. DOWNTOWN HOUSING CO. PVT.LTD DESIGNATION:: LOCATION: DHAPAKHEL, LALITPUR, NEPAL AREA: <u>11-12-0-1</u> CHECKED BY: EIGTH/NINETH FLOOR BEAM DETAILS REGISTRATION NO: SCALE: Drawing No. STR/B-EN-01 NOV 2014 As Mentioned 13LSMC