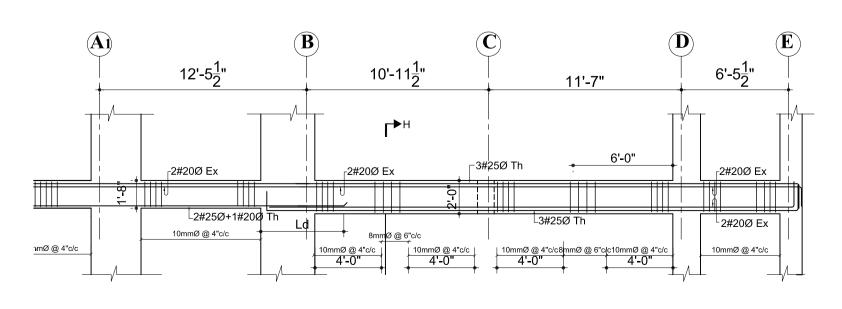

### . ALL DIMENSIONS ARE IN INCH UNLESS NOTED OTHERWISE WRITTEN DIMENSIONS SHALL BE FOLLOWED. DRAWINGS ARE NOT TO BE SCALED. 3. GRADE OF CONCRETE MIX SHALL BE M-20 CONFORMING TO I.S.:456-2000 UNLESS NOTED OTHERWISE. REINFORCEMENT SHALL BE HIGH STRENGTH DEFORMED BARS OF GRADE Fe500 FOR MAIN REINFORCEMENT AND SHEAR REINFORCEMENTS 5. CLEAR COVER TO REINFORCEMENT SHALL BE AS FOLLOWS BEAMS = 25MM , SLABS = 20MM AND COLUMNS = 40MM ANY DISCREPANCIES FOUND IN DIMENSIONS IN ANY OF THE DRAWINGS SHALL BE CLARIFIED WITH THE ENGINEER IN CHARGE BEFORE EXECUTION OF WORK AT SITE. THE CONTRACTOR SHALL INSPECT & VERIFY ALL DIMENSIONS & LEVELS IN THE DRAWINGS AND SHALL COORDINATE WITH ACTUAL SITE CONDITIONS. ANY DISCREPANCY FOUND SHALL BE BROUGHT TO NOTICE OF THE ENGINEER IN CHARGE BEFORE EXECUTION OF WORK AT SITE. 8. ALL THE DETAILING SHALL BE AS PER INDIAN STANDARD. 9. THIS DRAWING SHALL BE READ IN CONJUCATION WITH ALL OTHER STRUCTURAL, ARCHITECTURAL, ELECTRICAL, PLUMBING & WATER SUPPLY DRAWINGS AND ALL OTHER SERVICES DRAWINGS AND THE TENDER DOCUMENT. DOWNTOWN HOUSING CO. PVT.LTD DESIGNATION:: LOCATION: DHAPAKHEL, LALITPUR, NEPAL AREA: <u>11-12-0-1</u> CHECKED BY: EIGTH/NINETH FLOOR BEAM DETAILS REGISTRATION NO: SCALE: Drawing No. STR/B-EN-01 NOV 2014 As Mentioned 13LSMC