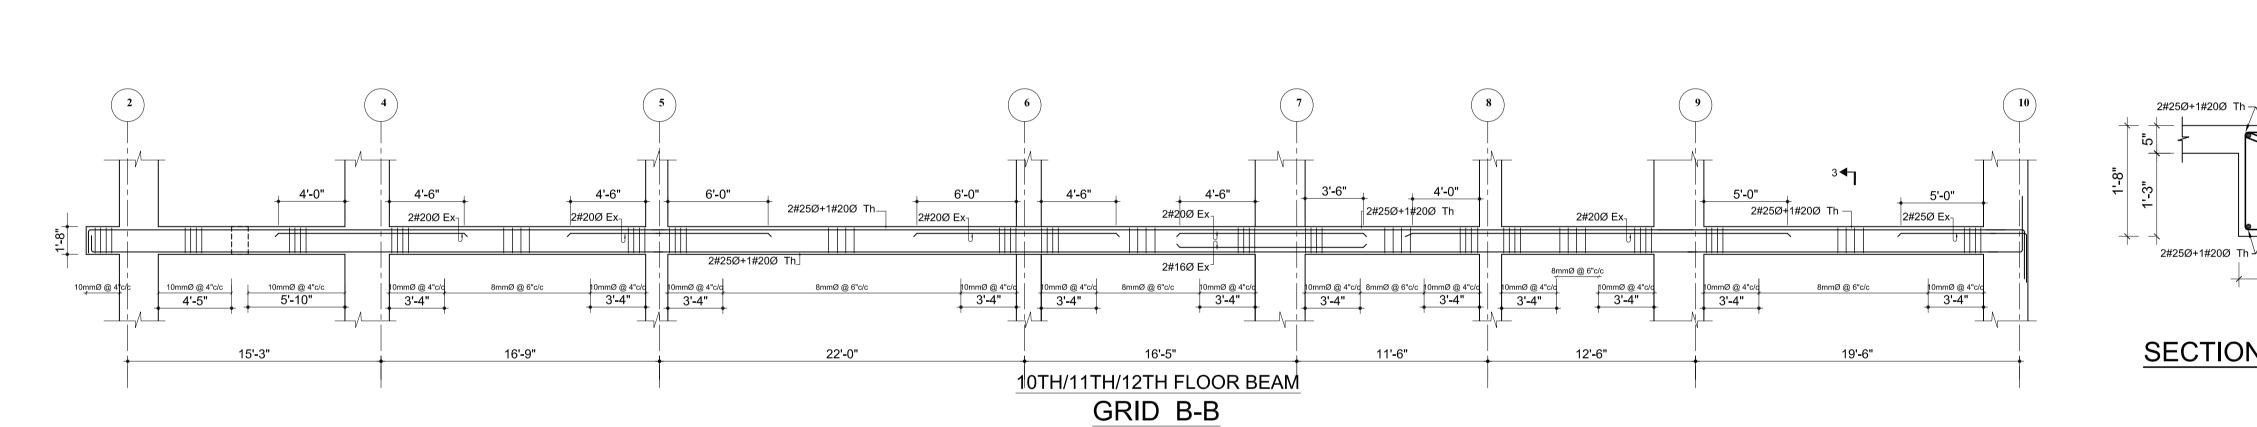

### . ALL DIMENSIONS ARE IN INCH UNLESS NOTED OTHERWISE WRITTEN DIMENSIONS SHALL BE FOLLOWED. DRAWINGS ARE NOT TO BE SCALED. 3. GRADE OF CONCRETE MIX SHALL BE M-20 CONFORMING TO I.S.:456-2000 UNLESS NOTED OTHERWISE. REINFORCEMENT SHALL BE HIGH STRENGTH DEFORMED BARS OF GRADE Fe500 FOR MAIN REINFORCEMENT AND SHEAR REINFORCEMENTS 5. CLEAR COVER TO REINFORCEMENT SHALL BE AS FOLLOWS BEAMS = 25MM , SLABS = 20MM AND COLUMNS = 40MM ANY DISCREPANCIES FOUND IN DIMENSIONS IN ANY OF THE DRAWINGS SHALL BE CLARIFIED WITH THE ENGINEER IN CHARGE BEFORE EXECUTION OF WORK AT SITE. THE CONTRACTOR SHALL INSPECT & VERIFY ALL DIMENSIONS & LEVELS IN THE DRAWINGS AND SHALL COORDINATE WITH ACTUAL SITE CONDITIONS. ANY DISCREPANCY FOUND SHALL BE BROUGHT TO NOTICE OF THE ENGINEER IN CHARGE BEFORE EXECUTION OF WORK AT SITE. 8. ALL THE DETAILING SHALL BE AS PER INDIAN STANDARD. 9. THIS DRAWING SHALL BE READ IN CONJUCATION WITH ALL OTHER STRUCTURAL, ARCHITECTURAL, ELECTRICAL, PLUMBING & WATER SUPPLY DRAWINGS AND ALL OTHER SERVICES DRAWINGS AND THE TENDER DOCUMENT. DOWNTOWN HOUSING CO. PVT.LTD DESIGNATION:: LOCATION: DHAPAKHEL, LALITPUR, NEPAL AREA: <u>11-12-0-1</u> CHECKED BY: EIGTH/NINETH FLOOR BEAM DETAILS REGISTRATION NO: SCALE: Drawing No. STR/B-EN-01 NOV 2014 As Mentioned 13LSMC