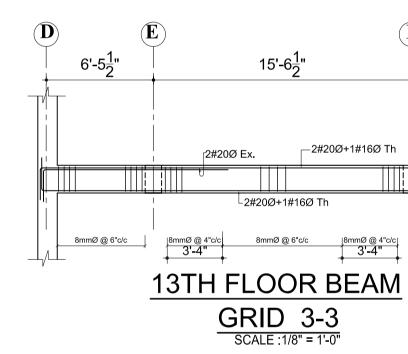

|                                                                                                                                              | <u>13 LSMC</u>                                                                                                                                                                                                                                                                                                      | STR/B-TH-0                                                                                                                                                           |



13TH FLOOR BEAM GRID 1-1 SCALE :1/8" = 1'-0"

















13TH FLOOR BEAM GRID 5-5 SCALE : 1/8" = 1'-0"



SECTION AT H

 $\bigcirc$ 

| NOTES<br>1. ALL DIMENSIONS ARE IN INCH UNLESS NOTED OTHERWIS<br>2. WRITTEN DIMENSIONS SHALL BE FOLLOWED, DRAWINGS<br>ARE NGT TO BE SCALED.<br>3. GRADE OF CONCRETE MIX SHALL BE MG-20 CONFIRMING<br>TO ISJ.458-2000 UNLESS NOTED OTHERWISE.<br>4. REINFORCEMENT SHALL BE HGH STERNOTH DEFORMED<br>BARS OF GRADE F6500 FOR MAIN REINFORCEMENT AND<br>SHEAR REINFORCEMENTS<br>5. CLEAR COVER TO REINFORCEMENT SHALL BE AS FOLLOW<br>SLAGS = 20MM, BEANS =25MM AND COLUMNS =4/CMM<br>6. ANY DISCREPANCIES FOUND IN DIMENSIONS IN ANY OF<br>THE DRAWINGS SHALL BE CLARIFIED WITH THE ENGINEEN<br>IN CHARGE BEFORE EXECUTION OF WORK AT SITE.<br>7. THE CONTRACTOR SHALL INSPECT & VERIFY ALL<br>DIMENSIONS & LEVELS IN THE DRAWINGS AND SHALL