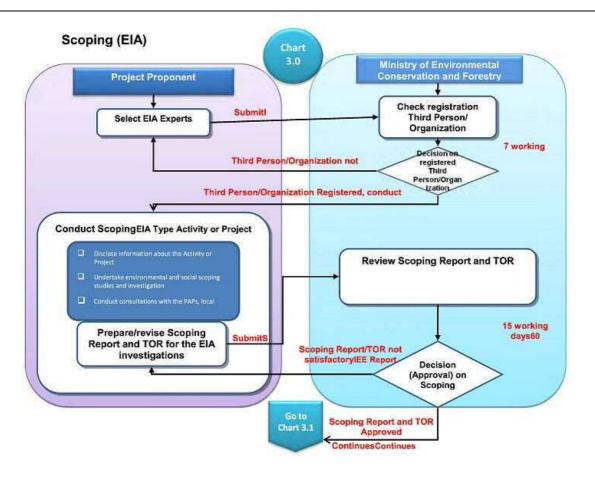

## Table of Contents

| Appendix 1 | Person-Month Input for the Survey                                       | 1-1  |
|------------|-------------------------------------------------------------------------|------|
| Appendix 2 | Survey on Agricultural Input                                            | 2-1  |
| 2.1 Qu     | estionnaire for "How to Utilize Agricultural Inputs"                    | 2-1  |
| 2.2 Th     | e Results of Agricultural Input Survey                                  | 2-5  |
| 2.3 An     | alyzed Active Ingredients and the Results of Pesticide Residue Analysis | 2-11 |
| Appendix 3 | Survey on Agri-food business                                            | 3-1  |
| 3.1 Qu     | estionnaire for Agri-Food Company                                       | 3-1  |
| 3.2 Co     | mpany List for the Questionnaire Survey                                 | 3-8  |
| 3.3 Th     | e Results of Agri-Food Business Survey                                  | 3-9  |
| Appendix 4 | Value Chain (VC) Workshops                                              | 4-1  |
| 4.1 VC     | C Maps of the Agriculture Products                                      | 4-1  |
| 4.2 Par    | rticipants' Lists of VC Workshops                                       | 4-13 |
| Appendix 5 | Donors' Projects along with Food Value Chain Development                | 5-1  |
| Appendix 6 | Procedure of IEE/EIA                                                    | 6-1  |
| Appendix 7 | Proposed Projects                                                       | 7-1  |
| 7.1 Pro    | oject for Strengthening Safe Horticulture Value Chain                   | 7-1  |
| 7.2 Inf    | rastructure Improvement Program for Food Value Chain                    | 7-5  |