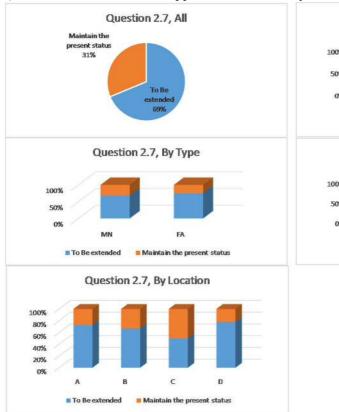

| 10   |  |  |  |  |
| Total    | 32       |      |  |  |  |  |

Q 2.1 Compared to before and after democratization (before around 2012 and after), how did your business change in scale?



Q 2.2 If your answer 2.1 was "extended", please select the reason. (Multiple answers are Acceptable)





Q 2.3 If your answer 2.1 was "Shrunk", please select the reason (Multiple answers are Acceptable)





Q 2.4 After NLD won (Nov 2015 until now), how did your business change in scale?



## Q2.5 If your answer 2.4 was "extended", please select the reason. (Multiple answers are Acceptable)



## Q 2.6 If your answer 2.4 was "Shrunk", please select the reason (Multiple answers are Acceptable)



## Q 2.7 Please select the most applicable answer for your future direction of business (1~2 years after)





## Q 2.8 If your answer 2.7 was "To be extended", please select its concrete strategy.



## Q 2.9 No data. (No one answered "withdrawal" in 2.7)

## Q 2.10 Please select the most applicable item from below to explain your local marketing strategy in Myanmar (Select Only 1)



### Q 2.11 If the answer 2.10 was (1) or (2), go on to this question (Otherwise skip this question)



Q 2.12 When your companies promote middle / low price segment goods and services for local markets, companies from which country / region are the strongest competitors? (Not origin of the product but nationality of the company)?



Q 2.13 What are your issues facing or to be facing for promoting goods and services to middle / low price segments in Myanmar local market?





### Q 2.14 What are your issues in Sal