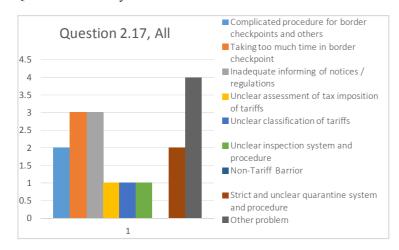

ct Only 1)



### Q 2.11 If the answer 2.10 was (1) or (2), go on to this question (Otherwise skip this question)



Q 2.12 When your companies promote middle / low price segment goods and services for local markets, companies from which country / region are the strongest competitors? (Not origin of the product but nationality of the company)?



Q 2.13 What are your issues facing or to be facing for promoting goods and services to middle / low price segments in Myanmar local market?





### Q 2.14 What are your issues in Sales and Promotion?





### Q 2.15 What are your issues in finance, money, banking, exchange and order?



### Q 2.16 What are your issues in employment / labor? (Multiple answers are Acceptable)











MOALI JICA

### Q 2.17 .What are your issues in Trade Rules?











### Q 2.18 What are your issues in Production?











MOALI JICA

### Q 3.1 Please describe the breakdown by procuring countries of materials / inputs.











### Q 3.2 Out of local (in Myanmar) procurement, please describe the breakdown by type of company.











### Q 3.3 Please select applicable answers to describe your companies' future procurement policy.





### Q 3.4 Does your company make a contract farming with farmer?



Q 3.5 If the answer 3.4 was "Yes", please select applicable answers to describe your companies' support to farmers.



Q 4.1 Please describe the breakdown by exporting countries (cash basis; the total should equal to 100%).





Q 4.2 As an exporting market for your business / products for a short periods (1~3 years), which country / region