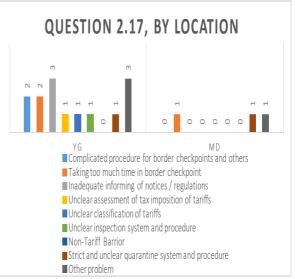

1)



### Q 2.11 If the answer 2.10 was (1) or (2), go on to this question (Otherwise skip this question)



Q 2.12 When your companies promote middle / low price segment goods and services for local markets, companies from which country / region are the strongest competitors? (Not origin of the product but nationality of the company)?



Q 2.13 What are your issues facing or to be facing for promoting goods and services to middle / low price segments in Myanmar local market?





### Q 2.14 What are your issues in Sales and Promotion?





### Q 2.15 What are your issues in finance, money, banking, exchange and order?



### Q 2.16 What are your issues in employment / labor? (Multiple answers are Acceptable)











MOALI JICA

### Q 2.17 .What are your issues in Trade Rules?











### Q 2.18 What are your issues in Production?











MOALI JICA

### Q 3.1 Please describe the breakdown by procuring countries of materials / inputs.











### Q 3.2 Out of local (in Myanmar) procurement, please describe the breakdown by type of company.











### Q 3.3 Please select applicable answers to describe your companies' future procurement policy.





### Q 3.4 Does your company make a contract farming with farmer?



Q 3.5 If the answer 3.4 was "Yes", please select applicable answers to describe your companies' support to farmers.



Q 4.1 Please describe the breakdown by exporting countries (cash basis; the total should equal to 100%).





Q 4.2 As an exporting market for your business / products for a short periods (1~3 years), which country / region you ass