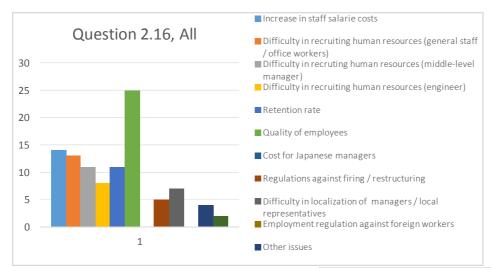

## MINISTRY OF AGRICULTURE, LIVESTOCK AND IRRIGATION THE REPUBLIC OF THE UNION OF MYANMAR