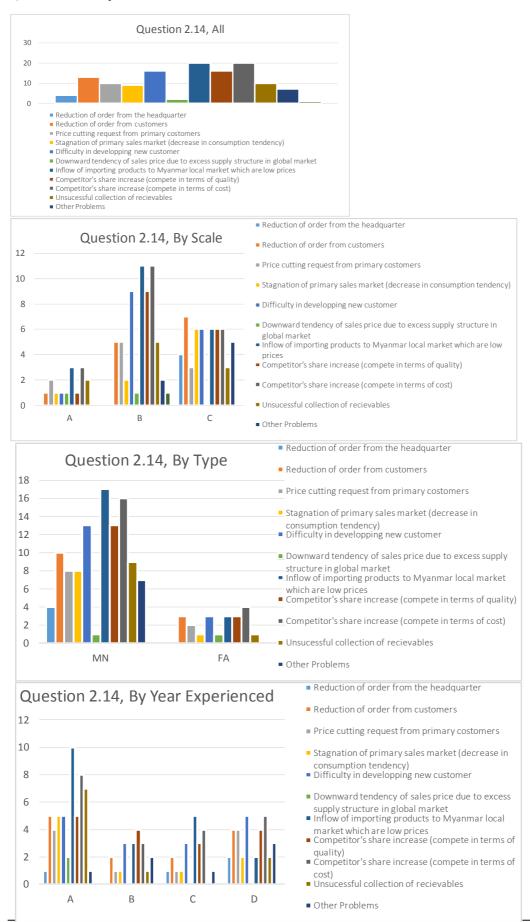

## MINISTRY OF AGRICULTURE, LIVESTOCK AND IRRIGATION THE REPUBLIC OF THE UNION OF MYANMAR