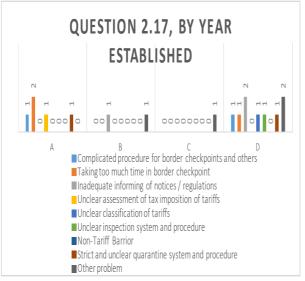

y 1)



### Q 2.11 If the answer 2.10 was (1) or (2), go on to this question (Otherwise skip this question)



Q 2.12 When your companies promote middle / low price segment goods and services for local markets, companies from which country / region are the strongest competitors? (Not origin of the product but nationality of the company)?



Q 2.13 What are your issues facing or to be facing for promoting goods and services to middle / low price segments in Myanmar local market?





### Q 2.14 What are your issues in Sales and Promotion?





### Q 2.15 What are your issues in finance, money, banking, exchange and order?



### Q 2.16 What are your issues in employment / labor? (Multiple answers are Acceptable)











MOALI JICA

### Q 2.17 .What are your issues in Trade Rules?











### Q 2.18 What are your issues in Production?











MOALI JICA

### Q 3.1 Please describe the breakdown by procuring countries of materials / inputs.











### Q 3.2 Out of local (in Myanmar) procurement, please describe the breakdown by type of company.











### Q 3.3 Please select applicable answers to describe your companies' future procurement policy.





### Q 3.4 Does your company make a contract farming with farmer?



Q 3.5 If the answer 3.4 was "Yes", please select applicable answers to describe your companies' support to farmers.



Q 4.1 Please describe the breakdown by exporting countries (cash basis; the total should equal to 100%).





Q 4.2 As an exporting market for your business / products for a short periods (1~3 years), which country / region you a