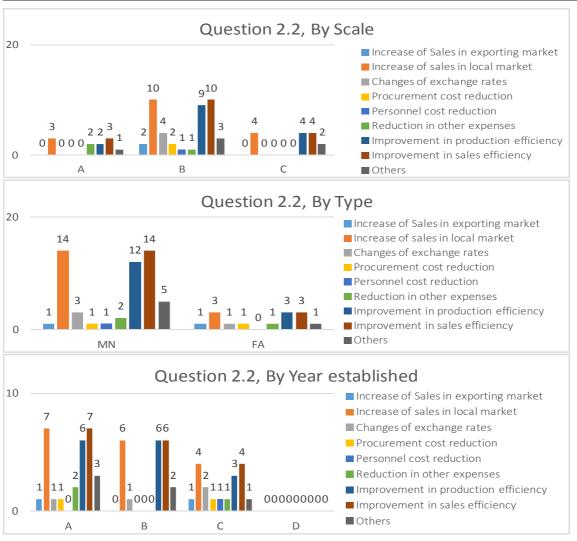

## 2.1 Questionnaire for "How to Utilize Agricultural Inputs"

Questionnaire for "How to Utilize Agricultural Inputs" (1/4)