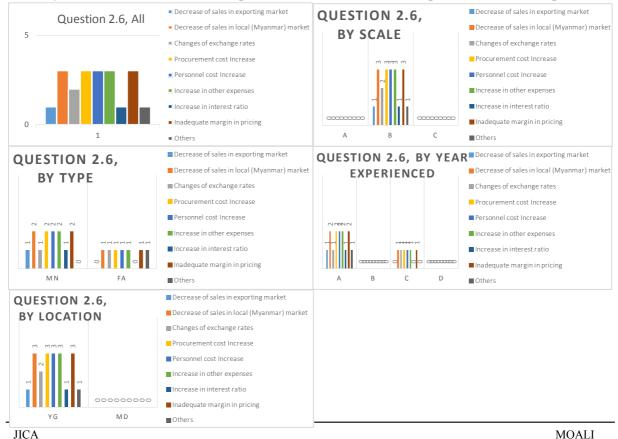

| Category | Notation | Size |  |  |  |  |
| Yangon   | YG       | 22   |  |  |  |  |
| Mandalay | MD       | 10   |  |  |  |  |
| Total    | 32       |      |  |  |  |  |

Q 2.1 Compared to before and after democratization (before around 2012 and after), how did your business change in scale?



Q 2.2 If your answer 2.1 was "extended", please select the reason. (Multiple answers are Acceptable)





Q 2.3 If your answer 2.1 was "Shrunk", please select the reason (Multiple answers are Acceptable)





Q 2.4 After NLD won (Nov 2015 until now), how did your business change in scale?



## Q2.5 If your answer 2.4 was "extended", please select the reason. (Multiple answers are Acceptable)



## Q 2.6 If your answer 2.4 was "Shrunk", please select the reason (Multiple answers are Acceptable)



## Q 2.7 Please select the most applicable answer for your future direction of business (1~2 years after)





## Q 2.8 If your answer 2.7 was "To be extended", please select its concrete strategy.



## Q 2.9 No data. (No one answered "withdrawal" in 2.7)

## Q 2.10 Please select the most applicable item from below to explain your local marketing strategy in Myanmar (Select Only 1)



### Q 2.11 If the answer 2.10 was (1) or (2), go on to this question (Otherwise skip this question)



Q 2.12 When your companies promote middle / low price segment goods and services for local markets, companies from which country / region are the strongest competitors? (Not origin of the product but nationality of the company)?



Q 2.13 What are your issues facing or to be facing for promoting goods and