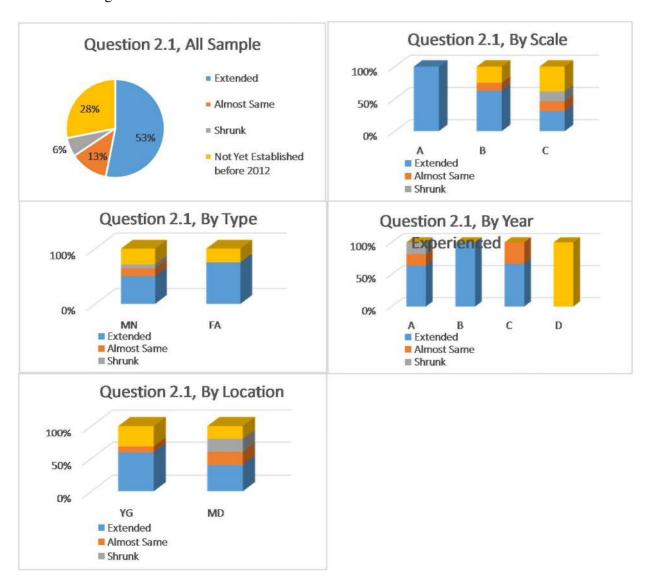

## 2.1 Questionnaire for "How to Utilize Agricultural Inputs"

Questionnaire for "How to Utilize Agricultural Inputs" (1/4)