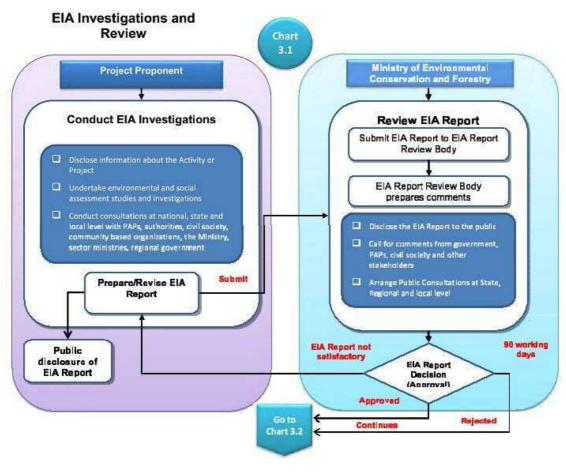

## Table of Contents

| Appendix 1 | Person-Month Input for the Survey                                       | 1-1  |
|------------|-------------------------------------------------------------------------|------|
| Appendix 2 | Survey on Agricultural Input                                            | 2-1  |
| 2.1 Qu     | estionnaire for "How to Utilize Agricultural Inputs"                    | 2-1  |
| 2.2 Th     | e Results of Agricultural Input Survey                                  | 2-5  |
| 2.3 An     | alyzed Active Ingredients and the Results of Pesticide Residue Analysis | 2-11 |
| Appendix 3 | Survey on Agri-food business                                            | 3-1  |
| 3.1 Qu     | estionnaire for Agri-Food Company                                       | 3-1  |
| 3.2 Co     | mpany List for the Questionnaire Survey                                 | 3-8  |
| 3.3 Th     | e Results of Agri-Food Business Survey                                  | 3-9  |
| Appendix 4 | Value Chain (VC) Workshops                                              | 4-1  |
| 4.1 VC     | C Maps of the Agriculture Products                                      | 4-1  |
| 4.2 Par    | rticipants' Lists of VC Workshops                                       | 4-13 |
| Appendix 5 | Donors' Projects along with Food Value Chain Development                | 5-1  |
| Appendix 6 | Procedure of IEE/EIA                                                    | 6-1  |
| Appendix 7 | Proposed Projects                                                       | 7-1  |
| 7.1 Pro    | oject for Strengthening Safe Horticulture Value Chain                   | 7-1  |
| 7.2 Inf    | rastructure Improvement Program for Food Value Chain                    | 7-5  |