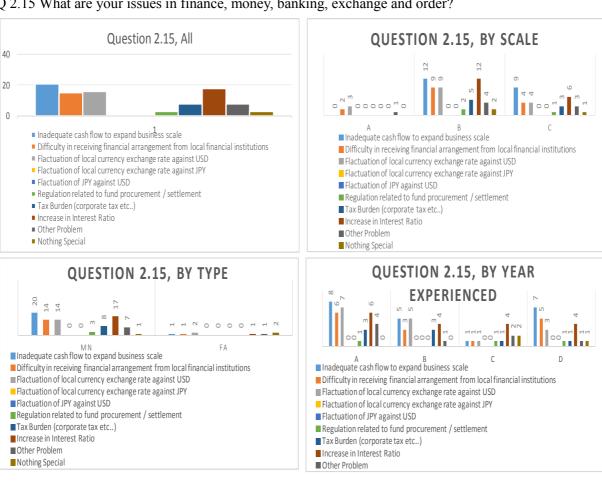

## MINISTRY OF AGRICULTURE, LIVESTOCK AND IRRIGATION THE REPUBLIC OF THE UNION OF MYANMAR