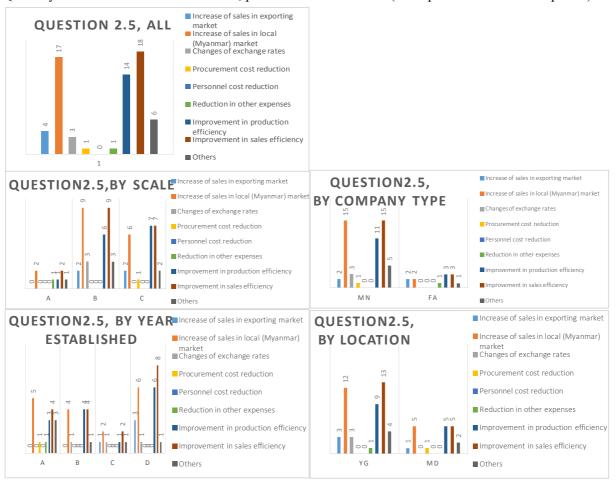

|  |  |  |  |

| Location |          |      |  |  |  |  |
|----------|----------|------|--|--|--|--|
| Category | Notation | Size |  |  |  |  |
| Yangon   | YG       | 22   |  |  |  |  |
| Mandalay | MD       | 10   |  |  |  |  |
| Total    | 32       |      |  |  |  |  |

Q 2.1 Compared to before and after democratization (before around 2012 and after), how did your business change in scale?



Q 2.2 If your answer 2.1 was "extended", please select the reason. (Multiple answers are Acceptable)





Q 2.3 If your answer 2.1 was "Shrunk", please select the reason (Multiple answers are Acceptable)





Q 2.4 After NLD won (Nov 2015 until now), how did your business change in scale?



## Q2.5 If your answer 2.4 was "extended", please select the reason. (Multiple answers are Acceptable)



## Q 2.6 If your answer 2.4 was "Shrunk", please select the reason (Multiple answers are Acceptable)



## Q 2.7 Please select the most applicable answer for your future direction of business (1~2 years after)





## Q 2.8 If your answer 2.7 was "To be extended", please select its concrete strategy.



## Q 2.9 No data. (No one answered "withdrawal" in 2.7)

## Q 2.10 Please select the most applicable item from below to explain your local marketing strategy in Myanmar (Select Only 1)



### Q 2.11 If the answer 2.10 was (1) or (2), go on to this question (Otherwise skip this question)



Q 2.12 When your companies promote middle / low price segment goods and services for local markets, companies from which country / region are the strongest competitors? (Not origin of the product but na