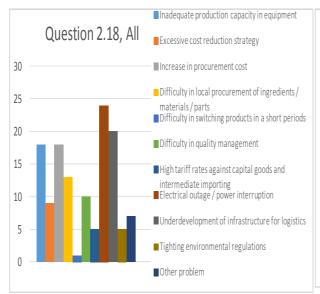

, go on to this question (Otherwise skip this question)



Q 2.12 When your companies promote middle / low price segment goods and services for local markets, companies from which country / region are the strongest competitors? (Not origin of the product but nationality of the company)?



Q 2.13 What are your issues facing or to be facing for promoting goods and services to middle / low price segments in Myanmar local market?





### Q 2.14 What are your issues in Sales and Promotion?





### Q 2.15 What are your issues in finance, money, banking, exchange and order?



### Q 2.16 What are your issues in employment / labor? (Multiple answers are Acceptable)











MOALI JICA

### Q 2.17 .What are your issues in Trade Rules?











### Q 2.18 What are your issues in Production?











MOALI JICA

### Q 3.1 Please describe the breakdown by procuring countries of materials / inputs.











### Q 3.2 Out of local (in Myanmar) procurement, please describe the breakdown by type of company.











### Q 3.3 Please select applicable answers to describe your companies' future procurement policy.





### Q 3.4 Does your company make a contract farming with farmer?



Q 3.5 If the answer 3.4 was "Yes", please select applicable answers to describe your companies' support to farmers.



Q 4.1 Please describe the breakdown by exporting countries (cash basis; the total should equal to 100%).





Q 4.2 As an exporting market for your business / products for a short periods (1~3 years), which country / region you assess as a most potential market. Please select only