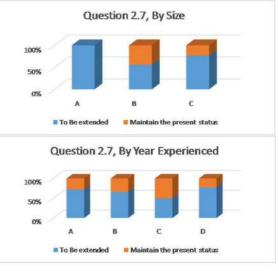

10   |  |  |  |  |
| Total    | 32       |      |  |  |  |  |

Q 2.1 Compared to before and after democratization (before around 2012 and after), how did your business change in scale?



Q 2.2 If your answer 2.1 was "extended", please select the reason. (Multiple answers are Acceptable)





Q 2.3 If your answer 2.1 was "Shrunk", please select the reason (Multiple answers are Acceptable)





Q 2.4 After NLD won (Nov 2015 until now), how did your business change in scale?



## Q2.5 If your answer 2.4 was "extended", please select the reason. (Multiple answers are Acceptable)



## Q 2.6 If your answer 2.4 was "Shrunk", please select the reason (Multiple answers are Acceptable)



## Q 2.7 Please select the most applicable answer for your future direction of business (1~2 years after)





## Q 2.8 If your answer 2.7 was "To be extended", please select its concrete strategy.



## Q 2.9 No data. (No one answered "withdrawal" in 2.7)

## Q 2.10 Please select the most applicable item from below to explain your local marketing strategy in Myanmar (Select Only 1)



### Q 2.11 If the answer 2.10 was (1) or (2), go on to this question (Otherwise skip this question)



Q 2.12 When your companies promote middle / low price segment goods and services for local markets, companies from which country / region are the strongest competitors? (Not origin of the product but nationality of the company)?



Q 2.13 What are your issues facing or to be facing for promoting goods and services to middle / low price segments in Myanmar local market?





### Q 2.14 What are your issues in Sales