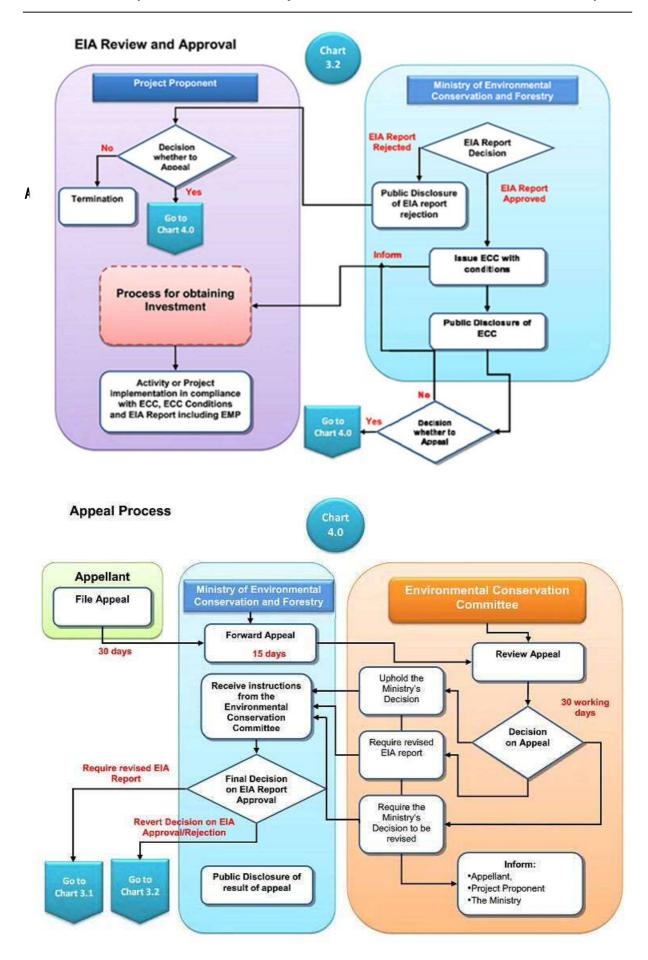

## Table of Contents

| Appendix 1 | Person-Month Input for the Survey                                       | 1-1  |
|------------|-------------------------------------------------------------------------|------|
| Appendix 2 | Survey on Agricultural Input                                            | 2-1  |
| 2.1 Qu     | estionnaire for "How to Utilize Agricultural Inputs"                    | 2-1  |
| 2.2 Th     | e Results of Agricultural Input Survey                                  | 2-5  |
| 2.3 An     | alyzed Active Ingredients and the Results of Pesticide Residue Analysis | 2-11 |
| Appendix 3 | Survey on Agri-food business                                            | 3-1  |
| 3.1 Qu     | estionnaire for Agri-Food Company                                       | 3-1  |
| 3.2 Co     | mpany List for the Questionnaire Survey                                 | 3-8  |
| 3.3 Th     | e Results of Agri-Food Business Survey                                  | 3-9  |
| Appendix 4 | Value Chain (VC) Workshops                                              | 4-1  |
| 4.1 VC     | C Maps of the Agriculture Products                                      | 4-1  |
| 4.2 Par    | rticipants' Lists of VC Workshops                                       | 4-13 |
| Appendix 5 | Donors' Projects along with Food Value Chain Development                | 5-1  |
| Appendix 6 | Procedure of IEE/EIA                                                    | 6-1  |
| Appendix 7 | Proposed Projects                                                       | 7-1  |
| 7.1 Pro    | oject for Strengthening Safe Horticulture Value Chain                   | 7-1  |
| 7.2 Inf    | rastructure Improvement Program for Food Value Chain                    | 7-5  |