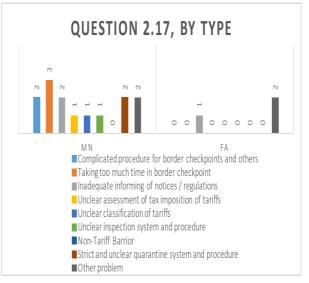

nly 1)



### Q 2.11 If the answer 2.10 was (1) or (2), go on to this question (Otherwise skip this question)



Q 2.12 When your companies promote middle / low price segment goods and services for local markets, companies from which country / region are the strongest competitors? (Not origin of the product but nationality of the company)?



Q 2.13 What are your issues facing or to be facing for promoting goods and services to middle / low price segments in Myanmar local market?





### Q 2.14 What are your issues in Sales and Promotion?





### Q 2.15 What are your issues in finance, money, banking, exchange and order?



### Q 2.16 What are your issues in employment / labor? (Multiple answers are Acceptable)











MOALI JICA

### Q 2.17 .What are your issues in Trade Rules?











### Q 2.18 What are your issues in Production?











MOALI JICA

### Q 3.1 Please describe the breakdown by procuring countries of materials / inputs.











### Q 3.2 Out of local (in Myanmar) procurement, please describe the breakdown by type of company.











### Q 3.3 Please select applicable answers to describe your companies' future procurement policy.





### Q 3.4 Does your company make a contract farming with farmer?



Q 3.5 If the answer 3.4 was "Yes", please select applicable answers to describe your companies' support to farmers.



Q 4.1 Please describe the breakdown by exporting countries (cash basis; the total should equal to 100%).





Q 4.2 As an exporting market for your business / products for a short periods (1~3 years), which country / region you