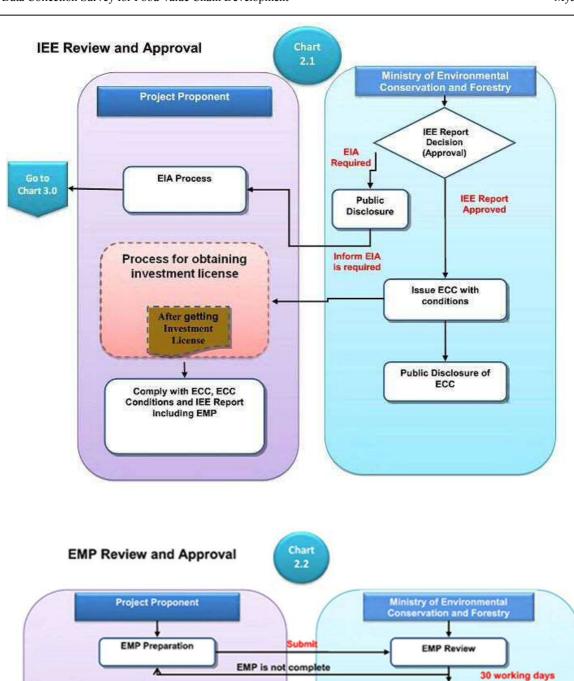

## Table of Contents

| Appendix 1 | Person-Month Input for the Survey                                       | 1-1  |
|------------|-------------------------------------------------------------------------|------|
| Appendix 2 | Survey on Agricultural Input                                            | 2-1  |
| 2.1 Qu     | estionnaire for "How to Utilize Agricultural Inputs"                    | 2-1  |
| 2.2 Th     | e Results of Agricultural Input Survey                                  | 2-5  |
| 2.3 An     | alyzed Active Ingredients and the Results of Pesticide Residue Analysis | 2-11 |
| Appendix 3 | Survey on Agri-food business                                            | 3-1  |
| 3.1 Qu     | estionnaire for Agri-Food Company                                       | 3-1  |
| 3.2 Co     | mpany List for the Questionnaire Survey                                 | 3-8  |
| 3.3 Th     | e Results of Agri-Food Business Survey                                  | 3-9  |
| Appendix 4 | Value Chain (VC) Workshops                                              | 4-1  |
| 4.1 VC     | C Maps of the Agriculture Products                                      | 4-1  |
| 4.2 Par    | rticipants' Lists of VC Workshops                                       | 4-13 |
| Appendix 5 | Donors' Projects along with Food Value Chain Development                | 5-1  |
| Appendix 6 | Procedure of IEE/EIA                                                    | 6-1  |
| Appendix 7 | Proposed Projects                                                       | 7-1  |
| 7.1 Pro    | oject for Strengthening Safe Horticulture Value Chain                   | 7-1  |
| 7.2 Inf    | rastructure Improvement Program for Food Value Chain                    | 7-5  |