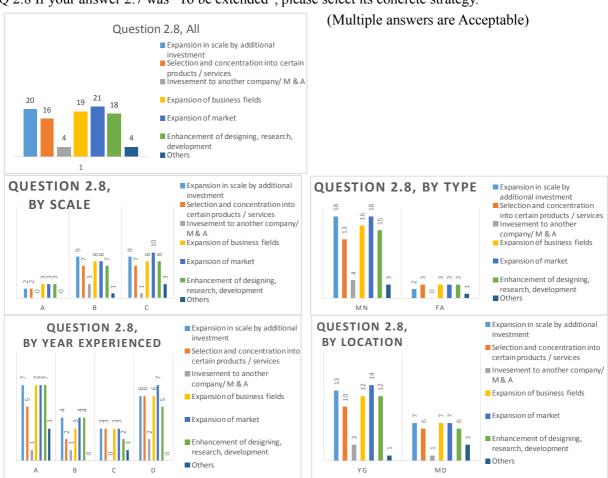

d after democratization (before around 2012 and after), how did your business change in scale?



Q 2.2 If your answer 2.1 was "extended", please select the reason. (Multiple answers are Acceptable)





Q 2.3 If your answer 2.1 was "Shrunk", please select the reason (Multiple answers are Acceptable)





Q 2.4 After NLD won (Nov 2015 until now), how did your business change in scale?



## Q2.5 If your answer 2.4 was "extended", please select the reason. (Multiple answers are Acceptable)



## Q 2.6 If your answer 2.4 was "Shrunk", please select the reason (Multiple answers are Acceptable)



## Q 2.7 Please select the most applicable answer for your future direction of business (1~2 years after)





## Q 2.8 If your answer 2.7 was "To be extended", please select its concrete strategy.



## Q 2.9 No data. (No one answered "withdrawal" in 2.7)

## Q 2.10 Please select the most applicable item from below to explain your local marketing strategy in Myanmar (Select Only 1)



### Q 2.11 If the answer 2.10 was (1) or (2), go on to this question (Otherwise skip this question)



Q 2.12 When your companies promote middle / low price segment goods and services for local markets, companies from which country / region are the strongest competitors? (Not origin of the product but nationality of the company)?



Q 2.13 What are your issues facing or to be facing for promoting goods and services to middle / low price segments in Myanmar local market?





### Q 2.14 What are your issues in Sales and Promotion?





### Q 2.15 What are your issues in finance, money, banking, exchange