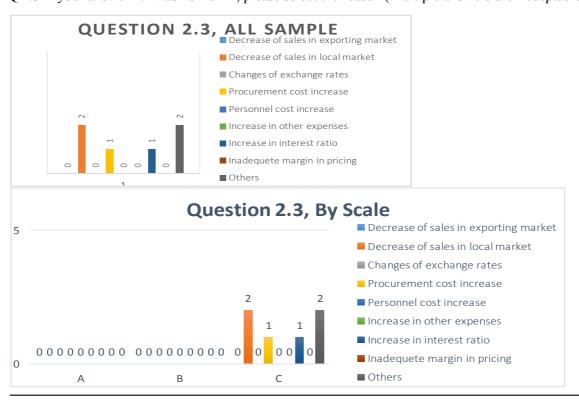

## 2.1 Questionnaire for "How to Utilize Agricultural Inputs"

Questionnaire for "How to Utilize Agricultural Inputs" (1/4)