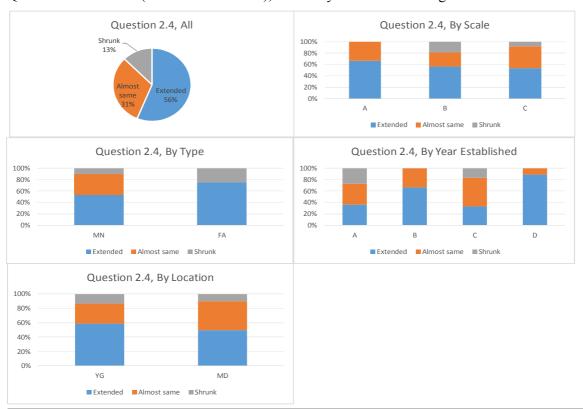

6    |  |  |  |  |
| Since After 2012  | D        | 9    |  |  |  |  |
| Total             | 32       |      |  |  |  |  |

| Location |          |      |  |  |  |  |
|----------|----------|------|--|--|--|--|
| Category | Notation | Size |  |  |  |  |
| Yangon   | YG       | 22   |  |  |  |  |
| Mandalay | MD       | 10   |  |  |  |  |
| Total    | 32       |      |  |  |  |  |

Q 2.1 Compared to before and after democratization (before around 2012 and after), how did your business change in scale?



Q 2.2 If your answer 2.1 was "extended", please select the reason. (Multiple answers are Acceptable)





Q 2.3 If your answer 2.1 was "Shrunk", please select the reason (Multiple answers are Acceptable)





Q 2.4 After NLD won (Nov 2015 until now), how did your business change in scale?



## Q2.5 If your answer 2.4 was "extended", please select the reason. (Multiple answers are Acceptable)



## Q 2.6 If your answer 2.4 was "Shrunk", please select the reason (Multiple answers are Acceptable)



## Q 2.7 Please select the most applicable answer for your future direction of business (1~2 years after)





## Q 2.8 If your answer 2.7 was "To be extended", please select its concrete strategy.



## Q 2.9 No data. (No one answered "withdrawal" in 2.7)

## Q 2.10 Please select the most applicable item from below to explain your local marketing strategy in Myanmar (Select Only 1)



### Q 2.11 If the answer 2.10 was (1) or (2), go on to this question (Otherwise skip this question)



Q 2.12 When your companies promote middle / low price segment goods and services for local marke