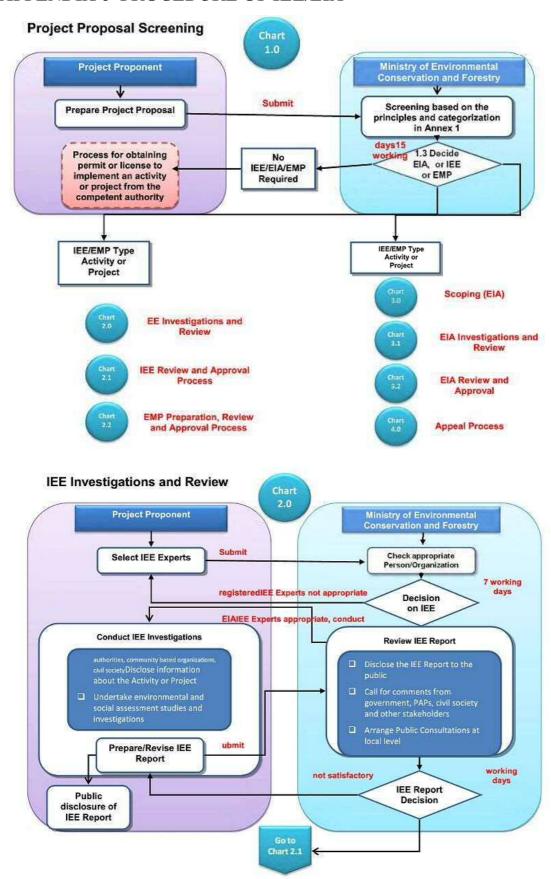

## Table of Contents

| Appendix 1 | Person-Month Input for the Survey                                       | 1-1  |
|------------|-------------------------------------------------------------------------|------|
| Appendix 2 | Survey on Agricultural Input                                            | 2-1  |
| 2.1 Qu     | estionnaire for "How to Utilize Agricultural Inputs"                    | 2-1  |
| 2.2 Th     | e Results of Agricultural Input Survey                                  | 2-5  |
| 2.3 An     | alyzed Active Ingredients and the Results of Pesticide Residue Analysis | 2-11 |
| Appendix 3 | Survey on Agri-food business                                            | 3-1  |
| 3.1 Qu     | estionnaire for Agri-Food Company                                       | 3-1  |
| 3.2 Co     | mpany List for the Questionnaire Survey                                 | 3-8  |
| 3.3 Th     | e Results of Agri-Food Business Survey                                  | 3-9  |
| Appendix 4 | Value Chain (VC) Workshops                                              | 4-1  |
| 4.1 VC     | C Maps of the Agriculture Products                                      | 4-1  |
| 4.2 Par    | rticipants' Lists of VC Workshops                                       | 4-13 |
| Appendix 5 | Donors' Projects along with Food Value Chain Development                | 5-1  |
| Appendix 6 | Procedure of IEE/EIA                                                    | 6-1  |
| Appendix 7 | Proposed Projects                                                       | 7-1  |
| 7.1 Pro    | oject for Strengthening Safe Horticulture Value Chain                   | 7-1  |
| 7.2 Inf    | rastructure Improvement Program for Food Value Chain                    | 7-5  |