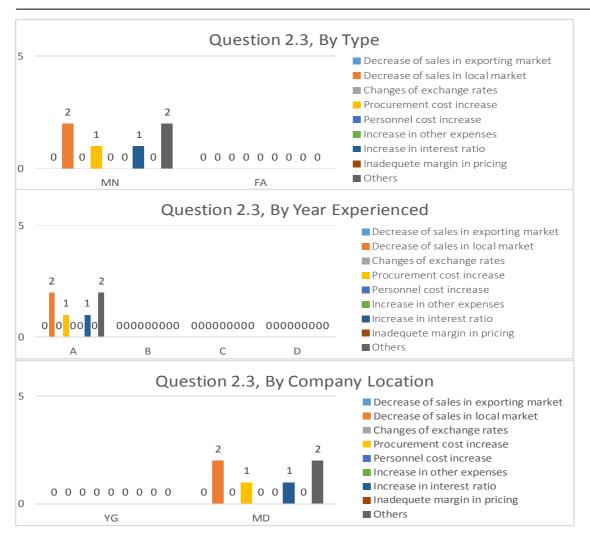

| Since After 2000  | В        | 6    |  |  |  |  |
| Since After 2006  | С        | 6    |  |  |  |  |
| Since After 2012  | D        | 9    |  |  |  |  |
| Total             | 32       |      |  |  |  |  |

| Location |          |      |  |  |  |  |
|----------|----------|------|--|--|--|--|
| Category | Notation | Size |  |  |  |  |
| Yangon   | YG       | 22   |  |  |  |  |
| Mandalay | MD       | 10   |  |  |  |  |
| Total    | 32       |      |  |  |  |  |

Q 2.1 Compared to before and after democratization (before around 2012 and after), how did your business change in scale?



Q 2.2 If your answer 2.1 was "extended", please select the reason. (Multiple answers are Acceptable)





Q 2.3 If your answer 2.1 was "Shrunk", please select the reason (Multiple answers are Acceptable)





Q 2.4 After NLD won (Nov 2015 until now), how did your business change in scale?



## Q2.5 If your answer 2.4 was "extended", please select the reason. (Multiple answers are Acceptable)



## Q 2.6 If your answer 2.4 was "Shrunk", please select the reason (Multiple answers are Acceptable)



## Q 2.7 Please select the most applicable answer for your future direction of business (1~2 years after)





## Q 2.8 If your answer 2.7 was "To be extended", please select its concrete strategy.



## Q 2.9 No data. (No one answered "withdrawal" in 2.7)

## Q 2.10 Please select the most applicable item from below to explain your local marketing strategy in Myanmar (Select Only 1)



### Q 2.11 If the answer 2.10 was (1) or (2), go on to this question (Otherwise skip this question)



Q 2.12 When