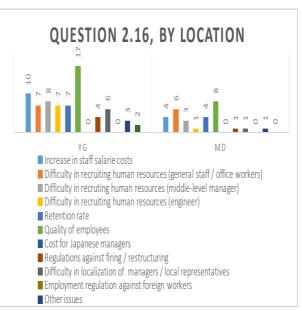

below to explain your local marketing strategy in Myanmar (Select Only 1)



### Q 2.11 If the answer 2.10 was (1) or (2), go on to this question (Otherwise skip this question)



Q 2.12 When your companies promote middle / low price segment goods and services for local markets, companies from which country / region are the strongest competitors? (Not origin of the product but nationality of the company)?



Q 2.13 What are your issues facing or to be facing for promoting goods and services to middle / low price segments in Myanmar local market?





### Q 2.14 What are your issues in Sales and Promotion?





### Q 2.15 What are your issues in finance, money, banking, exchange and order?



### Q 2.16 What are your issues in employment / labor? (Multiple answers are Acceptable)











MOALI JICA

### Q 2.17 .What are your issues in Trade Rules?











### Q 2.18 What are your issues in Production?











MOALI JICA

### Q 3.1 Please describe the breakdown by procuring countries of materials / inputs.











### Q 3.2 Out of local (in Myanmar) procurement, please describe the breakdown by type of company.











### Q 3.3 Please select applicable answers to describe your companies' future procurement policy.





### Q 3.4 Does your company make a contract farming with farmer?



Q 3.5 If the answer 3.4 was "Yes", please select applicable answers to describe your companies' support to farmers.



Q 4.1 Please describe the breakdown by exporting countries (cash basis; the total should equal to 100%).





Q 4.2 As an exporting market for your business /