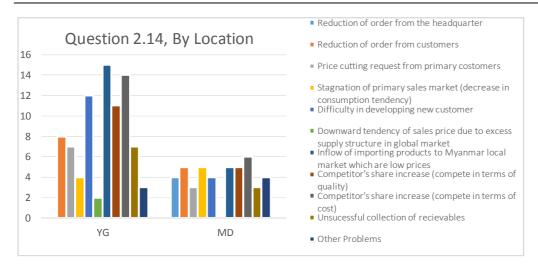

## MINISTRY OF AGRICULTURE, LIVESTOCK AND IRRIGATION THE REPUBLIC OF THE UNION OF MYANMAR