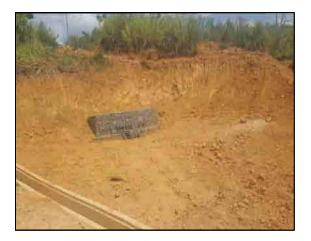

# **1. INTRODUCTION**

The project was designed by JICA to minimize infiltration of storm water and seepage water and drain out ground water and thereby mitigate the occurrence of sliding and heaving up the ground. Surface drains are constructed down the sloping ground for runoff water from the rain to flow down to the outlet at the culvert on Budulusirigama road. The absorption of water to the surface soil layer is thus minimized and gravity force down the slip planes is kept to a minimum (reduced). Also the reinforced concrete walls of surface drains help retain the soil beside the drains.

The ultimate purpose of the project is to mitigate the risk of landslide at Badulusirigama and make the houses and people living there safe.

The Pilot Project for Landslide and Rock fall Mitigation Works Lot 1 at Badulla was funded by Japan International Cooperation Agency (JICA) and contracted to ELS Construction (Pvt) Ltd. The contract period is one year. The construction works started on 22nd June 2016.

The scope of work includes horizontal drains at six locations, installation of perforated PVC pipes in the holes drilled, construction of gabion works and water collecting pits just in front of gabion structures, laying 90mm dia. type 1000 PVC pipes underground from water collecting pits to the surface drains, construction of surface drains and catch pits.