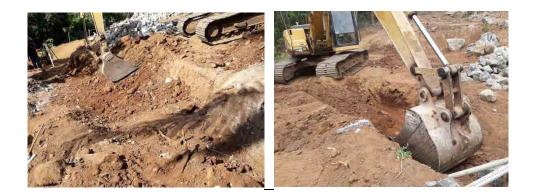

# **1. INTRODUCTION**

The project was designed by JICA to minimize infiltration of storm water and seepage water and drain out ground water and thereby mitigate the occurrence of sliding and heaving up the ground. Surface drains are constructed down the sloping ground for runoff water from the rain to flow down to the outlet at the culvert on Budulusirigama road. The absorption of water to the surface soil layer is thus minimized and gravity force down the slip planes is kept to a minimum (reduced). Also the reinforced concrete walls of surface drains help retain the soil beside the drains.

The scope of work includes horizontal drains at six locations, installation of perforated PVC pipes in the holes drilled, construction of gabion works and water collecting pits just in front of gabion structures, laying 90mm dia. type 1000 PVC pipes underground from water collecting pits to the surface drains, construction of surface drains and catch pits.