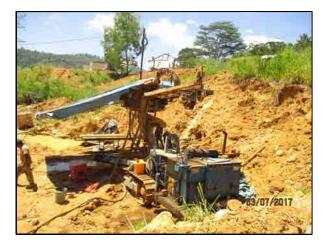

The scope of work includes horizontal drains at six locations, installation of perforated PVC pipes in the holes drilled, construction of gabion works and water collecting pits just in front of gabion structures, laying 90mm dia. type 1000 PVC pipes underground from water collecting pits to the surface drains, construction of surface drains and catch pits.

# 2. MOBILIZATION

Site office and other facilities, machinery and equipment were mobilized to the site in February 2016 and drilling and drain construction started on  $22^{nd}$  June 2016 after the approval of the construction plan by JICA.