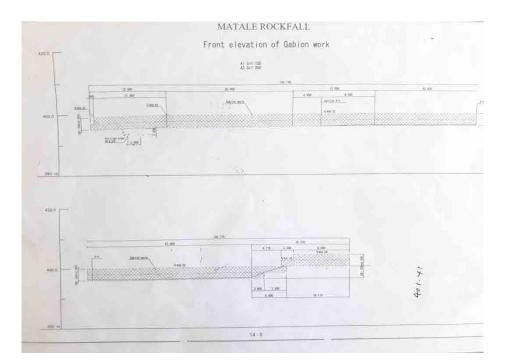

The scope of work includes horizontal drains at six locations, installation of perforated PVC pipes in the holes drilled, construction of gabion works and water collecting pits just in front of gabion structures, laying 90mm dia. type 1000 PVC pipes underground from water collecting pits to the surface drains, construction of surface drains and catch pits.