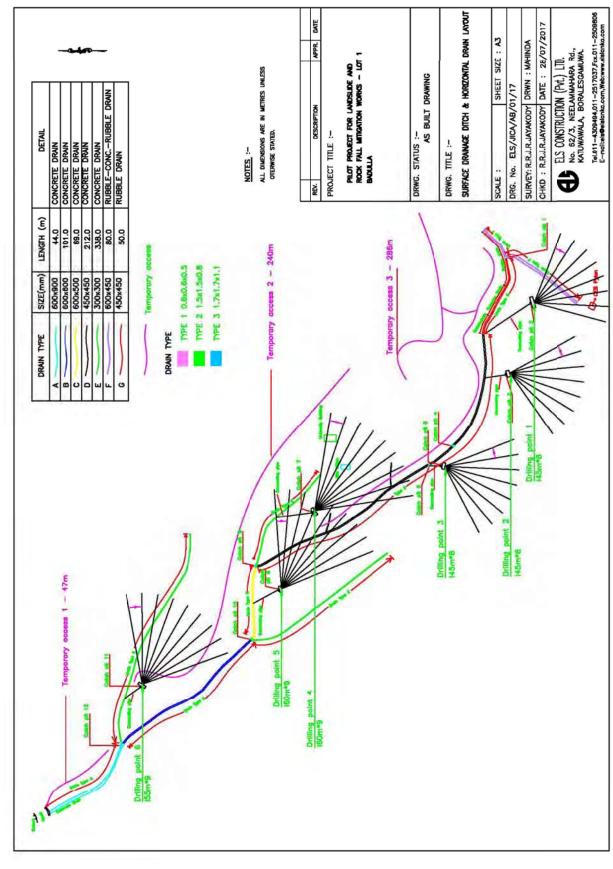

# CONTENTS

| 1.  | INTRODUCTION                                   | Pg. 1     |
|-----|------------------------------------------------|-----------|
| 2.  | MOBILIZATION                                   | Pg. 1-3   |
| 3.  | THE AMENDED CONSTRUCTION PROGRAM               | Pg. 4     |
| 4.  | HEALTH AND SAFETY MEASURES DURING CONSTRUCTION | Pg. 5-6   |
| 5.  | AS BUILT DRAWING OF THE DRAIN LAYOUT PLAN      | Pg. 7     |
|     | MADE BY A LICENCED SURVEYOR                    |           |
| 6.  | HORIZONTAL DRILLING                            | Pg. 8-14  |
| 7.  | SURFACE DRAINS                                 | Pg. 15-20 |
| 8.  | CATCH PITS                                     | Pg. 21-22 |
| 9.  | MEASUREMENT SHEET FOR DRANS, GABION WORKS AND  | Pg. 23    |
|     | WATER COLLECTING PITS                          |           |
| 10. | RESHAPING AT POINT 1 & 4                       | Pg. 24-25 |
| 11. | TEMPORARY ACCESS ROADS                         | Pg. 26-27 |
| 12. | INSPECTIONS FOR MEASUREMENT                    | Pg. 28-30 |
| 13. | QUALITY ASSURANCE                              | Pg. 31    |
| 14. | SITE CLEANING                                  | Pg.32     |
| 15. | EXTRA WORKS                                    | Pg. 33    |
| 16. | CONTRACT PERIOD                                | Pg. 33    |
| 17. | CONCLUSION                                     | Pg. 33    |

The scope of work includes horizontal drains at six locations, installation of perforated PVC pipes in the holes drilled, construction of gabion works and water collecting pits just in front of gabion structures, laying 90mm dia. type 1000 PVC pipes underground from water collecting pits to the surface drains, construction of surface drains and catch pits.