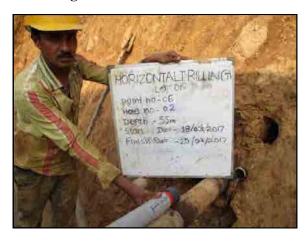

The scope of work includes horizontal drains at six locations, installation of perforated PVC pipes in the holes drilled, construction of gabion works and water collecting pits just in front of gabion structures, laying 90mm dia. type 1000 PVC pipes underground from water collecting pits to the surface drains, construction of surface drains and catch pits.

# 2. MOBILIZATION

Site office and other facilities, machinery and equipment were mobilized to the site in February 2016 and drilling and drain construction started on  $22^{nd}$  June 2016 after the approval of the construction plan by JICA.