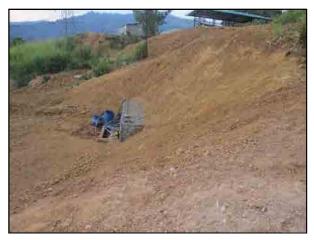

# **1. INTRODUCTION**

The project was designed by JICA to minimize infiltration of storm water and seepage water and drain out ground water and thereby mitigate the occurrence of sliding and heaving up the ground. Surface drains are constructed down the sloping ground for runoff water from the rain to flow down to the outlet at the culvert on Budulusirigama road. The absorption of water to the surface soil layer is thus minimized and gravity force down the slip planes is kept to a minimum (reduced). Also the reinforced concrete walls of surface drains help retain the soil beside the drains.

The ultimate purpose of the project is to mitigate the risk of landslide at Badulusirigama and make the houses and people living there safe.

The Pilot Project for Landslide and Rock fall Mitigation Works Lot 1 at Badulla was funded by Japan International Cooperation Agency (JICA) and contracted to ELS Construction (Pvt) Ltd. The contract period is one year. The construction works started on 22nd June 2016.

The scope of work includes horizontal drains at six locations, installation of perforated PVC pipes in the holes drilled, construction of gabion works and water collecting pits just in front of gabion structures, laying 90mm dia. type 1000 PVC pipes underground from water collecting pits to the surface drains, construction of surface drains and catch pits.