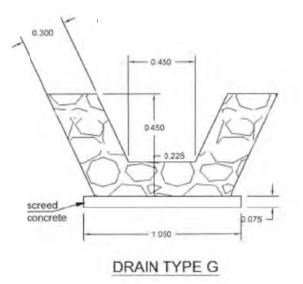

# **1. INTRODUCTION**

The project was designed by JICA to minimize infiltration of storm water and seepage water and drain out ground water and thereby mitigate the occurrence of sliding and heaving up the ground. Surface drains are constructed down the sloping ground for runoff water from the rain to flow down to the outlet at the culvert on Budulusirigama road. The absorption of water to the surface soil layer is thus minimized and gravity force down the slip planes is kept to a minimum (reduced). Also the reinforced concrete walls of surface drains help retain the soil beside the drains.

The scope of work includes horizontal drains at six locations, installation of perforated PVC pipes in the holes drilled, construction of gabion works and water collecting pits just in front of gabion structures, laying 90mm dia. type 1000 PVC pipes underground from water collecting pits to the surface drains, construction of surface drains and catch pits.