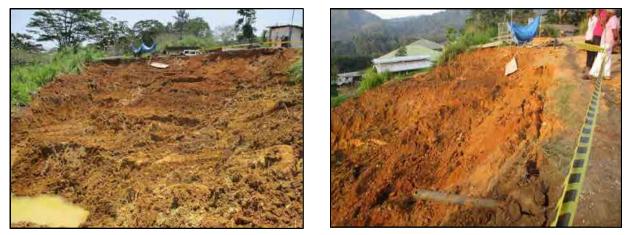

# **1. INTRODUCTION**

The project was designed by JICA to minimize infiltration of storm water and seepage water and drain out ground water and thereby mitigate the occurrence of sliding and heaving up the ground. Surface drains are constructed down the sloping ground for runoff water from the rain to flow down to the outlet at the culvert on Budulusirigama road. The absorption of water to the surface soil layer is thus minimized and gravity force down the slip planes is kept to a minimum (reduced). Also the reinforced concrete walls of surface drains help retain the soil beside the drains.

The ultimate purpose of the project is to mitigate the risk of landslide at Badulusirigama and make the houses and people living there safe.

The Pilot Project for Landslide and Rock fall Mitigation Works Lot 1 at Badulla was funded by Japan International Cooperation Agency (JICA) and contracted to ELS Construction (Pvt) Ltd. The contract period is one year. The construction works started on 22nd June 2016.

The scope of work includes horizontal drains at six locations, installation of perforated PVC pipes in the holes drilled, construction of gabion works and water collecting pits just in front of gabion structures, laying 90mm dia. type 1000 PVC pipes underground from water collecting pits to the surface drains, construction of surface drains and catch pits.