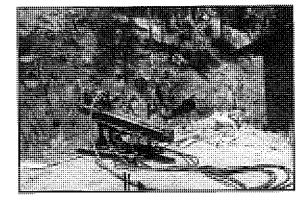

# **1. INTRODUCTION**

The project was designed by JICA to minimize infiltration of storm water and seepage water and drain out ground water and thereby mitigate the occurrence of sliding and heaving up the ground. Surface drains are constructed down the sloping ground for runoff water from the rain to flow down to the outlet at the culvert on Budulusirigama road. The absorption of water to the surface soil layer is thus minimized and gravity force down the slip planes is kept to a minimum (reduced). Also the reinforced concrete walls of surface drains help retain the soil beside the drains.

The scope of work includes horizontal drains at six locations, installation of perforated PVC pipes in the holes drilled, construction of gabion works and water collecting pits just in front of gabion structures, laying 90mm dia. type 1000 PVC pipes underground from water collecting pits to the surface drains, construction of surface drains and catch pits.