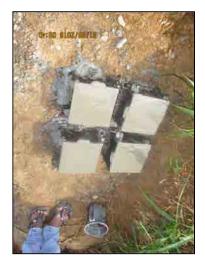

The scope of work includes horizontal drains at six locations, installation of perforated PVC pipes in the holes drilled, construction of gabion works and water collecting pits just in front of gabion structures, laying 90mm dia. type 1000 PVC pipes underground from water collecting pits to the surface drains, construction of surface drains and catch pits.