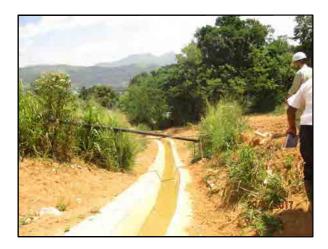

# **1. INTRODUCTION**

The project was designed by JICA to minimize infiltration of storm water and seepage water and drain out ground water and thereby mitigate the occurrence of sliding and heaving up the ground. Surface drains are constructed down the sloping ground for runoff water from the rain to flow down to the outlet at the culvert on Budulusirigama road. The absorption of water to the surface soil layer is thus minimized and gravity force down the slip planes is kept to a minimum (reduced). Also the reinforced concrete walls of surface drains help retain the soil beside the drains.

The scope of work includes horizontal drains at six locations, installation of perforated PVC pipes in the holes drilled, construction of gabion works and water collecting pits just in front of gabion structures, laying 90mm dia. type 1000 PVC pipes underground from water collecting pits to the surface drains, construction of surface drains and catch pits.