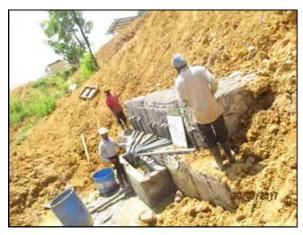

The scope of work includes horizontal drains at six locations, installation of perforated PVC pipes in the holes drilled, construction of gabion works and water collecting pits just in front of gabion structures, laying 90mm dia. type 1000 PVC pipes underground from water collecting pits to the surface drains, construction of surface drains and catch pits.

# 2. MOBILIZATION

Site office and other facilities, machinery and equipment were mobilized to the site in February 2016 and drilling and drain construction started on  $22^{nd}$  June 2016 after the approval of the construction plan by JICA.