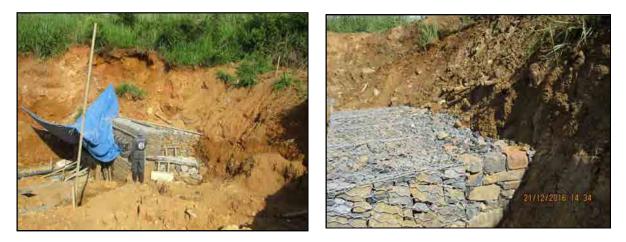

The scope of work includes horizontal drains at six locations, installation of perforated PVC pipes in the holes drilled, construction of gabion works and water collecting pits just in front of gabion structures, laying 90mm dia. type 1000 PVC pipes underground from water collecting pits to the surface drains, construction of surface drains and catch pits.