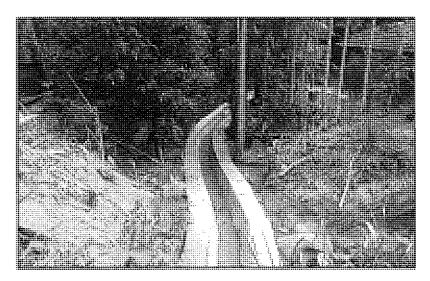

# **1. INTRODUCTION**

The project was designed by JICA to minimize infiltration of storm water and seepage water and drain out ground water and thereby mitigate the occurrence of sliding and heaving up the ground. Surface drains are constructed down the sloping ground for runoff water from the rain to flow down to the outlet at the culvert on Budulusirigama road. The absorption of water to the surface soil layer is thus minimized and gravity force down the slip planes is kept to a minimum (reduced). Also the reinforced concrete walls of surface drains help retain the soil beside the drains.

The scope of work includes horizontal drains at six locations, installation of perforated PVC pipes in the holes drilled, construction of gabion works and water collecting pits just in front of gabion structures, laying 90mm dia. type 1000 PVC pipes underground from water collecting pits to the surface drains, construction of surface drains and catch pits.