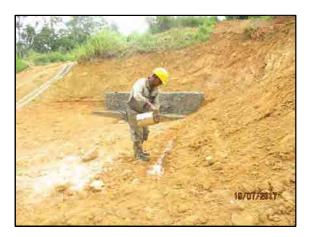

# **1. INTRODUCTION**

The project was designed by JICA to minimize infiltration of storm water and seepage water and drain out ground water and thereby mitigate the occurrence of sliding and heaving up the ground. Surface drains are constructed down the sloping ground for runoff water from the rain to flow down to the outlet at the culvert on Budulusirigama road. The absorption of water to the surface soil layer is thus minimized and gravity force down the slip planes is kept to a minimum (reduced). Also the reinforced concrete walls of surface drains help retain the soil beside the drains.

The scope of work includes horizontal drains at six locations, installation of perforated PVC pipes in the holes drilled, construction of gabion works and water collecting pits just in front of gabion structures, laying 90mm dia. type 1000 PVC pipes underground from water collecting pits to the surface drains, construction of surface drains and catch pits.