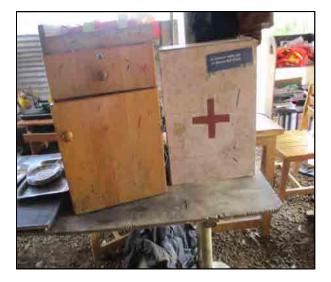

Site Office

Atlas Copco Compressor stationed at the site

Laboratory, storage facilities, excavator at site

Bathing and washing facility at site

Power supply from CEB

Litter bin placed at the site

Sanitary facilities at site