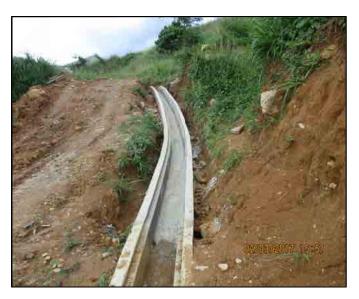

# **1. INTRODUCTION**

The project was designed by JICA to minimize infiltration of storm water and seepage water and drain out ground water and thereby mitigate the occurrence of sliding and heaving up the ground. Surface drains are constructed down the sloping ground for runoff water from the rain to flow down to the outlet at the culvert on Budulusirigama road. The absorption of water to the surface soil layer is thus minimized and gravity force down the slip planes is kept to a minimum (reduced). Also the reinforced concrete walls of surface drains help retain the soil beside the drains.

The scope of work includes horizontal drains at six locations, installation of perforated PVC pipes in the holes drilled, construction of gabion works and water collecting pits just in front of gabion structures, laying 90mm dia. type 1000 PVC pipes underground from water collecting pits to the surface drains, construction of surface drains and catch pits.