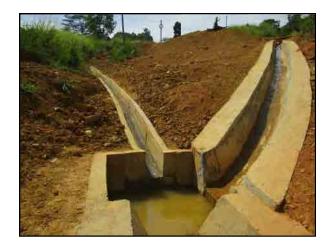

# **1. INTRODUCTION**

The project was designed by JICA to minimize infiltration of storm water and seepage water and drain out ground water and thereby mitigate the occurrence of sliding and heaving up the ground. Surface drains are constructed down the sloping ground for runoff water from the rain to flow down to the outlet at the culvert on Budulusirigama road. The absorption of water to the surface soil layer is thus minimized and gravity force down the slip planes is kept to a minimum (reduced). Also the reinforced concrete walls of surface drains help retain the soil beside the drains.

The scope of work includes horizontal drains at six locations, installation of perforated PVC pipes in the holes drilled, construction of gabion works and water collecting pits just in front of gabion structures, laying 90mm dia. type 1000 PVC pipes underground from water collecting pits to the surface drains, construction of surface drains and catch pits.