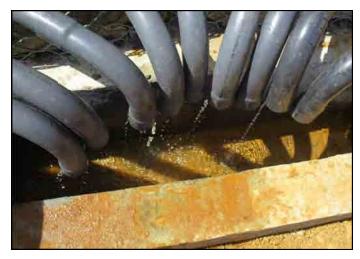

# **1. INTRODUCTION**

The project was designed by JICA to minimize infiltration of storm water and seepage water and drain out ground water and thereby mitigate the occurrence of sliding and heaving up the ground. Surface drains are constructed down the sloping ground for runoff water from the rain to flow down to the outlet at the culvert on Budulusirigama road. The absorption of water to the surface soil layer is thus minimized and gravity force down the slip planes is kept to a minimum (reduced). Also the reinforced concrete walls of surface drains help retain the soil beside the drains.

The scope of work includes horizontal drains at six locations, installation of perforated PVC pipes in the holes drilled, construction of gabion works and water collecting pits just in front of gabion structures, laying 90mm dia. type 1000 PVC pipes underground from water collecting pits to the surface drains, construction of surface drains and catch pits.