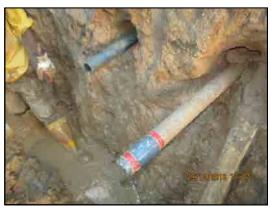

The scope of work includes horizontal drains at six locations, installation of perforated PVC pipes in the holes drilled, construction of gabion works and water collecting pits just in front of gabion structures, laying 90mm dia. type 1000 PVC pipes underground from water collecting pits to the surface drains, construction of surface drains and catch pits.