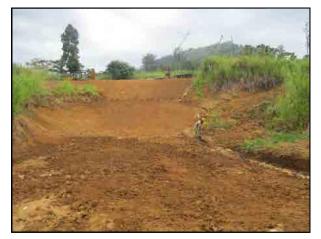

# **1. INTRODUCTION**

The project was designed by JICA to minimize infiltration of storm water and seepage water and drain out ground water and thereby mitigate the occurrence of sliding and heaving up the ground. Surface drains are constructed down the sloping ground for runoff water from the rain to flow down to the outlet at the culvert on Budulusirigama road. The absorption of water to the surface soil layer is thus minimized and gravity force down the slip planes is kept to a minimum (reduced). Also the reinforced concrete walls of surface drains help retain the soil beside the drains.

The ultimate purpose of the project is to mitigate the risk of landslide at Badulusirigama and make the houses and people living there safe.

The Pilot Project for Landslide and Rock fall Mitigation Works Lot 1 at Badulla was funded by Japan International Cooperation Agency (JICA) and contracted to ELS Construction (Pvt) Ltd. The contract period is one year. The construction works started on 22nd June 2016.

The scope of work includes horizontal drains at six locations, installation of perforated PVC pipes in the holes drilled, construction of gabion works and water collecting pits just in front of gabion structures, laying 90mm dia. type 1000 PVC pipes underground from water collecting pits to the surface drains, construction of surface drains and catch pits.