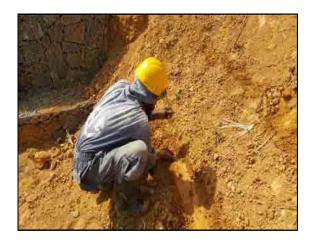

The scope of work includes horizontal drains at six locations, installation of perforated PVC pipes in the holes drilled, construction of gabion works and water collecting pits just in front of gabion structures, laying 90mm dia. type 1000 PVC pipes underground from water collecting pits to the surface drains, construction of surface drains and catch pits.