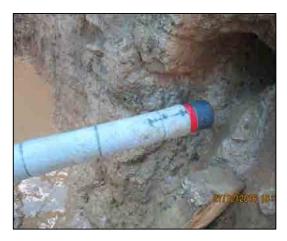

The scope of work includes horizontal drains at six locations, installation of perforated PVC pipes in the holes drilled, construction of gabion works and water collecting pits just in front of gabion structures, laying 90mm dia. type 1000 PVC pipes underground from water collecting pits to the surface drains, construction of surface drains and catch pits.