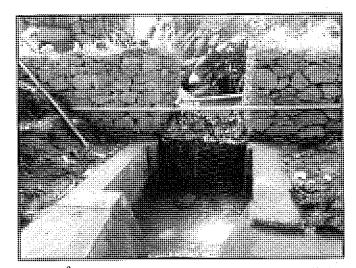

# **1. INTRODUCTION**

The project was designed by JICA to minimize infiltration of storm water and seepage water and drain out ground water and thereby mitigate the occurrence of sliding and heaving up the ground. Surface drains are constructed down the sloping ground for runoff water from the rain to flow down to the outlet at the culvert on Budulusirigama road. The absorption of water to the surface soil layer is thus minimized and gravity force down the slip planes is kept to a minimum (reduced). Also the reinforced concrete walls of surface drains help retain the soil beside the drains.

The scope of work includes horizontal drains at six locations, installation of perforated PVC pipes in the holes drilled, construction of gabion works and water collecting pits just in front of gabion structures, laying 90mm dia. type 1000 PVC pipes underground from water collecting pits to the surface drains, construction of surface drains and catch pits.