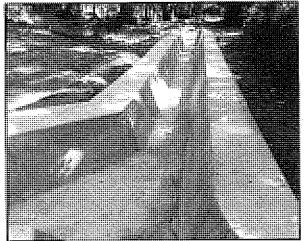

# **1. INTRODUCTION**

The project was designed by JICA to minimize infiltration of storm water and seepage water and drain out ground water and thereby mitigate the occurrence of sliding and heaving up the ground. Surface drains are constructed down the sloping ground for runoff water from the rain to flow down to the outlet at the culvert on Budulusirigama road. The absorption of water to the surface soil layer is thus minimized and gravity force down the slip planes is kept to a minimum (reduced). Also the reinforced concrete walls of surface drains help retain the soil beside the drains.

The scope of work includes horizontal drains at six locations, installation of perforated PVC pipes in the holes drilled, construction of gabion works and water collecting pits just in front of gabion structures, laying 90mm dia. type 1000 PVC pipes underground from water collecting pits to the surface drains, construction of surface drains and catch pits.