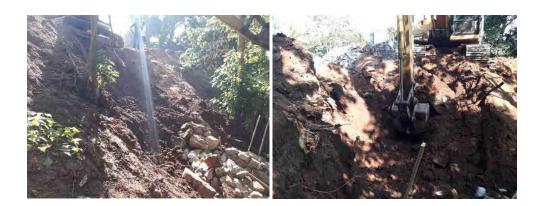

# **1. INTRODUCTION**

The project was designed by JICA to minimize infiltration of storm water and seepage water and drain out ground water and thereby mitigate the occurrence of sliding and heaving up the ground. Surface drains are constructed down the sloping ground for runoff water from the rain to flow down to the outlet at the culvert on Budulusirigama road. The absorption of water to the surface soil layer is thus minimized and gravity force down the slip planes is kept to a minimum (reduced). Also the reinforced concrete walls of surface drains help retain the soil beside the drains.

The scope of work includes horizontal drains at six locations, installation of perforated PVC pipes in the holes drilled, construction of gabion works and water collecting pits just in front of gabion structures, laying 90mm dia. type 1000 PVC pipes underground from water collecting pits to the surface drains, construction of surface drains and catch pits.