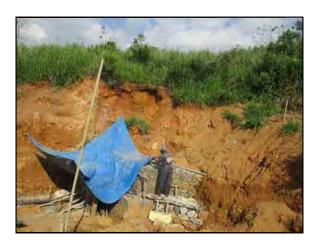

# **1. INTRODUCTION**

The project was designed by JICA to minimize infiltration of storm water and seepage water and drain out ground water and thereby mitigate the occurrence of sliding and heaving up the ground. Surface drains are constructed down the sloping ground for runoff water from the rain to flow down to the outlet at the culvert on Budulusirigama road. The absorption of water to the surface soil layer is thus minimized and gravity force down the slip planes is kept to a minimum (reduced). Also the reinforced concrete walls of surface drains help retain the soil beside the drains.

The ultimate purpose of the project is to mitigate the risk of landslide at Badulusirigama and make the houses and people living there safe.

The Pilot Project for Landslide and Rock fall Mitigation Works Lot 1 at Badulla was funded by Japan International Cooperation Agency (JICA) and contracted to ELS Construction (Pvt) Ltd. The contract period is one year. The construction works started on 22nd June 2016.