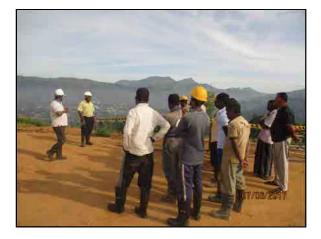

The ultimate purpose of the project is to mitigate the risk of landslide at Badulusirigama and make the houses and people living there safe.

The Pilot Project for Landslide and Rock fall Mitigation Works Lot 1 at Badulla was funded by Japan International Cooperation Agency (JICA) and contracted to ELS Construction (Pvt) Ltd. The contract period is one year. The construction works started on 22nd June 2016.