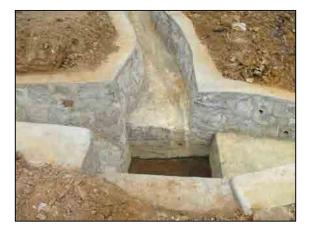

# **1. INTRODUCTION**

The project was designed by JICA to minimize infiltration of storm water and seepage water and drain out ground water and thereby mitigate the occurrence of sliding and heaving up the ground. Surface drains are constructed down the sloping ground for runoff water from the rain to flow down to the outlet at the culvert on Budulusirigama road. The absorption of water to the surface soil layer is thus minimized and gravity force down the slip planes is kept to a minimum (reduced). Also the reinforced concrete walls of surface drains help retain the soil beside the drains.

The scope of work includes horizontal drains at six locations, installation of perforated PVC pipes in the holes drilled, construction of gabion works and water collecting pits just in front of gabion structures, laying 90mm dia. type 1000 PVC pipes underground from water collecting pits to the surface drains, construction of surface drains and catch pits.