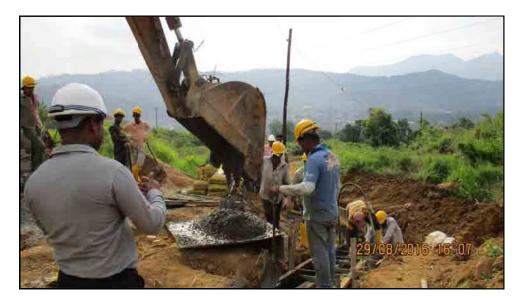

The scope of work includes horizontal drains at six locations, installation of perforated PVC pipes in the holes drilled, construction of gabion works and water collecting pits just in front of gabion structures, laying 90mm dia. type 1000 PVC pipes underground from water collecting pits to the surface drains, construction of surface drains and catch pits.

# 2. MOBILIZATION

Site office and other facilities, machinery and equipment were mobilized to the site in February 2016 and drilling and drain construction started on  $22^{nd}$  June 2016 after the approval of the construction plan by JICA.