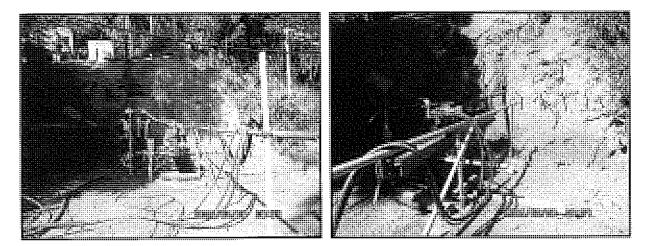

The scope of work includes horizontal drains at six locations, installation of perforated PVC pipes in the holes drilled, construction of gabion works and water collecting pits just in front of gabion structures, laying 90mm dia. type 1000 PVC pipes underground from water collecting pits to the surface drains, construction of surface drains and catch pits.

# 2. MOBILIZATION

Site office and other facilities, machinery and equipment were mobilized to the site in February 2016 and drilling and drain construction started on  $22^{nd}$  June 2016 after the approval of the construction plan by JICA.