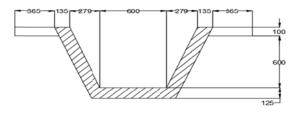

# **1. INTRODUCTION**

The project was designed by JICA to minimize infiltration of storm water and seepage water and drain out ground water and thereby mitigate the occurrence of sliding and heaving up the ground. Surface drains are constructed down the sloping ground for runoff water from the rain to flow down to the outlet at the culvert on Budulusirigama road. The absorption of water to the surface soil layer is thus minimized and gravity force down the slip planes is kept to a minimum (reduced). Also the reinforced concrete walls of surface drains help retain the soil beside the drains.

The scope of work includes horizontal drains at six locations, installation of perforated PVC pipes in the holes drilled, construction of gabion works and water collecting pits just in front of gabion structures, laying 90mm dia. type 1000 PVC pipes underground from water collecting pits to the surface drains, construction of surface drains and catch pits.