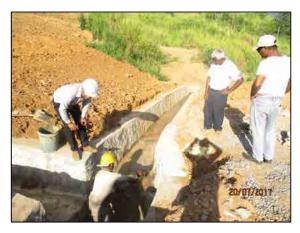

# **1. INTRODUCTION**

The project was designed by JICA to minimize infiltration of storm water and seepage water and drain out ground water and thereby mitigate the occurrence of sliding and heaving up the ground. Surface drains are constructed down the sloping ground for runoff water from the rain to flow down to the outlet at the culvert on Budulusirigama road. The absorption of water to the surface soil layer is thus minimized and gravity force down the slip planes is kept to a minimum (reduced). Also the reinforced concrete walls of surface drains help retain the soil beside the drains.

The scope of work includes horizontal drains at six locations, installation of perforated PVC pipes in the holes drilled, construction of gabion works and water collecting pits just in front of gabion structures, laying 90mm dia. type 1000 PVC pipes underground from water collecting pits to the surface drains, construction of surface drains and catch pits.