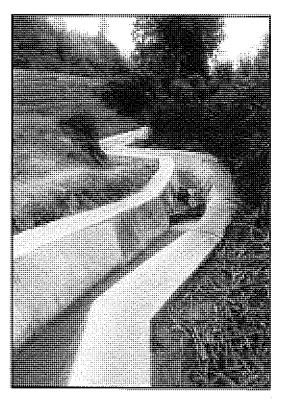

# **1. INTRODUCTION**

The project was designed by JICA to minimize infiltration of storm water and seepage water and drain out ground water and thereby mitigate the occurrence of sliding and heaving up the ground. Surface drains are constructed down the sloping ground for runoff water from the rain to flow down to the outlet at the culvert on Budulusirigama road. The absorption of water to the surface soil layer is thus minimized and gravity force down the slip planes is kept to a minimum (reduced). Also the reinforced concrete walls of surface drains help retain the soil beside the drains.

The scope of work includes horizontal drains at six locations, installation of perforated PVC pipes in the holes drilled, construction of gabion works and water collecting pits just in front of gabion structures, laying 90mm dia. type 1000 PVC pipes underground from water collecting pits to the surface drains, construction of surface drains and catch pits.