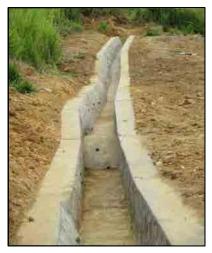

# **1. INTRODUCTION**

The project was designed by JICA to minimize infiltration of storm water and seepage water and drain out ground water and thereby mitigate the occurrence of sliding and heaving up the ground. Surface drains are constructed down the sloping ground for runoff water from the rain to flow down to the outlet at the culvert on Budulusirigama road. The absorption of water to the surface soil layer is thus minimized and gravity force down the slip planes is kept to a minimum (reduced). Also the reinforced concrete walls of surface drains help retain the soil beside the drains.

The scope of work includes horizontal drains at six locations, installation of perforated PVC pipes in the holes drilled, construction of gabion works and water collecting pits just in front of gabion structures, laying 90mm dia. type 1000 PVC pipes underground from water collecting pits to the surface drains, construction of surface drains and catch pits.