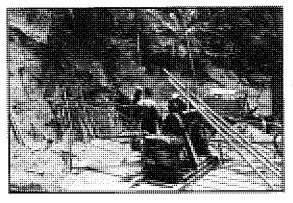

# **1. INTRODUCTION**

The project was designed by JICA to minimize infiltration of storm water and seepage water and drain out ground water and thereby mitigate the occurrence of sliding and heaving up the ground. Surface drains are constructed down the sloping ground for runoff water from the rain to flow down to the outlet at the culvert on Budulusirigama road. The absorption of water to the surface soil layer is thus minimized and gravity force down the slip planes is kept to a minimum (reduced). Also the reinforced concrete walls of surface drains help retain the soil beside the drains.

The scope of work includes horizontal drains at six locations, installation of perforated PVC pipes in the holes drilled, construction of gabion works and water collecting pits just in front of gabion structures, laying 90mm dia. type 1000 PVC pipes underground from water collecting pits to the surface drains, construction of surface drains and catch pits.