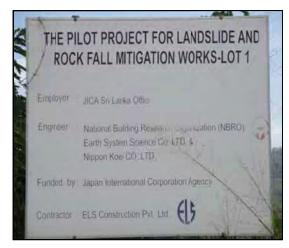

# PILOT PROJECT FOR LANDSLIDE AND ROCKFALL MITIGATION WORKS IN BADULLA, NUWARAELIYA AND MATALE

LOT 1-Badulusirigama in Badulla District

# **PROJECT COMPLETION REPORT**

# **EMPLOYER**

Japan International Cooperation Agency (JICA) Sri Lanka Office

Engineer

National Building Research Organization (NBRO)

Earth System Science Co., LTD

Nippon Koei Co., LTD

Contractor

ELS CONSTRUCTION (PVT) LTD