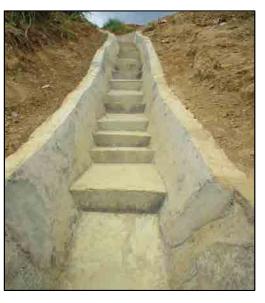

# **1. INTRODUCTION**

The project was designed by JICA to minimize infiltration of storm water and seepage water and drain out ground water and thereby mitigate the occurrence of sliding and heaving up the ground. Surface drains are constructed down the sloping ground for runoff water from the rain to flow down to the outlet at the culvert on Budulusirigama road. The absorption of water to the surface soil layer is thus minimized and gravity force down the slip planes is kept to a minimum (reduced). Also the reinforced concrete walls of surface drains help retain the soil beside the drains.

The scope of work includes horizontal drains at six locations, installation of perforated PVC pipes in the holes drilled, construction of gabion works and water collecting pits just in front of gabion structures, laying 90mm dia. type 1000 PVC pipes underground from water collecting pits to the surface drains, construction of surface drains and catch pits.