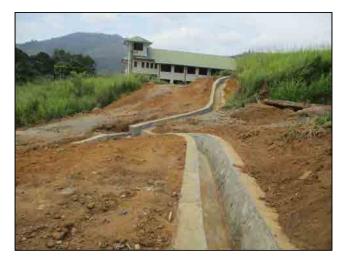

# **1. INTRODUCTION**

The project was designed by JICA to minimize infiltration of storm water and seepage water and drain out ground water and thereby mitigate the occurrence of sliding and heaving up the ground. Surface drains are constructed down the sloping ground for runoff water from the rain to flow down to the outlet at the culvert on Budulusirigama road. The absorption of water to the surface soil layer is thus minimized and gravity force down the slip planes is kept to a minimum (reduced). Also the reinforced concrete walls of surface drains help retain the soil beside the drains.

The scope of work includes horizontal drains at six locations, installation of perforated PVC pipes in the holes drilled, construction of gabion works and water collecting pits just in front of gabion structures, laying 90mm dia. type 1000 PVC pipes underground from water collecting pits to the surface drains, construction of surface drains and catch pits.