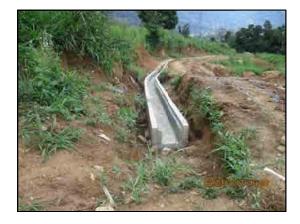

# **1. INTRODUCTION**

The project was designed by JICA to minimize infiltration of storm water and seepage water and drain out ground water and thereby mitigate the occurrence of sliding and heaving up the ground. Surface drains are constructed down the sloping ground for runoff water from the rain to flow down to the outlet at the culvert on Budulusirigama road. The absorption of water to the surface soil layer is thus minimized and gravity force down the slip planes is kept to a minimum (reduced). Also the reinforced concrete walls of surface drains help retain the soil beside the drains.

The scope of work includes horizontal drains at six locations, installation of perforated PVC pipes in the holes drilled, construction of gabion works and water collecting pits just in front of gabion structures, laying 90mm dia. type 1000 PVC pipes underground from water collecting pits to the surface drains, construction of surface drains and catch pits.