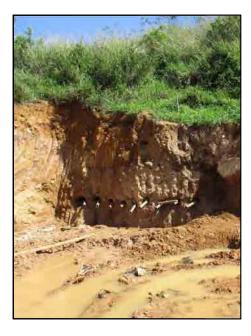

The scope of work includes horizontal drains at six locations, installation of perforated PVC pipes in the holes drilled, construction of gabion works and water collecting pits just in front of gabion structures, laying 90mm dia. type 1000 PVC pipes underground from water collecting pits to the surface drains, construction of surface drains and catch pits.