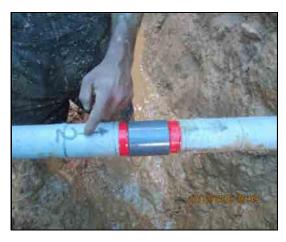

The scope of work includes horizontal drains at six locations, installation of perforated PVC pipes in the holes drilled, construction of gabion works and water collecting pits just in front of gabion structures, laying 90mm dia. type 1000 PVC pipes underground from water collecting pits to the surface drains, construction of surface drains and catch pits.