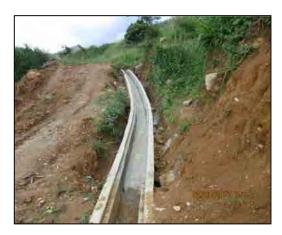

# **1. INTRODUCTION**

The project was designed by JICA to minimize infiltration of storm water and seepage water and drain out ground water and thereby mitigate the occurrence of sliding and heaving up the ground. Surface drains are constructed down the sloping ground for runoff water from the rain to flow down to the outlet at the culvert on Budulusirigama road. The absorption of water to the surface soil layer is thus minimized and gravity force down the slip planes is kept to a minimum (reduced). Also the reinforced concrete walls of surface drains help retain the soil beside the drains.

The scope of work includes horizontal drains at six locations, installation of perforated PVC pipes in the holes drilled, construction of gabion works and water collecting pits just in front of gabion structures, laying 90mm dia. type 1000 PVC pipes underground from water collecting pits to the surface drains, construction of surface drains and catch pits.