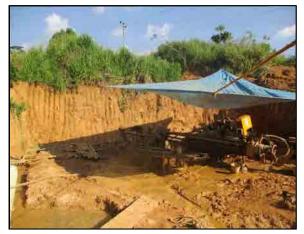

# 2. MOBILIZATION

Site office and other facilities, machinery and equipment were mobilized to the site in February 2016 and drilling and drain construction started on  $22^{nd}$  June 2016 after the approval of the construction plan by JICA.

Site Office

Atlas Copco Compressor stationed at the site

Laboratory, storage facilities, excavator at site

Bathing and washing facility at site

Power supply from CEB

Litter bin placed at the site

Sanitary facilities at site