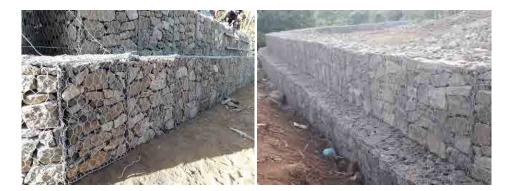

The scope of work includes horizontal drains at six locations, installation of perforated PVC pipes in the holes drilled, construction of gabion works and water collecting pits just in front of gabion structures, laying 90mm dia. type 1000 PVC pipes underground from water collecting pits to the surface drains, construction of surface drains and catch pits.