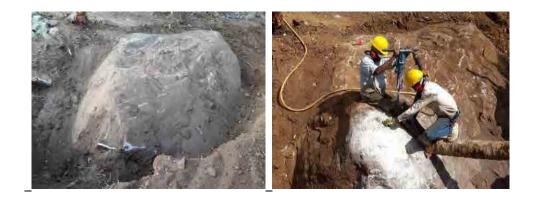

The scope of work includes horizontal drains at six locations, installation of perforated PVC pipes in the holes drilled, construction of gabion works and water collecting pits just in front of gabion structures, laying 90mm dia. type 1000 PVC pipes underground from water collecting pits to the surface drains, construction of surface drains and catch pits.