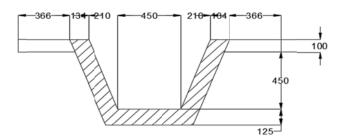

# **1. INTRODUCTION**

The project was designed by JICA to minimize infiltration of storm water and seepage water and drain out ground water and thereby mitigate the occurrence of sliding and heaving up the ground. Surface drains are constructed down the sloping ground for runoff water from the rain to flow down to the outlet at the culvert on Budulusirigama road. The absorption of water to the surface soil layer is thus minimized and gravity force down the slip planes is kept to a minimum (reduced). Also the reinforced concrete walls of surface drains help retain the soil beside the drains.

The scope of work includes horizontal drains at six locations, installation of perforated PVC pipes in the holes drilled, construction of gabion works and water collecting pits just in front of gabion structures, laying 90mm dia. type 1000 PVC pipes underground from water collecting pits to the surface drains, construction of surface drains and catch pits.