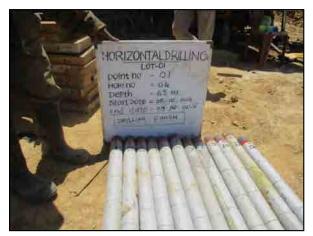

The scope of work includes horizontal drains at six locations, installation of perforated PVC pipes in the holes drilled, construction of gabion works and water collecting pits just in front of gabion structures, laying 90mm dia. type 1000 PVC pipes underground from water collecting pits to the surface drains, construction of surface drains and catch pits.

# 2. MOBILIZATION

Site office and other facilities, machinery and equipment were mobilized to the site in February 2016 and drilling and drain construction started on  $22^{nd}$  June 2016 after the approval of the construction plan by JICA.