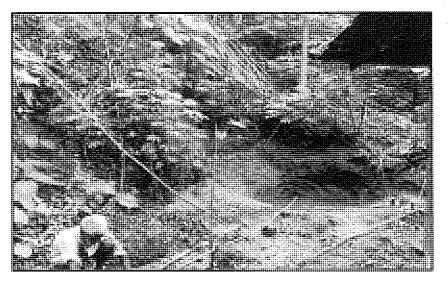

# **1. INTRODUCTION**

The project was designed by JICA to minimize infiltration of storm water and seepage water and drain out ground water and thereby mitigate the occurrence of sliding and heaving up the ground. Surface drains are constructed down the sloping ground for runoff water from the rain to flow down to the outlet at the culvert on Budulusirigama road. The absorption of water to the surface soil layer is thus minimized and gravity force down the slip planes is kept to a minimum (reduced). Also the reinforced concrete walls of surface drains help retain the soil beside the drains.

The ultimate purpose of the project is to mitigate the risk of landslide at Badulusirigama and make the houses and people living there safe.

The Pilot Project for Landslide and Rock fall Mitigation Works Lot 1 at Badulla was funded by Japan International Cooperation Agency (JICA) and contracted to ELS Construction (Pvt) Ltd. The contract period is one year. The construction works started on 22nd June 2016.