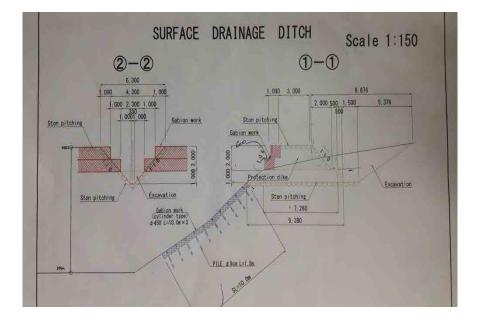

# **1. INTRODUCTION**

The project was designed by JICA to minimize infiltration of storm water and seepage water and drain out ground water and thereby mitigate the occurrence of sliding and heaving up the ground. Surface drains are constructed down the sloping ground for runoff water from the rain to flow down to the outlet at the culvert on Budulusirigama road. The absorption of water to the surface soil layer is thus minimized and gravity force down the slip planes is kept to a minimum (reduced). Also the reinforced concrete walls of surface drains help retain the soil beside the drains.

The scope of work includes horizontal drains at six locations, installation of perforated PVC pipes in the holes drilled, construction of gabion works and water collecting pits just in front of gabion structures, laying 90mm dia. type 1000 PVC pipes underground from water collecting pits to the surface drains, construction of surface drains and catch pits.