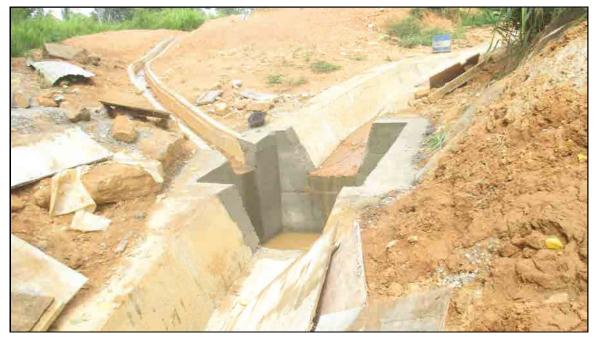

# **1. INTRODUCTION**

The project was designed by JICA to minimize infiltration of storm water and seepage water and drain out ground water and thereby mitigate the occurrence of sliding and heaving up the ground. Surface drains are constructed down the sloping ground for runoff water from the rain to flow down to the outlet at the culvert on Budulusirigama road. The absorption of water to the surface soil layer is thus minimized and gravity force down the slip planes is kept to a minimum (reduced). Also the reinforced concrete walls of surface drains help retain the soil beside the drains.

The scope of work includes horizontal drains at six locations, installation of perforated PVC pipes in the holes drilled, construction of gabion works and water collecting pits just in front of gabion structures, laying 90mm dia. type 1000 PVC pipes underground from water collecting pits to the surface drains, construction of surface drains and catch pits.