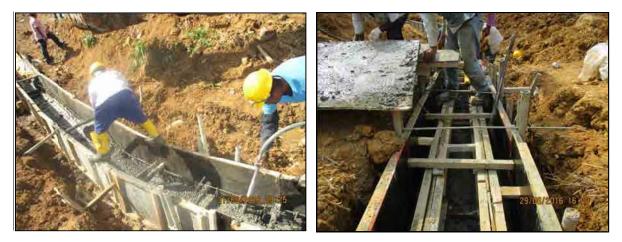

The scope of work includes horizontal drains at six locations, installation of perforated PVC pipes in the holes drilled, construction of gabion works and water collecting pits just in front of gabion structures, laying 90mm dia. type 1000 PVC pipes underground from water collecting pits to the surface drains, construction of surface drains and catch pits.