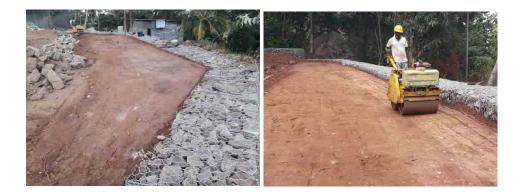

The scope of work includes horizontal drains at six locations, installation of perforated PVC pipes in the holes drilled, construction of gabion works and water collecting pits just in front of gabion structures, laying 90mm dia. type 1000 PVC pipes underground from water collecting pits to the surface drains, construction of surface drains and catch pits.