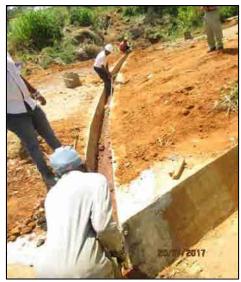

# **1. INTRODUCTION**

The project was designed by JICA to minimize infiltration of storm water and seepage water and drain out ground water and thereby mitigate the occurrence of sliding and heaving up the ground. Surface drains are constructed down the sloping ground for runoff water from the rain to flow down to the outlet at the culvert on Budulusirigama road. The absorption of water to the surface soil layer is thus minimized and gravity force down the slip planes is kept to a minimum (reduced). Also the reinforced concrete walls of surface drains help retain the soil beside the drains.

The scope of work includes horizontal drains at six locations, installation of perforated PVC pipes in the holes drilled, construction of gabion works and water collecting pits just in front of gabion structures, laying 90mm dia. type 1000 PVC pipes underground from water collecting pits to the surface drains, construction of surface drains and catch pits.