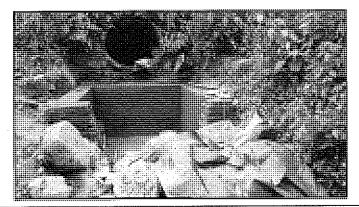

# **1. INTRODUCTION**

The project was designed by JICA to minimize infiltration of storm water and seepage water and drain out ground water and thereby mitigate the occurrence of sliding and heaving up the ground. Surface drains are constructed down the sloping ground for runoff water from the rain to flow down to the outlet at the culvert on Budulusirigama road. The absorption of water to the surface soil layer is thus minimized and gravity force down the slip planes is kept to a minimum (reduced). Also the reinforced concrete walls of surface drains help retain the soil beside the drains.

The scope of work includes horizontal drains at six locations, installation of perforated PVC pipes in the holes drilled, construction of gabion works and water collecting pits just in front of gabion structures, laying 90mm dia. type 1000 PVC pipes underground from water collecting pits to the surface drains, construction of surface drains and catch pits.