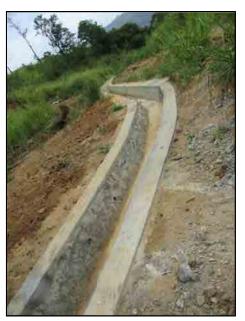

# **1. INTRODUCTION**

The project was designed by JICA to minimize infiltration of storm water and seepage water and drain out ground water and thereby mitigate the occurrence of sliding and heaving up the ground. Surface drains are constructed down the sloping ground for runoff water from the rain to flow down to the outlet at the culvert on Budulusirigama road. The absorption of water to the surface soil layer is thus minimized and gravity force down the slip planes is kept to a minimum (reduced). Also the reinforced concrete walls of surface drains help retain the soil beside the drains.

The scope of work includes horizontal drains at six locations, installation of perforated PVC pipes in the holes drilled, construction of gabion works and water collecting pits just in front of gabion structures, laying 90mm dia. type 1000 PVC pipes underground from water collecting pits to the surface drains, construction of surface drains and catch pits.