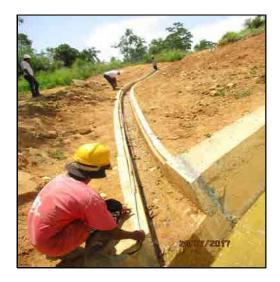

# **1. INTRODUCTION**

The project was designed by JICA to minimize infiltration of storm water and seepage water and drain out ground water and thereby mitigate the occurrence of sliding and heaving up the ground. Surface drains are constructed down the sloping ground for runoff water from the rain to flow down to the outlet at the culvert on Budulusirigama road. The absorption of water to the surface soil layer is thus minimized and gravity force down the slip planes is kept to a minimum (reduced). Also the reinforced concrete walls of surface drains help retain the soil beside the drains.

The scope of work includes horizontal drains at six locations, installation of perforated PVC pipes in the holes drilled, construction of gabion works and water collecting pits just in front of gabion structures, laying 90mm dia. type 1000 PVC pipes underground from water collecting pits to the surface drains, construction of surface drains and catch pits.