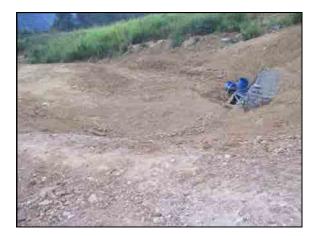

# **1. INTRODUCTION**

The project was designed by JICA to minimize infiltration of storm water and seepage water and drain out ground water and thereby mitigate the occurrence of sliding and heaving up the ground. Surface drains are constructed down the sloping ground for runoff water from the rain to flow down to the outlet at the culvert on Budulusirigama road. The absorption of water to the surface soil layer is thus minimized and gravity force down the slip planes is kept to a minimum (reduced). Also the reinforced concrete walls of surface drains help retain the soil beside the drains.

The ultimate purpose of the project is to mitigate the risk of landslide at Badulusirigama and make the houses and people living there safe.

The Pilot Project for Landslide and Rock fall Mitigation Works Lot 1 at Badulla was funded by Japan International Cooperation Agency (JICA) and contracted to ELS Construction (Pvt) Ltd. The contract period is one year. The construction works started on 22nd June 2016.

The scope of work includes horizontal drains at six locations, installation of perforated PVC pipes in the holes drilled, construction of gabion works and water collecting pits just in front of gabion structures, laying 90mm dia. type 1000 PVC pipes underground from water collecting pits to the surface drains, construction of surface drains and catch pits.