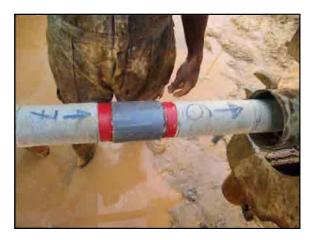

The scope of work includes horizontal drains at six locations, installation of perforated PVC pipes in the holes drilled, construction of gabion works and water collecting pits just in front of gabion structures, laying 90mm dia. type 1000 PVC pipes underground from water collecting pits to the surface drains, construction of surface drains and catch pits.