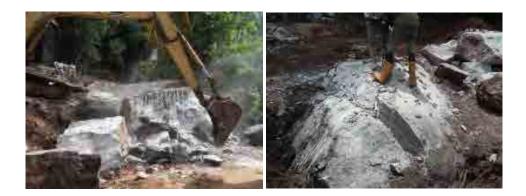

The scope of work includes horizontal drains at six locations, installation of perforated PVC pipes in the holes drilled, construction of gabion works and water collecting pits just in front of gabion structures, laying 90mm dia. type 1000 PVC pipes underground from water collecting pits to the surface drains, construction of surface drains and catch pits.