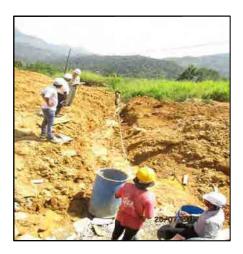

The scope of work includes horizontal drains at six locations, installation of perforated PVC pipes in the holes drilled, construction of gabion works and water collecting pits just in front of gabion structures, laying 90mm dia. type 1000 PVC pipes underground from water collecting pits to the surface drains, construction of surface drains and catch pits.