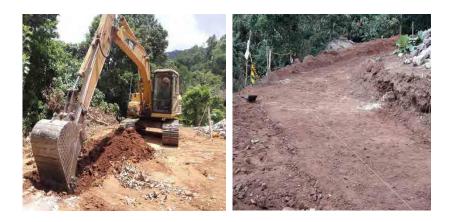

# **1. INTRODUCTION**

The project was designed by JICA to minimize infiltration of storm water and seepage water and drain out ground water and thereby mitigate the occurrence of sliding and heaving up the ground. Surface drains are constructed down the sloping ground for runoff water from the rain to flow down to the outlet at the culvert on Budulusirigama road. The absorption of water to the surface soil layer is thus minimized and gravity force down the slip planes is kept to a minimum (reduced). Also the reinforced concrete walls of surface drains help retain the soil beside the drains.

The scope of work includes horizontal drains at six locations, installation of perforated PVC pipes in the holes drilled, construction of gabion works and water collecting pits just in front of gabion structures, laying 90mm dia. type 1000 PVC pipes underground from water collecting pits to the surface drains, construction of surface drains and catch pits.