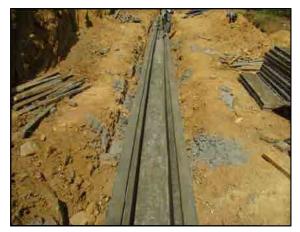

The scope of work includes horizontal drains at six locations, installation of perforated PVC pipes in the holes drilled, construction of gabion works and water collecting pits just in front of gabion structures, laying 90mm dia. type 1000 PVC pipes underground from water collecting pits to the surface drains, construction of surface drains and catch pits.