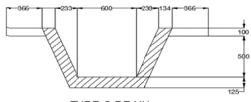

# **1. INTRODUCTION**

The project was designed by JICA to minimize infiltration of storm water and seepage water and drain out ground water and thereby mitigate the occurrence of sliding and heaving up the ground. Surface drains are constructed down the sloping ground for runoff water from the rain to flow down to the outlet at the culvert on Budulusirigama road. The absorption of water to the surface soil layer is thus minimized and gravity force down the slip planes is kept to a minimum (reduced). Also the reinforced concrete walls of surface drains help retain the soil beside the drains.

The scope of work includes horizontal drains at six locations, installation of perforated PVC pipes in the holes drilled, construction of gabion works and water collecting pits just in front of gabion structures, laying 90mm dia. type 1000 PVC pipes underground from water collecting pits to the surface drains, construction of surface drains and catch pits.