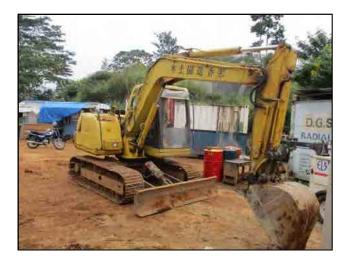

Site Office

Atlas Copco Compressor stationed at the site

Laboratory, storage facilities, excavator at site

Bathing and washing facility at site

Power supply from CEB

Litter bin placed at the site

Sanitary facilities at site