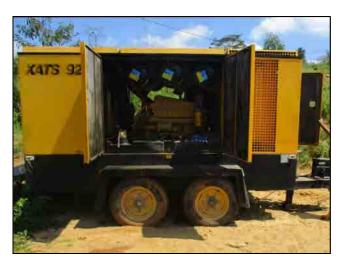

Site Office

Atlas Copco Compressor stationed at the site

Laboratory, storage facilities, excavator at site

Bathing and washing facility at site

Power supply from CEB

Litter bin placed at the site

Sanitary facilities at site