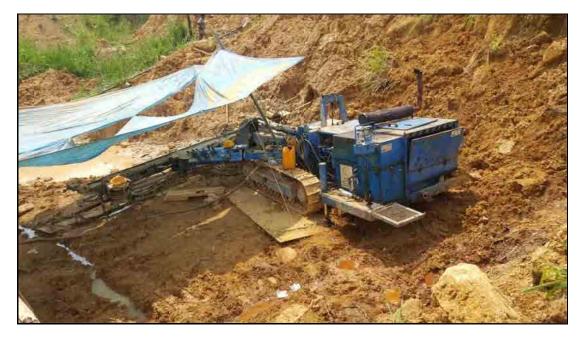

The scope of work includes horizontal drains at six locations, installation of perforated PVC pipes in the holes drilled, construction of gabion works and water collecting pits just in front of gabion structures, laying 90mm dia. type 1000 PVC pipes underground from water collecting pits to the surface drains, construction of surface drains and catch pits.

# 2. MOBILIZATION

Site office and other facilities, machinery and equipment were mobilized to the site in February 2016 and drilling and drain construction started on  $22^{nd}$  June 2016 after the approval of the construction plan by JICA.