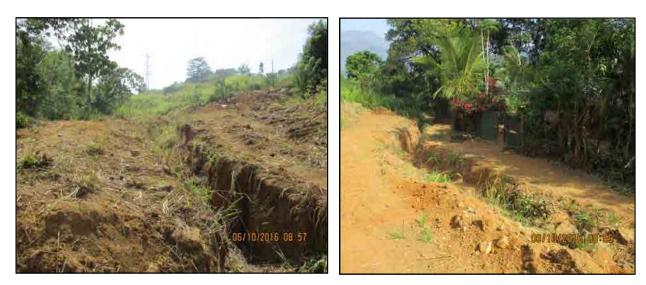

# **1. INTRODUCTION**

The project was designed by JICA to minimize infiltration of storm water and seepage water and drain out ground water and thereby mitigate the occurrence of sliding and heaving up the ground. Surface drains are constructed down the sloping ground for runoff water from the rain to flow down to the outlet at the culvert on Budulusirigama road. The absorption of water to the surface soil layer is thus minimized and gravity force down the slip planes is kept to a minimum (reduced). Also the reinforced concrete walls of surface drains help retain the soil beside the drains.

The ultimate purpose of the project is to mitigate the risk of landslide at Badulusirigama and make the houses and people living there safe.

The Pilot Project for Landslide and Rock fall Mitigation Works Lot 1 at Badulla was funded by Japan International Cooperation Agency (JICA) and contracted to ELS Construction (Pvt) Ltd. The contract period is one year. The construction works started on 22nd June 2016.

The scope of work includes horizontal drains at six locations, installation of perforated PVC pipes in the holes drilled, construction of gabion works and water collecting pits just in front of gabion structures, laying 90mm dia. type 1000 PVC pipes underground from water collecting pits to the surface drains, construction of surface drains and catch pits.