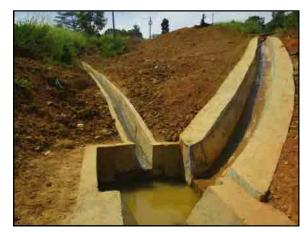

# **1. INTRODUCTION**

The project was designed by JICA to minimize infiltration of storm water and seepage water and drain out ground water and thereby mitigate the occurrence of sliding and heaving up the ground. Surface drains are constructed down the sloping ground for runoff water from the rain to flow down to the outlet at the culvert on Budulusirigama road. The absorption of water to the surface soil layer is thus minimized and gravity force down the slip planes is kept to a minimum (reduced). Also the reinforced concrete walls of surface drains help retain the soil beside the drains.

The scope of work includes horizontal drains at six locations, installation of perforated PVC pipes in the holes drilled, construction of gabion works and water collecting pits just in front of gabion structures, laying 90mm dia. type 1000 PVC pipes underground from water collecting pits to the surface drains, construction of surface drains and catch pits.