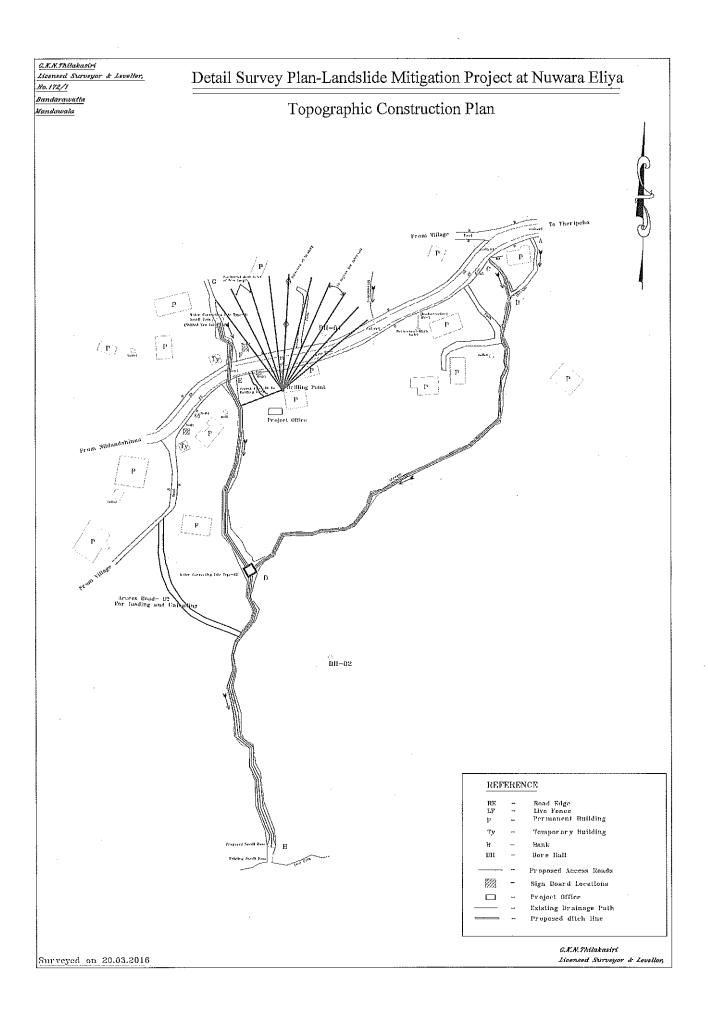

# CONTENTS

| 1.  | INTRODUCTION                                   | Pg. 1     |
|-----|------------------------------------------------|-----------|
| 2.  | MOBILIZATION                                   | Pg. 1-3   |
| 3.  | THE AMENDED CONSTRUCTION PROGRAM               | Pg. 4     |
| 4.  | HEALTH AND SAFETY MEASURES DURING CONSTRUCTION | Pg. 5-6   |
| 5.  | AS BUILT DRAWING OF THE DRAIN LAYOUT PLAN      | Pg. 7     |
|     | MADE BY A LICENCED SURVEYOR                    |           |
| 6.  | HORIZONTAL DRILLING                            | Pg. 8-14  |
| 7.  | SURFACE DRAINS                                 | Pg. 15-20 |
| 8.  | CATCH PITS                                     | Pg. 21-22 |
| 9.  | MEASUREMENT SHEET FOR DRANS, GABION WORKS AND  | Pg. 23    |
|     | WATER COLLECTING PITS                          |           |
| 10. | RESHAPING AT POINT 1 & 4                       | Pg. 24-25 |
| 11. | TEMPORARY ACCESS ROADS                         | Pg. 26-27 |
| 12. | INSPECTIONS FOR MEASUREMENT                    | Pg. 28-30 |
| 13. | QUALITY ASSURANCE                              | Pg. 31    |
| 14. | SITE CLEANING                                  | Pg.32     |
| 15. | EXTRA WORKS                                    | Pg. 33    |
| 16. | CONTRACT PERIOD                                | Pg. 33    |
| 17. | CONCLUSION                                     | Pg. 33    |

# **1. INTRODUCTION**

The project was designed by JICA to minimize infiltration of storm water and seepage water and drain out ground water and thereby mitigate the occurrence of sliding and heaving up the ground. Surface drains are constructed down the sloping ground for runoff water from the rain to flow down to the outlet at the culvert on Budulusirigama road. The absorption of water to the surface soil layer is thus minimized and gravity force down the slip planes is kept to a minimum (reduced). Also the reinforced concrete walls of surface drains help retain the soil beside the drains.

The scope of work includes horizontal drains at six locations, installation of perforated PVC pipes in the holes drilled, construction of gabion works and water collecting pits just in front of gabion structures, laying 90mm dia. type 1000 PVC pipes underground from water collecting pits to the surface drains, construction of surface drains and catch pits.