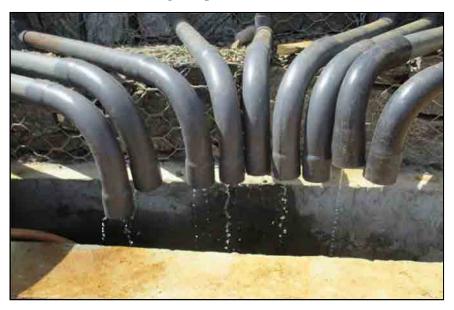

# **1. INTRODUCTION**

The project was designed by JICA to minimize infiltration of storm water and seepage water and drain out ground water and thereby mitigate the occurrence of sliding and heaving up the ground. Surface drains are constructed down the sloping ground for runoff water from the rain to flow down to the outlet at the culvert on Budulusirigama road. The absorption of water to the surface soil layer is thus minimized and gravity force down the slip planes is kept to a minimum (reduced). Also the reinforced concrete walls of surface drains help retain the soil beside the drains.

The scope of work includes horizontal drains at six locations, installation of perforated PVC pipes in the holes drilled, construction of gabion works and water collecting pits just in front of gabion structures, laying 90mm dia. type 1000 PVC pipes underground from water collecting pits to the surface drains, construction of surface drains and catch pits.