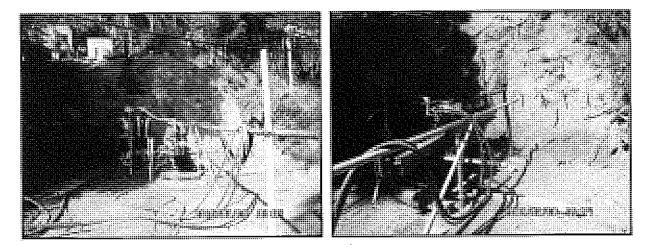

# **1. INTRODUCTION**

The project was designed by JICA to minimize infiltration of storm water and seepage water and drain out ground water and thereby mitigate the occurrence of sliding and heaving up the ground. Surface drains are constructed down the sloping ground for runoff water from the rain to flow down to the outlet at the culvert on Budulusirigama road. The absorption of water to the surface soil layer is thus minimized and gravity force down the slip planes is kept to a minimum (reduced). Also the reinforced concrete walls of surface drains help retain the soil beside the drains.

The scope of work includes horizontal drains at six locations, installation of perforated PVC pipes in the holes drilled, construction of gabion works and water collecting pits just in front of gabion structures, laying 90mm dia. type 1000 PVC pipes underground from water collecting pits to the surface drains, construction of surface drains and catch pits.

# 2. MOBILIZATION

Site office and other facilities, machinery and equipment were mobilized to the site in February 2016 and drilling and drain construction started on  $22^{nd}$  June 2016 after the approval of the construction plan by JICA.