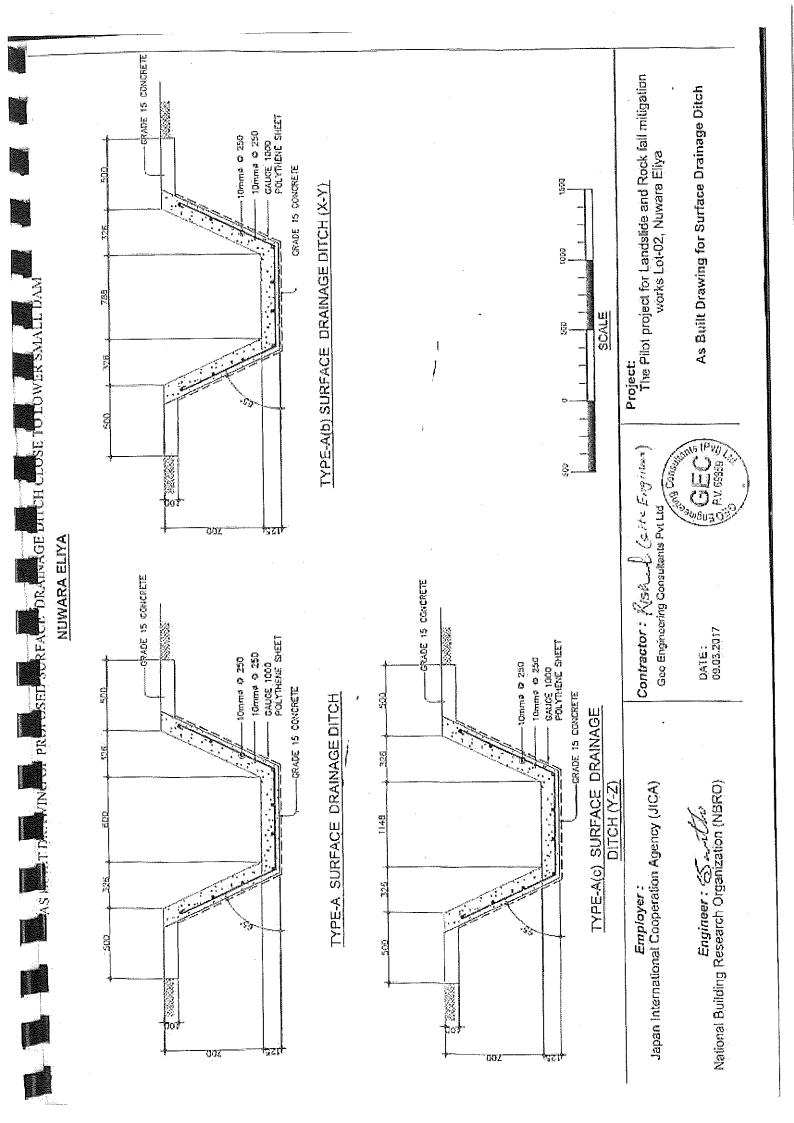

# CONTENTS

| 1.  | INTRODUCTION                                   | Pg. 1     |
|-----|------------------------------------------------|-----------|
| 2.  | MOBILIZATION                                   | Pg. 1-3   |
| 3.  | THE AMENDED CONSTRUCTION PROGRAM               | Pg. 4     |
| 4.  | HEALTH AND SAFETY MEASURES DURING CONSTRUCTION | Pg. 5-6   |
| 5.  | AS BUILT DRAWING OF THE DRAIN LAYOUT PLAN      | Pg. 7     |
|     | MADE BY A LICENCED SURVEYOR                    |           |
| 6.  | HORIZONTAL DRILLING                            | Pg. 8-14  |
| 7.  | SURFACE DRAINS                                 | Pg. 15-20 |
| 8.  | CATCH PITS                                     | Pg. 21-22 |
| 9.  | MEASUREMENT SHEET FOR DRANS, GABION WORKS AND  | Pg. 23    |
|     | WATER COLLECTING PITS                          |           |
| 10. | RESHAPING AT POINT 1 & 4                       | Pg. 24-25 |
| 11. | TEMPORARY ACCESS ROADS                         | Pg. 26-27 |
| 12. | INSPECTIONS FOR MEASUREMENT                    | Pg. 28-30 |
| 13. | QUALITY ASSURANCE                              | Pg. 31    |
| 14. | SITE CLEANING                                  | Pg.32     |
| 15. | EXTRA WORKS                                    | Pg. 33    |
| 16. | CONTRACT PERIOD                                | Pg. 33    |
| 17. | CONCLUSION                                     | Pg. 33    |

# **1. INTRODUCTION**

The project was designed by JICA to minimize infiltration of storm water and seepage water and drain out ground water and thereby mitigate the occurrence of sliding and heaving up the ground. Surface drains are constructed down the sloping ground for runoff water from the rain to flow down to the outlet at the culvert on Budulusirigama road. The absorption of water to the surface soil layer is thus minimized and gravity force down the slip planes is kept to a minimum (reduced). Also the reinforced concrete walls of surface drains help retain the soil beside the drains.

The scope of work includes horizontal drains at six locations, installation of perforated PVC pipes in the holes drilled, construction of gabion works and water collecting pits just in front of gabion structures, laying 90mm dia. type 1000 PVC pipes underground from water collecting pits to the surface drains, construction of surface drains and catch pits.