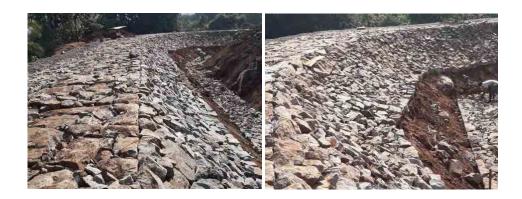

The scope of work includes horizontal drains at six locations, installation of perforated PVC pipes in the holes drilled, construction of gabion works and water collecting pits just in front of gabion structures, laying 90mm dia. type 1000 PVC pipes underground from water collecting pits to the surface drains, construction of surface drains and catch pits.