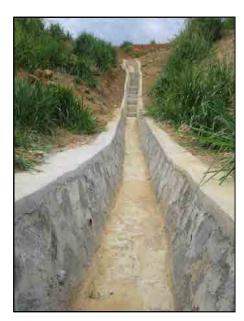

# **1. INTRODUCTION**

The project was designed by JICA to minimize infiltration of storm water and seepage water and drain out ground water and thereby mitigate the occurrence of sliding and heaving up the ground. Surface drains are constructed down the sloping ground for runoff water from the rain to flow down to the outlet at the culvert on Budulusirigama road. The absorption of water to the surface soil layer is thus minimized and gravity force down the slip planes is kept to a minimum (reduced). Also the reinforced concrete walls of surface drains help retain the soil beside the drains.

The scope of work includes horizontal drains at six locations, installation of perforated PVC pipes in the holes drilled, construction of gabion works and water collecting pits just in front of gabion structures, laying 90mm dia. type 1000 PVC pipes underground from water collecting pits to the surface drains, construction of surface drains and catch pits.