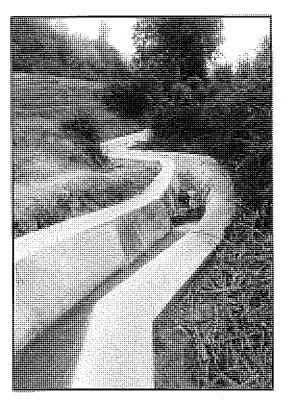

# **1. INTRODUCTION**

The project was designed by JICA to minimize infiltration of storm water and seepage water and drain out ground water and thereby mitigate the occurrence of sliding and heaving up the ground. Surface drains are constructed down the sloping ground for runoff water from the rain to flow down to the outlet at the culvert on Budulusirigama road. The absorption of water to the surface soil layer is thus minimized and gravity force down the slip planes is kept to a minimum (reduced). Also the reinforced concrete walls of surface drains help retain the soil beside the drains.

The scope of work includes horizontal drains at six locations, installation of perforated PVC pipes in the holes drilled, construction of gabion works and water collecting pits just in front of gabion structures, laying 90mm dia. type 1000 PVC pipes underground from water collecting pits to the surface drains, construction of surface drains and catch pits.