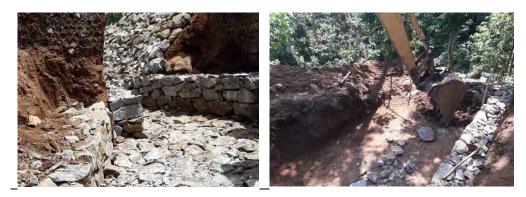

The scope of work includes horizontal drains at six locations, installation of perforated PVC pipes in the holes drilled, construction of gabion works and water collecting pits just in front of gabion structures, laying 90mm dia. type 1000 PVC pipes underground from water collecting pits to the surface drains, construction of surface drains and catch pits.

# **1. INTRODUCTION**

The project was designed by JICA to minimize infiltration of storm water and seepage water and drain out ground water and thereby mitigate the occurrence of sliding and heaving up the ground. Surface drains are constructed down the sloping ground for runoff water from the rain to flow down to the outlet at the culvert on Budulusirigama road. The absorption of water to the surface soil layer is thus minimized and gravity force down the slip planes is kept to a minimum (reduced). Also the reinforced concrete walls of surface drains help retain the soil beside the drains.