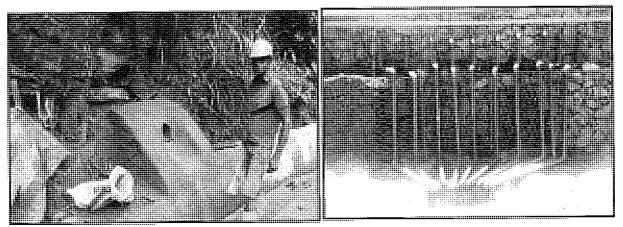

# **1. INTRODUCTION**

The project was designed by JICA to minimize infiltration of storm water and seepage water and drain out ground water and thereby mitigate the occurrence of sliding and heaving up the ground. Surface drains are constructed down the sloping ground for runoff water from the rain to flow down to the outlet at the culvert on Budulusirigama road. The absorption of water to the surface soil layer is thus minimized and gravity force down the slip planes is kept to a minimum (reduced). Also the reinforced concrete walls of surface drains help retain the soil beside the drains.

The scope of work includes horizontal drains at six locations, installation of perforated PVC pipes in the holes drilled, construction of gabion works and water collecting pits just in front of gabion structures, laying 90mm dia. type 1000 PVC pipes underground from water collecting pits to the surface drains, construction of surface drains and catch pits.