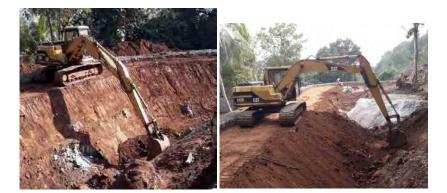

The scope of work includes horizontal drains at six locations, installation of perforated PVC pipes in the holes drilled, construction of gabion works and water collecting pits just in front of gabion structures, laying 90mm dia. type 1000 PVC pipes underground from water collecting pits to the surface drains, construction of surface drains and catch pits.

**Resting place for labourers** 

Dust screen and safety for sun burn