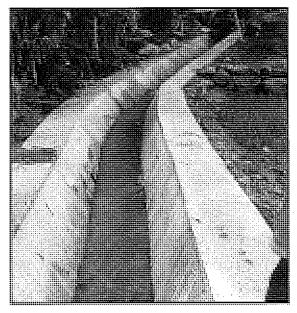

# **1. INTRODUCTION**

The project was designed by JICA to minimize infiltration of storm water and seepage water and drain out ground water and thereby mitigate the occurrence of sliding and heaving up the ground. Surface drains are constructed down the sloping ground for runoff water from the rain to flow down to the outlet at the culvert on Budulusirigama road. The absorption of water to the surface soil layer is thus minimized and gravity force down the slip planes is kept to a minimum (reduced). Also the reinforced concrete walls of surface drains help retain the soil beside the drains.

The scope of work includes horizontal drains at six locations, installation of perforated PVC pipes in the holes drilled, construction of gabion works and water collecting pits just in front of gabion structures, laying 90mm dia. type 1000 PVC pipes underground from water collecting pits to the surface drains, construction of surface drains and catch pits.