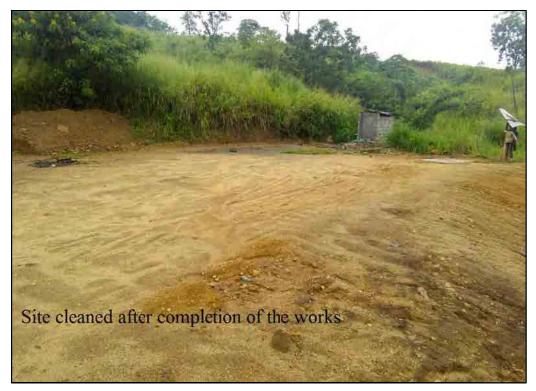

CA





Measurement of quantities during JICA inspection





JICA inspection in July 2017

#### **12. QUALITY ASSURANCE**

Test cubes of all major concrete works were sent to ELS accredited laboratory for testing. All test results were delivered to JICA representative at site and NBRO resident representative for their reference and necessary forwarding.

Materials used were those recommended and of the best quality. Water cement ratio was maintained at 0.5 and concrete was machine mixed to a homogeneous mixture.

Concrete was well compacted with a poker vibrator for a smooth finish.



Concrete compacted with poker vibrator



Test cubes cast for testing



Neat and smooth finish of the drain

#### **13. SITE CLEANING**



Site office area cleared of debris, cleaned after reshaping work



Site cleaned after completion of the work

#### 14. EXTRA WORK

During inspections to the site, the importance of energy drop of water flow during heavy showers And cut off drains proposed from the starting point of type D drain to catch all run off water was pointed out. Following other necessary justification following additional works were proposed and approved.

- 1. Changing the number of catch pits
- 2. 75mm thk concrete strip for gabion works
- 3. 6"x 9" stone filling behind & beneath the gabion wall
- 4. supply and laying of geotextile cloth
- 5. 90mm dia type 1000 PVC pipes to encase 63mm dia PVC pipes
- 6. construction of wing walls
- 7. Stabilization of drilling points No.01 & 04 (Earth cutting, Hauling earth, compaction and reshaping)
- 8. Type F Drain RR masonry drain
- 9. T