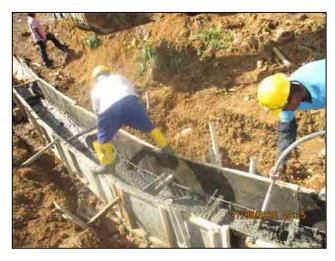

# **1. INTRODUCTION**

The project was designed by JICA to minimize infiltration of storm water and seepage water and drain out ground water and thereby mitigate the occurrence of sliding and heaving up the ground. Surface drains are constructed down the sloping ground for runoff water from the rain to flow down to the outlet at the culvert on Budulusirigama road. The absorption of water to the surface soil layer is thus minimized and gravity force down the slip planes is kept to a minimum (reduced). Also the reinforced concrete walls of surface drains help retain the soil beside the drains.

The scope of work includes horizontal drains at six locations, installation of perforated PVC pipes in the holes drilled, construction of gabion works and water collecting pits just in front of gabion structures, laying 90mm dia. type 1000 PVC pipes underground from water collecting pits to the surface drains, construction of surface drains and catch pits.