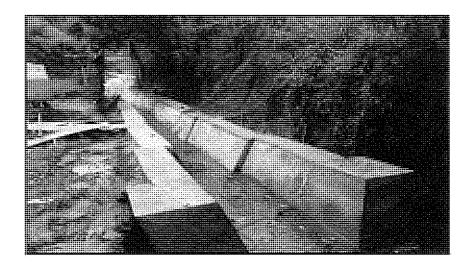

# **1. INTRODUCTION**

The project was designed by JICA to minimize infiltration of storm water and seepage water and drain out ground water and thereby mitigate the occurrence of sliding and heaving up the ground. Surface drains are constructed down the sloping ground for runoff water from the rain to flow down to the outlet at the culvert on Budulusirigama road. The absorption of water to the surface soil layer is thus minimized and gravity force down the slip planes is kept to a minimum (reduced). Also the reinforced concrete walls of surface drains help retain the soil beside the drains.

The scope of work includes horizontal drains at six locations, installation of perforated PVC pipes in the holes drilled, construction of gabion works and water collecting pits just in front of gabion structures, laying 90mm dia. type 1000 PVC pipes underground from water collecting pits to the surface drains, construction of surface drains and catch pits.