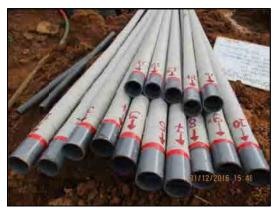

The scope of work includes horizontal drains at six locations, installation of perforated PVC pipes in the holes drilled, construction of gabion works and water collecting pits just in front of gabion structures, laying 90mm dia. type 1000 PVC pipes underground from water collecting pits to the surface drains, construction of surface drains and catch pits.

# 2. MOBILIZATION

Site office and other facilities, machinery and equipment were mobilized to the site in February 2016 and drilling and drain construction started on  $22^{nd}$  June 2016 after the approval of the construction plan by JICA.