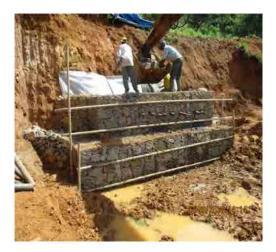

The scope of work includes horizontal drains at six locations, installation of perforated PVC pipes in the holes drilled, construction of gabion works and water collecting pits just in front of gabion structures, laying 90mm dia. type 1000 PVC pipes underground from water collecting pits to the surface drains, construction of surface drains and catch pits.