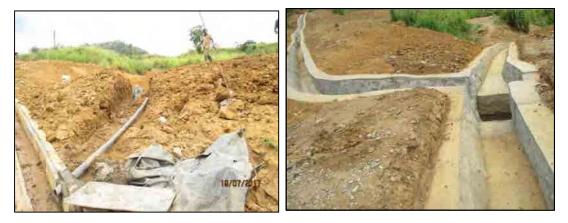

The scope of work includes horizontal drains at six locations, installation of perforated PVC pipes in the holes drilled, construction of gabion works and water collecting pits just in front of gabion structures, laying 90mm dia. type 1000 PVC pipes underground from water collecting pits to the surface drains, construction of surface drains and catch pits.

# 2. MOBILIZATION

Site office and other facilities, machinery and equipment were mobilized to the site in February 2016 and drilling and drain construction started on  $22^{nd}$  June 2016 after the approval of the construction plan by JICA.