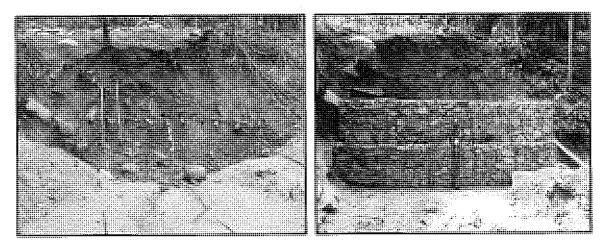

# **1. INTRODUCTION**

The project was designed by JICA to minimize infiltration of storm water and seepage water and drain out ground water and thereby mitigate the occurrence of sliding and heaving up the ground. Surface drains are constructed down the sloping ground for runoff water from the rain to flow down to the outlet at the culvert on Budulusirigama road. The absorption of water to the surface soil layer is thus minimized and gravity force down the slip planes is kept to a minimum (reduced). Also the reinforced concrete walls of surface drains help retain the soil beside the drains.

The scope of work includes horizontal drains at six locations, installation of perforated PVC pipes in the holes drilled, construction of gabion works and water collecting pits just in front of gabion structures, laying 90mm dia. type 1000 PVC pipes underground from water collecting pits to the surface drains, construction of surface drains and catch pits.