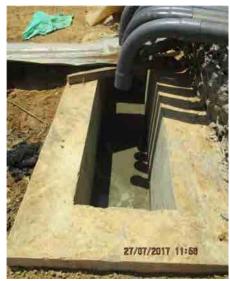

The scope of work includes horizontal drains at six locations, installation of perforated PVC pipes in the holes drilled, construction of gabion works and water collecting pits just in front of gabion structures, laying 90mm dia. type 1000 PVC pipes underground from water collecting pits to the surface drains, construction of surface drains and catch pits.