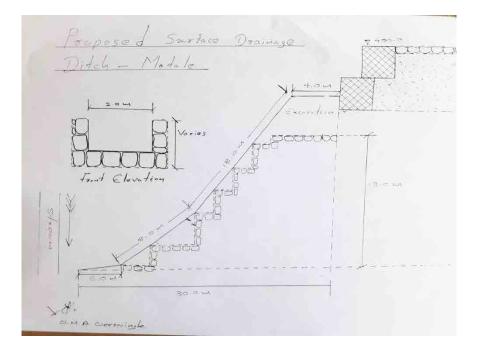

# **1. INTRODUCTION**

The project was designed by JICA to minimize infiltration of storm water and seepage water and drain out ground water and thereby mitigate the occurrence of sliding and heaving up the ground. Surface drains are constructed down the sloping ground for runoff water from the rain to flow down to the outlet at the culvert on Budulusirigama road. The absorption of water to the surface soil layer is thus minimized and gravity force down the slip planes is kept to a minimum (reduced). Also the reinforced concrete walls of surface drains help retain the soil beside the drains.

The scope of work includes horizontal drains at six locations, installation of perforated PVC pipes in the holes drilled, construction of gabion works and water collecting pits just in front of gabion structures, laying 90mm dia. type 1000 PVC pipes underground from water collecting pits to the surface drains, construction of surface drains and catch pits.