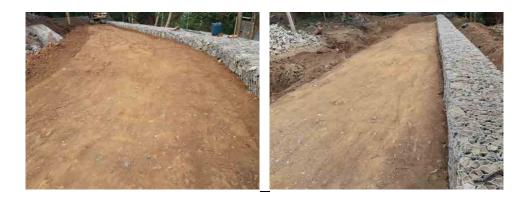

The scope of work includes horizontal drains at six locations, installation of perforated PVC pipes in the holes drilled, construction of gabion works and water collecting pits just in front of gabion structures, laying 90mm dia. type 1000 PVC pipes underground from water collecting pits to the surface drains, construction of surface drains and catch pits.