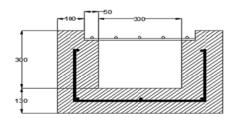

# **1. INTRODUCTION**

The project was designed by JICA to minimize infiltration of storm water and seepage water and drain out ground water and thereby mitigate the occurrence of sliding and heaving up the ground. Surface drains are constructed down the sloping ground for runoff water from the rain to flow down to the outlet at the culvert on Budulusirigama road. The absorption of water to the surface soil layer is thus minimized and gravity force down the slip planes is kept to a minimum (reduced). Also the reinforced concrete walls of surface drains help retain the soil beside the drains.

The scope of work includes horizontal drains at six locations, installation of perforated PVC pipes in the holes drilled, construction of gabion works and water collecting pits just in front of gabion structures, laying 90mm dia. type 1000 PVC pipes underground from water collecting pits to the surface drains, construction of surface drains and catch pits.