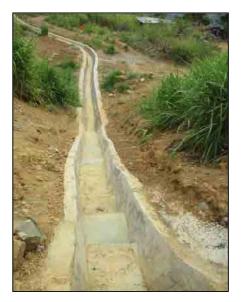

# **1. INTRODUCTION**

The project was designed by JICA to minimize infiltration of storm water and seepage water and drain out ground water and thereby mitigate the occurrence of sliding and heaving up the ground. Surface drains are constructed down the sloping ground for runoff water from the rain to flow down to the outlet at the culvert on Budulusirigama road. The absorption of water to the surface soil layer is thus minimized and gravity force down the slip planes is kept to a minimum (reduced). Also the reinforced concrete walls of surface drains help retain the soil beside the drains.

The scope of work includes horizontal drains at six locations, installation of perforated PVC pipes in the holes drilled, construction of gabion works and water collecting pits just in front of gabion structures, laying 90mm dia. type 1000 PVC pipes underground from water collecting pits to the surface drains, construction of surface drains and catch pits.