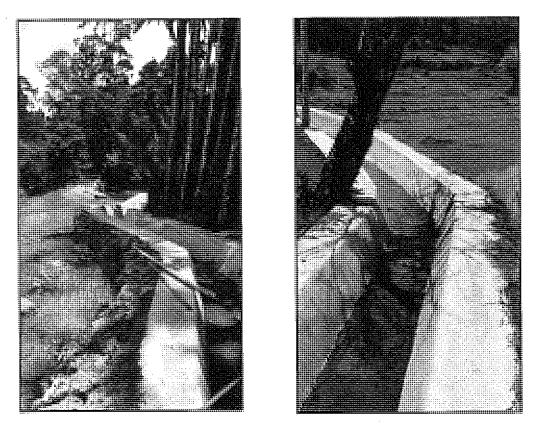

# **1. INTRODUCTION**

The project was designed by JICA to minimize infiltration of storm water and seepage water and drain out ground water and thereby mitigate the occurrence of sliding and heaving up the ground. Surface drains are constructed down the sloping ground for runoff water from the rain to flow down to the outlet at the culvert on Budulusirigama road. The absorption of water to the surface soil layer is thus minimized and gravity force down the slip planes is kept to a minimum (reduced). Also the reinforced concrete walls of surface drains help retain the soil beside the drains.

The scope of work includes horizontal drains at six locations, installation of perforated PVC pipes in the holes drilled, construction of gabion works and water collecting pits just in front of gabion structures, laying 90mm dia. type 1000 PVC pipes underground from water collecting pits to the surface drains, construction of surface drains and catch pits.