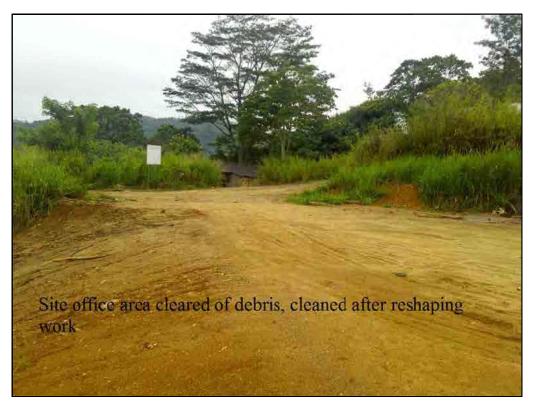

and checked by JICA



Horizontal drainage work being measured by JICA





Measurement of quantities during JICA inspection





JICA inspection in July 2017

#### **12. QUALITY ASSURANCE**

Test cubes of all major concrete works were sent to ELS accredited laboratory for testing. All test results were delivered to JICA representative at site and NBRO resident representative for their reference and necessary forwarding.

Materials used were those recommended and of the best quality. Water cement ratio was maintained at 0.5 and concrete was machine mixed to a homogeneous mixture.

Concrete was well compacted with a poker vibrator for a smooth finish.



Concrete compacted with poker vibrator



Test cubes cast for testing



Neat and smooth finish of the drain

#### **13. SITE CLEANING**



Site office area cleared of debris, cleaned after reshaping work



Site cleaned after completion of the work

#### 14. EXTRA WORK

During inspections to the site, the importance of energy drop of water flow during heavy showers And cut off drains proposed from the starting point of type D drain to catch all run off water was pointed out. Following other necessary justification following additional works were proposed and approved.

- 1. Changing the number of catch pits
- 2. 75mm thk concrete strip for gabion works
- 3. 6"x 9" stone filling behind & beneath the gabion wall
- 4. supply and laying of geotextile cloth
- 5. 90mm dia type 1000 PVC pipes to encase 63mm dia PVC pipes
- 6. construction of wing walls
- 7. Stabilization of drilling points No.01 & 04 (Earth cutting, Hauling earth,