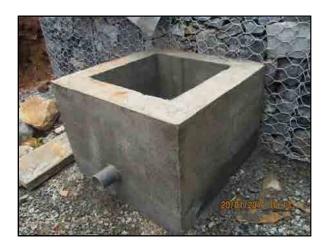

The scope of work includes horizontal drains at six locations, installation of perforated PVC pipes in the holes drilled, construction of gabion works and water collecting pits just in front of gabion structures, laying 90mm dia. type 1000 PVC pipes underground from water collecting pits to the surface drains, construction of surface drains and catch pits.