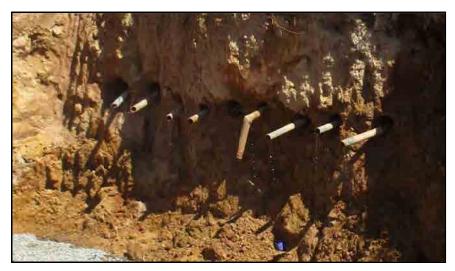

The scope of work includes horizontal drains at six locations, installation of perforated PVC pipes in the holes drilled, construction of gabion works and water collecting pits just in front of gabion structures, laying 90mm dia. type 1000 PVC pipes underground from water collecting pits to the surface drains, construction of surface drains and catch pits.

# 2. MOBILIZATION

Site office and other facilities, machinery and equipment were mobilized to the site in February 2016 and drilling and drain construction started on  $22^{nd}$  June 2016 after the approval of the construction plan by JICA.