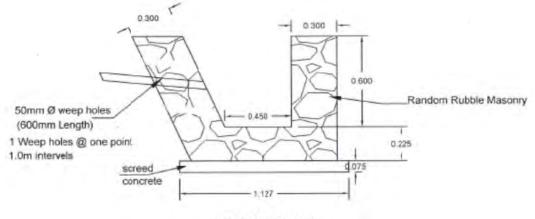

# **1. INTRODUCTION**

The project was designed by JICA to minimize infiltration of storm water and seepage water and drain out ground water and thereby mitigate the occurrence of sliding and heaving up the ground. Surface drains are constructed down the sloping ground for runoff water from the rain to flow down to the outlet at the culvert on Budulusirigama road. The absorption of water to the surface soil layer is thus minimized and gravity force down the slip planes is kept to a minimum (reduced). Also the reinforced concrete walls of surface drains help retain the soil beside the drains.

The scope of work includes horizontal drains at six locations, installation of perforated PVC pipes in the holes drilled, construction of gabion works and water collecting pits just in front of gabion structures, laying 90mm dia. type 1000 PVC pipes underground from water collecting pits to the surface drains, construction of surface drains and catch pits.