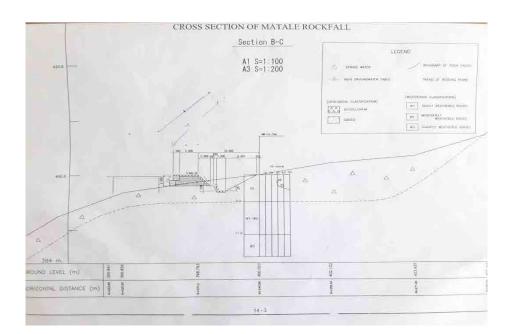

# **1. INTRODUCTION**

The project was designed by JICA to minimize infiltration of storm water and seepage water and drain out ground water and thereby mitigate the occurrence of sliding and heaving up the ground. Surface drains are constructed down the sloping ground for runoff water from the rain to flow down to the outlet at the culvert on Budulusirigama road. The absorption of water to the surface soil layer is thus minimized and gravity force down the slip planes is kept to a minimum (reduced). Also the reinforced concrete walls of surface drains help retain the soil beside the drains.

The scope of work includes horizontal drains at six locations, installation of perforated PVC pipes in the holes drilled, construction of gabion works and water collecting pits just in front of gabion structures, laying 90mm dia. type 1000 PVC pipes underground from water collecting pits to the surface drains, construction of surface drains and catch pits.