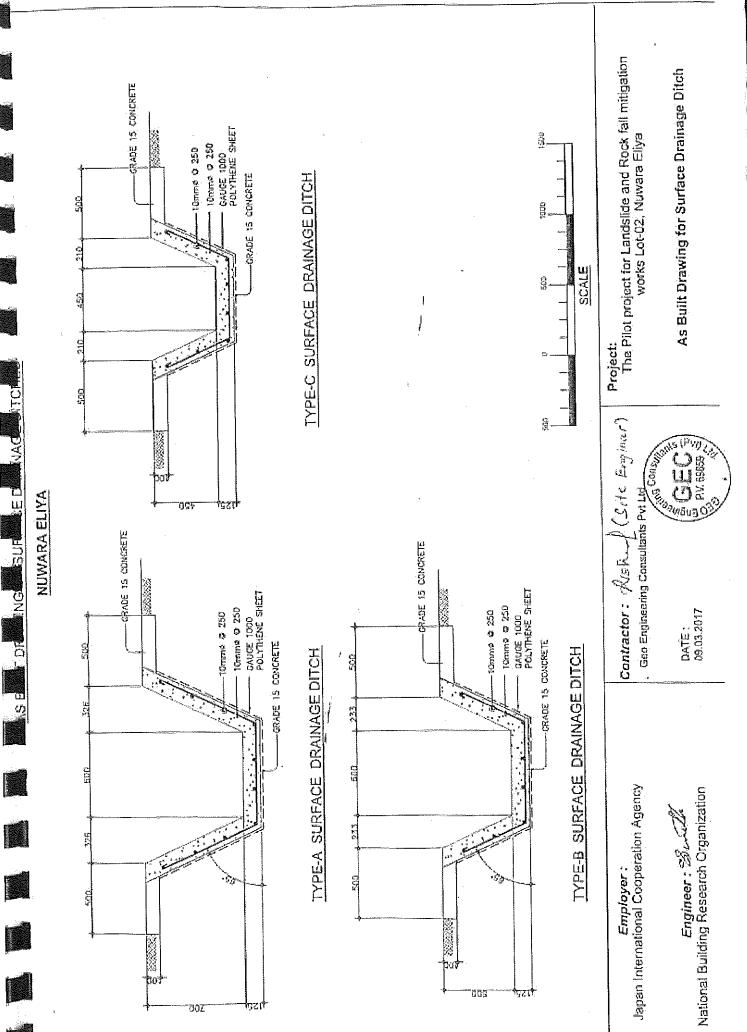

# CONTENTS

| 1.  | INTRODUCTION                                   | Pg. 1     |
|-----|------------------------------------------------|-----------|
| 2.  | MOBILIZATION                                   | Pg. 1-3   |
| 3.  | THE AMENDED CONSTRUCTION PROGRAM               | Pg. 4     |
| 4.  | HEALTH AND SAFETY MEASURES DURING CONSTRUCTION | Pg. 5-6   |
| 5.  | AS BUILT DRAWING OF THE DRAIN LAYOUT PLAN      | Pg. 7     |
|     | MADE BY A LICENCED SURVEYOR                    |           |
| 6.  | HORIZONTAL DRILLING                            | Pg. 8-14  |
| 7.  | SURFACE DRAINS                                 | Pg. 15-20 |
| 8.  | CATCH PITS                                     | Pg. 21-22 |
| 9.  | MEASUREMENT SHEET FOR DRANS, GABION WORKS AND  | Pg. 23    |
|     | WATER COLLECTING PITS                          |           |
| 10. | RESHAPING AT POINT 1 & 4                       | Pg. 24-25 |
| 11. | TEMPORARY ACCESS ROADS                         | Pg. 26-27 |
| 12. | INSPECTIONS FOR MEASUREMENT                    | Pg. 28-30 |
| 13. | QUALITY ASSURANCE                              | Pg. 31    |
| 14. | SITE CLEANING                                  | Pg.32     |
| 15. | EXTRA WORKS                                    | Pg. 33    |
| 16. | CONTRACT PERIOD                                | Pg. 33    |
| 17. | CONCLUSION                                     | Pg. 33    |

# **1. INTRODUCTION**

The project was designed by JICA to minimize infiltration of storm water and seepage water and drain out ground water and thereby mitigate the occurrence of sliding and heaving up the ground. Surface drains are constructed down the sloping ground for runoff water from the rain to flow down to the outlet at the culvert on Budulusirigama road. The absorption of water to the surface soil layer is thus minimized and gravity force down the slip planes is kept to a minimum (reduced). Also the reinforced concrete walls of surface drains help retain the soil beside the drains.

The scope of work includes horizontal drains at six locations, installation of perforated PVC pipes in the holes drilled, construction of gabion works and water collecting pits just in front of gabion structures, laying 90mm dia. type 1000 PVC pipes underground from water collecting pits to the surface drains, construction of surface drains and catch pits.