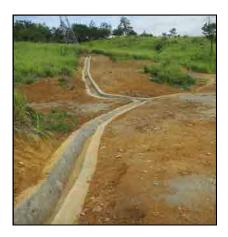

# **1. INTRODUCTION**

The project was designed by JICA to minimize infiltration of storm water and seepage water and drain out ground water and thereby mitigate the occurrence of sliding and heaving up the ground. Surface drains are constructed down the sloping ground for runoff water from the rain to flow down to the outlet at the culvert on Budulusirigama road. The absorption of water to the surface soil layer is thus minimized and gravity force down the slip planes is kept to a minimum (reduced). Also the reinforced concrete walls of surface drains help retain the soil beside the drains.

The scope of work includes horizontal drains at six locations, installation of perforated PVC pipes in the holes drilled, construction of gabion works and water collecting pits just in front of gabion structures, laying 90mm dia. type 1000 PVC pipes underground from water collecting pits to the surface drains, construction of surface drains and catch pits.