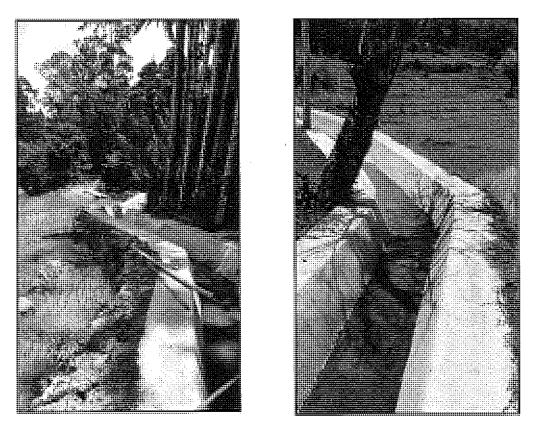

# **1. INTRODUCTION**

The project was designed by JICA to minimize infiltration of storm water and seepage water and drain out ground water and thereby mitigate the occurrence of sliding and heaving up the ground. Surface drains are constructed down the sloping ground for runoff water from the rain to flow down to the outlet at the culvert on Budulusirigama road. The absorption of water to the surface soil layer is thus minimized and gravity force down the slip planes is kept to a minimum (reduced). Also the reinforced concrete walls of surface drains help retain the soil beside the drains.

The scope of work includes horizontal drains at six locations, installation of perforated PVC pipes in the holes drilled, construction of gabion works and water collecting pits just in front of gabion structures, laying 90mm dia. type 1000 PVC pipes underground from water collecting pits to the surface drains, construction of surface drains and catch pits.