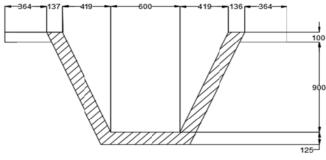

# **1. INTRODUCTION**

The project was designed by JICA to minimize infiltration of storm water and seepage water and drain out ground water and thereby mitigate the occurrence of sliding and heaving up the ground. Surface drains are constructed down the sloping ground for runoff water from the rain to flow down to the outlet at the culvert on Budulusirigama road. The absorption of water to the surface soil layer is thus minimized and gravity force down the slip planes is kept to a minimum (reduced). Also the reinforced concrete walls of surface drains help retain the soil beside the drains.

The scope of work includes horizontal drains at six locations, installation of perforated PVC pipes in the holes drilled, construction of gabion works and water collecting pits just in front of gabion structures, laying 90mm dia. type 1000 PVC pipes underground from water collecting pits to the surface drains, construction of surface drains and catch pits.