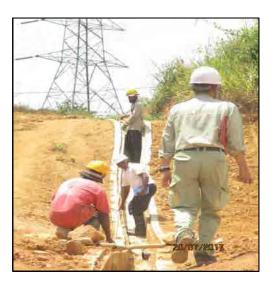

# **1. INTRODUCTION**

The project was designed by JICA to minimize infiltration of storm water and seepage water and drain out ground water and thereby mitigate the occurrence of sliding and heaving up the ground. Surface drains are constructed down the sloping ground for runoff water from the rain to flow down to the outlet at the culvert on Budulusirigama road. The absorption of water to the surface soil layer is thus minimized and gravity force down the slip planes is kept to a minimum (reduced). Also the reinforced concrete walls of surface drains help retain the soil beside the drains.

The scope of work includes horizontal drains at six locations, installation of perforated PVC pipes in the holes drilled, construction of gabion works and water collecting pits just in front of gabion structures, laying 90mm dia. type 1000 PVC pipes underground from water collecting pits to the surface drains, construction of surface drains and catch pits.