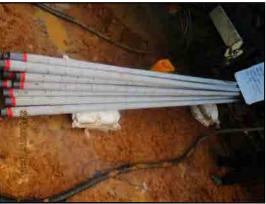

The scope of work includes horizontal drains at six locations, installation of perforated PVC pipes in the holes drilled, construction of gabion works and water collecting pits just in front of gabion structures, laying 90mm dia. type 1000 PVC pipes underground from water collecting pits to the surface drains, construction of surface drains and catch pits.