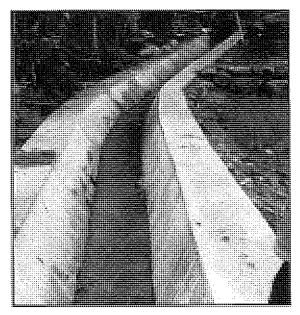

# **1. INTRODUCTION**

The project was designed by JICA to minimize infiltration of storm water and seepage water and drain out ground water and thereby mitigate the occurrence of sliding and heaving up the ground. Surface drains are constructed down the sloping ground for runoff water from the rain to flow down to the outlet at the culvert on Budulusirigama road. The absorption of water to the surface soil layer is thus minimized and gravity force down the slip planes is kept to a minimum (reduced). Also the reinforced concrete walls of surface drains help retain the soil beside the drains.

The scope of work includes horizontal drains at six locations, installation of perforated PVC pipes in the holes drilled, construction of gabion works and water collecting pits just in front of gabion structures, laying 90mm dia. type 1000 PVC pipes underground from water collecting pits to the surface drains, construction of surface drains and catch pits.