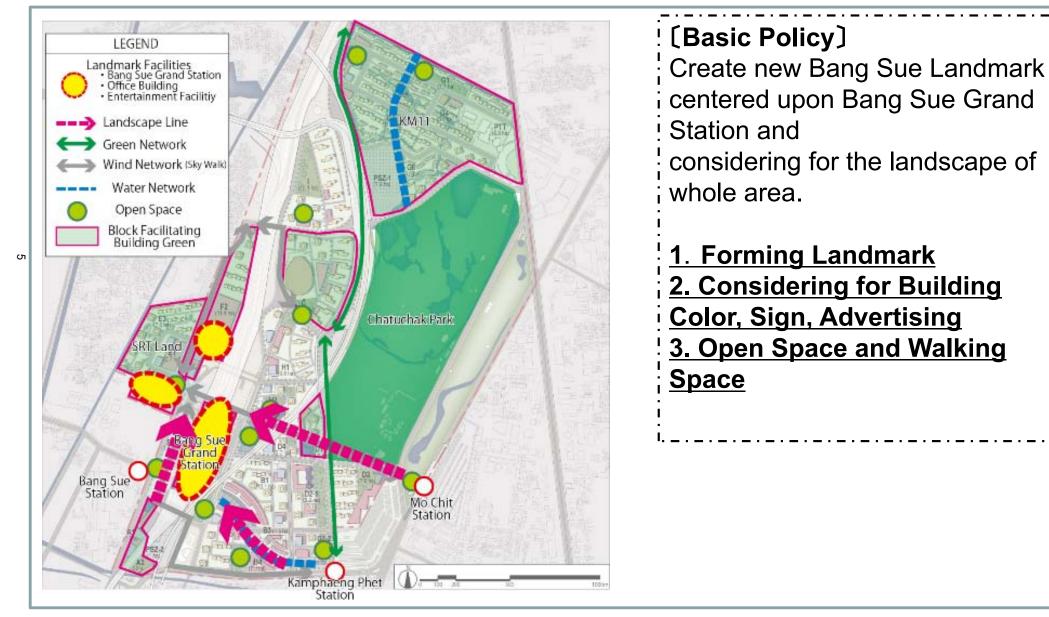

|
| 1.Retention Pond                         |
| The rainfall probability of 10 years is  |
| set as the peak time and the rainfall    |
| amount of 6 hours is stored.             |
| 2.Building raising and Inundation        |
| Prevention                               |
| Take measures against flooding in        |
| the entrance height of the building      |
| and the opening.                         |
| <u>3. Back Up Power Supply</u>           |
| Utilize GCS for backups on power         |
| failure.                                 |
| <u> 4. Hazard Map, Shelter, Disaster</u> |
| <u>Counter Measure Head Quarter</u>      |
| Establish BCP and disaster               |
| prevention system with in Bang Sue       |
| Area                                     |

# (5) Landscape Creation



# (6) Transport Network



# (7) Upgrading Facilities



ITS system : VMS at Nana



ITS system : Information on Parking Availability



Skywalk



Under Path in Fukuoka

<u>1.Skywalk</u>

Based on TOD, Skywalk shall be built to connect surrounding facilities with Bang Sue Grand Station.

### 2.Underground Path

The Underground Path provides a comfortable walking space and connects directly with the developed building to increase the value of the facility.

### <u>3. ITS</u>

ITS technology realizes a smooth traffic flow by optimizing traffic volume.

### 4. Data center

Data center attracts and activates IT industry in Bang Sue Area.

# Appendix 7-3

Development Images



# Development Image (Bang Sue Area)

Japan International Cooperation Agency





# **Development Image (Bang Sue Are