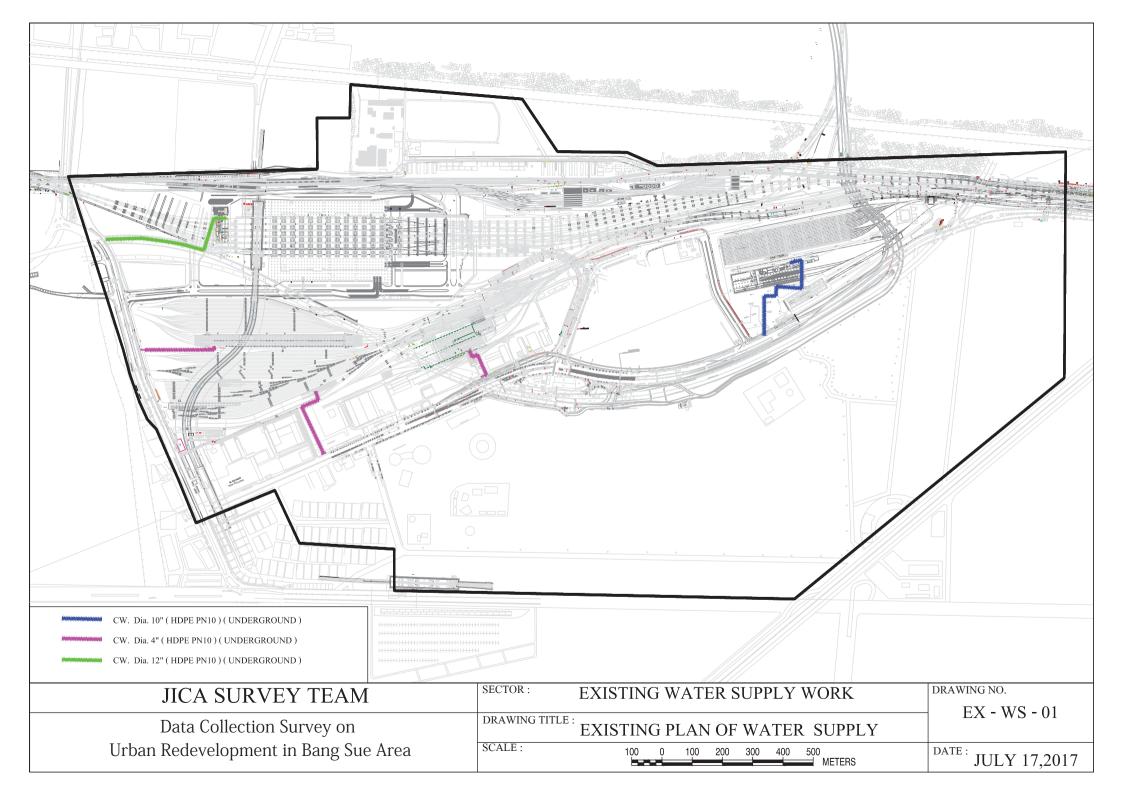

N - DR - 01   |
| 13. | SEWERAGE WORK                   | PLAN OF SEWER                            | GN - SW - 01   |
| 14. | POWER SUPPLY WORK               | PLAN OF POWER SUPPLY                     | GN – PS – 01   |
|     |                                 |                                          |                |

| JICA SERVEY TEAM                     | SECTOR :        | LIST OF DRAWINGS              | DRAWING N | NO.           |
|--------------------------------------|-----------------|-------------------------------|-----------|---------------|
| Data Collection Survey on            | DRAWING TITLE : | <del>.</del>                  |           | -             |
| Urban Redevelopment in Bang Sue Area | SCALE :         | 100 0 100 200 300 400 500<br> | DATE:     | July 17, 2017 |









| NO. | SECTOR                          | DRAWING TITLE                            | DRAWING NO.    |
|-----|---------------------------------|------------------------------------------|----------------|
| 1.  | EXISTING GAS AND OIL PIPE WORK  | EXISTING PLAN OF GAS AND OIL PIPE        | EX - GOP - 01  |
| 2.  | EXISTING POWER SUPPLY WORK      | EXISTING PLAN OF POWER SUPPLY            | EX – PS – 01   |
| 3.  | EXISTING ROAD WORK              | EXISTING PLAN OF ROAD                    | EX - RD - 01   |
| 4.  | EXISTING WATER SUPPLY WORK      | EXISTING PLAN OF WATER SUPPLY            | EX - WS - 01   |
| 5.  | EXISTING DRAINAGE WORK          | EXISTING PLAN OF DRAINAGE                | EX - DR - 01   |
| 6.  | EXISTING TELECOMMUNICATION WORK | EXISTING PLAN OF TELECOMMUNICATION