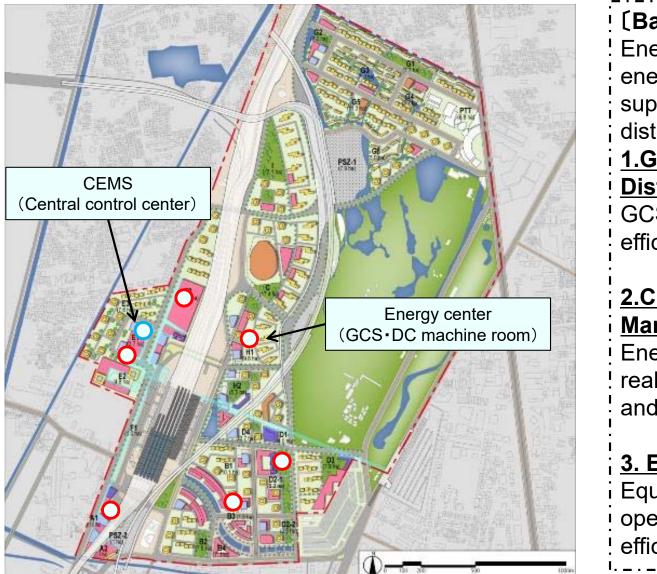

| PLAN OF POWER SUPPLY                     | GN – PS – 01   |
|     |                                 |                                          |                |

| JICA SERVEY TEAM                     | SECTOR :        | LIST OF DRAWINGS              | DRAWING N | NO.           |
|--------------------------------------|-----------------|-------------------------------|-----------|---------------|
| Data Collection Survey on            | DRAWING TITLE : | <del>.</del>                  |           | -             |
| Urban Redevelopment in Bang Sue Area | SCALE :         | 100 0 100 200 300 400 500<br> | DATE:     | July 17, 2017 |

















# Appendix 7-2

Facility Plan

# Development Plan (1) Urban Infrastructure





# (2) Green Network



# (3) Environmental Protection



[Basic Policy]

Energy efficiency, optimization of energy consumption and balance of supply and demand are realized as district level.

### 1.Gas Cogeneration System(GCS) -District cooling(DC)

GCS and DC promote Energy efficiency in whole Bang Sue Area.

### 2.CEMS(Community Energy Management System)

Energy management of CEMS realizes optimization of consumption and balance of supply and demand.

3. ESP(Energy Service Provider) Equipment(GCS, DC, CEMS) operation of ESP promotes Energy

efficiency in whole Bang Sue Area.

# (4) Disaster Prevention and BCP



| [Basic Policy]                           |
|------------------------------------------|
| Implement measures against flood         |
| damage .                                 |
| 1.Retention Pond                         |
| The r