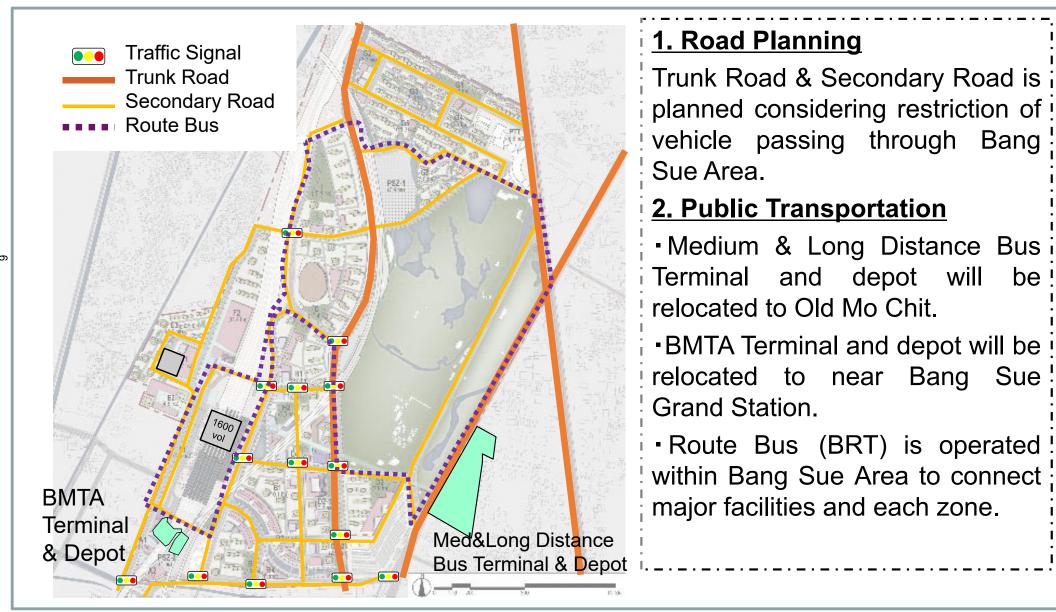

|
| The rainfall probability of 10 years is  |
| set as the peak time and the rainfall    |
| amount of 6 hours is stored.             |
| 2.Building raising and Inundation        |
| Prevention                               |
| Take measures against flooding in        |
| the entrance height of the building      |
| and the opening.                         |
| <u>3. Back Up Power Supply</u>           |
| Utilize GCS for backups on power         |
| failure.                                 |
| <u> 4. Hazard Map, Shelter, Disaster</u> |
| <u>Counter Measure Head Quarter</u>      |
| Establish BCP and disaster               |
| prevention system with in Bang Sue       |
| Area                                     |

# (5) Landscape Creation



# (6) Transport Network



# (7) Upgrading Facilities



ITS system : VMS at Nana



ITS system : Information on Parking Availability



Skywalk



Under Path in Fukuoka

<u>1.Skywalk</u>

Based on TOD, Skywalk shall be built to connect surrounding facilities with Bang Sue Grand Station.

### 2.Underground Path

The Underground Path provides a comfortable walking space and connects directly with the developed building to increase the value of the facility.

### <u>3. ITS</u>

ITS technology realizes a smooth traffic flow by optimizing traffic volume.

### 4. Data center

Data center attracts and activates IT industry in Bang Sue Area.

# Appendix 7-3

Development Images



# Development Image (Bang Sue Area)

Japan International Cooperation Agency





# **Development Image (Bang Sue Area)**



Skywalk connects Of