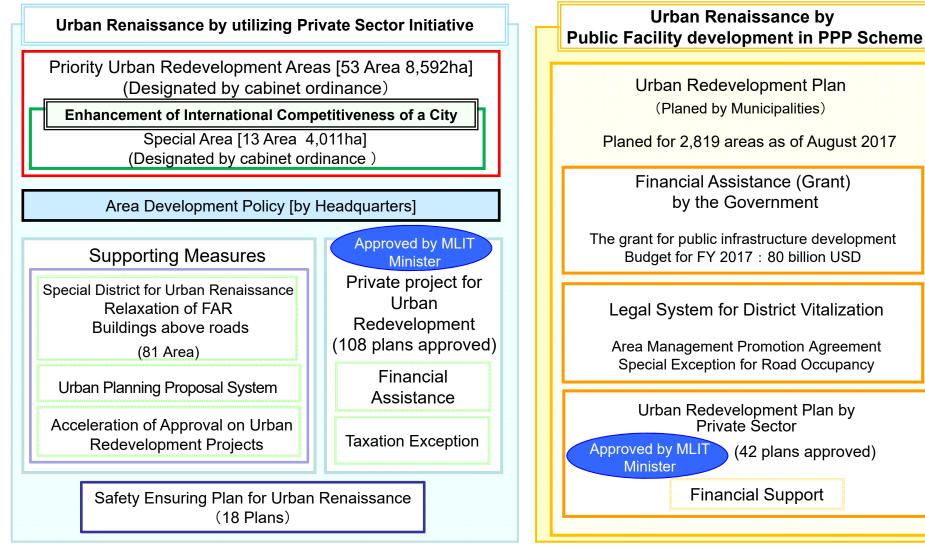

### 1. Legal Structure for Urban Development and Related Issues in Thailand and Japan

|                    | Laws                                           | Plan, Project                          | Similar Plan in Thailand<*1>                                   | Organization that F |
|--------------------|------------------------------------------------|----------------------------------------|----------------------------------------------------------------|---------------------|
| National Plan      |                                                |                                        | The Twelfth National Economic and Social Development Plan      | · Organizations     |
|                    |                                                |                                        | (2017- 2021)/ แผนพัฒนาเศรษฐกิจและสังคมแห่งชาติฉบับที่12        | Economic and        |
|                    |                                                |                                        |                                                                | Prime Minister      |
|                    |                                                |                                        |                                                                | • The most impo     |
|                    |                                                |                                        |                                                                | economic and        |
|                    |                                                |                                        |                                                                | • The five-year n   |
|                    |                                                |                                        |                                                                | promulgated by      |
|                    |                                                |                                        |                                                                | • The spatial pla   |
|                    | Basic Act for Land                             | Land use plan                          |                                                                | · Organizations     |
|                    | National Land Use Planning Act                 | National land use plan, basic land use |                                                                | Works and Tov       |
|                    |                                                | plan                                   | National Spatial Plan 2057/ ผังประเทศ2600 <*2>                 | • The creation of   |
|                    |                                                |                                        |                                                                | to DPT dated        |
|                    |                                                |                                        |                                                                | urban plans all     |
|                    |                                                |                                        |                                                                | • The National S    |
|                    | National Spatial Planning Act                  | Regional plan                          | National Spatial Plan 2057 (Regional Spatial Plan 2057/        | · Organization t    |
|                    | Multi-Polar Patterns National Land Formation   | Basic plan for development hub sites,  | ผังภาค2600).                                                   | Works and Tov       |
|                    | Promotion Act                                  | basic plan for business hub cities     | The plan shows policies on development in the Northern Region, | • The creation o    |
| Regional Plan      | Metropolitan Area Readjustment Act, Kinki Area | Metropolitan area readjustment plan,   | Northeastern Region, Central Region, Southern Region, Eastern  | to DPT dated        |
|                    | Adjustment Act, Chubu Area Development and     | Kinki area adjustment plan, and Chubu  | Region, Bangkok, and its vicinity.                             | urban plans all     |
|                    | Improvement Act                                | area development and improvement       |                                                                | • The contents o    |
|                    |                                                | plan                                   |                                                                |                     |
| (Block level/      |                                                |                                        | Provincial Comprehensive Plan/ ผังเมืองรวมจังหวัด              | · Created by DP     |
|                    |                                                |                                        |                                                                | · (องค์การบริหารส่ว |
|                    | National Land Use Planning Act                 | Prefectural plan                       |                                                                | 1975/ พระราชบัญ     |
|                    |                                                |                                        |                                                                | plan has now b      |
| prefectural level) |                                                |                                        |                                                                |                     |
|                    |                                                |                                        |                                                                |                     |
|                    | Act on Measures for Promoting Mountain         |                                        |                                                                | · This plan restri  |
|                    | Villages, Remote Islands Development Act       |                                        |                                                                | not classify lan    |
|                    |                                                |                                        |                                                                | into urban are      |
|                    |                                                |                                        |                                                                | others. Accord      |
|                    |                                                |                                        |                                                                | promotion area      |
|                    |                                                |                                        |                                                                | in the City Plan    |
|                    |                                                |                                        |                                                                | · Provinces with    |
|                    | Others                                         |                                        |                                                                | areas in each,      |
|                    |                                                |                                        |                                                                | have not formu      |
|                    |                                                |                                        |                                                                |                     |