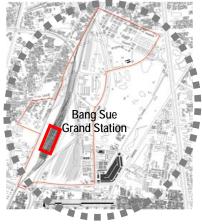

Data Collection Survey on Urban Redevelopment in Bang Sue Area Final Report

Formulated the Plan, Legal Position of the Plan <\*1>

that formulated the plan: Office of the National d Social Development Board (NESDB), Office of the ....