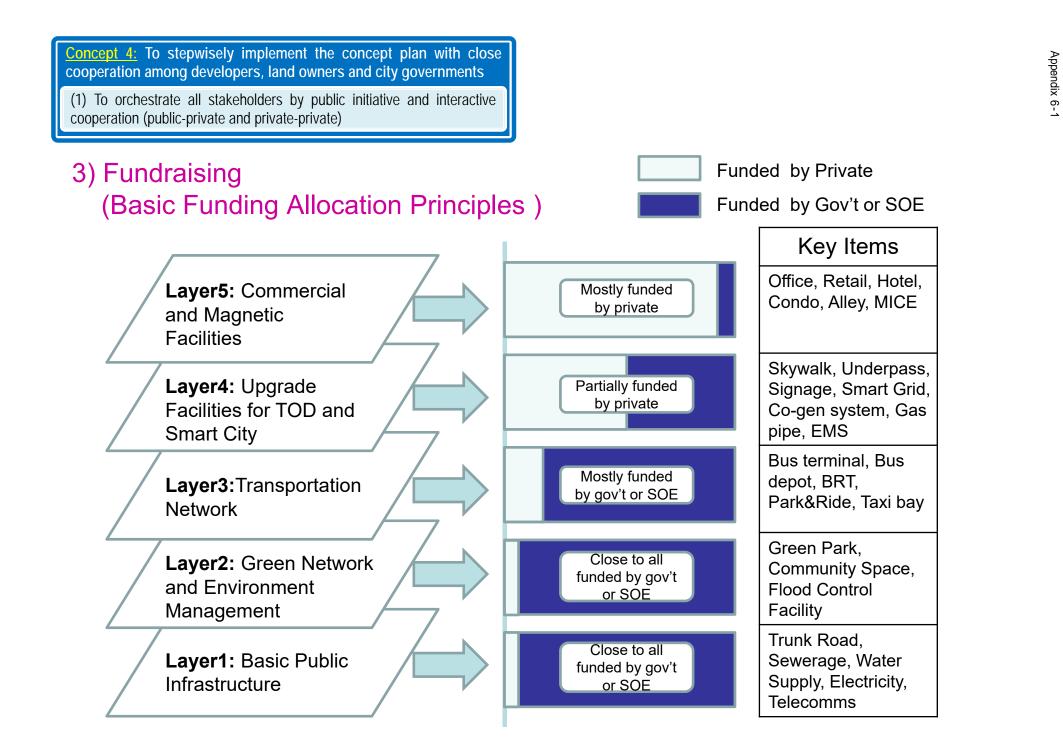

e synergy of the area functions.

### 3 "Skywalk" and "Sky Plaza"

• To construct a "Skywalk" and a "Sky Plaza" for facilitating visitors' movements and transfers, as there will be at least several hundreds of thousands of peoples visiting Bang Sue Area a day through railways: Blue Line, Red Line, BTS, the existing Thai Railways Line, and high-speed rails.



### ④ Direction boards

• To promote digital signage and multi-linguistic direction system to meet the needs of different types of visitors



<u>Concept 4</u>: To stepwisely implement the concept plan with close cooperation among developers, land owners and city governments

(1) To orchestrate all stakeholders by public initiative and interactive cooperation (public-private and private-private)

### 1) Stepwise Development Plan







<u>Concept 4</u>: To stepwisely implement the concept plan with close cooperation among developers, land owners and city governments

(1) To orchestrate all stakeholders by public initiative and interactive cooperation (public-private and private-private)

### 4) Fundraising (Phased Usage of Fund Pool)



\*1 SRT could convert leasehold rights into equity portion of SPC. Once SPC realizes stable operating cashflow, then, this could be sold to infrastructure fund (e.g. REIT)

Infrastructure Plans (existing and plan)

| NO. | SECTOR                          | DRAWING TITLE                            | DRAWING NO.    |
|-----|---------------------------------|------------------------------------------|----------------|
| 1.  | EXISTING GAS AND OIL PIPE WORK  | EXISTING PLAN OF GAS AND OIL P