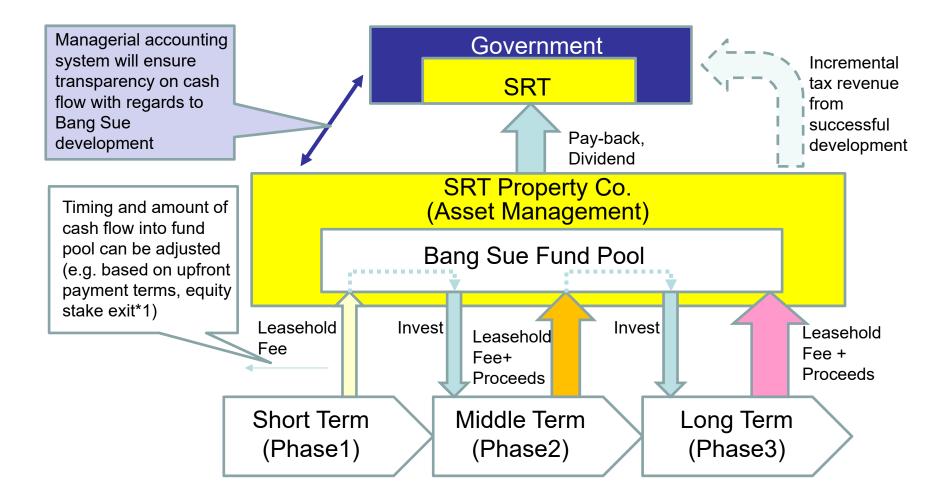

existing Thai Railways Line, and high-speed rails.



### ④ Direction boards

• To promote digital signage and multi-linguistic direction system to meet the needs of different types of visitors



<u>Concept 4</u>: To stepwisely implement the concept plan with close cooperation among developers, land owners and city governments

(1) To orchestrate all stakeholders by public initiative and interactive cooperation (public-private and private-private)

### 1) Stepwise Development Plan







<u>Concept 4</u>: To stepwisely implement the concept plan with close cooperation among developers, land owners and city governments

(1) To orchestrate all stakeholders by public initiative and interactive cooperation (public-private and private-private)

### 4) Fundraising (Phased Usage of Fund Pool)



\*1 SRT could convert leasehold rights into equity portion of SPC. Once SPC realizes stable operating cashflow, then, this could be sold to infrastructure fund (e.g. REIT)

Infrastructure Plans (existing and plan)

| NO. | SECTOR                          | DRAWING TITLE                            | DRAWING NO.    |
|-----|---------------------------------|------------------------------------------|----------------|
| 1.  | EXISTING GAS AND OIL PIPE WORK  | EXISTING PLAN OF GAS AND OIL PIPE        | EX - GOP - 01  |
| 2.  | EXISTING POWER SUPPLY WORK      | EXISTING PLAN OF POWER SUPPLY            | EX – PS – 01   |
| 3.  | EXISTING ROAD WORK              | EXISTING PLAN OF ROAD                    | EX - RD - 01   |
| 4.  | EXISTING WATER SUPPLY WORK      | EXISTING PLAN OF WATER SUPPLY