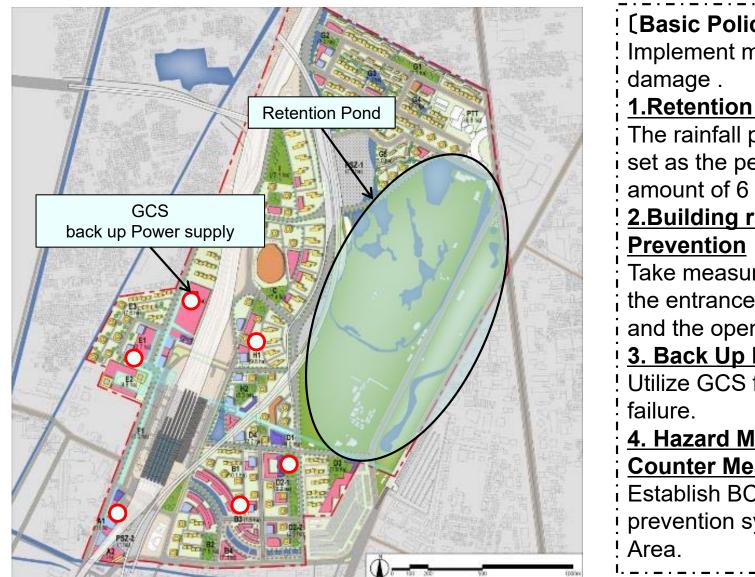

a | SCALE :         | 100 0 100 200 300 400 500<br> | DATE:     | July 17, 2017 |

















# Appendix 7-2

Facility Plan

# Development Plan (1) Urban Infrastructure





# (2) Green Network



# (3) Environmental Protection



[Basic Policy]

Energy efficiency, optimization of energy consumption and balance of supply and demand are realized as district level.

### 1.Gas Cogeneration System(GCS) -District cooling(DC)

GCS and DC promote Energy efficiency in whole Bang Sue Area.

### 2.CEMS(Community Energy Management System)

Energy management of CEMS realizes optimization of consumption and balance of supply and demand.

3. ESP(Energy Service Provider) Equipment(GCS, DC, CEMS) operation of ESP promotes Energy

efficiency in whole Bang Sue Area.

# (4) Disaster Prevention and BCP



| [Basic Policy]                           |
|------------------------------------------|
| Implement measures against flood         |
| damage .                                 |
| 1.Retention Pond                         |
| The rainfall probability of 10 years is  |
| set as the peak time and the rainfall    |
| amount of 6 hours is stored.             |
| 2.Building raising and Inundation        |
| Prevention                               |
| Take measures against flooding in        |
| the entrance height of the building      |
| and the opening.                         |
| <u>3. Back Up Power Supply</u>           |
| Utilize GCS for backups on power         |
| failure.                                 |
| <u> 4. Hazard Map, Shelter, Disaster</u> |
| <u>Counter Measure Head Quarter