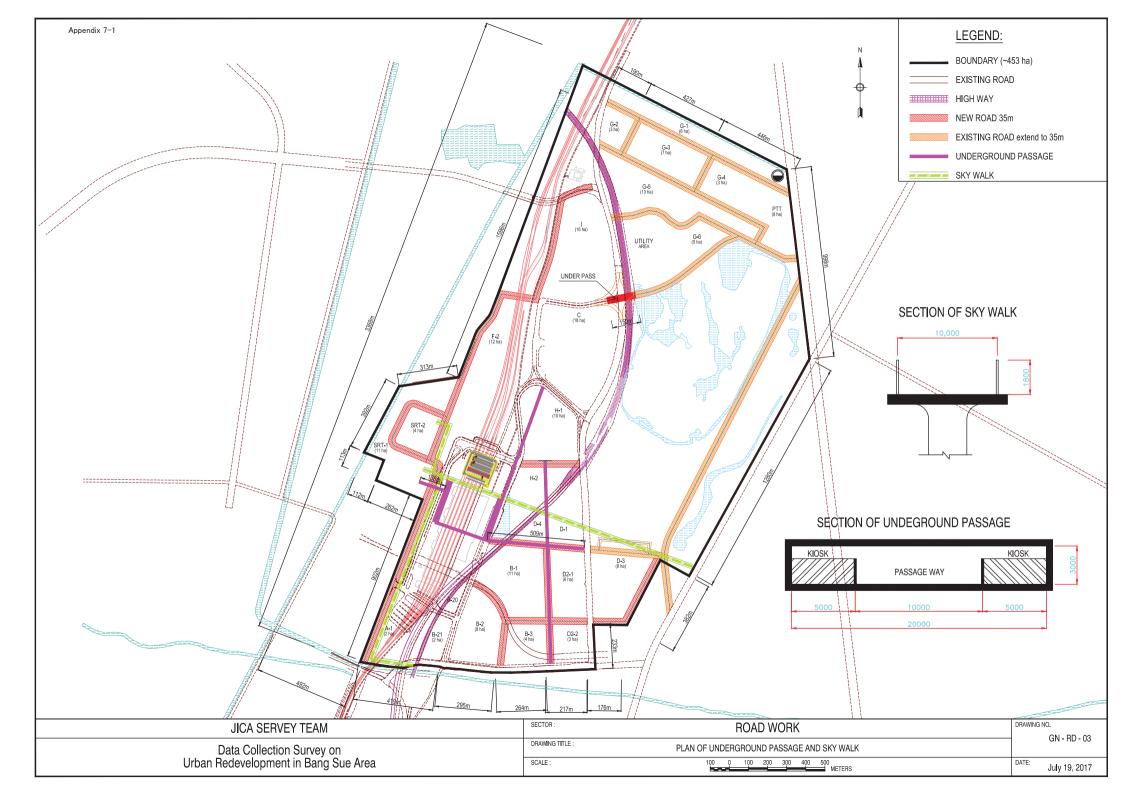

- 01   |
| 13. | SEWERAGE WORK                   | PLAN OF SEWER                            | GN - SW - 01   |
| 14. | POWER SUPPLY WORK               | PLAN OF POWER SUPPLY                     | GN – PS – 01   |
|     |                                 |                                          |                |

| JICA SERVEY TEAM                     | SECTOR :        | LIST OF DRAWINGS              | DRAWING N | NO.           |
|--------------------------------------|-----------------|-------------------------------|-----------|---------------|
| Data Collection Survey on            | DRAWING TITLE : | <del>.</del>                  |           | -             |
| Urban Redevelopment in Bang Sue Area | SCALE :         | 100 0 100 200 300 400 500<br> | DATE:     | July 17, 2017 |

















# Appendix 7-2

Facility Plan

# Development Plan (1) Urban Infrastructure





# (2) Green Network



# (3) Environmental Protection



[Basic Policy]

Energy efficiency, optimization of energy consumption and balance of supply and demand are realized as district level.

### 1.Gas Cogeneration System(GCS) -District cooling(DC)

GCS and DC promote Energy efficiency in whole Bang Sue Area.

### 2.CEMS(Community Energy Management System)

Energy management of CEMS realizes optimization of consumption and balance of supply and demand.

3. ESP(Energy Service Provider) Equipment(GCS, DC, CEMS) operation of ESP promotes Energy

efficiency in whole Bang Sue Area.

# (4) Disaster Prevention and BCP



| [Basic Policy]                           |
|-----------------------------------------