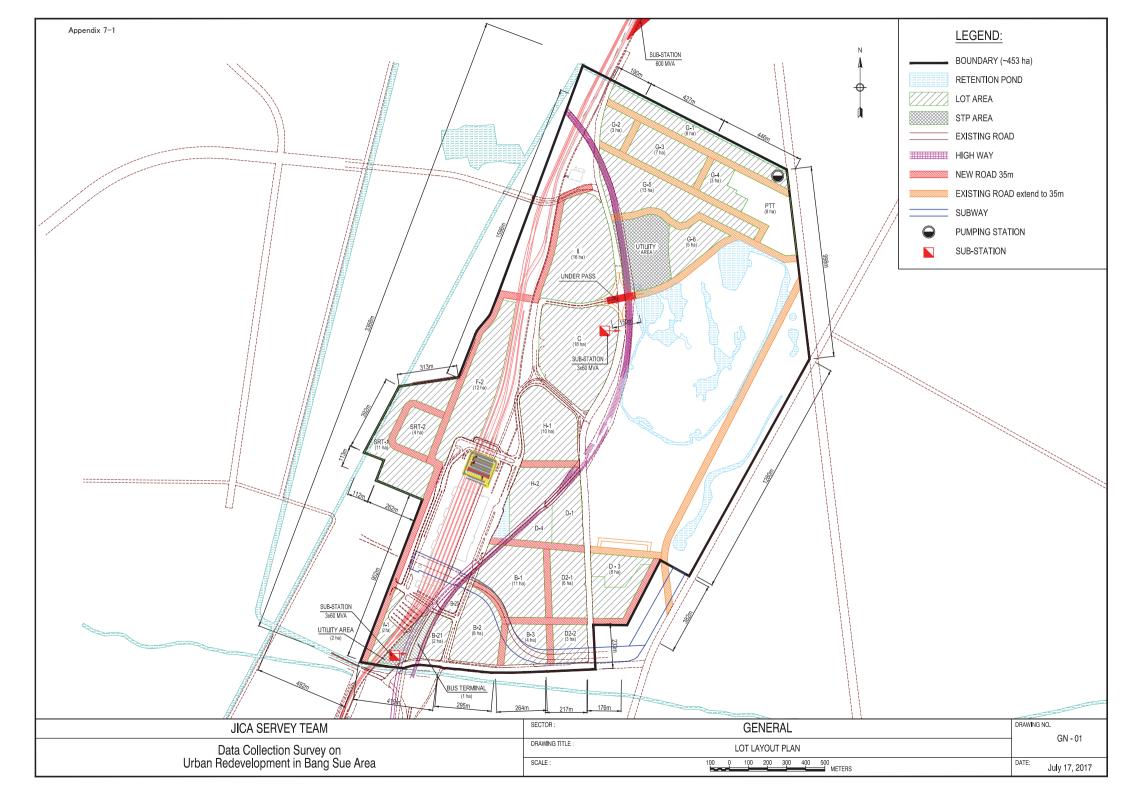

- 01   |
| 13. | SEWERAGE WORK                   | PLAN OF SEWER                            | GN - SW - 01   |
| 14. | POWER SUPPLY WORK               | PLAN OF POWER SUPPLY                     | GN – PS – 01   |
|     |                                 |                                          |                |

| JICA SERVEY TEAM                     | SECTOR :        | LIST OF DRAWINGS              | DRAWING N | NO.           |
|--------------------------------------|-----------------|-------------------------------|-----------|---------------|
| Data Collection Survey on            | DRAWING TITLE : | <del>.</del>                  |           | -             |
| Urban Redevelopment in Bang Sue Area | SCALE :         | 100 0 100 200 300 400 500<br> | DATE:     | July 17, 2017 |









| NO. | SECTOR                          | DRAWING TITLE                            | DRAWING NO.    |
|-----|---------------------------------|------------------------------------------|----------------|
| 1.  | EXISTING GAS AND OIL PIPE WORK  | EXISTING PLAN OF GAS AND OIL PIPE        | EX - GOP - 01  |
| 2.  | EXISTING POWER SUPPLY WORK      | EXISTING PLAN OF POWER SUPPLY            | EX – PS – 01   |
| 3.  | EXISTING ROAD WORK              | EXISTING PLAN OF ROAD                    | EX - RD - 01   |
| 4.  | EXISTING WATER SUPPLY WORK      | EXISTING PLAN OF WATER SUPPLY            | EX - WS - 01   |
| 5.  | EXISTING DRAINAGE WORK          | EXISTING PLAN OF DRAINAGE                | EX - DR - 01   |
| 6.  | EXISTING TELECOMMUNICATION WORK | EXISTING PLAN OF TELECOMMUNICATION       |