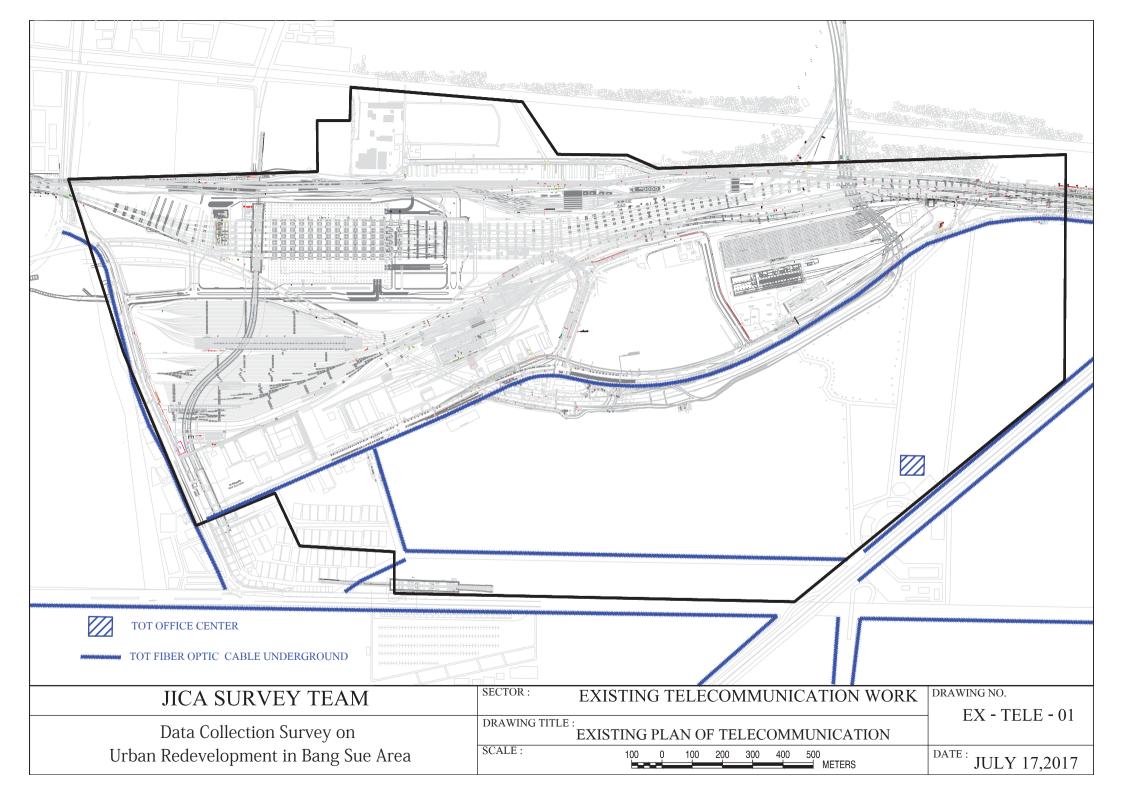

DR - 01   |
| 13. | SEWERAGE WORK                   | PLAN OF SEWER                            | GN - SW - 01   |
| 14. | POWER SUPPLY WORK               | PLAN OF POWER SUPPLY                     | GN – PS – 01   |
|     |                                 |                                          |                |

| JICA SERVEY TEAM                     | SECTOR :        | LIST OF DRAWINGS              | DRAWING N | NO.           |
|--------------------------------------|-----------------|-------------------------------|-----------|---------------|
| Data Collection Survey on            | DRAWING TITLE : | <del>.</del>                  |           | -             |
| Urban Redevelopment in Bang Sue Area | SCALE :         | 100 0 100 200 300 400 500<br> | DATE:     | July 17, 2017 |









| NO. | SECTOR                          | DRAWING TITLE                            | DRAWING NO.    |
|-----|---------------------------------|------------------------------------------|----------------|
| 1.  | EXISTING GAS AND OIL PIPE WORK  | EXISTING PLAN OF GAS AND OIL PIPE        | EX - GOP - 01  |
| 2.  | EXISTING POWER SUPPLY WORK      | EXISTING PLAN OF POWER SUPPLY            | EX – PS – 01   |
| 3.  | EXISTING ROAD WORK              | EXISTING PLAN OF ROAD                    | EX - RD - 01   |
| 4.  | EXISTING WATER SUPPLY WORK      | EXISTING PLAN OF WATER SUPPLY            | EX - WS - 01   |
| 5.  | EXISTING DRAINAGE WORK          | EXISTING PLAN OF DRAINAGE                | EX - DR - 01   |
| 6.  | EXISTING TELECOMMUNICATION WORK | EXISTING PLAN OF TELECOMMUNICATION