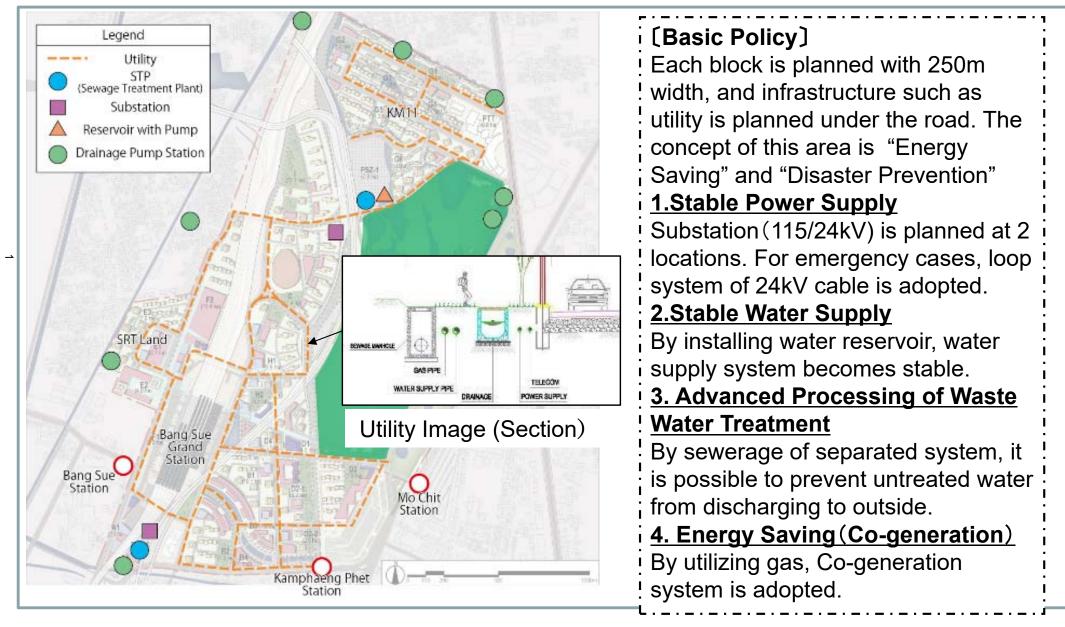

| GN - SW - 01   |
| 14. | POWER SUPPLY WORK               | PLAN OF POWER SUPPLY                     | GN – PS – 01   |
|     |                                 |                                          |                |

| JICA SERVEY TEAM                     | SECTOR :        | LIST OF DRAWINGS              | DRAWING N | NO.           |
|--------------------------------------|-----------------|-------------------------------|-----------|---------------|
| Data Collection Survey on            | DRAWING TITLE : | <del>.</del>                  |           | -             |
| Urban Redevelopment in Bang Sue Area | SCALE :         | 100 0 100 200 300 400 500<br> | DATE:     | July 17, 2017 |

















# Appendix 7-2

Facility Plan

# Development Plan (1) Urban Infrastructure





# (2) Green Network



# (3) Environmental Protection



[Basic Policy]

Energy efficiency, optimization of energy consumption and balance of supply and demand are realized as district level.

### 1.Gas Cogeneration System(GCS) -District cooling(DC)

GCS and DC promote Energy efficiency in whole Bang Sue Area.

### 2.CEMS(Community Energy Management System)

Energy management of CEMS realizes optimization of consumption and balance of supply and demand.

3. ESP(Energy Service Provider) Equipment(GCS, DC, CEMS) operation of ESP promotes Energy

efficiency in whole Bang Sue Area.

# (4) Disaster Prevention and BCP



| [Basic Policy]                           |
|------------------------------------------|
| Implement measures against flood         |
| damage .