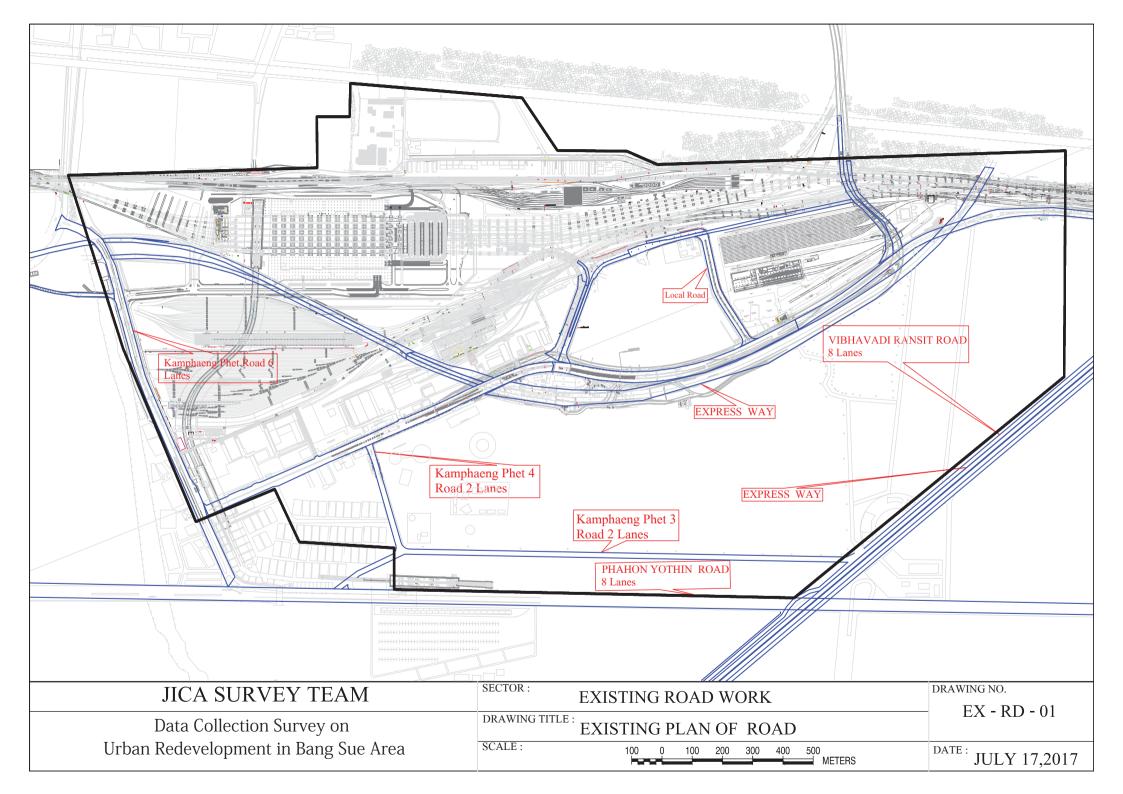

DR - 01   |
| 13. | SEWERAGE WORK                   | PLAN OF SEWER                            | GN - SW - 01   |
| 14. | POWER SUPPLY WORK               | PLAN OF POWER SUPPLY                     | GN – PS – 01   |
|     |                                 |                                          |                |

| JICA SERVEY TEAM                     | SECTOR :        | LIST OF DRAWINGS              | DRAWING N | NO.           |
|--------------------------------------|-----------------|-------------------------------|-----------|---------------|
| Data Collection Survey on            | DRAWING TITLE : | <del>.</del>                  |           | -             |
| Urban Redevelopment in Bang Sue Area | SCALE :         | 100 0 100 200 300 400 500<br> | DATE:     | July 17, 2017 |







| NO. | SECTOR                          | DRAWING TITLE                            | DRAWING NO.    |
|-----|---------------------------------|------------------------------------------|----------------|
| 1.  | EXISTING GAS AND OIL PIPE WORK  | EXISTING PLAN OF GAS AND OIL PIPE        | EX - GOP - 01  |
| 2.  | EXISTING POWER SUPPLY WORK      | EXISTING PLAN OF POWER SUPPLY            | EX – PS – 01   |
| 3.  | EXISTING ROAD WORK              | EXISTING PLAN OF ROAD                    | EX - RD - 01   |
| 4.  | EXISTING WATER SUPPLY WORK      | EXISTING PLAN OF WATER SUPPLY            | EX - WS - 01   |
| 5.  | EXISTING DRAINAGE WORK          | EXISTING PLAN OF DRAINAGE                | EX - DR - 01   |
| 6.  | EXISTING TELECOMMUNICATION WORK | EXISTING PLAN OF TELECOMMUNICATION       |