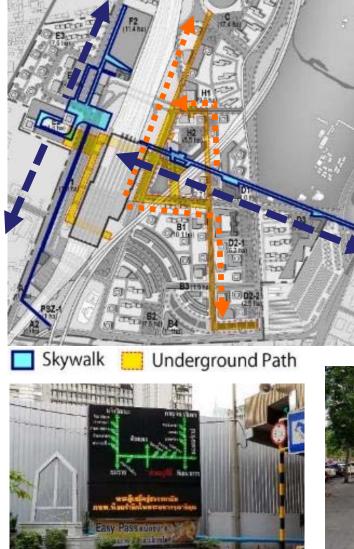

e rainfall probability of 10 years is  |
| set as the peak time and the rainfall    |
| amount of 6 hours is stored.             |
| 2.Building raising and Inundation        |
| Prevention                               |
| Take measures against flooding in        |
| the entrance height of the building      |
| and the opening.                         |
| <u>3. Back Up Power Supply</u>           |
| Utilize GCS for backups on power         |
| failure.                                 |
| <u> 4. Hazard Map, Shelter, Disaster</u> |
| <u>Counter Measure Head Quarter</u>      |
| Establish BCP and disaster               |
| prevention system with in Bang Sue       |
| Area                                     |

# (5) Landscape Creation



# (6) Transport Network



# (7) Upgrading Facilities



ITS system : VMS at Nana



ITS system : Information on Parking Availability



Skywalk



Under Path in Fukuoka

<u>1.Skywalk</u>

Based on TOD, Skywalk shall be built to connect surrounding facilities with Bang Sue Grand Station.

### 2.Underground Path

The Underground Path provides a comfortable walking space and connects directly with the developed building to increase the value of the facility.

### <u>3. ITS</u>

ITS technology realizes a smooth traffic flow by optimizing traffic volume.

### 4. Data center

Data center attracts and activates IT industry in Bang Sue Area.

# Appendix 7-3

Development Images



# Development Image (Bang Sue Area)

Japan International Cooperation Agency





# **Development Image (Bang Sue Area)**



Skywalk connects Office Towers and stations (13)