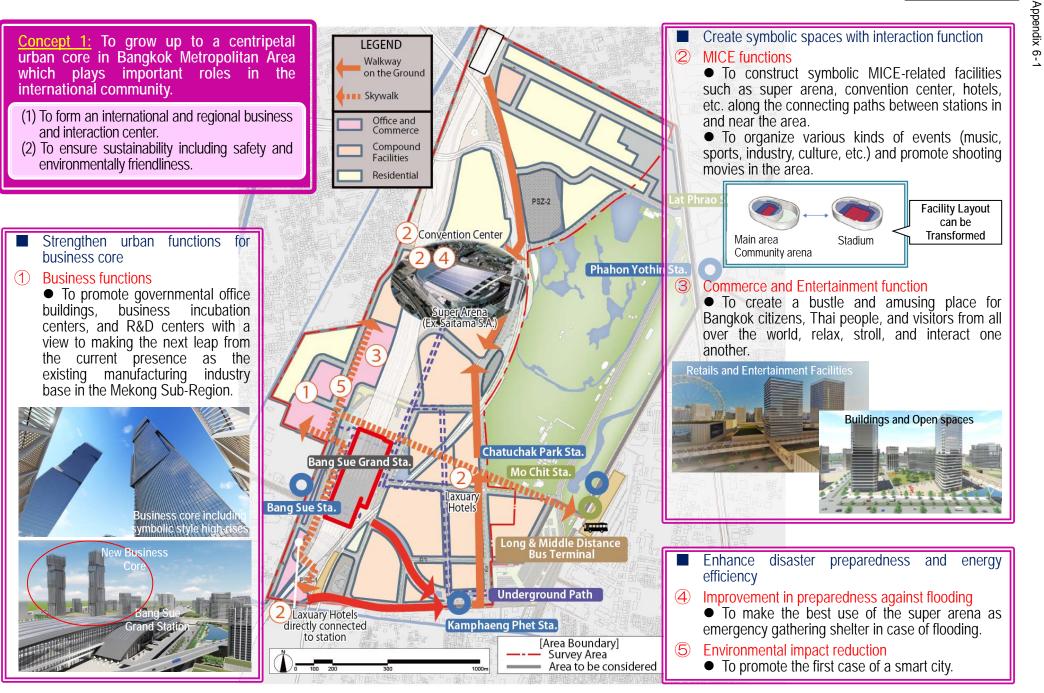

Data Collection Survey on Urban Redevelopment in Bang Sue Area Final Report

Formulated the Plan, Legal Position of the Plan <\*1>

that formulated the plan: Office of the National d Social Development Board (NESDB), Office of the ....