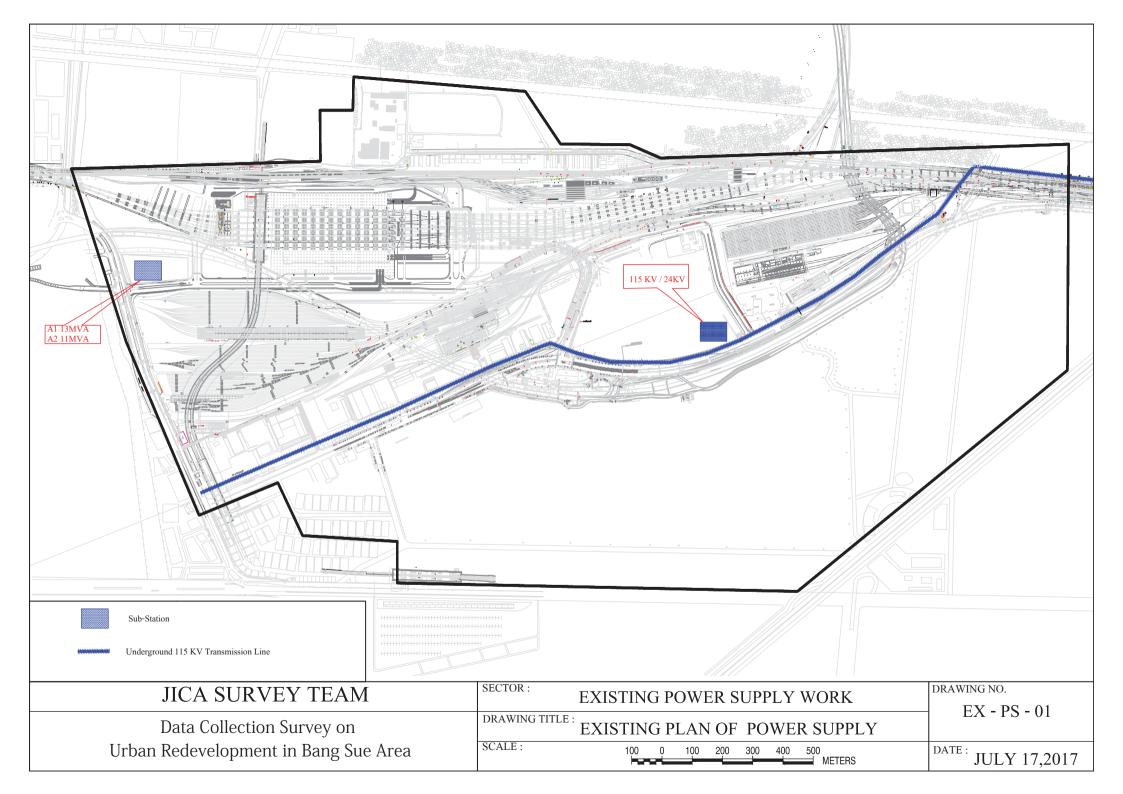

- DR - 01   |
| 13. | SEWERAGE WORK                   | PLAN OF SEWER                            | GN - SW - 01   |
| 14. | POWER SUPPLY WORK               | PLAN OF POWER SUPPLY                     | GN – PS – 01   |
|     |                                 |                                          |                |

| JICA SERVEY TEAM                     | SECTOR :        | LIST OF DRAWINGS              | DRAWING N | NO.           |
|--------------------------------------|-----------------|-------------------------------|-----------|---------------|
| Data Collection Survey on            | DRAWING TITLE : | <del>.</del>                  |           | -             |
| Urban Redevelopment in Bang Sue Area | SCALE :         | 100 0 100 200 300 400 500<br> | DATE:     | July 17, 2017 |







| NO. | SECTOR                          | DRAWING TITLE                            | DRAWING NO.    |
|-----|---------------------------------|------------------------------------------|----------------|
| 1.  | EXISTING GAS AND OIL PIPE WORK  | EXISTING PLAN OF GAS AND OIL PIPE        | EX - GOP - 01  |
| 2.  | EXISTING POWER SUPPLY WORK      | EXISTING PLAN OF POWER SUPPLY            | EX – PS – 01   |
| 3.  | EXISTING ROAD WORK              | EXISTING PLAN OF ROAD                    | EX - RD - 01   |
| 4.  | EXISTING WATER SUPPLY WORK      | EXISTING PLAN OF WATER SUPPLY            | EX - WS - 01   |
| 5.  | EXISTING DRAINAGE WORK          | EXISTING PLAN OF DRAINAGE                | EX - DR - 01   |
| 6.  | EXISTING TELECOMMUNICATION WORK | EXISTING PLAN OF TELECOMMUNICATION