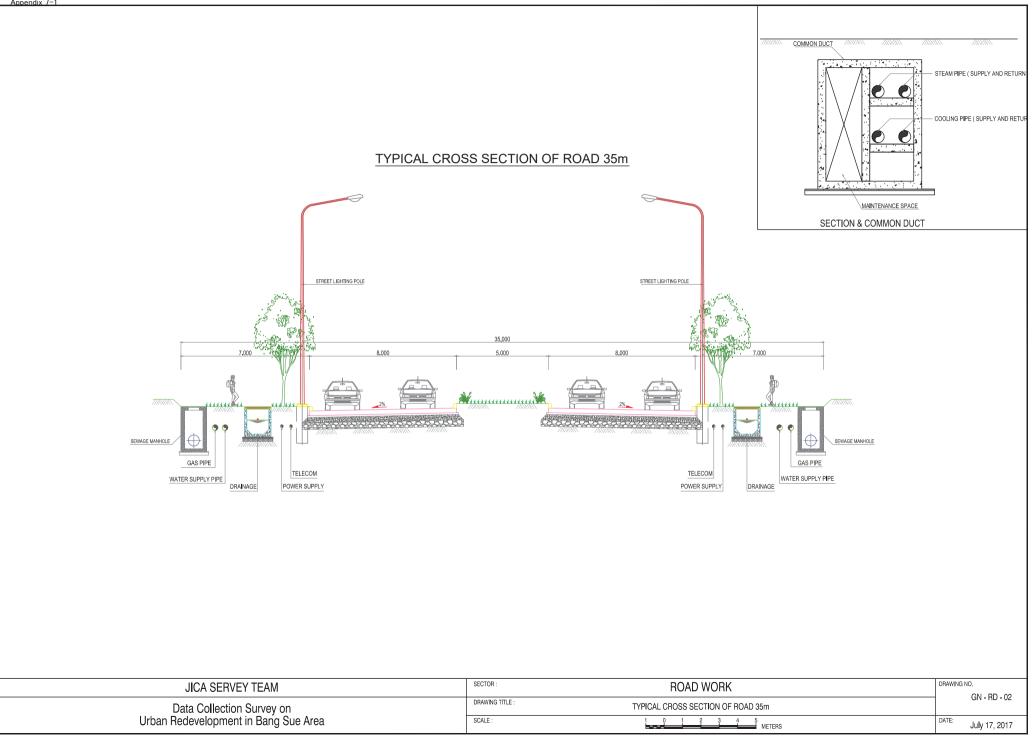

DR - 01   |
| 13. | SEWERAGE WORK                   | PLAN OF SEWER                            | GN - SW - 01   |
| 14. | POWER SUPPLY WORK               | PLAN OF POWER SUPPLY                     | GN – PS – 01   |
|     |                                 |                                          |                |

| JICA SERVEY TEAM                     | SECTOR :        | LIST OF DRAWINGS              | DRAWING N | NO.           |
|--------------------------------------|-----------------|-------------------------------|-----------|---------------|
| Data Collection Survey on            | DRAWING TITLE : | <del>.</del>                  |           | -             |
| Urban Redevelopment in Bang Sue Area | SCALE :         | 100 0 100 200 300 400 500<br> | DATE:     | July 17, 2017 |

















# Appendix 7-2

Facility Plan

# Development Plan (1) Urban Infrastructure





# (2) Green Network



# (3) Environmental Protection



[Basic Policy]

Energy efficiency, optimization of energy consumption and balance of supply and demand are realized as district level.

### 1.Gas Cogeneration System(GCS) -District cooling(DC)

GCS and DC promote Energy efficiency in whole Bang Sue Area.

### 2.CEMS(Community Energy Management System)

Energy management of CEMS realizes optimization of consumption and balance of supply and demand.

3. ESP(Energy Service Provider) Equipment(GCS, DC, CEMS) operation of ESP promotes Energy

efficiency in whole Bang Sue Area.

# (4) Disaster Prevention and BCP



| [Basic Policy]                           |
|---------------------------------------