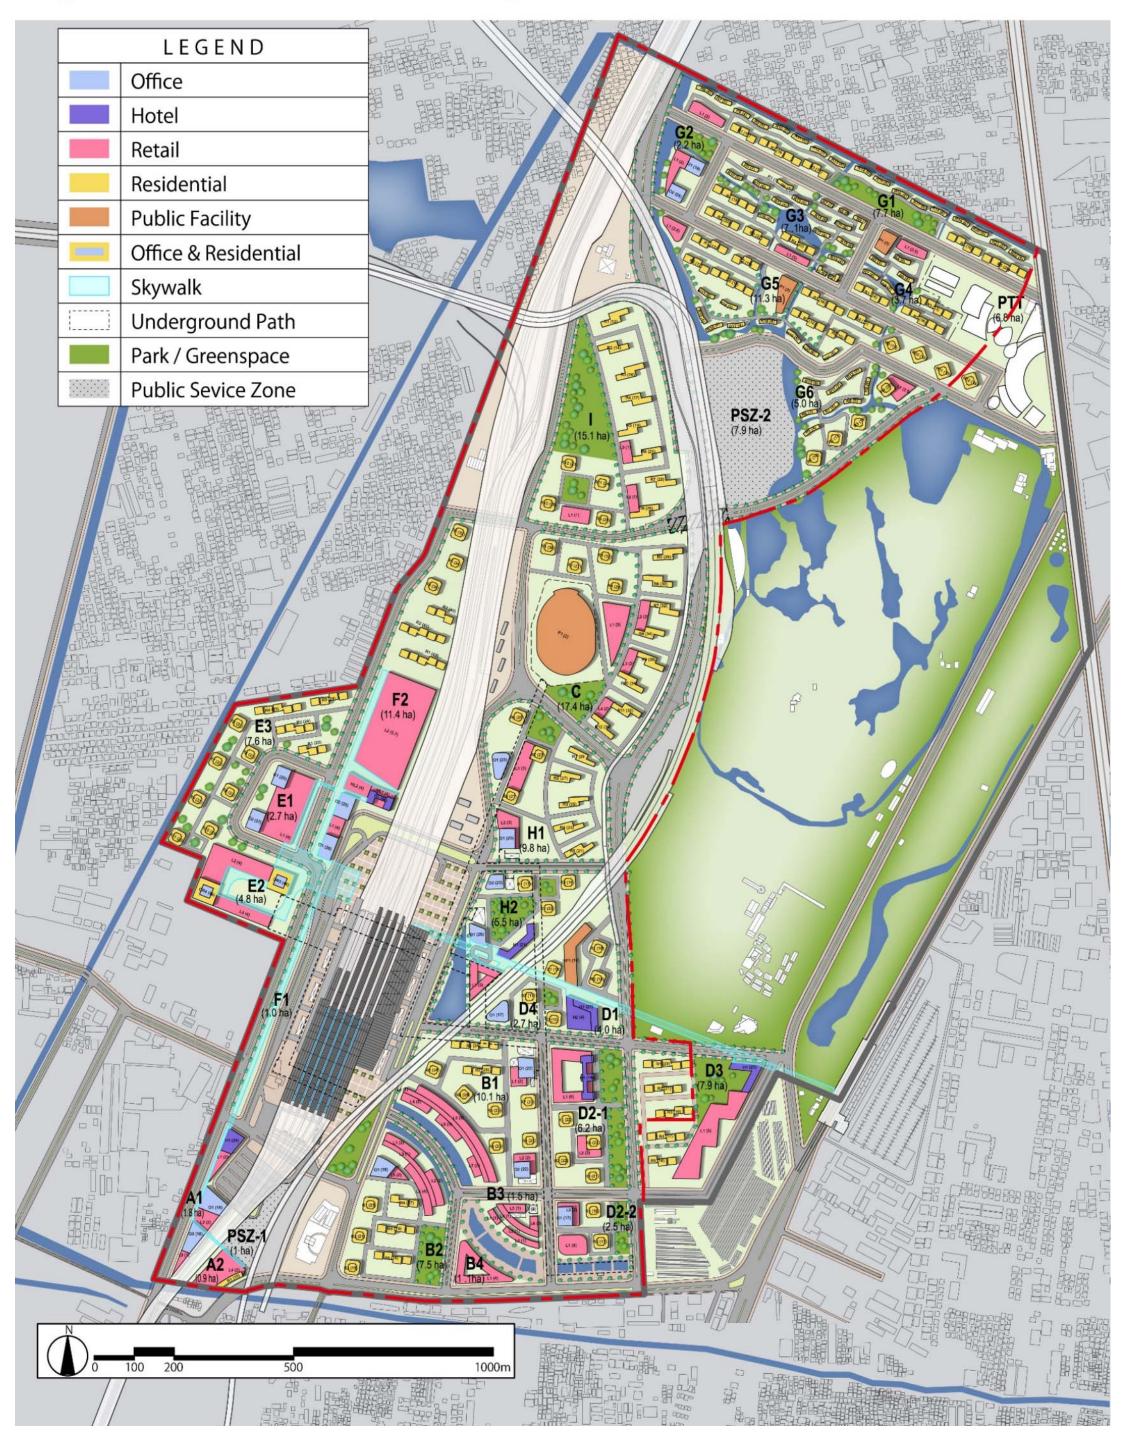

|

# (5) Landscape Creation



# (6) Transport Network



# (7) Upgrading Facilities



ITS system : VMS at Nana



ITS system : Information on Parking Availability



Skywalk



Under Path in Fukuoka

<u>1.Skywalk</u>

Based on TOD, Skywalk shall be built to connect surrounding facilities with Bang Sue Grand Station.

### 2.Underground Path

The Underground Path provides a comfortable walking space and connects directly with the developed building to increase the value of the facility.

### <u>3. ITS</u>

ITS technology realizes a smooth traffic flow by optimizing traffic volume.

### 4. Data center

Data center attracts and activates IT industry in Bang Sue Area.

# Appendix 7-3

Development Images



# Development Image (Bang Sue Area)

Japan International Cooperation Agency





# **Development Image (Bang Sue Area)**



Skywalk connects Office Towers and stations (13)

Two stations(12) are connected each other through Shopping Mall and water path

#### Japan International Cooperation Agency

# Appendix 8-1

Fund Allocation Plan (details)

#### Appendix 8-1

### (1) Fundraising (Overall Funding Requirement by Organization)

|       |                                                          |                                                                         |          |                |              |           |            | •         | - <b>-</b> |             |            |           |           |           |            |
|-------|----------------------------------------------------------|----------------------------------------------------------------