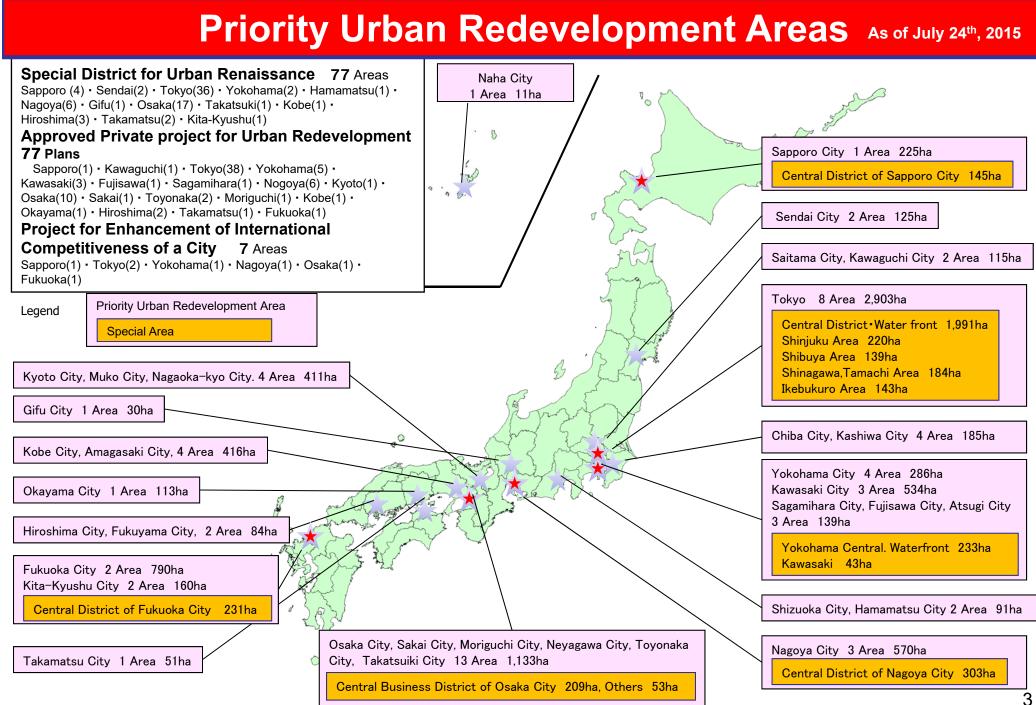

enters
- · Acceleration of approval process (within 3 months, etc.)
- ·FAR relaxation for public facilities stated in a Safety Ensuring Plan
- •Relaxation of regulation to promote utilizing unused energy (Only for special areas)

### Financial Assistance (Grant)

■ Project for Enhancement of International Competitiveness of a City <Only for special areas>

■ Project for Improvement of Environment for International Business and City Sales < Only for special area >

Project for Ensuring & Enhancing Urban Safety

#### Financial Assistance (Financial System)

#### Mezzanine Financing

by Organization for Promoting Urban Development (MINTO)



### **Taxation Exception**

- ■Income Tax Corporate Tax
- ■Registration License Tax
- ■Property Acquisition Tax
- ■Fixed Property Tax City Planning Tax



## **Projects in Priority Urban Redevelopment Areas [Examples]**

Nissay Sapporo Building (Sapporo) Commercial Office use Directly connected to Sapporo Station Underground passage Rooftop gardening, Outdoor air cooling, Connected to energy supply sharing network

◆Special District for Urban Renaissance (FAR 8:1→10:1)

Mint Kobe (Kobe) Mixed use of Commercial• Office, Cinema complex, Bus terminal, etc.

- Complementary space for station plaza, free walking passage for public
- ◆Special District for Urban Renaissance (FAR 8:1→16:1)
- Approved as Private project for Urban Redevelopment



Ichiban-cho, 3, South Area, (Aoba-ward, Sendai)

 ♦ Commercial • Office use
 ♦ Walking passage, Interior plaza, Rooftop gardening
 ♦ Special District for Urban Renaissance (FAR
 6:1→10.5:1)



- (Okayama I