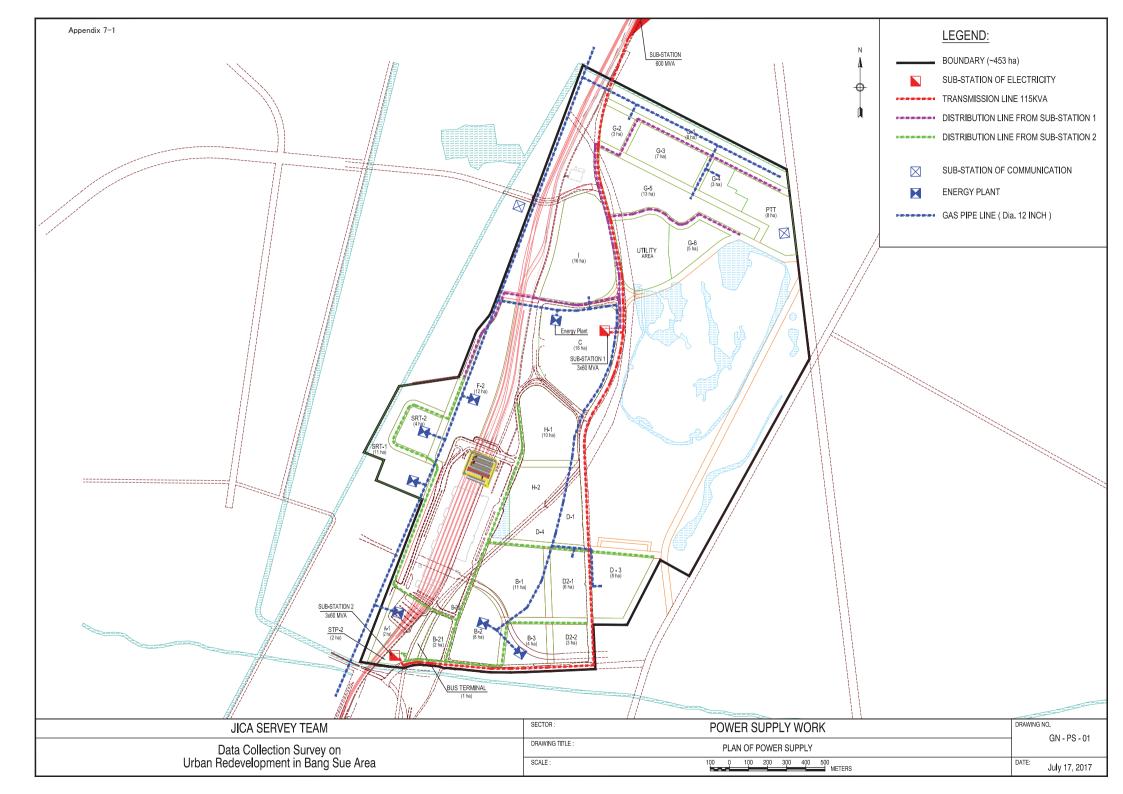

|
| 13. | SEWERAGE WORK                   | PLAN OF SEWER                            | GN - SW - 01   |
| 14. | POWER SUPPLY WORK               | PLAN OF POWER SUPPLY                     | GN – PS – 01   |
|     |                                 |                                          |                |

| JICA SERVEY TEAM                     | SECTOR :        | LIST OF DRAWINGS              | DRAWING N | NO.           |
|--------------------------------------|-----------------|-------------------------------|-----------|---------------|
| Data Collection Survey on            | DRAWING TITLE : | <del>.</del>                  |           | -             |
| Urban Redevelopment in Bang Sue Area | SCALE :         | 100 0 100 200 300 400 500<br> | DATE:     | July 17, 2017 |

















# Appendix 7-2

Facility Plan

# Development Plan (1) Urban Infrastructure





# (2) Green Network



# (3) Environmental Protection



[Basic Policy]

Energy efficiency, optimization of energy consumption and balance of supply and demand are realized as district level.

### 1.Gas Cogeneration System(GCS) -District cooling(DC)

GCS and DC promote Energy efficiency in whole Bang Sue Area.

### 2.CEMS(Community Energy Management System)

Energy management of CEMS realizes optimization of consumption and balance of supply and demand.

3. ESP(Energy Service Provider) Equipment(GCS, DC, CEMS) operation of ESP promotes Energy

efficiency in whole Bang Sue Area.

# (4) Disaster Prevention and BCP



| [Basic Policy]                           |
|------------------------------------------|
| Imp