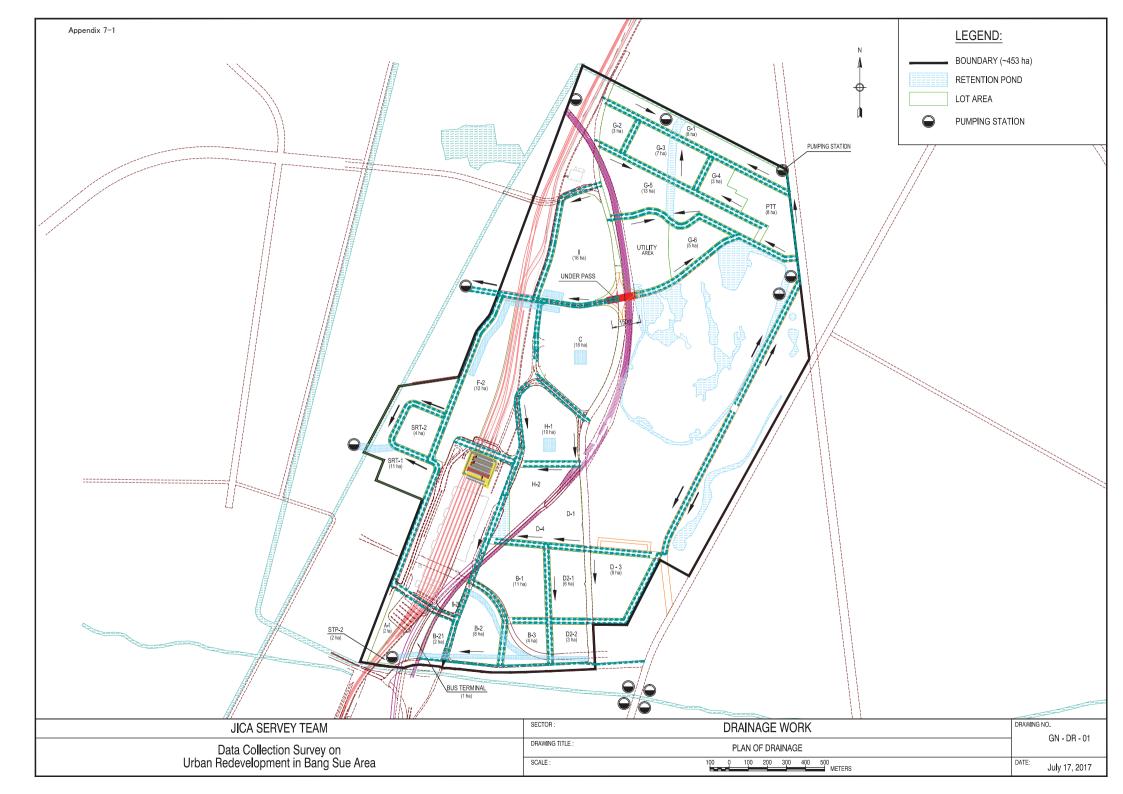

1   |
| 13. | SEWERAGE WORK                   | PLAN OF SEWER                            | GN - SW - 01   |
| 14. | POWER SUPPLY WORK               | PLAN OF POWER SUPPLY                     | GN – PS – 01   |
|     |                                 |                                          |                |

| JICA SERVEY TEAM                     | SECTOR :        | LIST OF DRAWINGS              | DRAWING N | NO.           |
|--------------------------------------|-----------------|-------------------------------|-----------|---------------|
| Data Collection Survey on            | DRAWING TITLE : | <del>.</del>                  |           | -             |
| Urban Redevelopment in Bang Sue Area | SCALE :         | 100 0 100 200 300 400 500<br> | DATE:     | July 17, 2017 |

















# Appendix 7-2

Facility Plan

# Development Plan (1) Urban Infrastructure





# (2) Green Network



# (3) Environmental Protection



[Basic Policy]

Energy efficiency, optimization of energy consumption and balance of supply and demand are realized as district level.

### 1.Gas Cogeneration System(GCS) -District cooling(DC)

GCS and DC promote Energy efficiency in whole Bang Sue Area.

### 2.CEMS(Community Energy Management System)

Energy management of CEMS realizes optimization of consumption and balance of supply and demand.

3. ESP(Energy Service Provider) Equipment(GCS, DC, CEMS) operation of ESP promotes Energy

efficiency in whole Bang Sue Area.

# (4) Disaster Prevention and BCP



| [Basic Policy]                           |
|------------------------------------------|
|