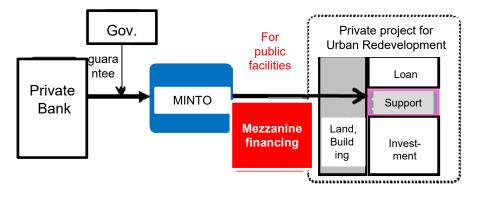

lemented without replacement or closing a road.



#### ■Other Supports in Legal System

- Proposal of urban planning by urban redevelopment project implementers
- · Acceleration of approval process (within 3 months, etc.)
- ·FAR relaxation for public facilities stated in a Safety Ensuring Plan
- •Relaxation of regulation to promote utilizing unused energy (Only for special areas)

### Financial Assistance (Grant)

■ Project for Enhancement of International Competitiveness of a City <Only for special areas>

■ Project for Improvement of Environment for International Business and City Sales < Only for special area >

Project for Ensuring & Enhancing Urban Safety

#### Financial Assistance (Financial System)

#### Mezzanine Financing

by Organization for Promoting Urban Development (MINTO)



### **Taxation Exception**

- ■Income Tax Corporate Tax
- ■Registration License Tax
- ■Property Acquisition Tax
- ■Fixed Property Tax City Planning Tax



## **Projects in Priority Urban Redevelopment Areas [Examples]**

Nissay Sapporo Building (Sapporo) Commercial Office use Directly connected to Sapporo Station Underground passage Rooftop gardening, Outdoor air cooling, Connected to energy supply sharing network

◆Special District for Urban Renaissance (FAR 8:1→10:1)

Mint Kobe (Kobe) Mixed use of Commercial• Office, Cinema complex, Bus terminal, etc.

- Complementary space for station plaza, free walking passage for public
- ◆Special District for Urban Renaissance (FAR 8:1→16:1)
- Approved as Private project for Urban Redevelopment



Ichiban-cho, 3, South Area, (Aoba-ward, Sendai)