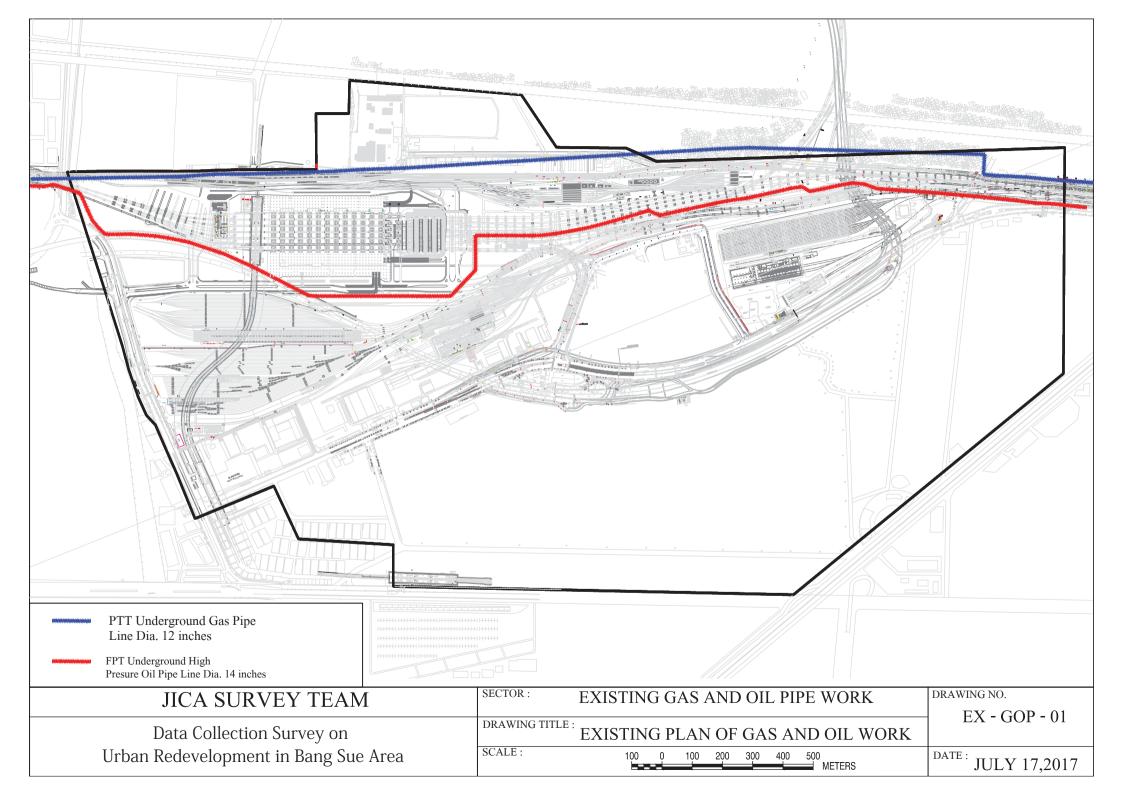

N - DR - 01   |
| 13. | SEWERAGE WORK                   | PLAN OF SEWER                            | GN - SW - 01   |
| 14. | POWER SUPPLY WORK               | PLAN OF POWER SUPPLY                     | GN – PS – 01   |
|     |                                 |                                          |                |

| JICA SERVEY TEAM                     | SECTOR :        | LIST OF DRAWINGS              | DRAWING N | NO.           |
|--------------------------------------|-----------------|-------------------------------|-----------|---------------|
| Data Collection Survey on            | DRAWING TITLE : | <del>.</del>                  |           | -             |
| Urban Redevelopment in Bang Sue Area | SCALE :         | 100 0 100 200 300 400 500<br> | DATE:     | July 17, 2017 |







| NO. | SECTOR                          | DRAWING TITLE                            | DRAWING NO.    |
|-----|---------------------------------|------------------------------------------|----------------|
| 1.  | EXISTING GAS AND OIL PIPE WORK  | EXISTING PLAN OF GAS AND OIL PIPE        | EX - GOP - 01  |
| 2.  | EXISTING POWER SUPPLY WORK      | EXISTING PLAN OF POWER SUPPLY            | EX – PS – 01   |
| 3.  | EXISTING ROAD WORK              | EXISTING PLAN OF ROAD                    | EX - RD - 01   |
| 4.  | EXISTING WATER SUPPLY WORK      | EXISTING PLAN OF WATER SUPPLY            | EX - WS - 01   |
| 5.  | EXISTING DRAINAGE WORK          | EXISTING PLAN OF DRAINAGE                | EX - DR - 01   |
| 6.  | EXISTING TELECOMMUNICATION WORK | EXISTING PLAN OF TELECOMMUNICATION