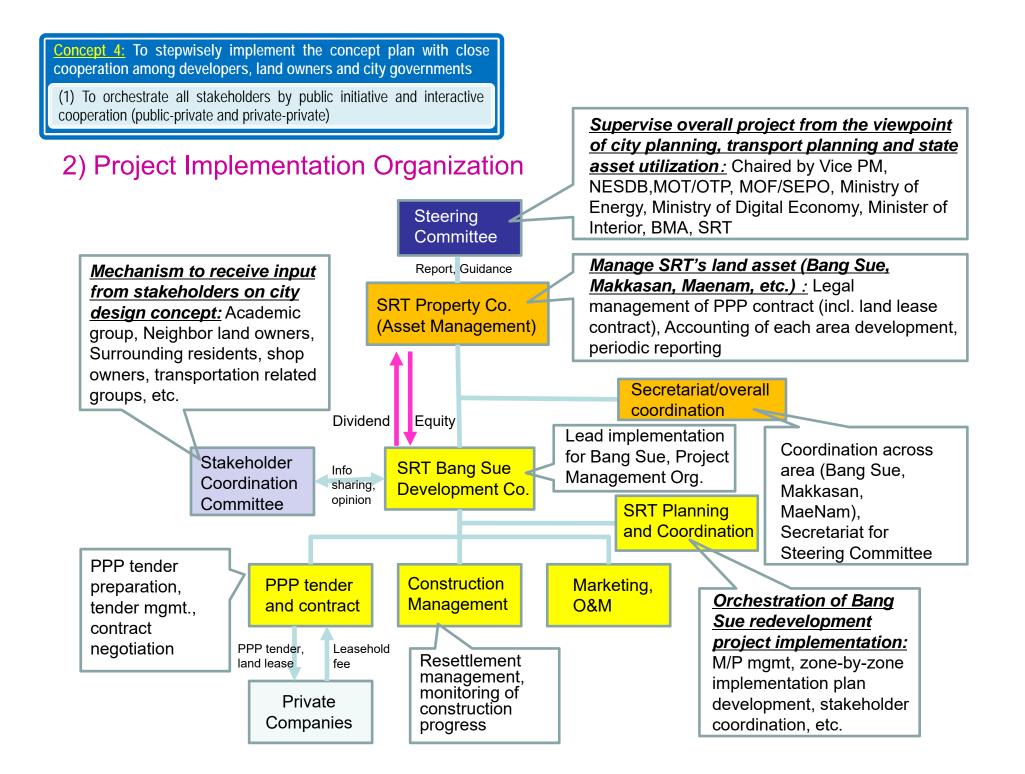

Data Collection Survey on Urban Redevelopment in Bang Sue Area Final Report

Formulated the Plan, Legal Position of the Plan <\*1>

that formulated the plan: Office of the National d Social Development Board (NESDB), Office of the ....

portant plan that determines the policies on nation's d social development

national plan has been approved by the cabinet and by a government decree.

lan is not included.

s that formulated the plan: Department of Public own & Country Planning (DPT), Ministry of Interior of this plan began in response to the cabinet order I July 9, 2002 (which encouraged the formulation of all over the country).

Spatial Plan 2057 is currently being reviewed.

that formulated the plan: Department of Public own & Country Planning (DPT)

of this plan began in response to the cabinet order I July 9, 2002 (which encouraged the formulation of all over the country).

of the plan are currently being reviewed.

OPT and provincial governments

ธส่วนจังหวัด) in accordance with the Town Planning Act บัญญัติการผังเมือง2518 (revised by the 1992 Act). The been formulated in all provinces.

stricts land use in all areas of each province but does and use into many types. It clearly segments lands areas, rural areas, forest conservation areas, and rdingly, they are close in nature to the urbanization eas and urbanization control areas that are stipulated anning Act of Japan.

th an urban comprehensive plan covering the overall h, such as Bangkok, Nonthaburi, and Sampakarn, nulated a provincial-level comprehensive plan.

|            | Laws                                                             | Plan, Project                               | Similar Plan in Thailand<*1>                                                                                                 | Organization that                                                                |
|------------|------------------------------------------------------------------|---------------------------------------------|------------------------------------------------------------------------------------------------------------------------------|----------------------------------------------------------------------------------|
|            |                                                                  |                                             |                                                                                                                              |                                                                                  |
|            |                                                                  |                                             |                                                                                                                              |                                                                                  |
|            |                                                                  | Municipal plan                              |                                                                                                                              | Ormanizationa                                                                    |
| Urban Plan | National Land Use Planning Act<br>City Planning Act              | Municipal plan<br>Regulations on land use   |                                                                                                                              | Organizations     Formulated ba                                                  |
|            |                                                                  | urban facilities                            |                                                                                                                              | <ul> <li>Formulated ba<br/>พระราชบัญญัติกา</li> </ul>                            |
|            |                                                                  |                                             |                                                                                                                              | M 10 1 1 1 1 1 1                                                                 |
|            |                                                                  |                                             |                                                                                                                              | · The plan is f                                                                  |
|            |                                                                  |                                             | Urban Comprehensive Plan/ ผังเมืองรวม                                                                                        | Bangkok Metr                                                                     |
|            |                                                                  |                                             |                                                                                                                              | ผังเมืองรวมกรุงเทท                                                               |
|            |                                                                  |                                             |                                                                                                                              |                                                                                  |
|            |                                                                  |                                             |                                                                                                                              | · The contents                                                                   |
|            |                                                                  |                                             |                                                                                                                              | conservation                                                                     |
|            |                                                                  |                                             |                                                                                                                              | infrastructure                                                                   |
|            | (Classification of Areas)                                        | Article 7                                   |                                                                                                                              |                                                                                  |
|            | City Planning Act                                                | City planning areas: urbanization           | There is no system that directly designates urbanization                                                                     | Provincial Comprehe                                                              |
|            |                                                                  | promotion areas, urbanization control areas | promotion areas and urbanization control areas, but similar areas<br>are designated under the Provincial Comprehensive Plan. | <ul> <li>Organizations         <ul> <li>(องค์การบริหารส่ว</li> </ul> </li> </ul> |
|            |                                                                  |                                             |                                                                                                                              | נ שנו אנחנו וזואנש)                                                              |
|            |                                                                  |                                             |                                                                                                                              | • This plan has                                                                  |
|            |                                                                  |                                             |                                                                                                                              | with the Town                                                                    |
|            |                                                                  |                                             |                                                                                                                              | พระราชบัญญัติกา                                                                  |
|            |                                                                  |                                             |                                                                                                                              |                                                                                  |
|            |                                                                  |                                             |                                                                                                                              | • This plan restr                                                                |
|            |                                                                  |                                             |                                                                                                                              | not classify la                                                                  |
|            |                                                                  |                                             |                                                                                                                              | into urban ar<br>others. Accore                                                  |
|            |                                                                  |                                             |                                                                                                                              | promotion are                                                                    |
|            |                                                                  |                                             |                                                                                                                              | in the City Pla                                                                  |
|            |                                                                  |                                             |                                                                                                                              | Provinces with                                                                   |
|            |                                                                  |                                             |                                                                                                                              | areas in each                                                                    |
|            |                                                                  |                                             |                                                                                                                              | have not form                                                                    |
|            | (Urban Redevelopment Policy, etc.)                               | Article 7-2                                 |                                                                                                                              |                                                                                  |
|            | Urban Renewal Act                                                | Urban redevelopment policy                  | · Local governments are not obliged to formulate these                                                                       | <ul> <li>No urban rede</li> </ul>                                                |
|            | Act on Special Measures concerning                               |                                             | policies because there is no similar law in Thailand.                                                                        | because the c                                                                    |
|            | Promotion of Supply of Houses and Housing                        | urban areas                                 | However, some local governments have formulated                                                                              | Renewal Act.                                                                     |
|            | Lands in Urban Districts                                         |                                             | similar policies in their operational policies.                                                                              | Legal grounds                                                                    |
|            | Act on Comprehensive Development of                              |                                             |                                                                                                                              | governments                                                                      |
|            | Regional Core Cities with Relocation of Office-<br>Work Function | business urban areas                        |                                                                                                                              | Governance A                                                                     |
|            |                                                                  |                                             | 2                                                                                                                            |                                                                                  |

Data Collection Survey on Urban Redevelopment in Bang Sue Area Final Report

at Formulated the Plan, Legal Position of the Plan <\*1>

ns that formulated the plan: Local government, DPT based on the Town Planning Act 1975/ โการผังเมือง 2518

formulated all over the country. In Bangkok, the etropolitan Comprehensive Plan 2013/ เทพมหานครพ.ศ. 2556 is now being used.

nts of the plan include restrictions on land use, n of open spaces, transportation system plan, and re development plan.

hensive Plan ns that formulated the plan: Provincial government เส่วนจังหวัด), DPT

as now been formulated in all provinces in accordance wn Planning Act 1975/ การผังเมือง2518.

stricts land use in all areas of each province, but does land use into many types. It clearly segments lands areas, rural areas, forest conservation areas, and ordingly, they are close in nature to the urbanization reas and urbanization control areas that are stipulated Planning Act of Japan.

vith an urban comprehensive plan covering the overall ch, such as Bangkok, Nonthaburi, and Sampakarn, mulated a provincial-level comprehensive plan.

development policy has been formulated in Thailand country does not have a law equivalent to the Urban

ds for the formulation of operational policies by local s are the Bangkok Metropolitan Administration Act 1985/ พระราชบัญญัติระเบียบบริหารราชการกรุงเทพมหานคร

| Appendix 2-1 |
|--------------|
|--------------|