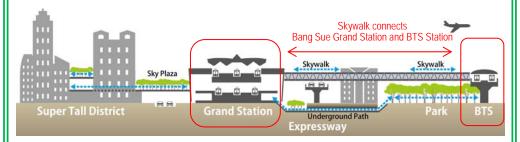

nts and transfers of elderly and physically disabled people. Effective measures to avoid summer heat and stormy rains shall be also taken. (Ex. Escalators, elevators, moving walkways, roofs, air-conditioners, etc.)

### ② New means of transportation

• To provide a new means of transportation to network different development zones in the area such as BRT with a view to improving the convenience, boosting the development and enhancing the synergy of the area functions.

### 3 "Skywalk" and "Sky Plaza"

• To construct a "Skywalk" and a "Sky Plaza" for facilitating visitors' movements and transfers, as there will be at least several hundreds of thousands of peoples visiting Bang Sue Area a day through railways: Blue Line, Red Line, BTS, the existing Thai Railways Line, and high-speed rails.



### ④ Direction boards

• To promote digital signage and multi-linguistic direction system to meet the needs of different types of visitors



<u>Concept 4</u>: To stepwisely implement the concept plan with close cooperation among developers, land owners and city governments

(1) To orchestrate all stakeholders by public initiative and interactive cooperation (public-private and private-private)

### 1) Stepwise Development Plan







<u>Concept 4</u>: To stepwisely implement the concept plan with close cooperation among developers, land owners and city governments

(1) To orchestrate all stakeholders by public initiative and interactive cooperation (public-private and private-private)

### 4) Fundraising (Phased Usage of Fund Pool)



\*1 SRT could convert leasehold rights into equity