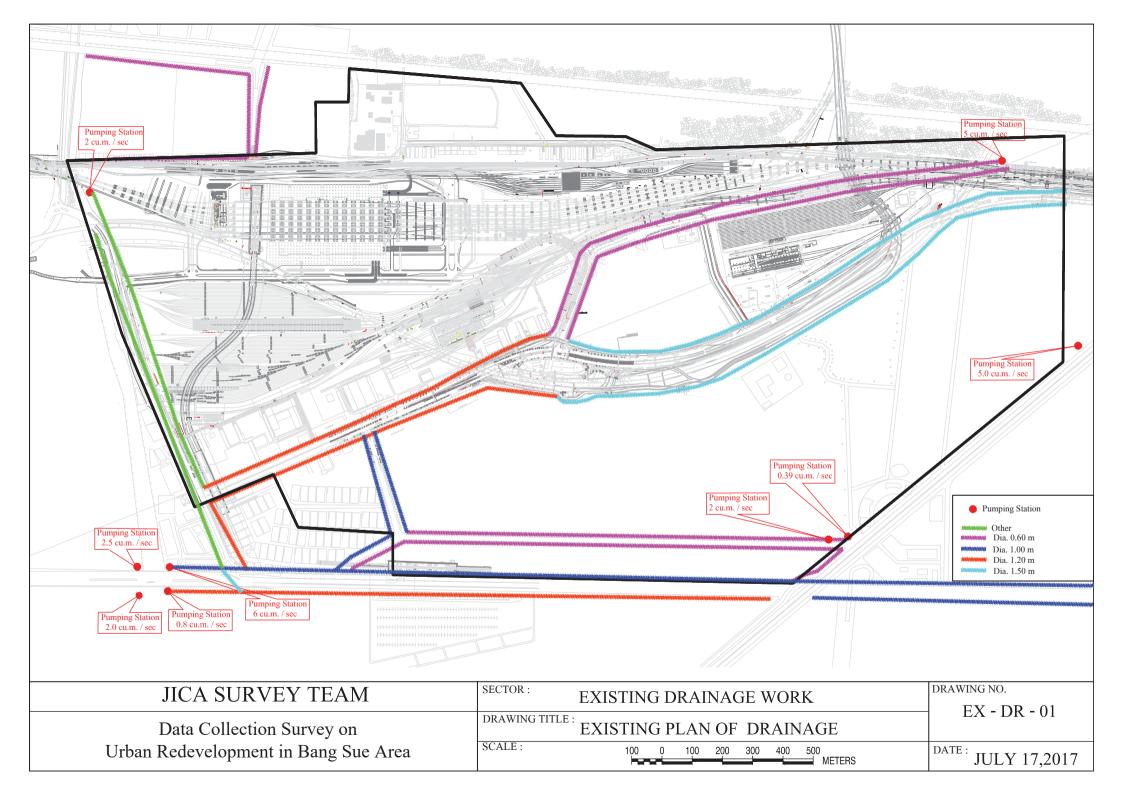

- DR - 01   |
| 13. | SEWERAGE WORK                   | PLAN OF SEWER                            | GN - SW - 01   |
| 14. | POWER SUPPLY WORK               | PLAN OF POWER SUPPLY                     | GN – PS – 01   |
|     |                                 |                                          |                |

| JICA SERVEY TEAM                     | SECTOR :        | LIST OF DRAWINGS              | DRAWING N | NO.           |
|--------------------------------------|-----------------|-------------------------------|-----------|---------------|
| Data Collection Survey on            | DRAWING TITLE : | <del>.</del>                  |           | -             |
| Urban Redevelopment in Bang Sue Area | SCALE :         | 100 0 100 200 300 400 500<br> | DATE:     | July 17, 2017 |









| NO. | SECTOR                          | DRAWING TITLE                            | DRAWING NO.    |
|-----|---------------------------------|------------------------------------------|----------------|
| 1.  | EXISTING GAS AND OIL PIPE WORK  | EXISTING PLAN OF GAS AND OIL PIPE        | EX - GOP - 01  |
| 2.  | EXISTING POWER SUPPLY WORK      | EXISTING PLAN OF POWER SUPPLY            | EX – PS – 01   |
| 3.  | EXISTING ROAD WORK              | EXISTING PLAN OF ROAD                    | EX - RD - 01   |
| 4.  | EXISTING WATER SUPPLY WORK      | EXISTING PLAN OF WATER SUPPLY            | EX - WS - 01   |
| 5.  | EXISTING DRAINAGE WORK          | EXISTING PLAN OF DRAINAGE                | EX - DR - 01   |
| 6.  | EXISTING TELECOMMUNICATION WORK | EXISTING PLAN OF TELECOMMUNICATION