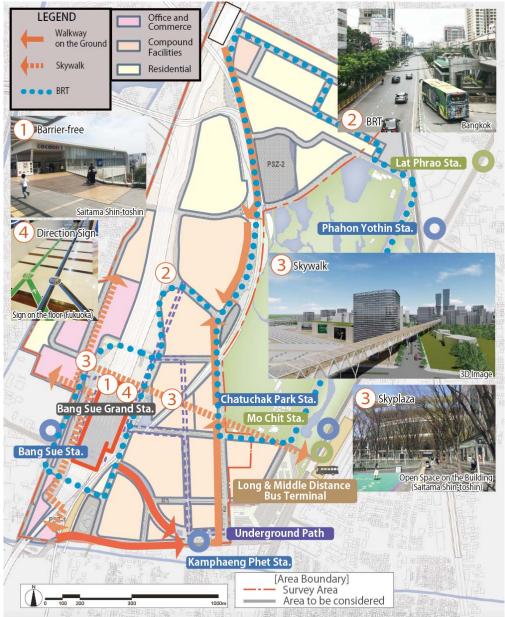

Escalators, elevators, moving walkways, roofs, air-conditioners, etc.)

### ② New means of transportation

• To provide a new means of transportation to network different development zones in the area such as BRT with a view to improving the convenience, boosting the development and enhancing the synergy of the area functions.

### 3 "Skywalk" and "Sky Plaza"

• To construct a "Skywalk" and a "Sky Plaza" for facilitating visitors' movements and transfers, as there will be at least several hundreds of thousands of peoples visiting Bang Sue Area a day through railways: Blue Line, Red Line, BTS, the existing Thai Railways Line, and high-speed rails.



### ④ Direction boards

• To promote digital signage and multi-linguistic direction system to meet the needs of different types of visitors



<u>Concept 4</u>: To stepwisely implement the concept plan with close cooperation among developers, land owners and city governments

(1) To orchestrate all stakeholders by public initiative and interactive cooperation (public-private and private-private)

### 1) Stepwise Development Plan







<u>Concept 4</u>: To stepwisely implement the concept plan with close cooperation among developers, land owners and city governments

(1) To orchestrate all stakeholders by public initiative and interactive cooperation (public-private and private-private)

### 4) Fundraising (Phased Usage of Fund Pool)



\*1 SRT could convert leasehold rights into equity portion of SPC. Once SPC realizes stable operating cashflow, then, this could be sold to infrastructure fund (e.g. REIT)

Infrastructure Plans