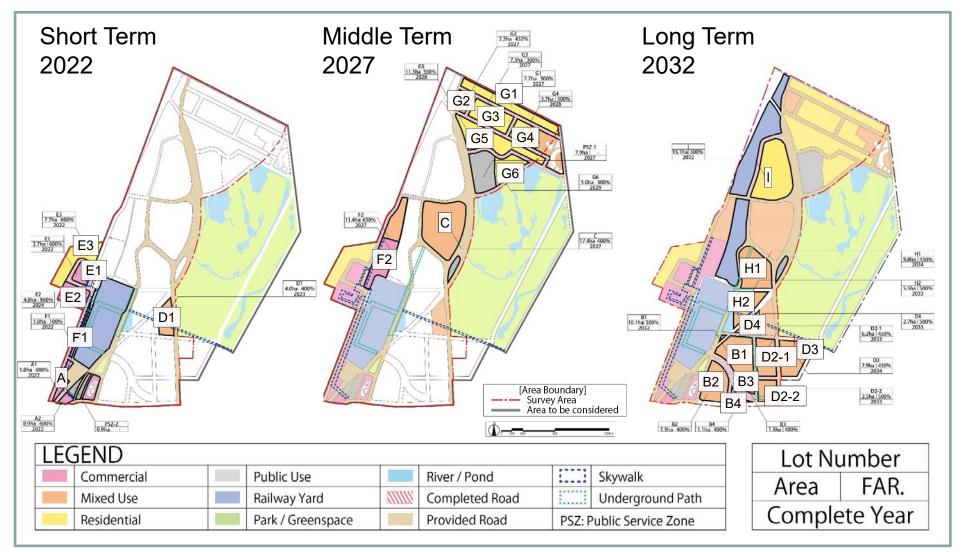

g the synergy of the area functions.

### 3 "Skywalk" and "Sky Plaza"

• To construct a "Skywalk" and a "Sky Plaza" for facilitating visitors' movements and transfers, as there will be at least several hundreds of thousands of peoples visiting Bang Sue Area a day through railways: Blue Line, Red Line, BTS, the existing Thai Railways Line, and high-speed rails.



### ④ Direction boards

• To promote digital signage and multi-linguistic direction system to meet the needs of different types of visitors



<u>Concept 4</u>: To stepwisely implement the concept plan with close cooperation among developers, land owners and city governments

(1) To orchestrate all stakeholders by public initiative and interactive cooperation (public-private and private-private)

### 1) Stepwise Development Plan







<u>Concept 4</u>: To stepwisely implement the concept plan with close cooperation among developers, land owners and city governments

(1) To orchestrate all stakeholders by public initiative and interactive cooperation (public-private and private-private)

### 4) Fundraising (Phased Usage of Fund Pool)



\*1 SRT could convert leasehold rights into equity portion of SPC. Once SPC realizes stable operating cashflow, then, this could be sold to infrastructure fund (e.g. REIT)

Infrastructure Plans (existing and plan)

| NO. | SECTOR                          | DRAWING TITLE                            | DRAWING NO.    |
|-----|---------------------------------|------------------------------------------|----------------|
| 1.  | EXISTING GAS AND OIL PIPE WORK  | EXISTING PLAN OF GAS AND O