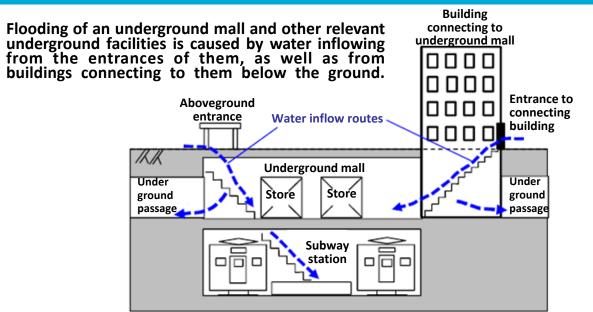

l be used for partitioning.
  - Walking distance from each part of the room to the exit to street level through the underground passage shall be 30meters or less. Etc.

# **Flood Control Act**

- Measures shall be taken to ensure smooth and quick evacuation and prevent inundation in areas that are expected from river flood, high tide or inland water\*.
  - Formulation of plans for ensuring smooth and quick evacuation of mall users and implementing required drills to prevent inundation.
  - Hearing of opinions at the stage of plan formulation from the owners and managers of facilities connecting to the underground mall.
  - Establishment of a private flood control team. Etc.

\*Inland water : flood due to failure to drain rainwater in public waters

# **Flood Control in underground mall**



[Illustration of a building connecting to an underground mall and relevant facilities]



Photo: Examples of water stops installed