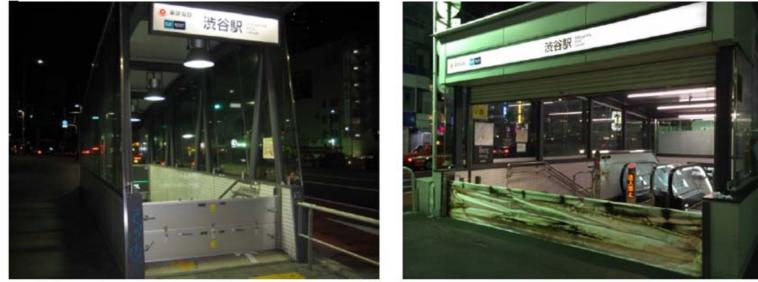

street level through the underground passage shall be 30meters or less. Etc.

# **Flood Control Act**

- Measures shall be taken to ensure smooth and quick evacuation and prevent inundation in areas that are expected from river flood, high tide or inland water\*.
  - Formulation of plans for ensuring smooth and quick evacuation of mall users and implementing required drills to prevent inundation.
  - Hearing of opinions at the stage of plan formulation from the owners and managers of facilities connecting to the underground mall.
  - Establishment of a private flood control team. Etc.

\*Inland water : flood due to failure to drain rainwater in public waters

# **Flood Control in underground mall**



[Illustration of a building connecting to an underground mall and relevant facilities]



Photo: Examples of water stops installed