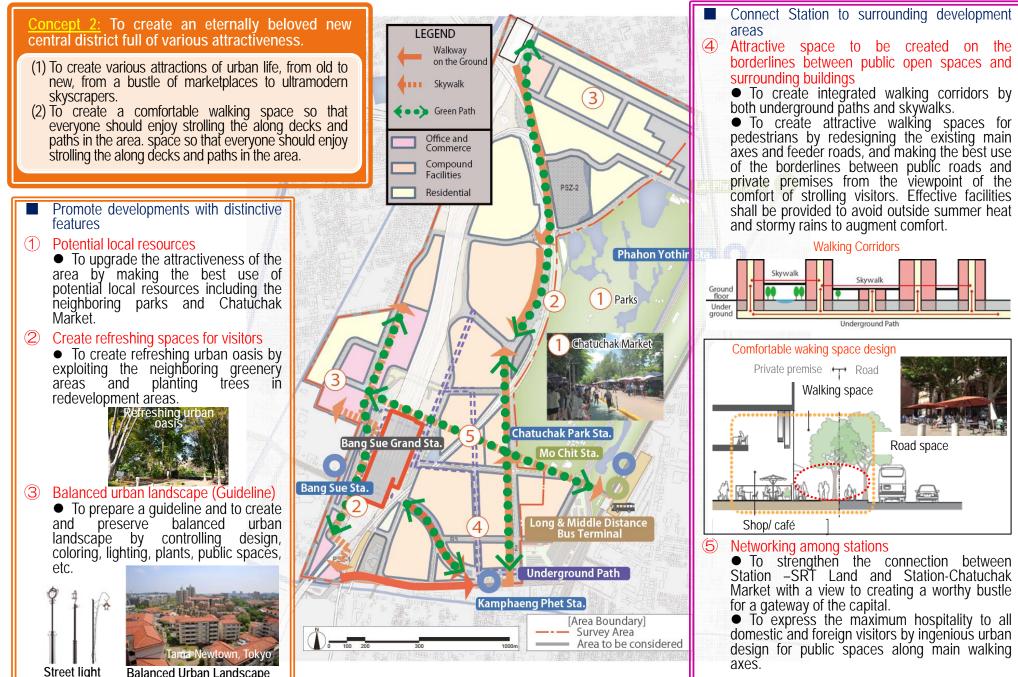

attractions of urban life, from old to new, from a bustle of marketplaces to ultramodern skyscrapers.
- (2) To create a comfortable walking space so that everyone should enjoy strolling the along decks and paths in the area.
- <u>Concept 3</u> To create a visitor-friendly traffic terminal area comfortable for everyone.
- (1) To create a world-level traffic terminal area comfortable for both Thai and foreign visitors.
- (2) To upgrade the user-friendliness in terms of transfer by creating public spaces.

<u>Concept 4</u> To stepwisely realize the conceptual plan by both public and private sectors.

(1) To enhance all kinds of partnership between Public-Private and Private-Private, beside a strong initiative by the public, in order to properly realize the conceptual plan.



N

Ver. Sep.21



Appendix 6-1

Ver, Sep.21

<u>Concept 3:</u> To create a visitor-friendly traffic terminal area comfortable for everyone

(1) To create a world-level traffic terminal area comfortable for both Thai and foreign visitors.

(2) To upgrade the user-friendliness in terms of transfer by creating public spaces

To form a visitor-friendly traffic terminal area easy to understand for everyone

### ① Moving facilitation along main walking axes

• To promote barrier-free and universal design concept to facilitate movements and transfers of elderly and physically disabled people. Effective measures to avoid summer heat and stormy rains shall be also taken. (Ex. Escalators, elevators, moving walkways, roofs, air-conditioners, etc.)

### ② New means of transportation

• To provide a new means of trans