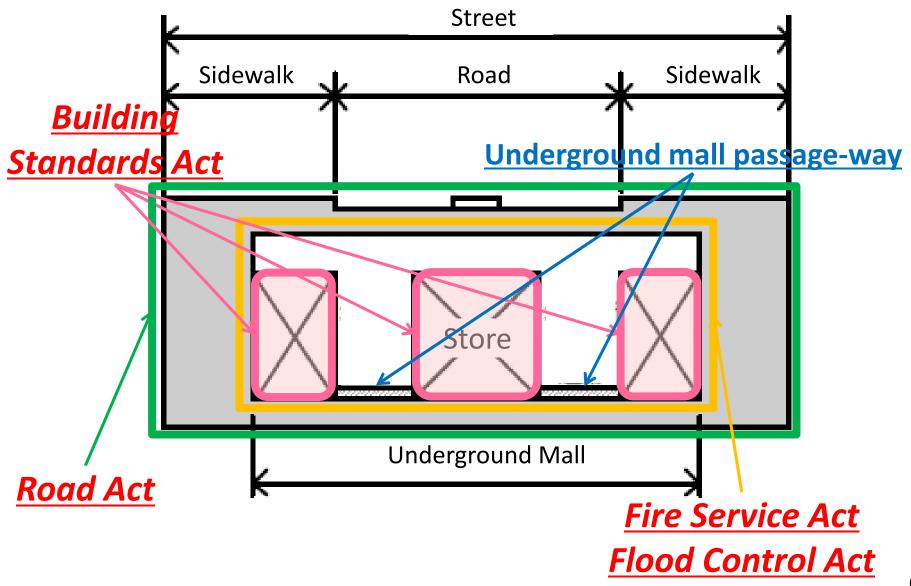

aissance (FAR10:1→14.2:1) ◆Approved as Private project for Urban Redevelopment



Tenjin Underground Mall (Fukuoka) Strengthening the function as a transport hub, reducing congestion on ground, shopping facilities for train passengers Approved as Private project for Urban Redevelopment



Daimaru Shinsaibashi (Osaka) ♦Special District for Urban Renaissance (FAR10:1→13:1)



Naha Asahi-bridge East Area (Naha, Okinawa)

 Mixed use of Office • Hotel, Residential, Government office • Public hall, Bus terminal, Parking
 Land use conversion, Intensive land use

Pedestrian Deck to connect the concourse of monorail and other buildings to enhance userfriendliness as a transport hub



# Appendix 10-2

**Outline of Regulations Regarding Underpass** 

Development

# Laws concerning underground mall



# **Road Act**

- A street occupancy permit shall be obtained.
- To obtain the permit, the following requirements shall be met:
  - The structure to be built shall be robust and durable.
  - Structures of the street and other underground facilities occupying part of the street shall not be obstructed.
  - If the structure is to be built under traffic lanes, it shall not affect the road strength. Etc.

# **Fire Service Act**

- Plans for fire protection and other measures shall be formulated.
  - Designation of fire prevention manager.
  - Implementation of drills for firefighting, emergency reporting and evacuation.
  - Inspection and maintenance of equipment used for firefighting and facilities required for firefighting activities such as fire water tanks.
  - Supervision of use or hand