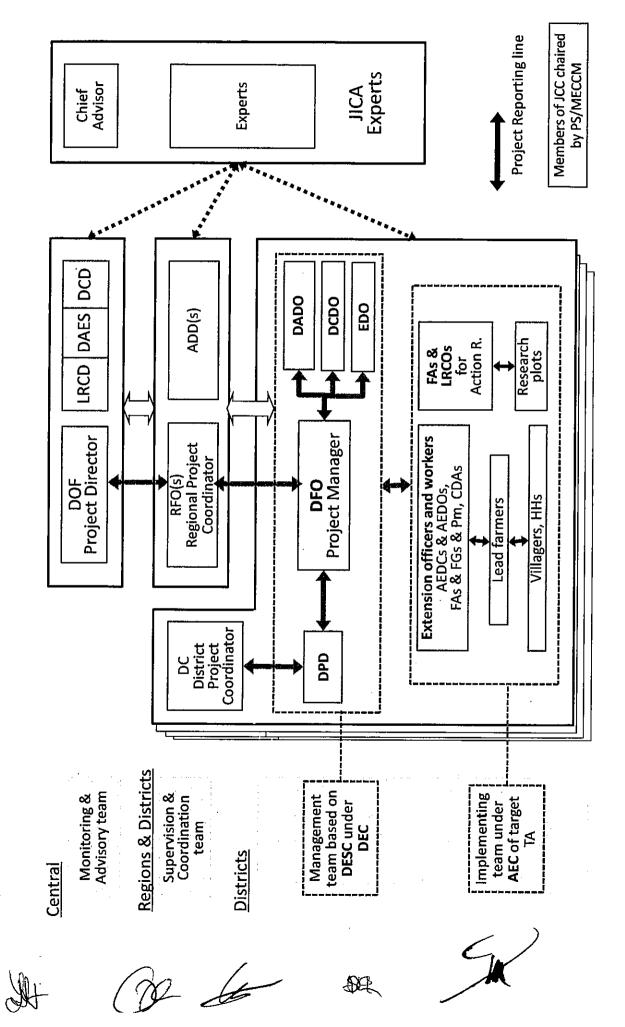

#### 3. Implementation Structure

The Project organizational chart is given in the Annex 3. The roles and assignments of implementing institutions are as follows:

Service

級

Jul )

- (1) Project Director (Director of Forestry) Project Director will be responsible for overall administration and implementation of the Project in cooperation with the collaborating institutions.
- (2) Regional Project Coordinator (Regional Forestry Officer (South))

  The Regional Project Coordinator will be responsible for leading supervision including financial accountability of districts and coordination at the regional level in collaboration with the collaborating institutions.
- (3) District Project Coordinators (District Commissioners) The District Project Coordinators will be responsible for supervision and coordination in each district.
- (4) Project Managers (District Forest Officers) The Project Managers in each district will be responsible for administration and implementation of the Project in cooperation with the collaborating institutions.
- (5) JICA Experts

The JICA experts will provide necessary technical guidance, advice and recommendations to implementing institutions and cooperating institutions on any matters pertaining to the implementation of the Project.

(6) Joint Coordinating Committee

For the supervision and coordination among relevant stakeholders for smooth implementation of the Project, both sides agreed upon the need for establishment of a Joint Coordinating Committee (hereinafter referred to as "the JCC"), to be chaired by PS of Ministry of Environment and Climate Change Management. The JCC meeting will be held once a year and whenever the necessity arises. The functions of the JCC are as follows;