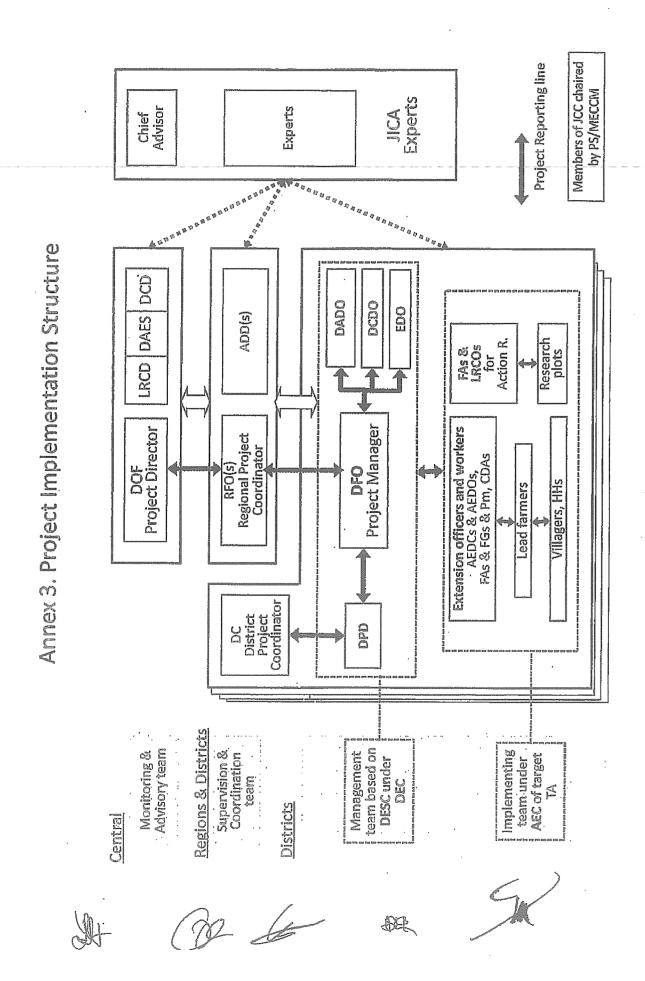

#### 3. Implementation Structure

The Project organizational chart is given in the Annex 3. The roles and assignments of implementing institutions are as follows:

Service

級

Jul )

- (1) Project Director (Director of Forestry) Project Director will be responsible for overall administration and implementation of the Project in cooperation with the collaborating institutions.
- (2) Regional Project Coordinator (Regional Forestry Officer (South))

  The Regional Project Coordinator will be responsible for leading supervision including financial accountability of districts and coordination at the regional level in collaboration with the collaborating institutions.
- (3) District Project Coordinators (District Commissioners) The District Project Coordinators will be responsible for supervision and coordination in each district.
- (4) Project Managers (District Forest Officers) The Project Managers in each district will be responsible for administration and implementation of the Project in cooperation with the collaborating institutions.
- (5) JICA Experts

The JICA experts will provide necessary technical guidance, advice and recommendations to implementing institutions and cooperating institutions on any matters pertaining to the implementation of the Project.

(6) Joint Coordinating Committee

For the supervision and coordination among relevant stakeholders for smooth implementation of the Project, both sides agreed upon the need for establishment of a Joint Coordinating Committee (hereinafter referred to as "the JCC"), to be chaired by PS of Ministry of Environment and Climate Change Management. The JCC meeting will be held once a year and whenever the necessity arises. The functions of the JCC are as follows;