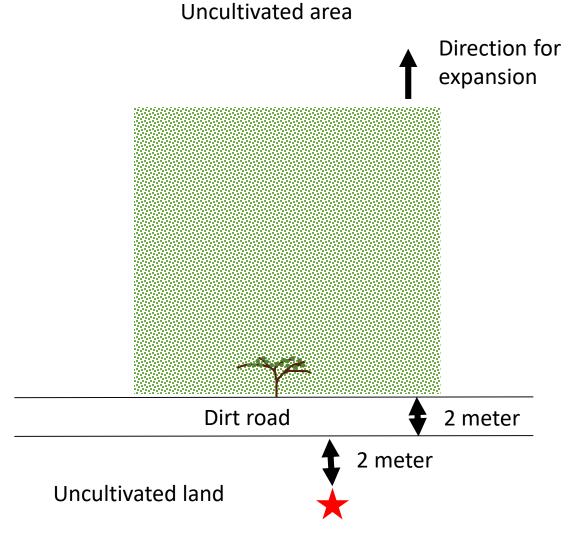

RY AREA

**□** AREA : 1.7 ha

# Remarks:

- One part of the community forest.
- Fire break is maintained by community every year.
- Community plants seedling every year without any targets.
- No cultivation of maize so far in the target area.

**Latitude: -15.2244 Longitude: 34.8852** 



# **BALAKA DISTRICT**

☐ SITE NAME: BLK-POLOKERA

□VILLAGE: POLOKERA

□GVH : SILLIYA

☐T/A: CHAMTHUNYA

□ LAUNCHED YEAR: 2016

■ MONITORING SITE:

VILLAGE FORESTRY AREA

■ AREA: 0.25 ha (0.5 acre)

# Remarks:

- Implementing seedling transplantation & direct sowing.
- Aiming to expand the area 2 acre by 2020.
- Village people want to plant hybrid species like acacia.
- Some restrictions are enforced by their community law.
- Fire break is set-up in dry season.

**Latitude: -15.0219 Longitude: 34.9258** 



# **BLANTYRE DISTRICT**

☐ SITE NAME: BLZ-MACHANGA

□VILLAGE: MACHANGA

□GVH: LUNGUZI

☐T/A:LUNDU

□ LAUNCHED YEAR: 2013

■ MONITORING SITE:

VILLAGE FORESTRY AREA

(MICLALE HILL)

**□** AREA: 80 ha

# Remarks:

- When COVAMS II launched in this village in 2013, the target area lacked vegetation.
- LFs led village people practice natural regeneration over the target area.
- Other donors including MASSAF and World Food Program assist planting trees at foothills of the target area.
- Village law involves regulation, care of forest and punishment and it is endorsed by VH, GVH, TA, DFO and DC.

**Latitude: -15.4516 Longitude: 35.0586** 





# **BLANTYRE DISTRICT**

☐ SITE NAME: BLZ-MICHIRU

□VILLAGE: MBEGA & CHIHOLONGWE

**□**GVH: MASINDE

■T/A: CHIGURU

□ LAUNCHED YEAR: 2016

■ MONITORING