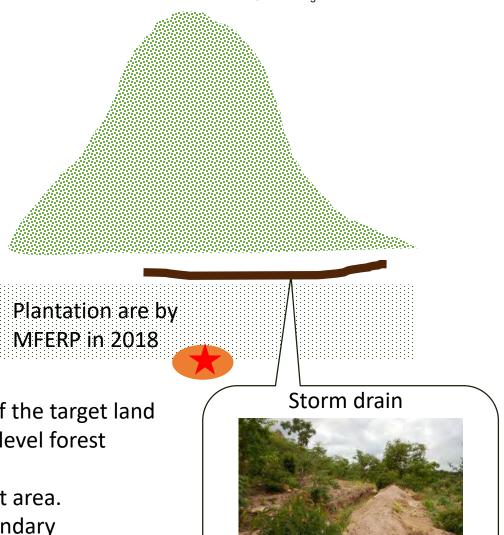

e: -15.455 Longitude: 34.9009** 

# **BLANTYRE DISTRICT**

☐ SITE NAME: BLZ-MPOSA

□VILLAGE: MPOSA

**□**GVH: UNDI

☐T/A:LUNDU

□ LAUNCHED YEAR: 2013

■ MONITORING SITE:

CHISONGOLE VILLAGE FORESTRY AREA

☐ AREA: 20 ha

# Remarks:

- COVAMS II launched in this village in 2014 when the vegetation of the target land is scarce, and the village people agreed to implement commune level forest management by means of seed raising and natural regeneration.
- Village people built check dam with stone at foothills of the target area.
- Village law involves work plan for tree planting, weeding and boundary maintenance by fire break.
- Neighboring hills were burnt last year, but the target area was not burnt thanks to the community level forest management.

**Latitude: -15.5518 Longitude: 35.0745** 



# **NENO DISTRICT**

☐SITE NAME: NENO-MALAULI

□VILLAGE: MLAULI

**□**GVH: MLAULI

■T/A: MLAULI

□ LAUNCHED YEAR: 2014

■ MONITORING SITE:

INDIVIDUAL FARMER'S FOREST

(Mr. Duncan Robert)

☐AREA: 2.5 acre

# Remarks:

- The area is mainly managed by natural regeneration.
- The land owner practice the fire management after the COVAMS intervention while the area has been likely to be damaged by bush fire.

**Latitude: -15.4834 Longitude: 34.6335** 



# **NENO DISTRICT**

☐ SITE NAME: NENO-MKOKA

□VILLAGE : MKOKA

□GVH: NGWENYAMA

☐T/A:SYMON

□ LAUNCHED YEAR: 2016

■ MONITORING SITE:

**VILLAGE FORESTRY AREA** 

☐ AREA: 22 ha

# Remarks:

- The area is mainly managed by natural regeneration.
- If resource is available, the village would like to make a management plan.

Latitude: -15.5399 L