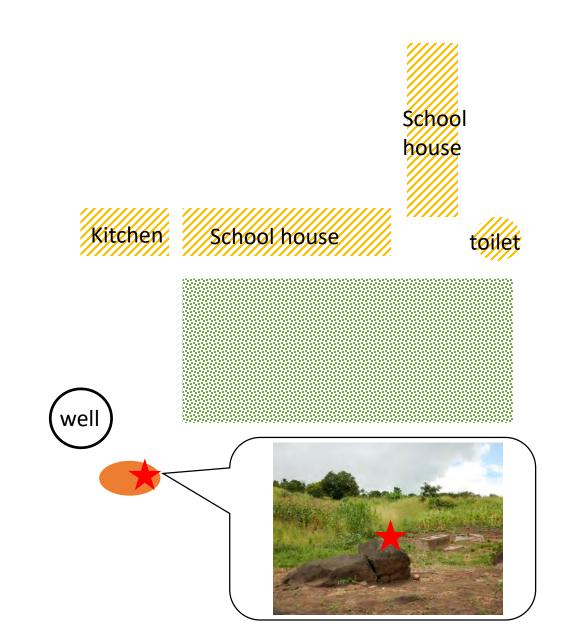

itude: -15.4834 Longitude: 34.6335** 



# **NENO DISTRICT**

☐ SITE NAME: NENO-MKOKA

□VILLAGE : MKOKA

□GVH: NGWENYAMA

☐T/A:SYMON

□ LAUNCHED YEAR: 2016

■ MONITORING SITE:

**VILLAGE FORESTRY AREA** 

☐ AREA: 22 ha

# Remarks:

- The area is mainly managed by natural regeneration.
- If resource is available, the village would like to make a management plan.

Latitude: -15.5399 Longitude: 34.7844



# **NENO DISTRICT**

☐ SITE NAME: NENO-MKWILIRA

□VILLAGE: MBILIDZI

□GVH: DZOMODYA

☐T/A: MLAULI

□ LAUNCHED YEAR: 2013

■ MONITORING SITE:

SCHOOL FOREST

(MKWILIRA FULL PRIMARY SCHOOL)

# Remarks:

- The area is managed by the villagers.
- The LFs work as a team in planning the trees.
- The area is being managed by the head teachers and pupils

**Latitude: -15.4923 Longitude: 34.6503** 



# MWANZA DISTRICT

☐ SITE NAME: MWZ-KASUZA

□ VILLAGE : KASUZA

☐GVH: KASUZA

☐T/A: NTACHE

□ LAUNCHED YEAR: 2014

■ MONITORING SITE:

VILLAGE FORESTRY AREA (MAKUWANGWALA VFA)

☐ AREA: 11.29 ha

# Maize farm Avocado tree Avocado tree

# Remarks:

- The site is practiced the irrigation farming with support from Ministry of Agriculture under Irrigation Department.
- The forestry area is mainly managed through natural regeneration.
- There is a tree planting area surround the river.
- Before five years, the area was used as maize farming.

Latitude: -15.5169 Longitude: 34.4482

# MWANZA DISTRICT

☐ SITE NAME: MWZ-KAWIRIZA

□VILLAGE : KAWIRIZA

□GVH: MGWEDULA

■SUB-T/A: GOVATI

□ LAUNCHED YEAR : 2013

■ MONITORING SITE:

VILLAGE FORESTRY AREA

**□** AREA : 29 ha

# Remarks:

- The area is lo