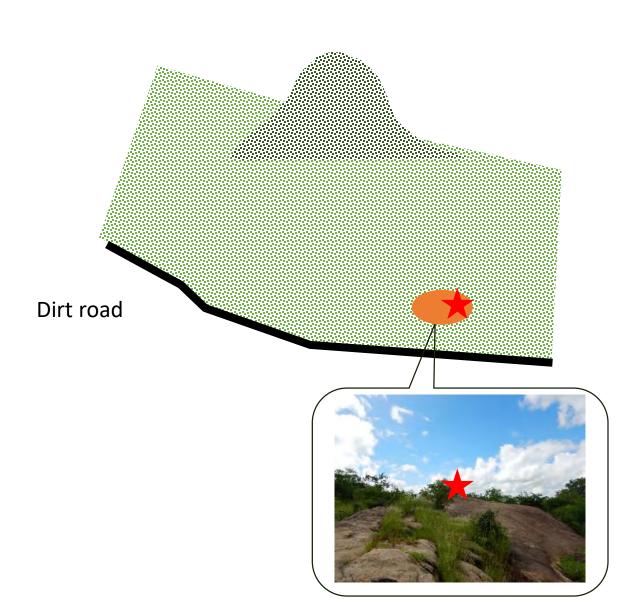

**

☐SITE NAME: NENO-MALAULI

□VILLAGE: MLAULI

**□**GVH: MLAULI

■T/A: MLAULI

□ LAUNCHED YEAR: 2014

■ MONITORING SITE:

INDIVIDUAL FARMER'S FOREST

(Mr. Duncan Robert)

☐AREA: 2.5 acre

# Remarks:

- The area is mainly managed by natural regeneration.
- The land owner practice the fire management after the COVAMS intervention while the area has been likely to be damaged by bush fire.

**Latitude: -15.4834 Longitude: 34.6335** 



# **NENO DISTRICT**

☐ SITE NAME: NENO-MKOKA

□VILLAGE : MKOKA

□GVH: NGWENYAMA

☐T/A:SYMON

□ LAUNCHED YEAR: 2016

■ MONITORING SITE:

**VILLAGE FORESTRY AREA** 

☐ AREA: 22 ha

# Remarks:

- The area is mainly managed by natural regeneration.
- If resource is available, the village would like to make a management plan.

Latitude: -15.5399 Longitude: 34.7844



# **NENO DISTRICT**

☐ SITE NAME: NENO-MKWILIRA

□VILLAGE: MBILIDZI

□GVH: DZOMODYA

☐T/A: MLAULI

□ LAUNCHED YEAR: 2013

■ MONITORING SITE:

SCHOOL FOREST

(MKWILIRA FULL PRIMARY SCHOOL)

# Remarks:

- The area is managed by the villagers.
- The LFs work as a team in planning the trees.
- The area is being managed by the head teachers and pupils

**Latitude: -15.4923 Longitude: 34.6503** 



# MWANZA DISTRICT

☐ SITE NAME: MWZ-KASUZA

□ VILLAGE : KASUZA

☐GVH: KASUZA

☐T/A: NTACHE

□ LAUNCHED YEAR: 2014

■ MONITORING SITE:

VILLAGE FORESTRY AREA (MAKUWANGWALA VFA)

☐ AREA: 11.29 ha

# Maize farm Avocado tree Avocado tree

# Remarks:

- The site is practiced the irrigation farming with support from Ministry of Agriculture under Irrigation Department.
- The forestry area is mainly managed