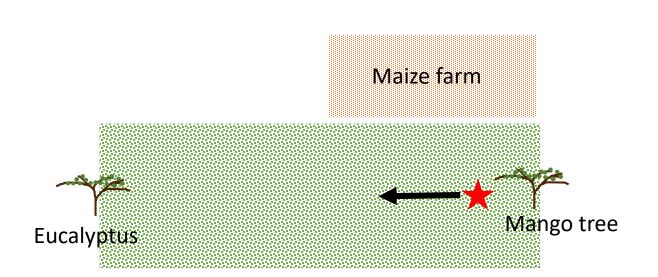

Village people built check dam with stone at foothills of the target area.
- Village law involves work plan for tree planting, weeding and boundary maintenance by fire break.
- Neighboring hills were burnt last year, but the target area was not burnt thanks to the community level forest management.

**Latitude: -15.5518 Longitude: 35.0745** 



# **NENO DISTRICT**

☐SITE NAME: NENO-MALAULI

□VILLAGE: MLAULI

**□**GVH: MLAULI

■T/A: MLAULI

□ LAUNCHED YEAR: 2014

■ MONITORING SITE:

INDIVIDUAL FARMER'S FOREST

(Mr. Duncan Robert)

☐AREA: 2.5 acre

# Remarks:

- The area is mainly managed by natural regeneration.
- The land owner practice the fire management after the COVAMS intervention while the area has been likely to be damaged by bush fire.

**Latitude: -15.4834 Longitude: 34.6335** 



# **NENO DISTRICT**

☐ SITE NAME: NENO-MKOKA

□VILLAGE : MKOKA

□GVH: NGWENYAMA

☐T/A:SYMON

□ LAUNCHED YEAR: 2016

■ MONITORING SITE:

**VILLAGE FORESTRY AREA** 

☐ AREA: 22 ha

# Remarks:

- The area is mainly managed by natural regeneration.
- If resource is available, the village would like to make a management plan.

Latitude: -15.5399 Longitude: 34.7844



# **NENO DISTRICT**

☐ SITE NAME: NENO-MKWILIRA

□VILLAGE: MBILIDZI

□GVH: DZOMODYA

☐T/A: MLAULI

□ LAUNCHED YEAR: 2013

■ MONITORING SITE:

SCHOOL FOREST

(MKWILIRA FULL PRIMARY SCHOOL)

# Remarks:

- The area is managed by the villagers.
- The LFs work as a team in planning the trees.
- The area is being managed by the head teachers and pupils

**Latitude: -15.4923 Longitude: 34.6503** 



# MWANZA DISTRICT

☐ SITE NAME: MWZ-K