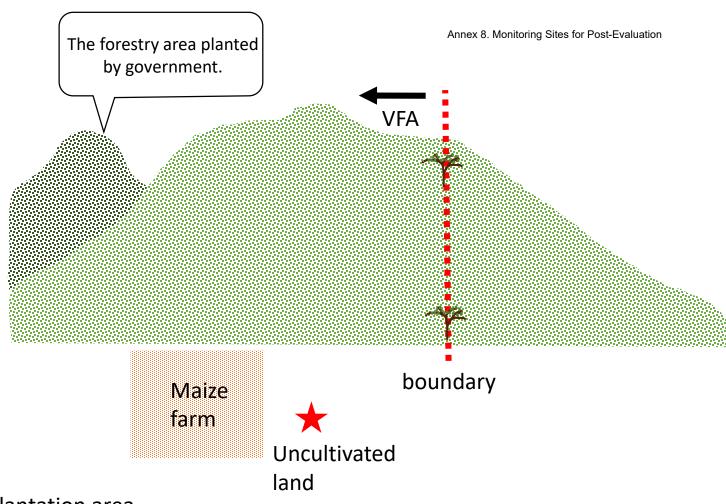

tree

# Remarks:

- The site is practiced the irrigation farming with support from Ministry of Agriculture under Irrigation Department.
- The forestry area is mainly managed through natural regeneration.
- There is a tree planting area surround the river.
- Before five years, the area was used as maize farming.

Latitude: -15.5169 Longitude: 34.4482

# MWANZA DISTRICT

☐ SITE NAME: MWZ-KAWIRIZA

□VILLAGE : KAWIRIZA

□GVH: MGWEDULA

■SUB-T/A: GOVATI

□ LAUNCHED YEAR : 2013

■ MONITORING SITE:

VILLAGE FORESTRY AREA

**□** AREA : 29 ha

# Remarks:

- The area is located at the right side of the plantation area which supported by the government program.
- The area is under supervision of 15 members of Village Natural Resource Management.
- The area is mainly managed by natural regeneration.



**Latitude: -15.7493 Longitude: 34.418** 

# MWANZA DISTRICT

☐SITE NAME: MWZ-MGWEDULA

□VILLAGE: MGWEDULA

□GVH: MGWEDULA

■SUB-T/A: GOVATI

□ LAUNCHED YEAR: 2013

■ MONITORING SITE:

VILLAGE FORESTRY AREA

□ AREA : 114 ha

# Remarks:

- There is no support from other NGOs and project except COVAMS project.
- The area is under supervision of 15 members of Village Natural Resource Management Committee contained COVAMS LFs to sensitize the management under the entire community members.
- The area is mainly managed by natural regeneration.





**Latitude: -15.7608 Longitude: 34.4009** 

# MEMORANDUM OF UNDERSTANDING

or

# Post Project Monitoring for the Project for Promoting Catchment Management Activities in Middle Shire (COVAMS II)

This Memorandum of Understanding (MOU) constitutes of