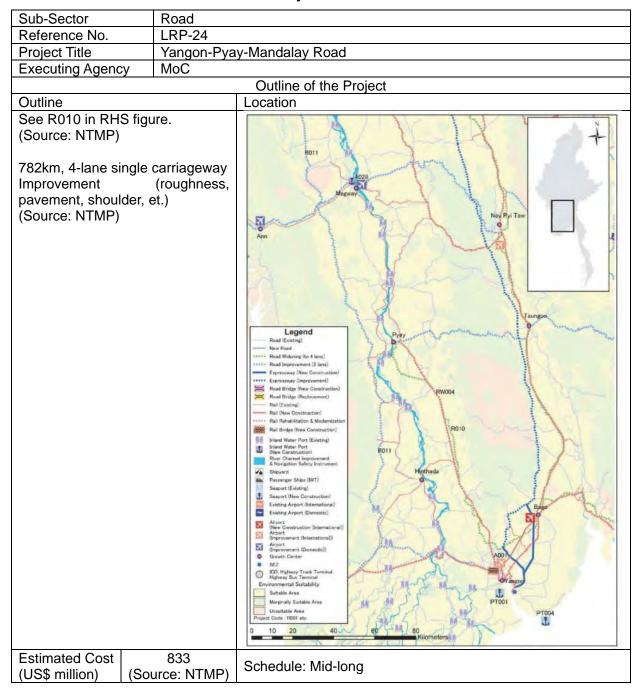

| LLP-06           | City Truck Terminal Development Project (Bago)                         |
|------------------|------------------------------------------------------------------------|
| LLP-07           | City Truck Terminal Development Project (Mawlamyine)                   |
| LLP-08           | City Truck Terminal Development Project (Dawei)                        |
| LLP-09           | City Truck Terminal Development Project (Magway) 1-3                   |
| LLP-10           | City Truck Terminal Development Project (Pyay)                         |
| LLP-11           | City Truck Terminal Development Project (Taungyi)                      |
| LLP-12           | City Truck Terminal Development Project (Pathein)                      |
| LLP-13           | Establishment of Mandalay Multi-modal Logistics Complex                |
| LLP-14           | Establishment of Bago Multi-modal Logistics Complex                    |
|                  |                                                                        |
| Road             | W N D'T W LL E (U L' )                                                 |
| LRP-01           | Yangon-Nay Pyi Taw-Mandalay Expressway (Upgrading)                     |
| LRP-02           | Alternative Route of Mandalay-Muse Road 1-4                            |
| LRP-03           | Myota-Tada U Road                                                      |
| LRP-04           | Yangon Urban Expressway (YUEX)                                         |
| LRP-05           | Yangon Outer Ring Road (YORR) East Section                             |
| LRP-06           | Hanthawaddy Airport Access Road                                        |
| LRP-07           | New Expressway between Bago and Kyaikhto 1-5                           |
| LRP-08           | Thaton Bypass Road 1-5                                                 |
| LRP-09           | Three Pagoda Pass Road (Upgrading) 1-6                                 |
| LRP-10           | Mawlamyine Peripheral Road 1-6                                         |
| LRP-11           | Pong Taung-Pone Nyar Tunnel between Magway and Sagain                  |
| LRP-12           | Fast Shan Plateau Access Road (Yin Mar Bin-Kalaw)                      |
| LRP-13           | Construction of Bridges on India-Myanmar-Thai Trilateral Highway       |
|                  | (Tamu-Kyigone-Kalaywa Road)1-6                                         |
| LRP-14           | Ann-Kyaukpyu Road1-7                                                   |
| LRP-15           | Thaton-Eindu-Kawkareik-Myawaddy Road1-7                                |
| LRP-16           | Gyaing (Kawkareik) Bridge, Gyaing (Zathapyin) Bridge, Atran Bridge 1-7 |
| LRP-17           | Yangon-Pathein Road                                                    |
| LRP-18           | Yangon (from toll gate)-Bago Road                                      |
| LRP-19           | Payagyi-Mawlamyine-Thanbyuzayat Road 1-7                               |
| LRP-20           | Watayar Bridge 1-7                                                     |
| LRP-21           | Tha Mouk Bridge1-7                                                     |
| LRP-22           | Yangon City-Hanthawaddy-Existing Expressway                            |
| LRP-23           | Yaw Chaung (Yepyar) Bridge 1-7                                         |
| LRP-24           | Yangon-Pyay-Mandalay Road 1-7                                          |
| LRP-25           | Mandalay-Lashio-Muse Road 1-7                                          |
| LRP-26           | Dawei-Phunamron Road                                                   |
| LRP-27           | Bago-Mandalay Road 1-7                                                 |
| LRP-28           | New Goat Twin Viaduct                                                  |
| LRP-29           | Minbu-Ann-Kyauktaw-Sittwe Road                                         |
| LRP-30           | Mandalay Circular Expressway 1-8                                       |
| LRP-31           | Loikaw-Magway Road                                                     |
| LRP-32           | Hapasawong-Pyay Road                                                   |
| LRP-33           | Tanintharyi-Mawtaung Road                                              |
| LRP-34           | Thanbyuzayat-Dawei-Myeik-Kawthoung Road                                |
| LRP-35           | Shwebo-Myitkyina Road                                                  |
| LRP-36           | Shwebo-Ye U-Kalaywa Road 1-8                                           |
| LRP-37           | Taunggyi-Loilim-Kyaington Road                                         |
| LRP-38           | Don Tha Mi and Naung Lon Bridge 1-8                                    |
| LRP-39           | Chaungnitkwa Bridge                                                    |
| LRP-39<br>LRP-40 | Mandalay-Thabeikkyin-Tagaung-Bhamo Road                                |
| LRP-40<br>LRP-41 | Monywa-Pale-Gangaw-Kalaymyo Road                                       |
| 1.15 -4.         | 1 - A - A - A - A - A - A - A - A - A -                                |