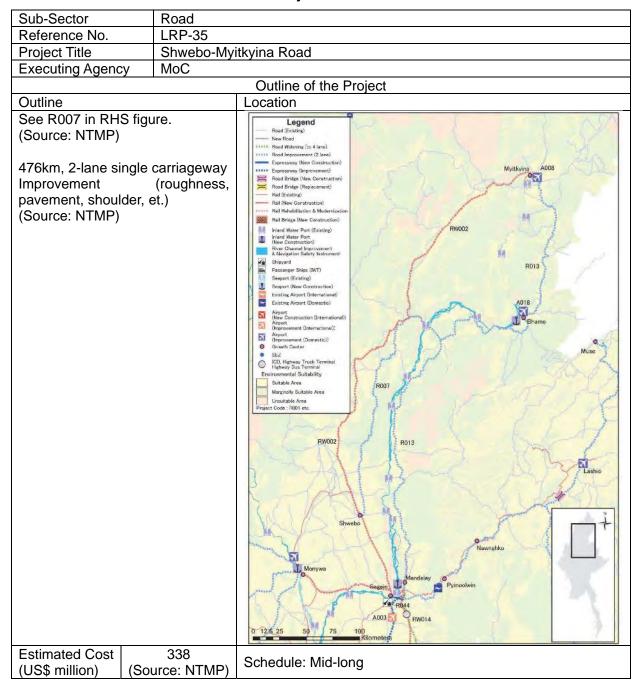

|  |  |











| Sub-Sector                                       | Road                    | Road                                                                          |  |  |
|--------------------------------------------------|-------------------------|-------------------------------------------------------------------------------|--|--|
| Reference No.                                    | LRP-36                  | LRP-36                                                                        |  |  |
| Project Title                                    | Shwebo-Ye               | U-Kalaywa Road                                                                |  |  |
| <b>Executing Agency</b>                          | MoC                     | •