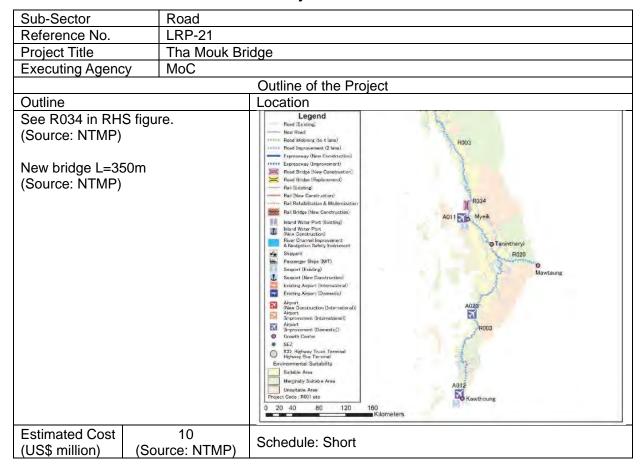

| LLP-06           | City Truck Terminal Development Project (Bago)                         |
|------------------|------------------------------------------------------------------------|
| LLP-07           | City Truck Terminal Development Project (Mawlamyine)                   |
| LLP-08           | City Truck Terminal Development Project (Dawei)                        |
| LLP-09           | City Truck Terminal Development Project (Magway) 1-3                   |
| LLP-10           | City Truck Terminal Development Project (Pyay)                         |
| LLP-11           | City Truck Terminal Development Project (Taungyi)                      |
| LLP-12           | City Truck Terminal Development Project (Pathein)                      |
| LLP-13           | Establishment of Mandalay Multi-modal Logistics Complex                |
| LLP-14           | Establishment of Bago Multi-modal Logistics Complex                    |
|                  |                                                                        |
| Road             | W N D'T W LL E (U L' )                                                 |
| LRP-01           | Yangon-Nay Pyi Taw-Mandalay Expressway (Upgrading)                     |
| LRP-02           | Alternative Route of Mandalay-Muse Road 1-4                            |
| LRP-03           | Myota-Tada U Road                                                      |
| LRP-04           | Yangon Urban Expressway (YUEX)                                         |
| LRP-05           | Yangon Outer Ring Road (YORR) East Section                             |
| LRP-06           | Hanthawaddy Airport Access Road                                        |
| LRP-07           | New Expressway between Bago and Kyaikhto 1-5                           |
| LRP-08           | Thaton Bypass Road 1-5                                                 |
| LRP-09           | Three Pagoda Pass Road (Upgrading) 1-6                                 |
| LRP-10           | Mawlamyine Peripheral Road 1-6                                         |
| LRP-11           | Pong Taung-Pone Nyar Tunnel between Magway and Sagain                  |
| LRP-12           | Fast Shan Plateau Access Road (Yin Mar Bin-Kalaw)                      |
| LRP-13           | Construction of Bridges on India-Myanmar-Thai Trilateral Highway       |
|                  | (Tamu-Kyigone-Kalaywa Road)1-6                                         |
| LRP-14           | Ann-Kyaukpyu Road1-7                                                   |
| LRP-15           | Thaton-Eindu-Kawkareik-Myawaddy Road1-7                                |
| LRP-16           | Gyaing (Kawkareik) Bridge, Gyaing (Zathapyin) Bridge, Atran Bridge 1-7 |
| LRP-17           | Yangon-Pathein Road                                                    |
| LRP-18           | Yangon (from toll gate)-Bago Road                                      |
| LRP-19           | Payagyi-Mawlamyine-Thanbyuzayat Road 1-7                               |
| LRP-20           | Watayar Bridge 1-7                                                     |
| LRP-21           | Tha Mouk Bridge1-7                                                     |
| LRP-22           | Yangon City-Hanthawaddy-Existing Expressway                            |
| LRP-23           | Yaw Chaung (Yepyar) Bridge 1-7                                         |
| LRP-24           | Yangon-Pyay-Mandalay Road 1-7                                          |
| LRP-25           | Mandalay-Lashio-Muse Road 1-7                                          |
| LRP-26           | Dawei-Phunamron Road                                                   |
| LRP-27           | Bago-Mandalay Road 1-7                                                 |
| LRP-28           | New Goat Twin Viaduct                                                  |
| LRP-29           | Minbu-Ann-Kyauktaw-Sittwe Road                                         |
| LRP-30           | Mandalay Circular Expressway 1-8                                       |
| LRP-31           | Loikaw-Magway Road                                                     |
| LRP-32           | Hapasawong-Pyay Road                                                   |
| LRP-33           | Tanintharyi-Mawtaung Road                                              |
| LRP-34           | Thanbyuzayat-Dawei-Myeik-Kawthoung Road                                |
| LRP-35           | Shwebo-Myitkyina Road                                                  |
| LRP-36           | Shwebo-Ye U-Kalaywa Road 1-8                                           |
| LRP-37           | Taunggyi-Loilim-Kyaington Road                                         |
| LRP-38           | Don Tha Mi and Naung Lon Bridge 1-8                                    |
| LRP-39           | Chaungnitkwa Bridge                                                    |
| LRP-39<br>LRP-40 | Mandalay-Thabeikkyin-Tagaung-Bhamo Road                                |
| LRP-40<br>LRP-41 | Monywa-Pale-Gangaw-Kalaymyo Road                                       |
| 1.15 -4.         | 1 - A - A - A - A - A - A - A - A - A -                                |