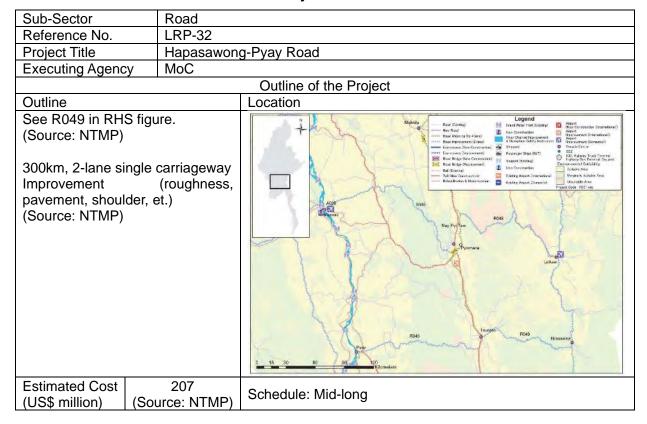

|  |  |











| Sub-Sector                                       | Road                    | Road                                                                          |  |  |
|--------------------------------------------------|-------------------------|-------------------------------------------------------------------------------|--|--|
| Reference No.                                    | LRP-36                  | LRP-36                                                                        |  |  |
| Project Title                                    | Shwebo-Ye               | U-Kalaywa Road                                                                |  |  |
| <b>Executing Agency</b>                          | MoC                     | •