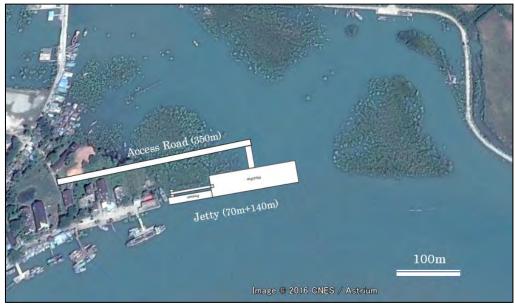

| LAP                    | -14 Kawthaung Airport Development                                                           | 1-188      |
|------------------------|---------------------------------------------------------------------------------------------|------------|
| LAP                    |                                                                                             | 1-189      |
| LAP                    | • • •                                                                                       |            |
| LAP                    |                                                                                             |            |
| LAP                    |                                                                                             |            |
| LAP                    | 1                                                                                           | 1-191      |
| LAP                    |                                                                                             | 1-191      |
| LAI                    | •                                                                                           | 1-192      |
| LAI                    | •                                                                                           | 1-192      |
| LAP                    | 1                                                                                           |            |
| LAP                    |                                                                                             |            |
|                        | 17 1                                                                                        |            |
| LAP                    | 7 1                                                                                         |            |
| LAP                    | -26 Pathein Airport Development                                                             | 1-195      |
| Annondiy 2             | Supplementary Material for Port Development Plan                                            |            |
|                        | ort Development Plans                                                                       | 2-1        |
|                        | a Ports Development Plans                                                                   |            |
|                        | n and Concept of Port Development                                                           |            |
| J. Directio            | in and Concept of 1 of Development                                                          | 2-32       |
|                        | List of Figures                                                                             |            |
| Figure-1               | Sittwe Port and Future Development Scheme                                                   | 2-1        |
| Figure-2               | Layout Plan of Multi-purpose Terminal (at right bank of Kaladan river)                      |            |
| Figure-3               | Layout Plan of Hybrid Jetty including Concrete Pier and Pontoon (Minga Creek area)          |            |
| Figure-4               | Standard Layout Plan of Hybrid Jetty including Concrete Pier and Pontoon                    |            |
| Figure-5               | Kyaukpyu Port and Future Development Scheme                                                 |            |
| Figure-6               | Layout Plan of Kyaukpyu Port                                                                |            |
| Figure-7               | Thandwe Port and Future Development Scheme                                                  |            |
| Figure-8               | Layout Plan of Thandwe Port                                                                 |            |
| Figure-9               | Location of Pathein Port                                                                    |            |
| Figure-9               | Situation of the Pathein River                                                              | 2-8<br>2-9 |
| Figure-10<br>Figure-11 |                                                                                             |            |
| Figure-11 Figure-12    | Pathein Port and Future Development Scheme                                                  |            |
| _                      | Extension Plan of Concrete Jetty for Coastal ships                                          |            |
| Figure-13              | •                                                                                           |            |
| Figure-14              | Yard Expansion Plan of Pathein Port (2)                                                     |            |
| Figure-15              | Layout of Major Port Facilities at Yangon Main Port                                         | 2-10       |
| Figure-16              | Location of Port Facilities at Lamadaw Area                                                 |            |
| Figure-17              | Location of Port Facilities at Kyeemyindang Area                                            |            |
| Figure-18              | Chart around Thanlyin area                                                                  |            |
| Figure-19              | Land use plan of MPE in Thanlyin area                                                       |            |
| Figure-20              | Layout Plan of Lamadaw Area Redevelopment                                                   |            |
| Figure-21              | Layout Plan of Kyeemyindang Area Redevelopment                                              |            |
| Figure-22              | Layout Plan of Thilawa Terminal Area's Container Terminal (Phase I)                         |            |
| Figure-23              | Stage-wise Development Plan of Thilawa Container Terminal                                   |            |
| Figure-24              | Situation of the Thanlwin River (Present depth at the estuary is shallower than this chart) |            |
| Figure-25              | Mawlamyine Port and Future Development Plan                                                 |            |
| Figure-26              | Layout Plan of Mawlamyine Port                                                              |            |
| Figure-27              | Situation of the Dawei River                                                                | 2-20       |
| Figure-28              | Layout of Dawei Port                                                                        | 2-20       |
| Figure-29              | Layout Plan of Dawei Port                                                                   | 2-20       |
| Figure-30              | Myeik Port and Future Development Scheme                                                    | 2-21       |
| Figure-31              | Kawtaung Port and Future Development Plan                                                   |            |
| Figure-32              | Layout Plan of Kawthaung Port                                                               |            |
| Figure-33              | Location of Dawei SEZ Development Project                                                   |            |