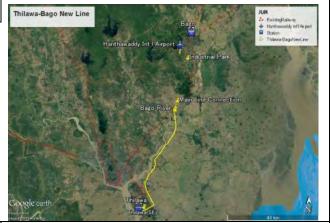

JRF

Remarks

Station selection shall be involved MR for phase-1 and phase-2. The timing shall be deeply discussed for freight railway service closure with MR in phase-3.

#### Serial No.:

| Sub-Sector             | Railway                           |  |
|------------------------|-----------------------------------|--|
| Reference No.          | LFP-12                            |  |
| Project Title          | Thilawa Bago New Line Development |  |
| Executing Agency MR    |                                   |  |
| Relevant Ministry MOTC |                                   |  |
| Outline of the Project |                                   |  |

Outline of the Project

Objectives

Location

- 1. To detour existing Thanlyin bridge
- 2. To improve track axle load

### **Alienment Image**





### Rationale

- 1. The north south axis demand will be sharply increased and streams into Thilawa Area from China
- 2. Hanthawaddy international airport will be constructed and the industrial zone is planned
- Project Plan (outline)
- -New alignment will be planned crossing Bago river
- -The Length of route is approximately 60km.
- -Possible to avoid resettlement
- -The route mainly along road and river for less land acquisition

|                                    |                           | acquisition            |       |      |
|------------------------------------|---------------------------|------------------------|-------|------|
| Input                              | Estimated Cost            | Schedule               |       |      |
| -New track (57km)                  | US\