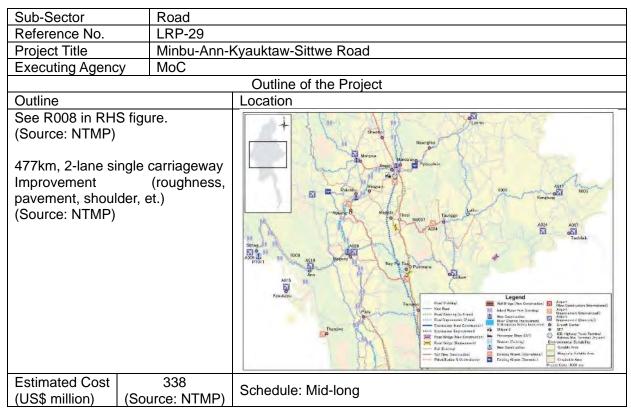

|  |
|                                                                                                         |               |                 | R009a  R027  R027  R009a  RW001  RW009  RW009  RW009  RW001  R009a  R009a  R009a  R009a  R009a  R009a  R009a  R009a |  |
|                                                                                                         | 643<br>ource: | Sche            | dule: Mid-long                                                                                                      |  |
|                                                                                                         | ΓMP)          |                 |                                                                                                                     |  |





| Sub-Sector                                                                 | Road          | Road