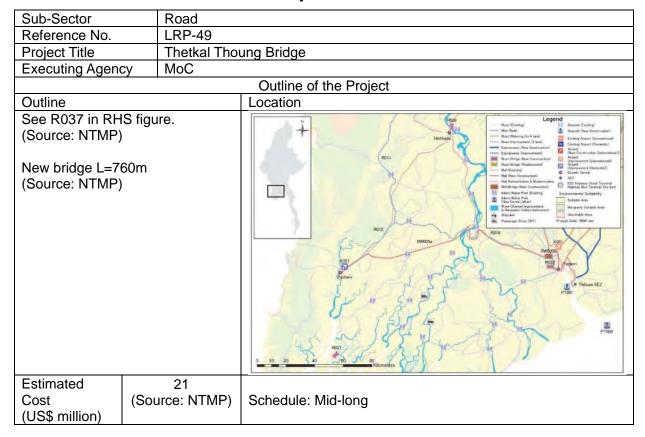

|











| Sub-Sector                       | Road                   |                                                                                                                                                                                                                                                                                                                                                                                                                                                                                                                                                                                      |  |  |  |  |  |
|----------------------------------|------------------------|-------------------------------------------------------------------------------------