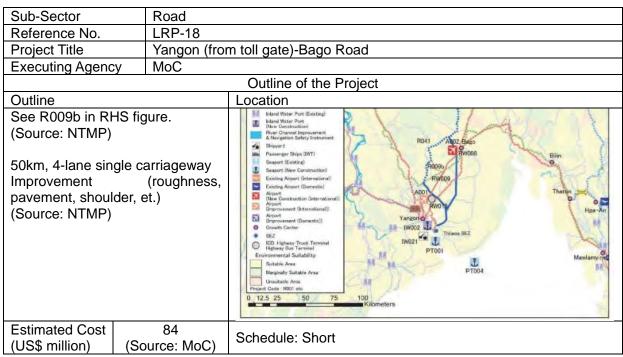

| LLP-06           | City Truck Terminal Development Project (Bago)                         |
|------------------|------------------------------------------------------------------------|
| LLP-07           | City Truck Terminal Development Project (Mawlamyine)                   |
| LLP-08           | City Truck Terminal Development Project (Dawei)                        |
| LLP-09           | City Truck Terminal Development Project (Magway) 1-3                   |
| LLP-10           | City Truck Terminal Development Project (Pyay)                         |
| LLP-11           | City Truck Terminal Development Project (Taungyi)                      |
| LLP-12           | City Truck Terminal Development Project (Pathein)                      |
| LLP-13           | Establishment of Mandalay Multi-modal Logistics Complex                |
| LLP-14           | Establishment of Bago Multi-modal Logistics Complex                    |
|                  |                                                                        |
| Road             | W N D'T W LL E (U L' )                                                 |
| LRP-01           | Yangon-Nay Pyi Taw-Mandalay Expressway (Upgrading)                     |
| LRP-02           | Alternative Route of Mandalay-Muse Road 1-4                            |
| LRP-03           | Myota-Tada U Road                                                      |
| LRP-04           | Yangon Urban Expressway (YUEX)                                         |
| LRP-05           | Yangon Outer Ring Road (YORR) East Section                             |
| LRP-06           | Hanthawaddy Airport Access Road                                        |
| LRP-07           | New Expressway between Bago and Kyaikhto 1-5                           |
| LRP-08           | Thaton Bypass Road 1-5                                                 |
| LRP-09           | Three Pagoda Pass Road (Upgrading) 1-6                                 |
| LRP-10           | Mawlamyine Peripheral Road 1-6                                         |
| LRP-11           | Pong Taung-Pone Nyar Tunnel between Magway and Sagain                  |
| LRP-12           | Fast Shan Plateau Access Road (Yin Mar Bin-Kalaw)                      |
| LRP-13           | Construction of Bridges on India-Myanmar-Thai Trilateral Highway       |
|                  | (Tamu-Kyigone-Kalaywa Road)1-6                                         |
| LRP-14           | Ann-Kyaukpyu Road1-7                                                   |
| LRP-15           | Thaton-Eindu-Kawkareik-Myawaddy Road1-7                                |
| LRP-16           | Gyaing (Kawkareik) Bridge, Gyaing (Zathapyin) Bridge, Atran Bridge 1-7 |
| LRP-17           | Yangon-Pathein Road                                                    |
| LRP-18           | Yangon (from toll gate)-Bago Road                                      |
| LRP-19           | Payagyi-Mawlamyine-Thanbyuzayat Road 1-7                               |
| LRP-20           | Watayar Bridge 1-7                                                     |
| LRP-21           | Tha Mouk Bridge1-7                                                     |
| LRP-22           | Yangon City-Hanthawaddy-Existing Expressway                            |
| LRP-23           | Yaw Chaung (Yepyar) Bridge 1-7                                         |
| LRP-24           | Yangon-Pyay-Mandalay Road 1-7                                          |
| LRP-25           | Mandalay-Lashio-Muse Road 1-7                                          |
| LRP-26           | Dawei-Phunamron Road                                                   |
| LRP-27           | Bago-Mandalay Road 1-7                                                 |
| LRP-28           | New Goat Twin Viaduct                                                  |
| LRP-29           | Minbu-Ann-Kyauktaw-Sittwe Road                                         |
| LRP-30           | Mandalay Circular Expressway 1-8                                       |
| LRP-31           | Loikaw-Magway Road                                                     |
| LRP-32           | Hapasawong-Pyay Road                                                   |
| LRP-33           | Tanintharyi-Mawtaung Road                                              |
| LRP-34           | Thanbyuzayat-Dawei-Myeik-Kawthoung Road                                |
| LRP-35           | Shwebo-Myitkyina Road                                                  |
| LRP-36           | Shwebo-Ye U-Kalaywa Road 1-8                                           |
| LRP-37           | Taunggyi-Loilim-Kyaington Road                                         |
| LRP-38           | Don Tha Mi and Naung Lon Bridge 1-8                                    |
| LRP-39           | Chaungnitkwa Bridge                                                    |
| LRP-39<br>LRP-40 | Mandalay-Thabeikkyin-Tagaung-Bhamo Road                                |
| LRP-40<br>LRP-41 | Monywa-Pale-Gangaw-Kalaymyo Road                                       |
| 1.15 -4.         | 1 - A - A - A - A - A - A - A - A - A -                                |