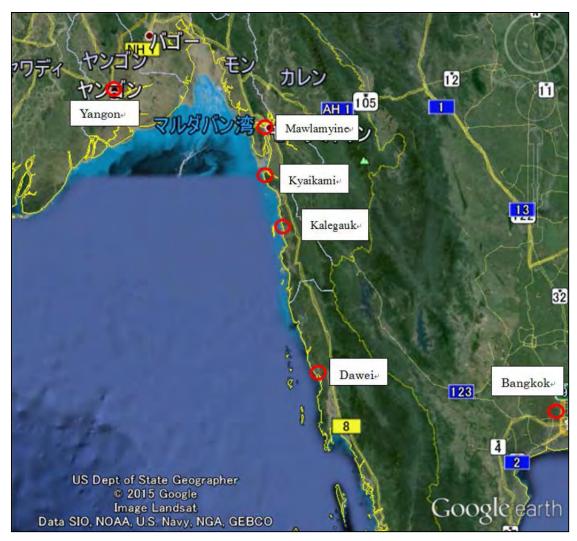

#### Data Collection Survey on National Logistics in the Republic of the Union of Myanmar Final Report Volume 2

| Figure-34 | Original Plan of Dawei Development Project                                        | 2-26 |
|-----------|-----------------------------------------------------------------------------------|------|
| Figure-35 | Original Layout Plan of Dawei Development Project                                 | 2-27 |
| Figure-36 | Location of Mawlamyine and Kyaikami Port                                          | 2-29 |
| Figure-37 | Location and Candidate Places of Port Development in the Southern Area of Myanmar | 2-30 |
| Figure-38 | Layout Plan of Kyaikami Ports                                                     | 2-31 |
|           |                                                                                   |      |
|           | List of Tables                                                                    |      |
| Table-1   | Dimensions of Typical Coastal Ship                                                | 2-12 |
| Table-2   | Direction and Concept of Port Development                                         | 2-32 |