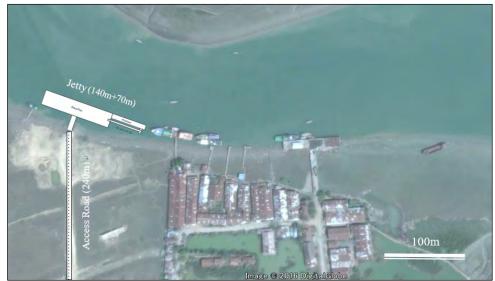

ga Creek where the connectivity to inland water transport can be secured and waves are expected to be small even during monsoon seasons. The initial two-berth construction (200m in length) will be the minimum requirement to prevent waiting for berths.

The construction of the hybrid jetty composed of a reinforced concrete pier (5m in depth) and a pontoon jetty for small freeboard ships will be required to meet the future cargo demand at Minga Creek where a calm water area can be secured even during monsoon seasons are illustrated in **Figures-3** and **Figure-4**. In order to increase handling productivity, mechanical cargo handling shall be conducted on the concrete pier



Source: Study Team (Google Earth)

Figure-2 Layout Plan of Multi-purpose Terminal (at right bank of Kaladan river)



Source: Study Team (Google Earth)

Figure-3 Layout Plan of Hybrid Jetty including Concrete Pier and Pontoon (Minga Creek area)



Source: Study Team

Figure-4 Standard Layout Plan of Hybrid Jetty including Concrete Pier and Pontoon

#### (2) Kyaukpyu Port

Kyaukpyu Port is a domestic port, which mainly functions as a fishery port; it is located about 640 km by road from Yangon. The port has the following jetties which are mainly used for general cargo handling; one pontoon jetty (-5m) owned by MPA, one pontoon jetty (-7.m) owned by the city and one reinforced concrete jetty owned by the state. In addition, a privately owned reinforced concrete jetty (-7 m) used for off shore natural gas exploitation, a reinforced concrete jetty adjacent to the former for public use and other jetties for