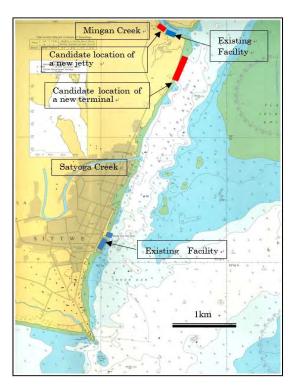

|  |

# Appendix 2 Supplementary Material for Port Development Plan

#### 1. Local Port Development Plans

#### (1) Sittwe Port

Sittwe Port is located about 1,000 km away from Yangon by road. However, this port is located at the closest location with Bangladesh and India. The Government of India has been assisting the development of this port as a gateway port to assess with Assam Province of India where the access from main economic areas of India through Indian Territory is quite difficult. When the transport corridor composed of the Sittwe port, inland waterway and arterial road connecting with Imphal of Manupul and Nagaland provinces completed a considerable volume of freight will be transported. The existing and proposed port facilities are shown in a sea chart of Figure-1.



Source: Study Team

Figure-1 Sittwe Port and Future Development Scheme

Mooring facilities of Sittwe Port are separately located at three locations: facing the Kaladan River near the city center, at the right bank of the Satoga Creek about 2.4 km north of the former facility and at the right bank of the Mingan Creek about 4.6 km further north. Among those facilities, a MPA jetty (Phanung Taw Gyi Jetty) located near the city center is a reinforced concrete structure (74 m in length and 5 m in depth) and accommodates 500 GRT class coastal shipping vessels.

The jetty at the Satyoga Creek is a small wooden structure (240 m in length and 1.5 m in depth) while jetty at the Minga Creek is a reinforced concrete structure (80 m in length and 5 m in depth, built in 1990 and under renovation due t