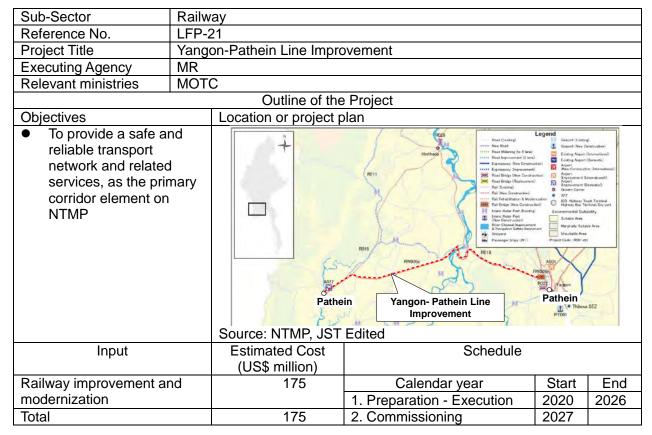

|



| Sub-Sector                                               | Railw  | ay