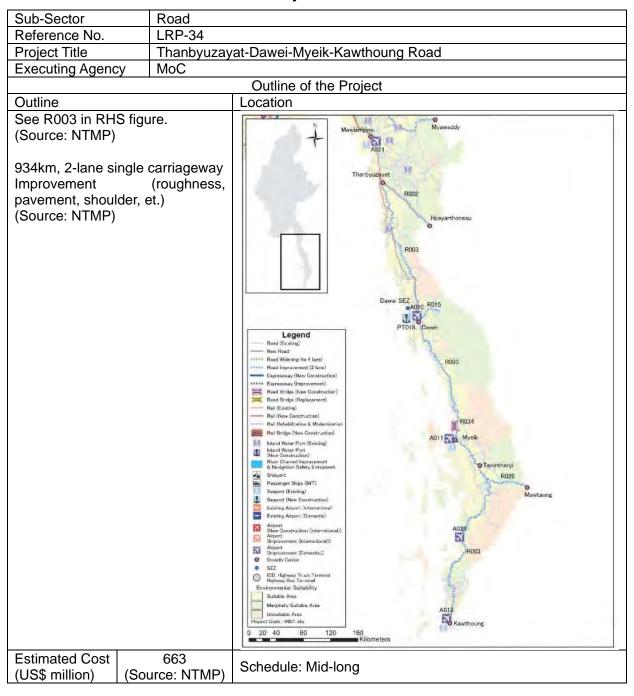

|  |  |











| Sub-Sector                                       | Road                    | Road                                                                          |  |  |
|--------------------------------------------------|-------------------------|-------------------------------------------------------------------------------|--|--|
| Reference No.                                    | LRP-36                  | LRP-36                                                                        |  |  |
| Project Title                                    | Shwebo-Ye               | U-Kalaywa Road                                                                |  |  |
| <b>Executing Agency</b>                          | MoC                     | •