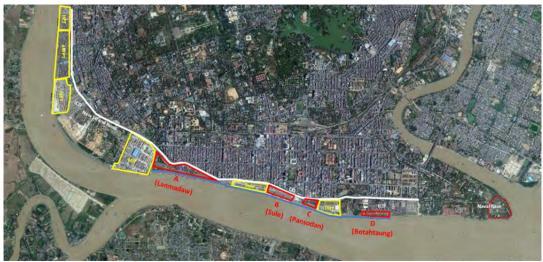

| LAP                    | -14 Kawthaung Airport Development                                                           | 1-188      |
|------------------------|---------------------------------------------------------------------------------------------|------------|
| LAP                    |                                                                                             | 1-189      |
| LAP                    | • • •                                                                                       |            |
| LAP                    |                                                                                             |            |
| LAP                    |                                                                                             |            |
| LAP                    | 1                                                                                           | 1-191      |
| LAP                    |                                                                                             | 1-191      |
| LAI                    | •                                                                                           | 1-192      |
| LAI                    | •                                                                                           | 1-192      |
| LAP                    | 1                                                                                           |            |
| LAP                    |                                                                                             |            |
|                        | 17 1                                                                                        |            |
| LAP                    | 7 1                                                                                         |            |
| LAP                    | -26 Pathein Airport Development                                                             | 1-195      |
| Annondiy 2             | Supplementary Material for Port Development Plan                                            |            |
|                        | ort Development Plans                                                                       | 2-1        |
|                        | a Ports Development Plans                                                                   |            |
|                        | n and Concept of Port Development                                                           |            |
| J. Directio            | in and Concept of 1 of Development                                                          | 2-32       |
|                        | List of Figures                                                                             |            |
| Figure-1               | Sittwe Port and Future Development Scheme                                                   | 2-1        |
| Figure-2               | Layout Plan of Multi-purpose Terminal (at right bank of Kaladan river)                      |            |
| Figure-3               | Layout Plan of Hybrid Jetty including Concrete Pier and Pontoon (Minga Creek area)          |            |
| Figure-4               | Standard Layout Plan of Hybrid Jetty including Concrete Pier and Pontoon                    |            |
| Figure-5               | Kyaukpyu Port and Future Development Scheme                                                 |            |
| Figure-6               | Layout Plan of Kyaukpyu Port                                                                |            |
| Figure-7               | Thandwe Port and Future Development Scheme                                                  |            |
| Figure-8               | Layout Plan of Thandwe Port                                                                 |            |
| Figure-9               | Location of Pathein Port                                                                    |            |
| Figure-9               | Situation of the Pathein River                                                              | 2-8<br>2-9 |
| Figure-10<br>Figure-11 |                                                                                             |            |
| Figure-11 Figure-12    | Pathein Port and Future Development Scheme                                                  |            |
| _                      | Extension Plan of Concrete Jetty for Coastal ships                                          |            |
| Figure-13              | •                                                                                           |            |
| Figure-14              | Yard Expansion Plan of Pathein Port (2)                                                     |            |
| Figure-15              | Layout of Major Port Facilities at Yangon Main Port                                         | 2-10       |
| Figure-16              | Location of Port Facilities at Lamadaw Area                                                 |            |
| Figure-17              | Location of Port Facilities at Kyeemyindang Area                                            |            |
| Figure-18              | Chart around Thanlyin area                                                                  |            |
| Figure-19              | Land use plan of MPE in Thanlyin area                                                       |            |
| Figure-20              | Layout Plan of Lamadaw Area Redevelopment                                                   |            |
| Figure-21              | Layout Plan of Kyeemyindang Area Redevelopment                                              |            |
| Figure-22              | Layout Plan of Thilawa Terminal Area's Container Terminal (Phase I)                         |            |
| Figure-23              | Stage-wise Development Plan of Thilawa Container Terminal                                   |            |
| Figure-24              | Situation of the Thanlwin River (Present depth at the estuary is shallower than this chart) |            |
| Figure-25              | Mawlamyine Port and Future Development Plan                                                 |            |
| Figure-26              | Layout Plan of Mawlamyine Port                                                              |            |
| Figure-27              | Situation of the Dawei River                                                                | 2-20       |
| Figure-28              | Layout of Dawei Port                                                                        | 2-20       |
| Figure-29              | Layout Plan of Dawei Port                                                                   | 2-20       |
| Figure-30              | Myeik Port and Future Development Scheme                                                    | 2-21       |
| Figure-31              | Kawtaung Port and Future Development Plan                                                   |            |
| Figure-32              | Layout Plan of Kawthaung Port                                                               |            |
| Figure-33              | Location of Dawei SEZ Development Project                                                   |            |