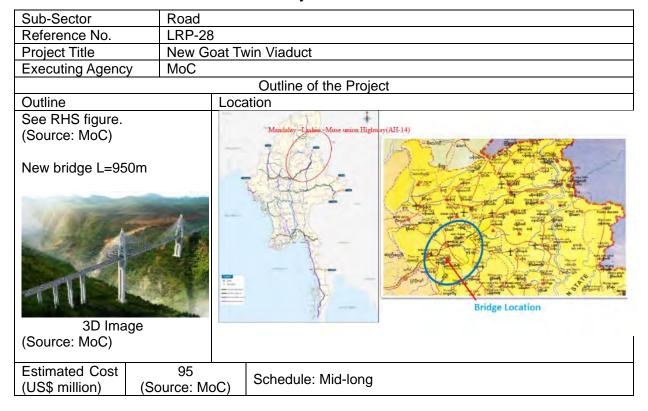

|  |
|                                                                                                         |               |                 | R009a  R027  R027  R009a  RW001  RW009  RW009  RW009  RW001  R009a  R009a  R009a  R009a  R009a  R009a  R009a  R009a |  |
|                                                                                                         | 643<br>ource: | Sche            | dule: Mid-long                                                                                                      |  |
|                                                                                                         | ΓMP)          |                 |                                                                                                                     |  |





| Sub-Sector                                                                 | Road          | Road