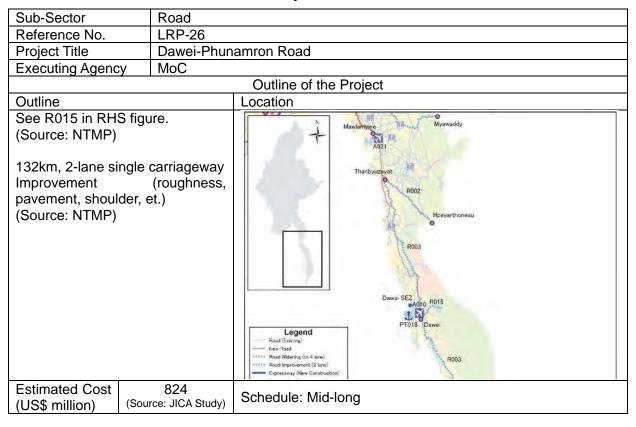

| LLP-06           | City Truck Terminal Development Project (Bago)                         |
|------------------|------------------------------------------------------------------------|
| LLP-07           | City Truck Terminal Development Project (Mawlamyine)                   |
| LLP-08           | City Truck Terminal Development Project (Dawei)                        |
| LLP-09           | City Truck Terminal Development Project (Magway) 1-3                   |
| LLP-10           | City Truck Terminal Development Project (Pyay)                         |
| LLP-11           | City Truck Terminal Development Project (Taungyi)                      |
| LLP-12           | City Truck Terminal Development Project (Pathein)                      |
| LLP-13           | Establishment of Mandalay Multi-modal Logistics Complex                |
| LLP-14           | Establishment of Bago Multi-modal Logistics Complex                    |
|                  |                                                                        |
| Road             | W N D'T W LL E (U L' )                                                 |
| LRP-01           | Yangon-Nay Pyi Taw-Mandalay Expressway (Upgrading)                     |
| LRP-02           | Alternative Route of Mandalay-Muse Road 1-4                            |
| LRP-03           | Myota-Tada U Road                                                      |
| LRP-04           | Yangon Urban Expressway (YUEX)                                         |
| LRP-05           | Yangon Outer Ring Road (YORR) East Section                             |
| LRP-06           | Hanthawaddy Airport Access Road                                        |
| LRP-07           | New Expressway between Bago and Kyaikhto 1-5                           |
| LRP-08           | Thaton Bypass Road 1-5                                                 |
| LRP-09           | Three Pagoda Pass Road (Upgrading) 1-6                                 |
| LRP-10           | Mawlamyine Peripheral Road 1-6                                         |
| LRP-11           | Pong Taung-Pone Nyar Tunnel between Magway and Sagain                  |
| LRP-12           | Fast Shan Plateau Access Road (Yin Mar Bin-Kalaw)                      |
| LRP-13           | Construction of Bridges on India-Myanmar-Thai Trilateral Highway       |
|                  | (Tamu-Kyigone-Kalaywa Road)1-6                                         |
| LRP-14           | Ann-Kyaukpyu Road1-7                                                   |
| LRP-15           | Thaton-Eindu-Kawkareik-Myawaddy Road1-7                                |
| LRP-16           | Gyaing (Kawkareik) Bridge, Gyaing (Zathapyin) Bridge, Atran Bridge 1-7 |
| LRP-17           | Yangon-Pathein Road                                                    |
| LRP-18           | Yangon (from toll gate)-Bago Road                                      |
| LRP-19           | Payagyi-Mawlamyine-Thanbyuzayat Road 1-7                               |
| LRP-20           | Watayar Bridge 1-7                                                     |
| LRP-21           | Tha Mouk Bridge1-7                                                     |
| LRP-22           | Yangon City-Hanthawaddy-Existing Expressway                            |
| LRP-23           | Yaw Chaung (Yepyar) Bridge 1-7                                         |
| LRP-24           | Yangon-Pyay-Mandalay Road 1-7                                          |
| LRP-25           | Mandalay-Lashio-Muse Road 1-7                                          |
| LRP-26           | Dawei-Phunamron Road                                                   |
| LRP-27           | Bago-Mandalay Road 1-7                                                 |
| LRP-28           | New Goat Twin Viaduct                                                  |
| LRP-29           | Minbu-Ann-Kyauktaw-Sittwe Road                                         |
| LRP-30           | Mandalay Circular Expressway 1-8                                       |
| LRP-31           | Loikaw-Magway Road                                                     |
| LRP-32           | Hapasawong-Pyay Road                                                   |
| LRP-33           | Tanintharyi-Mawtaung Road                                              |
| LRP-34           | Thanbyuzayat-Dawei-Myeik-Kawthoung Road                                |
| LRP-35           | Shwebo-Myitkyina Road                                                  |
| LRP-36           | Shwebo-Ye U-Kalaywa Road 1-8                                           |
| LRP-37           | Taunggyi-Loilim-Kyaington Road                                         |
| LRP-38           | Don Tha Mi and Naung Lon Bridge 1-8                                    |
| LRP-39           | Chaungnitkwa Bridge                                                    |
| LRP-39<br>LRP-40 | Mandalay-Thabeikkyin-Tagaung-Bhamo Road                                |
| LRP-40<br>LRP-41 | Monywa-Pale-Gangaw-Kalaymyo Road                                       |
| 1.15 -4.         | 1 - A - A - A - A - A - A - A - A - A -                                |