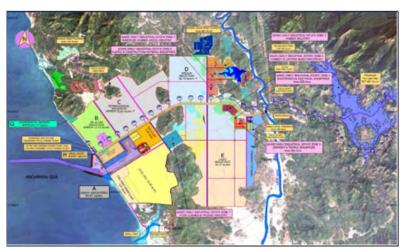

m the downtown area of Dawei. This area is temporally connected with Thai border by a road of 132 km in length.

As shown in **Figure-34**, the original development plan of ITD was a large project, which included the development of an industrial park including facilities with the following functions. The industrial park was planned to be developed around a new excavation type port.

Facilities to be developed in the original plan; steel mill, ship building, oil refinery, petrochemical industry, plastic product, fertilizer, cement, power plant, water resource, car assembly, tire, food processing, pharmacy, container logistics, general cargo logistics and residential area etc.



Source: ITD (Italian-Thai Development Public Company Ltd.)

Figure-33 Location of Dawei SEZ Development Project



Source: ITL

Figure-34 Original Plan of Dawei Development Project

The original port layout plan was an excavation-type construction as shown in **Figure-35.** However, in accordance with the scale and deposit depth of rock layer believed to exist, it is possible that a reclamation-type port construction would be more economical than an excavation-type construction. Therefore, it is recommended to conduct a detailed soil investigation and subsequent port layout planning.



Figure-35 Original Layout Plan of Dawei Development Project

The original development plan shall be reviewed and revised.

#### 4) Development Scenario

The southern coastal area can provide a huge area suitable for the development of coastal industry by making use of gas produced off-shore of this area. Dawei area is