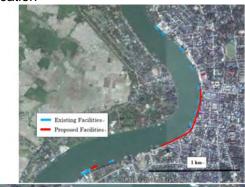

|  |  |  |

| Sub-Sector              | Waterborne Transport        |  |  |
|-------------------------|-----------------------------|--|--|
| Reference No.           | LWP-07                      |  |  |
| Project Title           | Pathein Port Improvement    |  |  |
| Executing Agency        | Myanma Port Authority (MPA) |  |  |
| Relevant Ministry       | MOTC                        |  |  |
| O discontinuity Desired |                             |  |  |

## Outline of the Project

# Objectives

- 1. To maintain the function of coastal shipping and inland water port.
- 2. To increase cargo handling productivity and alleviate traffic congestion on roads around the port.

3. To secure the navigation safety and increase productivity.









#### Rationale

- 1. To provide efficient transport means for the large volume and long haul transport needs of cargoes such as cement and rice.
- 2. The navigation safety and productivity increase can be expected.

# Project Plan (outline)

- To extend the existing piled pier by 140m to increase cargo-handling capacity.
- 2. To provide cargo handling area (810mx15m).



|                                             |                  | (810mx15m).                    |       |      |
|---------------------------------------------|------------------|--------------------------------|-------|------|
| Input                                       | Estimated Cost   | Schedule                       |       |      |
| ·                                           | (US\$ million)   |