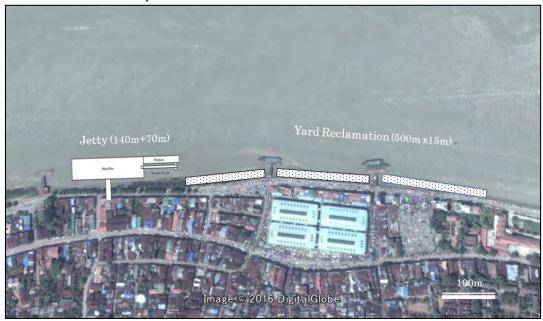

| LAP                    | -14 Kawthaung Airport Development                                                           | 1-188      |
|------------------------|---------------------------------------------------------------------------------------------|------------|
| LAP                    |                                                                                             | 1-189      |
| LAP                    | • • •                                                                                       |            |
| LAP                    |                                                                                             |            |
| LAP                    |                                                                                             |            |
| LAP                    | 1                                                                                           | 1-191      |
| LAP                    |                                                                                             | 1-191      |
| LAI                    | •                                                                                           | 1-192      |
| LAI                    | •                                                                                           | 1-192      |
| LAP                    | 1                                                                                           |            |
| LAP                    |                                                                                             |            |
|                        | 17 1                                                                                        |            |
| LAP                    | 7 1                                                                                         |            |
| LAP                    | -26 Pathein Airport Development                                                             | 1-195      |
| Annondiy 2             | Supplementary Material for Port Development Plan                                            |            |
|                        | ort Development Plans                                                                       | 2-1        |
|                        | a Ports Development Plans                                                                   |            |
|                        | n and Concept of Port Development                                                           |            |
| J. Directio            | in and Concept of 1 of Development                                                          | 2-32       |
|                        | List of Figures                                                                             |            |
| Figure-1               | Sittwe Port and Future Development Scheme                                                   | 2-1        |
| Figure-2               | Layout Plan of Multi-purpose Terminal (at right bank of Kaladan river)                      |            |
| Figure-3               | Layout Plan of Hybrid Jetty including Concrete Pier and Pontoon (Minga Creek area)          |            |
| Figure-4               | Standard Layout Plan of Hybrid Jetty including Concrete Pier and Pontoon                    |            |
| Figure-5               | Kyaukpyu Port and Future Development Scheme                                                 |            |
| Figure-6               | Layout Plan of Kyaukpyu Port                                                                |            |
| Figure-7               | Thandwe Port and Future Development Scheme                                                  |            |
| Figure-8               | Layout Plan of Thandwe Port                                                                 |            |
| Figure-9               | Location of Pathein Port                                                                    |            |
| Figure-9               | Situation of the Pathein River                                                              | 2-8<br>2-9 |
| Figure-10<br>Figure-11 |                                                                                             |            |
| Figure-11 Figure-12    | Pathein Port and Future Development Scheme                                                  |            |
| _                      | Extension Plan of Concrete Jetty for Coastal ships                                          |            |
| Figure-13              | •                                                                                           |            |
| Figure-14              | Yard Expansion Plan of Pathein Port (2)                                                     |            |
| Figure-15              | Layout of Major Port Facilities at Yangon Main Port                                         | 2-10       |
| Figure-16              | Location of Port Facilities at Lamadaw Area                                                 |            |
| Figure-17              | Location of Port Facilities at Kyeemyindang Area                                            |            |
| Figure-18              | Chart around Thanlyin area                                                                  |            |
| Figure-19              | Land use plan of MPE in Thanlyin area                                                       |            |
| Figure-20              | Layout Plan of Lamadaw Area Redevelopment                                                   |            |
| Figure-21              | Layout Plan of Kyeemyindang Area Redevelopment                                              |            |
| Figure-22              | Layout Plan of Thilawa Terminal Area's Container Terminal (Phase I)                         |            |
| Figure-23              | Stage-wise Development Plan of Thilawa Container Terminal                                   |            |
| Figure-24              | Situation of the Thanlwin River (Present depth at the estuary is shallower than this chart) |            |
| Figure-25              | Mawlamyine Port and Future Development Plan                                                 |            |
| Figure-26              | Layout Plan of Mawlamyine Port                                                              |            |
| Figure-27              | Situation of the Dawei River                                                                | 2-20       |
| Figure-28              | Layout of Dawei Port                                                                        | 2-20       |
| Figure-29              | Layout Plan of Dawei Port                                                                   | 2-20       |
| Figure-30              | Myeik Port and Future Development Scheme                                                    | 2-21       |
| Figure-31              | Kawtaung Port and Future Development Plan                                                   |            |
| Figure-32              | Layout Plan of Kawthaung Port                                                               |            |
| Figure-33              | Location of Dawei SEZ Development Project                                                   |            |