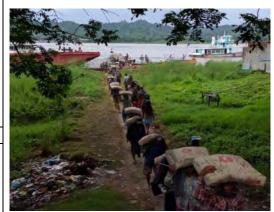

ves

- 1. To establish a standard inland port to handle the rice cargo in the region.
- 2. To provide a logistic hub for rice and effective flow of cargo and passenger.
- 3. To reduce the logistic cost by the mode change from road transportation to waterborne transportation.

#### Rationale

- There are no jetties and facilities, just one mooring point used for general cargo and one used for passengers, close together. Vessels moor at the river bank and use gangways for loading and unloading.
- 2. The main crop in Pyay is rice.
- 3. The existing port area is located in the center of Pyay and can be accessed by only small size trucks.
- 4. During dry season, there is a restriction on the maximum amount of cargo due to the shallow draft of the river.

## Location and Project Plan (Outline)



Source: http://www.maritime-database.com Figure: Cargo unloading at Pyay Port

| Input                               | Estimated Cost | Schedule               |       |      |
|-------------------------------------|----------------|------------------------|-------|------|
| - Construction of Port              | 6 mil US\$     | Calendar Year          | Start | End  |
| <ul> <li>Access road and</li> </ul> | 3 mil US\$     | 1. Preparation         | 2017  | 2017 |
| hinterland area                     |                | 2. Feasibility Study   | 2018  | 2018 |
| - Others                            | 1 mil US\$     | 3. Funding Arrangement | 2019  | 2019 |
|                                     |                | 4. Execution           | 2020  | 2021 |
|                                     |