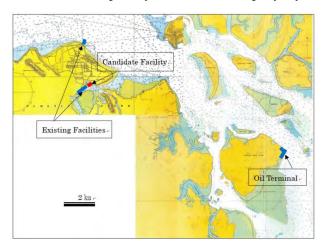

| LAP                    | -14 Kawthaung Airport Development                                                           | 1-188      |
|------------------------|---------------------------------------------------------------------------------------------|------------|
| LAP                    |                                                                                             | 1-189      |
| LAP                    | • • •                                                                                       |            |
| LAP                    |                                                                                             |            |
| LAP                    |                                                                                             |            |
| LAP                    | 1                                                                                           | 1-191      |
| LAP                    |                                                                                             | 1-191      |
| LAI                    | •                                                                                           | 1-192      |
| LAI                    | •                                                                                           | 1-192      |
| LAP                    | 1                                                                                           |            |
| LAP                    |                                                                                             |            |
|                        | 17 1                                                                                        |            |
| LAP                    | 7 1                                                                                         |            |
| LAP                    | -26 Pathein Airport Development                                                             | 1-195      |
| Annondiy 2             | Supplementary Material for Port Development Plan                                            |            |
|                        | ort Development Plans                                                                       | 2-1        |
|                        | a Ports Development Plans                                                                   |            |
|                        | n and Concept of Port Development                                                           |            |
| J. Directio            | in and Concept of 1 of Development                                                          | 2-32       |
|                        | List of Figures                                                                             |            |
| Figure-1               | Sittwe Port and Future Development Scheme                                                   | 2-1        |
| Figure-2               | Layout Plan of Multi-purpose Terminal (at right bank of Kaladan river)                      |            |
| Figure-3               | Layout Plan of Hybrid Jetty including Concrete Pier and Pontoon (Minga Creek area)          |            |
| Figure-4               | Standard Layout Plan of Hybrid Jetty including Concrete Pier and Pontoon                    |            |
| Figure-5               | Kyaukpyu Port and Future Development Scheme                                                 |            |
| Figure-6               | Layout Plan of Kyaukpyu Port                                                                |            |
| Figure-7               | Thandwe Port and Future Development Scheme                                                  |            |
| Figure-8               | Layout Plan of Thandwe Port                                                                 |            |
| Figure-9               | Location of Pathein Port                                                                    |            |
| Figure-9               | Situation of the Pathein River                                                              | 2-8<br>2-9 |
| Figure-10<br>Figure-11 |                                                                                             |            |
| Figure-11 Figure-12    | Pathein Port and Future Development Scheme                                                  |            |
| _                      | Extension Plan of Concrete Jetty for Coastal ships                                          |            |
| Figure-13              | •                                                                                           |            |
| Figure-14              | Yard Expansion Plan of Pathein Port (2)                                                     |            |
| Figure-15              | Layout of Major Port Facilities at Yangon Main Port                                         | 2-10       |
| Figure-16              | Location of Port Facilities at Lamadaw Area                                                 |            |
| Figure-17              | Location of Port Facilities at Kyeemyindang Area                                            |            |
| Figure-18              | Chart around Thanlyin area                                                                  |            |
| Figure-19              | Land use plan of MPE in Thanlyin area                                                       |            |
| Figure-20              | Layout Plan of Lamadaw Area Redevelopment                                                   |            |
| Figure-21              | Layout Plan of Kyeemyindang Area Redevelopment                                              |            |
| Figure-22              | Layout Plan of Thilawa Terminal Area's Container Terminal (Phase I)                         |            |
| Figure-23              | Stage-wise Development Plan of Thilawa Container Terminal                                   |            |
| Figure-24              | Situation of the Thanlwin River (Present depth at the estuary is shallower than this chart) |            |
| Figure-25              | Mawlamyine Port and Future Development Plan                                                 |            |
| Figure-26              | Layout Plan of Mawlamyine Port                                                              |            |
| Figure-27              | Situation of the Dawei River                                                                | 2-20       |
| Figure-28              | Layout of Dawei Port                                                                        | 2-20       |
| Figure-29              | Layout Plan of Dawei Port                                                                   | 2-20       |
| Figure-30              | Myeik Port and Future Development Scheme                                                    | 2-21       |
| Figure-31              | Kawtaung Port and Future Development Plan                                                   |            |
| Figure-32              | Layout Plan of Kawthaung Port                                                               |            |
| Figure-33              | Location of Dawei SEZ Development Project                                                   |            |