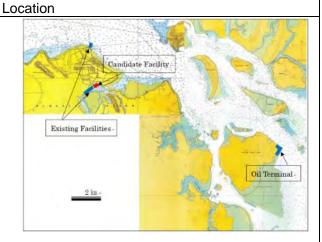

|  |

| Sub-Sector        | Waterborne Transport        |  |
|-------------------|-----------------------------|--|
| Reference No.     | LWP-05                      |  |
| Project Title     | Kyaukpyu Port Improvement   |  |
| Executing Agency  | Myanma Port Authority (MPA) |  |
| Relevant Ministry | MOTC                        |  |
|                   |                             |  |

#### Outline of the Project

### Objectives

- To develop the port as a component of the coastal shipping transport network.
- 2. To achieve transport efficiency of goods necessary for the population in the area.



#### Rationale

- The port is very important as an integral part of the coastal shipping network to transport necessities and other cargoes to surrounding areas.
- There is no rationale for developing the port as a deep-sea port, which handles cargo for the hinterland such as Nay Pyi Taw due to the long distance (about 500km) from the port.
- There is potential to develop a deep-sea port for petrochemical or gas related industrial development by utilizing the available water depth, which exceeds 20m.

Project Plan (outline)

 To develop a piled pier with pontoon section (d;-5m, L;210m,B;30m) at the east side of the existing port area.



| avaliable water deptir, wir | ich exceeds zon. |                        |       |          |
|-----------------------------|------------------|-------