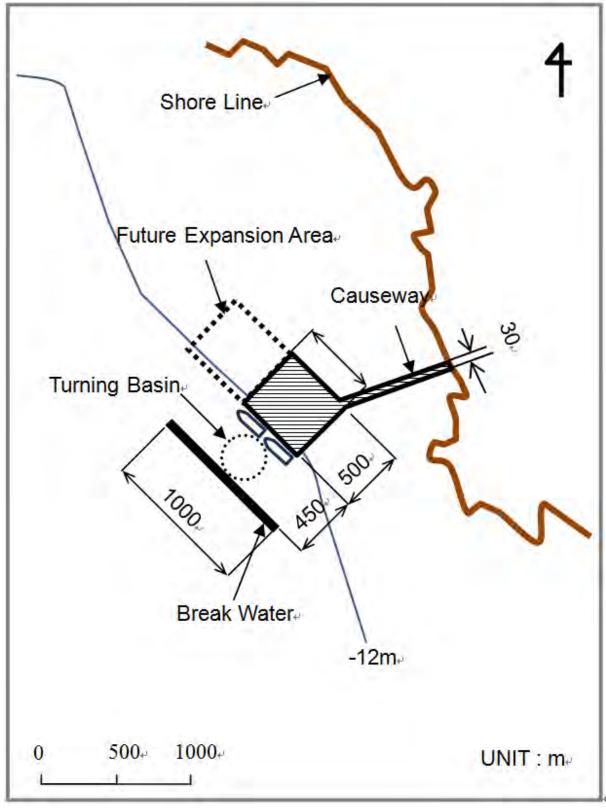

#### Data Collection Survey on National Logistics in the Republic of the Union of Myanmar Final Report Volume 2

| Figure-34 | Original Plan of Dawei Development Project                                        | 2-26 |
|-----------|-----------------------------------------------------------------------------------|------|
| Figure-35 | Original Layout Plan of Dawei Development Project                                 | 2-27 |
| Figure-36 | Location of Mawlamyine and Kyaikami Port                                          | 2-29 |
| Figure-37 | Location and Candidate Places of Port Development in the Southern Area of Myanmar | 2-30 |
| Figure-38 | Layout Plan of Kyaikami Ports                                                     | 2-31 |
|           |                                                                                   |      |
|           | List of Tables                                                                    |      |
| Table-1   | Dimensions of Typical Coastal Ship                                                | 2-12 |
| Table-2   | Direction and Concept of Port Development                                         | 2-32 |