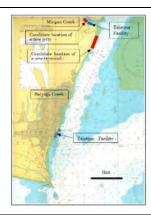

or            | Waterborne Transport        |  |
|-----------------------|-----------------------------|--|
| Reference No.         | LWP-03                      |  |
| Project Title         | Sittwe Port Improvement     |  |
| Executing Agency      | Myanma Port Authority (MPA) |  |
| Relevant Ministry     | MOTC                        |  |
| Outline of the Dunion |                             |  |

Outline of the Project

#### Objectives

- To develop the port with the transit function of general cargo for the population of nearby villages where road network is still poor.
- 2. To establish an international multi-modal transport route connecting Myanmar with Bangladesh and India.
- 3. To develop the port as a core of border trade between Myanmar and Bangladesh and India.

#### Location



#### Rationale

- Sittwe Port is located near the borders of Bangladesh and India and utilized as a part of a waterborne detour route of road transport at the east of those countries where road development is weak.
- This port plays an important role as a distribution base to villages facing the coastal areas of Myanmar and the Kaladan River where roads are not well developed due to the existence of many tributaries.
- 3. Sittwe Port acts as a transit port of general cargo (and container cargo in future).

- Project Plan (outline)
  - . Development of a multi-purpose terminal (D;-10m, L; 400m, B; 100m) for container and general cargo ships.
  - Development of a piled pier with pontoon section (L; 210m) at Minga Creek.





|                                                |