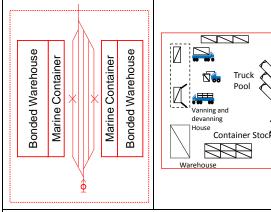

| -         | _         |
| Area                                        |                |                                             |           |           |

Necessity of Technical Assistance

Technical assistance is needed.

Remarks

Alignment shall be studied.

#### Serial No.:

| Sub-Sector        | Railway                              |
|-------------------|--------------------------------------|
| Reference No.     | LFP-06                               |
| Project Title     | ICDs Development proposed by UNESCAP |
| Executing Agency  | MR                                   |
| Relevant Ministry | MOTC                                 |

Outline of the Project

Objectives
To support logistics hub improvement in Myanmar

Image of Main ICD Image of Sub ICD





Rationale

Remarks

- Eight (8) ICDs are proposed to develop as intergovernmental agreement in 2013 by UNESCAP.
- Two (2) ICDs i.e., Ywathargyi in Yangon and Mitinge in Mandalay have been tendered and those are under progress of the development between MR and developers so far.
- The other six (6) ICDs i.e., Bago, Muse, Tamu, Monywa, Pyay and Mawlamyine ICD are not studied for future development.
- Myaingkalay is 40km northern away from Mawlamyine. It connected rail and the way to Myawaddy, the border to Thailand. The one is the candidate for ICD instead of Mawlamyine.
- The function shall be set according to the necessity. The Major ICD and Sub ICD functions are proposed. In detail shall be studied in the FS.

Project Plan (outline)

- The feasibility study includes as follows;
- -To