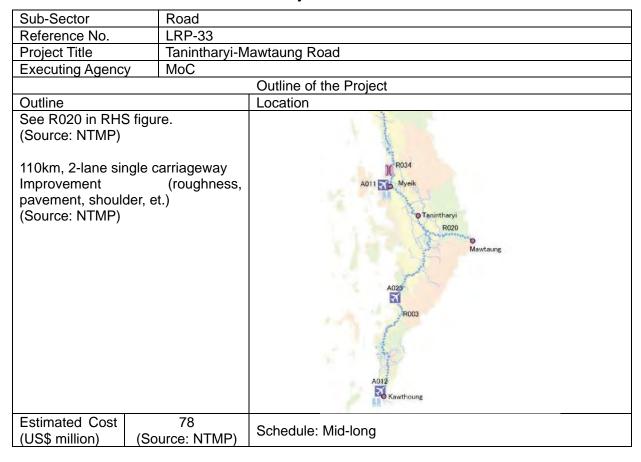

|  |  |











| Sub-Sector                                       | Road                    | Road                                                                          |  |  |
|--------------------------------------------------|-------------------------|-------------------------------------------------------------------------------|--|--|
| Reference No.                                    | LRP-36                  | LRP-36                                                                        |  |  |
| Project Title                                    | Shwebo-Ye               | U-Kalaywa Road                                                                |  |  |
| <b>Executing Agency</b>                          | MoC                     | •