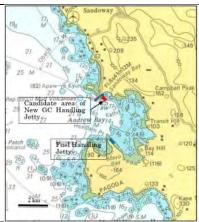

rne Transport        |  |  |  |
|-------------------|-----------------------------|--|--|--|
| Reference No.     | LWP-06                      |  |  |  |
| Project Title     | Thandwe Port Improvement    |  |  |  |
| Executing Agency  | Myanma Port Authority (MPA) |  |  |  |
| Relevant Ministry | MOTC                        |  |  |  |
|                   |                             |  |  |  |

### Outline of the Project

### Objectives

1. Currently, there is no port facility for handling general cargo including the daily necessities required by the population of Thandwe. Consequently, the transport of general cargo depends on truck transport. In order to enhance transportation efficiency, it is recommended to develop this port as a domestic port to handle general cargo.

#### Location



#### Rationale

- There is no general cargo berth
- 2. There is a calm sea area available
- 3. Cargo transport demand for the population of about fourteen thousand is substantial.

Project Plan (outline)

 To develop a reclamation terminal (d;-5m, L; 60m, B; 15m) for coastal shipping vessels at a calm sea area located at the north side of the bay. A breakwater-cum-access bridge of about 250m, which connects the terminal and the land, will be constructed.



|                                    | T              |                                |       |      |  |
|------------------------------------|----------------|--------------------------------|-------|------|--|
| Input                              | Estimated Cost | Schedule                       |       |      |  |
|