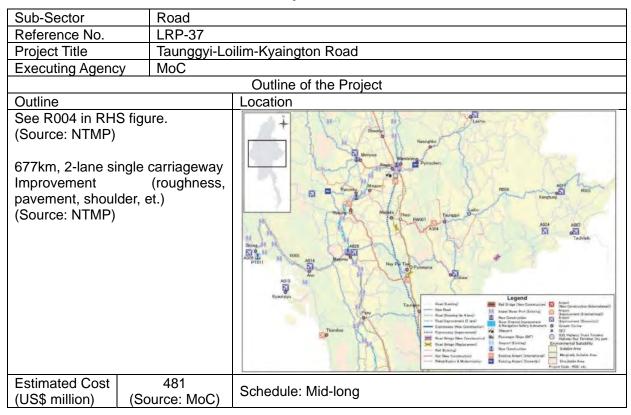

|                         | Outline of the Project                                                        |  |  |
| Outline                                          |                         | Location                                                                      |  |  |
| 200km, 2-lane sing Improvement pavement, shoulde | (roughness,<br>er, et.) | Rankalu  We u  Shweb  Shweb  Inage Short gib gentra  Budaunggan  Google earth |  |  |
| Estimated Cost                                   | 207<br>(Source: MoC)    | Schedule: Mid-long                                                            |  |  |
| (US\$ million)                                   | (Source: MoC)           |                                                                               |  |  |









| Sub-Sector                                                                                                                                       | Road                 | Road                                                                                     |  |  |
|--------------------------------------------------------------------------------------------------------------------------------------------------|----------------------|------------------------------------------------------------------------------------------|--|--|
| Reference No.                                                                                                                                    | LRP-41               |