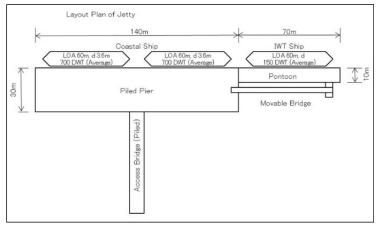

| LAP                    | -14 Kawthaung Airport Development                                                           | 1-188      |
|------------------------|---------------------------------------------------------------------------------------------|------------|
| LAP                    |                                                                                             | 1-189      |
| LAP                    | • • •                                                                                       |            |
| LAP                    |                                                                                             |            |
| LAP                    |                                                                                             |            |
| LAP                    | 1                                                                                           | 1-191      |
| LAP                    |                                                                                             | 1-191      |
| LAI                    | •                                                                                           | 1-192      |
| LAI                    | •                                                                                           | 1-192      |
| LAP                    | 1                                                                                           |            |
| LAP                    |                                                                                             |            |
|                        | 17 1                                                                                        |            |
| LAP                    | 7 1                                                                                         |            |
| LAP                    | -26 Pathein Airport Development                                                             | 1-195      |
| Annondiy 2             | Supplementary Material for Port Development Plan                                            |            |
|                        | ort Development Plans                                                                       | 2-1        |
|                        | a Ports Development Plans                                                                   |            |
|                        | n and Concept of Port Development                                                           |            |
| J. Directio            | in and Concept of 1 of Development                                                          | 2-32       |
|                        | List of Figures                                                                             |            |
| Figure-1               | Sittwe Port and Future Development Scheme                                                   | 2-1        |
| Figure-2               | Layout Plan of Multi-purpose Terminal (at right bank of Kaladan river)                      |            |
| Figure-3               | Layout Plan of Hybrid Jetty including Concrete Pier and Pontoon (Minga Creek area)          |            |
| Figure-4               | Standard Layout Plan of Hybrid Jetty including Concrete Pier and Pontoon                    |            |
| Figure-5               | Kyaukpyu Port and Future Development Scheme                                                 |            |
| Figure-6               | Layout Plan of Kyaukpyu Port                                                                |            |
| Figure-7               | Thandwe Port and Future Development Scheme                                                  |            |
| Figure-8               | Layout Plan of Thandwe Port                                                                 |            |
| Figure-9               | Location of Pathein Port                                                                    |            |
| Figure-9               | Situation of the Pathein River                                                              | 2-8<br>2-9 |
| Figure-10<br>Figure-11 |                                                                                             |            |
| Figure-11 Figure-12    | Pathein Port and Future Development Scheme                                                  |            |
| _                      | Extension Plan of Concrete Jetty for Coastal ships                                          |            |
| Figure-13              | •                                                                                           |            |
| Figure-14              | Yard Expansion Plan of Pathein Port (2)                                                     |            |
| Figure-15              | Layout of Major Port Facilities at Yangon Main Port                                         | 2-10       |
| Figure-16              | Location of Port Facilities at Lamadaw Area                                                 |            |
| Figure-17              | Location of Port Facilities at Kyeemyindang Area                                            |            |
| Figure-18              | Chart around Thanlyin area                                                                  |            |
| Figure-19              | Land use plan of MPE in Thanlyin area                                                       |            |
| Figure-20              | Layout Plan of Lamadaw Area Redevelopment                                                   |            |
| Figure-21              | Layout Plan of Kyeemyindang Area Redevelopment                                              |            |
| Figure-22              | Layout Plan of Thilawa Terminal Area's Container Terminal (Phase I)                         |            |
| Figure-23              | Stage-wise Development Plan of Thilawa Container Terminal                                   |            |
| Figure-24              | Situation of the Thanlwin River (Present depth at the estuary is shallower than this chart) |            |
| Figure-25              | Mawlamyine Port and Future Development Plan                                                 |            |
| Figure-26              | Layout Plan of Mawlamyine Port                                                              |            |
| Figure-27              | Situation of the Dawei River                                                                | 2-20       |
| Figure-28              | Layout of Dawei Port                                                                        | 2-20       |
| Figure-29              | Layout Plan of Dawei Port                                                                   | 2-20       |
| Figure-30              | Myeik Port and Future Development Scheme                                                    | 2-21       |
| Figure-31              | Kawtaung Port and Future Development Plan                                                   |            |
| Figure-32              | Layout Plan of Kawthaung Port                                                               |            |
| Figure-33              | Location of Dawei SEZ Development Project                                                   |            |