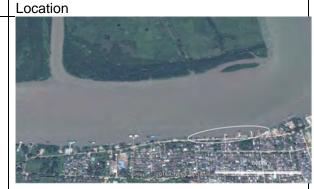

|  |  |

| Sub-Sector             | Waterborne Transport         |  |  |
|------------------------|------------------------------|--|--|
| Reference No.          | LWP-10                       |  |  |
| Project Title          | Dawei Local Port Improvement |  |  |
| Executing Agency       | Myanma Port Authority (MPA)  |  |  |
| Relevant Ministry      | MOTC                         |  |  |
| Outline of the Duningt |                              |  |  |

## Outline of the Project

# Objectives

- To increase cargo handling productivity by constructing facilities which allow the use of cargo handling equipment
- 2. To Increase cargo handling productivity by constructing cargo handling yards.
- 3. To secure the navigation safety and increase productivity.





### Rationale

- It is necessary to widen the narrow cargo-handling yard to increase handling productivity.
- 2. It is necessary to alleviate traffic congestion on roads around the port.

# Project Plan (outline)

- 1. Construct cargo-handling yard (430mx15m).
- Construct the piled pier (140mx30m) and Pontoon Jetty (70mx10m) to employ cargo-handling equipment.



|                                                       |                               |                             | A CONTRACTOR OF STREET |      |
|-------------------------------------------------------|-------------------------------|-----------------------------|------------------------|------|
| Input                                                 | Estimated Cost (US\$ million) | Schedule                    |