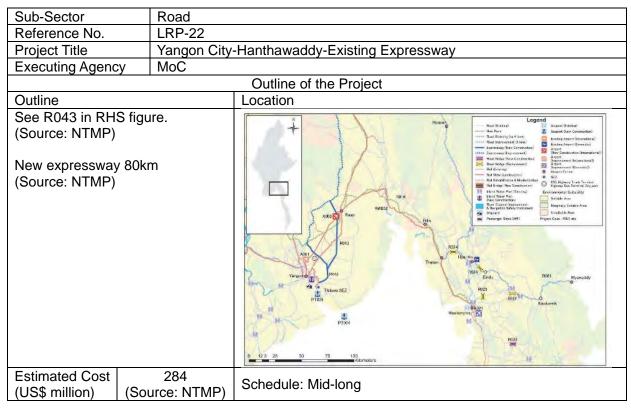

| LLP-06           | City Truck Terminal Development Project (Bago)                         |
|------------------|------------------------------------------------------------------------|
| LLP-07           | City Truck Terminal Development Project (Mawlamyine)                   |
| LLP-08           | City Truck Terminal Development Project (Dawei)                        |
| LLP-09           | City Truck Terminal Development Project (Magway) 1-3                   |
| LLP-10           | City Truck Terminal Development Project (Pyay)                         |
| LLP-11           | City Truck Terminal Development Project (Taungyi)                      |
| LLP-12           | City Truck Terminal Development Project (Pathein)                      |
| LLP-13           | Establishment of Mandalay Multi-modal Logistics Complex                |
| LLP-14           | Establishment of Bago Multi-modal Logistics Complex                    |
|                  |                                                                        |
| Road             | W N D'T W LL E (U L' )                                                 |
| LRP-01           | Yangon-Nay Pyi Taw-Mandalay Expressway (Upgrading)                     |
| LRP-02           | Alternative Route of Mandalay-Muse Road 1-4                            |
| LRP-03           | Myota-Tada U Road                                                      |
| LRP-04           | Yangon Urban Expressway (YUEX)                                         |
| LRP-05           | Yangon Outer Ring Road (YORR) East Section                             |
| LRP-06           | Hanthawaddy Airport Access Road                                        |
| LRP-07           | New Expressway between Bago and Kyaikhto 1-5                           |
| LRP-08           | Thaton Bypass Road 1-5                                                 |
| LRP-09           | Three Pagoda Pass Road (Upgrading) 1-6                                 |
| LRP-10           | Mawlamyine Peripheral Road 1-6                                         |
| LRP-11           | Pong Taung-Pone Nyar Tunnel between Magway and Sagain                  |
| LRP-12           | Fast Shan Plateau Access Road (Yin Mar Bin-Kalaw)                      |
| LRP-13           | Construction of Bridges on India-Myanmar-Thai Trilateral Highway       |
|                  | (Tamu-Kyigone-Kalaywa Road)1-6                                         |
| LRP-14           | Ann-Kyaukpyu Road1-7                                                   |
| LRP-15           | Thaton-Eindu-Kawkareik-Myawaddy Road1-7                                |
| LRP-16           | Gyaing (Kawkareik) Bridge, Gyaing (Zathapyin) Bridge, Atran Bridge 1-7 |
| LRP-17           | Yangon-Pathein Road                                                    |
| LRP-18           | Yangon (from toll gate)-Bago Road                                      |
| LRP-19           | Payagyi-Mawlamyine-Thanbyuzayat Road 1-7                               |
| LRP-20           | Watayar Bridge 1-7                                                     |
| LRP-21           | Tha Mouk Bridge1-7                                                     |
| LRP-22           | Yangon City-Hanthawaddy-Existing Expressway                            |
| LRP-23           | Yaw Chaung (Yepyar) Bridge 1-7                                         |
| LRP-24           | Yangon-Pyay-Mandalay Road 1-7                                          |
| LRP-25           | Mandalay-Lashio-Muse Road 1-7                                          |
| LRP-26           | Dawei-Phunamron Road                                                   |
| LRP-27           | Bago-Mandalay Road 1-7                                                 |
| LRP-28           | New Goat Twin Viaduct                                                  |
| LRP-29           | Minbu-Ann-Kyauktaw-Sittwe Road                                         |
| LRP-30           | Mandalay Circular Expressway 1-8                                       |
| LRP-31           | Loikaw-Magway Road                                                     |
| LRP-32           | Hapasawong-Pyay Road                                                   |
| LRP-33           | Tanintharyi-Mawtaung Road                                              |
| LRP-34           | Thanbyuzayat-Dawei-Myeik-Kawthoung Road                                |
| LRP-35           | Shwebo-Myitkyina Road                                                  |
| LRP-36           | Shwebo-Ye U-Kalaywa Road 1-8                                           |
| LRP-37           | Taunggyi-Loilim-Kyaington Road                                         |
| LRP-38           | Don Tha Mi and Naung Lon Bridge 1-8                                    |
| LRP-39           | Chaungnitkwa Bridge                                                    |
| LRP-39<br>LRP-40 | Mandalay-Thabeikkyin-Tagaung-Bhamo Road                                |
| LRP-40<br>LRP-41 | Monywa-Pale-Gangaw-Kalaymyo Road                                       |
| 1.15 -4.         | 1 - A - A - A - A - A - A - A - A - A -                                |