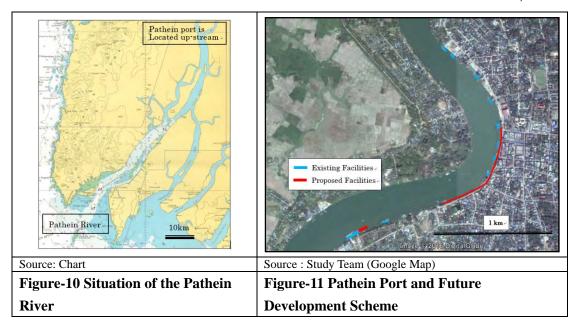

| LAP                    | -14 Kawthaung Airport Development                                                           | 1-188      |
|------------------------|---------------------------------------------------------------------------------------------|------------|
| LAP                    |                                                                                             | 1-189      |
| LAP                    | • • •                                                                                       |            |
| LAP                    |                                                                                             |            |
| LAP                    |                                                                                             |            |
| LAP                    | 1                                                                                           | 1-191      |
| LAP                    |                                                                                             | 1-191      |
| LAI                    | •                                                                                           | 1-192      |
| LAI                    | •                                                                                           | 1-192      |
| LAP                    | 1                                                                                           |            |
| LAP                    |                                                                                             |            |
|                        | 17 1                                                                                        |            |
| LAP                    | 7 1                                                                                         |            |
| LAP                    | -26 Pathein Airport Development                                                             | 1-195      |
| Annondiy 2             | Supplementary Material for Port Development Plan                                            |            |
|                        | ort Development Plans                                                                       | 2-1        |
|                        | a Ports Development Plans                                                                   |            |
|                        | n and Concept of Port Development                                                           |            |
| J. Directio            | in and Concept of 1 of Development                                                          | 2-32       |
|                        | List of Figures                                                                             |            |
| Figure-1               | Sittwe Port and Future Development Scheme                                                   | 2-1        |
| Figure-2               | Layout Plan of Multi-purpose Terminal (at right bank of Kaladan river)                      |            |
| Figure-3               | Layout Plan of Hybrid Jetty including Concrete Pier and Pontoon (Minga Creek area)          |            |
| Figure-4               | Standard Layout Plan of Hybrid Jetty including Concrete Pier and Pontoon                    |            |
| Figure-5               | Kyaukpyu Port and Future Development Scheme                                                 |            |
| Figure-6               | Layout Plan of Kyaukpyu Port                                                                |            |
| Figure-7               | Thandwe Port and Future Development Scheme                                                  |            |
| Figure-8               | Layout Plan of Thandwe Port                                                                 |            |
| Figure-9               | Location of Pathein Port                                                                    |            |
| Figure-9               | Situation of the Pathein River                                                              | 2-8<br>2-9 |
| Figure-10<br>Figure-11 |                                                                                             |            |
| Figure-11 Figure-12    | Pathein Port and Future Development Scheme                                                  |            |
| _                      | Extension Plan of Concrete Jetty for Coastal ships                                          |            |
| Figure-13              | •                                                                                           |            |
| Figure-14              | Yard Expansion Plan of Pathein Port (2)                                                     |            |
| Figure-15              | Layout of Major Port Facilities at Yangon Main Port                                         | 2-10       |
| Figure-16              | Location of Port Facilities at Lamadaw Area                                                 |            |
| Figure-17              | Location of Port Facilities at Kyeemyindang Area                                            |            |
| Figure-18              | Chart around Thanlyin area                                                                  |            |
| Figure-19              | Land use plan of MPE in Thanlyin area                                                       |            |
| Figure-20              | Layout Plan of Lamadaw Area Redevelopment                                                   |            |
| Figure-21              | Layout Plan of Kyeemyindang Area Redevelopment                                              |            |
| Figure-22              | Layout Plan of Thilawa Terminal Area's Container Terminal (Phase I)                         |            |
| Figure-23              | Stage-wise Development Plan of Thilawa Container Terminal                                   |            |
| Figure-24              | Situation of the Thanlwin River (Present depth at the estuary is shallower than this chart) |            |
| Figure-25              | Mawlamyine Port and Future Development Plan                                                 |            |
| Figure-26              | Layout Plan of Mawlamyine Port                                                              |            |
| Figure-27              | Situation of the Dawei River                                                                | 2-20       |
| Figure-28              | Layout of Dawei Port                                                                        | 2-20       |
| Figure-29              | Layout Plan of Dawei Port                                                                   | 2-20       |
| Figure-30              | Myeik Port and Future Development Scheme                                                    | 2-21       |
| Figure-31              | Kawtaung Port and Future Development Plan                                                   |            |
| Figure-32              | Layout Plan of Kawthaung Port                                                               |            |
| Figure-33              | Location of Dawei SEZ Development Project                                                   |            |