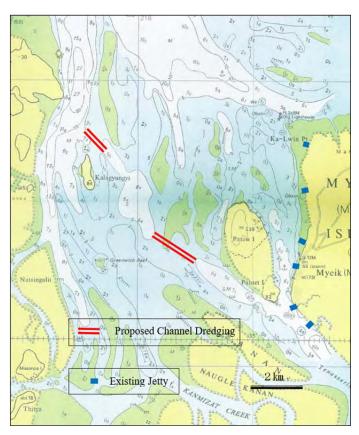

| LAP                    | -14 Kawthaung Airport Development                                                           | 1-188      |
|------------------------|---------------------------------------------------------------------------------------------|------------|
| LAP                    |                                                                                             | 1-189      |
| LAP                    | • • •                                                                                       |            |
| LAP                    |                                                                                             |            |
| LAP                    |                                                                                             |            |
| LAP                    | 1                                                                                           | 1-191      |
| LAP                    |                                                                                             | 1-191      |
| LAI                    | •                                                                                           | 1-192      |
| LAI                    | •                                                                                           | 1-192      |
| LAP                    | 1                                                                                           |            |
| LAP                    |                                                                                             |            |
|                        | 17 1                                                                                        |            |
| LAP                    | 7 1                                                                                         |            |
| LAP                    | -26 Pathein Airport Development                                                             | 1-195      |
| Annondiy 2             | Supplementary Material for Port Development Plan                                            |            |
|                        | ort Development Plans                                                                       | 2-1        |
|                        | a Ports Development Plans                                                                   |            |
|                        | n and Concept of Port Development                                                           |            |
| J. Directio            | in and Concept of 1 of Development                                                          | 2-32       |
|                        | List of Figures                                                                             |            |
| Figure-1               | Sittwe Port and Future Development Scheme                                                   | 2-1        |
| Figure-2               | Layout Plan of Multi-purpose Terminal (at right bank of Kaladan river)                      |            |
| Figure-3               | Layout Plan of Hybrid Jetty including Concrete Pier and Pontoon (Minga Creek area)          |            |
| Figure-4               | Standard Layout Plan of Hybrid Jetty including Concrete Pier and Pontoon                    |            |
| Figure-5               | Kyaukpyu Port and Future Development Scheme                                                 |            |
| Figure-6               | Layout Plan of Kyaukpyu Port                                                                |            |
| Figure-7               | Thandwe Port and Future Development Scheme                                                  |            |
| Figure-8               | Layout Plan of Thandwe Port                                                                 |            |
| Figure-9               | Location of Pathein Port                                                                    |            |
| Figure-9               | Situation of the Pathein River                                                              | 2-8<br>2-9 |
| Figure-10<br>Figure-11 |                                                                                             |            |
| Figure-11 Figure-12    | Pathein Port and Future Development Scheme                                                  |            |
| _                      | Extension Plan of Concrete Jetty for Coastal ships                                          |            |
| Figure-13              | •                                                                                           |            |
| Figure-14              | Yard Expansion Plan of Pathein Port (2)                                                     |            |
| Figure-15              | Layout of Major Port Facilities at Yangon Main Port                                         | 2-10       |
| Figure-16              | Location of Port Facilities at Lamadaw Area                                                 |            |
| Figure-17              | Location of Port Facilities at Kyeemyindang Area                                            |            |
| Figure-18              | Chart around Thanlyin area                                                                  |            |
| Figure-19              | Land use plan of MPE in Thanlyin area                                                       |            |
| Figure-20              | Layout Plan of Lamadaw Area Redevelopment                                                   |            |
| Figure-21              | Layout Plan of Kyeemyindang Area Redevelopment                                              |            |
| Figure-22              | Layout Plan of Thilawa Terminal Area's Container Terminal (Phase I)                         |            |
| Figure-23              | Stage-wise Development Plan of Thilawa Container Terminal                                   |            |
| Figure-24              | Situation of the Thanlwin River (Present depth at the estuary is shallower than this chart) |            |
| Figure-25              | Mawlamyine Port and Future Development Plan                                                 |            |
| Figure-26              | Layout Plan of Mawlamyine Port                                                              |            |
| Figure-27              | Situation of the Dawei River                                                                | 2-20       |
| Figure-28              | Layout of Dawei Port                                                                        | 2-20       |
| Figure-29              | Layout Plan of Dawei Port                                                                   | 2-20       |
| Figure-30              | Myeik Port and Future Development Scheme                                                    | 2-21       |
| Figure-31              | Kawtaung Port and Future Development Plan                                                   |            |
| Figure-32              | Layout Plan of Kawthaung Port                                                               |            |
| Figure-33              | Location of Dawei SEZ Development Project                                                   |            |