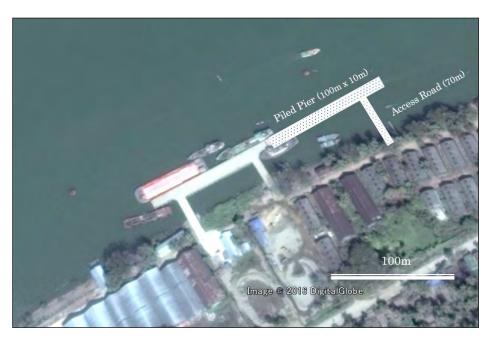

| LAP                    | -14 Kawthaung Airport Development                                                           | 1-188      |
|------------------------|---------------------------------------------------------------------------------------------|------------|
| LAP                    |                                                                                             | 1-189      |
| LAP                    | • • •                                                                                       |            |
| LAP                    |                                                                                             |            |
| LAP                    |                                                                                             |            |
| LAP                    | 1                                                                                           | 1-191      |
| LAP                    |                                                                                             | 1-191      |
| LAI                    | •                                                                                           | 1-192      |
| LAI                    | •                                                                                           | 1-192      |
| LAP                    | 1                                                                                           |            |
| LAP                    |                                                                                             |            |
|                        | 17 1                                                                                        |            |
| LAP                    | 7 1                                                                                         |            |
| LAP                    | -26 Pathein Airport Development                                                             | 1-195      |
| Annondiy 2             | Supplementary Material for Port Development Plan                                            |            |
|                        | ort Development Plans                                                                       | 2-1        |
|                        | a Ports Development Plans                                                                   |            |
|                        | n and Concept of Port Development                                                           |            |
| J. Directio            | in and Concept of 1 of Development                                                          | 2-32       |
|                        | List of Figures                                                                             |            |
| Figure-1               | Sittwe Port and Future Development Scheme                                                   | 2-1        |
| Figure-2               | Layout Plan of Multi-purpose Terminal (at right bank of Kaladan river)                      |            |
| Figure-3               | Layout Plan of Hybrid Jetty including Concrete Pier and Pontoon (Minga Creek area)          |            |
| Figure-4               | Standard Layout Plan of Hybrid Jetty including Concrete Pier and Pontoon                    |            |
| Figure-5               | Kyaukpyu Port and Future Development Scheme                                                 |            |
| Figure-6               | Layout Plan of Kyaukpyu Port                                                                |            |
| Figure-7               | Thandwe Port and Future Development Scheme                                                  |            |
| Figure-8               | Layout Plan of Thandwe Port                                                                 |            |
| Figure-9               | Location of Pathein Port                                                                    |            |
| Figure-9               | Situation of the Pathein River                                                              | 2-8<br>2-9 |
| Figure-10<br>Figure-11 |                                                                                             |            |
| Figure-11 Figure-12    | Pathein Port and Future Development Scheme                                                  |            |
| _                      | Extension Plan of Concrete Jetty for Coastal ships                                          |            |
| Figure-13              | •                                                                                           |            |
| Figure-14              | Yard Expansion Plan of Pathein Port (2)                                                     |            |
| Figure-15              | Layout of Major Port Facilities at Yangon Main Port                                         | 2-10       |
| Figure-16              | Location of Port Facilities at Lamadaw Area                                                 |            |
| Figure-17              | Location of Port Facilities at Kyeemyindang Area                                            |            |
| Figure-18              | Chart around Thanlyin area                                                                  |            |
| Figure-19              | Land use plan of MPE in Thanlyin area                                                       |            |
| Figure-20              | Layout Plan of Lamadaw Area Redevelopment                                                   |            |
| Figure-21              | Layout Plan of Kyeemyindang Area Redevelopment                                              |            |
| Figure-22              | Layout Plan of Thilawa Terminal Area's Container Terminal (Phase I)                         |            |
| Figure-23              | Stage-wise Development Plan of Thilawa Container Terminal                                   |            |
| Figure-24              | Situation of the Thanlwin River (Present depth at the estuary is shallower than this chart) |            |
| Figure-25              | Mawlamyine Port and Future Development Plan                                                 |            |
| Figure-26              | Layout Plan of Mawlamyine Port                                                              |            |
| Figure-27              | Situation of the Dawei River                                                                | 2-20       |
| Figure-28              | Layout of Dawei Port                                                                        | 2-20       |
| Figure-29              | Layout Plan of Dawei Port                                                                   | 2-20       |
| Figure-30              | Myeik Port and Future Development Scheme                                                    | 2-21       |
| Figure-31              | Kawtaung Port and Future Development Plan                                                   |            |
| Figure-32              | Layout Plan of Kawthaung Port                                                               |            |
| Figure-33              | Location of Dawei SEZ Development Project                                                   |            |