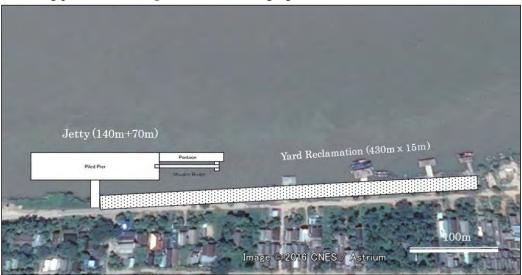

| LAP                    | -14 Kawthaung Airport Development                                                           | 1-188      |
|------------------------|---------------------------------------------------------------------------------------------|------------|
| LAP                    |                                                                                             | 1-189      |
| LAP                    | • • •                                                                                       |            |
| LAP                    |                                                                                             |            |
| LAP                    |                                                                                             |            |
| LAP                    | 1                                                                                           | 1-191      |
| LAP                    |                                                                                             | 1-191      |
| LAI                    | •                                                                                           | 1-192      |
| LAI                    | •                                                                                           | 1-192      |
| LAP                    | 1                                                                                           |            |
| LAP                    |                                                                                             |            |
|                        | 17 1                                                                                        |            |
| LAP                    | 7 1                                                                                         |            |
| LAP                    | -26 Pathein Airport Development                                                             | 1-195      |
| Annondiy 2             | Supplementary Material for Port Development Plan                                            |            |
|                        | ort Development Plans                                                                       | 2-1        |
|                        | a Ports Development Plans                                                                   |            |
|                        | n and Concept of Port Development                                                           |            |
| J. Directio            | in and Concept of 1 of Development                                                          | 2-32       |
|                        | List of Figures                                                                             |            |
| Figure-1               | Sittwe Port and Future Development Scheme                                                   | 2-1        |
| Figure-2               | Layout Plan of Multi-purpose Terminal (at right bank of Kaladan river)                      |            |
| Figure-3               | Layout Plan of Hybrid Jetty including Concrete Pier and Pontoon (Minga Creek area)          |            |
| Figure-4               | Standard Layout Plan of Hybrid Jetty including Concrete Pier and Pontoon                    |            |
| Figure-5               | Kyaukpyu Port and Future Development Scheme                                                 |            |
| Figure-6               | Layout Plan of Kyaukpyu Port                                                                |            |
| Figure-7               | Thandwe Port and Future Development Scheme                                                  |            |
| Figure-8               | Layout Plan of Thandwe Port                                                                 |            |
| Figure-9               | Location of Pathein Port                                                                    |            |
| Figure-9               | Situation of the Pathein River                                                              | 2-8<br>2-9 |
| Figure-10<br>Figure-11 |                                                                                             |            |
| Figure-11 Figure-12    | Pathein Port and Future Development Scheme                                                  |            |
| _                      | Extension Plan of Concrete Jetty for Coastal ships                                          |            |
| Figure-13              | •                                                                                           |            |
| Figure-14              | Yard Expansion Plan of Pathein Port (2)                                                     |            |
| Figure-15              | Layout of Major Port Facilities at Yangon Main Port                                         | 2-10       |
| Figure-16              | Location of Port Facilities at Lamadaw Area                                                 |            |
| Figure-17              | Location of Port Facilities at Kyeemyindang Area                                            |            |
| Figure-18              | Chart around Thanlyin area                                                                  |            |
| Figure-19              | Land use plan of MPE in Thanlyin area                                                       |            |
| Figure-20              | Layout Plan of Lamadaw Area Redevelopment                                                   |            |
| Figure-21              | Layout Plan of Kyeemyindang Area Redevelopment                                              |            |
| Figure-22              | Layout Plan of Thilawa Terminal Area's Container Terminal (Phase I)                         |            |
| Figure-23              | Stage-wise Development Plan of Thilawa Container Terminal                                   |            |
| Figure-24              | Situation of the Thanlwin River (Present depth at the estuary is shallower than this chart) |            |
| Figure-25              | Mawlamyine Port and Future Development Plan                                                 |            |
| Figure-26              | Layout Plan of Mawlamyine Port                                                              |            |
| Figure-27              | Situation of the Dawei River                                                                | 2-20       |
| Figure-28              | Layout of Dawei Port                                                                        | 2-20       |
| Figure-29              | Layout Plan of Dawei Port                                                                   | 2-20       |
| Figure-30              | Myeik Port and Future Development Scheme                                                    | 2-21       |
| Figure-31              | Kawtaung Port and Future Development Plan                                                   |            |
| Figure-32              | Layout Plan of Kawthaung Port                                                               |            |
| Figure-33              | Location of Dawei SEZ Development Project                                                   |            |