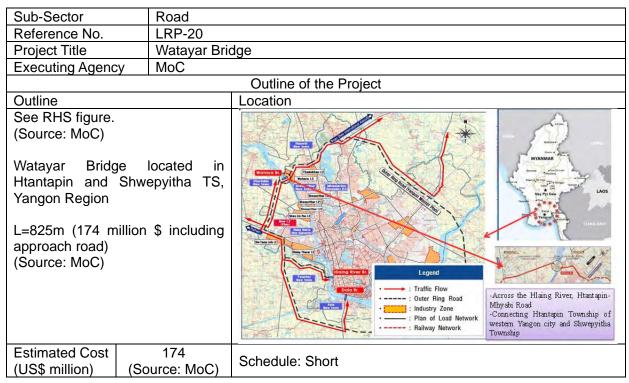

| LLP-06           | City Truck Terminal Development Project (Bago)                         |
|------------------|------------------------------------------------------------------------|
| LLP-07           | City Truck Terminal Development Project (Mawlamyine)                   |
| LLP-08           | City Truck Terminal Development Project (Dawei)                        |
| LLP-09           | City Truck Terminal Development Project (Magway) 1-3                   |
| LLP-10           | City Truck Terminal Development Project (Pyay)                         |
| LLP-11           | City Truck Terminal Development Project (Taungyi)                      |
| LLP-12           | City Truck Terminal Development Project (Pathein)                      |
| LLP-13           | Establishment of Mandalay Multi-modal Logistics Complex                |
| LLP-14           | Establishment of Bago Multi-modal Logistics Complex                    |
|                  |                                                                        |
| Road             | W N D'T W LL E (U L' )                                                 |
| LRP-01           | Yangon-Nay Pyi Taw-Mandalay Expressway (Upgrading)                     |
| LRP-02           | Alternative Route of Mandalay-Muse Road 1-4                            |
| LRP-03           | Myota-Tada U Road                                                      |
| LRP-04           | Yangon Urban Expressway (YUEX)                                         |
| LRP-05           | Yangon Outer Ring Road (YORR) East Section                             |
| LRP-06           | Hanthawaddy Airport Access Road                                        |
| LRP-07           | New Expressway between Bago and Kyaikhto 1-5                           |
| LRP-08           | Thaton Bypass Road 1-5                                                 |
| LRP-09           | Three Pagoda Pass Road (Upgrading) 1-6                                 |
| LRP-10           | Mawlamyine Peripheral Road 1-6                                         |
| LRP-11           | Pong Taung-Pone Nyar Tunnel between Magway and Sagain                  |
| LRP-12           | Fast Shan Plateau Access Road (Yin Mar Bin-Kalaw)                      |
| LRP-13           | Construction of Bridges on India-Myanmar-Thai Trilateral Highway       |
|                  | (Tamu-Kyigone-Kalaywa Road)1-6                                         |
| LRP-14           | Ann-Kyaukpyu Road1-7                                                   |
| LRP-15           | Thaton-Eindu-Kawkareik-Myawaddy Road1-7                                |
| LRP-16           | Gyaing (Kawkareik) Bridge, Gyaing (Zathapyin) Bridge, Atran Bridge 1-7 |
| LRP-17           | Yangon-Pathein Road                                                    |
| LRP-18           | Yangon (from toll gate)-Bago Road                                      |
| LRP-19           | Payagyi-Mawlamyine-Thanbyuzayat Road 1-7                               |
| LRP-20           | Watayar Bridge 1-7                                                     |
| LRP-21           | Tha Mouk Bridge1-7                                                     |
| LRP-22           | Yangon City-Hanthawaddy-Existing Expressway                            |
| LRP-23           | Yaw Chaung (Yepyar) Bridge 1-7                                         |
| LRP-24           | Yangon-Pyay-Mandalay Road 1-7                                          |
| LRP-25           | Mandalay-Lashio-Muse Road 1-7                                          |
| LRP-26           | Dawei-Phunamron Road                                                   |
| LRP-27           | Bago-Mandalay Road 1-7                                                 |
| LRP-28           | New Goat Twin Viaduct                                                  |
| LRP-29           | Minbu-Ann-Kyauktaw-Sittwe Road                                         |
| LRP-30           | Mandalay Circular Expressway 1-8                                       |
| LRP-31           | Loikaw-Magway Road                                                     |
| LRP-32           | Hapasawong-Pyay Road                                                   |
| LRP-33           | Tanintharyi-Mawtaung Road                                              |
| LRP-34           | Thanbyuzayat-Dawei-Myeik-Kawthoung Road                                |
| LRP-35           | Shwebo-Myitkyina Road                                                  |
| LRP-36           | Shwebo-Ye U-Kalaywa Road 1-8                                           |
| LRP-37           | Taunggyi-Loilim-Kyaington Road                                         |
| LRP-38           | Don Tha Mi and Naung Lon Bridge 1-8                                    |
| LRP-39           | Chaungnitkwa Bridge                                                    |
| LRP-39<br>LRP-40 | Mandalay-Thabeikkyin-Tagaung-Bhamo Road                                |
| LRP-40<br>LRP-41 | Monywa-Pale-Gangaw-Kalaymyo Road                                       |
| 1.15 -4.         | 1 - A - A - A - A - A - A - A - A - A -                                |