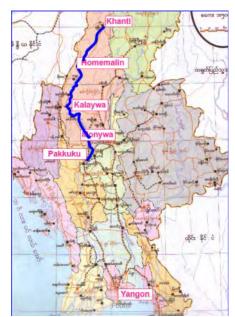

tematic transportation for passengers and cargo

#### Rationale

- 1. Ferry capsizing accidents happened in Chindwin river on October 2016, due to the over carrying of passenger as a result of high demand.
- 2. Most of the vessels used for passenger transportation are wooden vessels and not enough safety facilities and hardly meet with the standard of inland water transportation operation.
- 3. Although Chindwin River is one of the major rivers, it is only navigable efficiently during high water seasons.
- 4. Fire hazards also happened as dangerous cargos like oil drums were carried together with the passengers.
- 5. To contribute the economic and social development of the region by providing new passenger (cum cargo) ship in Chindwin river channel.

# Location and Project Plan (Outline)



Source: IWT

Figure: IWT route on Chindwin river

|     | cargo, ship in onlinawin i | iver charmer.  |                        |       |      |
|-----|----------------------------|----------------|------------------------|-------|------|
| Inp | ut                         | Estimated Cost | Schedule               |       |      |
| -   | Procurement of vessel      | 15 mil US\$    | Calendar Year          | Start | End  |
| -   | Channel dredging           | 15 mil US\$    | 1. Preparation         | 2017  | 2017 |
| -   | Installation of Aids to    |                | 2. Channel Improvement | 2018  | 2018 |
|     | navigation                 | 5 mil US\$     | Works                  |       |      |
| -   | Others (strengthening      |                | 3. Procurement of      | 2019  | 201