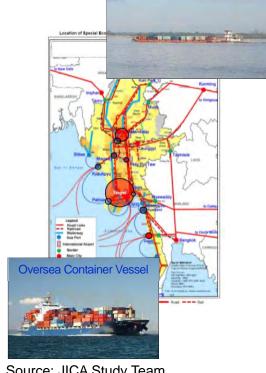

| LWP-10           | Dawei Local Port Improvement                                                 | 1-137 |
|------------------|------------------------------------------------------------------------------|-------|
| LWP-11           | Myeik Port Improvement                                                       | 1-138 |
| LWP-12           | Kawthaung Port Improvement                                                   | 1-140 |
|                  |                                                                              |       |
| Inland Water     | r Transport                                                                  |       |
| LIP-01           | Mandalay Port Development                                                    | 1-142 |
| LIP-02           | Yangon - Mandalay Navigation and Channel Improvement                         | 1-143 |
| LIP-03           | Yangon River Navigation Aid Improvement                                      | 1-144 |
| LIP-04           | Replacement of Wooden vessels to FRP Vessels, with TA                        | 1-145 |
| LIP-05           | Replacement of IWT Barge and Tugs                                            | 1-146 |
| LIP-06           | Improvement of Yangon River Water Transportation                             | 1-147 |
| LIP-07           | Dala Shipyard Modernization with TA                                          | 1-148 |
| LIP-08           | Kaladan Multi-Modal Transit Transport Project (Vessels, Channel, Navigation) | 1-149 |
| LIP-09           | Yangon Port (Including Connectivity)                                         | 1-14) |
| LIP-09<br>LIP-10 | Monywa Port                                                                  | 1-150 |
|                  | ·                                                                            |       |
| LIP-11           | Magway, Pakokku Inland Waterway Hub Port Development                         | 1-152 |
| LIP-12           | Container Vessel (Vessel Modernization)                                      | 1-153 |
| LIP-13           | Connectivity of Oversea, Coastal and Inland Water Transportation             | 1-154 |
| LIP-14           | Chindwin Wa -Monywa Navigation and Channel Improvement                       | 1-155 |
| LIP-15           | Navigation Safety and Maintenance Improvement and TA                         | 1-156 |
| LIP-16           | Pathein Port                                                                 | 1-157 |
| LIP-17           | Ayeyarwaddy Delta Channel and Navigation Improvement                         | 1-158 |
| LIP-18           | Pyay Port                                                                    | 1-159 |
| LIP-19           | Hinthada Port                                                                | 1-160 |
| LIP-20           | Kalewa Port                                                                  | 1-161 |
| LIP-21           | Thanlwin River Channel and Navigation Improvement                            | 1-162 |
| LIP-22           | Rakhine Coastal Vessels                                                      | 1-163 |
| LIP-23           | Bhamo Port                                                                   | 1-164 |
| LIP-24           | Mwalik – Hommalin Channel and Navigation Improvement                         | 1-165 |
| LIP-25           | Monywa Upstream Channel and Navigation Improvement                           | 1-166 |
| LIP-26           | Mandalay – Bhamo Channel and Navigation Improvement                          | 1-167 |
| LIP-27           | Chindwin River Vessels                                                       | 1-168 |
| LIP-28           | Thanlwin River Vessels                                                       | 1-169 |
| LIP-29           | Ayeyarwady Delta Vessels                                                     | 1-170 |
| LIP-30           | Improvement of Sittaung River and Bank Projection Project                    | 1-171 |
| LIP-31           | Mandalay Upstream Vessels (Passenger Cargo)                                  | 1-172 |
| LIP-32           | Mandalay Shipyard Modernization                                              | 1-173 |
| LIP-33           | Other 10 Small Ports Construction                                            | 1-174 |
| <b>LH</b> 33     | Outer 10 billian 1 orts construction                                         | 1 17  |
| Aviation         |                                                                              |       |
| LAP-01           | Yangon International Airport (Air Cargo Handling Facilities)                 | 1-175 |
| LAP-02           | Mandalay International Airport (Air Cargo Handling Facilities)               | 1-176 |
| LAP-03           | Hanthawaddy International Airport (Air Cargo Handling Facilities)            | 1-177 |
| LAP-04           | Pakokku / Nyaung U Airport Development                                       | 1-178 |
|                  |                                                                              |       |
| LAP-05<br>LAP-06 | Heho Airport Development                                                     | 1-179 |
|                  | Dawei Airport Development                                                    | 1-180 |
| LAP-07           | Kyaukphyu Airport Development                                                | 1-181 |
| LAP-08           | Tachilek Airport Development                                                 | 1-182 |
| LAP-09           | Myeik Airport Development                                                    | 1-183 |
| LAP-10           | Sittwe Airport Development                                                   | 1-184 |
| LAP-11           | Myitkyina Airport Development                                                | 1-185 |
| LAP-12           | Kengtung Airport Development                                                 | 1-186 |
| LAP-13           | Lashio Airport Development                                                   | 1-187 |