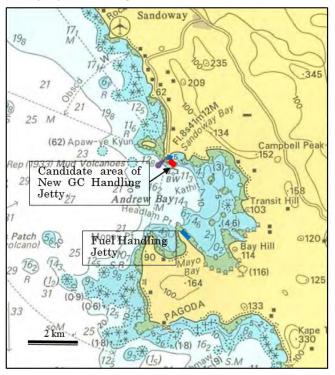

| LAP                    | -14 Kawthaung Airport Development                                                           | 1-188      |
|------------------------|---------------------------------------------------------------------------------------------|------------|
| LAP                    |                                                                                             | 1-189      |
| LAP                    | • • •                                                                                       |            |
| LAP                    |                                                                                             |            |
| LAP                    |                                                                                             |            |
| LAP                    | 1                                                                                           | 1-191      |
| LAP                    |                                                                                             | 1-191      |
| LAI                    | •                                                                                           | 1-192      |
| LAI                    | •                                                                                           | 1-192      |
| LAP                    | 1                                                                                           |            |
| LAP                    |                                                                                             |            |
|                        | 17 1                                                                                        |            |
| LAP                    | 7 1                                                                                         |            |
| LAP                    | -26 Pathein Airport Development                                                             | 1-195      |
| Annondiy 2             | Supplementary Material for Port Development Plan                                            |            |
|                        | ort Development Plans                                                                       | 2-1        |
|                        | a Ports Development Plans                                                                   |            |
|                        | n and Concept of Port Development                                                           |            |
| J. Directio            | in and Concept of 1 of Development                                                          | 2-32       |
|                        | List of Figures                                                                             |            |
| Figure-1               | Sittwe Port and Future Development Scheme                                                   | 2-1        |
| Figure-2               | Layout Plan of Multi-purpose Terminal (at right bank of Kaladan river)                      |            |
| Figure-3               | Layout Plan of Hybrid Jetty including Concrete Pier and Pontoon (Minga Creek area)          |            |
| Figure-4               | Standard Layout Plan of Hybrid Jetty including Concrete Pier and Pontoon                    |            |
| Figure-5               | Kyaukpyu Port and Future Development Scheme                                                 |            |
| Figure-6               | Layout Plan of Kyaukpyu Port                                                                |            |
| Figure-7               | Thandwe Port and Future Development Scheme                                                  |            |
| Figure-8               | Layout Plan of Thandwe Port                                                                 |            |
| Figure-9               | Location of Pathein Port                                                                    |            |
| Figure-9               | Situation of the Pathein River                                                              | 2-8<br>2-9 |
| Figure-10<br>Figure-11 |                                                                                             |            |
| Figure-11 Figure-12    | Pathein Port and Future Development Scheme                                                  |            |
| _                      | Extension Plan of Concrete Jetty for Coastal ships                                          |            |
| Figure-13              | •                                                                                           |            |
| Figure-14              | Yard Expansion Plan of Pathein Port (2)                                                     |            |
| Figure-15              | Layout of Major Port Facilities at Yangon Main Port                                         | 2-10       |
| Figure-16              | Location of Port Facilities at Lamadaw Area                                                 |            |
| Figure-17              | Location of Port Facilities at Kyeemyindang Area                                            |            |
| Figure-18              | Chart around Thanlyin area                                                                  |            |
| Figure-19              | Land use plan of MPE in Thanlyin area                                                       |            |
| Figure-20              | Layout Plan of Lamadaw Area Redevelopment                                                   |            |
| Figure-21              | Layout Plan of Kyeemyindang Area Redevelopment                                              |            |
| Figure-22              | Layout Plan of Thilawa Terminal Area's Container Terminal (Phase I)                         |            |
| Figure-23              | Stage-wise Development Plan of Thilawa Container Terminal                                   |            |
| Figure-24              | Situation of the Thanlwin River (Present depth at the estuary is shallower than this chart) |            |
| Figure-25              | Mawlamyine Port and Future Development Plan                                                 |            |
| Figure-26              | Layout Plan of Mawlamyine Port                                                              |            |
| Figure-27              | Situation of the Dawei River                                                                | 2-20       |
| Figure-28              | Layout of Dawei Port                                                                        | 2-20       |
| Figure-29              | Layout Plan of Dawei Port                                                                   | 2-20       |
| Figure-30              | Myeik Port and Future Development Scheme                                                    | 2-21       |
| Figure-31              | Kawtaung Port and Future Development Plan                                                   |            |
| Figure-32              | Layout Plan of Kawthaung Port                                                               |            |
| Figure-33              | Location of Dawei SEZ Development Project                                                   |            |