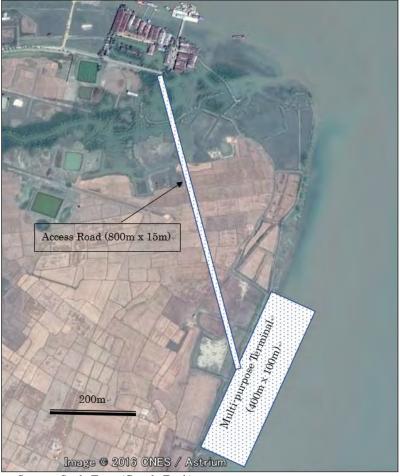

n the Bay of Bengal and coastal ships. A suitable candidate location of the multi-purpose terminal is the mouth of Minga Creek where the connectivity to inland water transport can be secured and waves are expected to be small even during monsoon seasons. The initial two-berth construction (200m in length) will be the minimum requirement to prevent waiting for berths.

The construction of the hybrid jetty composed of a reinforced concrete pier (5m in depth) and a pontoon jetty for small freeboard ships will be required to meet the future cargo demand at Minga Creek where a calm water area can be secured even during monsoon seasons are illustrated in **Figures-3** and **Figure-4**. In order to increase handling productivity, mechanical cargo handling shall be conducted on the concrete pier



Source: Study Team (Google Earth)

Figure-2 Layout Plan of Multi-purpose Terminal (at right bank of Kaladan river)



Source: Study Team (Google Earth)

Figure-3 Layout Plan of Hybrid Jetty including Concrete Pier and Pontoon (Minga Creek area)



Source: Study Team

Figure-4 Standard Layout Plan of Hybrid Jetty including Concrete Pier and Pontoon

#### (2) Kyaukpyu Port

Kyaukpyu Port is a domestic port, which mainly functions as a fishery port; it is located about 640 km by road from Yangon. The port has the following jetties which are mainly used for general cargo handling; one pontoon jetty (-5m) owned by MPA, one pontoon jetty (-7.m) owned by the city and one reinforced concrete jetty owned by the state. In addition, a privately owned reinforced concrete jetty (-7 m) used for off sh