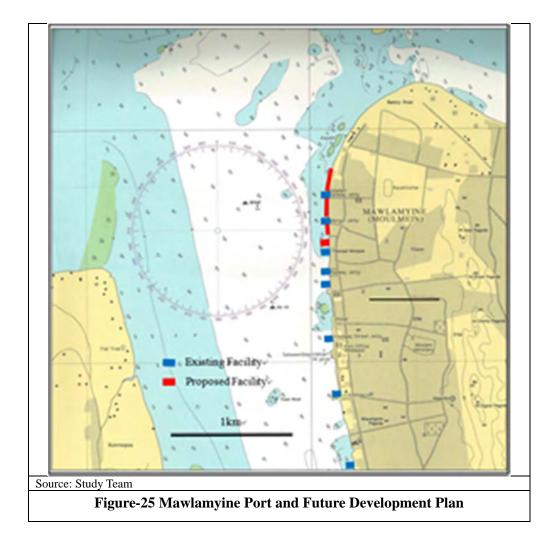

| LAP                    | -14 Kawthaung Airport Development                                                           | 1-188      |
|------------------------|---------------------------------------------------------------------------------------------|------------|
| LAP                    |                                                                                             | 1-189      |
| LAP                    | • • •                                                                                       |            |
| LAP                    |                                                                                             |            |
| LAP                    |                                                                                             |            |
| LAP                    | 1                                                                                           | 1-191      |
| LAP                    |                                                                                             | 1-191      |
| LAI                    | •                                                                                           | 1-192      |
| LAI                    | •                                                                                           | 1-192      |
| LAP                    | 1                                                                                           |            |
| LAP                    |                                                                                             |            |
|                        | 17 1                                                                                        |            |
| LAP                    | 7 1                                                                                         |            |
| LAP                    | -26 Pathein Airport Development                                                             | 1-195      |
| Annondiy 2             | Supplementary Material for Port Development Plan                                            |            |
|                        | ort Development Plans                                                                       | 2-1        |
|                        | a Ports Development Plans                                                                   |            |
|                        | n and Concept of Port Development                                                           |            |
| J. Directio            | in and Concept of 1 of Development                                                          | 2-32       |
|                        | List of Figures                                                                             |            |
| Figure-1               | Sittwe Port and Future Development Scheme                                                   | 2-1        |
| Figure-2               | Layout Plan of Multi-purpose Terminal (at right bank of Kaladan river)                      |            |
| Figure-3               | Layout Plan of Hybrid Jetty including Concrete Pier and Pontoon (Minga Creek area)          |            |
| Figure-4               | Standard Layout Plan of Hybrid Jetty including Concrete Pier and Pontoon                    |            |
| Figure-5               | Kyaukpyu Port and Future Development Scheme                                                 |            |
| Figure-6               | Layout Plan of Kyaukpyu Port                                                                |            |
| Figure-7               | Thandwe Port and Future Development Scheme                                                  |            |
| Figure-8               | Layout Plan of Thandwe Port                                                                 |            |
| Figure-9               | Location of Pathein Port                                                                    |            |
| Figure-9               | Situation of the Pathein River                                                              | 2-8<br>2-9 |
| Figure-10<br>Figure-11 |                                                                                             |            |
| Figure-11 Figure-12    | Pathein Port and Future Development Scheme                                                  |            |
| _                      | Extension Plan of Concrete Jetty for Coastal ships                                          |            |
| Figure-13              | •                                                                                           |            |
| Figure-14              | Yard Expansion Plan of Pathein Port (2)                                                     |            |
| Figure-15              | Layout of Major Port Facilities at Yangon Main Port                                         | 2-10       |
| Figure-16              | Location of Port Facilities at Lamadaw Area                                                 |            |
| Figure-17              | Location of Port Facilities at Kyeemyindang Area                                            |            |
| Figure-18              | Chart around Thanlyin area                                                                  |            |
| Figure-19              | Land use plan of MPE in Thanlyin area                                                       |            |
| Figure-20              | Layout Plan of Lamadaw Area Redevelopment                                                   |            |
| Figure-21              | Layout Plan of Kyeemyindang Area Redevelopment                                              |            |
| Figure-22              | Layout Plan of Thilawa Terminal Area's Container Terminal (Phase I)                         |            |
| Figure-23              | Stage-wise Development Plan of Thilawa Container Terminal                                   |            |
| Figure-24              | Situation of the Thanlwin River (Present depth at the estuary is shallower than this chart) |            |
| Figure-25              | Mawlamyine Port and Future Development Plan                                                 |            |
| Figure-26              | Layout Plan of Mawlamyine Port                                                              |            |
| Figure-27              | Situation of the Dawei River                                                                | 2-20       |
| Figure-28              | Layout of Dawei Port                                                                        | 2-20       |
| Figure-29              | Layout Plan of Dawei Port                                                                   | 2-20       |
| Figure-30              | Myeik Port and Future Development Scheme                                                    | 2-21       |
| Figure-31              | Kawtaung Port and Future Development Plan                                                   |            |
| Figure-32              | Layout Plan of Kawthaung Port                                                               |            |
| Figure-33              | Location of Dawei SEZ Development Project                                                   |            |