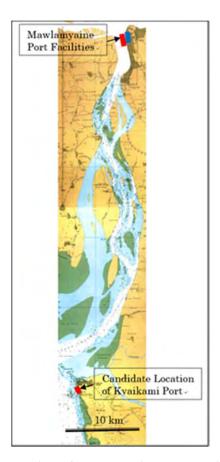

#### Data Collection Survey on National Logistics in the Republic of the Union of Myanmar Final Report Volume 2

| Figure-34 | Original Plan of Dawei Development Project                                        | 2-26 |
|-----------|-----------------------------------------------------------------------------------|------|
| Figure-35 | Original Layout Plan of Dawei Development Project                                 | 2-27 |
| Figure-36 | Location of Mawlamyine and Kyaikami Port                                          | 2-29 |
| Figure-37 | Location and Candidate Places of Port Development in the Southern Area of Myanmar | 2-30 |
| Figure-38 | Layout Plan of Kyaikami Ports                                                     | 2-31 |
|           |                                                                                   |      |
|           | List of Tables                                                                    |      |
| Table-1   | Dimensions of Typical Coastal Ship                                                | 2-12 |
| Table-2   | Direction and Concept of Port Development                                         | 2-32 |