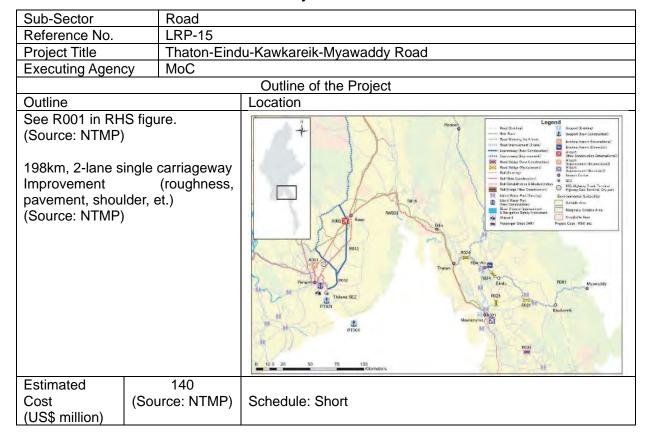

|  |  |
| Possible to occur the accidents                                                                                                                                                                                                                                                     | <ul> <li>Installation of security and maintain safety prevention measures<br/>and devices, and providing of appropriate PPE</li> </ul>                                                                                                                                                                                                              |  |  |



| Sub-Sector                                                                              | Road Sub-S           | Sector