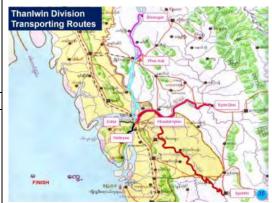

n for efficient cargo and passenger transportation in all season
- 2. To provide the economic transportation for quarry and construction material from Mon state.

#### Rationale

- 1. Thanlwin River is one of the major rivers of Myanmar but its navigable length is only 53 km in low water season.
- 2. Mon state is the one of the sources of quarry in Myanmar.
- Transportation of quarry by water way is most economical way as water borne transportation can transport heavy and big amount of cargo at one time.
- 4. Imported cargoes such as cements from Thailand via border trade are also distributed from Mon state.
- 5. Road accessibility is undeveloped for some township in the Mon state and inland water transportation is only accessible for those areas.

### Location and Project Plan (Outline)



Source: IWT

Figure: IWT route in the Thanlyin River

| Input                       | Estimated Cost | Schedule       |       |      |
|-----------------------------|----------------|----------------|-------|------|
| - Channel dredging          | 40 mil US\$    | Calendar Year  | Start | End  |
| - River training structures | 30 mil US\$    | 1. Preparation | 2017  | 2017 |
| - Installation of Aids to   | 20 mil US\$    | 2. Feasibility | 2018  | 2018 |
| navigation                  |                | 3. Executing   | 2019  | 2020 |
| - Others                    | 10 mil US\$    | 4. Commission  | 2020  | -    |
| Total Estimated Cost        | 100 mil US\$   |                |       |      |
|                             |                |                |       |      |

# Expected Out