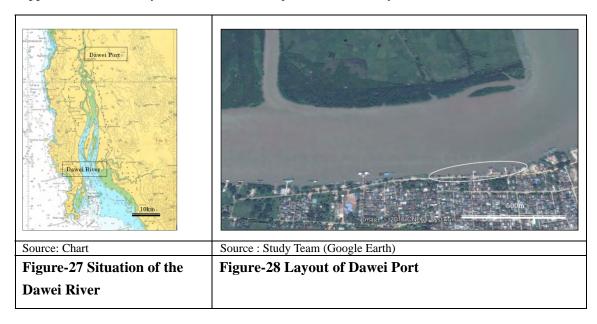

| LAP                    | -14 Kawthaung Airport Development                                                           | 1-188      |
|------------------------|---------------------------------------------------------------------------------------------|------------|
| LAP                    |                                                                                             | 1-189      |
| LAP                    | • • •                                                                                       |            |
| LAP                    |                                                                                             |            |
| LAP                    |                                                                                             |            |
| LAP                    | 1                                                                                           | 1-191      |
| LAP                    |                                                                                             | 1-191      |
| LAI                    | •                                                                                           | 1-192      |
| LAI                    | •                                                                                           | 1-192      |
| LAP                    | 1                                                                                           |            |
| LAP                    |                                                                                             |            |
|                        | 17 1                                                                                        |            |
| LAP                    | 7 1                                                                                         |            |
| LAP                    | -26 Pathein Airport Development                                                             | 1-195      |
| Annondiy 2             | Supplementary Material for Port Development Plan                                            |            |
|                        | ort Development Plans                                                                       | 2-1        |
|                        | a Ports Development Plans                                                                   |            |
|                        | n and Concept of Port Development                                                           |            |
| J. Directio            | in and Concept of 1 of Development                                                          | 2-32       |
|                        | List of Figures                                                                             |            |
| Figure-1               | Sittwe Port and Future Development Scheme                                                   | 2-1        |
| Figure-2               | Layout Plan of Multi-purpose Terminal (at right bank of Kaladan river)                      |            |
| Figure-3               | Layout Plan of Hybrid Jetty including Concrete Pier and Pontoon (Minga Creek area)          |            |
| Figure-4               | Standard Layout Plan of Hybrid Jetty including Concrete Pier and Pontoon                    |            |
| Figure-5               | Kyaukpyu Port and Future Development Scheme                                                 |            |
| Figure-6               | Layout Plan of Kyaukpyu Port                                                                |            |
| Figure-7               | Thandwe Port and Future Development Scheme                                                  |            |
| Figure-8               | Layout Plan of Thandwe Port                                                                 |            |
| Figure-9               | Location of Pathein Port                                                                    |            |
| Figure-9               | Situation of the Pathein River                                                              | 2-8<br>2-9 |
| Figure-10<br>Figure-11 |                                                                                             |            |
| Figure-11 Figure-12    | Pathein Port and Future Development Scheme                                                  |            |
| _                      | Extension Plan of Concrete Jetty for Coastal ships                                          |            |
| Figure-13              | •                                                                                           |            |
| Figure-14              | Yard Expansion Plan of Pathein Port (2)                                                     |            |
| Figure-15              | Layout of Major Port Facilities at Yangon Main Port                                         | 2-10       |
| Figure-16              | Location of Port Facilities at Lamadaw Area                                                 |            |
| Figure-17              | Location of Port Facilities at Kyeemyindang Area                                            |            |
| Figure-18              | Chart around Thanlyin area                                                                  |            |
| Figure-19              | Land use plan of MPE in Thanlyin area                                                       |            |
| Figure-20              | Layout Plan of Lamadaw Area Redevelopment                                                   |            |
| Figure-21              | Layout Plan of Kyeemyindang Area Redevelopment                                              |            |
| Figure-22              | Layout Plan of Thilawa Terminal Area's Container Terminal (Phase I)                         |            |
| Figure-23              | Stage-wise Development Plan of Thilawa Container Terminal                                   |            |
| Figure-24              | Situation of the Thanlwin River (Present depth at the estuary is shallower than this chart) |            |
| Figure-25              | Mawlamyine Port and Future Development Plan                                                 |            |
| Figure-26              | Layout Plan of Mawlamyine Port                                                              |            |
| Figure-27              | Situation of the Dawei River                                                                | 2-20       |
| Figure-28              | Layout of Dawei Port                                                                        | 2-20       |
| Figure-29              | Layout Plan of Dawei Port                                                                   | 2-20       |
| Figure-30              | Myeik Port and Future Development Scheme                                                    | 2-21       |
| Figure-31              | Kawtaung Port and Future Development Plan                                                   |            |
| Figure-32              | Layout Plan of Kawthaung Port                                                               |            |
| Figure-33              | Location of Dawei SEZ Development Project                                                   |            |