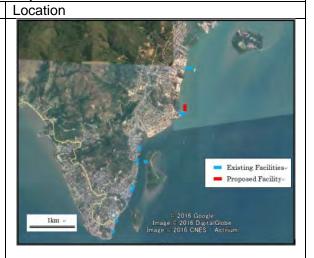

|  |  |

| Sub-Sector             | Waterborne Transport        |  |
|------------------------|-----------------------------|--|
| Reference No.          | LWP-12                      |  |
| Project Title          | Kawthaung Port Improvement  |  |
| Executing Agency       | Myanma Port Authority (MPA) |  |
| Relevant Ministry      | MOTC                        |  |
| Outline of the Project |                             |  |

Objectives

1 To strengthen the function of the port as a

 To strengthen the function of the port as a transit port for handling international trade cargo between Myanmar and Thailand.



Rationale Project Plan (outline)

 To contribute to the enhancement of international trade between Myanmar and Thailand. 1. To extend the existing piled pier by 140m with a width of 20m.



| Input                                               | Estimated Cost (US\$ million) | Schedule                 |          |      |
|-----------------------------------------------------|-------------------------------|--------------------------|----------|------|
| 1. Piled pier (L:140m,                              | 6.1                           | Calendar Year            | Start    | End  |
| B:10m)                                              | 3.4                           | 1. Preparation           | 2018     | 2018 |
| 2. Access Bridge (L:160m)                           |