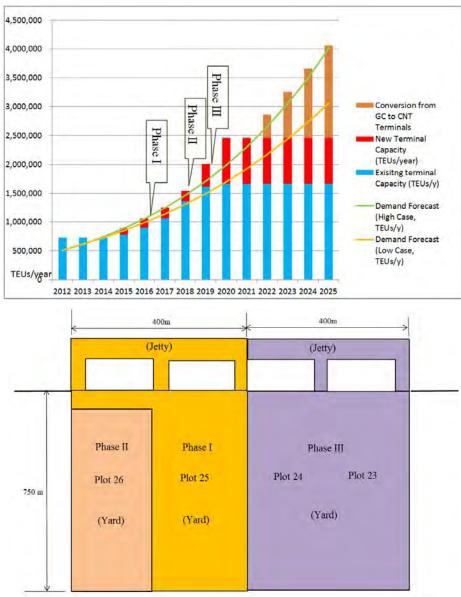

| LAP                    | -14 Kawthaung Airport Development                                                           | 1-188      |
|------------------------|---------------------------------------------------------------------------------------------|------------|
| LAP                    |                                                                                             | 1-189      |
| LAP                    | • • •                                                                                       |            |
| LAP                    |                                                                                             |            |
| LAP                    |                                                                                             |            |
| LAP                    | 1                                                                                           | 1-191      |
| LAP                    |                                                                                             | 1-191      |
| LAI                    | •                                                                                           | 1-192      |
| LAI                    | •                                                                                           | 1-192      |
| LAP                    | 1                                                                                           |            |
| LAP                    |                                                                                             |            |
|                        | 17 1                                                                                        |            |
| LAP                    | 7 1                                                                                         |            |
| LAP                    | -26 Pathein Airport Development                                                             | 1-195      |
| Annondiy 2             | Supplementary Material for Port Development Plan                                            |            |
|                        | ort Development Plans                                                                       | 2-1        |
|                        | a Ports Development Plans                                                                   |            |
|                        | n and Concept of Port Development                                                           |            |
| J. Directio            | in and Concept of 1 of Development                                                          | 2-32       |
|                        | List of Figures                                                                             |            |
| Figure-1               | Sittwe Port and Future Development Scheme                                                   | 2-1        |
| Figure-2               | Layout Plan of Multi-purpose Terminal (at right bank of Kaladan river)                      |            |
| Figure-3               | Layout Plan of Hybrid Jetty including Concrete Pier and Pontoon (Minga Creek area)          |            |
| Figure-4               | Standard Layout Plan of Hybrid Jetty including Concrete Pier and Pontoon                    |            |
| Figure-5               | Kyaukpyu Port and Future Development Scheme                                                 |            |
| Figure-6               | Layout Plan of Kyaukpyu Port                                                                |            |
| Figure-7               | Thandwe Port and Future Development Scheme                                                  |            |
| Figure-8               | Layout Plan of Thandwe Port                                                                 |            |
| Figure-9               | Location of Pathein Port                                                                    |            |
| Figure-9               | Situation of the Pathein River                                                              | 2-8<br>2-9 |
| Figure-10<br>Figure-11 |                                                                                             |            |
| Figure-11 Figure-12    | Pathein Port and Future Development Scheme                                                  |            |
| _                      | Extension Plan of Concrete Jetty for Coastal ships                                          |            |
| Figure-13              | •                                                                                           |            |
| Figure-14              | Yard Expansion Plan of Pathein Port (2)                                                     |            |
| Figure-15              | Layout of Major Port Facilities at Yangon Main Port                                         | 2-10       |
| Figure-16              | Location of Port Facilities at Lamadaw Area                                                 |            |
| Figure-17              | Location of Port Facilities at Kyeemyindang Area                                            |            |
| Figure-18              | Chart around Thanlyin area                                                                  |            |
| Figure-19              | Land use plan of MPE in Thanlyin area                                                       |            |
| Figure-20              | Layout Plan of Lamadaw Area Redevelopment                                                   |            |
| Figure-21              | Layout Plan of Kyeemyindang Area Redevelopment                                              |            |
| Figure-22              | Layout Plan of Thilawa Terminal Area's Container Terminal (Phase I)                         |            |
| Figure-23              | Stage-wise Development Plan of Thilawa Container Terminal                                   |            |
| Figure-24              | Situation of the Thanlwin River (Present depth at the estuary is shallower than this chart) |            |
| Figure-25              | Mawlamyine Port and Future Development Plan                                                 |            |
| Figure-26              | Layout Plan of Mawlamyine Port                                                              |            |
| Figure-27              | Situation of the Dawei River                                                                | 2-20       |
| Figure-28              | Layout of Dawei Port                                                                        | 2-20       |
| Figure-29              | Layout Plan of Dawei Port                                                                   | 2-20       |
| Figure-30              | Myeik Port and Future Development Scheme                                                    | 2-21       |
| Figure-31              | Kawtaung Port and Future Development Plan                                                   |            |
| Figure-32              | Layout Plan of Kawthaung Port                                                               |            |
| Figure-33              | Location of Dawei SEZ Development Project                                                   |            |