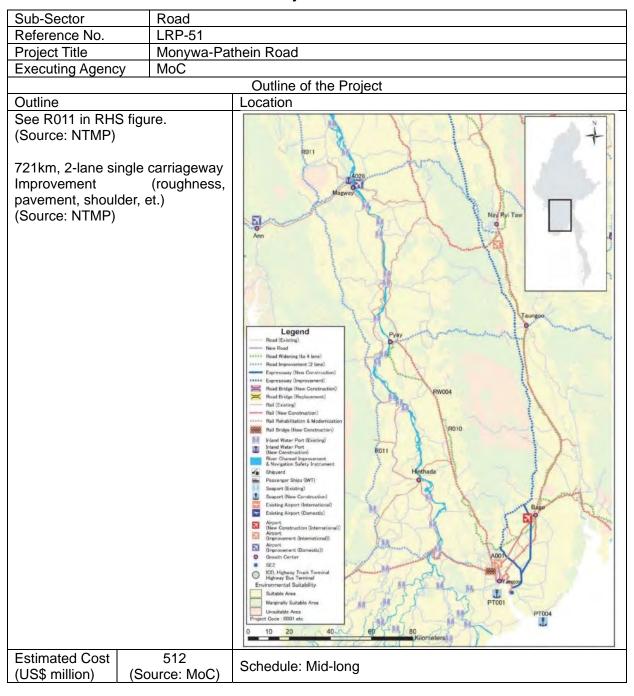

|











| Sub-Sector                       | Road                   |                                                                                                                                                                                                                                                                                                                                                                                                                                                                                                                                                                                      |  |  |  |  |  |
|----------------------------------|------------------------|-----------------------------------------------------------------------------------------