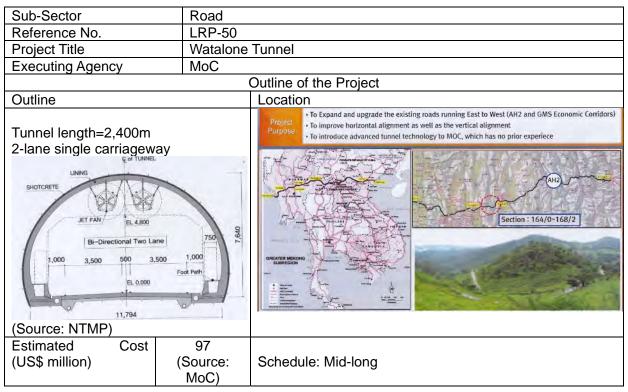

|











| Sub-Sector                       | Road                   |                                                                                                                                                                                                                                                                                                                                                                                                                                                                                                                                                                                      |  |  |  |  |  |
|----------------------------------|------------------------|---------------------------------------------------------------------------------------