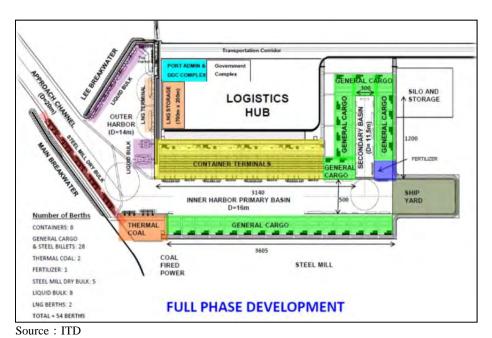

rochemical industry, plastic product, fertilizer, cement, power plant, water resource, car assembly, tire, food processing, pharmacy, container logistics, general cargo logistics and residential area etc.



Source: ITD (Italian-Thai Development Public Company Ltd.)

Figure-33 Location of Dawei SEZ Development Project



Source: ITL

Figure-34 Original Plan of Dawei Development Project

The original port layout plan was an excavation-type construction as shown in **Figure-35.** However, in accordance with the scale and deposit depth of rock layer believed to exist, it is possible that a reclamation-type port construction would be more economical than an excavation-type construction. Therefore, it is recommended to conduct a detailed soil investigation and subsequent port layout planning.



Figure-35 Original Layout Plan of Dawei Development Project

The original development plan shall be reviewed and revised.

#### 4) Development Scenario

The southern coastal area can provide a huge area suitable for the development of coastal industry by making use of gas produced off-shore of this area. Dawei area is suitable for the development of heavy industries by processing coal and ore those are to be imported by large size vessels through a possible new deep sea port which can be constructed at a nearby deep sea area. Cargo transport time from Laem Chabang Port in Thailand to the west may be reduced by 2 to 3 days if the Dawei deep-sea port can be used as a western gate of Thailand. However, the economic merit of this transport route cannot be realized if the land transport cost