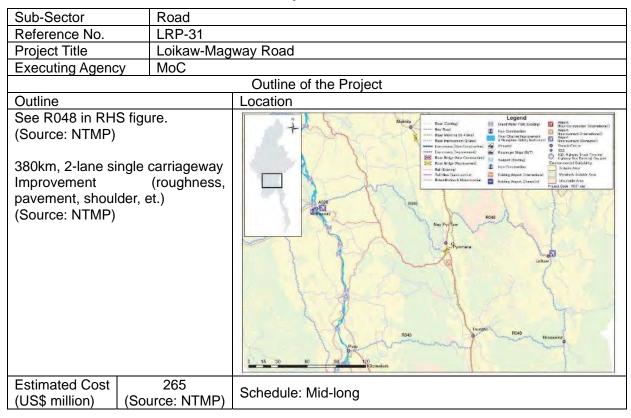

|  |  |











| Sub-Sector                                       | Road                    | Road                                                                          |  |  |
|--------------------------------------------------|-------------------------|-------------------------------------------------------------------------------|--|--|
| Reference No.                                    | LRP-36                  | LRP-36                                                                        |  |  |
| Project Title                                    | Shwebo-Ye               | U-Kalaywa Road                                                                |  |  |
| <b>Executing Agency</b>                          | MoC                     | •