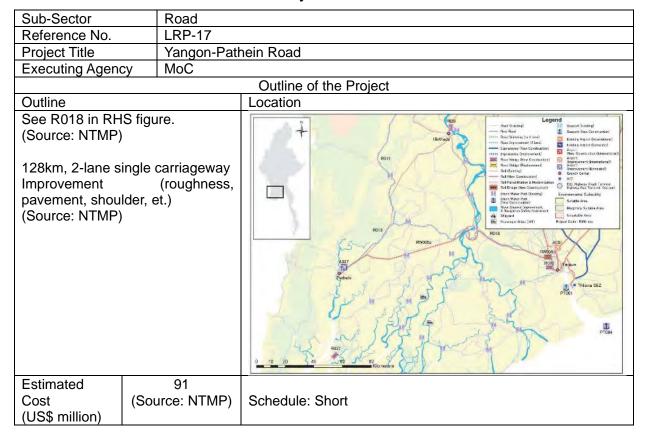

| LLP-06           | City Truck Terminal Development Project (Bago)                         |
|------------------|------------------------------------------------------------------------|
| LLP-07           | City Truck Terminal Development Project (Mawlamyine)                   |
| LLP-08           | City Truck Terminal Development Project (Dawei)                        |
| LLP-09           | City Truck Terminal Development Project (Magway) 1-3                   |
| LLP-10           | City Truck Terminal Development Project (Pyay)                         |
| LLP-11           | City Truck Terminal Development Project (Taungyi)                      |
| LLP-12           | City Truck Terminal Development Project (Pathein)                      |
| LLP-13           | Establishment of Mandalay Multi-modal Logistics Complex                |
| LLP-14           | Establishment of Bago Multi-modal Logistics Complex                    |
|                  |                                                                        |
| Road             | W N D'T W LL E (U L' )                                                 |
| LRP-01           | Yangon-Nay Pyi Taw-Mandalay Expressway (Upgrading)                     |
| LRP-02           | Alternative Route of Mandalay-Muse Road 1-4                            |
| LRP-03           | Myota-Tada U Road                                                      |
| LRP-04           | Yangon Urban Expressway (YUEX)                                         |
| LRP-05           | Yangon Outer Ring Road (YORR) East Section                             |
| LRP-06           | Hanthawaddy Airport Access Road                                        |
| LRP-07           | New Expressway between Bago and Kyaikhto 1-5                           |
| LRP-08           | Thaton Bypass Road 1-5                                                 |
| LRP-09           | Three Pagoda Pass Road (Upgrading) 1-6                                 |
| LRP-10           | Mawlamyine Peripheral Road 1-6                                         |
| LRP-11           | Pong Taung-Pone Nyar Tunnel between Magway and Sagain                  |
| LRP-12           | Fast Shan Plateau Access Road (Yin Mar Bin-Kalaw)                      |
| LRP-13           | Construction of Bridges on India-Myanmar-Thai Trilateral Highway       |
|                  | (Tamu-Kyigone-Kalaywa Road)1-6                                         |
| LRP-14           | Ann-Kyaukpyu Road1-7                                                   |
| LRP-15           | Thaton-Eindu-Kawkareik-Myawaddy Road1-7                                |
| LRP-16           | Gyaing (Kawkareik) Bridge, Gyaing (Zathapyin) Bridge, Atran Bridge 1-7 |
| LRP-17           | Yangon-Pathein Road                                                    |
| LRP-18           | Yangon (from toll gate)-Bago Road                                      |
| LRP-19           | Payagyi-Mawlamyine-Thanbyuzayat Road 1-7                               |
| LRP-20           | Watayar Bridge 1-7                                                     |
| LRP-21           | Tha Mouk Bridge1-7                                                     |
| LRP-22           | Yangon City-Hanthawaddy-Existing Expressway                            |
| LRP-23           | Yaw Chaung (Yepyar) Bridge 1-7                                         |
| LRP-24           | Yangon-Pyay-Mandalay Road 1-7                                          |
| LRP-25           | Mandalay-Lashio-Muse Road 1-7                                          |
| LRP-26           | Dawei-Phunamron Road                                                   |
| LRP-27           | Bago-Mandalay Road 1-7                                                 |
| LRP-28           | New Goat Twin Viaduct                                                  |
| LRP-29           | Minbu-Ann-Kyauktaw-Sittwe Road                                         |
| LRP-30           | Mandalay Circular Expressway 1-8                                       |
| LRP-31           | Loikaw-Magway Road                                                     |
| LRP-32           | Hapasawong-Pyay Road                                                   |
| LRP-33           | Tanintharyi-Mawtaung Road                                              |
| LRP-34           | Thanbyuzayat-Dawei-Myeik-Kawthoung Road                                |
| LRP-35           | Shwebo-Myitkyina Road                                                  |
| LRP-36           | Shwebo-Ye U-Kalaywa Road 1-8                                           |
| LRP-37           | Taunggyi-Loilim-Kyaington Road                                         |
| LRP-38           | Don Tha Mi and Naung Lon Bridge 1-8                                    |
| LRP-39           | Chaungnitkwa Bridge                                                    |
| LRP-39<br>LRP-40 | Mandalay-Thabeikkyin-Tagaung-Bhamo Road                                |
| LRP-40<br>LRP-41 | Monywa-Pale-Gangaw-Kalaymyo Road                                       |
| 1.15 -4.         | 1 - A - A - A - A - A - A - A - A - A -                                |