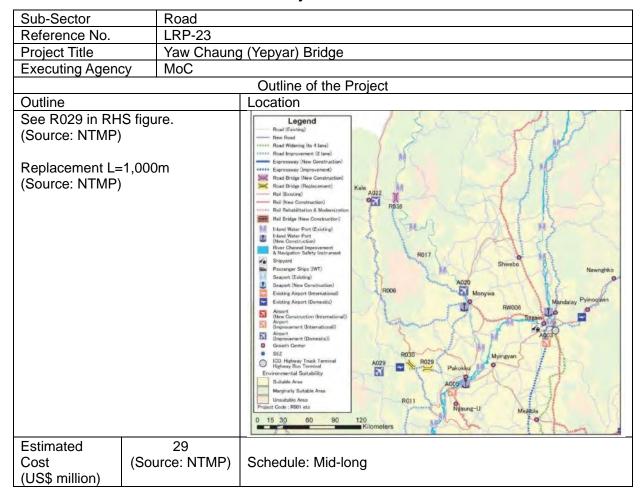

| LLP-06           | City Truck Terminal Development Project (Bago)                         |
|------------------|------------------------------------------------------------------------|
| LLP-07           | City Truck Terminal Development Project (Mawlamyine)                   |
| LLP-08           | City Truck Terminal Development Project (Dawei)                        |
| LLP-09           | City Truck Terminal Development Project (Magway) 1-3                   |
| LLP-10           | City Truck Terminal Development Project (Pyay)                         |
| LLP-11           | City Truck Terminal Development Project (Taungyi)                      |
| LLP-12           | City Truck Terminal Development Project (Pathein)                      |
| LLP-13           | Establishment of Mandalay Multi-modal Logistics Complex                |
| LLP-14           | Establishment of Bago Multi-modal Logistics Complex                    |
|                  |                                                                        |
| Road             | W N D'T W LL E (U L' )                                                 |
| LRP-01           | Yangon-Nay Pyi Taw-Mandalay Expressway (Upgrading)                     |
| LRP-02           | Alternative Route of Mandalay-Muse Road 1-4                            |
| LRP-03           | Myota-Tada U Road                                                      |
| LRP-04           | Yangon Urban Expressway (YUEX)                                         |
| LRP-05           | Yangon Outer Ring Road (YORR) East Section                             |
| LRP-06           | Hanthawaddy Airport Access Road                                        |
| LRP-07           | New Expressway between Bago and Kyaikhto 1-5                           |
| LRP-08           | Thaton Bypass Road 1-5                                                 |
| LRP-09           | Three Pagoda Pass Road (Upgrading) 1-6                                 |
| LRP-10           | Mawlamyine Peripheral Road 1-6                                         |
| LRP-11           | Pong Taung-Pone Nyar Tunnel between Magway and Sagain                  |
| LRP-12           | Fast Shan Plateau Access Road (Yin Mar Bin-Kalaw)                      |
| LRP-13           | Construction of Bridges on India-Myanmar-Thai Trilateral Highway       |
|                  | (Tamu-Kyigone-Kalaywa Road)1-6                                         |
| LRP-14           | Ann-Kyaukpyu Road1-7                                                   |
| LRP-15           | Thaton-Eindu-Kawkareik-Myawaddy Road1-7                                |
| LRP-16           | Gyaing (Kawkareik) Bridge, Gyaing (Zathapyin) Bridge, Atran Bridge 1-7 |
| LRP-17           | Yangon-Pathein Road                                                    |
| LRP-18           | Yangon (from toll gate)-Bago Road                                      |
| LRP-19           | Payagyi-Mawlamyine-Thanbyuzayat Road 1-7                               |
| LRP-20           | Watayar Bridge 1-7                                                     |
| LRP-21           | Tha Mouk Bridge1-7                                                     |
| LRP-22           | Yangon City-Hanthawaddy-Existing Expressway                            |
| LRP-23           | Yaw Chaung (Yepyar) Bridge 1-7                                         |
| LRP-24           | Yangon-Pyay-Mandalay Road 1-7                                          |
| LRP-25           | Mandalay-Lashio-Muse Road 1-7                                          |
| LRP-26           | Dawei-Phunamron Road                                                   |
| LRP-27           | Bago-Mandalay Road 1-7                                                 |
| LRP-28           | New Goat Twin Viaduct                                                  |
| LRP-29           | Minbu-Ann-Kyauktaw-Sittwe Road                                         |
| LRP-30           | Mandalay Circular Expressway 1-8                                       |
| LRP-31           | Loikaw-Magway Road                                                     |
| LRP-32           | Hapasawong-Pyay Road                                                   |
| LRP-33           | Tanintharyi-Mawtaung Road                                              |
| LRP-34           | Thanbyuzayat-Dawei-Myeik-Kawthoung Road                                |
| LRP-35           | Shwebo-Myitkyina Road                                                  |
| LRP-36           | Shwebo-Ye U-Kalaywa Road 1-8                                           |
| LRP-37           | Taunggyi-Loilim-Kyaington Road                                         |
| LRP-38           | Don Tha Mi and Naung Lon Bridge 1-8                                    |
| LRP-39           | Chaungnitkwa Bridge                                                    |
| LRP-39<br>LRP-40 | Mandalay-Thabeikkyin-Tagaung-Bhamo Road                                |
| LRP-40<br>LRP-41 | Monywa-Pale-Gangaw-Kalaymyo Road                                       |
| 1.15 -4.         | 1 - A - A - A - A - A - A - A - A - A -                                |