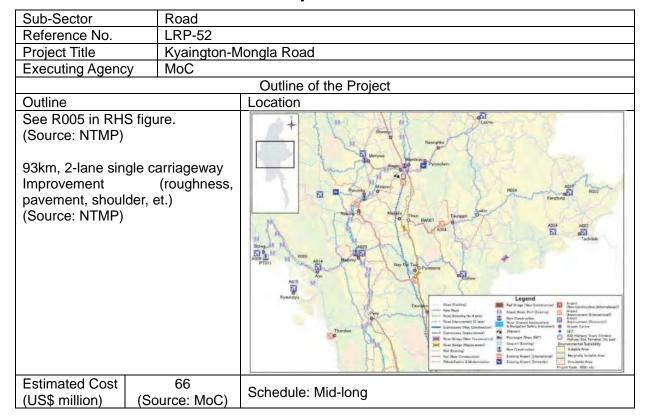

|











| Sub-Sector                       | Road                   |                                                                                                                                                                                                                                                                                                                                                                                                                                                                                                                                                                                      |  |  |  |  |  |
|----------------------------------|------------------------|-------------------------------------------------------------------------------------------