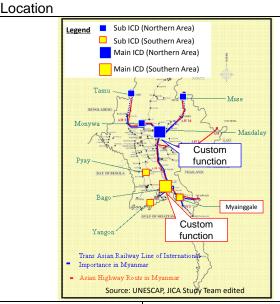

| -         | _         |
| Area                                        |                |                                             |           |           |

Necessity of Technical Assistance

Technical assistance is needed.

Remarks

Alignment shall be studied.

#### Serial No.:

| Sub-Sector        | Railway                              |
|-------------------|--------------------------------------|
| Reference No.     | LFP-06                               |
| Project Title     | ICDs Development proposed by UNESCAP |
| Executing Agency  | MR                                   |
| Relevant Ministry | MOTC                                 |

Outline of the Project

Objectives
To support logistics hub improvement in Myanmar

Image of Main ICD Image of Sub ICD





Rationale

Remarks

- Eight (8) ICDs are proposed to develop as intergovernmental agreement in 2013 by UNESCAP.
- Two (2) ICDs i.e., Ywathargyi in Yangon and Mitinge in Mandalay have been tendered and those are under progress of the development between MR and developers so far.
- The other six (6) ICDs i.e., Bago, Muse, Tamu, Monywa, Pyay and Mawlamyine ICD are not studied for future development.
- Myaingkalay is 40km northern away from Mawlamyine. It connected rail and the way to Myawaddy, the border to Thailand. The one is the candidate for ICD instead of Mawlamyine.
- The function shall be set according to the necessity. The Major ICD and Sub ICD functions are proposed. In detail shall be studied in the FS.

Project Plan (outline)

- The feasibility study includes as follows;
- -To Id