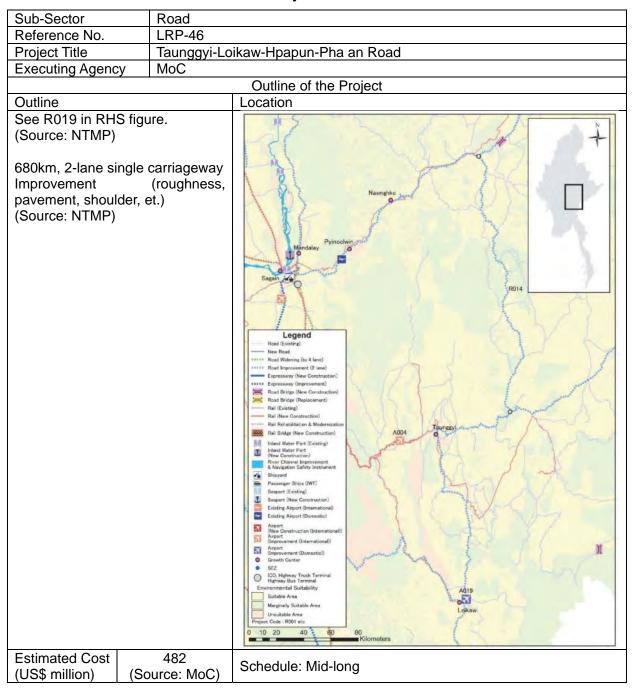

ect Title           | Thanlwin (Tarsotph | na) Bridge         |  |
| Executing Agency        | MoC                |                    |  |
|                         | Outline            | e of the Project   |  |
| Outline                 |                    | Location           |  |
| See R040 in RHS figure. |                    |                    |  |
| (Source: NTMP)          |                    |                    |  |
|                         |                    |                    |  |
| New bridge L=305m       |                    |                    |  |
| (Source: NTMP)          |                    |                    |  |
| Estimated Cost          | 9                  | Schedule: Mid-long |  |
| (US\$ million) (S       | Source: NTMP)      | Ochedule. Mid-long |  |





| Sub-Sector                                                            | Road           |