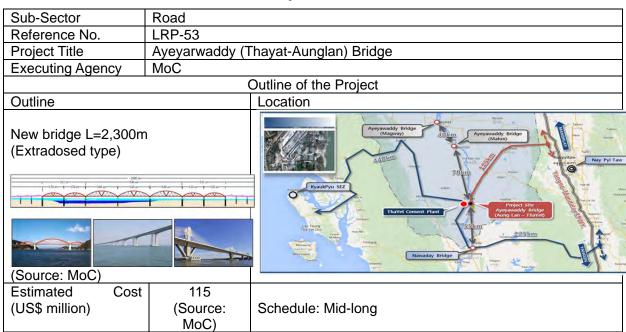

|











| Sub-Sector                       | Road                   |                                                                                                                                                                                                                                                                                                                                                                                                                                                                                                                                                                                      |  |  |  |  |  |
|----------------------------------|------------------------|---------------------------------------------------------------------------------------------