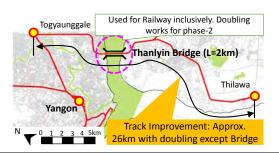

|  |  |  |
| Project Title     | Freight Station Development Project at Thilawa Area with Thilawa Line |  |  |  |
| -                 | Improvement Project                                                   |  |  |  |
| Executing Agency  | MR                                                                    |  |  |  |
| Relevant Ministry | MOTC                                                                  |  |  |  |
|                   |                                                                       |  |  |  |

#### Outline of the Project

Location

### Objectives

- 1. To introduce containerized railway system
- 2. To utilize of Thilawa Area as an international freight center
- 3. To reduce traffic congestion by modal shifting to railway







#### Rationale

- 1. The north south axis demand will be sharply increased and streams into Thilawa port.
- 2. Thilawa SEZ company residents are increased.
- 3. Thilawa access line will be the important line for freight and passenger transport due to the future development of Thilawa area as a main port, huge SEZ, and a one of sub-center in Yangon.
- 4. However, the current access railway line to Thilawa is single track and guite poor condition not enough to be the corridor between Yangon and Thilawa

Project Plan (outline)

Phase-1: New freight station will be constructed besides existing Thilawa Passenger station. The existing platform will be moved to opposite side and prepare container yard there. Whole Thilawa Line Improvement and Double Tracking (26.2km) excepting Thanlwin Br.