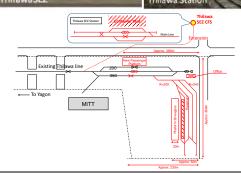

|  |  |  |
| Project Title     | Freight Station Development Project at Thilawa Area with Thilawa Line |  |  |  |
| -                 | Improvement Project                                                   |  |  |  |
| Executing Agency  | MR                                                                    |  |  |  |
| Relevant Ministry | MOTC                                                                  |  |  |  |
|                   |                                                                       |  |  |  |

#### Outline of the Project

Location

### Objectives

- 1. To introduce containerized railway system
- 2. To utilize of Thilawa Area as an international freight center
- 3. To reduce traffic congestion by modal shifting to railway







#### Rationale

- 1. The north south axis demand will be sharply increased and streams into Thilawa port.
- 2. Thilawa SEZ company residents are increased.
- 3. Thilawa access line will be the important line for freight and passenger transport due to the future development of Thilawa area as a main port, huge SEZ, and a one of sub-center in Yangon.
- 4. However, the current access railway line to Thilawa is single track and guite poor condition not enough to be the corridor between Yangon and Thilawa

Project Plan (outline)

Phase-1: New freight station will be constructed besides existing Thilawa Passenger station. The existing platform will be moved to opposite side and prepare container yard there. Whole Thilawa Line Improvement and Double Tracking (26.2km) excepting Thanlwin Br.

**P