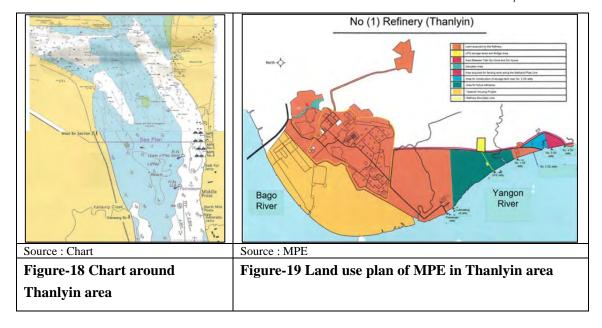

| LAP                    | -14 Kawthaung Airport Development                                                           | 1-188      |
|------------------------|---------------------------------------------------------------------------------------------|------------|
| LAP                    |                                                                                             | 1-189      |
| LAP                    | • • •                                                                                       |            |
| LAP                    |                                                                                             |            |
| LAP                    |                                                                                             |            |
| LAP                    | 1                                                                                           | 1-191      |
| LAP                    |                                                                                             | 1-191      |
| LAI                    | •                                                                                           | 1-192      |
| LAI                    | •                                                                                           | 1-192      |
| LAP                    | 1                                                                                           |            |
| LAP                    |                                                                                             |            |
|                        | 17 1                                                                                        |            |
| LAP                    | 7 1                                                                                         |            |
| LAP                    | -26 Pathein Airport Development                                                             | 1-195      |
| Annondiy 2             | Supplementary Material for Port Development Plan                                            |            |
|                        | ort Development Plans                                                                       | 2-1        |
|                        | a Ports Development Plans                                                                   |            |
|                        | n and Concept of Port Development                                                           |            |
| J. Directio            | in and Concept of 1 of Development                                                          | 2-32       |
|                        | List of Figures                                                                             |            |
| Figure-1               | Sittwe Port and Future Development Scheme                                                   | 2-1        |
| Figure-2               | Layout Plan of Multi-purpose Terminal (at right bank of Kaladan river)                      |            |
| Figure-3               | Layout Plan of Hybrid Jetty including Concrete Pier and Pontoon (Minga Creek area)          |            |
| Figure-4               | Standard Layout Plan of Hybrid Jetty including Concrete Pier and Pontoon                    |            |
| Figure-5               | Kyaukpyu Port and Future Development Scheme                                                 |            |
| Figure-6               | Layout Plan of Kyaukpyu Port                                                                |            |
| Figure-7               | Thandwe Port and Future Development Scheme                                                  |            |
| Figure-8               | Layout Plan of Thandwe Port                                                                 |            |
| Figure-9               | Location of Pathein Port                                                                    |            |
| Figure-9               | Situation of the Pathein River                                                              | 2-8<br>2-9 |
| Figure-10<br>Figure-11 |                                                                                             |            |
| Figure-11 Figure-12    | Pathein Port and Future Development Scheme                                                  |            |
| _                      | Extension Plan of Concrete Jetty for Coastal ships                                          |            |
| Figure-13              | •                                                                                           |            |
| Figure-14              | Yard Expansion Plan of Pathein Port (2)                                                     |            |
| Figure-15              | Layout of Major Port Facilities at Yangon Main Port                                         | 2-10       |
| Figure-16              | Location of Port Facilities at Lamadaw Area                                                 |            |
| Figure-17              | Location of Port Facilities at Kyeemyindang Area                                            |            |
| Figure-18              | Chart around Thanlyin area                                                                  |            |
| Figure-19              | Land use plan of MPE in Thanlyin area                                                       |            |
| Figure-20              | Layout Plan of Lamadaw Area Redevelopment                                                   |            |
| Figure-21              | Layout Plan of Kyeemyindang Area Redevelopment                                              |            |
| Figure-22              | Layout Plan of Thilawa Terminal Area's Container Terminal (Phase I)                         |            |
| Figure-23              | Stage-wise Development Plan of Thilawa Container Terminal                                   |            |
| Figure-24              | Situation of the Thanlwin River (Present depth at the estuary is shallower than this chart) |            |
| Figure-25              | Mawlamyine Port and Future Development Plan                                                 |            |
| Figure-26              | Layout Plan of Mawlamyine Port                                                              |            |
| Figure-27              | Situation of the Dawei River                                                                | 2-20       |
| Figure-28              | Layout of Dawei Port                                                                        | 2-20       |
| Figure-29              | Layout Plan of Dawei Port                                                                   | 2-20       |
| Figure-30              | Myeik Port and Future Development Scheme                                                    | 2-21       |
| Figure-31              | Kawtaung Port and Future Development Plan                                                   |            |
| Figure-32              | Layout Plan of Kawthaung Port                                                               |            |
| Figure-33              | Location of Dawei SEZ Development Project                                                   |            |