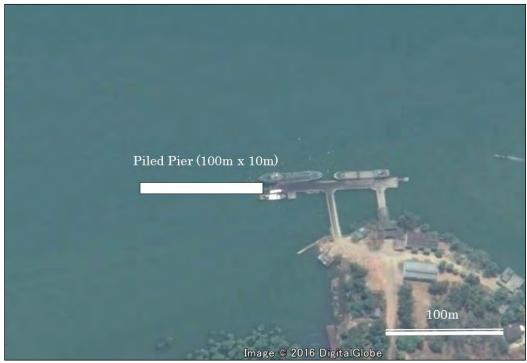

etrol, fish, general cargo and passengers are handled (see **Figure-31**).



Source: Study Team

Figure-31 Kawtaung Port and Future Development Plan

It is necessary to construct quay walls in order to eliminate long berth waiting times and the dangerous side-by-side berthing. Since water depth is shallow due to the sedimentation of discharged river sand, the location of new pier construction sites should be carefully examined.

The above discussions can be summarized as follows;

## Direction of the Development

To maintain and enhance the functions of Kawthaung Port as a transit port for international trade between Myanmar and Thailand

#### > Concept of the Development

To expand the pier near the existing MPA pier (depth of 5 m) where deep-sea is available as shown in **Figure-32**.



Source: Study Team (Google Earth)

Figure-32 Layout Plan of Kawthaung Port

#### 2. Deep-sea Ports Development Plans

### (1) Dawei SEZ Port

# 1) Development History

A mutual agreement on the development of the Dawei area, which is located at around 600 km south of Yangon, was signed by the Myanmar Government and Thai Government in May 2008. Based on this agreement, a Thai private developer of Italian-Thai Development (ITD) acquired a 75-year concession for the development and management of a deep-sea port and industrial park from the Myanmar Government. ITD intended to invest US\$ 850 million for the first phase of the project. ITD planned to invited private investors from Japan, Korea and India to formulate a joint venture company and some companies expressed interest. However, due t