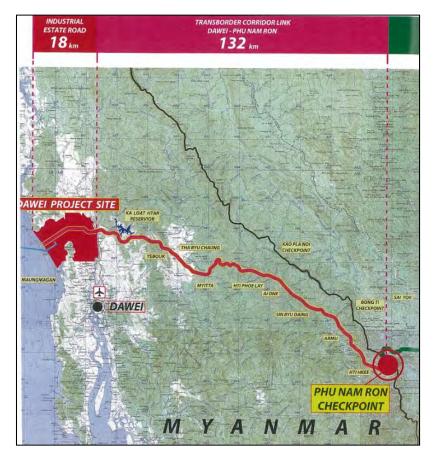

oject is expected to be developed over a large area extending along the coastal line situated about 20 km north from the downtown area of Dawei. This area is temporally connected with Thai border by a road of 132 km in length.

As shown in **Figure-34**, the original development plan of ITD was a large project, which included the development of an industrial park including facilities with the following functions. The industrial park was planned to be developed around a new excavation type port.

Facilities to be developed in the original plan; steel mill, ship building, oil refinery, petrochemical industry, plastic product, fertilizer, cement, power plant, water resource, car assembly, tire, food processing, pharmacy, container logistics, general cargo logistics and residential area etc.



Source: ITD (Italian-Thai Development Public Company Ltd.)

Figure-33 Location of Dawei SEZ Development Project



Source: ITL

Figure-34 Original Plan of Dawei Development Project

The original port layout plan was an excavation-type construction as shown in **Figure-35.** However, in accordance with the scale and deposit depth of rock layer believed to exist, it is possible that a reclamation-type port construction would be more economical than an excavation-type construction. Therefore, it is recommended to conduct a detailed soil investigation and subsequent port layout planning.



Figure-35 Original Layout Plan of Dawei Development Project

The original development plan shall be reviewed and revised.

#### 4) Development Scenario

The southern coastal area can provide a huge area s