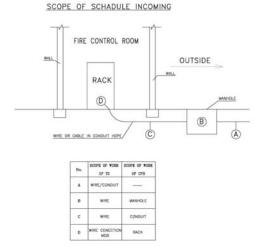

H

CONSULTANT

BASIC DESIGN
SCALE:
DRAWING NO.:

DRAWN BY

CHECKED BY: REVIEWED BY: APPROVED BY:

APPROVED BY

THE ENGINEER PROJECT DIRECTOR CHIEF ENGINEER



HSIA PARKING CONTROL SYSTEM 1/3



HSIA PARKING CONTROL SYSTEM 2/3



| Symbol     | Equipments                       | Q'ty |
|------------|----------------------------------|------|
| 0          | Supervisor and operator computer | 2    |
| 2          | Post-check & Supervisor computer | 2    |
| (3)<br>(4) | LCD Monitor                      | 4    |
|            | IC-Card Reader/Writer            | 2    |
| (5)        | Laser Printer                    | 1    |
| 6          | Monitor LCD 46"                  | 1    |
| 0          | UPS online 6KVA                  | 1    |
| (8)        | Rack Cabinet                     | 1    |



HSIA PARKING CONTROL SYSTEM 3/3