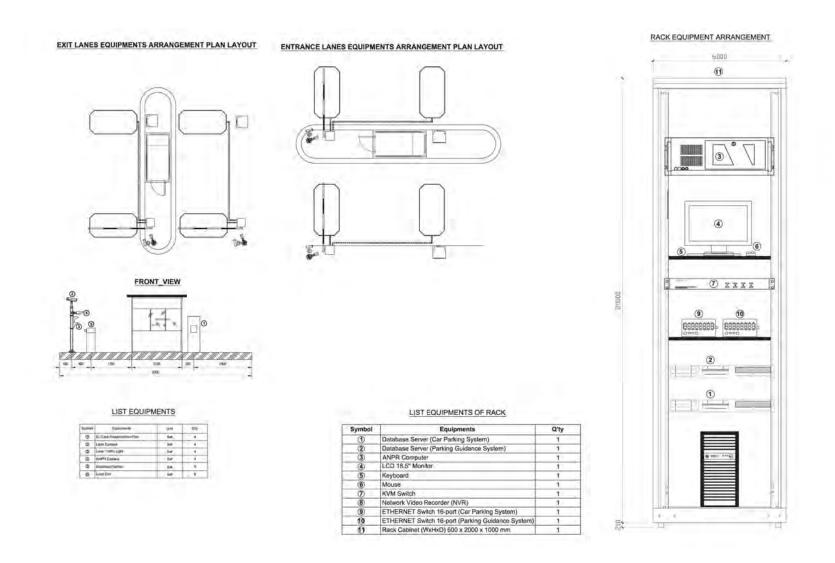

HSIA PARKING CONTROL SYSTEM 1/3

HSIA PARKING CONTROL SYSTEM 2/3

| Symbol     | Equipments                       | Q'ty |
|------------|----------------------------------|------|
| 0          | Supervisor and operator computer | 2    |
| 2          | Post-check & Supervisor computer | 2    |
| (3)<br>(4) | LCD Monitor                      | 4    |
|            | IC-Card Reader/Writer            | 2    |
| (5)        | Laser Printer                    | 1    |
| 6          | Monitor LCD 46"                  | 1    |
| 0          | UPS online 6KVA                  | 1    |
| (8)        | Rack Cabinet                     | 1    |