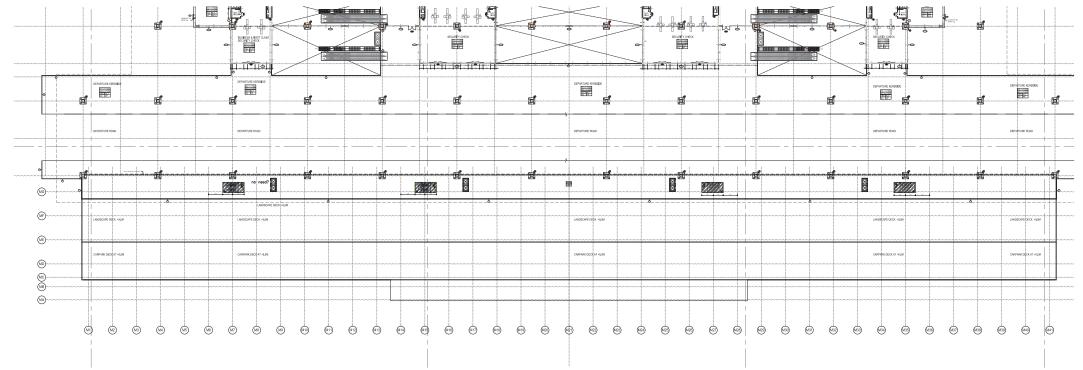

DRAWING TITLE

BASIC DESIGN

DRAWING NO.

SCALE :

HSIA-T3\_FIRST FLOOR CARPARK PLAN

CHECKED BY:

REVIEWED BY:

PROJECT DIRECTOR

APPROVED BY:

CHIEF ENGINEER

BANGLADESH\_AIRPORT\_EXPANSION - T3

+6.0M

DRAWN BY
CHECKED BY
APPROVED BY