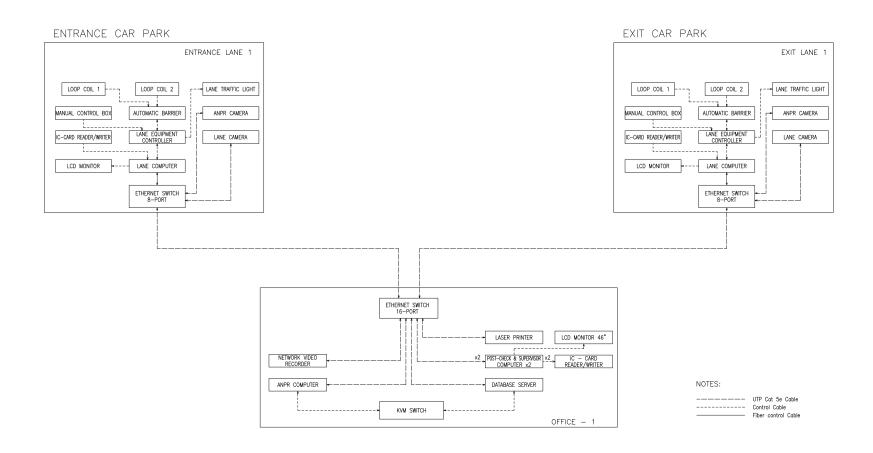

HSIA PARKING CONTROL SYSTEM 1/3

HSIA PARKING CONTROL SYSTEM 2/3

| Symbol     | Equipments                       | Q'ty |
|------------|----------------------------------|------|
| 0          | Supervisor and operator computer | 2    |
| 2          | Post-check & Supervisor computer | 2    |
| (3)<br>(4) | LCD Monitor                      | 4    |
|            | IC-Card Reader/Writer            | 2    |
| (5)        | Laser Printer                    | 1    |
| 6          | Monitor LCD 46"                  | 1    |
| 0          | UPS online 6KVA                  | 1    |
| (8)        | Rack Cabinet                     | 1    |

HSIA PARKING CONTROL SYSTEM 3/3