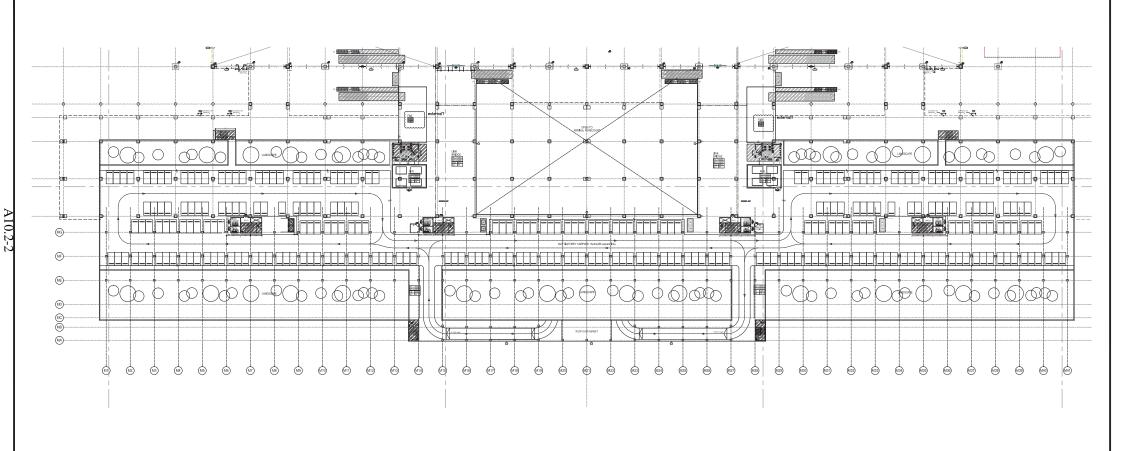

## HSIA-T3\_GROUND FLOOR CARPARK PLAN BANGLADESH\_AIRPORT\_EXPANSION - T3 ±0.0M

| PROJECT NAME :                         | CLIENT:                         | CONSULTANT : | DRAWING TITLE : |  | DRAWN BY    |  | CHECKED BY:  | REVIEWED BY:      | APPROVED BY:   |
|----------------------------------------|---------------------------------|--------------|-----------------|--|-------------|--|--------------|-------------------|----------------|
|                                        | *                               |              |                 |  | CHECKED BY  |  |              |                   |                |
|                                        |                                 |              |                 |  | APPROVED BY |  |              |                   |                |
|                                        | 700                             |              |                 |  |             |  |              |                   |                |
| HAZRAT SHAHJALAL INTERNATIONAL AIRPORT | OLVII AVIATION AUTHODITY        |              | DAGLO DEGLOU    |  |             |  |              |                   |                |
| PREPARATELY SURVEY OF EXPANSION OF     | CIVIL AVIATION AUTHORITY        |              | BASIC DESIGN    |  |             |  |              |                   |                |
| HAZRAT SHAHJALAL INTERNATIONAL AIRPORT | OF BANGLADESH                   |              | SCALE :         |  |             |  | THE ENGINEED | DOG IFOT DIDEOTOD | auter engineer |
|                                        | KURMITOLA DHAKA-1229 BANGLADESH |              | DRAWING NO :    |  |             |  | THE ENGINEER | PROJECT DIRECTOR  | CHIEF ENGINEER |