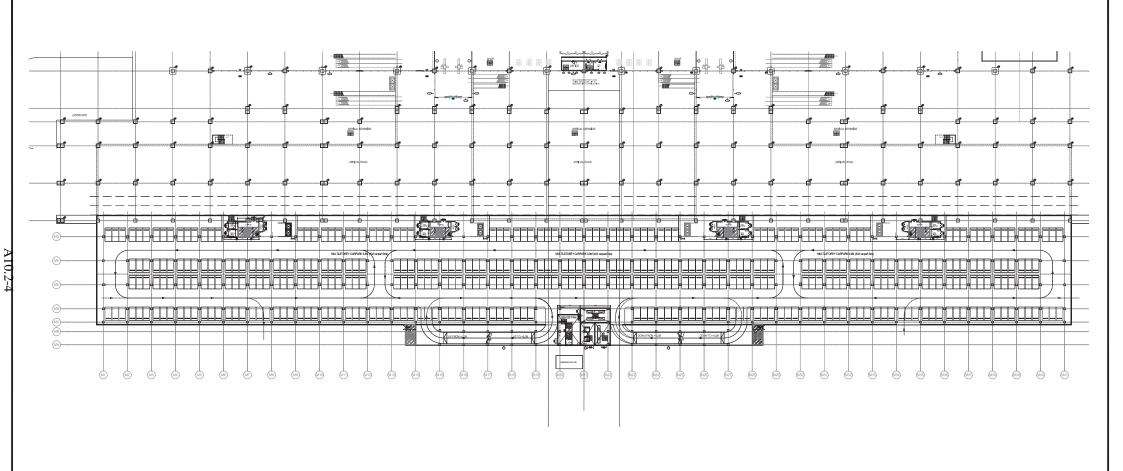

## HSIA-T3\_GROUND MEZZ CARPARK PLAN

BANGLADESH\_AIRPORT\_EXPANSION - T3 +3.0M

PROJECT NAME:

HAZRAT SHAHAJALI INTERNATIONAL AIRPORT
PREPARATELY SURVEY OF EXPANSION OF
HAZRAT SHAHAJALAL INTERNATIONAL AIRPORT

CIVIL AVIATION AUTHORITY
OF BANGLADESH
KURHITOLA, DHAKA-1229, BANGLADESH

CONSULTANT

BASIC DESIGN
SCALE:
DRAWING NO.:

DRAWN BY

CHECKED BY: REVIEWED BY: APPROVED BY:

APPROVED BY

THE ENGINEER PROJECT DIRECTOR CHIEF ENGINEER