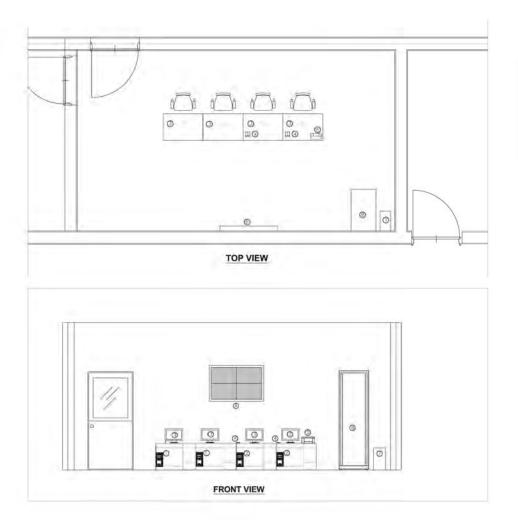

HSIA PARKING CONTROL SYSTEM 1/3

HSIA PARKING CONTROL SYSTEM 2/3

| Symbol     | Equipments                       | Q'ty |
|------------|----------------------------------|------|
| 0          | Supervisor and operator computer | 2    |
| 2          | Post-check & Supervisor computer | 2    |
| (3)<br>(4) | LCD Monitor                      | 4    |
|            | IC-Card Reader/Writer            | 2    |
| (5)        | Laser Printer                    | 1    |
| 6          | Monitor LCD 46"                  | 1    |
| 0          | UPS online 6KVA                  | 1    |
| (8)        | Rack Cabinet                     | 1    |