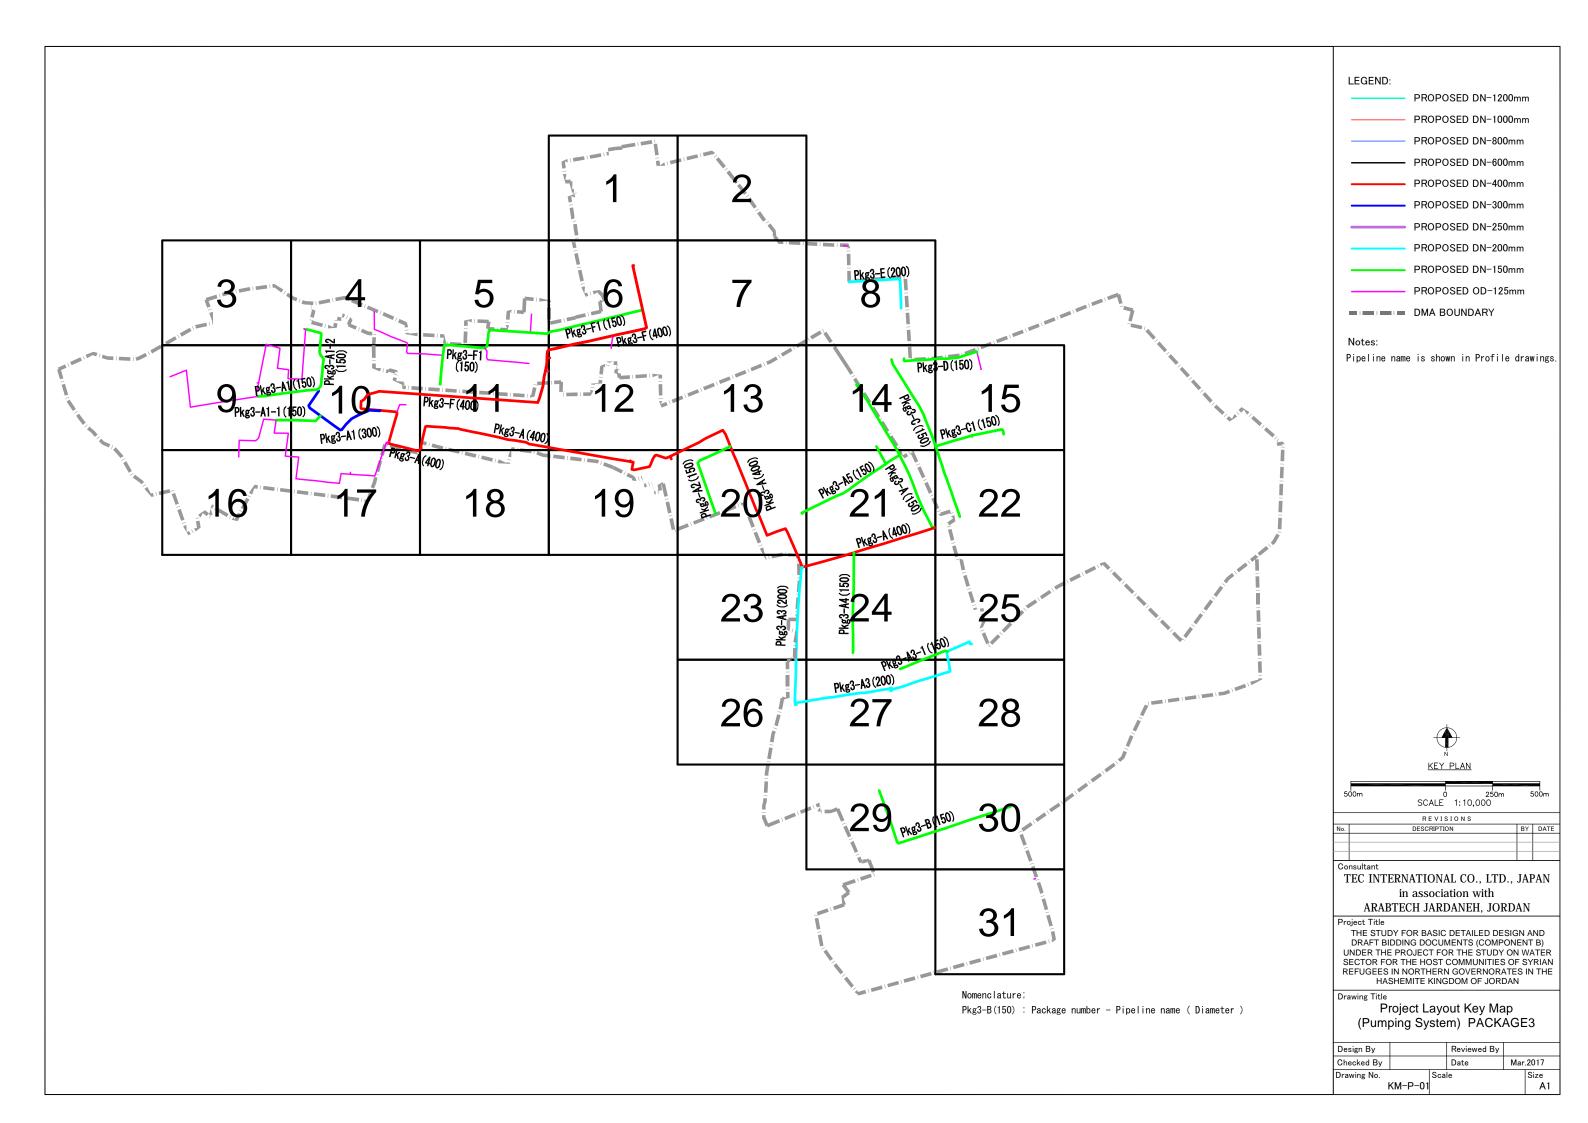

\*Only the Primary Main pipe which straddles a package is shown in the drawing.

#### Construction Package

#### Pkg3;

- 1.Primary Main pipe
- 2.Distribution pipe in DMAs
- (P-01,P-02)
- 3. Connections: Between each Primary Main pipe and Distribution pipe.
- 4.Disconnections: Across the DMAs shown by Green-lines in the drawing