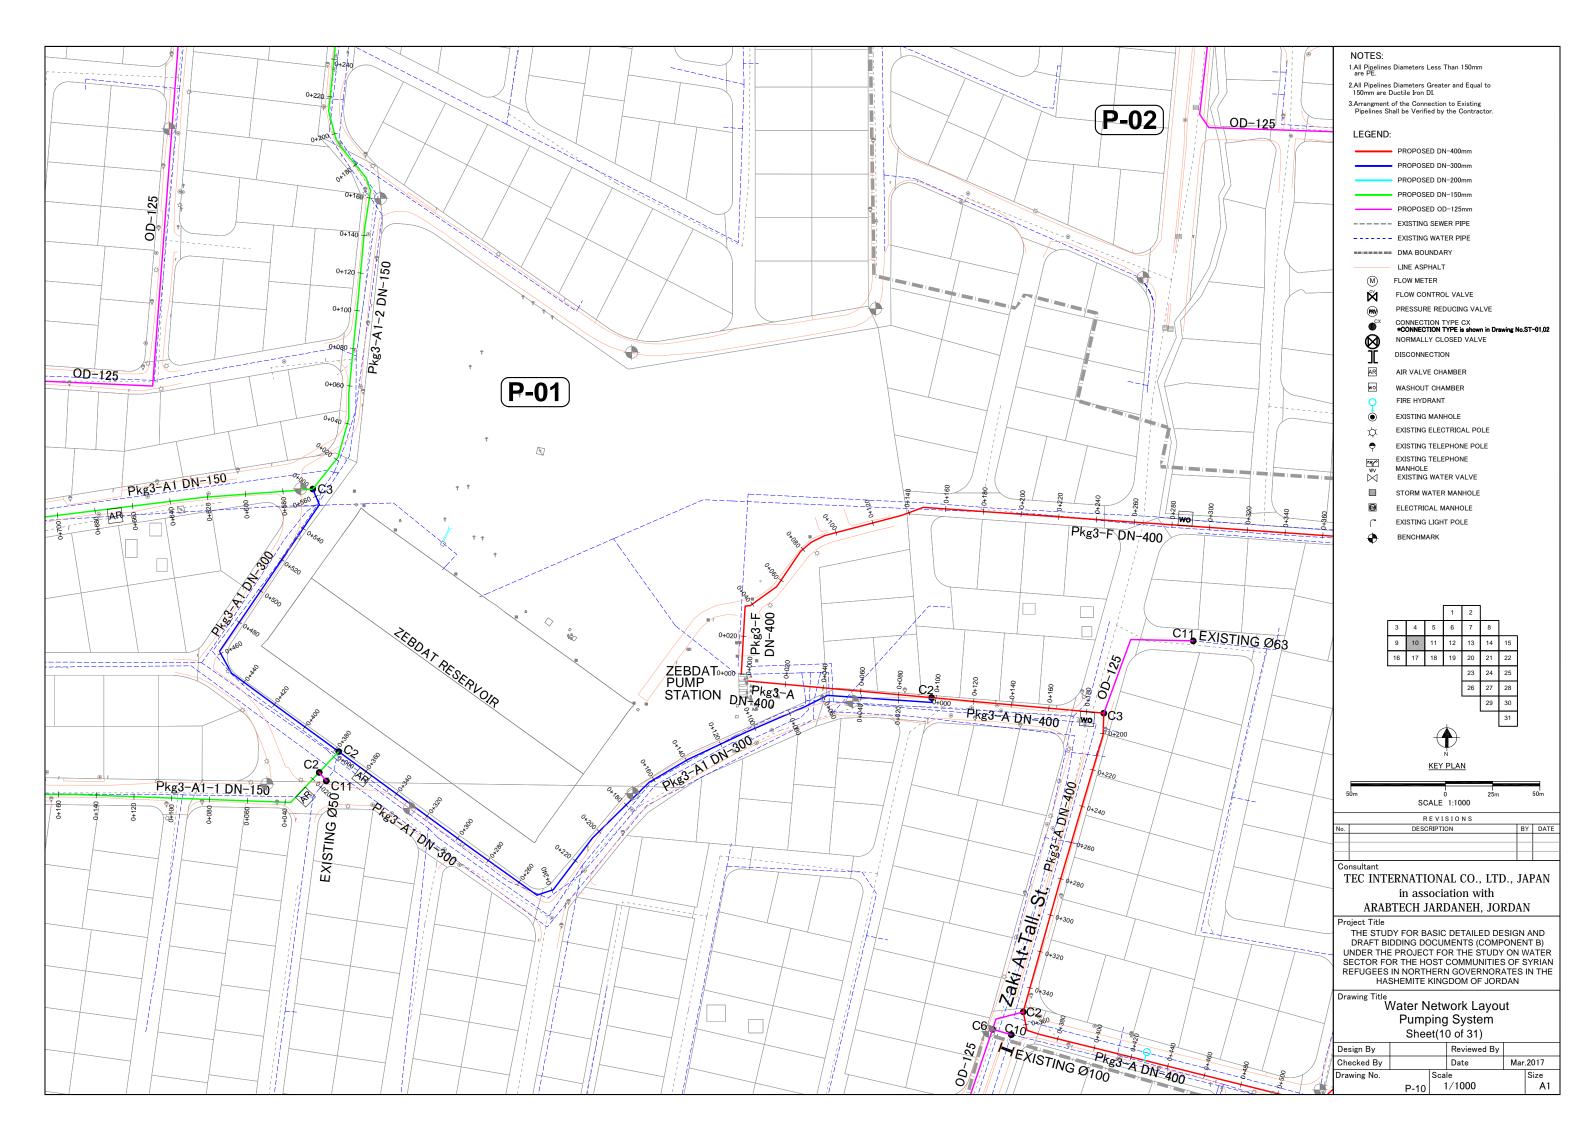

| No                                               | Title                                               |  |  |  |  |  |  |  |
|--------------------------------------------------|-----------------------------------------------------|--|--|--|--|--|--|--|
| Water Networks Layout (Pumping System) PACKAGE-3 |                                                     |  |  |  |  |  |  |  |
| P-01                                             | Water Network Layout Pumping System sheet(01 of 31) |  |  |  |  |  |  |  |
| P-02                                             | Water Network Layout Pumping System sheet(02 of 31) |  |  |  |  |  |  |  |
| P-03                                             | Water Network Layout Pumping System sheet(03 of 31) |  |  |  |  |  |  |  |
| P-04                                             | Water Network Layout Pumping System sheet(04 of 31) |  |  |  |  |  |  |  |
| P-05                                             | Water Network Layout Pumping System sheet(05 of 31) |  |  |  |  |  |  |  |
| P-06                                             | Water Network Layout Pumping System sheet(06 of 31) |  |  |  |  |  |  |  |
| P-07                                             | Water Network Layout Pumping System sheet(07 of 31) |  |  |  |  |  |  |  |
| P-08                                             | Water Network Layout Pumping System sheet(08 of 31) |  |  |  |  |  |  |  |
| P-09                                             | Water Network Layout Pumping System sheet(09 of 31) |  |  |  |  |  |  |  |
| P-10                                             | Water Network Layout Pumping System sheet(10 of 31) |  |  |  |  |  |  |  |
| P-11                                             | Water Network Layout Pumping System sheet(11 of 31) |  |  |  |  |  |  |  |
| P-12                                             | Water Network Layout Pumping System sheet(12 of 31) |  |  |  |  |  |  |  |