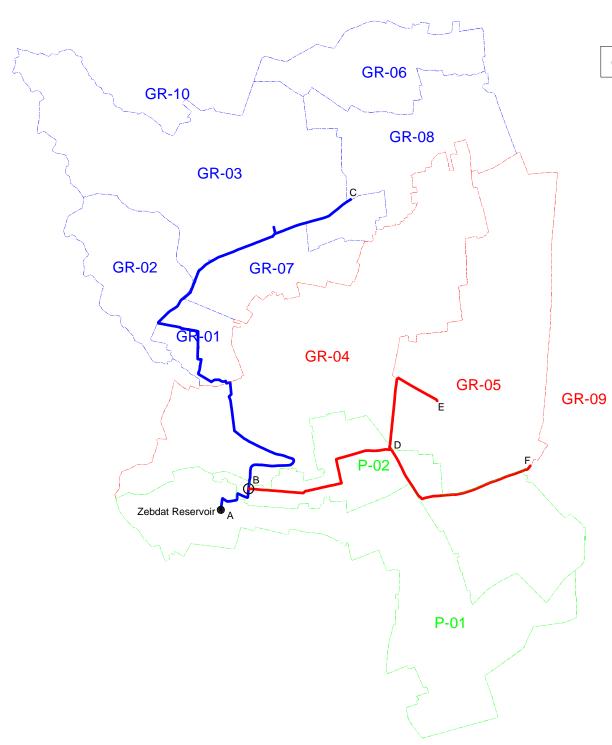

\*Only the Primary Main pipe which straddles a package is shown in the drawing.

#### Construction Package

#### Pkg1;

- 1.Primary Main pipe: A to B, B to C
- 2.Distribution pipe in DMAs
- (GR-01,GR-02,GR-03,GR-06,GR-07,GR-08,Bani Kinanah)
- 3.Connections: Between each Primary Main pipe and Distribution pipe. Point B is Included.
- 4.Disconnections: Across the DMAs shown by Blue-lines in the drawing
- 5.Pipe Connections to the Existing Reservoir

#### Pkg2;

- 1.Primary Main pipe: B to D, D to E, D to F
- 2.Distribution pipe in DMAs
- (GR-04,GR-05,GR-09)
- 3. Connections: Between each Primary Main pipe and Distribution pipe.
- 4.Disconnections: Across the DMAs shown by Red-lines in the drawing

#### Pkg3;

- 1.Primary Main pipe
- 2.Distribution pipe in DMAs
- (P-01,P-02)
- 3. Connections: Between each Primary Main pipe and Distribution pipe.
- 4.Disconnections: Across the DMAs shown by Green-lines in the drawing