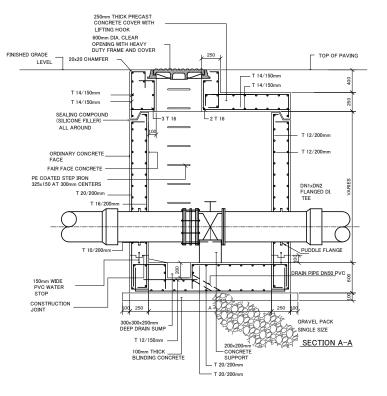

| No    | Title                                                                                |  |  |  |  |  |  |
|-------|--------------------------------------------------------------------------------------|--|--|--|--|--|--|
| •     | Typical Details                                                                      |  |  |  |  |  |  |
| ST 01 | Standard Details Schedule of Connection Details                                      |  |  |  |  |  |  |
| ST 02 | Standard Details Schedule of Connection Details                                      |  |  |  |  |  |  |
| ST 03 | Standard Details Connection Structural Chamber & Disconnection Details               |  |  |  |  |  |  |
| ST 04 | Standard Details Air Valve Chambers                                                  |  |  |  |  |  |  |
| ST 05 | Standard Details Air Valve Chambers                                                  |  |  |  |  |  |  |
| ST 06 | Standard Details Washout Chambers                                                    |  |  |  |  |  |  |
| ST 07 | Standard Details Washout Chambers                                                    |  |  |  |  |  |  |
| ST 08 | Standard Details Fire Hydrant                                                        |  |  |  |  |  |  |
| ST 09 | Standard Details Typical Trench Cross Sections For Ductile Iron Pipes And Pe Dn ≥ 90 |  |  |  |  |  |  |
| ST 10 | Standard Details Typical Cross Sections For Two Ductile Iron Pipes In One Trench     |  |  |  |  |  |  |
| ST 11 | Standard Details Cross Section For Road Crossing Pipeline                            |  |  |  |  |  |  |
| ST 12 | Standard Details Concrete Chambers For Electro Magnetic Flow Meter                   |  |  |  |  |  |  |
| ST 13 | Standard Details Pressure Reducing Station Valve                                     |  |  |  |  |  |  |
| ST 14 | Standard Details Installation Of Di Pipes On Slope And Crossing Sewer Line           |  |  |  |  |  |  |
| ST 15 | Standard Details Thrust Blocks For Pipe Line Installation                            |  |  |  |  |  |  |