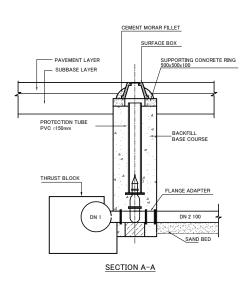

| No    | Title                                                                                |  |  |  |  |  |  |
|-------|--------------------------------------------------------------------------------------|--|--|--|--|--|--|
| •     | Typical Details                                                                      |  |  |  |  |  |  |
| ST 01 | Standard Details Schedule of Connection Details                                      |  |  |  |  |  |  |
| ST 02 | Standard Details Schedule of Connection Details                                      |  |  |  |  |  |  |
| ST 03 | Standard Details Connection Structural Chamber & Disconnection Details               |  |  |  |  |  |  |
| ST 04 | Standard Details Air Valve Chambers                                                  |  |  |  |  |  |  |
| ST 05 | Standard Details Air Valve Chambers                                                  |  |  |  |  |  |  |
| ST 06 | Standard Details Washout Chambers                                                    |  |  |  |  |  |  |
| ST 07 | Standard Details Washout Chambers                                                    |  |  |  |  |  |  |
| ST 08 | Standard Details Fire Hydrant                                                        |  |  |  |  |  |  |
| ST 09 | Standard Details Typical Trench Cross Sections For Ductile Iron Pipes And Pe Dn ≥ 90 |  |  |  |  |  |  |
| ST 10 | Standard Details Typical Cross Sections For Two Ductile Iron Pipes In One Trench     |  |  |  |  |  |  |
| ST 11 | Standard Details Cross Section For Road Crossing Pipeline                            |  |  |  |  |  |  |
| ST 12 | Standard Details Concrete Chambers For Electro Magnetic Flow Meter                   |  |  |  |  |  |  |
| ST 13 | Standard Details Pressure Reducing Station Valve                                     |  |  |  |  |  |  |
| ST 14 | Standard Details Installation Of Di Pipes On Slope And Crossing Sewer Line           |  |  |  |  |  |  |
| ST 15 | Standard Details Thrust Blocks For Pipe Line Installation                            |  |  |  |  |  |  |