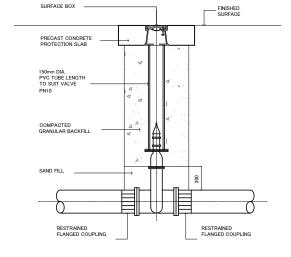

| No    | Title                                                                                |  |  |  |  |  |  |
|-------|--------------------------------------------------------------------------------------|--|--|--|--|--|--|
| •     | Typical Details                                                                      |  |  |  |  |  |  |
| ST 01 | Standard Details Schedule of Connection Details                                      |  |  |  |  |  |  |
| ST 02 | Standard Details Schedule of Connection Details                                      |  |  |  |  |  |  |
| ST 03 | Standard Details Connection Structural Chamber & Disconnection Details               |  |  |  |  |  |  |
| ST 04 | Standard Details Air Valve Chambers                                                  |  |  |  |  |  |  |
| ST 05 | Standard Details Air Valve Chambers                                                  |  |  |  |  |  |  |
| ST 06 | Standard Details Washout Chambers                                                    |  |  |  |  |  |  |
| ST 07 | Standard Details Washout Chambers                                                    |  |  |  |  |  |  |
| ST 08 | Standard Details Fire Hydrant                                                        |  |  |  |  |  |  |
| ST 09 | Standard Details Typical Trench Cross Sections For Ductile Iron Pipes And Pe Dn ≥ 90 |  |  |  |  |  |  |
| ST 10 | Standard Details Typical Cross Sections For Two Ductile Iron Pipes In One Trench     |  |  |  |  |  |  |
| ST 11 | Standard Details Cross Section For Road Crossing Pipeline                            |  |  |  |  |  |  |
| ST 12 | Standard Details Concrete Chambers For Electro Magnetic Flow Meter                   |  |  |  |  |  |  |
| ST 13 | Standard Details Pressure Reducing Station Valve                                     |  |  |  |  |  |  |
| ST 14 | Standard Details Installation Of Di Pipes On Slope And Crossing Sewer Line           |  |  |  |  |  |  |
| ST 15 | Standard Details Thrust Blocks For Pipe Line Installation                            |  |  |  |  |  |  |