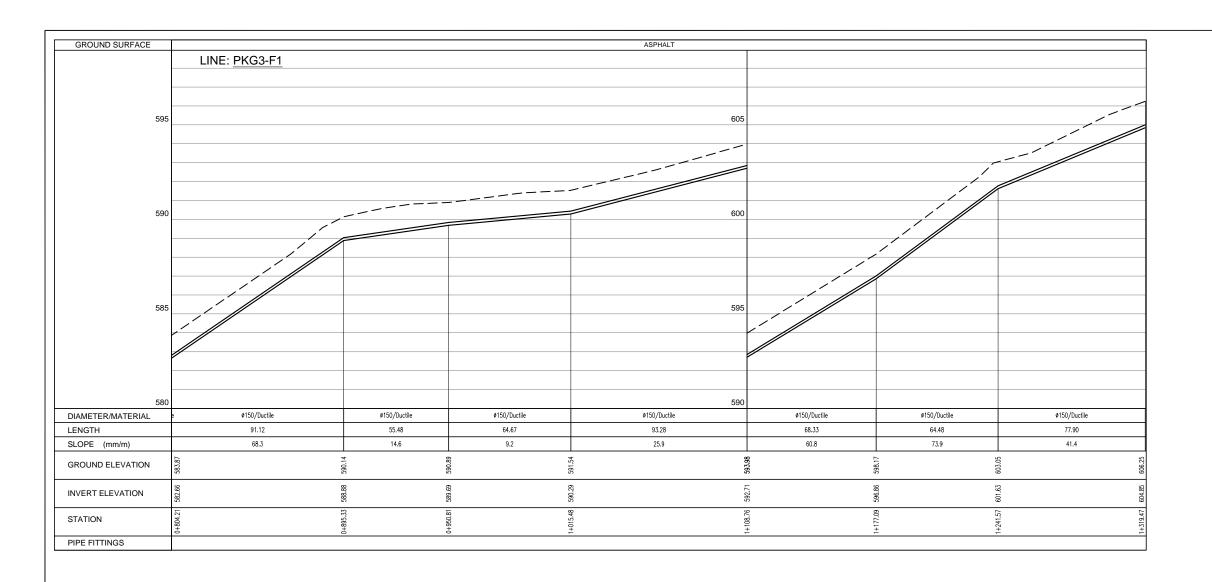

| No     | Title                                                                |  |  |  |  |  |  |
|--------|----------------------------------------------------------------------|--|--|--|--|--|--|
| '      | Water Networks Profiles (Pumping System)                             |  |  |  |  |  |  |
| PRP-01 | Profile of Line: PKG3-A from Sta.0+00 to 1+075.00                    |  |  |  |  |  |  |
| PRP-02 | Profile of Line: PKG3-A from Sta.1+075.00 to 2+150.31                |  |  |  |  |  |  |
| PRP-03 | Profile of Line: PKG3-A from Sta.2+150.31 to 3+215.00                |  |  |  |  |  |  |
| PRP-04 | Profile of Line: PKG3-A from Sta.3+215.00 to 4+038.41                |  |  |  |  |  |  |
| PRP-05 | Profile of Line: PKG3-A from Sta.4+038.41 to 4+911.99                |  |  |  |  |  |  |
| PRP-06 | Profile of Line: PKG3-A1 from Sta.0+000 to 0+550.00                  |  |  |  |  |  |  |
| PRP-07 | Profile of Line: PKG3-A1 from Sta.0+550.00 to 0+884.74               |  |  |  |  |  |  |
| PRP-08 | Profile of Line: PKG3-A1-1 ,PKG3-A1-2,PKG3-A2                        |  |  |  |  |  |  |
| PRP-09 | Profile of Line: PKG3-A3 from Sta.0+000 to 1+125.00                  |  |  |  |  |  |  |
| PRP-10 | Profile of Line: PKG3-A3 from Sta.1+125.00 to 1+817.33, PKG3-A3-1    |  |  |  |  |  |  |
| PRP-11 | Profile of Line: PKG3-A4 ,PKG4-A5                                    |  |  |  |  |  |  |
| PRP-12 | Profile of Line: PKG3-B                                              |  |  |  |  |  |  |
| PRP-13 | Profile of Line: PKG3-C,PKG4-C1 From 0+000 to 0+190.00               |  |  |  |  |  |  |
| PRP-14 | Profile of Line: PKG3-C1 from Sta 0+190 to 0+395.13 ,PKG3-D & PKG3-E |  |  |  |  |  |  |
| PRP-15 | Profile of Line: PKG3-F from Sta 0+000 to 1+124.34                   |  |  |  |  |  |  |
| PRP-16 | Profile of Line: PKG3-F from Sta 1+124.34to 2+150.06                 |  |  |  |  |  |  |
| PRP-17 | Profile of Line:PKG3-F1 from Sta 0+000 to 0+1+015.48                 |  |  |  |  |  |  |
| PRP-18 | Profile of Line:PKG3-F1 from Sta 1+015.48 to 1+319.47                |  |  |  |  |  |  |