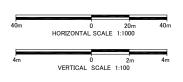

| No     | Title                                                                |  |  |  |  |  |  |
|--------|----------------------------------------------------------------------|--|--|--|--|--|--|
| '      | Water Networks Profiles (Pumping System)                             |  |  |  |  |  |  |
| PRP-01 | Profile of Line: PKG3-A from Sta.0+00 to 1+075.00                    |  |  |  |  |  |  |
| PRP-02 | Profile of Line: PKG3-A from Sta.1+075.00 to 2+150.31                |  |  |  |  |  |  |
| PRP-03 | Profile of Line: PKG3-A from Sta.2+150.31 to 3+215.00                |  |  |  |  |  |  |
| PRP-04 | Profile of Line: PKG3-A from Sta.3+215.00 to 4+038.41                |  |  |  |  |  |  |
| PRP-05 | Profile of Line: PKG3-A from Sta.4+038.41 to 4+911.99                |  |  |  |  |  |  |
| PRP-06 | Profile of Line: PKG3-A1 from Sta.0+000 to 0+550.00                  |  |  |  |  |  |  |
| PRP-07 | Profile of Line: PKG3-A1 from Sta.0+550.00 to 0+884.74               |  |  |  |  |  |  |
| PRP-08 | Profile of Line: PKG3-A1-1 ,PKG3-A1-2,PKG3-A2                        |  |  |  |  |  |  |
| PRP-09 | Profile of Line: PKG3-A3 from Sta.0+000 to 1+125.00                  |  |  |  |  |  |  |
| PRP-10 | Profile of Line: PKG3-A3 from Sta.1+125.00 to 1+817.33, PKG3-A3-1    |  |  |  |  |  |  |
| PRP-11 | Profile of Line: PKG3-A4 ,PKG4-A5                                    |  |  |  |  |  |  |
| PRP-12 | Profile of Line: PKG3-B                                              |  |  |  |  |  |  |
| PRP-13 | Profile of Line: PKG3-C,PKG4-C1 From 0+000 to 0+190.00               |  |  |  |  |  |  |
| PRP-14 | Profile of Line: PKG3-C1 from Sta 0+190 to 0+395.13 ,PKG3-D & PKG3-E |  |  |  |  |  |  |
| PRP-15 | Profile of Line: PKG3-F from Sta 0+000 to 1+124.34                   |  |  |  |  |  |  |
| PRP-16 | Profile of Line: PKG3-F from Sta 1+124.34to 2+150.06                 |  |  |  |  |  |  |
| PRP-17 | Profile of Line:PKG3-F1 from Sta 0+000 to 0+1+015.48                 |  |  |  |  |  |  |
| PRP-18 | Profile of Line:PKG3-F1 from Sta 1+015.48 to 1+319.47                |  |  |  |  |  |  |