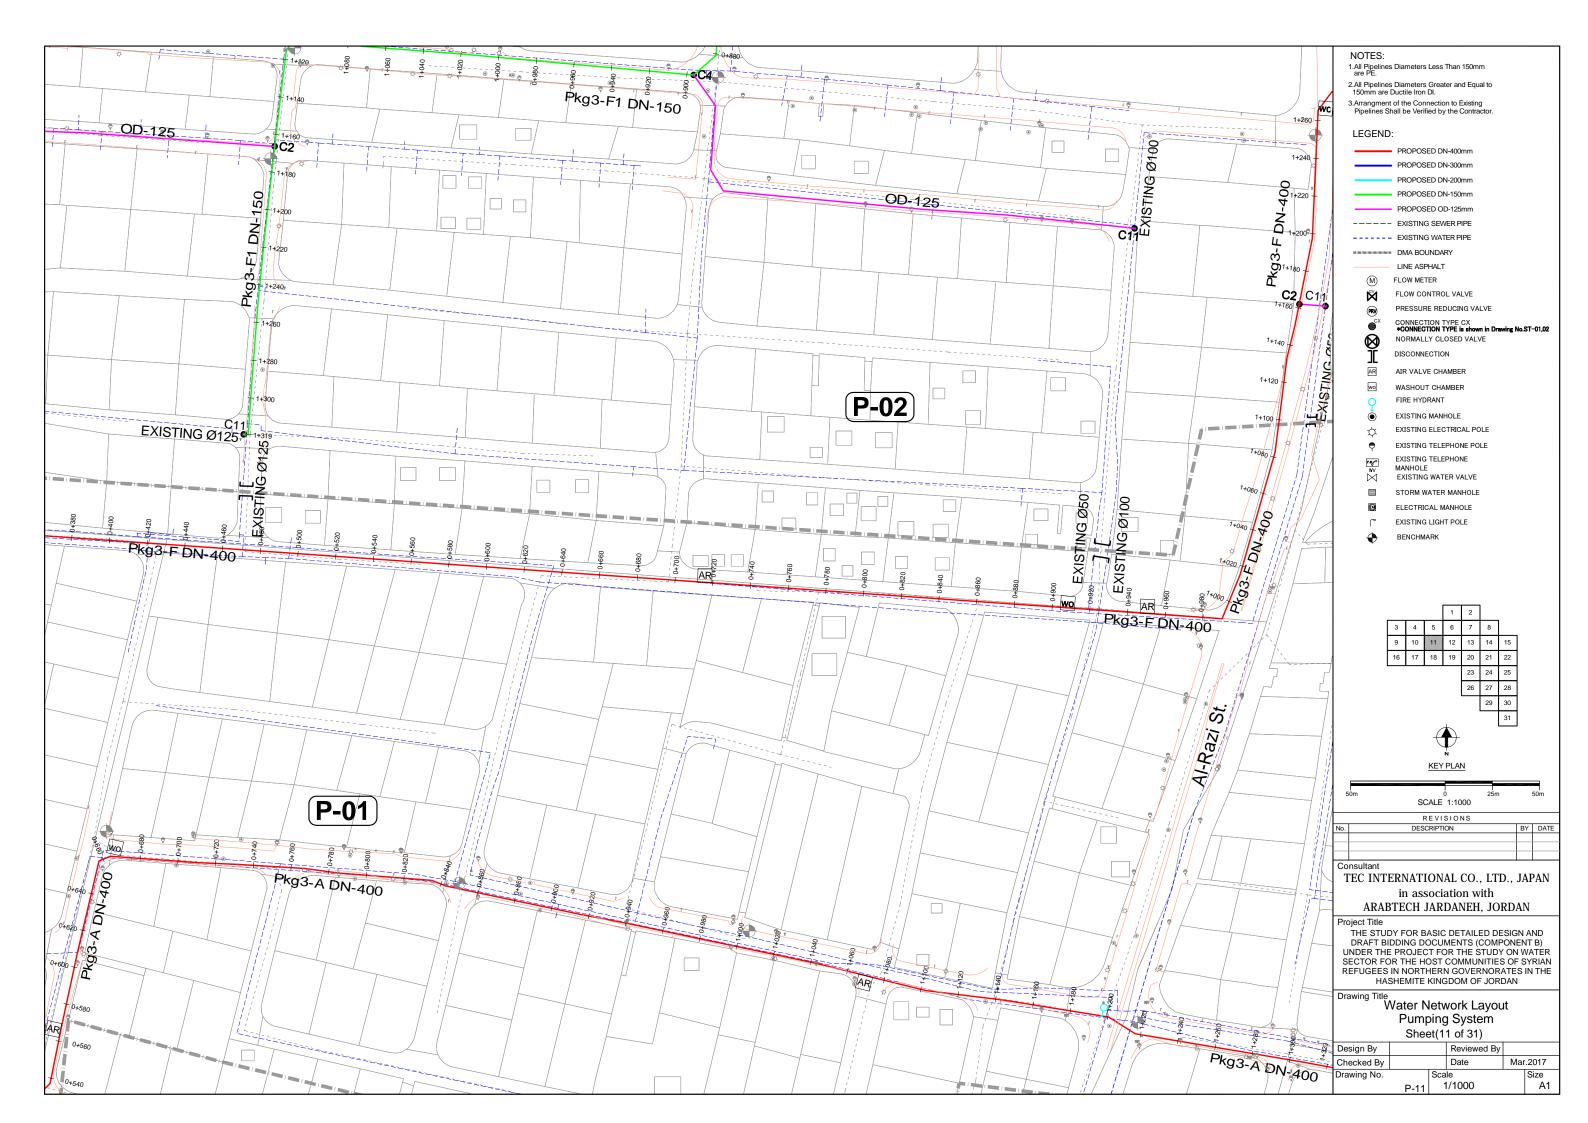

| No                                               | Title                                               |  |  |  |  |  |  |  |
|--------------------------------------------------|-----------------------------------------------------|--|--|--|--|--|--|--|
| Water Networks Layout (Pumping System) PACKAGE-3 |                                                     |  |  |  |  |  |  |  |
| P-01                                             | Water Network Layout Pumping System sheet(01 of 31) |  |  |  |  |  |  |  |
| P-02                                             | Water Network Layout Pumping System sheet(02 of 31) |  |  |  |  |  |  |  |
| P-03                                             | Water Network Layout Pumping System sheet(03 of 31) |  |  |  |  |  |  |  |
| P-04                                             | Water Network Layout Pumping System sheet(04 of 31) |  |  |  |  |  |  |  |
| P-05                                             | Water Network Layout Pumping System sheet(05 of 31) |  |  |  |  |  |  |  |
| P-06                                             | Water Network Layout Pumping System sheet(06 of 31) |  |  |  |  |  |  |  |
| P-07                                             | Water Network Layout Pumping System sheet(07 of 31) |  |  |  |  |  |  |  |
| P-08                                             | Water Network Layout Pumping System sheet(08 of 31) |  |  |  |  |  |  |  |
| P-09                                             | Water Network Layout Pumping System sheet(09 of 31) |  |  |  |  |  |  |  |
| P-10                                             | Water Network Layout Pumping System sheet(10 of 31) |  |  |  |  |  |  |  |
| P-11                                             | Water Network Layout Pumping System sheet(11 of 31) |  |  |  |  |  |  |  |
| P-12                                             | Water Network Layout Pumping System sheet(12 of 31) |  |  |  |  |  |  |  |