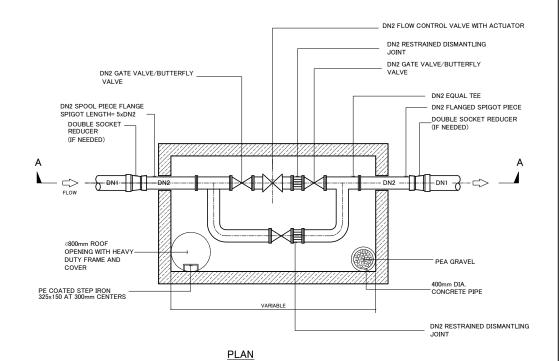

| No    | Title                                                                                |  |  |  |  |  |  |
|-------|--------------------------------------------------------------------------------------|--|--|--|--|--|--|
| •     | Typical Details                                                                      |  |  |  |  |  |  |
| ST 01 | Standard Details Schedule of Connection Details                                      |  |  |  |  |  |  |
| ST 02 | Standard Details Schedule of Connection Details                                      |  |  |  |  |  |  |
| ST 03 | Standard Details Connection Structural Chamber & Disconnection Details               |  |  |  |  |  |  |
| ST 04 | Standard Details Air Valve Chambers                                                  |  |  |  |  |  |  |
| ST 05 | Standard Details Air Valve Chambers                                                  |  |  |  |  |  |  |
| ST 06 | Standard Details Washout Chambers                                                    |  |  |  |  |  |  |
| ST 07 | Standard Details Washout Chambers                                                    |  |  |  |  |  |  |
| ST 08 | Standard Details Fire Hydrant                                                        |  |  |  |  |  |  |
| ST 09 | Standard Details Typical Trench Cross Sections For Ductile Iron Pipes And Pe Dn ≥ 90 |  |  |  |  |  |  |
| ST 10 | Standard Details Typical Cross Sections For Two Ductile Iron Pipes In One Trench     |  |  |  |  |  |  |
| ST 11 | Standard Details Cross Section For Road Crossing Pipeline                            |  |  |  |  |  |  |
| ST 12 | Standard Details Concrete Chambers For Electro Magnetic Flow Meter                   |  |  |  |  |  |  |
| ST 13 | Standard Details Pressure Reducing Station Valve                                     |  |  |  |  |  |  |
| ST 14 | Standard Details Installation Of Di Pipes On Slope And Crossing Sewer Line           |  |  |  |  |  |  |
| ST 15 | Standard Details Thrust Blocks For Pipe Line Installation                            |  |  |  |  |  |  |