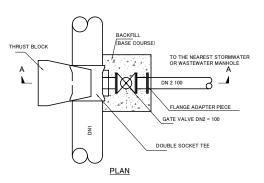

| No    | Title                                                                                |  |  |  |  |  |  |
|-------|--------------------------------------------------------------------------------------|--|--|--|--|--|--|
| •     | Typical Details                                                                      |  |  |  |  |  |  |
| ST 01 | Standard Details Schedule of Connection Details                                      |  |  |  |  |  |  |
| ST 02 | Standard Details Schedule of Connection Details                                      |  |  |  |  |  |  |
| ST 03 | Standard Details Connection Structural Chamber & Disconnection Details               |  |  |  |  |  |  |
| ST 04 | Standard Details Air Valve Chambers                                                  |  |  |  |  |  |  |
| ST 05 | Standard Details Air Valve Chambers                                                  |  |  |  |  |  |  |
| ST 06 | Standard Details Washout Chambers                                                    |  |  |  |  |  |  |
| ST 07 | Standard Details Washout Chambers                                                    |  |  |  |  |  |  |
| ST 08 | Standard Details Fire Hydrant                                                        |  |  |  |  |  |  |
| ST 09 | Standard Details Typical Trench Cross Sections For Ductile Iron Pipes And Pe Dn ≥ 90 |  |  |  |  |  |  |
| ST 10 | Standard Details Typical Cross Sections For Two Ductile Iron Pipes In One Trench     |  |  |  |  |  |  |
| ST 11 | Standard Details Cross Section For Road Crossing Pipeline                            |  |  |  |  |  |  |
| ST 12 | Standard Details Concrete Chambers For Electro Magnetic Flow Meter                   |  |  |  |  |  |  |
| ST 13 | Standard Details Pressure Reducing Station Valve                                     |  |  |  |  |  |  |
| ST 14 | Standard Details Installation Of Di Pipes On Slope And Crossing Sewer Line           |  |  |  |  |  |  |
| ST 15 | Standard Details Thrust Blocks For Pipe Line Installation                            |  |  |  |  |  |  |