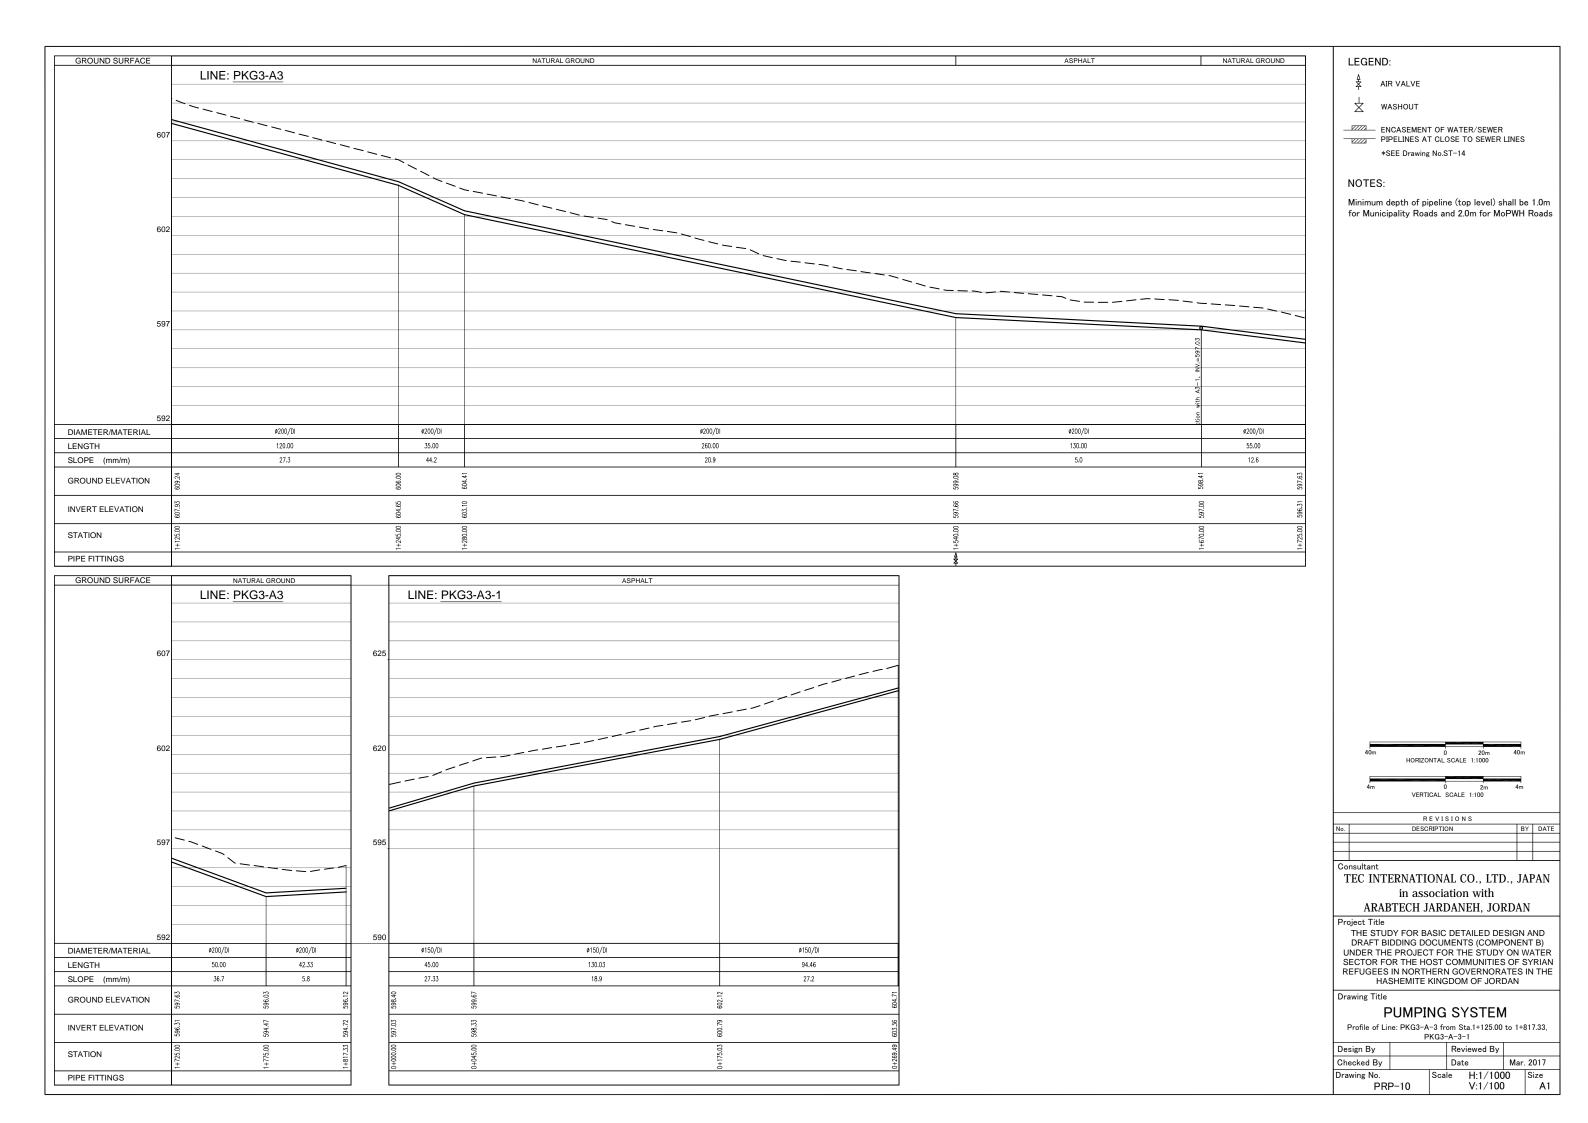

| No     | Title                                                                |  |  |  |  |  |  |
|--------|----------------------------------------------------------------------|--|--|--|--|--|--|
| '      | Water Networks Profiles (Pumping System)                             |  |  |  |  |  |  |
| PRP-01 | Profile of Line: PKG3-A from Sta.0+00 to 1+075.00                    |  |  |  |  |  |  |
| PRP-02 | Profile of Line: PKG3-A from Sta.1+075.00 to 2+150.31                |  |  |  |  |  |  |
| PRP-03 | Profile of Line: PKG3-A from Sta.2+150.31 to 3+215.00                |  |  |  |  |  |  |
| PRP-04 | Profile of Line: PKG3-A from Sta.3+215.00 to 4+038.41                |  |  |  |  |  |  |
| PRP-05 | Profile of Line: PKG3-A from Sta.4+038.41 to 4+911.99                |  |  |  |  |  |  |
| PRP-06 | Profile of Line: PKG3-A1 from Sta.0+000 to 0+550.00                  |  |  |  |  |  |  |
| PRP-07 | Profile of Line: PKG3-A1 from Sta.0+550.00 to 0+884.74               |  |  |  |  |  |  |
| PRP-08 | Profile of Line: PKG3-A1-1 ,PKG3-A1-2,PKG3-A2                        |  |  |  |  |  |  |
| PRP-09 | Profile of Line: PKG3-A3 from Sta.0+000 to 1+125.00                  |  |  |  |  |  |  |
| PRP-10 | Profile of Line: PKG3-A3 from Sta.1+125.00 to 1+817.33, PKG3-A3-1    |  |  |  |  |  |  |
| PRP-11 | Profile of Line: PKG3-A4 ,PKG4-A5                                    |  |  |  |  |  |  |
| PRP-12 | Profile of Line: PKG3-B                                              |  |  |  |  |  |  |
| PRP-13 | Profile of Line: PKG3-C,PKG4-C1 From 0+000 to 0+190.00               |  |  |  |  |  |  |
| PRP-14 | Profile of Line: PKG3-C1 from Sta 0+190 to 0+395.13 ,PKG3-D & PKG3-E |  |  |  |  |  |  |
| PRP-15 | Profile of Line: PKG3-F from Sta 0+000 to 1+124.34                   |  |  |  |  |  |  |
| PRP-16 | Profile of Line: PKG3-F from Sta 1+124.34to 2+150.06                 |  |  |  |  |  |  |
| PRP-17 | Profile of Line:PKG3-F1 from Sta 0+000 to 0+1+015.48                 |  |  |  |  |  |  |
| PRP-18 | Profile of Line:PKG3-F1 from Sta 1+015.48 to 1+319.47                |  |  |  |  |  |  |