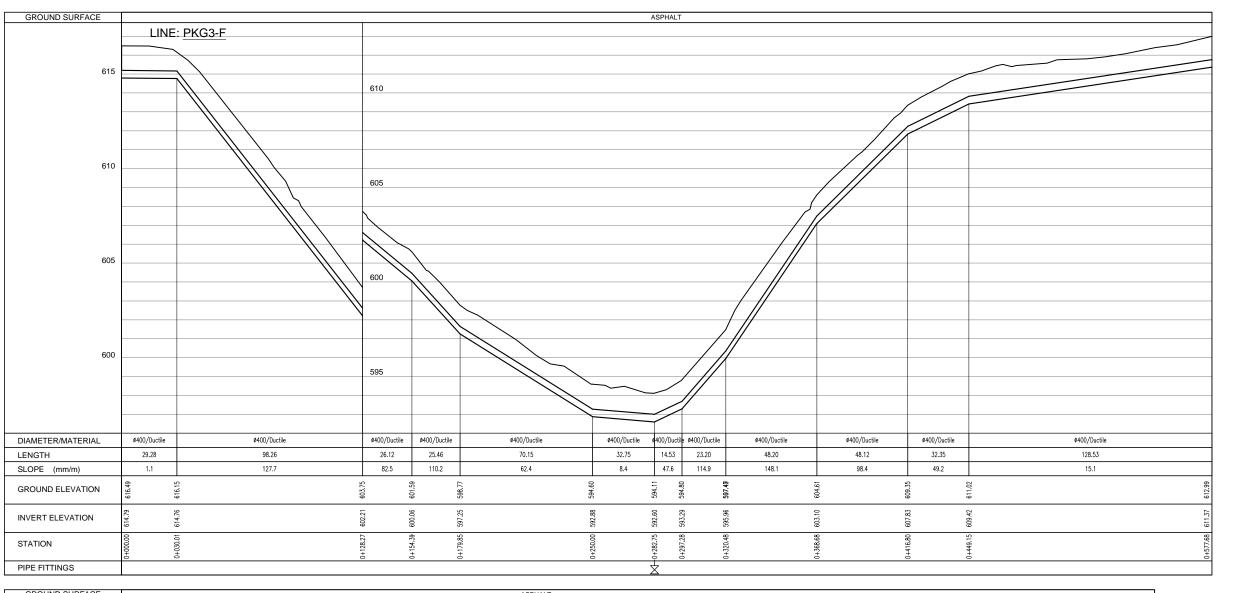

| No     | Title                                                                |  |  |  |  |  |  |
|--------|----------------------------------------------------------------------|--|--|--|--|--|--|
| '      | Water Networks Profiles (Pumping System)                             |  |  |  |  |  |  |
| PRP-01 | Profile of Line: PKG3-A from Sta.0+00 to 1+075.00                    |  |  |  |  |  |  |
| PRP-02 | Profile of Line: PKG3-A from Sta.1+075.00 to 2+150.31                |  |  |  |  |  |  |
| PRP-03 | Profile of Line: PKG3-A from Sta.2+150.31 to 3+215.00                |  |  |  |  |  |  |
| PRP-04 | Profile of Line: PKG3-A from Sta.3+215.00 to 4+038.41                |  |  |  |  |  |  |
| PRP-05 | Profile of Line: PKG3-A from Sta.4+038.41 to 4+911.99                |  |  |  |  |  |  |
| PRP-06 | Profile of Line: PKG3-A1 from Sta.0+000 to 0+550.00                  |  |  |  |  |  |  |
| PRP-07 | Profile of Line: PKG3-A1 from Sta.0+550.00 to 0+884.74               |  |  |  |  |  |  |
| PRP-08 | Profile of Line: PKG3-A1-1 ,PKG3-A1-2,PKG3-A2                        |  |  |  |  |  |  |
| PRP-09 | Profile of Line: PKG3-A3 from Sta.0+000 to 1+125.00                  |  |  |  |  |  |  |
| PRP-10 | Profile of Line: PKG3-A3 from Sta.1+125.00 to 1+817.33, PKG3-A3-1    |  |  |  |  |  |  |
| PRP-11 | Profile of Line: PKG3-A4 ,PKG4-A5                                    |  |  |  |  |  |  |
| PRP-12 | Profile of Line: PKG3-B                                              |  |  |  |  |  |  |
| PRP-13 | Profile of Line: PKG3-C,PKG4-C1 From 0+000 to 0+190.00               |  |  |  |  |  |  |
| PRP-14 | Profile of Line: PKG3-C1 from Sta 0+190 to 0+395.13 ,PKG3-D & PKG3-E |  |  |  |  |  |  |
| PRP-15 | Profile of Line: PKG3-F from Sta 0+000 to 1+124.34                   |  |  |  |  |  |  |
| PRP-16 | Profile of Line: PKG3-F from Sta 1+124.34to 2+150.06                 |  |  |  |  |  |  |
| PRP-17 | Profile of Line:PKG3-F1 from Sta 0+000 to 0+1+015.48                 |  |  |  |  |  |  |
| PRP-18 | Profile of Line:PKG3-F1 from Sta 1+015.48 to 1+319.47                |  |  |  |  |  |  |