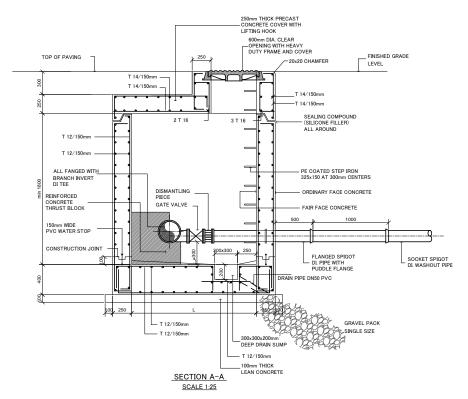

| No    | Title                                                                                |  |  |  |  |  |  |
|-------|--------------------------------------------------------------------------------------|--|--|--|--|--|--|
| •     | Typical Details                                                                      |  |  |  |  |  |  |
| ST 01 | Standard Details Schedule of Connection Details                                      |  |  |  |  |  |  |
| ST 02 | Standard Details Schedule of Connection Details                                      |  |  |  |  |  |  |
| ST 03 | Standard Details Connection Structural Chamber & Disconnection Details               |  |  |  |  |  |  |
| ST 04 | Standard Details Air Valve Chambers                                                  |  |  |  |  |  |  |
| ST 05 | Standard Details Air Valve Chambers                                                  |  |  |  |  |  |  |
| ST 06 | Standard Details Washout Chambers                                                    |  |  |  |  |  |  |
| ST 07 | Standard Details Washout Chambers                                                    |  |  |  |  |  |  |
| ST 08 | Standard Details Fire Hydrant                                                        |  |  |  |  |  |  |
| ST 09 | Standard Details Typical Trench Cross Sections For Ductile Iron Pipes And Pe Dn ≥ 90 |  |  |  |  |  |  |
| ST 10 | Standard Details Typical Cross Sections For Two Ductile Iron Pipes In One Trench     |  |  |  |  |  |  |
| ST 11 | Standard Details Cross Section For Road Crossing Pipeline                            |  |  |  |  |  |  |
| ST 12 | Standard Details Concrete Chambers For Electro Magnetic Flow Meter                   |  |  |  |  |  |  |
| ST 13 | Standard Details Pressure Reducing Station Valve                                     |  |  |  |  |  |  |
| ST 14 | Standard Details Installation Of Di Pipes On Slope And Crossing Sewer Line           |  |  |  |  |  |  |
| ST 15 | Standard Details Thrust Blocks For Pipe Line Installation                            |  |  |  |  |  |  |