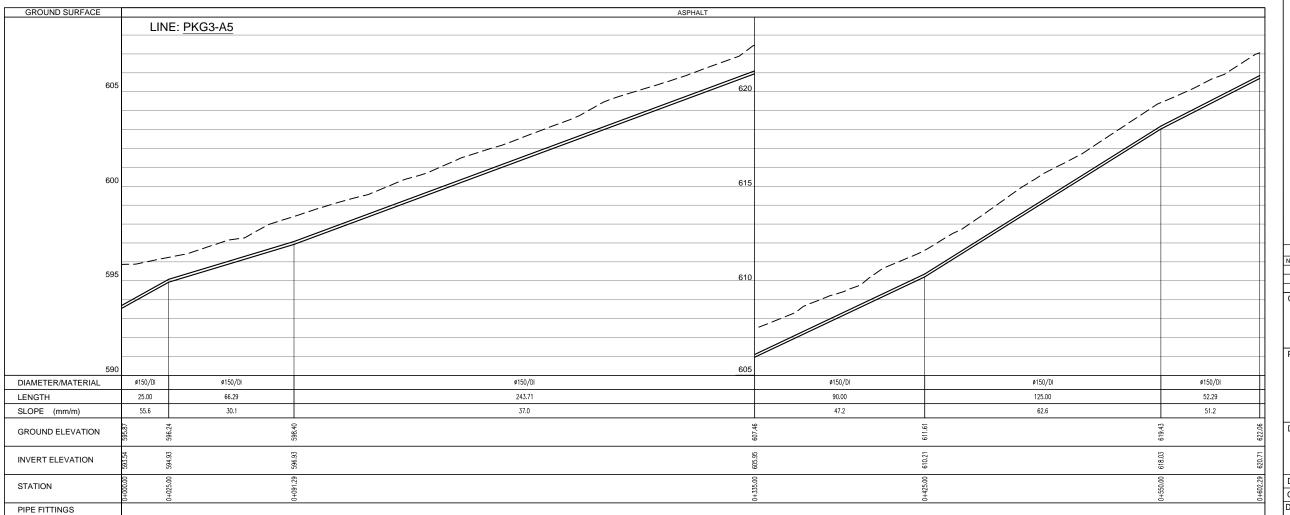

| No     | Title                                                                |  |  |  |  |  |  |
|--------|----------------------------------------------------------------------|--|--|--|--|--|--|
| '      | Water Networks Profiles (Pumping System)                             |  |  |  |  |  |  |
| PRP-01 | Profile of Line: PKG3-A from Sta.0+00 to 1+075.00                    |  |  |  |  |  |  |
| PRP-02 | Profile of Line: PKG3-A from Sta.1+075.00 to 2+150.31                |  |  |  |  |  |  |
| PRP-03 | Profile of Line: PKG3-A from Sta.2+150.31 to 3+215.00                |  |  |  |  |  |  |
| PRP-04 | Profile of Line: PKG3-A from Sta.3+215.00 to 4+038.41                |  |  |  |  |  |  |
| PRP-05 | Profile of Line: PKG3-A from Sta.4+038.41 to 4+911.99                |  |  |  |  |  |  |
| PRP-06 | Profile of Line: PKG3-A1 from Sta.0+000 to 0+550.00                  |  |  |  |  |  |  |
| PRP-07 | Profile of Line: PKG3-A1 from Sta.0+550.00 to 0+884.74               |  |  |  |  |  |  |
| PRP-08 | Profile of Line: PKG3-A1-1 ,PKG3-A1-2,PKG3-A2                        |  |  |  |  |  |  |
| PRP-09 | Profile of Line: PKG3-A3 from Sta.0+000 to 1+125.00                  |  |  |  |  |  |  |
| PRP-10 | Profile of Line: PKG3-A3 from Sta.1+125.00 to 1+817.33, PKG3-A3-1    |  |  |  |  |  |  |
| PRP-11 | Profile of Line: PKG3-A4 ,PKG4-A5                                    |  |  |  |  |  |  |
| PRP-12 | Profile of Line: PKG3-B                                              |  |  |  |  |  |  |
| PRP-13 | Profile of Line: PKG3-C,PKG4-C1 From 0+000 to 0+190.00               |  |  |  |  |  |  |
| PRP-14 | Profile of Line: PKG3-C1 from Sta 0+190 to 0+395.13 ,PKG3-D & PKG3-E |  |  |  |  |  |  |
| PRP-15 | Profile of Line: PKG3-F from Sta 0+000 to 1+124.34                   |  |  |  |  |  |  |
| PRP-16 | Profile of Line: PKG3-F from Sta 1+124.34to 2+150.06                 |  |  |  |  |  |  |
| PRP-17 | Profile of Line:PKG3-F1 from Sta 0+000 to 0+1+015.48                 |  |  |  |  |  |  |
| PRP-18 | Profile of Line:PKG3-F1 from Sta 1+015.48 to 1+319.47                |  |  |  |  |  |  |