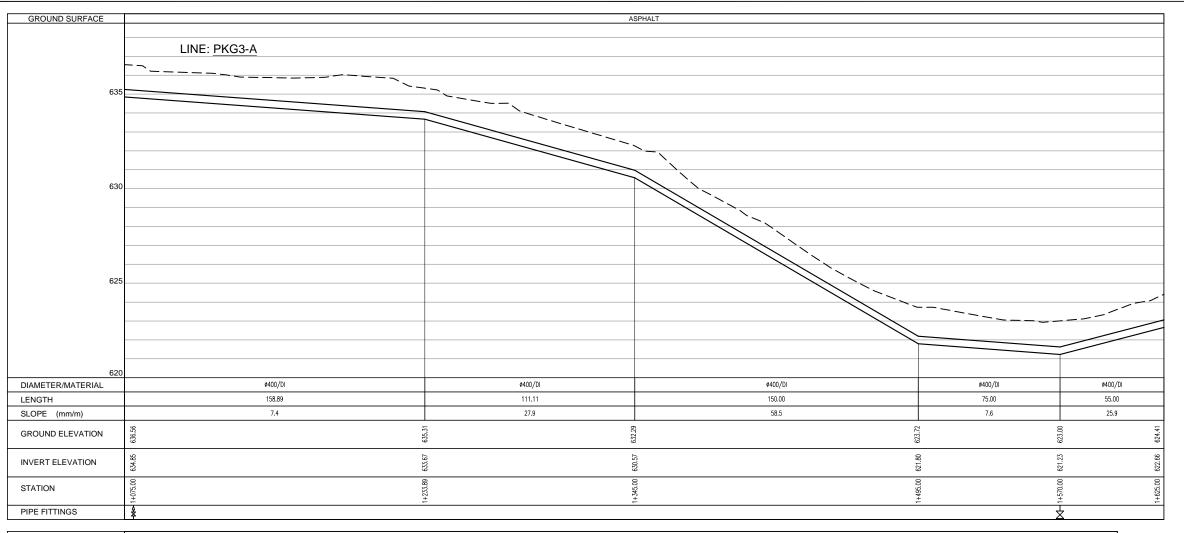

| No     | Title                                                                |  |  |  |  |  |  |
|--------|----------------------------------------------------------------------|--|--|--|--|--|--|
| '      | Water Networks Profiles (Pumping System)                             |  |  |  |  |  |  |
| PRP-01 | Profile of Line: PKG3-A from Sta.0+00 to 1+075.00                    |  |  |  |  |  |  |
| PRP-02 | Profile of Line: PKG3-A from Sta.1+075.00 to 2+150.31                |  |  |  |  |  |  |
| PRP-03 | Profile of Line: PKG3-A from Sta.2+150.31 to 3+215.00                |  |  |  |  |  |  |
| PRP-04 | Profile of Line: PKG3-A from Sta.3+215.00 to 4+038.41                |  |  |  |  |  |  |
| PRP-05 | Profile of Line: PKG3-A from Sta.4+038.41 to 4+911.99                |  |  |  |  |  |  |
| PRP-06 | Profile of Line: PKG3-A1 from Sta.0+000 to 0+550.00                  |  |  |  |  |  |  |
| PRP-07 | Profile of Line: PKG3-A1 from Sta.0+550.00 to 0+884.74               |  |  |  |  |  |  |
| PRP-08 | Profile of Line: PKG3-A1-1 ,PKG3-A1-2,PKG3-A2                        |  |  |  |  |  |  |
| PRP-09 | Profile of Line: PKG3-A3 from Sta.0+000 to 1+125.00                  |  |  |  |  |  |  |
| PRP-10 | Profile of Line: PKG3-A3 from Sta.1+125.00 to 1+817.33, PKG3-A3-1    |  |  |  |  |  |  |
| PRP-11 | Profile of Line: PKG3-A4 ,PKG4-A5                                    |  |  |  |  |  |  |
| PRP-12 | Profile of Line: PKG3-B                                              |  |  |  |  |  |  |
| PRP-13 | Profile of Line: PKG3-C,PKG4-C1 From 0+000 to 0+190.00               |  |  |  |  |  |  |
| PRP-14 | Profile of Line: PKG3-C1 from Sta 0+190 to 0+395.13 ,PKG3-D & PKG3-E |  |  |  |  |  |  |
| PRP-15 | Profile of Line: PKG3-F from Sta 0+000 to 1+124.34                   |  |  |  |  |  |  |
| PRP-16 | Profile of Line: PKG3-F from Sta 1+124.34to 2+150.06                 |  |  |  |  |  |  |
| PRP-17 | Profile of Line:PKG3-F1 from Sta 0+000 to 0+1+015.48                 |  |  |  |  |  |  |
| PRP-18 | Profile of Line:PKG3-F1 from Sta 1+015.48 to 1+319.47                |  |  |  |  |  |  |