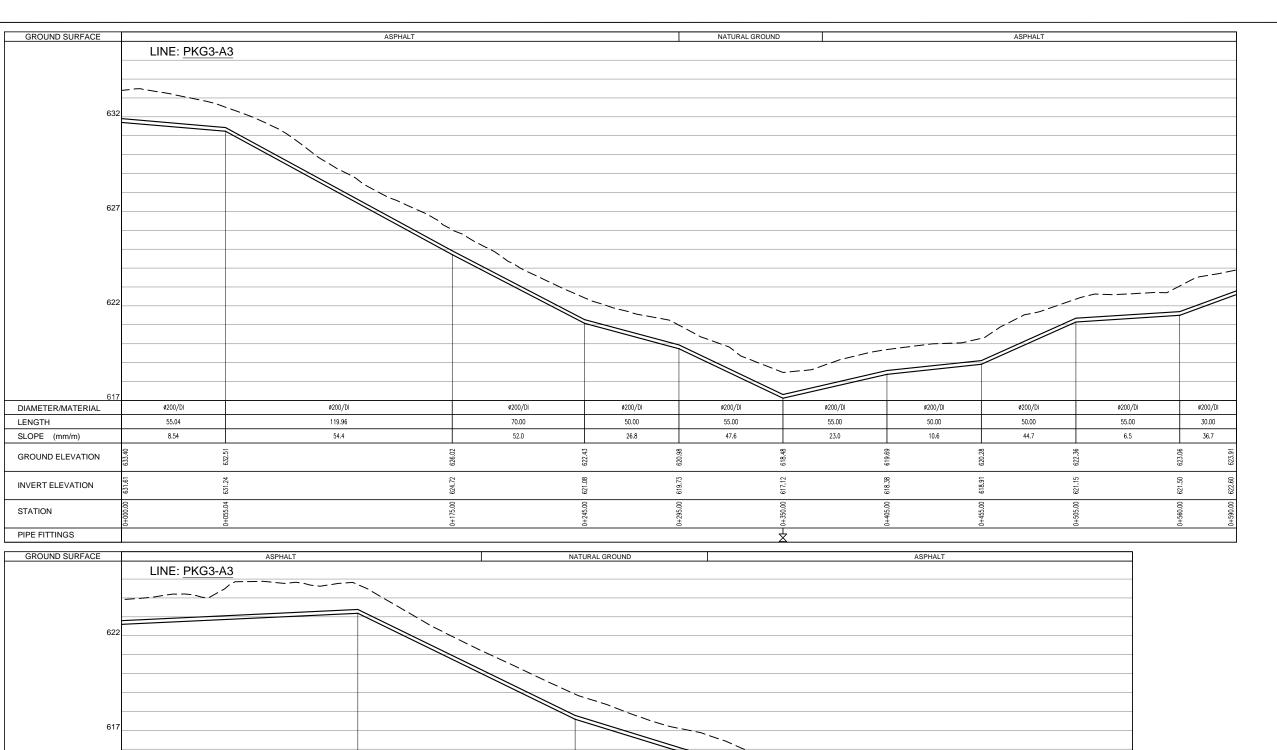

| No     | Title                                                                |  |  |  |  |  |  |
|--------|----------------------------------------------------------------------|--|--|--|--|--|--|
| '      | Water Networks Profiles (Pumping System)                             |  |  |  |  |  |  |
| PRP-01 | Profile of Line: PKG3-A from Sta.0+00 to 1+075.00                    |  |  |  |  |  |  |
| PRP-02 | Profile of Line: PKG3-A from Sta.1+075.00 to 2+150.31                |  |  |  |  |  |  |
| PRP-03 | Profile of Line: PKG3-A from Sta.2+150.31 to 3+215.00                |  |  |  |  |  |  |
| PRP-04 | Profile of Line: PKG3-A from Sta.3+215.00 to 4+038.41                |  |  |  |  |  |  |
| PRP-05 | Profile of Line: PKG3-A from Sta.4+038.41 to 4+911.99                |  |  |  |  |  |  |
| PRP-06 | Profile of Line: PKG3-A1 from Sta.0+000 to 0+550.00                  |  |  |  |  |  |  |
| PRP-07 | Profile of Line: PKG3-A1 from Sta.0+550.00 to 0+884.74               |  |  |  |  |  |  |
| PRP-08 | Profile of Line: PKG3-A1-1 ,PKG3-A1-2,PKG3-A2                        |  |  |  |  |  |  |
| PRP-09 | Profile of Line: PKG3-A3 from Sta.0+000 to 1+125.00                  |  |  |  |  |  |  |
| PRP-10 | Profile of Line: PKG3-A3 from Sta.1+125.00 to 1+817.33, PKG3-A3-1    |  |  |  |  |  |  |
| PRP-11 | Profile of Line: PKG3-A4 ,PKG4-A5                                    |  |  |  |  |  |  |
| PRP-12 | Profile of Line: PKG3-B                                              |  |  |  |  |  |  |
| PRP-13 | Profile of Line: PKG3-C,PKG4-C1 From 0+000 to 0+190.00               |  |  |  |  |  |  |
| PRP-14 | Profile of Line: PKG3-C1 from Sta 0+190 to 0+395.13 ,PKG3-D & PKG3-E |  |  |  |  |  |  |
| PRP-15 | Profile of Line: PKG3-F from Sta 0+000 to 1+124.34                   |  |  |  |  |  |  |
| PRP-16 | Profile of Line: PKG3-F from Sta 1+124.34to 2+150.06                 |  |  |  |  |  |  |
| PRP-17 | Profile of Line:PKG3-F1 from Sta 0+000 to 0+1+015.48                 |  |  |  |  |  |  |
| PRP-18 | Profile of Line:PKG3-F1 from Sta 1+015.48 to 1+319.47                |  |  |  |  |  |  |