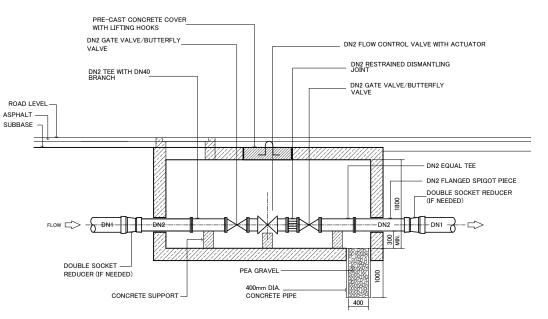

| No    | Title                                                                                |  |  |  |  |  |  |
|-------|--------------------------------------------------------------------------------------|--|--|--|--|--|--|
| •     | Typical Details                                                                      |  |  |  |  |  |  |
| ST 01 | Standard Details Schedule of Connection Details                                      |  |  |  |  |  |  |
| ST 02 | Standard Details Schedule of Connection Details                                      |  |  |  |  |  |  |
| ST 03 | Standard Details Connection Structural Chamber & Disconnection Details               |  |  |  |  |  |  |
| ST 04 | Standard Details Air Valve Chambers                                                  |  |  |  |  |  |  |
| ST 05 | Standard Details Air Valve Chambers                                                  |  |  |  |  |  |  |
| ST 06 | Standard Details Washout Chambers                                                    |  |  |  |  |  |  |
| ST 07 | Standard Details Washout Chambers                                                    |  |  |  |  |  |  |
| ST 08 | Standard Details Fire Hydrant                                                        |  |  |  |  |  |  |
| ST 09 | Standard Details Typical Trench Cross Sections For Ductile Iron Pipes And Pe Dn ≥ 90 |  |  |  |  |  |  |
| ST 10 | Standard Details Typical Cross Sections For Two Ductile Iron Pipes In One Trench     |  |  |  |  |  |  |
| ST 11 | Standard Details Cross Section For Road Crossing Pipeline                            |  |  |  |  |  |  |
| ST 12 | Standard Details Concrete Chambers For Electro Magnetic Flow Meter                   |  |  |  |  |  |  |
| ST 13 | Standard Details Pressure Reducing Station Valve                                     |  |  |  |  |  |  |
| ST 14 | Standard Details Installation Of Di Pipes On Slope And Crossing Sewer Line           |  |  |  |  |  |  |
| ST 15 | Standard Details Thrust Blocks For Pipe Line Installation                            |  |  |  |  |  |  |