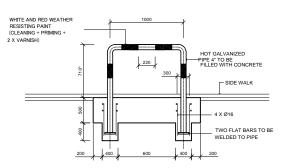

| No    | Title                                                                                |  |  |  |  |  |  |
|-------|--------------------------------------------------------------------------------------|--|--|--|--|--|--|
| •     | Typical Details                                                                      |  |  |  |  |  |  |
| ST 01 | Standard Details Schedule of Connection Details                                      |  |  |  |  |  |  |
| ST 02 | Standard Details Schedule of Connection Details                                      |  |  |  |  |  |  |
| ST 03 | Standard Details Connection Structural Chamber & Disconnection Details               |  |  |  |  |  |  |
| ST 04 | Standard Details Air Valve Chambers                                                  |  |  |  |  |  |  |
| ST 05 | Standard Details Air Valve Chambers                                                  |  |  |  |  |  |  |
| ST 06 | Standard Details Washout Chambers                                                    |  |  |  |  |  |  |
| ST 07 | Standard Details Washout Chambers                                                    |  |  |  |  |  |  |
| ST 08 | Standard Details Fire Hydrant                                                        |  |  |  |  |  |  |
| ST 09 | Standard Details Typical Trench Cross Sections For Ductile Iron Pipes And Pe Dn ≥ 90 |  |  |  |  |  |  |
| ST 10 | Standard Details Typical Cross Sections For Two Ductile Iron Pipes In One Trench     |  |  |  |  |  |  |
| ST 11 | Standard Details Cross Section For Road Crossing Pipeline                            |  |  |  |  |  |  |
| ST 12 | Standard Details Concrete Chambers For Electro Magnetic Flow Meter                   |  |  |  |  |  |  |
| ST 13 | Standard Details Pressure Reducing Station Valve                                     |  |  |  |  |  |  |
| ST 14 | Standard Details Installation Of Di Pipes On Slope And Crossing Sewer Line           |  |  |  |  |  |  |
| ST 15 | Standard Details Thrust Blocks For Pipe Line Installation                            |  |  |  |  |  |  |