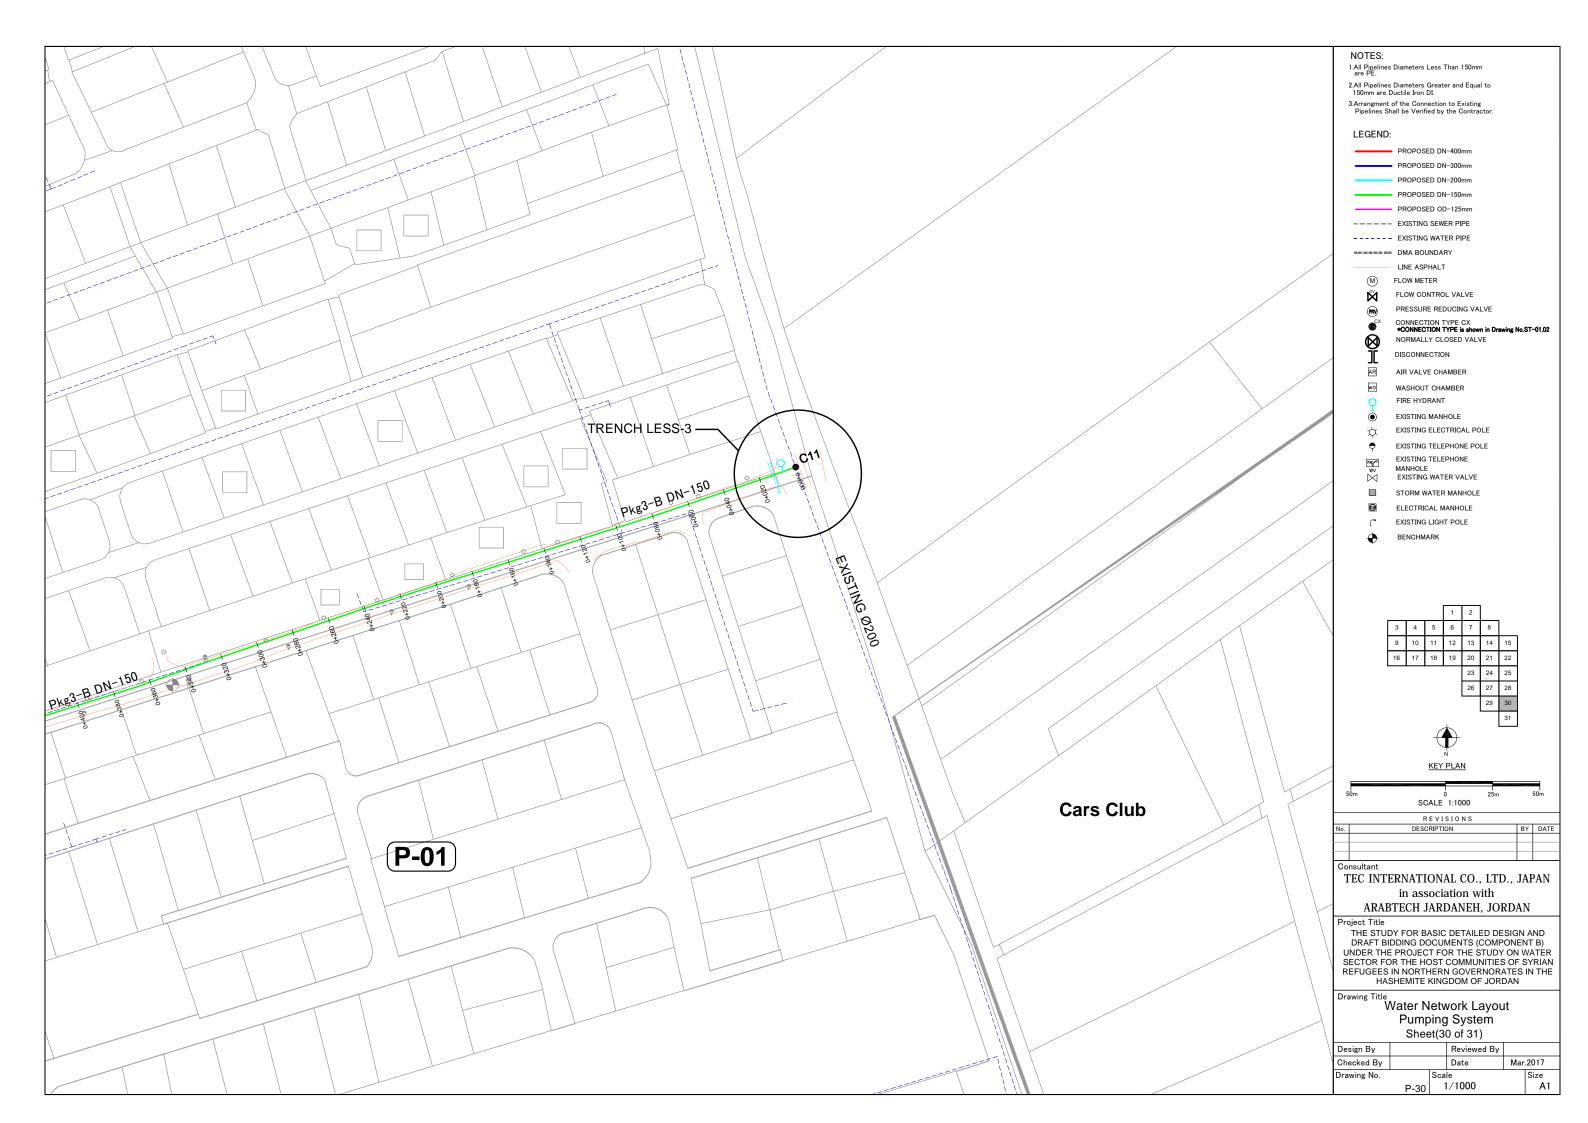

#### Pkg3;

- 1.Primary Main pipe
- 2.Distribution pipe in DMAs
- (P-01,P-02)
- 3. Connections: Between each Primary Main pipe and Distribution pipe.
- 4.Disconnections: Across the DMAs shown by Green-lines in the drawing