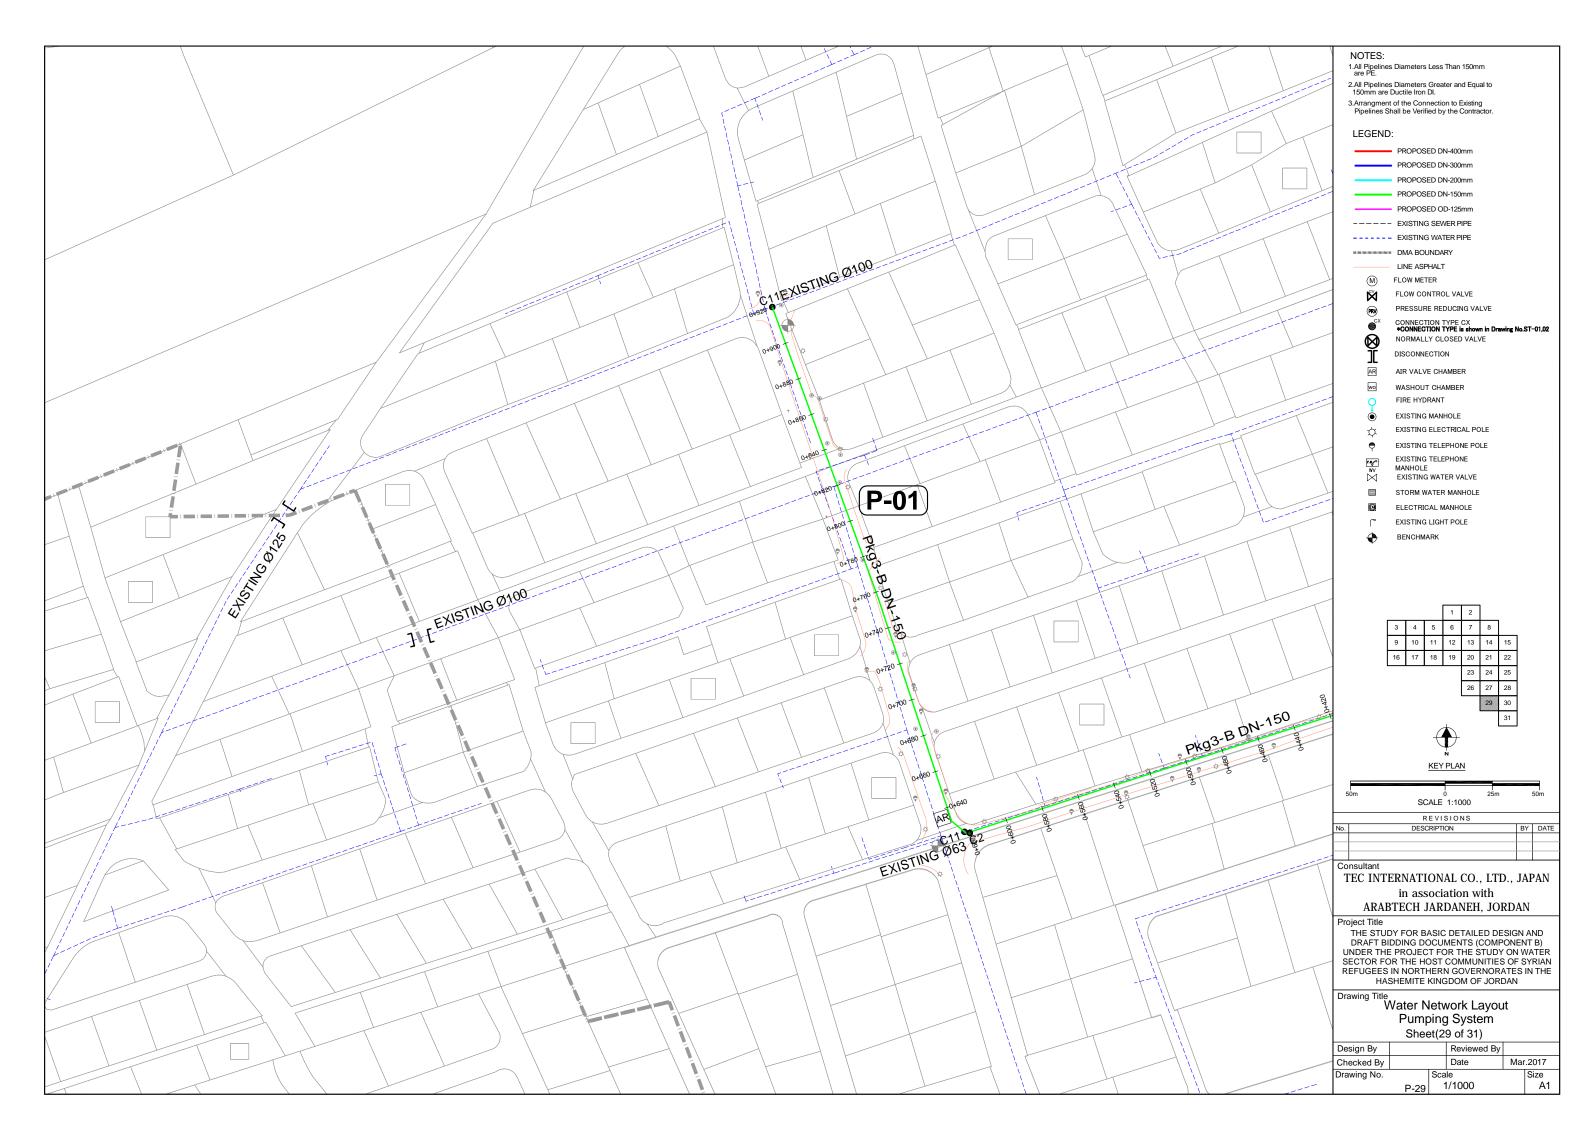

#### Pkg3;

- 1.Primary Main pipe
- 2.Distribution pipe in DMAs
- (P-01,P-02)
- 3. Connections: Between each Primary Main pipe and Distribution pipe.
- 4.Disconnections: Across the DMAs shown by Green-lines in the drawing