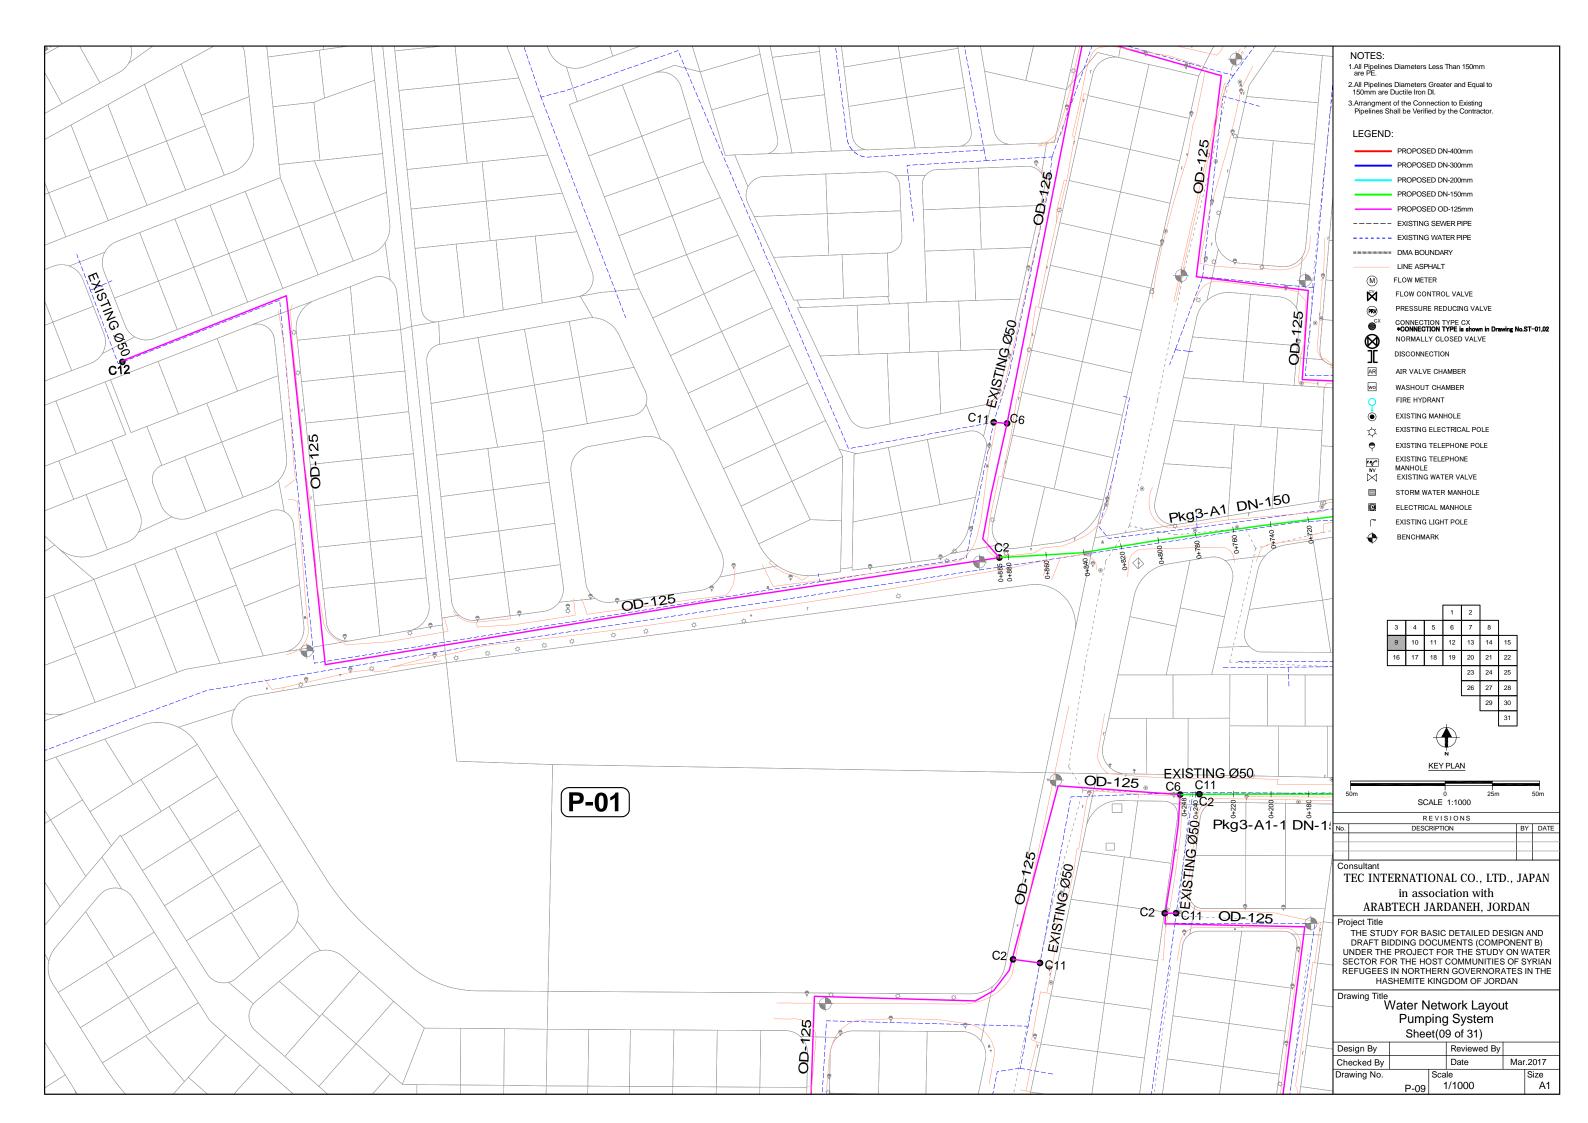

| No                                               | Title                                               |  |  |  |  |  |  |  |
|--------------------------------------------------|-----------------------------------------------------|--|--|--|--|--|--|--|
| Water Networks Layout (Pumping System) PACKAGE-3 |                                                     |  |  |  |  |  |  |  |
| P-01                                             | Water Network Layout Pumping System sheet(01 of 31) |  |  |  |  |  |  |  |
| P-02                                             | Water Network Layout Pumping System sheet(02 of 31) |  |  |  |  |  |  |  |
| P-03                                             | Water Network Layout Pumping System sheet(03 of 31) |  |  |  |  |  |  |  |
| P-04                                             | Water Network Layout Pumping System sheet(04 of 31) |  |  |  |  |  |  |  |
| P-05                                             | Water Network Layout Pumping System sheet(05 of 31) |  |  |  |  |  |  |  |
| P-06                                             | Water Network Layout Pumping System sheet(06 of 31) |  |  |  |  |  |  |  |
| P-07                                             | Water Network Layout Pumping System sheet(07 of 31) |  |  |  |  |  |  |  |
| P-08                                             | Water Network Layout Pumping System sheet(08 of 31) |  |  |  |  |  |  |  |
| P-09                                             | Water Network Layout Pumping System sheet(09 of 31) |  |  |  |  |  |  |  |
| P-10                                             | Water Network Layout Pumping System sheet(10 of 31) |  |  |  |  |  |  |  |
| P-11                                             | Water Network Layout Pumping System sheet(11 of 31) |  |  |  |  |  |  |  |
| P-12                                             | Water Network Layout Pumping System sheet(12 of 31) |  |  |  |  |  |  |  |