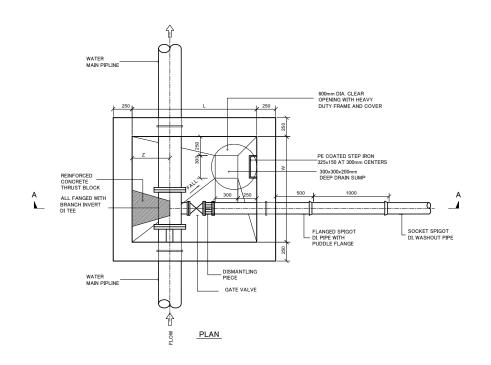

| No    | Title                                                                                |  |  |  |  |  |  |
|-------|--------------------------------------------------------------------------------------|--|--|--|--|--|--|
| •     | Typical Details                                                                      |  |  |  |  |  |  |
| ST 01 | Standard Details Schedule of Connection Details                                      |  |  |  |  |  |  |
| ST 02 | Standard Details Schedule of Connection Details                                      |  |  |  |  |  |  |
| ST 03 | Standard Details Connection Structural Chamber & Disconnection Details               |  |  |  |  |  |  |
| ST 04 | Standard Details Air Valve Chambers                                                  |  |  |  |  |  |  |
| ST 05 | Standard Details Air Valve Chambers                                                  |  |  |  |  |  |  |
| ST 06 | Standard Details Washout Chambers                                                    |  |  |  |  |  |  |
| ST 07 | Standard Details Washout Chambers                                                    |  |  |  |  |  |  |
| ST 08 | Standard Details Fire Hydrant                                                        |  |  |  |  |  |  |
| ST 09 | Standard Details Typical Trench Cross Sections For Ductile Iron Pipes And Pe Dn ≥ 90 |  |  |  |  |  |  |
| ST 10 | Standard Details Typical Cross Sections For Two Ductile Iron Pipes In One Trench     |  |  |  |  |  |  |
| ST 11 | Standard Details Cross Section For Road Crossing Pipeline                            |  |  |  |  |  |  |
| ST 12 | Standard Details Concrete Chambers For Electro Magnetic Flow Meter                   |  |  |  |  |  |  |
| ST 13 | Standard Details Pressure Reducing Station Valve                                     |  |  |  |  |  |  |
| ST 14 | Standard Details Installation Of Di Pipes On Slope And Crossing Sewer Line           |  |  |  |  |  |  |
| ST 15 | Standard Details Thrust Blocks For Pipe Line Installation                            |  |  |  |  |  |  |