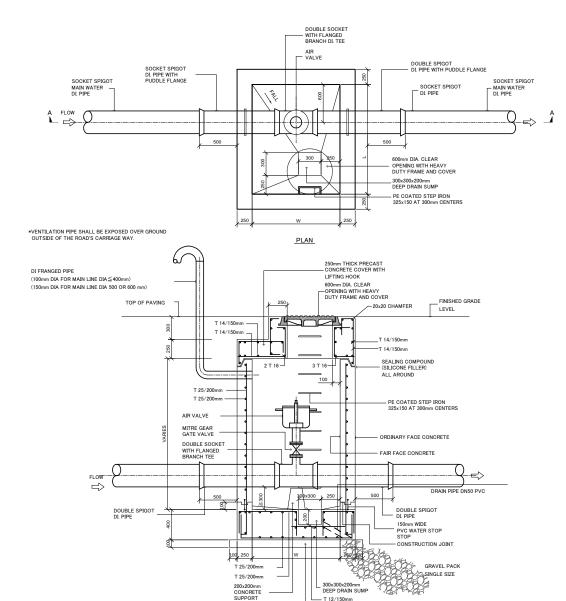

| No    | Title                                                                                |  |  |  |  |  |  |
|-------|--------------------------------------------------------------------------------------|--|--|--|--|--|--|
| •     | Typical Details                                                                      |  |  |  |  |  |  |
| ST 01 | Standard Details Schedule of Connection Details                                      |  |  |  |  |  |  |
| ST 02 | Standard Details Schedule of Connection Details                                      |  |  |  |  |  |  |
| ST 03 | Standard Details Connection Structural Chamber & Disconnection Details               |  |  |  |  |  |  |
| ST 04 | Standard Details Air Valve Chambers                                                  |  |  |  |  |  |  |
| ST 05 | Standard Details Air Valve Chambers                                                  |  |  |  |  |  |  |
| ST 06 | Standard Details Washout Chambers                                                    |  |  |  |  |  |  |
| ST 07 | Standard Details Washout Chambers                                                    |  |  |  |  |  |  |
| ST 08 | Standard Details Fire Hydrant                                                        |  |  |  |  |  |  |
| ST 09 | Standard Details Typical Trench Cross Sections For Ductile Iron Pipes And Pe Dn ≥ 90 |  |  |  |  |  |  |
| ST 10 | Standard Details Typical Cross Sections For Two Ductile Iron Pipes In One Trench     |  |  |  |  |  |  |
| ST 11 | Standard Details Cross Section For Road Crossing Pipeline                            |  |  |  |  |  |  |
| ST 12 | Standard Details Concrete Chambers For Electro Magnetic Flow Meter                   |  |  |  |  |  |  |
| ST 13 | Standard Details Pressure Reducing Station Valve                                     |  |  |  |  |  |  |
| ST 14 | Standard Details Installation Of Di Pipes On Slope And Crossing Sewer Line           |  |  |  |  |  |  |
| ST 15 | Standard Details Thrust Blocks For Pipe Line Installation                            |  |  |  |  |  |  |