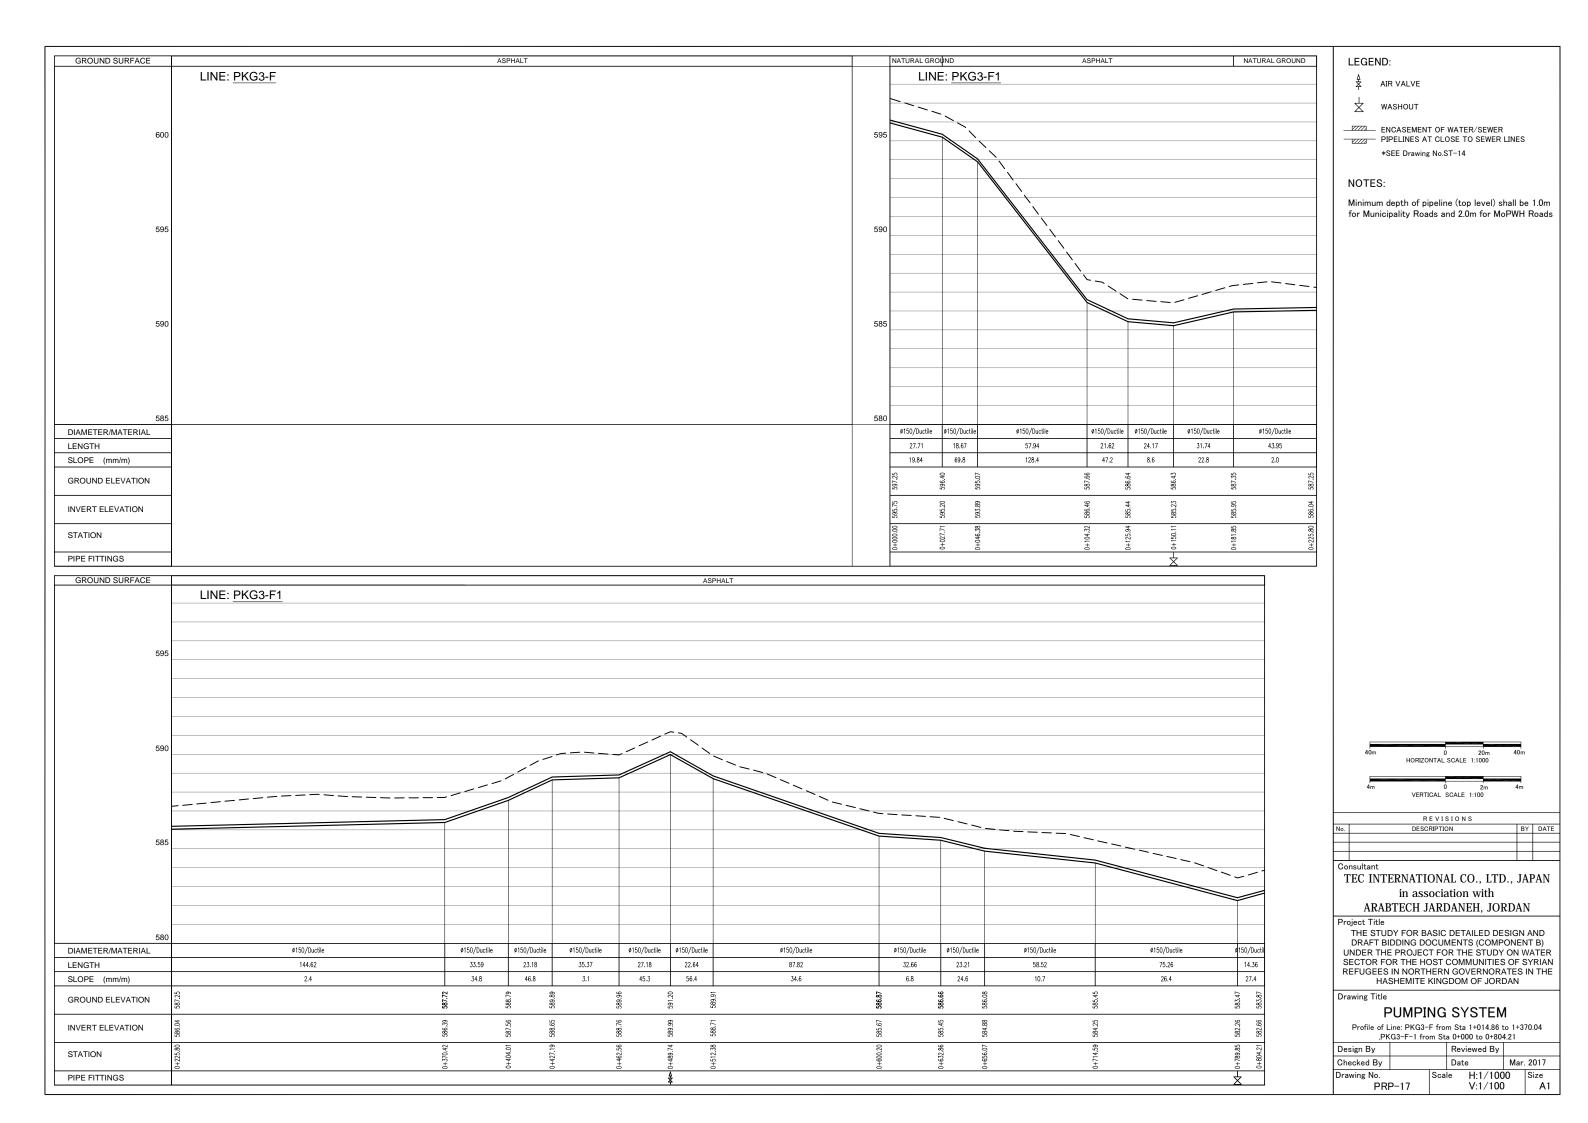

| No     | Title                                                                |  |  |  |  |  |  |
|--------|----------------------------------------------------------------------|--|--|--|--|--|--|
| '      | Water Networks Profiles (Pumping System)                             |  |  |  |  |  |  |
| PRP-01 | Profile of Line: PKG3-A from Sta.0+00 to 1+075.00                    |  |  |  |  |  |  |
| PRP-02 | Profile of Line: PKG3-A from Sta.1+075.00 to 2+150.31                |  |  |  |  |  |  |
| PRP-03 | Profile of Line: PKG3-A from Sta.2+150.31 to 3+215.00                |  |  |  |  |  |  |
| PRP-04 | Profile of Line: PKG3-A from Sta.3+215.00 to 4+038.41                |  |  |  |  |  |  |
| PRP-05 | Profile of Line: PKG3-A from Sta.4+038.41 to 4+911.99                |  |  |  |  |  |  |
| PRP-06 | Profile of Line: PKG3-A1 from Sta.0+000 to 0+550.00                  |  |  |  |  |  |  |
| PRP-07 | Profile of Line: PKG3-A1 from Sta.0+550.00 to 0+884.74               |  |  |  |  |  |  |
| PRP-08 | Profile of Line: PKG3-A1-1 ,PKG3-A1-2,PKG3-A2                        |  |  |  |  |  |  |
| PRP-09 | Profile of Line: PKG3-A3 from Sta.0+000 to 1+125.00                  |  |  |  |  |  |  |
| PRP-10 | Profile of Line: PKG3-A3 from Sta.1+125.00 to 1+817.33, PKG3-A3-1    |  |  |  |  |  |  |
| PRP-11 | Profile of Line: PKG3-A4 ,PKG4-A5                                    |  |  |  |  |  |  |
| PRP-12 | Profile of Line: PKG3-B                                              |  |  |  |  |  |  |
| PRP-13 | Profile of Line: PKG3-C,PKG4-C1 From 0+000 to 0+190.00               |  |  |  |  |  |  |
| PRP-14 | Profile of Line: PKG3-C1 from Sta 0+190 to 0+395.13 ,PKG3-D & PKG3-E |  |  |  |  |  |  |
| PRP-15 | Profile of Line: PKG3-F from Sta 0+000 to 1+124.34                   |  |  |  |  |  |  |
| PRP-16 | Profile of Line: PKG3-F from Sta 1+124.34to 2+150.06                 |  |  |  |  |  |  |
| PRP-17 | Profile of Line:PKG3-F1 from Sta 0+000 to 0+1+015.48                 |  |  |  |  |  |  |
| PRP-18 | Profile of Line:PKG3-F1 from Sta 1+015.48 to 1+319.47                |  |  |  |  |  |  |