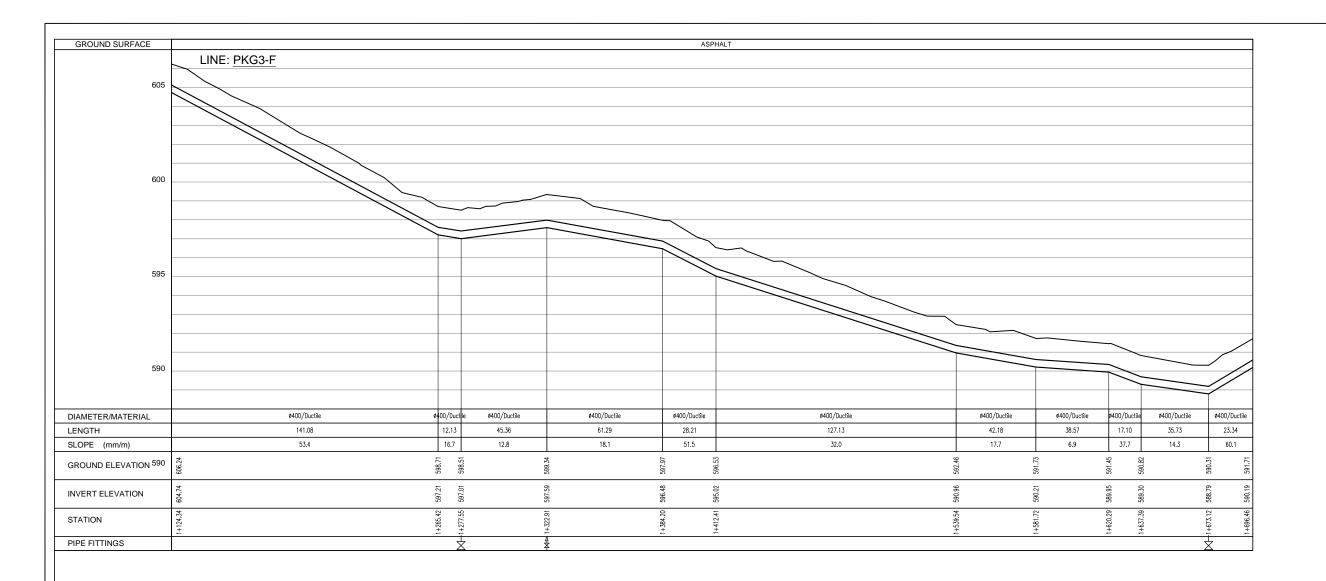

| No     | Title                                                                |  |  |  |  |  |  |
|--------|----------------------------------------------------------------------|--|--|--|--|--|--|
| '      | Water Networks Profiles (Pumping System)                             |  |  |  |  |  |  |
| PRP-01 | Profile of Line: PKG3-A from Sta.0+00 to 1+075.00                    |  |  |  |  |  |  |
| PRP-02 | Profile of Line: PKG3-A from Sta.1+075.00 to 2+150.31                |  |  |  |  |  |  |
| PRP-03 | Profile of Line: PKG3-A from Sta.2+150.31 to 3+215.00                |  |  |  |  |  |  |
| PRP-04 | Profile of Line: PKG3-A from Sta.3+215.00 to 4+038.41                |  |  |  |  |  |  |
| PRP-05 | Profile of Line: PKG3-A from Sta.4+038.41 to 4+911.99                |  |  |  |  |  |  |
| PRP-06 | Profile of Line: PKG3-A1 from Sta.0+000 to 0+550.00                  |  |  |  |  |  |  |
| PRP-07 | Profile of Line: PKG3-A1 from Sta.0+550.00 to 0+884.74               |  |  |  |  |  |  |
| PRP-08 | Profile of Line: PKG3-A1-1 ,PKG3-A1-2,PKG3-A2                        |  |  |  |  |  |  |
| PRP-09 | Profile of Line: PKG3-A3 from Sta.0+000 to 1+125.00                  |  |  |  |  |  |  |
| PRP-10 | Profile of Line: PKG3-A3 from Sta.1+125.00 to 1+817.33, PKG3-A3-1    |  |  |  |  |  |  |
| PRP-11 | Profile of Line: PKG3-A4 ,PKG4-A5                                    |  |  |  |  |  |  |
| PRP-12 | Profile of Line: PKG3-B                                              |  |  |  |  |  |  |
| PRP-13 | Profile of Line: PKG3-C,PKG4-C1 From 0+000 to 0+190.00               |  |  |  |  |  |  |
| PRP-14 | Profile of Line: PKG3-C1 from Sta 0+190 to 0+395.13 ,PKG3-D & PKG3-E |  |  |  |  |  |  |
| PRP-15 | Profile of Line: PKG3-F from Sta 0+000 to 1+124.34                   |  |  |  |  |  |  |
| PRP-16 | Profile of Line: PKG3-F from Sta 1+124.34to 2+150.06                 |  |  |  |  |  |  |
| PRP-17 | Profile of Line:PKG3-F1 from Sta 0+000 to 0+1+015.48                 |  |  |  |  |  |  |
| PRP-18 | Profile of Line:PKG3-F1 from Sta 1+015.48 to 1+319.47                |  |  |  |  |  |  |