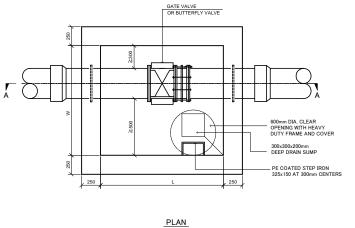

| No    | Title                                                                                |  |  |  |  |  |  |
|-------|--------------------------------------------------------------------------------------|--|--|--|--|--|--|
| •     | Typical Details                                                                      |  |  |  |  |  |  |
| ST 01 | Standard Details Schedule of Connection Details                                      |  |  |  |  |  |  |
| ST 02 | Standard Details Schedule of Connection Details                                      |  |  |  |  |  |  |
| ST 03 | Standard Details Connection Structural Chamber & Disconnection Details               |  |  |  |  |  |  |
| ST 04 | Standard Details Air Valve Chambers                                                  |  |  |  |  |  |  |
| ST 05 | Standard Details Air Valve Chambers                                                  |  |  |  |  |  |  |
| ST 06 | Standard Details Washout Chambers                                                    |  |  |  |  |  |  |
| ST 07 | Standard Details Washout Chambers                                                    |  |  |  |  |  |  |
| ST 08 | Standard Details Fire Hydrant                                                        |  |  |  |  |  |  |
| ST 09 | Standard Details Typical Trench Cross Sections For Ductile Iron Pipes And Pe Dn ≥ 90 |  |  |  |  |  |  |
| ST 10 | Standard Details Typical Cross Sections For Two Ductile Iron Pipes In One Trench     |  |  |  |  |  |  |
| ST 11 | Standard Details Cross Section For Road Crossing Pipeline                            |  |  |  |  |  |  |
| ST 12 | Standard Details Concrete Chambers For Electro Magnetic Flow Meter                   |  |  |  |  |  |  |
| ST 13 | Standard Details Pressure Reducing Station Valve                                     |  |  |  |  |  |  |
| ST 14 | Standard Details Installation Of Di Pipes On Slope And Crossing Sewer Line           |  |  |  |  |  |  |
| ST 15 | Standard Details Thrust Blocks For Pipe Line Installation                            |  |  |  |  |  |  |