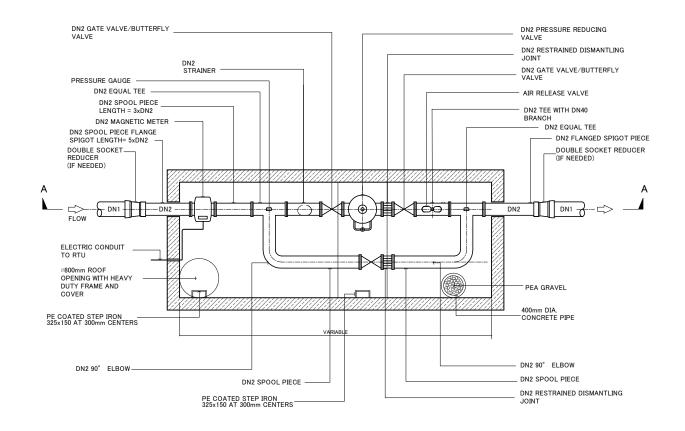

| No    | Title                                                                                |  |  |  |  |  |  |
|-------|--------------------------------------------------------------------------------------|--|--|--|--|--|--|
| •     | Typical Details                                                                      |  |  |  |  |  |  |
| ST 01 | Standard Details Schedule of Connection Details                                      |  |  |  |  |  |  |
| ST 02 | Standard Details Schedule of Connection Details                                      |  |  |  |  |  |  |
| ST 03 | Standard Details Connection Structural Chamber & Disconnection Details               |  |  |  |  |  |  |
| ST 04 | Standard Details Air Valve Chambers                                                  |  |  |  |  |  |  |
| ST 05 | Standard Details Air Valve Chambers                                                  |  |  |  |  |  |  |
| ST 06 | Standard Details Washout Chambers                                                    |  |  |  |  |  |  |
| ST 07 | Standard Details Washout Chambers                                                    |  |  |  |  |  |  |
| ST 08 | Standard Details Fire Hydrant                                                        |  |  |  |  |  |  |
| ST 09 | Standard Details Typical Trench Cross Sections For Ductile Iron Pipes And Pe Dn ≥ 90 |  |  |  |  |  |  |
| ST 10 | Standard Details Typical Cross Sections For Two Ductile Iron Pipes In One Trench     |  |  |  |  |  |  |
| ST 11 | Standard Details Cross Section For Road Crossing Pipeline                            |  |  |  |  |  |  |
| ST 12 | Standard Details Concrete Chambers For Electro Magnetic Flow Meter                   |  |  |  |  |  |  |
| ST 13 | Standard Details Pressure Reducing Station Valve                                     |  |  |  |  |  |  |
| ST 14 | Standard Details Installation Of Di Pipes On Slope And Crossing Sewer Line           |  |  |  |  |  |  |
| ST 15 | Standard Details Thrust Blocks For Pipe Line Installation                            |  |  |  |  |  |  |