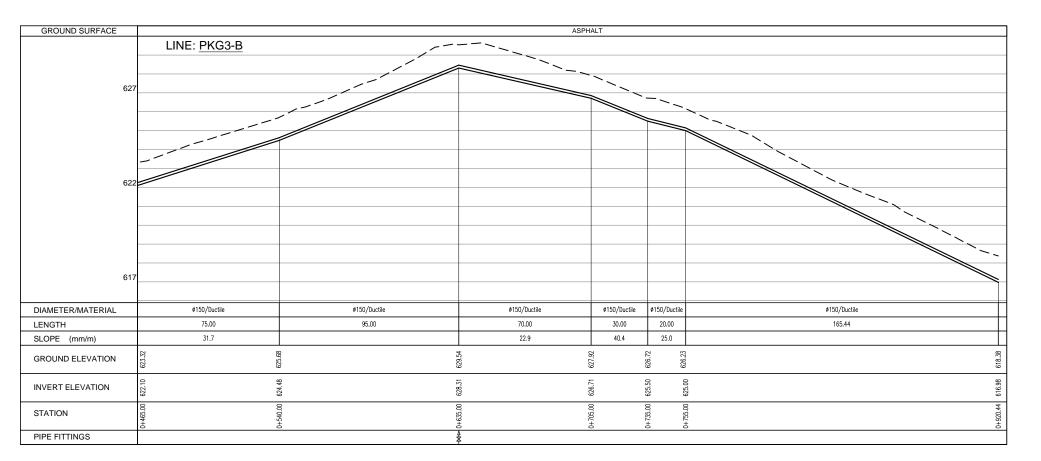

| No     | Title                                                                |  |  |  |  |  |  |
|--------|----------------------------------------------------------------------|--|--|--|--|--|--|
| '      | Water Networks Profiles (Pumping System)                             |  |  |  |  |  |  |
| PRP-01 | Profile of Line: PKG3-A from Sta.0+00 to 1+075.00                    |  |  |  |  |  |  |
| PRP-02 | Profile of Line: PKG3-A from Sta.1+075.00 to 2+150.31                |  |  |  |  |  |  |
| PRP-03 | Profile of Line: PKG3-A from Sta.2+150.31 to 3+215.00                |  |  |  |  |  |  |
| PRP-04 | Profile of Line: PKG3-A from Sta.3+215.00 to 4+038.41                |  |  |  |  |  |  |
| PRP-05 | Profile of Line: PKG3-A from Sta.4+038.41 to 4+911.99                |  |  |  |  |  |  |
| PRP-06 | Profile of Line: PKG3-A1 from Sta.0+000 to 0+550.00                  |  |  |  |  |  |  |
| PRP-07 | Profile of Line: PKG3-A1 from Sta.0+550.00 to 0+884.74               |  |  |  |  |  |  |
| PRP-08 | Profile of Line: PKG3-A1-1 ,PKG3-A1-2,PKG3-A2                        |  |  |  |  |  |  |
| PRP-09 | Profile of Line: PKG3-A3 from Sta.0+000 to 1+125.00                  |  |  |  |  |  |  |
| PRP-10 | Profile of Line: PKG3-A3 from Sta.1+125.00 to 1+817.33, PKG3-A3-1    |  |  |  |  |  |  |
| PRP-11 | Profile of Line: PKG3-A4 ,PKG4-A5                                    |  |  |  |  |  |  |
| PRP-12 | Profile of Line: PKG3-B                                              |  |  |  |  |  |  |
| PRP-13 | Profile of Line: PKG3-C,PKG4-C1 From 0+000 to 0+190.00               |  |  |  |  |  |  |
| PRP-14 | Profile of Line: PKG3-C1 from Sta 0+190 to 0+395.13 ,PKG3-D & PKG3-E |  |  |  |  |  |  |
| PRP-15 | Profile of Line: PKG3-F from Sta 0+000 to 1+124.34                   |  |  |  |  |  |  |
| PRP-16 | Profile of Line: PKG3-F from Sta 1+124.34to 2+150.06                 |  |  |  |  |  |  |
| PRP-17 | Profile of Line:PKG3-F1 from Sta 0+000 to 0+1+015.48                 |  |  |  |  |  |  |
| PRP-18 | Profile of Line:PKG3-F1 from Sta 1+015.48 to 1+319.47                |  |  |  |  |  |  |