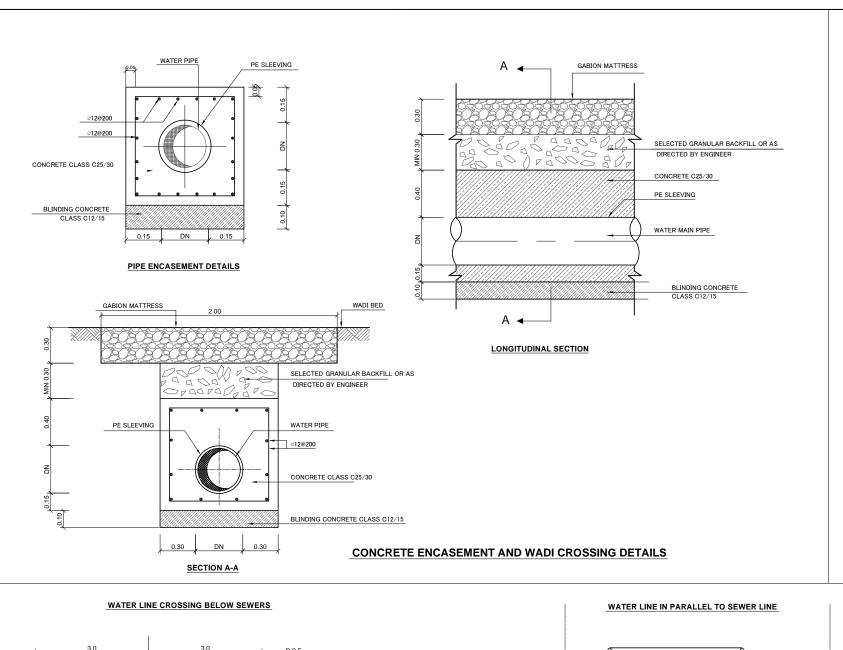

| No    | Title                                                                                |  |  |  |  |  |  |
|-------|--------------------------------------------------------------------------------------|--|--|--|--|--|--|
| •     | Typical Details                                                                      |  |  |  |  |  |  |
| ST 01 | Standard Details Schedule of Connection Details                                      |  |  |  |  |  |  |
| ST 02 | Standard Details Schedule of Connection Details                                      |  |  |  |  |  |  |
| ST 03 | Standard Details Connection Structural Chamber & Disconnection Details               |  |  |  |  |  |  |
| ST 04 | Standard Details Air Valve Chambers                                                  |  |  |  |  |  |  |
| ST 05 | Standard Details Air Valve Chambers                                                  |  |  |  |  |  |  |
| ST 06 | Standard Details Washout Chambers                                                    |  |  |  |  |  |  |
| ST 07 | Standard Details Washout Chambers                                                    |  |  |  |  |  |  |
| ST 08 | Standard Details Fire Hydrant                                                        |  |  |  |  |  |  |
| ST 09 | Standard Details Typical Trench Cross Sections For Ductile Iron Pipes And Pe Dn ≥ 90 |  |  |  |  |  |  |
| ST 10 | Standard Details Typical Cross Sections For Two Ductile Iron Pipes In One Trench     |  |  |  |  |  |  |
| ST 11 | Standard Details Cross Section For Road Crossing Pipeline                            |  |  |  |  |  |  |
| ST 12 | Standard Details Concrete Chambers For Electro Magnetic Flow Meter                   |  |  |  |  |  |  |
| ST 13 | Standard Details Pressure Reducing Station Valve                                     |  |  |  |  |  |  |
| ST 14 | Standard Details Installation Of Di Pipes On Slope And Crossing Sewer Line           |  |  |  |  |  |  |
| ST 15 | Standard Details Thrust Blocks For Pipe Line Installation                            |  |  |  |  |  |  |