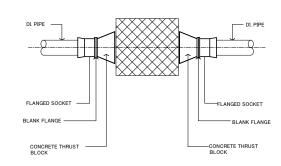

| No    | Title                                                                                |  |  |  |  |  |  |
|-------|--------------------------------------------------------------------------------------|--|--|--|--|--|--|
| •     | Typical Details                                                                      |  |  |  |  |  |  |
| ST 01 | Standard Details Schedule of Connection Details                                      |  |  |  |  |  |  |
| ST 02 | Standard Details Schedule of Connection Details                                      |  |  |  |  |  |  |
| ST 03 | Standard Details Connection Structural Chamber & Disconnection Details               |  |  |  |  |  |  |
| ST 04 | Standard Details Air Valve Chambers                                                  |  |  |  |  |  |  |
| ST 05 | Standard Details Air Valve Chambers                                                  |  |  |  |  |  |  |
| ST 06 | Standard Details Washout Chambers                                                    |  |  |  |  |  |  |
| ST 07 | Standard Details Washout Chambers                                                    |  |  |  |  |  |  |
| ST 08 | Standard Details Fire Hydrant                                                        |  |  |  |  |  |  |
| ST 09 | Standard Details Typical Trench Cross Sections For Ductile Iron Pipes And Pe Dn ≥ 90 |  |  |  |  |  |  |
| ST 10 | Standard Details Typical Cross Sections For Two Ductile Iron Pipes In One Trench     |  |  |  |  |  |  |
| ST 11 | Standard Details Cross Section For Road Crossing Pipeline                            |  |  |  |  |  |  |
| ST 12 | Standard Details Concrete Chambers For Electro Magnetic Flow Meter                   |  |  |  |  |  |  |
| ST 13 | Standard Details Pressure Reducing Station Valve                                     |  |  |  |  |  |  |
| ST 14 | Standard Details Installation Of Di Pipes On Slope And Crossing Sewer Line           |  |  |  |  |  |  |
| ST 15 | Standard Details Thrust Blocks For Pipe Line Installation                            |  |  |  |  |  |  |