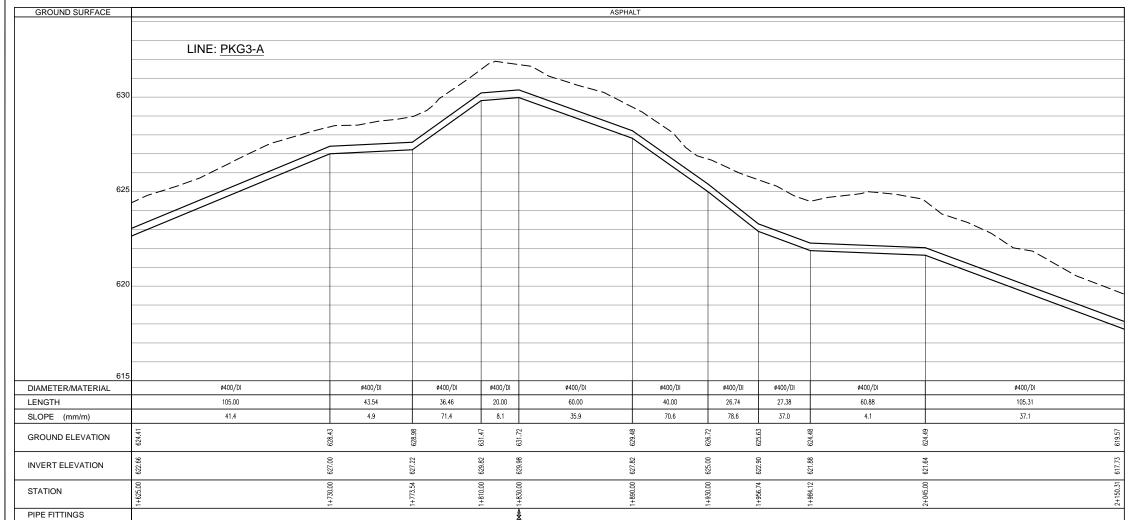

| No     | Title                                                                |  |  |  |  |  |  |
|--------|----------------------------------------------------------------------|--|--|--|--|--|--|
| '      | Water Networks Profiles (Pumping System)                             |  |  |  |  |  |  |
| PRP-01 | Profile of Line: PKG3-A from Sta.0+00 to 1+075.00                    |  |  |  |  |  |  |
| PRP-02 | Profile of Line: PKG3-A from Sta.1+075.00 to 2+150.31                |  |  |  |  |  |  |
| PRP-03 | Profile of Line: PKG3-A from Sta.2+150.31 to 3+215.00                |  |  |  |  |  |  |
| PRP-04 | Profile of Line: PKG3-A from Sta.3+215.00 to 4+038.41                |  |  |  |  |  |  |
| PRP-05 | Profile of Line: PKG3-A from Sta.4+038.41 to 4+911.99                |  |  |  |  |  |  |
| PRP-06 | Profile of Line: PKG3-A1 from Sta.0+000 to 0+550.00                  |  |  |  |  |  |  |
| PRP-07 | Profile of Line: PKG3-A1 from Sta.0+550.00 to 0+884.74               |  |  |  |  |  |  |
| PRP-08 | Profile of Line: PKG3-A1-1 ,PKG3-A1-2,PKG3-A2                        |  |  |  |  |  |  |
| PRP-09 | Profile of Line: PKG3-A3 from Sta.0+000 to 1+125.00                  |  |  |  |  |  |  |
| PRP-10 | Profile of Line: PKG3-A3 from Sta.1+125.00 to 1+817.33, PKG3-A3-1    |  |  |  |  |  |  |
| PRP-11 | Profile of Line: PKG3-A4 ,PKG4-A5                                    |  |  |  |  |  |  |
| PRP-12 | Profile of Line: PKG3-B                                              |  |  |  |  |  |  |
| PRP-13 | Profile of Line: PKG3-C,PKG4-C1 From 0+000 to 0+190.00               |  |  |  |  |  |  |
| PRP-14 | Profile of Line: PKG3-C1 from Sta 0+190 to 0+395.13 ,PKG3-D & PKG3-E |  |  |  |  |  |  |
| PRP-15 | Profile of Line: PKG3-F from Sta 0+000 to 1+124.34                   |  |  |  |  |  |  |
| PRP-16 | Profile of Line: PKG3-F from Sta 1+124.34to 2+150.06                 |  |  |  |  |  |  |
| PRP-17 | Profile of Line:PKG3-F1 from Sta 0+000 to 0+1+015.48                 |  |  |  |  |  |  |
| PRP-18 | Profile of Line:PKG3-F1 from Sta 1+015.48 to 1+319.47                |  |  |  |  |  |  |