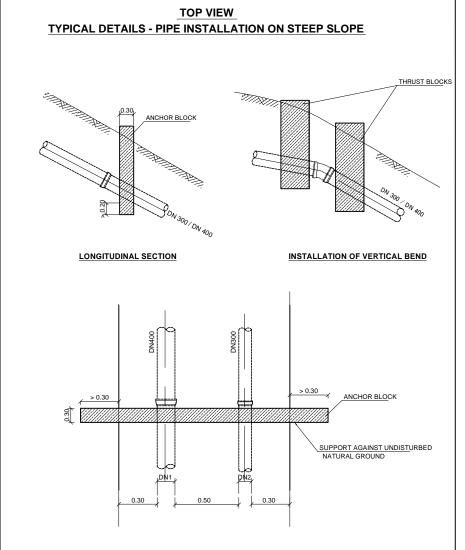

| No    | Title                                                                                |  |  |  |  |  |  |
|-------|--------------------------------------------------------------------------------------|--|--|--|--|--|--|
| •     | Typical Details                                                                      |  |  |  |  |  |  |
| ST 01 | Standard Details Schedule of Connection Details                                      |  |  |  |  |  |  |
| ST 02 | Standard Details Schedule of Connection Details                                      |  |  |  |  |  |  |
| ST 03 | Standard Details Connection Structural Chamber & Disconnection Details               |  |  |  |  |  |  |
| ST 04 | Standard Details Air Valve Chambers                                                  |  |  |  |  |  |  |
| ST 05 | Standard Details Air Valve Chambers                                                  |  |  |  |  |  |  |
| ST 06 | Standard Details Washout Chambers                                                    |  |  |  |  |  |  |
| ST 07 | Standard Details Washout Chambers                                                    |  |  |  |  |  |  |
| ST 08 | Standard Details Fire Hydrant                                                        |  |  |  |  |  |  |
| ST 09 | Standard Details Typical Trench Cross Sections For Ductile Iron Pipes And Pe Dn ≥ 90 |  |  |  |  |  |  |
| ST 10 | Standard Details Typical Cross Sections For Two Ductile Iron Pipes In One Trench     |  |  |  |  |  |  |
| ST 11 | Standard Details Cross Section For Road Crossing Pipeline                            |  |  |  |  |  |  |
| ST 12 | Standard Details Concrete Chambers For Electro Magnetic Flow Meter                   |  |  |  |  |  |  |
| ST 13 | Standard Details Pressure Reducing Station Valve                                     |  |  |  |  |  |  |
| ST 14 | Standard Details Installation Of Di Pipes On Slope And Crossing Sewer Line           |  |  |  |  |  |  |
| ST 15 | Standard Details Thrust Blocks For Pipe Line Installation                            |  |  |  |  |  |  |