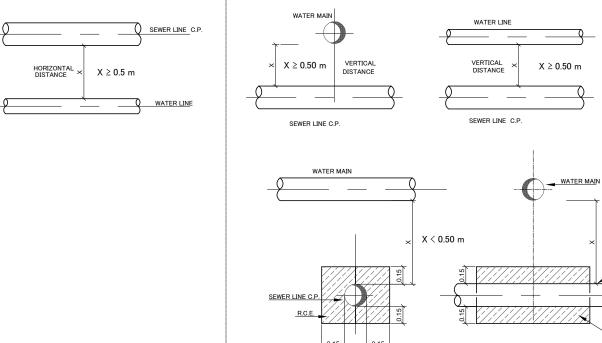

#### General Notes:

- 1. All pipes dimensions are indicated in millimeters (mm).
- 2. Jordan- Palestine (Cassini) Grid System has been used.
- 3. All elevations are in above mean sea level (amsl).
- 4. It's the Contractor's responsibility to coordinate with the Local Authorities and service providers.
- 5. It's the Contractor responsibility to avoid any crossing with existing utilities wherever possible.
- 6. It's the Contractor responsibility to coordinate with Ministry of Public. works & Housing (MoPWH) in case of passing through a juridiction road of MoPWH.
- 7. It's the Contractor responsibility to coordinate with WAJ & YWC.
- 8. All provided data about the existing utilities are indicative.
- 9. The depths of the connection points are approximate and need to be verified at site.
- 10. The disconnection points between any two different packages will be included in the scope of succeeding construction package.
- 11. All pipeline's alignment are indicative in the drawings. It's Contractor's responsibility to lay the proposed pipelines within boundaries of municipality planned roads taking into consideration of Water Authority of Jordan general specifications (Sewerage Works and Water Mains & Distribution systems & Appurtenances) to minimize any interruption to the existing utilities and to comply with minimum distance between water and wastewater pipelines according to the instruction and approval of Engineer.