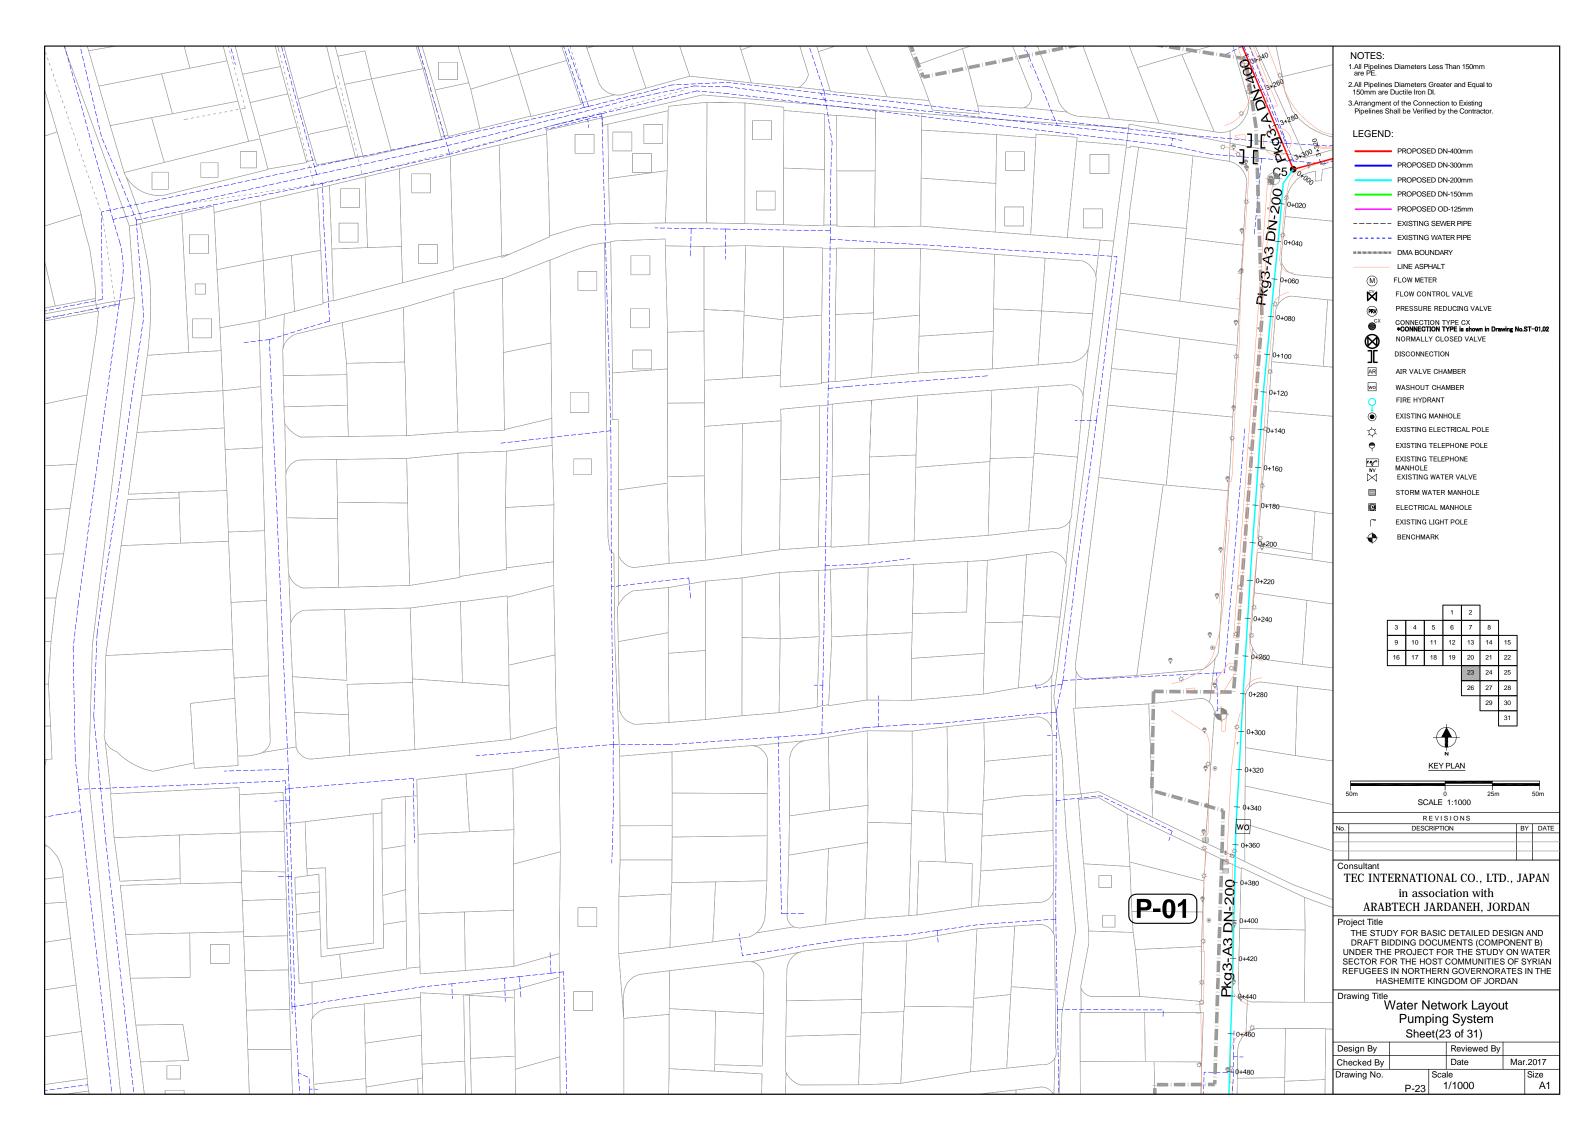

| No   | Title                                               |  |  |  |  |  |  |  |  |
|------|-----------------------------------------------------|--|--|--|--|--|--|--|--|
|      | Water Networks Layout (Pumping System) PACKAGE-3    |  |  |  |  |  |  |  |  |
| P-13 | Water Network Layout Pumping System sheet(13 of 31) |  |  |  |  |  |  |  |  |
| P-14 | Water Network Layout Pumping System sheet(14 of 31) |  |  |  |  |  |  |  |  |
| P-15 | Water Network Layout Pumping System sheet(15 of 31) |  |  |  |  |  |  |  |  |
| P-16 | Water Network Layout Pumping System sheet(16 of 31) |  |  |  |  |  |  |  |  |
| P-17 | Water Network Layout Pumping System sheet(17 of 31) |  |  |  |  |  |  |  |  |
| P-18 | Water Network Layout Pumping System sheet(18 of 31) |  |  |  |  |  |  |  |  |
| P-19 | Water Network Layout Pumping System sheet(19 of 31) |  |  |  |  |  |  |  |  |
| P-20 | Water Network Layout Pumping System sheet(20 of 31) |  |  |  |  |  |  |  |  |
| P-21 | Water Network Layout Pumping System sheet(21 of 31) |  |  |  |  |  |  |  |  |
| P-22 | Water Network Layout Pumping System sheet(22 of 31) |  |  |  |  |  |  |  |  |
| P-23 | Water Network Layout Pumping System sheet(23 of 31) |  |  |  |  |  |  |  |  |
| P-24 | Water Network Layout Pumping System sheet(24 of 31) |  |  |  |  |  |  |  |  |
| P-25 | Water Network Layout Pumping System sheet(25 of 31) |  |  |  |  |  |  |  |  |
| P-26 | Water Network Layout Pumping System sheet(26 of 31) |  |  |  |  |  |  |  |  |
| P-27 | Water Network Layout Pumping System sheet(27 of 31) |  |  |  |  |  |  |  |  |
| P-28 | Water Network Layout Pumping System sheet(28 of 31) |  |  |  |  |  |  |  |  |
| P-29 | Water Network Layout Pumping System sheet(29 of 31) |  |  |  |  |  |  |  |  |
| P-30 | Water Network Layout Pumping System sheet(30 of 31) |  |  |  |  |  |  |  |  |
| P-31 | Water Network Layout Pumping System sheet(31 of 31) |  |  |  |  |  |  |  |  |

#### Pkg3;

- 1.Primary Main pipe
- 2.Distribution pipe in DMAs
- (P-01,P-02)
- 3. Connections: Between each Primary Main pipe and Distribution pipe.
- 4.Disconnections: Across the DMAs shown by Green-lines in the drawing