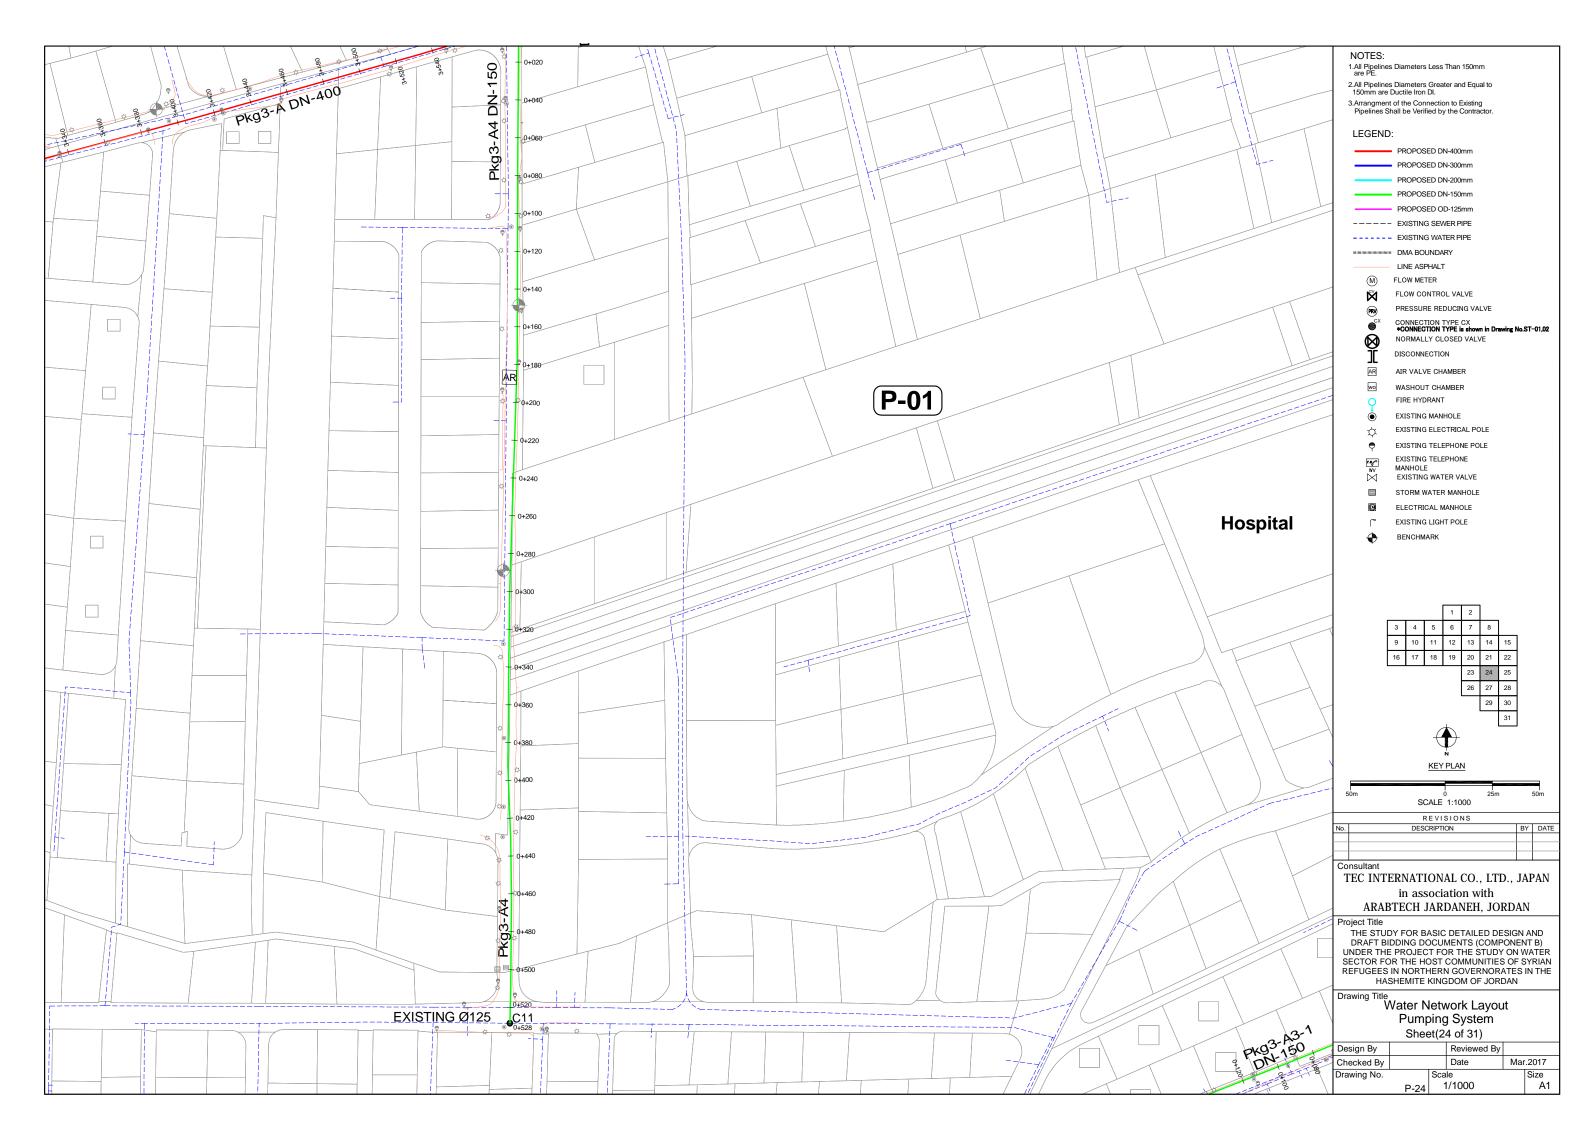

| No   | Title                                               |  |  |  |  |  |  |  |  |
|------|-----------------------------------------------------|--|--|--|--|--|--|--|--|
|      | Water Networks Layout (Pumping System) PACKAGE-3    |  |  |  |  |  |  |  |  |
| P-13 | Water Network Layout Pumping System sheet(13 of 31) |  |  |  |  |  |  |  |  |
| P-14 | Water Network Layout Pumping System sheet(14 of 31) |  |  |  |  |  |  |  |  |
| P-15 | Water Network Layout Pumping System sheet(15 of 31) |  |  |  |  |  |  |  |  |
| P-16 | Water Network Layout Pumping System sheet(16 of 31) |  |  |  |  |  |  |  |  |
| P-17 | Water Network Layout Pumping System sheet(17 of 31) |  |  |  |  |  |  |  |  |
| P-18 | Water Network Layout Pumping System sheet(18 of 31) |  |  |  |  |  |  |  |  |
| P-19 | Water Network Layout Pumping System sheet(19 of 31) |  |  |  |  |  |  |  |  |
| P-20 | Water Network Layout Pumping System sheet(20 of 31) |  |  |  |  |  |  |  |  |
| P-21 | Water Network Layout Pumping System sheet(21 of 31) |  |  |  |  |  |  |  |  |
| P-22 | Water Network Layout Pumping System sheet(22 of 31) |  |  |  |  |  |  |  |  |
| P-23 | Water Network Layout Pumping System sheet(23 of 31) |  |  |  |  |  |  |  |  |
| P-24 | Water Network Layout Pumping System sheet(24 of 31) |  |  |  |  |  |  |  |  |
| P-25 | Water Network Layout Pumping System sheet(25 of 31) |  |  |  |  |  |  |  |  |
| P-26 | Water Network Layout Pumping System sheet(26 of 31) |  |  |  |  |  |  |  |  |
| P-27 | Water Network Layout Pumping System sheet(27 of 31) |  |  |  |  |  |  |  |  |
| P-28 | Water Network Layout Pumping System sheet(28 of 31) |  |  |  |  |  |  |  |  |
| P-29 | Water Network Layout Pumping System sheet(29 of 31) |  |  |  |  |  |  |  |  |
| P-30 | Water Network Layout Pumping System sheet(30 of 31) |  |  |  |  |  |  |  |  |
| P-31 | Water Network Layout Pumping System sheet(31 of 31) |  |  |  |  |  |  |  |  |

#### Pkg3;

- 1.Primary Main pipe
- 2.Distribution pipe in DMAs
- (P-01,P-02)
- 3. Connections: Between each Primary Main pipe and Distribution pipe.
- 4.Disconnections: Across the DMAs shown by Green-lines in the drawing