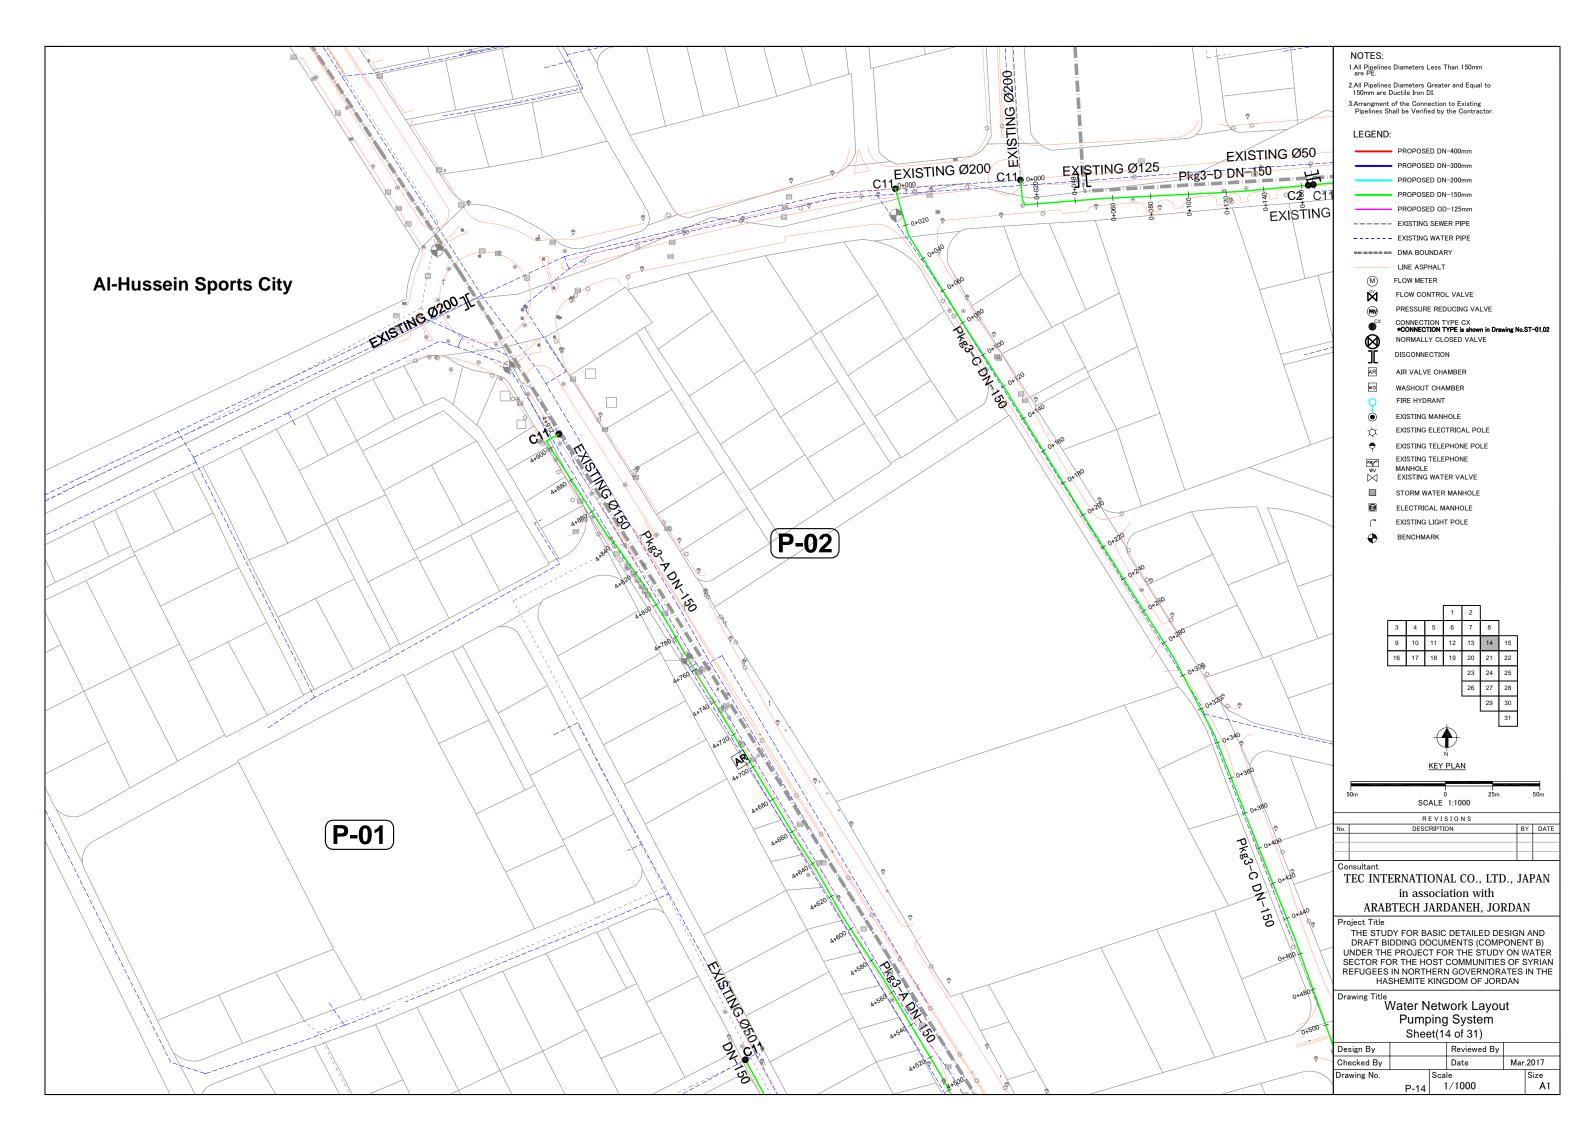

| No   | Title                                               |  |  |  |  |  |  |  |  |
|------|-----------------------------------------------------|--|--|--|--|--|--|--|--|
|      | Water Networks Layout (Pumping System) PACKAGE-3    |  |  |  |  |  |  |  |  |
| P-13 | Water Network Layout Pumping System sheet(13 of 31) |  |  |  |  |  |  |  |  |
| P-14 | Water Network Layout Pumping System sheet(14 of 31) |  |  |  |  |  |  |  |  |
| P-15 | Water Network Layout Pumping System sheet(15 of 31) |  |  |  |  |  |  |  |  |
| P-16 | Water Network Layout Pumping System sheet(16 of 31) |  |  |  |  |  |  |  |  |
| P-17 | Water Network Layout Pumping System sheet(17 of 31) |  |  |  |  |  |  |  |  |
| P-18 | Water Network Layout Pumping System sheet(18 of 31) |  |  |  |  |  |  |  |  |
| P-19 | Water Network Layout Pumping System sheet(19 of 31) |  |  |  |  |  |  |  |  |
| P-20 | Water Network Layout Pumping System sheet(20 of 31) |  |  |  |  |  |  |  |  |
| P-21 | Water Network Layout Pumping System sheet(21 of 31) |  |  |  |  |  |  |  |  |
| P-22 | Water Network Layout Pumping System sheet(22 of 31) |  |  |  |  |  |  |  |  |
| P-23 | Water Network Layout Pumping System sheet(23 of 31) |  |  |  |  |  |  |  |  |
| P-24 | Water Network Layout Pumping System sheet(24 of 31) |  |  |  |  |  |  |  |  |
| P-25 | Water Network Layout Pumping System sheet(25 of 31) |  |  |  |  |  |  |  |  |
| P-26 | Water Network Layout Pumping System sheet(26 of 31) |  |  |  |  |  |  |  |  |
| P-27 | Water Network Layout Pumping System sheet(27 of 31) |  |  |  |  |  |  |  |  |
| P-28 | Water Network Layout Pumping System sheet(28 of 31) |  |  |  |  |  |  |  |  |
| P-29 | Water Network Layout Pumping System sheet(29 of 31) |  |  |  |  |  |  |  |  |
| P-30 | Water Network Layout Pumping System sheet(30 of 31) |  |  |  |  |  |  |  |  |
| P-31 | Water Network Layout Pumping System sheet(31 of 31) |  |  |  |  |  |  |  |  |

#### Pkg3;

- 1.Primary Main pipe
- 2.Distribution pipe in DMAs
- (P-01,P-02)
- 3. Connections: Between each Primary Main pipe and Distribution pipe.
- 4.Disconnections: Across the DMAs shown by Green-lines in the drawing