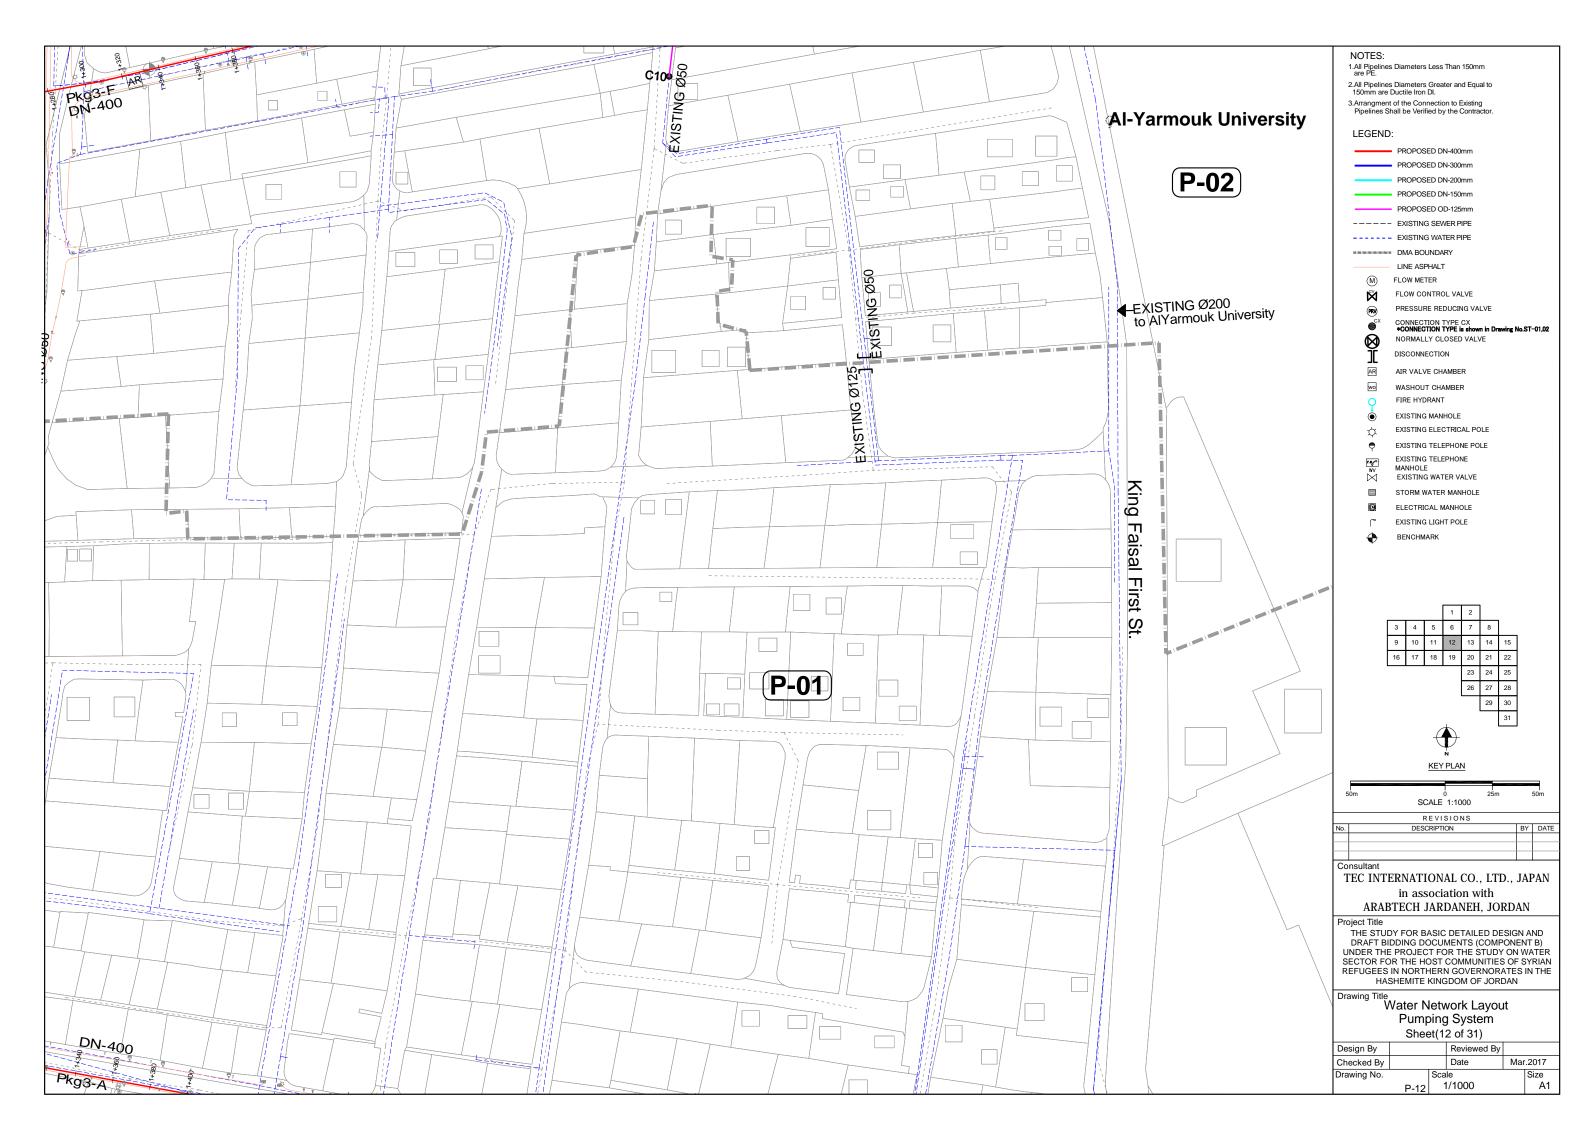

| No                                               | Title                                               |  |  |  |  |  |  |  |
|--------------------------------------------------|-----------------------------------------------------|--|--|--|--|--|--|--|
| Water Networks Layout (Pumping System) PACKAGE-3 |                                                     |  |  |  |  |  |  |  |
| P-01                                             | Water Network Layout Pumping System sheet(01 of 31) |  |  |  |  |  |  |  |
| P-02                                             | Water Network Layout Pumping System sheet(02 of 31) |  |  |  |  |  |  |  |
| P-03                                             | Water Network Layout Pumping System sheet(03 of 31) |  |  |  |  |  |  |  |
| P-04                                             | Water Network Layout Pumping System sheet(04 of 31) |  |  |  |  |  |  |  |
| P-05                                             | Water Network Layout Pumping System sheet(05 of 31) |  |  |  |  |  |  |  |
| P-06                                             | Water Network Layout Pumping System sheet(06 of 31) |  |  |  |  |  |  |  |
| P-07                                             | Water Network Layout Pumping System sheet(07 of 31) |  |  |  |  |  |  |  |
| P-08                                             | Water Network Layout Pumping System sheet(08 of 31) |  |  |  |  |  |  |  |
| P-09                                             | Water Network Layout Pumping System sheet(09 of 31) |  |  |  |  |  |  |  |
| P-10                                             | Water Network Layout Pumping System sheet(10 of 31) |  |  |  |  |  |  |  |
| P-11                                             | Water Network Layout Pumping System sheet(11 of 31) |  |  |  |  |  |  |  |
| P-12                                             | Water Network Layout Pumping System sheet(12 of 31) |  |  |  |  |  |  |  |