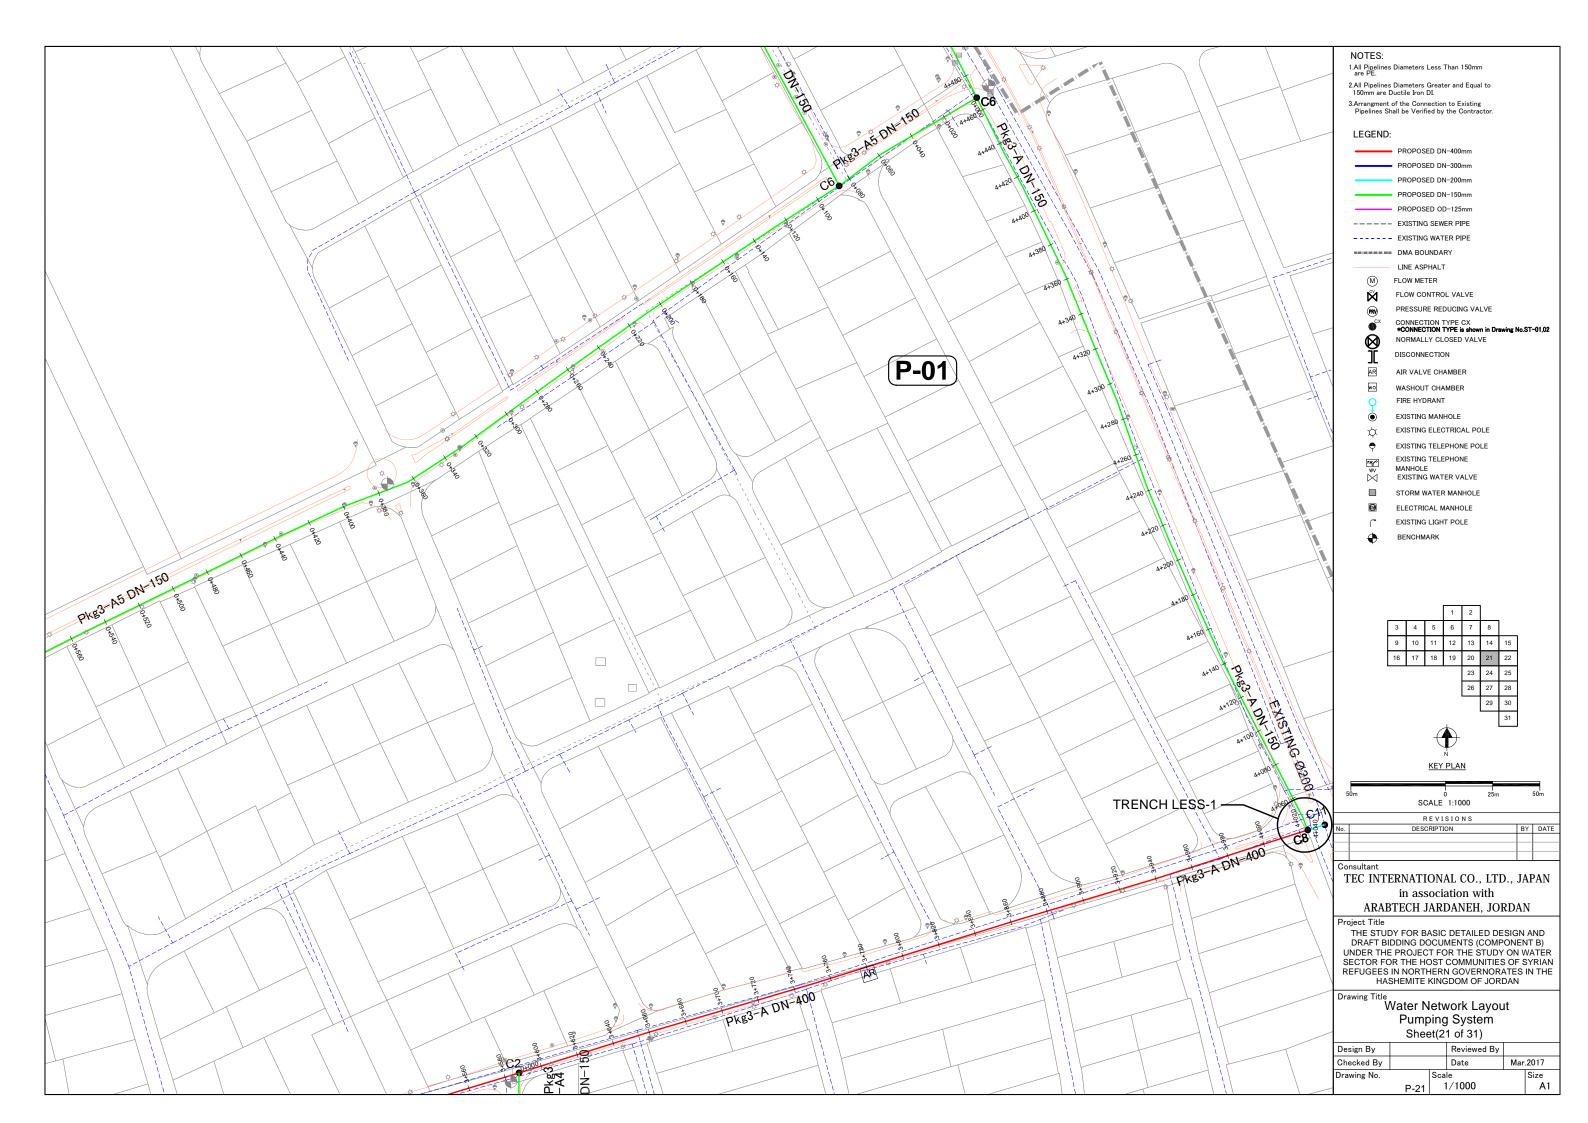

| No   | Title                                               |  |  |  |  |  |  |  |  |
|------|-----------------------------------------------------|--|--|--|--|--|--|--|--|
|      | Water Networks Layout (Pumping System) PACKAGE-3    |  |  |  |  |  |  |  |  |
| P-13 | Water Network Layout Pumping System sheet(13 of 31) |  |  |  |  |  |  |  |  |
| P-14 | Water Network Layout Pumping System sheet(14 of 31) |  |  |  |  |  |  |  |  |
| P-15 | Water Network Layout Pumping System sheet(15 of 31) |  |  |  |  |  |  |  |  |
| P-16 | Water Network Layout Pumping System sheet(16 of 31) |  |  |  |  |  |  |  |  |
| P-17 | Water Network Layout Pumping System sheet(17 of 31) |  |  |  |  |  |  |  |  |
| P-18 | Water Network Layout Pumping System sheet(18 of 31) |  |  |  |  |  |  |  |  |
| P-19 | Water Network Layout Pumping System sheet(19 of 31) |  |  |  |  |  |  |  |  |
| P-20 | Water Network Layout Pumping System sheet(20 of 31) |  |  |  |  |  |  |  |  |
| P-21 | Water Network Layout Pumping System sheet(21 of 31) |  |  |  |  |  |  |  |  |
| P-22 | Water Network Layout Pumping System sheet(22 of 31) |  |  |  |  |  |  |  |  |
| P-23 | Water Network Layout Pumping System sheet(23 of 31) |  |  |  |  |  |  |  |  |
| P-24 | Water Network Layout Pumping System sheet(24 of 31) |  |  |  |  |  |  |  |  |
| P-25 | Water Network Layout Pumping System sheet(25 of 31) |  |  |  |  |  |  |  |  |
| P-26 | Water Network Layout Pumping System sheet(26 of 31) |  |  |  |  |  |  |  |  |
| P-27 | Water Network Layout Pumping System sheet(27 of 31) |  |  |  |  |  |  |  |  |
| P-28 | Water Network Layout Pumping System sheet(28 of 31) |  |  |  |  |  |  |  |  |
| P-29 | Water Network Layout Pumping System sheet(29 of 31) |  |  |  |  |  |  |  |  |
| P-30 | Water Network Layout Pumping System sheet(30 of 31) |  |  |  |  |  |  |  |  |
| P-31 | Water Network Layout Pumping System sheet(31 of 31) |  |  |  |  |  |  |  |  |

#### Pkg3;

- 1.Primary Main pipe
- 2.Distribution pipe in DMAs
- (P-01,P-02)
- 3. Connections: Between each Primary Main pipe and Distribution pipe.
- 4.Disconnections: Across the DMAs shown by Green-lines in the drawing