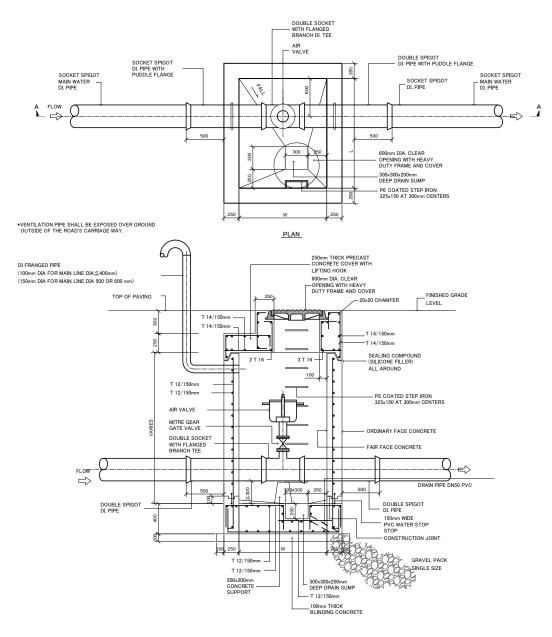

| No    | Title                                                                                |  |  |  |  |  |  |
|-------|--------------------------------------------------------------------------------------|--|--|--|--|--|--|
| •     | Typical Details                                                                      |  |  |  |  |  |  |
| ST 01 | Standard Details Schedule of Connection Details                                      |  |  |  |  |  |  |
| ST 02 | Standard Details Schedule of Connection Details                                      |  |  |  |  |  |  |
| ST 03 | Standard Details Connection Structural Chamber & Disconnection Details               |  |  |  |  |  |  |
| ST 04 | Standard Details Air Valve Chambers                                                  |  |  |  |  |  |  |
| ST 05 | Standard Details Air Valve Chambers                                                  |  |  |  |  |  |  |
| ST 06 | Standard Details Washout Chambers                                                    |  |  |  |  |  |  |
| ST 07 | Standard Details Washout Chambers                                                    |  |  |  |  |  |  |
| ST 08 | Standard Details Fire Hydrant                                                        |  |  |  |  |  |  |
| ST 09 | Standard Details Typical Trench Cross Sections For Ductile Iron Pipes And Pe Dn ≥ 90 |  |  |  |  |  |  |
| ST 10 | Standard Details Typical Cross Sections For Two Ductile Iron Pipes In One Trench     |  |  |  |  |  |  |
| ST 11 | Standard Details Cross Section For Road Crossing Pipeline                            |  |  |  |  |  |  |
| ST 12 | Standard Details Concrete Chambers For Electro Magnetic Flow Meter                   |  |  |  |  |  |  |
| ST 13 | Standard Details Pressure Reducing Station Valve                                     |  |  |  |  |  |  |
| ST 14 | Standard Details Installation Of Di Pipes On Slope And Crossing Sewer Line           |  |  |  |  |  |  |
| ST 15 | Standard Details Thrust Blocks For Pipe Line Installation                            |  |  |  |  |  |  |