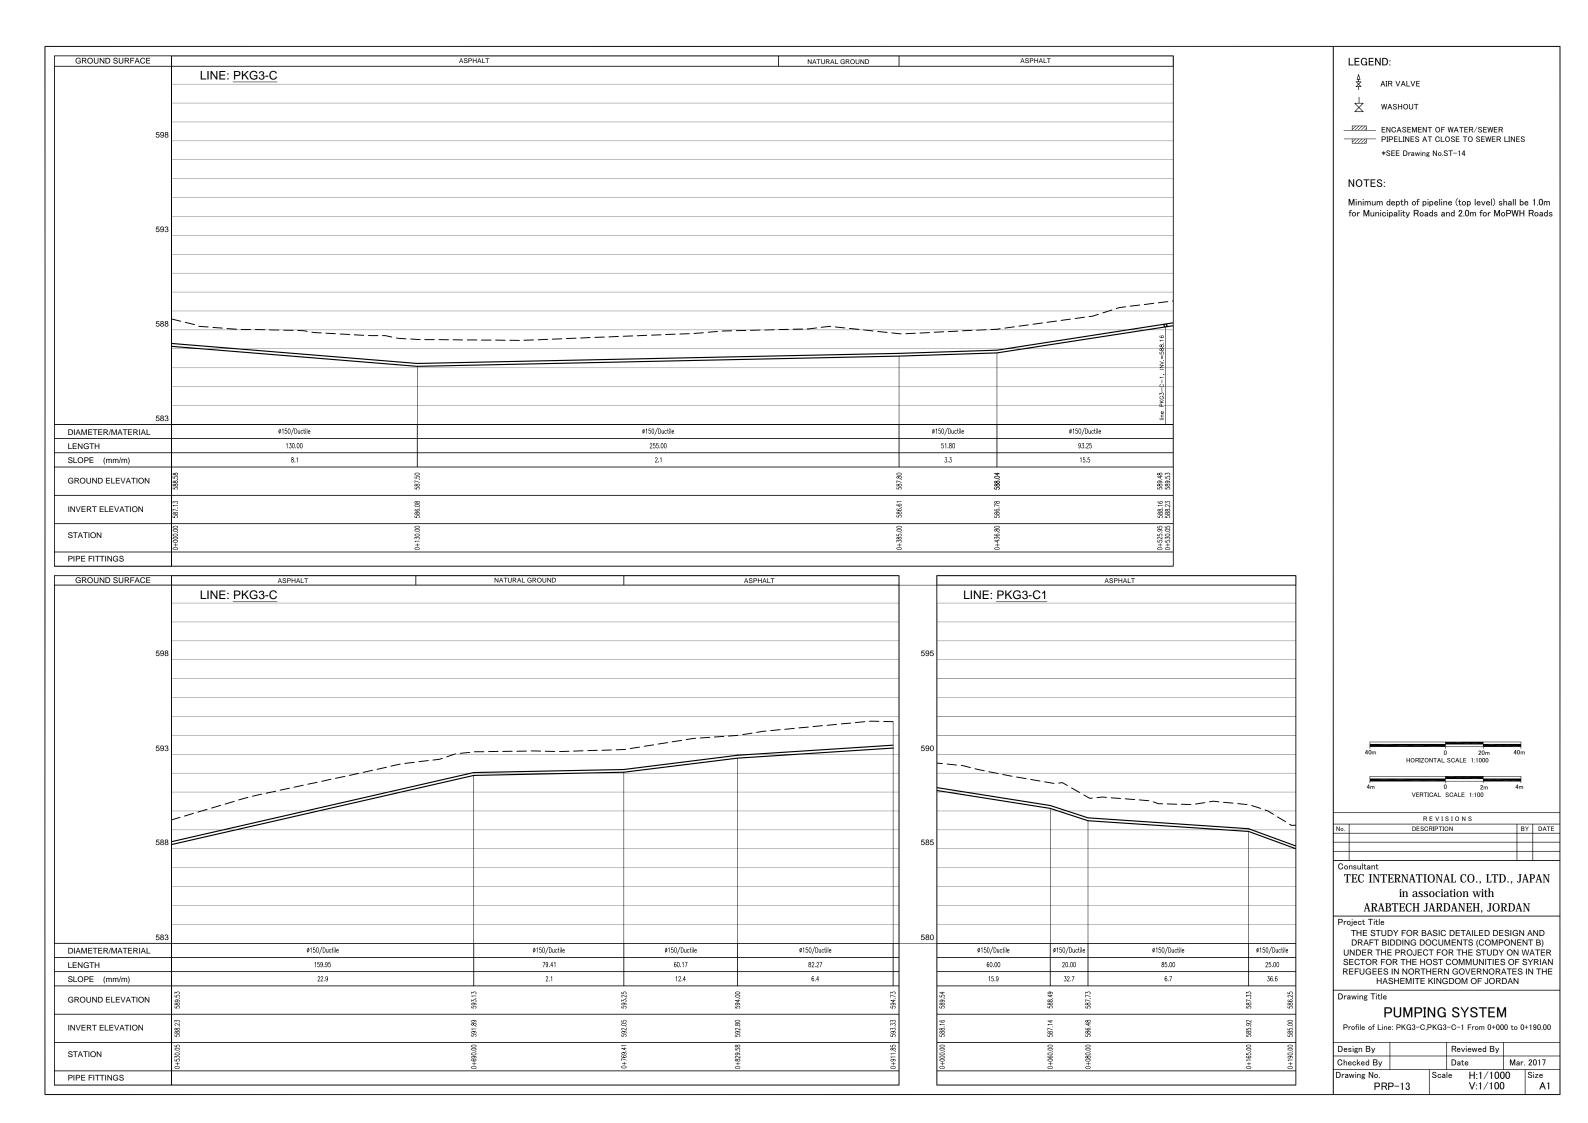

| No     | Title                                                                |  |  |  |  |  |  |
|--------|----------------------------------------------------------------------|--|--|--|--|--|--|
| '      | Water Networks Profiles (Pumping System)                             |  |  |  |  |  |  |
| PRP-01 | Profile of Line: PKG3-A from Sta.0+00 to 1+075.00                    |  |  |  |  |  |  |
| PRP-02 | Profile of Line: PKG3-A from Sta.1+075.00 to 2+150.31                |  |  |  |  |  |  |
| PRP-03 | Profile of Line: PKG3-A from Sta.2+150.31 to 3+215.00                |  |  |  |  |  |  |
| PRP-04 | Profile of Line: PKG3-A from Sta.3+215.00 to 4+038.41                |  |  |  |  |  |  |
| PRP-05 | Profile of Line: PKG3-A from Sta.4+038.41 to 4+911.99                |  |  |  |  |  |  |
| PRP-06 | Profile of Line: PKG3-A1 from Sta.0+000 to 0+550.00                  |  |  |  |  |  |  |
| PRP-07 | Profile of Line: PKG3-A1 from Sta.0+550.00 to 0+884.74               |  |  |  |  |  |  |
| PRP-08 | Profile of Line: PKG3-A1-1 ,PKG3-A1-2,PKG3-A2                        |  |  |  |  |  |  |
| PRP-09 | Profile of Line: PKG3-A3 from Sta.0+000 to 1+125.00                  |  |  |  |  |  |  |
| PRP-10 | Profile of Line: PKG3-A3 from Sta.1+125.00 to 1+817.33, PKG3-A3-1    |  |  |  |  |  |  |
| PRP-11 | Profile of Line: PKG3-A4 ,PKG4-A5                                    |  |  |  |  |  |  |
| PRP-12 | Profile of Line: PKG3-B                                              |  |  |  |  |  |  |
| PRP-13 | Profile of Line: PKG3-C,PKG4-C1 From 0+000 to 0+190.00               |  |  |  |  |  |  |
| PRP-14 | Profile of Line: PKG3-C1 from Sta 0+190 to 0+395.13 ,PKG3-D & PKG3-E |  |  |  |  |  |  |
| PRP-15 | Profile of Line: PKG3-F from Sta 0+000 to 1+124.34                   |  |  |  |  |  |  |
| PRP-16 | Profile of Line: PKG3-F from Sta 1+124.34to 2+150.06                 |  |  |  |  |  |  |
| PRP-17 | Profile of Line:PKG3-F1 from Sta 0+000 to 0+1+015.48                 |  |  |  |  |  |  |
| PRP-18 | Profile of Line:PKG3-F1 from Sta 1+015.48 to 1+319.47                |  |  |  |  |  |  |