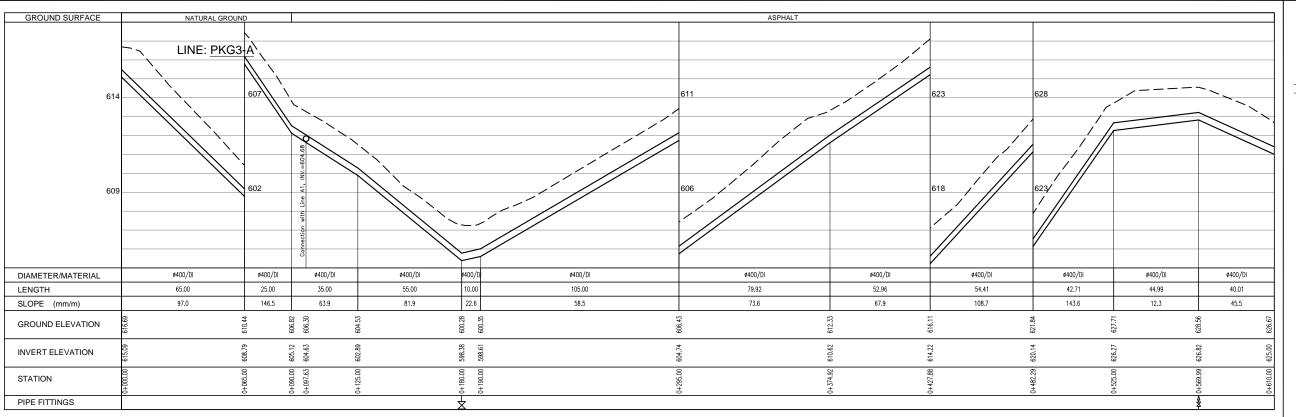

| No     | Title                                                                |  |  |  |  |  |  |
|--------|----------------------------------------------------------------------|--|--|--|--|--|--|
| '      | Water Networks Profiles (Pumping System)                             |  |  |  |  |  |  |
| PRP-01 | Profile of Line: PKG3-A from Sta.0+00 to 1+075.00                    |  |  |  |  |  |  |
| PRP-02 | Profile of Line: PKG3-A from Sta.1+075.00 to 2+150.31                |  |  |  |  |  |  |
| PRP-03 | Profile of Line: PKG3-A from Sta.2+150.31 to 3+215.00                |  |  |  |  |  |  |
| PRP-04 | Profile of Line: PKG3-A from Sta.3+215.00 to 4+038.41                |  |  |  |  |  |  |
| PRP-05 | Profile of Line: PKG3-A from Sta.4+038.41 to 4+911.99                |  |  |  |  |  |  |
| PRP-06 | Profile of Line: PKG3-A1 from Sta.0+000 to 0+550.00                  |  |  |  |  |  |  |
| PRP-07 | Profile of Line: PKG3-A1 from Sta.0+550.00 to 0+884.74               |  |  |  |  |  |  |
| PRP-08 | Profile of Line: PKG3-A1-1 ,PKG3-A1-2,PKG3-A2                        |  |  |  |  |  |  |
| PRP-09 | Profile of Line: PKG3-A3 from Sta.0+000 to 1+125.00                  |  |  |  |  |  |  |
| PRP-10 | Profile of Line: PKG3-A3 from Sta.1+125.00 to 1+817.33, PKG3-A3-1    |  |  |  |  |  |  |
| PRP-11 | Profile of Line: PKG3-A4 ,PKG4-A5                                    |  |  |  |  |  |  |
| PRP-12 | Profile of Line: PKG3-B                                              |  |  |  |  |  |  |
| PRP-13 | Profile of Line: PKG3-C,PKG4-C1 From 0+000 to 0+190.00               |  |  |  |  |  |  |
| PRP-14 | Profile of Line: PKG3-C1 from Sta 0+190 to 0+395.13 ,PKG3-D & PKG3-E |  |  |  |  |  |  |
| PRP-15 | Profile of Line: PKG3-F from Sta 0+000 to 1+124.34                   |  |  |  |  |  |  |
| PRP-16 | Profile of Line: PKG3-F from Sta 1+124.34to 2+150.06                 |  |  |  |  |  |  |
| PRP-17 | Profile of Line:PKG3-F1 from Sta 0+000 to 0+1+015.48                 |  |  |  |  |  |  |
| PRP-18 | Profile of Line:PKG3-F1 from Sta 1+015.48 to 1+319.47                |  |  |  |  |  |  |