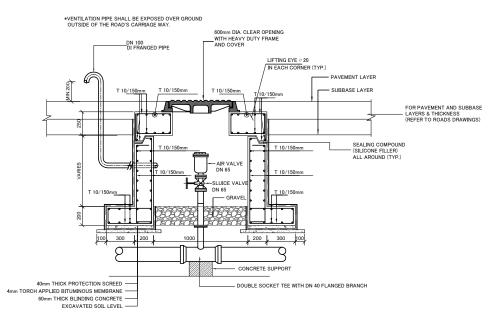

| No    | Title                                                                                |  |  |  |  |  |  |
|-------|--------------------------------------------------------------------------------------|--|--|--|--|--|--|
| •     | Typical Details                                                                      |  |  |  |  |  |  |
| ST 01 | Standard Details Schedule of Connection Details                                      |  |  |  |  |  |  |
| ST 02 | Standard Details Schedule of Connection Details                                      |  |  |  |  |  |  |
| ST 03 | Standard Details Connection Structural Chamber & Disconnection Details               |  |  |  |  |  |  |
| ST 04 | Standard Details Air Valve Chambers                                                  |  |  |  |  |  |  |
| ST 05 | Standard Details Air Valve Chambers                                                  |  |  |  |  |  |  |
| ST 06 | Standard Details Washout Chambers                                                    |  |  |  |  |  |  |
| ST 07 | Standard Details Washout Chambers                                                    |  |  |  |  |  |  |
| ST 08 | Standard Details Fire Hydrant                                                        |  |  |  |  |  |  |
| ST 09 | Standard Details Typical Trench Cross Sections For Ductile Iron Pipes And Pe Dn ≥ 90 |  |  |  |  |  |  |
| ST 10 | Standard Details Typical Cross Sections For Two Ductile Iron Pipes In One Trench     |  |  |  |  |  |  |
| ST 11 | Standard Details Cross Section For Road Crossing Pipeline                            |  |  |  |  |  |  |
| ST 12 | Standard Details Concrete Chambers For Electro Magnetic Flow Meter                   |  |  |  |  |  |  |
| ST 13 | Standard Details Pressure Reducing Station Valve                                     |  |  |  |  |  |  |
| ST 14 | Standard Details Installation Of Di Pipes On Slope And Crossing Sewer Line           |  |  |  |  |  |  |
| ST 15 | Standard Details Thrust Blocks For Pipe Line Installation                            |  |  |  |  |  |  |