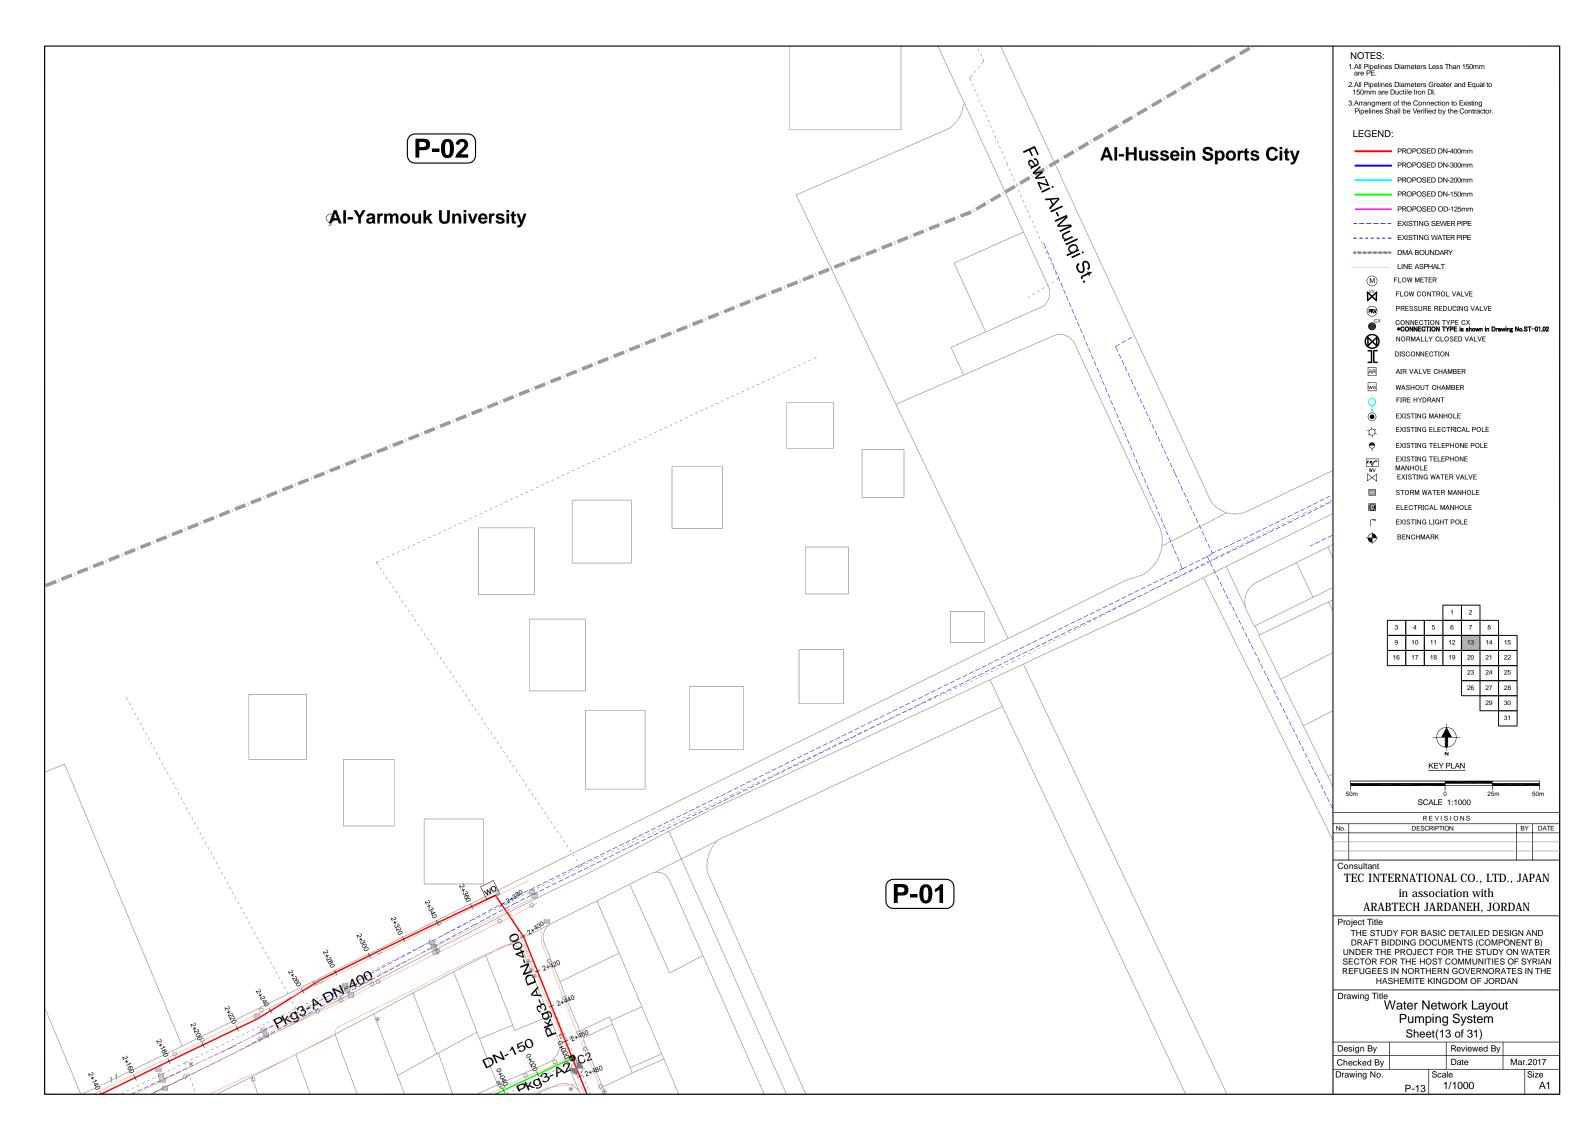

| No   | Title                                               |  |  |  |  |  |  |  |  |
|------|-----------------------------------------------------|--|--|--|--|--|--|--|--|
|      | Water Networks Layout (Pumping System) PACKAGE-3    |  |  |  |  |  |  |  |  |
| P-13 | Water Network Layout Pumping System sheet(13 of 31) |  |  |  |  |  |  |  |  |
| P-14 | Water Network Layout Pumping System sheet(14 of 31) |  |  |  |  |  |  |  |  |
| P-15 | Water Network Layout Pumping System sheet(15 of 31) |  |  |  |  |  |  |  |  |
| P-16 | Water Network Layout Pumping System sheet(16 of 31) |  |  |  |  |  |  |  |  |
| P-17 | Water Network Layout Pumping System sheet(17 of 31) |  |  |  |  |  |  |  |  |
| P-18 | Water Network Layout Pumping System sheet(18 of 31) |  |  |  |  |  |  |  |  |
| P-19 | Water Network Layout Pumping System sheet(19 of 31) |  |  |  |  |  |  |  |  |
| P-20 | Water Network Layout Pumping System sheet(20 of 31) |  |  |  |  |  |  |  |  |
| P-21 | Water Network Layout Pumping System sheet(21 of 31) |  |  |  |  |  |  |  |  |
| P-22 | Water Network Layout Pumping System sheet(22 of 31) |  |  |  |  |  |  |  |  |
| P-23 | Water Network Layout Pumping System sheet(23 of 31) |  |  |  |  |  |  |  |  |
| P-24 | Water Network Layout Pumping System sheet(24 of 31) |  |  |  |  |  |  |  |  |
| P-25 | Water Network Layout Pumping System sheet(25 of 31) |  |  |  |  |  |  |  |  |
| P-26 | Water Network Layout Pumping System sheet(26 of 31) |  |  |  |  |  |  |  |  |
| P-27 | Water Network Layout Pumping System sheet(27 of 31) |  |  |  |  |  |  |  |  |
| P-28 | Water Network Layout Pumping System sheet(28 of 31) |  |  |  |  |  |  |  |  |
| P-29 | Water Network Layout Pumping System sheet(29 of 31) |  |  |  |  |  |  |  |  |
| P-30 | Water Network Layout Pumping System sheet(30 of 31) |  |  |  |  |  |  |  |  |
| P-31 | Water Network Layout Pumping System sheet(31 of 31) |  |  |  |  |  |  |  |  |

#### Pkg3;

- 1.Primary Main pipe
- 2.Distribution pipe in DMAs
- (P-01,P-02)
- 3. Connections: Between each Primary Main pipe and Distribution pipe.
- 4.Disconnections: Across the DMAs shown by Green-lines in the drawing