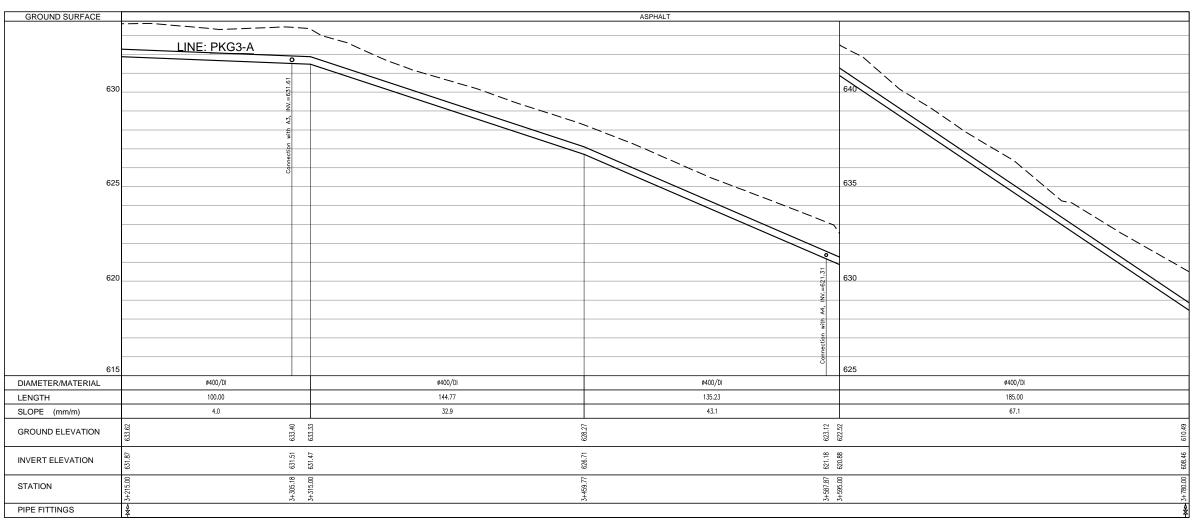

| No     | Title                                                                |  |  |  |  |  |  |
|--------|----------------------------------------------------------------------|--|--|--|--|--|--|
| '      | Water Networks Profiles (Pumping System)                             |  |  |  |  |  |  |
| PRP-01 | Profile of Line: PKG3-A from Sta.0+00 to 1+075.00                    |  |  |  |  |  |  |
| PRP-02 | Profile of Line: PKG3-A from Sta.1+075.00 to 2+150.31                |  |  |  |  |  |  |
| PRP-03 | Profile of Line: PKG3-A from Sta.2+150.31 to 3+215.00                |  |  |  |  |  |  |
| PRP-04 | Profile of Line: PKG3-A from Sta.3+215.00 to 4+038.41                |  |  |  |  |  |  |
| PRP-05 | Profile of Line: PKG3-A from Sta.4+038.41 to 4+911.99                |  |  |  |  |  |  |
| PRP-06 | Profile of Line: PKG3-A1 from Sta.0+000 to 0+550.00                  |  |  |  |  |  |  |
| PRP-07 | Profile of Line: PKG3-A1 from Sta.0+550.00 to 0+884.74               |  |  |  |  |  |  |
| PRP-08 | Profile of Line: PKG3-A1-1 ,PKG3-A1-2,PKG3-A2                        |  |  |  |  |  |  |
| PRP-09 | Profile of Line: PKG3-A3 from Sta.0+000 to 1+125.00                  |  |  |  |  |  |  |
| PRP-10 | Profile of Line: PKG3-A3 from Sta.1+125.00 to 1+817.33, PKG3-A3-1    |  |  |  |  |  |  |
| PRP-11 | Profile of Line: PKG3-A4 ,PKG4-A5                                    |  |  |  |  |  |  |
| PRP-12 | Profile of Line: PKG3-B                                              |  |  |  |  |  |  |
| PRP-13 | Profile of Line: PKG3-C,PKG4-C1 From 0+000 to 0+190.00               |  |  |  |  |  |  |
| PRP-14 | Profile of Line: PKG3-C1 from Sta 0+190 to 0+395.13 ,PKG3-D & PKG3-E |  |  |  |  |  |  |
| PRP-15 | Profile of Line: PKG3-F from Sta 0+000 to 1+124.34                   |  |  |  |  |  |  |
| PRP-16 | Profile of Line: PKG3-F from Sta 1+124.34to 2+150.06                 |  |  |  |  |  |  |
| PRP-17 | Profile of Line:PKG3-F1 from Sta 0+000 to 0+1+015.48                 |  |  |  |  |  |  |
| PRP-18 | Profile of Line:PKG3-F1 from Sta 1+015.48 to 1+319.47                |  |  |  |  |  |  |