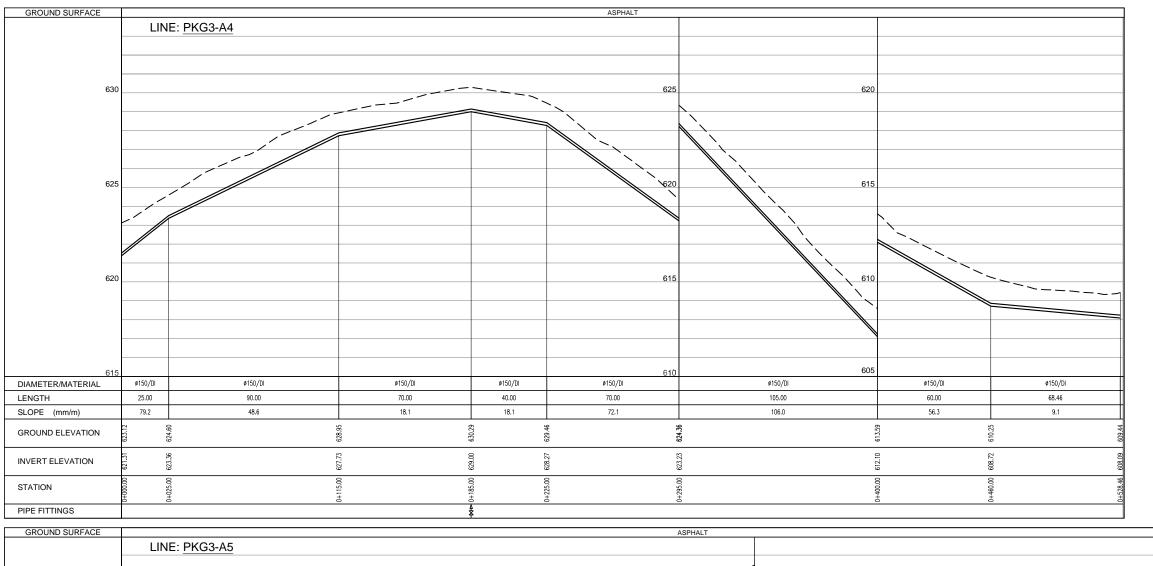

| No     | Title                                                                |  |  |  |  |  |  |
|--------|----------------------------------------------------------------------|--|--|--|--|--|--|
| '      | Water Networks Profiles (Pumping System)                             |  |  |  |  |  |  |
| PRP-01 | Profile of Line: PKG3-A from Sta.0+00 to 1+075.00                    |  |  |  |  |  |  |
| PRP-02 | Profile of Line: PKG3-A from Sta.1+075.00 to 2+150.31                |  |  |  |  |  |  |
| PRP-03 | Profile of Line: PKG3-A from Sta.2+150.31 to 3+215.00                |  |  |  |  |  |  |
| PRP-04 | Profile of Line: PKG3-A from Sta.3+215.00 to 4+038.41                |  |  |  |  |  |  |
| PRP-05 | Profile of Line: PKG3-A from Sta.4+038.41 to 4+911.99                |  |  |  |  |  |  |
| PRP-06 | Profile of Line: PKG3-A1 from Sta.0+000 to 0+550.00                  |  |  |  |  |  |  |
| PRP-07 | Profile of Line: PKG3-A1 from Sta.0+550.00 to 0+884.74               |  |  |  |  |  |  |
| PRP-08 | Profile of Line: PKG3-A1-1 ,PKG3-A1-2,PKG3-A2                        |  |  |  |  |  |  |
| PRP-09 | Profile of Line: PKG3-A3 from Sta.0+000 to 1+125.00                  |  |  |  |  |  |  |
| PRP-10 | Profile of Line: PKG3-A3 from Sta.1+125.00 to 1+817.33, PKG3-A3-1    |  |  |  |  |  |  |
| PRP-11 | Profile of Line: PKG3-A4 ,PKG4-A5                                    |  |  |  |  |  |  |
| PRP-12 | Profile of Line: PKG3-B                                              |  |  |  |  |  |  |
| PRP-13 | Profile of Line: PKG3-C,PKG4-C1 From 0+000 to 0+190.00               |  |  |  |  |  |  |
| PRP-14 | Profile of Line: PKG3-C1 from Sta 0+190 to 0+395.13 ,PKG3-D & PKG3-E |  |  |  |  |  |  |
| PRP-15 | Profile of Line: PKG3-F from Sta 0+000 to 1+124.34                   |  |  |  |  |  |  |
| PRP-16 | Profile of Line: PKG3-F from Sta 1+124.34to 2+150.06                 |  |  |  |  |  |  |
| PRP-17 | Profile of Line:PKG3-F1 from Sta 0+000 to 0+1+015.48                 |  |  |  |  |  |  |
| PRP-18 | Profile of Line:PKG3-F1 from Sta 1+015.48 to 1+319.47                |  |  |  |  |  |  |