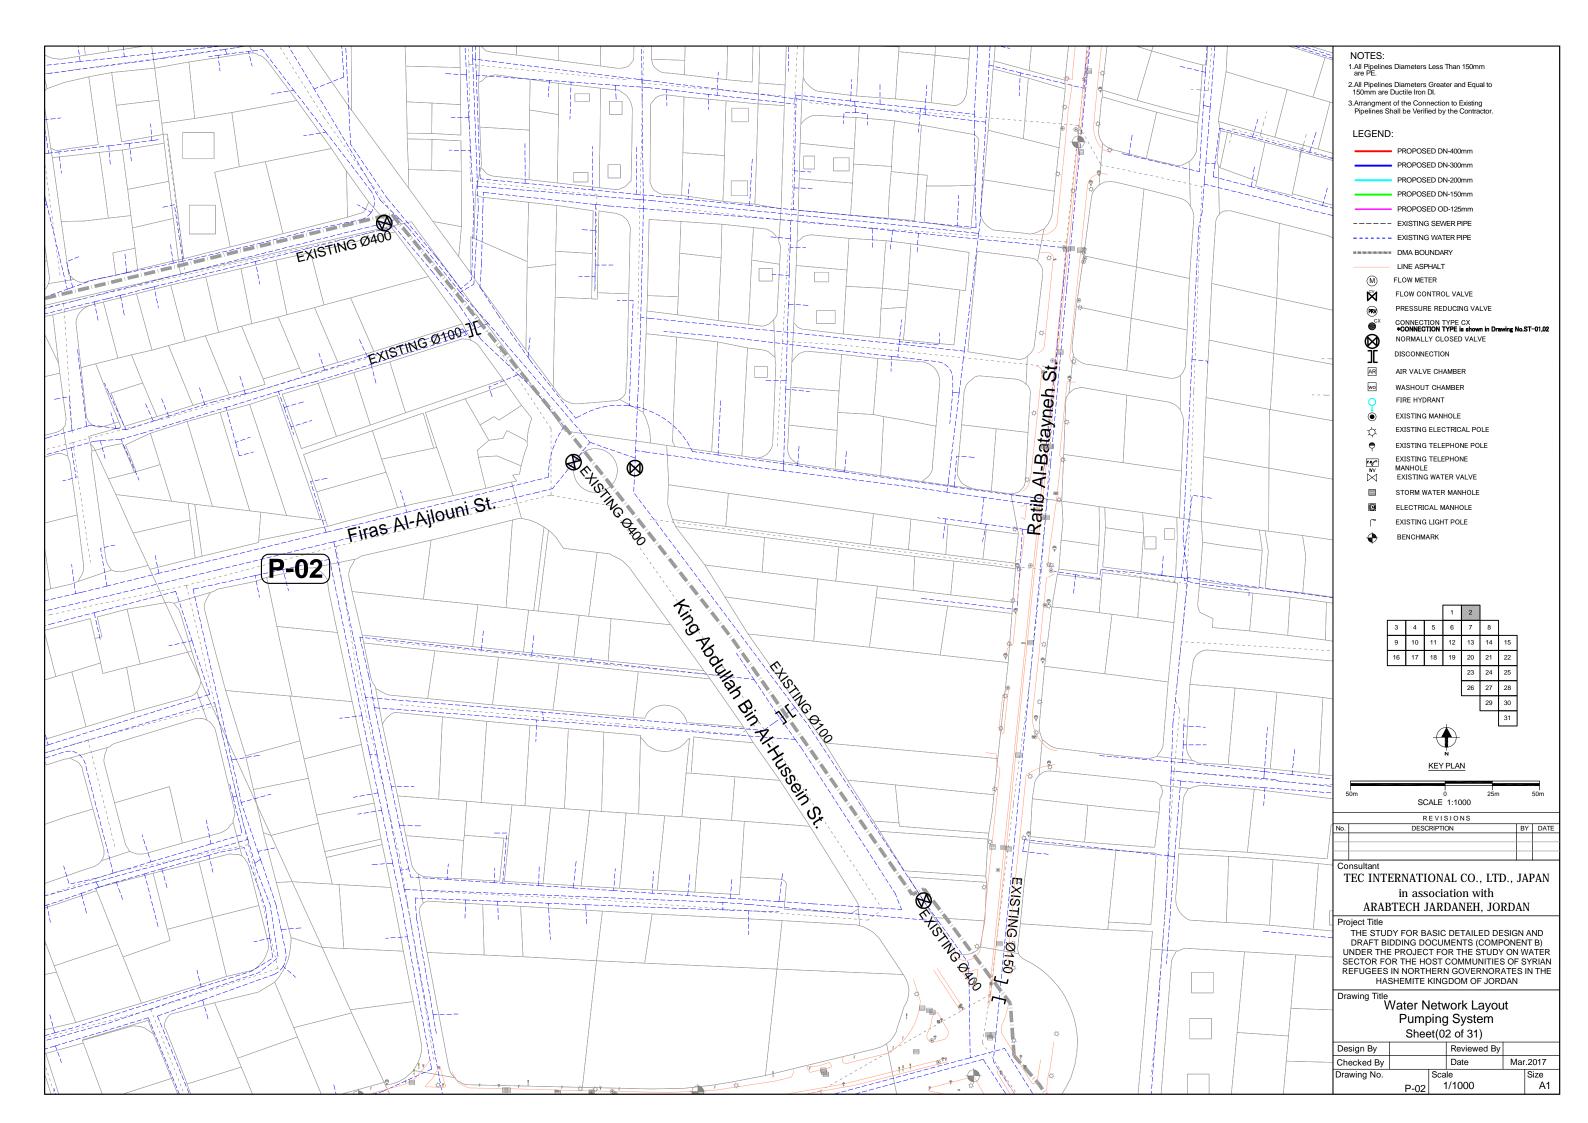

#### Pkg3;

- 1.Primary Main pipe
- 2.Distribution pipe in DMAs
- (P-01,P-02)
- 3. Connections: Between each Primary Main pipe and Distribution pipe.
- 4.Disconnections: Across the DMAs shown by Green-lines in the drawing