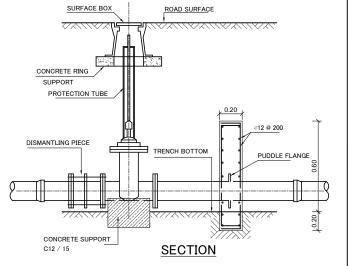

FUGEES IN NORTHERN GOVERNORATES IN THE HASHEMITE KINGDOM OF JORDAN

X < 0.50 m

Drawing Title Standard Details Installation Of Di Pipes On Slope And Crossing Sewer Line

BY DATE

Reviewed By Design By Checked By Mar.2017 ST 14 N.T.S Α1

CONCRETE ENCASEMENT OF WATER/SEWER PIPELINES AT CLOSE TO SEWER LINES



#### DIMENSIONS OF THRUST BLOCKS FOR REDUCERS BASED ON TEST PRESSURE OF 16 BAR AND SOIL BEARING CAPACITY OF 10 N/cm<sup>2</sup> LARGE DIAMETER SMALL DIAMETER 1200 0.80 3 1.86 1000 0.60 2.50 900 1.42 900 700 0.60 3.15 1.67 700 600 2.45 1.24 0.60 600 400 0.60 2.40 | 1.71 500 400 0.55 2 1.19 400 300 1.60 0.40 1.26 400 0.40 2 1.42 300 1.50 0.78 250 0.30 300 200 0.30 1.50 1.21 300 150 0.30 1.50 1.64 200 150 0.30 0.89 200 100 0.30 1 1.53 150 100 0.20 0.75 1.05

3D VIEW

THRUST BLOCK FOR TEE





3D VIEW

THRUST BLOCK FOR REDUCER

REVISIONS BY DATE DESCRIPTION

NOTES:

PIPELINE WITH REDUCED.

AND APPROVED BY ENGINEER

REINFORCEMENT SPACING IN mm

- GENERALLY THRUST BLOCK SHALL ENCASE THE REDUCER FITTING.

IN CASE THE LENGTH OF REDUCER IS TOO SHORT.

THE THRUST BLOCK MUST BE PLACED ON THE

ALL THRUST BLOCKS TO BE CONCRETE C25/30

ALL DIMENSIONS IN METRES EXCEPT MENTIONED

IN CASE SITE CONDITION DON'T ALLOW INSTALLATION OF

THRUST BLOCK. ANCHORED SOCKET (TIED JOINTS) PIPE MAY

BE USED INSTEAD. THE LENGTH OF ANCHORED SOCKET ARE TO

BE DETERMINED ACCORDING TO PRESSURE AND SOIL CONDITION

#### TEC INTERNATIONAL CO., LTD., JAPAN in association with ARABTECH JARDANEH, JORDAN

Project Title

THE STUDY FOR BASIC DETAILED DESIGN AND DRAFT BIDDING DOCUMENTS (COMPONENT B)
UNDER THE PROJECT