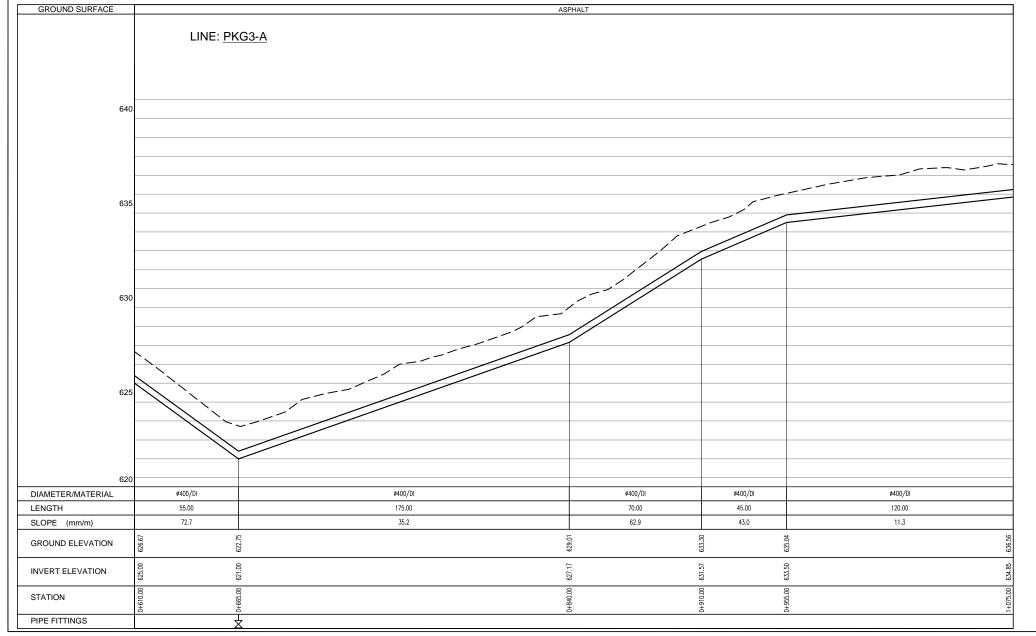

| No     | Title                                                                |  |  |  |  |  |  |
|--------|----------------------------------------------------------------------|--|--|--|--|--|--|
| '      | Water Networks Profiles (Pumping System)                             |  |  |  |  |  |  |
| PRP-01 | Profile of Line: PKG3-A from Sta.0+00 to 1+075.00                    |  |  |  |  |  |  |
| PRP-02 | Profile of Line: PKG3-A from Sta.1+075.00 to 2+150.31                |  |  |  |  |  |  |
| PRP-03 | Profile of Line: PKG3-A from Sta.2+150.31 to 3+215.00                |  |  |  |  |  |  |
| PRP-04 | Profile of Line: PKG3-A from Sta.3+215.00 to 4+038.41                |  |  |  |  |  |  |
| PRP-05 | Profile of Line: PKG3-A from Sta.4+038.41 to 4+911.99                |  |  |  |  |  |  |
| PRP-06 | Profile of Line: PKG3-A1 from Sta.0+000 to 0+550.00                  |  |  |  |  |  |  |
| PRP-07 | Profile of Line: PKG3-A1 from Sta.0+550.00 to 0+884.74               |  |  |  |  |  |  |
| PRP-08 | Profile of Line: PKG3-A1-1 ,PKG3-A1-2,PKG3-A2                        |  |  |  |  |  |  |
| PRP-09 | Profile of Line: PKG3-A3 from Sta.0+000 to 1+125.00                  |  |  |  |  |  |  |
| PRP-10 | Profile of Line: PKG3-A3 from Sta.1+125.00 to 1+817.33, PKG3-A3-1    |  |  |  |  |  |  |
| PRP-11 | Profile of Line: PKG3-A4 ,PKG4-A5                                    |  |  |  |  |  |  |
| PRP-12 | Profile of Line: PKG3-B                                              |  |  |  |  |  |  |
| PRP-13 | Profile of Line: PKG3-C,PKG4-C1 From 0+000 to 0+190.00               |  |  |  |  |  |  |
| PRP-14 | Profile of Line: PKG3-C1 from Sta 0+190 to 0+395.13 ,PKG3-D & PKG3-E |  |  |  |  |  |  |
| PRP-15 | Profile of Line: PKG3-F from Sta 0+000 to 1+124.34                   |  |  |  |  |  |  |
| PRP-16 | Profile of Line: PKG3-F from Sta 1+124.34to 2+150.06                 |  |  |  |  |  |  |
| PRP-17 | Profile of Line:PKG3-F1 from Sta 0+000 to 0+1+015.48                 |  |  |  |  |  |  |
| PRP-18 | Profile of Line:PKG3-F1 from Sta 1+015.48 to 1+319.47                |  |  |  |  |  |  |