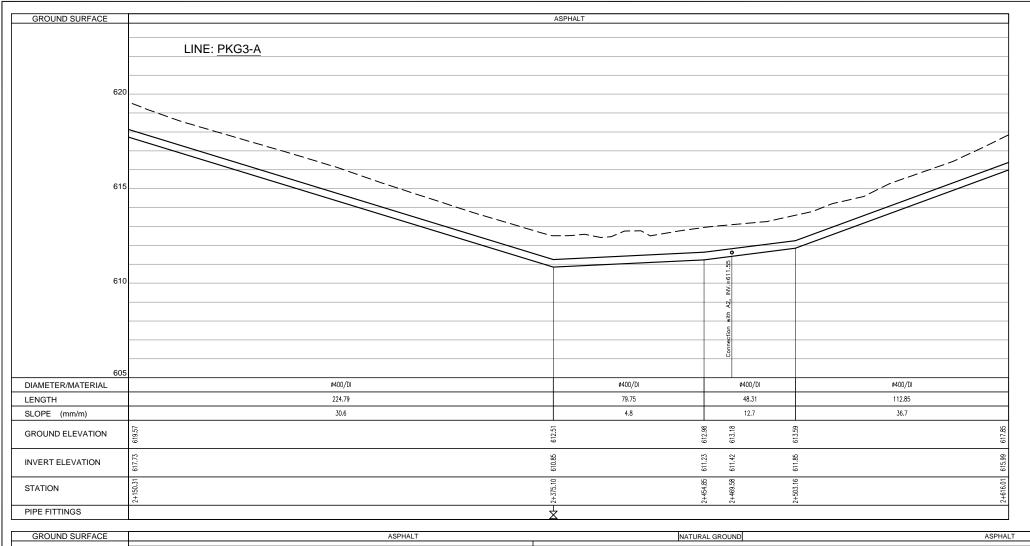

| No     | Title                                                                |  |  |  |  |  |  |
|--------|----------------------------------------------------------------------|--|--|--|--|--|--|
| '      | Water Networks Profiles (Pumping System)                             |  |  |  |  |  |  |
| PRP-01 | Profile of Line: PKG3-A from Sta.0+00 to 1+075.00                    |  |  |  |  |  |  |
| PRP-02 | Profile of Line: PKG3-A from Sta.1+075.00 to 2+150.31                |  |  |  |  |  |  |
| PRP-03 | Profile of Line: PKG3-A from Sta.2+150.31 to 3+215.00                |  |  |  |  |  |  |
| PRP-04 | Profile of Line: PKG3-A from Sta.3+215.00 to 4+038.41                |  |  |  |  |  |  |
| PRP-05 | Profile of Line: PKG3-A from Sta.4+038.41 to 4+911.99                |  |  |  |  |  |  |
| PRP-06 | Profile of Line: PKG3-A1 from Sta.0+000 to 0+550.00                  |  |  |  |  |  |  |
| PRP-07 | Profile of Line: PKG3-A1 from Sta.0+550.00 to 0+884.74               |  |  |  |  |  |  |
| PRP-08 | Profile of Line: PKG3-A1-1 ,PKG3-A1-2,PKG3-A2                        |  |  |  |  |  |  |
| PRP-09 | Profile of Line: PKG3-A3 from Sta.0+000 to 1+125.00                  |  |  |  |  |  |  |
| PRP-10 | Profile of Line: PKG3-A3 from Sta.1+125.00 to 1+817.33, PKG3-A3-1    |  |  |  |  |  |  |
| PRP-11 | Profile of Line: PKG3-A4 ,PKG4-A5                                    |  |  |  |  |  |  |
| PRP-12 | Profile of Line: PKG3-B                                              |  |  |  |  |  |  |
| PRP-13 | Profile of Line: PKG3-C,PKG4-C1 From 0+000 to 0+190.00               |  |  |  |  |  |  |
| PRP-14 | Profile of Line: PKG3-C1 from Sta 0+190 to 0+395.13 ,PKG3-D & PKG3-E |  |  |  |  |  |  |
| PRP-15 | Profile of Line: PKG3-F from Sta 0+000 to 1+124.34                   |  |  |  |  |  |  |
| PRP-16 | Profile of Line: PKG3-F from Sta 1+124.34to 2+150.06                 |  |  |  |  |  |  |
| PRP-17 | Profile of Line:PKG3-F1 from Sta 0+000 to 0+1+015.48                 |  |  |  |  |  |  |
| PRP-18 | Profile of Line:PKG3-F1 from Sta 1+015.48 to 1+319.47                |  |  |  |  |  |  |