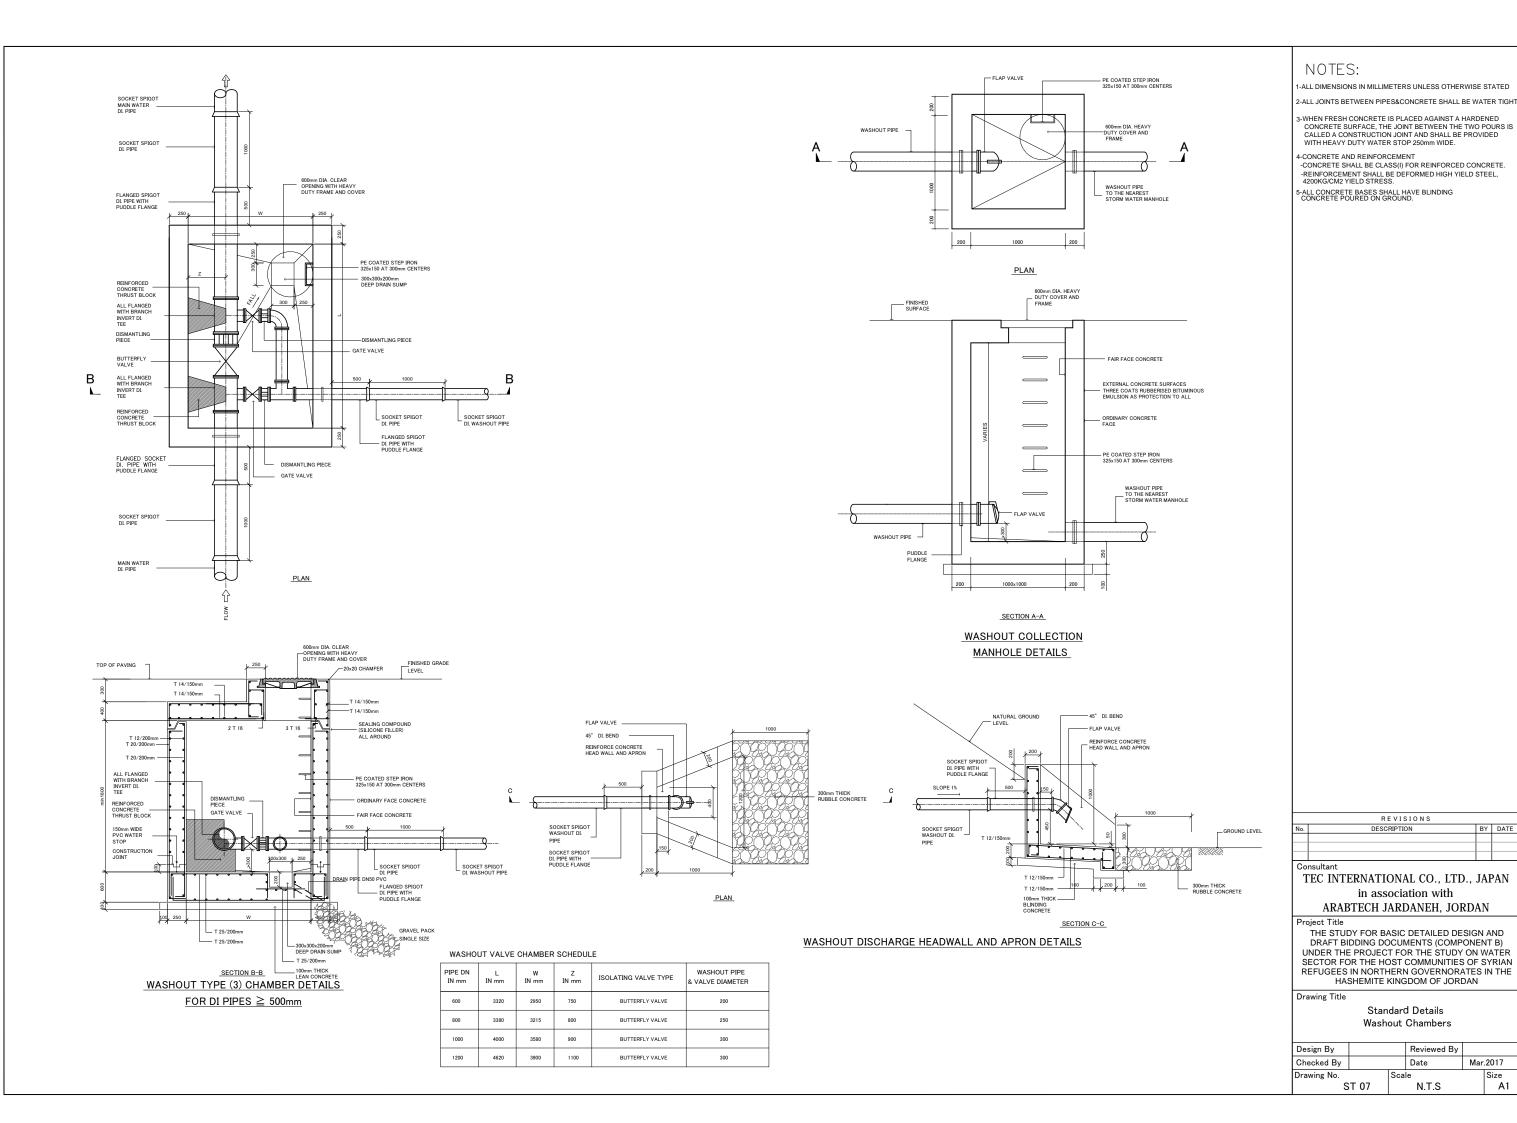

| No    | Title                                                                                |  |  |  |  |  |  |
|-------|--------------------------------------------------------------------------------------|--|--|--|--|--|--|
| •     | Typical Details                                                                      |  |  |  |  |  |  |
| ST 01 | Standard Details Schedule of Connection Details                                      |  |  |  |  |  |  |
| ST 02 | Standard Details Schedule of Connection Details                                      |  |  |  |  |  |  |
| ST 03 | Standard Details Connection Structural Chamber & Disconnection Details               |  |  |  |  |  |  |
| ST 04 | Standard Details Air Valve Chambers                                                  |  |  |  |  |  |  |
| ST 05 | Standard Details Air Valve Chambers                                                  |  |  |  |  |  |  |
| ST 06 | Standard Details Washout Chambers                                                    |  |  |  |  |  |  |
| ST 07 | Standard Details Washout Chambers                                                    |  |  |  |  |  |  |
| ST 08 | Standard Details Fire Hydrant                                                        |  |  |  |  |  |  |
| ST 09 | Standard Details Typical Trench Cross Sections For Ductile Iron Pipes And Pe Dn ≥ 90 |  |  |  |  |  |  |
| ST 10 | Standard Details Typical Cross Sections For Two Ductile Iron Pipes In One Trench     |  |  |  |  |  |  |
| ST 11 | Standard Details Cross Section For Road Crossing Pipeline                            |  |  |  |  |  |  |
| ST 12 | Standard Details Concrete Chambers For Electro Magnetic Flow Meter                   |  |  |  |  |  |  |
| ST 13 | Standard Details Pressure Reducing Station Valve                                     |  |  |  |  |  |  |
| ST 14 | Standard Details Installation Of Di Pipes On Slope And Crossing Sewer Line           |  |  |  |  |  |  |
| ST 15 | Standard Details Thrust Blocks For Pipe Line Installation                            |  |  |  |  |  |  |