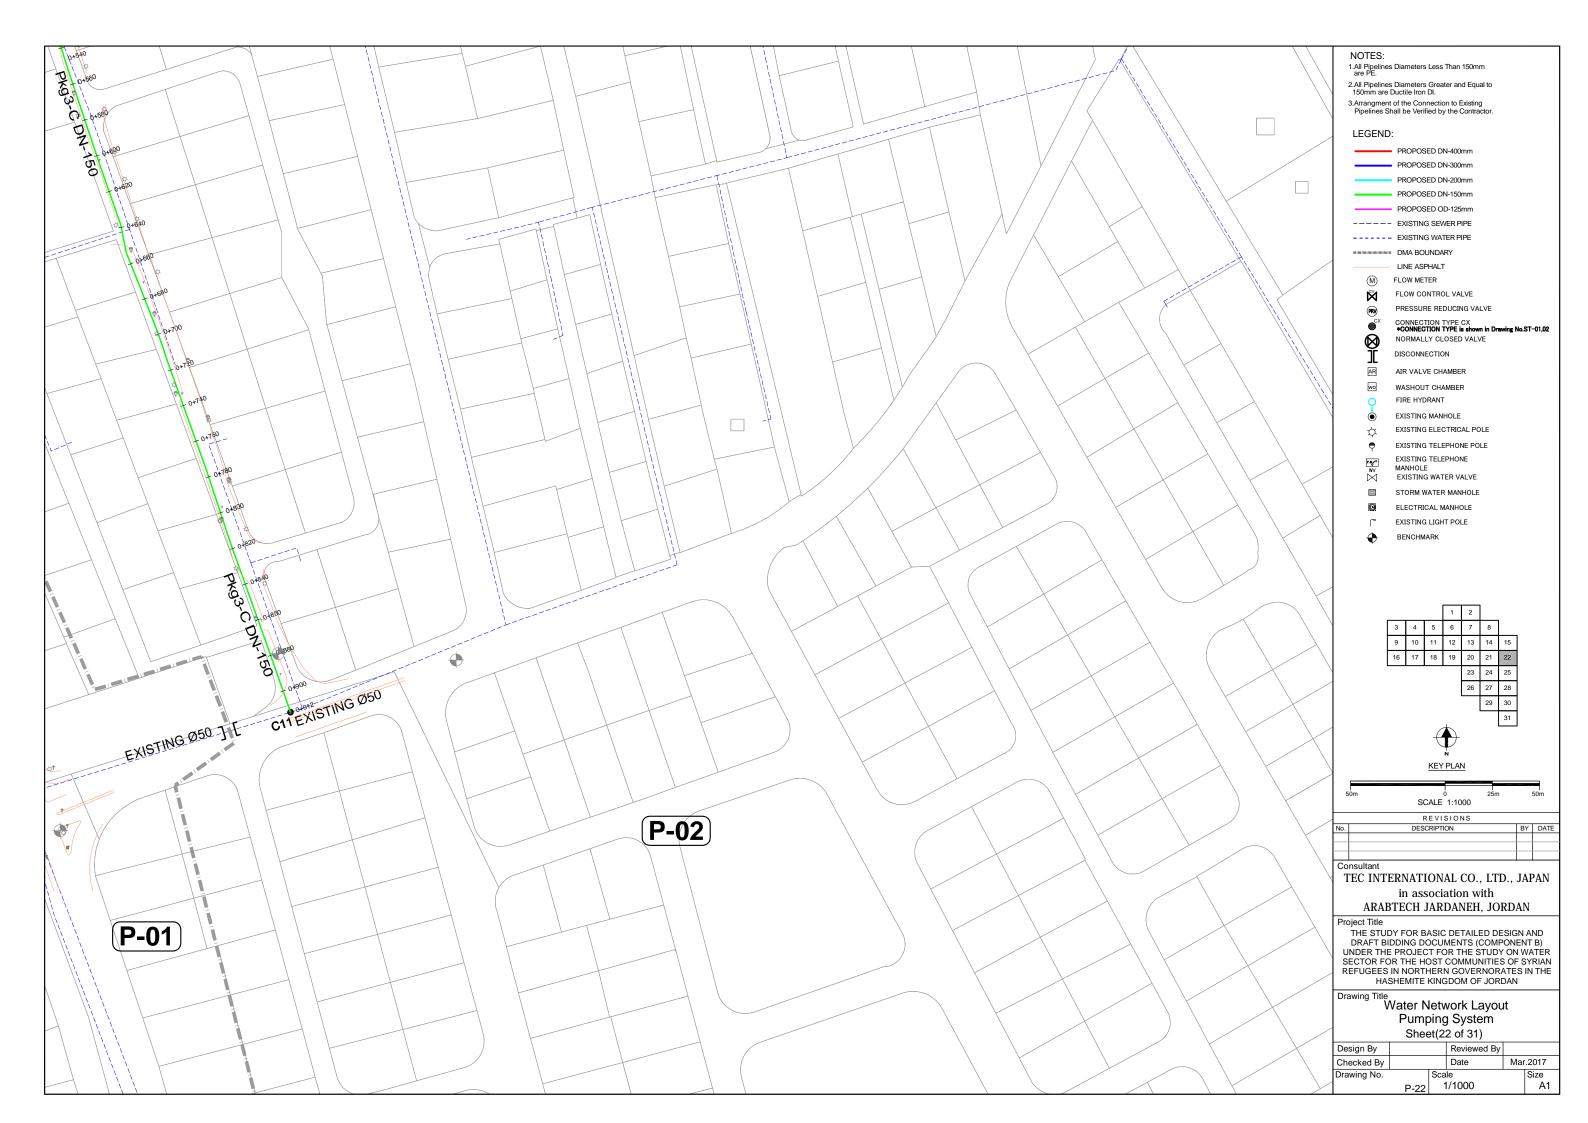

| No   | Title                                               |  |  |  |  |  |  |  |  |
|------|-----------------------------------------------------|--|--|--|--|--|--|--|--|
|      | Water Networks Layout (Pumping System) PACKAGE-3    |  |  |  |  |  |  |  |  |
| P-13 | Water Network Layout Pumping System sheet(13 of 31) |  |  |  |  |  |  |  |  |
| P-14 | Water Network Layout Pumping System sheet(14 of 31) |  |  |  |  |  |  |  |  |
| P-15 | Water Network Layout Pumping System sheet(15 of 31) |  |  |  |  |  |  |  |  |
| P-16 | Water Network Layout Pumping System sheet(16 of 31) |  |  |  |  |  |  |  |  |
| P-17 | Water Network Layout Pumping System sheet(17 of 31) |  |  |  |  |  |  |  |  |
| P-18 | Water Network Layout Pumping System sheet(18 of 31) |  |  |  |  |  |  |  |  |
| P-19 | Water Network Layout Pumping System sheet(19 of 31) |  |  |  |  |  |  |  |  |
| P-20 | Water Network Layout Pumping System sheet(20 of 31) |  |  |  |  |  |  |  |  |
| P-21 | Water Network Layout Pumping System sheet(21 of 31) |  |  |  |  |  |  |  |  |
| P-22 | Water Network Layout Pumping System sheet(22 of 31) |  |  |  |  |  |  |  |  |
| P-23 | Water Network Layout Pumping System sheet(23 of 31) |  |  |  |  |  |  |  |  |
| P-24 | Water Network Layout Pumping System sheet(24 of 31) |  |  |  |  |  |  |  |  |
| P-25 | Water Network Layout Pumping System sheet(25 of 31) |  |  |  |  |  |  |  |  |
| P-26 | Water Network Layout Pumping System sheet(26 of 31) |  |  |  |  |  |  |  |  |
| P-27 | Water Network Layout Pumping System sheet(27 of 31) |  |  |  |  |  |  |  |  |
| P-28 | Water Network Layout Pumping System sheet(28 of 31) |  |  |  |  |  |  |  |  |
| P-29 | Water Network Layout Pumping System sheet(29 of 31) |  |  |  |  |  |  |  |  |
| P-30 | Water Network Layout Pumping System sheet(30 of 31) |  |  |  |  |  |  |  |  |
| P-31 | Water Network Layout Pumping System sheet(31 of 31) |  |  |  |  |  |  |  |  |

#### Pkg3;

- 1.Primary Main pipe
- 2.Distribution pipe in DMAs
- (P-01,P-02)
- 3. Connections: Between each Primary Main pipe and Distribution pipe.
- 4.Disconnections: Across the DMAs shown by Green-lines in the drawing