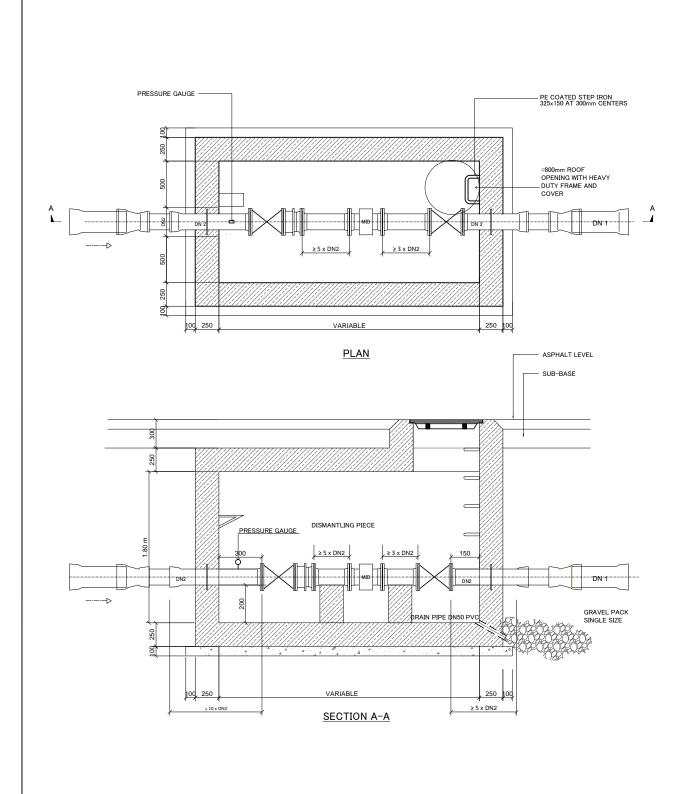

| No    | Title                                                                                |  |  |  |  |  |  |
|-------|--------------------------------------------------------------------------------------|--|--|--|--|--|--|
| •     | Typical Details                                                                      |  |  |  |  |  |  |
| ST 01 | Standard Details Schedule of Connection Details                                      |  |  |  |  |  |  |
| ST 02 | Standard Details Schedule of Connection Details                                      |  |  |  |  |  |  |
| ST 03 | Standard Details Connection Structural Chamber & Disconnection Details               |  |  |  |  |  |  |
| ST 04 | Standard Details Air Valve Chambers                                                  |  |  |  |  |  |  |
| ST 05 | Standard Details Air Valve Chambers                                                  |  |  |  |  |  |  |
| ST 06 | Standard Details Washout Chambers                                                    |  |  |  |  |  |  |
| ST 07 | Standard Details Washout Chambers                                                    |  |  |  |  |  |  |
| ST 08 | Standard Details Fire Hydrant                                                        |  |  |  |  |  |  |
| ST 09 | Standard Details Typical Trench Cross Sections For Ductile Iron Pipes And Pe Dn ≥ 90 |  |  |  |  |  |  |
| ST 10 | Standard Details Typical Cross Sections For Two Ductile Iron Pipes In One Trench     |  |  |  |  |  |  |
| ST 11 | Standard Details Cross Section For Road Crossing Pipeline                            |  |  |  |  |  |  |
| ST 12 | Standard Details Concrete Chambers For Electro Magnetic Flow Meter                   |  |  |  |  |  |  |
| ST 13 | Standard Details Pressure Reducing Station Valve                                     |  |  |  |  |  |  |
| ST 14 | Standard Details Installation Of Di Pipes On Slope And Crossing Sewer Line           |  |  |  |  |  |  |
| ST 15 | Standard Details Thrust Blocks For Pipe Line Installation                            |  |  |  |  |  |  |