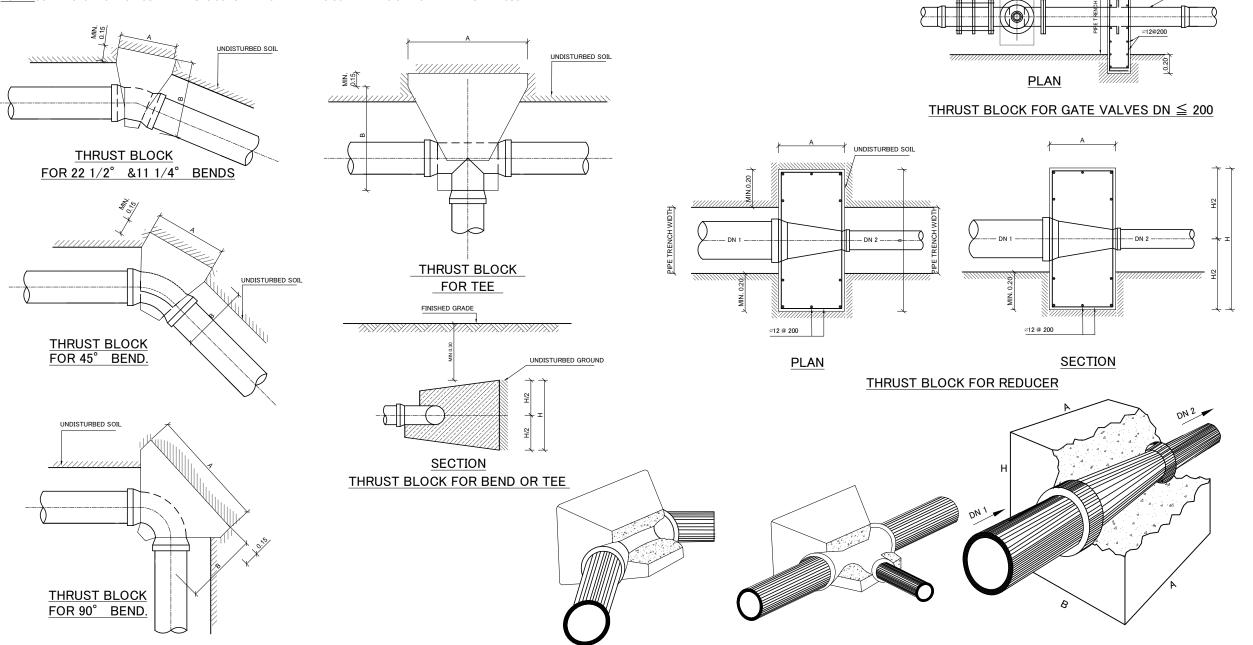

| No    | Title                                                                                |  |  |  |  |  |  |
|-------|--------------------------------------------------------------------------------------|--|--|--|--|--|--|
| •     | Typical Details                                                                      |  |  |  |  |  |  |
| ST 01 | Standard Details Schedule of Connection Details                                      |  |  |  |  |  |  |
| ST 02 | Standard Details Schedule of Connection Details                                      |  |  |  |  |  |  |
| ST 03 | Standard Details Connection Structural Chamber & Disconnection Details               |  |  |  |  |  |  |
| ST 04 | Standard Details Air Valve Chambers                                                  |  |  |  |  |  |  |
| ST 05 | Standard Details Air Valve Chambers                                                  |  |  |  |  |  |  |
| ST 06 | Standard Details Washout Chambers                                                    |  |  |  |  |  |  |
| ST 07 | Standard Details Washout Chambers                                                    |  |  |  |  |  |  |
| ST 08 | Standard Details Fire Hydrant                                                        |  |  |  |  |  |  |
| ST 09 | Standard Details Typical Trench Cross Sections For Ductile Iron Pipes And Pe Dn ≥ 90 |  |  |  |  |  |  |
| ST 10 | Standard Details Typical Cross Sections For Two Ductile Iron Pipes In One Trench     |  |  |  |  |  |  |
| ST 11 | Standard Details Cross Section For Road Crossing Pipeline                            |  |  |  |  |  |  |
| ST 12 | Standard Details Concrete Chambers For Electro Magnetic Flow Meter                   |  |  |  |  |  |  |
| ST 13 | Standard Details Pressure Reducing Station Valve                                     |  |  |  |  |  |  |
| ST 14 | Standard Details Installation Of Di Pipes On Slope And Crossing Sewer Line           |  |  |  |  |  |  |
| ST 15 | Standard Details Thrust Blocks For Pipe Line Installation                            |  |  |  |  |  |  |