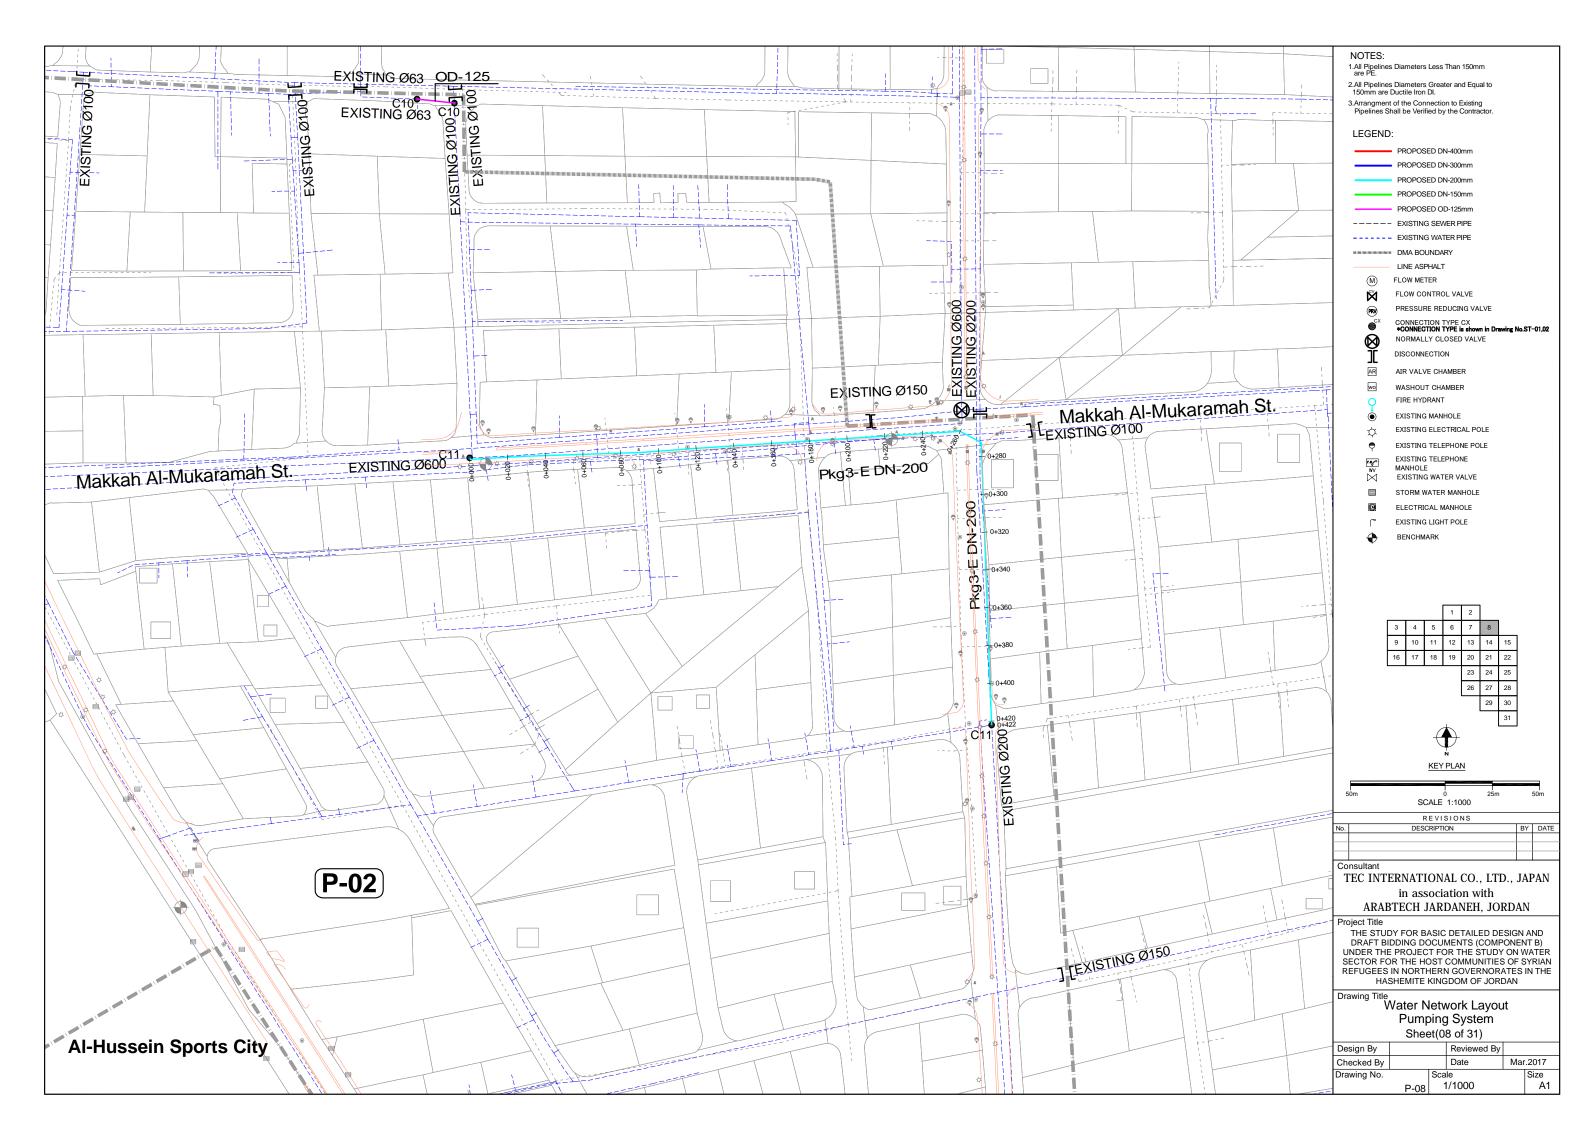

| No                                               | Title                                               |  |  |  |  |  |  |  |
|--------------------------------------------------|-----------------------------------------------------|--|--|--|--|--|--|--|
| Water Networks Layout (Pumping System) PACKAGE-3 |                                                     |  |  |  |  |  |  |  |
| P-01                                             | Water Network Layout Pumping System sheet(01 of 31) |  |  |  |  |  |  |  |
| P-02                                             | Water Network Layout Pumping System sheet(02 of 31) |  |  |  |  |  |  |  |
| P-03                                             | Water Network Layout Pumping System sheet(03 of 31) |  |  |  |  |  |  |  |
| P-04                                             | Water Network Layout Pumping System sheet(04 of 31) |  |  |  |  |  |  |  |
| P-05                                             | Water Network Layout Pumping System sheet(05 of 31) |  |  |  |  |  |  |  |
| P-06                                             | Water Network Layout Pumping System sheet(06 of 31) |  |  |  |  |  |  |  |
| P-07                                             | Water Network Layout Pumping System sheet(07 of 31) |  |  |  |  |  |  |  |
| P-08                                             | Water Network Layout Pumping System sheet(08 of 31) |  |  |  |  |  |  |  |
| P-09                                             | Water Network Layout Pumping System sheet(09 of 31) |  |  |  |  |  |  |  |
| P-10                                             | Water Network Layout Pumping System sheet(10 of 31) |  |  |  |  |  |  |  |
| P-11                                             | Water Network Layout Pumping System sheet(11 of 31) |  |  |  |  |  |  |  |
| P-12                                             | Water Network Layout Pumping System sheet(12 of 31) |  |  |  |  |  |  |  |

#### Pkg3;

- 1.Primary Main pipe
- 2.Distribution pipe in DMAs
- (P-01,P-02)
- 3. Connections: Between each Primary Main pipe and Distribution pipe.
- 4.Disconnections: Across the DMAs shown by Green-lines in the drawing