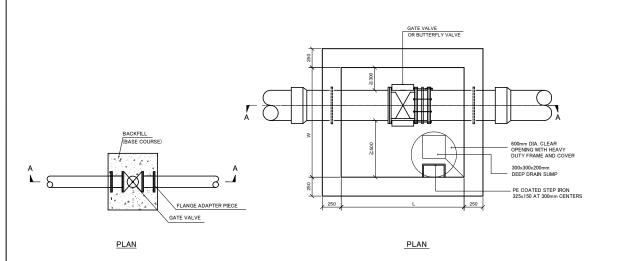

| No    | Title                                                                                |  |  |  |  |  |  |
|-------|--------------------------------------------------------------------------------------|--|--|--|--|--|--|
| •     | Typical Details                                                                      |  |  |  |  |  |  |
| ST 01 | Standard Details Schedule of Connection Details                                      |  |  |  |  |  |  |
| ST 02 | Standard Details Schedule of Connection Details                                      |  |  |  |  |  |  |
| ST 03 | Standard Details Connection Structural Chamber & Disconnection Details               |  |  |  |  |  |  |
| ST 04 | Standard Details Air Valve Chambers                                                  |  |  |  |  |  |  |
| ST 05 | Standard Details Air Valve Chambers                                                  |  |  |  |  |  |  |
| ST 06 | Standard Details Washout Chambers                                                    |  |  |  |  |  |  |
| ST 07 | Standard Details Washout Chambers                                                    |  |  |  |  |  |  |
| ST 08 | Standard Details Fire Hydrant                                                        |  |  |  |  |  |  |
| ST 09 | Standard Details Typical Trench Cross Sections For Ductile Iron Pipes And Pe Dn ≥ 90 |  |  |  |  |  |  |
| ST 10 | Standard Details Typical Cross Sections For Two Ductile Iron Pipes In One Trench     |  |  |  |  |  |  |
| ST 11 | Standard Details Cross Section For Road Crossing Pipeline                            |  |  |  |  |  |  |
| ST 12 | Standard Details Concrete Chambers For Electro Magnetic Flow Meter                   |  |  |  |  |  |  |
| ST 13 | Standard Details Pressure Reducing Station Valve                                     |  |  |  |  |  |  |
| ST 14 | Standard Details Installation Of Di Pipes On Slope And Crossing Sewer Line           |  |  |  |  |  |  |
| ST 15 | Standard Details Thrust Blocks For Pipe Line Installation                            |  |  |  |  |  |  |