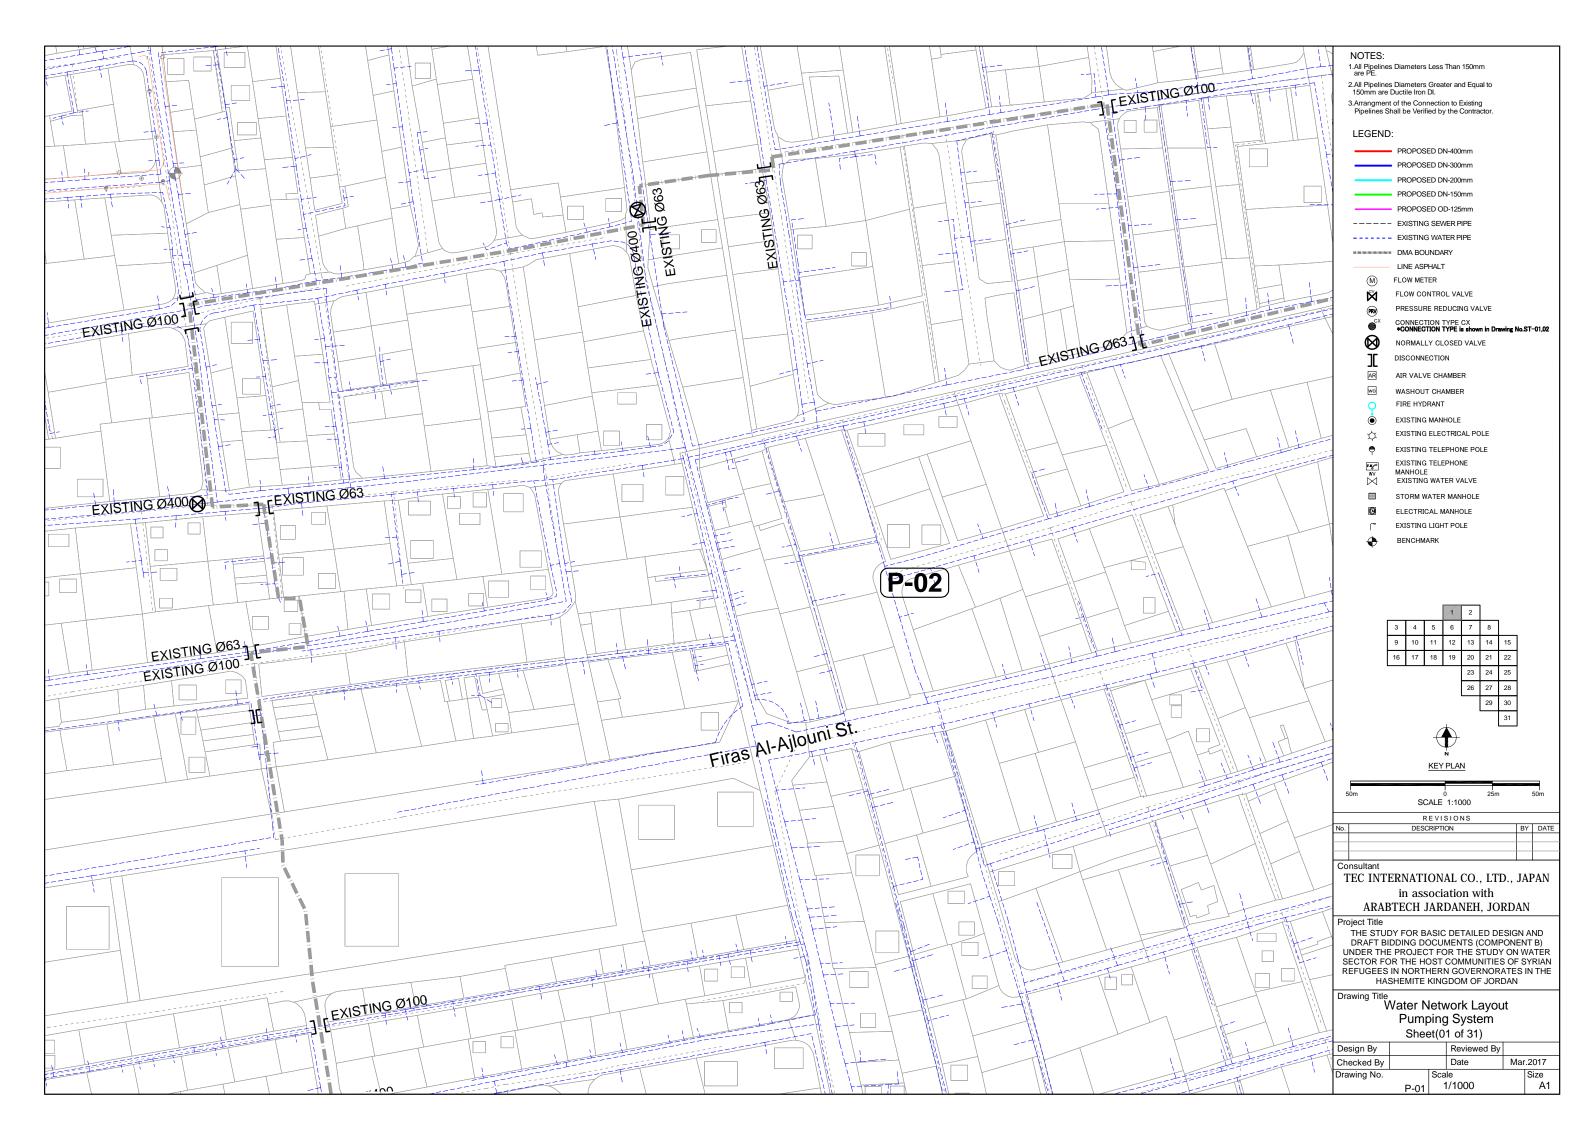

#### Pkg3;

- 1.Primary Main pipe
- 2.Distribution pipe in DMAs
- (P-01,P-02)
- 3. Connections: Between each Primary Main pipe and Distribution pipe.
- 4.Disconnections: Across the DMAs shown by Green-lines in the drawing