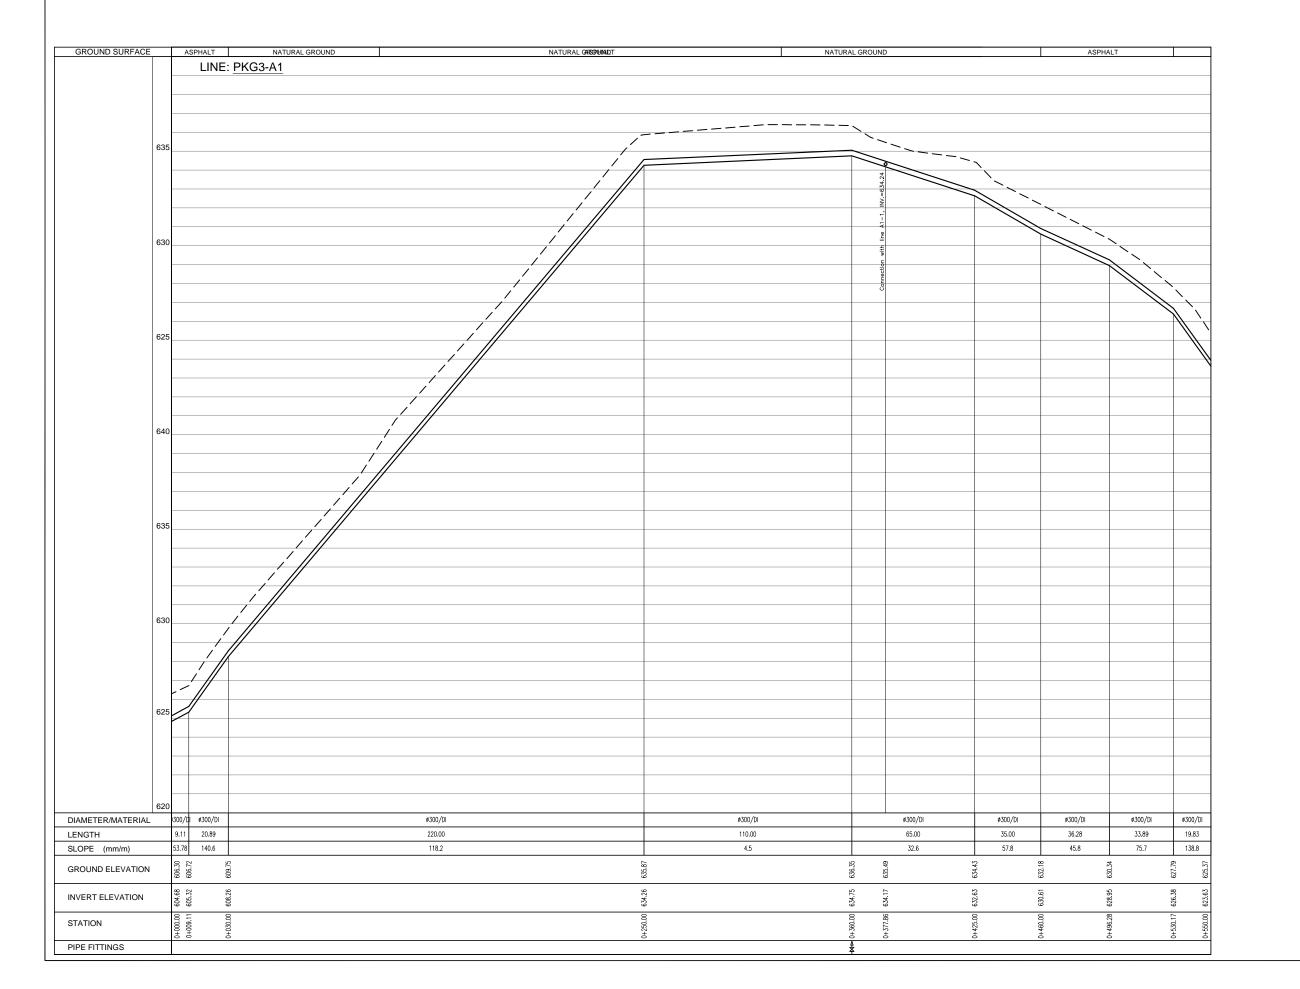

| No     | Title                                                                |  |  |  |  |  |  |
|--------|----------------------------------------------------------------------|--|--|--|--|--|--|
| '      | Water Networks Profiles (Pumping System)                             |  |  |  |  |  |  |
| PRP-01 | Profile of Line: PKG3-A from Sta.0+00 to 1+075.00                    |  |  |  |  |  |  |
| PRP-02 | Profile of Line: PKG3-A from Sta.1+075.00 to 2+150.31                |  |  |  |  |  |  |
| PRP-03 | Profile of Line: PKG3-A from Sta.2+150.31 to 3+215.00                |  |  |  |  |  |  |
| PRP-04 | Profile of Line: PKG3-A from Sta.3+215.00 to 4+038.41                |  |  |  |  |  |  |
| PRP-05 | Profile of Line: PKG3-A from Sta.4+038.41 to 4+911.99                |  |  |  |  |  |  |
| PRP-06 | Profile of Line: PKG3-A1 from Sta.0+000 to 0+550.00                  |  |  |  |  |  |  |
| PRP-07 | Profile of Line: PKG3-A1 from Sta.0+550.00 to 0+884.74               |  |  |  |  |  |  |
| PRP-08 | Profile of Line: PKG3-A1-1 ,PKG3-A1-2,PKG3-A2                        |  |  |  |  |  |  |
| PRP-09 | Profile of Line: PKG3-A3 from Sta.0+000 to 1+125.00                  |  |  |  |  |  |  |
| PRP-10 | Profile of Line: PKG3-A3 from Sta.1+125.00 to 1+817.33, PKG3-A3-1    |  |  |  |  |  |  |
| PRP-11 | Profile of Line: PKG3-A4 ,PKG4-A5                                    |  |  |  |  |  |  |
| PRP-12 | Profile of Line: PKG3-B                                              |  |  |  |  |  |  |
| PRP-13 | Profile of Line: PKG3-C,PKG4-C1 From 0+000 to 0+190.00               |  |  |  |  |  |  |
| PRP-14 | Profile of Line: PKG3-C1 from Sta 0+190 to 0+395.13 ,PKG3-D & PKG3-E |  |  |  |  |  |  |
| PRP-15 | Profile of Line: PKG3-F from Sta 0+000 to 1+124.34                   |  |  |  |  |  |  |
| PRP-16 | Profile of Line: PKG3-F from Sta 1+124.34to 2+150.06                 |  |  |  |  |  |  |
| PRP-17 | Profile of Line:PKG3-F1 from Sta 0+000 to 0+1+015.48                 |  |  |  |  |  |  |
| PRP-18 | Profile of Line:PKG3-F1 from Sta 1+015.48 to 1+319.47                |  |  |  |  |  |  |