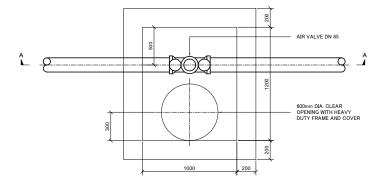

| No    | Title                                                                                |  |  |  |  |  |  |
|-------|--------------------------------------------------------------------------------------|--|--|--|--|--|--|
| •     | Typical Details                                                                      |  |  |  |  |  |  |
| ST 01 | Standard Details Schedule of Connection Details                                      |  |  |  |  |  |  |
| ST 02 | Standard Details Schedule of Connection Details                                      |  |  |  |  |  |  |
| ST 03 | Standard Details Connection Structural Chamber & Disconnection Details               |  |  |  |  |  |  |
| ST 04 | Standard Details Air Valve Chambers                                                  |  |  |  |  |  |  |
| ST 05 | Standard Details Air Valve Chambers                                                  |  |  |  |  |  |  |
| ST 06 | Standard Details Washout Chambers                                                    |  |  |  |  |  |  |
| ST 07 | Standard Details Washout Chambers                                                    |  |  |  |  |  |  |
| ST 08 | Standard Details Fire Hydrant                                                        |  |  |  |  |  |  |
| ST 09 | Standard Details Typical Trench Cross Sections For Ductile Iron Pipes And Pe Dn ≥ 90 |  |  |  |  |  |  |
| ST 10 | Standard Details Typical Cross Sections For Two Ductile Iron Pipes In One Trench     |  |  |  |  |  |  |
| ST 11 | Standard Details Cross Section For Road Crossing Pipeline                            |  |  |  |  |  |  |
| ST 12 | Standard Details Concrete Chambers For Electro Magnetic Flow Meter                   |  |  |  |  |  |  |
| ST 13 | Standard Details Pressure Reducing Station Valve                                     |  |  |  |  |  |  |
| ST 14 | Standard Details Installation Of Di Pipes On Slope And Crossing Sewer Line           |  |  |  |  |  |  |
| ST 15 | Standard Details Thrust Blocks For Pipe Line Installation                            |  |  |  |  |  |  |