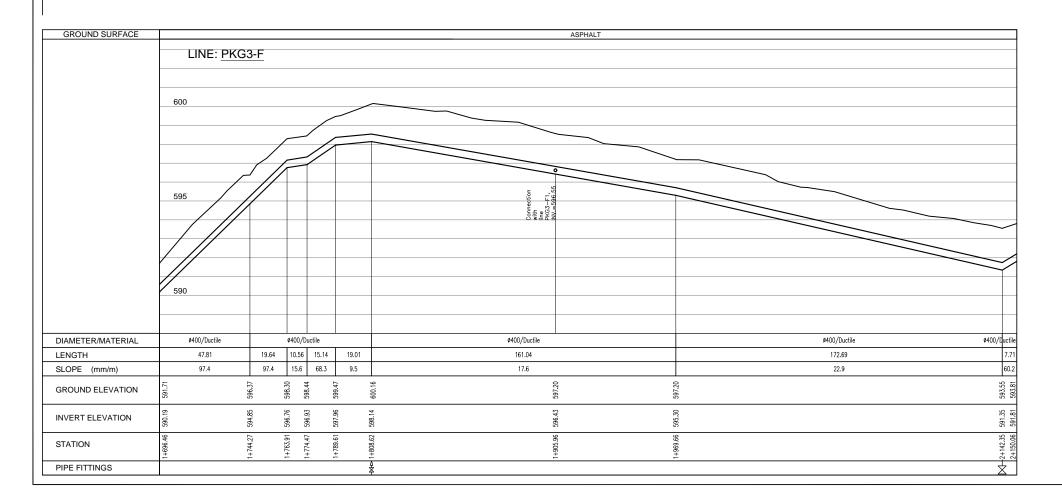

| No     | Title                                                                |  |  |  |  |  |  |
|--------|----------------------------------------------------------------------|--|--|--|--|--|--|
| '      | Water Networks Profiles (Pumping System)                             |  |  |  |  |  |  |
| PRP-01 | Profile of Line: PKG3-A from Sta.0+00 to 1+075.00                    |  |  |  |  |  |  |
| PRP-02 | Profile of Line: PKG3-A from Sta.1+075.00 to 2+150.31                |  |  |  |  |  |  |
| PRP-03 | Profile of Line: PKG3-A from Sta.2+150.31 to 3+215.00                |  |  |  |  |  |  |
| PRP-04 | Profile of Line: PKG3-A from Sta.3+215.00 to 4+038.41                |  |  |  |  |  |  |
| PRP-05 | Profile of Line: PKG3-A from Sta.4+038.41 to 4+911.99                |  |  |  |  |  |  |
| PRP-06 | Profile of Line: PKG3-A1 from Sta.0+000 to 0+550.00                  |  |  |  |  |  |  |
| PRP-07 | Profile of Line: PKG3-A1 from Sta.0+550.00 to 0+884.74               |  |  |  |  |  |  |
| PRP-08 | Profile of Line: PKG3-A1-1 ,PKG3-A1-2,PKG3-A2                        |  |  |  |  |  |  |
| PRP-09 | Profile of Line: PKG3-A3 from Sta.0+000 to 1+125.00                  |  |  |  |  |  |  |
| PRP-10 | Profile of Line: PKG3-A3 from Sta.1+125.00 to 1+817.33, PKG3-A3-1    |  |  |  |  |  |  |
| PRP-11 | Profile of Line: PKG3-A4 ,PKG4-A5                                    |  |  |  |  |  |  |
| PRP-12 | Profile of Line: PKG3-B                                              |  |  |  |  |  |  |
| PRP-13 | Profile of Line: PKG3-C,PKG4-C1 From 0+000 to 0+190.00               |  |  |  |  |  |  |
| PRP-14 | Profile of Line: PKG3-C1 from Sta 0+190 to 0+395.13 ,PKG3-D & PKG3-E |  |  |  |  |  |  |
| PRP-15 | Profile of Line: PKG3-F from Sta 0+000 to 1+124.34                   |  |  |  |  |  |  |
| PRP-16 | Profile of Line: PKG3-F from Sta 1+124.34to 2+150.06                 |  |  |  |  |  |  |
| PRP-17 | Profile of Line:PKG3-F1 from Sta 0+000 to 0+1+015.48                 |  |  |  |  |  |  |
| PRP-18 | Profile of Line:PKG3-F1 from Sta 1+015.48 to 1+319.47                |  |  |  |  |  |  |