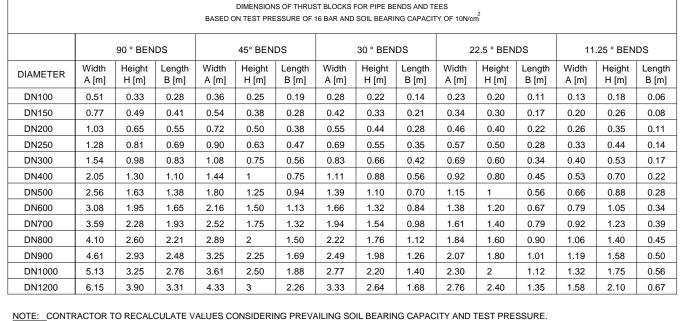

s           | T 13 |     | N.T.S       |     | A1    |





WATER LINE CROSSING OVER SEWERS

Note: In case X  $\leq$  0.5m depending on site condition, encasement of sewer pipe is necessary.





REVISIONS DESCRIPTION TEC INTERNATIONAL CO., LTD., JAPAN in association with ARABTECH JARDANEH, JORDAN SEWER LINE C.P. Project Title THE STUDY FOR BASIC DETAILED DESIGN AND DRAFT BIDDING DOCUMENTS (COMPONENT B)
UNDER THE PROJECT FOR THE STUDY ON WATER SECTOR FOR THE HOST COMMUNITIES OF SYRIAN REFUGEES IN NORTHERN GOVERNORATES IN THE HASHEMITE KINGDOM OF JORDAN

X < 0.50 m

Drawing Title Standard Details Installation Of Di Pipes On Slope And Crossing Sewer Line

BY DATE

Reviewed By Design By Checked By Mar.2017 ST 14 N.T.S Α1

CONCRETE ENCASEMENT OF WATER/SEWER PIPELINES AT CLOSE TO SEWER LINES



#### DIMENSIONS OF THRUST BLOCKS FOR REDUCERS BASED ON TEST PRESSURE OF 16 BAR AND SOIL BEARING CAPACITY OF 10 N/cm<sup>2</sup> LARGE DIAMETER SMALL DIAMETER 1200 0.80 3 1.86 1000 0.60 2.50 900 1.42 900 700 0.60 3.15 1.67 700 600 2.45 1.24 0.60 600 400 0.60 2.40 | 1.71 500 400 0.55 2 1.19 400 300 1.60 0.40 1.26 400 0.40 2 1.42 300 1.50 0.78 250 0.30 300 200 0.30 1.50 1.21 300 150 0.30 1.50 1.64 200 150 0.30 0.89 200 100 0.30 1 1.53 150 100 0.20 0.75 1.05

3D VIEW

THRUST BLOCK FOR TEE





3D VIEW

THRUST BLOCK FOR REDUCER

REVISIONS BY DATE DESCRIPTION

NOTES:

PIPELINE WITH REDUCED.

AND APPROVED BY ENGINEER

REINFORCEMENT SPACING IN mm

- GENERALLY THRUST BLOCK SHALL ENCASE THE REDUCER FITTING.

IN CASE THE LENGTH OF REDUCER IS TOO SHORT.

THE THRUST BLOCK MUST BE PLACED ON THE

ALL T