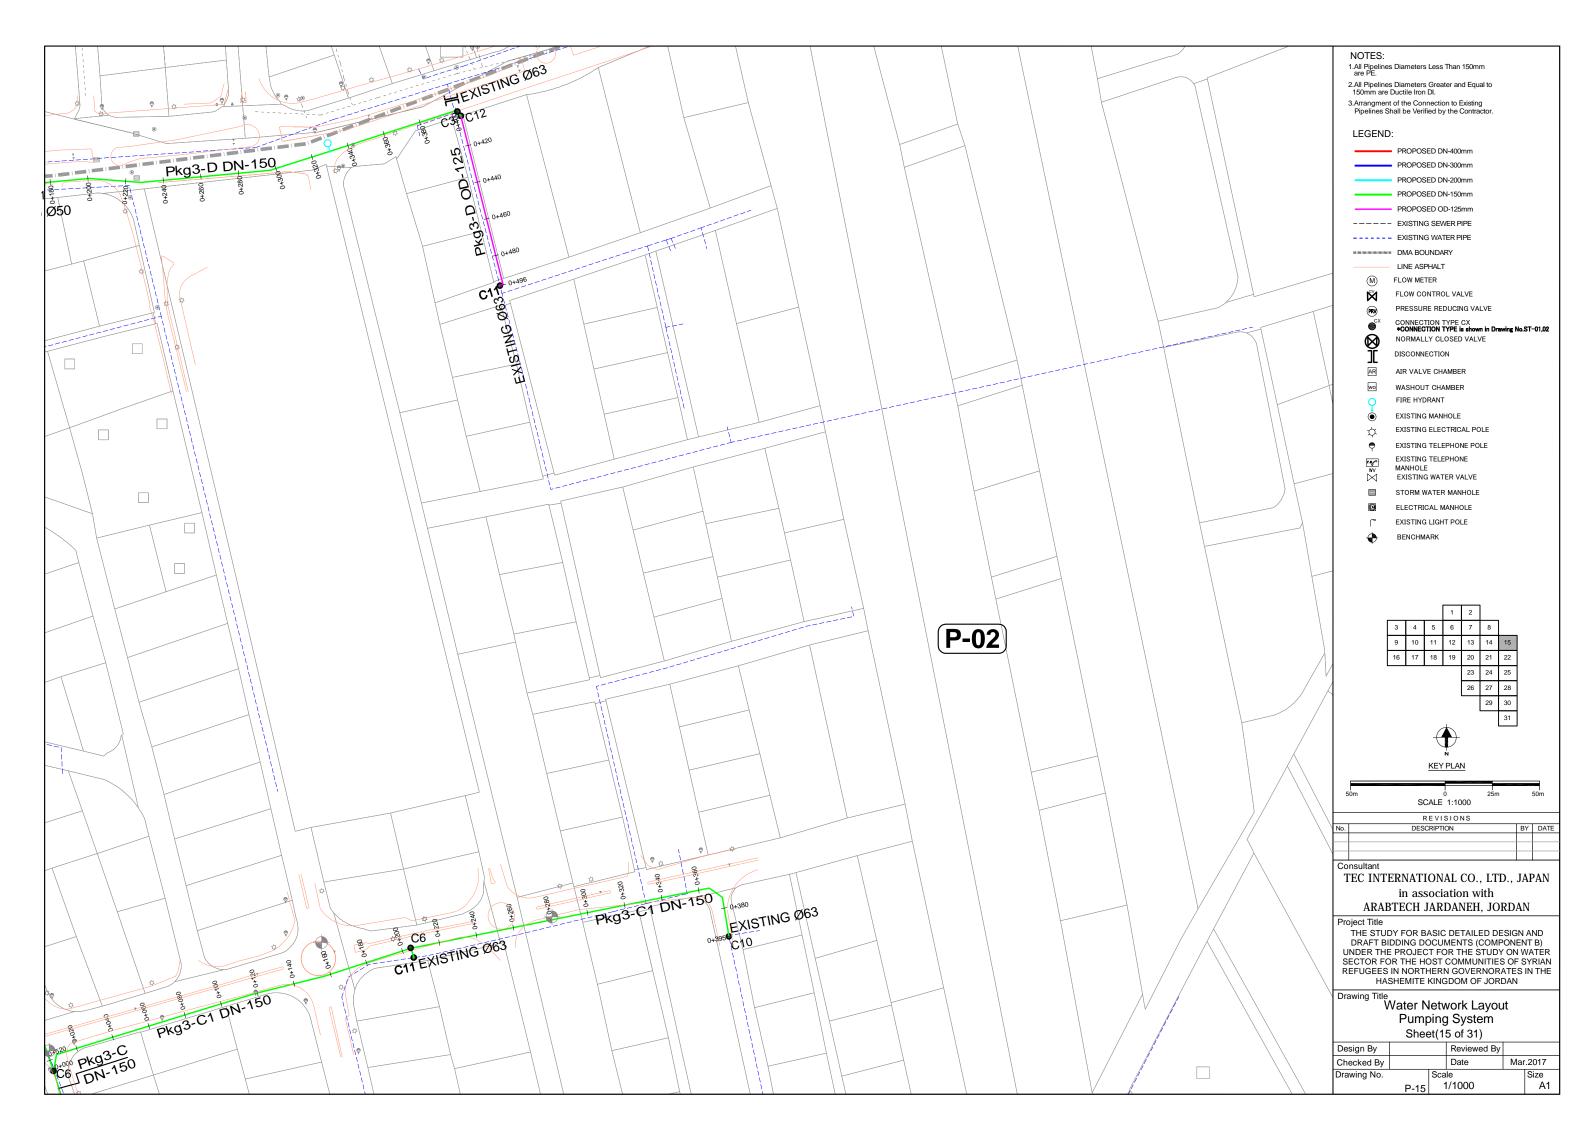

| No   | Title                                               |  |  |  |  |  |  |  |  |
|------|-----------------------------------------------------|--|--|--|--|--|--|--|--|
|      | Water Networks Layout (Pumping System) PACKAGE-3    |  |  |  |  |  |  |  |  |
| P-13 | Water Network Layout Pumping System sheet(13 of 31) |  |  |  |  |  |  |  |  |
| P-14 | Water Network Layout Pumping System sheet(14 of 31) |  |  |  |  |  |  |  |  |
| P-15 | Water Network Layout Pumping System sheet(15 of 31) |  |  |  |  |  |  |  |  |
| P-16 | Water Network Layout Pumping System sheet(16 of 31) |  |  |  |  |  |  |  |  |
| P-17 | Water Network Layout Pumping System sheet(17 of 31) |  |  |  |  |  |  |  |  |
| P-18 | Water Network Layout Pumping System sheet(18 of 31) |  |  |  |  |  |  |  |  |
| P-19 | Water Network Layout Pumping System sheet(19 of 31) |  |  |  |  |  |  |  |  |
| P-20 | Water Network Layout Pumping System sheet(20 of 31) |  |  |  |  |  |  |  |  |
| P-21 | Water Network Layout Pumping System sheet(21 of 31) |  |  |  |  |  |  |  |  |
| P-22 | Water Network Layout Pumping System sheet(22 of 31) |  |  |  |  |  |  |  |  |
| P-23 | Water Network Layout Pumping System sheet(23 of 31) |  |  |  |  |  |  |  |  |
| P-24 | Water Network Layout Pumping System sheet(24 of 31) |  |  |  |  |  |  |  |  |
| P-25 | Water Network Layout Pumping System sheet(25 of 31) |  |  |  |  |  |  |  |  |
| P-26 | Water Network Layout Pumping System sheet(26 of 31) |  |  |  |  |  |  |  |  |
| P-27 | Water Network Layout Pumping System sheet(27 of 31) |  |  |  |  |  |  |  |  |
| P-28 | Water Network Layout Pumping System sheet(28 of 31) |  |  |  |  |  |  |  |  |
| P-29 | Water Network Layout Pumping System sheet(29 of 31) |  |  |  |  |  |  |  |  |
| P-30 | Water Network Layout Pumping System sheet(30 of 31) |  |  |  |  |  |  |  |  |
| P-31 | Water Network Layout Pumping System sheet(31 of 31) |  |  |  |  |  |  |  |  |

#### Pkg3;

- 1.Primary Main pipe
- 2.Distribution pipe in DMAs
- (P-01,P-02)
- 3. Connections: Between each Primary Main pipe and Distribution pipe.
- 4.Disconnections: Across the DMAs shown by Green-lines in the drawing