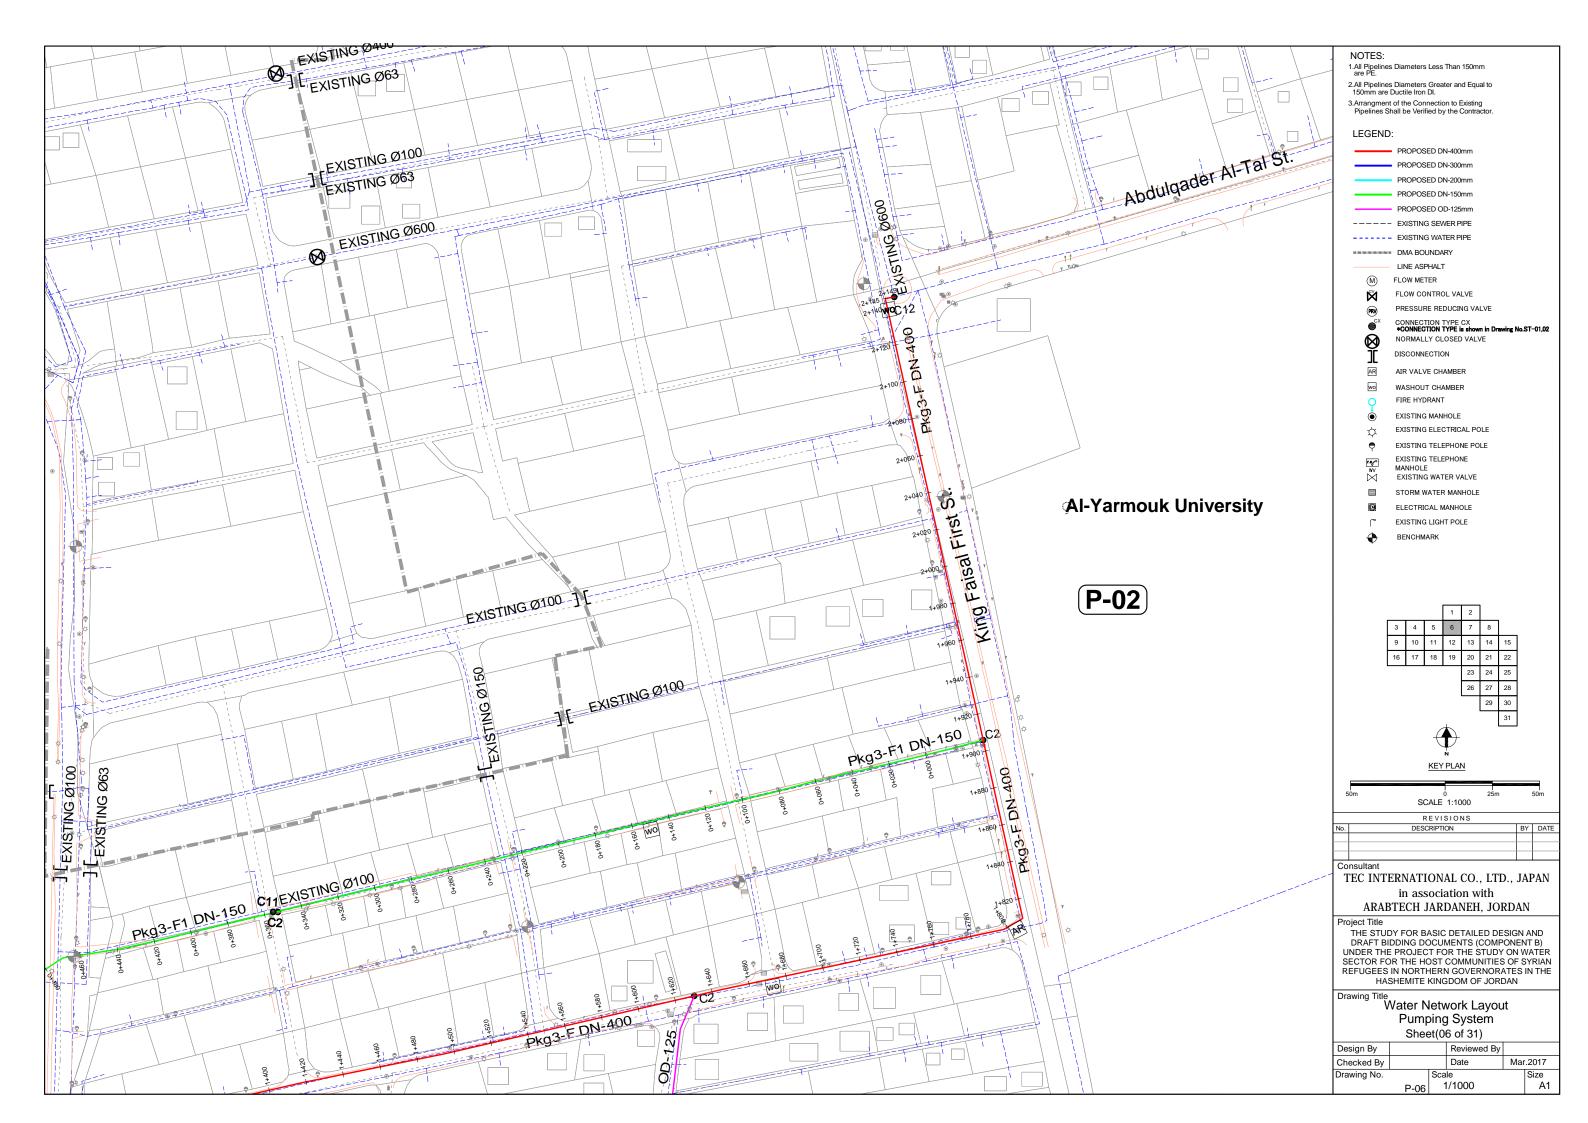

| No                                               | Title                                               |  |  |  |  |  |  |  |
|--------------------------------------------------|-----------------------------------------------------|--|--|--|--|--|--|--|
| Water Networks Layout (Pumping System) PACKAGE-3 |                                                     |  |  |  |  |  |  |  |
| P-01                                             | Water Network Layout Pumping System sheet(01 of 31) |  |  |  |  |  |  |  |
| P-02                                             | Water Network Layout Pumping System sheet(02 of 31) |  |  |  |  |  |  |  |
| P-03                                             | Water Network Layout Pumping System sheet(03 of 31) |  |  |  |  |  |  |  |
| P-04                                             | Water Network Layout Pumping System sheet(04 of 31) |  |  |  |  |  |  |  |
| P-05                                             | Water Network Layout Pumping System sheet(05 of 31) |  |  |  |  |  |  |  |
| P-06                                             | Water Network Layout Pumping System sheet(06 of 31) |  |  |  |  |  |  |  |
| P-07                                             | Water Network Layout Pumping System sheet(07 of 31) |  |  |  |  |  |  |  |
| P-08                                             | Water Network Layout Pumping System sheet(08 of 31) |  |  |  |  |  |  |  |
| P-09                                             | Water Network Layout Pumping System sheet(09 of 31) |  |  |  |  |  |  |  |
| P-10                                             | Water Network Layout Pumping System sheet(10 of 31) |  |  |  |  |  |  |  |
| P-11                                             | Water Network Layout Pumping System sheet(11 of 31) |  |  |  |  |  |  |  |
| P-12                                             | Water Network Layout Pumping System sheet(12 of 31) |  |  |  |  |  |  |  |

#### Pkg3;

- 1.Primary Main pipe
- 2.Distribution pipe in DMAs
- (P-01,P-02)
- 3. Connections: Between each Primary Main pipe and Distribution pipe.
- 4.Disconnections: Across the DMAs shown by Green-lines in the drawing