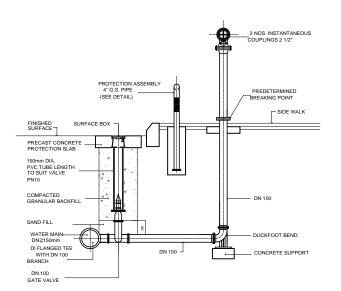

| No    | Title                                                                                |  |  |  |  |  |  |
|-------|--------------------------------------------------------------------------------------|--|--|--|--|--|--|
| •     | Typical Details                                                                      |  |  |  |  |  |  |
| ST 01 | Standard Details Schedule of Connection Details                                      |  |  |  |  |  |  |
| ST 02 | Standard Details Schedule of Connection Details                                      |  |  |  |  |  |  |
| ST 03 | Standard Details Connection Structural Chamber & Disconnection Details               |  |  |  |  |  |  |
| ST 04 | Standard Details Air Valve Chambers                                                  |  |  |  |  |  |  |
| ST 05 | Standard Details Air Valve Chambers                                                  |  |  |  |  |  |  |
| ST 06 | Standard Details Washout Chambers                                                    |  |  |  |  |  |  |
| ST 07 | Standard Details Washout Chambers                                                    |  |  |  |  |  |  |
| ST 08 | Standard Details Fire Hydrant                                                        |  |  |  |  |  |  |
| ST 09 | Standard Details Typical Trench Cross Sections For Ductile Iron Pipes And Pe Dn ≥ 90 |  |  |  |  |  |  |
| ST 10 | Standard Details Typical Cross Sections For Two Ductile Iron Pipes In One Trench     |  |  |  |  |  |  |
| ST 11 | Standard Details Cross Section For Road Crossing Pipeline                            |  |  |  |  |  |  |
| ST 12 | Standard Details Concrete Chambers For Electro Magnetic Flow Meter                   |  |  |  |  |  |  |
| ST 13 | Standard Details Pressure Reducing Station Valve                                     |  |  |  |  |  |  |
| ST 14 | Standard Details Installation Of Di Pipes On Slope And Crossing Sewer Line           |  |  |  |  |  |  |
| ST 15 | Standard Details Thrust Blocks For Pipe Line Installation                            |  |  |  |  |  |  |