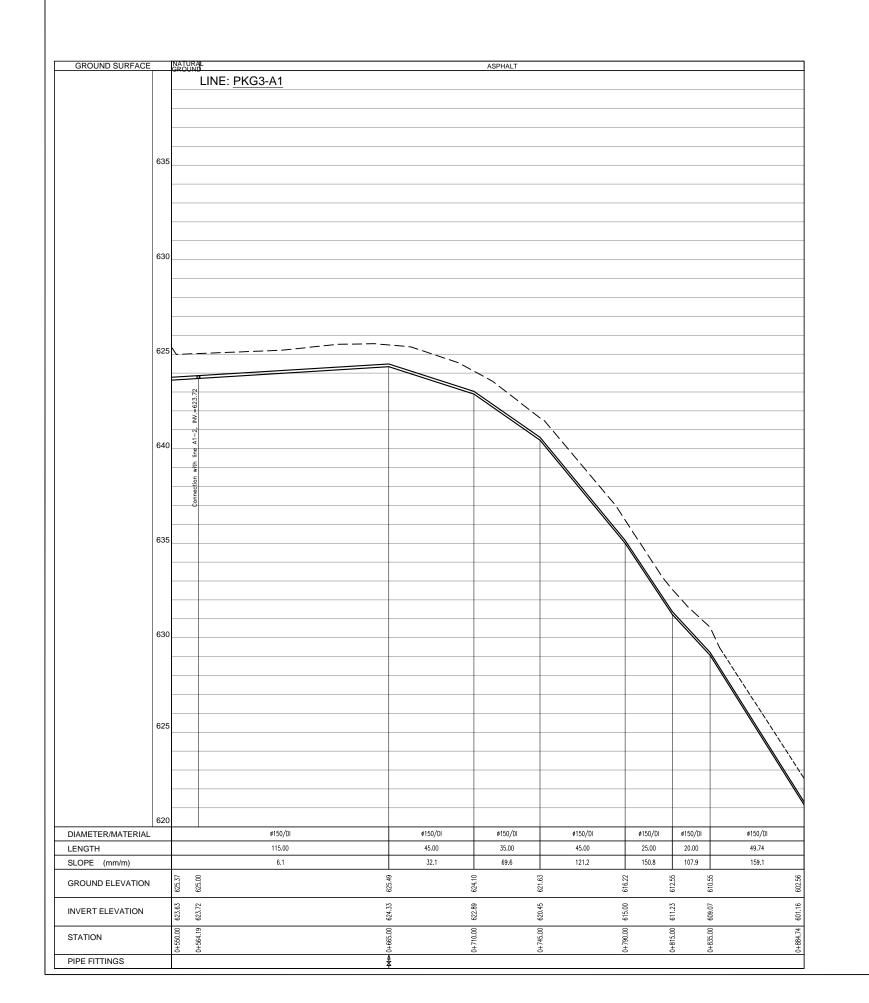

| No     | Title                                                                |  |  |  |  |  |  |
|--------|----------------------------------------------------------------------|--|--|--|--|--|--|
| '      | Water Networks Profiles (Pumping System)                             |  |  |  |  |  |  |
| PRP-01 | Profile of Line: PKG3-A from Sta.0+00 to 1+075.00                    |  |  |  |  |  |  |
| PRP-02 | Profile of Line: PKG3-A from Sta.1+075.00 to 2+150.31                |  |  |  |  |  |  |
| PRP-03 | Profile of Line: PKG3-A from Sta.2+150.31 to 3+215.00                |  |  |  |  |  |  |
| PRP-04 | Profile of Line: PKG3-A from Sta.3+215.00 to 4+038.41                |  |  |  |  |  |  |
| PRP-05 | Profile of Line: PKG3-A from Sta.4+038.41 to 4+911.99                |  |  |  |  |  |  |
| PRP-06 | Profile of Line: PKG3-A1 from Sta.0+000 to 0+550.00                  |  |  |  |  |  |  |
| PRP-07 | Profile of Line: PKG3-A1 from Sta.0+550.00 to 0+884.74               |  |  |  |  |  |  |
| PRP-08 | Profile of Line: PKG3-A1-1 ,PKG3-A1-2,PKG3-A2                        |  |  |  |  |  |  |
| PRP-09 | Profile of Line: PKG3-A3 from Sta.0+000 to 1+125.00                  |  |  |  |  |  |  |
| PRP-10 | Profile of Line: PKG3-A3 from Sta.1+125.00 to 1+817.33, PKG3-A3-1    |  |  |  |  |  |  |
| PRP-11 | Profile of Line: PKG3-A4 ,PKG4-A5                                    |  |  |  |  |  |  |
| PRP-12 | Profile of Line: PKG3-B                                              |  |  |  |  |  |  |
| PRP-13 | Profile of Line: PKG3-C,PKG4-C1 From 0+000 to 0+190.00               |  |  |  |  |  |  |
| PRP-14 | Profile of Line: PKG3-C1 from Sta 0+190 to 0+395.13 ,PKG3-D & PKG3-E |  |  |  |  |  |  |
| PRP-15 | Profile of Line: PKG3-F from Sta 0+000 to 1+124.34                   |  |  |  |  |  |  |
| PRP-16 | Profile of Line: PKG3-F from Sta 1+124.34to 2+150.06                 |  |  |  |  |  |  |
| PRP-17 | Profile of Line:PKG3-F1 from Sta 0+000 to 0+1+015.48                 |  |  |  |  |  |  |
| PRP-18 | Profile of Line:PKG3-F1 from Sta 1+015.48 to 1+319.47                |  |  |  |  |  |  |