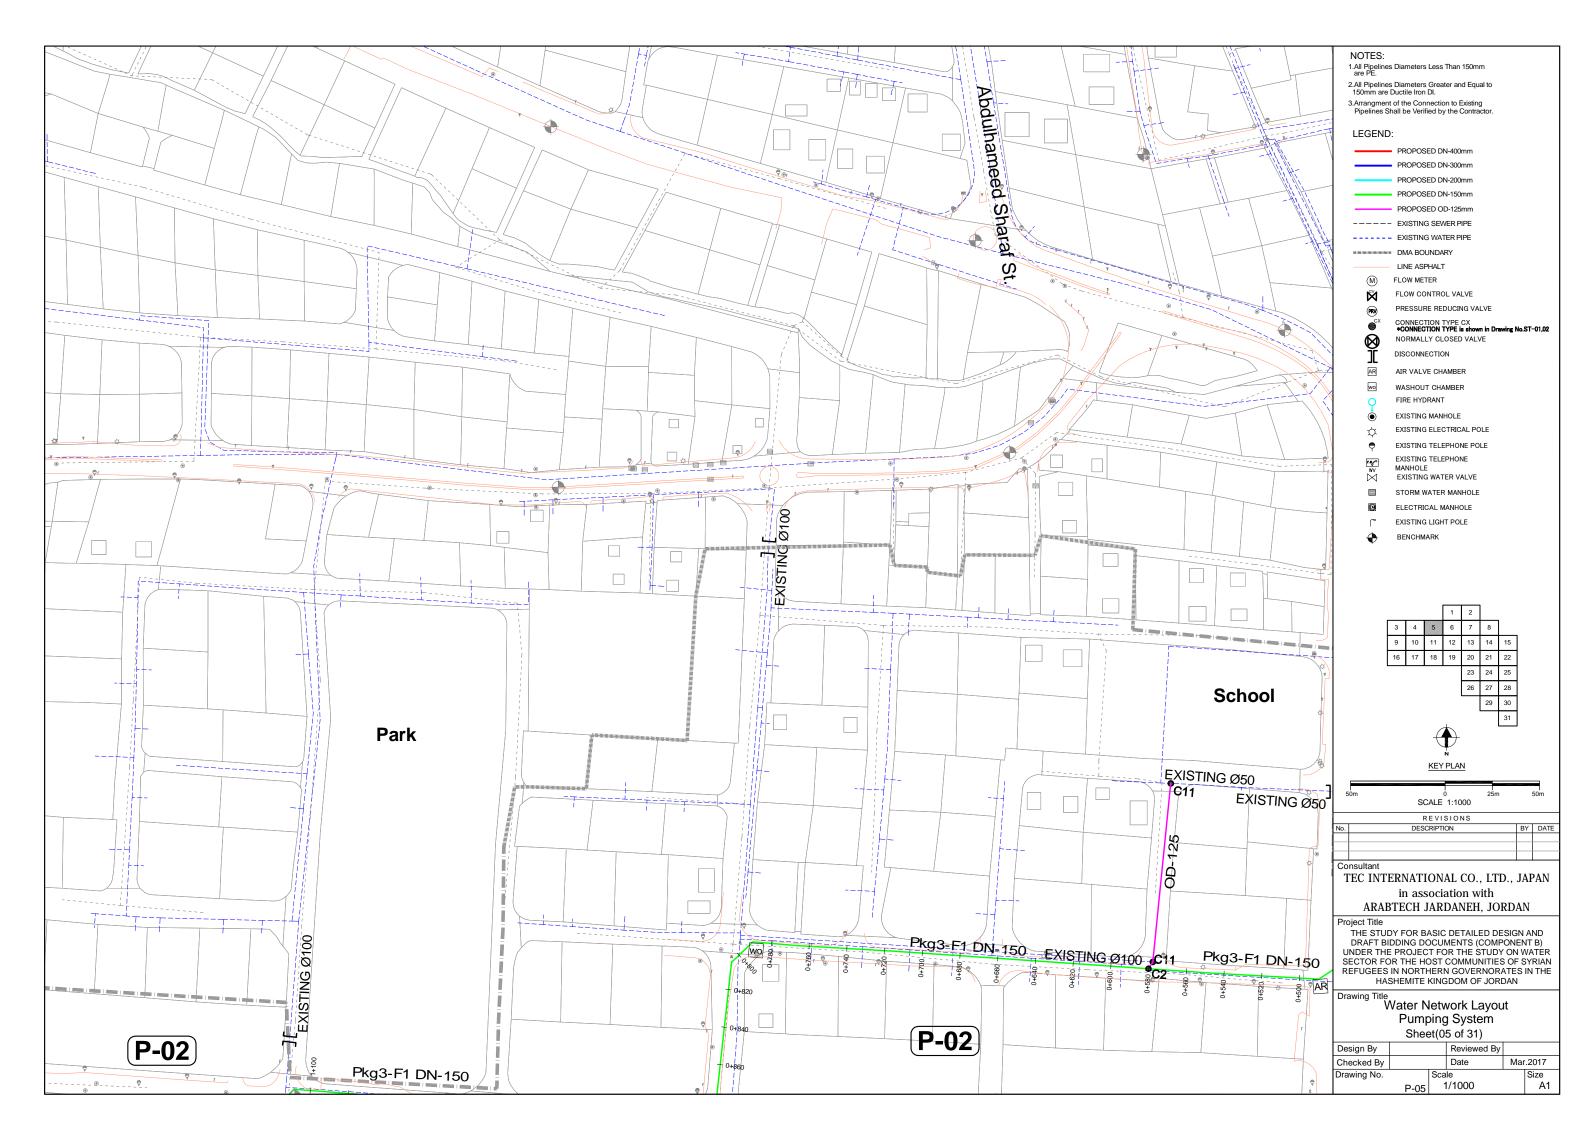

| No                                               | Title                                               |  |  |  |  |  |  |  |
|--------------------------------------------------|-----------------------------------------------------|--|--|--|--|--|--|--|
| Water Networks Layout (Pumping System) PACKAGE-3 |                                                     |  |  |  |  |  |  |  |
| P-01                                             | Water Network Layout Pumping System sheet(01 of 31) |  |  |  |  |  |  |  |
| P-02                                             | Water Network Layout Pumping System sheet(02 of 31) |  |  |  |  |  |  |  |
| P-03                                             | Water Network Layout Pumping System sheet(03 of 31) |  |  |  |  |  |  |  |
| P-04                                             | Water Network Layout Pumping System sheet(04 of 31) |  |  |  |  |  |  |  |
| P-05                                             | Water Network Layout Pumping System sheet(05 of 31) |  |  |  |  |  |  |  |
| P-06                                             | Water Network Layout Pumping System sheet(06 of 31) |  |  |  |  |  |  |  |
| P-07                                             | Water Network Layout Pumping System sheet(07 of 31) |  |  |  |  |  |  |  |
| P-08                                             | Water Network Layout Pumping System sheet(08 of 31) |  |  |  |  |  |  |  |
| P-09                                             | Water Network Layout Pumping System sheet(09 of 31) |  |  |  |  |  |  |  |
| P-10                                             | Water Network Layout Pumping System sheet(10 of 31) |  |  |  |  |  |  |  |
| P-11                                             | Water Network Layout Pumping System sheet(11 of 31) |  |  |  |  |  |  |  |
| P-12                                             | Water Network Layout Pumping System sheet(12 of 31) |  |  |  |  |  |  |  |

#### Pkg3;

- 1.Primary Main pipe
- 2.Distribution pipe in DMAs
- (P-01,P-02)
- 3. Connections: Between each Primary Main pipe and Distribution pipe.
- 4.Disconnections: Across the DMAs shown by Green-lines in the drawing