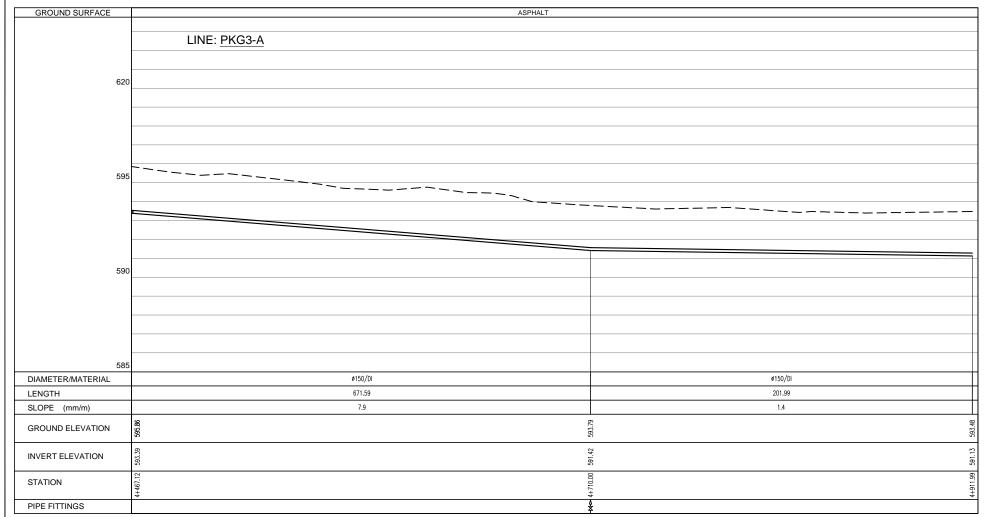

| No     | Title                                                                |  |  |  |  |  |  |
|--------|----------------------------------------------------------------------|--|--|--|--|--|--|
| '      | Water Networks Profiles (Pumping System)                             |  |  |  |  |  |  |
| PRP-01 | Profile of Line: PKG3-A from Sta.0+00 to 1+075.00                    |  |  |  |  |  |  |
| PRP-02 | Profile of Line: PKG3-A from Sta.1+075.00 to 2+150.31                |  |  |  |  |  |  |
| PRP-03 | Profile of Line: PKG3-A from Sta.2+150.31 to 3+215.00                |  |  |  |  |  |  |
| PRP-04 | Profile of Line: PKG3-A from Sta.3+215.00 to 4+038.41                |  |  |  |  |  |  |
| PRP-05 | Profile of Line: PKG3-A from Sta.4+038.41 to 4+911.99                |  |  |  |  |  |  |
| PRP-06 | Profile of Line: PKG3-A1 from Sta.0+000 to 0+550.00                  |  |  |  |  |  |  |
| PRP-07 | Profile of Line: PKG3-A1 from Sta.0+550.00 to 0+884.74               |  |  |  |  |  |  |
| PRP-08 | Profile of Line: PKG3-A1-1 ,PKG3-A1-2,PKG3-A2                        |  |  |  |  |  |  |
| PRP-09 | Profile of Line: PKG3-A3 from Sta.0+000 to 1+125.00                  |  |  |  |  |  |  |
| PRP-10 | Profile of Line: PKG3-A3 from Sta.1+125.00 to 1+817.33, PKG3-A3-1    |  |  |  |  |  |  |
| PRP-11 | Profile of Line: PKG3-A4 ,PKG4-A5                                    |  |  |  |  |  |  |
| PRP-12 | Profile of Line: PKG3-B                                              |  |  |  |  |  |  |
| PRP-13 | Profile of Line: PKG3-C,PKG4-C1 From 0+000 to 0+190.00               |  |  |  |  |  |  |
| PRP-14 | Profile of Line: PKG3-C1 from Sta 0+190 to 0+395.13 ,PKG3-D & PKG3-E |  |  |  |  |  |  |
| PRP-15 | Profile of Line: PKG3-F from Sta 0+000 to 1+124.34                   |  |  |  |  |  |  |
| PRP-16 | Profile of Line: PKG3-F from Sta 1+124.34to 2+150.06                 |  |  |  |  |  |  |
| PRP-17 | Profile of Line:PKG3-F1 from Sta 0+000 to 0+1+015.48                 |  |  |  |  |  |  |
| PRP-18 | Profile of Line:PKG3-F1 from Sta 1+015.48 to 1+319.47                |  |  |  |  |  |  |