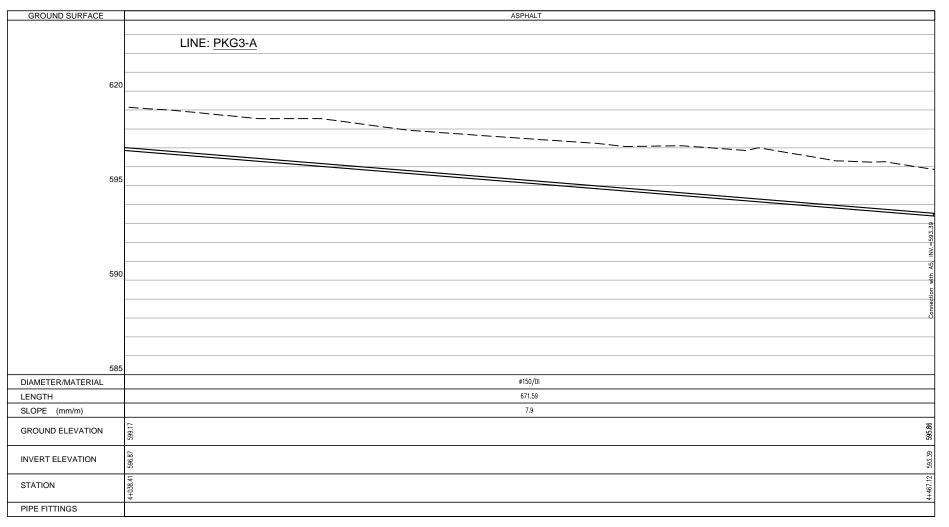

| No     | Title                                                                |  |  |  |  |  |  |
|--------|----------------------------------------------------------------------|--|--|--|--|--|--|
| '      | Water Networks Profiles (Pumping System)                             |  |  |  |  |  |  |
| PRP-01 | Profile of Line: PKG3-A from Sta.0+00 to 1+075.00                    |  |  |  |  |  |  |
| PRP-02 | Profile of Line: PKG3-A from Sta.1+075.00 to 2+150.31                |  |  |  |  |  |  |
| PRP-03 | Profile of Line: PKG3-A from Sta.2+150.31 to 3+215.00                |  |  |  |  |  |  |
| PRP-04 | Profile of Line: PKG3-A from Sta.3+215.00 to 4+038.41                |  |  |  |  |  |  |
| PRP-05 | Profile of Line: PKG3-A from Sta.4+038.41 to 4+911.99                |  |  |  |  |  |  |
| PRP-06 | Profile of Line: PKG3-A1 from Sta.0+000 to 0+550.00                  |  |  |  |  |  |  |
| PRP-07 | Profile of Line: PKG3-A1 from Sta.0+550.00 to 0+884.74               |  |  |  |  |  |  |
| PRP-08 | Profile of Line: PKG3-A1-1 ,PKG3-A1-2,PKG3-A2                        |  |  |  |  |  |  |
| PRP-09 | Profile of Line: PKG3-A3 from Sta.0+000 to 1+125.00                  |  |  |  |  |  |  |
| PRP-10 | Profile of Line: PKG3-A3 from Sta.1+125.00 to 1+817.33, PKG3-A3-1    |  |  |  |  |  |  |
| PRP-11 | Profile of Line: PKG3-A4 ,PKG4-A5                                    |  |  |  |  |  |  |
| PRP-12 | Profile of Line: PKG3-B                                              |  |  |  |  |  |  |
| PRP-13 | Profile of Line: PKG3-C,PKG4-C1 From 0+000 to 0+190.00               |  |  |  |  |  |  |
| PRP-14 | Profile of Line: PKG3-C1 from Sta 0+190 to 0+395.13 ,PKG3-D & PKG3-E |  |  |  |  |  |  |
| PRP-15 | Profile of Line: PKG3-F from Sta 0+000 to 1+124.34                   |  |  |  |  |  |  |
| PRP-16 | Profile of Line: PKG3-F from Sta 1+124.34to 2+150.06                 |  |  |  |  |  |  |
| PRP-17 | Profile of Line:PKG3-F1 from Sta 0+000 to 0+1+015.48                 |  |  |  |  |  |  |
| PRP-18 | Profile of Line:PKG3-F1 from Sta 1+015.48 to 1+319.47                |  |  |  |  |  |  |