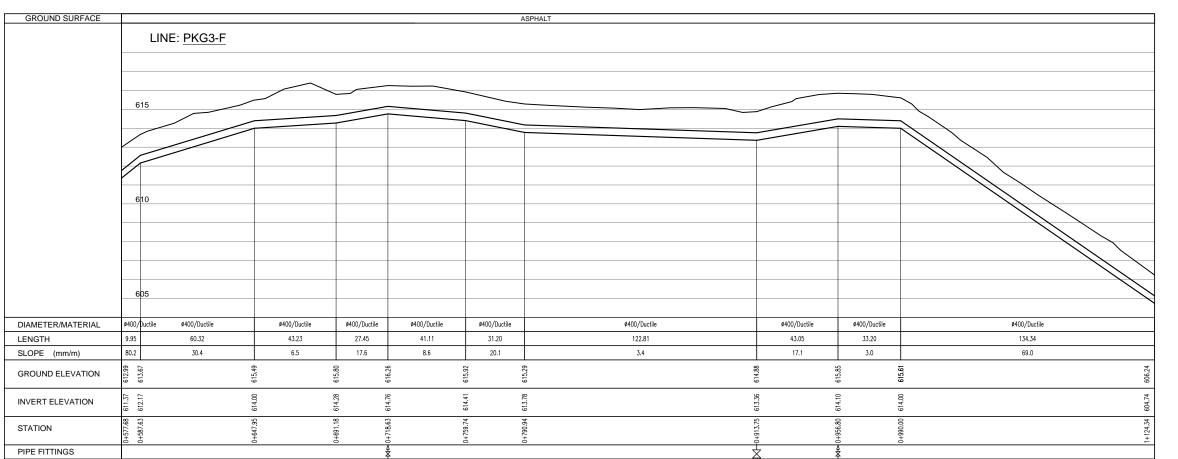

| No     | Title                                                                |  |  |  |  |  |  |
|--------|----------------------------------------------------------------------|--|--|--|--|--|--|
| '      | Water Networks Profiles (Pumping System)                             |  |  |  |  |  |  |
| PRP-01 | Profile of Line: PKG3-A from Sta.0+00 to 1+075.00                    |  |  |  |  |  |  |
| PRP-02 | Profile of Line: PKG3-A from Sta.1+075.00 to 2+150.31                |  |  |  |  |  |  |
| PRP-03 | Profile of Line: PKG3-A from Sta.2+150.31 to 3+215.00                |  |  |  |  |  |  |
| PRP-04 | Profile of Line: PKG3-A from Sta.3+215.00 to 4+038.41                |  |  |  |  |  |  |
| PRP-05 | Profile of Line: PKG3-A from Sta.4+038.41 to 4+911.99                |  |  |  |  |  |  |
| PRP-06 | Profile of Line: PKG3-A1 from Sta.0+000 to 0+550.00                  |  |  |  |  |  |  |
| PRP-07 | Profile of Line: PKG3-A1 from Sta.0+550.00 to 0+884.74               |  |  |  |  |  |  |
| PRP-08 | Profile of Line: PKG3-A1-1 ,PKG3-A1-2,PKG3-A2                        |  |  |  |  |  |  |
| PRP-09 | Profile of Line: PKG3-A3 from Sta.0+000 to 1+125.00                  |  |  |  |  |  |  |
| PRP-10 | Profile of Line: PKG3-A3 from Sta.1+125.00 to 1+817.33, PKG3-A3-1    |  |  |  |  |  |  |
| PRP-11 | Profile of Line: PKG3-A4 ,PKG4-A5                                    |  |  |  |  |  |  |
| PRP-12 | Profile of Line: PKG3-B                                              |  |  |  |  |  |  |
| PRP-13 | Profile of Line: PKG3-C,PKG4-C1 From 0+000 to 0+190.00               |  |  |  |  |  |  |
| PRP-14 | Profile of Line: PKG3-C1 from Sta 0+190 to 0+395.13 ,PKG3-D & PKG3-E |  |  |  |  |  |  |
| PRP-15 | Profile of Line: PKG3-F from Sta 0+000 to 1+124.34                   |  |  |  |  |  |  |
| PRP-16 | Profile of Line: PKG3-F from Sta 1+124.34to 2+150.06                 |  |  |  |  |  |  |
| PRP-17 | Profile of Line:PKG3-F1 from Sta 0+000 to 0+1+015.48                 |  |  |  |  |  |  |
| PRP-18 | Profile of Line:PKG3-F1 from Sta 1+015.48 to 1+319.47                |  |  |  |  |  |  |