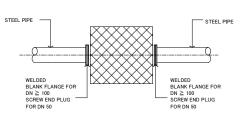

| No    | Title                                                                                |  |  |  |  |  |  |
|-------|--------------------------------------------------------------------------------------|--|--|--|--|--|--|
| •     | Typical Details                                                                      |  |  |  |  |  |  |
| ST 01 | Standard Details Schedule of Connection Details                                      |  |  |  |  |  |  |
| ST 02 | Standard Details Schedule of Connection Details                                      |  |  |  |  |  |  |
| ST 03 | Standard Details Connection Structural Chamber & Disconnection Details               |  |  |  |  |  |  |
| ST 04 | Standard Details Air Valve Chambers                                                  |  |  |  |  |  |  |
| ST 05 | Standard Details Air Valve Chambers                                                  |  |  |  |  |  |  |
| ST 06 | Standard Details Washout Chambers                                                    |  |  |  |  |  |  |
| ST 07 | Standard Details Washout Chambers                                                    |  |  |  |  |  |  |
| ST 08 | Standard Details Fire Hydrant                                                        |  |  |  |  |  |  |
| ST 09 | Standard Details Typical Trench Cross Sections For Ductile Iron Pipes And Pe Dn ≥ 90 |  |  |  |  |  |  |
| ST 10 | Standard Details Typical Cross Sections For Two Ductile Iron Pipes In One Trench     |  |  |  |  |  |  |
| ST 11 | Standard Details Cross Section For Road Crossing Pipeline                            |  |  |  |  |  |  |
| ST 12 | Standard Details Concrete Chambers For Electro Magnetic Flow Meter                   |  |  |  |  |  |  |
| ST 13 | Standard Details Pressure Reducing Station Valve                                     |  |  |  |  |  |  |
| ST 14 | Standard Details Installation Of Di Pipes On Slope And Crossing Sewer Line           |  |  |  |  |  |  |
| ST 15 | Standard Details Thrust Blocks For Pipe Line Installation                            |  |  |  |  |  |  |