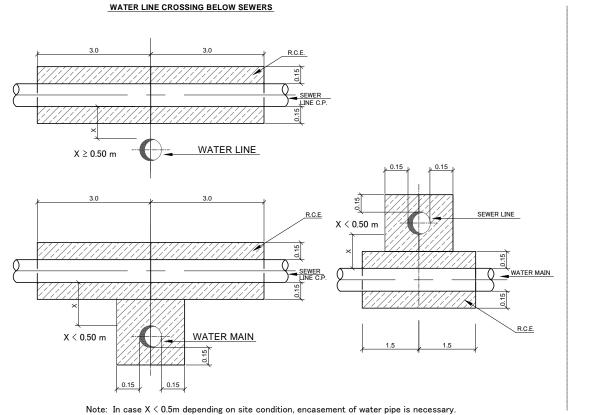

#### General Notes:

- 1. All pipes dimensions are indicated in millimeters (mm).
- 2. Jordan- Palestine (Cassini) Grid System has been used.
- 3. All elevations are in above mean sea level (amsl).
- 4. It's the Contractor's responsibility to coordinate with the Local Authorities and service providers.
- 5. It's the Contractor responsibility to avoid any crossing with existing utilities wherever possible.
- 6. It's the Contractor responsibility to coordinate with Ministry of Public. works & Housing (MoPWH) in case of passing through a juridiction road of MoPWH.
- 7. It's the Contractor responsibility to coordinate with WAJ & YWC.
- 8. All provided data about the existing utilities are indicative.
- 9. The depths of the connection points are approximate and need to be verified at site.
- 10. The disconnection points between any two different packages will be included in the scope of succeeding construction package.
- 11. All pipeline's alignment are indicative in the drawings. It's Contractor's responsibility to lay the proposed pipelines within boundaries of municipality planned roads taking into consideration of Water Authority of Jordan general specifications (Sewerage Works and Water Mains & Distribution systems & Appurtenances) to minimize any interruption to the existing utilities and to comply with minimum distance between water and wastewater pipelines according to the instruction and approval of Engineer.