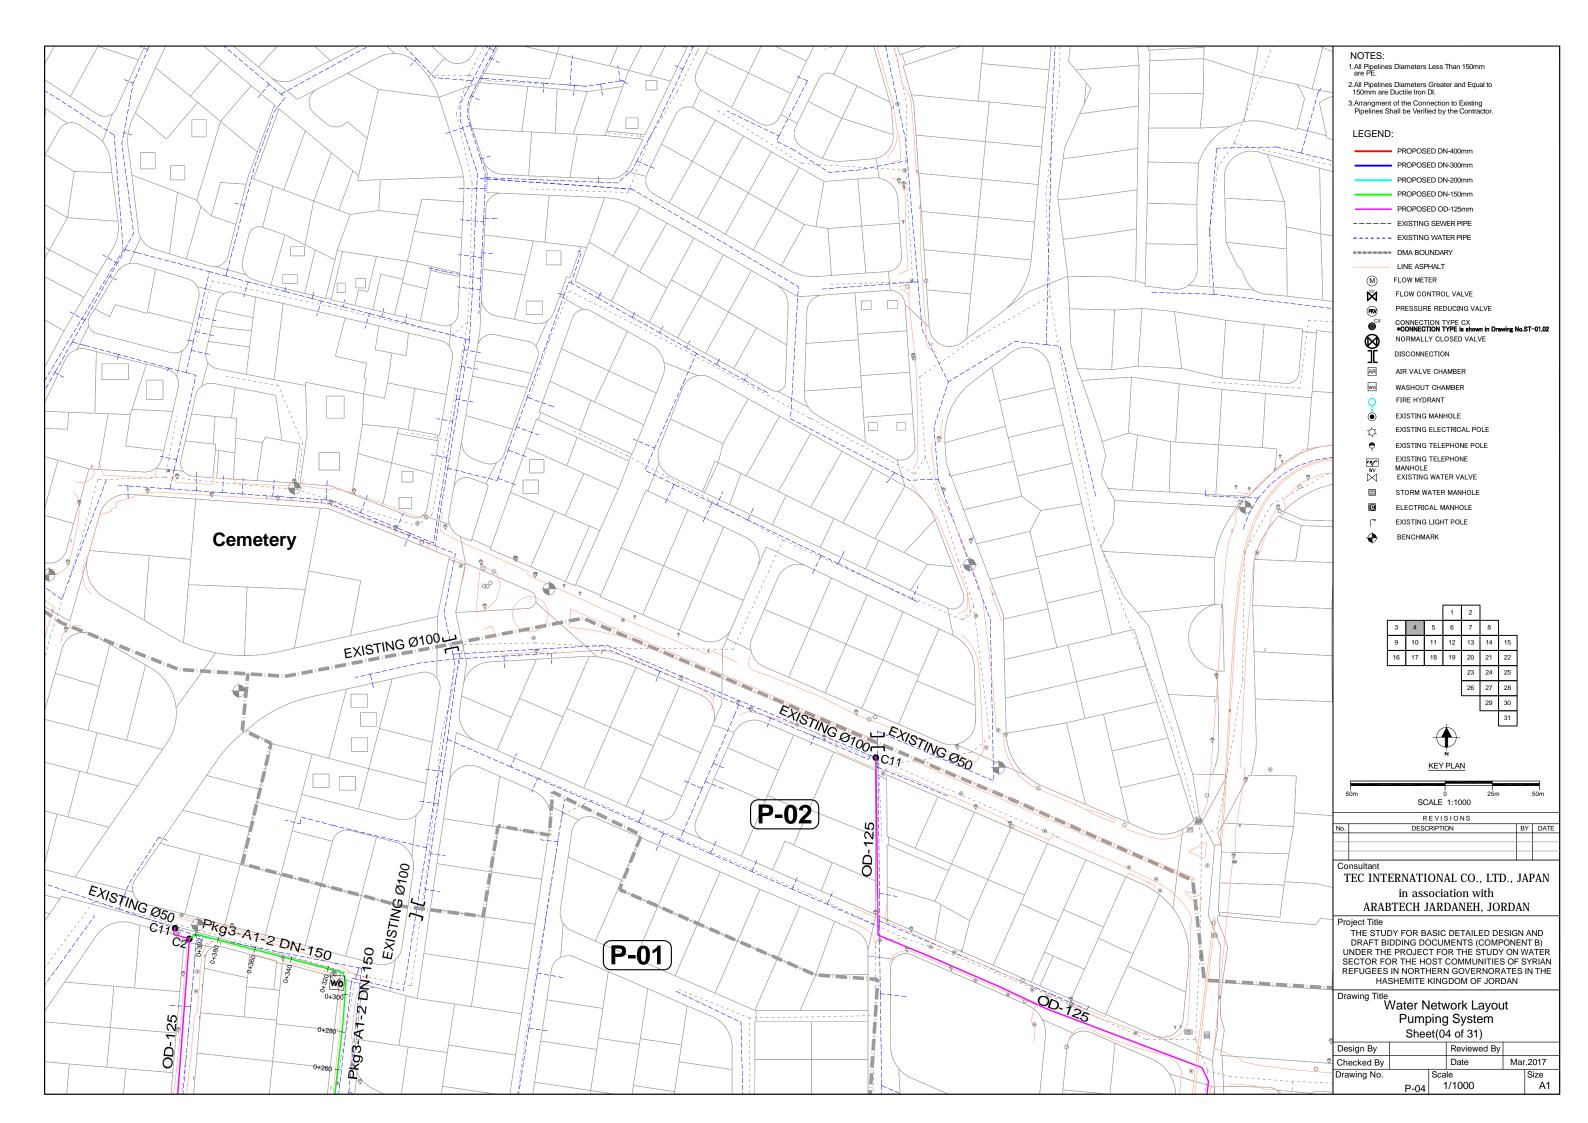

#### Pkg3;

- 1.Primary Main pipe
- 2.Distribution pipe in DMAs
- (P-01,P-02)
- 3. Connections: Between each Primary Main pipe and Distribution pipe.
- 4.Disconnections: Across the DMAs shown by Green-lines in the drawing