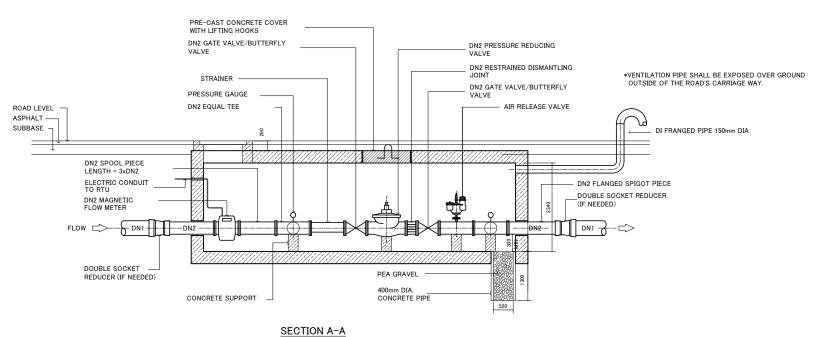

| No    | Title                                                                                |  |  |  |  |  |  |
|-------|--------------------------------------------------------------------------------------|--|--|--|--|--|--|
| •     | Typical Details                                                                      |  |  |  |  |  |  |
| ST 01 | Standard Details Schedule of Connection Details                                      |  |  |  |  |  |  |
| ST 02 | Standard Details Schedule of Connection Details                                      |  |  |  |  |  |  |
| ST 03 | Standard Details Connection Structural Chamber & Disconnection Details               |  |  |  |  |  |  |
| ST 04 | Standard Details Air Valve Chambers                                                  |  |  |  |  |  |  |
| ST 05 | Standard Details Air Valve Chambers                                                  |  |  |  |  |  |  |
| ST 06 | Standard Details Washout Chambers                                                    |  |  |  |  |  |  |
| ST 07 | Standard Details Washout Chambers                                                    |  |  |  |  |  |  |
| ST 08 | Standard Details Fire Hydrant                                                        |  |  |  |  |  |  |
| ST 09 | Standard Details Typical Trench Cross Sections For Ductile Iron Pipes And Pe Dn ≥ 90 |  |  |  |  |  |  |
| ST 10 | Standard Details Typical Cross Sections For Two Ductile Iron Pipes In One Trench     |  |  |  |  |  |  |
| ST 11 | Standard Details Cross Section For Road Crossing Pipeline                            |  |  |  |  |  |  |
| ST 12 | Standard Details Concrete Chambers For Electro Magnetic Flow Meter                   |  |  |  |  |  |  |
| ST 13 | Standard Details Pressure Reducing Station Valve                                     |  |  |  |  |  |  |
| ST 14 | Standard Details Installation Of Di Pipes On Slope And Crossing Sewer Line           |  |  |  |  |  |  |
| ST 15 | Standard Details Thrust Blocks For Pipe Line Installation                            |  |  |  |  |  |  |