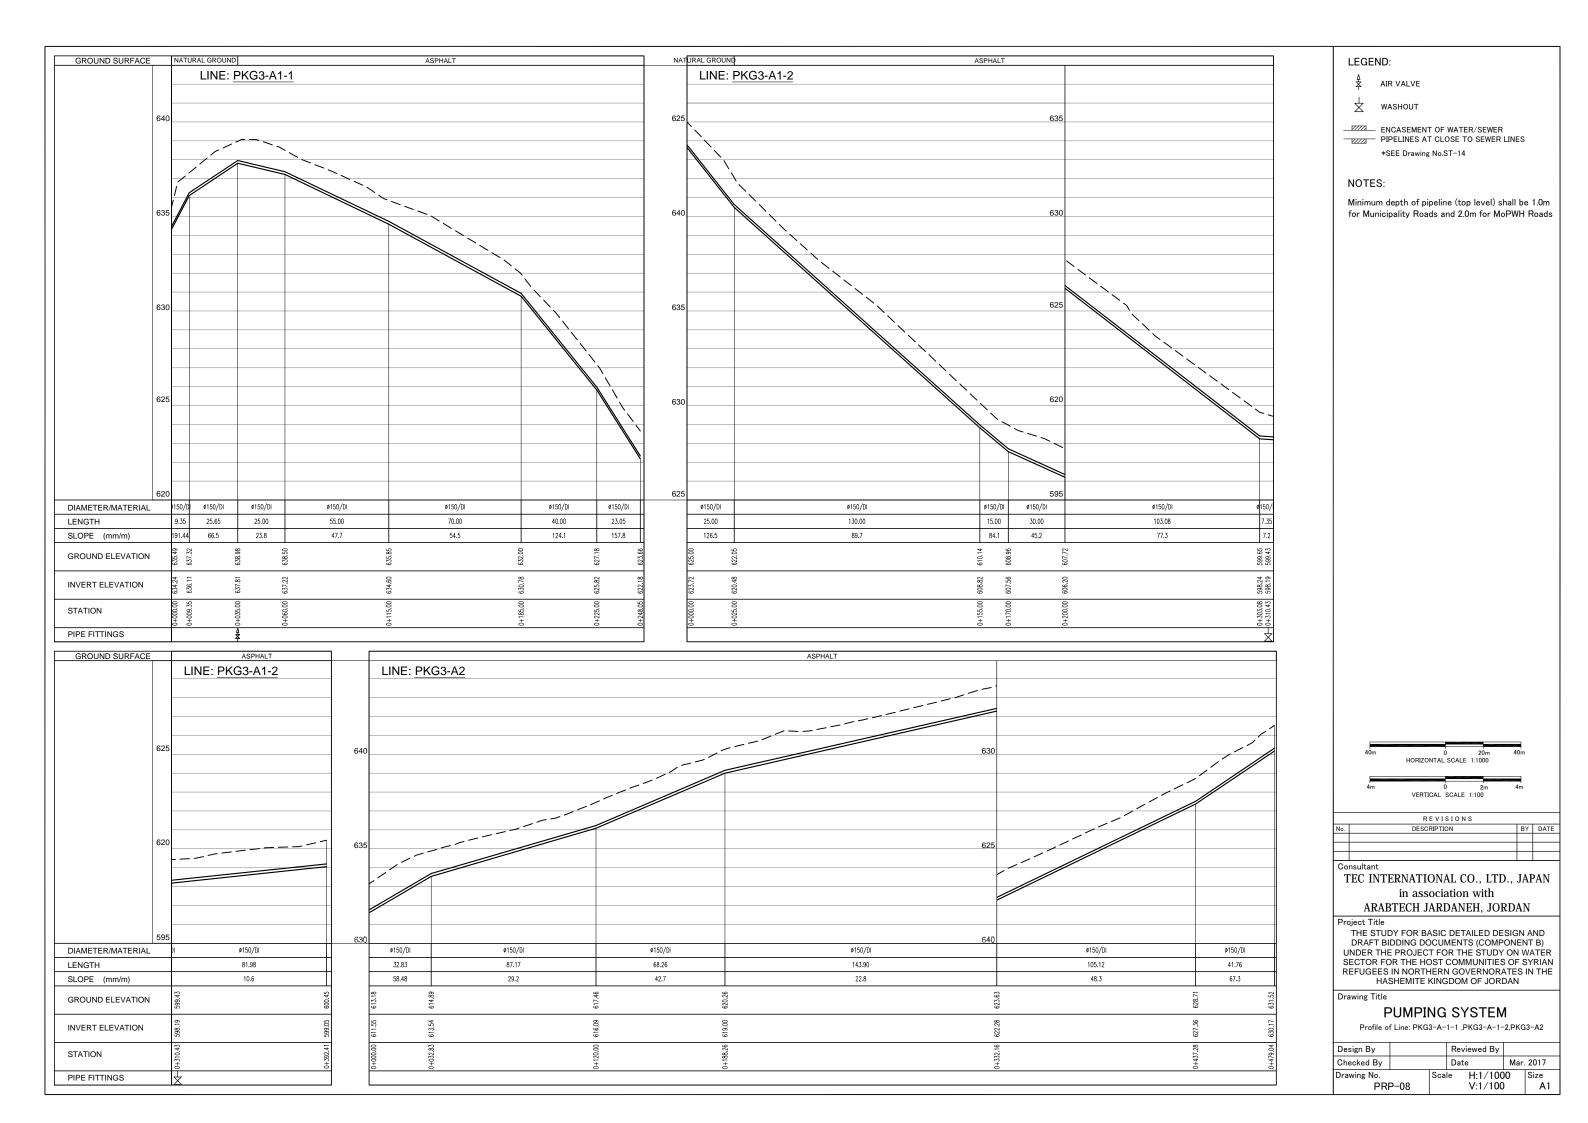

| No     | Title                                                                |  |  |  |  |  |  |
|--------|----------------------------------------------------------------------|--|--|--|--|--|--|
| '      | Water Networks Profiles (Pumping System)                             |  |  |  |  |  |  |
| PRP-01 | Profile of Line: PKG3-A from Sta.0+00 to 1+075.00                    |  |  |  |  |  |  |
| PRP-02 | Profile of Line: PKG3-A from Sta.1+075.00 to 2+150.31                |  |  |  |  |  |  |
| PRP-03 | Profile of Line: PKG3-A from Sta.2+150.31 to 3+215.00                |  |  |  |  |  |  |
| PRP-04 | Profile of Line: PKG3-A from Sta.3+215.00 to 4+038.41                |  |  |  |  |  |  |
| PRP-05 | Profile of Line: PKG3-A from Sta.4+038.41 to 4+911.99                |  |  |  |  |  |  |
| PRP-06 | Profile of Line: PKG3-A1 from Sta.0+000 to 0+550.00                  |  |  |  |  |  |  |
| PRP-07 | Profile of Line: PKG3-A1 from Sta.0+550.00 to 0+884.74               |  |  |  |  |  |  |
| PRP-08 | Profile of Line: PKG3-A1-1 ,PKG3-A1-2,PKG3-A2                        |  |  |  |  |  |  |
| PRP-09 | Profile of Line: PKG3-A3 from Sta.0+000 to 1+125.00                  |  |  |  |  |  |  |
| PRP-10 | Profile of Line: PKG3-A3 from Sta.1+125.00 to 1+817.33, PKG3-A3-1    |  |  |  |  |  |  |
| PRP-11 | Profile of Line: PKG3-A4 ,PKG4-A5                                    |  |  |  |  |  |  |
| PRP-12 | Profile of Line: PKG3-B                                              |  |  |  |  |  |  |
| PRP-13 | Profile of Line: PKG3-C,PKG4-C1 From 0+000 to 0+190.00               |  |  |  |  |  |  |
| PRP-14 | Profile of Line: PKG3-C1 from Sta 0+190 to 0+395.13 ,PKG3-D & PKG3-E |  |  |  |  |  |  |
| PRP-15 | Profile of Line: PKG3-F from Sta 0+000 to 1+124.34                   |  |  |  |  |  |  |
| PRP-16 | Profile of Line: PKG3-F from Sta 1+124.34to 2+150.06                 |  |  |  |  |  |  |
| PRP-17 | Profile of Line:PKG3-F1 from Sta 0+000 to 0+1+015.48                 |  |  |  |  |  |  |
| PRP-18 | Profile of Line:PKG3-F1 from Sta 1+015.48 to 1+319.47                |  |  |  |  |  |  |