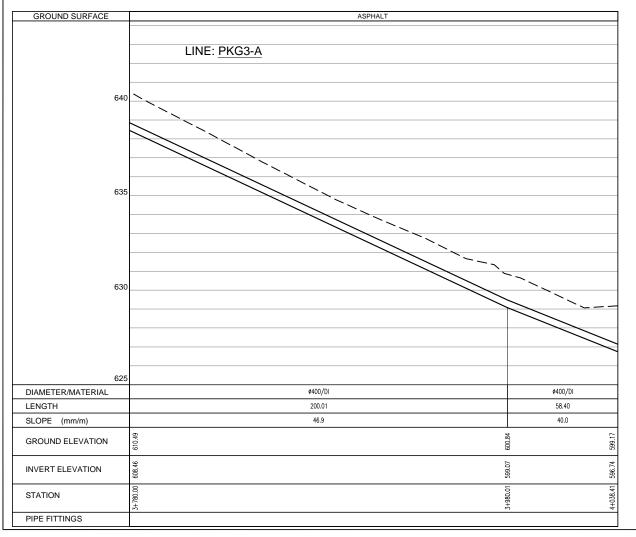

| No     | Title                                                                |  |  |  |  |  |  |
|--------|----------------------------------------------------------------------|--|--|--|--|--|--|
| '      | Water Networks Profiles (Pumping System)                             |  |  |  |  |  |  |
| PRP-01 | Profile of Line: PKG3-A from Sta.0+00 to 1+075.00                    |  |  |  |  |  |  |
| PRP-02 | Profile of Line: PKG3-A from Sta.1+075.00 to 2+150.31                |  |  |  |  |  |  |
| PRP-03 | Profile of Line: PKG3-A from Sta.2+150.31 to 3+215.00                |  |  |  |  |  |  |
| PRP-04 | Profile of Line: PKG3-A from Sta.3+215.00 to 4+038.41                |  |  |  |  |  |  |
| PRP-05 | Profile of Line: PKG3-A from Sta.4+038.41 to 4+911.99                |  |  |  |  |  |  |
| PRP-06 | Profile of Line: PKG3-A1 from Sta.0+000 to 0+550.00                  |  |  |  |  |  |  |
| PRP-07 | Profile of Line: PKG3-A1 from Sta.0+550.00 to 0+884.74               |  |  |  |  |  |  |
| PRP-08 | Profile of Line: PKG3-A1-1 ,PKG3-A1-2,PKG3-A2                        |  |  |  |  |  |  |
| PRP-09 | Profile of Line: PKG3-A3 from Sta.0+000 to 1+125.00                  |  |  |  |  |  |  |
| PRP-10 | Profile of Line: PKG3-A3 from Sta.1+125.00 to 1+817.33, PKG3-A3-1    |  |  |  |  |  |  |
| PRP-11 | Profile of Line: PKG3-A4 ,PKG4-A5                                    |  |  |  |  |  |  |
| PRP-12 | Profile of Line: PKG3-B                                              |  |  |  |  |  |  |
| PRP-13 | Profile of Line: PKG3-C,PKG4-C1 From 0+000 to 0+190.00               |  |  |  |  |  |  |
| PRP-14 | Profile of Line: PKG3-C1 from Sta 0+190 to 0+395.13 ,PKG3-D & PKG3-E |  |  |  |  |  |  |
| PRP-15 | Profile of Line: PKG3-F from Sta 0+000 to 1+124.34                   |  |  |  |  |  |  |
| PRP-16 | Profile of Line: PKG3-F from Sta 1+124.34to 2+150.06                 |  |  |  |  |  |  |
| PRP-17 | Profile of Line:PKG3-F1 from Sta 0+000 to 0+1+015.48                 |  |  |  |  |  |  |
| PRP-18 | Profile of Line:PKG3-F1 from Sta 1+015.48 to 1+319.47                |  |  |  |  |  |  |