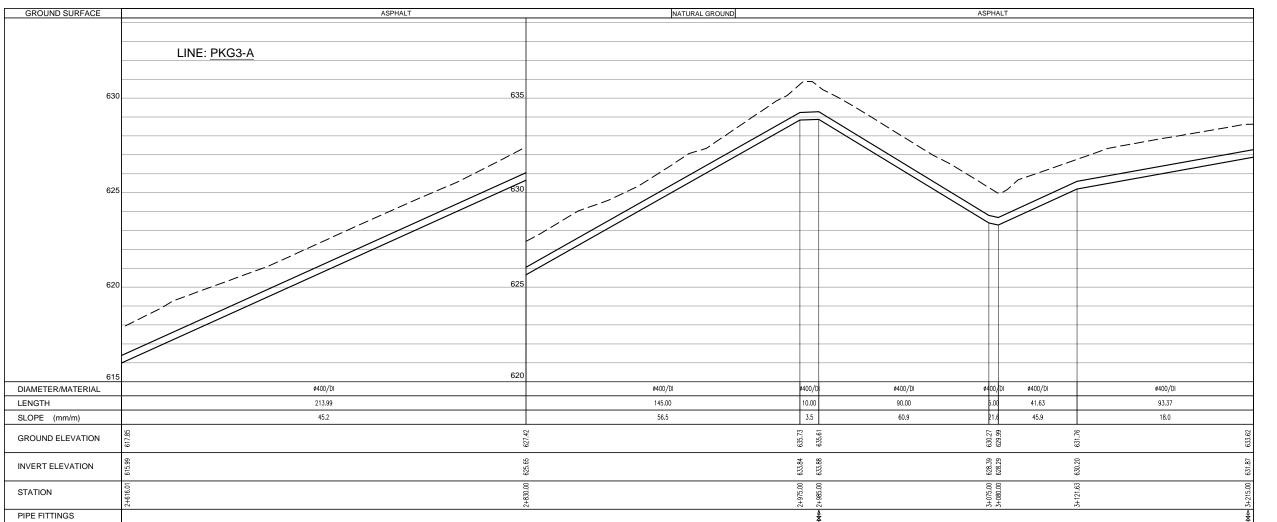

| No     | Title                                                                |  |  |  |  |  |  |
|--------|----------------------------------------------------------------------|--|--|--|--|--|--|
| '      | Water Networks Profiles (Pumping System)                             |  |  |  |  |  |  |
| PRP-01 | Profile of Line: PKG3-A from Sta.0+00 to 1+075.00                    |  |  |  |  |  |  |
| PRP-02 | Profile of Line: PKG3-A from Sta.1+075.00 to 2+150.31                |  |  |  |  |  |  |
| PRP-03 | Profile of Line: PKG3-A from Sta.2+150.31 to 3+215.00                |  |  |  |  |  |  |
| PRP-04 | Profile of Line: PKG3-A from Sta.3+215.00 to 4+038.41                |  |  |  |  |  |  |
| PRP-05 | Profile of Line: PKG3-A from Sta.4+038.41 to 4+911.99                |  |  |  |  |  |  |
| PRP-06 | Profile of Line: PKG3-A1 from Sta.0+000 to 0+550.00                  |  |  |  |  |  |  |
| PRP-07 | Profile of Line: PKG3-A1 from Sta.0+550.00 to 0+884.74               |  |  |  |  |  |  |
| PRP-08 | Profile of Line: PKG3-A1-1 ,PKG3-A1-2,PKG3-A2                        |  |  |  |  |  |  |
| PRP-09 | Profile of Line: PKG3-A3 from Sta.0+000 to 1+125.00                  |  |  |  |  |  |  |
| PRP-10 | Profile of Line: PKG3-A3 from Sta.1+125.00 to 1+817.33, PKG3-A3-1    |  |  |  |  |  |  |
| PRP-11 | Profile of Line: PKG3-A4 ,PKG4-A5                                    |  |  |  |  |  |  |
| PRP-12 | Profile of Line: PKG3-B                                              |  |  |  |  |  |  |
| PRP-13 | Profile of Line: PKG3-C,PKG4-C1 From 0+000 to 0+190.00               |  |  |  |  |  |  |
| PRP-14 | Profile of Line: PKG3-C1 from Sta 0+190 to 0+395.13 ,PKG3-D & PKG3-E |  |  |  |  |  |  |
| PRP-15 | Profile of Line: PKG3-F from Sta 0+000 to 1+124.34                   |  |  |  |  |  |  |
| PRP-16 | Profile of Line: PKG3-F from Sta 1+124.34to 2+150.06                 |  |  |  |  |  |  |
| PRP-17 | Profile of Line:PKG3-F1 from Sta 0+000 to 0+1+015.48                 |  |  |  |  |  |  |
| PRP-18 | Profile of Line:PKG3-F1 from Sta 1+015.48 to 1+319.47                |  |  |  |  |  |  |