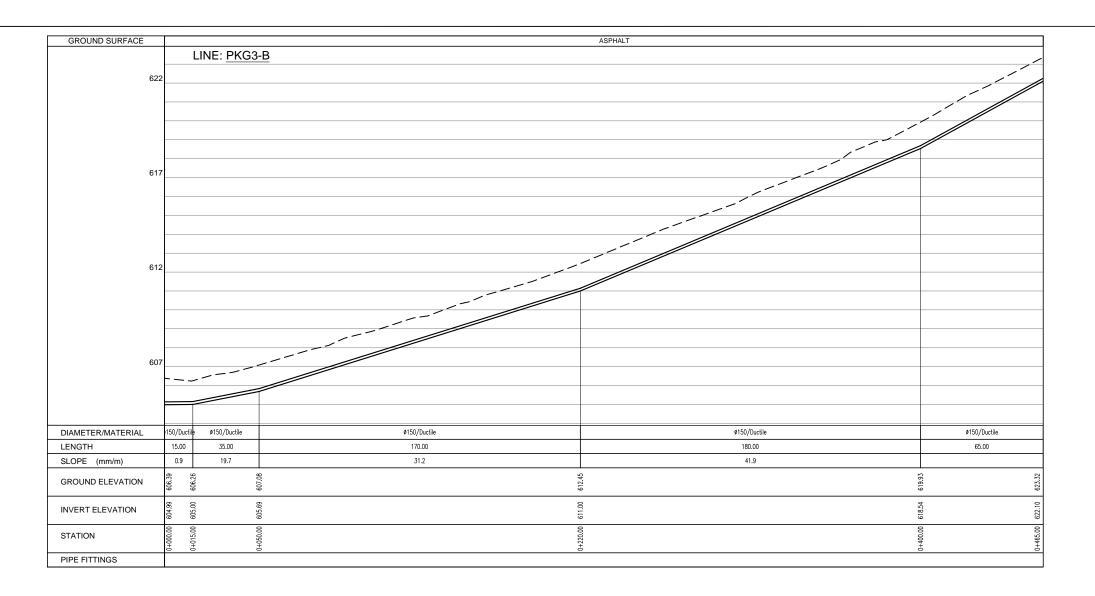

| No     | Title                                                                |  |  |  |  |  |  |
|--------|----------------------------------------------------------------------|--|--|--|--|--|--|
| '      | Water Networks Profiles (Pumping System)                             |  |  |  |  |  |  |
| PRP-01 | Profile of Line: PKG3-A from Sta.0+00 to 1+075.00                    |  |  |  |  |  |  |
| PRP-02 | Profile of Line: PKG3-A from Sta.1+075.00 to 2+150.31                |  |  |  |  |  |  |
| PRP-03 | Profile of Line: PKG3-A from Sta.2+150.31 to 3+215.00                |  |  |  |  |  |  |
| PRP-04 | Profile of Line: PKG3-A from Sta.3+215.00 to 4+038.41                |  |  |  |  |  |  |
| PRP-05 | Profile of Line: PKG3-A from Sta.4+038.41 to 4+911.99                |  |  |  |  |  |  |
| PRP-06 | Profile of Line: PKG3-A1 from Sta.0+000 to 0+550.00                  |  |  |  |  |  |  |
| PRP-07 | Profile of Line: PKG3-A1 from Sta.0+550.00 to 0+884.74               |  |  |  |  |  |  |
| PRP-08 | Profile of Line: PKG3-A1-1 ,PKG3-A1-2,PKG3-A2                        |  |  |  |  |  |  |
| PRP-09 | Profile of Line: PKG3-A3 from Sta.0+000 to 1+125.00                  |  |  |  |  |  |  |
| PRP-10 | Profile of Line: PKG3-A3 from Sta.1+125.00 to 1+817.33, PKG3-A3-1    |  |  |  |  |  |  |
| PRP-11 | Profile of Line: PKG3-A4 ,PKG4-A5                                    |  |  |  |  |  |  |
| PRP-12 | Profile of Line: PKG3-B                                              |  |  |  |  |  |  |
| PRP-13 | Profile of Line: PKG3-C,PKG4-C1 From 0+000 to 0+190.00               |  |  |  |  |  |  |
| PRP-14 | Profile of Line: PKG3-C1 from Sta 0+190 to 0+395.13 ,PKG3-D & PKG3-E |  |  |  |  |  |  |
| PRP-15 | Profile of Line: PKG3-F from Sta 0+000 to 1+124.34                   |  |  |  |  |  |  |
| PRP-16 | Profile of Line: PKG3-F from Sta 1+124.34to 2+150.06                 |  |  |  |  |  |  |
| PRP-17 | Profile of Line:PKG3-F1 from Sta 0+000 to 0+1+015.48                 |  |  |  |  |  |  |
| PRP-18 | Profile of Line:PKG3-F1 from Sta 1+015.48 to 1+319.47                |  |  |  |  |  |  |