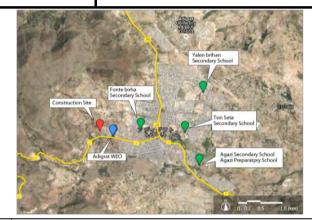

# APPENDIX 7. RESULT OF SITE SURVEY AND EXISTING SCHOOL INFORMATION

# Endamariam Qorar

|   |                                                                                                                                                                                                                                                                                                                                                                                                                                                                                                                                                                                                                                                                                                                                                                                                                                                                                                                                                                                                                                                                                                                                                                                                                                                                                                                                                                                                                                                                                                                                                                                                                                                                                                                                                                                                                                                                                                                                                                                                                                                                                                                                |                                                                                                                                                                                                                                                                                                                                                                                                                                                                                                                                                                                                                                                                                                                                                                                                                                                                                                                                                                                                                                                                                                                                                                                                                                                                                                                                                                                                                                                                                                                                                                                                                                                                                                                                                                                                                                                                                                                                                                                                                                                                                                                                         |                                                 |                              | -                                |                               |                                                                                   |
|---|--------------------------------------------------------------------------------------------------------------------------------------------------------------------------------------------------------------------------------------------------------------------------------------------------------------------------------------------------------------------------------------------------------------------------------------------------------------------------------------------------------------------------------------------------------------------------------------------------------------------------------------------------------------------------------------------------------------------------------------------------------------------------------------------------------------------------------------------------------------------------------------------------------------------------------------------------------------------------------------------------------------------------------------------------------------------------------------------------------------------------------------------------------------------------------------------------------------------------------------------------------------------------------------------------------------------------------------------------------------------------------------------------------------------------------------------------------------------------------------------------------------------------------------------------------------------------------------------------------------------------------------------------------------------------------------------------------------------------------------------------------------------------------------------------------------------------------------------------------------------------------------------------------------------------------------------------------------------------------------------------------------------------------------------------------------------------------------------------------------------------------|-----------------------------------------------------------------------------------------------------------------------------------------------------------------------------------------------------------------------------------------------------------------------------------------------------------------------------------------------------------------------------------------------------------------------------------------------------------------------------------------------------------------------------------------------------------------------------------------------------------------------------------------------------------------------------------------------------------------------------------------------------------------------------------------------------------------------------------------------------------------------------------------------------------------------------------------------------------------------------------------------------------------------------------------------------------------------------------------------------------------------------------------------------------------------------------------------------------------------------------------------------------------------------------------------------------------------------------------------------------------------------------------------------------------------------------------------------------------------------------------------------------------------------------------------------------------------------------------------------------------------------------------------------------------------------------------------------------------------------------------------------------------------------------------------------------------------------------------------------------------------------------------------------------------------------------------------------------------------------------------------------------------------------------------------------------------------------------------------------------------------------------------|-------------------------------------------------|------------------------------|----------------------------------|-------------------------------|-----------------------------------------------------------------------------------|
| 1 | General<br>information                                                                                                                                                                                                                                                                                                                                                                                                                                                                                                                                                                                                                                                                                                                                                                                                                                                                                                                                                                                                                                                                                                                                                                                                                                                                                                                                                                                                                                                                                                                                                                                                                                                                                                                                                                                                                                                                                                                                                                                                                                                                                                         | ID                                                                                                                                                                                                                                                                                                                                                                                                                                                                                                                                                                                                                                                                                                                                                                                                                                                                                                                                                                                                                                                                                                                                                                                                                                                                                                                                                                                                                                                                                                                                                                                                                                                                                                                                                                                                                                                                                                                                                                                                                                                                                                                                      |                                                 | ested levels to<br>e covered | G9-12                            | Latitude/lo<br>ngitude        | N 13° 35'07.98″<br>E 39° 07'19.70″                                                |
| ' | of the site                                                                                                                                                                                                                                                                                                                                                                                                                                                                                                                                                                                                                                                                                                                                                                                                                                                                                                                                                                                                                                                                                                                                                                                                                                                                                                                                                                                                                                                                                                                                                                                                                                                                                                                                                                                                                                                                                                                                                                                                                                                                                                                    | Site, Woreda. Zone                                                                                                                                                                                                                                                                                                                                                                                                                                                                                                                                                                                                                                                                                                                                                                                                                                                                                                                                                                                                                                                                                                                                                                                                                                                                                                                                                                                                                                                                                                                                                                                                                                                                                                                                                                                                                                                                                                                                                                                                                                                                                                                      | Endamariam Qora<br>South Eastern Zo             |                              | mben,                            | Area                          | 8.5ha                                                                             |
|   |                                                                                                                                                                                                                                                                                                                                                                                                                                                                                                                                                                                                                                                                                                                                                                                                                                                                                                                                                                                                                                                                                                                                                                                                                                                                                                                                                                                                                                                                                                                                                                                                                                                                                                                                                                                                                                                                                                                                                                                                                                                                                                                                | Distance & time from<br>Mekelle                                                                                                                                                                                                                                                                                                                                                                                                                                                                                                                                                                                                                                                                                                                                                                                                                                                                                                                                                                                                                                                                                                                                                                                                                                                                                                                                                                                                                                                                                                                                                                                                                                                                                                                                                                                                                                                                                                                                                                                                                                                                                                         | 63km 1                                          | hr.                          | Distance & time from WEO         | 12km                          | 15min                                                                             |
| 2 | Access                                                                                                                                                                                                                                                                                                                                                                                                                                                                                                                                                                                                                                                                                                                                                                                                                                                                                                                                                                                                                                                                                                                                                                                                                                                                                                                                                                                                                                                                                                                                                                                                                                                                                                                                                                                                                                                                                                                                                                                                                                                                                                                         | Distance & time from the main road                                                                                                                                                                                                                                                                                                                                                                                                                                                                                                                                                                                                                                                                                                                                                                                                                                                                                                                                                                                                                                                                                                                                                                                                                                                                                                                                                                                                                                                                                                                                                                                                                                                                                                                                                                                                                                                                                                                                                                                                                                                                                                      | 1km 3n                                          | nin                          | Spur road                        | unpaved                       |                                                                                   |
|   |                                                                                                                                                                                                                                                                                                                                                                                                                                                                                                                                                                                                                                                                                                                                                                                                                                                                                                                                                                                                                                                                                                                                                                                                                                                                                                                                                                                                                                                                                                                                                                                                                                                                                                                                                                                                                                                                                                                                                                                                                                                                                                                                |                                                                                                                                                                                                                                                                                                                                                                                                                                                                                                                                                                                                                                                                                                                                                                                                                                                                                                                                                                                                                                                                                                                                                                                                                                                                                                                                                                                                                                                                                                                                                                                                                                                                                                                                                                                                                                                                                                                                                                                                                                                                                                                                         | Available (Flat from the spur road to the site) |                              |                                  |                               |                                                                                   |
| 0 | Ou lui                                                                                                                                                                                                                                                                                                                                                                                                                                                                                                                                                                                                                                                                                                                                                                                                                                                                                                                                                                                                                                                                                                                                                                                                                                                                                                                                                                                                                                                                                                                                                                                                                                                                                                                                                                                                                                                                                                                                                                                                                                                                                                                         | Level difference                                                                                                                                                                                                                                                                                                                                                                                                                                                                                                                                                                                                                                                                                                                                                                                                                                                                                                                                                                                                                                                                                                                                                                                                                                                                                                                                                                                                                                                                                                                                                                                                                                                                                                                                                                                                                                                                                                                                                                                                                                                                                                                        | Almost none (flat                               | )                            | Obstructions, Potential problems |                               | lows in the rainy season),                                                        |
| 3 | Site condition                                                                                                                                                                                                                                                                                                                                                                                                                                                                                                                                                                                                                                                                                                                                                                                                                                                                                                                                                                                                                                                                                                                                                                                                                                                                                                                                                                                                                                                                                                                                                                                                                                                                                                                                                                                                                                                                                                                                                                                                                                                                                                                 | Land development                                                                                                                                                                                                                                                                                                                                                                                                                                                                                                                                                                                                                                                                                                                                                                                                                                                                                                                                                                                                                                                                                                                                                                                                                                                                                                                                                                                                                                                                                                                                                                                                                                                                                                                                                                                                                                                                                                                                                                                                                                                                                                                        | Necessary                                       |                              | Soil condition                   | Silt, sand, black cotton soil |                                                                                   |
| 4 | Existing<br>Infrastructure                                                                                                                                                                                                                                                                                                                                                                                                                                                                                                                                                                                                                                                                                                                                                                                                                                                                                                                                                                                                                                                                                                                                                                                                                                                                                                                                                                                                                                                                                                                                                                                                                                                                                                                                                                                                                                                                                                                                                                                                                                                                                                     | Water                                                                                                                                                                                                                                                                                                                                                                                                                                                                                                                                                                                                                                                                                                                                                                                                                                                                                                                                                                                                                                                                                                                                                                                                                                                                                                                                                                                                                                                                                                                                                                                                                                                                                                                                                                                                                                                                                                                                                                                                                                                                                                                                   | Ground water (Har<br>Available in the site      | nd pump) /                   | Electricity                      | Available /1                  | 1m from the site                                                                  |
| 5 | No. of schools in the catchment                                                                                                                                                                                                                                                                                                                                                                                                                                                                                                                                                                                                                                                                                                                                                                                                                                                                                                                                                                                                                                                                                                                                                                                                                                                                                                                                                                                                                                                                                                                                                                                                                                                                                                                                                                                                                                                                                                                                                                                                                                                                                                | Primary school                                                                                                                                                                                                                                                                                                                                                                                                                                                                                                                                                                                                                                                                                                                                                                                                                                                                                                                                                                                                                                                                                                                                                                                                                                                                                                                                                                                                                                                                                                                                                                                                                                                                                                                                                                                                                                                                                                                                                                                                                                                                                                                          | 21 schools                                      |                              | Secondary school                 |                               | requested school - currently<br>evel in a temporary classroom<br>ent to the site) |
| 6 | Remarks                                                                                                                                                                                                                                                                                                                                                                                                                                                                                                                                                                                                                                                                                                                                                                                                                                                                                                                                                                                                                                                                                                                                                                                                                                                                                                                                                                                                                                                                                                                                                                                                                                                                                                                                                                                                                                                                                                                                                                                                                                                                                                                        | <ul> <li>The site is close to the A part of the site is been to site is likely to flow in the result of the site is likely to flow in the result of the site is likely to flow in the result is likely to flow in the result in the site is close to the site is been site in the site is been site is been site is been site is been site in the site is been site is been site is been site is been site in the site is been site is been site is been site is been site in the site in the site is been site in the site in the site in the site is been site in the site in the site in the site is been site in the site</li></ul> | olack cotton soil ar<br>ainy season,            | nd there is a                | dried river in the no            | orth western (                | oart of the site. The river                                                       |
|   |                                                                                                                                                                                                                                                                                                                                                                                                                                                                                                                                                                                                                                                                                                                                                                                                                                                                                                                                                                                                                                                                                                                                                                                                                                                                                                                                                                                                                                                                                                                                                                                                                                                                                                                                                                                                                                                                                                                                                                                                                                                                                                                                | Construction Site                                                                                                                                                                                                                                                                                                                                                                                                                                                                                                                                                                                                                                                                                                                                                                                                                                                                                                                                                                                                                                                                                                                                                                                                                                                                                                                                                                                                                                                                                                                                                                                                                                                                                                                                                                                                                                                                                                                                                                                                                                                                                                                       | dary School (仮設)                                |                              |                                  |                               |                                                                                   |
|   | A STATE OF THE STA | Site location                                                                                                                                                                                                                                                                                                                                                                                                                                                                                                                                                                                                                                                                                                                                                                                                                                                                                                                                                                                                                                                                                                                                                                                                                                                                                                                                                                                                                                                                                                                                                                                                                                                                                                                                                                                                                                                                                                                                                                                                                                                                                                                           | 0 100 250 1000 (r                               | n)                           |                                  | Site plan                     |                                                                                   |
|   |                                                                                                                                                                                                                                                                                                                                                                                                                                                                                                                                                                                                                                                                                                                                                                                                                                                                                                                                                                                                                                                                                                                                                                                                                                                                                                                                                                                                                                                                                                                                                                                                                                                                                                                                                                                                                                                                                                                                                                                                                                                                                                                                |                                                                                                                                                                                                                                                                                                                                                                                                                                                                                                                                                                                                                                                                                                                                                                                                                                                                                                                                                                                                                                                                                                                                                                                                                                                                                                                                                                                                                                                                                                                                                                                                                                                                                                                                                                                                                                                                                                                                                                                                                                                                                                                                         |                                                 |                              |                                  |                               |                                                                                   |
|   | Direction of th                                                                                                                                                                                                                                                                                                                                                                                                                                                                                                                                                                                                                                                                                                                                                                                                                                                                                                                                                                                                                                                                                                                                                                                                                                                                                                                                                                                                                                                                                                                                                                                                                                                                                                                                                                                                                                                                                                                                                                                                                                                                                                                | ne northwest from the sou                                                                                                                                                                                                                                                                                                                                                                                                                                                                                                                                                                                                                                                                                                                                                                                                                                                                                                                                                                                                                                                                                                                                                                                                                                                                                                                                                                                                                                                                                                                                                                                                                                                                                                                                                                                                                                                                                                                                                                                                                                                                                                               | uth corner of the si                            | te Direct                    | ion of the north west            | from the nortl                | n eastern corner of the site                                                      |
|   |                                                                                                                                                                                                                                                                                                                                                                                                                                                                                                                                                                                                                                                                                                                                                                                                                                                                                                                                                                                                                                                                                                                                                                                                                                                                                                                                                                                                                                                                                                                                                                                                                                                                                                                                                                                                                                                                                                                                                                                                                                                                                                                                |                                                                                                                                                                                                                                                                                                                                                                                                                                                                                                                                                                                                                                                                                                                                                                                                                                                                                                                                                                                                                                                                                                                                                                                                                                                                                                                                                                                                                                                                                                                                                                                                                                                                                                                                                                                                                                                                                                                                                                                                                                                                                                                                         |                                                 |                              |                                  |                               |                                                                                   |