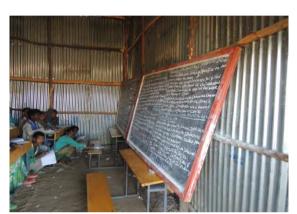

#### [Information on existing facilities]

There are 5 temporary classrooms which were constructed with an assistance from the community.

Temporary classroom

Temporary classroom

Inside of a classroom

Inside of a classroom