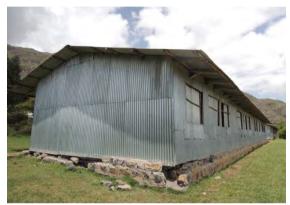

A community well on the northern boundary of the site

A dried river originating from the north of the site

ID 1 (Endamariam Qorar Lower Secondary School) started its operation in 2015/16 using a temporary classroom building constructed by the community.

#### [Information on existing facilities]

There are 5 temporary classrooms which were constructed with an assistance from the community.

Temporary classroom

Temporary classroom

Inside of a classroom

Inside of a classroom