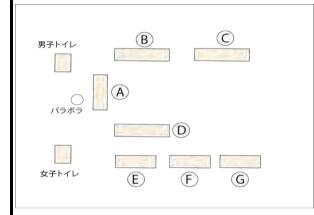

Temporary classroom building

| Grade Le        | vels    | G9-G10           |                             | School shift | Double |     |  |  |
|-----------------|---------|------------------|-----------------------------|--------------|--------|-----|--|--|
|                 |         | Grade            | G9                          | G10          | G11    | G12 |  |  |
| No. of students | Male    | 317              |                             |              |        |     |  |  |
| NO. OI SU       | idents  | Female           | 304                         |              |        |     |  |  |
|                 |         | Total            | 621                         |              |        |     |  |  |
| No. of sec      | etions  | (Science/Tech)   | 10                          |              |        |     |  |  |
| No. Of Sec      | CIONS   | (Social science) | 10                          |              |        |     |  |  |
| No. of tea      | achers  | 18               | BA/BS17, TTC1               |              |        |     |  |  |
| No. of s        | taff    | 3                | Director1, Guard2           |              |        |     |  |  |
| Existing fac    | ilities | Temporary clas   | orary classroom building(5) |              |        |     |  |  |

#### [Information on existing facilities]

There are 5 temporary classrooms which were constructed with an assistance from the community.

Temporary classroom

Temporary classroom

Inside of a classroom

Inside of a classroom