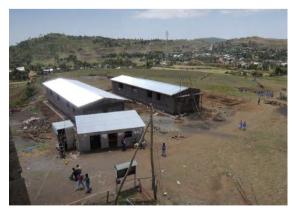

|              |        |     |  |  |  |

### [School situation]

About 160 admission applicants were rejected due to the limited capacity this year (2015/16). About 500 students rent a room for housing in the city.

## [Information on existing facilities]

3 Science laboratory buildings are now being constructed. If special classrooms such as ICT room, Pedagogical room are also built, the school management wishes to use all 20 classrooms in the existing classroom buildings as classrooms. There are 2 unused classrooms.



Classroom building



 ${\tt Classroom}$ 



ICT room



Library room (originally built as a classroom)



Administration room (originally built as a classroom) Staff room





2 Laboratories now being constructed



Sport field



A secondary school in the catchment of School ID 12. This school is located near the WEO office in Maichew city and about 3 km away from the requested school site. Beside the school exists a technical college. It is assumed that about 50% of students of this school will be transferred to the requested school upon construction completion.



A:Administrati Director's room(1), Staff room on bldg.

(1), Administration and finance room(1), Record room(1), ICT room for

teachers (1)

B:Store Store

C:Pedagogical room Pedagogical room

D:Classroom bldg. Classroom(4)

E:Classroom bldg. Classroom(4)

F:Classroom bldg. Classroom(4) G:Classroom bldg. Classroom(4)

ICT room(2), Plasma room H:ICT bldg.

(1), Classroom(1)

I:Classroom bldg. Class