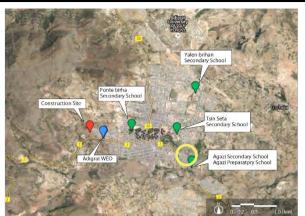

# Endamariam Qorar

|   |                                                                                                                                                                                                                                                                                                                                                                                                                                                                                                                                                                                                                                                                                                                                                                                                                                                                                                                                                                                                                                                                                                                                                                                                                                                                                                                                                                                                                                                                                                                                                                                                                                                                                                                                                                                                                                                                                                                                                                                                                                                                                                                                |                                                                                                                                                                                                                                                                                                                                                                                                                                                                                                                                                                                                                                                                                                                                                                                                                                                                                                                                                                                                                                                                                                                                                                                                                                                                                                                                                                                                                                                                                                                                                                                                                                                                                                                                                                                                                                                                                                                                                                                                                                                                                                                                         |                                                 |                              | -                                |                               |                                                                                   |
|---|--------------------------------------------------------------------------------------------------------------------------------------------------------------------------------------------------------------------------------------------------------------------------------------------------------------------------------------------------------------------------------------------------------------------------------------------------------------------------------------------------------------------------------------------------------------------------------------------------------------------------------------------------------------------------------------------------------------------------------------------------------------------------------------------------------------------------------------------------------------------------------------------------------------------------------------------------------------------------------------------------------------------------------------------------------------------------------------------------------------------------------------------------------------------------------------------------------------------------------------------------------------------------------------------------------------------------------------------------------------------------------------------------------------------------------------------------------------------------------------------------------------------------------------------------------------------------------------------------------------------------------------------------------------------------------------------------------------------------------------------------------------------------------------------------------------------------------------------------------------------------------------------------------------------------------------------------------------------------------------------------------------------------------------------------------------------------------------------------------------------------------|-----------------------------------------------------------------------------------------------------------------------------------------------------------------------------------------------------------------------------------------------------------------------------------------------------------------------------------------------------------------------------------------------------------------------------------------------------------------------------------------------------------------------------------------------------------------------------------------------------------------------------------------------------------------------------------------------------------------------------------------------------------------------------------------------------------------------------------------------------------------------------------------------------------------------------------------------------------------------------------------------------------------------------------------------------------------------------------------------------------------------------------------------------------------------------------------------------------------------------------------------------------------------------------------------------------------------------------------------------------------------------------------------------------------------------------------------------------------------------------------------------------------------------------------------------------------------------------------------------------------------------------------------------------------------------------------------------------------------------------------------------------------------------------------------------------------------------------------------------------------------------------------------------------------------------------------------------------------------------------------------------------------------------------------------------------------------------------------------------------------------------------------|-------------------------------------------------|------------------------------|----------------------------------|-------------------------------|-----------------------------------------------------------------------------------|
| 1 | General<br>information                                                                                                                                                                                                                                                                                                                                                                                                                                                                                                                                                                                                                                                                                                                                                                                                                                                                                                                                                                                                                                                                                                                                                                                                                                                                                                                                                                                                                                                                                                                                                                                                                                                                                                                                                                                                                                                                                                                                                                                                                                                                                                         | ID                                                                                                                                                                                                                                                                                                                                                                                                                                                                                                                                                                                                                                                                                                                                                                                                                                                                                                                                                                                                                                                                                                                                                                                                                                                                                                                                                                                                                                                                                                                                                                                                                                                                                                                                                                                                                                                                                                                                                                                                                                                                                                                                      |                                                 | ested levels to<br>e covered | G9-12                            | Latitude/lo<br>ngitude        | N 13° 35'07.98″<br>E 39° 07'19.70″                                                |
| ' | of the site                                                                                                                                                                                                                                                                                                                                                                                                                                                                                                                                                                                                                                                                                                                                                                                                                                                                                                                                                                                                                                                                                                                                                                                                                                                                                                                                                                                                                                                                                                                                                                                                                                                                                                                                                                                                                                                                                                                                                                                                                                                                                                                    | Site, Woreda. Zone                                                                                                                                                                                                                                                                                                                                                                                                                                                                                                                                                                                                                                                                                                                                                                                                                                                                                                                                                                                                                                                                                                                                                                                                                                                                                                                                                                                                                                                                                                                                                                                                                                                                                                                                                                                                                                                                                                                                                                                                                                                                                                                      | Endamariam Qora<br>South Eastern Zo             |                              | mben,                            | Area                          | 8.5ha                                                                             |
|   |                                                                                                                                                                                                                                                                                                                                                                                                                                                                                                                                                                                                                                                                                                                                                                                                                                                                                                                                                                                                                                                                                                                                                                                                                                                                                                                                                                                                                                                                                                                                                                                                                                                                                                                                                                                                                                                                                                                                                                                                                                                                                                                                | Distance & time from<br>Mekelle                                                                                                                                                                                                                                                                                                                                                                                                                                                                                                                                                                                                                                                                                                                                                                                                                                                                                                                                                                                                                                                                                                                                                                                                                                                                                                                                                                                                                                                                                                                                                                                                                                                                                                                                                                                                                                                                                                                                                                                                                                                                                                         | 63km 1                                          | hr.                          | Distance & time from WEO         | 12km                          | 15min                                                                             |
| 2 | Access                                                                                                                                                                                                                                                                                                                                                                                                                                                                                                                                                                                                                                                                                                                                                                                                                                                                                                                                                                                                                                                                                                                                                                                                                                                                                                                                                                                                                                                                                                                                                                                                                                                                                                                                                                                                                                                                                                                                                                                                                                                                                                                         | Distance & time from the main road                                                                                                                                                                                                                                                                                                                                                                                                                                                                                                                                                                                                                                                                                                                                                                                                                                                                                                                                                                                                                                                                                                                                                                                                                                                                                                                                                                                                                                                                                                                                                                                                                                                                                                                                                                                                                                                                                                                                                                                                                                                                                                      | 1km 3n                                          | nin                          | Spur road                        | unpaved                       |                                                                                   |
|   |                                                                                                                                                                                                                                                                                                                                                                                                                                                                                                                                                                                                                                                                                                                                                                                                                                                                                                                                                                                                                                                                                                                                                                                                                                                                                                                                                                                                                                                                                                                                                                                                                                                                                                                                                                                                                                                                                                                                                                                                                                                                                                                                |                                                                                                                                                                                                                                                                                                                                                                                                                                                                                                                                                                                                                                                                                                                                                                                                                                                                                                                                                                                                                                                                                                                                                                                                                                                                                                                                                                                                                                                                                                                                                                                                                                                                                                                                                                                                                                                                                                                                                                                                                                                                                                                                         | Available (Flat from the spur road to the site) |                              |                                  |                               |                                                                                   |
| 0 | Ou lui                                                                                                                                                                                                                                                                                                                                                                                                                                                                                                                                                                                                                                                                                                                                                                                                                                                                                                                                                                                                                                                                                                                                                                                                                                                                                                                                                                                                                                                                                                                                                                                                                                                                                                                                                                                                                                                                                                                                                                                                                                                                                                                         | Level difference                                                                                                                                                                                                                                                                                                                                                                                                                                                                                                                                                                                                                                                                                                                                                                                                                                                                                                                                                                                                                                                                                                                                                                                                                                                                                                                                                                                                                                                                                                                                                                                                                                                                                                                                                                                                                                                                                                                                                                                                                                                                                                                        | Almost none (flat                               | )                            | Obstructions, Potential problems |                               | lows in the rainy season),                                                        |
| 3 | Site condition                                                                                                                                                                                                                                                                                                                                                                                                                                                                                                                                                                                                                                                                                                                                                                                                                                                                                                                                                                                                                                                                                                                                                                                                                                                                                                                                                                                                                                                                                                                                                                                                                                                                                                                                                                                                                                                                                                                                                                                                                                                                                                                 | Land development                                                                                                                                                                                                                                                                                                                                                                                                                                                                                                                                                                                                                                                                                                                                                                                                                                                                                                                                                                                                                                                                                                                                                                                                                                                                                                                                                                                                                                                                                                                                                                                                                                                                                                                                                                                                                                                                                                                                                                                                                                                                                                                        | Necessary                                       |                              | Soil condition                   | Silt, sand, black cotton soil |                                                                                   |
| 4 | Existing<br>Infrastructure                                                                                                                                                                                                                                                                                                                                                                                                                                                                                                                                                                                                                                                                                                                                                                                                                                                                                                                                                                                                                                                                                                                                                                                                                                                                                                                                                                                                                                                                                                                                                                                                                                                                                                                                                                                                                                                                                                                                                                                                                                                                                                     | Water                                                                                                                                                                                                                                                                                                                                                                                                                                                                                                                                                                                                                                                                                                                                                                                                                                                                                                                                                                                                                                                                                                                                                                                                                                                                                                                                                                                                                                                                                                                                                                                                                                                                                                                                                                                                                                                                                                                                                                                                                                                                                                                                   | Ground water (Har<br>Available in the site      | nd pump) /                   | Electricity                      | Available /1                  | 1m from the site                                                                  |
| 5 | No. of schools in the catchment                                                                                                                                                                                                                                                                                                                                                                                                                                                                                                                                                                                                                                                                                                                                                                                                                                                                                                                                                                                                                                                                                                                                                                                                                                                                                                                                                                                                                                                                                                                                                                                                                                                                                                                                                                                                                                                                                                                                                                                                                                                                                                | Primary school                                                                                                                                                                                                                                                                                                                                                                                                                                                                                                                                                                                                                                                                                                                                                                                                                                                                                                                                                                                                                                                                                                                                                                                                                                                                                                                                                                                                                                                                                                                                                                                                                                                                                                                                                                                                                                                                                                                                                                                                                                                                                                                          | 21 schools                                      |                              | Secondary school                 |                               | requested school - currently<br>evel in a temporary classroom<br>ent to the site) |
| 6 | Remarks                                                                                                                                                                                                                                                                                                                                                                                                                                                                                                                                                                                                                                                                                                                                                                                                                                                                                                                                                                                                                                                                                                                                                                                                                                                                                                                                                                                                                                                                                                                                                                                                                                                                                                                                                                                                                                                                                                                                                                                                                                                                                                                        | <ul> <li>The site is close to the A part of the site is been to site is likely to flow in the result of the site is likely to flow in the result of the site is likely to flow in the result is likely to flow in the result in the site is close to the site is been site in the site is been site is been site is been site is been site in the site is been site is been site is been site is been site in the site is been site is been site is been site is been site in the site in the site is been site in the site in the site in the site is been site in the site in the site in the site is been site in the site</li></ul> | olack cotton soil ar<br>ainy season,            | nd there is a                | dried river in the no            | orth western (                | oart of the site. The river                                                       |
|   |                                                                                                                                                                                                                                                                                                                                                                                                                                                                                                                                                                                                                                                                                                                                                                                                                                                                                                                                                                                                                                                                                                                                                                                                                                                                                                                                                                                                                                                                                                                                                                                                                                                                                                                                                                                                                                                                                                                                                                                                                                                                                                                                | Construction Site                                                                                                                                                                                                                                                                                                                                                                                                                                                                                                                                                                                                                                                                                                                                                                                                                                                                                                                                                                                                                                                                                                                                                                                                                                                                                                                                                                                                                                                                                                                                                                                                                                                                                                                                                                                                                                                                                                                                                                                                                                                                                                                       | dary School (仮設)                                |                              |                                  |                               |                                                                                   |
|   | A STATE OF THE STA | Site location                                                                                                                                                                                                                                                                                                                                                                                                                                                                                                                                                                                                                                                                                                                                                                                                                                                                                                                                                                                                                                                                                                                                                                                                                                                                                                                                                                                                                                                                                                                                                                                                                                                                                                                                                                                                                                                                                                                                                                                                                                                                                                                           | 0 100 250 1000 (r                               | n)                           |                                  | Site plan                     |                                                                                   |
|   |                                                                                                                                                                                                                                                                                                                                                                                                                                                                                                                                                                                                                                                                                                                                                                                                                                                                                                                                                                                                                                                                                                                                                                                                                                                                                                                                                                                                                                                                                                                                                                                                                                                                                                                                                                                                                                                                                                                                                                                                                                                                                                                                |                                                                                                                                                                                                                                                                                                                                                                                                                                                                                                                                                                                                                                                                                                                                                                                                                                                                                                                                                                                                                                                                                                                                                                                                                                                                                                                                                                                                                                                                                                                                                                                                                                                                                                                                                                                                                                                                                                                                                                                                                                                                                                                                         |                                                 |                              |                                  |                               |                                                                                   |
|   | Direction of th                                                                                                                                                                                                                                                                                                                                                                                                                                                                                                                                                                                                                                                                                                                                                                                                                                                                                                                                                                                                                                                                                                                                                                                                                                                                                                                                                                                                                                                                                                                                                                                                                                                                                                                                                                                                                                                                                                                                                                                                                                                                                                                | ne northwest from the sou                                                                                                                                                                                                                                                                                                                                                                                                                                                                                                                                                                                                                                                                                                                                                                                                                                                                                                                                                                                                                                                                                                                                                                                                                                                                                                                                                                                                                                                                                                                                                                                                                                                                                                                                                                                                                                                                                                                                                                                                                                                                                                               | uth corner of the si                            | te Direct                    | ion of the north west            | from the nortl                | n eastern corner of the site                                                      |
|   |                                                                                                                                                                                                                                                                                                                                                                                                                                                                                                                                                                                                                                                                                                                                                                                                                                                                                                                                                                                                                                                                                                                                                                                                                                                                                                                                                                                                                                                                                                                                                                                                                                                                                                                                                                                                                                                                                                                                                                                                                                                                                                                                |                                                                                                                                                                                                                                                                                                                                                                                                                                                                                                                                                                                                                                                                                                                                                                                                                                                                                                                                                                                                                                                                                                                                                                                                                                                                                                                                                                                                                                                                                                                                                                                                                                                                                                                                                                                                                                                                                                                                                                                                                                                                                                                                         |                                                 |                              |                                  |                               |                                                                                   |