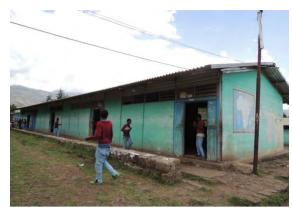

Temporary classroom building

| Grade Le        | vels    | G9-G10           |                             | School shift | Double |     |  |  |
|-----------------|---------|------------------|-----------------------------|--------------|--------|-----|--|--|
|                 |         | Grade            | G9                          | G10          | G11    | G12 |  |  |
| No. of students | Male    | 317              |                             |              |        |     |  |  |
| NO. OI SU       | idents  | Female           | 304                         |              |        |     |  |  |
|                 |         | Total            | 621                         |              |        |     |  |  |
| No. of sec      | etions  | (Science/Tech)   | 10                          |              |        |     |  |  |
| No. Of Sec      | CIONS   | (Social science) | 10                          |              |        |     |  |  |
| No. of tea      | achers  | 18               | BA/BS17, TTC1               |              |        |     |  |  |
| No. of s        | taff    | 3                | Director1, Guard2           |              |        |     |  |  |
| Existing fac    | ilities | Temporary clas   | orary classroom building(5) |              |        |     |  |  |

#### [Information on existing facilities]

There are 5 temporary classrooms which were constructed with an assistance from the community.

Temporary classroom

Temporary classroom

Inside of a classroom

Inside of a classroom