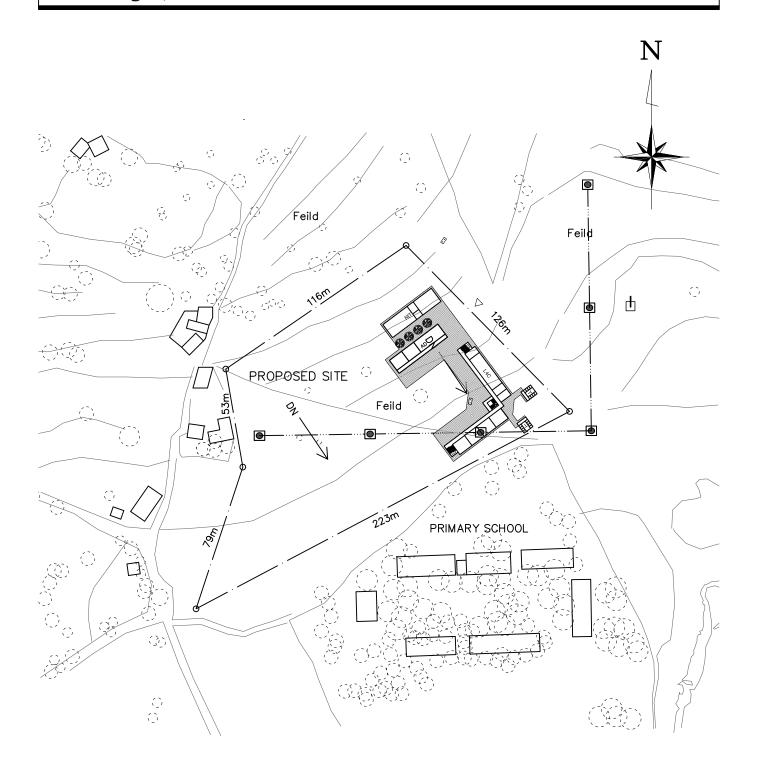

PROPOSED SITE PLAN
SCALE 1:2,500M

Legend

Pump Well

PROPOSED SITE PLAN
SCALE 1:2,000M

# PROPOSED SITE PLAN SCALE 1:2,000M

# PROPOSED SITE PLAN SCALE 1:2,000M

148m

Pump
) Well
] Electric pole

# PROPOSED SITE PLAN SCALE 1:2,000M

Legend

Pump Well Electric pole