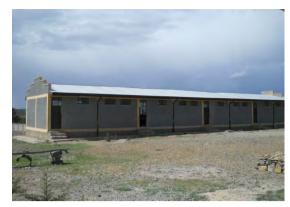

Temporary classroom building

| Grade Le        | vels    | G9-G10           |                             | School shift | Double |     |  |  |
|-----------------|---------|------------------|-----------------------------|--------------|--------|-----|--|--|
|                 |         | Grade            | G9                          | G10          | G11    | G12 |  |  |
| No. of students | Male    | 317              |                             |              |        |     |  |  |
| NO. OI SU       | idents  | Female           | 304                         |              |        |     |  |  |
|                 |         | Total            | 621                         |              |        |     |  |  |
| No. of sec      | etions  | (Science/Tech)   | 10                          |              |        |     |  |  |
| No. Of Sec      | CIONS   | (Social science) | 10                          |              |        |     |  |  |
| No. of tea      | achers  | 18               | BA/BS17, TTC1               |              |        |     |  |  |
| No. of s        | taff    | 3                | Director1, Guard2           |              |        |     |  |  |
| Existing fac    | ilities | Temporary clas   | orary classroom building(5) |              |        |     |  |  |

#### [Information on existing facilities]

There are 5 temporary classrooms which were constructed with an assistance from the community.

Temporary classroom

Temporary classroom

Inside of a classroom

Inside of a classroom