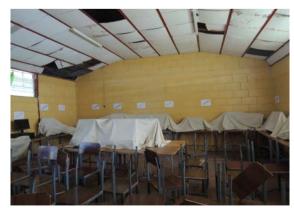

#### [Information on existing facilities]

There are 5 temporary classrooms which were constructed with an assistance from the community.

Temporary classroom

Temporary classroom

Inside of a classroom

Inside of a classroom