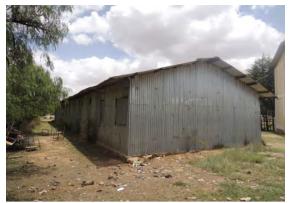

Temporary classroom building

| Grade Le        | vels    | G9-G10           |                             | School shift | Double |     |  |  |
|-----------------|---------|------------------|-----------------------------|--------------|--------|-----|--|--|
|                 |         | Grade            | G9                          | G10          | G11    | G12 |  |  |
| No. of students | Male    | 317              |                             |              |        |     |  |  |
| NO. OI SU       | idents  | Female           | 304                         |              |        |     |  |  |
|                 |         | Total            | 621                         |              |        |     |  |  |
| No. of sec      | etions  | (Science/Tech)   | 10                          |              |        |     |  |  |
| No. Of Sec      | CIONS   | (Social science) | 10                          |              |        |     |  |  |
| No. of tea      | achers  | 18               | BA/BS17, TTC1               |              |        |     |  |  |
| No. of s        | taff    | 3                | Director1, Guard2           |              |        |     |  |  |
| Existing fac    | ilities | Temporary clas   | orary classroom building(5) |              |        |     |  |  |

#### [Information on existing facilities]

There are 5 temporary classrooms which were constructed with an assistance from the community.

Temporary classroom

Temporary classroom

Inside of a classroom

Inside of a classroom