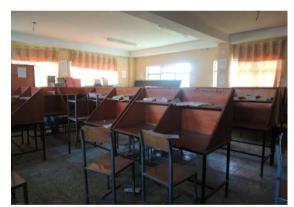

#### [Information on existing facilities]

There are 5 temporary classrooms which were constructed with an assistance from the community.

Temporary classroom

Temporary classroom

Inside of a classroom

Inside of a classroom