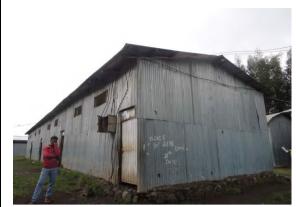

Temporary classroom building

| Grade Le        | vels    | G9-G10           |                             | School shift | Double |     |  |  |
|-----------------|---------|------------------|-----------------------------|--------------|--------|-----|--|--|
|                 |         | Grade            | G9                          | G10          | G11    | G12 |  |  |
| No. of students | Male    | 317              |                             |              |        |     |  |  |
| NO. OI SU       | idents  | Female           | 304                         |              |        |     |  |  |
|                 |         | Total            | 621                         |              |        |     |  |  |
| No. of sec      | etions  | (Science/Tech)   | 10                          |              |        |     |  |  |
| No. Of Sec      | CIONS   | (Social science) | 10                          |              |        |     |  |  |
| No. of tea      | achers  | 18               | BA/BS17, TTC1               |              |        |     |  |  |
| No. of s        | taff    | 3                | Director1, Guard2           |              |        |     |  |  |
| Existing fac    | ilities | Temporary clas   | orary classroom building(5) |              |        |     |  |  |

#### [Information on existing facilities]

There are 5 temporary classrooms which were constructed with an assistance from the community.

Temporary classroom

Temporary classroom

Inside of a classroom

Inside of a classroom