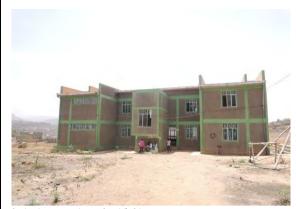

A community well on the northern boundary of the site

A dried river originating from the north of the site

ID 1 (Endamariam Qorar Lower Secondary School) started its operation in 2015/16 using a temporary classroom building constructed by the community.