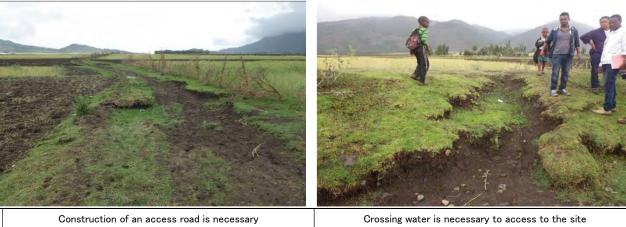

| 2001011 01                      | an and sodur das                                                                                                                           | 33.1131 01 01                                     |                                                    |                                                          | and moral we        | and the site of th |  |





A preparatory school in the catchment of School ID 7. This is the only preparatory school in Korem Woreda and situated by the main road (National Road 2) and in the center of the city. The school is about 2km away from the requested school site. Beside the school exists Korem Lower Secondary School. It is assumed that about 50% of students of this school will be transferred to the requested school upon construction completion.



L:Classroom bldg. (Temporary

Laboratory (Chemistry) (1), Store (1)

M:General bldg. Administration room(1),

Teachers' room (1), Library room(1), Classroom(8), Laborato ry (Physics) (1), Laboratory (Biology) (1), ICT

room(1), Broadcasting room(1), Pedagogical

room(1), Study room(1), Toilet

| Grade Levels           | G11-G12          |                 | Sch