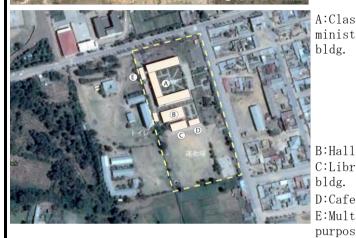

PROPOSED SITE PLAN
SCALE 1:2,500M

Legend

Pump Well

PROPOSED SITE PLAN
SCALE 1:2,000M

# Legend

Pump Well

SCALE 1:2,000M

# Legend

Pump Well

PROPOSED SITE PLAN
SCALE 1:2,000M