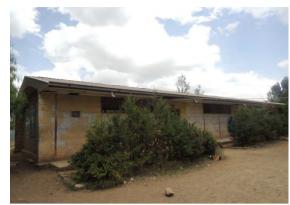

A community well on the northern boundary of the site

A dried river originating from the north of the site

ID 1 (Endamariam Qorar Lower Secondary School) started its operation in 2015/16 using a temporary classroom building constructed by the community.

#### [Information on existing facilities]

There are 5 temporary classrooms which were constructed with an assistance from the community.

Temporary classroom

Temporary classroom

Inside of a classroom

Inside of a classroom