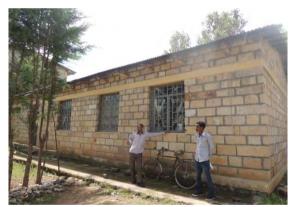

A community well on the northern boundary of the site

A dried river originating from the north of the site

ID 1 (Endamariam Qorar Lower Secondary School) started its operation in 2015/16 using a temporary classroom building constructed by the community.

Temporary classroom building

| Grade Le        | vels    | G9-G10           |                             | School shift | Double |     |  |  |
|-----------------|---------|------------------|-----------------------------|--------------|--------|-----|--|--|
|                 |         | Grade            | G9                          | G10          | G11    | G12 |  |  |
| No. of students | Male    | 317              |                             |              |        |     |  |  |
| NO. OI SU       | idents  | Female           | 304                         |              |        |     |  |  |
|                 |         | Total            | 621                         |              |        |     |  |  |
| No. of sec      | etions  | (Science/Tech)   | 10                          |              |        |     |  |  |
| No. Of Sec      | CIONS   | (Social science) | 10                          |              |        |     |  |  |
| No. of tea      | achers  | 18               | BA/BS17, TTC1               |              |        |     |  |  |
| No. of s        | taff    | 3                | Director1, Guard2           |              |        |     |  |  |
| Existing fac    | ilities | Temporary clas   | orary classroom building(5) |              |        |     |  |  |