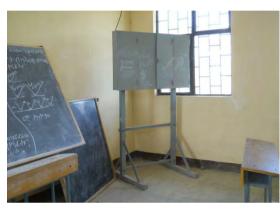

#### [Information on existing facilities]

There are 5 temporary classrooms which were constructed with an assistance from the community.

Temporary classroom

Temporary classroom

Inside of a classroom

Inside of a classroom