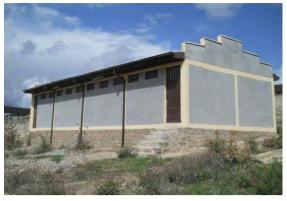

Temporary classroom building

| Grade Le        | vels    | G9-G10           |                             | School shift | Double |     |  |  |
|-----------------|---------|------------------|-----------------------------|--------------|--------|-----|--|--|
|                 |         | Grade            | G9                          | G10          | G11    | G12 |  |  |
| No. of students | Male    | 317              |                             |              |        |     |  |  |
| NO. OI SU       | idents  | Female           | 304                         |              |        |     |  |  |
|                 |         | Total            | 621                         |              |        |     |  |  |
| No. of sec      | etions  | (Science/Tech)   | 10                          |              |        |     |  |  |
| No. Of Sec      | CIONS   | (Social science) | 10                          |              |        |     |  |  |
| No. of tea      | achers  | 18               | BA/BS17, TTC1               |              |        |     |  |  |
| No. of s        | taff    | 3                | Director1, Guard2           |              |        |     |  |  |
| Existing fac    | ilities | Temporary clas   | orary classroom building(5) |              |        |     |  |  |

#### [Information on existing facilities]

There are 5 temporary classrooms which were constructed with an assistance from the community.

Temporary classroom

Temporary classroom

Inside of a classroom

Inside of a classroom