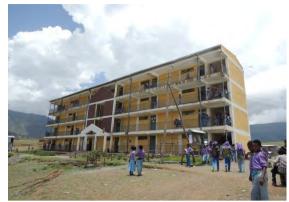

Temporary classroom building

| Grade Le        | vels    | G9-G10           |                             | School shift | Double |     |  |  |
|-----------------|---------|------------------|-----------------------------|--------------|--------|-----|--|--|
|                 |         | Grade            | G9                          | G10          | G11    | G12 |  |  |
| No. of students | Male    | 317              |                             |              |        |     |  |  |
| NO. OI SU       | idents  | Female           | 304                         |              |        |     |  |  |
|                 |         | Total            | 621                         |              |        |     |  |  |
| No. of sec      | etions  | (Science/Tech)   | 10                          |              |        |     |  |  |
| No. Of Sec      | CIONS   | (Social science) | 10                          |              |        |     |  |  |
| No. of tea      | achers  | 18               | BA/BS17, TTC1               |              |        |     |  |  |
| No. of s        | taff    | 3                | Director1, Guard2           |              |        |     |  |  |
| Existing fac    | ilities | Temporary clas   | orary classroom building(5) |              |        |     |  |  |

#### [Information on existing facilities]

There are 5 temporary classrooms which were constructed with an assistance from the community.

Temporary classroom

Temporary classroom

Inside of a classroom

Inside of a classroom