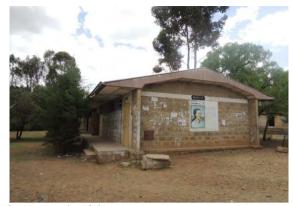

A community well on the northern boundary of the site

A dried river originating from the north of the site

ID 1 (Endamariam Qorar Lower Secondary School) started its operation in 2015/16 using a temporary classroom building constructed by the community.

#### [Information on existing facilities]

There are 5 temporary classrooms which were constructed with an assistance from the community.

Temporary classroom

Temporary classroom

Inside of a classroom

Inside of a classroom