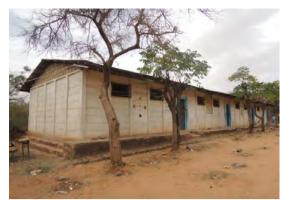

Temporary classroom building

| Grade Le        | vels    | G9-G10           |                             | School shift | Double |     |  |  |
|-----------------|---------|------------------|-----------------------------|--------------|--------|-----|--|--|
|                 |         | Grade            | G9                          | G10          | G11    | G12 |  |  |
| No. of students | Male    | 317              |                             |              |        |     |  |  |
| NO. OI SU       | idents  | Female           | 304                         |              |        |     |  |  |
|                 |         | Total            | 621                         |              |        |     |  |  |
| No. of sec      | etions  | (Science/Tech)   | 10                          |              |        |     |  |  |
| No. Of Sec      | CIONS   | (Social science) | 10                          |              |        |     |  |  |
| No. of tea      | achers  | 18               | BA/BS17, TTC1               |              |        |     |  |  |
| No. of s        | taff    | 3                | Director1, Guard2           |              |        |     |  |  |
| Existing fac    | ilities | Temporary clas   | orary classroom building(5) |              |        |     |  |  |

#### [Information on existing facilities]

There are 5 temporary classrooms which were constructed with an assistance from the community.

Temporary classroom

Temporary classroom

Inside of a classroom

Inside of a classroom