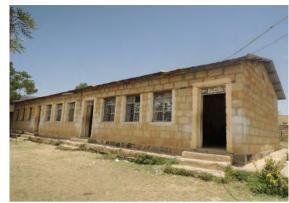

Temporary classroom building

| Grade Le        | vels    | G9-G10           |                             | School shift | Double |     |  |  |
|-----------------|---------|------------------|-----------------------------|--------------|--------|-----|--|--|
|                 |         | Grade            | G9                          | G10          | G11    | G12 |  |  |
| No. of students | Male    | 317              |                             |              |        |     |  |  |
| NO. OI SU       | idents  | Female           | 304                         |              |        |     |  |  |
|                 |         | Total            | 621                         |              |        |     |  |  |
| No. of sec      | etions  | (Science/Tech)   | 10                          |              |        |     |  |  |
| No. Of Sec      | CIONS   | (Social science) | 10                          |              |        |     |  |  |
| No. of tea      | achers  | 18               | BA/BS17, TTC1               |              |        |     |  |  |
| No. of s        | taff    | 3                | Director1, Guard2           |              |        |     |  |  |
| Existing fac    | ilities | Temporary clas   | orary classroom building(5) |              |        |     |  |  |

#### [Information on existing facilities]

There are 5 temporary classrooms which were constructed with an assistance from the community.

Temporary classroom

Temporary classroom

Inside of a classroom

Inside of a classroom