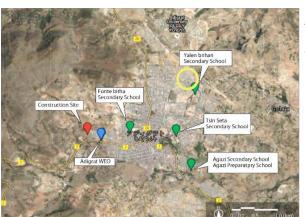

# APPENDIX 7. RESULT OF SITE SURVEY AND EXISTING SCHOOL INFORMATION

# Endamariam Qorar

|   |                                                                                                                                                                                                                                                                                                                                                                                                                                                                                                                                                                                                                                                                                                                                                                                                                                                                                                                                                                                                                                                                                                                                                                                                                                                                                                                                                                                                                                                                                                                                                                                                                                                                                                                                                                                                                                                                                                                                                                                                                                                                                                                                |                                                                                                                                                                                                                                                                                                                                                                                                                                                                                                                                                                                                                                                                                                                                                                                                                                                                                                                                                                                                                                                                                                                                                                                                                                                                                                                                                                                                                                                                                                                                                                                                                                                                                                                                                                                                                                                                                                                                                                                                                                                                                                                                         |                                                 |                              | -                                |                               |                                                                                   |
|---|--------------------------------------------------------------------------------------------------------------------------------------------------------------------------------------------------------------------------------------------------------------------------------------------------------------------------------------------------------------------------------------------------------------------------------------------------------------------------------------------------------------------------------------------------------------------------------------------------------------------------------------------------------------------------------------------------------------------------------------------------------------------------------------------------------------------------------------------------------------------------------------------------------------------------------------------------------------------------------------------------------------------------------------------------------------------------------------------------------------------------------------------------------------------------------------------------------------------------------------------------------------------------------------------------------------------------------------------------------------------------------------------------------------------------------------------------------------------------------------------------------------------------------------------------------------------------------------------------------------------------------------------------------------------------------------------------------------------------------------------------------------------------------------------------------------------------------------------------------------------------------------------------------------------------------------------------------------------------------------------------------------------------------------------------------------------------------------------------------------------------------|-----------------------------------------------------------------------------------------------------------------------------------------------------------------------------------------------------------------------------------------------------------------------------------------------------------------------------------------------------------------------------------------------------------------------------------------------------------------------------------------------------------------------------------------------------------------------------------------------------------------------------------------------------------------------------------------------------------------------------------------------------------------------------------------------------------------------------------------------------------------------------------------------------------------------------------------------------------------------------------------------------------------------------------------------------------------------------------------------------------------------------------------------------------------------------------------------------------------------------------------------------------------------------------------------------------------------------------------------------------------------------------------------------------------------------------------------------------------------------------------------------------------------------------------------------------------------------------------------------------------------------------------------------------------------------------------------------------------------------------------------------------------------------------------------------------------------------------------------------------------------------------------------------------------------------------------------------------------------------------------------------------------------------------------------------------------------------------------------------------------------------------------|-------------------------------------------------|------------------------------|----------------------------------|-------------------------------|-----------------------------------------------------------------------------------|
| 1 | General<br>information                                                                                                                                                                                                                                                                                                                                                                                                                                                                                                                                                                                                                                                                                                                                                                                                                                                                                                                                                                                                                                                                                                                                                                                                                                                                                                                                                                                                                                                                                                                                                                                                                                                                                                                                                                                                                                                                                                                                                                                                                                                                                                         | ID                                                                                                                                                                                                                                                                                                                                                                                                                                                                                                                                                                                                                                                                                                                                                                                                                                                                                                                                                                                                                                                                                                                                                                                                                                                                                                                                                                                                                                                                                                                                                                                                                                                                                                                                                                                                                                                                                                                                                                                                                                                                                                                                      |                                                 | ested levels to<br>e covered | G9-12                            | Latitude/lo<br>ngitude        | N 13° 35'07.98″<br>E 39° 07'19.70″                                                |
| ' | of the site                                                                                                                                                                                                                                                                                                                                                                                                                                                                                                                                                                                                                                                                                                                                                                                                                                                                                                                                                                                                                                                                                                                                                                                                                                                                                                                                                                                                                                                                                                                                                                                                                                                                                                                                                                                                                                                                                                                                                                                                                                                                                                                    | Site, Woreda. Zone                                                                                                                                                                                                                                                                                                                                                                                                                                                                                                                                                                                                                                                                                                                                                                                                                                                                                                                                                                                                                                                                                                                                                                                                                                                                                                                                                                                                                                                                                                                                                                                                                                                                                                                                                                                                                                                                                                                                                                                                                                                                                                                      | Endamariam Qora<br>South Eastern Zo             |                              | mben,                            | Area                          | 8.5ha                                                                             |
|   |                                                                                                                                                                                                                                                                                                                                                                                                                                                                                                                                                                                                                                                                                                                                                                                                                                                                                                                                                                                                                                                                                                                                                                                                                                                                                                                                                                                                                                                                                                                                                                                                                                                                                                                                                                                                                                                                                                                                                                                                                                                                                                                                | Distance & time from<br>Mekelle                                                                                                                                                                                                                                                                                                                                                                                                                                                                                                                                                                                                                                                                                                                                                                                                                                                                                                                                                                                                                                                                                                                                                                                                                                                                                                                                                                                                                                                                                                                                                                                                                                                                                                                                                                                                                                                                                                                                                                                                                                                                                                         | 63km 1                                          | hr.                          | Distance & time from WEO         | 12km                          | 15min                                                                             |
| 2 | Access                                                                                                                                                                                                                                                                                                                                                                                                                                                                                                                                                                                                                                                                                                                                                                                                                                                                                                                                                                                                                                                                                                                                                                                                                                                                                                                                                                                                                                                                                                                                                                                                                                                                                                                                                                                                                                                                                                                                                                                                                                                                                                                         | Distance & time from the main road                                                                                                                                                                                                                                                                                                                                                                                                                                                                                                                                                                                                                                                                                                                                                                                                                                                                                                                                                                                                                                                                                                                                                                                                                                                                                                                                                                                                                                                                                                                                                                                                                                                                                                                                                                                                                                                                                                                                                                                                                                                                                                      | 1km 3n                                          | nin                          | Spur road                        | unpaved                       |                                                                                   |
|   |                                                                                                                                                                                                                                                                                                                                                                                                                                                                                                                                                                                                                                                                                                                                                                                                                                                                                                                                                                                                                                                                                                                                                                                                                                                                                                                                                                                                                                                                                                                                                                                                                                                                                                                                                                                                                                                                                                                                                                                                                                                                                                                                |                                                                                                                                                                                                                                                                                                                                                                                                                                                                                                                                                                                                                                                                                                                                                                                                                                                                                                                                                                                                                                                                                                                                                                                                                                                                                                                                                                                                                                                                                                                                                                                                                                                                                                                                                                                                                                                                                                                                                                                                                                                                                                                                         | Available (Flat from the spur road to the site) |                              |                                  |                               |                                                                                   |
| 0 | Ou lui                                                                                                                                                                                                                                                                                                                                                                                                                                                                                                                                                                                                                                                                                                                                                                                                                                                                                                                                                                                                                                                                                                                                                                                                                                                                                                                                                                                                                                                                                                                                                                                                                                                                                                                                                                                                                                                                                                                                                                                                                                                                                                                         | Level difference                                                                                                                                                                                                                                                                                                                                                                                                                                                                                                                                                                                                                                                                                                                                                                                                                                                                                                                                                                                                                                                                                                                                                                                                                                                                                                                                                                                                                                                                                                                                                                                                                                                                                                                                                                                                                                                                                                                                                                                                                                                                                                                        | Almost none (flat                               | )                            | Obstructions, Potential problems |                               | lows in the rainy season),                                                        |
| 3 | Site condition                                                                                                                                                                                                                                                                                                                                                                                                                                                                                                                                                                                                                                                                                                                                                                                                                                                                                                                                                                                                                                                                                                                                                                                                                                                                                                                                                                                                                                                                                                                                                                                                                                                                                                                                                                                                                                                                                                                                                                                                                                                                                                                 | Land development                                                                                                                                                                                                                                                                                                                                                                                                                                                                                                                                                                                                                                                                                                                                                                                                                                                                                                                                                                                                                                                                                                                                                                                                                                                                                                                                                                                                                                                                                                                                                                                                                                                                                                                                                                                                                                                                                                                                                                                                                                                                                                                        | Necessary                                       |                              | Soil condition                   | Silt, sand, black cotton soil |                                                                                   |
| 4 | Existing<br>Infrastructure                                                                                                                                                                                                                                                                                                                                                                                                                                                                                                                                                                                                                                                                                                                                                                                                                                                                                                                                                                                                                                                                                                                                                                                                                                                                                                                                                                                                                                                                                                                                                                                                                                                                                                                                                                                                                                                                                                                                                                                                                                                                                                     | Water                                                                                                                                                                                                                                                                                                                                                                                                                                                                                                                                                                                                                                                                                                                                                                                                                                                                                                                                                                                                                                                                                                                                                                                                                                                                                                                                                                                                                                                                                                                                                                                                                                                                                                                                                                                                                                                                                                                                                                                                                                                                                                                                   | Ground water (Har<br>Available in the site      | nd pump) /                   | Electricity                      | Available /1                  | 1m from the site                                                                  |
| 5 | No. of schools in the catchment                                                                                                                                                                                                                                                                                                                                                                                                                                                                                                                                                                                                                                                                                                                                                                                                                                                                                                                                                                                                                                                                                                                                                                                                                                                                                                                                                                                                                                                                                                                                                                                                                                                                                                                                                                                                                                                                                                                                                                                                                                                                                                | Primary school                                                                                                                                                                                                                                                                                                                                                                                                                                                                                                                                                                                                                                                                                                                                                                                                                                                                                                                                                                                                                                                                                                                                                                                                                                                                                                                                                                                                                                                                                                                                                                                                                                                                                                                                                                                                                                                                                                                                                                                                                                                                                                                          | 21 schools                                      |                              | Secondary school                 |                               | requested school - currently<br>evel in a temporary classroom<br>ent to the site) |
| 6 | Remarks                                                                                                                                                                                                                                                                                                                                                                                                                                                                                                                                                                                                                                                                                                                                                                                                                                                                                                                                                                                                                                                                                                                                                                                                                                                                                                                                                                                                                                                                                                                                                                                                                                                                                                                                                                                                                                                                                                                                                                                                                                                                                                                        | <ul> <li>The site is close to the A part of the site is been to site is likely to flow in the result of the site is likely to flow in the result of the site is likely to flow in the result is likely to flow in the result in the site is close to the site is been site in the site is been site is been site is been site is been site in the site is been site is been site is been site is been site in the site is been site is been site is been site is been site in the site in the site is been site in the site in the site in the site is been site in the site in the site in the site is been site in the site</li></ul> | olack cotton soil ar<br>ainy season,            | nd there is a                | dried river in the no            | orth western (                | oart of the site. The river                                                       |
|   |                                                                                                                                                                                                                                                                                                                                                                                                                                                                                                                                                                                                                                                                                                                                                                                                                                                                                                                                                                                                                                                                                                                                                                                                                                                                                                                                                                                                                                                                                                                                                                                                                                                                                                                                                                                                                                                                                                                                                                                                                                                                                                                                | Construction Site                                                                                                                                                                                                                                                                                                                                                                                                                                                                                                                                                                                                                                                                                                                                                                                                                                                                                                                                                                                                                                                                                                                                                                                                                                                                                                                                                                                                                                                                                                                                                                                                                                                                                                                                                                                                                                                                                                                                                                                                                                                                                                                       | dary School (仮設)                                |                              |                                  |                               |                                                                                   |
|   | A STATE OF THE STA | Site location                                                                                                                                                                                                                                                                                                                                                                                                                                                                                                                                                                                                                                                                                                                                                                                                                                                                                                                                                                                                                                                                                                                                                                                                                                                                                                                                                                                                                                                                                                                                                                                                                                                                                                                                                                                                                                                                                                                                                                                                                                                                                                                           | 0 100 250 1000 (r                               | n)                           |                                  | Site plan                     |                                                                                   |
|   |                                                                                                                                                                                                                                                                                                                                                                                                                                                                                                                                                                                                                                                                                                                                                                                                                                                                                                                                                                                                                                                                                                                                                                                                                                                                                                                                                                                                                                                                                                                                                                                                                                                                                                                                                                                                                                                                                                                                                                                                                                                                                                                                |                                                                                                                                                                                                                                                                                                                                                                                                                                                                                                                                                                                                                                                                                                                                                                                                                                                                                                                                                                                                                                                                                                                                                                                                                                                                                                                                                                                                                                                                                                                                                                                                                                                                                                                                                                                                                                                                                                                                                                                                                                                                                                                                         |                                                 |                              |                                  |                               |                                                                                   |
|   | Direction of th                                                                                                                                                                                                                                                                                                                                                                                                                                                                                                                                                                                                                                                                                                                                                                                                                                                                                                                                                                                                                                                                                                                                                                                                                                                                                                                                                                                                                                                                                                                                                                                                                                                                                                                                                                                                                                                                                                                                                                                                                                                                                                                | ne northwest from the sou                                                                                                                                                                                                                                                                                                                                                                                                                                                                                                                                                                                                                                                                                                                                                                                                                                                                                                                                                                                                                                                                                                                                                                                                                                                                                                                                                                                                                                                                                                                                                                                                                                                                                                                                                                                                                                                                                                                                                                                                                                                                                                               | uth corner of the si                            | te Direct                    | ion of the north west            | from the nortl                | n eastern corner of the site                                                      |
|   |                                                                                                                                                                                                                                                                                                                                                                                                                                                                                                                                                                                                                                                                                                                                                                                                                                                                                                                                                                                                                                                                                                                                                                                                                                                                                                                                                                                                                                                                                                                                                                                                                                                                                                                                                                                                                                                                                                                                                                                                                                                                                                                                |                                                                                                                                                                                                                                                                                                                                                                                                                                                                                                                                                                                                                                                                                                                                                                                                                                                                                                                                                                                                                                                                                                                                                                                                                                                                                                                                                                                                                                                                                                                                                                                                                                                                                                                                                                                                                                                                                                                                                                                                                                                                                                                                         |                                                 |                              |                                  |                               |                                                                                   |