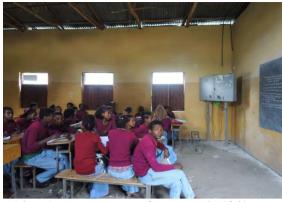

Temporary classroom building

| Grade Le        | vels    | G9-G10           |                             | School shift | Double |     |  |  |
|-----------------|---------|------------------|-----------------------------|--------------|--------|-----|--|--|
|                 |         | Grade            | G9                          | G10          | G11    | G12 |  |  |
| No. of students | Male    | 317              |                             |              |        |     |  |  |
| NO. OI SU       | idents  | Female           | 304                         |              |        |     |  |  |
|                 |         | Total            | 621                         |              |        |     |  |  |
| No. of sec      | etions  | (Science/Tech)   | 10                          |              |        |     |  |  |
| No. Of Sec      | CIONS   | (Social science) | 10                          |              |        |     |  |  |
| No. of tea      | achers  | 18               | BA/BS17, TTC1               |              |        |     |  |  |
| No. of s        | taff    | 3                | Director1, Guard2           |              |        |     |  |  |
| Existing fac    | ilities | Temporary clas   | orary classroom building(5) |              |        |     |  |  |

#### [Information on existing facilities]

There are 5 temporary classrooms which were constructed with an assistance from the community.

Temporary classroom

Temporary classroom

Inside of a classroom

Inside of a classroom