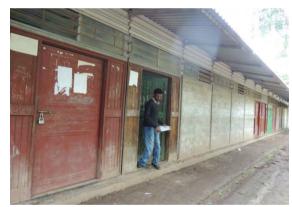

#### [Information on existing facilities]

There are 5 temporary classrooms which were constructed with an assistance from the community.

Temporary classroom

Temporary classroom

Inside of a classroom

Inside of a classroom