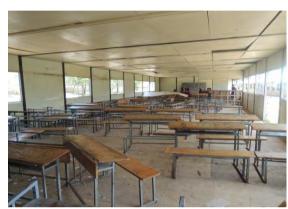

#### [Information on existing facilities]

There are 5 temporary classrooms which were constructed with an assistance from the community.

Temporary classroom

Temporary classroom

Inside of a classroom

Inside of a classroom