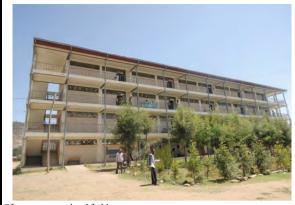

#### [Information on existing facilities]

There are 5 temporary classrooms which were constructed with an assistance from the community.

Temporary classroom

Temporary classroom

Inside of a classroom

Inside of a classroom