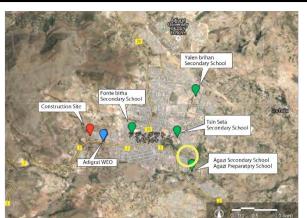

m(1), Counseling room(1), Sport club room(1), Hall(1), Store (2) |                                                                                                                                            |              |        |     |  |

#### [School situation]

About 50 admission applicants were rejected due to the limited capacity this year (2015/16). Most students rent a room for housing in the city. Registration fee is 170 Birr/year/student.

#### [Information on existing facilities]

A part of classroom buildings, library room and sport field are shared with the lower secondary school. Many buildings are one-storied.



Classroom building



Inside of a classroom



ICT room



Library building



Inside of a library room



Inside of a library room



Ha11



Inside of the Hall



A secondary school in the catchment of School ID 9. This school is in Adigrat and situated about 2km away from the requested school site. Beside the school stands Agazi preparatory school. It is assumed that about 15% of students of this school will be transferred to the requested school upon construction completion.



A:Administrati Director's room(1), Deputy on bldg. director's

room(1), Secretary's room
(1), Staff room
(1), Administration and

finance room(1), ICT room(1)
B:Tutorial bldg. Tutorial room(1), Store (1)

C:Classroom bldg. Classroom(8) D:Classroom bldg. Classroom(5)

E:Administration bldg. Record room(1), Store (1) F:Science lab bldg. Laboratory(1)

| Grade Levels           |       | G9-G10           |