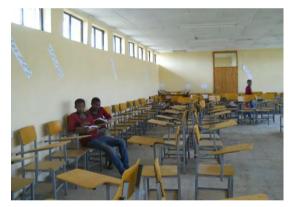

#### [Information on existing facilities]

There are 5 temporary classrooms which were constructed with an assistance from the community.

Temporary classroom

Temporary classroom

Inside of a classroom

Inside of a classroom