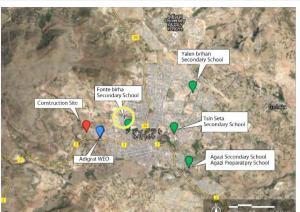

# Endamariam Qorar

|   |                                                                                                                                                                                                                                                                                                                                                                                                                                                                                                                                                                                                                                                                                                                                                                                                                                                                                                                                                                                                                                                                                                                                                                                                                                                                                                                                                                                                                                                                                                                                                                                                                                                                                                                                                                                                                                                                                                                                                                                                                                                                                                                                |                                                                                                                                                                                                                                                                                                                                                                                                                                                                                                                                                                                                                                                                                                                                                                                                                                                                                                                                                                                                                                                                                                                                                                                                                                                                                                                                                                                                                                                                                                                                                                                                                                                                                                                                                                                                                                                                                                                                                                                                                                                                                                                                         |                                                 |                              | -                                |                               |                                                                                   |
|---|--------------------------------------------------------------------------------------------------------------------------------------------------------------------------------------------------------------------------------------------------------------------------------------------------------------------------------------------------------------------------------------------------------------------------------------------------------------------------------------------------------------------------------------------------------------------------------------------------------------------------------------------------------------------------------------------------------------------------------------------------------------------------------------------------------------------------------------------------------------------------------------------------------------------------------------------------------------------------------------------------------------------------------------------------------------------------------------------------------------------------------------------------------------------------------------------------------------------------------------------------------------------------------------------------------------------------------------------------------------------------------------------------------------------------------------------------------------------------------------------------------------------------------------------------------------------------------------------------------------------------------------------------------------------------------------------------------------------------------------------------------------------------------------------------------------------------------------------------------------------------------------------------------------------------------------------------------------------------------------------------------------------------------------------------------------------------------------------------------------------------------|-----------------------------------------------------------------------------------------------------------------------------------------------------------------------------------------------------------------------------------------------------------------------------------------------------------------------------------------------------------------------------------------------------------------------------------------------------------------------------------------------------------------------------------------------------------------------------------------------------------------------------------------------------------------------------------------------------------------------------------------------------------------------------------------------------------------------------------------------------------------------------------------------------------------------------------------------------------------------------------------------------------------------------------------------------------------------------------------------------------------------------------------------------------------------------------------------------------------------------------------------------------------------------------------------------------------------------------------------------------------------------------------------------------------------------------------------------------------------------------------------------------------------------------------------------------------------------------------------------------------------------------------------------------------------------------------------------------------------------------------------------------------------------------------------------------------------------------------------------------------------------------------------------------------------------------------------------------------------------------------------------------------------------------------------------------------------------------------------------------------------------------------|-------------------------------------------------|------------------------------|----------------------------------|-------------------------------|-----------------------------------------------------------------------------------|
| 1 | General<br>information                                                                                                                                                                                                                                                                                                                                                                                                                                                                                                                                                                                                                                                                                                                                                                                                                                                                                                                                                                                                                                                                                                                                                                                                                                                                                                                                                                                                                                                                                                                                                                                                                                                                                                                                                                                                                                                                                                                                                                                                                                                                                                         | ID                                                                                                                                                                                                                                                                                                                                                                                                                                                                                                                                                                                                                                                                                                                                                                                                                                                                                                                                                                                                                                                                                                                                                                                                                                                                                                                                                                                                                                                                                                                                                                                                                                                                                                                                                                                                                                                                                                                                                                                                                                                                                                                                      |                                                 | ested levels to<br>e covered | G9-12                            | Latitude/lo<br>ngitude        | N 13° 35'07.98″<br>E 39° 07'19.70″                                                |
| ' | of the site                                                                                                                                                                                                                                                                                                                                                                                                                                                                                                                                                                                                                                                                                                                                                                                                                                                                                                                                                                                                                                                                                                                                                                                                                                                                                                                                                                                                                                                                                                                                                                                                                                                                                                                                                                                                                                                                                                                                                                                                                                                                                                                    | Site, Woreda. Zone                                                                                                                                                                                                                                                                                                                                                                                                                                                                                                                                                                                                                                                                                                                                                                                                                                                                                                                                                                                                                                                                                                                                                                                                                                                                                                                                                                                                                                                                                                                                                                                                                                                                                                                                                                                                                                                                                                                                                                                                                                                                                                                      | Endamariam Qora<br>South Eastern Zo             |                              | mben,                            | Area                          | 8.5ha                                                                             |
|   |                                                                                                                                                                                                                                                                                                                                                                                                                                                                                                                                                                                                                                                                                                                                                                                                                                                                                                                                                                                                                                                                                                                                                                                                                                                                                                                                                                                                                                                                                                                                                                                                                                                                                                                                                                                                                                                                                                                                                                                                                                                                                                                                | Distance & time from<br>Mekelle                                                                                                                                                                                                                                                                                                                                                                                                                                                                                                                                                                                                                                                                                                                                                                                                                                                                                                                                                                                                                                                                                                                                                                                                                                                                                                                                                                                                                                                                                                                                                                                                                                                                                                                                                                                                                                                                                                                                                                                                                                                                                                         | 63km 1                                          | hr.                          | Distance & time from WEO         | 12km                          | 15min                                                                             |
| 2 | Access                                                                                                                                                                                                                                                                                                                                                                                                                                                                                                                                                                                                                                                                                                                                                                                                                                                                                                                                                                                                                                                                                                                                                                                                                                                                                                                                                                                                                                                                                                                                                                                                                                                                                                                                                                                                                                                                                                                                                                                                                                                                                                                         | Distance & time from the main road                                                                                                                                                                                                                                                                                                                                                                                                                                                                                                                                                                                                                                                                                                                                                                                                                                                                                                                                                                                                                                                                                                                                                                                                                                                                                                                                                                                                                                                                                                                                                                                                                                                                                                                                                                                                                                                                                                                                                                                                                                                                                                      | 1km 3n                                          | nin                          | Spur road                        | unpaved                       |                                                                                   |
|   |                                                                                                                                                                                                                                                                                                                                                                                                                                                                                                                                                                                                                                                                                                                                                                                                                                                                                                                                                                                                                                                                                                                                                                                                                                                                                                                                                                                                                                                                                                                                                                                                                                                                                                                                                                                                                                                                                                                                                                                                                                                                                                                                |                                                                                                                                                                                                                                                                                                                                                                                                                                                                                                                                                                                                                                                                                                                                                                                                                                                                                                                                                                                                                                                                                                                                                                                                                                                                                                                                                                                                                                                                                                                                                                                                                                                                                                                                                                                                                                                                                                                                                                                                                                                                                                                                         | Available (Flat from the spur road to the site) |                              |                                  |                               |                                                                                   |
| 0 | Ou lui                                                                                                                                                                                                                                                                                                                                                                                                                                                                                                                                                                                                                                                                                                                                                                                                                                                                                                                                                                                                                                                                                                                                                                                                                                                                                                                                                                                                                                                                                                                                                                                                                                                                                                                                                                                                                                                                                                                                                                                                                                                                                                                         | Level difference                                                                                                                                                                                                                                                                                                                                                                                                                                                                                                                                                                                                                                                                                                                                                                                                                                                                                                                                                                                                                                                                                                                                                                                                                                                                                                                                                                                                                                                                                                                                                                                                                                                                                                                                                                                                                                                                                                                                                                                                                                                                                                                        | Almost none (flat                               | )                            | Obstructions, Potential problems |                               | lows in the rainy season),                                                        |
| 3 | Site condition                                                                                                                                                                                                                                                                                                                                                                                                                                                                                                                                                                                                                                                                                                                                                                                                                                                                                                                                                                                                                                                                                                                                                                                                                                                                                                                                                                                                                                                                                                                                                                                                                                                                                                                                                                                                                                                                                                                                                                                                                                                                                                                 | Land development                                                                                                                                                                                                                                                                                                                                                                                                                                                                                                                                                                                                                                                                                                                                                                                                                                                                                                                                                                                                                                                                                                                                                                                                                                                                                                                                                                                                                                                                                                                                                                                                                                                                                                                                                                                                                                                                                                                                                                                                                                                                                                                        | Necessary                                       |                              | Soil condition                   | Silt, sand, black cotton soil |                                                                                   |
| 4 | Existing<br>Infrastructure                                                                                                                                                                                                                                                                                                                                                                                                                                                                                                                                                                                                                                                                                                                                                                                                                                                                                                                                                                                                                                                                                                                                                                                                                                                                                                                                                                                                                                                                                                                                                                                                                                                                                                                                                                                                                                                                                                                                                                                                                                                                                                     | Water                                                                                                                                                                                                                                                                                                                                                                                                                                                                                                                                                                                                                                                                                                                                                                                                                                                                                                                                                                                                                                                                                                                                                                                                                                                                                                                                                                                                                                                                                                                                                                                                                                                                                                                                                                                                                                                                                                                                                                                                                                                                                                                                   | Ground water (Har<br>Available in the site      | nd pump) /                   | Electricity                      | Available /1                  | 1m from the site                                                                  |
| 5 | No. of schools in the catchment                                                                                                                                                                                                                                                                                                                                                                                                                                                                                                                                                                                                                                                                                                                                                                                                                                                                                                                                                                                                                                                                                                                                                                                                                                                                                                                                                                                                                                                                                                                                                                                                                                                                                                                                                                                                                                                                                                                                                                                                                                                                                                | Primary school                                                                                                                                                                                                                                                                                                                                                                                                                                                                                                                                                                                                                                                                                                                                                                                                                                                                                                                                                                                                                                                                                                                                                                                                                                                                                                                                                                                                                                                                                                                                                                                                                                                                                                                                                                                                                                                                                                                                                                                                                                                                                                                          | 21 schools                                      |                              | Secondary school                 |                               | requested school - currently<br>evel in a temporary classroom<br>ent to the site) |
| 6 | Remarks                                                                                                                                                                                                                                                                                                                                                                                                                                                                                                                                                                                                                                                                                                                                                                                                                                                                                                                                                                                                                                                                                                                                                                                                                                                                                                                                                                                                                                                                                                                                                                                                                                                                                                                                                                                                                                                                                                                                                                                                                                                                                                                        | <ul> <li>The site is close to the A part of the site is been to site is likely to flow in the result of the site is likely to flow in the result of the site is likely to flow in the result is likely to flow in the result in the site is close to the site is been site in the site is been site is been site is been site is been site in the site is been site is been site is been site is been site in the site is been site is been site is been site is been site in the site in the site is been site in the site in the site in the site is been site in the site in the site in the site is been site in the site</li></ul> | olack cotton soil ar<br>ainy season,            | nd there is a                | dried river in the no            | orth western (                | oart of the site. The river                                                       |
|   |                                                                                                                                                                                                                                                                                                                                                                                                                                                                                                                                                                                                                                                                                                                                                                                                                                                                                                                                                                                                                                                                                                                                                                                                                                                                                                                                                                                                                                                                                                                                                                                                                                                                                                                                                                                                                                                                                                                                                                                                                                                                                                                                | Construction Site                                                                                                                                                                                                                                                                                                                                                                                                                                                                                                                                                                                                                                                                                                                                                                                                                                                                                                                                                                                                                                                                                                                                                                                                                                                                                                                                                                                                                                                                                                                                                                                                                                                                                                                                                                                                                                                                                                                                                                                                                                                                                                                       | dary School (仮設)                                |                              |                                  |                               |                                                                                   |
|   | A STATE OF THE STA | Site location                                                                                                                                                                                                                                                                                                                                                                                                                                                                                                                                                                                                                                                                                                                                                                                                                                                                                                                                                                                                                                                                                                                                                                                                                                                                                                                                                                                                                                                                                                                                                                                                                                                                                                                                                                                                                                                                                                                                                                                                                                                                                                                           | 0 100 250 1000 (r                               | n)                           |                                  | Site plan                     |                                                                                   |
|   |                                                                                                                                                                                                                                                                                                                                                                                                                                                                                                                                                                                                                                                                                                                                                                                                                                                                                                                                                                                                                                                                                                                                                                                                                                                                                                                                                                                                                                                                                                                                                                                                                                                                                                                                                                                                                                                                                                                                                                                                                                                                                                                                |                                                                                                                                                                                                                                                                                                                                                                                                                                                                                                                                                                                                                                                                                                                                                                                                                                                                                                                                                                                                                                                                                                                                                                                                                                                                                                                                                                                                                                                                                                                                                                                                                                                                                                                                                                                                                                                                                                                                                                                                                                                                                                                                         |                                                 |                              |                                  |                               |                                                                                   |
|   | Direction of th                                                                                                                                                                                                                                                                                                                                                                                                                                                                                                                                                                                                                                                                                                                                                                                                                                                                                                                                                                                                                                                                                                                                                                                                                                                                                                                                                                                                                                                                                                                                                                                                                                                                                                                                                                                                                                                                                                                                                                                                                                                                                                                | ne northwest from the sou                                                                                                                                                                                                                                                                                                                                                                                                                                                                                                                                                                                                                                                                                                                                                                                                                                                                                                                                                                                                                                                                                                                                                                                                                                                                                                                                                                                                                                                                                                                                                                                                                                                                                                                                                                                                                                                                                                                                                                                                                                                                                                               | uth corner of the si                            | te Direct                    | ion of the north west            | from the nortl                | n eastern corner of the site                                                      |
|   |                                                                                                                                                                                                                                                                                                                                                                                                                                                                                                                                                                                                                                                                                                                                                                                                                                                                                                                                                                                                                                                                                                                                                                                                                                                                                                                                                                                                                                                                                                                                                                                                                                                                                                                                                                                                                                                                                                                                                                                                                                                                                                                                |                                                                                                                                                                                                                                                                                                                                                                                                                                                                                                                                                                                                                                                                                                                                                                                                                                                                                                                                                                                                                                                                                                                                                                                                                                                                                                                                                                                                                                                                                                                                                                                                                                                                                                                                                                                                                                                                                                                                                                                                                                                                                                                                         |                                                 |                              |                                  |                               |                                                                                   |