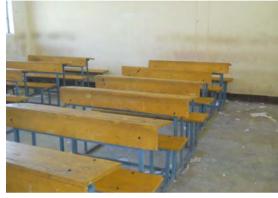

#### [Information on existing facilities]

There are 5 temporary classrooms which were constructed with an assistance from the community.

Temporary classroom

Temporary classroom

Inside of a classroom

Inside of a classroom