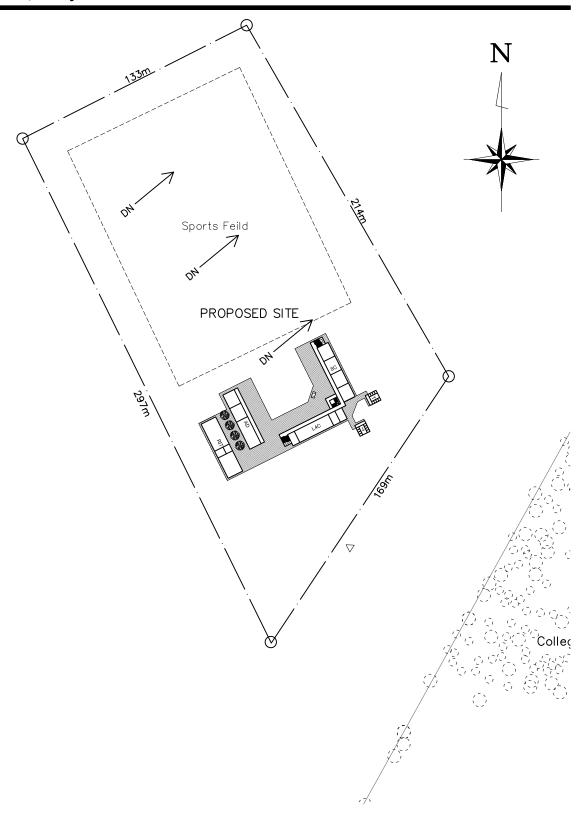

PROPOSED SITE PLAN
SCALE 1:2,500M

Legend

Pump Well

PROPOSED SITE PLAN
SCALE 1:2,000M

# PROPOSED SITE PLAN SCALE 1:2,000M

# PROPOSED SITE PLAN SCALE 1:2,000M

148m

Pump
) Well
] Electric pole

# PROPOSED SITE PLAN SCALE 1:2,000M

Legend

Pump Well Electric pole