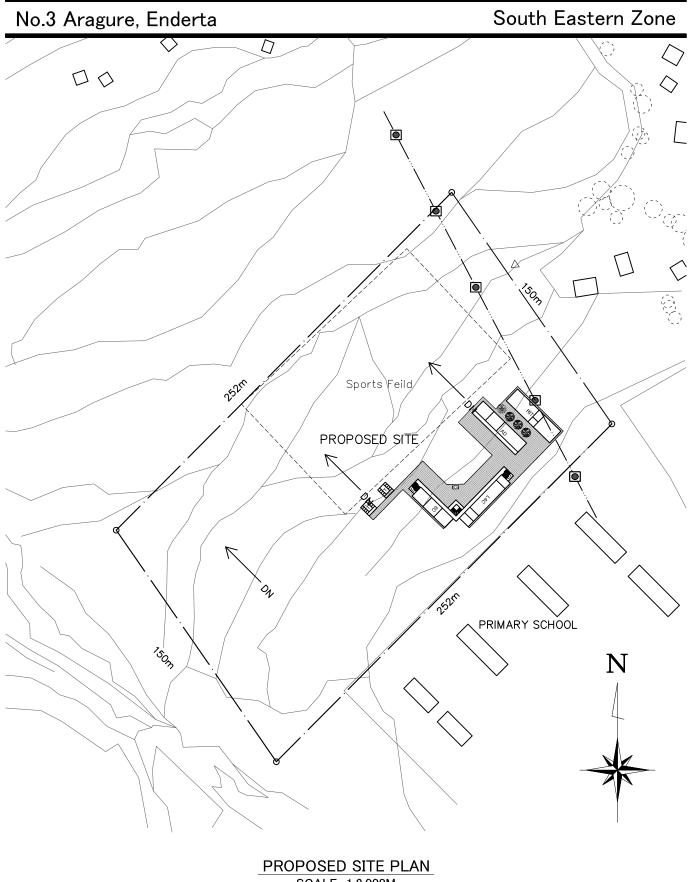

PROPOSED SITE PLAN
SCALE 1:2,500M

Legend

Pump Well

PROPOSED SITE PLAN
SCALE 1:2,000M

# PROPOSED SITE PLAN SCALE 1:2,000M