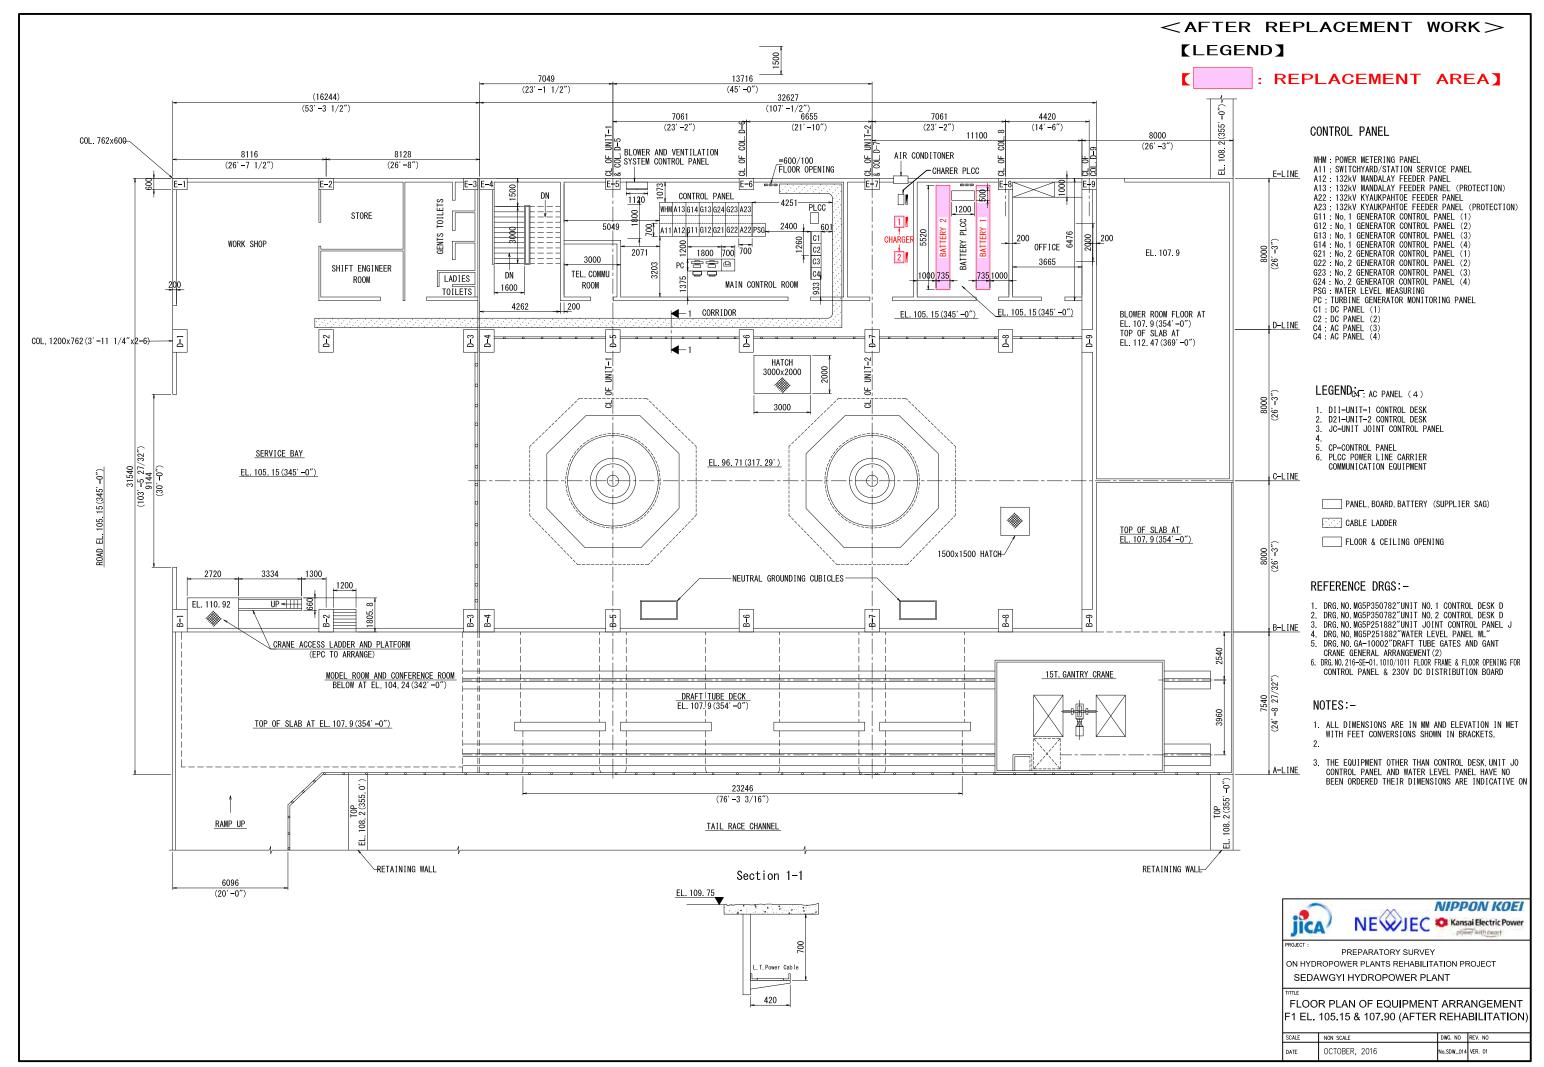

# **S**EDAWGYI HPP

: REPLACEMENT AREA]

- 4. DRG.NO.MG 5P 350789 "UNIT 2 LEAKAGE WATER DRAINAGE

- 7 DRG NO K-60015049 "FOUNDATION LAY-OUT OF AIR COMPRESSOR
- 8. DRG. NO. M-60015908 "FOUNDATION LAY-OUT OF PRESSURE OIL TANK

- 2. THE DIMENSIONS OF STATION AIR COMPRESSOR, AIR RECEIVER AND CONTROL PANEL (AL) ARE SUBJECT TO CONFIRMATION

ON HYDROPOWER PLANTS REHABILITATION PROJECT SEDAWGYI HYDROPOWER PLANT

FLOOR PLAN OF CONTROL AND PROTECTION EQUIPMENT ARRANGEMENT B3F EL. 92.31 (AFTER REHABILITATION) DWG. NO REV. NO