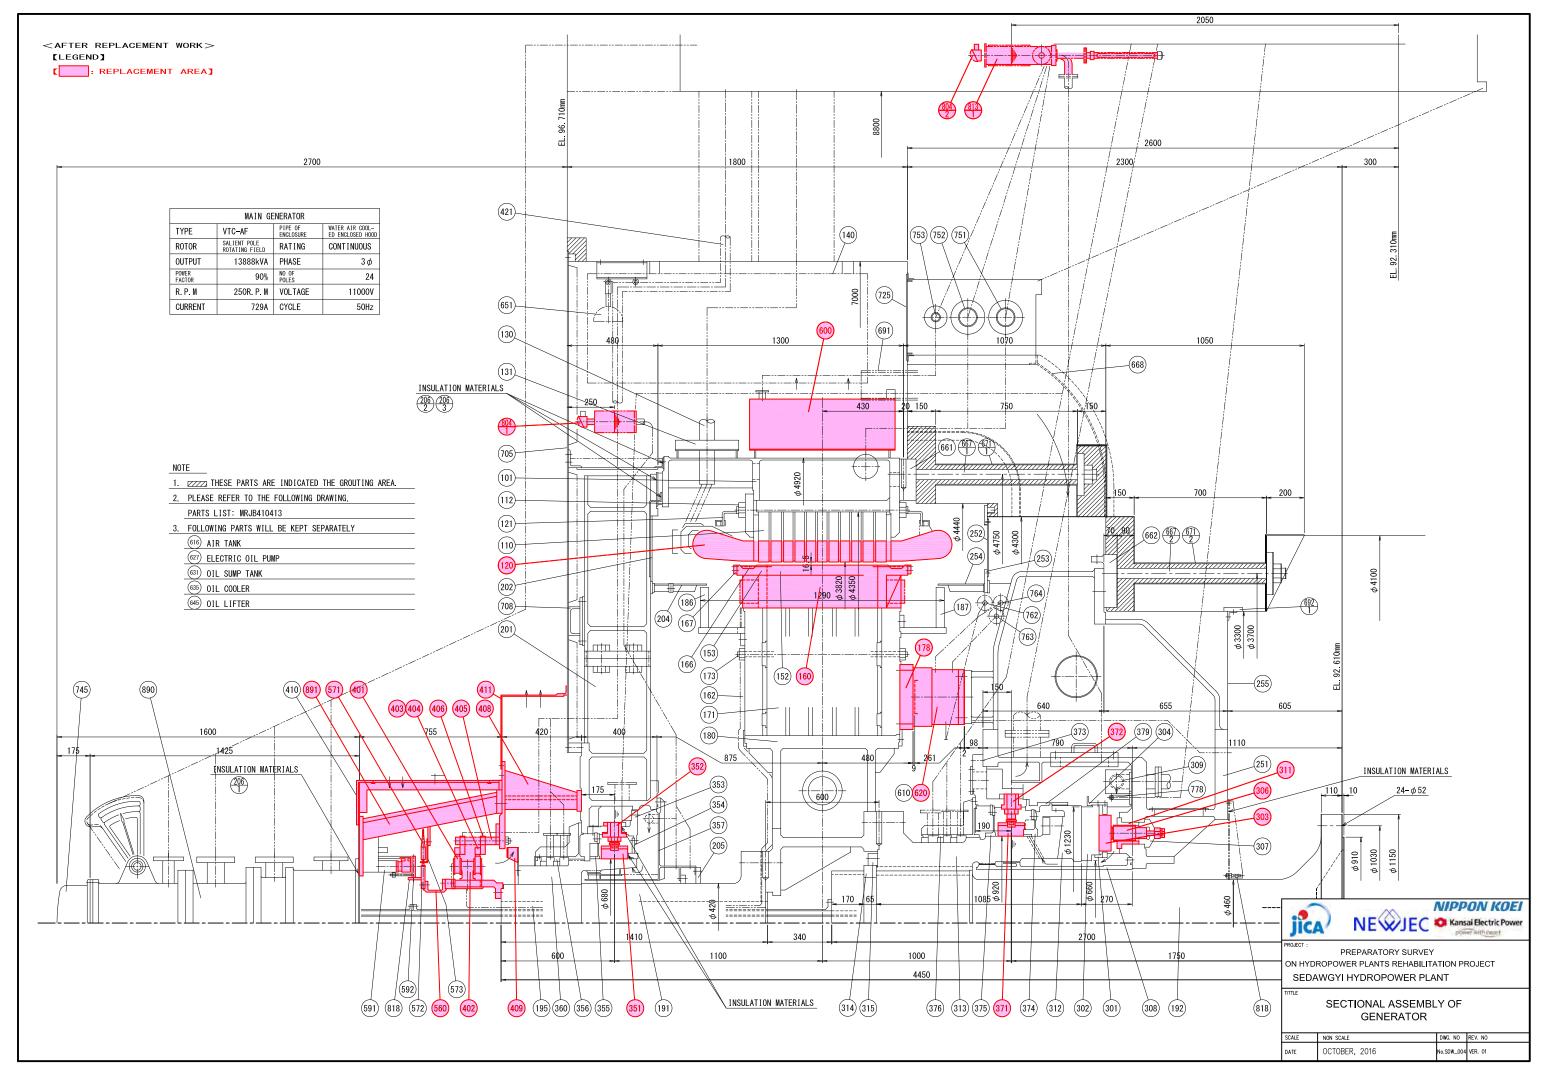

# **S**EDAWGYI HPP

: REPLACEMENT AREA]

- 4. DRG.NO.MG 5P 350789 "UNIT 2 LEAKAGE WATER DRAINAGE

- 7 DRG NO K-60015049 "FOUNDATION LAY-OUT OF AIR COMPRESSOR
- 8. DRG. NO. M-60015908 "FOUNDATION LAY-OUT OF PRESSURE OIL TANK

- 2. THE DIMENSIONS OF STATION AIR COMPRESSOR, AIR RECEIVER AND CONTROL PANEL (AL) ARE SUBJECT TO CONFIRMATION

ON HYDROPOWER PLANTS REHABILITATION PROJECT SEDAWGYI HYDROPOWER PLANT

FLOOR PLAN OF CONTROL AND PROTECTION EQUIPMENT ARRANGEMENT B3F EL. 92.31 (AFTER REHABILITATION) DWG. NO REV. NO

OCTOBER, 2016 lo.SDW\_008 VER. 0