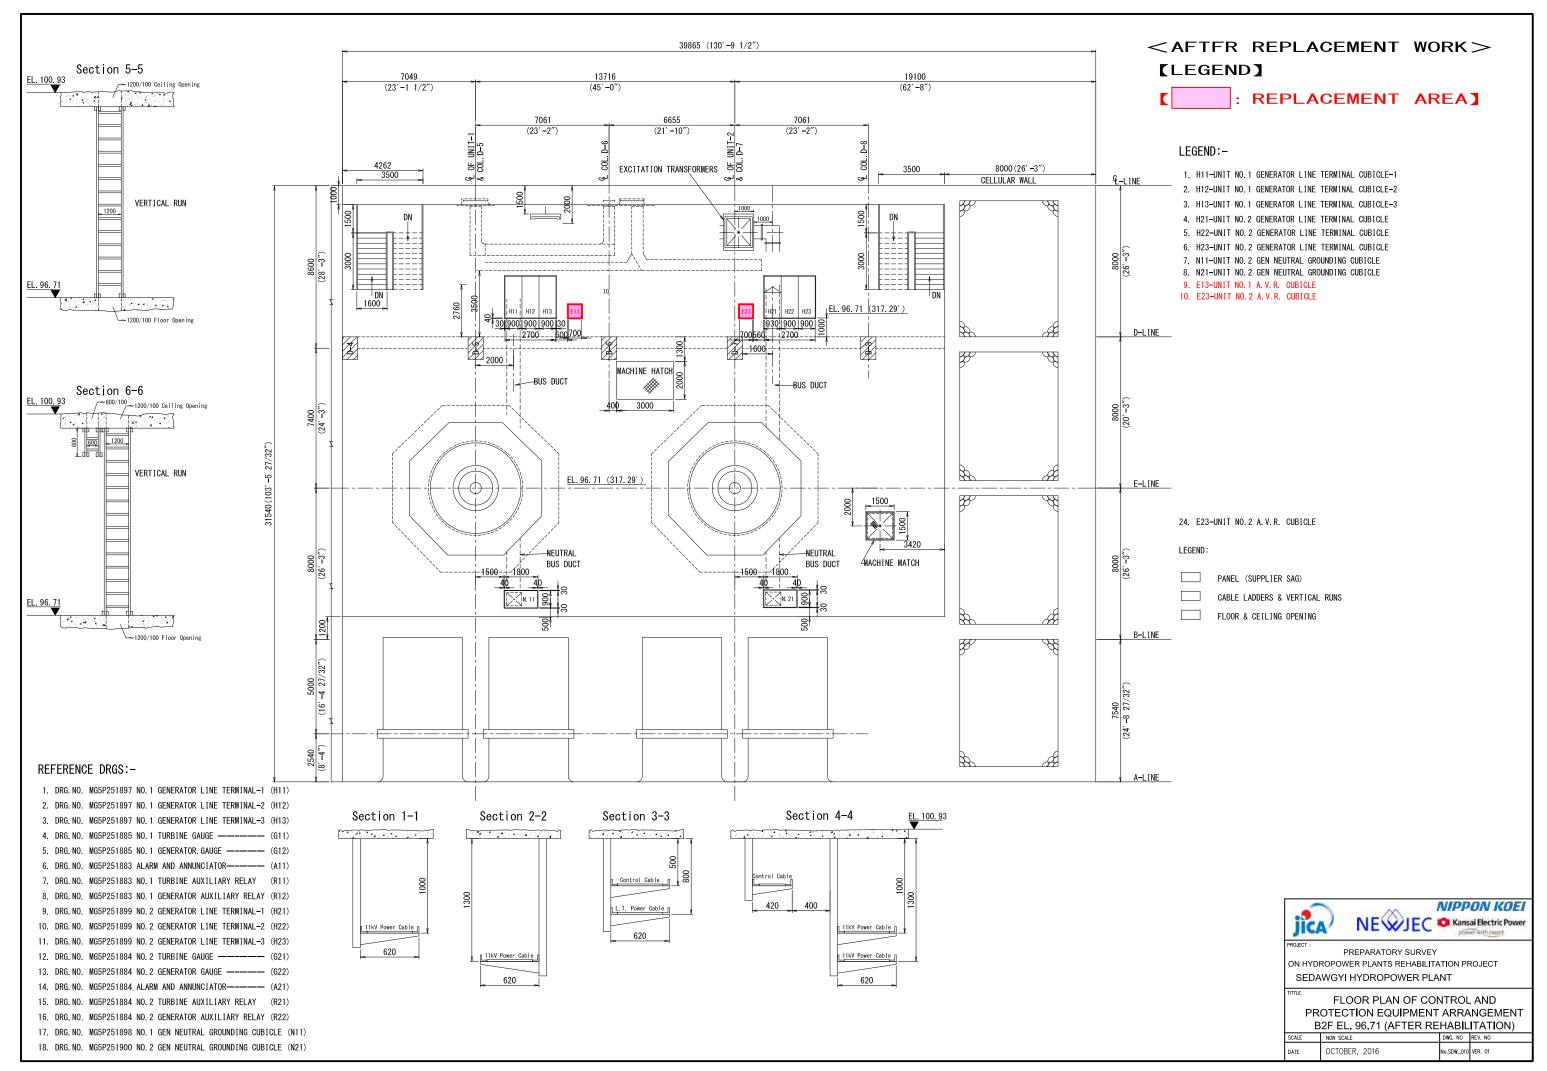

# **S**EDAWGYI HPP

: REPLACEMENT AREA]

- 4. DRG.NO.MG 5P 350789 "UNIT 2 LEAKAGE WATER DRAINAGE

- 7 DRG NO K-60015049 "FOUNDATION LAY-OUT OF AIR COMPRESSOR
- 8. DRG. NO. M-60015908 "FOUNDATION LAY-OUT OF PRESSURE OIL TANK

- 2. THE DIMENSIONS OF STATION AIR COMPRESSOR, AIR RECEIVER AND CONTROL PANEL (AL) ARE SUBJECT TO CONFIRMATION

ON HYDROPOWER PLANTS REHABILITATION PROJECT SEDAWGYI HYDROPOWER PLANT

FLOOR PLAN OF CONTROL AND PROTECTION EQUIPMENT ARRANGEMENT B3F EL. 92.31 (AFTER REHABILITATION) DWG. NO REV. NO

OCTOBER, 2016 lo.SDW\_008 VER. 0