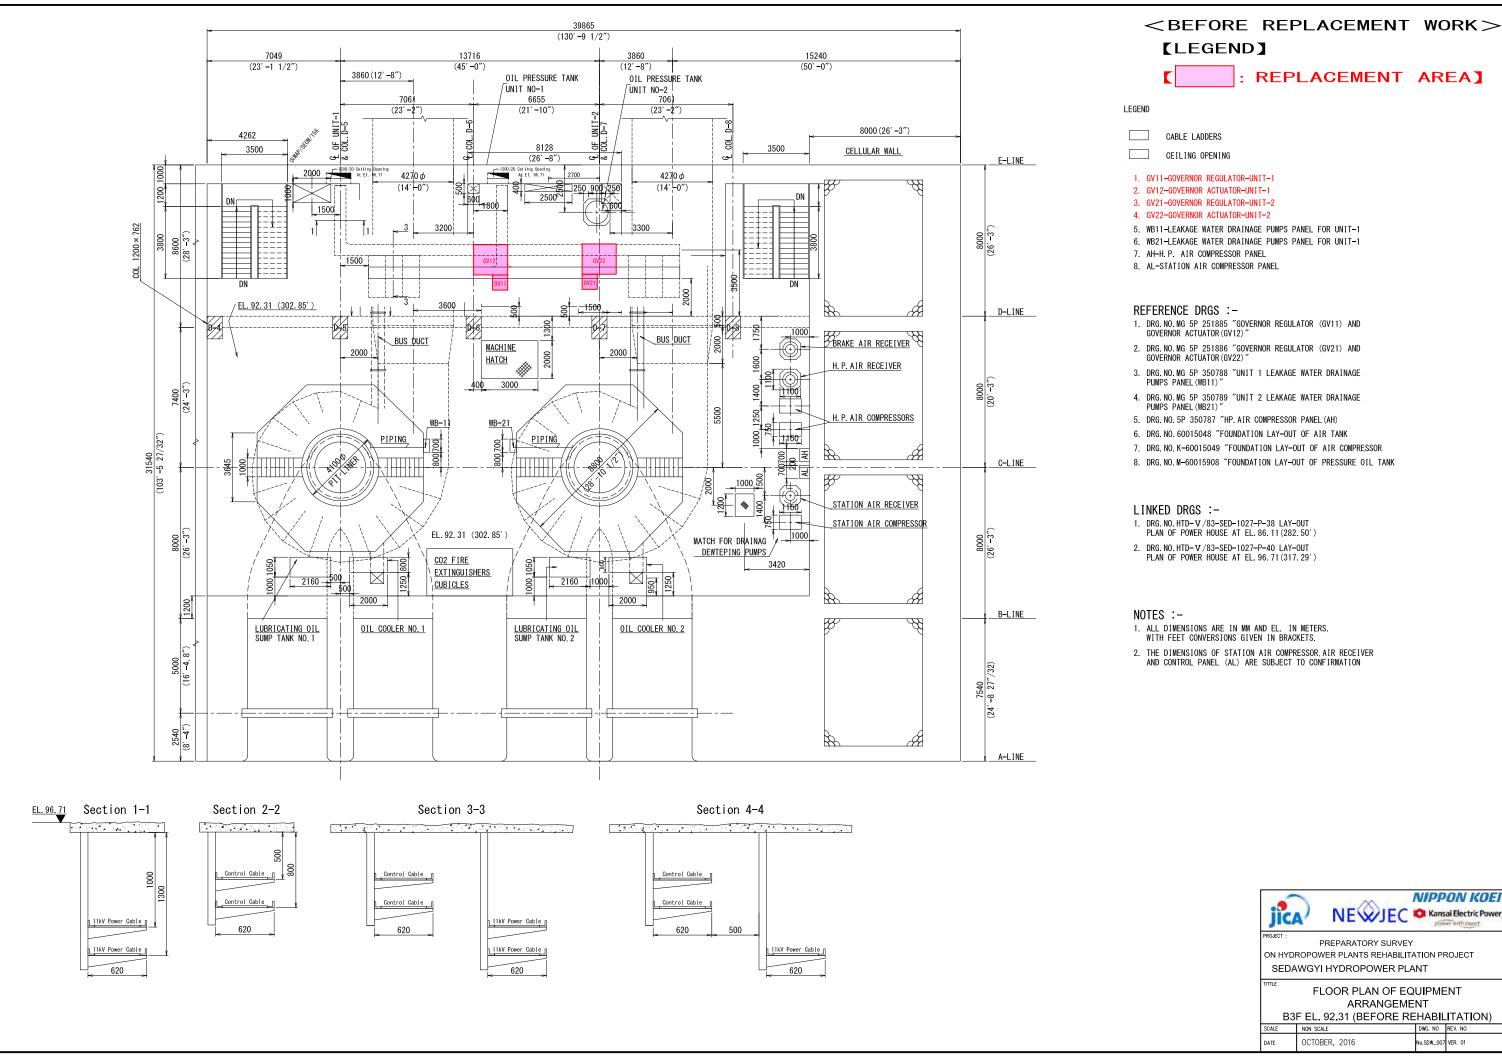

# **S**EDAWGYI HPP

: REPLACEMENT AREA]

- 4. DRG.NO.MG 5P 350789 "UNIT 2 LEAKAGE WATER DRAINAGE

- 7 DRG NO K-60015049 "FOUNDATION LAY-OUT OF AIR COMPRESSOR
- 8. DRG. NO. M-60015908 "FOUNDATION LAY-OUT OF PRESSURE OIL TANK

- 2. THE DIMENSIONS OF STATION AIR COMPRESSOR, AIR RECEIVER AND CONTROL PANEL (AL) ARE SUBJECT TO CONFIRMATION

ON HYDROPOWER PLANTS REHABILITATION PROJECT SEDAWGYI HYDROPOWER PLANT

FLOOR PLAN OF CONTROL AND PROTECTION EQUIPMENT ARRANGEMENT B3F EL. 92.31 (AFTER REHABILITATION) DWG. NO REV. NO

OCTOBER, 2016 lo.SDW\_008 VER. 0