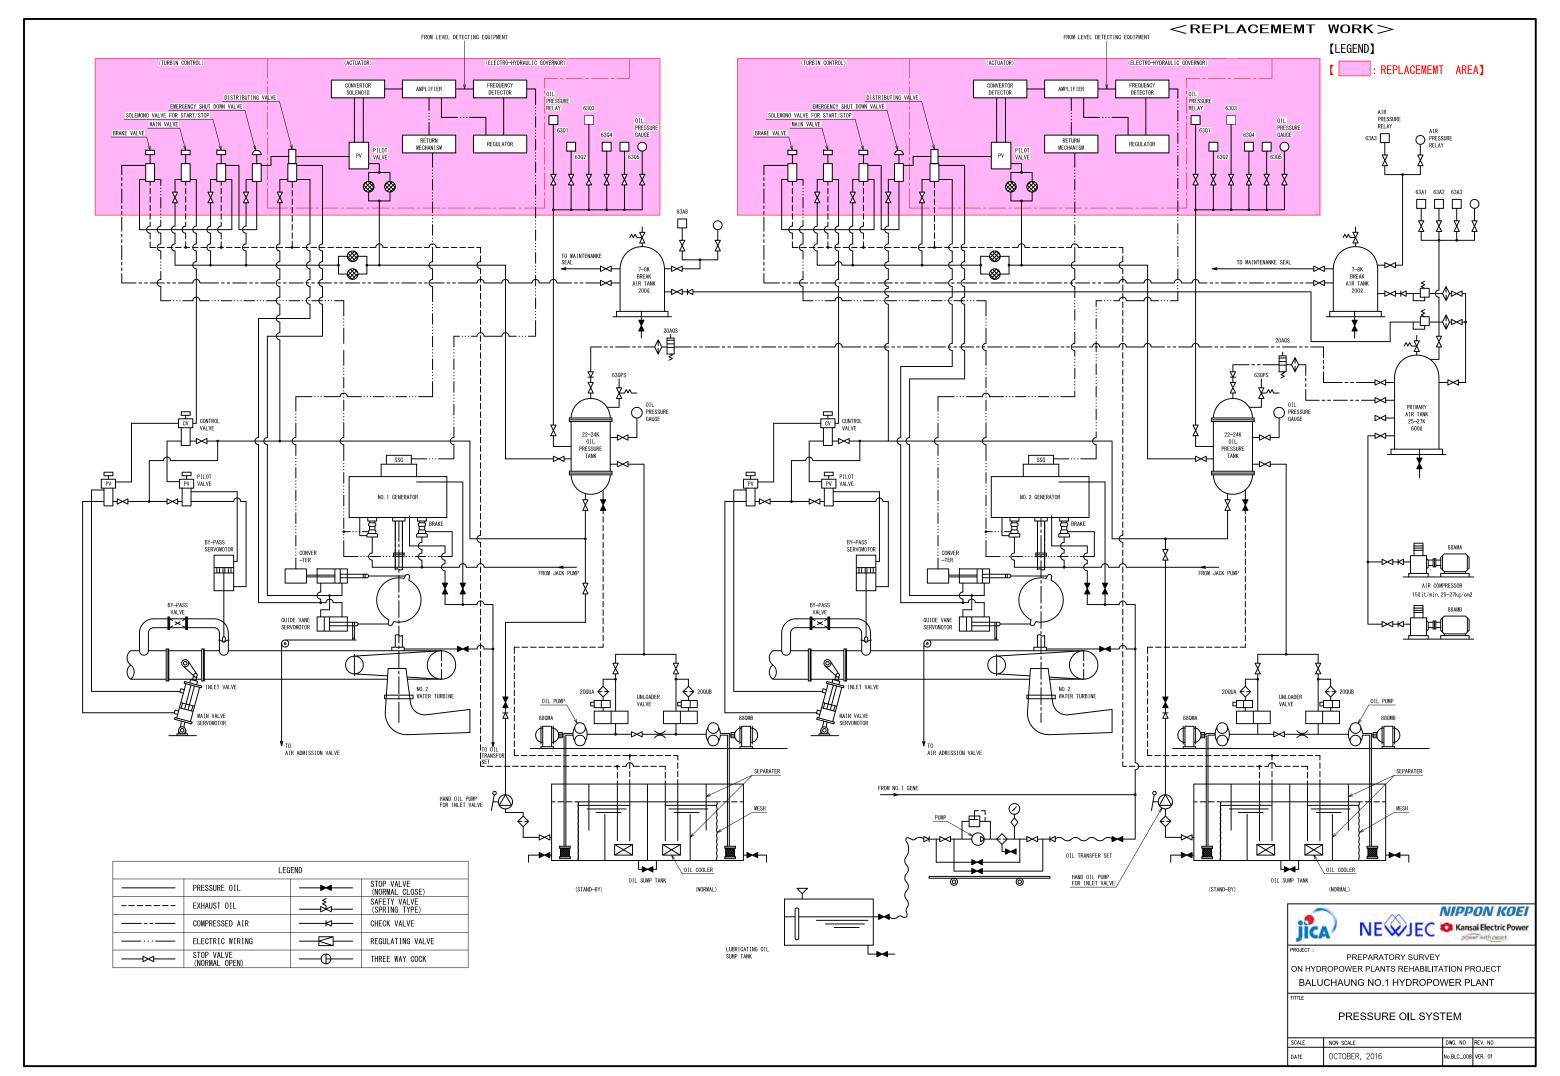

Final Report Drawings

## **DRAWINGS**

Final Report Drawings

# **BALUCHAUNG No.1 HPP**





















7

6500

HATCH

#1 OIL LIF

1MCC

5000

#1 POT

HATCH

#2 OIL LIFT PUMP

GENERATOR ROOM

11KV CUBICLE ROOM

11KV CUB. (GEN)

56

5000

HATCH

NO. 2 UNIT

11KV CUB. (FEEDER)

L. TR 11KV INTAKE LAMPITA #2 #1 S. TR S. TR

#2 NGTR,

23

1000

6500

#2 POT

HATCH

1

**B**-

(C)-

(D)-

7500

STORE ROOM (E)

STORE ROOM (M)

VENT. FAN ROOM

CABLE CULVERT



|         | LEGEND                        |  |
|---------|-------------------------------|--|
| GVC     | GOVERNOR CABINET              |  |
| TCP     | TURBINE CONTROL PANEL         |  |
| GCP     | GOVERNOR CONTROL PANEL        |  |
| POT     | PRESSURE OIL TANK             |  |
| NGTR    | NEUTRAL GROUNDING TRANSFORMER |  |
| EX. CUB | EXCITER CUBICLE               |  |
| L. TR   | LOCAL SERVICE TRANSFORMER     |  |
| M. TR   | MAIN