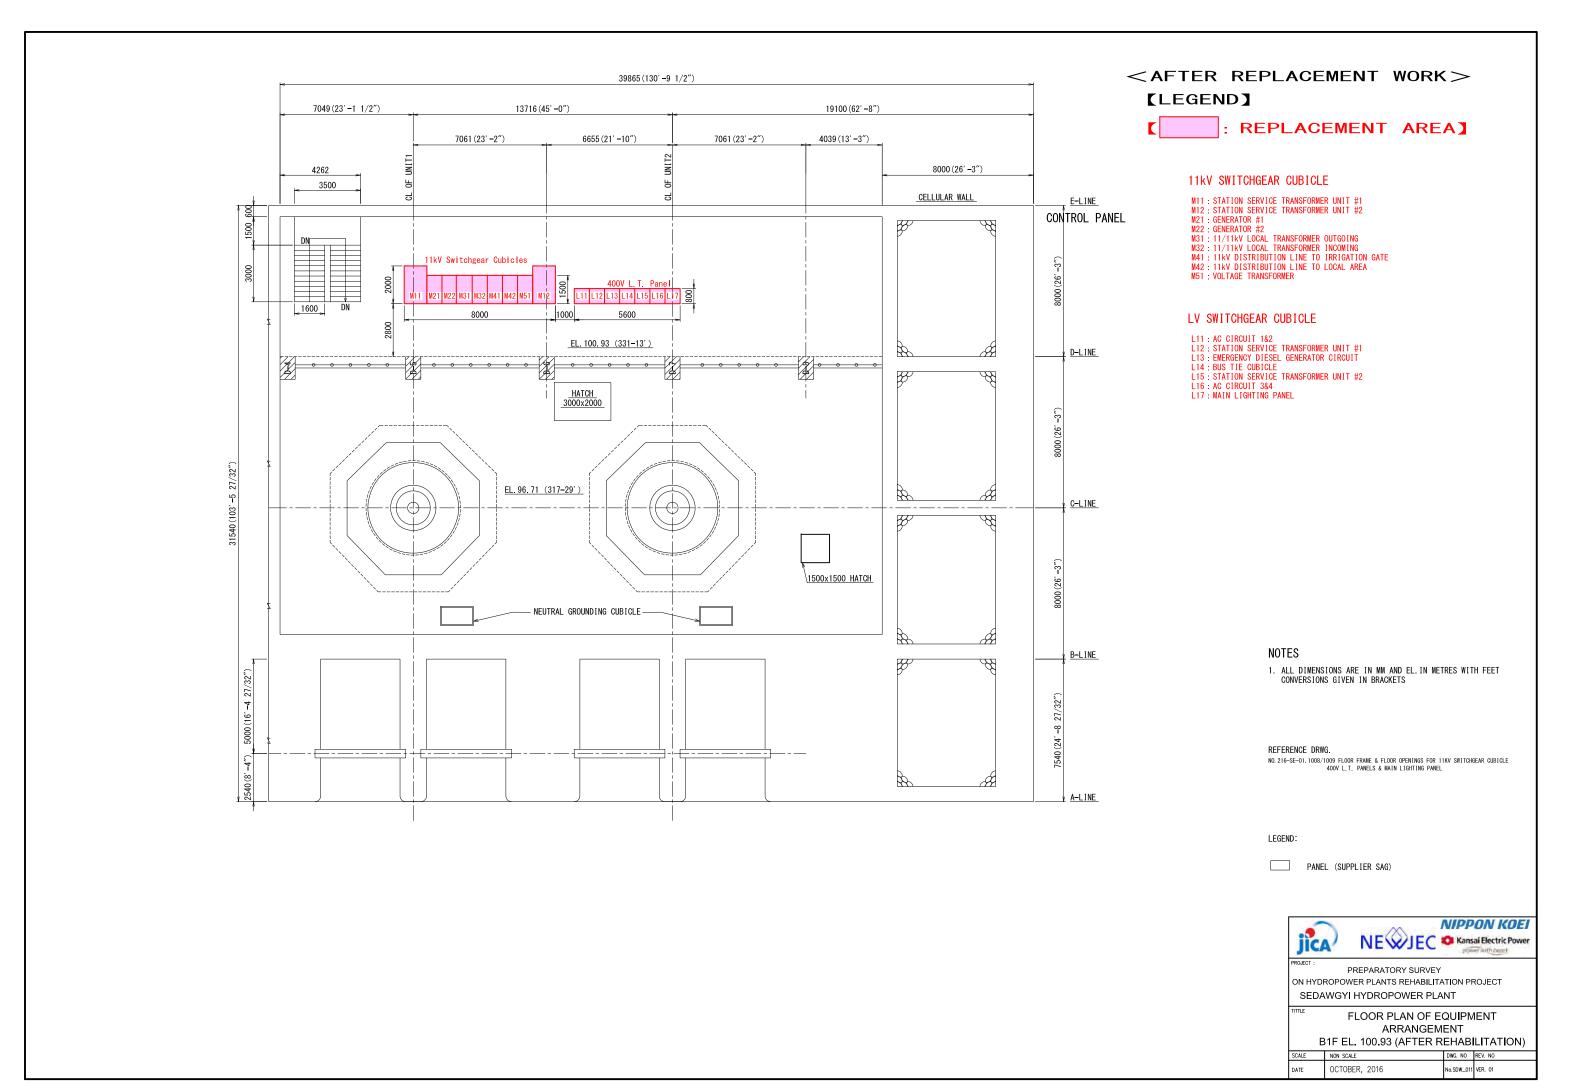

# **S**EDAWGYI HPP

: REPLACEMENT AREA]

- 4. DRG.NO.MG 5P 350789 "UNIT 2 LEAKAGE WATER DRAINAGE

- 7 DRG NO K-60015049 "FOUNDATION LAY-OUT OF AIR COMPRESSOR
- 8. DRG. NO. M-60015908 "FOUNDATION LAY-OUT OF PRESSURE OIL TANK

- 2. THE DIMENSIONS OF STATION AIR COMPRESSOR, AIR RECEIVER AND CONTROL PANEL (AL) ARE SUBJECT TO CONFIRMATION

ON HYDROPOWER PLANTS REHABILITATION PROJECT SEDAWGYI HYDROPOWER PLANT

FLOOR PLAN OF CONTROL AND PROTECTION EQUIPMENT ARRANGEMENT B3F EL. 92.31 (AFTER REHABILITATION) DWG. NO REV. NO

OCTOBER, 2016 lo.SDW\_008 VER. 0