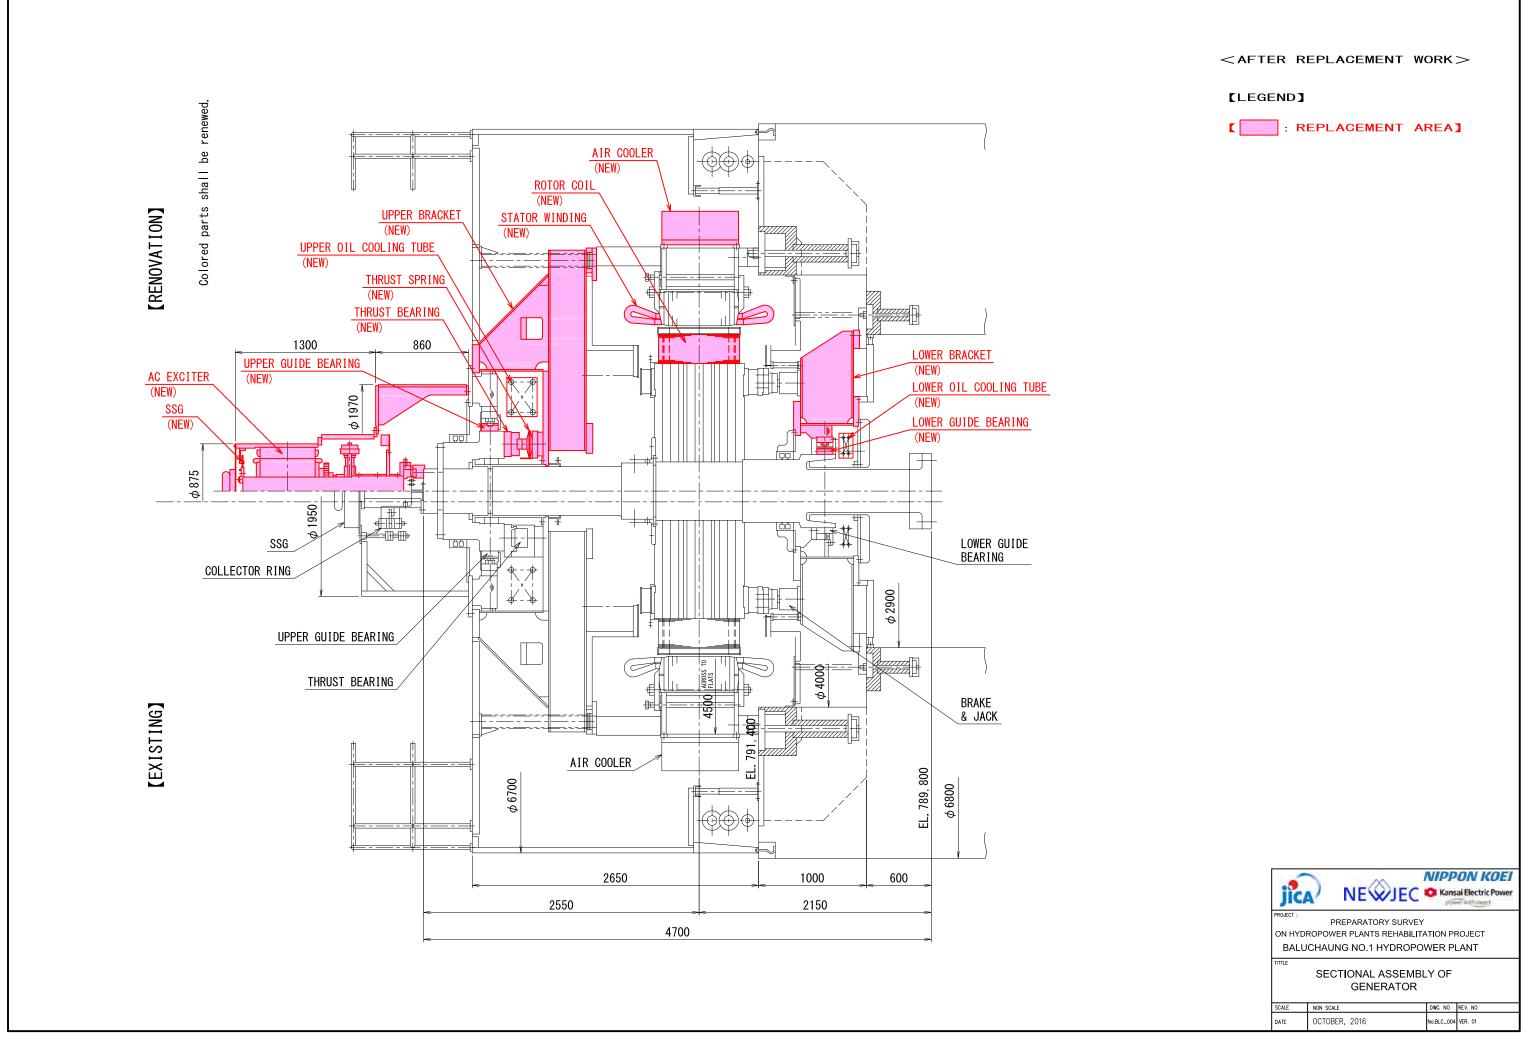

VENT. FAN ROOM

CABLE CULVERT

|         | LEGEND                        |  |
|---------|-------------------------------|--|
| GVC     | GOVERNOR CABINET              |  |
| TCP     | TURBINE CONTROL PANEL         |  |
| GCP     | GOVERNOR CONTROL PANEL        |  |
| POT     | PRESSURE OIL TANK             |  |
| NGTR    | NEUTRAL GROUNDING TRANSFORMER |  |
| EX. CUB | EXCITER CUBICLE               |  |
| L. TR   | LOCAL SERVICE TRANSFORMER     |  |
| M. TR   | MAIN TRANSFORMER              |  |
| G       | GENERATOR                     |  |
| 1MCC    | #1 MOTOR CONTROL CENTER       |  |
| 2MCC    | #2 MOTOR CONTROL CENTER       |  |
| CMCC    | COMMON CONTROL CENTER         |  |

: REPLACEMENT AREA

|                   | LEGEND                                                    |  |
|-------------------|-----------------------------------------------------------|--|
| GVC               | GOVERNOR CABINET                                          |  |
| TCP               | TURBINE CONTROL PANEL                                     |  |
|                   |                                                           |  |
| POT               | PRESSURE OIL TANK                                         |  |
| NGTR              | NEUTRAL GROUNDING TRANSFORMER                             |  |
| EX. CUB           | EXCITER CUBICLE                                           |  |
| S. TR             | SATATION SERVICE TRANSFORMER                              |  |
| L. TR             | LOCAL SERVICE TRANSFORMER                                 |  |
| M. TR             | MAIN TRANSFORMER                                          |  |
| G                 | GENERATOR                                                 |  |
| 1MCC              | #1 MOTOR CONTROL CENTER                                   |  |
| 2MCC              | #2 MOTOR CONTROL CENTER                                   |  |
| CMCC              | COMMON CONTROL CENTER                                     |  |
| G<br>1MCC<br>2MCC | GENERATOR #1 MOTOR CONTROL CENTER #2 MOTOR CONTROL CENTER |  |