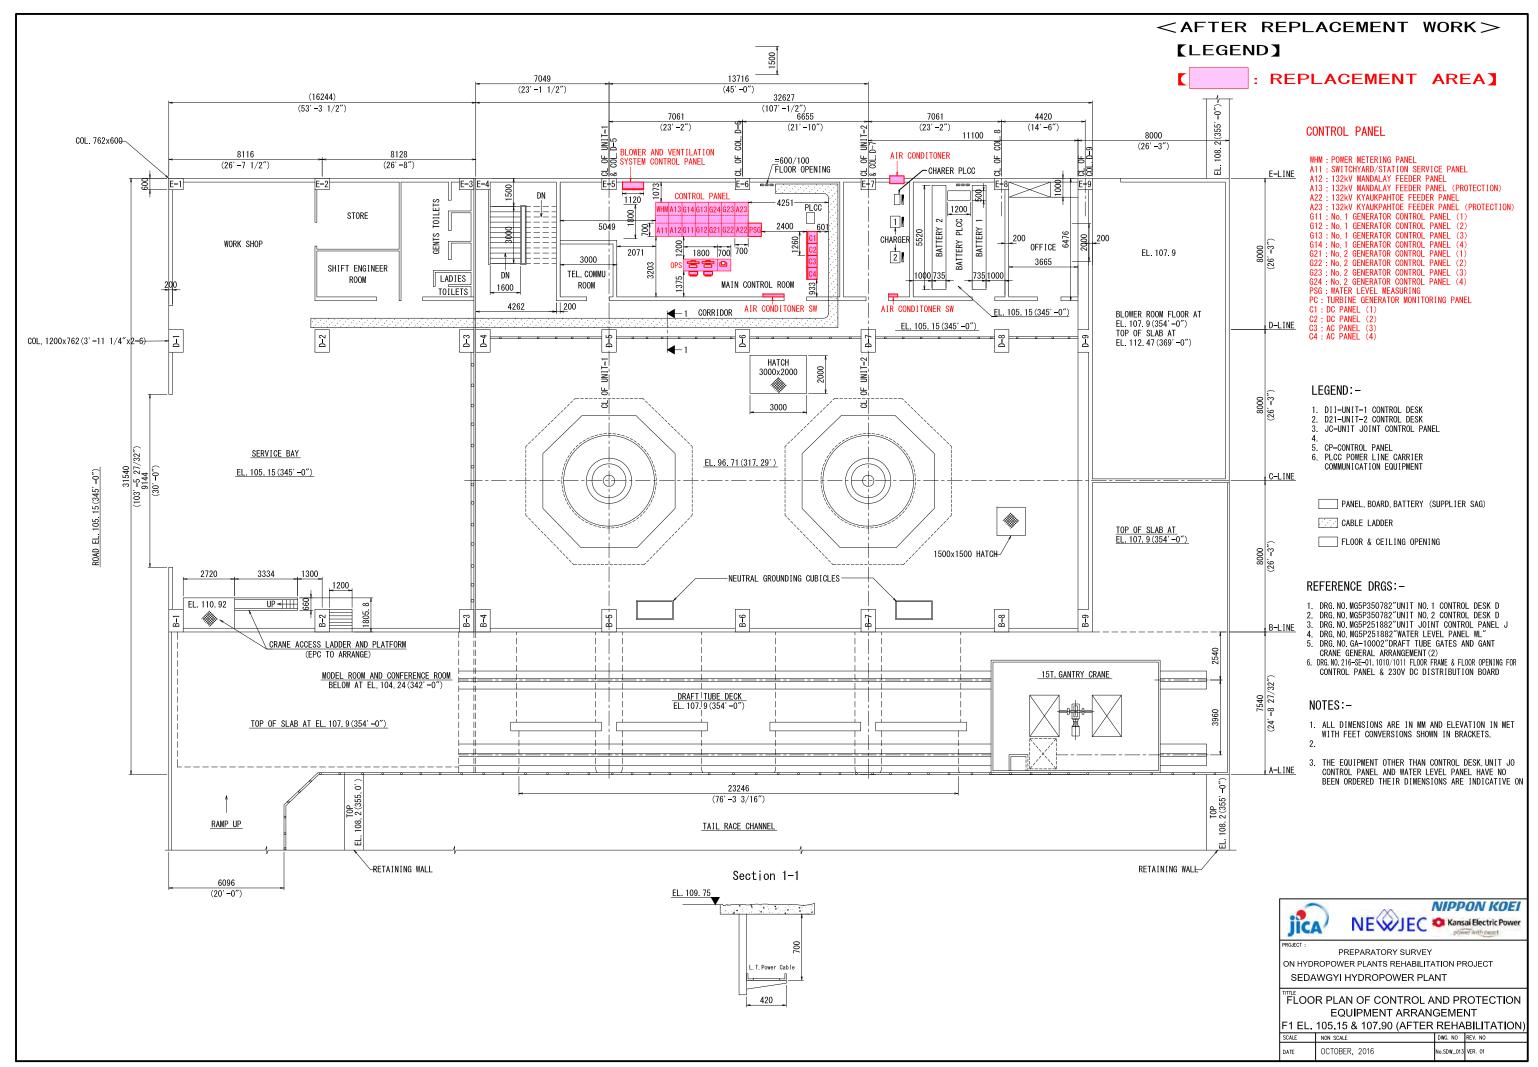

# **S**EDAWGYI HPP

: REPLACEMENT AREA]

- 4. DRG.NO.MG 5P 350789 "UNIT 2 LEAKAGE WATER DRAINAGE

- 7 DRG NO K-60015049 "FOUNDATION LAY-OUT OF AIR COMPRESSOR
- 8. DRG. NO. M-60015908 "FOUNDATION LAY-OUT OF PRESSURE OIL TANK

- 2. THE DIMENSIONS OF STATION AIR COMPRESSOR, AIR RECEIVER AND CONTROL PANEL (AL) ARE SUBJECT TO CONFIRMATION

ON HYDROPOWER PLANTS REHABILITATION PROJECT SEDAWGYI HYDROPOWER PLANT

FLOOR PLAN OF CONTROL AND PROTECTION EQUIPMENT ARRANGEMENT B3F EL. 92.31 (AFTER REHABILITATION) DWG. NO REV. NO