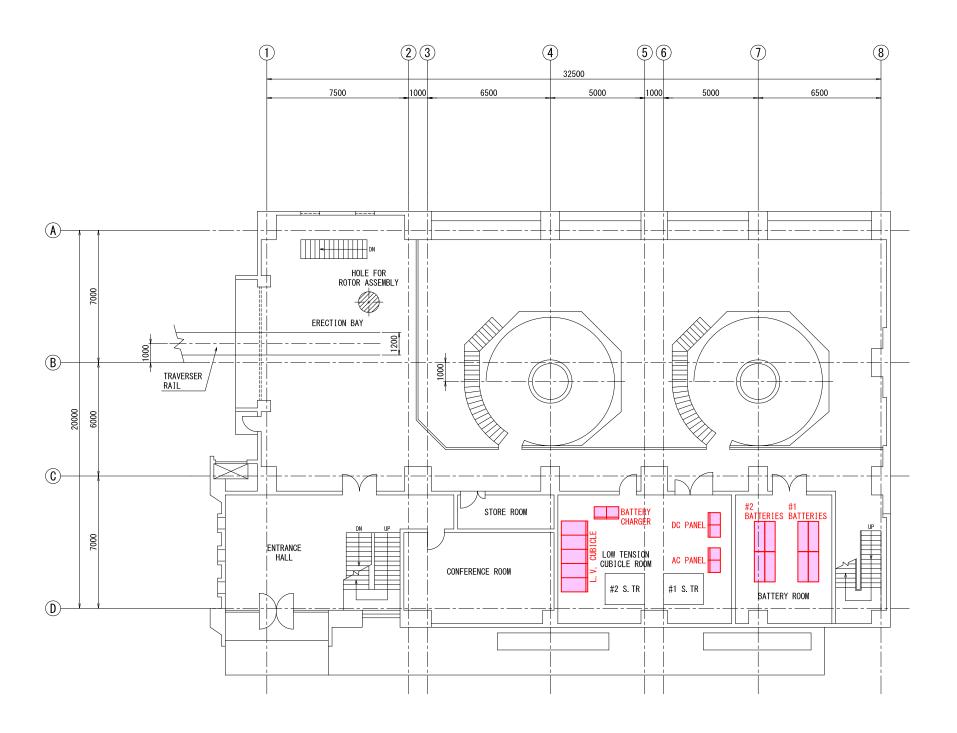

VENT. FAN ROOM

CABLE CULVERT

|         | LEGEND                        |  |
|---------|-------------------------------|--|
| GVC     | GOVERNOR CABINET              |  |
| TCP     | TURBINE CONTROL PANEL         |  |
| GCP     | GOVERNOR CONTROL PANEL        |  |
| POT     | PRESSURE OIL TANK             |  |
| NGTR    | NEUTRAL GROUNDING TRANSFORMER |  |
| EX. CUB | EXCITER CUBICLE               |  |
| L. TR   | LOCAL SERVICE TRANSFORMER     |  |
| M. TR   | MAIN TRANSFORMER              |  |
| G       | GENERATOR                     |  |
| 1MCC    | #1 MOTOR CONTROL CENTER       |  |
| 2MCC    | #2 MOTOR CONTROL CENTER       |  |
| CMCC    | COMMON CONTROL CENTER         |  |