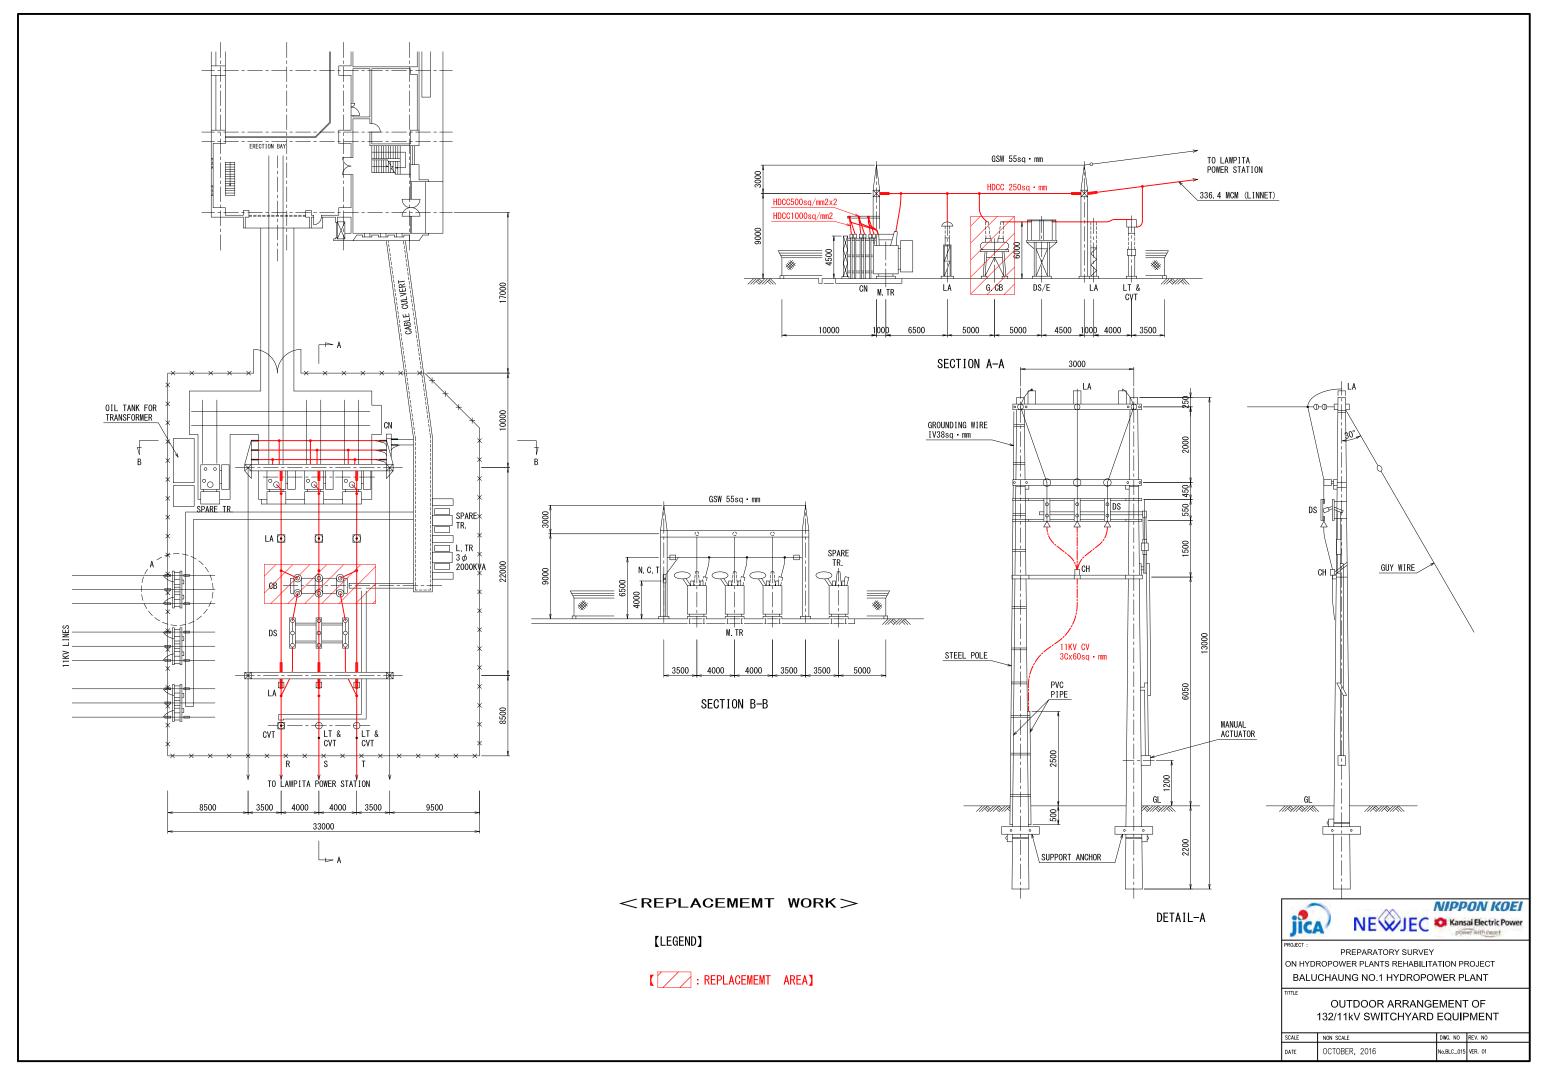

CONTROL CENTER #2 MOTOR CONTROL CENTER |  |





### [LEGEND]







### <AFTER REPLACEMENT WORK> 7 23 56 1 1000 1000 7500 6500 5000 5000 6500 [LEGEND] 4000 : REPLACEMENT AREA] MAIN HOOK OPERATING AREA **B**-(C)-OPERATOR DESK CORRIDOOR KITCHEN/ EMERGENCY DISCHARGY OUTLET LOCAL CONTROL PANEL SUPERVISORY AND RELAY BOARD TELECOMMUNICATION ROOM MANAGERS ROOM TL PROTRCTION PANEL CONTROL ROOM AIR CONDITONER DC POWER SUPPLY UNIT FOR VNF RADIO RADIO PANEL CYCLIC DIGITAL TRANSMISSION DC POWER SUPPLY UNIT FOR CDT & PLC POWER LINE CARRIER NIPPON KOEI NEWJEC Kansai Electric Power PREPARATORY SURVEY ON HYDROPOWER PLANTS REHABILITATION PROJECT BALUCHAUNG NO.1 HYDROPOWER PLANT FLOOR PLAN OF CONTROL AND PROTECTION EQUIPMENT ARRANGEMENT 3F EL. 801.900 (AFTER REHABILITATION) SCALE NON SCALE OCTOBER, 2016



Final Report Drawings

# **S**EDAWGYI HPP

















: REPLACEMENT AREA]

- 4. DRG.NO.MG 5P 350789 "UNIT 2 LEAKAGE WATER DRAINAGE

- 7 DRG NO K-60015049 "FOUNDATION LAY-OUT OF AIR COMPRESSOR
- 8. DRG. NO. M-60015908 "FOUNDATION LAY-OUT OF PRESSURE OIL TANK

- 2. THE DIMENSIONS OF STATION AIR COMPRESSOR, AIR RECEIVER AND CONTROL PANEL (AL) ARE SUBJECT TO CONFIRMATION

ON HYDROPOWER PLANTS REHABILITATION PROJECT SEDAWGYI HYDROPOWER PLANT

FLOOR PLAN OF CONTROL AND PROTECTION EQUIPMENT ARRANGEMENT B3F EL. 92.31 (AFTER REHABILITATION) DWG. NO REV. NO

OCTOBER, 2016 lo.SDW\_008 VER. 0