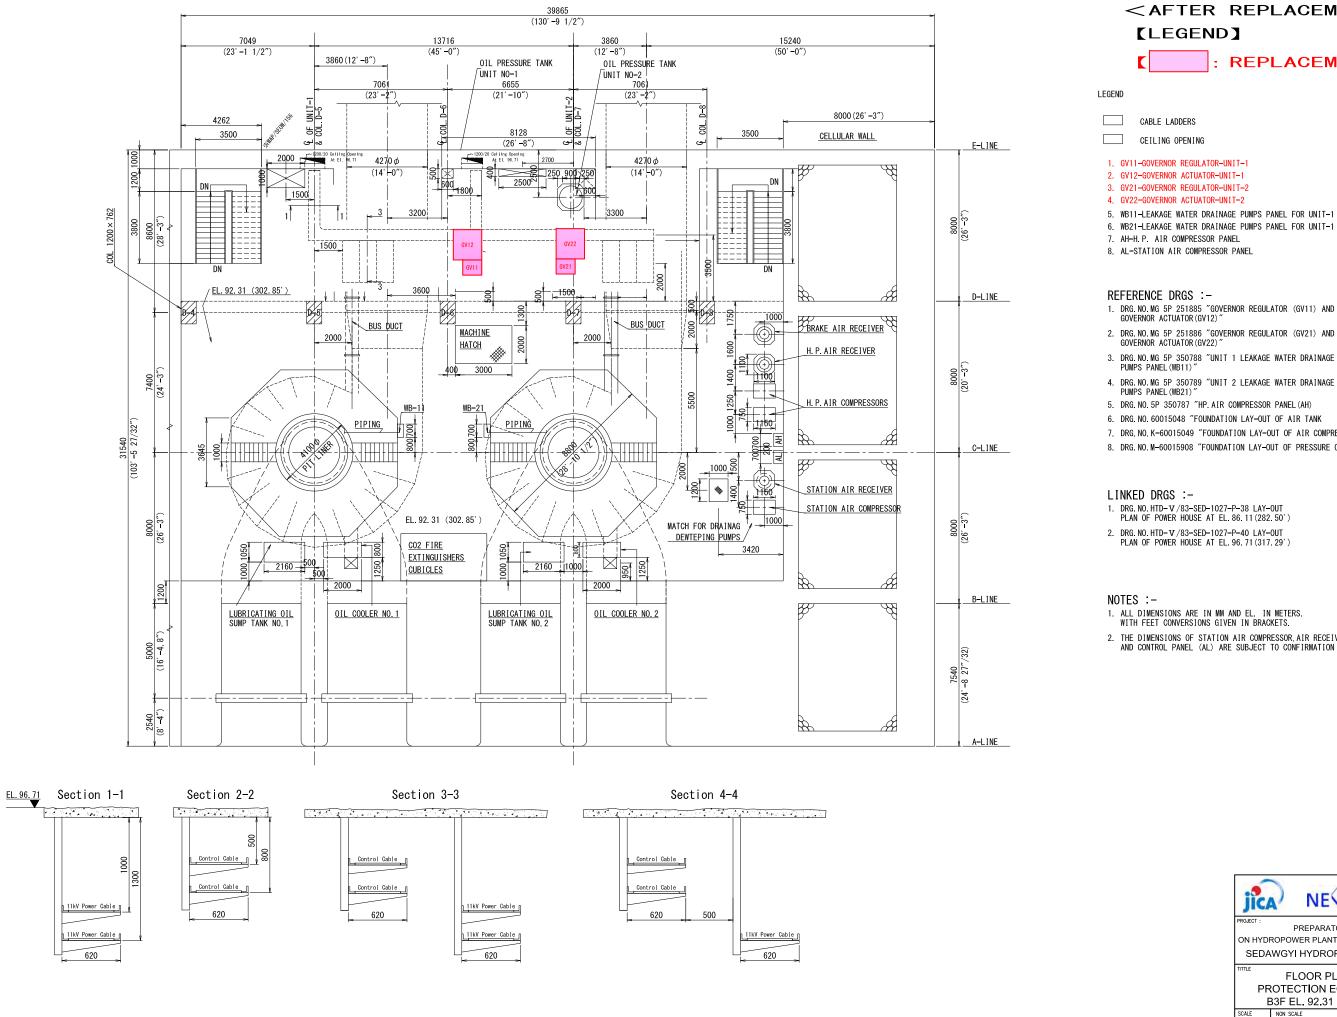

# **S**EDAWGYI HPP

: REPLACEMENT AREA]

- 4. DRG.NO.MG 5P 350789 "UNIT 2 LEAKAGE WATER DRAINAGE

- 7 DRG NO K-60015049 "FOUNDATION LAY-OUT OF AIR COMPRESSOR
- 8. DRG. NO. M-60015908 "FOUNDATION LAY-OUT OF PRESSURE OIL TANK

- 2. THE DIMENSIONS OF STATION AIR COMPRESSOR, AIR RECEIVER AND CONTROL PANEL (AL) ARE SUBJECT TO CONFIRMATION

ON HYDROPOWER PLANTS REHABILITATION PROJECT SEDAWGYI HYDROPOWER PLANT

FLOOR PLAN OF CONTROL AND PROTECTION EQUIPMENT ARRANGEMENT B3F EL. 92.31 (AFTER REHABILITATION) DWG. NO REV. NO

OCTOBER, 2016 lo.SDW\_008 VER. 0