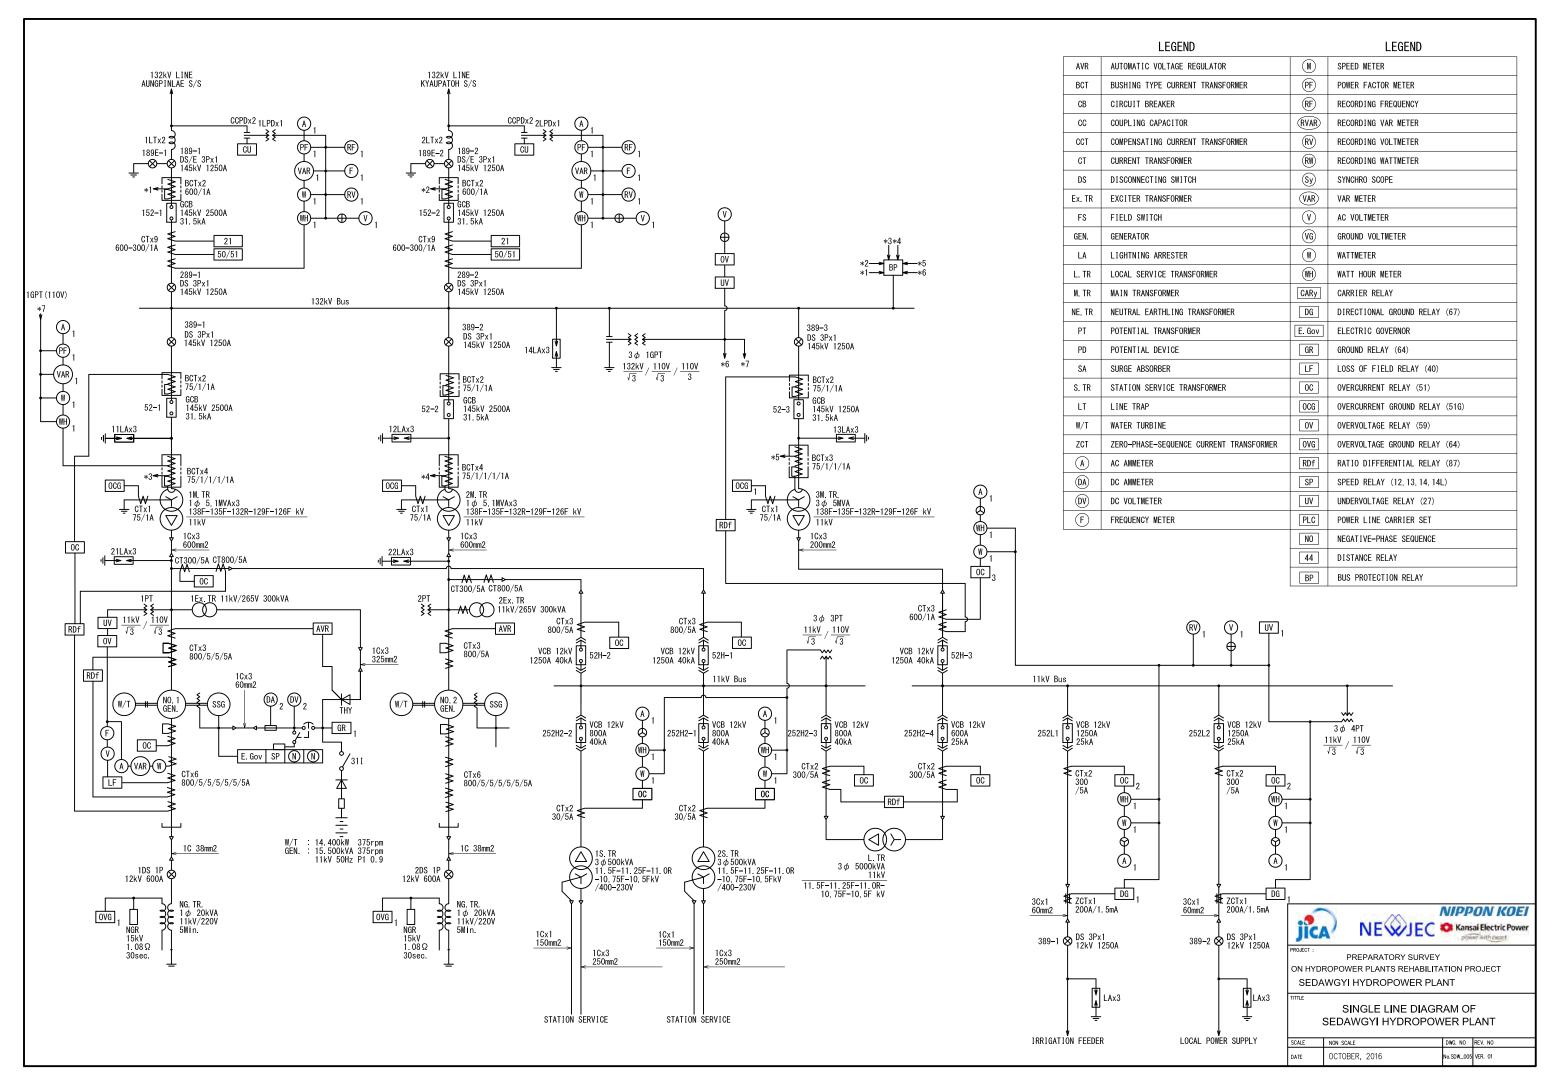

# **S**EDAWGYI HPP

: REPLACEMENT AREA]

- 4. DRG.NO.MG 5P 350789 "UNIT 2 LEAKAGE WATER DRAINAGE

- 7 DRG NO K-60015049 "FOUNDATION LAY-OUT OF AIR COMPRESSOR
- 8. DRG. NO. M-60015908 "FOUNDATION LAY-OUT OF PRESSURE OIL TANK

- 2. THE DIMENSIONS OF STATION AIR COMPRESSOR, AIR RECEIVER AND CONTROL PANEL (AL) ARE SUBJECT TO CONFIRMATION

ON HYDROPOWER PLANTS REHABILITATION PROJECT SEDAWGYI HYDROPOWER PLANT

FLOOR PLAN OF CONTROL AND PROTECTION EQUIPMENT ARRANGEMENT B3F EL. 92.31 (AFTER REHABILITATION) DWG. NO REV. NO

OCTOBER, 2016 lo.SDW\_008 VER. 0