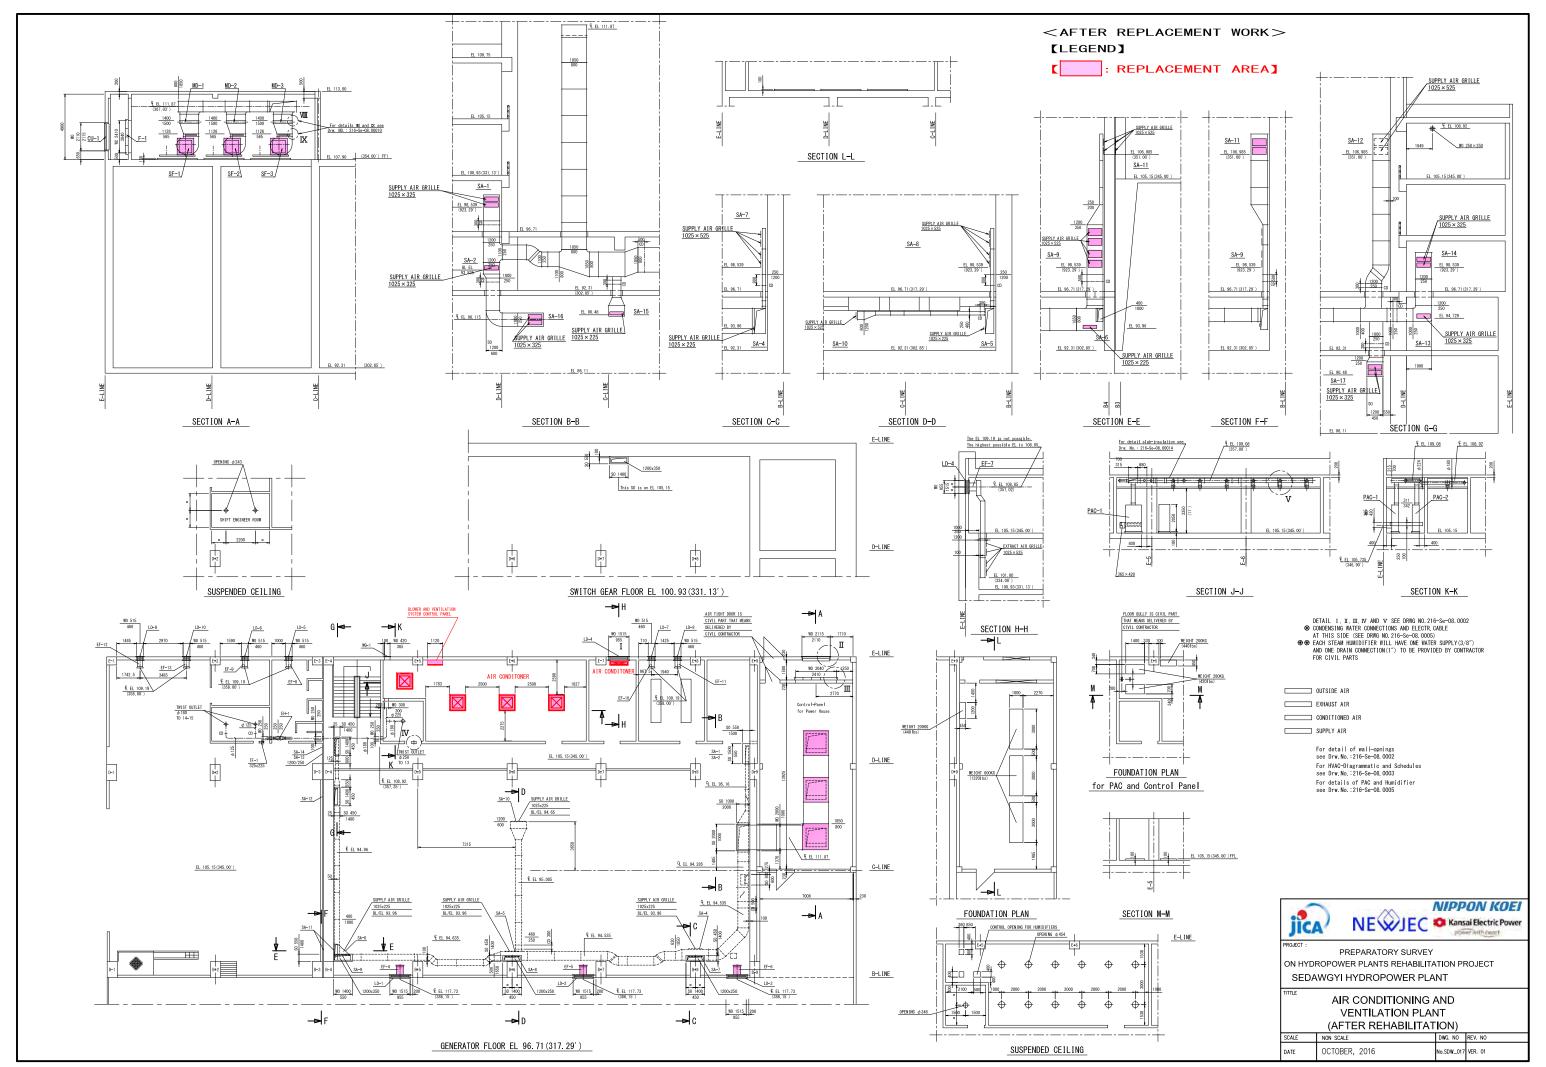

#### [LEGEND]

: REPLACEMENT AREA]

| LEGEND    |                                   |
|-----------|-----------------------------------|
| GOV       | GOVERNOR ACTUATOR BOARD           |
| TCC       | TURBINE CONTROL BOARD             |
| Ex. Tr    | EXCITATION TRANSFORMER            |
| POT       | PRESSURE OIL TANK                 |
| NGTR      | NEUTRAL GROUNDING TRANSFORMER     |
| AVR - REG | AVR & GOV REGULATOR CONTROL BOARD |
| L. TR     | LOCAL SERVICE TRANSFORMER         |
| M. TR     | MAIN TRANSFORMER                  |
| G         | GENERATOR                         |
| 1MCC      | #1 MOTOR CONTROL CENTER           |
| 2MCC      | #2 MOTOR CONTROL CENTER           |
| CMCC      | COMMON CONTROL CENTER             |

: REPLACEMENT AREA

|                   | LEGEND                                                    |  |
|-------------------|-----------------------------------------------------------|--|
| GVC               | GOVERNOR CABINET                                          |  |
| TCP               | TURBINE CONTROL PANEL                                     |  |
|                   |                                                           |  |
| POT               | PRESSURE OIL TANK                                         |  |
| NGTR              | NEUTRAL GROUNDING TRANSFORMER                             |  |
| EX. CUB           | EXCITER CUBICLE                                           |  |
| S. TR             | SATATION SERVICE TRANSFORMER                              |  |
| L. TR             | LOCAL SERVICE TRANSFORMER                                 |  |
| M. TR             | MAIN TRANSFORMER                                          |  |
| G                 | GENERATOR                                                 |  |
| 1MCC              | #1 MOTOR CONTROL CENTER                                   |  |
| 2MCC              | #2 MOTOR CONTROL CENTER                                   |  |
| CMCC              | COMMON CONTROL CENTER                                     |  |
| G<br>1MCC<br>2MCC | GENERATOR #1 MOTOR CONTROL CENTER #2 MOTOR CONTROL CENTER |  |