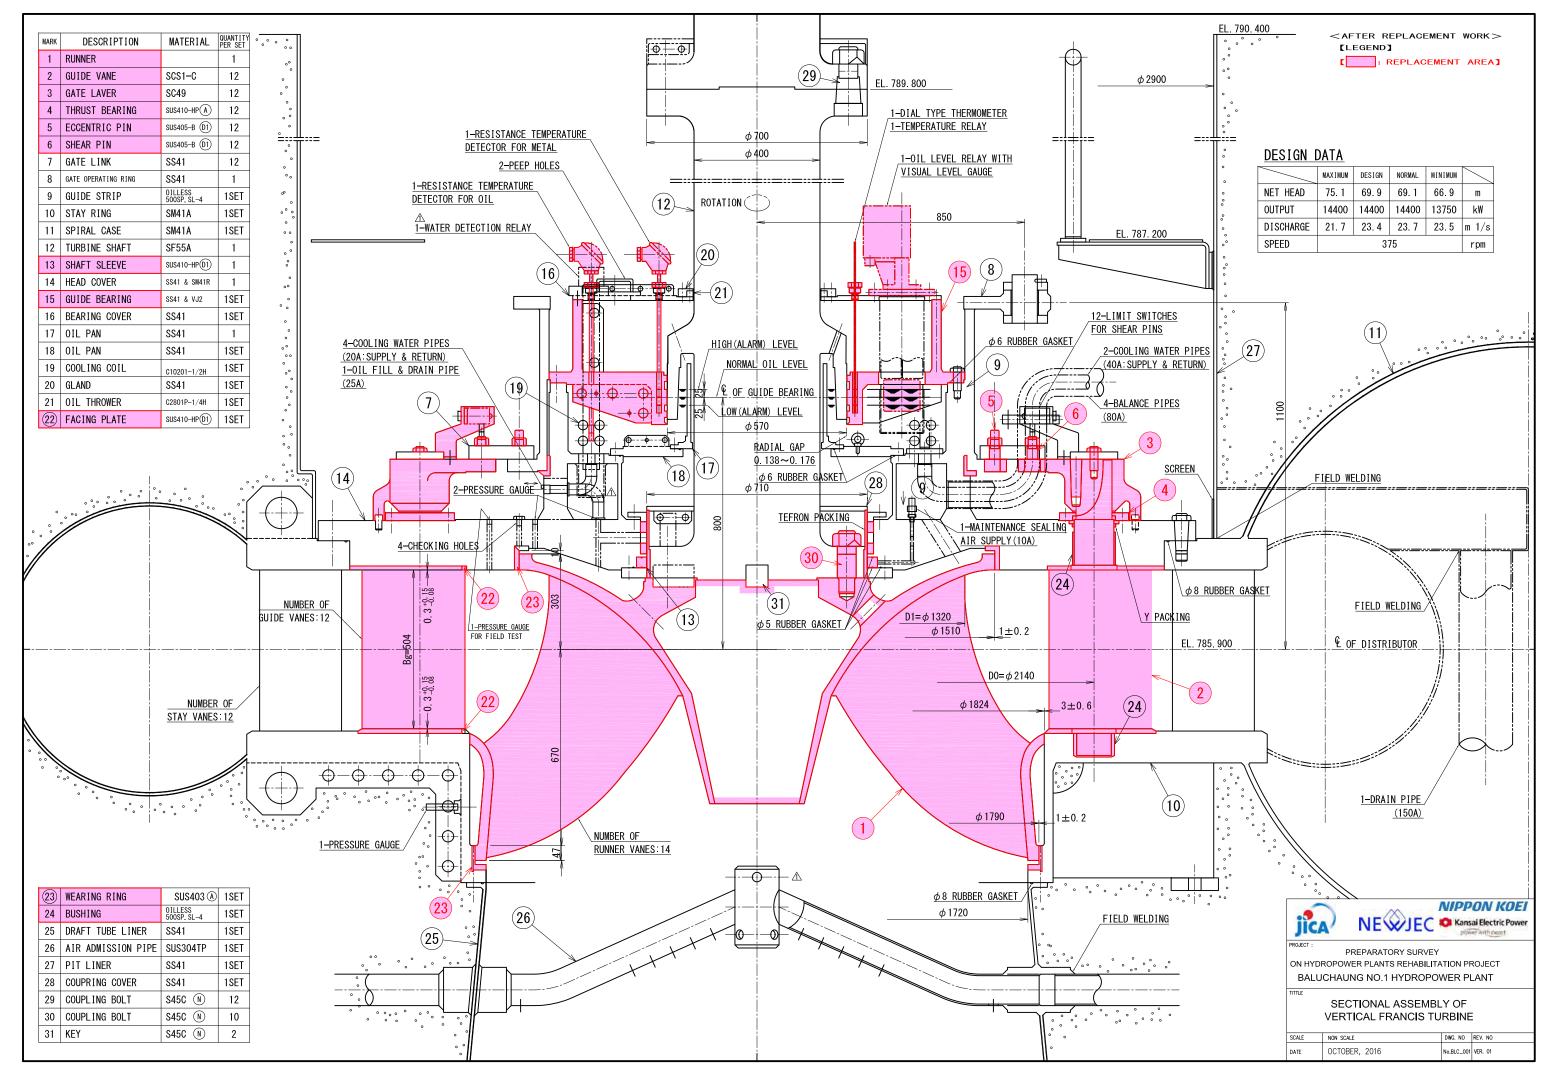

#### [LEGEND]

: REPLACEMENT AREA]

| LEGEND    |                                   |
|-----------|-----------------------------------|
| GOV       | GOVERNOR ACTUATOR BOARD           |
| TCC       | TURBINE CONTROL BOARD             |
| Ex. Tr    | EXCITATION TRANSFORMER            |
| POT       | PRESSURE OIL TANK                 |
| NGTR      | NEUTRAL GROUNDING TRANSFORMER     |
| AVR - REG | AVR & GOV REGULATOR CONTROL BOARD |
| L. TR     | LOCAL SERVICE TRANSFORMER         |
| M. TR     | MAIN TRANSFORMER                  |
| G         | GENERATOR                         |
| 1MCC      | #1 MOTOR CONTROL CENTER           |
| 2MCC      | #2 MOTOR CONTROL CENTER           |
| CMCC      | COMMON CONTROL CENTER             |

### [LEGEND]