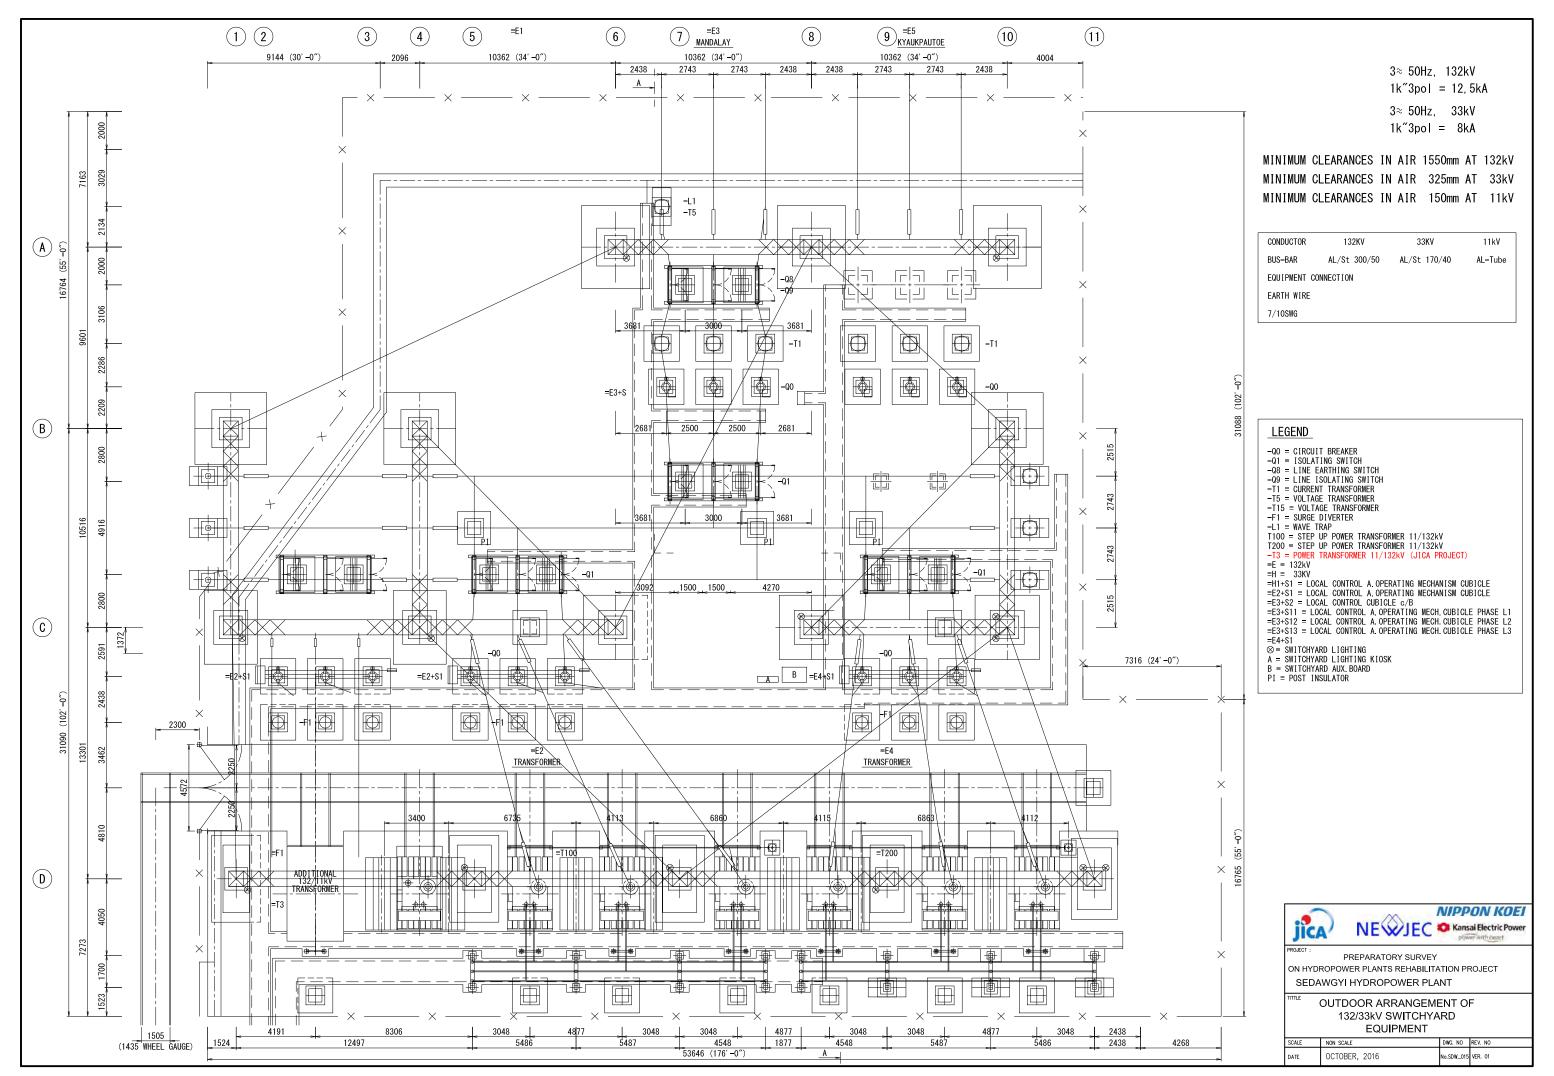

# **S**EDAWGYI HPP

: REPLACEMENT AREA]

- 4. DRG.NO.MG 5P 350789 "UNIT 2 LEAKAGE WATER DRAINAGE

- 7 DRG NO K-60015049 "FOUNDATION LAY-OUT OF AIR COMPRESSOR
- 8. DRG. NO. M-60015908 "FOUNDATION LAY-OUT OF PRESSURE OIL TANK

- 2. THE DIMENSIONS OF STATION AIR COMPRESSOR, AIR RECEIVER AND CONTROL PANEL (AL) ARE SUBJECT TO CONFIRMATION

ON HYDROPOWER PLANTS REHABILITATION PROJECT SEDAWGYI HYDROPOWER PLANT

FLOOR PLAN OF CONTROL AND PROTECTION EQUIPMENT ARRANGEMENT B3F EL. 92.31 (AFTER REHABILITATION) DWG. NO REV. NO