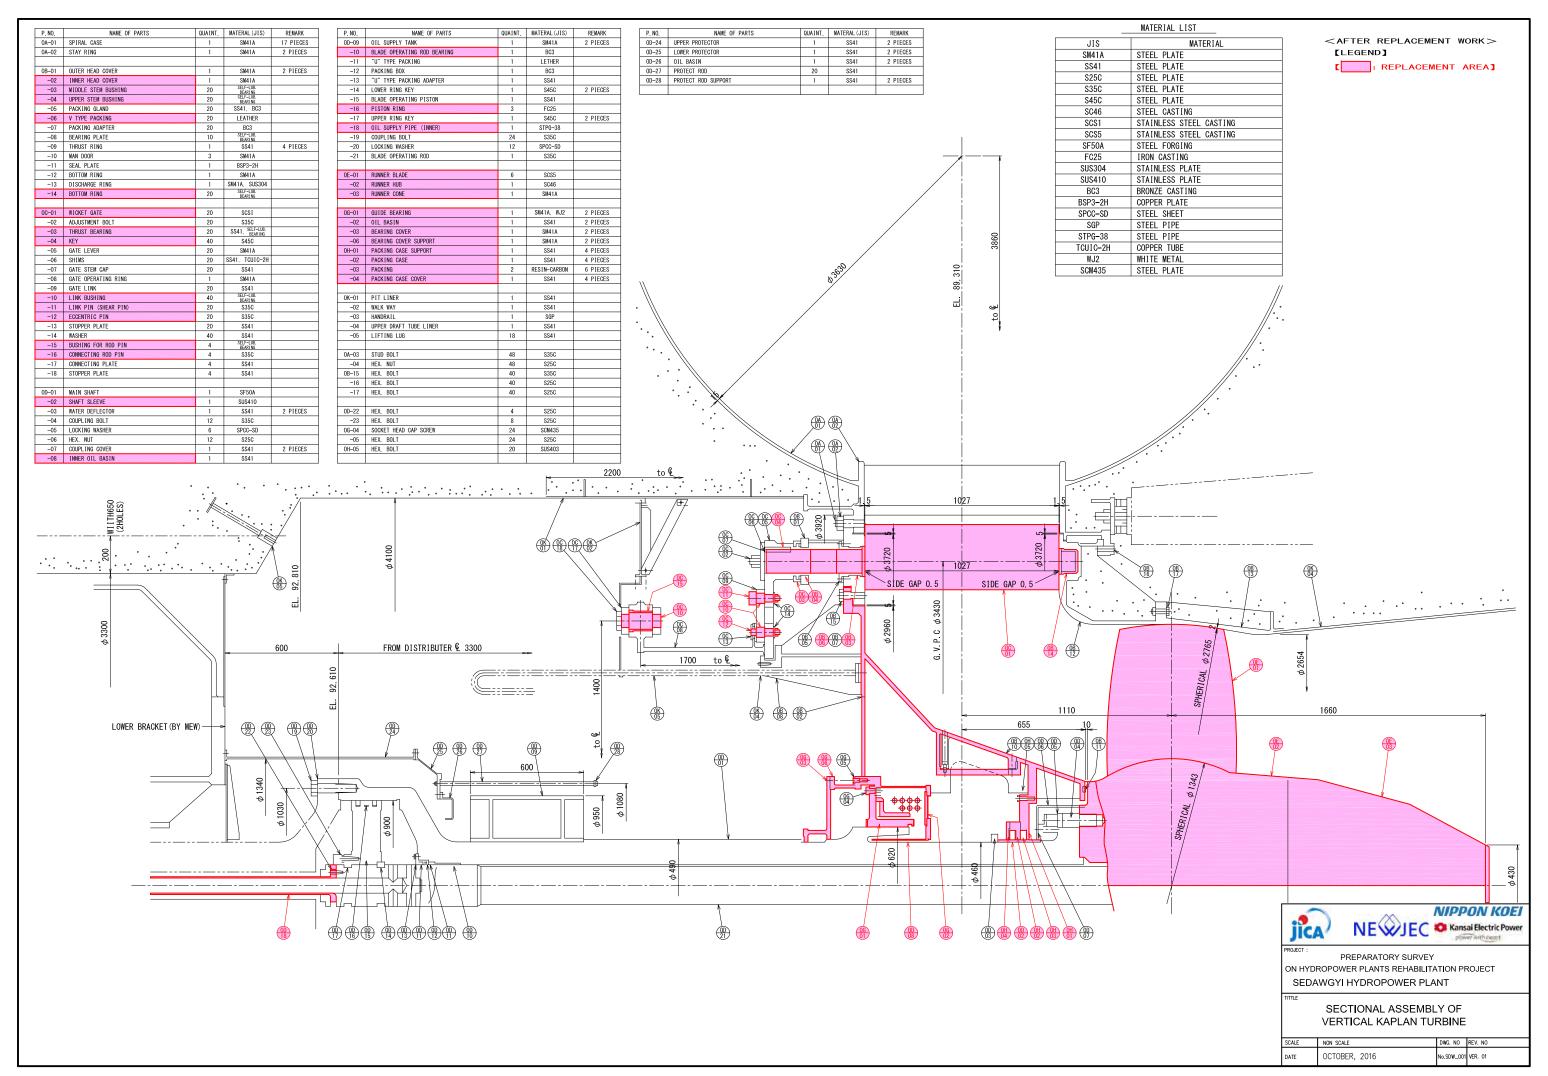

### [LEGEND]







### <AFTER REPLACEMENT WORK> 7 23 56 1 1000 1000 7500 6500 5000 5000 6500 [LEGEND] 4000 : REPLACEMENT AREA] MAIN HOOK OPERATING AREA **B**-(C)-OPERATOR DESK CORRIDOOR KITCHEN/ EMERGENCY DISCHARGY OUTLET LOCAL CONTROL PANEL SUPERVISORY AND RELAY BOARD TELECOMMUNICATION ROOM MANAGERS ROOM TL PROTRCTION PANEL CONTROL ROOM AIR CONDITONER DC POWER SUPPLY UNIT FOR VNF RADIO RADIO PANEL CYCLIC DIGITAL TRANSMISSION DC POWER SUPPLY UNIT FOR CDT & PLC POWER LINE CARRIER NIPPON KOEI NEWJEC Kansai Electric Power PREPARATORY SURVEY ON HYDROPOWER PLANTS REHABILITATION PROJECT BALUCHAUNG NO.1 HYDROPOWER PLANT FLOOR PLAN OF CONTROL AND PROTECTION EQUIPMENT ARRANGEMENT 3F EL. 801.900 (AFTER REHABILITATION) SCALE NON SCALE OCTOBER, 2016



Final Report Drawings

# **S**EDAWGYI HPP

















: REPLACEMENT AREA]

- 4. DRG.NO.MG 5P 350789 "UNIT 2 LEAKAGE WATER DRAINAGE

- 7 DRG NO K-60015049 "FOUNDATION LAY-OUT OF AIR COMPRESSOR
- 8. DRG. NO. M-60015908 "FOUNDATION LAY-OUT OF PRESSURE OIL TANK

- 2. THE DIMENSIONS OF STATION AIR COMPRESSOR, AIR RECEIVER AND CONTROL PANEL (AL) ARE SUBJECT TO CONFIRMATION

ON HYDROPOWER PLANTS REHABILITATION PROJECT SEDAWGYI HYDROPOWER PLANT

FLOOR PLAN OF CONTROL AND PROTECTION EQUIPMENT ARRANGEMENT B3F EL. 92.31 (AFTER REHABILITATION) DWG. NO REV. NO

OCTOBER, 2016 lo.SDW\_008 VER. 0