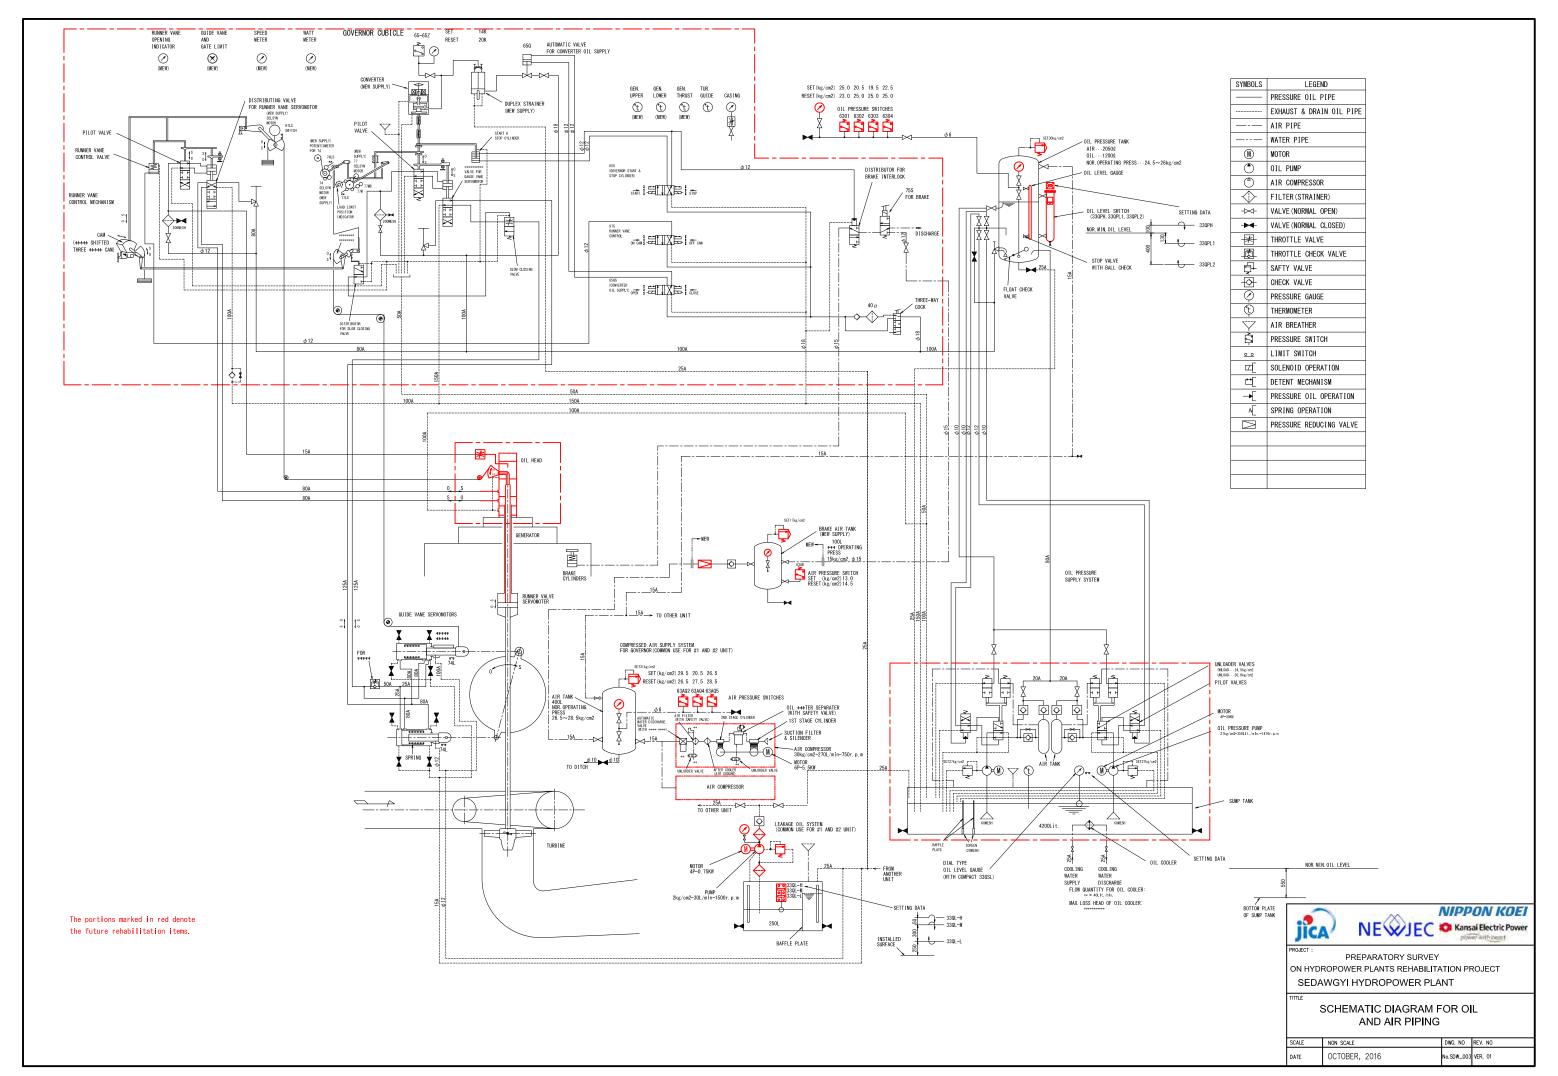

### [LEGEND]







### <AFTER REPLACEMENT WORK> 7 23 56 1 1000 1000 7500 6500 5000 5000 6500 [LEGEND] 4000 : REPLACEMENT AREA] MAIN HOOK OPERATING AREA **B**-(C)-OPERATOR DESK CORRIDOOR KITCHEN/ EMERGENCY DISCHARGY OUTLET LOCAL CONTROL PANEL SUPERVISORY AND RELAY BOARD TELECOMMUNICATION ROOM MANAGERS ROOM TL PROTRCTION PANEL CONTROL ROOM AIR CONDITONER DC POWER SUPPLY UNIT FOR VNF RADIO RADIO PANEL CYCLIC DIGITAL TRANSMISSION DC POWER SUPPLY UNIT FOR CDT & PLC POWER LINE CARRIER NIPPON KOEI NEWJEC Kansai Electric Power PREPARATORY SURVEY ON HYDROPOWER PLANTS REHABILITATION PROJECT BALUCHAUNG NO.1 HYDROPOWER PLANT FLOOR PLAN OF CONTROL AND PROTECTION EQUIPMENT ARRANGEMENT 3F EL. 801.900 (AFTER REHABILITATION) SCALE NON SCALE OCTOBER, 2016



Final Report Drawings

# **S**EDAWGYI HPP

















: REPLACEMENT AREA]

- 4. DRG.NO.MG 5P 350789 "UNIT 2 LEAKAGE WATER DRAINAGE

- 7 DRG NO K-60015049 "FOUNDATION LAY-OUT OF AIR COMPRESSOR
- 8. DRG. NO. M-60015908 "FOUNDATION LAY-OUT OF PRESSURE OIL TANK

- 2. THE DIMENSIONS OF STATION AIR COMPRESSOR, AIR RECEIVER AND CONTROL PANEL (AL) ARE SUBJECT TO CONFIRMATION

ON HYDROPOWER PLANTS REHABILITATION PROJECT SEDAWGYI HYDROPOWER PLANT

FLOOR PLAN OF CONTROL AND PROTECTION EQUIPMENT ARRANGEMENT B3F EL. 92.31 (AFTER REHABILITATION) DWG. NO REV. NO

OCTOBER, 2016 lo.SDW\_008 VER. 0