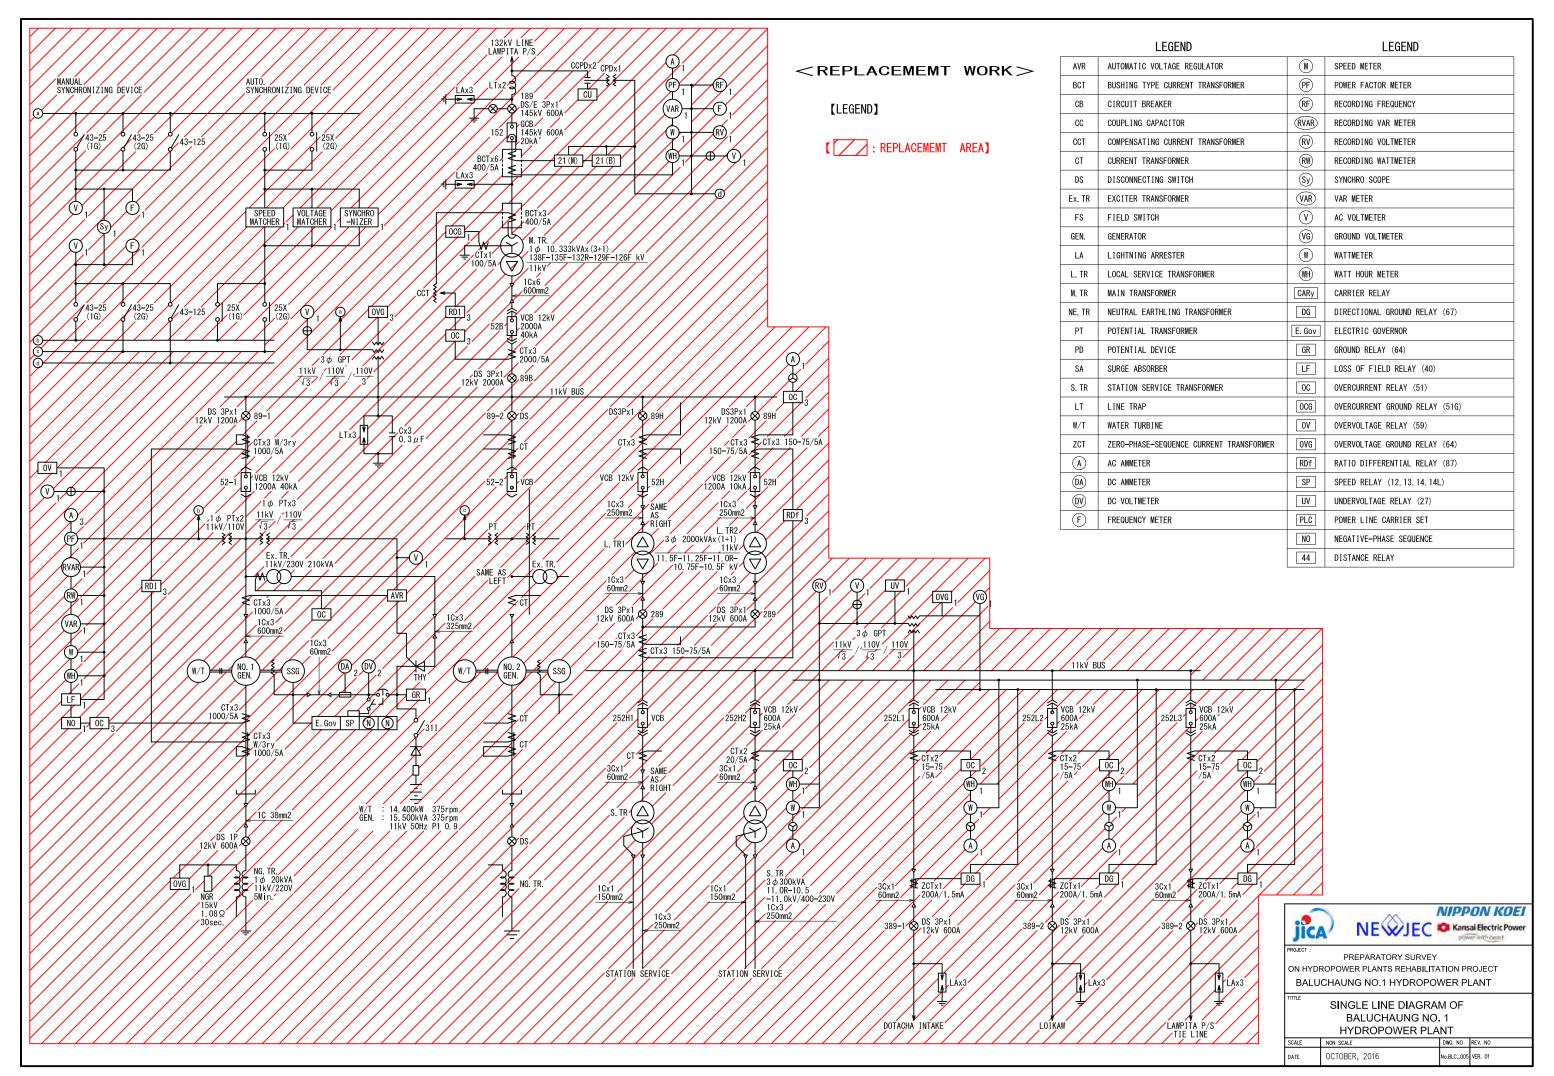

Final Report Drawings

## **DRAWINGS**

Final Report Drawings

# **BALUCHAUNG No.1 HPP**





















7

6500

HATCH

#1 OIL LIF

1MCC

5000

#1 POT

HATCH

#2 OIL LIFT PUMP

GENERATOR ROOM

11KV CUBICLE ROOM

11KV CUB. (GEN)

56

5000

HATCH

NO. 2 UNIT

11KV CUB. (FEEDER)

L. TR 11KV INTAKE LAMPITA #2 #1 S. TR S. TR

#2 NGTR,

23

1000

6500

#2 POT

HATCH

1

**B**-

(C)-

(D)-

7500

STORE ROOM (E)

STORE ROOM (M)

VENT. FAN ROOM

CABLE CULVERT



|         | LEGEND                        |  |
|---------|-------------------------------|--|
| GVC     | GOVERNOR CABINET              |  |
| TCP     | TURBINE CONTROL PANEL         |  |
| GCP     | GOVERNOR CONTROL PANEL        |  |
| POT     | PRESSURE OIL TANK             |  |
| NGTR    | NEUTRAL GROUNDING TRANSFORMER |  |
| EX. CUB | EXCITER CUBICLE               |  |
| L. TR   | LOCAL SERVICE TRANSFORMER     |  |
| M. TR   |