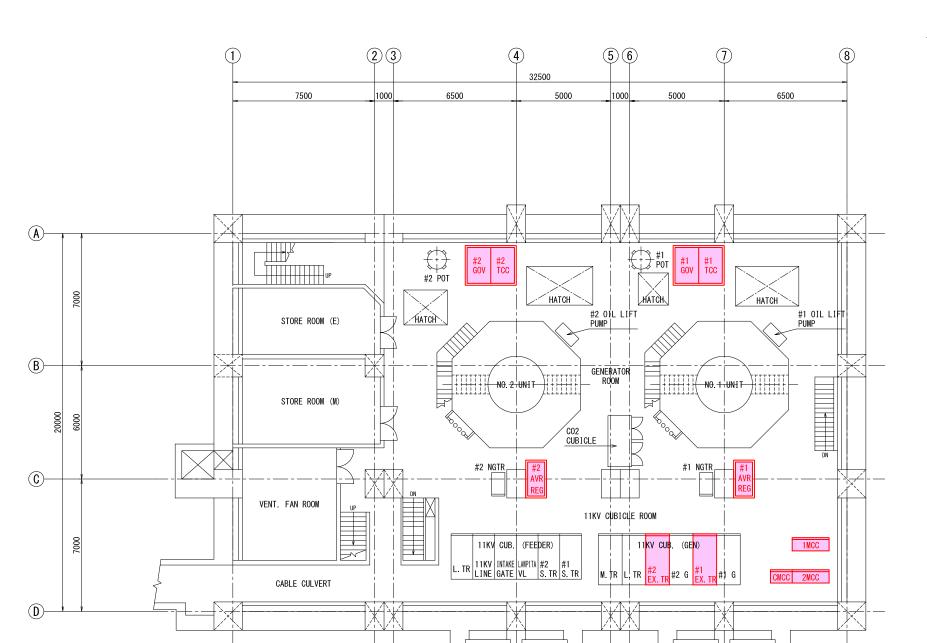

# **BALUCHAUNG No.1 HPP**

7

6500

HATCH

#1 OIL LIF

1MCC

5000

#1 POT

HATCH

#2 OIL LIFT PUMP

GENERATOR ROOM

11KV CUBICLE ROOM

11KV CUB. (GEN)

56

5000

HATCH

NO. 2 UNIT

11KV CUB. (FEEDER)

L. TR 11KV INTAKE LAMPITA #2 #1 S. TR S. TR

#2 NGTR,

23

1000

6500

#2 POT

HATCH

1

**B**-

(C)-

(D)-

7500

STORE ROOM (E)

STORE ROOM (M)

VENT. FAN ROOM

CABLE CULVERT

|         | LEGEND                        |  |
|---------|-------------------------------|--|
| GVC     | GOVERNOR CABINET              |  |
| TCP     | TURBINE CONTROL PANEL         |  |
| GCP     | GOVERNOR CONTROL PANEL        |  |
| POT     | PRESSURE OIL TANK             |  |
| NGTR    | NEUTRAL GROUNDING TRANSFORMER |  |
| EX. CUB | EXCITER CUBICLE               |  |
| L. TR   | LOCAL SERVICE TRANSFORMER     |  |
| M. TR   | MAIN TRANSFORMER              |  |
| G       | GENERATOR                     |  |
| 1MCC    | #1 MOTOR CONTROL CENTER       |  |
| 2MCC    | #2 MOTOR CONTROL CENTER       |  |
| CMCC    | COMMON CONTROL CENTER         |  |