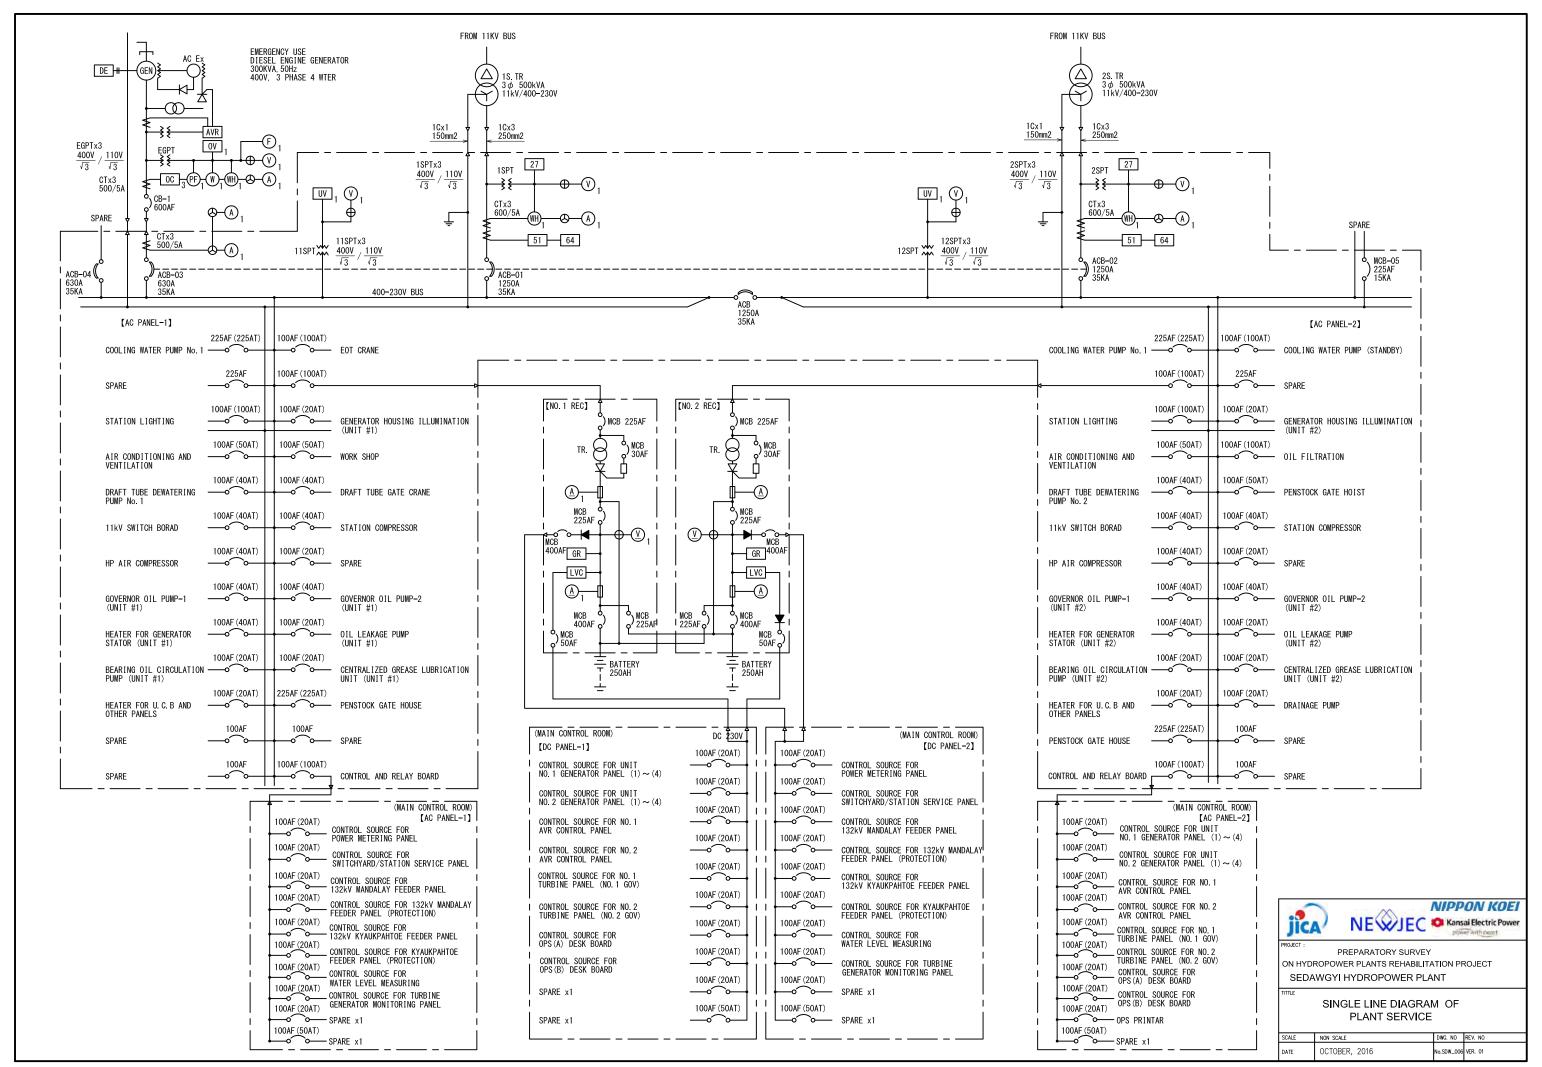

# **S**EDAWGYI HPP

: REPLACEMENT AREA]

- 4. DRG.NO.MG 5P 350789 "UNIT 2 LEAKAGE WATER DRAINAGE

- 7 DRG NO K-60015049 "FOUNDATION LAY-OUT OF AIR COMPRESSOR
- 8. DRG. NO. M-60015908 "FOUNDATION LAY-OUT OF PRESSURE OIL TANK

- 2. THE DIMENSIONS OF STATION AIR COMPRESSOR, AIR RECEIVER AND CONTROL PANEL (AL) ARE SUBJECT TO CONFIRMATION

ON HYDROPOWER PLANTS REHABILITATION PROJECT SEDAWGYI HYDROPOWER PLANT

FLOOR PLAN OF CONTROL AND PROTECTION EQUIPMENT ARRANGEMENT B3F EL. 92.31 (AFTER REHABILITATION) DWG. NO REV. NO

OCTOBER, 2016 lo.SDW\_008 VER. 0