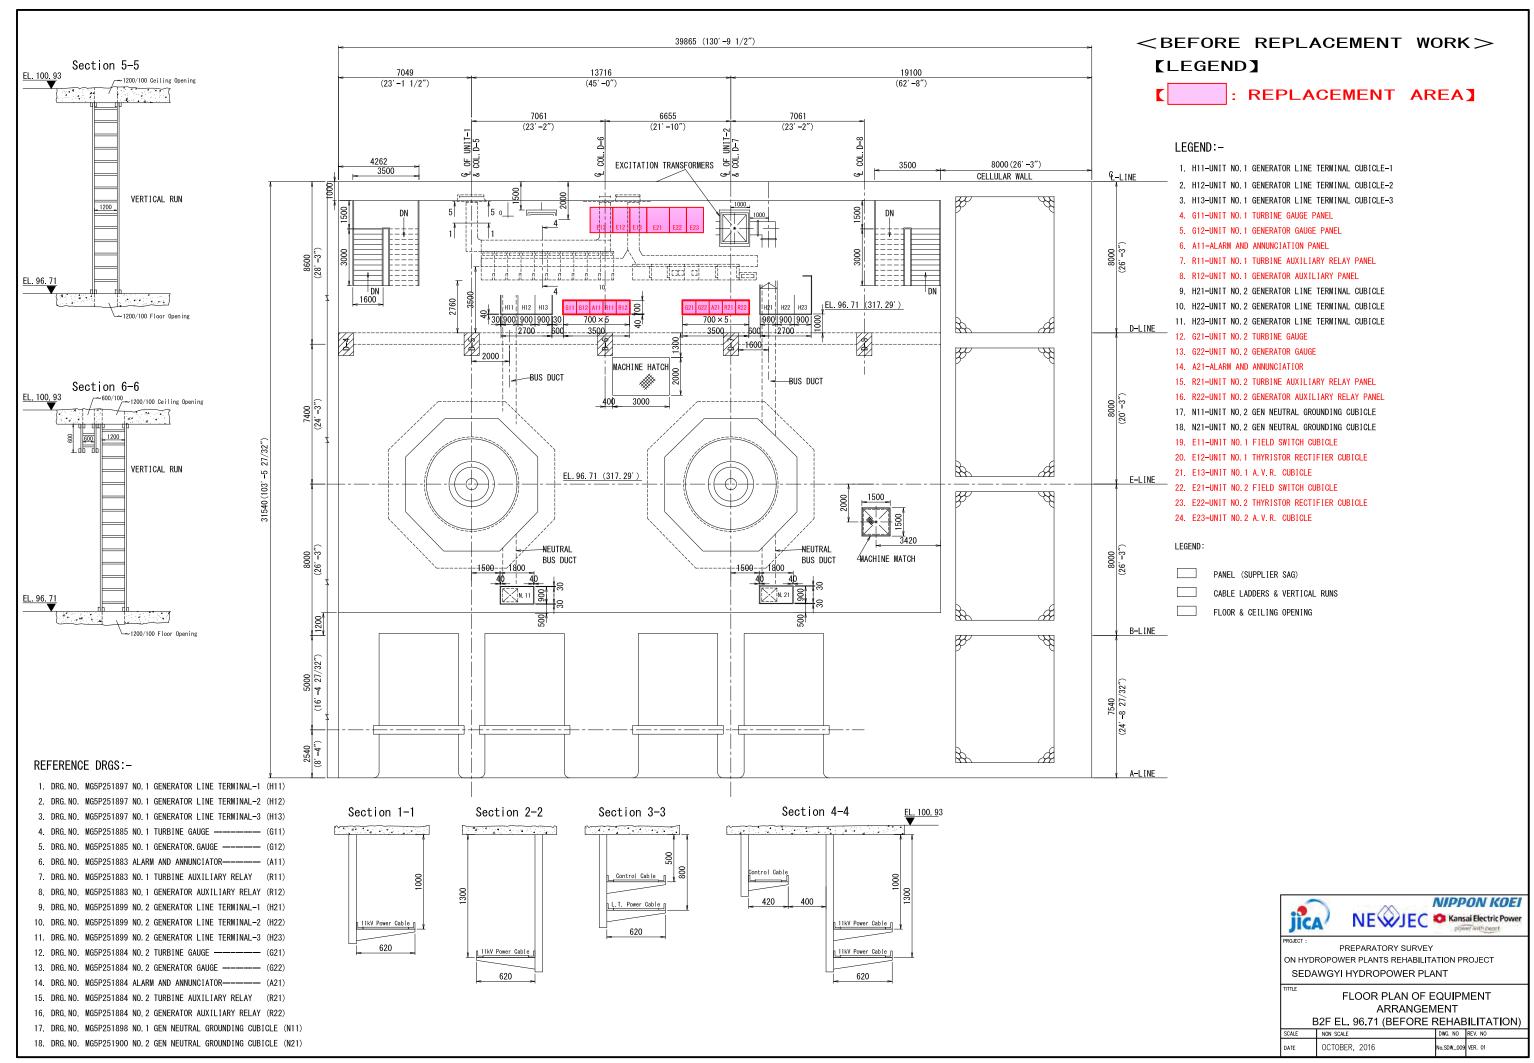

# **S**EDAWGYI HPP

: REPLACEMENT AREA]

- 4. DRG.NO.MG 5P 350789 "UNIT 2 LEAKAGE WATER DRAINAGE

- 7 DRG NO K-60015049 "FOUNDATION LAY-OUT OF AIR COMPRESSOR
- 8. DRG. NO. M-60015908 "FOUNDATION LAY-OUT OF PRESSURE OIL TANK

- 2. THE DIMENSIONS OF STATION AIR COMPRESSOR, AIR RECEIVER AND CONTROL PANEL (AL) ARE SUBJECT TO CONFIRMATION

ON HYDROPOWER PLANTS REHABILITATION PROJECT SEDAWGYI HYDROPOWER PLANT

FLOOR PLAN OF CONTROL AND PROTECTION EQUIPMENT ARRANGEMENT B3F EL. 92.31 (AFTER REHABILITATION) DWG. NO REV. NO

OCTOBER, 2016 lo.SDW\_008 VER. 0