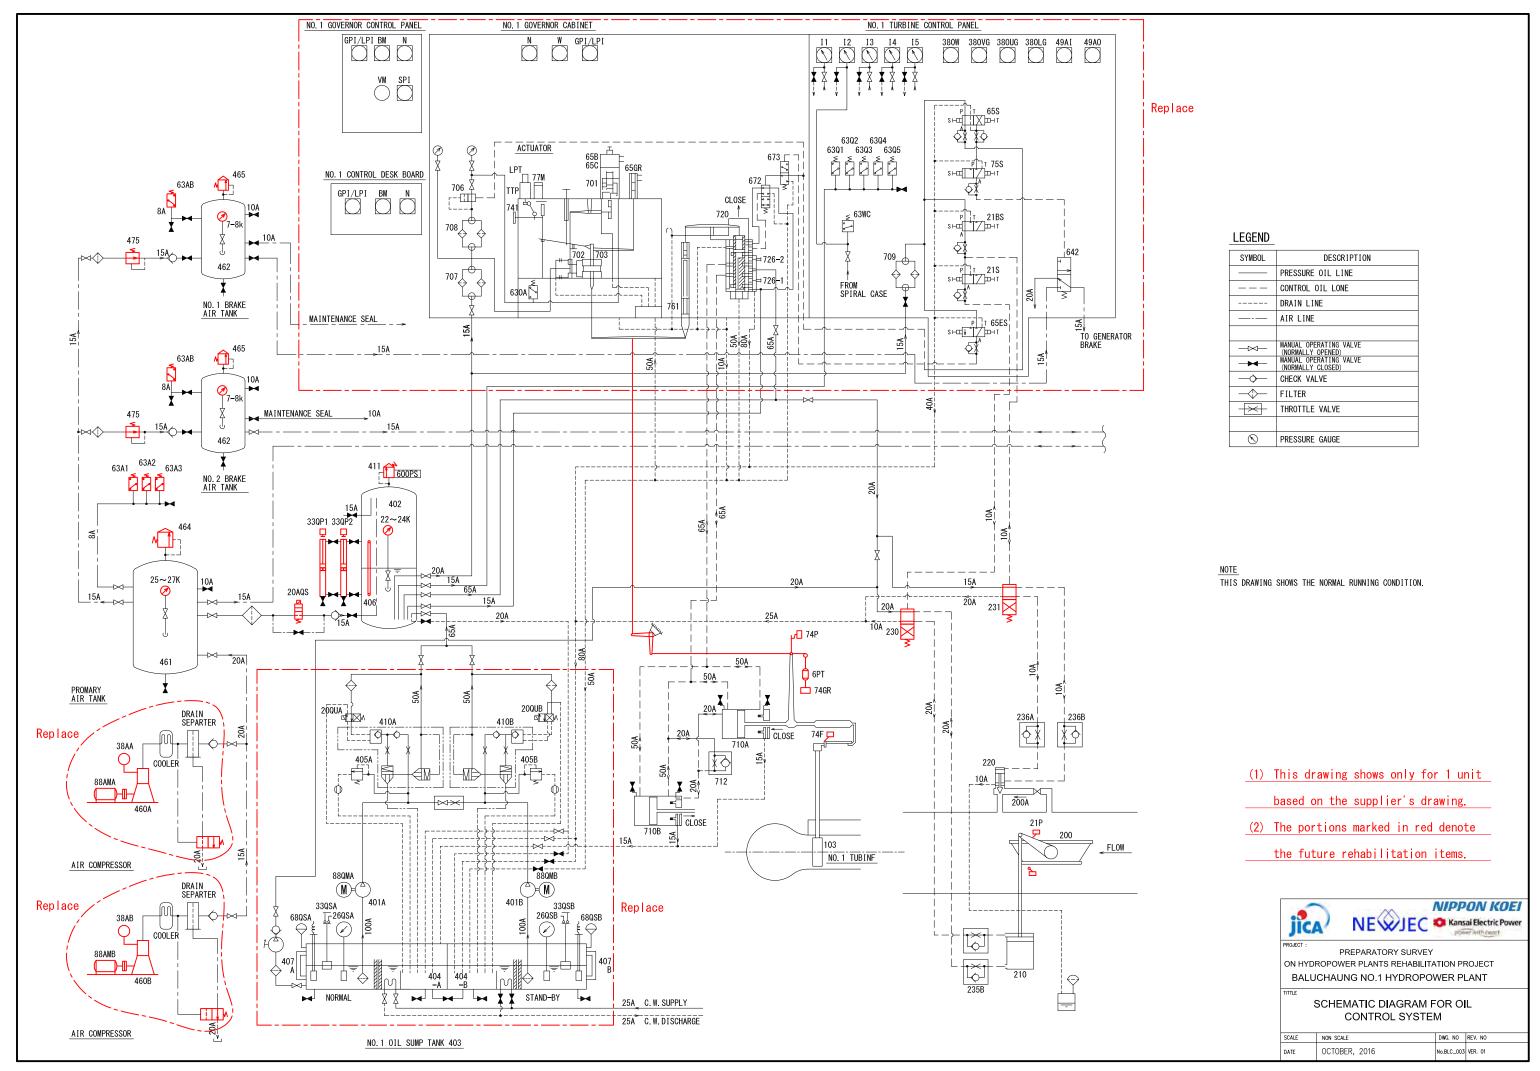

#### [LEGEND]

: REPLACEMENT AREA]

| LEGEND    |                                   |
|-----------|-----------------------------------|
| GOV       | GOVERNOR ACTUATOR BOARD           |
| TCC       | TURBINE CONTROL BOARD             |
| Ex. Tr    | EXCITATION TRANSFORMER            |
| POT       | PRESSURE OIL TANK                 |
| NGTR      | NEUTRAL GROUNDING TRANSFORMER     |
| AVR - REG | AVR & GOV REGULATOR CONTROL BOARD |
| L. TR     | LOCAL SERVICE TRANSFORMER         |
| M. TR     | MAIN TRANSFORMER                  |
| G         | GENERATOR                         |
| 1MCC      | #1 MOTOR CONTROL CENTER           |
| 2MCC      | #2 MOTOR CONTROL CENTER           |
| CMCC      | COMMON CONTROL CENTER             |