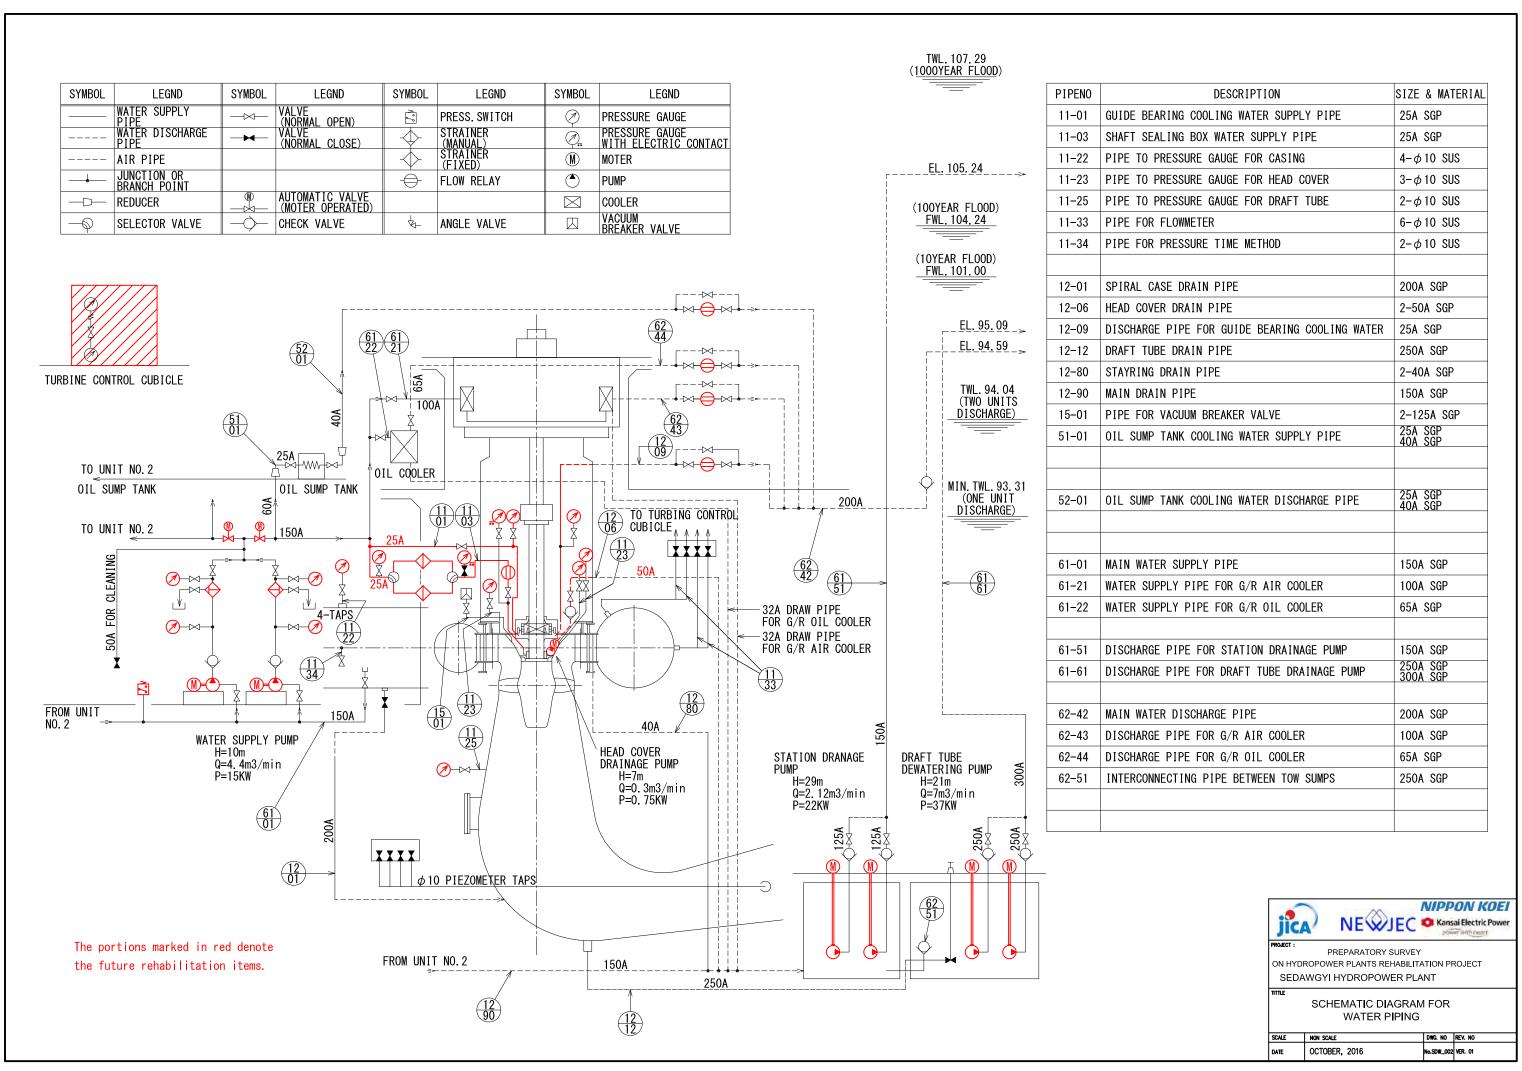

### [LEGEND]







### <AFTER REPLACEMENT WORK> 7 23 56 1 1000 1000 7500 6500 5000 5000 6500 [LEGEND] 4000 : REPLACEMENT AREA] MAIN HOOK OPERATING AREA **B**-(C)-OPERATOR DESK CORRIDOOR KITCHEN/ EMERGENCY DISCHARGY OUTLET LOCAL CONTROL PANEL SUPERVISORY AND RELAY BOARD TELECOMMUNICATION ROOM MANAGERS ROOM TL PROTRCTION PANEL CONTROL ROOM AIR CONDITONER DC POWER SUPPLY UNIT FOR VNF RADIO RADIO PANEL CYCLIC DIGITAL TRANSMISSION DC POWER SUPPLY UNIT FOR CDT & PLC POWER LINE CARRIER NIPPON KOEI NEWJEC Kansai Electric Power PREPARATORY SURVEY ON HYDROPOWER PLANTS REHABILITATION PROJECT BALUCHAUNG NO.1 HYDROPOWER PLANT FLOOR PLAN OF CONTROL AND PROTECTION EQUIPMENT ARRANGEMENT 3F EL. 801.900 (AFTER REHABILITATION) SCALE NON SCALE OCTOBER, 2016



Final Report Drawings

# **S**EDAWGYI HPP

















: REPLACEMENT AREA]

- 4. DRG.NO.MG 5P 350789 "UNIT 2 LEAKAGE WATER DRAINAGE

- 7 DRG NO K-60015049 "FOUNDATION LAY-OUT OF AIR COMPRESSOR
- 8. DRG. NO. M-60015908 "FOUNDATION LAY-OUT OF PRESSURE OIL TANK

- 2. THE DIMENSIONS OF STATION AIR COMPRESSOR, AIR RECEIVER AND CONTROL PANEL (AL) ARE SUBJECT TO CONFIRMATION

ON HYDROPOWER PLANTS REHABILITATION PROJECT SEDAWGYI HYDROPOWER PLANT

FLOOR PLAN OF CONTROL AND PROTECTION EQUIPMENT ARRANGEMENT B3F EL. 92.31 (AFTER REHABILITATION) DWG. NO REV. NO

OCTOBER, 2016 lo.SDW\_008 VER. 0