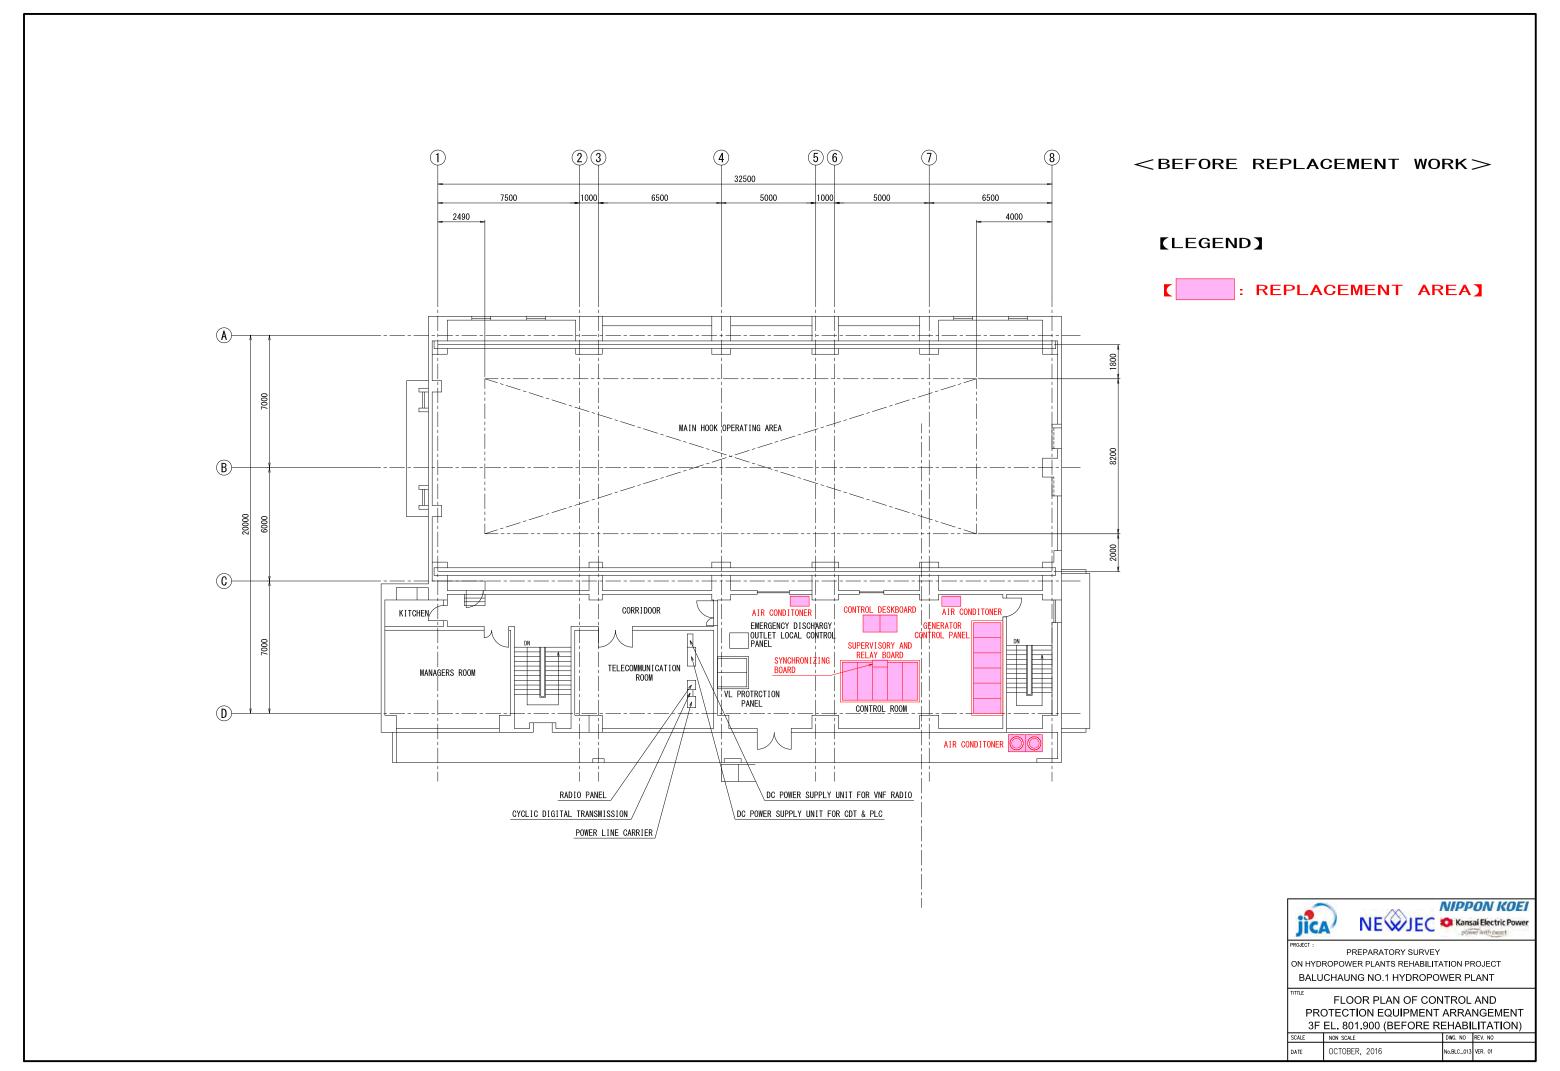

#### [LEGEND]

: REPLACEMENT AREA]

| LEGEND    |                                   |
|-----------|-----------------------------------|
| GOV       | GOVERNOR ACTUATOR BOARD           |
| TCC       | TURBINE CONTROL BOARD             |
| Ex. Tr    | EXCITATION TRANSFORMER            |
| POT       | PRESSURE OIL TANK                 |
| NGTR      | NEUTRAL GROUNDING TRANSFORMER     |
| AVR - REG | AVR & GOV REGULATOR CONTROL BOARD |
| L. TR     | LOCAL SERVICE TRANSFORMER         |
| M. TR     | MAIN TRANSFORMER                  |
| G         | GENERATOR                         |
| 1MCC      | #1 MOTOR CONTROL CENTER           |
| 2MCC      | #2 MOTOR CONTROL CENTER           |
| CMCC      | COMMON CONTROL CENTER             |