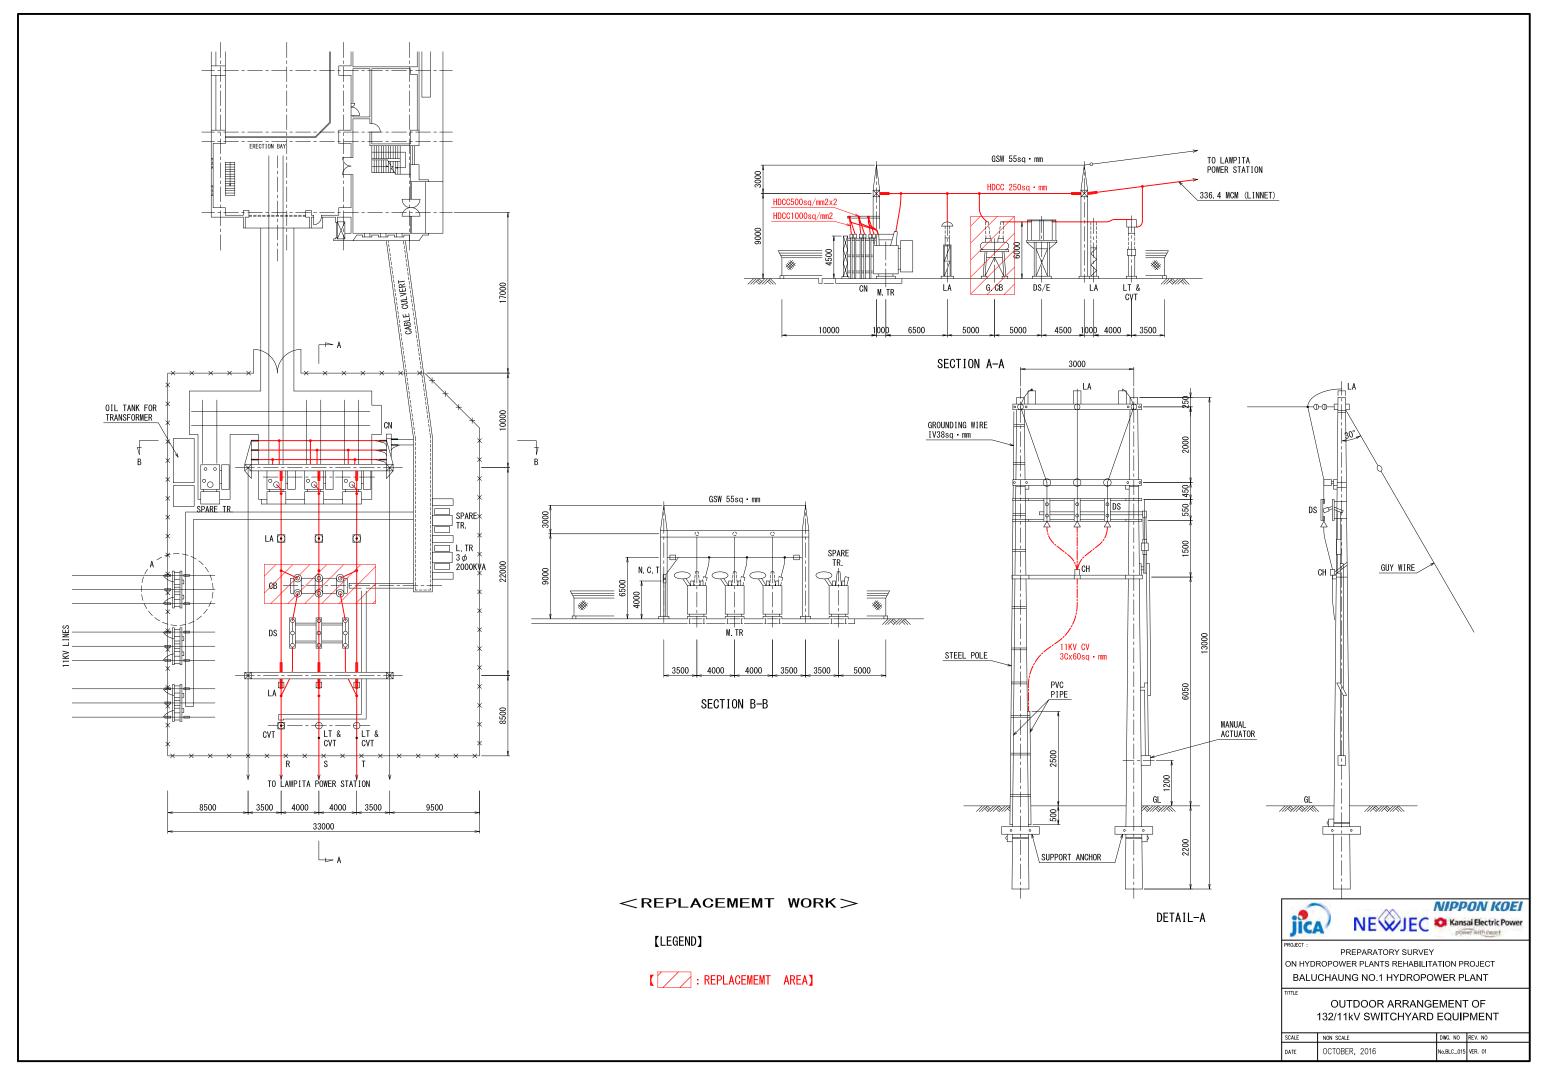

Final Report Drawings

## **DRAWINGS**

Final Report Drawings

# **BALUCHAUNG No.1 HPP**

7

6500

HATCH

#1 OIL LIF

1MCC

5000

#1 POT