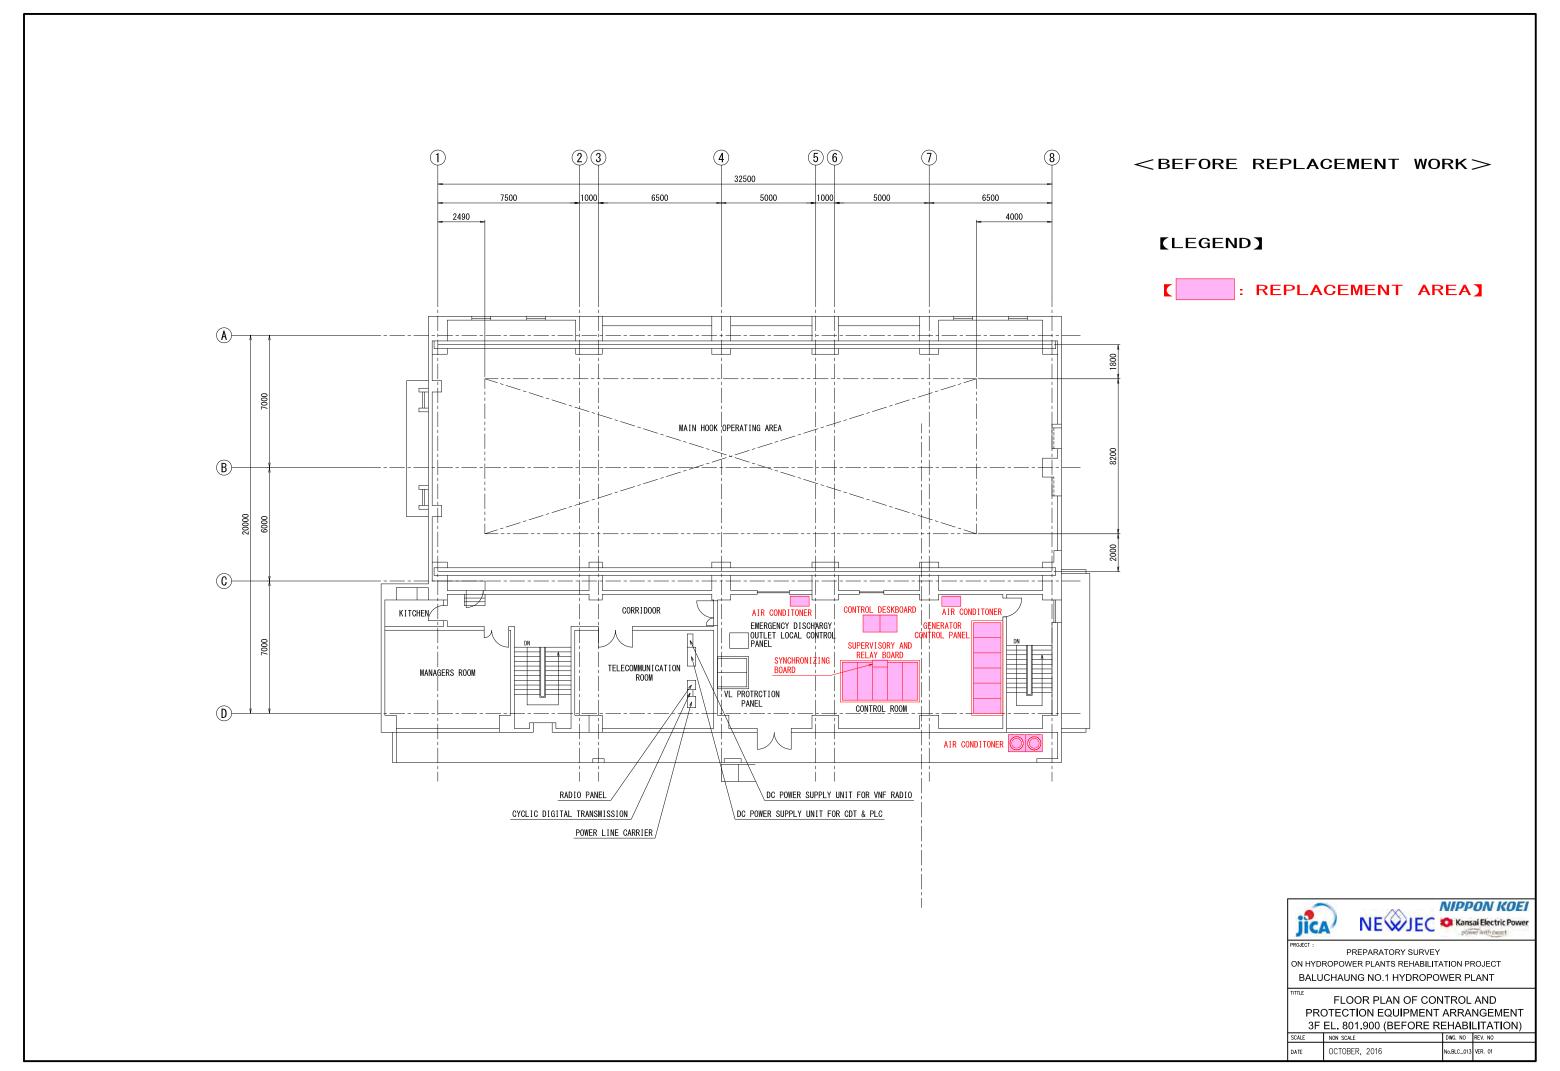

#### [LEGEND]

: REPLACEMENT AREA]

| LEGEND    |                                   |
|-----------|-----------------------------------|
| GOV       | GOVERNOR ACTUATOR BOARD           |
| TCC       | TURBINE CONTROL BOARD             |
| Ex. Tr    | EXCITATION TRANSFORMER            |
| POT       | PRESSURE OIL TANK                 |
| NGTR      | NEUTRAL GROUNDING TRANSFORMER     |
| AVR - REG | AVR & GOV REGULATOR CONTROL BOARD |
| L. TR     | LOCAL SERVICE TRANSFORMER         |
| M. TR     | MAIN TRANSFORMER                  |
| G         | GENERATOR                         |
| 1MCC      | #1 MOTOR CONTROL CENTER           |
| 2MCC      | #2 MOTOR CONTROL CENTER           |
| CMCC      | COMMON CONTROL CENTER             |

### <AFTER REPLACEMENT WORK> 7 23 56 1 1000 1000 7500 6500 5000 5000 6500 [LEGEND] 4000 : REPLACEMENT AREA] MAIN HOOK OPERATING AREA **B**-(C)-OPERATOR DESK CORRIDOOR KITCHEN/ EMERGENCY DISCHARGY OUTLET LOCAL CONTROL PANEL SUPERVISORY AND RELAY BOARD TELECOMMUNICATION ROOM MANAGERS ROOM TL PROTRCTION PANEL CONTROL ROOM AIR CONDITONER DC POWER SUPPLY UNIT FOR VNF RADIO RADIO PANEL CYCLIC DIGITAL TRANSMISSION DC POWER SUPPLY UNIT FOR CDT & PLC POWER LINE CARRIER NIPPON KOEI NEWJEC Kansai Electric Power PREPARATORY SURVEY ON HYDROPOWER PLANTS REHABILITATION PROJECT BALUCHAUNG NO.1 HYDROPOWER PLANT FLOOR PLAN OF CONTROL AND PROTECTION EQUIPMENT ARRANGEMENT 3F EL. 801.900 (AFTER REHABILITATION) SCALE NON SCALE OCTOBER, 2016