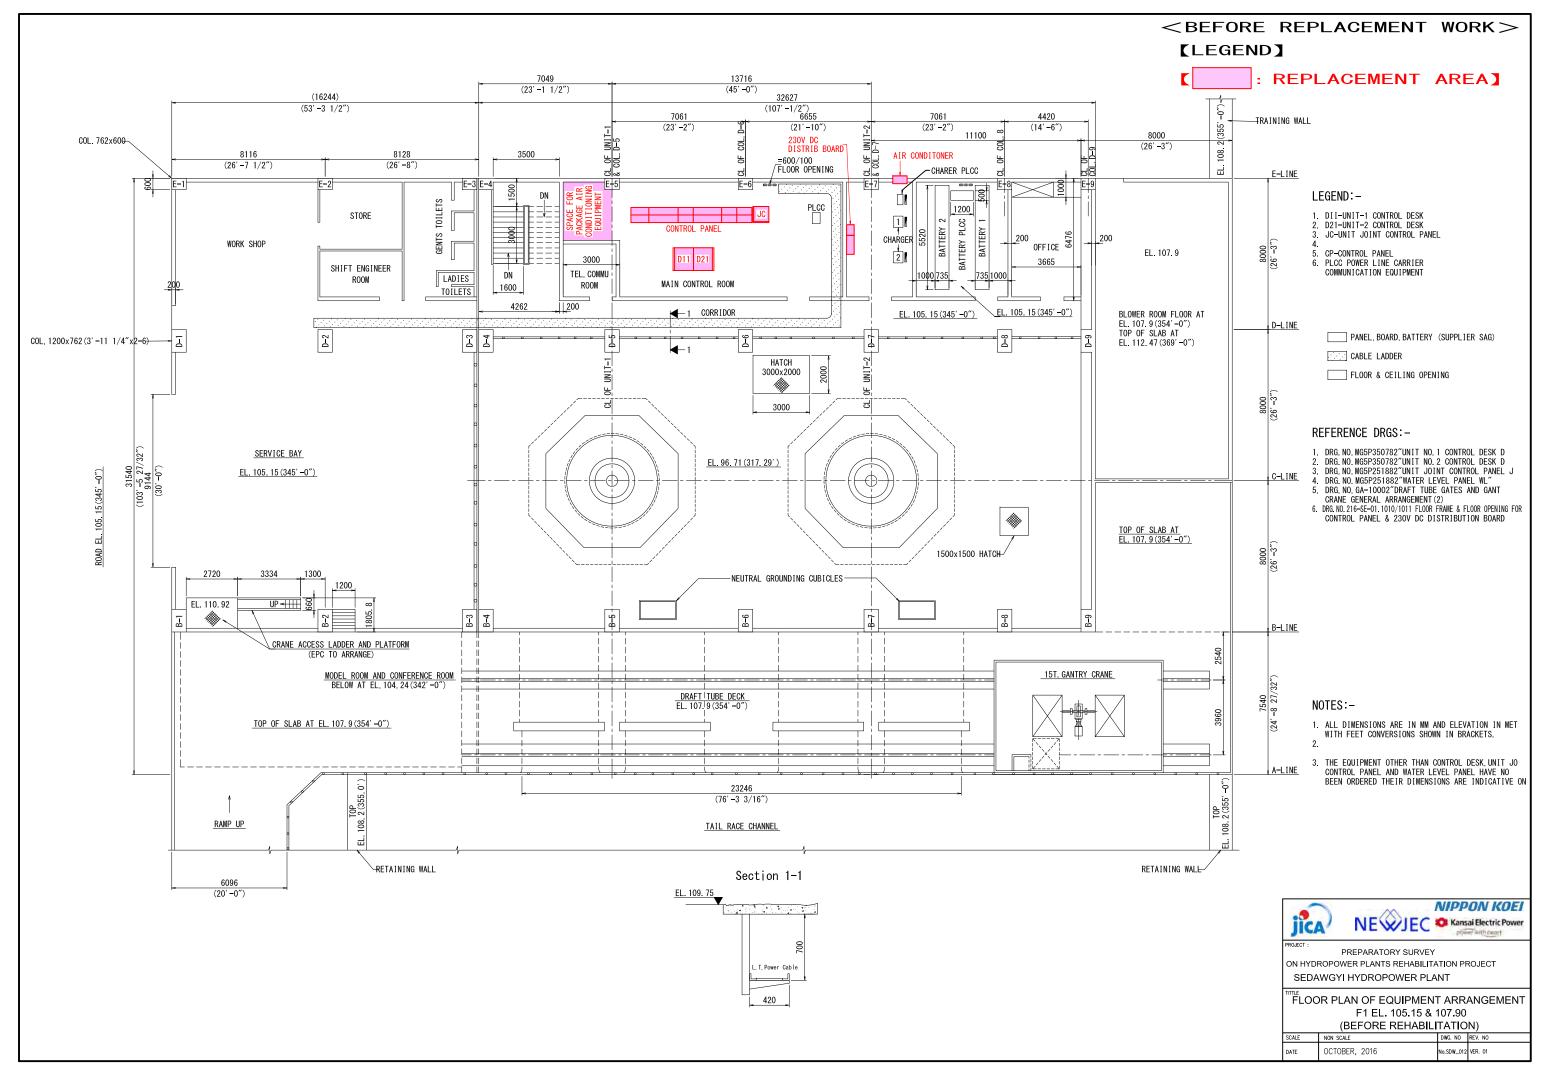

# **S**EDAWGYI HPP

: REPLACEMENT AREA]

- 4. DRG.NO.MG 5P 350789 "UNIT 2 LEAKAGE WATER DRAINAGE

- 7 DRG NO K-60015049 "FOUNDATION LAY-OUT OF AIR COMPRESSOR
- 8. DRG. NO. M-60015908 "FOUNDATION LAY-OUT OF PRESSURE OIL TANK

- 2. THE DIMENSIONS OF STATION AIR COMPRESSOR, AIR RECEIVER AND CONTROL PANEL (AL) ARE SUBJECT TO CONFIRMATION

ON HYDROPOWER PLANTS REHABILITATION PROJECT SEDAWGYI HYDROPOWER PLANT

FLOOR PLAN OF CONTROL AND PROTECTION EQUIPMENT ARRANGEMENT B3F EL. 92.31 (AFTER REHABILITATION) DWG. NO REV. NO