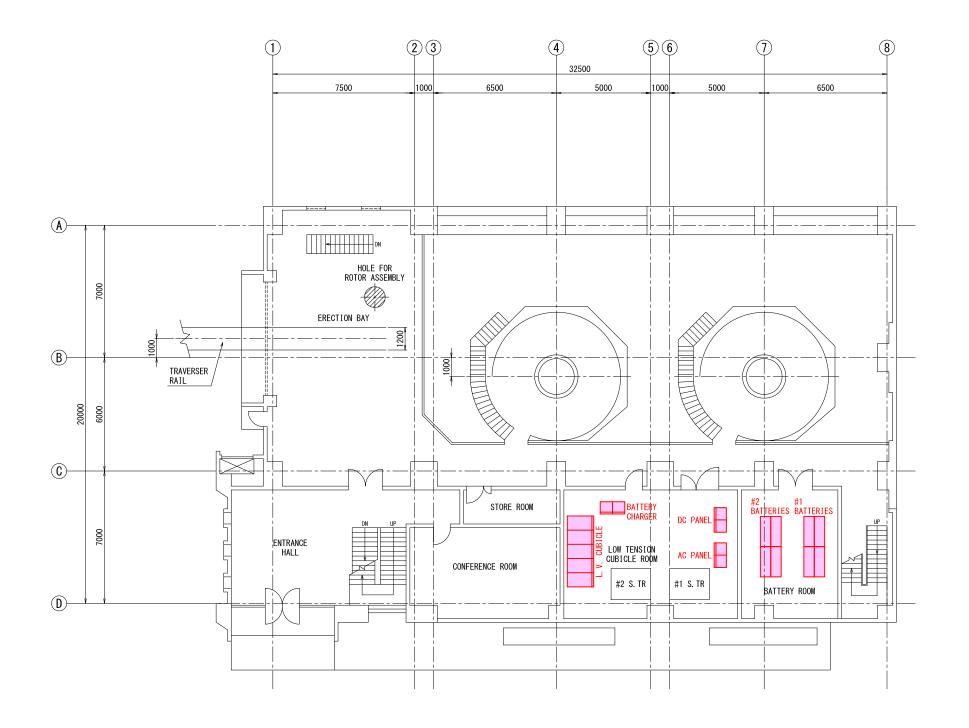

HATCH

1

**B**-

(C)-

(D)-

7500

STORE ROOM (E)

STORE ROOM (M)

VENT. FAN ROOM

CABLE CULVERT

|         | LEGEND                        |  |
|---------|-------------------------------|--|
| GVC     | GOVERNOR CABINET              |  |
| TCP     | TURBINE CONTROL PANEL         |  |
| GCP     | GOVERNOR CONTROL PANEL        |  |
| POT     | PRESSURE OIL TANK             |  |
| NGTR    | NEUTRAL GROUNDING TRANSFORMER |  |
| EX. CUB | EXCITER CUBICLE               |  |
| L. TR   | LOCAL SERVICE TRANSFORMER     |  |
| M. TR   | MAIN TRANSFORMER              |  |
| G       | GENERATOR                     |  |
| 1MCC    | #1 MOTOR CONTROL CENTER       |  |
| 2MCC    | #2 MOTOR CONTROL CENTER       |  |
| CMCC    | COMMON CONTROL CENTER         |  |