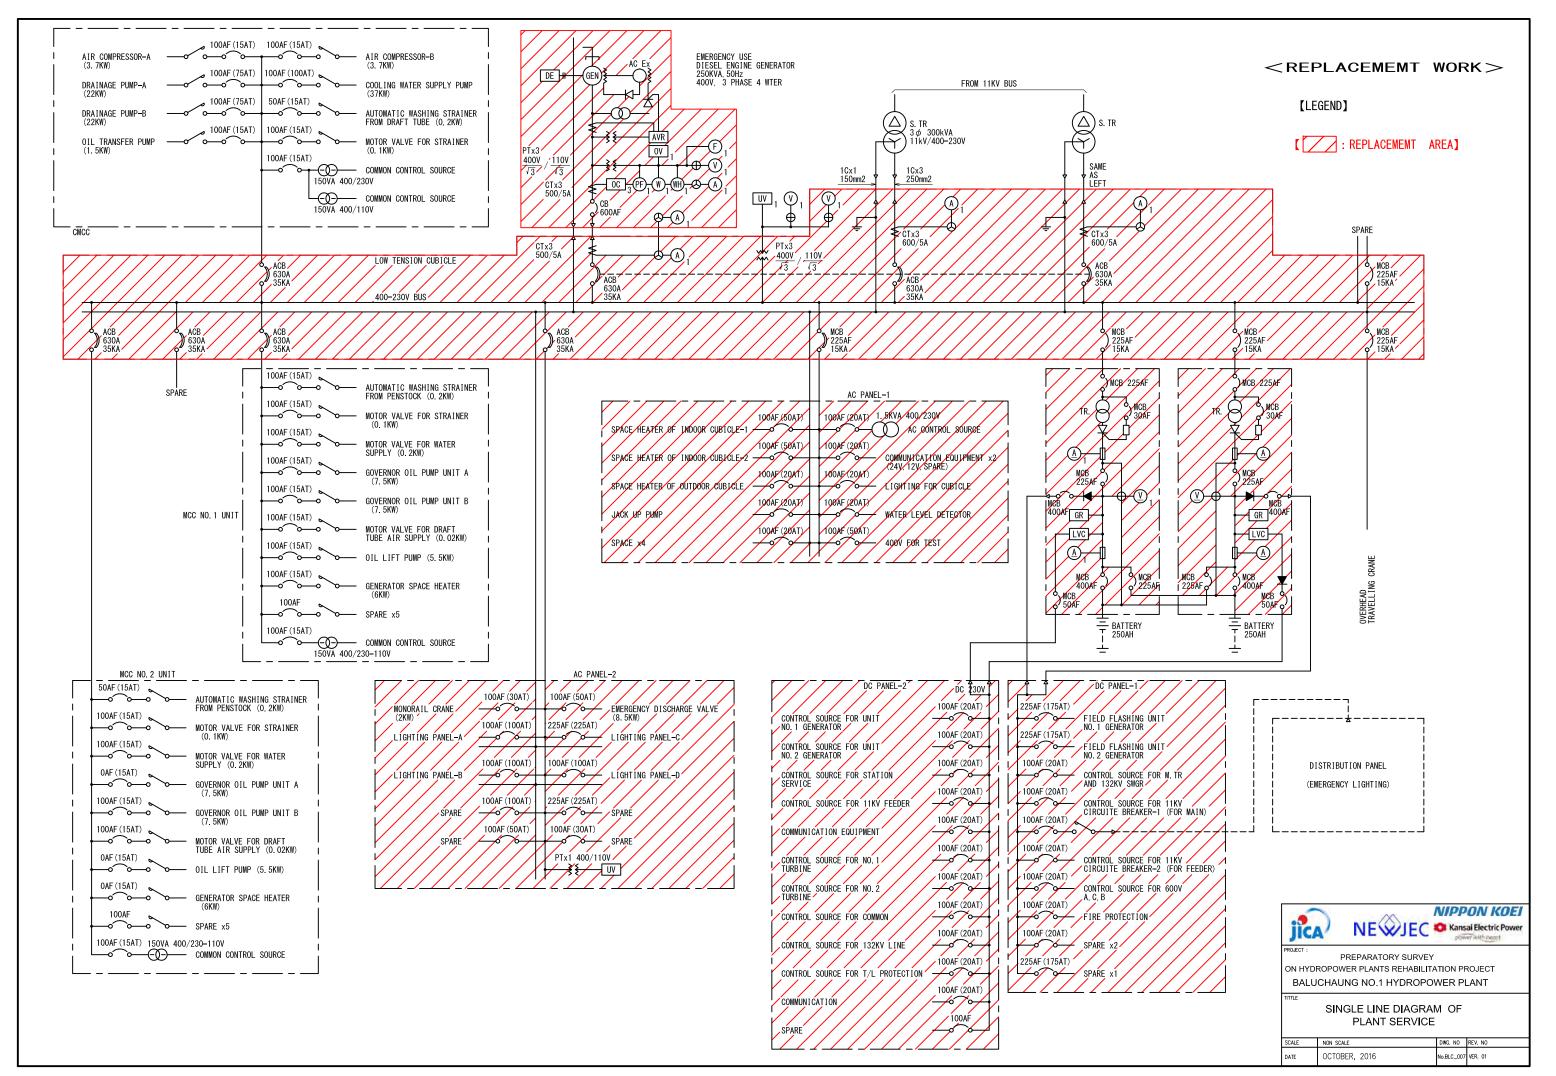

Final Report Drawings

## **DRAWINGS**

Final Report Drawings

# **BALUCHAUNG No.1 HPP**





















7

6500

HATCH

#1 OIL LIF

1MCC

5000

#1 POT

HATCH

#2 OIL LIFT PUMP

GENERATOR ROOM

11KV CUBICLE ROOM

11KV CUB. (GEN)

56

5000

HATCH

NO. 2 UNIT

11KV CUB. (FEEDER)

L. TR 11KV INTAKE LAMPITA #2 #1 S. TR S. TR

#2 NGTR,

23

1000

6500

#2 POT

HATCH

1

**B**-

(C)-

(D)-

7500

STORE ROOM (E)

STORE ROOM (M)

VENT. FAN ROOM

CABLE CULVERT



|         | LEGEND                        |  |
|---------|-------------------------------|--|
| GVC     | GOVERNOR CABINET              |  |
| TCP     | TURBINE CONTROL PANEL         |  |
| GCP     | GOVERNOR CONTROL PANEL        |  |
| POT     | PRESSURE OIL TANK             |  |
| NGTR    | NEUTRAL GROUNDING TRANSFORMER |  |
| EX. CUB | EXCITER CUBICLE               |  |
| L. TR   | LOCAL SERVICE TRANSFORMER     |  |
| M. TR   | MAI