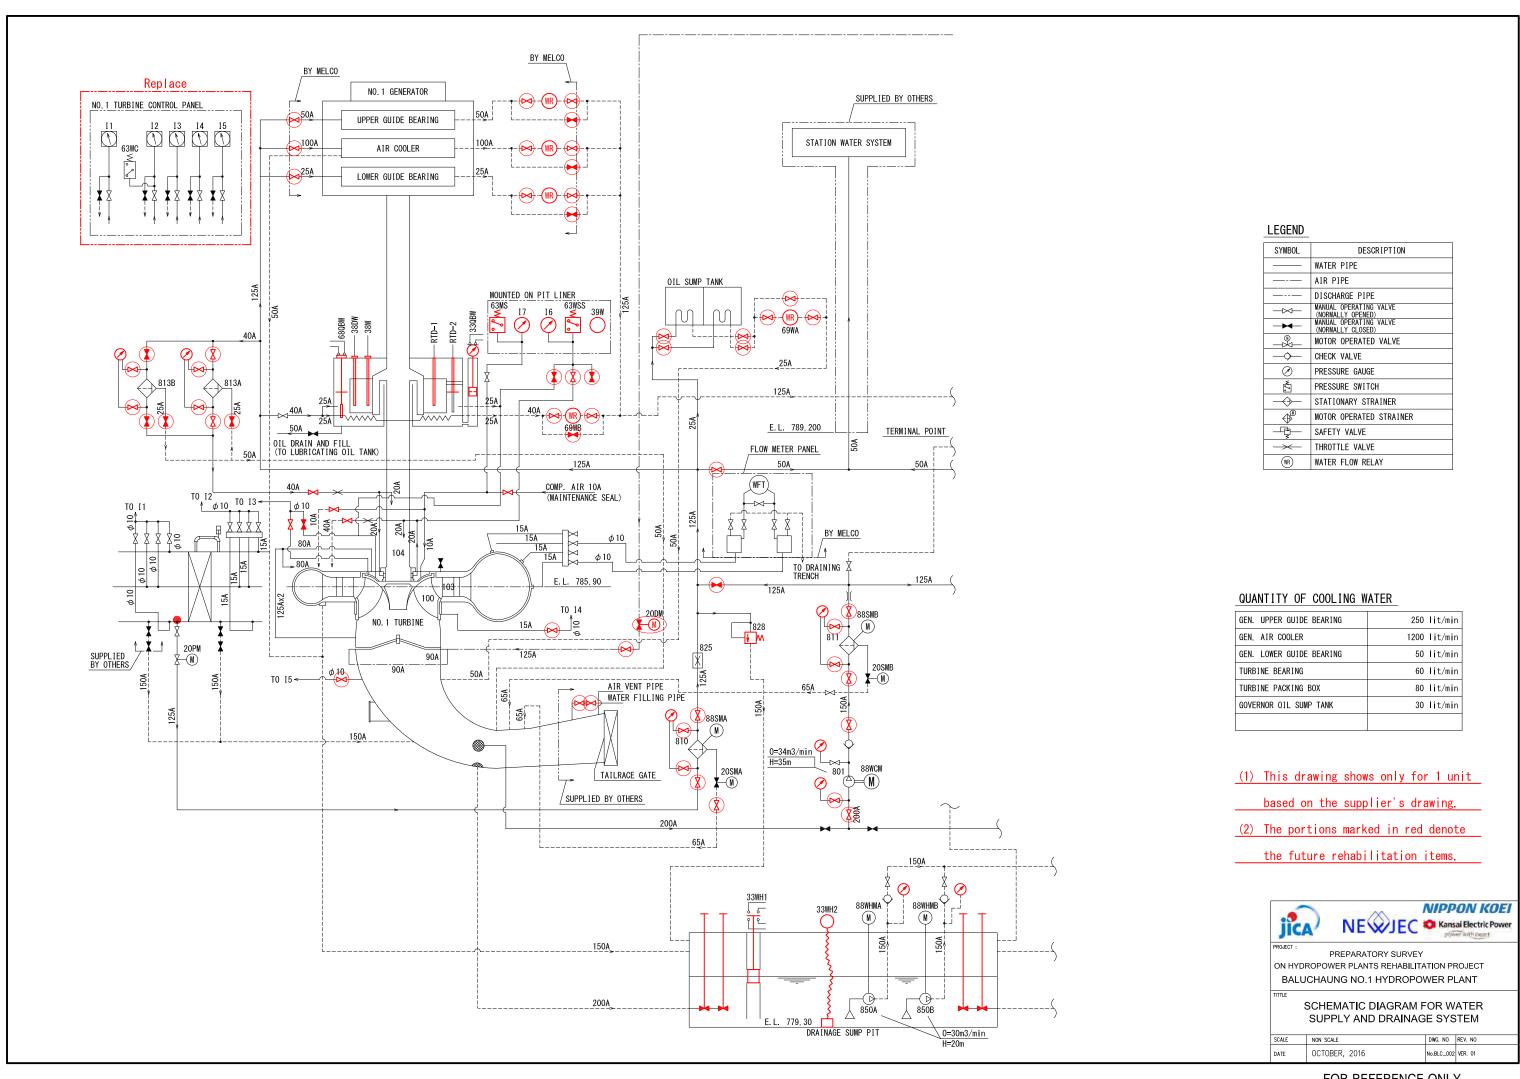

VENT. FAN ROOM

CABLE CULVERT

|         | LEGEND                        |  |
|---------|-------------------------------|--|
| GVC     | GOVERNOR CABINET              |  |
| TCP     | TURBINE CONTROL PANEL         |  |
| GCP     | GOVERNOR CONTROL PANEL        |  |
| POT     | PRESSURE OIL TANK             |  |
| NGTR    | NEUTRAL GROUNDING TRANSFORMER |  |
| EX. CUB | EXCITER CUBICLE               |  |
| L. TR   | LOCAL SERVICE TRANSFORMER     |  |
| M. TR   | MAIN TRANSFORMER              |  |
| G       | GENERATOR                     |  |
| 1MCC    | #1 MOTOR CONTROL CENTER       |  |
| 2MCC    | #2 MOTOR CONTROL CENTER       |  |
| CMCC    | COMMON CONTROL CENTER         |  |