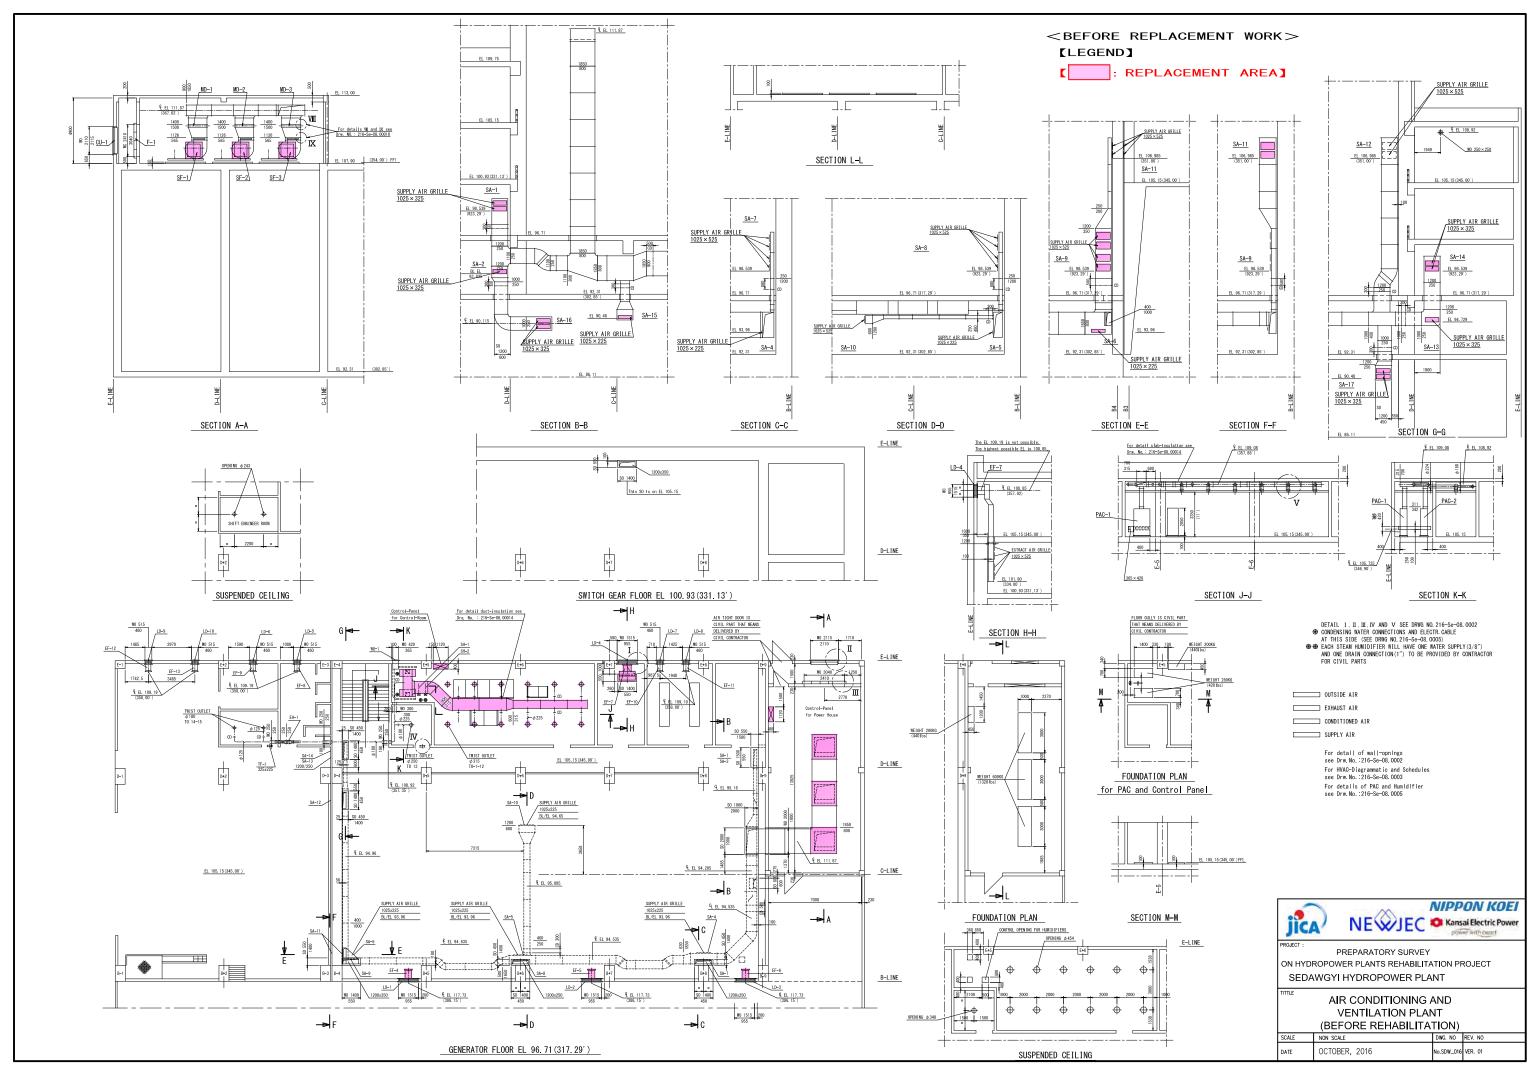

#### [LEGEND]

: REPLACEMENT AREA]

| LEGEND    |                                   |
|-----------|-----------------------------------|
| GOV       | GOVERNOR ACTUATOR BOARD           |
| TCC       | TURBINE CONTROL BOARD             |
| Ex. Tr    | EXCITATION TRANSFORMER            |
| POT       | PRESSURE OIL TANK                 |
| NGTR      | NEUTRAL GROUNDING TRANSFORMER     |
| AVR - REG | AVR & GOV REGULATOR CONTROL BOARD |
| L. TR     | LOCAL SERVICE TRANSFORMER         |
| M. TR     | MAIN TRANSFORMER                  |
| G         | GENERATOR                         |
| 1MCC      | #1 MOTOR CONTROL CENTER           |
| 2MCC      | #2 MOTOR CONTROL CENTER           |
| CMCC      | COMMON CONTROL CENTER             |

: REPLACEMENT AREA

|                   | LEGEND                                                    |  |
|-------------------|-----------------------------------------------------------|--|
| GVC               | GOVERNOR CABINET                                          |  |
| TCP               | TURBINE CONTROL PANEL                                     |  |
|                   |                                                           |  |
| POT               | PRESSURE OIL TANK                                         |  |
| NGTR              | NEUTRAL GROUNDING TRANSFORMER                             |  |
| EX. CUB           | EXCITER CUBICLE                                           |  |
| S. TR             | SATATION SERVICE TRANSFORMER                              |  |
| L. TR             | LOCAL SERVICE TRANSFORMER                                 |  |
| M. TR             | MAIN TRANSFORMER                                          |  |
| G                 | GENERATOR                                                 |  |
| 1MCC              | #1 MOTOR CONTROL CENTER                                   |  |
| 2MCC              | #2 MOTOR CONTROL CENTER                                   |  |
| CMCC              | COMMON CONTROL CENTER                                     |  |
| G<br>1MCC<br>2MCC | GENERATOR #1 MOTOR CONTROL CENTER #2 MOTOR CONTROL CENTER |  |