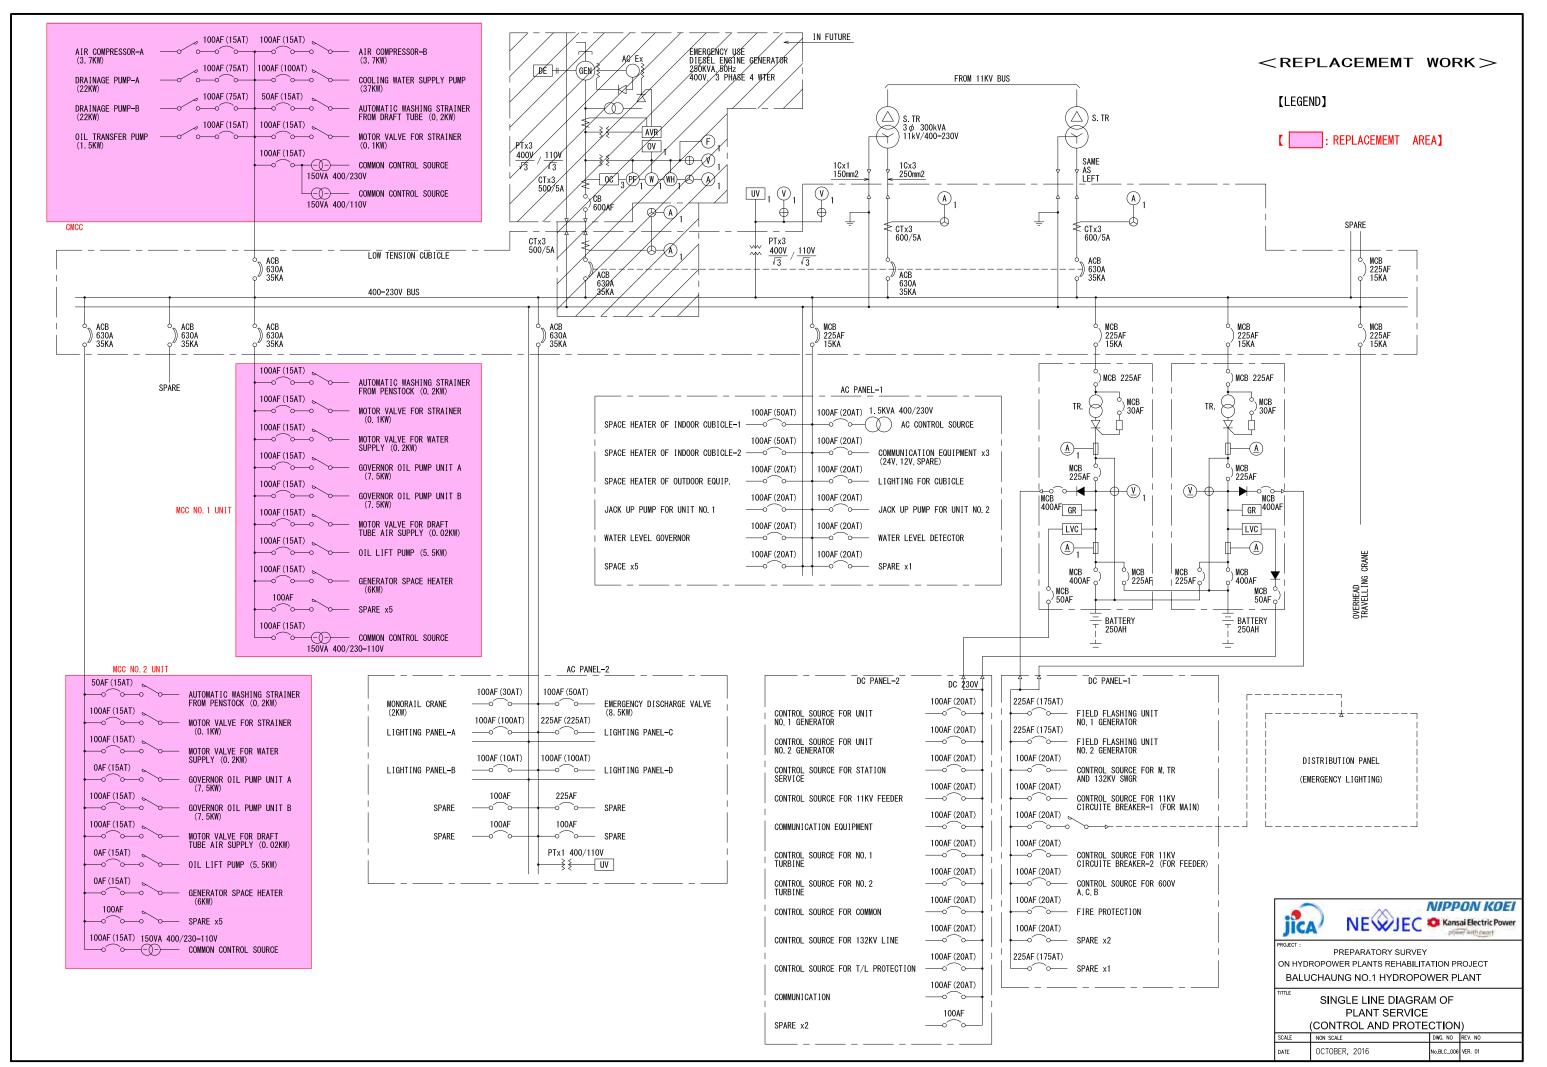

Final Report Drawings

## **DRAWINGS**

Final Report Drawings

# **BALUCHAUNG No.1 HPP**





















7

6500

HATCH

#1 OIL LIF

1MCC

5000

#1 POT

HATCH

#2 OIL LIFT PUMP

GENERATOR ROOM

11KV CUBICLE ROOM

11KV CUB. (GEN)

56

5000

HATCH

NO. 2 UNIT

11KV CUB. (FEEDER)

L. TR 11KV INTAKE LAMPITA #2 #1 S. TR S. TR

#2 NGTR,

23

1000

6500

#2 POT

HATCH

1

**B**-

(C)-

(D)-

7500

STORE ROOM (E)

STORE ROOM (M)

VENT. FAN ROOM

CABLE CULVERT



|         | LEGEND                        |  |
|---------|-------------------------------|--|
| GVC     | GOVERNOR CABINET              |  |
| TCP     | TURBINE CONTROL PANEL         |  |
| GCP     | GOVERNOR CONTROL PANEL        |  |
| POT     | PRESSURE OIL TANK             |  |
| NGTR    | NEUTRAL GROUNDING TRANSFORMER |  |
| EX. CUB | EXCITER CUBICLE               |  |
| L. TR   | LOCAL SERVICE TRANSFORMER     |  |
| M. TR   | M