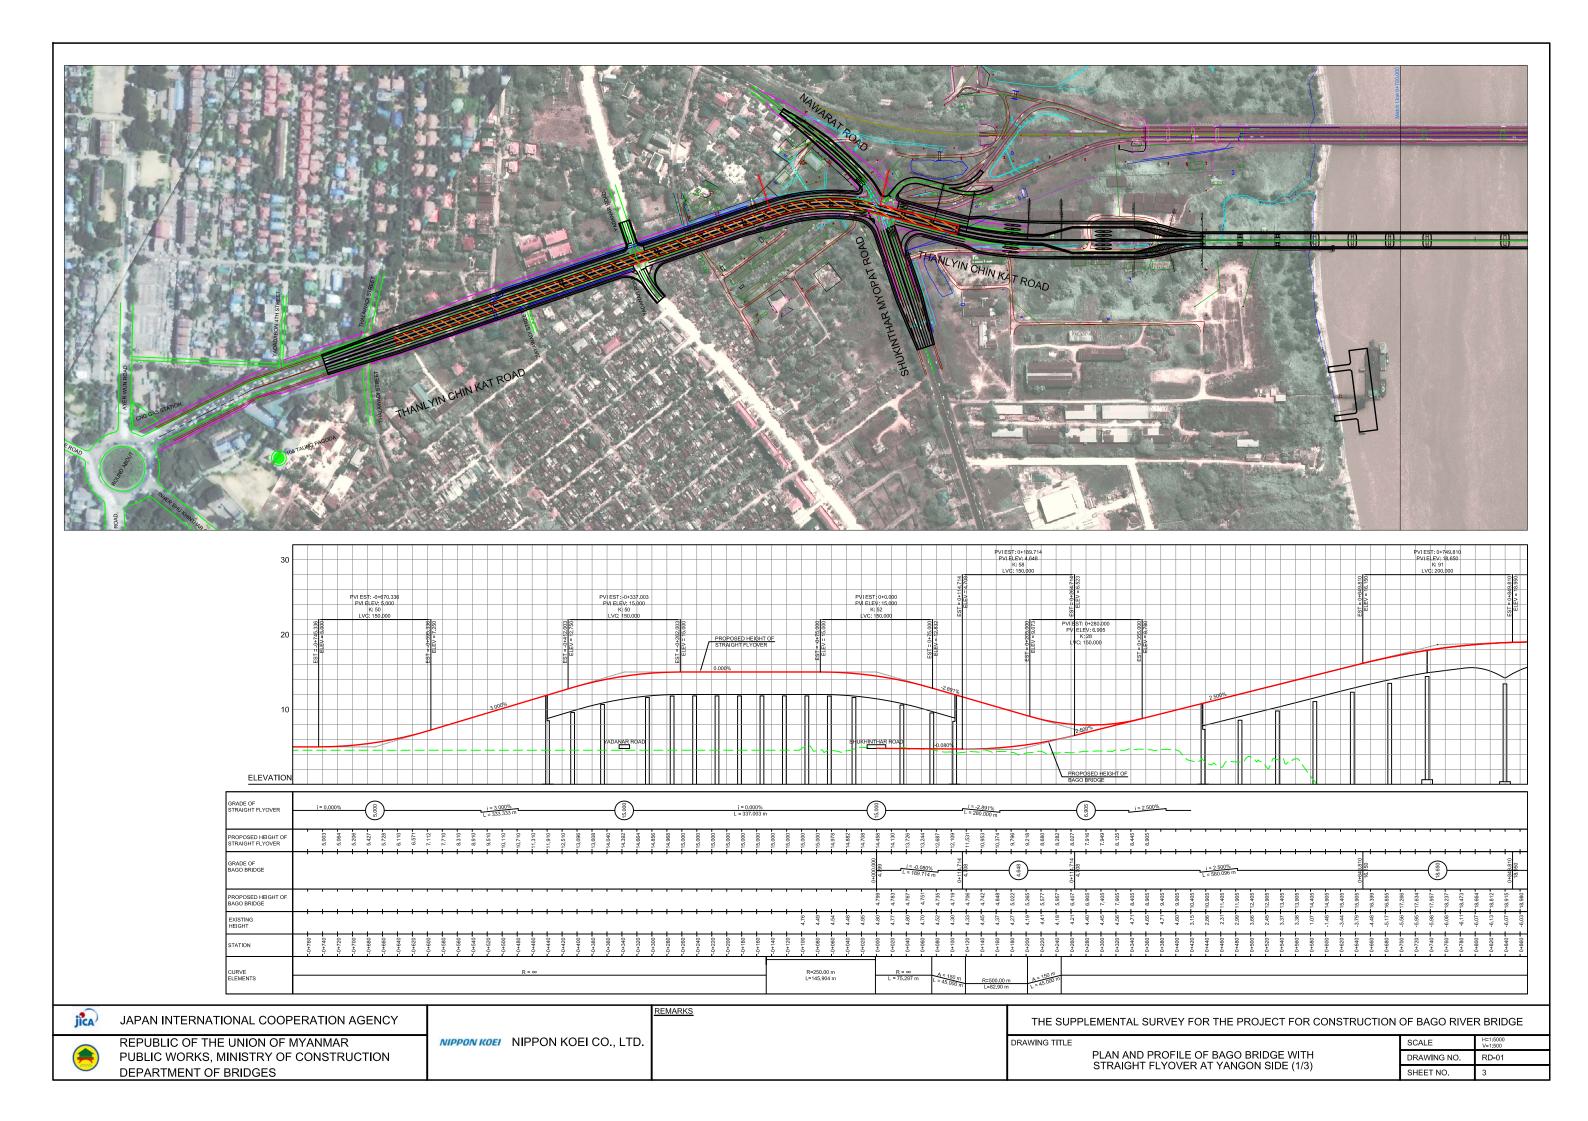

#### SHEET NO. TITLE

| 1  | DRAWING LIST (1/2)                                                                               |
|----|--------------------------------------------------------------------------------------------------|
| 2  | DRAWING LIST (2/2)                                                                               |
| 3  | PLAN AND PROFILE OF BAGO BRIDGE WITH STRAIGHT FLYOVER AT YANGON SIDE (1/3)                       |
| 4  | PLAN AND PROFILE OF BAGO BRIDGE WITH STRAIGHT FLYOVER AT YANGON SIDE (2/3)                       |
| 5  | PLAN AND PROFILE OF BAGO BRIDGE WITH STRAIGHT FLYOVER AT YANGON SIDE (3/3)                       |
| 6  | PLAN AND PROFILE FOR ALTERNATIVE OF LEFT TURN FLYOVER AT YANGON SIDE                             |
| 7  | PLAN AND PROFILE FOR ALTERNATIVE OF AT-GRADE IMPROVEMENT (WITHOUT FLYOVER) AT YANGON SIDE        |
| 8  | PLAN AND PROFILE OF ON-RAMP DIRECT TO BRIDGE AT THANLYIN SIDE                                    |
| 9  | PLAN FOR ALTERNATIVE OF ON-RAMP DIRECTLY FROM RESIDENTIAL AREA AT THANLYIN SIDE                  |
| 10 | PROFILE FOR ALTERNATIVE OF ON-RAMP DIRECTLY FROM RESIDENTIAL AREA AT THANLYIN SIDE (1/2)         |
| 11 | PROFILE FOR ALTERNATIVE OF ON-RAMP DIRECTLY FROM RESIDENTIAL AREA AT THANLYIN SIDE (2/2)         |
| 12 | PLAN AND PROFILE FOR ALTERNATIVE OF STRAIGHT FLYOVER AT INTERSECTIONS ON THANLYIN SIDE           |
| 13 | TYPICAL CROSS SECTION OF APPROACH SECTION FOR BAGO BRIDGE                                        |
| 14 | TYPICAL CROSS SECTION OF APPROACH SECTION FOR STRAIGHT FLYOVER AT YANGON SIDE                    |
| 15 | TYPICAL DETAILS OF PIER WITH STEEL GIRDER FOR STRAIGHT FLYOVER AT YANGON SIDE                    |
| 16 | TYPICAL DETAILS OF PIER WITH PCT GIRDER FOR STRAIGHT FLYOVER AT YANGON SIDE                      |
| 17 | TYPICAL DETAILS OF ABUTMENT (AF.1) WITH PCT GIRDER FOR STRAIGHT FLYOVER AT YANGON SIDE           |
| 18 | TYPICAL DETAILS OF ABUTMENT (AF.2) WITH PCT GIRDER FOR STRAIGHT FLYOVER AT YANGON SIDE           |
| 19 | TYPICAL CROSS SECTION OF APPROACH SECTION FOR ALTERNATIVE OF LEFT TURN FLYOVER AT YANGON SIDE    |
| 20 | TYPICAL CROSS SECTION OF APPROACH SECTION FOR ON-RAMP DIRECT TO BRIDGE AT THANLYIN SIDE          |
| 21 | TYPICAL DETAILS OF PIER WITH PCT GIRDER FOR ON-RAMP DIRECT TO BRIDGE AT THANLYIN SIDE            |
| 22 | TYPICAL DETAILS OF ABUTMENT (AO.1) WITH PCT GIRDER FOR ON-RAMP DIRECT TO BRIDGE AT THANLYIN SIDE |
|    |                                                                                                  |