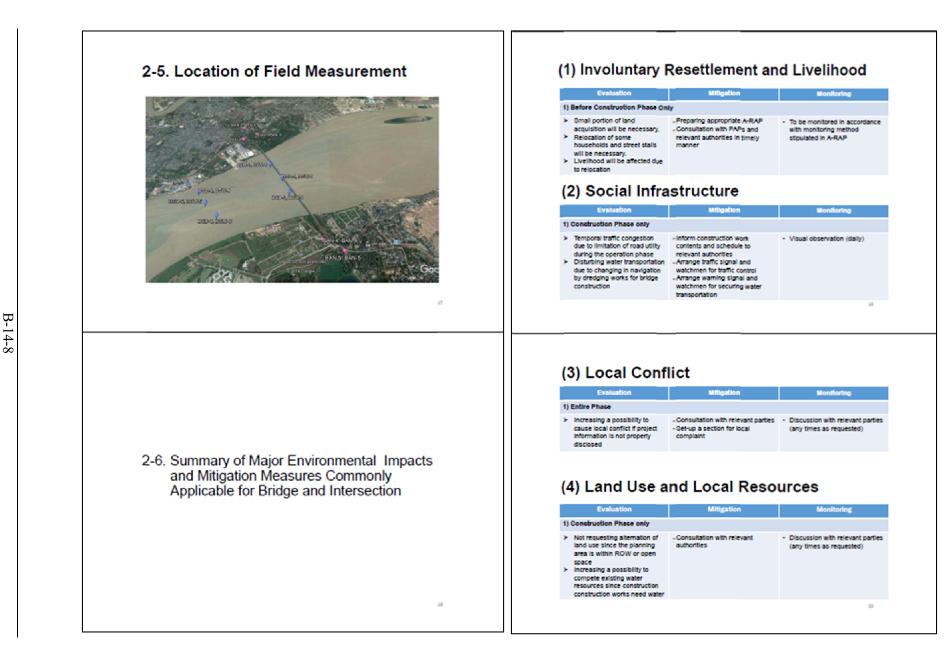

### (3) Fishing

| Evaluation                                                                  | Mitigation                                                                                                                                                       | Montforing                                                          |
|-----------------------------------------------------------------------------|------------------------------------------------------------------------------------------------------------------------------------------------------------------|---------------------------------------------------------------------|
| 1) Construction Phase only                                                  |                                                                                                                                                                  |                                                                     |
| Temporary disturbance of fishing<br>activities during construction<br>phase | <ul> <li>Inform construction work<br/>contents and schedule</li> <li>Raise the warming signal on<br/>water way</li> <li>Arrange watchmen if necessary</li> </ul> | <ul> <li>Checking complains (any times<br/>as requested)</li> </ul> |

# (4) Water Transportation

| Evaluation                                                                    | Mitigation                                                                                                                        | Monitoring                                                             |
|-------------------------------------------------------------------------------|-----------------------------------------------------------------------------------------------------------------------------------|------------------------------------------------------------------------|
| 1) Construction Phase only                                                    |                                                                                                                                   |                                                                        |
| Temporary disturbance of water<br>transportation during construction<br>phase | -Inform construction work<br>contents and schedule<br>-Raise the warming signal on<br>water way<br>-Arrange watchmen if necessary | <ul> <li>Discussion with relevant<br/>authorities (monthly)</li> </ul> |