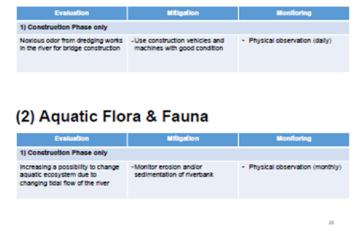

## (1) Offensive Oder

### (3) Fishing

| Evaluation                                                                  | Mitigation                                                                                                                                                       | Montforing                                                          |
|-----------------------------------------------------------------------------|------------------------------------------------------------------------------------------------------------------------------------------------------------------|---------------------------------------------------------------------|
| 1) Construction Phase only                                                  |                                                                                                                                                                  |                                                                     |
| Temporary disturbance of fishing<br>activities during construction<br>phase | <ul> <li>Inform construction work<br/>contents and schedule</li> <li>Raise the warming signal on<br/>water way</li> <li>Arrange watchmen if necessary</li> </ul> | <ul> <li>Checking complains (any times<br/>as requested)</li> </ul> |