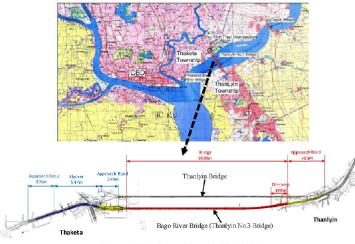

# ၁-၃ စီမံကိန်း၏ ရည်ရွယ်ချက် နှင့် အကျိုးကျေးဇူးများ

ပဲစူးမြစ်ကူးတံတား (သန်လျင်တံတားအမှတ် ၃) ဆောက်လုပ်ရေးနှင့် လမ်းဆုံနေရာများ တိုးတက်ရေး စီမံကိန်းသည် ရန်ကုန်နှင့်သိလဝါဒေသကြား နောင်အနာဂတ် တွင် ပိုမိုများပြားလာမည့် ယာဉ်ကြောပိတ်ဆို မကိုဇေြရှင်းနိုင်ရန် နှင့် ပိုမိုကောင်း မွန် သောပတ်ဝန်းကျင် ဖြစ်ပေါ် လာစေရန် ရည်ရွယ်ပါသည်။