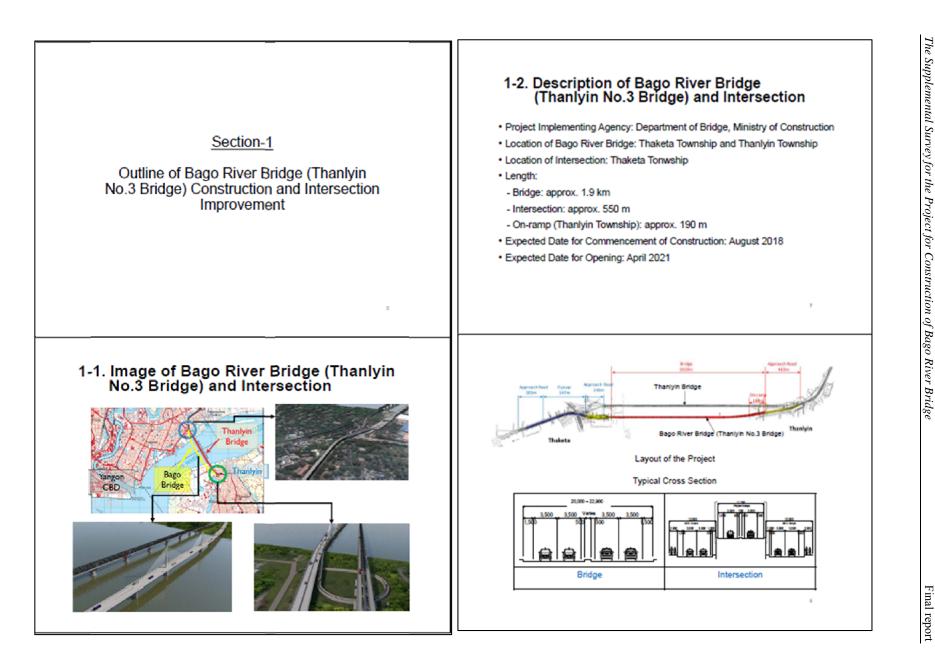

### 1-3. Objectives and Benefits

Bago River Bridge (Thanlyin No.3 Bridge) construction and the intersection improvement aim to help boosting the traffic congestion in the near future between Yangon and Thilawa as well as improve the environment:

- 1. Improvement of traffic congestion in the area
- Acceleration of logistic development in Yangon CBD by improvement of transportation
- Contributing for industrial development in Thilawa area by improving transportation will bring about increase of employment opportunity in the region.