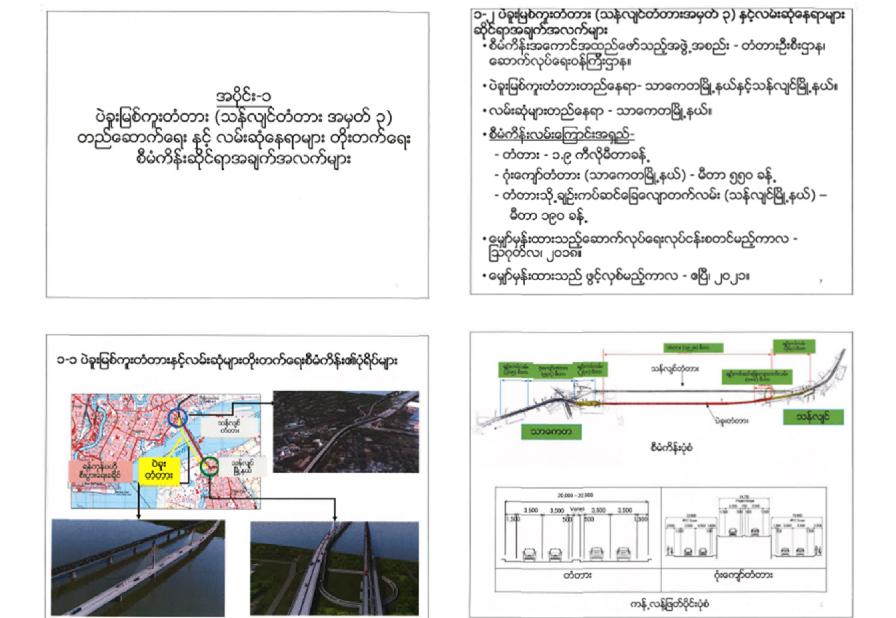

# ၁-၃ စီမံကိန်း၏ ရည်ရွယ်ချက် နှင့် အကျိုးကျေးဇူးများ

ပဲစူးမြစ်ကူးတံတား (သန်လျင်တံတားအမှတ် ၃) ဆောက်လုပ်ရေးနှင့် လမ်းဆုံနေရာများ တိုးတက်ရေး စီမံကိန်းသည် ရန်ကုန်နှင့်သိလဝါဒေသကြား နောင်အနာဂတ် တွင် ပိုမိုများပြားလာမည့် ယာဉ်ကြောပိတ်ဆို မကိုဇေြရှင်းနိုင်ရန် နှင့် ပိုမိုကောင်း မွန် သောပတ်ဝန်းကျင် ဖြစ်ပေါ် လာစေရန် ရည်ရွယ်ပါသည်။

- ၁။ ဒေသအတွင်း ယာဉ်ကြောပိတ်ဆို ခြင်းအား တိုးတက်ကောင်းမွန်လာစေရန်။
- ၂။ သယ်ယူပို့ ဆောင်ရေး တိုးတက်ကောင်းမွန်စေရြင်းဖြင့် ရန်ကုန်ဗဟိုစီးပွားရေး ရေးစရိုင် (ရန်ကုန်CBD အချက်အချာဒေသ) နှင့် ထောက်ပံ့ပို့ဆောင်ရေး ပိုမိုမြန်ဆန်လာစေရန်။
- ၃။ သယ်ယူပို့ဆောင်ရေးတိုးတက်ကောင်းမွန်စေခြင်းဖြင့် သီလဝါဖရိယာ၏ စက်မှုဇုန်ဖွံ့ဖြီး တိုးတက်မှုကို အထောက်အကူပြပြီး၊ ဒေသတွင်းဆိုင်ရာ အလုပ်အကိုင်အခွင့်အလမ်း တိုးပွားလာစေရန်။