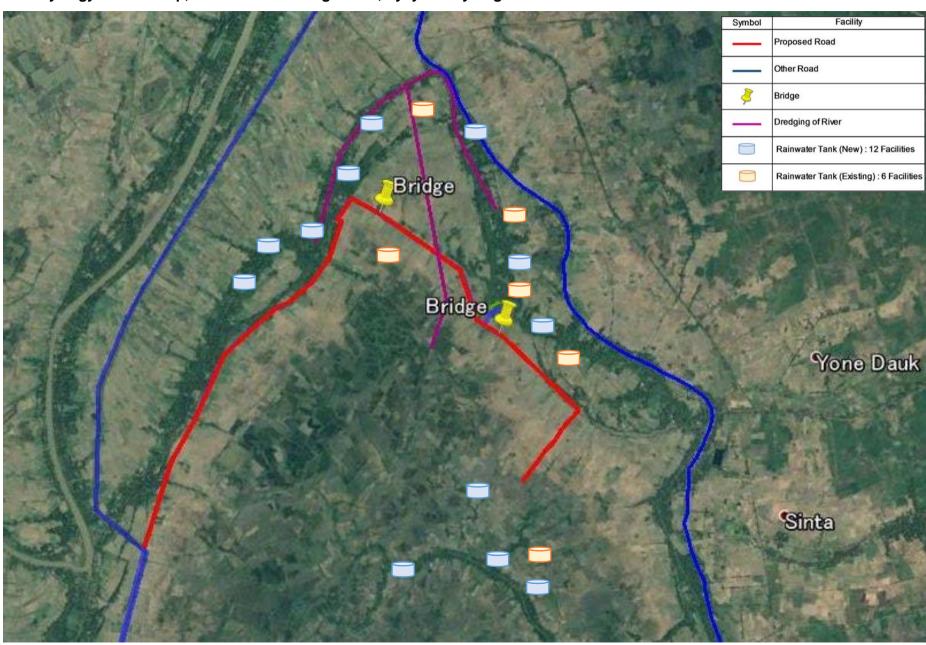

## Myaungmya Township, Moke Soe Kwin Village Tract, Ayeyarwady Region

Myaungmya Township, Shan Yae Kyaw Village Tract, Ayeyarwady Region

# Labutta Township, Thin Gan Gyi Village Tract, Ayeyarwady Region

Labutta Township, Laput Pyay Lae Pyauk Village Tract, Ayeyarwady Region

Hinthada Township, Tha Si Village Tract, Ayeyarwady Region