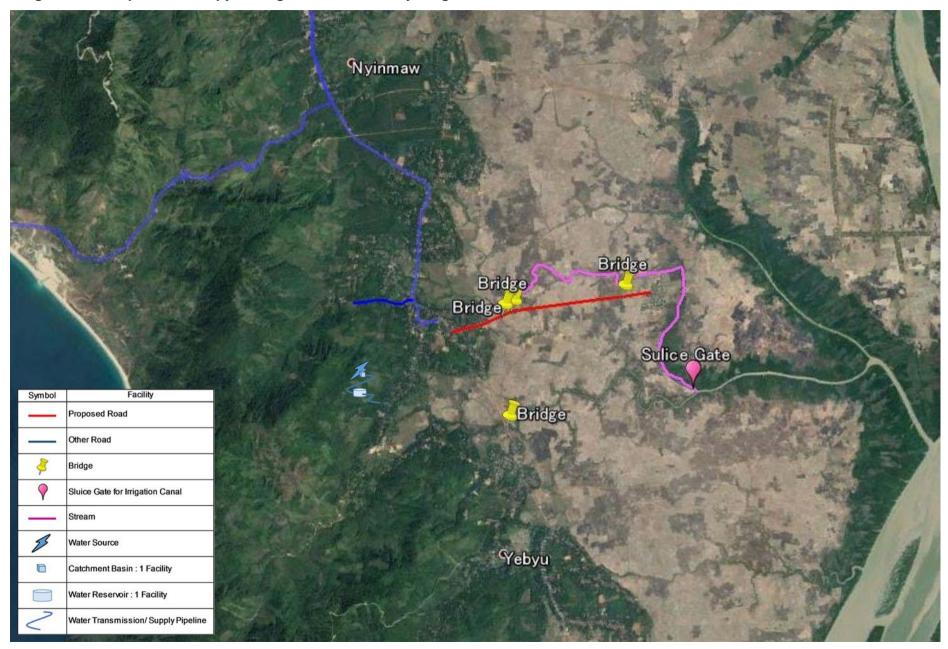

### Dawei Township, Wa Kone Village Tract, Tanintharyi Region

Dawei Township, Hein Dan, Myitta Sub-Township, Tanintharyi Region

Myeik Township, Nan Daw Yar Village Tract, Tanintharyi Region

Tanintharyi Township, Maw Tone West Village Tract, Tanintharyi Region