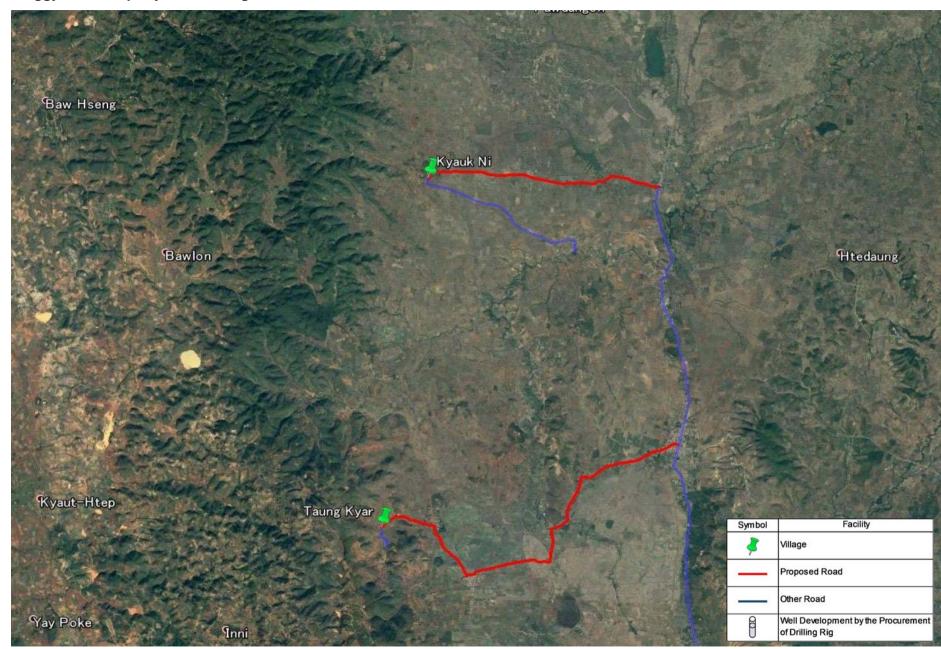

# APPENDIX 6 SATELLITE MAP OF PROPOSED PROJECT SITE

Hakha Township, Rim pi Village Tract, Chin State

Falam Township, Webula Village Tract, Chin State

Tedim Township, Dolluang Village Tract, Chin State

Taunggyi Township, Kyauk Ni Village Tract, Shan State