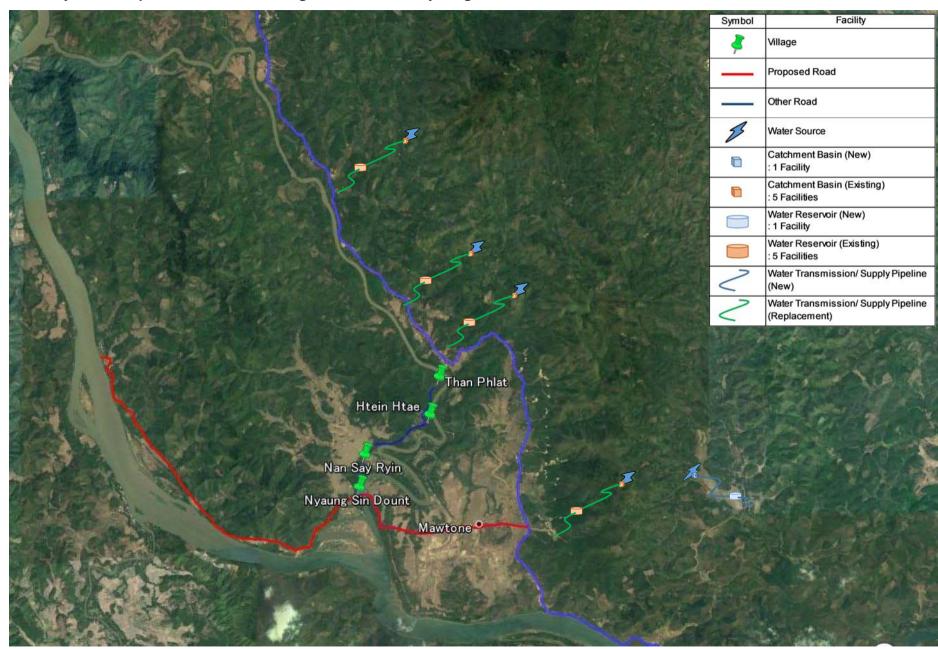

### Dawei Township, Wa Kone Village Tract, Tanintharyi Region

Dawei Township, Hein Dan, Myitta Sub-Township, Tanintharyi Region

Myeik Township, Nan Daw Yar Village Tract, Tanintharyi Region

Tanintharyi Township, Maw Tone West Village Tract, Tanintharyi Region

Tanintharyi Township, Tha Kyet Village Tract, Tanintharyi Region