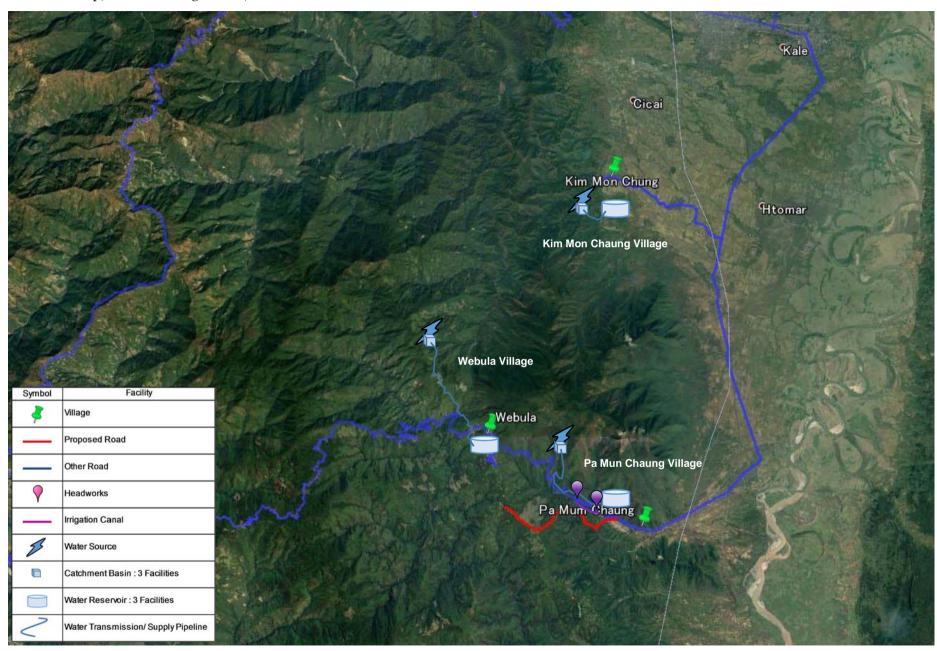

# APPENDIX 6 SATELLITE MAP OF PROPOSED PROJECT SITE

Hakha Township, Rim pi Village Tract, Chin State

Falam Township, Webula Village Tract, Chin State

Tedim Township, Dolluang Village Tract, Chin State

Taunggyi Township, Kyauk Ni Village Tract, Shan State