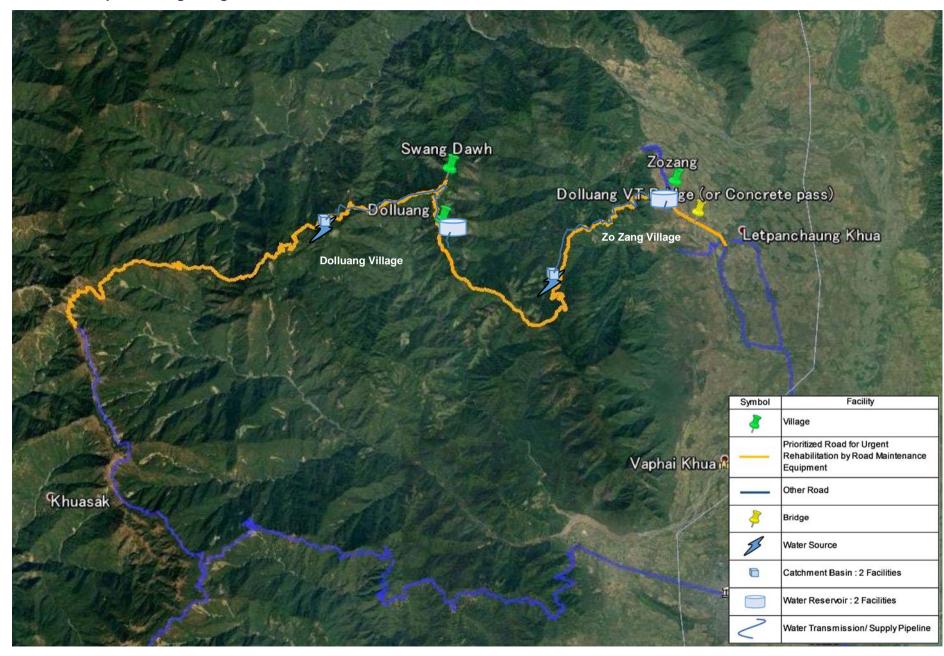

# APPENDIX 6 SATELLITE MAP OF PROPOSED PROJECT SITE

Hakha Township, Rim pi Village Tract, Chin State

Falam Township, Webula Village Tract, Chin State

Tedim Township, Dolluang Village Tract, Chin State

Taunggyi Township, Kyauk Ni Village Tract, Shan State