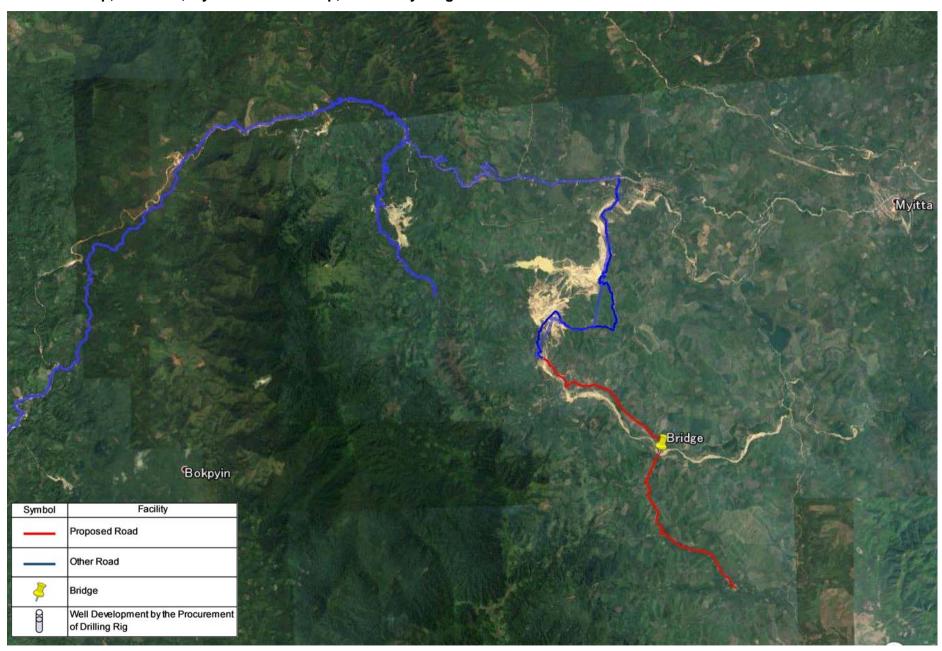

### Dawei Township, Wa Kone Village Tract, Tanintharyi Region

Dawei Township, Hein Dan, Myitta Sub-Township, Tanintharyi Region

Myeik Township, Nan Daw Yar Village Tract, Tanintharyi Region

Tanintharyi Township, Maw Tone West Village Tract, Tanintharyi Region