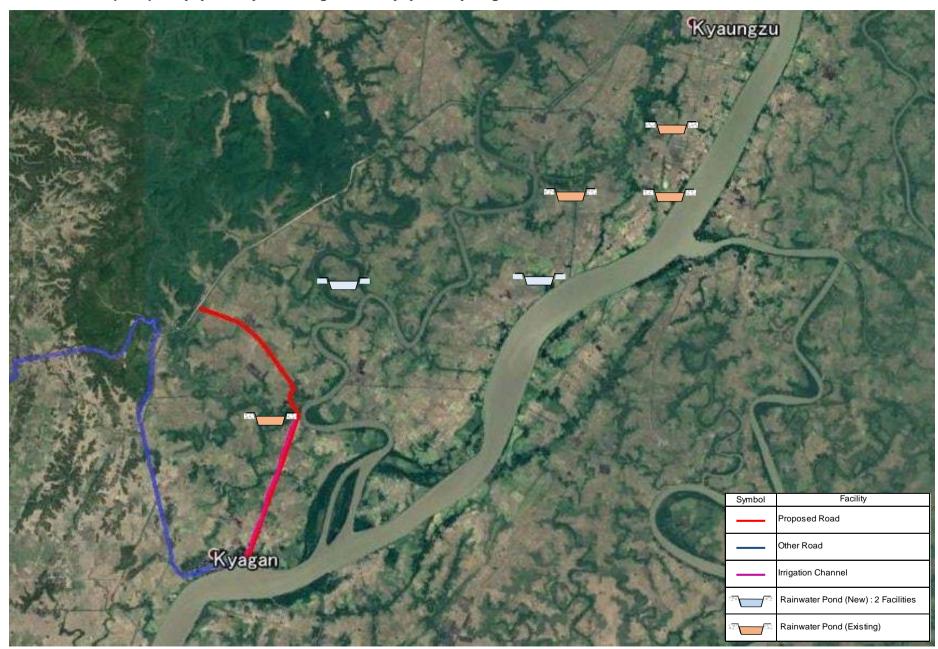

## Myaungmya Township, Moke Soe Kwin Village Tract, Ayeyarwady Region

Myaungmya Township, Shan Yae Kyaw Village Tract, Ayeyarwady Region