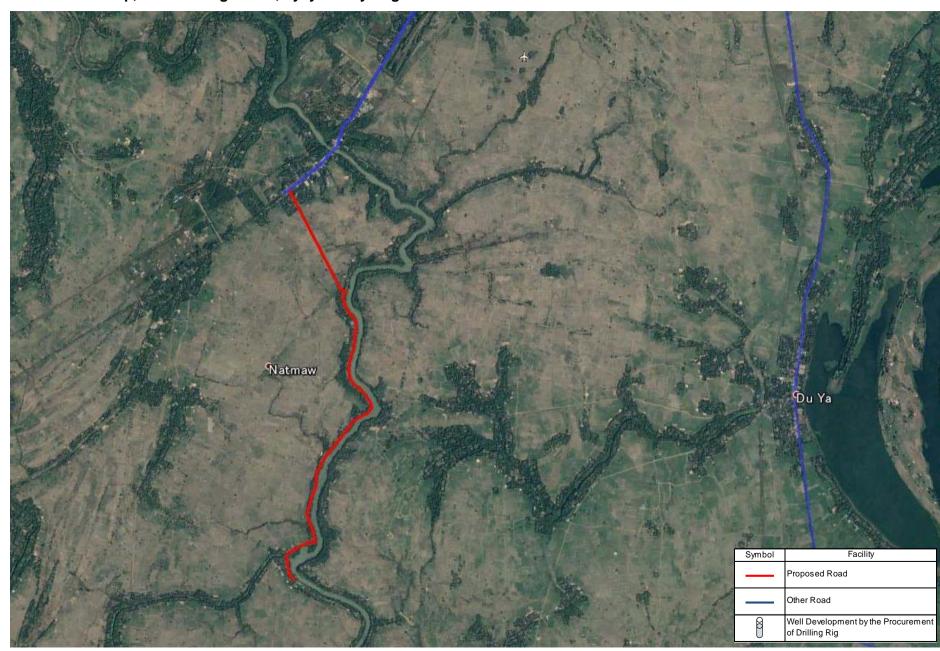

## Myaungmya Township, Moke Soe Kwin Village Tract, Ayeyarwady Region

Myaungmya Township, Shan Yae Kyaw Village Tract, Ayeyarwady Region