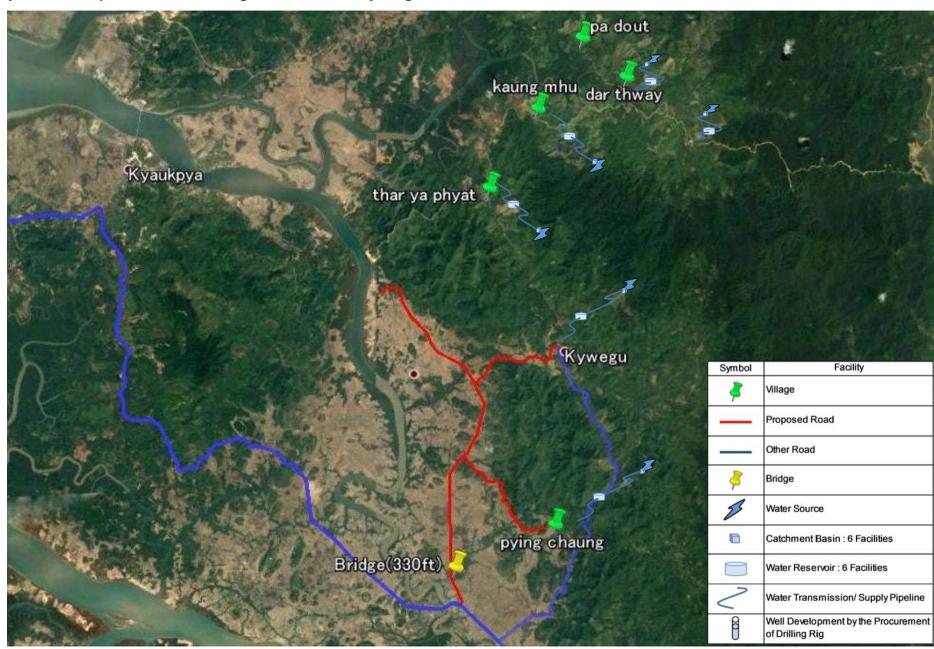

### Dawei Township, Wa Kone Village Tract, Tanintharyi Region

Dawei Township, Hein Dan, Myitta Sub-Township, Tanintharyi Region

Myeik Township, Nan Daw Yar Village Tract, Tanintharyi Region

Tanintharyi Township, Maw Tone West Village Tract, Tanintharyi Region