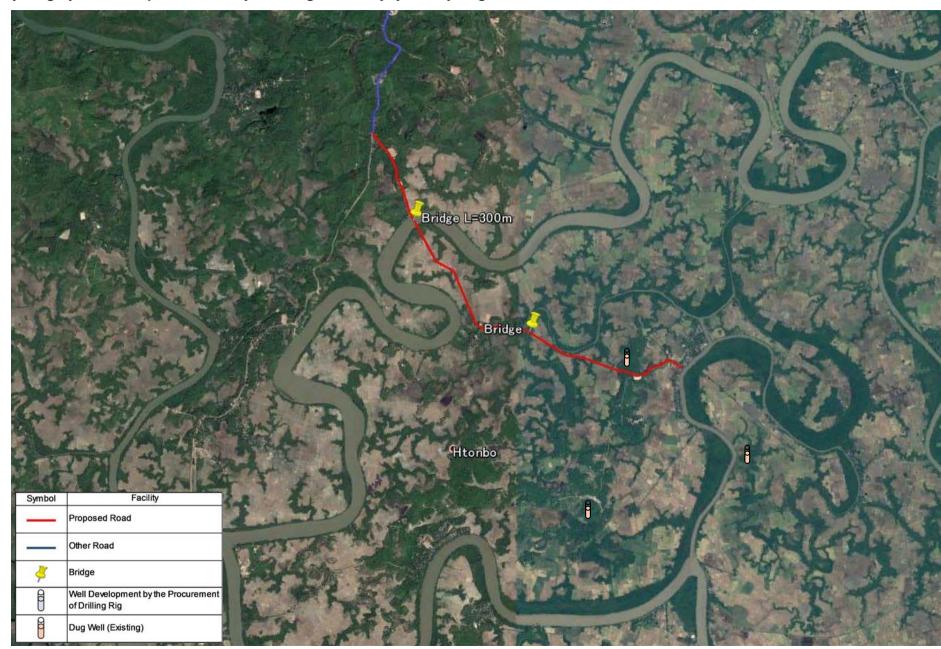

## Myaungmya Township, Moke Soe Kwin Village Tract, Ayeyarwady Region

Myaungmya Township, Shan Yae Kyaw Village Tract, Ayeyarwady Region