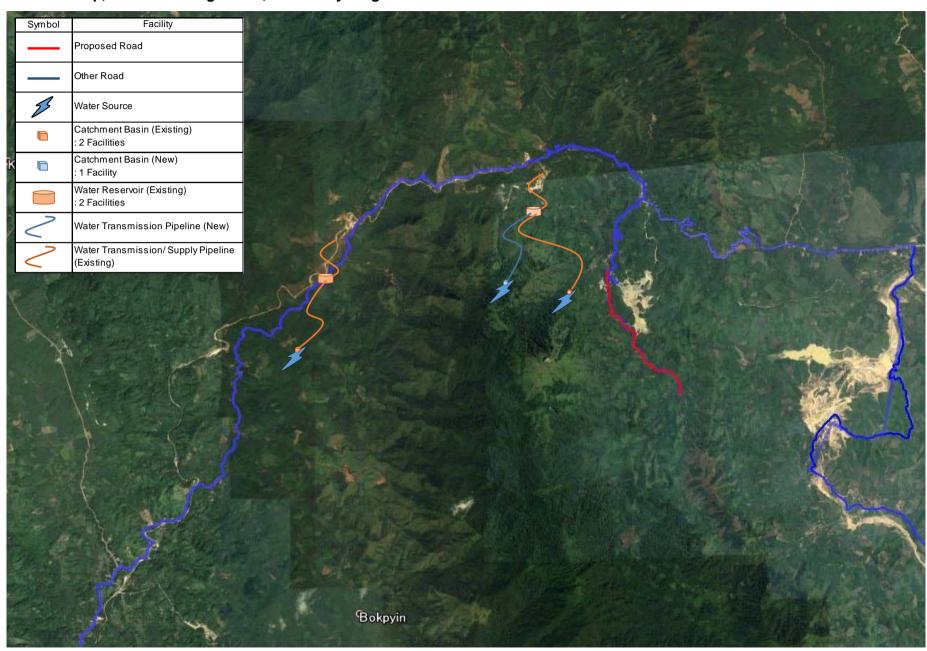

### Dawei Township, Wa Kone Village Tract, Tanintharyi Region

Dawei Township, Hein Dan, Myitta Sub-Township, Tanintharyi Region

Myeik Township, Nan Daw Yar Village Tract, Tanintharyi Region

Tanintharyi Township, Maw Tone West Village Tract, Tanintharyi Region