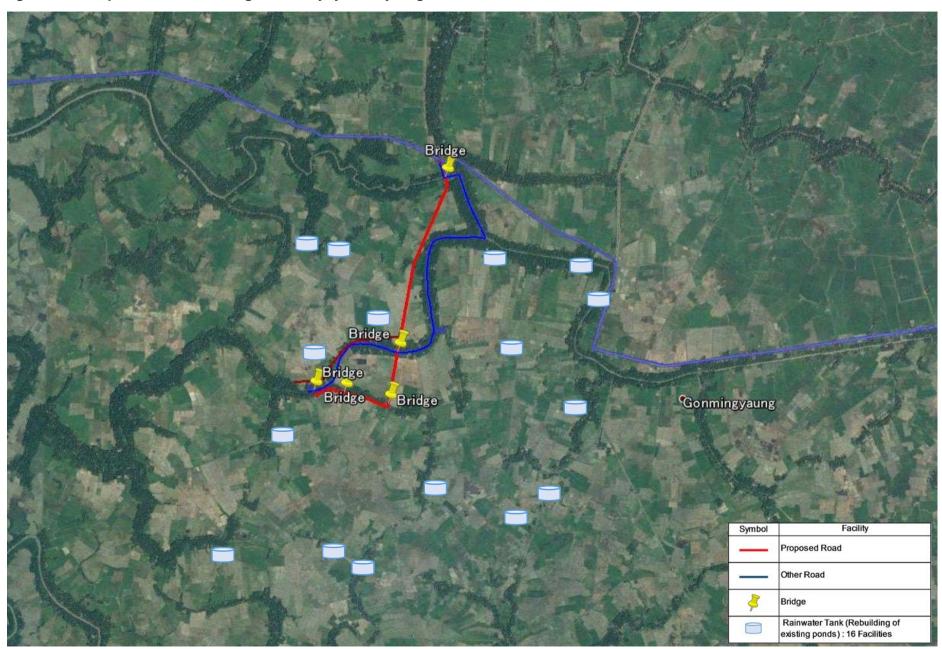

## Myaungmya Township, Moke Soe Kwin Village Tract, Ayeyarwady Region

Myaungmya Township, Shan Yae Kyaw Village Tract, Ayeyarwady Region

# Labutta Township, Thin Gan Gyi Village Tract, Ayeyarwady Region

Labutta Township, Laput Pyay Lae Pyauk Village Tract, Ayeyarwady Region

Hinthada Township, Tha Si Village Tract, Ayeyarwady Region