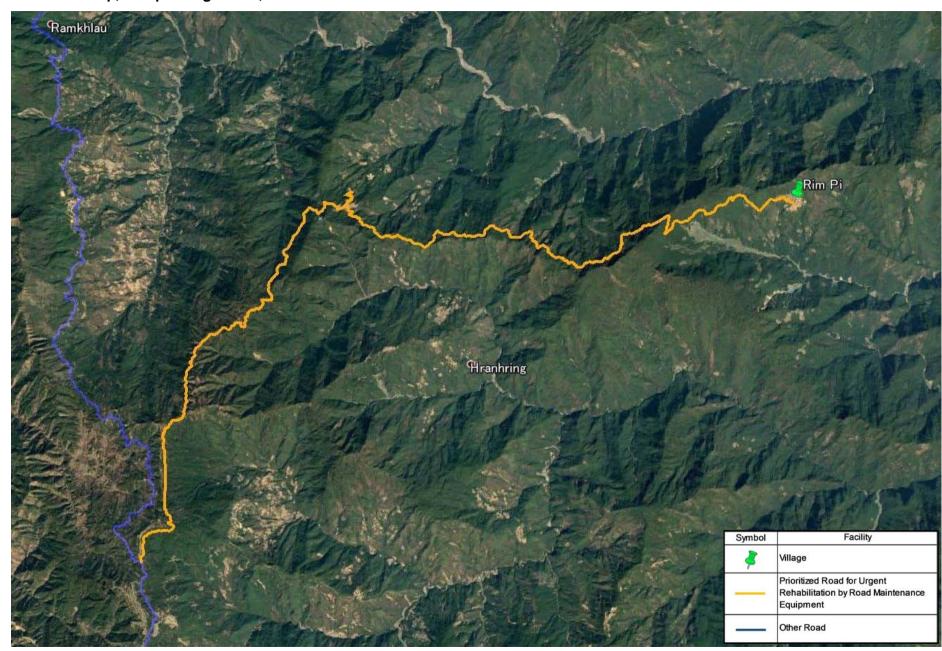

# APPENDIX 6 SATELLITE MAP OF PROPOSED PROJECT SITE

Hakha Township, Rim pi Village Tract, Chin State

Falam Township, Webula Village Tract, Chin State

Tedim Township, Dolluang Village Tract, Chin State

Taunggyi Township, Kyauk Ni Village Tract, Shan State