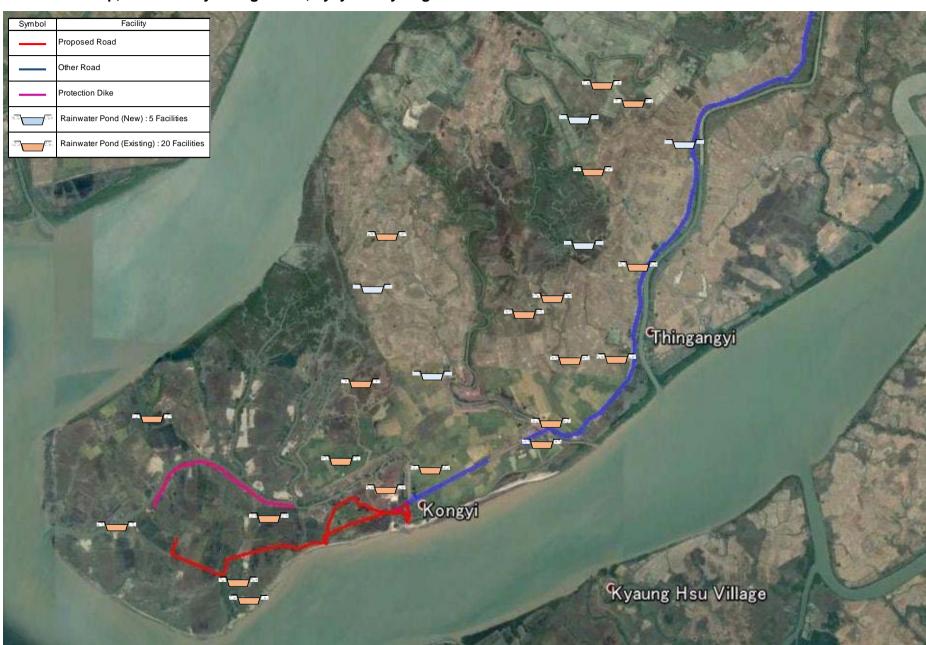

## Myaungmya Township, Moke Soe Kwin Village Tract, Ayeyarwady Region

Myaungmya Township, Shan Yae Kyaw Village Tract, Ayeyarwady Region