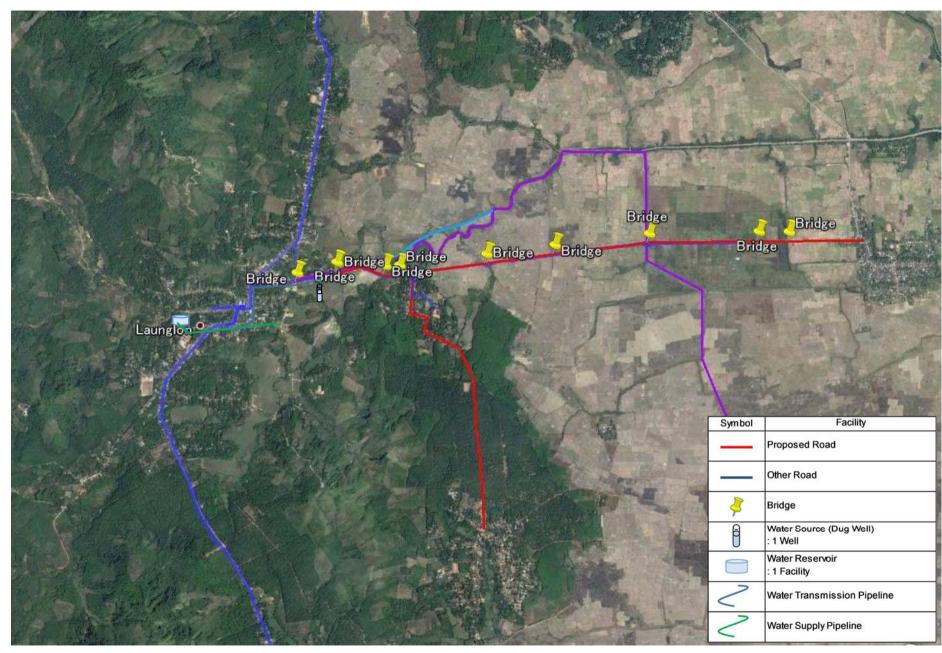

## Mawlamyaingyun Township, Sit Sali Htone Village Tract, Ayeyarwady Region

Bogale Township, Sa Bai Kone Village Tract, Ayeyarwady Region

Launglon Township, Auk Yae Hpyu Village Tract, Tanintharyi Region

Launglon Township, Pyin Htein Village Tract, Tanintharyi Region