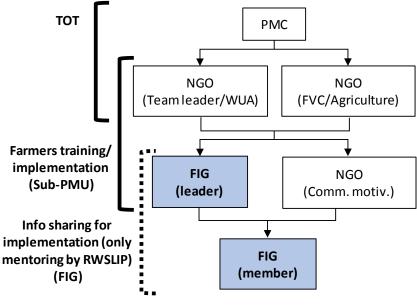

f Training

Remarks:

Sub-Projects of Sri Ganganagar district and Hanumangarh district will be selected separately due to the large number of total target Sub-projects in the districts.

"Set of training" indicates a set of matching activities as explained in "III. Activities" below.

#### 4. Flow of Training and Implementation

For the matching activities, ToT for NGO staff (Team leader/WUA) and (Food Value Chain/Agriculture) would be first conducted all at once in Jaipur. Then, farmers training would be conducted to FIG leaders as well as to NGO staff (Community motivators). FIG leaders are expected to share information to FIG members and to promote implementation with NGO staff (Community motivators). Figure 1 summarizes the flow of training and implementation for matching activities.



Prepared by JICA Survey Team

Figure 1: Flow of training and implementation for matching activities

#### **III.** Activities

Flow of a set of matching activities for one Food Park is illustrated in Figure 2.



Prepared by JICA Survey Team Remark: "AFP" indicates "Agro Food Park" whereas "MFP" indicates "Mega Food Park"

**Figure 2: Flow of Matching Activities** 

Adequate preparation and reviewing are expected to bring higher possibilities for matching. As shown in Figure 2, a series of the activities are planned based on cropping calendar, starting before land preparation period (planning period) and continuing till harvest period. After information exchange between Food Parks and FIGs, and information analysis by FIGs, Matching meeting  $(1^{st})$  will be conducted. For those FIGs