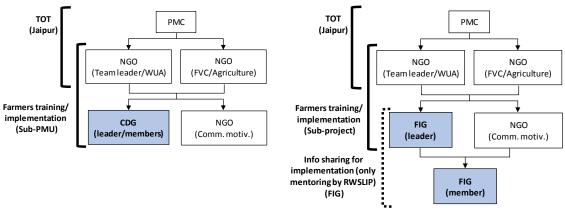

CDGs' and FIGs' activities, ToT for NGO staff (Team leader/WUA) and (Food Value Chain/Agriculture) would be first conducted all at once in Jaipur. Then, farmers training would be conducted directly to CDG leaders and CDG members as well as to NGO staff (Community motivators) whereas only leaders would receive farmers training in the case of FIGs. FIG leaders are expected to share information to FIG members and to promote implementation with NGO staff (Community motivators). For implementation, NGO staff (Community motivators) would mentor the groups in the field while PMC and NGO staff (Team leader/WUA) and (Food Value Chain/Agriculture) are to be in charge of periodical monitoring. Figure 5 summarizes target trainees and flow of training and implementation for CDGs and FIGs activities.



Figure 5: Target Trainees and Flow of Training and Implementation for Activities of CDGs (left) and FIGs (right)

#### 6. Number of Training

For every training, 20 leaders or members would participate in at maximum. As for "Exposure visit" and "Guidance for FPO formulation", 50 members (25 FIGs) and 30 FIG leaders would participate in, respectively. Table 5 summarizes number of trainees for every training.

|                                                                                                |             | 8                  |                           |
|------------------------------------------------------------------------------------------------|-------------|--------------------|---------------------------|
| Training