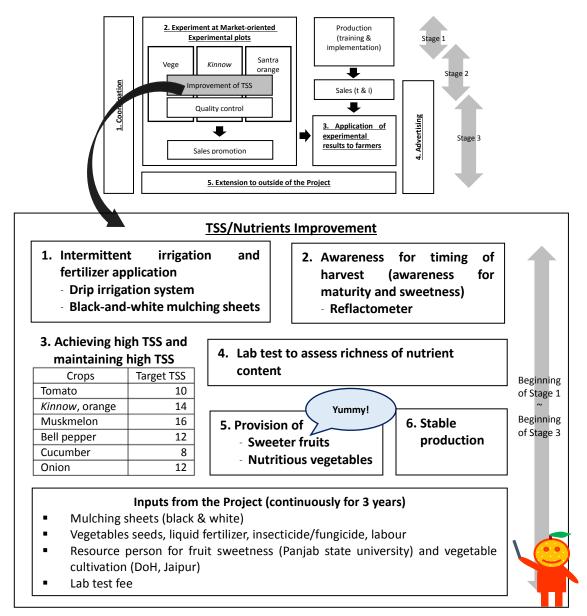

| Activities / Objectives                                                                                                                                                                                                                                                                                                                                                                | Executing Body,                                                                                                                         |                                                                        | Contents                                                                                                                                                                                                                                                                                                      | Input by Project F                                                                                                                                                    | und                  | Input by Othe | ers Fund | Remarks |
|----------------------------------------------------------------------------------------------------------------------------------------------------------------------------------------------------------------------------------------------------------------------------------------------------------------------------------------------------------------------------------------|-----------------------------------------------------------------------------------------------------------------------------------------|------------------------------------------------------------------------|---------------------------------------------------------------------------------------------------------------------------------------------------------------------------------------------------------------------------------------------------------------------------------------------------------------|-----------------------------------------------------------------------------------------------------------------------------------------------------------------------|----------------------|---------------|----------|---------|
|                                                                                                                                                                                                                                                                                                                                                                                        | Venue &<br>Frequency                                                                                                                    | Target group/                                                          | Activities/ contents                                                                                                                                                                                                                                                                                          | Inputs                                                                                                                                                                | Arranged/<br>paid by | Inputs        | Arranged |         |
| <ul> <li>1.3.3. Monthly Meeting in TSG-SP</li> <li><u>Objectives:</u> To plan and review activities monthly</li> <li>To develop annual work plan at the beginning of the year</li> <li>To invite person concerned to on-going activities and share the information (ex. Patwari (tax collector) for water charge collection, agro-vet shop owner for seasonal inputs, etc.)</li> </ul> | In charge: WRD (TSG-SP)<br><u>Cooperated by:</u> NGO<br><u>Logistics:</u> PMU<br><u>Venue:</u> Sub-project<br><u>Duration:</u> 1/2 days | (Community                                                             | <ol> <li>Discuss issues reported from the<br/>field and any other agendas</li> <li>Plan for this month: especially field<br/>visit needs to be planned<br/>efficiently (each TSG-SP member<br/>visit at least one of the WUA: all<br/>the WUA are visited by one of the<br/>TSG-SP member monthly)</li> </ol> | <ol> <li>venue</li> <li>allowance/transportation of<br/>TSG-SP member</li> </ol>                                                                                      | PMU<br>NGO           |               | by       |         |
| <ul> <li>1.3.4. Monitoring/mentoring of<br/>implementation of the Activity<br/>in WUA level</li> <li><u>Objectives:</u> To monitor the<br/>progress</li> <li>To provide practical advice to<br/>improve implementation of<br/>the activities as well as<br/>attitude of staff and water<br/>users</li> </ul>                                                                           | Cooperated by: NGO<br>Logistics: PMU                                                                                                    | 1. Sub-PMU<br>2. TSG-SP<br>3. NGO<br>4. WUA<br>5. Women Wing<br>6. SHG | <ol> <li>Monitor the progress as well as<br/>implementation process</li> <li>Provide practical advice to improve<br/>implementation of the activities<br/>and improve attitude of staff and<br/>water users</li> </ol>                                                                                        | <ol> <li>IMTI lecturers</li> <li>Sub-PMU members</li> <li>TSG-SP members</li> <li>allowance/transportation of<br/>PMU, IMTI, Sub-PMU and<br/>TSG-SP member</li> </ol> | NGO                  |               |          |         |