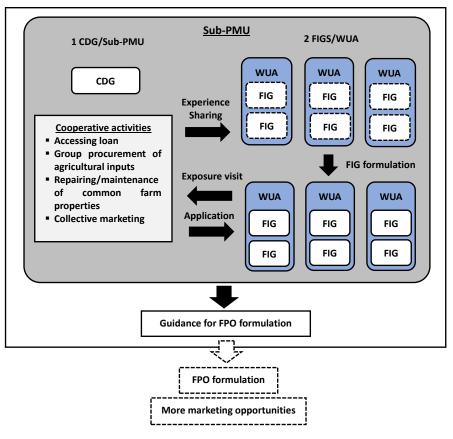

|  |  |
| Grand total (Stage 1-3)     | 796             | 48       | 33 | 27                  |  |  |

#### **Table 6: Number of Training**

Prepared by JICA Survey Team

Remark: There will be no exposure visit by FIGs (AFP/MFP) to CDGs in Stage 1 as they will start the activities at the same timing as CDGs.

#### **III.** Activities

#### 1. Flow of Activities

Flow of activities are explained in Figure 6. After implementing the cooperative activities, CDGs are requested to share their experiences with potential FIG members for promoting formulation of FIGs. After formulation of FIGs in every WUA, FIGs would have opportunities for exposure visit to CDGs to directly see their activities and directly listen to their stories, and then apply CDGs' experiences to their own activities.



**Figure 6: Flow of Activities** 

#### 2. Support for CDGs

Table 7~14 summarize contents of every activities for CDGs.

| Objectives | To select potential groups to act as CDGs                                                                                                        |  |  |  |  |  |
|------------|--------------------------------------------------------------------------------------------------------------------------------------------------|--|--|--|--|--|
| Target     | Farmers who have received training in Agriculture sector                                                                                         |  |  |  |  |  |
| Frequency/ | Once/Sub-PMU/3 stages