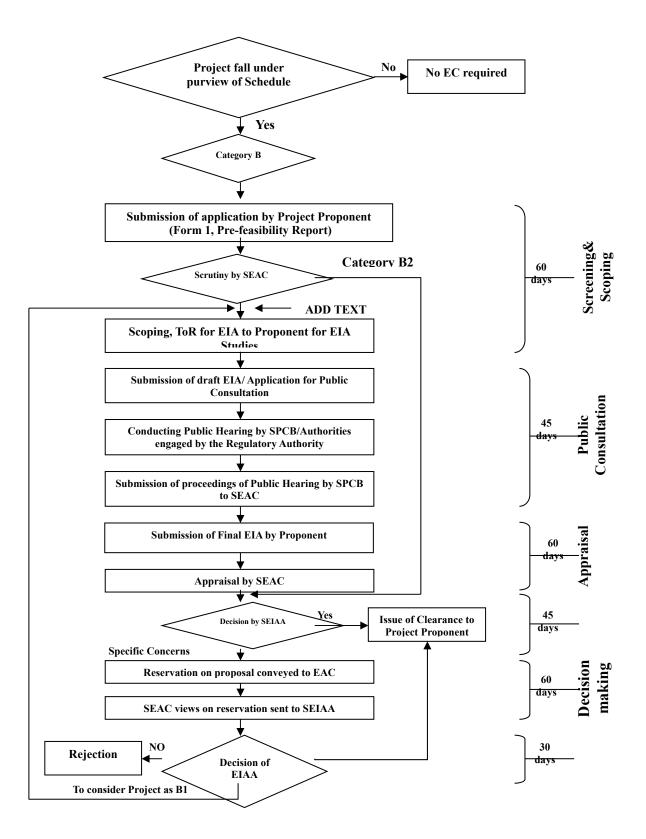

Chapter 5 Attachment Attachment 5.2.1 List of Technical Notes (TN) and Comments from the Consultant for RAJAMIIP

| TN     | Subject                                         | Contents / comments                                                                                                                                                                                                                                                                                                                                                                                                                                                                                                                                                                                                                                                                                                                                                                                                                                                                                                                                                                                                                                                                                                                                                                                                                                                                                                                                                                                                                                                                                                                                                                                                                                                                                                                                                                                                                                                                                                                |  |  |
|--------|-------------------------------------------------|------------------------------------------------------------------------------------------------------------------------------------------------------------------------------------------------------------------------------------------------------------------------------------------------------------------------------------------------------------------------------------------------------------------------------------------------------------------------------------------------------------------------------------------------------------------------------------------------------------------------------------------------------------------------------------------------------------------------------------------------------------------------------------------------------------------------------------------------------------------------------------------------------------------------------------------------------------------------------------------------------------------------------------------------------------------------------------------------------------------------------------------------------------------------------------------------------------------------------------------------------------------------------------------------------------------------------------------------------------------------------------------------------------------------------------------------------------------------------------------------------------------------------------------------------------------------------------------------------------------------------------------------------------------------------------------------------------------------------------------------------------------------------------------------------------------------------------------------------------------------------------------------------------------------------------|--|--|
| number |                                                 |                                                                                                                                                                                                                                                                                                                                                                                                                                                                                                                                                                                                                                                                                                                                                                                                                                                                                                                                                                                                                                                                                                                                                                                                                                                                                                                                                                                                                                                                                                                                                                                                                                                                                                                                                                                                                                                                                                                                    |  |  |
| 1      | Socio-Economic Questionnaire                    | This study was initially done for socio- economic base line<br>survey and evaluation about the status of farmers within project<br>area i.e. RAJAMIIP. It contains questioner and guidelines for<br>undertaking surveys.                                                                                                                                                                                                                                                                                                                                                                                                                                                                                                                                                                                                                                                                                                                                                                                                                                                                                                                                                                                                                                                                                                                                                                                                                                                                                                                                                                                                                                                                                                                                                                                                                                                                                                           |  |  |
| 2      | General Concept of Initial Phase                | Power point presentation was prepared to highlight the concept,                                                                                                                                                                                                                                                                                                                                                                                                                                                                                                                                                                                                                                                                                                                                                                                                                                                                                                                                                                                                                                                                                                                                                                                                                                                                                                                                                                                                                                                                                                                                                                                                                                                                                                                                                                                                                                                                    |  |  |
| 3      | Project Implementation<br>Workshop              | scope, objectives, roles and responsibilities and details of<br>component including implementation phasing. Workshop was<br>conducted for officials of WRD and other line departments.                                                                                                                                                                                                                                                                                                                                                                                                                                                                                                                                                                                                                                                                                                                                                                                                                                                                                                                                                                                                                                                                                                                                                                                                                                                                                                                                                                                                                                                                                                                                                                                                                                                                                                                                             |  |  |
| 4      | TOT Manual for Officers and<br>NGO facilitators | <ul> <li>This manual had been prepared as module for 'Training of Trainers (TOT)' on the Use of Participatory Training Techniques for the Faculty of Irrigation Management Training Institute, Kota. This course offers a series of pointers and considerations to be used by trainers in the design and delivery of effective participatory training, workshops or meetings. This course used a "learning-by-doing approach" since the most effective means to train a trainer to train well was to provide them space and opportunity "to do now as they will do tomorrow".</li> <li>However, effective implementation could not be witnessed in RAJAMIIP. IMTI Kota is the nodal agency for training purposes. Faculty comprises of serving engineers from WRD and officers from DoA, who are not professional trainers but posted on rational basis. There is paradigm shift in water management, capacity building, and improved agriculture practices, which shall play a major role in making WUOs sustainable. It was also experienced that no guest speakers who can deliver substance in subject matter were hired. The following suggestions are extended for making training useful to WRD officers, NGO and WUAs: -</li> <li>1. TOT is most essential for upgrading the knowledge of the faculty and NGO</li> <li>2. Selection of faculty and NGO should invariably be suitable to fulfill minimum requirement of training curriculum.</li> <li>3. Trainers after obtaining TOT should serve training centers i.e. IMTI, KVK for a minimum period of five years.</li> <li>4. Manual should encompass the evaluation methodology to access the effectiveness of the training.</li> <li>5. TOT will be a specialized training for trainers and should be arranged as a workshops and practical at a suitable place other than institutes.</li> <li>6. TOT should be organized biannually and nominations may</li> </ul> |  |  |
|        |                                                 | also be decided to ensure suitable representation.                                                                                                                                                                                                                                                                                                                                                                                                                                                                                                                                                                                                                                                                                                                                                                                                                                                                                                                                                                                                                                                                                                                                                                                                                                                                                                                                                                                                                                                                                                                                                                                                                                                                                                                                                                                                                                                                                 |  |  |
| 5      | NGO work in WUA<br>Establishment in MIP-M       | This TN contains report on study conducted on functioning of NGO in Maharashtra.                                                                                                                                                                                                                                                                                                                                                                                                                                                                                                                                                                                                                                                                                                                                                                                                                                                                                                                                                                                                                                                                                                                                                                                                                                                                                                                                                                                                                                                                                                                                                                                                                                                                                                                                                                                                                                                   |  |  |
| 6      | EIRR manual                                     | This technical note sets modalities and procedure for evaluation of EIRR for each sub-project under RAJAMIIP. This manual is                                                                                                                                                                                                                                                                                                                                                                                                                                                                                                                                                                                                                                                                                                                                                                                                                                                                                                                                                                                                                                                                                                                                                                                                                                                                                                                                                                                                                                                                                                                                                                                                                                                                                                                                                                                                       |  |  |