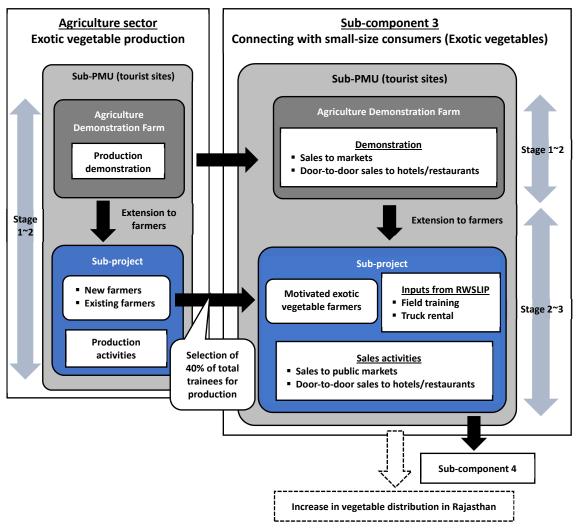

ur and other large cities in the state as well as door-to-door sales to hotels/restaurants. Prior to extension to farmers, potential farmers would be selected from those who have been trained for exotic vegetables production at Agriculture sector as explained above, based on their performances. Through training in the farms, selected farmers could learn successful cases also from owners and workers of Agriculture Demonstration Farms, and receive support for actual implementation, such as information on buyers and truck rental services to transport vegetables. After the sales support, farmers are expected to move on to Sub-component 4: Brand building for high-value agricultural produces, for higher quality and advanced sales. Flow of activities of Sub-component 3 is explained in Figure 2.





Figure 2: Flow of activities

# 2. Demonstration

Table 4 and 5 summarize contents of the sales activities for demonstration.

|             | Tuble II Sules to public multices                                                 |  |  |
|-------------|-----------------------------------------------------------------------------------|--|--|
| Objectives  | To achieve creditable sales results to extend to farmers                          |  |  |
| Target      | - Workers of Agriculture Demonstration Farms                                      |  |  |
| Frequency/  | Constantly during harvest period (especially Rabi season) throughout the          |  |  |
| Timing      | implementation period (3 stages)                                                  |  |  |
| Expected    | Exotic vegetables