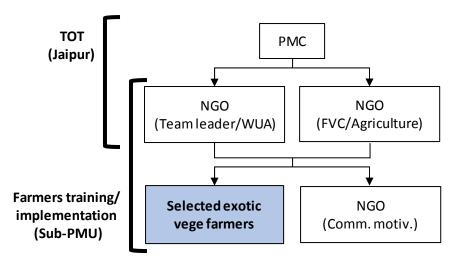

<br>training   | No. of training                                                                  | 7       | 4       | 4       |
|                     | No. of farmers for<br>implementation support<br>(truck rental for 15<br>farmers) | 14      | 7       | 6       |

Table 3: Number of farmers for sales training and support for implementation

Prepared by JICA Survey Team

# 4. Flow of training and implementation

For the sales activities, ToT for NGO staff (Team leader/WUA) and (Food Value Chain/Agriculture) would be first conducted all at once in Jaipur. Then, farmers training would be conducted directly to selected exotic vegetable farmers as well as to NGO staff (Community motivators) as mentors. Figure 1 summarizes the flow of training and implementation for exotic vegetables sales.



Figure 1: Flow of training and implementation

#### **III.** Activities

#### 1. Flow of activities

Main activities of the farms would be sales to public markets in Jaipur and other large cities in the state as well as door-to-door sales to hotels/restaurants. Prior to extension to farmers, potential farmers would be selected from those who have been trained for exotic vegetables production at Agriculture sector as explained above, based on their performances. Through training in the farms, selected farmers could learn successful cases also from owners and workers of Agriculture Demonstration Farms, and receive support for actual implementation, such as information on buyers and truck rental services to transport vegetables. After the sales support, farmers are expected to move on to Su