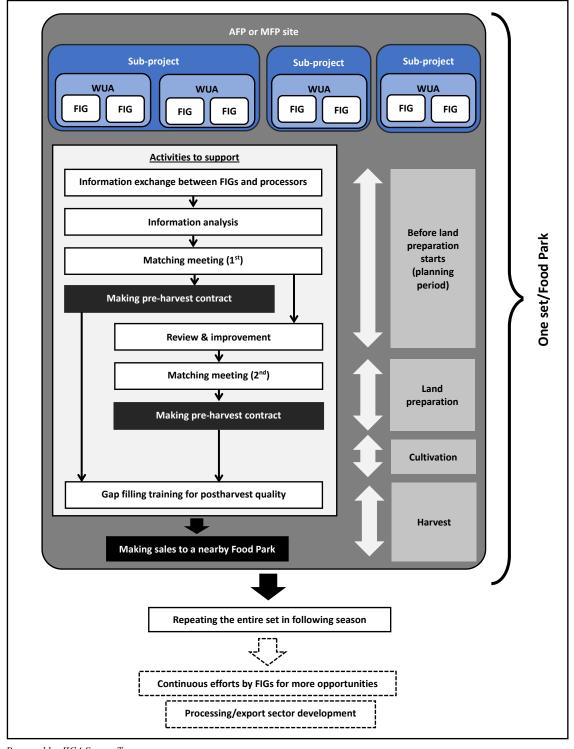

s a set of matching activities as explained in "III. Activities" below.

#### 4. Flow of Training and Implementation

For the matching activities, ToT for NGO staff (Team leader/WUA) and (Food Value Chain/Agriculture) would be first conducted all at once in Jaipur. Then, farmers training would be conducted to FIG leaders as well as to NGO staff (Community motivators). FIG leaders are expected to share information to FIG members and to promote implementation with NGO staff (Community motivators). Figure 1 summarizes the flow of training and implementation for matching activities.



Prepared by JICA Survey Team

Figure 1: Flow of training and implementation for matching activities

#### **III.** Activities

Flow of a set of matching activities for one Food Park is illustrated in Figure 2.



Prepared by JICA Survey Team Remark: "AFP" indicates "Agro Food Park" whereas "MFP" indicates "Mega Food Park"

**Figure 2: Flow of Matching Activities** 

Adequate preparation and reviewing are expected to bring higher possibilities for matching. As shown in Figure 2, a series of the activities are planned based on cropping calendar, starting before land preparation period (planning period) and continuing till harvest period. After information exchange between Food Parks and FIGs, and information analysis by FIGs, Matching meeting  $(1^{st})$  will be conducted. For those FIGs who reach successful deals then, they could directly step into Gap filling training for postharvest quality at the time of harvest period. However, for those FIGs who failed to make successful contract at Matching