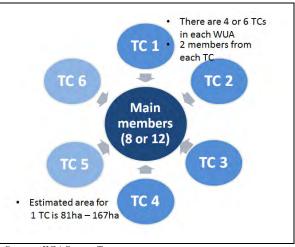

common issues in their irrigation area
- v) Sharing experiences in WW's annual review meeting and WUA's annual review meeting organized in Sub-PMU level
- vi) Training on water management, group management and fund management

#### 2. Formation of Women Wing

As with WUA, WW is also voluntary organization consisting of main members

and general members: main members are a group of selected members from each TC and general members are loosely linked water users in the same TC area. In the Project, there are 4 or 6 TCs in a WUA according to its irrigation area<sup>1</sup>. In beginning of the each stage, the information on formation and its process of WW as well as WUA are broadly different announced in level of community: Sub-project, WUA and TCs. Firstly, women water users are organized



Source: JICA Survey Team

**Figure 1 Formation of WW** 

in TC level. There in no limitation of size of the group since it is a voluntary

<sup>&</sup>lt;sup>1</sup> Every WUA area has been divided into territorial constituencies (TCs) on the basis of following norms: Area up to 500 ha=4 TCs, Area from 501 ha to 1000 ha=6 TCs. In this report, number of WUA is calculated by dividing CCA by 1000 (ha). Example for sub-project of 6,500 CCA, number of WUA is estimated as 7 (=6500/1000). Area of each WUA is estimated 928.57 ha (=6500/7). Thus, number of TCs is supposed to be 6.

group, but the members are expected to participate in TC monthly meeting regularly, if not monthly. In TC level, members select 2 representatives per TC as main members of WW who have responsibility to plan and impleme