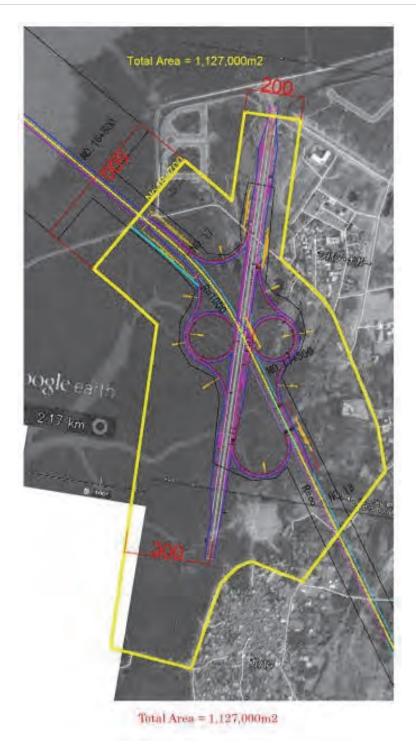

ng the MTHL between Mumbai and Navi Mumbai. Also additional bathymetrical profile one on upstream and another on downstream of proposed MTHL alignment. The results are described in this report.

Survey was based on the survey area details provided by the client .Topographic survey on land was carried out by the total station survey instrument. A locally hired survey boat ML Afrah was used for the bathymetry survey. The weather was not very favorable in the afternoons during the survey period.

### 2. SURVEY LOCATION

The survey area specified by the client is shown in the Google image below. The coordinates of the survey routes were extracted from the drawing provided by the client.



Figure 1:- Plane Survey at Eastern freeway Interchange



Figure 2:- MTHL alignment through Sea Area.





Figure 3:- Shivaji Nagar Survey area.





Figure 4:- Survey area at Chirle





The coordinates for the proposed bridge route (Route 1) are as follows:

| Sr.No.                                   | Points     | Easting  | Northing | Brg/Radius |
|------------------------------------------|------------|----------|----------|------------|
| 1                                        | SOL Sewri  | 274270.9 | 2101852  |            |
| 2                                        | TP1        | 274852.4 | 2102100  | BRG 67     |
|                                          | CP1        | 275515.6 | 2100427  | R 1800m    |
| 3                                        | TP2        | 276351.4 | 2102021  |            |
| 4                                        | TP3        | 278029.5 | 2101124  | BRG 11