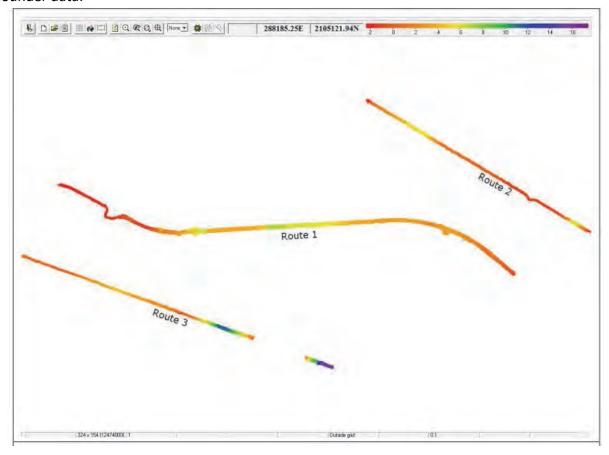

aximum depth of -9.1m below MSL is observed in the southeastern part of the area.
- 4. Survey route 3 is south of the proposed MTHL bridge route. A minimum water depth of 1.9m below MSL is observed near the northwest of Elephanta Island which is at the southeastern part of the survey route. A maximum depth of -19.8m observed at the extreme southeastern part of the survey route
- 5. Permanent fishing stakes in the eastern side of the survey area restricted the further approach of survey vessel beyond KP15.37.
- 6. The survey was restricted at either end of the route due to shallow depth and exposed rocks. These gaps were filled by a land survey team.



# 10. EXTRACTS OF SURVEY RECORDS

The following figure shows the sun illuminated image of survey routes from multibeam echo sounder data:



Figure 7Sun illuminated multibeam image of survey routes



# 11. FIELD PHOTOGRAPHS





Figure 8:-topographic survey work at Seweri Site









Figure 10:- GPS point 2 on Sewri site at Koliwada Road



Figure 11:-topographic survey work at JNPT site NH4B





Figure 12 . Survey work at Chirle



Figure 13. Central railway line crossing the alignment of MTHL at Jasai





Figure 14. Figure showing the alignment of MTHL at Ghavan Gaon



Figure 15 :- Figure showing the alignment of MTHL at Ghavan Gaon

# **Bathymetric Survey Photo**



Figure 16 Exposed headland at KP3.35



Figure 17 Another view of exposed headland at KP3.35









### Annexure -1 ------MOBILISATION REPORT

### 1 Introduction

This report documents the mobilisation and calibrations carried out by OSaS on board ML Af