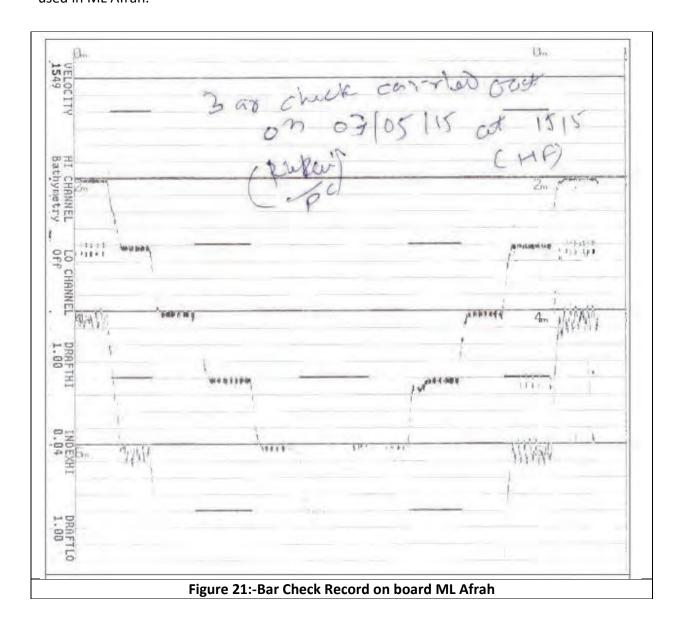

PT Landing Jetty during mobilisation.



| Signed      |                              |            |                   |  |
|-------------|------------------------------|------------|-------------------|--|
| Position    | Name                         | Signature  | Date<br>16-Apr-15 |  |
| Surveyor    | Unni K (Asst. Surveyor)      | E Don Free |                   |  |
| Party Chief | Praveen Kumar (Sr. Surveyor) | Tipe-      | 16-Apr-15         |  |

**Table 14 Gyro Calibration** 





# 7 Single Beam Echo Sounder

The average speed of sound through the water column was input to the single beam echo sounder when a bar-check was performed before the start of survey operations. The following Figure 10 shows the bar check extracts of the Odom Echotrac MK III echo sounder used in ML Afrah.



AP2-41





# **8 MBES Calibration**

The calibration (or patch test) of the Geoswath Plus (GS+) MBES was used to fix the time and angle offsets between the various positioning systems and the transducer head. This was done after mobilisation.

The system offsets were entered in the acquisition software prior to surveying and raw data acquisition. Some of these were easily measured and entered and others were corrected through the calibration procedure.

## **Entering Offsets:**

The directly measured system offsets are:

- --Transducer Sensor Offsets measured as the distance from the COG to the transducer point (X=-1.340, Y=-3.750 m, Z=-1.30 m for ML Afrah).
- -- Antenna Offsets measured as the distance from the COG to the Antenna (X= -1.340m,Y= -3.750 m and Z= 2.90 m from water line).