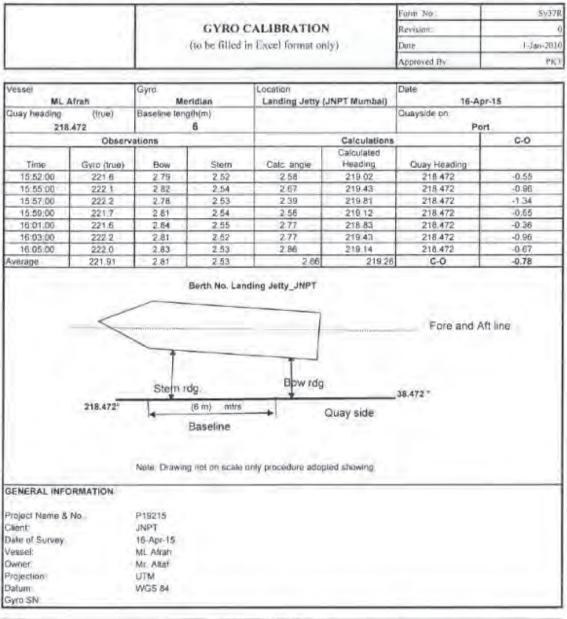

|               | Name                   | Signature    | -                       |                | 17ate                    |           |
| Engineer     |               | Alinder Singh, Sur. E  | принат       | 711182                  |                |                          | 16-Apr-15 |
| Party Chief  |               | Praveen Kumar, Sr. S   | urveyor      | 21/10-                  |                |                          | 16-Apr-15 |

Table 13 :- DGPS Position Comparison

# **6** Gyro Compass Calibration

A Meridian Surveyor gyro compass was used to provide vessel heading information to the navigation system and single beam echo sounder. The vessel's heading data was logged in the QINSy navigation software. The gyro was calibrated at JNPT Landing Jetty during mobilisation.



| Signed      |                              |            |                   |  |
|-------------|------------------------------|------------|-------------------|--|
| Position    | Name                         | Signature  | Date<br>16-Apr-15 |  |
| Surveyor    | Unni K (Asst. Surveyor)      | E Don Free |                   |  |
| Party Chief | Praveen Kumar (Sr. Surveyor) | Tipe-      | 16-Apr-15         |  |

**Table 14 Gyro Calibration** 





# 7 Single Beam Echo Sounder

The average speed of sound through the water column was input to the single beam echo sounder when a bar-check was performed before the start of survey operations. The following Figure 10 shows the bar check extracts of the Odom Echotrac MK III echo sounder used in ML Afrah.



AP2-41





# **8 MBES Calibration**