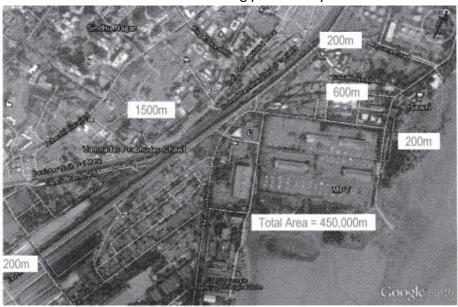

for land on either side of proposed Mumbai Trans harbor Link (MTHL) alignment and Bathymetrical survey along the MTHL between Mumbai and Navi Mumbai. Also additional bathymetrical profile one on upstream and another on downstream of proposed MTHL alignment. The results are described in this report.

Survey was based on the survey area details provided by the client .Topographic survey on land was carried out by the total station survey instrument. A locally hired survey boat ML Afrah was used for the bathymetry survey. The weather was not very favorable in the afternoons during the survey period.

### 2. SURVEY LOCATION

The survey area specified by the client is shown in the Google image below. The coordinates of the survey routes were extracted from the drawing provided by the client.



Figure 1:- Plane Survey at Eastern freeway Interchange



Figure 2:- MTHL alignment through Sea Area.





Figure 3:- Shivaji Nagar Survey area.





Figure 4:- Survey area at Chirle





The coordinates for the proposed bridge route (Route 1) are as follows:

| Sr.No.                                   | Points     | Easting  | Northing | Brg/Radius |
|------------------------------------------|------------|----------|----------|------------|
| 1                                        | SOL Sewri  | 274270.9 | 2101852  |            |
| 2                                        | TP1        | 274852.4 | 2102100  | BRG 67     |
|                                          | CP1        | 275515.6 | 2100427  | R 1800m    |
| 3                                        | TP2        | 276351.4 | 210