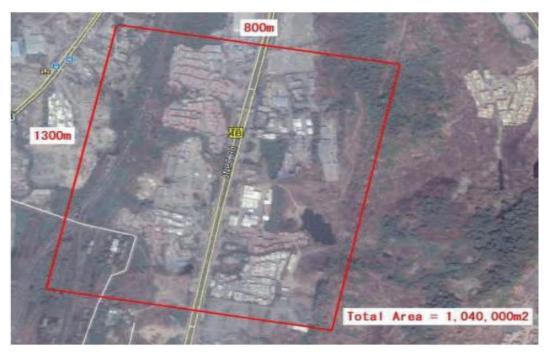

Also additional bathymetrical profile one on upstream and another on downstream of proposed MTHL alignment. The results are described in this report.

Survey was based on the survey area details provided by the client .Topographic survey on land was carried out by the total station survey instrument. A locally hired survey boat ML Afrah was used for the bathymetry survey. The weather was not very favorable in the afternoons during the survey period.

### 2. SURVEY LOCATION

The survey area specified by the client is shown in the Google image below. The coordinates of the survey routes were extracted from the drawing provided by the client.



Figure 1:- Plane Survey at Eastern freeway Interchange



Figure 2:- MTHL alignment through Sea Area.





Figure 3:- Shivaji Nagar Survey area.





Figure 4:- Survey area at Chirle





The coordinates for the proposed bridge route (Route 1) are as follows:

| Sr.No.                                   | Points     | Easting  | Northing | Brg/Radius |
|------------------------------------------|------------|----------|----------|------------|
| 1                                        | SOL Sewri  | 274270.9 | 2101852  |            |
| 2                                        | TP1        | 274852.4 | 2102100  | BRG 67     |
|                                          | CP1        | 275515.6 | 2100427  | R 1800m    |
| 3                                        | TP2        | 276351.4 | 2102021  |            |
| 4                                        | TP3        | 278029.5 | 2101124  | BRG 118    |
|