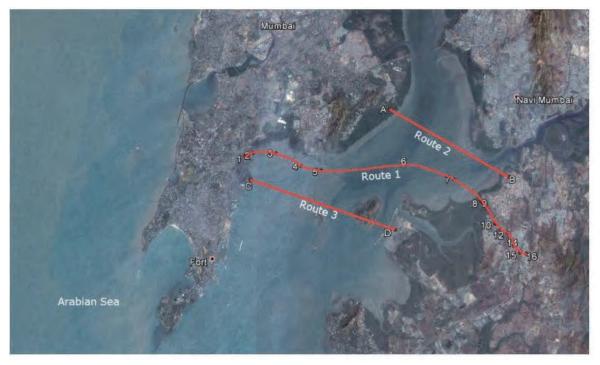

ink (MTHL) alignment and Bathymetrical survey along the MTHL between Mumbai and Navi Mumbai. Also additional bathymetrical profile one on upstream and another on downstream of proposed MTHL alignment. The results are described in this report.

Survey was based on the survey area details provided by the client .Topographic survey on land was carried out by the total station survey instrument. A locally hired survey boat ML Afrah was used for the bathymetry survey. The weather was not very favorable in the afternoons during the survey period.

### 2. SURVEY LOCATION

The survey area specified by the client is shown in the Google image below. The coordinates of the survey routes were extracted from the drawing provided by the client.



Figure 1:- Plane Survey at Eastern freeway Interchange



Figure 2:- MTHL alignment through Sea Area.





Figure 3:- Shivaji Nagar Survey area.





Figure 4:- Survey area at Chirle





The coordinates for the proposed bridge route (Route 1) are as follows:

| Sr.No.                                   | Points     | Easting  | Northing | Brg/Radius |
|------------------------------------------|------------|----------|----------|------------|
| 1                                        | SOL Sewri  | 274270.9 | 2101852  |            |
| 2                                        | TP1        | 274852.4 | 2102100  | BRG 67     |
|                                          | CP1        | 275515.6 | 2100427  | R 1800m    |
| 3                                        | TP2        | 276351.4 | 2102021  |            |
| 4