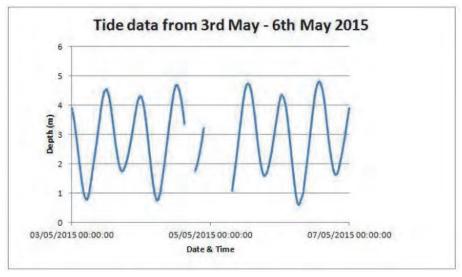

factor on CM  | 0.9996                             |  |
| Unit                | International (m)                  |  |
| Spheroid            | WGS 84                             |  |
| Semi-major axis (a) | 6 378 137.000 m                    |  |
| Semi-minor axis (b) | 6 356 752.314 m                    |  |
| Flattening (f)      | 298.257223563                      |  |

Table 3 :- - Geodetic parameter

### 4.2 Vertical Control

Tidal data for all the areas of survey was obtained from the observed tides at Prong's Reef light house. The depth soundings were reduced to Mean Sea Level (MSL), with the help of these tide readings. The following figures show the tide curves (above chart datum) for the days on which the survey was carried out: Mean Sea Level is 2.51m above chart datum (CD).



Figure 4A- Tide data from 3rd - 6th May 2015



# **GPS point co-ordinate (w.r.t. to MSL)**

| Nhava-S   | Sheva Side  |              |         |
|-----------|-------------|--------------|---------|
| code      | Easting     | Northing     | RL      |
| GPS3      | 290717.0470 | 2098124.4430 | 6.256   |
| A-25      | 290533.2421 | 2098031.9197 | 4.161   |
| Sewri Sid | e           |              |         |
| code      | Eaasting    | Northing     | RL in m |
| GPS1      | 274697.2980 | 2102049.2090 | 3.952   |
| CP1       | 274676.3067 | 2102068.3715 | 4.577   |

Table 4:- GPS Point Co-ordinate On Nhava -Seva Side And Sewri Site





### 5. PERSONNEL

The following survey personnel were involved in the survey.

| Topographic Survey |                                     |