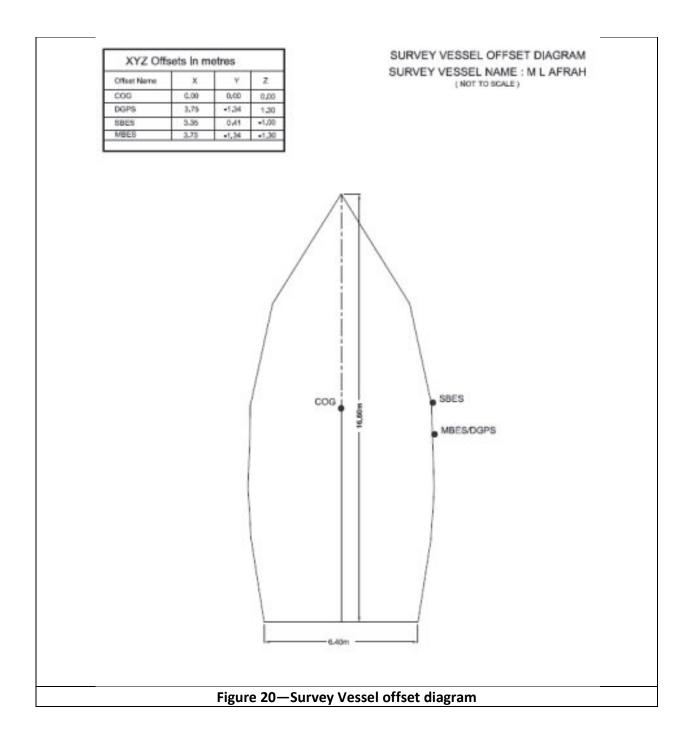

| 1        |

**Table 11:- Automatic Tide Gauge** 

# 3.5 Miscellaneous

| Item Quantity                      |        |  |  |
|------------------------------------|--------|--|--|
| Power distribution box and cable   | 5      |  |  |
| Stabilizer                         | 2      |  |  |
| 6 KVA generator                    | 2      |  |  |
| Computer                           | 1      |  |  |
| Laptop                             | 1      |  |  |
| LCD monitor                        | 3      |  |  |
| 24V power supply                   | 2      |  |  |
| Serial extensions and RS232 cables | 2 sets |  |  |
| Helmets / life jackets             | 5      |  |  |

**Table 12:- Miscellaneous** 





# **4 Vessel Offsets**

The equipment offsets for the vessel ML Afrah are given in Figure 9







# **5 DGPS Calibrations**

The details of the DGPS calibration are as follows:

In order to determine the integrity and reliability of the positioning system, the system was checked for its consistency during mobilisation.

This position comparison check was conducted for the Veripos DGPS positioning system when the vessel ML Afrah was berthed at Landing jetty (JNPT) on 16th April 2015.

The antenna of the DGPS was set up at a point on the Landing Jetty the coordinates of which have already been established, for a period of 10 minutes and the position was logged in the QINSy software.

The difference was found to be within the permissible accuracy limit as mentioned in the DGPS position comparison shown in the table overleaf.



|              |               |