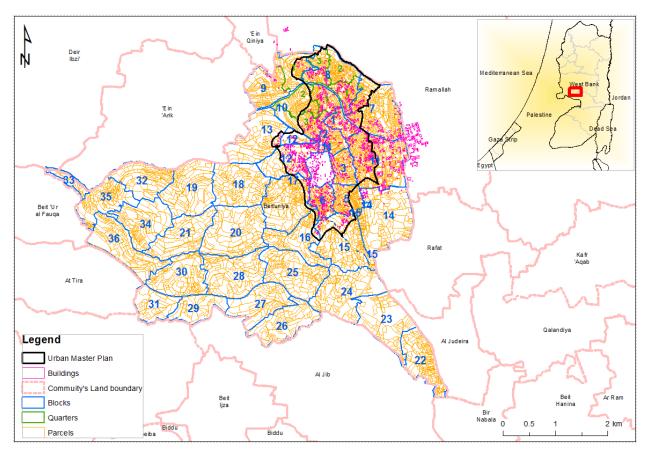

#### Results from Group Works (1)

#### Comparison Table between NVS-appraised values and Current Values

| Dama 1 # | CV  |           |       | Appraised Values        | Appraised Values           | Ratio |
|----------|-----|-----------|-------|-------------------------|----------------------------|-------|
| Parcel # | SV  | Area Size | NAW   | (1: NVS)                | (2: current)               | (1/2) |
| 23       | 250 | 705       | 1.08  | $190,350^{*1}$          | 4,230 (2010)               | 45.0  |
| 9        | 250 | 669       | 0.892 | 149,253.9 <sup>*2</sup> | 4,014                      | 37.2  |
| 18       | 350 | 716       | 1.165 | 292,036.7 <sup>*3</sup> | 5,012 (2010) <sup>*4</sup> | 58.3  |

Type of Property: LAND

Type of Property: Building

| Parcel # | SV | Area Size         | NAW  | Appraised Values | Appraised Values | Ratio |
|----------|----|-------------------|------|------------------|------------------|-------|
| Parcer # | 21 | Area Size         | INAW | (NVS)            | (current)        | (1/2) |
| 12       | 20 | 130 <sup>*5</sup> | 1.20 | 3,129.6          | 375              | 8.3   |
| 29       | 20 | $180^{*6}$        | 0.98 | 3,522.6          | 250              | 14.1  |
| 18       | 30 | 300 <sup>*7</sup> | 1.22 | 10,936.6         | 17,500           | 0.6   |
| 40       | 30 | 150 <sup>*8</sup> | 1.15 | 5,175.0          | 750              | 6.9   |