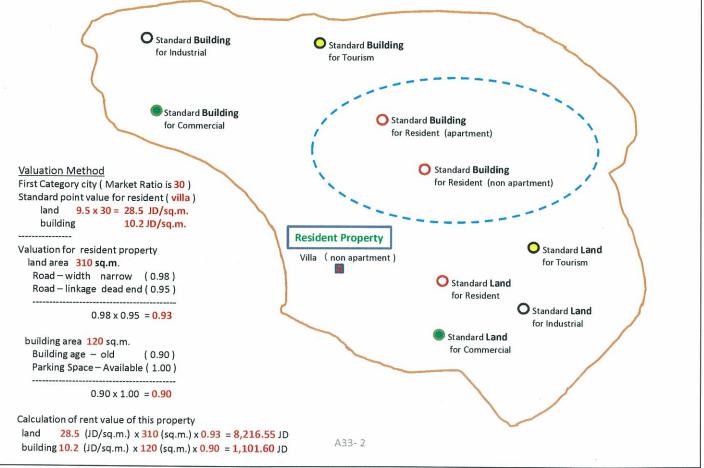

ng                    |
|          | Business Anaysis                      |
|          | Human Resource Management             |
|          | Performance Monitoring and Evaluation |
|          |                                       |
|          |                                       |
|          |                                       |
|          |                                       |
|          |                                       |
|          |                                       |
|          |                                       |
|          |                                       |
|          |                                       |
|          |                                       |
| Attitude | Value                                 |

# Created & Drigh Kersigark











| <u>code</u> | Indicators                            | Land or Building | Validity for Property type                                |
|-------------|---------------------------------------|------------------|-----------------------------------------------------------|
| 1           | Width                                 | Land 🛛           | 🖬 Commercial 🖬 Residential 📓 Industrial 🚮 Tourism 🔲 Other |
| 2           | linkage                               | Land             | 😡 Commercial 😡 Residential 🙀 Industrial 🙀 Tourism 🔲 Other |
| 3           | Pavement                              | Land I           | 😡 Commercial 😡 Residential 😡 Industrial 😡 Tourism 🔲 Other |
| 4           | Access to the Central of Municipality | Land             | 😡 Commercial 🔊 Residential 🖓 Industrial 😼 To