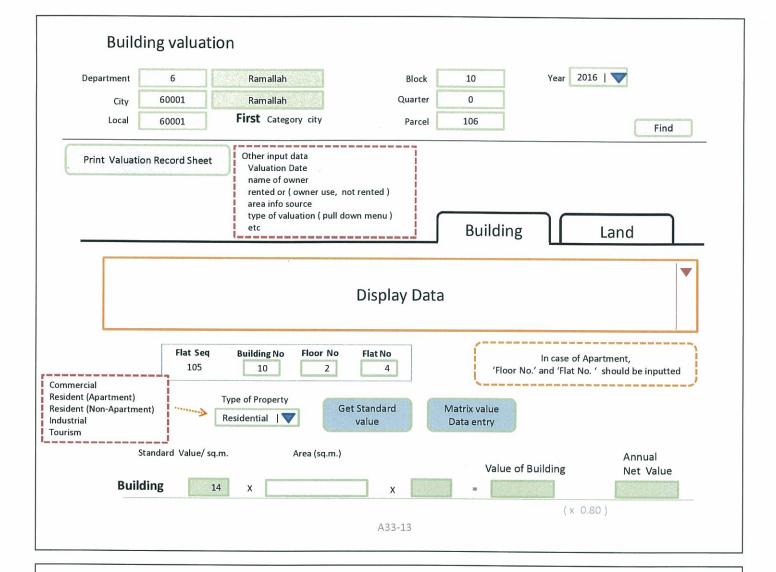

| A33- 11                               | Save                                                   |
| Lan<br>Department<br>City<br>Local | 6 60001                                  | Ramallah<br>Ramallah<br><b>irst</b> Category city | A33- 11<br>Block<br>Quarter<br>Parcel | Save<br>10 Year 2016  <br>0<br>106 Find                |
| Department<br>City                 | 6 60001                                  | Ramallah                                          | Block<br>Quarter                      | 10 Year 2016   🔽<br>0                                  |
| Department<br>City                 | 6 60001                                  | Ramallah                                          | Block<br>Quarter                      | 10<br>Vear 2016  <br>0<br>106<br>Find<br>Building Land |





|                                                          | egory city Resid                                    | ential Property                                             | Building                   |                                            |      |                          |             |
|----------------------------------------------------------|-----------------------------------------------------|-------------------------------------------------------------|----------------------------|--------------------------------------------|------|--------------------------|-------------|
| Building                                                 | Building Age                                        | O Standard(2000-)                                           | Old