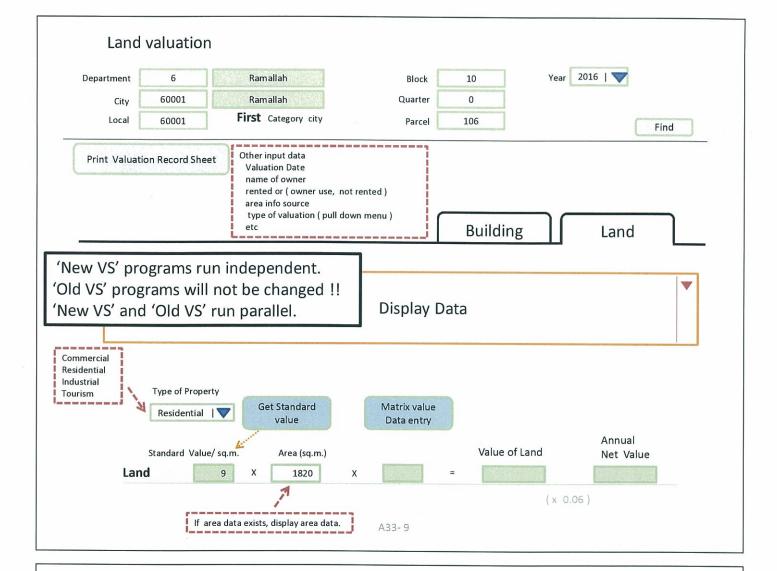

| Save                      |
|                  |                   |                                          | A33-7                            |                           |
| <u>SETUP-6</u> T | ype of Valuatio   | on                                       | A33-7                            |                           |
| <u>SETUP-6</u> T | ype of Valuatio   | DN<br><u>Property_typ</u>                |                                  |                           |
| <u>SETUP-6</u> T |                   |                                          | e                                |                           |
|                  | code              | Property_typ                             | <u>e</u><br>on                   |                           |







|                                    | gory city Resid                          | lential Property                                  | Land                                  |                                                        |
|------------------------------------|------------------------------------------|---------------------------------------------------|---------------------------------------|--------------------------------------------------------|
|                                    | Width                                    | O Standard                                        | 🔘 Wide                                | O Narrow                                               |
|                                    | Linkage                                  | O Standard