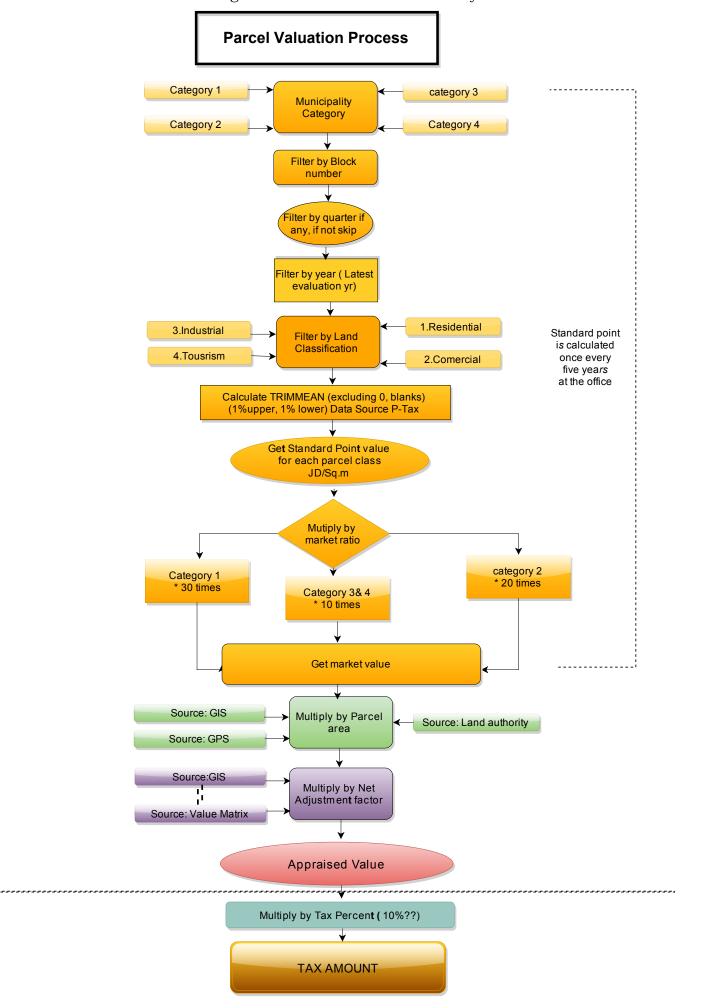

#### Results from Group Works (1)

#### Comparison Table between NVS-appraised values and Current Values

| Dama 1 # | CV  |           |       | Appraised Values        | Appraised Values           | Ratio |
|----------|-----|-----------|-------|-------------------------|----------------------------|-------|
| Parcel # | SV  | Area Size | NAW   | (1: NVS)                | (2: current)               | (1/2) |
| 23       | 250 | 705       | 1.08  | $190,350^{*1}$          | 4,230 (2010)               | 45.0  |
| 9        | 250 | 669       | 0.892 | 149,253.9 <sup>*2</sup> | 4,014                      | 37.2  |
| 18       | 350 | 716       | 1.165 | 292,036.7 <sup>*3</sup> | 5,012 (2010) <sup>*4</sup> | 58.3  |

Type of Property: LAND

Type of Property: Building

| Parcel # | SV | Area Size         | NAW  | Appraised Values | Appraised Values | Ratio |
|----------|----|-------------------|------|------------------|------------------|-------|
| Parcer # | 21 | Area Size         | INAW | (NVS)            | (current)        | (1/2) |
| 12       | 20 | 130 <sup>*5</sup> | 1.20 | 3,129.6          | 375              | 8.3   |
| 29       | 20 | $180^{*6}$        | 0.98 | 3,522.6          | 250              | 14.1  |
| 18       | 30 | 300 <sup>*7</sup> | 1.22 | 10,936.6         | 17,500           | 0.6   |
| 40       | 30 | 150 <sup>*8</sup> | 1.15 | 5,175.0          | 750              | 6.9   |

\*1: Results of Group 1 and 2 on the first day were taken.

\*2: Results of Group 1 and 2 on the last day were taken.

\*3: Results of four individual participants on the last day were taken.

- \*4: When the building on parcel #18 was appraised in 2014, the land was not subject to valuation because of its area size with less than 1.7 dunums. Thus, value appraised in 2010 when land was vacant was extracted from P-TAX for the comparison purpose.
- \*5: Though 120 <sup>m2</sup> was given through the estimation by GIS, some groups have adopted 130 m2 for valuation during the field exercise.
- \*6: An area-size with 180 <sup>m2</sup>, which one participant estimated by using a measuring tape taking into considerations the inclusion of balcony into the area, was taken for this paper. It is noted herewith that a lots of arguments can be made whether or not a balcony should be included. In reference to definitions of building stated in the Technical Manual, a balcony should not be included in the property subject to valuation.
- \*7: 156 <sup>m2</sup> as an estimated area size by GIS was given, but 300 <sup>m2</sup> was adopted by participants through their field observation. This difference in estimation of flat area size by GIS may be assumed to incur concerning on how to delineate a building by GIS without field investigation on a building which connects with adjacent next buildings.
- \*8: Even though GIS-estimated figure with 60 m2 was given, participants took 150 m2 as flat-area size. Reasons behind remain unknown since no discussion on this particular issue was made during the session.