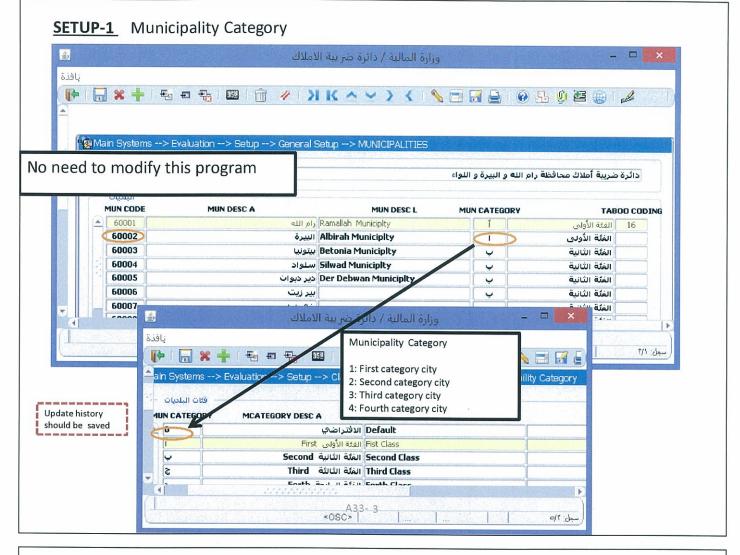

|
|          | Business Anaysis                      |
|          | Human Resource Management             |
|          | Performance Monitoring and Evaluation |
|          |                                       |
|          |                                       |
|          |                                       |
|          |                                       |
|          |                                       |
|          |                                       |
|          |                                       |
|          |                                       |
|          |                                       |
|          |                                       |
| Attitude | Value                                 |

# Created & Drigh Kersigark











| <u>code</u> | Indicators                            | Land or Building | Validity for Property type                                |
|-------------|---------------------------------------|------------------|-----------------------------------------------------------|
| 1           | Width                                 | Land 🛛           | 🖬 Commercial 🖬 Residential 📓 Industrial 🚮 Tourism 🔲 Other |
| 2           | linkage                               | Land             | 😡 Commercial 😡 Residential 🙀 Industrial 🙀 Tourism 🔲 Other |
| 3           | Pavement                              | Land I           | 😡 Commercial 😡 Residential 😡 Industrial 😡 Tourism 🔲 Other |
| 4           | Access to the Central of Municipality | Land             | 😡 Commercial 🔊 Residential 🖓 Industrial 😼 Tour