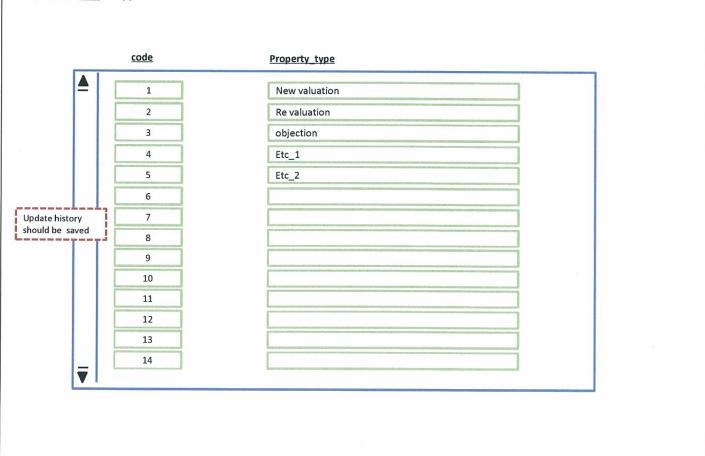

| Save                      |
|                  |                   |                                          | A33-7                            |                           |
| <u>SETUP-6</u> T | ype of Valuatio   | on                                       | A33-7                            |                           |
| <u>SETUP-6</u> T | ype of Valuatio   | DN<br><u>Property_typ</u>                |                                  |                           |
| <u>SETUP-6</u> T |                   |                                          | e                                |                           |
|                  | code              | Property_typ                             | <u>e</u><br>on                   |                           |







|                                    | gory city Resid                          | lential Property                                  | Land                                  |                                                        |
|------------------------------------|------------------------------------------|---------------------------------------------------|---------------------------------------|--------------------------------------------------------|
|                                    | Width                                    | O Standard                                        | 🔘 Wide                                | O Narrow                                               |
|                                    | Linkage                                  | O Standard