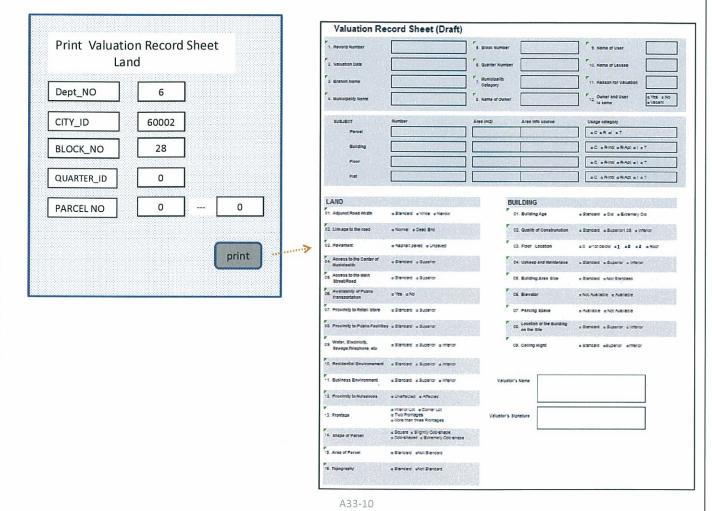

| Save                      |
|                  |                   |                                          | A33-7                            |                           |
| <u>SETUP-6</u> T | ype of Valuatio   | on                                       | A33-7                            |                           |
| <u>SETUP-6</u> T | ype of Valuatio   | DN<br><u>Property_typ</u>                |                                  |                           |
| <u>SETUP-6</u> T |                   |                                          | e                                |                           |
|                  | code              | Property_typ                             | <u>e</u><br>on                   |                           |







|                                    | gory city Resid                          | lential Property                                  | Land                                  |                                                        |
|------------------------------------|------------------------------------------|---------------------------------------------------|---------------------------------------|--------------------------------------------------------|
|                                    | Width                                    | O Standard                                        | 🔘 Wide                                | O Narrow                                               |
|                                    | Linkage                                  | O Standard