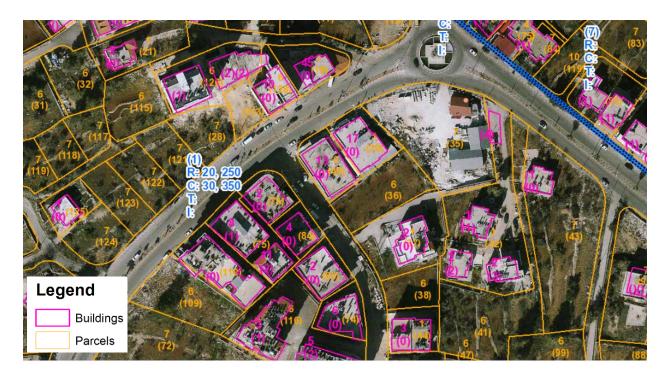

#### Results from Group Works (1)

#### Comparison Table between NVS-appraised values and Current Values

| Dama 1 # | CV  |           |       | Appraised Values        | Appraised Values           | Ratio |
|----------|-----|-----------|-------|-------------------------|----------------------------|-------|
| Parcel # | SV  | Area Size | NAW   | (1: NVS)                | (2: current)               | (1/2) |
| 23       | 250 | 705       | 1.08  | $190,350^{*1}$          | 4,230 (2010)               | 45.0  |
| 9        | 250 | 669       | 0.892 | 149,253.9 <sup>*2</sup> | 4,014                      | 37.2  |
| 18       | 350 | 716       | 1.165 | 292,036.7 <sup>*3</sup> | 5,012 (2010) <sup>*4</sup> | 58.3  |

Type of Property: LAND

Type of Property: Building

| Parcel # | SV | Area Size         | NAW  | Appraised Values | Appraised Values | Ratio |
|----------|----|-------------------|------|------------------|------------------|-------|
| Parcer # | 21 | Area Size         | INAW | (NVS)            | (current)        | (1/2) |
| 12       | 20 | 130 <sup>*5</sup> | 1.20 | 3,129.6          | 375              | 8.3   |
| 29       | 20 | $180^{*6}$        | 0.98 | 3,522.6          | 250              | 14.1  |
| 18       | 30 | 300 <sup>*7</sup> | 1.22 | 10,936.6         | 17,500           | 0.6   |
| 40       | 30 | 150 <sup>*8</sup> | 1.15 | 5,175.0          | 750              | 6.9   |

\*1: Results of Group 1 and 2 on the first day were taken.

\*2: Results of Group 1 and 2 on the last day were taken.

\*3: Results of four individual participants on the last day were taken.

- \*4: When the building on parcel #18 was appraised in 2014, the land was not subject to valuation because of its area size with less than 1.7 dunums. Thus, value appraised in 2010 when land was vacant was extracted from P-TAX for the comparison purpose.
- \*5: Though 120 <sup>m2</sup> was given through the estimation by GIS, some groups have adopted 130 m2 for valuation during the field exercise.
- \*6: An area-size with 180 <sup>m2</sup>, which one participant estimated by using a measuring tape taking into considerations the inclusion of balcony into the area, was taken for this paper. It is noted herewith that a lots of arguments can be made whether or not a balcony should be included. In reference to definitions of building stated in the Technical Manual, a balcony should not be included in the property subject to valuation.
- \*7: 156 <sup>m2</sup> as an estimated area size by GIS was given, but 300 <sup>m2</sup> was adopted by participants through their field observation. This difference in estimation of flat area size by GIS may be assumed to incur concerning on how to delineate a building by GIS without field investigation on a building which connects with adjacent next buildings.
- \*8: Even though GIS-estimated figure with 60 m2 was given, participants took 150 m2 as flat-area size. Reasons behind remain unknown since no discussion on this particular issue was made during the session.