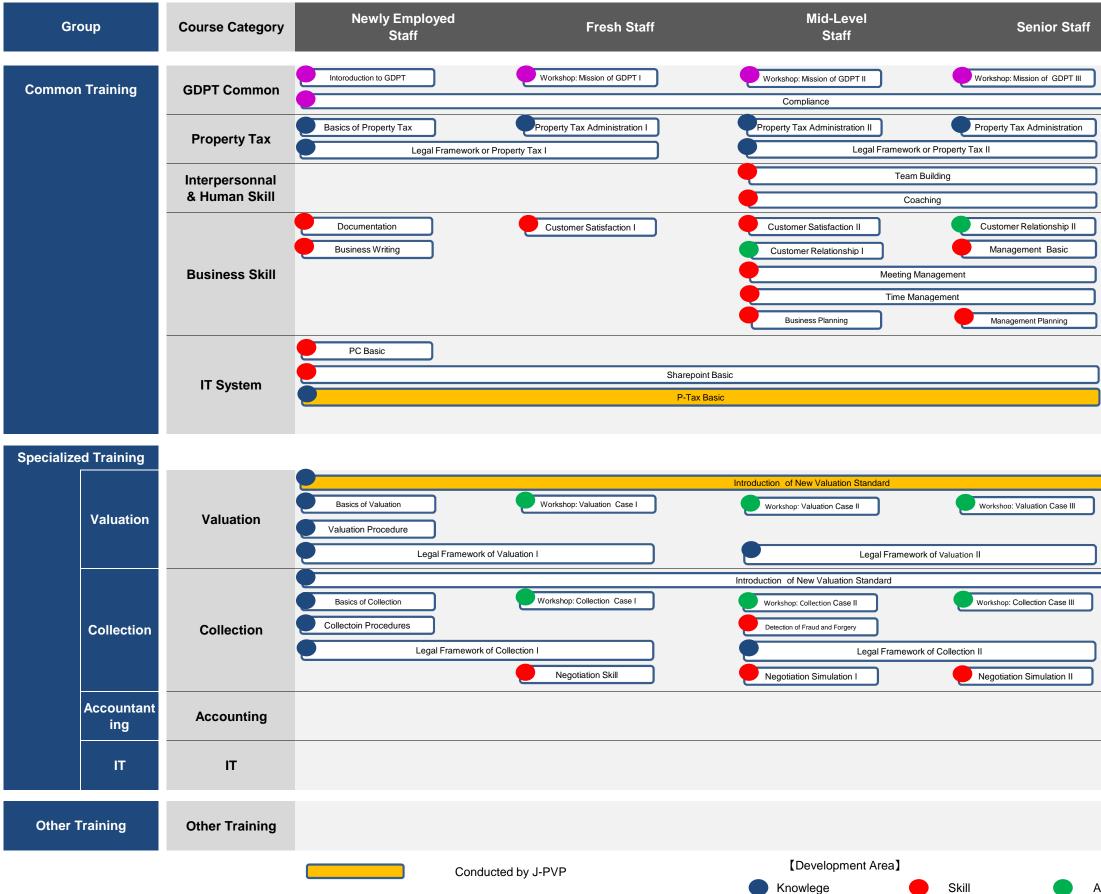

|                                                                                                                                                                                                  |
|                                                    |                                                                                                                                                                                                  |
|                                                    | i                                                                                                                                                                                                |

### JPT, J-PVP April 17, 2014

### GDPT Training System Structure (Draft)



### 添付資料 31

| ff       | Management<br>Level                   |
|----------|---------------------------------------|
|          |                                       |
|          |                                       |
|          | PT Administration in other countries  |
|          | Leadership                            |
|          | Top Management                        |
|          | Strategic Planning                    |
|          | Business Anaysis                      |
|          | Human Resource Management             |
|          | Performance Monitoring and Evaluation |
|          |                                       |
|          |                                       |
|          |                                       |
|          |