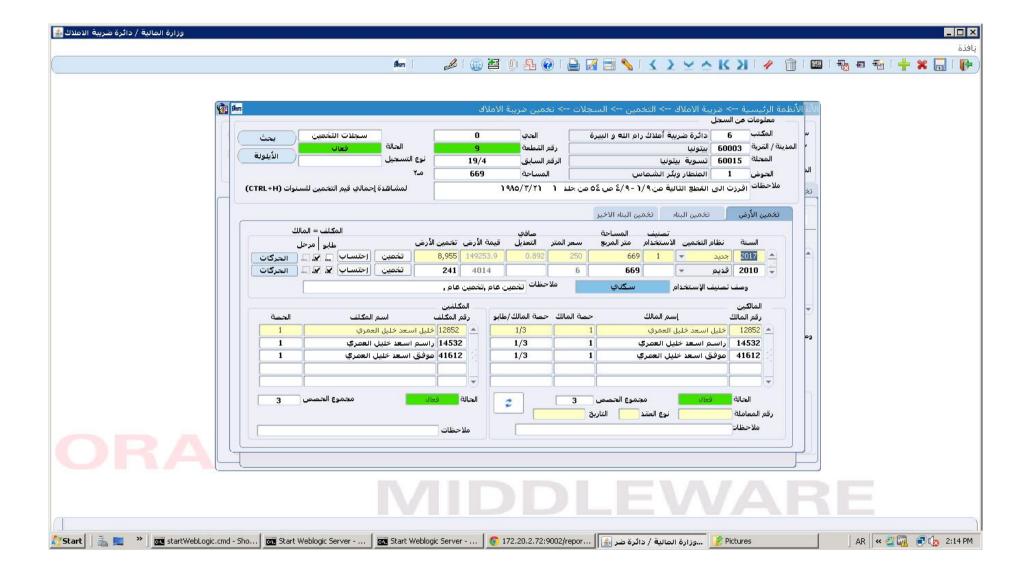

#### Comparison Table between NVS-appraised values and Current Values

| Dama 1 # | CV  |           |       | Appraised Values        | Appraised Values           | Ratio |
|----------|-----|-----------|-------|-------------------------|----------------------------|-------|
| Parcel # | SV  | Area Size | NAW   | (1: NVS)                | (2: current)               | (1/2) |
| 23       | 250 | 705       | 1.08  | $190,350^{*1}$          | 4,230 (2010)               | 45.0  |
| 9        | 250 | 669       | 0.892 | 149,253.9 <sup>*2</sup> | 4,014                      | 37.2  |
| 18       | 350 | 716       | 1.165 | 292,036.7 <sup>*3</sup> | 5,012 (2010) <sup>*4</sup> | 58.3  |

Type of Property: LAND

Type of Property: Building

| Parcel # | SV | Area Size         | NAW  | Appraised Values | Appraised Values | Ratio |
|----------|----|-------------------|------|------------------|------------------|-------|
| Parcer # | 21 | Area Size         | INAW | (NVS)            | (current)        | (1/2) |
| 12       | 20 | 130 <sup>*5</sup> | 1.20 | 3,129.6          | 375              | 8.3   |
| 29       | 20 | $180^{*6}$        | 0.98 | 3,522.6          | 250              | 14.1  |
| 18       | 30 | 300 <sup>*7</sup> | 1.22 | 10,936.6         | 17,500           | 0.6   |
| 40       | 30 | 150 <sup>*8</sup> | 1.15 | 5,175.0          | 750              | 6.9   |

\*1: Results of Group 1 and 2 on the first day were taken.

\*2: Results of Group 1 and 2 on the last day were taken.

\*3: Results of four individual participants on the last day were taken.

- \*4: When the building on parcel #18 was appraised in 2014, the land was not subject to valuation because of its area size with less than 1.7 dunums. Thus, value appraised in 2010 when land was vacant was extracted from P-TAX for the comparison purpose.
- \*5: Though 120 <sup>m2</sup> was given through the estimation by GIS, some groups have adopted 130 m2 for valuation during the field exercise.
- \*6: An area-size with 180 <sup>m2</sup>, which one participant estimated by using a measuring tape taking into considerations the inclusion of balcony into the area, was taken for this paper. It is noted herewith that a lots of arguments can be made whether or not a balcony should be included. In reference to definitions of building stated in the Technical Manual, a balcony should not be included in the property subject to valuation.
- \*7: 156 <sup>m2</sup> as an estimated area size by GIS was given, but 300 <sup>m2</sup> was adopted by participants through their field observation. This difference in estimation of flat area size by GIS may be assumed to incur concerning on how to delineate a building by GIS without field investigation on a building which connects with adjacent next buildings.
- \*8: Even though GIS-estimated figure with 60 m2 was given, participants took 150 m2 as flat-area size. Reasons behind remain unknown since no discussion on this particular issue was made during the session.