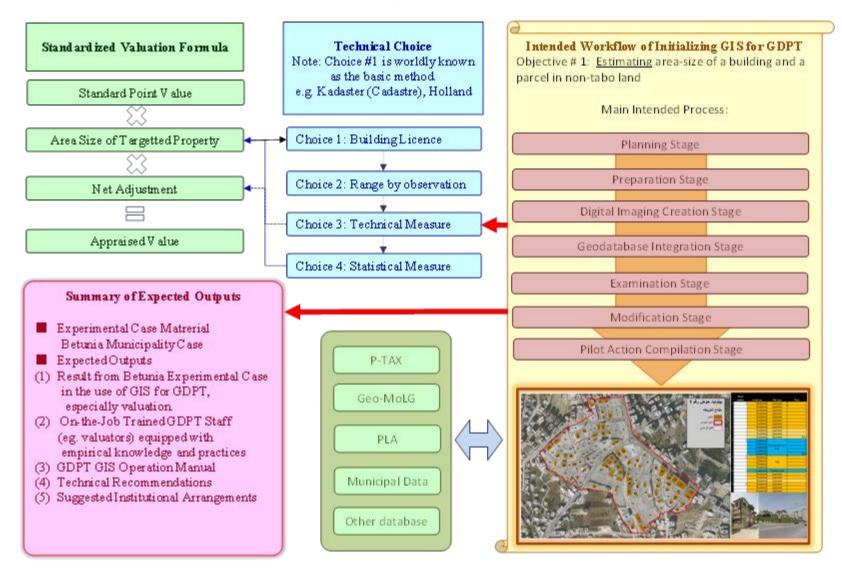

#### Results from Group Works (1)

#### Comparison Table between NVS-appraised values and Current Values

| Dama 1 # | CV  |           |       | Appraised Values        | Appraised Values           | Ratio |
|----------|-----|-----------|-------|-------------------------|----------------------------|-------|
| Parcel # | SV  | Area Size | NAW   | (1: NVS)                | (2: current)               | (1/2) |
| 23       | 250 | 705       | 1.08  | $190,350^{*1}$          | 4,230 (2010)               | 45.0  |
| 9        | 250 | 669       | 0.892 | 149,253.9 <sup>*2</sup> | 4,014                      | 37.2  |
| 18       | 350 | 716       | 1.165 | 292,036.7 <sup>*3</sup> | 5,012 (2010) <sup>*4</sup> | 58.3  |

Type of Property: LAND

Type of Property: Building

| Parcel # | SV | Area Size         | NAW  | Appraised Values | Appraised Values | Ratio |
|----------|----|-------------------|------|------------------|------------------|-------|
| Parcer # | 21 | Area Size         | INAW | (NVS)            | (current)        | (1/2) |
| 12       | 20 | 130 <sup>*5</sup> | 1.20 | 3,129.6          | 375              | 8.3   |
| 29       | 20 | $180^{*6}$        | 0.98 | 3,522.6          | 250              | 14.1  |
| 18       | 30 | 300 <sup>*7</sup> | 1.22 | 10,936.6         | 17,500           | 0.6   |
| 40       | 30 | 150 <sup>*8</sup> | 1.15 | 5,175.0          | 750              | 6.9   |

\*1: Results of Group 1 and 2 on the first day were taken.

\*2: Results of Group 1 and 2 on the last day were taken.

\*3: Results of four individual participants on the last day were taken.

- \*4: When the building on parcel #18 was appraised in 2014, the land was not subject to valuation because of its area size with less than 1.7 dunums. Thus, value appraised in 2010 when land was vacant was extracted from P-TAX for the comparison purpose.
- \*5: Though 120 <sup>m2</sup> was given through the estimation by GIS, some groups have adopted 130 m2 for valuation during the field exercise.
- \*6: An area-size with 180 <sup>m2</sup>, which one participant estimated by using a measuring tape taking into considerations the inclusion of balcony into the area, was taken for this paper. It is noted herewith that a lots of arguments can be made whether or not a balcony should be included. In reference to definitions of building stated in the Technical Manual, a balcony should not be included in the property subject to valuation.
- \*7: 156 <sup>m2</sup> as an estimated area size by GIS was given, but 300 <sup>m2</sup> was adopted by participants through their field observation. This difference in estimation of flat area size by GIS may be assumed to incur concerning on how to delineate a building by GIS without field investigation on a building which connects with adjacent next buildings.
- \*8: Even though GIS-estimated figure with 60 m2 was given, participants took 150 m2 as flat-area size. Reasons behind remain unknown since no discussion on this particular issue was made during the session.