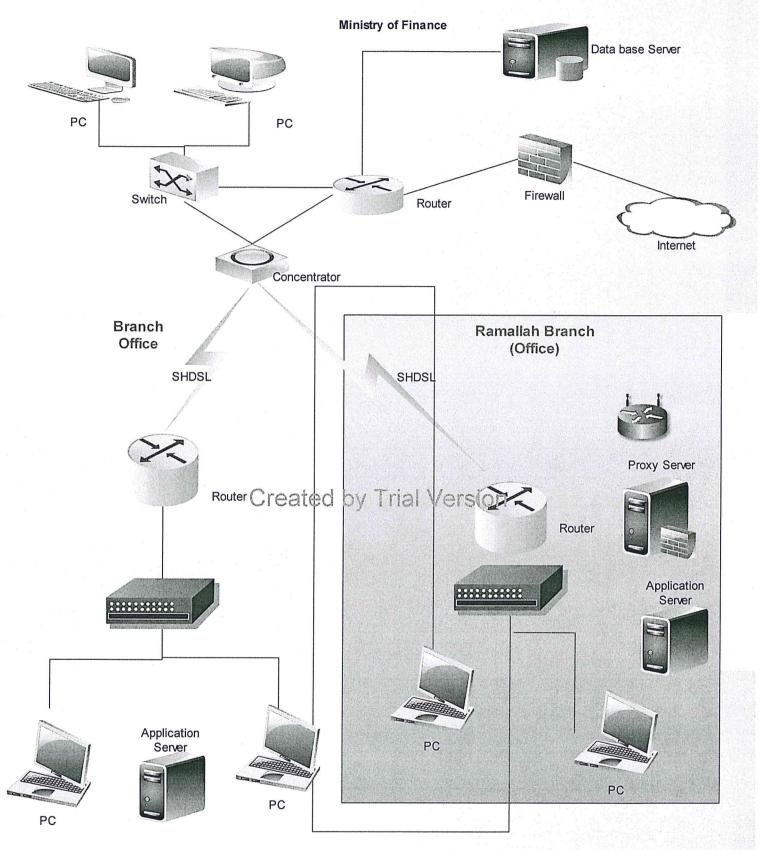

anning                    |
|          | Business Anaysis                      |
|          | Human Resource Management             |
|          | Performance Monitoring and Evaluation |
|          |                                       |
|          |                                       |
|          |                                       |
|          |                                       |
|          |                                       |
|          |                                       |
|          |                                       |
|          |                                       |
|          |                                       |
|          |                                       |
| Attitude | Value                                 |

# Created & Drigh Kersigark











| <u>code</u> | Indicators                            | Land or Building | Validity for Property type                                |
|-------------|---------------------------------------|------------------|-----------------------------------------------------------|
| 1           | Width                                 | Land 🛛           | 🖬 Commercial 🖬 Residential 📓 Industrial 🚮 Tourism 🔲 Other |
| 2           | linkage                               | Land             | 😡 Commercial 😡 Residential 🙀 Industrial 🙀 Tourism 🔲 Other |
| 3           | Pavement                              | Land I           | 😡 Commercial 😡 Residential 😡 Industrial 😡 Tourism 🔲 Other |
| 4           | Access to the Central of Municipality | Land             | 😡 Commercial 🔊 Residential 🖓 Industrial