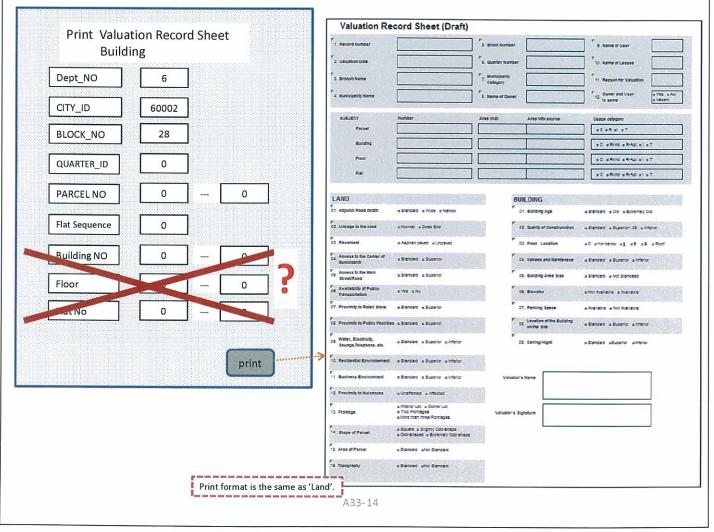

| A33- 11                               | Save                                                   |
| Lan<br>Department<br>City<br>Local | 6 60001                                  | Ramallah<br>Ramallah<br><b>irst</b> Category city | A33- 11<br>Block<br>Quarter<br>Parcel | Save<br>10 Year 2016  <br>0<br>106 Find                |
| Department<br>City                 | 6 60001                                  | Ramallah                                          | Block<br>Quarter                      | 10 Year 2016   🔽<br>0                                  |
| Department<br>City                 | 6 60001                                  | Ramallah                                          | Block<br>Quarter                      | 10<br>Vear 2016  <br>0<br>106<br>Find<br>Building Land |





|                                                          | egory city Resid                                    | ential Property                                             | Building                   |                                            |      |                          |             |
|----------------------------------------------------------|-----------------------------------------------------|-------------------------------------------------------------|----------------------------|--------------------------------------------|------|--------------------------|-------------|
| Building                                                 | Building Age                                        | O Standard(2000-)                                           | Old