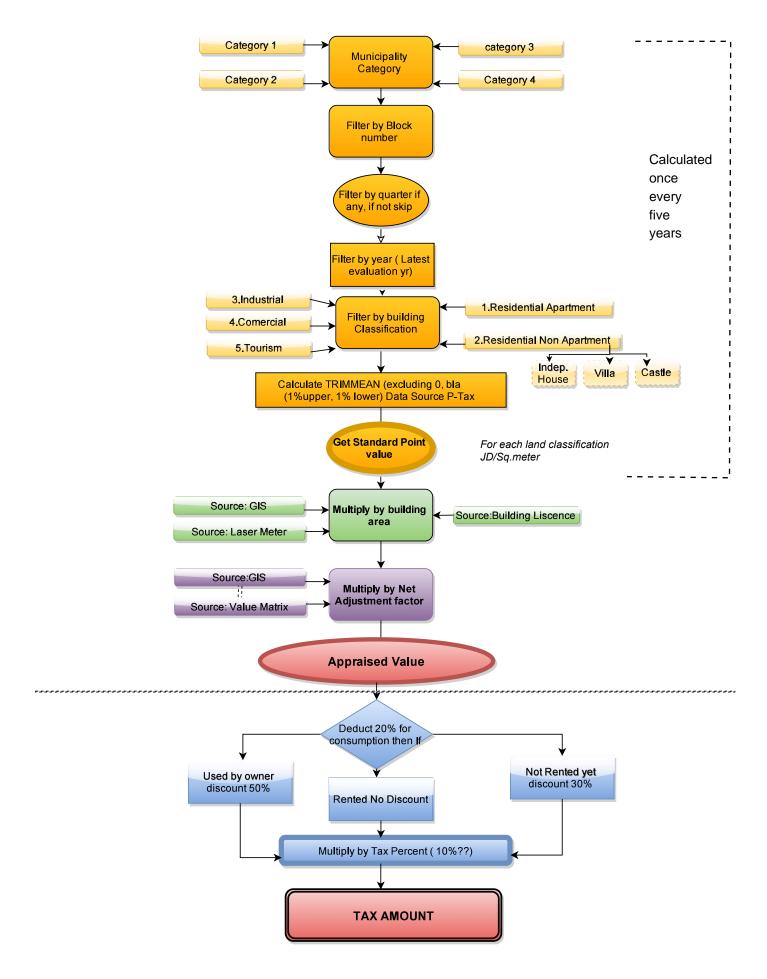

#### Results from Group Works (1)

#### Comparison Table between NVS-appraised values and Current Values

| Dama 1 # | CV  |           |       | Appraised Values        | Appraised Values           | Ratio |
|----------|-----|-----------|-------|-------------------------|----------------------------|-------|
| Parcel # | SV  | Area Size | NAW   | (1: NVS)                | (2: current)               | (1/2) |
| 23       | 250 | 705       | 1.08  | $190,350^{*1}$          | 4,230 (2010)               | 45.0  |
| 9        | 250 | 669       | 0.892 | 149,253.9 <sup>*2</sup> | 4,014                      | 37.2  |
| 18       | 350 | 716       | 1.165 | 292,036.7 <sup>*3</sup> | 5,012 (2010) <sup>*4</sup> | 58.3  |

Type of Property: LAND

Type of Property: Building

| Parcel # | SV | Area Size         | NAW  | Appraised Values | Appraised Values | Ratio |
|----------|----|-------------------|------|------------------|------------------|-------|
| Parcer # | 21 | Area Size         | INAW | (NVS)            | (current)        | (1/2) |
| 12       | 20 | 130 <sup>*5</sup> | 1.20 | 3,129.6          | 375              | 8.3   |
| 29       | 20 | $180^{*6}$        | 0.98 | 3,522.6          | 250              | 14.1  |
| 18       | 30 | 300 <sup>*7</sup> | 1.22 | 10,936.6         | 17,500           | 0.6   |
| 40       | 30 | 150 <sup>*8</sup> | 1.15 | 5,175.0          | 750              | 6.9   |

\*1: Results of Group 1 and 2 on the first day were taken.

\*2: Results of Group 1 and 2 on the last day were taken.

\*3: Results of four individual participants on the last day were taken.

- \*4: When the building on parcel #18 was appraised in 2014, the land was not subject to valuation because of its area size with less than 1.7 dunums. Thus, value appraised in 2010 when land was vacant was extracted from P-TAX for the comparison purpose.
- \*5: Though 120 <sup>m2</sup> was given through the estimation by GIS, some groups have adopted 130 m2 for valuation during the field exercise.
- \*6: An area-size with 180 <sup>m2</sup>, which one participant estimated by using a measuring tape taking into considerations the inclusion of balcony into the area, was taken for this paper. It is noted herewith that a lots of arguments can be made whether or not a balcony should be included. In reference to definitions of building stated in the Technical Manual, a balcony should not be included in the property subject to valuation.
- \*7: 156 <sup>m2</sup> as an estimated area size by GIS was given, but 300 <sup>m2</sup> was adopted by participants through their field observation. This difference in estimation of flat area size by GIS may be assumed to incur concerning on how to delineate a building by GIS without field investigation on a building which connects with adjacent next buildings.
- \*8: Even though GIS-estimated figure with 60 m2 was given, participants took 150 m2 as flat-area size. Reasons behind remain unknown since no discussion on this particular issue was made during the session.