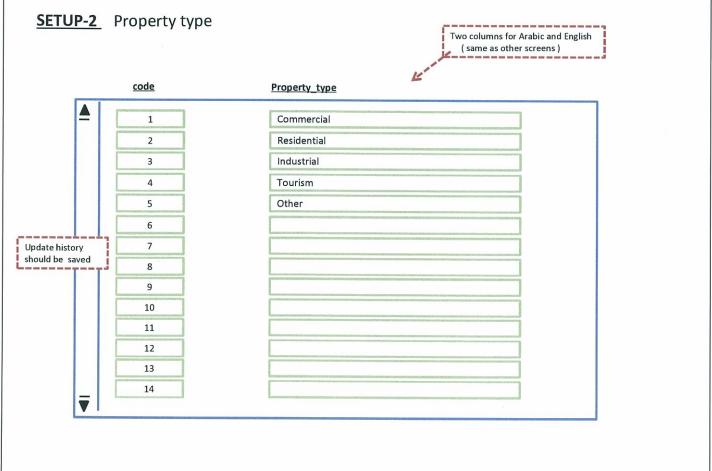

|
|          | Business Anaysis                      |
|          | Human Resource Management             |
|          | Performance Monitoring and Evaluation |
|          |                                       |
|          |                                       |
|          |                                       |
|          |                                       |
|          |                                       |
|          |                                       |
|          |                                       |
|          |                                       |
|          |                                       |
|          |                                       |
| Attitude | Value                                 |

# Created & Drigh Kersigark











| <u>code</u> | Indicators                            | Land or Building | Validity for Property type                                |
|-------------|---------------------------------------|------------------|-----------------------------------------------------------|
| 1           | Width                                 | Land 🛛           | 🖬 Commercial 🖬 Residential 📓 Industrial 🚮 Tourism 🔲 Other |
| 2           | linkage                               | Land             | 😡 Commercial 😡 Residential 🙀 Industrial 🙀 Tourism 🔲 Other |
| 3           | Pavement                              | Land I           | 😡 Commercial 😡 Residential 😡 Industrial 😡 Tourism 🔲 Other |
| 4           | Access to the Central of Municipality | Land             | 😡 Commercial 🔊 Residential 🖓 Industrial 😼 Touris