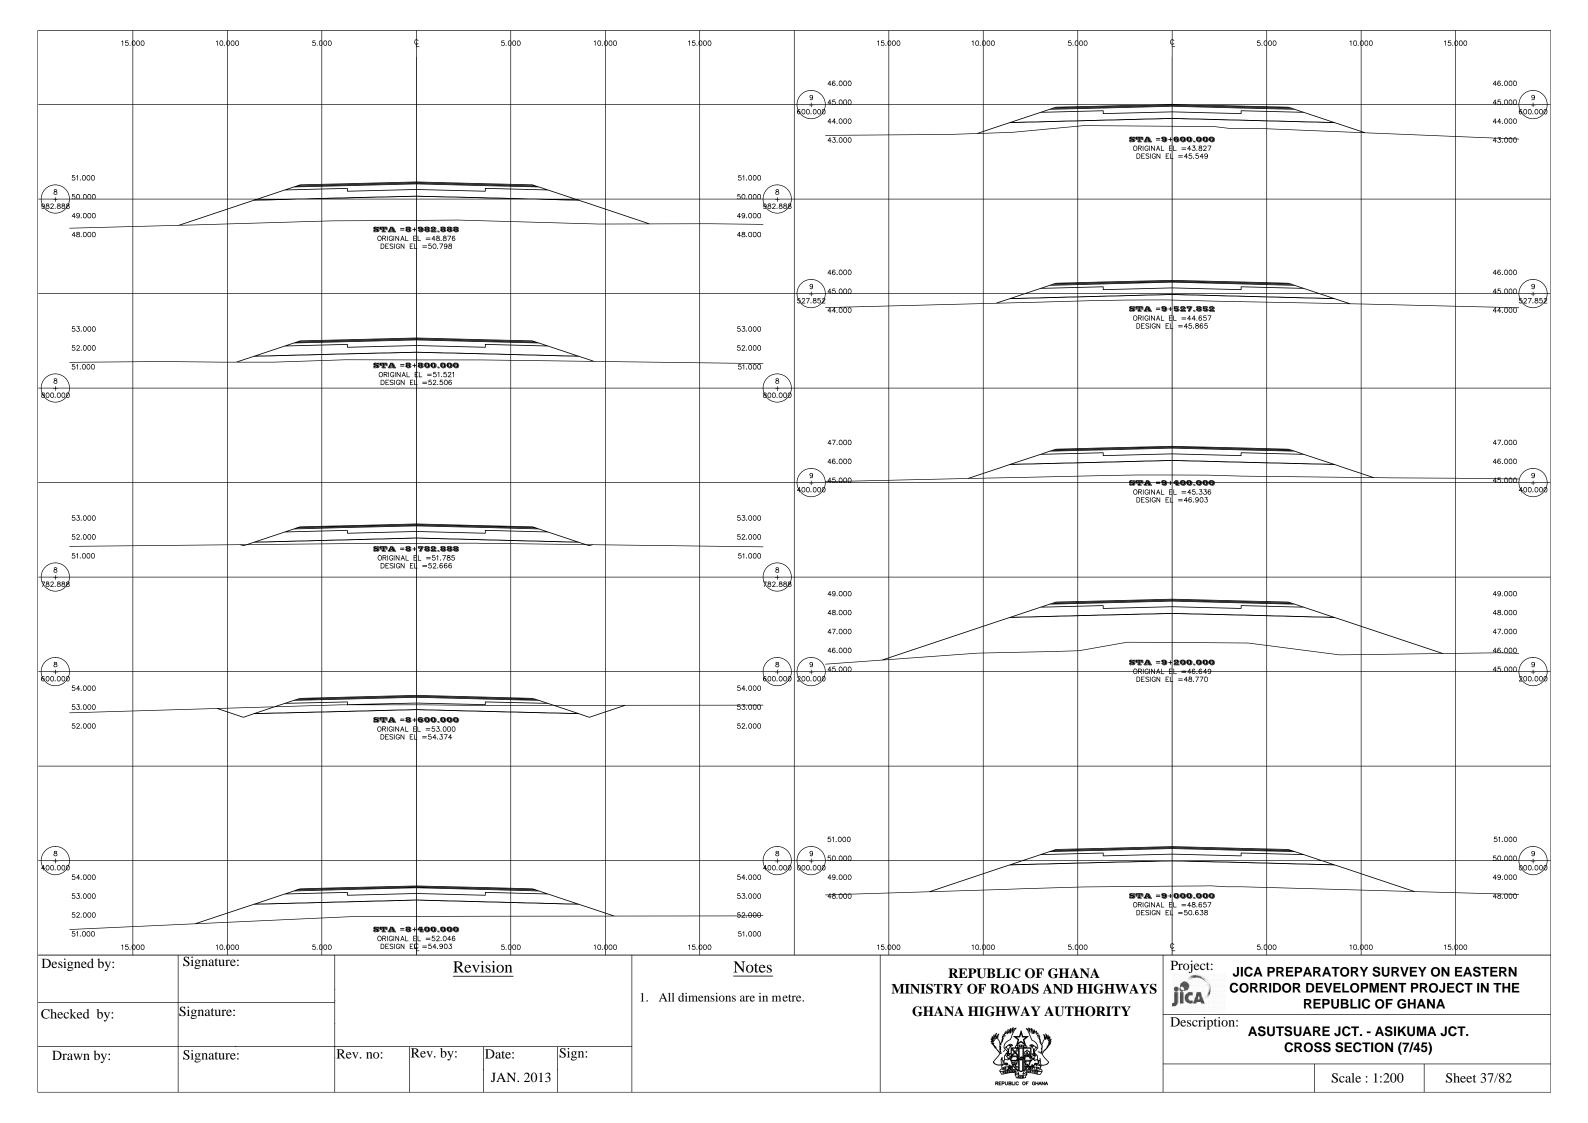

#### Road Between Asutsuare Jct. and Asikuma Jct.

|    | Station     | Culvert Size      | Remarks      |
|----|-------------|-------------------|--------------|
| 1  | No.00 + 660 | Box 1 - B1.0 H1.0 | Type A (Box) |
| 2  | No.01 + 710 | Box 1- B1.2 H1.0  | Type A (Box) |
| 3  | No.07 + 100 | Box 3 - B2.0 H1.2 | Type B (Box) |
| 4  | No.08 + 000 | Box 3 - B1.4 H1.0 | Type B (Box) |
| 5  | No.10 + 410 | Box 1 - B2.5 H1.0 | Type A (Box) |
| 6  | No.12 + 780 | Box 1 - B1.0 H1.0 | Type A (Box) |
| 7  | No.15 + 340 | Box 1 - B1.2 H1.0 | Type A (Box) |
| 8  | No.15 + 700 | Box 1 - B1.2 H1.0 | Type A (Box) |
| 9  | No.24 + 320 | Box 1 - B4.0 H2.6 | Type A (Box) |
| 10 | No.25 + 210 | Box 3 - B5.0 H2.0 | Type B (Box) |
| 11 | No.26 + 700 | Box 1 - B1.0 H1.0 | Type A (Box) |
| 12 | No.33 + 000 | Box 1 - B1.2 H1.0 | Type A (Box) |
| 13 | No.45 + 890 | Box 1 - B1.0 H1.0 | Type A (Box) |
| 14 | No.47 + 800 | Box 1 - B1.0 H1.0 | Type A (Box) |
| 15 | No.49 + 540 | Box 1 - B1.8 H1.3 | Type A (Box) |
| 16 | No.50 + 157 | Box 1 - B1.0 H1.0 | Type A (Box) |
| 17 | No.54 + 910 | Box 1 - B1.2 H1.2 | Type A (Box) |
| 18 | No.60 + 500 | Box 1 - B1.0 H1.0 | Type A (Box) |
| 19 | No.62 + 000 | Box 1 - B1.8 H1.3 | Type A (Box) |
| 20 | No.62 + 770 | Box 1 - B1.8 H1.3 | Type A (Box) |
| 21 | No.65 + 510 | Box 1 - B1.0 H1.0 | Type A (Box) |
|    |             |                   |              |