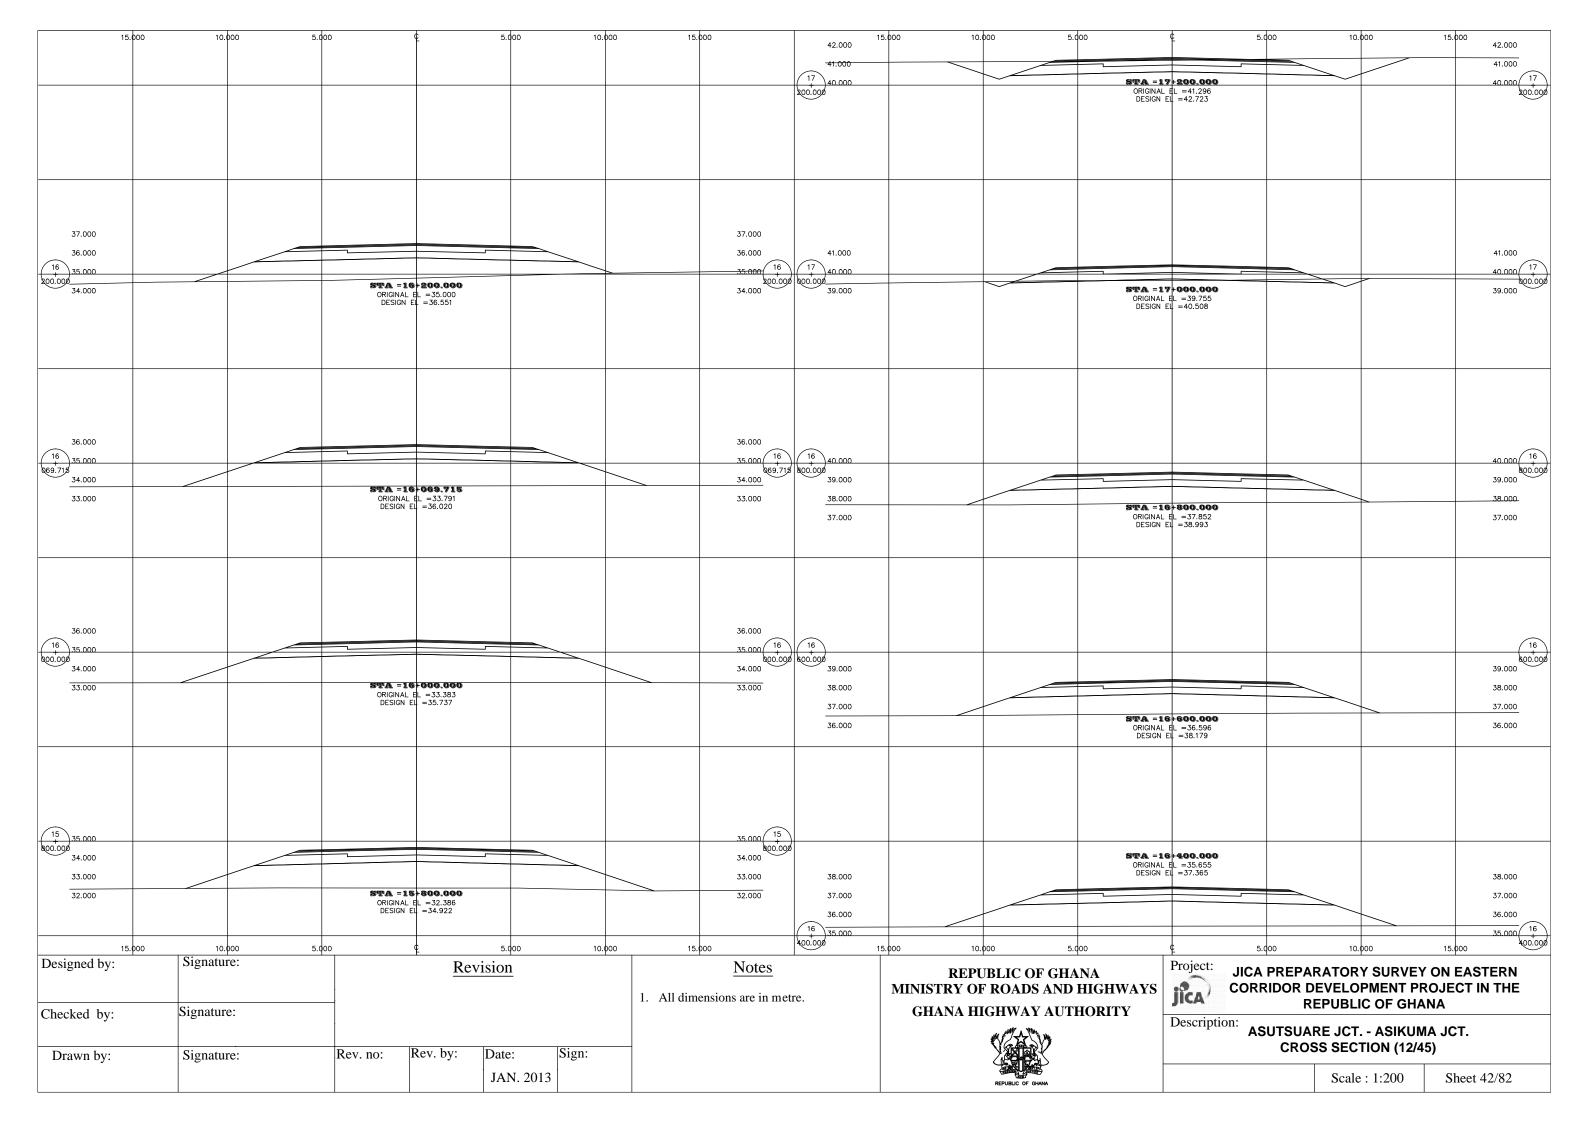

#### Road Between Asutsuare Jct. and Asikuma Jct.

|    | Station     | Culvert Size      | Remarks      |
|----|-------------|-------------------|--------------|
| 1  | No.00 + 660 | Box 1 - B1.0 H1.0 | Type A (Box) |
| 2  | No.01 + 710 | Box 1- B1.2 H1.0  | Type A (Box) |
| 3  | No.07 + 100 | Box 3 - B2.0 H1.2 | Type B (Box) |
| 4  | No.08 + 000 | Box 3 - B1.4 H1.0 | Type B (Box) |
| 5  | No.10 + 410 | Box 1 - B2.5 H1.0 | Type A (Box) |
| 6  | No.12 + 780 | Box 1 - B1.0 H1.0 | Type A (Box) |
| 7  | No.15 + 340 | Box 1 - B1.2 H1.0 | Type A (Box) |
| 8  | No.15 + 700 | Box 1 - B1.2 H1.0 | Type A (Box) |
| 9  | No.24 + 320 | Box 1 - B4.0 H2.6 | Type A (Box) |
| 10 | No.25 + 210 | Box 3 - B5.0 H2.0 | Type B (Box) |
| 11 | No.26 + 700 | Box 1 - B1.0 H1.0 | Type A (Box) |
| 12 | No.33 + 000 | Box 1 - B1.2 H1.0 | Type A (Box) |
| 13 | No.45 + 890 | Box 1 - B1.0 H1.0 | Type A (Box) |
| 14 | No.47 + 800 | Box 1 - B1.0 H1.0 | Type A (Box) |
| 15 | No.49 + 540 | Box 1 - B1.8 H1.3 | Type A (Box) |
| 16 | No.50 + 157 | Box 1 - B1.0 H1.0 | Type A (Box) |
| 17 | No.54 + 910 | Box 1 - B1.2 H1.2 | Type A (Box) |
| 18 | No.60 + 500 | Box 1 - B1.0 H1.0 | Type A (Box) |
| 19 | No.62 + 000 | Box 1 - B1.8 H1.3 | Type A (Box) |
| 20 | No.62 + 770 | Box 1 - B1.8 H1.3 | Type A (Box) |
| 21 | No.65 + 510 | Box 1 - B1.0 H1.0 | Type A (Box) |
|    |             |                   |              |