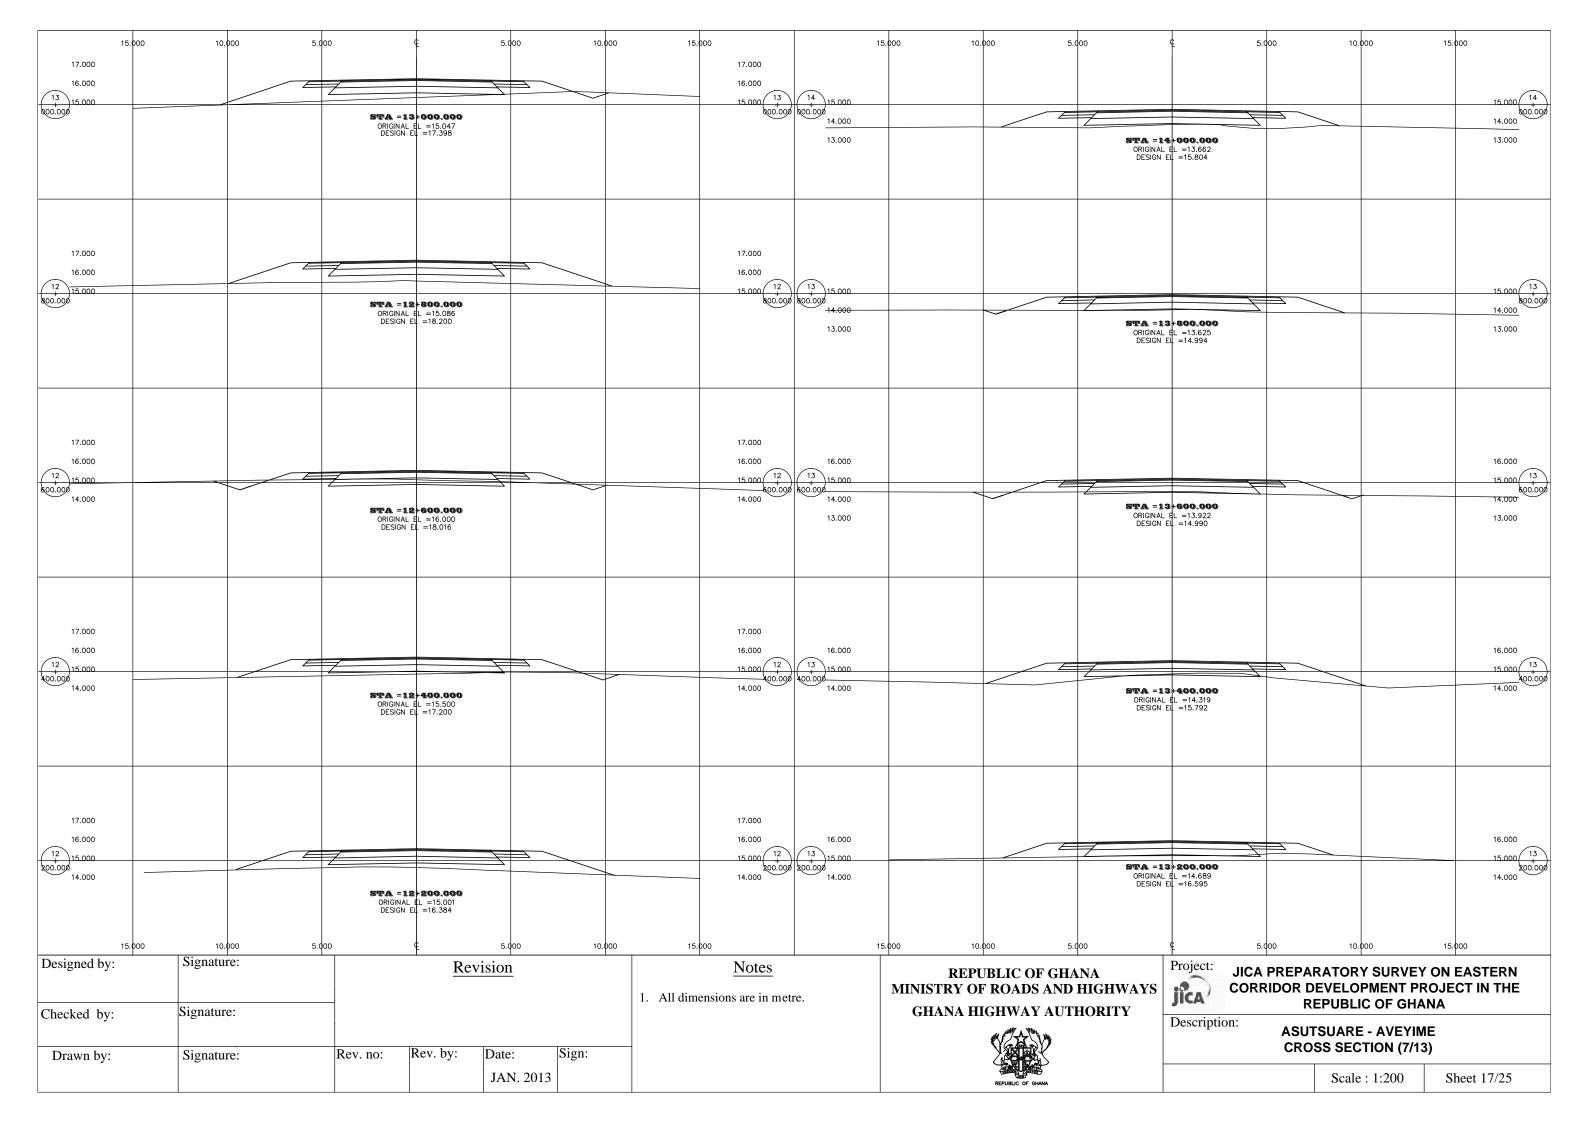

#### REPUBLIC OF GHANA MINISTRY OF ROADS AND HIGHWAYS GHANA HIGHWAY AUTHORITY

JICA PREPARATORY SURVEY ON EASTERN CORRIDOR DEVELOPMENT PROJECT IN THE REPUBLIC OF GHANA

Description:

ASUTSUARE - AVEYIME PLAN & PROFILE (8/8)

Scale : As Shown | Sheet 9/25