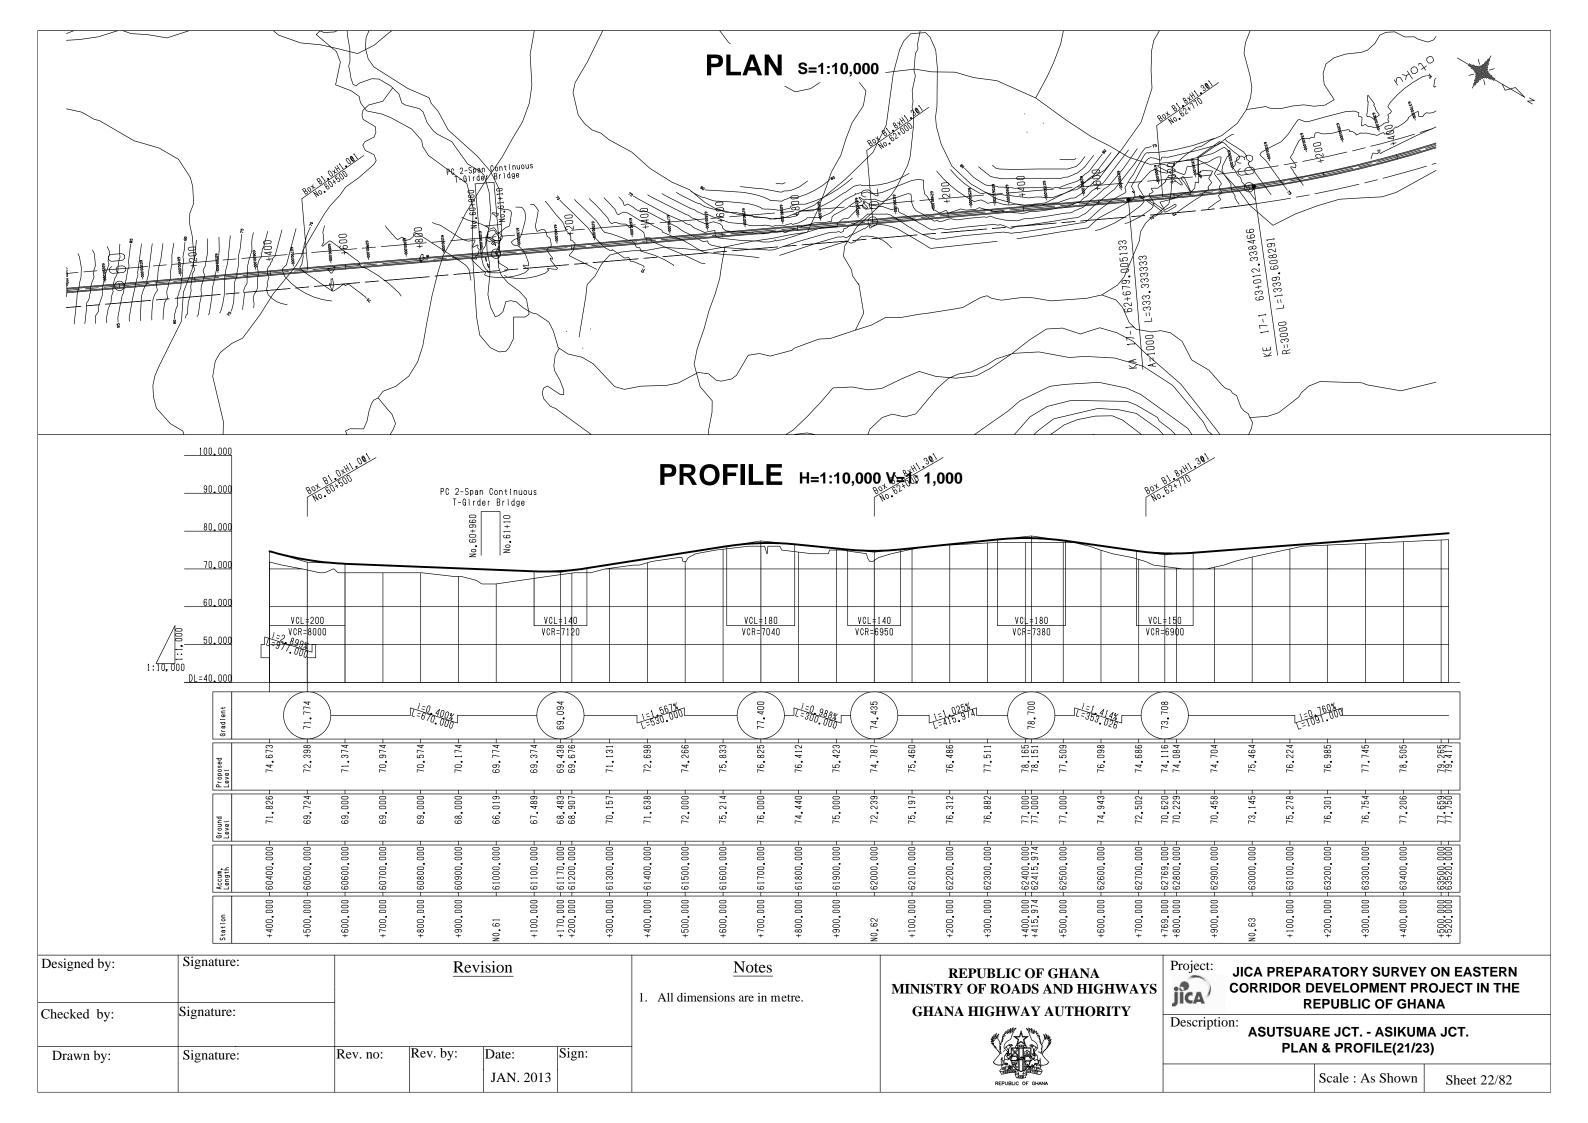

TSUARE JCT. - ASIKUMA JCT. LOCATION MAP

Scale : As Shown

Sheet 1/82







Notes

Checked by:

Signature:

Rev. no:

Rev. by:

Date:

JAN. 2013

1. All dimensions are in metre.

Revision

Signature:

Designed by:

#### REPUBLIC OF GHANA MINISTRY OF ROADS AND HIGHWAYS GHANA HIGHWAY AUTHORITY



# JICA PREPARATORY SURVEY ON EASTERN CORRIDOR DEVELOPMENT PROJECT IN THE REPUBLIC OF GHANA

Description: ASUTSU

ASUTSUARE JCT. - ASIKUMA JCT. PLAN & PROFILE(2/23)

Scale : As Shown

Sheet 3/82





























#### REPUBLIC OF GHANA MINISTRY OF ROADS AND HIGHWAYS GHANA HIGHWAY AUTHORITY



# JICA PREPARATORY SURVEY ON EASTERN CORRIDOR DEVELOPMENT PROJECT IN THE REPUBLIC OF GHANA

Description:
ASUTSUARE JCT. - ASIKUMA JCT.
PLAN & PROFILE(15/23)

Scale : As Shown

Sheet 16/82



















| Designed by: | Signature: |          | Re       | vision             |       |  |
|--------------|------------|----------|----------|--------------------|-------|--|
| Checked by:  | Signature: |          |          |                    |       |  |
| Drawn by:    | Signature: | Rev. no: | Rev. by: | Date:<br>JAN. 2013 | Sign: |  |

#### Notes

1. All dimensions are in metre.

#### REPUBLIC OF GHANA MINISTRY OF ROADS AND HIGHWAYS **GHANA HIGHWAY AUTHORITY**



Project:

**JICA PREPARATORY SURVEY ON EASTERN CORRIDOR DEVELOPMENT PROJECT IN THE REPUBLIC OF GHANA** 

Description: ASUTSUARE JCT. - ASIKUMA JCT.

PLAN & PROFILE(23/23)

Scale : As Shown

Sheet 24/82

# TYPICAL CROSS-SECTION (1) S=1:100



Checked by:

Signature:

Rev. no:

Rev. by:

Date:

JAN. 2013

1. All dimensions ar