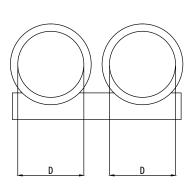

#### **CULVERTS LOCATION**

TYPE A

TYPE C

TYPE B

TYPE D

#### Asutsuare - Aveyime Road

|    | Station   | Culvert Size      | Remarks       |
|----|-----------|-------------------|---------------|
| 1  | No.0+520  | Box 1 - B3.1 H2.3 | Type A (Box)  |
| 2  | No.1+747  | Pipe 1 - D900     | Type C (Pipe) |
| 3  | No.2+450  | Pipe 1 - D900     | Type C (Pipe) |
| 4  | No.3+540  | Pipe 1 - D900     | Type C (Pipe) |
| 5  | No.3+920  | Pipe 1 - D900     | Type C (Pipe) |
| 6  | No.6+550  | Pipe 1 - D900     | Type C (Pipe) |
| 7  | No.8+310  | Pipe 1 - D900     | Type C (Pipe) |
| 8  | No.8+950  | Pipe 1 - D900     | Type C (Pipe) |
| 9  | No.9+264  | Pipe 1 - D900     | Type C (Pipe) |
| 10 | No.9+350  | Pipe 1 - D900     | Type C (Pipe) |
| 11 | No.10+300 | Pipe 1 - D900     | Type C (Pipe) |
| 12 | N0.14+850 | Box 2 - B2.5 H3.3 | Type B (Box)  |
| 13 | No.15+405 | Pipe 2 - D900     | Type D (Pipe) |
| 14 | No.17+710 | Pipe 2 - D1700    | Type D (Pipe) |
| 15 | No.17+932 | Pipe 2 - D900     | Type D (Pipe) |
| 16 | No.18+750 | Pipe 1 - D900     | Type C (Pipe) |
| 17 | No.18+990 | Box 1 - B1.0 H1.0 | Type A (Box)  |
| 18 | No.20+294 | Box 1 - B1.0 H1.0 | Type A (Box)  |
| 19 | No.20+937 | Box 1 - B1.0 H1.0 | Type A (Box)  |
| 20 | No.21+350 | Box 1 - B1.0 H1.0 | Type A (Box)  |
| 21 | No.21+658 | Box 1 - B1.0 H1.0 | Type A (Box)  |
| 22 | No.22+174 | Box 1 - B1.0 H1.0 | Type A (Box)  |
| 23 | No.22+281 | Box 1 - B1.0 H1.0 | Type A (Box)  |