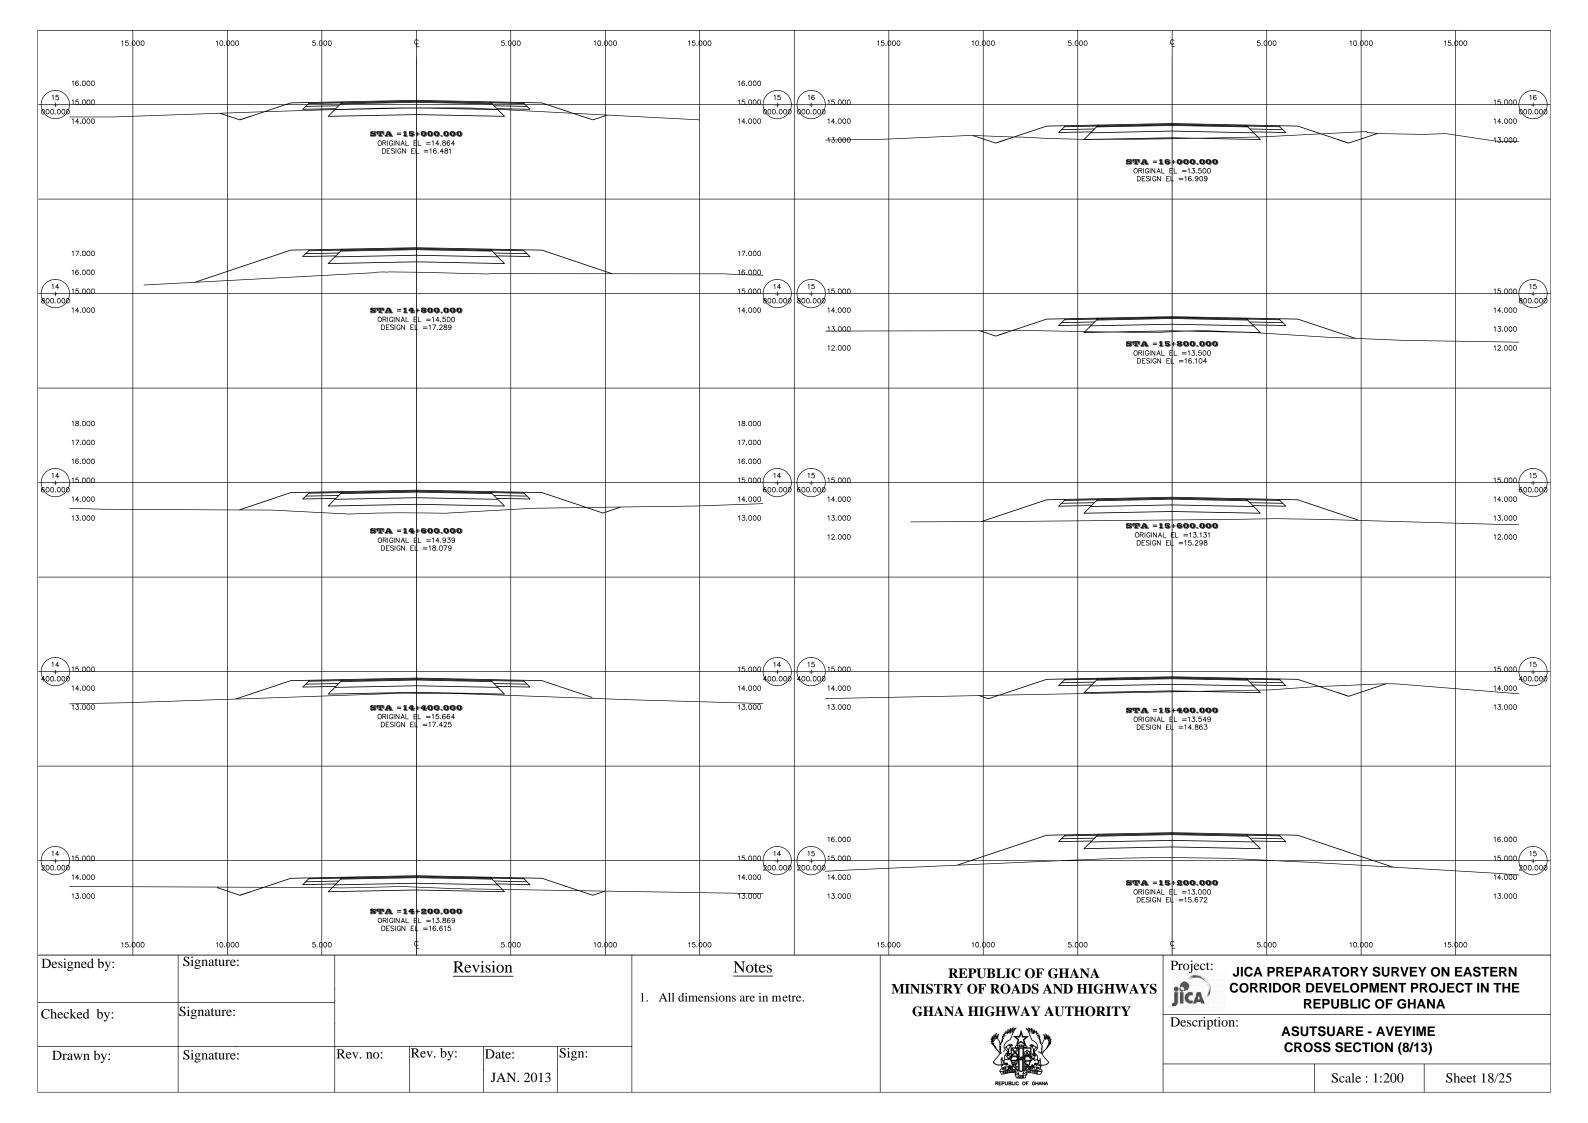

#### REPUBLIC OF GHANA MINISTRY OF ROADS AND HIGHWAYS GHANA HIGHWAY AUTHORITY

JICA PREPARATORY SURVEY ON EASTERN CORRIDOR DEVELOPMENT PROJECT IN THE REPUBLIC OF GHANA

Description:

ASUTSUARE - AVEYIME PLAN & PROFILE (8/8)

Scale : As Shown | Sheet 9/25