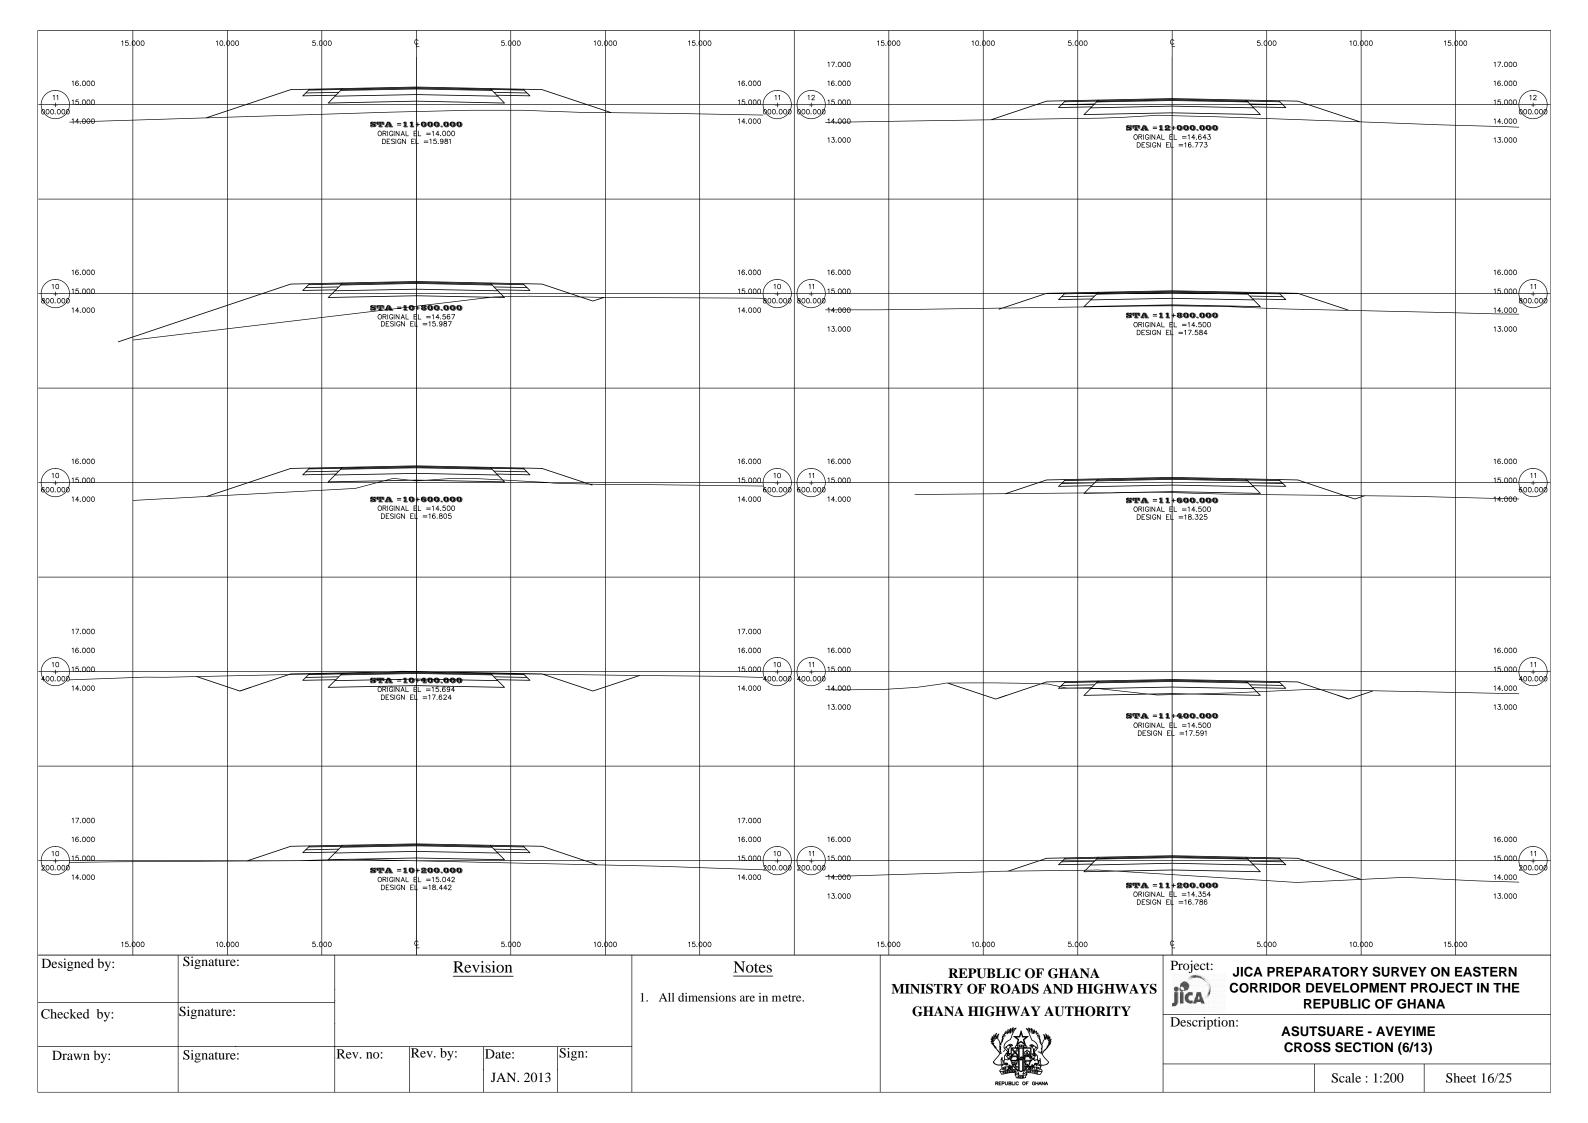

#### JICA PREPARATORY SURVEY ON EASTERN **CORRIDOR DEVELOPMENT PROJECT IN THE REPUBLIC OF GHANA**

Description:

**ASUTSUARE - AVEYIME** PLAN & PROFILE (5/8)

Scale: As Shown

Sheet 6/25

| Checked by: | Signature: |          |          |                 |       | 1 |
|-------------|------------|----------|----------|-----------------|-------|---|
| Drawn by:   | Signature: | Rev. no: | Rev. by: | Date: OCT. 2012 | Sign: |   |