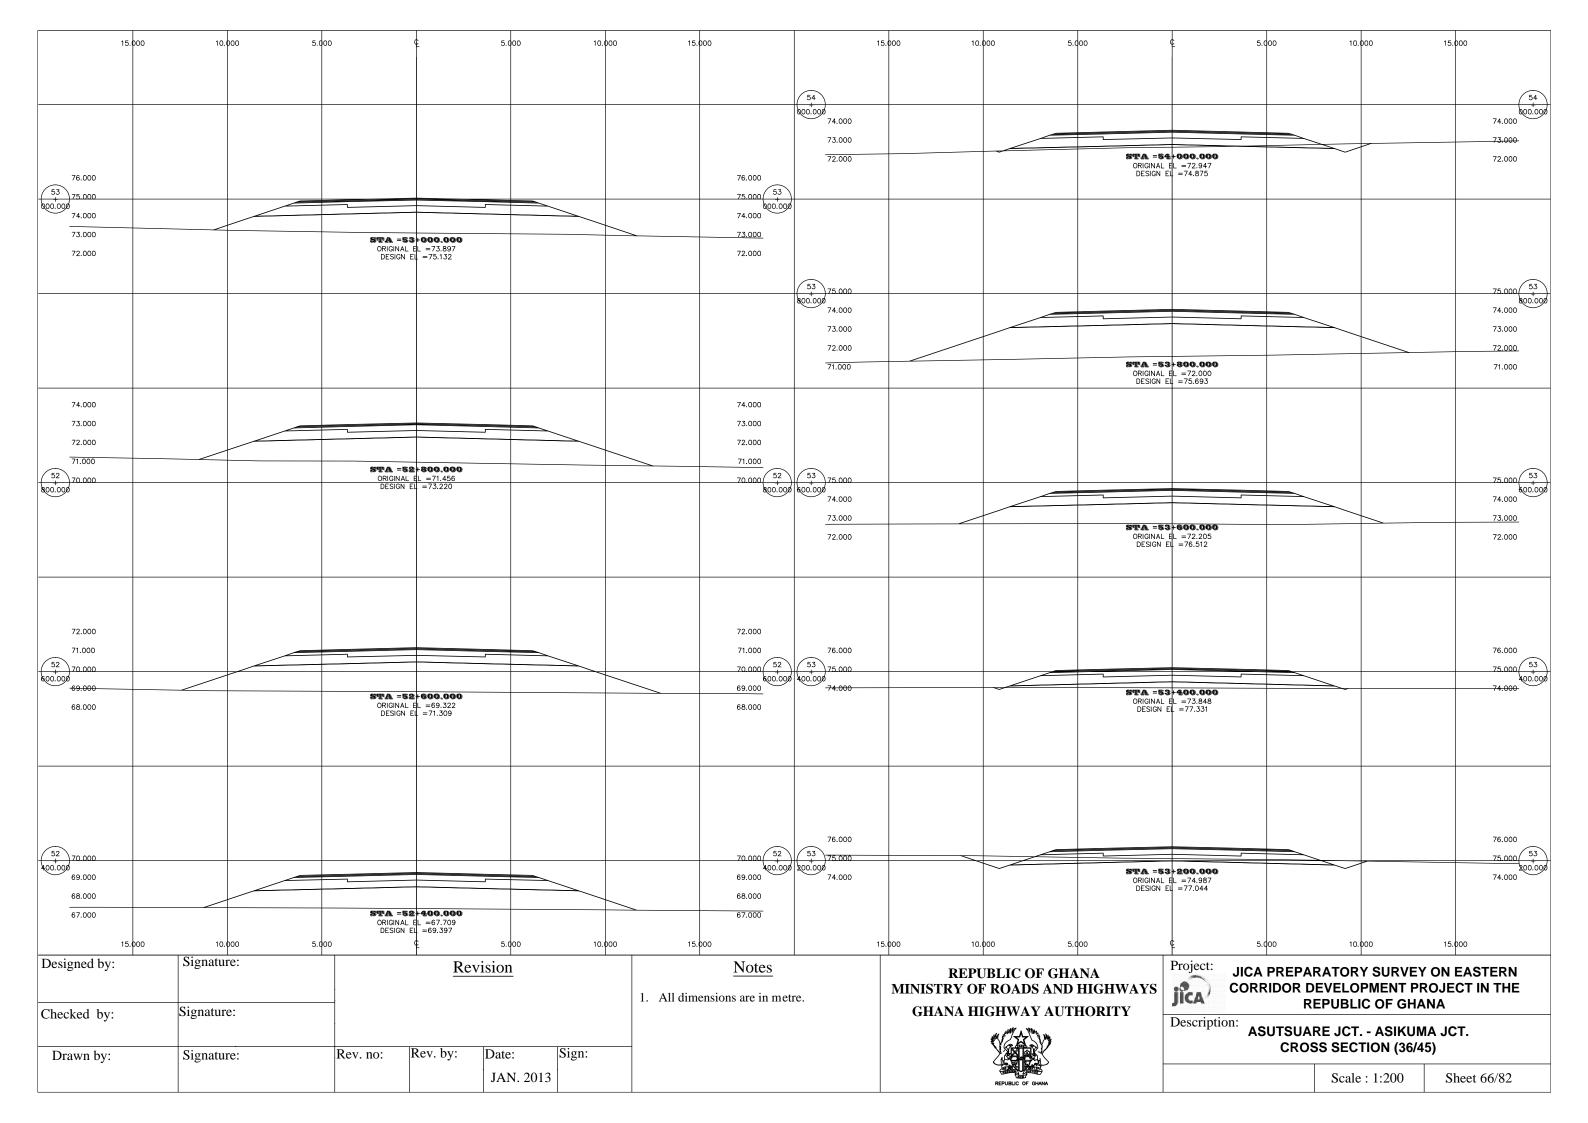

#### Road Between Asutsuare Jct. and Asikuma Jct.

|    | Station     | Culvert Size      | Remarks      |
|----|-------------|-------------------|--------------|
| 1  | No.00 + 660 | Box 1 - B1.0 H1.0 | Type A (Box) |
| 2  | No.01 + 710 | Box 1- B1.2 H1.0  | Type A (Box) |
| 3  | No.07 + 100 | Box 3 - B2.0 H1.2 | Type B (Box) |
| 4  | No.08 + 000 | Box 3 - B1.4 H1.0 | Type B (Box) |
| 5  | No.10 + 410 | Box 1 - B2.5 H1.0 | Type A (Box) |
| 6  | No.12 + 780 | Box 1 - B1.0 H1.0 | Type A (Box) |
| 7  | No.15 + 340 | Box 1 - B1.2 H1.0 | Type A (Box) |
| 8  | No.15 + 700 | Box 1 - B1.2 H1.0 | Type A (Box) |
| 9  | No.24 + 320 | Box 1 - B4.0 H2.6 | Type A (Box) |
| 10 | No.25 + 210 | Box 3 - B5.0 H2.0 | Type B (Box) |
| 11 | No.26 + 700 | Box 1 - B1.0 H1.0 | Type A (Box) |
| 12 | No.33 + 000 | Box 1 - B1.2 H1.0 | Type A (Box) |
| 13 | No.45 + 890 | Box 1 - B1.0 H1.0 | Type A (Box) |
| 14 | No.47 + 800 | Box 1 - B1.0 H1.0 | Type A (Box) |
| 15 | No.49 + 540 | Box 1 - B1.8 H1.3 | Type A (Box) |
| 16 | No.50 + 157 | Box 1 - B1.0 H1.0 | Type A (Box) |
| 17 | No.54 + 910 | Box 1 - B1.2 H1.2 | Type A (Box) |
| 18 | No.60 + 500 | Box 1 - B1.0 H1.0 | Type A (Box) |
| 19 | No.62 + 000 | Box 1 - B1.8 H1.3 | Type A (Box) |
| 20 | No.62 + 770 | Box 1 - B1.8 H1.3 | Type A (Box) |
| 21 | No.65 + 510 | Box 1 - B1.0 H1.0 | Type A (Box) |
|    |             |                   |              |