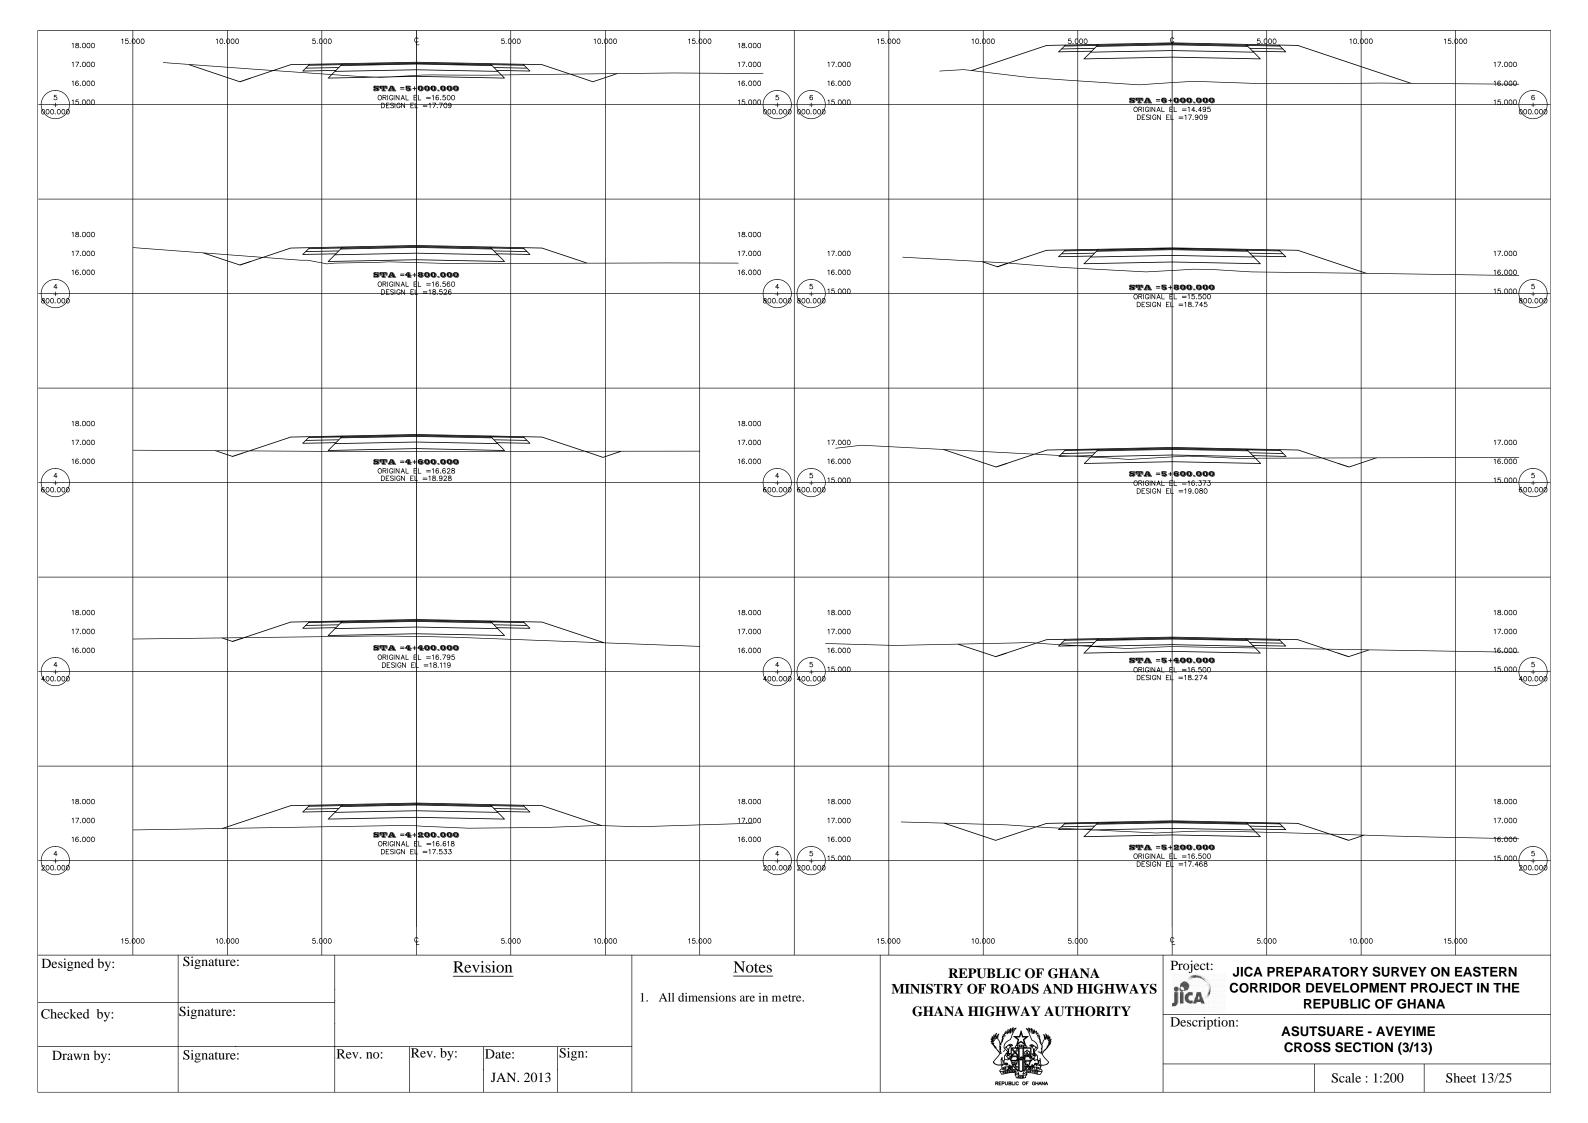

-------|-------|---|
| Drawn by:   | Signature: | Rev. no: | Rev. by: | Date: OCT. 2012 | Sign: |   |

# REPUBLIC OF GHANA MINISTRY OF ROADS AND HIGHWAYS GHANA HIGHWAY AUTHORITY



# JICA PREPARATORY SURVEY ON EASTERN CORRIDOR DEVELOPMENT PROJECT IN THE REPUBLIC OF GHANA

Description:

ASUTSUARE - AVEYIME
PLAN & PROFILE (6/8)

PLAN & PROFILE (0/6)

Scale: As Shown | Sheet 7/25







Notes

Checked by:

Signature:

Rev. no:

Rev. by:

Date:
OCT. 2012

1. All dimensions are in metre.

OCT. 2012

Revision

Signature:

Designed by:

#### REPUBLIC OF GHANA MINISTRY OF ROADS AND HIGHWAYS GHANA HIGHWAY AUTHORITY



JICA PREPARATORY SURVEY ON EASTERN CORRIDOR DEVELOPMENT PROJECT IN THE REPUBLIC OF GHANA

Description:

ASUTSUARE - AVEYIME PLAN & PROFILE (8/8)

Scale : As Shown | Sheet 9/25





























#### **CULVERTS LOCATION**

TYPE A



TYPE C



TYPE B



TYPE D



#### Asutsuare - Aveyime Road

|    | Station   | Culvert Size      | Remarks       |
|----|-----------|-------------------|---------------|
| 1  | No.0+520  | Box 1 - B3.1 H2.3 | Type A (Box)  |
| 2  | No.1+747  | Pipe 1 - D900     | Type C (Pipe) |
| 3  | No.2+450  | Pipe 1 - D900     | Type C (Pipe) |
| 4  | No.3+540  | Pipe 1 - D900     | Type C (Pipe) |
| 5  | No.3+920  | Pipe 1 - D900     | Type C (Pipe) |
| 6  | No.6+550  | Pipe 1 - D900     | Type C (Pipe) |
| 7  | No.8+310  | Pipe 1 - D900     | Type C (Pipe) |
| 8  | No.8+950  | Pipe 1 - D900     | Type C (Pipe) |
| 9  | No.9+264  | Pipe 1 - D900     | Type C (Pipe) |
| 10 | No.9+350  | Pipe 1 - D900     | Type C (Pipe) |
| 11 | No.10+300 |