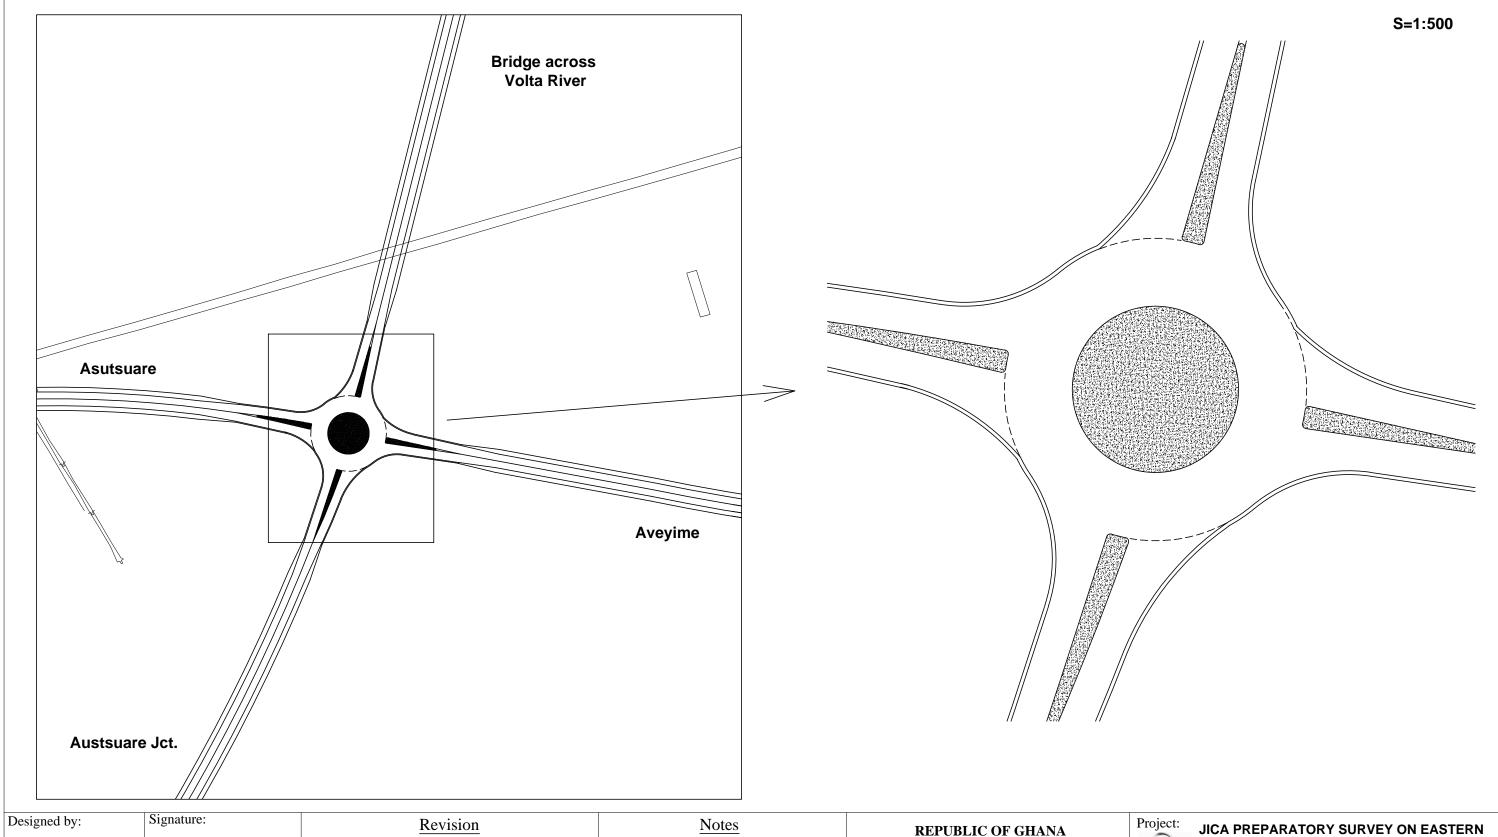

# **INTERSECTION (2)**

### **VOLIVO INTERSECTION**

S=1:2,000

| Designed by: | Signature. | Revision                      | Notes  1. All dimensions are in metre. | REPUBLIC OF GHANA<br>MINISTRY OF ROADS AND HIGHWAYS | JICA PREPARATORY SURVEY ON EASTERN CORRIDOR DEVELOPMENT PROJECT IN THE REPUBLIC OF GHANA |
|--------------|------------|-------------------------------|----------------------------------------|-----------------------------------------------------|------------------------------------------------------------------------------------------|
| Checked by:  | Signature: |                               |                                        | GHANA HIGHWAY AUTHORITY                             | Description:                                                                             |
| Drawn by:    | Signature: | Rev. no: Rev. by: Date: Sign: |                                        |                                                     | INTERSECTION (2)                                                                         |
| J            |            | JAN. 2013                     |                                        | REPUBLIC OF GHANA                                   | Scale: As Shown Sheet 77/82                                                              |