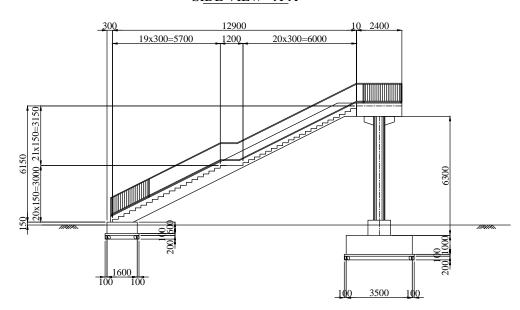

#### **FOOTBRIDGE GENERAL VIEW**

Notes

All dimensions are in mm.

#### SIDE VIEW

#### JICA PREPARATORY SURVEY ON EASTERN **CORRIDOR DEVELOPMENT PROJECT IN THE REPUBLIC OF GHANA**

Description:

ASUTSUARE JCT. - ASIKUMA JCT. FOOTBRIDGE GENERAL VIEW

> Sheet 82/82 Scale :1:200

| Designed by: | Signature: |          | Revision |                    |       |    |  |  |
|--------------|------------|----------|----------|--------------------|-------|----|--|--|
| Checked by:  | Signature: |          |          |                    |       | 1. |  |  |
| Drawn by:    | Signature: | Rev. no: | Rev. by: | Date:<br>JAN. 2013 | Sign: |    |  |  |