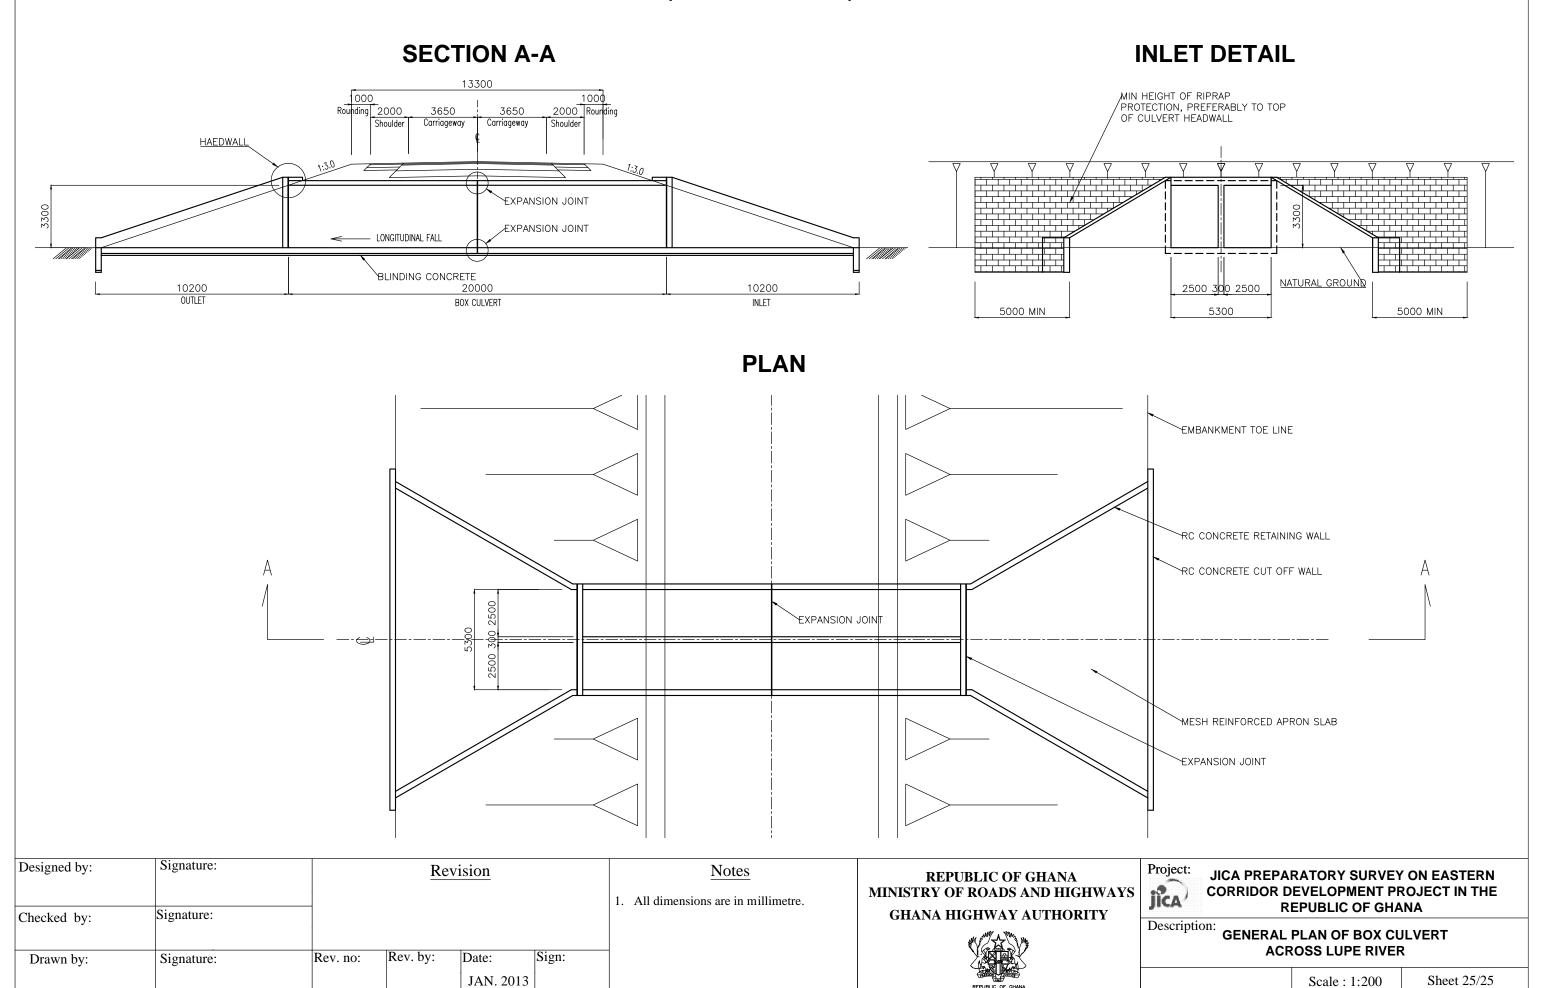

|            |          |          |         |       |    |                           |
| Drawn by:    | Signature: | Rev. no: | Rev. by: | Date:   | Sign: |    |                           |
|              |            |          |          | JAN. 20 | 13    |    |                           |

REPUBLIC OF GHANA MINISTRY OF ROADS AND HIGHWAYS GHANA HIGHWAY AUTHORITY



| Project: | JICA PREPARATORY SURVEY ON EASTERN<br>CORRIDOR DEVELOPMENT PROJECT IN TH |
|----------|--------------------------------------------------------------------------|
| JICA'    | REPUBLIC OF GHANA                                                        |

Description:

ASUTSUARE-AVEYIME CULVERTS LOCATION

Scale :NTS Sheet 24/25

# GENERAL PLAN OF BOX CULVERT ACROSS LUPE RIVER S=1:200 (B2.50 X H3.30 @2)