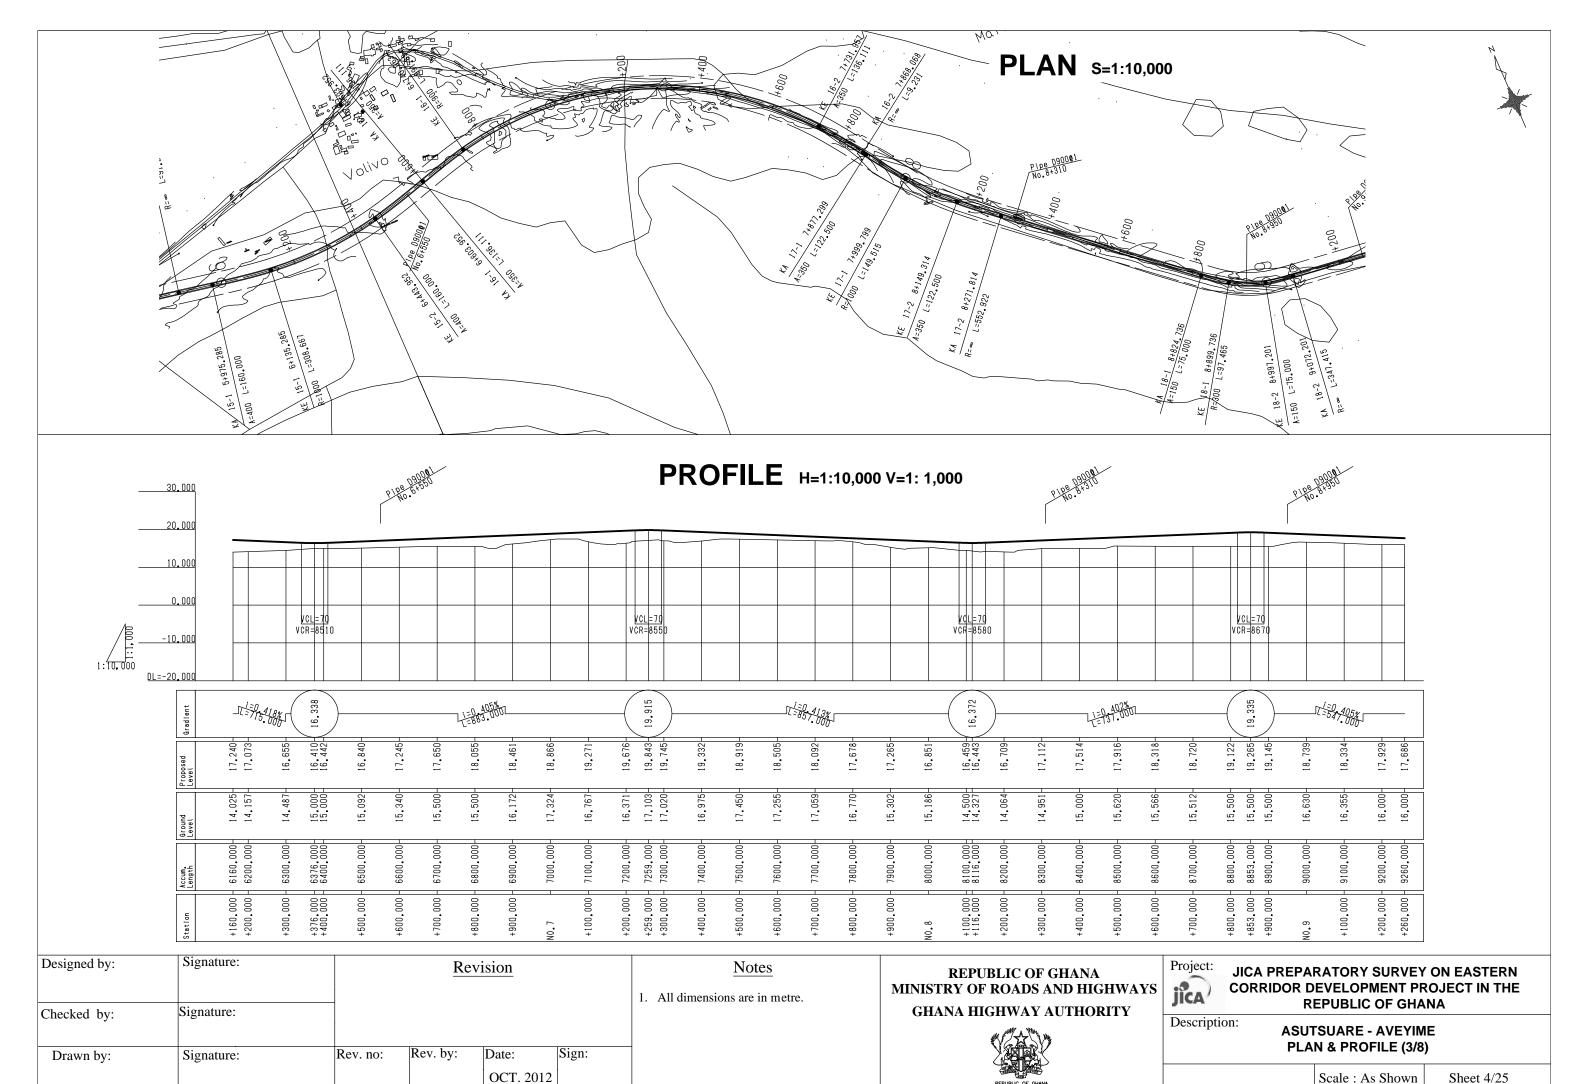

#### JICA PREPARATORY SURVEY ON EASTERN **CORRIDOR DEVELOPMENT PROJECT IN THE REPUBLIC OF GHANA**

Description:

**ASUTSUARE - AVEYIME** PLAN & PROFILE (5/8)

Scale: As Shown

Sheet 6/25

| Checked by: | Signature: |          |          |                 |       | 1 |
|-------------|------------|----------|----------|-----------------|-------|---|
| Drawn by:   | Signature: | Rev. no: | Rev. by: | Date: OCT. 2012 | Sign: |   |