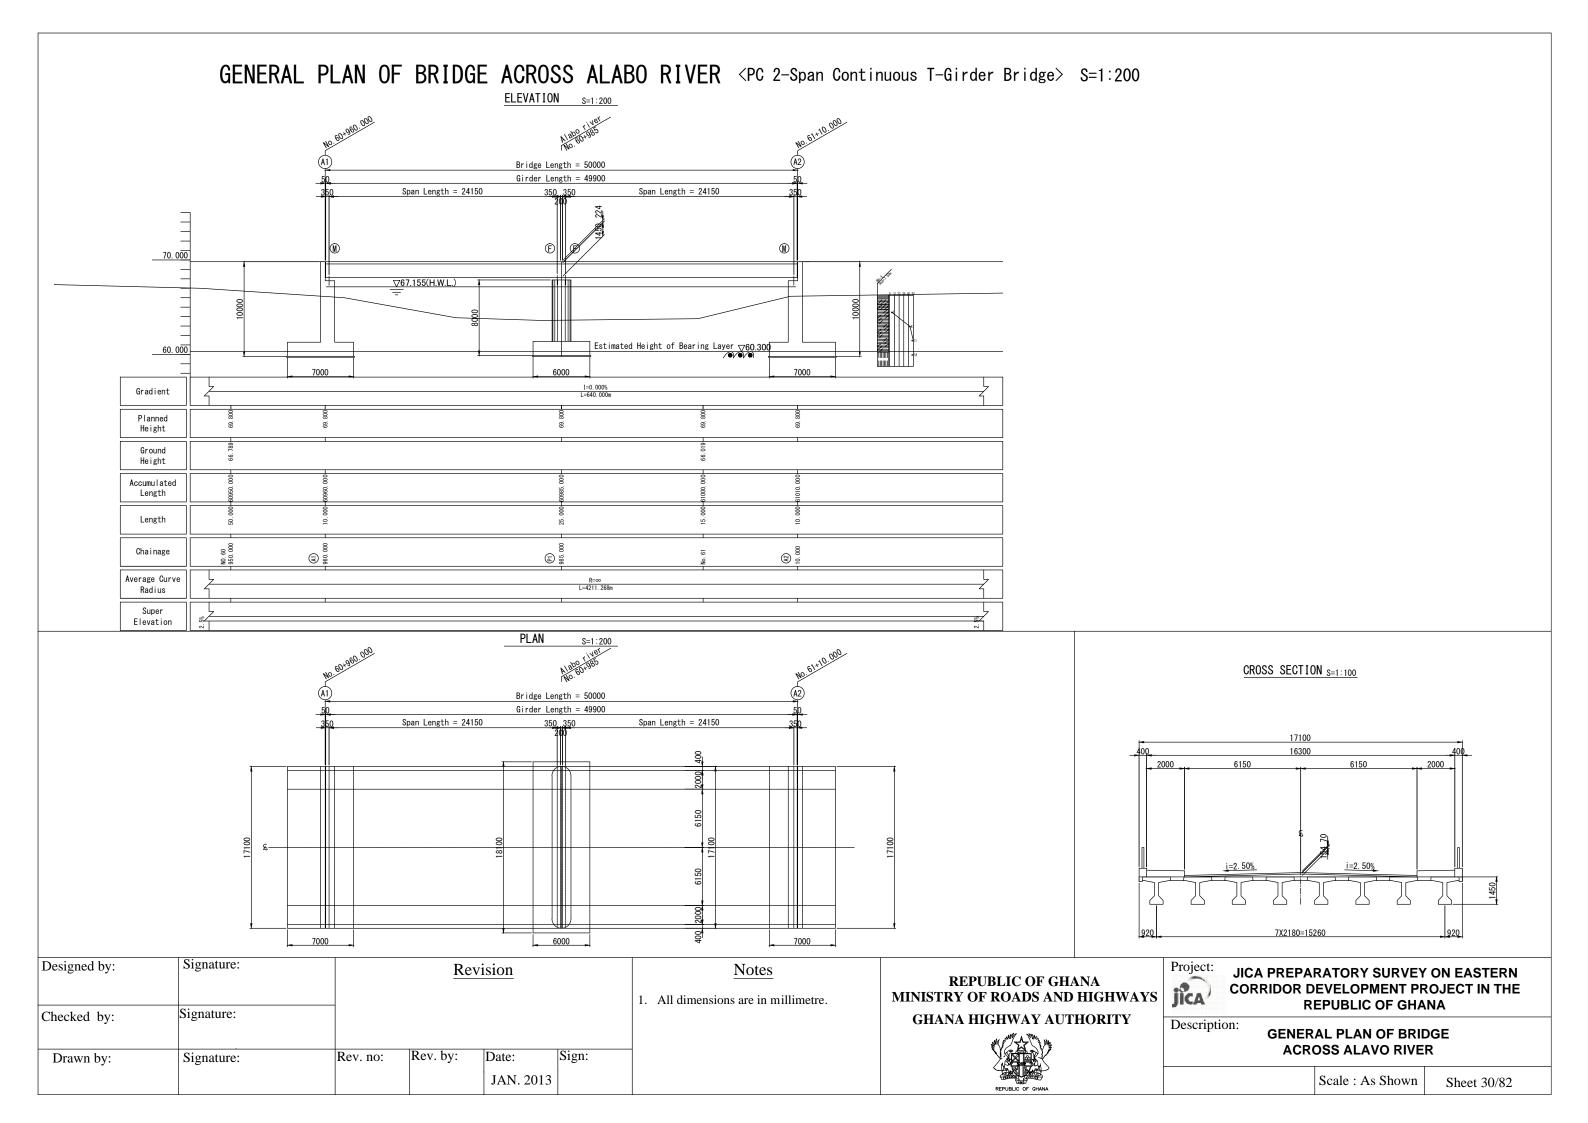

#### GENERAL PLAN OF BRIDGE ACROSS APGIP CANAL <PC 2-Span Continuous T-Girder Bridge> S=1:200 ELEVATION S=1:200 Bridge Length = 50000 Girder Length = 49900 Span Length = 24150 Span Length = 24150 30.000 (E) 16000(Irrigation Canal) 15000(Irrigation Canal) 20.000 5000 5000 VCL=260000 VCR=6500000 Planned Ground Height Accumulated Length Length 260.000 PJ 285.000 Chainage (S) E Average Curve L=200.000 A=400.00 Super Elevation PLAN CROSS SECTION S=1:100 Bridge Length = 50000 Girder Length = 49900 Span Length = 24150 Span Length = 24150 17100 16300 6150 6150 2000 2000 <u>i</u>=2.50% i=2.50% 7X2180=15260 5000 5000 Signature: Designed by: Project: Revision Notes JICA PREPARATORY SURVEY ON EASTERN REPUBLIC OF GHANA **CORRIDOR DEVELOPMENT PROJECT IN THE** MINISTRY OF ROADS AND HIGHWAYS 1. All dimensions are in millimetre. **REPUBLIC OF GHANA** Signature: Checked by: **GHANA HIGHWAY AUTHORITY** Description: **GENERAL PLAN OF BRIDGE ACROSS APGIP CANAL** Signature: Rev. no: Rev. by: Date: Sign: Drawn by: JAN. 2013 Scale: As Shown Sheet 29/82