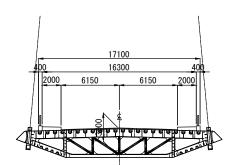

#### GENERAL PLAN OF BRIDGE ACROSS APGIP CANAL <PC 2-Span Continuous T-Girder Bridge> S=1:200 ELEVATION S=1:200 Bridge Length = 50000 Girder Length = 49900 Span Length = 24150 Span Length = 24150 30.000 (E) 16000(Irrigation Canal) 15000(Irrigation Canal) 20.000 5000 5000 VCL=260000 VCR=6500000 Planned Ground Height Accumulated Length Length 260.000 PJ 285.000 Chainage (S) E Average Curve L=200.000 A=400.00 Super Elevation PLAN CROSS SECTION S=1:100 Bridge Length = 50000 Girder Length = 49900 Span Length = 24150 Span Length = 24150 17100 16300 6150 6150 2000 2000 <u>i</u>=2.50% i=2.50% 7X2180=15260 5000 5000 Signature: Designed by: Project: Revision Notes JICA PREPARATORY SURVEY ON EASTERN REPUBLIC OF GHANA **CORRIDOR DEVELOPMENT PROJECT IN THE** MINISTRY OF ROADS AND HIGHWAYS 1. All dimensions are in millimetre. **REPUBLIC OF GHANA** Signature: Checked by: **GHANA HIGHWAY AUTHORITY** Description: **GENERAL PLAN OF BRIDGE ACROSS APGIP CANAL** Signature: Rev. no: Rev. by: Date: Sign: Drawn by: JAN. 2013 Scale: As Shown Sheet 29/82