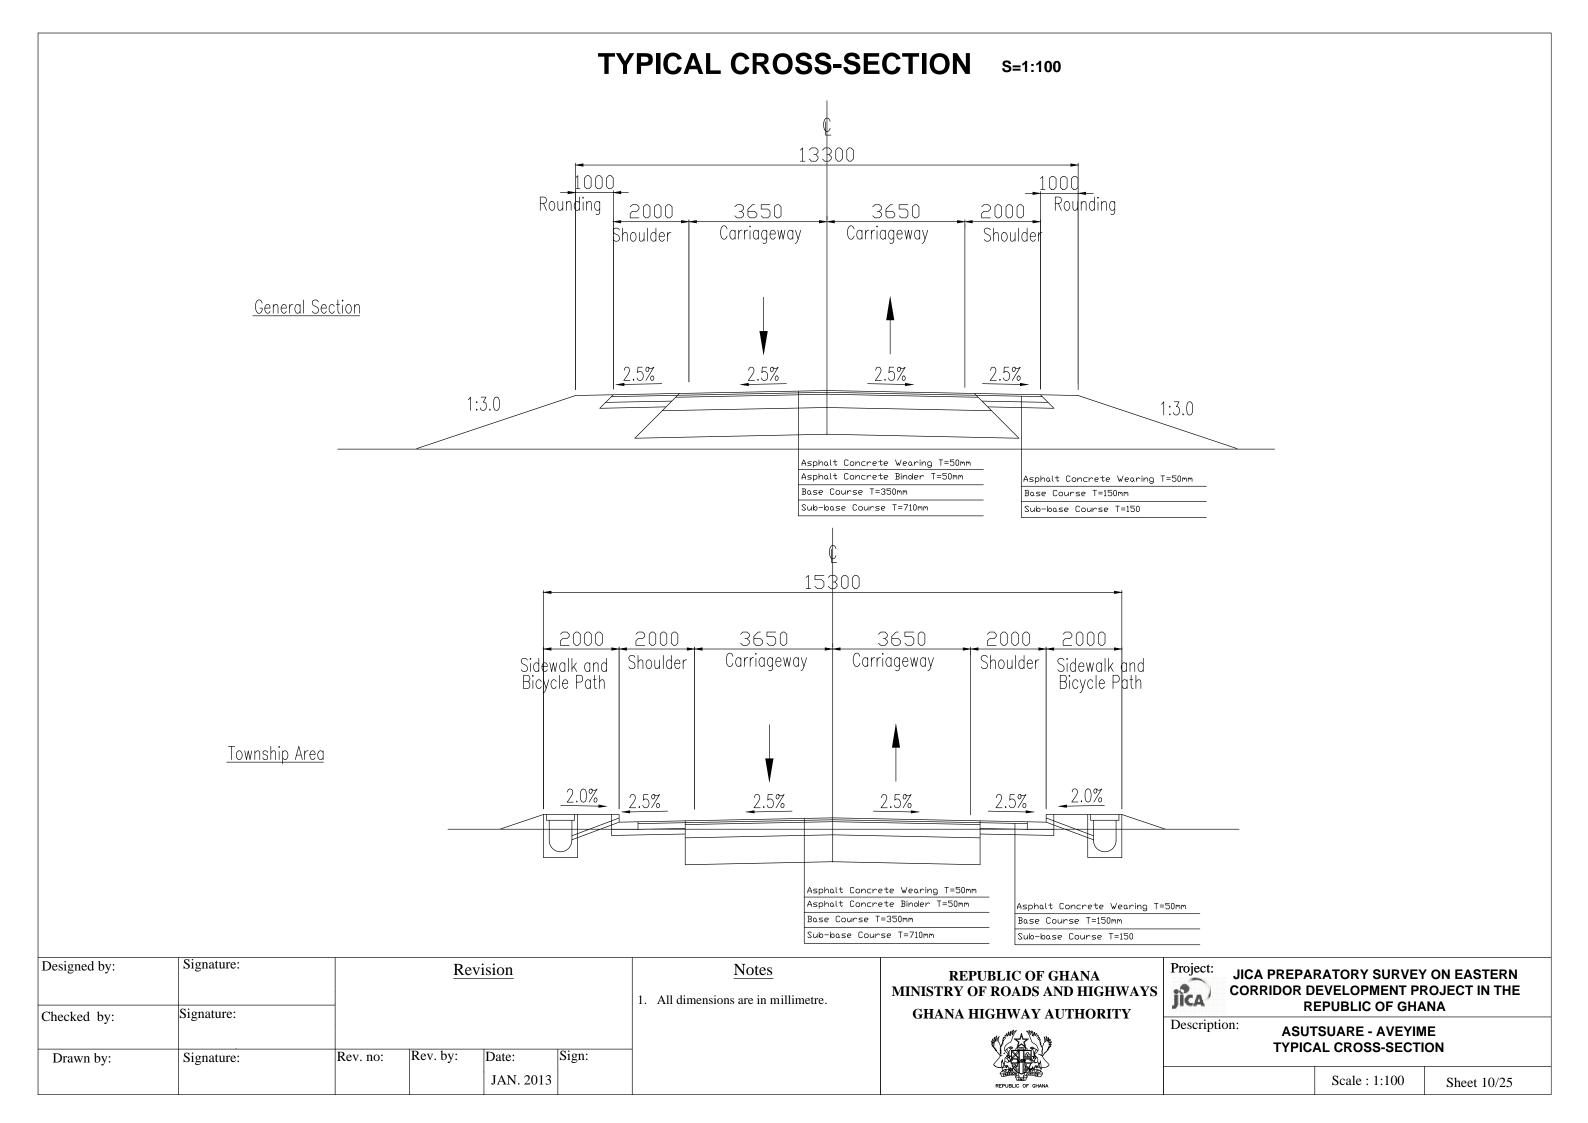

# TYPICAL CROSS-SECTION (1) S=1:100

Checked by:

Signature:

Rev. no:

Rev. by:

Date:

JAN. 2013

1. All dimensions are in millimetre.

#### REPUBLIC OF GHANA MINISTRY OF ROADS AND HIGHWAYS GHANA HIGHWAY AUTHORITY

JICA PREPARATORY SURVEY ON EASTERN CORRIDOR DEVELOPMENT PROJECT IN THE REPUBLIC OF GHANA

Description: ASUTSUARE JCT. - ASIKUMA JCT.
TYPICAL CROSS-SECTION (1)

Scale: 1:100

Sheet 25/82