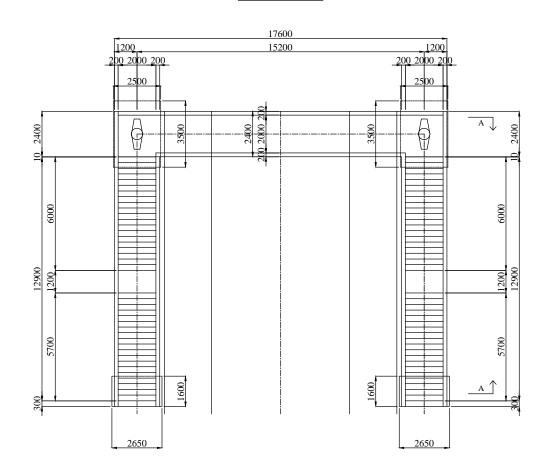

#### **FOOTBRIDGE GENERAL VIEW**

Notes

All dimensions are in mm.

#### PLAN

#### JICA PREPARATORY SURVEY ON EASTERN **CORRIDOR DEVELOPMENT PROJECT IN THE REPUBLIC OF GHANA**

Description:

ASUTSUARE JCT. - ASIKUMA JCT. FOOTBRIDGE GENERAL VIEW

> Sheet 82/82 Scale :1:200

| Designed by: | Signature: |          | Revision |                    |       |    |  |  |
|--------------|------------|----------|----------|--------------------|-------|----|--|--|
| Checked by:  | Signature: |          |          |                    |       | 1. |  |  |
| Drawn by:    | Signature: | Rev. no: | Rev. by: | Date:<br>JAN. 2013 | Sign: |    |  |  |