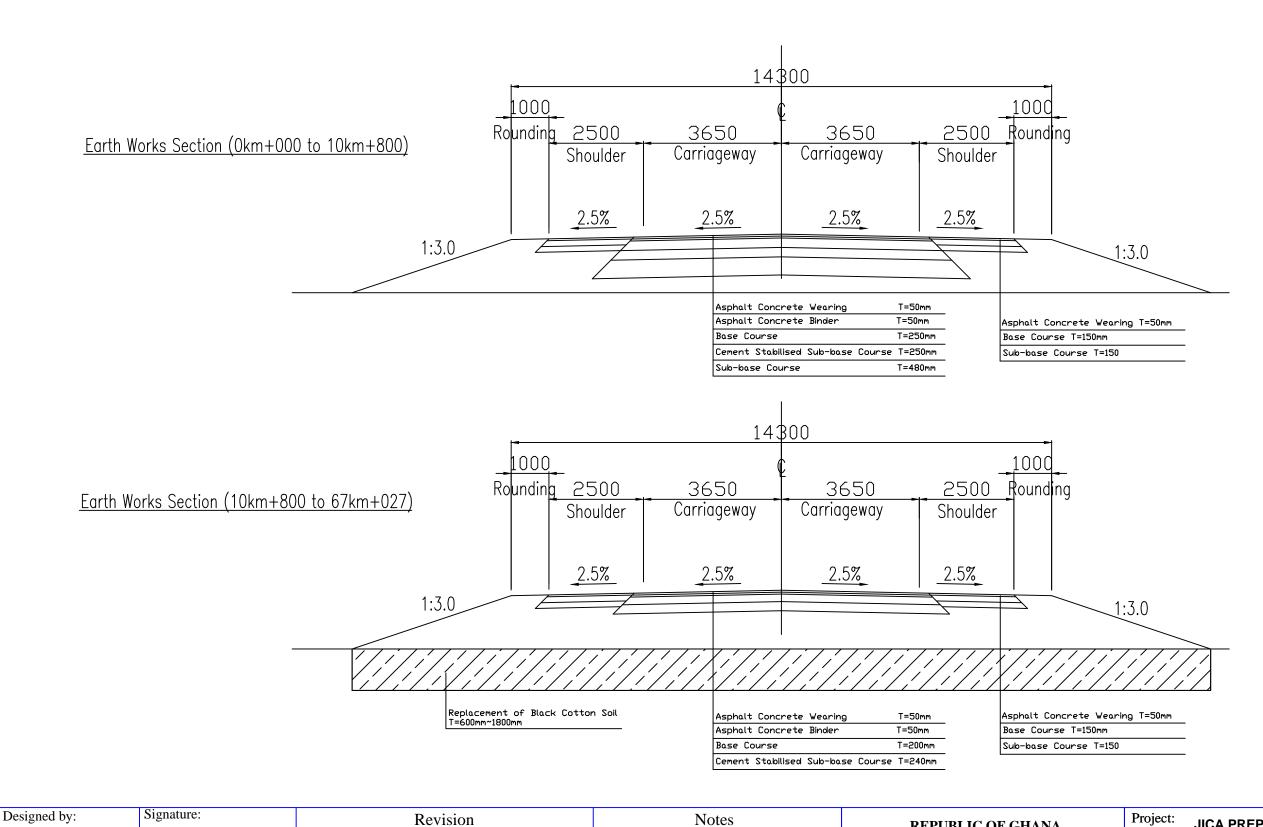

# TYPICAL CROSS-SECTION (1) S=1:100

Checked by:

Signature:

Rev. no:

Rev. by:

Date:

JAN. 2013

1. All dimensions are in millimetre.

#### REPUBLIC OF GHANA MINISTRY OF ROADS AND HIGHWAYS GHANA HIGHWAY AUTHORITY

JICA PREPARATORY SURVEY ON EASTERN CORRIDOR DEVELOPMENT PROJECT IN THE REPUBLIC OF GHANA

Description: ASUTSUARE JCT. - ASIKUMA JCT.
TYPICAL CROSS-SECTION (1)

Scale: 1:100

Sheet 25/82