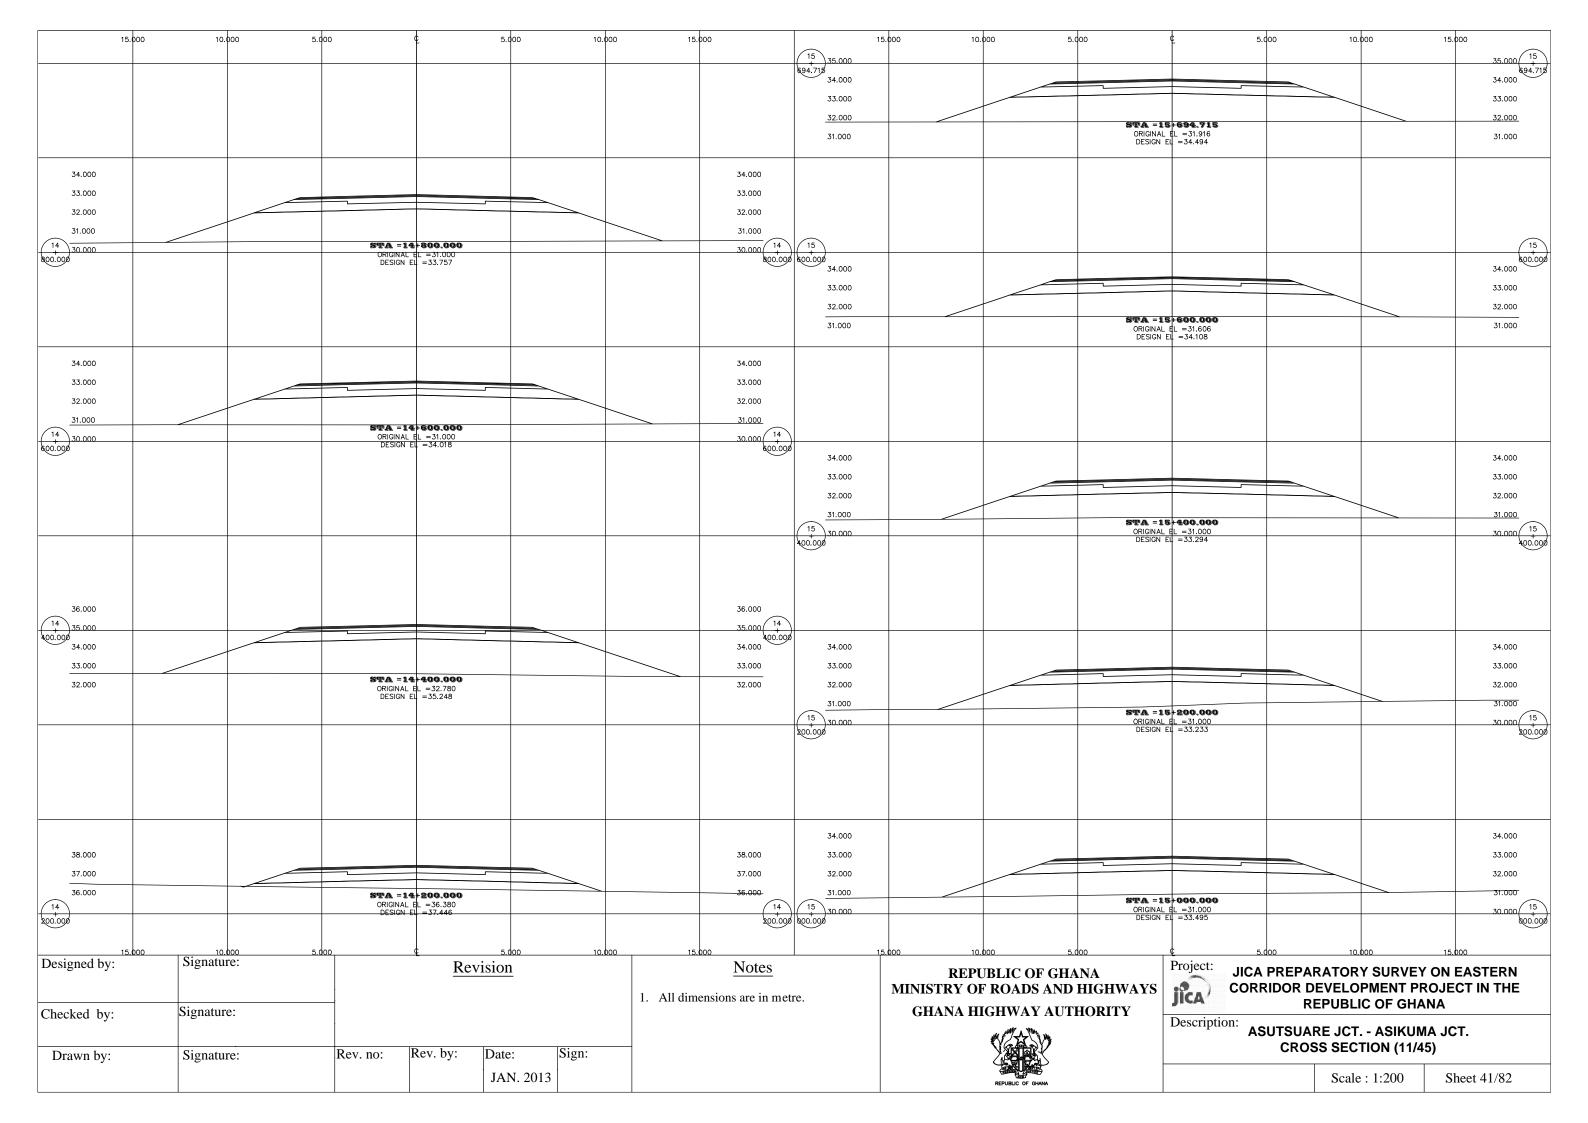

#### Road Between Asutsuare Jct. and Asikuma Jct.

|    | Station     | Culvert Size      | Remarks      |
|----|-------------|-------------------|--------------|
| 1  | No.00 + 660 | Box 1 - B1.0 H1.0 | Type A (Box) |
| 2  | No.01 + 710 | Box 1- B1.2 H1.0  | Type A (Box) |
| 3  | No.07 + 100 | Box 3 - B2.0 H1.2 | Type B (Box) |
| 4  | No.08 + 000 | Box 3 - B1.4 H1.0 | Type B (Box) |
| 5  | No.10 + 410 | Box 1 - B2.5 H1.0 | Type A (Box) |
| 6  | No.12 + 780 | Box 1 - B1.0 H1.0 | Type A (Box) |
| 7  | No.15 + 340 | Box 1 - B1.2 H1.0 | Type A (Box) |
| 8  | No.15 + 700 | Box 1 - B1.2 H1.0 | Type A (Box) |
| 9  | No.24 + 320 | Box 1 - B4.0 H2.6 | Type A (Box) |
| 10 | No.25 + 210 | Box 3 - B5.0 H2.0 | Type B (Box) |
| 11 | No.26 + 700 | Box 1 - B1.0 H1.0 | Type A (Box) |
| 12 | No.33 + 000 | Box 1 - B1.2 H1.0 | Type A (Box) |
| 13 | No.45 + 890 | Box 1 - B1.0 H1.0 | Type A (Box) |
| 14 | No.47 + 800 | Box 1 - B1.0 H1.0 | Type A (Box) |
| 15 | No.49 + 540 | Box 1 - B1.8 H1.3 | Type A (Box) |
| 16 | No.50 + 157 | Box 1 - B1.0 H1.0 | Type A (Box) |
| 17 | No.54 + 910 | Box 1 - B1.2 H1.2 | Type A (Box) |
| 18 | No.60 + 500 | Box 1 - B1.0 H1.0 | Type A (Box) |
| 19 | No.62 + 000 | Box 1 - B1.8 H1.3 | Type A (Box) |
| 20 | No.62 + 770 | Box 1 - B1.8 H1.3 | Type A (Box) |
| 21 | No.65 + 510 | Box 1 - B1.0 H1.0 | Type A (Box) |
|    |             |                   |              |