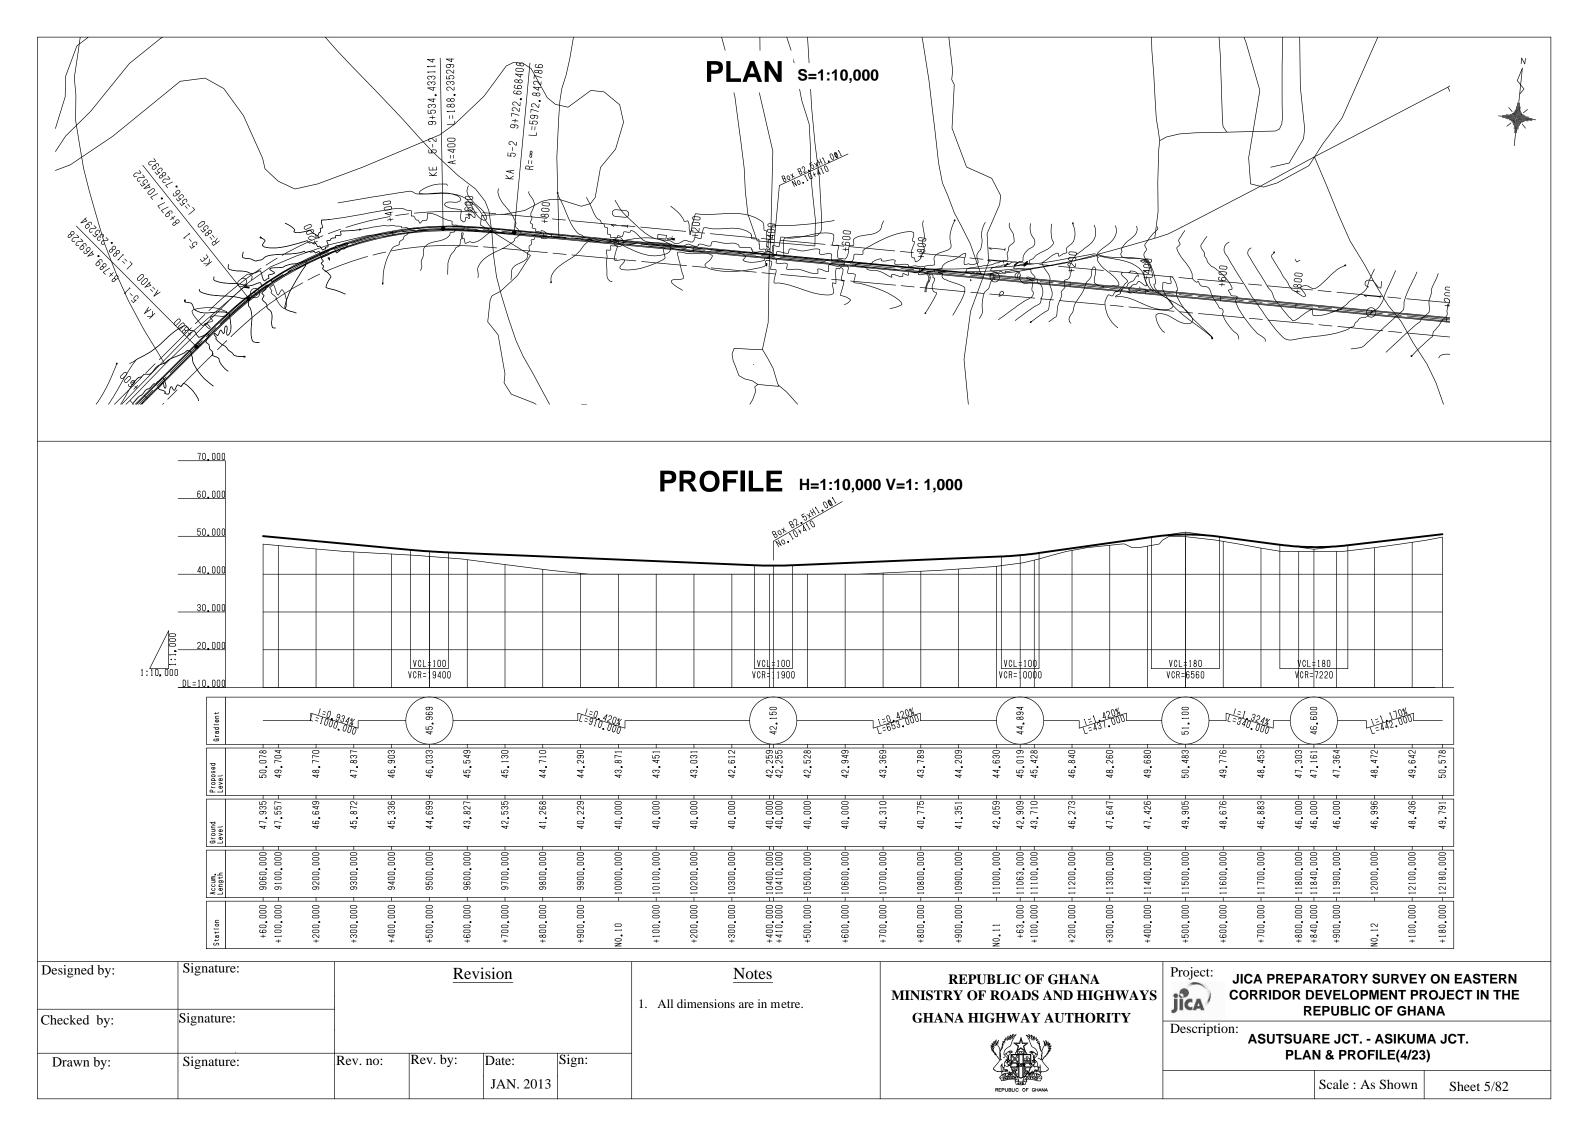

|       |       |
| Drawn by:    | Signature: | Rev. no: | Rev. by: | Date:<br>JAN. 2013 | Sign: |       |

REPUBLIC OF GHANA MINISTRY OF ROADS AND HIGHWAYS GHANA HIGHWAY AUTHORITY



JICA PREPARATORY SURVEY ON EASTERN CORRIDOR DEVELOPMENT PROJECT IN THE REPUBLIC OF GHANA



Description: ASUTSUARE JCT. - ASIKUMA JCT. LOCATION MAP

Scale : As Shown

Sheet 1/82







Notes

Checked by:

Signature:

Rev. no:

Rev. by:

Date:

JAN. 2013

1. All dimensions are in metre.

Revision

Signature:

Designed by:

#### REPUBLIC OF GHANA MINISTRY OF ROADS AND HIGHWAYS GHANA HIGHWAY AUTHORITY



# JICA PREPARATORY SURVEY ON EASTERN CORRIDOR DEVELOPMENT PROJECT IN THE REPUBLIC OF GHANA

Description: ASUTSU

ASUTSUARE JCT. - ASIKUMA JCT. PLAN & PROFILE(2/23)

Scale : As Shown

Sheet 3/82





























#### REPUBLIC OF GHANA MINISTRY OF ROADS AND HIGHWAYS GHANA HIGHWAY AUTHORITY



# JICA PREPARATORY SURVEY ON EASTERN CORRIDOR DEVELOPMENT PROJECT IN THE REPUBLIC OF GHANA

Description:
ASUTSUARE JCT. - ASIKUMA JCT.
PLAN & PROFILE(15/23)

Scale : As Shown

Sheet 16/82



















| Designed by: | Signature: |          | Re       | vision             |       |  |
|--------------|------------|----------|----------|--------------------|-------|--|
| Checked by:  | Signature: |          |          |                    |       |  |
| Drawn by:    | Signature: | Rev. no: | Rev. by: | Date:<br>JAN. 2013 | Sign: |  |

#### Notes

1. All dimensions are in metre.

#### REPUBLIC OF GHANA MINISTRY OF ROADS AND HIGHWAYS **GHANA HIGHWAY AUTHORITY**



Project:

**JICA PR