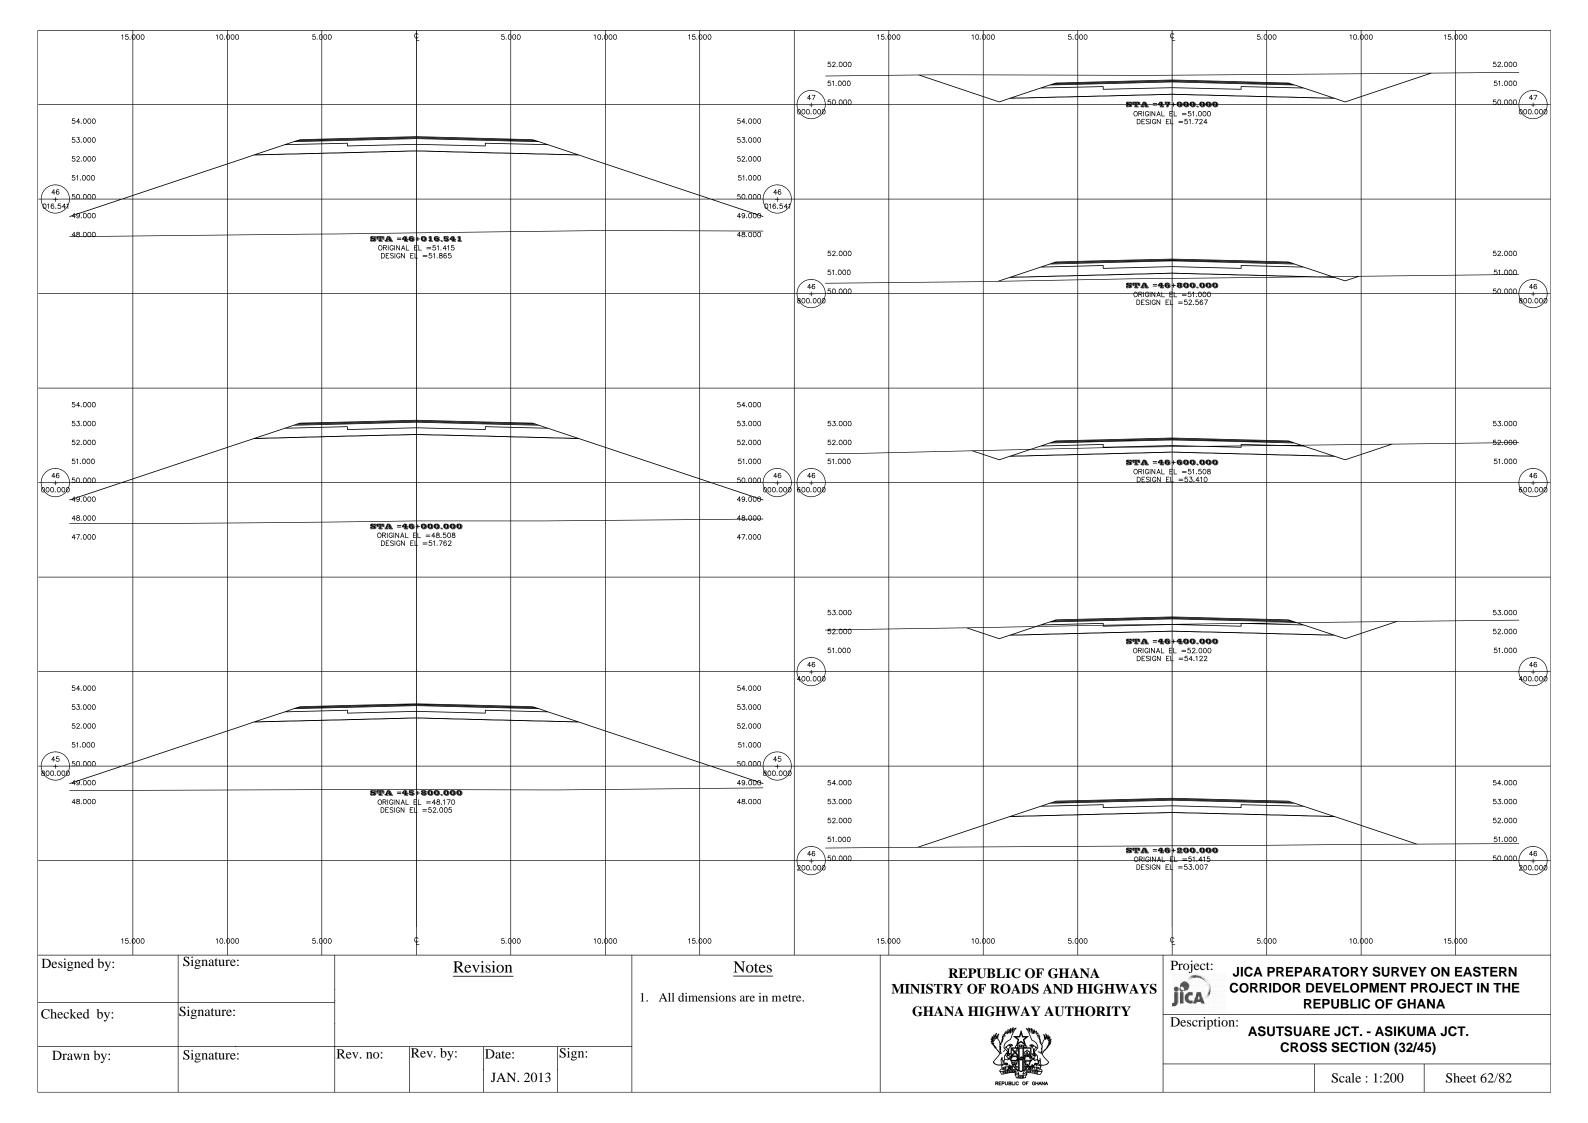

#### Road Between Asutsuare Jct. and Asikuma Jct.

|    | Station     | Culvert Size      | Remarks      |
|----|-------------|-------------------|--------------|
| 1  | No.00 + 660 | Box 1 - B1.0 H1.0 | Type A (Box) |
| 2  | No.01 + 710 | Box 1- B1.2 H1.0  | Type A (Box) |
| 3  | No.07 + 100 | Box 3 - B2.0 H1.2 | Type B (Box) |
| 4  | No.08 + 000 | Box 3 - B1.4 H1.0 | Type B (Box) |
| 5  | No.10 + 410 | Box 1 - B2.5 H1.0 | Type A (Box) |
| 6  | No.12 + 780 | Box 1 - B1.0 H1.0 | Type A (Box) |
| 7  | No.15 + 340 | Box 1 - B1.2 H1.0 | Type A (Box) |
| 8  | No.15 + 700 | Box 1 - B1.2 H1.0 | Type A (Box) |
| 9  | No.24 + 320 | Box 1 - B4.0 H2.6 | Type A (Box) |
| 10 | No.25 + 210 | Box 3 - B5.0 H2.0 | Type B (Box) |
| 11 | No.26 + 700 | Box 1 - B1.0 H1.0 | Type A (Box) |
| 12 | No.33 + 000 | Box 1 - B1.2 H1.0 | Type A (Box) |
| 13 | No.45 + 890 | Box 1 - B1.0 H1.0 | Type A (Box) |
| 14 | No.47 + 800 | Box 1 - B1.0 H1.0 | Type A (Box) |
| 15 | No.49 + 540 | Box 1 - B1.8 H1.3 | Type A (Box) |
| 16 | No.50 + 157 | Box 1 - B1.0 H1.0 | Type A (Box) |
| 17 | No.54 + 910 | Box 1 - B1.2 H1.2 | Type A (Box) |
| 18 | No.60 + 500 | Box 1 - B1.0 H1.0 | Type A (Box) |
| 19 | No.62 + 000 | Box 1 - B1.8 H1.3 | Type A (Box) |
| 20 | No.62 + 770 | Box 1 - B1.8 H1.3 | Type A (Box) |
| 21 | No.65 + 510 | Box 1 - B1.0 H1.0 | Type A (Box) |
|    |             |                   |              |