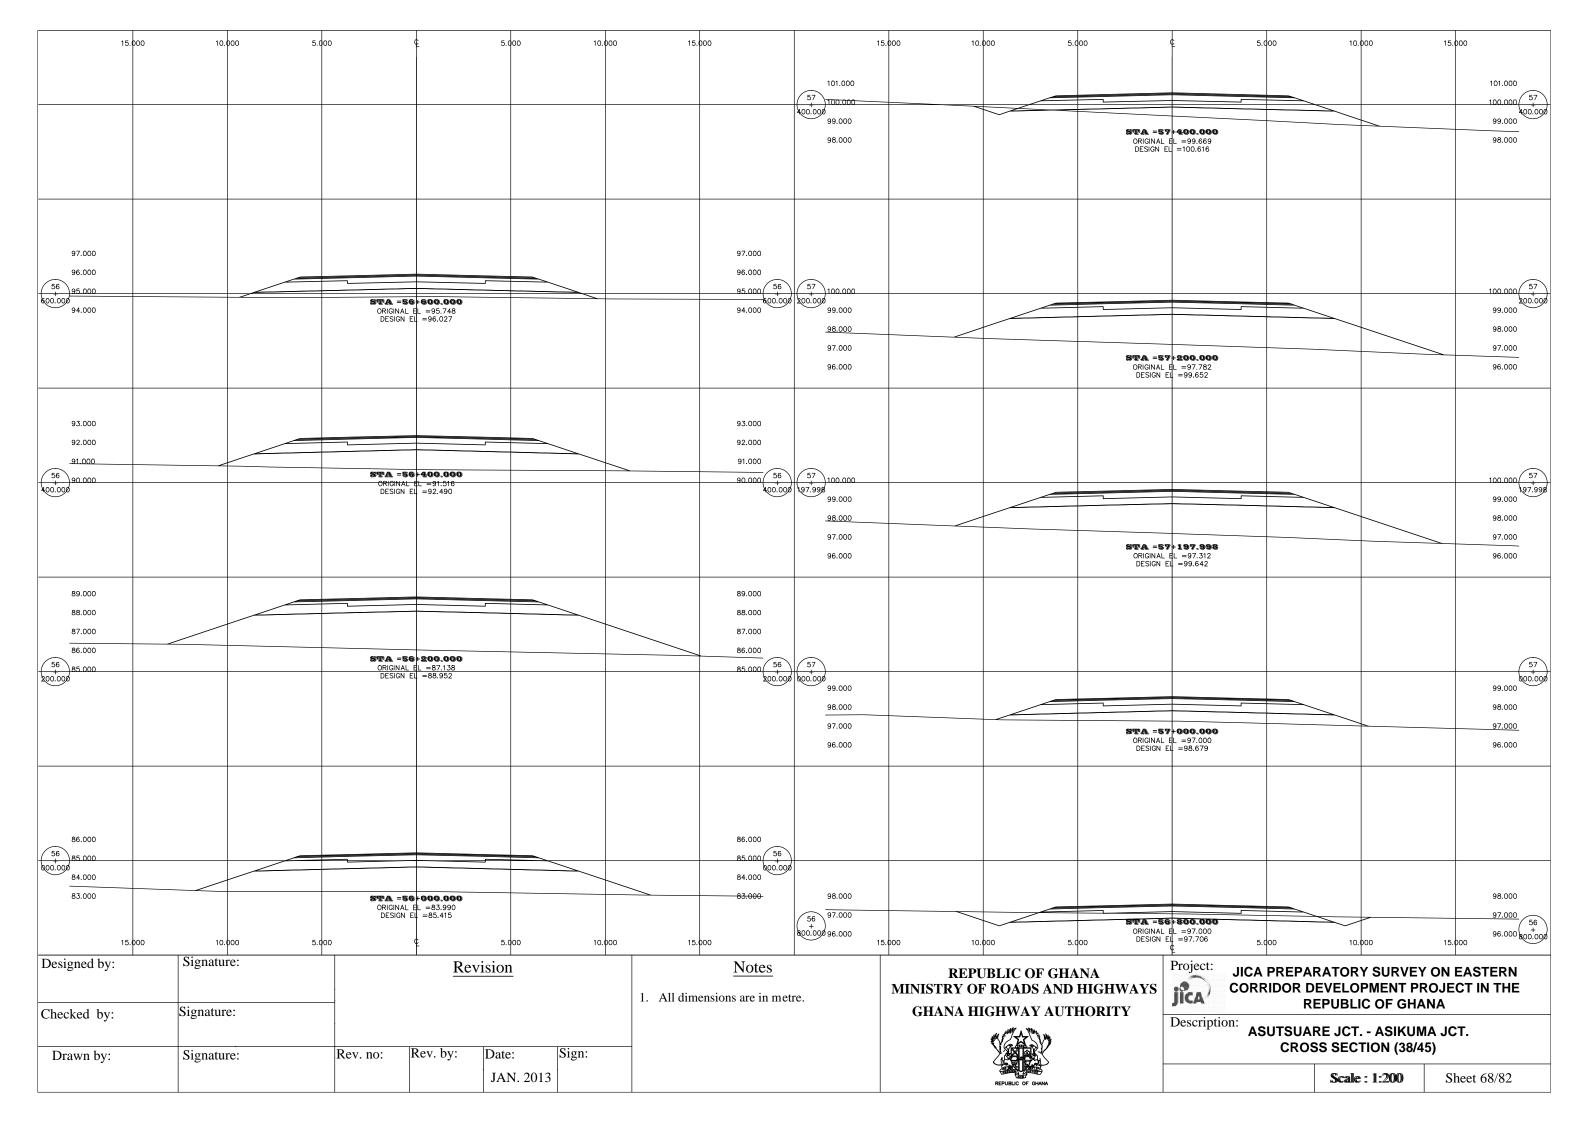

#### Road Between Asutsuare Jct. and Asikuma Jct.

|    | Station     | Culvert Size      | Remarks      |
|----|-------------|-------------------|--------------|
| 1  | No.00 + 660 | Box 1 - B1.0 H1.0 | Type A (Box) |
| 2  | No.01 + 710 | Box 1- B1.2 H1.0  | Type A (Box) |
| 3  | No.07 + 100 | Box 3 - B2.0 H1.2 | Type B (Box) |
| 4  | No.08 + 000 | Box 3 - B1.4 H1.0 | Type B (Box) |
| 5  | No.10 + 410 | Box 1 - B2.5 H1.0 | Type A (Box) |
| 6  | No.12 + 780 | Box 1 - B1.0 H1.0 | Type A (Box) |
| 7  | No.15 + 340 | Box 1 - B1.2 H1.0 | Type A (Box) |
| 8  | No.15 + 700 | Box 1 - B1.2 H1.0 | Type A (Box) |
| 9  | No.24 + 320 | Box 1 - B4.0 H2.6 | Type A (Box) |
| 10 | No.25 + 210 | Box 3 - B5.0 H2.0 | Type B (Box) |
| 11 | No.26 + 700 | Box 1 - B1.0 H1.0 | Type A (Box) |
| 12 | No.33 + 000 | Box 1 - B1.2 H1.0 | Type A (Box) |
| 13 | No.45 + 890 | Box 1 - B1.0 H1.0 | Type A (Box) |
| 14 | No.47 + 800 | Box 1 - B1.0 H1.0 | Type A (Box) |
| 15 | No.49 + 540 | Box 1 - B1.8 H1.3 | Type A (Box) |
| 16 | No.50 + 157 | Box 1 - B1.0 H1.0 | Type A (Box) |
| 17 | No.54 + 910 | Box 1 - B1.2 H1.2 | Type A (Box) |
| 18 | No.60 + 500 | Box 1 - B1.0 H1.0 | Type A (Box) |
| 19 | No.62 + 000 | Box 1 - B1.8 H1.3 | Type A (Box) |
| 20 | No.62 + 770 | Box 1 - B1.8 H1.3 | Type A (Box) |
| 21 | No.65 + 510 | Box 1 - B1.0 H1.0 | Type A (Box) |
|    |             |                   |              |