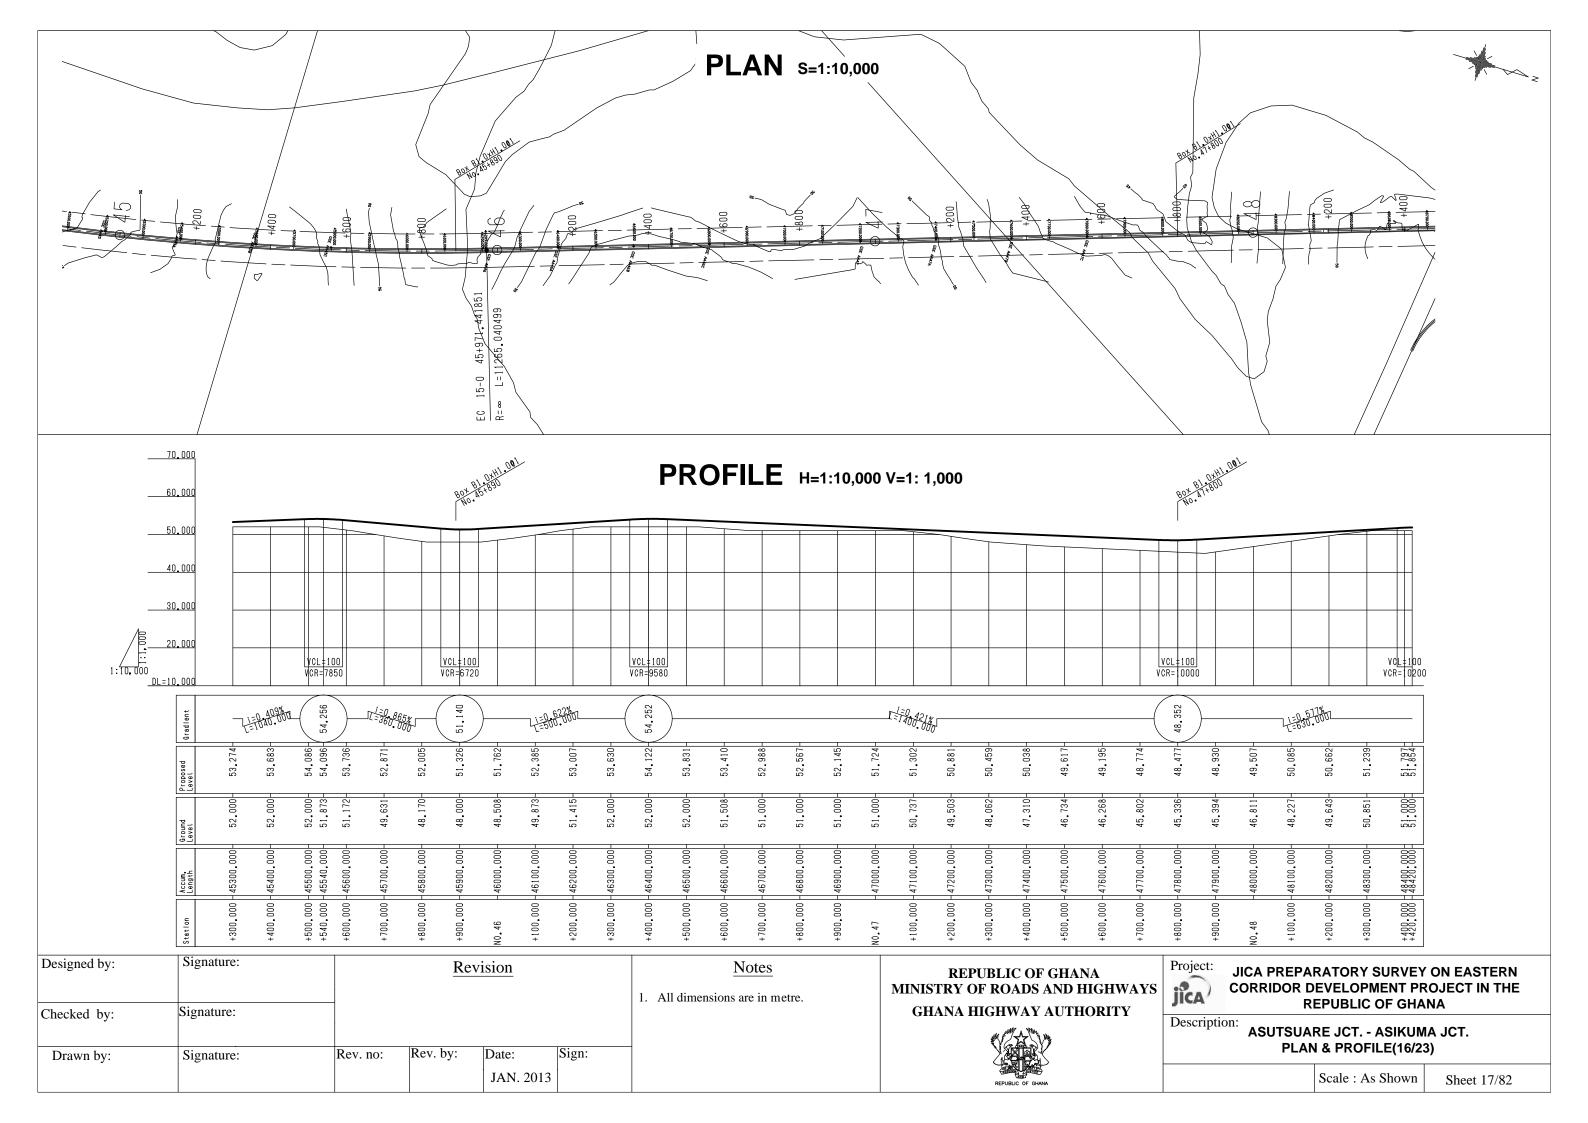

#### REPUBLIC OF GHANA MINISTRY OF ROADS AND HIGHWAYS GHANA HIGHWAY AUTHORITY

# JICA PREPARATORY SURVEY ON EASTERN CORRIDOR DEVELOPMENT PROJECT IN THE REPUBLIC OF GHANA

Description:
ASUTSUARE JCT. - ASIKUMA JCT.
PLAN & PROFILE(15/23)

Scale : As Shown

Sheet 16/82

| Designed by: | Signature: |          | Re       | vision             |       |  |
|--------------|------------|----------|----------|--------------------|-------|--|
| Checked by:  | Signature: |          |          |                    |       |  |
| Drawn by:    | Signature: | Rev. no: | Rev. by: | Date:<br>JAN. 2013 | Sign: |  |

#### Notes

1. All dimensions are in metre.