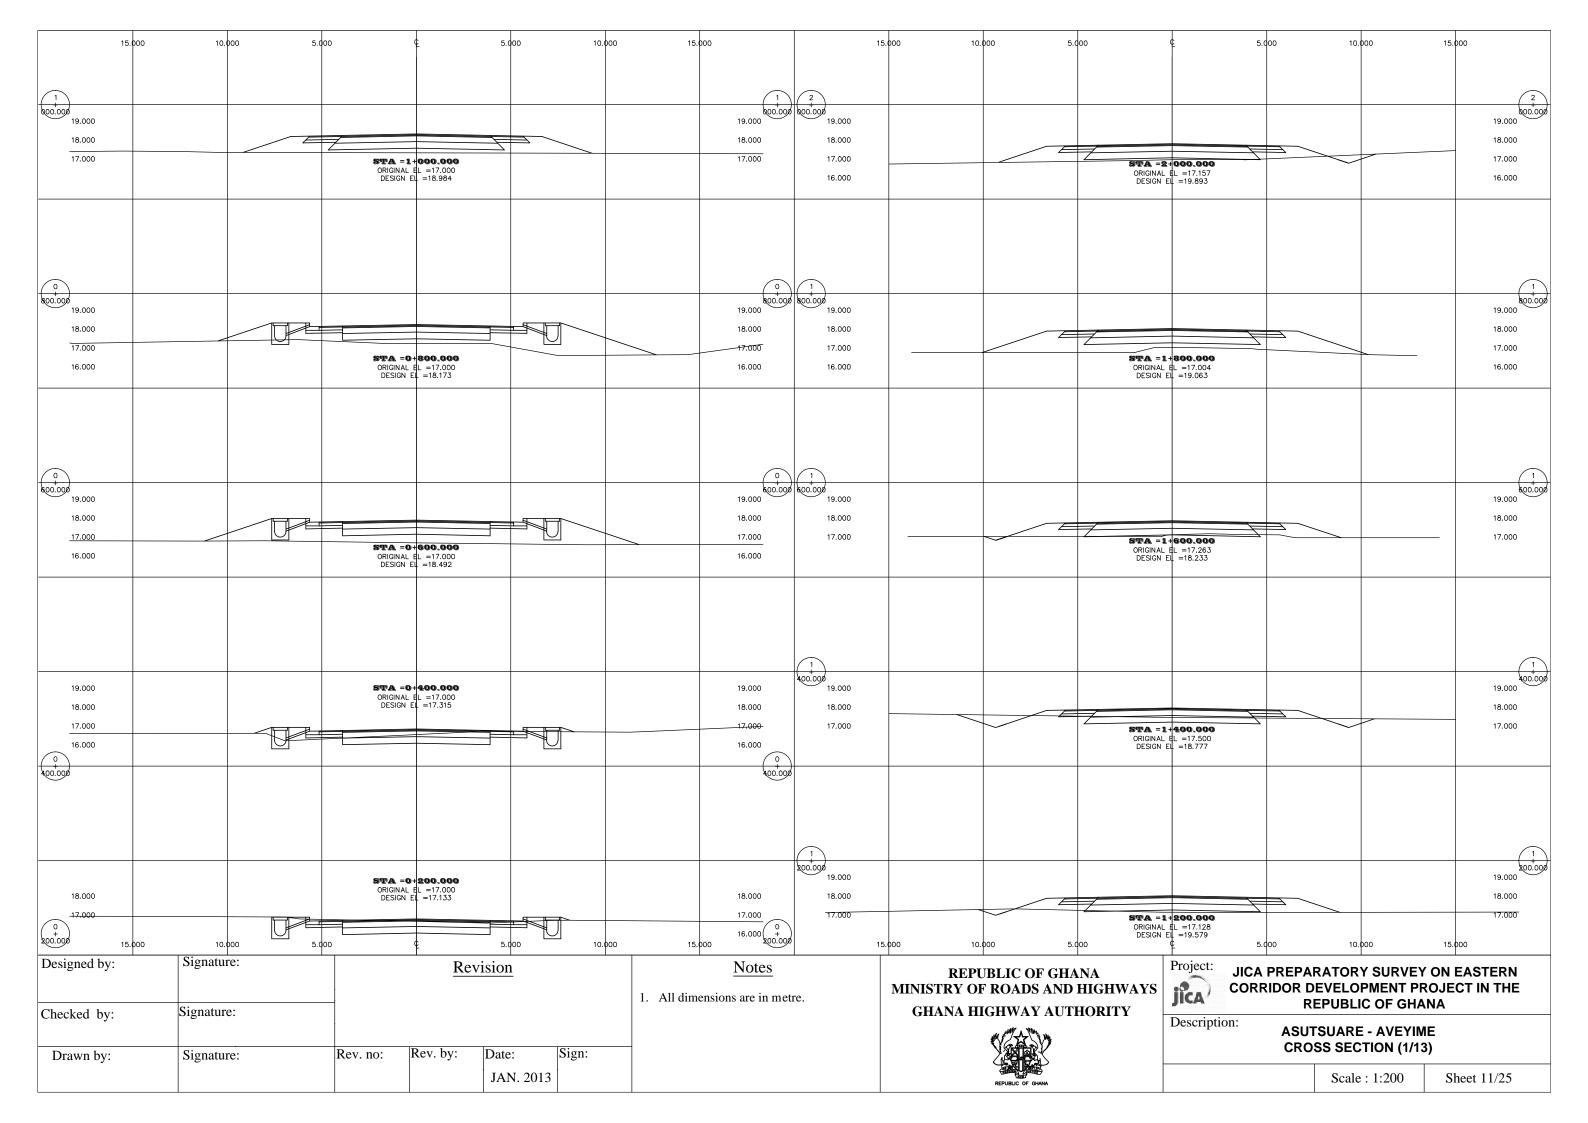

-----------|-------|---|
| Drawn by:   | Signature: | Rev. no: | Rev. by: | Date: OCT. 2012 | Sign: |   |

# REPUBLIC OF GHANA MINISTRY OF ROADS AND HIGHWAYS GHANA HIGHWAY AUTHORITY



# JICA PREPARATORY SURVEY ON EASTERN CORRIDOR DEVELOPMENT PROJECT IN THE REPUBLIC OF GHANA

Description:

ASUTSUARE - AVEYIME
PLAN & PROFILE (6/8)

PLAN & PROFILE (0/6)

Scale: As Shown | Sheet 7/25







Notes

Checked by:

Signature:

Rev. no:

Rev. by:

Date:
OCT. 2012

1. All dimensions are in metre.

OCT. 2012

Revision

Signature:

Designed by:

#### REPUBLIC OF GHANA MINISTRY OF ROADS AND HIGHWAYS GHANA HIGHWAY AUTHORITY



JICA PREPARATORY SURVEY ON EASTERN CORRIDOR DEVELOPMENT PROJECT IN THE REPUBLIC OF GHANA

Description:

ASUTSUARE - AVEYIME PLAN & PROFILE (8/8)

Scale : As Shown | Sheet 9/25





























#### **CULVERTS LOCATION**

TYPE A



TYPE C



TYPE B



TYPE D



#### Asutsuare - Aveyime Road

|    | Station   | Culvert Size      | Remarks       |
|----|-----------|-------------------|---------------|
| 1  | No.0+520  | Box 1 - B3.1 H2.3 | Type A (Box)  |
| 2  | No.1+747  | Pipe 1 - D900     | Type C (Pipe) |
| 3  | No.2+450  | Pipe 1 - D900     | Type C (Pipe) |
| 4  | No.3+540  | Pipe 1 - D900     | Type C (Pipe) |
| 5  | No.3+920  | Pipe 1 - D900     | Type C (Pipe) |
| 6  | No.6+550  | Pipe 1 - D900     | Type C (Pipe) |
| 7  | No.8+310  | Pipe 1 - D900     | Type C (Pipe) |
| 8  | No.8+950  | Pipe 1 - D900     | Type C (Pipe) |
| 9  | No.9+264  | Pipe 1 - D900     | Type C (Pipe) |
| 10 | No.9+350  | Pipe 1 - D900     | Type C (Pipe) |
| 11 | No.10+30