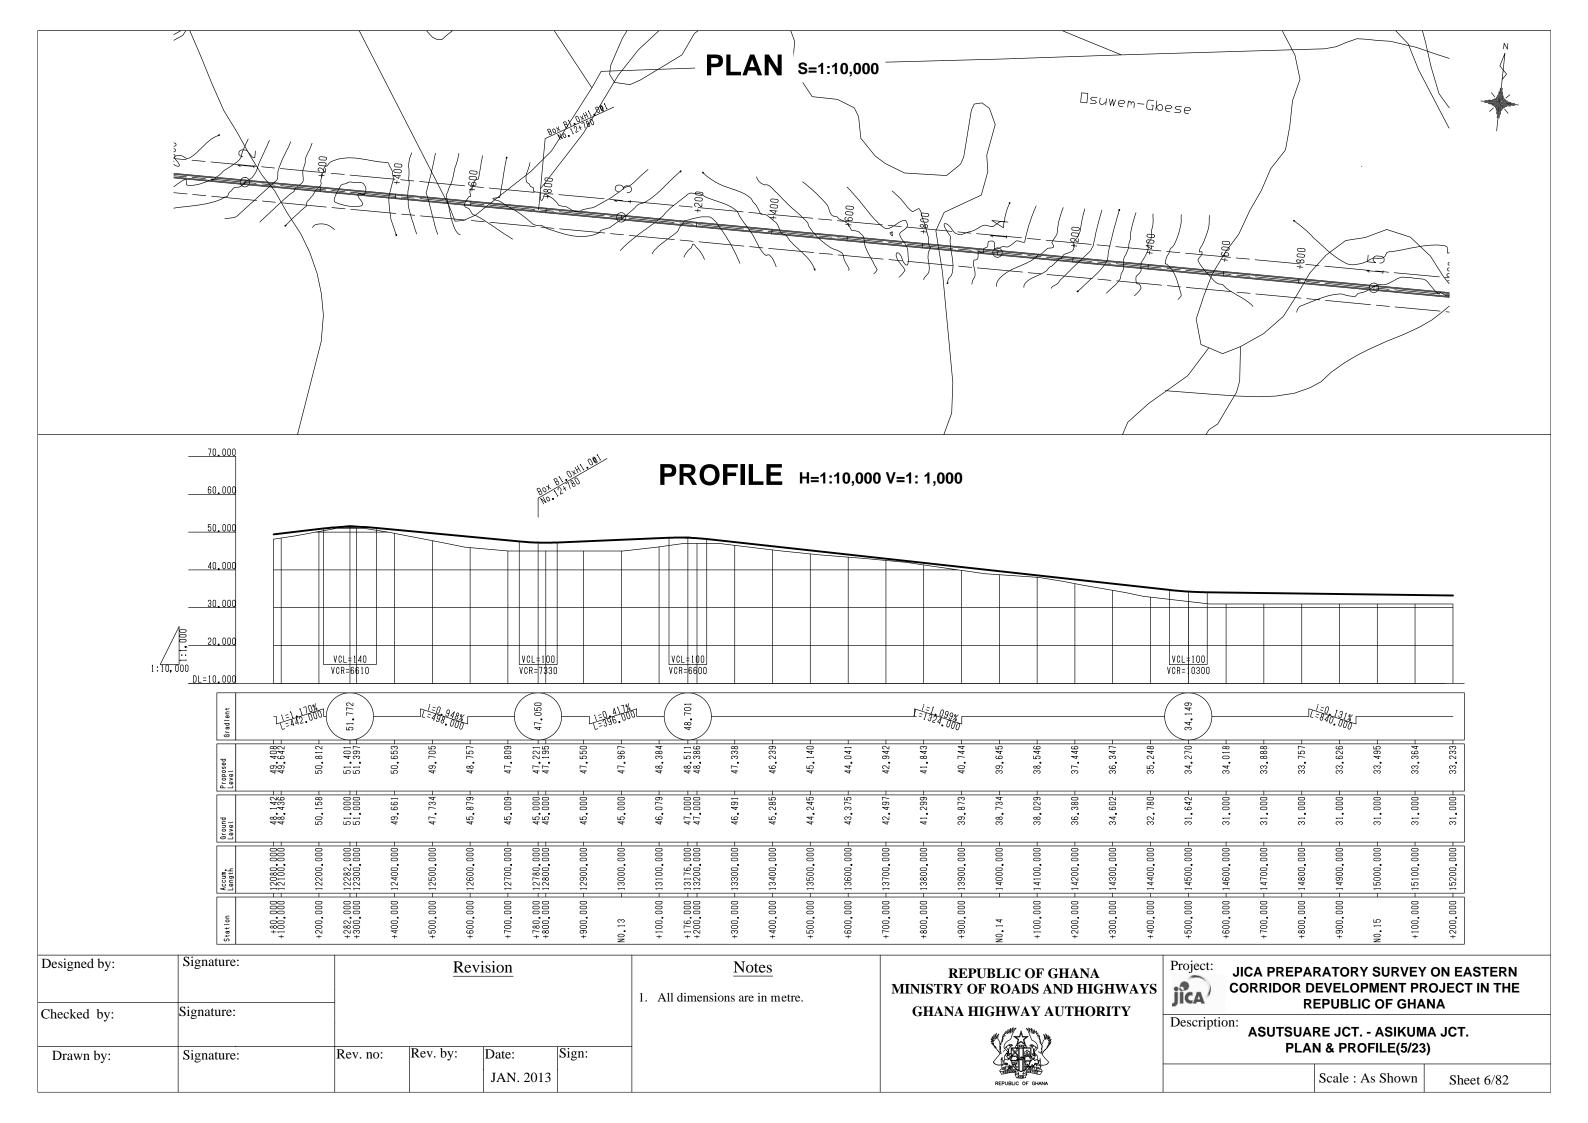

|       |       |
| Drawn by:    | Signature: | Rev. no: | Rev. by: | Date:<br>JAN. 2013 | Sign: |       |

REPUBLIC OF GHANA MINISTRY OF ROADS AND HIGHWAYS GHANA HIGHWAY AUTHORITY



JICA PREPARATORY SURVEY ON EASTERN CORRIDOR DEVELOPMENT PROJECT IN THE REPUBLIC OF GHANA



Description: ASUTSUARE JCT. - ASIKUMA JCT. LOCATION MAP

Scale : As Shown

Sheet 1/82







Notes

Checked by:

Signature:

Rev. no:

Rev. by:

Date:

JAN. 2013

1. All dimensions are in metre.

Revision

Signature:

Designed by:

#### REPUBLIC OF GHANA MINISTRY OF ROADS AND HIGHWAYS GHANA HIGHWAY AUTHORITY



# JICA PREPARATORY SURVEY ON EASTERN CORRIDOR DEVELOPMENT PROJECT IN THE REPUBLIC OF GHANA

Description: ASUTSU

ASUTSUARE JCT. - ASIKUMA JCT. PLAN & PROFILE(2/23)

Scale : As Shown

Sheet 3/82





























#### REPUBLIC OF GHANA MINISTRY OF ROADS AND HIGHWAYS GHANA HIGHWAY AUTHORITY



# JICA PREPARATORY SURVEY ON EASTERN CORRIDOR DEVELOPMENT PROJECT IN THE REPUBLIC OF GHANA

Description:
ASUTSUARE JCT. - ASIKUMA JCT.
PLAN & PROFILE(15/23)

Scale : As Shown

Sheet 16/82



















| Designed by: | Signature: |          | Re       | vision             |       |  |
|--------------|------------|----------|----------|--------------------|-------|--|
| Checked by:  | Signature: |          |          |                    |       |  |
| Drawn by:    | Signature: | Rev. no: | Rev. by: | Date:<br>JAN. 2013 | Sign: |  |

#### Notes

1. All dimensions are in metre.

#### REPUBLIC OF GHANA MINISTRY OF ROADS AND HIGHWAYS **GHANA HIGHWAY AUTHORITY**



Project:

**JICA PREP