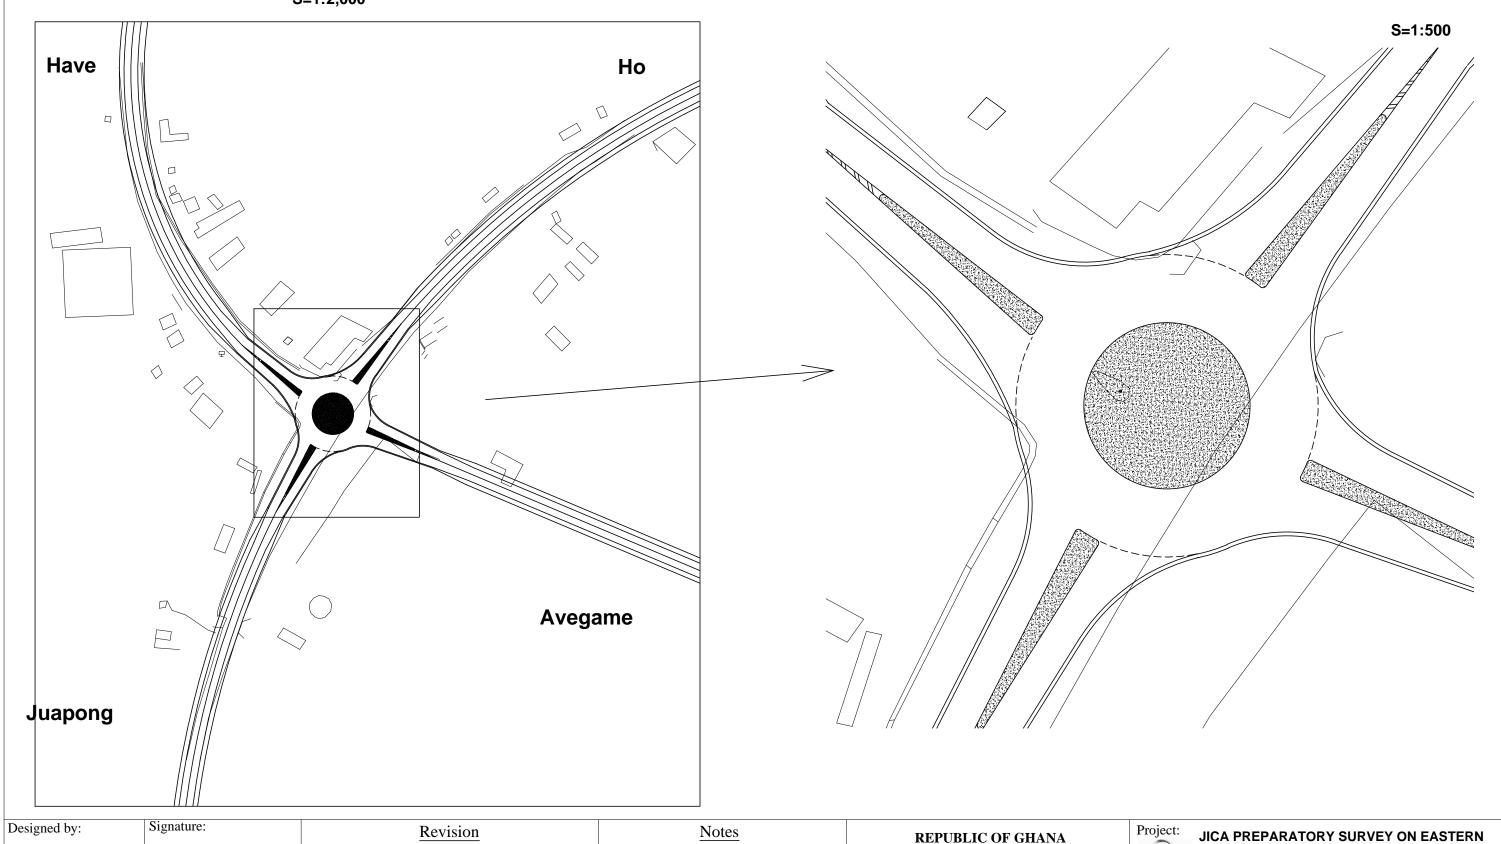

# **INTERSECTION (3)**

# **ASIKUMA JCT.**

S=1:2,000

| Checked by: | Signature: | Kevision          |           | All dimensions are in metre. | REPUBLIC OF GHANA MINISTRY OF ROADS AND HIGHWAYS GHANA HIGHWAY AUTHORITY | jic                   |     |
|-------------|------------|-------------------|-----------|------------------------------|--------------------------------------------------------------------------|-----------------------|-----|
| Drawn by:   |            | Rev. no: Rev. by: | Date: S   | Sign:                        |                                                                          | atte grant A Plang Ma | Des |
| Diawii by.  | Signature. | ite v. no.        | JAN. 2013 |                              |                                                                          | REPUBLIC OF GHANA     |     |

JICA PREPARATORY SURVEY ON EASTERN CORRIDOR DEVELOPMENT PROJECT IN THE **REPUBLIC OF GHANA** 

Description:

**INTERSECTION (3)** 

Scale: As Shown

Sheet 77/82