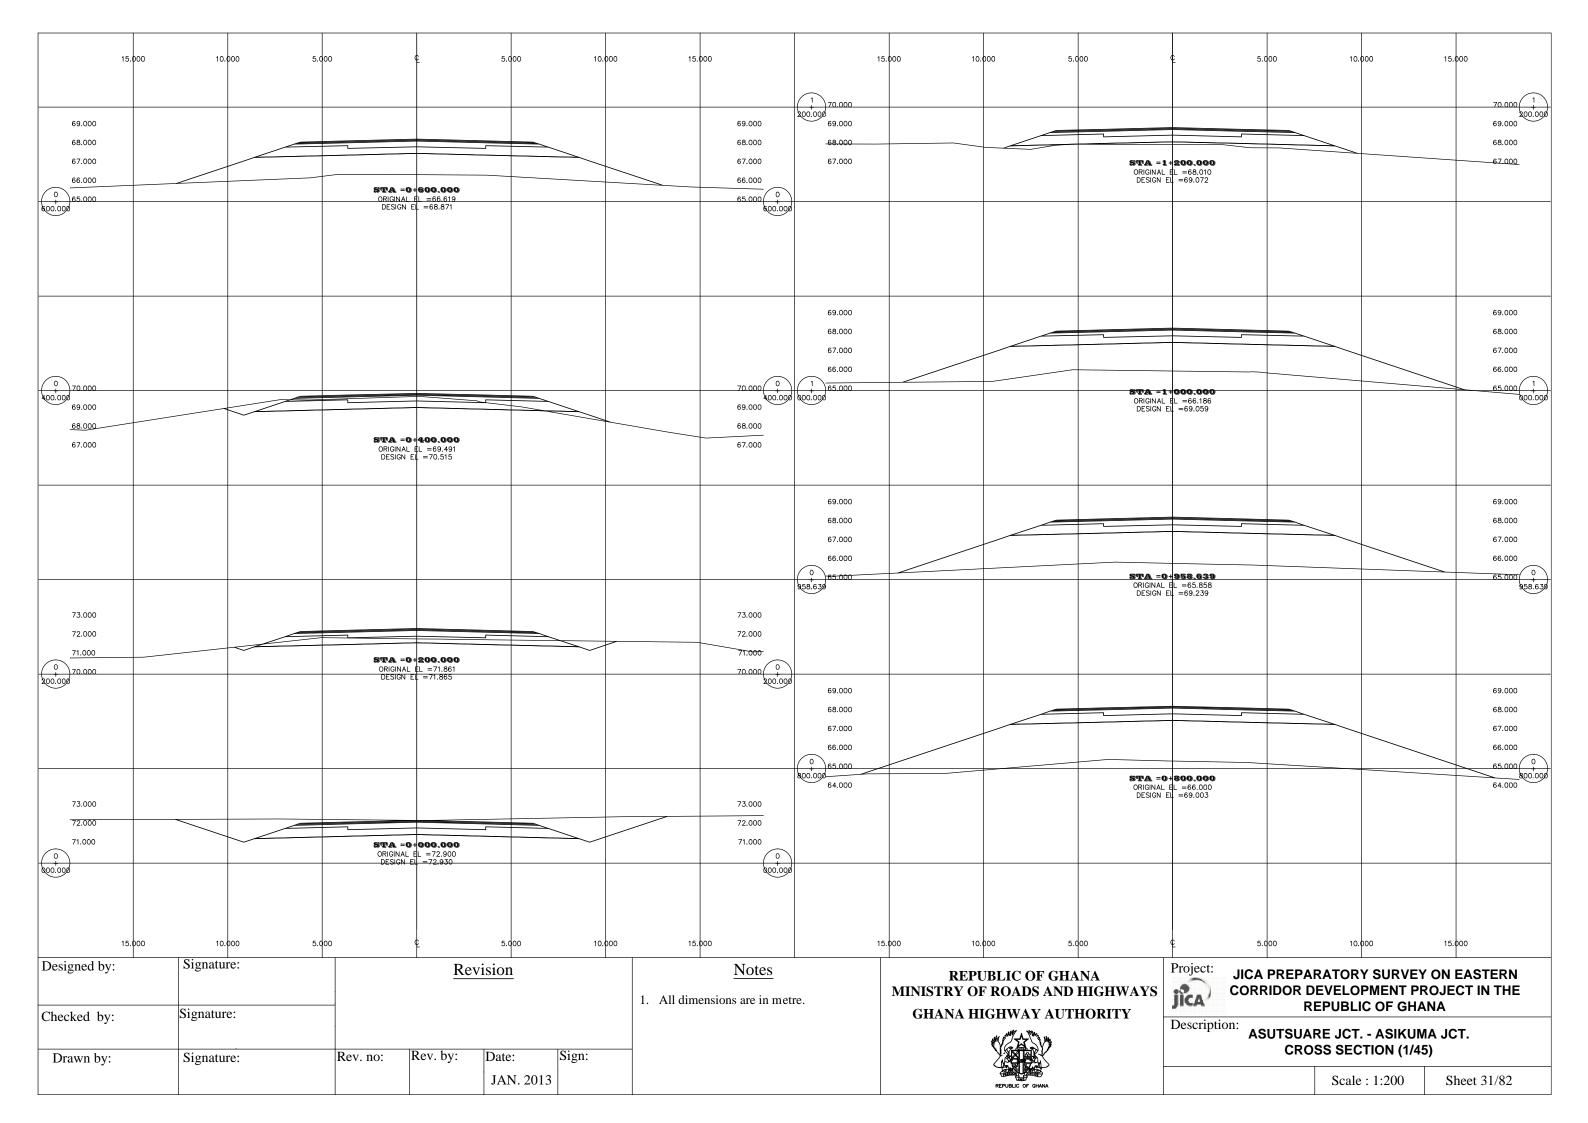

Canal) 20.000 5000 5000 VCL=260000 VCR=6500000 Planned Ground Height Accumulated Length Length 260.000 PJ 285.000 Chainage (S) E Average Curve L=200.000 A=400.00 Super Elevation PLAN CROSS SECTION S=1:100 Bridge Length = 50000 Girder Length = 49900 Span Length = 24150 Span Length = 24150 17100 16300 6150 6150 2000 2000 <u>i</u>=2.50% i=2.50% 7X2180=15260 5000 5000 Signature: Designed by: Project: Revision Notes JICA PREPARATORY SURVEY ON EASTERN REPUBLIC OF GHANA **CORRIDOR DEVELOPMENT PROJECT IN THE** MINISTRY OF ROADS AND HIGHWAYS 1. All dimensions are in millimetre. **REPUBLIC OF GHANA** Signature: Checked by: **GHANA HIGHWAY AUTHORITY** Description: **GENERAL PLAN OF BRIDGE ACROSS APGIP CANAL** Signature: Rev. no: Rev. by: Date: Sign: Drawn by: JAN. 2013 Scale: As Shown Sheet 29/82





























































































# INTERSECTION (1) ASUTSUARE JCT.

S=1:2,000





| Designed by: | Signature: |               | Rev      | Notes              |       |                              |
|--------------|------------|---------------|----------|--------------------|-------|------------------------------|
| Checked by:  | Signature: | <u>.</u><br>- |          |                    |       | All dimensions are in metre. |
| Drawn by:    | Signature: | Rev. no:      | Rev. by: | Date:<br>JAN. 2013 | Sign: |                              |

REPUBLIC OF GHANA MINISTRY OF ROADS AND HIGHWAYS GHANA HIGHWAY AUTHORITY



JICA PREPARATORY SURVEY ON EASTERN CORRIDOR DEVELOPMENT PROJECT IN THE REPUBLIC OF GHANA

1

INTERSECTION (1)

Scal