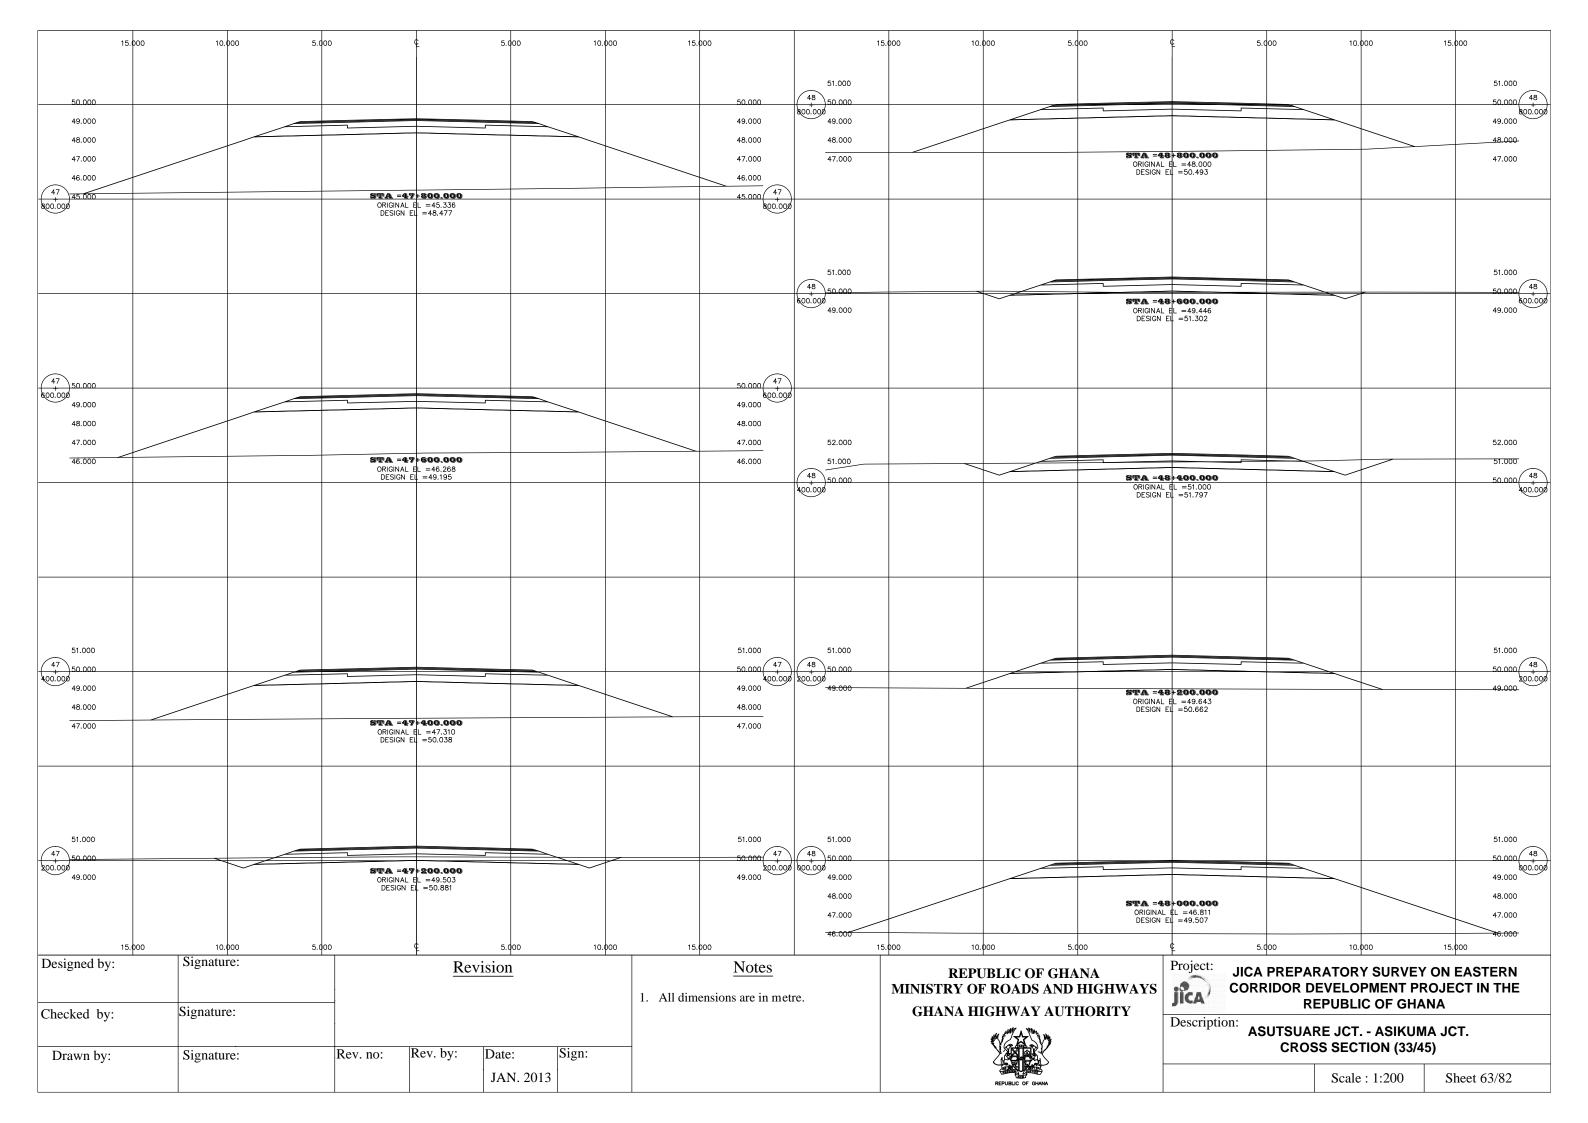

#### Road Between Asutsuare Jct. and Asikuma Jct.

|    | Station     | Culvert Size      | Remarks      |
|----|-------------|-------------------|--------------|
| 1  | No.00 + 660 | Box 1 - B1.0 H1.0 | Type A (Box) |
| 2  | No.01 + 710 | Box 1- B1.2 H1.0  | Type A (Box) |
| 3  | No.07 + 100 | Box 3 - B2.0 H1.2 | Type B (Box) |
| 4  | No.08 + 000 | Box 3 - B1.4 H1.0 | Type B (Box) |
| 5  | No.10 + 410 | Box 1 - B2.5 H1.0 | Type A (Box) |
| 6  | No.12 + 780 | Box 1 - B1.0 H1.0 | Type A (Box) |
| 7  | No.15 + 340 | Box 1 - B1.2 H1.0 | Type A (Box) |
| 8  | No.15 + 700 | Box 1 - B1.2 H1.0 | Type A (Box) |
| 9  | No.24 + 320 | Box 1 - B4.0 H2.6 | Type A (Box) |
| 10 | No.25 + 210 | Box 3 - B5.0 H2.0 | Type B (Box) |
| 11 | No.26 + 700 | Box 1 - B1.0 H1.0 | Type A (Box) |
| 12 | No.33 + 000 | Box 1 - B1.2 H1.0 | Type A (Box) |
| 13 | No.45 + 890 | Box 1 - B1.0 H1.0 | Type A (Box) |
| 14 | No.47 + 800 | Box 1 - B1.0 H1.0 | Type A (Box) |
| 15 | No.49 + 540 | Box 1 - B1.8 H1.3 | Type A (Box) |
| 16 | No.50 + 157 | Box 1 - B1.0 H1.0 | Type A (Box) |
| 17 | No.54 + 910 | Box 1 - B1.2 H1.2 | Type A (Box) |
| 18 | No.60 + 500 | Box 1 - B1.0 H1.0 | Type A (Box) |
| 19 | No.62 + 000 | Box 1 - B1.8 H1.3 | Type A (Box) |
| 20 | No.62 + 770 | Box 1 - B1.8 H1.3 | Type A (Box) |
| 21 | No.65 + 510 | Box 1 - B1.0 H1.0 | Type A (Box) |
|    |             |                   |              |