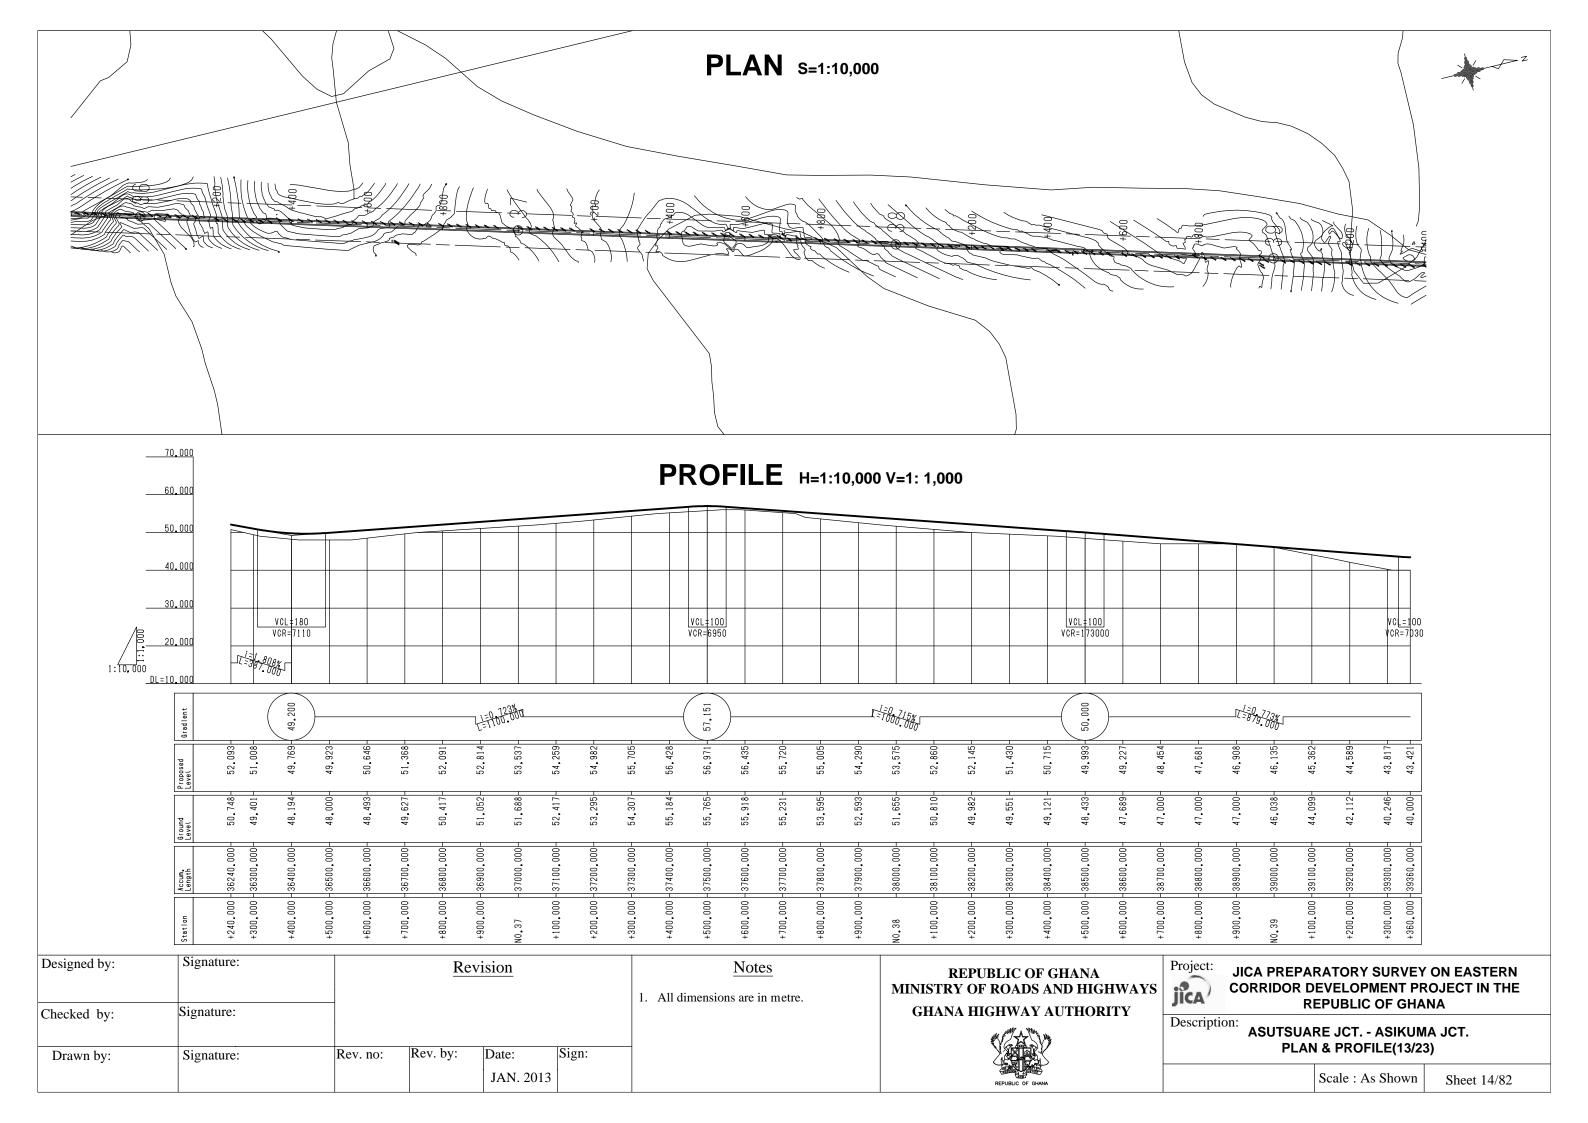

# JICA PREPARATORY SURVEY ON EASTERN CORRIDOR DEVELOPMENT PROJECT IN THE REPUBLIC OF GHANA

Description:
ASUTSUARE JCT. - ASIKUMA JCT.
PLAN & PROFILE(15/23)

Scale : As Shown

Sheet 16/82

| Designed by: | Signature: |          | Re       | vision             |       |  |
|--------------|------------|----------|----------|--------------------|-------|--|
| Checked by:  | Signature: |          |          |                    |       |  |
| Drawn by:    | Signature: | Rev. no: | Rev. by: | Date:<br>JAN. 2013 | Sign: |  |