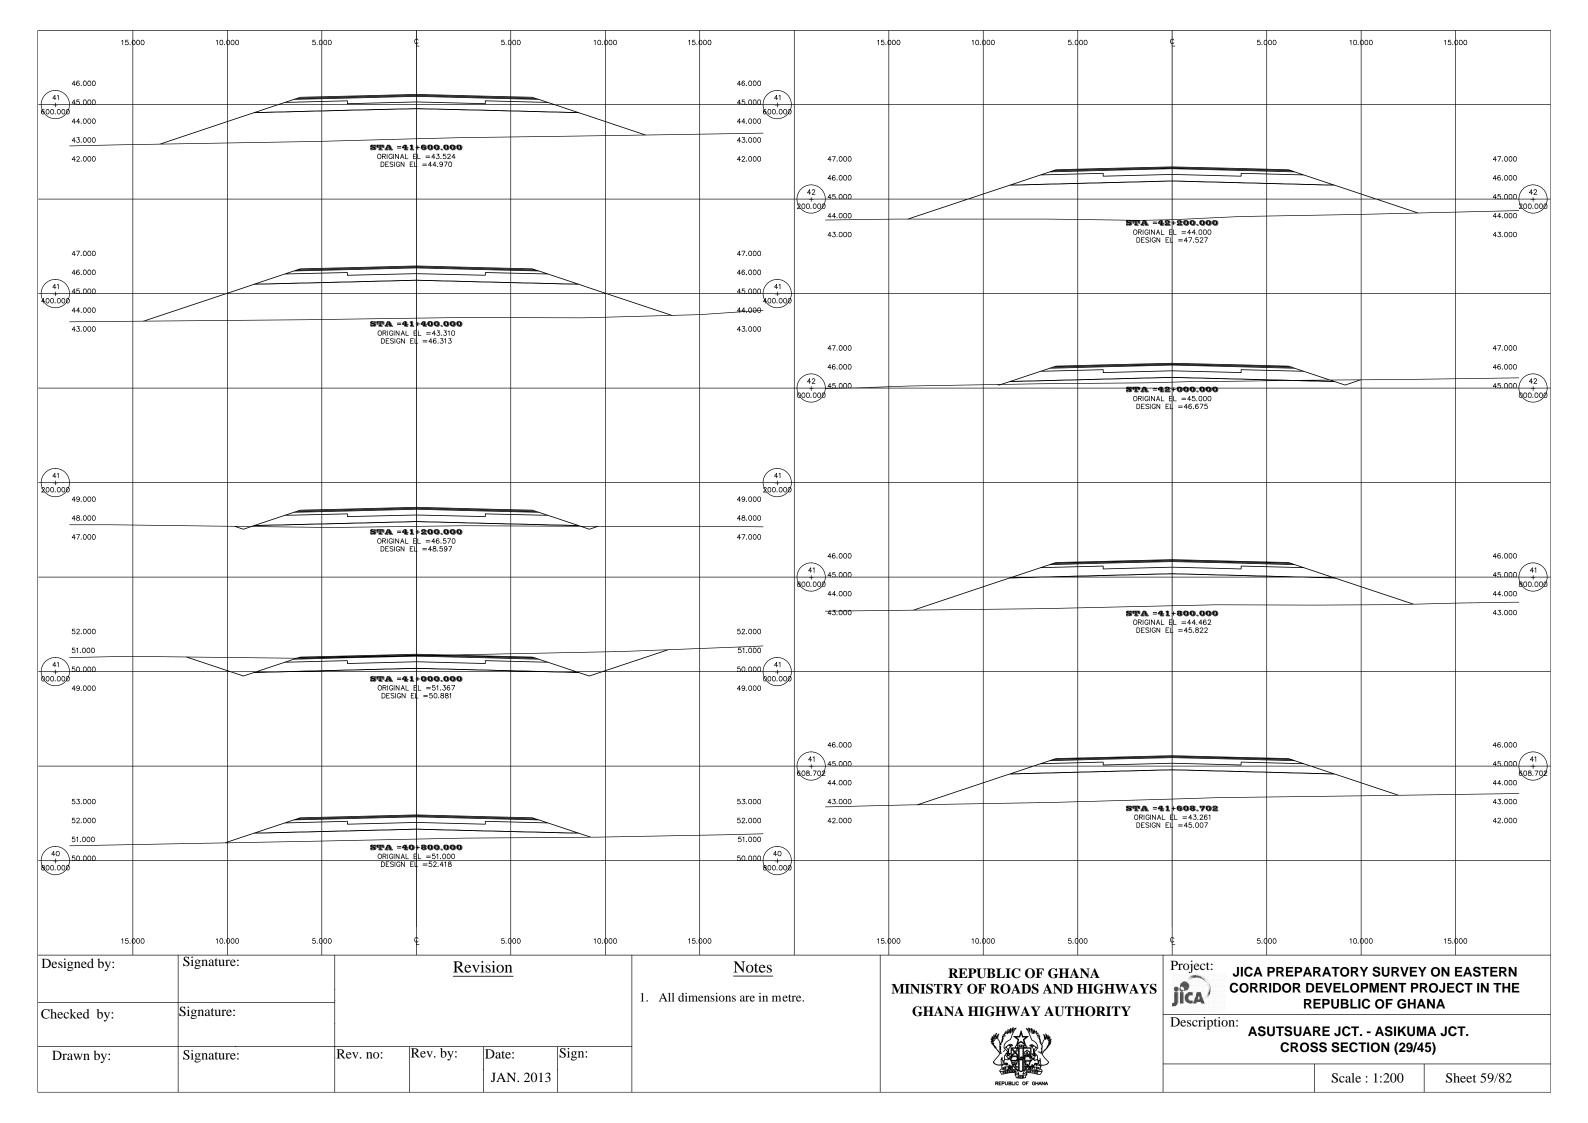

# **DRAWING TITLE**

| <b>PART</b> | I                        |            |    |    |    |               |                      |            |           |     |    |    |            |            |    |   |   |   |   |   |   |         |
|-------------|--------------------------|------------|----|----|----|---------------|----------------------|------------|-----------|-----|----|----|------------|------------|----|---|---|---|---|---|---|---------|
| NEW I       | ROAD BETWEEN ASUTSU      | <b>A</b> ] | R] | Ε. | J( | $C\mathbf{I}$ | ٦<br>.• <del>-</del> | – <i>F</i> | <b>AS</b> | SII | ΚU | JN | <b>I</b> A | <b>\</b> J | IC | T | • |   |   |   |   |         |
| 1.          | LOCATION MAP             | •          | •  | •  | •  | •             | •                    | •          | •         | •   | •  | •  | •          | •          | •  | • | • | • | • | • |   | 1       |
| 2.          | PLANS AND PROFILES       | •          | •  | •  | •  | •             | •                    | •          | •         | •   | •  | •  | •          | •          | •  | • | • | • | • | • |   | 2 - 24  |
| 3.          | TYPICAL CROSS SENTION    | •          | •  | •  | •  | •             | •                    | •          | •         | •   | •  | •  | •          | •          | •  | • | • | • | • | • |   | 25 - 26 |
| 4.          | GENERAL PLANS OF BRIDGES | •          | •  | •  | •  | •             | •                    | •          | •         | •   | •  | •  | •          | •          | •  | • | • | • | • | • |   | 27 - 30 |
| 5.          | CROSS SECTIONS           | •          | •  | •  | •  | •             | •                    | •          | •         | •   | •  | •  | •          | •          | •  | • | • | • | • | • |   | 31 - 75 |
| 6.          | INTERSECTION DESIGNS     | •          | •  | •  | •  | •             | •                    | •          | •         | •   | •  | •  | •          | •          | •  | • | • | • | • | • |   | 76 - 78 |
| 7.          | CULVERTS LOCATION        | •          | •  | •  | •  | •             | •                    | •          | •         | •   | •  | •  | •          | •          | •  | • | • | • | • | • |   | 79      |
| 8.          | BUS BAY LAYOUT           | •          | •  | •  | •  | •             | •                    | •          | •         | •   | •  | •  | •          | •          | •  | • | • | • | • | • |   | 80      |
| 9.          | TOLL BOOTH LAYOUT        | •          | •  | •  | •  | •             | •                    | •          | •         | •   | •  | •  | •          | •          | •  | • | • | • | • | • |   | 81      |
| 10          | . FOOTBRIDGE             | •          | •  | •  | •  | •             | •                    | •          | •         | •   | •  | •  | •          | •          | •  | • | • | • | • | • |   | 82      |
| PART        | II                       |            |    |    |    |               |                      |            |           |     |    |    |            |            |    |   |   |   |   |   |   |         |
| ASUT        | SUARE - AVEYIME ROAD     |            |    |    |    |               |                      |            |           |     |    |    |            |            |    |   |   |   |   |   |   |         |
| 1.          | LOCATION MAP             | •          | •  | •  | •  | •             | •                    | •          | •         | •   | •  | •  | •          | •          | •  | • | • | • | • | • | • | 1       |
| 2.          | PLANS AND PROFILES       | •          | •  | •  | •  | •             | •                    | •          | •         | •   | •  | •  | •          | •          | •  | • | • | • | • | • | • | 2 - 9   |
| 3.          | TYPICAL CROSS SENTION    | •          | •  | •  | •  | •             | •                    | •          | •         | •   | •  | •  | •          | •          | •  | • | • | • | • | • | • | 10      |
| 4.          | CROSS SECTIONS           | •          | •  | •  | •  | •             | •                    | •          | •         | •   | •  | •  | •          | •          | •  | • | • | • | • | • | • | 11 - 23 |
| 5.          | CULVERTS LOCATION        | •          | •  | •  | •  | •             | •                    | •          | •         | •   | •  | •  | •          | •          | •  | • | • | • | • | • | • | 24      |
| 6.          | GENERAL PLAN OF CULVERT  | •          | •  | •  | •  | •             | •                    | •          | •         | •   | •  | •  | •          | •          | •  | • | • | • | • | • | • | 25      |