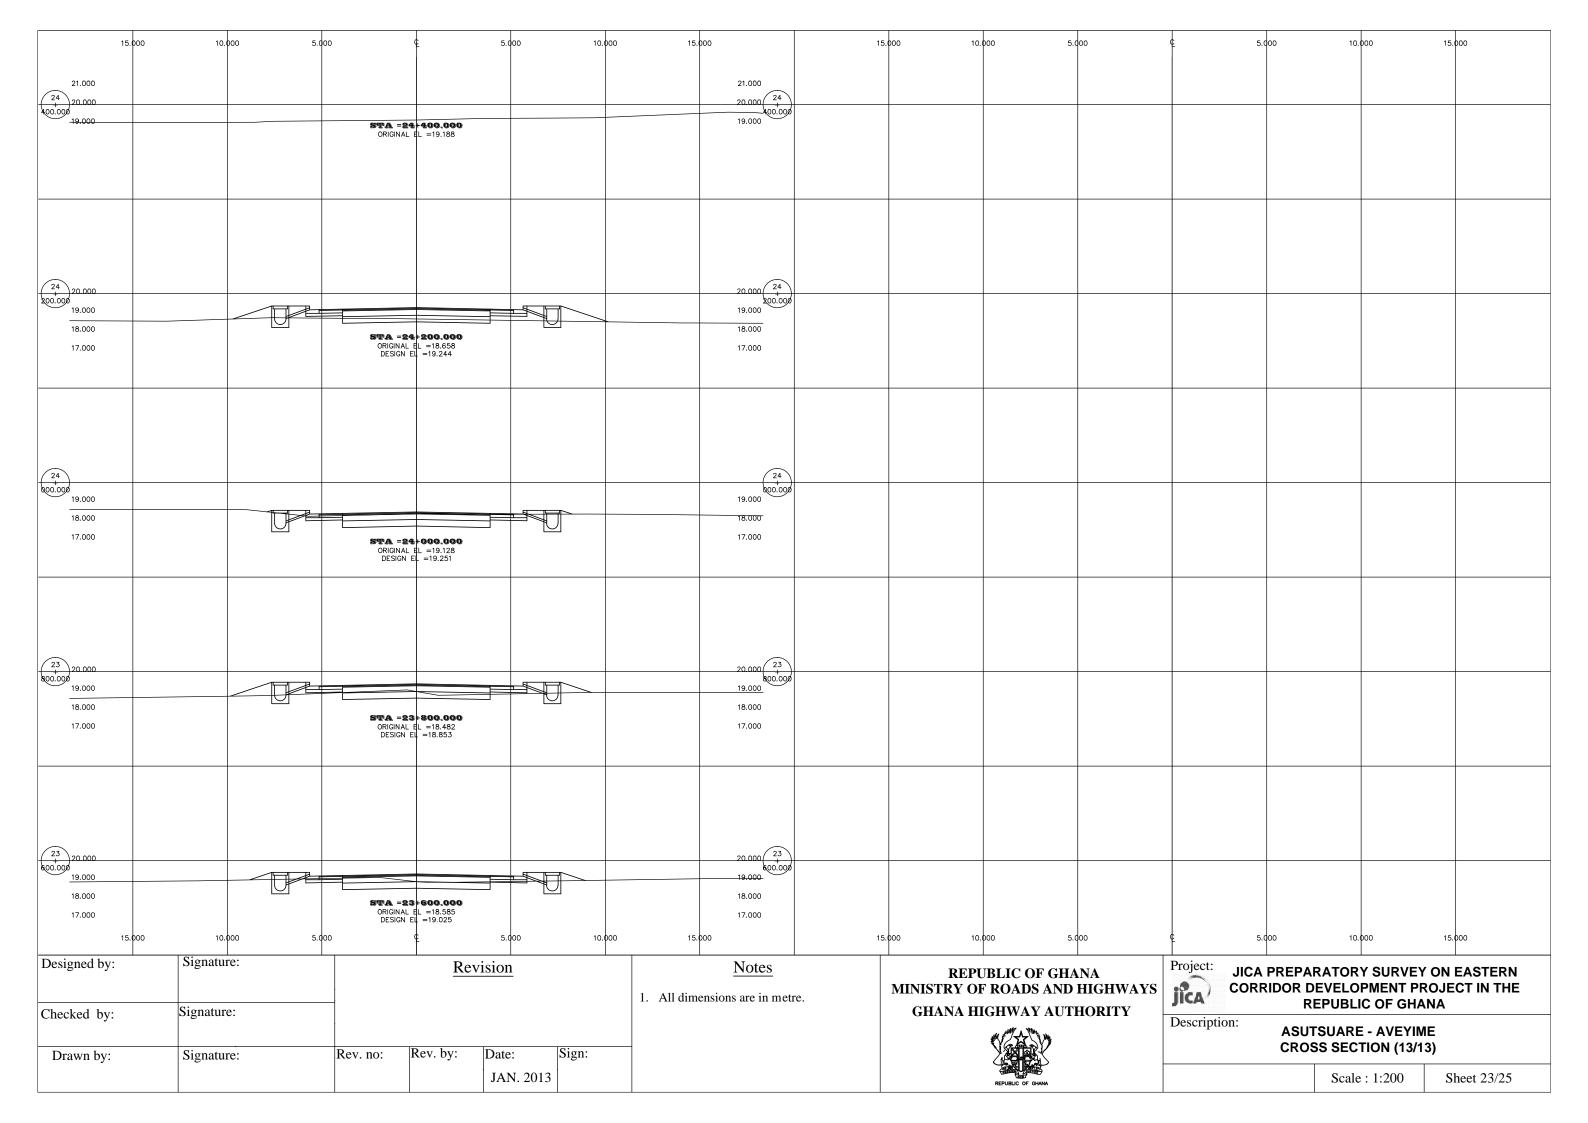

#### Road Between Asutsuare Jct. and Asikuma Jct.

|    | Station     | Culvert Size      | Remarks      |
|----|-------------|-------------------|--------------|
| 1  | No.00 + 660 | Box 1 - B1.0 H1.0 | Type A (Box) |
| 2  | No.01 + 710 | Box 1- B1.2 H1.0  | Type A (Box) |
| 3  | No.07 + 100 | Box 3 - B2.0 H1.2 | Type B (Box) |
| 4  | No.08 + 000 | Box 3 - B1.4 H1.0 | Type B (Box) |
| 5  | No.10 + 410 | Box 1 - B2.5 H1.0 | Type A (Box) |
| 6  | No.12 + 780 | Box 1 - B1.0 H1.0 | Type A (Box) |
| 7  | No.15 + 340 | Box 1 - B1.2 H1.0 | Type A (Box) |
| 8  | No.15 + 700 | Box 1 - B1.2 H1.0 | Type A (Box) |
| 9  | No.24 + 320 | Box 1 - B4.0 H2.6 | Type A (Box) |
| 10 | No.25 + 210 | Box 3 - B5.0 H2.0 | Type B (Box) |
| 11 | No.26 + 700 | Box 1 - B1.0 H1.0 | Type A (Box) |
| 12 | No.33 + 000 | Box 1 - B1.2 H1.0 | Type A (Box) |
| 13 | No.45 + 890 | Box 1 - B1.0 H1.0 | Type A (Box) |
| 14 | No.47 + 800 | Box 1 - B1.0 H1.0 | Type A (Box) |
| 15 | No.49 + 540 | Box 1 - B1.8 H1.3 | Type A (Box) |
| 16 | No.50 + 157 | Box 1 - B1.0 H1.0 | Type A (Box) |
| 17 | No.54 + 910 | Box 1 - B1.2 H1.2 | Type A (Box) |
| 18 | No.60 + 500 | Box 1 - B1.0 H1.0 | Type A (Box) |
| 19 | No.62 + 000 | Box 1 - B1.8 H1.3 | Type A (Box) |
| 20 | No.62 + 770 | Box 1 - B1.8 H1.3 | Type A (Box) |
| 21 | No.65 + 510 | Box 1 - B1.0 H1.0 | Type A (Box) |
|    |             |                   |              |

#### Asutsuare - Aveyime Road

|    | Station   | Culvert Size      | Remarks       |
|----|-----------|-------------------|---------------|
| 1  | No.0+520  | Box 1 - B3.1 H2.3 | Type A (Box)  |
| 2  | No.1+747  | Pipe 1 - D900     | Type C (Pipe) |
| 3  | No.2+450  | Pipe 1 - D900     | Type C (Pipe) |
| 4  | No.3+540  | Pipe 1 - D900     | Type C (Pipe) |
| 5  | No.3+920  | Pipe 1 - D900     | Type C (Pipe) |
| 6  | No.6+550  | Pipe 1 - D900     | Type C (Pipe) |
| 7  | No.8+310  | Pipe 1 - D900     | Type C (Pipe) |
| 8  | No.8+950  | Pipe 1 - D900     | Type C (Pipe) |
| 9  | No.9+264  | Pipe 1 - D900     | Type C (Pipe) |
| 10 | No.9+350  | Pipe 1 - D900     | Type C (Pipe) |
| 11 | No.10+300 | Pipe 1 - D900     | Type C (Pipe) |
| 12 | N0.14+850 | Box 2 - B2.5 H3.3 | Type B (Box)  |
| 13 | No.15+405 | Pipe 2 - D900     | Type D (Pipe) |
| 14 | No.17+710 | Pipe 2 - D1700    | Type D (Pipe) |
| 15 | No.17+932 | Pipe 2 - D900     | Type D (Pipe) |
| 16 | No.18+750 | Pipe 1 - D900     | Type C (Pipe) |
| 17 | No.18+990 | Box 1 - B1.0 H1.0 | Type A (Box)  |
| 18 | No.20+294 | Box 1 - B1.0 H1.0 | Type A (Box)  |
| 19 | No.20+937 | Box 1 - B1.0 H1.0 | Type A (Box)  |
| 20 | No.21+350 | Box 1 - B1.0 H1.0 | Type A (Box)  |
| 21 | No.21+658 | Box 1 - B1.0 H1.0 | Type A (Box)  |
| 22 | No.22+174 | Box 1 - B1.0 H1.0 | Type A (Box)  |
| 23 | No.22+281 | Box 1 - B1.0 H1.0 | Type A (Box)  |