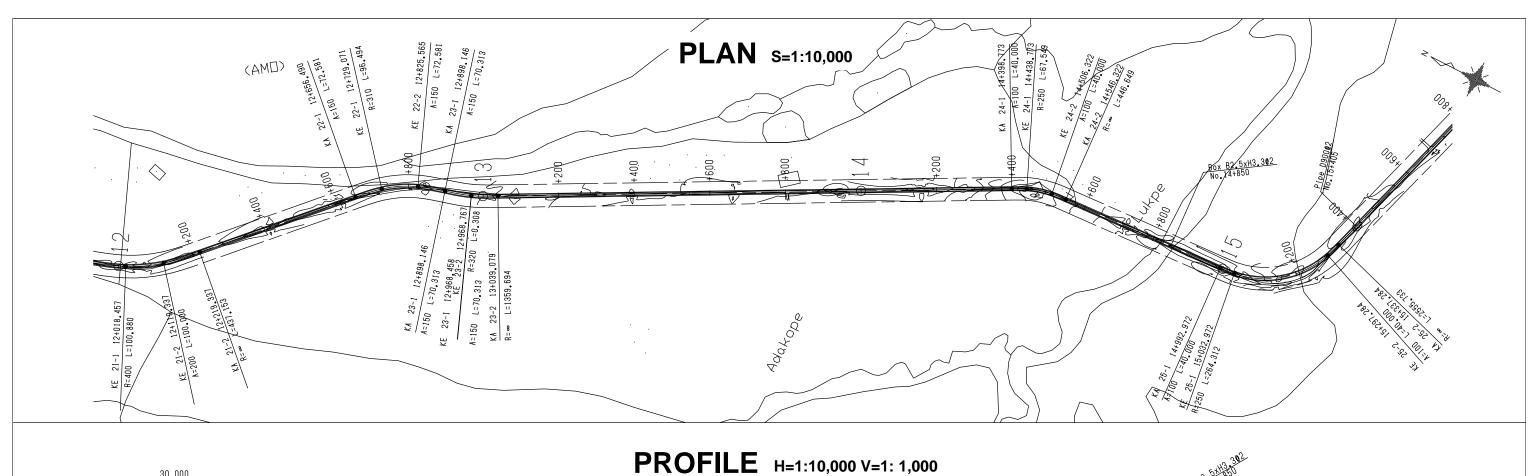

Scale : As Shown

Sheet 1/25

| Designed by: | Signature: |          | Revision |                 | Notes | REPUBLIC OF GHANA               |                           |
|--------------|------------|----------|----------|-----------------|-------|---------------------------------|---------------------------|
|              |            |          |          |                 |       | 1. All dimensions are in metre. | MINISTRY OF ROADS AND HIG |
| Checked by:  | Signature: |          |          |                 |       |                                 | GHANA HIGHWAY AUTHO       |
| Drawn by:    | Signature: | Rev. no: | Rev. by: | Date: OCT. 2012 | Sign: |                                 |                           |

#### NA HIGHWAYS ORITY

#### JICA PREPARATORY SURVEY ON EASTERN **CORRIDOR DEVELOPMENT PROJECT IN THE REPUBLIC OF GHANA**

Description:

**ASUTSUARE - AVEYIME** PLAN & PROFILE (5/8)

Scale: As Shown

Sheet 6/25

| Checked by: | Signature: |          |          |                 |       | 1 |
|-------------|------------|----------|----------|-----------------|-------|---|
| Drawn by:   | Signature: | Rev. no: | Rev. by: | Date: OCT. 2012 | Sign: |   |