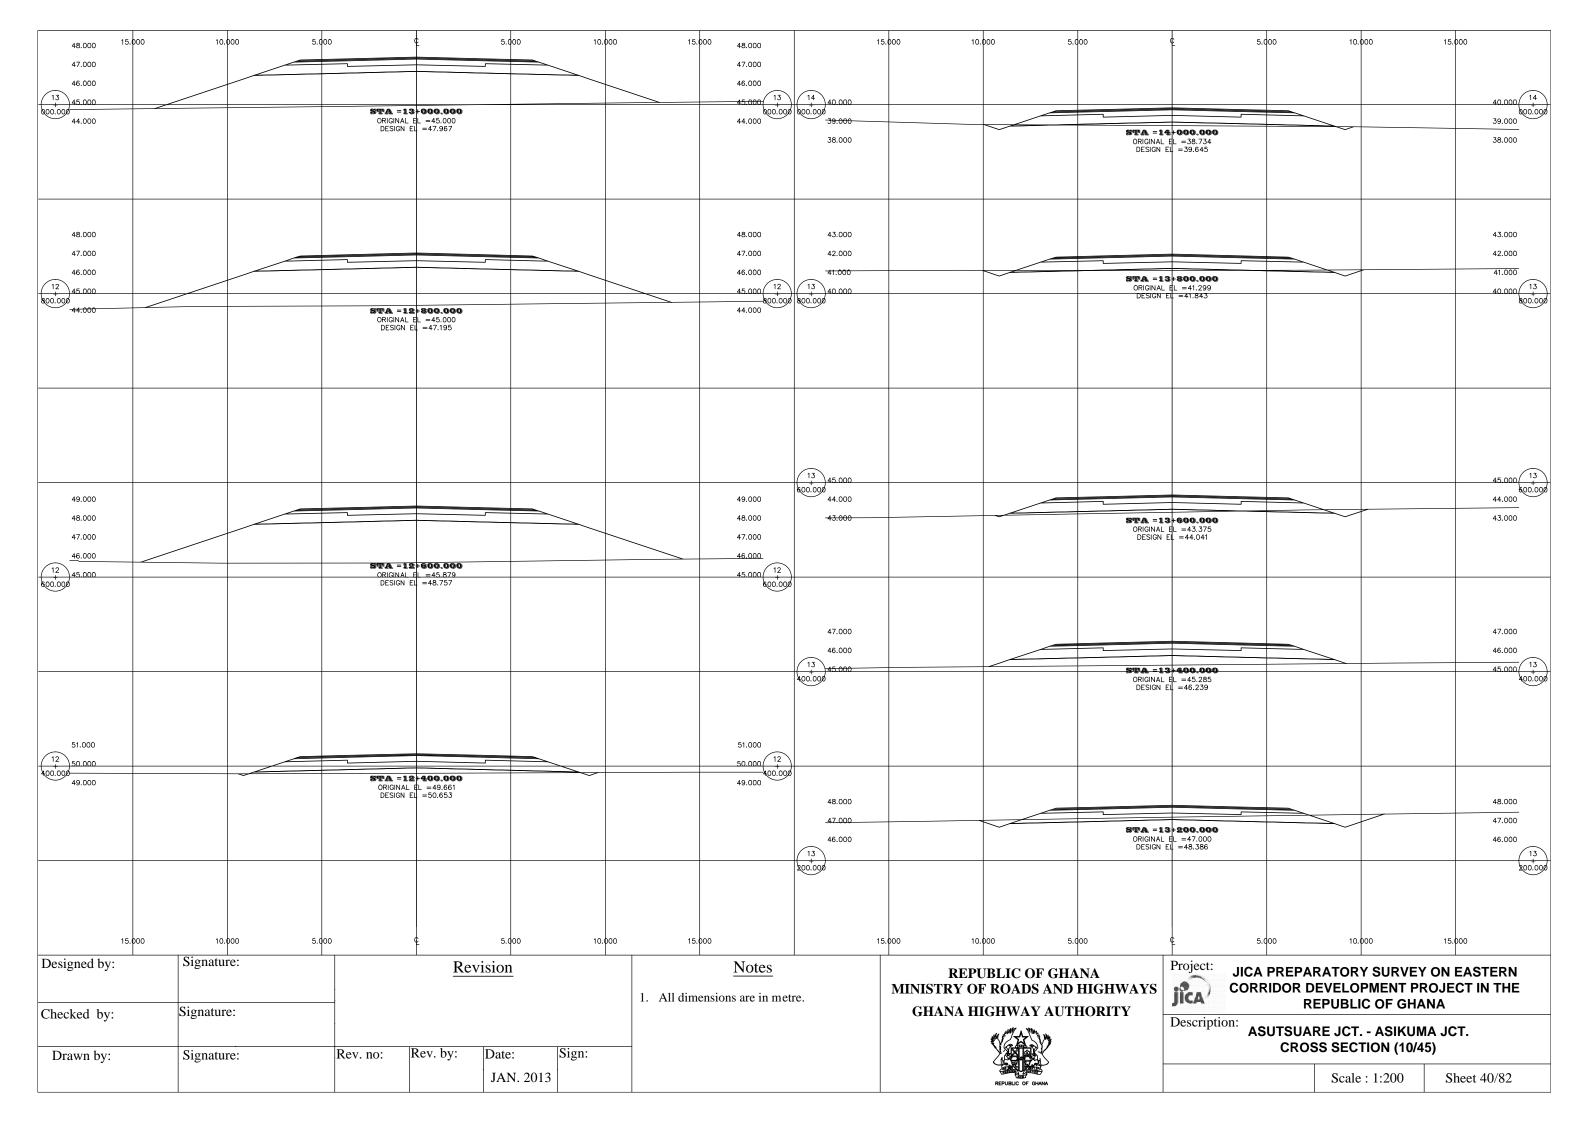

#### Road Between Asutsuare Jct. and Asikuma Jct.

|    | Station     | Culvert Size      | Remarks      |
|----|-------------|-------------------|--------------|
| 1  | No.00 + 660 | Box 1 - B1.0 H1.0 | Type A (Box) |
| 2  | No.01 + 710 | Box 1- B1.2 H1.0  | Type A (Box) |
| 3  | No.07 + 100 | Box 3 - B2.0 H1.2 | Type B (Box) |
| 4  | No.08 + 000 | Box 3 - B1.4 H1.0 | Type B (Box) |
| 5  | No.10 + 410 | Box 1 - B2.5 H1.0 | Type A (Box) |
| 6  | No.12 + 780 | Box 1 - B1.0 H1.0 | Type A (Box) |
| 7  | No.15 + 340 | Box 1 - B1.2 H1.0 | Type A (Box) |
| 8  | No.15 + 700 | Box 1 - B1.2 H1.0 | Type A (Box) |
| 9  | No.24 + 320 | Box 1 - B4.0 H2.6 | Type A (Box) |
| 10 | No.25 + 210 | Box 3 - B5.0 H2.0 | Type B (Box) |
| 11 | No.26 + 700 | Box 1 - B1.0 H1.0 | Type A (Box) |
| 12 | No.33 + 000 | Box 1 - B1.2 H1.0 | Type A (Box) |
| 13 | No.45 + 890 | Box 1 - B1.0 H1.0 | Type A (Box) |
| 14 | No.47 + 800 | Box 1 - B1.0 H1.0 | Type A (Box) |
| 15 | No.49 + 540 | Box 1 - B1.8 H1.3 | Type A (Box) |
| 16 | No.50 + 157 | Box 1 - B1.0 H1.0 | Type A (Box) |
| 17 | No.54 + 910 | Box 1 - B1.2 H1.2 | Type A (Box) |
| 18 | No.60 + 500 | Box 1 - B1.0 H1.0 | Type A (Box) |
| 19 | No.62 + 000 | Box 1 - B1.8 H1.3 | Type A (Box) |
| 20 | No.62 + 770 | Box 1 - B1.8 H1.3 | Type A (Box) |
| 21 | No.65 + 510 | Box 1 - B1.0 H1.0 | Type A (Box) |
|    |             |                   |              |