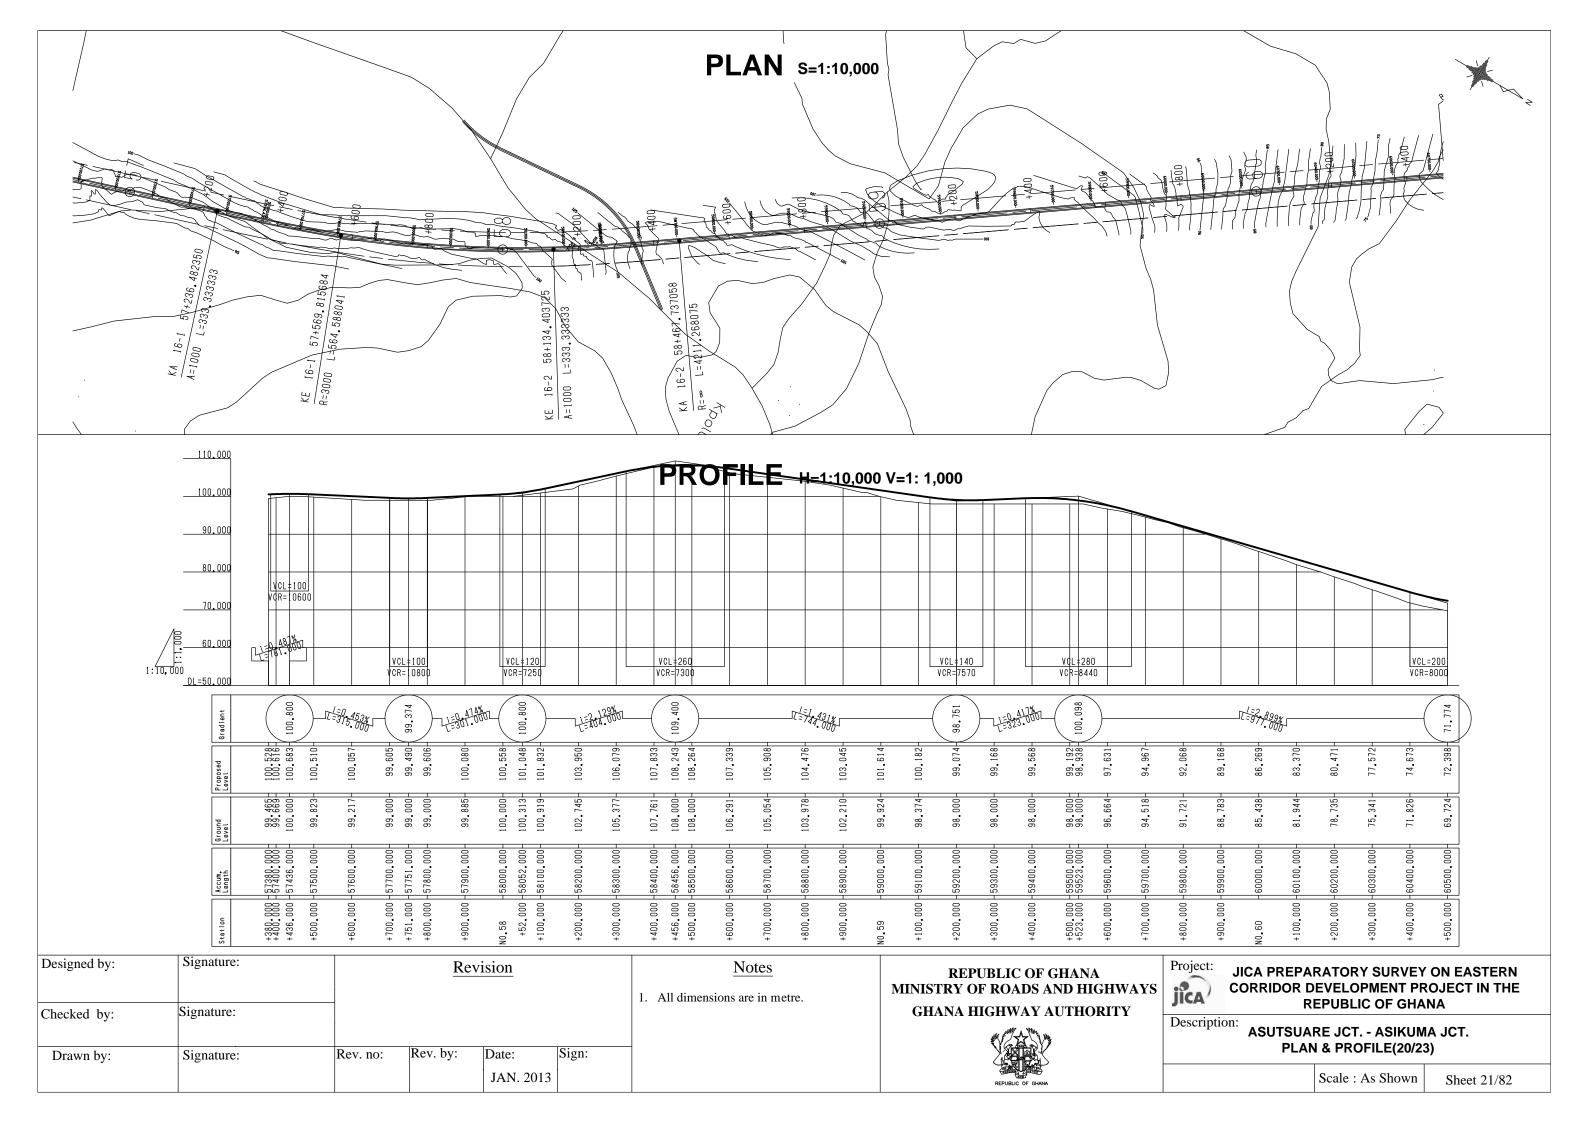

SUTSUARE JCT. - ASIKUMA JCT. LOCATION MAP

Scale : As Shown

Sheet 1/82







Notes

Checked by:

Signature:

Rev. no:

Rev. by:

Date:

JAN. 2013

1. All dimensions are in metre.

Revision

Signature:

Designed by:

#### REPUBLIC OF GHANA MINISTRY OF ROADS AND HIGHWAYS GHANA HIGHWAY AUTHORITY



# JICA PREPARATORY SURVEY ON EASTERN CORRIDOR DEVELOPMENT PROJECT IN THE REPUBLIC OF GHANA

Description: ASUTSU

ASUTSUARE JCT. - ASIKUMA JCT. PLAN & PROFILE(2/23)

Scale : As Shown

Sheet 3/82





























#### REPUBLIC OF GHANA MINISTRY OF ROADS AND HIGHWAYS GHANA HIGHWAY AUTHORITY



# JICA PREPARATORY SURVEY ON EASTERN CORRIDOR DEVELOPMENT PROJECT IN THE REPUBLIC OF GHANA

Description:
ASUTSUARE JCT. - ASIKUMA JCT.
PLAN & PROFILE(15/23)

Scale : As Shown

Sheet 16/82



















| Designed by: | Signature: |          | Re       | vision             |       |  |
|--------------|------------|----------|----------|--------------------|-------|--|
| Checked by:  | Signature: |          |          |                    |       |  |
| Drawn by:    | Signature: | Rev. no: | Rev. by: | Date:<br>JAN. 2013 | Sign: |  |

#### Notes

1. All dimensions are in metre.

#### REPUBLIC OF GHANA MINISTRY OF ROADS AND HIGHWAYS **GHANA HIGHWAY AUTHORITY**



Project:

**JICA PREPARATORY SURVEY ON EASTERN CORRIDOR DEVELOPMENT PROJECT IN THE REPUBLIC OF GHANA** 

Description: ASUTSUARE JCT. - ASIKUMA JCT.

PLAN & PROFILE(23/23)

Scale : As Shown

Sheet 24/82

# TYPICAL CROSS-SECTION (1) S=1:100



Checked by:

Signature:

Rev. no:

Rev. by:

Date:

JAN. 2013

1. All dimensions