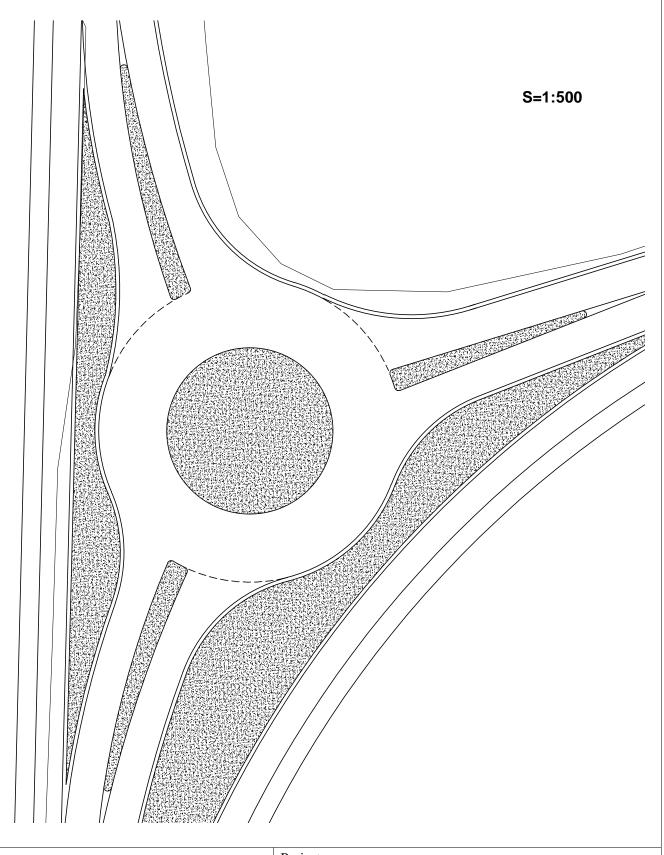

# INTERSECTION (1) ASUTSUARE JCT.

S=1:2,000

| Designed by: | Signature: |               | Rev      | Notes              |       |                              |
|--------------|------------|---------------|----------|--------------------|-------|------------------------------|
| Checked by:  | Signature: | <u>.</u><br>- |          |                    |       | All dimensions are in metre. |
| Drawn by:    | Signature: | Rev. no:      | Rev. by: | Date:<br>JAN. 2013 | Sign: |                              |

REPUBLIC OF GHANA MINISTRY OF ROADS AND HIGHWAYS GHANA HIGHWAY AUTHORITY

JICA PREPARATORY SURVEY ON EASTERN CORRIDOR DEVELOPMENT PROJECT IN THE REPUBLIC OF GHANA

1

INTERSECTION (1)

Scale: As Shown

Sheet 76/82