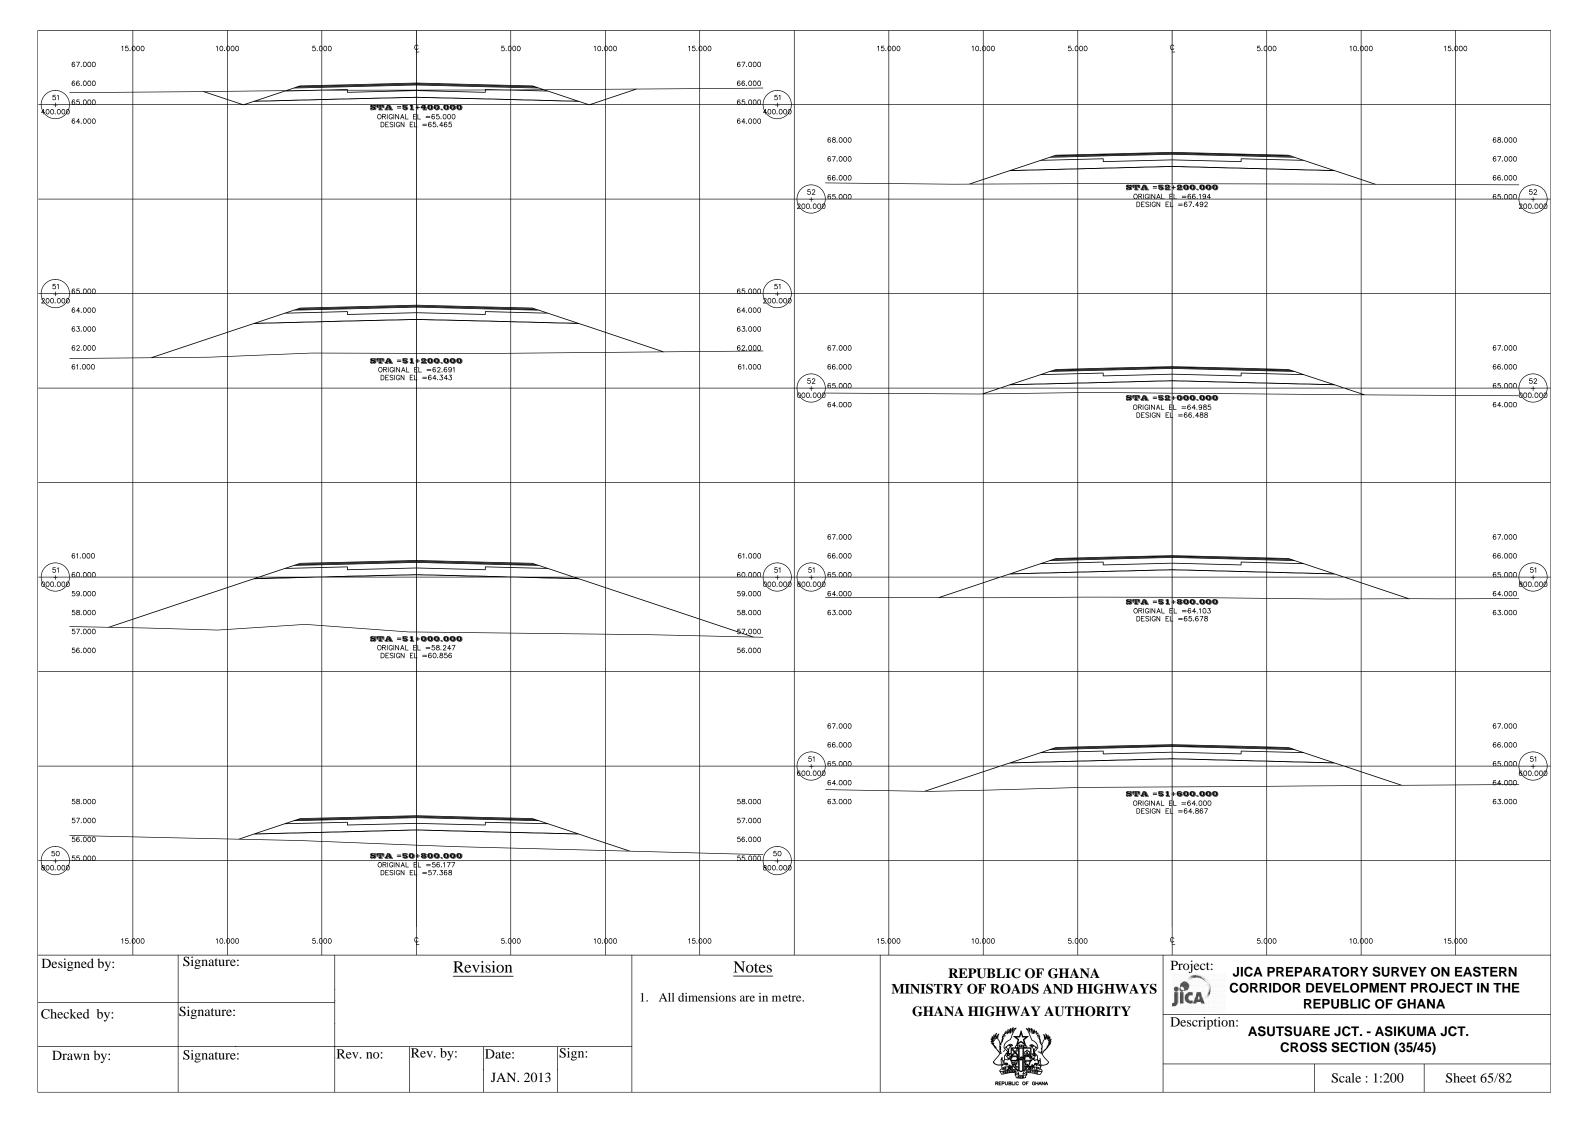

#### Road Between Asutsuare Jct. and Asikuma Jct.

|    | Station     | Culvert Size      | Remarks      |
|----|-------------|-------------------|--------------|
| 1  | No.00 + 660 | Box 1 - B1.0 H1.0 | Type A (Box) |
| 2  | No.01 + 710 | Box 1- B1.2 H1.0  | Type A (Box) |
| 3  | No.07 + 100 | Box 3 - B2.0 H1.2 | Type B (Box) |
| 4  | No.08 + 000 | Box 3 - B1.4 H1.0 | Type B (Box) |
| 5  | No.10 + 410 | Box 1 - B2.5 H1.0 | Type A (Box) |
| 6  | No.12 + 780 | Box 1 - B1.0 H1.0 | Type A (Box) |
| 7  | No.15 + 340 | Box 1 - B1.2 H1.0 | Type A (Box) |
| 8  | No.15 + 700 | Box 1 - B1.2 H1.0 | Type A (Box) |
| 9  | No.24 + 320 | Box 1 - B4.0 H2.6 | Type A (Box) |
| 10 | No.25 + 210 | Box 3 - B5.0 H2.0 | Type B (Box) |
| 11 | No.26 + 700 | Box 1 - B1.0 H1.0 | Type A (Box) |
| 12 | No.33 + 000 | Box 1 - B1.2 H1.0 | Type A (Box) |
| 13 | No.45 + 890 | Box 1 - B1.0 H1.0 | Type A (Box) |
| 14 | No.47 + 800 | Box 1 - B1.0 H1.0 | Type A (Box) |
| 15 | No.49 + 540 | Box 1 - B1.8 H1.3 | Type A (Box) |
| 16 | No.50 + 157 | Box 1 - B1.0 H1.0 | Type A (Box) |
| 17 | No.54 + 910 | Box 1 - B1.2 H1.2 | Type A (Box) |
| 18 | No.60 + 500 | Box 1 - B1.0 H1.0 | Type A (Box) |
| 19 | No.62 + 000 | Box 1 - B1.8 H1.3 | Type A (Box) |
| 20 | No.62 + 770 | Box 1 - B1.8 H1.3 | Type A (Box) |
| 21 | No.65 + 510 | Box 1 - B1.0 H1.0 | Type A (Box) |
|    |             |                   |              |