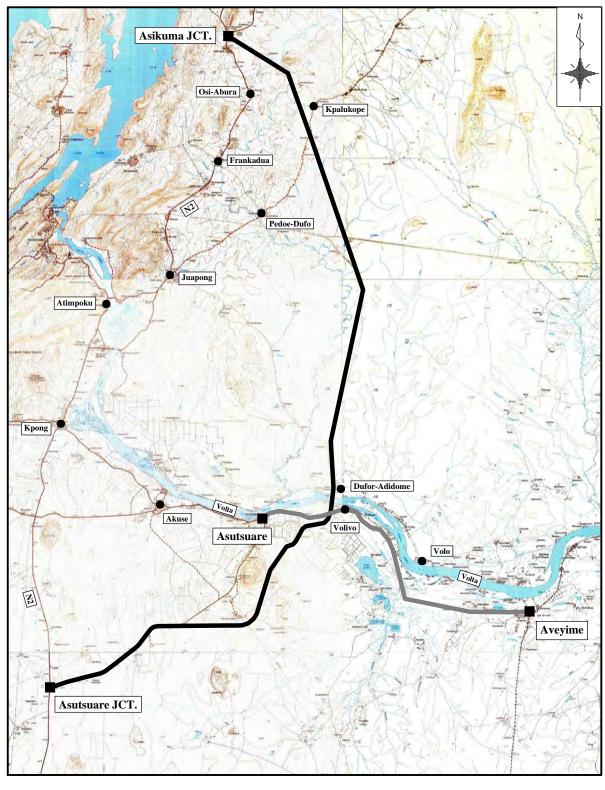

# **LOCATION MAP**

### **GENERAL MAP** S=1:5,000,000

### DETAIL MAP S=1:300,000

| Designed by: | Signature: |          | Re       | Notes             |       |  |
|--------------|------------|----------|----------|-------------------|-------|--|
| Checked by:  | Signature: |          |          |                   |       |  |
| Drawn by:    | Signature: | Rev. no: | Rev. by: | Date:<br>JAN. 201 | Sign: |  |

REPUBLIC OF GHANA MINISTRY OF ROADS AND HIGHWAYS GHANA HIGHWAY AUTHORITY

JICA PREPARATORY SURVEY ON EASTERN CORRIDOR DEVELOPMENT PROJECT IN THE REPUBLIC OF GHANA

Description:

ASUTSUARE - AVEYIME LOCATION MAP