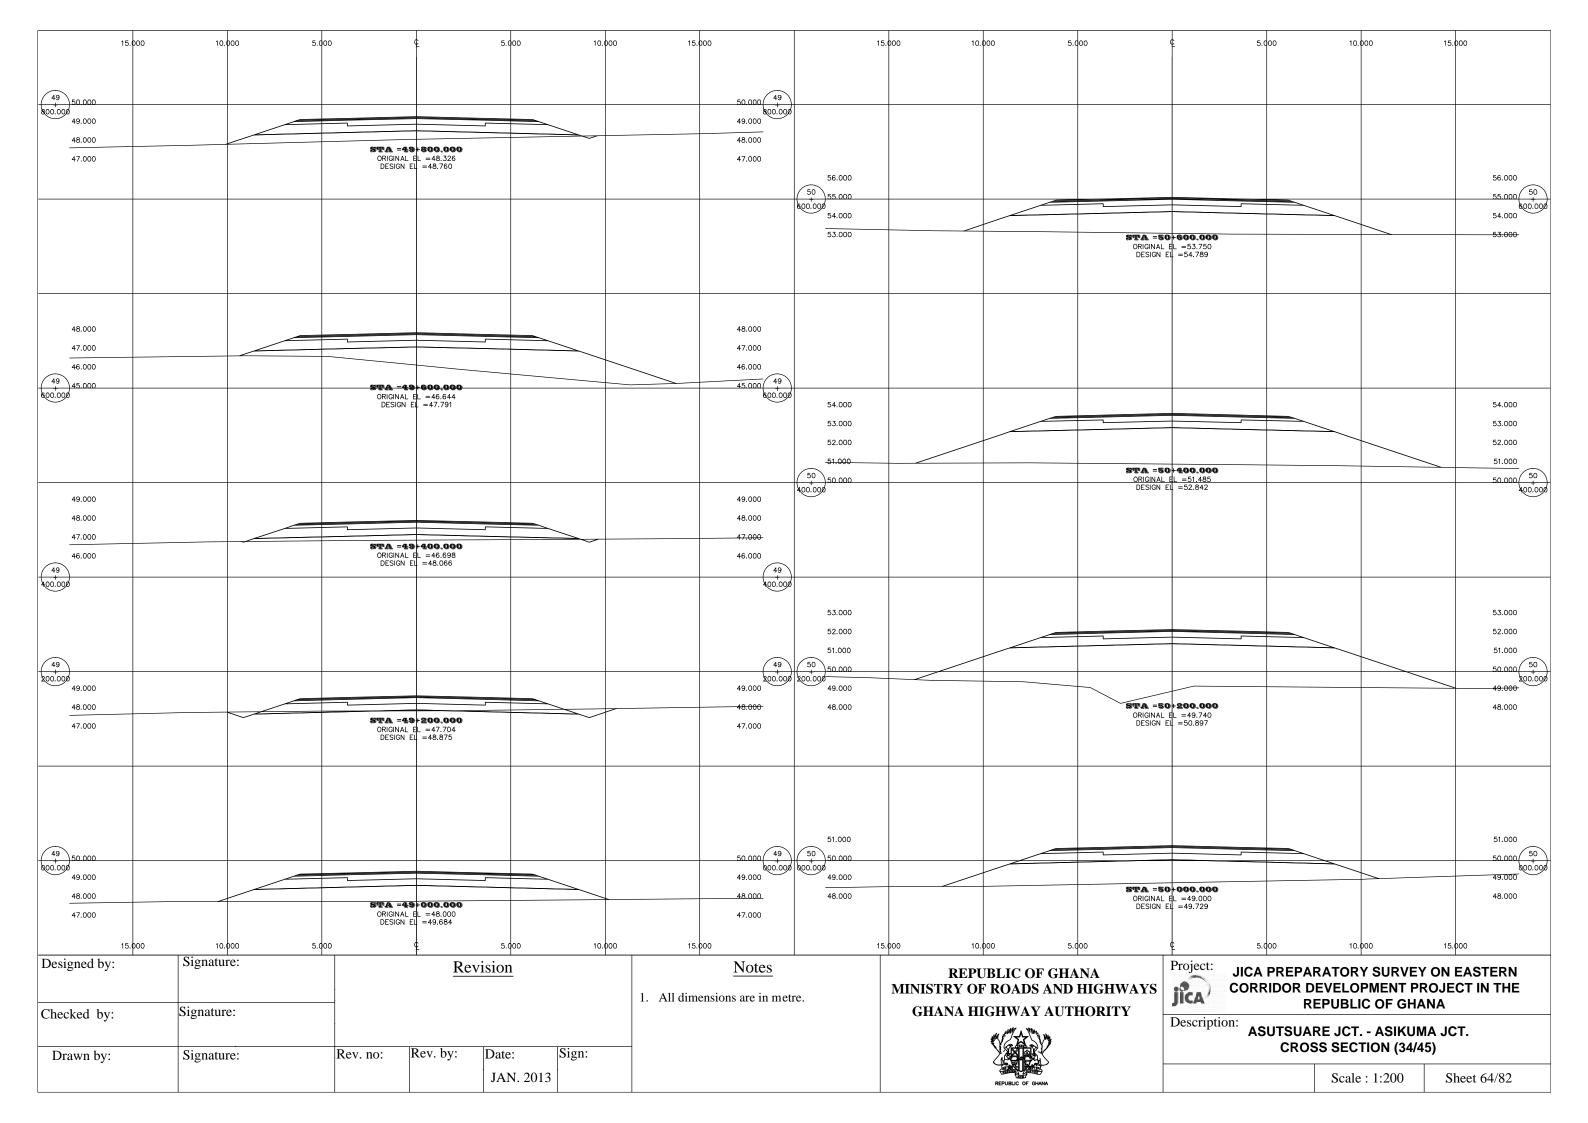

#### Road Between Asutsuare Jct. and Asikuma Jct.

|    | Station     | Culvert Size      | Remarks      |
|----|-------------|-------------------|--------------|
| 1  | No.00 + 660 | Box 1 - B1.0 H1.0 | Type A (Box) |
| 2  | No.01 + 710 | Box 1- B1.2 H1.0  | Type A (Box) |
| 3  | No.07 + 100 | Box 3 - B2.0 H1.2 | Type B (Box) |
| 4  | No.08 + 000 | Box 3 - B1.4 H1.0 | Type B (Box) |
| 5  | No.10 + 410 | Box 1 - B2.5 H1.0 | Type A (Box) |
| 6  | No.12 + 780 | Box 1 - B1.0 H1.0 | Type A (Box) |
| 7  | No.15 + 340 | Box 1 - B1.2 H1.0 | Type A (Box) |
| 8  | No.15 + 700 | Box 1 - B1.2 H1.0 | Type A (Box) |
| 9  | No.24 + 320 | Box 1 - B4.0 H2.6 | Type A (Box) |
| 10 | No.25 + 210 | Box 3 - B5.0 H2.0 | Type B (Box) |
| 11 | No.26 + 700 | Box 1 - B1.0 H1.0 | Type A (Box) |
| 12 | No.33 + 000 | Box 1 - B1.2 H1.0 | Type A (Box) |
| 13 | No.45 + 890 | Box 1 - B1.0 H1.0 | Type A (Box) |
| 14 | No.47 + 800 | Box 1 - B1.0 H1.0 | Type A (Box) |
| 15 | No.49 + 540 | Box 1 - B1.8 H1.3 | Type A (Box) |
| 16 | No.50 + 157 | Box 1 - B1.0 H1.0 | Type A (Box) |
| 17 | No.54 + 910 | Box 1 - B1.2 H1.2 | Type A (Box) |
| 18 | No.60 + 500 | Box 1 - B1.0 H1.0 | Type A (Box) |
| 19 | No.62 + 000 | Box 1 - B1.8 H1.3 | Type A (Box) |
| 20 | No.62 + 770 | Box 1 - B1.8 H1.3 | Type A (Box) |
| 21 | No.65 + 510 | Box 1 - B1.0 H1.0 | Type A (Box) |
|    |             |                   |              |