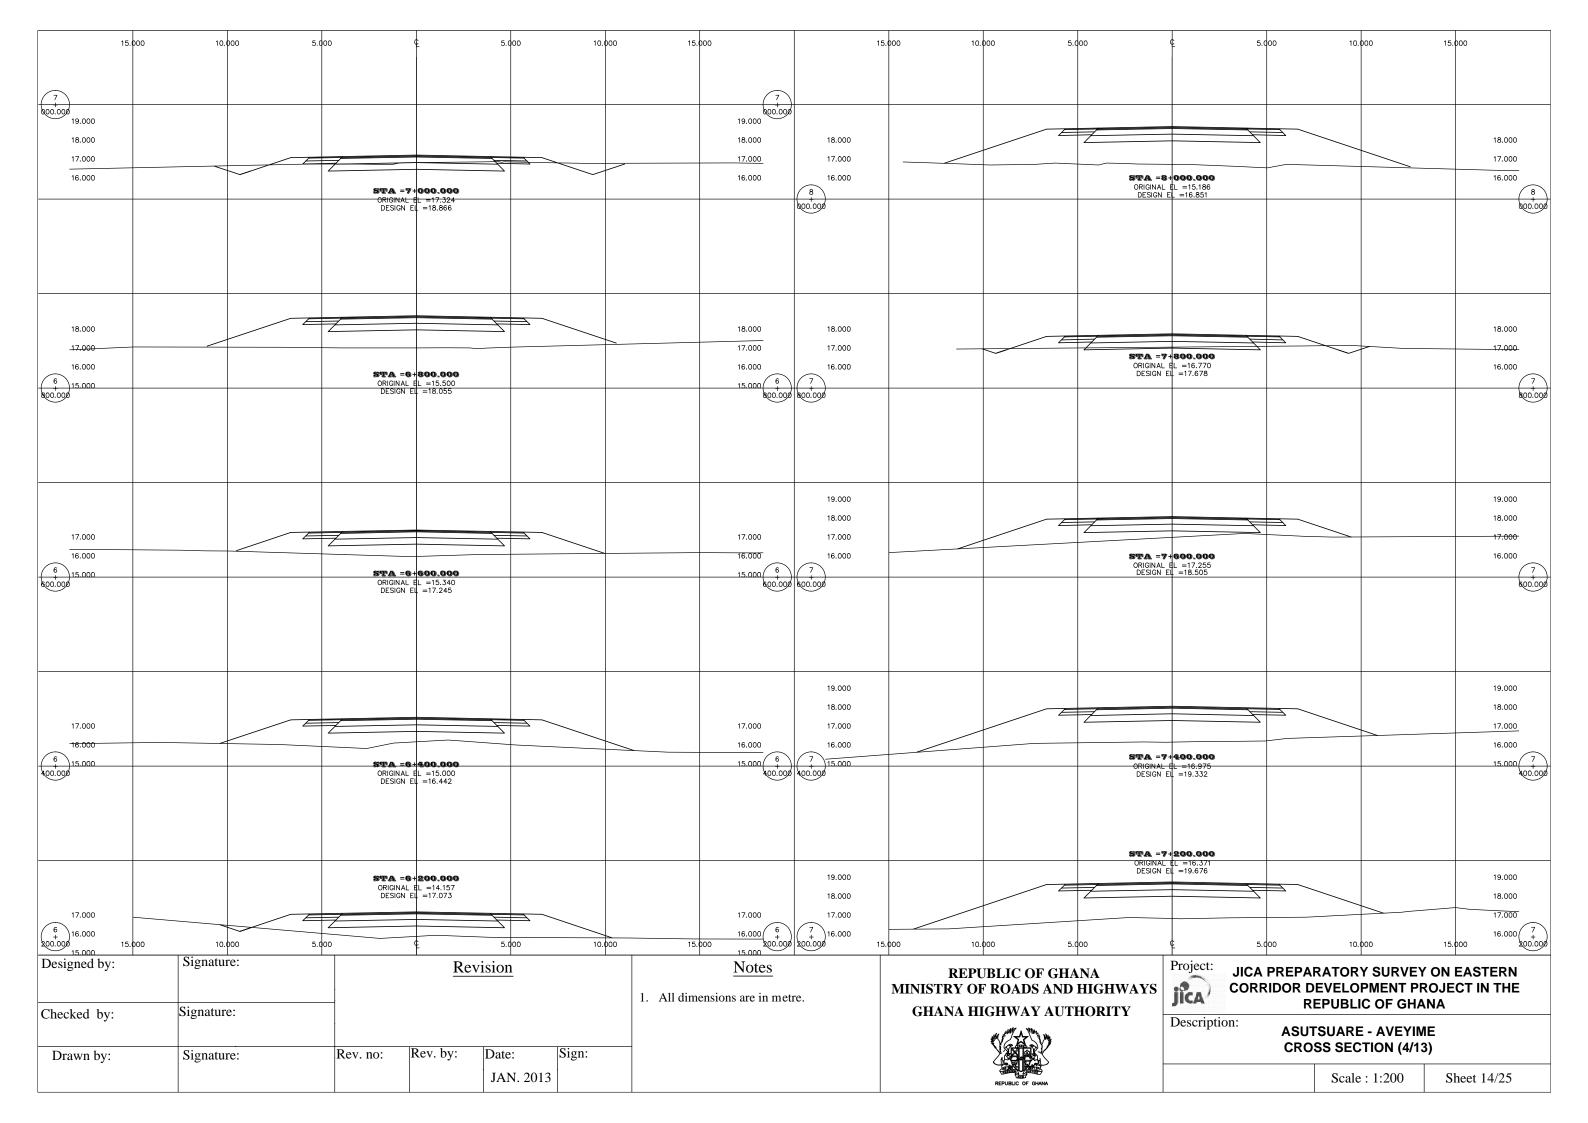

-----|-------|---|
| Drawn by:   | Signature: | Rev. no: | Rev. by: | Date: OCT. 2012 | Sign: |   |

# REPUBLIC OF GHANA MINISTRY OF ROADS AND HIGHWAYS GHANA HIGHWAY AUTHORITY



# JICA PREPARATORY SURVEY ON EASTERN CORRIDOR DEVELOPMENT PROJECT IN THE REPUBLIC OF GHANA

Description:

ASUTSUARE - AVEYIME
PLAN & PROFILE (6/8)

PLAN & PROFILE (0/6)

Scale: As Shown | Sheet 7/25







Notes

Checked by:

Signature:

Rev. no:

Rev. by:

Date:
OCT. 2012

1. All dimensions are in metre.

OCT. 2012

Revision

Signature:

Designed by:

#### REPUBLIC OF GHANA MINISTRY OF ROADS AND HIGHWAYS GHANA HIGHWAY AUTHORITY



JICA PREPARATORY SURVEY ON EASTERN CORRIDOR DEVELOPMENT PROJECT IN THE REPUBLIC OF GHANA

Description:

ASUTSUARE - AVEYIME PLAN & PROFILE (8/8)

Scale : As Shown | Sheet 9/25





























#### **CULVERTS LOCATION**

TYPE A



TYPE C



TYPE B



TYPE D



#### Asutsuare - Aveyime Road

|    | Station   | Culvert Size      | Remarks       |
|----|-----------|-------------------|---------------|
| 1  | No.0+520  | Box 1 - B3.1 H2.3 | Type A (Box)  |
| 2  | No.1+747  | Pipe 1 - D900     | Type C (Pipe) |
| 3  | No.2+450  | Pipe 1 - D900     | Type C (Pipe) |
| 4  | No.3+540  | Pipe 1 - D900     | Type C (Pipe) |
| 5  | No.3+920  | Pipe 1 - D900     | Type C (Pipe) |
| 6  | No.6+550  | Pipe 1 - D900     | Type C (Pipe) |
| 7  | No.8+310  | Pipe 1 - D900     | Type C (Pipe) |
| 8  | No.8+950  | Pipe 1 - D900     | Type C (Pipe) |
| 9  | No.9+264  | Pipe 1 - D900     | Type C (Pipe) |
| 10 | No.9+350  | Pipe 1 - D900     | Type C (Pipe) |
| 11 | No.10+300 | Pi