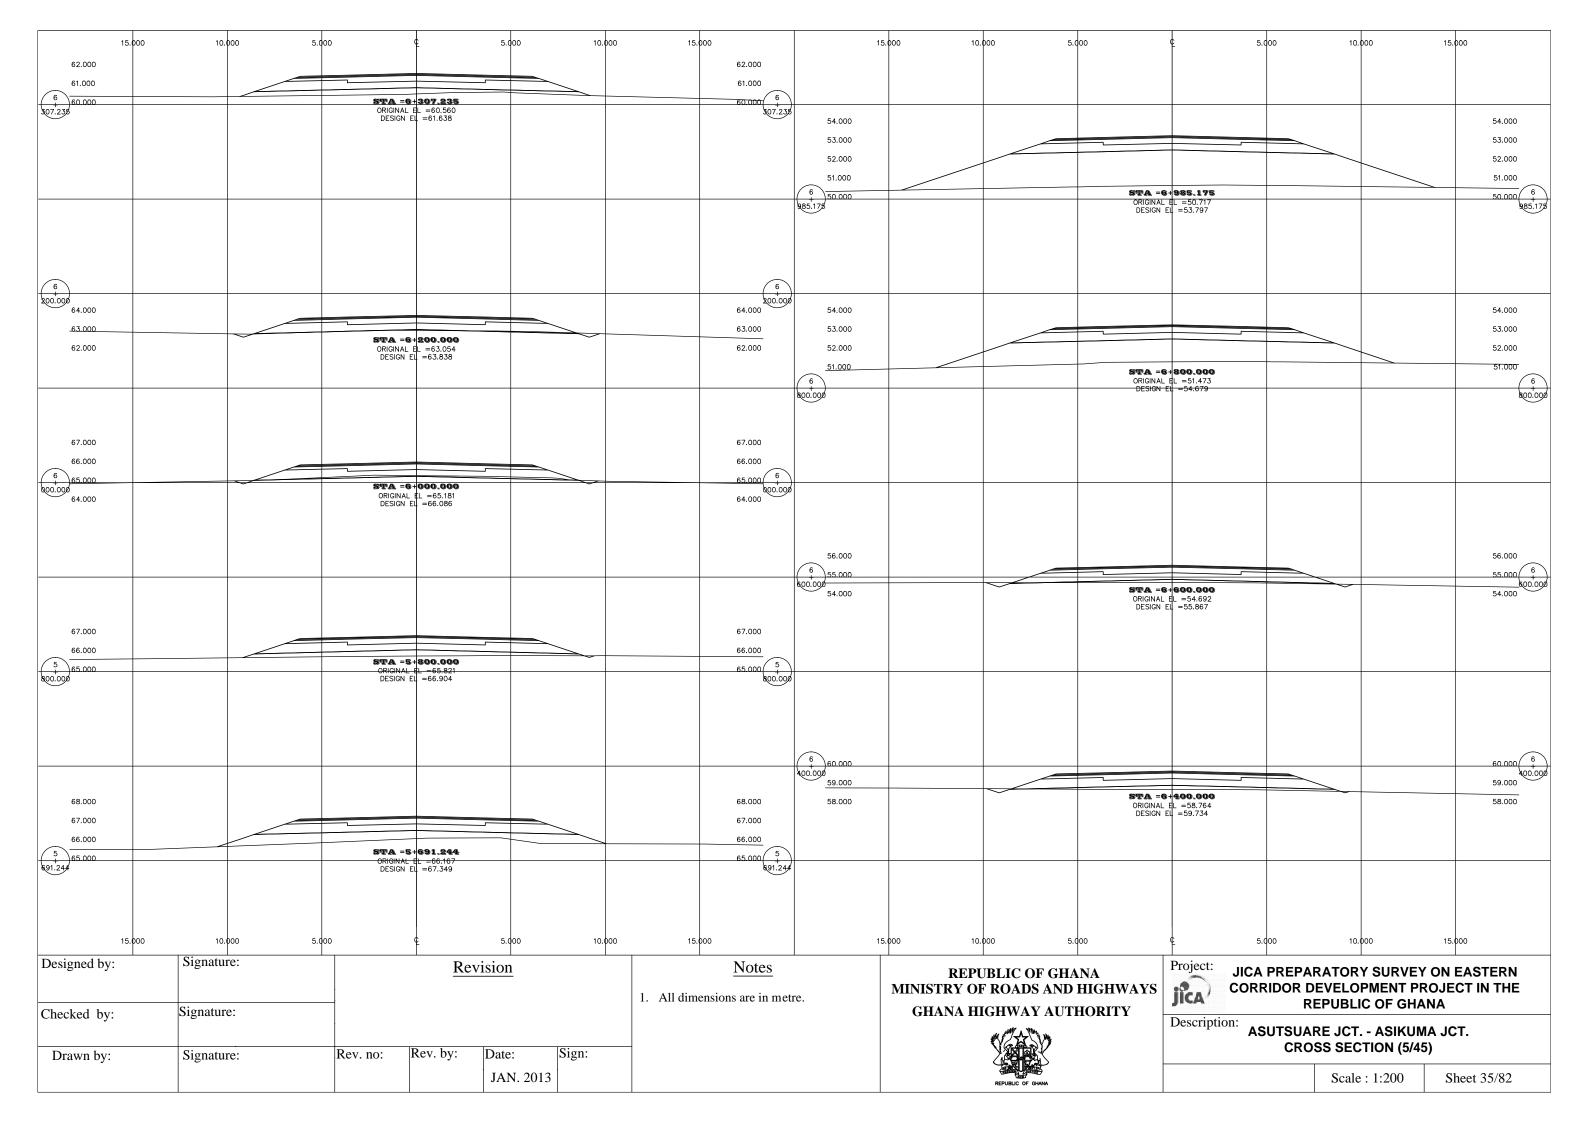

#### Road Between Asutsuare Jct. and Asikuma Jct.

|    | Station     | Culvert Size      | Remarks      |
|----|-------------|-------------------|--------------|
| 1  | No.00 + 660 | Box 1 - B1.0 H1.0 | Type A (Box) |
| 2  | No.01 + 710 | Box 1- B1.2 H1.0  | Type A (Box) |
| 3  | No.07 + 100 | Box 3 - B2.0 H1.2 | Type B (Box) |
| 4  | No.08 + 000 | Box 3 - B1.4 H1.0 | Type B (Box) |
| 5  | No.10 + 410 | Box 1 - B2.5 H1.0 | Type A (Box) |
| 6  | No.12 + 780 | Box 1 - B1.0 H1.0 | Type A (Box) |
| 7  | No.15 + 340 | Box 1 - B1.2 H1.0 | Type A (Box) |
| 8  | No.15 + 700 | Box 1 - B1.2 H1.0 | Type A (Box) |
| 9  | No.24 + 320 | Box 1 - B4.0 H2.6 | Type A (Box) |
| 10 | No.25 + 210 | Box 3 - B5.0 H2.0 | Type B (Box) |
| 11 | No.26 + 700 | Box 1 - B1.0 H1.0 | Type A (Box) |
| 12 | No.33 + 000 | Box 1 - B1.2 H1.0 | Type A (Box) |
| 13 | No.45 + 890 | Box 1 - B1.0 H1.0 | Type A (Box) |
| 14 | No.47 + 800 | Box 1 - B1.0 H1.0 | Type A (Box) |
| 15 | No.49 + 540 | Box 1 - B1.8 H1.3 | Type A (Box) |
| 16 | No.50 + 157 | Box 1 - B1.0 H1.0 | Type A (Box) |
| 17 | No.54 + 910 | Box 1 - B1.2 H1.2 | Type A (Box) |
| 18 | No.60 + 500 | Box 1 - B1.0 H1.0 | Type A (Box) |
| 19 | No.62 + 000 | Box 1 - B1.8 H1.3 | Type A (Box) |
| 20 | No.62 + 770 | Box 1 - B1.8 H1.3 | Type A (Box) |
| 21 | No.65 + 510 | Box 1 - B1.0 H1.0 | Type A (Box) |
|    |             |                   |              |