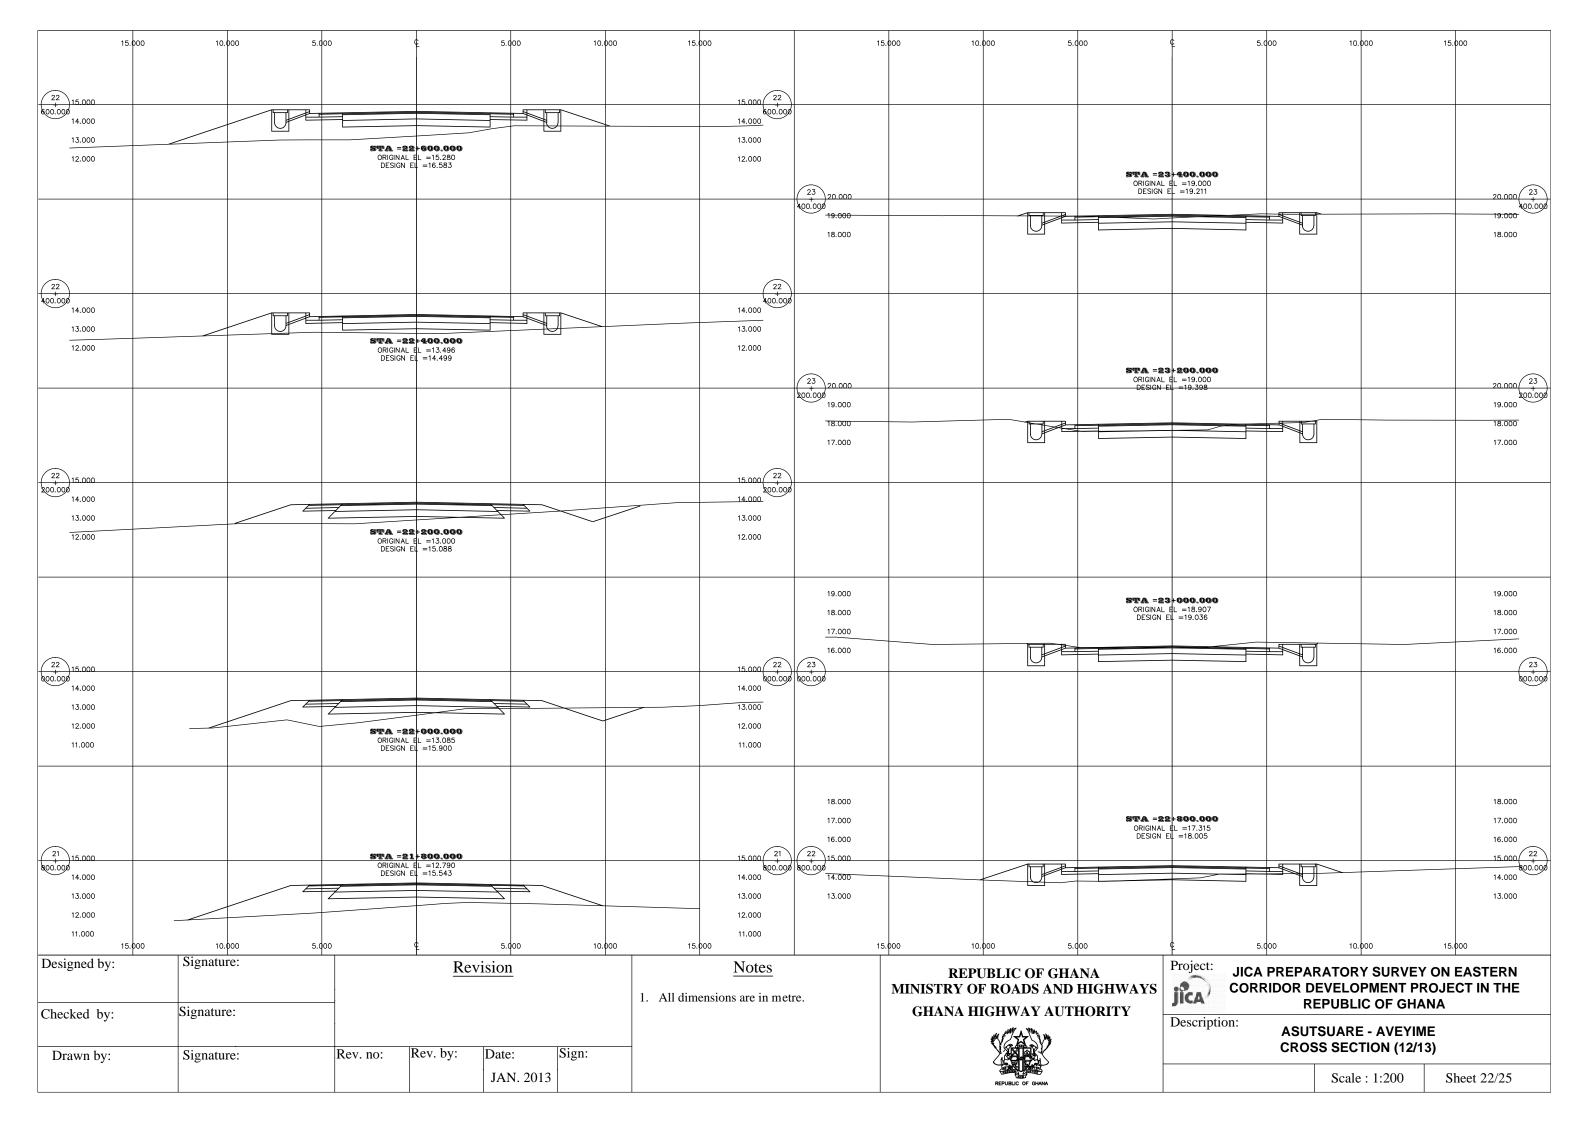

-|
| Drawn by:   | Signature: | Rev. no: | Rev. by: | Date: OCT. 2012 | Sign: |   |

# REPUBLIC OF GHANA MINISTRY OF ROADS AND HIGHWAYS GHANA HIGHWAY AUTHORITY



# JICA PREPARATORY SURVEY ON EASTERN CORRIDOR DEVELOPMENT PROJECT IN THE REPUBLIC OF GHANA

Description:

ASUTSUARE - AVEYIME
PLAN & PROFILE (6/8)

PLAN & PROFILE (0/6)

Scale: As Shown | Sheet 7/25







Notes

Checked by:

Signature:

Rev. no:

Rev. by:

Date:
OCT. 2012

1. All dimensions are in metre.

OCT. 2012

Revision

Signature:

Designed by:

#### REPUBLIC OF GHANA MINISTRY OF ROADS AND HIGHWAYS GHANA HIGHWAY AUTHORITY



JICA PREPARATORY SURVEY ON EASTERN CORRIDOR DEVELOPMENT PROJECT IN THE REPUBLIC OF GHANA

Description:

ASUTSUARE - AVEYIME PLAN & PROFILE (8/8)

Scale : As Shown | Sheet 9/25





























#### **CULVERTS LOCATION**

TYPE A



TYPE C



TYPE B



TYPE D



#### Asutsuare - Aveyime Road

|    | Station   | Culvert Size      | Remarks       |
|----|-----------|-------------------|---------------|
| 1  | No.0+520  | Box 1 - B3.1 H2.3 | Type A (Box)  |
| 2  | No.1+747  | Pipe 1 - D900     | Type C (Pipe) |
| 3  | No.2+450  | Pipe 1 - D900     | Type C (Pipe) |
| 4  | No.3+540  | Pipe 1 - D900     | Type C (Pipe) |
| 5  | No.3+920  | Pipe 1 - D900     | Type C (Pipe) |
| 6  | No.6+550  | Pipe 1 - D900     | Type C (Pipe) |
| 7  | No.8+310  | Pipe 1 - D900     | Type C (Pipe) |
| 8  | No.8+950  | Pipe 1 - D900     | Type C (Pipe) |
| 9  | No.9+264  | Pipe 1 - D900     | Type C (Pipe) |
| 10 | No.9+350  | Pipe 1 - D900     | Type C (Pipe) |
| 11 | No.10+300 | Pipe 1 - D900