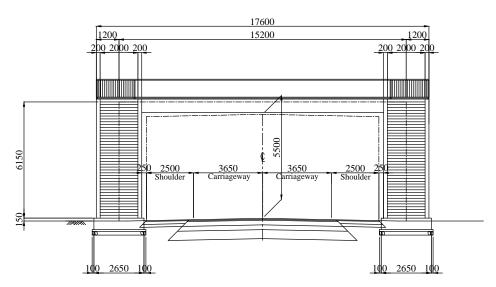

# TYPICAL CROSS-SECTION (1) S=1:100

Checked by:

Signature:

Rev. no:

Rev. by:

Date:

JAN. 2013

1. All dimensions are in millimetre.

#### REPUBLIC OF GHANA MINISTRY OF ROADS AND HIGHWAYS GHANA HIGHWAY AUTHORITY

JICA PREPARATORY SURVEY ON EASTERN CORRIDOR DEVELOPMENT PROJECT IN THE REPUBLIC OF GHANA

Description: ASUTSUARE JCT. - ASIKUMA JCT.
TYPICAL CROSS-SECTION (1)

Scale: 1:100

Sheet 25/82