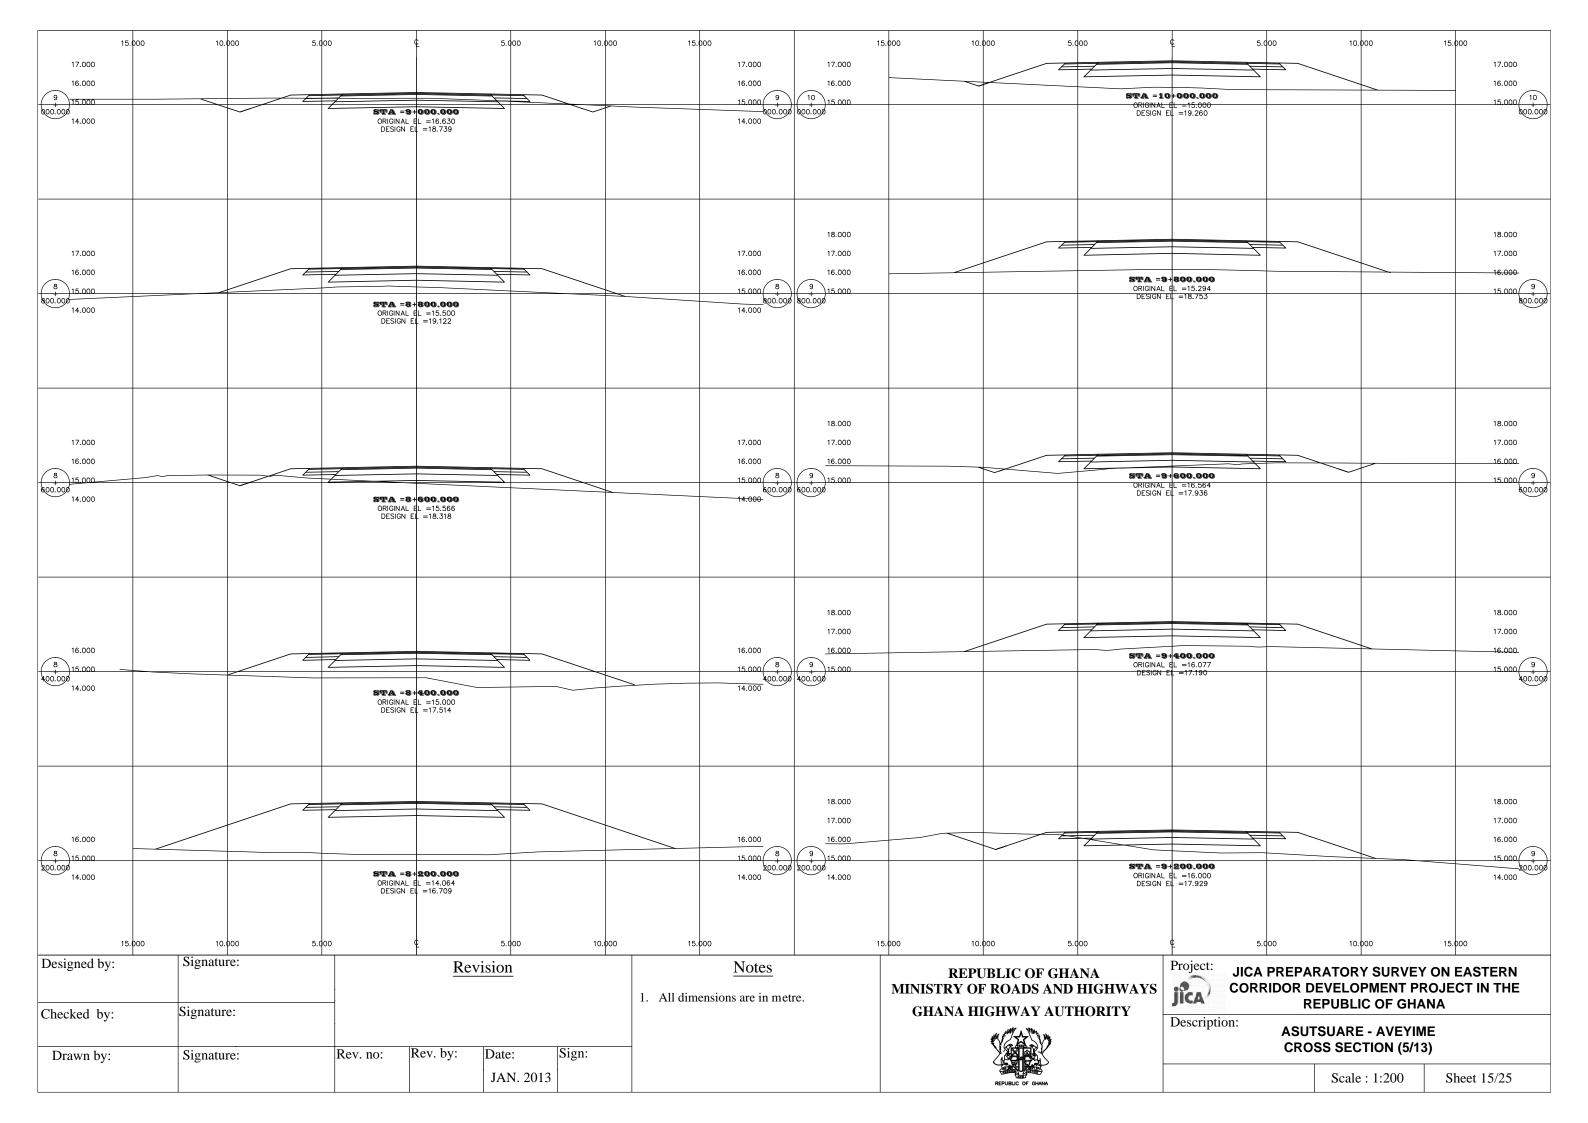

#### JICA PREPARATORY SURVEY ON EASTERN **CORRIDOR DEVELOPMENT PROJECT IN THE REPUBLIC OF GHANA**

Description:

**ASUTSUARE - AVEYIME** PLAN & PROFILE (5/8)

Scale: As Shown

Sheet 6/25

| Checked by: | Signature: |          |          |                 |       | 1 |
|-------------|------------|----------|----------|-----------------|-------|---|
| Drawn by:   | Signature: | Rev. no: | Rev. by: | Date: OCT. 2012 | Sign: |   |