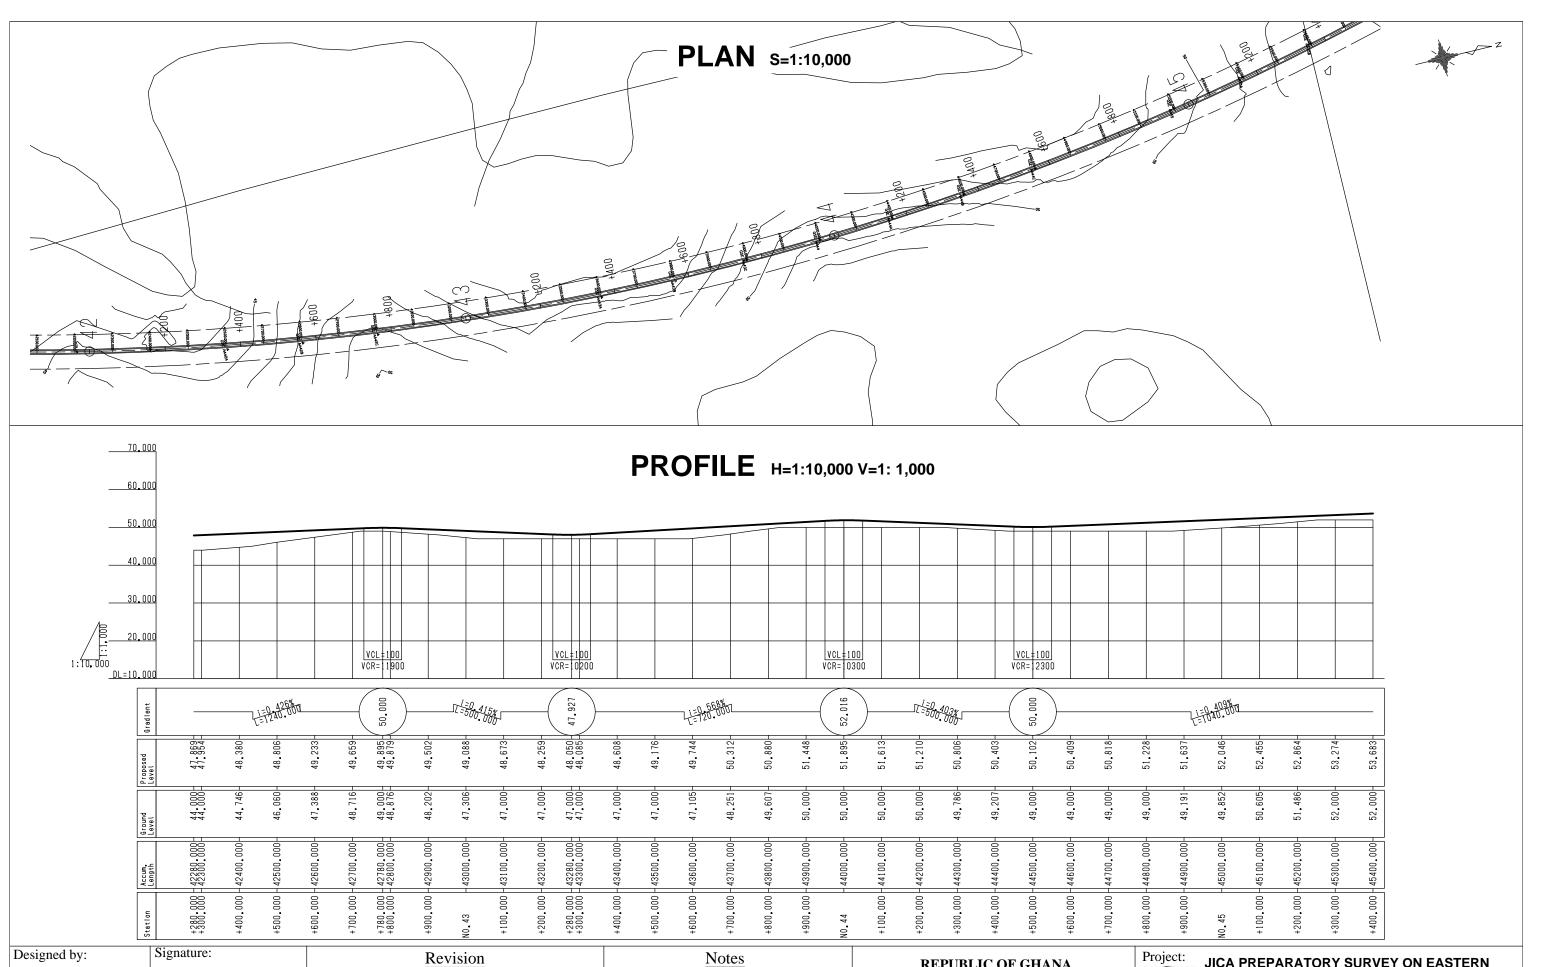

# JICA PREPARATORY SURVEY ON EASTERN CORRIDOR DEVELOPMENT PROJECT IN THE REPUBLIC OF GHANA

Description:
ASUTSUARE JCT. - ASIKUMA JCT.
PLAN & PROFILE(15/23)

Scale : As Shown

Sheet 16/82

| Designed by: | Signature: |          | Re       | vision             |       |  |
|--------------|------------|----------|----------|--------------------|-------|--|
| Checked by:  | Signature: |          |          |                    |       |  |
| Drawn by:    | Signature: | Rev. no: | Rev. by: | Date:<br>JAN. 2013 | Sign: |  |