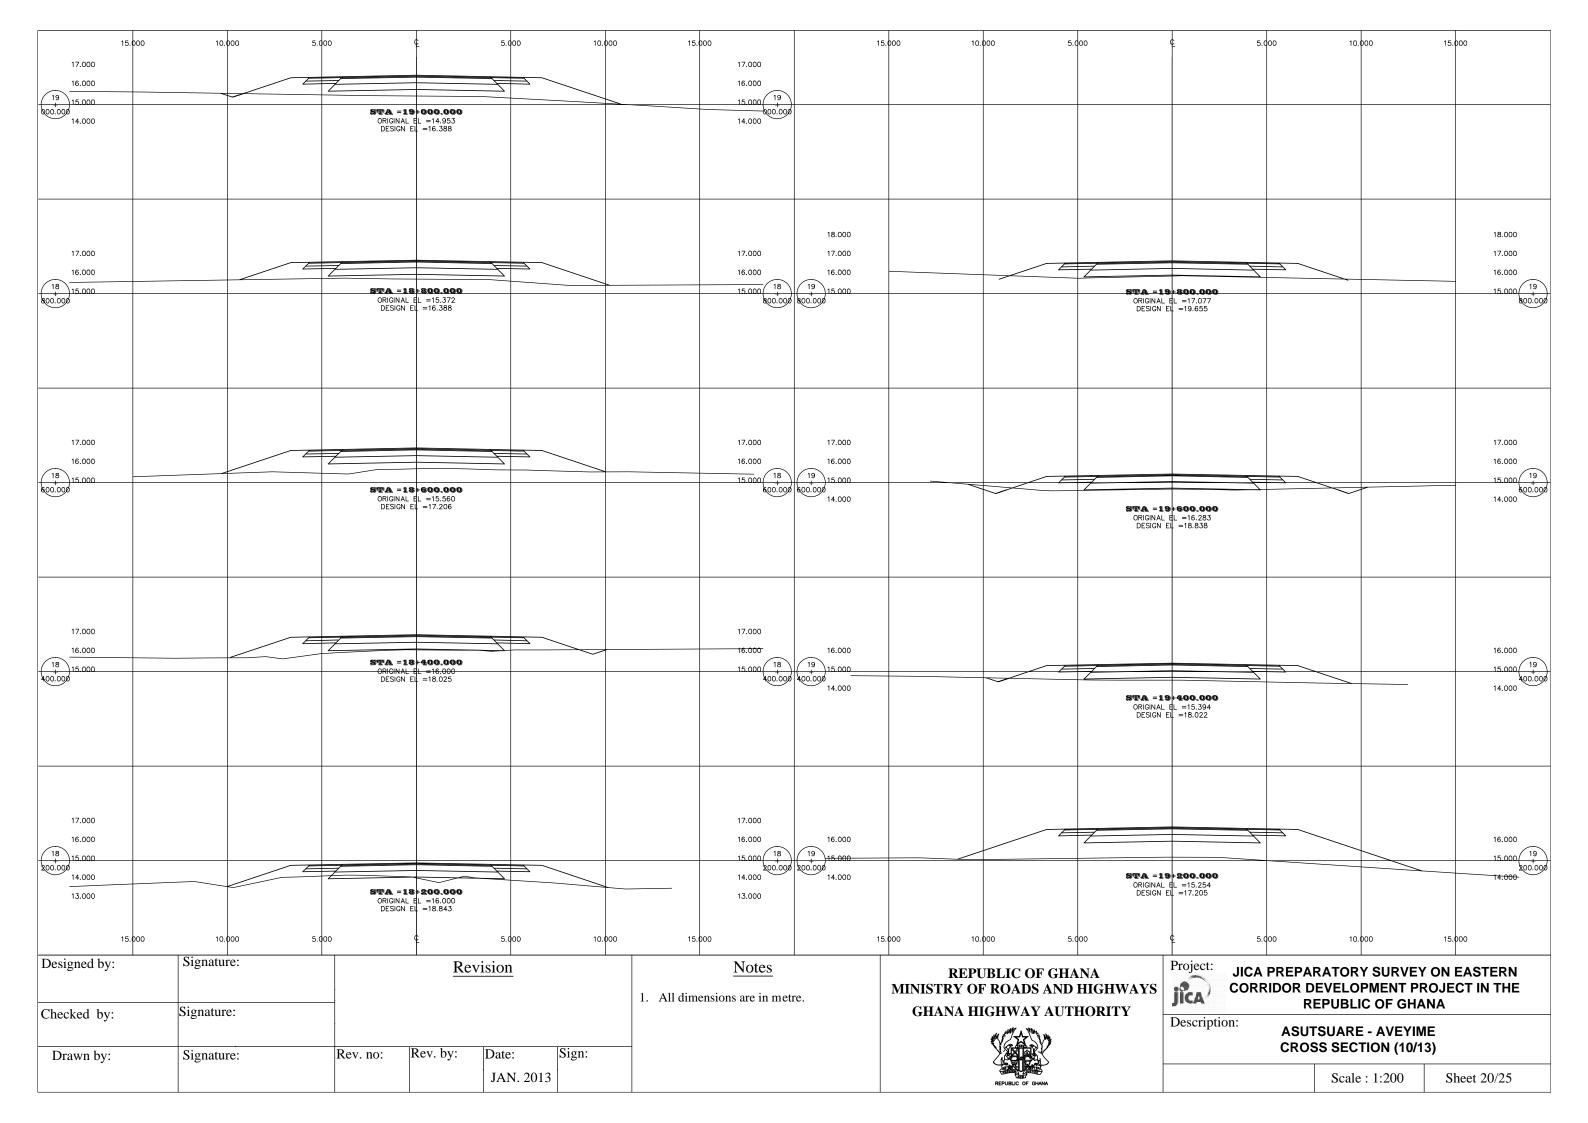

-|---|
| Drawn by:   | Signature: | Rev. no: | Rev. by: | Date: OCT. 2012 | Sign: |   |

# REPUBLIC OF GHANA MINISTRY OF ROADS AND HIGHWAYS GHANA HIGHWAY AUTHORITY



# JICA PREPARATORY SURVEY ON EASTERN CORRIDOR DEVELOPMENT PROJECT IN THE REPUBLIC OF GHANA

Description:

ASUTSUARE - AVEYIME
PLAN & PROFILE (6/8)

PLAN & PROFILE (0/6)

Scale: As Shown | Sheet 7/25







Notes

Checked by:

Signature:

Rev. no:

Rev. by:

Date:
OCT. 2012

1. All dimensions are in metre.

OCT. 2012

Revision

Signature:

Designed by:

#### REPUBLIC OF GHANA MINISTRY OF ROADS AND HIGHWAYS GHANA HIGHWAY AUTHORITY



JICA PREPARATORY SURVEY ON EASTERN CORRIDOR DEVELOPMENT PROJECT IN THE REPUBLIC OF GHANA

Description:

ASUTSUARE - AVEYIME PLAN & PROFILE (8/8)

Scale : As Shown | Sheet 9/25





























#### **CULVERTS LOCATION**

TYPE A



TYPE C



TYPE B



TYPE D



#### Asutsuare - Aveyime Road

|    | Station   | Culvert Size      | Remarks       |
|----|-----------|-------------------|---------------|
| 1  | No.0+520  | Box 1 - B3.1 H2.3 | Type A (Box)  |
| 2  | No.1+747  | Pipe 1 - D900     | Type C (Pipe) |
| 3  | No.2+450  | Pipe 1 - D900     | Type C (Pipe) |
| 4  | No.3+540  | Pipe 1 - D900     | Type C (Pipe) |
| 5  | No.3+920  | Pipe 1 - D900     | Type C (Pipe) |
| 6  | No.6+550  | Pipe 1 - D900     | Type C (Pipe) |
| 7  | No.8+310  | Pipe 1 - D900     | Type C (Pipe) |
| 8  | No.8+950  | Pipe 1 - D900     | Type C (Pipe) |
| 9  | No.9+264  | Pipe 1 - D900     | Type C (Pipe) |
| 10 | No.9+350  | Pipe 1 - D900     | Type C (Pipe) |
| 11 | No.10+300 | Pipe 1 - D900