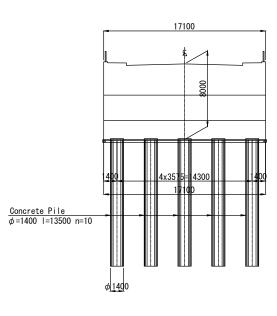

## GENERAL PLAN OF BRIDGE ACROSS VOLTA RIVER (2) S=1:200

<Steel Cable-Stayed Bridge>

SECTION OF TOWER

SECTION OF SUPERSTRUCTUER

SECTION OF ABUTMENT

| Designed by: | Signature: | Revision | Notes  1. All dimensions are in millimetre. | REPUBLIC OF GHANA<br>MINISTRY OF ROADS AND HIGHWAYS                                                                                                                                                                                                                                                                                                                                                                                                                                                                                                                                                                                                                                                                                                                                                                                                                                                                                                                                                                                                                                                                                                                                                                                                                                                                                                                                                                                                                                                                                                                                                                                                                                                                                                                                                                                                                                                                                                                                                                                                                                                                            |
|--------------|------------|----------|---------------------------------------------|--------------------------------------------------------------------------------------------------------------------------------------------------------------------------------------------------------------------------------------------------------------------------------------------------------------------------------------------------------------------------------------------------------------------------------------------------------------------------------------------------------------------------------------------------------------------------------------------------------------------------------------------------------------------------------------------------------------------------------------------------------------------------------------------------------------------------------------------------------------------------------------------------------------------------------------------------------------------------------------------------------------------------------------------------------------------------------------------------------------------------------------------------------------------------------------------------------------------------------------------------------------------------------------------------------------------------------------------------------------------------------------------------------------------------------------------------------------------------------------------------------------------------------------------------------------------------------------------------------------------------------------------------------------------------------------------------------------------------------------------------------------------------------------------------------------------------------------------------------------------------------------------------------------------------------------------------------------------------------------------------------------------------------------------------------------------------------------------------------------------------------|
| Checked by:  | Signature: |          |                                             | GHANA HIGHWAY AUTHORITY                                                                                                                                                                                                                                                                                                                                                                                                                                                                                                                                                                                                                                                                                                                                                                                                                                                                                                                                                                                                                                                                                                                                                                                                                                                                                                                                                                                                                                                                                                                                                                                                                                                                                                                                                                                                                                                                                                                                                                                                                                                                                                        |
|              |            |          |                                             | Mr. of Marie |

Sign:

Rev. by:

Date:

JAN. 2013

Rev. no:

Signature:

Drawn by:

JICA PREPARATORY SURVEY ON EASTERN CORRIDOR DEVELOPMENT PROJECT IN THE REPUBLIC OF GHANA

Description:

GENERAL PLAN OF BRIDGE ACROSS VOLTA RIVER (2)

Scale: 1:200 Sheet 28/82