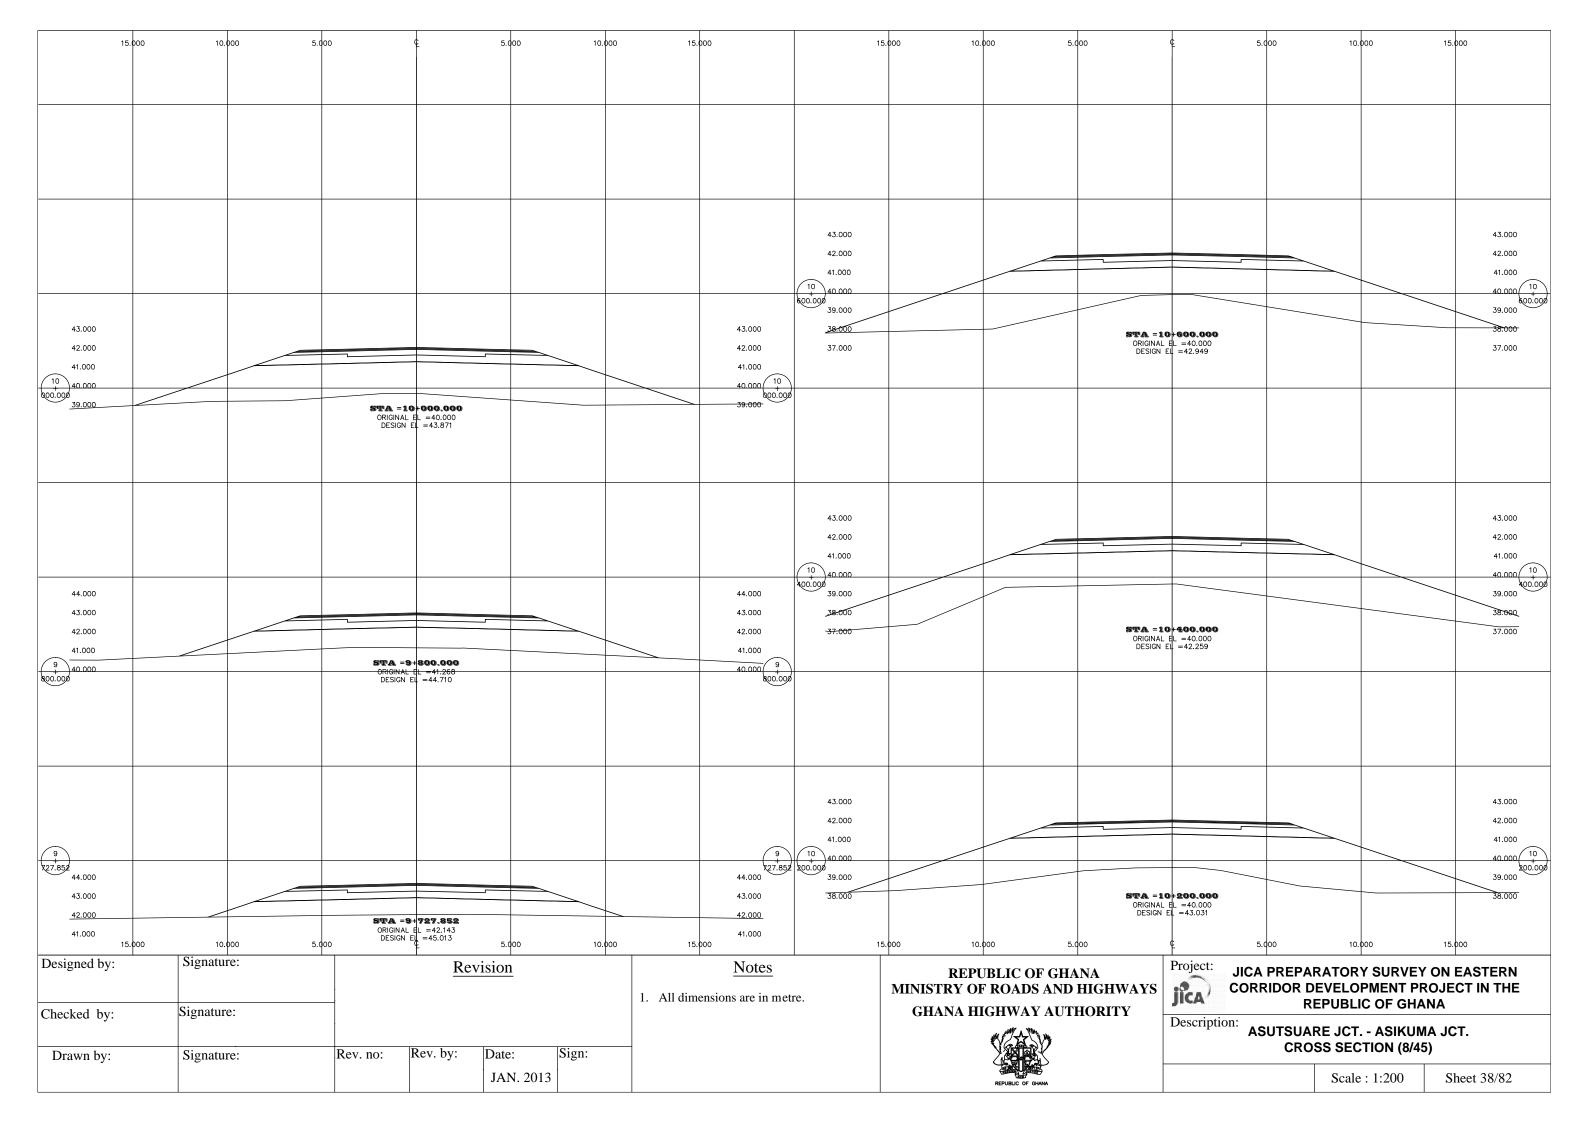

#### Road Between Asutsuare Jct. and Asikuma Jct.

|    | Station     | Culvert Size      | Remarks      |
|----|-------------|-------------------|--------------|
| 1  | No.00 + 660 | Box 1 - B1.0 H1.0 | Type A (Box) |
| 2  | No.01 + 710 | Box 1- B1.2 H1.0  | Type A (Box) |
| 3  | No.07 + 100 | Box 3 - B2.0 H1.2 | Type B (Box) |
| 4  | No.08 + 000 | Box 3 - B1.4 H1.0 | Type B (Box) |
| 5  | No.10 + 410 | Box 1 - B2.5 H1.0 | Type A (Box) |
| 6  | No.12 + 780 | Box 1 - B1.0 H1.0 | Type A (Box) |
| 7  | No.15 + 340 | Box 1 - B1.2 H1.0 | Type A (Box) |
| 8  | No.15 + 700 | Box 1 - B1.2 H1.0 | Type A (Box) |
| 9  | No.24 + 320 | Box 1 - B4.0 H2.6 | Type A (Box) |
| 10 | No.25 + 210 | Box 3 - B5.0 H2.0 | Type B (Box) |
| 11 | No.26 + 700 | Box 1 - B1.0 H1.0 | Type A (Box) |
| 12 | No.33 + 000 | Box 1 - B1.2 H1.0 | Type A (Box) |
| 13 | No.45 + 890 | Box 1 - B1.0 H1.0 | Type A (Box) |
| 14 | No.47 + 800 | Box 1 - B1.0 H1.0 | Type A (Box) |
| 15 | No.49 + 540 | Box 1 - B1.8 H1.3 | Type A (Box) |
| 16 | No.50 + 157 | Box 1 - B1.0 H1.0 | Type A (Box) |
| 17 | No.54 + 910 | Box 1 - B1.2 H1.2 | Type A (Box) |
| 18 | No.60 + 500 | Box 1 - B1.0 H1.0 | Type A (Box) |
| 19 | No.62 + 000 | Box 1 - B1.8 H1.3 | Type A (Box) |
| 20 | No.62 + 770 | Box 1 - B1.8 H1.3 | Type A (Box) |
| 21 | No.65 + 510 | Box 1 - B1.0 H1.0 | Type A (Box) |
|    |             |                   |              |