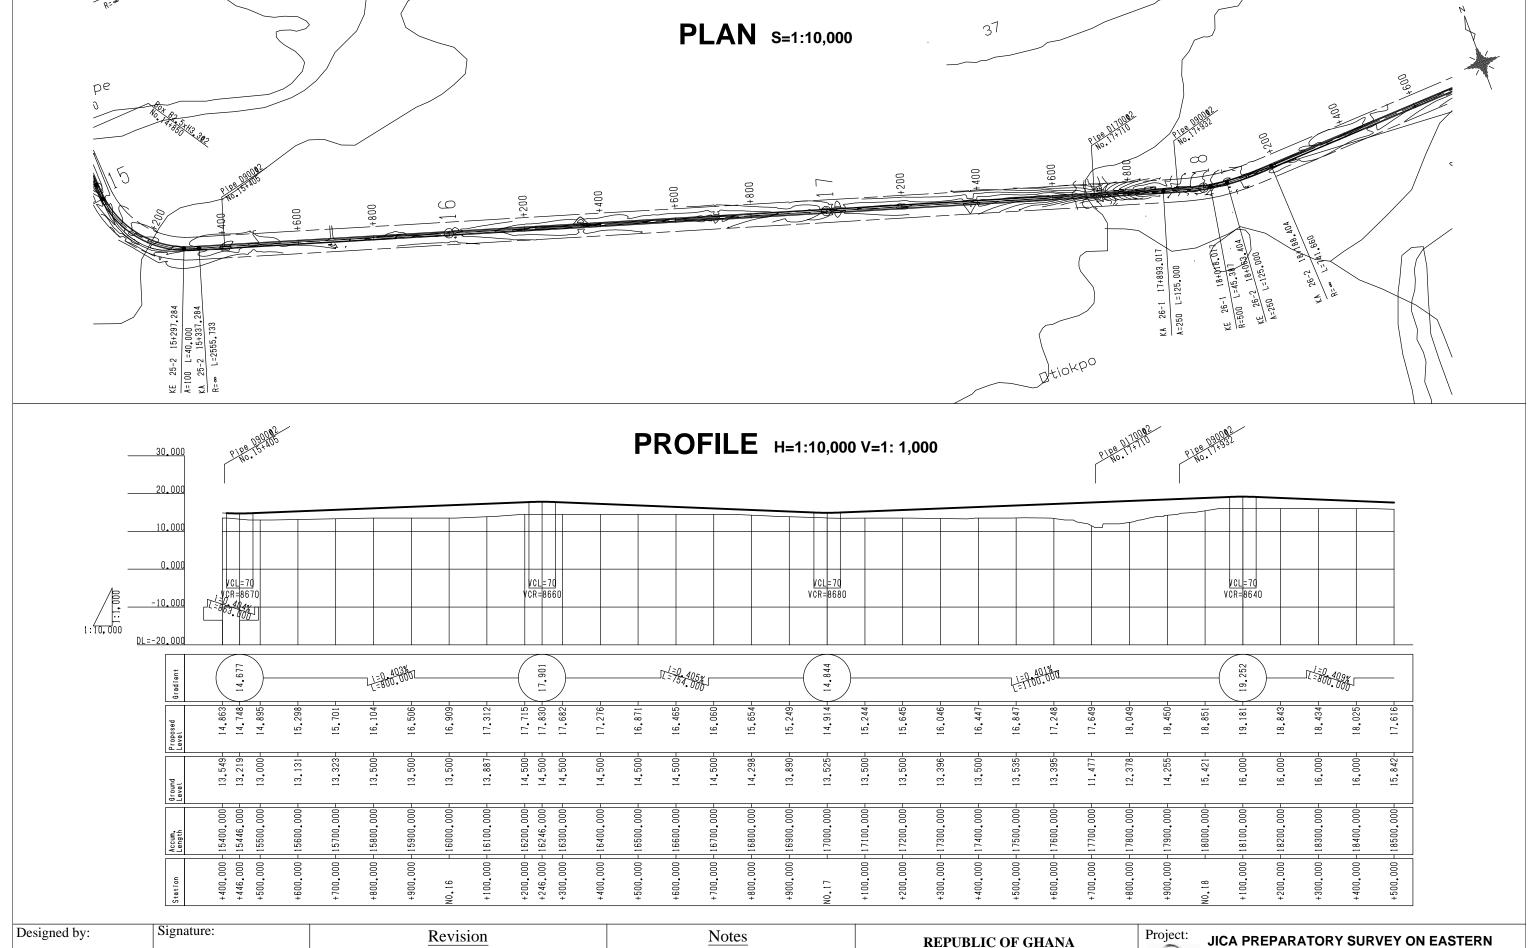

Scale : As Shown

Sheet 1/25

| Designed by: | Signature: |          | Revision |                 | Notes | REPUBLIC OF GHANA               |                           |
|--------------|------------|----------|----------|-----------------|-------|---------------------------------|---------------------------|
|              |            |          |          |                 |       | 1. All dimensions are in metre. | MINISTRY OF ROADS AND HIG |
| Checked by:  | Signature: |          |          |                 |       |                                 | GHANA HIGHWAY AUTHO       |
| Drawn by:    | Signature: | Rev. no: | Rev. by: | Date: OCT. 2012 | Sign: |                                 |                           |

#### NA HIGHWAYS ORITY

#### JICA PREPARATORY SURVEY ON EASTERN **CORRIDOR DEVELOPMENT PROJECT IN THE REPUBLIC OF GHANA**

Description:

**ASUTSUARE - AVEYIME** PLAN & PROFILE (5/8)

Scale: As Shown

Sheet 6/25

| Checked by: | Signature: |          |          |                 |       | 1 |
|-------------|------------|----------|----------|-----------------|-------|---|
| Drawn by:   | Signature: | Rev. no: | Rev. by: | Date: OCT. 2012 | Sign: |   |