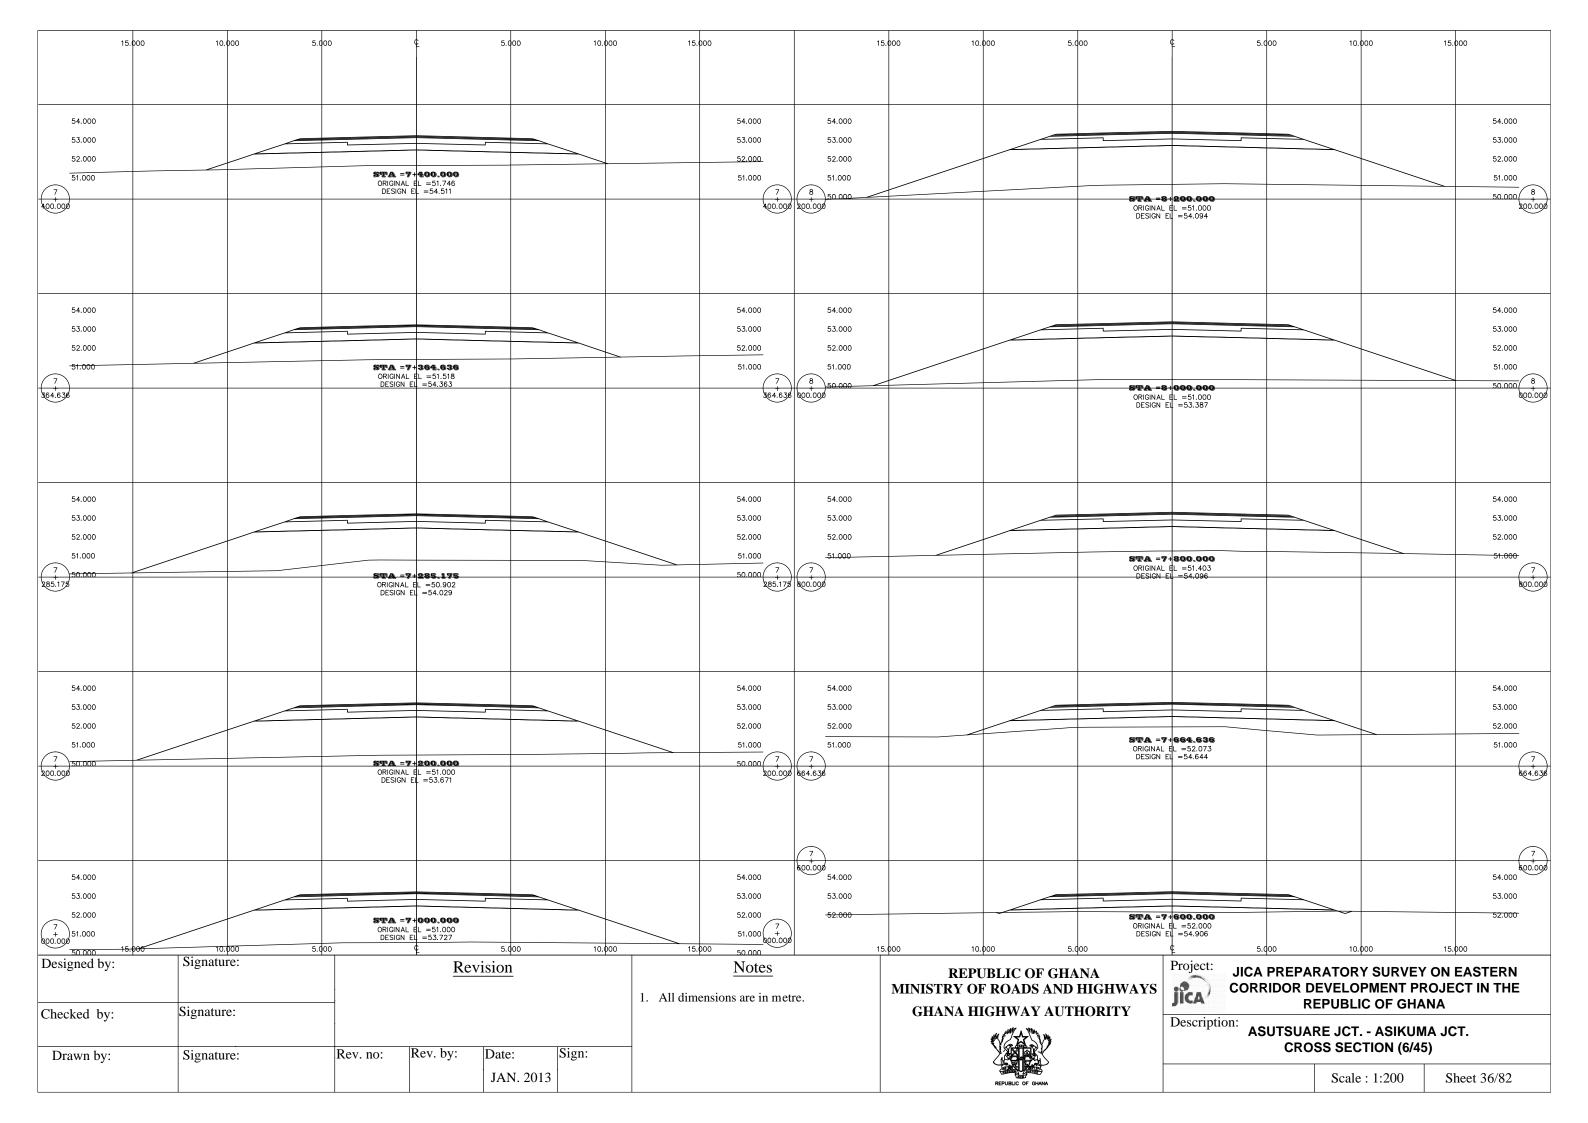

#### Road Between Asutsuare Jct. and Asikuma Jct.

|    | Station     | Culvert Size      | Remarks      |
|----|-------------|-------------------|--------------|
| 1  | No.00 + 660 | Box 1 - B1.0 H1.0 | Type A (Box) |
| 2  | No.01 + 710 | Box 1- B1.2 H1.0  | Type A (Box) |
| 3  | No.07 + 100 | Box 3 - B2.0 H1.2 | Type B (Box) |
| 4  | No.08 + 000 | Box 3 - B1.4 H1.0 | Type B (Box) |
| 5  | No.10 + 410 | Box 1 - B2.5 H1.0 | Type A (Box) |
| 6  | No.12 + 780 | Box 1 - B1.0 H1.0 | Type A (Box) |
| 7  | No.15 + 340 | Box 1 - B1.2 H1.0 | Type A (Box) |
| 8  | No.15 + 700 | Box 1 - B1.2 H1.0 | Type A (Box) |
| 9  | No.24 + 320 | Box 1 - B4.0 H2.6 | Type A (Box) |
| 10 | No.25 + 210 | Box 3 - B5.0 H2.0 | Type B (Box) |
| 11 | No.26 + 700 | Box 1 - B1.0 H1.0 | Type A (Box) |
| 12 | No.33 + 000 | Box 1 - B1.2 H1.0 | Type A (Box) |
| 13 | No.45 + 890 | Box 1 - B1.0 H1.0 | Type A (Box) |
| 14 | No.47 + 800 | Box 1 - B1.0 H1.0 | Type A (Box) |
| 15 | No.49 + 540 | Box 1 - B1.8 H1.3 | Type A (Box) |
| 16 | No.50 + 157 | Box 1 - B1.0 H1.0 | Type A (Box) |
| 17 | No.54 + 910 | Box 1 - B1.2 H1.2 | Type A (Box) |
| 18 | No.60 + 500 | Box 1 - B1.0 H1.0 | Type A (Box) |
| 19 | No.62 + 000 | Box 1 - B1.8 H1.3 | Type A (Box) |
| 20 | No.62 + 770 | Box 1 - B1.8 H1.3 | Type A (Box) |
| 21 | No.65 + 510 | Box 1 - B1.0 H1.0 | Type A (Box) |
|    |             |                   |              |