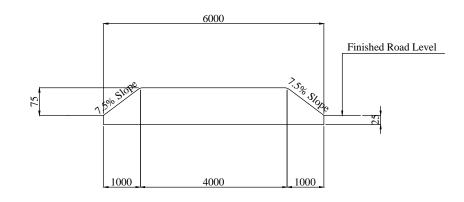

#### TRAPEZOIDAL SPEED CUSHION

| Designed by: | Signature: | R                 | Revision  |       | Notes  1. All dimensions are in mm. | REPUBLIC OF GHANA<br>MINISTRY OF ROADS AND HIGHWAYS | Description: ASUTSUARE JCT ASIKUMA JCT. |            |             |
|--------------|------------|-------------------|-----------|-------|-------------------------------------|-----------------------------------------------------|-----------------------------------------|------------|-------------|
| Checked by:  | Signature: |                   |           |       | 1. 7 in difference in min.          | GHANA HIGHWAY AUTHORITY                             |                                         |            |             |
| Drawn by:    | Signature: | Rev. no: Rev. by: |           | Sign: |                                     | ASUTSUARE JCT ASIKUMA BUS BAY LAYOUT  Scale :NTS    |                                         | 21 22/22   |             |
|              |            |                   | JAN. 2013 |       |                                     | REPUBLIC OF GHANA                                   |                                         | Scale :NTS | Sheet 80/82 |