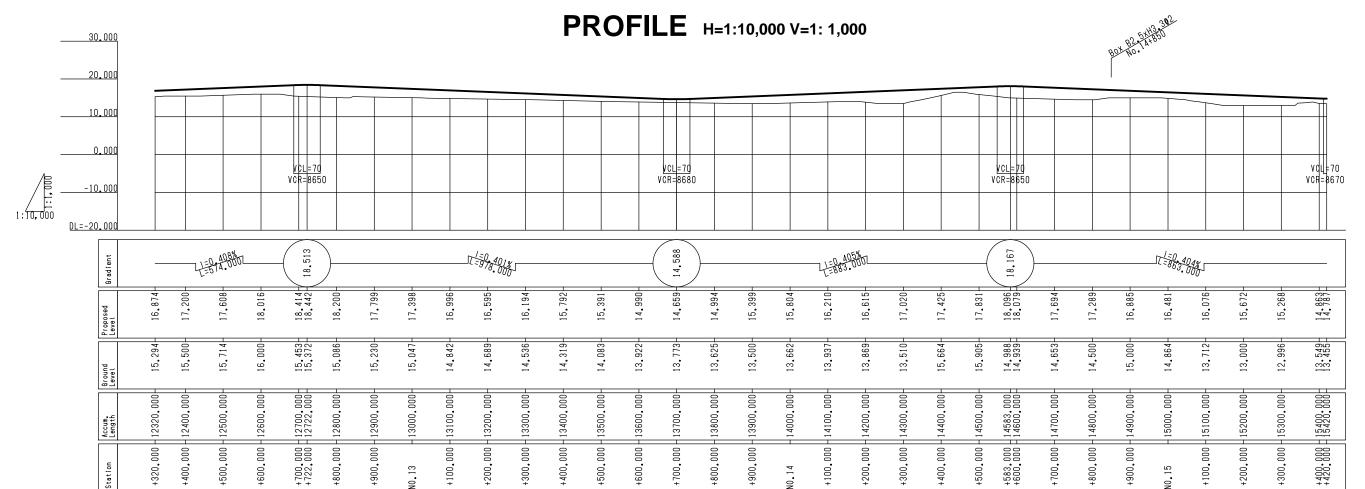

Scale : As Shown

Sheet 1/25

| Designed by: | Signature: |          | Revision |                 | Notes | REPUBLIC OF GHANA               |                           |
|--------------|------------|----------|----------|-----------------|-------|---------------------------------|---------------------------|
|              |            |          |          |                 |       | 1. All dimensions are in metre. | MINISTRY OF ROADS AND HIG |
| Checked by:  | Signature: |          |          |                 |       |                                 | GHANA HIGHWAY AUTHO       |
| Drawn by:    | Signature: | Rev. no: | Rev. by: | Date: OCT. 2012 | Sign: |                                 |                           |

#### NA HIGHWAYS ORITY

#### JICA PREPARATORY SURVEY ON EASTERN **CORRIDOR DEVELOPMENT PROJECT IN THE REPUBLIC OF GHANA**

Description:

**ASUTSUARE - AVEYIME** PLAN & PROFILE (5/8)

Scale: As Shown

Sheet 6/25

| Checked by: | Signature: |          |          |                 |       | 1 |
|-------------|------------|----------|----------|-----------------|-------|---|
| Drawn by:   | Signature: | Rev. no: | Rev. by: | Date: OCT. 2012 | Sign: |   |