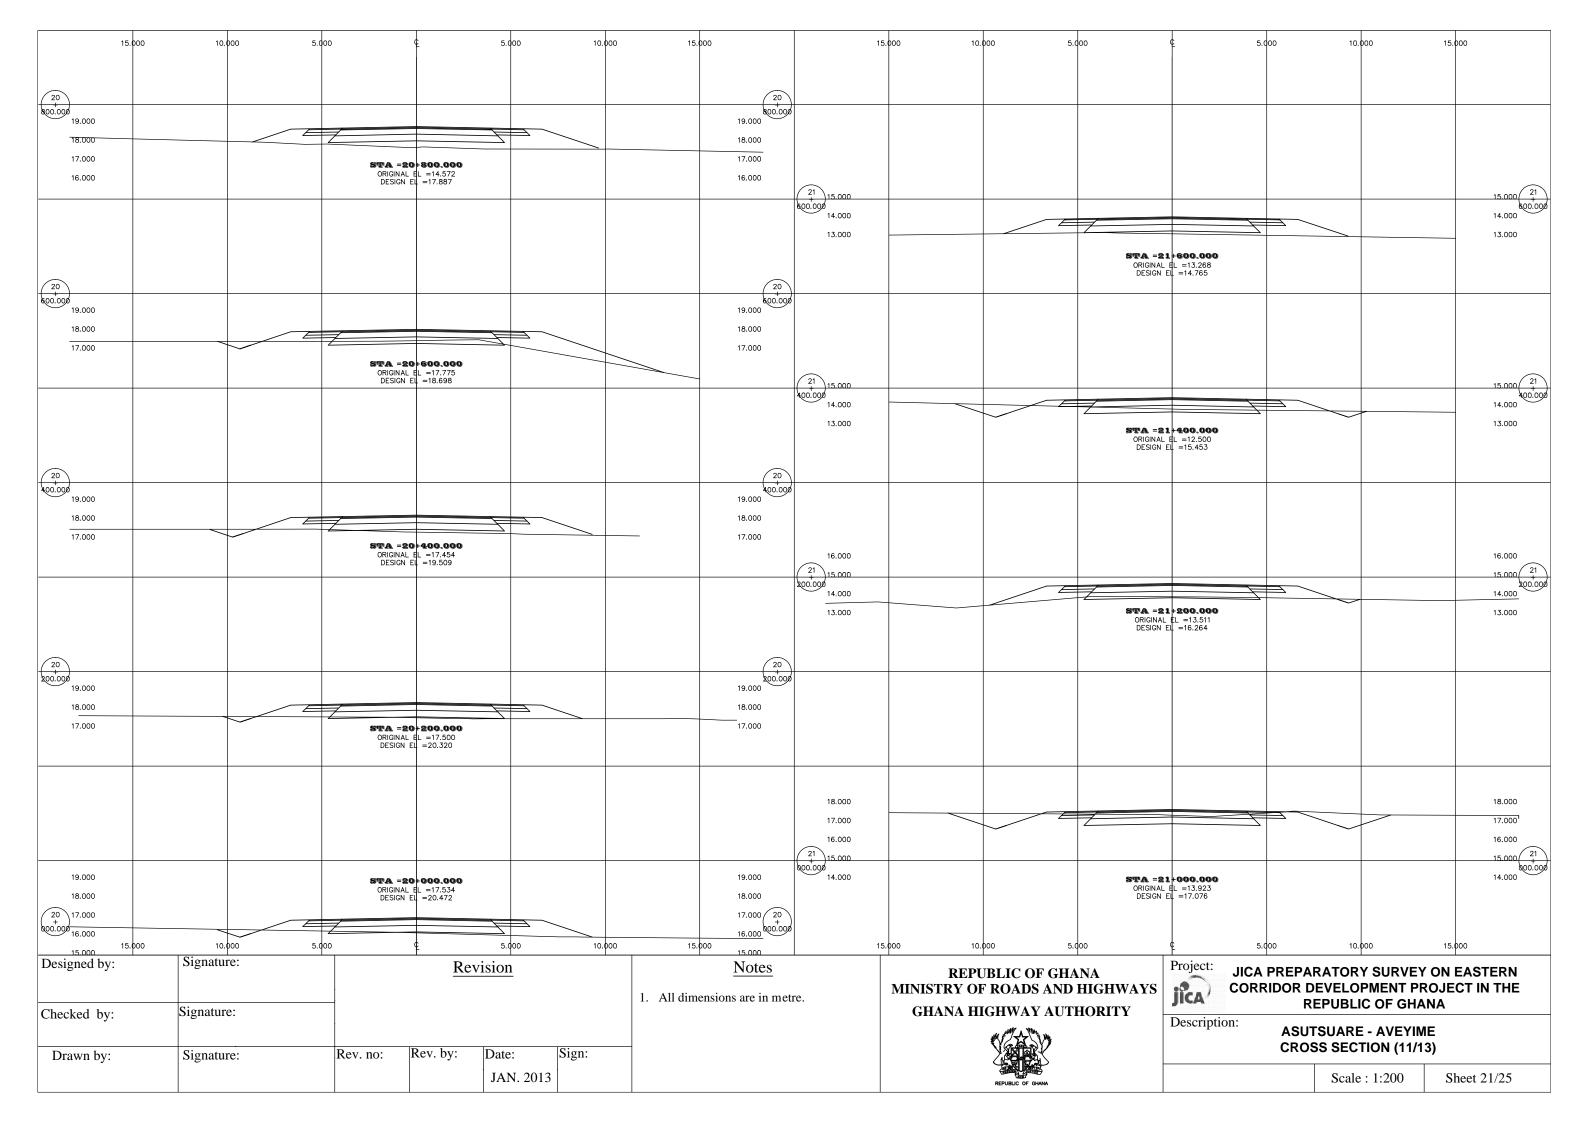

---|
| Drawn by:   | Signature: | Rev. no: | Rev. by: | Date: OCT. 2012 | Sign: |   |

# REPUBLIC OF GHANA MINISTRY OF ROADS AND HIGHWAYS GHANA HIGHWAY AUTHORITY



# JICA PREPARATORY SURVEY ON EASTERN CORRIDOR DEVELOPMENT PROJECT IN THE REPUBLIC OF GHANA

Description:

ASUTSUARE - AVEYIME
PLAN & PROFILE (6/8)

PLAN & PROFILE (0/6)

Scale: As Shown | Sheet 7/25







Notes

Checked by:

Signature:

Rev. no:

Rev. by:

Date:
OCT. 2012

1. All dimensions are in metre.

OCT. 2012

Revision

Signature:

Designed by:

#### REPUBLIC OF GHANA MINISTRY OF ROADS AND HIGHWAYS GHANA HIGHWAY AUTHORITY



JICA PREPARATORY SURVEY ON EASTERN CORRIDOR DEVELOPMENT PROJECT IN THE REPUBLIC OF GHANA

Description:

ASUTSUARE - AVEYIME PLAN & PROFILE (8/8)

Scale : As Shown | Sheet 9/25





























#### **CULVERTS LOCATION**

TYPE A



TYPE C



TYPE B



TYPE D



#### Asutsuare - Aveyime Road

|    | Station   | Culvert Size      | Remarks       |
|----|-----------|-------------------|---------------|
| 1  | No.0+520  | Box 1 - B3.1 H2.3 | Type A (Box)  |
| 2  | No.1+747  | Pipe 1 - D900     | Type C (Pipe) |
| 3  | No.2+450  | Pipe 1 - D900     | Type C (Pipe) |
| 4  | No.3+540  | Pipe 1 - D900     | Type C (Pipe) |
| 5  | No.3+920  | Pipe 1 - D900     | Type C (Pipe) |
| 6  | No.6+550  | Pipe 1 - D900     | Type C (Pipe) |
| 7  | No.8+310  | Pipe 1 - D900     | Type C (Pipe) |
| 8  | No.8+950  | Pipe 1 - D900     | Type C (Pipe) |
| 9  | No.9+264  | Pipe 1 - D900     | Type C (Pipe) |
| 10 | No.9+350  | Pipe 1 - D900     | Type C (Pipe) |
| 11 | No.10+300 | Pipe 1 - D900