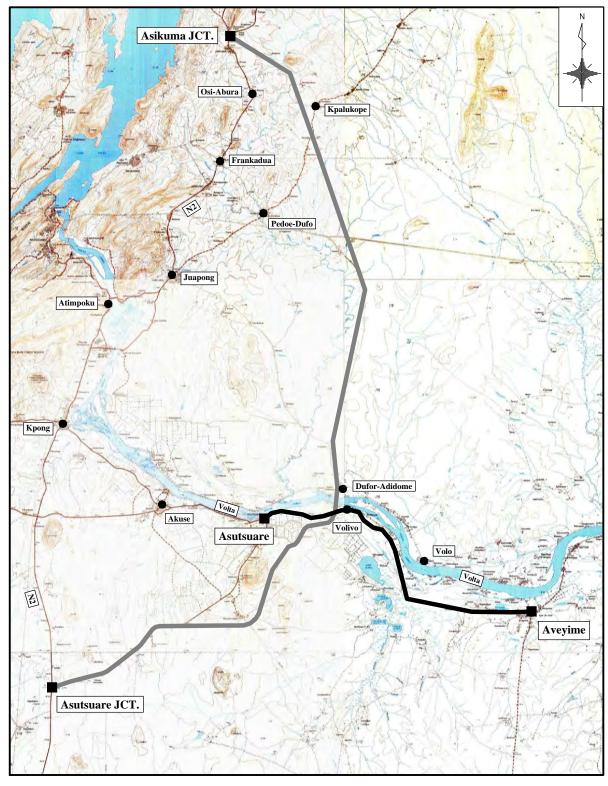

# **LOCATION MAP**

### **GENERAL MAP** S=1:5,000,000

### DETAIL MAP S=1:300,000

| Designed by: | Signature: |          | Re       | Notes             |       |  |
|--------------|------------|----------|----------|-------------------|-------|--|
| Checked by:  | Signature: |          |          |                   |       |  |
| Drawn by:    | Signature: | Rev. no: | Rev. by: | Date:<br>JAN. 201 | Sign: |  |

REPUBLIC OF GHANA MINISTRY OF ROADS AND HIGHWAYS GHANA HIGHWAY AUTHORITY

JICA PREPARATORY SURVEY ON EASTERN CORRIDOR DEVELOPMENT PROJECT IN THE REPUBLIC OF GHANA

Description:

ASUTSUARE - AVEYIME LOCATION MAP