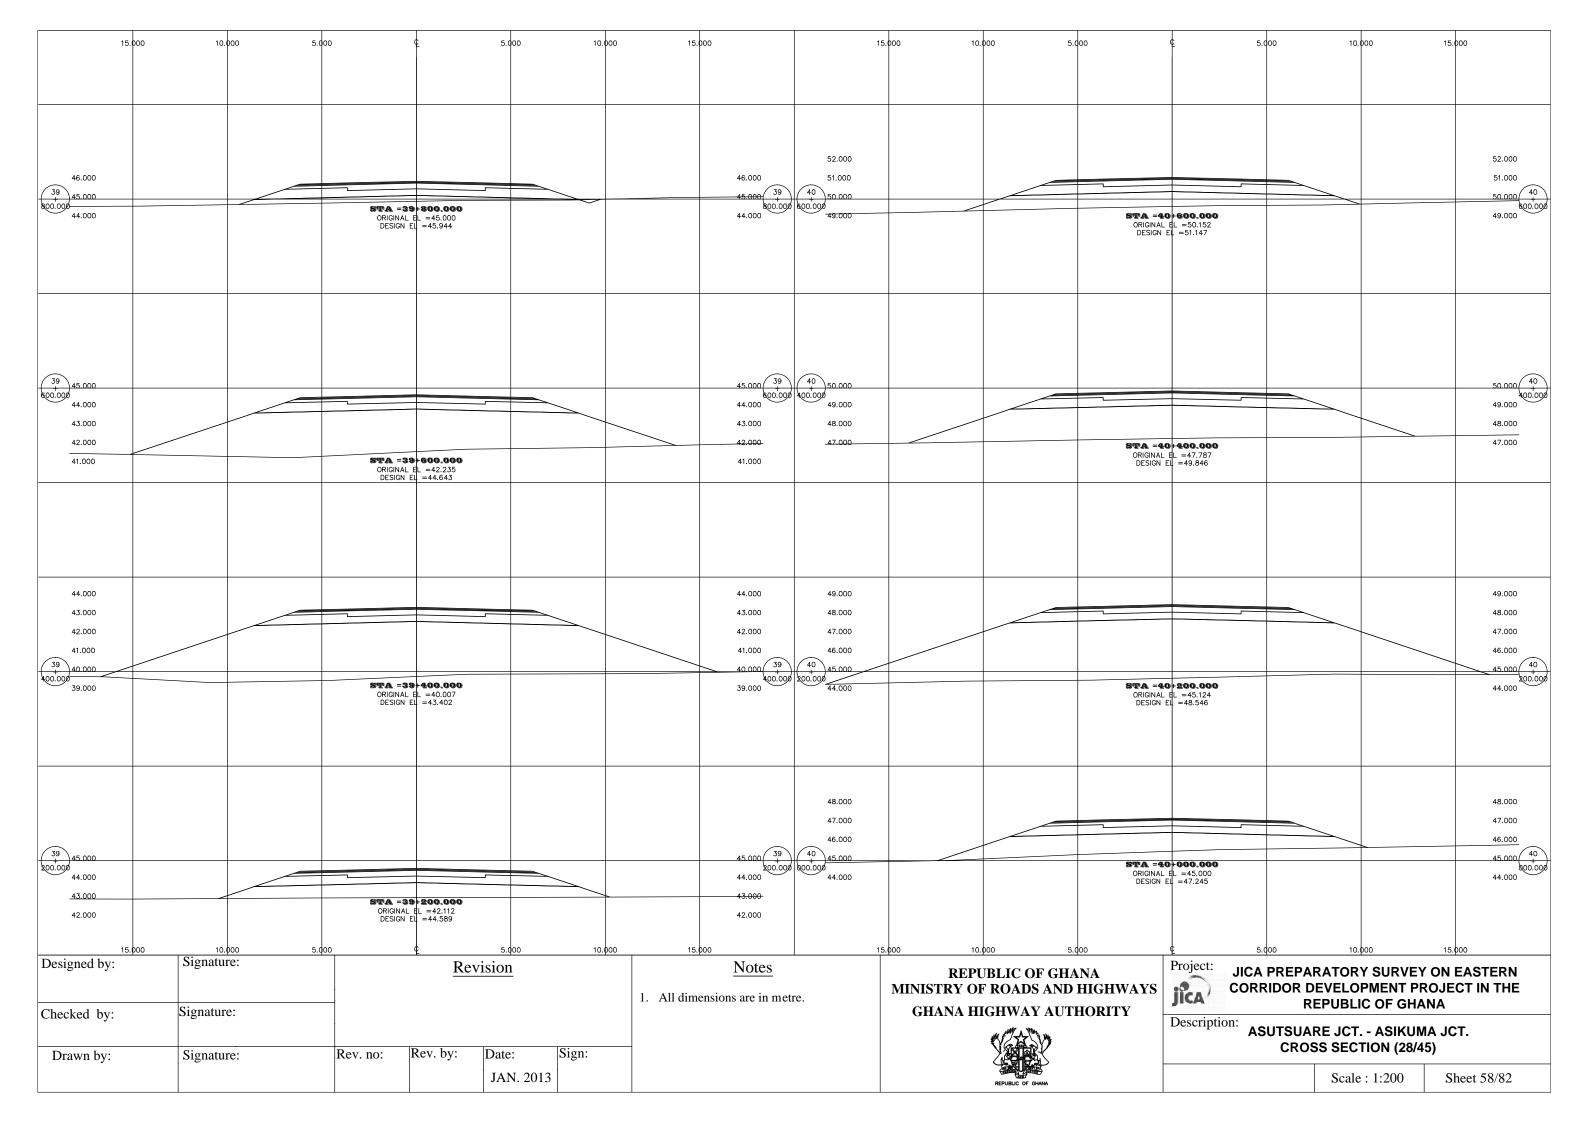

# **DRAWING TITLE**

| <b>PART</b> | I                        |            |    |    |    |               |                      |            |           |     |    |    |            |            |    |   |   |   |   |   |   |         |
|-------------|--------------------------|------------|----|----|----|---------------|----------------------|------------|-----------|-----|----|----|------------|------------|----|---|---|---|---|---|---|---------|
| NEW I       | ROAD BETWEEN ASUTSU      | <b>A</b> ] | R] | Ε. | J( | $C\mathbf{I}$ | ٦<br>.• <del>-</del> | – <i>F</i> | <b>AS</b> | SII | ΚU | JN | <b>I</b> A | <b>\</b> J | IC | T | • |   |   |   |   |         |
| 1.          | LOCATION MAP             | •          | •  | •  | •  | •             | •                    | •          | •         | •   | •  | •  | •          | •          | •  | • | • | • | • | • |   | 1       |
| 2.          | PLANS AND PROFILES       | •          | •  | •  | •  | •             | •                    | •          | •         | •   | •  | •  | •          | •          | •  | • | • | • | • | • |   | 2 - 24  |
| 3.          | TYPICAL CROSS SENTION    | •          | •  | •  | •  | •             | •                    | •          | •         | •   | •  | •  | •          | •          | •  | • | • | • | • | • |   | 25 - 26 |
| 4.          | GENERAL PLANS OF BRIDGES | •          | •  | •  | •  | •             | •                    | •          | •         | •   | •  | •  | •          | •          | •  | • | • | • | • | • |   | 27 - 30 |
| 5.          | CROSS SECTIONS           | •          | •  | •  | •  | •             | •                    | •          | •         | •   | •  | •  | •          | •          | •  | • | • | • | • | • |   | 31 - 75 |
| 6.          | INTERSECTION DESIGNS     | •          | •  | •  | •  | •             | •                    | •          | •         | •   | •  | •  | •          | •          | •  | • | • | • | • | • |   | 76 - 78 |
| 7.          | CULVERTS LOCATION        | •          | •  | •  | •  | •             | •                    | •          | •         | •   | •  | •  | •          | •          | •  | • | • | • | • | • |   | 79      |
| 8.          | BUS BAY LAYOUT           | •          | •  | •  | •  | •             | •                    | •          | •         | •   | •  | •  | •          | •          | •  | • | • | • | • | • |   | 80      |
| 9.          | TOLL BOOTH LAYOUT        | •          | •  | •  | •  | •             | •                    | •          | •         | •   | •  | •  | •          | •          | •  | • | • | • | • | • |   | 81      |
| 10          | . FOOTBRIDGE             | •          | •  | •  | •  | •             | •                    | •          | •         | •   | •  | •  | •          | •          | •  | • | • | • | • | • |   | 82      |
| PART        | II                       |            |    |    |    |               |                      |            |           |     |    |    |            |            |    |   |   |   |   |   |   |         |
| ASUT        | SUARE - AVEYIME ROAD     |            |    |    |    |               |                      |            |           |     |    |    |            |            |    |   |   |   |   |   |   |         |
| 1.          | LOCATION MAP             | •          | •  | •  | •  | •             | •                    | •          | •         | •   | •  | •  | •          | •          | •  | • | • | • | • | • | • | 1       |
| 2.          | PLANS AND PROFILES       | •          | •  | •  | •  | •             | •                    | •          | •         | •   | •  | •  | •          | •          | •  | • | • | • | • | • | • | 2 - 9   |
| 3.          | TYPICAL CROSS SENTION    | •          | •  | •  | •  | •             | •                    | •          | •         | •   | •  | •  | •          | •          | •  | • | • | • | • | • | • | 10      |
| 4.          | CROSS SECTIONS           | •          | •  | •  | •  | •             | •                    | •          | •         | •   | •  | •  | •          | •          | •  | • | • | • | • | • | • | 11 - 23 |
| 5.          | CULVERTS LOCATION        | •          | •  | •  | •  | •             | •                    | •          | •         | •   | •  | •  | •          | •          | •  | • | • | • | • | • | • | 24      |
| 6.          | GENERAL PLAN OF CULVERT  | •          | •  | •  | •  | •             | •                    | •          | •         | •   | •  | •  | •          | •          | •  | • | • | • | • | • | • | 25      |