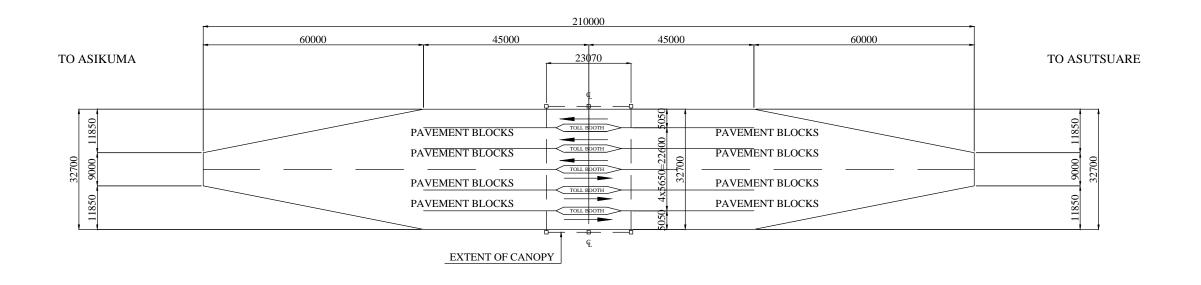

#### PROPOSED TOLL BOOTH AT DAFOR ADIDOME

| Designed by: | Signature: | Revision                                | Notes  1. All dimensions are in mm. | REPUBLIC OF GHANA<br>MINISTRY OF ROADS AND HIGHWAYS |                                   |             |  |
|--------------|------------|-----------------------------------------|-------------------------------------|-----------------------------------------------------|-----------------------------------|-------------|--|
| Checked by:  | Signature: |                                         |                                     | GHANA HIGHWAY AUTHORITY                             | Description: ASUTSUARE JCT ASIKUM | A JCT.      |  |
| Drawn by:    | Signature: | Rev. no: Rev. by: Date: Sign: JAN. 2013 |                                     | REPUBLIC OF GHANA                                   | Scale :1:1000                     | Sheet 81/82 |  |