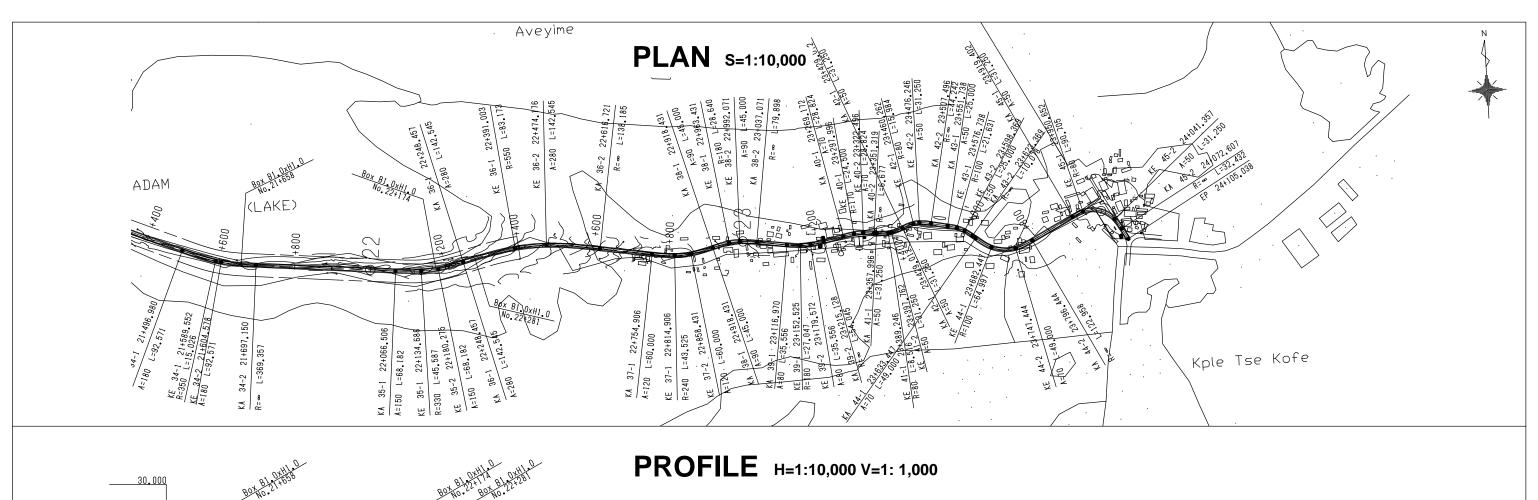

#### REPUBLIC OF GHANA MINISTRY OF ROADS AND HIGHWAYS GHANA HIGHWAY AUTHORITY

JICA PREPARATORY SURVEY ON EASTERN CORRIDOR DEVELOPMENT PROJECT IN THE REPUBLIC OF GHANA

Description:

ASUTSUARE - AVEYIME PLAN & PROFILE (8/8)

Scale : As Shown | Sheet 9/25