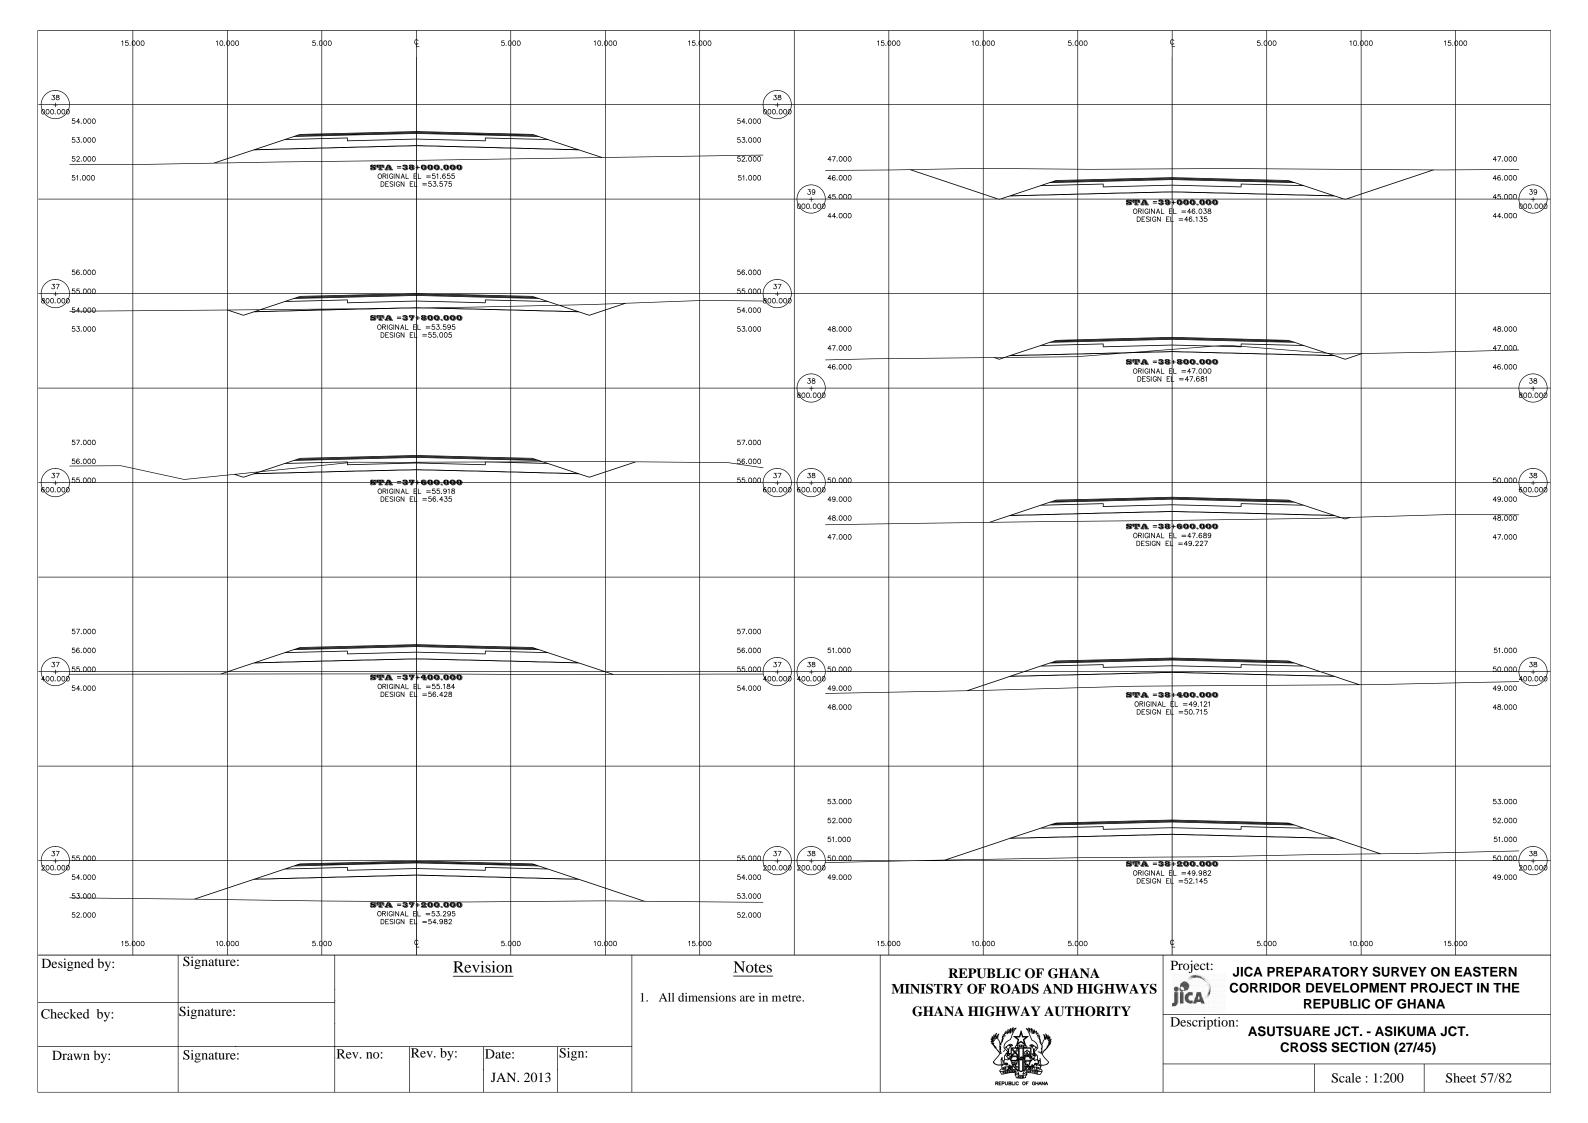

# **DRAWING TITLE**

| <b>PART</b> | I                        |            |    |    |    |               |                      |            |           |     |    |    |            |            |    |   |   |   |   |   |   |         |
|-------------|--------------------------|------------|----|----|----|---------------|----------------------|------------|-----------|-----|----|----|------------|------------|----|---|---|---|---|---|---|---------|
| NEW I       | ROAD BETWEEN ASUTSU      | <b>A</b> ] | R] | Ε. | J( | $C\mathbf{I}$ | ٦<br>.• <del>-</del> | – <i>F</i> | <b>AS</b> | SII | ΚU | JN | <b>I</b> A | <b>\</b> J | IC | T | • |   |   |   |   |         |
| 1.          | LOCATION MAP             | •          | •  | •  | •  | •             | •                    | •          | •         | •   | •  | •  | •          | •          | •  | • | • | • | • | • |   | 1       |
| 2.          | PLANS AND PROFILES       | •          | •  | •  | •  | •             | •                    | •          | •         | •   | •  | •  | •          | •          | •  | • | • | • | • | • |   | 2 - 24  |
| 3.          | TYPICAL CROSS SENTION    | •          | •  | •  | •  | •             | •                    | •          | •         | •   | •  | •  | •          | •          | •  | • | • | • | • | • |   | 25 - 26 |
| 4.          | GENERAL PLANS OF BRIDGES | •          | •  | •  | •  | •             | •                    | •          | •         | •   | •  | •  | •          | •          | •  | • | • | • | • | • |   | 27 - 30 |
| 5.          | CROSS SECTIONS           | •          | •  | •  | •  | •             | •                    | •          | •         | •   | •  | •  | •          | •          | •  | • | • | • | • | • |   | 31 - 75 |
| 6.          | INTERSECTION DESIGNS     | •          | •  | •  | •  | •             | •                    | •          | •         | •   | •  | •  | •          | •          | •  | • | • | • | • | • |   | 76 - 78 |
| 7.          | CULVERTS LOCATION        | •          | •  | •  | •  | •             | •                    | •          | •         | •   | •  | •  | •          | •          | •  | • | • | • | • | • |   | 79      |
| 8.          | BUS BAY LAYOUT           | •          | •  | •  | •  | •             | •                    | •          | •         | •   | •  | •  | •          | •          | •  | • | • | • | • | • |   | 80      |
| 9.          | TOLL BOOTH LAYOUT        | •          | •  | •  | •  | •             | •                    | •          | •         | •   | •  | •  | •          | •          | •  | • | • | • | • | • |   | 81      |
| 10          | . FOOTBRIDGE             | •          | •  | •  | •  | •             | •                    | •          | •         | •   | •  | •  | •          | •          | •  | • | • | • | • | • |   | 82      |
| PART        | II                       |            |    |    |    |               |                      |            |           |     |    |    |            |            |    |   |   |   |   |   |   |         |
| ASUT        | SUARE - AVEYIME ROAD     |            |    |    |    |               |                      |            |           |     |    |    |            |            |    |   |   |   |   |   |   |         |
| 1.          | LOCATION MAP             | •          | •  | •  | •  | •             | •                    | •          | •         | •   | •  | •  | •          | •          | •  | • | • | • | • | • | • | 1       |
| 2.          | PLANS AND PROFILES       | •          | •  | •  | •  | •             | •                    | •          | •         | •   | •  | •  | •          | •          | •  | • | • | • | • | • | • | 2 - 9   |
| 3.          | TYPICAL CROSS SENTION    | •          | •  | •  | •  | •             | •                    | •          | •         | •   | •  | •  | •          | •          | •  | • | • | • | • | • | • | 10      |
| 4.          | CROSS SECTIONS           | •          | •  | •  | •  | •             | •                    | •          | •         | •   | •  | •  | •          | •          | •  | • | • | • | • | • | • | 11 - 23 |
| 5.          | CULVERTS LOCATION        | •          | •  | •  | •  | •             | •                    | •          | •         | •   | •  | •  | •          | •          | •  | • | • | • | • | • | • | 24      |
| 6.          | GENERAL PLAN OF CULVERT  | •          | •  | •  | •  | •             | •                    | •          | •         | •   | •  | •  | •          | •          | •  | • | • | • | • | • | • | 25      |