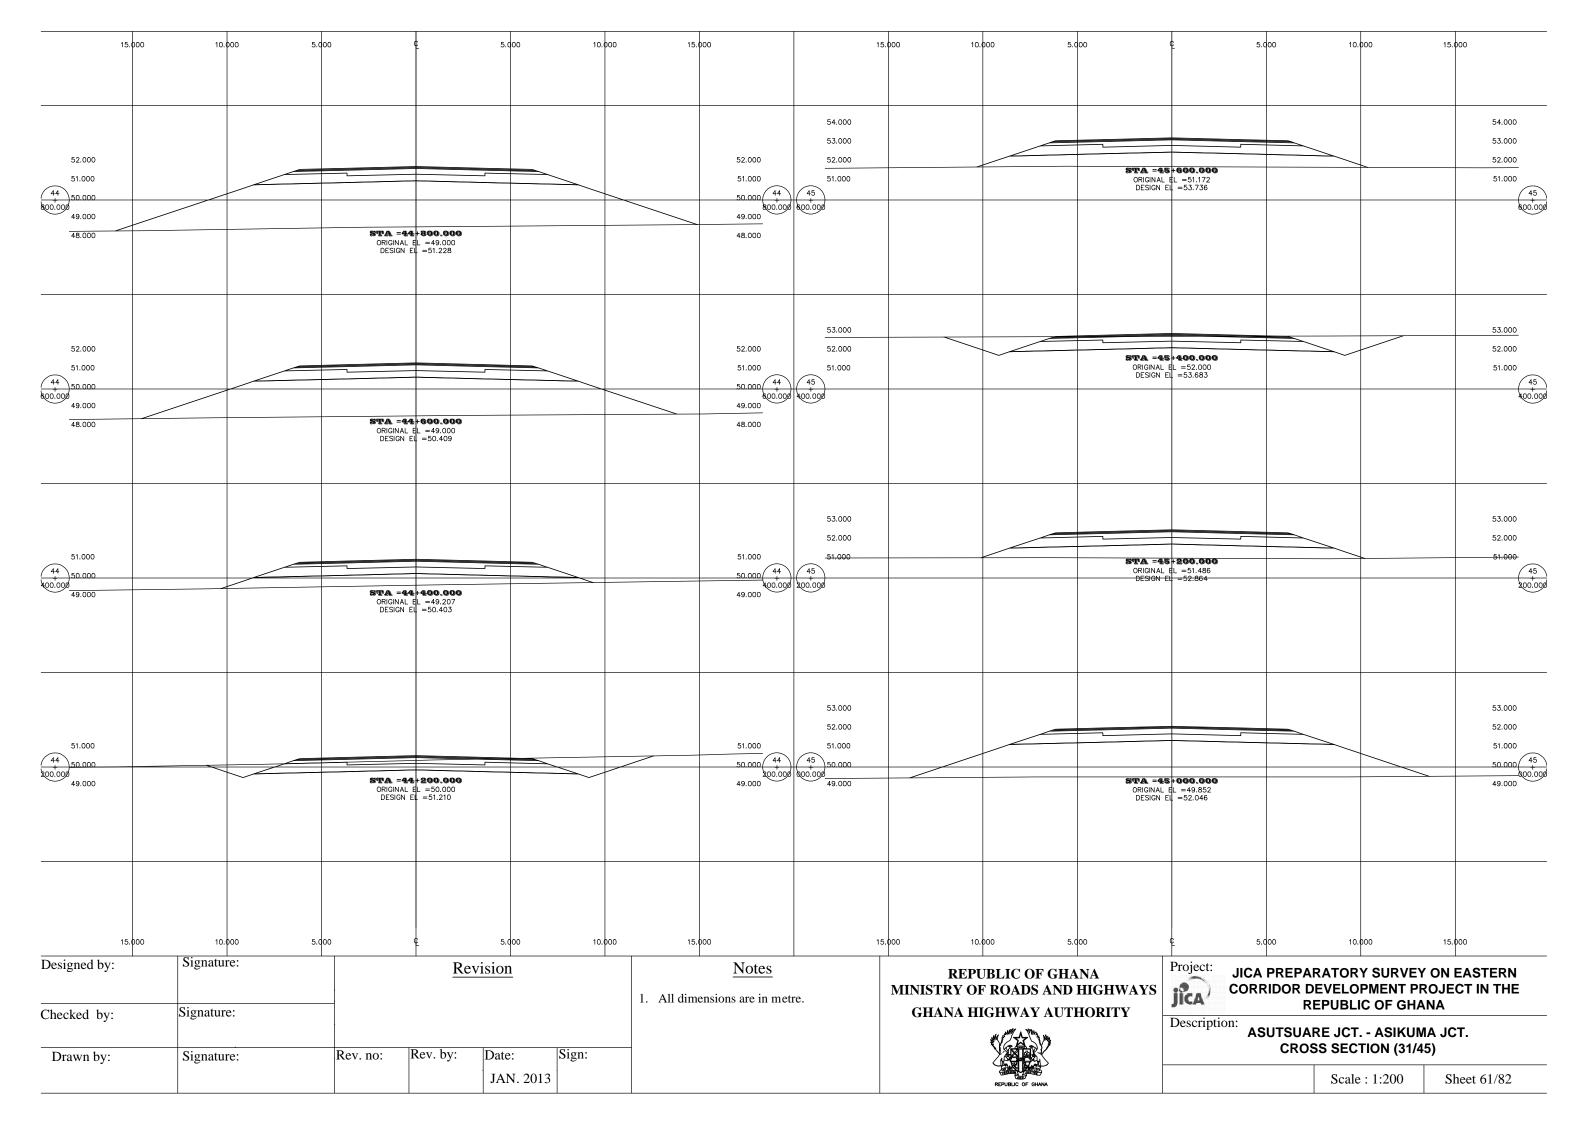

#### Road Between Asutsuare Jct. and Asikuma Jct.

|    | Station     | Culvert Size      | Remarks      |
|----|-------------|-------------------|--------------|
| 1  | No.00 + 660 | Box 1 - B1.0 H1.0 | Type A (Box) |
| 2  | No.01 + 710 | Box 1- B1.2 H1.0  | Type A (Box) |
| 3  | No.07 + 100 | Box 3 - B2.0 H1.2 | Type B (Box) |
| 4  | No.08 + 000 | Box 3 - B1.4 H1.0 | Type B (Box) |
| 5  | No.10 + 410 | Box 1 - B2.5 H1.0 | Type A (Box) |
| 6  | No.12 + 780 | Box 1 - B1.0 H1.0 | Type A (Box) |
| 7  | No.15 + 340 | Box 1 - B1.2 H1.0 | Type A (Box) |
| 8  | No.15 + 700 | Box 1 - B1.2 H1.0 | Type A (Box) |
| 9  | No.24 + 320 | Box 1 - B4.0 H2.6 | Type A (Box) |
| 10 | No.25 + 210 | Box 3 - B5.0 H2.0 | Type B (Box) |
| 11 | No.26 + 700 | Box 1 - B1.0 H1.0 | Type A (Box) |
| 12 | No.33 + 000 | Box 1 - B1.2 H1.0 | Type A (Box) |
| 13 | No.45 + 890 | Box 1 - B1.0 H1.0 | Type A (Box) |
| 14 | No.47 + 800 | Box 1 - B1.0 H1.0 | Type A (Box) |
| 15 | No.49 + 540 | Box 1 - B1.8 H1.3 | Type A (Box) |
| 16 | No.50 + 157 | Box 1 - B1.0 H1.0 | Type A (Box) |
| 17 | No.54 + 910 | Box 1 - B1.2 H1.2 | Type A (Box) |
| 18 | No.60 + 500 | Box 1 - B1.0 H1.0 | Type A (Box) |
| 19 | No.62 + 000 | Box 1 - B1.8 H1.3 | Type A (Box) |
| 20 | No.62 + 770 | Box 1 - B1.8 H1.3 | Type A (Box) |
| 21 | No.65 + 510 | Box 1 - B1.0 H1.0 | Type A (Box) |
|    |             |                   |              |