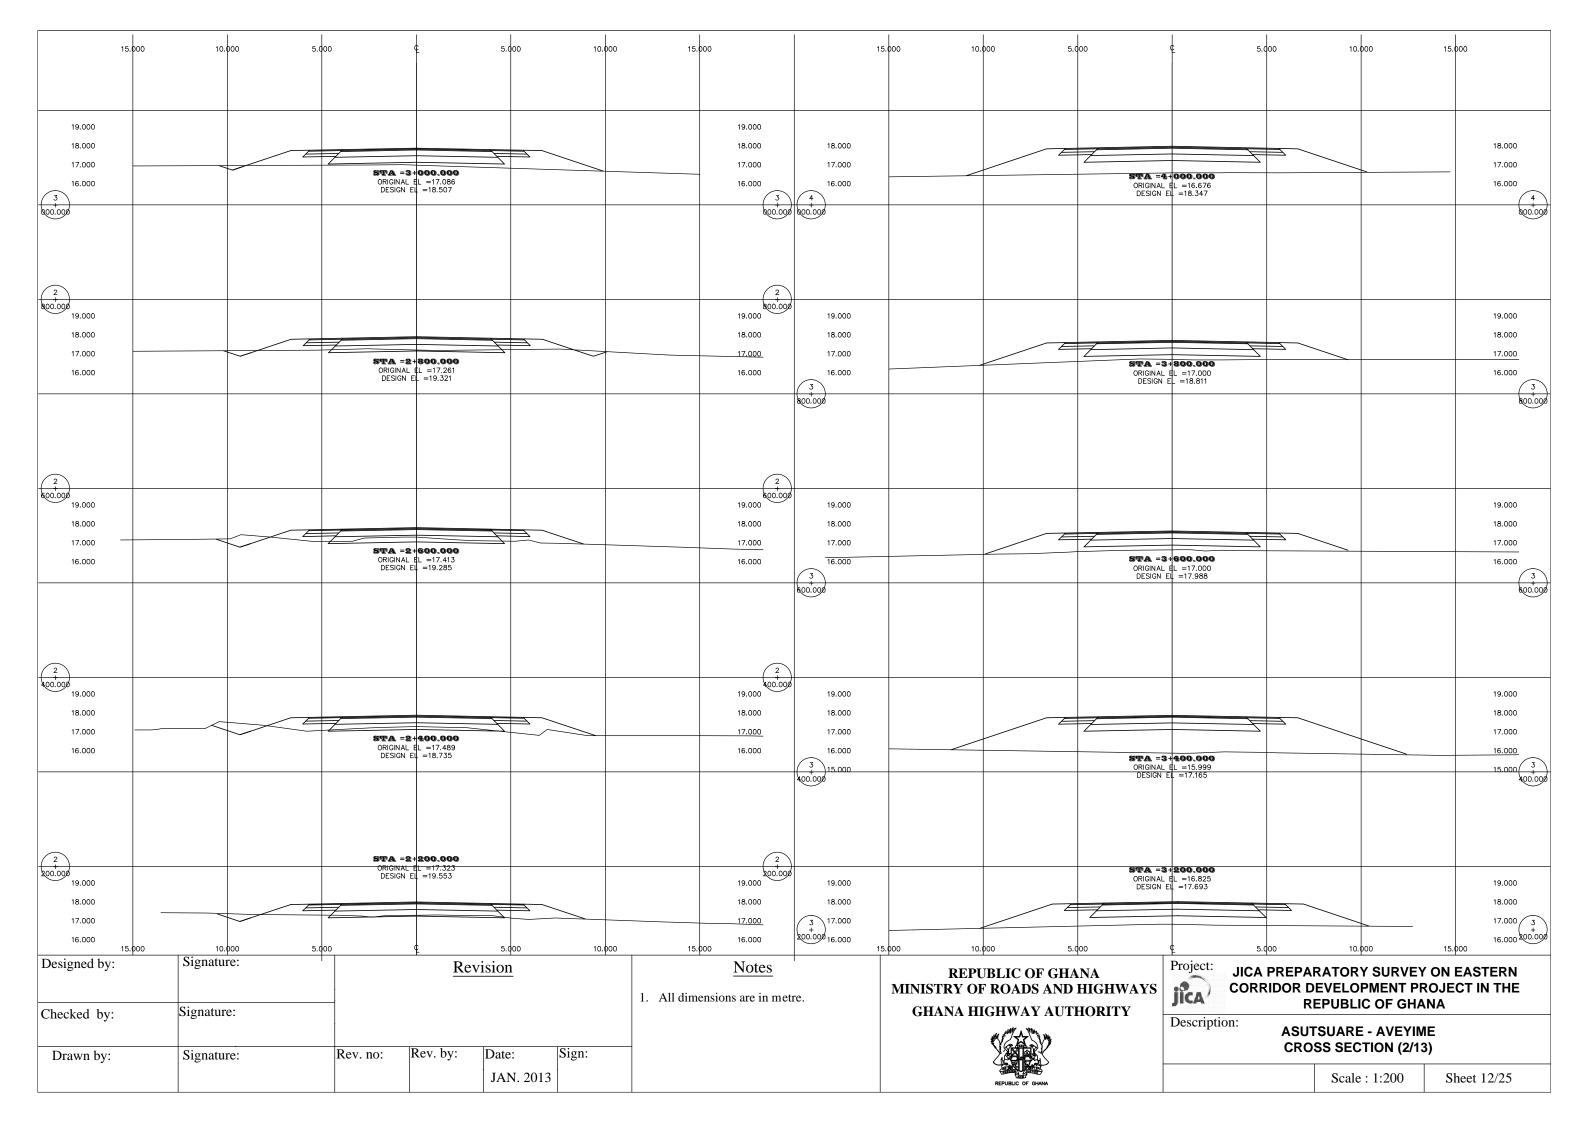

---------|-------|---|
| Drawn by:   | Signature: | Rev. no: | Rev. by: | Date: OCT. 2012 | Sign: |   |

# REPUBLIC OF GHANA MINISTRY OF ROADS AND HIGHWAYS GHANA HIGHWAY AUTHORITY



# JICA PREPARATORY SURVEY ON EASTERN CORRIDOR DEVELOPMENT PROJECT IN THE REPUBLIC OF GHANA

Description:

ASUTSUARE - AVEYIME
PLAN & PROFILE (6/8)

PLAN & PROFILE (0/6)

Scale: As Shown | Sheet 7/25







Notes

Checked by:

Signature:

Rev. no:

Rev. by:

Date:
OCT. 2012

1. All dimensions are in metre.

OCT. 2012

Revision

Signature:

Designed by:

#### REPUBLIC OF GHANA MINISTRY OF ROADS AND HIGHWAYS GHANA HIGHWAY AUTHORITY



JICA PREPARATORY SURVEY ON EASTERN CORRIDOR DEVELOPMENT PROJECT IN THE REPUBLIC OF GHANA

Description:

ASUTSUARE - AVEYIME PLAN & PROFILE (8/8)

Scale : As Shown | Sheet 9/25





























#### **CULVERTS LOCATION**

TYPE A



TYPE C



TYPE B



TYPE D



#### Asutsuare - Aveyime Road

|    | Station   | Culvert Size      | Remarks       |
|----|-----------|-------------------|---------------|
| 1  | No.0+520  | Box 1 - B3.1 H2.3 | Type A (Box)  |
| 2  | No.1+747  | Pipe 1 - D900     | Type C (Pipe) |
| 3  | No.2+450  | Pipe 1 - D900     | Type C (Pipe) |
| 4  | No.3+540  | Pipe 1 - D900     | Type C (Pipe) |
| 5  | No.3+920  | Pipe 1 - D900     | Type C (Pipe) |
| 6  | No.6+550  | Pipe 1 - D900     | Type C (Pipe) |
| 7  | No.8+310  | Pipe 1 - D900     | Type C (Pipe) |
| 8  | No.8+950  | Pipe 1 - D900     | Type C (Pipe) |
| 9  | No.9+264  | Pipe 1 - D900     | Type C (Pipe) |
| 10 | No.9+350  | Pipe 1 - D900     | Type C (Pipe) |
| 11 | No.10+300