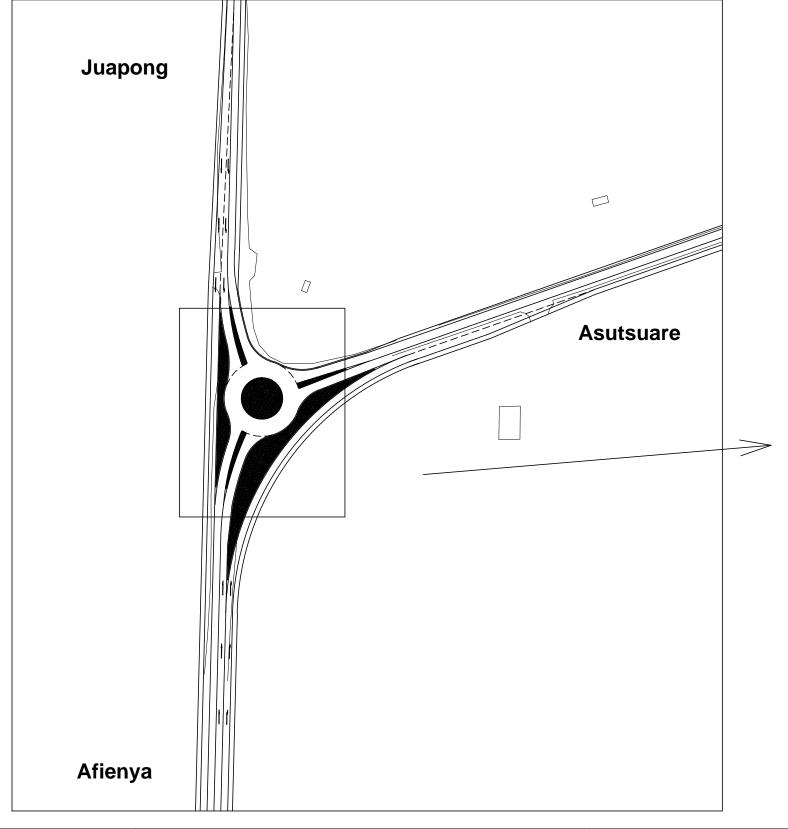

# INTERSECTION (1) ASUTSUARE JCT.

S=1:2,000

| Designed by: | Signature: |               | Rev      | Notes              |       |                              |
|--------------|------------|---------------|----------|--------------------|-------|------------------------------|
| Checked by:  | Signature: | <u>.</u><br>- |          |                    |       | All dimensions are in metre. |
| Drawn by:    | Signature: | Rev. no:      | Rev. by: | Date:<br>JAN. 2013 | Sign: |                              |

REPUBLIC OF GHANA MINISTRY OF ROADS AND HIGHWAYS GHANA HIGHWAY AUTHORITY

JICA PREPARATORY SURVEY ON EASTERN CORRIDOR DEVELOPMENT PROJECT IN THE REPUBLIC OF GHANA

1

INTERSECTION (1)

Scale: As Shown

Sheet 76/82