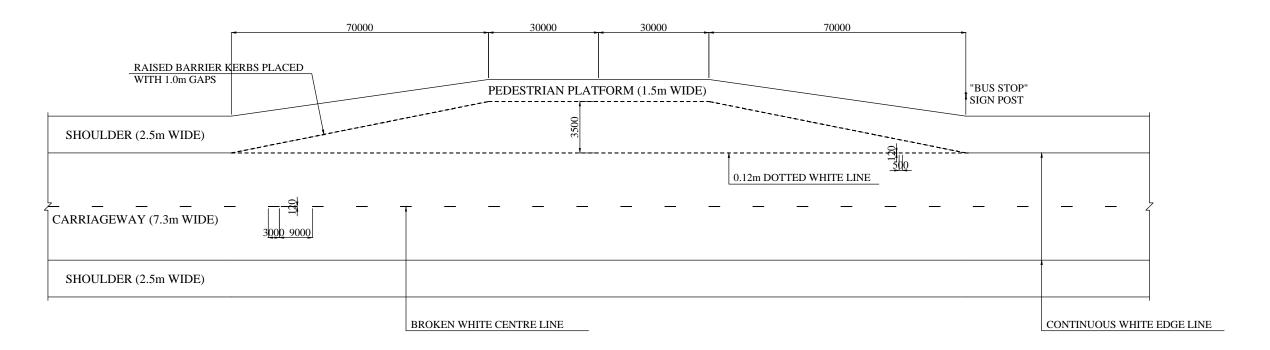

#### **BUS BAY LAYOUT**

#### TRAPEZOIDAL SPEED CUSHION

| Designed by: | Signature: | R                 | Revision  |       | Notes  1. All dimensions are in mm. | REPUBLIC OF GHANA<br>MINISTRY OF ROADS AND HIGHWAYS | Description: ASUTSUARE JCT ASIKUMA JCT. |            |             |
|--------------|------------|-------------------|-----------|-------|-------------------------------------|-----------------------------------------------------|-----------------------------------------|------------|-------------|
| Checked by:  | Signature: |                   |           |       | 1. 7 in difference in min.          | GHANA HIGHWAY AUTHORITY                             |                                         |            |             |
| Drawn by:    | Signature: | Rev. no: Rev. by: |           | Sign: |                                     | ASUTSUARE JCT ASIKUMA BUS BAY LAYOUT  Scale :NTS    |                                         | 21 22/22   |             |
|              |            |                   | JAN. 2013 |       |                                     | REPUBLIC OF GHANA                                   |                                         | Scale :NTS | Sheet 80/82 |