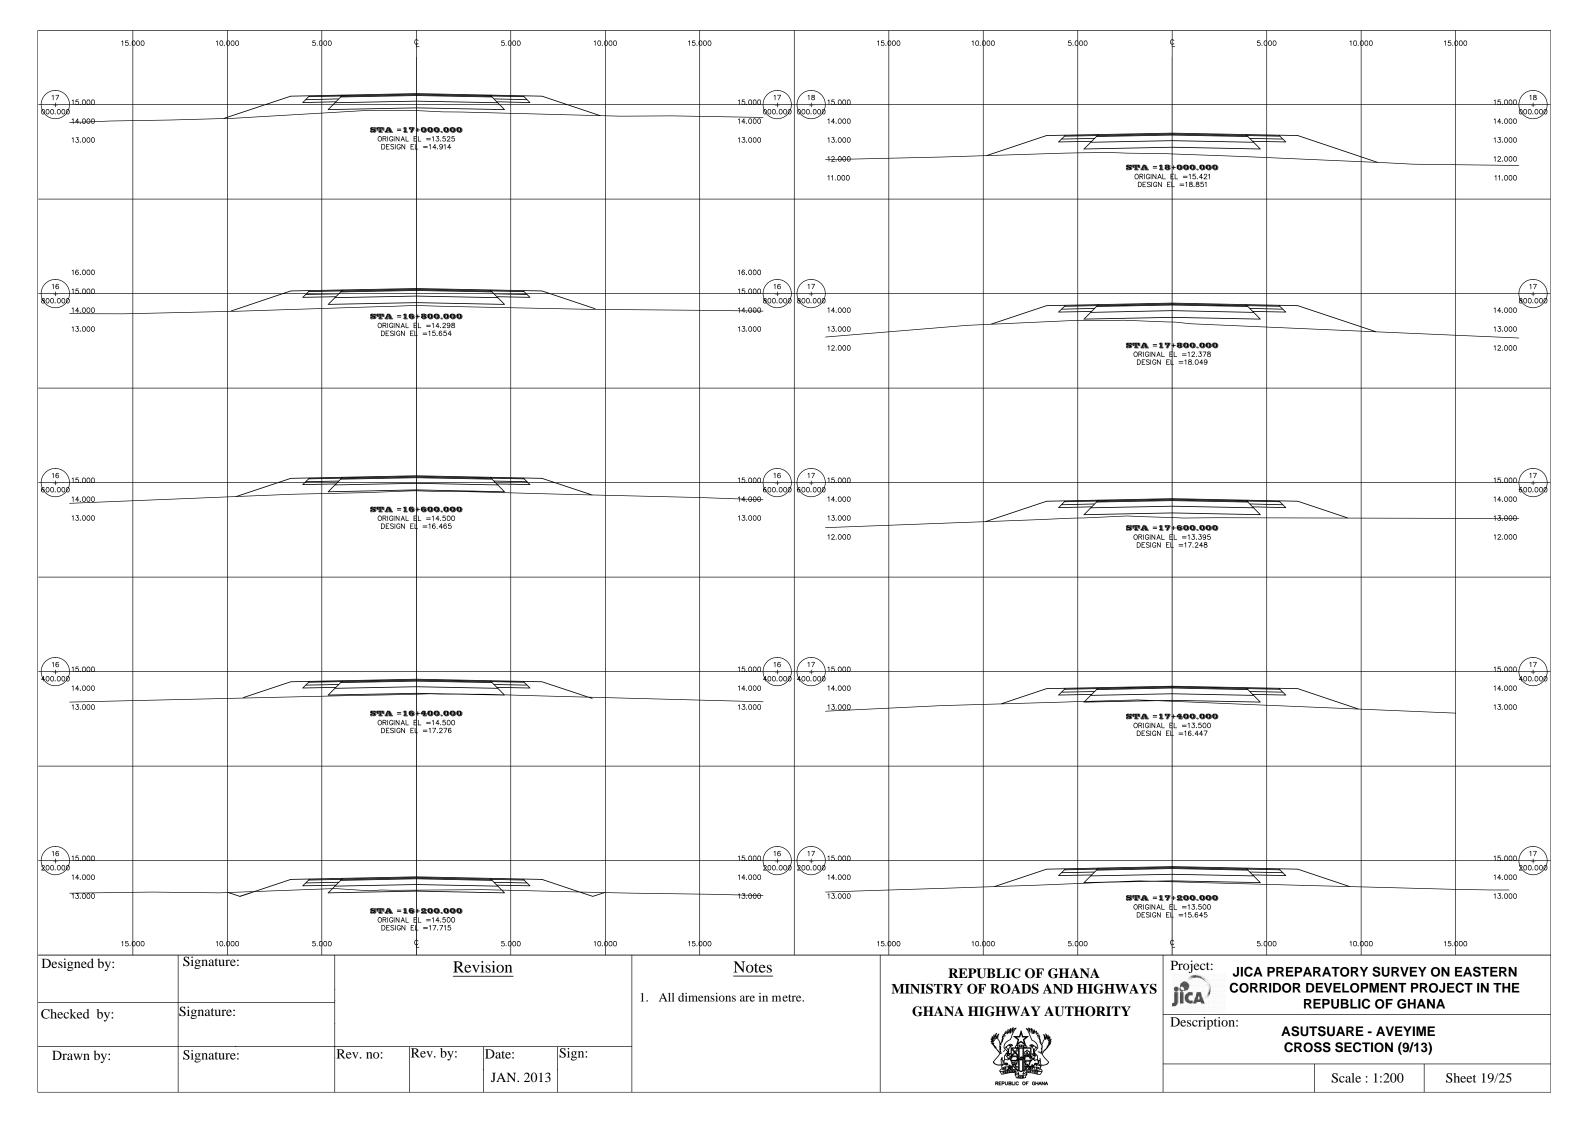

---|---|
| Drawn by:   | Signature: | Rev. no: | Rev. by: | Date: OCT. 2012 | Sign: |   |

# REPUBLIC OF GHANA MINISTRY OF ROADS AND HIGHWAYS GHANA HIGHWAY AUTHORITY



# JICA PREPARATORY SURVEY ON EASTERN CORRIDOR DEVELOPMENT PROJECT IN THE REPUBLIC OF GHANA

Description:

ASUTSUARE - AVEYIME
PLAN & PROFILE (6/8)

PLAN & PROFILE (0/6)

Scale: As Shown | Sheet 7/25







Notes

Checked by:

Signature:

Rev. no:

Rev. by:

Date:
OCT. 2012

1. All dimensions are in metre.

OCT. 2012

Revision

Signature:

Designed by:

#### REPUBLIC OF GHANA MINISTRY OF ROADS AND HIGHWAYS GHANA HIGHWAY AUTHORITY



JICA PREPARATORY SURVEY ON EASTERN CORRIDOR DEVELOPMENT PROJECT IN THE REPUBLIC OF GHANA

Description:

ASUTSUARE - AVEYIME PLAN & PROFILE (8/8)

Scale : As Shown | Sheet 9/25





























#### **CULVERTS LOCATION**

TYPE A



TYPE C



TYPE B



TYPE D



#### Asutsuare - Aveyime Road

|    | Station   | Culvert Size      | Remarks       |
|----|-----------|-------------------|---------------|
| 1  | No.0+520  | Box 1 - B3.1 H2.3 | Type A (Box)  |
| 2  | No.1+747  | Pipe 1 - D900     | Type C (Pipe) |
| 3  | No.2+450  | Pipe 1 - D900     | Type C (Pipe) |
| 4  | No.3+540  | Pipe 1 - D900     | Type C (Pipe) |
| 5  | No.3+920  | Pipe 1 - D900     | Type C (Pipe) |
| 6  | No.6+550  | Pipe 1 - D900     | Type C (Pipe) |
| 7  | No.8+310  | Pipe 1 - D900     | Type C (Pipe) |
| 8  | No.8+950  | Pipe 1 - D900     | Type C (Pipe) |
| 9  | No.9+264  | Pipe 1 - D900     | Type C (Pipe) |
| 10 | No.9+350  | Pipe 1 - D900     | Type C (Pipe) |
| 11 | No.10+300 | Pipe 1 - D90