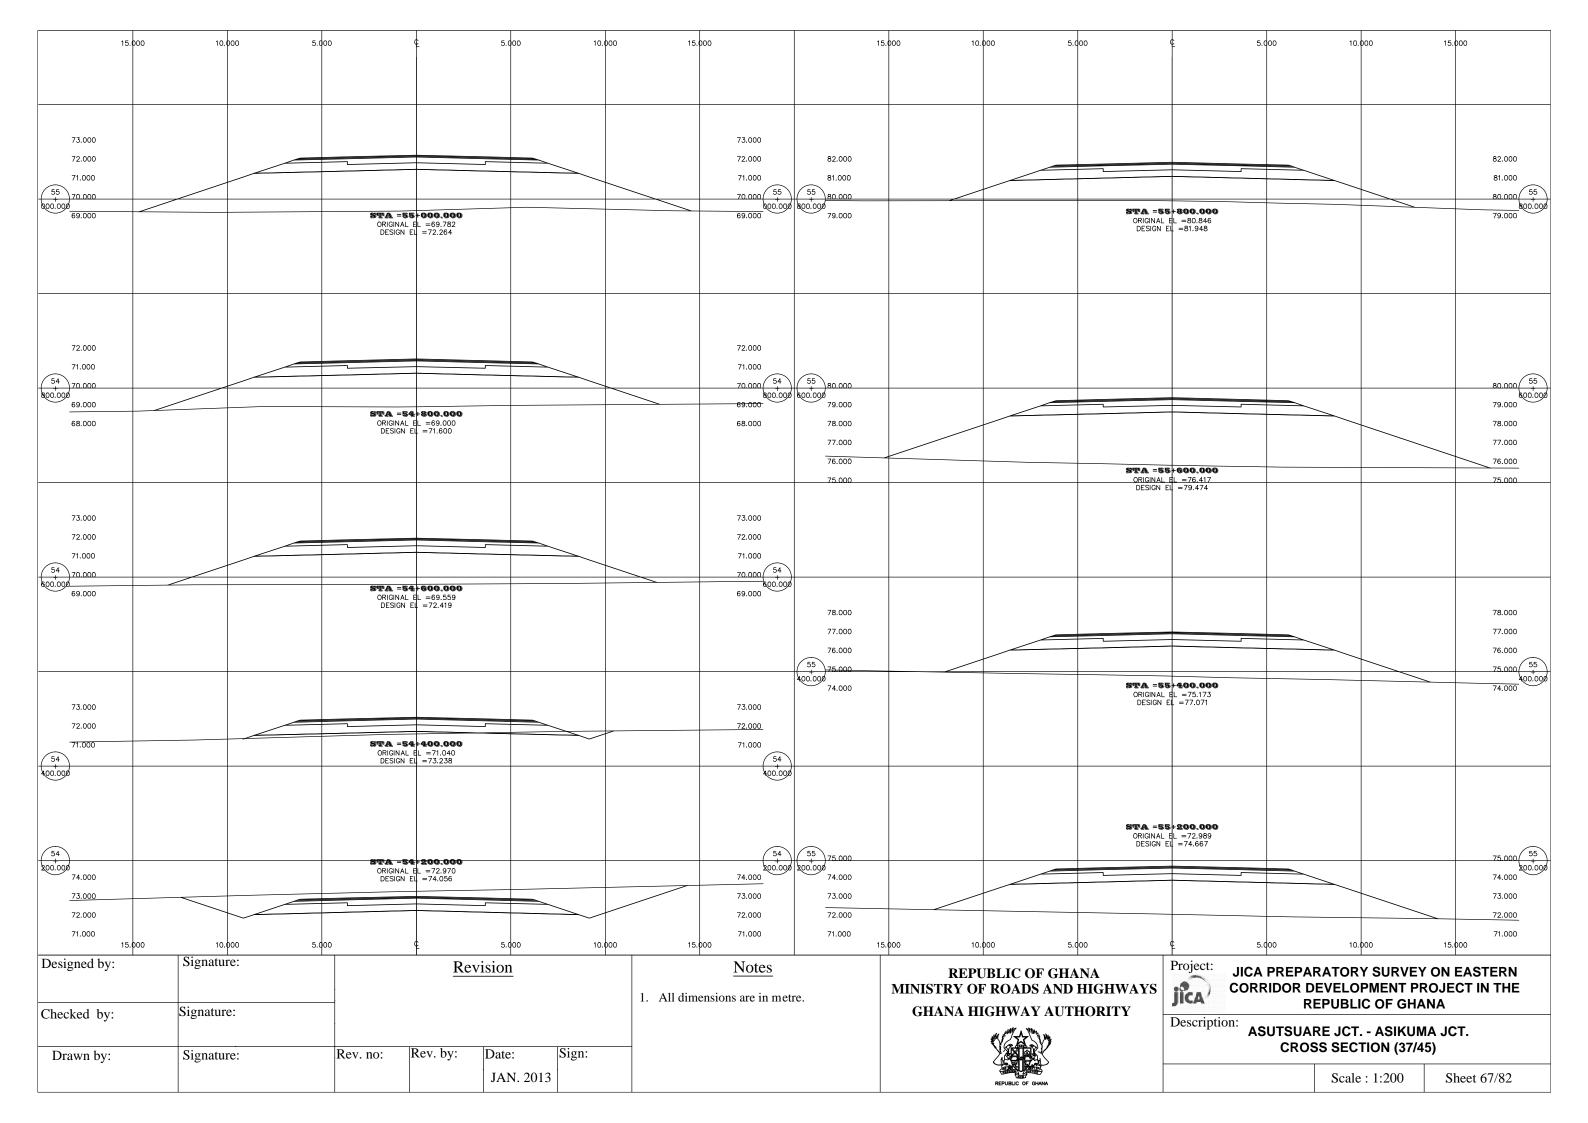

#### Road Between Asutsuare Jct. and Asikuma Jct.

|    | Station     | Culvert Size      | Remarks      |
|----|-------------|-------------------|--------------|
| 1  | No.00 + 660 | Box 1 - B1.0 H1.0 | Type A (Box) |
| 2  | No.01 + 710 | Box 1- B1.2 H1.0  | Type A (Box) |
| 3  | No.07 + 100 | Box 3 - B2.0 H1.2 | Type B (Box) |
| 4  | No.08 + 000 | Box 3 - B1.4 H1.0 | Type B (Box) |
| 5  | No.10 + 410 | Box 1 - B2.5 H1.0 | Type A (Box) |
| 6  | No.12 + 780 | Box 1 - B1.0 H1.0 | Type A (Box) |
| 7  | No.15 + 340 | Box 1 - B1.2 H1.0 | Type A (Box) |
| 8  | No.15 + 700 | Box 1 - B1.2 H1.0 | Type A (Box) |
| 9  | No.24 + 320 | Box 1 - B4.0 H2.6 | Type A (Box) |
| 10 | No.25 + 210 | Box 3 - B5.0 H2.0 | Type B (Box) |
| 11 | No.26 + 700 | Box 1 - B1.0 H1.0 | Type A (Box) |
| 12 | No.33 + 000 | Box 1 - B1.2 H1.0 | Type A (Box) |
| 13 | No.45 + 890 | Box 1 - B1.0 H1.0 | Type A (Box) |
| 14 | No.47 + 800 | Box 1 - B1.0 H1.0 | Type A (Box) |
| 15 | No.49 + 540 | Box 1 - B1.8 H1.3 | Type A (Box) |
| 16 | No.50 + 157 | Box 1 - B1.0 H1.0 | Type A (Box) |
| 17 | No.54 + 910 | Box 1 - B1.2 H1.2 | Type A (Box) |
| 18 | No.60 + 500 | Box 1 - B1.0 H1.0 | Type A (Box) |
| 19 | No.62 + 000 | Box 1 - B1.8 H1.3 | Type A (Box) |
| 20 | No.62 + 770 | Box 1 - B1.8 H1.3 | Type A (Box) |
| 21 | No.65 + 510 | Box 1 - B1.0 H1.0 | Type A (Box) |
|    |             |                   |              |