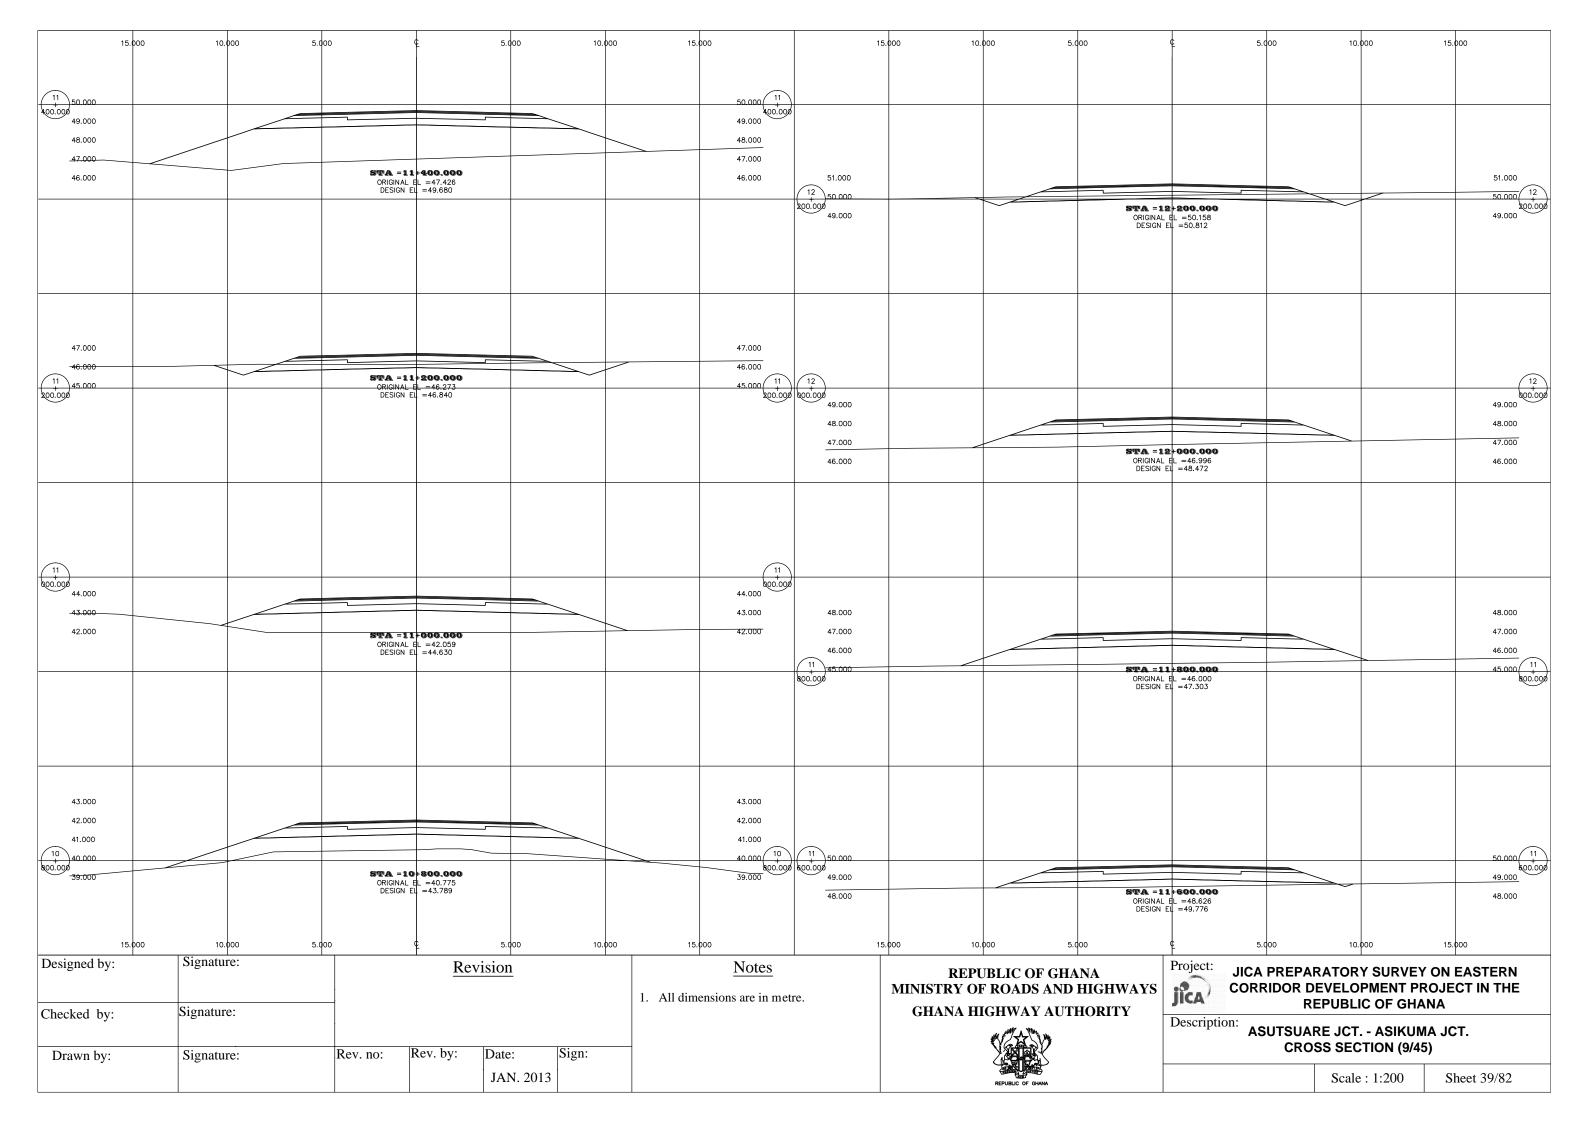

#### Road Between Asutsuare Jct. and Asikuma Jct.

|    | Station     | Culvert Size      | Remarks      |
|----|-------------|-------------------|--------------|
| 1  | No.00 + 660 | Box 1 - B1.0 H1.0 | Type A (Box) |
| 2  | No.01 + 710 | Box 1- B1.2 H1.0  | Type A (Box) |
| 3  | No.07 + 100 | Box 3 - B2.0 H1.2 | Type B (Box) |
| 4  | No.08 + 000 | Box 3 - B1.4 H1.0 | Type B (Box) |
| 5  | No.10 + 410 | Box 1 - B2.5 H1.0 | Type A (Box) |
| 6  | No.12 + 780 | Box 1 - B1.0 H1.0 | Type A (Box) |
| 7  | No.15 + 340 | Box 1 - B1.2 H1.0 | Type A (Box) |
| 8  | No.15 + 700 | Box 1 - B1.2 H1.0 | Type A (Box) |
| 9  | No.24 + 320 | Box 1 - B4.0 H2.6 | Type A (Box) |
| 10 | No.25 + 210 | Box 3 - B5.0 H2.0 | Type B (Box) |
| 11 | No.26 + 700 | Box 1 - B1.0 H1.0 | Type A (Box) |
| 12 | No.33 + 000 | Box 1 - B1.2 H1.0 | Type A (Box) |
| 13 | No.45 + 890 | Box 1 - B1.0 H1.0 | Type A (Box) |
| 14 | No.47 + 800 | Box 1 - B1.0 H1.0 | Type A (Box) |
| 15 | No.49 + 540 | Box 1 - B1.8 H1.3 | Type A (Box) |
| 16 | No.50 + 157 | Box 1 - B1.0 H1.0 | Type A (Box) |
| 17 | No.54 + 910 | Box 1 - B1.2 H1.2 | Type A (Box) |
| 18 | No.60 + 500 | Box 1 - B1.0 H1.0 | Type A (Box) |
| 19 | No.62 + 000 | Box 1 - B1.8 H1.3 | Type A (Box) |
| 20 | No.62 + 770 | Box 1 - B1.8 H1.3 | Type A (Box) |
| 21 | No.65 + 510 | Box 1 - B1.0 H1.0 | Type A (Box) |
|    |             |                   |              |