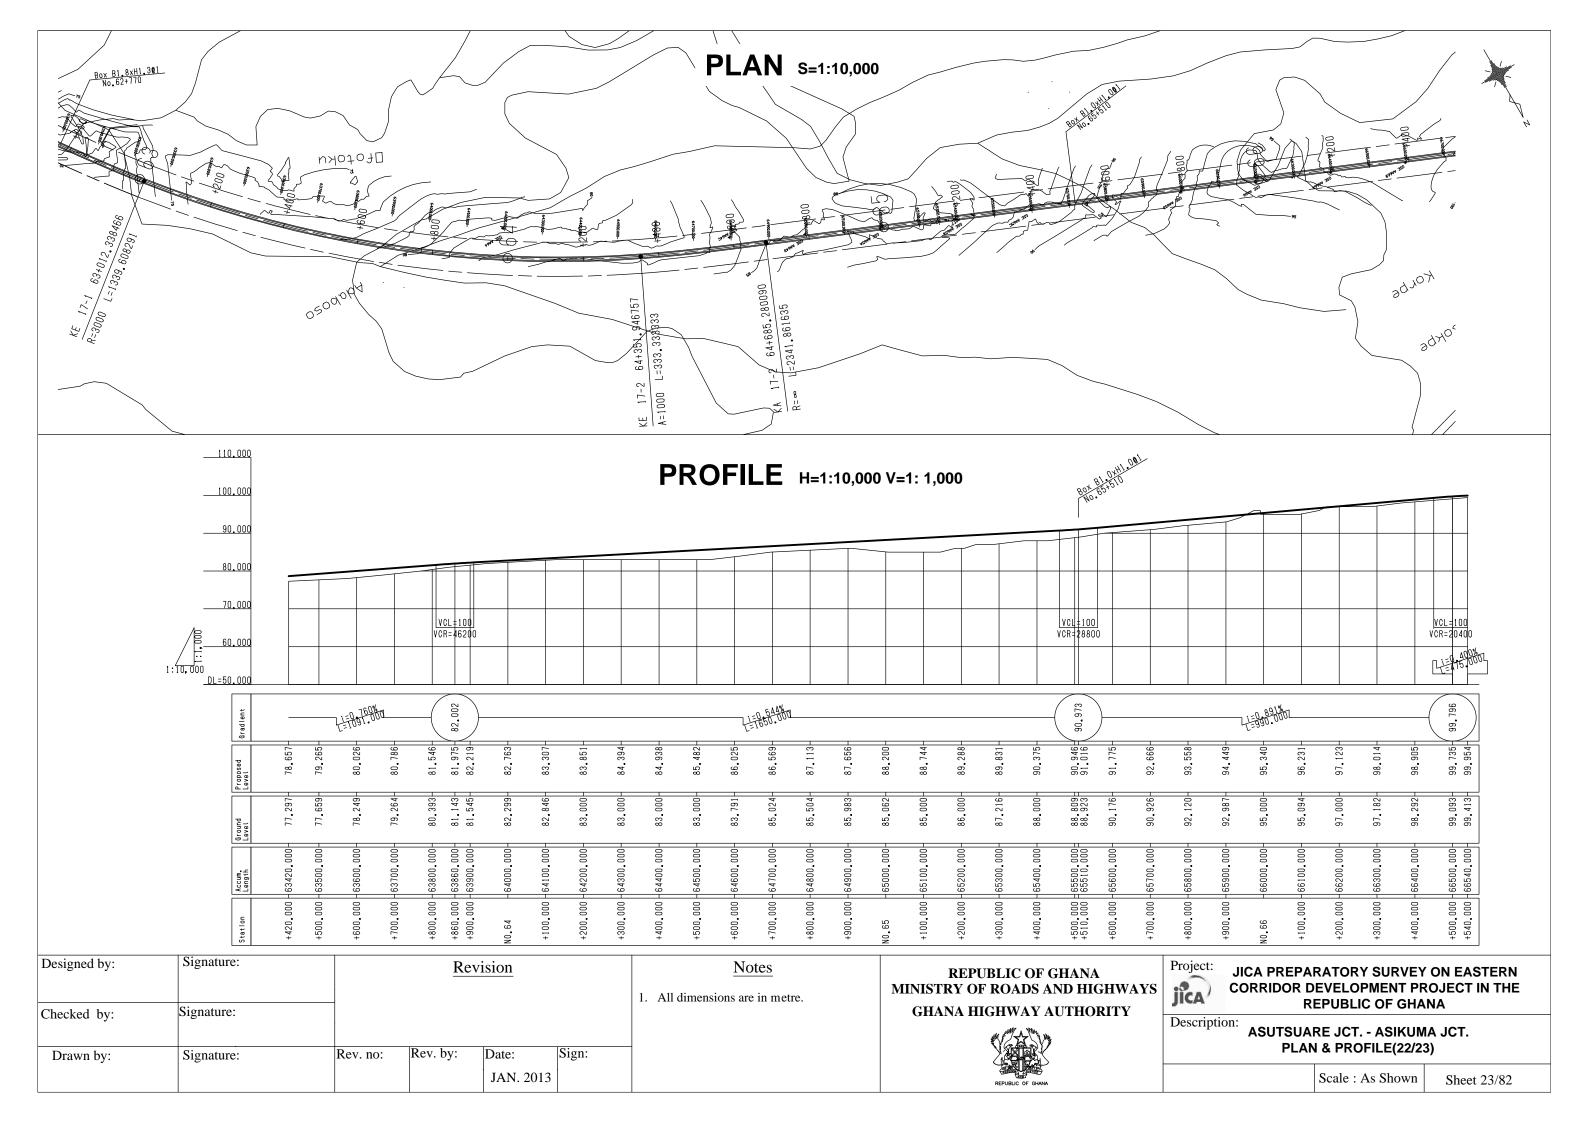

#### REPUBLIC OF GHANA MINISTRY OF ROADS AND HIGHWAYS **GHANA HIGHWAY AUTHORITY**

Project:

**JICA PREPARATORY SURVEY ON EASTERN CORRIDOR DEVELOPMENT PROJECT IN THE REPUBLIC OF GHANA** 

Description: ASUTSUARE JCT. - ASIKUMA JCT.

PLAN & PROFILE(23/23)

Scale : As Shown

Sheet 24/82