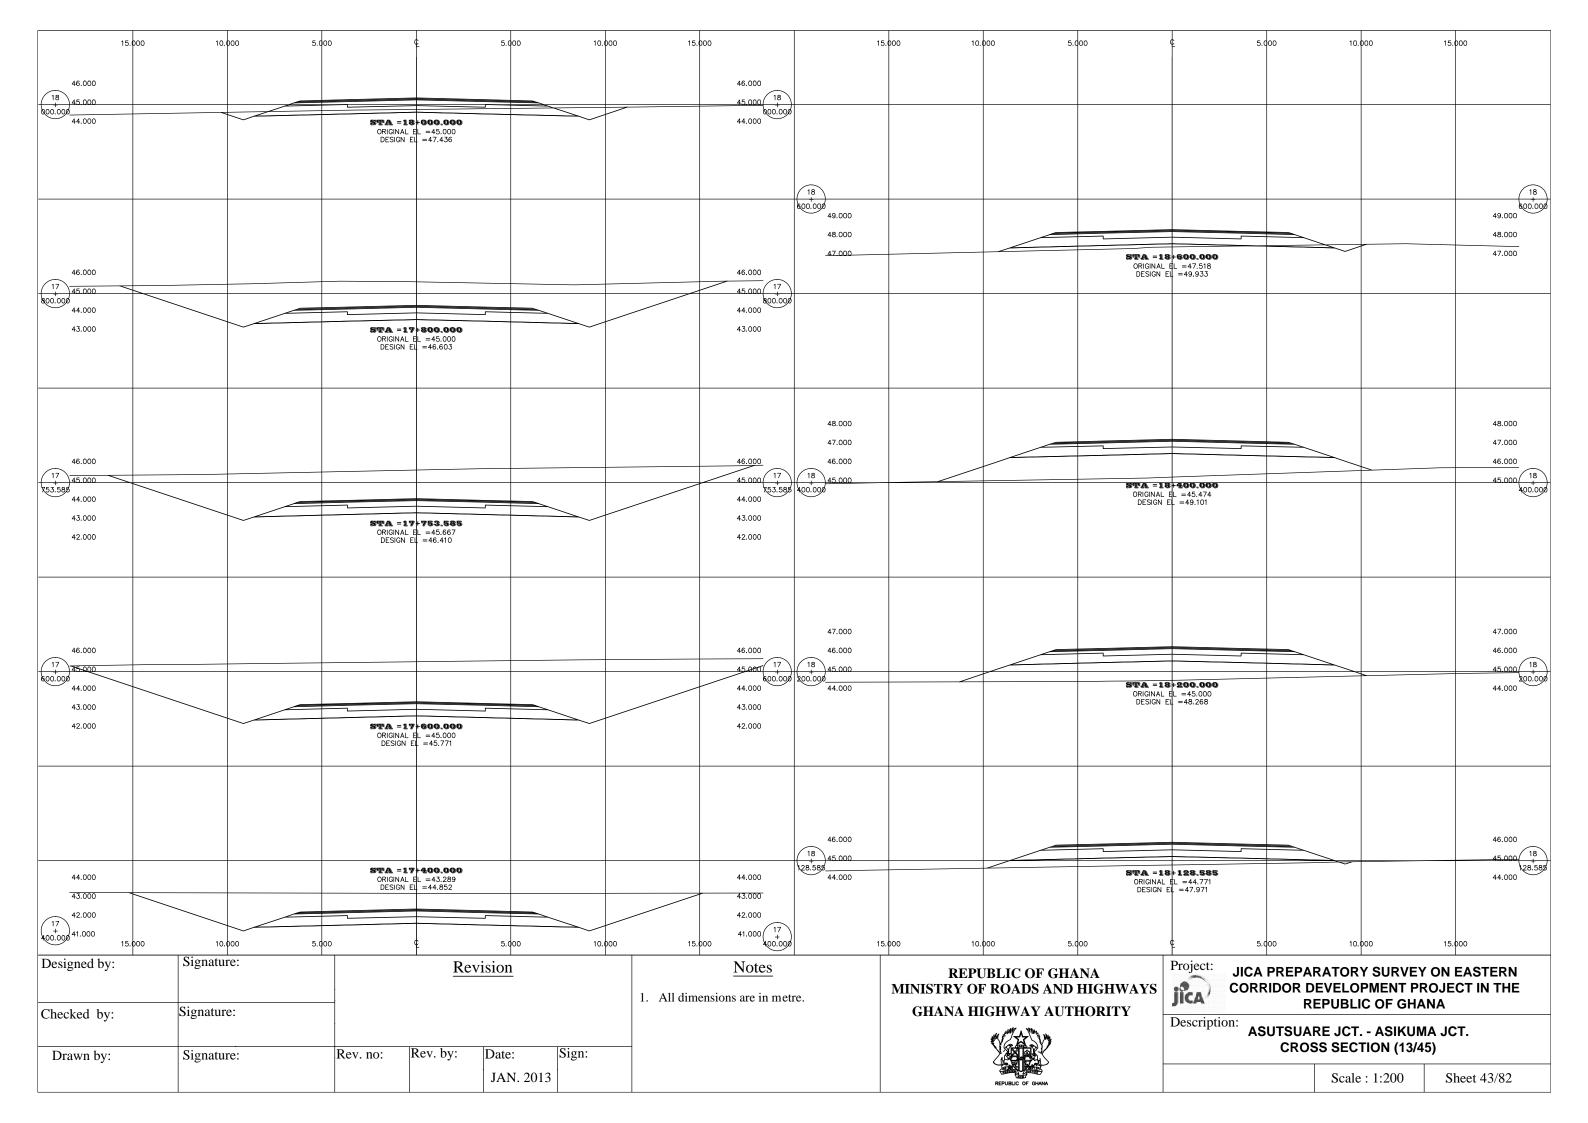

#### Road Between Asutsuare Jct. and Asikuma Jct.

|    | Station     | Culvert Size      | Remarks      |
|----|-------------|-------------------|--------------|
| 1  | No.00 + 660 | Box 1 - B1.0 H1.0 | Type A (Box) |
| 2  | No.01 + 710 | Box 1- B1.2 H1.0  | Type A (Box) |
| 3  | No.07 + 100 | Box 3 - B2.0 H1.2 | Type B (Box) |
| 4  | No.08 + 000 | Box 3 - B1.4 H1.0 | Type B (Box) |
| 5  | No.10 + 410 | Box 1 - B2.5 H1.0 | Type A (Box) |
| 6  | No.12 + 780 | Box 1 - B1.0 H1.0 | Type A (Box) |
| 7  | No.15 + 340 | Box 1 - B1.2 H1.0 | Type A (Box) |
| 8  | No.15 + 700 | Box 1 - B1.2 H1.0 | Type A (Box) |
| 9  | No.24 + 320 | Box 1 - B4.0 H2.6 | Type A (Box) |
| 10 | No.25 + 210 | Box 3 - B5.0 H2.0 | Type B (Box) |
| 11 | No.26 + 700 | Box 1 - B1.0 H1.0 | Type A (Box) |
| 12 | No.33 + 000 | Box 1 - B1.2 H1.0 | Type A (Box) |
| 13 | No.45 + 890 | Box 1 - B1.0 H1.0 | Type A (Box) |
| 14 | No.47 + 800 | Box 1 - B1.0 H1.0 | Type A (Box) |
| 15 | No.49 + 540 | Box 1 - B1.8 H1.3 | Type A (Box) |
| 16 | No.50 + 157 | Box 1 - B1.0 H1.0 | Type A (Box) |
| 17 | No.54 + 910 | Box 1 - B1.2 H1.2 | Type A (Box) |
| 18 | No.60 + 500 | Box 1 - B1.0 H1.0 | Type A (Box) |
| 19 | No.62 + 000 | Box 1 - B1.8 H1.3 | Type A (Box) |
| 20 | No.62 + 770 | Box 1 - B1.8 H1.3 | Type A (Box) |
| 21 | No.65 + 510 | Box 1 - B1.0 H1.0 | Type A (Box) |
|    |             |                   |              |