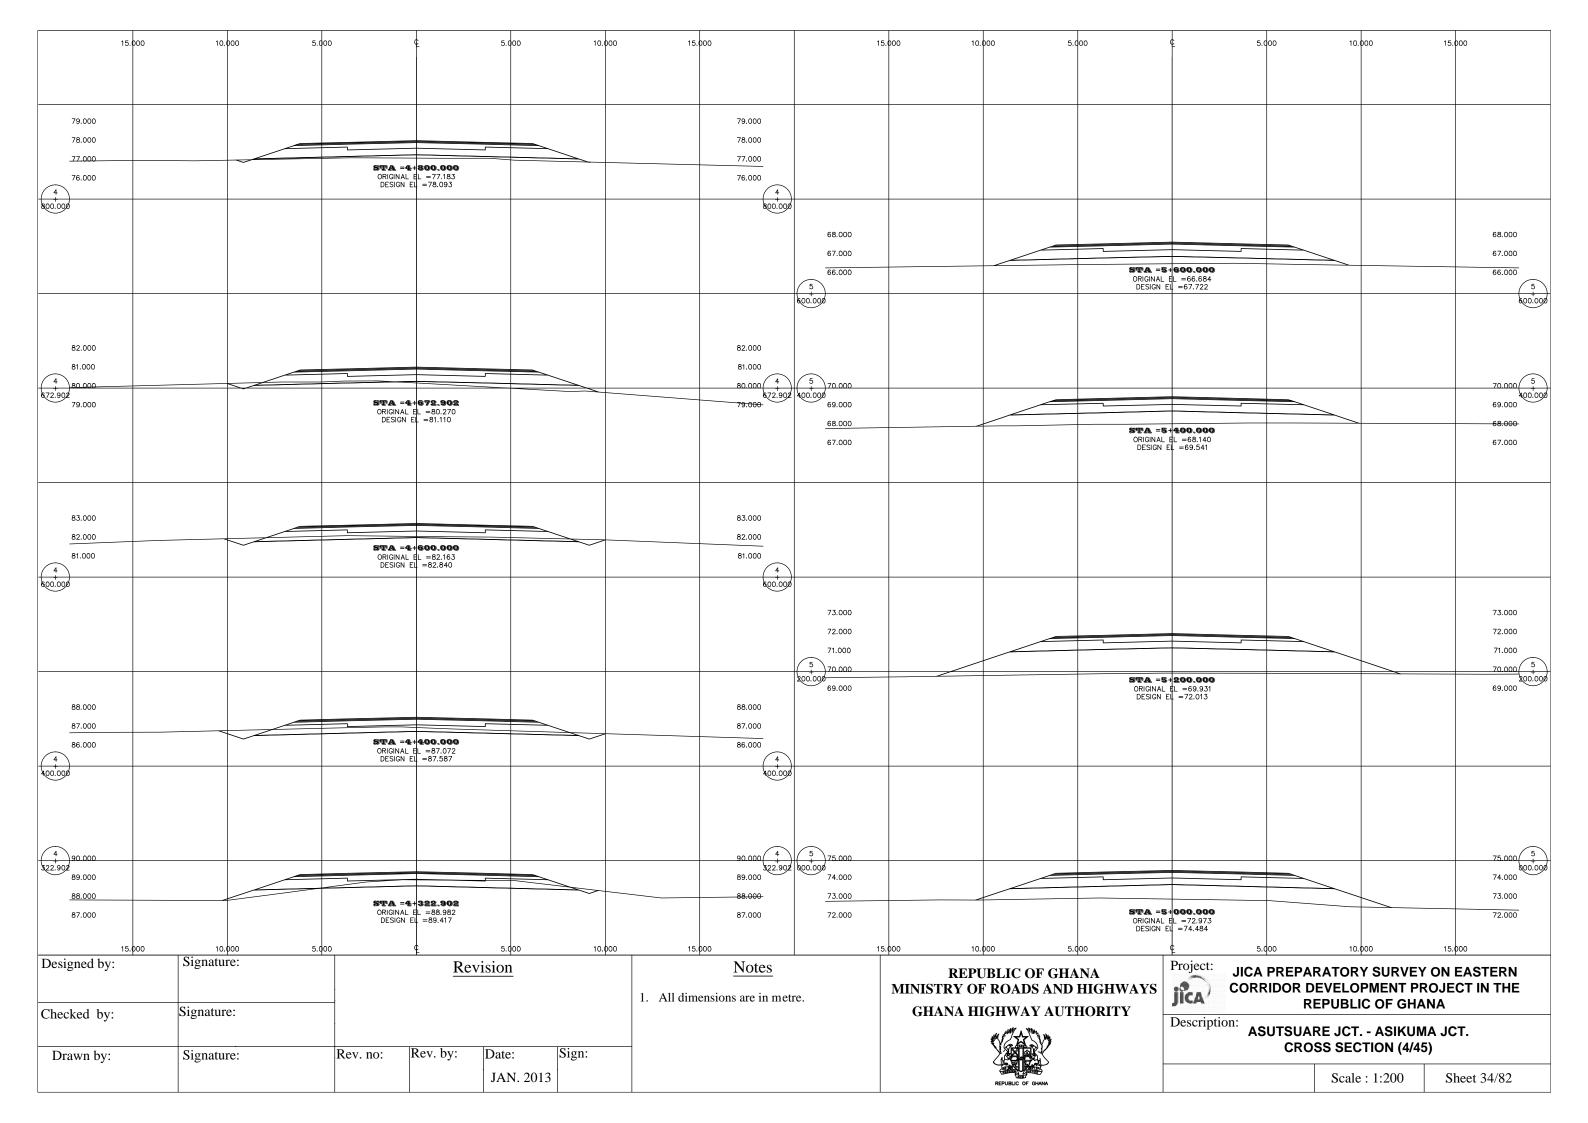

#### Road Between Asutsuare Jct. and Asikuma Jct.

|    | Station     | Culvert Size      | Remarks      |
|----|-------------|-------------------|--------------|
| 1  | No.00 + 660 | Box 1 - B1.0 H1.0 | Type A (Box) |
| 2  | No.01 + 710 | Box 1- B1.2 H1.0  | Type A (Box) |
| 3  | No.07 + 100 | Box 3 - B2.0 H1.2 | Type B (Box) |
| 4  | No.08 + 000 | Box 3 - B1.4 H1.0 | Type B (Box) |
| 5  | No.10 + 410 | Box 1 - B2.5 H1.0 | Type A (Box) |
| 6  | No.12 + 780 | Box 1 - B1.0 H1.0 | Type A (Box) |
| 7  | No.15 + 340 | Box 1 - B1.2 H1.0 | Type A (Box) |
| 8  | No.15 + 700 | Box 1 - B1.2 H1.0 | Type A (Box) |
| 9  | No.24 + 320 | Box 1 - B4.0 H2.6 | Type A (Box) |
| 10 | No.25 + 210 | Box 3 - B5.0 H2.0 | Type B (Box) |
| 11 | No.26 + 700 | Box 1 - B1.0 H1.0 | Type A (Box) |
| 12 | No.33 + 000 | Box 1 - B1.2 H1.0 | Type A (Box) |
| 13 | No.45 + 890 | Box 1 - B1.0 H1.0 | Type A (Box) |
| 14 | No.47 + 800 | Box 1 - B1.0 H1.0 | Type A (Box) |
| 15 | No.49 + 540 | Box 1 - B1.8 H1.3 | Type A (Box) |
| 16 | No.50 + 157 | Box 1 - B1.0 H1.0 | Type A (Box) |
| 17 | No.54 + 910 | Box 1 - B1.2 H1.2 | Type A (Box) |
| 18 | No.60 + 500 | Box 1 - B1.0 H1.0 | Type A (Box) |
| 19 | No.62 + 000 | Box 1 - B1.8 H1.3 | Type A (Box) |
| 20 | No.62 + 770 | Box 1 - B1.8 H1.3 | Type A (Box) |
| 21 | No.65 + 510 | Box 1 - B1.0 H1.0 | Type A (Box) |
|    |             |                   |              |