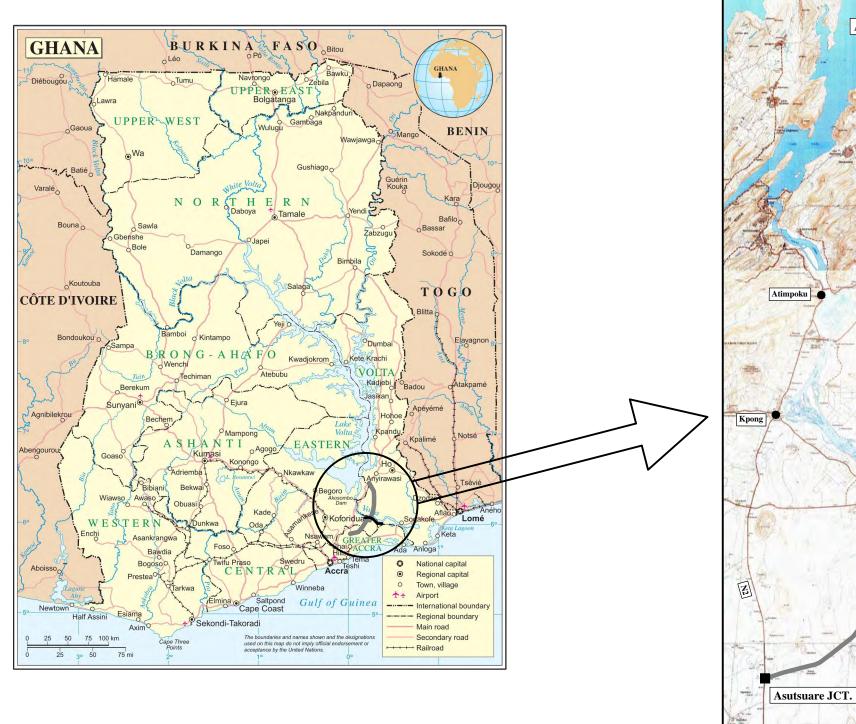

## **LOCATION MAP**

### GENERAL MAP S=1:5,000,000

### DETAIL MAP S=1:300,000

| Designed by: | Signature: |          | Re       | vision             |       | Notes |
|--------------|------------|----------|----------|--------------------|-------|-------|
| Checked by:  | Signature: |          |          |                    |       |       |
| Drawn by:    | Signature: | Rev. no: | Rev. by: | Date:<br>JAN. 2013 | Sign: |       |

REPUBLIC OF GHANA MINISTRY OF ROADS AND HIGHWAYS GHANA HIGHWAY AUTHORITY

JICA PREPARATORY SURVEY ON EASTERN CORRIDOR DEVELOPMENT PROJECT IN THE REPUBLIC OF GHANA

Description: ASUTSUARE JCT. - ASIKUMA JCT. LOCATION MAP