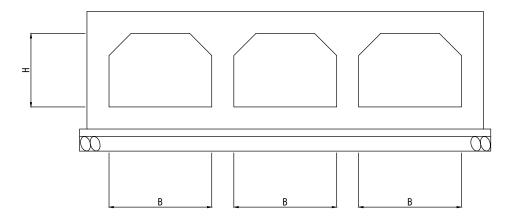

#### **BUS BAY LAYOUT**

#### TRAPEZOIDAL SPEED CUSHION

| Designed by: | Signature: | R                 | Revision  |       | Notes  1. All dimensions are in mm. | REPUBLIC OF GHANA<br>MINISTRY OF ROADS AND HIGHWAYS | Description: ASUTSUARE JCT ASIKUMA JCT. |            |             |
|--------------|------------|-------------------|-----------|-------|-------------------------------------|-----------------------------------------------------|-----------------------------------------|------------|-------------|
| Checked by:  | Signature: |                   |           |       | 1. 7 in difference in min.          | GHANA HIGHWAY AUTHORITY                             |                                         |            |             |
| Drawn by:    | Signature: | Rev. no: Rev. by: |           | Sign: |                                     | ASUTSUARE JCT ASIKUMA BUS BAY LAYOUT  Scale :NTS    |                                         | 21 22/22   |             |
|              |            |                   | JAN. 2013 |       |                                     | REPUBLIC OF GHANA                                   |                                         | Scale :NTS | Sheet 80/82 |