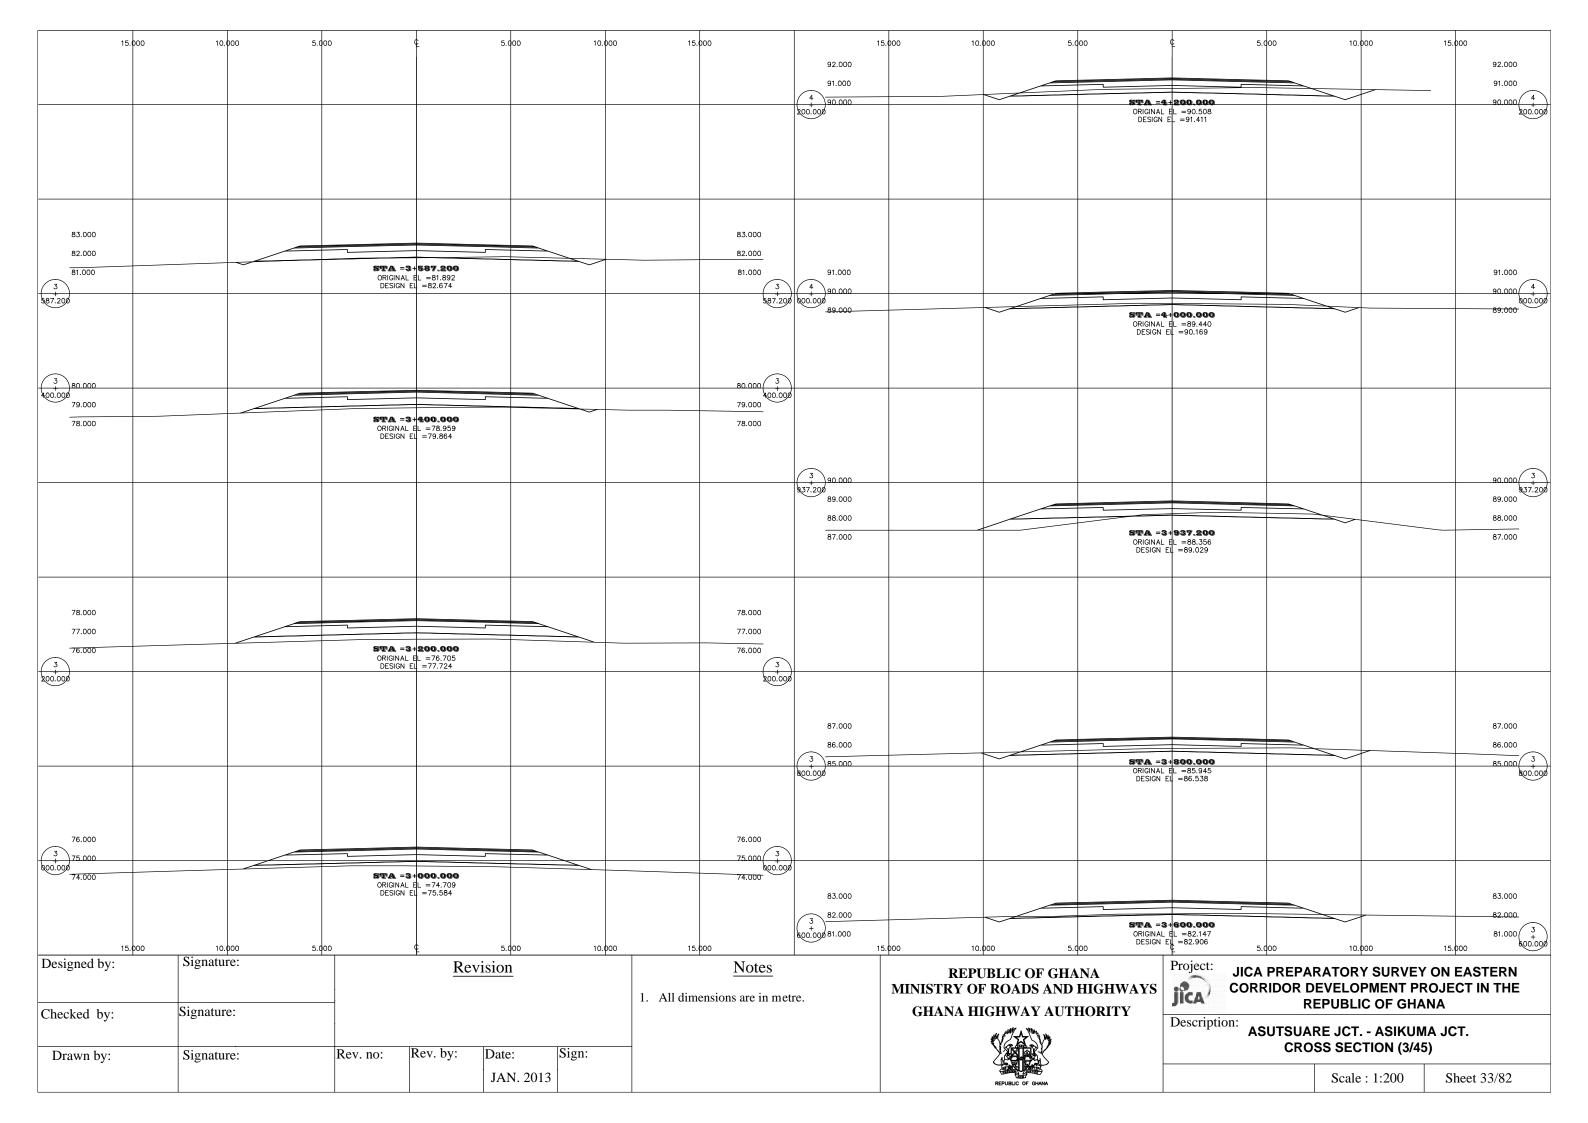

#### Road Between Asutsuare Jct. and Asikuma Jct.

|    | Station     | Culvert Size      | Remarks      |
|----|-------------|-------------------|--------------|
| 1  | No.00 + 660 | Box 1 - B1.0 H1.0 | Type A (Box) |
| 2  | No.01 + 710 | Box 1- B1.2 H1.0  | Type A (Box) |
| 3  | No.07 + 100 | Box 3 - B2.0 H1.2 | Type B (Box) |
| 4  | No.08 + 000 | Box 3 - B1.4 H1.0 | Type B (Box) |
| 5  | No.10 + 410 | Box 1 - B2.5 H1.0 | Type A (Box) |
| 6  | No.12 + 780 | Box 1 - B1.0 H1.0 | Type A (Box) |
| 7  | No.15 + 340 | Box 1 - B1.2 H1.0 | Type A (Box) |
| 8  | No.15 + 700 | Box 1 - B1.2 H1.0 | Type A (Box) |
| 9  | No.24 + 320 | Box 1 - B4.0 H2.6 | Type A (Box) |
| 10 | No.25 + 210 | Box 3 - B5.0 H2.0 | Type B (Box) |
| 11 | No.26 + 700 | Box 1 - B1.0 H1.0 | Type A (Box) |
| 12 | No.33 + 000 | Box 1 - B1.2 H1.0 | Type A (Box) |
| 13 | No.45 + 890 | Box 1 - B1.0 H1.0 | Type A (Box) |
| 14 | No.47 + 800 | Box 1 - B1.0 H1.0 | Type A (Box) |
| 15 | No.49 + 540 | Box 1 - B1.8 H1.3 | Type A (Box) |
| 16 | No.50 + 157 | Box 1 - B1.0 H1.0 | Type A (Box) |
| 17 | No.54 + 910 | Box 1 - B1.2 H1.2 | Type A (Box) |
| 18 | No.60 + 500 | Box 1 - B1.0 H1.0 | Type A (Box) |
| 19 | No.62 + 000 | Box 1 - B1.8 H1.3 | Type A (Box) |
| 20 | No.62 + 770 | Box 1 - B1.8 H1.3 | Type A (Box) |
| 21 | No.65 + 510 | Box 1 - B1.0 H1.0 | Type A (Box) |
|    |             |                   |              |