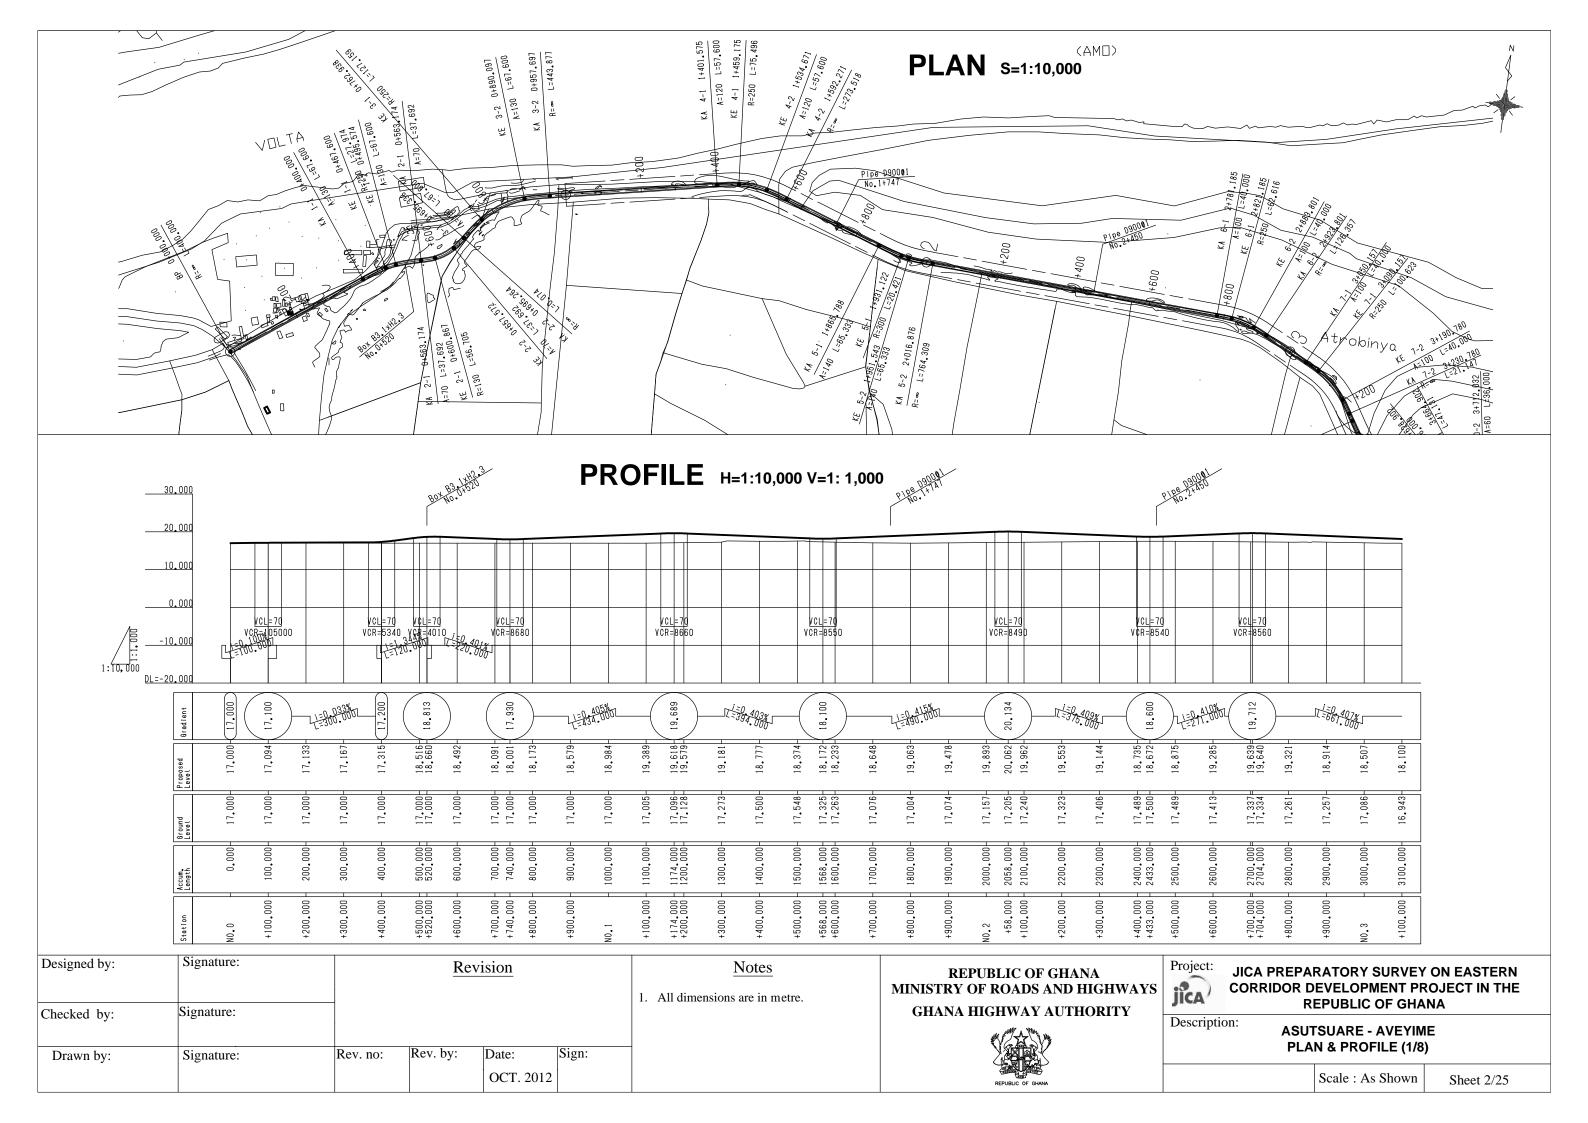

#### JICA PREPARATORY SURVEY ON EASTERN **CORRIDOR DEVELOPMENT PROJECT IN THE REPUBLIC OF GHANA**

Description:

**ASUTSUARE - AVEYIME** PLAN & PROFILE (5/8)

Scale: As Shown

Sheet 6/25

| Checked by: | Signature: |          |          |                 |       | 1 |
|-------------|------------|----------|----------|-----------------|-------|---|
| Drawn by:   | Signature: | Rev. no: | Rev. by: | Date: OCT. 2012 | Sign: |   |