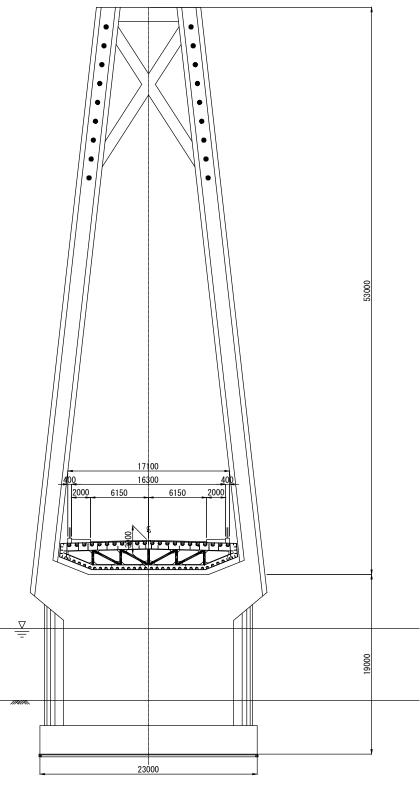

## GENERAL PLAN OF BRIDGE ACROSS VOLTA RIVER (1) S=1:1000

<Steel Cable-Stayed Bridge>

#### ELEVATION

#### PLAN

| Designed by: | Signature: | Revision                      | Notes  1. All dimensions are in millimetre. | REPUBLIC OF GHANA<br>MINISTRY OF ROADS AND HIGHWAYS |                                      |
|--------------|------------|-------------------------------|---------------------------------------------|-----------------------------------------------------|--------------------------------------|
| Checked by:  | Signature: |                               | The dimensions are in imminere.             | GHANA HIGHWAY AUTHORITY                             | Description:  GENERAL PLAN OF BRIDGE |
| Drawn by:    | Signature: | Rev. no: Rev. by: Date: Sign: |                                             |                                                     | ACROSS VOLTA RIVER (1)               |
|              |            | JAN. 2013                     |                                             | REPUBLIC OF CHANA                                   | Scale: 1:1000 Sheet 27/82            |

## GENERAL PLAN OF BRIDGE ACROSS VOLTA RIVER (2) S=1:200

<Steel Cable-Stayed Bridge>

SECTION OF TOWER

SECTION OF SUPERSTRUCTUER

SECTION OF ABUTMENT

| Designed by: | Signature: | Revision | Notes  1. All dimensions are in millimetre. | REPUBLIC OF GHANA<br>MINISTRY OF ROADS AND HIGHWAYS                                                                                                                                                                                                                                                                                                                                                                                                                                                                                                                                                                                                                                                                                                                                                                                                                                                                                                                                                                                                                                                                                                                                                                                                                                                                                                                                                                                                                                                                                                                                                                                                                                                                                                                                                                                                                                                                                                                                                                                                                                                                            |
|--------------|------------|----------|---------------------------------------------|--------------------------------------------------------------------------------------------------------------------------------------------------------------------------------------------------------------------------------------------------------------------------------------------------------------------------------------------------------------------------------------------------------------------------------------------------------------------------------------------------------------------------------------------------------------------------------------------------------------------------------------------------------------------------------------------------------------------------------------------------------------------------------------------------------------------------------------------------------------------------------------------------------------------------------------------------------------------------------------------------------------------------------------------------------------------------------------------------------------------------------------------------------------------------------------------------------------------------------------------------------------------------------------------------------------------------------------------------------------------------------------------------------------------------------------------------------------------------------------------------------------------------------------------------------------------------------------------------------------------------------------------------------------------------------------------------------------------------------------------------------------------------------------------------------------------------------------------------------------------------------------------------------------------------------------------------------------------------------------------------------------------------------------------------------------------------------------------------------------------------------|
| Checked by:  | Signature: |          |                                             | GHANA HIGHWAY AUTHORITY                                                                                                                                                                                                                                                                                                                                                                                                                                                                                                                                                                                                                                                                                                                                                                                                                                                                                                                                                                                                                                                                                                                                                                                                                                                                                                                                                                                                                                                                                                                                                                                                                                                                                                                                                                                                                                                                                                                                                                                                                                                                                                        |
|              |            |          |                                             | Mr. of Marie |

Sign:

Rev. by:

Date:

JAN. 2013

Rev. no:

Signature:

Drawn by:

JICA PREPARATORY SURVEY ON EASTERN CORRIDOR DEVELOPMENT PROJECT IN THE REPUBLIC OF GHANA

Description:

GENERAL PLAN OF BRIDGE ACROSS VOLTA RIVER (2)

Scale: 1:200 Sheet 28/82