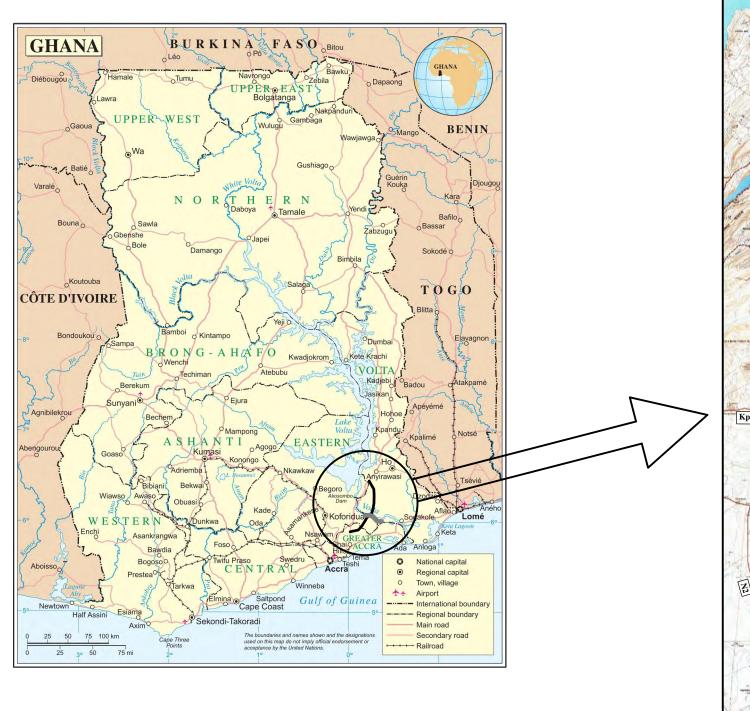

## **LOCATION MAP**

### GENERAL MAP S=1:5,000,000

### DETAIL MAP S=1:300,000

| Designed by: | Signature: |          | Re       | vision             |       | Notes |
|--------------|------------|----------|----------|--------------------|-------|-------|
| Checked by:  | Signature: |          |          |                    |       |       |
| Drawn by:    | Signature: | Rev. no: | Rev. by: | Date:<br>JAN. 2013 | Sign: |       |

REPUBLIC OF GHANA MINISTRY OF ROADS AND HIGHWAYS GHANA HIGHWAY AUTHORITY

JICA PREPARATORY SURVEY ON EASTERN CORRIDOR DEVELOPMENT PROJECT IN THE REPUBLIC OF GHANA

Description: ASUTSUARE JCT. - ASIKUMA JCT. LOCATION MAP