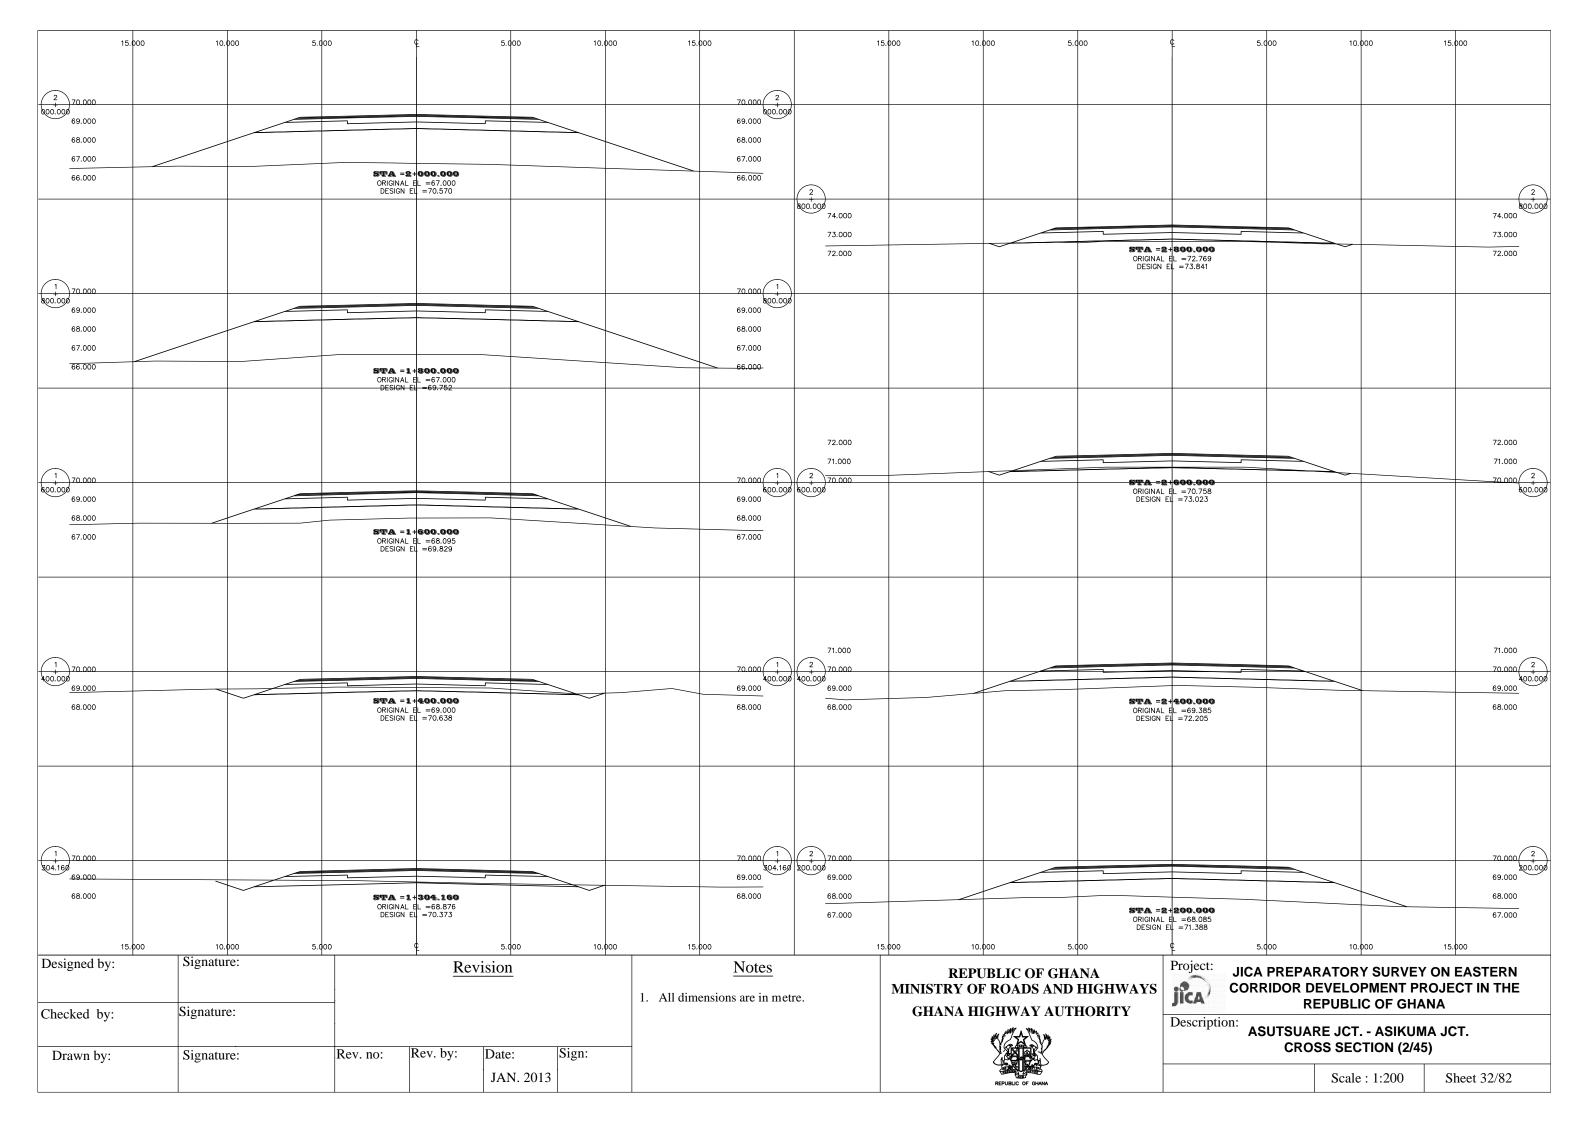

#### Road Between Asutsuare Jct. and Asikuma Jct.

|    | Station     | Culvert Size      | Remarks      |
|----|-------------|-------------------|--------------|
| 1  | No.00 + 660 | Box 1 - B1.0 H1.0 | Type A (Box) |
| 2  | No.01 + 710 | Box 1- B1.2 H1.0  | Type A (Box) |
| 3  | No.07 + 100 | Box 3 - B2.0 H1.2 | Type B (Box) |
| 4  | No.08 + 000 | Box 3 - B1.4 H1.0 | Type B (Box) |
| 5  | No.10 + 410 | Box 1 - B2.5 H1.0 | Type A (Box) |
| 6  | No.12 + 780 | Box 1 - B1.0 H1.0 | Type A (Box) |
| 7  | No.15 + 340 | Box 1 - B1.2 H1.0 | Type A (Box) |
| 8  | No.15 + 700 | Box 1 - B1.2 H1.0 | Type A (Box) |
| 9  | No.24 + 320 | Box 1 - B4.0 H2.6 | Type A (Box) |
| 10 | No.25 + 210 | Box 3 - B5.0 H2.0 | Type B (Box) |
| 11 | No.26 + 700 | Box 1 - B1.0 H1.0 | Type A (Box) |
| 12 | No.33 + 000 | Box 1 - B1.2 H1.0 | Type A (Box) |
| 13 | No.45 + 890 | Box 1 - B1.0 H1.0 | Type A (Box) |
| 14 | No.47 + 800 | Box 1 - B1.0 H1.0 | Type A (Box) |
| 15 | No.49 + 540 | Box 1 - B1.8 H1.3 | Type A (Box) |
| 16 | No.50 + 157 | Box 1 - B1.0 H1.0 | Type A (Box) |
| 17 | No.54 + 910 | Box 1 - B1.2 H1.2 | Type A (Box) |
| 18 | No.60 + 500 | Box 1 - B1.0 H1.0 | Type A (Box) |
| 19 | No.62 + 000 | Box 1 - B1.8 H1.3 | Type A (Box) |
| 20 | No.62 + 770 | Box 1 - B1.8 H1.3 | Type A (Box) |
| 21 | No.65 + 510 | Box 1 - B1.0 H1.0 | Type A (Box) |
|    |             |                   |              |