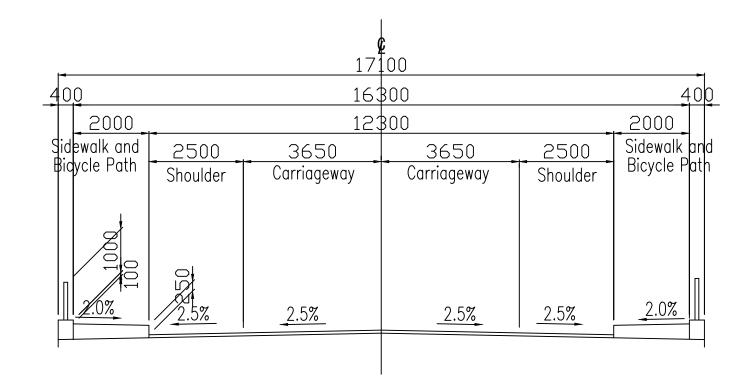

# TYPICAL CROSS-SECTION (1) S=1:100

Checked by:

Signature:

Rev. no:

Rev. by:

Date:

JAN. 2013

1. All dimensions are in millimetre.

#### REPUBLIC OF GHANA MINISTRY OF ROADS AND HIGHWAYS GHANA HIGHWAY AUTHORITY

JICA PREPARATORY SURVEY ON EASTERN CORRIDOR DEVELOPMENT PROJECT IN THE REPUBLIC OF GHANA

Description: ASUTSUARE JCT. - ASIKUMA JCT.
TYPICAL CROSS-SECTION (1)

Scale: 1:100

Sheet 25/82