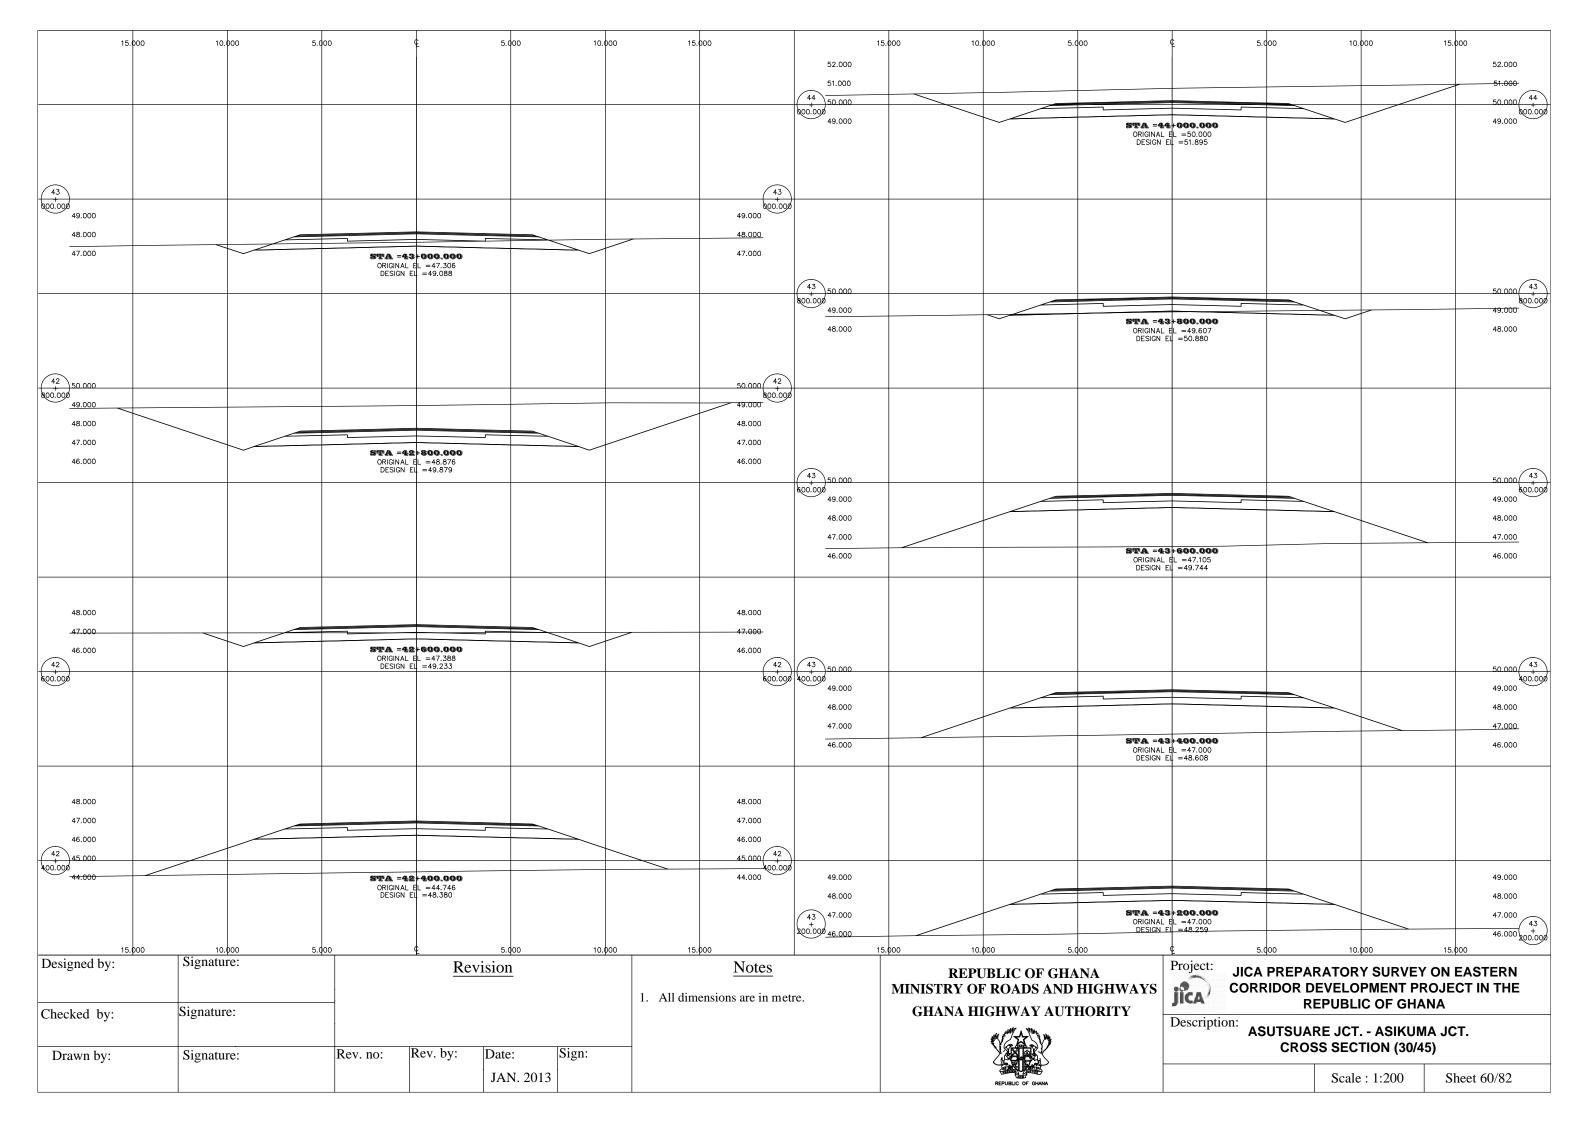

# **DRAWING TITLE**

| <b>PART</b> | I                        |            |    |    |    |               |                      |            |           |     |    |    |            |            |    |   |   |   |   |   |   |         |
|-------------|--------------------------|------------|----|----|----|---------------|----------------------|------------|-----------|-----|----|----|------------|------------|----|---|---|---|---|---|---|---------|
| NEW I       | ROAD BETWEEN ASUTSU      | <b>A</b> ] | R] | Ε. | J( | $C\mathbf{I}$ | ٦<br>.• <del>-</del> | – <i>F</i> | <b>AS</b> | SII | ΚU | JN | <b>I</b> A | <b>\</b> J | IC | T | • |   |   |   |   |         |
| 1.          | LOCATION MAP             | •          | •  | •  | •  | •             | •                    | •          | •         | •   | •  | •  | •          | •          | •  | • | • | • | • | • |   | 1       |
| 2.          | PLANS AND PROFILES       | •          | •  | •  | •  | •             | •                    | •          | •         | •   | •  | •  | •          | •          | •  | • | • | • | • | • |   | 2 - 24  |
| 3.          | TYPICAL CROSS SENTION    | •          | •  | •  | •  | •             | •                    | •          | •         | •   | •  | •  | •          | •          | •  | • | • | • | • | • |   | 25 - 26 |
| 4.          | GENERAL PLANS OF BRIDGES | •          | •  | •  | •  | •             | •                    | •          | •         | •   | •  | •  | •          | •          | •  | • | • | • | • | • |   | 27 - 30 |
| 5.          | CROSS SECTIONS           | •          | •  | •  | •  | •             | •                    | •          | •         | •   | •  | •  | •          | •          | •  | • | • | • | • | • |   | 31 - 75 |
| 6.          | INTERSECTION DESIGNS     | •          | •  | •  | •  | •             | •                    | •          | •         | •   | •  | •  | •          | •          | •  | • | • | • | • | • |   | 76 - 78 |
| 7.          | CULVERTS LOCATION        | •          | •  | •  | •  | •             | •                    | •          | •         | •   | •  | •  | •          | •          | •  | • | • | • | • | • |   | 79      |
| 8.          | BUS BAY LAYOUT           | •          | •  | •  | •  | •             | •                    | •          | •         | •   | •  | •  | •          | •          | •  | • | • | • | • | • |   | 80      |
| 9.          | TOLL BOOTH LAYOUT        | •          | •  | •  | •  | •             | •                    | •          | •         | •   | •  | •  | •          | •          | •  | • | • | • | • | • |   | 81      |
| 10          | . FOOTBRIDGE             | •          | •  | •  | •  | •             | •                    | •          | •         | •   | •  | •  | •          | •          | •  | • | • | • | • | • |   | 82      |
| PART        | II                       |            |    |    |    |               |                      |            |           |     |    |    |            |            |    |   |   |   |   |   |   |         |
| ASUT        | SUARE - AVEYIME ROAD     |            |    |    |    |               |                      |            |           |     |    |    |            |            |    |   |   |   |   |   |   |         |
| 1.          | LOCATION MAP             | •          | •  | •  | •  | •             | •                    | •          | •         | •   | •  | •  | •          | •          | •  | • | • | • | • | • | • | 1       |
| 2.          | PLANS AND PROFILES       | •          | •  | •  | •  | •             | •                    | •          | •         | •   | •  | •  | •          | •          | •  | • | • | • | • | • | • | 2 - 9   |
| 3.          | TYPICAL CROSS SENTION    | •          | •  | •  | •  | •             | •                    | •          | •         | •   | •  | •  | •          | •          | •  | • | • | • | • | • | • | 10      |
| 4.          | CROSS SECTIONS           | •          | •  | •  | •  | •             | •                    | •          | •         | •   | •  | •  | •          | •          | •  | • | • | • | • | • | • | 11 - 23 |
| 5.          | CULVERTS LOCATION        | •          | •  | •  | •  | •             | •                    | •          | •         | •   | •  | •  | •          | •          | •  | • | • | • | • | • | • | 24      |
| 6.          | GENERAL PLAN OF CULVERT  | •          | •  | •  | •  | •             | •                    | •          | •         | •   | •  | •  | •          | •          | •  | • | • | • | • | • | • | 25      |