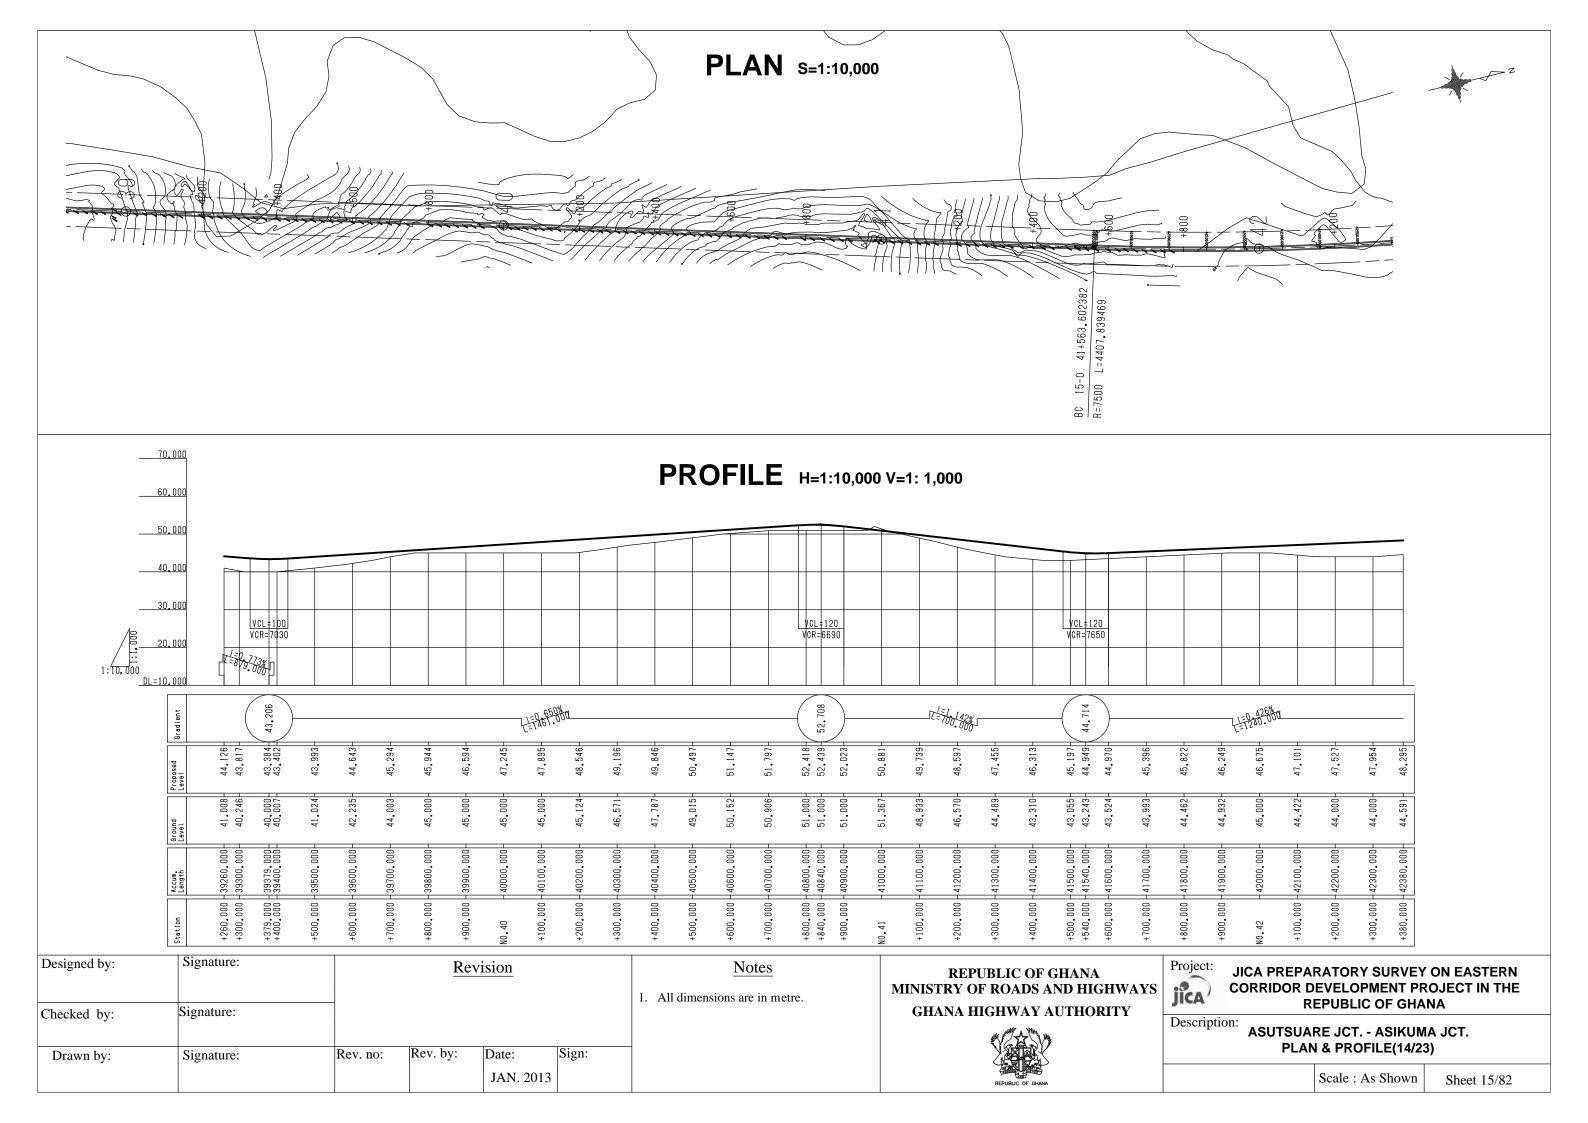

# JICA PREPARATORY SURVEY ON EASTERN CORRIDOR DEVELOPMENT PROJECT IN THE REPUBLIC OF GHANA

Description:
ASUTSUARE JCT. - ASIKUMA JCT.
PLAN & PROFILE(15/23)

Scale : As Shown

Sheet 16/82

| Designed by: | Signature: |          | Re       | vision             |       |  |
|--------------|------------|----------|----------|--------------------|-------|--|
| Checked by:  | Signature: |          |          |                    |       |  |
| Drawn by:    | Signature: | Rev. no: | Rev. by: | Date:<br>JAN. 2013 | Sign: |  |