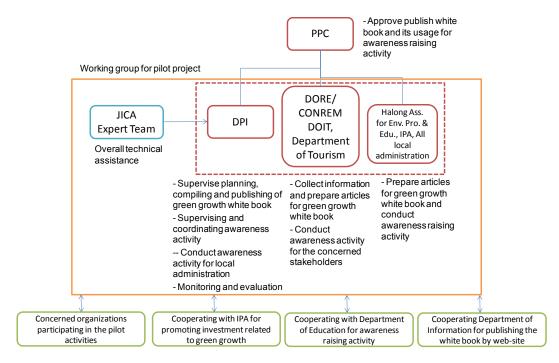

1. Promote propaganda comuncations and educational activities through the social – polical organizations including the Halong Environmental Education and Protection Association to

raise awareness and responsibilities of the Quang Ninh people, organizations, individuals, enterprises and visitors about protection of Halong Bay; determine the environmental protection for the Halong Bay Area to be the first task to ensure sustainable development and to achieve the green growth targets. Propaganda and education should be attached to specific targets. Immediately, should have early research to develop and put in educational program of schools on Halong Bay environment protection, especially in the primary schools in the localities of Halong Bay area, such as the vocational training schools etc.; At the same time, conduct surveying for assessment in people living in Halong Bay area on their awareness and desire for the future of Halong Bay, to get a more holistic view, from which to identify the tasks, solutions need to be done in view of state management accordingly.

2. Accelerate the inspection and supervision on environmental protection of Halong Bay Area through construction of specific sanctions directed to: Enterprises, people have to handle their waste before discharge into environment, ensure the treatment must be radical. Widely publish periodically the information relating to waste disposal and treatment of the enterprises as basis for control and supervision of the management bodies as well as the people. This can be done through regular disclosure of environmental monitoring reports (White book) as well as promotion of agriculture waste recycling and resources circulation in agriculture activities of small/household scale.