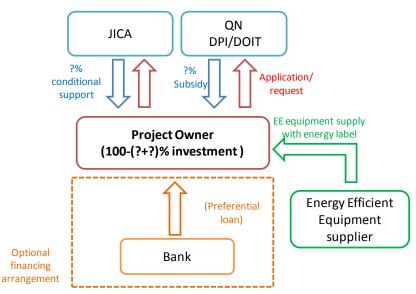

#### [Output 2]

- Pilot activity records on enhancement of provincial funds and financial mechanism, including procurement and operation records of equipment, and photos
- Pilot activity record on promotion of incentive for energy saving and management such as ESCO projects, financial support etc., including procurement and operation records of equipment, and photos
- Pilot activity record on enhancement of management capacity for reducing direct pollution load to the bay, including procurement and operation records of equipment, and photos
- Administrative documents covering (1) enhancement of the provincial funds and financial mechanism, (2) promotion of incentives for energy saving and management such as ESCO project, financial support etc., (3) enhancement of management capacity for reducing direct pollution load to the bay, and (4) provincial green label for energy saving/management in the selected key industrial sectors