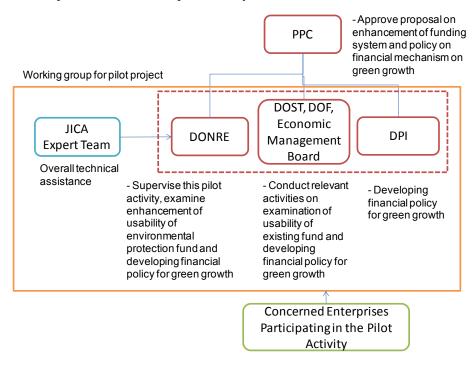

#### I. Achieved results

With the aims of studying the experiences on resources management, environmental protection and mechanisms, policies relating to sustainable development of Shiga Prefecture (Japan) to be the basis for implementing the action plan of the Project for Promotion of Green Growth in Halong Bay Area, Quang Ninh province (supported by Japanese government) in the next phase, the Quang Ninh Delegation, led by Mr. Dang Huy Hau, the Standing Vice-chairman of the Quang Ninh Provincial People's Committee had a working visit to Japan from April 22<sup>nd</sup> to 28<sup>th</sup> 2016.

- During the trip, the delegation had a courtesy visit to Leaders of the Japan International Cooperation Agency Office (JICA); the Ministry of Land, Infrastructure, Transportation and Tourism; the Governor of Shiga Prefecture and Nippon Koei Company. In the meeting sessions, the parties stressed the similarities in culture between Vietnam and Japan, as well as the close relationship between the two countries, including Quang Ninh province and other provinces and cities in Japan in the recent years. That has been proved through various annual activities, especially the cherry blossom festival in Ha Long, as well as the successful projects of the Japanese enterprises in Quang Ninh province; These success has been thanks to the interest and support of the Japanese Government, particularly the JICA Office. The parties agreed commitment to continue close cooperation to ensure the successful implementation of programs, projects and promote long-term effectiveness of the resources which have been assisted to Quang Ninh Province in particular, Vietnam in general by the Japanese Government, the people, and the businesses.
- In view of sustainable socio-economic development in line with strategic objectives of green growth of Vietnam; the economic structure of Quang Ninh province is now being gradually shifted from "brown" to "green"operations, prioritizing the development of services sector and non-mining industries, while ensuring the mineral mining, especially the coal mining more and more sustainable. To meet the targets by 2020 in building Quang Ninh to became a province of modern industrial services: the parties discussed and agreed on the importance of conservation and sustainable promotion of the Halong Bay heritage the natural Wonders of the world to the socio-economic development of Quang Ninh province. For the Quang Ninh province side, hopes to continue to receive the attention and support of the Japanese government in the fields of environmental protection, especially the Shiga Prefecture's experiences in natural resources

management and protection of Biwa lake water environment. The Japanese side expressed willingness to support Quang Ninh province in implementing the provincial action plan for green growth, especially the Phase 2 of the Project to promote green growth in Ha Long Bay Area, Quang Ninh province.