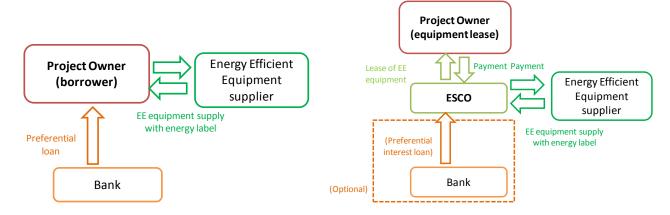

#### [Output 2]

- Pilot activity records on enhancement of provincial funds and financial mechanism, including procurement and operation records of equipment, and photos
- Pilot activity record on promotion of incentive for energy saving and management such as ESCO projects, financial support etc., including procurement and operation records of equipment, and photos
- Pilot activity record on enhancement of management capacity for reducing direct pollution load to the bay, including procurement and operation records of equipment, and photos
- Administrative documents covering (1) enhancement of the provincial funds and financial mechanism, (2) promotion of incentives for energy saving and management such as ESCO project, financial support etc., (3) enhancement of management capacity for reducing direct pollution load to the bay, and (4) provincial green label for energy saving/management in the selected key industrial sectors