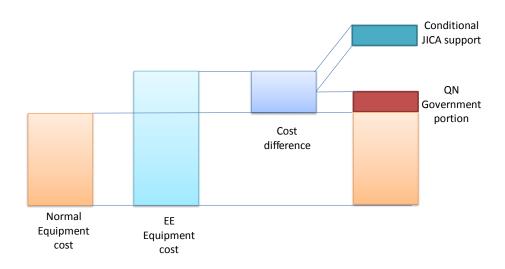

|     | Narrative Summary                                                                                                                                                                                                                                                                               | Objectively Verifiable Indicators                                                                                                                                                                                                                                                                                                                                                                                                                                                                                                                                                                                                                                                                                                                                                                                                                                                                                                                                                                                                                                                                                                                                                                                                                                                                                                                                                                                                                                                                                                                                                                                                                                                                                                                                                                                                                                                                                                                                                                                                                                                                                             | Means of Verification                           | Important Assumptions                             |
|-----|-------------------------------------------------------------------------------------------------------------------------------------------------------------------------------------------------------------------------------------------------------------------------------------------------|-------------------------------------------------------------------------------------------------------------------------------------------------------------------------------------------------------------------------------------------------------------------------------------------------------------------------------------------------------------------------------------------------------------------------------------------------------------------------------------------------------------------------------------------------------------------------------------------------------------------------------------------------------------------------------------------------------------------------------------------------------------------------------------------------------------------------------------------------------------------------------------------------------------------------------------------------------------------------------------------------------------------------------------------------------------------------------------------------------------------------------------------------------------------------------------------------------------------------------------------------------------------------------------------------------------------------------------------------------------------------------------------------------------------------------------------------------------------------------------------------------------------------------------------------------------------------------------------------------------------------------------------------------------------------------------------------------------------------------------------------------------------------------------------------------------------------------------------------------------------------------------------------------------------------------------------------------------------------------------------------------------------------------------------------------------------------------------------------------------------------------|-------------------------------------------------|---------------------------------------------------|
| 1-2 | Prepare the Halong Bay Area green growth white book referring to experience and history of the environmental white book in Shiga Prefecture, based on the activities in Output 2, Output 3 etc., and disclose the white book to the concerned stakeholders through workshops and to the public. | Pollution source control and treatment Energy saving/ Energy management Environmental policy/ Water environmental management Financial mechanism Sustainable tourism promotion Ecotourism Awareness/ Public relation/ Information disclosure Coordinator                                                                                                                                                                                                                                                                                                                                                                                                                                                                                                                                                                                                                                                                                                                                                                                                                                                                                                                                                                                                                                                                                                                                                                                                                                                                                                                                                                                                                                                                                                                                                                                                                                                                                                                                                                                                                                                                      |                                                 | Vietnam office for implementation of the Project. |
| 1-3 | Based on the output and progress of the activities 1-2, develop and document the regulation and organization to continue and expand publishing the Quang Ninh Province green growth white book and start the approval process by Quang Ninh province.                                           | Equipment: Equipment necessary for implementing the pilot activity Area Equipment necessary for implementing the pilot act management capacity by reducing direct pollution load to Others                                                                                                                                                                                                                                                                                                                                                                                                                                                                                                                                                                                                                                                                                                                                                                                                                                                                                                                                                                                                                                                                                                                                                                                                                                                                                                                                                                                                                                                                                                                                                                                                                                                                                                                                                                                                                                                                                                                                    | ivity on enhancement of water environment       |                                                   |
| 1-4 | Prepare recommendations for the post–project phase (such as proposal of Halong Bay Environmental Science and Research Center, community involvement program, formulation of Halong forum, promotion of BDF, etc.) on green growth policies in Halong Bay Area referring to the Lake Biwa Model. | Training in Japan, third country or Vietnam  (Vietnamese side)  Assignment of counterpart personnel in DPI, DONRE, I Authorites in Halong Bay Area, HBMD, Tourism Asso Education and Awareness, and other related organizations                                                                                                                                                                                                                                                                                                                                                                                                                                                                                                                                                                                                                                                                                                                                                                                                                                                                                                                                                                                                                                                                                                                                                                                                                                                                                                                                                                                                                                                                                                                                                                                                                                                                                                                                                                                                                                                                                               | ciation, Halong Association for Environmental   |                                                   |
| 2-1 | Implement and monitor the pilot activities on<br>enhancement of the provincial funds and<br>financial mechanisms for environmental<br>management and green growth.                                                                                                                              | Office Space  Budget allocation for salary and other expenditure for country and other expenditure for country and the salary and the salary and other expenditure for country and the salary |                                                 |                                                   |
| 2-2 | Implement and monitor the pilot activities on promotion of incentive for energy saving and management such as ESCO projects, financial support, etc.                                                                                                                                            | Budget allocation for running cost of equipment procure of the equipment comes under QN PPC.).                                                                                                                                                                                                                                                                                                                                                                                                                                                                                                                                                                                                                                                                                                                                                                                                                                                                                                                                                                                                                                                                                                                                                                                                                                                                                                                                                                                                                                                                                                                                                                                                                                                                                                                                                                                                                                                                                                                                                                                                                                | d under the Project (in case that the ownership |                                                   |
| 2-3 | Implement and monitor the pilot activities on enhancement of management capacity for reduction of direct pollution load to the bay.                                                                                                                                                             |                                                                                                                                                                                                                                                                                                                                                                                                                                                                                                                                                                                                                                                                                                                                                                                                                                                                                                                                                                                                                                                                                                                                                                                                                                                                                                                                                                                                                                                                                                                                                                                                                                                                                                                                                                                                                                                                                                                                                                                                                                                                                                                               |                                                 |                                                   |
| 2-4 | Design a provincial green label system contributing to energy saving and management in the selected key industrial sectors and initiate implementation of the system through the activities 2-1 to 2-3.                                                                                         |                                                                                                                                                                                                                                                                                                                                                                                                                                                                                                                                                                                                                                                                                                                                                                                                                                                                                                                                                                                                                                                                                                                                                                                                                                                                                                                                                                                                                                                                                                                                                                                                                                                                                                                                                                                                                                                                                                                                                                                                                                                                                                                               |                                                 |                                                   |
| 2-5 | Summarize outputs and progress of the activities                                                                                                                                                                                                                                                |                                                                                                                                                                                                                                                                                                                                                                                                                                                                                                                                                                                                                                                                                                                                                                                                                                                                                                                                                                                                                                                                                                                                                                                                                                                                                                                                                                                                                                                                                                                                                                                                                                                                                                                                                                                                                                                                                                                                                                                                                                                                                                                               |                                                 |                                                   |