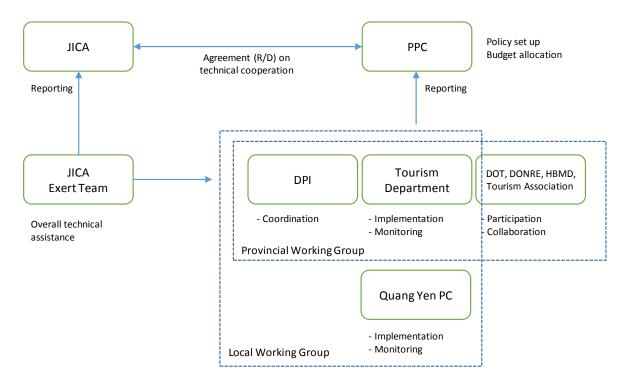

|     | Narrative Summary                                                                                                                                                                                                                                                                               | Objectively Verifiable Indicators                                                                                                                                                                                                                                                                                                                                                                                                                                                                                                                                                                                                                                                                                                                                                                                                                                                                                                                                                                                                                                                                                                                                                                                                                                                                                                                                                                                                                                                                                                                                                                                                                                                                                                                                                                                                                                                                                                                                                                                                                                                                                             | Means of Verification                           | Important Assumptions                             |
|-----|-------------------------------------------------------------------------------------------------------------------------------------------------------------------------------------------------------------------------------------------------------------------------------------------------|-------------------------------------------------------------------------------------------------------------------------------------------------------------------------------------------------------------------------------------------------------------------------------------------------------------------------------------------------------------------------------------------------------------------------------------------------------------------------------------------------------------------------------------------------------------------------------------------------------------------------------------------------------------------------------------------------------------------------------------------------------------------------------------------------------------------------------------------------------------------------------------------------------------------------------------------------------------------------------------------------------------------------------------------------------------------------------------------------------------------------------------------------------------------------------------------------------------------------------------------------------------------------------------------------------------------------------------------------------------------------------------------------------------------------------------------------------------------------------------------------------------------------------------------------------------------------------------------------------------------------------------------------------------------------------------------------------------------------------------------------------------------------------------------------------------------------------------------------------------------------------------------------------------------------------------------------------------------------------------------------------------------------------------------------------------------------------------------------------------------------------|-------------------------------------------------|---------------------------------------------------|
| 1-2 | Prepare the Halong Bay Area green growth white book referring to experience and history of the environmental white book in Shiga Prefecture, based on the activities in Output 2, Output 3 etc., and disclose the white book to the concerned stakeholders through workshops and to the public. | Pollution source control and treatment Energy saving/ Energy management Environmental policy/ Water environmental management Financial mechanism Sustainable tourism promotion Ecotourism Awareness/ Public relation/ Information disclosure Coordinator                                                                                                                                                                                                                                                                                                                                                                                                                                                                                                                                                                                                                                                                                                                                                                                                                                                                                                                                                                                                                                                                                                                                                                                                                                                                                                                                                                                                                                                                                                                                                                                                                                                                                                                                                                                                                                                                      |                                                 | Vietnam office for implementation of the Project. |
| 1-3 | Based on the output and progress of the activities 1-2, develop and document the regulation and organization to continue and expand publishing the Quang Ninh Province green growth white book and start the approval process by Quang Ninh province.                                           | Equipment: Equipment necessary for implementing the pilot activity Area Equipment necessary for implementing the pilot act management capacity by reducing direct pollution load to Others                                                                                                                                                                                                                                                                                                                                                                                                                                                                                                                                                                                                                                                                                                                                                                                                                                                                                                                                                                                                                                                                                                                                                                                                                                                                                                                                                                                                                                                                                                                                                                                                                                                                                                                                                                                                                                                                                                                                    | ivity on enhancement of water environment       |                                                   |
| 1-4 | Prepare recommendations for the post–project phase (such as proposal of Halong Bay Environmental Science and Research Center, community involvement program, formulation of Halong forum, promotion of BDF, etc.) on green growth policies in Halong Bay Area referring to the Lake Biwa Model. | Training in Japan, third country or Vietnam  (Vietnamese side)  Assignment of counterpart personnel in DPI, DONRE, I Authorites in Halong Bay Area, HBMD, Tourism Asso Education and Awareness, and other related organizations                                                                                                                                                                                                                                                                                                                                                                                                                                                                                                                                                                                                                                                                                                                                                                                                                                                                                                                                                                                                                                                                                                                                                                                                                                                                                                                                                                                                                                                                                                                                                                                                                                                                                                                                                                                                                                                                                               | ciation, Halong Association for Environmental   |                                                   |
| 2-1 | Implement and monitor the pilot activities on<br>enhancement of the provincial funds and<br>financial mechanisms for environmental<br>management and green growth.                                                                                                                              | Office Space  Budget allocation for salary and other expenditure for country and other expenditure for country and the salary and the salary and other expenditure for country and the salary |                                                 |                                                   |
| 2-2 | Implement and monitor the pilot activities on promotion of incentive for energy saving and management such as ESCO projects, financial support, etc.                                                                                                                                            | Budget allocation for running cost of equipment procure of the equipment comes under QN PPC.).                                                                                                                                                                                                                                                                                                                                                                                                                                                                                                                                                                                                                                                                                                                                                                                                                                                                                                                                                                                                                                                                                                                                                                                                                                                                                                                                                                                                                                                                                                                                                                                                                                                                                                                                                                                                                                                                                                                                                                                                                                | d under the Project (in case that the ownership |                                                   |
| 2-3 | Implement and monitor the pilot activities on enhancement of management capacity for reduction of direct pollution load to the bay.                                                                                                                                                             |                                                                                                                                                                                                                                                                                                                                                                                                                                                                                                                                                                                                                                                                                                                                                                                                                                                                                                                                                                                                                                                                                                                                                                                                                                                                                                                                                                                                                                                                                                                                                                                                                                                                                                                                                                                                                                                                                                                                                                                                                                                                                                                               |                                                 |                                                   |
| 2-4 | Design a provincial green label system contributing to energy saving and management in the selected key industrial sectors and initiate implementation of the system through the activities 2-1 to 2-3.                                                                                         |                                                                                                                                                                                                                                                                                                                                                                                                                                                                                                                                                                                                                                                                                                                                                                                                                                                                                                                                                                                                                                                                                                                                                                                                                                                                                                                                                                                                                                                                                                                                                                                                                                                                                                                                                                                                                                                                                                                                                                                                                                                                                                                               |                                                 |                                                   |
| 2-5 | Summarize outputs and progress of the activities                                                                                                                                                                                                                                                |                                                                                                                                                                                                                                                                                                                                                                                                                                                                                                                                                                                                                                                                                                                                                                                                                                                                                                                                                                                                                                                                                                                                                                                                                                                                                                                                                                                                                                                                                                                                                                                                                                                                                                                                                                                                                                                                                                                                                                                                                                                                                                                               |                                                 |                                                   |