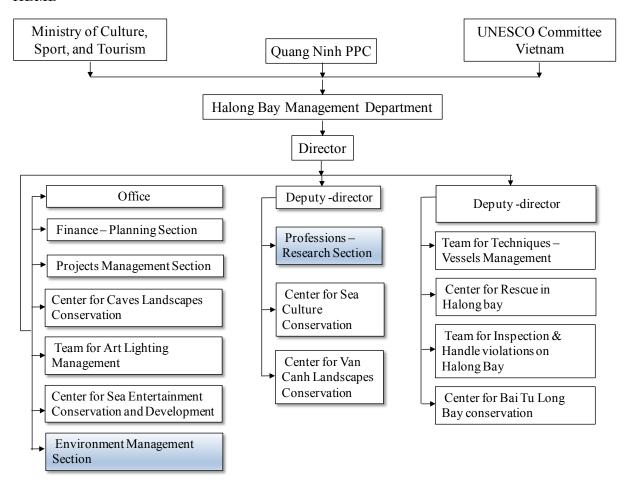

## Abbreviations:

| BDF   | Bio Diesel Fuel                                 | DOT    | Department of Transport                  |
|-------|-------------------------------------------------|--------|------------------------------------------|
| DARD  | Department of Agriculture and Rural Development | DPI    | Department of Planning and Investment    |
| DOC   | Department of Construction                      | DT     | Department of Tourism                    |
| DOIT  | Department of Industry and Trade                | ESCO   | Energy Service Company                   |
| DONRE | Department of Natural Resource and Environment  | HBMD   | Halong Bay Management Department         |
| DOST  | Department of Science and Technology            | QN PPC | Quang Ninh Provincial People's Committee |