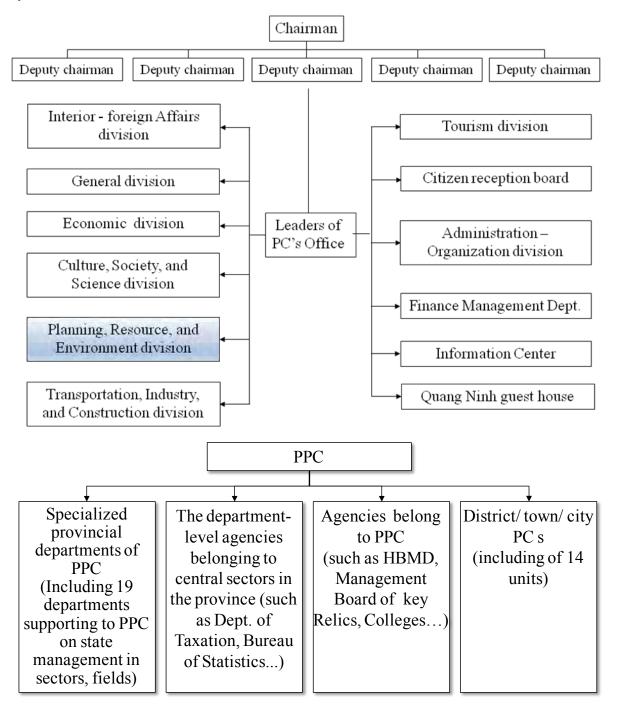

|
|                | - Making regular reports of status of environment, recommend environmental pollution treatment in craft villages, industrial zones, tourism sites in city scale                                                                  |
|                | - Implementation of propaganda of environmental protection and awareness for local people                                                                                                                                        |
|                | - Organizing regular training courses for relevant staff in resources and environment protection  Source: Prepared by IET                                                                                                        |

Source: Prepared by JET

添付資料 II-3 組織図(2016年2月現在)









#### DONRE



#### DOIT



#### DARD



#### DOST



#### DCST



#### Economic Zone Management Board



#### **HBMD**



#### IPA



#### Youth Union



#### **Halong City**



#### Cam Pha City



#### Hoanh Bo District



#### Quang Yen Town



**Uong Bi City** 



添付資料 II-4 観光調査質問票 Project for Institutional Development for Green Growth Implementation and Strengthening of Environmental Management System towards Sustainable Conservation for the Ha Long Bay in Vietnam

## Questionnaire for Environmental Performance of Tourism Industry (Accommodation)

This survey is intended to estimate environmental performance of tourism industry. The collected data will be used only for analytical purpose.

| Establishment:                                                     |        |        |