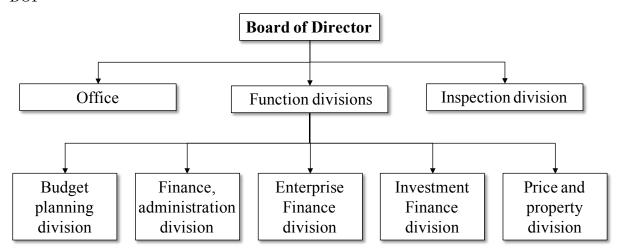

## Abbreviations:

| BDF   | Bio Diesel Fuel                                 | DOT    | Department of Transport                  |
|-------|-------------------------------------------------|--------|------------------------------------------|
| DARD  | Department of Agriculture and Rural Development | DPI    | Department of Planning and Investment    |
| DOC   | Department of Construction                      | DT     | Department of Tourism                    |
| DOIT  | Department of Industry and Trade                | ESCO   | Energy Service Company                   |
| DONRE | Department of Natural Resource and Environment  | HBMD   | Halong Bay Management Department         |
| DOST  | Department of Science and Technology            | QN PPC | Quang Ninh Provincial People's Committee |