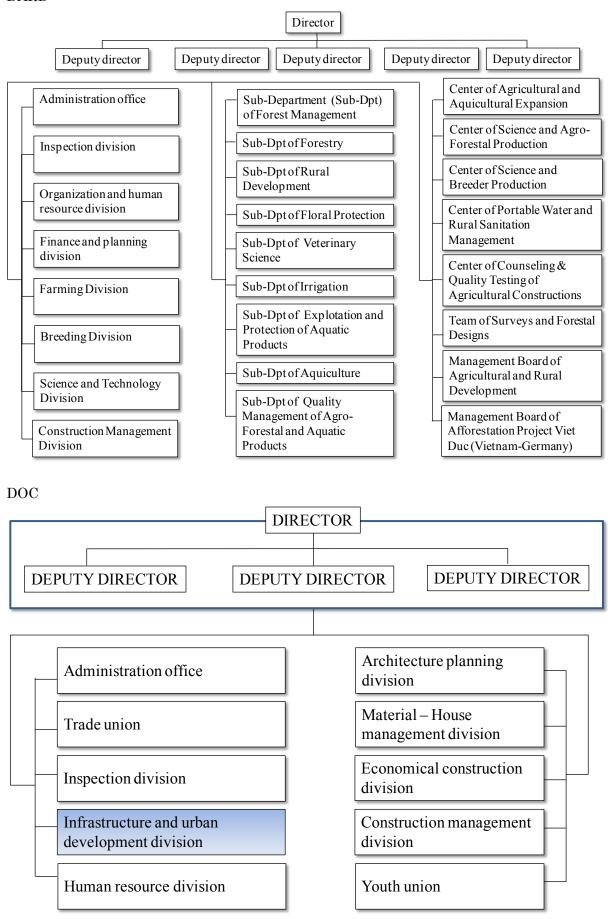

## Abbreviations:

| BDF   | Bio Diesel Fuel                                 | DOT    | Department of Transport                  |
|-------|-------------------------------------------------|--------|------------------------------------------|
| DARD  | Department of Agriculture and Rural Development | DPI    | Department of Planning and Investment    |
| DOC   | Department of Construction                      | DT     | Department of Tourism                    |
| DOIT  | Department of Industry and Trade                | ESCO   | Energy Service Company                   |
| DONRE | Department of Natural Resource and Environment  | HBMD   | Halong Bay Management Department         |
| DOST  | Department of Science and Technology            | QN PPC | Quang Ninh Provincial People's Committee |