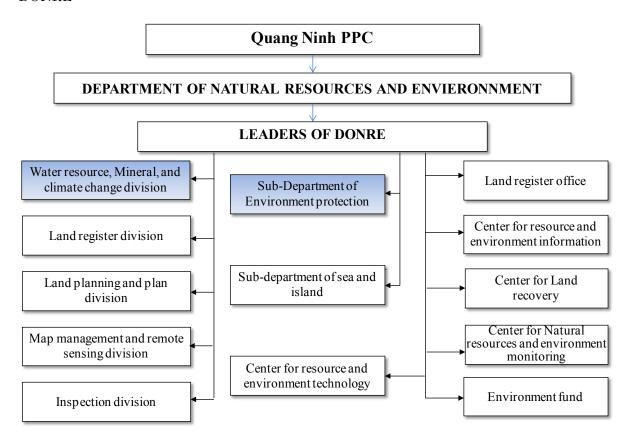

## Abbreviations:

| BDF   | Bio Diesel Fuel                                 | DOT    | Department of Transport                  |
|-------|-------------------------------------------------|--------|------------------------------------------|
| DARD  | Department of Agriculture and Rural Development | DPI    | Department of Planning and Investment    |
| DOC   | Department of Construction                      | DT     | Department of Tourism                    |
| DOIT  | Department of Industry and Trade                | ESCO   | Energy Service Company                   |
| DONRE | Department of Natural Resource and Environment  | HBMD   | Halong Bay Management Department         |
| DOST  | Department of Science and Technology            | QN PPC | Quang Ninh Provincial People's Committee |