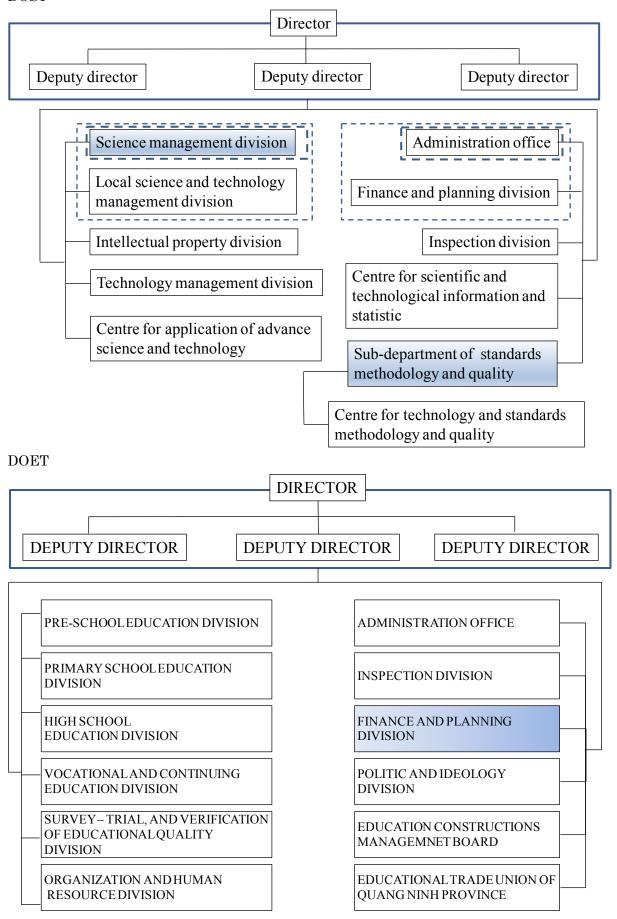

## Abbreviations:

| BDF   | Bio Diesel Fuel                                 | DOT    | Department of Transport                  |
|-------|-------------------------------------------------|--------|------------------------------------------|
| DARD  | Department of Agriculture and Rural Development | DPI    | Department of Planning and Investment    |
| DOC   | Department of Construction                      | DT     | Department of Tourism                    |
| DOIT  | Department of Industry and Trade                | ESCO   | Energy Service Company                   |
| DONRE | Department of Natural Resource and Environment  | HBMD   | Halong Bay Management Department         |
| DOST  | Department of Science and Technology            | QN PPC | Quang Ninh Provincial People's Committee |