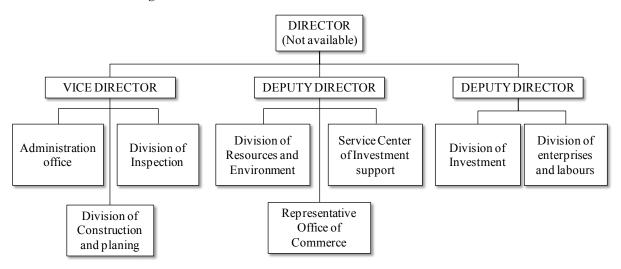

## Abbreviations:

| BDF   | Bio Diesel Fuel                                 | DOT    | Department of Transport                  |
|-------|-------------------------------------------------|--------|------------------------------------------|
| DARD  | Department of Agriculture and Rural Development | DPI    | Department of Planning and Investment    |
| DOC   | Department of Construction                      | DT     | Department of Tourism                    |
| DOIT  | Department of Industry and Trade                | ESCO   | Energy Service Company                   |
| DONRE | Department of Natural Resource and Environment  | HBMD   | Halong Bay Management Department         |
| DOST  | Department of Science and Technology            | QN PPC | Quang Ninh Provincial People's Committee |