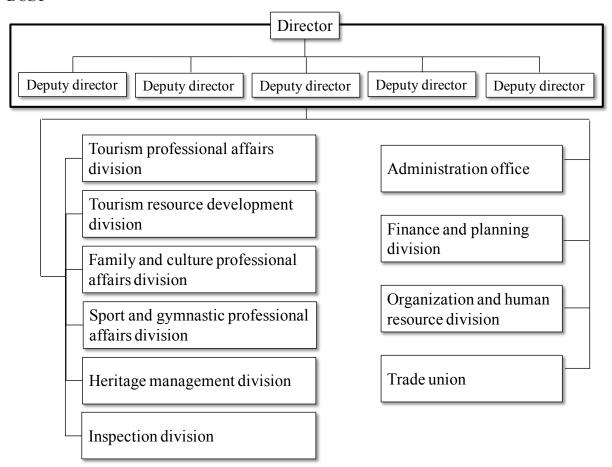

## Abbreviations:

| BDF   | Bio Diesel Fuel                                 | DOT    | Department of Transport                  |
|-------|-------------------------------------------------|--------|------------------------------------------|
| DARD  | Department of Agriculture and Rural Development | DPI    | Department of Planning and Investment    |
| DOC   | Department of Construction                      | DT     | Department of Tourism                    |
| DOIT  | Department of Industry and Trade                | ESCO   | Energy Service Company                   |
| DONRE | Department of Natural Resource and Environment  | HBMD   | Halong Bay Management Department         |
| DOST  | Department of Science and Technology            | QN PPC | Quang Ninh Provincial People's Committee |