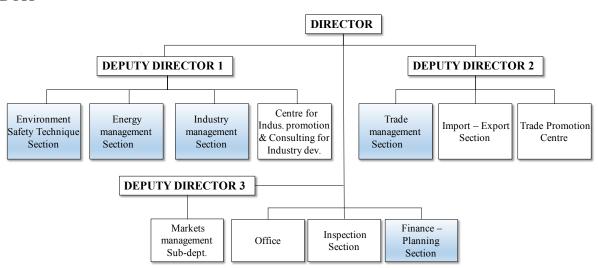

## Abbreviations:

| BDF   | Bio Diesel Fuel                                 | DOT    | Department of Transport                  |
|-------|-------------------------------------------------|--------|------------------------------------------|
| DARD  | Department of Agriculture and Rural Development | DPI    | Department of Planning and Investment    |
| DOC   | Department of Construction                      | DT     | Department of Tourism                    |
| DOIT  | Department of Industry and Trade                | ESCO   | Energy Service Company                   |
| DONRE | Department of Natural Resource and Environment  | HBMD   | Halong Bay Management Department         |
| DOST  | Department of Science and Technology            | QN PPC | Quang Ninh Provincial People's Committee |