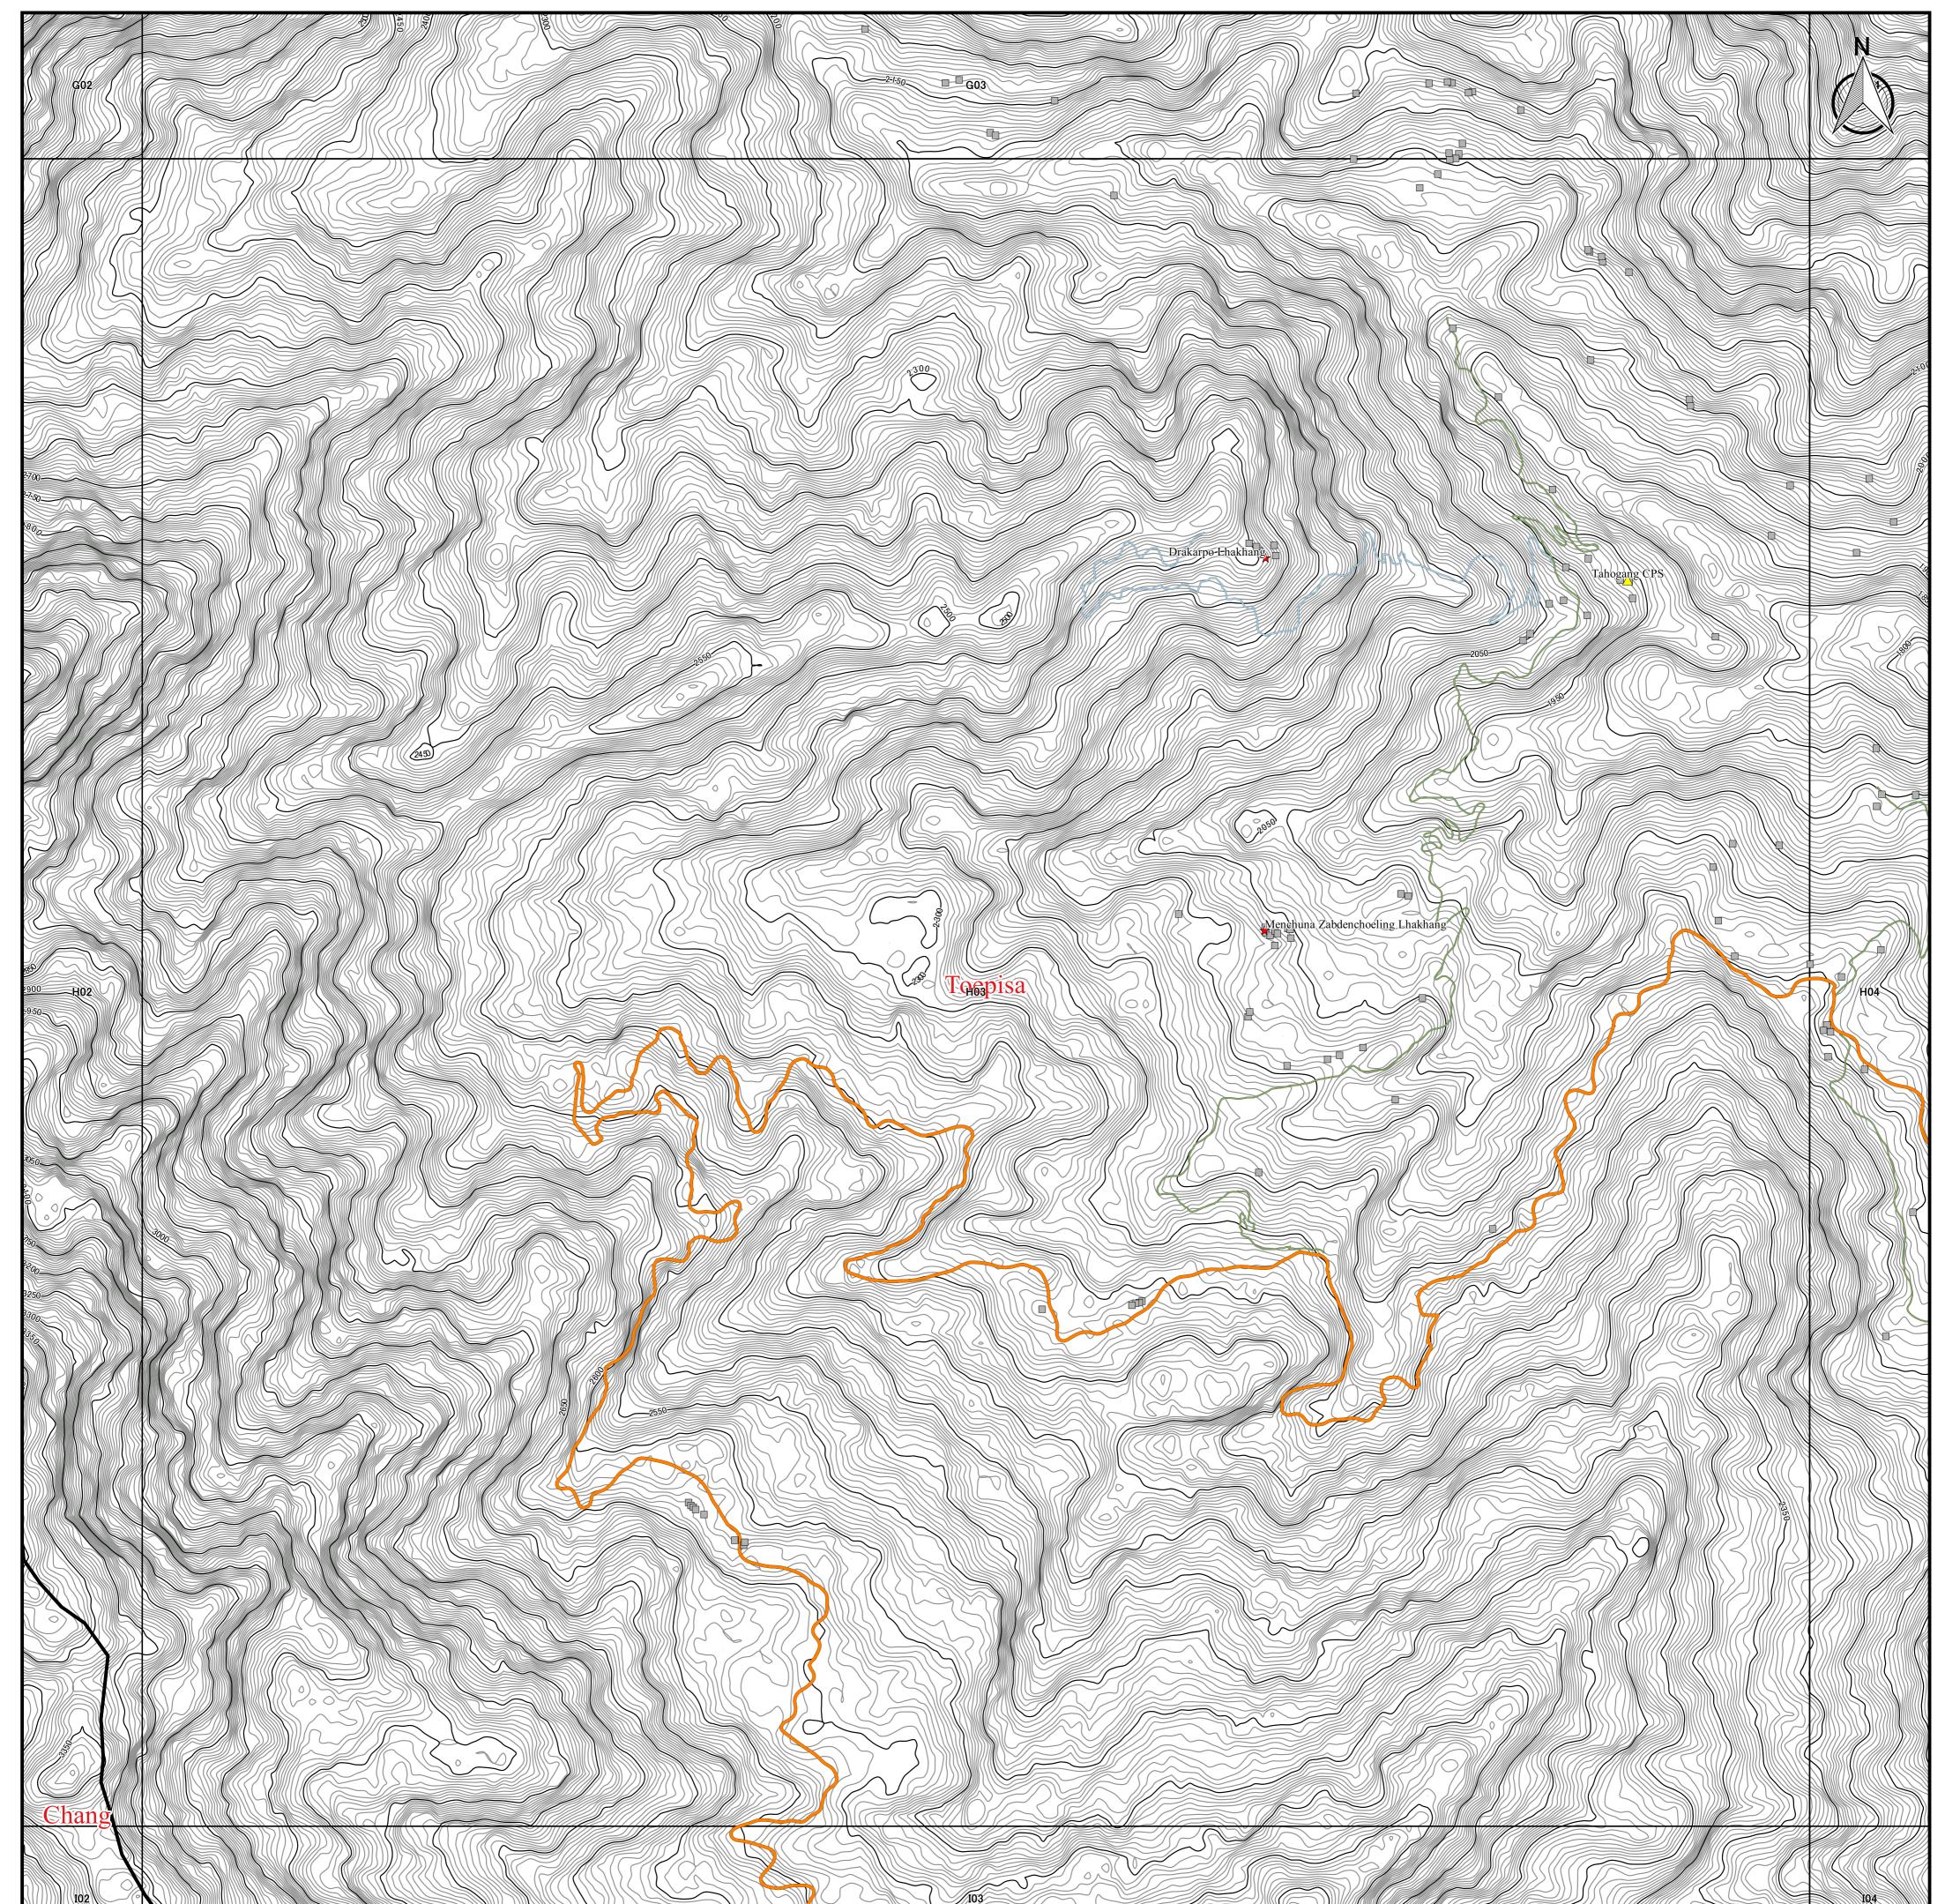

## **Coordinate Systems :**

PCS DRUKREF03 / Bhutan National Grid Projection : Transverse Mercator False Easting : 250,000.000 False Northing : 0.000 Central Meridian : 90.000 Scale Factor : 1.000 Units : Meter

#### **Data Soruces :**

Boundary, Road, Cities and DOR Regional Office has been provided from Department of Road, Ministory of Works and Human, Settelement, Bhutan.
Historical Place, Education Center, Health Center, and Sattelement has been provided from National Statistic Bureau.
Topographic data and Relief has been generated from SRTM ver3.0 (30m mesh).