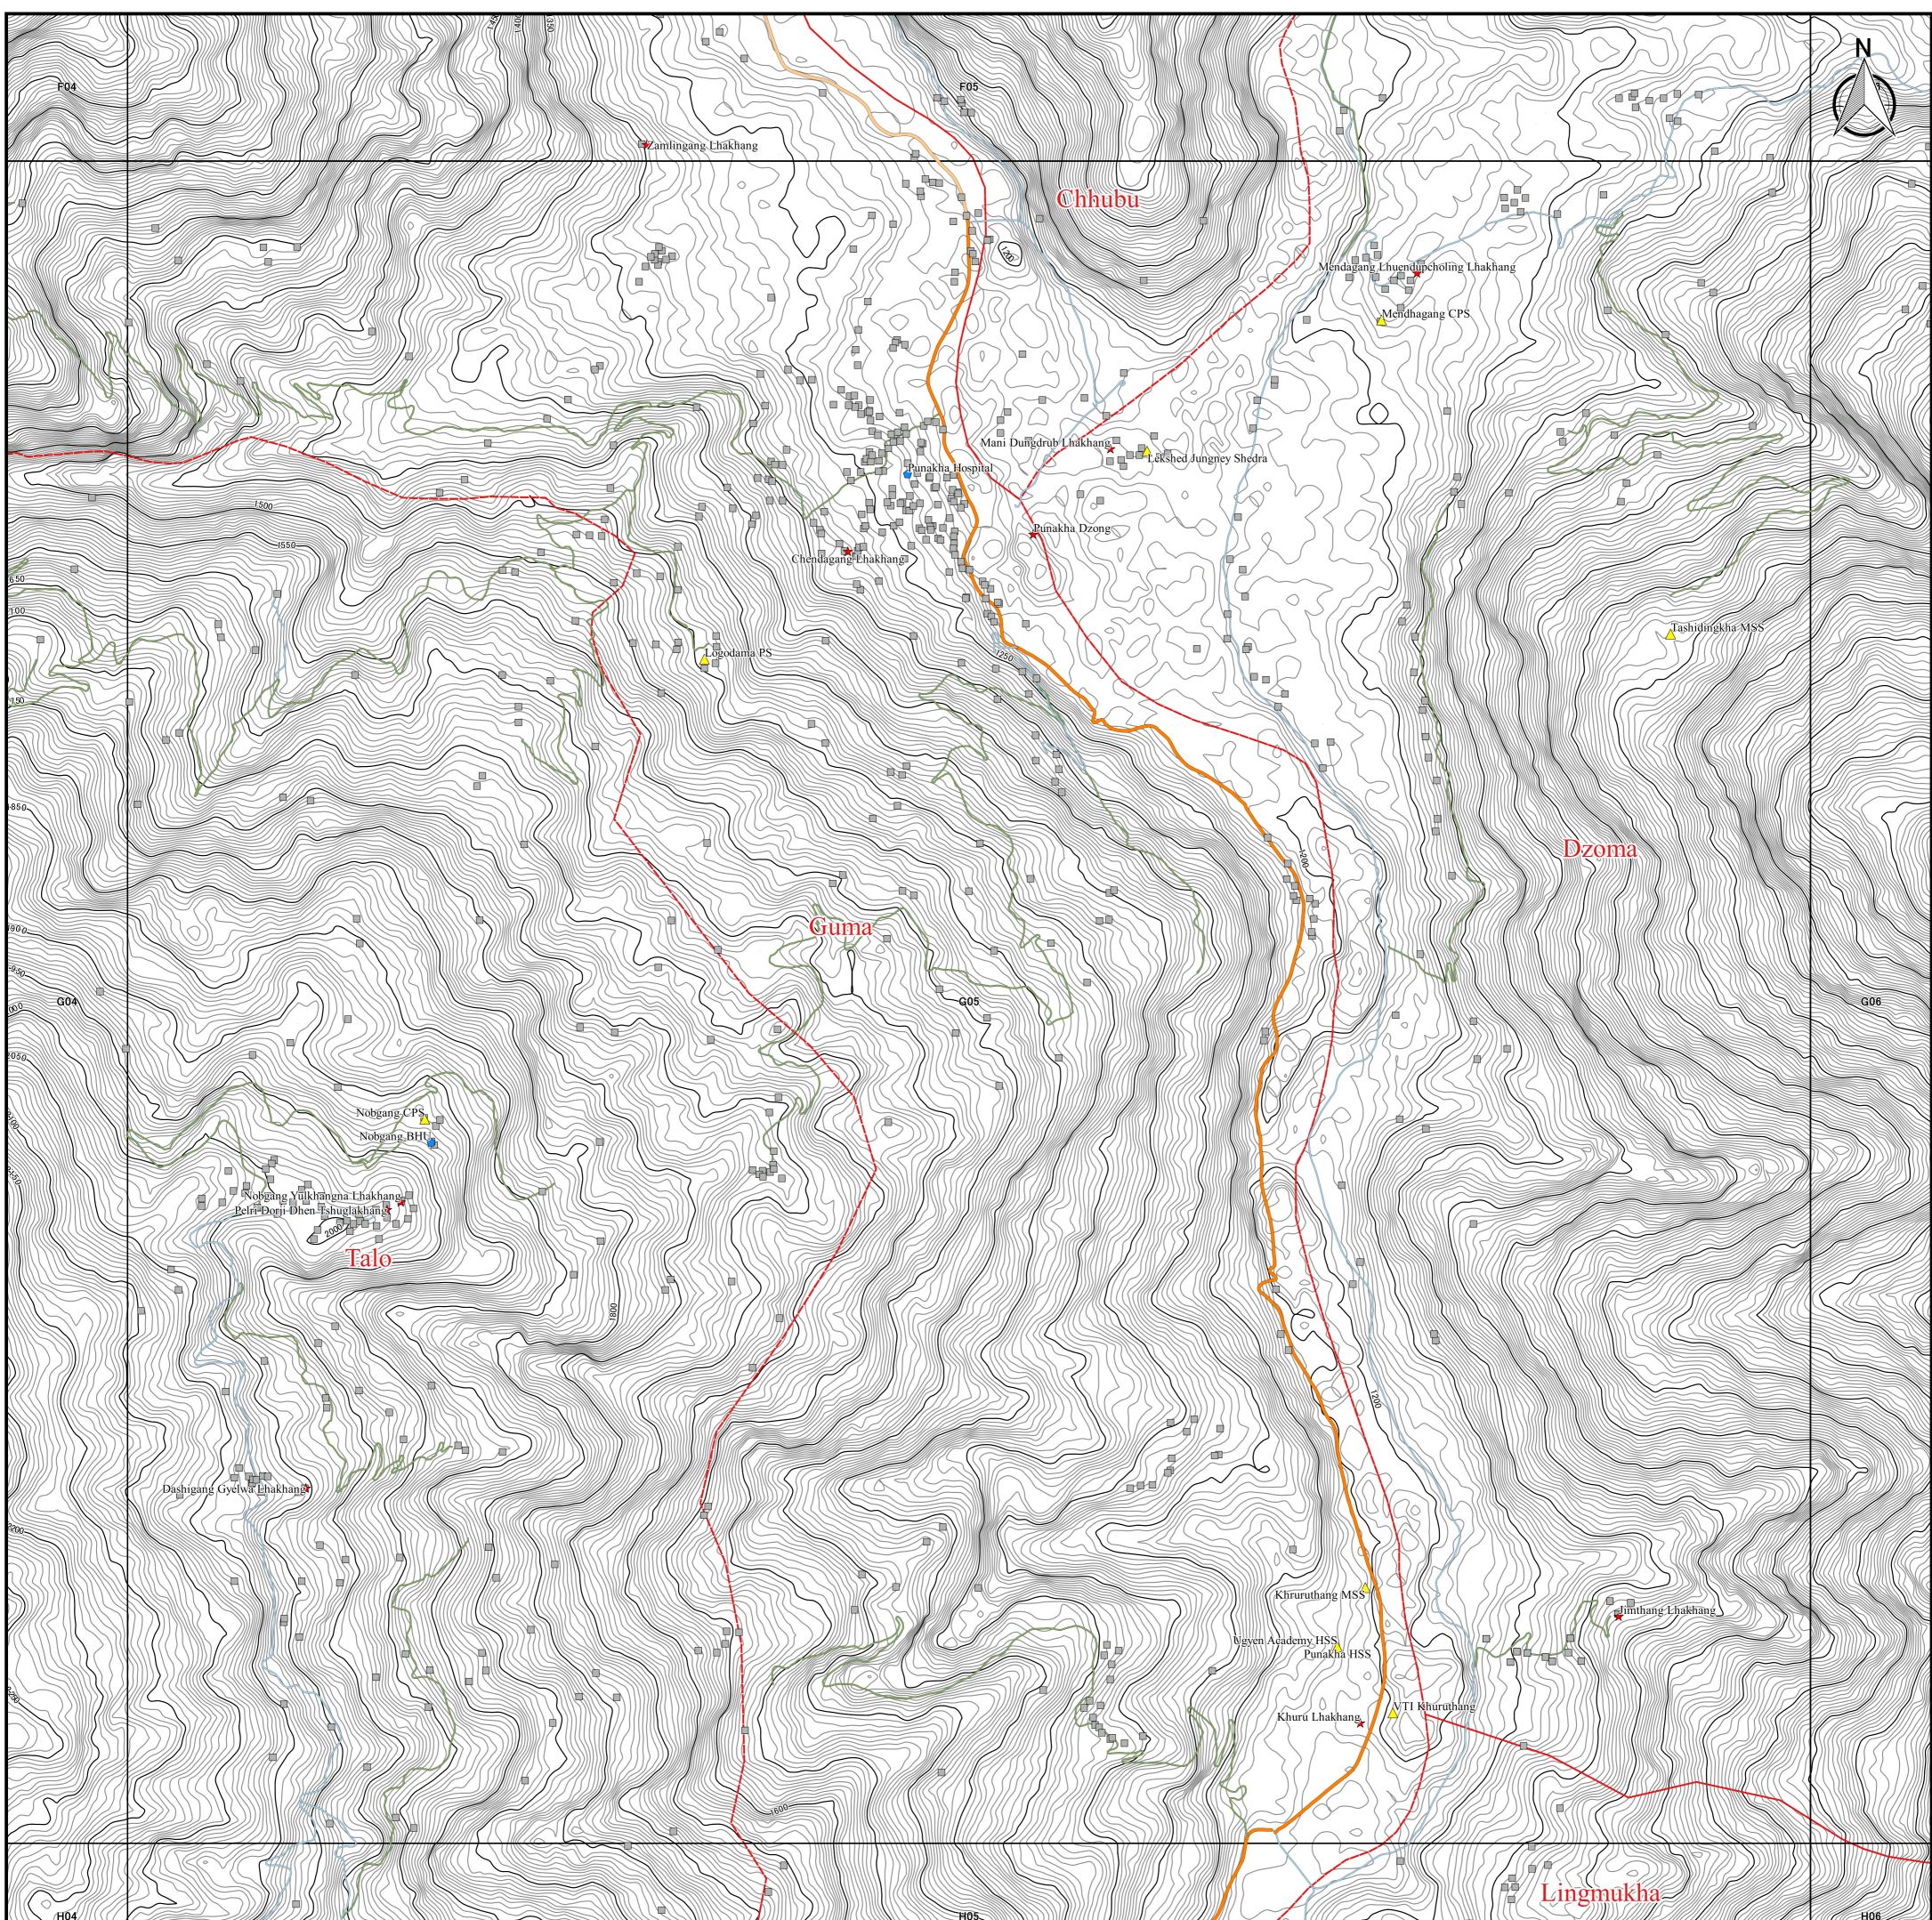

### **Coordinate Systems :**

PCS DRUKREF03 / Bhutan National Grid Projection : Transverse Mercator False Easting : 250,000.000 False Northing : 0.000 Central Meridian : 90.000 Scale Factor : 1.000 Units : Meter

#### **Data Soruces :**

Boundary, Road, Cities and DOR Regional Office has been provided from Department of Road, Ministory of Works and Human, Settelement, Bhutan.
Historical Place, Education Center, Health Center, and Sattelement has been provided from National Statistic Bureau.
Topographic data and Relief has been generated from SRTM ver3.0 (30m mesh).