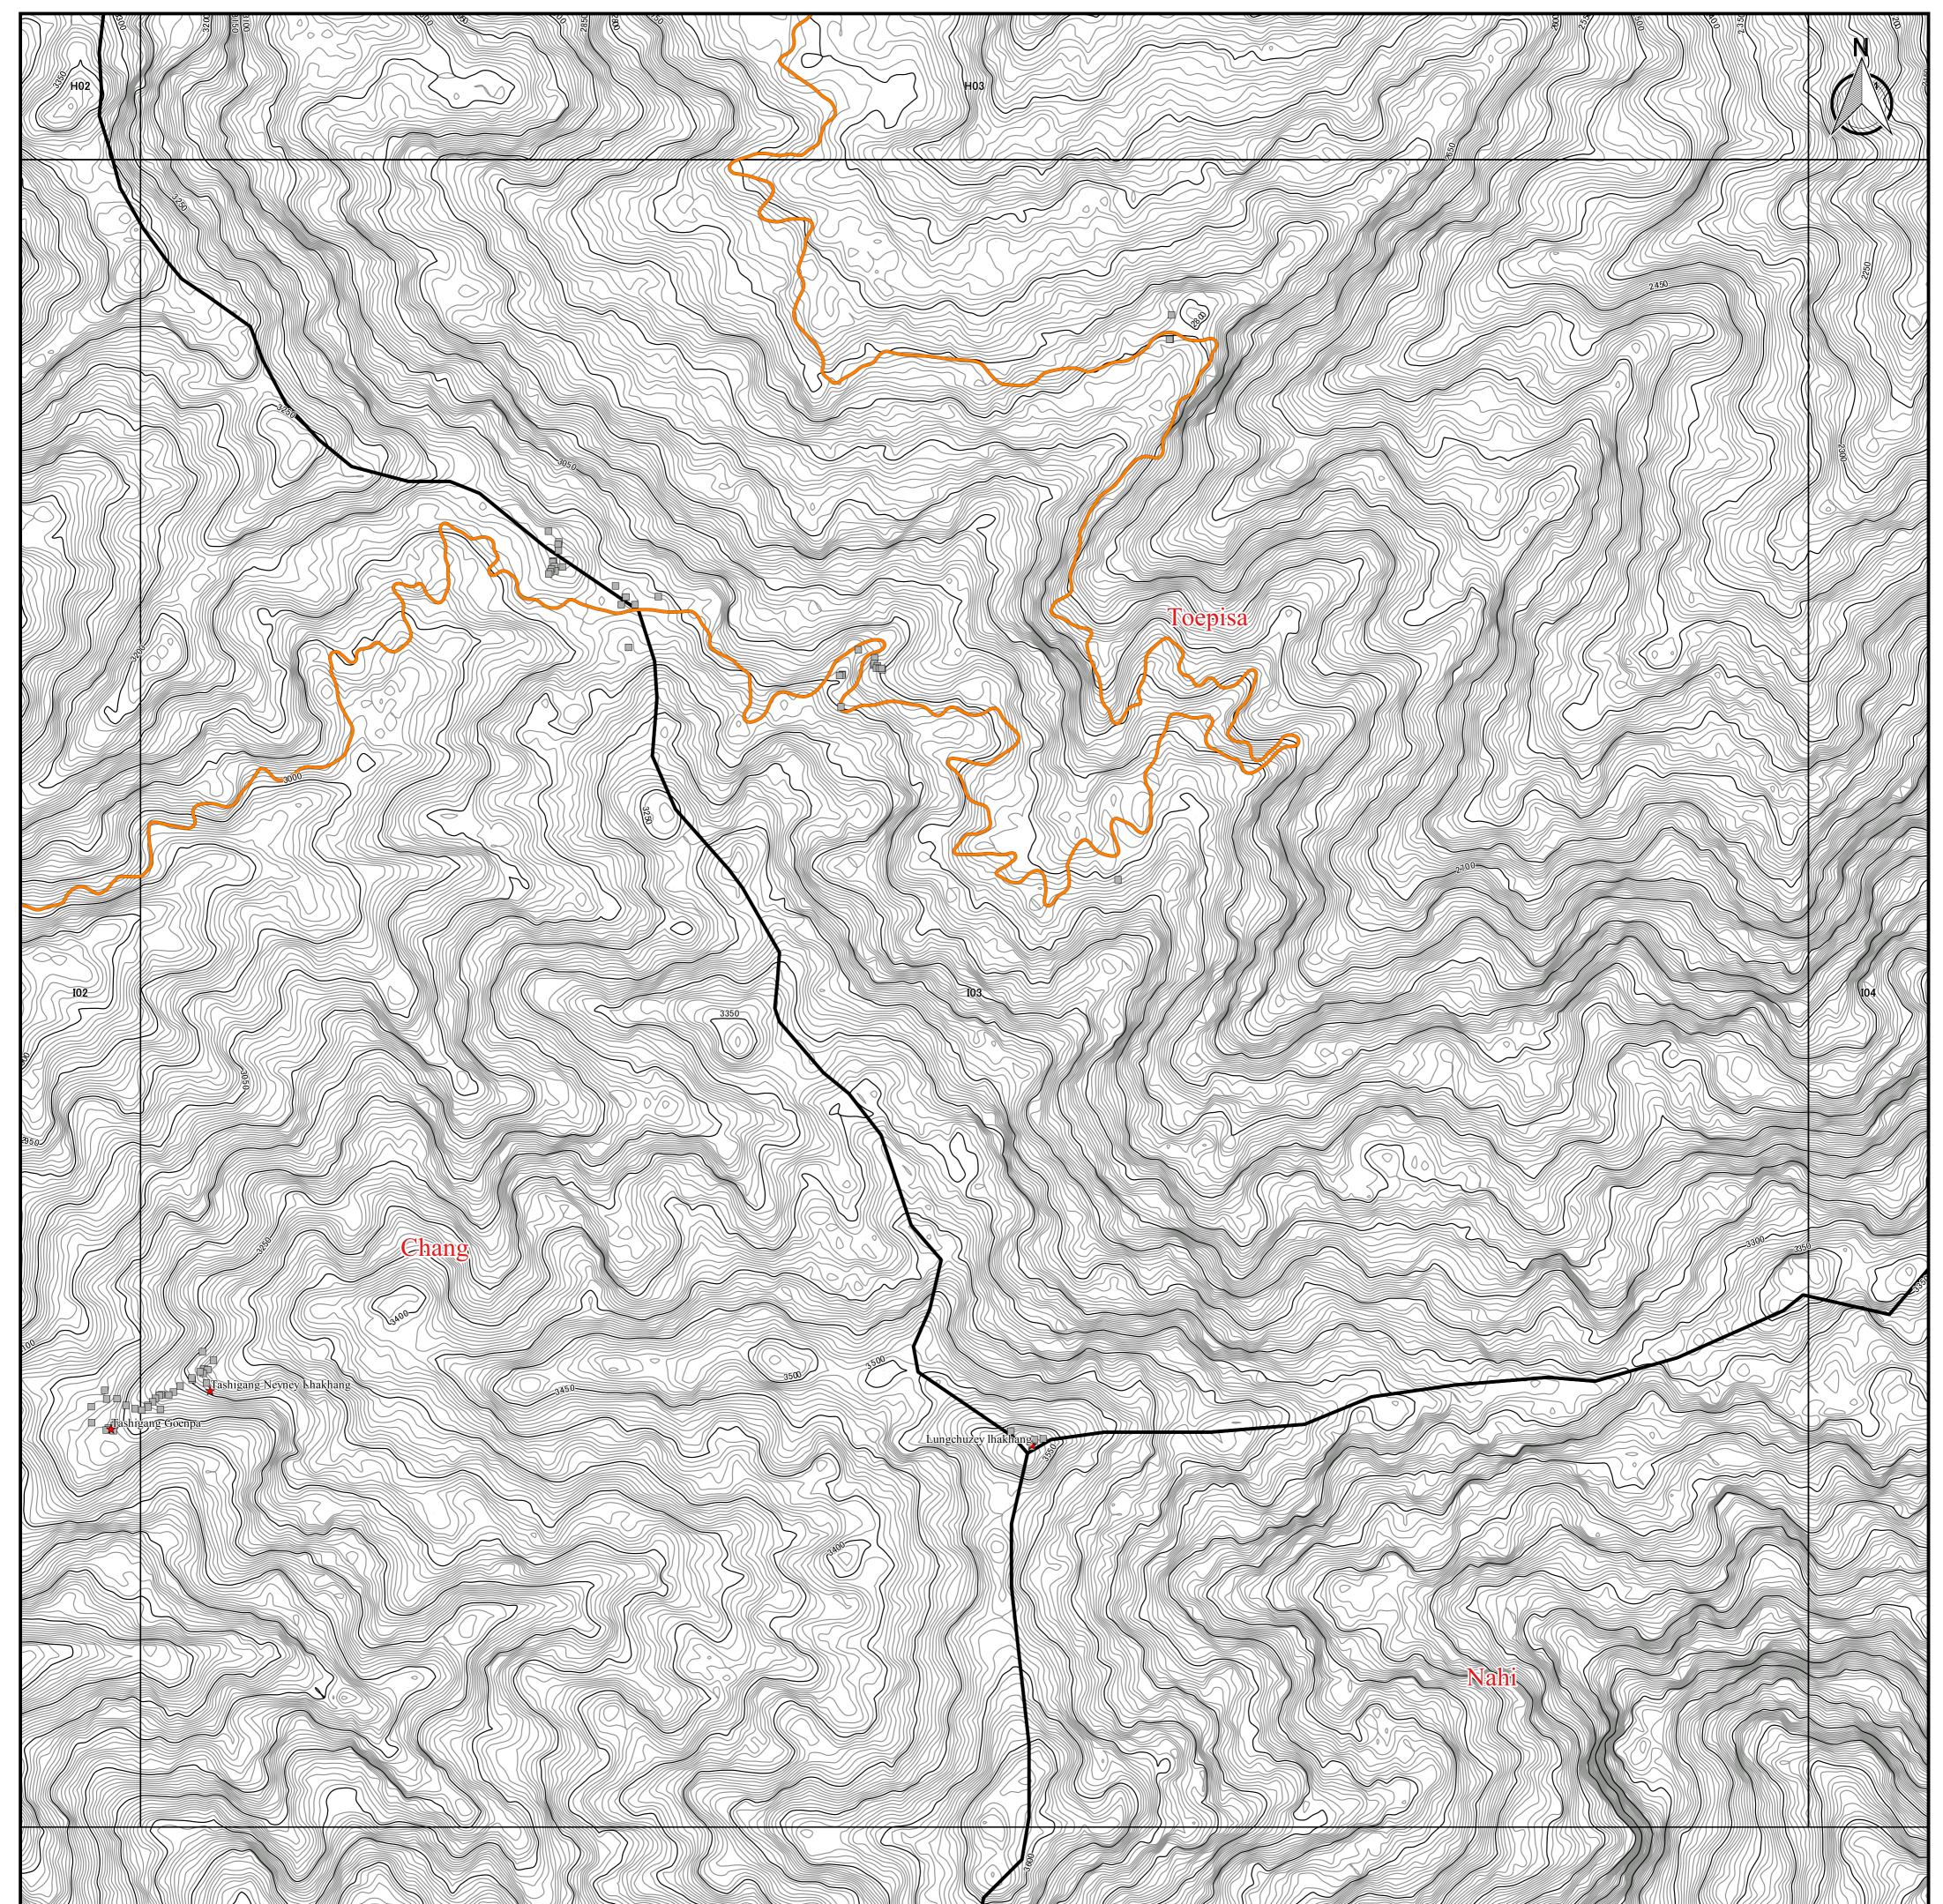

## **Coordinate Systems :**

PCS DRUKREF03 / Bhutan National Grid Projection : Transverse Mercator False Easting : 250,000.000 False Northing : 0.000 Central Meridian : 90.000 Scale Factor : 1.000 Units : Meter

#### **Data Soruces :**

Boundary, Road, Cities and DOR Regional Office has been provided from Department of Road, Ministory of Works and Human, Settelement, Bhutan.
Historical Place, Education Center, Health Center, and Sattelement has been provided from National Statistic Bureau.
Topographic data and Relief has been generated from SRTM ver3.0 (30m mesh).