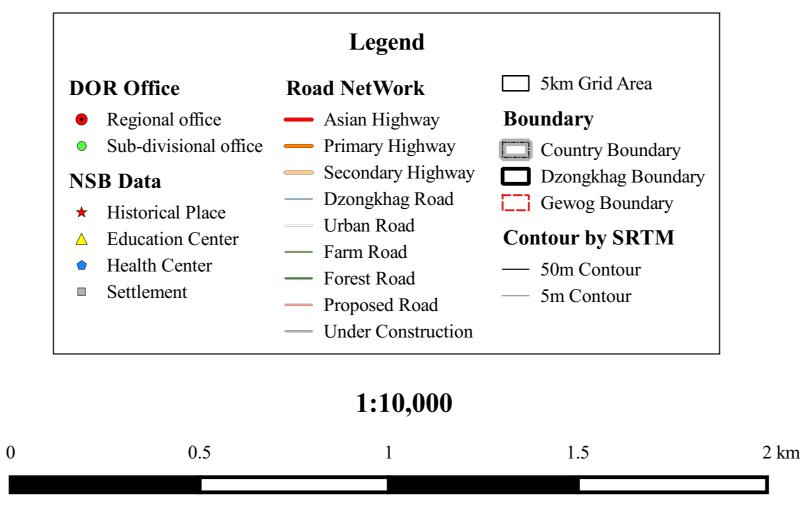

### **Coordinate Systems :**

PCS DRUKREF03 / Bhutan National Grid Projection : Transverse Mercator False Easting : 250,000.000 False Northing : 0.000 Central Meridian : 90.000 Scale Factor : 1.000 Units : Meter

#### **Data Soruces :**

Boundary, Road, Cities and DOR Regional Office has been provided from Department of Road, Ministory of Works and Human, Settelement, Bhutan.
Historical Place, Education Center, Health Center, and Sattelement has been provided from National Statistic Bureau.
Topographic data and Relief has been generated from SRTM ver3.0 (30m mesh).