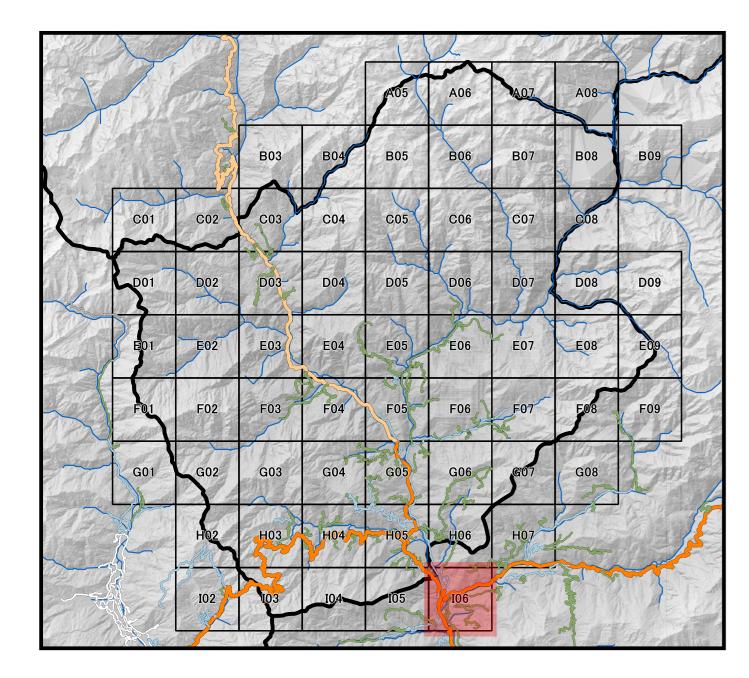

t, Bhutan.
Historical Place, Education Center, Health Center, and Sattelement has been provided from National Statistic Bureau.
Topographic data and Relief has been generated from SRTM ver3.0 (30m mesh).













0

## **Coordinate Systems :**

PCS DRUKREF03 / Bhutan National Grid Projection : Transverse Mercator False Easting : 250,000.000 False Northing : 0.000 Central Meridian : 90.000 Scale Factor : 1.000 Units : Meter

#### **Data Soruces :**

Boundary, Road, Cities and DOR Regional Office has been provided from Department of Road, Ministory of Works and Human, Settelement, Bhutan.
Historical Place, Education Center, Health Center, and Sattelement has been provided from National Statistic Bureau.
Topographic data and Relief has been generated from SRTM ver3.0 (30m mesh).













### **Coordinate Systems :**

PCS DRUKREF03 / Bhutan National Grid Projection : Transverse Mercator False Easting : 250,000.000 False Northing : 0.000 Central Meridian : 90.000 Scale Factor : 1.000 Units : Meter

#### **Data Soruces :**

Boundary, Road, Cities and DOR Regional Office has been provided from Department of Road, Ministory of Works and Human, Settelement, Bhutan.
Historical Place, Education Center, Health Center, and Sattelement has been provided from National Statistic Bureau.
Topographic data and Relief has been generated from SRTM ver3.0 (30m mesh).