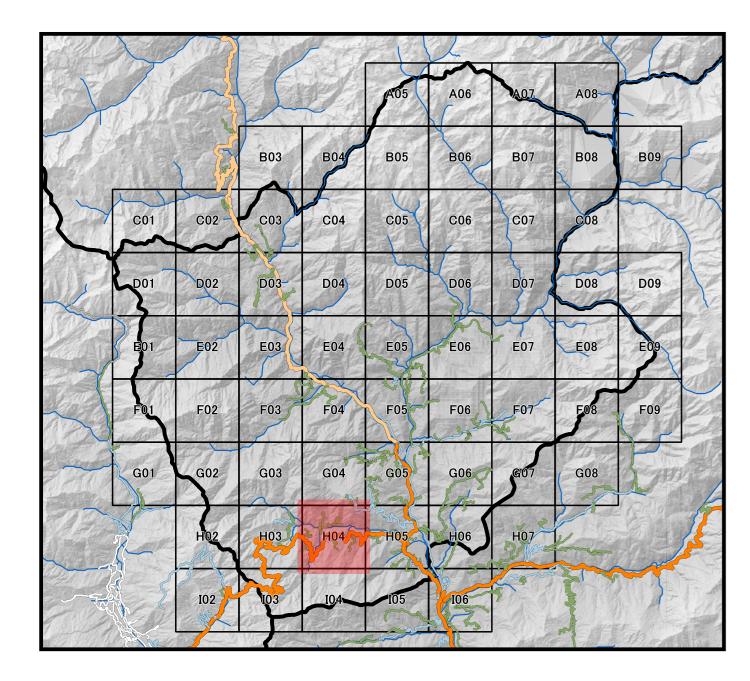

t, Bhutan.
Historical Place, Education Center, Health Center, and Sattelement has been provided from National Statistic Bureau.
Topographic data and Relief has been generated from SRTM ver3.0 (30m mesh).













0

## **Coordinate Systems :**

PCS DRUKREF03 / Bhutan National Grid Projection : Transverse Mercator False Easting : 250,000.000 False Northing : 0.000 Central Meridian : 90.000 Scale Factor : 1.000 Units : Meter

#### **Data Soruces :**

Boundary, Road, Cities and DOR Regional Office has been provided from Department of Road, Ministory of Works and Human, Settelement, Bhutan.
Historical Place, Education Center, Health Center, and Sattelement has been provided from National Statistic Bureau.
Topographic data and Relief has been generated from SRTM ver3.0 (30m mesh).













## **Coordinate Systems :**

PCS DRUKREF03 / Bhutan National Grid Projection : Transverse Mercator False Easting : 250,000.000 False Northing: 0.000 Central Meridian : 90.000 Scale Factor : 1.000 Units : Meter

#### **Data Soruces :**

- Boundary, Road, Cities and DOR Regional Office has been provided from Department of Road, Ministory of Works and Human, Settelement, Bhutan. - Historical Place, Education Center, Health Center, and Sattelement has been provided from National Statistic Bureau. - Topographic data and Relief has been generated from SRTM ver3.0 (30m mesh).













### **Coordinate Systems :**

PCS DRUKREF03 / Bhutan National Grid Projection : Transverse Mercator False Easting : 250,000.000 False Northing : 0.000 Central Meridian : 90.000 Scale Factor : 1.000 Units : M