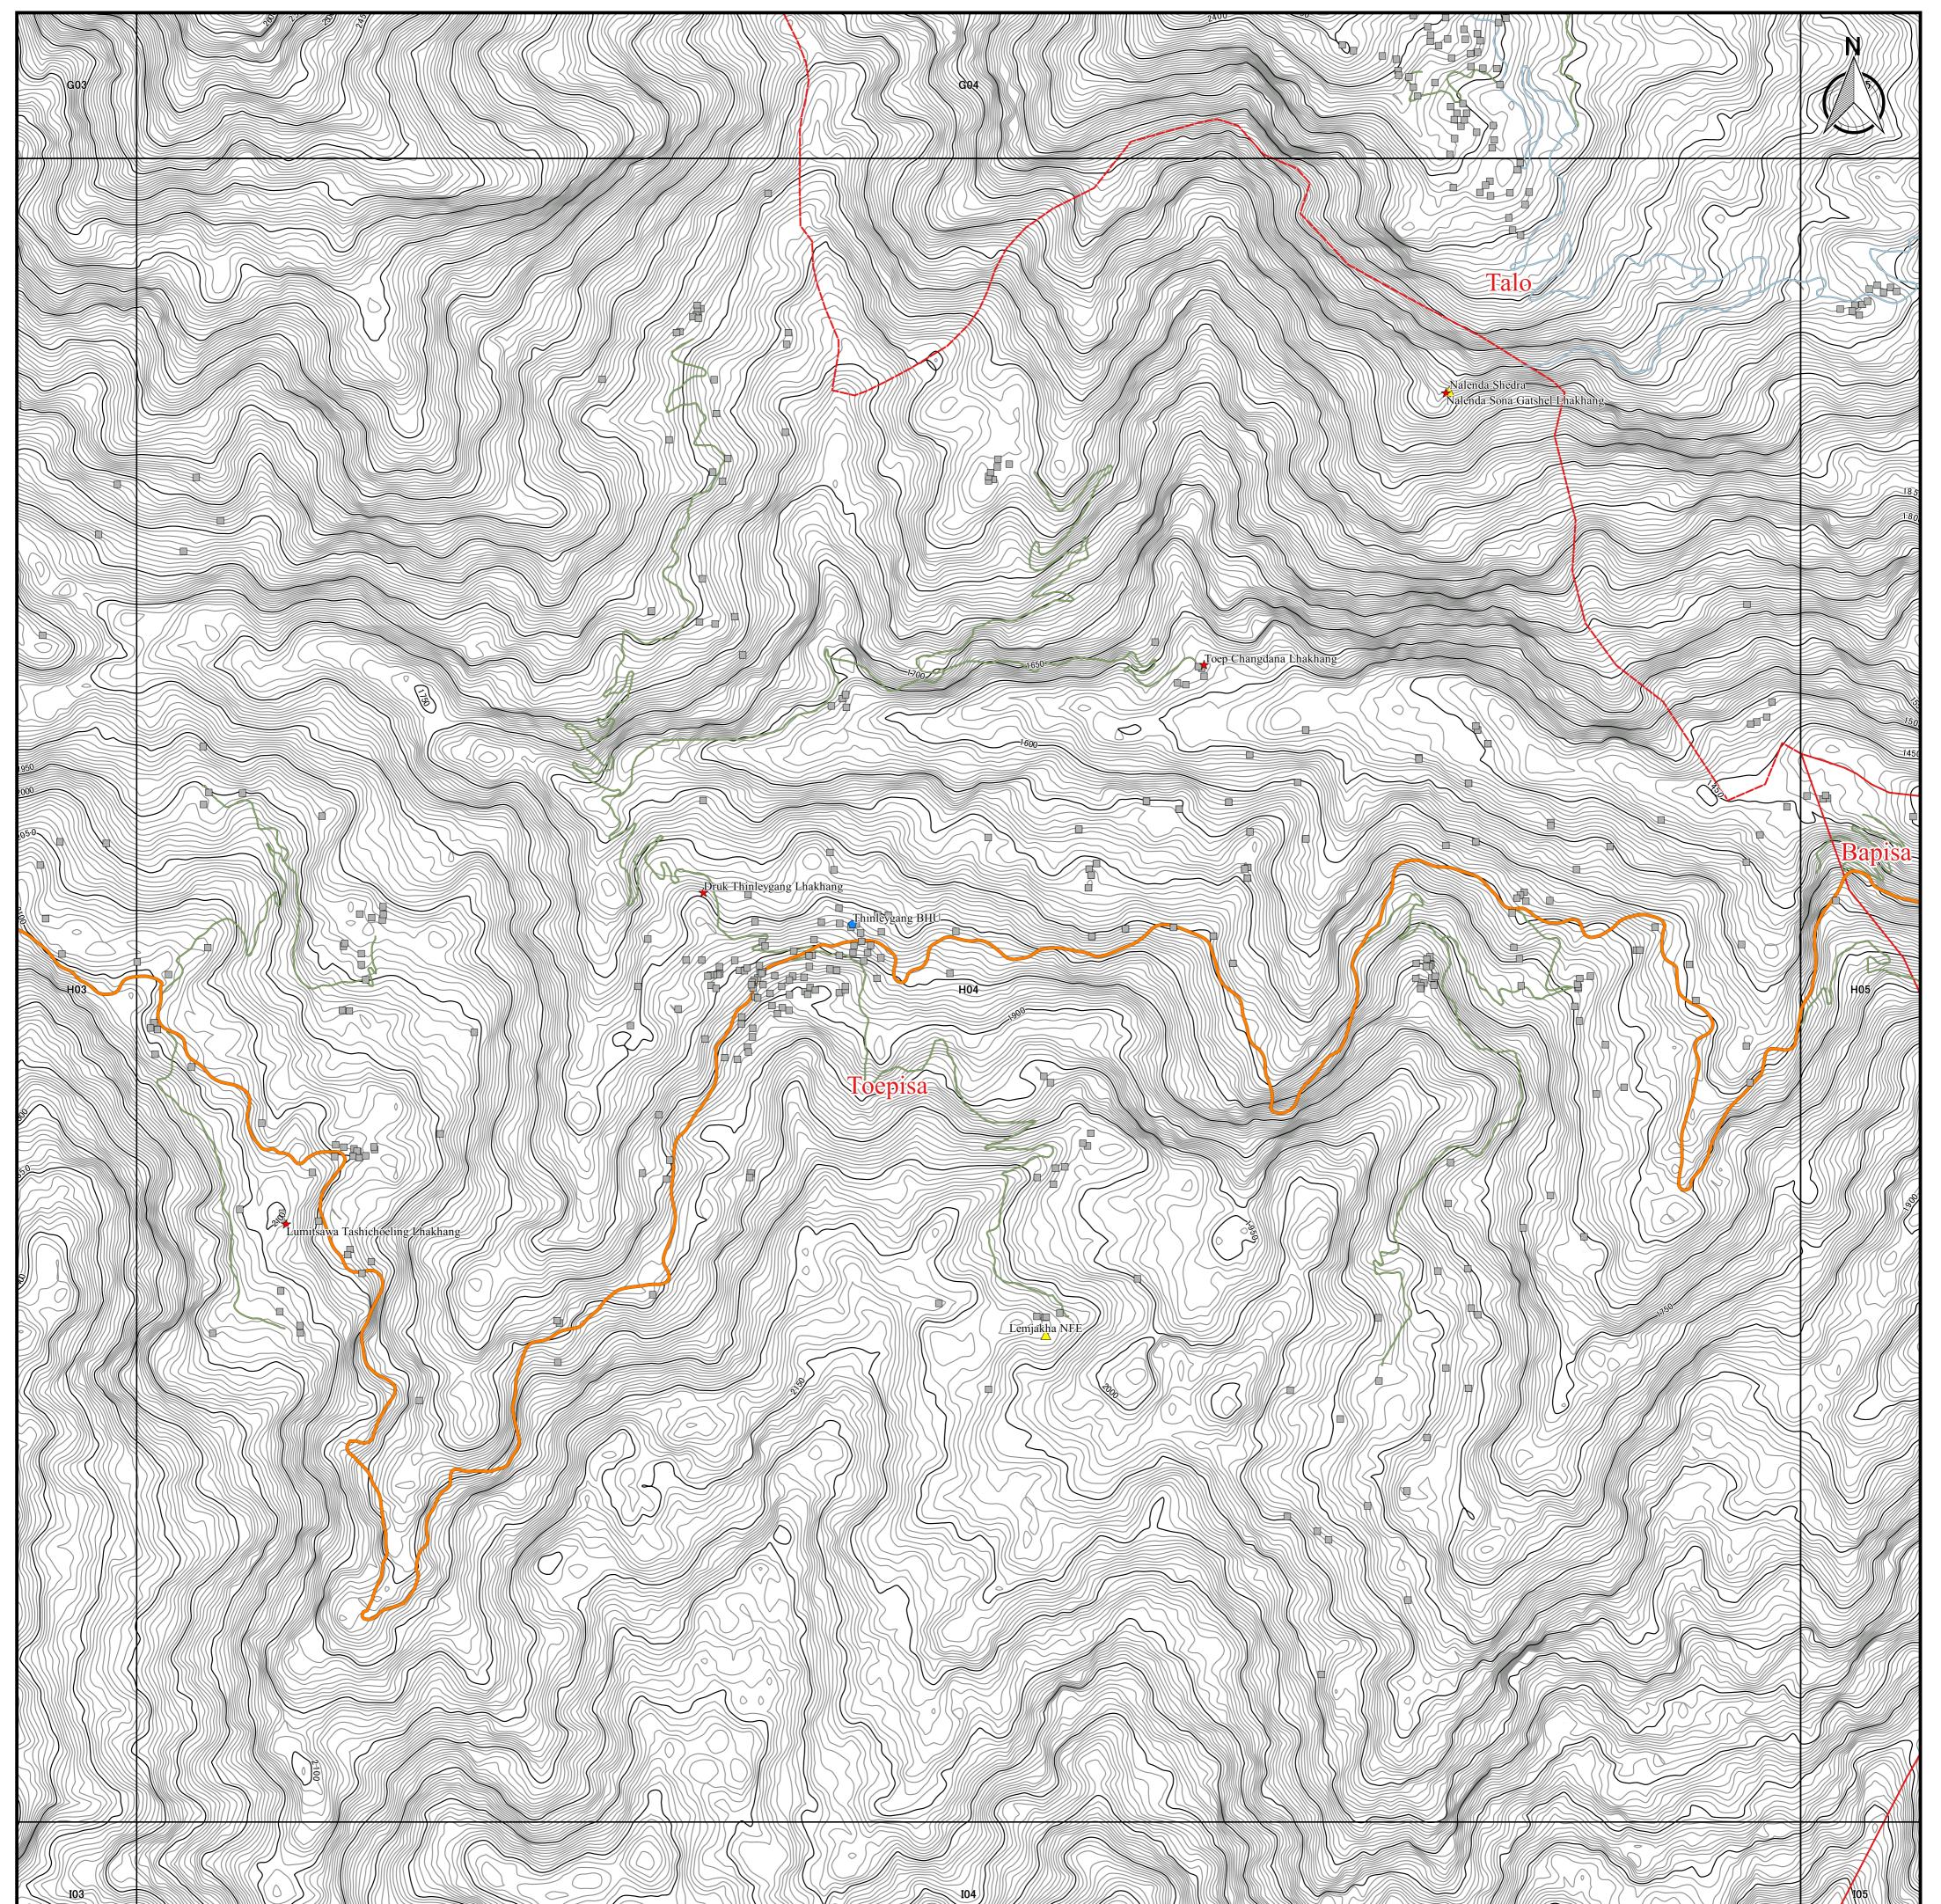

## **Coordinate Systems :**

PCS DRUKREF03 / Bhutan National Grid Projection : Transverse Mercator False Easting : 250,000.000 False Northing : 0.000 Central Meridian : 90.000 Scale Factor : 1.000 Units : Meter

#### **Data Soruces :**

Boundary, Road, Cities and DOR Regional Office has been provided from Department of Road, Ministory of Works and Human, Settelement, Bhutan.
Historical Place, Education Center, Health Center, and Sattelement has been provided from National Statistic Bureau.
Topographic data and Relief has been generated from SRTM ver3.0 (30m mesh).