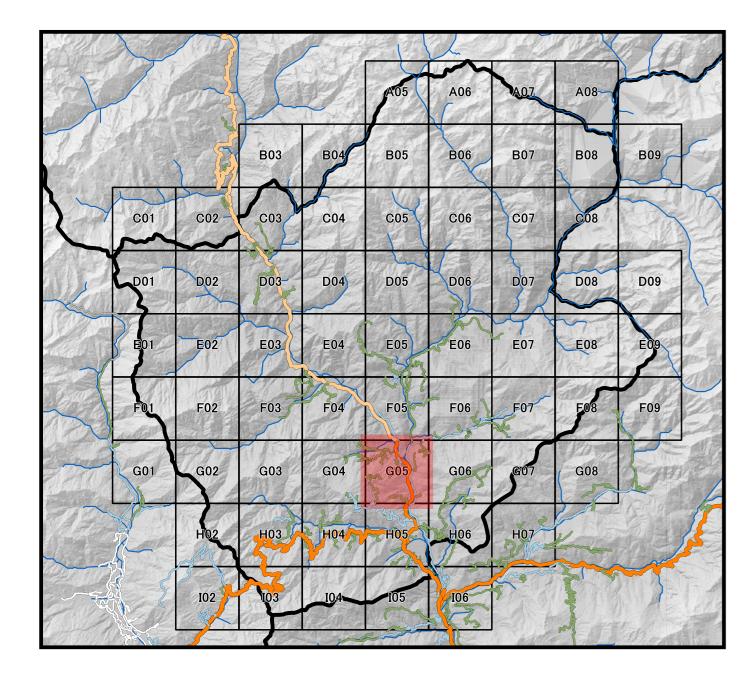

### **Coordinate Systems :**

PCS DRUKREF03 / Bhutan National Grid Projection : Transverse Mercator False Easting : 250,000.000 False Northing : 0.000 Central Meridian : 90.000 Scale Factor : 1.000 Units : Meter

#### **Data Soruces :**

Boundary, Road, Cities and DOR Regional Office has been provided from Department of Road, Ministory of Works and Human, Settelement, Bhutan.
Historical Place, Education Center, Health Center, and Sattelement has been provided from National Statistic Bureau.
Topographic data and Relief has been generated from SRTM ver3.0 (30m mesh).













0

## **Coordinate Systems :**

PCS DRUKREF03 / Bhutan National Grid Projection : Transverse Mercator False Easting : 250,000.000 False Northing : 0.000 Central Meridian : 90.000 Scale Factor : 1.000 Units : Met