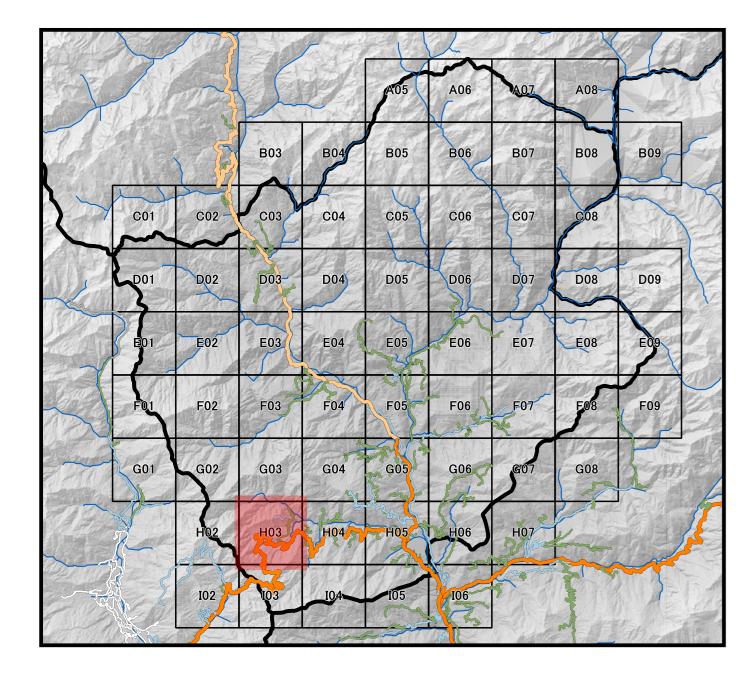

### **Coordinate Systems :**

PCS DRUKREF03 / Bhutan National Grid Projection : Transverse Mercator False Easting : 250,000.000 False Northing : 0.000 Central Meridian : 90.000 Scale Factor : 1.000 Units : Meter

#### **Data Soruces :**

Boundary, Road, Cities and DOR Regional Office has been provided from Department of Road, Ministory of Works and Human, Settelement, Bhutan.
Historical Place, Education Center, Health Center, and Sattelement has been provided from National Statistic Bureau.
Topographic data and Relief has been generated from SRTM ver3.0 (30m mesh).