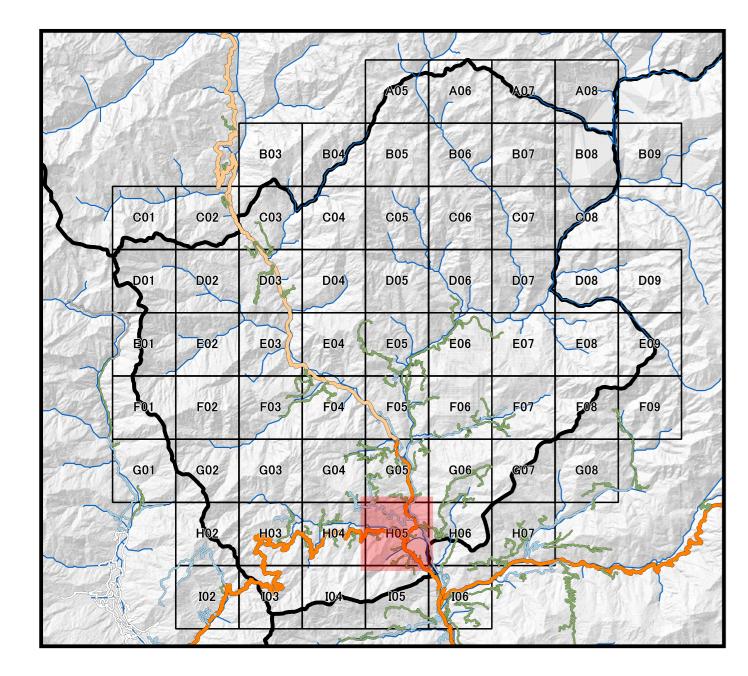

Bhutan.
Historical Place, Education Center, Health Center, and Sattelement has been provided from National Statistic Bureau.
Topographic data and Relief has been generated from SRTM ver3.0 (30m mesh).













## **Coordinate Systems :**

PCS DRUKREF03 / Bhutan National Grid Projection : Transverse Mercator False Easting : 250,000.000 False Northing: 0.000 Central Meridian : 90.000 Scale Factor : 1.000 Units : Meter

#### **Data Soruces :**

- Boundary, Road, Cities and DOR Regional Office has been provided from Department of Road, Ministory of Works and Human, Settelement, Bhutan. - Historical Place, Education Center, Health Center, and Sattelement has been provided from National Statistic Bureau. - Topographic data and Relief has been generated from SRTM ver3.0 (30m mesh).













### **Coordinate Systems :**

PCS DRUKREF03 / Bhutan National Grid Projection : Transverse Mercator False Easting : 250,000.000 False Northing : 0.000 Central Meridian : 90.000 Scale Factor : 1.000 Units : Meter

#### **Data Soruces :**

Boundary, Road, Cities and DOR Regional Office has been provided from Department of Road, Ministory of Works and Human, Settelement, Bhutan.
Historical Place, Education Center, Health Center, and Sattelement has been provided from National Statistic Bureau.
Topographic data and Relief has been generated from SRTM ver3.0 (30m mesh).













### **Coordinate Systems :**

PCS DRUKREF03 / Bhutan National Grid Projection : Transverse Mercator False Easting : 250,000.000 False Northing : 0.000 Central Meridian : 90.000 Scale Factor : 1.000 Units : Meter