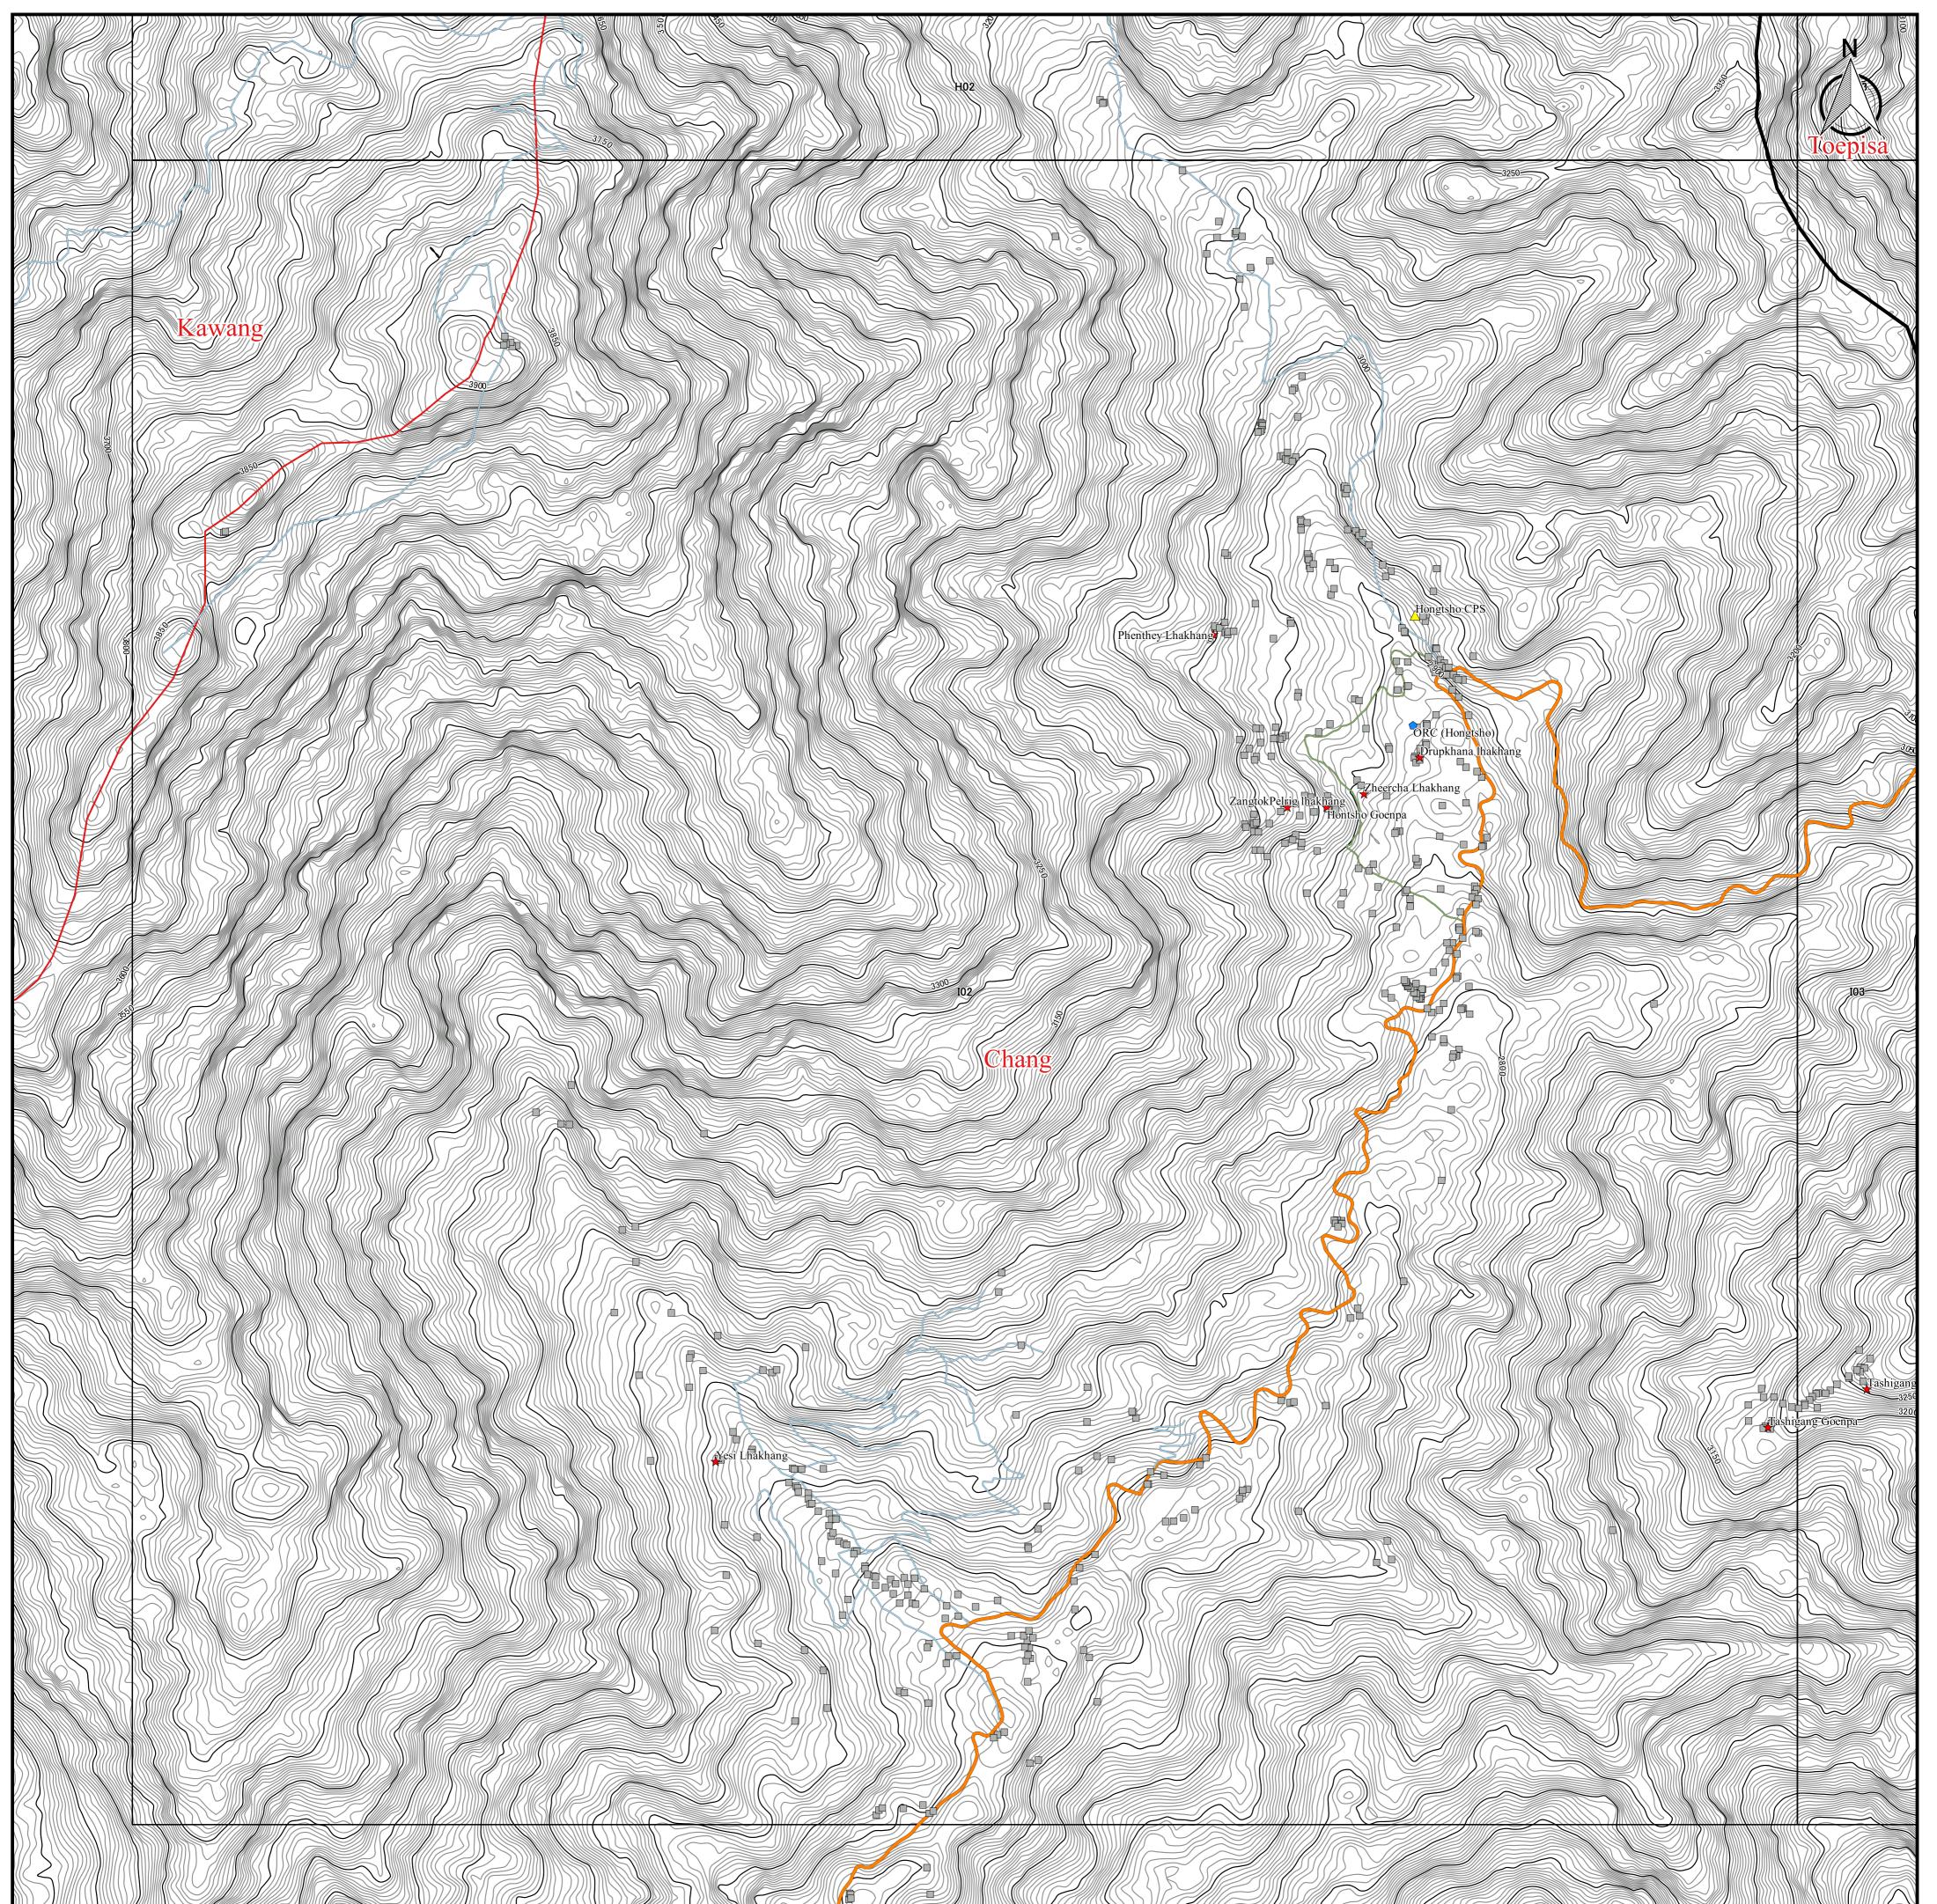

ent, Bhutan.
Historical Place, Education Center, Health Center, and Sattelement has been provided from National Statistic Bureau.
Topographic data and Relief has been generated from SRTM ver3.0 (30m mesh).













0

## **Coordinate Systems :**

PCS DRUKREF03 / Bhutan National Grid Projection : Transverse Mercator False Easting : 250,000.000 False Northing : 0.000 Central Meridian : 90.000 Scale Factor : 1.000 Units : Meter

#### **Data Soruces :**

Boundary, Road, Cities and DOR Regional Office has been provided from Department of Road, Ministory of Works and Human, Settelement, Bhutan.
Historical Place, Education Center, Health Center, and Sattelement has been provided from National Statistic Bureau.
Topographic data and Relief has been generated from SRTM ver3.0 (30m mesh).













## **Coordinate Systems :**

PCS DRUKREF03 / Bhutan National Grid Projection : Transverse Mercator False Easting : 250,000.000 False Northing : 0.000 Central Meridian : 90.000 Scale Factor : 1.000 Units : Meter

#### **Data Soruces :**

Boundary, Road, Cities and DOR Regional Office has been provided from Department of Road, Ministory of Works and Human, Settelement, Bhutan.
Historical Place, Education Center, Health Center, and Sattelement has been provided from National Statistic Bureau.
Topographic data and Relief has been generated from SRTM ver3.0 (30m mesh).













0

## **Coordinate Systems :**

PCS DRUKREF03 / Bhutan National Grid Projection : Transverse Mercator False Easting : 250,000.000 False Northing : 0.000 Central Meridian : 90.000 Scale Factor : 1.000 Units : Me