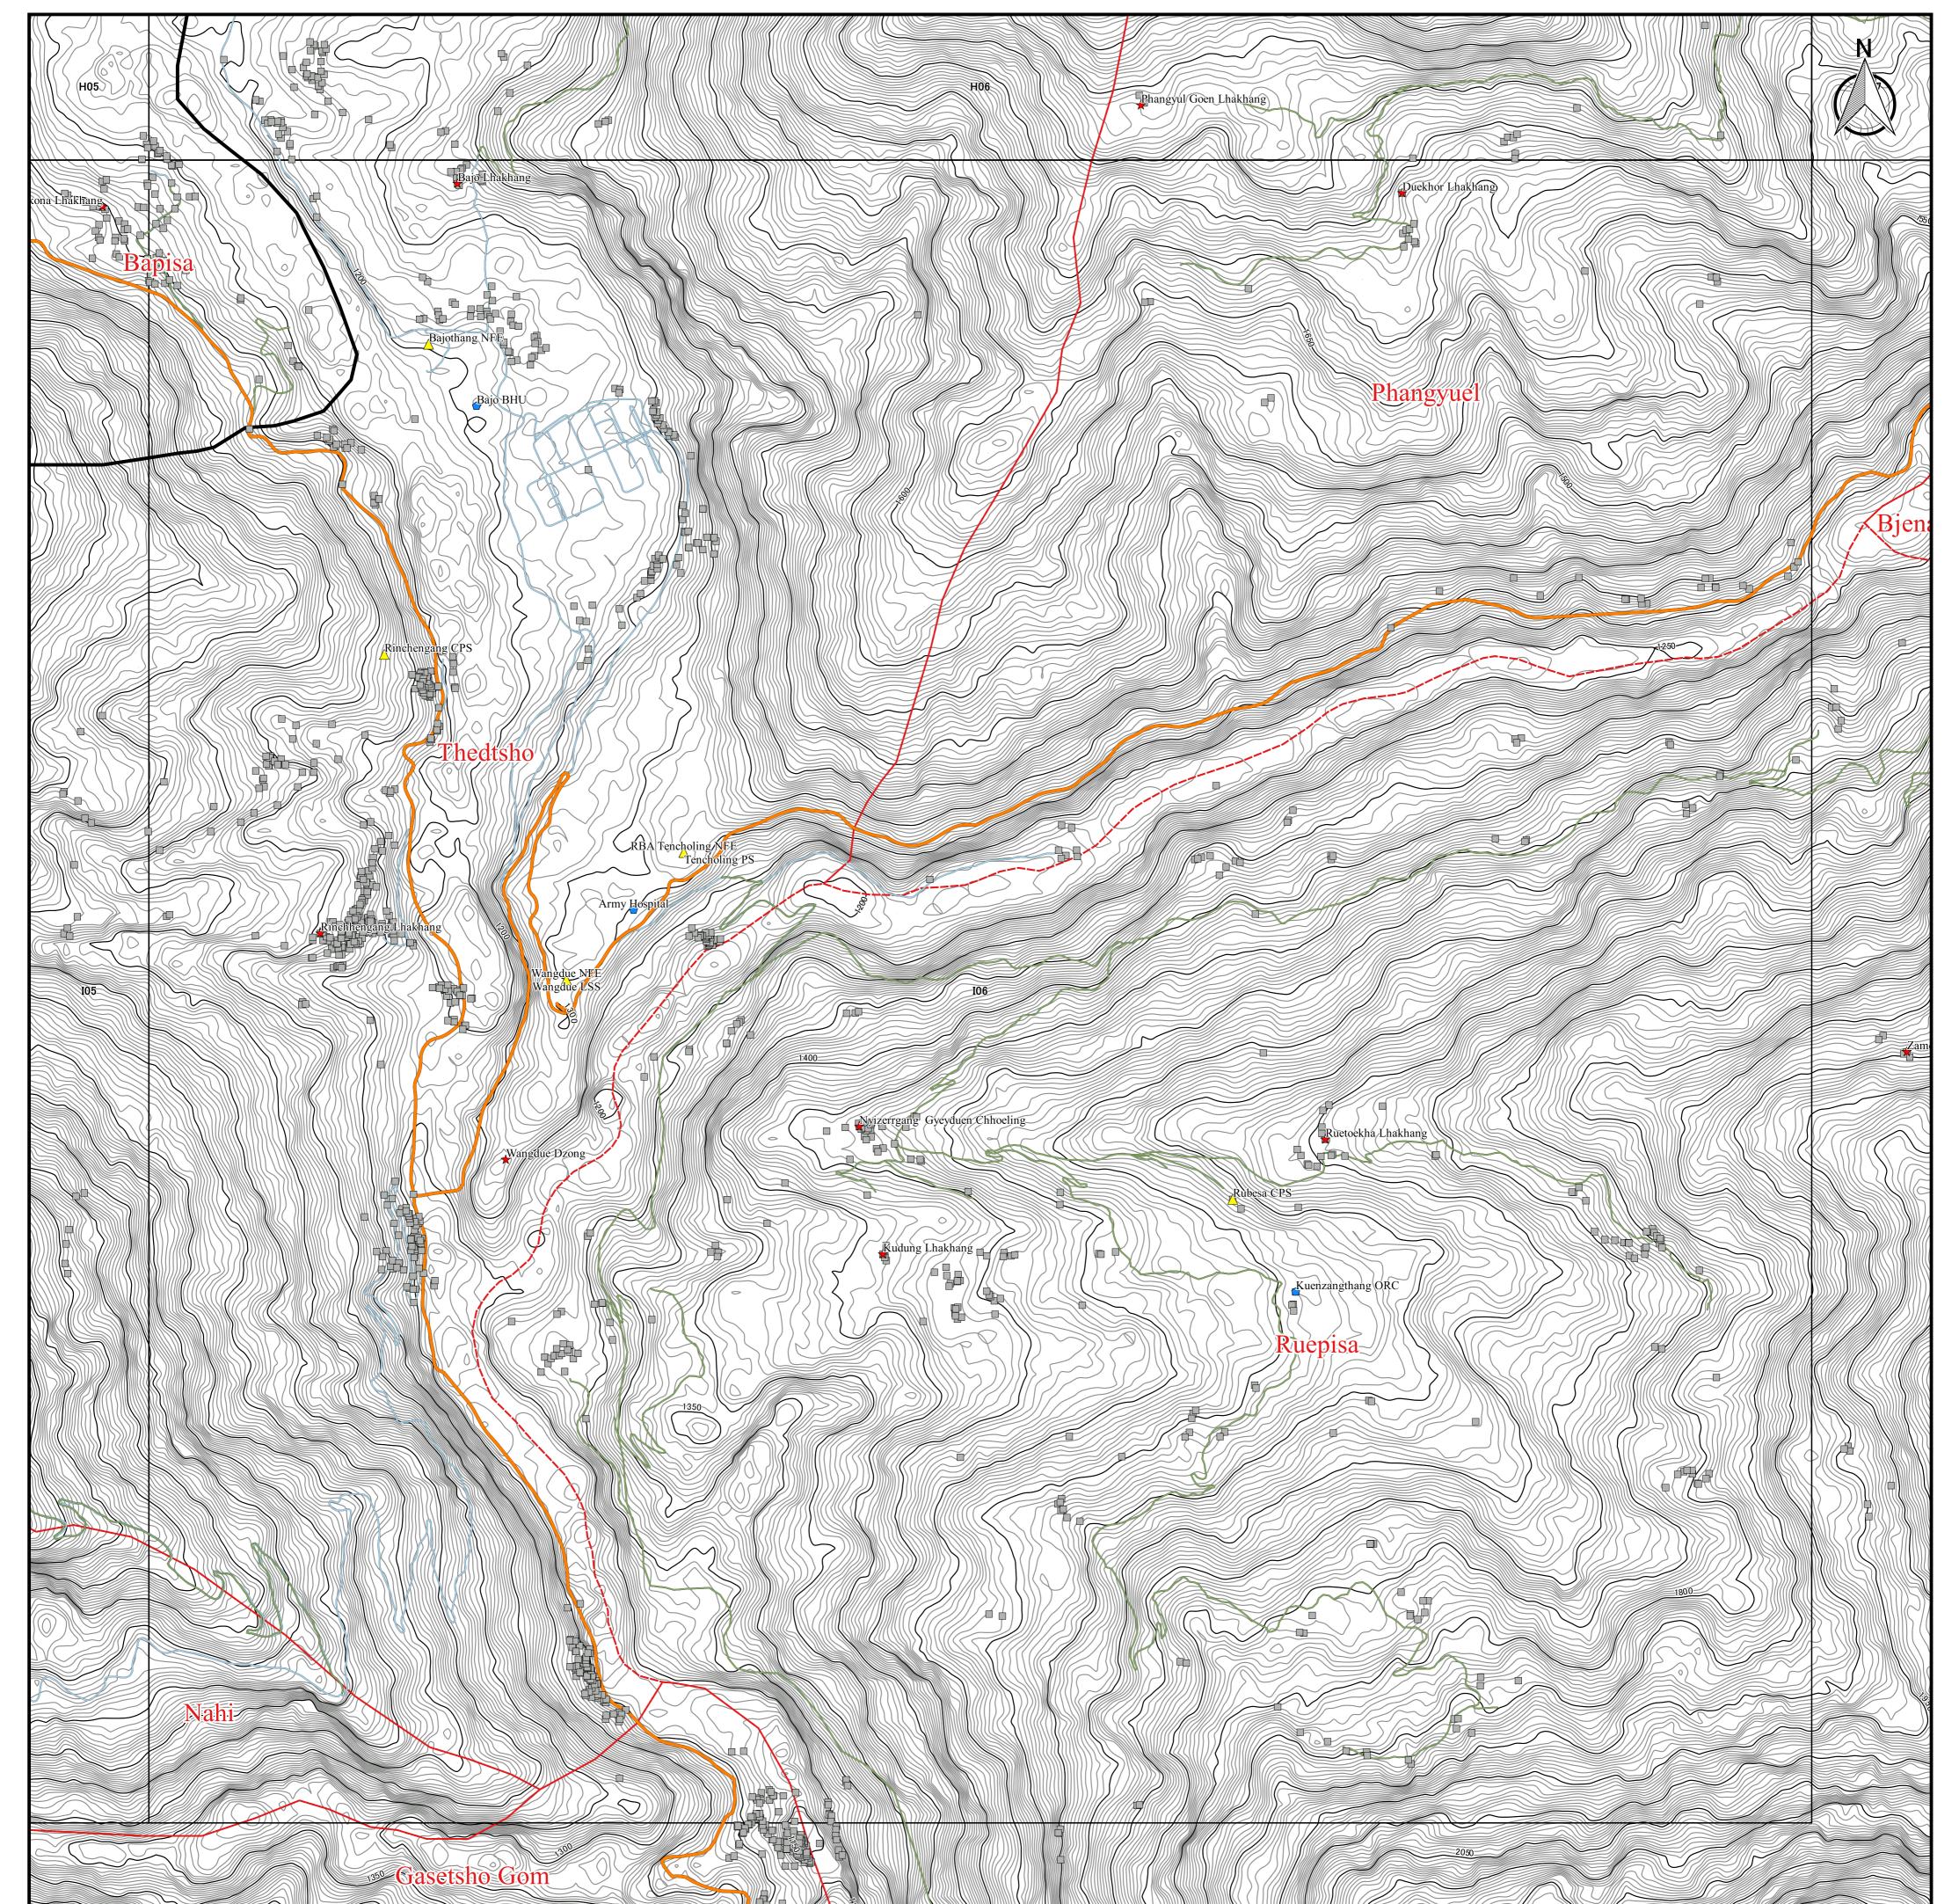

### **Coordinate Systems :**

PCS DRUKREF03 / Bhutan National Grid Projection : Transverse Mercator False Easting : 250,000.000 False Northing : 0.000 Central Meridian : 90.000 Scale Factor : 1.000 Units : Meter

#### **Data Soruces :**

Boundary, Road, Cities and DOR Regional Office has been provided from Department of Road, Ministory of Works and Human, Settelement, Bhutan.
Historical Place, Education Center, Health Center, and Sattelement has been provided from National Statistic Bureau.
Topographic data and Relief has been generated from SRTM ver3.0 (30m mesh).