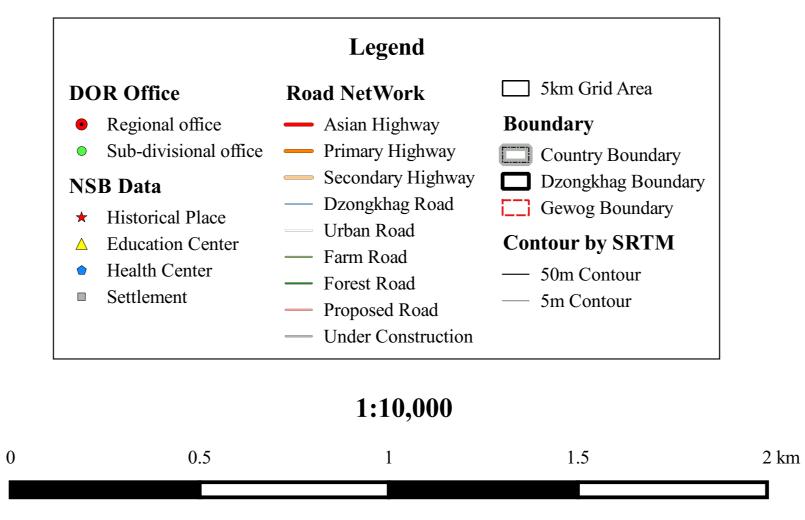

Bhutan.
Historical Place, Education Center, Health Center, and Sattelement has been provided from National Statistic Bureau.
Topographic data and Relief has been generated from SRTM ver3.0 (30m mesh).













0

## **Coordinate Systems :**

PCS DRUKREF03 / Bhutan National Grid Projection : Transverse Mercator False Easting : 250,000.000 False Northing : 0.000 Central Meridian : 90.000 Scale Factor : 1.000 Units : Meter

#### **Data Soruces :**

Boundary, Road, Cities and DOR Regional Office has been provided from Department of Road, Ministory of Works and Human, Settelement, Bhutan.
Historical Place, Education Center, Health Center, and Sattelement has been provided from National Statistic Bureau.
Topographic data and Relief has been generated from SRTM ver3.0 (30m mesh).













### **Coordinate Systems :**

PCS DRUKREF03 / Bhutan National Grid Projection : Transverse Mercator False Easting : 250,000.000 False Northing : 0.000 Central Meridian : 90.000 Scale Factor : 1.000 Units : Meter

#### **Data Soruces :**

Boundary, Road, Cities and DOR Regional Office has been provided from Department of Road, Ministory of Works and Human, Settelement, Bhutan.
Historical Place, Education Center, Health Center, and Sattelement has been provided from National Statistic Bureau.
Topographic data and Relief has been generated from SRTM ver3.0 (30m mesh).