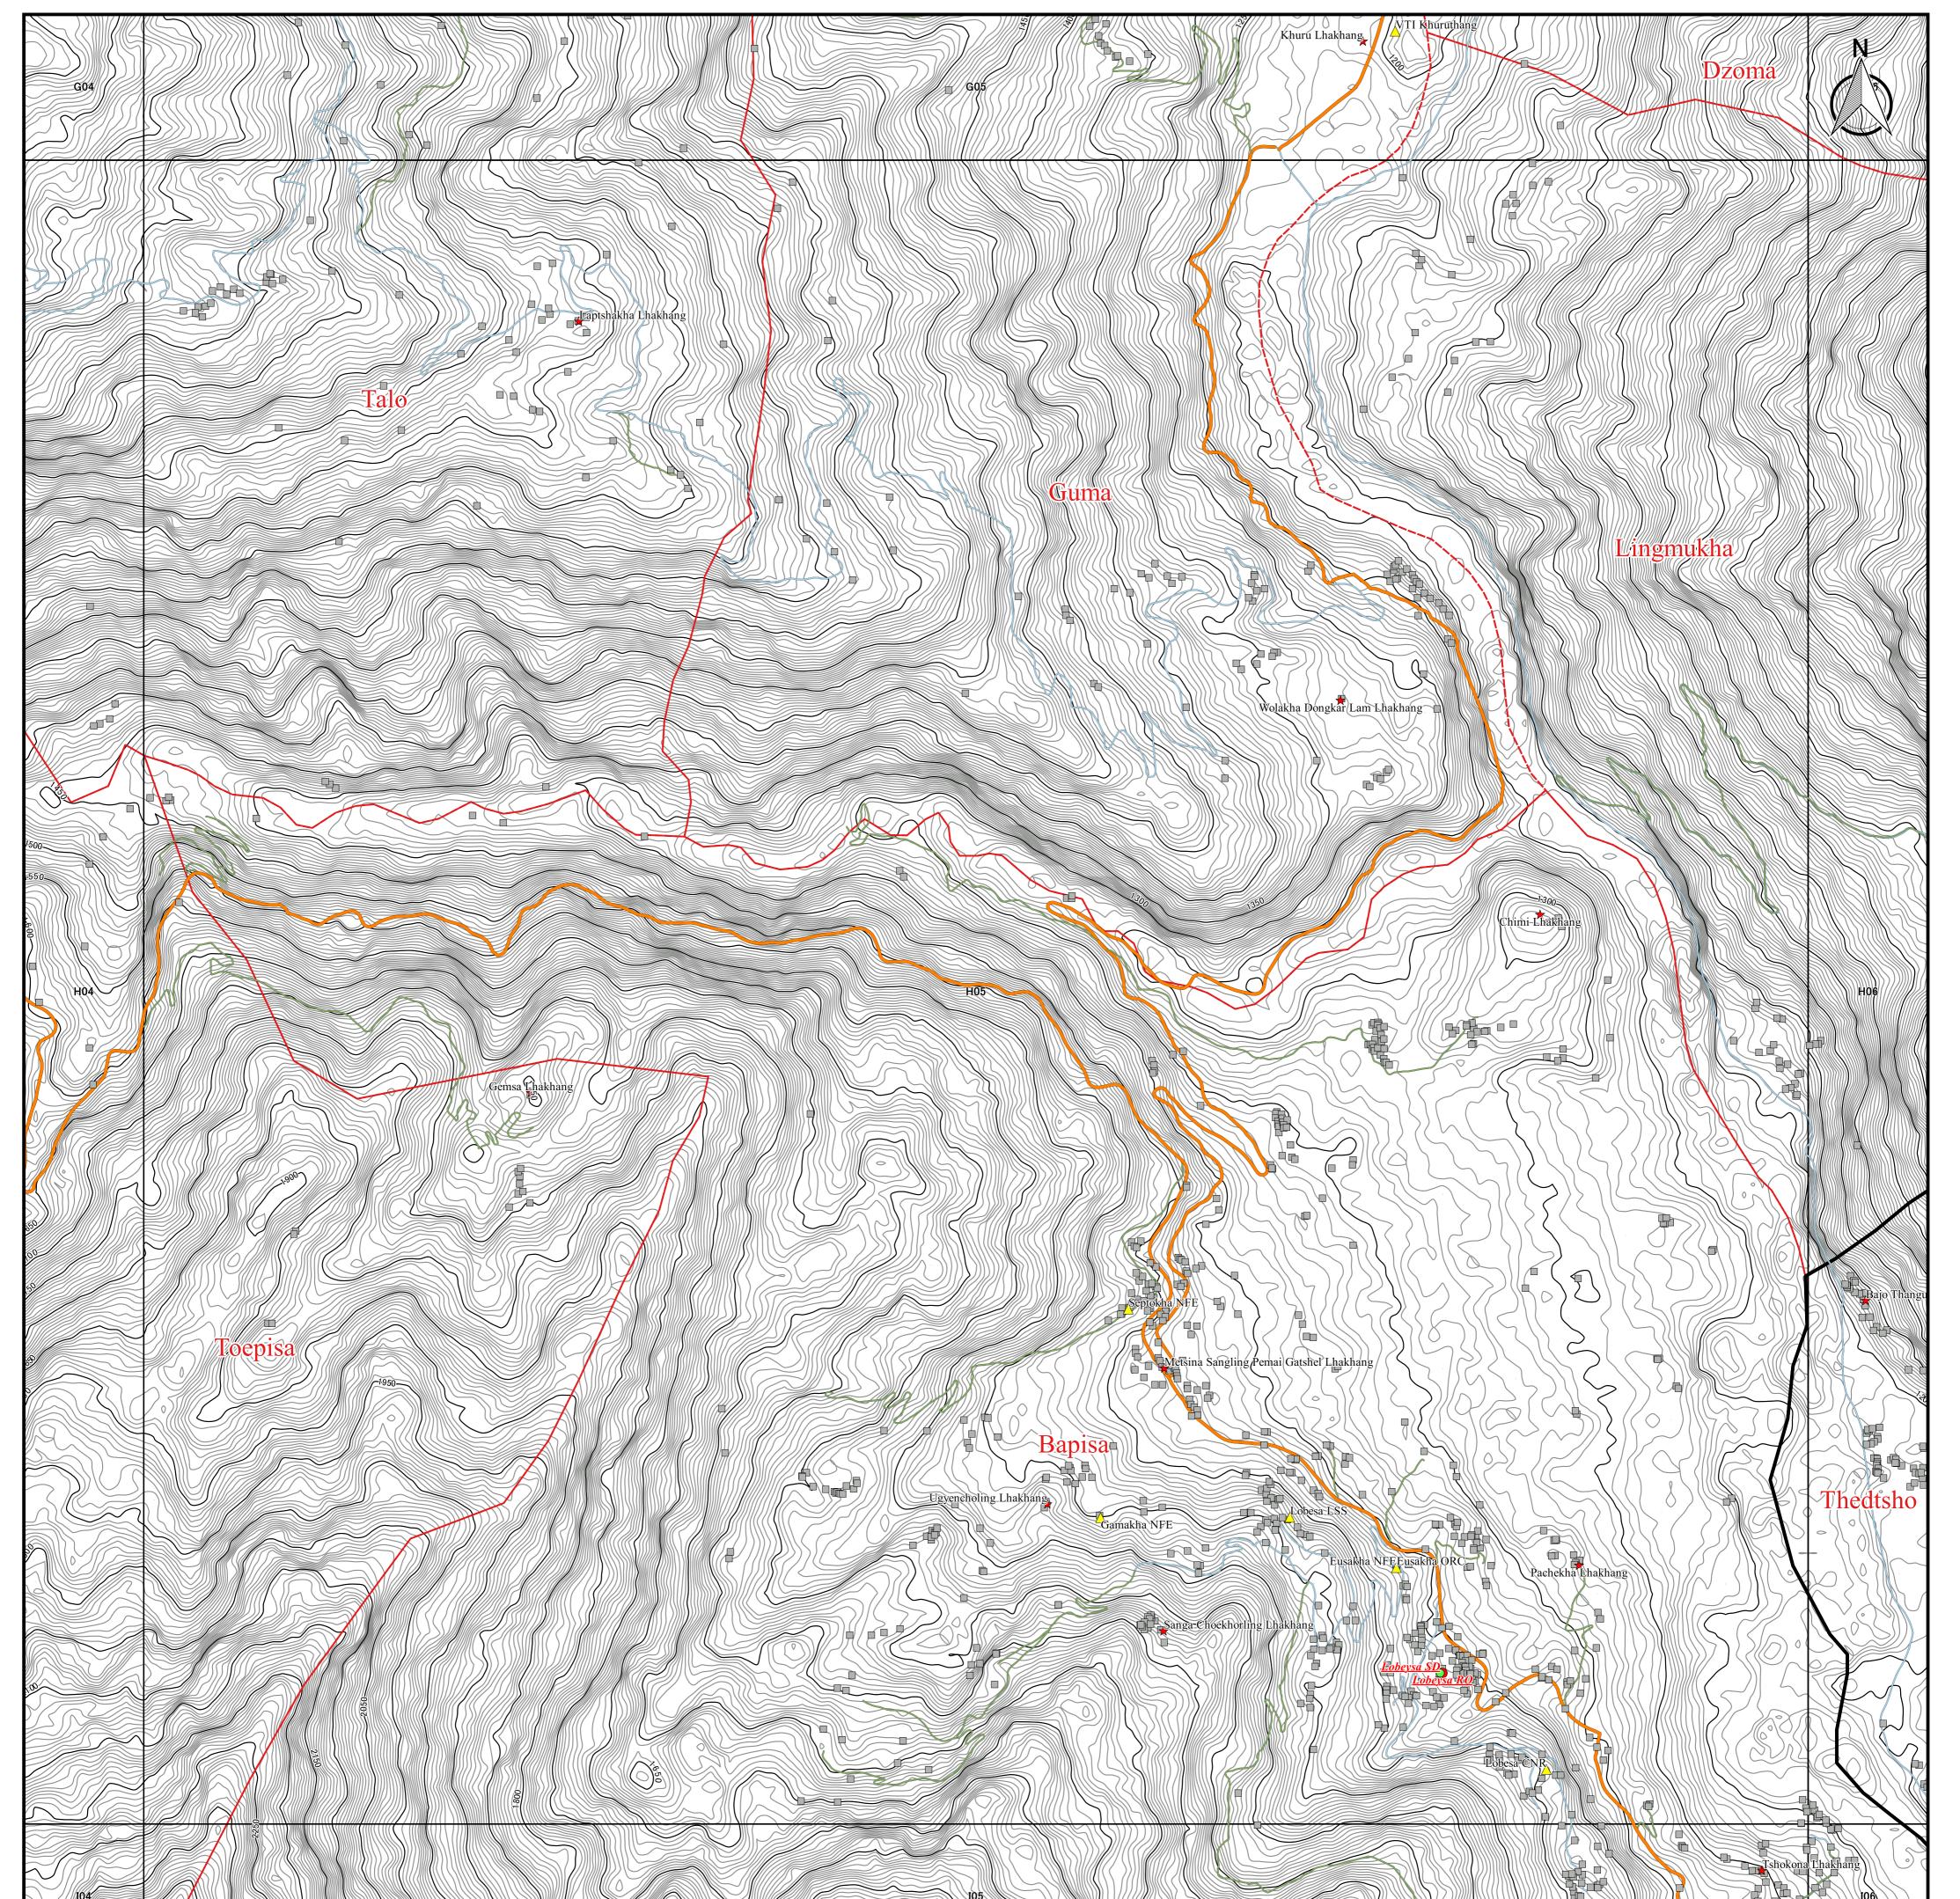

t, Bhutan.
Historical Place, Education Center, Health Center, and Sattelement has been provided from National Statistic Bureau.
Topographic data and Relief has been generated from SRTM ver3.0 (30m mesh).













## **Coordinate Systems :**

PCS DRUKREF03 / Bhutan National Grid Projection : Transverse Mercator False Easting : 250,000.000 False Northing: 0.000 Central Meridian : 90.000 Scale Factor : 1.000 Units : Meter

#### **Data Soruces :**

- Boundary, Road, Cities and DOR Regional Office has been provided from Department of Road, Ministory of Works and Human, Settelement, Bhutan. - Historical Place, Education Center, Health Center, and Sattelement has been provided from National Statistic Bureau. - Topographic data and Relief has been generated from SRTM ver3.0 (30m mesh).













### **Coordinate Systems :**

PCS DRUKREF03 / Bhutan National Grid Projection : Transverse Mercator False Easting : 250,000.000 False Northing : 0.000 Central Meridian : 90.000 Scale Factor : 1.000 Units : Meter

#### **Data Soruces :**

Boundary, Road, Cities and DOR Regional Office has been provided from Department of Road, Ministory of Works and Human, Settelement, Bhutan.
Historical Place, Education Center, Health Center, and Sattelement has been provided from National Statistic Bureau.
Topographic data and Relief has been generated from SRTM ver3.0 (30m mesh).













### **Coordinate Systems :**

PCS DRUKREF03 / Bhutan National Grid Projection : Transverse Mercator False Easting : 250,000.000 False Northing : 0.000 Central Meridian : 90.000 Scale Factor : 1.000 Units : Met