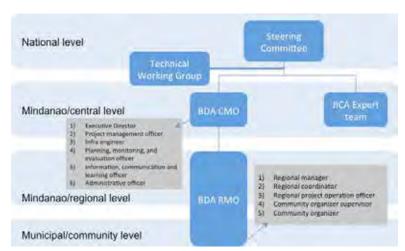

s in respective sectors, and were expected to coordinate with the Municipal Agriculture Officer (MAO) and ensure effective technology transfer to the community people. Meanwhile, the COs were selected from those who had experiences in grassroots community mobilization and/or intimate knowledge on the target municipalities. The COs facilitated coordination with the municipal and barangay LGUs, and community leaders to enhance favorable environments for pilot project

implementation. Establishment of such nexus among community-municipality-region-central-national proved useful to not only enhance relevant decision making at the top level based on the ground realities, but also promote strategic interventions to the communities from a vantage point of national, central and regional players.



[Figure 6: Implementation Structure of CD-CAAM]

<sup>5</sup> SC was co-chaired by Undersecretary of OPAPP and Board Chairperson of BDA, and composed of representatives of OPAPP, BDA, and JICA 6 TWG was chaired by Executive Director of BDA, and composed of representatives of OPAPP, BDA and JICA with observers from LGUs, International Monitoring Team (IMT), Coordinating Committees on the Cessation of Hostilities (CCCH) etc.

#### **Step 2: Selecting Target Municipalities**

Selection of target areas for the community development interventions needs to be carried out carefully particularly from the conflict sensitive point of view. As there are always limitations within any community development projects such as budgetary, time constraint

and other issues including security concerns parti