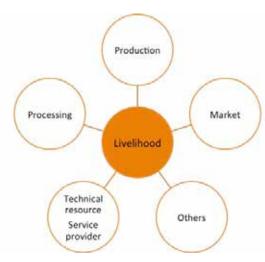

|

#### MUNICIPALITY OF **SULTAN MASTURA** Province of Maguindanao MUNICIPALITY OF PARANG Boliok Tapayan Simuay Seashore Kirkir Namuken Bodran Hall \* hardwarene Philippopular E Vegespelikosom TO ANY DISCOURT 22 Witnes. Company (co 4000 I Hydry Octo MUNICIPALITY OF SULTAN KUDARAT - Her Hallade III Prepared by: BDA-RMO CEN MIN [Figure 11: Sample Resource Map] and BDA-RMO RANAW

#### Technical survey to selecting the most viable development project



[Figure 12: Technical Survey Areas]

To identify the most viable community development project to improve livelihoods such as agriculture and fisheries, the technical survey must examine different aspects of municipalities' livelihood situations, which may include geographic condition, production, processing, the market situation, and aspects including producer group, land ownership, and water sources.

Information on these aspects can be obtained by interviewing LGU staff, the MAO, members of producer groups, traders, and retailers in various markets. Visits to production sites and nearby markets can yield valuable information on the status of livelihood activities. If a limited time is allocated to the survey, a resource mapping method can be used

to collect needed information on key