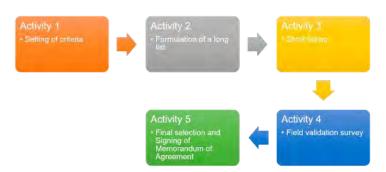

#### **Step 2: Selecting Target Municipalities**

Selection of target areas for the community development interventions needs to be carried out carefully particularly from the conflict sensitive point of view. As there are always limitations within any community development projects such as budgetary, time constraint

and other issues including security concerns particularly in conflictaffected areas, the selection must be carried out in transparent manner, otherwise it may cause some conflicts among different stake-holders. This Guidelines suggest the following selection process described in the Figure 7 as one of the useful approaches to an be a useful approach to ensure transparency and conflict sensitiveness in often difficult process of selection of target areas of the intervention.



[Figure 7: Process of Municipality Selection]

#### **Activity 1: Setting criteria of municipality selection**

To select the target municipalities of the community development interventions in accountable and tranparent manner, criteria should be formulated through consultative process with relevant stakeholders. Criteria should be determined to ensure objectivity, relevancy and fairness as much as possible, and they need to be measurable/quantifiable, thereby maximinzing neutrality whilst minimizing influence from particular interst holders during the selection process. Criteria may be roughly divided into two categories, i.e. general criteria and project-specific criteria. The former mostly refer to the general principles in community development interventions such as pro-poor, inclus