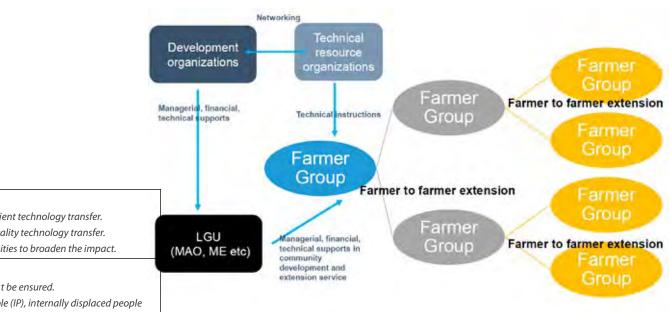

ne data to profile project participants. The survey tool must be developed (sample templates are attached fective technology tran

n his or her communiti

in Appendix 4), which includes information such as general profile, household situation,





Road work by the Pakyaw group

# Activity 4: Signing the Memorandum of Agreement (MOA)

After selecting target barangays and direct participants, the MOA is concluded to ensure smooth project implementation. For example, if a project requirement is the use of private property such as a farm or fish pond, an MOA specifying arrangements between the property owner and project must be signed to ensure that implementers, monitors, partners, and

direct beneficiaries have access to project sites and the security of the site, equipment, and supplies.



[Figure 21: Farmer to Farmer Extension of the CD-CAAM Model]

sfer.

<sup>16</sup> Annex A of the Government Procurement Policy Board (GPPB) Resolution No. 018-2006, dated December 6, 2006.

# Chapter 2: DO: Implementing community development projects

The "D" (DO) stage of the PDCA cycle aims to implement the activities planned during the preceding "P" stage. Activities in the D stage vary according to the type and content of community development interventions. Therefore, it is difficult to generalize the structure and process through which each project is implemented to achieve specific goals.

This chapter suggests four key elements of successful implementation of the community development projects. As Figure 18 describes, to deliver training and services to the communities, it is ne