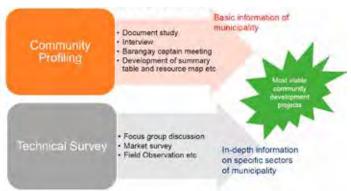

vely and sustainably plan and deliver relevant community development interventions. Stakeholders must participate in social preparation to ensure that the intervention addresses the relevant development needs and potential of target sites. Social preparation also enhances a sense of ownership among local stakeholders, thereby ensuring sustainability.

The first stage of social preparation—social preparation 1—can be carried out in two tiers of mutually supplemental activities within target municipalities: (1) community profiling and (2) a technical survey. To prepare the relevant community development intervention, community profiling collects basic information/data regarding the livelihood of community residents, condition of social and public services, demography, development plan, and



[Figure 9: Social Preparation 1]

so on. The technical survey obtains more detailed, in-depth sectorial information to determine the content of relevant community development projects.

Social preparation 1 is an essential aspect of the CD-CAAM model of community development. It aims to reconcile development needs and development potential in a balanced manner. Community profiling focuses on the community situation and general needs, while the technical survey highlights economic impact, sustainability, technical replicability, and the market potential of products within and outside municipalities. While communities and municipalities have diverse needs, aspirations, and priorities, comprehensive surveys conducted during the social preparation 1 stage can build a strong basis for determi