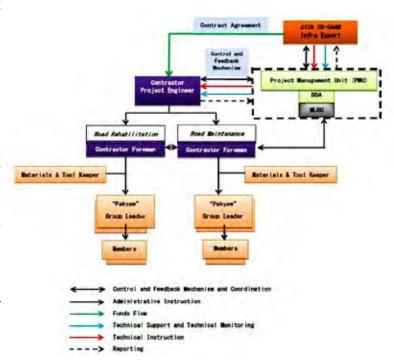

of particular community development interventions, this chapter highlighted four underlining characteristics of the CD-CAAM model, namely

a comprehensive management process, partnerships with LGUs, mobilizing local resources, and farmer-to-farmer extension.

Regarding conflict sensitiveness, group work and the farmerto-farmer extension approach embedded to the CD-CAAM model can contribute significantly to the principle of "Do maximum good." Group work requires close cooperation among community people, which would nurture friendship and trust participants of different ethnic, religious, political, and gender backgrounds. The farmer-tofarmer extension approach can not only disseminate technology, [Implementation mechanism of road rehabilitation and maintenance] but also extend a sense of



cooperation to members of the community other than one's own groups. In the meantime, relatively large community development projects such as those on road construction may sometimes create disputes within the communities regarding such issues as land property. Strong partnership with the LGU and community leaders can facilitate peaceful problem solving through community-based problem solving mechanisms such as a grievance committee formulated in the CD-CAAM pilot project, and ensure the principle of "Do no harm."

This approach ultimately aims to build trust and mutual understanding between development partners such as development organizations, LGUs, technical organizations and importantly, between community people to contribute to enduring peace in Mindanao. The next chapter focuses o