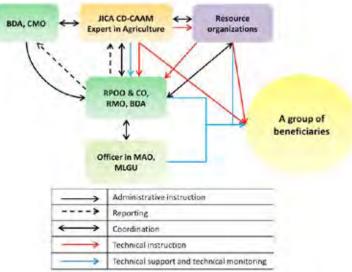

the CD-CAAM model include the introduction of technologies such as worm culture, home seed raising for vegetable production, bamboo fish cages, community-based seed making, homemade feed manufacturing for tilapia culture, and the LBT and Do-Nou for

road rehabilitation and maintenance. Local technical organizations and experts do not only provide technical training and guidance, but also help the community gain access to potential buyers and markets.

One way to increase the cost effectiveness of technology transfer is to use a local practice such as a Pakyaw group. "Pakyaw" refers to the system of hiring a labor group to perform specific work and/or services related to the implementation of an infrastructure project by administration. In this system, the implementing entity provides all



[Implementation mechanism of vegetable production and marketing of CD-CAAM]

tools and materials. For the work/service output, a lump-sum payment is made through the group leader or divided among the pakyaw workers through a payroll system<sup>16</sup>.

By introducing simple and locally applicable technologies, the CD-CAAM model aims to ensure a smooth transition for community people from learning to applying technologies.

# Element 4: Innovation How to carry out Farmer-to-Farmer extension (Pillar 6)

The farmer-to-farmer extension approach aims to promote technology transfer for livelihood to the wider community population effectively and efficiently. Here, farmer-to-farmer extension is defined as an approach wherein a limited number of community people receive direct technology trans