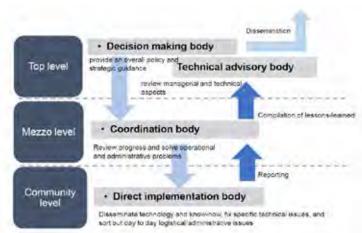

blished with representatives from major development partners to provide overall policy and strategic guidance for project implementation<sup>1</sup>. A technical advisory body can also be formed at this level to review the managerial and technical aspects of project implementation and to solve various issues throughout the implementation process<sup>2</sup>. At the mezzo level, a coordination body can be formed to ensure smooth implementation of projects by reviewing progress and solving operational and administrative problems<sup>3</sup>. At the community level, regular meetings should be held among direct project implementers and beneficiaries to disseminate technology and know-how, address specific technical issues, and solve day-to-day logistical or administrative issues<sup>4</sup>.



[Figure 5: Implementation Structure at Different Levels]

For implementers and beneficiaries of community development projects, this can clarify the schedule, technology, strategies, and expected outputs. Figure 5 illustrates that establishing community-municipality-regioncentral-national nexus can enhance relevant top-level decision making based on grassroots realities, promote strategic interventions to communities from the viewpoint of national, central, and regional players, and disseminate grassroots innovations and practices to the wider population.

<sup>1</sup> In the CD-CAAM, the Steering Committee was formed under the Undersecretary of the OPAPP and the Board Chairperson of the BDA.

<sup>2</sup> In the CD-CAAM, the Technical Working Group was formed under the Executive Directo