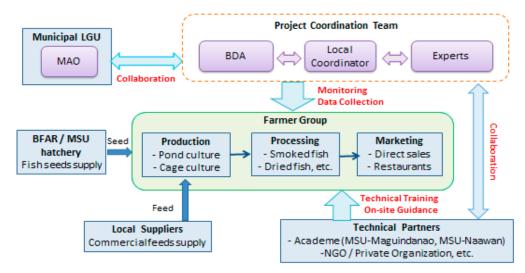

as community extension workers to disseminate their learning to other members of the community.

For effective farmer-to-farmer extension, teams of community extension workers can be developed within the municipality. Extension teams provide technical advice and on-site guidance to other famers. However, to ensure the quality of technology transfer in the farmer-to-farmer extension approach, continuous technical and financial support from LGU staff such as the MAO, and technical backstopping from technical resource organizations or experts is crucial. In addition, the instruction techniques and capacities of extension workers may need to be strengthened through a "train the trainer" (TOT) program to enhance the quality of extension efforts further. In addition to livelihood projects, the



[Implementation mechanism of tilapia culture, processing and marketing] farmer-to-tarmer approach can be extended to other community development initiatives in which community people can disseminate simple technologies such as Do-Nou to a wider municipality population. Figure 21 illustrates this group-based farmer-to-farmer extension approach, which developed through lessons learned from the CD-CAAM.

# **Summary of Chapter 2**

Chapter 2 described the D stage of the PDCA cycle, namely the implementation of community development projects. While various approaches and activities correspond to the objectives and content of particular community development interventions, this chapter highlighted four underlining characteristics of the CD-CAAM model, namely

a comprehensive management proces