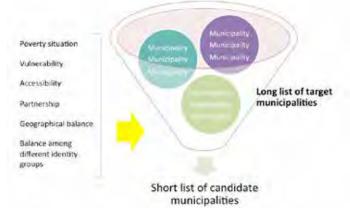

30-Mar-12                    | 80.00                   |
|               |                    | 35  | Sultan Kudarat    | 1 st            | 58.3                 | 30-Sep-11                    | 80.00                   |
|               |                    | 36  | Sultan Mastura    | 6 <sup>th</sup> | 60.7                 | 15-Jul-11                    | 80.00                   |
|               |                    | 37  | Talayan           | 4 <sup>th</sup> | 70.5                 | 15-Jul-11                    | 80.00                   |

#### **Activity 3: Shortlisting**

Based on an assessment of the long list of target municipalities, a shortlist of candidate municipalities can be formulated. The shortlisting process can be carried out through various stages of a screening practice.



[Figure 8: Image of Shortlisting]

[Table 3: Sample Shortlist]

| Region     | Province          | No. | Municipality   | Income Class    | Poverty<br>Incidence | Seal of Good<br>Housekeeping | Conflic<br>Affectedness |
|------------|-------------------|-----|----------------|-----------------|----------------------|------------------------------|-------------------------|
|            |                   | 1   | Bacolod        | 4 <sup>th</sup> | 68.76                | 15-Dec-11                    | 54.68                   |
| Dogion V   | Torres In INV. 40 | 2   | Kauswagan      | 2 <sup>nd</sup> | 67.97                | 15-Jul-11                    | 35                      |
| Region X   | Lanao del Norte   | 3   | Matungao       | 5 <sup>th</sup> | 83.35                | 15-Jul-11