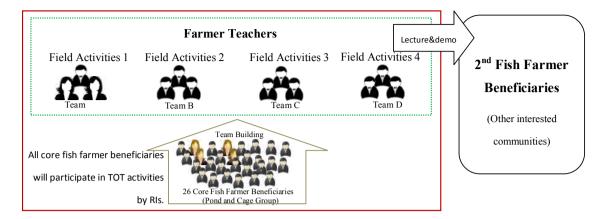

|
| 13) Practice teaching by Farmer Trainers and Critiquing | <ul> <li>Team 1</li> <li>Team 2</li> <li>Team 3</li> <li>Team 4</li> </ul>                                                                                                                            |
| 14) Evaluation of Training                              | Questionnaire     Practicum                                                                                                                                                                           |

Below is the flow of Farmer to Farmer (FTF) approach of technology transfer to 2<sup>nd</sup> fish farmer beneficiaries and to other communities.



#### 2) Project Monitoring and On-site Guidance

After the completion of TOT, the organized monitoring team, which comprises BDA staff and technical partners, will visit the project extension sites to monitor the progress of fish culture, processing and marketing activities regularly. The team will have to visit the project sites at least twice a month to check the progress of field activities of new farmers' groups, to give proper technical advices, and to collect field activity data records. The monitoring team also takes responsibility to analyze the gathered data and report the progress to BDA and the project.

#### **IV. Project Sites**

Based on the results of both Barangay Selection and series of discussion/consultation jointly carried out by BDA, and MLGU, the following barangays