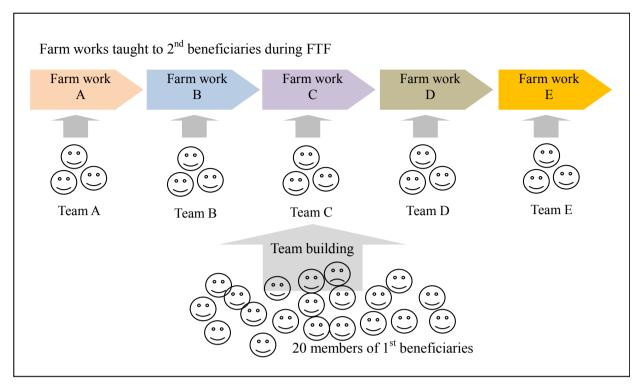

|
| Resource<br>persons    | <ol> <li>Provides technical know-how on planning extension activities,</li> <li>Provide technical skills on visual aid preparation and presentation,</li> <li>Provide technical know-how on facilitation skills and understanding adult learners,</li> <li>Provide support to Farmer-Trainers to make sure that basic manual for vegetable production and marketing are being understood and carried out</li> <li>Provide technical support/information on vegetable cultivation upon the request by BDA.</li> </ol>                                                           |

#### III. Contents and flow of TOT and FTF



The first beneficiaries will share their acquired knowledge on vegetable production to new 30 beneficiaries (or 2nd Beneficiaries). The Farmer Trainers shall form teams by grouping them for respective farm work wherein each team will be composed of 2-3 members where 1 of them will be the lecturer while the other 2 will teach the hands on application of the technology. Each team will have corresponding topic assignment to be taught to 2nd beneficiaries as shown in the figure below.

#### Outline of TOT and Preparation of FTF

|   | Topic                                               | Contents                                                                                                                       | Materials                                                           | Lecturer