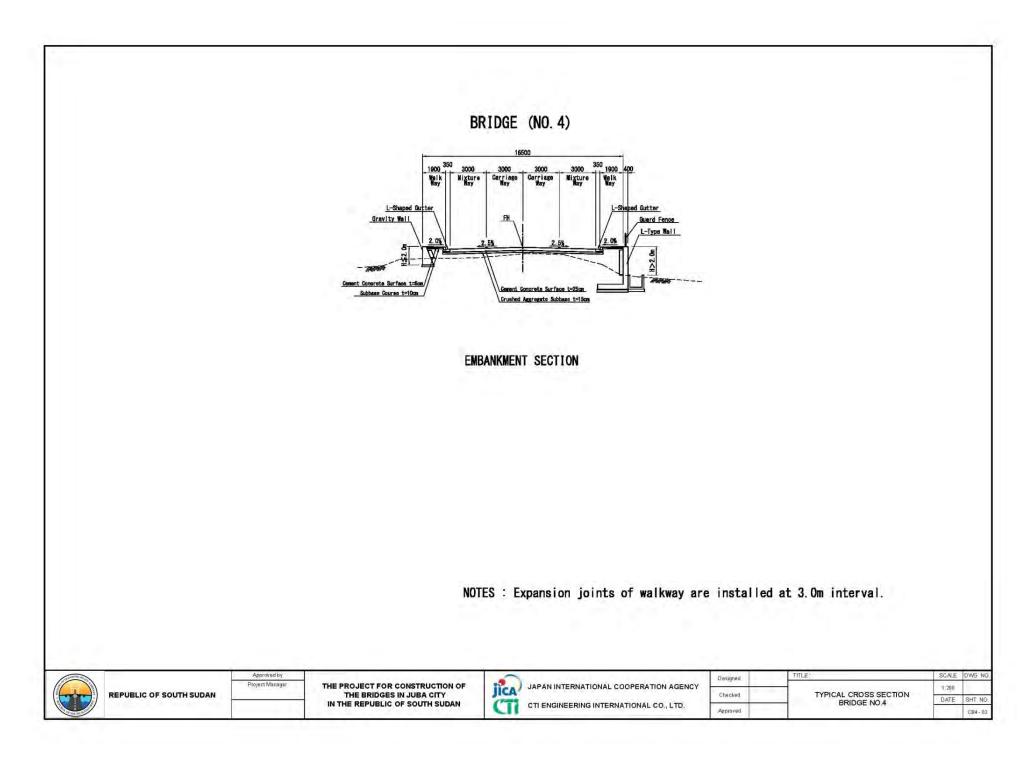

|
| 20. FRONT VIEW OF RETAINING WALL | CB4 - 07 ~ 08 | 2                             | BRIDGE FROM NO.1 TO NO.10        |                |                  |
| 21. GENERAL VIEW OF BRIDGE       | CB4 - 09      | 1                             | 45. CONCRETE PAVEMENT            | CP- 01 ~ 02    | 2                |
| 22. DECK AND GIRDER LAYOUT       | CB4 - 10      | 1                             | 46. DETAIL OF STRUCTURES         | CP- 03 ~ 11    | 9                |
| 23. DETAIL OF ABUTMENT A1        | CB4 - 11      | 1                             |                                  |                |                  |
| 24. DETAIL OF ABUTMENT A2        | CB4 - 12      | 1                             |                                  |                |                  |