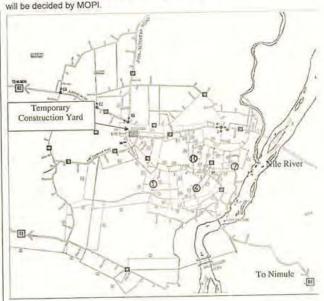

### (2) Conditions Related to Construction

- MTRB completes the removal of the obstructions before the bidding.
- MTRB obtains the permission relating to the use of borrow pit and construction yard before the bidding.
- If the water of the Nile River is needed for the project, MTRB gets the permission of its use.