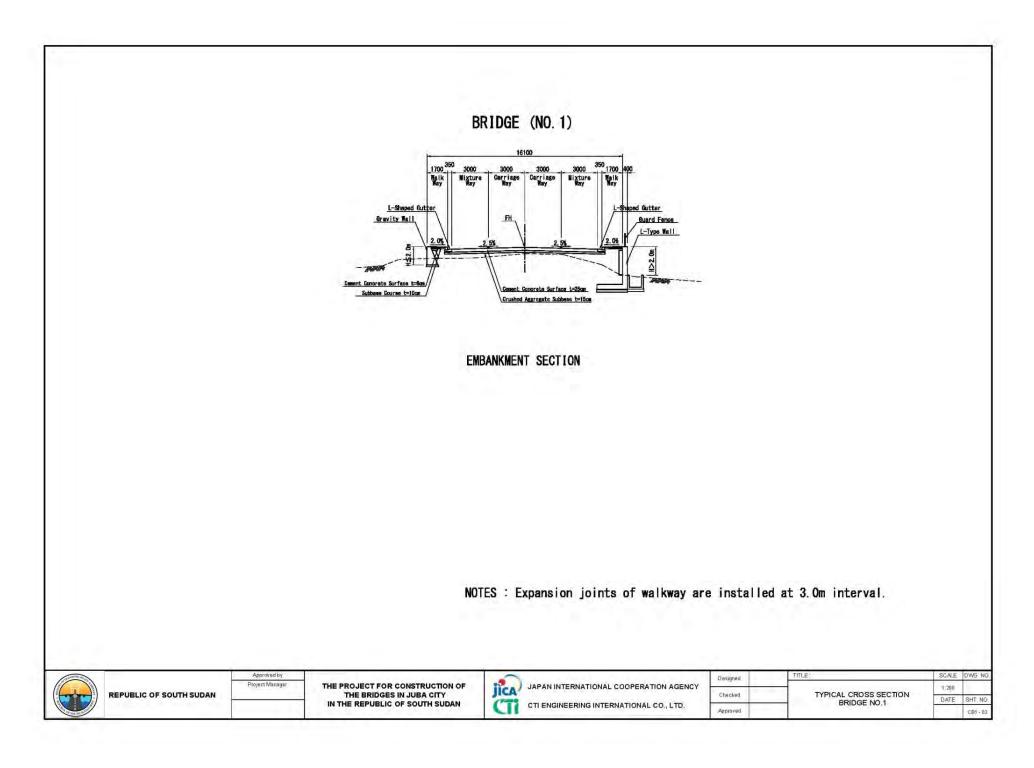

|
| 20. FRONT VIEW OF RETAINING WALL | CB4 - 07 ~ 08 | 2                             | BRIDGE FROM NO.1 TO NO.10        |                |                  |
| 21. GENERAL VIEW OF BRIDGE       | CB4 - 09      | 1                             | 45. CONCRETE PAVEMENT            | CP- 01 ~ 02    | 2                |
| 22. DECK AND GIRDER LAYOUT       | CB4 - 10      | 1                             | 46. DETAIL OF STRUCTURES         | CP- 03 ~ 11    | 9                |
| 23. DETAIL OF ABUTMENT A1        | CB4 - 11      | 1                             |                                  |                |                  |
| 24. DETAIL OF ABUTMENT A2        | CB4 - 12      | 1                             |                                  |                |                  |