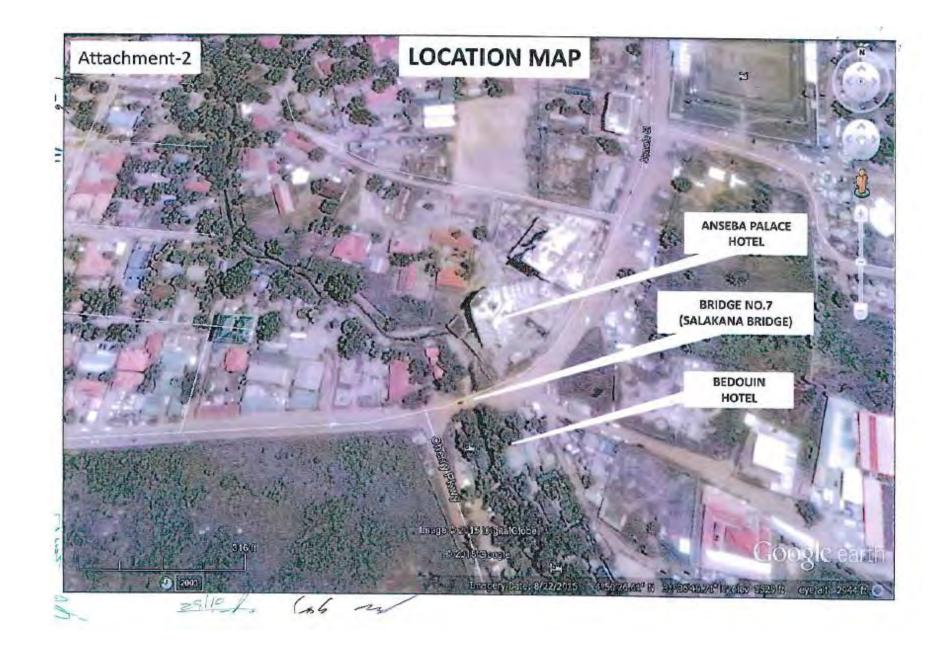

b. Survey coordinates of Right-of-Way for approach road of Salakana bridge (Attachment-1)
- Possible hotel land area near to Salakana bridge and approach road (Attachment-1)
- d. Salakana bridge layout plan (Attachment-1)
- Lorano of Salakana bridge in Juba City (Attachment-2)

For and o half

SIGNED BY: Eng. Otim Bang Mike 4/10-15 Acting Director for Roads and Bridges Ministry of The spore, what and Bridges Republic of South Sudan For and on behalf of the Anseba Hotel

Ĥ

OCT 2015

1= 10

SOUTH

SIGNED BY: Mr. Merhawi Mesfun Managing Director Anseba Company Limited

731

For and on behalf of the MOPE

SIGNED BY

ILL

Mr. Roman Marghani Acting Director General, Roads and Bridges Ministry of Physical Infrastructure Central Equatria State Government Republic of South Sudan

13

1d

CES.





## ANNEX-4

Guarantee Area for New Bridge Construction

Los M

and the









## Annex-5

# Construction Yard, Borrow Pit Area and Jebel Disposal Area

too fu

Jun N



資料-1 議事録 (M/D)

MINUTES OF DISCUSSIONS ON THE PREPARATORY SURVEY FOR THE PROJECT FOR CONSTRUCTION OF BRIDGES IN JUBA IN THE REPUBLIC OF SOUTH SUDAN (Explanation of Draft Outline Design Report)

On the basis of the preparatory survey started in March 2013, the Japan International Cooperation Agency (hereinafter referred to as "JICA") prepared a Draft Outline Design Report (hereinafter referred to as "the Report") on the Project for Construction of Bridges in Juba (hereinafter referred to as "the Project").

The Preparatory Survey Team, headed by Mr. Hidetaka Sakabe, Deputy Director, Team 1, Transport and ICT Group, Infra