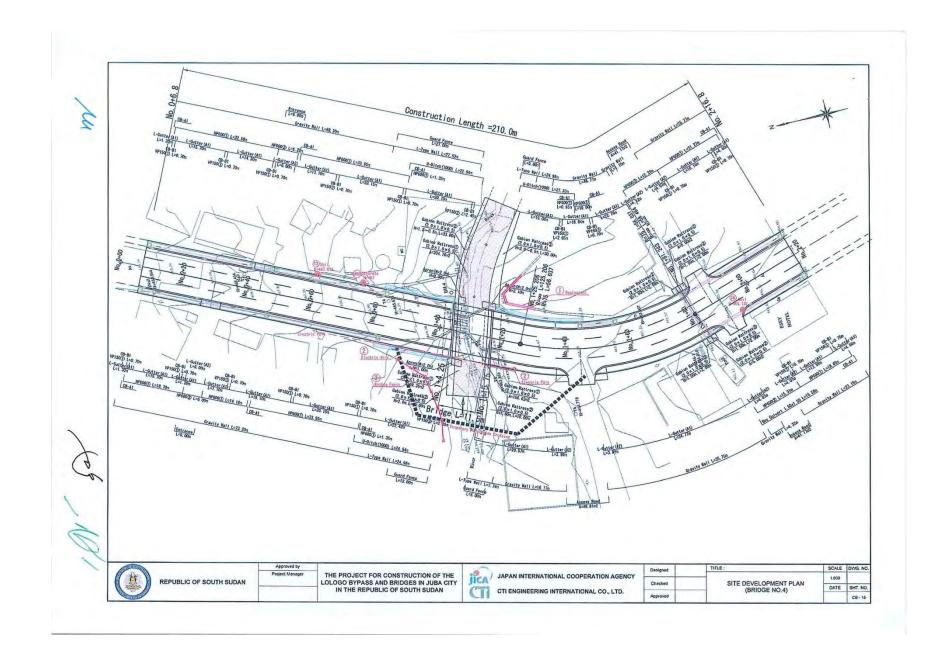

### (2) Conditions Related to Construction

- MTRB completes the removal of the obstructions before the bidding.
- MTRB obtains the permission relating to the use of borrow pit and construction yard before the bidding.
- If the water of the Nile River is needed for the project, MTRB gets the permission of its use.