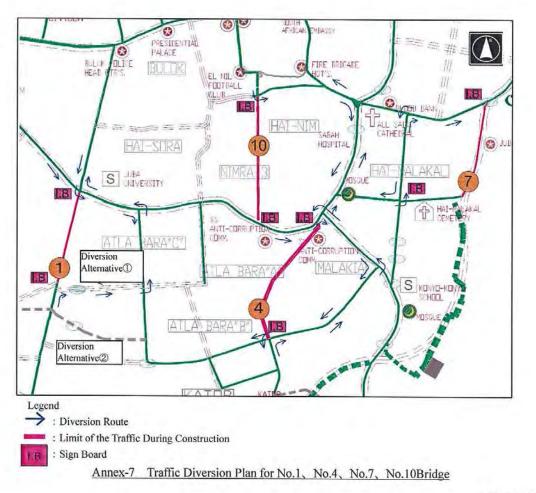

## 3-4-2-2 Qualitative Effects

| Table 3-4-3     | Effectiveness/Qualitative Effects |
|-----------------|-----------------------------------|
| 10010 J - T - J |                                   |

| View Point | Effectiveness/Qualitative Effect                                                                                                                                                                                                                                                                                                                                                                                                                                                                                                                                                                                                                                                                                                                                                                                                                                                                                                                                                                                                                                                                                                                                                                                                                                                                                                                                                                                                                                                                                                                                                                                                                                                                                                               |
|------------|------------------------------------------------------------------------------------------------------------------------------------------------------------------------------------------------------------------------------------------------------------------------------------------------------------------------------------------------------------------------------------------------------------------------------------------------------------------------------------------------------------------------------------------------------------------------------------------------------------------------------------------------------------------------------------------------------------------------------------------------------------------------------------------------------------------------------------------------------------------------------------------------------------------------------------------------------------------------------------------------------------------------------------------------------------------------------------------------------------------------------------------------------------------------------------------------------------------------------------------------------------------------------------------------------------------------------------------------------------------------------------------------------------------------------------------------------------------------------------------------------------------------------------------------------------------------------------------------------------------------------------------------------------------------------------------------------------------------------------------------|
| Urgency    | <ul> <li>The slab floor of the bridge No.1 partly collapsed under the existing traffic load and it was repaired in 2011 by the GOSS. However, since the quality of the construction was poor, deterioration of concrete or the exposure of rebars were already found and there is a possibility to recurrent collapse very soon. Reconstruction of the bridges is able to avoid this risk at an earlier stage.</li> <li>The structural strengths of other bridges have been greatly reduced due to ageing. All requested bridges become traffic bottlenecks due to narrower widths to approach roads. In addition, accidents such as vehicles falling off a bridge have occurred at the bottlenecked location. Reconstruction of the bridges is able to avoid this risk at an earlier stage.</li> </ul>                                                                                                                                                                                                                                                                                                                                                                                                                                                                                                                                                                                                                                                                                                                                                                                                                                                                                                                                        |
| Benefit    | <ul> <li>Bridges No.1, 4, 7 and10 are located on the main roads of Juba city, has become a bottleneck of the traffic flow in the city center. Since the road of Juba city has been developed prior to the radiation road and the city center place, the city traffic suffers the congestion without dispersion of traffic flow. By widening the bridge width from a two-lane or single lane to a four-lane, improvement of traffic flow is anticipated contributing to mitigation of traffic congestion in Juba city.</li> <li>Bridges promote the ring road network development and also contribute to reduce the exhaust gas and noise and to improve the environment.</li> <li>In the 2008 census, the population of Juba city was 400 thousand people. The population growth expected by the South Sudan National Bureau of Statistics assumes that it may be about 50 million people in2015. The entire population is able to be benefited.</li> <li>The cargo is transported to various places through the Juba city where is located in the node of the international corridor and the major domestic trunk lines. The mitigation of the congestion in Juba city will serve benefits not only to Juba city traffic flow but also for facilitation of international and domestic logistics.</li> <li>The traffic to Juba city from neighboring community residents is promoted after the bridge reconstruction.</li> <li>This project is intended to continue to the city development following the development of 6 bridges under the peace-building program and the Nile bridges construction under the Japan's Grant Aid. Implementation of this project will contribute to the trust -building between the two countries.</li> </ul> |