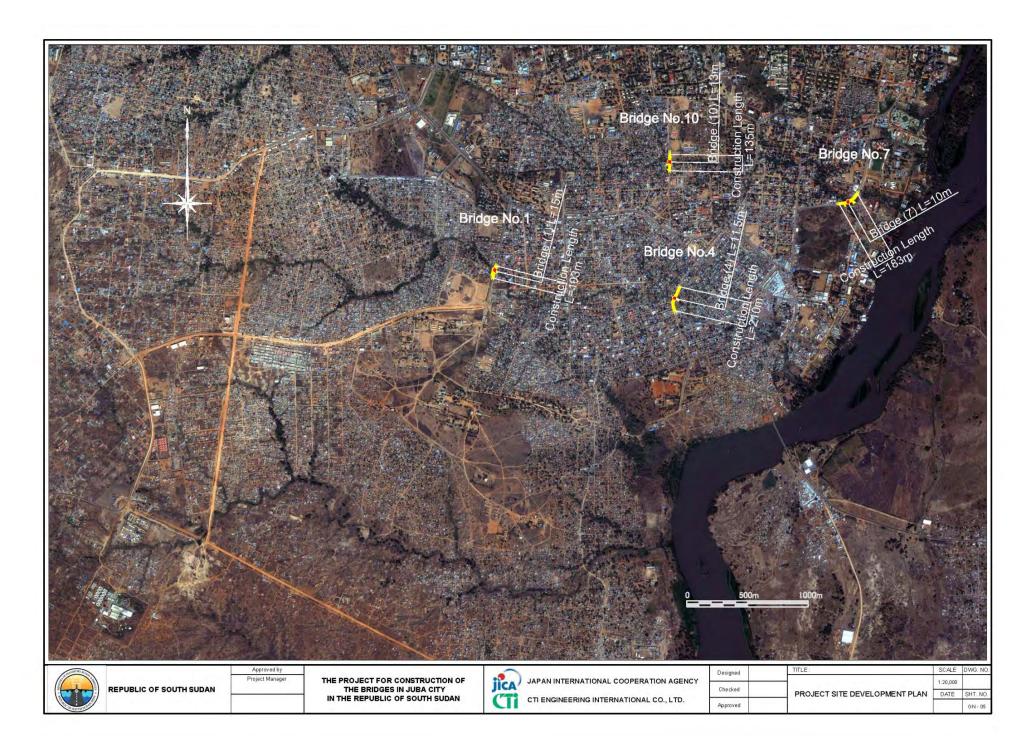

1                |
| 20. FRONT VIEW OF RETAINING WALL | CB4 - 07 ~ 08 | 2                             | BRIDGE FROM NO.1 TO NO.10        |                |                  |
| 21. GENERAL VIEW OF BRIDGE       | CB4 - 09      | 1                             | 45. CONCRETE PAVEMENT            | CP- 01 ~ 02    | 2                |
| 22. DECK AND GIRDER LAYOUT       | CB4 - 10      | 1                             | 46. DETAIL OF STRUCTURES         | CP- 03 ~ 11    | 9                |
| 23. DETAIL OF ABUTMENT A1        | CB4 - 11      | 1                             |                                  |                |                  |
| 24. DETAIL OF ABUTMENT A2        | CB4 - 12      | 1                             |                                  |                |                  |