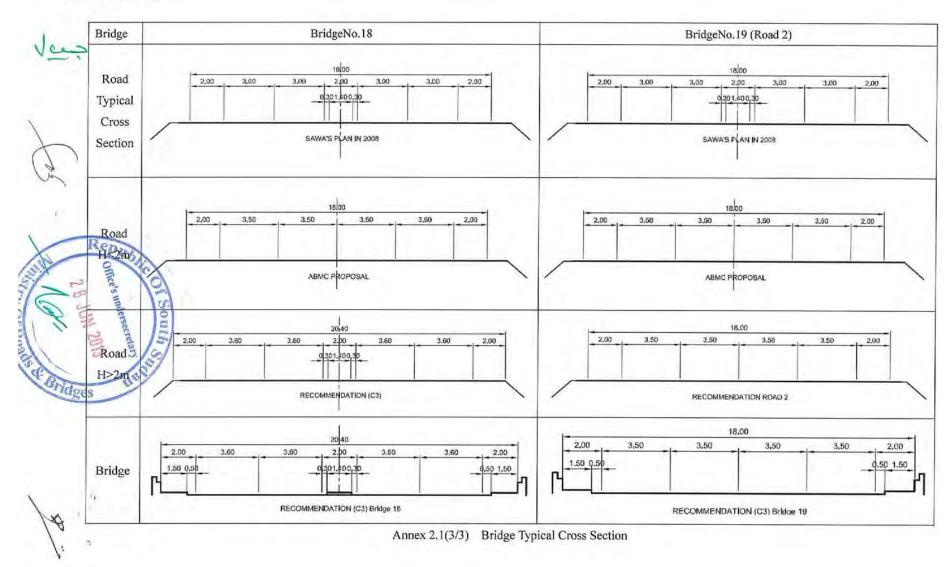

### 3-4-2-1 Quantitative Effects

The design traffic volume is set for the predicted traffic after 10 years in service. The predicted traffic volume at each bridge is indicated in the Table 3-4 2.

The service starts at the time of the completion of the project (2020 year), The service of the 10 years later (2030 year) enables bridges to correspond to the increase of the predicted traffic.

In addition, the running speed improvement and the increase of passable vehicle weights contribute to the mitigation of the traffic congestion Juba city.

| Deidee Manuferr            | Actual Traffic<br>Volume(pcu/day)* | Predicted Traffic<br>Volume<br>(pcu/day)** | Predicted Traffic<br>Volume<br>(pcu/day)*** |
|----------------------------|------------------------------------|--------------------------------------------|---------------------------------------------|
| Bridge Number.             | Current Situation                  | Start of Service                           | 10 years after start of service             |
|                            | 2013                               | 2020                                       | 2030                                        |
| No.1                       | 11,677                             | 24,225                                     | 38,946                                      |
| No.4                       | 5,480                              | 9,096                                      | 14,623                                      |
| No.7                       | 6,450                              | 13,296                                     | 21,376                                      |
| No.10                      | 10,454                             | 16,400                                     | 26,366                                      |
| Average Speed(km/h)        | 10                                 | 50                                         | 50                                          |
| Passable Vehicle<br>Weight | 10 ton<br>(one bridge 20 ton)      | 25 ton                                     | 25 ton                                      |

Table3-4-2 Effectiveness/Quantitative Effects

\*Actual Traffic Volume Counted on April 2013

\*\*Predicted Traffic Volume calculated by JICA Strada

\*\*\* Predicted Traffic Volume calculated 6.5% as increasing ratio from 2020 and 3.25% from 2025