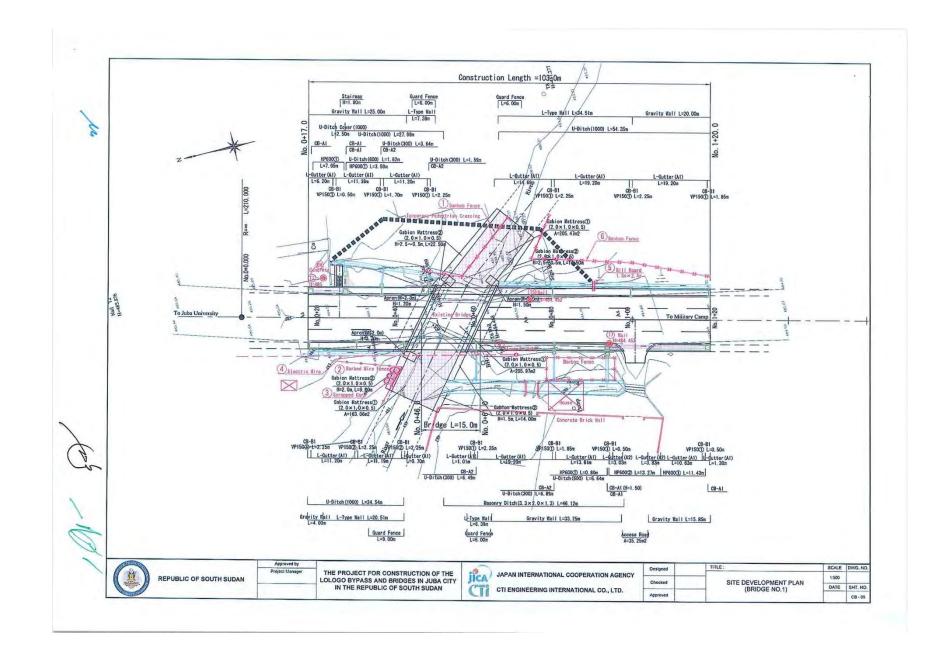

### (2) Conditions Related to Construction

- MTRB completes the removal of the obstructions before the bidding.
- MTRB obtains the permission relating to the use of borrow pit and construction yard before the bidding.
- If the water of the Nile River is needed for the project, MTRB gets the permission of its use.