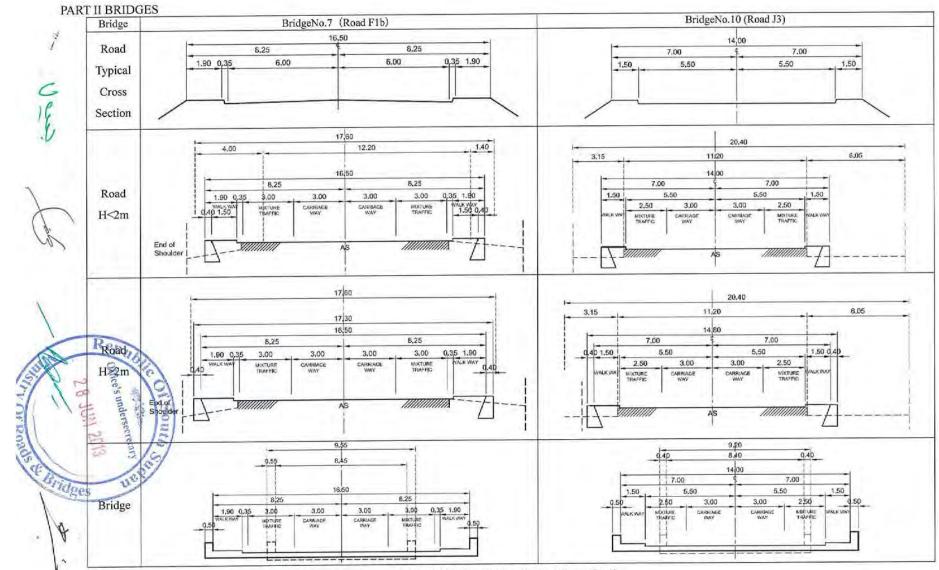

### 3-4-2-1 Quantitative Effects

The design traffic volume is set for the predicted traffic after 10 years in service. The predicted traffic volume at each bridge is indicated in the Table 3-4 2.

The service starts at the time of the completion of the project (2020 year), The service of the 10 years later (2030 year) enables bridges to correspond to the increase of the predicted traffic.

In addition, the running speed improvement and the increase of passable vehicle weights contribute to the mitigation of the traffic congestion Juba city.

| Deidee Manuferr            | Actual Traffic<br>Volume(pcu/day)* | Predicted Traffic<br>Volume<br>(pcu/day)** | Predicted Traffic<br>Volume<br>(pcu/day)*** |
|----------------------------|------------------------------------|--------------------------------------------|---------------------------------------------|
| Bridge Number.             | Current Situation                  | Start of Service                           | 10 years after start of service             |
|                            | 2013                               | 2020                                       | 2030                                        |
| No.1                       | 11,677                             | 24,225                                     | 38,946                                      |
| No.4                       | 5,480                              | 9,096                                      | 14,623                                      |
| No.7                       | 6,450                              | 13,296                                     | 21,376                                      |
| No.10                      | 10,454                             | 16,400                                     | 26,366                                      |
| Average Speed(km/h)        | 10                                 | 50                                         | 50                                          |
| Passable Vehicle<br>Weight | 10 ton<br>(one bridge 20 ton)      | 25 ton                                     | 25 ton                                      |

Table3-4-2 Effectiveness/Quantitative Effects

\*Actual Traffic Volume Counted on April 2013

\*\*Predicted Traffic Volume calculated by JICA Strada

\*\*\* Predicted Traffic Volume calculated 6.5% as increasing ratio from 2020 and 3.25% from 2025