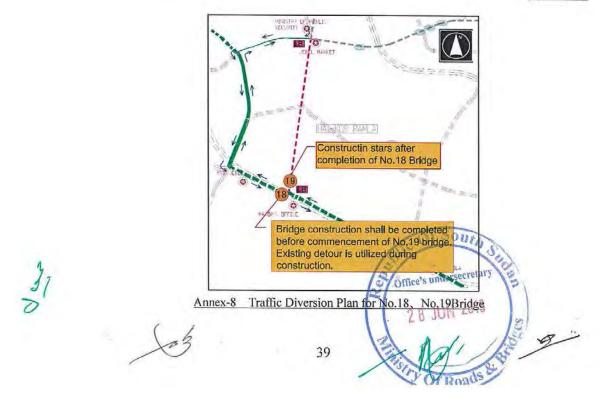

## 3-4-2-2 Qualitative Effects

| Table 3-4-3     | Effectiveness/Qualitative Effects |
|-----------------|-----------------------------------|
| 10010 J - T - J |                                   |

| View Point | Effectiveness/Qualitative Effect                                                                                                                                                                                                                                                                                                                                                                                                                                                                                                                                                                                                                                                                                                                                                                                                                                                                                                                                                                                                                                                                                                                                                                                                                                                                                                                                                                                                                                                                                                                                                                                                                                                                                                               |
|------------|------------------------------------------------------------------------------------------------------------------------------------------------------------------------------------------------------------------------------------------------------------------------------------------------------------------------------------------------------------------------------------------------------------------------------------------------------------------------------------------------------------------------------------------------------------------------------------------------------------------------------------------------------------------------------------------------------------------------------------------------------------------------------------------------------------------------------------------------------------------------------------------------------------------------------------------------------------------------------------------------------------------------------------------------------------------------------------------------------------------------------------------------------------------------------------------------------------------------------------------------------------------------------------------------------------------------------------------------------------------------------------------------------------------------------------------------------------------------------------------------------------------------------------------------------------------------------------------------------------------------------------------------------------------------------------------------------------------------------------------------|
| Urgency    | <ul> <li>The slab floor of the bridge No.1 partly collapsed under the existing traffic load and it was repaired in 2011 by the GOSS. However, since the quality of the construction was poor, deterioration of concrete or the exposure of rebars were already found and there is a possibility to recurrent collapse very soon. Reconstruction of the bridges is able to avoid this risk at an earlier stage.</li> <li>The structural strengths of other bridges have been greatly reduced due to ageing. All requested bridges become traffic bottlenecks due to narrower widths to approach roads. In addition, accidents such as vehicles falling off a bridge have occurred at the bottlenecked location. Reconstruction of the bridges is able to avoid this risk at an earlier stage.</li> </ul>                                                                                                                                                                                                                                                                                                                                                                                                                                                                                                                                                                                                                                                                                                                                                                                                                                                                                                                                        |
| Benefit    | <ul> <li>Bridges No.1, 4, 7 and10 are located on the main roads of Juba city, has become a bottleneck of the traffic flow in the city center. Since the road of Juba city has been developed prior to the radiation road and the city center place, the city traffic suffers the congestion without dispersion of traffic flow. By widening the bridge width from a two-lane or single lane to a four-lane, improvement of traffic flow is anticipated contributing to mitigation of traffic congestion in Juba city.</li> <li>Bridges promote the ring road network development and also contribute to reduce the exhaust gas and noise and to improve the environment.</li> <li>In the 2008 census, the population of Juba city was 400 thousand people. The population growth expected by the South Sudan National Bureau of Statistics assumes that it may be about 50 million people in2015. The entire population is able to be benefited.</li> <li>The cargo is transported to various places through the Juba city where is located in the node of the international corridor and the major domestic trunk lines. The mitigation of the congestion in Juba city will serve benefits not only to Juba city traffic flow but also for facilitation of international and domestic logistics.</li> <li>The traffic to Juba city from neighboring community residents is promoted after the bridge reconstruction.</li> <li>This project is intended to continue to the city development following the development of 6 bridges under the peace-building program and the Nile bridges construction under the Japan's Grant Aid. Implementation of this project will contribute to the trust -building between the two countries.</li> </ul> |