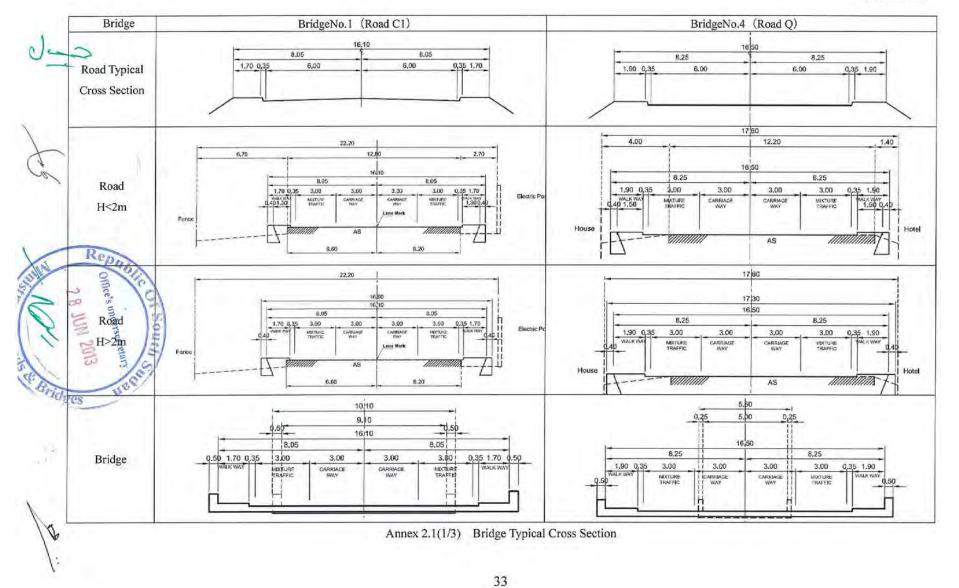

o prevent any encroachment and increase of the compensation.

Especially, the road where Bridge No.18 and No.19 are located might be rehabilitated by RSS budget. The horizontal alignment, profile, typical cross section etc., need to be adjust the plan of Japan's Grant Aid.

#### 5.11 Coordination on Underground Utilities

The MRB shall coordinate with SSUWC in regards to underground water pipe at Bridge No.10. The result of the coordination shall be informed to Japan side by 31 July 2013.

#### 5.12 Others

MRB shall obtain required license or official approval for implementation of the project. MRB shall support for the engineers involved in the project for travel and stay in Republic of South Sudan.

Son Office's undersecretary JUN 2013 31

A-4-21



Annex-1 Location Map of the Bridges



A-4-23



Annex 2.1(2/3) Bridge Typical Cross Section



PART II BRIDGES



## Annex-3

|                 | Design                                       | n Item                                | Criteria / Value                                                                                                                                                                                                                                                                                                                                                                                                                         |  |
|-----------------|----------------------------------------------|---------------------------------------|-------------------------------------------------------------------