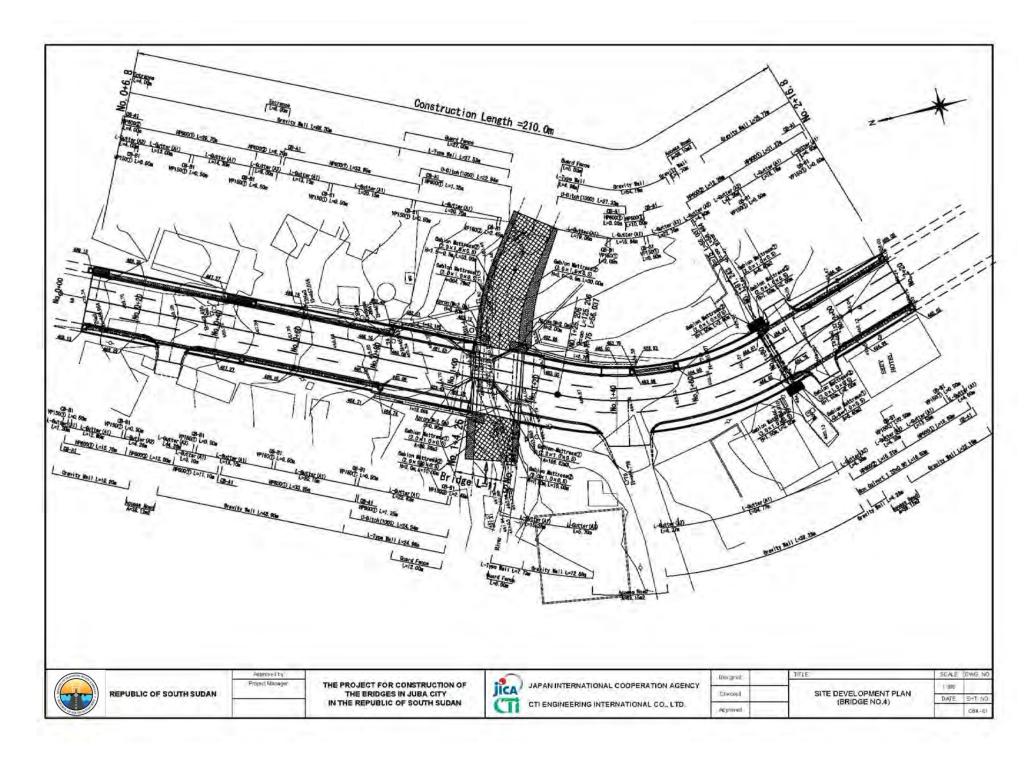

|
| 20. FRONT VIEW OF RETAINING WALL | CB4 - 07 ~ 08 | 2                             | BRIDGE FROM NO.1 TO NO.10        |                |                  |
| 21. GENERAL VIEW OF BRIDGE       | CB4 - 09      | 1                             | 45. CONCRETE PAVEMENT            | CP- 01 ~ 02    | 2                |
| 22. DECK AND GIRDER LAYOUT       | CB4 - 10      | 1                             | 46. DETAIL OF STRUCTURES         | CP- 03 ~ 11    | 9                |
| 23. DETAIL OF ABUTMENT A1        | CB4 - 11      | 1                             |                                  |                |                  |
| 24. DETAIL OF ABUTMENT A2        | CB4 - 12      | 1                             |                                  |                |                  |