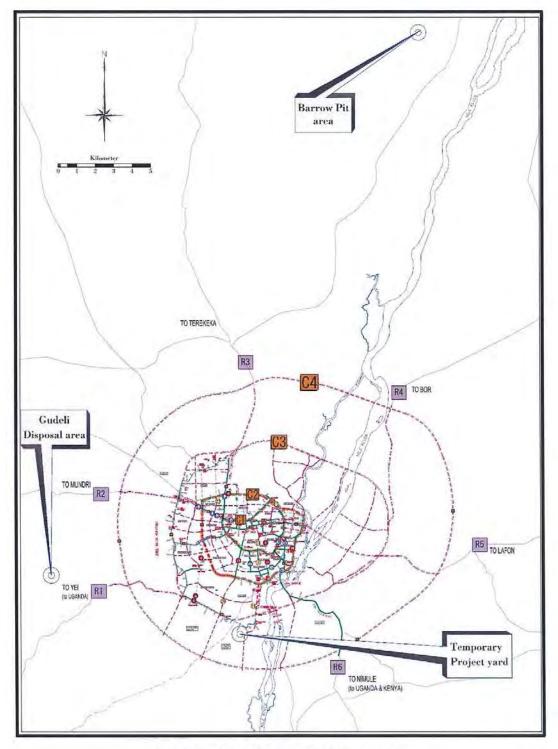

### (2) Conditions Related to Construction

- MTRB completes the removal of the obstructions before the bidding.
- MTRB obtains the permission relating to the use of borrow pit and construction yard before the bidding.
- If the water of the Nile River is needed for the project, MTRB gets the permission of its use.