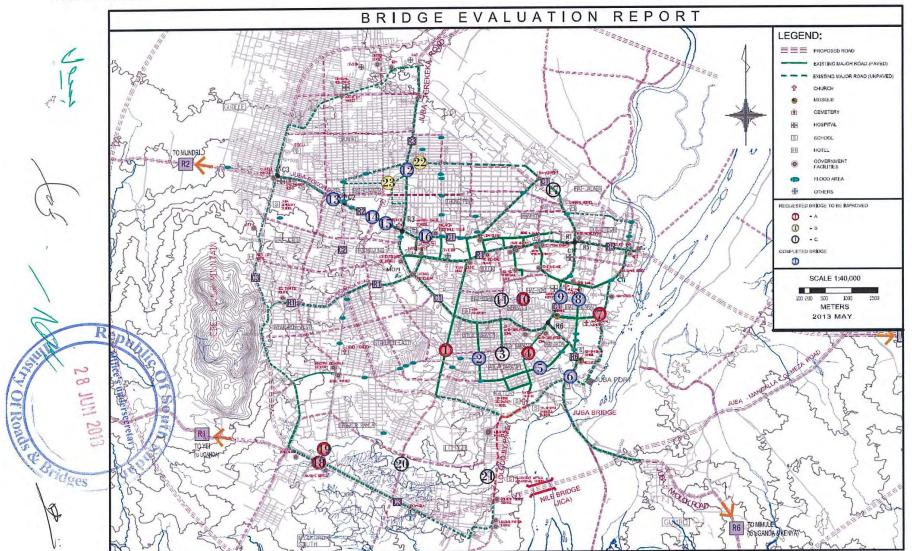

roject and authorities along the road to prevent any encroachment and increase of the compensation.

Especially, the road where Bridge No.18 and No.19 are located might be rehabilitated by RSS budget. The horizontal alignment, profile, typical cross section etc., need to be adjust the plan of Japan's Grant Aid.

#### 5.11 Coordination on Underground Utilities

The MRB shall coordinate with SSUWC in regards to underground water pipe at Bridge No.10. The result of the coordination shall be informed to Japan side by 31 July 2013.

#### 5.12 Others

MRB shall obtain required license or official approval for implementation of the project. MRB shall support for the engineers involved in the project for travel and stay in Republic of South Sudan.

Son Office's undersecretary JUN 2013 31

A-4-21



Annex-1 Location Map of the Bridges



A-4-23



Annex 2.1(2/3) Bridge Typical Cross Section



PART II BRIDGES



## Annex-3

|                 | Design                                       | n Item                                | Criteria / Value                                                                                                                                                                                                                                                                                                                                                                                                                         |  |
|-----------------|----------------------------------------------|---------------------------------------|----------------------------