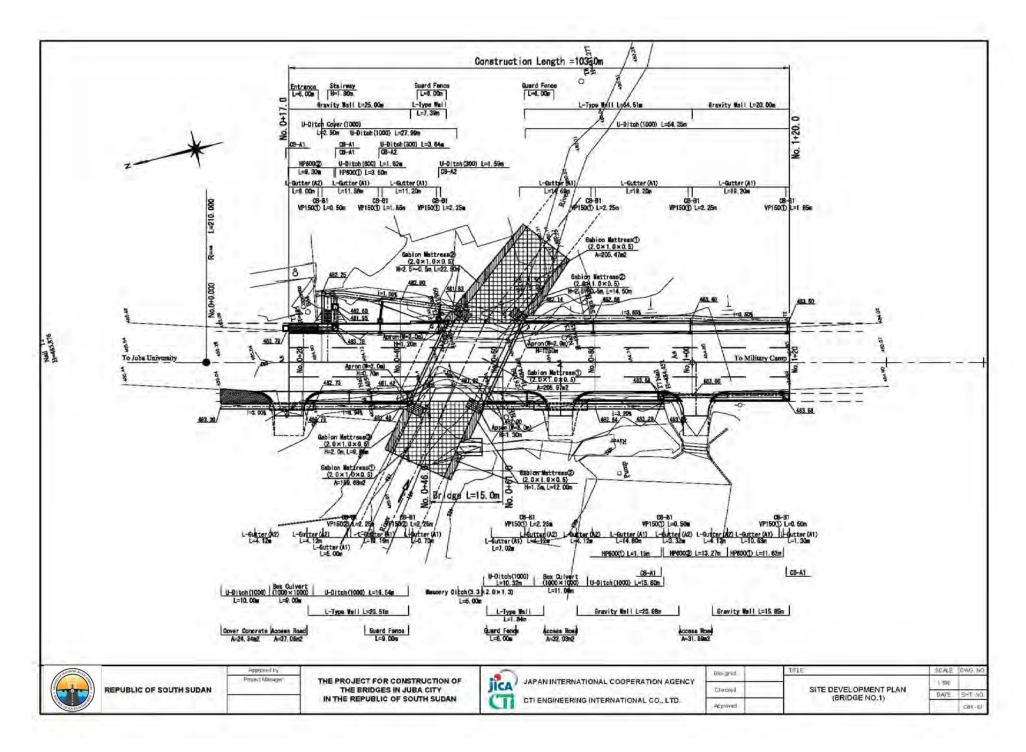

|
| 20. FRONT VIEW OF RETAINING WALL | CB4 - 07 ~ 08 | 2                             | BRIDGE FROM NO.1 TO NO.10        |                |                  |
| 21. GENERAL VIEW OF BRIDGE       | CB4 - 09      | 1                             | 45. CONCRETE PAVEMENT            | CP- 01 ~ 02    | 2                |
| 22. DECK AND GIRDER LAYOUT       | CB4 - 10      | 1                             | 46. DETAIL OF STRUCTURES         | CP- 03 ~ 11    | 9                |
| 23. DETAIL OF ABUTMENT A1        | CB4 - 11      | 1                             |                                  |                |                  |
| 24. DETAIL OF ABUTMENT A2        | CB4 - 12      | 1                             |                                  |                |                  |