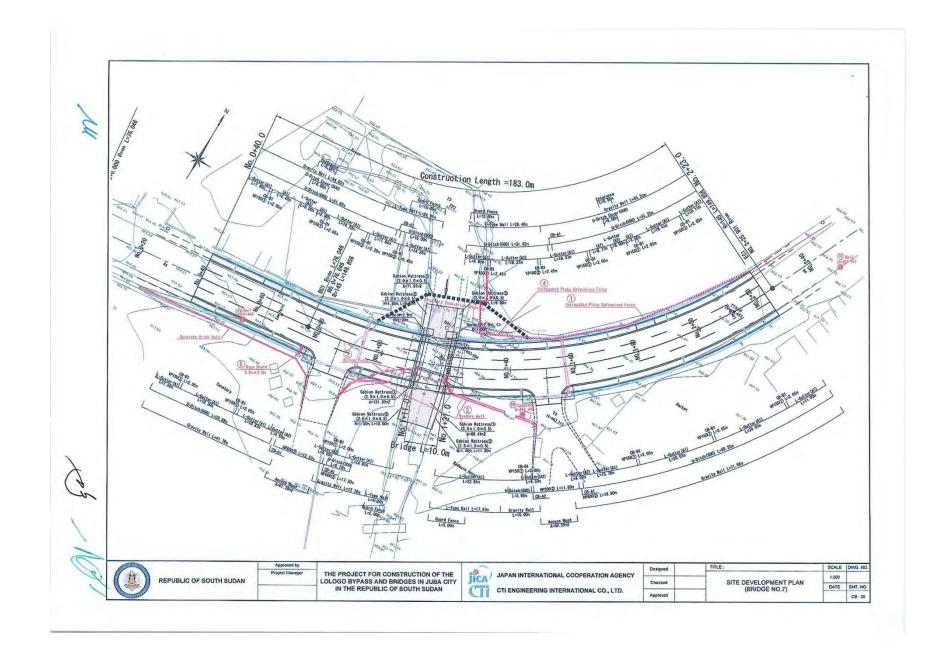

### (2) Conditions Related to Construction

- MTRB completes the removal of the obstructions before the bidding.
- MTRB obtains the permission relating to the use of borrow pit and construction yard before the bidding.
- If the water of the Nile River is needed for the project, MTRB gets the permission of its use.