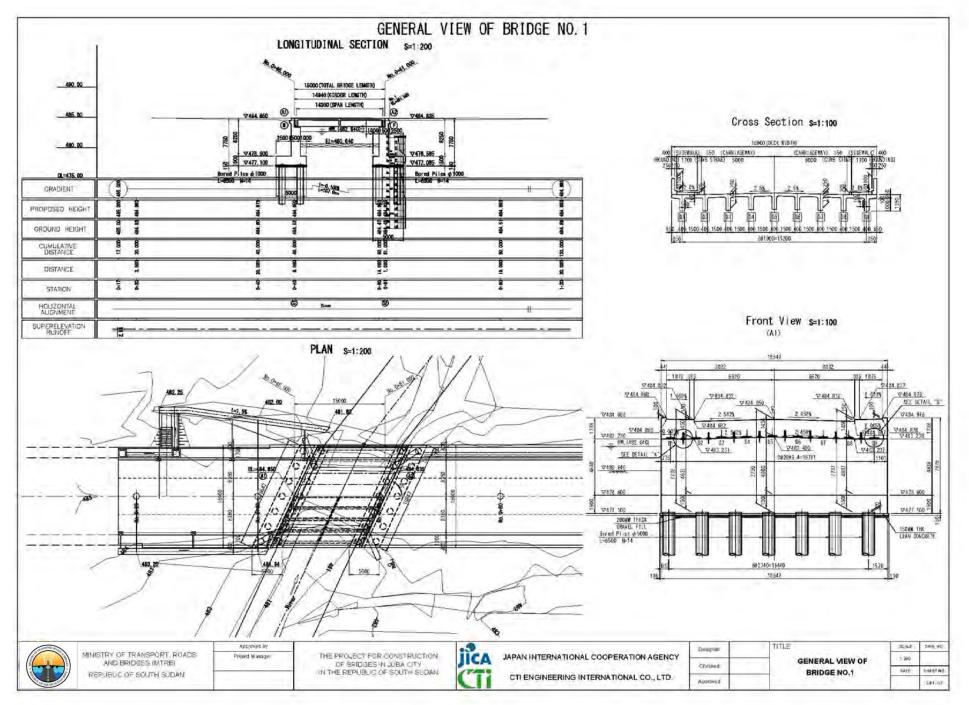

|
| 20. FRONT VIEW OF RETAINING WALL | CB4 - 07 ~ 08 | 2                             | BRIDGE FROM NO.1 TO NO.10        |                |                  |
| 21. GENERAL VIEW OF BRIDGE       | CB4 - 09      | 1                             | 45. CONCRETE PAVEMENT            | CP- 01 ~ 02    | 2                |
| 22. DECK AND GIRDER LAYOUT       | CB4 - 10      | 1                             | 46. DETAIL OF STRUCTURES         | CP- 03 ~ 11    | 9                |
| 23. DETAIL OF ABUTMENT A1        | CB4 - 11      | 1                             |                                  |                |                  |
| 24. DETAIL OF ABUTMENT A2        | CB4 - 12      | 1                             |                                  |                |                  |