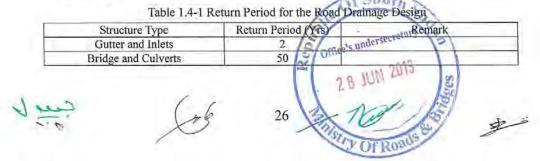

method of AASHTO Guideline. Pavement configuration and design specification shall be as shown in Table 1.3-1.

| Location     | Pavement        | Design Specification |  |
|--------------|-----------------|----------------------|--|
| Carriage Way | Sub-base Course | More than CBR30      |  |
|              | Base Course     | More than CBR80      |  |
|              | Wearing Course  | Asphalt Concrete     |  |
| Walk Way     | Sub-base Course | More than CBR30      |  |
|              | Base Course     | More than CBR80      |  |
|              | Wearing Course  | Block Type           |  |

Table 1.3-1 Pavement configuration and design specification

#### (4) Road Drainage Design

The design of road drainage facilities shall be referred to the design return period shown in Table1.4-1.



#### (5) Crossing Roads

1) Maximum Slope and Pavement

The crossing road shall be smoothly adjusted to the Lologo Bypass at maximum slope of 7%. The crossing road shall be paved approximately 3m from the Lologo Bypass.

2) Pavement Structure of Crossing Road

Pavement structure of the crossing road shall be; Base Course15cm, Asphalt Pavement 3cm

#### 1.4 Bridge Design

#### (1) Superstructure

RC girder type shall be applied due to economical efficiency. The comparative study result is shown in Annex-4.

#### (2) Substructure (Foundation Type)

The Substructure type is selected according to the soil investigation result as shown in Table 1.4-1.

| cuon of roundation Type |
|-------------------------|
| Туре                    |
| Pile Foundation         |
| Spread Foundation       |
|