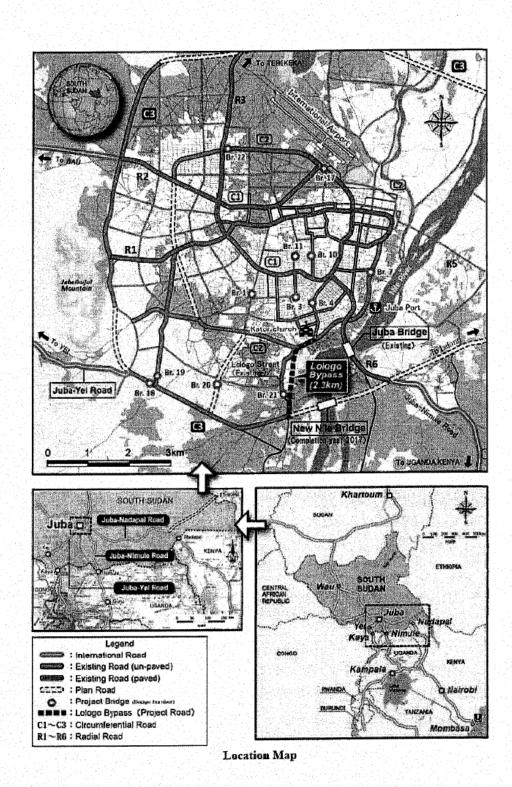

## 3-4-2-2 Qualitative Effects

| Table 3-4-3     | Effectiveness/Qualitative Effects |
|-----------------|-----------------------------------|
| 10010 J - T - J |                                   |

| View Point | Effectiveness/Qualitative Effect                                                                                                                                                                                                                                                                                                                                                                                                                                                                                                                                                                                                                                                                                                                                                                                                                                                                                                                                                                                                                                                                                                                                                                                                                                                                                                                                                                                                                                                                                                                                                                                                                                                                                                               |
|------------|------------------------------------------------------------------------------------------------------------------------------------------------------------------------------------------------------------------------------------------------------------------------------------------------------------------------------------------------------------------------------------------------------------------------------------------------------------------------------------------------------------------------------------------------------------------------------------------------------------------------------------------------------------------------------------------------------------------------------------------------------------------------------------------------------------------------------------------------------------------------------------------------------------------------------------------------------------------------------------------------------------------------------------------------------------------------------------------------------------------------------------------------------------------------------------------------------------------------------------------------------------------------------------------------------------------------------------------------------------------------------------------------------------------------------------------------------------------------------------------------------------------------------------------------------------------------------------------------------------------------------------------------------------------------------------------------------------------------------------------------|
| Urgency    | <ul> <li>The slab floor of the bridge No.1 partly collapsed under the existing traffic load and it was repaired in 2011 by the GOSS. However, since the quality of the construction was poor, deterioration of concrete or the exposure of rebars were already found and there is a possibility to recurrent collapse very soon. Reconstruction of the bridges is able to avoid this risk at an earlier stage.</li> <li>The structural strengths of other bridges have been greatly reduced due to ageing. All requested bridges become traffic bottlenecks due to narrower widths to approach roads. In addition, accidents such as vehicles falling off a bridge have occurred at the bottlenecked location. Reconstruction of the bridges is able to avoid this risk at an earlier stage.</li> </ul>                                                                                                                                                                                                                                                                                                                                                                                                                                                                                                                                                                                                                                                                                                                                                                                                                                                                                                                                        |
| Benefit    | <ul> <li>Bridges No.1, 4, 7 and10 are located on the main roads of Juba city, has become a bottleneck of the traffic flow in the city center. Since the road of Juba city has been developed prior to the radiation road and the city center place, the city traffic suffers the congestion without dispersion of traffic flow. By widening the bridge width from a two-lane or single lane to a four-lane, improvement of traffic flow is anticipated contributing to mitigation of traffic congestion in Juba city.</li> <li>Bridges promote the ring road network development and also contribute to reduce the exhaust gas and noise and to improve the environment.</li> <li>In the 2008 census, the population of Juba city was 400 thousand people. The population growth expected by the South Sudan National Bureau of Statistics assumes that it may be about 50 million people in2015. The entire population is able to be benefited.</li> <li>The cargo is transported to various places through the Juba city where is located in the node of the international corridor and the major domestic trunk lines. The mitigation of the congestion in Juba city will serve benefits not only to Juba city traffic flow but also for facilitation of international and domestic logistics.</li> <li>The traffic to Juba city from neighboring community residents is promoted after the bridge reconstruction.</li> <li>This project is intended to continue to the city development following the development of 6 bridges under the peace-building program and the Nile bridges construction under the Japan's Grant Aid. Implementation of this project will contribute to the trust -building between the two countries.</li> </ul> |