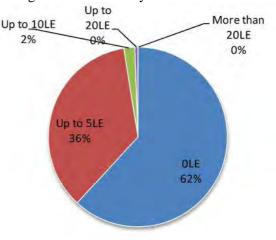

## Appendix-A Agricultural Statistics in Kafr El Sheikh Governorate

| Appendix-A Agrici         | iturai 5  | 2004      | CS IN K | air Ei S  | 2005      | (Data   | Source    | 2006      | omic    | Arrairs   | 2007      | r, iviin | istry o   | 2008      | uiture  | and La    | 2009      | ciama   | tion)     | 2010      |         | 2012      | 2011      |         | 2013      |           |         |           |                   |         |
|---------------------------|-----------|-----------|---------|-----------|-----------|---------|-----------|-----------|---------|-----------|-----------|----------|-----------|-----------|---------|-----------|-----------|---------|-----------|-----------|---------|-----------|-----------|---------|-----------|-----------|---------|-----------|-------------------|---------|
| Cron                      | Deed      |           | A       | Daniel    |           |         | Dund      |           |         | Dund      |           | A        | Deed      |           |         | Deed      |           | A       | Deed      |           |         |           |           |         | 2013      | Wield     |         | Daniel    | No alal           | A       |
| Crop                      | Prod      | Yield     | Area     | Prod      | Yield     | Area    | Prod      | Yield     | Area    | Prod      | Yield     | Area    | Prod      | Yield     | Area    | Prod      | Yield     | Area    | Prod      | Yield             | Area    |
| Rice, total               | (ton)     | (ton/fed) | (fed)   | , ,       | (ton/fed) | (fed)   | . ,       | (ton/fed) | (fed)   | , ,       | (ton/fed) | (fed)    | , ,       | (ton/fed) | (fed)   | , ,       | (ton/fed) | (fed)   | , ,       | (ton/fed) | (fed)   | , ,       | (ton/fed) | (fed)   | , ,       | (ton/fed) | (fed)   | , ,       | (ton/fed)         | (fed)   |
|                           | 1,108,671 |           | 256,518 | 1,136,013 |           | 255,098 |           |           |         | 1,227,955 | _         |          | 1,469,062 |           |         | 1,277,087 |           |         | 1,070,095 |           |         | 1,169,018 |           |         | 1,152,098 | _         | -       | 1,145,605 |                   | 291,874 |
| Total Short Grain         | 1,108,611 | 4.322     | 256,503 | 1,136,013 |           | 255,098 | 1,192,770 | 4.394     | 271,469 |           | _         | 293,138  |           | 4.100     | 358,302 | 1,277,087 |           | 324,628 | 1,070,095 | 3.871     | 276,439 | 1,169,018 |           | 296,517 | 1,152,098 |           | 290,128 | 1,145,605 |                   | 291,874 |
| Giza 177                  | 254,517   |           | 66,312  | 184,608   |           | 45,920  | 245,094   | 4.093     | 59,882  | 279,419   | _         | 74,129   | -         |           | 87,730  | 310,213   |           | 87,530  |           |           |         | 315,855   |           | 80,141  | 333,144   | _         | 87,530  | 310,872   |                   | 83,248  |
| Giza 178                  | 294,952   |           | 70,771  | 403,390   |           | 93,528  | 407,012   | 4.215     | 96,557  | 401,240   |           | 94,786   |           |           | 155,417 | 423,164   |           | 114,224 |           |           |         | 373,354   |           | 94,740  | 424,790   |           | 102,731 | 334,674   |                   | 89,802  |
| Sakha 101                 | 214,037   | 4.541     | 47,130  | 236,718   |           | 51,663  | 175,496   | 4.456     | 39,381  | 229,157   | 4.305     | 53,235   | 158,008   |           | 38,547  | 196,062   |           | 44,612  |           |           |         | 189,967   |           | 48,141  | 122,121   |           | 40,301  | 84,688    |                   | 20,319  |
| Sakha 102                 | 107,394   |           | 23,667  | 80,517    | 4.715     | 17,078  | 94,339    | 4.765     | 19,797  | 86,810    |           | 18,747   | 90,391    | 4.096     | 22,068  | 90,474    | 4.758     | 19,014  |           |           |         | 157,622   | 3.890     | 4,263   | 84,457    | 4.664     | 18,109  | 51,323    | 4.490             | 11,430  |
| Sakha 103                 | 157       | 4.758     | 33      | 2,570     |           | 541     | 3,487     | 4.499     | 775     | 1,972     |           | 493      |           |           |         |           |           |         |           |           |         |           |           |         |           |           |         |           |                   |         |
| Sakha 104                 | 237,554   | 4.889     | 48,590  | 228,000   | 4.923     | 46,316  | 266,054   | 4.859     | 54,755  | 228,915   | 4.433     | 51,637   | 223,541   | 4.099     | 54,536  | 250,558   | 4.351     | 57,581  |           |           |         | 115,082   |           | 29,197  | 153,481   | 4.588     | 33,452  | 236,595   |                   | 56,610  |
| Sakha 105                 |           |           |         |           |           |         |           |           |         |           |           |          |           |           |         |           |           |         |           |           |         | 17,138    | 3.944     | 4,345   | 25,684    |           | 6,006   | 80,521    |                   | 18,920  |
| Sakha 106                 |           |           |         |           |           |         |           |           |         |           |           |          |           |           |         |           |           |         |           |           |         |           |           |         | 8,421     | 4.213     | 1,999   | 46,932    | 4.065             | 11,545  |
| Hybrid 1                  |           |           |         | 186       |           | 46      | 1,288     | 4.000     | 322     | 442       | 3.982     | 111      | 16        | 4.100     | 4       | 6,616     | 3.969     | 1,667   |           |           |         |           |           |         |           |           |         |           | $\longrightarrow$ |         |
| Hybrid 2                  |           |           |         | 24        | 4.000     | 6       |           |           |         |           |           |          |           |           |         |           |           |         |           |           |         |           |           |         |           |           |         |           |                   |         |
| Total Long Grain          | 60        | 4.000     | 15      |           |           |         |           |           |         |           |           |          |           |           |         |           |           |         |           |           |         |           |           |         |           |           |         |           |                   |         |
| Egyptian Jasmine          | 60        | 4.000     | 15      |           |           |         |           |           |         |           |           |          |           |           |         |           |           |         |           |           |         |           |           |         |           |           |         |           |                   |         |
| Soya Bean                 | ton       | ton/fed   | fed     |           | ton/fed   | fed     | ton       | ton/fed   | fed     | ton       | ton/fed   | fed      | ton       | ton/fed   | fed     | ton       | ton/fed   | fed     | ton       | ton/fed   | fed     | ton       | ton/fed   | fed     | ton       | ton/fed   | fed     | ton       | ton/fed           | fed     |
|                           | 230       | 1.168     | 197     | 112       |           | 126     |           |           |         | 491       | 1.323     | 371      |           |           | 26      | 46        |           | 54      | 86        |           | 96      | 24        |           | 27      |           |           |         | 23        |                   | 25      |
| Sesame                    | 9         | 0.529     | 17      | 3         |           | 7       |           |           |         |           |           |          | 135       | 0.450     | 300     | 19        | 0.475     | 40      | 83        | 0.435     | 191     | 33        |           | 66      |           |           |         | 150       | 0.500             | 300     |
|                           | ardab     | ardab/fec | fed     | ardab     | ardab/fec | fed     |           |           |         |           |           |          | ardab     | ardab/fec | fed     | ardab     | ardab/fec | fed     | ardab     | ardab/fe  | fed     | ardab     | ardab/fec | fed     | ardab     | ardab/fe  | fed     | ardab     | ardab/fec         | fed     |
|                           | 77        | 4.530     | 17      | 25        | 3.570     | 7       |           |           |         |           |           |          | 1,125     | 3.750     | 300     | 159       | 3.980     | 40      | 687       | 3.600     | 191     | 275       | 4.170     | 66      |           |           |         | 1,251     | 4.170             | 300     |
| Sunflower                 | ton       | ton/fed   | fed      | ton       | ton/fed   | fed     | ton       | ton/fed   | fed     | ton       | ton/fed   | fed     | ton       | ton/fed   | fed     | ton       | ton/fed   | fed     | ton       | ton/fed           | fed     |
| Oily                      | 185       | 1.057     | 175     | 60        | 1.250     | 48      |           |           |         |           |           |          |           |           |         |           |           |         |           |           |         |           |           |         |           |           |         |           |                   |         |
| Normal                    |           |           |         |           |           | 5,00    | 0 1.000   | 5,000     | ) ;     | 8 0.933   | 30        | ) 1      | 9 0.950   | 20        | )       |           |           |         |           |           |         |           |           |         |           |           |         |           |                   |         |
| Sugar Cane                | 4,164     | 46.267    | 90      | 2,668     | 46.000    | 58      | 4,496     | 42.819    | 105     | 3,846     | 42.733    | 90       | 3,053     | 42.403    | 72      | 4,718     | 40.325    | 117     | 5,748     | 40.766    | 141     | 6,923     | 41.208    | 168     | 3,502     | 41.200    | 85      | 3,375     | 40.663            | 83      |
| First Year Harvesting     | 1,292     | 46.143    | 28      |           |           |         | 42        | 42.000    | 1       |           |           |          |           |           |         |           |           |         |           |           |         |           |           |         |           |           |         |           |                   |         |
| Second Year Harvesting    | 2,872     | 46.322    | 62      | 2,668     | 46.000    | 58      | 4,454     | 42.827    | 104     | 3,846     | 42.733    | 90       | 3,053     | 42.403    | 72      | 4,718     | 40.325    | 117     | 5,748     | 40.766    | 141     | 6,923     | 41.208    | 168     | 3,502     | 41.200    | 85      | 3,375     | 40.663            | 83      |
| Green Fodder, Summer      |           |           | 9,437   |           |           | 10,546  | 11,540    | 305.000   | 11,235  |           |           | 21,880   |           |           | 11,316  |           |           | 9,322   |           |           | 19,416  |           |           | 20,271  |           |           | 27,117  |           |                   | 11,981  |
| Maize (Selag)             |           |           |         |           |           |         | 2,739     |           |         | 5,336     |           |          | 3,632     |           |         | 13,275    |           |         | 3,580     |           |         | 17,320    |           |         |           |           |         |           |                   |         |
| Drawa                     | 76,690    | 10.703    | 7,165   | 95,585    | 11.432    | 8,361   | 98,905    | 11.370    | 8,699   | 196,132   | 11.463    | 17,110   | 104,384   | 11.578    | 9,016   | 109,635   | 11.761    | 9,322   |           |           |         | 129,101   | 11.331    | 11,394  | 193,351   | 11.160    | 17,325  | 134,053   | 11.495            | 11,662  |
| Sweet Corn                | 90,880    | 40.000    | 2,272   | 86,490    | 39.584    | 2,185   | 115,996   | 40.829    | 2,841   | 236,076   | 41.057    | 5,750    | 94,309    | 41.004    | 2,300   |           |           |         |           |           |         | 355,161   | 40.009    | 8,877   | 391,158   | 39.947    | 9,792   | 12,760    | 40.000            | 319     |
| Fodder Beet               |           |           |         | 366       | 16.636    | 22      |           |           |         |           |           |          |           |           |         |           |           |         |           |           |         |           |           |         |           |           |         |           |                   |         |
|                           |           |           |         |           |           |         |           |           |         |           |           |          |           |           |         |           |           |         |           |           |         |           |           |         |           |           |         | 1000Quez  | 00Quez/           | fed     |
| Lufa                      | 2,068     | 11.000    | 188     | 670       | 5.000     | 134     | 995       | 5.000     | 199     | 1,395     | 5.000     | 279      | 2,175     | 5.000     | 435     | 1,933     | 4.969     | 389     | 1,845     | 5.000     | 369     | 1,148     | 2.501     | 459     | 2,484     | 4.500     | 552     | 2,646     | 4.500             | 588     |
| Nursery Ornamental Plants |           |           |         |           |           |         |           | 28        |         |           | 23        |          |           | 23        |         |           | 26        |         |           | 25        |         |           | 26        |         |           | 26        |         |           | 26                |         |
| Wood Trees                |           |           |         |           |           | 8       |           |           | 17      |           |           | 17       |           |           | 17      |           |           |         |           |           | 17      |           |           | 17      |           |           | 18      |           |                   |         |
| Maize (White&Corn), total | 151,341   | 3.623     | 41,770  | 233,158   | 3.801     | 61,346  | 177,358   | 3.811     | 46,541  | 165,912   | 3.639     | 45,590   | 186,898   | 3.459     | 54,033  | 185,780   | 3.461     | 53,682  | 229,616   | 3.758     | 61,101  | 206,413   | 3.738     | 55,220  | 291,501   | 3.648     | 79,906  | 257,557   | 3.657             | 70,433  |
|                           | ardab     | ardab/fec | fed     | ardab     | ardab/fec | fed     | ardab     | rdab/fec  | fed     | ardab     | ardab/fec | fed      | ardab     | ardab/fec | fed     | ardab     | ardab/fec | fed     | ardab     | ardab/fe  | fed     | ardab     | ardab/fec | fed     | ardab     | ardab/fec | fed     | ardab     | ardab/fer         | fed     |
|                           | 1,081,008 | 25.880    | 41,770  | 1,665,409 | 27.150    | 61,346  | 1,266,846 | 27.220    | 46,541  | 1,185,088 | 25.990    | 45,590   | 1,334,981 | 24.710    | 54,033  | 1,326,999 | 24.720    | 53,682  | 1,640,114 | 26.840    | 61,101  | 1,474,375 | 26.700    | 55,220  | 2,082,152 | 26.060    | 79,906  | 1,839,689 | 26.120            | 70,433  |
| Maize (White), total      | ton       | ton/fed   | fed      | ton       | ton/fed   | fed     | ton       | ton/fed   | fed     | ton       | ton/fed   | fed     | ton       | ton/fed   | fed     | ton       | ton/fed   | fed     | ton       | ton/fed           | fed     |
|                           | 145,495   | 3.628     | 40,099  | 227,612   | 3.806     | 59,806  | 169,934   | 3.844     | 44,209  | 163,768   | 3.641     | 44,974   | 182,320   | 3.458     | 52,724  | 181,478   | 3.462     | 52,417  | 211,365   | 3.764     | 56,148  | 193,351   | 3.740     | 51,701  | 281,800   | 3.639     | 77,440  | 198,610   | 3.669             | 54,126  |
|                           | ardab     | ardab/fec | fed     | ardab     | ardab/fec | fed     | ardab     | rdab/fec  | fed     | ardab     | ardab/fec | fed      | ardab     | ardab/fec | fed     | ardab     | ardab/fec | fed     | ardab     | ardab/fe  | fed     | ardab     | ardab/fec | fed     | ardab     | ardab/fec | fed     | ardab     | ardab/fec         | fed     |
|                           | 1,039,248 | 25.920    | 40,099  | 1,625,798 | 27.180    | 59,806  | 1,213,816 | 27.460    | 44,209  | 1,169,774 | 26.010    | 44,974   | 1,302,283 | 24.700    | 52,724  | 1,296,272 | 24.730    | 52,417  | 1,509,751 | 26.890    | 56,148  | 1,381,078 | 26.710    | 51,701  | 2,012,857 | 25.090    | 77,440  | 1,418,642 | 26.210            | 54,126  |
| Single Hybrid 1           |           |           |         |           |           |         | 26,872    | 24.790    | 1,084   |           |           |          |           |           |         |           |           |         |           |           |         |           |           |         |           |           |         |           |                   |         |
| Single Hybrid 3           |           |           |         |           |           |         | 92,293    | 24.770    | 3,726   |           |           |          |           |           |         |           |           |         |           |           |         |           |           |         |           |           |         |           |                   |         |
| Single Hybrid 10          | 172,747   | 27.460    | 6,290   | 379,742   | 27.200    | 13,963  | 364,868   | 27.980    | 13,038  | 334,472   | 26.150    | 12,789   | 507,677   | 24.790    | 20,478  | 390,620   | 24.800    | 15,750  |           |           |         | 507,437   | 25.840    | 19,634  | 928,415   | 26.310    | 35,282  | 665,849   | 26.240            | 25,372  |
| Single Hybrid 30 / K / 8  |           |           |         |           |           |         |           | 16,331 2  | 7.130   | 602       | 1,590 2   | 6.070    | 61        |           |         |           |           |         |           |           |         |           |           |         |           |           |         |           |                   |         |
| Single Hybrid 122         | 8,554     | 26.000    | 329     | 22,897    | 25.440    | 900     |           |           |         | 4,862     | 26.000    | 187      | 25,371    | 24.120    | 1,052   |           |           |         |           |           |         |           |           |         |           |           |         |           |                   |         |
| Single Hybrid 123         | 12,500    | 25.000    | 500     |           |           |         |           |           |         |           |           |          |           |           |         |           |           |         |           |           |         |           |           |         |           |           |         |           |                   |         |
| Third Hybrid 310          | _         | 24.940    |         | 1,175,385 | 27.180    | 43,243  | 831,044   | 27.230    | 30,518  | 707,499   | 25.910    | 27,309   | 490,778   | 24.680    | 19,884  | 696,454   | 24.690    | 28,204  |           |           |         | 873,641   | 27.240    | 32,067  | 1,068,111 | 25.700    | 41,556  | 751,203   | 26.180            | 28,693  |
| Third Hybrid 311          | .,.,.     |           |         | ,         |           |         |           | 6 24.710  |         |           |           | ,        | ., -      |           | ,       | .,        | · · · ·   |         |           |           |         | .,        |           | ,       | ,         |           | ,       | , , , , , |                   |         |
| Third Hybrid 320          | 219,820   | 26,770    | 8,212   |           |           |         | ,,,       |           | .,,     |           |           |          |           |           |         |           |           |         |           |           |         |           |           |         |           |           |         |           | $\overline{}$     |         |
| Third Hybrid 321          |           | 26.260    | 1,491   | 13.074    | 27.180    | 481     | 8,513     | 27.370    | 311     | 40.386    | 26.120    | 1,546    | 15.110    | 24.770    | 610     |           |           |         |           |           |         |           |           |         |           |           |         |           | $\overline{}$     |         |
| Third Hybrid 323          | 43,437    |           | 1,610   |           | 27.180    | 481     | 0,515     | _,,,,,    | 311     |           | 26.540    | 1,519    | -         | 24.420    | 4,956   | 22 98/    | 24.710    | 930     |           |           |         |           |           |         |           |           |         |           | $\overline{}$     |         |
| Third Hybrid 324          | 25,661    |           | 964     | 13,074    | 27.100    | 401     |           |           |         | 36,634    | _         | 1,409    | 121,047   | 24.420    | 4,550   | -         | 24.710    | 2,808   |           |           |         |           |           |         |           |           |         |           | <del></del>       |         |
| Single Pioneer            | 23,001    | 20.020    | 504     | 1 621     | 27.180    | 170     |           |           |         | 30,034    | 20.000    | 1,409    |           |           |         | 03,430    | 27.730    | 2,000   |           |           |         |           |           |         |           |           |         |           | $\overline{}$     |         |
| Single Ploneer            | 1         |           |         | 4,621     | 27.180    | 1/0     |           |           |         |           |           |          | l         |           |         | l         |           |         | l         |           |         |           |           |         |           |           |         |           |                   |         |