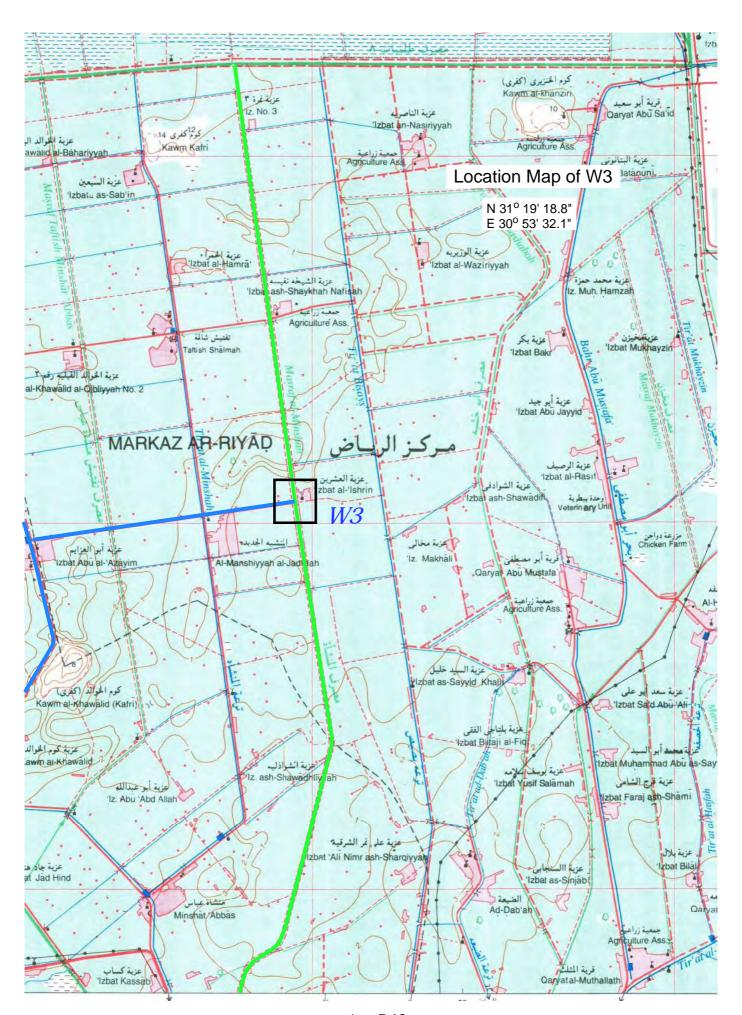

| Cotton Seed(Ginned) | 0.1200                | Q.M   |
| Maize               | 0.1400                | Ardab |
| Wheat               | 0.1500                | Ardab |
| Lentil              | 0.1600                | Ardab |
| Flax Seed           | 0.1220                | Ardab |

Appendix-B Location Maps of Proposed

Pilot Project Sites









Location Map of E3 N 31° 30′ 52.8″ E 30° 03′ 58.5″ Water Pumping Sm Old PS New PS Electric Naser Monsor قرية ٦٦ No. 66 بحيرة البرلس Buhayrat al-Burullus عزبة رقم ٢٣ العلمانية ا عزیة رقم ع اعزیة رقم ا اzbah No. 44 قم ٦٥ اz. N عزبة رقم ٦٢ 1z. No. 62 عزبة الخريجين اz. al Khimijin عزیة رقم ٦٣ 1z. No. 63 عزبة رقم ٢٤ اz. No 64 عزیة رقم ۸۳ 1z. No.83 عزیة رقم ۸۲ اz. No.82 ترعة قطع الزلط iz. al-Islah 1z. No.11 App-B 5

## Location Map of E4

















App-B 13







App-B 16





App-B 18









App-B 22



## **Photo Collection (Google eatth)**





Site name: E3















31° 14'27.75" N 30° 44'36.91" E 標高 2 m



画像取得日: 2009/8/26 🐉 2002











Site Code: E1

Drainage Name: Frash Alganaen

| Year      | Month | Temp. | рН   | DO   | EC    | TSS  | TDS   | T-N   | T-P   | COD<br>(Cr) | BOD  | TOC   | Total<br>Coliform   |
|-----------|-------|-------|------|------|-------|------|-------|-------|-------|-------------|------|-------|---------------------|
|           |       | °C    |      | mg/l | dS/m  | mg/l | mg/l  | mg/l  | mg/l  | mg/l        | mg/l | mg/l  | CFU/100ml           |
|           | May.  | 26.0  | 7.76 | 3.85 | 1.926 | 180  | 1,132 | 5.60  | 0.629 | 25          | 15   | 18.50 | $20 \text{ x} 10^3$ |
|