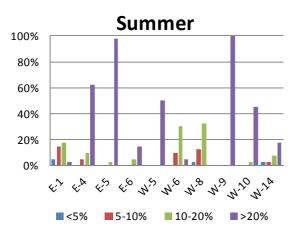

## Appendix-A Agricultural Statistics in Kafr El Sheikh Governorate

| Appendix-A Agrici         | iturai 5  | 2004      | CS IN K | air Ei S  | 2005      | (Data   | Source    | 2006      | omic    | Arrairs   | 2007      | r, iviin | istry o   | 2008      | uiture  | and La    | 2009      | ciama   | tion)     | 2010      |         | 2012      | 2011      |         | 2013      |           |         |           |                   |         |
|---------------------------|-----------|-----------|---------|-----------|-----------|---------|-----------|-----------|---------|-----------|-----------|----------|-----------|-----------|---------|-----------|-----------|---------|-----------|-----------|---------|-----------|-----------|---------|-----------|-----------|---------|-----------|-------------------|---------|
| Cron                      | Deed      |           | A       | Daniel    |           |         | Dund      |           |         | Dund      |           | A        | Deed      |           |         | Deed      |           | A       | Deed      |           |         |           |           |         | 2013      | Wield     |         | Daniel    | No alal           | A       |
| Crop                      | Prod      | Yield     | Area     | Prod      | Yield     | Area    | Prod      | Yield     | Area    | Prod      | Yield     | Area    | Prod      | Yield     | Area    | Prod      | Yield     | Area    | Prod      | Yield             | Area    |
| Rice, total               | (ton)     | (ton/fed) | (fed)   | , ,       | (ton/fed) | (fed)   | . ,       | (ton/fed) | (fed)   | , ,       | (ton/fed) | (fed)    | , ,       | (ton/fed) | (fed)   | , ,       | (ton/fed) | (fed)   | , ,       | (ton/fed) | (fed)   | , ,       | (ton/fed) | (fed)   | , ,       | (ton/fed) | (fed)   | , ,       | (ton/fed)         | (fed)   |
|                           | 1,108,671 |           | 256,518 | 1,136,013 |           | 255,098 |           |           |         | 1,227,955 | _         |          | 1,469,062 |           |         | 1,277,087 |           |         | 1,070,095 |           |         | 1,169,018 |           |         | 1,152,098 | _         | -       | 1,145,605 |                   | 291,874 |
| Total Short Grain         | 1,108,611 | 4.322     | 256,503 | 1,136,013 |           | 255,098 | 1,192,770 | 4.394     | 271,469 |           | _         | 293,138  |           | 4.100     | 358,302 | 1,277,087 |           | 324,628 | 1,070,095 | 3.871     | 276,439 | 1,169,018 |           | 296,517 | 1,152,098 |           | 290,128 | 1,145,605 |                   | 291,874 |
| Giza 177                  | 254,517   |           | 66,312  | 184,608   |           | 45,920  | 245,094   | 4.093     | 59,882  | 279,419   | _         | 74,129   | -         |           | 87,730  | 310,213   |           | 87,530  |           |           |         | 315,855   |           | 80,141  | 333,144   | _         | 87,530  | 310,872   |                   | 83,248  |
| Giza 178                  | 294,952   |           | 70,771  | 403,390   |           | 93,528  | 407,012   | 4.215     | 96,557  | 401,240   |           | 94,786   |           |           | 155,417 | 423,164   |           | 114,224 |           |           |         | 373,354   |           | 94,740  | 424,790   |           | 102,731 | 334,674   |                   | 89,802  |
| Sakha 101                 | 214,037   | 4.541     | 47,130  | 236,718   |           | 51,663  | 175,496   | 4.456     | 39,381  | 229,157   | 4.305     | 53,235   | 158,008   |           | 38,547  | 196,062   |           | 44,612  |           |           |         | 189,967   |           | 48,141  | 122,121   |           | 40,301  | 84,688    |                   | 20,319  |
| Sakha 102                 | 107,394   |           | 23,667  | 80,517    | 4.715     | 17,078  | 94,339    | 4.765     | 19,797  | 86,810    |           | 18,747   | 90,391    | 4.096     | 22,068  | 90,474    | 4.758     | 19,014  |           |           |         | 157,622   | 3.890     | 4,263   | 84,457    | 4.664     | 18,109  | 51,323    | 4.490             | 11,430  |
| Sakha 103                 | 157       | 4.758     | 33      | 2,570     |           | 541     | 3,487     | 4.499     | 775     | 1,972     |           | 493      |           |           |         |           |           |         |           |           |         |           |           |         |           |           |         |           |                   |         |
| Sakha 104                 | 237,554   | 4.889     | 48,590  | 228,000   | 4.923     | 46,316  | 266,054   | 4.859     | 54,755  | 228,915   | 4.433     | 51,637   | 223,541   | 4.099     | 54,536  | 250,558   | 4.351     | 57,581  |           |           |         | 115,082   |           | 29,197  | 153,481   | 4.588     | 33,452  | 236,595   |                   | 56,610  |
| Sakha 105                 |           |           |         |           |           |         |           |           |         |           |           |          |           |           |         |           |           |         |           |           |         | 17,138    | 3.944     | 4,345   | 25,684    |           | 6,006   | 80,521    |                   | 18,920  |
| Sakha 106                 |           |           |         |           |           |         |           |           |         |           |           |          |           |           |         |           |           |         |           |           |         |           |           |         | 8,421     | 4.213     | 1,999   | 46,932    | 4.065             | 11,545  |
| Hybrid 1                  |           |           |         | 186       |           | 46      | 1,288     | 4.000     | 322     | 442       | 3.982     | 111      | 16        | 4.100     | 4       | 6,616     | 3.969     | 1,667   |           |           |         |           |           |         |           |           |         |           | $\longrightarrow$ |         |
| Hybrid 2                  |           |           |         | 24        | 4.000     | 6       |           |           |         |           |           |          |           |           |         |           |           |         |           |           |         |           |           |         |           |           |         |           |                   |         |
| Total Long Grain          | 60        | 4.000     | 15      |           |           |         |           |           |         |           |           |          |           |           |         |           |           |         |           |           |         |           |           |         |           |           |         |           |                   |         |
| Egyptian Jasmine          | 60        | 4.000     | 15      |           |           |         |           |           |         |           |           |          |           |           |         |           |           |         |           |           |         |           |           |         |           |           |         |           |                   |         |
| Soya Bean                 | ton       | ton/fed   | fed     |           | ton/fed   | fed     | ton       | ton/fed   | fed     | ton       | ton/fed   | fed      | ton       | ton/fed   | fed     | ton       | ton/fed   | fed     | ton       | ton/fed   | fed     | ton       | ton/fed   | fed     | ton       | ton/fed   | fed     | ton       | ton/fed           | fed     |
|                           | 230       | 1.168     | 197     | 112       |           | 126     |           |           |         | 491       | 1.323     | 371      |           |           | 26      | 46        |           | 54      | 86        |           | 96      | 24        |           | 27      |           |           |         | 23        |                   | 25      |
| Sesame                    | 9         | 0.529     | 17      | 3         |           | 7       |           |           |         |           |           |          | 135       | 0.450     | 300     | 19        | 0.475     | 40      | 83        | 0.435     | 191     | 33        |           | 66      |           |           |         | 150       | 0.500             | 300     |
|                           | ardab     | ardab/fec | fed     | ardab     | ardab/fec | fed     |           |           |         |           |           |          | ardab     | ardab/fec | fed     | ardab     | ardab/fec | fed     | ardab     | ardab/fe  | fed     | ardab     | ardab/fec | fed     | ardab     | ardab/fe  | fed     | ardab     | ardab/fec         | fed     |
|                           | 77        | 4.530     | 17      | 25        | 3.570     | 7       |           |           |         |           |           |          | 1,125     | 3.750     | 300     | 159       | 3.980     | 40      | 687       | 3.600     | 191     | 275       | 4.170     | 66      |           |           |         | 1,251     | 4.170             | 300     |
| Sunflower                 | ton       | ton/fed   | fed      | ton       | ton/fed   | fed     | ton       | ton/fed   | fed     | ton       | ton/fed   | fed     | ton       | ton/fed   | fed     | ton       | ton/fed   | fed     | ton       | ton/fed           | fed     |
| Oily                      | 185       | 1.057     | 175     | 60        | 1.250     | 48      |           |           |         |           |           |          |           |           |         |           |           |         |           |           |         |           |           |         |           |           |         |           |                   |         |
| Normal                    |           |           |         |           |           | 5,00    | 0 1.000   | 5,000     | ) ;     | 8 0.933   | 30        | ) 1      | 9 0.950   | 20        | )       |           |           |         |           |           |         |           |           |         |           |           |         |           |                   |         |
| Sugar Cane                | 4,164     | 46.267    | 90      | 2,668     | 46.000    | 58      | 4,496     | 42.819    | 105     | 3,846     | 42.733    | 90       | 3,053     | 42.403    | 72      | 4,718     | 40.325    | 117     | 5,748     | 40.766    | 141     | 6,923     | 41.208    | 168     | 3,502     | 41.200    | 85      | 3,375     | 40.663            | 83      |
| First Year Harvesting     | 1,292     | 46.143    | 28      |           |           |         | 42        | 42.000    | 1       |           |           |          |           |           |         |           |           |         |           |           |         |           |           |         |           |           |         |           |                   |         |
| Second Year Harvesting    | 2,872     | 46.322    | 62      | 2,668     | 46.000    | 58      | 4,454     | 42.827    | 104     | 3,846     | 42.733    | 90       | 3,053     | 42.403    | 72      | 4,718     | 40.325    | 117     | 5,748     | 40.766    | 141     | 6,923     | 41.208    | 168     | 3,502     | 41.200    | 85      | 3,375     | 40.663            | 83      |
| Green Fodder, Summer      |           |           | 9,437   |           |           | 10,546  | 11,540    | 305.000   | 11,235  |           |           | 21,880   |           |           | 11,316  |           |           | 9,322   |           |           | 19,416  |           |           | 20,271  |           |           | 27,117  |           |                   | 11,981  |
| Maize (Selag)             |           |           |         |           |           |         | 2,739     |           |         | 5,336     |           |          | 3,632     |           |         | 13,275    |           |         | 3,580     |           |         | 17,320    |           |         |           |           |         |           |                   |         |
| Drawa                     | 76,690    | 10.703    | 7,165   | 95,585    | 11.432    | 8,361   | 98,905    | 11.370    | 8,699   | 196,132   | 11.463    | 17,110   | 104,384   | 11.578    | 9,016   | 109,635   | 11.761    | 9,322   |           |           |         | 129,101   | 11.331    | 11,394  | 193,351   | 11.160    | 17,325  | 134,053   | 11.495            | 11,662  |
| Sweet Corn                | 90,880    | 40.000    | 2,272   | 86,490    | 39.584    | 2,185   | 115,996   | 40.829    | 2,841   | 236,076   | 41.057    | 5,750    | 94,309    | 41.004    | 2,300   |           |           |         |           |           |         | 355,161   | 40.009    | 8,877   | 391,158   | 39.947    | 9,792   | 12,760    | 40.000            | 319     |
| Fodder Beet               |           |           |         | 366       | 16.636    | 22      |           |           |         |           |           |          |           |           |         |           |           |         |           |           |         |           |           |         |           |           |         |           |                   |         |
|                           |           |           |         |           |           |         |           |           |         |           |           |          |           |           |         |           |           |         |           |           |         |           |           |         |           |           |         | 1000Quez  | 00Quez/           | fed     |
| Lufa                      | 2,068     | 11.000    | 188     | 670       | 5.000     | 134     | 995       | 5.000     | 199     | 1,395     | 5.000     | 279      | 2,175     | 5.000     | 435     | 1,933     | 4.969     | 389     | 1,845     | 5.000     | 369     | 1,148     | 2.501     | 459     | 2,484     | 4.500     | 552     | 2,646     | 4.500             | 588     |
| Nursery Ornamental Plants |           |           |         |           |           |         |           | 28        |         |           | 23        |          |           | 23        |         |           | 26        |         |           | 25        |         |           | 26        |         |           | 26        |         |           | 26                |         |
| Wood Trees                |           |           |         |           |           | 8       |           |           | 17      |           |           | 17       |           |           | 17      |           |           |         |           |           | 17      |           |           | 17      |           |           | 18      |           |                   |         |
| Maize (White&Corn), total | 151,341   | 3.623     | 41,770  | 233,158   | 3.801     | 61,346  | 177,358   | 3.811     | 46,541  | 165,912   | 3.639     | 45,590   | 186,898   | 3.459     | 54,033  | 185,780   | 3.461     | 53,682  | 229,616   | 3.758     | 61,101  | 206,413   | 3.738     | 55,220  | 291,501   | 3.648     | 79,906  | 257,557   | 3.657             | 70,433  |
|                           | ardab     | ardab/fec | fed     | ardab     | ardab/fec | fed     | ardab     | rdab/fec  | fed     | ardab     | ardab/fec | fed      | ardab     | ardab/fec | fed     | ardab     | ardab/fec | fed     | ardab     | ardab/fe  | fed     | ardab     | ardab/fec | fed     | ardab     | ardab/fec | fed     | ardab     | ardab/fer         | fed     |
|                           | 1,081,008 | 25.880    | 41,770  | 1,665,409 | 27.150    | 61,346  | 1,266,846 | 27.220    | 46,541  | 1,185,088 | 25.990    | 45,590   | 1,334,981 | 24.710    | 54,033  | 1,326,999 | 24.720    | 53,682  | 1,640,114 | 26.840    | 61,101  | 1,474,375 | 26.700    | 55,220  | 2,082,152 | 26.060    | 79,906  | 1,839,689 | 26.120            | 70,433  |
| Maize (White), total      | ton       | ton/fed   | fed      | ton       | ton/fed   | fed     | ton       | ton/fed   | fed     | ton       | ton/fed   | fed     | ton       | ton/fed   | fed     | ton       | ton/fed   | fed     | ton       | ton/fed           | fed     |
|                           | 145,495   | 3.628     | 40,099  | 227,612   | 3.806     | 59,806  | 169,934   | 3.844     | 44,209  | 163,768   | 3.641     | 44,974   | 182,320   | 3.458     | 52,724  | 181,478   | 3.462     | 52,417  | 211,365   | 3.764     | 56,148  | 193,351   | 3.740     | 51,701  | 281,800   | 3.639     | 77,440  | 198,610   | 3.669             | 54,126  |
|                           | ardab     | ardab/fec | fed     | ardab     | ardab/fec | fed     | ardab     | rdab/fec  | fed     | ardab     | ardab/fec | fed      | ardab     | ardab/fec | fed     | ardab     | ardab/fec | fed     | ardab     | ardab/fe  | fed     | ardab     | ardab/fec | fed     | ardab     | ardab/fec | fed     | ardab     | ardab/fec         | fed     |
|                           | 1,039,248 | 25.920    | 40,099  | 1,625,798 | 27.180    | 59,806  | 1,213,816 | 27.460    | 44,209  | 1,169,774 | 26.010    | 44,974   | 1,302,283 | 24.700    | 52,724  | 1,296,272 | 24.730    | 52,417  | 1,509,751 | 26.890    | 56,148  | 1,381,078 | 26.710    | 51,701  | 2,012,857 | 25.090    | 77,440  | 1,418,642 | 26.210            | 54,126  |
| Single Hybrid 1           |           |           |         |           |           |         | 26,872    | 24.790    | 1,084   |           |           |          |           |           |         |           |           |         |           |           |         |           |           |         |           |           |         |           |                   |         |
| Single Hybrid 3           |           |           |         |           |           |         | 92,293    | 24.770    | 3,726   |           |           |          |           |           |         |           |           |         |           |           |         |           |           |         |           |           |         |           |                   |         |
| Single Hybrid 10          | 172,747   | 27.460    | 6,290   | 379,742   | 27.200    | 13,963  | 364,868   | 27.980    | 13,038  | 334,472   | 26.150    | 12,789   | 507,677   | 24.790    | 20,478  | 390,620   | 24.800    | 15,750  |           |           |         | 507,437   | 25.840    | 19,634  | 928,415   | 26.310    | 35,282  | 665,849   | 26.240            | 25,372  |
| Single Hybrid 30 / K / 8  |           |           |         |           |           |         |           | 16,331 2  | 7.130   | 602       | 1,590 2   | 6.070    | 61        |           |         |           |           |         |           |           |         |           |           |         |           |           |         |           |                   |         |
| Single Hybrid 122         | 8,554     | 26.000    | 329     | 22,897    | 25.440    | 900     |           |           |         | 4,862     | 26.000    | 187      | 25,371    | 24.120    | 1,052   |           |           |         |           |           |         |           |           |         |           |           |         |           |                   |         |
| Single Hybrid 123         | 12,500    | 25.000    | 500     |           |           |         |           |           |         |           |           |          |           |           |         |           |           |         |           |           |         |           |           |         |           |           |         |           |                   |         |
| Third Hybrid 310          | _         | 24.940    |         | 1,175,385 | 27.180    | 43,243  | 831,044   | 27.230    | 30,518  | 707,499   | 25.910    | 27,309   | 490,778   | 24.680    | 19,884  | 696,454   | 24.690    | 28,204  |           |           |         | 873,641   | 27.240    | 32,067  | 1,068,111 | 25.700    | 41,556  | 751,203   | 26.180            | 28,693  |
| Third Hybrid 311          | .,.,.     |           |         | ,         |           |         |           | 6 24.710  |         |           |           | ,        | ., -      |           | ,       | .,        | · · · ·   |         |           |           |         | .,        |           | ,       | ,         |           | ,       | , , , , , |                   |         |
| Third Hybrid 320          | 219,820   | 26,770    | 8,212   |           |           |         | ,,,       |           | .,,     |           |           |          |           |           |         |           |           |         |           |           |         |           |           |         |           |           |         |           | $\overline{}$     |         |
| Third Hybrid 321          |           | 26.260    | 1,491   | 13.074    | 27.180    | 481     | 8,513     | 27.370    | 311     | 40.386    | 26.120    | 1,546    | 15.110    | 24.770    | 610     |           |           |         |           |           |         |           |           |         |           |           |         |           | $\overline{}$     |         |
| Third Hybrid 323          | 43,437    |           | 1,610   |           | 27.180    | 481     | 0,515     | _,,,,,    | 311     |           | 26.540    | 1,519    | -         | 24.420    | 4,956   | 22 98/    | 24.710    | 930     |           |           |         |           |           |         |           |           |         |           | $\overline{}$     |         |
| Third Hybrid 324          | 25,661    |           | 964     | 13,074    | 27.100    | 401     |           |           |         | 36,634    | _         | 1,409    | 121,047   | 24.420    | 4,550   | -         | 24.710    | 2,808   |           |           |         |           |           |         |           |           |         |           | <del></del>       |         |
| Single Pioneer            | 23,001    | 20.020    | 504     | 1 621     | 27.180    | 170     |           |           |         | 30,034    | 20.000    | 1,409    |           |           |         | 03,430    | 27.730    | 2,000   |           |           |         |           |           |         |           |           |         |           | $\overline{}$     |         |
| Single Ploneer            | 1         |           |         | 4,621     | 27.180    | 1/0     |           |           |         |           |           |          | l         |           |         | l         |           |         | l         |           |         |           |           |         |           |           |         |           |                   |         |