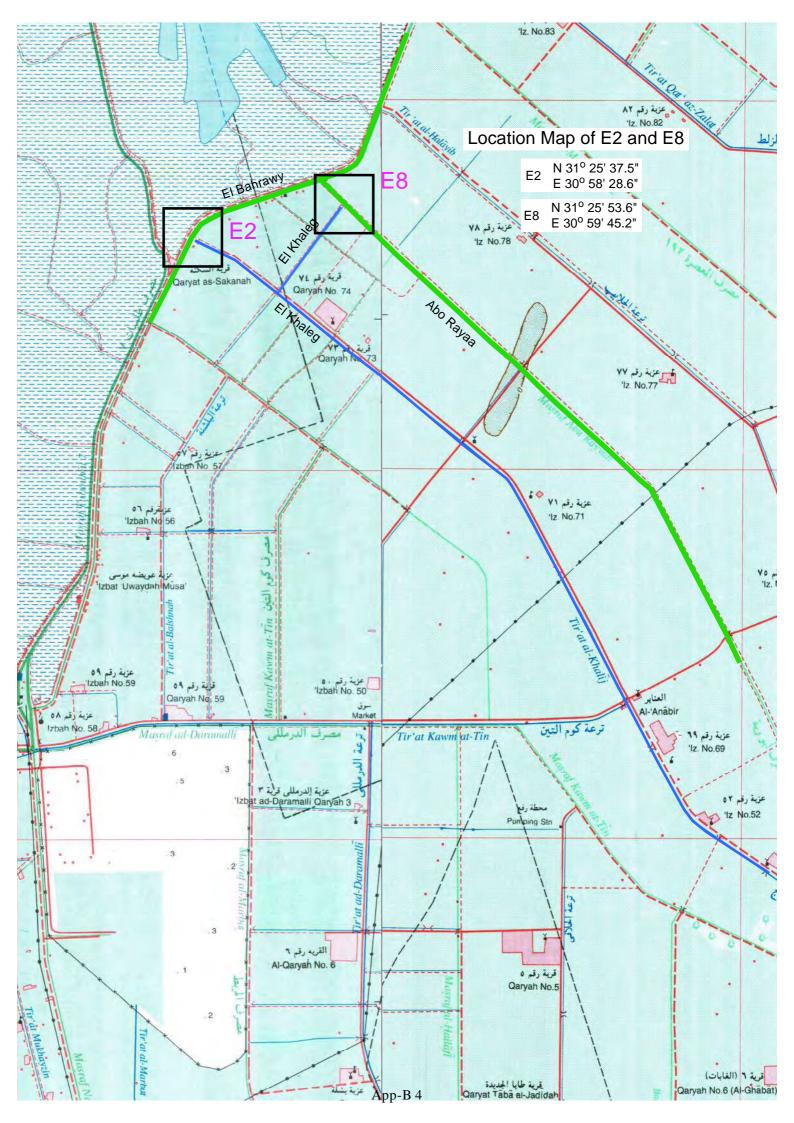

|           |        |           |          |        |           |           |        |           |           |        |        |           |        |        |           |        |        |           |       |

## Unit

| Item                | Weight of unit in tor | Unit  |
|---------------------|-----------------------|-------|
| Sesame              | 0.1200                | Ardab |
| Seed Cotton         | 0.1575                | Q.M   |
| Cotton Seed(Ginned) | 0.1200                | Q.M   |
| Maize               | 0.1400                | Ardab |
| Wheat               | 0.1500                | Ardab |
| Lentil              | 0.1600                | Ardab |
| Flax Seed           | 0.1220                | Ardab |

Appendix-B Location Maps of Proposed

Pilot Project Sites









Location Map of E3 N 31° 30′ 52.8″ E 30° 03′ 58.5″ Water Pumping Sm Old PS New PS Electric Naser Monsor قرية ٦٦ No. 66 بحيرة البرلس Buhayrat al-Burullus عزبة رقم ٢٣ العلمانية ا عزیة رقم ع اعزیة رقم ا اzbah No. 44 قم ٦٥ اz. N عزبة رقم ٦٢ 1z. No. 62 عزبة الخريجين اz. al Khimijin عزیة رقم ٦٣ 1z. No. 63 عزبة رقم ٢٤ اz. No 64 عزیة رقم ۸۳ 1z. No.83 عزیة رقم ۸۲ اz. No.82 ترعة قطع الزلط iz. al-Islah 1z. No.11 App-B 5

## Location Map of E4

















App-B 13







App-B 16





App-B 18









App-B 22



## **Photo Collection (Google eatth)**





Site name: E3















31° 14'27.75" N 30° 44'36.91" E 標高 2 m



画像取得日: 2009/8/26 🐉 2002











Site Code: E1

Drainage Name: Frash Alganaen

| Year      | Month | Temp. | рН   | DO   | EC    | TSS  | TDS   | T-N   | T-P   | COD<br