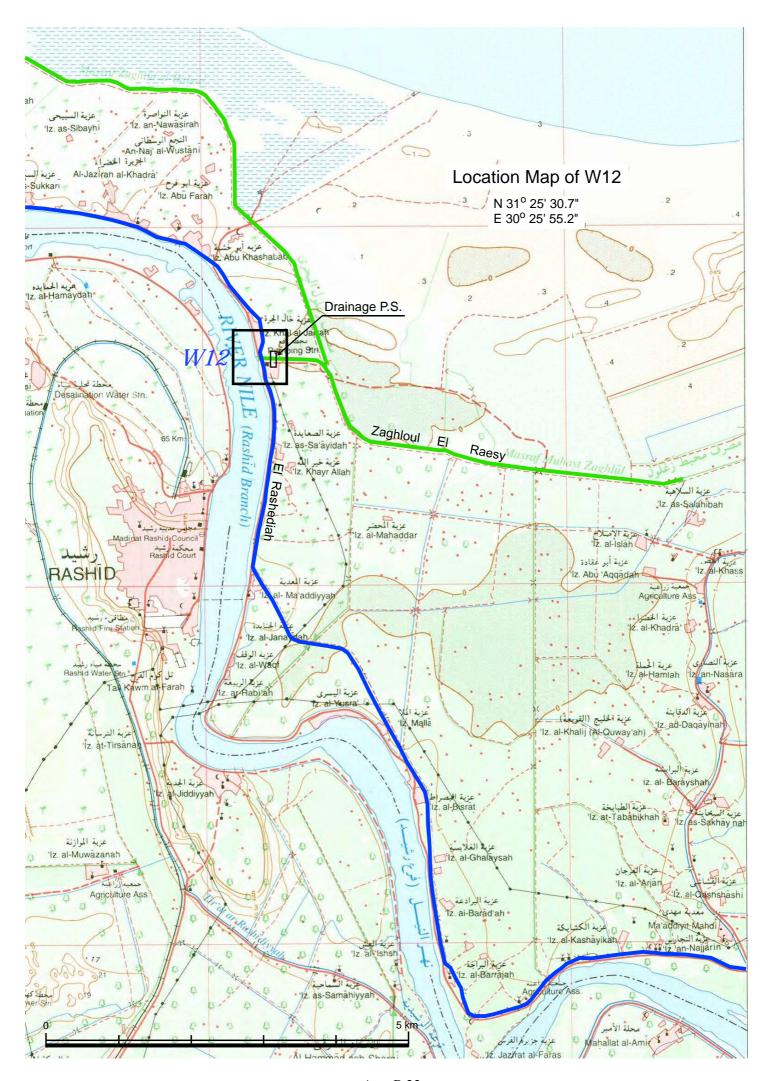

Q.M   |
| Maize               | 0.1400                | Ardab |
| Wheat               | 0.1500                | Ardab |
| Lentil              | 0.1600                | Ardab |
| Flax Seed           | 0.1220                | Ardab |

Appendix-B Location Maps of Proposed

Pilot Project Sites









Location Map of E3 N 31° 30′ 52.8″ E 30° 03′ 58.5″ Water Pumping Sm Old PS New PS Electric Naser Monsor قرية ٦٦ No. 66 بحيرة البرلس Buhayrat al-Burullus عزبة رقم ٢٣ العلمانية ا عزیة رقم ع اعزیة رقم ا اzbah No. 44 قم ٦٥ اz. N عزبة رقم ٦٢ 1z. No. 62 عزبة الخريجين اz. al Khimijin عزیة رقم ٦٣ 1z. No. 63 عزبة رقم ٢٤ اz. No 64 عزیة رقم ۸۳ 1z. No.83 عزیة رقم ۸۲ اz. No.82 ترعة قطع الزلط iz. al-Islah 1z. No.11 App-B 5

## Location Map of E4

















App-B 13







App-B 16





App-B 18









App-B 22



## **Photo Collection (Google eatth)**





Site name: E3















31° 14'27.75" N 30° 44'36.91" E 標高 2 m



画像取得日: 2009/8/26 🐉 2002











Site Code: E1

Drainage Name: Frash Alganaen

| Year      | Month | Temp. | рН   | DO   | EC    | TSS  | TDS   | T-N   | T-P   | COD<br>(Cr) | BOD  | TOC   | Total<br>Coliform   |
|-----------|-------|-------|------|------|-------|------|-------|-------|-------|-------------|------|-------|---------------------|
|           |       | °C    |      | mg/l | dS/m  | mg/l | mg/l  | mg/l  | mg/l  | mg/l        | mg/l | mg/l  | CFU/100ml           |
|           | May.  | 26.0  | 7.76 | 3.85 | 1.926 | 180  | 1,132 | 5.60  | 0.629 | 25          | 15   | 18.50 | $20 \text{ x} 10^3$ |
|           | Jun   | 25.0  | 7.73 | 3.60 | 1.979 | 16