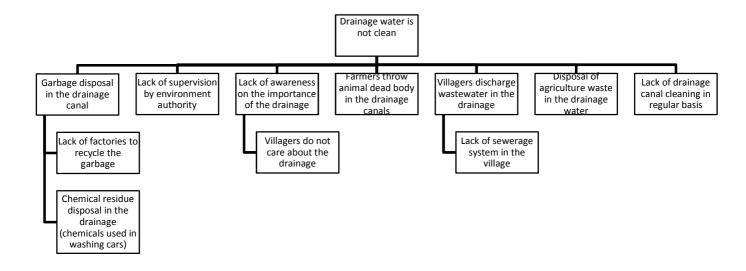

58  | City          | Fuwwah                            |                       |                  | WWTP (to Drain No.11? It was | s OK)                 | <u> </u> |



Appendix-I Decision Process for Drain Covering (from "Covering of Agricultural Drains in Residential Areas in Egypt", Oct. 2005, BCEOM/DCE)



Remark from the Quoted Report: Figure shows diagrammatically an example of how the actual decision process should proceed. This is intended for guidance purposes, as a diagram of this kind cannot take account of every combination of circumstances that may be encountered and inevitably includes some oversimplification.

Appendix-J Results of Problem Analysis at the Pilot
Project Sites

# Appendix-J Results of Problem Analysis at the Pilot Project Sites

#### (1) W2 Problem Analysis



# (2) E4 Problem Analysis



### (3) E1 Problem Analysis



#### (4) W4 Problem Analysis



# (5) W5 Problem Analysis