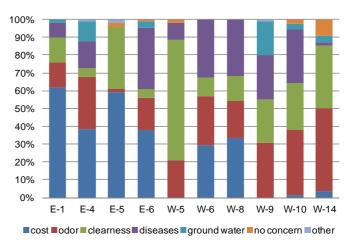

## Appendix-A Agricultural Statistics in Kafr El Sheikh Governorate

| Appendix-A Agrici         | iturai 5  | 2004      | CS IN K | air Ei S  | 2005      | (Data   | Source    | 2006      | omic    | Arrairs   | 2007      | r, iviin | istry o   | 2008      | uiture  | and La    | 2009      | ciama   | tion)     | 2010      |         | 2012      | 2011      |         | 2013      |           |         |           |                   |         |
|---------------------------|-----------|-----------|---------|-----------|-----------|---------|-----------|-----------|---------|-----------|-----------|----------|-----------|-----------|---------|-----------|-----------|---------|-----------|-----------|---------|-----------|-----------|---------|-----------|-----------|---------|-----------|-------------------|---------|
| Cron                      | Deed      |           | A       | Daniel    |           |         | Dund      |           |         | Dund      |           | A        | Deed      |           |         | Deed      |           | A       | Deed      |           |         |           |           |         | 2013      | Wield     |         | Daniel    | No alal           | A       |
| Crop                      | Prod      | Yield     | Area     | Prod      | Yield     | Area    | Prod      | Yield     | Area    | Prod      | Yield     | Area    | Prod      | Yield     | Area    | Prod      | Yield     | Area    | Prod      | Yield             | Area    |
| Rice, total               | (ton)     | (ton/fed) | (fed)   | , ,       | (ton/fed) | (fed)   | . ,       | (ton/fed) | (fed)   | , ,       | (ton/fed) | (fed)    | , ,       | (ton/fed) | (fed)   | , ,       | (ton/fed) | (fed)   | , ,       | (ton/fed) | (fed)   | , ,       | (ton/fed) | (fed)   | , ,       | (ton/fed) | (fed)   | , ,       | (ton/fed)         | (fed)   |
|                           | 1,108,671 |           | 256,518 | 1,136,013 |           | 255,098 |           |           |         | 1,227,955 | _         |          | 1,469,062 |           |         | 1,277,087 |           |         | 1,070,095 |           |         | 1,169,018 |           |         | 1,152,098 | _         | -       | 1,145,605 |                   | 291,874 |
| Total Short Grain         | 1,108,611 | 4.322     | 256,503 | 1,136,013 |           | 255,098 | 1,192,770 | 4.394     | 271,469 |           | _         | 293,138  |           | 4.100     | 358,302 | 1,277,087 |           | 324,628 | 1,070,095 | 3.871     | 276,439 | 1,169,018 |           | 296,517 | 1,152,098 |           | 290,128 | 1,145,605 |                   | 291,874 |
| Giza 177                  | 254,517   |           | 66,312  | 184,608   |           | 45,920  | 245,094   | 4.093     | 59,882  | 279,419   | _         | 74,129   | -         |           | 87,730  | 310,213   |           | 87,530  |           |           |         | 315,855   |           | 80,141  | 333,144   | _         | 87,530  | 310,872   |                   | 83,248  |
| Giza 178                  | 294,952   |           | 70,771  | 403,390   |           | 93,528  | 407,012   | 4.215     | 96,557  | 401,240   |           | 94,786   |           |           | 155,417 | 423,164   |           | 114,224 |           |           |         | 373,354   |           | 94,740  | 424,790   |           | 102,731 | 334,674   |                   | 89,802  |
| Sakha 101                 | 214,037   | 4.541     | 47,130  | 236,718   |           | 51,663  | 175,496   | 4.456     | 39,381  | 229,157   | 4.305     | 53,235   | 158,008   |           | 38,547  | 196,062   |           | 44,612  |           |           |         | 189,967   |           | 48,141  | 122,121   |           | 40,301  | 84,688    |                   | 20,319  |
| Sakha 102                 | 107,394   |           | 23,667  | 80,517    | 4.715     | 17,078  | 94,339    | 4.765     | 19,797  | 86,810    |           | 18,747   | 90,391    | 4.096     | 22,068  | 90,474    | 4.758     | 19,014  |           |           |         | 157,622   | 3.890     | 4,263   | 84,457    | 4.664     | 18,109  | 51,323    | 4.490             | 11,430  |
| Sakha 103                 | 157       | 4.758     | 33      | 2,570     |           | 541     | 3,487     | 4.499     | 775     | 1,972     |           | 493      |           |           |         |           |           |         |           |           |         |           |           |         |           |           |         |           |                   |         |
| Sakha 104                 | 237,554   | 4.889     | 48,590  | 228,000   | 4.923     | 46,316  | 266,054   | 4.859     | 54,755  | 228,915   | 4.433     | 51,637   | 223,541   | 4.099     | 54,536  | 250,558   | 4.351     | 57,581  |           |           |         | 115,082   |           | 29,197  | 153,481   | 4.588     | 33,452  | 236,595   |                   | 56,610  |
| Sakha 105                 |           |           |         |           |           |         |           |           |         |           |           |          |           |           |         |           |           |         |           |           |         | 17,138    | 3.944     | 4,345   | 25,684    |           | 6,006   | 80,521    |                   | 18,920  |
| Sakha 106                 |           |           |         |           |           |         |           |           |         |           |           |          |           |           |         |           |           |         |           |           |         |           |           |         | 8,421     | 4.213     | 1,999   | 46,932    | 4.065             | 11,545  |
| Hybrid 1                  |           |           |         | 186       |           | 46      | 1,288     | 4.000     | 322     | 442       | 3.982     | 111      | 16        | 4.100     | 4       | 6,616     | 3.969     | 1,667   |           |           |         |           |           |         |           |           |         |           | $\longrightarrow$ |         |
| Hybrid 2                  |           |           |         | 24        | 4.000     | 6       |           |           |         |           |           |          |           |           |         |           |           |         |           |           |         |           |           |         |           |           |         |           |                   |         |
| Total Long Grain          | 60        | 4.000     | 15      |           |           |         |           |           |         |           |           |          |           |           |         |           |           |         |           |           |         |           |           |         |           |           |         |           |                   |         |
| Egyptian Jasmine          | 60        | 4.000     | 15      |           |           |         |           |           |         |           |           |          |           |           |         |           |           |         |           |           |         |           |           |         |           |           |         |           |                   |         |
| Soya Bean                 | ton       | ton/fed   | fed     |           | ton/fed   | fed     | ton       | ton/fed   | fed     | ton       | ton/fed   | fed      | ton       | ton/fed   | fed     | ton       | ton/fed   | fed     | ton       | ton/fed   | fed     | ton       | ton/fed   | fed     | ton       | ton/fed   | fed     | ton       | ton/fed           | fed     |
|                           | 230       | 1.168     | 197     | 112       |           | 126     |           |           |         | 491       | 1.323     | 371      |           |           | 26      | 46        |           | 54      | 86        |           | 96      | 24        |           | 27      |           |           |         | 23        |                   | 25      |
| Sesame                    | 9         | 0.529     | 17      | 3         |           | 7       |           |           |         |           |           |          | 135       | 0.450     | 300     | 19        | 0.475     | 40      | 83        | 0.435     | 191     | 33        |           | 66      |           |           |         | 150       | 0.500             | 300     |
|                           | ardab     | ardab/fec | fed     | ardab     | ardab/fec | fed     |           |           |         |           |           |          | ardab     | ardab/fec | fed     | ardab     | ardab/fec | fed     | ardab     | ardab/fe  | fed     | ardab     | ardab/fec | fed     | ardab     | ardab/fe  | fed     | ardab     | ardab/fec         | fed     |
|                           | 77        | 4.530     | 17      | 25        | 3.570     | 7       |           |           |         |           |           |          | 1,125     | 3.750     | 300     | 159       | 3.980     | 40      | 687       | 3.600     | 191     | 275       | 4.170     | 66      |           |           |         | 1,251     | 4.170             | 300     |
| Sunflower                 | ton       | ton/fed   | fed      | ton       | ton/fed   | fed     | ton       | ton/fed   | fed     | ton       | ton/fed   | fed     | ton       | ton/fed   | fed     | ton       | ton/fed   | fed     | ton       | ton/fed           | fed     |
| Oily                      | 185       | 1.057     | 175     | 60        | 1.250     | 48      |           |           |         |           |           |          |           |           |         |           |           |         |           |           |         |           |           |         |           |           |         |           |                   |         |
| Normal                    |           |           |         |           |           | 5,00    | 0 1.000   | 5,000     | ) ;     | 8 0.933   | 30        | ) 1      | 9 0.950   | 20        | )       |           |           |         |           |           |         |           |           |         |           |           |         |           |                   |         |
| Sugar Cane                | 4,164     | 46.267    | 90      | 2,668     | 46.000    | 58      | 4,496     | 42.819    | 105     | 3,846     | 42.733    | 90       | 3,053     | 42.403    | 72      | 4,718     | 40.325    | 117     | 5,748     | 40.766    | 141     | 6,923     | 41.208    | 168     | 3,502     | 41.200    | 85      | 3,375     | 40.663            | 83      |
| First Year Harvesting     | 1,292     | 46.143    | 28      |           |           |         | 42        | 42.000    | 1       |           |           |          |           |           |         |           |           |         |           |           |         |           |           |         |           |           |         |           |                   |         |
| Second Year Harvesting    | 2,872     | 46.322    | 62      | 2,668     | 46.000    | 58      | 4,454     | 42.827    | 104     | 3,846     | 42.733    | 90       | 3,053     | 42.403    | 72      | 4,718     | 40.325    | 117     | 5,748     | 40.766    | 141     | 6,923     | 41.208    | 168     | 3,502     | 41.200    | 85      | 3,375     | 40.663            | 83      |
| Green Fodder, Summer      |           |           | 9,437   |           |           | 10,546  | 11,540    | 305.000   | 11,235  |           |           | 21,880   |           |           | 11,316  |           |           | 9,322   |           |           | 19,416  |           |           | 20,271  |           |           | 27,117  |           |                   | 11,981  |
| Maize (Selag)             |           |           |         |           |           |         | 2,739     |           |         | 5,336     |           |          | 3,632     |           |         | 13,275    |           |         | 3,580     |           |         | 17,320    |           |         |           |           |         |           |                   |         |
| Drawa                     | 76,690    | 10.703    | 7,165   | 95,585    | 11.432    | 8,361   | 98,905    | 11.370    | 8,699   | 196,132   | 11.463    | 17,110   | 104,384   | 11.578    | 9,016   | 109,635   | 11.761    | 9,322   |           |           |         | 129,101   | 11.331    | 11,394  | 193,351   | 11.160    | 17,325  | 134,053   | 11.495            | 11,662  |
| Sweet Corn                | 90,880    | 40.000    | 2,272   | 86,490    | 39.584    | 2,185   | 115,996   | 40.829    | 2,841   | 236,076   | 41.057    | 5,750    | 94,309    | 41.004    | 2,300   |           |           |         |           |           |         | 355,161   | 40.009    | 8,877   | 391,158   | 39.947    | 9,792   | 12,760    | 40.000            | 319     |
| Fodder Beet               |           |           |         | 366       | 16.636    | 22      |           |           |         |           |           |          |           |           |         |           |           |         |           |           |         |           |           |         |           |           |         |           |                   |         |
|                           |           |           |         |           |           |         |           |           |         |           |           |          |           |           |         |           |           |         |           |           |         |           |           |         |           |           |         | 1000Quez  | 00Quez/           | fed     |
| Lufa                      | 2,068     | 11.000    | 188     | 670       | 5.000     | 134     | 995       | 5.000     | 199     | 1,395     | 5.000     | 279      | 2,175     | 5.000     | 435     | 1,933     | 4.969     | 389     | 1,845     | 5.000     | 369     | 1,148     | 2.501     | 459     | 2,484     | 4.500     | 552     | 2,646     | 4.500             | 588     |
| Nursery Ornamental Plants |           |           |         |           |           |         |           | 28        |         |           | 23        |          |           | 23        |         |           | 26        |         |           | 25        |         |           | 26        |         |           | 26        |         |           | 26                |         |
| Wood Trees                |           |           |         |           |           | 8       |           |           | 17      |           |           | 17       |           |           | 17      |           |           |         |           |           | 17      |           |           | 17      |           |           | 18      |           |                   |         |
| Maize (White&Corn), total | 151,341   | 3.623     | 41,770  | 233,158   | 3.801     | 61,346  | 177,358   | 3.811     | 46,541  | 165,912   | 3.639     | 45,590   | 186,898   | 3.459     | 54,033  | 185,780   | 3.461     | 53,682  | 229,616   | 3.758     | 61,101  | 206,413   | 3.738     | 55,220  | 291,501   | 3.648     | 79,906  | 257,557   | 3.657             | 70,433  |
|                           | ardab     | ardab/fec | fed     | ardab     | ardab/fec | fed     | ardab     | rdab/fec  | fed     | ardab     | ardab/fec | fed      | ardab     | ardab/fec | fed     | ardab     | ardab/fec | fed     | ardab     | ardab/fe  | fed     | ardab     | ardab/fec | fed     | ardab     | ardab/fec | fed     | ardab     | ardab/fer         | fed     |
|                           | 1,081,008 | 25.880    | 41,770  | 1,665,409 | 27.150    | 61,346  | 1,266,846 | 27.220    | 46,541  | 1,185,088 | 25.990    | 45,590   | 1,334,981 | 24.710    | 54,033  | 1,326,999 | 24.720    | 53,682  | 1,640,114 | 26.840    | 61,101  | 1,474,375 | 26.700    | 55,220  | 2,082,152 | 26.060    | 79,906  | 1,839,689 | 26.120            | 70,433  |
| Maize (White), total      | ton       | ton/fed   | fed      | ton       | ton/fed   | fed     | ton       | ton/fed   | fed     | ton       | ton/fed   | fed     | ton       | ton/fed   | fed     | ton       | ton/fed   | fed     | ton       | ton/fed           | fed     |
|                           | 145,495   | 3.628     | 40,099  | 227,612   | 3.806     | 59,806  | 169,934   | 3.844     | 44,209  | 163,768   | 3.641     | 44,974   | 182,320   | 3.458     | 52,724  | 181,478   | 3.462     | 52,417  | 211,365   | 3.764     | 56,148  | 193,351   | 3.740     | 51,701  | 281,800   | 3.639     | 77,440  | 198,610   | 3.669             | 54,126  |
|                           | ardab     | ardab/fec | fed     | ardab     | ardab/fec | fed     | ardab     | rdab/fec  | fed     | ardab     | ardab/fec | fed      | ardab     | ardab/fec | fed     | ardab     | ardab/fec | fed     | ardab     | ardab/fe  | fed     | ardab     | ardab/fec | fed     | ardab     | ardab/fec | fed     | ardab     | ardab/fec         | fed     |
|                           | 1,039,248 | 25.920    | 40,099  | 1,625,798 | 27.180    | 59,806  | 1,213,816 | 27.460    | 44,209  | 1,169,774 | 26.010    | 44,974   | 1,302,283 | 24.700    | 52,724  | 1,296,272 | 24.730    | 52,417  | 1,509,751 | 26.890    | 56,148  | 1,381,078 | 26.710    | 51,701  | 2,012,857 | 25.090    | 77,440  | 1,418,642 | 26.210            | 54,126  |
| Single Hybrid 1           |           |           |         |           |           |         | 26,872    | 24.790    | 1,084   |           |           |          |           |           |         |           |           |         |           |           |         |           |           |         |           |           |         |           |                   |         |
| Single Hybrid 3           |           |           |         |           |           |         | 92,293    | 24.770    | 3,726   |           |           |          |           |           |         |           |           |         |           |           |         |           |           |         |           |           |         |           |                   |         |
| Single Hybrid 10          | 172,747   | 27.460    | 6,290   | 379,742   | 27.200    | 13,963  | 364,868   | 27.980    | 13,038  | 334,472   | 26.150    | 12,789   | 507,677   | 24.790    | 20,478  | 390,620   | 24.800    | 15,750  |           |           |         | 507,437   | 25.840    | 19,634  | 928,415   | 26.310    | 35,282  | 665,849   | 26.240            | 25,372  |
| Single Hybrid 30 / K / 8  |           |           |         |           |           |         |           | 16,331 2  | 7.130   | 602       | 1,590 2   | 6.070    | 61        |           |         |           |           |         |           |           |         |           |           |         |           |           |         |           |                   |         |
| Single Hybrid 122         | 8,554     | 26.000    | 329     | 22,897    | 25.440    | 900     |           |           |         | 4,862     | 26.000    | 187      | 25,371    | 24.120    | 1,052   |           |           |         |           |           |         |           |           |         |           |           |         |           |                   |         |
| Single Hybrid 123         | 12,500    | 25.000    | 500     |           |           |         |           |           |         |           |           |          |           |           |         |           |           |         |           |           |         |           |           |         |           |           |         |           |                   |         |
| Third Hybrid 310          | _         | 24.940    |         | 1,175,385 | 27.180    | 43,243  | 831,044   | 27.230    | 30,518  | 707,499   | 25.910    | 27,309   | 490,778   | 24.680    | 19,884  | 696,454   | 24.690    | 28,204  |           |           |         | 873,641   | 27.240    | 32,067  | 1,068,111 | 25.700    | 41,556  | 751,203   | 26.180            | 28,693  |
| Third Hybrid 311          | .,.,.     |           |         | ,         |           |         |           | 6 24.710  |         |           |           | ,        | ., -      |           | ,       | .,        | · · · ·   |         |           |           |         | .,        |           | ,       | ,         |           | ,       | , , , , , |                   |         |
| Third Hybrid 320          | 219,820   | 26,770    | 8,212   |           |           |         | ,,,       |           | .,,     |           |           |          |           |           |         |           |           |         |           |           |         |           |           |         |           |           |         |           | $\overline{}$     |         |
| Third Hybrid 321          |           | 26.260    | 1,491   | 13.074    | 27.180    | 481     | 8,513     | 27.370    | 311     | 40.386    | 26.120    | 1,546    | 15.110    | 24.770    | 610     |           |           |         |           |           |         |           |           |         |           |           |         |           | $\overline{}$     |         |
| Third Hybrid 323          | 43,437    |           | 1,610   |           | 27.180    | 481     | 0,515     | _,,,,,    | 311     |           | 26.540    | 1,519    | -         | 24.420    | 4,956   | 22 98/    | 24.710    | 930     |           |           |         |           |           |         |           |           |         |           | $\overline{}$     |         |
| Third Hybrid 324          | 25,661    |           | 964     | 13,074    | 27.100    | 401     |           |           |         | 36,634    | _         | 1,409    | 121,047   | 24.420    | 4,550   | -         | 24.710    | 2,808   |           |           |         |           |           |         |           |           |         |           | <del></del>       |         |
| Single Pioneer            | 23,001    | 20.020    | 504     | 1 621     | 27.180    | 170     |           |           |         | 30,034    | 20.000    | 1,409    |           |           |         | 03,430    | 27.730    | 2,000   |           |           |         |           |           |         |           |           |         |           | $\overline{}$     |         |
| Single Ploneer            | 1         |           |         | 4,621     | 27.180    | 1/0     |           |           |         |           |           |          | l         |           |         | l         |           |         | l         |           |         |           |           |         |           |           |         |           |                   |         |