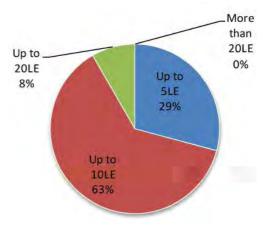

## Appendix-A Agricultural Statistics in Kafr El Sheikh Governorate

| Appendix-A Agrici         | iturai 5  | 2004      | CS IN K | air Ei S  | 2005      | (Data   | Source    | 2006      | omic    | Arrairs   | 2007      | r, iviin | istry o   | 2008      | uiture  | and La    | 2009      | ciama   | tion)     | 2010      |         | 2012      | 2011      |         | 2013      |           |         |           |                   |         |
|---------------------------|-----------|-----------|---------|-----------|-----------|---------|-----------|-----------|---------|-----------|-----------|----------|-----------|-----------|---------|-----------|-----------|---------|-----------|-----------|---------|-----------|-----------|---------|-----------|-----------|---------|-----------|-------------------|---------|
| Cron                      | Deed      |           | A       | Daniel    |           |         | Dund      |           |         | Dund      |           | A        | Deed      |           |         | Deed      |           | A       | Deed      |           |         |           |           |         | 2013      | Wield     |         | Daniel    | No alal           | A       |
| Crop                      | Prod      | Yield     | Area     | Prod      | Yield     | Area    | Prod      | Yield     | Area    | Prod      | Yield     | Area    | Prod      | Yield     | Area    | Prod      | Yield     | Area    | Prod      | Yield             | Area    |
| Rice, total               | (ton)     | (ton/fed) | (fed)   | , ,       | (ton/fed) | (fed)   | . ,       | (ton/fed) | (fed)   | , ,       | (ton/fed) | (fed)    | , ,       | (ton/fed) | (fed)   | , ,       | (ton/fed) | (fed)   | , ,       | (ton/fed) | (fed)   | , ,       | (ton/fed) | (fed)   | , ,       | (ton/fed) | (fed)   | , ,       | (ton/fed)         | (fed)   |
|                           | 1,108,671 |           | 256,518 | 1,136,013 |           | 255,098 |           |           |         | 1,227,955 | _         |          | 1,469,062 |           |         | 1,277,087 |           |         | 1,070,095 |           |         | 1,169,018 |           |         | 1,152,098 | _         | -       | 1,145,605 |                   | 291,874 |
| Total Short Grain         | 1,108,611 | 4.322     | 256,503 | 1,136,013 |           | 255,098 | 1,192,770 | 4.394     | 271,469 |           | _         | 293,138  |           | 4.100     | 358,302 | 1,277,087 |           | 324,628 | 1,070,095 | 3.871     | 276,439 | 1,169,018 |           | 296,517 | 1,152,098 |           | 290,128 | 1,145,605 |                   | 291,874 |
| Giza 177                  | 254,517   |           | 66,312  | 184,608   |           | 45,920  | 245,094   | 4.093     | 59,882  | 279,419   | _         | 74,129   | -         |           | 87,730  | 310,213   |           | 87,530  |           |           |         | 315,855   |           | 80,141  | 333,144   | _         | 87,530  | 310,872   |                   | 83,248  |
| Giza 178                  | 294,952   |           | 70,771  | 403,390   |           | 93,528  | 407,012   | 4.215     | 96,557  | 401,240   |           | 94,786   |           |           | 155,417 | 423,164   |           | 114,224 |           |           |         | 373,354   |           | 94,740  | 424,790   |           | 102,731 | 334,674   |                   | 89,802  |
| Sakha 101                 | 214,037   | 4.541     | 47,130  | 236,718   |           | 51,663  | 175,496   | 4.456     | 39,381  | 229,157   | 4.305     | 53,235   | 158,008   |           | 38,547  | 196,062   |           | 44,612  |           |           |         | 189,967   |           | 48,141  | 122,121   |           | 40,301  | 84,688    |                   | 20,319  |
| Sakha 102                 | 107,394   |           | 23,667  | 80,517    | 4.715     | 17,078  | 94,339    | 4.765     | 19,797  | 86,810    |           | 18,747   | 90,391    | 4.096     | 22,068  | 90,474    | 4.758     | 19,014  |           |           |         | 157,622   | 3.890     | 4,263   | 84,457    | 4.664     | 18,109  | 51,323    | 4.490             | 11,430  |
| Sakha 103                 | 157       | 4.758     | 33      | 2,570     |           | 541     | 3,487     | 4.499     | 775     | 1,972     |           | 493      |           |           |         |           |           |         |           |           |         |           |           |         |           |           |         |           |                   |         |
| Sakha 104                 | 237,554   | 4.889     | 48,590  | 228,000   | 4.923     | 46,316  | 266,054   | 4.859     | 54,755  | 228,915   | 4.433     | 51,637   | 223,541   | 4.099     | 54,536  | 250,558   | 4.351     | 57,581  |           |           |         | 115,082   |           | 29,197  | 153,481   | 4.588     | 33,452  | 236,595   |                   | 56,610  |
| Sakha 105                 |           |           |         |           |           |         |           |           |         |           |           |          |           |           |         |           |           |         |           |           |         | 17,138    | 3.944     | 4,345   | 25,684    |           | 6,006   | 80,521    |                   | 18,920  |
| Sakha 106                 |           |           |         |           |           |         |           |           |         |           |           |          |           |           |         |           |           |         |           |           |         |           |           |         | 8,421     | 4.213     | 1,999   | 46,932    | 4.065             | 11,545  |
| Hybrid 1                  |           |           |         | 186       |           | 46      | 1,288     | 4.000     | 322     | 442       | 3.982     | 111      | 16        | 4.100     | 4       | 6,616     | 3.969     | 1,667   |           |           |         |           |           |         |           |           |         |           | $\longrightarrow$ |         |
| Hybrid 2                  |           |           |         | 24        | 4.000     | 6       |           |           |         |           |           |          |           |           |         |           |           |         |           |           |         |           |           |         |           |           |         |           |                   |         |
| Total Long Grain          | 60        | 4.000     | 15      |           |           |         |           |           |         |           |           |          |           |           |         |           |           |         |           |           |         |           |           |         |           |           |         |           |                   |         |
| Egyptian Jasmine          | 60        | 4.000     | 15      |           |           |         |           |           |         |           |           |          |           |           |         |           |           |         |           |           |         |           |           |         |           |           |         |           |                   |         |
| Soya Bean                 | ton       | ton/fed   | fed     |           | ton/fed   | fed     | ton       | ton/fed   | fed     | ton       | ton/fed   | fed      | ton       | ton/fed   | fed     | ton       | ton/fed   | fed     | ton       | ton/fed   | fed     | ton       | ton/fed   | fed     | ton       | ton/fed   | fed     | ton       | ton/fed           | fed     |
|                           | 230       | 1.168     | 197     | 112       |           | 126     |           |           |         | 491       | 1.323     | 371      |           |           | 26      | 46        |           | 54      | 86        |           | 96      | 24        |           | 27      |           |           |         | 23        |                   | 25      |
| Sesame                    | 9         | 0.529     | 17      | 3         |           | 7       |           |           |         |           |           |          | 135       | 0.450     | 300     | 19        | 0.475     | 40      | 83        | 0.435     | 191     | 33        |           | 66      |           |           |         | 150       | 0.500             | 300     |
|                           | ardab     | ardab/fec | fed     | ardab     | ardab/fec | fed     |           |           |         |           |           |          | ardab     | ardab/fec | fed     | ardab     | ardab/fec | fed     | ardab     | ardab/fe  | fed     | ardab     | ardab/fec | fed     | ardab     | ardab/fe  | fed     | ardab     | ardab/fec         | fed     |
|                           | 77        | 4.530     | 17      | 25        | 3.570     | 7       |           |           |         |           |           |          | 1,125     | 3.750     | 300     | 159       | 3.980     | 40      | 687       | 3.600     | 191     | 275       | 4.170     | 66      |           |           |         | 1,251     | 4.170             | 300     |
| Sunflower                 | ton       | ton/fed   | fed      | ton       | ton/fed   | fed     | ton       | ton/fed   | fed     | ton       | ton/fed   | fed     | ton       | ton/fed   | fed     | ton       | ton/fed   | fed     | ton       | ton/fed           | fed     |
| Oily                      | 185       | 1.057     | 175     | 60        | 1.250     | 48      |           |           |         |           |           |          |           |           |         |           |           |         |           |           |         |           |           |         |           |           |         |           |                   |         |
| Normal                    |           |           |         |           |           | 5,00    | 0 1.000   | 5,000     | ) ;     | 8 0.933   | 30        | ) 1      | 9 0.950   | 20        | )       |           |           |         |           |           |         |           |           |         |           |           |         |           |                   |         |
| Sugar Cane                | 4,164     | 46.267    | 90      | 2,668     | 46.000    | 58      | 4,496     | 42.819    | 105     | 3,846     | 42.733    | 90       | 3,053     | 42.403    | 72      | 4,718     | 40.325    | 117     | 5,748     | 40.766    | 141     | 6,923     | 41.208    | 168     | 3,502     | 41.200    | 85      | 3,375     | 40.663            | 83      |
| First Year Harvesting     | 1,292     | 46.143    | 28      |           |           |         | 42        | 42.000    | 1       |           |           |          |           |           |         |           |           |         |           |           |         |           |           |         |           |           |         |           |                   |         |
| Second Year Harvesting    | 2,872     | 46.322    | 62      | 2,668     | 46.000    | 58      | 4,454     | 42.827    | 104     | 3,846     | 42.733    | 90       | 3,053     | 42.403    | 72      | 4,718     | 40.325    | 117     | 5,748     | 40.766    | 141     | 6,923     | 41.208    | 168     | 3,502     | 41.200    | 85      | 3,375     | 40.663            | 83      |
| Green Fodder, Summer      |           |           | 9,437   |           |           | 10,546  | 11,540    | 305.000   | 11,235  |           |           | 21,880   |           |           | 11,316  |           |           | 9,322   |           |           | 19,416  |           |           | 20,271  |           |           | 27,117  |           |                   | 11,981  |
| Maize (Selag)             |           |           |         |           |           |         | 2,739     |           |         | 5,336     |           |          | 3,632     |           |         | 13,275    |           |         | 3,580     |           |         | 17,320    |           |         |           |           |         |           |                   |         |
| Drawa                     | 76,690    | 10.703    | 7,165   | 95,585    | 11.432    | 8,361   | 98,905    | 11.370    | 8,699   | 196,132   | 11.463    | 17,110   | 104,384   | 11.578    | 9,016   | 109,635   | 11.761    | 9,322   |           |           |         | 129,101   | 11.331    | 11,394  | 193,351   | 11.160    | 17,325  | 134,053   | 11.495            | 11,662  |
| Sweet Corn                | 90,880    | 40.000    | 2,272   | 86,490    | 39.584    | 2,185   | 115,996   | 40.829    | 2,841   | 236,076   | 41.057    | 5,750    | 94,309    | 41.004    | 2,300   |           |           |         |           |           |         | 355,161   | 40.009    | 8,877   | 391,158   | 39.947    | 9,792   | 12,760    | 40.000            | 319     |
| Fodder Beet               |           |           |         | 366       | 16.636    | 22      |           |           |         |           |           |          |           |           |         |           |           |         |           |           |         |           |           |         |           |           |         |           |                   |         |
|                           |           |           |         |           |           |         |           |           |         |           |           |          |           |           |         |           |           |         |           |           |         |           |           |         |           |           |         | 1000Quez  | 00Quez/           | fed     |
| Lufa                      | 2,068     | 11.000    | 188     | 670       | 5.000     | 134     | 995       | 5.000     | 199     | 1,395     | 5.000     | 279      | 2,175     | 5.000     | 435     | 1,933     | 4.969     | 389     | 1,845     | 5.000     | 369     | 1,148     | 2.501     | 459     | 2,484     | 4.500     | 552     | 2,646     | 4.500             | 588     |
| Nursery Ornamental Plants |           |           |         |           |           |         |           | 28        |         |           | 23        |          |           | 23        |         |           | 26        |         |           | 25        |         |           | 26        |         |           | 26        |         |           | 26                |         |
| Wood Trees                |           |           |         |           |           | 8       |           |           | 17      |           |           | 17       |           |           | 17      |           |           |         |           |           | 17      |           |           | 17      |           |           | 18      |           |                   |         |
| Maize (White&Corn), total | 151,341   | 3.623     | 41,770  | 233,158   | 3.801     | 61,346  | 177,358   | 3.811     | 46,541  | 165,912   | 3.639     | 45,590   | 186,898   | 3.459     | 54,033  | 185,780   | 3.461     | 53,682  | 229,616   | 3.758     | 61,101  | 206,413   | 3.738     | 55,220  | 291,501   | 3.648     | 79,906  | 257,557   | 3.657             | 70,433  |
|                           | ardab     | ardab/fec | fed     | ardab     | ardab/fec | fed     | ardab     | rdab/fec  | fed     | ardab     | ardab/fec | fed      | ardab     | ardab/fec | fed     | ardab     | ardab/fec | fed     | ardab     | ardab/fe  | fed     | ardab     | ardab/fec | fed     | ardab     | ardab/fec | fed     | ardab     | ardab/fer         | fed     |
|                           | 1,081,008 | 25.880    | 41,770  | 1,665,409 | 27.150    | 61,346  | 1,266,846 | 27.220    | 46,541  | 1,185,088 | 25.990    | 45,590   | 1,334,981 | 24.710    | 54,033  | 1,326,999 | 24.720    | 53,682  | 1,640,114 | 26.840    | 61,101  | 1,474,375 | 26.700    | 55,220  | 2,082,152 | 26.060    | 79,906  | 1,839,689 | 26.120            | 70,433  |
| Maize (White), total      | ton       | ton/fed   | fed      | ton       | ton/fed   | fed     | ton       | ton/fed   | fed     | ton       | ton/fed   | fed     | ton       | ton/fed   | fed     | ton       | ton/fed   | fed     | ton       | ton/fed           | fed     |
|                           | 145,495   | 3.628     | 40,099  | 227,612   | 3.806     | 59,806  | 169,934   | 3.844     | 44,209  | 163,768   | 3.641     | 44,974   | 182,320   | 3.458     | 52,724  | 181,478   | 3.462     | 52,417  | 211,365   | 3.764     | 56,148  | 193,351   | 3.740     | 51,701  | 281,800   | 3.639     | 77,440  | 198,610   | 3.669             | 54,126  |
|                           | ardab     | ardab/fec | fed     | ardab     | ardab/fec | fed     | ardab     | rdab/fec  | fed     | ardab     | ardab/fec | fed      | ardab     | ardab/fec | fed     | ardab     | ardab/fec | fed     | ardab     | ardab/fe  | fed     | ardab     | ardab/fec | fed     | ardab     | ardab/fec | fed     | ardab     | ardab/fec         | fed     |
|                           | 1,039,248 | 25.920    | 40,099  | 1,625,798 | 27.180    | 59,806  | 1,213,816 | 27.460    | 44,209  | 1,169,774 | 26.010    | 44,974   | 1,302,283 | 24.700    | 52,724  | 1,296,272 | 24.730    | 52,417  | 1,509,751 | 26.890    | 56,148  | 1,381,078 | 26.710    | 51,701  | 2,012,857 | 25.090    | 77,440  | 1,418,642 | 26.210            | 54,126  |
| Single Hybrid 1           |           |           |         |           |           |         | 26,872    | 24.790    | 1,084   |           |           |          |           |           |         |           |           |         |           |           |         |           |           |         |           |           |         |           |                   |         |
| Single Hybrid 3           |           |           |         |           |           |         | 92,293    | 24.770    | 3,726   |           |           |          |           |           |         |           |           |         |           |           |         |           |           |         |           |           |         |           |                   |         |
| Single Hybrid 10          | 172,747   | 27.460    | 6,290   | 379,742   | 27.200    | 13,963  | 364,868   | 27.980    | 13,038  | 334,472   | 26.150    | 12,789   | 507,677   | 24.790    | 20,478  | 390,620   | 24.800    | 15,750  |           |           |         | 507,437   | 25.840    | 19,634  | 928,415   | 26.310    | 35,282  | 665,849   | 26.240            | 25,372  |
| Single Hybrid 30 / K / 8  |           |           |         |           |           |         |           | 16,331 2  | 7.130   | 602       | 1,590 2   | 6.070    | 61        |           |         |           |           |         |           |           |         |           |           |         |           |           |         |           |                   |         |
| Single Hybrid 122         | 8,554     | 26.000    | 329     | 22,897    | 25.440    | 900     |           |           |         | 4,862     | 26.000    | 187      | 25,371    | 24.120    | 1,052   |           |           |         |           |           |         |           |           |         |           |           |         |           |                   |         |
| Single Hybrid 123         | 12,500    | 25.000    | 500     |           |           |         |           |           |         |           |           |          |           |           |         |           |           |         |           |           |         |           |           |         |           |           |         |           |                   |         |
| Third Hybrid 310          | _         | 24.940    |         | 1,175,385 | 27.180    | 43,243  | 831,044   | 27.230    | 30,518  | 707,499   | 25.910    | 27,309   | 490,778   | 24.680    | 19,884  | 696,454   | 24.690    | 28,204  |           |           |         | 873,641   | 27.240    | 32,067  | 1,068,111 | 25.700    | 41,556  | 751,203   | 26.180            | 28,693  |
| Third Hybrid 311          | .,.,.     |           |         | ,         |           |         |           | 6 24.710  |         |           |           | ,        | ., -      |           | ,       | .,        | · · · ·   |         |           |           |         | .,        |           | ,       | ,         |           | ,       | , , , , , |                   |         |
| Third Hybrid 320          | 219,820   | 26,770    | 8,212   |           |           |         | ,,,       |           | .,,     |           |           |          |           |           |         |           |           |         |           |           |         |           |           |         |           |           |         |           | $\overline{}$     |         |
| Third Hybrid 321          |           | 26.260    | 1,491   | 13.074    | 27.180    | 481     | 8,513     | 27.370    | 311     | 40.386    | 26.120    | 1,546    | 15.110    | 24.770    | 610     |           |           |         |           |           |         |           |           |         |           |           |         |           | $\overline{}$     |         |
| Third Hybrid 323          | 43,437    |           | 1,610   |           | 27.180    | 481     | 0,515     | _,,,,,    | 311     |           | 26.540    | 1,519    | -         | 24.420    | 4,956   | 22 98/    | 24.710    | 930     |           |           |         |           |           |         |           |           |         |           | $\overline{}$     |         |
| Third Hybrid 324          | 25,661    |           | 964     | 13,074    | 27.100    | 401     |           |           |         | 36,634    | _         | 1,409    | 121,047   | 24.420    | 4,550   | -         | 24.710    | 2,808   |           |           |         |           |           |         |           |           |         |           | <del></del>       |         |
| Single Pioneer            | 23,001    | 20.020    | 504     | 1 621     | 27.180    | 170     |           |           |         | 30,034    | 20.000    | 1,409    |           |           |         | 03,430    | 27.730    | 2,000   |           |           |         |           |           |         |           |           |         |           | $\overline{}$     |         |
| Single Ploneer            | 1         |           |         | 4,621     | 27.180    | 1/0     |           |           |         |           |           |          | l         |           |         | l         |           |         | l         |           |         |           |           |         |           |           |         |           |                   |         |