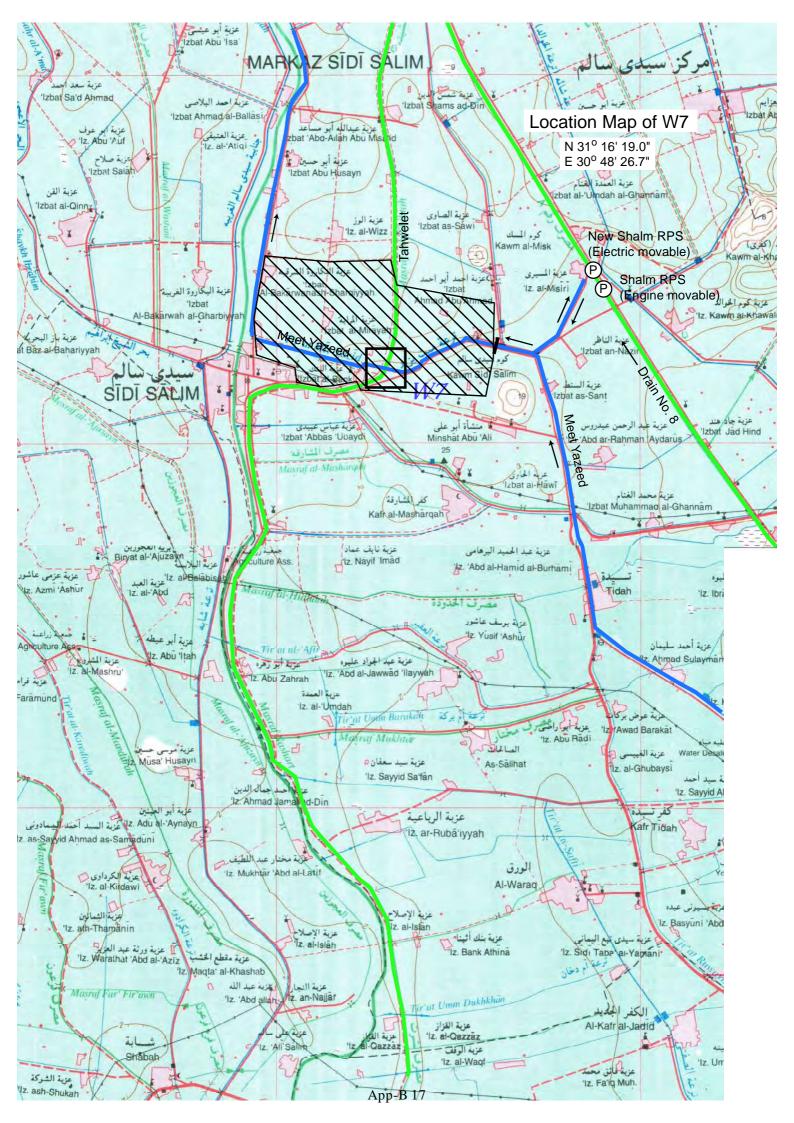

200                | Q.M   |
| Maize               | 0.1400                | Ardab |
| Wheat               | 0.1500                | Ardab |
| Lentil              | 0.1600                | Ardab |
| Flax Seed           | 0.1220                | Ardab |

Appendix-B Location Maps of Proposed

Pilot Project Sites









Location Map of E3 N 31° 30′ 52.8″ E 30° 03′ 58.5″ Water Pumping Sm Old PS New PS Electric Naser Monsor قرية ٦٦ No. 66 بحيرة البرلس Buhayrat al-Burullus عزبة رقم ٢٣ العلمانية ا عزیة رقم ع اعزیة رقم ا اzbah No. 44 قم ٦٥ اz. N عزبة رقم ٦٢ 1z. No. 62 عزبة الخريجين اz. al Khimijin عزیة رقم ٦٣ 1z. No. 63 عزبة رقم ٢٤ اz. No 64 عزیة رقم ۸۳ 1z. No.83 عزیة رقم ۸۲ اz. No.82 ترعة قطع الزلط iz. al-Islah 1z. No.11 App-B 5

## Location Map of E4

















App-B 13







App-B 16





App-B 18









App-B 22



## **Photo Collection (Google eatth)**





Site name: E3















31° 14'27.75" N 30° 44'36.91" E 標高 2 m



画像取得日: 2009/8/26 🐉 2002











Site Code: E1

Drainage Name: Frash Alganaen

| Year      | Month | Temp. | рН   | DO   | EC    | TSS  | TDS   | T-N   | T-P   | COD<br>(Cr) | BOD  | TOC   | Total<br>Coliform   |
|-----------|-------|-------|------|------|-------|------|-------|-------|-------|-------------|------|-------|---------------------|
|           |       | °C    |      | mg/l | dS/m  | mg/l | mg/l  | mg/l  | mg/l  | mg/l        | mg/l | mg/l  | CFU/100ml           |
|           | May.  | 26.0  | 7.76 | 3.85 | 1.926 | 180  | 1,132 | 5.60  | 0.629 | 25          | 15   | 18.50 | $20 \text{ x} 10^3$ |
|           | Jun   | 25.0  | 7.73