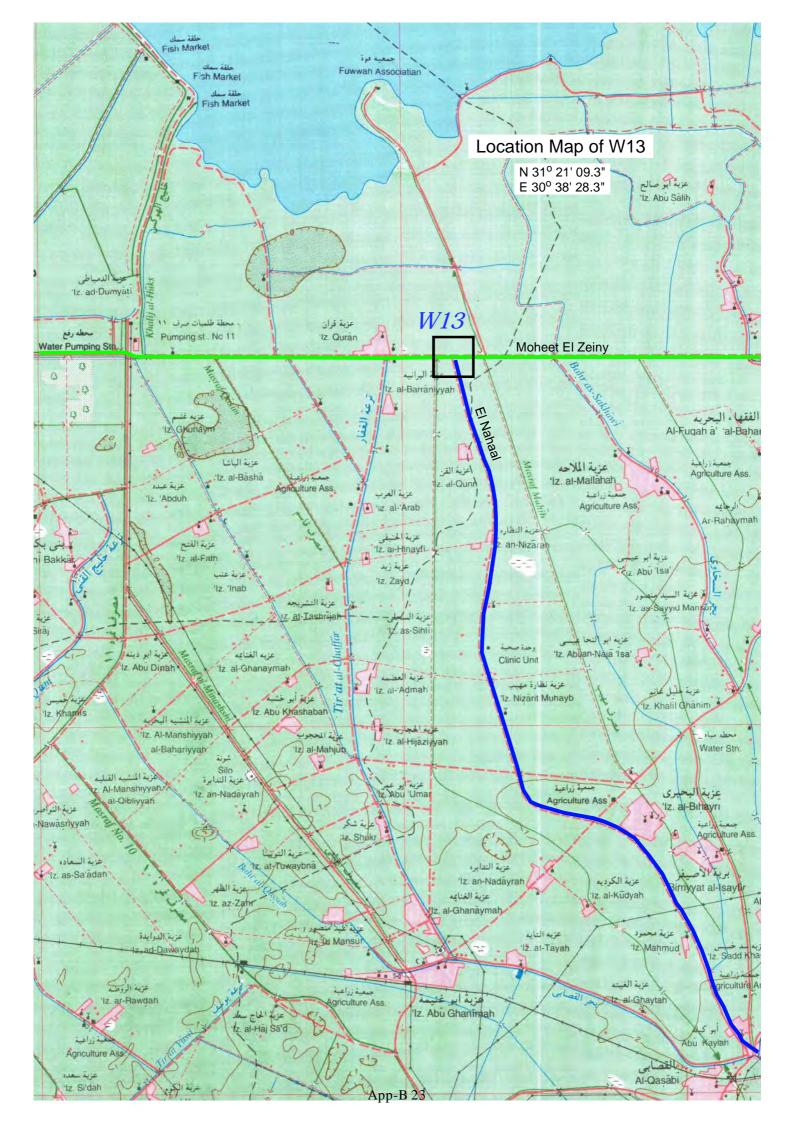

aize               | 0.1400                | Ardab |
| Wheat               | 0.1500                | Ardab |
| Lentil              | 0.1600                | Ardab |
| Flax Seed           | 0.1220                | Ardab |

Appendix-B Location Maps of Proposed

Pilot Project Sites









Location Map of E3 N 31° 30′ 52.8″ E 30° 03′ 58.5″ Water Pumping Sm Old PS New PS Electric Naser Monsor قرية ٦٦ No. 66 بحيرة البرلس Buhayrat al-Burullus عزبة رقم ٢٣ العلمانية ا عزیة رقم ع اعزیة رقم ا اzbah No. 44 قم ٦٥ اz. N عزبة رقم ٦٢ 1z. No. 62 عزبة الخريجين اz. al Khimijin عزیة رقم ٦٣ 1z. No. 63 عزبة رقم ٢٤ اz. No 64 عزیة رقم ۸۳ 1z. No.83 عزیة رقم ۸۲ اz. No.82 ترعة قطع الزلط iz. al-Islah 1z. No.11 App-B 5

## Location Map of E4

















App-B 13







App-B 16





App-B 18









App-B 22



## **Photo Collection (Google eatth)**





Site name: E3















31° 14'27.75" N 30° 44'36.91" E 標高 2 m



画像取得日: 2009/8/26 🐉 2002











Site Code: E1

Drainage Name: Frash Alganaen

| Year      | Month | Temp. | рН   | DO   | EC    | TSS  | TDS   | T-N   | T-P   | COD<br>(Cr) | BOD  | TOC   | Total<br>Coliform   |
|-----------|-------|-------|------|------|-------|------|-------|-------|-------|-------------|------|-------|---------------------|
|           |       | °C    |      | mg/l | dS/m  | mg/l | mg/l  | mg/l  | mg/l  | mg/l        | mg/l | mg/l  | CFU/100ml           |
|           | May.  | 26.0  | 7.76 | 3.85 | 1.926 | 180  | 1,132 | 5.60  | 0.629 | 25          | 15   | 18.50 | $20 \text{ x} 10^3$ |
|           | Jun   | 25.0  | 7.73 | 3.60 | 1.979 | 165  | 1,198 |