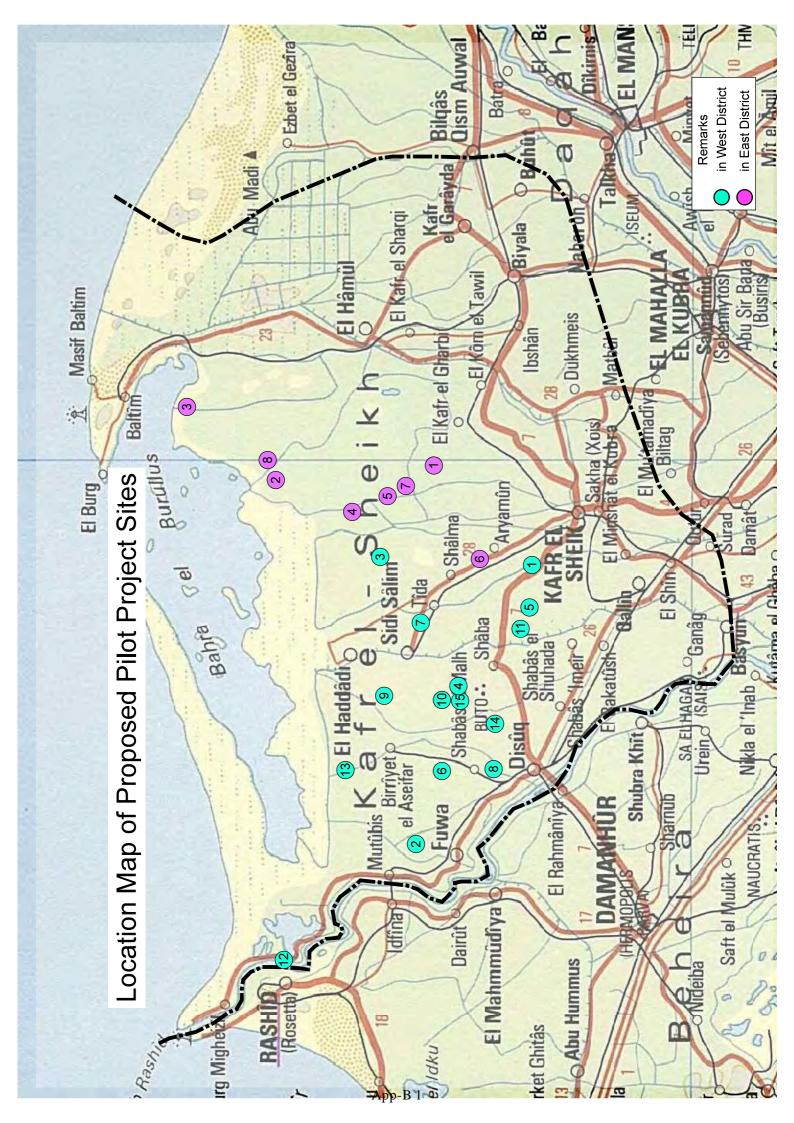

|            |           |        |           |          |        |           |           |        |           |           |        |        |           |        |        |           |        |        |           |       |

## Unit

| Item                | Weight of unit in tor | Unit  |
|---------------------|-----------------------|-------|
| Sesame              | 0.1200                | Ardab |
| Seed Cotton         | 0.1575                | Q.M   |
| Cotton Seed(Ginned) | 0.1200                | Q.M   |
| Maize               | 0.1400                | Ardab |
| Wheat               | 0.1500                | Ardab |
| Lentil              | 0.1600                | Ardab |
| Flax Seed           | 0.1220                | Ardab |

Appendix-B Location Maps of Proposed

Pilot Project Sites









Location Map of E3 N 31° 30′ 52.8″ E 30° 03′ 58.5″ Water Pumping Sm Old PS New PS Electric Naser Monsor قرية ٦٦ No. 66 بحيرة البرلس Buhayrat al-Burullus عزبة رقم ٢٣ العلمانية ا عزیة رقم ع اعزیة رقم ا اzbah No. 44 قم ٦٥ اz. N عزبة رقم ٦٢ 1z. No. 62 عزبة الخريجين اz. al Khimijin عزیة رقم ٦٣ 1z. No. 63 عزبة رقم ٢٤ اz. No 64 عزیة رقم ۸۳ 1z. No.83 عزیة رقم ۸۲ اz. No.82 ترعة قطع الزلط iz. al-Islah 1z. No.11 App-B 5

## Location Map of E4

















App-B 13







App-B 16





App-B 18









App-B 22



## **Photo Collection (Google eatth)**





Site name: E3















31° 14'27.75" N 30° 44'36.91" E 標高 2 m



画像取得日: 2009/8/26 🐉 2002











Site Code: E1

Drainage Name: Frash Alganaen

| Year      | Month | Temp. | рН   | DO   | EC    | TSS  | TDS   | T-N   | T-P   |