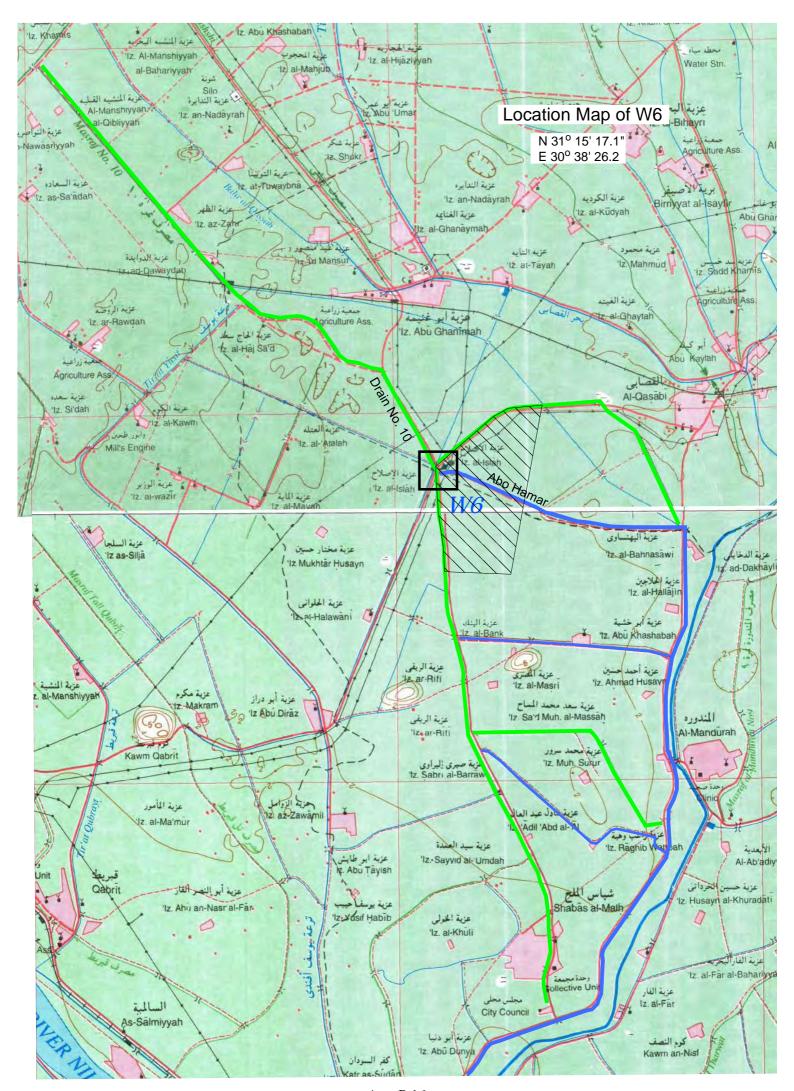

inned) | 0.1200                | Q.M   |
| Maize               | 0.1400                | Ardab |
| Wheat               | 0.1500                | Ardab |
| Lentil              | 0.1600                | Ardab |
| Flax Seed           | 0.1220                | Ardab |

Appendix-B Location Maps of Proposed

Pilot Project Sites









Location Map of E3 N 31° 30′ 52.8″ E 30° 03′ 58.5″ Water Pumping Sm Old PS New PS Electric Naser Monsor قرية ٦٦ No. 66 بحيرة البرلس Buhayrat al-Burullus عزبة رقم ٢٣ العلمانية ا عزیة رقم ع اعزیة رقم ا اzbah No. 44 قم ٦٥ اz. N عزبة رقم ٦٢ 1z. No. 62 عزبة الخريجين اz. al Khimijin عزیة رقم ٦٣ 1z. No. 63 عزبة رقم ٢٤ اz. No 64 عزیة رقم ۸۳ 1z. No.83 عزیة رقم ۸۲ اz. No.82 ترعة قطع الزلط iz. al-Islah 1z. No.11 App-B 5

## Location Map of E4

















App-B 13







App-B 16





App-B 18









App-B 22



## **Photo Collection (Google eatth)**





Site name: E3















31° 14'27.75" N 30° 44'36.91" E 標高 2 m



画像取得日: 2009/8/26 🐉 2002











Site Code: E1

Drainage Name: Frash Alganaen

| Year      | Month | Temp. | рН   | DO   | EC    | TSS  | TDS   | T-N   | T-P   | COD<br>(Cr) | BOD  | TOC   | Total<br>Coliform   |
|-----------|-------|-------|------|------|-------|------|-------|-------|-------|-------------|------|-------|---------------------|
|           |       | °C    |      | mg/l | dS/m  | mg/l | mg/l  | mg/l  | mg/l  | mg/l        | mg/l | mg/l  | CFU/100ml           |
|           | May.  | 26.0  | 7.76 | 3.85 | 1.926 | 180  | 1,132 | 5.60  | 0.629 | 25          | 15   | 18.50 | $20 \text{ x} 10^3$ |
|           | Jun   |