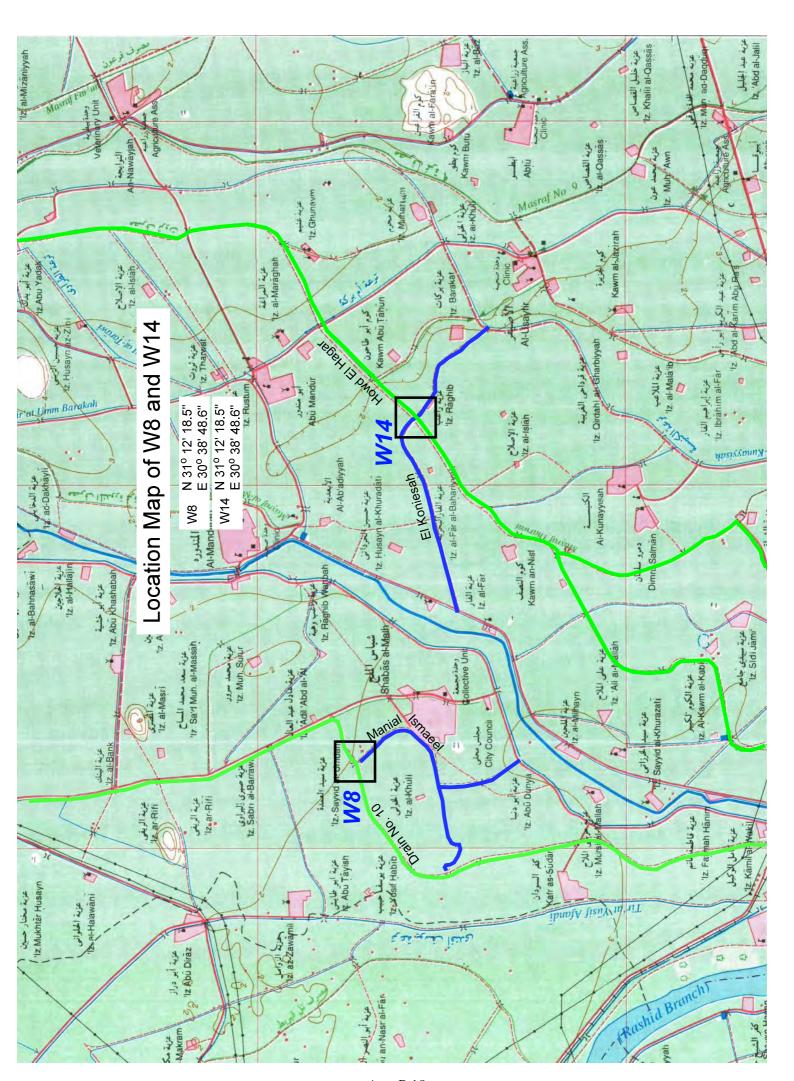

## Appendix-A Agricultural Statistics in Kafr El Sheikh Governorate

| Appendix-A Agrici         | iturai 5  | 2004      | CS IN K | air Ei S  | 2005      | (Data   | Source    | 2006      | omic    | Arrairs   | 2007      | r, iviin | istry o   | 2008      | uiture  | and La    | 2009      | ciama   | tion)     | 2010      |         | 2012      | 2011      |         | 2013      |           |         |           |                   |         |
|---------------------------|-----------|-----------|---------|-----------|-----------|---------|-----------|-----------|---------|-----------|-----------|----------|-----------|-----------|---------|-----------|-----------|---------|-----------|-----------|---------|-----------|-----------|---------|-----------|-----------|---------|-----------|-------------------|---------|
| Cron                      | Deed      |           | A       | Daniel    |           |         | Dund      |           |         | Dund      |           | A        | Deed      |           |         | Deed      |           | A       | Deed      |           |         |           |           |         | 2013      | Wield     |         | Daniel    | No alal           | A       |
| Crop                      | Prod      | Yield     | Area     | Prod      | Yield     | Area    | Prod      | Yield     | Area    | Prod      | Yield     | Area    | Prod      | Yield     | Area    | Prod      | Yield     | Area    | Prod      | Yield             | Area    |
| Rice, total               | (ton)     | (ton/fed) | (fed)   | , ,       | (ton/fed) | (fed)   | . ,       | (ton/fed) | (fed)   | , ,       | (ton/fed) | (fed)    | , ,       | (ton/fed) | (fed)   | , ,       | (ton/fed) | (fed)   | , ,       | (ton/fed) | (fed)   | , ,       | (ton/fed) | (fed)   | , ,       | (ton/fed) | (fed)   | , ,       | (ton/fed)         | (fed)   |
|                           | 1,108,671 |           | 256,518 | 1,136,013 |           | 255,098 |           |           |         | 1,227,955 | _         |          | 1,469,062 |           |         | 1,277,087 |           |         | 1,070,095 |           |         | 1,169,018 |           |         | 1,152,098 | _         | -       | 1,145,605 |                   | 291,874 |
| Total Short Grain         | 1,108,611 | 4.322     | 256,503 | 1,136,013 |           | 255,098 | 1,192,770 | 4.394     | 271,469 |           | _         | 293,138  |           | 4.100     | 358,302 | 1,277,087 |           | 324,628 | 1,070,095 | 3.871     | 276,439 | 1,169,018 |           | 296,517 | 1,152,098 |           | 290,128 | 1,145,605 |                   | 291,874 |
| Giza 177                  | 254,517   |           | 66,312  | 184,608   |           | 45,920  | 245,094   | 4.093     | 59,882  | 279,419   | _         | 74,129   | -         |           | 87,730  | 310,213   |           | 87,530  |           |           |         | 315,855   |           | 80,141  | 333,144   | _         | 87,530  | 310,872   |                   | 83,248  |
| Giza 178                  | 294,952   |           | 70,771  | 403,390   |           | 93,528  | 407,012   | 4.215     | 96,557  | 401,240   |           | 94,786   |           |           | 155,417 | 423,164   |           | 114,224 |           |           |         | 373,354   |           | 94,740  | 424,790   |           | 102,731 | 334,674   |                   | 89,802  |
| Sakha 101                 | 214,037   | 4.541     | 47,130  | 236,718   |           | 51,663  | 175,496   | 4.456     | 39,381  | 229,157   | 4.305     | 53,235   | 158,008   |           | 38,547  | 196,062   |           | 44,612  |           |           |         | 189,967   |           | 48,141  | 122,121   |           | 40,301  | 84,688    |                   | 20,319  |
| Sakha 102                 | 107,394   |           | 23,667  | 80,517    | 4.715     | 17,078  | 94,339    | 4.765     | 19,797  | 86,810    |           | 18,747   | 90,391    | 4.096     | 22,068  | 90,474    | 4.758     | 19,014  |           |           |         | 157,622   | 3.890     | 4,263   | 84,457    | 4.664     | 18,109  | 51,323    | 4.490             | 11,430  |
| Sakha 103                 | 157       | 4.758     | 33      | 2,570     |           | 541     | 3,487     | 4.499     | 775     | 1,972     |           | 493      |           |           |         |           |           |         |           |           |         |           |           |         |           |           |         |           |                   |         |
| Sakha 104                 | 237,554   | 4.889     | 48,590  | 228,000   | 4.923     | 46,316  | 266,054   | 4.859     | 54,755  | 228,915   | 4.433     | 51,637   | 223,541   | 4.099     | 54,536  | 250,558   | 4.351     | 57,581  |           |           |         | 115,082   |           | 29,197  | 153,481   | 4.588     | 33,452  | 236,595   |                   | 56,610  |
| Sakha 105                 |           |           |         |           |           |         |           |           |         |           |           |          |           |           |         |           |           |         |           |           |         | 17,138    | 3.944     | 4,345   | 25,684    |           | 6,006   | 80,521    |                   | 18,920  |
| Sakha 106                 |           |           |         |           |           |         |           |           |         |           |           |          |           |           |         |           |           |         |           |           |         |           |           |         | 8,421     | 4.213     | 1,999   | 46,932    | 4.065             | 11,545  |
| Hybrid 1                  |           |           |         | 186       |           | 46      | 1,288     | 4.000     | 322     | 442       | 3.982     | 111      | 16        | 4.100     | 4       | 6,616     | 3.969     | 1,667   |           |           |         |           |           |         |           |           |         |           | $\longrightarrow$ |         |
| Hybrid 2                  |           |           |         | 24        | 4.000     | 6       |           |           |         |           |           |          |           |           |         |           |           |         |           |           |         |           |           |         |           |           |         |           |                   |         |
| Total Long Grain          | 60        | 4.000     | 15      |           |           |         |           |           |         |           |           |          |           |           |         |           |           |         |           |           |         |           |           |         |           |           |         |           |                   |         |
| Egyptian Jasmine          | 60        | 4.000     | 15      |           |           |         |           |           |         |           |           |          |           |           |         |           |           |         |           |           |         |           |           |         |           |           |         |           |                   |         |
| Soya Bean                 | ton       | ton/fed   | fed     |           | ton/fed   | fed     | ton       | ton/fed   | fed     | ton       | ton/fed   | fed      | ton       | ton/fed   | fed     | ton       | ton/fed   | fed     | ton       | ton/fed   | fed     | ton       | ton/fed   | fed     | ton       | ton/fed   | fed     | ton       | ton/fed           | fed     |
|                           | 230       | 1.168     | 197     | 112       |           | 126     |           |           |         | 491       | 1.323     | 371      |           |           | 26      | 46        |           | 54      | 86        |           | 96      | 24        |           | 27      |           |           |         | 23        |                   | 25      |
| Sesame                    | 9         | 0.529     | 17      | 3         |           | 7       |           |           |         |           |           |          | 135       | 0.450     | 300     | 19        | 0.475     | 40      | 83        | 0.435     | 191     | 33        |           | 66      |           |           |         | 150       | 0.500             | 300     |
|                           | ardab     | ardab/fec | fed     | ardab     | ardab/fec | fed     |           |           |         |           |           |          | ardab     | ardab/fec | fed     | ardab     | ardab/fec | fed     | ardab     | ardab/fe  | fed     | ardab     | ardab/fec | fed     | ardab     | ardab/fe  | fed     | ardab     | ardab/fec         | fed     |
|                           | 77        | 4.530     | 17      | 25        | 3.570     | 7       |           |           |         |           |           |          | 1,125     | 3.750     | 300     | 159       | 3.980     | 40      | 687       | 3.600     | 191     | 275       | 4.170     | 66      |           |           |         | 1,251     | 4.170             | 300     |
| Sunflower                 | ton       | ton/fed   | fed      | ton       | ton/fed   | fed     | ton       | ton/fed   | fed     | ton       | ton/fed   | fed     | ton       | ton/fed   | fed     | ton       | ton/fed   | fed     | ton       | ton/fed           | fed     |
| Oily                      | 185       | 1.057     | 175     | 60        | 1.250     | 48      |           |           |         |           |           |          |           |           |         |           |           |         |           |           |         |           |           |         |           |           |         |           |                   |         |
| Normal                    |           |           |         |           |           | 5,00    | 0 1.000   | 5,000     | ) ;     | 8 0.933   | 30        | ) 1      | 9 0.950   | 20        | )       |           |           |         |           |           |         |           |           |         |           |           |         |           |                   |         |
| Sugar Cane                | 4,164     | 46.267    | 90      | 2,668     | 46.000    | 58      | 4,496     | 42.819    | 105     | 3,846     | 42.733    | 90       | 3,053     | 42.403    | 72      | 4,718     | 40.325    | 117     | 5,748     | 40.766    | 141     | 6,923     | 41.208    | 168     | 3,502     | 41.200    | 85      | 3,375     | 40.663            | 83      |
| First Year Harvesting     | 1,292     | 46.143    | 28      |           |           |         | 42        | 42.000    | 1       |           |           |          |           |           |         |           |           |         |           |           |         |           |           |         |           |           |         |           |                   |         |
| Second Year Harvesting    | 2,872     | 46.322    | 62      | 2,668     | 46.000    | 58      | 4,454     | 42.827    | 104     | 3,846     | 42.733    | 90       | 3,053     | 42.403    | 72      | 4,718     | 40.325    | 117     | 5,748     | 40.766    | 141     | 6,923     | 41.208    | 168     | 3,502     | 41.200    | 85      | 3,375     | 40.663            | 83      |
| Green Fodder, Summer      |           |           | 9,437   |           |           | 10,546  | 11,540    | 305.000   | 11,235  |           |           | 21,880   |           |           | 11,316  |           |           | 9,322   |           |           | 19,416  |           |           | 20,271  |           |           | 27,117  |           |                   | 11,981  |
| Maize (Selag)             |           |           |         |           |           |         | 2,739     |           |         | 5,336     |           |          | 3,632     |           |         | 13,275    |           |         | 3,580     |           |         | 17,320    |           |         |           |           |         |           |                   |         |
| Drawa                     | 76,690    | 10.703    | 7,165   | 95,585    | 11.432    | 8,361   | 98,905    | 11.370    | 8,699   | 196,132   | 11.463    | 17,110   | 104,384   | 11.578    | 9,016   | 109,635   | 11.761    | 9,322   |           |           |         | 129,101   | 11.331    | 11,394  | 193,351   | 11.160    | 17,325  | 134,053   | 11.495            | 11,662  |
| Sweet Corn                | 90,880    | 40.000    | 2,272   | 86,490    | 39.584    | 2,185   | 115,996   | 40.829    | 2,841   | 236,076   | 41.057    | 5,750    | 94,309    | 41.004    | 2,300   |           |           |         |           |           |         | 355,161   | 40.009    | 8,877   | 391,158   | 39.947    | 9,792   | 12,760    | 40.000            | 319     |
| Fodder Beet               |           |           |         | 366       | 16.636    | 22      |           |           |         |           |           |          |           |           |         |           |           |         |           |           |         |           |           |         |           |           |         |           |                   |         |
|                           |           |           |         |           |           |         |           |           |         |           |           |          |           |           |         |           |           |         |           |           |         |           |           |         |           |           |         | 1000Quez  | 00Quez/           | fed     |
| Lufa                      | 2,068     | 11.000    | 188     | 670       | 5.000     | 134     | 995       | 5.000     | 199     | 1,395     | 5.000     | 279      | 2,175     | 5.000     | 435     | 1,933     | 4.969     | 389     | 1,845     | 5.000     | 369     | 1,148     | 2.501     | 459     | 2,484     | 4.500     | 552     | 2,646     | 4.500             | 588     |
| Nursery Ornamental Plants |           |           |         |           |           |         |           | 28        |         |           | 23        |          |           | 23        |         |           | 26        |         |           | 25        |         |           | 26        |         |           | 26        |         |           | 26                |         |
| Wood Trees                |           |           |         |           |           | 8       |           |           | 17      |           |           | 17       |           |           | 17      |           |           |         |           |           | 17      |           |           | 17      |           |           | 18      |           |                   |         |
| Maize (White&Corn), total | 151,341   | 3.623     | 41,770  | 233,158   | 3.801     | 61,346  | 177,358   | 3.811     | 46,541  | 165,912   | 3.639     | 45,590   | 186,898   | 3.459     | 54,033  | 185,780   | 3.461     | 53,682  | 229,616   | 3.758     | 61,101  | 206,413   | 3.738     | 55,220  | 291,501   | 3.648     | 79,906  | 257,557   | 3.657             | 70,433  |
|                           | ardab     | ardab/fec | fed     | ardab     | ardab/fec | fed     | ardab     | rdab/fec  | fed     | ardab     | ardab/fec | fed      | ardab     | ardab/fec | fed     | ardab     | ardab/fec | fed     | ardab     | ardab/fe  | fed     | ardab     | ardab/fec | fed     | ardab     | ardab/fec | fed     | ardab     | ardab/fer         | fed     |
|                           | 1,081,008 | 25.880    | 41,770  | 1,665,409 | 27.150    | 61,346  | 1,266,846 | 27.220    | 46,541  | 1,185,088 | 25.990    | 45,590   | 1,334,981 | 24.710    | 54,033  | 1,326,999 | 24.720    | 53,682  | 1,640,114 | 26.840    | 61,101  | 1,474,375 | 26.700    | 55,220  | 2,082,152 | 26.060    | 79,906  | 1,839,689 | 26.120            | 70,433  |
| Maize (White), total      | ton       | ton/fed   | fed      | ton       | ton/fed   | fed     | ton       | ton/fed   | fed     | ton       | ton/fed   | fed     | ton       | ton/fed   | fed     | ton       | ton/fed   | fed     | ton       | ton/fed           | fed     |
|                           | 145,495   | 3.628     | 40,099  | 227,612   | 3.806     | 59,806  | 169,934   | 3.844     | 44,209  | 163,768   | 3.641     | 44,974   | 182,320   | 3.458     | 52,724  | 181,478   | 3.462     | 52,417  | 211,365   | 3.764     | 56,148  | 193,351   | 3.740     | 51,701  | 281,800   | 3.639     | 77,440  | 198,610   | 3.669             | 54,126  |
|                           | ardab     | ardab/fec | fed     | ardab     | ardab/fec | fed     | ardab     | rdab/fec  | fed     | ardab     | ardab/fec | fed      | ardab     | ardab/fec | fed     | ardab     | ardab/fec | fed     | ardab     | ardab/fe  | fed     | ardab     | ardab/fec | fed     | ardab     | ardab/fec | fed     | ardab     | ardab/fec         | fed     |
|                           | 1,039,248 | 25.920    | 40,099  | 1,625,798 | 27.180    | 59,806  | 1,213,816 | 27.460    | 44,209  | 1,169,774 | 26.010    | 44,974   | 1,302,283 | 24.700    | 52,724  | 1,296,272 | 24.730    | 52,417  | 1,509,751 | 26.890    | 56,148  | 1,381,078 | 26.710    | 51,701  | 2,012,857 | 25.090    | 77,440  | 1,418,642 | 26.210            | 54,126  |
| Single Hybrid 1           |           |           |         |           |           |         | 26,872    | 24.790    | 1,084   |           |           |          |           |           |         |           |           |         |           |           |         |           |           |         |           |           |         |           |                   |         |
| Single Hybrid 3           |           |           |         |           |           |         | 92,293    | 24.770    | 3,726   |           |           |          |           |           |         |           |           |         |           |           |         |           |           |         |           |           |         |           |                   |         |
| Single Hybrid 10          | 172,747   | 27.460    | 6,290   | 379,742   | 27.200    | 13,963  | 364,868   | 27.980    | 13,038  | 334,472   | 26.150    | 12,789   | 507,677   | 24.790    | 20,478  | 390,620   | 24.800    | 15,750  |           |           |         | 507,437   | 25.840    | 19,634  | 928,415   | 26.310    | 35,282  | 665,849   | 26.240            | 25,372  |
| Single Hybrid 30 / K / 8  |           |           |         |           |           |         |           | 16,331 2  | 7.130   | 602       | 1,590 2   | 6.070    | 61        |           |         |           |           |         |           |           |         |           |           |         |           |           |         |           |                   |         |
| Single Hybrid 122         | 8,554     | 26.000    | 329     | 22,897    | 25.440    | 900     |           |           |         | 4,862     | 26.000    | 187      | 25,371    | 24.120    | 1,052   |           |           |         |           |           |         |           |           |         |           |           |         |           |                   |         |
| Single Hybrid 123         | 12,500    | 25.000    | 500     |           |           |         |           |           |         |           |           |          |           |           |         |           |           |         |           |           |         |           |           |         |           |           |         |           |                   |         |
| Third Hybrid 310          | _         | 24.940    |         | 1,175,385 | 27.180    | 43,243  | 831,044   | 27.230    | 30,518  | 707,499   | 25.910    | 27,309   | 490,778   | 24.680    | 19,884  | 696,454   | 24.690    | 28,204  |           |           |         | 873,641   | 27.240    | 32,067  | 1,068,111 | 25.700    | 41,556  | 751,203   | 26.180            | 28,693  |
| Third Hybrid 311          | .,.,.     |           |         | ,         |           |         |           | 6 24.710  |         |           |           | ,        | ., -      |           | ,       | .,        | · · · ·   |         |           |           |         | .,        |           | ,       | ,         |           | ,       | , , , , , |                   |         |
| Third Hybrid 320          | 219,820   | 26,770    | 8,212   |           |           |         | ,,,       |           | .,,     |           |           |          |           |           |         |           |           |         |           |           |         |           |           |         |           |           |         |           | $\overline{}$     |         |
| Third Hybrid 321          |           | 26.260    | 1,491   | 13.074    | 27.180    | 481     | 8,513     | 27.370    | 311     | 40.386    | 26.120    | 1,546    | 15.110    | 24.770    | 610     |           |           |         |           |           |         |           |           |         |           |           |         |           | $\overline{}$     |         |
| Third Hybrid 323          | 43,437    |           | 1,610   |           | 27.180    | 481     | 0,515     | _,,,,,    | 311     |           | 26.540    | 1,519    | -         | 24.420    | 4,956   | 22 98/    | 24.710    | 930     |           |           |         |           |           |         |           |           |         |           | $\overline{}$     |         |
| Third Hybrid 324          | 25,661    |           | 964     | 13,074    | 27.100    | 401     |           |           |         | 36,634    | _         | 1,409    | 121,047   | 24.420    | 4,550   | -         | 24.710    | 2,808   |           |           |         |           |           |         |           |           |         |           | <del></del>       |         |
| Single Pioneer            | 23,001    | 20.020    | 504     | 1 621     | 27.180    | 170     |           |           |         | 30,034    | 20.000    | 1,409    |           |           |         | 03,430    | 27.730    | 2,000   |           |           |         |           |           |         |           |           |         |           | $\overline{}$     |         |
| Single Ploneer            | 1         |           |         | 4,621     | 27.180    | 1/0     |           |           |         |           |           |          | l         |           |         | l         |           |         | l         |           |         |           |           |         |           |           |         |           |                   |         |