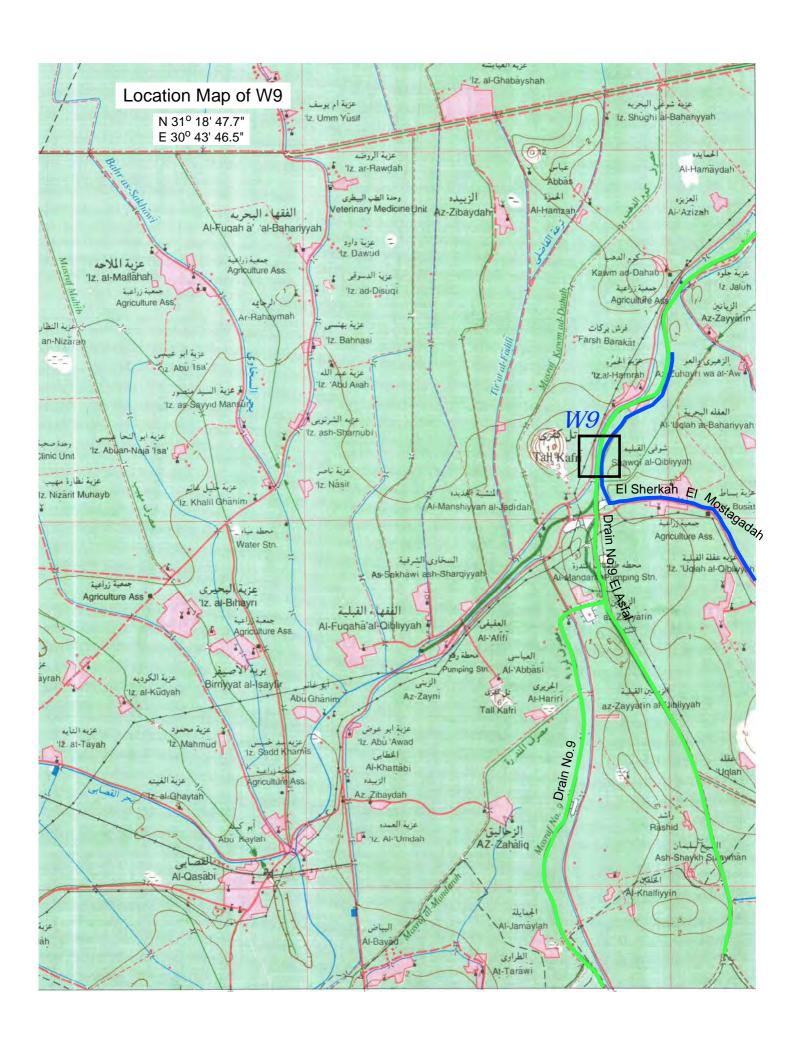

## Appendix-A Agricultural Statistics in Kafr El Sheikh Governorate

| Appendix-A Agrici         | iturai 5  | 2004      | CS IN K | air Ei S  | 2005      | (Data   | Source    | 2006      | omic    | Arrairs   | 2007      | r, iviin | istry o   | 2008      | uiture  | and La    | 2009      | ciama   | tion)     | 2010      |         | 2012      | 2011      |         | 2013      |           |         |           |                   |         |
|---------------------------|-----------|-----------|---------|-----------|-----------|---------|-----------|-----------|---------|-----------|-----------|----------|-----------|-----------|---------|-----------|-----------|---------|-----------|-----------|---------|-----------|-----------|---------|-----------|-----------|---------|-----------|-------------------|---------|
| Cron                      | Deed      |           | A       | Daniel    |           |         | Dund      |           |         | Dund      |           | A        | Deed      |           |         | Deed      |           | A       | Deed      |           |         |           |           |         | 2013      | Wield     |         | Daniel    | No alal           | A       |
| Crop                      | Prod      | Yield     | Area     | Prod      | Yield     | Area    | Prod      | Yield     | Area    | Prod      | Yield     | Area    | Prod      | Yield     | Area    | Prod      | Yield     | Area    | Prod      | Yield             | Area    |
| Rice, total               | (ton)     | (ton/fed) | (fed)   | , ,       | (ton/fed) | (fed)   | . ,       | (ton/fed) | (fed)   | , ,       | (ton/fed) | (fed)    | , ,       | (ton/fed) | (fed)   | , ,       | (ton/fed) | (fed)   | , ,       | (ton/fed) | (fed)   | , ,       | (ton/fed) | (fed)   | , ,       | (ton/fed) | (fed)   | , ,       | (ton/fed)         | (fed)   |
|                           | 1,108,671 |           | 256,518 | 1,136,013 |           | 255,098 |           |           |         | 1,227,955 | _         |          | 1,469,062 |           |         | 1,277,087 |           |         | 1,070,095 |           |         | 1,169,018 |           |         | 1,152,098 | _         | -       | 1,145,605 |                   | 291,874 |
| Total Short Grain         | 1,108,611 | 4.322     | 256,503 | 1,136,013 |           | 255,098 | 1,192,770 | 4.394     | 271,469 |           | _         | 293,138  |           | 4.100     | 358,302 | 1,277,087 |           | 324,628 | 1,070,095 | 3.871     | 276,439 | 1,169,018 |           | 296,517 | 1,152,098 |           | 290,128 | 1,145,605 |                   | 291,874 |
| Giza 177                  | 254,517   |           | 66,312  | 184,608   |           | 45,920  | 245,094   | 4.093     | 59,882  | 279,419   | _         | 74,129   | -         |           | 87,730  | 310,213   |           | 87,530  |           |           |         | 315,855   |           | 80,141  | 333,144   | _         | 87,530  | 310,872   |                   | 83,248  |
| Giza 178                  | 294,952   |           | 70,771  | 403,390   |           | 93,528  | 407,012   | 4.215     | 96,557  | 401,240   |           | 94,786   |           |           | 155,417 | 423,164   |           | 114,224 |           |           |         | 373,354   |           | 94,740  | 424,790   |           | 102,731 | 334,674   |                   | 89,802  |
| Sakha 101                 | 214,037   | 4.541     | 47,130  | 236,718   |           | 51,663  | 175,496   | 4.456     | 39,381  | 229,157   | 4.305     | 53,235   | 158,008   |           | 38,547  | 196,062   |           | 44,612  |           |           |         | 189,967   |           | 48,141  | 122,121   |           | 40,301  | 84,688    |                   | 20,319  |
| Sakha 102                 | 107,394   |           | 23,667  | 80,517    | 4.715     | 17,078  | 94,339    | 4.765     | 19,797  | 86,810    |           | 18,747   | 90,391    | 4.096     | 22,068  | 90,474    | 4.758     | 19,014  |           |           |         | 157,622   | 3.890     | 4,263   | 84,457    | 4.664     | 18,109  | 51,323    | 4.490             | 11,430  |
| Sakha 103                 | 157       | 4.758     | 33      | 2,570     |           | 541     | 3,487     | 4.499     | 775     | 1,972     |           | 493      |           |           |         |           |           |         |           |           |         |           |           |         |           |           |         |           |                   |         |
| Sakha 104                 | 237,554   | 4.889     | 48,590  | 228,000   | 4.923     | 46,316  | 266,054   | 4.859     | 54,755  | 228,915   | 4.433     | 51,637   | 223,541   | 4.099     | 54,536  | 250,558   | 4.351     | 57,581  |           |           |         | 115,082   |           | 29,197  | 153,481   | 4.588     | 33,452  | 236,595   |                   | 56,610  |
| Sakha 105                 |           |           |         |           |           |         |           |           |         |           |           |          |           |           |         |           |           |         |           |           |         | 17,138    | 3.944     | 4,345   | 25,684    |           | 6,006   | 80,521    |                   | 18,920  |
| Sakha 106                 |           |           |         |           |           |         |           |           |         |           |           |          |           |           |         |           |           |         |           |           |         |           |           |         | 8,421     | 4.213     | 1,999   | 46,932    | 4.065             | 11,545  |
| Hybrid 1                  |           |           |         | 186       |           | 46      | 1,288     | 4.000     | 322     | 442       | 3.982     | 111      | 16        | 4.100     | 4       | 6,616     | 3.969     | 1,667   |           |           |         |           |           |         |           |           |         |           | $\longrightarrow$ |         |
| Hybrid 2                  |           |           |         | 24        | 4.000     | 6       |           |           |         |           |           |          |           |           |         |           |           |         |           |           |         |           |           |         |           |           |         |           |                   |         |
| Total Long Grain          | 60        | 4.000     | 15      |           |           |         |           |           |         |           |           |          |           |           |         |           |           |         |           |           |         |           |           |         |           |           |         |           |                   |         |
| Egyptian Jasmine          | 60        | 4.000     | 15      |           |           |         |           |           |         |           |           |          |           |           |         |           |           |         |           |           |         |           |           |         |           |           |         |           |                   |         |
| Soya Bean                 | ton       | ton/fed   | fed     |           | ton/fed   | fed     | ton       | ton/fed   | fed     | ton       | ton/fed   | fed      | ton       | ton/fed   | fed     | ton       | ton/fed   | fed     | ton       | ton/fed   | fed     | ton       | ton/fed   | fed     | ton       | ton/fed   | fed     | ton       | ton/fed           | fed     |
|                           | 230       | 1.168     | 197     | 112       |           | 126     |           |           |         | 491       | 1.323     | 371      |           |           | 26      | 46        |           | 54      | 86        |           | 96      | 24        |           | 27      |           |           |         | 23        |                   | 25      |
| Sesame                    | 9         | 0.529     | 17      | 3         |           | 7       |           |           |         |           |           |          | 135       | 0.450     | 300     | 19        | 0.475     | 40      | 83        | 0.435     | 191     | 33        |           | 66      |           |           |         | 150       | 0.500             | 300     |
|                           | ardab     | ardab/fec | fed     | ardab     | ardab/fec | fed     |           |           |         |           |           |          | ardab     | ardab/fec | fed     | ardab     | ardab/fec | fed     | ardab     | ardab/fe  | fed     | ardab     | ardab/fec | fed     | ardab     | ardab/fe  | fed     | ardab     | ardab/fec         | fed     |
|                           | 77        | 4.530     | 17      | 25        | 3.570     | 7       |           |           |         |           |           |          | 1,125     | 3.750     | 300     | 159       | 3.980     | 40      | 687       | 3.600     | 191     | 275       | 4.170     | 66      |           |           |         | 1,251     | 4.170             | 300     |
| Sunflower                 | ton       | ton/fed   | fed      | ton       | ton/fed   | fed     | ton       | ton/fed   | fed     | ton       | ton/fed   | fed     | ton       | ton/fed   | fed     | ton       | ton/fed   | fed     | ton       | ton/fed           | fed     |
| Oily                      | 185       | 1.057     | 175     | 60        | 1.250     | 48      |           |           |         |           |           |          |           |           |         |           |           |         |           |           |         |           |           |         |           |           |         |           |                   |         |
| Normal                    |           |           |         |           |           | 5,00    | 0 1.000   | 5,000     | ) ;     | 8 0.933   | 30        | ) 1      | 9 0.950   | 20        | )       |           |           |         |           |           |         |           |           |         |           |           |         |           |                   |         |
| Sugar Cane                | 4,164     | 46.267    | 90      | 2,668     | 46.000    | 58      | 4,496     | 42.819    | 105     | 3,846     | 42.733    | 90       | 3,053     | 42.403    | 72      | 4,718     | 40.325    | 117     | 5,748     | 40.766    | 141     | 6,923     | 41.208    | 168     | 3,502     | 41.200    | 85      | 3,375     | 40.663            | 83      |
| First Year Harvesting     | 1,292     | 46.143    | 28      |           |           |         | 42        | 42.000    | 1       |           |           |          |           |           |         |           |           |         |           |           |         |           |           |         |           |           |         |           |                   |         |
| Second Year Harvesting    | 2,872     | 46.322    | 62      | 2,668     | 46.000    | 58      | 4,454     | 42.827    | 104     | 3,846     | 42.733    | 90       | 3,053     | 42.403    | 72      | 4,718     | 40.325    | 117     | 5,748     | 40.766    | 141     | 6,923     | 41.208    | 168     | 3,502     | 41.200    | 85      | 3,375     | 40.663            | 83      |
| Green Fodder, Summer      |           |           | 9,437   |           |           | 10,546  | 11,540    | 305.000   | 11,235  |           |           | 21,880   |           |           | 11,316  |           |           | 9,322   |           |           | 19,416  |           |           | 20,271  |           |           | 27,117  |           |                   | 11,981  |
| Maize (Selag)             |           |           |         |           |           |         | 2,739     |           |         | 5,336     |           |          | 3,632     |           |         | 13,275    |           |         | 3,580     |           |         | 17,320    |           |         |           |           |         |           |                   |         |
| Drawa                     | 76,690    | 10.703    | 7,165   | 95,585    | 11.432    | 8,361   | 98,905    | 11.370    | 8,699   | 196,132   | 11.463    | 17,110   | 104,384   | 11.578    | 9,016   | 109,635   | 11.761    | 9,322   |           |           |         | 129,101   | 11.331    | 11,394  | 193,351   | 11.160    | 17,325  | 134,053   | 11.495            | 11,662  |
| Sweet Corn                | 90,880    | 40.000    | 2,272   | 86,490    | 39.584    | 2,185   | 115,996   | 40.829    | 2,841   | 236,076   | 41.057    | 5,750    | 94,309    | 41.004    | 2,300   |           |           |         |           |           |         | 355,161   | 40.009    | 8,877   | 391,158   | 39.947    | 9,792   | 12,760    | 40.000            | 319     |
| Fodder Beet               |           |           |         | 366       | 16.636    | 22      |           |           |         |           |           |          |           |           |         |           |           |         |           |           |         |           |           |         |           |           |         |           |                   |         |
|                           |           |           |         |           |           |         |           |           |         |           |           |          |           |           |         |           |           |         |           |           |         |           |           |         |           |           |         | 1000Quez  | 00Quez/           | fed     |
| Lufa                      | 2,068     | 11.000    | 188     | 670       | 5.000     | 134     | 995       | 5.000     | 199     | 1,395     | 5.000     | 279      | 2,175     | 5.000     | 435     | 1,933     | 4.969     | 389     | 1,845     | 5.000     | 369     | 1,148     | 2.501     | 459     | 2,484     | 4.500     | 552     | 2,646     | 4.500             | 588     |
| Nursery Ornamental Plants |           |           |         |           |           |         |           | 28        |         |           | 23        |          |           | 23        |         |           | 26        |         |           | 25        |         |           | 26        |         |           | 26        |         |           | 26                |         |
| Wood Trees                |           |           |         |           |           | 8       |           |           | 17      |           |           | 17       |           |           | 17      |           |           |         |           |           | 17      |           |           | 17      |           |           | 18      |           |                   |         |
| Maize (White&Corn), total | 151,341   | 3.623     | 41,770  | 233,158   | 3.801     | 61,346  | 177,358   | 3.811     | 46,541  | 165,912   | 3.639     | 45,590   | 186,898   | 3.459     | 54,033  | 185,780   | 3.461     | 53,682  | 229,616   | 3.758     | 61,101  | 206,413   | 3.738     | 55,220  | 291,501   | 3.648     | 79,906  | 257,557   | 3.657             | 70,433  |
|                           | ardab     | ardab/fec | fed     | ardab     | ardab/fec | fed     | ardab     | rdab/fec  | fed     | ardab     | ardab/fec | fed      | ardab     | ardab/fec | fed     | ardab     | ardab/fec | fed     | ardab     | ardab/fe  | fed     | ardab     | ardab/fec | fed     | ardab     | ardab/fec | fed     | ardab     | ardab/fer         | fed     |
|                           | 1,081,008 | 25.880    | 41,770  | 1,665,409 | 27.150    | 61,346  | 1,266,846 | 27.220    | 46,541  | 1,185,088 | 25.990    | 45,590   | 1,334,981 | 24.710    | 54,033  | 1,326,999 | 24.720    | 53,682  | 1,640,114 | 26.840    | 61,101  | 1,474,375 | 26.700    | 55,220  | 2,082,152 | 26.060    | 79,906  | 1,839,689 | 26.120            | 70,433  |
| Maize (White), total      | ton       | ton/fed   | fed      | ton       | ton/fed   | fed     | ton       | ton/fed   | fed     | ton       | ton/fed   | fed     | ton       | ton/fed   | fed     | ton       | ton/fed   | fed     | ton       | ton/fed           | fed     |
|                           | 145,495   | 3.628     | 40,099  | 227,612   | 3.806     | 59,806  | 169,934   | 3.844     | 44,209  | 163,768   | 3.641     | 44,974   | 182,320   | 3.458     | 52,724  | 181,478   | 3.462     | 52,417  | 211,365   | 3.764     | 56,148  | 193,351   | 3.740     | 51,701  | 281,800   | 3.639     | 77,440  | 198,610   | 3.669             | 54,126  |
|                           | ardab     | ardab/fec | fed     | ardab     | ardab/fec | fed     | ardab     | rdab/fec  | fed     | ardab     | ardab/fec | fed      | ardab     | ardab/fec | fed     | ardab     | ardab/fec | fed     | ardab     | ardab/fe  | fed     | ardab     | ardab/fec | fed     | ardab     | ardab/fec | fed     | ardab     | ardab/fec         | fed     |
|                           | 1,039,248 | 25.920    | 40,099  | 1,625,798 | 27.180    | 59,806  | 1,213,816 | 27.460    | 44,209  | 1,169,774 | 26.010    | 44,974   | 1,302,283 | 24.700    | 52,724  | 1,296,272 | 24.730    | 52,417  | 1,509,751 | 26.890    | 56,148  | 1,381,078 | 26.710    | 51,701  | 2,012,857 | 25.090    | 77,440  | 1,418,642 | 26.210            | 54,126  |
| Single Hybrid 1           |           |           |         |           |           |         | 26,872    | 24.790    | 1,084   |           |           |          |           |           |         |           |           |         |           |           |         |           |           |         |           |           |         |           |                   |         |
| Single Hybrid 3           |           |           |         |           |           |         | 92,293    | 24.770    | 3,726   |           |           |          |           |           |         |           |           |         |           |           |         |           |           |         |           |           |         |           |                   |         |
| Single Hybrid 10          | 172,747   | 27.460    | 6,290   | 379,742   | 27.200    | 13,963  | 364,868   | 27.980    | 13,038  | 334,472   | 26.150    | 12,789   | 507,677   | 24.790    | 20,478  | 390,620   | 24.800    | 15,750  |           |           |         | 507,437   | 25.840    | 19,634  | 928,415   | 26.310    | 35,282  | 665,849   | 26.240            | 25,372  |
| Single Hybrid 30 / K / 8  |           |           |         |           |           |         |           | 16,331 2  | 7.130   | 602       | 1,590 2   | 6.070    | 61        |           |         |           |           |         |           |           |         |           |           |         |           |           |         |           |                   |         |
| Single Hybrid 122         | 8,554     | 26.000    | 329     | 22,897    | 25.440    | 900     |           |           |         | 4,862     | 26.000    | 187      | 25,371    | 24.120    | 1,052   |           |           |         |           |           |         |           |           |         |           |           |         |           |                   |         |
| Single Hybrid 123         | 12,500    | 25.000    | 500     |           |           |         |           |           |         |           |           |          |           |           |         |           |           |         |           |           |         |           |           |         |           |           |         |           |                   |         |
| Third Hybrid 310          | _         | 24.940    |         | 1,175,385 | 27.180    | 43,243  | 831,044   | 27.230    | 30,518  | 707,499   | 25.910    | 27,309   | 490,778   | 24.680    | 19,884  | 696,454   | 24.690    | 28,204  |           |           |         | 873,641   | 27.240    | 32,067  | 1,068,111 | 25.700    | 41,556  | 751,203   | 26.180            | 28,693  |
| Third Hybrid 311          | .,.,.     |           |         | ,         |           |         |           | 6 24.710  |         |           |           | ,        | ., -      |           | ,       | .,        | · · · ·   |         |           |           |         | .,        |           | ,       | ,         |           | ,       | , , , , , |                   |         |
| Third Hybrid 320          | 219,820   | 26,770    | 8,212   |           |           |         | ,,,       |           | .,,     |           |           |          |           |           |         |           |           |         |           |           |         |           |           |         |           |           |         |           | $\overline{}$     |         |
| Third Hybrid 321          |           | 26.260    | 1,491   | 13.074    | 27.180    | 481     | 8,513     | 27.370    | 311     | 40.386    | 26.120    | 1,546    | 15.110    | 24.770    | 610     |           |           |         |           |           |         |           |           |         |           |           |         |           | $\overline{}$     |         |
| Third Hybrid 323          | 43,437    |           | 1,610   |           | 27.180    | 481     | 0,515     | _,,,,,    | 311     |           | 26.540    | 1,519    | -         | 24.420    | 4,956   | 22 98/    | 24.710    | 930     |           |           |         |           |           |         |           |           |         |           | $\overline{}$     |         |
| Third Hybrid 324          | 25,661    |           | 964     | 13,074    | 27.100    | 401     |           |           |         | 36,634    | _         | 1,409    | 121,047   | 24.420    | 4,550   | -         | 24.710    | 2,808   |           |           |         |           |           |         |           |           |         |           | <del></del>       |         |
| Single Pioneer            | 23,001    | 20.020    | 504     | 1 621     | 27.180    | 170     |           |           |         | 30,034    | 20.000    | 1,409    |           |           |         | 03,430    | 27.730    | 2,000   |           |           |         |           |           |         |           |           |         |           | $\overline{}$     |         |
| Single Ploneer            | 1         |           |         | 4,621     | 27.180    | 1/0     |           |           |         |           |           |          | l         |           |         | l         |           |         | l         |           |         |           |           |         |           |           |         |           |                   |         |