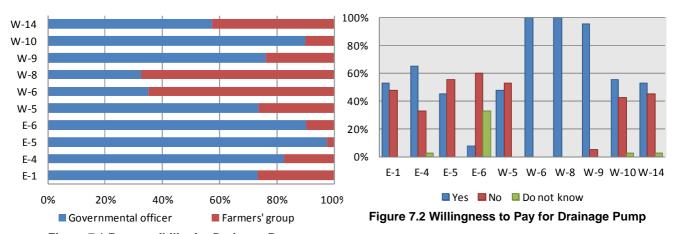

tes

#### 7. Maintenance and Operation of Drainage Re-use Pump

Most of the farmers think that drainage re-use pump should be maintained and operated by the governmental officers. This is because existing drainage pumps are managed by the government in general; hence, farmers regard management of drainage pumps as a role of the government. However, majority of farmers in Abo Hamar (W-6) and Manial Ismaeel (W-8) agree that farmers' group operate and maintain drainage pumps. Besides, the main concerns of drainage water usage in these areas (see Figure 2.4.2-8) are water availability, cost, and damage on pumps. These are obviously different from other canals. This means that farmers in these areas are self motivated and they seem to be willing to involve in the management of drainage pumps.



Figure 7.1 Responsibility for Drainage Pump

Source: JICA Project Team

The number of farmers who agree to share operation cost of drainage pump and the number of farmers who do not agree to share the cost are approximately half in most canals. Farmers who agree to manage drainage pumps (see Figure 2.4.2-9) also agree to share the operation cost of drainage pumps. Figure 2.4.2-10 clearly shows that almost all farmers in Abo Hamar (W-6) and Manial Ismaeel (W-8) answered that they will agree to pay maintenance and operation cost of drainage pumps if the government install them. This result also supports that farmers in Abo Hamar (W-6) and Manial Ismaeel (W-8) are active to involve in the management of drainage pumps.

On the contrary, situation of water shortage in Marsa Al Gamal (E-1), El