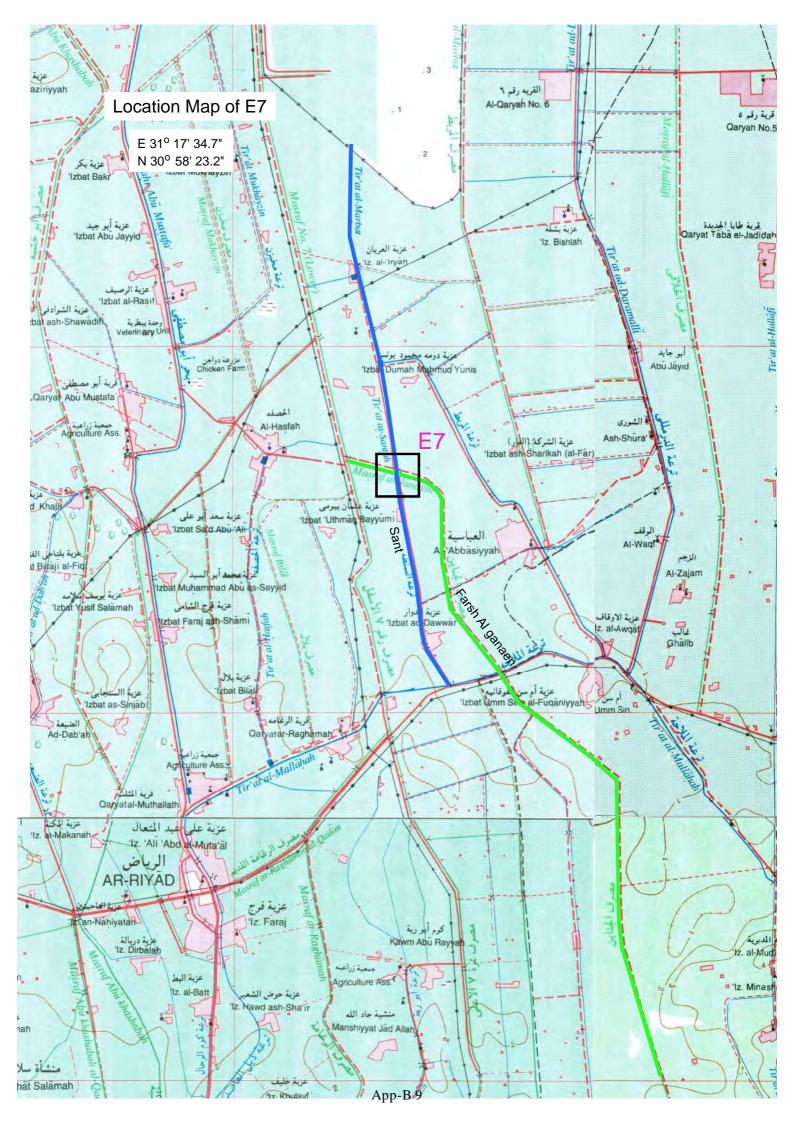

Q.M   |
| Cotton Seed(Ginned) | 0.1200                | Q.M   |
| Maize               | 0.1400                | Ardab |
| Wheat               | 0.1500                | Ardab |
| Lentil              | 0.1600                | Ardab |
| Flax Seed           | 0.1220                | Ardab |

Appendix-B Location Maps of Proposed

Pilot Project Sites









Location Map of E3 N 31° 30′ 52.8″ E 30° 03′ 58.5″ Water Pumping Sm Old PS New PS Electric Naser Monsor قرية ٦٦ No. 66 بحيرة البرلس Buhayrat al-Burullus عزبة رقم ٢٣ العلمانية ا عزیة رقم ع اعزیة رقم ا اzbah No. 44 قم ٦٥ اz. N عزبة رقم ٦٢ 1z. No. 62 عزبة الخريجين اz. al Khimijin عزیة رقم ٦٣ 1z. No. 63 عزبة رقم ٢٤ اz. No 64 عزیة رقم ۸۳ 1z. No.83 عزیة رقم ۸۲ اz. No.82 ترعة قطع الزلط iz. al-Islah 1z. No.11 App-B 5

## Location Map of E4

















App-B 13







App-B 16





App-B 18









App-B 22



## **Photo Collection (Google eatth)**





Site name: E3















31° 14'27.75" N 30° 44'36.91" E 標高 2 m



画像取得日: 2009/8/26 🐉 2002











Site Code: E1

Drainage Name: Frash Alganaen

| Year      | Month | Temp. | рН   | DO   | EC    | TSS  | TDS   | T-N   | T-P   | COD<br>(Cr) | BOD  | TOC   | Total<br>Coliform   |
|-----------|-------|-------|------|------|-------|------|-------|-------|-------|-------------|------|-------|---------------------|
|           |       | °C    |      | mg/l | dS/m  | mg/l | mg/l  | mg/l  | mg/l  | mg/l        | mg/l | mg/l  | CFU/100ml           |
|           | May.  | 26.0  | 7.76 | 3.85 | 1.926 | 180  | 1,132 | 5.60  | 0.629 | 25          | 15   | 18.50 | $20 \text{ x} 10^3$