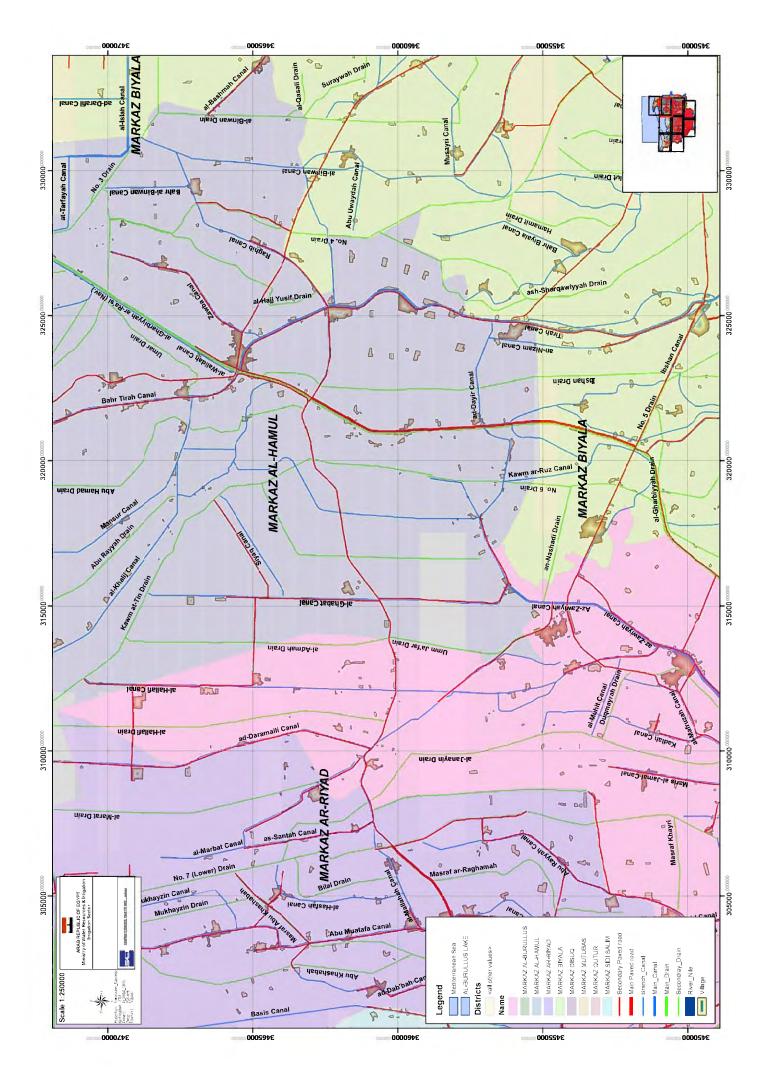

within the monthly expediture. Half of the household spend 40% to 60% of the total monthly expediture as food expenses. Although electrosical charge varies from 20LE to 70LE, 20LE appears the most often in a set of numbers. This is around 1% to 4% of total monthly expediture. Most household pay 10LE to 20LE per month as water expense, and more than

70% of the sample vilagers pay 10LE for water charge every month.

As mentioned, villager appears to accept around 10LE as a cost of sewage treatment facility. From the view point of household expediture, 10LE is only around 1% of total monthly expediture so that result of household expedirure also supports villagers' willingness to pay for the facility.





App-F 1



App-F 2



App-F 3



App-F 4



App-F 5



App-F 6



App-F 7



App-F 8



App-F 9



App-F 10

# Appendix-G List of Villages and Status of Wastewater Treatment in Kafr El Sheikh Governorate

# Appendix-G List of Villages and Sewarage Status of Kafr El Sheikh Governorate (As of 2012) Data Dource: Holding Company for Water and Wastewater (HCWW)

| District      | Main village /Village            | No | Population | Service attitude     | Notes                       |
|---------------|----------------------------------|----|------------|----------------------|-----------------------------|
| Kafr Elsheikh | Abaadiat El Roda                 | 1  | 2388       | Under Implementation | FUNDED BY LOCAL DEVELOPMENT |
| Kafr Elsheikh | Abo Tamada                       | 1  | 3695       | Under Implementation | National Authority          |
| Kafr Elsheikh | Adrega