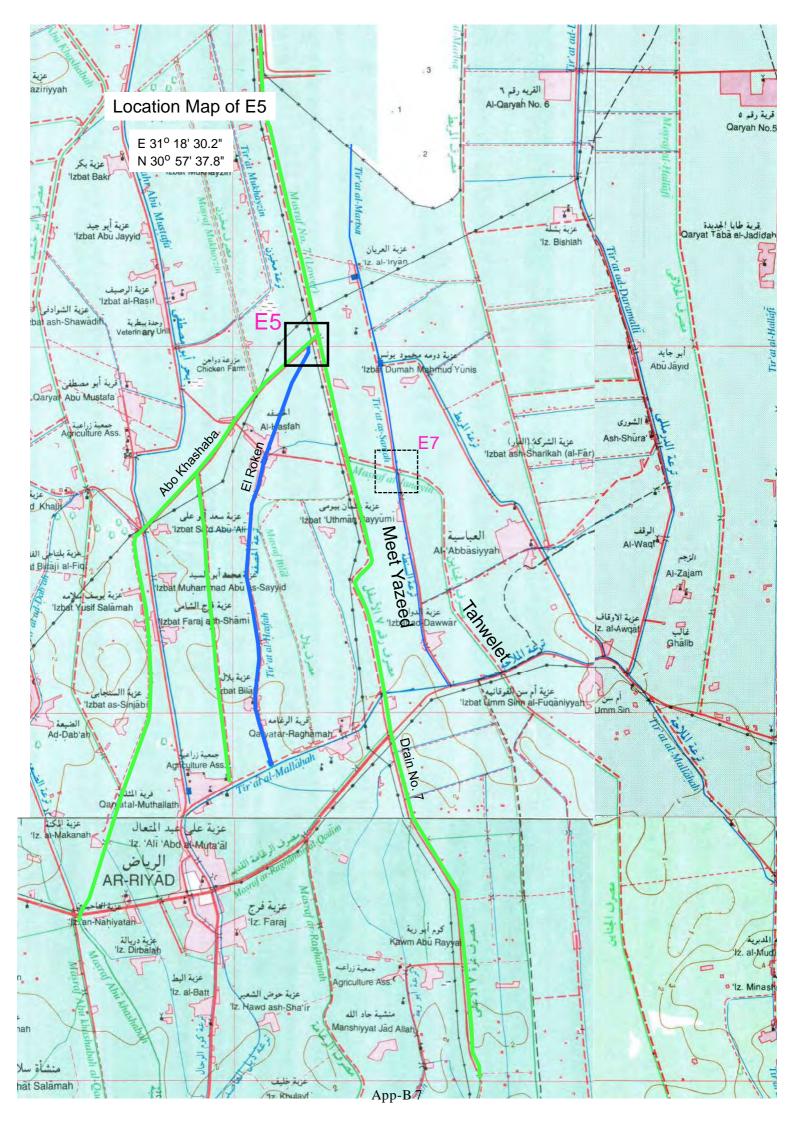

| Q.M   |
| Cotton Seed(Ginned) | 0.1200                | Q.M   |
| Maize               | 0.1400                | Ardab |
| Wheat               | 0.1500                | Ardab |
| Lentil              | 0.1600                | Ardab |
| Flax Seed           | 0.1220                | Ardab |

Appendix-B Location Maps of Proposed

Pilot Project Sites









Location Map of E3 N 31° 30′ 52.8″ E 30° 03′ 58.5″ Water Pumping Sm Old PS New PS Electric Naser Monsor قرية ٦٦ No. 66 بحيرة البرلس Buhayrat al-Burullus عزبة رقم ٢٣ العلمانية ا عزیة رقم ع اعزیة رقم ا اzbah No. 44 قم ٦٥ اz. N عزبة رقم ٦٢ 1z. No. 62 عزبة الخريجين اz. al Khimijin عزیة رقم ٦٣ 1z. No. 63 عزبة رقم ٢٤ اz. No 64 عزیة رقم ۸۳ 1z. No.83 عزیة رقم ۸۲ اz. No.82 ترعة قطع الزلط iz. al-Islah 1z. No.11 App-B 5

## Location Map of E4

















App-B 13







App-B 16





App-B 18









App-B 22



## **Photo Collection (Google eatth)**





Site name: E3















31° 14'27.75" N 30° 44'36.91" E 標高 2 m



画像取得日: 2009/8/26 🐉 2002











Site Code: E1

Drainage Name: Frash Alganaen

| Year      | Month | Temp. | рН   | DO   | EC    | TSS  | TDS   | T-N   | T-P   | COD<br>(Cr) | BOD  | TOC   | Total<br>Coliform   |
|-----------|-------|-------|------|------|-------|------|-------|-------|-------|-------------|------|-------|---------------------|
|           |       | °C    |      | mg/l | dS/m  | mg/l | mg/l  | mg/l  | mg/l  | mg/l        | mg/l | mg/l  | CFU/100ml           |
|           | May.  | 26.0  | 7.76 | 3.85 | 1.926 | 180  | 1,132 | 5.60  | 0.629 | 25          | 15   | 18.50 | $20 \text{ x} 10