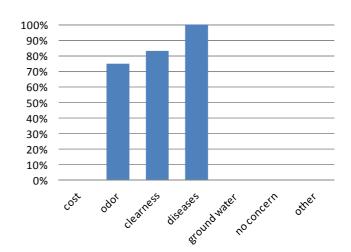

## Appendix-A Agricultural Statistics in Kafr El Sheikh Governorate

| Appendix-A Agrici         | iturai 5  | 2004      | CS IN K | air Ei S  | 2005      | (Data   | Source    | 2006      | omic    | Arrairs   | 2007      | r, iviin | istry o   | 2008      | uiture  | and La    | 2009      | ciama   | tion)     | 2010      |         | 2012      | 2011      |         | 2013      |           |         |           |                   |         |
|---------------------------|-----------|-----------|---------|-----------|-----------|---------|-----------|-----------|---------|-----------|-----------|----------|-----------|-----------|---------|-----------|-----------|---------|-----------|-----------|---------|-----------|-----------|---------|-----------|-----------|---------|-----------|-------------------|---------|
| Cron                      | Deed      |           | A       | Daniel    |           |         | Dund      |           |         | Dund      |           | A        | Deed      |           |         | Deed      |           | A       | Deed      |           |         |           |           |         | 2013      | Wield     |         | Daniel    | No alal           | A       |
| Crop                      | Prod      | Yield     | Area     | Prod      | Yield     | Area    | Prod      | Yield     | Area    | Prod      | Yield     | Area    | Prod      | Yield     | Area    | Prod      | Yield     | Area    | Prod      | Yield             | Area    |
| Rice, total               | (ton)     | (ton/fed) | (fed)   | , ,       | (ton/fed) | (fed)   | . ,       | (ton/fed) | (fed)   | , ,       | (ton/fed) | (fed)    | , ,       | (ton/fed) | (fed)   | , ,       | (ton/fed) | (fed)   | , ,       | (ton/fed) | (fed)   | , ,       | (ton/fed) | (fed)   | , ,       | (ton/fed) | (fed)   | , ,       | (ton/fed)         | (fed)   |
|                           | 1,108,671 |           | 256,518 | 1,136,013 |           | 255,098 |           |           |         | 1,227,955 | _         |          | 1,469,062 |           |         | 1,277,087 |           |         | 1,070,095 |           |         | 1,169,018 |           |         | 1,152,098 | _         | -       | 1,145,605 |                   | 291,874 |
| Total Short Grain         | 1,108,611 | 4.322     | 256,503 | 1,136,013 |           | 255,098 | 1,192,770 | 4.394     | 271,469 |           | _         | 293,138  |           | 4.100     | 358,302 | 1,277,087 |           | 324,628 | 1,070,095 | 3.871     | 276,439 | 1,169,018 |           | 296,517 | 1,152,098 |           | 290,128 | 1,145,605 |                   | 291,874 |
| Giza 177                  | 254,517   |           | 66,312  | 184,608   |           | 45,920  | 245,094   | 4.093     | 59,882  | 279,419   | _         | 74,129   | -         |           | 87,730  | 310,213   |           | 87,530  |           |           |         | 315,855   |           | 80,141  | 333,144   | _         | 87,530  | 310,872   |                   | 83,248  |
| Giza 178                  | 294,952   |           | 70,771  | 403,390   |           | 93,528  | 407,012   | 4.215     | 96,557  | 401,240   |           | 94,786   |           |           | 155,417 | 423,164   |           | 114,224 |           |           |         | 373,354   |           | 94,740  | 424,790   |           | 102,731 | 334,674   |                   | 89,802  |
| Sakha 101                 | 214,037   | 4.541     | 47,130  | 236,718   |           | 51,663  | 175,496   | 4.456     | 39,381  | 229,157   | 4.305     | 53,235   | 158,008   |           | 38,547  | 196,062   |           | 44,612  |           |           |         | 189,967   |           | 48,141  | 122,121   |           | 40,301  | 84,688    |                   | 20,319  |
| Sakha 102                 | 107,394   |           | 23,667  | 80,517    | 4.715     | 17,078  | 94,339    | 4.765     | 19,797  | 86,810    |           | 18,747   | 90,391    | 4.096     | 22,068  | 90,474    | 4.758     | 19,014  |           |           |         | 157,622   | 3.890     | 4,263   | 84,457    | 4.664     | 18,109  | 51,323    | 4.490             | 11,430  |
| Sakha 103                 | 157       | 4.758     | 33      | 2,570     |           | 541     | 3,487     | 4.499     | 775     | 1,972     |           | 493      |           |           |         |           |           |         |           |           |         |           |           |         |           |           |         |           |                   |         |
| Sakha 104                 | 237,554   | 4.889     | 48,590  | 228,000   | 4.923     | 46,316  | 266,054   | 4.859     | 54,755  | 228,915   | 4.433     | 51,637   | 223,541   | 4.099     | 54,536  | 250,558   | 4.351     | 57,581  |           |           |         | 115,082   |           | 29,197  | 153,481   | 4.588     | 33,452  | 236,595   |                   | 56,610  |
| Sakha 105                 |           |           |         |           |           |         |           |           |         |           |           |          |           |           |         |           |           |         |           |           |         | 17,138    | 3.944     | 4,345   | 25,684    |           | 6,006   | 80,521    |                   | 18,920  |
| Sakha 106                 |           |           |         |           |           |         |           |           |         |           |           |          |           |           |         |           |           |         |           |           |         |           |           |         | 8,421     | 4.213     | 1,999   | 46,932    | 4.065             | 11,545  |
| Hybrid 1                  |           |           |         | 186       |           | 46      | 1,288     | 4.000     | 322     | 442       | 3.982     | 111      | 16        | 4.100     | 4       | 6,616     | 3.969     | 1,667   |           |           |         |           |           |         |           |           |         |           | $\longrightarrow$ |         |
| Hybrid 2                  |           |           |         | 24        | 4.000     | 6       |           |           |         |           |           |          |           |           |         |           |           |         |           |           |         |           |           |         |           |           |         |           |                   |         |
| Total Long Grain          | 60        | 4.000     | 15      |           |           |         |           |           |         |           |           |          |           |           |         |           |           |         |           |           |         |           |           |         |           |           |         |           |                   |         |
| Egyptian Jasmine          | 60        | 4.000     | 15      |           |           |         |           |           |         |           |           |          |           |           |         |           |           |         |           |           |         |           |           |         |           |           |         |           |                   |         |
| Soya Bean                 | ton       | ton/fed   | fed     |           | ton/fed   | fed     | ton       | ton/fed   | fed     | ton       | ton/fed   | fed      | ton       | ton/fed   | fed     | ton       | ton/fed   | fed     | ton       | ton/fed   | fed     | ton       | ton/fed   | fed     | ton       | ton/fed   | fed     | ton       | ton/fed           | fed     |
|                           | 230       | 1.168     | 197     | 112       |           | 126     |           |           |         | 491       | 1.323     | 371      |           |           | 26      | 46        |           | 54      | 86        |           | 96      | 24        |           | 27      |           |           |         | 23        |                   | 25      |
| Sesame                    | 9         | 0.529     | 17      | 3         |           | 7       |           |           |         |           |           |          | 135       | 0.450     | 300     | 19        | 0.475     | 40      | 83        | 0.435     | 191     | 33        |           | 66      |           |           |         | 150       | 0.500             | 300     |
|                           | ardab     | ardab/fec | fed     | ardab     | ardab/fec | fed     |           |           |         |           |           |          | ardab     | ardab/fec | fed     | ardab     | ardab/fec | fed     | ardab     | ardab/fe  | fed     | ardab     | ardab/fec | fed     | ardab     | ardab/fe  | fed     | ardab     | ardab/fec         | fed     |
|                           | 77        | 4.530     | 17      | 25        | 3.570     | 7       |           |           |         |           |           |          | 1,125     | 3.750     | 300     | 159       | 3.980     | 40      | 687       | 3.600     | 191     | 275       | 4.170     | 66      |           |           |         | 1,251     | 4.170             | 300     |
| Sunflower                 | ton       | ton/fed   | fed      | ton       | ton/fed   | fed     | ton       | ton/fed   | fed     | ton       | ton/fed   | fed     | ton       | ton/fed   | fed     | ton       | ton/fed   | fed     | ton       | ton/fed           | fed     |
| Oily                      | 185       | 1.057     | 175     | 60        | 1.250     | 48      |           |           |         |           |           |          |           |           |         |           |           |         |           |           |         |           |           |         |           |           |         |           |                   |         |
| Normal                    |           |           |         |           |           | 5,00    | 0 1.000   | 5,000     | ) ;     | 8 0.933   | 30        | ) 1      | 9 0.950   | 20        | )       |           |           |         |           |           |         |           |           |         |           |           |         |           |                   |         |
| Sugar Cane                | 4,164     | 46.267    | 90      | 2,668     | 46.000    | 58      | 4,496     | 42.819    | 105     | 3,846     | 42.733    | 90       | 3,053     | 42.403    | 72      | 4,718     | 40.325    | 117     | 5,748     | 40.766    | 141     | 6,923     | 41.208    | 168     | 3,502     | 41.200    | 85      | 3,375     | 40.663            | 83      |
| First Year Harvesting     | 1,292     | 46.143    | 28      |           |           |         | 42        | 42.000    | 1       |           |           |          |           |           |         |           |           |         |           |           |         |           |           |         |           |           |         |           |                   |         |
| Second Year Harvesting    | 2,872     | 46.322    | 62      | 2,668     | 46.000    | 58      | 4,454     | 42.827    | 104     | 3,846     | 42.733    | 90       | 3,053     | 42.403    | 72      | 4,718     | 40.325    | 117     | 5,748     | 40.766    | 141     | 6,923     | 41.208    | 168     | 3,502     | 41.200    | 85      | 3,375     | 40.663            | 83      |
| Green Fodder, Summer      |           |           | 9,437   |           |           | 10,546  | 11,540    | 305.000   | 11,235  |           |           | 21,880   |           |           | 11,316  |           |           | 9,322   |           |           | 19,416  |           |           | 20,271  |           |           | 27,117  |           |                   | 11,981  |
| Maize (Selag)             |           |           |         |           |           |         | 2,739     |           |         | 5,336     |           |          | 3,632     |           |         | 13,275    |           |         | 3,580     |           |         | 17,320    |           |         |           |           |         |           |                   |         |
| Drawa                     | 76,690    | 10.703    | 7,165   | 95,585    | 11.432    | 8,361   | 98,905    | 11.370    | 8,699   | 196,132   | 11.463    | 17,110   | 104,384   | 11.578    | 9,016   | 109,635   | 11.761    | 9,322   |           |           |         | 129,101   | 11.331    | 11,394  | 193,351   | 11.160    | 17,325  | 134,053   | 11.495            | 11,662  |
| Sweet Corn                | 90,880    | 40.000    | 2,272   | 86,490    | 39.584    | 2,185   | 115,996   | 40.829    | 2,841   | 236,076   | 41.057    | 5,750    | 94,309    | 41.004    | 2,300   |           |           |         |           |           |         | 355,161   | 40.009    | 8,877   | 391,158   | 39.947    | 9,792   | 12,760    | 40.000            | 319     |
| Fodder Beet               |           |           |         | 366       | 16.636    | 22      |           |           |         |           |           |          |           |           |         |           |           |         |           |           |         |           |           |         |           |           |         |           |                   |         |
|                           |           |           |         |           |           |         |           |           |         |           |           |          |           |           |         |           |           |         |           |           |         |           |           |         |           |           |         | 1000Quez  | 00Quez/           | fed     |
| Lufa                      | 2,068     | 11.000    | 188     | 670       | 5.000     | 134     | 995       | 5.000     | 199     | 1,395     | 5.000     | 279      | 2,175     | 5.000     | 435     | 1,933     | 4.969     | 389     | 1,845     | 5.000     | 369     | 1,148     | 2.501     | 459     | 2,484     | 4.500     | 552     | 2,646     | 4.500             | 588     |
| Nursery Ornamental Plants |           |           |         |           |           |         |           | 28        |         |           | 23        |          |           | 23        |         |           | 26        |         |           | 25        |         |           | 26        |         |           | 26        |         |           | 26                |         |
| Wood Trees                |           |           |         |           |           | 8       |           |           | 17      |           |           | 17       |           |           | 17      |           |           |         |           |           | 17      |           |           | 17      |           |           | 18      |           |                   |         |
| Maize (White&Corn), total | 151,341   | 3.623     | 41,770  | 233,158   | 3.801     | 61,346  | 177,358   | 3.811     | 46,541  | 165,912   | 3.639     | 45,590   | 186,898   | 3.459     | 54,033  | 185,780   | 3.461     | 53,682  | 229,616   | 3.758     | 61,101  | 206,413   | 3.738     | 55,220  | 291,501   | 3.648     | 79,906  | 257,557   | 3.657             | 70,433  |
|                           | ardab     | ardab/fec | fed     | ardab     | ardab/fec | fed     | ardab     | rdab/fec  | fed     | ardab     | ardab/fec | fed      | ardab     | ardab/fec | fed     | ardab     | ardab/fec | fed     | ardab     | ardab/fe  | fed     | ardab     | ardab/fec | fed     | ardab     | ardab/fec | fed     | ardab     | ardab/fer         | fed     |
|                           | 1,081,008 | 25.880    | 41,770  | 1,665,409 | 27.150    | 61,346  | 1,266,846 | 27.220    | 46,541  | 1,185,088 | 25.990    | 45,590   | 1,334,981 | 24.710    | 54,033  | 1,326,999 | 24.720    | 53,682  | 1,640,114 | 26.840    | 61,101  | 1,474,375 | 26.700    | 55,220  | 2,082,152 | 26.060    | 79,906  | 1,839,689 | 26.120            | 70,433  |
| Maize (White), total      | ton       | ton/fed   | fed      | ton       | ton/fed   | fed     | ton       | ton/fed   | fed     | ton       | ton/fed   | fed     | ton       | ton/fed   | fed     | ton       | ton/fed   | fed     | ton       | ton/fed           | fed     |
|                           | 145,495   | 3.628     | 40,099  | 227,612   | 3.806     | 59,806  | 169,934   | 3.844     | 44,209  | 163,768   | 3.641     | 44,974   | 182,320   | 3.458     | 52,724  | 181,478   | 3.462     | 52,417  | 211,365   | 3.764     | 56,148  | 193,351   | 3.740     | 51,701  | 281,800   | 3.639     | 77,440  | 198,610   | 3.669             | 54,126  |
|                           | ardab     | ardab/fec | fed     | ardab     | ardab/fec | fed     | ardab     | rdab/fec  | fed     | ardab     | ardab/fec | fed      | ardab     | ardab/fec | fed     | ardab     | ardab/fec | fed     | ardab     | ardab/fe  | fed     | ardab     | ardab/fec | fed     | ardab     | ardab/fec | fed     | ardab     | ardab/fec         | fed     |
|                           | 1,039,248 | 25.920    | 40,099  | 1,625,798 | 27.180    | 59,806  | 1,213,816 | 27.460    | 44,209  | 1,169,774 | 26.010    | 44,974   | 1,302,283 | 24.700    | 52,724  | 1,296,272 | 24.730    | 52,417  | 1,509,751 | 26.890    | 56,148  | 1,381,078 | 26.710    | 51,701  | 2,012,857 | 25.090    | 77,440  | 1,418,642 | 26.210            | 54,126  |
| Single Hybrid 1           |           |           |         |           |           |         | 26,872    | 24.790    | 1,084   |           |           |          |           |           |         |           |           |         |           |           |         |           |           |         |           |           |         |           |                   |         |
| Single Hybrid 3           |           |           |         |           |           |         | 92,293    | 24.770    | 3,726   |           |           |          |           |           |         |           |           |         |           |           |         |           |           |         |           |           |         |           |                   |         |
| Single Hybrid 10          | 172,747   | 27.460    | 6,290   | 379,742   | 27.200    | 13,963  | 364,868   | 27.980    | 13,038  | 334,472   | 26.150    | 12,789   | 507,677   | 24.790    | 20,478  | 390,620   | 24.800    | 15,750  |           |           |         | 507,437   | 25.840    | 19,634  | 928,415   | 26.310    | 35,282  | 665,849   | 26.240            | 25,372  |
| Single Hybrid 30 / K / 8  |           |           |         |           |           |         |           | 16,331 2  | 7.130   | 602       | 1,590 2   | 6.070    | 61        |           |         |           |           |         |           |           |         |           |           |         |           |           |         |           |                   |         |
| Single Hybrid 122         | 8,554     | 26.000    | 329     | 22,897    | 25.440    | 900     |           |           |         | 4,862     | 26.000    | 187      | 25,371    | 24.120    | 1,052   |           |           |         |           |           |         |           |           |         |           |           |         |           |                   |         |
| Single Hybrid 123         | 12,500    | 25.000    | 500     |           |           |         |           |           |         |           |           |          |           |           |         |           |           |         |           |           |         |           |           |         |           |           |         |           |                   |         |
| Third Hybrid 310          | _         | 24.940    |         | 1,175,385 | 27.180    | 43,243  | 831,044   | 27.230    | 30,518  | 707,499   | 25.910    | 27,309   | 490,778   | 24.680    | 19,884  | 696,454   | 24.690    | 28,204  |           |           |         | 873,641   | 27.240    | 32,067  | 1,068,111 | 25.700    | 41,556  | 751,203   | 26.180            | 28,693  |
| Third Hybrid 311          | .,.,.     |           |         | ,         |           |         |           | 6 24.710  |         |           |           | ,        | ., -      |           | ,       | .,        | · · · ·   |         |           |           |         | .,        |           | ,       | ,         |           | ,       | , , , , , |                   |         |
| Third Hybrid 320          | 219,820   | 26,770    | 8,212   |           |           |         | ,,,       |           | .,,     |           |           |          |           |           |         |           |           |         |           |           |         |           |           |         |           |           |         |           | $\overline{}$     |         |
| Third Hybrid 321          |           | 26.260    | 1,491   | 13.074    | 27.180    | 481     | 8,513     | 27.370    | 311     | 40.386    | 26.120    | 1,546    | 15.110    | 24.770    | 610     |           |           |         |           |           |         |           |           |         |           |           |         |           | $\overline{}$     |         |
| Third Hybrid 323          | 43,437    |           | 1,610   |           | 27.180    | 481     | 0,515     | _,,,,,    | 311     |           | 26.540    | 1,519    | -         | 24.420    | 4,956   | 22 98/    | 24.710    | 930     |           |           |         |           |           |         |           |           |         |           | $\overline{}$     |         |
| Third Hybrid 324          | 25,661    |           | 964     | 13,074    | 27.100    | 401     |           |           |         | 36,634    | _         | 1,409    | 121,047   | 24.420    | 4,550   | -         | 24.710    | 2,808   |           |           |         |           |           |         |           |           |         |           | <del></del>       |         |
| Single Pioneer            | 23,001    | 20.020    | 504     | 1 621     | 27.180    | 170     |           |           |         | 30,034    | 20.000    | 1,409    |           |           |         | 03,430    | 27.730    | 2,000   |           |           |         |           |           |         |           |           |         |           | $\overline{}$     |         |
| Single Ploneer            | 1         |           |         | 4,621     | 27.180    | 1/0     |           |           |         |           |           |          | l         |           |         | l         |           |         | l         |           |         |           |           |         |           |           |         |           |                   |         |