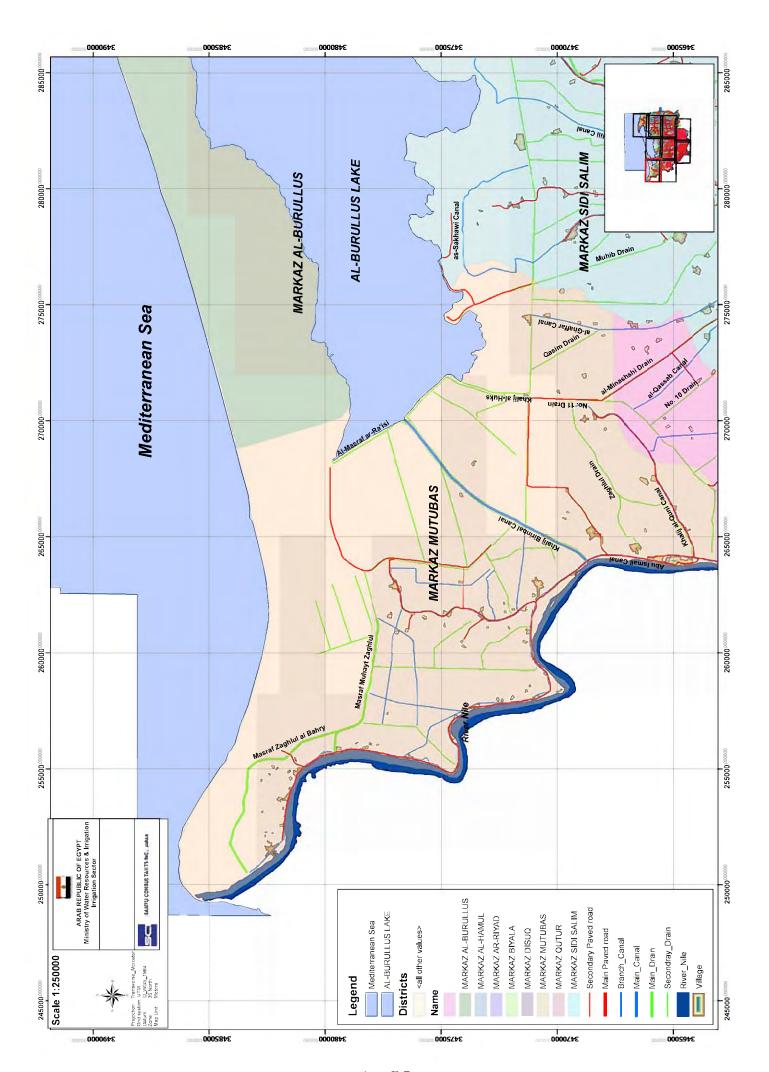

ses occupied the most within the monthly expediture. Half of the household spend 40% to 60% of the total monthly expediture as food expenses. Although electrosical charge varies from 20LE to 70LE, 20LE appears the most often in a set of numbers. This is around 1% to 4% of total monthly expediture. Most household pay 10LE to 20LE per month as water expense, and more than

70% of the sample vilagers pay 10LE for water charge every month.

As mentioned, villager appears to accept around 10LE as a cost of sewage treatment facility. From the view point of household expediture, 10LE is only around 1% of total monthly expediture so that result of household expedirure also supports villagers' willingness to pay for the facility.





App-F 1



App-F 2



App-F 3



App-F 4



App-F 5



App-F 6



App-F 7



App-F 8



App-F 9



App-F 10

# Appendix-G List of Villages and Status of Wastewater Treatment in Kafr El Sheikh Governorate

# Appendix-G List of Villages and Sewarage Status of Kafr El Sheikh Governorate (As of 2012) Data Dource: Holding Company for Water and Wastewater (HCWW)

| District      | Main village /Village            | No | Population | Service attitude     | Notes                       |
|---------------|----------------------------------|----|------------|----------------------|-----------------------------|
| Kafr Elsheikh | Abaadiat El Roda                 | 1  | 2388       | Under Implementation | FUNDED BY LOCAL DEVELOPMENT |
| Kafr Elsheikh | Abo Tamada                       | 1  | 3695       | Under Implementation | National Authority          |
| Kafr E