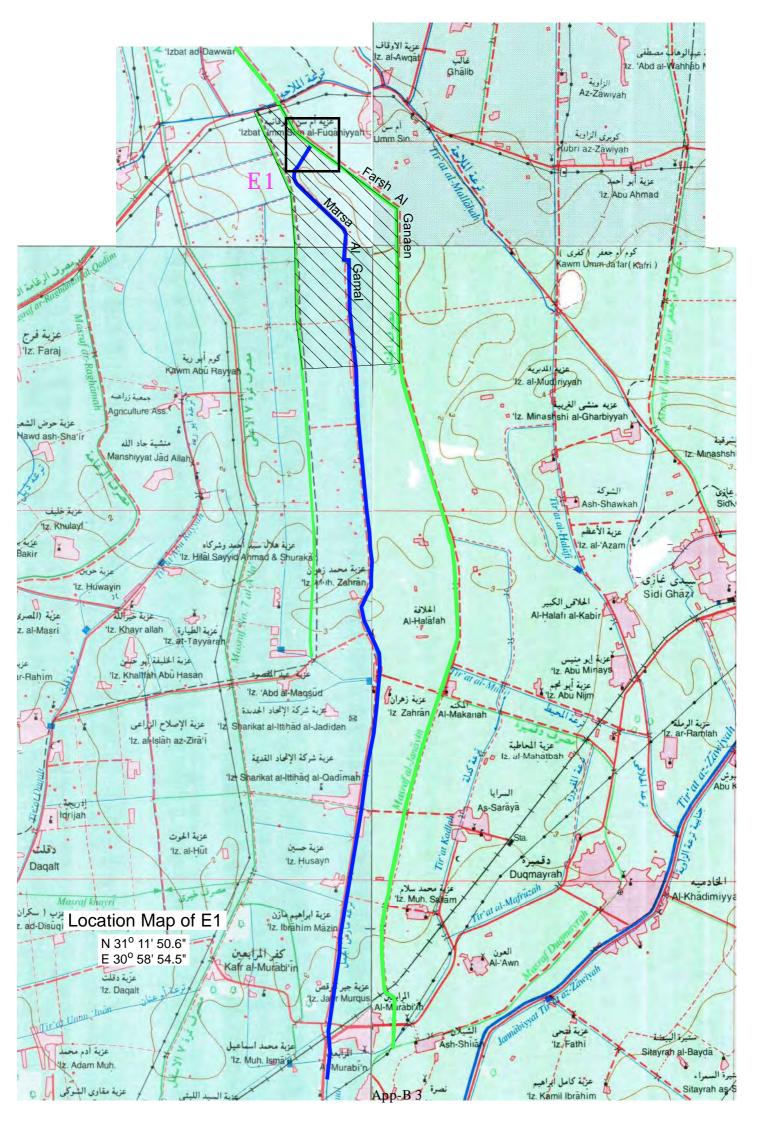

|           |        |           |          |        |           |           |        |           |           |        |        |           |        |        |           |        |        |           |       |

## Unit

| Item                | Weight of unit in tor | Unit  |
|---------------------|-----------------------|-------|
| Sesame              | 0.1200                | Ardab |
| Seed Cotton         | 0.1575                | Q.M   |
| Cotton Seed(Ginned) | 0.1200                | Q.M   |
| Maize               | 0.1400                | Ardab |
| Wheat               | 0.1500                | Ardab |
| Lentil              | 0.1600                | Ardab |
| Flax Seed           | 0.1220                | Ardab |

Appendix-B Location Maps of Proposed

Pilot Project Sites









Location Map of E3 N 31° 30′ 52.8″ E 30° 03′ 58.5″ Water Pumping Sm Old PS New PS Electric Naser Monsor قرية ٦٦ No. 66 بحيرة البرلس Buhayrat al-Burullus عزبة رقم ٢٣ العلمانية ا عزیة رقم ع اعزیة رقم ا اzbah No. 44 قم ٦٥ اz. N عزبة رقم ٦٢ 1z. No. 62 عزبة الخريجين اz. al Khimijin عزیة رقم ٦٣ 1z. No. 63 عزبة رقم ٢٤ اz. No 64 عزیة رقم ۸۳ 1z. No.83 عزیة رقم ۸۲ اz. No.82 ترعة قطع الزلط iz. al-Islah 1z. No.11 App-B 5

## Location Map of E4

















App-B 13







App-B 16





App-B 18









App-B 22



## **Photo Collection (Google eatth)**





Site name: E3















31° 14'27.75" N 30° 44'36.91" E 標高 2 m



画像取得日: 2009/8/26 🐉 2002











Site Code: E1

Drainage Name: Frash Alganaen

| Year      | Month | Temp. | рН   | DO   | EC    | TSS  | TDS   | T-N   | T-P   | COD<