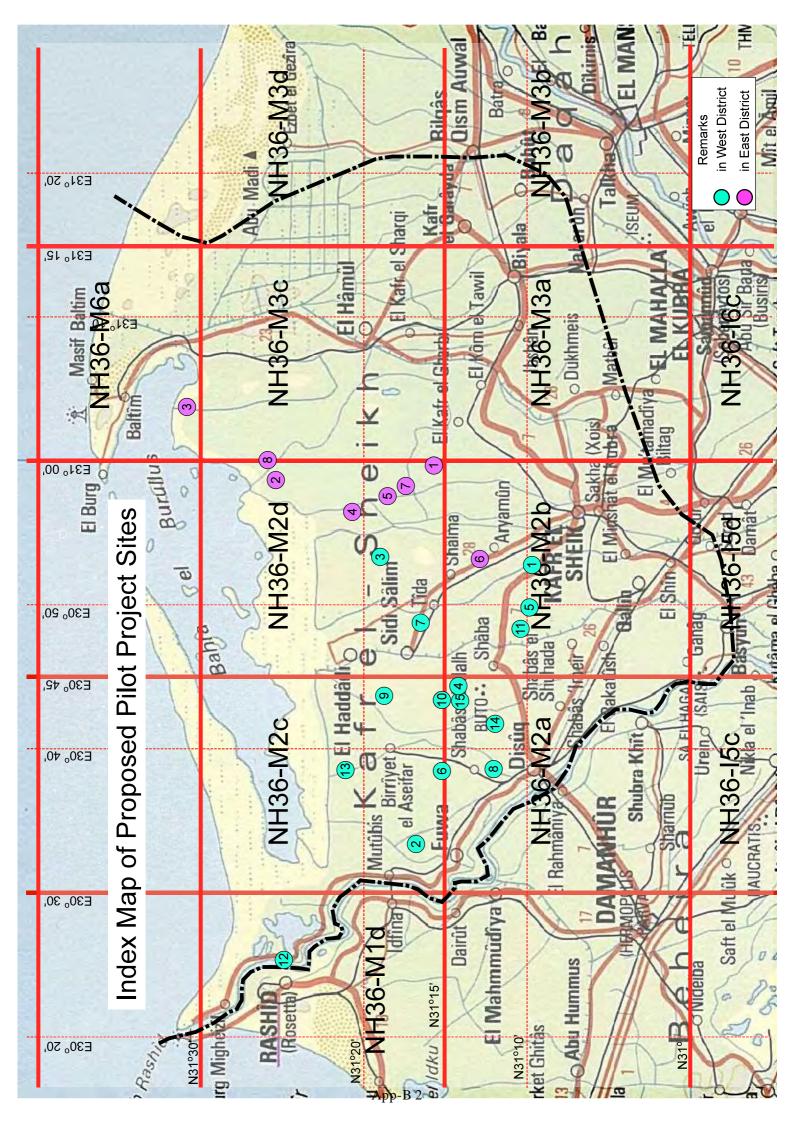

|            |           |        |           |          |        |           |           |        |           |           |        |        |           |        |        |           |        |        |           |       |

## Unit

| Item                | Weight of unit in tor | Unit  |
|---------------------|-----------------------|-------|
| Sesame              | 0.1200                | Ardab |
| Seed Cotton         | 0.1575                | Q.M   |
| Cotton Seed(Ginned) | 0.1200                | Q.M   |
| Maize               | 0.1400                | Ardab |
| Wheat               | 0.1500                | Ardab |
| Lentil              | 0.1600                | Ardab |
| Flax Seed           | 0.1220                | Ardab |

Appendix-B Location Maps of Proposed

Pilot Project Sites









Location Map of E3 N 31° 30′ 52.8″ E 30° 03′ 58.5″ Water Pumping Sm Old PS New PS Electric Naser Monsor قرية ٦٦ No. 66 بحيرة البرلس Buhayrat al-Burullus عزبة رقم ٢٣ العلمانية ا عزیة رقم ع اعزیة رقم ا اzbah No. 44 قم ٦٥ اz. N عزبة رقم ٦٢ 1z. No. 62 عزبة الخريجين اz. al Khimijin عزیة رقم ٦٣ 1z. No. 63 عزبة رقم ٢٤ اz. No 64 عزیة رقم ۸۳ 1z. No.83 عزیة رقم ۸۲ اz. No.82 ترعة قطع الزلط iz. al-Islah 1z. No.11 App-B 5

## Location Map of E4

















App-B 13







App-B 16





App-B 18









App-B 22



## **Photo Collection (Google eatth)**





Site name: E3















31° 14'27.75" N 30° 44'36.91" E 標高 2 m



画像取得日: 2009/8/26 🐉 2002











Site Code: E1

Drainage Name: Frash Alganaen

| Year      | Month | Temp. | рН   | DO   | EC    | TSS  | TDS   | T-N   | T-P   | CO