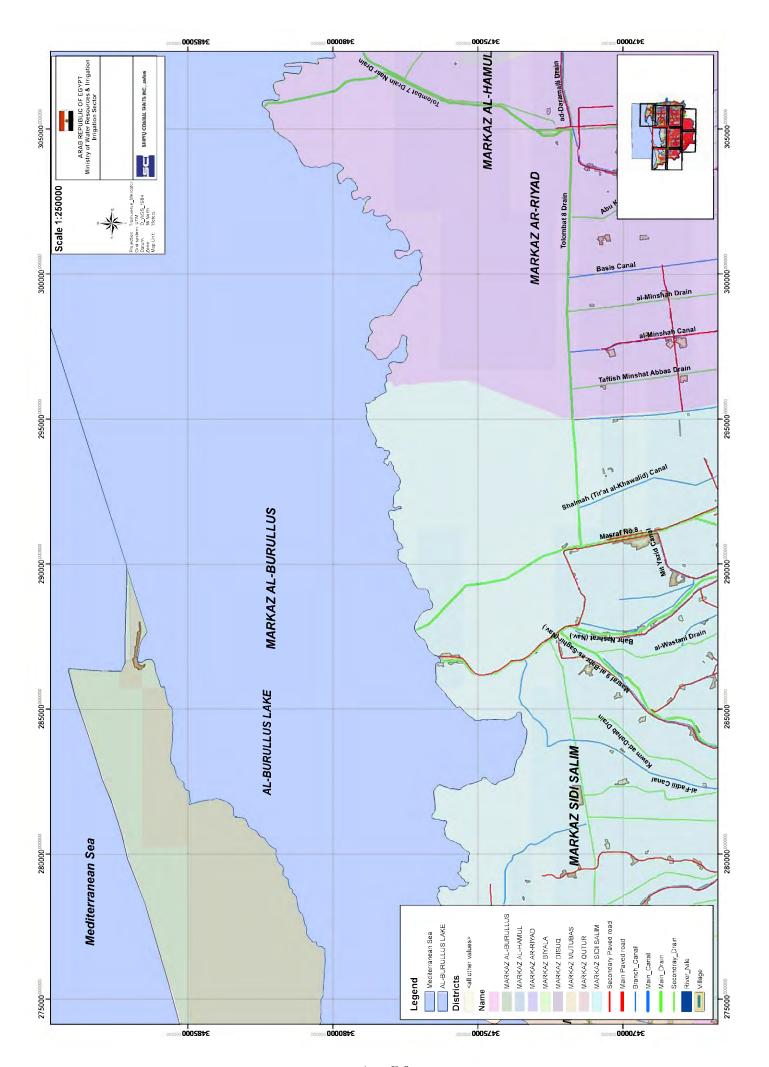

d the most within the monthly expediture. Half of the household spend 40% to 60% of the total monthly expediture as food expenses. Although electrosical charge varies from 20LE to 70LE, 20LE appears the most often in a set of numbers. This is around 1% to 4% of total monthly expediture. Most household pay 10LE to 20LE per month as water expense, and more than

70% of the sample vilagers pay 10LE for water charge every month.

As mentioned, villager appears to accept around 10LE as a cost of sewage treatment facility. From the view point of household expediture, 10LE is only around 1% of total monthly expediture so that result of household expedirure also supports villagers' willingness to pay for the facility.





App-F 1



App-F 2



App-F 3



App-F 4



App-F 5



App-F 6



App-F 7



App-F 8



App-F 9



App-F 10

# Appendix-G List of Villages and Status of Wastewater Treatment in Kafr El Sheikh Governorate

# Appendix-G List of Villages and Sewarage Status of Kafr El Sheikh Governorate (As of 2012) Data Dource: Holding Company for Water and Wastewater (HCWW)

| District      | Main village /Village            | No | Population | Service attitude     | Notes                       |
|---------------|----------------------------------|----|------------|----------------------|-----------------------------|
| Kafr Elsheikh | Abaadiat El Roda                 | 1  | 2388       | Under Implementation | FUNDED BY LOCAL DEVELOPMENT |
| Kafr Elsheikh | Abo Tamada                       | 1  | 3695       | Under Implementation | National Authority          |
| Kafr Elsheikh | A