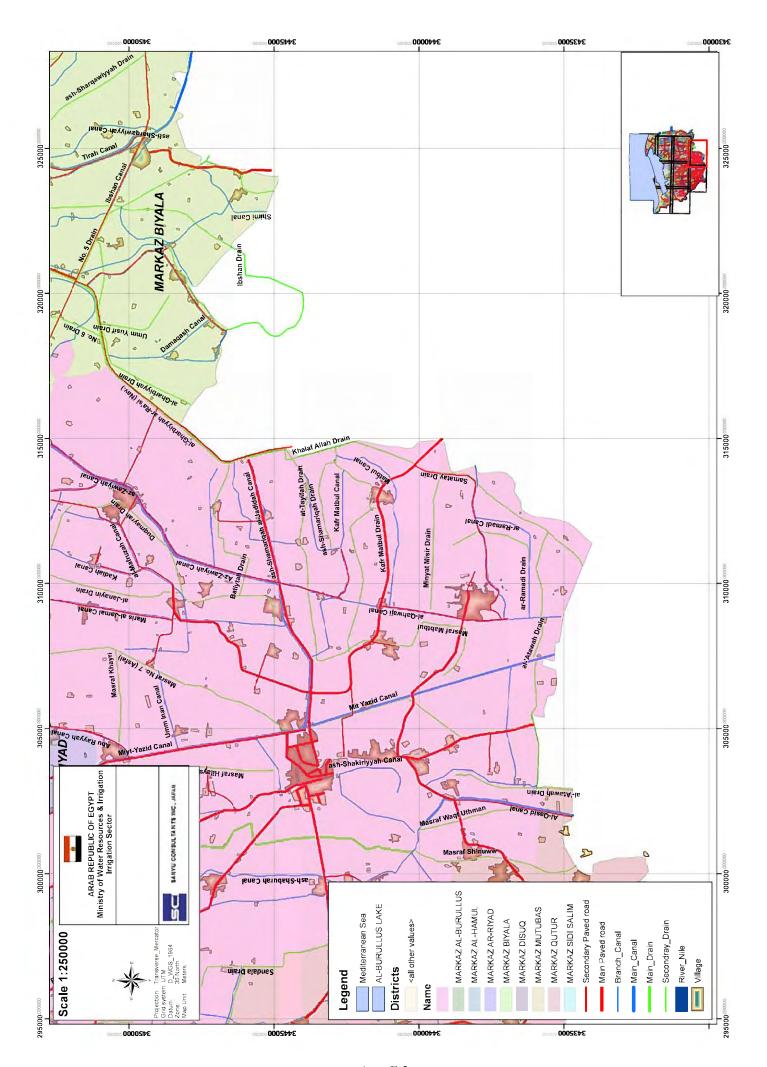

2.3 Amount of Willingness to Pay

Food expenses occupied the most within the monthly expediture. Half of the household spend 40% to 60% of the total monthly expediture as food expenses. Although electrosical charge varies from 20LE to 70LE, 20LE appears the most often in a set of numbers. This is around 1% to 4% of total monthly expediture. Most household pay 10LE to 20LE per month as water expense, and more than

70% of the sample vilagers pay 10LE for water charge every month.

As mentioned, villager appears to accept around 10LE as a cost of sewage treatment facility. From the view point of household expediture, 10LE is only around 1% of total monthly expediture so that result of household expedirure also supports villagers' willingness to pay for the facility.





App-F 1



App-F 2



App-F 3



App-F 4



App-F 5



App-F 6



App-F 7



App-F 8



App-F 9



App-F 10

# Appendix-G List of Villages and Status of Wastewater Treatment in Kafr El Sheikh Governorate

# Appendix-G List of Villages and Sewarage Status of Kafr El Sheikh Governorate (As of 2012) Data Dource: Holding Company for Water and Wastewater (HCWW)

| District      | Main village /Village            | No | Population | Service attitude     | Notes                       |
|---------------|----------------------------------|----|------------|----------------------|-----------------------------|
| Kafr Elsheikh | Abaadiat El Roda                 | 1  | 2388       | Under Implementation | FUNDED BY LOCAL DEVELOPMENT |
| Kafr Elsheikh | Abo Tamada                       | 1  | 3695       | Under Implementat