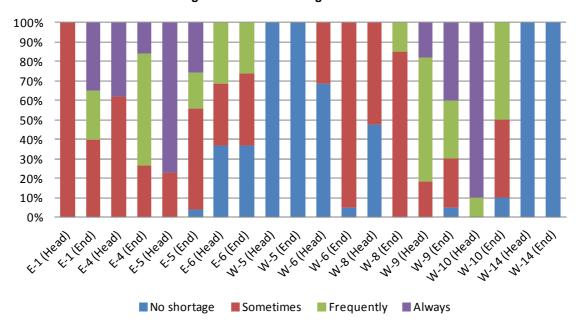

## Appendix-A Agricultural Statistics in Kafr El Sheikh Governorate

| Appendix-A Agrici         | iturai 5  | 2004      | CS IN K | air Ei S  | 2005      | (Data   | Source    | 2006      | omic    | Arrairs   | 2007      | r, iviin | istry o   | 2008      | uiture  | and La    | 2009      | ciama   | tion)     | 2010      |         | 2012      | 2011      |         | 2013      |           |         |           |                   |         |
|---------------------------|-----------|-----------|---------|-----------|-----------|---------|-----------|-----------|---------|-----------|-----------|----------|-----------|-----------|---------|-----------|-----------|---------|-----------|-----------|---------|-----------|-----------|---------|-----------|-----------|---------|-----------|-------------------|---------|
| Cron                      | Deed      |           | A       | Daniel    |           |         | Dund      |           |         | Dund      |           | A        | Deed      |           |         | Deed      |           | A       | Deed      |           |         |           |           |         | 2013      | Wield     |         | Daniel    | No alal           | A       |
| Crop                      | Prod      | Yield     | Area     | Prod      | Yield     | Area    | Prod      | Yield     | Area    | Prod      | Yield     | Area    | Prod      | Yield     | Area    | Prod      | Yield     | Area    | Prod      | Yield             | Area    |
| Rice, total               | (ton)     | (ton/fed) | (fed)   | , ,       | (ton/fed) | (fed)   | . ,       | (ton/fed) | (fed)   | , ,       | (ton/fed) | (fed)    | , ,       | (ton/fed) | (fed)   | , ,       | (ton/fed) | (fed)   | , ,       | (ton/fed) | (fed)   | , ,       | (ton/fed) | (fed)   | , ,       | (ton/fed) | (fed)   | , ,       | (ton/fed)         | (fed)   |
|                           | 1,108,671 |           | 256,518 | 1,136,013 |           | 255,098 |           |           |         | 1,227,955 | _         |          | 1,469,062 |           |         | 1,277,087 |           |         | 1,070,095 |           |         | 1,169,018 |           |         | 1,152,098 | _         | -       | 1,145,605 |                   | 291,874 |
| Total Short Grain         | 1,108,611 | 4.322     | 256,503 | 1,136,013 |           | 255,098 | 1,192,770 | 4.394     | 271,469 |           | _         | 293,138  |           | 4.100     | 358,302 | 1,277,087 |           | 324,628 | 1,070,095 | 3.871     | 276,439 | 1,169,018 |           | 296,517 | 1,152,098 |           | 290,128 | 1,145,605 |                   | 291,874 |
| Giza 177                  | 254,517   |           | 66,312  | 184,608   |           | 45,920  | 245,094   | 4.093     | 59,882  | 279,419   | _         | 74,129   | -         |           | 87,730  | 310,213   |           | 87,530  |           |           |         | 315,855   |           | 80,141  | 333,144   | _         | 87,530  | 310,872   |                   | 83,248  |
| Giza 178                  | 294,952   |           | 70,771  | 403,390   |           | 93,528  | 407,012   | 4.215     | 96,557  | 401,240   |           | 94,786   |           |           | 155,417 | 423,164   |           | 114,224 |           |           |         | 373,354   |           | 94,740  | 424,790   |           | 102,731 | 334,674   |                   | 89,802  |
| Sakha 101                 | 214,037   | 4.541     | 47,130  | 236,718   |           | 51,663  | 175,496   | 4.456     | 39,381  | 229,157   | 4.305     | 53,235   | 158,008   |           | 38,547  | 196,062   |           | 44,612  |           |           |         | 189,967   |           | 48,141  | 122,121   |           | 40,301  | 84,688    |                   | 20,319  |
| Sakha 102                 | 107,394   |           | 23,667  | 80,517    | 4.715     | 17,078  | 94,339    | 4.765     | 19,797  | 86,810    |           | 18,747   | 90,391    | 4.096     | 22,068  | 90,474    | 4.758     | 19,014  |           |           |         | 157,622   | 3.890     | 4,263   | 84,457    | 4.664     | 18,109  | 51,323    | 4.490             | 11,430  |
| Sakha 103                 | 157       | 4.758     | 33      | 2,570     |           | 541     | 3,487     | 4.499     | 775     | 1,972     |           | 493      |           |           |         |           |           |         |           |           |         |           |           |         |           |           |         |           |                   |         |
| Sakha 104                 | 237,554   | 4.889     | 48,590  | 228,000   | 4.923     | 46,316  | 266,054   | 4.859     | 54,755  | 228,915   | 4.433     | 51,637   | 223,541   | 4.099     | 54,536  | 250,558   | 4.351     | 57,581  |           |           |         | 115,082   |           | 29,197  | 153,481   | 4.588     | 33,452  | 236,595   |                   | 56,610  |
| Sakha 105                 |           |           |         |           |           |         |           |           |         |           |           |          |           |           |         |           |           |         |           |           |         | 17,138    | 3.944     | 4,345   | 25,684    |           | 6,006   | 80,521    |                   | 18,920  |
| Sakha 106                 |           |           |         |           |           |         |           |           |         |           |           |          |           |           |         |           |           |         |           |           |         |           |           |         | 8,421     | 4.213     | 1,999   | 46,932    | 4.065             | 11,545  |
| Hybrid 1                  |           |           |         | 186       |           | 46      | 1,288     | 4.000     | 322     | 442       | 3.982     | 111      | 16        | 4.100     | 4       | 6,616     | 3.969     | 1,667   |           |           |         |           |           |         |           |           |         |           | $\longrightarrow$ |         |
| Hybrid 2                  |           |           |         | 24        | 4.000     | 6       |           |           |         |           |           |          |           |           |         |           |           |         |           |           |         |           |           |         |           |           |         |           |                   |         |
| Total Long Grain          | 60        | 4.000     | 15      |           |           |         |           |           |         |           |           |          |           |           |         |           |           |         |           |           |         |           |           |         |           |           |         |           |                   |         |
| Egyptian Jasmine          | 60        | 4.000     | 15      |           |           |         |           |           |         |           |           |          |           |           |         |           |           |         |           |           |         |           |           |         |           |           |         |           |                   |         |
| Soya Bean                 | ton       | ton/fed   | fed     |           | ton/fed   | fed     | ton       | ton/fed   | fed     | ton       | ton/fed   | fed      | ton       | ton/fed   | fed     | ton       | ton/fed   | fed     | ton       | ton/fed   | fed     | ton       | ton/fed   | fed     | ton       | ton/fed   | fed     | ton       | ton/fed           | fed     |
|                           | 230       | 1.168     | 197     | 112       |           | 126     |           |           |         | 491       | 1.323     | 371      |           |           | 26      | 46        |           | 54      | 86        |           | 96      | 24        |           | 27      |           |           |         | 23        |                   | 25      |
| Sesame                    | 9         | 0.529     | 17      | 3         |           | 7       |           |           |         |           |           |          | 135       | 0.450     | 300     | 19        | 0.475     | 40      | 83        | 0.435     | 191     | 33        |           | 66      |           |           |         | 150       | 0.500             | 300     |
|                           | ardab     | ardab/fec | fed     | ardab     | ardab/fec | fed     |           |           |         |           |           |          | ardab     | ardab/fec | fed     | ardab     | ardab/fec | fed     | ardab     | ardab/fe  | fed     | ardab     | ardab/fec | fed     | ardab     | ardab/fe  | fed     | ardab     | ardab/fec         | fed     |
|                           | 77        | 4.530     | 17      | 25        | 3.570     | 7       |           |           |         |           |           |          | 1,125     | 3.750     | 300     | 159       | 3.980     | 40      | 687       | 3.600     | 191     | 275       | 4.170     | 66      |           |           |         | 1,251     | 4.170             | 300     |
| Sunflower                 | ton       | ton/fed   | fed      | ton       | ton/fed   | fed     | ton       | ton/fed   | fed     | ton       | ton/fed   | fed     | ton       | ton/fed   | fed     | ton       | ton/fed   | fed     | ton       | ton/fed           | fed     |
| Oily                      | 185       | 1.057     | 175     | 60        | 1.250     | 48      |           |           |         |           |           |          |           |           |         |           |           |         |           |           |         |           |           |         |           |           |         |           |                   |         |
| Normal                    |           |           |         |           |           | 5,00    | 0 1.000   | 5,000     | ) ;     | 8 0.933   | 30        | ) 1      | 9 0.950   | 20        | )       |           |           |         |           |           |         |           |           |         |           |           |         |           |                   |         |
| Sugar Cane                | 4,164     | 46.267    | 90      | 2,668     | 46.000    | 58      | 4,496     | 42.819    | 105     | 3,846     | 42.733    | 90       | 3,053     | 42.403    | 72      | 4,718     | 40.325    | 117     | 5,748     | 40.766    | 141     | 6,923     | 41.208    | 168     | 3,502     | 41.200    | 85      | 3,375     | 40.663            | 83      |
| First Year Harvesting     | 1,292     | 46.143    | 28      |           |           |         | 42        | 42.000    | 1       |           |           |          |           |           |         |           |           |         |           |           |         |           |           |         |           |           |         |           |                   |         |
| Second Year Harvesting    | 2,872     | 46.322    | 62      | 2,668     | 46.000    | 58      | 4,454     | 42.827    | 104     | 3,846     | 42.733    | 90       | 3,053     | 42.403    | 72      | 4,718     | 40.325    | 117     | 5,748     | 40.766    | 141     | 6,923     | 41.208    | 168     | 3,502     | 41.200    | 85      | 3,375     | 40.663            | 83      |
| Green Fodder, Summer      |           |           | 9,437   |           |           | 10,546  | 11,540    | 305.000   | 11,235  |           |           | 21,880   |           |           | 11,316  |           |           | 9,322   |           |           | 19,416  |           |           | 20,271  |           |           | 27,117  |           |                   | 11,981  |
| Maize (Selag)             |           |           |         |           |           |         | 2,739     |           |         | 5,336     |           |          | 3,632     |           |         | 13,275    |           |         | 3,580     |           |         | 17,320    |           |         |           |           |         |           |                   |         |
| Drawa                     | 76,690    | 10.703    | 7,165   | 95,585    | 11.432    | 8,361   | 98,905    | 11.370    | 8,699   | 196,132   | 11.463    | 17,110   | 104,384   | 11.578    | 9,016   | 109,635   | 11.761    | 9,322   |           |           |         | 129,101   | 11.331    | 11,394  | 193,351   | 11.160    | 17,325  | 134,053   | 11.495            | 11,662  |
| Sweet Corn                | 90,880    | 40.000    | 2,272   | 86,490    | 39.584    | 2,185   | 115,996   | 40.829    | 2,841   | 236,076   | 41.057    | 5,750    | 94,309    | 41.004    | 2,300   |           |           |         |           |           |         | 355,161   | 40.009    | 8,877   | 391,158   | 39.947    | 9,792   | 12,760    | 40.000            | 319     |
| Fodder Beet               |           |           |         | 366       | 16.636    | 22      |           |           |         |           |           |          |           |           |         |           |           |         |           |           |         |           |           |         |           |           |         |           |                   |         |
|                           |           |           |         |           |           |         |           |           |         |           |           |          |           |           |         |           |           |         |           |           |         |           |           |         |           |           |         | 1000Quez  | 00Quez/           | fed     |
| Lufa                      | 2,068     | 11.000    | 188     | 670       | 5.000     | 134     | 995       | 5.000     | 199     | 1,395     | 5.000     | 279      | 2,175     | 5.000     | 435     | 1,933     | 4.969     | 389     | 1,845     | 5.000     | 369     | 1,148     | 2.501     | 459     | 2,484     | 4.500     | 552     | 2,646     | 4.500             | 588     |
| Nursery Ornamental Plants |           |           |         |           |           |         |           | 28        |         |           | 23        |          |           | 23        |         |           | 26        |         |           | 25        |         |           | 26        |         |           | 26        |         |           | 26                |         |
| Wood Trees                |           |           |         |           |           | 8       |           |           | 17      |           |           | 17       |           |           | 17      |           |           |         |           |           | 17      |           |           | 17      |           |           | 18      |           |                   |         |
| Maize (White&Corn), total | 151,341   | 3.623     | 41,770  | 233,158   | 3.801     | 61,346  | 177,358   | 3.811     | 46,541  | 165,912   | 3.639     | 45,590   | 186,898   | 3.459     | 54,033  | 185,780   | 3.461     | 53,682  | 229,616   | 3.758     | 61,101  | 206,413   | 3.738     | 55,220  | 291,501   | 3.648     | 79,906  | 257,557   | 3.657             | 70,433  |
|                           | ardab     | ardab/fec | fed     | ardab     | ardab/fec | fed     | ardab     | rdab/fec  | fed     | ardab     | ardab/fec | fed      | ardab     | ardab/fec | fed     | ardab     | ardab/fec | fed     | ardab     | ardab/fe  | fed     | ardab     | ardab/fec | fed     | ardab     | ardab/fec | fed     | ardab     | ardab/fer         | fed     |
|                           | 1,081,008 | 25.880    | 41,770  | 1,665,409 | 27.150    | 61,346  | 1,266,846 | 27.220    | 46,541  | 1,185,088 | 25.990    | 45,590   | 1,334,981 | 24.710    | 54,033  | 1,326,999 | 24.720    | 53,682  | 1,640,114 | 26.840    | 61,101  | 1,474,375 | 26.700    | 55,220  | 2,082,152 | 26.060    | 79,906  | 1,839,689 | 26.120            | 70,433  |
| Maize (White), total      | ton       | ton/fed   | fed      | ton       | ton/fed   | fed     | ton       | ton/fed   | fed     | ton       | ton/fed   | fed     | ton       | ton/fed   | fed     | ton       | ton/fed   | fed     | ton       | ton/fed           | fed     |
|                           | 145,495   | 3.628     | 40,099  | 227,612   | 3.806     | 59,806  | 169,934   | 3.844     | 44,209  | 163,768   | 3.641     | 44,974   | 182,320   | 3.458     | 52,724  | 181,478   | 3.462     | 52,417  | 211,365   | 3.764     | 56,148  | 193,351   | 3.740     | 51,701  | 281,800   | 3.639     | 77,440  | 198,610   | 3.669             | 54,126  |
|                           | ardab     | ardab/fec | fed     | ardab     | ardab/fec | fed     | ardab     | rdab/fec  | fed     | ardab     | ardab/fec | fed      | ardab     | ardab/fec | fed     | ardab     | ardab/fec | fed     | ardab     | ardab/fe  | fed     | ardab     | ardab/fec | fed     | ardab     | ardab/fec | fed     | ardab     | ardab/fec         | fed     |
|                           | 1,039,248 | 25.920    | 40,099  | 1,625,798 | 27.180    | 59,806  | 1,213,816 | 27.460    | 44,209  | 1,169,774 | 26.010    | 44,974   | 1,302,283 | 24.700    | 52,724  | 1,296,272 | 24.730    | 52,417  | 1,509,751 | 26.890    | 56,148  | 1,381,078 | 26.710    | 51,701  | 2,012,857 | 25.090    | 77,440  | 1,418,642 | 26.210            | 54,126  |
| Single Hybrid 1           |           |           |         |           |           |         | 26,872    | 24.790    | 1,084   |           |           |          |           |           |         |           |           |         |           |           |         |           |           |         |           |           |         |           |                   |         |
| Single Hybrid 3           |           |           |         |           |           |         | 92,293    | 24.770    | 3,726   |           |           |          |           |           |         |           |           |         |           |           |         |           |           |         |           |           |         |           |                   |         |
| Single Hybrid 10          | 172,747   | 27.460    | 6,290   | 379,742   | 27.200    | 13,963  | 364,868   | 27.980    | 13,038  | 334,472   | 26.150    | 12,789   | 507,677   | 24.790    | 20,478  | 390,620   | 24.800    | 15,750  |           |           |         | 507,437   | 25.840    | 19,634  | 928,415   | 26.310    | 35,282  | 665,849   | 26.240            | 25,372  |
| Single Hybrid 30 / K / 8  |           |           |         |           |           |         |           | 16,331 2  | 7.130   | 602       | 1,590 2   | 6.070    | 61        |           |         |           |           |         |           |           |         |           |           |         |           |           |         |           |                   |         |
| Single Hybrid 122         | 8,554     | 26.000    | 329     | 22,897    | 25.440    | 900     |           |           |         | 4,862     | 26.000    | 187      | 25,371    | 24.120    | 1,052   |           |           |         |           |           |         |           |           |         |           |           |         |           |                   |         |
| Single Hybrid 123         | 12,500    | 25.000    | 500     |           |           |         |           |           |         |           |           |          |           |           |         |           |           |         |           |           |         |           |           |         |           |           |         |           |                   |         |
| Third Hybrid 310          | _         | 24.940    |         | 1,175,385 | 27.180    | 43,243  | 831,044   | 27.230    | 30,518  | 707,499   | 25.910    | 27,309   | 490,778   | 24.680    | 19,884  | 696,454   | 24.690    | 28,204  |           |           |         | 873,641   | 27.240    | 32,067  | 1,068,111 | 25.700    | 41,556  | 751,203   | 26.180            | 28,693  |
| Third Hybrid 311          | .,.,.     |           |         | ,         |           |         |           | 6 24.710  |         |           |           | ,        | ., -      |           | ,       | .,        | · · · ·   |         |           |           |         | .,        |           | ,       | ,         |           | ,       | , , , , , |                   |         |
| Third Hybrid 320          | 219,820   | 26,770    | 8,212   |           |           |         | ,,,       |           | .,,     |           |           |          |           |           |         |           |           |         |           |           |         |           |           |         |           |           |         |           | $\overline{}$     |         |
| Third Hybrid 321          |           | 26.260    | 1,491   | 13.074    | 27.180    | 481     | 8,513     | 27.370    | 311     | 40.386    | 26.120    | 1,546    | 15.110    | 24.770    | 610     |           |           |         |           |           |         |           |           |         |           |           |         |           | $\overline{}$     |         |
| Third Hybrid 323          | 43,437    |           | 1,610   |           | 27.180    | 481     | 0,515     | _,,,,,    | 311     |           | 26.540    | 1,519    | -         | 24.420    | 4,956   | 22 98/    | 24.710    | 930     |           |           |         |           |           |         |           |           |         |           | $\overline{}$     |         |
| Third Hybrid 324          | 25,661    |           | 964     | 13,074    | 27.100    | 401     |           |           |         | 36,634    | _         | 1,409    | 121,047   | 24.420    | 4,550   | -         | 24.710    | 2,808   |           |           |         |           |           |         |           |           |         |           | <del></del>       |         |
| Single Pioneer            | 23,001    | 20.020    | 504     | 1 621     | 27.180    | 170     |           |           |         | 30,034    | 20.000    | 1,409    |           |           |         | 03,430    | 27.730    | 2,000   |           |           |         |           |           |         |           |           |         |           | $\overline{}$     |         |
| Single Ploneer            | 1         |           |         | 4,621     | 27.180    | 1/0     |           |           |         |           |           |          | l         |           |         | l         |           |         | l         |           |         |           |           |         |           |           |         |           |                   |         |