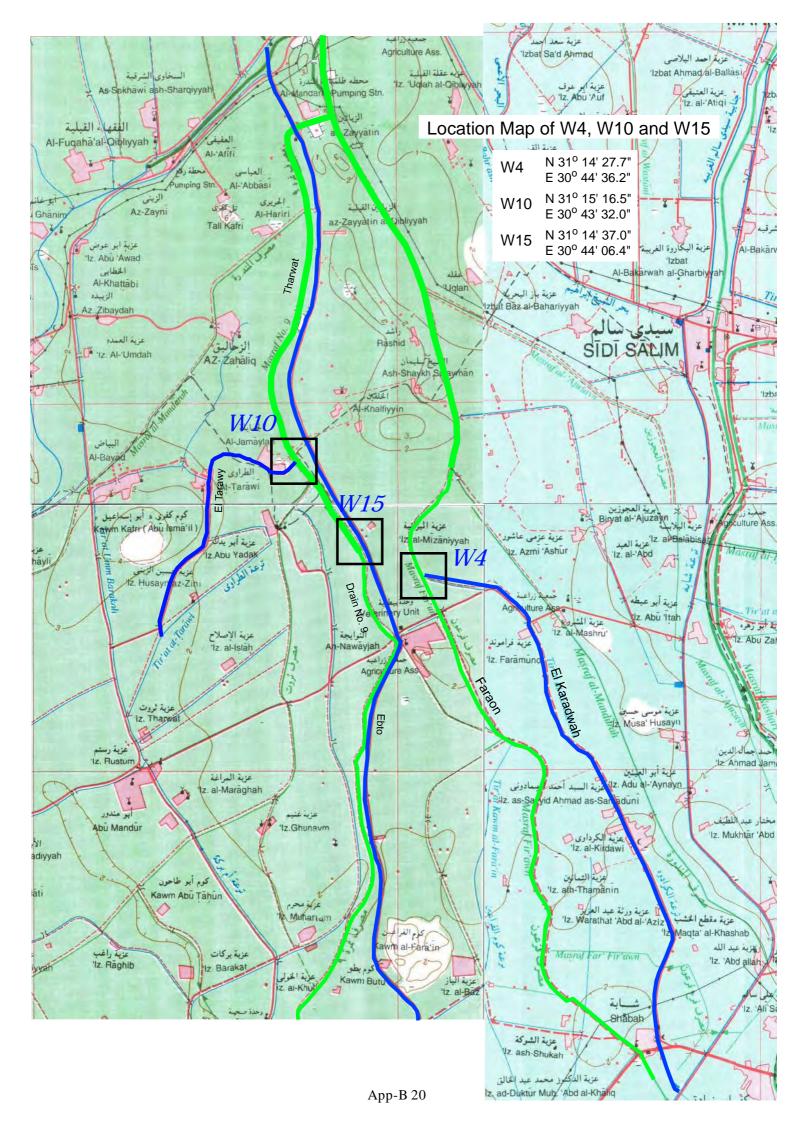

## Appendix-A Agricultural Statistics in Kafr El Sheikh Governorate

| Appendix-A Agrici         | iturai 5  | 2004      | CS IN K | air Ei S  | 2005      | (Data   | Source    | 2006      | omic    | Arrairs   | 2007      | r, iviin | istry o   | 2008      | uiture  | and La    | 2009      | ciama   | tion)     | 2010      |         | 2012      | 2011      |         | 2013      |           |         |           |                   |         |
|---------------------------|-----------|-----------|---------|-----------|-----------|---------|-----------|-----------|---------|-----------|-----------|----------|-----------|-----------|---------|-----------|-----------|---------|-----------|-----------|---------|-----------|-----------|---------|-----------|-----------|---------|-----------|-------------------|---------|
| Cron                      | Deed      |           | A       | Daniel    |           |         | Dund      |           |         | Dund      |           | A        | Deed      |           |         | Deed      |           | A       | Deed      |           |         |           |           |         | 2013      | Wield     |         | Daniel    | No alal           | A       |
| Crop                      | Prod      | Yield     | Area     | Prod      | Yield     | Area    | Prod      | Yield     | Area    | Prod      | Yield     | Area    | Prod      | Yield     | Area    | Prod      | Yield     | Area    | Prod      | Yield             | Area    |
| Rice, total               | (ton)     | (ton/fed) | (fed)   | , ,       | (ton/fed) | (fed)   | . ,       | (ton/fed) | (fed)   | , ,       | (ton/fed) | (fed)    | , ,       | (ton/fed) | (fed)   | , ,       | (ton/fed) | (fed)   | , ,       | (ton/fed) | (fed)   | , ,       | (ton/fed) | (fed)   | , ,       | (ton/fed) | (fed)   | , ,       | (ton/fed)         | (fed)   |
|                           | 1,108,671 |           | 256,518 | 1,136,013 |           | 255,098 |           |           |         | 1,227,955 | _         |          | 1,469,062 |           |         | 1,277,087 |           |         | 1,070,095 |           |         | 1,169,018 |           |         | 1,152,098 | _         | -       | 1,145,605 |                   | 291,874 |
| Total Short Grain         | 1,108,611 | 4.322     | 256,503 | 1,136,013 |           | 255,098 | 1,192,770 | 4.394     | 271,469 |           | _         | 293,138  |           | 4.100     | 358,302 | 1,277,087 |           | 324,628 | 1,070,095 | 3.871     | 276,439 | 1,169,018 |           | 296,517 | 1,152,098 |           | 290,128 | 1,145,605 |                   | 291,874 |
| Giza 177                  | 254,517   |           | 66,312  | 184,608   |           | 45,920  | 245,094   | 4.093     | 59,882  | 279,419   | _         | 74,129   | -         |           | 87,730  | 310,213   |           | 87,530  |           |           |         | 315,855   |           | 80,141  | 333,144   | _         | 87,530  | 310,872   |                   | 83,248  |
| Giza 178                  | 294,952   |           | 70,771  | 403,390   |           | 93,528  | 407,012   | 4.215     | 96,557  | 401,240   |           | 94,786   |           |           | 155,417 | 423,164   |           | 114,224 |           |           |         | 373,354   |           | 94,740  | 424,790   |           | 102,731 | 334,674   |                   | 89,802  |
| Sakha 101                 | 214,037   | 4.541     | 47,130  | 236,718   |           | 51,663  | 175,496   | 4.456     | 39,381  | 229,157   | 4.305     | 53,235   | 158,008   |           | 38,547  | 196,062   |           | 44,612  |           |           |         | 189,967   |           | 48,141  | 122,121   |           | 40,301  | 84,688    |                   | 20,319  |
| Sakha 102                 | 107,394   |           | 23,667  | 80,517    | 4.715     | 17,078  | 94,339    | 4.765     | 19,797  | 86,810    |           | 18,747   | 90,391    | 4.096     | 22,068  | 90,474    | 4.758     | 19,014  |           |           |         | 157,622   | 3.890     | 4,263   | 84,457    | 4.664     | 18,109  | 51,323    | 4.490             | 11,430  |
| Sakha 103                 | 157       | 4.758     | 33      | 2,570     |           | 541     | 3,487     | 4.499     | 775     | 1,972     |           | 493      |           |           |         |           |           |         |           |           |         |           |           |         |           |           |         |           |                   |         |
| Sakha 104                 | 237,554   | 4.889     | 48,590  | 228,000   | 4.923     | 46,316  | 266,054   | 4.859     | 54,755  | 228,915   | 4.433     | 51,637   | 223,541   | 4.099     | 54,536  | 250,558   | 4.351     | 57,581  |           |           |         | 115,082   |           | 29,197  | 153,481   | 4.588     | 33,452  | 236,595   |                   | 56,610  |
| Sakha 105                 |           |           |         |           |           |         |           |           |         |           |           |          |           |           |         |           |           |         |           |           |         | 17,138    | 3.944     | 4,345   | 25,684    |           | 6,006   | 80,521    |                   | 18,920  |
| Sakha 106                 |           |           |         |           |           |         |           |           |         |           |           |          |           |           |         |           |           |         |           |           |         |           |           |         | 8,421     | 4.213     | 1,999   | 46,932    | 4.065             | 11,545  |
| Hybrid 1                  |           |           |         | 186       |           | 46      | 1,288     | 4.000     | 322     | 442       | 3.982     | 111      | 16        | 4.100     | 4       | 6,616     | 3.969     | 1,667   |           |           |         |           |           |         |           |           |         |           | $\longrightarrow$ |         |
| Hybrid 2                  |           |           |         | 24        | 4.000     | 6       |           |           |         |           |           |          |           |           |         |           |           |         |           |           |         |           |           |         |           |           |         |           |                   |         |
| Total Long Grain          | 60        | 4.000     | 15      |           |           |         |           |           |         |           |           |          |           |           |         |           |           |         |           |           |         |           |           |         |           |           |         |           |                   |         |
| Egyptian Jasmine          | 60        | 4.000     | 15      |           |           |         |           |           |         |           |           |          |           |           |         |           |           |         |           |           |         |           |           |         |           |           |         |           |                   |         |
| Soya Bean                 | ton       | ton/fed   | fed     |           | ton/fed   | fed     | ton       | ton/fed   | fed     | ton       | ton/fed   | fed      | ton       | ton/fed   | fed     | ton       | ton/fed   | fed     | ton       | ton/fed   | fed     | ton       | ton/fed   | fed     | ton       | ton/fed   | fed     | ton       | ton/fed           | fed     |
|                           | 230       | 1.168     | 197     | 112       |           | 126     |           |           |         | 491       | 1.323     | 371      |           |           | 26      | 46        |           | 54      | 86        |           | 96      | 24        |           | 27      |           |           |         | 23        |                   | 25      |
| Sesame                    | 9         | 0.529     | 17      | 3         |           | 7       |           |           |         |           |           |          | 135       | 0.450     | 300     | 19        | 0.475     | 40      | 83        | 0.435     | 191     | 33        |           | 66      |           |           |         | 150       | 0.500             | 300     |
|                           | ardab     | ardab/fec | fed     | ardab     | ardab/fec | fed     |           |           |         |           |           |          | ardab     | ardab/fec | fed     | ardab     | ardab/fec | fed     | ardab     | ardab/fe  | fed     | ardab     | ardab/fec | fed     | ardab     | ardab/fe  | fed     | ardab     | ardab/fec         | fed     |
|                           | 77        | 4.530     | 17      | 25        | 3.570     | 7       |           |           |         |           |           |          | 1,125     | 3.750     | 300     | 159       | 3.980     | 40      | 687       | 3.600     | 191     | 275       | 4.170     | 66      |           |           |         | 1,251     | 4.170             | 300     |
| Sunflower                 | ton       | ton/fed   | fed      | ton       | ton/fed   | fed     | ton       | ton/fed   | fed     | ton       | ton/fed   | fed     | ton       | ton/fed   | fed     | ton       | ton/fed   | fed     | ton       | ton/fed           | fed     |
| Oily                      | 185       | 1.057     | 175     | 60        | 1.250     | 48      |           |           |         |           |           |          |           |           |         |           |           |         |           |           |         |           |           |         |           |           |         |           |                   |         |
| Normal                    |           |           |         |           |           | 5,00    | 0 1.000   | 5,000     | ) ;     | 8 0.933   | 30        | ) 1      | 9 0.950   | 20        | )       |           |           |         |           |           |         |           |           |         |           |           |         |           |                   |         |
| Sugar Cane                | 4,164     | 46.267    | 90      | 2,668     | 46.000    | 58      | 4,496     | 42.819    | 105     | 3,846     | 42.733    | 90       | 3,053     | 42.403    | 72      | 4,718     | 40.325    | 117     | 5,748     | 40.766    | 141     | 6,923     | 41.208    | 168     | 3,502     | 41.200    | 85      | 3,375     | 40.663            | 83      |
| First Year Harvesting     | 1,292     | 46.143    | 28      |           |           |         | 42        | 42.000    | 1       |           |           |          |           |           |         |           |           |         |           |           |         |           |           |         |           |           |         |           |                   |         |
| Second Year Harvesting    | 2,872     | 46.322    | 62      | 2,668     | 46.000    | 58      | 4,454     | 42.827    | 104     | 3,846     | 42.733    | 90       | 3,053     | 42.403    | 72      | 4,718     | 40.325    | 117     | 5,748     | 40.766    | 141     | 6,923     | 41.208    | 168     | 3,502     | 41.200    | 85      | 3,375     | 40.663            | 83      |
| Green Fodder, Summer      |           |           | 9,437   |           |           | 10,546  | 11,540    | 305.000   | 11,235  |           |           | 21,880   |           |           | 11,316  |           |           | 9,322   |           |           | 19,416  |           |           | 20,271  |           |           | 27,117  |           |                   | 11,981  |
| Maize (Selag)             |           |           |         |           |           |         | 2,739     |           |         | 5,336     |           |          | 3,632     |           |         | 13,275    |           |         | 3,580     |           |         | 17,320    |           |         |           |           |         |           |                   |         |
| Drawa                     | 76,690    | 10.703    | 7,165   | 95,585    | 11.432    | 8,361   | 98,905    | 11.370    | 8,699   | 196,132   | 11.463    | 17,110   | 104,384   | 11.578    | 9,016   | 109,635   | 11.761    | 9,322   |           |           |         | 129,101   | 11.331    | 11,394  | 193,351   | 11.160    | 17,325  | 134,053   | 11.495            | 11,662  |
| Sweet Corn                | 90,880    | 40.000    | 2,272   | 86,490    | 39.584    | 2,185   | 115,996   | 40.829    | 2,841   | 236,076   | 41.057    | 5,750    | 94,309    | 41.004    | 2,300   |           |           |         |           |           |         | 355,161   | 40.009    | 8,877   | 391,158   | 39.947    | 9,792   | 12,760    | 40.000            | 319     |
| Fodder Beet               |           |           |         | 366       | 16.636    | 22      |           |           |         |           |           |          |           |           |         |           |           |         |           |           |         |           |           |         |           |           |         |           |                   |         |
|                           |           |           |         |           |           |         |           |           |         |           |           |          |           |           |         |           |           |         |           |           |         |           |           |         |           |           |         | 1000Quez  | 00Quez/           | fed     |
| Lufa                      | 2,068     | 11.000    | 188     | 670       | 5.000     | 134     | 995       | 5.000     | 199     | 1,395     | 5.000     | 279      | 2,175     | 5.000     | 435     | 1,933     | 4.969     | 389     | 1,845     | 5.000     | 369     | 1,148     | 2.501     | 459     | 2,484     | 4.500     | 552     | 2,646     | 4.500             | 588     |
| Nursery Ornamental Plants |           |           |         |           |           |         |           | 28        |         |           | 23        |          |           | 23        |         |           | 26        |         |           | 25        |         |           | 26        |         |           | 26        |         |           | 26                |         |
| Wood Trees                |           |           |         |           |           | 8       |           |           | 17      |           |           | 17       |           |           | 17      |           |           |         |           |           | 17      |           |           | 17      |           |           | 18      |           |                   |         |
| Maize (White&Corn), total | 151,341   | 3.623     | 41,770  | 233,158   | 3.801     | 61,346  | 177,358   | 3.811     | 46,541  | 165,912   | 3.639     | 45,590   | 186,898   | 3.459     | 54,033  | 185,780   | 3.461     | 53,682  | 229,616   | 3.758     | 61,101  | 206,413   | 3.738     | 55,220  | 291,501   | 3.648     | 79,906  | 257,557   | 3.657             | 70,433  |
|                           | ardab     | ardab/fec | fed     | ardab     | ardab/fec | fed     | ardab     | rdab/fec  | fed     | ardab     | ardab/fec | fed      | ardab     | ardab/fec | fed     | ardab     | ardab/fec | fed     | ardab     | ardab/fe  | fed     | ardab     | ardab/fec | fed     | ardab     | ardab/fec | fed     | ardab     | ardab/fer         | fed     |
|                           | 1,081,008 | 25.880    | 41,770  | 1,665,409 | 27.150    | 61,346  | 1,266,846 | 27.220    | 46,541  | 1,185,088 | 25.990    | 45,590   | 1,334,981 | 24.710    | 54,033  | 1,326,999 | 24.720    | 53,682  | 1,640,114 | 26.840    | 61,101  | 1,474,375 | 26.700    | 55,220  | 2,082,152 | 26.060    | 79,906  | 1,839,689 | 26.120            | 70,433  |
| Maize (White), total      | ton       | ton/fed   | fed      | ton       | ton/fed   | fed     | ton       | ton/fed   | fed     | ton       | ton/fed   | fed     | ton       | ton/fed   | fed     | ton       | ton/fed   | fed     | ton       | ton/fed           | fed     |
|                           | 145,495   | 3.628     | 40,099  | 227,612   | 3.806     | 59,806  | 169,934   | 3.844     | 44,209  | 163,768   | 3.641     | 44,974   | 182,320   | 3.458     | 52,724  | 181,478   | 3.462     | 52,417  | 211,365   | 3.764     | 56,148  | 193,351   | 3.740     | 51,701  | 281,800   | 3.639     | 77,440  | 198,610   | 3.669             | 54,126  |
|                           | ardab     | ardab/fec | fed     | ardab     | ardab/fec | fed     | ardab     | rdab/fec  | fed     | ardab     | ardab/fec | fed      | ardab     | ardab/fec | fed     | ardab     | ardab/fec | fed     | ardab     | ardab/fe  | fed     | ardab     | ardab/fec | fed     | ardab     | ardab/fec | fed     | ardab     | ardab/fec         | fed     |
|                           | 1,039,248 | 25.920    | 40,099  | 1,625,798 | 27.180    | 59,806  | 1,213,816 | 27.460    | 44,209  | 1,169,774 | 26.010    | 44,974   | 1,302,283 | 24.700    | 52,724  | 1,296,272 | 24.730    | 52,417  | 1,509,751 | 26.890    | 56,148  | 1,381,078 | 26.710    | 51,701  | 2,012,857 | 25.090    | 77,440  | 1,418,642 | 26.210            | 54,126  |
| Single Hybrid 1           |           |           |         |           |           |         | 26,872    | 24.790    | 1,084   |           |           |          |           |           |         |           |           |         |           |           |         |           |           |         |           |           |         |           |                   |         |
| Single Hybrid 3           |           |           |         |           |           |         | 92,293    | 24.770    | 3,726   |           |           |          |           |           |         |           |           |         |           |           |         |           |           |         |           |           |         |           |                   |         |
| Single Hybrid 10          | 172,747   | 27.460    | 6,290   | 379,742   | 27.200    | 13,963  | 364,868   | 27.980    | 13,038  | 334,472   | 26.150    | 12,789   | 507,677   | 24.790    | 20,478  | 390,620   | 24.800    | 15,750  |           |           |         | 507,437   | 25.840    | 19,634  | 928,415   | 26.310    | 35,282  | 665,849   | 26.240            | 25,372  |
| Single Hybrid 30 / K / 8  |           |           |         |           |           |         |           | 16,331 2  | 7.130   | 602       | 1,590 2   | 6.070    | 61        |           |         |           |           |         |           |           |         |           |           |         |           |           |         |           |                   |         |
| Single Hybrid 122         | 8,554     | 26.000    | 329     | 22,897    | 25.440    | 900     |           |           |         | 4,862     | 26.000    | 187      | 25,371    | 24.120    | 1,052   |           |           |         |           |           |         |           |           |         |           |           |         |           |                   |         |
| Single Hybrid 123         | 12,500    | 25.000    | 500     |           |           |         |           |           |         |           |           |          |           |           |         |           |           |         |           |           |         |           |           |         |           |           |         |           |                   |         |
| Third Hybrid 310          | _         | 24.940    |         | 1,175,385 | 27.180    | 43,243  | 831,044   | 27.230    | 30,518  | 707,499   | 25.910    | 27,309   | 490,778   | 24.680    | 19,884  | 696,454   | 24.690    | 28,204  |           |           |         | 873,641   | 27.240    | 32,067  | 1,068,111 | 25.700    | 41,556  | 751,203   | 26.180            | 28,693  |
| Third Hybrid 311          | .,.,.     |           |         | ,         |           |         |           | 6 24.710  |         |           |           | ,        | ., -      |           | ,       | .,        | · · · ·   |         |           |           |         | .,        |           | ,       | ,         |           | ,       | , , , , , |                   |         |
| Third Hybrid 320          | 219,820   | 26,770    | 8,212   |           |           |         | ,,,       |           | .,,     |           |           |          |           |           |         |           |           |         |           |           |         |           |           |         |           |           |         |           | $\overline{}$     |         |
| Third Hybrid 321          |           | 26.260    | 1,491   | 13.074    | 27.180    | 481     | 8,513     | 27.370    | 311     | 40.386    | 26.120    | 1,546    | 15.110    | 24.770    | 610     |           |           |         |           |           |         |           |           |         |           |           |         |           | $\overline{}$     |         |
| Third Hybrid 323          | 43,437    |           | 1,610   |           | 27.180    | 481     | 0,515     | _,,,,,    | 311     |           | 26.540    | 1,519    | -         | 24.420    | 4,956   | 22 98/    | 24.710    | 930     |           |           |         |           |           |         |           |           |         |           | $\overline{}$     |         |
| Third Hybrid 324          | 25,661    |           | 964     | 13,074    | 27.100    | 401     |           |           |         | 36,634    | _         | 1,409    | 121,047   | 24.420    | 4,550   | -         | 24.710    | 2,808   |           |           |         |           |           |         |           |           |         |           | <del></del>       |         |
| Single Pioneer            | 23,001    | 20.020    | 504     | 1 621     | 27.180    | 170     |           |           |         | 30,034    | 20.000    | 1,409    |           |           |         | 03,430    | 27.730    | 2,000   |           |           |         |           |           |         |           |           |         |           | $\overline{}$     |         |
| Single Ploneer            | 1         |           |         | 4,621     | 27.180    | 1/0     |           |           |         |           |           |          | l         |           |         | l         |           |         | l         |           |         |           |           |         |           |           |         |           |                   |         |