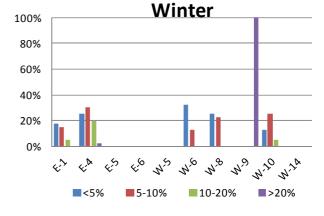

nd winter in tail area of Marsa Al Gamal (E-1), Mekhazan (E-4), El Roken (E-5), and El Sherkah El Mostagadah (W-9). In short, water shortage is chronic problem in these areas.

### 5. Use of Drainage Water

In summer season, drainage water is used in all surveyed areas. Particularly, majority of farmers in Mekhazan (E-4), El Roken (E-5), El Moheet El Gharby (W-5), and El Sherkah El Mostagadah (W-9) depend on drainage water more than 20% of their total water usage in summer season. However, drainage water usage in winter is limited even in Mekhazan (E-4) and El Roken (E-5) where there is water shortage in winter season as well. It assumes that summer crops such as rice and cotton demand more water than corps in winter such as wheat and berseem.



Figure 5.1 Drainage Water Usage in Summer



Figure 5.2 Drainage Water Usage in Winter

Source: JICA Project Team

#### 6. Farmers' Awareness of Drainage Water Use

In this Social Condition Survey, farmers' concerns about drainage water explored. Main concern of drainage water usage is naturally water quality. Nearly 75% of farmers answered that they concerned about water quality. They also worried about adverse effect on their crops.

The following concern is "Other" with 11%. Most of the answers "Other" is about impact on health. In fact, more than 30% of total sample farmers mentioned that they or their family



Figure 6.1 Concerning of Drainage Water

members had schistosomiasis disease in the past year. This survey revealed that farmers seem to tend to associate drainage water with their health problems.

Concerns of each can