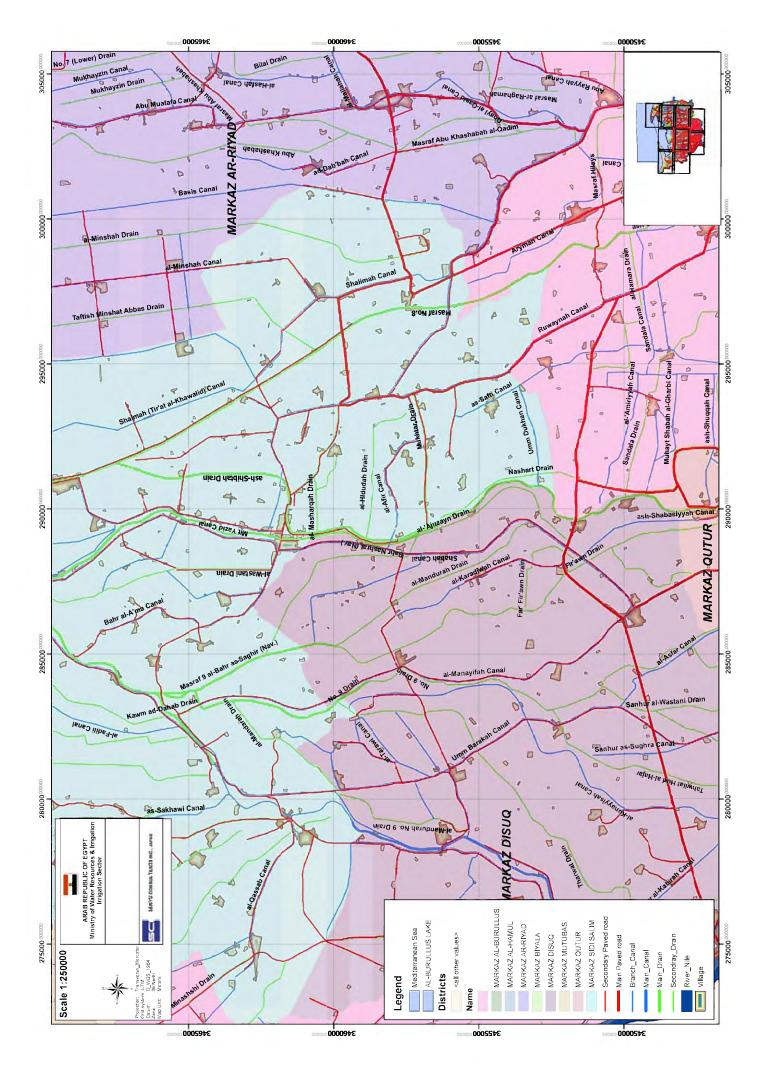

ess to Pay

Food expenses occupied the most within the monthly expediture. Half of the household spend 40% to 60% of the total monthly expediture as food expenses. Although electrosical charge varies from 20LE to 70LE, 20LE appears the most often in a set of numbers. This is around 1% to 4% of total monthly expediture. Most household pay 10LE to 20LE per month as water expense, and more than

70% of the sample vilagers pay 10LE for water charge every month.

As mentioned, villager appears to accept around 10LE as a cost of sewage treatment facility. From the view point of household expediture, 10LE is only around 1% of total monthly expediture so that result of household expedirure also supports villagers' willingness to pay for the facility.





App-F 1



App-F 2



App-F 3



App-F 4



App-F 5



App-F 6



App-F 7



App-F 8



App-F 9



App-F 10

# Appendix-G List of Villages and Status of Wastewater Treatment in Kafr El Sheikh Governorate

# Appendix-G List of Villages and Sewarage Status of Kafr El Sheikh Governorate (As of 2012) Data Dource: Holding Company for Water and Wastewater (HCWW)

| District      | Main village /Village            | No | Population | Service attitude     | Notes                       |
|---------------|----------------------------------|----|------------|----------------------|-----------------------------|
| Kafr Elsheikh | Abaadiat El Roda                 | 1  | 2388       | Under Implementation | FUNDED BY LOCAL DEVELOPMENT |
| Kafr Elsheikh | Abo Tamada                       | 1  | 3695       | Under Implementation | National Authori