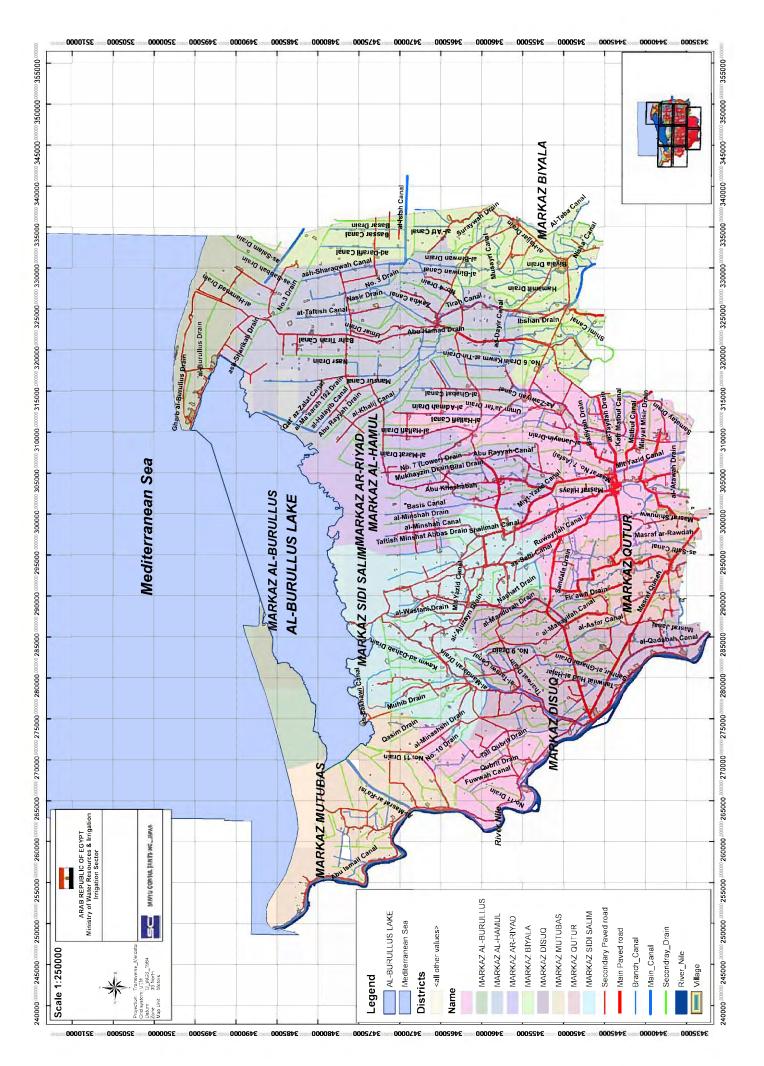

s 1,185LE.



Figure 12.3 Amount of Willingness to Pay

Food expenses occupied the most within the monthly expediture. Half of the household spend 40% to 60% of the total monthly expediture as food expenses. Although electrosical charge varies from 20LE to 70LE, 20LE appears the most often in a set of numbers. This is around 1% to 4% of total monthly expediture. Most household pay 10LE to 20LE per month as water expense, and more than

70% of the sample vilagers pay 10LE for water charge every month.

As mentioned, villager appears to accept around 10LE as a cost of sewage treatment facility. From the view point of household expediture, 10LE is only around 1% of total monthly expediture so that result of household expedirure also supports villagers' willingness to pay for the facility.





App-F 1



App-F 2



App-F 3



App-F 4



App-F 5



App-F 6



App-F 7



App-F 8



App-F 9



App-F 10

# Appendix-G List of Villages and Status of Wastewater Treatment in Kafr El Sheikh Governorate

# Appendix-G List of Villages and Sewarage Status of Kafr El Sheikh Governorate (As of 2012) Data Dource: Holding Company for Water and Wastewater (HCWW)

| District      | Main village /Village            | No | Population | Service attitude     | Notes                       |
|---------------|----------------------------------|----|------------|----------------------|-----------------------------|
| Kafr Elsheikh | Abaadiat El Roda                 | 1  | 2388       | Under Implementation | FUNDED BY LOCAL DEVELOPMENT |
| Kafr Elsheikh | Abo Tamada                       | 1  | 3695