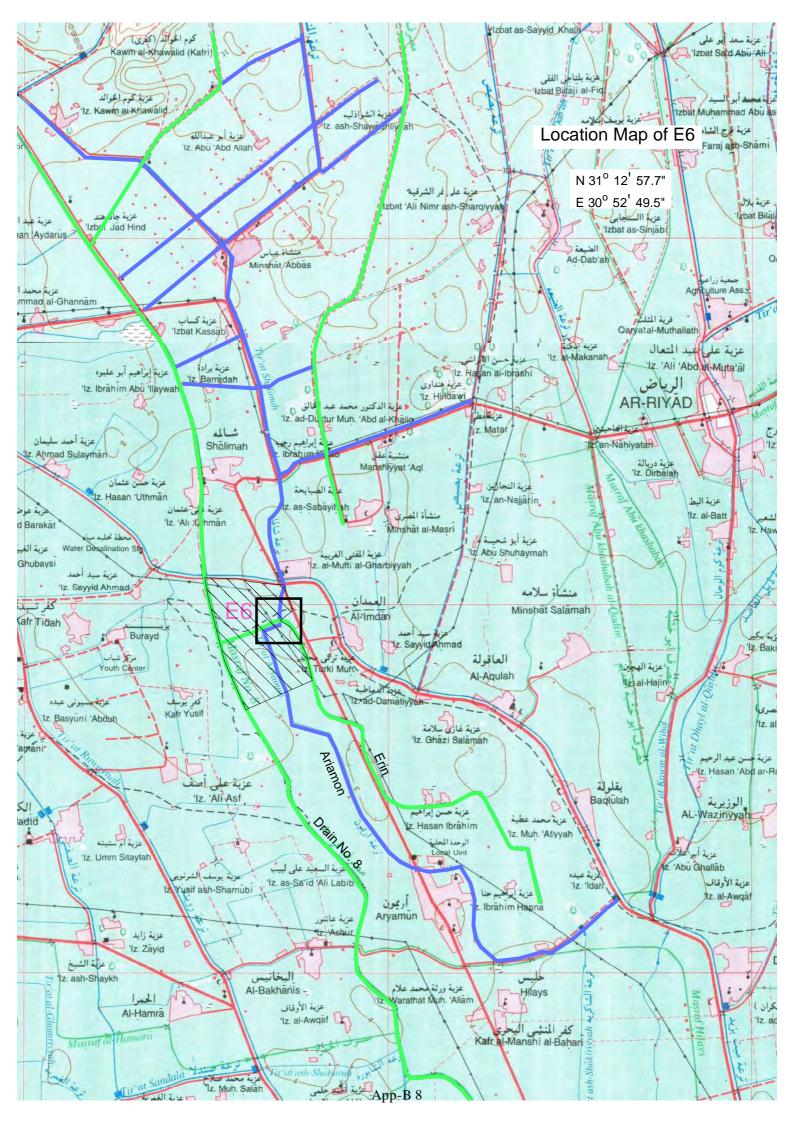

| Q.M   |
| Cotton Seed(Ginned) | 0.1200                | Q.M   |
| Maize               | 0.1400                | Ardab |
| Wheat               | 0.1500                | Ardab |
| Lentil              | 0.1600                | Ardab |
| Flax Seed           | 0.1220                | Ardab |

Appendix-B Location Maps of Proposed

Pilot Project Sites









Location Map of E3 N 31° 30′ 52.8″ E 30° 03′ 58.5″ Water Pumping Sm Old PS New PS Electric Naser Monsor قرية ٦٦ No. 66 بحيرة البرلس Buhayrat al-Burullus عزبة رقم ٢٣ العلمانية ا عزیة رقم ع اعزیة رقم ا اzbah No. 44 قم ٦٥ اz. N عزبة رقم ٦٢ 1z. No. 62 عزبة الخريجين اz. al Khimijin عزیة رقم ٦٣ 1z. No. 63 عزبة رقم ٢٤ اz. No 64 عزیة رقم ۸۳ 1z. No.83 عزیة رقم ۸۲ اz. No.82 ترعة قطع الزلط iz. al-Islah 1z. No.11 App-B 5

## Location Map of E4

















App-B 13







App-B 16





App-B 18









App-B 22



## **Photo Collection (Google eatth)**





Site name: E3















31° 14'27.75" N 30° 44'36.91" E 標高 2 m



画像取得日: 2009/8/26 🐉 2002











Site Code: E1

Drainage Name: Frash Alganaen

| Year      | Month | Temp. | рН   | DO   | EC    | TSS  | TDS   | T-N   | T-P   | COD<br>(Cr) | BOD  | TOC   | Total<br>Coliform   |
|-----------|-------|-------|------|------|-------|------|-------|-------|-------|-------------|------|-------|---------------------|
|           |       | °C    |      | mg/l | dS/m  | mg/l | mg/l  | mg/l  | mg/l  | mg/l        | mg/l | mg/l  | CFU/100ml           |
|           | May.  | 26.0  | 7.76 | 3.85 | 1.926 | 180  | 1,132 | 5.60  | 0.629 | 25          | 15   | 18.50 | $20 \text{ x} 10^3