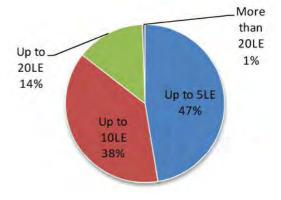

## Appendix-A Agricultural Statistics in Kafr El Sheikh Governorate

| Appendix-A Agrici         | iturai 5  | 2004      | CS IN K | air Ei S  | 2005      | (Data   | Source    | 2006      | omic    | Arrairs   | 2007      | r, iviin | istry o   | 2008      | uiture  | and La    | 2009      | ciama   | tion)     | 2010      |         | 2012      | 2011      |         | 2013      |           |         |           |                   |         |
|---------------------------|-----------|-----------|---------|-----------|-----------|---------|-----------|-----------|---------|-----------|-----------|----------|-----------|-----------|---------|-----------|-----------|---------|-----------|-----------|---------|-----------|-----------|---------|-----------|-----------|---------|-----------|-------------------|---------|
| Cron                      | Deed      |           | A       | Daniel    |           |         | Dund      |           |         | Dund      |           | A        | Deed      |           |         | Deed      |           | A       | Deed      |           |         |           |           |         | 2013      | Wield     |         | Daniel    | No alal           | A       |
| Crop                      | Prod      | Yield     | Area     | Prod      | Yield     | Area    | Prod      | Yield     | Area    | Prod      | Yield     | Area    | Prod      | Yield     | Area    | Prod      | Yield     | Area    | Prod      | Yield             | Area    |
| Rice, total               | (ton)     | (ton/fed) | (fed)   | , ,       | (ton/fed) | (fed)   | . ,       | (ton/fed) | (fed)   | , ,       | (ton/fed) | (fed)    | , ,       | (ton/fed) | (fed)   | , ,       | (ton/fed) | (fed)   | , ,       | (ton/fed) | (fed)   | , ,       | (ton/fed) | (fed)   | , ,       | (ton/fed) | (fed)   | , ,       | (ton/fed)         | (fed)   |
|                           | 1,108,671 |           | 256,518 | 1,136,013 |           | 255,098 |           |           |         | 1,227,955 | _         |          | 1,469,062 |           |         | 1,277,087 |           |         | 1,070,095 |           |         | 1,169,018 |           |         | 1,152,098 | _         | -       | 1,145,605 |                   | 291,874 |
| Total Short Grain         | 1,108,611 | 4.322     | 256,503 | 1,136,013 |           | 255,098 | 1,192,770 | 4.394     | 271,469 |           | _         | 293,138  |           | 4.100     | 358,302 | 1,277,087 |           | 324,628 | 1,070,095 | 3.871     | 276,439 | 1,169,018 |           | 296,517 | 1,152,098 |           | 290,128 | 1,145,605 |                   | 291,874 |
| Giza 177                  | 254,517   |           | 66,312  | 184,608   |           | 45,920  | 245,094   | 4.093     | 59,882  | 279,419   | _         | 74,129   | -         |           | 87,730  | 310,213   |           | 87,530  |           |           |         | 315,855   |           | 80,141  | 333,144   | _         | 87,530  | 310,872   |                   | 83,248  |
| Giza 178                  | 294,952   |           | 70,771  | 403,390   |           | 93,528  | 407,012   | 4.215     | 96,557  | 401,240   |           | 94,786   |           |           | 155,417 | 423,164   |           | 114,224 |           |           |         | 373,354   |           | 94,740  | 424,790   |           | 102,731 | 334,674   |                   | 89,802  |
| Sakha 101                 | 214,037   | 4.541     | 47,130  | 236,718   |           | 51,663  | 175,496   | 4.456     | 39,381  | 229,157   | 4.305     | 53,235   | 158,008   |           | 38,547  | 196,062   |           | 44,612  |           |           |         | 189,967   |           | 48,141  | 122,121   |           | 40,301  | 84,688    |                   | 20,319  |
| Sakha 102                 | 107,394   |           | 23,667  | 80,517    | 4.715     | 17,078  | 94,339    | 4.765     | 19,797  | 86,810    |           | 18,747   | 90,391    | 4.096     | 22,068  | 90,474    | 4.758     | 19,014  |           |           |         | 157,622   | 3.890     | 4,263   | 84,457    | 4.664     | 18,109  | 51,323    | 4.490             | 11,430  |
| Sakha 103                 | 157       | 4.758     | 33      | 2,570     |           | 541     | 3,487     | 4.499     | 775     | 1,972     |           | 493      |           |           |         |           |           |         |           |           |         |           |           |         |           |           |         |           |                   |         |
| Sakha 104                 | 237,554   | 4.889     | 48,590  | 228,000   | 4.923     | 46,316  | 266,054   | 4.859     | 54,755  | 228,915   | 4.433     | 51,637   | 223,541   | 4.099     | 54,536  | 250,558   | 4.351     | 57,581  |           |           |         | 115,082   |           | 29,197  | 153,481   | 4.588     | 33,452  | 236,595   |                   | 56,610  |
| Sakha 105                 |           |           |         |           |           |         |           |           |         |           |           |          |           |           |         |           |           |         |           |           |         | 17,138    | 3.944     | 4,345   | 25,684    |           | 6,006   | 80,521    |                   | 18,920  |
| Sakha 106                 |           |           |         |           |           |         |           |           |         |           |           |          |           |           |         |           |           |         |           |           |         |           |           |         | 8,421     | 4.213     | 1,999   | 46,932    | 4.065             | 11,545  |
| Hybrid 1                  |           |           |         | 186       |           | 46      | 1,288     | 4.000     | 322     | 442       | 3.982     | 111      | 16        | 4.100     | 4       | 6,616     | 3.969     | 1,667   |           |           |         |           |           |         |           |           |         |           | $\longrightarrow$ |         |
| Hybrid 2                  |           |           |         | 24        | 4.000     | 6       |           |           |         |           |           |          |           |           |         |           |           |         |           |           |         |           |           |         |           |           |         |           |                   |         |
| Total Long Grain          | 60        | 4.000     | 15      |           |           |         |           |           |         |           |           |          |           |           |         |           |           |         |           |           |         |           |           |         |           |           |         |           |                   |         |
| Egyptian Jasmine          | 60        | 4.000     | 15      |           |           |         |           |           |         |           |           |          |           |           |         |           |           |         |           |           |         |           |           |         |           |           |         |           |                   |         |
| Soya Bean                 | ton       | ton/fed   | fed     |           | ton/fed   | fed     | ton       | ton/fed   | fed     | ton       | ton/fed   | fed      | ton       | ton/fed   | fed     | ton       | ton/fed   | fed     | ton       | ton/fed   | fed     | ton       | ton/fed   | fed     | ton       | ton/fed   | fed     | ton       | ton/fed           | fed     |
|                           | 230       | 1.168     | 197     | 112       |           | 126     |           |           |         | 491       | 1.323     | 371      |           |           | 26      | 46        |           | 54      | 86        |           | 96      | 24        |           | 27      |           |           |         | 23        |                   | 25      |
| Sesame                    | 9         | 0.529     | 17      | 3         |           | 7       |           |           |         |           |           |          | 135       | 0.450     | 300     | 19        | 0.475     | 40      | 83        | 0.435     | 191     | 33        |           | 66      |           |           |         | 150       | 0.500             | 300     |
|                           | ardab     | ardab/fec | fed     | ardab     | ardab/fec | fed     |           |           |         |           |           |          | ardab     | ardab/fec | fed     | ardab     | ardab/fec | fed     | ardab     | ardab/fe  | fed     | ardab     | ardab/fec | fed     | ardab     | ardab/fe  | fed     | ardab     | ardab/fec         | fed     |
|                           | 77        | 4.530     | 17      | 25        | 3.570     | 7       |           |           |         |           |           |          | 1,125     | 3.750     | 300     | 159       | 3.980     | 40      | 687       | 3.600     | 191     | 275       | 4.170     | 66      |           |           |         | 1,251     | 4.170             | 300     |
| Sunflower                 | ton       | ton/fed   | fed      | ton       | ton/fed   | fed     | ton       | ton/fed   | fed     | ton       | ton/fed   | fed     | ton       | ton/fed   | fed     | ton       | ton/fed   | fed     | ton       | ton/fed           | fed     |
| Oily                      | 185       | 1.057     | 175     | 60        | 1.250     | 48      |           |           |         |           |           |          |           |           |         |           |           |         |           |           |         |           |           |         |           |           |         |           |                   |         |
| Normal                    |           |           |         |           |           | 5,00    | 0 1.000   | 5,000     | ) ;     | 8 0.933   | 30        | ) 1      | 9 0.950   | 20        | )       |           |           |         |           |           |         |           |           |         |           |           |         |           |                   |         |
| Sugar Cane                | 4,164     | 46.267    | 90      | 2,668     | 46.000    | 58      | 4,496     | 42.819    | 105     | 3,846     | 42.733    | 90       | 3,053     | 42.403    | 72      | 4,718     | 40.325    | 117     | 5,748     | 40.766    | 141     | 6,923     | 41.208    | 168     | 3,502     | 41.200    | 85      | 3,375     | 40.663            | 83      |
| First Year Harvesting     | 1,292     | 46.143    | 28      |           |           |         | 42        | 42.000    | 1       |           |           |          |           |           |         |           |           |         |           |           |         |           |           |         |           |           |         |           |                   |         |
| Second Year Harvesting    | 2,872     | 46.322    | 62      | 2,668     | 46.000    | 58      | 4,454     | 42.827    | 104     | 3,846     | 42.733    | 90       | 3,053     | 42.403    | 72      | 4,718     | 40.325    | 117     | 5,748     | 40.766    | 141     | 6,923     | 41.208    | 168     | 3,502     | 41.200    | 85      | 3,375     | 40.663            | 83      |
| Green Fodder, Summer      |           |           | 9,437   |           |           | 10,546  | 11,540    | 305.000   | 11,235  |           |           | 21,880   |           |           | 11,316  |           |           | 9,322   |           |           | 19,416  |           |           | 20,271  |           |           | 27,117  |           |                   | 11,981  |
| Maize (Selag)             |           |           |         |           |           |         | 2,739     |           |         | 5,336     |           |          | 3,632     |           |         | 13,275    |           |         | 3,580     |           |         | 17,320    |           |         |           |           |         |           |                   |         |
| Drawa                     | 76,690    | 10.703    | 7,165   | 95,585    | 11.432    | 8,361   | 98,905    | 11.370    | 8,699   | 196,132   | 11.463    | 17,110   | 104,384   | 11.578    | 9,016   | 109,635   | 11.761    | 9,322   |           |           |         | 129,101   | 11.331    | 11,394  | 193,351   | 11.160    | 17,325  | 134,053   | 11.495            | 11,662  |
| Sweet Corn                | 90,880    | 40.000    | 2,272   | 86,490    | 39.584    | 2,185   | 115,996   | 40.829    | 2,841   | 236,076   | 41.057    | 5,750    | 94,309    | 41.004    | 2,300   |           |           |         |           |           |         | 355,161   | 40.009    | 8,877   | 391,158   | 39.947    | 9,792   | 12,760    | 40.000            | 319     |
| Fodder Beet               |           |           |         | 366       | 16.636    | 22      |           |           |         |           |           |          |           |           |         |           |           |         |           |           |         |           |           |         |           |           |         |           |                   |         |
|                           |           |           |         |           |           |         |           |           |         |           |           |          |           |           |         |           |           |         |           |           |         |           |           |         |           |           |         | 1000Quez  | 00Quez/           | fed     |
| Lufa                      | 2,068     | 11.000    | 188     | 670       | 5.000     | 134     | 995       | 5.000     | 199     | 1,395     | 5.000     | 279      | 2,175     | 5.000     | 435     | 1,933     | 4.969     | 389     | 1,845     | 5.000     | 369     | 1,148     | 2.501     | 459     | 2,484     | 4.500     | 552     | 2,646     | 4.500             | 588     |
| Nursery Ornamental Plants |           |           |         |           |           |         |           | 28        |         |           | 23        |          |           | 23        |         |           | 26        |         |           | 25        |         |           | 26        |         |           | 26        |         |           | 26                |         |
| Wood Trees                |           |           |         |           |           | 8       |           |           | 17      |           |           | 17       |           |           | 17      |           |           |         |           |           | 17      |           |           | 17      |           |           | 18      |           |                   |         |
| Maize (White&Corn), total | 151,341   | 3.623     | 41,770  | 233,158   | 3.801     | 61,346  | 177,358   | 3.811     | 46,541  | 165,912   | 3.639     | 45,590   | 186,898   | 3.459     | 54,033  | 185,780   | 3.461     | 53,682  | 229,616   | 3.758     | 61,101  | 206,413   | 3.738     | 55,220  | 291,501   | 3.648     | 79,906  | 257,557   | 3.657             | 70,433  |
|                           | ardab     | ardab/fec | fed     | ardab     | ardab/fec | fed     | ardab     | rdab/fec  | fed     | ardab     | ardab/fec | fed      | ardab     | ardab/fec | fed     | ardab     | ardab/fec | fed     | ardab     | ardab/fe  | fed     | ardab     | ardab/fec | fed     | ardab     | ardab/fec | fed     | ardab     | ardab/fer         | fed     |
|                           | 1,081,008 | 25.880    | 41,770  | 1,665,409 | 27.150    | 61,346  | 1,266,846 | 27.220    | 46,541  | 1,185,088 | 25.990    | 45,590   | 1,334,981 | 24.710    | 54,033  | 1,326,999 | 24.720    | 53,682  | 1,640,114 | 26.840    | 61,101  | 1,474,375 | 26.700    | 55,220  | 2,082,152 | 26.060    | 79,906  | 1,839,689 | 26.120            | 70,433  |
| Maize (White), total      | ton       | ton/fed   | fed      | ton       | ton/fed   | fed     | ton       | ton/fed   | fed     | ton       | ton/fed   | fed     | ton       | ton/fed   | fed     | ton       | ton/fed   | fed     | ton       | ton/fed           | fed     |
|                           | 145,495   | 3.628     | 40,099  | 227,612   | 3.806     | 59,806  | 169,934   | 3.844     | 44,209  | 163,768   | 3.641     | 44,974   | 182,320   | 3.458     | 52,724  | 181,478   | 3.462     | 52,417  | 211,365   | 3.764     | 56,148  | 193,351   | 3.740     | 51,701  | 281,800   | 3.639     | 77,440  | 198,610   | 3.669             | 54,126  |
|                           | ardab     | ardab/fec | fed     | ardab     | ardab/fec | fed     | ardab     | rdab/fec  | fed     | ardab     | ardab/fec | fed      | ardab     | ardab/fec | fed     | ardab     | ardab/fec | fed     | ardab     | ardab/fe  | fed     | ardab     | ardab/fec | fed     | ardab     | ardab/fec | fed     | ardab     | ardab/fec         | fed     |
|                           | 1,039,248 | 25.920    | 40,099  | 1,625,798 | 27.180    | 59,806  | 1,213,816 | 27.460    | 44,209  | 1,169,774 | 26.010    | 44,974   | 1,302,283 | 24.700    | 52,724  | 1,296,272 | 24.730    | 52,417  | 1,509,751 | 26.890    | 56,148  | 1,381,078 | 26.710    | 51,701  | 2,012,857 | 25.090    | 77,440  | 1,418,642 | 26.210            | 54,126  |
| Single Hybrid 1           |           |           |         |           |           |         | 26,872    | 24.790    | 1,084   |           |           |          |           |           |         |           |           |         |           |           |         |           |           |         |           |           |         |           |                   |         |
| Single Hybrid 3           |           |           |         |           |           |         | 92,293    | 24.770    | 3,726   |           |           |          |           |           |         |           |           |         |           |           |         |           |           |         |           |           |         |           |                   |         |
| Single Hybrid 10          | 172,747   | 27.460    | 6,290   | 379,742   | 27.200    | 13,963  | 364,868   | 27.980    | 13,038  | 334,472   | 26.150    | 12,789   | 507,677   | 24.790    | 20,478  | 390,620   | 24.800    | 15,750  |           |           |         | 507,437   | 25.840    | 19,634  | 928,415   | 26.310    | 35,282  | 665,849   | 26.240            | 25,372  |
| Single Hybrid 30 / K / 8  |           |           |         |           |           |         |           | 16,331 2  | 7.130   | 602       | 1,590 2   | 6.070    | 61        |           |         |           |           |         |           |           |         |           |           |         |           |           |         |           |                   |         |
| Single Hybrid 122         | 8,554     | 26.000    | 329     | 22,897    | 25.440    | 900     |           |           |         | 4,862     | 26.000    | 187      | 25,371    | 24.120    | 1,052   |           |           |         |           |           |         |           |           |         |           |           |         |           |                   |         |
| Single Hybrid 123         | 12,500    | 25.000    | 500     |           |           |         |           |           |         |           |           |          |           |           |         |           |           |         |           |           |         |           |           |         |           |           |         |           |                   |         |
| Third Hybrid 310          | _         | 24.940    |         | 1,175,385 | 27.180    | 43,243  | 831,044   | 27.230    | 30,518  | 707,499   | 25.910    | 27,309   | 490,778   | 24.680    | 19,884  | 696,454   | 24.690    | 28,204  |           |           |         | 873,641   | 27.240    | 32,067  | 1,068,111 | 25.700    | 41,556  | 751,203   | 26.180            | 28,693  |
| Third Hybrid 311          | .,.,.     |           |         | ,         |           |         |           | 6 24.710  |         |           |           | ,        | ., -      |           | ,       | .,        | · · · ·   |         |           |           |         | .,        |           | ,       | ,         |           | ,       | , , , , , |                   |         |
| Third Hybrid 320          | 219,820   | 26,770    | 8,212   |           |           |         | ,,,       |           | .,,     |           |           |          |           |           |         |           |           |         |           |           |         |           |           |         |           |           |         |           | $\overline{}$     |         |
| Third Hybrid 321          |           | 26.260    | 1,491   | 13.074    | 27.180    | 481     | 8,513     | 27.370    | 311     | 40.386    | 26.120    | 1,546    | 15.110    | 24.770    | 610     |           |           |         |           |           |         |           |           |         |           |           |         |           | $\overline{}$     |         |
| Third Hybrid 323          | 43,437    |           | 1,610   |           | 27.180    | 481     | 0,515     | _,,,,,    | 311     |           | 26.540    | 1,519    | -         | 24.420    | 4,956   | 22 98/    | 24.710    | 930     |           |           |         |           |           |         |           |           |         |           | $\overline{}$     |         |
| Third Hybrid 324          | 25,661    |           | 964     | 13,074    | 27.100    | 401     |           |           |         | 36,634    | _         | 1,409    | 121,047   | 24.420    | 4,550   | -         | 24.710    | 2,808   |           |           |         |           |           |         |           |           |         |           | <del></del>       |         |
| Single Pioneer            | 23,001    | 20.020    | 504     | 1 621     | 27.180    | 170     |           |           |         | 30,034    | 20.000    | 1,409    |           |           |         | 03,430    | 27.730    | 2,000   |           |           |         |           |           |         |           |           |         |           | $\overline{}$     |         |
| Single Ploneer            | 1         |           |         | 4,621     | 27.180    | 1/0     |           |           |         |           |           |          | l         |           |         | l         |           |         | l         |           |         |           |           |         |           |           |         |           |                   |         |