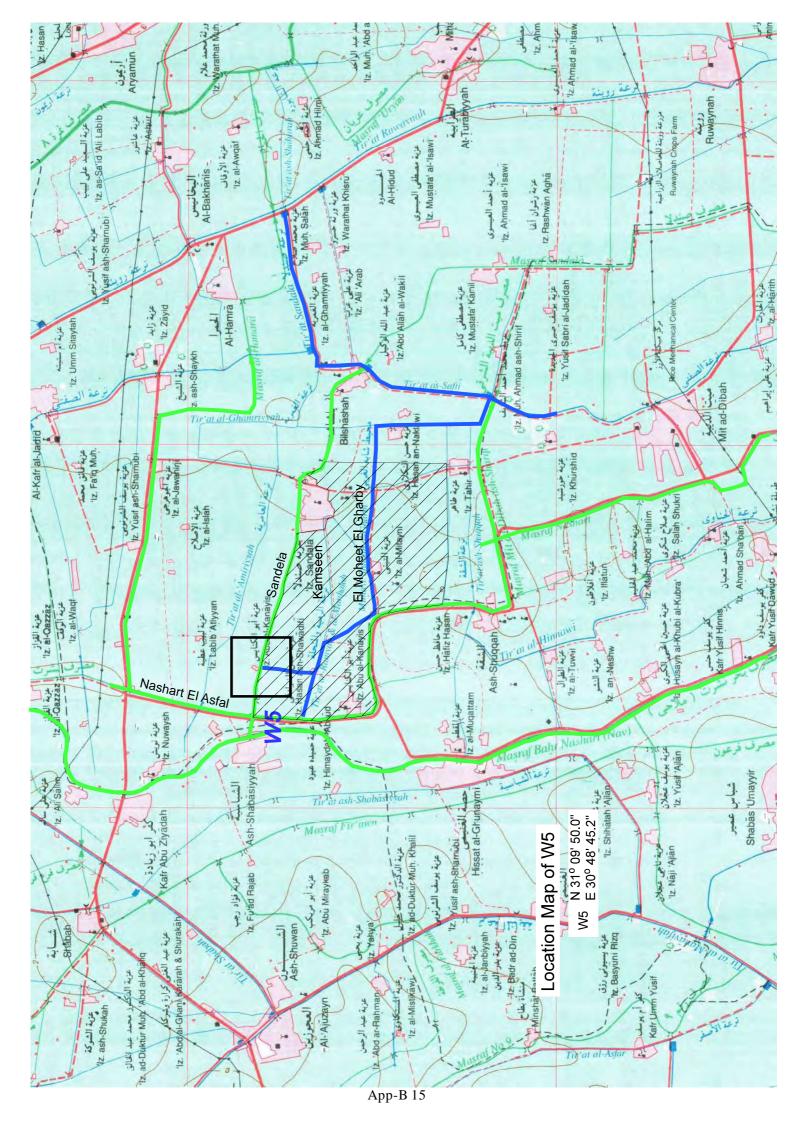

(Ginned) | 0.1200                | Q.M   |
| Maize               | 0.1400                | Ardab |
| Wheat               | 0.1500                | Ardab |
| Lentil              | 0.1600                | Ardab |
| Flax Seed           | 0.1220                | Ardab |

Appendix-B Location Maps of Proposed

Pilot Project Sites









Location Map of E3 N 31° 30′ 52.8″ E 30° 03′ 58.5″ Water Pumping Sm Old PS New PS Electric Naser Monsor قرية ٦٦ No. 66 بحيرة البرلس Buhayrat al-Burullus عزبة رقم ٢٣ العلمانية ا عزیة رقم ع اعزیة رقم ا اzbah No. 44 قم ٦٥ اz. N عزبة رقم ٦٢ 1z. No. 62 عزبة الخريجين اz. al Khimijin عزیة رقم ٦٣ 1z. No. 63 عزبة رقم ٢٤ اz. No 64 عزیة رقم ۸۳ 1z. No.83 عزیة رقم ۸۲ اz. No.82 ترعة قطع الزلط iz. al-Islah 1z. No.11 App-B 5

## Location Map of E4

















App-B 13







App-B 16





App-B 18









App-B 22



## **Photo Collection (Google eatth)**





Site name: E3















31° 14'27.75" N 30° 44'36.91" E 標高 2 m



画像取得日: 2009/8/26 🐉 2002











Site Code: E1

Drainage Name: Frash Alganaen

| Year      | Month | Temp. | рН   | DO   | EC    | TSS  | TDS   | T-N   | T-P   | COD<br>(Cr) | BOD  | TOC   | Total<br>Coliform   |
|-----------|-------|-------|------|------|-------|------|-------|-------|-------|-------------|------|-------|---------------------|
|           |       | °C    |      | mg/l | dS/m  | mg/l | mg/l  | mg/l  | mg/l  | mg/l        | mg/l | mg/l  | CFU/100ml           |
|           | May.  | 26.0  | 7.76 | 3.85 | 1.926 | 180  | 1,132 | 5.60  | 0.629 | 25          | 15   | 18.50 | $20 \text{ x} 10^3$ |
|           | Jun