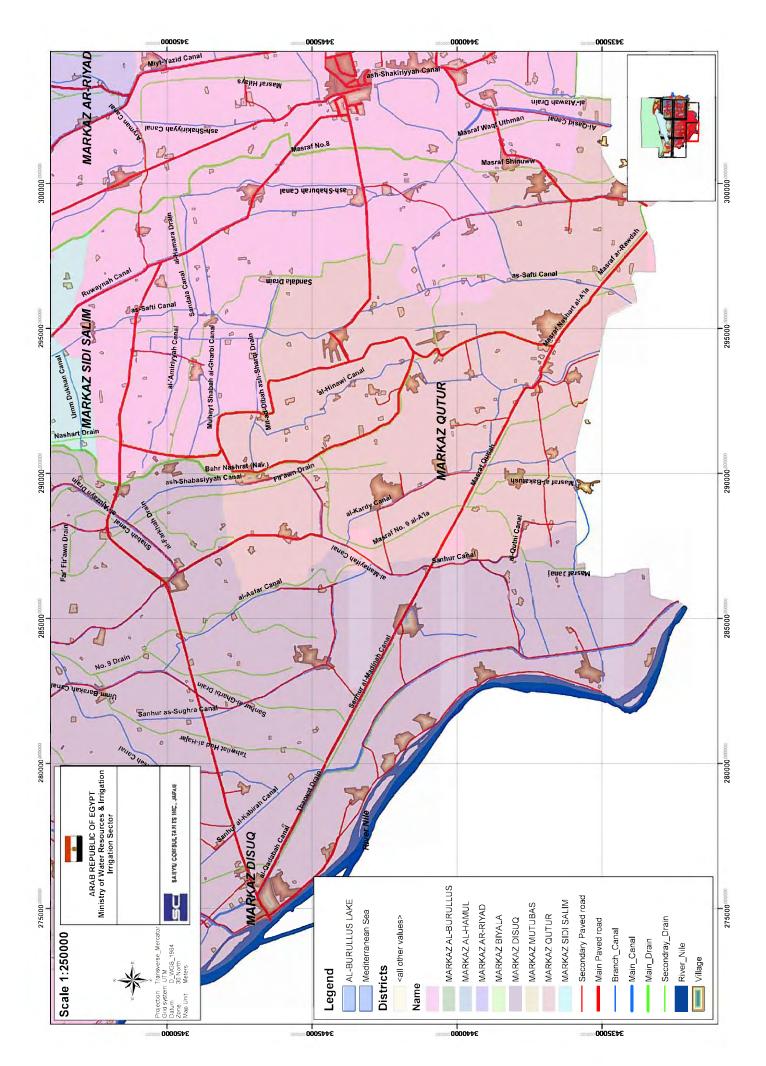

Figure 12.3 Amount of Willingness to Pay

Food expenses occupied the most within the monthly expediture. Half of the household spend 40% to 60% of the total monthly expediture as food expenses. Although electrosical charge varies from 20LE to 70LE, 20LE appears the most often in a set of numbers. This is around 1% to 4% of total monthly expediture. Most household pay 10LE to 20LE per month as water expense, and more than

70% of the sample vilagers pay 10LE for water charge every month.

As mentioned, villager appears to accept around 10LE as a cost of sewage treatment facility. From the view point of household expediture, 10LE is only around 1% of total monthly expediture so that result of household expedirure also supports villagers' willingness to pay for the facility.





App-F 1



App-F 2



App-F 3



App-F 4



App-F 5



App-F 6



App-F 7



App-F 8



App-F 9



App-F 10

# Appendix-G List of Villages and Status of Wastewater Treatment in Kafr El Sheikh Governorate

# Appendix-G List of Villages and Sewarage Status of Kafr El Sheikh Governorate (As of 2012) Data Dource: Holding Company for Water and Wastewater (HCWW)

| District      | Main village /Village            | No | Population | Service attitude     | Notes                       |
|---------------|----------------------------------|----|------------|----------------------|-----------------------------|
| Kafr Elsheikh | Abaadiat El Roda                 | 1  | 2388       | Under Implementation | FUNDED BY LOCAL DEVELOPMENT |
| Kafr Elsheikh | Abo Tamada                       | 1  | 3695       | Under