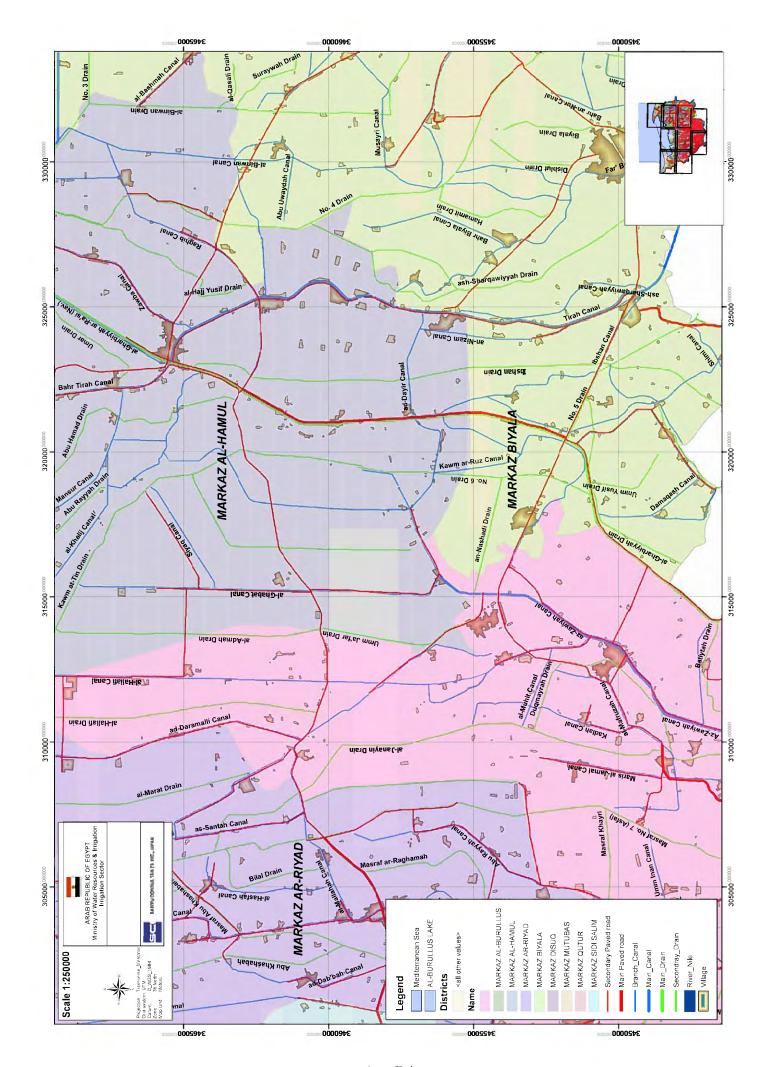

of Willingness to Pay

Food expenses occupied the most within the monthly expediture. Half of the household spend 40% to 60% of the total monthly expediture as food expenses. Although electrosical charge varies from 20LE to 70LE, 20LE appears the most often in a set of numbers. This is around 1% to 4% of total monthly expediture. Most household pay 10LE to 20LE per month as water expense, and more than

70% of the sample vilagers pay 10LE for water charge every month.

As mentioned, villager appears to accept around 10LE as a cost of sewage treatment facility. From the view point of household expediture, 10LE is only around 1% of total monthly expediture so that result of household expedirure also supports villagers' willingness to pay for the facility.





App-F 1



App-F 2



App-F 3



App-F 4



App-F 5



App-F 6



App-F 7



App-F 8



App-F 9



App-F 10

# Appendix-G List of Villages and Status of Wastewater Treatment in Kafr El Sheikh Governorate

# Appendix-G List of Villages and Sewarage Status of Kafr El Sheikh Governorate (As of 2012) Data Dource: Holding Company for Water and Wastewater (HCWW)

| District      | Main village /Village            | No | Population | Service attitude     | Notes                       |
|---------------|----------------------------------|----|------------|----------------------|-----------------------------|
| Kafr Elsheikh | Abaadiat El Roda                 | 1  | 2388       | Under Implementation | FUNDED BY LOCAL DEVELOPMENT |
| Kafr Elsheikh | Abo Tamada                       | 1  | 3695       | Under Implementation | Natio