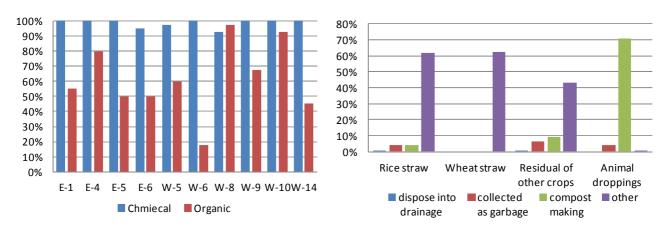

## Appendix-A Agricultural Statistics in Kafr El Sheikh Governorate

| Appendix-A Agrici         | iturai 5  | 2004      | CS IN K | air Ei S  | 2005      | (Data   | Source    | 2006      | omic    | Arrairs   | 2007      | r, iviin | istry o   | 2008      | uiture  | and La    | 2009      | ciama   | tion)     | 2010      |         | 2012      | 2011      |         | 2013      |           |         |           |                   |         |
|---------------------------|-----------|-----------|---------|-----------|-----------|---------|-----------|-----------|---------|-----------|-----------|----------|-----------|-----------|---------|-----------|-----------|---------|-----------|-----------|---------|-----------|-----------|---------|-----------|-----------|---------|-----------|-------------------|---------|
| Cron                      | Deed      |           | A       | Daniel    |           |         | Dund      |           |         | Dund      |           | A        | Deed      |           |         | Deed      |           | A       | Deed      |           |         |           |           |         | 2013      | Wield     |         | Daniel    | No alal           | A       |
| Crop                      | Prod      | Yield     | Area     | Prod      | Yield     | Area    | Prod      | Yield     | Area    | Prod      | Yield     | Area    | Prod      | Yield     | Area    | Prod      | Yield     | Area    | Prod      | Yield             | Area    |
| Rice, total               | (ton)     | (ton/fed) | (fed)   | , ,       | (ton/fed) | (fed)   | . ,       | (ton/fed) | (fed)   | , ,       | (ton/fed) | (fed)    | , ,       | (ton/fed) | (fed)   | , ,       | (ton/fed) | (fed)   | , ,       | (ton/fed) | (fed)   | , ,       | (ton/fed) | (fed)   | , ,       | (ton/fed) | (fed)   | , ,       | (ton/fed)         | (fed)   |
|                           | 1,108,671 |           | 256,518 | 1,136,013 |           | 255,098 |           |           |         | 1,227,955 | _         |          | 1,469,062 |           |         | 1,277,087 |           |         | 1,070,095 |           |         | 1,169,018 |           |         | 1,152,098 | _         | -       | 1,145,605 |                   | 291,874 |
| Total Short Grain         | 1,108,611 | 4.322     | 256,503 | 1,136,013 |           | 255,098 | 1,192,770 | 4.394     | 271,469 |           | _         | 293,138  |           | 4.100     | 358,302 | 1,277,087 |           | 324,628 | 1,070,095 | 3.871     | 276,439 | 1,169,018 |           | 296,517 | 1,152,098 |           | 290,128 | 1,145,605 |                   | 291,874 |
| Giza 177                  | 254,517   |           | 66,312  | 184,608   |           | 45,920  | 245,094   | 4.093     | 59,882  | 279,419   | _         | 74,129   | -         |           | 87,730  | 310,213   |           | 87,530  |           |           |         | 315,855   |           | 80,141  | 333,144   | _         | 87,530  | 310,872   |                   | 83,248  |
| Giza 178                  | 294,952   |           | 70,771  | 403,390   |           | 93,528  | 407,012   | 4.215     | 96,557  | 401,240   |           | 94,786   |           |           | 155,417 | 423,164   |           | 114,224 |           |           |         | 373,354   |           | 94,740  | 424,790   |           | 102,731 | 334,674   |                   | 89,802  |
| Sakha 101                 | 214,037   | 4.541     | 47,130  | 236,718   |           | 51,663  | 175,496   | 4.456     | 39,381  | 229,157   | 4.305     | 53,235   | 158,008   |           | 38,547  | 196,062   |           | 44,612  |           |           |         | 189,967   |           | 48,141  | 122,121   |           | 40,301  | 84,688    |                   | 20,319  |
| Sakha 102                 | 107,394   |           | 23,667  | 80,517    | 4.715     | 17,078  | 94,339    | 4.765     | 19,797  | 86,810    |           | 18,747   | 90,391    | 4.096     | 22,068  | 90,474    | 4.758     | 19,014  |           |           |         | 157,622   | 3.890     | 4,263   | 84,457    | 4.664     | 18,109  | 51,323    | 4.490             | 11,430  |
| Sakha 103                 | 157       | 4.758     | 33      | 2,570     |           | 541     | 3,487     | 4.499     | 775     | 1,972     |           | 493      |           |           |         |           |           |         |           |           |         |           |           |         |           |           |         |           |                   |         |
| Sakha 104                 | 237,554   | 4.889     | 48,590  | 228,000   | 4.923     | 46,316  | 266,054   | 4.859     | 54,755  | 228,915   | 4.433     | 51,637   | 223,541   | 4.099     | 54,536  | 250,558   | 4.351     | 57,581  |           |           |         | 115,082   |           | 29,197  | 153,481   | 4.588     | 33,452  | 236,595   |                   | 56,610  |
| Sakha 105                 |           |           |         |           |           |         |           |           |         |           |           |          |           |           |         |           |           |         |           |           |         | 17,138    | 3.944     | 4,345   | 25,684    |           | 6,006   | 80,521    |                   | 18,920  |
| Sakha 106                 |           |           |         |           |           |         |           |           |         |           |           |          |           |           |         |           |           |         |           |           |         |           |           |         | 8,421     | 4.213     | 1,999   | 46,932    | 4.065             | 11,545  |
| Hybrid 1                  |           |           |         | 186       |           | 46      | 1,288     | 4.000     | 322     | 442       | 3.982     | 111      | 16        | 4.100     | 4       | 6,616     | 3.969     | 1,667   |           |           |         |           |           |         |           |           |         |           | $\longrightarrow$ |         |
| Hybrid 2                  |           |           |         | 24        | 4.000     | 6       |           |           |         |           |           |          |           |           |         |           |           |         |           |           |         |           |           |         |           |           |         |           |                   |         |
| Total Long Grain          | 60        | 4.000     | 15      |           |           |         |           |           |         |           |           |          |           |           |         |           |           |         |           |           |         |           |           |         |           |           |         |           |                   |         |
| Egyptian Jasmine          | 60        | 4.000     | 15      |           |           |         |           |           |         |           |           |          |           |           |         |           |           |         |           |           |         |           |           |         |           |           |         |           |                   |         |
| Soya Bean                 | ton       | ton/fed   | fed     |           | ton/fed   | fed     | ton       | ton/fed   | fed     | ton       | ton/fed   | fed      | ton       | ton/fed   | fed     | ton       | ton/fed   | fed     | ton       | ton/fed   | fed     | ton       | ton/fed   | fed     | ton       | ton/fed   | fed     | ton       | ton/fed           | fed     |
|                           | 230       | 1.168     | 197     | 112       |           | 126     |           |           |         | 491       | 1.323     | 371      |           |           | 26      | 46        |           | 54      | 86        |           | 96      | 24        |           | 27      |           |           |         | 23        |                   | 25      |
| Sesame                    | 9         | 0.529     | 17      | 3         |           | 7       |           |           |         |           |           |          | 135       | 0.450     | 300     | 19        | 0.475     | 40      | 83        | 0.435     | 191     | 33        |           | 66      |           |           |         | 150       | 0.500             | 300     |
|                           | ardab     | ardab/fec | fed     | ardab     | ardab/fec | fed     |           |           |         |           |           |          | ardab     | ardab/fec | fed     | ardab     | ardab/fec | fed     | ardab     | ardab/fe  | fed     | ardab     | ardab/fec | fed     | ardab     | ardab/fe  | fed     | ardab     | ardab/fec         | fed     |
|                           | 77        | 4.530     | 17      | 25        | 3.570     | 7       |           |           |         |           |           |          | 1,125     | 3.750     | 300     | 159       | 3.980     | 40      | 687       | 3.600     | 191     | 275       | 4.170     | 66      |           |           |         | 1,251     | 4.170             | 300     |
| Sunflower                 | ton       | ton/fed   | fed      | ton       | ton/fed   | fed     | ton       | ton/fed   | fed     | ton       | ton/fed   | fed     | ton       | ton/fed   | fed     | ton       | ton/fed   | fed     | ton       | ton/fed           | fed     |
| Oily                      | 185       | 1.057     | 175     | 60        | 1.250     | 48      |           |           |         |           |           |          |           |           |         |           |           |         |           |           |         |           |           |         |           |           |         |           |                   |         |
| Normal                    |           |           |         |           |           | 5,00    | 0 1.000   | 5,000     | ) ;     | 8 0.933   | 30        | ) 1      | 9 0.950   | 20        | )       |           |           |         |           |           |         |           |           |         |           |           |         |           |                   |         |
| Sugar Cane                | 4,164     | 46.267    | 90      | 2,668     | 46.000    | 58      | 4,496     | 42.819    | 105     | 3,846     | 42.733    | 90       | 3,053     | 42.403    | 72      | 4,718     | 40.325    | 117     | 5,748     | 40.766    | 141     | 6,923     | 41.208    | 168     | 3,502     | 41.200    | 85      | 3,375     | 40.663            | 83      |
| First Year Harvesting     | 1,292     | 46.143    | 28      |           |           |         | 42        | 42.000    | 1       |           |           |          |           |           |         |           |           |         |           |           |         |           |           |         |           |           |         |           |                   |         |
| Second Year Harvesting    | 2,872     | 46.322    | 62      | 2,668     | 46.000    | 58      | 4,454     | 42.827    | 104     | 3,846     | 42.733    | 90       | 3,053     | 42.403    | 72      | 4,718     | 40.325    | 117     | 5,748     | 40.766    | 141     | 6,923     | 41.208    | 168     | 3,502     | 41.200    | 85      | 3,375     | 40.663            | 83      |
| Green Fodder, Summer      |           |           | 9,437   |           |           | 10,546  | 11,540    | 305.000   | 11,235  |           |           | 21,880   |           |           | 11,316  |           |           | 9,322   |           |           | 19,416  |           |           | 20,271  |           |           | 27,117  |           |                   | 11,981  |
| Maize (Selag)             |           |           |         |           |           |         | 2,739     |           |         | 5,336     |           |          | 3,632     |           |         | 13,275    |           |         | 3,580     |           |         | 17,320    |           |         |           |           |         |           |                   |         |
| Drawa                     | 76,690    | 10.703    | 7,165   | 95,585    | 11.432    | 8,361   | 98,905    | 11.370    | 8,699   | 196,132   | 11.463    | 17,110   | 104,384   | 11.578    | 9,016   | 109,635   | 11.761    | 9,322   |           |           |         | 129,101   | 11.331    | 11,394  | 193,351   | 11.160    | 17,325  | 134,053   | 11.495            | 11,662  |
| Sweet Corn                | 90,880    | 40.000    | 2,272   | 86,490    | 39.584    | 2,185   | 115,996   | 40.829    | 2,841   | 236,076   | 41.057    | 5,750    | 94,309    | 41.004    | 2,300   |           |           |         |           |           |         | 355,161   | 40.009    | 8,877   | 391,158   | 39.947    | 9,792   | 12,760    | 40.000            | 319     |
| Fodder Beet               |           |           |         | 366       | 16.636    | 22      |           |           |         |           |           |          |           |           |         |           |           |         |           |           |         |           |           |         |           |           |         |           |                   |         |
|                           |           |           |         |           |           |         |           |           |         |           |           |          |           |           |         |           |           |         |           |           |         |           |           |         |           |           |         | 1000Quez  | 00Quez/           | fed     |
| Lufa                      | 2,068     | 11.000    | 188     | 670       | 5.000     | 134     | 995       | 5.000     | 199     | 1,395     | 5.000     | 279      | 2,175     | 5.000     | 435     | 1,933     | 4.969     | 389     | 1,845     | 5.000     | 369     | 1,148     | 2.501     | 459     | 2,484     | 4.500     | 552     | 2,646     | 4.500             | 588     |
| Nursery Ornamental Plants |           |           |         |           |           |         |           | 28        |         |           | 23        |          |           | 23        |         |           | 26        |         |           | 25        |         |           | 26        |         |           | 26        |         |           | 26                |         |
| Wood Trees                |           |           |         |           |           | 8       |           |           | 17      |           |           | 17       |           |           | 17      |           |           |         |           |           | 17      |           |           | 17      |           |           | 18      |           |                   |         |
| Maize (White&Corn), total | 151,341   | 3.623     | 41,770  | 233,158   | 3.801     | 61,346  | 177,358   | 3.811     | 46,541  | 165,912   | 3.639     | 45,590   | 186,898   | 3.459     | 54,033  | 185,780   | 3.461     | 53,682  | 229,616   | 3.758     | 61,101  | 206,413   | 3.738     | 55,220  | 291,501   | 3.648     | 79,906  | 257,557   | 3.657             | 70,433  |
|                           | ardab     | ardab/fec | fed     | ardab     | ardab/fec | fed     | ardab     | rdab/fec  | fed     | ardab     | ardab/fec | fed      | ardab     | ardab/fec | fed     | ardab     | ardab/fec | fed     | ardab     | ardab/fe  | fed     | ardab     | ardab/fec | fed     | ardab     | ardab/fec | fed     | ardab     | ardab/fer         | fed     |
|                           | 1,081,008 | 25.880    | 41,770  | 1,665,409 | 27.150    | 61,346  | 1,266,846 | 27.220    | 46,541  | 1,185,088 | 25.990    | 45,590   | 1,334,981 | 24.710    | 54,033  | 1,326,999 | 24.720    | 53,682  | 1,640,114 | 26.840    | 61,101  | 1,474,375 | 26.700    | 55,220  | 2,082,152 | 26.060    | 79,906  | 1,839,689 | 26.120            | 70,433  |
| Maize (White), total      | ton       | ton/fed   | fed      | ton       | ton/fed   | fed     | ton       | ton/fed   | fed     | ton       | ton/fed   | fed     | ton       | ton/fed   | fed     | ton       | ton/fed   | fed     | ton       | ton/fed           | fed     |
|                           | 145,495   | 3.628     | 40,099  | 227,612   | 3.806     | 59,806  | 169,934   | 3.844     | 44,209  | 163,768   | 3.641     | 44,974   | 182,320   | 3.458     | 52,724  | 181,478   | 3.462     | 52,417  | 211,365   | 3.764     | 56,148  | 193,351   | 3.740     | 51,701  | 281,800   | 3.639     | 77,440  | 198,610   | 3.669             | 54,126  |
|                           | ardab     | ardab/fec | fed     | ardab     | ardab/fec | fed     | ardab     | rdab/fec  | fed     | ardab     | ardab/fec | fed      | ardab     | ardab/fec | fed     | ardab     | ardab/fec | fed     | ardab     | ardab/fe  | fed     | ardab     | ardab/fec | fed     | ardab     | ardab/fec | fed     | ardab     | ardab/fec         | fed     |
|                           | 1,039,248 | 25.920    | 40,099  | 1,625,798 | 27.180    | 59,806  | 1,213,816 | 27.460    | 44,209  | 1,169,774 | 26.010    | 44,974   | 1,302,283 | 24.700    | 52,724  | 1,296,272 | 24.730    | 52,417  | 1,509,751 | 26.890    | 56,148  | 1,381,078 | 26.710    | 51,701  | 2,012,857 | 25.090    | 77,440  | 1,418,642 | 26.210            | 54,126  |
| Single Hybrid 1           |           |           |         |           |           |         | 26,872    | 24.790    | 1,084   |           |           |          |           |           |         |           |           |         |           |           |         |           |           |         |           |           |         |           |                   |         |
| Single Hybrid 3           |           |           |         |           |           |         | 92,293    | 24.770    | 3,726   |           |           |          |           |           |         |           |           |         |           |           |         |           |           |         |           |           |         |           |                   |         |
| Single Hybrid 10          | 172,747   | 27.460    | 6,290   | 379,742   | 27.200    | 13,963  | 364,868   | 27.980    | 13,038  | 334,472   | 26.150    | 12,789   | 507,677   | 24.790    | 20,478  | 390,620   | 24.800    | 15,750  |           |           |         | 507,437   | 25.840    | 19,634  | 928,415   | 26.310    | 35,282  | 665,849   | 26.240            | 25,372  |
| Single Hybrid 30 / K / 8  |           |           |         |           |           |         |           | 16,331 2  | 7.130   | 602       | 1,590 2   | 6.070    | 61        |           |         |           |           |         |           |           |         |           |           |         |           |           |         |           |                   |         |
| Single Hybrid 122         | 8,554     | 26.000    | 329     | 22,897    | 25.440    | 900     |           |           |         | 4,862     | 26.000    | 187      | 25,371    | 24.120    | 1,052   |           |           |         |           |           |         |           |           |         |           |           |         |           |                   |         |
| Single Hybrid 123         | 12,500    | 25.000    | 500     |           |           |         |           |           |         |           |           |          |           |           |         |           |           |         |           |           |         |           |           |         |           |           |         |           |                   |         |
| Third Hybrid 310          | _         | 24.940    |         | 1,175,385 | 27.180    | 43,243  | 831,044   | 27.230    | 30,518  | 707,499   | 25.910    | 27,309   | 490,778   | 24.680    | 19,884  | 696,454   | 24.690    | 28,204  |           |           |         | 873,641   | 27.240    | 32,067  | 1,068,111 | 25.700    | 41,556  | 751,203   | 26.180            | 28,693  |
| Third Hybrid 311          | .,.,.     |           |         | ,         |           |         |           | 6 24.710  |         |           |           | ,        | ., -      |           | ,       | .,        | · · · ·   |         |           |           |         | .,        |           | ,       | ,         |           | ,       | , , , , , |                   |         |
| Third Hybrid 320          | 219,820   | 26,770    | 8,212   |           |           |         | ,,,       |           | .,,     |           |           |          |           |           |         |           |           |         |           |           |         |           |           |         |           |           |         |           | $\overline{}$     |         |
| Third Hybrid 321          |           | 26.260    | 1,491   | 13.074    | 27.180    | 481     | 8,513     | 27.370    | 311     | 40.386    | 26.120    | 1,546    | 15.110    | 24.770    | 610     |           |           |         |           |           |         |           |           |         |           |           |         |           | $\overline{}$     |         |
| Third Hybrid 323          | 43,437    |           | 1,610   |           | 27.180    | 481     | 0,515     | _,,,,,    | 311     |           | 26.540    | 1,519    | -         | 24.420    | 4,956   | 22 98/    | 24.710    | 930     |           |           |         |           |           |         |           |           |         |           | $\overline{}$     |         |
| Third Hybrid 324          | 25,661    |           | 964     | 13,074    | 27.100    | 401     |           |           |         | 36,634    | _         | 1,409    | 121,047   | 24.420    | 4,550   | -         | 24.710    | 2,808   |           |           |         |           |           |         |           |           |         |           | <del></del>       |         |
| Single Pioneer            | 23,001    | 20.020    | 504     | 1 621     | 27.180    | 170     |           |           |         | 30,034    | 20.000    | 1,409    |           |           |         | 03,430    | 27.730    | 2,000   |           |           |         |           |           |         |           |           |         |           | $\overline{}$     |         |
| Single Ploneer            | 1         |           |         | 4,621     | 27.180    | 1/0     |           |           |         |           |           |          | l         |           |         | l         |           |         | l         |           |         |           |           |         |           |           |         |           |                   |         |