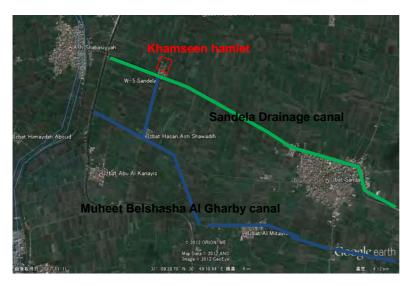

## Appendix-A Agricultural Statistics in Kafr El Sheikh Governorate

| Appendix-A Agrici         | iturai 5  | 2004      | CS IN K | air Ei S  | 2005      | (Data   | Source    | 2006      | omic    | Arrairs   | 2007      | r, iviin | istry o   | 2008      | uiture  | and La    | 2009      | ciama   | tion)     | 2010      |         | 2012      | 2011      |         | 2013      |           |         |           |                   |         |
|---------------------------|-----------|-----------|---------|-----------|-----------|---------|-----------|-----------|---------|-----------|-----------|----------|-----------|-----------|---------|-----------|-----------|---------|-----------|-----------|---------|-----------|-----------|---------|-----------|-----------|---------|-----------|-------------------|---------|
| Cron                      | Deed      |           | A       | Daniel    |           |         | Dund      |           |         | Dund      |           | A        | Deed      |           |         | Deed      |           | A       | Deed      |           |         |           |           |         | 2013      | Wield     |         | Daniel    | No alal           | A       |
| Crop                      | Prod      | Yield     | Area     | Prod      | Yield     | Area    | Prod      | Yield     | Area    | Prod      | Yield     | Area    | Prod      | Yield     | Area    | Prod      | Yield     | Area    | Prod      | Yield             | Area    |
| Rice, total               | (ton)     | (ton/fed) | (fed)   | , ,       | (ton/fed) | (fed)   | . ,       | (ton/fed) | (fed)   | , ,       | (ton/fed) | (fed)    | , ,       | (ton/fed) | (fed)   | , ,       | (ton/fed) | (fed)   | , ,       | (ton/fed) | (fed)   | , ,       | (ton/fed) | (fed)   | , ,       | (ton/fed) | (fed)   | , ,       | (ton/fed)         | (fed)   |
|                           | 1,108,671 |           | 256,518 | 1,136,013 |           | 255,098 |           |           |         | 1,227,955 | _         |          | 1,469,062 |           |         | 1,277,087 |           |         | 1,070,095 |           |         | 1,169,018 |           |         | 1,152,098 | _         | -       | 1,145,605 |                   | 291,874 |
| Total Short Grain         | 1,108,611 | 4.322     | 256,503 | 1,136,013 |           | 255,098 | 1,192,770 | 4.394     | 271,469 |           | _         | 293,138  |           | 4.100     | 358,302 | 1,277,087 |           | 324,628 | 1,070,095 | 3.871     | 276,439 | 1,169,018 |           | 296,517 | 1,152,098 |           | 290,128 | 1,145,605 |                   | 291,874 |
| Giza 177                  | 254,517   |           | 66,312  | 184,608   |           | 45,920  | 245,094   | 4.093     | 59,882  | 279,419   | _         | 74,129   | -         |           | 87,730  | 310,213   |           | 87,530  |           |           |         | 315,855   |           | 80,141  | 333,144   | _         | 87,530  | 310,872   |                   | 83,248  |
| Giza 178                  | 294,952   |           | 70,771  | 403,390   |           | 93,528  | 407,012   | 4.215     | 96,557  | 401,240   |           | 94,786   |           |           | 155,417 | 423,164   |           | 114,224 |           |           |         | 373,354   |           | 94,740  | 424,790   |           | 102,731 | 334,674   |                   | 89,802  |
| Sakha 101                 | 214,037   | 4.541     | 47,130  | 236,718   |           | 51,663  | 175,496   | 4.456     | 39,381  | 229,157   | 4.305     | 53,235   | 158,008   |           | 38,547  | 196,062   |           | 44,612  |           |           |         | 189,967   |           | 48,141  | 122,121   |           | 40,301  | 84,688    |                   | 20,319  |
| Sakha 102                 | 107,394   |           | 23,667  | 80,517    | 4.715     | 17,078  | 94,339    | 4.765     | 19,797  | 86,810    |           | 18,747   | 90,391    | 4.096     | 22,068  | 90,474    | 4.758     | 19,014  |           |           |         | 157,622   | 3.890     | 4,263   | 84,457    | 4.664     | 18,109  | 51,323    | 4.490             | 11,430  |
| Sakha 103                 | 157       | 4.758     | 33      | 2,570     |           | 541     | 3,487     | 4.499     | 775     | 1,972     |           | 493      |           |           |         |           |           |         |           |           |         |           |           |         |           |           |         |           |                   |         |
| Sakha 104                 | 237,554   | 4.889     | 48,590  | 228,000   | 4.923     | 46,316  | 266,054   | 4.859     | 54,755  | 228,915   | 4.433     | 51,637   | 223,541   | 4.099     | 54,536  | 250,558   | 4.351     | 57,581  |           |           |         | 115,082   |           | 29,197  | 153,481   | 4.588     | 33,452  | 236,595   |                   | 56,610  |
| Sakha 105                 |           |           |         |           |           |         |           |           |         |           |           |          |           |           |         |           |           |         |           |           |         | 17,138    | 3.944     | 4,345   | 25,684    |           | 6,006   | 80,521    |                   | 18,920  |
| Sakha 106                 |           |           |         |           |           |         |           |           |         |           |           |          |           |           |         |           |           |         |           |           |         |           |           |         | 8,421     | 4.213     | 1,999   | 46,932    | 4.065             | 11,545  |
| Hybrid 1                  |           |           |         | 186       |           | 46      | 1,288     | 4.000     | 322     | 442       | 3.982     | 111      | 16        | 4.100     | 4       | 6,616     | 3.969     | 1,667   |           |           |         |           |           |         |           |           |         |           | $\longrightarrow$ |         |
| Hybrid 2                  |           |           |         | 24        | 4.000     | 6       |           |           |         |           |           |          |           |           |         |           |           |         |           |           |         |           |           |         |           |           |         |           |                   |         |
| Total Long Grain          | 60        | 4.000     | 15      |           |           |         |           |           |         |           |           |          |           |           |         |           |           |         |           |           |         |           |           |         |           |           |         |           |                   |         |
| Egyptian Jasmine          | 60        | 4.000     | 15      |           |           |         |           |           |         |           |           |          |           |           |         |           |           |         |           |           |         |           |           |         |           |           |         |           |                   |         |
| Soya Bean                 | ton       | ton/fed   | fed     |           | ton/fed   | fed     | ton       | ton/fed   | fed     | ton       | ton/fed   | fed      | ton       | ton/fed   | fed     | ton       | ton/fed   | fed     | ton       | ton/fed   | fed     | ton       | ton/fed   | fed     | ton       | ton/fed   | fed     | ton       | ton/fed           | fed     |
|                           | 230       | 1.168     | 197     | 112       |           | 126     |           |           |         | 491       | 1.323     | 371      |           |           | 26      | 46        |           | 54      | 86        |           | 96      | 24        |           | 27      |           |           |         | 23        |                   | 25      |
| Sesame                    | 9         | 0.529     | 17      | 3         |           | 7       |           |           |         |           |           |          | 135       | 0.450     | 300     | 19        | 0.475     | 40      | 83        | 0.435     | 191     | 33        |           | 66      |           |           |         | 150       | 0.500             | 300     |
|                           | ardab     | ardab/fec | fed     | ardab     | ardab/fec | fed     |           |           |         |           |           |          | ardab     | ardab/fec | fed     | ardab     | ardab/fec | fed     | ardab     | ardab/fe  | fed     | ardab     | ardab/fec | fed     | ardab     | ardab/fe  | fed     | ardab     | ardab/fec         | fed     |
|                           | 77        | 4.530     | 17      | 25        | 3.570     | 7       |           |           |         |           |           |          | 1,125     | 3.750     | 300     | 159       | 3.980     | 40      | 687       | 3.600     | 191     | 275       | 4.170     | 66      |           |           |         | 1,251     | 4.170             | 300     |
| Sunflower                 | ton       | ton/fed   | fed      | ton       | ton/fed   | fed     | ton       | ton/fed   | fed     | ton       | ton/fed   | fed     | ton       | ton/fed   | fed     | ton       | ton/fed   | fed     | ton       | ton/fed           | fed     |
| Oily                      | 185       | 1.057     | 175     | 60        | 1.250     | 48      |           |           |         |           |           |          |           |           |         |           |           |         |           |           |         |           |           |         |           |           |         |           |                   |         |
| Normal                    |           |           |         |           |           | 5,00    | 0 1.000   | 5,000     | ) ;     | 8 0.933   | 30        | ) 1      | 9 0.950   | 20        | )       |           |           |         |           |           |         |           |           |         |           |           |         |           |                   |         |
| Sugar Cane                | 4,164     | 46.267    | 90      | 2,668     | 46.000    | 58      | 4,496     | 42.819    | 105     | 3,846     | 42.733    | 90       | 3,053     | 42.403    | 72      | 4,718     | 40.325    | 117     | 5,748     | 40.766    | 141     | 6,923     | 41.208    | 168     | 3,502     | 41.200    | 85      | 3,375     | 40.663            | 83      |
| First Year Harvesting     | 1,292     | 46.143    | 28      |           |           |         | 42        | 42.000    | 1       |           |           |          |           |           |         |           |           |         |           |           |         |           |           |         |           |           |         |           |                   |         |
| Second Year Harvesting    | 2,872     | 46.322    | 62      | 2,668     | 46.000    | 58      | 4,454     | 42.827    | 104     | 3,846     | 42.733    | 90       | 3,053     | 42.403    | 72      | 4,718     | 40.325    | 117     | 5,748     | 40.766    | 141     | 6,923     | 41.208    | 168     | 3,502     | 41.200    | 85      | 3,375     | 40.663            | 83      |
| Green Fodder, Summer      |           |           | 9,437   |           |           | 10,546  | 11,540    | 305.000   | 11,235  |           |           | 21,880   |           |           | 11,316  |           |           | 9,322   |           |           | 19,416  |           |           | 20,271  |           |           | 27,117  |           |                   | 11,981  |
| Maize (Selag)             |           |           |         |           |           |         | 2,739     |           |         | 5,336     |           |          | 3,632     |           |         | 13,275    |           |         | 3,580     |           |         | 17,320    |           |         |           |           |         |           |                   |         |
| Drawa                     | 76,690    | 10.703    | 7,165   | 95,585    | 11.432    | 8,361   | 98,905    | 11.370    | 8,699   | 196,132   | 11.463    | 17,110   | 104,384   | 11.578    | 9,016   | 109,635   | 11.761    | 9,322   |           |           |         | 129,101   | 11.331    | 11,394  | 193,351   | 11.160    | 17,325  | 134,053   | 11.495            | 11,662  |
| Sweet Corn                | 90,880    | 40.000    | 2,272   | 86,490    | 39.584    | 2,185   | 115,996   | 40.829    | 2,841   | 236,076   | 41.057    | 5,750    | 94,309    | 41.004    | 2,300   |           |           |         |           |           |         | 355,161   | 40.009    | 8,877   | 391,158   | 39.947    | 9,792   | 12,760    | 40.000            | 319     |
| Fodder Beet               |           |           |         | 366       | 16.636    | 22      |           |           |         |           |           |          |           |           |         |           |           |         |           |           |         |           |           |         |           |           |         |           |                   |         |
|                           |           |           |         |           |           |         |           |           |         |           |           |          |           |           |         |           |           |         |           |           |         |           |           |         |           |           |         | 1000Quez  | 00Quez/           | fed     |
| Lufa                      | 2,068     | 11.000    | 188     | 670       | 5.000     | 134     | 995       | 5.000     | 199     | 1,395     | 5.000     | 279      | 2,175     | 5.000     | 435     | 1,933     | 4.969     | 389     | 1,845     | 5.000     | 369     | 1,148     | 2.501     | 459     | 2,484     | 4.500     | 552     | 2,646     | 4.500             | 588     |
| Nursery Ornamental Plants |           |           |         |           |           |         |           | 28        |         |           | 23        |          |           | 23        |         |           | 26        |         |           | 25        |         |           | 26        |         |           | 26        |         |           | 26                |         |
| Wood Trees                |           |           |         |           |           | 8       |           |           | 17      |           |           | 17       |           |           | 17      |           |           |         |           |           | 17      |           |           | 17      |           |           | 18      |           |                   |         |
| Maize (White&Corn), total | 151,341   | 3.623     | 41,770  | 233,158   | 3.801     | 61,346  | 177,358   | 3.811     | 46,541  | 165,912   | 3.639     | 45,590   | 186,898   | 3.459     | 54,033  | 185,780   | 3.461     | 53,682  | 229,616   | 3.758     | 61,101  | 206,413   | 3.738     | 55,220  | 291,501   | 3.648     | 79,906  | 257,557   | 3.657             | 70,433  |
|                           | ardab     | ardab/fec | fed     | ardab     | ardab/fec | fed     | ardab     | rdab/fec  | fed     | ardab     | ardab/fec | fed      | ardab     | ardab/fec | fed     | ardab     | ardab/fec | fed     | ardab     | ardab/fe  | fed     | ardab     | ardab/fec | fed     | ardab     | ardab/fec | fed     | ardab     | ardab/fer         | fed     |
|                           | 1,081,008 | 25.880    | 41,770  | 1,665,409 | 27.150    | 61,346  | 1,266,846 | 27.220    | 46,541  | 1,185,088 | 25.990    | 45,590   | 1,334,981 | 24.710    | 54,033  | 1,326,999 | 24.720    | 53,682  | 1,640,114 | 26.840    | 61,101  | 1,474,375 | 26.700    | 55,220  | 2,082,152 | 26.060    | 79,906  | 1,839,689 | 26.120            | 70,433  |
| Maize (White), total      | ton       | ton/fed   | fed      | ton       | ton/fed   | fed     | ton       | ton/fed   | fed     | ton       | ton/fed   | fed     | ton       | ton/fed   | fed     | ton       | ton/fed   | fed     | ton       | ton/fed           | fed     |
|                           | 145,495   | 3.628     | 40,099  | 227,612   | 3.806     | 59,806  | 169,934   | 3.844     | 44,209  | 163,768   | 3.641     | 44,974   | 182,320   | 3.458     | 52,724  | 181,478   | 3.462     | 52,417  | 211,365   | 3.764     | 56,148  | 193,351   | 3.740     | 51,701  | 281,800   | 3.639     | 77,440  | 198,610   | 3.669             | 54,126  |
|                           | ardab     | ardab/fec | fed     | ardab     | ardab/fec | fed     | ardab     | rdab/fec  | fed     | ardab     | ardab/fec | fed      | ardab     | ardab/fec | fed     | ardab     | ardab/fec | fed     | ardab     | ardab/fe  | fed     | ardab     | ardab/fec | fed     | ardab     | ardab/fec | fed     | ardab     | ardab/fec         | fed     |
|                           | 1,039,248 | 25.920    | 40,099  | 1,625,798 | 27.180    | 59,806  | 1,213,816 | 27.460    | 44,209  | 1,169,774 | 26.010    | 44,974   | 1,302,283 | 24.700    | 52,724  | 1,296,272 | 24.730    | 52,417  | 1,509,751 | 26.890    | 56,148  | 1,381,078 | 26.710    | 51,701  | 2,012,857 | 25.090    | 77,440  | 1,418,642 | 26.210            | 54,126  |
| Single Hybrid 1           |           |           |         |           |           |         | 26,872    | 24.790    | 1,084   |           |           |          |           |           |         |           |           |         |           |           |         |           |           |         |           |           |         |           |                   |         |
| Single Hybrid 3           |           |           |         |           |           |         | 92,293    | 24.770    | 3,726   |           |           |          |           |           |         |           |           |         |           |           |         |           |           |         |           |           |         |           |                   |         |
| Single Hybrid 10          | 172,747   | 27.460    | 6,290   | 379,742   | 27.200    | 13,963  | 364,868   | 27.980    | 13,038  | 334,472   | 26.150    | 12,789   | 507,677   | 24.790    | 20,478  | 390,620   | 24.800    | 15,750  |           |           |         | 507,437   | 25.840    | 19,634  | 928,415   | 26.310    | 35,282  | 665,849   | 26.240            | 25,372  |
| Single Hybrid 30 / K / 8  |           |           |         |           |           |         |           | 16,331 2  | 7.130   | 602       | 1,590 2   | 6.070    | 61        |           |         |           |           |         |           |           |         |           |           |         |           |           |         |           |                   |         |
| Single Hybrid 122         | 8,554     | 26.000    | 329     | 22,897    | 25.440    | 900     |           |           |         | 4,862     | 26.000    | 187      | 25,371    | 24.120    | 1,052   |           |           |         |           |           |         |           |           |         |           |           |         |           |                   |         |
| Single Hybrid 123         | 12,500    | 25.000    | 500     |           |           |         |           |           |         |           |           |          |           |           |         |           |           |         |           |           |         |           |           |         |           |           |         |           |                   |         |
| Third Hybrid 310          | _         | 24.940    |         | 1,175,385 | 27.180    | 43,243  | 831,044   | 27.230    | 30,518  | 707,499   | 25.910    | 27,309   | 490,778   | 24.680    | 19,884  | 696,454   | 24.690    | 28,204  |           |           |         | 873,641   | 27.240    | 32,067  | 1,068,111 | 25.700    | 41,556  | 751,203   | 26.180            | 28,693  |
| Third Hybrid 311          | .,.,.     |           |         | ,         |           |         |           | 6 24.710  |         |           |           | ,        | ., -      |           | ,       | .,        | · · · ·   |         |           |           |         | .,        |           | ,       | ,         |           | ,       | , , , , , |                   |         |
| Third Hybrid 320          | 219,820   | 26,770    | 8,212   |           |           |         | ,,,       |           | .,,     |           |           |          |           |           |         |           |           |         |           |           |         |           |           |         |           |           |         |           | $\overline{}$     |         |
| Third Hybrid 321          |           | 26.260    | 1,491   | 13.074    | 27.180    | 481     | 8,513     | 27.370    | 311     | 40.386    | 26.120    | 1,546    | 15.110    | 24.770    | 610     |           |           |         |           |           |         |           |           |         |           |           |         |           | $\overline{}$     |         |
| Third Hybrid 323          | 43,437    |           | 1,610   |           | 27.180    | 481     | 0,515     | _,,,,,    | 311     |           | 26.540    | 1,519    | -         | 24.420    | 4,956   | 22 98/    | 24.710    | 930     |           |           |         |           |           |         |           |           |         |           | $\overline{}$     |         |
| Third Hybrid 324          | 25,661    |           | 964     | 13,074    | 27.100    | 401     |           |           |         | 36,634    | _         | 1,409    | 121,047   | 24.420    | 4,550   | -         | 24.710    | 2,808   |           |           |         |           |           |         |           |           |         |           | <del></del>       |         |
| Single Pioneer            | 23,001    | 20.020    | 504     | 1 621     | 27.180    | 170     |           |           |         | 30,034    | 20.000    | 1,409    |           |           |         | 03,430    | 27.730    | 2,000   |           |           |         |           |           |         |           |           |         |           | $\overline{}$     |         |
| Single Ploneer            | 1         |           |         | 4,621     | 27.180    | 1/0     |           |           |         |           |           |          | l         |           |         | l         |           |         | l         |           |         |           |           |         |           |           |         |           |                   |         |