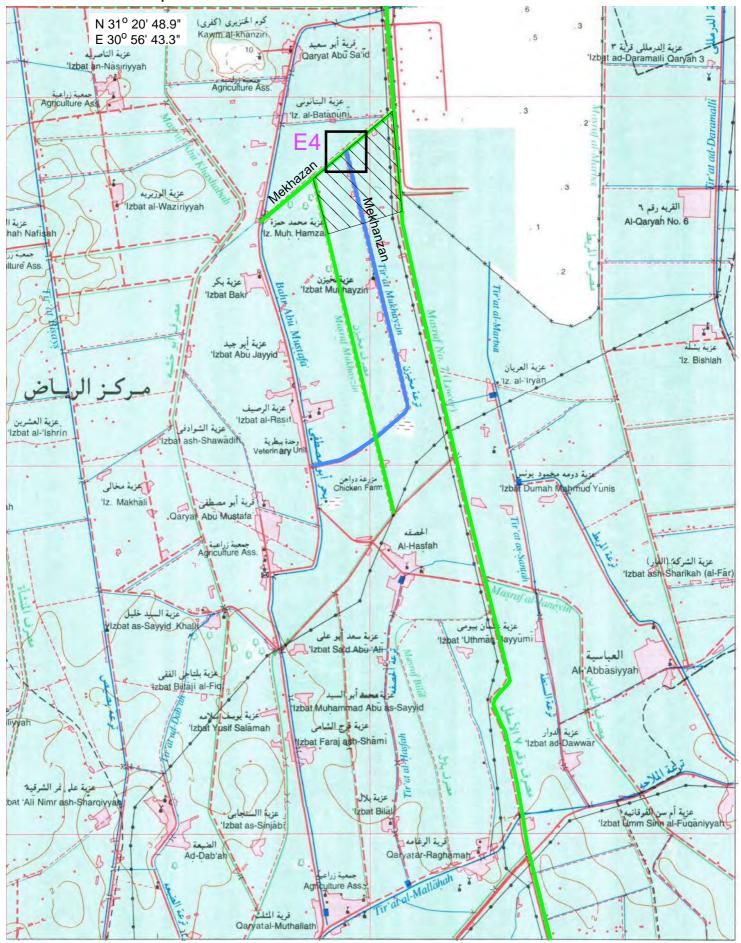

| Q.M   |
| Cotton Seed(Ginned) | 0.1200                | Q.M   |
| Maize               | 0.1400                | Ardab |
| Wheat               | 0.1500                | Ardab |
| Lentil              | 0.1600                | Ardab |
| Flax Seed           | 0.1220                | Ardab |

Appendix-B Location Maps of Proposed

Pilot Project Sites









Location Map of E3 N 31° 30′ 52.8″ E 30° 03′ 58.5″ Water Pumping Sm Old PS New PS Electric Naser Monsor قرية ٦٦ No. 66 بحيرة البرلس Buhayrat al-Burullus عزبة رقم ٢٣ العلمانية ا عزیة رقم ع اعزیة رقم ا اzbah No. 44 قم ٦٥ اz. N عزبة رقم ٦٢ 1z. No. 62 عزبة الخريجين اz. al Khimijin عزیة رقم ٦٣ 1z. No. 63 عزبة رقم ٢٤ اz. No 64 عزیة رقم ۸۳ 1z. No.83 عزیة رقم ۸۲ اz. No.82 ترعة قطع الزلط iz. al-Islah 1z. No.11 App-B 5

## Location Map of E4

















App-B 13







App-B 16





App-B 18









App-B 22



## **Photo Collection (Google eatth)**





Site name: E3















31° 14'27.75" N 30° 44'36.91" E 標高 2 m



画像取得日: 2009/8/26 🐉 2002











Site Code: E1

Drainage Name: Frash Alganaen

| Year      | Month | Temp. | рН   | DO   | EC    | TSS  | TDS   | T-N   | T-P   | COD<br>(Cr) | BOD  | TOC   | Total<br>Coliform   |
|-----------|-------|-------|------|------|-------|------|-------|-------|-------|-------------|------|-------|---------------------|
|           |       | °C    |      | mg/l | dS/m  | mg/l | mg/l  | mg/l  | mg/l  | mg/l        | mg/l | mg/l  | CFU/100ml           |
|           | May.  | 26.0  | 7.76 | 3.85 | 1.926 | 180  | 1,132 | 5.60  | 0.629 | 25          | 15   | 18.50 | $20 \text{ x}