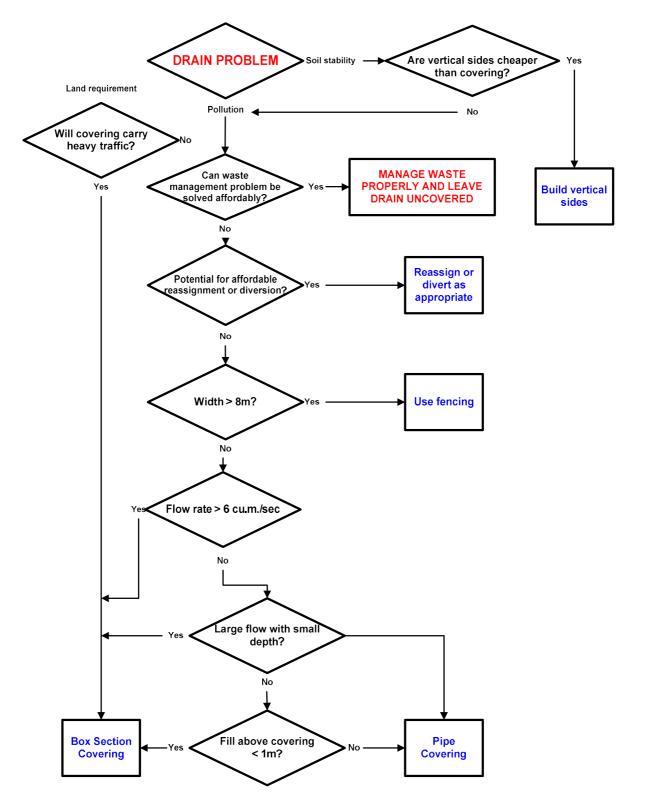

| Hamlet                | : Iz Al-E        | akanah                       |                       |          |
| 2.554     | 56  |               | Iz Al-Isiah Al-Qibiyyah           |                       |                  |                              |                       |          |
|           | 57  | <u> </u>      | Iz AL-Hajar                       |                       |                  |                              |                       |          |
|           | 58  | City          | Fuwwah                            |                       |                  | WWTP (to Drain No.11? It was | s OK)                 | <u> </u> |



Appendix-I Decision Process for Drain Covering (from "Covering of Agricultural Drains in Residential Areas in Egypt", Oct. 2005, BCEOM/DCE)



Remark from the Quoted Report: Figure shows diagrammatically an example of how the actual decision process should proceed. This is intended for guidance purposes, as a diagram of this kind cannot take account of every combination of circumstances that may be encountered and inevitably includes some oversimplification.

Appendix-J Results of Problem Analysis at the Pilot
Project Sites

# Appendix-J Results of Problem Analysis at the Pilot Project Sites

#### (1) W2 Problem Analysis



# (2) E4 Problem Analysis



### (3) E1 Problem Analysis



#### (4) W4 Problem Analysis



# (5) W5 Problem Analysis