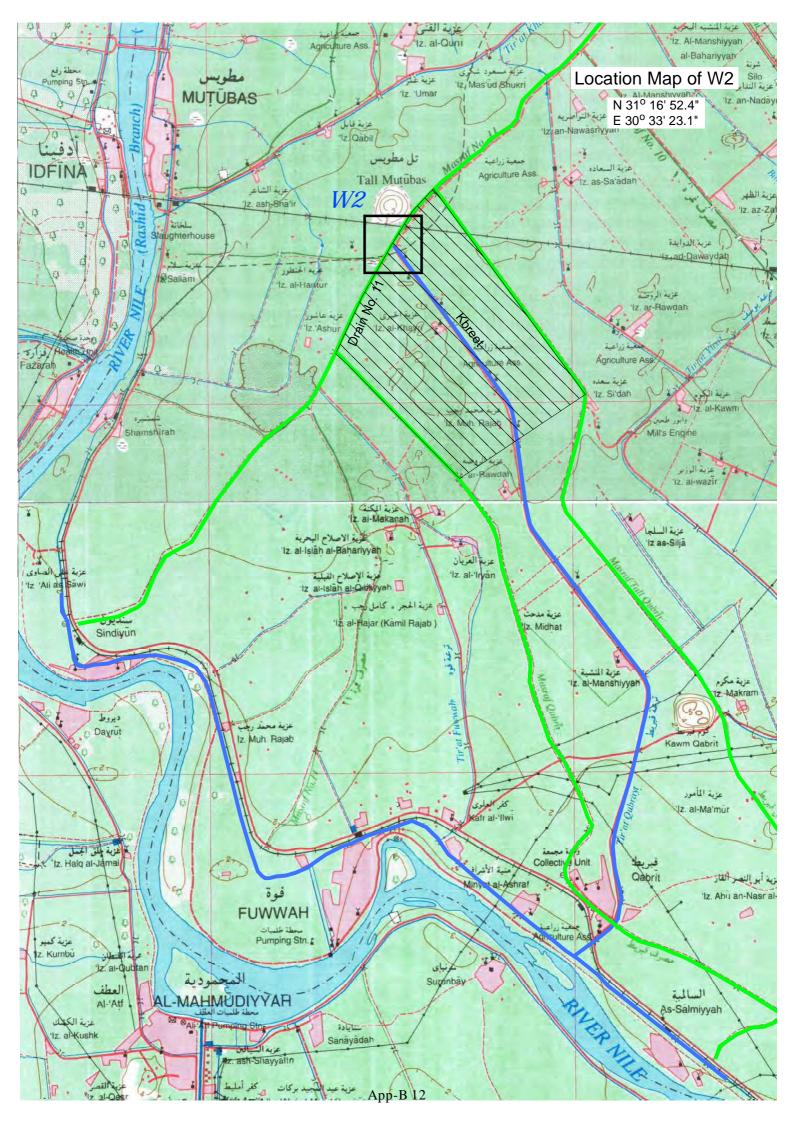

|
| Cotton Seed(Ginned) | 0.1200                | Q.M   |
| Maize               | 0.1400                | Ardab |
| Wheat               | 0.1500                | Ardab |
| Lentil              | 0.1600                | Ardab |
| Flax Seed           | 0.1220                | Ardab |

Appendix-B Location Maps of Proposed

Pilot Project Sites









Location Map of E3 N 31° 30′ 52.8″ E 30° 03′ 58.5″ Water Pumping Sm Old PS New PS Electric Naser Monsor قرية ٦٦ No. 66 بحيرة البرلس Buhayrat al-Burullus عزبة رقم ٢٣ العلمانية ا عزیة رقم ع اعزیة رقم ا اzbah No. 44 قم ٦٥ اz. N عزبة رقم ٦٢ 1z. No. 62 عزبة الخريجين اz. al Khimijin عزیة رقم ٦٣ 1z. No. 63 عزبة رقم ٢٤ اz. No 64 عزیة رقم ۸۳ 1z. No.83 عزیة رقم ۸۲ اz. No.82 ترعة قطع الزلط iz. al-Islah 1z. No.11 App-B 5

## Location Map of E4

















App-B 13







App-B 16





App-B 18









App-B 22



## **Photo Collection (Google eatth)**





Site name: E3















31° 14'27.75" N 30° 44'36.91" E 標高 2 m



画像取得日: 2009/8/26 🐉 2002











Site Code: E1

Drainage Name: Frash Alganaen

| Year      | Month | Temp. | рН   | DO   | EC    | TSS  | TDS   | T-N   | T-P   | COD<br>(Cr) | BOD  | TOC   | Total<br>Coliform   |
|-----------|-------|-------|------|------|-------|------|-------|-------|-------|-------------|------|-------|---------------------|
|           |       | °C    |      | mg/l | dS/m  | mg/l | mg/l  | mg/l  | mg/l  | mg/l        | mg/l | mg/l  | CFU/100ml           |
|           | May.  | 26.0  | 7.76 | 3.85 | 1.926 | 180  | 1,132 | 5.60  | 0.629 | 25          | 15   | 18.50 | $20 \text{ x} 10^3$ |
|