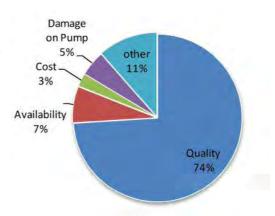

where there is water shortage in winter season as well. It assumes that summer crops such as rice and cotton demand more water than corps in winter such as wheat and berseem.



Figure 5.1 Drainage Water Usage in Summer



Figure 5.2 Drainage Water Usage in Winter

Source: JICA Project Team

#### 6. Farmers' Awareness of Drainage Water Use

In this Social Condition Survey, farmers' concerns about drainage water explored. Main concern of drainage water usage is naturally water quality. Nearly 75% of farmers answered that they concerned about water quality. They also worried about adverse effect on their crops.

The following concern is "Other" with 11%. Most of the answers "Other" is about impact on health. In fact, more than 30% of total sample farmers mentioned that they or their family



Figure 6.1 Concerning of Drainage Water

members had schistosomiasis disease in the past year. This survey revealed that farmers seem to tend to associate drainage water with their health problems.

Concerns of each canal are shown as Figure 2.4.2-8. Particularly, farmers in Ariamon (E-6) and El Moheet El Gharby (W-5) pay more attention to health problems than that in other canals. Also, main concern of Farmers in Abo Hamar (W-6) is about drainage water availability rather than health problems except water quality problem.



Figure 6.2 Concerning of Drainage Water Usage by Sites

#### 7. Maintenance and Operation of Drainage Re-use Pump

Most of the farmers think that drainage re-use pump should be maintained and operated by the governmental officers. This is because existing drainage p