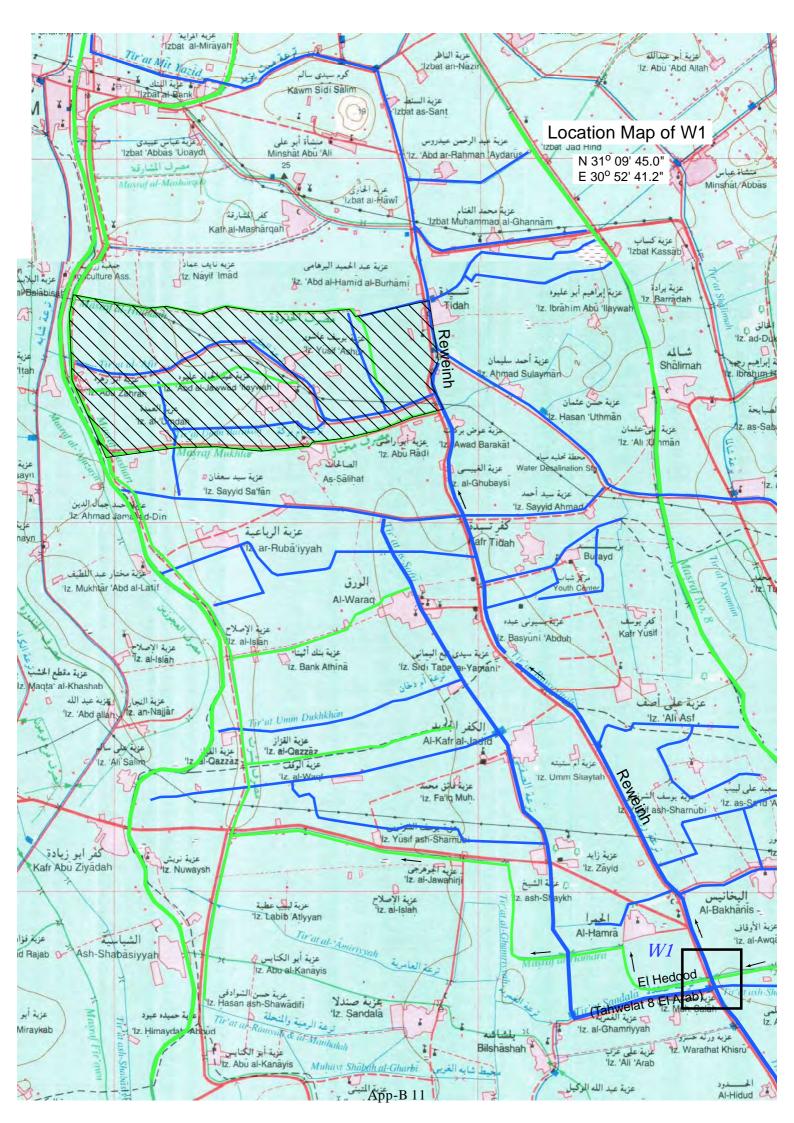

|
| Cotton Seed(Ginned) | 0.1200                | Q.M   |
| Maize               | 0.1400                | Ardab |
| Wheat               | 0.1500                | Ardab |
| Lentil              | 0.1600                | Ardab |
| Flax Seed           | 0.1220                | Ardab |

Appendix-B Location Maps of Proposed

Pilot Project Sites









Location Map of E3 N 31° 30′ 52.8″ E 30° 03′ 58.5″ Water Pumping Sm Old PS New PS Electric Naser Monsor قرية ٦٦ No. 66 بحيرة البرلس Buhayrat al-Burullus عزبة رقم ٢٣ العلمانية ا عزیة رقم ع اعزیة رقم ا اzbah No. 44 قم ٦٥ اz. N عزبة رقم ٦٢ 1z. No. 62 عزبة الخريجين اz. al Khimijin عزیة رقم ٦٣ 1z. No. 63 عزبة رقم ٢٤ اz. No 64 عزیة رقم ۸۳ 1z. No.83 عزیة رقم ۸۲ اz. No.82 ترعة قطع الزلط iz. al-Islah 1z. No.11 App-B 5

## Location Map of E4

















App-B 13







App-B 16





App-B 18









App-B 22



## **Photo Collection (Google eatth)**





Site name: E3















31° 14'27.75" N 30° 44'36.91" E 標高 2 m



画像取得日: 2009/8/26 🐉 2002











Site Code: E1

Drainage Name: Frash Alganaen

| Year      | Month | Temp. | рН   | DO   | EC    | TSS  | TDS   | T-N   | T-P   | COD<br>(Cr) | BOD  | TOC   | Total<br>Coliform   |
|-----------|-------|-------|------|------|-------|------|-------|-------|-------|-------------|------|-------|---------------------|
|           |       | °C    |      | mg/l | dS/m  | mg/l | mg/l  | mg/l  | mg/l  | mg/l        | mg/l | mg/l  | CFU/100ml           |
|           | May.  | 26.0  | 7.76 | 3.85 | 1.926 | 180  | 1,132 | 5.60  | 0.629 | 25          | 15   | 18.50 | $20 \text{ x} 10^3$ |
|