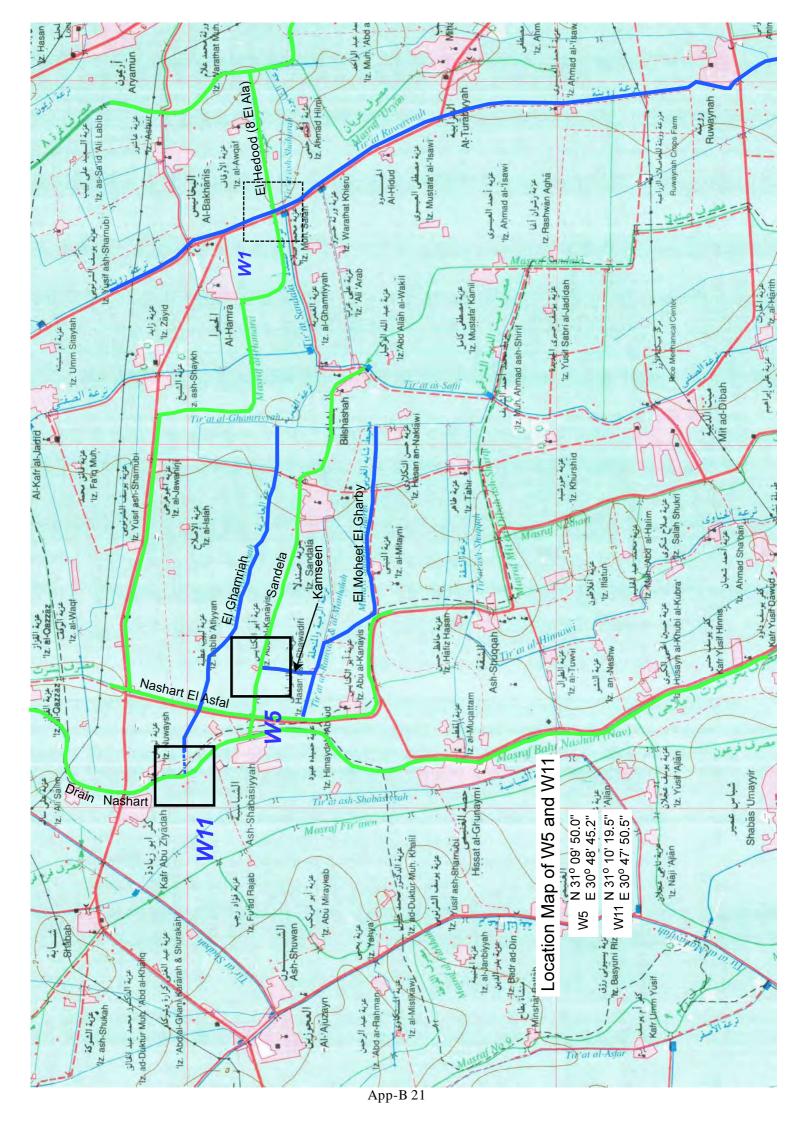

## Appendix-A Agricultural Statistics in Kafr El Sheikh Governorate

| Appendix-A Agrici         | iturai 5  | 2004      | CS IN K | air Ei S  | 2005      | (Data   | Source    | 2006      | omic    | Arrairs   | 2007      | r, iviin | istry o   | 2008      | uiture  | and La    | 2009      | ciama   | tion)     | 2010      |         | 2012      | 2011      |         | 2013      |           |         |           |                   |         |
|---------------------------|-----------|-----------|---------|-----------|-----------|---------|-----------|-----------|---------|-----------|-----------|----------|-----------|-----------|---------|-----------|-----------|---------|-----------|-----------|---------|-----------|-----------|---------|-----------|-----------|---------|-----------|-------------------|---------|
| Cron                      | Deed      |           | A       | Daniel    |           |         | Dund      |           |         | Dund      |           | A        | Deed      |           |         | Deed      |           | A       | Deed      |           |         |           |           |         | 2013      | Wield     |         | Daniel    | No alal           | A       |
| Crop                      | Prod      | Yield     | Area     | Prod      | Yield     | Area    | Prod      | Yield     | Area    | Prod      | Yield     | Area    | Prod      | Yield     | Area    | Prod      | Yield     | Area    | Prod      | Yield             | Area    |
| Rice, total               | (ton)     | (ton/fed) | (fed)   | , ,       | (ton/fed) | (fed)   | . ,       | (ton/fed) | (fed)   | , ,       | (ton/fed) | (fed)    | , ,       | (ton/fed) | (fed)   | , ,       | (ton/fed) | (fed)   | , ,       | (ton/fed) | (fed)   | , ,       | (ton/fed) | (fed)   | , ,       | (ton/fed) | (fed)   | , ,       | (ton/fed)         | (fed)   |
|                           | 1,108,671 |           | 256,518 | 1,136,013 |           | 255,098 |           |           |         | 1,227,955 | _         |          | 1,469,062 |           |         | 1,277,087 |           |         | 1,070,095 |           |         | 1,169,018 |           |         | 1,152,098 | _         | -       | 1,145,605 |                   | 291,874 |
| Total Short Grain         | 1,108,611 | 4.322     | 256,503 | 1,136,013 |           | 255,098 | 1,192,770 | 4.394     | 271,469 |           | _         | 293,138  |           | 4.100     | 358,302 | 1,277,087 |           | 324,628 | 1,070,095 | 3.871     | 276,439 | 1,169,018 |           | 296,517 | 1,152,098 |           | 290,128 | 1,145,605 |                   | 291,874 |
| Giza 177                  | 254,517   |           | 66,312  | 184,608   |           | 45,920  | 245,094   | 4.093     | 59,882  | 279,419   | _         | 74,129   | -         |           | 87,730  | 310,213   |           | 87,530  |           |           |         | 315,855   |           | 80,141  | 333,144   | _         | 87,530  | 310,872   |                   | 83,248  |
| Giza 178                  | 294,952   |           | 70,771  | 403,390   |           | 93,528  | 407,012   | 4.215     | 96,557  | 401,240   |           | 94,786   |           |           | 155,417 | 423,164   |           | 114,224 |           |           |         | 373,354   |           | 94,740  | 424,790   |           | 102,731 | 334,674   |                   | 89,802  |
| Sakha 101                 | 214,037   | 4.541     | 47,130  | 236,718   |           | 51,663  | 175,496   | 4.456     | 39,381  | 229,157   | 4.305     | 53,235   | 158,008   |           | 38,547  | 196,062   |           | 44,612  |           |           |         | 189,967   |           | 48,141  | 122,121   |           | 40,301  | 84,688    |                   | 20,319  |
| Sakha 102                 | 107,394   |           | 23,667  | 80,517    | 4.715     | 17,078  | 94,339    | 4.765     | 19,797  | 86,810    |           | 18,747   | 90,391    | 4.096     | 22,068  | 90,474    | 4.758     | 19,014  |           |           |         | 157,622   | 3.890     | 4,263   | 84,457    | 4.664     | 18,109  | 51,323    | 4.490             | 11,430  |
| Sakha 103                 | 157       | 4.758     | 33      | 2,570     |           | 541     | 3,487     | 4.499     | 775     | 1,972     |           | 493      |           |           |         |           |           |         |           |           |         |           |           |         |           |           |         |           |                   |         |
| Sakha 104                 | 237,554   | 4.889     | 48,590  | 228,000   | 4.923     | 46,316  | 266,054   | 4.859     | 54,755  | 228,915   | 4.433     | 51,637   | 223,541   | 4.099     | 54,536  | 250,558   | 4.351     | 57,581  |           |           |         | 115,082   |           | 29,197  | 153,481   | 4.588     | 33,452  | 236,595   |                   | 56,610  |
| Sakha 105                 |           |           |         |           |           |         |           |           |         |           |           |          |           |           |         |           |           |         |           |           |         | 17,138    | 3.944     | 4,345   | 25,684    |           | 6,006   | 80,521    |                   | 18,920  |
| Sakha 106                 |           |           |         |           |           |         |           |           |         |           |           |          |           |           |         |           |           |         |           |           |         |           |           |         | 8,421     | 4.213     | 1,999   | 46,932    | 4.065             | 11,545  |
| Hybrid 1                  |           |           |         | 186       |           | 46      | 1,288     | 4.000     | 322     | 442       | 3.982     | 111      | 16        | 4.100     | 4       | 6,616     | 3.969     | 1,667   |           |           |         |           |           |         |           |           |         |           | $\longrightarrow$ |         |
| Hybrid 2                  |           |           |         | 24        | 4.000     | 6       |           |           |         |           |           |          |           |           |         |           |           |         |           |           |         |           |           |         |           |           |         |           |                   |         |
| Total Long Grain          | 60        | 4.000     | 15      |           |           |         |           |           |         |           |           |          |           |           |         |           |           |         |           |           |         |           |           |         |           |           |         |           |                   |         |
| Egyptian Jasmine          | 60        | 4.000     | 15      |           |           |         |           |           |         |           |           |          |           |           |         |           |           |         |           |           |         |           |           |         |           |           |         |           |                   |         |
| Soya Bean                 | ton       | ton/fed   | fed     |           | ton/fed   | fed     | ton       | ton/fed   | fed     | ton       | ton/fed   | fed      | ton       | ton/fed   | fed     | ton       | ton/fed   | fed     | ton       | ton/fed   | fed     | ton       | ton/fed   | fed     | ton       | ton/fed   | fed     | ton       | ton/fed           | fed     |
|                           | 230       | 1.168     | 197     | 112       |           | 126     |           |           |         | 491       | 1.323     | 371      |           |           | 26      | 46        |           | 54      | 86        |           | 96      | 24        |           | 27      |           |           |         | 23        |                   | 25      |
| Sesame                    | 9         | 0.529     | 17      | 3         |           | 7       |           |           |         |           |           |          | 135       | 0.450     | 300     | 19        | 0.475     | 40      | 83        | 0.435     | 191     | 33        |           | 66      |           |           |         | 150       | 0.500             | 300     |
|                           | ardab     | ardab/fec | fed     | ardab     | ardab/fec | fed     |           |           |         |           |           |          | ardab     | ardab/fec | fed     | ardab     | ardab/fec | fed     | ardab     | ardab/fe  | fed     | ardab     | ardab/fec | fed     | ardab     | ardab/fe  | fed     | ardab     | ardab/fec         | fed     |
|                           | 77        | 4.530     | 17      | 25        | 3.570     | 7       |           |           |         |           |           |          | 1,125     | 3.750     | 300     | 159       | 3.980     | 40      | 687       | 3.600     | 191     | 275       | 4.170     | 66      |           |           |         | 1,251     | 4.170             | 300     |
| Sunflower                 | ton       | ton/fed   | fed      | ton       | ton/fed   | fed     | ton       | ton/fed   | fed     | ton       | ton/fed   | fed     | ton       | ton/fed   | fed     | ton       | ton/fed   | fed     | ton       | ton/fed           | fed     |
| Oily                      | 185       | 1.057     | 175     | 60        | 1.250     | 48      |           |           |         |           |           |          |           |           |         |           |           |         |           |           |         |           |           |         |           |           |         |           |                   |         |
| Normal                    |           |           |         |           |           | 5,00    | 0 1.000   | 5,000     | ) ;     | 8 0.933   | 30        | ) 1      | 9 0.950   | 20        | )       |           |           |         |           |           |         |           |           |         |           |           |         |           |                   |         |
| Sugar Cane                | 4,164     | 46.267    | 90      | 2,668     | 46.000    | 58      | 4,496     | 42.819    | 105     | 3,846     | 42.733    | 90       | 3,053     | 42.403    | 72      | 4,718     | 40.325    | 117     | 5,748     | 40.766    | 141     | 6,923     | 41.208    | 168     | 3,502     | 41.200    | 85      | 3,375     | 40.663            | 83      |
| First Year Harvesting     | 1,292     | 46.143    | 28      |           |           |         | 42        | 42.000    | 1       |           |           |          |           |           |         |           |           |         |           |           |         |           |           |         |           |           |         |           |                   |         |
| Second Year Harvesting    | 2,872     | 46.322    | 62      | 2,668     | 46.000    | 58      | 4,454     | 42.827    | 104     | 3,846     | 42.733    | 90       | 3,053     | 42.403    | 72      | 4,718     | 40.325    | 117     | 5,748     | 40.766    | 141     | 6,923     | 41.208    | 168     | 3,502     | 41.200    | 85      | 3,375     | 40.663            | 83      |
| Green Fodder, Summer      |           |           | 9,437   |           |           | 10,546  | 11,540    | 305.000   | 11,235  |           |           | 21,880   |           |           | 11,316  |           |           | 9,322   |           |           | 19,416  |           |           | 20,271  |           |           | 27,117  |           |                   | 11,981  |
| Maize (Selag)             |           |           |         |           |           |         | 2,739     |           |         | 5,336     |           |          | 3,632     |           |         | 13,275    |           |         | 3,580     |           |         | 17,320    |           |         |           |           |         |           |                   |         |
| Drawa                     | 76,690    | 10.703    | 7,165   | 95,585    | 11.432    | 8,361   | 98,905    | 11.370    | 8,699   | 196,132   | 11.463    | 17,110   | 104,384   | 11.578    | 9,016   | 109,635   | 11.761    | 9,322   |           |           |         | 129,101   | 11.331    | 11,394  | 193,351   | 11.160    | 17,325  | 134,053   | 11.495            | 11,662  |
| Sweet Corn                | 90,880    | 40.000    | 2,272   | 86,490    | 39.584    | 2,185   | 115,996   | 40.829    | 2,841   | 236,076   | 41.057    | 5,750    | 94,309    | 41.004    | 2,300   |           |           |         |           |           |         | 355,161   | 40.009    | 8,877   | 391,158   | 39.947    | 9,792   | 12,760    | 40.000            | 319     |
| Fodder Beet               |           |           |         | 366       | 16.636    | 22      |           |           |         |           |           |          |           |           |         |           |           |         |           |           |         |           |           |         |           |           |         |           |                   |         |
|                           |           |           |         |           |           |         |           |           |         |           |           |          |           |           |         |           |           |         |           |           |         |           |           |         |           |           |         | 1000Quez  | 00Quez/           | fed     |
| Lufa                      | 2,068     | 11.000    | 188     | 670       | 5.000     | 134     | 995       | 5.000     | 199     | 1,395     | 5.000     | 279      | 2,175     | 5.000     | 435     | 1,933     | 4.969     | 389     | 1,845     | 5.000     | 369     | 1,148     | 2.501     | 459     | 2,484     | 4.500     | 552     | 2,646     | 4.500             | 588     |
| Nursery Ornamental Plants |           |           |         |           |           |         |           | 28        |         |           | 23        |          |           | 23        |         |           | 26        |         |           | 25        |         |           | 26        |         |           | 26        |         |           | 26                |         |
| Wood Trees                |           |           |         |           |           | 8       |           |           | 17      |           |           | 17       |           |           | 17      |           |           |         |           |           | 17      |           |           | 17      |           |           | 18      |           |                   |         |
| Maize (White&Corn), total | 151,341   | 3.623     | 41,770  | 233,158   | 3.801     | 61,346  | 177,358   | 3.811     | 46,541  | 165,912   | 3.639     | 45,590   | 186,898   | 3.459     | 54,033  | 185,780   | 3.461     | 53,682  | 229,616   | 3.758     | 61,101  | 206,413   | 3.738     | 55,220  | 291,501   | 3.648     | 79,906  | 257,557   | 3.657             | 70,433  |
|                           | ardab     | ardab/fec | fed     | ardab     | ardab/fec | fed     | ardab     | rdab/fec  | fed     | ardab     | ardab/fec | fed      | ardab     | ardab/fec | fed     | ardab     | ardab/fec | fed     | ardab     | ardab/fe  | fed     | ardab     | ardab/fec | fed     | ardab     | ardab/fec | fed     | ardab     | ardab/fer         | fed     |
|                           | 1,081,008 | 25.880    | 41,770  | 1,665,409 | 27.150    | 61,346  | 1,266,846 | 27.220    | 46,541  | 1,185,088 | 25.990    | 45,590   | 1,334,981 | 24.710    | 54,033  | 1,326,999 | 24.720    | 53,682  | 1,640,114 | 26.840    | 61,101  | 1,474,375 | 26.700    | 55,220  | 2,082,152 | 26.060    | 79,906  | 1,839,689 | 26.120            | 70,433  |
| Maize (White), total      | ton       | ton/fed   | fed      | ton       | ton/fed   | fed     | ton       | ton/fed   | fed     | ton       | ton/fed   | fed     | ton       | ton/fed   | fed     | ton       | ton/fed   | fed     | ton       | ton/fed           | fed     |
|                           | 145,495   | 3.628     | 40,099  | 227,612   | 3.806     | 59,806  | 169,934   | 3.844     | 44,209  | 163,768   | 3.641     | 44,974   | 182,320   | 3.458     | 52,724  | 181,478   | 3.462     | 52,417  | 211,365   | 3.764     | 56,148  | 193,351   | 3.740     | 51,701  | 281,800   | 3.639     | 77,440  | 198,610   | 3.669             | 54,126  |
|                           | ardab     | ardab/fec | fed     | ardab     | ardab/fec | fed     | ardab     | rdab/fec  | fed     | ardab     | ardab/fec | fed      | ardab     | ardab/fec | fed     | ardab     | ardab/fec | fed     | ardab     | ardab/fe  | fed     | ardab     | ardab/fec | fed     | ardab     | ardab/fec | fed     | ardab     | ardab/fec         | fed     |
|                           | 1,039,248 | 25.920    | 40,099  | 1,625,798 | 27.180    | 59,806  | 1,213,816 | 27.460    | 44,209  | 1,169,774 | 26.010    | 44,974   | 1,302,283 | 24.700    | 52,724  | 1,296,272 | 24.730    | 52,417  | 1,509,751 | 26.890    | 56,148  | 1,381,078 | 26.710    | 51,701  | 2,012,857 | 25.090    | 77,440  | 1,418,642 | 26.210            | 54,126  |
| Single Hybrid 1           |           |           |         |           |           |         | 26,872    | 24.790    | 1,084   |           |           |          |           |           |         |           |           |         |           |           |         |           |           |         |           |           |         |           |                   |         |
| Single Hybrid 3           |           |           |         |           |           |         | 92,293    | 24.770    | 3,726   |           |           |          |           |           |         |           |           |         |           |           |         |           |           |         |           |           |         |           |                   |         |
| Single Hybrid 10          | 172,747   | 27.460    | 6,290   | 379,742   | 27.200    | 13,963  | 364,868   | 27.980    | 13,038  | 334,472   | 26.150    | 12,789   | 507,677   | 24.790    | 20,478  | 390,620   | 24.800    | 15,750  |           |           |         | 507,437   | 25.840    | 19,634  | 928,415   | 26.310    | 35,282  | 665,849   | 26.240            | 25,372  |
| Single Hybrid 30 / K / 8  |           |           |         |           |           |         |           | 16,331 2  | 7.130   | 602       | 1,590 2   | 6.070    | 61        |           |         |           |           |         |           |           |         |           |           |         |           |           |         |           |                   |         |
| Single Hybrid 122         | 8,554     | 26.000    | 329     | 22,897    | 25.440    | 900     |           |           |         | 4,862     | 26.000    | 187      | 25,371    | 24.120    | 1,052   |           |           |         |           |           |         |           |           |         |           |           |         |           |                   |         |
| Single Hybrid 123         | 12,500    | 25.000    | 500     |           |           |         |           |           |         |           |           |          |           |           |         |           |           |         |           |           |         |           |           |         |           |           |         |           |                   |         |
| Third Hybrid 310          | _         | 24.940    |         | 1,175,385 | 27.180    | 43,243  | 831,044   | 27.230    | 30,518  | 707,499   | 25.910    | 27,309   | 490,778   | 24.680    | 19,884  | 696,454   | 24.690    | 28,204  |           |           |         | 873,641   | 27.240    | 32,067  | 1,068,111 | 25.700    | 41,556  | 751,203   | 26.180            | 28,693  |
| Third Hybrid 311          | .,.,.     |           |         | ,         |           |         |           | 6 24.710  |         |           |           | ,        | ., -      |           | ,       | .,        | · · · ·   |         |           |           |         | .,        |           | ,       | ,         |           | ,       | , , , , , |                   |         |
| Third Hybrid 320          | 219,820   | 26,770    | 8,212   |           |           |         | ,,,       |           | .,,     |           |           |          |           |           |         |           |           |         |           |           |         |           |           |         |           |           |         |           | $\overline{}$     |         |
| Third Hybrid 321          |           | 26.260    | 1,491   | 13.074    | 27.180    | 481     | 8,513     | 27.370    | 311     | 40.386    | 26.120    | 1,546    | 15.110    | 24.770    | 610     |           |           |         |           |           |         |           |           |         |           |           |         |           | $\overline{}$     |         |
| Third Hybrid 323          | 43,437    |           | 1,610   |           | 27.180    | 481     | 0,515     | _,,,,,    | 311     |           | 26.540    | 1,519    | -         | 24.420    | 4,956   | 22 98/    | 24.710    | 930     |           |           |         |           |           |         |           |           |         |           | $\overline{}$     |         |
| Third Hybrid 324          | 25,661    |           | 964     | 13,074    | 27.100    | 401     |           |           |         | 36,634    | _         | 1,409    | 121,047   | 24.420    | 4,550   | -         | 24.710    | 2,808   |           |           |         |           |           |         |           |           |         |           | <del></del>       |         |
| Single Pioneer            | 23,001    | 20.020    | 504     | 1 621     | 27.180    | 170     |           |           |         | 30,034    | 20.000    | 1,409    |           |           |         | 03,430    | 27.730    | 2,000   |           |           |         |           |           |         |           |           |         |           | $\overline{}$     |         |
| Single Ploneer            | 1         |           |         | 4,621     | 27.180    | 1/0     |           |           |         |           |           |          | l         |           |         | l         |           |         | l         |           |         |           |           |         |           |           |         |           |                   |         |