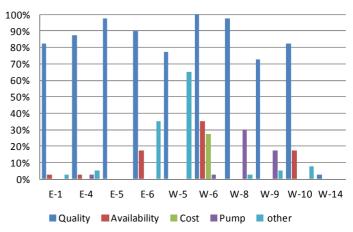

oncerned about water quality. They also worried about adverse effect on their crops.

The following concern is "Other" with 11%. Most of the answers "Other" is about impact on health. In fact, more than 30% of total sample farmers mentioned that they or their family



Figure 6.1 Concerning of Drainage Water

members had schistosomiasis disease in the past year. This survey revealed that farmers seem to tend to associate drainage water with their health problems.

Concerns of each canal are shown as Figure 2.4.2-8. Particularly, farmers in Ariamon (E-6) and El Moheet El Gharby (W-5) pay more attention to health problems than that in other canals. Also, main concern of Farmers in Abo Hamar (W-6) is about drainage water availability rather than health problems except water quality problem.



Figure 6.2 Concerning of Drainage Water Usage by Sites

#### 7. Maintenance and Operation of Drainage Re-use Pump

Most of the farmers think that drainage re-use pump should be maintained and operated by the governmental officers. This is because existing drainage pumps are managed by the government in general; hence, farmers regard management of drainage pumps as a role of the government. However, majority of farmers in Abo Hamar (W-6) and Manial Ismaeel (W-8) agree that farmers' group operate and maintain drainage pumps. Besides, the main concerns of drainage water usage in these areas (see Figure 2.4.2-8) are water availability, cost, and damage on pumps. These are obviously different from other canals. This means that farmers in these areas are self motivated and they seem to be will