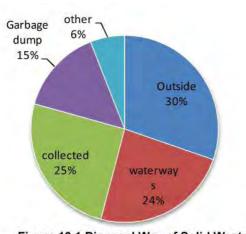

## Appendix-A Agricultural Statistics in Kafr El Sheikh Governorate

| Appendix-A Agrici         | iturai 5  | 2004      | CS IN K | air Ei S  | 2005      | (Data   | Source    | 2006      | omic    | Arrairs   | 2007      | r, iviin | istry o   | 2008      | uiture  | and La    | 2009      | ciama   | tion)     | 2010      |         | 2012      | 2011      |         | 2013      |           |         |           |                   |         |
|---------------------------|-----------|-----------|---------|-----------|-----------|---------|-----------|-----------|---------|-----------|-----------|----------|-----------|-----------|---------|-----------|-----------|---------|-----------|-----------|---------|-----------|-----------|---------|-----------|-----------|---------|-----------|-------------------|---------|
| Cron                      | Deed      |           | A       | Daniel    |           |         | Dund      |           |         | Dund      |           | A        | Deed      |           |         | Deed      |           | A       | Deed      |           |         |           |           |         | 2013      | Wield     |         | Daniel    | No alal           | A       |
| Crop                      | Prod      | Yield     | Area     | Prod      | Yield     | Area    | Prod      | Yield     | Area    | Prod      | Yield     | Area    | Prod      | Yield     | Area    | Prod      | Yield     | Area    | Prod      | Yield             | Area    |
| Rice, total               | (ton)     | (ton/fed) | (fed)   | , ,       | (ton/fed) | (fed)   | . ,       | (ton/fed) | (fed)   | , ,       | (ton/fed) | (fed)    | , ,       | (ton/fed) | (fed)   | , ,       | (ton/fed) | (fed)   | , ,       | (ton/fed) | (fed)   | , ,       | (ton/fed) | (fed)   | , ,       | (ton/fed) | (fed)   | , ,       | (ton/fed)         | (fed)   |
|                           | 1,108,671 |           | 256,518 | 1,136,013 |           | 255,098 |           |           |         | 1,227,955 | _         |          | 1,469,062 |           |         | 1,277,087 |           |         | 1,070,095 |           |         | 1,169,018 |           |         | 1,152,098 | _         | -       | 1,145,605 |                   | 291,874 |
| Total Short Grain         | 1,108,611 | 4.322     | 256,503 | 1,136,013 |           | 255,098 | 1,192,770 | 4.394     | 271,469 |           | _         | 293,138  |           | 4.100     | 358,302 | 1,277,087 |           | 324,628 | 1,070,095 | 3.871     | 276,439 | 1,169,018 |           | 296,517 | 1,152,098 |           | 290,128 | 1,145,605 |                   | 291,874 |
| Giza 177                  | 254,517   |           | 66,312  | 184,608   |           | 45,920  | 245,094   | 4.093     | 59,882  | 279,419   | _         | 74,129   | -         |           | 87,730  | 310,213   |           | 87,530  |           |           |         | 315,855   |           | 80,141  | 333,144   | _         | 87,530  | 310,872   |                   | 83,248  |
| Giza 178                  | 294,952   |           | 70,771  | 403,390   |           | 93,528  | 407,012   | 4.215     | 96,557  | 401,240   |           | 94,786   |           |           | 155,417 | 423,164   |           | 114,224 |           |           |         | 373,354   |           | 94,740  | 424,790   |           | 102,731 | 334,674   |                   | 89,802  |
| Sakha 101                 | 214,037   | 4.541     | 47,130  | 236,718   |           | 51,663  | 175,496   | 4.456     | 39,381  | 229,157   | 4.305     | 53,235   | 158,008   |           | 38,547  | 196,062   |           | 44,612  |           |           |         | 189,967   |           | 48,141  | 122,121   |           | 40,301  | 84,688    |                   | 20,319  |
| Sakha 102                 | 107,394   |           | 23,667  | 80,517    | 4.715     | 17,078  | 94,339    | 4.765     | 19,797  | 86,810    |           | 18,747   | 90,391    | 4.096     | 22,068  | 90,474    | 4.758     | 19,014  |           |           |         | 157,622   | 3.890     | 4,263   | 84,457    | 4.664     | 18,109  | 51,323    | 4.490             | 11,430  |
| Sakha 103                 | 157       | 4.758     | 33      | 2,570     |           | 541     | 3,487     | 4.499     | 775     | 1,972     |           | 493      |           |           |         |           |           |         |           |           |         |           |           |         |           |           |         |           |                   |         |
| Sakha 104                 | 237,554   | 4.889     | 48,590  | 228,000   | 4.923     | 46,316  | 266,054   | 4.859     | 54,755  | 228,915   | 4.433     | 51,637   | 223,541   | 4.099     | 54,536  | 250,558   | 4.351     | 57,581  |           |           |         | 115,082   |           | 29,197  | 153,481   | 4.588     | 33,452  | 236,595   |                   | 56,610  |
| Sakha 105                 |           |           |         |           |           |         |           |           |         |           |           |          |           |           |         |           |           |         |           |           |         | 17,138    | 3.944     | 4,345   | 25,684    |           | 6,006   | 80,521    |                   | 18,920  |
| Sakha 106                 |           |           |         |           |           |         |           |           |         |           |           |          |           |           |         |           |           |         |           |           |         |           |           |         | 8,421     | 4.213     | 1,999   | 46,932    | 4.065             | 11,545  |
| Hybrid 1                  |           |           |         | 186       |           | 46      | 1,288     | 4.000     | 322     | 442       | 3.982     | 111      | 16        | 4.100     | 4       | 6,616     | 3.969     | 1,667   |           |           |         |           |           |         |           |           |         |           | $\longrightarrow$ |         |
| Hybrid 2                  |           |           |         | 24        | 4.000     | 6       |           |           |         |           |           |          |           |           |         |           |           |         |           |           |         |           |           |         |           |           |         |           |                   |         |
| Total Long Grain          | 60        | 4.000     | 15      |           |           |         |           |           |         |           |           |          |           |           |         |           |           |         |           |           |         |           |           |         |           |           |         |           |                   |         |
| Egyptian Jasmine          | 60        | 4.000     | 15      |           |           |         |           |           |         |           |           |          |           |           |         |           |           |         |           |           |         |           |           |         |           |           |         |           |                   |         |
| Soya Bean                 | ton       | ton/fed   | fed     |           | ton/fed   | fed     | ton       | ton/fed   | fed     | ton       | ton/fed   | fed      | ton       | ton/fed   | fed     | ton       | ton/fed   | fed     | ton       | ton/fed   | fed     | ton       | ton/fed   | fed     | ton       | ton/fed   | fed     | ton       | ton/fed           | fed     |
|                           | 230       | 1.168     | 197     | 112       |           | 126     |           |           |         | 491       | 1.323     | 371      |           |           | 26      | 46        |           | 54      | 86        |           | 96      | 24        |           | 27      |           |           |         | 23        |                   | 25      |
| Sesame                    | 9         | 0.529     | 17      | 3         |           | 7       |           |           |         |           |           |          | 135       | 0.450     | 300     | 19        | 0.475     | 40      | 83        | 0.435     | 191     | 33        |           | 66      |           |           |         | 150       | 0.500             | 300     |
|                           | ardab     | ardab/fec | fed     | ardab     | ardab/fec | fed     |           |           |         |           |           |          | ardab     | ardab/fec | fed     | ardab     | ardab/fec | fed     | ardab     | ardab/fe  | fed     | ardab     | ardab/fec | fed     | ardab     | ardab/fe  | fed     | ardab     | ardab/fec         | fed     |
|                           | 77        | 4.530     | 17      | 25        | 3.570     | 7       |           |           |         |           |           |          | 1,125     | 3.750     | 300     | 159       | 3.980     | 40      | 687       | 3.600     | 191     | 275       | 4.170     | 66      |           |           |         | 1,251     | 4.170             | 300     |
| Sunflower                 | ton       | ton/fed   | fed      | ton       | ton/fed   | fed     | ton       | ton/fed   | fed     | ton       | ton/fed   | fed     | ton       | ton/fed   | fed     | ton       | ton/fed   | fed     | ton       | ton/fed           | fed     |
| Oily                      | 185       | 1.057     | 175     | 60        | 1.250     | 48      |           |           |         |           |           |          |           |           |         |           |           |         |           |           |         |           |           |         |           |           |         |           |                   |         |
| Normal                    |           |           |         |           |           | 5,00    | 0 1.000   | 5,000     | ) ;     | 8 0.933   | 30        | ) 1      | 9 0.950   | 20        | )       |           |           |         |           |           |         |           |           |         |           |           |         |           |                   |         |
| Sugar Cane                | 4,164     | 46.267    | 90      | 2,668     | 46.000    | 58      | 4,496     | 42.819    | 105     | 3,846     | 42.733    | 90       | 3,053     | 42.403    | 72      | 4,718     | 40.325    | 117     | 5,748     | 40.766    | 141     | 6,923     | 41.208    | 168     | 3,502     | 41.200    | 85      | 3,375     | 40.663            | 83      |
| First Year Harvesting     | 1,292     | 46.143    | 28      |           |           |         | 42        | 42.000    | 1       |           |           |          |           |           |         |           |           |         |           |           |         |           |           |         |           |           |         |           |                   |         |
| Second Year Harvesting    | 2,872     | 46.322    | 62      | 2,668     | 46.000    | 58      | 4,454     | 42.827    | 104     | 3,846     | 42.733    | 90       | 3,053     | 42.403    | 72      | 4,718     | 40.325    | 117     | 5,748     | 40.766    | 141     | 6,923     | 41.208    | 168     | 3,502     | 41.200    | 85      | 3,375     | 40.663            | 83      |
| Green Fodder, Summer      |           |           | 9,437   |           |           | 10,546  | 11,540    | 305.000   | 11,235  |           |           | 21,880   |           |           | 11,316  |           |           | 9,322   |           |           | 19,416  |           |           | 20,271  |           |           | 27,117  |           |                   | 11,981  |
| Maize (Selag)             |           |           |         |           |           |         | 2,739     |           |         | 5,336     |           |          | 3,632     |           |         | 13,275    |           |         | 3,580     |           |         | 17,320    |           |         |           |           |         |           |                   |         |
| Drawa                     | 76,690    | 10.703    | 7,165   | 95,585    | 11.432    | 8,361   | 98,905    | 11.370    | 8,699   | 196,132   | 11.463    | 17,110   | 104,384   | 11.578    | 9,016   | 109,635   | 11.761    | 9,322   |           |           |         | 129,101   | 11.331    | 11,394  | 193,351   | 11.160    | 17,325  | 134,053   | 11.495            | 11,662  |
| Sweet Corn                | 90,880    | 40.000    | 2,272   | 86,490    | 39.584    | 2,185   | 115,996   | 40.829    | 2,841   | 236,076   | 41.057    | 5,750    | 94,309    | 41.004    | 2,300   |           |           |         |           |           |         | 355,161   | 40.009    | 8,877   | 391,158   | 39.947    | 9,792   | 12,760    | 40.000            | 319     |
| Fodder Beet               |           |           |         | 366       | 16.636    | 22      |           |           |         |           |           |          |           |           |         |           |           |         |           |           |         |           |           |         |           |           |         |           |                   |         |
|                           |           |           |         |           |           |         |           |           |         |           |           |          |           |           |         |           |           |         |           |           |         |           |           |         |           |           |         | 1000Quez  | 00Quez/           | fed     |
| Lufa                      | 2,068     | 11.000    | 188     | 670       | 5.000     | 134     | 995       | 5.000     | 199     | 1,395     | 5.000     | 279      | 2,175     | 5.000     | 435     | 1,933     | 4.969     | 389     | 1,845     | 5.000     | 369     | 1,148     | 2.501     | 459     | 2,484     | 4.500     | 552     | 2,646     | 4.500             | 588     |
| Nursery Ornamental Plants |           |           |         |           |           |         |           | 28        |         |           | 23        |          |           | 23        |         |           | 26        |         |           | 25        |         |           | 26        |         |           | 26        |         |           | 26                |         |
| Wood Trees                |           |           |         |           |           | 8       |           |           | 17      |           |           | 17       |           |           | 17      |           |           |         |           |           | 17      |           |           | 17      |           |           | 18      |           |                   |         |
| Maize (White&Corn), total | 151,341   | 3.623     | 41,770  | 233,158   | 3.801     | 61,346  | 177,358   | 3.811     | 46,541  | 165,912   | 3.639     | 45,590   | 186,898   | 3.459     | 54,033  | 185,780   | 3.461     | 53,682  | 229,616   | 3.758     | 61,101  | 206,413   | 3.738     | 55,220  | 291,501   | 3.648     | 79,906  | 257,557   | 3.657             | 70,433  |
|                           | ardab     | ardab/fec | fed     | ardab     | ardab/fec | fed     | ardab     | rdab/fec  | fed     | ardab     | ardab/fec | fed      | ardab     | ardab/fec | fed     | ardab     | ardab/fec | fed     | ardab     | ardab/fe  | fed     | ardab     | ardab/fec | fed     | ardab     | ardab/fec | fed     | ardab     | ardab/fer         | fed     |
|                           | 1,081,008 | 25.880    | 41,770  | 1,665,409 | 27.150    | 61,346  | 1,266,846 | 27.220    | 46,541  | 1,185,088 | 25.990    | 45,590   | 1,334,981 | 24.710    | 54,033  | 1,326,999 | 24.720    | 53,682  | 1,640,114 | 26.840    | 61,101  | 1,474,375 | 26.700    | 55,220  | 2,082,152 | 26.060    | 79,906  | 1,839,689 | 26.120            | 70,433  |
| Maize (White), total      | ton       | ton/fed   | fed      | ton       | ton/fed   | fed     | ton       | ton/fed   | fed     | ton       | ton/fed   | fed     | ton       | ton/fed   | fed     | ton       | ton/fed   | fed     | ton       | ton/fed           | fed     |
|                           | 145,495   | 3.628     | 40,099  | 227,612   | 3.806     | 59,806  | 169,934   | 3.844     | 44,209  | 163,768   | 3.641     | 44,974   | 182,320   | 3.458     | 52,724  | 181,478   | 3.462     | 52,417  | 211,365   | 3.764     | 56,148  | 193,351   | 3.740     | 51,701  | 281,800   | 3.639     | 77,440  | 198,610   | 3.669             | 54,126  |
|                           | ardab     | ardab/fec | fed     | ardab     | ardab/fec | fed     | ardab     | rdab/fec  | fed     | ardab     | ardab/fec | fed      | ardab     | ardab/fec | fed     | ardab     | ardab/fec | fed     | ardab     | ardab/fe  | fed     | ardab     | ardab/fec | fed     | ardab     | ardab/fec | fed     | ardab     | ardab/fec         | fed     |
|                           | 1,039,248 | 25.920    | 40,099  | 1,625,798 | 27.180    | 59,806  | 1,213,816 | 27.460    | 44,209  | 1,169,774 | 26.010    | 44,974   | 1,302,283 | 24.700    | 52,724  | 1,296,272 | 24.730    | 52,417  | 1,509,751 | 26.890    | 56,148  | 1,381,078 | 26.710    | 51,701  | 2,012,857 | 25.090    | 77,440  | 1,418,642 | 26.210            | 54,126  |
| Single Hybrid 1           |           |           |         |           |           |         | 26,872    | 24.790    | 1,084   |           |           |          |           |           |         |           |           |         |           |           |         |           |           |         |           |           |         |           |                   |         |
| Single Hybrid 3           |           |           |         |           |           |         | 92,293    | 24.770    | 3,726   |           |           |          |           |           |         |           |           |         |           |           |         |           |           |         |           |           |         |           |                   |         |
| Single Hybrid 10          | 172,747   | 27.460    | 6,290   | 379,742   | 27.200    | 13,963  | 364,868   | 27.980    | 13,038  | 334,472   | 26.150    | 12,789   | 507,677   | 24.790    | 20,478  | 390,620   | 24.800    | 15,750  |           |           |         | 507,437   | 25.840    | 19,634  | 928,415   | 26.310    | 35,282  | 665,849   | 26.240            | 25,372  |
| Single Hybrid 30 / K / 8  |           |           |         |           |           |         |           | 16,331 2  | 7.130   | 602       | 1,590 2   | 6.070    | 61        |           |         |           |           |         |           |           |         |           |           |         |           |           |         |           |                   |         |
| Single Hybrid 122         | 8,554     | 26.000    | 329     | 22,897    | 25.440    | 900     |           |           |         | 4,862     | 26.000    | 187      | 25,371    | 24.120    | 1,052   |           |           |         |           |           |         |           |           |         |           |           |         |           |                   |         |
| Single Hybrid 123         | 12,500    | 25.000    | 500     |           |           |         |           |           |         |           |           |          |           |           |         |           |           |         |           |           |         |           |           |         |           |           |         |           |                   |         |
| Third Hybrid 310          | _         | 24.940    |         | 1,175,385 | 27.180    | 43,243  | 831,044   | 27.230    | 30,518  | 707,499   | 25.910    | 27,309   | 490,778   | 24.680    | 19,884  | 696,454   | 24.690    | 28,204  |           |           |         | 873,641   | 27.240    | 32,067  | 1,068,111 | 25.700    | 41,556  | 751,203   | 26.180            | 28,693  |
| Third Hybrid 311          | .,.,.     |           |         | ,         |           |         |           | 6 24.710  |         |           |           | ,        | ., -      |           | ,       | .,        | · · · ·   |         |           |           |         | .,        |           | ,       | ,         |           | ,       | , , , , , |                   |         |
| Third Hybrid 320          | 219,820   | 26,770    | 8,212   |           |           |         | ,,,       |           | .,,     |           |           |          |           |           |         |           |           |         |           |           |         |           |           |         |           |           |         |           | $\overline{}$     |         |
| Third Hybrid 321          |           | 26.260    | 1,491   | 13.074    | 27.180    | 481     | 8,513     | 27.370    | 311     | 40.386    | 26.120    | 1,546    | 15.110    | 24.770    | 610     |           |           |         |           |           |         |           |           |         |           |           |         |           | $\overline{}$     |         |
| Third Hybrid 323          | 43,437    |           | 1,610   |           | 27.180    | 481     | 0,515     | _,,,,,    | 311     |           | 26.540    | 1,519    | -         | 24.420    | 4,956   | 22 98/    | 24.710    | 930     |           |           |         |           |           |         |           |           |         |           | $\overline{}$     |         |
| Third Hybrid 324          | 25,661    |           | 964     | 13,074    | 27.100    | 401     |           |           |         | 36,634    | _         | 1,409    | 121,047   | 24.420    | 4,550   | -         | 24.710    | 2,808   |           |           |         |           |           |         |           |           |         |           | <del></del>       |         |
| Single Pioneer            | 23,001    | 20.020    | 504     | 1 621     | 27.180    | 170     |           |           |         | 30,034    | 20.000    | 1,409    |           |           |         | 03,430    | 27.730    | 2,000   |           |           |         |           |           |         |           |           |         |           | $\overline{}$     |         |
| Single Ploneer            | 1         |           |         | 4,621     | 27.180    | 1/0     |           |           |         |           |           |          | l         |           |         | l         |           |         | l         |           |         |           |           |         |           |           |         |           |                   |         |