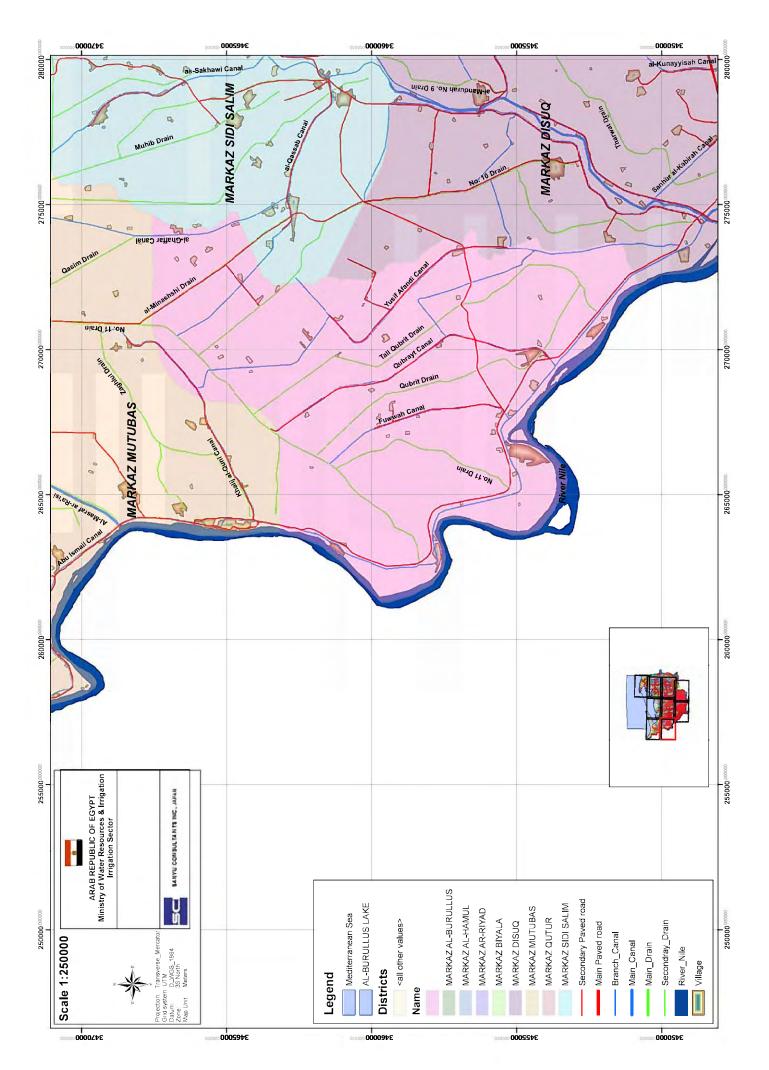

Food expenses occupied the most within the monthly expediture. Half of the household spend 40% to 60% of the total monthly expediture as food expenses. Although electrosical charge varies from 20LE to 70LE, 20LE appears the most often in a set of numbers. This is around 1% to 4% of total monthly expediture. Most household pay 10LE to 20LE per month as water expense, and more than

70% of the sample vilagers pay 10LE for water charge every month.

As mentioned, villager appears to accept around 10LE as a cost of sewage treatment facility. From the view point of household expediture, 10LE is only around 1% of total monthly expediture so that result of household expedirure also supports villagers' willingness to pay for the facility.





App-F 1



App-F 2



App-F 3



App-F 4



App-F 5



App-F 6



App-F 7



App-F 8



App-F 9



App-F 10

# Appendix-G List of Villages and Status of Wastewater Treatment in Kafr El Sheikh Governorate

# Appendix-G List of Villages and Sewarage Status of Kafr El Sheikh Governorate (As of 2012) Data Dource: Holding Company for Water and Wastewater (HCWW)

| District      | Main village /Village            | No | Population | Service attitude     | Notes                       |
|---------------|----------------------------------|----|------------|----------------------|-----------------------------|
| Kafr Elsheikh | Abaadiat El Roda                 | 1  | 2388       | Under Implementation | FUNDED BY LOCAL DEVELOPMENT |
| Kafr Elsheikh | Abo Tamada                       | 1  | 3695       | Under Implementation | National Authority