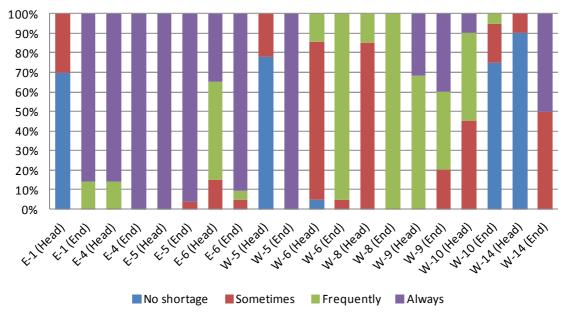

## Appendix-A Agricultural Statistics in Kafr El Sheikh Governorate

| Appendix-A Agrici         | iturai 5  | 2004      | CS IN K | air Ei S  | 2005      | (Data   | Source    | 2006      | omic    | Arrairs   | 2007      | r, iviin | istry o   | 2008      | uiture  | and La    | 2009      | ciama   | tion)     | 2010      |         | 2012      | 2011      |         | 2013      |           |         |           |                   |         |
|---------------------------|-----------|-----------|---------|-----------|-----------|---------|-----------|-----------|---------|-----------|-----------|----------|-----------|-----------|---------|-----------|-----------|---------|-----------|-----------|---------|-----------|-----------|---------|-----------|-----------|---------|-----------|-------------------|---------|
| Cron                      | Deed      |           | A       | Daniel    |           |         | Dund      |           |         | Dund      |           | A        | Deed      |           |         | Deed      |           | A       | Deed      |           |         |           |           |         | 2013      | Wield     |         | Daniel    | No alal           | A       |
| Crop                      | Prod      | Yield     | Area     | Prod      | Yield     | Area    | Prod      | Yield     | Area    | Prod      | Yield     | Area    | Prod      | Yield     | Area    | Prod      | Yield     | Area    | Prod      | Yield             | Area    |
| Rice, total               | (ton)     | (ton/fed) | (fed)   | , ,       | (ton/fed) | (fed)   | . ,       | (ton/fed) | (fed)   | , ,       | (ton/fed) | (fed)    | , ,       | (ton/fed) | (fed)   | , ,       | (ton/fed) | (fed)   | , ,       | (ton/fed) | (fed)   | , ,       | (ton/fed) | (fed)   | , ,       | (ton/fed) | (fed)   | , ,       | (ton/fed)         | (fed)   |
|                           | 1,108,671 |           | 256,518 | 1,136,013 |           | 255,098 |           |           |         | 1,227,955 | _         |          | 1,469,062 |           |         | 1,277,087 |           |         | 1,070,095 |           |         | 1,169,018 |           |         | 1,152,098 | _         | -       | 1,145,605 |                   | 291,874 |
| Total Short Grain         | 1,108,611 | 4.322     | 256,503 | 1,136,013 |           | 255,098 | 1,192,770 | 4.394     | 271,469 |           | _         | 293,138  |           | 4.100     | 358,302 | 1,277,087 |           | 324,628 | 1,070,095 | 3.871     | 276,439 | 1,169,018 |           | 296,517 | 1,152,098 |           | 290,128 | 1,145,605 |                   | 291,874 |
| Giza 177                  | 254,517   |           | 66,312  | 184,608   |           | 45,920  | 245,094   | 4.093     | 59,882  | 279,419   | _         | 74,129   | -         |           | 87,730  | 310,213   |           | 87,530  |           |           |         | 315,855   |           | 80,141  | 333,144   | _         | 87,530  | 310,872   |                   | 83,248  |
| Giza 178                  | 294,952   |           | 70,771  | 403,390   |           | 93,528  | 407,012   | 4.215     | 96,557  | 401,240   |           | 94,786   |           |           | 155,417 | 423,164   |           | 114,224 |           |           |         | 373,354   |           | 94,740  | 424,790   |           | 102,731 | 334,674   |                   | 89,802  |
| Sakha 101                 | 214,037   | 4.541     | 47,130  | 236,718   |           | 51,663  | 175,496   | 4.456     | 39,381  | 229,157   | 4.305     | 53,235   | 158,008   |           | 38,547  | 196,062   |           | 44,612  |           |           |         | 189,967   |           | 48,141  | 122,121   |           | 40,301  | 84,688    |                   | 20,319  |
| Sakha 102                 | 107,394   |           | 23,667  | 80,517    | 4.715     | 17,078  | 94,339    | 4.765     | 19,797  | 86,810    |           | 18,747   | 90,391    | 4.096     | 22,068  | 90,474    | 4.758     | 19,014  |           |           |         | 157,622   | 3.890     | 4,263   | 84,457    | 4.664     | 18,109  | 51,323    | 4.490             | 11,430  |
| Sakha 103                 | 157       | 4.758     | 33      | 2,570     |           | 541     | 3,487     | 4.499     | 775     | 1,972     |           | 493      |           |           |         |           |           |         |           |           |         |           |           |         |           |           |         |           |                   |         |
| Sakha 104                 | 237,554   | 4.889     | 48,590  | 228,000   | 4.923     | 46,316  | 266,054   | 4.859     | 54,755  | 228,915   | 4.433     | 51,637   | 223,541   | 4.099     | 54,536  | 250,558   | 4.351     | 57,581  |           |           |         | 115,082   |           | 29,197  | 153,481   | 4.588     | 33,452  | 236,595   |                   | 56,610  |
| Sakha 105                 |           |           |         |           |           |         |           |           |         |           |           |          |           |           |         |           |           |         |           |           |         | 17,138    | 3.944     | 4,345   | 25,684    |           | 6,006   | 80,521    |                   | 18,920  |
| Sakha 106                 |           |           |         |           |           |         |           |           |         |           |           |          |           |           |         |           |           |         |           |           |         |           |           |         | 8,421     | 4.213     | 1,999   | 46,932    | 4.065             | 11,545  |
| Hybrid 1                  |           |           |         | 186       |           | 46      | 1,288     | 4.000     | 322     | 442       | 3.982     | 111      | 16        | 4.100     | 4       | 6,616     | 3.969     | 1,667   |           |           |         |           |           |         |           |           |         |           | $\longrightarrow$ |         |
| Hybrid 2                  |           |           |         | 24        | 4.000     | 6       |           |           |         |           |           |          |           |           |         |           |           |         |           |           |         |           |           |         |           |           |         |           |                   |         |
| Total Long Grain          | 60        | 4.000     | 15      |           |           |         |           |           |         |           |           |          |           |           |         |           |           |         |           |           |         |           |           |         |           |           |         |           |                   |         |
| Egyptian Jasmine          | 60        | 4.000     | 15      |           |           |         |           |           |         |           |           |          |           |           |         |           |           |         |           |           |         |           |           |         |           |           |         |           |                   |         |
| Soya Bean                 | ton       | ton/fed   | fed     |           | ton/fed   | fed     | ton       | ton/fed   | fed     | ton       | ton/fed   | fed      | ton       | ton/fed   | fed     | ton       | ton/fed   | fed     | ton       | ton/fed   | fed     | ton       | ton/fed   | fed     | ton       | ton/fed   | fed     | ton       | ton/fed           | fed     |
|                           | 230       | 1.168     | 197     | 112       |           | 126     |           |           |         | 491       | 1.323     | 371      |           |           | 26      | 46        |           | 54      | 86        |           | 96      | 24        |           | 27      |           |           |         | 23        |                   | 25      |
| Sesame                    | 9         | 0.529     | 17      | 3         |           | 7       |           |           |         |           |           |          | 135       | 0.450     | 300     | 19        | 0.475     | 40      | 83        | 0.435     | 191     | 33        |           | 66      |           |           |         | 150       | 0.500             | 300     |
|                           | ardab     | ardab/fec | fed     | ardab     | ardab/fec | fed     |           |           |         |           |           |          | ardab     | ardab/fec | fed     | ardab     | ardab/fec | fed     | ardab     | ardab/fe  | fed     | ardab     | ardab/fec | fed     | ardab     | ardab/fe  | fed     | ardab     | ardab/fec         | fed     |
|                           | 77        | 4.530     | 17      | 25        | 3.570     | 7       |           |           |         |           |           |          | 1,125     | 3.750     | 300     | 159       | 3.980     | 40      | 687       | 3.600     | 191     | 275       | 4.170     | 66      |           |           |         | 1,251     | 4.170             | 300     |
| Sunflower                 | ton       | ton/fed   | fed      | ton       | ton/fed   | fed     | ton       | ton/fed   | fed     | ton       | ton/fed   | fed     | ton       | ton/fed   | fed     | ton       | ton/fed   | fed     | ton       | ton/fed           | fed     |
| Oily                      | 185       | 1.057     | 175     | 60        | 1.250     | 48      |           |           |         |           |           |          |           |           |         |           |           |         |           |           |         |           |           |         |           |           |         |           |                   |         |
| Normal                    |           |           |         |           |           | 5,00    | 0 1.000   | 5,000     | ) ;     | 8 0.933   | 30        | ) 1      | 9 0.950   | 20        | )       |           |           |         |           |           |         |           |           |         |           |           |         |           |                   |         |
| Sugar Cane                | 4,164     | 46.267    | 90      | 2,668     | 46.000    | 58      | 4,496     | 42.819    | 105     | 3,846     | 42.733    | 90       | 3,053     | 42.403    | 72      | 4,718     | 40.325    | 117     | 5,748     | 40.766    | 141     | 6,923     | 41.208    | 168     | 3,502     | 41.200    | 85      | 3,375     | 40.663            | 83      |
| First Year Harvesting     | 1,292     | 46.143    | 28      |           |           |         | 42        | 42.000    | 1       |           |           |          |           |           |         |           |           |         |           |           |         |           |           |         |           |           |         |           |                   |         |
| Second Year Harvesting    | 2,872     | 46.322    | 62      | 2,668     | 46.000    | 58      | 4,454     | 42.827    | 104     | 3,846     | 42.733    | 90       | 3,053     | 42.403    | 72      | 4,718     | 40.325    | 117     | 5,748     | 40.766    | 141     | 6,923     | 41.208    | 168     | 3,502     | 41.200    | 85      | 3,375     | 40.663            | 83      |
| Green Fodder, Summer      |           |           | 9,437   |           |           | 10,546  | 11,540    | 305.000   | 11,235  |           |           | 21,880   |           |           | 11,316  |           |           | 9,322   |           |           | 19,416  |           |           | 20,271  |           |           | 27,117  |           |                   | 11,981  |
| Maize (Selag)             |           |           |         |           |           |         | 2,739     |           |         | 5,336     |           |          | 3,632     |           |         | 13,275    |           |         | 3,580     |           |         | 17,320    |           |         |           |           |         |           |                   |         |
| Drawa                     | 76,690    | 10.703    | 7,165   | 95,585    | 11.432    | 8,361   | 98,905    | 11.370    | 8,699   | 196,132   | 11.463    | 17,110   | 104,384   | 11.578    | 9,016   | 109,635   | 11.761    | 9,322   |           |           |         | 129,101   | 11.331    | 11,394  | 193,351   | 11.160    | 17,325  | 134,053   | 11.495            | 11,662  |
| Sweet Corn                | 90,880    | 40.000    | 2,272   | 86,490    | 39.584    | 2,185   | 115,996   | 40.829    | 2,841   | 236,076   | 41.057    | 5,750    | 94,309    | 41.004    | 2,300   |           |           |         |           |           |         | 355,161   | 40.009    | 8,877   | 391,158   | 39.947    | 9,792   | 12,760    | 40.000            | 319     |
| Fodder Beet               |           |           |         | 366       | 16.636    | 22      |           |           |         |           |           |          |           |           |         |           |           |         |           |           |         |           |           |         |           |           |         |           |                   |         |
|                           |           |           |         |           |           |         |           |           |         |           |           |          |           |           |         |           |           |         |           |           |         |           |           |         |           |           |         | 1000Quez  | 00Quez/           | fed     |
| Lufa                      | 2,068     | 11.000    | 188     | 670       | 5.000     | 134     | 995       | 5.000     | 199     | 1,395     | 5.000     | 279      | 2,175     | 5.000     | 435     | 1,933     | 4.969     | 389     | 1,845     | 5.000     | 369     | 1,148     | 2.501     | 459     | 2,484     | 4.500     | 552     | 2,646     | 4.500             | 588     |
| Nursery Ornamental Plants |           |           |         |           |           |         |           | 28        |         |           | 23        |          |           | 23        |         |           | 26        |         |           | 25        |         |           | 26        |         |           | 26        |         |           | 26                |         |
| Wood Trees                |           |           |         |           |           | 8       |           |           | 17      |           |           | 17       |           |           | 17      |           |           |         |           |           | 17      |           |           | 17      |           |           | 18      |           |                   |         |
| Maize (White&Corn), total | 151,341   | 3.623     | 41,770  | 233,158   | 3.801     | 61,346  | 177,358   | 3.811     | 46,541  | 165,912   | 3.639     | 45,590   | 186,898   | 3.459     | 54,033  | 185,780   | 3.461     | 53,682  | 229,616   | 3.758     | 61,101  | 206,413   | 3.738     | 55,220  | 291,501   | 3.648     | 79,906  | 257,557   | 3.657             | 70,433  |
|                           | ardab     | ardab/fec | fed     | ardab     | ardab/fec | fed     | ardab     | rdab/fec  | fed     | ardab     | ardab/fec | fed      | ardab     | ardab/fec | fed     | ardab     | ardab/fec | fed     | ardab     | ardab/fe  | fed     | ardab     | ardab/fec | fed     | ardab     | ardab/fec | fed     | ardab     | ardab/fer         | fed     |
|                           | 1,081,008 | 25.880    | 41,770  | 1,665,409 | 27.150    | 61,346  | 1,266,846 | 27.220    | 46,541  | 1,185,088 | 25.990    | 45,590   | 1,334,981 | 24.710    | 54,033  | 1,326,999 | 24.720    | 53,682  | 1,640,114 | 26.840    | 61,101  | 1,474,375 | 26.700    | 55,220  | 2,082,152 | 26.060    | 79,906  | 1,839,689 | 26.120            | 70,433  |
| Maize (White), total      | ton       | ton/fed   | fed      | ton       | ton/fed   | fed     | ton       | ton/fed   | fed     | ton       | ton/fed   | fed     | ton       | ton/fed   | fed     | ton       | ton/fed   | fed     | ton       | ton/fed           | fed     |
|                           | 145,495   | 3.628     | 40,099  | 227,612   | 3.806     | 59,806  | 169,934   | 3.844     | 44,209  | 163,768   | 3.641     | 44,974   | 182,320   | 3.458     | 52,724  | 181,478   | 3.462     | 52,417  | 211,365   | 3.764     | 56,148  | 193,351   | 3.740     | 51,701  | 281,800   | 3.639     | 77,440  | 198,610   | 3.669             | 54,126  |
|                           | ardab     | ardab/fec | fed     | ardab     | ardab/fec | fed     | ardab     | rdab/fec  | fed     | ardab     | ardab/fec | fed      | ardab     | ardab/fec | fed     | ardab     | ardab/fec | fed     | ardab     | ardab/fe  | fed     | ardab     | ardab/fec | fed     | ardab     | ardab/fec | fed     | ardab     | ardab/fec         | fed     |
|                           | 1,039,248 | 25.920    | 40,099  | 1,625,798 | 27.180    | 59,806  | 1,213,816 | 27.460    | 44,209  | 1,169,774 | 26.010    | 44,974   | 1,302,283 | 24.700    | 52,724  | 1,296,272 | 24.730    | 52,417  | 1,509,751 | 26.890    | 56,148  | 1,381,078 | 26.710    | 51,701  | 2,012,857 | 25.090    | 77,440  | 1,418,642 | 26.210            | 54,126  |
| Single Hybrid 1           |           |           |         |           |           |         | 26,872    | 24.790    | 1,084   |           |           |          |           |           |         |           |           |         |           |           |         |           |           |         |           |           |         |           |                   |         |
| Single Hybrid 3           |           |           |         |           |           |         | 92,293    | 24.770    | 3,726   |           |           |          |           |           |         |           |           |         |           |           |         |           |           |         |           |           |         |           |                   |         |
| Single Hybrid 10          | 172,747   | 27.460    | 6,290   | 379,742   | 27.200    | 13,963  | 364,868   | 27.980    | 13,038  | 334,472   | 26.150    | 12,789   | 507,677   | 24.790    | 20,478  | 390,620   | 24.800    | 15,750  |           |           |         | 507,437   | 25.840    | 19,634  | 928,415   | 26.310    | 35,282  | 665,849   | 26.240            | 25,372  |
| Single Hybrid 30 / K / 8  |           |           |         |           |           |         |           | 16,331 2  | 7.130   | 602       | 1,590 2   | 6.070    | 61        |           |         |           |           |         |           |           |         |           |           |         |           |           |         |           |                   |         |
| Single Hybrid 122         | 8,554     | 26.000    | 329     | 22,897    | 25.440    | 900     |           |           |         | 4,862     | 26.000    | 187      | 25,371    | 24.120    | 1,052   |           |           |         |           |           |         |           |           |         |           |           |         |           |                   |         |
| Single Hybrid 123         | 12,500    | 25.000    | 500     |           |           |         |           |           |         |           |           |          |           |           |         |           |           |         |           |           |         |           |           |         |           |           |         |           |                   |         |
| Third Hybrid 310          | _         | 24.940    |         | 1,175,385 | 27.180    | 43,243  | 831,044   | 27.230    | 30,518  | 707,499   | 25.910    | 27,309   | 490,778   | 24.680    | 19,884  | 696,454   | 24.690    | 28,204  |           |           |         | 873,641   | 27.240    | 32,067  | 1,068,111 | 25.700    | 41,556  | 751,203   | 26.180            | 28,693  |
| Third Hybrid 311          | .,.,.     |           |         | ,         |           |         |           | 6 24.710  |         |           |           | ,        | ., -      |           | ,       | .,        | · · · ·   |         |           |           |         | .,        |           | ,       | ,         |           | ,       | , , , , , |                   |         |
| Third Hybrid 320          | 219,820   | 26,770    | 8,212   |           |           |         | ,,,       |           | .,,     |           |           |          |           |           |         |           |           |         |           |           |         |           |           |         |           |           |         |           | $\overline{}$     |         |
| Third Hybrid 321          |           | 26.260    | 1,491   | 13.074    | 27.180    | 481     | 8,513     | 27.370    | 311     | 40.386    | 26.120    | 1,546    | 15.110    | 24.770    | 610     |           |           |         |           |           |         |           |           |         |           |           |         |           | $\overline{}$     |         |
| Third Hybrid 323          | 43,437    |           | 1,610   |           | 27.180    | 481     | 0,515     | _,,,,,    | 311     |           | 26.540    | 1,519    | -         | 24.420    | 4,956   | 22 98/    | 24.710    | 930     |           |           |         |           |           |         |           |           |         |           | $\overline{}$     |         |
| Third Hybrid 324          | 25,661    |           | 964     | 13,074    | 27.100    | 401     |           |           |         | 36,634    | _         | 1,409    | 121,047   | 24.420    | 4,550   | -         | 24.710    | 2,808   |           |           |         |           |           |         |           |           |         |           | <del></del>       |         |
| Single Pioneer            | 23,001    | 20.020    | 504     | 1 621     | 27.180    | 170     |           |           |         | 30,034    | 20.000    | 1,409    |           |           |         | 03,430    | 27.730    | 2,000   |           |           |         |           |           |         |           |           |         |           | $\overline{}$     |         |
| Single Ploneer            | 1         |           |         | 4,621     | 27.180    | 1/0     |           |           |         |           |           |          | l         |           |         | l         |           |         | l         |           |         |           |           |         |           |           |         |           |                   |         |