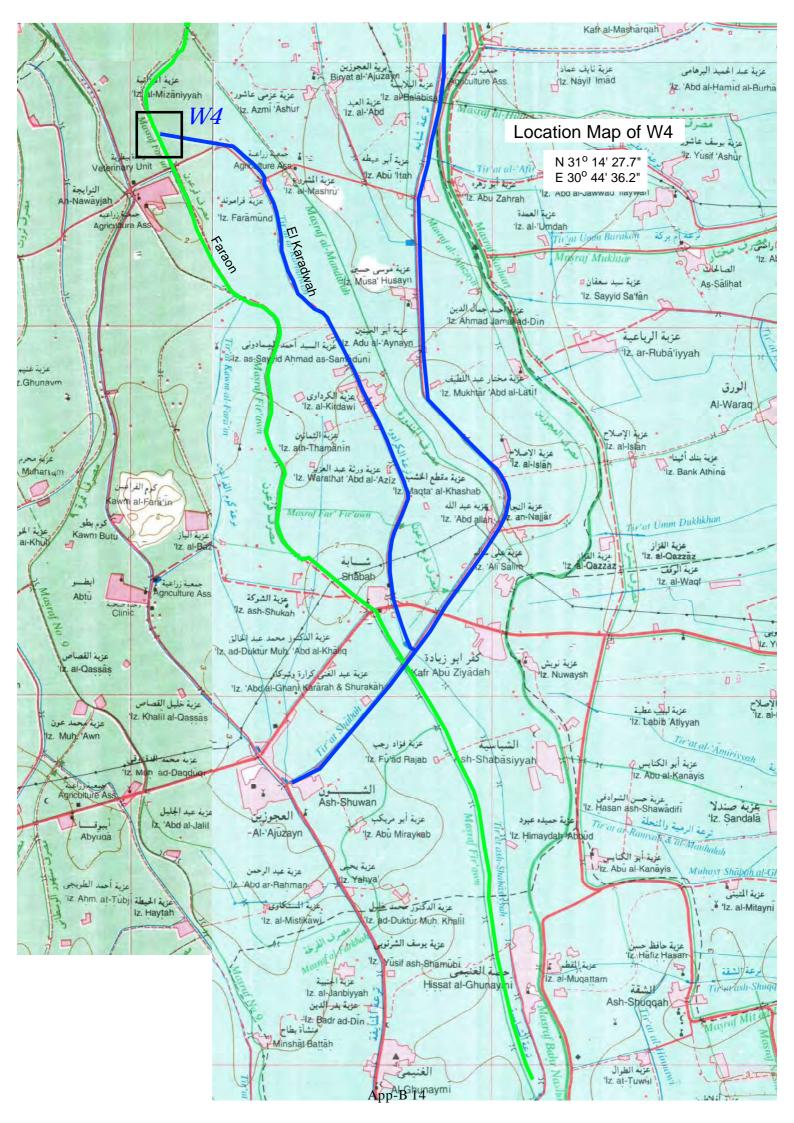

ed(Ginned) | 0.1200                | Q.M   |
| Maize               | 0.1400                | Ardab |
| Wheat               | 0.1500                | Ardab |
| Lentil              | 0.1600                | Ardab |
| Flax Seed           | 0.1220                | Ardab |

Appendix-B Location Maps of Proposed

Pilot Project Sites









Location Map of E3 N 31° 30′ 52.8″ E 30° 03′ 58.5″ Water Pumping Sm Old PS New PS Electric Naser Monsor قرية ٦٦ No. 66 بحيرة البرلس Buhayrat al-Burullus عزبة رقم ٢٣ العلمانية ا عزیة رقم ع اعزیة رقم ا اzbah No. 44 قم ٦٥ اz. N عزبة رقم ٦٢ 1z. No. 62 عزبة الخريجين اz. al Khimijin عزیة رقم ٦٣ 1z. No. 63 عزبة رقم ٢٤ اz. No 64 عزیة رقم ۸۳ 1z. No.83 عزیة رقم ۸۲ اz. No.82 ترعة قطع الزلط iz. al-Islah 1z. No.11 App-B 5

## Location Map of E4

















App-B 13







App-B 16





App-B 18









App-B 22



## **Photo Collection (Google eatth)**





Site name: E3















31° 14'27.75" N 30° 44'36.91" E 標高 2 m



画像取得日: 2009/8/26 🐉 2002











Site Code: E1

Drainage Name: Frash Alganaen

| Year      | Month | Temp. | рН   | DO   | EC    | TSS  | TDS   | T-N   | T-P   | COD<br>(Cr) | BOD  | TOC   | Total<br>Coliform   |
|-----------|-------|-------|------|------|-------|------|-------|-------|-------|-------------|------|-------|---------------------|
|           |       | °C    |      | mg/l | dS/m  | mg/l | mg/l  | mg/l  | mg/l  | mg/l        | mg/l | mg/l  | CFU/100ml           |
|           | May.  | 26.0  | 7.76 | 3.85 | 1.926 | 180  | 1,132 | 5.60  | 0.629 | 25          | 15   | 18.50 | $20 \text{ x} 10^3$ |
|           | Jun