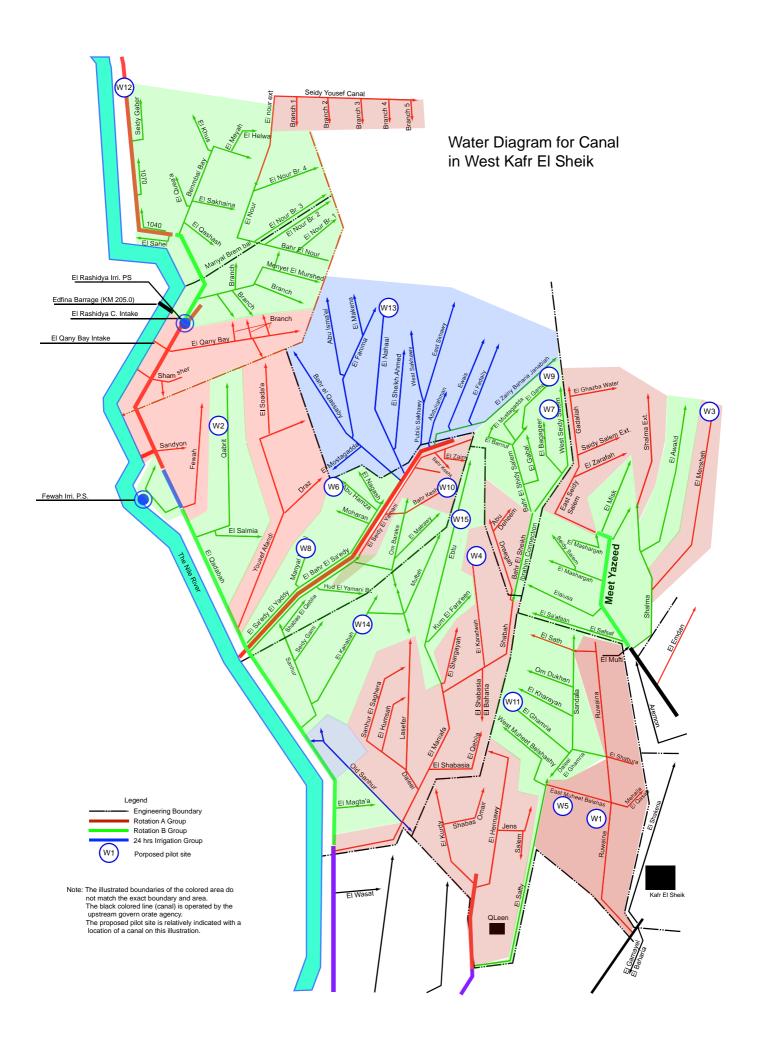

.M   |
| Cotton Seed(Ginned) | 0.1200                | Q.M   |
| Maize               | 0.1400                | Ardab |
| Wheat               | 0.1500                | Ardab |
| Lentil              | 0.1600                | Ardab |
| Flax Seed           | 0.1220                | Ardab |

Appendix-B Location Maps of Proposed

Pilot Project Sites









Location Map of E3 N 31° 30′ 52.8″ E 30° 03′ 58.5″ Water Pumping Sm Old PS New PS Electric Naser Monsor قرية ٦٦ No. 66 بحيرة البرلس Buhayrat al-Burullus عزبة رقم ٢٣ العلمانية ا عزیة رقم ع اعزیة رقم ا اzbah No. 44 قم ٦٥ اz. N عزبة رقم ٦٢ 1z. No. 62 عزبة الخريجين اz. al Khimijin عزیة رقم ٦٣ 1z. No. 63 عزبة رقم ٢٤ اz. No 64 عزیة رقم ۸۳ 1z. No.83 عزیة رقم ۸۲ اz. No.82 ترعة قطع الزلط iz. al-Islah 1z. No.11 App-B 5

## Location Map of E4

















App-B 13







App-B 16





App-B 18









App-B 22



## **Photo Collection (Google eatth)**





Site name: E3















31° 14'27.75" N 30° 44'36.91" E 標高 2 m



画像取得日: 2009/8/26 🐉 2002











Site Code: E1

Drainage Name: Frash Alganaen

| Year      | Month | Temp. | рН   | DO   | EC    | TSS  | TDS   | T-N   | T-P   | COD<br>(Cr) | BOD  | TOC   | Total<br>Coliform   |
|-----------|-------|-------|------|------|-------|------|-------|-------|-------|-------------|------|-------|---------------------|
|           |       | °C    |      | mg/l | dS/m  | mg/l | mg/l  | mg/l  | mg/l  | mg/l        | mg/l | mg/l  | CFU/100ml           |
|           | May.  | 26.0  | 7.76 | 3.85 | 1.926 | 180  | 1,132 | 5.60  | 0.629 | 25          | 15   | 18.50 | $20 \text{ x} 10^3$ |