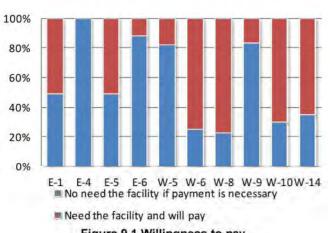

## Appendix-A Agricultural Statistics in Kafr El Sheikh Governorate

| Appendix-A Agrici         | iturai 5  | 2004      | CS IN K | air Ei S  | 2005      | (Data   | Source    | 2006      | omic    | Arrairs   | 2007      | r, iviin | istry o   | 2008      | uiture  | and La    | 2009      | ciama   | tion)     | 2010      |         | 2012      | 2011      |         | 2013      |           |         |           |                   |         |
|---------------------------|-----------|-----------|---------|-----------|-----------|---------|-----------|-----------|---------|-----------|-----------|----------|-----------|-----------|---------|-----------|-----------|---------|-----------|-----------|---------|-----------|-----------|---------|-----------|-----------|---------|-----------|-------------------|---------|
| Cron                      | Deed      |           | A       | Daniel    |           |         | Dund      |           |         | Dund      |           | A        | Deed      |           |         | Deed      |           | A       | Deed      |           |         |           |           |         | 2013      | Wield     |         | Daniel    | No alal           | A       |
| Crop                      | Prod      | Yield     | Area     | Prod      | Yield     | Area    | Prod      | Yield     | Area    | Prod      | Yield     | Area    | Prod      | Yield     | Area    | Prod      | Yield     | Area    | Prod      | Yield             | Area    |
| Rice, total               | (ton)     | (ton/fed) | (fed)   | , ,       | (ton/fed) | (fed)   | . ,       | (ton/fed) | (fed)   | , ,       | (ton/fed) | (fed)    | , ,       | (ton/fed) | (fed)   | , ,       | (ton/fed) | (fed)   | , ,       | (ton/fed) | (fed)   | , ,       | (ton/fed) | (fed)   | , ,       | (ton/fed) | (fed)   | , ,       | (ton/fed)         | (fed)   |
|                           | 1,108,671 |           | 256,518 | 1,136,013 |           | 255,098 |           |           |         | 1,227,955 | _         |          | 1,469,062 |           |         | 1,277,087 |           |         | 1,070,095 |           |         | 1,169,018 |           |         | 1,152,098 | _         | -       | 1,145,605 |                   | 291,874 |
| Total Short Grain         | 1,108,611 | 4.322     | 256,503 | 1,136,013 |           | 255,098 | 1,192,770 | 4.394     | 271,469 |           | _         | 293,138  |           | 4.100     | 358,302 | 1,277,087 |           | 324,628 | 1,070,095 | 3.871     | 276,439 | 1,169,018 |           | 296,517 | 1,152,098 |           | 290,128 | 1,145,605 |                   | 291,874 |
| Giza 177                  | 254,517   |           | 66,312  | 184,608   |           | 45,920  | 245,094   | 4.093     | 59,882  | 279,419   | _         | 74,129   | -         |           | 87,730  | 310,213   |           | 87,530  |           |           |         | 315,855   |           | 80,141  | 333,144   | _         | 87,530  | 310,872   |                   | 83,248  |
| Giza 178                  | 294,952   |           | 70,771  | 403,390   |           | 93,528  | 407,012   | 4.215     | 96,557  | 401,240   |           | 94,786   |           |           | 155,417 | 423,164   |           | 114,224 |           |           |         | 373,354   |           | 94,740  | 424,790   |           | 102,731 | 334,674   |                   | 89,802  |
| Sakha 101                 | 214,037   | 4.541     | 47,130  | 236,718   |           | 51,663  | 175,496   | 4.456     | 39,381  | 229,157   | 4.305     | 53,235   | 158,008   |           | 38,547  | 196,062   |           | 44,612  |           |           |         | 189,967   |           | 48,141  | 122,121   |           | 40,301  | 84,688    |                   | 20,319  |
| Sakha 102                 | 107,394   |           | 23,667  | 80,517    | 4.715     | 17,078  | 94,339    | 4.765     | 19,797  | 86,810    |           | 18,747   | 90,391    | 4.096     | 22,068  | 90,474    | 4.758     | 19,014  |           |           |         | 157,622   | 3.890     | 4,263   | 84,457    | 4.664     | 18,109  | 51,323    | 4.490             | 11,430  |
| Sakha 103                 | 157       | 4.758     | 33      | 2,570     |           | 541     | 3,487     | 4.499     | 775     | 1,972     |           | 493      |           |           |         |           |           |         |           |           |         |           |           |         |           |           |         |           |                   |         |
| Sakha 104                 | 237,554   | 4.889     | 48,590  | 228,000   | 4.923     | 46,316  | 266,054   | 4.859     | 54,755  | 228,915   | 4.433     | 51,637   | 223,541   | 4.099     | 54,536  | 250,558   | 4.351     | 57,581  |           |           |         | 115,082   |           | 29,197  | 153,481   | 4.588     | 33,452  | 236,595   |                   | 56,610  |
| Sakha 105                 |           |           |         |           |           |         |           |           |         |           |           |          |           |           |         |           |           |         |           |           |         | 17,138    | 3.944     | 4,345   | 25,684    |           | 6,006   | 80,521    |                   | 18,920  |
| Sakha 106                 |           |           |         |           |           |         |           |           |         |           |           |          |           |           |         |           |           |         |           |           |         |           |           |         | 8,421     | 4.213     | 1,999   | 46,932    | 4.065             | 11,545  |
| Hybrid 1                  |           |           |         | 186       |           | 46      | 1,288     | 4.000     | 322     | 442       | 3.982     | 111      | 16        | 4.100     | 4       | 6,616     | 3.969     | 1,667   |           |           |         |           |           |         |           |           |         |           | $\longrightarrow$ |         |
| Hybrid 2                  |           |           |         | 24        | 4.000     | 6       |           |           |         |           |           |          |           |           |         |           |           |         |           |           |         |           |           |         |           |           |         |           |                   |         |
| Total Long Grain          | 60        | 4.000     | 15      |           |           |         |           |           |         |           |           |          |           |           |         |           |           |         |           |           |         |           |           |         |           |           |         |           |                   |         |
| Egyptian Jasmine          | 60        | 4.000     | 15      |           |           |         |           |           |         |           |           |          |           |           |         |           |           |         |           |           |         |           |           |         |           |           |         |           |                   |         |
| Soya Bean                 | ton       | ton/fed   | fed     |           | ton/fed   | fed     | ton       | ton/fed   | fed     | ton       | ton/fed   | fed      | ton       | ton/fed   | fed     | ton       | ton/fed   | fed     | ton       | ton/fed   | fed     | ton       | ton/fed   | fed     | ton       | ton/fed   | fed     | ton       | ton/fed           | fed     |
|                           | 230       | 1.168     | 197     | 112       |           | 126     |           |           |         | 491       | 1.323     | 371      |           |           | 26      | 46        |           | 54      | 86        |           | 96      | 24        |           | 27      |           |           |         | 23        |                   | 25      |
| Sesame                    | 9         | 0.529     | 17      | 3         |           | 7       |           |           |         |           |           |          | 135       | 0.450     | 300     | 19        | 0.475     | 40      | 83        | 0.435     | 191     | 33        |           | 66      |           |           |         | 150       | 0.500             | 300     |
|                           | ardab     | ardab/fec | fed     | ardab     | ardab/fec | fed     |           |           |         |           |           |          | ardab     | ardab/fec | fed     | ardab     | ardab/fec | fed     | ardab     | ardab/fe  | fed     | ardab     | ardab/fec | fed     | ardab     | ardab/fe  | fed     | ardab     | ardab/fec         | fed     |
|                           | 77        | 4.530     | 17      | 25        | 3.570     | 7       |           |           |         |           |           |          | 1,125     | 3.750     | 300     | 159       | 3.980     | 40      | 687       | 3.600     | 191     | 275       | 4.170     | 66      |           |           |         | 1,251     | 4.170             | 300     |
| Sunflower                 | ton       | ton/fed   | fed      | ton       | ton/fed   | fed     | ton       | ton/fed   | fed     | ton       | ton/fed   | fed     | ton       | ton/fed   | fed     | ton       | ton/fed   | fed     | ton       | ton/fed           | fed     |
| Oily                      | 185       | 1.057     | 175     | 60        | 1.250     | 48      |           |           |         |           |           |          |           |           |         |           |           |         |           |           |         |           |           |         |           |           |         |           |                   |         |
| Normal                    |           |           |         |           |           | 5,00    | 0 1.000   | 5,000     | ) ;     | 8 0.933   | 30        | ) 1      | 9 0.950   | 20        | )       |           |           |         |           |           |         |           |           |         |           |           |         |           |                   |         |
| Sugar Cane                | 4,164     | 46.267    | 90      | 2,668     | 46.000    | 58      | 4,496     | 42.819    | 105     | 3,846     | 42.733    | 90       | 3,053     | 42.403    | 72      | 4,718     | 40.325    | 117     | 5,748     | 40.766    | 141     | 6,923     | 41.208    | 168     | 3,502     | 41.200    | 85      | 3,375     | 40.663            | 83      |
| First Year Harvesting     | 1,292     | 46.143    | 28      |           |           |         | 42        | 42.000    | 1       |           |           |          |           |           |         |           |           |         |           |           |         |           |           |         |           |           |         |           |                   |         |
| Second Year Harvesting    | 2,872     | 46.322    | 62      | 2,668     | 46.000    | 58      | 4,454     | 42.827    | 104     | 3,846     | 42.733    | 90       | 3,053     | 42.403    | 72      | 4,718     | 40.325    | 117     | 5,748     | 40.766    | 141     | 6,923     | 41.208    | 168     | 3,502     | 41.200    | 85      | 3,375     | 40.663            | 83      |
| Green Fodder, Summer      |           |           | 9,437   |           |           | 10,546  | 11,540    | 305.000   | 11,235  |           |           | 21,880   |           |           | 11,316  |           |           | 9,322   |           |           | 19,416  |           |           | 20,271  |           |           | 27,117  |           |                   | 11,981  |
| Maize (Selag)             |           |           |         |           |           |         | 2,739     |           |         | 5,336     |           |          | 3,632     |           |         | 13,275    |           |         | 3,580     |           |         | 17,320    |           |         |           |           |         |           |                   |         |
| Drawa                     | 76,690    | 10.703    | 7,165   | 95,585    | 11.432    | 8,361   | 98,905    | 11.370    | 8,699   | 196,132   | 11.463    | 17,110   | 104,384   | 11.578    | 9,016   | 109,635   | 11.761    | 9,322   |           |           |         | 129,101   | 11.331    | 11,394  | 193,351   | 11.160    | 17,325  | 134,053   | 11.495            | 11,662  |
| Sweet Corn                | 90,880    | 40.000    | 2,272   | 86,490    | 39.584    | 2,185   | 115,996   | 40.829    | 2,841   | 236,076   | 41.057    | 5,750    | 94,309    | 41.004    | 2,300   |           |           |         |           |           |         | 355,161   | 40.009    | 8,877   | 391,158   | 39.947    | 9,792   | 12,760    | 40.000            | 319     |
| Fodder Beet               |           |           |         | 366       | 16.636    | 22      |           |           |         |           |           |          |           |           |         |           |           |         |           |           |         |           |           |         |           |           |         |           |                   |         |
|                           |           |           |         |           |           |         |           |           |         |           |           |          |           |           |         |           |           |         |           |           |         |           |           |         |           |           |         | 1000Quez  | 00Quez/           | fed     |
| Lufa                      | 2,068     | 11.000    | 188     | 670       | 5.000     | 134     | 995       | 5.000     | 199     | 1,395     | 5.000     | 279      | 2,175     | 5.000     | 435     | 1,933     | 4.969     | 389     | 1,845     | 5.000     | 369     | 1,148     | 2.501     | 459     | 2,484     | 4.500     | 552     | 2,646     | 4.500             | 588     |
| Nursery Ornamental Plants |           |           |         |           |           |         |           | 28        |         |           | 23        |          |           | 23        |         |           | 26        |         |           | 25        |         |           | 26        |         |           | 26        |         |           | 26                |         |
| Wood Trees                |           |           |         |           |           | 8       |           |           | 17      |           |           | 17       |           |           | 17      |           |           |         |           |           | 17      |           |           | 17      |           |           | 18      |           |                   |         |
| Maize (White&Corn), total | 151,341   | 3.623     | 41,770  | 233,158   | 3.801     | 61,346  | 177,358   | 3.811     | 46,541  | 165,912   | 3.639     | 45,590   | 186,898   | 3.459     | 54,033  | 185,780   | 3.461     | 53,682  | 229,616   | 3.758     | 61,101  | 206,413   | 3.738     | 55,220  | 291,501   | 3.648     | 79,906  | 257,557   | 3.657             | 70,433  |
|                           | ardab     | ardab/fec | fed     | ardab     | ardab/fec | fed     | ardab     | rdab/fec  | fed     | ardab     | ardab/fec | fed      | ardab     | ardab/fec | fed     | ardab     | ardab/fec | fed     | ardab     | ardab/fe  | fed     | ardab     | ardab/fec | fed     | ardab     | ardab/fec | fed     | ardab     | ardab/fer         | fed     |
|                           | 1,081,008 | 25.880    | 41,770  | 1,665,409 | 27.150    | 61,346  | 1,266,846 | 27.220    | 46,541  | 1,185,088 | 25.990    | 45,590   | 1,334,981 | 24.710    | 54,033  | 1,326,999 | 24.720    | 53,682  | 1,640,114 | 26.840    | 61,101  | 1,474,375 | 26.700    | 55,220  | 2,082,152 | 26.060    | 79,906  | 1,839,689 | 26.120            | 70,433  |
| Maize (White), total      | ton       | ton/fed   | fed      | ton       | ton/fed   | fed     | ton       | ton/fed   | fed     | ton       | ton/fed   | fed     | ton       | ton/fed   | fed     | ton       | ton/fed   | fed     | ton       | ton/fed           | fed     |
|                           | 145,495   | 3.628     | 40,099  | 227,612   | 3.806     | 59,806  | 169,934   | 3.844     | 44,209  | 163,768   | 3.641     | 44,974   | 182,320   | 3.458     | 52,724  | 181,478   | 3.462     | 52,417  | 211,365   | 3.764     | 56,148  | 193,351   | 3.740     | 51,701  | 281,800   | 3.639     | 77,440  | 198,610   | 3.669             | 54,126  |
|                           | ardab     | ardab/fec | fed     | ardab     | ardab/fec | fed     | ardab     | rdab/fec  | fed     | ardab     | ardab/fec | fed      | ardab     | ardab/fec | fed     | ardab     | ardab/fec | fed     | ardab     | ardab/fe  | fed     | ardab     | ardab/fec | fed     | ardab     | ardab/fec | fed     | ardab     | ardab/fec         | fed     |
|                           | 1,039,248 | 25.920    | 40,099  | 1,625,798 | 27.180    | 59,806  | 1,213,816 | 27.460    | 44,209  | 1,169,774 | 26.010    | 44,974   | 1,302,283 | 24.700    | 52,724  | 1,296,272 | 24.730    | 52,417  | 1,509,751 | 26.890    | 56,148  | 1,381,078 | 26.710    | 51,701  | 2,012,857 | 25.090    | 77,440  | 1,418,642 | 26.210            | 54,126  |
| Single Hybrid 1           |           |           |         |           |           |         | 26,872    | 24.790    | 1,084   |           |           |          |           |           |         |           |           |         |           |           |         |           |           |         |           |           |         |           |                   |         |
| Single Hybrid 3           |           |           |         |           |           |         | 92,293    | 24.770    | 3,726   |           |           |          |           |           |         |           |           |         |           |           |         |           |           |         |           |           |         |           |                   |         |
| Single Hybrid 10          | 172,747   | 27.460    | 6,290   | 379,742   | 27.200    | 13,963  | 364,868   | 27.980    | 13,038  | 334,472   | 26.150    | 12,789   | 507,677   | 24.790    | 20,478  | 390,620   | 24.800    | 15,750  |           |           |         | 507,437   | 25.840    | 19,634  | 928,415   | 26.310    | 35,282  | 665,849   | 26.240            | 25,372  |
| Single Hybrid 30 / K / 8  |           |           |         |           |           |         |           | 16,331 2  | 7.130   | 602       | 1,590 2   | 6.070    | 61        |           |         |           |           |         |           |           |         |           |           |         |           |           |         |           |                   |         |
| Single Hybrid 122         | 8,554     | 26.000    | 329     | 22,897    | 25.440    | 900     |           |           |         | 4,862     | 26.000    | 187      | 25,371    | 24.120    | 1,052   |           |           |         |           |           |         |           |           |         |           |           |         |           |                   |         |
| Single Hybrid 123         | 12,500    | 25.000    | 500     |           |           |         |           |           |         |           |           |          |           |           |         |           |           |         |           |           |         |           |           |         |           |           |         |           |                   |         |
| Third Hybrid 310          | _         | 24.940    |         | 1,175,385 | 27.180    | 43,243  | 831,044   | 27.230    | 30,518  | 707,499   | 25.910    | 27,309   | 490,778   | 24.680    | 19,884  | 696,454   | 24.690    | 28,204  |           |           |         | 873,641   | 27.240    | 32,067  | 1,068,111 | 25.700    | 41,556  | 751,203   | 26.180            | 28,693  |
| Third Hybrid 311          | .,.,.     |           |         | ,         |           |         |           | 6 24.710  |         |           |           | ,        | ., -      |           | ,       | .,        | · · · ·   |         |           |           |         | .,        |           | ,       | ,         |           | ,       | , , , , , |                   |         |
| Third Hybrid 320          | 219,820   | 26,770    | 8,212   |           |           |         | ,,,       |           | .,,     |           |           |          |           |           |         |           |           |         |           |           |         |           |           |         |           |           |         |           | $\overline{}$     |         |
| Third Hybrid 321          |           | 26.260    | 1,491   | 13.074    | 27.180    | 481     | 8,513     | 27.370    | 311     | 40.386    | 26.120    | 1,546    | 15.110    | 24.770    | 610     |           |           |         |           |           |         |           |           |         |           |           |         |           | $\overline{}$     |         |
| Third Hybrid 323          | 43,437    |           | 1,610   |           | 27.180    | 481     | 0,515     | _,,,,,    | 311     |           | 26.540    | 1,519    | -         | 24.420    | 4,956   | 22 98/    | 24.710    | 930     |           |           |         |           |           |         |           |           |         |           | $\overline{}$     |         |
| Third Hybrid 324          | 25,661    |           | 964     | 13,074    | 27.100    | 401     |           |           |         | 36,634    | _         | 1,409    | 121,047   | 24.420    | 4,550   | -         | 24.710    | 2,808   |           |           |         |           |           |         |           |           |         |           | <del></del>       |         |
| Single Pioneer            | 23,001    | 20.020    | 504     | 1 621     | 27.180    | 170     |           |           |         | 30,034    | 20.000    | 1,409    |           |           |         | 03,430    | 27.730    | 2,000   |           |           |         |           |           |         |           |           |         |           | $\overline{}$     |         |
| Single Ploneer            | 1         |           |         | 4,621     | 27.180    | 1/0     |           |           |         |           |           |          | l         |           |         | l         |           |         | l         |           |         |           |           |         |           |           |         |           |                   |         |