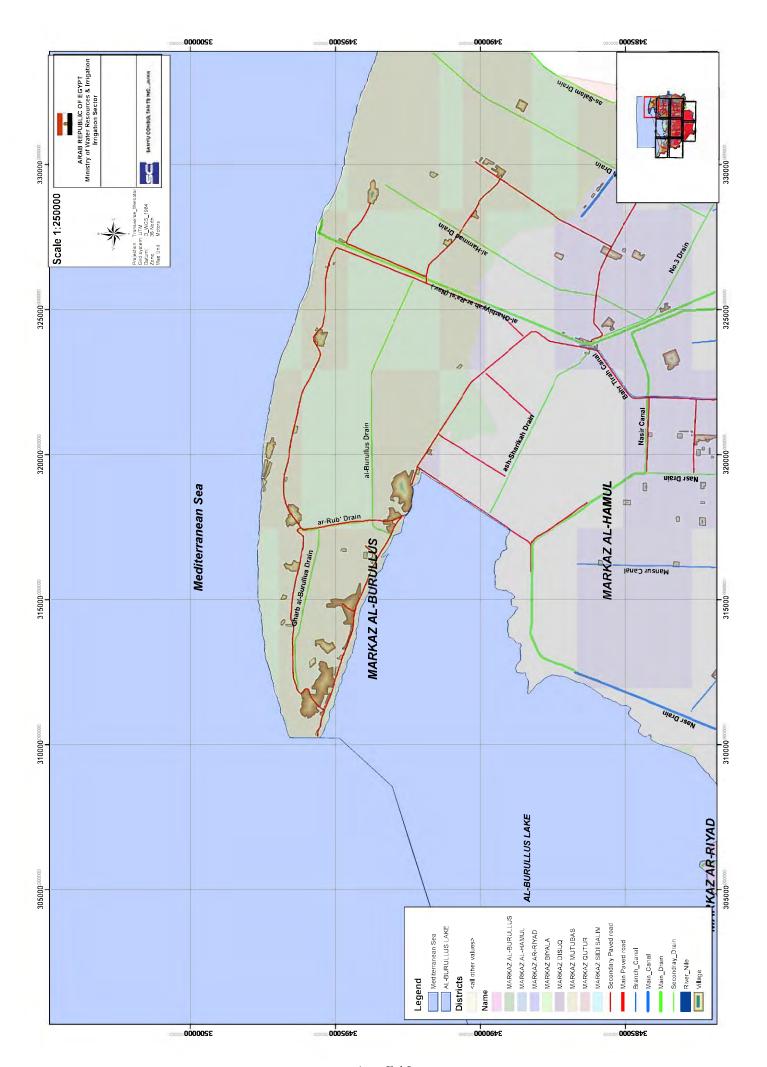

monthly expediture. Half of the household spend 40% to 60% of the total monthly expediture as food expenses. Although electrosical charge varies from 20LE to 70LE, 20LE appears the most often in a set of numbers. This is around 1% to 4% of total monthly expediture. Most household pay 10LE to 20LE per month as water expense, and more than

70% of the sample vilagers pay 10LE for water charge every month.

As mentioned, villager appears to accept around 10LE as a cost of sewage treatment facility. From the view point of household expediture, 10LE is only around 1% of total monthly expediture so that result of household expedirure also supports villagers' willingness to pay for the facility.





App-F 1



App-F 2



App-F 3



App-F 4



App-F 5



App-F 6



App-F 7



App-F 8



App-F 9



App-F 10

# Appendix-G List of Villages and Status of Wastewater Treatment in Kafr El Sheikh Governorate

# Appendix-G List of Villages and Sewarage Status of Kafr El Sheikh Governorate (As of 2012) Data Dource: Holding Company for Water and Wastewater (HCWW)

| District      | Main village /Village            | No | Population | Service attitude     | Notes                       |
|---------------|----------------------------------|----|------------|----------------------|-----------------------------|
| Kafr Elsheikh | Abaadiat El Roda                 | 1  | 2388       | Under Implementation | FUNDED BY LOCAL DEVELOPMENT |
| Kafr Elsheikh | Abo Tamada                       | 1  | 3695       | Under Implementation | National Authority          |
| Kafr Elsheikh | Adrega