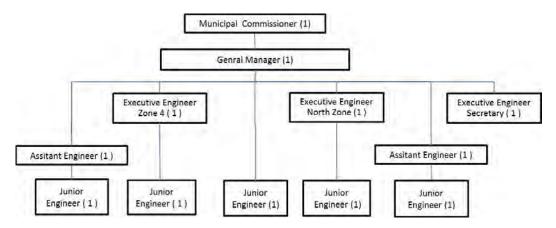

|
| Solid Waste Management              | 210   | 197   | 215       | 212    | 212    |      |
| Zonal & Other Department            | 74    | 69    | 49        | 128    | 121    |      |
| Water Works (Jal Kal)               | 920   | 0     | 2,714     | 74     | 2,458  |      |
| Sub Total                           | 1,742 | 732   | 4,183     | 4,629  | 8,903  | 46%  |
|                                     |       |       |           |        |        |      |
| Total                               | 8,099 | 5,936 | 11,864    | 13,792 | 19,349 | 100% |

#### (ii) The organization and financial status of Jal Kal

Although Jal Kal has been amalgamated into VMC since 2010, Jal Kal still maintains its operational independence to a certain degree. The organizational setting is as follows.



Figure 2: Organizational chart of Jal Kal

The financial status is shown in the table 1 and 2. Three items, (i) road cutting fees, (ii) water taxes and charges and (iii) sewage taxes and charges in table 1 are revenue of Jal Kal, while the expenditure of Jal Kal is indicated as figures under Water Works (Jal Kal) in table 2.

#### 9. Related Information

(1) Prospects of further plans and actions/ Expected funding resources for the Project:

The project will be carried out in close collaboration with the related state departments as well as the relevant central ministries by aiming the good practices of the project will be replicated beyond the project site.

- (2) Projects by other donor agencies, if any:
- A part of Capacity Building for Urban Development Project financed by the World