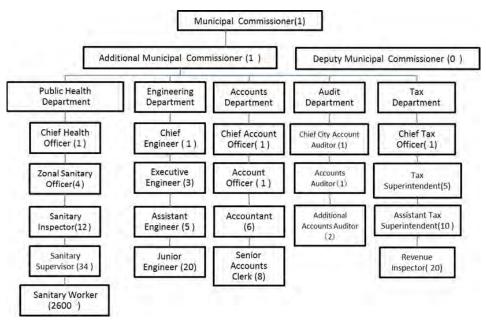

tation Engineering (Team Leader)
- Experts in solid waste management
- Experts in sewerage and liquid waste management
- Experts in water supply system

#### 7. Implementation Schedule

For approximately three years

#### 8. Description of Implementing Agency

The implementing agency is VMC. Especially the public health department and Jal Kal of VMC will be in charge of project activities.

#### (i) The organization and financial status of VMC

The organizational setting of VMC is as seen in the chart below. The officials and workers engaged in solid waste management are as follows.

- Chief health officer (1)
- Zonal sanitary officers (4)
- Sanitary inspectors (12)
- Sanitary supervisor s (34)
- Sanitary workers (2,600)

The financial status is also shown in the tables in the next page.



Figure 1: Organizational chart of VMC (except Jal Kal)

Table 1: Revenue of VMC

|                                        |       |       | Fiscal Y | ear    |        |      |
|----------------------------------------|-------|-------|----------|--------|--------|------|
| Item of Revenue                        | 2008  | 2009  | 2010     | 2011   | 2012   | %    |
| Tax Revenue                            |       |       |          |        |        |      |
| Property Tax                           | 1,186 | 1,358 | 1,384    | 2,500  | 2,600  |      |
| Consolidated Tax                       | 133   | 138   | 234      | 408    | 408    |      |
| Sub Total                              | 1,319 | 1,496 | 1,618    | 2,908  | 3,008  | 14%  |
| Non Tax Revenue                        |       |