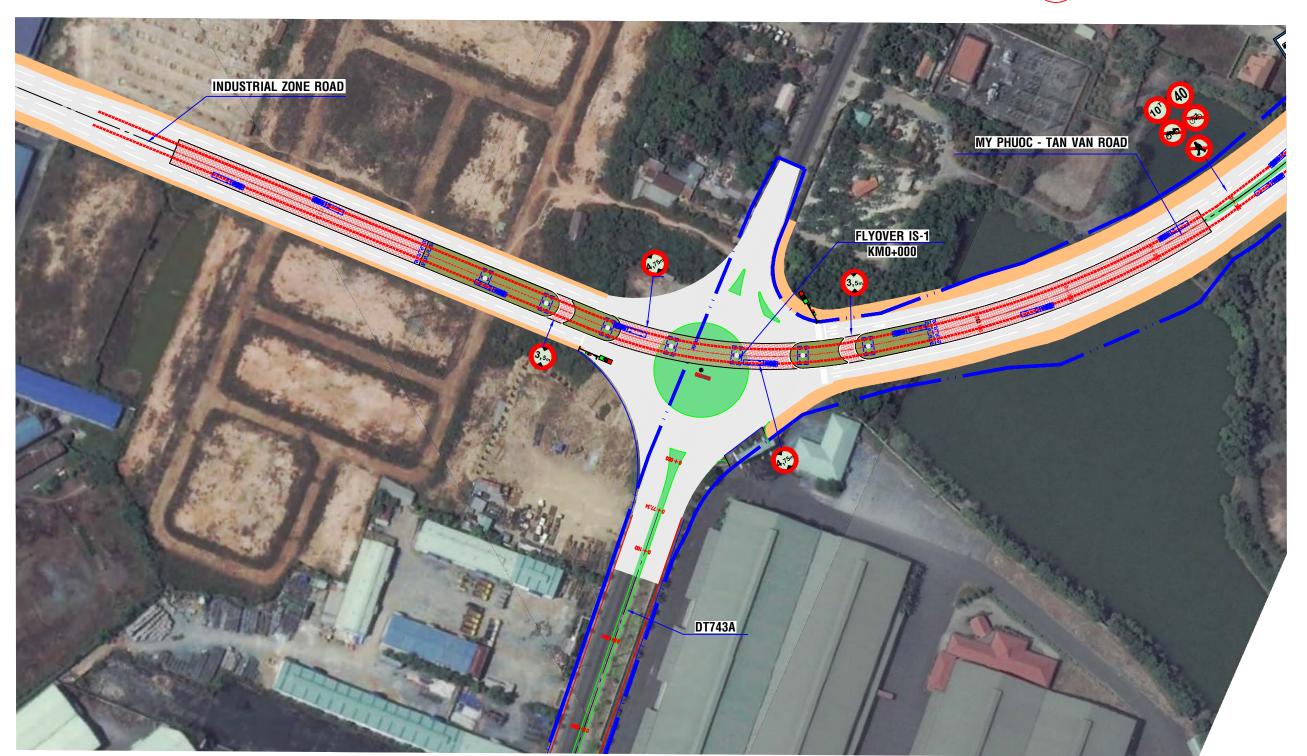

BINH DUONG NEW CITY

DWG TITLE

SECTION 2

PLAN VIEW OF FLYOVER DT743

DWG No.

SE2 - 01

SCALE

1/2000