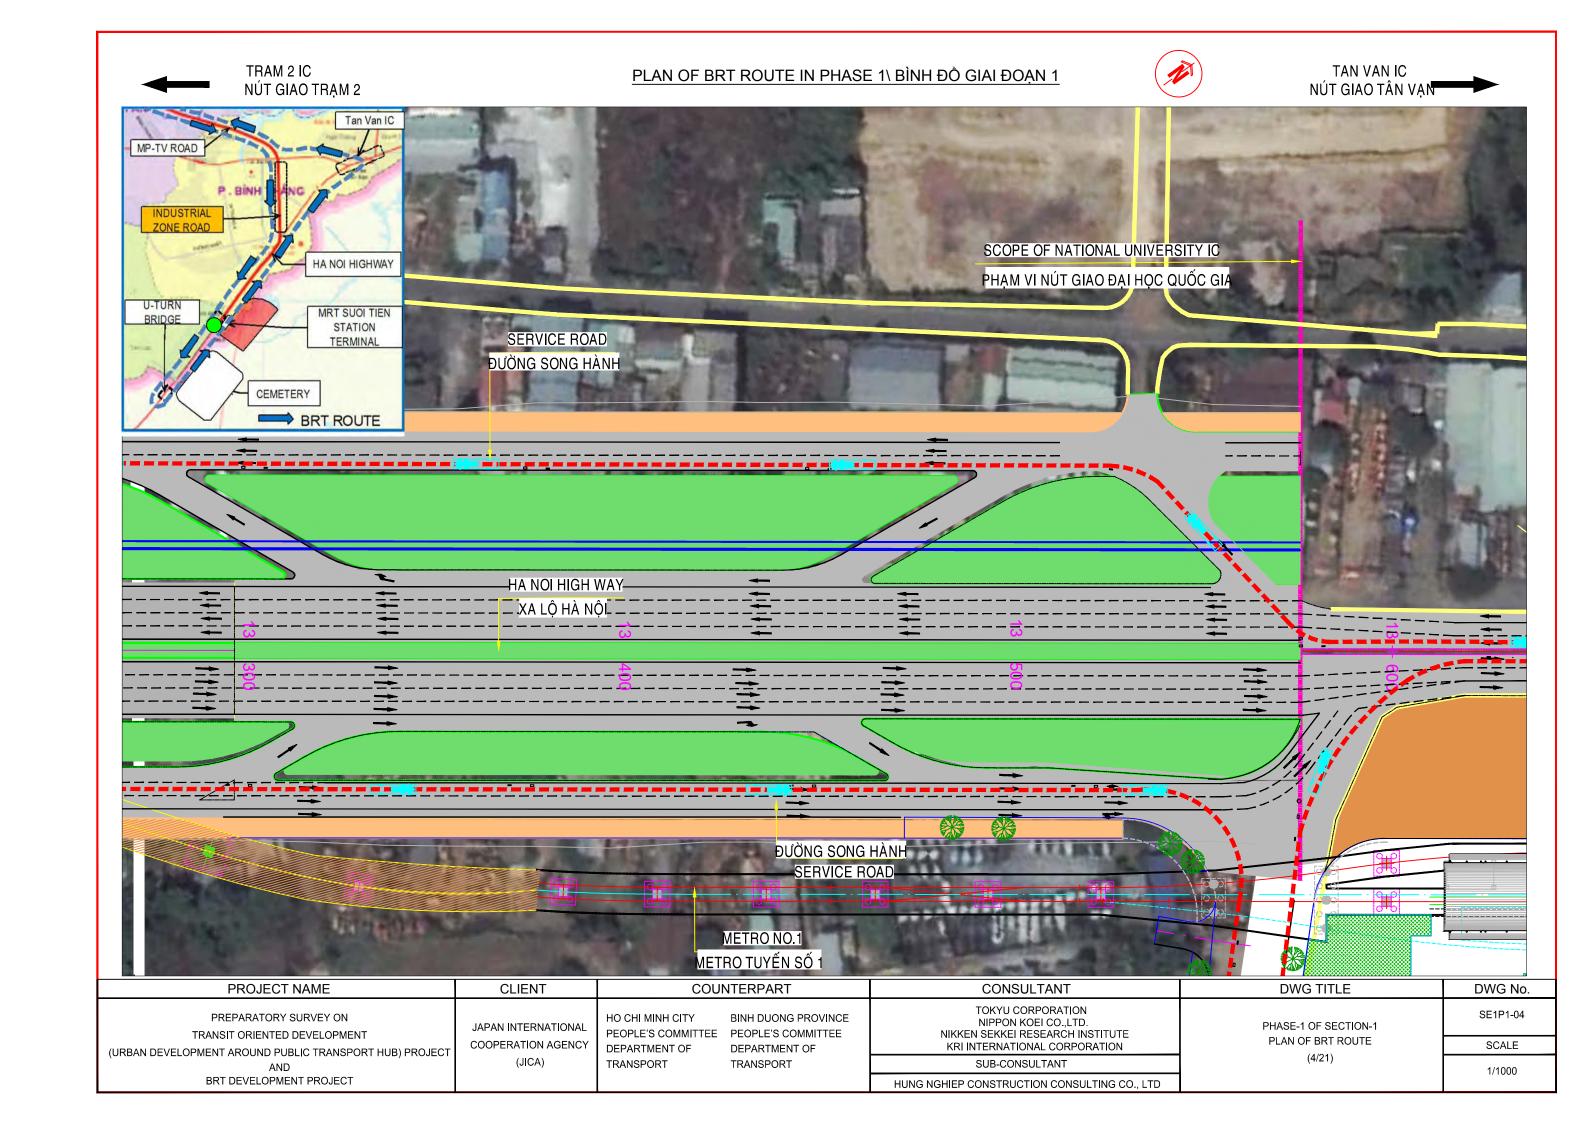

## PLAN OF BRT ROUTE IN PHASE 1\ BÌNH ĐỔ GIAI ĐOẠN 1

TAN VAN IC NÚT GIAO TÂN VẠN

| PROJECT NAME                                            | CLIENT              | COUNTERPART                                                                | CONSULTANT                                   | DWG TITLE            | DWG No.  |
|---------------------------------------------------------|---------------------|----------------------------------------------------------------------------|----------------------------------------------|----------------------|----------|
| PREPARATORY SURVEY ON TRANSIT ORIENTED DEVELOPMENT      | JAPAN INTERNATIONAL | HO CHI MINH CITY BINH DUONG PROVINCE PEOPLE'S COMMITTEE PEOPLE'S COMMITTEE | NIPPON KOEI CO.,LTD.                         | PHASE-1 OF SECTION-1 | SE1P1-11 |
| (URBAN DEVELOPMENT AROUND PUBLIC TRANSPORT HUB) PROJECT | COOPERATION AGENCY  |                                                                            | KRI INTERNATIONAL CORPORATION                | PLAN OF BRT ROUTE    | SCALE    |
| AND                                                     | (JICA)              | TRANSPORT TRANSPORT                                                        | SUB-CONSULTANT                               | (11/21)              | 1/1000   |
| BRT DEVELOPMENT PROJECT                                 |                     |                                                                            | HUNG NGHIEP CONSTRUCTION CONSULTING CO. LTD. | 1                    | 17 1000  |