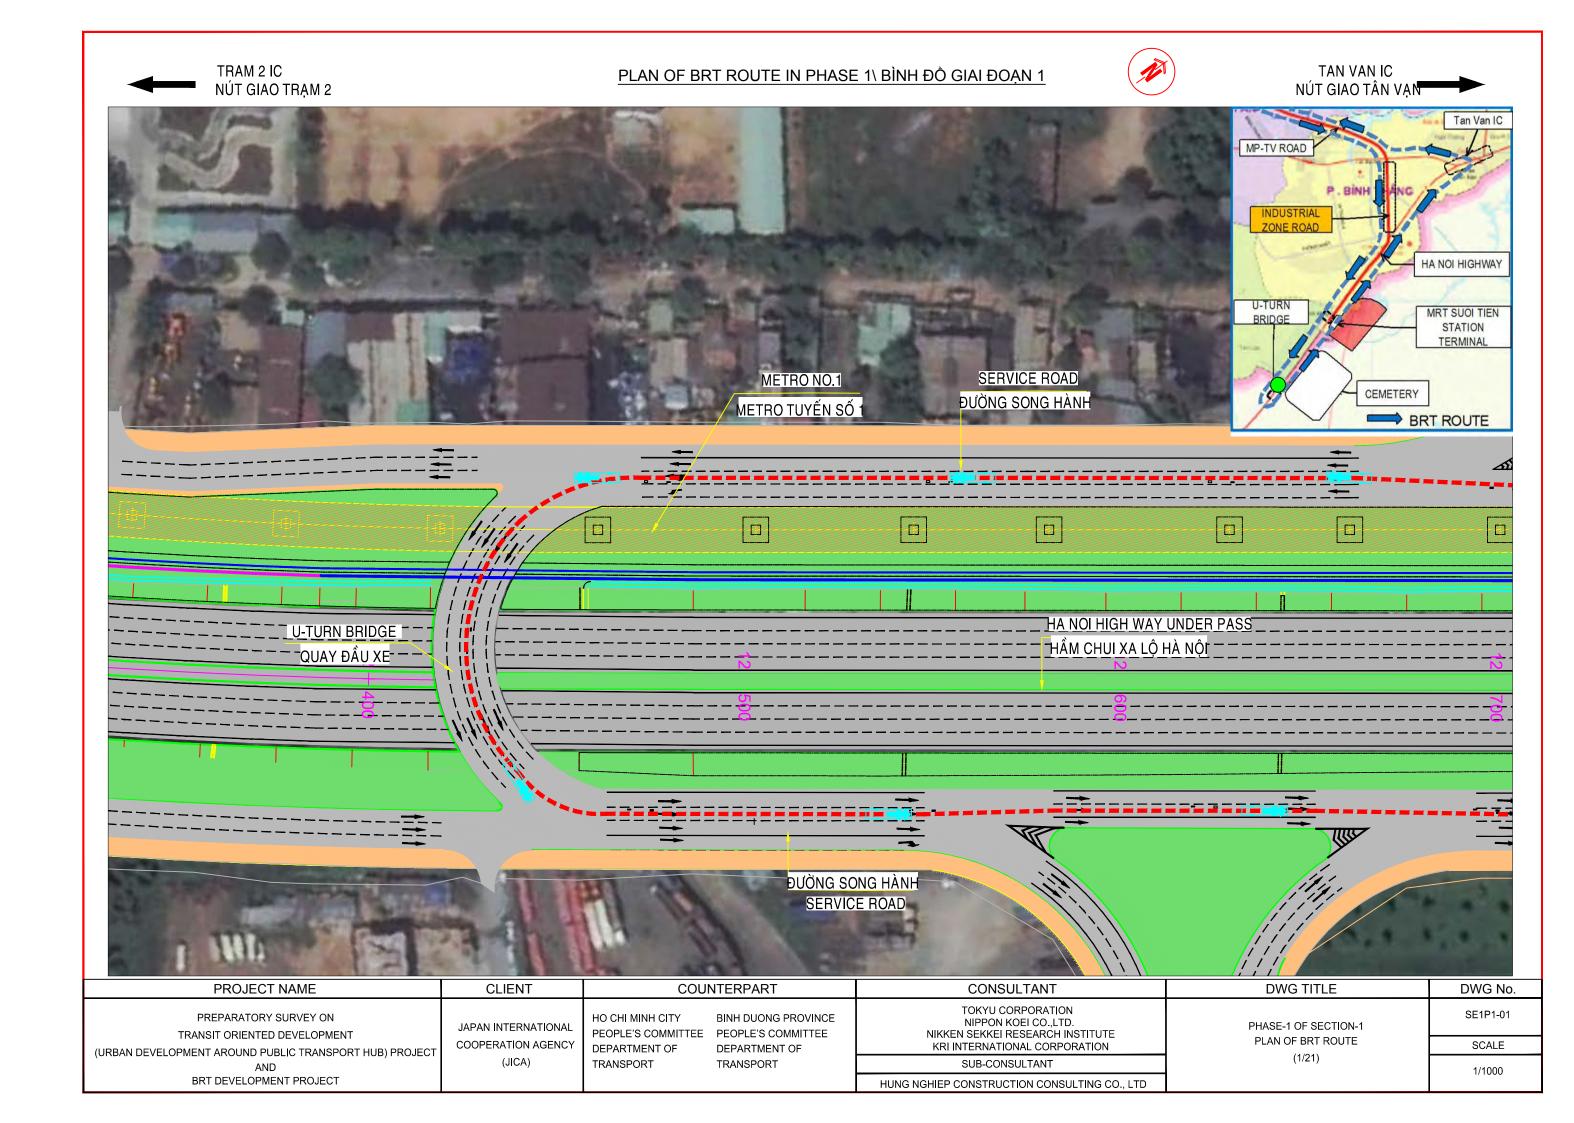

### Note:

- i. Road infrastructures related to BRT operation shown as Infrastructure Projects in above Location Map are out of scope of the Project. These infrastructure shall be developed by another project before start BRT operation.
- ii. BRT route of Section-1 has each route in two phases depending on the progress of development of related road infrastructures. In phase-1 (temporary operation of BRT), New Mien Dong Bus Terminal, U-Turn Bridge/Underpass, Extension of Mp-Tv Road and Tan Van Interchange should be completed in 2018. In phase-2, other infrastructures such as flyover on QL1A, pedestrian bridge and widening of QL1A should be completed in 2020 so that BRT can operate in full-scale business.

## **List of Drawings (1/2)**

| NO. | DRAWING TITLE                                                                              | QUANTITY | DRAWING NO.         |
|-----|--------------------------------------------------------------------------------------------|----------|---------------------|
|     | DRAWINGS                                                                                   |          |                     |
| 1   | SECTION-1                                                                                  |          |                     |
| 1.1 | PHASE-1 OF SECTION-1                                                                       | 27       |                     |
| 1   | PLAN OF BRT ROUTE (1/21~ 19/21)                                                            | 19       | SE1P1-01 ~ SE1P1-19 |
| 2   | PLAN OF BRT ROUTE - BRT ALIGHTING AND BOARDING (20/21)                                     | 1        | SE1P1-20            |
| 3   | PLAN OF BRT ROUTE - DETAIL OF BRT ROUTE AT U-TURN BRIDGE OF NATIONAL UNIVERSITY IC (21/21) | 1        | SE1P1-21            |
| 4   | TYPICAL CROSS SECTION (1/3 ~ 2/3)                                                          | 3        | SE1P1-22 ~ SE1P1-24 |
| 5   | TEMPORARY PEDESTRIAN BRIDGE (1/3 ~ 3/3)                                                    | 3        | SE1P1-25 ~ SE1P1-27 |
| 1.2 | PHASE-2 OF SECTION-1                                                                       | 20       |                     |
| 1   | PLAN OF BRT ROUTE (1/11 ~ 10/11)                                                           | 10       | SE1P2-01 ~ SE1P2-10 |
| 2   | PLAN OF BRT ROUTE - BRT ALIGHTING AND BOARDING (11/11)                                     | 1        | SE1P2-11            |
| 3   | TYPICAL CROSS SECTION (1/2 ~ 2/2)                                                          | 2        | SE1P2-12 ~ SE1P2-13 |
| 4   | GENERAL VIEW OF PEDESTRIAN BRIDGE (1/3)                                                    | 1        | SE1P2-14            |
| 5   | GENERAL VIEW OF PEDESTRIAN BRIDGE - CROSS SECTION (2/3)                                    | 1        | SE1P2-15            |
| 6   | GENERAL VIEW OF PEDESTRIAN BRIDGE - DETAIL OF CROSS SECTION (3/3)                          | 1        | SE1P2-16            |
|     | GENERAL VIEW OF FLYOVER AT SUOI TIEN TERMINAL STATION - SIDE & PLAN VIEW (1/4 ~ 3/4)       | 3        | SE1P2-17 ~ SE1P2-19 |
| 7   | GENERAL VIEW OF FLYOVER AT SUOI TIEN TERMINAL STATION - CROSS SECTION VIEW (4/4)           | 1        | SE1P2-20            |
| 2   | SECTION-2                                                                                  |          |                     |
| 2.1 | PLAN AND PROFILE, CROSS SECTION, ROAD FACILITIES                                           | 52       |                     |
| 1   | PLAN VIEW OF FLYOVER DT743                                                                 | 1        | SE2-01              |
| 2   | PLAN AND PROFILE OF MY PHUOC - TAN VAN ROAD (1/35 ~35/35)                                  | 35       | SE2-02 ~ SE2-36     |
| 3   | TYPICAL CROSS SECTION OF MY PHUOC - TAN VAN ROAD (1/11 ~ 11/11)                            | 11       | SE2-37 ~ SE2-47     |
| 4   | DETAIL OF BUS STATION                                                                      | 1        | SE2-48              |
| 5   | TYPICAL OF ELECTRIC SIGN BOARD (1/2 ~ 2/2)                                                 | 2        | SE2-49 ~ SE2-50     |
| 6   | TYPICAL OF TRAFFIC SIGN (1/2 ~ 2/2)                                                        | 2        | SE2-51 ~ SE2-52     |
| 2.2 | FLYOVER                                                                                    | 39       |                     |
|     | FLYOVER IS1                                                                                |          |                     |
| 1   | CROSS SECTION OF FLYOVER IS1 (1/5)                                                         | 1        | SE2-53              |
| 2   | PLAN AND PROFILE OF FLYOVER IS1 (2/5 ~ 5/5)                                                | 4        | SE2-54 ~ SE2-57     |
|     | FLYOVER IS5                                                                                |          |                     |
| 1   | CROSS SECTION OF FLYOVER IS5 (1/6)                                                         | 1        | SE2-58              |
| 2   | PLAN AND PROFILE OF FLYOVER IS5 (2/6 ~ 5/6)                                                | 5        | SE2-59 ~ SE2-63     |
|     | FLYOVER IS13                                                                               |          |                     |
| 1   | CROSS SECTION OF FLYOVER IS13 (1/5)                                                        | 1        | SE2-64              |
| 2   | PLAN AND PROFILE OF FLYOVER IS13 (2/5 ~ 5/5)                                               | 4        | SE2-65 ~ SE2-68     |
|     | FLYOVER IS23                                                                               |          |                     |
| 1   | CROSS SECTION OF FLYOVER IS23 (1/5)                                                        | 1        | SE2-69              |
| 2   | PLAN AND PROFILE OF FLYOVER IS23 (2/5 ~ 5/5)                                               | 4        | SE2-70 ~ SE2-73     |