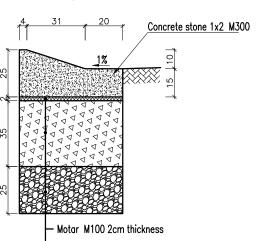

#### **DRAWINGS**

- 1. SECTION-1
- 1.1 PHASE-1
  - PLAN
  - TYPICAL CROSS SECTION
  - GENERAL VIEW OF TEMPORARY PEDESTRIAN BRIDGE
- 1.2 PHASE-2
  - PLAN
- TYPICAL CROSS SECTION
- GENERAL VIEW OF PEDESTRIAN BRIDGE
- GENERAL VIEW OF FLYOVER ON NH1A
- 2. SECTION-2
  - PLAN AND PROFILE
  - TYPICAL CROSS SECTION
  - TYPICAL PLAN OF FACILITIES
  - GENERAL VIEW OF FLYOVERS
  - GENERAL VIEW OF PEDESTRIAN BRIDGE
  - CONSTRUCTION PLAN OF FLYOVER
- 3. SECTION-3
  - PLAN
  - TYPICAL CROSS SECTION

## **List of Drawings (1/2)**

| NO. | DRAWING TITLE                                                                              | QUANTITY | DRAWING NO.         |
|-----|--------------------------------------------------------------------------------------------|----------|---------------------|
|     | DRAWINGS                                                                                   |          |                     |
| 1   | SECTION-1                                                                                  |          |                     |
| 1.1 | PHASE-1 OF SECTION-1                                                                       | 27       |                     |
| 1   | PLAN OF BRT ROUTE (1/21~ 19/21)                                                            | 19       | SE1P1-01 ~ SE1P1-19 |
| 2   | PLAN OF BRT ROUTE - BRT ALIGHTING AND BOARDING (20/21)                                     | 1        | SE1P1-20            |
| 3   | PLAN OF BRT ROUTE - DETAIL OF BRT ROUTE AT U-TURN BRIDGE OF NATIONAL UNIVERSITY IC (21/21) | 1        | SE1P1-21            |
| 4   | TYPICAL CROSS SECTION (1/3 ~ 2/3)                                                          | 3        | SE1P1-22 ~ SE1P1-24 |
| 5   | TEMPORARY PEDESTRIAN BRIDGE (1/3 ~ 3/3)                                                    | 3        | SE1P1-25 ~ SE1P1-27 |
| 1.2 | PHASE-2 OF SECTION-1                                                                       | 20       |                     |
| 1   | PLAN OF BRT ROUTE (1/11 ~ 10/11)                                                           | 10       | SE1P2-01 ~ SE1P2-10 |
| 2   | PLAN OF BRT ROUTE - BRT ALIGHTING AND BOARDING (11/11)                                     | 1        | SE1P2-11            |
| 3   | TYPICAL CROSS SECTION (1/2 ~ 2/2)                                                          | 2        | SE1P2-12 ~ SE1P2-13 |
| 4   | GENERAL VIEW OF PEDESTRIAN BRIDGE (1/3)                                                    | 1        | SE1P2-14            |
| 5   | GENERAL VIEW OF PEDESTRIAN BRIDGE - CROSS SECTION (2/3)                                    | 1        | SE1P2-15            |
| 6   | GENERAL VIEW OF PEDESTRIAN BRIDGE - DETAIL OF CROSS SECTION (3/3)                          | 1        | SE1P2-16            |
|     | GENERAL VIEW OF FLYOVER AT SUOI TIEN TERMINAL STATION - SIDE & PLAN VIEW (1/4 ~ 3/4)       | 3        | SE1P2-17 ~ SE1P2-19 |
| 7   | GENERAL VIEW OF FLYOVER AT SUOI TIEN TERMINAL STATION - CROSS SECTION VIEW (4/4)           | 1        | SE1P2-20            |
| 2   | SECTION-2                                                                                  |          |                     |
| 2.1 | PLAN AND PROFILE, CROSS SECTION, ROAD FACILITIES                                           | 52       |                     |
| 1   | PLAN VIEW OF FLYOVER DT743                                                                 | 1        | SE2-01              |
| 2   | PLAN AND PROFILE OF MY PHUOC - TAN VAN ROAD (1/35 ~35/35)                                  | 35       | SE2-02 ~ SE2-36     |
| 3   | TYPICAL CROSS SECTION OF MY PHUOC - TAN VAN ROAD (1/11 ~ 11/11)                            | 11       | SE2-37 ~ SE2-47     |
| 4   | DETAIL OF BUS STATION                                                                      | 1        | SE2-48              |
| 5   | TYPICAL OF ELECTRIC SIGN BOARD (1/2 ~ 2/2)                                                 | 2        | SE2-49 ~ SE2-50     |
| 6   | TYPICAL OF TRAFFIC SIGN (1/2 ~ 2/2)                                                        | 2        | SE2-51 ~ SE2-52     |
| 2.2 | FLYOVER                                                                                    | 39       |                     |
|     | FLYOVER IS1                                                                                |          |                     |
| 1   | CROSS SECTION OF FLYOVER IS1 (1/5)                                                         | 1        | SE2-53              |
| 2   | PLAN AND PROFILE OF FLYOVER IS1 (2/5 ~ 5/5)                                                | 4        | SE2-54 ~ SE2-57     |
|     | FLYOVER IS5                                                                                |          |                     |
| 1   | CROSS SECTION OF FLYOVER IS5 (1/6)                                                         | 1        | SE2-58              |
| 2   | PLAN AND PROFILE OF FLYOVER IS5 (2/6 ~ 5/6)                                                | 5        | SE2-59 ~ SE2-63     |
|     | FLYOVER IS13                                                                               |          |                     |
| 1   | CROSS SECTION OF FLYOVER IS13 (1/5)                                                        | 1        | SE2-64              |
| 2   | PLAN AND PROFILE OF FLYOVER IS13 (2/5 ~ 5/5)                                               | 4        | SE2-65 ~ SE2-68     |
|     | FLYOVER IS23                                                                               |          |                     |
| 1   | CROSS SECTION OF FLYOVER IS23 (1/5)                                                        | 1        | SE2-69              |
| 2   | PLAN AND PROFILE OF FLYOVER IS23 (2/5 ~ 5/5)                                               | 4        | SE2-70 ~ SE2-73     |