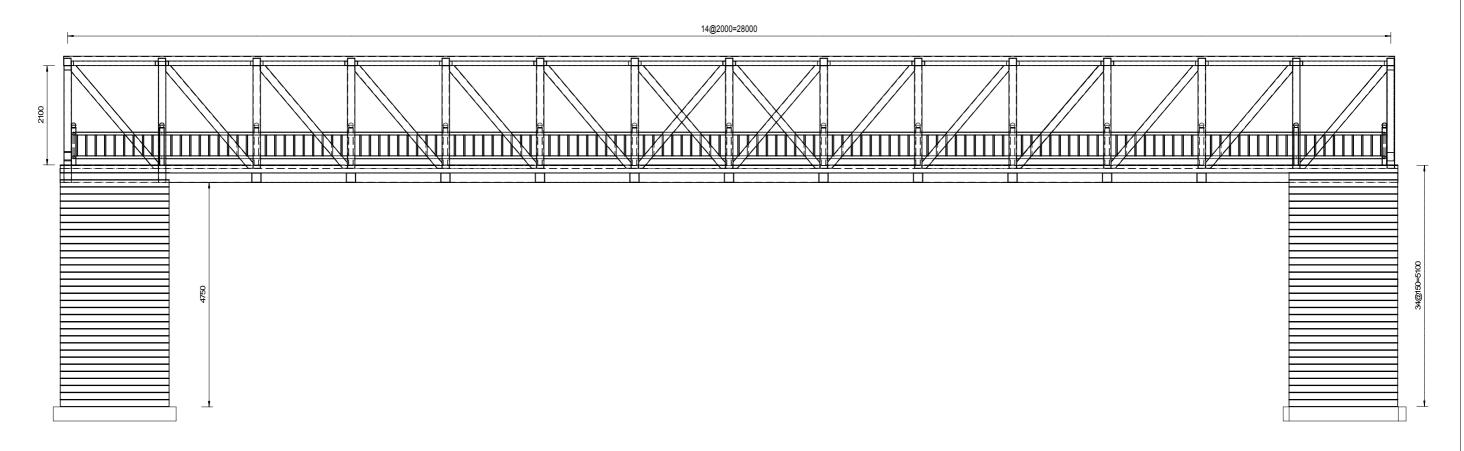

#### **DRAWINGS**

- 1. SECTION-1
- 1.1 PHASE-1
  - PLAN
  - TYPICAL CROSS SECTION
  - GENERAL VIEW OF TEMPORARY PEDESTRIAN BRIDGE
- 1.2 PHASE-2
  - PLAN
- TYPICAL CROSS SECTION
- GENERAL VIEW OF PEDESTRIAN BRIDGE
- GENERAL VIEW OF FLYOVER ON NH1A
- 2. SECTION-2
  - PLAN AND PROFILE
  - TYPICAL CROSS SECTION
  - TYPICAL PLAN OF FACILITIES
  - GENERAL VIEW OF FLYOVERS
  - GENERAL VIEW OF PEDESTRIAN BRIDGE
  - CONSTRUCTION PLAN OF FLYOVER
- 3. SECTION-3
  - PLAN
  - TYPICAL CROSS SECTION

## **List of Drawings (1/2)**

| NO. | DRAWING TITLE                                                                              | QUANTITY | DRAWING NO.         |
|-----|--------------------------------------------------------------------------------------------|----------|---------------------|
|     | DRAWINGS                                                                                   |          |                     |
| 1   | SECTION-1                                                                                  |          |                     |
| 1.1 | PHASE-1 OF SECTION-1                                                                       | 27       |                     |
| 1   | PLAN OF BRT ROUTE (1/21~ 19/21)                                                            | 19       | SE1P1-01 ~ SE1P1-19 |
| 2   | PLAN OF BRT ROUTE - BRT ALIGHTING AND BOARDING (20/21)                                     | 1        | SE1P1-20            |
| 3   | PLAN OF BRT ROUTE - DETAIL OF BRT ROUTE AT U-TURN BRIDGE OF NATIONAL UNIVERSITY IC (21/21) | 1        | SE1P1-21            |
| 4   | TYPICAL CROSS SECTION (1/3 ~ 2/3)                                                          | 3        | SE1P1-22 ~ SE1P1-24 |
| 5   | TEMPORARY PEDESTRIAN BRIDGE (1/3 ~ 3/3)                                                    | 3        | SE1P1-25 ~ SE1P1-27 |
| 1.2 | PHASE-2 OF SECTION-1                                                                       | 20       |                     |
| 1   | PLAN OF BRT ROUTE (1/11 ~ 10/11)                                                           | 10       | SE1P2-01 ~ SE1P2-10 |
| 2   | PLAN OF BRT ROUTE - BRT ALIGHTING AND BOARDING (11/11)                                     | 1        | SE1P2-11            |
| 3   | TYPICAL CROSS SECTION (1/2 ~ 2/2)                                                          | 2        | SE1P2-12 ~ SE1P2-13 |
| 4   | GENERAL VIEW OF PEDESTRIAN BRIDGE (1/3)                                                    | 1        | SE1P2-14            |
| 5   | GENERAL VIEW OF PEDESTRIAN BRIDGE - CROSS SECTION (2/3)                                    | 1        | SE1P2-15            |
| 6   | GENERAL VIEW OF PEDESTRIAN BRIDGE - DETAIL OF CROSS SECTION (3/3)                          | 1        | SE1P2-16            |
|     | GENERAL VIEW OF FLYOVER AT SUOI TIEN TERMINAL STATION - SIDE & PLAN VIEW (1/4 ~ 3/4)       | 3        | SE1P2-17 ~ SE1P2-19 |
| 7   | GENERAL VIEW OF FLYOVER AT SUOI TIEN TERMINAL STATION - CROSS SECTION VIEW (4/4)           | 1        | SE1P2-20            |
| 2   | SECTION-2                                                                                  |          |                     |
| 2.1 | PLAN AND PROFILE, CROSS SECTION, ROAD FACILITIES                                           | 52       |                     |
| 1   | PLAN VIEW OF FLYOVER DT743                                                                 | 1        | SE2-01              |
| 2   | PLAN AND PROFILE OF MY PHUOC - TAN VAN ROAD (1/35 ~35/35)                                  | 35       | SE2-02 ~ SE2-36     |
| 3   | TYPICAL CROSS SECTION OF MY PHUOC - TAN VAN ROAD (1/11 ~ 11/11)                            | 11       | SE2-37 ~ SE2-47     |
| 4   | DETAIL OF BUS STATION                                                                      | 1        | SE2-48              |
| 5   | TYPICAL OF ELECTRIC SIGN BOARD (1/2 ~ 2/2)                                                 | 2        | SE2-49 ~ SE2-50     |
| 6   | TYPICAL OF TRAFFIC SIGN (1/2 ~ 2/2)                                                        | 2        | SE2-51 ~ SE2-52     |
| 2.2 | FLYOVER                                                                                    | 39       |                     |
|     | FLYOVER IS1                                                                                |          |                     |
| 1   | CROSS SECTION OF FLYOVER IS1 (1/5)                                                         | 1        | SE2-53              |
| 2   | PLAN AND PROFILE OF FLYOVER IS1 (2/5 ~ 5/5)                                                | 4        | SE2-54 ~ SE2-57     |
|     | FLYOVER IS5                                                                                |          |                     |
| 1   | CROSS SECTION OF FLYOVER IS5 (1/6)                                                         | 1        | SE2-58              |
| 2   | PLAN AND PROFILE OF FLYOVER IS5 (2/6 ~ 5/6)                                                | 5        | SE2-59 ~ SE2-63     |
|     | FLYOVER IS13                                                                               |          |                     |
| 1   | CROSS SECTION OF FLYOVER IS13 (1/5)                                                        | 1        | SE2-64              |
| 2   | PLAN AND PROFILE OF FLYOVER IS13 (2/5 ~ 5/5)                                               | 4        | SE2-65 ~ SE2-68     |
|     | FLYOVER IS23                                                                               |          |                     |
| 1   | CROSS SECTION OF FLYOVER IS23 (1/5)                                                        | 1        | SE2-69              |
| 2   | PLAN AND PROFILE OF FLYOVER IS23 (2/5 ~ 5/5)                                               | 4        | SE2-70 ~ SE2-73     |