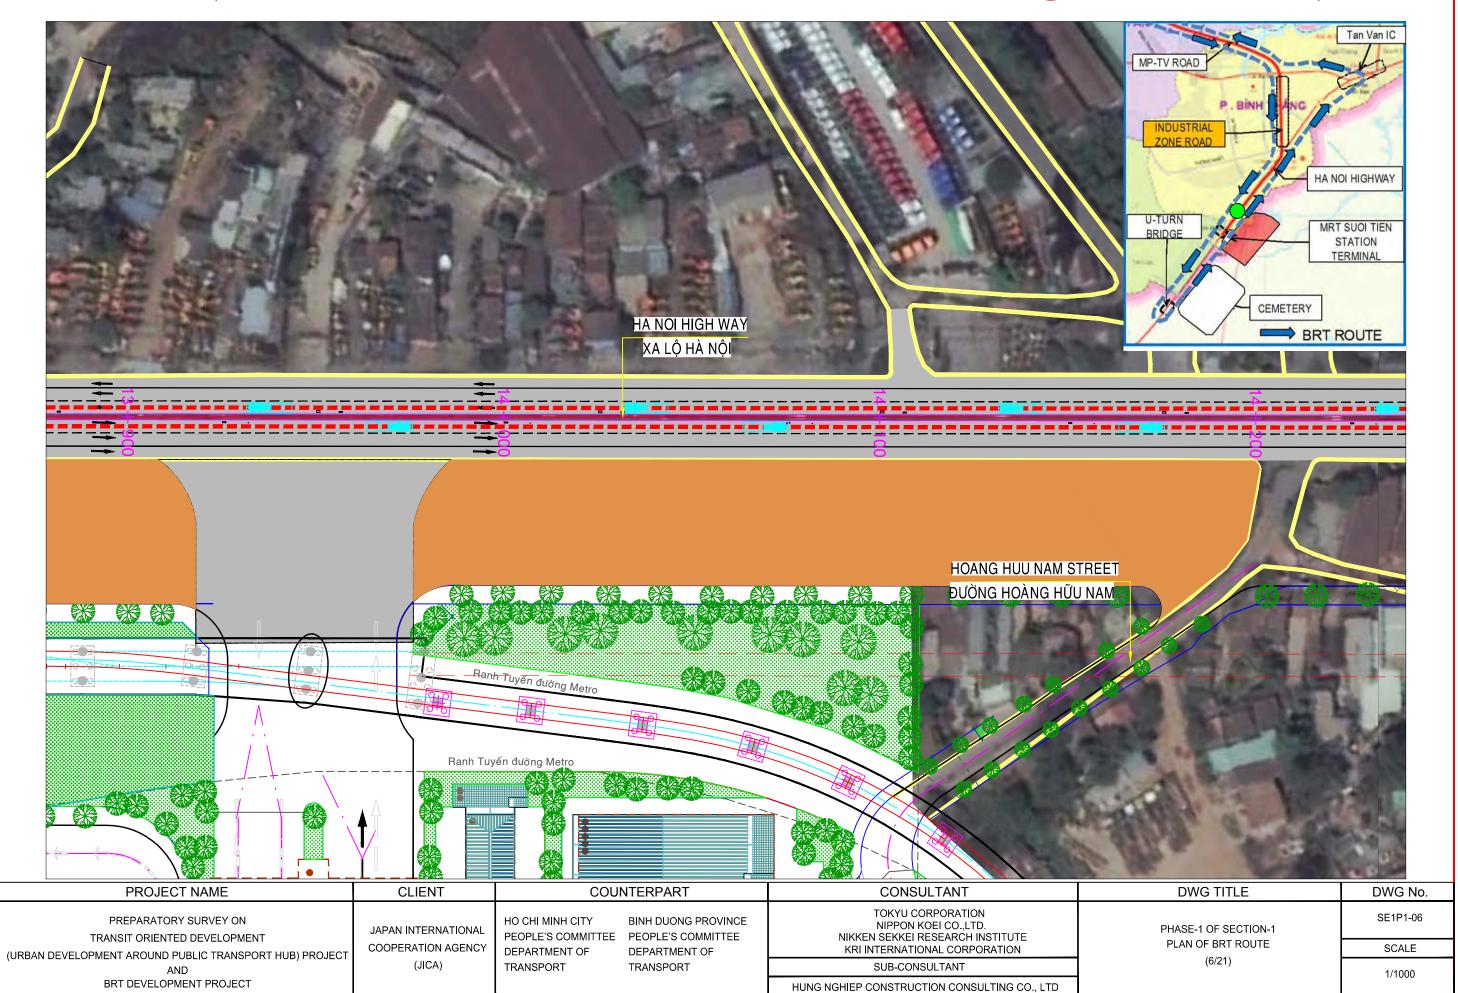

TAN VAN IC NÚT GIAO TÂN VẠN

(URBAN DEVELOPMENT AROUND PUBLIC TRANSPORT HUB) PROJECT

BRT DEVELOPMENT PROJECT

TAN VAN IC NÚT GIAO TÂN VẠN

PLAN OF BRT ROUTE

(7/21)

SCALE

1/1000