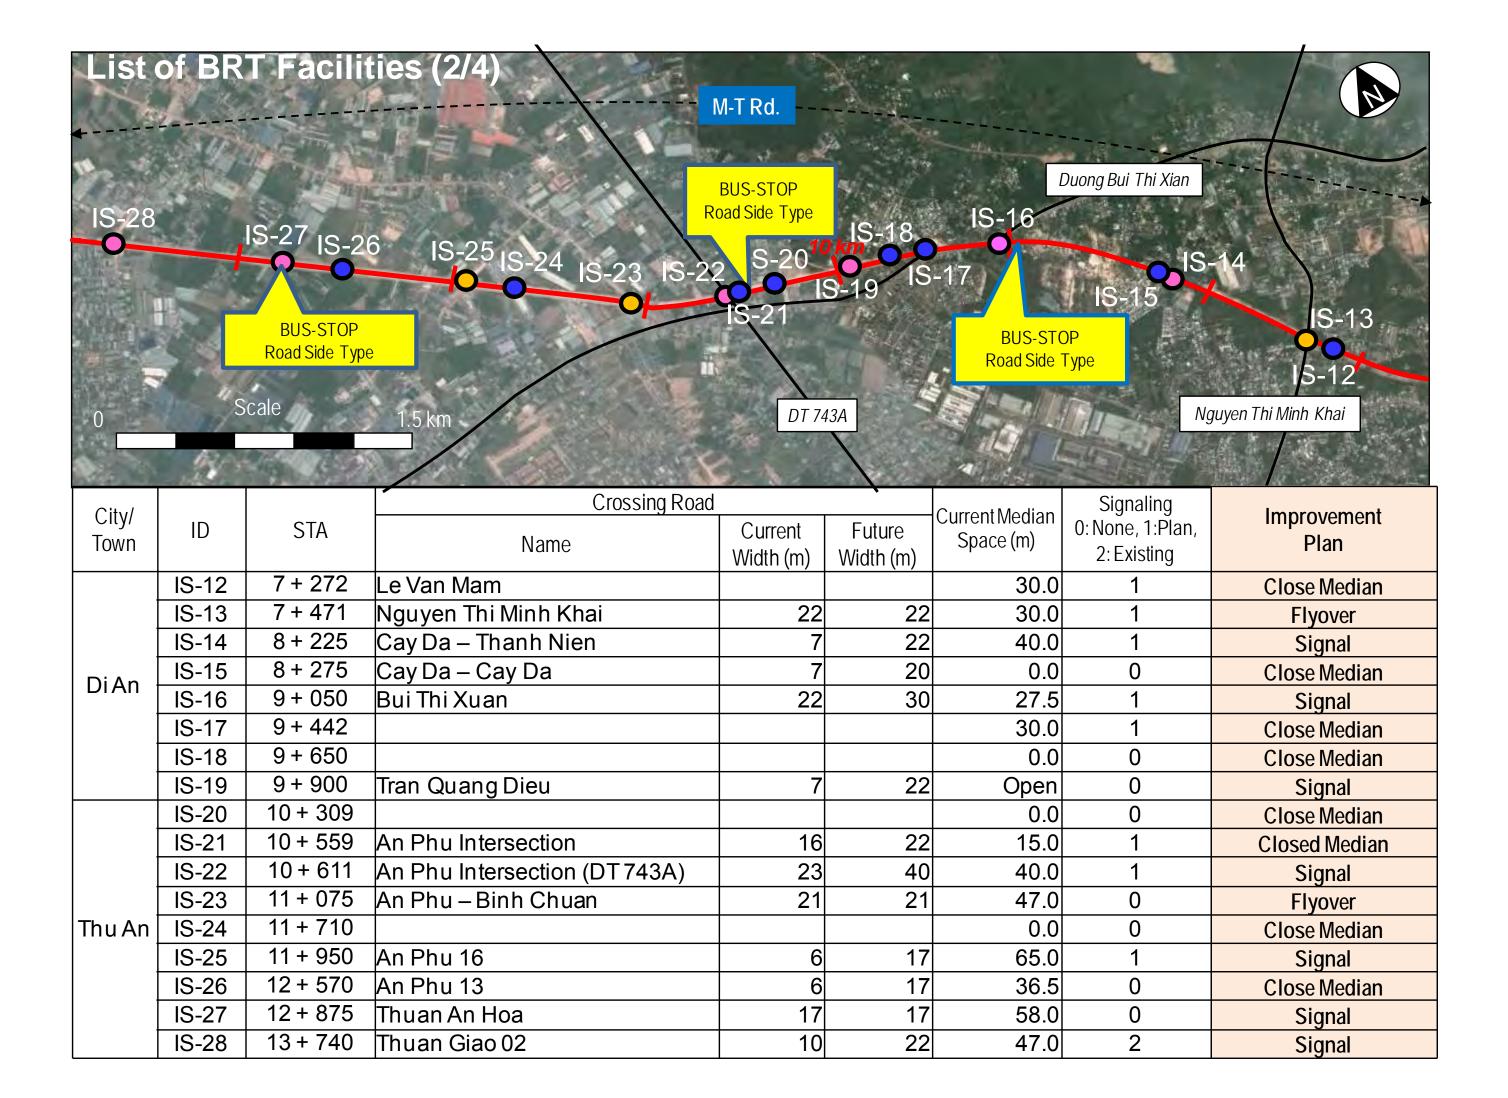

| C:tv./        |       |          | Crossing Ro              | Current           | Signaling           | Improvement         |                                |                     |  |
|---------------|-------|----------|--------------------------|-------------------|---------------------|---------------------|--------------------------------|---------------------|--|
| City/<br>Town | ID    | STA      | Name                     | Current Width (m) | Future Width<br>(m) | Median<br>Space (m) | 0:None, 1:Plan,<br>2: Existing | Improvement<br>Plan |  |
| Thu An        | IS-29 | 14 + 647 | Thu Khoa Huan            | 15.5              | 32                  | 30.0                | 2                              | Flyover             |  |
| IIIu AII      | IS-30 | 15 + 525 |                          |                   |                     | Open                | 0                              | Close Median        |  |
|               | IS-31 | 16 + 450 | Vanh Dai 3 (Ring Road 3) | 0                 | N/A                 | 50.0                | 0                              | Interchange         |  |
|               | IS-32 | 17 + 700 | Nguyen Thai Binh         | 15                | 28                  | 35.0                | 1                              | Close Median        |  |
| Thu           | IS-33 | 17 + 874 | Phu Loi (DT743)          | 22                | 22                  | 46.0                | 2                              | Flyover             |  |
| Dau           | IS-34 | 18 + 050 |                          |                   |                     | Open                | 0                              | Close Median        |  |
| Mot           | IS-35 | 18 + 375 |                          |                   |                     | 38.5                | 0                              | Close Median        |  |
|               | IS-36 | 19 + 143 | Tao Luc 1                | N/A               | N/A                 | Open                | 2                              | Interchange         |  |
|               | IS-37 | 20 + 225 | Huynh Van Luy            | 24                | 24                  | 40.0                | 2                              | Flyover             |  |