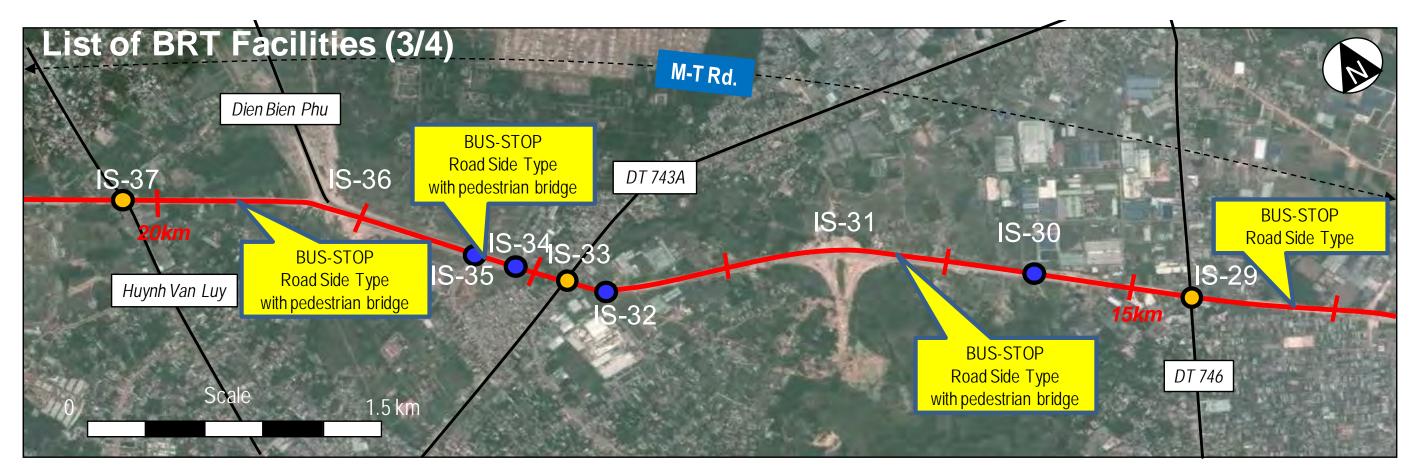

| C:tv./        |       |          | Crossing Ro              | Current           | Signaling           | Improvement         |                                |                     |  |
|---------------|-------|----------|--------------------------|-------------------|---------------------|---------------------|--------------------------------|---------------------|--|
| City/<br>Town | ID    | STA      | Name                     | Current Width (m) | Future Width<br>(m) | Median<br>Space (m) | 0:None, 1:Plan,<br>2: Existing | Improvement<br>Plan |  |
| Thu An        | IS-29 | 14 + 647 | Thu Khoa Huan            | 15.5              | 32                  | 30.0                | 2                              | Flyover             |  |
| IIIu AII      | IS-30 | 15 + 525 |                          |                   |                     | Open                | 0                              | Close Median        |  |
|               | IS-31 | 16 + 450 | Vanh Dai 3 (Ring Road 3) | 0                 | N/A                 | 50.0                | 0                              | Interchange         |  |
|               | IS-32 | 17 + 700 | Nguyen Thai Binh         | 15                | 28                  | 35.0                | 1                              | Close Median        |  |
| Thu           | IS-33 | 17 + 874 | Phu Loi (DT743)          | 22                | 22                  | 46.0                | 2                              | Flyover             |  |
| Dau           | IS-34 | 18 + 050 |                          |                   |                     | Open                | 0                              | Close Median        |  |
| Mot           | IS-35 | 18 + 375 |                          |                   |                     | 38.5                | 0                              | Close Median        |  |
|               | IS-36 | 19 + 143 | Tao Luc 1                | N/A               | N/A                 | Open                | 2                              | Interchange         |  |
|               | IS-37 | 20 + 225 | Huynh Van Luy            | 24                | 24                  | 40.0                | 2                              | Flyover             |  |

| City/          | ID    | STA      | Crossing Ro     | Current           | Signaling        | Improvement         |                                 |                     |
|----------------|-------|----------|-----------------|-------------------|------------------|---------------------|---------------------------------|---------------------|
| City/<br>Town  |       |          | Name            | Current Width (m) | Future Width (m) | Median Space<br>(m) | 0. None, 1:Plan,<br>2: Existing | Improvement<br>Plan |
| Thu Dau<br>Mot | IS-38 | 21 + 210 | Phạm Ngọc Thach | 7                 | 51.5             | 58.5                | 2                               | Signal              |