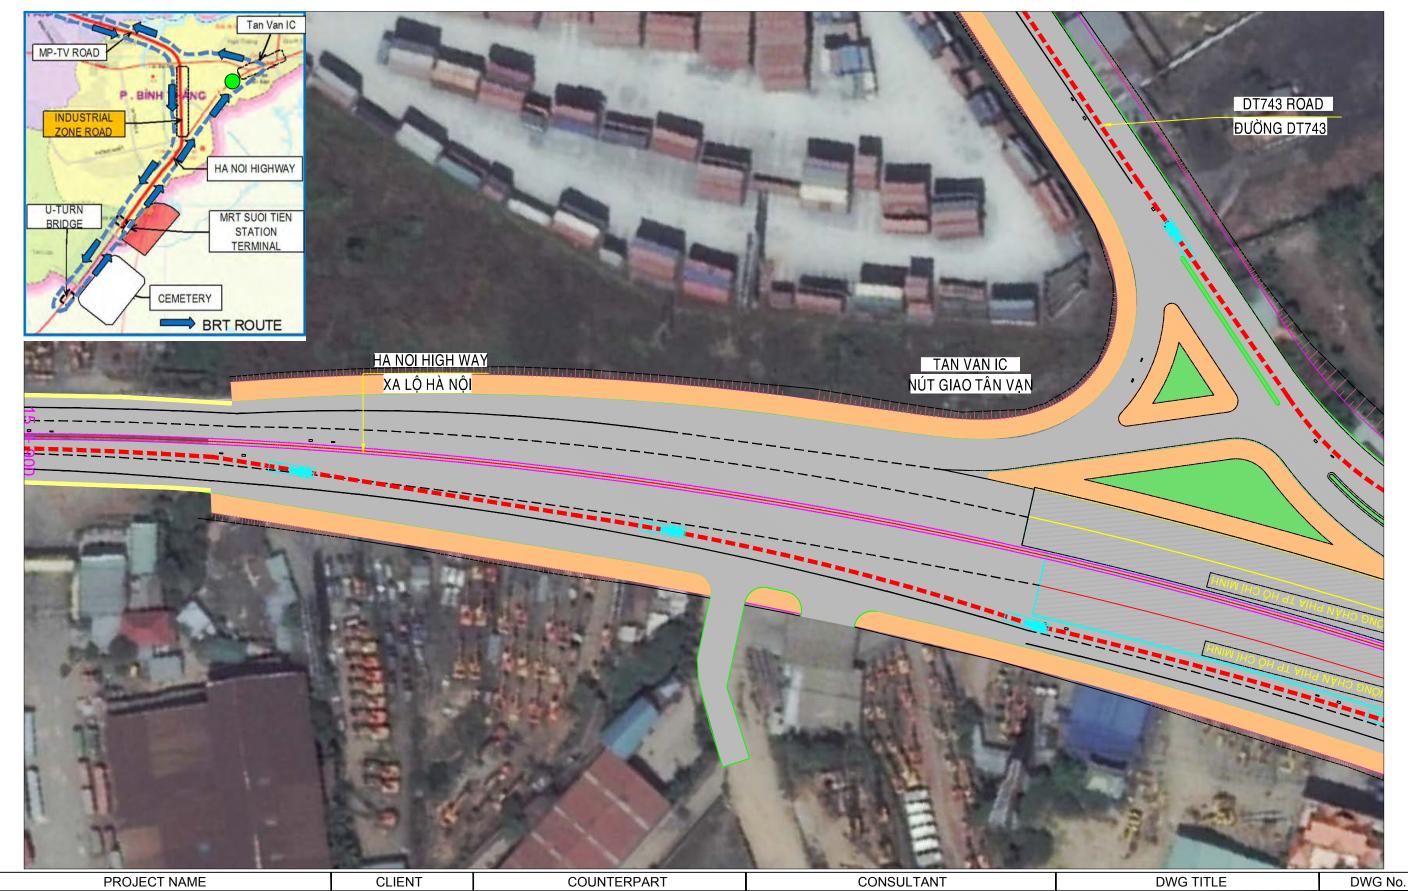

TAN VAN IC NÚT GIAO TÂN VẠN

(URBAN DEVELOPMENT AROUND PUBLIC TRANSPORT HUB) PROJECT

BRT DEVELOPMENT PROJECT

TAN VAN IC NÚT GIAO TÂN VẠN

PLAN OF BRT ROUTE

(7/21)

SCALE

1/1000