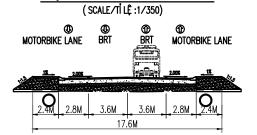

N OF ROAD HA NOI HIGHWAY - UNDERPASS(AT NATIONAL UNIVERSITY IC) MẶT CẮT NGANG ĐẠI DIỆN XA LỘ HÀ NỘI - PHẠM VI HẦM(TẠI NÚT GIAO ĐHQG) ( SCALE\Ti LE: 1/350) MEDIUM VOLTAGE DIỆN TRUNG THÊ MEDIUM VOLTAGE DIỆN TRUNG THE B = 16m H = 4.75m MAIN PAVEMENT\MÅT ÐUÖNG CHÍNH $\begin{array}{l} B=16m\\ H=4.75m\\ \text{MAIN PAVEMENT}\backslash\text{MÅT ĐƯỜNG CHÍNH} \end{array}$ SERVICE ROAD RIGHT ĐƯỜNG SONG HÀNH PHẢI SERVICE ROAD LEFT ĐƯỜNG SONG HÀNH TRÁI DESIGN CENTERLINE COINCIDES WITH\TIM THIẾT KẾ TRÙNG VỚI CENTERLINE XLHN EXISTING\TIM XLHN HIỆN HỮU 16m $\Phi$ CỐNG TN KHU VỰC RÃNH DỌC 11.5m SCOPE ROAD EXISTING\PHAM VI ĐƯỜNG HIỆN HỮU

17m

16m

19m

118m

\_CHANGE\THAY ĐỔI\_\_ CHANGE\THAY <u>ĐỔI</u>

0~6m

19~12m

## TYPICAL CROSS SECTION DT743 ROAD MĂT CẮT NGANG ĐT743

. URBAN RAILWAY∖ÐƯỜNG SẮT ĐÔ TH



# TYPICAL CROSS SECTION EXISTING HA NOI HIGHWAY(KM13+600~KM15+900) MĂT CẮT NGANG XA LỘ HÀ NỘI HIỆN HỮU (KM 13+600~KM15+900)

CHANGE\THAY ĐỔI CHANGE\THAY ĐỘ

13∼7m

0~6m

MOTORBIKE LANE

BRT
BRT
MOTORBIKE LANE

0 SM CHANGE\THAY ĐổI
10M~11M CHANGE\THAY ĐổI
23M~24M

( SCALE/Tİ LE:1/350)

16m

19m

### GHI CHÚ:

– ALL DIMENSION ARE MM\KÍCH THƯỚC TRONG BẢN VỀ DÙNG ĐƠN VỊ LÀ MM

| PROJECT NAME                                            | CLIENT              | COUNTERPART                                                                | CONSULTANT                                                                    | DWG TITLE                   | DWG No.  |
|---------------------------------------------------------|---------------------|-------------------------------------------------------------