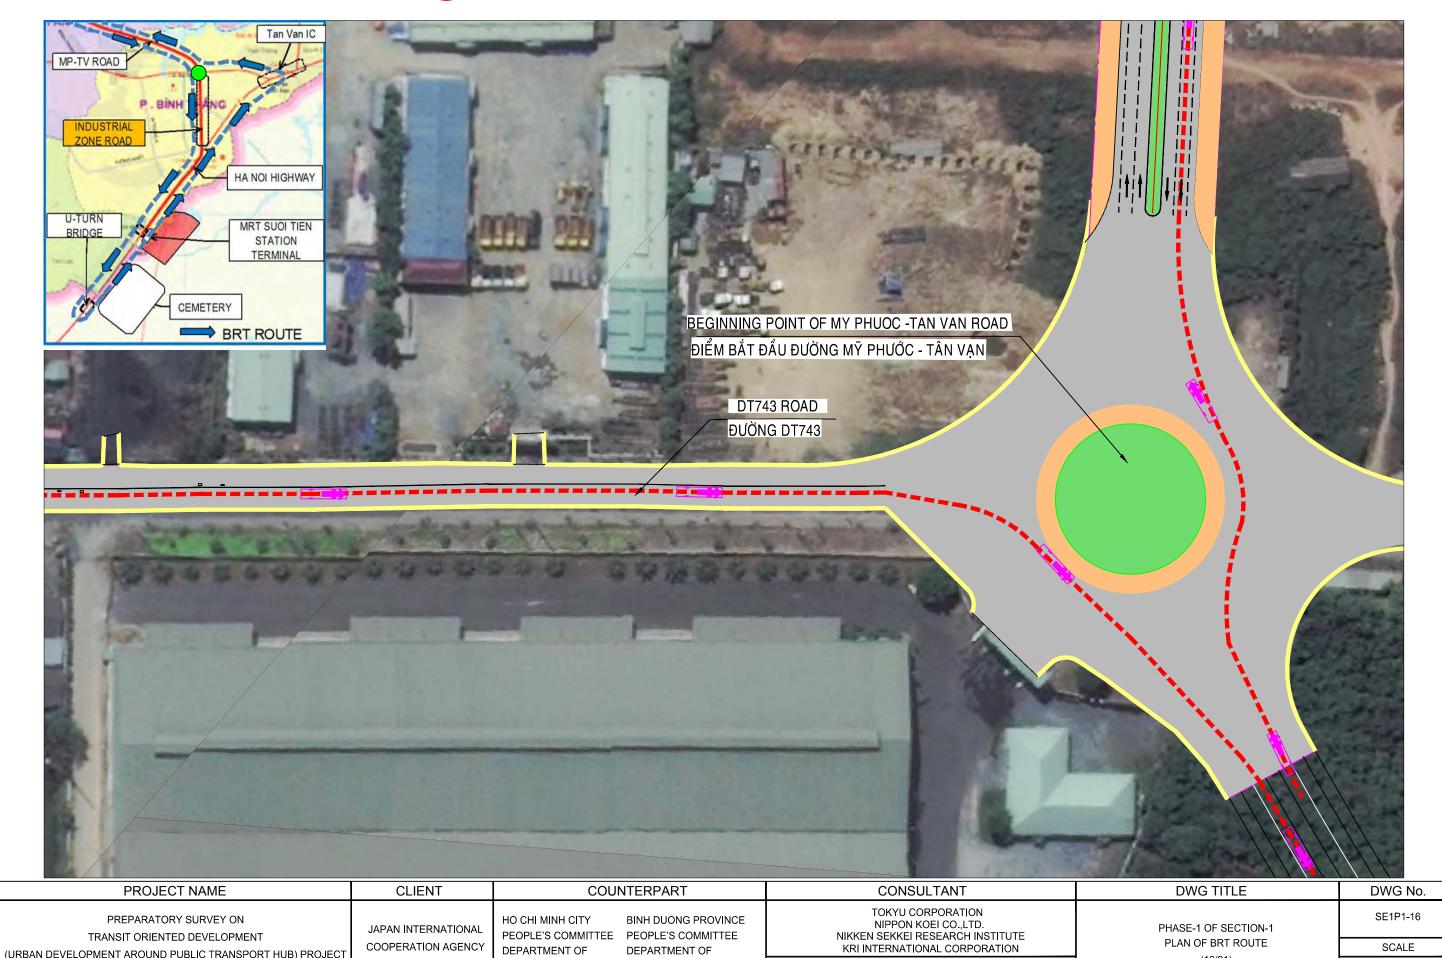

## PLAN OF BRT ROUTE IN PHASE 1\ BÌNH ĐÔ GIAI ĐOẠN 1

BEGINNING POINT OF MY PHUOC -TAN VAN ROAD ĐIỂM BẮT ĐẦU ĐƯỜNG MỸ PHƯỚC - TÂN VẠN

| PROJECT NAME                                            | CLIENT              | COUNTERPART                                                                | CONSULTANT                                                                    | DWG TITLE            | DWG No.  |
|---------------------------------------------------------|---------------------|----------------------------------------------------------------------------|-------------------------------------------------------------------------------|----------------------|----------|
| PREPARATORY SURVEY ON TRANSIT ORIENTED DEVELOPMENT      | JAPAN INTERNATIONAL | HO CHI MINH CITY BINH DUONG PROVINCE PEOPLE'S COMMITTEE PEOPLE'S COMMITTEE | TOKYU CORPORATION<br>NIPPON KOEI CO.,LTD.<br>NIKKEN SEKKEI RESEARCH INSTITUTE | PHASE-1 OF SECTION-1 | SE1P1-14 |
| (URBAN DEVELOPMENT AROUND PUBLIC TRANSPORT HUB) PROJECT | COOPERATION AGENCY  | DEPARTMENT OF DEPARTMENT OF                                                | KRI INTERNATIONAL CORPORATION                                                 | PLAN OF BRT ROUTE    | SCALE    |
| AND                                                     | (JICA)              | TRANSPORT TRANSPORT                                                        | SUB-CONSULTANT                                                                | (14/21)              | 1/1000   |
| BRT DEVELOPMENT PROJECT                                 |                     |                                                                            | HUNG NGHIEP CONSTRUCTION CONSULTING CO., LTD                                  |                      | ., 7000  |