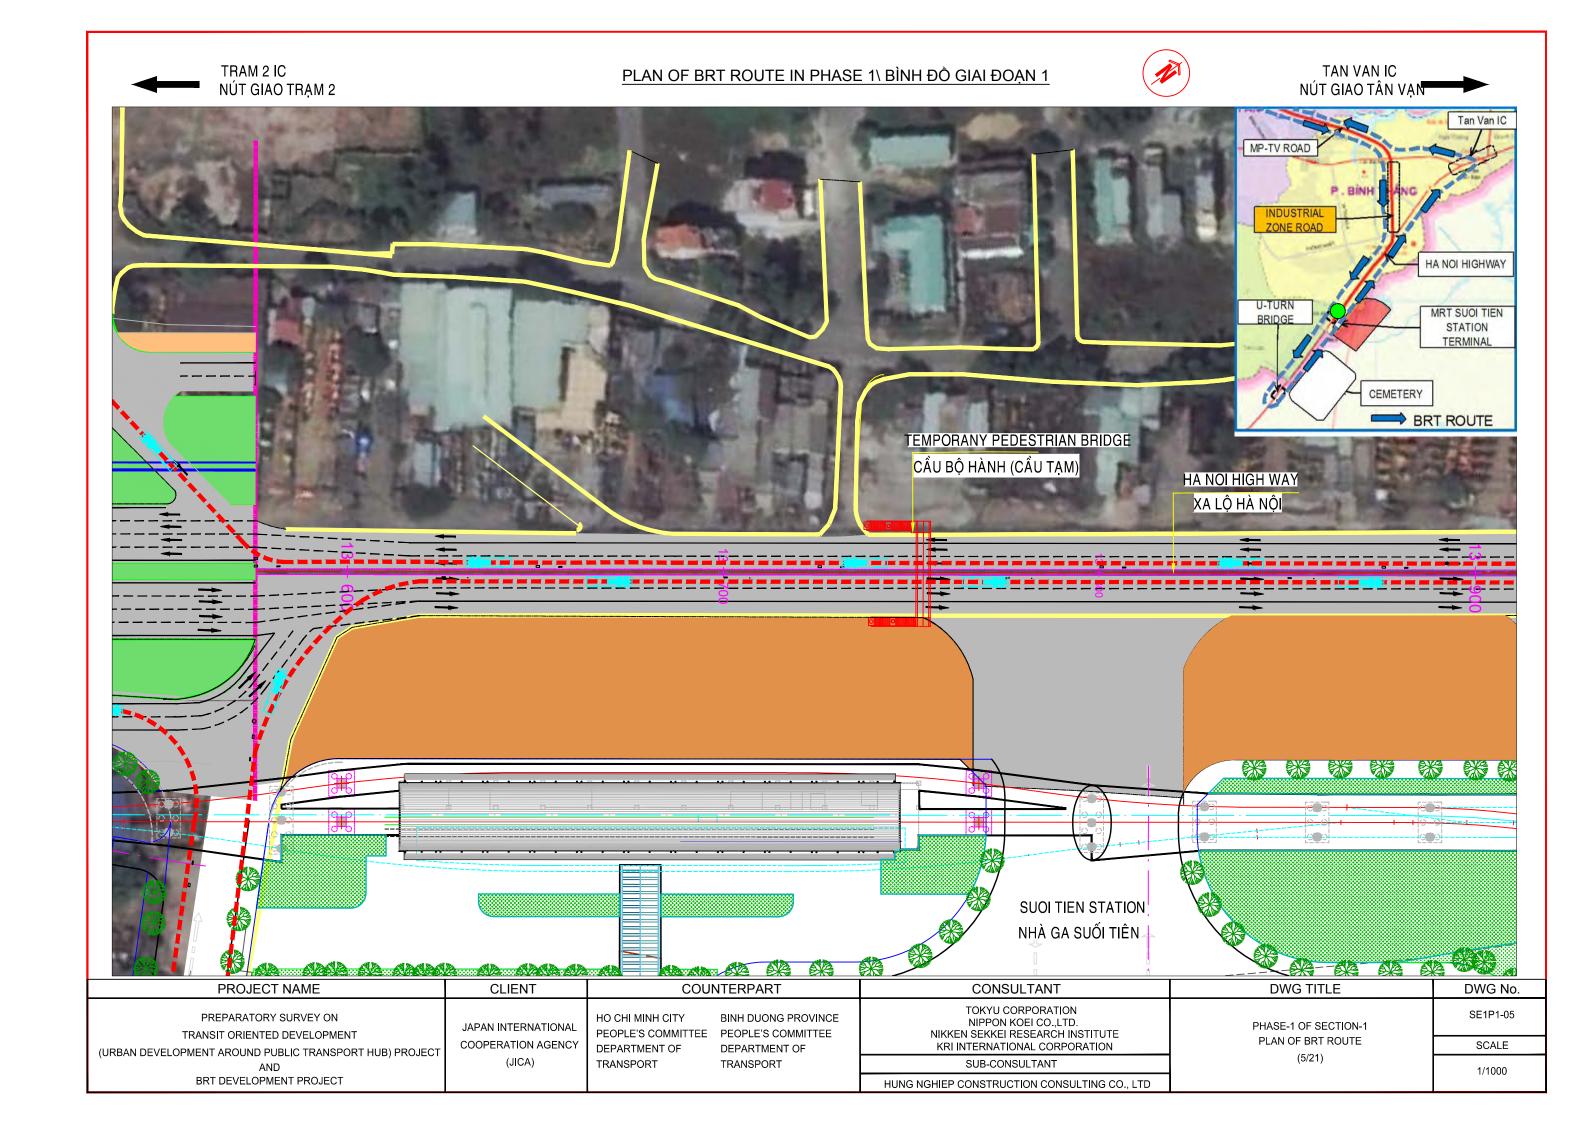

HUNG NGHIEP CONSTRUCTION CONSULTING CO., LTD

PHASE-1 OF SECTION-1 PLAN OF BRT ROUTE (12/21)

SE1P1-12 SCALE

1/1000

## PLAN OF BRT ROUTE IN PHASE 1\ BÌNH ĐỒ GIAI ĐOẠN 1

TAN VAN IC NÚT GIAO TÂN VẠN

| PROJECT NAME                                            | CLIENT              | COUNTERPART                                                                | CONSULTANT                                                                    | DWG IIILE                                 | DWG No.  |
|---------------------------------------------------------|---------------------|----------------------------------------------------------------------------|-------------------------------------------------------------------------------|-------------------------------------------|----------|
| PREPARATORY SURVEY ON TRANSIT ORIENTED DEVELOPMENT      | JAPAN INTERNATIONAL | HO CHI MINH CITY BINH DUONG PROVINCE PEOPLE'S COMMITTEE PEOPLE'S COMMITTEE | TOKYU CORPORATION<br>NIPPON KOEI CO.,LTD.<br>NIKKEN SEKKEI RESEARCH INSTITUTE | PHASE-1 OF SECTION-1<br>PLAN OF BRT ROUTE | SE1P1-13 |
| (URBAN DEVELOPMENT AROUND PUBLIC TRANSPORT HUB) PROJECT | COOPERATION AGENCY  | DEPARTMENT OF DEPARTMENT OF                                                | KRI INTERNATIONAL CORPORATION                                                 |                                           | SCALE    |
| AND                                                     | (JICA)              | TRANSPORT TRANSPORT                                                        | SUB-CONSULTANT                                                                | (13/21)                                   | 1/1000   |
| BRT DEVELOPMENT PROJECT                                 |                     |                                                                            | HUNG NGHIEP CONSTRUCTION CONSULTING CO., LTD                                  |                                           | 17 1000  |