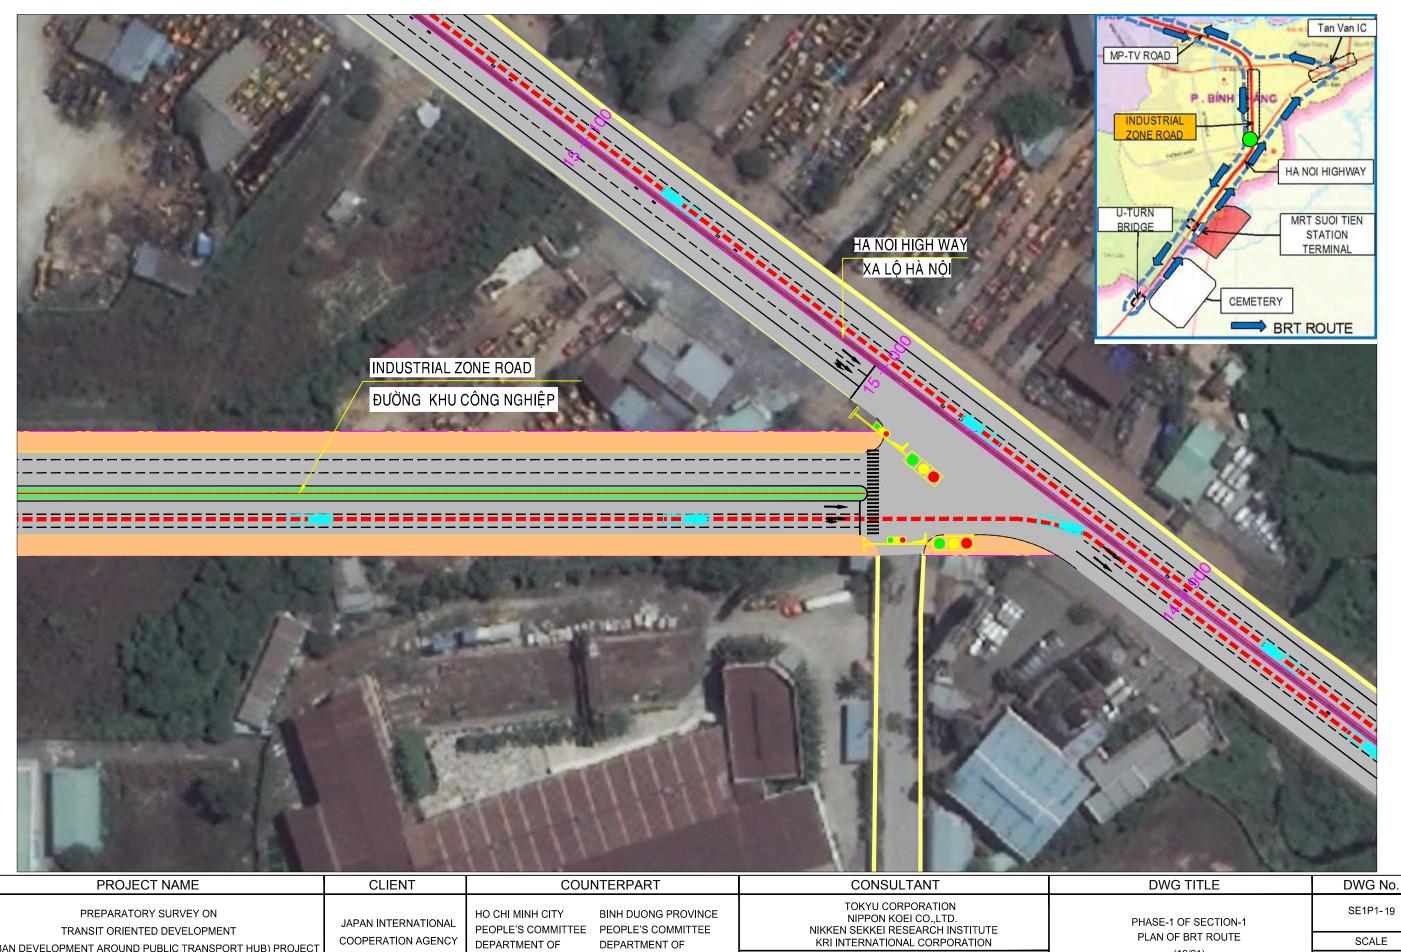

TAN VAN IC NÚT GIAO TÂN VẠN

(URBAN DEVELOPMENT AROUND PUBLIC TRANSPORT HUB) PROJECT

BRT DEVELOPMENT PROJECT

TAN VAN IC NÚT GIAO TÂN VẠN

PLAN OF BRT ROUTE

(7/21)

SCALE

1/1000