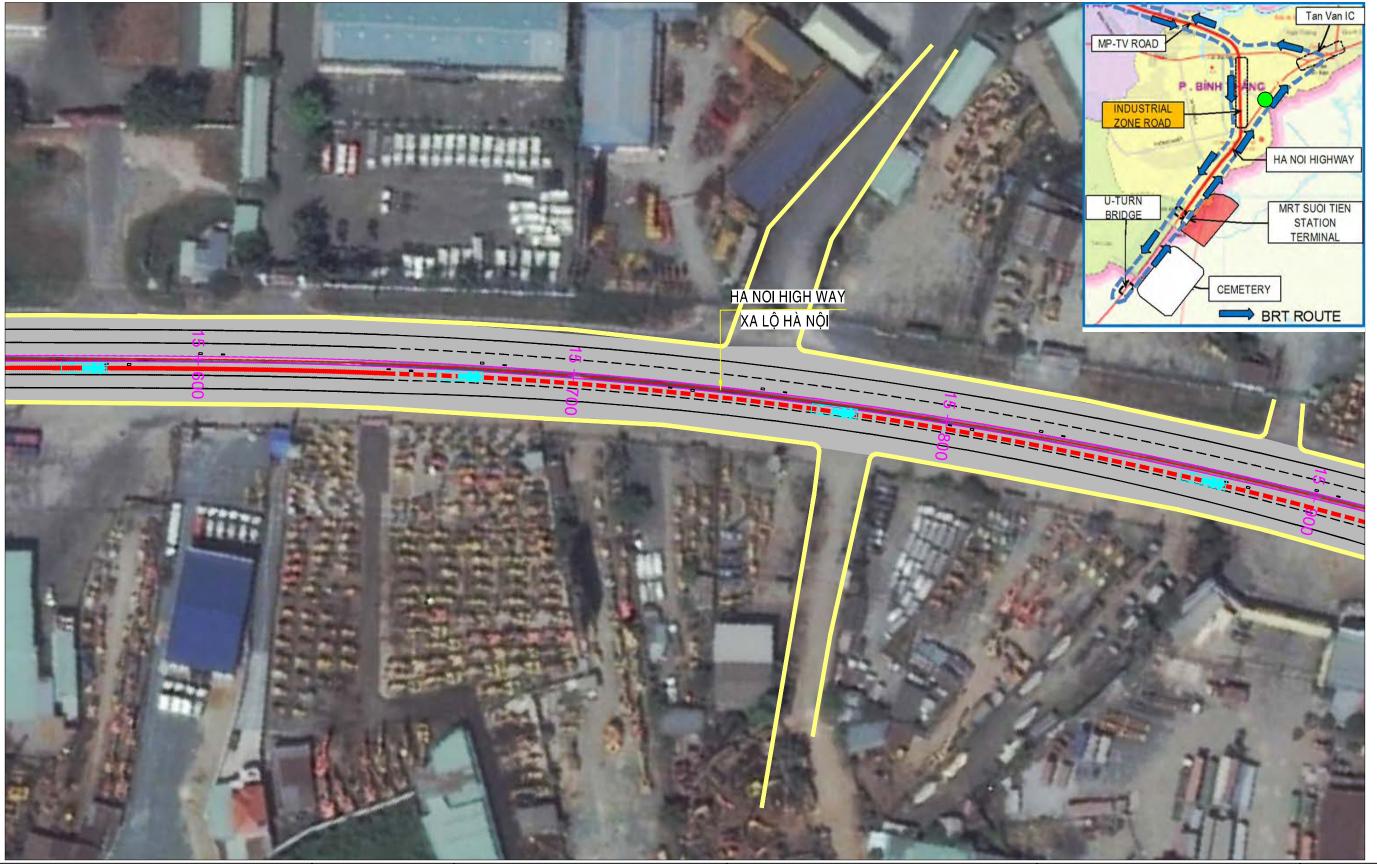

HA NOI HIGH WAY XA LỘ HÀ NỘI

PHASE-1 OF SECTION-1

PLAN OF BRT ROUTE

(10/21)

SE1P1-10

SCALE

1/1000

BINH DUONG PROVINCE