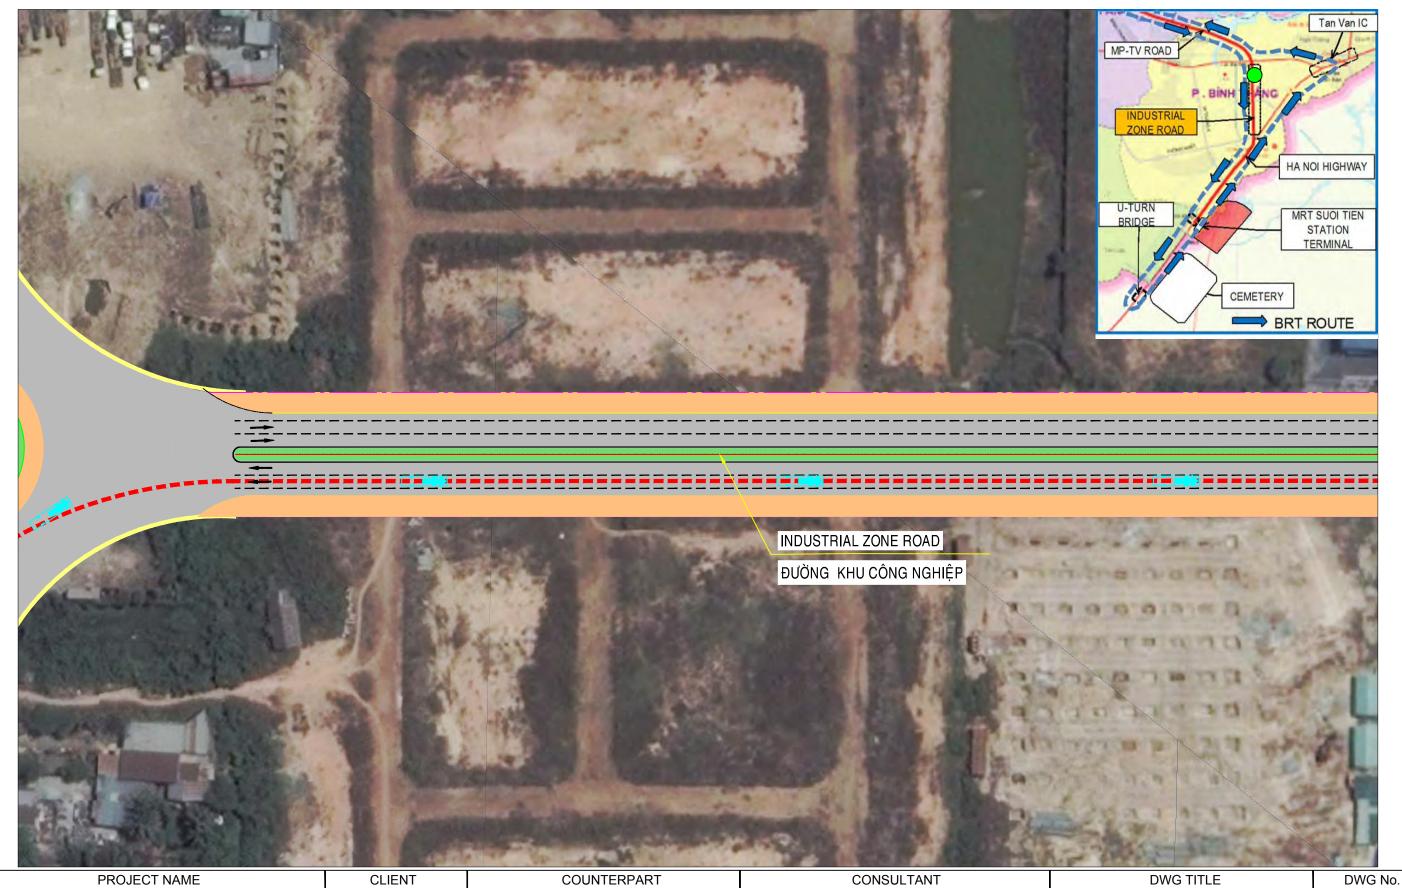

TRANSIT ORIENTED DEVELOPMENT

(URBAN DEVELOPMENT AROUND PUBLIC TRANSPORT HUB) PROJECT

BRT DEVELOPMENT PROJECT

PHASE-1 OF SECTION-1

PLAN OF BRT ROUTE

(16/21)

SCALE

1/1000