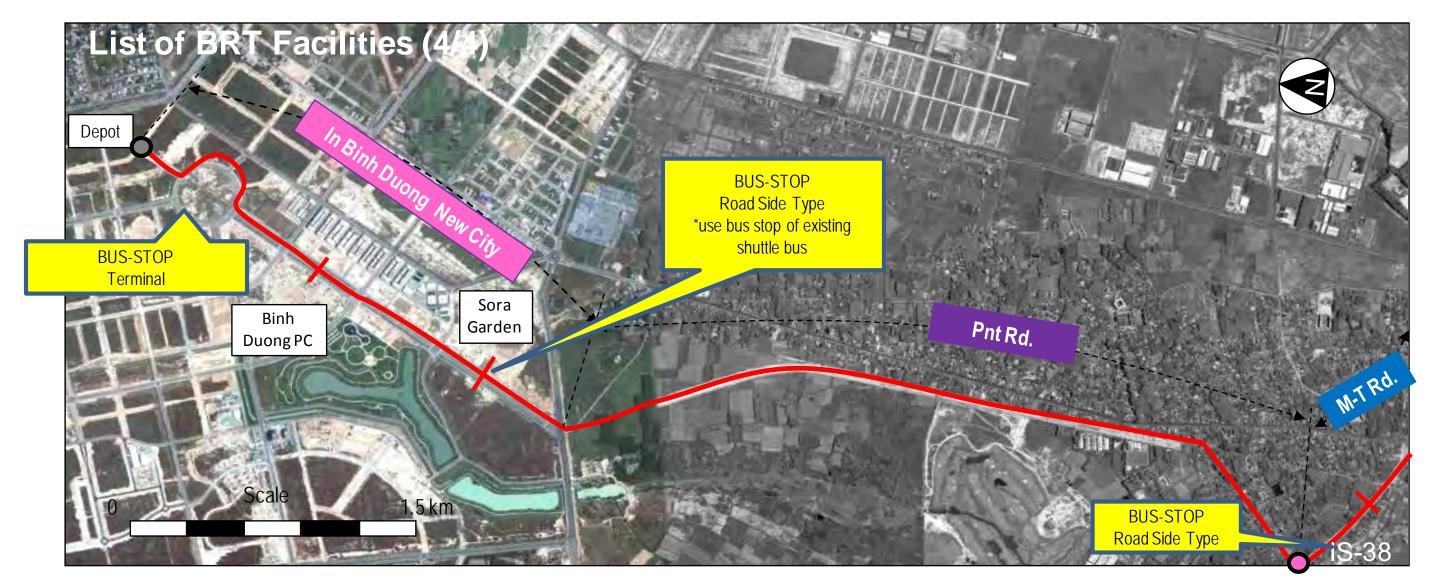

Total Number of Bus Stop

| Road Side Type | Road Side Type with Pedestrian bridge | BUS Terminal     |
|----------------|---------------------------------------|------------------|
| 8              | 4                                     | To be considered |