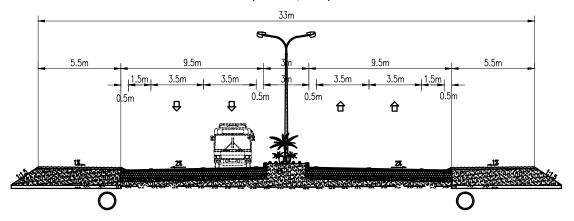

| KRI INTERNATIONAL CORPORATION                                                 | TYPICAL CROSS SECTION (2/3) | SCALE    |
| AND                                                     | (JICA)              | TRANSPORT TRANSPORT                                                        | SUB-CONSULTANT                                                                | ` ,                         | 1/350    |
| BRT DEVELOPMENT PROJECT                                 |                     |                                                                            | HUNG NGHIEP CONSTRUCTION CONSULTING CO., LTD                                  |                             | 1/550    |

# TYPICAL CROSS SECTION INDUSTRIAL ZONE ROAD MĂT CẮT NGANG KHU CÔNG NGHIỆP

( SCALE/Tİ LE:1/200)



#### PAVEMENT STRUCTURE



- ① Asphalt surface concrete 5cm thickness ② Asphalt binder concrete 7cm thickness
- ③Graded crushed aggregate class I, 40 cm thickness
- 4 Subbase 30cm thickness
- 5 Fill K98 30cm thickness

### SIDEWALK STRUCTURE

TÎ LỆ: 1−20

Concrete stone 1x2 M200 10cm thickness

Motar M100 2cm thickness

#### DETAIL MEDIAN CURB

Concrete stone 1x2 M200

Concrete stone 1x2 M2

## <u>DETAIL CURB</u>

TÎ LỆ: 1−20



— Graded crushed aggregate class I, 40 cm thickness

└ Subbase 25cm thickness

### NOTE/GHI CHÚ:

- ALL DIMENSION ARE MM\KÍCH THƯỚC TRONG BẢN VỄ DÙNG ĐƠN VỊ LÀ MM

| PR                      | ROJECT NAME                            | CLIENT              | COU              | NTERPART                               | CONSULTANT