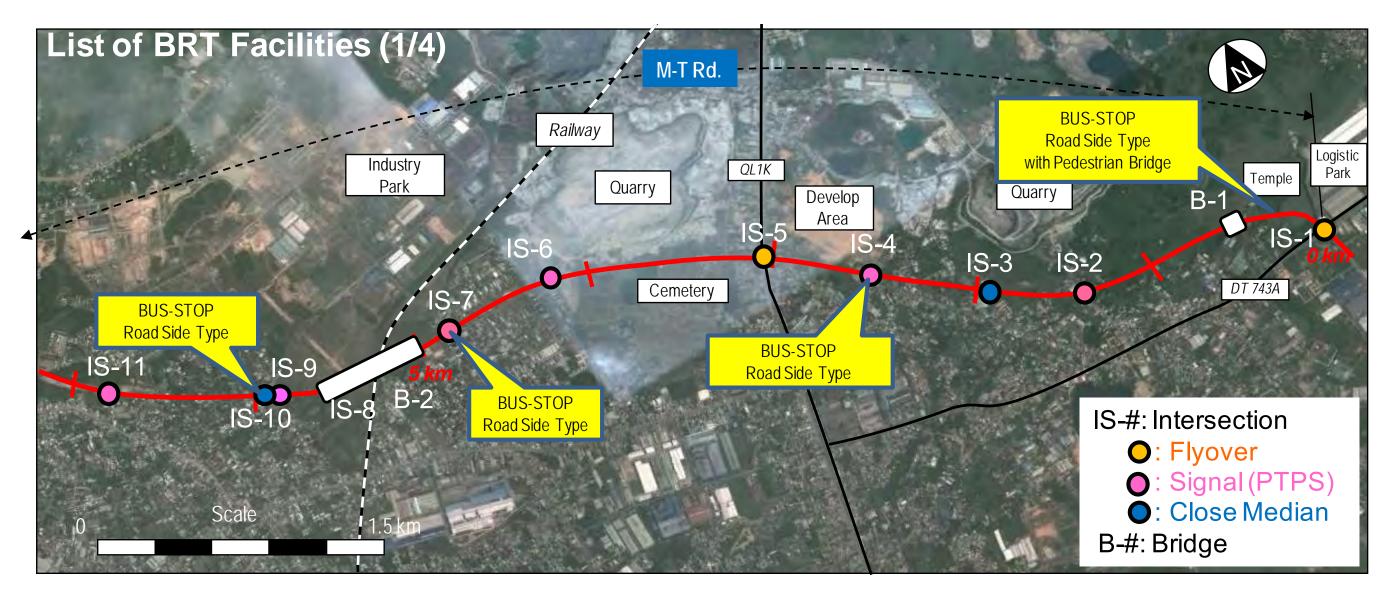

| 011/          |       |         | Crossing Road                        |               |              |           | Signaling        | 1                   |
|---------------|-------|---------|--------------------------------------|---------------|--------------|-----------|------------------|---------------------|
| City/<br>Town | ID    | STA     | Name                                 | Current Width | Future Width | Median    | 0: None, 1:Plan, | Improvement<br>Plan |
| TOWIT         |       |         | Ivallie                              | (m)           | (m)          | Space (m) | 2: Existing      | Fidii               |
|               | IS-1  | 0 + 000 | DT743A                               |               |              |           | 1                | Flyover             |
|               | IS-2  | 1 + 437 | Vam Suoi                             | 3             | 22           | 40.0      | 0                | Signal              |
|               | IS-3  | 1 + 970 | Chau Thoi                            | 6             | 6            | 40.0      | 0                | Close Median        |
|               | IS-4  | 2 + 500 | Road to Xom Moi                      | 6             | 17           | 40.0      | 0                | Signal              |
|               | IS-5  | 3 + 078 | National Highway 1K                  |               |              | 80.5      | 1                | Flyover             |
| DiAn          | IS-6  | 4 + 250 | Road 5 Tan Dong Hiep Industrial zone | 28            | 28           | 30.0      | 1                | Signal              |
|               | IS-7  | 4 + 850 | Dong Thanh                           | 7             | 19           | 30.0      | 1                | Signal              |
|               | IS-8  | 5 + 450 |                                      |               |              | 0.0       | 0                | -                   |
|               | IS-9  | 5 + 800 | North South 6 planning Road          | 0             | 30           | 0.0       | 1                | Close Median        |
|               | IS-10 | 5 + 925 |                                      | 7             | 17           | 25.0      | 1                | Signal              |
|               | IS-11 | 6 + 800 |                                      |               |              | 33.0      | 0                | Close Median        |