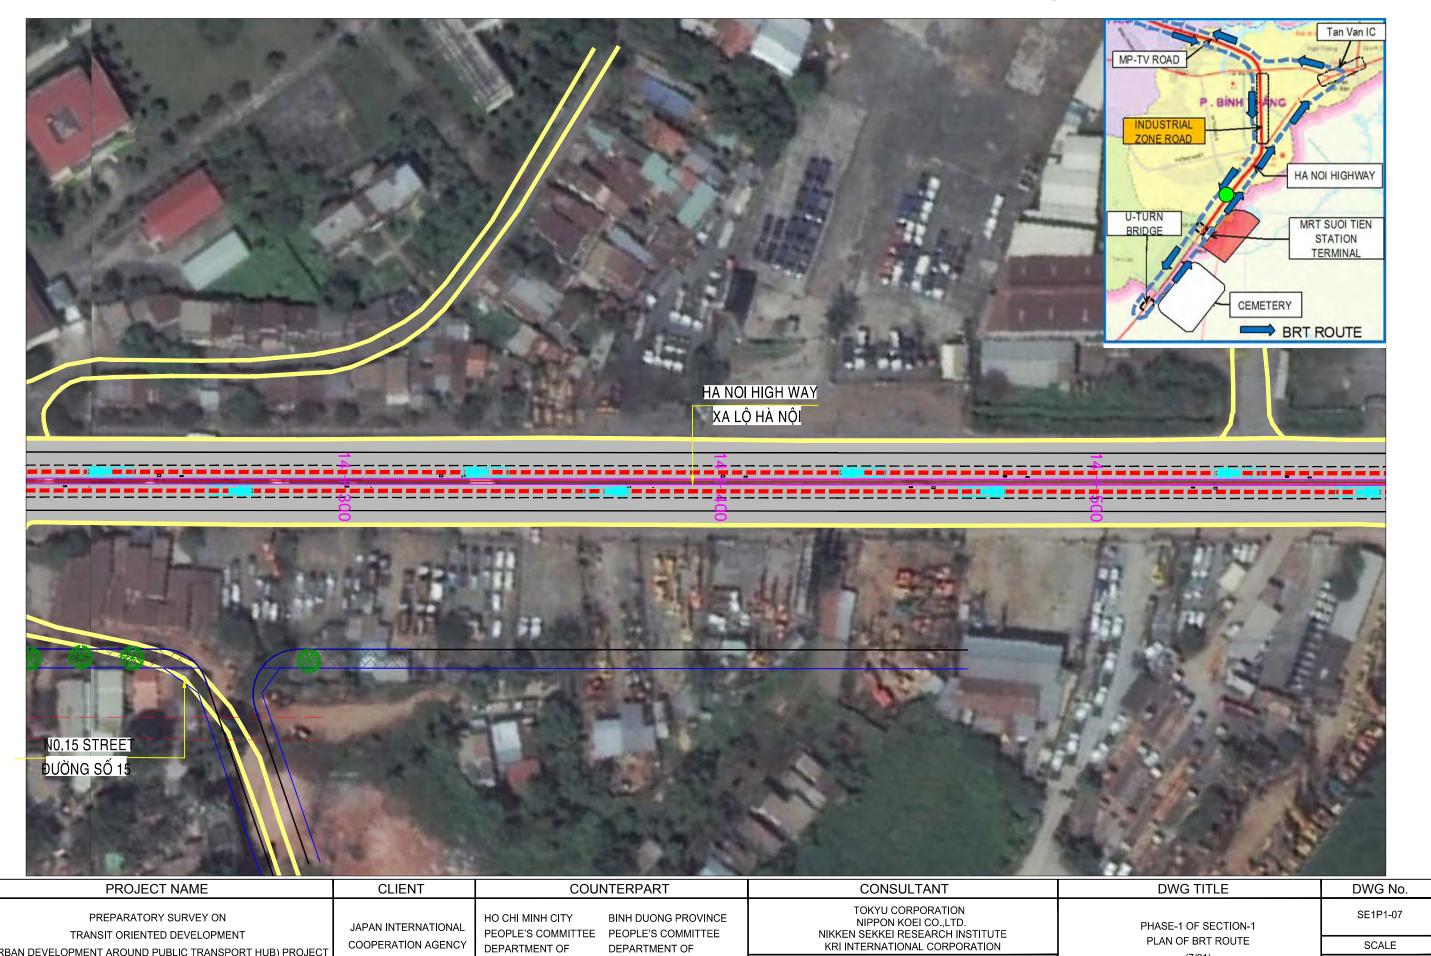

THOD OF CONSTRUCTION ABUTMENT                                             | 1        | SE2-109         |
| 6   | ERECTION PROCEDURE GIRDER (1/4 ~ 4/4)                                               | 4        | SE2-110~SE113   |
| 3   | SECTION-3                                                                           | 8        |                 |
| 1   | PLAN OF BRT ROUTE IN BINH DUONG NEW CITY ROAD (1/7 ~ 7/7)                           | 7        | SE3-01~SE3-07   |
| 2   | TYPICAL CROSS SECTION ROAD TO BINH DUONG NEW CITY                                   | 1        | SE3-08          |

















TAN VAN IC NÚT GIAO TÂN VẠN



(URBAN DEVELOPMENT AROUND PUBLIC TRANSPORT HUB) PROJECT

BRT DEVELOPMENT PROJECT



TAN VAN IC NÚT GIAO TÂN VẠN

PLAN OF BRT ROUTE

(7/21)

SCALE

1/1000



COOPERATION AGENCY

(JICA)

DEPARTMENT OF

TRANSPORT

DEPARTMENT OF

TRANSPORT

SUB-CONSULTANT

HUNG NGHIEP CONSTRUCTION CONSULTING CO., LTD



TAN VAN IC NÚT GIAO TÂN VẠN





| PREPARATORY SURVEY ON                                   |   |
|---------------------------------------------------------|---|
| TRANSIT ORIENTED DEVELOPMENT                            | l |
| (URBAN DEVELOPMENT AROUND PUBLIC TRANSPORT HUB) PROJECT | l |
| AND                                                     | l |
| BRT DEVELOPMENT PROJECT                                 | l |

JAPAN INTERNATIONAL **COOPERATION AGENCY** (JICA)

HO CHI MINH CITY DEPARTMENT OF TRANSPORT

BINH DUONG PROVINCE PEOPLE'S COMMITTEE PEOPLE'S COMMITTEE DEPARTMENT OF TRANSPORT

TOKYU CORPORATION NIPPON KOEI CO.,LTD. NIKKEN SEKKEI RESEARC