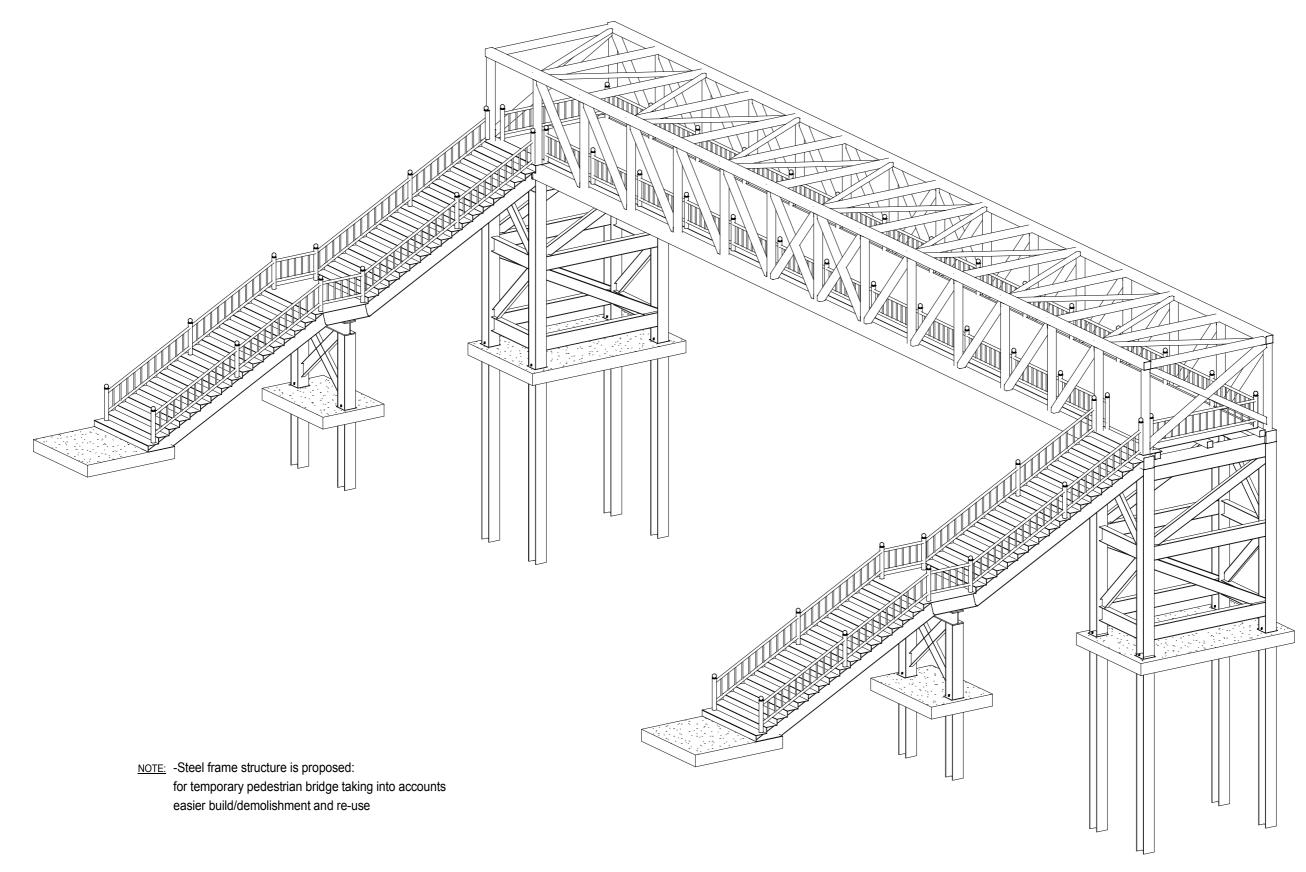

#### **DRAWINGS**

- 1. SECTION-1
- 1.1 PHASE-1
  - PLAN
  - TYPICAL CROSS SECTION
  - GENERAL VIEW OF TEMPORARY PEDESTRIAN BRIDGE
- 1.2 PHASE-2
  - PLAN
- TYPICAL CROSS SECTION
- GENERAL VIEW OF PEDESTRIAN BRIDGE
- GENERAL VIEW OF FLYOVER ON NH1A
- 2. SECTION-2
  - PLAN AND PROFILE
  - TYPICAL CROSS SECTION
  - TYPICAL PLAN OF FACILITIES
  - GENERAL VIEW OF FLYOVERS
  - GENERAL VIEW OF PEDESTRIAN BRIDGE
  - CONSTRUCTION PLAN OF FLYOVER
- 3. SECTION-3
  - PLAN
  - TYPICAL CROSS SECTION

## **List of Drawings (1/2)**

| NO. | DRAWING TITLE                                                                              | QUANTITY | DRAWING NO.         |
|-----|--------------------------------------------------------------------------------------------|----------|---------------------|
|     | DRAWINGS                                                                                   |          |                     |
| 1   | SECTION-1                                                                                  |          |                     |
| 1.1 | PHASE-1 OF SECTION-1                                                                       | 27       |                     |
| 1   | PLAN OF BRT ROUTE (1/21~ 19/21)                                                            | 19       | SE1P1-01 ~ SE1P1-19 |
| 2   | PLAN OF BRT ROUTE - BRT ALIGHTING AND BOARDING (20/21)                                     | 1        | SE1P1-20            |
| 3   | PLAN OF BRT ROUTE - DETAIL OF BRT ROUTE AT U-TURN BRIDGE OF NATIONAL UNIVERSITY IC (21/21) | 1        | SE1P1-21            |
| 4   | TYPICAL CROSS SECTION (1/3 ~ 2/3)                                                          | 3        | SE1P1-22 ~ SE1P1-24 |
| 5   | TEMPORARY PEDESTRIAN BRIDGE (1/3 ~ 3/3)                                                    | 3        | SE1P1-25 ~ SE1P1-27 |
| 1.2 | PHASE-2 OF SECTION-1                                                                       | 20       |                     |
| 1   | PLAN OF BRT ROUTE (1/11 ~ 10/11)                                                           | 10       | SE1P2-01 ~ SE1P2-10 |
| 2   | PLAN OF BRT ROUTE - BRT ALIGHTING AND BOARDING (11/11)                                     | 1        | SE1P2-11            |
| 3   | TYPICAL CROSS SECTION (1/2 ~ 2/2)                                                          | 2        | SE1P2-12 ~ SE1P2-13 |
| 4   | GENERAL VIEW OF PEDESTRIAN BRIDGE (1/3)                                                    | 1        | SE1P2-14            |
| 5   | GENERAL VIEW OF PEDESTRIAN BRIDGE - CROSS SECTION (2/3)                                    | 1        | SE1P2-15            |
| 6   | GENERAL VIEW OF PEDESTRIAN BRIDGE - DETAIL OF CROSS SECTION (3/3)                          | 1        | SE1P2-16            |
|     | GENERAL VIEW OF FLYOVER AT SUOI TIEN TERMINAL STATION - SIDE & PLAN VIEW (1/4 ~ 3/4)       | 3        | SE1P2-17 ~ SE1P2-19 |
| 7   | GENERAL VIEW OF FLYOVER AT SUOI TIEN TERMINAL STATION - CROSS SECTION VIEW (4/4)           | 1        | SE1P2-20            |
| 2   | SECTION-2                                                                                  |          |                     |
| 2.1 | PLAN AND PROFILE, CROSS SECTION, ROAD FACILITIES                                           | 52       |                     |
| 1   | PLAN VIEW OF FLYOVER DT743                                                                 | 1        | SE2-01              |
| 2   | PLAN AND PROFILE OF MY PHUOC - TAN VAN ROAD (1/35 ~35/35)                                  | 35       | SE2-02 ~ SE2-36     |
| 3   | TYPICAL CROSS SECTION OF MY PHUOC - TAN VAN ROAD (1/11 ~ 11/11)                            | 11       | SE2-37 ~ SE2-47     |
| 4   | DETAIL OF BUS STATION                                                                      | 1        | SE2-48              |
| 5   | TYPICAL OF ELECTRIC SIGN BOARD (1/2 ~ 2/2)                                                 | 2        | SE2-49 ~ SE2-50     |
| 6   | TYPICAL OF TRAFFIC SIGN (1/2 ~ 2/2)                                                        | 2        | SE2-51 ~ SE2-52     |
| 2.2 | FLYOVER                                                                                    | 39       |                     |
|     | FLYOVER IS1                                                                                |          |                     |
| 1   | CROSS SECTION OF FLYOVER IS1 (1/5)                                                         | 1        | SE2-53              |
| 2   | PLAN AND PROFILE OF FLYOVER IS1 (2/5 ~ 5/5)                                                | 4        | SE2-54 ~ SE2-57     |
|     | FLYOVER IS5                                                                                |          |                     |
| 1   | CROSS SECTION OF FLYOVER IS5 (1/6)                                                         | 1        | SE2-58              |
| 2   | PLAN AND PROFILE OF FLYOVER IS5 (2/6 ~ 5/6)                                                | 5        | SE2-59 ~ SE2-63     |
|     | FLYOVER IS13                                                                               |          |                     |
| 1   | CROSS SECTION OF FLYOVER IS13 (1/5)                                                        | 1        | SE2-64              |
| 2   | PLAN AND PROFILE OF FLYOVER IS13 (2/5 ~ 5/5)                                               | 4        | SE2-65 ~ SE2-68     |
|     | FLYOVER IS23                                                                               |          |                     |
| 1   | CROSS SECTION OF FLYOVER IS23 (1/5)                                                        | 1        | SE2-69              |
| 2   | PLAN AND PROFILE OF FLYOVER IS23 (2/5 ~ 5/5)                                               | 4        | SE2-70 ~ SE2-73     |