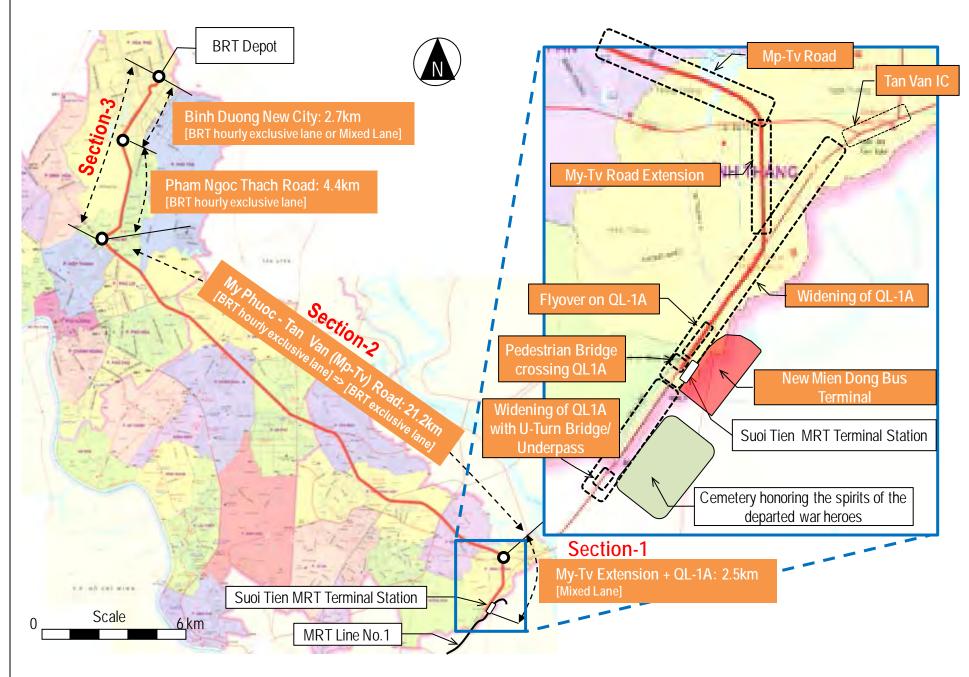

## **LOCATION MAP**

### Note:

- i. Road infrastructures related to BRT operation shown as Infrastructure Projects in above Location Map are out of scope of the Project. These infrastructure shall be developed by another project before start BRT operation.
- ii. BRT route of Section-1 has each route in two phases depending on the progress of development of related road infrastructures. In phase-1 (temporary operation of BRT), New Mien Dong Bus Terminal, U-Turn Bridge/Underpass, Extension of Mp-Tv Road and Tan Van Interchange should be completed in 2018. In phase-2, other infrastructures such as flyover on QL1A, pedestrian bridge and widening of QL1A should be completed in 2020 so that BRT can operate in full-scale business.