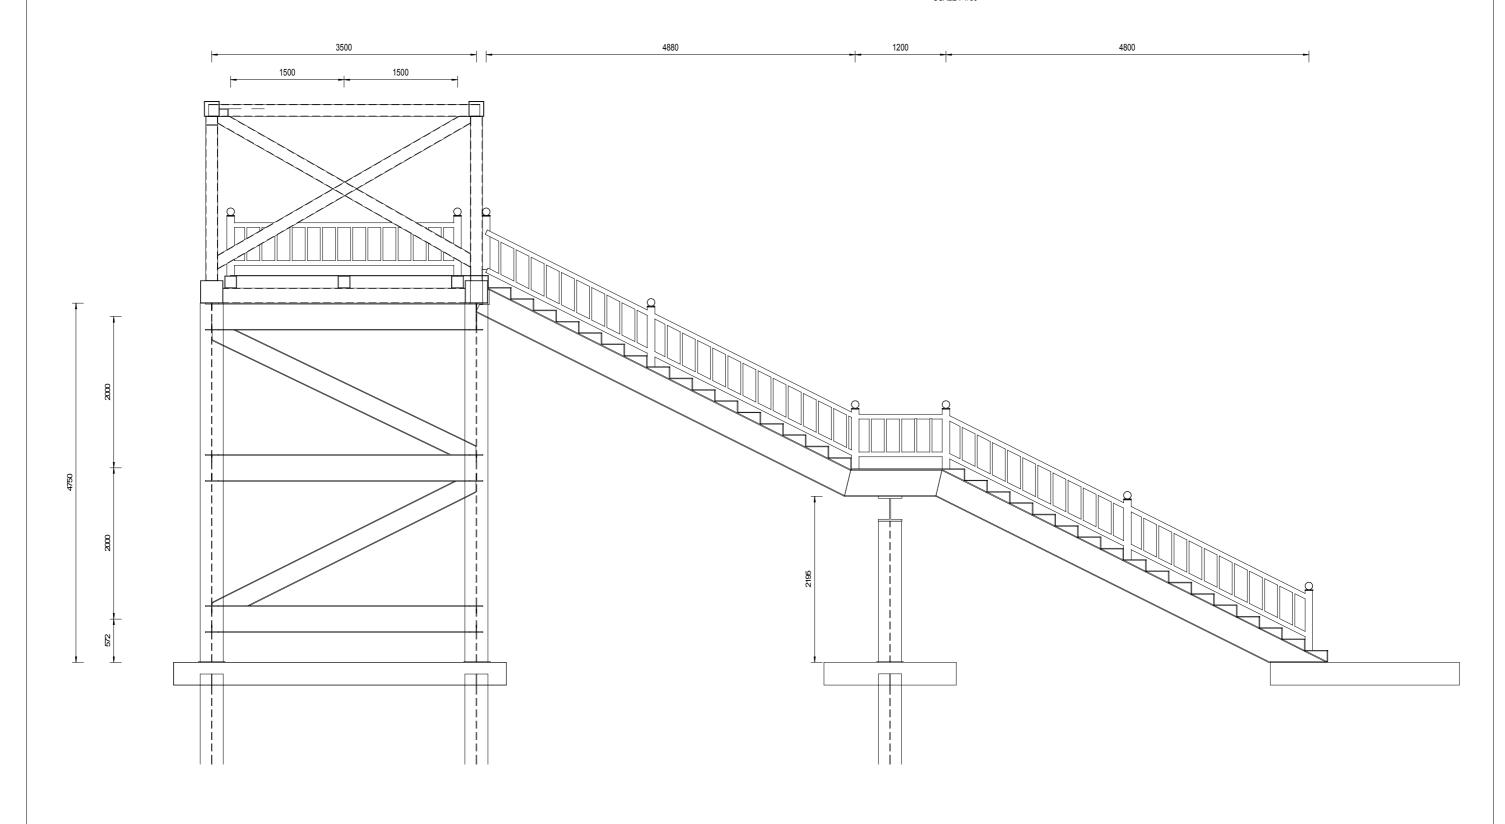

#### **DRAWINGS**

- 1. SECTION-1
- 1.1 PHASE-1
  - PLAN
  - TYPICAL CROSS SECTION
  - GENERAL VIEW OF TEMPORARY PEDESTRIAN BRIDGE
- 1.2 PHASE-2
  - PLAN
- TYPICAL CROSS SECTION
- GENERAL VIEW OF PEDESTRIAN BRIDGE
- GENERAL VIEW OF FLYOVER ON NH1A
- 2. SECTION-2
  - PLAN AND PROFILE
  - TYPICAL CROSS SECTION
  - TYPICAL PLAN OF FACILITIES
  - GENERAL VIEW OF FLYOVERS
  - GENERAL VIEW OF PEDESTRIAN BRIDGE
  - CONSTRUCTION PLAN OF FLYOVER
- 3. SECTION-3
  - PLAN
  - TYPICAL CROSS SECTION

## **List of Drawings (1/2)**

| NO. | DRAWING TITLE                                                                              | QUANTITY | DRAWING NO.         |
|-----|--------------------------------------------------------------------------------------------|----------|---------------------|
|     | DRAWINGS                                                                                   |          |                     |
| 1   | SECTION-1                                                                                  |          |                     |
| 1.1 | PHASE-1 OF SECTION-1                                                                       | 27       |                     |
| 1   | PLAN OF BRT ROUTE (1/21~ 19/21)                                                            | 19       | SE1P1-01 ~ SE1P1-19 |
| 2   | PLAN OF BRT ROUTE - BRT ALIGHTING AND BOARDING (20/21)                                     | 1        | SE1P1-20            |
| 3   | PLAN OF BRT ROUTE - DETAIL OF BRT ROUTE AT U-TURN BRIDGE OF NATIONAL UNIVERSITY IC (21/21) | 1        | SE1P1-21            |
| 4   | TYPICAL CROSS SECTION (1/3 ~ 2/3)                                                          | 3        | SE1P1-22 ~ SE1P1-24 |
| 5   | TEMPORARY PEDESTRIAN BRIDGE (1/3 ~ 3/3)                                                    | 3        | SE1P1-25 ~ SE1P1-27 |
| 1.2 | PHASE-2 OF SECTION-1                                                                       | 20       |                     |
| 1   | PLAN OF BRT ROUTE (1/11 ~ 10/11)                                                           | 10       | SE1P2-01 ~ SE1P2-10 |
| 2   | PLAN OF BRT ROUTE - BRT ALIGHTING AND BOARDING (11/11)                                     | 1        | SE1P2-11            |
| 3   | TYPICAL CROSS SECTION (1/2 ~ 2/2)                                                          | 2        | SE1P2-12 ~ SE1P2-13 |
| 4   | GENERAL VIEW OF PEDESTRIAN BRIDGE (1/3)                                                    | 1        | SE1P2-14            |
| 5   | GENERAL VIEW OF PEDESTRIAN BRIDGE - CROSS SECTION (2/3)                                    | 1        | SE1P2-15            |
| 6   | GENERAL VIEW OF PEDESTRIAN BRIDGE - DETAIL OF CROSS SECTION (3/3)                          | 1        | SE1P2-16            |
|     | GENERAL VIEW OF FLYOVER AT SUOI TIEN TERMINAL STATION - SIDE & PLAN VIEW (1/4 ~ 3/4)       | 3        | SE1P2-17 ~ SE1P2-19 |
| 7   | GENERAL VIEW OF FLYOVER AT SUOI TIEN TERMINAL STATION - CROSS SECTION VIEW (4/4)           | 1        | SE1P2-20            |
| 2   | SECTION-2                                                                                  |          |                     |
| 2.1 | PLAN AND PROFILE, CROSS SECTION, ROAD FACILITIES                                           | 52       |                     |
| 1   | PLAN VIEW OF FLYOVER DT743                                                                 | 1        | SE2-01              |
| 2   | PLAN AND PROFILE OF MY PHUOC - TAN VAN ROAD (1/35 ~35/35)                                  | 35       | SE2-02 ~ SE2-36     |
| 3   | TYPICAL CROSS SECTION OF MY PHUOC - TAN VAN ROAD (1/11 ~ 11/11)                            | 11       | SE2-37 ~ SE2-47     |
| 4   | DETAIL OF BUS STATION                                                                      | 1        | SE2-48              |
| 5   | TYPICAL OF ELECTRIC SIGN BOARD (1/2 ~ 2/2)                                                 | 2        | SE2-49 ~ SE2-50     |
| 6   | TYPICAL OF TRAFFIC SIGN (1/2 ~ 2/2)                                                        | 2        | SE2-51 ~ SE2-52     |
| 2.2 | FLYOVER                                                                                    | 39       |                     |
|     | FLYOVER IS1                                                                                |          |                     |
| 1   | CROSS SECTION OF FLYOVER IS1 (1/5)                                                         | 1        | SE2-53              |
| 2   | PLAN AND PROFILE OF FLYOVER IS1 (2/5 ~ 5/5)                                                | 4        | SE2-54 ~ SE2-57     |
|     | FLYOVER IS5                                                                                |          |                     |
| 1   | CROSS SECTION OF FLYOVER IS5 (1/6)                                                         | 1        | SE2-58              |
| 2   | PLAN AND PROFILE OF FLYOVER IS5 (2/6 ~ 5/6)                                                | 5        | SE2-59 ~ SE2-63     |
|     | FLYOVER IS13                                                                               |          |                     |
| 1   | CROSS SECTION OF FLYOVER IS13 (1/5)                                                        | 1        | SE2-64              |
| 2   | PLAN AND PROFILE OF FLYOVER IS13 (2/5 ~ 5/5)                                               | 4        | SE2-65 ~ SE2-68     |
|     | FLYOVER IS23                                                                               |          |                     |
| 1   | CROSS SECTION OF FLYOVER IS23 (1/5)                                                        | 1        | SE2-69              |
| 2   | PLAN AND PROFILE OF FLYOVER IS23 (2/5 ~ 5/5)                                               | 4        | SE2-70 ~ SE2-73     |