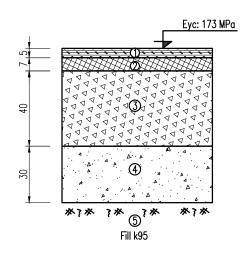

ERNATIONAL CORPORATION                                                 | TYPICAL CROSS SECTION (2/3) | SCALE    |
| AND                                                     | (JICA)              | TRANSPORT TRANSPORT                                                        | SUB-CONSULTANT                                                                | ` ,                         | 1/350    |
| BRT DEVELOPMENT PROJECT                                 |                     |                                                                            | HUNG NGHIEP CONSTRUCTION CONSULTING CO., LTD                                  |                             | 1/550    |

# TYPICAL CROSS SECTION INDUSTRIAL ZONE ROAD MĂT CẮT NGANG KHU CÔNG NGHIỆP

( SCALE/Tİ LE:1/200)



#### PAVEMENT STRUCTURE



- ① Asphalt surface concrete 5cm thickness ② Asphalt binder concrete 7cm thickness
- ③Graded crushed aggregate class I, 40 cm thickness
- 4 Subbase 30cm thickness
- 5 Fill K98 30cm thickness

### SIDEWALK STRUCTURE

TÎ LỆ: 1−20

Concrete stone 1x2 M200 10cm thickness

Motar M100 2cm thickness

#### DETAIL MEDIAN CURB

Concrete stone 1x2 M200

Concrete stone 1x2 M2

## <u>DETAIL CURB</u>

TÎ LỆ: 1−20



— Graded crushed aggregate class I, 40 cm thickness

└ Subbase 25cm thickness

### NOTE/GHI CHÚ:

- ALL DIMENSION ARE MM\KÍCH THƯỚC TRONG BẢN VỄ DÙNG ĐƠN VỊ LÀ MM

| PR                      | ROJECT NAME                            | CLIENT              | COU              | NTERPART                               | CONSULTANT