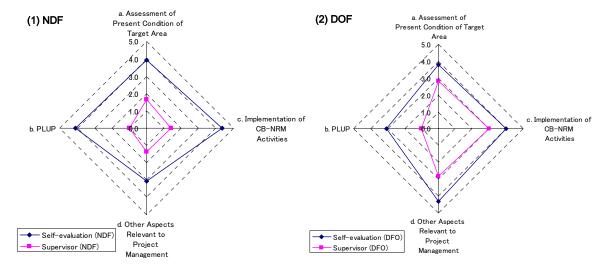

Democratic Republic of Timor-Leste
National Directorate of Forest Management (NDF)
Ministry of Agriculture and Fisheries (MAF)
Government of the Democratic Republic of Timor-Leste