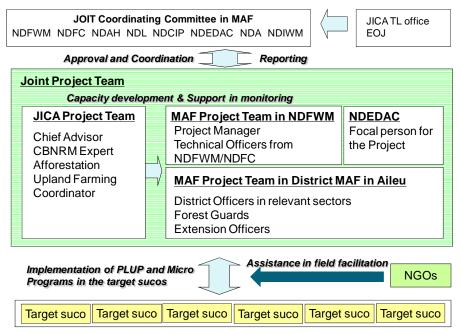

### (4) Institutional Framework for Implementation of the Project

The Project has been implemented jointly by JICA and MAF. From MAF side, the National Directorate of Forestry (NDF), which split into the National Directorate of Forest and Watershed Management (NDFWM) and the National Directorate of Nature Conservation<sup>3</sup> in 2014, was responsible for implementation of the Project among the national directorates of MAF. On the other hand, the JICA Project Team entrusted by JICA has borne the responsibility to carry out the project activities.

### 2.1 Overall Work Plan

The Project has been implemented in accordance with the plan of operations (PO) of the Project agreed upon and approved by the Joint Coordination Committee (JCC) organized by JICA and MAF.

### 2.3 Progress of the Works

The JICA and MAF Project Teams have monitored the progress of the Project over the course of the Project by using the latest PO. In general, the Project has been implemented according to the schedule.