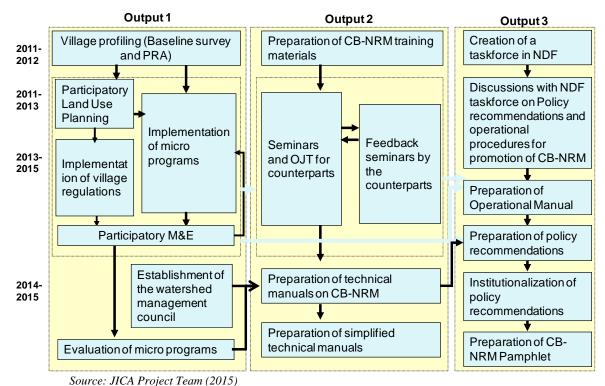

### (1) Objectives of the Project

The project purpose (or the main objective of the Project) agreed upon by MAF and JICA is that "an operational mechanism" of CB-NRM at suco level is developed." The project purpose is to be supported by three (3) outputs:

- Output 1: Land use plans are agreed upon and implemented by local residents in accordance with relevant suco regulations;
- Output 2: Capacities of the staff of the implementing agency and relevant stakeholders<sup>2</sup> are enhanced to support CB-NRM; and
- Output 3: Effective processes with roles of stakeholders to support CB-NRM are identified.

### 2.2 Changes in the Project Design

There have been some changes in the project design to cope with changes in the situations and ensure the achievement of the project purpose over the course of the Project. The first major revision was made in March 2012 when the Project had the mid-term evaluation. It was further revised in May/June 2014 when JICA and MAF decided to establish a watershed management council of the Noru watershed.