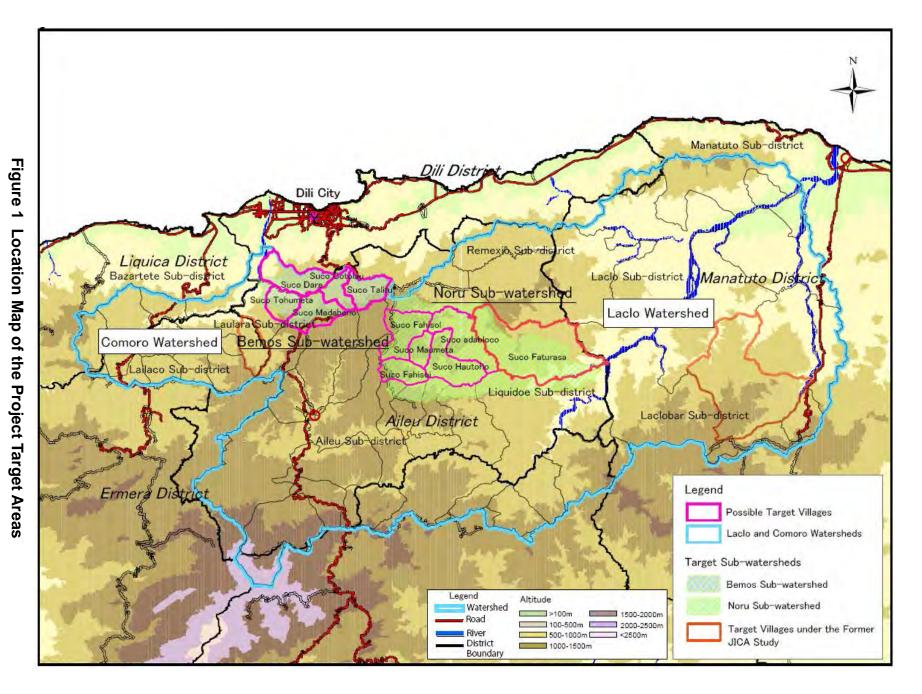

### (2) Targets of the Project

Overall, the Project targets the Laclo and Comoro river basins; however each project output focuses its activities on the different targets as shown below.

- a. The activities for Output 1 have been carried out in six (6) sucos in the Noru and Bemos sub-watersheds in the Laclo and Comoro river basins, respectively.
- b. The capacity development activities for Output 2 are to be carried out for the staff of MAF, especially those assigned as the counterparts for the Project.
- c. The policy recommendations to be drafted under Output 3 are to be basically applicable to the Laclo and Comoro river basins, although it might be useful for other areas in the country when feasible.

### 3.1 Village Profiling

In January 2011, the JICA and MAF Project Teams selected the following six (6) sucos as the target villages by evaluating the potential sucos located in the Noru and Bemos sub-watersheds.

Noru Sub-watershed: Suco Faturasa, Suco Fadabloco, and Suco Hautoho Sub-watershed: Suco Tohumeta, Suco Madabeno, Suco Talitu

In February 2011, the JICA and MAF Project Teams jointly held the consultation meetings at the target sucos to consult with local communities in the sucos about their willingness to participate in the Project. In general, local communities in the target sucos accepted the ideas of the Project and showed their willingness to participate in the project activities.