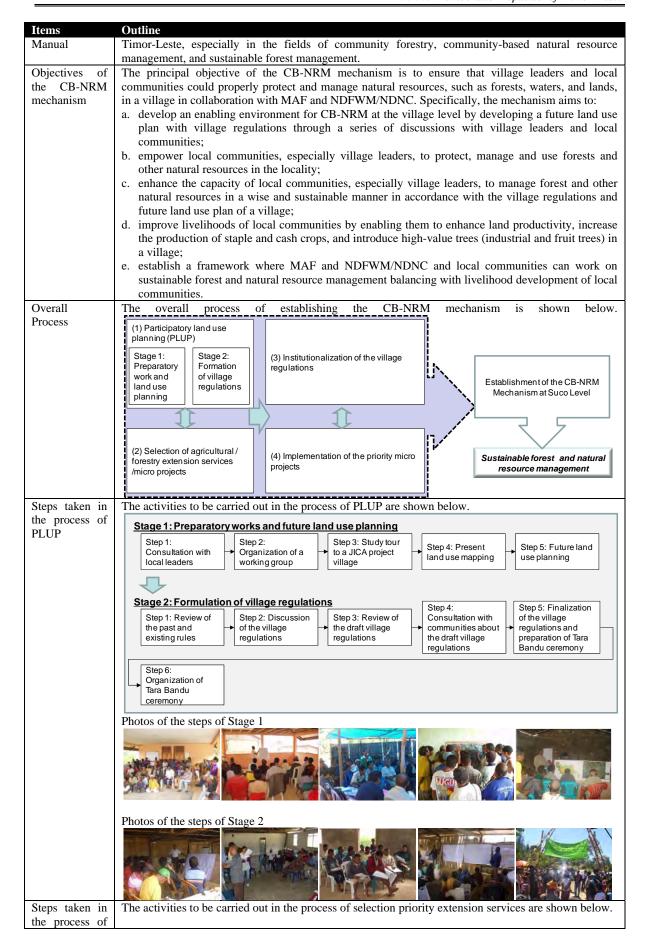

### (1) Objectives of the Project

The project purpose (or the main objective of the Project) agreed upon by MAF and JICA is that "an operational mechanism" of CB-NRM at suco level is developed." The project purpose is to be supported by three (3) outputs:

- Output 1: Land use plans are agreed upon and implemented by local residents in accordance with relevant suco regulations;
- Output 2: Capacities of the staff of the implementing agency and relevant stakeholders<sup>2</sup> are enhanced to support CB-NRM; and
- Output 3: Effective processes with roles of stakeholders to support CB-NRM are identified.

### (2) Targets of the Project

Overall, the Project targets the Laclo and Comoro river basins; however each project output focuses its activities on the different targets as shown below.

- a. The activities for Output 1 have been carried out in six (6) sucos in the Noru and Bemos sub-watersheds in the Laclo and Comoro river basins, respectively.
- b. The capacity development activities for Output 2 are to be carried out for the staff of MAF, especially those assigned as the counterparts for the Project.
- c. The policy recommendations to be drafted under Output 3 are to be basically applicable to the Laclo and Comoro river basins, although it might be useful for other areas in the country when feasible.

### (4) Institutional Framework for Implementation of the Project

The Project has been implemented jointly by JICA and MAF. From MAF side, the National Directorate of Forestry (NDF), which split into the National Directorate of Forest and Watershed Management (NDFWM) and the National Directorate of Nature Conservation<sup>3</sup> in 2014, was responsible for implementation of the Project among the national directorates of MAF. On the other hand, the JICA Project Team entrusted by JICA has borne the responsibility to carry out the project activities.