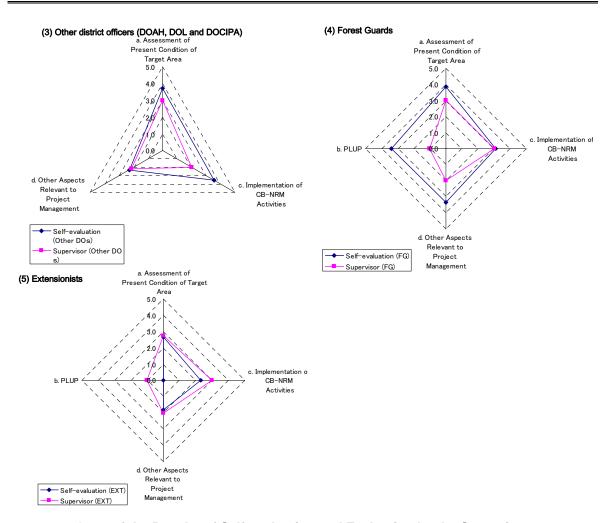

Democratic Republic of Timor-Leste
National Directorate of Forest Management (NDF)
Ministry of Agriculture and Fisheries (MAF)
Government of the Democratic Republic of Timor-Leste