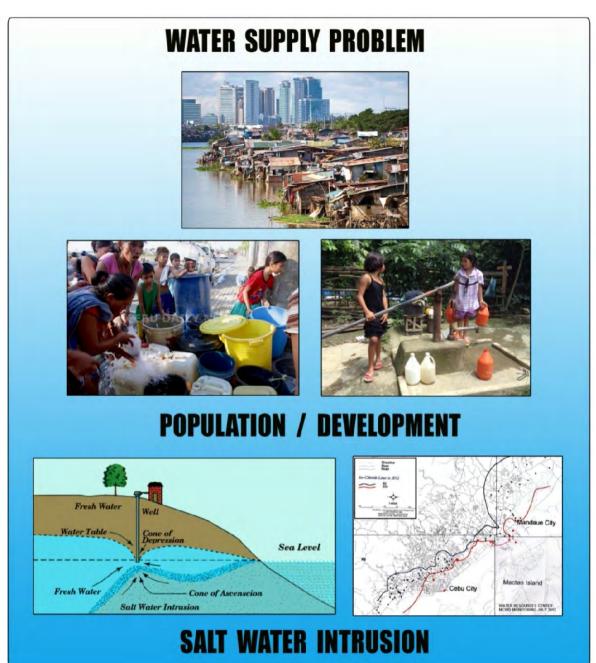

pag-tratar sa mga hugaw gikan sa mga pangsayan ug kusina. Kani na mga panghitabo, kay nakaapekto na sa kalidad sa tubig.
- Tungod niini (bati nga kalidad ang kakulangan sa suplay sa tubig), maapektuhan ang paglambo sa Sugbu. Usa pa sa mga epekto niini kay mubalhin ang mga potensyal na imbestor sa laing lugar.
- Pero sa laing dapit,naa pay alternatibo ug potensyal na kuhaan sa tubig. Ang tubig niini mudiretso
  ug banlas sa dagat, ug wala jud magamit.

Kani nga sitwasyon ang naghatag ug ideya sa MCWD ug MCDCB sa paghimo sa Mananga Dam para makasuplay ug 68,000 cum taga adlaw nga tubig. Imbes, modiretso ug banlas ang tubig niini sa dagat, ang dam ang mosalo sa tubig. Inig human ug proseso, maapud-apud na kini sa mga taw sa sakto nga presyo. Kini magdala ug 24/7 o kanunay na suplay sa tubig





# **Appendix 2C**

# Metro Cebu's Septage Management Scenario

Majority of households in Metro Cebu have septic tanks designated to treat wastewater coming from the kitchens, baths and toilets. As a combined treatment facility, it needs regular cleaning / removal of effluents and sludge. The extracted effluents and sludge from these septic tanks should have been treated prior to final disposal. Sadly, Metro Cebu so far does not have sufficient septage treatment and de-sludging companies throw directly to the body of water. This practice further exacerbates water bodies and water-borne diseases which affect not only our economy and our health as well.

To address the above issues, LGU / MCDCB and JICA Study identified the needs to implement the new septage management project which inclu