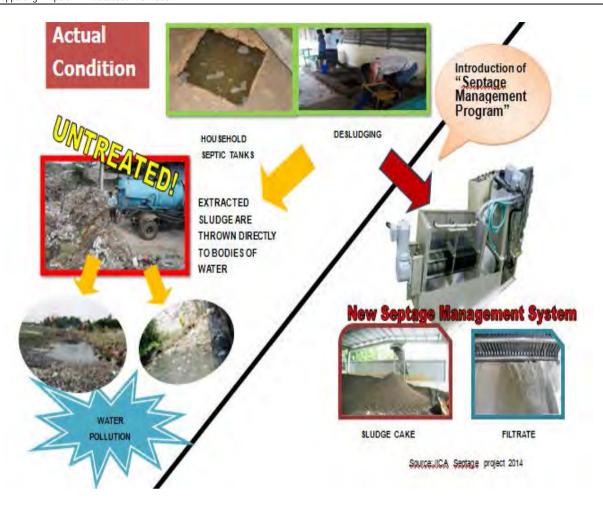

ubigan (dagat,sapa,kanal, ubn pa). Kining maong buluhaton mao'y tinubdan sa mga klase-klaseng sakit na makuha nato gikan sa hugaw na tubig, na dili lamang maka apekto sa atong ekonomiya hasta usab sa atong panglawas.

Aron matagaan ug kasulbaran ang maong mga isyu, ang mga LGU / MCDCB, ug ang grupo sa JICA Study Team, nihimo ug lakang nga mapatigayon ug maduso ang bag ong proyekto sa "septage management system" na naglangkob niining mga hulagwaya:

- 1) Pagpatukod ug pasilidad alang sa septage treatment
- 2) Pagpalambo sa mga septic tank pinaagi sa kanunay nga paglimpyo o pagpahabwa sa mga napundong hugaw niini.

Kini anam-anam nga maka panindot ug palambo sa kalidad sa atong mga sapa ug tubig ilawom sa yuta, maka menos sa kabaho sa palibot ug maka lambo sa kahimtang sa atong sanitasyon.



## **Appendix 2D**

## Listing of Main Water Sources Categorized as "Others" and Cost

| Other Sources of Water                     | Average<br>Monthly Cost |
|--------------------------------------------|-------------------------|
| ADALA Water Source                         | 357.00                  |
| Arcenas / Cebuana Water Corp.              | 400.00                  |
| Brgy Counselor sells water                 | 350.00                  |
| Buying MCWD by pail                        | 700.00                  |
| Cebuana / Arcenas Water Corp.              | 940.00                  |
| Cebuana Water Corp.                        | 265.00                  |
| Cooperative in the barangay                | 500.00                  |
| Deep Well                                  | 1,192.5