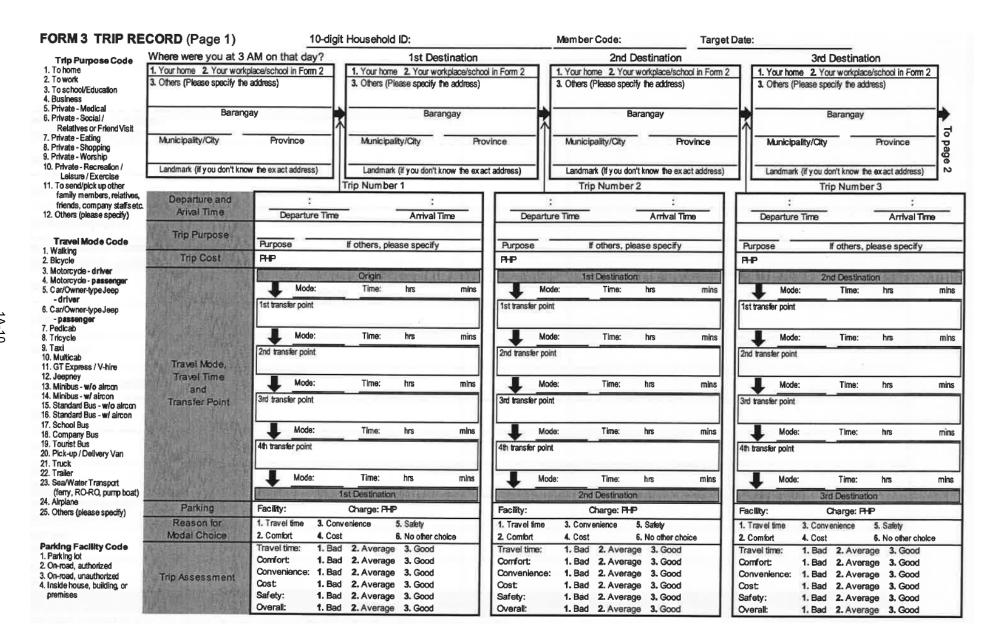

| Municipality/City: | (Barangay Code: | )   |                                   |                                   |

How many vehicles do your household own and which household member mostly uses each vehicle?

Pila kabuok ang sakyanan nga gipanag-iya sa imong pamilya ug kinsa sa mga myembro sa pamilya ang kanunay nga maggamit sa mga sakyanan?

Type

a. Number of Units
b. Who mostly uses each vehicle? (Please Indicate member codes) Bicycle Bisikleta Motorcycle Motorsiklo Car / Owner-type Jeep Awto / Pribado nga Jeep Pedicab Trisikad Tricycle Taxi GT Express / V-hire / Multicab Jeepney / PUJ Minibus Standard Bus School / Company / Tourist Bus Bus sa Eskwelahan / Kompaniya / Para Turista Pick-up / Delivery Truck Truck Trailer Please specify: Uban pa (Palihug ug hingalan:\_

Cebu





The Roadmap Study for Sustainable Urban Development in Metro Cebu FINAL REPORT Supporting Report 1 : Database Formation

Cebu



FORM 3 TRIP RECORD (Page 4)

1. To home

2. To work

3. To school/Education 4. Business 5. Private - Medical

6. Private - Social /

7. Private - Eating

1. Walking

2. Blcycle 3. Motorcycle - driver

driver

7. Pedicab

B. Tricycle 9. Taxi

10. Multicab

12. Jeepney

17. School Bus

21. Truck 22. Trafler

1. Parking lot

premises

2. On-road, authorized

3. On-road, unauthorized

18. Company Bus 19. Tourist Bus

20. Pick-up / Delivery Van

23. Sea/Water Transport

8. Private - Shopping 9. Private - Worship 10. Private - Recreation /

Leisure / Exercise

11. To send/pick up other

4. Motorcycle - passenger

5. Car/Owner-type Jeep

6. Car/Owner-type Jeep - pas