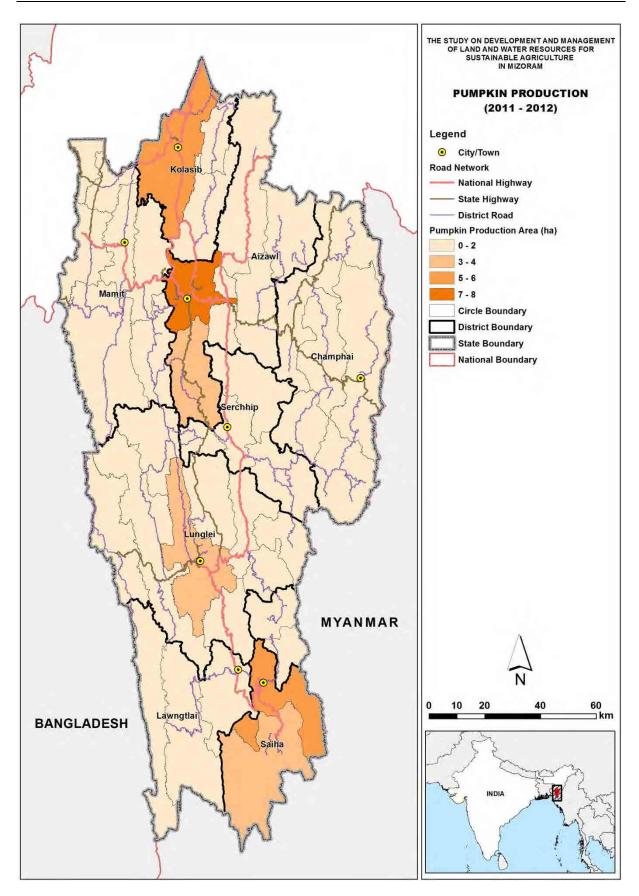

Passion fruit production area (2011 – 2012)

Pineapple production area (2011 – 2012)

Pumpkin production area (2011 – 2012)

Spice production area (2011 – 2012)

Squash production area (2011 – 2012)

Tomato production area (2011 – 2012)