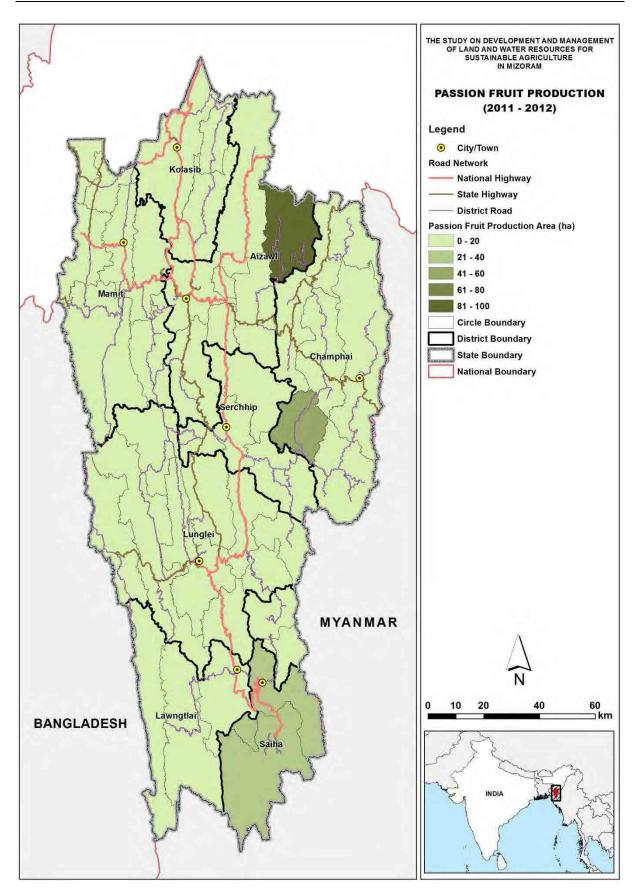

Passion fruit production area (2011 – 2012)

Pineapple production area (2011 – 2012)

Pumpkin production area (2011 – 2012)

Spice production area (2011 – 2012)

Squash production area (2011 – 2012)

Tomato production area (2011 – 2012)