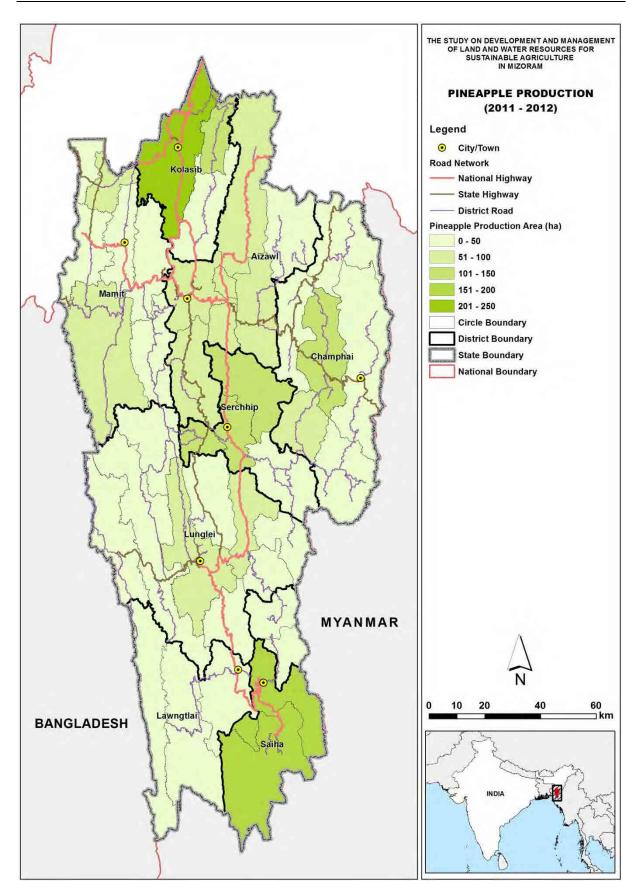

Passion fruit production area (2011 – 2012)

Pineapple production area (2011 – 2012)

Pumpkin production area (2011 – 2012)

Spice production area (2011 – 2012)

Squash production area (2011 – 2012)

Tomato production area (2011 – 2012)