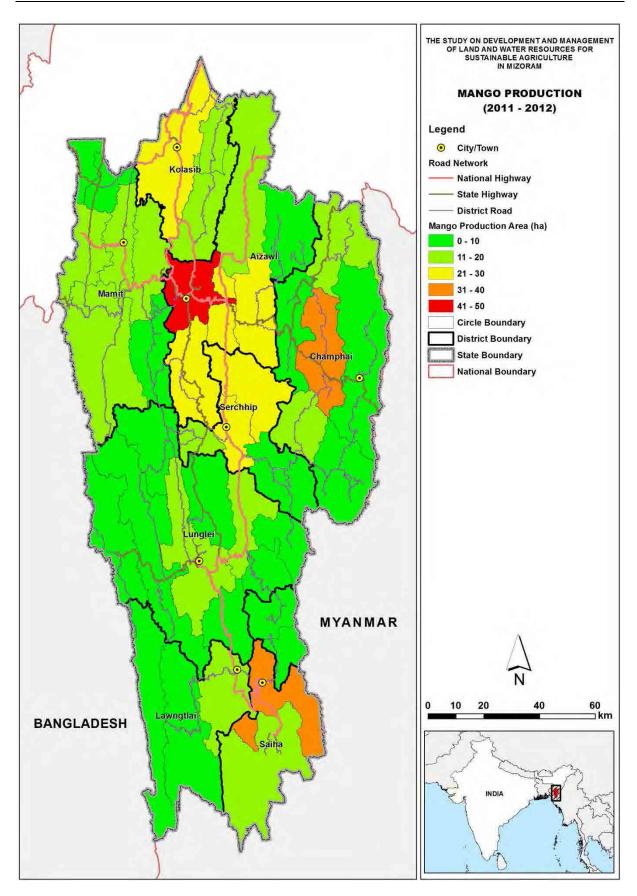

Grape production area (2011 – 2012)

Mandarin orange production area (2011 – 2012)

Mango production area (2011 – 2012)

Okra production area (2011 – 2012)

Onion production area (2011 – 2012)

Papaya production area (2011 – 2012)