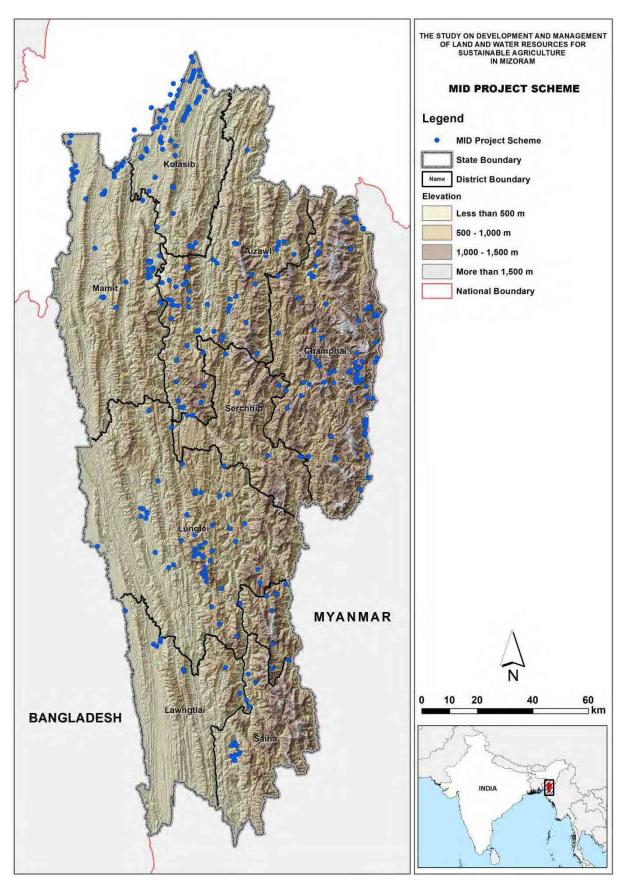

MID project scheme (1)

MID project scheme with WRC potential area (1)

MID project scheme with WRC potential area (2)

4. Fishery

Fish farms owned by the government

Area of fish farms

Number of fish farmers

5. Market