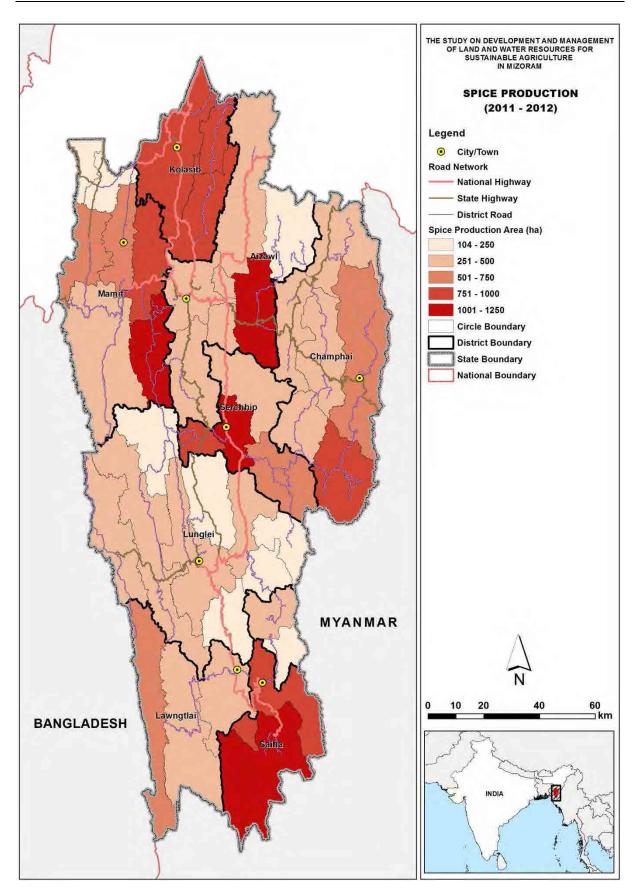

Passion fruit production area (2011 – 2012)

Pineapple production area (2011 – 2012)

Pumpkin production area (2011 – 2012)

Spice production area (2011 – 2012)

Squash production area (2011 – 2012)

Tomato production area (2011 – 2012)