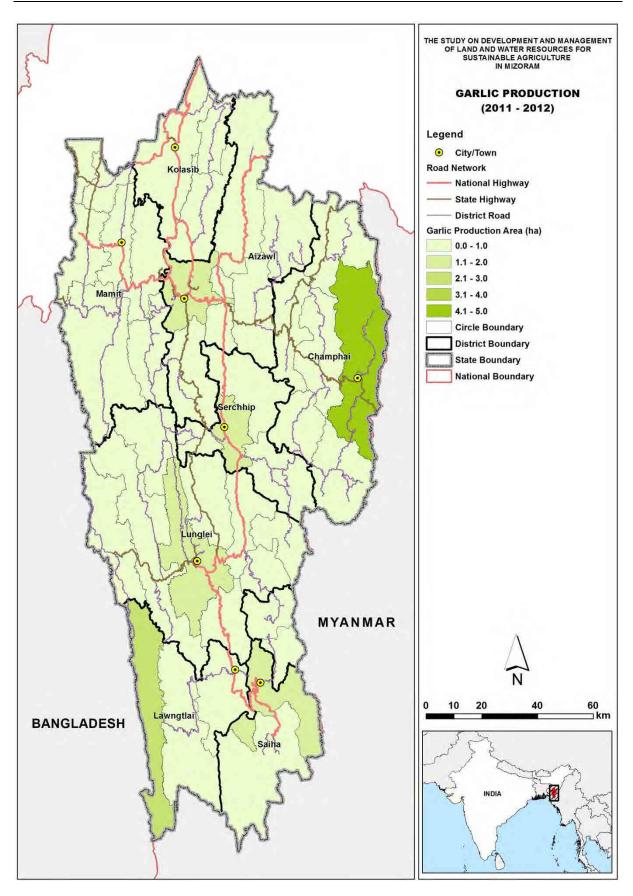

Broccoli production area (2011 – 2012)

Cabbage production area (2011 – 2012)

Carrot production area (2011 – 2012)

Flower production area (2011 – 2012)

Garlic production area (2011 – 2012)

Ginger production area (2011 – 2012)