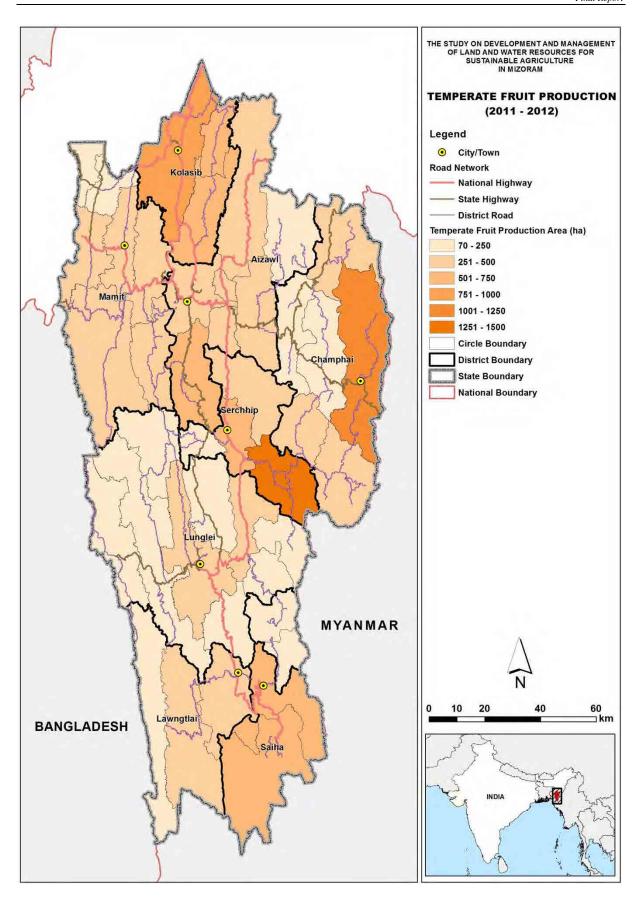

2. Horticulture

Horticulture production area (2011 – 2012)

Vegetable production area (2011 – 2012)

Temperate fruit production area (2011 – 2012)

Tropical fruit production area (2011 – 2012)

Arecanut production area (2011 – 2012)