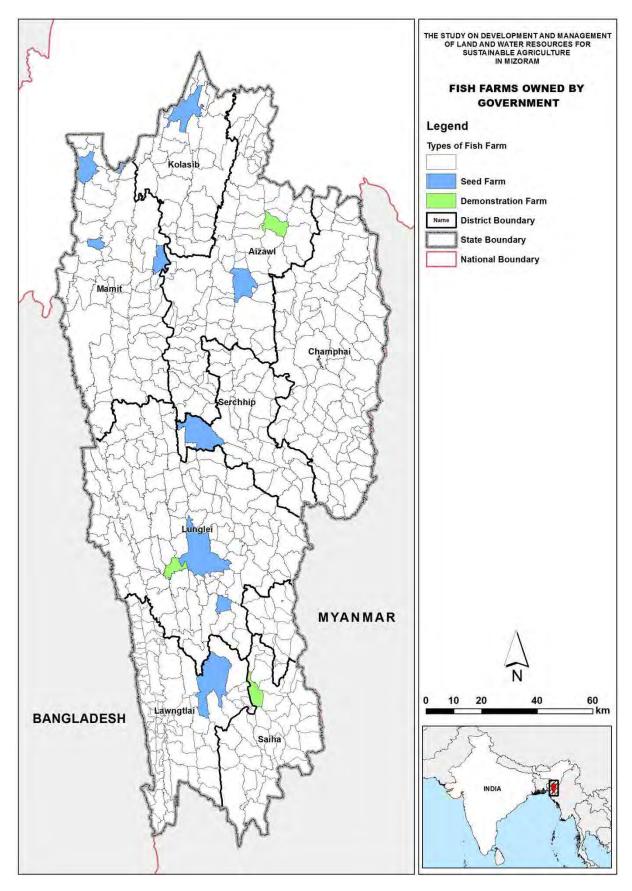

MID project scheme (1)

MID project scheme with WRC potential area (1)

MID project scheme with WRC potential area (2)

4. Fishery

Fish farms owned by the government

Area of fish farms

Number of fish farmers

5. Market