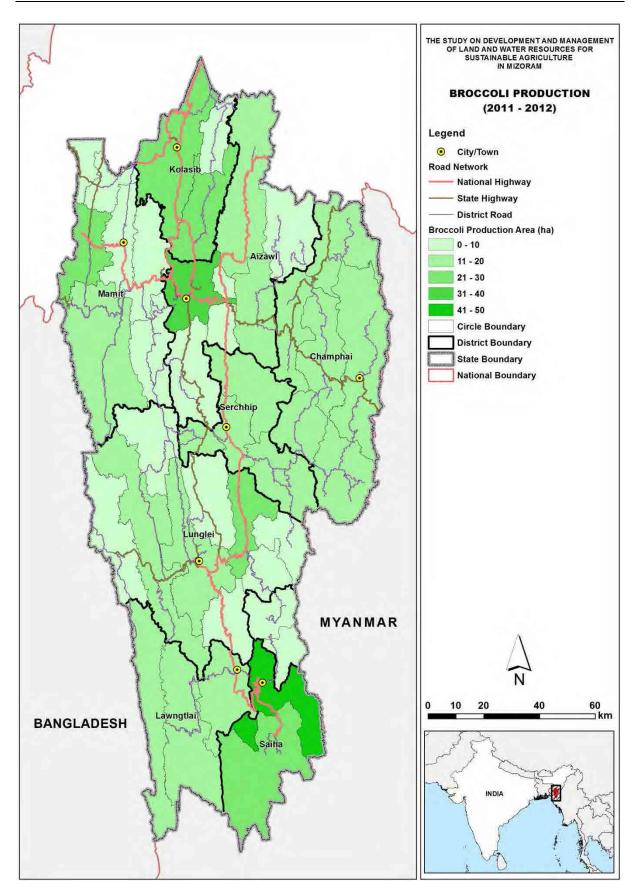

Broccoli production area (2011 – 2012)

Cabbage production area (2011 – 2012)

Carrot production area (2011 – 2012)

Flower production area (2011 – 2012)

Garlic production area (2011 – 2012)

Ginger production area (2011 – 2012)