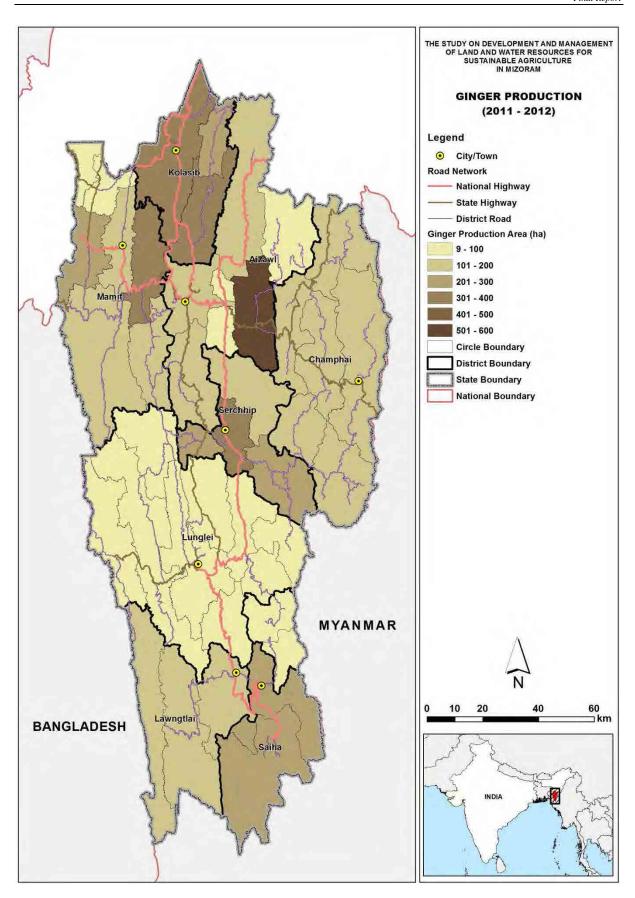

Broccoli production area (2011 – 2012)

Cabbage production area (2011 – 2012)

Carrot production area (2011 – 2012)

Flower production area (2011 – 2012)

Garlic production area (2011 – 2012)

Ginger production area (2011 – 2012)