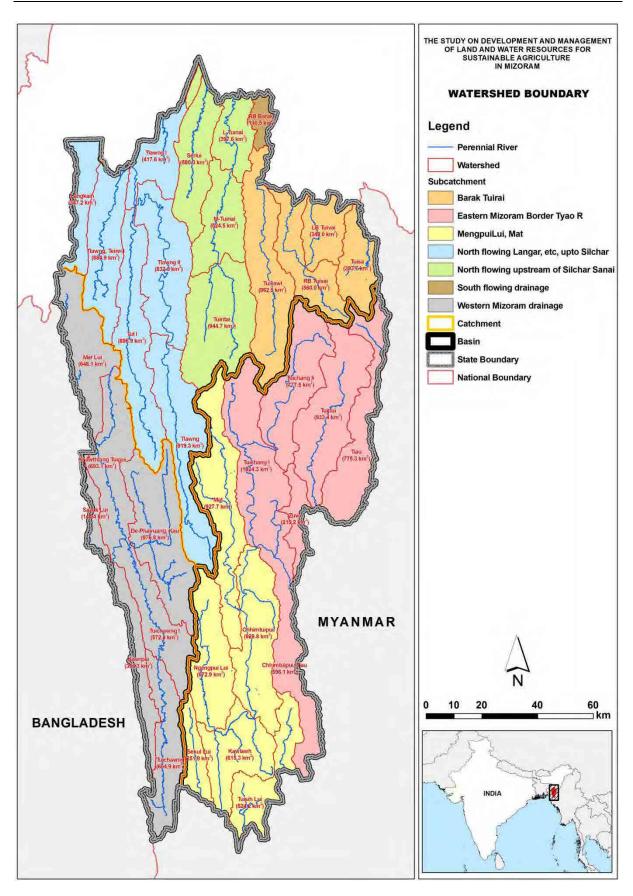

Present land use

Present land use within slope of less than 33%

Jhum distribution by slope

Watershed boundary

| The Study on Development and Management of Land and Water Resources<br>for Sustainable Agriculture in Mizoram in the Republic of India<br>Final Report |
|--------------------------------------------------------------------------------------------------------------------------------------------------------|
|                                                                                                                                                        |
|                                                                                                                                                        |