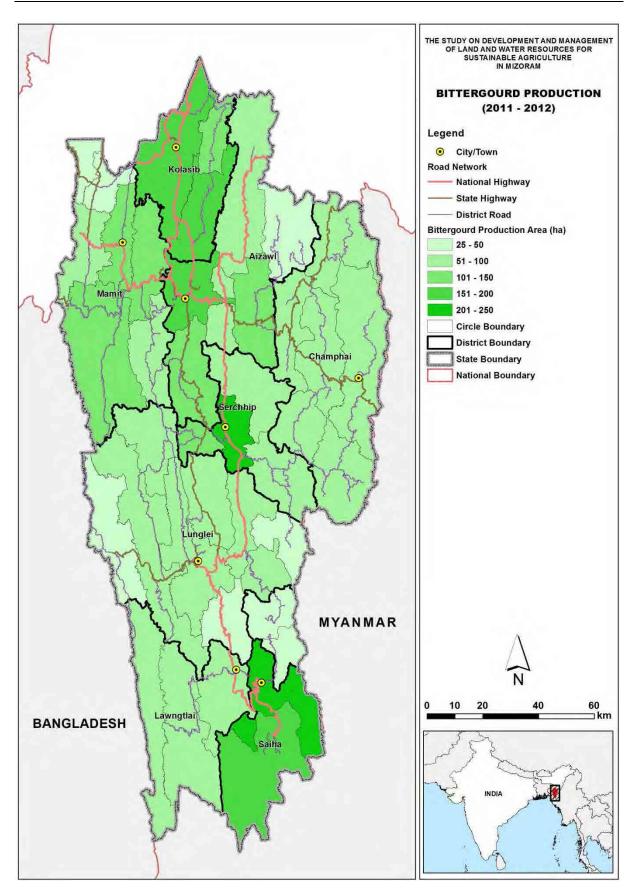

Assam lemon production area (2011 – 2012)

Avocado production area (2011 – 2012)

Banana production area (2011 – 2012)

Bird eye chilli production area (2011 – 2012)

Bittergourd production area (2011 – 2012)