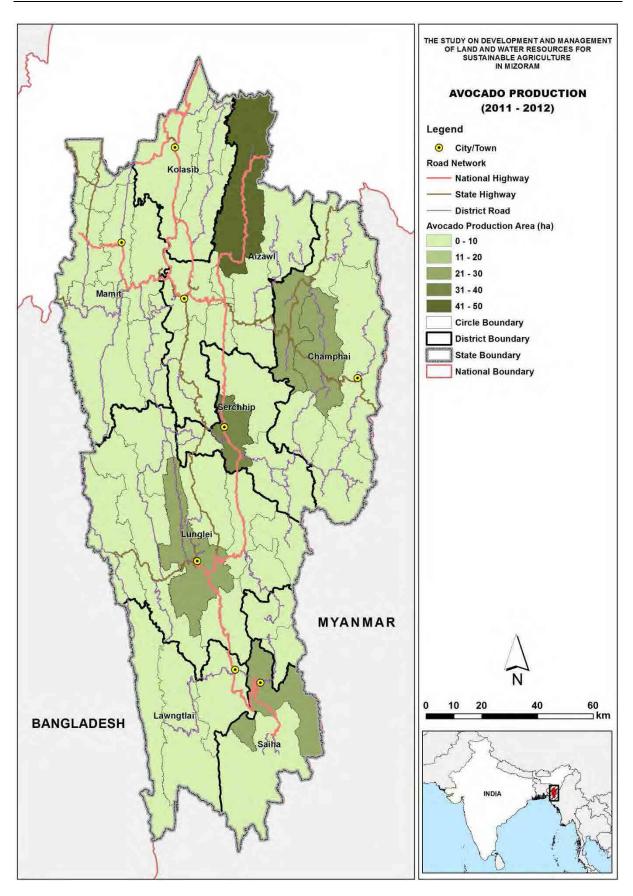

Assam lemon production area (2011 – 2012)

Avocado production area (2011 – 2012)

Banana production area (2011 – 2012)

Bird eye chilli production area (2011 – 2012)

Bittergourd production area (2011 – 2012)