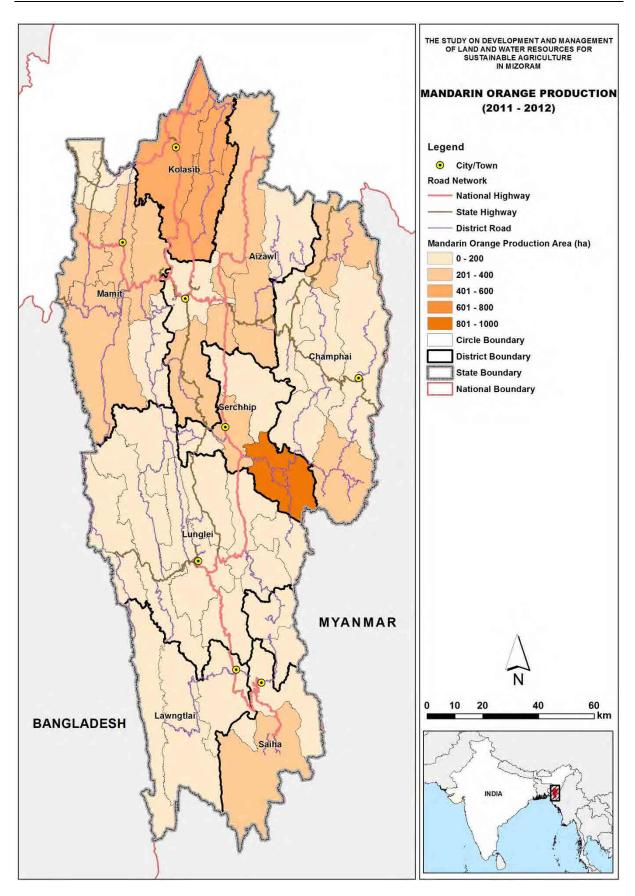

Grape production area (2011 – 2012)

Mandarin orange production area (2011 – 2012)

Mango production area (2011 – 2012)

Okra production area (2011 – 2012)

Onion production area (2011 – 2012)

Papaya production area (2011 – 2012)