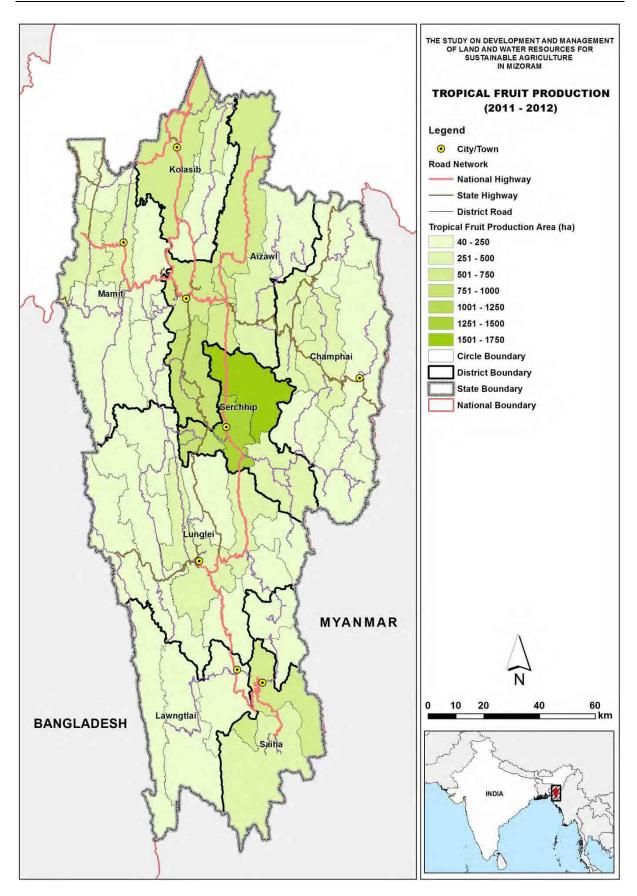

2. Horticulture

Horticulture production area (2011 – 2012)

Vegetable production area (2011 – 2012)

Temperate fruit production area (2011 – 2012)

Tropical fruit production area (2011 – 2012)

Arecanut production area (2011 – 2012)