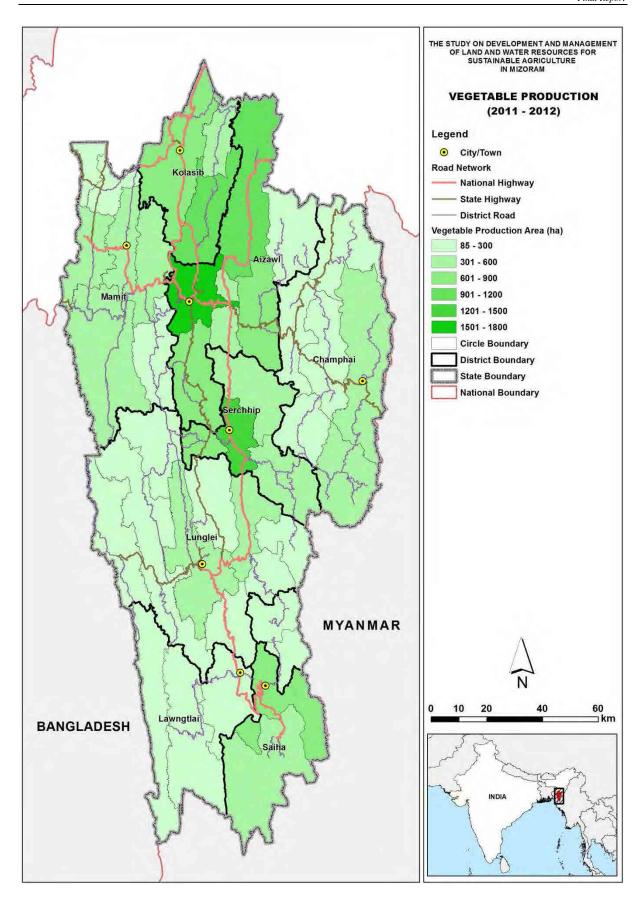

2. Horticulture

Horticulture production area (2011 – 2012)

Vegetable production area (2011 – 2012)

Temperate fruit production area (2011 – 2012)

Tropical fruit production area (2011 – 2012)

Arecanut production area (2011 – 2012)