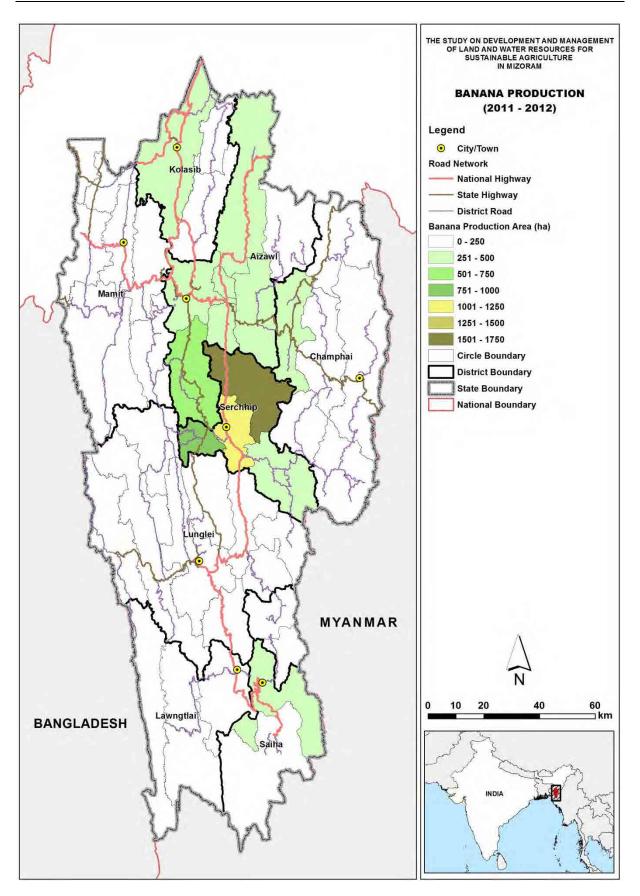

Assam lemon production area (2011 – 2012)

Avocado production area (2011 – 2012)

Banana production area (2011 – 2012)

Bird eye chilli production area (2011 – 2012)

Bittergourd production area (2011 – 2012)