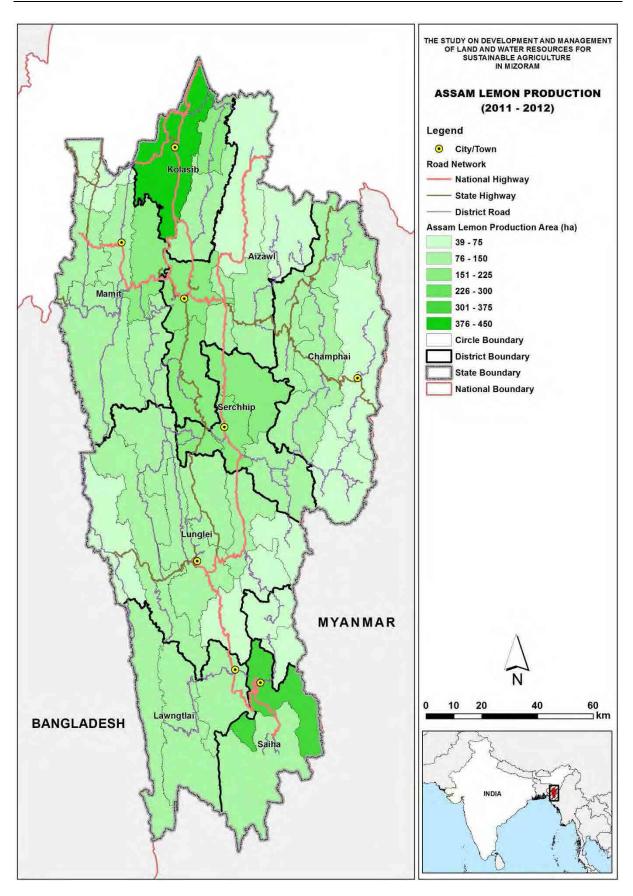

Assam lemon production area (2011 – 2012)

Avocado production area (2011 – 2012)

Banana production area (2011 – 2012)

Bird eye chilli production area (2011 – 2012)

Bittergourd production area (2011 – 2012)