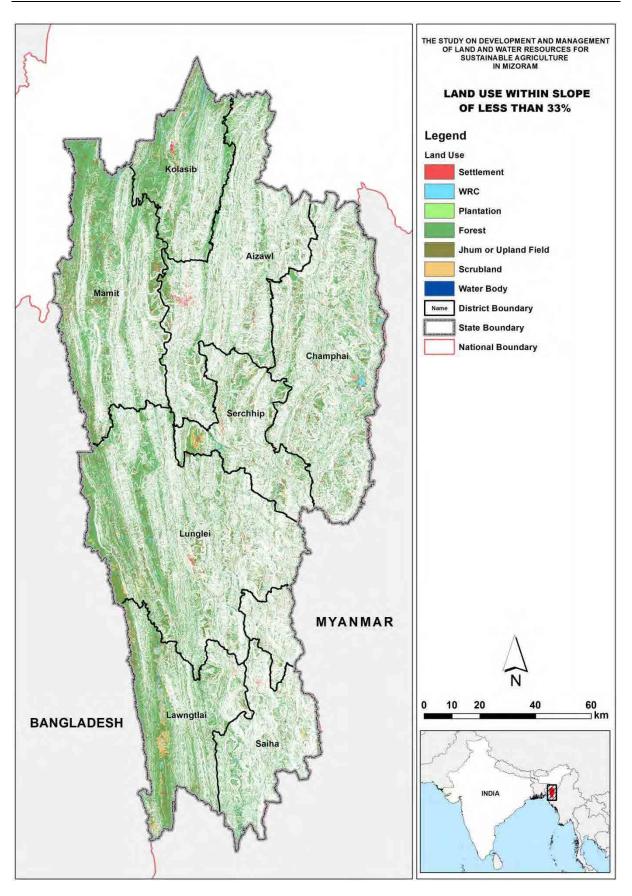

Present land use

Present land use within slope of less than 33%

Jhum distribution by slope

Watershed boundary

| The Study on Development and Management of Land and Water Resources<br>for Sustainable Agriculture in Mizoram in the Republic of India<br>Final Report |
|--------------------------------------------------------------------------------------------------------------------------------------------------------|
|                                                                                                                                                        |
|                                                                                                                                                        |