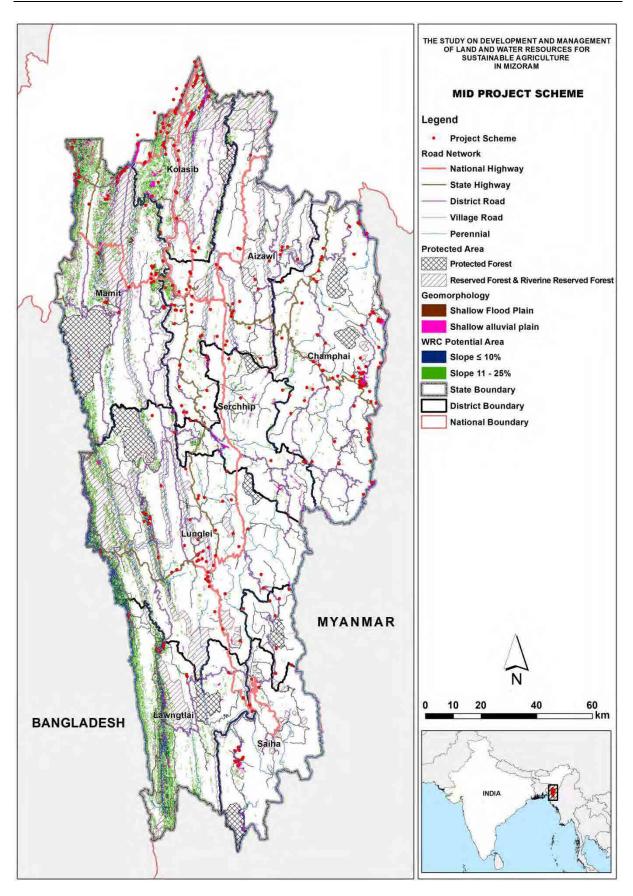

MID project scheme (1)

MID project scheme with WRC potential area (1)

MID project scheme with WRC potential area (2)

4. Fishery

Fish farms owned by the government

Area of fish farms

Number of fish farmers

5. Market