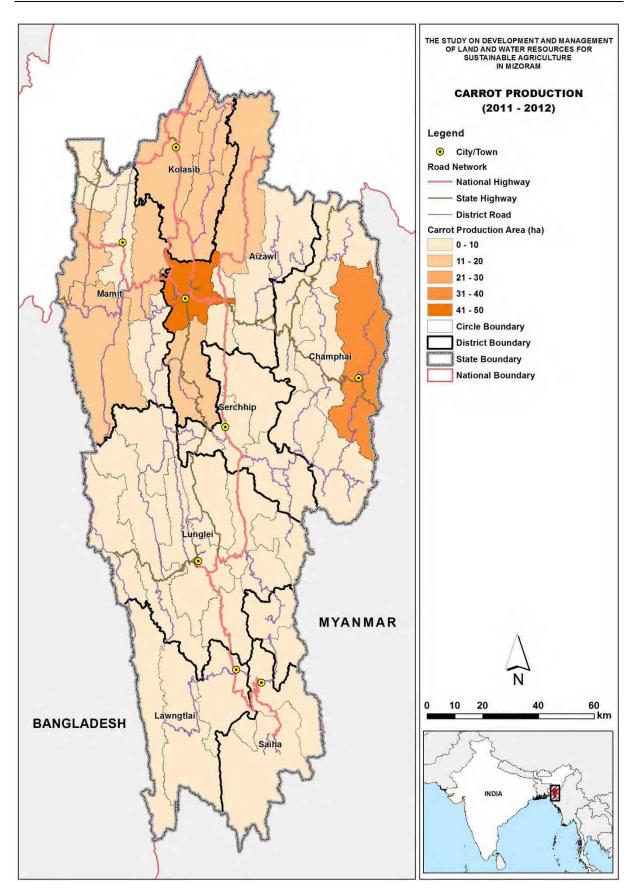

Broccoli production area (2011 – 2012)

Cabbage production area (2011 – 2012)

Carrot production area (2011 – 2012)

Flower production area (2011 – 2012)

Garlic production area (2011 – 2012)

Ginger production area (2011 – 2012)