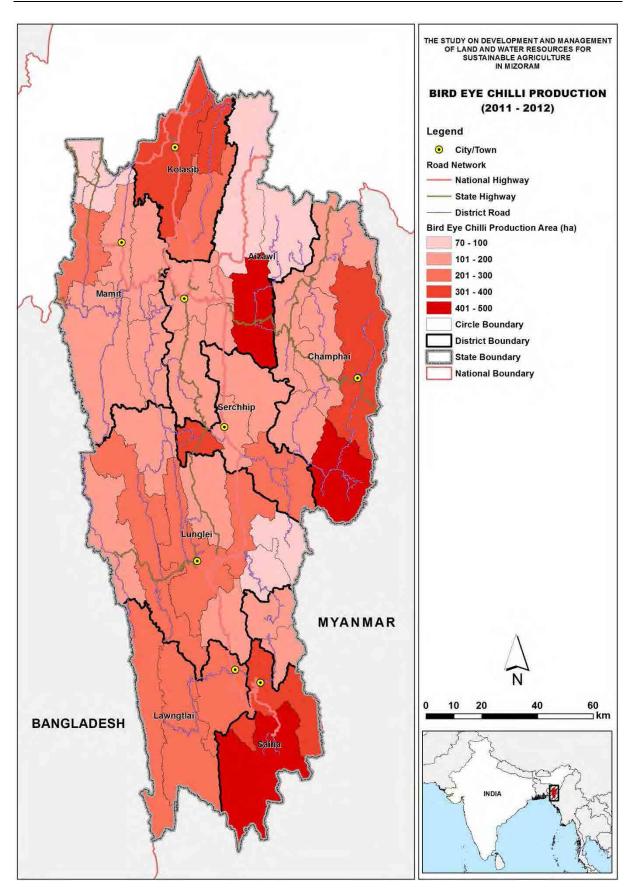

Assam lemon production area (2011 – 2012)

Avocado production area (2011 – 2012)

Banana production area (2011 – 2012)

Bird eye chilli production area (2011 – 2012)

Bittergourd production area (2011 – 2012)