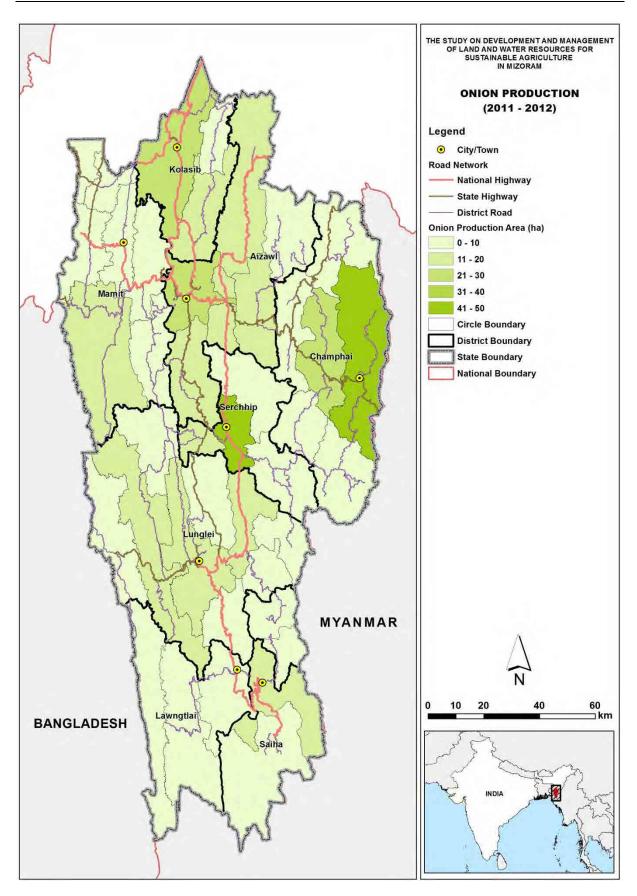

Grape production area (2011 – 2012)

Mandarin orange production area (2011 – 2012)

Mango production area (2011 – 2012)

Okra production area (2011 – 2012)

Onion production area (2011 – 2012)

Papaya production area (2011 – 2012)