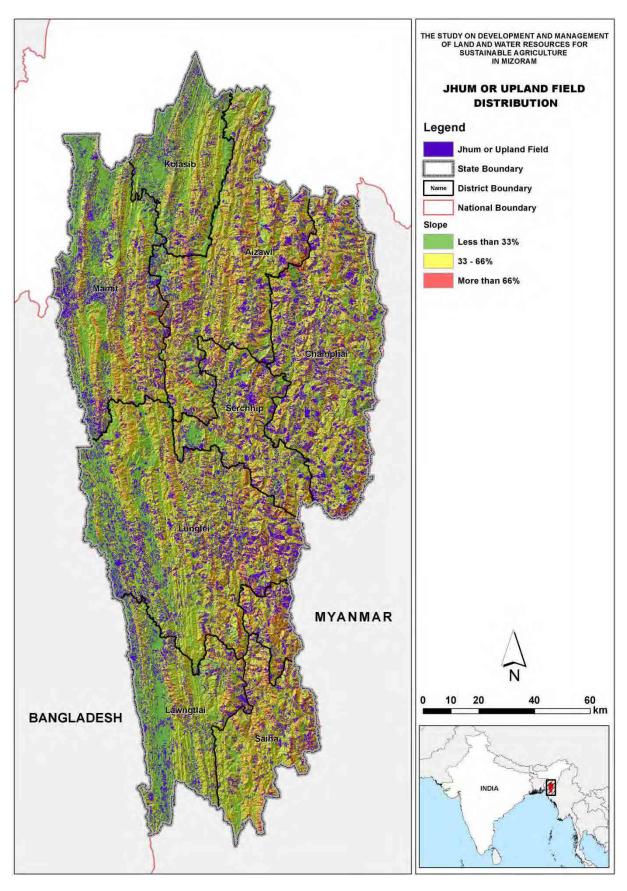

Present land use

Present land use within slope of less than 33%

Jhum distribution by slope

Watershed boundary

| The Study on Development and Management of Land and Water Resources<br>for Sustainable Agriculture in Mizoram in the Republic of India<br>Final Report |
|--------------------------------------------------------------------------------------------------------------------------------------------------------|
|                                                                                                                                                        |
|                                                                                                                                                        |