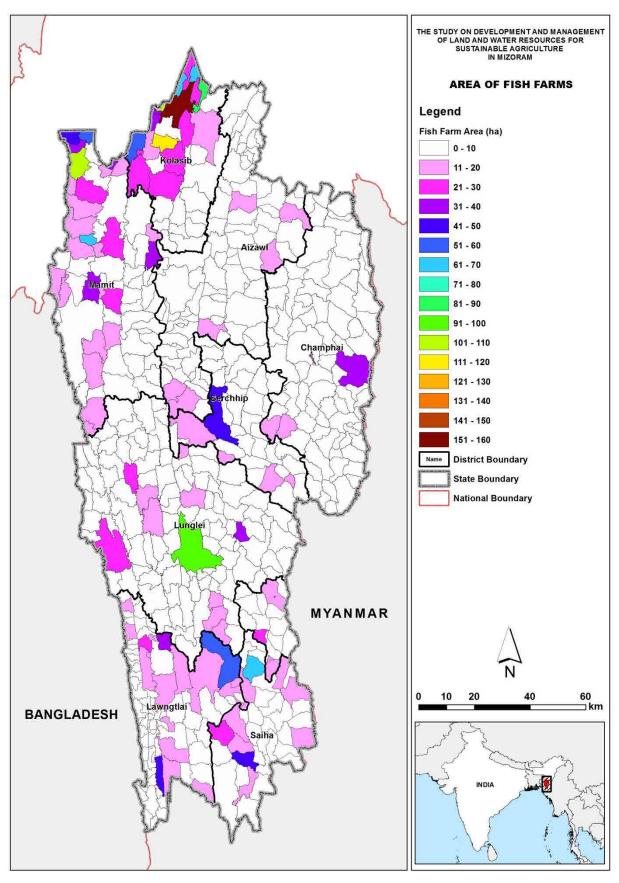

MID project scheme (1)

MID project scheme with WRC potential area (1)

MID project scheme with WRC potential area (2)

4. Fishery

Fish farms owned by the government

Area of fish farms

Number of fish farmers

5. Market