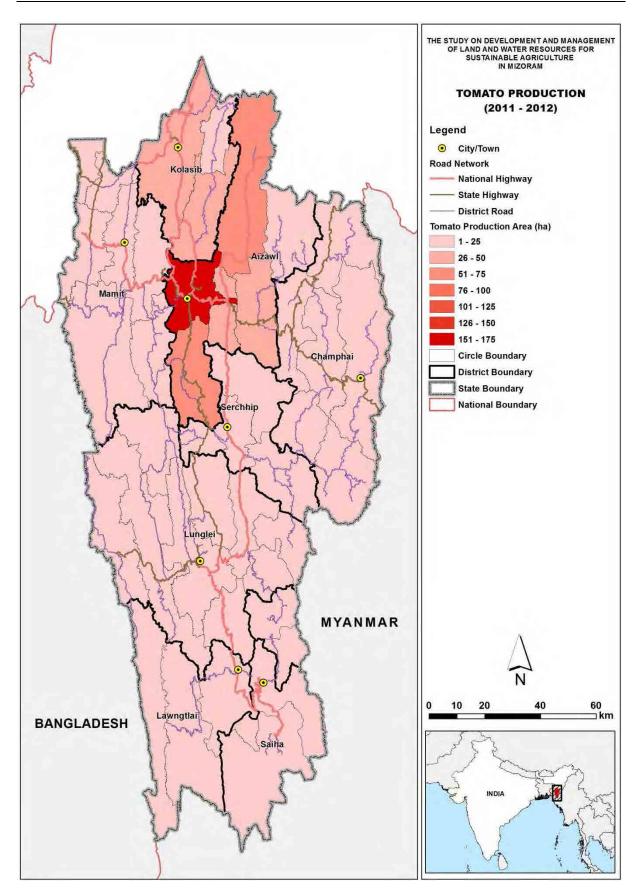

Passion fruit production area (2011 – 2012)

Pineapple production area (2011 – 2012)

Pumpkin production area (2011 – 2012)

Spice production area (2011 – 2012)

Squash production area (2011 – 2012)

Tomato production area (2011 – 2012)