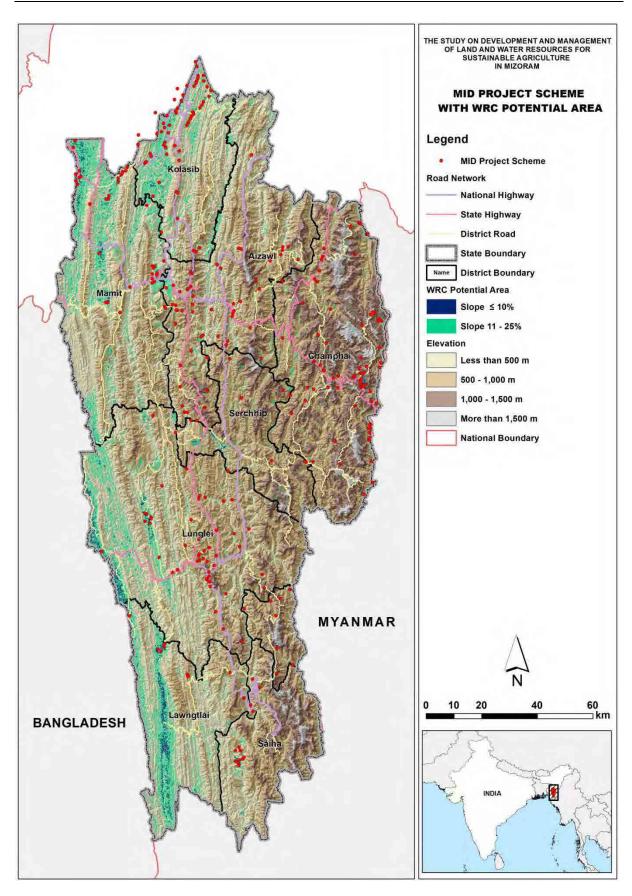

MID project scheme (1)

MID project scheme with WRC potential area (1)

MID project scheme with WRC potential area (2)

4. Fishery

Fish farms owned by the government

Area of fish farms

Number of fish farmers

5. Market