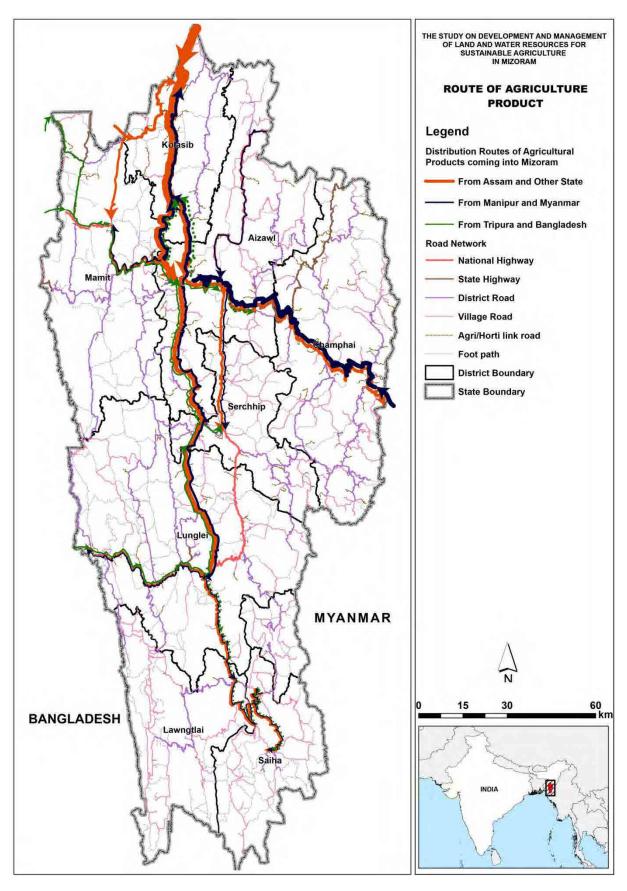

|                                  |
|                                                                                                                        |                                  |
|                                                                                                                        |                                  |
|                                                                                                                        |                                  |



MID project scheme (1)



MID project scheme with WRC potential area (1)



MID project scheme with WRC potential area (2)

4. Fishery



Fish farms owned by the government



Area of fish farms



Number of fish farmers

5. Market



Number of Markets



Route of agriculture product