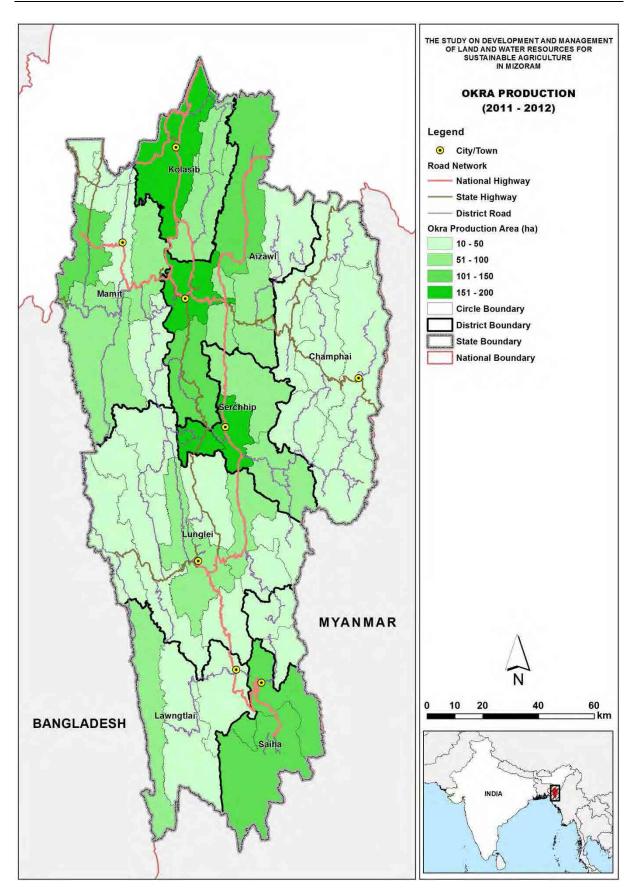

Grape production area (2011 – 2012)

Mandarin orange production area (2011 – 2012)

Mango production area (2011 – 2012)

Okra production area (2011 – 2012)

Onion production area (2011 – 2012)

Papaya production area (2011 – 2012)