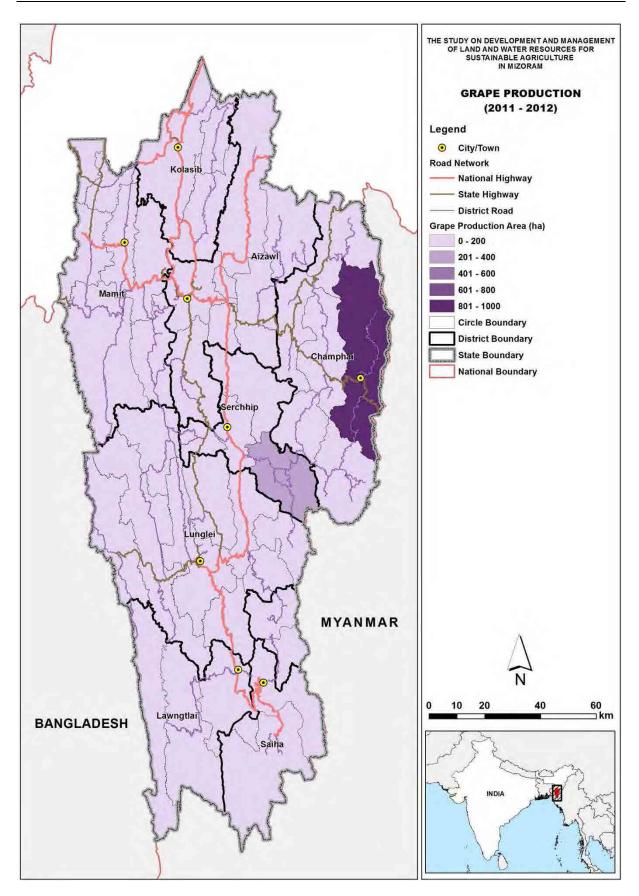

Grape production area (2011 – 2012)

Mandarin orange production area (2011 – 2012)

Mango production area (2011 – 2012)

Okra production area (2011 – 2012)

Onion production area (2011 – 2012)

Papaya production area (2011 – 2012)