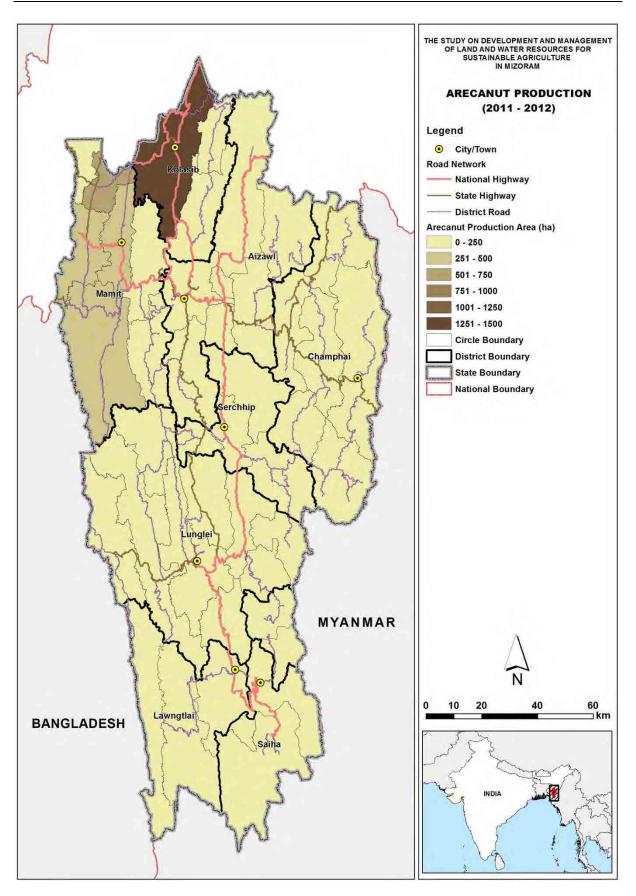

2. Horticulture

Horticulture production area (2011 – 2012)

Vegetable production area (2011 – 2012)

Temperate fruit production area (2011 – 2012)

Tropical fruit production area (2011 – 2012)

Arecanut production area (2011 – 2012)