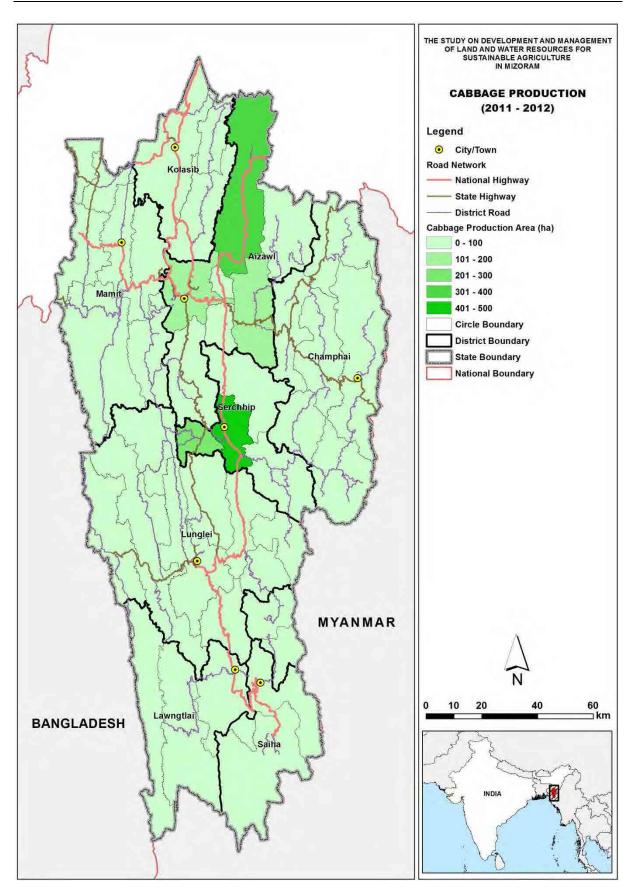

Broccoli production area (2011 – 2012)

Cabbage production area (2011 – 2012)

Carrot production area (2011 – 2012)

Flower production area (2011 – 2012)

Garlic production area (2011 – 2012)

Ginger production area (2011 – 2012)