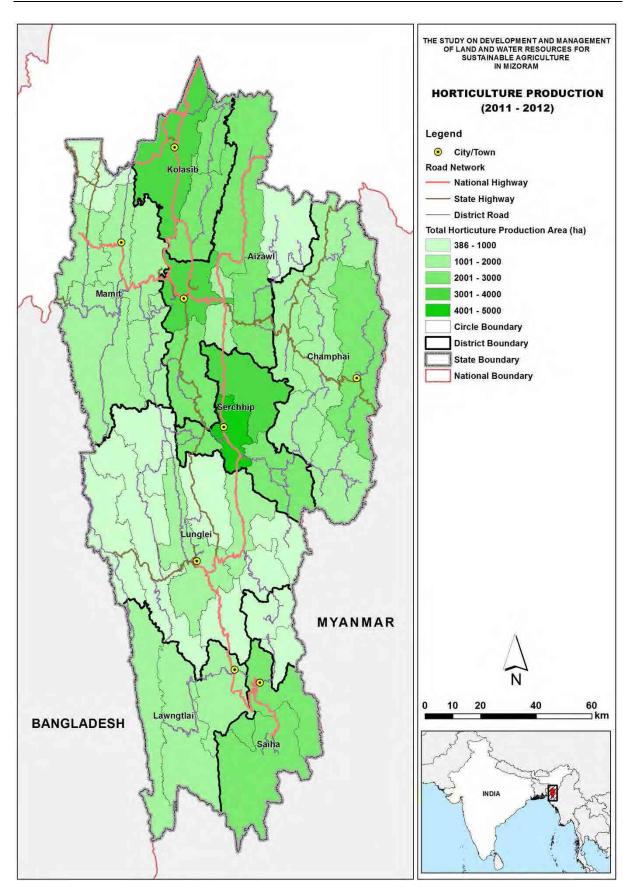

2. Horticulture

Horticulture production area (2011 – 2012)

Vegetable production area (2011 – 2012)

Temperate fruit production area (2011 – 2012)

Tropical fruit production area (2011 – 2012)

Arecanut production area (2011 – 2012)