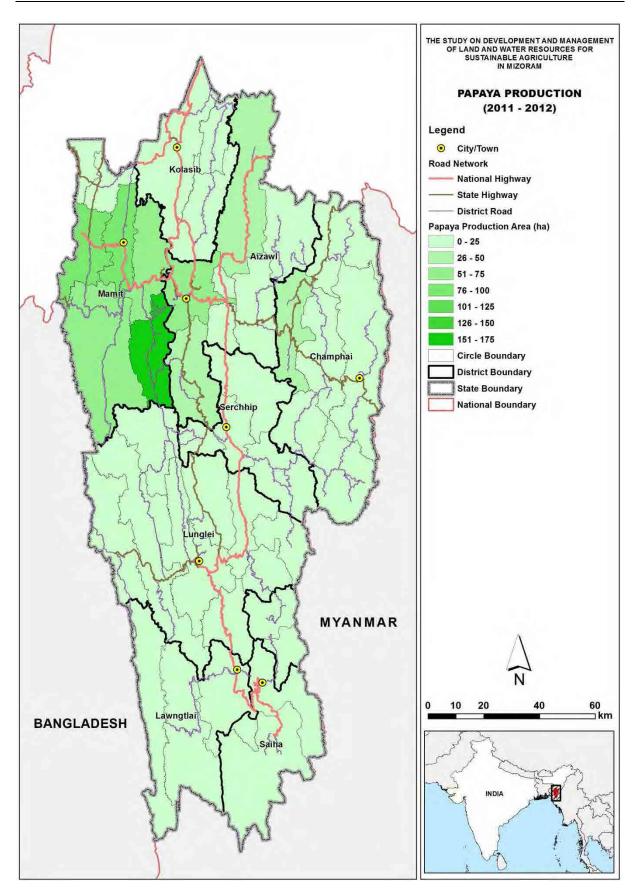

Grape production area (2011 – 2012)

Mandarin orange production area (2011 – 2012)

Mango production area (2011 – 2012)

Okra production area (2011 – 2012)

Onion production area (2011 – 2012)

Papaya production area (2011 – 2012)