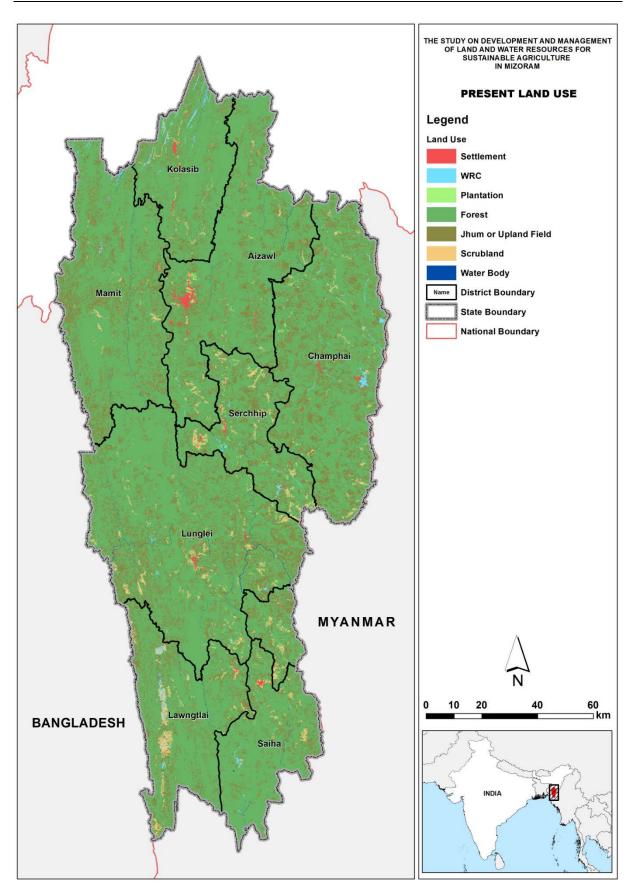

Present land use

Present land use within slope of less than 33%

Jhum distribution by slope

Watershed boundary

| The Study on Development and Management of Land and Water Resources<br>for Sustainable Agriculture in Mizoram in the Republic of India<br>Final Report |
|--------------------------------------------------------------------------------------------------------------------------------------------------------|
|                                                                                                                                                        |
|                                                                                                                                                        |