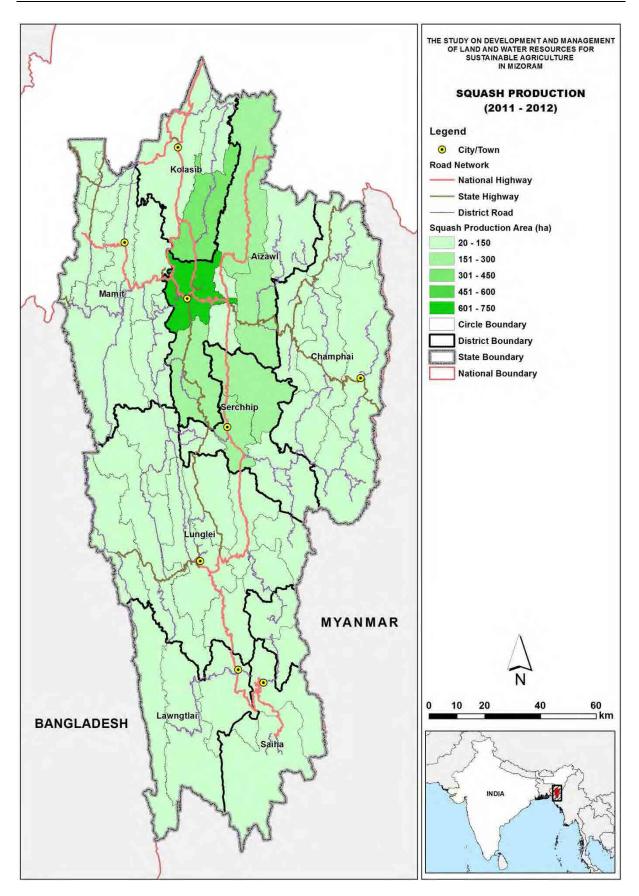

Passion fruit production area (2011 – 2012)

Pineapple production area (2011 – 2012)

Pumpkin production area (2011 – 2012)

Spice production area (2011 – 2012)

Squash production area (2011 – 2012)

Tomato production area (2011 – 2012)