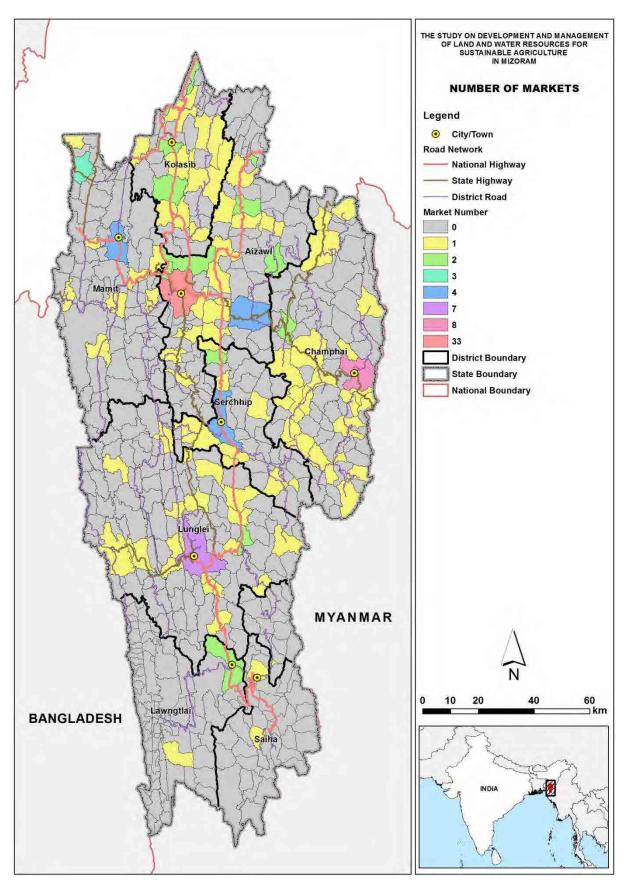

|                                  |
|                                                                                                                        |                                  |
|                                                                                                                        |                                  |
|                                                                                                                        |                                  |



MID project scheme (1)



MID project scheme with WRC potential area (1)



MID project scheme with WRC potential area (2)

4. Fishery



Fish farms owned by the government



Area of fish farms



Number of fish farmers

5. Market



Number of Markets



Route of agriculture product