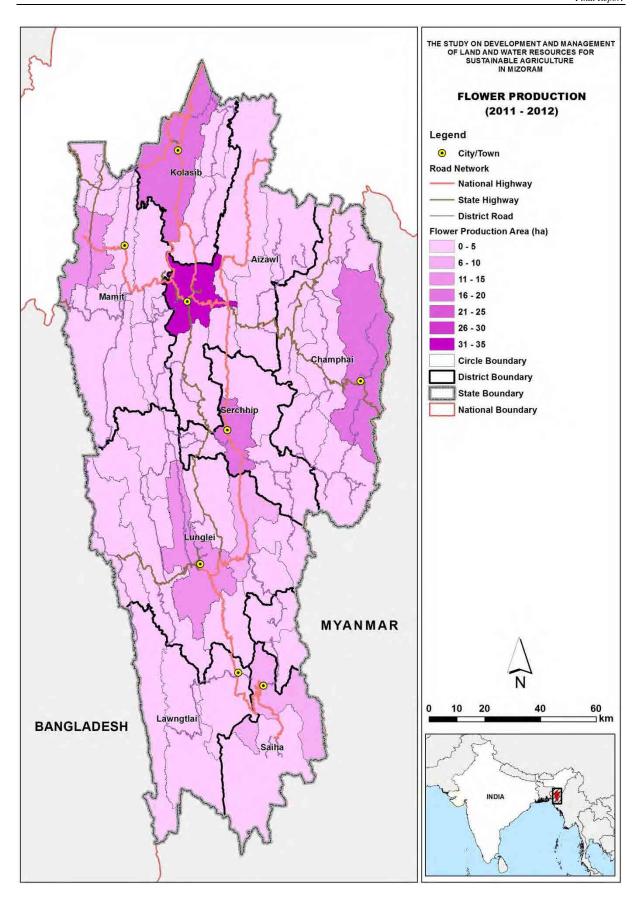

Broccoli production area (2011 – 2012)

Cabbage production area (2011 – 2012)

Carrot production area (2011 – 2012)

Flower production area (2011 – 2012)

Garlic production area (2011 – 2012)

Ginger production area (2011 – 2012)