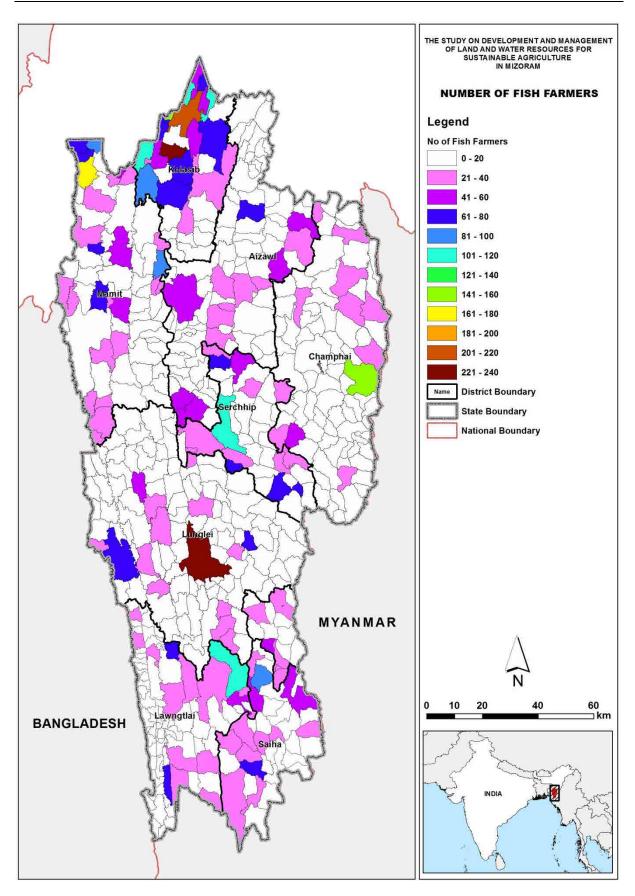

MID project scheme (1)

MID project scheme with WRC potential area (1)

MID project scheme with WRC potential area (2)

4. Fishery

Fish farms owned by the government

Area of fish farms

Number of fish farmers

5. Market