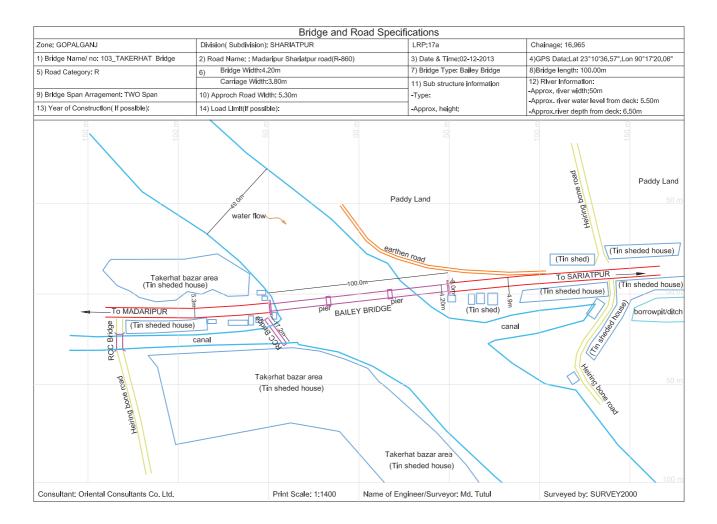

|
| Coments                                                                                                        |                                     |                    |                                                                                                                                                               |                    |                                                                                                                                                              |       |                                                                            |                                                                                                                                                                                  |



|                              | Photo Sheet of t                      | The Bridge 1/3                                                                                                                                                        |                                       |
|------------------------------|---------------------------------------|-----------------------------------------------------------------------------------------------------------------------------------------------------------------------|---------------------------------------|
| Zone :Gopalganj              | Division (Sub-division) :Shariatpur   | LRP :17a