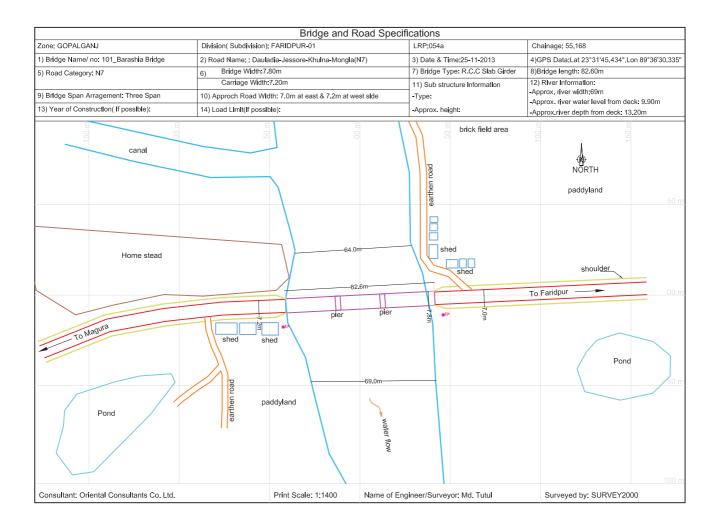

|                    |                                                                                                                                                                 |                    |                                                                                                                                                                                  |                                                                          |                                                                                                                                                                             |



|                                | FIDED Sheet of the                          | 9                               |                                            |
|--------------------------------|---------------------------------------------|---------------------------------|--------------------------------------------|
| Zone :Gopalganj                | Division(Sub-division):Foridpur(Foridpur-1) | LRP :054a                       | Chainage :55.168 (km)                      |
| 1) Bridge Name :101-Barashia   | 2) Road Name : Dauladia-Faridpur            | 3) Date & Time :25/11/2013      | 4) GPS Data : Latitude: 23 ° 31 ' 45.434 " |
|                                | -Magura-Jhenaidah-Jessore-Khulna-Mongla     |                                 | Longitude: 89 ° 36 ' 30.335 "