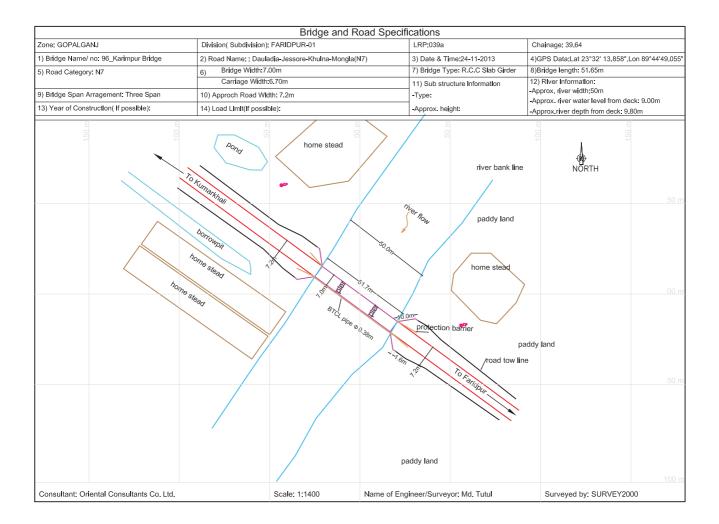

|                              | Photo Sheet of the                                                          | bildge 1/5                                                                                                                       |                                                                             |  |  |
|------------------------------|-----------------------------------------------------------------------------|----------------------------------------------------------------------------------------------------------------------------------|-----------------------------------------------------------------------------|--|--|
| Zone : Gopalganj             | Division (Sub-division):Foridpur( Foridpur-1)                               | LRP :039a                                                                                                                        | Chainage :39.64 (km)                                                        |  |  |
| 1) Bridge Name :96-Karimpur  | 2) Road Name : Dauladia-Faridpur<br>-Magura-Jhenaidah-Jessore-Khulna-Mongla | 3) Date & Time :24/11/2013                                                                                                       | 4) GPS Data : Latitude: 23 ° 32 ' 13.858 '<br>Longitude: 89 ° 44 ' 49.055 " |  |  |
| Photo of the Bridge<br>Photo |                                                                             |                                                                                                                                  | Photo 3                                                                     |  |  |
| Photo                        |                                                                             | $\begin{array}{c} \text{er flow} \\ 3 \\ \hline \\ \hline$ | Photo ⑤                                                                     |  |  |