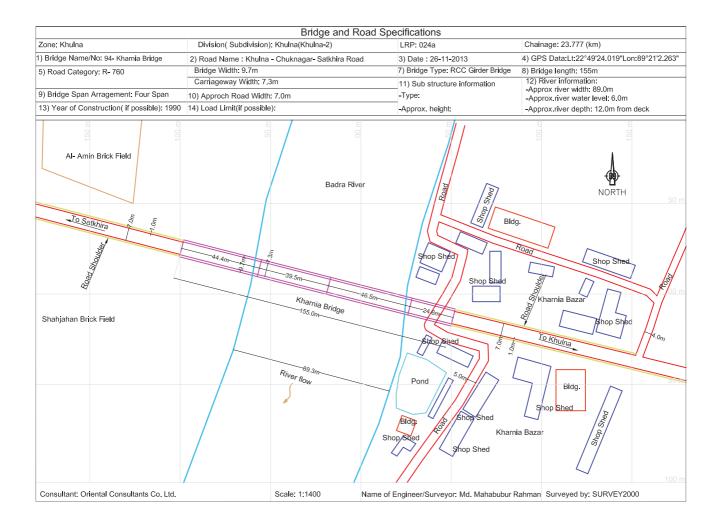

| Zone : Khulna                   | Division (Sub-division) : Khulna-2      | LRP : 024a                        | Chainage : 23.777 km                                                                                                                                                                                                                                                                                                                                                                                                                                                                                                                                                                                                                                                                                                                                                                                                                                                                                                                                                                                                                                                                                                                                                                                                                                                                                                                                                                                                                                                                                                                                                                                                                                                                                                                                                                                                                                                                                                                                                                                                                                                                                                                                                                                                                                                                                                                                                                                                                                                                                                                                                                                                                                                                                      |
|---------------------------------|-----------------------------------------|-----------------------------------|-----------------------------------------------------------------------------------------------------------------------------------------------------------------------------------------------------------------------------------------------------------------------------------------------------------------------------------------------------------------------------------------------------------------------------------------------------------------------------------------------------------------------------------------------------------------------------------------------------------------------------------------------------------------------------------------------------------------------------------------------------------------------------------------------------------------------------------------------------------------------------------------------------------------------------------------------------------------------------------------------------------------------------------------------------------------------------------------------------------------------------------------------------------------------------------------------------------------------------------------------------------------------------------------------------------------------------------------------------------------------------------------------------------------------------------------------------------------------------------------------------------------------------------------------------------------------------------------------------------------------------------------------------------------------------------------------------------------------------------------------------------------------------------------------------------------------------------------------------------------------------------------------------------------------------------------------------------------------------------------------------------------------------------------------------------------------------------------------------------------------------------------------------------------------------------------------------------------------------------------------------------------------------------------------------------------------------------------------------------------------------------------------------------------------------------------------------------------------------------------------------------------------------------------------------------------------------------------------------------------------------------------------------------------------------------------------------------|
| 1) Bridge Name : Kharnia Bridge | 2)Road Name : Khulna-Chuknagar-Satkhira | 3) Date & Time : 26.11.13, 9:20am | 4) GPS Data : Latitude: 22°49'24.019"                                                                                                                                                                                                                                                                                                                                                                                                                                                                                                                                                                                                                                                                                                                                                                                                                                                                                                                                                                                                                                                                                                                                                                                                                                                                                                                                                                                                                                                                                                                                                                                                                                                                                                                                                                                                                                                                                                                                                                                                                                                                                                                                                                                                                                                                                                                                                                                                                                                                                                                                                                                                                                                                     |
|                                 |                                         |                                   | Longitude:89 º 21'2.263"                                                                                                                                                                                                                                                                                                                                                                                                                                                                                                                                                                                                                                                                                                                                                                                                                                                                                                                                                                                                                                                                                                                                                                                                                                                                                                                                                                                                                                                                                                                                                                                                                                                                                                                                                                                                                                                                                                                                                                                                                                                                                                                                                                                                                                                                                                                                                                                                                                                                                                                                                                                                                                                                                  |
| Photo of the Bridge<br>Photo    | D<br>BR-94<br>1                         | hoto 7                            | 34 Photo 3<br>34 Photo 34 |
| Photo<br>BR-94<br>4             |                                         | River flow                        | Photo (5)<br>BR-94<br>5                                                                                                                                                                                                                                                                                                                                                                                                                                                                                                                                                                                                                                                                                                                                                                                                                                                                                                                                                                                                                                                                                                                                                                                                                                                                                                                                                                                                                                                                                                                                                                                                                                                                                                                                                                                                                                                                                                                                                                                                                                                                                                                                                                                                                                                                                                                                                                                                                                                                                                                                                                                                                                                                                   |