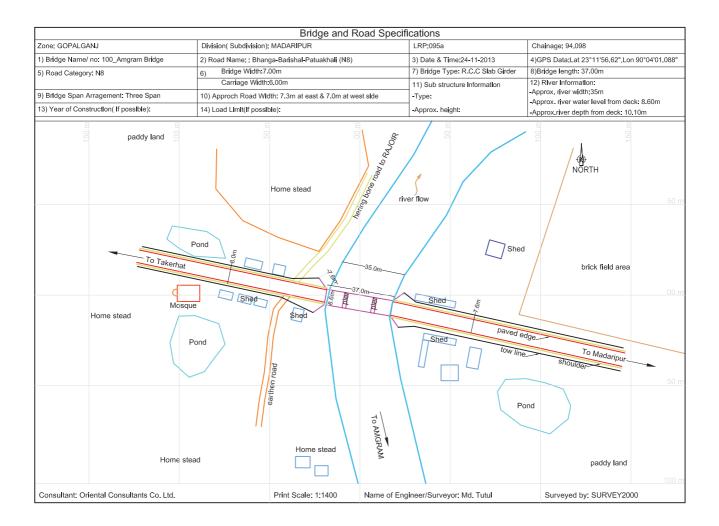

r>Deformed section<br>Others (     ) |  |
| Coments                                                                                                                                                                                      |                                                                                                                                                                                              |                                                                                                                                                                                           |                                                                                                                                                                                     |  |



|                                    |                                       | 8                          |                                           |
|------------------------------------|---------------------------------------|----------------------------|-------------------------------------------|
| Zone :Gopalganj                    | Division (Sub-division) : Madaripur   | LRP :095a                  | Chainage : 94.098 (km)                    |
| 1) Bridge Name :100- amgrag bridge | 2) Road Name : Dhaka(Jatrabari)-Mawa- | 3) Date & Time :28/11/2013 | 4) GPS Data : Latitude: 23 º 11 ' 56.62 " |
|                                    | Banga- Barisal- Patuakhali            |                            | Longitude: 90 ° 4 ' 1.088 "               |
| Photo of the Bridge                |