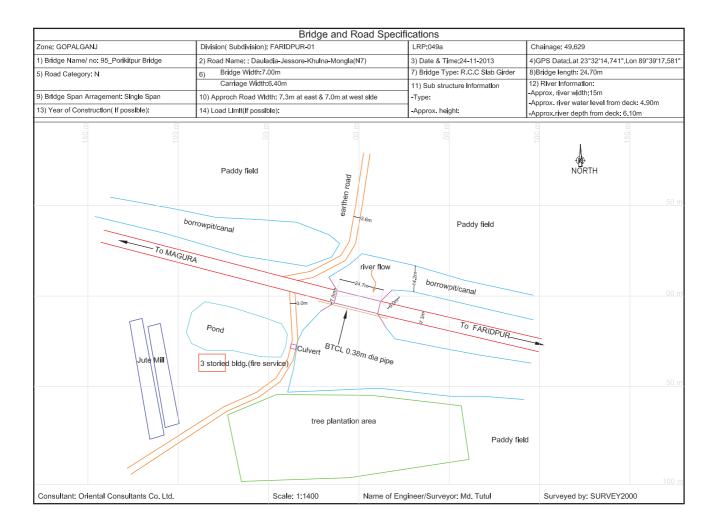

|                                | Photo Sheet of th                            | ne Bridge 1/3               | AFFEINDIX 5-1                              |  |
|--------------------------------|----------------------------------------------|-----------------------------|--------------------------------------------|--|
| Zone : Gopalganj               | Division(Sub-division) :Faridpur(Faridpur-1) | LRP:049a                    | Chainage : 49.629 (km)                     |  |
| 1) Bridge Name : 95-Porkitpur  | 2) Road Name:Dauladia-Faridpur-Magura        | 3) Date & Time : 25/11/2013 | 4) GPS Data : Latitude: 23 ° 32 ' 14.741 " |  |
| Photo of the Bridge<br>Photo ( | -Jhenaidah-Jessore-Khulna-Mongla             |                             | Longitude: 89 ° 39 ' 17.581 "              |  |
| Photo                          |                                              | iver flow<br>5              | Photo (5)                                  |  |
|                                |                                              |                             |                                            |  |