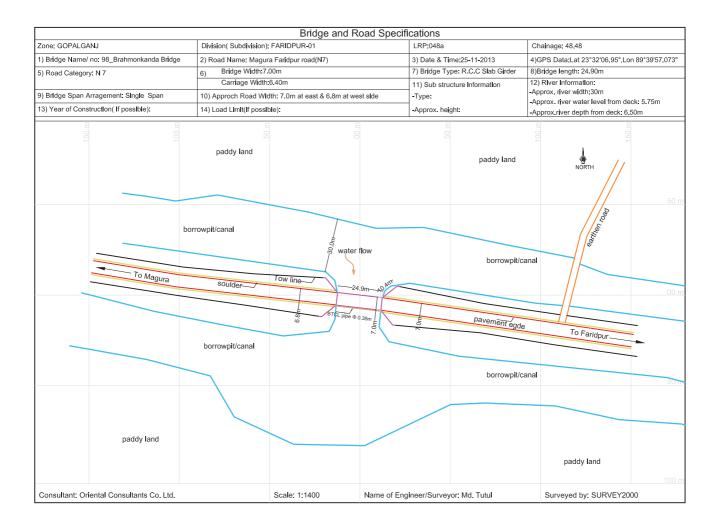

|
| Coments                                                                                                                                                                                            |                                                                                                                                                                                             |                                                                                                                                                                                              |                                                                                                                                                                                                    |



|                                    | Photo Sheet of the                          | e Bridge 1/3                         | AFFENDIX 3-1                             |
|------------------------------------|---------------------------------------------|--------------------------------------|------------------------------------------|
| Zone :Gopalganj                    | Division(Sub-division):Foridpur(Foridpur-1) | LRP :048a                            | Chainage : 48.48 (km)                    |
| 1) Bridge Name :98-Brahmonkanda    | 2) Road Name : Dauladia-Faridpur            | 3) Date & Time :25/11/2013           | 4) GPS Data : Latitude: 23 ° 32 ' 6.95 " |
|                                    | -Magura-Jhenaidah-Jessore-Khulna-Mongla     |                                      | Longit