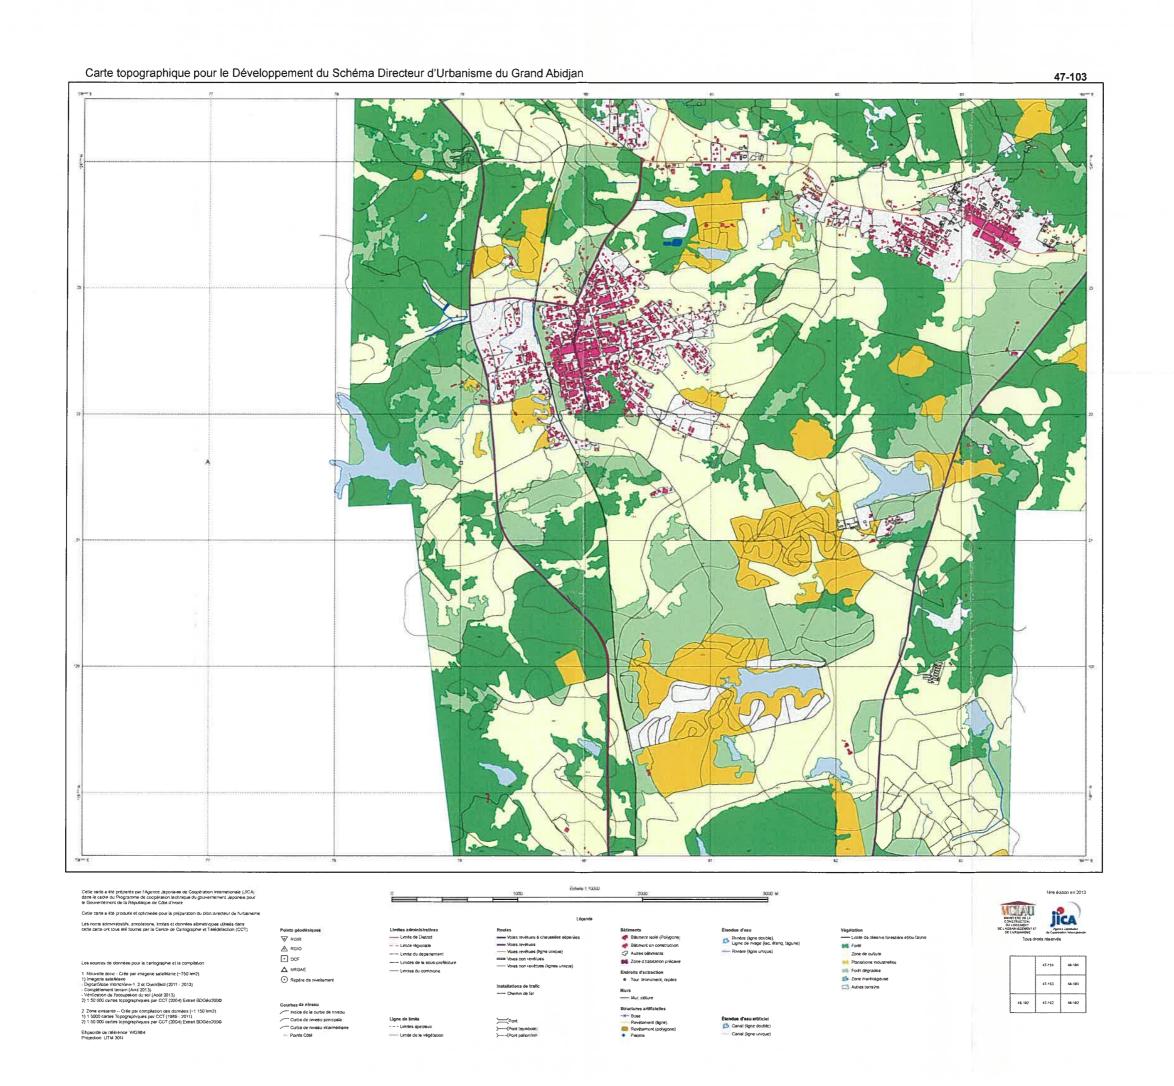

## $\underset{\scriptscriptstyle{(1\;pages)}}{Appendix}\;A$

Existing Land Use Map for the Project of Development of the Urban Master Plan in Greater Abidjan (Scale 1:100,000)

### $\underset{\scriptscriptstyle{(21\,\mathrm{pages})}}{Appendix}\;B$

Existing Land Use Map for the Project of Development of the Urban Master Plan in Greater Abidjan (Enlarged Maps)

La mise en page cartographique a aussi été inspirée par les cartes du CCT. Elle est composé d'une coupure à 1/10.000, légende, description des données, échelle, flèche du nord aussi bien que les logo du MCLAU et JICA.