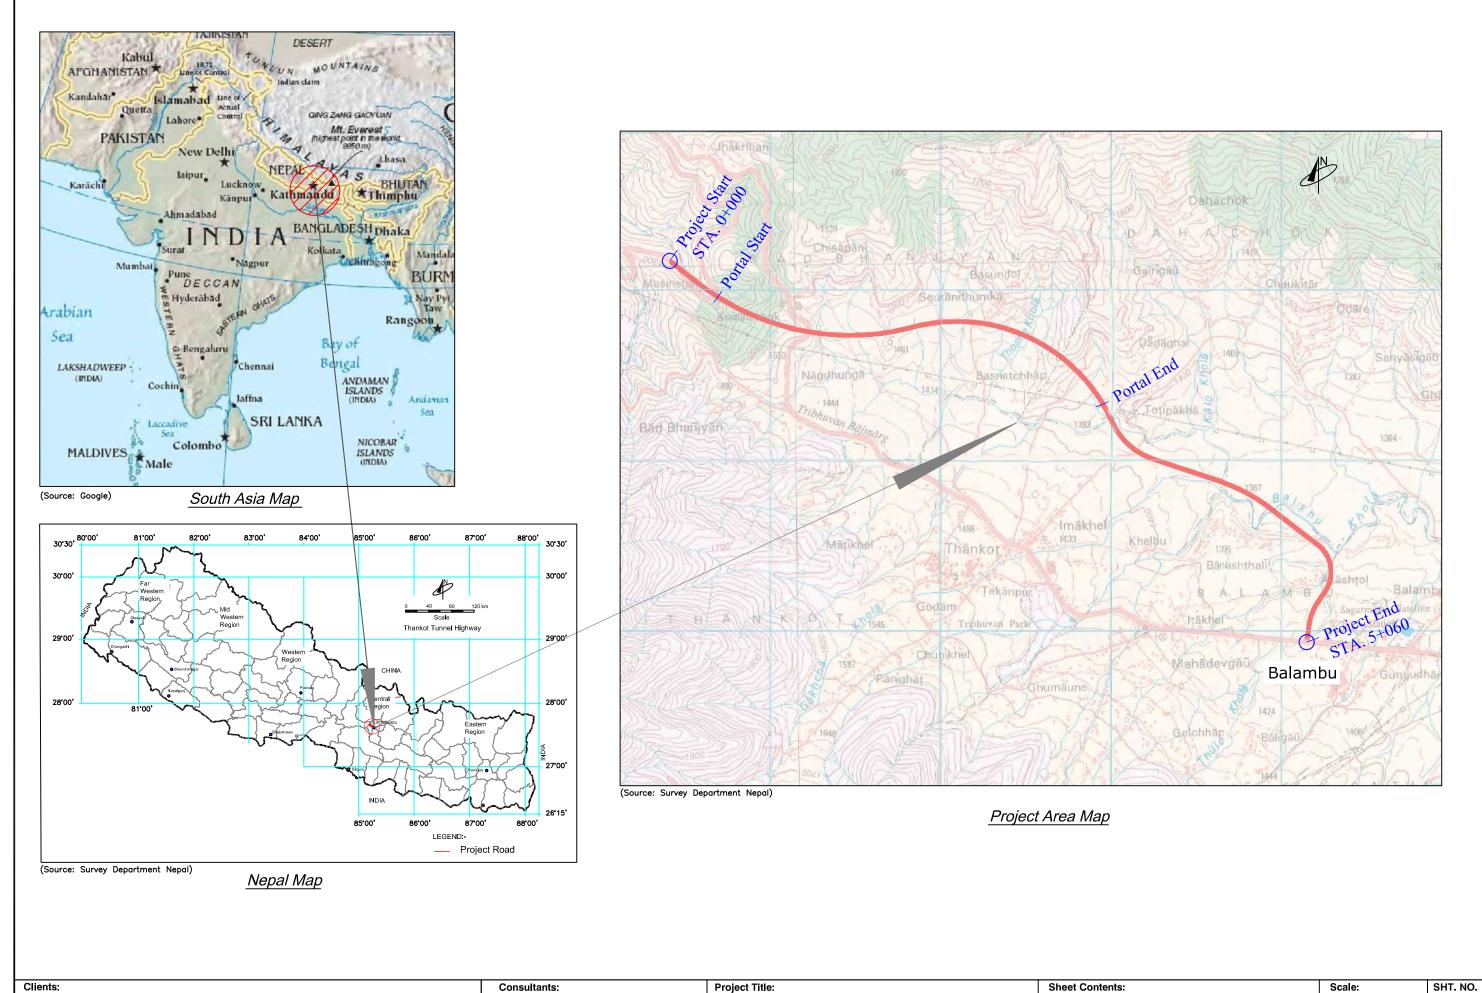

## **List of Drawings**

| Title                                        | Sheet<br>Number | Title                                                   | Sheet<br>Number         |
|----------------------------------------------|-----------------|---------------------------------------------------------|-------------------------|
| Project Location Map                         | 1               | Box Culvert                                             | 39-41                   |
| Project Location Map in Topo Map             | 2               | Bridge Drawings                                         | 42-44                   |
| Plan & Profile                               | 3-6             | Typical Retaining Walls                                 | 45                      |
| Geological Plan                              | 7               | Traffic Signs and Road Markings                         | 46-47                   |
| Tunnel Plan and Profile                      | 8               | Traffic Safety                                          | 48                      |
| Geologic Profile                             | 9               | Intersections                                           | 49-50                   |
| Tunnel Typical Cross Section                 | 10-11           | Transmission Line Plan                                  | 51                      |
| Emergency Parking Bay Plan and Cross Section | 12              | Appendix                                                |                         |
| Tunnel support Pattern                       | 13-16           |                                                         |                         |
| General Drawing of Tunnel Portal             | 17-18           | Geological Plan and Cross Section of West Tunnel Portal | App. 1-2                |
| Layout of Tunnel Temporary Facilities        | 19-20           | Geological Plan and Cross Section of West Tunnel Portal | App. 3-7                |
| General Drawing of Groundwater Treatment     | 21              | Geological Profile of Approach Road                     | App. 8                  |
| Arrangement of Tunnel Facilities             | 22              | Hydrological Profile and X-Section of Portal            | App.<br>9a,9b,9c<br>,9d |
| Typical Cross Section of Approach Road       | 23              | West Portal Drainage Plan                               | App. 10                 |
| Cross section Approach Road                  | 24-34           |                                                         |                         |
| West Portal Existing Road Arrangement        | 35              |                                                         |                         |
| East Portal Existing Road Arrangement        | 36              |                                                         |                         |
| Plan and Cross Section of Toll Plaza         | 37-38           |                                                         |                         |