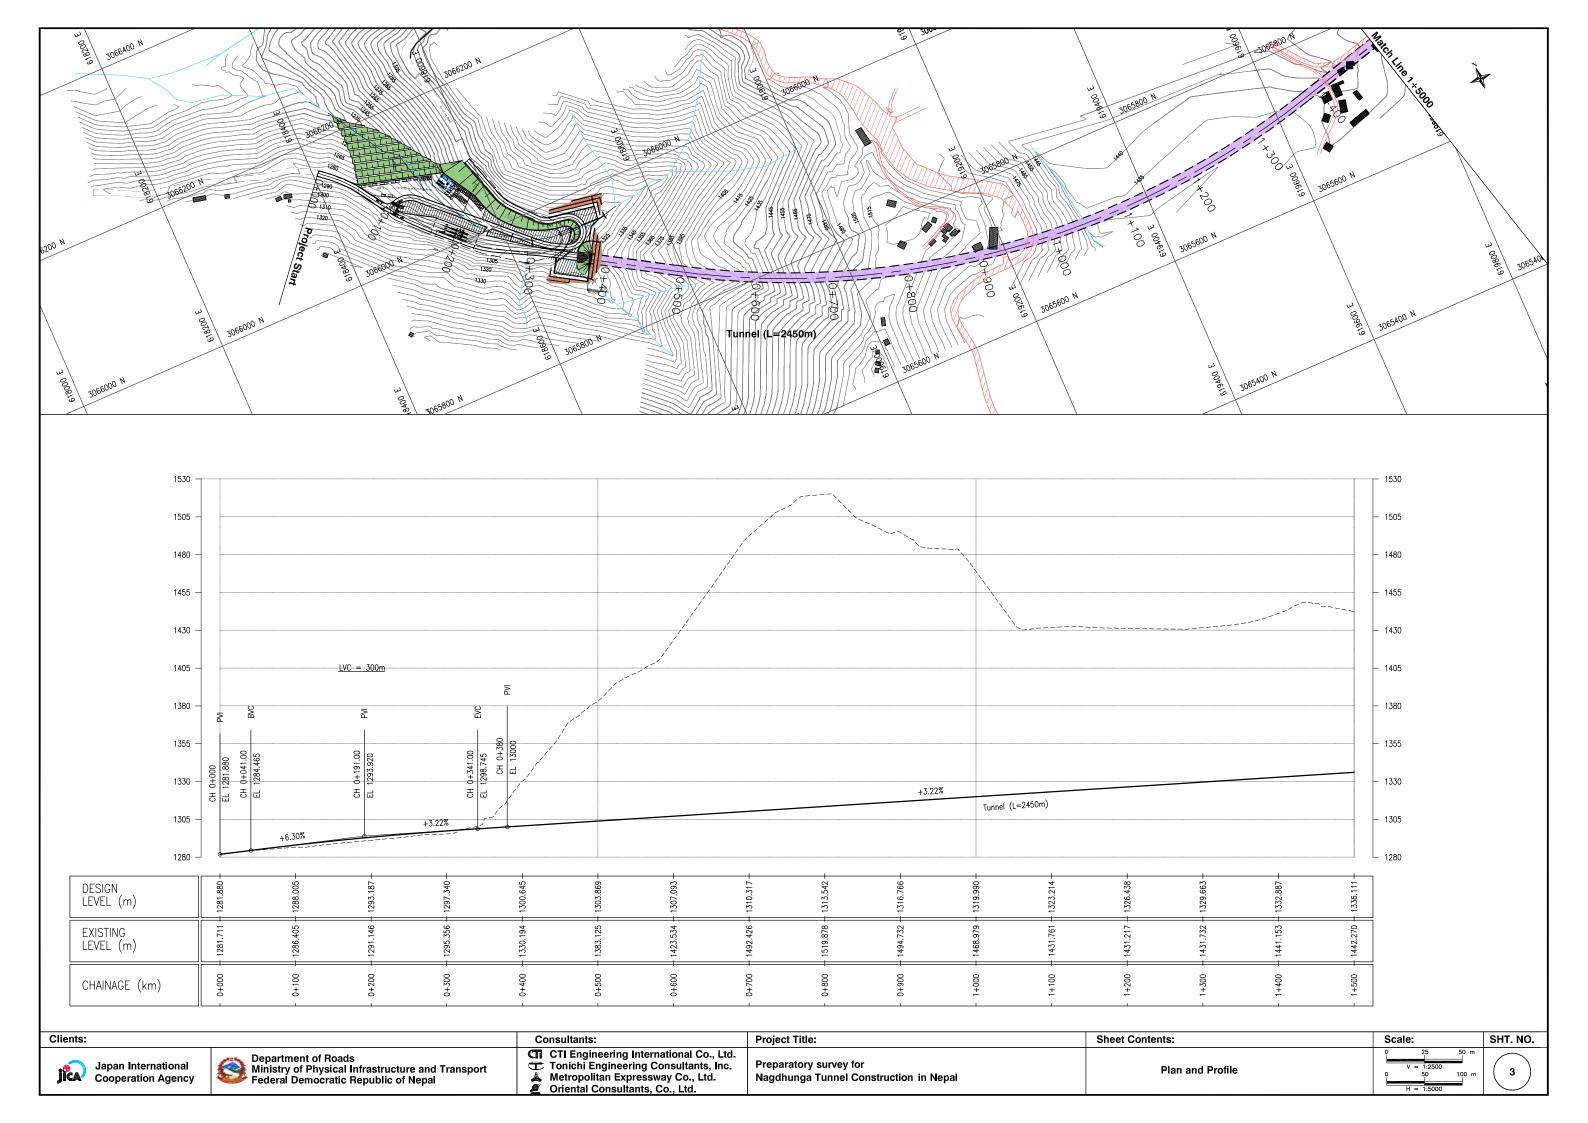

## **List of Drawings**

| Title                                        | Sheet<br>Number | Title                                                   | Sheet<br>Number         |
|----------------------------------------------|-----------------|---------------------------------------------------------|-------------------------|
| Project Location Map                         | 1               | Box Culvert                                             | 39-41                   |
| Project Location Map in Topo Map             | 2               | Bridge Drawings                                         | 42-44                   |
| Plan & Profile                               | 3-6             | Typical Retaining Walls                                 | 45                      |
| Geological Plan                              | 7               | Traffic Signs and Road Markings                         | 46-47                   |
| Tunnel Plan and Profile                      | 8               | Traffic Safety                                          | 48                      |
| Geologic Profile                             | 9               | Intersections                                           | 49-50                   |
| Tunnel Typical Cross Section                 | 10-11           | Transmission Line Plan                                  | 51                      |
| Emergency Parking Bay Plan and Cross Section | 12              | Appendix                                                |                         |
| Tunnel support Pattern                       | 13-16           |                                                         |                         |
| General Drawing of Tunnel Portal             | 17-18           | Geological Plan and Cross Section of West Tunnel Portal | App. 1-2                |
| Layout of Tunnel Temporary Facilities        | 19-20           | Geological Plan and Cross Section of West Tunnel Portal | App. 3-7                |
| General Drawing of Groundwater Treatment     | 21              | Geological Profile of Approach Road                     | App. 8                  |
| Arrangement of Tunnel Facilities             | 22              | Hydrological Profile and X-Section of Portal            | App.<br>9a,9b,9c<br>,9d |
| Typical Cross Section of Approach Road       | 23              | West Portal Drainage Plan                               | App. 10                 |
| Cross section Approach Road                  | 24-34           |                                                         |                         |
| West Portal Existing Road Arrangement        | 35              |                                                         |                         |
| East Portal Existing Road Arrangement        | 36              |                                                         |                         |
| Plan and Cross Section of Toll Plaza         | 37-38           |                                                         |                         |