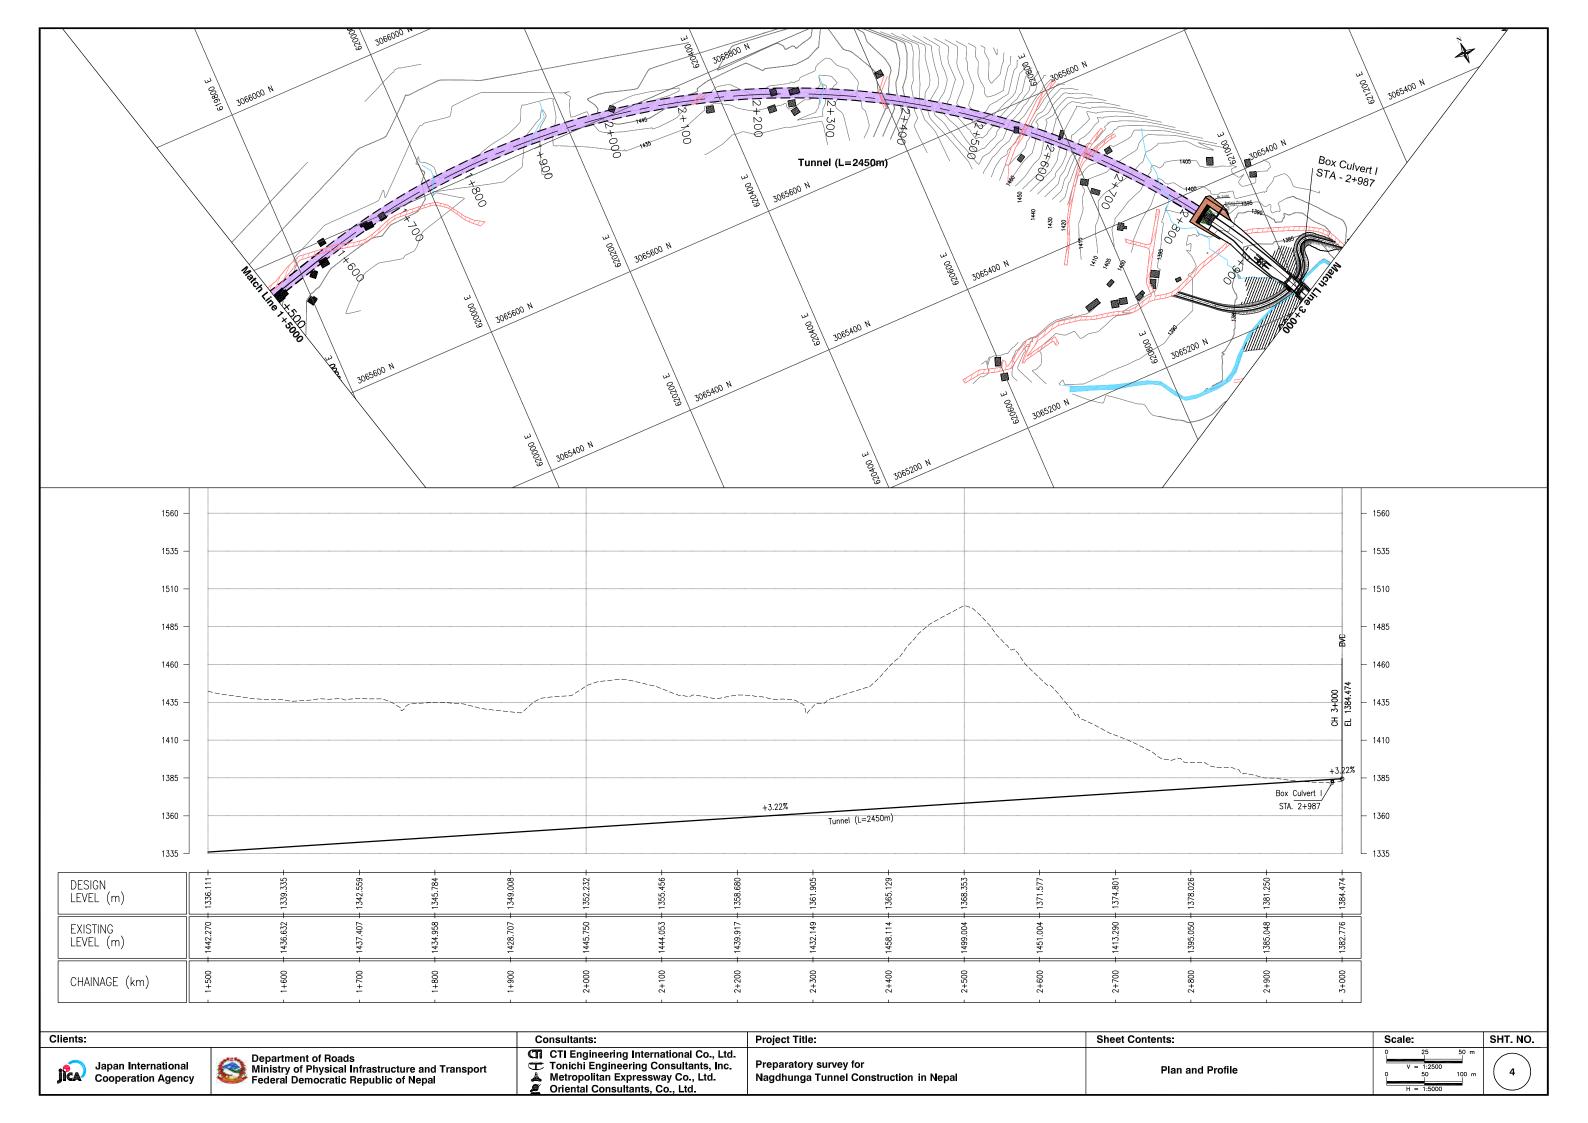

## **List of Drawings**

| Title                                        | Sheet<br>Number | Title                                                   | Sheet<br>Number         |
|----------------------------------------------|-----------------|---------------------------------------------------------|-------------------------|
| Project Location Map                         | 1               | Box Culvert                                             | 39-41                   |
| Project Location Map in Topo Map             | 2               | Bridge Drawings                                         | 42-44                   |
| Plan & Profile                               | 3-6             | Typical Retaining Walls                                 | 45                      |
| Geological Plan                              | 7               | Traffic Signs and Road Markings                         | 46-47                   |
| Tunnel Plan and Profile                      | 8               | Traffic Safety                                          | 48                      |
| Geologic Profile                             | 9               | Intersections                                           | 49-50                   |
| Tunnel Typical Cross Section                 | 10-11           | Transmission Line Plan                                  | 51                      |
| Emergency Parking Bay Plan and Cross Section | 12              | Appendix                                                |                         |
| Tunnel support Pattern                       | 13-16           |                                                         |                         |
| General Drawing of Tunnel Portal             | 17-18           | Geological Plan and Cross Section of West Tunnel Portal | App. 1-2                |
| Layout of Tunnel Temporary Facilities        | 19-20           | Geological Plan and Cross Section of West Tunnel Portal | App. 3-7                |
| General Drawing of Groundwater Treatment     | 21              | Geological Profile of Approach Road                     | App. 8                  |
| Arrangement of Tunnel Facilities             | 22              | Hydrological Profile and X-Section of Portal            | App.<br>9a,9b,9c<br>,9d |
| Typical Cross Section of Approach Road       | 23              | West Portal Drainage Plan                               | App. 10                 |
| Cross section Approach Road                  | 24-34           |                                                         |                         |
| West Portal Existing Road Arrangement        | 35              |                                                         |                         |
| East Portal Existing Road Arrangement        | 36              |                                                         |                         |
| Plan and Cross Section of Toll Plaza         | 37-38           |                                                         |                         |