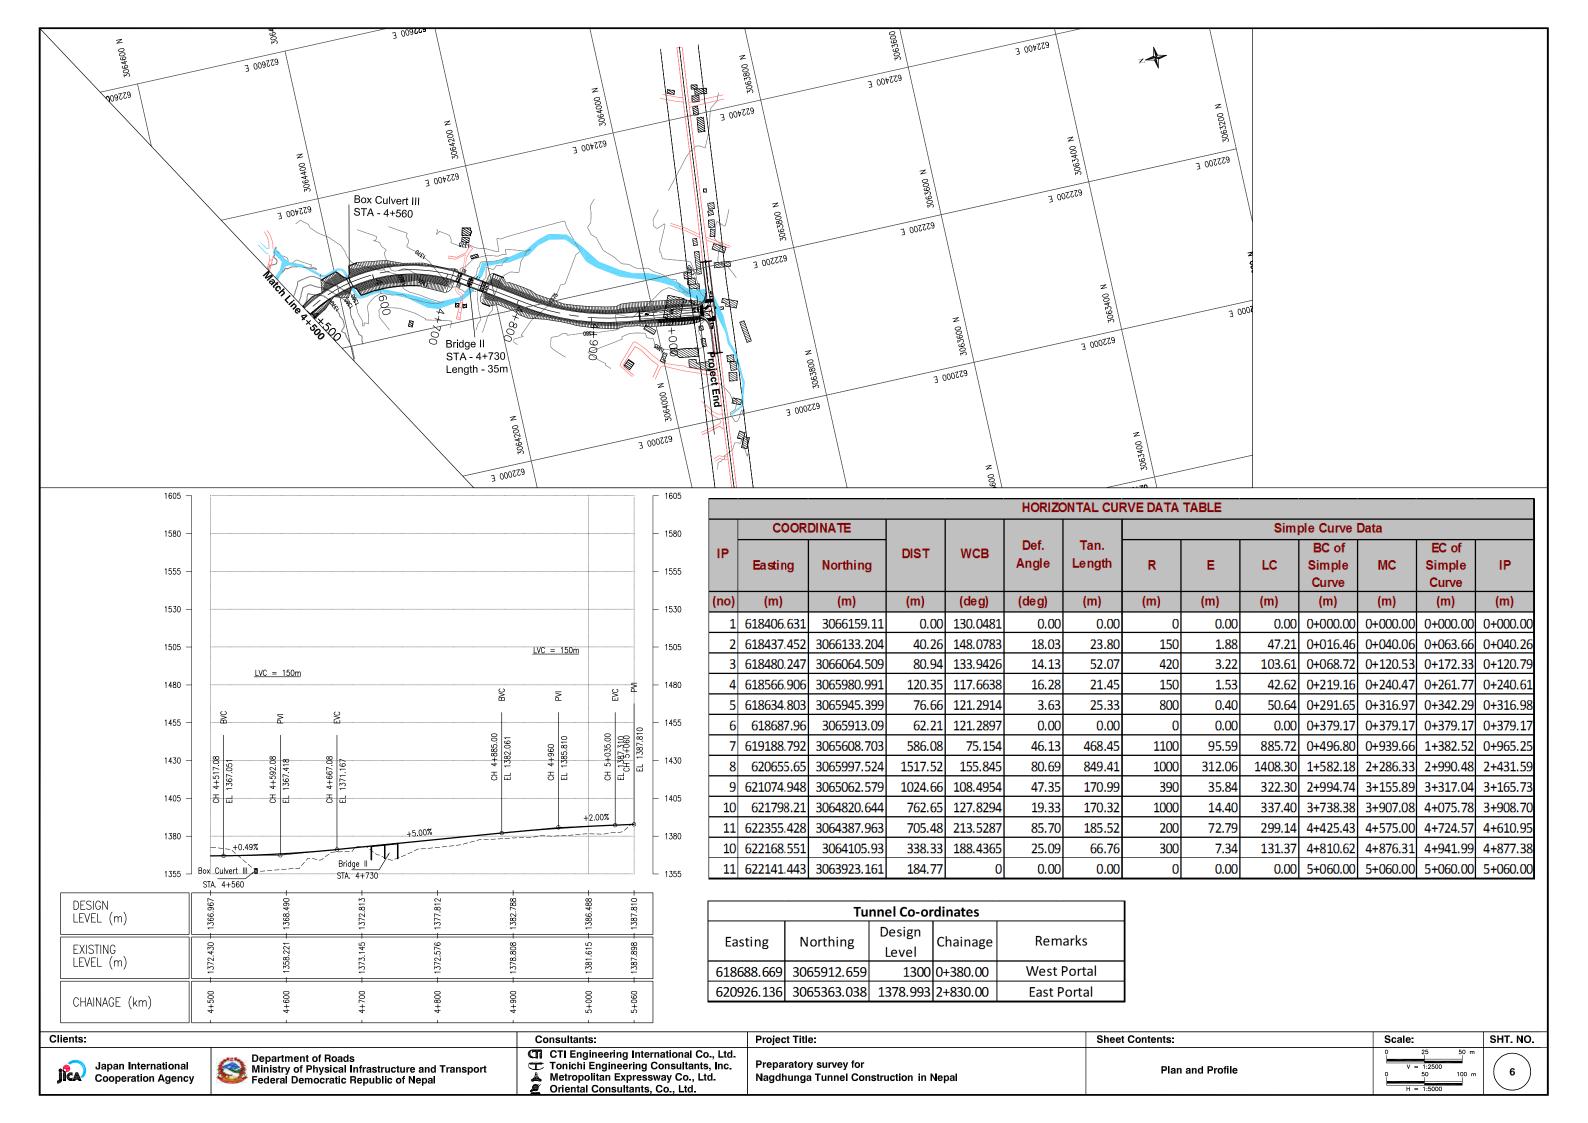

## **List of Drawings**

| Title                                        | Sheet<br>Number | Title                                                   | Sheet<br>Number         |
|----------------------------------------------|-----------------|---------------------------------------------------------|-------------------------|
| Project Location Map                         | 1               | Box Culvert                                             | 39-41                   |
| Project Location Map in Topo Map             | 2               | Bridge Drawings                                         | 42-44                   |
| Plan & Profile                               | 3-6             | Typical Retaining Walls                                 | 45                      |
| Geological Plan                              | 7               | Traffic Signs and Road Markings                         | 46-47                   |
| Tunnel Plan and Profile                      | 8               | Traffic Safety                                          | 48                      |
| Geologic Profile                             | 9               | Intersections                                           | 49-50                   |
| Tunnel Typical Cross Section                 | 10-11           | Transmission Line Plan                                  | 51                      |
| Emergency Parking Bay Plan and Cross Section | 12              | Appendix                                                |                         |
| Tunnel support Pattern                       | 13-16           |                                                         |                         |
| General Drawing of Tunnel Portal             | 17-18           | Geological Plan and Cross Section of West Tunnel Portal | App. 1-2                |
| Layout of Tunnel Temporary Facilities        | 19-20           | Geological Plan and Cross Section of West Tunnel Portal | App. 3-7                |
| General Drawing of Groundwater Treatment     | 21              | Geological Profile of Approach Road                     | App. 8                  |
| Arrangement of Tunnel Facilities             | 22              | Hydrological Profile and X-Section of Portal            | App.<br>9a,9b,9c<br>,9d |
| Typical Cross Section of Approach Road       | 23              | West Portal Drainage Plan                               | App. 10                 |
| Cross section Approach Road                  | 24-34           |                                                         |                         |
| West Portal Existing Road Arrangement        | 35              |                                                         |                         |
| East Portal Existing Road Arrangement        | 36              |                                                         |                         |
| Plan and Cross Section of Toll Plaza         | 37-38           |                                                         |                         |