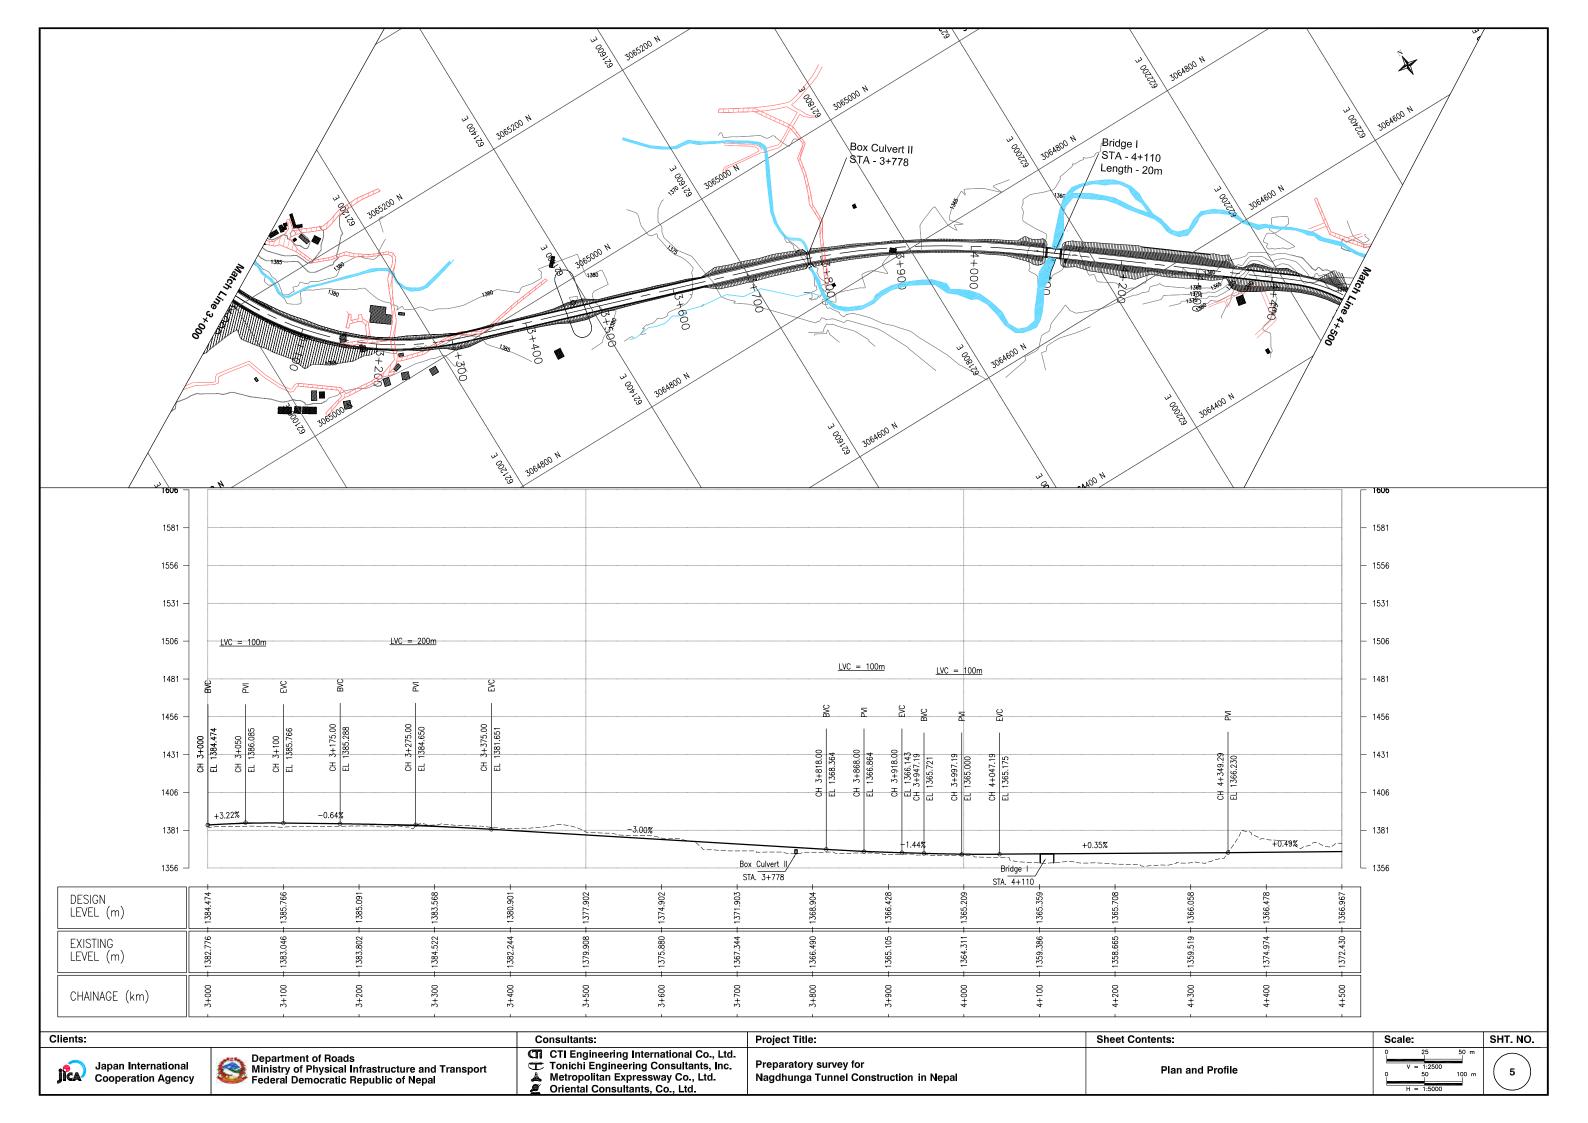

## **List of Drawings**

| Title                                        | Sheet<br>Number | Title                                                   | Sheet<br>Number         |
|----------------------------------------------|-----------------|---------------------------------------------------------|-------------------------|
| Project Location Map                         | 1               | Box Culvert                                             | 39-41                   |
| Project Location Map in Topo Map             | 2               | Bridge Drawings                                         | 42-44                   |
| Plan & Profile                               | 3-6             | Typical Retaining Walls                                 | 45                      |
| Geological Plan                              | 7               | Traffic Signs and Road Markings                         | 46-47                   |
| Tunnel Plan and Profile                      | 8               | Traffic Safety                                          | 48                      |
| Geologic Profile                             | 9               | Intersections                                           | 49-50                   |
| Tunnel Typical Cross Section                 | 10-11           | Transmission Line Plan                                  | 51                      |
| Emergency Parking Bay Plan and Cross Section | 12              | Appendix                                                |                         |
| Tunnel support Pattern                       | 13-16           |                                                         |                         |
| General Drawing of Tunnel Portal             | 17-18           | Geological Plan and Cross Section of West Tunnel Portal | App. 1-2                |
| Layout of Tunnel Temporary Facilities        | 19-20           | Geological Plan and Cross Section of West Tunnel Portal | App. 3-7                |
| General Drawing of Groundwater Treatment     | 21              | Geological Profile of Approach Road                     | App. 8                  |
| Arrangement of Tunnel Facilities             | 22              | Hydrological Profile and X-Section of Portal            | App.<br>9a,9b,9c<br>,9d |
| Typical Cross Section of Approach Road       | 23              | West Portal Drainage Plan                               | App. 10                 |
| Cross section Approach Road                  | 24-34           |                                                         |                         |
| West Portal Existing Road Arrangement        | 35              |                                                         |                         |
| East Portal Existing Road Arrangement        | 36              |                                                         |                         |
| Plan and Cross Section of Toll Plaza         | 37-38           |                                                         |                         |