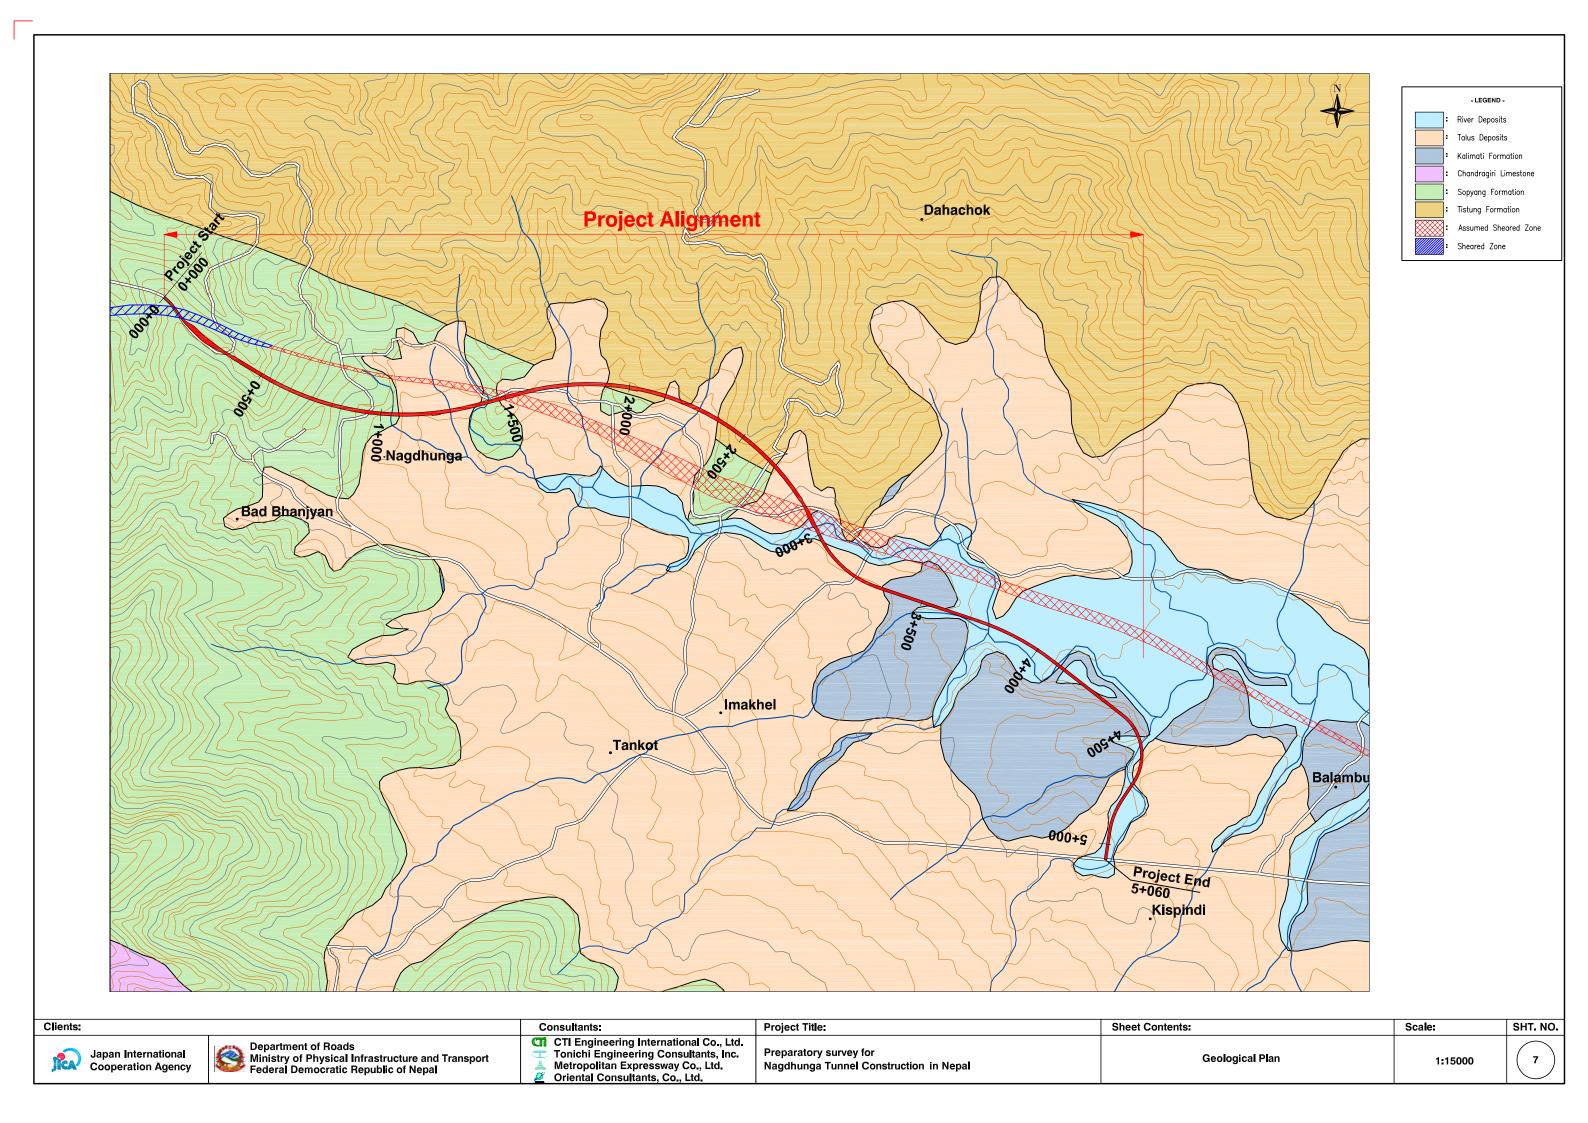

## **List of Drawings**

| Title                                        | Sheet<br>Number | Title                                                   | Sheet<br>Number         |
|----------------------------------------------|-----------------|---------------------------------------------------------|-------------------------|
| Project Location Map                         | 1               | Box Culvert                                             | 39-41                   |
| Project Location Map in Topo Map             | 2               | Bridge Drawings                                         | 42-44                   |
| Plan & Profile                               | 3-6             | Typical Retaining Walls                                 | 45                      |
| Geological Plan                              | 7               | Traffic Signs and Road Markings                         | 46-47                   |
| Tunnel Plan and Profile                      | 8               | Traffic Safety                                          | 48                      |
| Geologic Profile                             | 9               | Intersections                                           | 49-50                   |
| Tunnel Typical Cross Section                 | 10-11           | Transmission Line Plan                                  | 51                      |
| Emergency Parking Bay Plan and Cross Section | 12              | Appendix                                                |                         |
| Tunnel support Pattern                       | 13-16           |                                                         |                         |
| General Drawing of Tunnel Portal             | 17-18           | Geological Plan and Cross Section of West Tunnel Portal | App. 1-2                |
| Layout of Tunnel Temporary Facilities        | 19-20           | Geological Plan and Cross Section of West Tunnel Portal | App. 3-7                |
| General Drawing of Groundwater Treatment     | 21              | Geological Profile of Approach Road                     | App. 8                  |
| Arrangement of Tunnel Facilities             | 22              | Hydrological Profile and X-Section of Portal            | App.<br>9a,9b,9c<br>,9d |
| Typical Cross Section of Approach Road       | 23              | West Portal Drainage Plan                               | App. 10                 |
| Cross section Approach Road                  | 24-34           |                                                         |                         |
| West Portal Existing Road Arrangement        | 35              |                                                         |                         |
| East Portal Existing Road Arrangement        | 36              |                                                         |                         |
| Plan and Cross Section of Toll Plaza         | 37-38           |                                                         |                         |