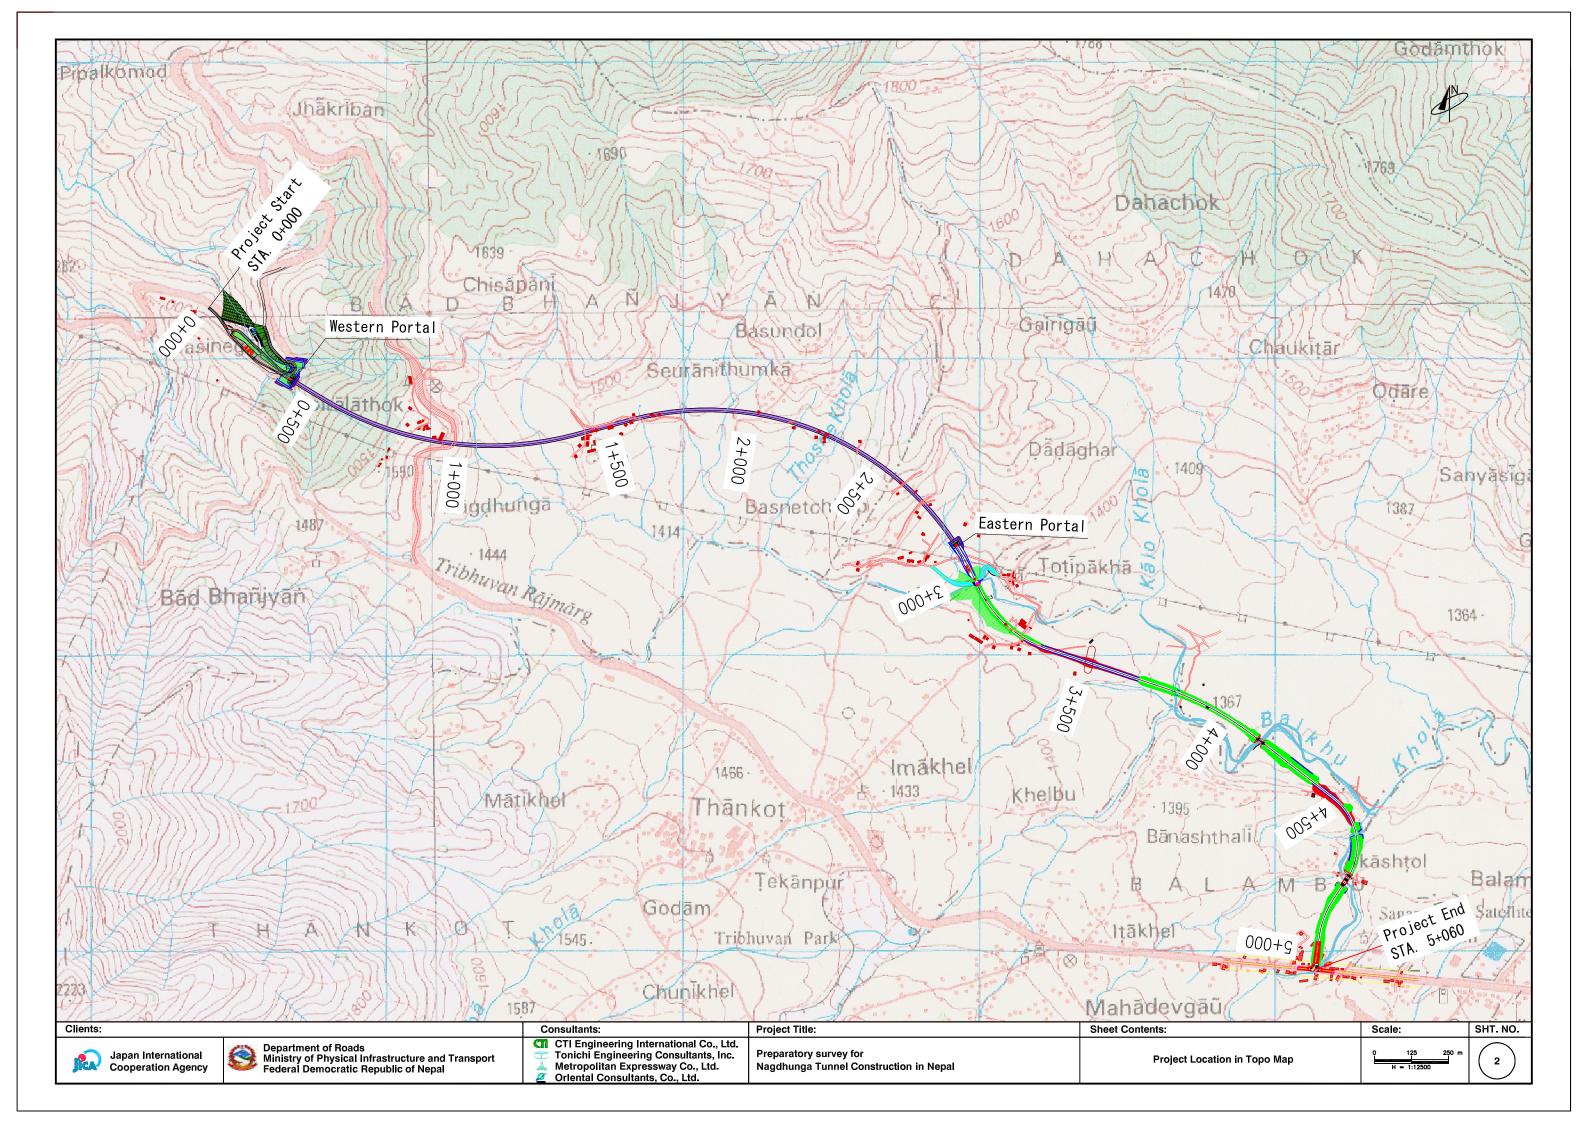

## **List of Drawings**

| Title                                        | Sheet<br>Number | Title                                                   | Sheet<br>Number         |
|----------------------------------------------|-----------------|---------------------------------------------------------|-------------------------|
| Project Location Map                         | 1               | Box Culvert                                             | 39-41                   |
| Project Location Map in Topo Map             | 2               | Bridge Drawings                                         | 42-44                   |
| Plan & Profile                               | 3-6             | Typical Retaining Walls                                 | 45                      |
| Geological Plan                              | 7               | Traffic Signs and Road Markings                         | 46-47                   |
| Tunnel Plan and Profile                      | 8               | Traffic Safety                                          | 48                      |
| Geologic Profile                             | 9               | Intersections                                           | 49-50                   |
| Tunnel Typical Cross Section                 | 10-11           | Transmission Line Plan                                  | 51                      |
| Emergency Parking Bay Plan and Cross Section | 12              | Appendix                                                |                         |
| Tunnel support Pattern                       | 13-16           |                                                         |                         |
| General Drawing of Tunnel Portal             | 17-18           | Geological Plan and Cross Section of West Tunnel Portal | App. 1-2                |
| Layout of Tunnel Temporary Facilities        | 19-20           | Geological Plan and Cross Section of West Tunnel Portal | App. 3-7                |
| General Drawing of Groundwater Treatment     | 21              | Geological Profile of Approach Road                     | App. 8                  |
| Arrangement of Tunnel Facilities             | 22              | Hydrological Profile and X-Section of Portal            | App.<br>9a,9b,9c<br>,9d |
| Typical Cross Section of Approach Road       | 23              | West Portal Drainage Plan                               | App. 10                 |
| Cross section Approach Road                  | 24-34           |                                                         |                         |
| West Portal Existing Road Arrangement        | 35              |                                                         |                         |
| East Portal Existing Road Arrangement        | 36              |                                                         |                         |
| Plan and Cross Section of Toll Plaza         | 37-38           |                                                         |                         |