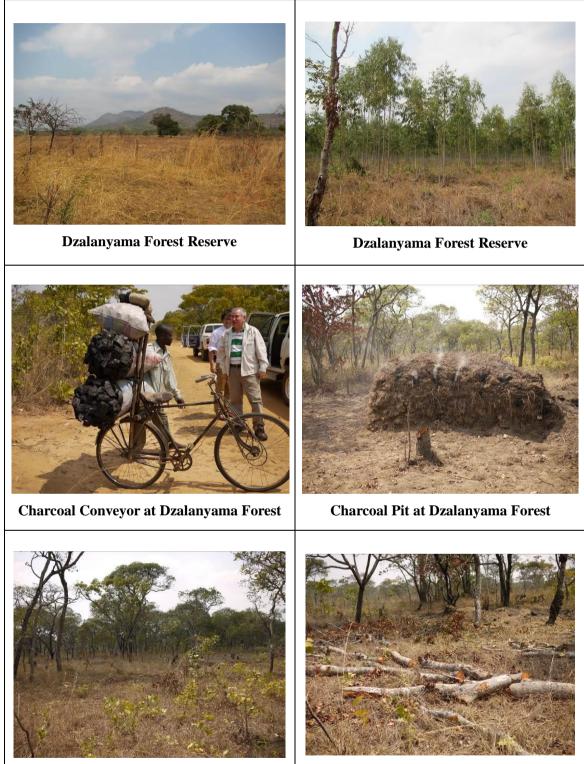

#### Water Related Disaster, Soil Erosion and Watershed Conservation

**Illegally Logging at Dzalanyama Forest** 

**Dzalanyama Forest** 