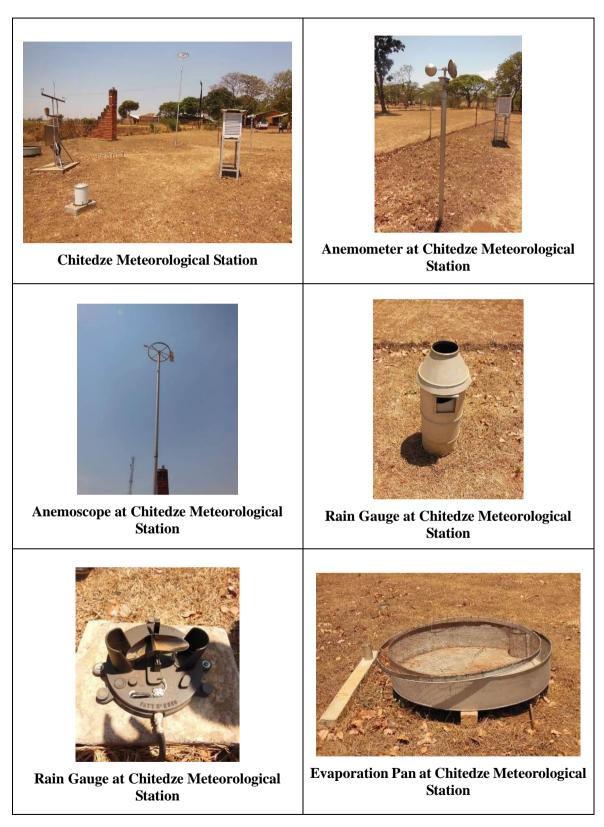

SANITATION/SEWERAGE                 |
|-------------------------------------------------------------------|
| AGRICULTURE                                                       |
| HYDROPOWER1                                                       |
| WATER RELATED DISASTER, SOIL EROSION AND WATERSHED CONSERVATION12 |
| METEO-HYDROLOGICAL STATIONS AND RIVERS1                           |
| CAPACITY DEVELOPMENT, MEETINGS20                                  |









**Gravity Fed Water Supply (Mulanje)** 





**Central Hosrital Sewage Treatment Pond** 









## Hydropower



#### Water Related Disaster, Soil Erosion and Watershed Conservation







#### Water Related Disaster, Soil Erosion and Watershed Conservation



**Illegally Logging at Dzalanyama Forest** 

**Dzalanyama Forest** 











#### **Capacity Development, Meetings**



### **Capacity Development, Meetings**



#### **Capacity Development, Meetings**



2nd Steering Committee (8th Oct 2014)



2nd Steering Committee (8th Oct 2014)



Seminar on Draft Final Report (10th Oct 2014)

Stakeholder Meeting at Zomba (10<sup>th</sup> Sep 2014)



Stakeholder Meeting at Mzuzu (8<sup>th</sup> Sep 2014)



Stakeholder Meeting at Lilongwe (12<sup>th</sup> Sep 2014)