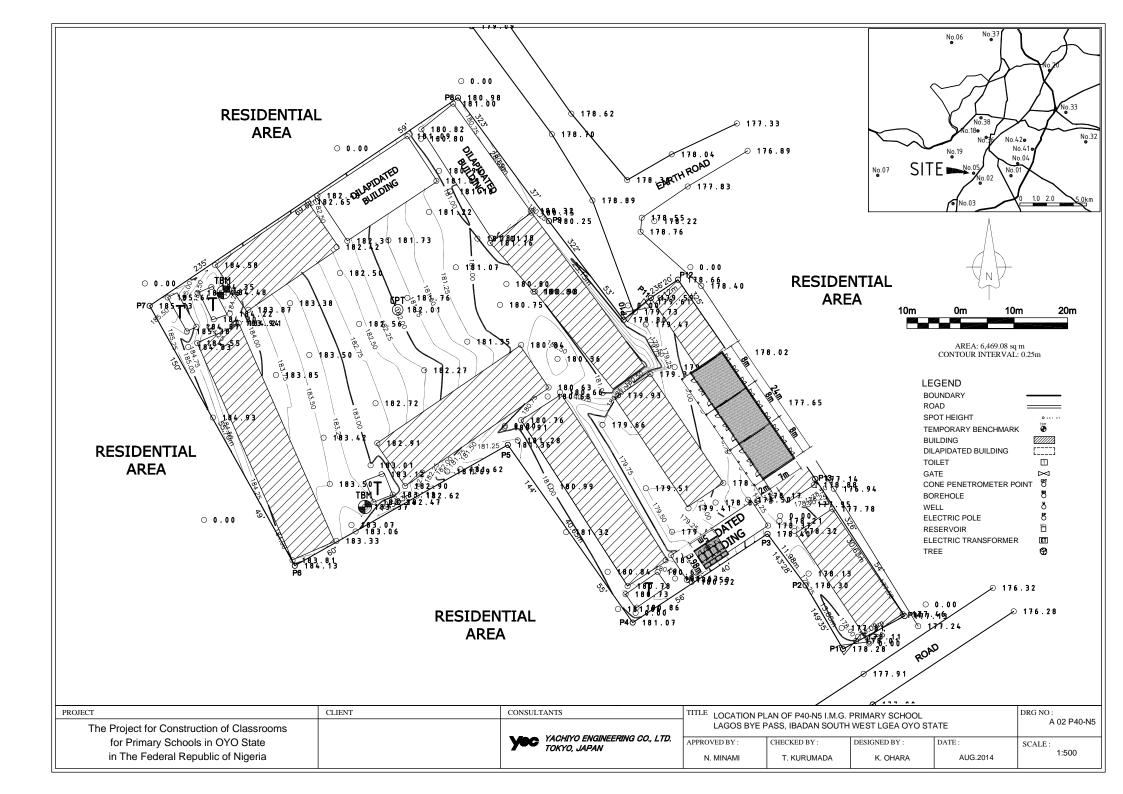

RESIDENTIAL AREA

| PROJECT                                                                                                        | CLIENT | CONSULTANTS                                   | TITLE LOCATION PLAN OF P34-N41 ISLAMIC MISSION PRIMARY SCHOOL 1 & 2 |                                             |              |                 | DRG NO:                      |
|----------------------------------------------------------------------------------------------------------------|--------|-----------------------------------------------|---------------------------------------------------------------------|---------------------------------------------|--------------|-----------------|------------------------------|
| The Project for Construction of Classrooms for Primary Schools in OYO State in The Federal Republic of Nigeria |        | YACHIYO ENGINEERING CO., LTD.<br>TOKYO, JAPAN |                                                                     | DAN NORTH EAST LG  CHECKED BY:  T. KURUMADA | EA OYO STATE | DATE : AUG.2014 | A 02 P34-N41  SCALE:  1:1000 |