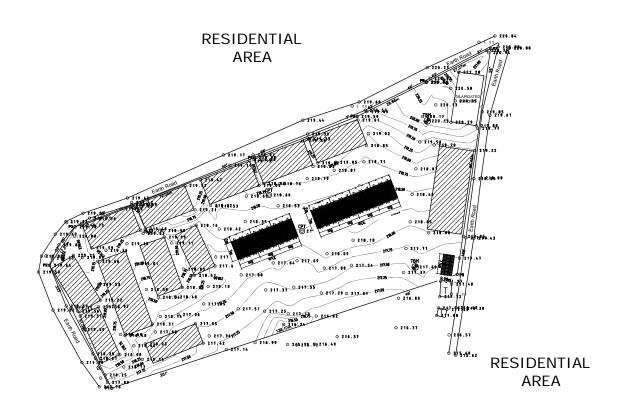

RESIDENTIAL AREA

| PROJECT                                                                                                        | CLIENT | CONSULTANTS                                   | TITLE LOCATION PLAN OF P34-N41 ISLAMIC MISSION PRIMARY SCHOOL 1 & 2 |                                             |              |                 | DRG NO:                      |
|----------------------------------------------------------------------------------------------------------------|--------|-----------------------------------------------|---------------------------------------------------------------------|---------------------------------------------|--------------|-----------------|------------------------------|
| The Project for Construction of Classrooms for Primary Schools in OYO State in The Federal Republic of Nigeria |        | YACHIYO ENGINEERING CO., LTD.<br>TOKYO, JAPAN |                                                                     | DAN NORTH EAST LG  CHECKED BY:  T. KURUMADA | EA OYO STATE | DATE : AUG.2014 | A 02 P34-N41  SCALE:  1:1000 |