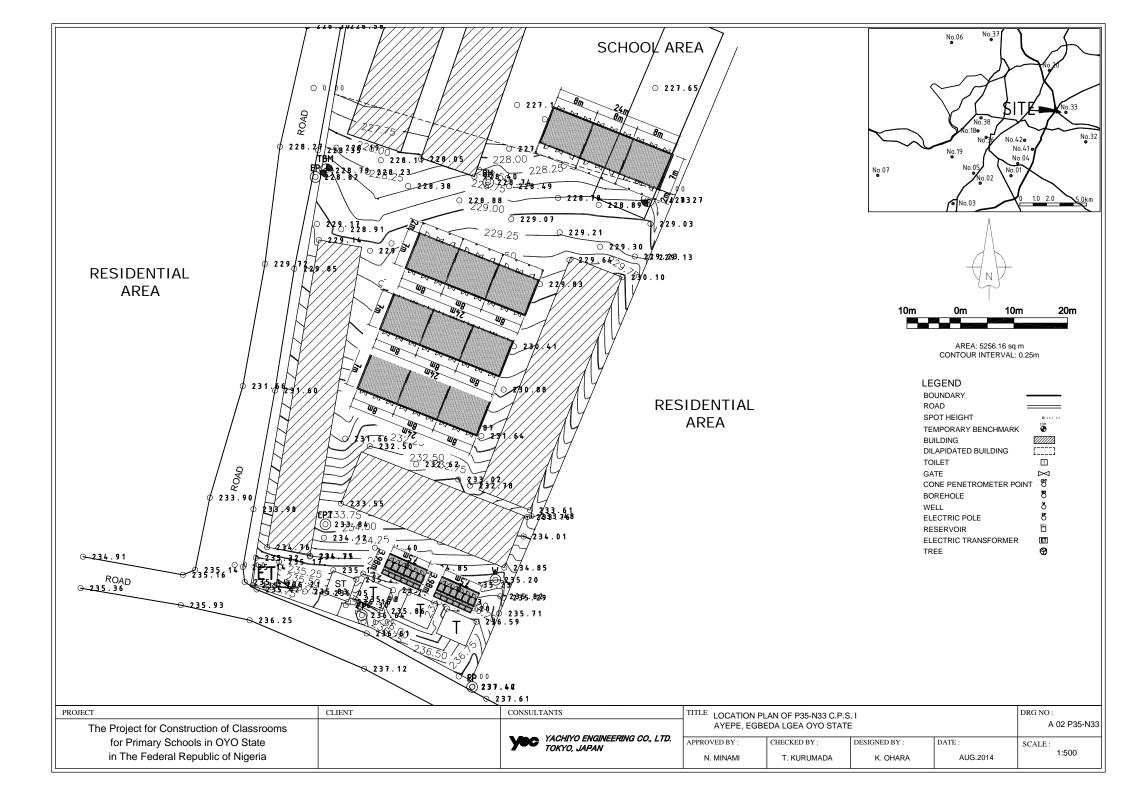

|              |                 | DRG NO:                      |
|----------------------------------------------------------------------------------------------------------------|--------|-----------------------------------------------|---------------------------------------------------------------------|---------------------------------------------|--------------|-----------------|------------------------------|
| The Project for Construction of Classrooms for Primary Schools in OYO State in The Federal Republic of Nigeria |        | YACHIYO ENGINEERING CO., LTD.<br>TOKYO, JAPAN |                                                                     | DAN NORTH EAST LG  CHECKED BY:  T. KURUMADA | EA OYO STATE | DATE : AUG.2014 | A 02 P34-N41  SCALE:  1:1000 |