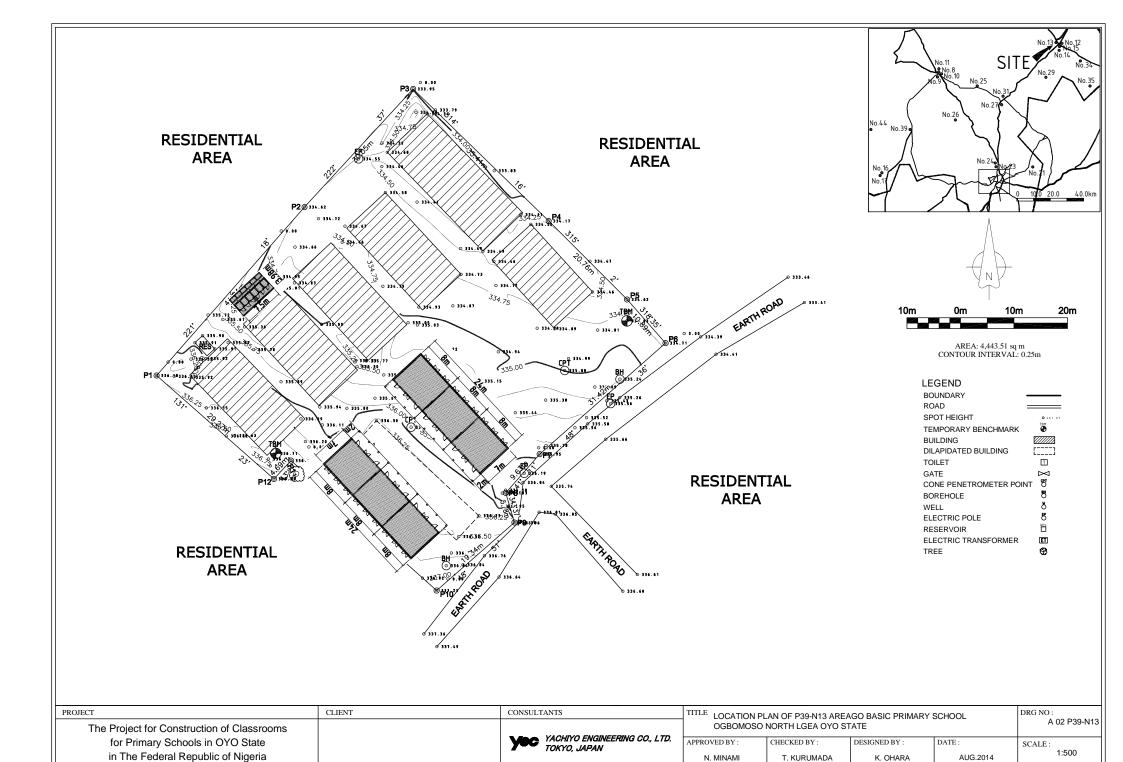

|              |                 | DRG NO:                      |
|----------------------------------------------------------------------------------------------------------------|--------|-----------------------------------------------|---------------------------------------------------------------------|---------------------------------------------|--------------|-----------------|------------------------------|
| The Project for Construction of Classrooms for Primary Schools in OYO State in The Federal Republic of Nigeria |        | YACHIYO ENGINEERING CO., LTD.<br>TOKYO, JAPAN |                                                                     | DAN NORTH EAST LG  CHECKED BY:  T. KURUMADA | EA OYO STATE | DATE : AUG.2014 | A 02 P34-N41  SCALE:  1:1000 |