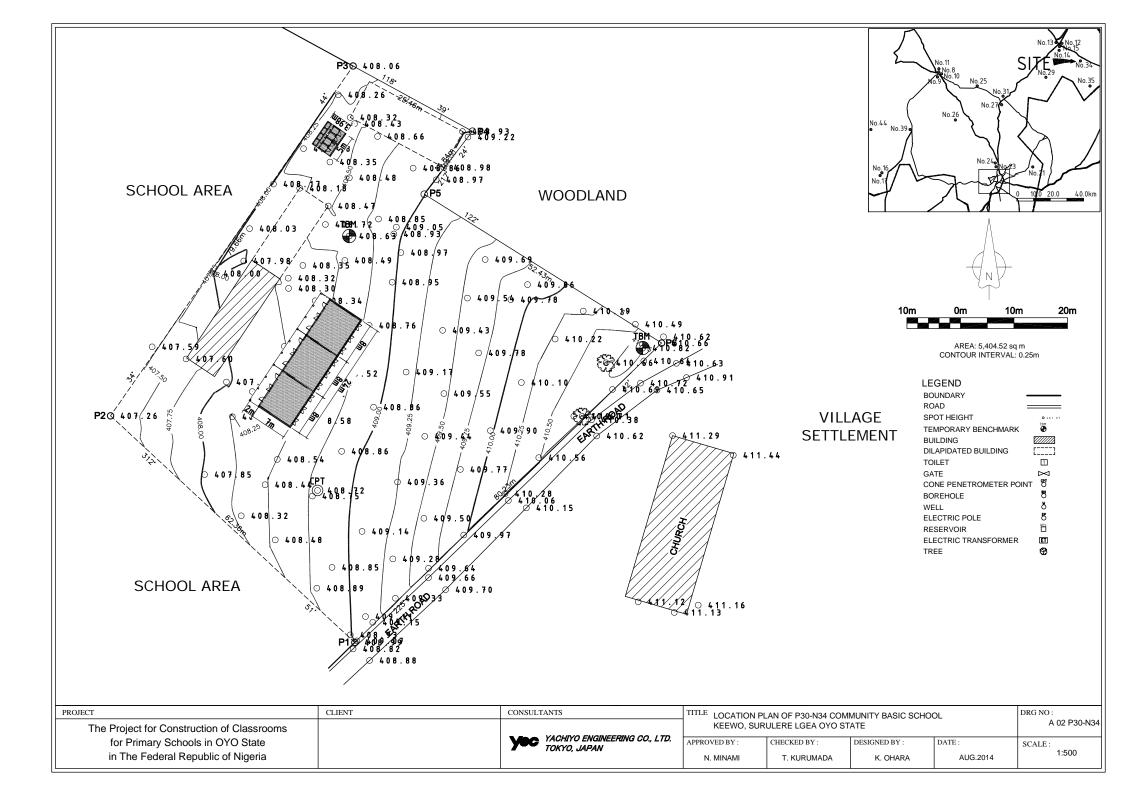

RESIDENTIAL AREA



| PROJECT                                                                                                        | CLIENT | CONSULTANTS                                   | TITLE LOCATION PLAN OF P34-N41 ISLAMIC MISSION PRIMARY SCHOOL 1 & 2 |                                             |              |                 | DRG NO:                      |
|----------------------------------------------------------------------------------------------------------------|--------|-----------------------------------------------|---------------------------------------------------------------------|---------------------------------------------|--------------|-----------------|------------------------------|
| The Project for Construction of Classrooms for Primary Schools in