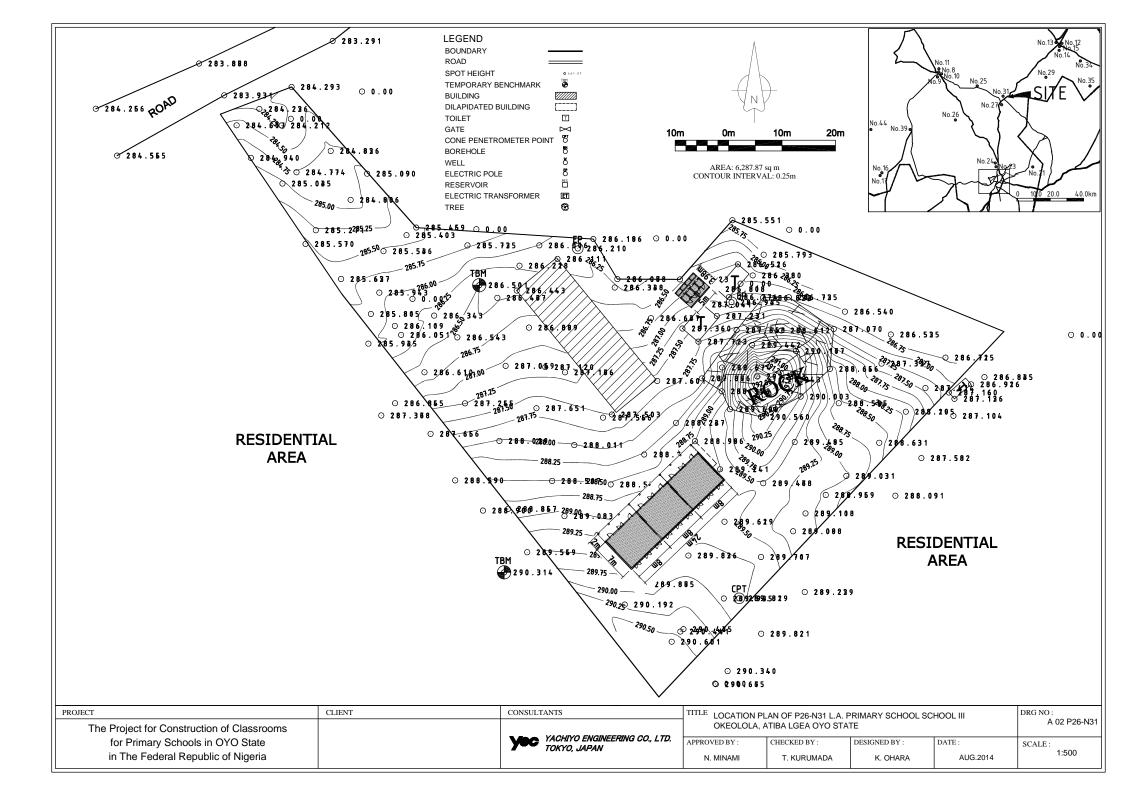

RESIDENTIAL AREA



| PROJECT                                                                                                        | CLIENT | CONSULTANTS                                   | TITLE LOCATION PLAN OF P34-N41 ISLAMIC MISSION PRIMARY SCHOOL 1 & 2 |                                             |              |                 | DRG NO:                      |
|----------------------------------------------------------------------------------------------------------------|--------|-----------------------------------------------|---------------------------------------------------------------------|---------------------------------------------|--------------|-----------------|------------------------------|
| The Project for Construction of Classrooms for Primary Schools