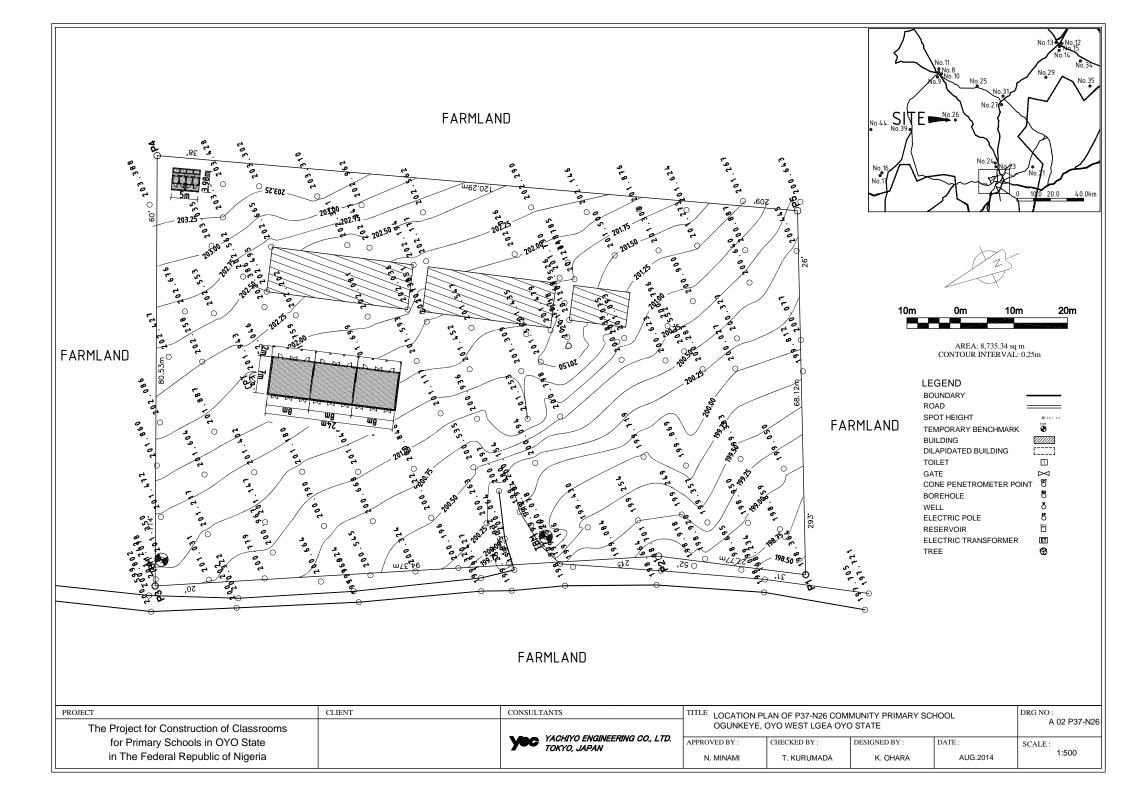

|              |                 | DRG NO:                      |
|----------------------------------------------------------------------------------------------------------------|--------|-----------------------------------------------|---------------------------------------------------------------------|---------------------------------------------|--------------|-----------------|------------------------------|
| The Project for Construction of Classrooms for Primary Schools in OYO State in The Federal Republic of Nigeria |        | YACHIYO ENGINEERING CO., LTD.<br>TOKYO, JAPAN |                                                                     | DAN NORTH EAST LG  CHECKED BY:  T. KURUMADA | EA OYO STATE | DATE : AUG.2014 | A 02 P34-N41  SCALE:  1:1000 |