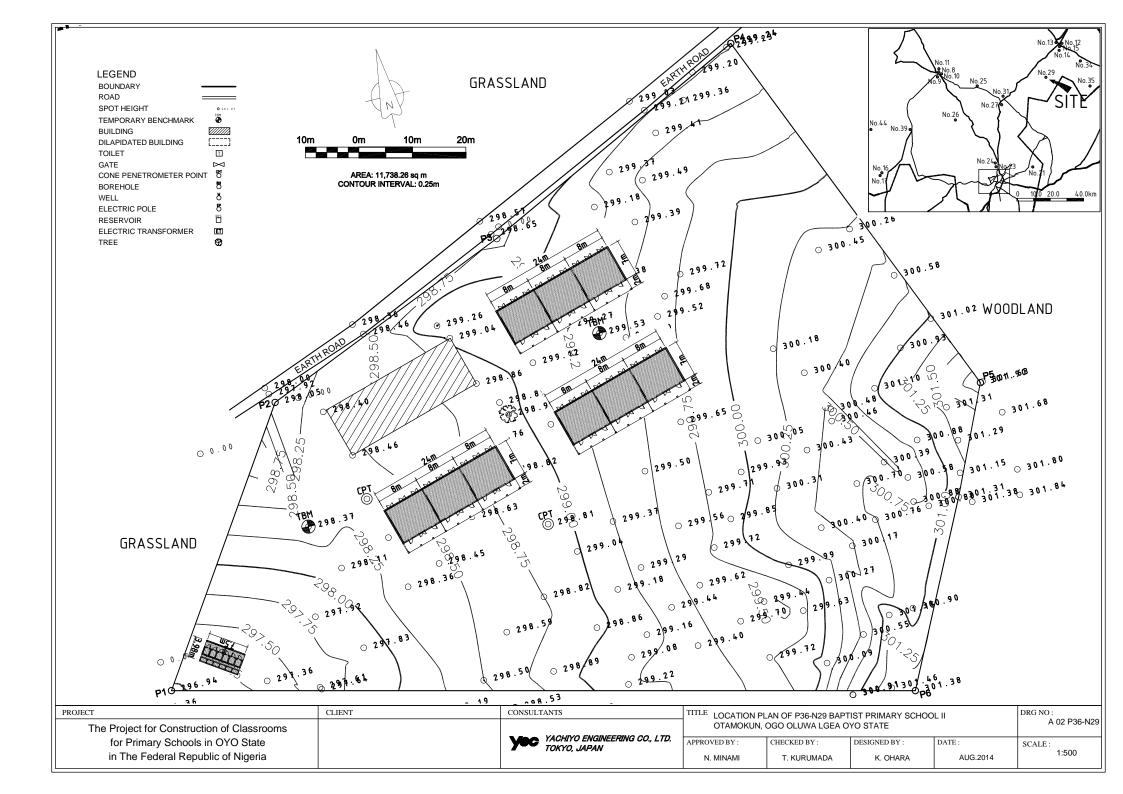

|              |                 | DRG NO:                      |
|----------------------------------------------------------------------------------------------------------------|--------|-----------------------------------------------|---------------------------------------------------------------------|---------------------------------------------|--------------|-----------------|------------------------------|
| The Project for Construction of Classrooms for Primary Schools in OYO State in The Federal Republic of Nigeria |        | YACHIYO ENGINEERING CO., LTD.<br>TOKYO, JAPAN |                                                                     | DAN NORTH EAST LG  CHECKED BY:  T. KURUMADA | EA OYO STATE | DATE : AUG.2014 | A 02 P34-N41  SCALE:  1:1000 |