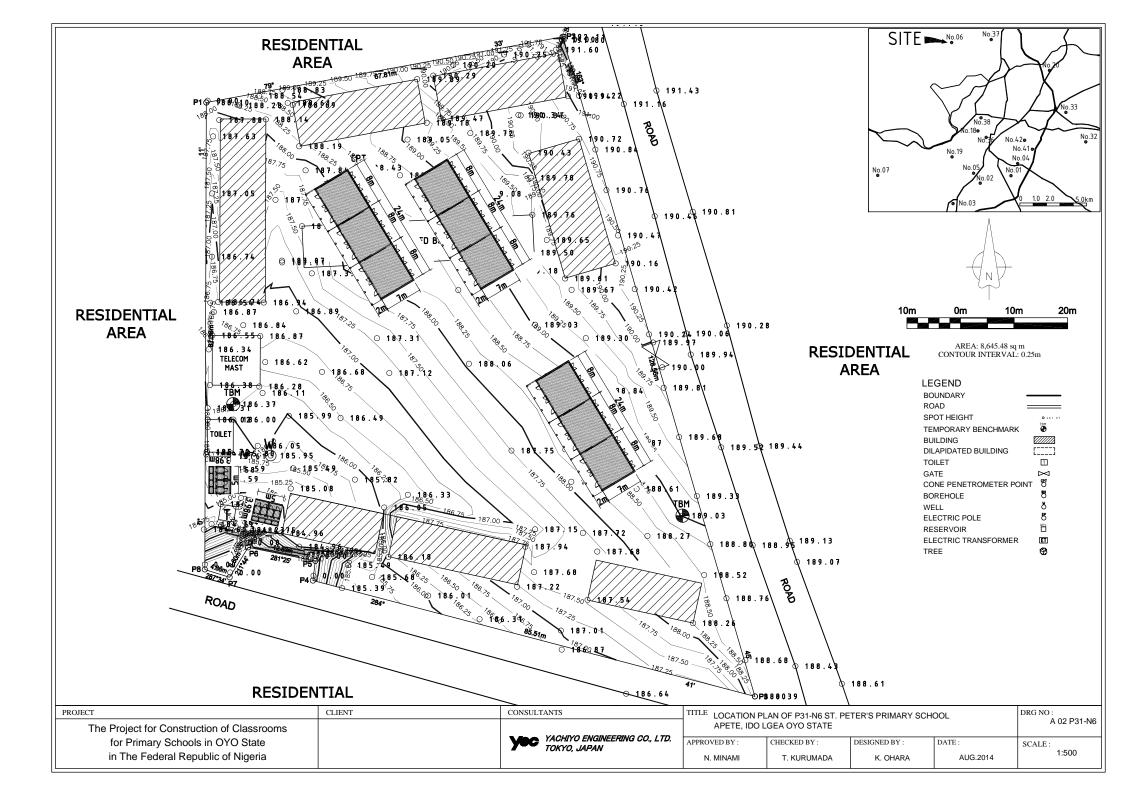

RESIDENTIAL AREA

| PROJECT                                                                                                        | CLIENT | CONSULTANTS                                   | TITLE LOCATION PLAN OF P34-N41 ISLAMIC MISSION PRIMARY SCHOOL 1 & 2 |                                             |              |                 | DRG NO:                      |
|----------------------------------------------------------------------------------------------------------------|--------|-----------------------------------------------|---------------------------------------------------------------------|---------------------------------------------|--------------|-----------------|------------------------------|
| The Project for Construction of Classrooms for Primary Schools in OYO State in The Federal Republic of Nigeria |        | YACHIYO ENGINEERING CO., LTD.<br>TOKYO, JAPAN |                                                                     | DAN NORTH EAST LG  CHECKED BY:  T. KURUMADA | EA OYO STATE | DATE : AUG.2014 | A 02 P34-N41  SCALE:  1:1000 |