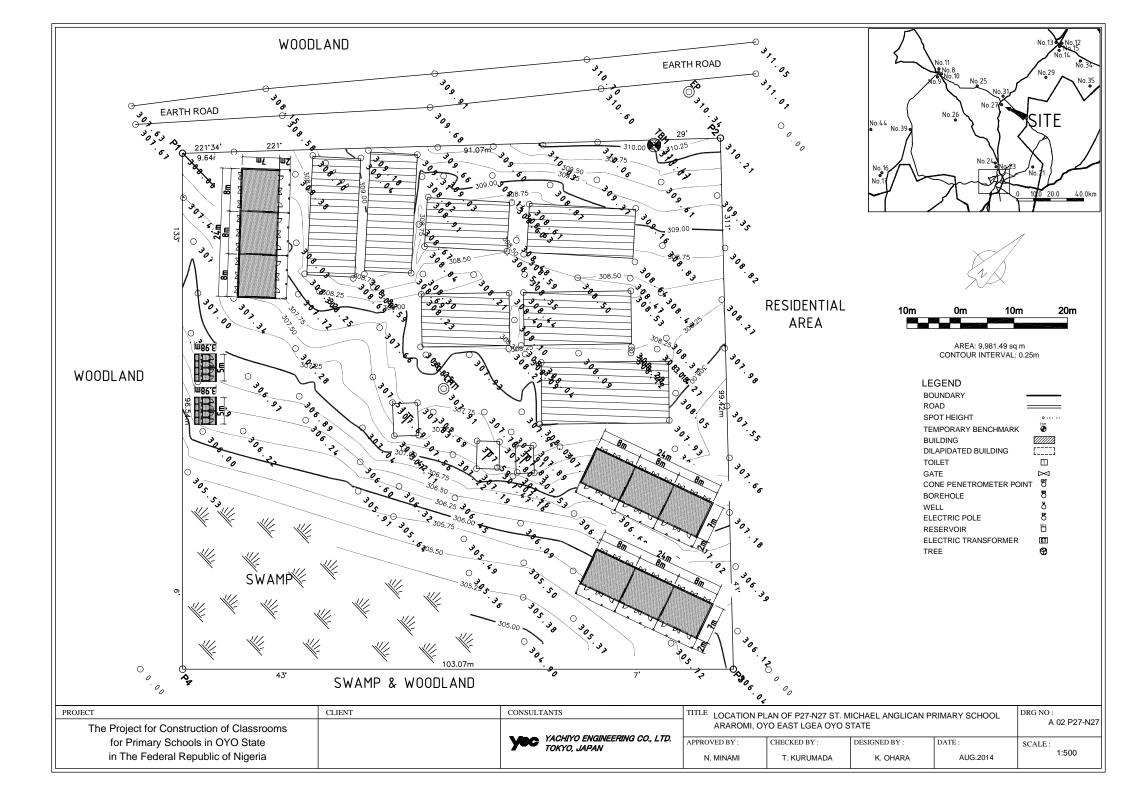

RESIDENTIAL AREA



| PROJECT                                                                                                        | CLIENT | CONSULTANTS                                   | TITLE LOCATION PLAN OF P34-N41 ISLAMIC MISSION PRIMARY SCHOOL 1 & 2 |                                             |              |                 | DRG NO:                      |
|----------------------------------------------------------------------------------------------------------------|--------|-----------------------------------------------|---------------------------------------------------------------------|---------------------------------------------|--------------|-----------------|------------------------------|
| The Project for Construction of Classrooms for Primary Schools i