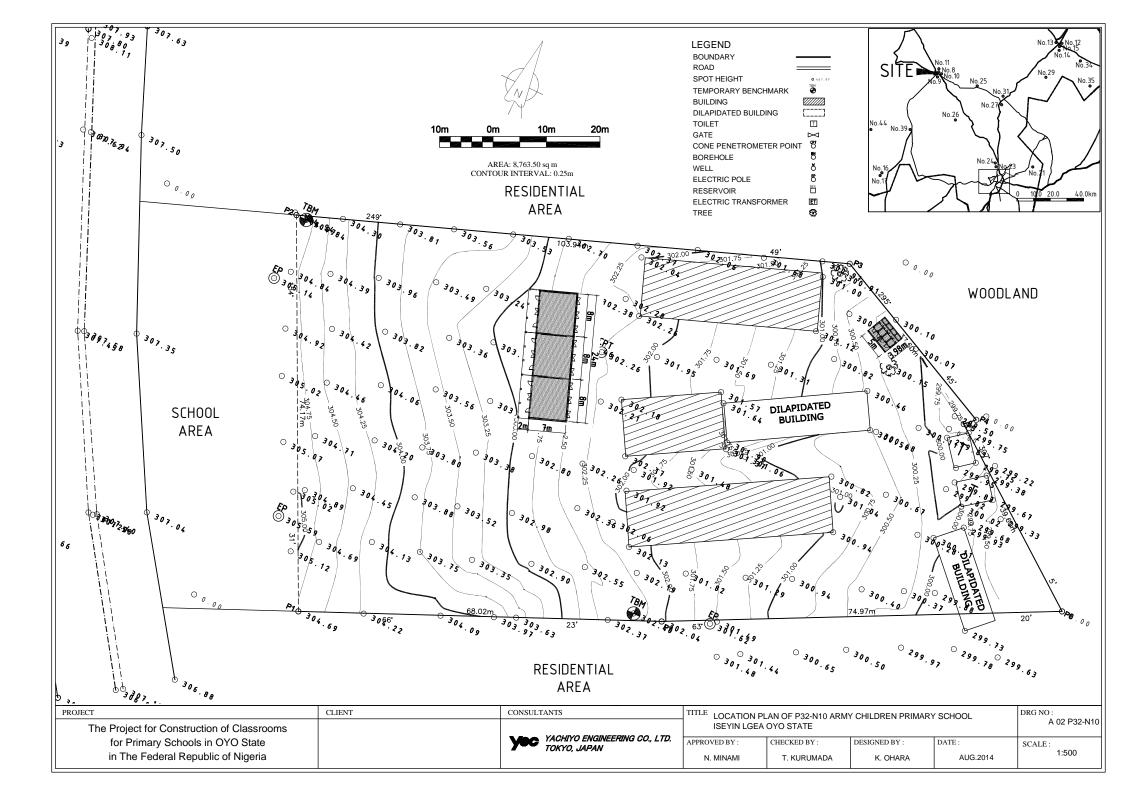

RESIDENTIAL AREA

| PROJECT                                                                                                        | CLIENT | CONSULTANTS                                   | TITLE LOCATION PLAN OF P34-N41 ISLAMIC MISSION PRIMARY SCHOOL 1 & 2 |                                             |              |                 | DRG NO:                      |
|----------------------------------------------------------------------------------------------------------------|--------|-----------------------------------------------|---------------------------------------------------------------------|---------------------------------------------|--------------|-----------------|------------------------------|
| The Project for Construction of Classrooms for Primary Schools in OYO State in The Federal Republic of Nigeria |        | YACHIYO ENGINEERING CO., LTD.<br>TOKYO, JAPAN |                                                                     | DAN NORTH EAST LG  CHECKED BY:  T. KURUMADA | EA OYO STATE | DATE : AUG.2014 | A 02 P34-N41  SCALE:  1:1000 |