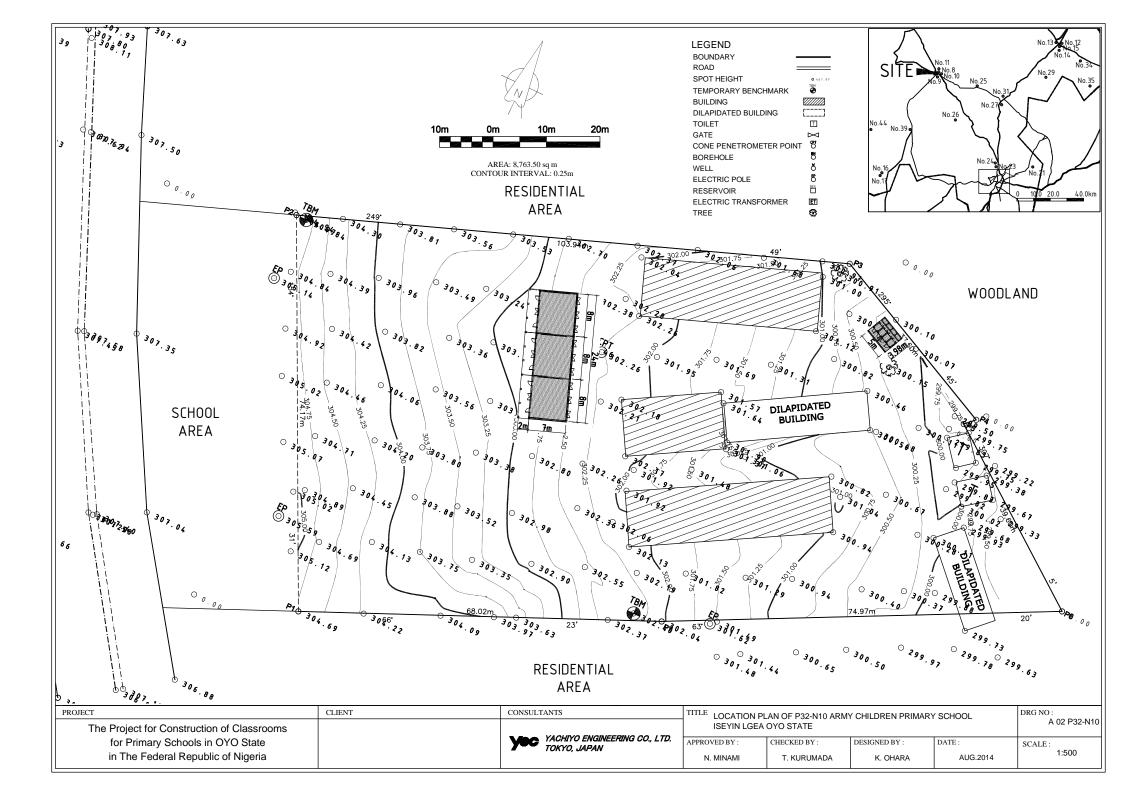

| PROJECT                                                                     | CLIENT | CONSULTANTS                                   | TITLE LOCATION PLAN OF P22-N39 BAPTIST PRIMARY SCHOOL                       |             |          |          | DRG NO:<br>A 02 P22-N39<br>SCALE:<br>1:1000 |
|-----------------------------------------------------------------------------|--------|-----------------------------------------------|-----------------------------------------------------------------------------|-------------|----------|----------|---------------------------------------------|
| The Project for Construction of Classrooms for Primary Schools in OYO State |        | YACHIYO ENGINEERING CO., LTD.<br>TOKYO, JAPAN | MAYA, LANLATE, IBARAPA EAST LGEA OYO STATE  APPROVED BY: DESIGNED BY: DATE: |             |          |          |                                             |
| in The Federal Republic of Nigeria                                          |        |                                               | N. MINAMI                                                                   | T. KURUMADA | K. OHARA | AUG.2014 | 1.1000                                      |