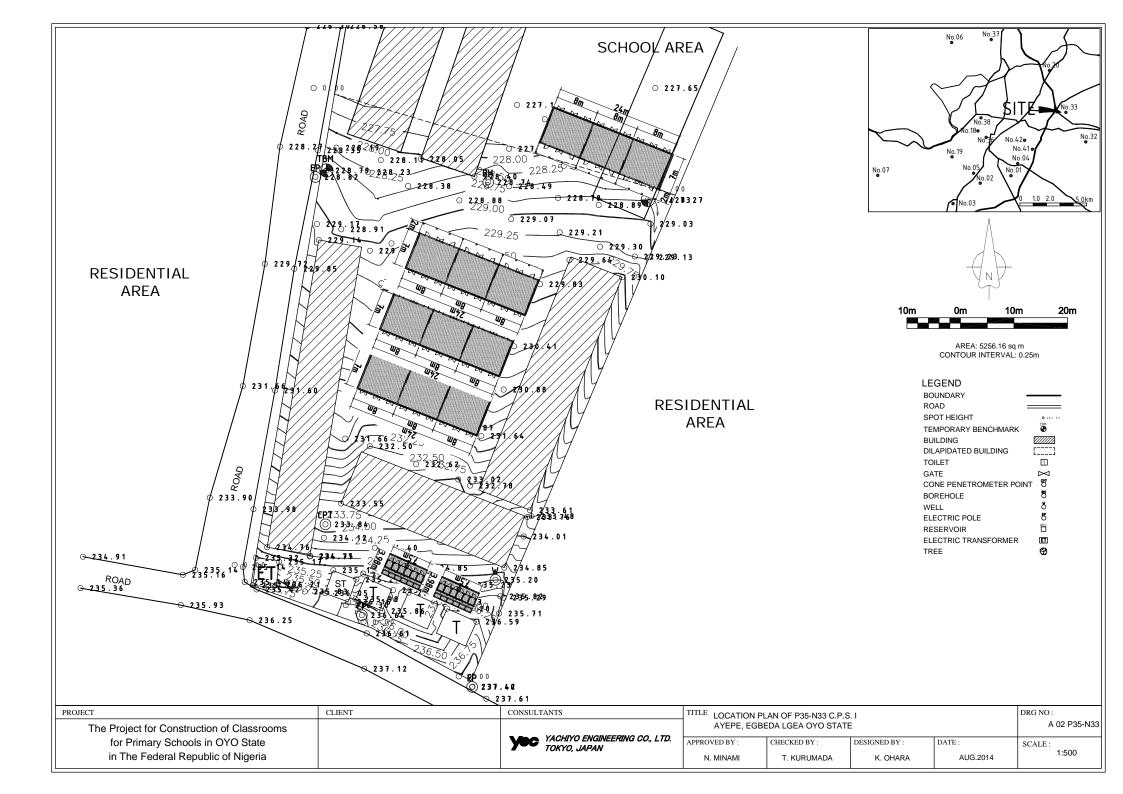

| PROJECT                                                                     | CLIENT | CONSULTANTS                                   | TITLE LOCATION PLAN OF P22-N39 BAPTIST PRIMARY SCHOOL                       |             |          |          | DRG NO:<br>A 02 P22-N39<br>SCALE:<br>1:1000 |
|-----------------------------------------------------------------------------|--------|-----------------------------------------------|-----------------------------------------------------------------------------|-------------|----------|----------|---------------------------------------------|
| The Project for Construction of Classrooms for Primary Schools in OYO State |        | YACHIYO ENGINEERING CO., LTD.<br>TOKYO, JAPAN | MAYA, LANLATE, IBARAPA EAST LGEA OYO STATE  APPROVED BY: DESIGNED BY: DATE: |             |          |          |                                             |
| in The Federal Republic of Nigeria                                          |        |                                               | N. MINAMI                                                                   | T. KURUMADA | K. OHARA | AUG.2014 | 1.1000                                      |