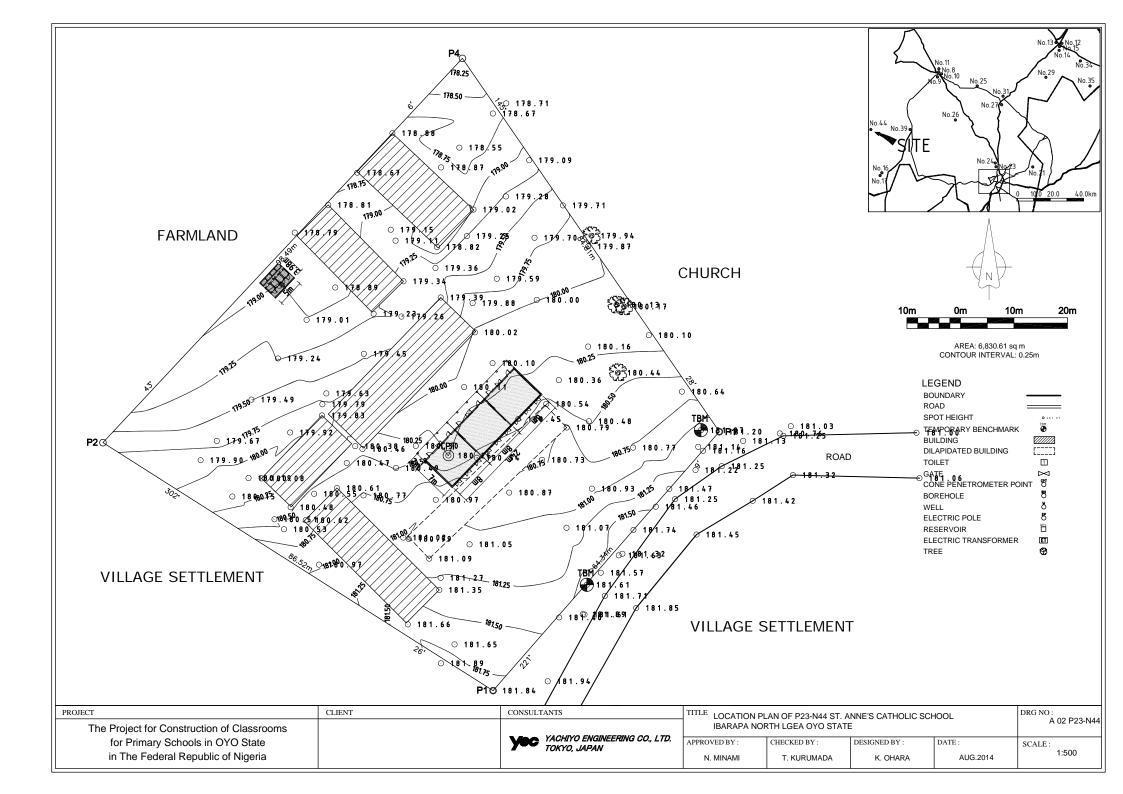

-------------------------------------------|-----------------------------------------------------------------------------|-------------|----------|----------|---------------------------------------------|
| The Project for Construction of Classrooms for Primary Schools in OYO State |        | YACHIYO ENGINEERING CO., LTD.<br>TOKYO, JAPAN | MAYA, LANLATE, IBARAPA EAST LGEA OYO STATE  APPROVED BY: DESIGNED BY: DATE: |             |          |          |                                             |
| in The Federal Republic of Nigeria                                          |        |                                               | N. MINAMI                                                                   | T. KURUMADA | K. OHARA | AUG.2014 | 1.1000                                      |

















RESIDENTIAL AREA



| PROJECT                                                                                                        | CLIENT | CONSULTANTS                                   | TITLE LOCATION P | DRG NO:           |              |                 |                             |
|----------------------------------------------------------------------------------------------------------------|--------|-----------------------------------------------|------------------|-------------------|--------------|-----------------|-----------------------------|
| The Project for Construction of Classrooms for Primary Schools in OYO State in The Federal Republic of Nigeria |        | YACHIYO ENGINEERING CO., LTD.<br>TOKYO, JAPAN | AGUGU, IBAI      | DAN NORTH EAST LG | EA OY