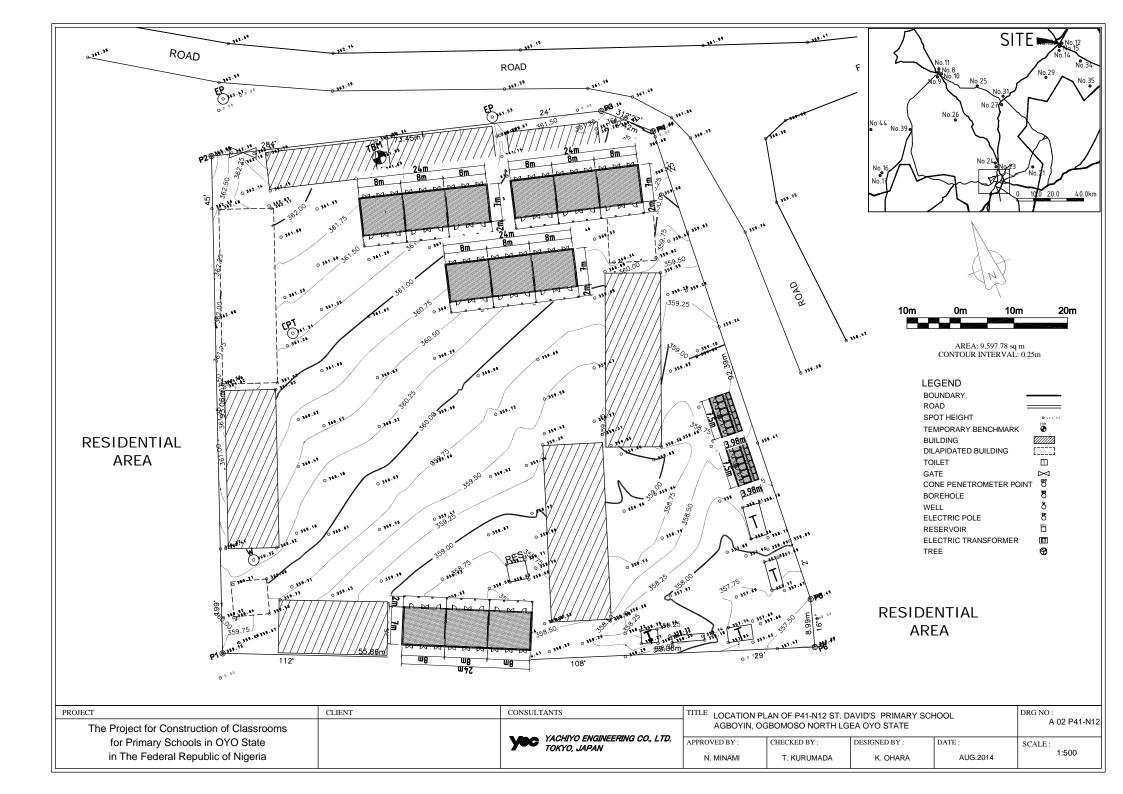

| PROJECT                                                                     | CLIENT | CONSULTANTS                                   | TITLE LOCATION PLAN OF P22-N39 BAPTIST PRIMARY SCHOOL                       |             |          |          | DRG NO:<br>A 02 P22-N39<br>SCALE:<br>1:1000 |
|-----------------------------------------------------------------------------|--------|-----------------------------------------------|-----------------------------------------------------------------------------|-------------|----------|----------|---------------------------------------------|
| The Project for Construction of Classrooms for Primary Schools in OYO State |        | YACHIYO ENGINEERING CO., LTD.<br>TOKYO, JAPAN | MAYA, LANLATE, IBARAPA EAST LGEA OYO STATE  APPROVED BY: DESIGNED BY: DATE: |             |          |          |                                             |
| in The Federal Republic of Nigeria                                          |        |                                               | N. MINAMI                                                                   | T. KURUMADA | K. OHARA | AUG.2014 | 1.1000                                      |