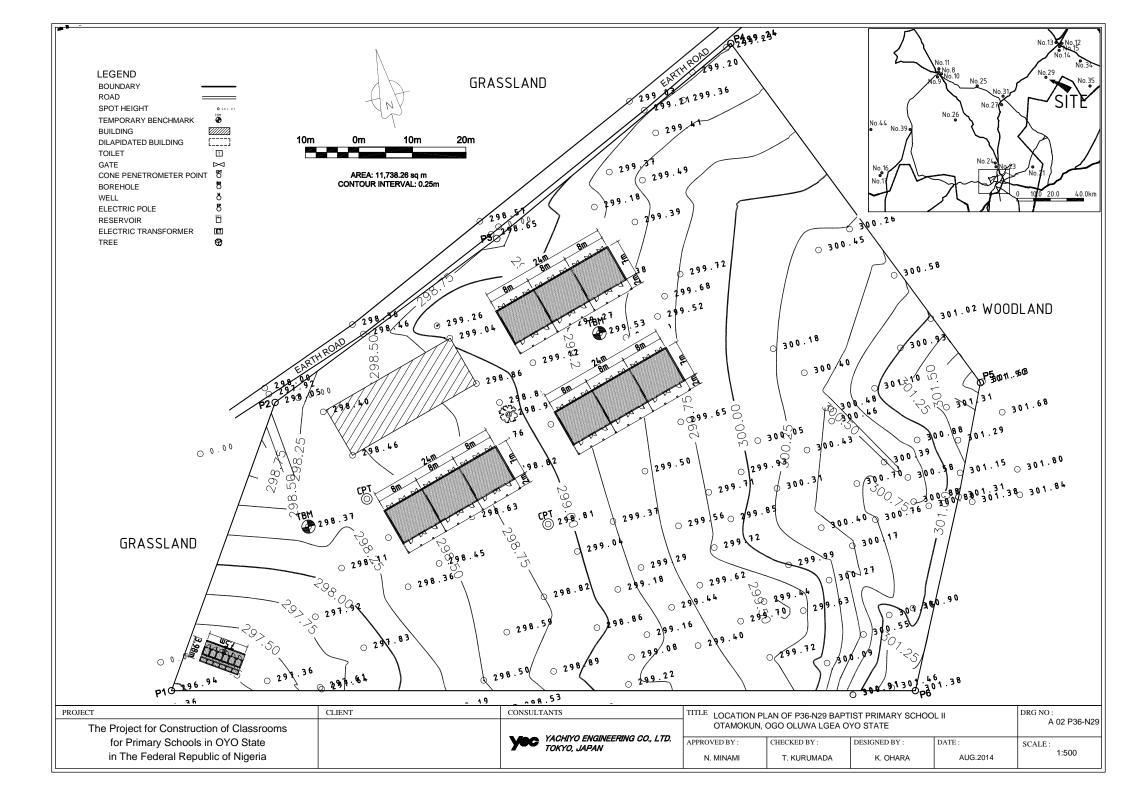

| CLIENT | CONSULTANTS                                   | TITLE LOCATION P | DRG NO:           |              |                 |                             |
|----------------------------------------------------------------------------------------------------------------|--------|-----------------------------------------------|------------------|-------------------|--------------|-----------------|-----------------------------|
| The Project for Construction of Classrooms for Primary Schools in OYO State in The Federal Republic of Nigeria |        | YACHIYO ENGINEERING CO., LTD.<br>TOKYO, JAPAN | AGUGU, IBAI      | DAN NORTH EAST LG | EA OYO STATE | DATE : AUG.2014 | A 02 P34-N41  SCALE: 1:1000 |