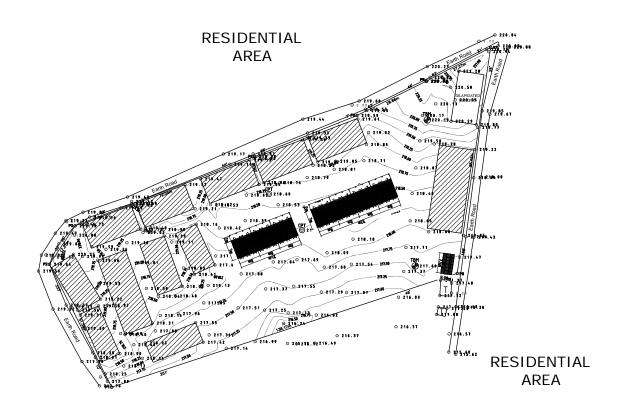

RESIDENTIAL AREA

| PROJECT                                                                                                        | CLIENT | CONSULTANTS                                   | TITLE LOCATION P | DRG NO:           |              |                 |                             |
|----------------------------------------------------------------------------------------------------------------|--------|-----------------------------------------------|------------------|-------------------|--------------|-----------------|-----------------------------|
| The Project for Construction of Classrooms for Primary Schools in OYO State in The Federal Republic of Nigeria |        | YACHIYO ENGINEERING CO., LTD.<br>TOKYO, JAPAN | AGUGU, IBAI      | DAN NORTH EAST LG | EA OYO STATE | DATE : AUG.2014 | A 02 P34-N41  SCALE: 1:1000 |