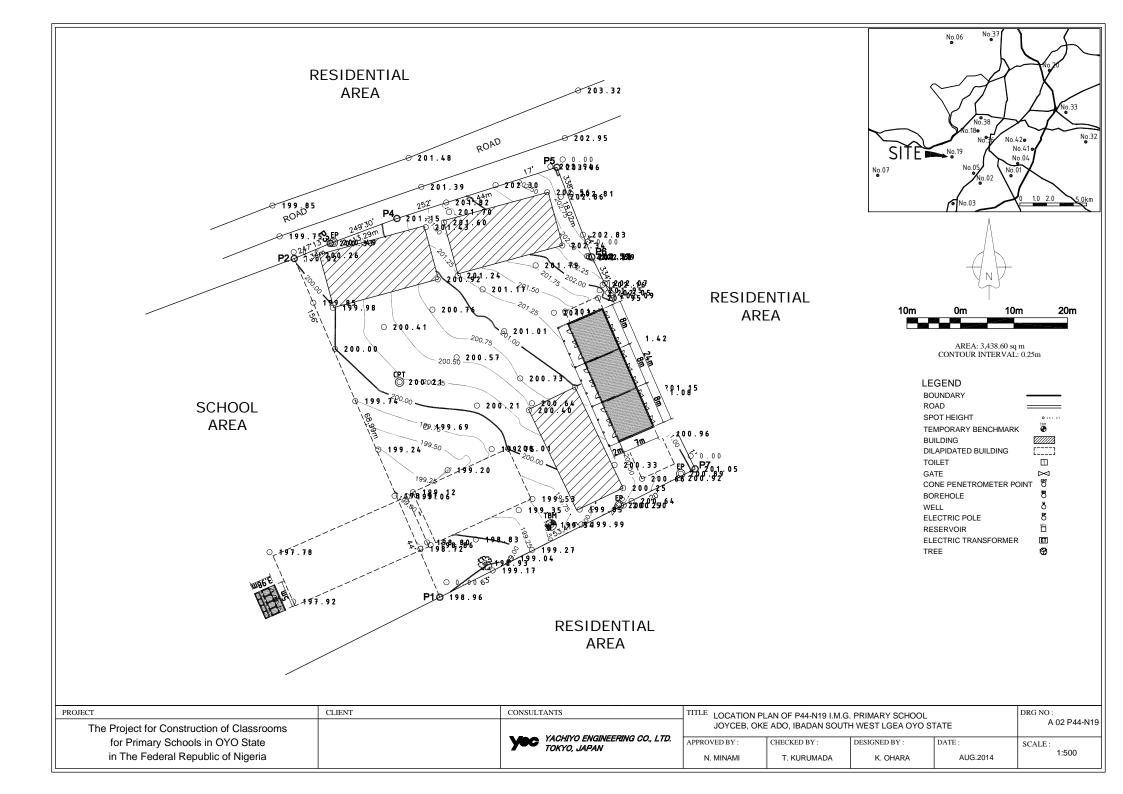

| CLIENT | CONSULTANTS                                   | TITLE LOCATION P | DRG NO:           |              |                 |                             |
|----------------------------------------------------------------------------------------------------------------|--------|-----------------------------------------------|------------------|-------------------|--------------|-----------------|-----------------------------|
| The Project for Construction of Classrooms for Primary Schools in OYO State in The Federal Republic of Nigeria |        | YACHIYO ENGINEERING CO., LTD.<br>TOKYO, JAPAN | AGUGU, IBAI      | DAN NORTH EAST LG | EA OYO STATE | DATE : AUG.2014 | A 02 P34-N41  SCALE: 1:1000 |