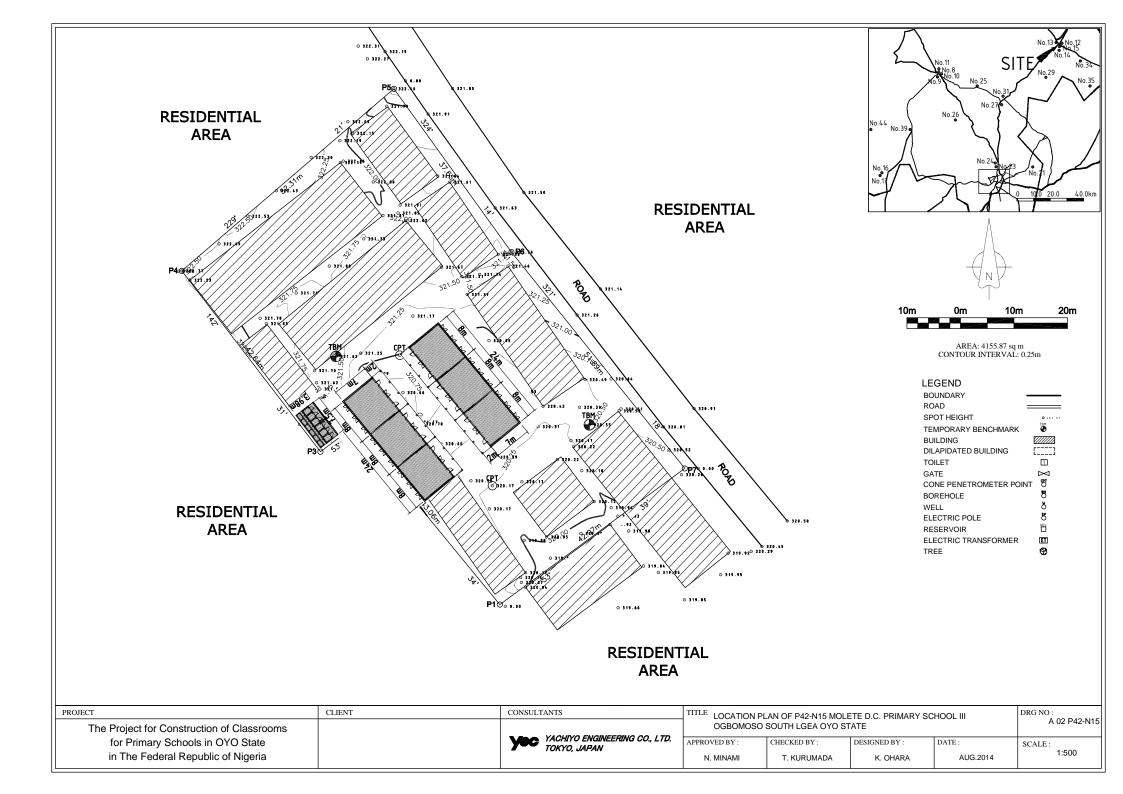

| PROJECT                                                                     | CLIENT | CONSULTANTS                                   | TITLE LOCATION PLAN OF P22-N39 BAPTIST PRIMARY SCHOOL                       |             |          |          | DRG NO:<br>A 02 P22-N39<br>SCALE:<br>1:1000 |
|-----------------------------------------------------------------------------|--------|-----------------------------------------------|-----------------------------------------------------------------------------|-------------|----------|----------|---------------------------------------------|
| The Project for Construction of Classrooms for Primary Schools in OYO State |        | YACHIYO ENGINEERING CO., LTD.<br>TOKYO, JAPAN | MAYA, LANLATE, IBARAPA EAST LGEA OYO STATE  APPROVED BY: DESIGNED BY: DATE: |             |          |          |                                             |
| in The Federal Republic of Nigeria                                          |        |                                               | N. MINAMI                                                                   | T. KURUMADA | K. OHARA | AUG.2014 | 1.1000                                      |