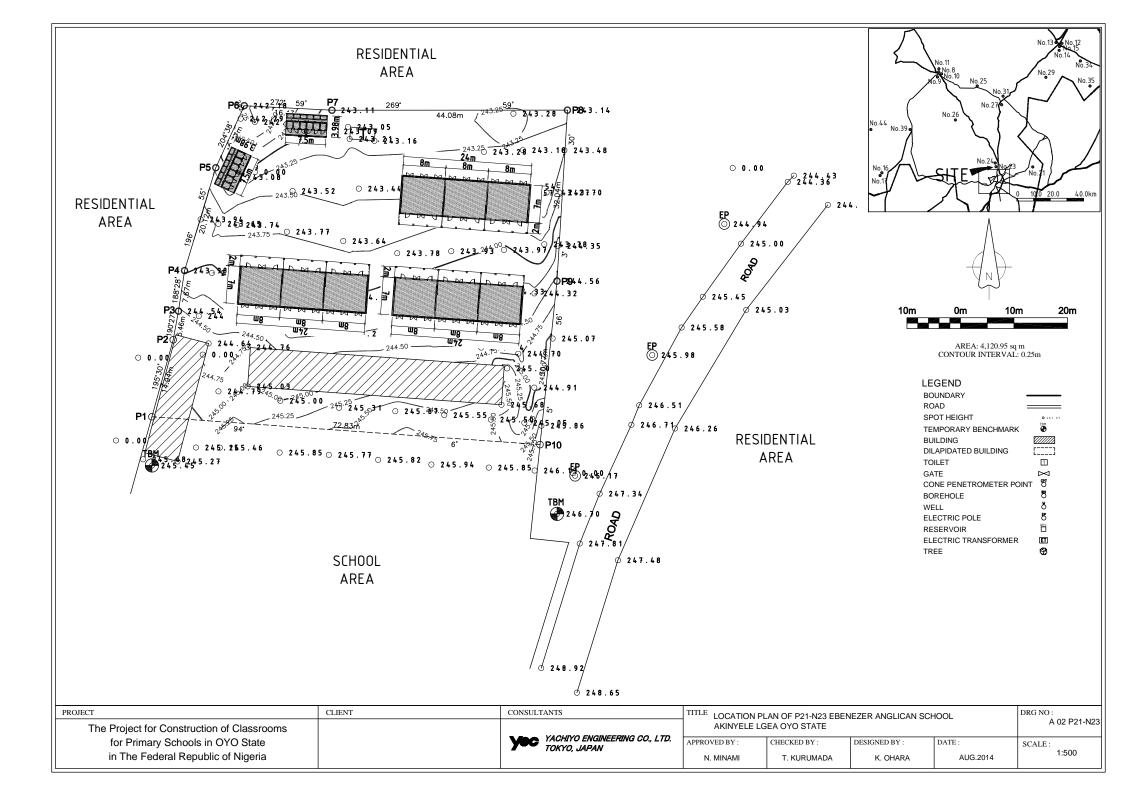

RESIDENTIAL AREA

| PROJECT                                                                                                        | CLIENT | CONSULTANTS                                   | TITLE LOCATION P | DRG NO:           |              |                 |                             |
|----------------------------------------------------------------------------------------------------------------|--------|-----------------------------------------------|------------------|-------------------|--------------|-----------------|-----------------------------|
| The Project for Construction of Classrooms for Primary Schools in OYO State in The Federal Republic of Nigeria |        | YACHIYO ENGINEERING CO., LTD.<br>TOKYO, JAPAN | AGUGU, IBAI      | DAN NORTH EAST LG | EA OYO STATE | DATE : AUG.2014 | A 02 P34-N41  SCALE: 1:1000 |