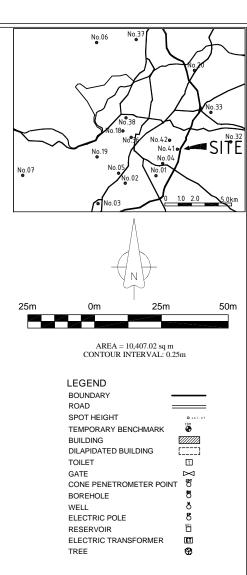

RESIDENTIAL AREA

| PROJECT                                                                                                        | CLIENT | CONSULTANTS                                   | TITLE LOCATION P | DRG NO:           |              |                 |                             |
|----------------------------------------------------------------------------------------------------------------|--------|-----------------------------------------------|------------------|-------------------|--------------|-----------------|-----------------------------|
| The Project for Construction of Classrooms for Primary Schools in OYO State in The Federal Republic of Nigeria |        | YACHIYO ENGINEERING CO., LTD.<br>TOKYO, JAPAN | AGUGU, IBAI      | DAN NORTH EAST LG | EA OYO STATE | DATE : AUG.2014 | A 02 P34-N41  SCALE: 1:1000 |