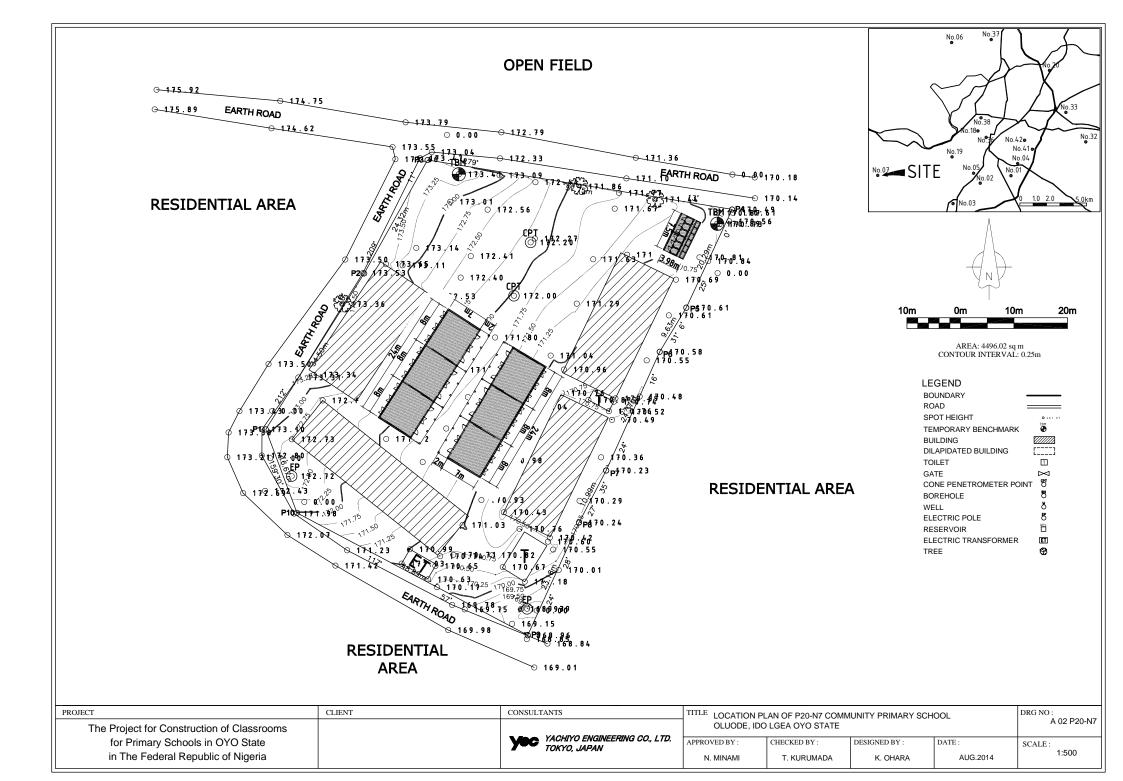

| PROJECT                                                                     | CLIENT | CONSULTANTS                                   | TITLE LOCATION PLAN OF P22-N39 BAPTIST PRIMARY SCHOOL                       |             |          |          | DRG NO:<br>A 02 P22-N39<br>SCALE:<br>1:1000 |
|-----------------------------------------------------------------------------|--------|-----------------------------------------------|-----------------------------------------------------------------------------|-------------|----------|----------|---------------------------------------------|
| The Project for Construction of Classrooms for Primary Schools in OYO State |        | YACHIYO ENGINEERING CO., LTD.<br>TOKYO, JAPAN | MAYA, LANLATE, IBARAPA EAST LGEA OYO STATE  APPROVED BY: DESIGNED BY: DATE: |             |          |          |                                             |
| in The Federal Republic of Nigeria                                          |        |                                               | N. MINAMI                                                                   | T. KURUMADA | K. OHARA | AUG.2014 | 1.1000                                      |