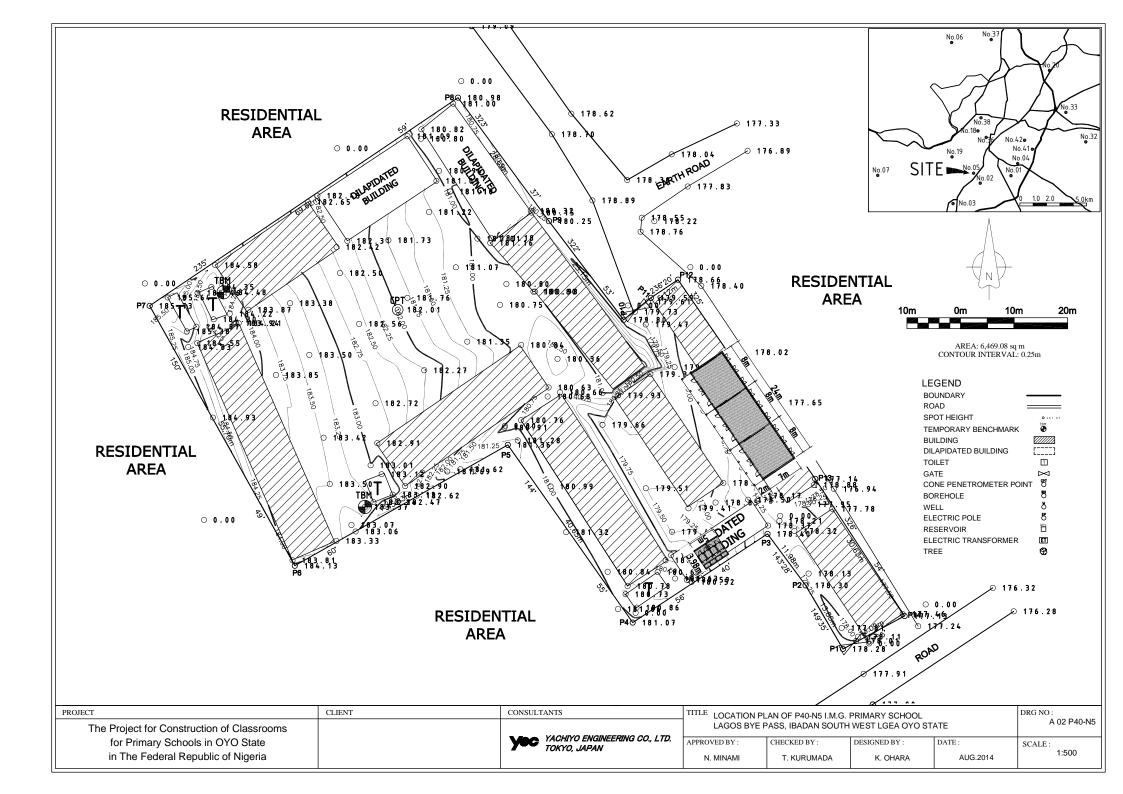

| PROJECT                                                                     | CLIENT | CONSULTANTS                                   | TITLE LOCATION PLAN OF P22-N39 BAPTIST PRIMARY SCHOOL                       |             |          |          | DRG NO:<br>A 02 P22-N39<br>SCALE:<br>1:1000 |
|-----------------------------------------------------------------------------|--------|-----------------------------------------------|-----------------------------------------------------------------------------|-------------|----------|----------|---------------------------------------------|
| The Project for Construction of Classrooms for Primary Schools in OYO State |        | YACHIYO ENGINEERING CO., LTD.<br>TOKYO, JAPAN | MAYA, LANLATE, IBARAPA EAST LGEA OYO STATE  APPROVED BY: DESIGNED BY: DATE: |             |          |          |                                             |
| in The Federal Republic of Nigeria                                          |        |                                               | N. MINAMI                                                                   | T. KURUMADA | K. OHARA | AUG.2014 | 1.1000                                      |