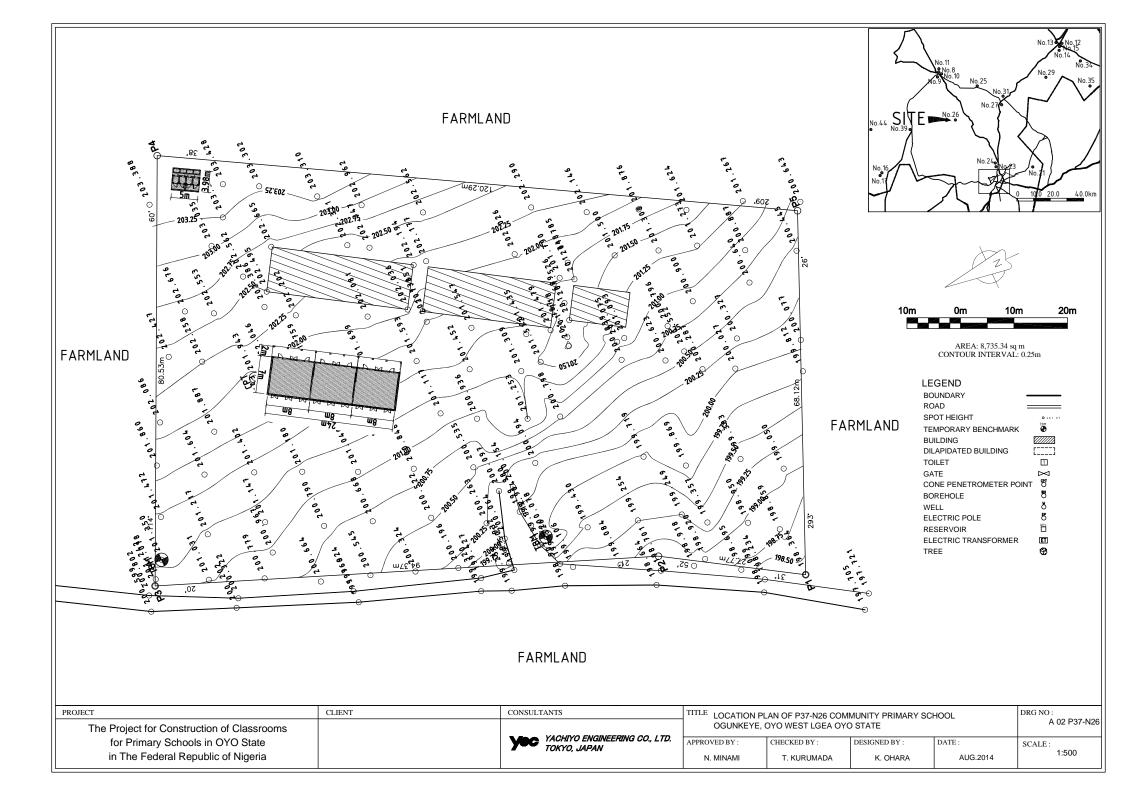

| CLIENT | CONSULTANTS                                   | TITLE LOCATION P | DRG NO:           |              |                 |                             |
|----------------------------------------------------------------------------------------------------------------|--------|-----------------------------------------------|------------------|-------------------|--------------|-----------------|-----------------------------|
| The Project for Construction of Classrooms for Primary Schools in OYO State in The Federal Republic of Nigeria |        | YACHIYO ENGINEERING CO., LTD.<br>TOKYO, JAPAN | AGUGU, IBAI      | DAN NORTH EAST LG | EA OYO STATE | DATE : AUG.2014 | A 02 P34-N41  SCALE: 1:1000 |