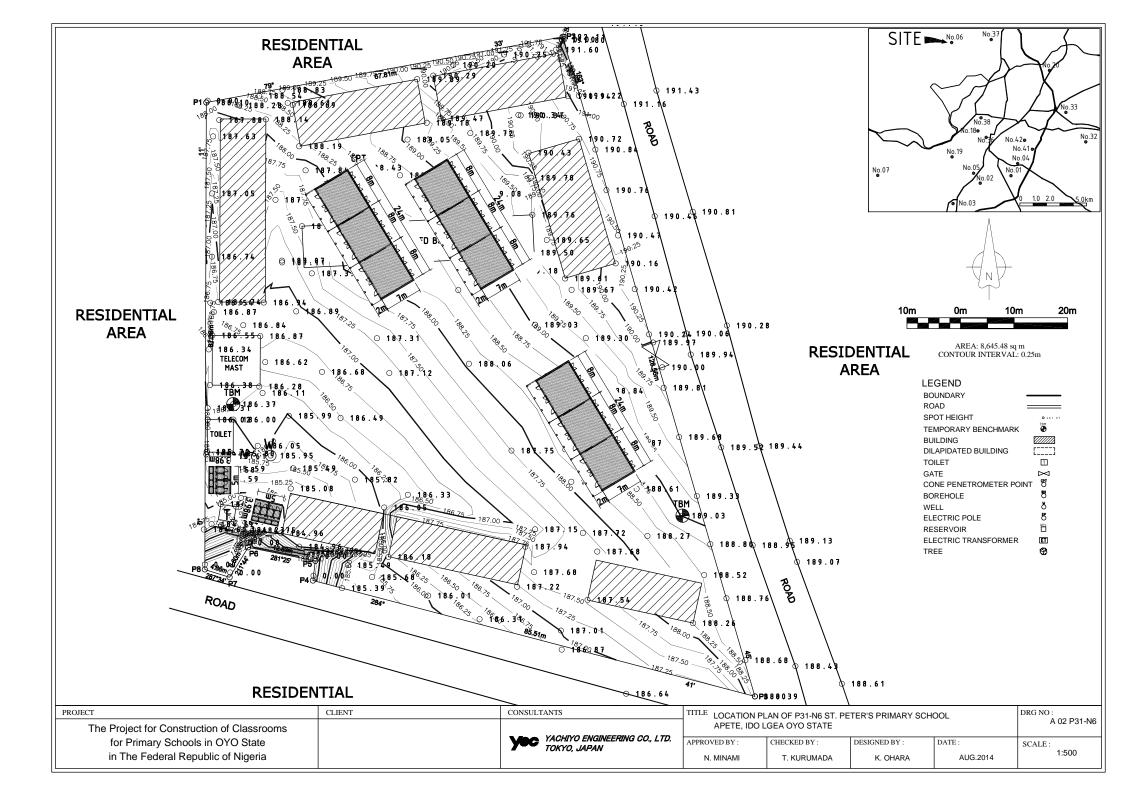

| PROJECT                                                                     | CLIENT | CONSULTANTS                                   | TITLE LOCATION PLAN OF P22-N39 BAPTIST PRIMARY SCHOOL                       |             |          |          | DRG NO:<br>A 02 P22-N39<br>SCALE:<br>1:1000 |
|-----------------------------------------------------------------------------|--------|-----------------------------------------------|-----------------------------------------------------------------------------|-------------|----------|----------|---------------------------------------------|
| The Project for Construction of Classrooms for Primary Schools in OYO State |        | YACHIYO ENGINEERING CO., LTD.<br>TOKYO, JAPAN | MAYA, LANLATE, IBARAPA EAST LGEA OYO STATE  APPROVED BY: DESIGNED BY: DATE: |             |          |          |                                             |
| in The Federal Republic of Nigeria                                          |        |                                               | N. MINAMI                                                                   | T. KURUMADA | K. OHARA | AUG.2014 | 1.1000                                      |