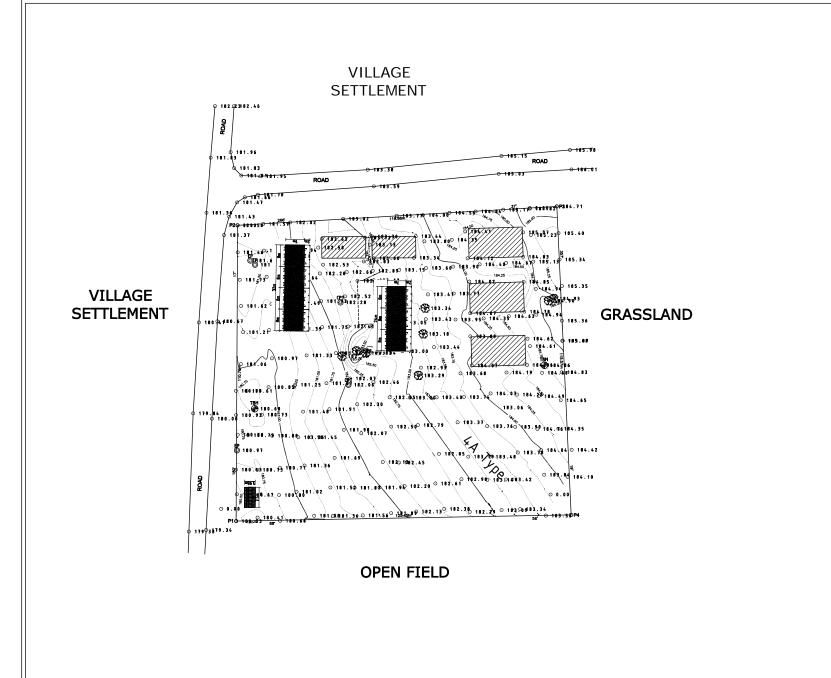

| PROJECT                                                                     | CLIENT | CONSULTANTS                                   | TITLE LOCATION PLAN OF P22-N39 BAPTIST PRIMARY SCHOOL                       |             |          |          | DRG NO:<br>A 02 P22-N39<br>SCALE:<br>1:1000 |
|-----------------------------------------------------------------------------|--------|-----------------------------------------------|-----------------------------------------------------------------------------|-------------|----------|----------|---------------------------------------------|
| The Project for Construction of Classrooms for Primary Schools in OYO State |        | YACHIYO ENGINEERING CO., LTD.<br>TOKYO, JAPAN | MAYA, LANLATE, IBARAPA EAST LGEA OYO STATE  APPROVED BY: DESIGNED