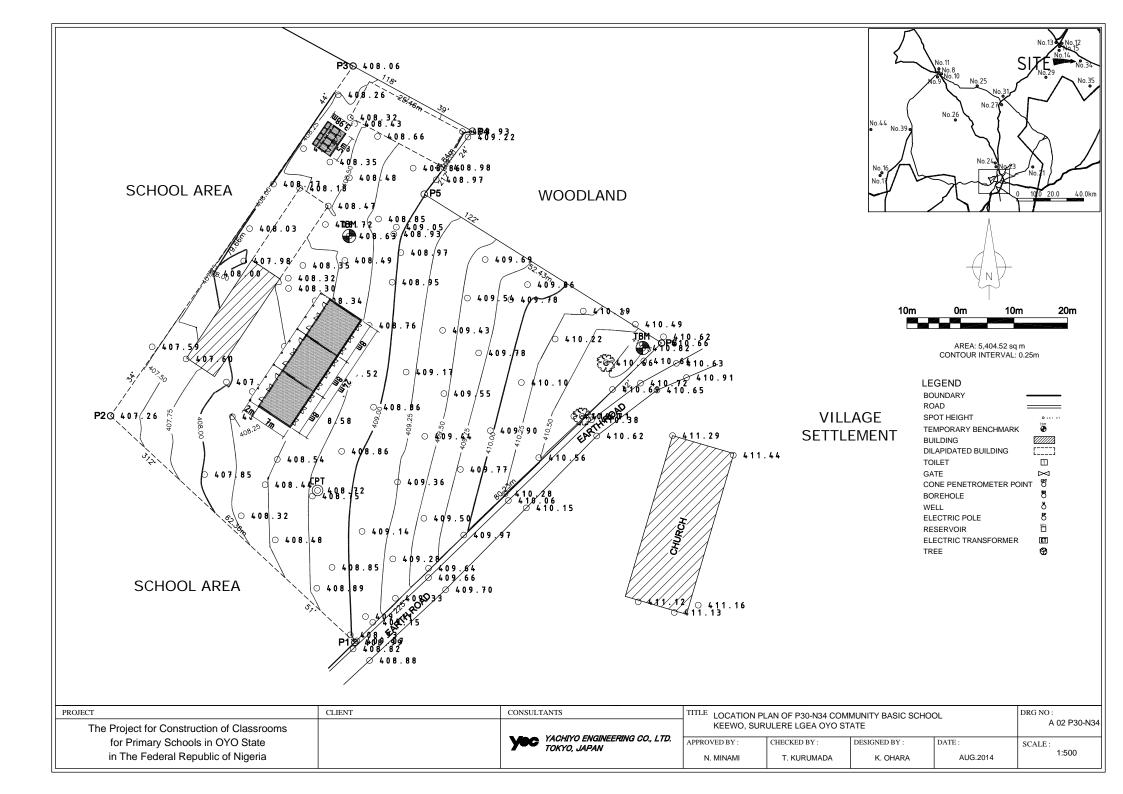

| PROJECT                                                                     | CLIENT | CONSULTANTS                                   | TITLE LOCATION PLAN OF P22-N39 BAPTIST PRIMARY SCHOOL                       |             |          |          | DRG NO:<br>A 02 P22-N39<br>SCALE:<br>1:1000 |
|-----------------------------------------------------------------------------|--------|-----------------------------------------------|-----------------------------------------------------------------------------|-------------|----------|----------|---------------------------------------------|
| The Project for Construction of Classrooms for Primary Schools in OYO State |        | YACHIYO ENGINEERING CO., LTD.<br>TOKYO, JAPAN | MAYA, LANLATE, IBARAPA EAST LGEA OYO STATE  APPROVED BY: DESIGNED BY: DATE: |             |          |          |                                             |
| in The Federal Republic of Nigeria                                          |        |                                               | N. MINAMI                                                                   | T. KURUMADA | K. OHARA | AUG.2014 | 1.1000                                      |