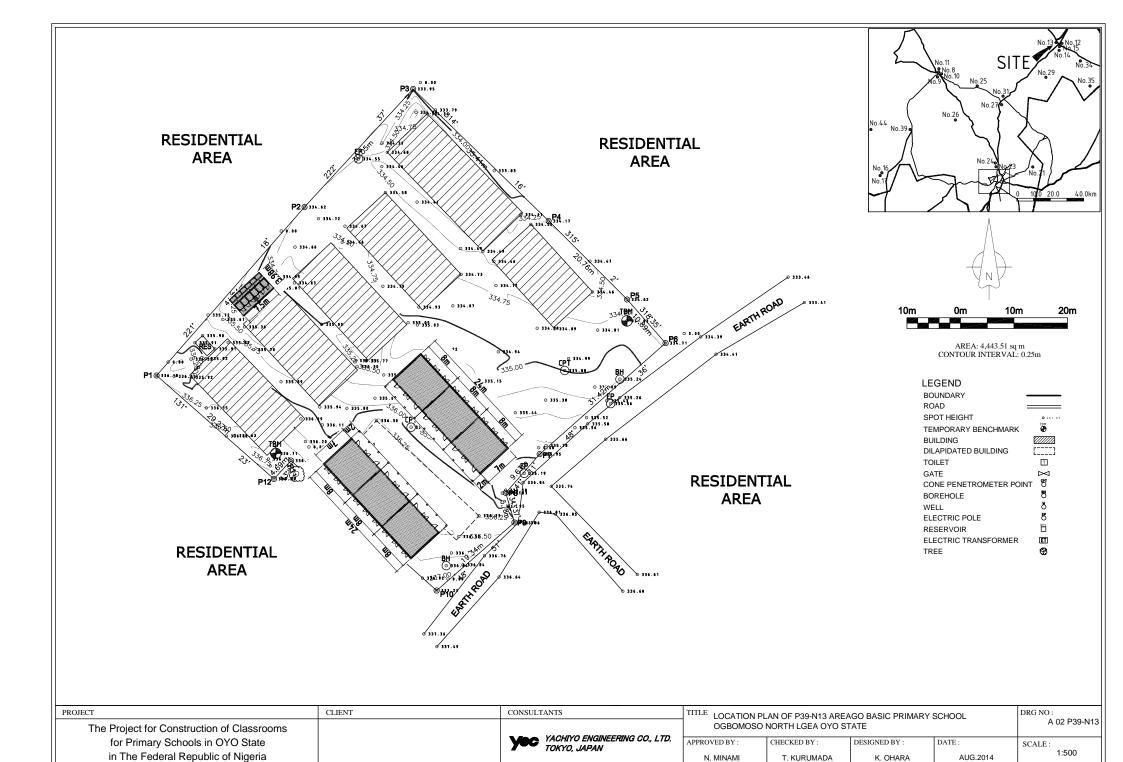

| PROJECT                                                                     | CLIENT | CONSULTANTS                                   | TITLE LOCATION PLAN OF P22-N39 BAPTIST PRIMARY SCHOOL                       |             |          |          | DRG NO:<br>A 02 P22-N39<br>SCALE:<br>1:1000 |
|-----------------------------------------------------------------------------|--------|-----------------------------------------------|-----------------------------------------------------------------------------|-------------|----------|----------|---------------------------------------------|
| The Project for Construction of Classrooms for Primary Schools in OYO State |        | YACHIYO ENGINEERING CO., LTD.<br>TOKYO, JAPAN | MAYA, LANLATE, IBARAPA EAST LGEA OYO STATE  APPROVED BY: DESIGNED BY: DATE: |             |          |          |                                             |
| in The Federal Republic of Nigeria                                          |        |                                               | N. MINAMI                                                                   | T. KURUMADA | K. OHARA | AUG.2014 | 1.1000                                      |