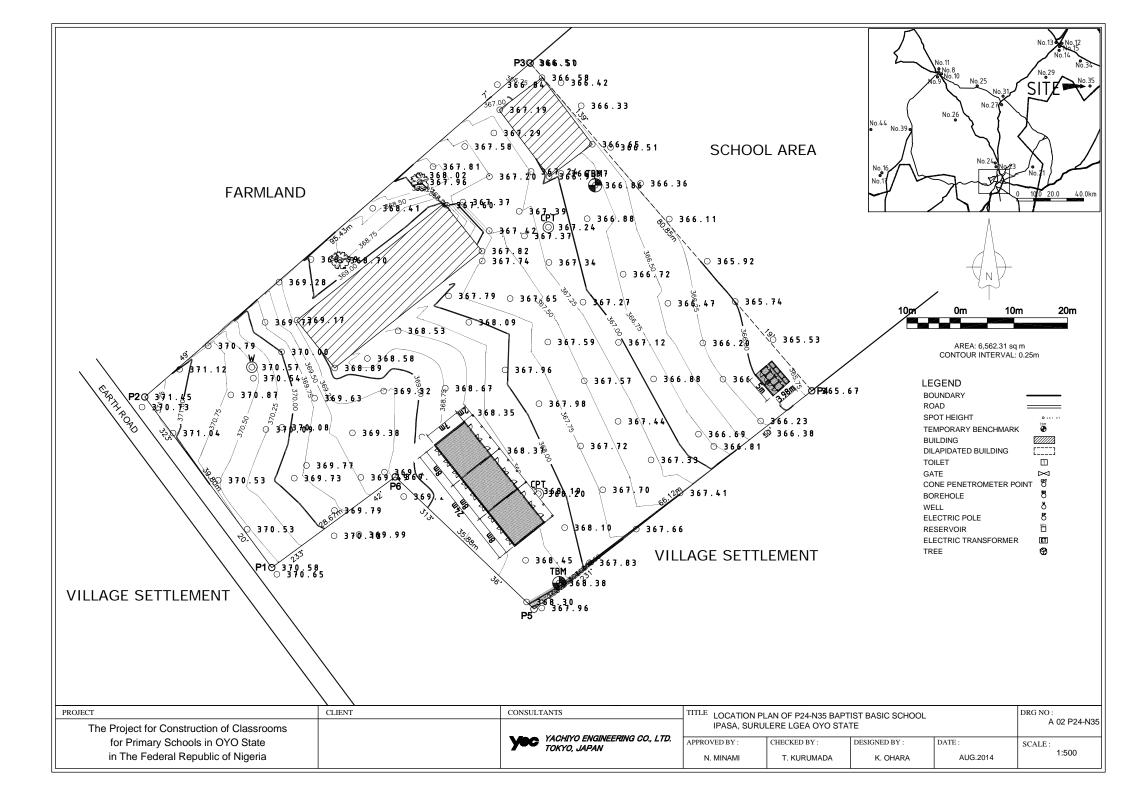

-----------------------------------------|-----------------------------------------------------------------------------|-------------|----------|----------|---------------------------------------------|
| The Project for Construction of Classrooms for Primary Schools in OYO State |        | YACHIYO ENGINEERING CO., LTD.<br>TOKYO, JAPAN | MAYA, LANLATE, IBARAPA EAST LGEA OYO STATE  APPROVED BY: DESIGNED BY: DATE: |             |          |          |                                             |
| in The Federal Republic of Nigeria                                          |        |                                               | N. MINAMI                                                                   | T. KURUMADA | K. OHARA | AUG.2014 | 1.1000                                      |

















RESIDENTIAL AREA



| PROJECT                                                                                                        | CLIENT | CONSULTANTS                                   | TITLE LOCATION P | DRG NO:           |              |                 |                             |
|----------------------------------------------------------------------------------------------------------------|--------|-----------------------------------------------|------------------|-------------------|--------------|-----------------|-----------------------------|
| The Project for Construction of Classrooms for Primary Schools in OYO State in The Federal Republic of Nigeria |        | YACHIYO ENGINEERING CO., LTD.<br>TOKYO, JAPAN | AGUGU, IBAI      | DAN NORTH EAST LG | EA OYO