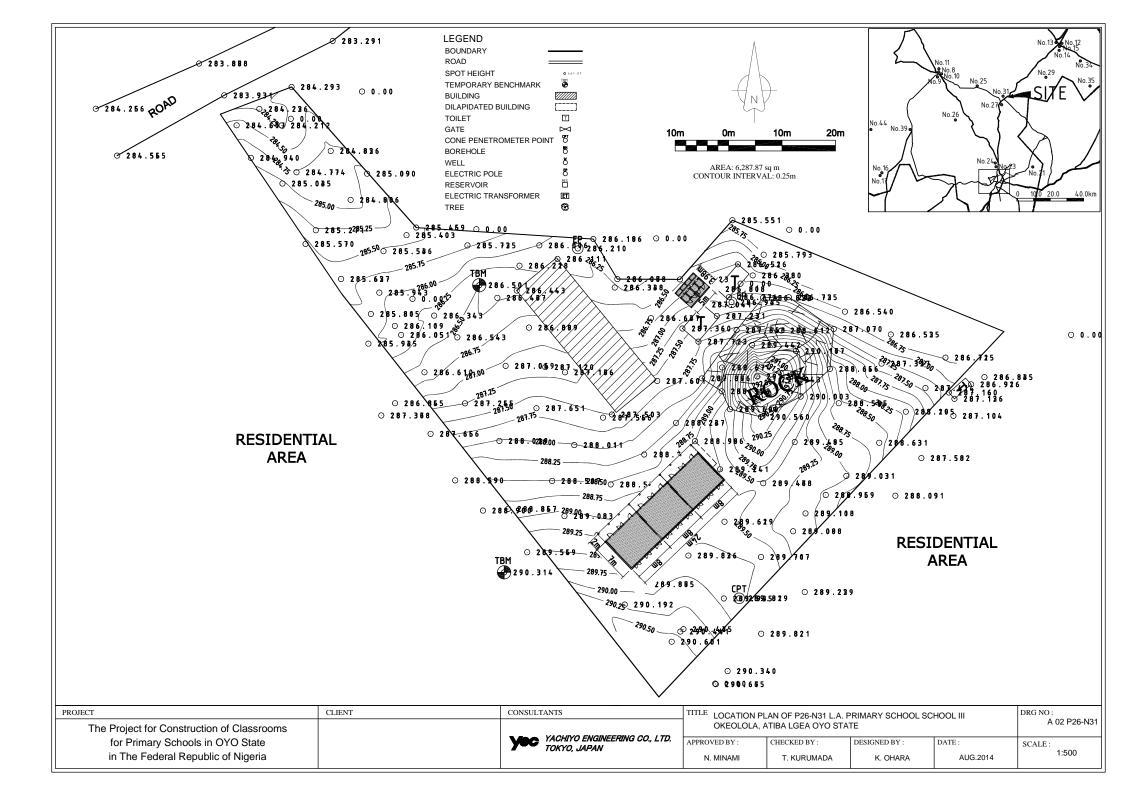

---------------------------------------|-----------------------------------------------------------------------------|-------------|----------|----------|---------------------------------------------|
| The Project for Construction of Classrooms for Primary Schools in OYO State |        | YACHIYO ENGINEERING CO., LTD.<br>TOKYO, JAPAN | MAYA, LANLATE, IBARAPA EAST LGEA OYO STATE  APPROVED BY: DESIGNED BY: DATE: |             |          |          |                                             |
| in The Federal Republic of Nigeria                                          |        |                                               | N. MINAMI                                                                   | T. KURUMADA | K. OHARA | AUG.2014 | 1.1000                                      |

















RESIDENTIAL AREA



| PROJECT                                                                                                        | CLIENT | CONSULTANTS                                   | TITLE LOCATION P | DRG NO:           |              |                 |                             |
|----------------------------------------------------------------------------------------------------------------|--------|-----------------------------------------------|------------------|-------------------|--------------|-----------------|-----------------------------|
| The Project for Construction of Classrooms for Primary Schools in OYO State in The Federal Republic of Nigeria |        | YACHIYO ENGINEERING CO., LTD.<br>TOKYO, JAPAN | AGUGU, IBAI      | DAN NORTH EAST LG | EA OYO ST