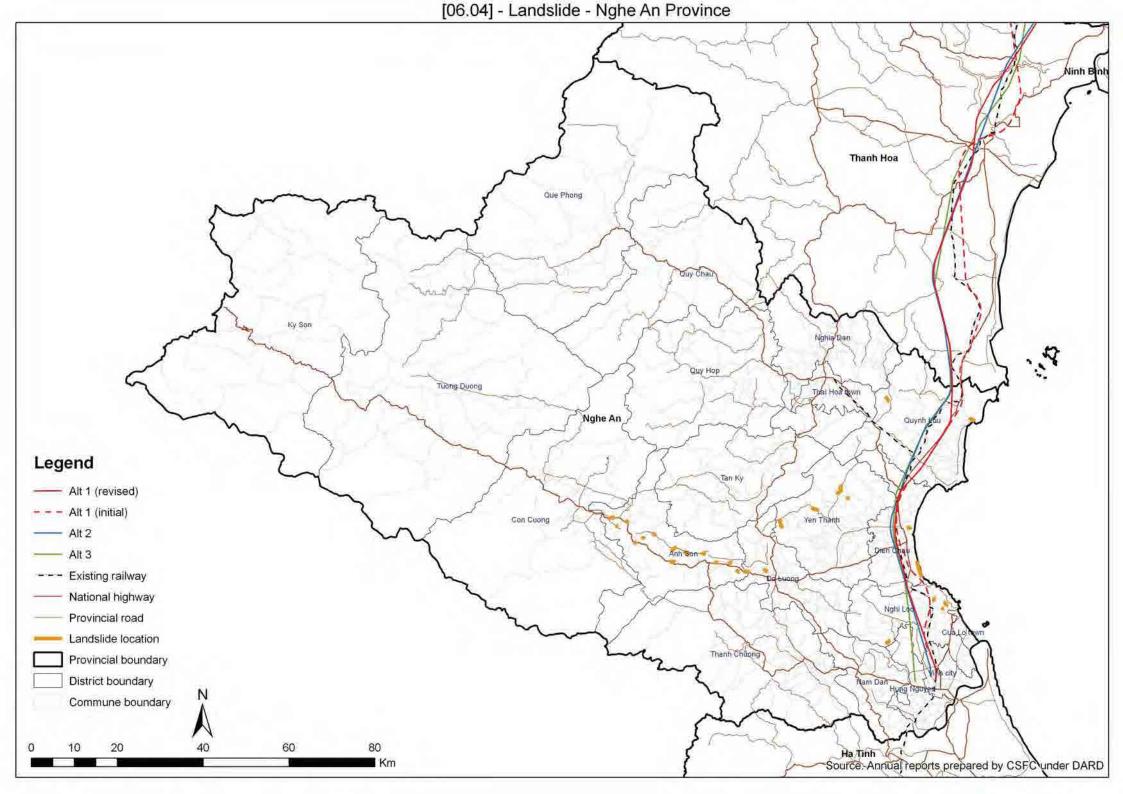

## **NGHE AN PROVINCE**

| 06.01   | Protected Area                              |
|---------|---------------------------------------------|
| 06.02   | Protection and Production Forest            |
| 06.02_2 | Distribution of Forest                      |
| 06.03   | Flood Prone                                 |
| 06.04   | Landslide                                   |
| 06.07   | Ethnic Minority                             |
| 06.07_2 | Ethnic Minority Density                     |
| 06.08   | Population Density                          |
| 06.09   | Industrial Zone                             |
| 06.10   | Cemetery Land                               |
| 06.11   | Pagodas/Churches                            |
| 06.12   | Army Area                                   |
| 06.13   | Development Area                            |
| 06.15   | Important Bird Areas and Endemic Bird Areas |
| 06.16   | Overlaid Environmental Sensitivity Map      |
|         |                                             |