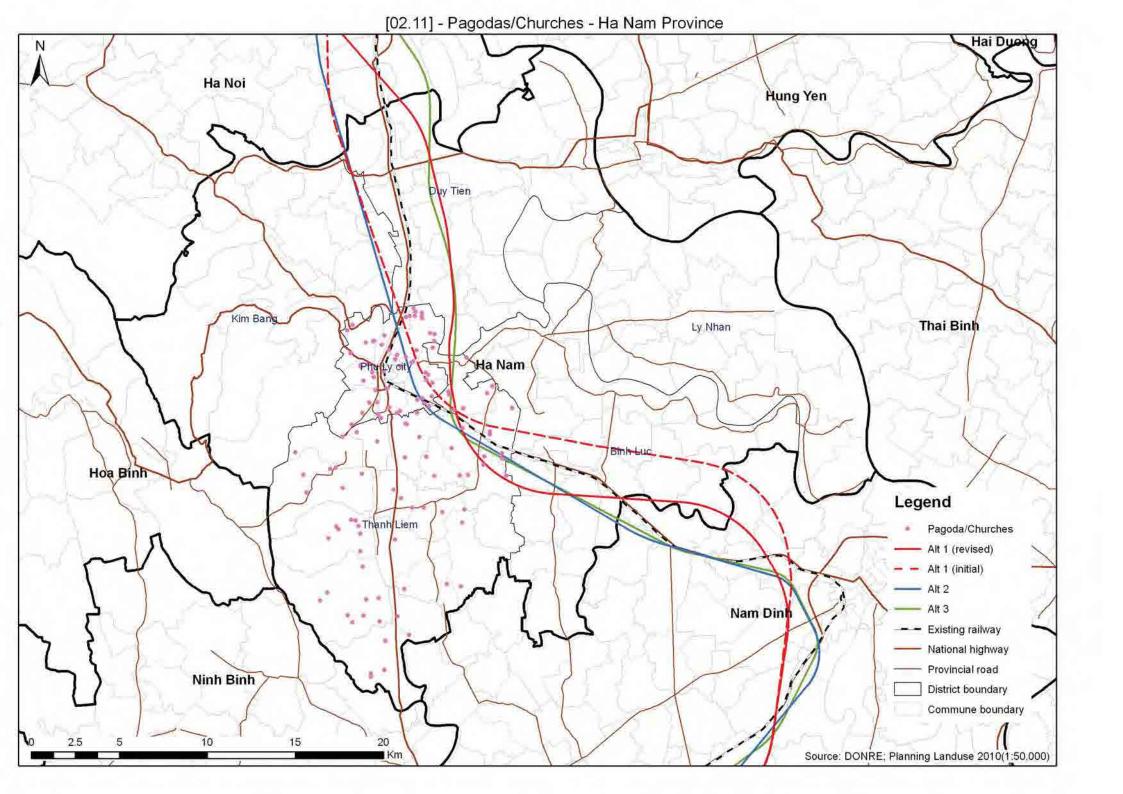

## **HA NAM PROVINCE**

| 02.01   | Protected Area                              |
|---------|---------------------------------------------|
| 02.02   | Protection and Production Forest            |
| 02.02_2 | Distribution of Forest                      |
| 02.07   | Ethnic Minority                             |
| 02.07_2 | Ethnic Minority Density                     |
| 02.08   | Population Density                          |
| 02.09   | Industrial Zone                             |
| 02.10   | Cemetery Land                               |
| 02.11   | Pagodas/Churches                            |
| 02.12   | Army Area                                   |
| 02.13   | Development Area                            |
| 02.14   | Typhoon Prone Area                          |
| 02.15   | Important Bird Areas and Endemic Bird Areas |
| 02.16   | Overlaid Environmental Sensitivity Map      |
|         |                                             |