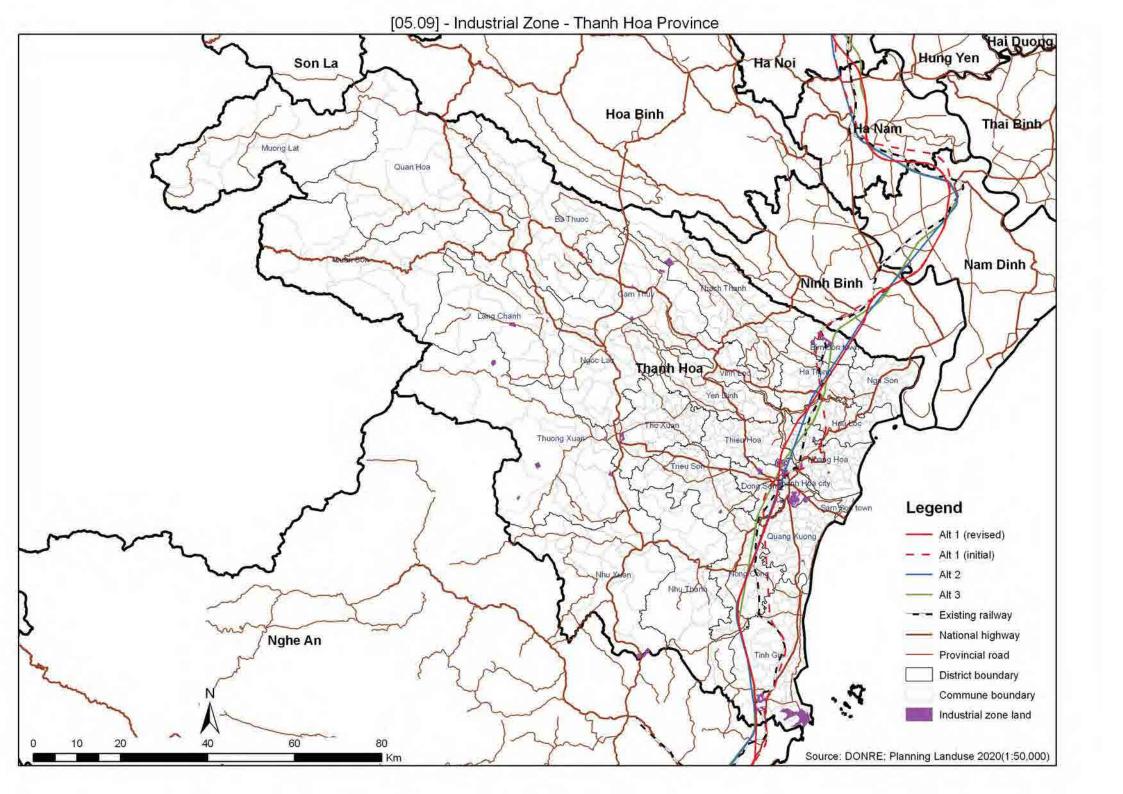

## **THANH HOA PROVINCE**

| 05.01   | Protected Area                              |
|---------|---------------------------------------------|
| 05.02   | Protection and Production Forest            |
| 05.02_2 | Distribution of Forest                      |
| 05.03   | Flood Prone                                 |
| 05.04   | Landslide                                   |
| 05.05   | Geology                                     |
| 05.06   | Cultural Heritage                           |
| 05.07   | Ethnic Minority                             |
| 05.07_2 | Ethnic Minority Density                     |
| 05.08   | Population Density                          |
| 05.09   | Industrial Zone                             |
| 05.10   | Cemetery Land                               |
| 05.11   | Pagodas/Churches                            |
| 05.12   | Army Area                                   |
| 05.13   | Development Area                            |
| 05.15   | Important Bird Areas and Endemic Bird Areas |
| 05.16   | Overlaid Environmental Sensitivity Map      |