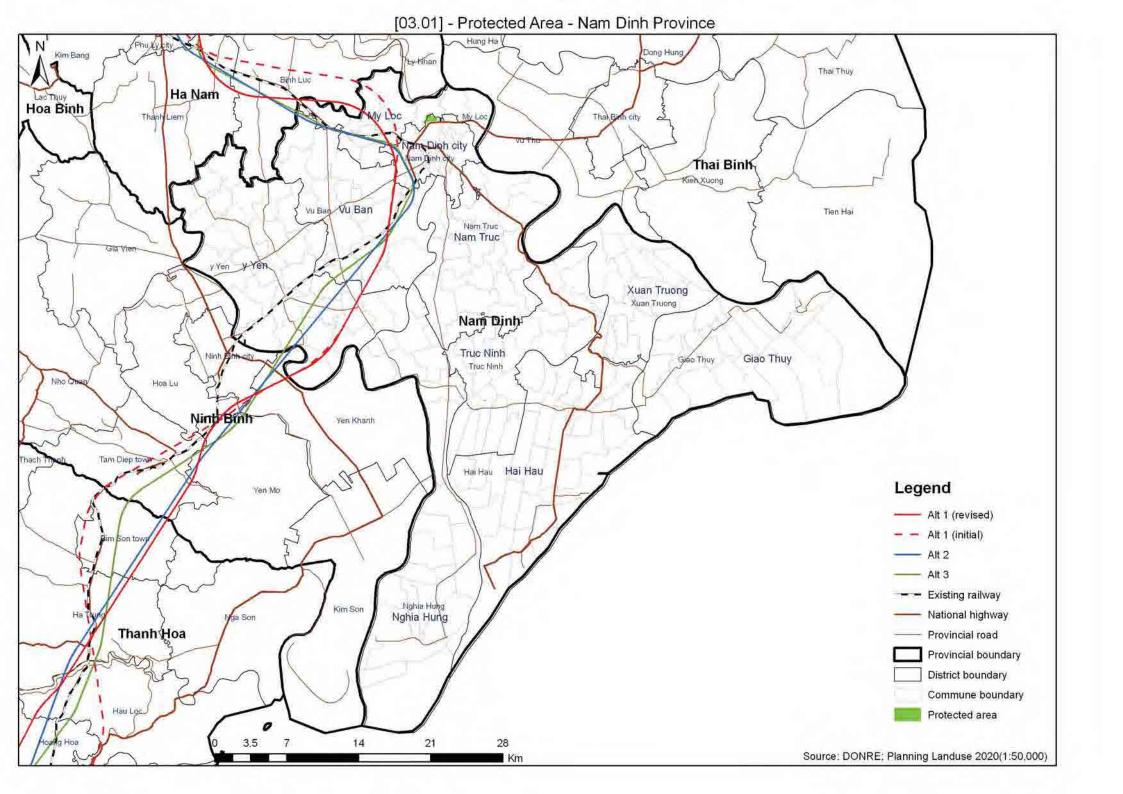

## **NAM DINH PROVINCE**

| 03.01   | Protected Area                              |
|---------|---------------------------------------------|
| 03.02   | Protection and Production Forest            |
| 03.02_2 | Distribution of Forest                      |
| 03.07   | Ethnic Minority                             |
| 03.07_2 | Ethnic Minority Density                     |
| 03.08   | Population Density                          |
| 03.09   | Industrial Zone                             |
| 03.10   | Cemetery Land                               |
| 03.11   | Pagodas/Churches                            |
| 03.12   | Army Area                                   |
| 03.13   | Development Area                            |
| 03.15   | Important Bird Areas and Endemic Bird Areas |
| 03.16   | Overlaid Environmental Sensitivity Map      |
|         |                                             |