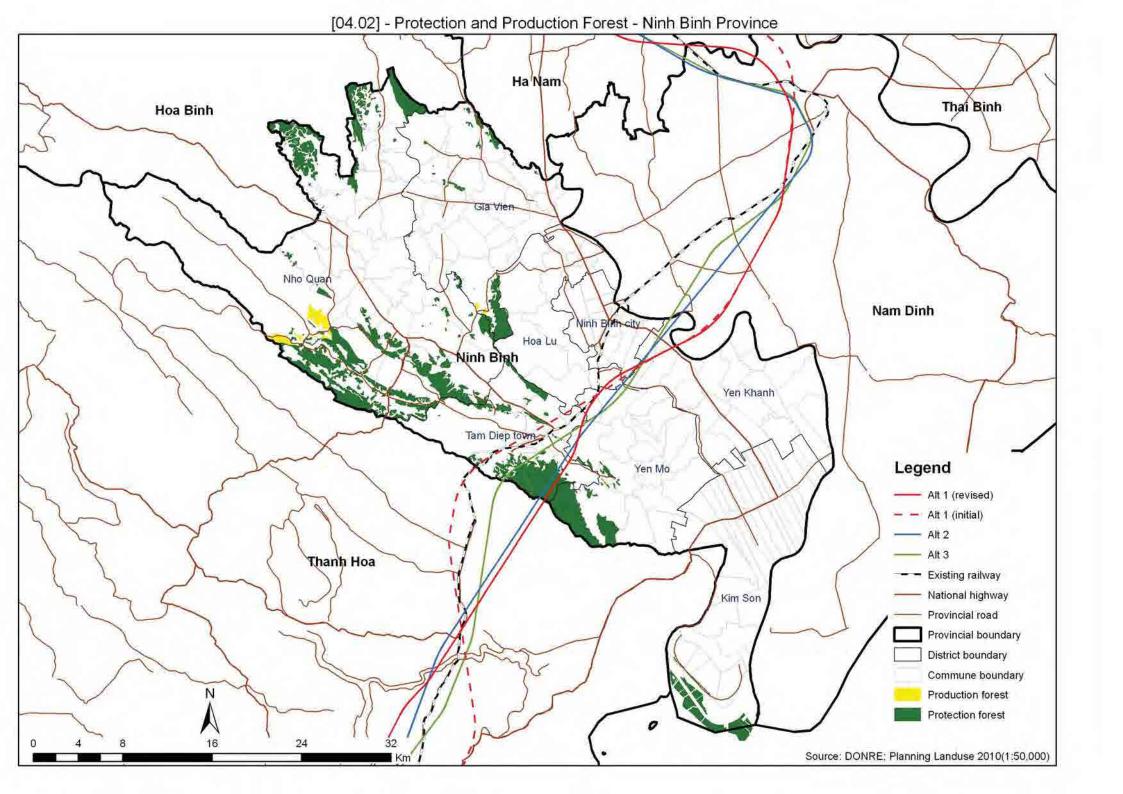

## **NINH BINH PROVINCE**

| 04.01   | Protected Area                              |
|---------|---------------------------------------------|
| 04.02   | Protection and Production Forest            |
| 04.02_2 | Distribution of Forest                      |
| 04.03   | Flood Prone                                 |
| 04.07   | Ethnic Minority                             |
| 04.07_2 | Ethnic Minority Density                     |
| 04.08   | Population Density                          |
| 04.09   | Industrial Zone                             |
| 04.10   | Cemetery Land                               |
| 04.11   | Pagodas/Churches                            |
| 04.12   | Army Area                                   |
| 04.13   | Development Area                            |
| 04.15   | Important Bird Areas and Endemic Bird Areas |
| 04.16   | Overlaid Environmental Sensitivity Map      |