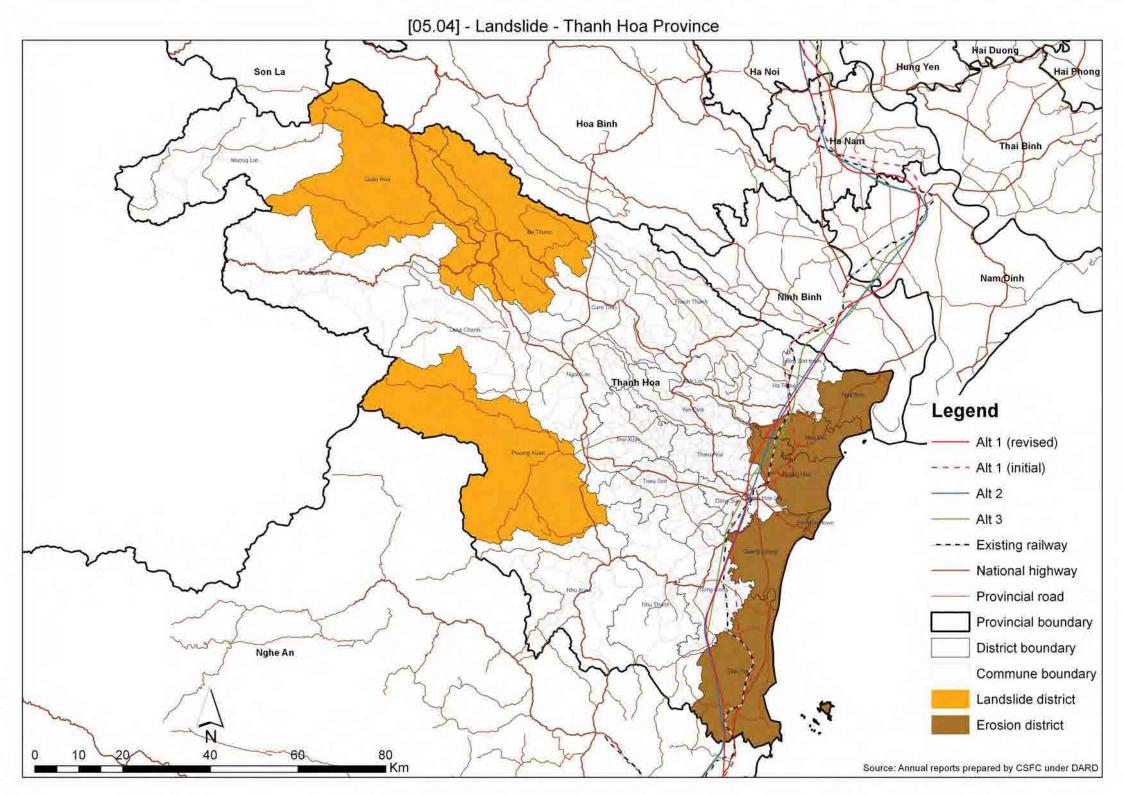

## **THANH HOA PROVINCE**

| 05.01   | Protected Area                              |
|---------|---------------------------------------------|
| 05.02   | Protection and Production Forest            |
| 05.02_2 | Distribution of Forest                      |
| 05.03   | Flood Prone                                 |
| 05.04   | Landslide                                   |
| 05.05   | Geology                                     |
| 05.06   | Cultural Heritage                           |
| 05.07   | Ethnic Minority                             |
| 05.07_2 | Ethnic Minority Density                     |
| 05.08   | Population Density                          |
| 05.09   | Industrial Zone                             |
| 05.10   | Cemetery Land                               |
| 05.11   | Pagodas/Churches                            |
| 05.12   | Army Area                                   |
| 05.13   | Development Area                            |
| 05.15   | Important Bird Areas and Endemic Bird Areas |
| 05.16   | Overlaid Environmental Sensitivity Map      |