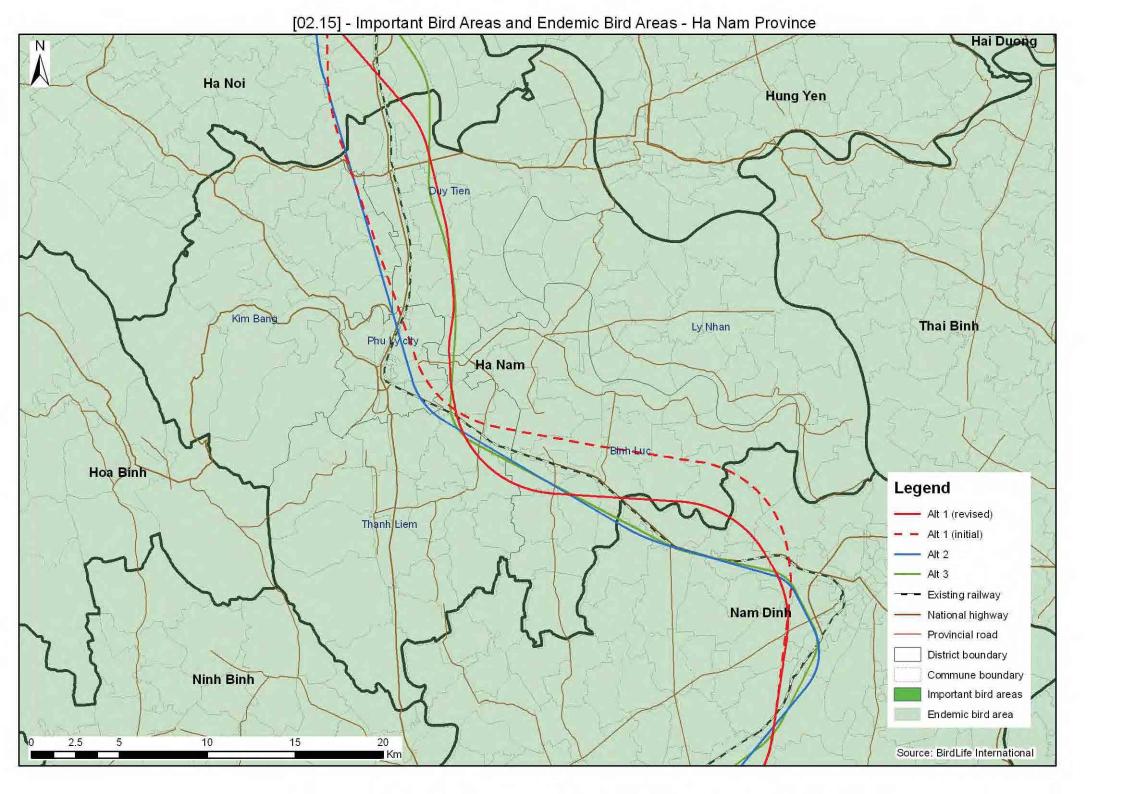

## **HA NAM PROVINCE**

| 02.01   | Protected Area                              |
|---------|---------------------------------------------|
| 02.02   | Protection and Production Forest            |
| 02.02_2 | Distribution of Forest                      |
| 02.07   | Ethnic Minority                             |
| 02.07_2 | Ethnic Minority Density                     |
| 02.08   | Population Density                          |
| 02.09   | Industrial Zone                             |
| 02.10   | Cemetery Land                               |
| 02.11   | Pagodas/Churches                            |
| 02.12   | Army Area                                   |
| 02.13   | Development Area                            |
| 02.14   | Typhoon Prone Area                          |
| 02.15   | Important Bird Areas and Endemic Bird Areas |
| 02.16   | Overlaid Environmental Sensitivity Map      |
|         |                                             |