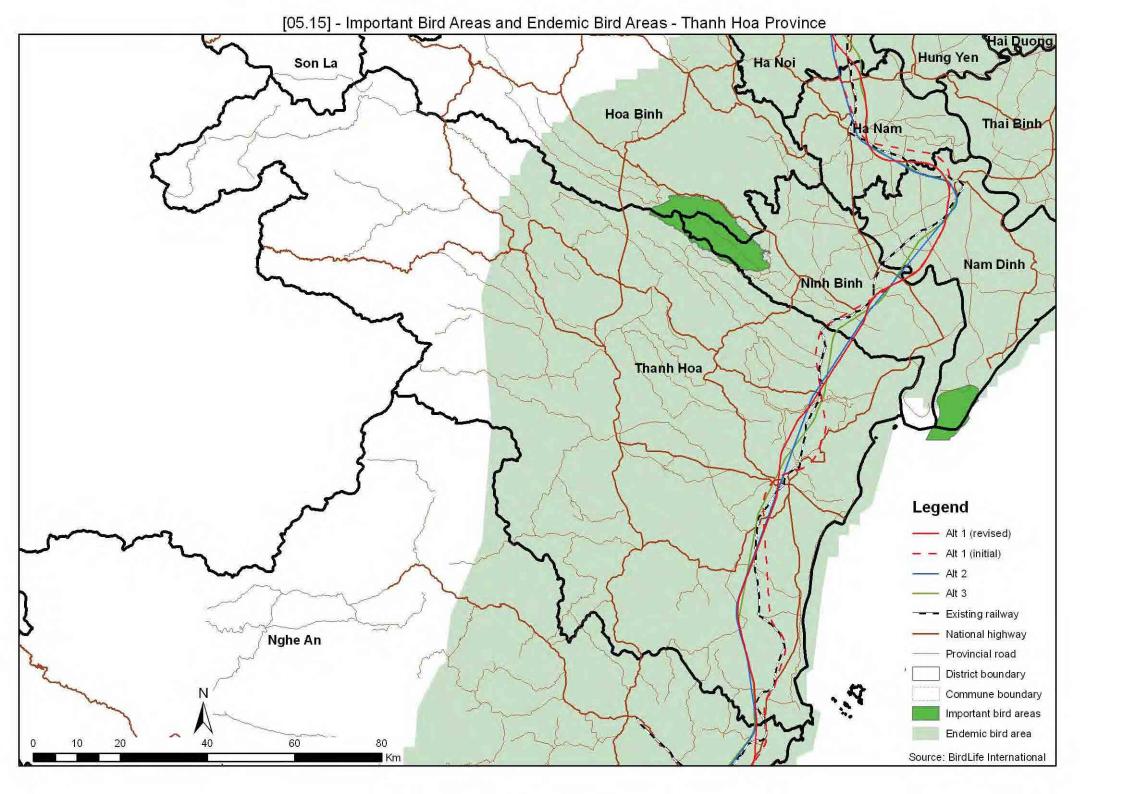

## **THANH HOA PROVINCE**

| 05.01   | Protected Area                              |
|---------|---------------------------------------------|
| 05.02   | Protection and Production Forest            |
| 05.02_2 | Distribution of Forest                      |
| 05.03   | Flood Prone                                 |
| 05.04   | Landslide                                   |
| 05.05   | Geology                                     |
| 05.06   | Cultural Heritage                           |
| 05.07   | Ethnic Minority                             |
| 05.07_2 | Ethnic Minority Density                     |
| 05.08   | Population Density                          |
| 05.09   | Industrial Zone                             |
| 05.10   | Cemetery Land                               |
| 05.11   | Pagodas/Churches                            |
| 05.12   | Army Area                                   |
| 05.13   | Development Area                            |
| 05.15   | Important Bird Areas and Endemic Bird Areas |
| 05.16   | Overlaid Environmental Sensitivity Map      |