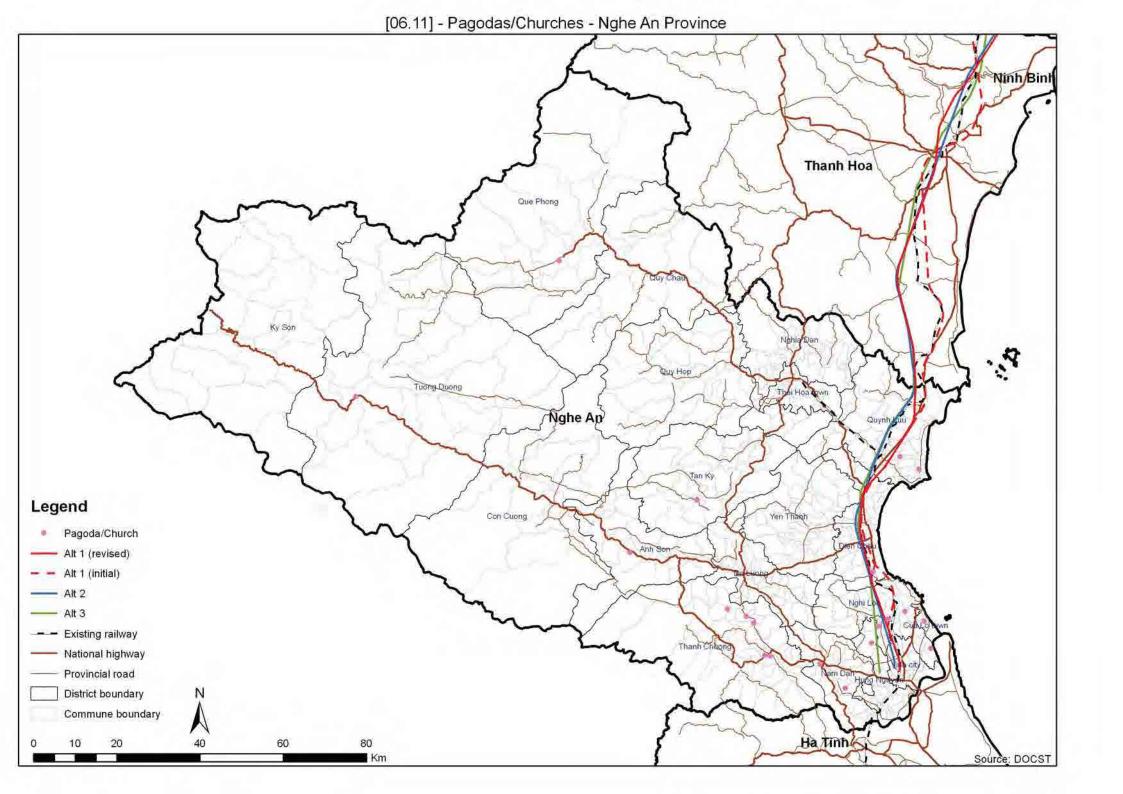

## **NGHE AN PROVINCE**

| 06.01   | Protected Area                              |
|---------|---------------------------------------------|
| 06.02   | Protection and Production Forest            |
| 06.02_2 | Distribution of Forest                      |
| 06.03   | Flood Prone                                 |
| 06.04   | Landslide                                   |
| 06.07   | Ethnic Minority                             |
| 06.07_2 | Ethnic Minority Density                     |
| 06.08   | Population Density                          |
| 06.09   | Industrial Zone                             |
| 06.10   | Cemetery Land                               |
| 06.11   | Pagodas/Churches                            |
| 06.12   | Army Area                                   |
| 06.13   | Development Area                            |
| 06.15   | Important Bird Areas and Endemic Bird Areas |
| 06.16   | Overlaid Environmental Sensitivity Map      |
|         |                                             |