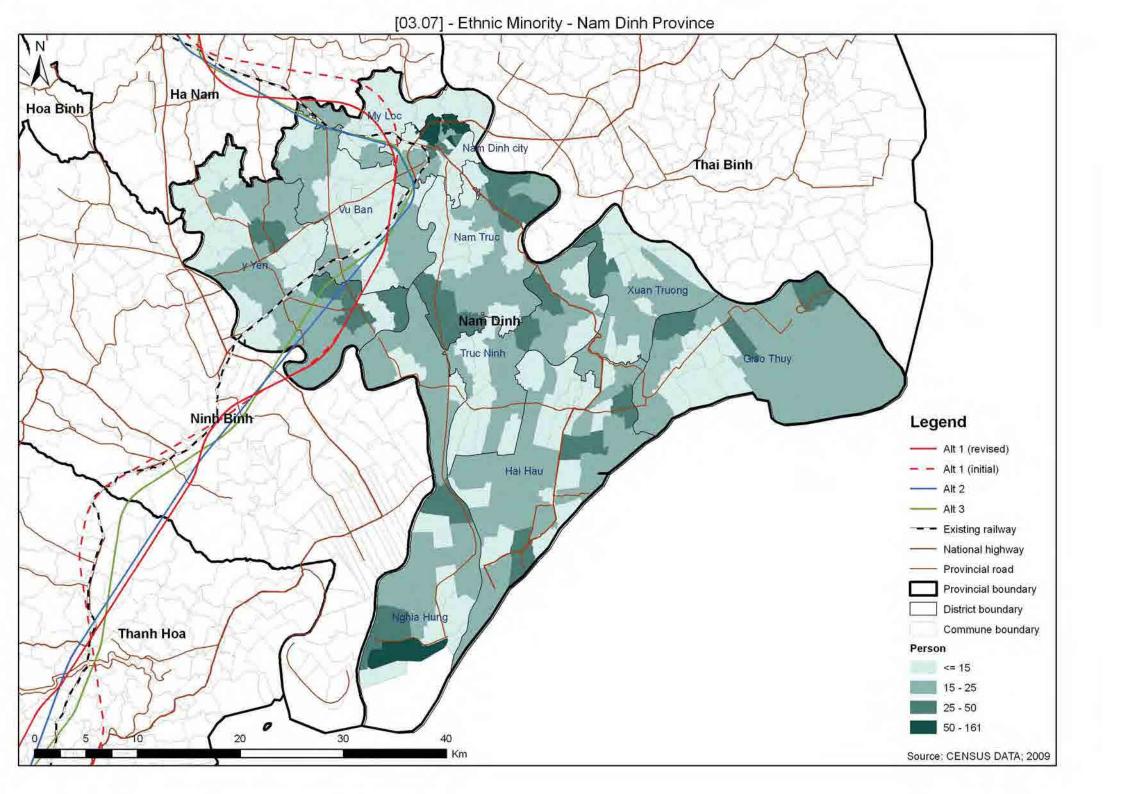

## **NAM DINH PROVINCE**

| 03.01   | Protected Area                              |
|---------|---------------------------------------------|
| 03.02   | Protection and Production Forest            |
| 03.02_2 | Distribution of Forest                      |
| 03.07   | Ethnic Minority                             |
| 03.07_2 | Ethnic Minority Density                     |
| 03.08   | Population Density                          |
| 03.09   | Industrial Zone                             |
| 03.10   | Cemetery Land                               |
| 03.11   | Pagodas/Churches                            |
| 03.12   | Army Area                                   |
| 03.13   | Development Area                            |
| 03.15   | Important Bird Areas and Endemic Bird Areas |
| 03.16   | Overlaid Environmental Sensitivity Map      |
|         |                                             |