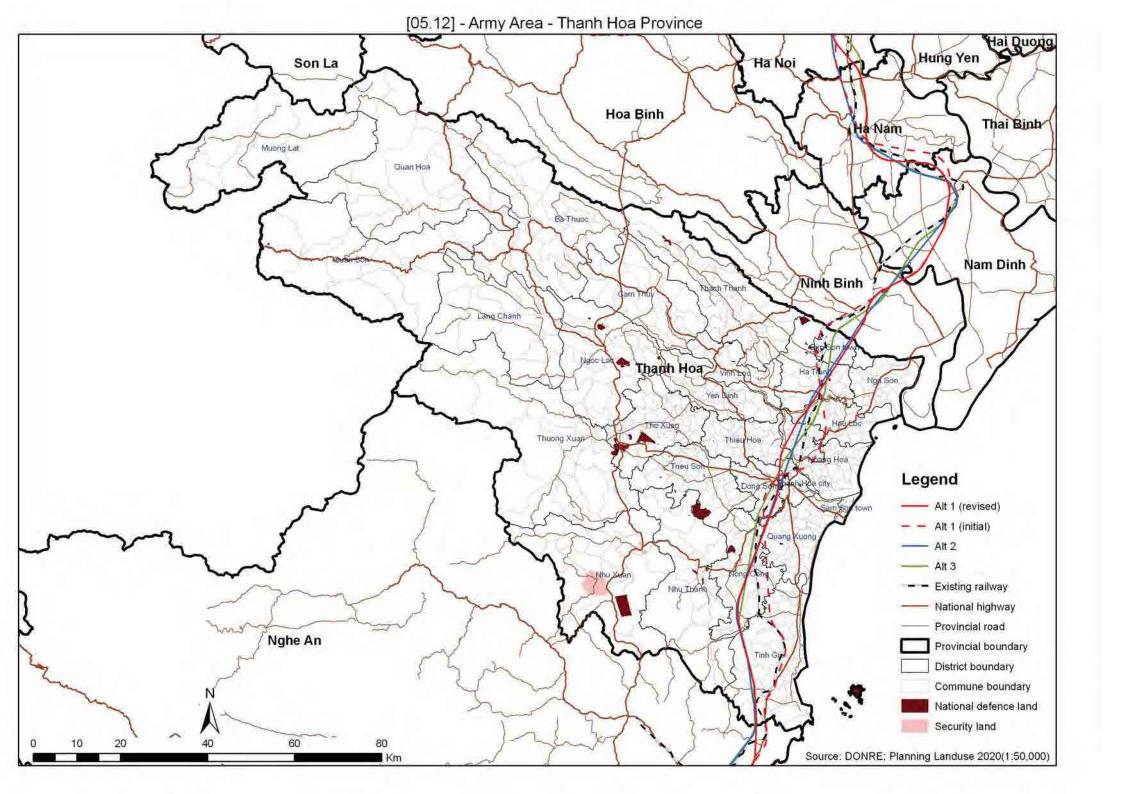

## **THANH HOA PROVINCE**

| 05.01   | Protected Area                              |
|---------|---------------------------------------------|
| 05.02   | Protection and Production Forest            |
| 05.02_2 | Distribution of Forest                      |
| 05.03   | Flood Prone                                 |
| 05.04   | Landslide                                   |
| 05.05   | Geology                                     |
| 05.06   | Cultural Heritage                           |
| 05.07   | Ethnic Minority                             |
| 05.07_2 | Ethnic Minority Density                     |
| 05.08   | Population Density                          |
| 05.09   | Industrial Zone                             |
| 05.10   | Cemetery Land                               |
| 05.11   | Pagodas/Churches                            |
| 05.12   | Army Area                                   |
| 05.13   | Development Area                            |
| 05.15   | Important Bird Areas and Endemic Bird Areas |
| 05.16   | Overlaid Environmental Sensitivity Map      |