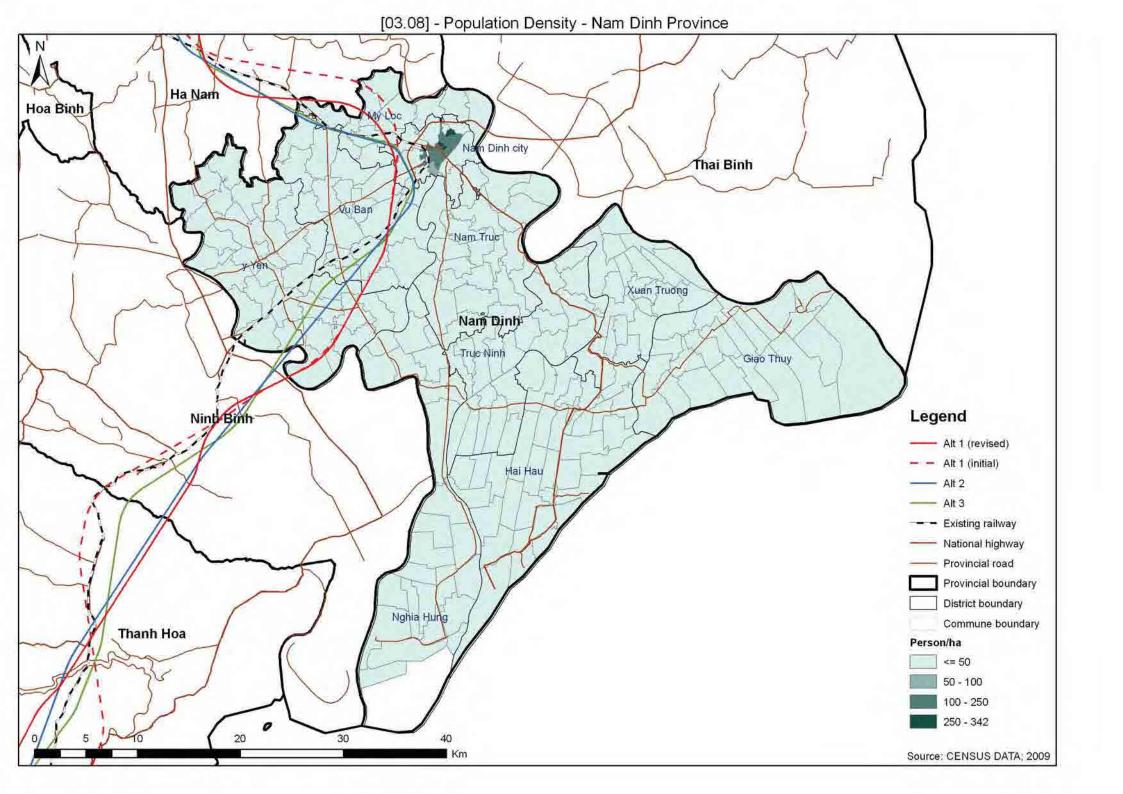

## **NAM DINH PROVINCE**

| 03.01   | Protected Area                              |
|---------|---------------------------------------------|
| 03.02   | Protection and Production Forest            |
| 03.02_2 | Distribution of Forest                      |
| 03.07   | Ethnic Minority                             |
| 03.07_2 | Ethnic Minority Density                     |
| 03.08   | Population Density                          |
| 03.09   | Industrial Zone                             |
| 03.10   | Cemetery Land                               |
| 03.11   | Pagodas/Churches                            |
| 03.12   | Army Area                                   |
| 03.13   | Development Area                            |
| 03.15   | Important Bird Areas and Endemic Bird Areas |
| 03.16   | Overlaid Environmental Sensitivity Map      |
|         |                                             |