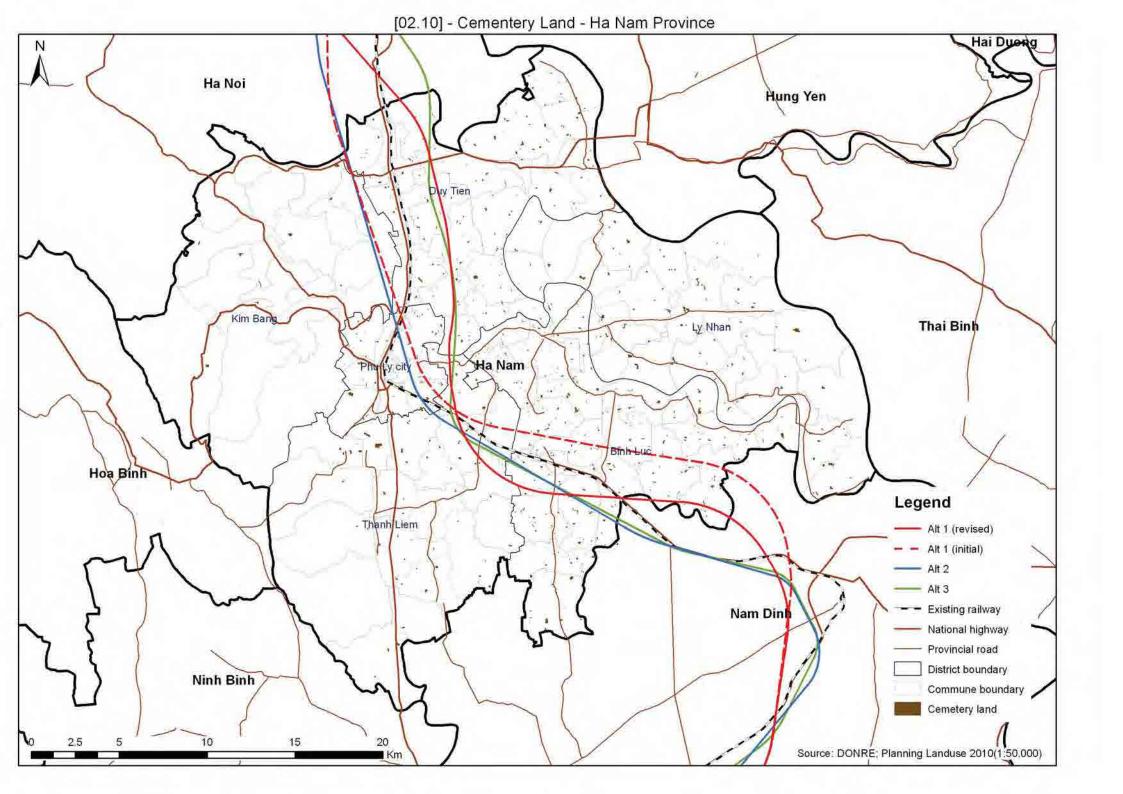

## **HA NAM PROVINCE**

| 02.01   | Protected Area                              |
|---------|---------------------------------------------|
| 02.02   | Protection and Production Forest            |
| 02.02_2 | Distribution of Forest                      |
| 02.07   | Ethnic Minority                             |
| 02.07_2 | Ethnic Minority Density                     |
| 02.08   | Population Density                          |
| 02.09   | Industrial Zone                             |
| 02.10   | Cemetery Land                               |
| 02.11   | Pagodas/Churches                            |
| 02.12   | Army Area                                   |
| 02.13   | Development Area                            |
| 02.14   | Typhoon Prone Area                          |
| 02.15   | Important Bird Areas and Endemic Bird Areas |
| 02.16   | Overlaid Environmental Sensitivity Map      |
|         |                                             |