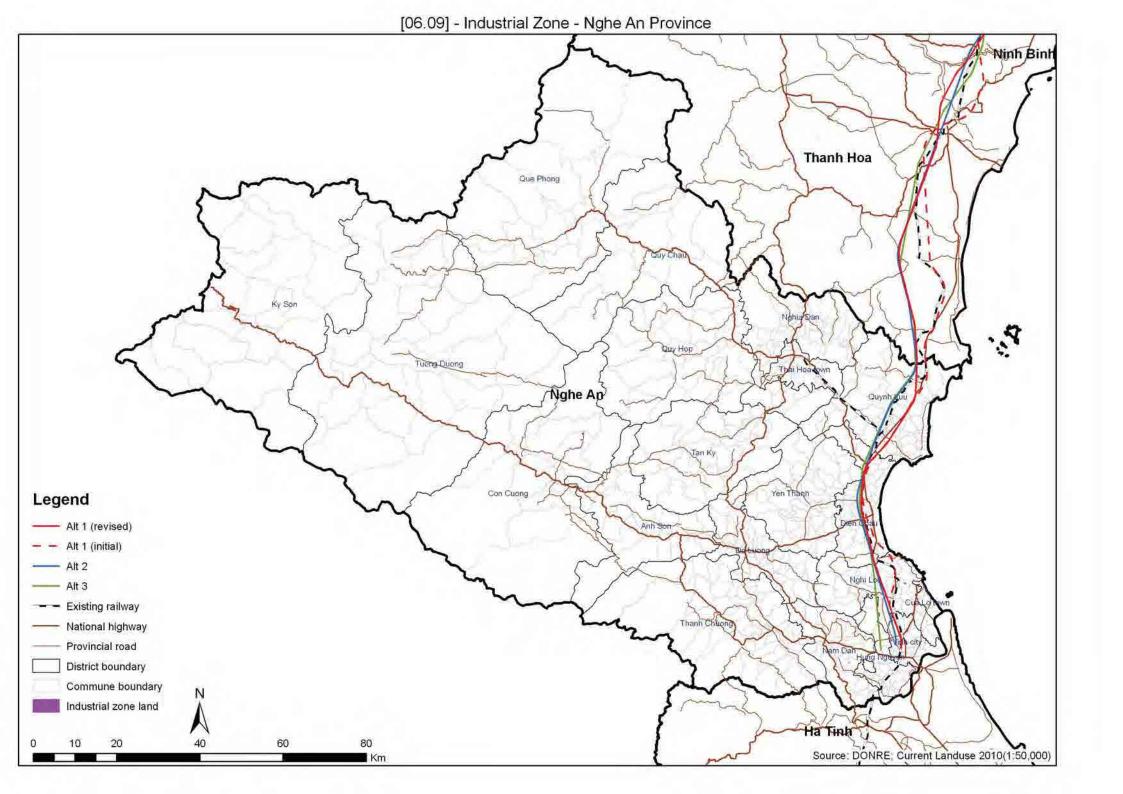

## **NGHE AN PROVINCE**

| 06.01   | Protected Area                              |
|---------|---------------------------------------------|
| 06.02   | Protection and Production Forest            |
| 06.02_2 | Distribution of Forest                      |
| 06.03   | Flood Prone                                 |
| 06.04   | Landslide                                   |
| 06.07   | Ethnic Minority                             |
| 06.07_2 | Ethnic Minority Density                     |
| 06.08   | Population Density                          |
| 06.09   | Industrial Zone                             |
| 06.10   | Cemetery Land                               |
| 06.11   | Pagodas/Churches                            |
| 06.12   | Army Area                                   |
| 06.13   | Development Area                            |
| 06.15   | Important Bird Areas and Endemic Bird Areas |
| 06.16   | Overlaid Environmental Sensitivity Map      |
|         |                                             |