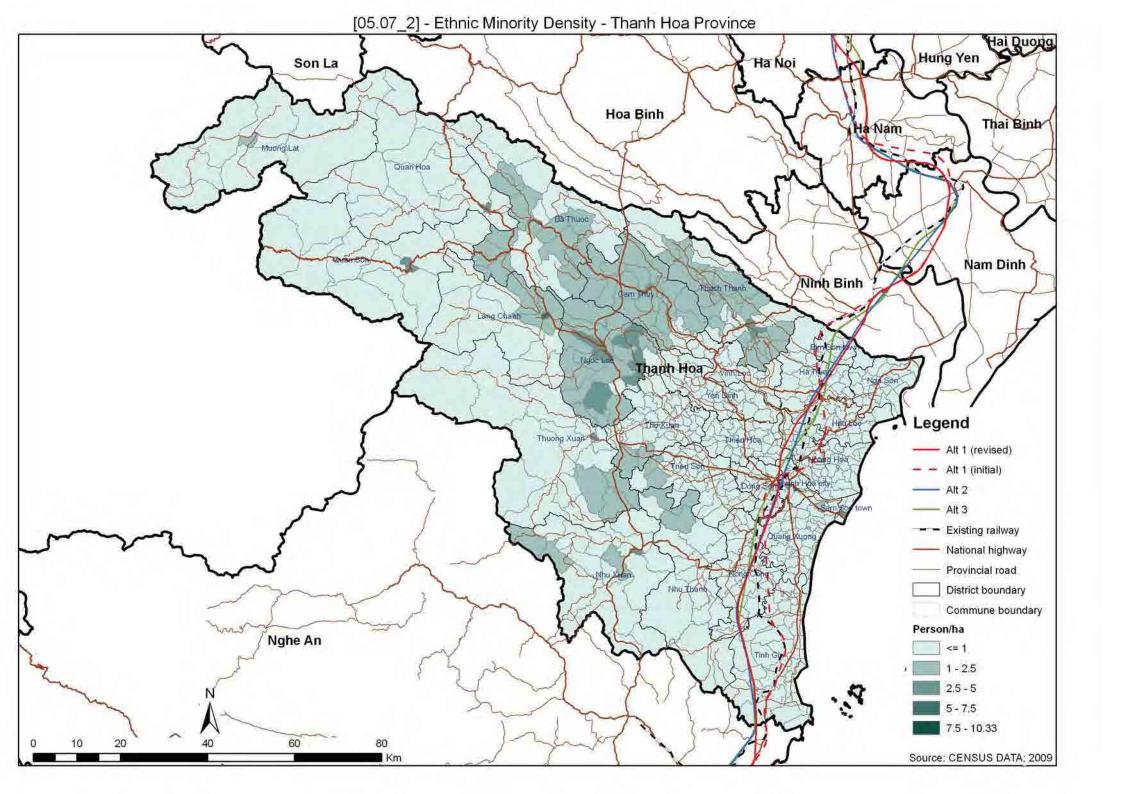

## **THANH HOA PROVINCE**

| 05.01   | Protected Area                              |
|---------|---------------------------------------------|
| 05.02   | Protection and Production Forest            |
| 05.02_2 | Distribution of Forest                      |
| 05.03   | Flood Prone                                 |
| 05.04   | Landslide                                   |
| 05.05   | Geology                                     |
| 05.06   | Cultural Heritage                           |
| 05.07   | Ethnic Minority                             |
| 05.07_2 | Ethnic Minority Density                     |
| 05.08   | Population Density                          |
| 05.09   | Industrial Zone                             |
| 05.10   | Cemetery Land                               |
| 05.11   | Pagodas/Churches                            |
| 05.12   | Army Area                                   |
| 05.13   | Development Area                            |
| 05.15   | Important Bird Areas and Endemic Bird Areas |
| 05.16   | Overlaid Environmental Sensitivity Map      |