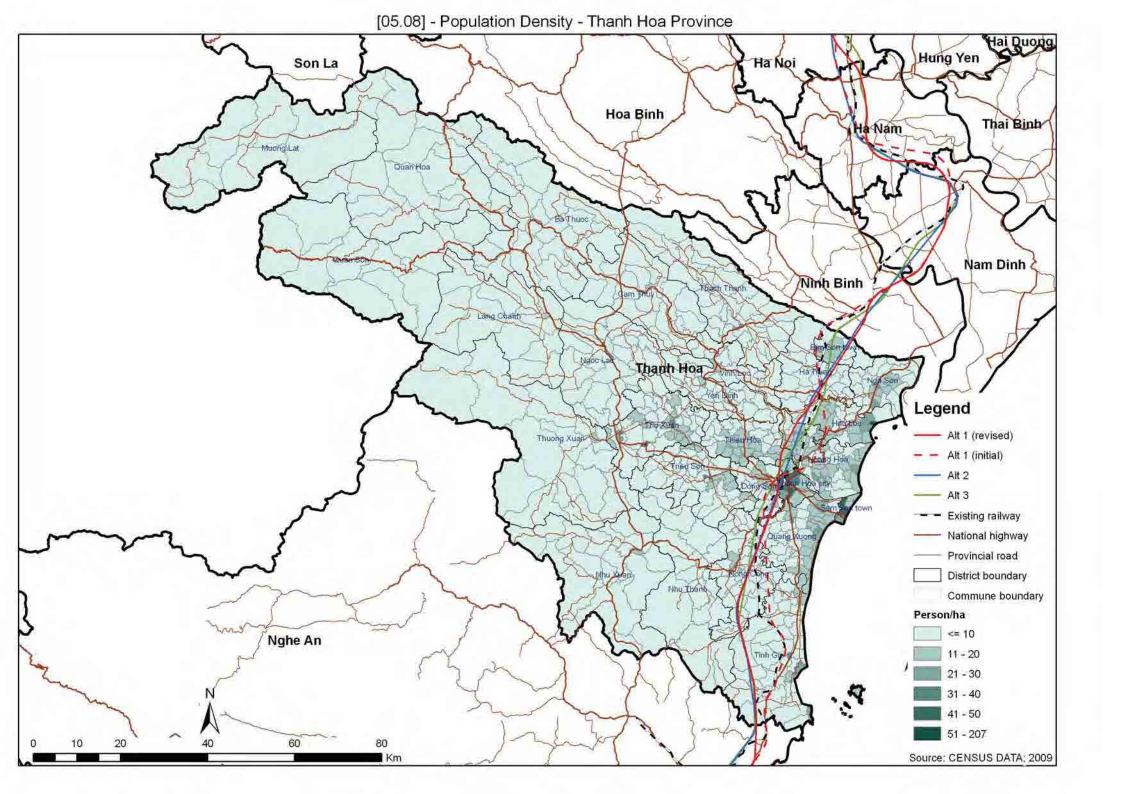

## **THANH HOA PROVINCE**

| 05.01   | Protected Area                              |
|---------|---------------------------------------------|
| 05.02   | Protection and Production Forest            |
| 05.02_2 | Distribution of Forest                      |
| 05.03   | Flood Prone                                 |
| 05.04   | Landslide                                   |
| 05.05   | Geology                                     |
| 05.06   | Cultural Heritage                           |
| 05.07   | Ethnic Minority                             |
| 05.07_2 | Ethnic Minority Density                     |
| 05.08   | Population Density                          |
| 05.09   | Industrial Zone                             |
| 05.10   | Cemetery Land                               |
| 05.11   | Pagodas/Churches                            |
| 05.12   | Army Area                                   |
| 05.13   | Development Area                            |
| 05.15   | Important Bird Areas and Endemic Bird Areas |
| 05.16   | Overlaid Environmental Sensitivity Map      |