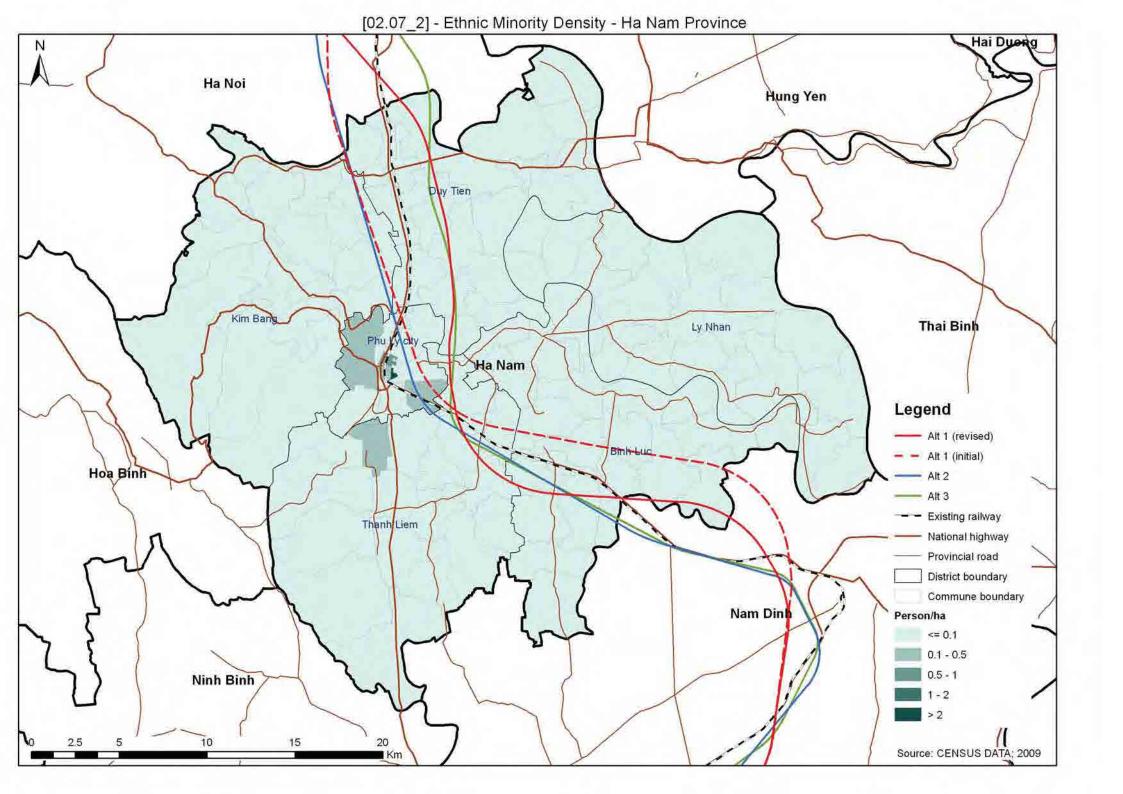

## **HA NAM PROVINCE**

| 02.01   | Protected Area                              |
|---------|---------------------------------------------|
| 02.02   | Protection and Production Forest            |
| 02.02_2 | Distribution of Forest                      |
| 02.07   | Ethnic Minority                             |
| 02.07_2 | Ethnic Minority Density                     |
| 02.08   | Population Density                          |
| 02.09   | Industrial Zone                             |
| 02.10   | Cemetery Land                               |
| 02.11   | Pagodas/Churches                            |
| 02.12   | Army Area                                   |
| 02.13   | Development Area                            |
| 02.14   | Typhoon Prone Area                          |
| 02.15   | Important Bird Areas and Endemic Bird Areas |
| 02.16   | Overlaid Environmental Sensitivity Map      |
|         |                                             |