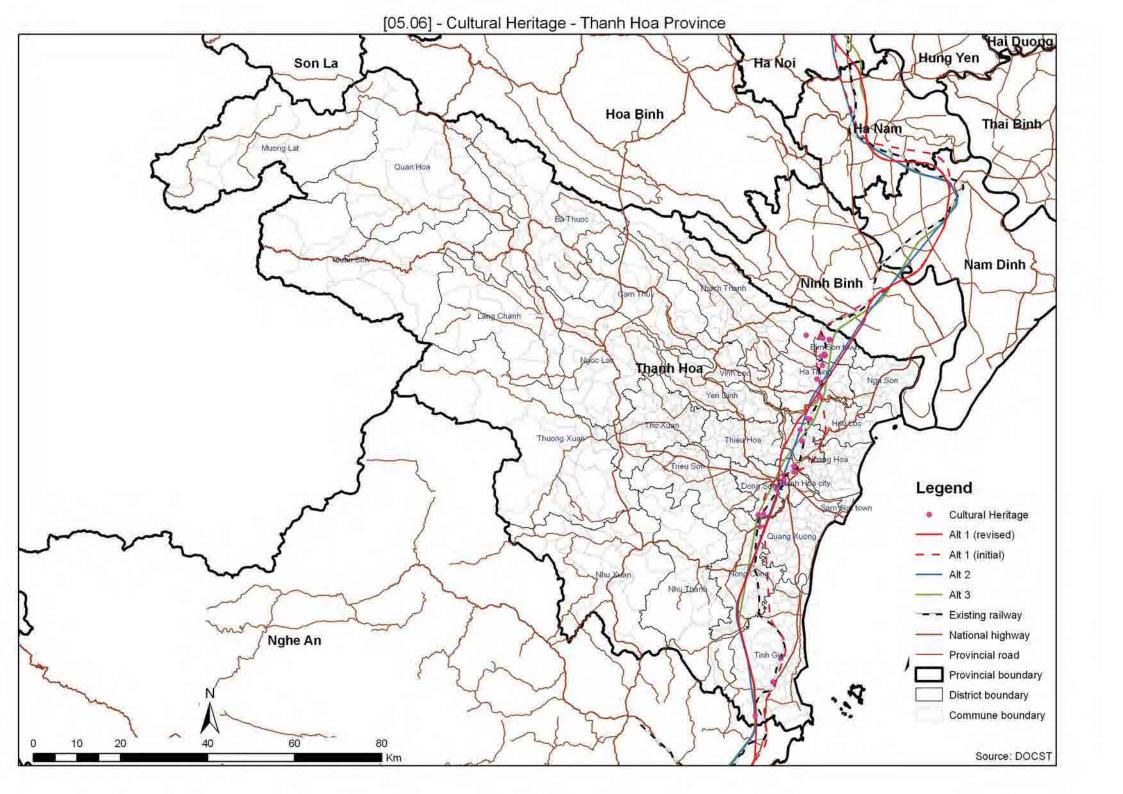

## **THANH HOA PROVINCE**

| 05.01   | Protected Area                              |
|---------|---------------------------------------------|
| 05.02   | Protection and Production Forest            |
| 05.02_2 | Distribution of Forest                      |
| 05.03   | Flood Prone                                 |
| 05.04   | Landslide                                   |
| 05.05   | Geology                                     |
| 05.06   | Cultural Heritage                           |
| 05.07   | Ethnic Minority                             |
| 05.07_2 | Ethnic Minority Density                     |
| 05.08   | Population Density                          |
| 05.09   | Industrial Zone                             |
| 05.10   | Cemetery Land                               |
| 05.11   | Pagodas/Churches                            |
| 05.12   | Army Area                                   |
| 05.13   | Development Area                            |
| 05.15   | Important Bird Areas and Endemic Bird Areas |
| 05.16   | Overlaid Environmental Sensitivity Map      |