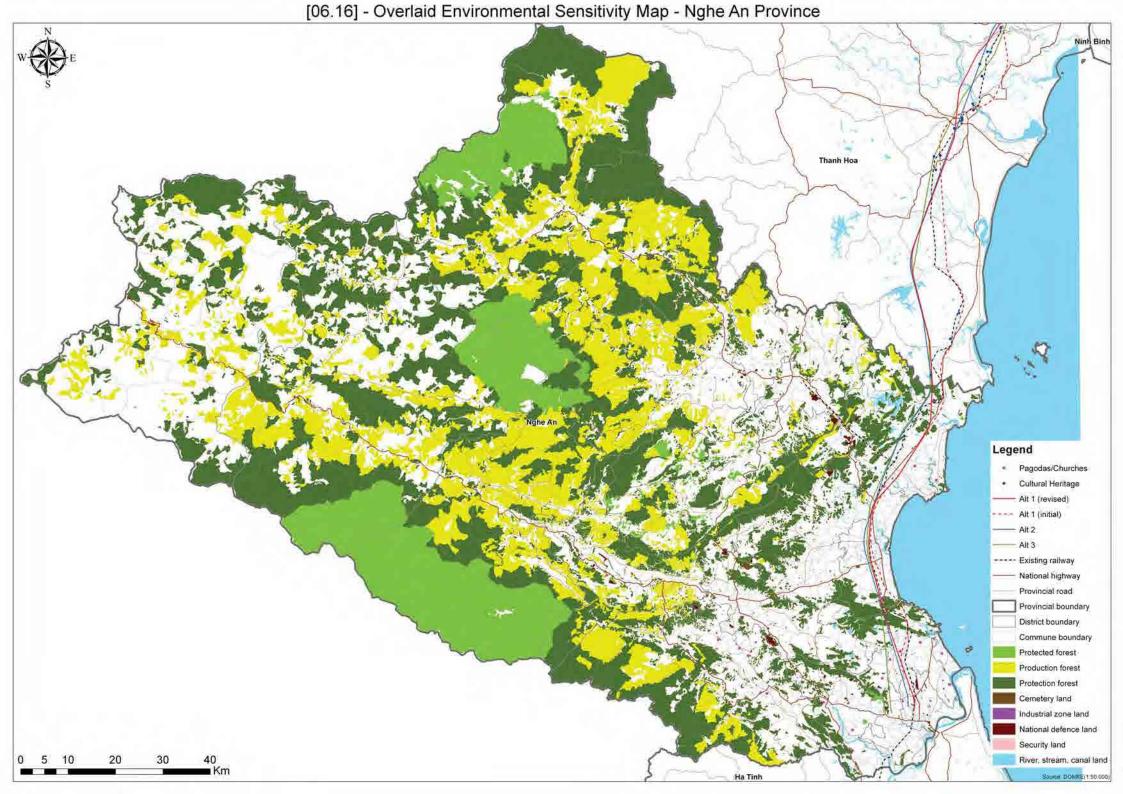

## **NGHE AN PROVINCE**

| 06.01   | Protected Area                              |
|---------|---------------------------------------------|
| 06.02   | Protection and Production Forest            |
| 06.02_2 | Distribution of Forest                      |
| 06.03   | Flood Prone                                 |
| 06.04   | Landslide                                   |
| 06.07   | Ethnic Minority                             |
| 06.07_2 | Ethnic Minority Density                     |
| 06.08   | Population Density                          |
| 06.09   | Industrial Zone                             |
| 06.10   | Cemetery Land                               |
| 06.11   | Pagodas/Churches                            |
| 06.12   | Army Area                                   |
| 06.13   | Development Area                            |
| 06.15   | Important Bird Areas and Endemic Bird Areas |
| 06.16   | Overlaid Environmental Sensitivity Map      |
|         |                                             |