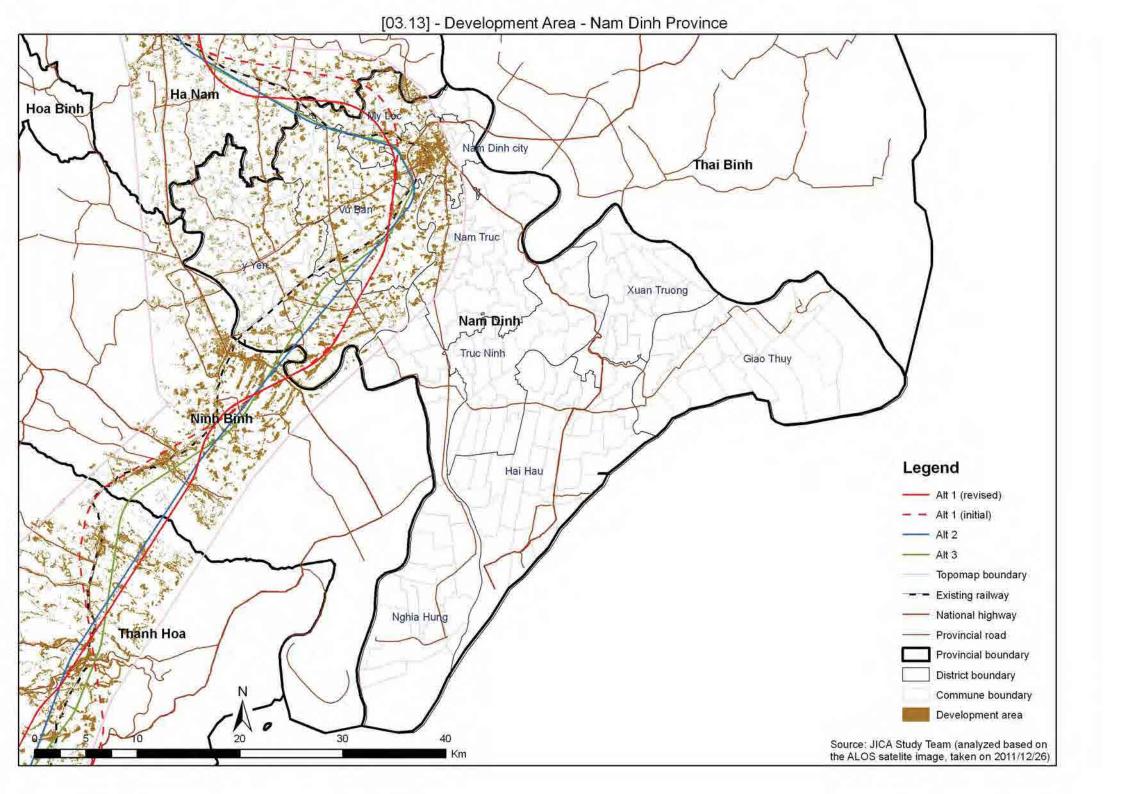

## **NAM DINH PROVINCE**

| 03.01   | Protected Area                              |
|---------|---------------------------------------------|
| 03.02   | Protection and Production Forest            |
| 03.02_2 | Distribution of Forest                      |
| 03.07   | Ethnic Minority                             |
| 03.07_2 | Ethnic Minority Density                     |
| 03.08   | Population Density                          |
| 03.09   | Industrial Zone                             |
| 03.10   | Cemetery Land                               |
| 03.11   | Pagodas/Churches                            |
| 03.12   | Army Area                                   |
| 03.13   | Development Area                            |
| 03.15   | Important Bird Areas and Endemic Bird Areas |
| 03.16   | Overlaid Environmental Sensitivity Map      |
|         |                                             |