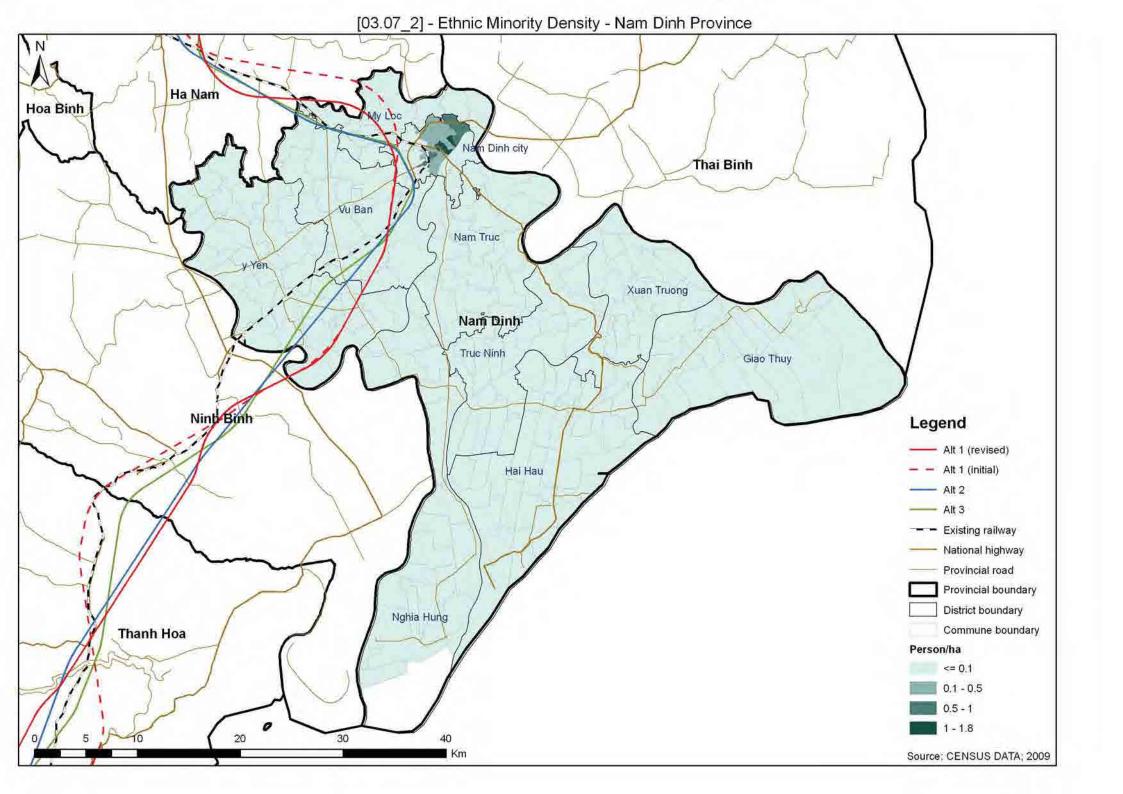

## **NAM DINH PROVINCE**

| 03.01   | Protected Area                              |
|---------|---------------------------------------------|
| 03.02   | Protection and Production Forest            |
| 03.02_2 | Distribution of Forest                      |
| 03.07   | Ethnic Minority                             |
| 03.07_2 | Ethnic Minority Density                     |
| 03.08   | Population Density                          |
| 03.09   | Industrial Zone                             |
| 03.10   | Cemetery Land                               |
| 03.11   | Pagodas/Churches                            |
| 03.12   | Army Area                                   |
| 03.13   | Development Area                            |
| 03.15   | Important Bird Areas and Endemic Bird Areas |
| 03.16   | Overlaid Environmental Sensitivity Map      |
|         |                                             |