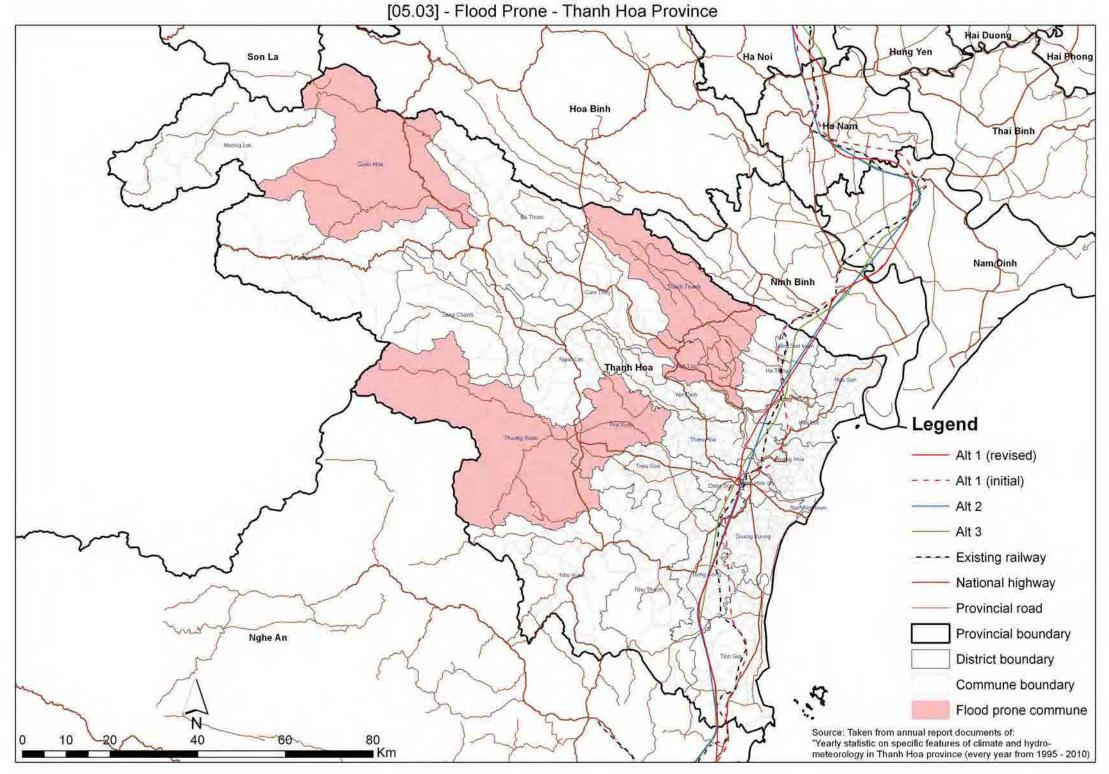

## **THANH HOA PROVINCE**

| 05.01   | Protected Area                              |
|---------|---------------------------------------------|
| 05.02   | Protection and Production Forest            |
| 05.02_2 | Distribution of Forest                      |
| 05.03   | Flood Prone                                 |
| 05.04   | Landslide                                   |
| 05.05   | Geology                                     |
| 05.06   | Cultural Heritage                           |
| 05.07   | Ethnic Minority                             |
| 05.07_2 | Ethnic Minority Density                     |
| 05.08   | Population Density                          |
| 05.09   | Industrial Zone                             |
| 05.10   | Cemetery Land                               |
| 05.11   | Pagodas/Churches                            |
| 05.12   | Army Area                                   |
| 05.13   | Development Area                            |
| 05.15   | Important Bird Areas and Endemic Bird Areas |
| 05.16   | Overlaid Environmental Sensitivity Map      |