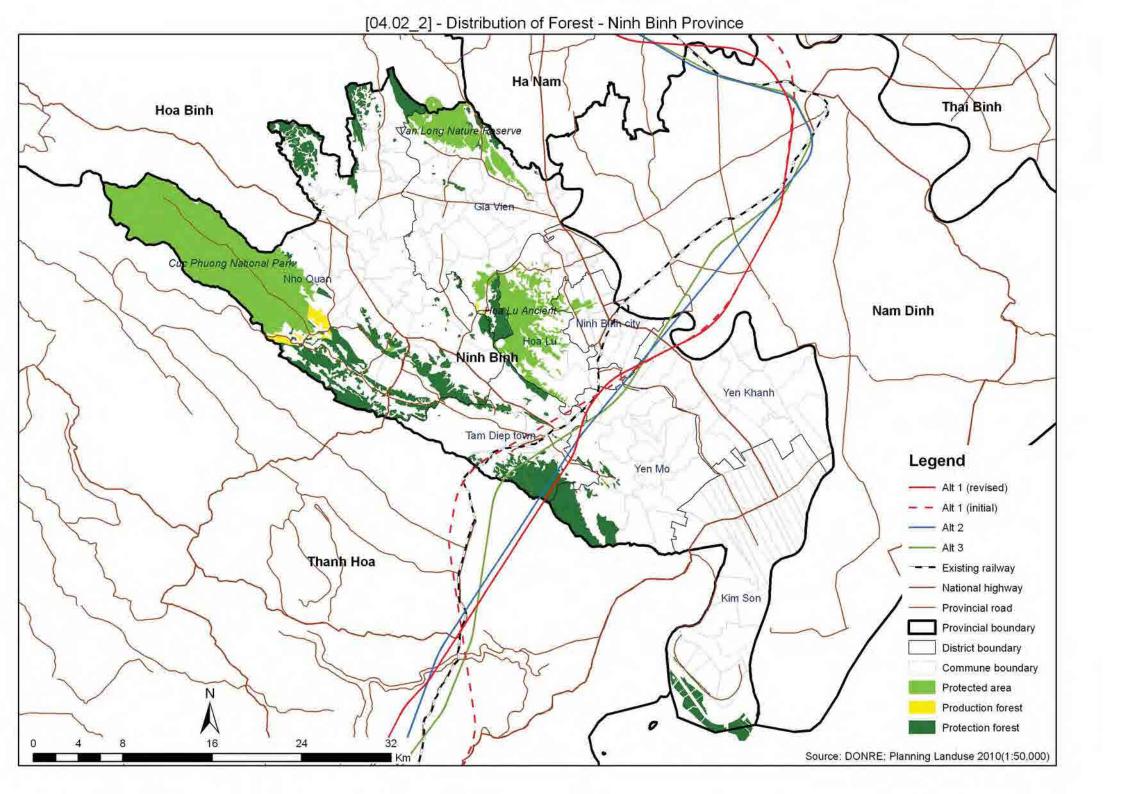

## **NINH BINH PROVINCE**

| 04.01   | Protected Area                              |
|---------|---------------------------------------------|
| 04.02   | Protection and Production Forest            |
| 04.02_2 | Distribution of Forest                      |
| 04.03   | Flood Prone                                 |
| 04.07   | Ethnic Minority                             |
| 04.07_2 | Ethnic Minority Density                     |
| 04.08   | Population Density                          |
| 04.09   | Industrial Zone                             |
| 04.10   | Cemetery Land                               |
| 04.11   | Pagodas/Churches                            |
| 04.12   | Army Area                                   |
| 04.13   | Development Area                            |
| 04.15   | Important Bird Areas and Endemic Bird Areas |
| 04.16   | Overlaid Environmental Sensitivity Map      |