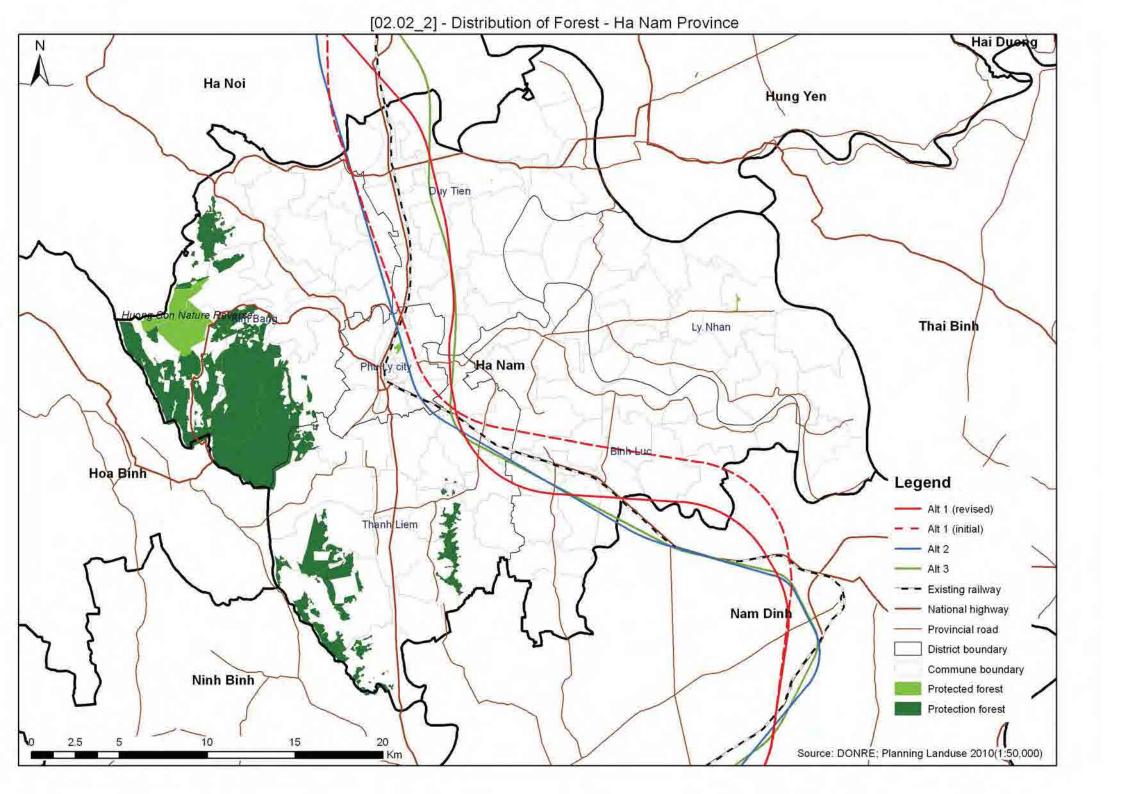

## **HA NAM PROVINCE**

| 02.01   | Protected Area                              |
|---------|---------------------------------------------|
| 02.02   | Protection and Production Forest            |
| 02.02_2 | Distribution of Forest                      |
| 02.07   | Ethnic Minority                             |
| 02.07_2 | Ethnic Minority Density                     |
| 02.08   | Population Density                          |
| 02.09   | Industrial Zone                             |
| 02.10   | Cemetery Land                               |
| 02.11   | Pagodas/Churches                            |
| 02.12   | Army Area                                   |
| 02.13   | Development Area                            |
| 02.14   | Typhoon Prone Area                          |
| 02.15   | Important Bird Areas and Endemic Bird Areas |
| 02.16   | Overlaid Environmental Sensitivity Map      |
|         |                                             |