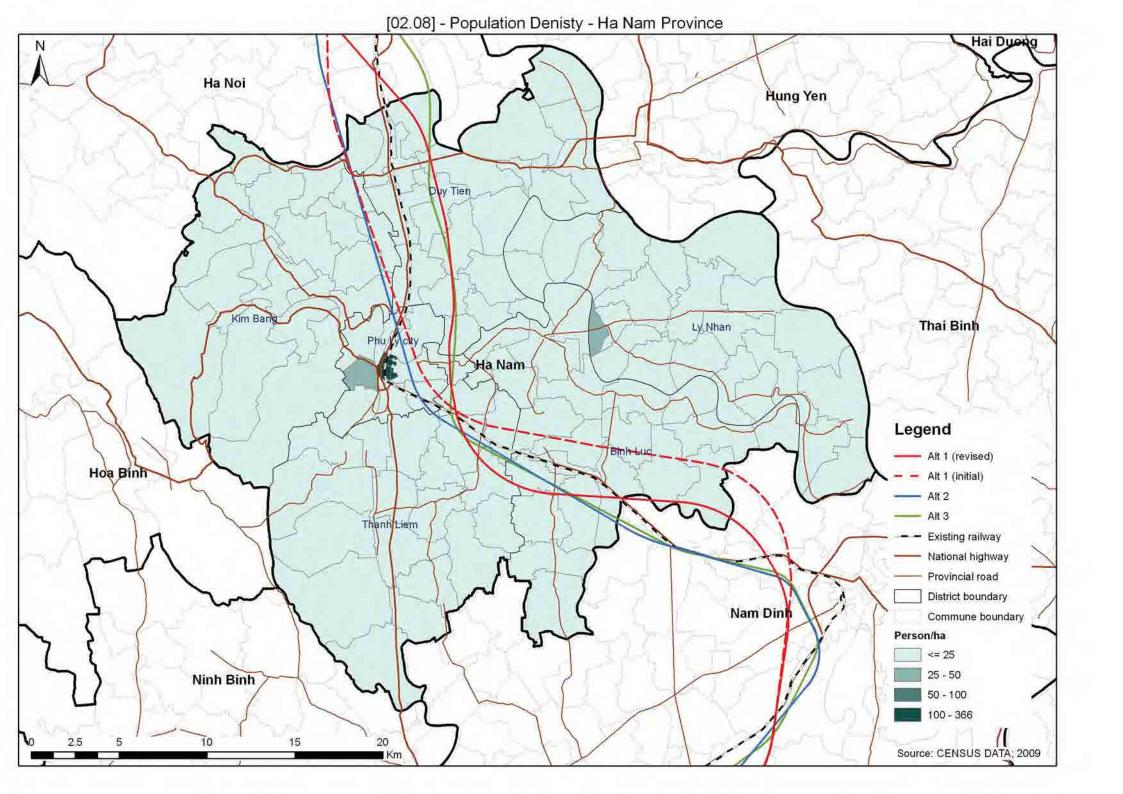

## **HA NAM PROVINCE**

| 02.01   | Protected Area                              |
|---------|---------------------------------------------|
| 02.02   | Protection and Production Forest            |
| 02.02_2 | Distribution of Forest                      |
| 02.07   | Ethnic Minority                             |
| 02.07_2 | Ethnic Minority Density                     |
| 02.08   | Population Density                          |
| 02.09   | Industrial Zone                             |
| 02.10   | Cemetery Land                               |
| 02.11   | Pagodas/Churches                            |
| 02.12   | Army Area                                   |
| 02.13   | Development Area                            |
| 02.14   | Typhoon Prone Area                          |
| 02.15   | Important Bird Areas and Endemic Bird Areas |
| 02.16   | Overlaid Environmental Sensitivity Map      |
|         |                                             |