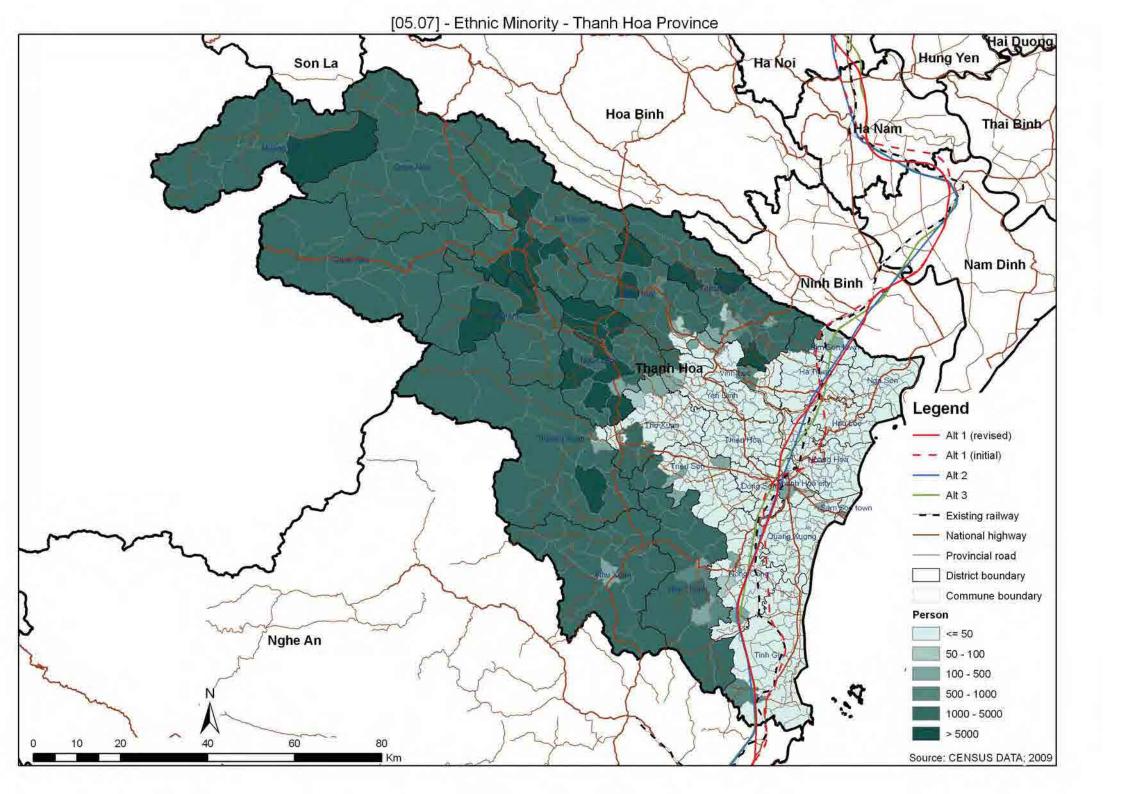

## **THANH HOA PROVINCE**

| 05.01   | Protected Area                              |
|---------|---------------------------------------------|
| 05.02   | Protection and Production Forest            |
| 05.02_2 | Distribution of Forest                      |
| 05.03   | Flood Prone                                 |
| 05.04   | Landslide                                   |
| 05.05   | Geology                                     |
| 05.06   | Cultural Heritage                           |
| 05.07   | Ethnic Minority                             |
| 05.07_2 | Ethnic Minority Density                     |
| 05.08   | Population Density                          |
| 05.09   | Industrial Zone                             |
| 05.10   | Cemetery Land                               |
| 05.11   | Pagodas/Churches                            |
| 05.12   | Army Area                                   |
| 05.13   | Development Area                            |
| 05.15   | Important Bird Areas and Endemic Bird Areas |
| 05.16   | Overlaid Environmental Sensitivity Map      |