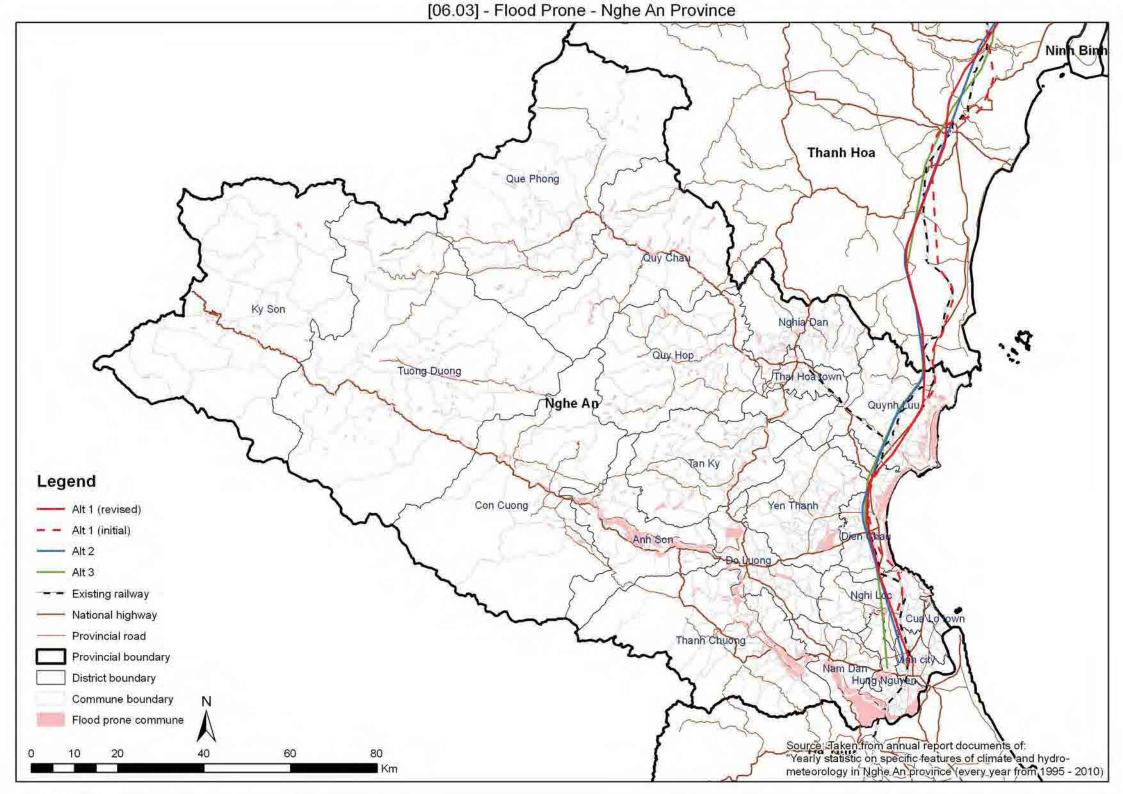

## **NGHE AN PROVINCE**

| 06.01   | Protected Area                              |
|---------|---------------------------------------------|
| 06.02   | Protection and Production Forest            |
| 06.02_2 | Distribution of Forest                      |
| 06.03   | Flood Prone                                 |
| 06.04   | Landslide                                   |
| 06.07   | Ethnic Minority                             |
| 06.07_2 | Ethnic Minority Density                     |
| 06.08   | Population Density                          |
| 06.09   | Industrial Zone                             |
| 06.10   | Cemetery Land                               |
| 06.11   | Pagodas/Churches                            |
| 06.12   | Army Area                                   |
| 06.13   | Development Area                            |
| 06.15   | Important Bird Areas and Endemic Bird Areas |
| 06.16   | Overlaid Environmental Sensitivity Map      |
|         |                                             |