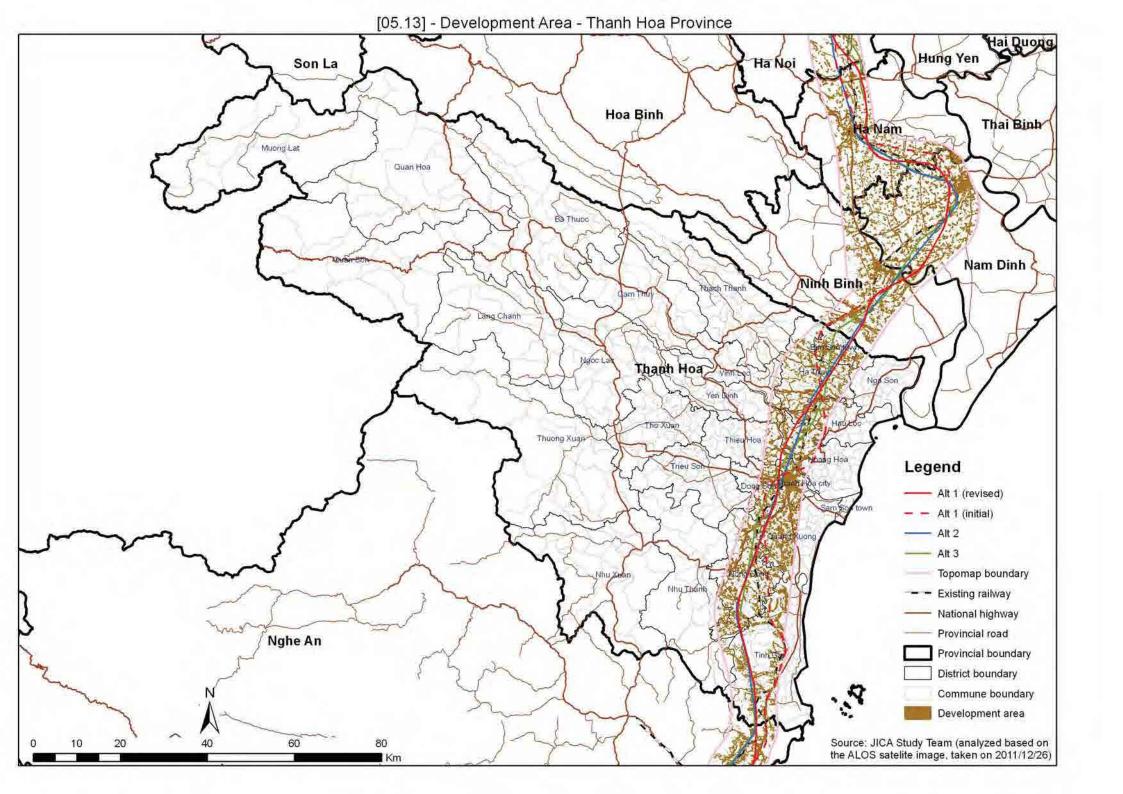

## **THANH HOA PROVINCE**

| 05.01   | Protected Area                              |
|---------|---------------------------------------------|
| 05.02   | Protection and Production Forest            |
| 05.02_2 | Distribution of Forest                      |
| 05.03   | Flood Prone                                 |
| 05.04   | Landslide                                   |
| 05.05   | Geology                                     |
| 05.06   | Cultural Heritage                           |
| 05.07   | Ethnic Minority                             |
| 05.07_2 | Ethnic Minority Density                     |
| 05.08   | Population Density                          |
| 05.09   | Industrial Zone                             |
| 05.10   | Cemetery Land                               |
| 05.11   | Pagodas/Churches                            |
| 05.12   | Army Area                                   |
| 05.13   | Development Area                            |
| 05.15   | Important Bird Areas and Endemic Bird Areas |
| 05.16   | Overlaid Environmental Sensitivity Map      |