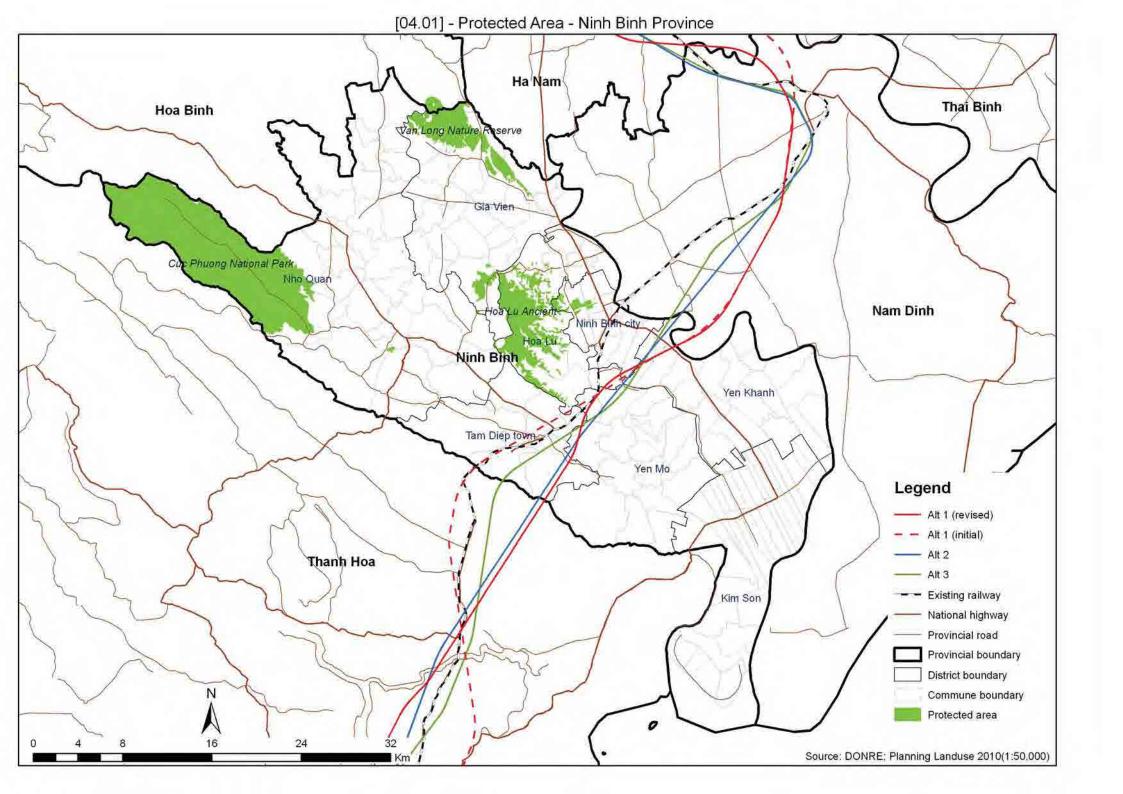

## **NINH BINH PROVINCE**

| 04.01   | Protected Area                              |
|---------|---------------------------------------------|
| 04.02   | Protection and Production Forest            |
| 04.02_2 | Distribution of Forest                      |
| 04.03   | Flood Prone                                 |
| 04.07   | Ethnic Minority                             |
| 04.07_2 | Ethnic Minority Density                     |
| 04.08   | Population Density                          |
| 04.09   | Industrial Zone                             |
| 04.10   | Cemetery Land                               |
| 04.11   | Pagodas/Churches                            |
| 04.12   | Army Area                                   |
| 04.13   | Development Area                            |
| 04.15   | Important Bird Areas and Endemic Bird Areas |
| 04.16   | Overlaid Environmental Sensitivity Map      |