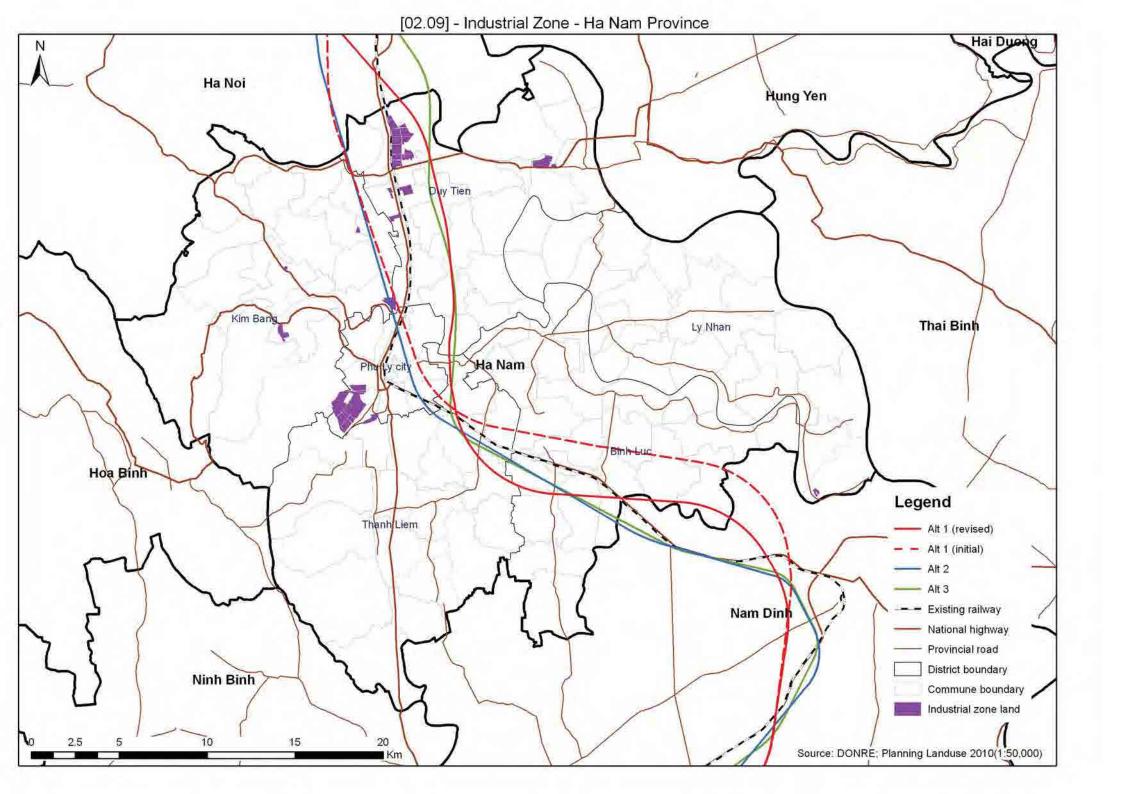

## **HA NAM PROVINCE**

| 02.01   | Protected Area                              |
|---------|---------------------------------------------|
| 02.02   | Protection and Production Forest            |
| 02.02_2 | Distribution of Forest                      |
| 02.07   | Ethnic Minority                             |
| 02.07_2 | Ethnic Minority Density                     |
| 02.08   | Population Density                          |
| 02.09   | Industrial Zone                             |
| 02.10   | Cemetery Land                               |
| 02.11   | Pagodas/Churches                            |
| 02.12   | Army Area                                   |
| 02.13   | Development Area                            |
| 02.14   | Typhoon Prone Area                          |
| 02.15   | Important Bird Areas and Endemic Bird Areas |
| 02.16   | Overlaid Environmental Sensitivity Map      |
|         |                                             |