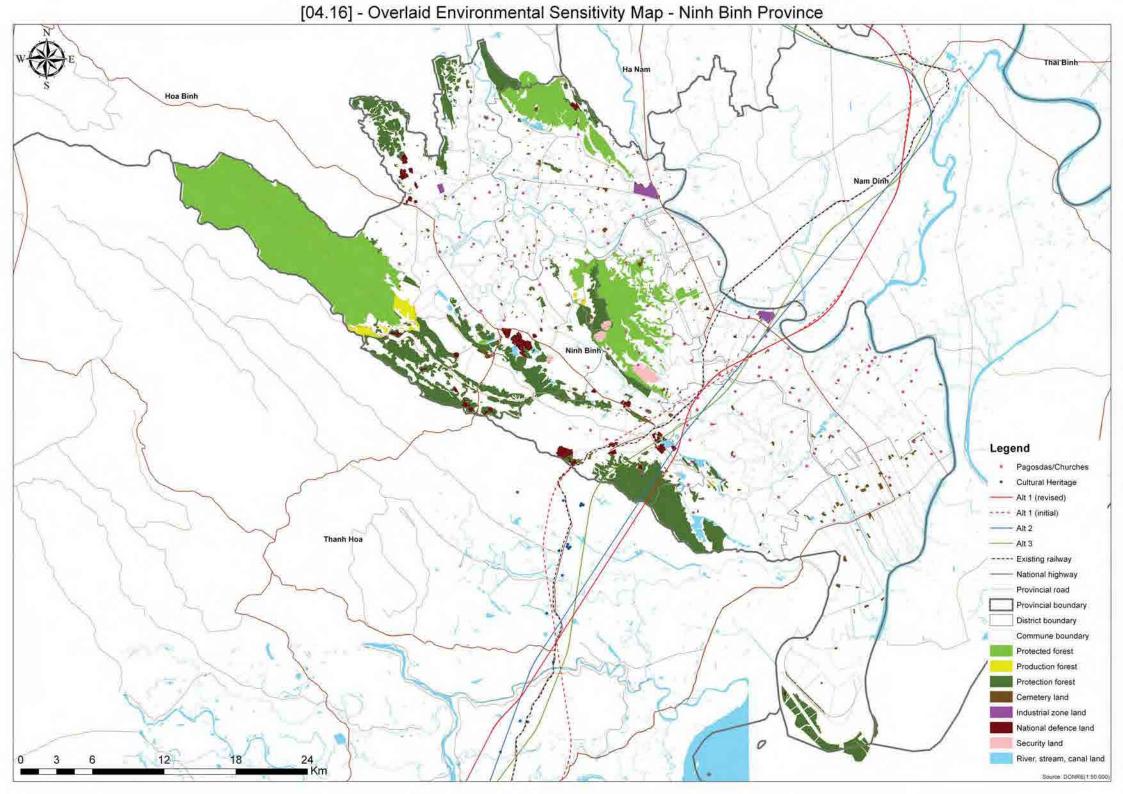

## **NINH BINH PROVINCE**

| 04.01   | Protected Area                              |
|---------|---------------------------------------------|
| 04.02   | Protection and Production Forest            |
| 04.02_2 | Distribution of Forest                      |
| 04.03   | Flood Prone                                 |
| 04.07   | Ethnic Minority                             |
| 04.07_2 | Ethnic Minority Density                     |
| 04.08   | Population Density                          |
| 04.09   | Industrial Zone                             |
| 04.10   | Cemetery Land                               |
| 04.11   | Pagodas/Churches                            |
| 04.12   | Army Area                                   |
| 04.13   | Development Area                            |
| 04.15   | Important Bird Areas and Endemic Bird Areas |
| 04.16   | Overlaid Environmental Sensitivity Map      |