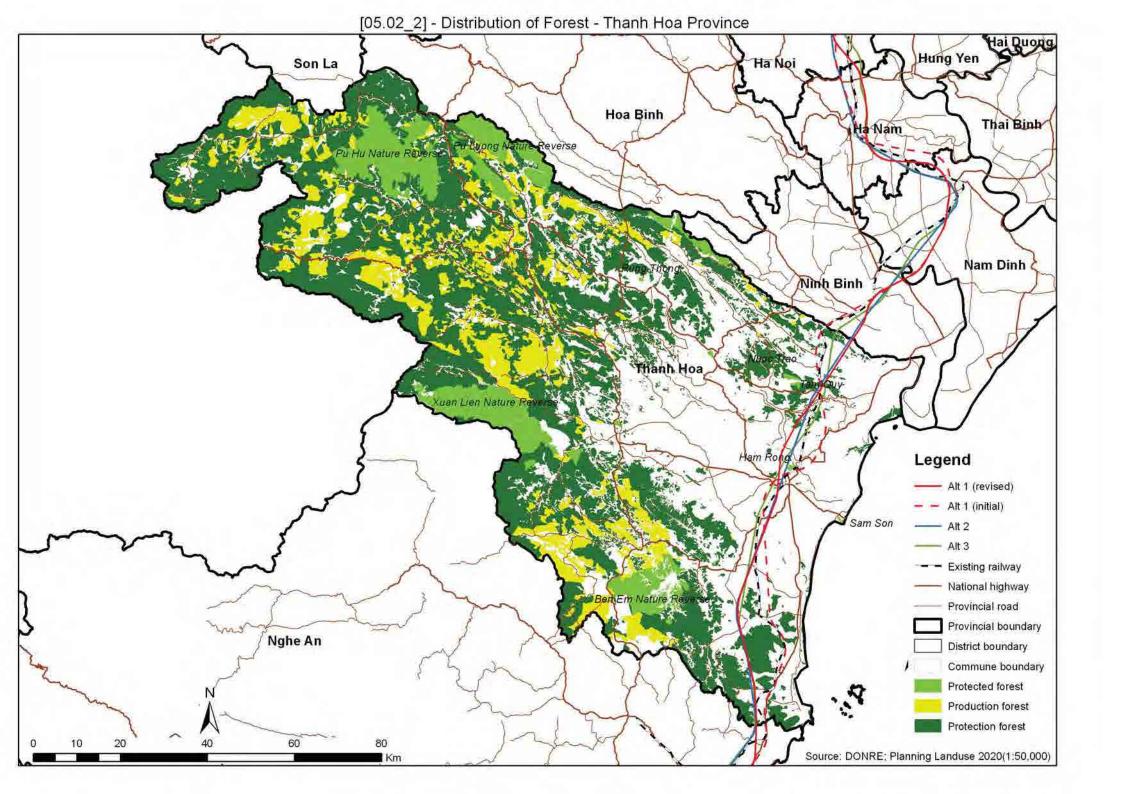

## **THANH HOA PROVINCE**

| 05.01   | Protected Area                              |
|---------|---------------------------------------------|
| 05.02   | Protection and Production Forest            |
| 05.02_2 | Distribution of Forest                      |
| 05.03   | Flood Prone                                 |
| 05.04   | Landslide                                   |
| 05.05   | Geology                                     |
| 05.06   | Cultural Heritage                           |
| 05.07   | Ethnic Minority                             |
| 05.07_2 | Ethnic Minority Density                     |
| 05.08   | Population Density                          |
| 05.09   | Industrial Zone                             |
| 05.10   | Cemetery Land                               |
| 05.11   | Pagodas/Churches                            |
| 05.12   | Army Area                                   |
| 05.13   | Development Area                            |
| 05.15   | Important Bird Areas and Endemic Bird Areas |
| 05.16   | Overlaid Environmental Sensitivity Map      |