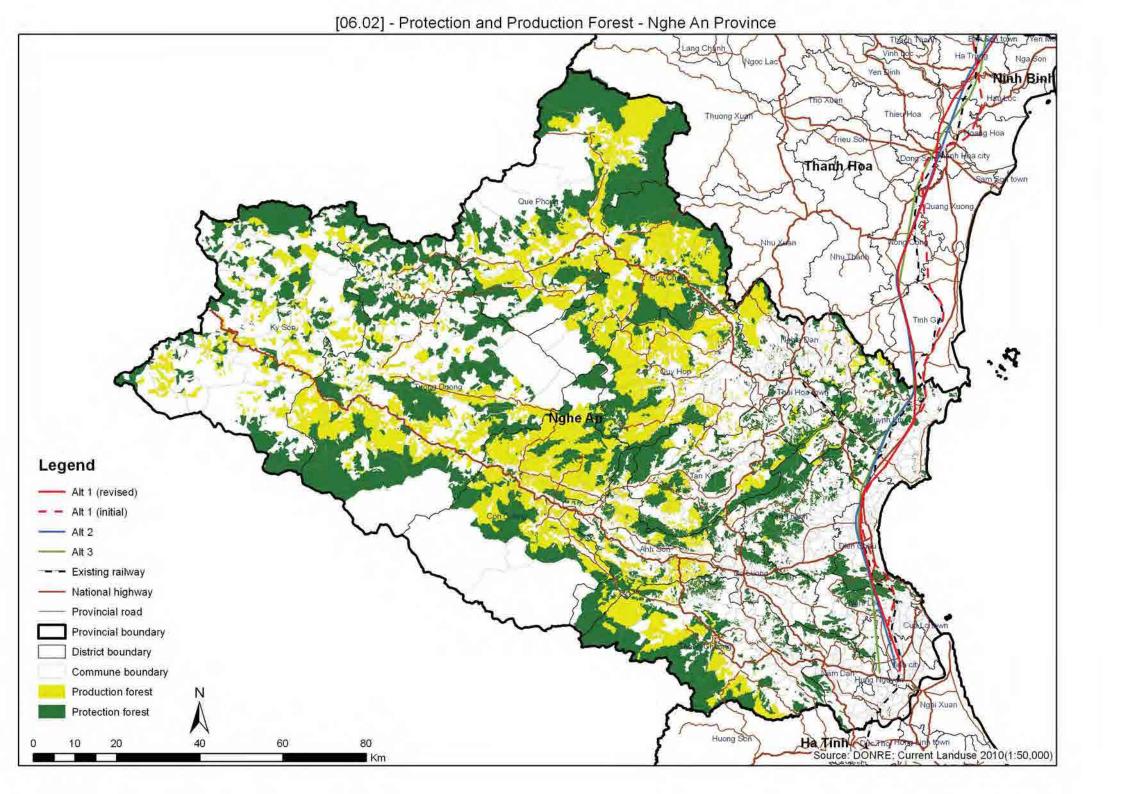

## **NGHE AN PROVINCE**

| 06.01   | Protected Area                              |
|---------|---------------------------------------------|
| 06.02   | Protection and Production Forest            |
| 06.02_2 | Distribution of Forest                      |
| 06.03   | Flood Prone                                 |
| 06.04   | Landslide                                   |
| 06.07   | Ethnic Minority                             |
| 06.07_2 | Ethnic Minority Density                     |
| 06.08   | Population Density                          |
| 06.09   | Industrial Zone                             |
| 06.10   | Cemetery Land                               |
| 06.11   | Pagodas/Churches                            |
| 06.12   | Army Area                                   |
| 06.13   | Development Area                            |
| 06.15   | Important Bird Areas and Endemic Bird Areas |
| 06.16   | Overlaid Environmental Sensitivity Map      |
|         |                                             |