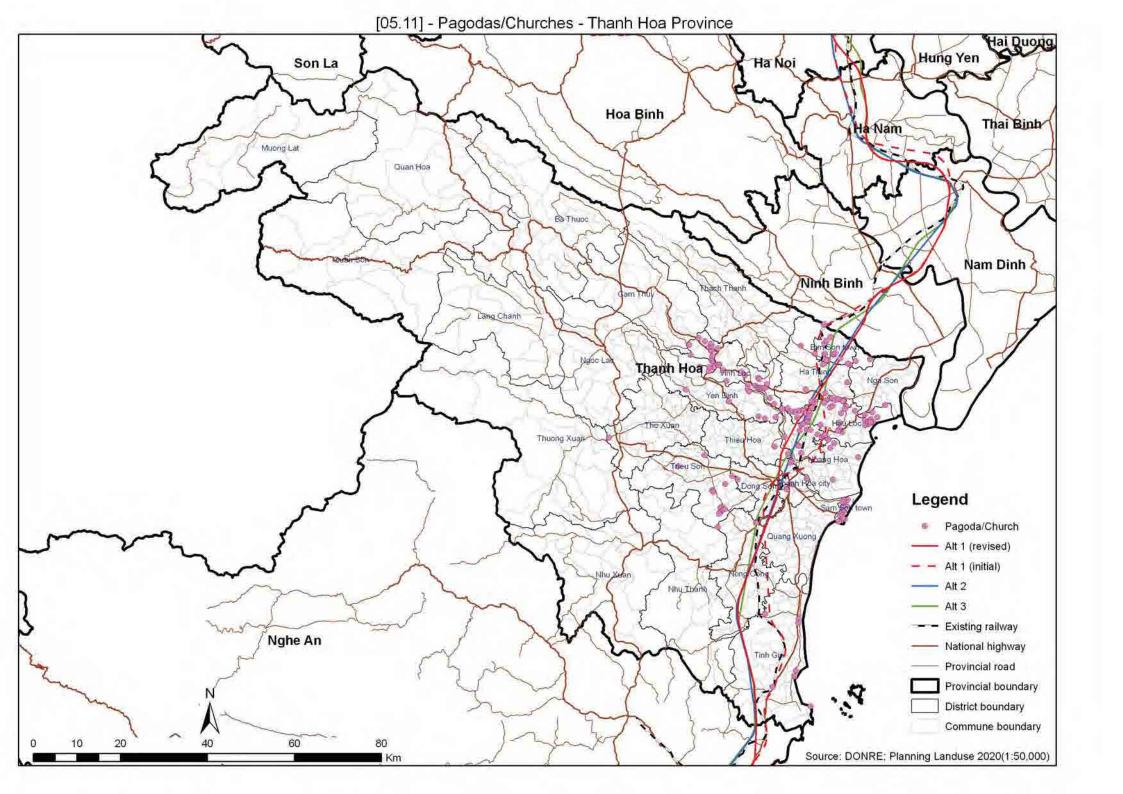

## **THANH HOA PROVINCE**

| 05.01   | Protected Area                              |
|---------|---------------------------------------------|
| 05.02   | Protection and Production Forest            |
| 05.02_2 | Distribution of Forest                      |
| 05.03   | Flood Prone                                 |
| 05.04   | Landslide                                   |
| 05.05   | Geology                                     |
| 05.06   | Cultural Heritage                           |
| 05.07   | Ethnic Minority                             |
| 05.07_2 | Ethnic Minority Density                     |
| 05.08   | Population Density                          |
| 05.09   | Industrial Zone                             |
| 05.10   | Cemetery Land                               |
| 05.11   | Pagodas/Churches                            |
| 05.12   | Army Area                                   |
| 05.13   | Development Area                            |
| 05.15   | Important Bird Areas and Endemic Bird Areas |
| 05.16   | Overlaid Environmental Sensitivity Map      |