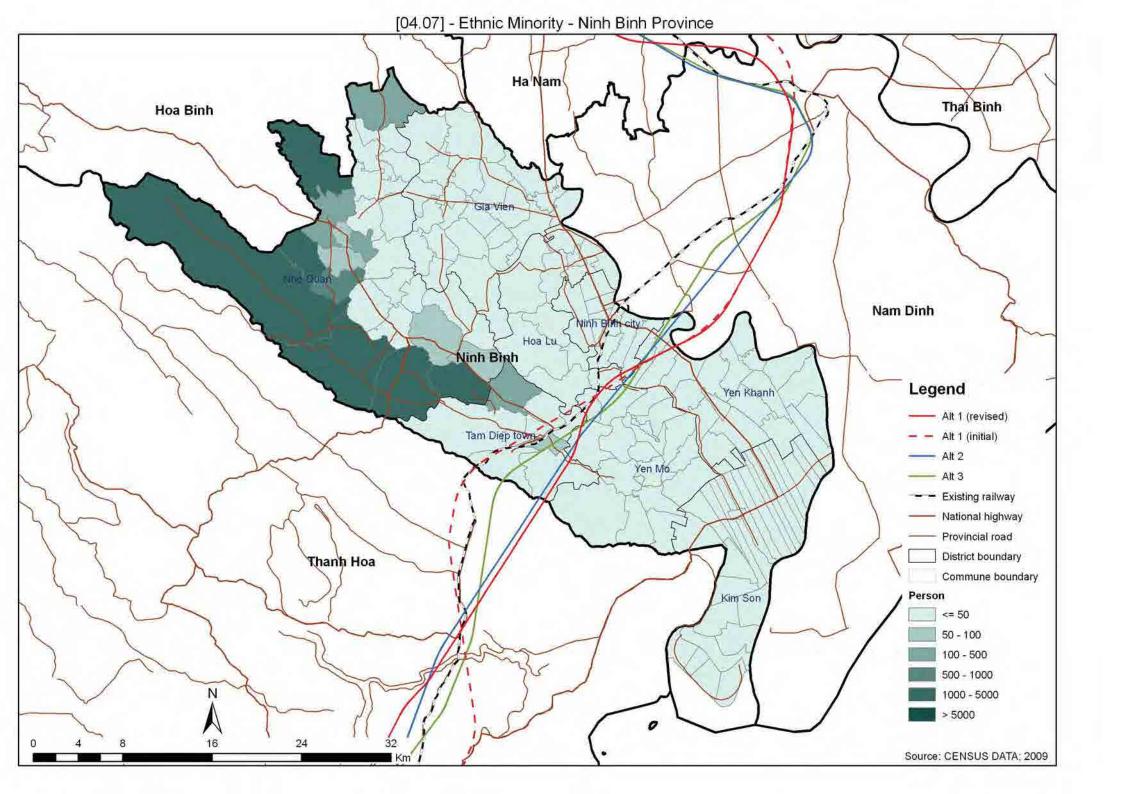

## **NINH BINH PROVINCE**

| 04.01   | Protected Area                              |
|---------|---------------------------------------------|
| 04.02   | Protection and Production Forest            |
| 04.02_2 | Distribution of Forest                      |
| 04.03   | Flood Prone                                 |
| 04.07   | Ethnic Minority                             |
| 04.07_2 | Ethnic Minority Density                     |
| 04.08   | Population Density                          |
| 04.09   | Industrial Zone                             |
| 04.10   | Cemetery Land                               |
| 04.11   | Pagodas/Churches                            |
| 04.12   | Army Area                                   |
| 04.13   | Development Area                            |
| 04.15   | Important Bird Areas and Endemic Bird Areas |
| 04.16   | Overlaid Environmental Sensitivity Map      |