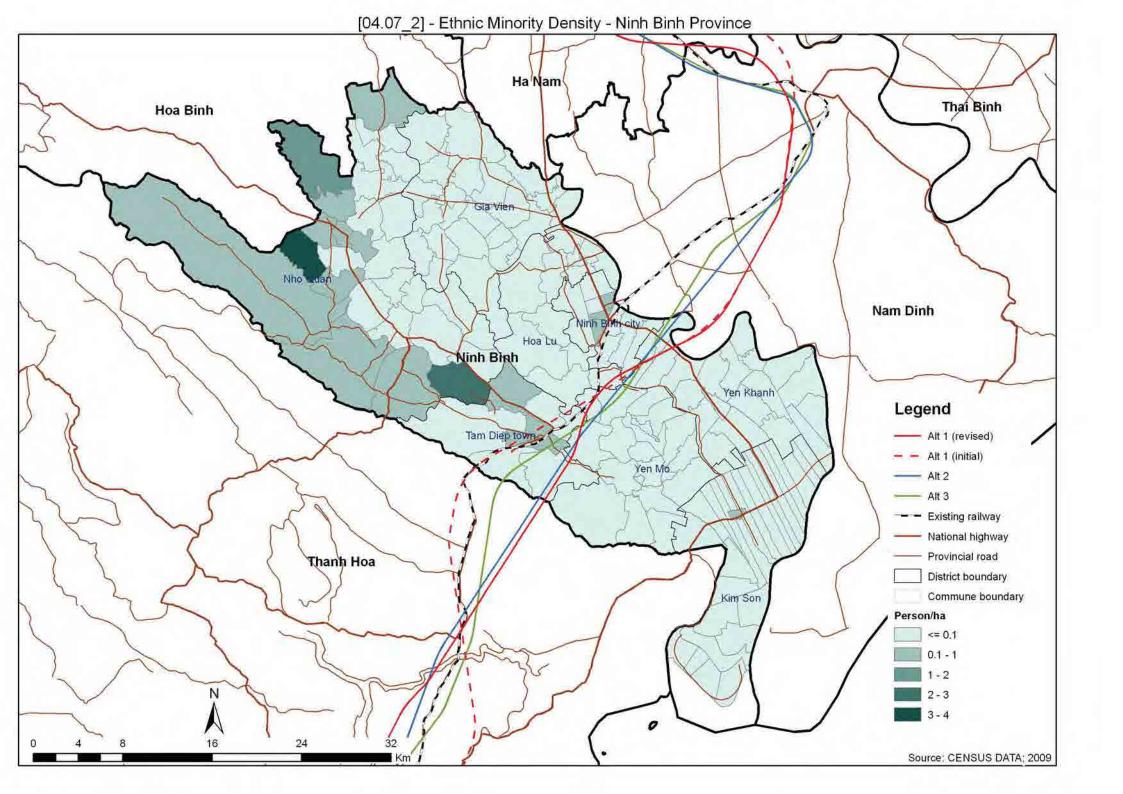

## **NINH BINH PROVINCE**

| 04.01   | Protected Area                              |
|---------|---------------------------------------------|
| 04.02   | Protection and Production Forest            |
| 04.02_2 | Distribution of Forest                      |
| 04.03   | Flood Prone                                 |
| 04.07   | Ethnic Minority                             |
| 04.07_2 | Ethnic Minority Density                     |
| 04.08   | Population Density                          |
| 04.09   | Industrial Zone                             |
| 04.10   | Cemetery Land                               |
| 04.11   | Pagodas/Churches                            |
| 04.12   | Army Area                                   |
| 04.13   | Development Area                            |
| 04.15   | Important Bird Areas and Endemic Bird Areas |
| 04.16   | Overlaid Environmental Sensitivity Map      |