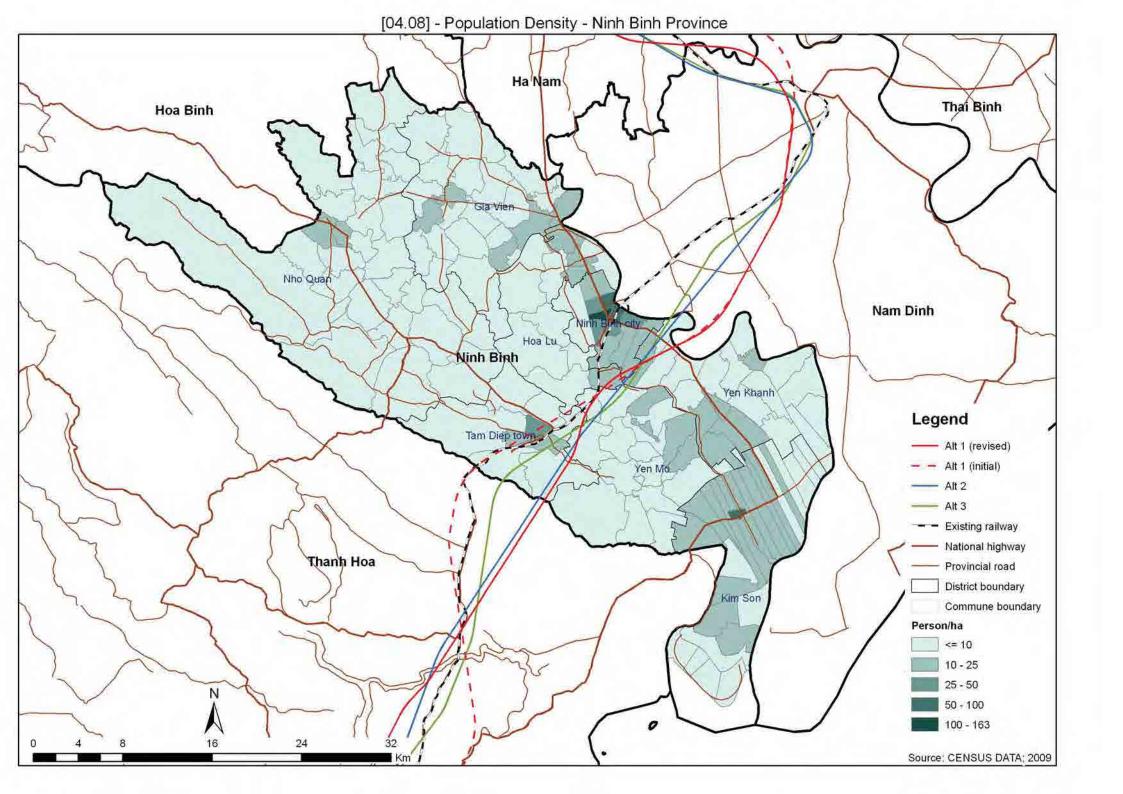

## **NINH BINH PROVINCE**

| 04.01   | Protected Area                              |
|---------|---------------------------------------------|
| 04.02   | Protection and Production Forest            |
| 04.02_2 | Distribution of Forest                      |
| 04.03   | Flood Prone                                 |
| 04.07   | Ethnic Minority                             |
| 04.07_2 | Ethnic Minority Density                     |
| 04.08   | Population Density                          |
| 04.09   | Industrial Zone                             |
| 04.10   | Cemetery Land                               |
| 04.11   | Pagodas/Churches                            |
| 04.12   | Army Area                                   |
| 04.13   | Development Area                            |
| 04.15   | Important Bird Areas and Endemic Bird Areas |
| 04.16   | Overlaid Environmental Sensitivity Map      |