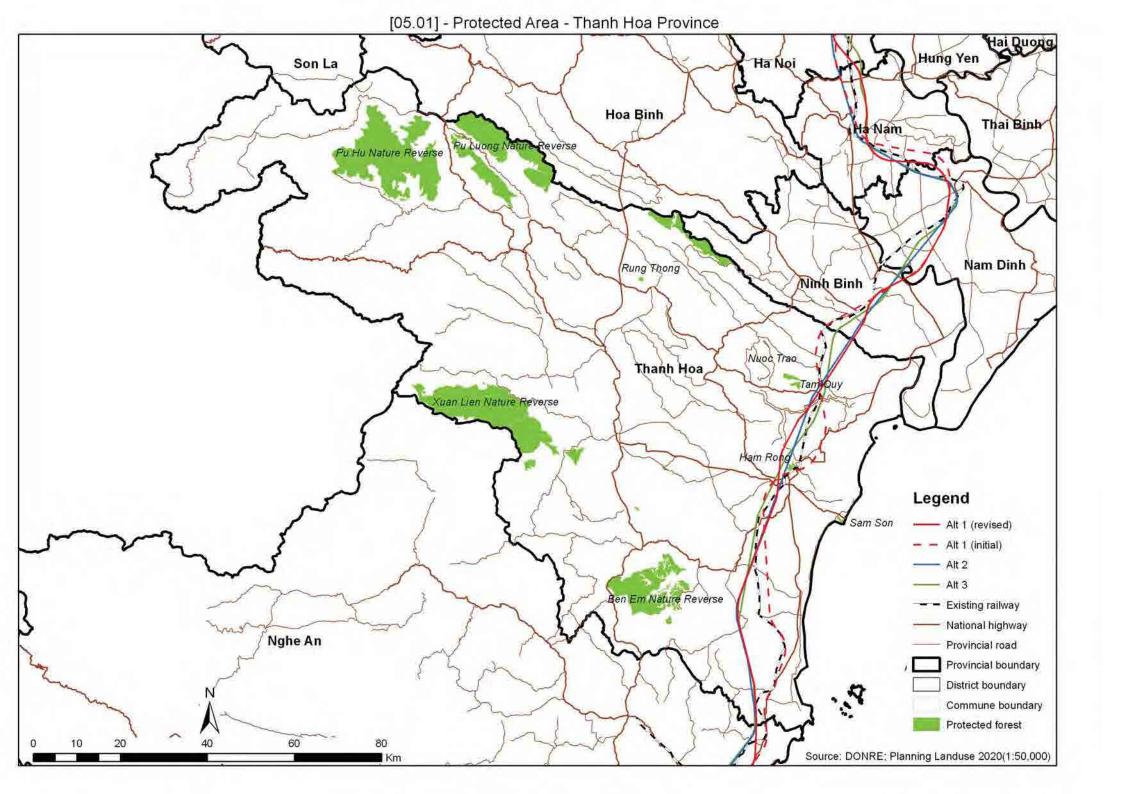

## **THANH HOA PROVINCE**

| 05.01   | Protected Area                              |
|---------|---------------------------------------------|
| 05.02   | Protection and Production Forest            |
| 05.02_2 | Distribution of Forest                      |
| 05.03   | Flood Prone                                 |
| 05.04   | Landslide                                   |
| 05.05   | Geology                                     |
| 05.06   | Cultural Heritage                           |
| 05.07   | Ethnic Minority                             |
| 05.07_2 | Ethnic Minority Density                     |
| 05.08   | Population Density                          |
| 05.09   | Industrial Zone                             |
| 05.10   | Cemetery Land                               |
| 05.11   | Pagodas/Churches                            |
| 05.12   | Army Area                                   |
| 05.13   | Development Area                            |
| 05.15   | Important Bird Areas and Endemic Bird Areas |
| 05.16   | Overlaid Environmental Sensitivity Map      |