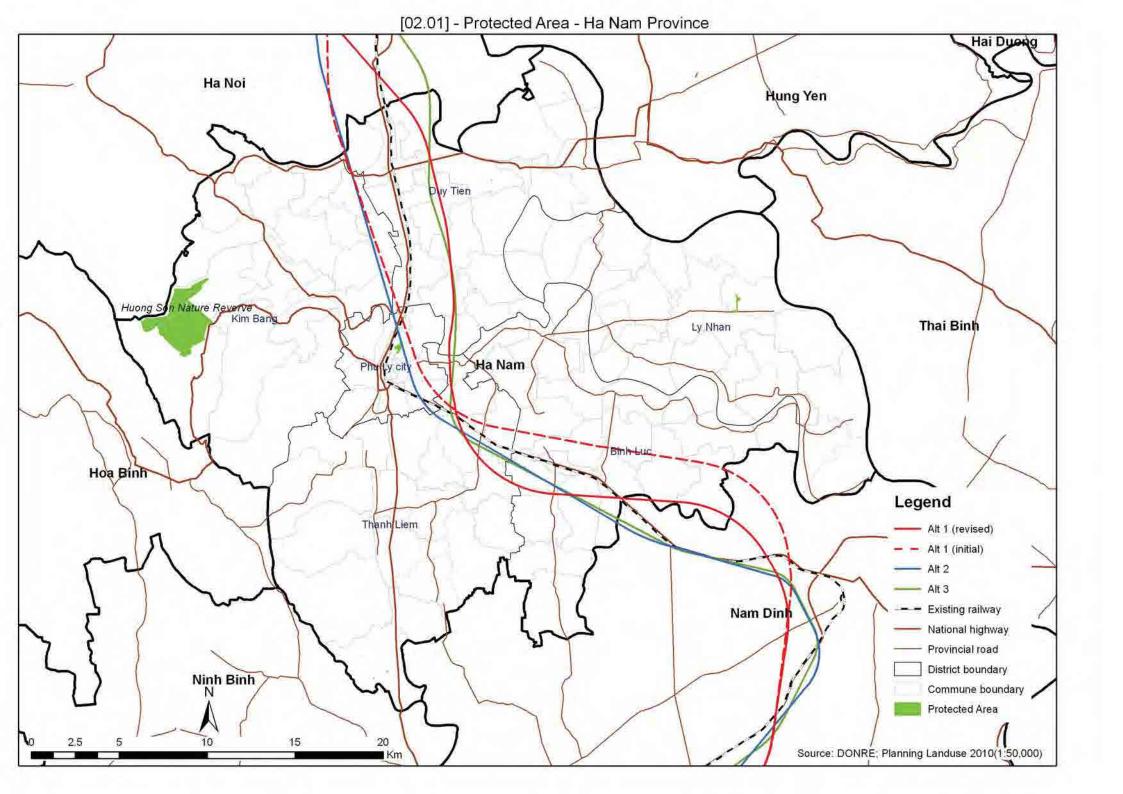

## **HA NAM PROVINCE**

| 02.01   | Protected Area                              |
|---------|---------------------------------------------|
| 02.02   | Protection and Production Forest            |
| 02.02_2 | Distribution of Forest                      |
| 02.07   | Ethnic Minority                             |
| 02.07_2 | Ethnic Minority Density                     |
| 02.08   | Population Density                          |
| 02.09   | Industrial Zone                             |
| 02.10   | Cemetery Land                               |
| 02.11   | Pagodas/Churches                            |
| 02.12   | Army Area                                   |
| 02.13   | Development Area                            |
| 02.14   | Typhoon Prone Area                          |
| 02.15   | Important Bird Areas and Endemic Bird Areas |
| 02.16   | Overlaid Environmental Sensitivity Map      |
|         |                                             |