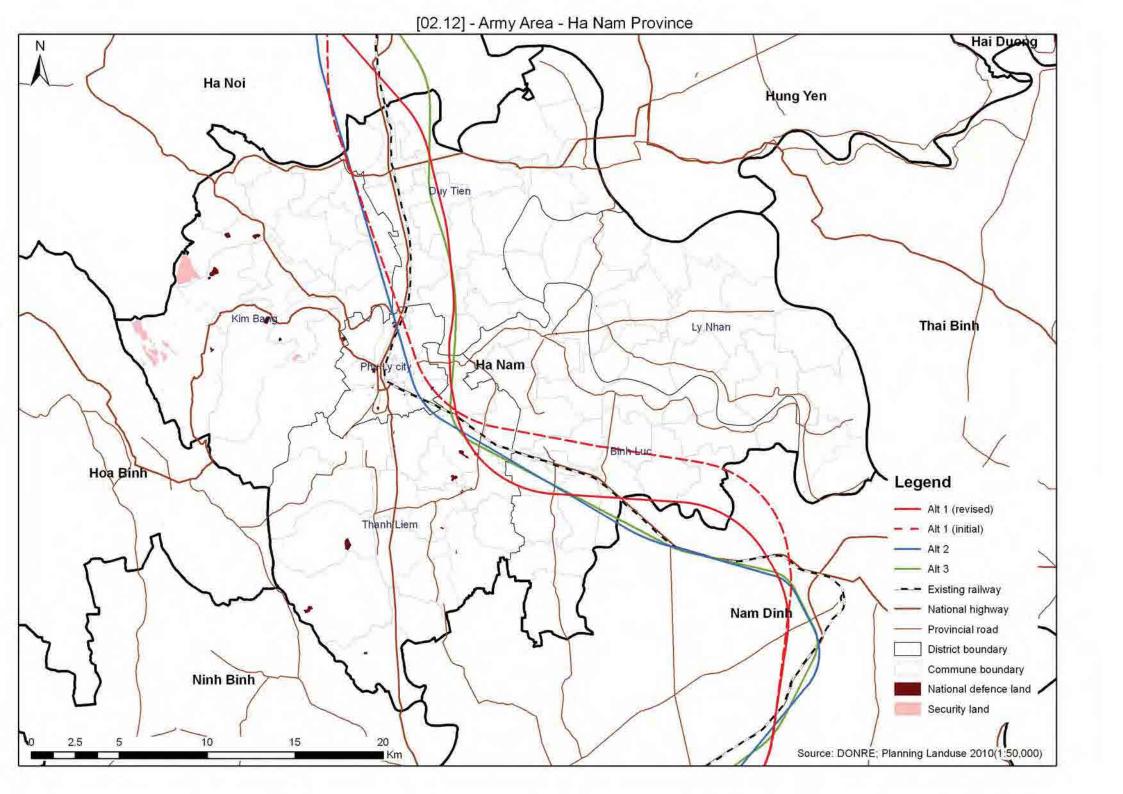

## **HA NAM PROVINCE**

| 02.01   | Protected Area                              |
|---------|---------------------------------------------|
| 02.02   | Protection and Production Forest            |
| 02.02_2 | Distribution of Forest                      |
| 02.07   | Ethnic Minority                             |
| 02.07_2 | Ethnic Minority Density                     |
| 02.08   | Population Density                          |
| 02.09   | Industrial Zone                             |
| 02.10   | Cemetery Land                               |
| 02.11   | Pagodas/Churches                            |
| 02.12   | Army Area                                   |
| 02.13   | Development Area                            |
| 02.14   | Typhoon Prone Area                          |
| 02.15   | Important Bird Areas and Endemic Bird Areas |
| 02.16   | Overlaid Environmental Sensitivity Map      |
|         |                                             |