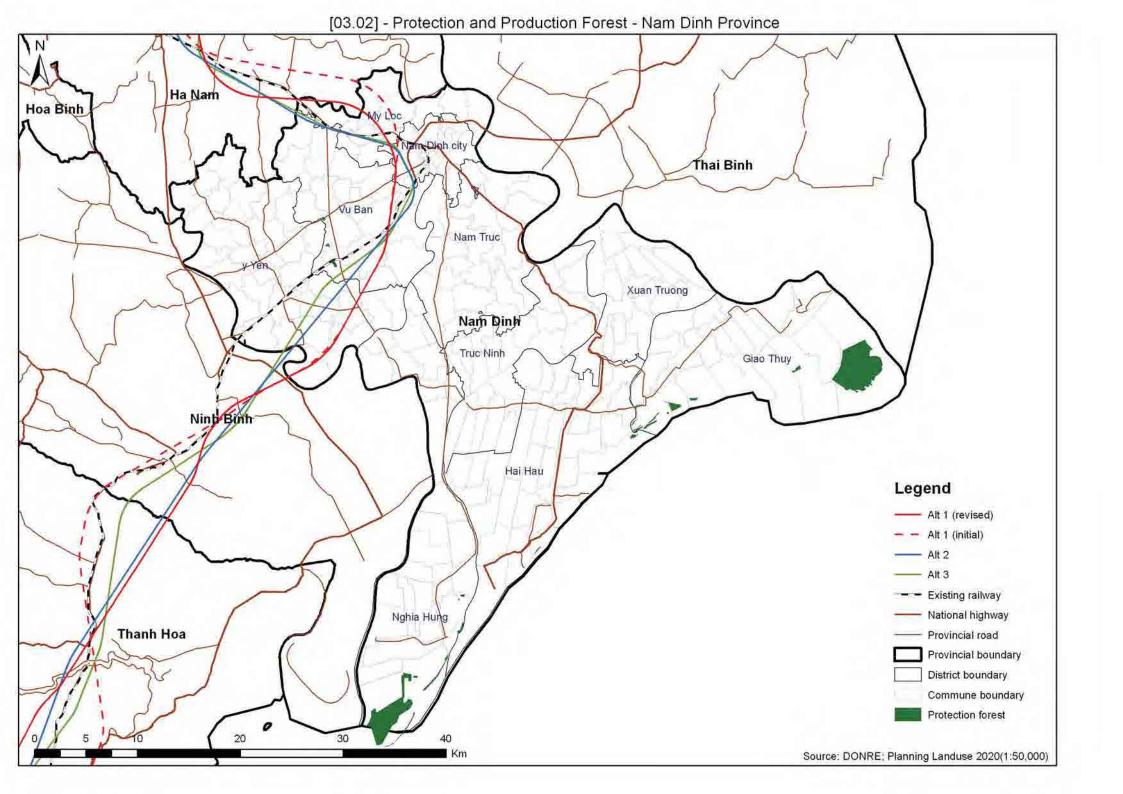

## **NAM DINH PROVINCE**

| 03.01   | Protected Area                              |
|---------|---------------------------------------------|
| 03.02   | Protection and Production Forest            |
| 03.02_2 | Distribution of Forest                      |
| 03.07   | Ethnic Minority                             |
| 03.07_2 | Ethnic Minority Density                     |
| 03.08   | Population Density                          |
| 03.09   | Industrial Zone                             |
| 03.10   | Cemetery Land                               |
| 03.11   | Pagodas/Churches                            |
| 03.12   | Army Area                                   |
| 03.13   | Development Area                            |
| 03.15   | Important Bird Areas and Endemic Bird Areas |
| 03.16   | Overlaid Environmental Sensitivity Map      |
|         |                                             |