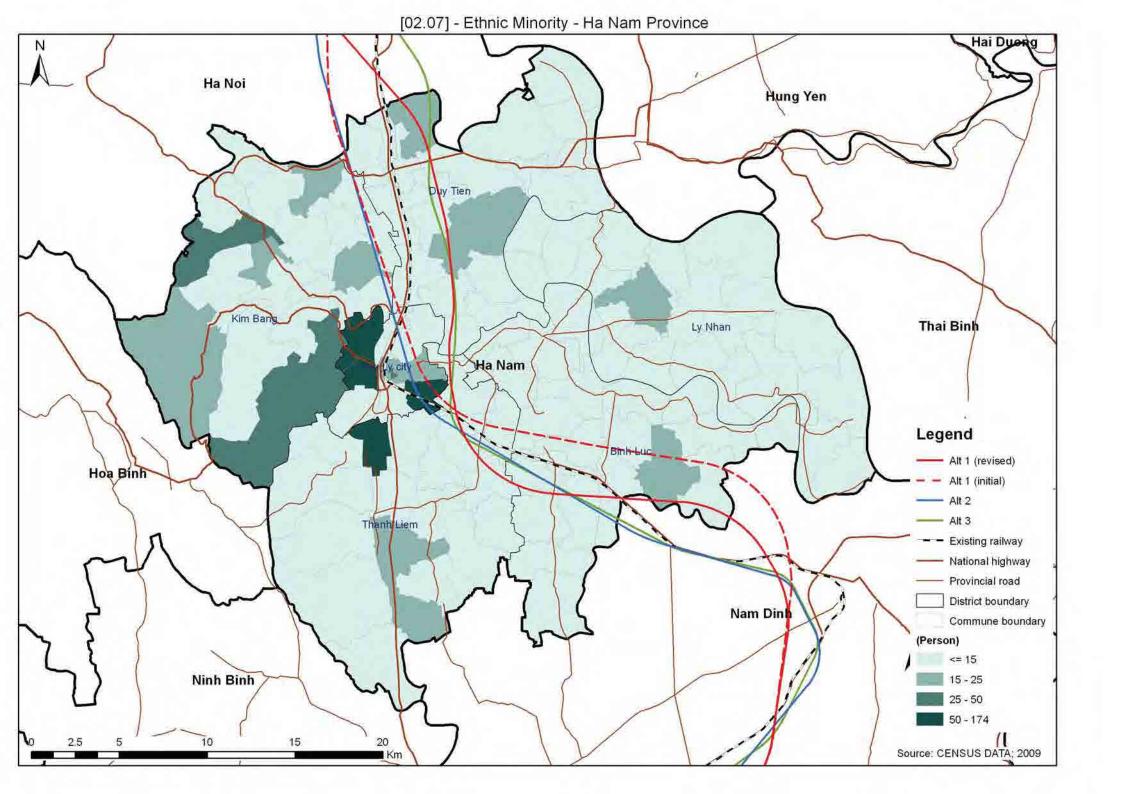

## **HA NAM PROVINCE**

| 02.01   | Protected Area                              |
|---------|---------------------------------------------|
| 02.02   | Protection and Production Forest            |
| 02.02_2 | Distribution of Forest                      |
| 02.07   | Ethnic Minority                             |
| 02.07_2 | Ethnic Minority Density                     |
| 02.08   | Population Density                          |
| 02.09   | Industrial Zone                             |
| 02.10   | Cemetery Land                               |
| 02.11   | Pagodas/Churches                            |
| 02.12   | Army Area                                   |
| 02.13   | Development Area                            |
| 02.14   | Typhoon Prone Area                          |
| 02.15   | Important Bird Areas and Endemic Bird Areas |
| 02.16   | Overlaid Environmental Sensitivity Map      |
|         |                                             |