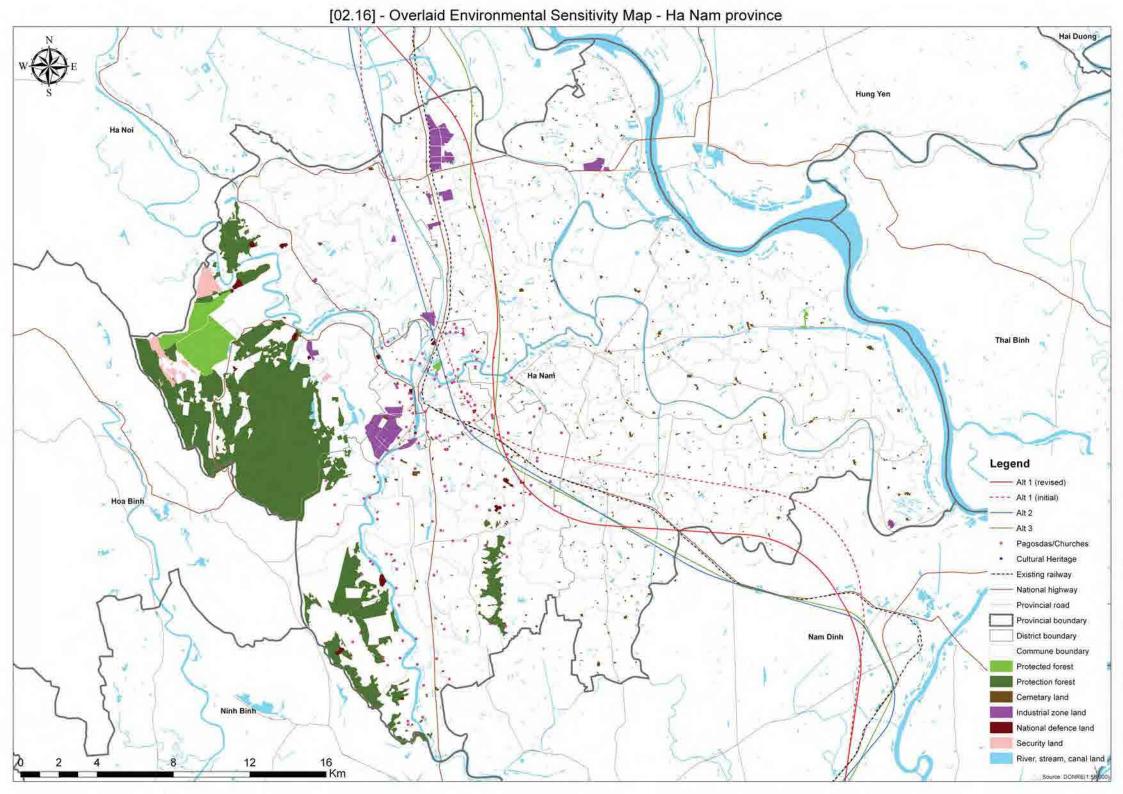

## **HA NAM PROVINCE**

| 02.01   | Protected Area                              |
|---------|---------------------------------------------|
| 02.02   | Protection and Production Forest            |
| 02.02_2 | Distribution of Forest                      |
| 02.07   | Ethnic Minority                             |
| 02.07_2 | Ethnic Minority Density                     |
| 02.08   | Population Density                          |
| 02.09   | Industrial Zone                             |
| 02.10   | Cemetery Land                               |
| 02.11   | Pagodas/Churches                            |
| 02.12   | Army Area                                   |
| 02.13   | Development Area                            |
| 02.14   | Typhoon Prone Area                          |
| 02.15   | Important Bird Areas and Endemic Bird Areas |
| 02.16   | Overlaid Environmental Sensitivity Map      |
|         |                                             |