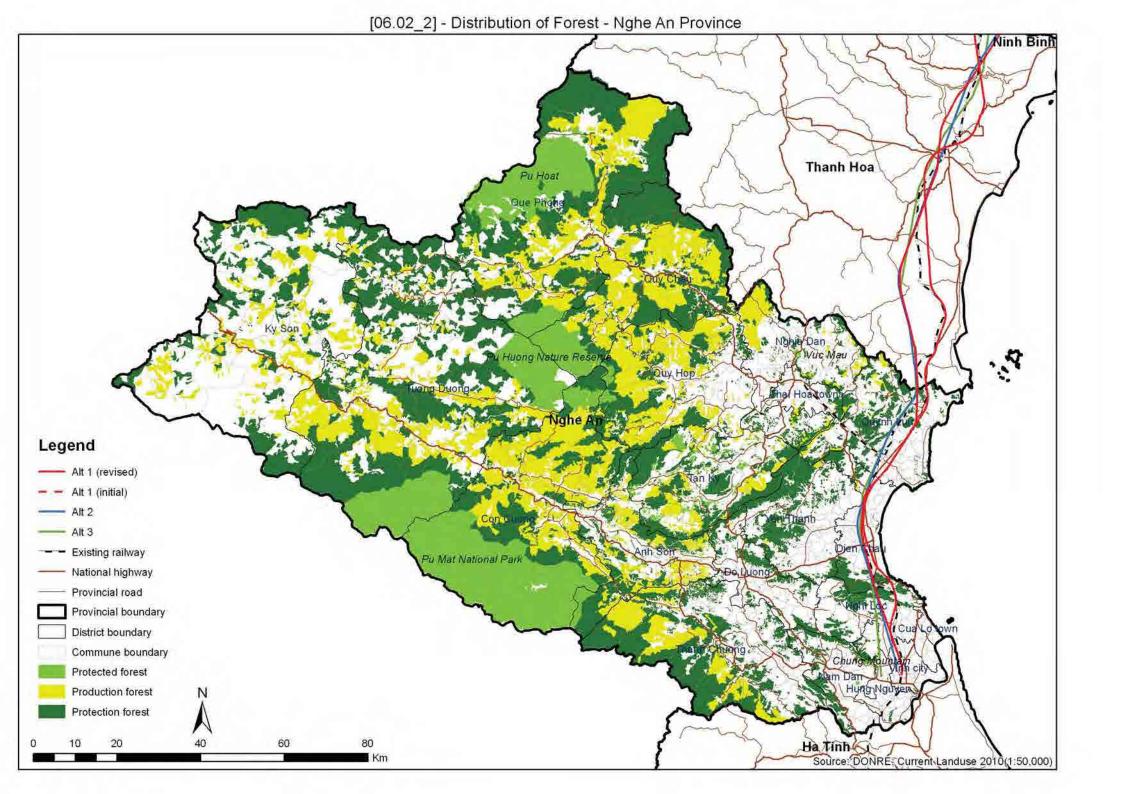

## **NGHE AN PROVINCE**

| 06.01   | Protected Area                              |
|---------|---------------------------------------------|
| 06.02   | Protection and Production Forest            |
| 06.02_2 | Distribution of Forest                      |
| 06.03   | Flood Prone                                 |
| 06.04   | Landslide                                   |
| 06.07   | Ethnic Minority                             |
| 06.07_2 | Ethnic Minority Density                     |
| 06.08   | Population Density                          |
| 06.09   | Industrial Zone                             |
| 06.10   | Cemetery Land                               |
| 06.11   | Pagodas/Churches                            |
| 06.12   | Army Area                                   |
| 06.13   | Development Area                            |
| 06.15   | Important Bird Areas and Endemic Bird Areas |
| 06.16   | Overlaid Environmental Sensitivity Map      |
|         |                                             |