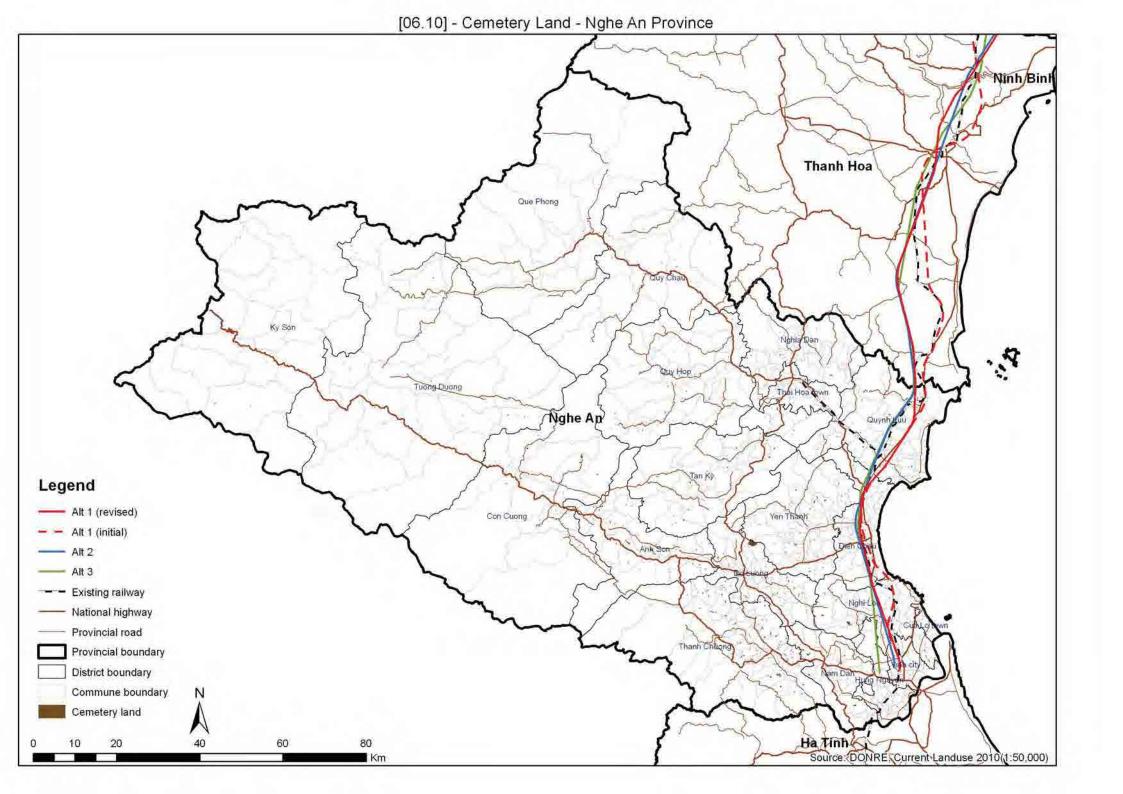

## **NGHE AN PROVINCE**

| 06.01   | Protected Area                              |
|---------|---------------------------------------------|
| 06.02   | Protection and Production Forest            |
| 06.02_2 | Distribution of Forest                      |
| 06.03   | Flood Prone                                 |
| 06.04   | Landslide                                   |
| 06.07   | Ethnic Minority                             |
| 06.07_2 | Ethnic Minority Density                     |
| 06.08   | Population Density                          |
| 06.09   | Industrial Zone                             |
| 06.10   | Cemetery Land                               |
| 06.11   | Pagodas/Churches                            |
| 06.12   | Army Area                                   |
| 06.13   | Development Area                            |
| 06.15   | Important Bird Areas and Endemic Bird Areas |
| 06.16   | Overlaid Environmental Sensitivity Map      |
|         |                                             |