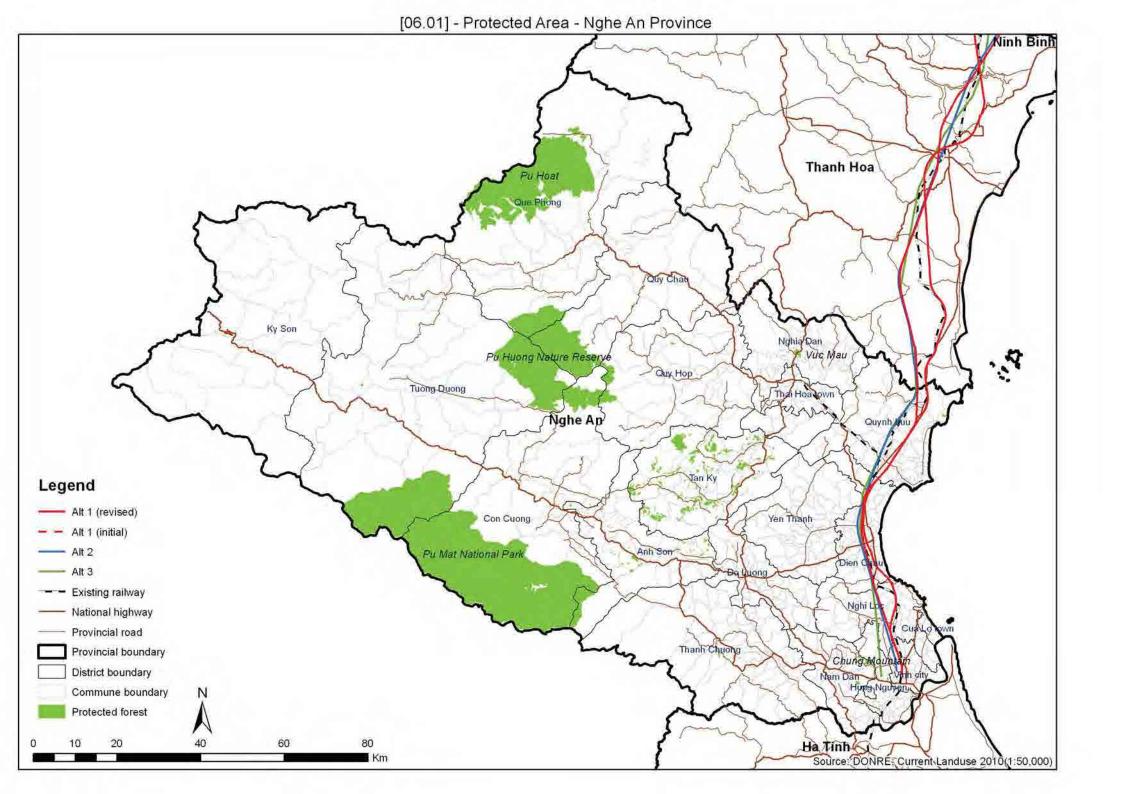

## **NGHE AN PROVINCE**

| 06.01   | Protected Area                              |
|---------|---------------------------------------------|
| 06.02   | Protection and Production Forest            |
| 06.02_2 | Distribution of Forest                      |
| 06.03   | Flood Prone                                 |
| 06.04   | Landslide                                   |
| 06.07   | Ethnic Minority                             |
| 06.07_2 | Ethnic Minority Density                     |
| 06.08   | Population Density                          |
| 06.09   | Industrial Zone                             |
| 06.10   | Cemetery Land                               |
| 06.11   | Pagodas/Churches                            |
| 06.12   | Army Area                                   |
| 06.13   | Development Area                            |
| 06.15   | Important Bird Areas and Endemic Bird Areas |
| 06.16   | Overlaid Environmental Sensitivity Map      |
|         |                                             |