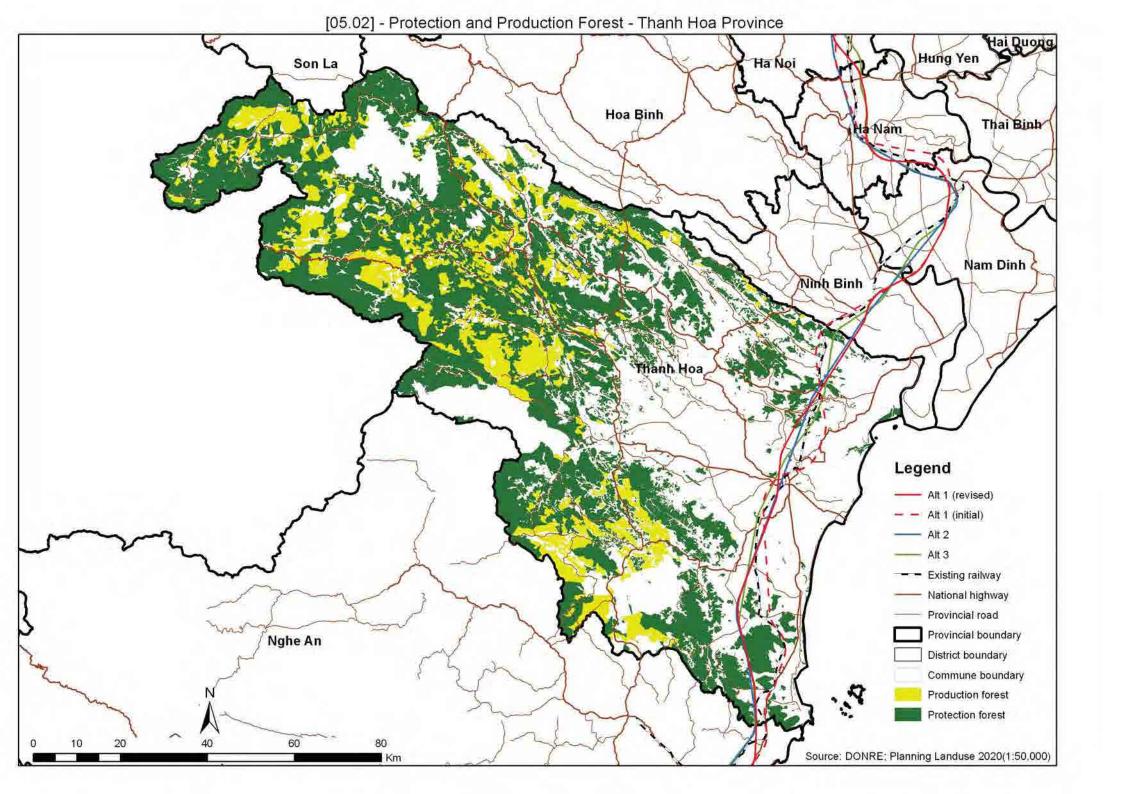

## **THANH HOA PROVINCE**

| 05.01   | Protected Area                              |
|---------|---------------------------------------------|
| 05.02   | Protection and Production Forest            |
| 05.02_2 | Distribution of Forest                      |
| 05.03   | Flood Prone                                 |
| 05.04   | Landslide                                   |
| 05.05   | Geology                                     |
| 05.06   | Cultural Heritage                           |
| 05.07   | Ethnic Minority                             |
| 05.07_2 | Ethnic Minority Density                     |
| 05.08   | Population Density                          |
| 05.09   | Industrial Zone                             |
| 05.10   | Cemetery Land                               |
| 05.11   | Pagodas/Churches                            |
| 05.12   | Army Area                                   |
| 05.13   | Development Area                            |
| 05.15   | Important Bird Areas and Endemic Bird Areas |
| 05.16   | Overlaid Environmental Sensitivity Map      |