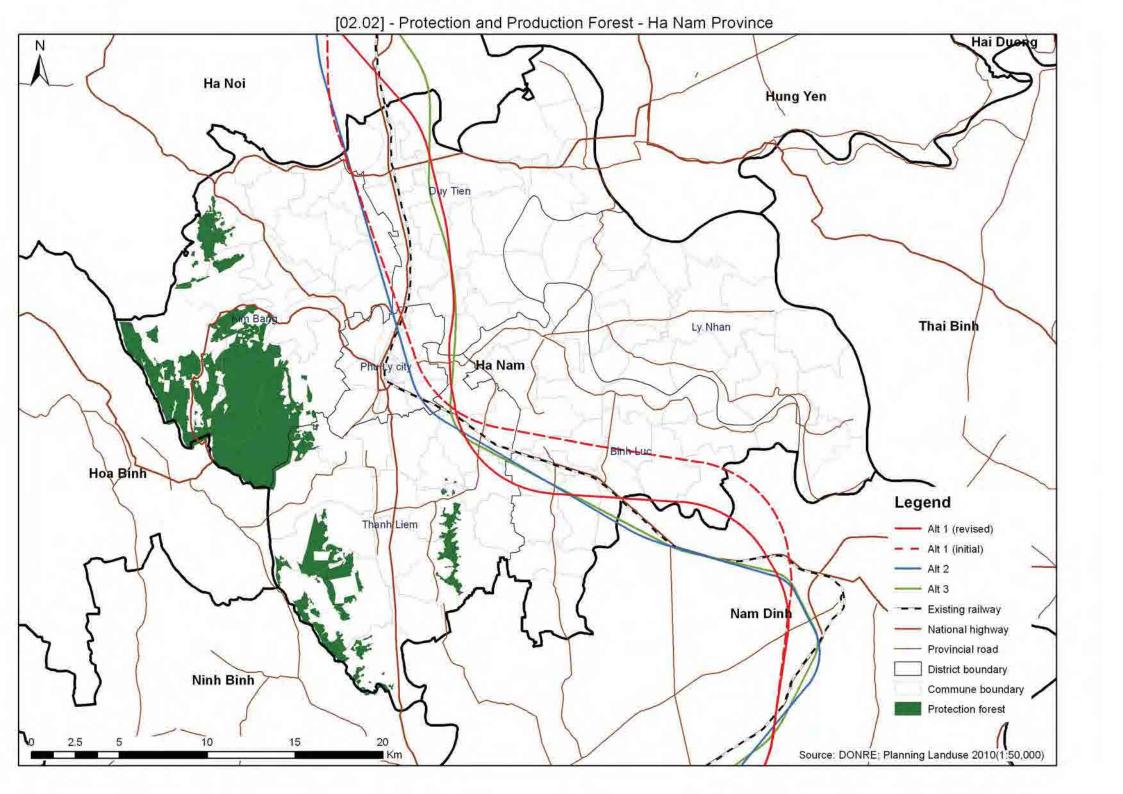

## **HA NAM PROVINCE**

| 02.01   | Protected Area                              |
|---------|---------------------------------------------|
| 02.02   | Protection and Production Forest            |
| 02.02_2 | Distribution of Forest                      |
| 02.07   | Ethnic Minority                             |
| 02.07_2 | Ethnic Minority Density                     |
| 02.08   | Population Density                          |
| 02.09   | Industrial Zone                             |
| 02.10   | Cemetery Land                               |
| 02.11   | Pagodas/Churches                            |
| 02.12   | Army Area                                   |
| 02.13   | Development Area                            |
| 02.14   | Typhoon Prone Area                          |
| 02.15   | Important Bird Areas and Endemic Bird Areas |
| 02.16   | Overlaid Environmental Sensitivity Map      |
|         |                                             |