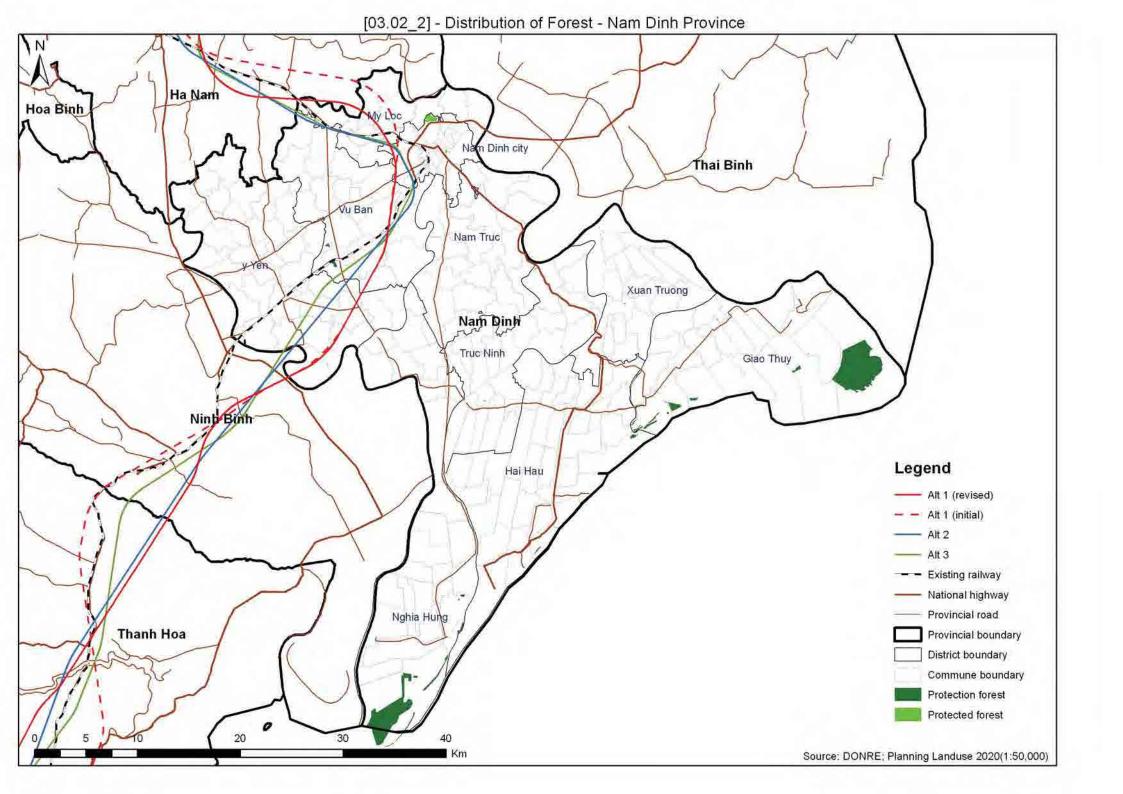

## **NAM DINH PROVINCE**

| 03.01   | Protected Area                              |
|---------|---------------------------------------------|
| 03.02   | Protection and Production Forest            |
| 03.02_2 | Distribution of Forest                      |
| 03.07   | Ethnic Minority                             |
| 03.07_2 | Ethnic Minority Density                     |
| 03.08   | Population Density                          |
| 03.09   | Industrial Zone                             |
| 03.10   | Cemetery Land                               |
| 03.11   | Pagodas/Churches                            |
| 03.12   | Army Area                                   |
| 03.13   | Development Area                            |
| 03.15   | Important Bird Areas and Endemic Bird Areas |
| 03.16   | Overlaid Environmental Sensitivity Map      |
|         |                                             |