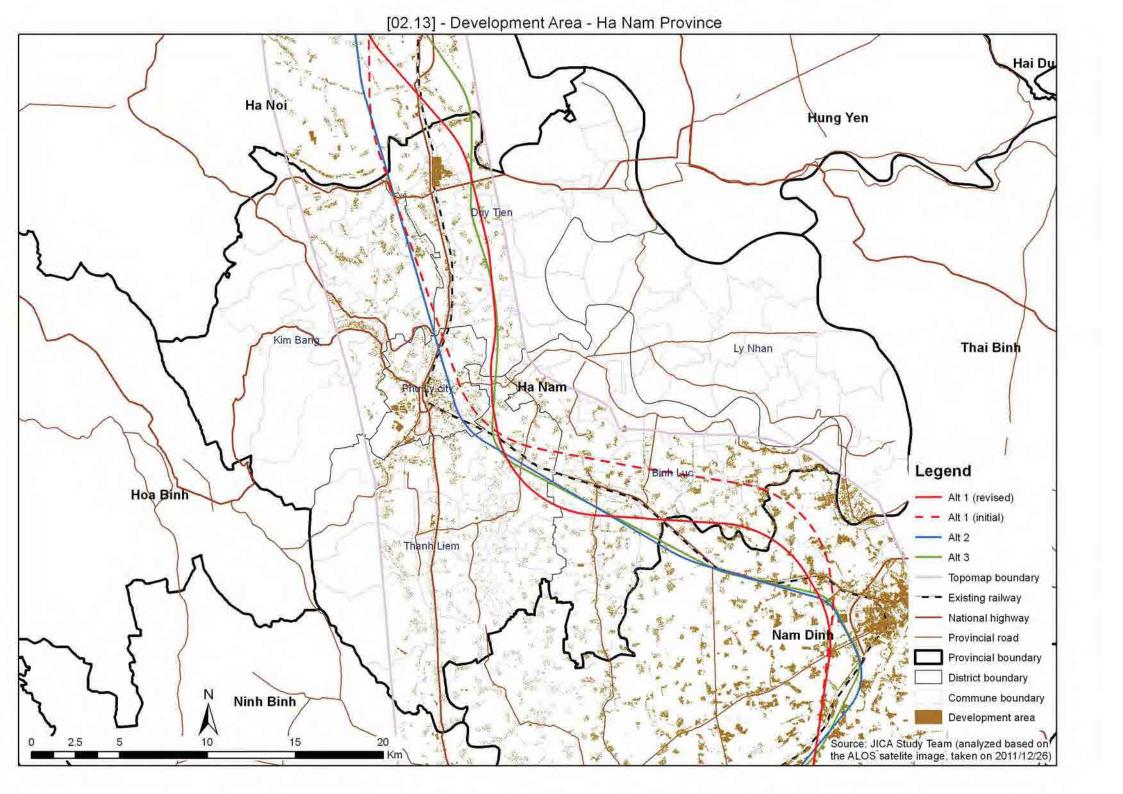

## **HA NAM PROVINCE**

| 02.01   | Protected Area                              |
|---------|---------------------------------------------|
| 02.02   | Protection and Production Forest            |
| 02.02_2 | Distribution of Forest                      |
| 02.07   | Ethnic Minority                             |
| 02.07_2 | Ethnic Minority Density                     |
| 02.08   | Population Density                          |
| 02.09   | Industrial Zone                             |
| 02.10   | Cemetery Land                               |
| 02.11   | Pagodas/Churches                            |
| 02.12   | Army Area                                   |
| 02.13   | Development Area                            |
| 02.14   | Typhoon Prone Area                          |
| 02.15   | Important Bird Areas and Endemic Bird Areas |
| 02.16   | Overlaid Environmental Sensitivity Map      |
|         |                                             |