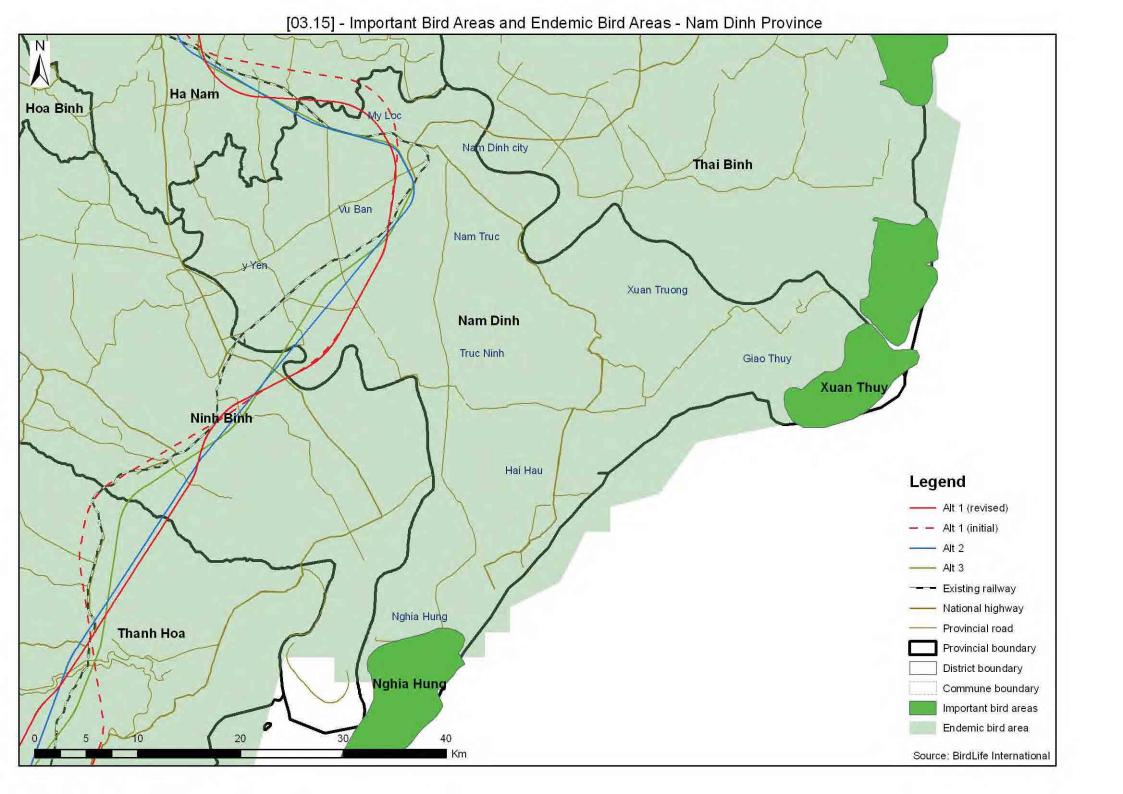

## **NAM DINH PROVINCE**

| 03.01   | Protected Area                              |
|---------|---------------------------------------------|
| 03.02   | Protection and Production Forest            |
| 03.02_2 | Distribution of Forest                      |
| 03.07   | Ethnic Minority                             |
| 03.07_2 | Ethnic Minority Density                     |
| 03.08   | Population Density                          |
| 03.09   | Industrial Zone                             |
| 03.10   | Cemetery Land                               |
| 03.11   | Pagodas/Churches                            |
| 03.12   | Army Area                                   |
| 03.13   | Development Area                            |
| 03.15   | Important Bird Areas and Endemic Bird Areas |
| 03.16   | Overlaid Environmental Sensitivity Map      |
|         |                                             |