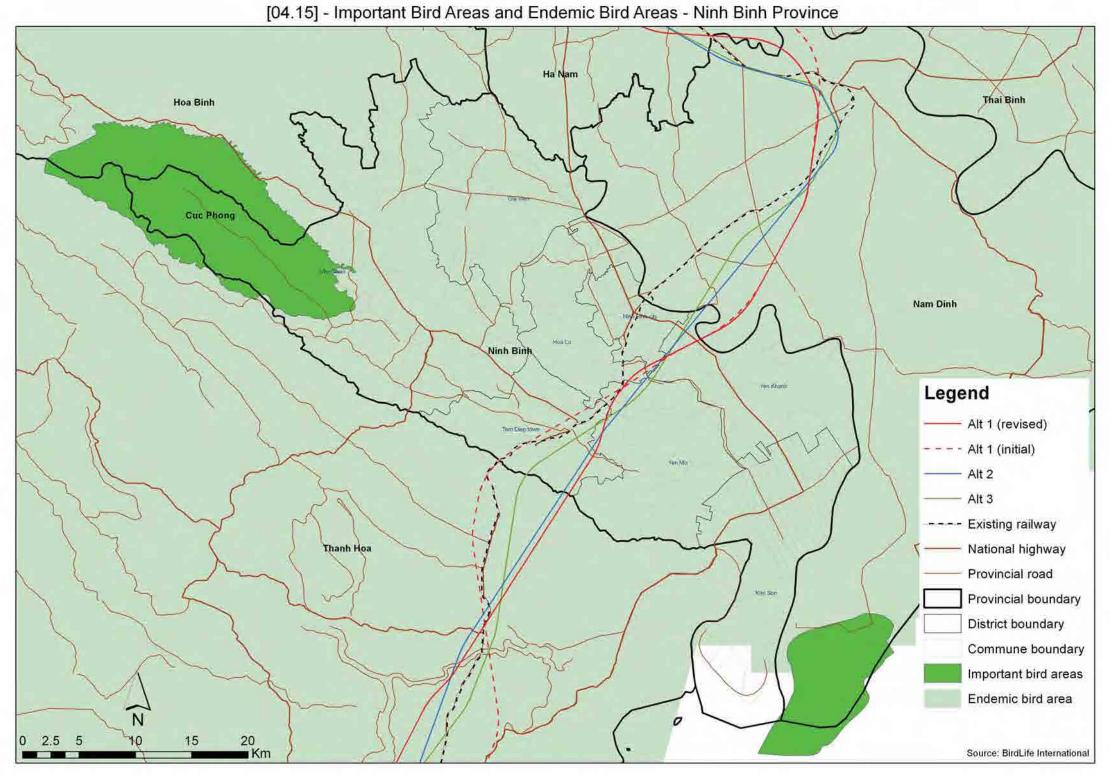

## **NINH BINH PROVINCE**

| 04.01   | Protected Area                              |
|---------|---------------------------------------------|
| 04.02   | Protection and Production Forest            |
| 04.02_2 | Distribution of Forest                      |
| 04.03   | Flood Prone                                 |
| 04.07   | Ethnic Minority                             |
| 04.07_2 | Ethnic Minority Density                     |
| 04.08   | Population Density                          |
| 04.09   | Industrial Zone                             |
| 04.10   | Cemetery Land                               |
| 04.11   | Pagodas/Churches                            |
| 04.12   | Army Area                                   |
| 04.13   | Development Area                            |
| 04.15   | Important Bird Areas and Endemic Bird Areas |
| 04.16   | Overlaid Environmental Sensitivity Map      |