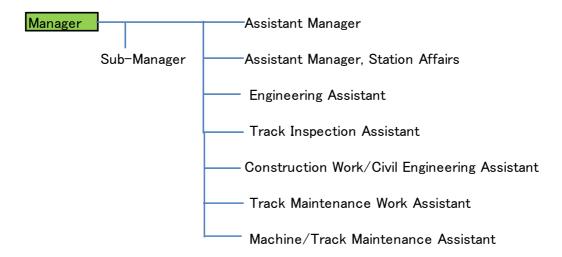

### 1) Station

- Assignment ticket issuance, ticket barrier, platform train operation, passenger guidance and etc.
- Calculation method of staff number
  - ①-1, Managers and administrators are calculated based on station scale which are classified into six patterns of A (80,000 or more passengers / day), B (80,000  $\sim$ 5 0,000 passengers /day), C (50,000  $\sim$  30,000 passengers /day), D (30,000  $\sim$  10,000 passengers /day), E (10,000  $\sim$  5,000 passengers /day), and F (5 ,000 or lesspassengers /day)
  - ①-2, platform staffs: They are calculated based on the equipment conditions and train stop numbers at platform.
  - ①-3, ticket sale staffs and ticket gate staffs are calculated based on passengers number of entrainment and detrainment at each station