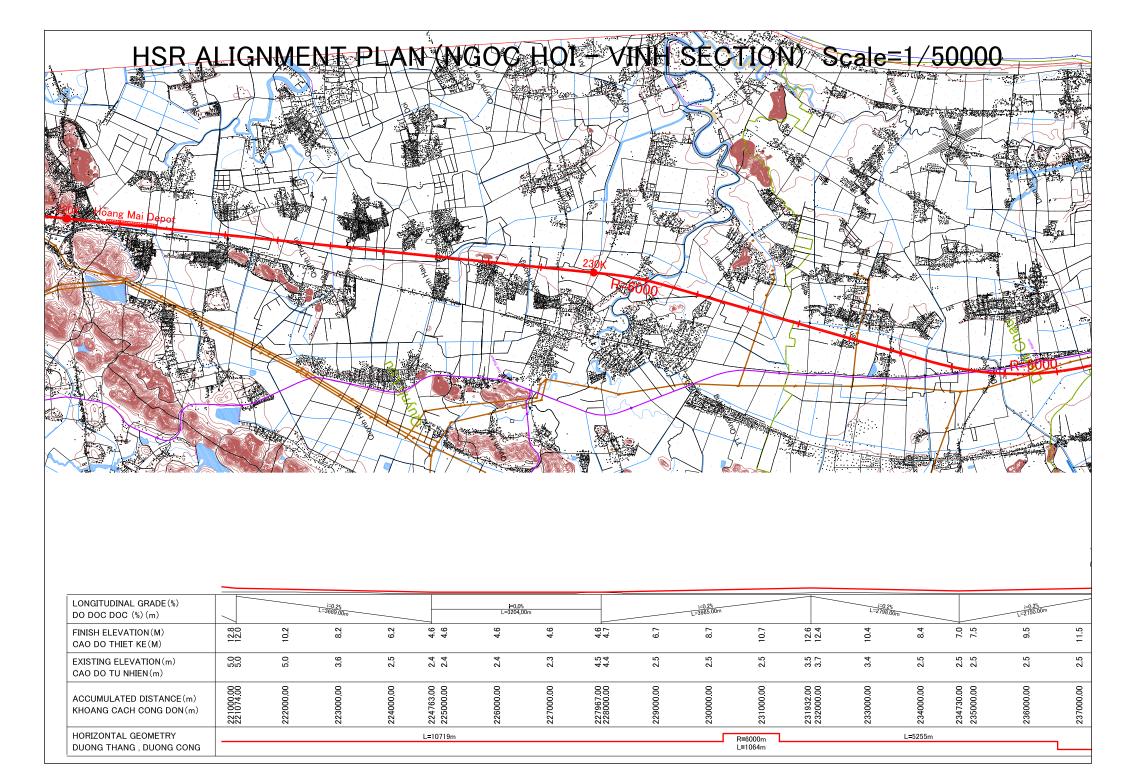

|                                                     |                      |           |                      |           | _         |           |                    |           |           |           |                      |           |                        |           |                     |           |                        |                  |
|-----------------------------------------------------|----------------------|-----------|----------------------|-----------|-----------|-----------|--------------------|-----------|-----------|-----------|----------------------|-----------|------------------------|-----------|---------------------|-----------|------------------------|------------------|
| LONGITUDINAL GRADE(%) DO DOC DOC (%) (m)            | i=0.2%<br>L=1606,00m |           | i=0,0%<br>L=2773,00m |           |           |           | i=0.2%<br>L=3701.0 | 0m        |           |           | j=0.2%<br>L=3589.00m |           |                        |           | ≔0.0%<br>L=4197.00m |           |                        | 1.0%<br>0.70.00m |
| FINISH ELEVATION(M) CAO DO THIET KE(M)              | 10.9                 | 12.5      | 12.5                 | 12.5      | 12.5      | 11.6      | 9.6                | 7.6       | 5.6       | 6.5       | 8.5                  | 10.5      | 12.3                   | 12.3      | 12.3                | 12.3      | 12.3                   | 21.7             |
| EXISTING ELEVATION(m) CAO DO TU NHIEN(m)            | 5.0                  | 5.0       | 3.7                  | 3.0       | 1.6       | 3.0       | 2.3                | 3.0       | 2.8       | 2.9       | 3.0                  | 3.0       | აც<br>                 | 4.0       | 4.0                 | 4.2       | 4 4<br>8 8             | 5.0              |
| ACCUMULATED DISTANCE (m)<br>KHOANG CACH CONG DON(m) | 266000.00            | 266800.00 | 268000.00            | 269000.00 | 269573.00 | 270000.00 | 271000.00          | 272000.00 | 273000.00 | 274000.00 | 275000.00            | 276000.00 | 276863.00<br>277000.00 | 278000.00 | 279000.00           | 280000.00 | 281000.00<br>281060.00 | 282000.00        |
| HORIZONTAL GEOMETRY<br>DUONG THANG , DUONG CONG     |                      |           |                      |           |           |           | L=18900m           |           |           |           |                      |           |                        |           |                     |           | R=60<br>L=27           |                  |