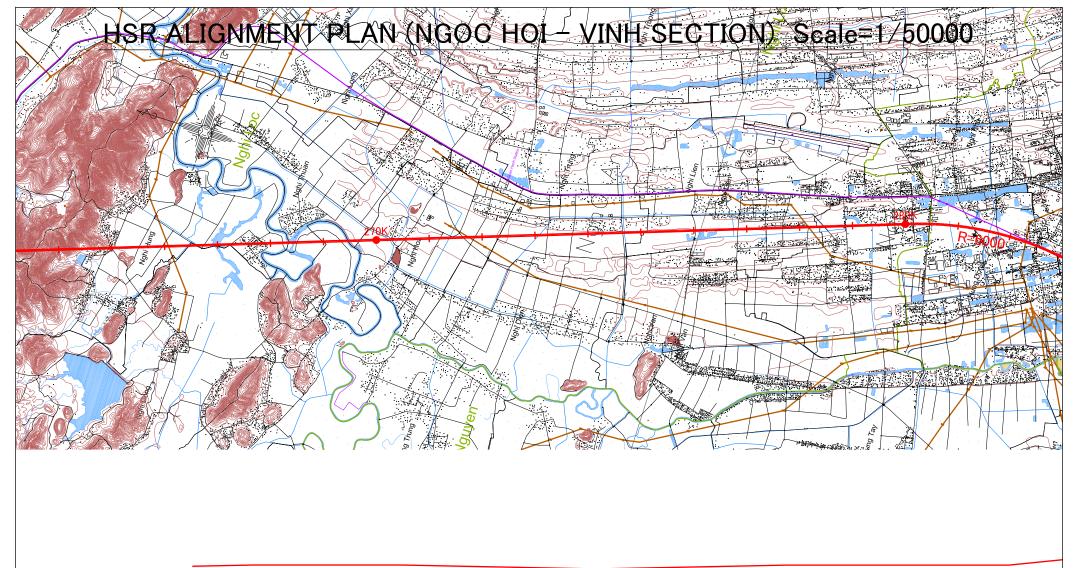

|                                                     |                      |           |                      |           | _         |           |                    |           |           |           |                      |           |                        |           |                     |           |                        |                  |
|-----------------------------------------------------|----------------------|-----------|----------------------|-----------|-----------|-----------|--------------------|-----------|-----------|-----------|----------------------|-----------|------------------------|-----------|---------------------|-----------|------------------------|------------------|
| LONGITUDINAL GRADE(%) DO DOC DOC (%) (m)            | i=0.2%<br>L=1606,00m |