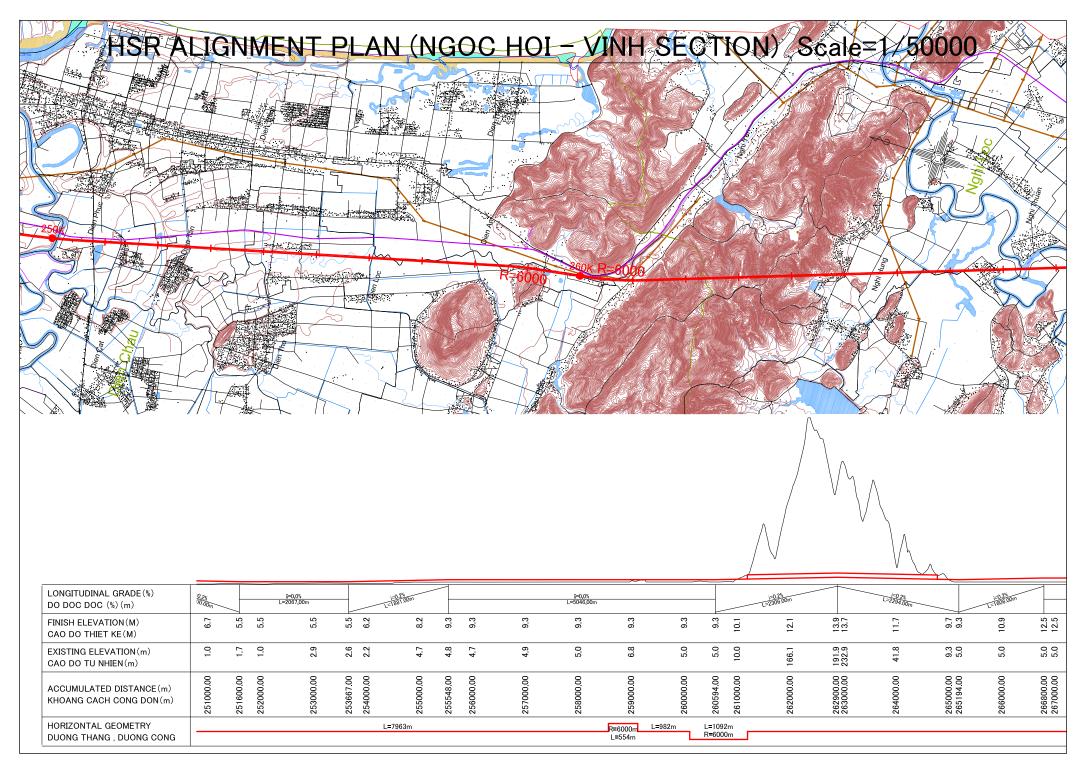

|                                                     |                      |           |                      |           | _         |           |                    |           |           |           |                      |           |                        |           |                     |           |                        |                  |
|-----------------------------------------------------|----------------------|-----------|----------------------|-----------|-----------|-----------|--------------------|-----------|-----------|-----------|----------------------|-----------|------------------------|-----------|---------------------|-----------|------------------------|------------------|
| LONGITUDINAL GRADE(%) DO DOC DOC (%) (m)            | i=0.2%<br>L=1606,00m |