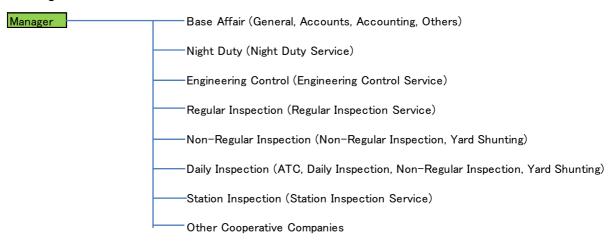

### 3) Inspection Base

- Assignment Daily inspection and regular inspection
- Maintenance in and by the base in principle, but cleaning of rolling stock shall be outsourced.
- We assumed daily inspection for six train sers per day and regular inspection for two train sets per day.
- Organization

Number of employees – We referred to the case of Tohoku Shinkansen.

Table 8A.4 Number of Employees at Inspection Base

|                  |            | 2030 | 2035 | 2040 |
|------------------|------------|------|------|------|
| Northern Section | Vinh Depot | 82   | 90   | 98   |