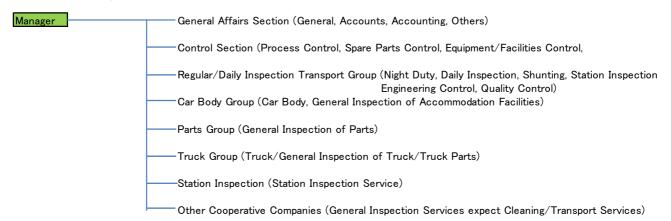

### 4) Rolling Stock Workshop

- Assignment Daily inspection, regular inspection, general inspection and important parts inspection
- Maintenance in and by the workshop in principle
- We assumed daily inspection for six train sets per day, regular inspection for two train sets per day and general and important parts inspections to a capacity approximately 40% that of the Sendai Shinkansen Integrated Rolling Stock Center.
- Organization

Number of employees – We referred to the case of Tohoku Shinkansen.

Table 8A.7 Number of Employees at Rolling Stock Workshop.

|                                 | 2030年             | 2035年             | 2040年             |
|---------------------------------|-------------------|-------------------|-------------------|
| north section (Ngoc Hoi ∼Vinh)  | 18,400            | 21,600            | 25,600            |
| HORRI Section (Ngoc Hor ~ Vinn) | (2.36millionUS\$) | (2.77millionUS\$) | (3.28millionUS\$) |