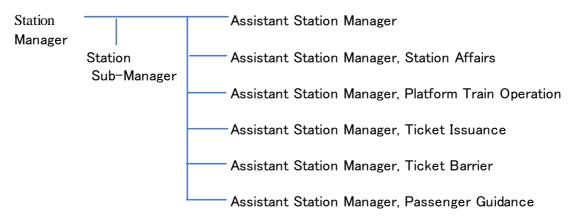

### 1) Station

- Assignment ticket issuance, ticket barrier, platform train operation, passenger guidance and etc.
- Calculation method of staff number
  - ①-1, Managers and administrators are calculated based on station scale which are classified into six patterns of A (80,000 or more passengers / day), B (80,000  $\sim$ 5 0,000 passengers /day), C (50,000  $\sim$  30,000 passengers /day), D (30,000  $\sim$  10,000 passengers /day), E (10,000  $\sim$  5,000 passengers /day), and F (5 ,000 or lesspassengers /day)
  - ①-2, platform staffs: They are calculated based on the equipment conditions and train stop numbers at platform.
  - ①-3, ticket sale staffs and ticket gate staffs are calculated based on passengers number of entrainment and detrainment at each station

### Organization

- Number of employees
- Service Day service under a one-shift service system

Table 8A.2 Number of Employees at Station

| Section Station  |           |                   | 2030 year           | 2035 year         |                     | 2040 year         |                     |
|------------------|-----------|-------------------|---------------------|-------------------|---------------------|-------------------|---------------------|
|                  |           | Size of a station | Number of employees | Size of a station | Number of employees | Size of a station | Number of employees |
|                  | Ngoc Hoi  | В                 | 111                 | А                 | 128                 | А                 | 142                 |
|                  | Phu Ly    | Е                 | 38                  | D                 | 49                  | D                 | 53                  |
| Northern section | Nam Dinh  | D                 | 56                  | D                 | 60                  | С                 | 68                  |
| Northern Section | Ninh Binh | D                 | 49                  | D                 | 53                  | D                 | 53                  |
|                  | Thanh Hoa | D                 | 53                  | D                 | 56                  | С                 | 65                  |
|                  | Vinh      | D                 | 60                  | С                 | 68                  | С                 | 75                  |
| То               | tal       |                   | 367                 |                   | 414                 |                   | 456                 |