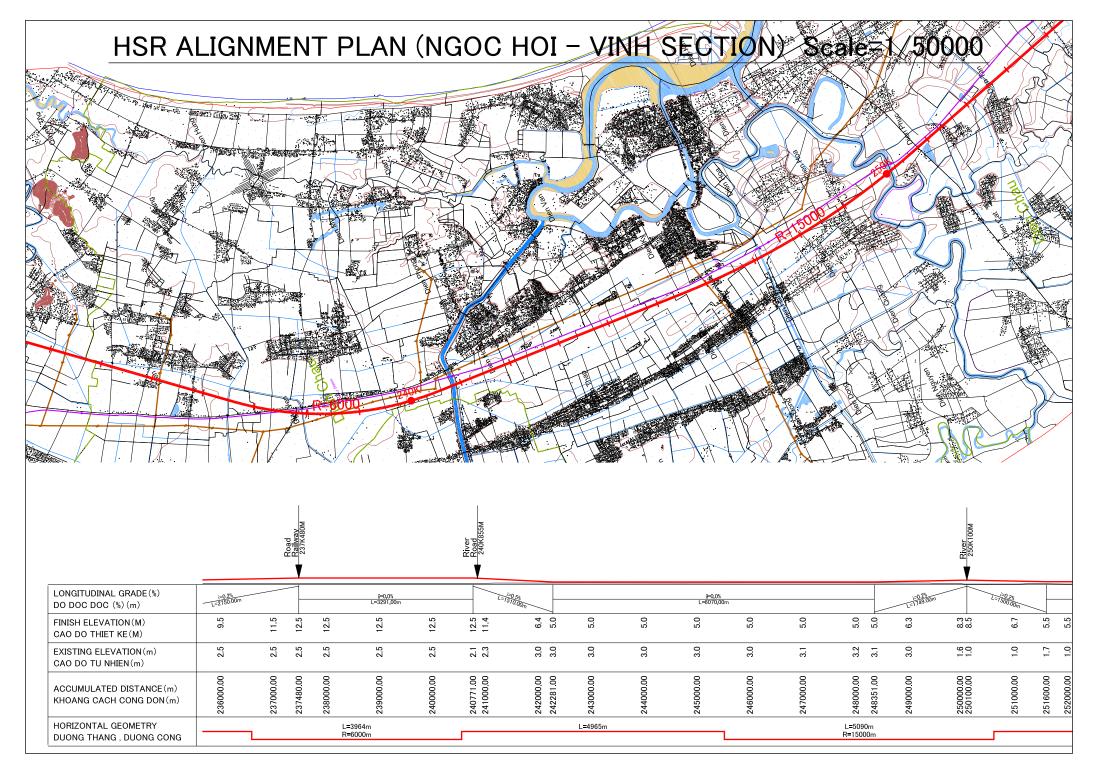

|                                                     |                      |           |                      |           | _         |           |                    |           |           |           |                      |           |                        |           |                     |           |                        |                  |
|-----------------------------------------------------|----------------------|-----------|----------------------|-----------|-----------|-----------|--------------------|-----------|-----------|-----------|----------------------|-----------|------------------------|-----------|---------------------|-----------|------------------------|------------------|
| LONGITUDINAL GRADE(%) DO DOC DOC (%) (m)            | i=0.2%<br>L=1606,00m |