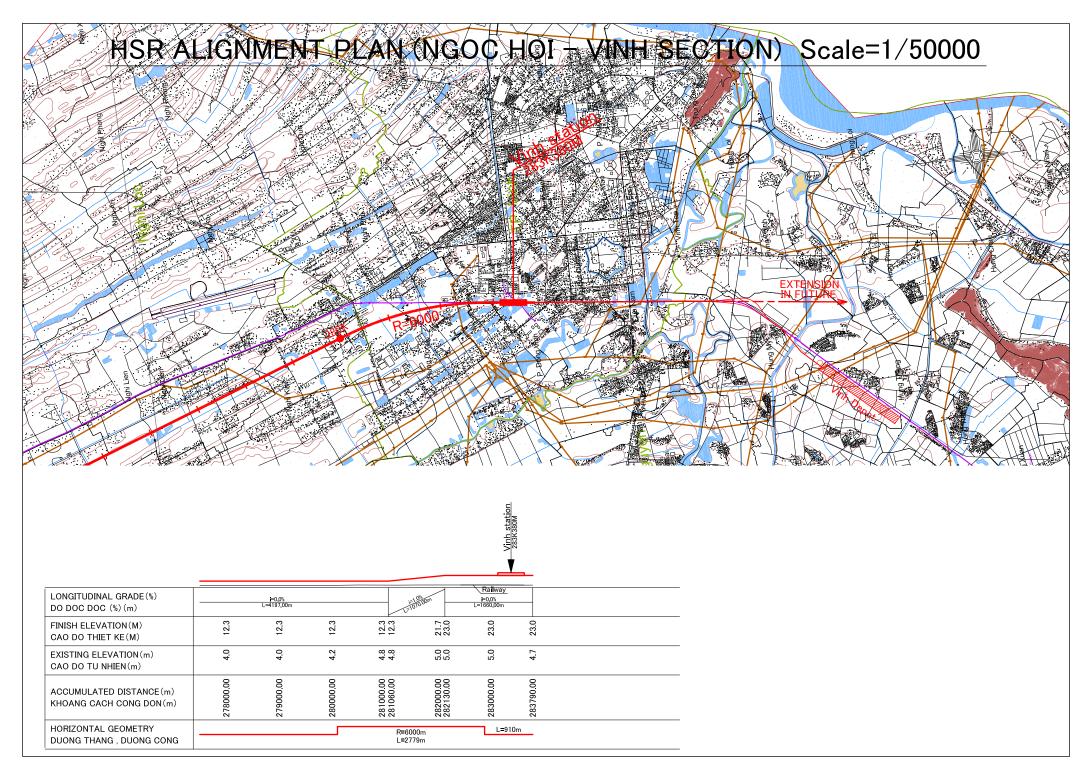

|                                                     |                      |           |                      |           | _         |           |                    |           |           |           |                      |           |                        |           |                     |           |                        |                  |
|-----------------------------------------------------|----------------------|-----------|----------------------|-----------|-----------|-----------|--------------------|-----------|-----------|-----------|----------------------|-----------|------------------------|-----------|---------------------|-----------|------------------------|------------------|
| LONGITUDINAL GRADE(%) DO DOC DOC (%) (m)            | i=0.2%<br>L=1606,00m |           | i=0,0%<br>L=2773,00m |           |           |           | i=0.2%<br>L=3701.0 | 0m        |           |           | j=0.2%<br>L=3589.00m |           |                        |           | ≔0.0%<br>L=4197.00m |           |                        | 1.0%<br>0.70.00m |
| FINISH ELEVATION(M) CAO DO THIET KE(M)              | 10.9                 | 12.5      | 12.5                 | 12.5      | 12.5      | 11.6      | 9.6                | 7.6       | 5.6       | 6.5       | 8.5                  | 10.5      | 12.3                   | 12.3      | 12.3                | 12.3      | 12.3                   | 21.7             |
| EXISTING ELEVATION(m) CAO DO TU NHIEN(m)            | 5.0                  | 5.0       | 3.7                  | 3.0       | 1.6       | 3.0       | 2.3                | 3.0       | 2.8       | 2.9       | 3.0                  | 3.0       | აც<br>                 | 4.0       | 4.0                 | 4.2       | 4 4<br>8 8             | 5.0              |
| ACCUMULATED DISTANCE (m)<br>KHOANG CACH CONG DON(m) | 266000.00            | 266800.00 | 268000.00            | 269000.00 | 269573.00 | 270000.00 | 271000.00          | 272000.00 | 273000.00 | 274000.00 | 275000.00            | 276000.00 | 276863.00<br>277000.00 | 278000.00 | 279000.00           | 280000.00 | 281000.00<br>281060.00 | 282000.00        |
| HORIZONTAL GEOMETRY<br>DUONG THANG , DUONG CONG     |                      |           |                      |           |           |           | L=18900m           |           |           |           |                      |           |                        |           |                     |           | R=60<br>L=27           |                  |