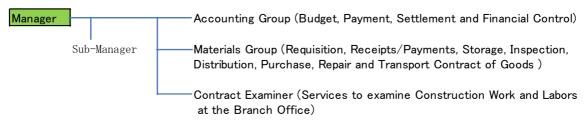

### 8) Materials Center

- Assignment Requisition, receipts and payments, storage, inspection, delivery, procurement, repair and transport contracts for the goods required at the Vietnamese HSR worksite offices.
- Four materials center shall be placed: one each at Ngoc Hoi and Thang Hoa in the northern section. Then basic organization of a materials center is as follows.
- Organization