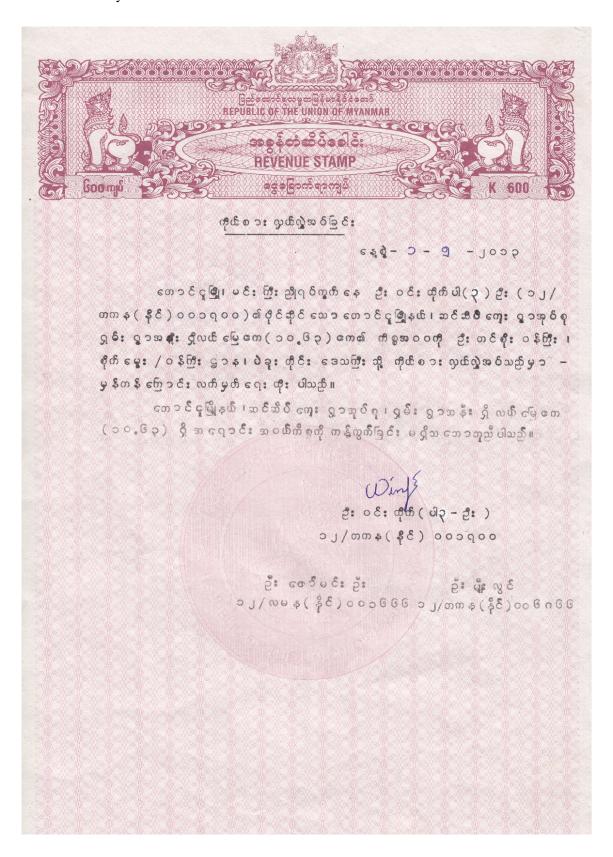

#### REPUBLIC OF THE UNION OF MYANMAR \*

Revenue Stamp K. 600/-

#### "POWER OF ATTORNEY"

This Power of Attorney is assigned to U Tin Soe, Minister, Ministry of Livestock Breeding, Bago Region in connection with the matter of Farm Land (10.63) acre near Shan Village, Sin Seik Village-tract, Taung-gu owned by U WIN HTIKE + (2) (12/Ta Ka Na (Naing) 001700) of Min Gyi Nyo Ward, Taung-gu.

There is no objection and give consent to the sale of Farm Land (10.63) acre near Shan Village, Sin Seik Village-tract, Taung-gu.

> U Win Htike + (2) 12/Ta Ka Na (Naing) 001700

Sd. x x x

U Zaw Min Oo 12/LaMaNa (Naing) 001666