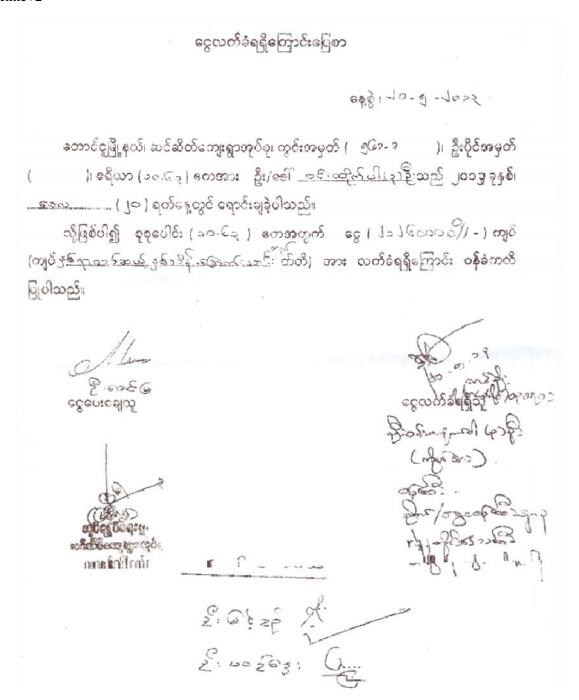

# "လက်ငှတ်စွန့်လွှတ်ကြောင်း ဝန်ခံချက်"

ရက်စွဲ ၂၀၁၃ ခုနှစ်၊ မေ လ(10)ရက်။

ကောင်ငူမြို့နယ်၊ ဆင်ဆိပ်ကျေးရွာတုပ်စု၊ ကွင်းအမှတ်(၂၆၁-၁ )၊ ဦးဝိုင်အမှတ်(၂)၊ ရရိယာ(၁၈-၆) ဧကအား ဦး / မေါ် <u>မြို့ကြန္တန် (၂) (၂) ၂</u> သည် အမည်ပေါက် ပိုင်ဆိုပ်ပြီး ကျွန်တော် / ကျွန်မတို့သည် ဆက်လက်လုပ်ကိုင်လိုခြင်း မရှိပါသေးကြောင့် လက်ရှိ လက်ငုတ်လုပ်ကိုင်နေခြင်းအား အောက်ပါအသိသက်သေများရှေ့တွင် မွန့်လွှတ်ပါကြောင်း ဝန်ခံချက်လက်မှတ် ရေးထိုးပါသည်။ ဘောင်ဥ ပညာရေးကောလိပ် တည်ဆောက်ရန်အတွက် စိုက်ပြိုးဖြစ်ထွန်းအောင်မြင်မှ နည်းပါးသောကြောင့် လုပ်ကိုင်မှု သက်ငုတ်မွန့်လွှတ်ခြင်းဖြစ်ကြောင်း ဝန်ခံချက်အား ကျေးရွာအုပ်စု အုပ်ချုပ်ရေးမျူးရှေ့မှောက်တွင် လက်မှတ် ရေးထိုးပါသည်။

ဤဝန်ခံချက်လက်မှတ်အား မည်သူတစ်ဦးတစ်ယောက်၏ တိုက်တွန်းလှုံ့ဆော်မှမပါဘဲ စိမိုက် လင်ဘာလား တင်လက် လွတ်လင်စုင် လက်စွက်လက်ရစ် စပြကို စွန့်လွှက်ကြောက်၊ အမိအစိုးရန်အစ်ပါ သည်။

4. The receipt of money (21,260,000 Kyats) for selling the land (10.63 acre) signed by U Win Htike+2