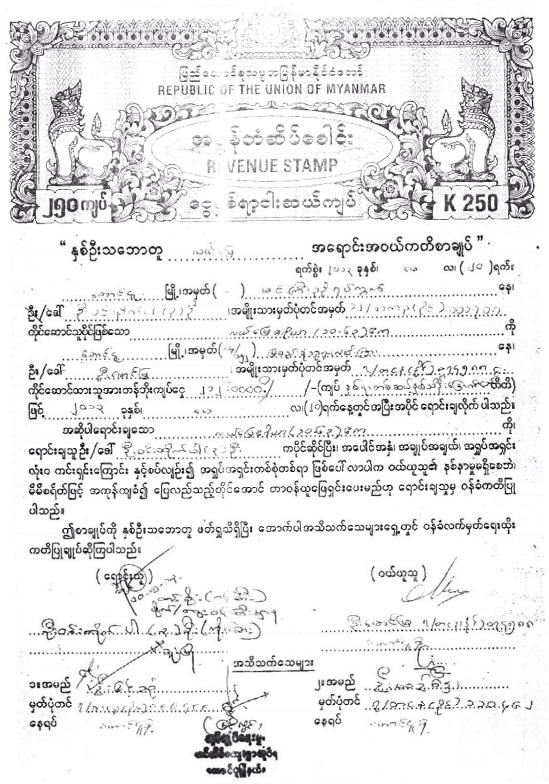

#### REPUBLIC OF THE UNION OF MYANMAR

Revenue Stamp K. 250/-

#### " MUTUAL AGREEMENT OF SALE DEED OF FARM LAND

Date: 20th May 2013

NOTARY PUB

U WIN HTIKE + (2), holder of Citizenship Scrutiny Card No. 12/Ta Ka Na (Naing) 001700, residing at Min Gyi Nyo Ward, Taung-gu Town, sold out his own Farm Land area (10.63) acre to -

U MAUNG MYA, holder of Citizenship Scrutiny Card No. 7/Ta Nga Na (Naing) 074588, residing at No. (14/152), Mya See Khon Pagoda Lane, Taung-gu Town, at the value of Kyats 212,60000/- (Kyats Two Hundred Twelve Lakh and Sixty Thousand only) on (20th) May 2013.

The vendor **U WIN HTIKE** + (2) of the said Farm Land (10.63) acre promised and admitted that the Farm Land was owned by they and free from mortgage and all encumbances. Besides that, they takes the responsibilities of settling all the damages caused to the purchaser in respect of possession and if any problem arises.

Both sides agrees and signed before the following witnesses.

VENDOR Sd. x x x x

Su. X X X X

U WIN HTIKE + 2

(for) TIN SOE (Minister)
Ministry of Livestock Breeding

Bago Town.

PURCHASER Sd. x x x x

U MAUNG MYA

7/Ta Nga Na (Naing) 074588

#### " WITNESSES "

Sd . x x x U Myint Nyo 7/Ta Nga Na (Naing) 096499 Taung-gu Town.

Sd.xxx (Myint Hlaing) Administration Officer Sin Seik Village-tract, Taung-gu Township. Sd . x x x U Yin Htay 7/Ta Nga Na (Naing) 110462 Taung-gu Town.