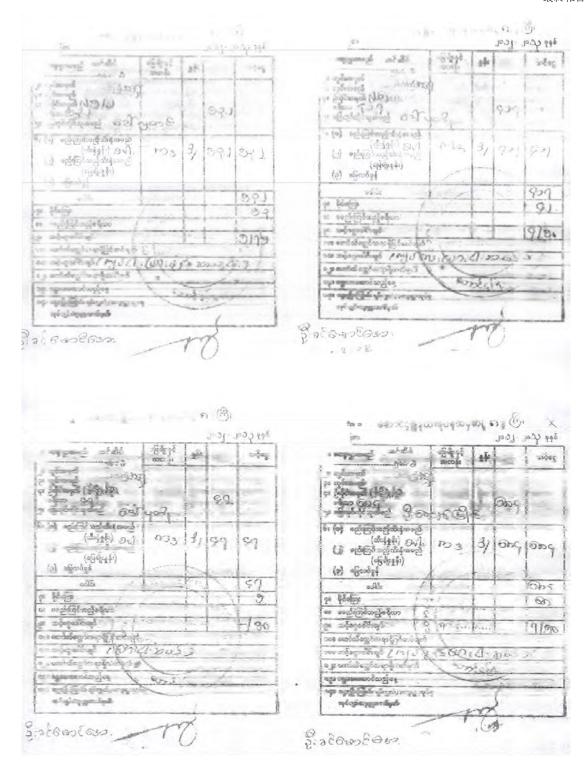

Acknowledgement Letter on no peasants of (9.64~acres) in Sin Seik village tract signed by U Khin Maung Aye on  $26^{th}$ , Aug, 2013

3. Land revenue or tax payment slips (issued for U Win Htike+2 for 2012-2013) (Reference Document)

| 380   | ဤဖြတ်ပိုင်းသည် အခွန်ပြေစာသာဖြစ် <b>သည်။ ရော်</b> ပိုင်ရှင်<br>ကြာင်း သက်သေခံလက်မှတ်မဟုတ်း အ <b>ခွန်ဆောင်ဆင့်</b> သည်              |
|-------|-----------------------------------------------------------------------------------------------------------------------------------|
| သူမျ  | ာ၏ ဦးပိုင်စာရင်းကို သိလိုပါက သက်ဆိုင်သူများသည် မြေတိုင်                                                                           |
| (0)e  | ရထံလျှောက်ထား၍ တြည့်ရှုနိုင် သည် <b>း ပြောခြင်္ကြီးခ</b> ေါ်<br>တာဂ်လီတွော်အရာရှိနှင့် အခွန်တောက်ခဲ့သူ <b>လတ်စုတ်ဝေါ်</b> လျှင်   |
| 003   | န်မငေးရး(၂)ရဝိတွက်/တွေးရွာတုပ်စု အုပ်ရှုပ်ရေးမှုမှု (ဆို့မဟုတ်                                                                    |
| çcie  | ခ်ကိုယ်စားလှယ်မှ တစ်ပါး <mark>အခြားသူကို အခွန်စေတော့</mark>                                                                       |
|       | • •                                                                                                                               |
| 1     | တခွန်ရှင်ခိုင်ကြေးများကို <mark>တောင်းဆိုရာတွင် စတစ်ဆောင် ငြင်းပတ်</mark> လျှင်<br>မှ <mark>တ်ထားရန် မှတ်</mark> တ <sup>န်း</sup> |
|       | အခွန်စဆောင်ပျက်တွတ်သူထံ အခွန်ထောင်းဆိုမြောပါး                                                                                     |
|       | စ်စာဝေးအဝိသည့် (သို့ပောက် ၎င်းဆူတို ရွာထွ <b>င်စတွေခဲ့။ နို့</b> ဆစ်စာကို                                                         |
| 000   | ဂိုရြာဖျဉ်ပြအတွင် တဝ်ထား သည်) ရက်နေ့                                                                                              |
| \$ co | <del>်စောထုတ်ပြီး</del> နောက် ထမ်းဆောင်သည့်ရှေ့                                                                                   |
| 080   | အမ်ားဆောင်သည်ရတ်နေ့                                                                                                               |
|       | ရှိထောတ်ခံထူလ <b>တ်</b> စုတ်                                                                                                      |

\*This receipt is only for tax purpose. This does not serve as an evidence of land ownership. If the list of tax payable individuals is wanted, the concerned individual can make request to Land Administrator officer. Tax shall not be paid (1) if the receipt is signed by Collector or Tax Collector and (2) apart from Chief Administrator or his representative.

Record of the tax and Crop tax Evasion

Date of the issues of tax evasion notice (or the Date of the notice being pasted on Notice Board because the payer is not found in the village) ------

Amount paid after notice -----

Date of Payment -----

Tax collector's signature