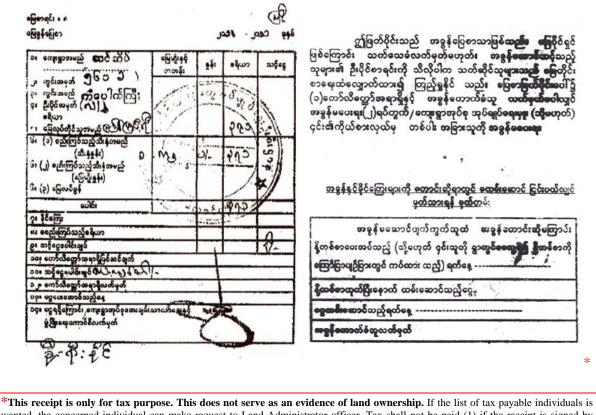

|            |             | ရေမျာက်ထာ    | ະ ລາ ດາ ແລະ ເລີ້າ ເລີ້ | အင်္လံ/ယာ ခြေ<br>နဲ့ကွက်လွှာခေါ်      | అనిర్ణ | ဘရင်း     | 4-0       |       |
|------------|-------------|--------------|------------------------------------------------------------------------------------------------------------------------------------------------------------------------------------------------------------------------------------------------------------------------------------------------------------------------------------------------------------------------------------------------------------------------------------------------------------------------------------------------------------------------------------------------------------------------------------------------------------------------------------------------------------------------------------------------------------------------------------------------------------------------------------------------------------------------------------------------------------------------------------------------------------------------------------------------------------------------------------------------------------------------------------------------------------------------------------------------------------------------------------------------------------------------------------------------------------------------------------------------------------------------------------------------------------------------------------------------------------------------------------------------------------------------------------------|---------------------------------------|--------|-----------|-----------|-------|
| 1          | ကောင်ဆူအနည် | ဦးဒိုင်ခာမှသ | -দিঞ্জ                                                                                                                                                                                                                                                                                                                                                                                                                                                                                                                                                                                                                                                                                                                                                                                                                                                                                                                                                                                                                                                                                                                                                                                                                                                                                                                                                                                                                                   | ဧရိယာ(ဧက)                             | Į      | ęď        | ວິສຸດຈິ   |       |
|            | 3 moment    | 5910         | ner                                                                                                                                                                                                                                                                                                                                                                                                                                                                                                                                                                                                                                                                                                                                                                                                                                                                                                                                                                                                                                                                                                                                                                                                                                                                                                                                                                                                                                      | 1.61.                                 | 1      | 1         |           | 1     |
| Ī          |             | Injoj        |                                                                                                                                                                                                                                                                                                                                                                                                                                                                                                                                                                                                                                                                                                                                                                                                                                                                                                                                                                                                                                                                                                                                                                                                                                                                                                                                                                                                                                          | 5.00                                  | A      | 1         |           |       |
| 0          | 3232 Breefe | JUIJO        | 4                                                                                                                                                                                                                                                                                                                                                                                                                                                                                                                                                                                                                                                                                                                                                                                                                                                                                                                                                                                                                                                                                                                                                                                                                                                                                                                                                                                                                                        | 0.20                                  | 1      | 1         | -         | 1     |
|            | der A       | KIJ          | now                                                                                                                                                                                                                                                                                                                                                                                                                                                                                                                                                                                                                                                                                                                                                                                                                                                                                                                                                                                                                                                                                                                                                                                                                                                                                                                                                                                                                                      | 2.45                                  | 1      |           |           |       |
|            | -nfional-y  | 2015         |                                                                                                                                                                                                                                                                                                                                                                                                                                                                                                                                                                                                                                                                                                                                                                                                                                                                                                                                                                                                                                                                                                                                                                                                                                                                                                                                                                                                                                          | 2.5e                                  | 1      | 1         |           | 1     |
|            | 10 10 to    | 4) 7         |                                                                                                                                                                                                                                                                                                                                                                                                                                                                                                                                                                                                                                                                                                                                                                                                                                                                                                                                                                                                                                                                                                                                                                                                                                                                                                                                                                                                                                          | 0.22                                  | 1      | 1         | 1         |       |
| 1          |             | manul        | NW                                                                                                                                                                                                                                                                                                                                                                                                                                                                                                                                                                                                                                                                                                                                                                                                                                                                                                                                                                                                                                                                                                                                                                                                                                                                                                                                                                                                                                       | 1.30                                  | 5      |           |           |       |
| 1          | 4           | reij         | 4                                                                                                                                                                                                                                                                                                                                                                                                                                                                                                                                                                                                                                                                                                                                                                                                                                                                                                                                                                                                                                                                                                                                                                                                                                                                                                                                                                                                                                        | 3.96                                  | 3      | 1         | 1         |       |
| 10         | NG 0        | nala         |                                                                                                                                                                                                                                                                                                                                                                                                                                                                                                                                                                                                                                                                                                                                                                                                                                                                                                                                                                                                                                                                                                                                                                                                                                                                                                                                                                                                                                          | e nd                                  | 1      |           | -         |       |
|            |             | nels         | now                                                                                                                                                                                                                                                                                                                                                                                                                                                                                                                                                                                                                                                                                                                                                                                                                                                                                                                                                                                                                                                                                                                                                                                                                                                                                                                                                                                                                                      | 3.00                                  | 5      |           |           |       |
|            | 1. asgingle | thin         | ¥                                                                                                                                                                                                                                                                                                                                                                                                                                                                                                                                                                                                                                                                                                                                                                                                                                                                                                                                                                                                                                                                                                                                                                                                                                                                                                                                                                                                                                        | .0.0                                  | ~      |           |           |       |
| 1          | ENY         | 517          | - 4                                                                                                                                                                                                                                                                                                                                                                                                                                                                                                                                                                                                                                                                                                                                                                                                                                                                                                                                                                                                                                                                                                                                                                                                                                                                                                                                                                                                                                      | 0.JG                                  | 5      |           |           | ·     |
| 18         | Emeral.     | 117          | Nor                                                                                                                                                                                                                                                                                                                                                                                                                                                                                                                                                                                                                                                                                                                                                                                                                                                                                                                                                                                                                                                                                                                                                                                                                                                                                                                                                                                                                                      | 0.29                                  | 5      |           |           |       |
| 18         | A 6mEd      | 10/1         | *                                                                                                                                                                                                                                                                                                                                                                                                                                                                                                                                                                                                                                                                                                                                                                                                                                                                                                                                                                                                                                                                                                                                                                                                                                                                                                                                                                                                                                        | 0.10.                                 | 5      |           |           | . /   |
| 1          |             |              | 1                                                                                                                                                                                                                                                                                                                                                                                                                                                                                                                                                                                                                                                                                                                                                                                                                                                                                                                                                                                                                                                                                                                                                                                                                                                                                                                                                                                                                                        |                                       |        |           |           |       |
|            |             |              | 1                                                                                                                                                                                                                                                                                                                                                                                                                                                                                                                                                                                                                                                                                                                                                                                                                                                                                                                                                                                                                                                                                                                                                                                                                                                                                                                                                                                                                                        |                                       |        | 1         | 1         | /     |
| 1          |             | 6            | 3No neese                                                                                                                                                                                                                                                                                                                                                                                                                                                                                                                                                                                                                                                                                                                                                                                                                                                                                                                                                                                                                                                                                                                                                                                                                                                                                                                                                                                                                                | ce J                                  | P      |           | X         | 1     |
| L          |             |              | ye one.                                                                                                                                                                                                                                                                                                                                                                                                                                                                                                                                                                                                                                                                                                                                                                                                                                                                                                                                                                                                                                                                                                                                                                                                                                                                                                                                                                                                                                  |                                       |        | Josef .   | 1.20:2010 |       |
| T          | 1           |              | aderes                                                                                                                                                                                                                                                                                                                                                                                                                                                                                                                                                                                                                                                                                                                                                                                                                                                                                                                                                                                                                                                                                                                                                                                                                                                                                                                                                                                                                                   |                                       |        | 2 + 2 - 4 | 1963:81   | 52492 |
| <u> </u> _ | -           |              |                                                                                                                                                                                                                                                                                                                                                                                                                                                                                                                                                                                                                                                                                                                                                                                                                                                                                                                                                                                                                                                                                                                                                                                                                                                                                                                                                                                                                                          |                                       |        | 1 7       | A 2101 1  |       |
| i.,        | no sie das  |              | 1                                                                                                                                                                                                                                                                                                                                                                                                                                                                                                                                                                                                                                                                                                                                                                                                                                                                                                                                                                                                                                                                                                                                                                                                                                                                                                                                                                                                                                        |                                       |        | /         |           |       |
| -          |             |              | indexed of                                                                                                                                                                                                                                                                                                                                                                                                                                                                                                                                                                                                                                                                                                                                                                                                                                                                                                                                                                                                                                                                                                                                                                                                                                                                                                                                                                                                                               |                                       |        |           |           |       |
| -          |             |              |                                                                                                                                                                                                                                                                                                                                                                                                                                                                                                                                                                                                                                                                                                                                                                                                                                                                                                                                                                                                                                                                                                                                                                                                                                                                                                                                                                                                                                          |                                       |        |           |           |       |
| _          | I           |              |                                                                                                                                                                                                                                                                                                                                                                                                                                                                                                                                                                                                                                                                                                                                                                                                                                                                                                                                                                                                                                                                                                                                                                                                                                                                                                                                                                                                                                          | l.,                                   |        |           |           |       |
|            |             |              |                                                                                                                                                                                                                                                                                                                                                                                                                                                                                                                                                                                                                                                                                                                                                                                                                                                                                                                                                                                                                                                                                                                                                                                                                                                                                                                                                                                                                                          |                                       |        | 1         |           |       |
| 1          |             |              |                                                                                                                                                                                                                                                                                                                                                                                                                                                                                                                                                                                                                                                                                                                                                                                                                                                                                                                                                                                                                                                                                                                                                                                                                                                                                                                                                                                                                                          |                                       |        |           |           |       |
| 1          |             |              |                                                                                                                                                                                                                                                                                                                                                                                                                                                                                                                                                                                                                                                                                                                                                                                                                                                                                                                                                                                                                                                                                                                                                                                                                                                                                                                                                                                                                                          | · · · · · · · · · · · · · · · · · · · |        | 23 BB 4   |           |       |