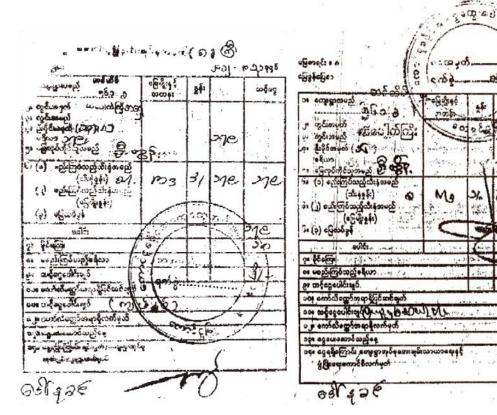

|            |             | ရေမျာက်ထာ    | ະ ລາ ດາ ແລະ ເລີ້າ ເລີ້ | အင်္လံ/ယာ ခြေ<br>နဲ့ကွက်လွှာခေါ်      | అనిర్ణ | ဘရင်း     | 4-0       |       |
|------------|-------------|--------------|------------------------------------------------------------------------------------------------------------------------------------------------------------------------------------------------------------------------------------------------------------------------------------------------------------------------------------------------------------------------------------------------------------------------------------------------------------------------------------------------------------------------------------------------------------------------------------------------------------------------------------------------------------------------------------------------------------------------------------------------------------------------------------------------------------------------------------------------------------------------------------------------------------------------------------------------------------------------------------------------------------------------------------------------------------------------------------------------------------------------------------------------------------------------------------------------------------------------------------------------------------------------------------------------------------------------------------------------------------------------------------------------------------------------------------------|---------------------------------------|--------|-----------|-----------|-------|
| 1          | ကောင်ဆူအနည် | ဦးဒိုင်ခာမှသ | -দিঞ্জ                                                                                                                                                                                                                                                                                                                                                                                                                                                                                                                                                                                                                                                                                                                                                                                                                                                                                                                                                                                                                                                                                                                                                                                                                                                                                                                                                                                                                                   | ဧရိယာ(ဧက)                             | Į      | ęď        | ວິສຸດຈິ   |       |
|            | 3 moment    | 5910         | ner                                                                                                                                                                                                                                                                                                                                                                                                                                                                                                                                                                                                                                                                                                                                                                                                                                                                                                                                                                                                                                                                                                                                                                                                                                                                                                                                                                                                                                      | 1.61.                                 | 1      | 1         |           | 1     |
| Ī          |             | Injoj        |                                                                                                                                                                                                                                                                                                                                                                                                                                                                                                                                                                                                                                                                                                                                                                                                                                                                                                                                                                                                                                                                                                                                                                                                                                                                                                                                                                                                                                          | 5.00                                  | A      | 1         |           |       |
| 0          | 3232 Breefe | JUIJO        | 4                                                                                                                                                                                                                                                                                                                                                                                                                                                                                                                                                                                                                                                                                                                                                                                                                                                                                                                                                                                                                                                                                                                                                                                                                                                                                                                                                                                                                                        | 0.20                                  | 1      | 1         | -         | 1     |
|            | der A       | KIJ          | now                                                                                                                                                                                                                                                                                                                                                                                                                                                                                                                                                                                                                                                                                                                                                                                                                                                                                                                                                                                                                                                                                                                                                                                                                                                                                                                                                                                                                                      | 2.45                                  | 1      |           |           |       |
|            | -nfional-y  | 2015         |                                                                                                                                                                                                                                                                                                                                                                                                                                                                                                                                                                                                                                                                                                                                                                                                                                                                                                                                                                                                                                                                                                                                                                                                                                                                                                                                                                                                                                          | 2.5e                                  | 1      | 1         |           | 1     |
|            | 10 10 to    | 4) 7         |                                                                                                                                                                                                                                                                                                                                                                                                                                                                                                                                                                                                                                                                                                                                                                                                                                                                                                                                                                                                                                                                                                                                                                                                                                                                                                                                                                                                                                          | 0.22                                  | 1      | 1         | 1         |       |
| 1          |             | manul        | NW                                                                                                                                                                                                                                                                                                                                                                                                                                                                                                                                                                                                                                                                                                                                                                                                                                                                                                                                                                                                                                                                                                                                                                                                                                                                                                                                                                                                                                       | 1.30                                  | 5      |           |           |       |
| 1          | 4           | reij         | 4                                                                                                                                                                                                                                                                                                                                                                                                                                                                                                                                                                                                                                                                                                                                                                                                                                                                                                                                                                                                                                                                                                                                                                                                                                                                                                                                                                                                                                        | 3.96                                  | 3      | 1         | 1         |       |
| 10         | NG 0        | nala         |                                                                                                                                                                                                                                                                                                                                                                                                                                                                                                                                                                                                                                                                                                                                                                                                                                                                                                                                                                                                                                                                                                                                                                                                                                                                                                                                                                                                                                          | e nd                                  | 1      |           | -         |       |
|            |             | nels         | now                                                                                                                                                                                                                                                                                                                                                                                                                                                                                                                                                                                                                                                                                                                                                                                                                                                                                                                                                                                                                                                                                                                                                                                                                                                                                                                                                                                                                                      | 3.00                                  | 5      |           |           |       |
|            | 1. asgingle | thin         | ¥                                                                                                                                                                                                                                                                                                                                                                                                                                                                                                                                                                                                                                                                                                                                                                                                                                                                                                                                                                                                                                                                                                                                                                                                                                                                                                                                                                                                                                        | .0.0                                  | ~      |           |           |       |
| 1          | ENY         | 517          | - 4                                                                                                                                                                                                                                                                                                                                                                                                                                                                                                                                                                                                                                                                                                                                                                                                                                                                                                                                                                                                                                                                                                                                                                                                                                                                                                                                                                                                                                      | 0.JG                                  | 5      |           |           | ·     |
| 18         | Emeral.     | 117          | Nor                                                                                                                                                                                                                                                                                                                                                                                                                                                                                                                                                                                                                                                                                                                                                                                                                                                                                                                                                                                                                                                                                                                                                                                                                                                                                                                                                                                                                                      | 0.29                                  | 5      |           |           |       |
| 18         | A 6mEd      | 10/1         | *                                                                                                                                                                                                                                                                                                                                                                                                                                                                                                                                                                                                                                                                                                                                                                                                                                                                                                                                                                                                                                                                                                                                                                                                                                                                                                                                                                                                                                        | 0.10.                                 | 5      |           |           | . /   |
| 1          |             |              | 1                                                                                                                                                                                                                                                                                                                                                                                                                                                                                                                                                                                                                                                                                                                                                                                                                                                                                                                                                                                                                                                                                                                                                                                                                                                                                                                                                                                                                                        |                                       |        |           |           |       |
|            |             |              | 1                                                                                                                                                                                                                                                                                                                                                                                                                                                                                                                                                                                                                                                                                                                                                                                                                                                                                                                                                                                                                                                                                                                                                                                                                                                                                                                                                                                                                                        |                                       |        | 1         | 1         | /     |
| 1          |             | 6            | 3No neese                                                                                                                                                                                                                                                                                                                                                                                                                                                                                                                                                                                                                                                                                                                                                                                                                                                                                                                                                                                                                                                                                                                                                                                                                                                                                                                                                                                                                                | ce J                                  | P      |           | X         | 1     |
| L          |             |              | ye one.                                                                                                                                                                                                                                                                                                                                                                                                                                                                                                                                                                                                                                                                                                                                                                                                                                                                                                                                                                                                                                                                                                                                                                                                                                                                                                                                                                                                                                  |                                       |        | Josef .   | 1.20:2010 |       |
| T          | 1           |              | aderes                                                                                                                                                                                                                                                                                                                                                                                                                                                                                                                                                                                                                                                                                                                                                                                                                                                                                                                                                                                                                                                                                                                                                                                                                                                                                                                                                                                                                                   |                                       |        | 2 + 2 - 4 | 1963:81   | 52492 |
| <u> </u> _ | -           |              |                                                                                                                                                                                                                                                                                                                                                                                                                                                                                                                                                                                                                                                                                                                                                                                                                                                                                                                                                                                                                                                                                                                                                                                                                                                                                                                                                                                                                                          |                                       |        | 1 7       | A 2101 1  |       |
| i.,        | no sie das  |              | 1                                                                                                                                                                                                                                                                                                                                                                                                                                                                                                                                                                                                                                                                                                                                                                                                                                                                                                                                                                                                                                                                                                                                                                                                                                                                                                                                                                                                                                        |                                       |        | /         |           |       |
| -          |             |              | indexed of                                                                                                                                                                                                                                                                                                                                                                                                                                                                                                                                                                                                                                                                                                                                                                                                                                                                                                                                                                                                                                                                                                                                                                                                                                                                                                                                                                                                                               |                                       |        |           |           |       |
| -          |             |              |                                                                                                                                                                                                                                                                                                                                                                                                                                                                                                                                                                                                                                                                                                                                                                                                                                                                                                                                                                                                                                                                                                                                                                                                                                                                                                                                                                                                                                          |                                       |        |           |           |       |
| _          | I           |              |                                                                                                                                                                                                                                                                                                                                                                                                                                                                                                                                                                                                                                                                                                                                                                                                                                                                                                                                                                                                                                                                                                                                                                                                                                                                                                                                                                                                                                          | l.,                                   |        |           |           |       |
|            |             |              |                                                                                                                                                                                                                                                                                                                                                                                                                                                                                                                                                                                                                                                                                                                                                                                                                                                                                                                                                                                                                                                                                                                                                                                                                                                                                                                                                                                                                                          |                                       |        | 1         |           |       |
| 1          |             |              |                                                                                                                                                                                                                                                                                                                                                                                                                                                                                                                                                                                                                                                                                                                                                                                                                                                                                                                                                                                                                                                                                                                                                                                                                                                                                                                                                                                                                                          |                                       |        |           |           |       |
| 1          |             |              |                                                                                                                                                                                                                                                                                                                                                                                                                                                                                                                                                                                                                                                                                                                                                                                                                                                                                                                                                                                                                                                                                                                                                                                                                                                                                                                                                                                                                                          | · · · · · · · · · · · · · · · · · · · |        | 23 BB 4   |           |       |