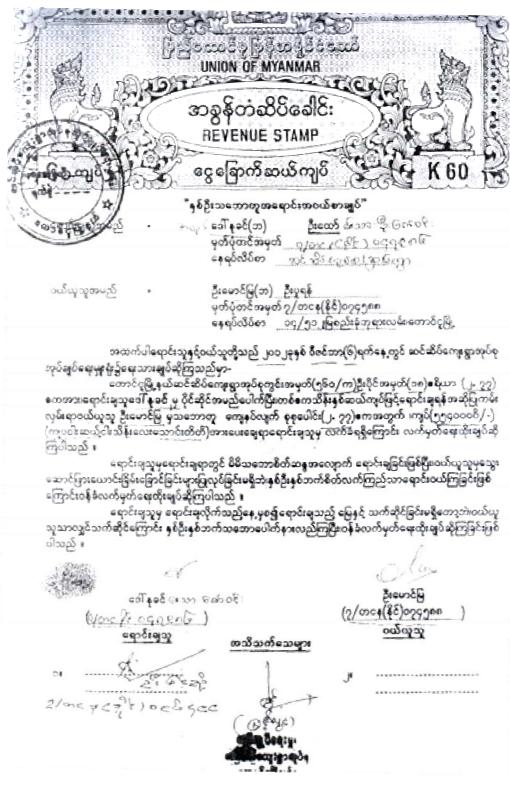

## 添付資料 7.3.2

Public Notice (31<sup>st</sup> July2013)

E. of SE Calored Mr.)

20-J

လယ်ယာစိုက်ဖိုးရောနှင့်ဆည်မြောင်းဝန်ကြီးဌာန ကြေးတိုင်နှင့်မြေစာရင်းဦးစီးဌာန ကွင်းဒေသကြီး/ဖြည့်နယ်၊ ဘာဘာသေ စစ္စင်း ဘာအာသမြို့နယ် လယ်ယာမြေလုစ်ဖိုင်ခွင့်လျှောတ်ထားခြင်းကို ကန့်ကွတ်လိုသူတို့က တန့်ကွက်နိုင်ရန် ထုတ်ဆင့်သည့် ကြော်ငြာတ အများပြည်သူသိရှိရန် ကြေညာလိုက်သည်မှာ-

္သားလုပ်ပိုင်ခွင့်ရရှိရန် လျှောက်ထားခြင်းအား လုပ်ထုံးလုပ်နည်းများနှင့်အညီ ထောင်ရွက်သွားမည် စုတိုင်ခိုင်ခွင့်ရရှိရန် လျှောက်ထားခြင်းအား လုပ်ထုံးလုပ်နည်းများနှင့်အညီ ထောင်ရွက်သွားမည် စုတိုင်ခိုင်ခွင့်ရရှိရန် လျှောက်ထားချင်း အဆိုပါလယ်ယာမြေကိုလုပ်ပိုင်ခွင့်မပြုသင့်ကြောင်း ကန့်ကွက်လိုလျှင် ၂၀<sup>24</sup> ခုနှစ် အဆိုပါလယ်ယာမြေကိုလုပ်ပိုင်ခွင့်မပြုသင့်ကြောင်း ကန့်ကွက်လိုလျှင် ၂၀<sup>24</sup> ခုနှစ် အဆိုပါလယ်ယာမြေကိုလုပ်ပိုင်ခွင့်မပြုသင့်ကြောင်း ကန့်ကွက်လိုလျှင် ၂၀<sup>24</sup> ခုနှစ် အဆိုပါလယ်ယာမြေကိုလုပ်ပိုင်ခွင့်မပြုသင့်ကြောင်း ကန့်ကွက်လိုလျှင် ၂၀<sup>24</sup> မည်သူမဆို လာရောက်ကန့်ကွက်နိုင်သည်။ ယင်းနေရတ်ကော်လွန်မှ တင်သွင်းလာသည့် ကန့်ကွက်လွှာများကို လက်ခံမည်မဟုတ်ကြောင်း အကယ်၍ ယင်းနေ့ရက် မတိုင်မိသော်လည်းကောင်း။ ယင်းနေ့ရတ်သော်လည်းတောင်း ကန့်တွက်လွှာမွှားမရလွနင် လုပ်ပိုင်ခွင့်ရရှိရန် လျှောက်ထားခြင်းအား လုပ်ထုံးလုပ်နည်းများနှင့်အညီ ထောင်ရွက်သွားမည် ဖြစ်ကြောင်း အသိပေးအကြောင်းကြားပါသည်။