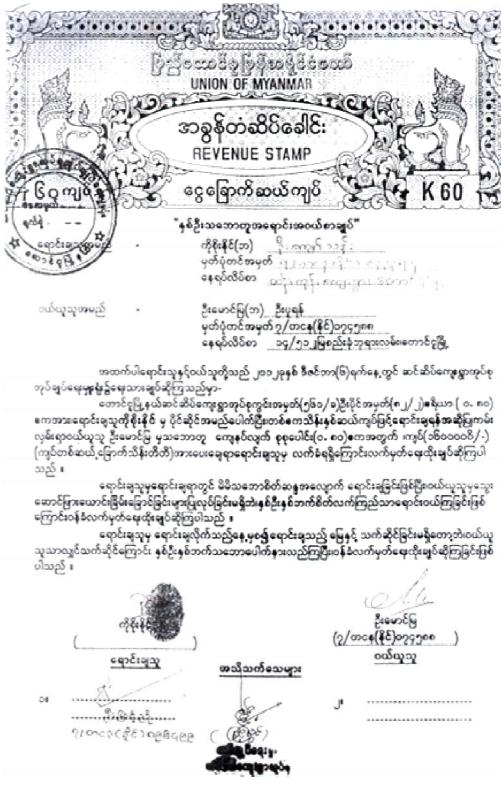

## 添付資料 7.3.2

Public Notice (31<sup>st</sup> July2013)

E. of SE Calored Mr.)

20-J

လယ်ယာစိုက်ဖိုးရောနှင့်ဆည်မြောင်းဝန်ကြီးဌာန ကြေးတိုင်နှင့်မြေစာရင်းဦးစီးဌာန ကွင်းဒေသကြီး/ဖြည့်နယ်၊ ဘာဘာသေ စစ္စင်း ဘာအာသမြို့နယ် လယ်ယာမြေလုစ်ဖိုင်ခွင့်လျှောတ်ထားခြင်းကို ကန့်ကွတ်လိုသူတို့က တန့်ကွက်နိုင်ရန် ထုတ်ဆင့်သည့် ကြော်ငြာတ အများပြည်သူသိရှိရန် ကြေညာလိုက်သည်မှာ-

္သားလုပ်ပိုင်ခွင့်ရရှိရန် လျှောက်ထားခြင်းအား လုပ်ထုံးလုပ်နည်းများနှင့်အညီ ထောင်ရွက်သွားမည် စုတိုင်ခိုင်ခွင့်ရရှိရန် လျှောက်ထားခြင်းအား လုပ်ထုံးလုပ်နည်းများနှင့်အညီ ထောင်ရွက်သွားမည် စုတိုင်ခိုင်ခွင့်ရရှိရန် လျှောက်ထားချင်း အဆိုပါလယ်ယာမြေကိုလုပ်ပိုင်ခွင့်မပြုသင့်ကြောင်း ကန့်ကွက်လိုလျှင် ၂၀<sup>24</sup> ခုနှစ် အဆိုပါလယ်ယာမြေကိုလုပ်ပိုင်ခွင့်မပြုသင့်ကြောင်း ကန့်ကွက်လိုလျှင် ၂၀<sup>24</sup> ခုနှစ် အဆိုပါလယ်ယာမြေကိုလုပ်ပိုင်ခွင့်မပြုသင့်ကြောင်း ကန့်ကွက်လိုလျှင် ၂၀<sup>24</sup> ခုနှစ် အဆိုပါလယ်ယာမြေကိုလုပ်ပိုင်ခွင့်မပြုသင့်ကြောင်း ကန့်ကွက်လိုလျှင် ၂၀<sup>24</sup> မည်သူမဆို လာရောက်ကန့်ကွက်နိုင်သည်။ ယင်းနေရတ်ကော်လွန်မှ တင်သွင်းလာသည့် ကန့်ကွက်လွှာများကို လက်ခံမည်မဟုတ်ကြောင်း အကယ်၍ ယင်းနေ့ရက် မတိုင်မိသော်လည်းကောင်း။ ယင်းနေ့ရတ်သော်လည်းတောင်း ကန့်တွက်လွှာမွှားမရလွနင် လုပ်ပိုင်ခွင့်ရရှိရန် လျှောက်ထားခြင်းအား လုပ်ထုံးလုပ်နည်းများနှင့်အညီ ထောင်ရွက်သွားမည် ဖြစ်ကြောင်း အသိပေးအကြောင်းကြားပါသည်။