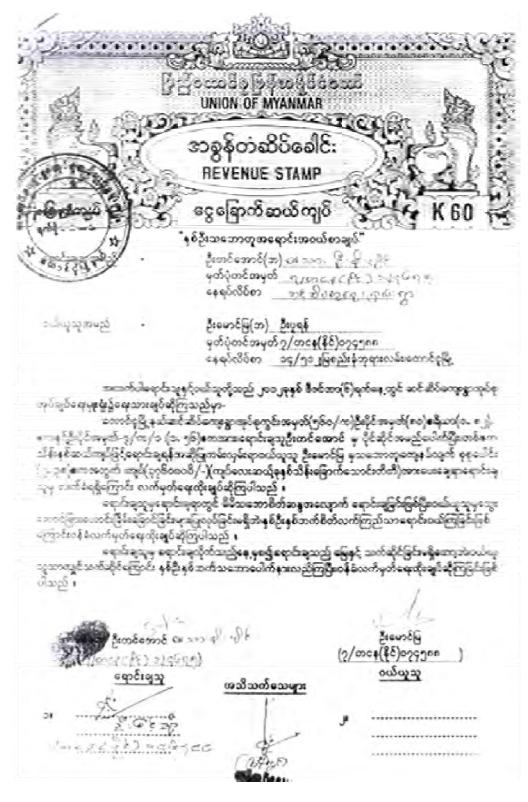

## 添付資料 7.3.2

Public Notice (31<sup>st</sup> July2013)

E. of SE Calored Mr.)

20-J

လယ်ယာစိုက်ဖိုးရောနှင့်ဆည်မြောင်းဝန်ကြီးဌာန ကြေးတိုင်နှင့်မြေစာရင်းဦးစီးဌာန ကွင်းဒေသကြီး/ဖြည့်နယ်၊ ဘာဘာသေ စစ္စင်း ဘာအာသမြို့နယ် လယ်ယာမြေလုစ်ဖိုင်ခွင့်လျှောတ်ထားခြင်းကို ကန့်ကွတ်လိုသူတို့က တန့်ကွက်နိုင်ရန် ထုတ်ဆင့်သည့် ကြော်ငြာတ အများပြည်သူသိရှိရန် ကြေညာလိုက်သည်မှာ-

္သားလုပ်ပိုင်ခွင့်ရရှိရန် လျှောက်ထားခြင်းအား လုပ်ထုံးလုပ်နည်းများနှင့်အညီ ထောင်ရွက်သွားမည် စုတိုင်ခိုင်ခွင့်ရရှိရန် လျှောက်ထားခြင်းအား လုပ်ထုံးလုပ်နည်းများနှင့်အညီ ထောင်ရွက်သွားမည် စုတိုင်ခိုင်ခွင့်ရရှိရန် လျှောက်ထားချင်း အဆိုပါလယ်ယာမြေကိုလုပ်ပိုင်ခွင့်မပြုသင့်ကြောင်း ကန့်ကွက်လိုလျှင် ၂၀<sup>24</sup> ခုနှစ် အဆိုပါလယ်ယာမြေကိုလုပ်ပိုင်ခွင့်မပြုသင့်ကြောင်း ကန့်ကွက်လိုလျှင် ၂၀<sup>24</sup> ခုနှစ် အဆိုပါလယ်ယာမြေကိုလုပ်ပိုင်ခွင့်မပြုသင့်ကြောင်း ကန့်ကွက်လိုလျှင် ၂၀<sup>24</sup> ခုနှစ် အဆိုပါလယ်ယာမြေကိုလုပ်ပိုင်ခွင့်မပြုသင့်ကြောင်း ကန့်ကွက်လိုလျှင် ၂၀<sup>24</sup> မည်သူမဆို လာရောက်ကန့်ကွက်နိုင်သည်။ ယင်းနေရတ်ကော်လွန်မှ တင်သွင်းလာသည့် ကန့်ကွက်လွှာများကို လက်ခံမည်မဟုတ်ကြောင်း အကယ်၍ ယင်းနေ့ရက် မတိုင်မိသော်လည်းကောင်း။ ယင်းနေ့ရတ်သော်လည်းတောင်း ကန့်တွက်လွှာမွှားမရလွနင် လုပ်ပိုင်ခွင့်ရရှိရန် လျှောက်ထားခြင်းအား လုပ်ထုံးလုပ်နည်းများနှင့်အညီ ထောင်ရွက်သွားမည် ဖြစ်ကြောင်း အသိပေးအကြောင်းကြားပါသည်။