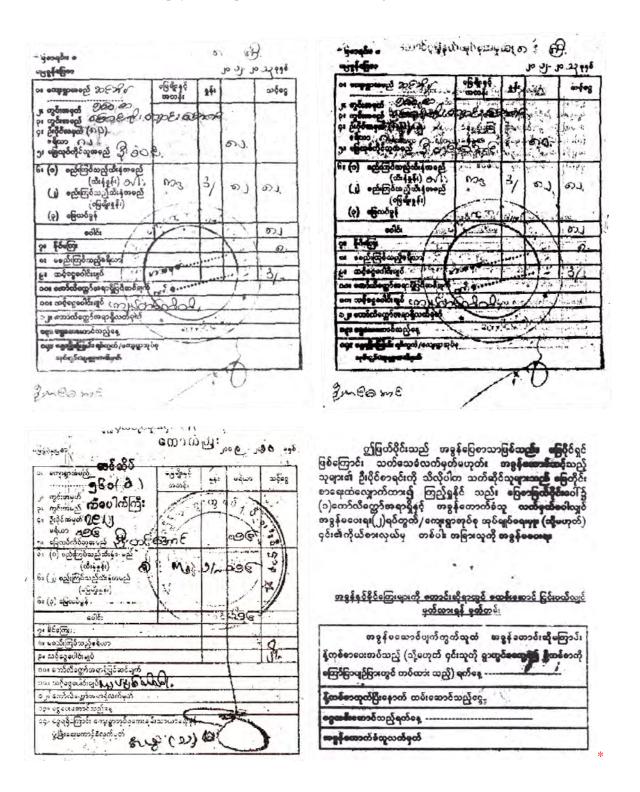

|            |             | ရေမျာက်ထာ    | ະ ລາ ດາ ແລະ ເລີ້າ ເລີ້ | အင်္လံ/ယာ ခြေ<br>နဲ့ကွက်လွှာခေါ်      | అనిర్ణ | ဘရင်း     | 4-0       |       |
|------------|-------------|--------------|------------------------------------------------------------------------------------------------------------------------------------------------------------------------------------------------------------------------------------------------------------------------------------------------------------------------------------------------------------------------------------------------------------------------------------------------------------------------------------------------------------------------------------------------------------------------------------------------------------------------------------------------------------------------------------------------------------------------------------------------------------------------------------------------------------------------------------------------------------------------------------------------------------------------------------------------------------------------------------------------------------------------------------------------------------------------------------------------------------------------------------------------------------------------------------------------------------------------------------------------------------------------------------------------------------------------------------------------------------------------------------------------------------------------------------------|---------------------------------------|--------|-----------|-----------|-------|
| 1          | ကောင်ဆူအနည် | ဦးဒိုင်ခာမှသ | -দিঞ্জ                                                                                                                                                                                                                                                                                                                                                                                                                                                                                                                                                                                                                                                                                                                                                                                                                                                                                                                                                                                                                                                                                                                                                                                                                                                                                                                                                                                                                                   | ဧရိယာ(ဧက)                             | Į      | ęď        | ວິສຸດຈິ   |       |
|            | 3 moment    | 5910         | ner                                                                                                                                                                                                                                                                                                                                                                                                                                                                                                                                                                                                                                                                                                                                                                                                                                                                                                                                                                                                                                                                                                                                                                                                                                                                                                                                                                                                                                      | 1.61.                                 | 1      | 1         |           | 1     |
| Ī          |             | Injoj        |                                                                                                                                                                                                                                                                                                                                                                                                                                                                                                                                                                                                                                                                                                                                                                                                                                                                                                                                                                                                                                                                                                                                                                                                                                                                                                                                                                                                                                          | 5.00                                  | A      | 1         |           |       |
| 0          | 3232 Breefe | JUIJO        | 4                                                                                                                                                                                                                                                                                                                                                                                                                                                                                                                                                                                                                                                                                                                                                                                                                                                                                                                                                                                                                                                                                                                                                                                                                                                                                                                                                                                                                                        | 0.20                                  | 1      | 1         | -         | 1     |
|            | der A       | KIJ          | now                                                                                                                                                                                                                                                                                                                                                                                                                                                                                                                                                                                                                                                                                                                                                                                                                                                                                                                                                                                                                                                                                                                                                                                                                                                                                                                                                                                                                                      | 2.45                                  | 1      |           |           |       |
|            | -nfional-y  | 2015         |                                                                                                                                                                                                                                                                                                                                                                                                                                                                                                                                                                                                                                                                                                                                                                                                                                                                                                                                                                                                                                                                                                                                                                                                                                                                                                                                                                                                                                          | 2.5e                                  | 1      | 1         |           | 1     |
|            | 10 10 to    | 4) 7         |                                                                                                                                                                                                                                                                                                                                                                                                                                                                                                                                                                                                                                                                                                                                                                                                                                                                                                                                                                                                                                                                                                                                                                                                                                                                                                                                                                                                                                          | 0.22                                  | 1      | 1         | 1         |       |
| 1          |             | manul        | NW                                                                                                                                                                                                                                                                                                                                                                                                                                                                                                                                                                                                                                                                                                                                                                                                                                                                                                                                                                                                                                                                                                                                                                                                                                                                                                                                                                                                                                       | 1.30                                  | 5      |           |           |       |
| 1          | 4           | reij         | 4                                                                                                                                                                                                                                                                                                                                                                                                                                                                                                                                                                                                                                                                                                                                                                                                                                                                                                                                                                                                                                                                                                                                                                                                                                                                                                                                                                                                                                        | 3.96                                  | 3      | 1         | 1         |       |
| 10         | NG 0        | nala         |                                                                                                                                                                                                                                                                                                                                                                                                                                                                                                                                                                                                                                                                                                                                                                                                                                                                                                                                                                                                                                                                                                                                                                                                                                                                                                                                                                                                                                          | e nd                                  | 1      |           | -         |       |
|            |             | nels         | now                                                                                                                                                                                                                                                                                                                                                                                                                                                                                                                                                                                                                                                                                                                                                                                                                                                                                                                                                                                                                                                                                                                                                                                                                                                                                                                                                                                                                                      | 3.00                                  | 5      |           |           |       |
|            | 1. asgingle | thin         | ¥                                                                                                                                                                                                                                                                                                                                                                                                                                                                                                                                                                                                                                                                                                                                                                                                                                                                                                                                                                                                                                                                                                                                                                                                                                                                                                                                                                                                                                        | .0.0                                  | ~      |           |           |       |
| 1          | ENY         | 517          | - 4                                                                                                                                                                                                                                                                                                                                                                                                                                                                                                                                                                                                                                                                                                                                                                                                                                                                                                                                                                                                                                                                                                                                                                                                                                                                                                                                                                                                                                      | 0.JG                                  | 5      |           |           | ·     |
| 18         | Emeral.     | 117          | Nor                                                                                                                                                                                                                                                                                                                                                                                                                                                                                                                                                                                                                                                                                                                                                                                                                                                                                                                                                                                                                                                                                                                                                                                                                                                                                                                                                                                                                                      | 0.29                                  | 5      |           |           |       |
| 18         | A 6mEd      | 10/1         | *                                                                                                                                                                                                                                                                                                                                                                                                                                                                                                                                                                                                                                                                                                                                                                                                                                                                                                                                                                                                                                                                                                                                                                                                                                                                                                                                                                                                                                        | 0.10.                                 | 5      |           |           | . /   |
| 1          |             |              | 1                                                                                                                                                                                                                                                                                                                                                                                                                                                                                                                                                                                                                                                                                                                                                                                                                                                                                                                                                                                                                                                                                                                                                                                                                                                                                                                                                                                                                                        |                                       |        |           |           |       |
|            |             |              | 1                                                                                                                                                                                                                                                                                                                                                                                                                                                                                                                                                                                                                                                                                                                                                                                                                                                                                                                                                                                                                                                                                                                                                                                                                                                                                                                                                                                                                                        |                                       |        | 1         | 1         | /     |
| 1          |             | 6            | 3No neese                                                                                                                                                                                                                                                                                                                                                                                                                                                                                                                                                                                                                                                                                                                                                                                                                                                                                                                                                                                                                                                                                                                                                                                                                                                                                                                                                                                                                                | ce J                                  | P      |           | X         | 1     |
| L          |             |              | ye one.                                                                                                                                                                                                                                                                                                                                                                                                                                                                                                                                                                                                                                                                                                                                                                                                                                                                                                                                                                                                                                                                                                                                                                                                                                                                                                                                                                                                                                  |                                       |        | Josef .   | 1.20:2010 |       |
| T          | 1           |              | aderes                                                                                                                                                                                                                                                                                                                                                                                                                                                                                                                                                                                                                                                                                                                                                                                                                                                                                                                                                                                                                                                                                                                                                                                                                                                                                                                                                                                                                                   |                                       |        | 2 + 2 - 4 | 1963:81   | 52492 |
| <u> </u> _ | -           |              |                                                                                                                                                                                                                                                                                                                                                                                                                                                                                                                                                                                                                                                                                                                                                                                                                                                                                                                                                                                                                                                                                                                                                                                                                                                                                                                                                                                                                                          |                                       |        | 1 7       | A 2101 1  |       |
| i.,        | no sie das  |              | 1                                                                                                                                                                                                                                                                                                                                                                                                                                                                                                                                                                                                                                                                                                                                                                                                                                                                                                                                                                                                                                                                                                                                                                                                                                                                                                                                                                                                                                        |                                       |        | /         |           |       |
| -          |             |              | indexed of                                                                                                                                                                                                                                                                                                                                                                                                                                                                                                                                                                                                                                                                                                                                                                                                                                                                                                                                                                                                                                                                                                                                                                                                                                                                                                                                                                                                                               |                                       |        |           |           |       |
| -          |             |              |                                                                                                                                                                                                                                                                                                                                                                                                                                                                                                                                                                                                                                                                                                                                                                                                                                                                                                                                                                                                                                                                                                                                                                                                                                                                                                                                                                                                                                          |                                       |        |           |           |       |
| _          | I           |              |                                                                                                                                                                                                                                                                                                                                                                                                                                                                                                                                                                                                                                                                                                                                                                                                                                                                                                                                                                                                                                                                                                                                                                                                                                                                                                                                                                                                                                          | l.,                                   |        |           |           |       |
|            |             |              |                                                                                                                                                                                                                                                                                                                                                                                                                                                                                                                                                                                                                                                                                                                                                                                                                                                                                                                                                                                                                                                                                                                                                                                                                                                                                                                                                                                                                                          |                                       |        | 1         |           |       |
| 1          |             |              |                                                                                                                                                                                                                                                                                                                                                                                                                                                                                                                                                                                                                                                                                                                                                                                                                                                                                                                                                                                                                                                                                                                                                                                                                                                                                                                                                                                                                                          |                                       |        |           |           |       |
| 1          |             |              |                                                                                                                                                                                                                                                                                                                                                                                                                                                                                                                                                                                                                                                                                                                                                                                                                                                                                                                                                                                                                                                                                                                                                                                                                                                                                                                                                                                                                                          | · · · · · · · · · · · · · · · · · · · |        | 23 BB 4   |           |       |